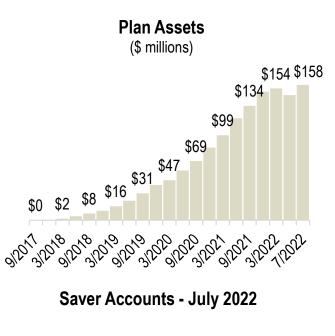

## Monthly Dashboard

As of July 31, 2022

| Program                                    | Current       | Jun 2022      | Change       |
|--------------------------------------------|---------------|---------------|--------------|
| Total Assets                               | \$158,032,364 | \$146,004,291 | \$12,028,073 |
| Total Contributions                        | \$218,484,361 | \$212,548,217 | \$5,936,143  |
| Total Withdrawals                          | -\$56,277,608 | -\$54,286,395 | -\$1,991,213 |
| Contributions (Past Month)                 | \$5,910,647   | \$7,448,671   | -\$1,538,024 |
| Withdrawals (Past Month)                   | -\$1,993,343  | -\$2,884,504  | \$891,161    |
| Saver                                      | Current       | Jun 2022      | Change       |
| Total Funded Accounts                      | 114,484       | 115,046       | -562         |
| Total Payroll Contributing Accounts        | 110,318       | 108,869       | 1,449        |
| Accounts with a Withdrawal                 | 28,379        | 27,577        | 802          |
| Multiple Employer Accounts                 | 49,433        | 48,406        | 1,027        |
| Max Contribution Accounts                  | 67            | 44            | 23           |
| Average Monthly Contribution Amount        | \$148         | \$176         | -\$27        |
| Average Deferral Rate (Funded Accounts)    | 6.1%          | 6.2%          | -0.1%        |
| Average Funded Account Balance             | \$1,380       | \$1,269       | \$111        |
| Opt-Out Action Rate                        | 25.1%         | 25.3%         | -0.2%        |
| Employer                                   | Current       | Jun 2022      | Change       |
| Total Registered                           | 17,074        | 17,037        | 37           |
| Total Added Employee Data                  | 15,312        | 15,146        | 166          |
| Actively Submitting Payroll (Past 90 Days) | 5,200         | 5,252         | -52          |
| Total Exempted Employers                   | 33,211        | 33,005        | 206          |