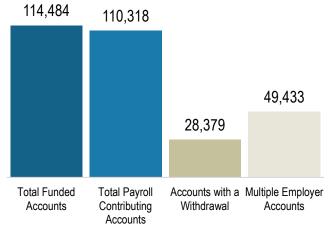

## Monthly Dashboard

As of July 31, 2022

| Program                                    | Current       | Jun 2022      | Change       |
|--------------------------------------------|---------------|---------------|--------------|
| Total Assets                               | \$158,032,364 | \$146,004,291 | \$12,028,073 |
| Total Contributions                        | \$218,484,361 | \$212,548,217 | \$5,936,143  |
| Total Withdrawals                          | -\$56,277,608 | -\$54,286,395 | -\$1,991,213 |
| Contributions (Past Month)                 | \$5,910,647   | \$7,448,671   | -\$1,538,024 |
| Withdrawals (Past Month)                   | -\$1,993,343  | -\$2,884,504  | \$891,161    |
| Saver                                      | Current       | Jun 2022      | Change       |
| Total Funded Accounts                      | 114,484       | 115,046       | -562         |
| Total Payroll Contributing Accounts        | 110,318       | 108,869       | 1,449        |
| Accounts with a Withdrawal                 | 28,379        | 27,577        | 802          |
| Multiple Employer Accounts                 | 49,433        | 48,406        | 1,027        |
| Max Contribution Accounts                  | 67            | 44            | 23           |
| Average Monthly Contribution Amount        | \$148         | \$176         | -\$27        |
| Average Deferral Rate (Funded Accounts)    | 6.1%          | 6.2%          | -0.1%        |
| Average Funded Account Balance             | \$1,380       | \$1,269       | \$111        |
| Opt-Out Action Rate                        | 25.1%         | 25.3%         | -0.2%        |
| Employer                                   | Current       | Jun 2022      | Change       |
| Total Registered                           | 17,074        | 17,037        | 37           |
| Total Added Employee Data                  | 15,312        | 15,146        | 166          |
| Actively Submitting Payroll (Past 90 Days) | 5,200         | 5,252         | -52          |
| Total Exempted Employers                   | 33,211        | 33,005        | 206          |