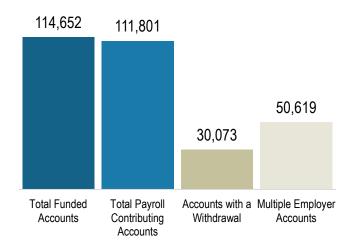

## Monthly Dashboard

As of August 31, 2022

| Program                                    | Current       | Jul 2022      | Change       |
|--------------------------------------------|---------------|---------------|--------------|
| Total Assets                               | \$156,901,495 | \$158,032,364 | -\$1,130,870 |
| Total Contributions                        | \$226,232,861 | \$218,484,361 | \$7,748,501  |
| Total Withdrawals                          | -\$59,821,907 | -\$56,277,608 | -\$3,544,299 |
| Contributions (Past Month)                 | \$7,374,401   | \$5,910,647   | \$1,463,754  |
| Withdrawals (Past Month)                   | -\$3,451,445  | -\$1,993,343  | -\$1,458,102 |
| Saver                                      | Current       | Jul 2022      | Change       |
| Total Funded Accounts                      | 114,652       | 114,484       | 168          |
| Total Payroll Contributing Accounts        | 111,801       | 110,318       | 1,483        |
| Accounts with a Withdrawal                 | 30,073        | 28,379        | 1,694        |
| Multiple Employer Accounts                 | 50,619        | 49,433        | 1,186        |
| Max Contribution Accounts                  | 96            | 67            | 29           |
| Average Monthly Contribution Amount        | \$177         | \$148         | \$29         |
| Average Deferral Rate (Funded Accounts)    | 6.1%          | 6.1%          | 0.0%         |
| Average Funded Account Balance             | \$1,369       | \$1,380       | -\$12        |
| Opt-Out Action Rate                        | 24.9%         | 25.1%         | -0.2%        |
| Employer                                   | Current       | Jul 2022      | Change       |
| Total Registered                           | 17,121        | 17,074        | 47           |
| Total Added Employee Data                  | 15,426        | 15,312        | 114          |
| Actively Submitting Payroll (Past 90 Days) | 5,232         | 5,200         | 32           |
| Total Exempted Employers                   | 33,276        | 33,211        | 65           |

Saver Accounts - August 2022