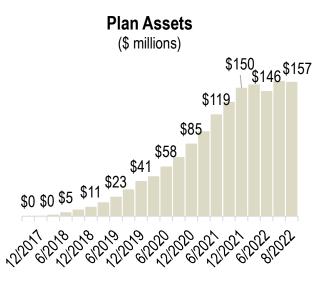

## Monthly Dashboard

As of August 31, 2022

| Program                                    | Current       | Jul 2022      | Change       |
|--------------------------------------------|---------------|---------------|--------------|
| Total Assets                               | \$156,901,495 | \$158,032,364 | -\$1,130,870 |
| Total Contributions                        | \$226,232,861 | \$218,484,361 | \$7,748,501  |
| Total Withdrawals                          | -\$59,821,907 | -\$56,277,608 | -\$3,544,299 |
| Contributions (Past Month)                 | \$7,374,401   | \$5,910,647   | \$1,463,754  |
| Withdrawals (Past Month)                   | -\$3,451,445  | -\$1,993,343  | -\$1,458,102 |
| Saver                                      | Current       | Jul 2022      | Change       |
| Total Funded Accounts                      | 114,652       | 114,484       | 168          |
| Total Payroll Contributing Accounts        | 111,801       | 110,318       | 1,483        |
| Accounts with a Withdrawal                 | 30,073        | 28,379        | 1,694        |
| Multiple Employer Accounts                 | 50,619        | 49,433        | 1,186        |
| Max Contribution Accounts                  | 96            | 67            | 29           |
| Average Monthly Contribution Amount        | \$177         | \$148         | \$29         |
| Average Deferral Rate (Funded Accounts)    | 6.1%          | 6.1%          | 0.0%         |
| Average Funded Account Balance             | \$1,369       | \$1,380       | -\$12        |
| Opt-Out Action Rate                        | 24.9%         | 25.1%         | -0.2%        |
| Employer                                   | Current       | Jul 2022      | Change       |
| Total Registered                           | 17,121        | 17,074        | 47           |
| Total Added Employee Data                  | 15,426        | 15,312        | 114          |
| Actively Submitting Payroll (Past 90 Days) | 5,232         | 5,200         | 32           |
| Total Exempted Employers                   | 33,276        | 33,211        | 65           |