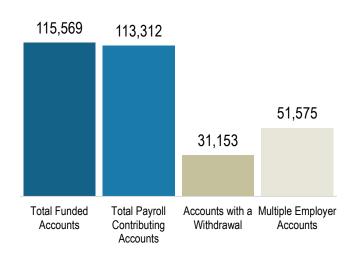

## Monthly Dashboard

As of September 30, 2022

| Program                                    | Current       | Aug 2022      | Change       |
|--------------------------------------------|---------------|---------------|--------------|
| Total Assets                               | \$148,185,293 | \$156,901,495 | -\$8,716,202 |
| Total Contributions                        | \$231,901,321 | \$226,232,861 | \$5,668,460  |
| Total Withdrawals                          | -\$62,368,689 | -\$59,821,907 | -\$2,546,783 |
| Contributions (Past Month)                 | \$6,276,623   | \$7,374,401   | -\$1,097,778 |
| Withdrawals (Past Month)                   | -\$2,725,787  | -\$3,451,445  | \$725,658    |
| Saver                                      | Current       | Aug 2022      | Change       |
| Total Funded Accounts                      | 115,569       | 114,652       | 917          |
| Total Payroll Contributing Accounts        | 113,312       | 111,801       | 1,511        |
| Accounts with a Withdrawal                 | 31,153        | 30,073        | 1,080        |
| Multiple Employer Accounts                 | 51,575        | 50,619        | 956          |
| Max Contribution Accounts                  | 133           | 96            | 37           |
| Average Monthly Contribution Amount        | \$159         | \$177         | -\$18        |
| Average Deferral Rate (Funded Accounts)    | 6.1%          | 6.1%          | 0.0%         |
| Average Funded Account Balance             | \$1,282       | \$1,369       | -\$86        |
| Opt-Out Action Rate                        | 24.8%         | 24.9%         | -0.1%        |
| Employer                                   | Current       | Aug 2022      | Change       |
| Total Registered                           | 17,187        | 17,121        | 66           |
| Total Added Employee Data                  | 15,516        | 15,426        | 90           |
| Actively Submitting Payroll (Past 90 Days) | 5,262         | 5,232         | 30           |
| Total Exempted Employers                   | 33,307        | 33,276        | 31           |

Saver Accounts - September 2022