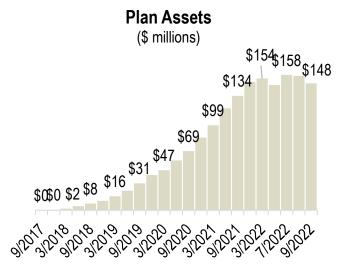

## Monthly Dashboard

As of September 30, 2022

| Program                                    | Current       | Aug 2022      | Change       |
|--------------------------------------------|---------------|---------------|--------------|
| Total Assets                               | \$148,185,293 | \$156,901,495 | -\$8,716,202 |
| Total Contributions                        | \$231,901,321 | \$226,232,861 | \$5,668,460  |
| Total Withdrawals                          | -\$62,368,689 | -\$59,821,907 | -\$2,546,783 |
| Contributions (Past Month)                 | \$6,276,623   | \$7,374,401   | -\$1,097,778 |
| Withdrawals (Past Month)                   | -\$2,725,787  | -\$3,451,445  | \$725,658    |
| Saver                                      | Current       | Aug 2022      | Change       |
| Total Funded Accounts                      | 115,569       | 114,652       | 917          |
| Total Payroll Contributing Accounts        | 113,312       | 111,801       | 1,511        |
| Accounts with a Withdrawal                 | 31,153        | 30,073        | 1,080        |
| Multiple Employer Accounts                 | 51,575        | 50,619        | 956          |
| Max Contribution Accounts                  | 133           | 96            | 37           |
| Average Monthly Contribution Amount        | \$159         | \$177         | -\$18        |
| Average Deferral Rate (Funded Accounts)    | 6.1%          | 6.1%          | 0.0%         |
| Average Funded Account Balance             | \$1,282       | \$1,369       | -\$86        |
| Opt-Out Action Rate                        | 24.8%         | 24.9%         | -0.1%        |
| Employer                                   | Current       | Aug 2022      | Change       |
| Total Registered                           | 17,187        | 17,121        | 66           |
| Total Added Employee Data                  | 15,516        | 15,426        | 90           |
| Actively Submitting Payroll (Past 90 Days) | 5,262         | 5,232         | 30           |
| Total Exempted Employers                   | 33,307        | 33,276        | 31           |