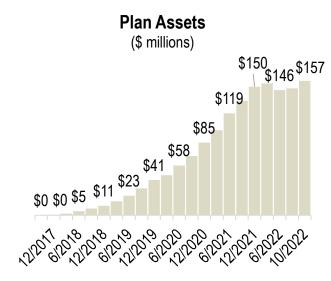

## Monthly Dashboard

As of October 31, 2022

| Program                    | Current       | Sep 2022      | Change       |
|----------------------------|---------------|---------------|--------------|
| Total Assets               | \$156,888,309 | \$148,185,293 | \$8,703,015  |
| Total Contributions        | \$238,334,805 | \$231,901,321 | \$6,433,484  |
| Total Withdrawals          | -\$65,008,827 | -\$62,368,689 | -\$2,640,138 |
| Contributions (Past Month) | \$5,873,326   | \$6,276,623   | -\$403,298   |
| Withdrawals (Past Month)   | -\$2,443,863  | -\$2,725,787  | \$281,924    |