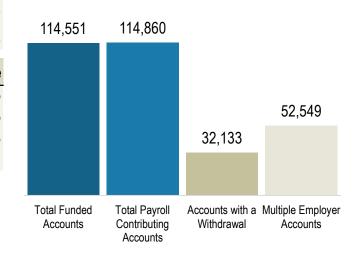

| Saver                                   | Current | Sep 2022 | Change |
|-----------------------------------------|---------|----------|--------|
| Total Funded Accounts                   | 114,551 | 115,569  | -1,018 |
| Total Payroll Contributing Accounts     | 114,860 | 113,312  | 1,548  |
| Accounts with a Withdrawal              | 32,133  | 31,153   | 980    |
| Multiple Employer Accounts              | 52,549  | 51,575   | 974    |
| Max Contribution Accounts               | 195     | 133      | 62     |
| Average Monthly Contribution Amount     | \$146   | \$159    | -\$13  |
| Average Deferral Rate (Funded Accounts) | 6.1%    | 6.1%     | 0.0%   |
| Average Funded Account Balance          | \$1,370 | \$1,282  | \$87   |
| Opt-Out Action Rate                     | 24.6%   | 24.8%    | -0.2%  |

## **Saver Accounts - October 2022**