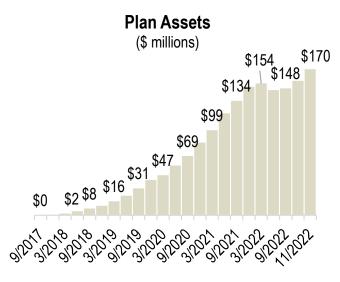

## Monthly Dashboard

As of November 30, 2022

| Program                    | Current       | Oct 2022      | Change       |
|----------------------------|---------------|---------------|--------------|
| Total Assets               | \$170,449,511 | \$156,888,309 | \$13,561,202 |
| Total Contributions        | \$244,619,005 | \$238,334,805 | \$6,284,200  |
| Total Withdrawals          | -\$68,090,139 | -\$65,008,827 | -\$3,081,312 |
| Contributions (Past Month) | \$6,847,289   | \$5,873,326   | \$973,963    |
| Withdrawals (Past Month)   | -\$3,277,587  | -\$2,443,863  | -\$833,724   |