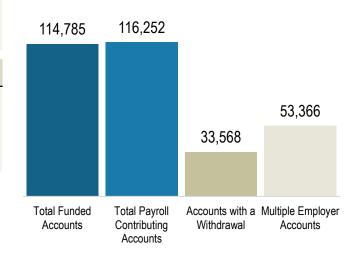

| Saver                                   | Current | Oct 2022 | Change |
|-----------------------------------------|---------|----------|--------|
| Total Funded Accounts                   | 114,785 | 114,551  | 234    |
| Total Payroll Contributing Accounts     | 116,252 | 114,860  | 1,392  |
| Accounts with a Withdrawal              | 33,568  | 32,133   | 1,435  |
| Multiple Employer Accounts              | 53,366  | 52,549   | 817    |
| Max Contribution Accounts               | 257     | 195      | 62     |
| Average Monthly Contribution Amount     | \$171   | \$146    | \$25   |
| Average Deferral Rate (Funded Accounts) | 6.1%    | 6.1%     | 0.0%   |
| Average Funded Account Balance          | \$1,485 | \$1,370  | \$115  |
| Opt-Out Action Rate                     | 24.4%   | 24.6%    | -0.2%  |

## Saver Accounts - November 2022