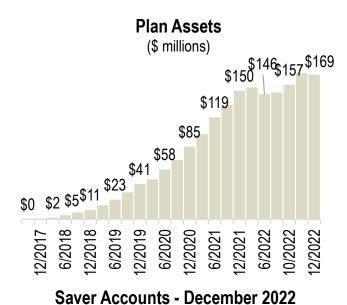

## Monthly Dashboard

As of December 31, 2022

| Program                    | Current       | Nov 2022      | Change       |
|----------------------------|---------------|---------------|--------------|
| Total Assets               | \$168,705,846 | \$170,449,511 | -\$1,743,666 |
| Total Contributions        | \$251,095,442 | \$244,619,005 | \$6,476,437  |
| Total Withdrawals          | -\$70,672,308 | -\$68,090,139 | -\$2,582,169 |
| Contributions (Past Month) | \$6,251,808   | \$6,847,289   | -\$595,481   |
| Withdrawals (Past Month)   | -\$2,490,273  | -\$3,277,587  | \$787,314    |