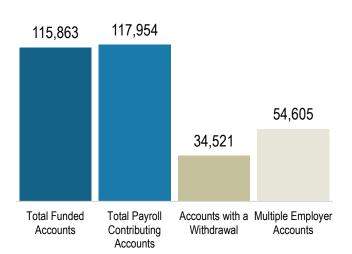

| Saver                                   | Current | Nov 2022 | Change |
|-----------------------------------------|---------|----------|--------|
| Total Funded Accounts                   | 115,863 | 114,785  | 1,078  |
| Total Payroll Contributing Accounts     | 117,954 | 116,252  | 1,702  |
| Accounts with a Withdrawal              | 34,521  | 33,568   | 953    |
| Multiple Employer Accounts              | 54,605  | 53,366   | 1,239  |
| Max Contribution Accounts               | 369     | 257      | 112    |
| Average Monthly Contribution Amount     | \$157   | \$171    | -\$14  |
| Average Deferral Rate (Funded Accounts) | 6.0%    | 6.1%     | -0.1%  |
| Average Funded Account Balance          | \$1,456 | \$1,485  | -\$29  |
| Opt-Out Action Rate                     | 24.1%   | 24.4%    | -0.3%  |