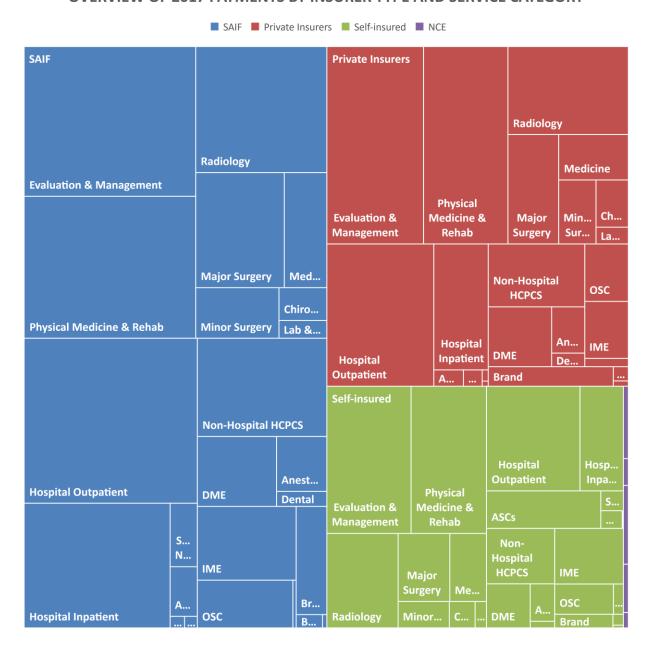

## Overview of 2017 Payments by Service Category & Insurer Type

| Physician Services          | SAIF          | Pr | ivate Insurers | Self-insured  |    | NCE         |    | Total            |
|-----------------------------|---------------|----|----------------|---------------|----|-------------|----|------------------|
| Evaluation & Management     | \$ 23,249,552 | \$ | 17,255,449     | \$ 11,199,522 | \$ | 93,978      | \$ | 51,798,501       |
| Physical Medicine & Rehab   | 22,031,187    |    | 15,080,007     | 10,034,381    |    | 89,692      |    | 47,235,266       |
| Radiology                   | 14,967,003    |    | 9,583,005      | 6,079,557     |    | 48,872      |    | 30,678,436       |
| Major Surgery               | 9,217,649     |    | 5,028,689      | 3,183,999     |    | 67,289      |    | 17,497,627       |
| Medicine                    | 4,434,806     |    | 2,855,301      | 2,259,768     |    | 12,452      |    | 9,562,328        |
| Minor Surgery               | 3,814,290     |    | 2,159,307      | 1,223,105     |    | 22,783      |    | 7,219,484        |
| Chiropractic                | 1,428,836     |    | 1,378,149      | 614,505       |    | 7,518       |    | 3,429,008        |
| Lab & Pathology             | 770,202       |    | 489,210        | 269,547       |    | 3,306       |    | 1,532,264        |
| Total                       | \$79,913,525  |    | \$53,829,116   | \$34,864,384  |    | \$345,890   | \$ | 168,952,915      |
| Facility Services           | SAIF          | Pr | ivate Insurers | Self-insured  |    | NCE         |    | Total            |
| Hospital Outpatient         | \$ 25,862,766 | \$ | 13,745,948     | \$ 8,865,318  | \$ | 81,719      | \$ | 48,555,752       |
| Hospital Inpatient          | 16,466,953    | _  | 6,182,877      | 4,106,255     | •  | 318,247     | \$ | 27,074,332       |
| ASCs                        | 1,224,091     |    | 434,359        | 3,879,312     |    | -           | \$ | 5,537,762        |
| Skilled Nursing             | 1,564,350     |    | 275,469        | 406,065       |    | 24,070      | \$ | 2,269,954        |
| Home Health                 | 150,806       |    | 61,730         | 344,418       |    | 12,227      | \$ | 569,181          |
| Other                       | 134,456       |    | 27,801         | 17,637        |    | -,          | *  | 179,894          |
| Total                       | \$ 45,403,422 | \$ | 20,728,185     | \$ 17,619,005 | \$ | 436,263     | \$ | 84,186,875       |
| OSCs and IME codes          | SAIF          | Dr | ivate Insurers | Self-insured  |    | NCE         |    | Total            |
| IME                         | \$ 6,593,594  | \$ | 2,244,537      | \$ 3,448,803  | \$ | - INOL      | \$ | 12,286,934       |
| OSC                         | 4,119,913     | Ψ  | 2,257,564      | 1,608,120     | Ψ  | 15,829      | Ψ  | 8,001,426        |
| IME-Related                 | 142,804       |    | 331,165        | 273,704       |    | 745         |    | 748,419          |
| Total                       | \$10,856,312  |    | \$4,833,266    | \$5,330,627   |    | \$16,575    |    | \$21,036,779     |
| - Discourse (Co.)           | 0.415         | _  |                | 0.161         |    | NOT         |    | <b>T</b> . ( . ) |
| Pharmaceuticals             | SAIF          |    | ivate Insurers | Self-insured  | Φ. | NCE         | Φ. | Total            |
| Generic                     | \$ 1,971,611  | \$ | 2,857,105      | \$ 1,095,408  | \$ | 33,395      | \$ | 5,191,589        |
| Brand                       | 3,012,831     |    | 2,191,661      | 718,517       |    | 41,816      |    | 5,440,817        |
| Brands/w Generic Substitute | 317,025       |    | 193,577        | 103,020       |    | 9,032       |    | 557,206          |
| Other                       | 53,040        |    | 70,060         | 25,647        |    | 484         |    | 131,076          |
| Total                       | \$5,354,507   |    | \$5,312,403    | \$1,942,592   |    | \$84,726    |    | \$11,320,688     |
| Other Services              | SAIF          |    | ivate Insurers | Self-insured  |    | NCE         |    | Total            |
| Non-Hospital HCPCS          | \$11,503,293  |    | \$5,481,515    | \$3,430,999   |    | \$89,119    |    | \$20,504,925     |
| DME                         | 5,004,509     |    | 3,439,193      | 1,743,983     |    | 105,192     |    | 10,292,876       |
| Anesthesiology              | 2,497,104     |    | 1,389,632      | 827,586       |    | 16,294      |    | 4,730,615        |
| Dental                      | 683,166       |    | 407,617        | 146,132       |    | 1,719       |    | 1,238,635        |
| Total                       | \$19,688,071  |    | \$10,717,958   | \$6,148,700   |    | \$212,323   |    | \$36,767,052     |
| Grand Total                 | \$199,999,290 |    | \$95,420,928   | \$65,905,307  |    | \$1,095,777 | ;  | \$322,264,309    |

## **OVERVIEW OF 2017 PAYMENTS BY INSURER TYPE AND SERVICE CATEGORY**