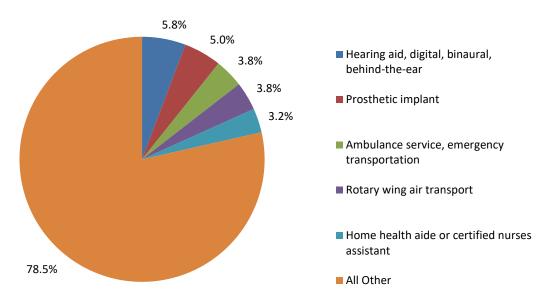

**Top 5 Workers' Compensation Physician Services, 2017** 

Top 15 workers' compensation non-physician services, 2017

|           |                                                | ,             | Percent of |
|-----------|------------------------------------------------|---------------|------------|
| Service   |                                                | Payments      | Total      |
| Code      | Description of Service                         | (\$ millions) | Payments   |
| V5261     | Hearing aid, digital, binaural, behind-the-ear | \$2.12        | 5.76%      |
| L8699     | Prosthetic implant                             | 1.82          | 4.96%      |
| A0427     | Ambulance service, emergency transportation    | 1.39          | 3.79%      |
| A0431     | Rotary wing air transport                      | 1.38          | 3.75%      |
| S9122     | Home health aide or certified nurses assistant | 1.17          | 3.19%      |
| 01630     | Hearing aid, digital, monaural, behind-the-ear | 0.85          | 2.31%      |
| A0436     | Rotary wing air mileage                        | 0.81          | 2.21%      |
| L7499     | Upper extremity prosthes nos                   | 0.69          | 1.88%      |
| 01400     | Anesth knee joint surgery                      | 0.51          | 1.40%      |
| A0425     | Ambulance service, Ground mileage              | 0.47          | 1.29%      |
| L4361     | Pneuma/vac walk boot pre ots                   | 0.45          | 1.22%      |
| V5257     | Hearing aid, digital, monaural, behind-the-ear | 0.41          | 1.12%      |
| A0430     | Fixed wing air transport                       | 0.40          | 1.08%      |
| 01830     | Anesth lower arm surgery                       | 0.38          | 1.04%      |
| C1713     | Anchor/screw bone-to-bone or tissue-to-bone    | 0.38          | 1.02%      |
| Subtotal  |                                                | 13.24         | 36.02%     |
| Remaining | Services                                       | 23.53         | 63.98%     |
| Total     |                                                | \$36.77       | 100%       |

**Top 5 Workers' Compensation Non-Physician Services, 2017** 

Top 15 workers' compensation revenue codes, 2017

|                  | Top 10 workers compensation reven                         | ,               | Percent of      |
|------------------|-----------------------------------------------------------|-----------------|-----------------|
| Revenue          |                                                           | <b>Payments</b> | Total           |
| Code             | Code Description                                          | (\$ millions)   | <b>Payments</b> |
| 360              | Operating Room Services                                   | \$18.76         | 20.2%           |
| 450              | Emergency Room                                            | 12.86           | 13.9%           |
| 420              | Physical Therapy                                          | 6.49            | 7.0%            |
| 278              | Medical/Surgical Supplies: Other implants                 | 5.65            | 6.1%            |
| 636              | Drugs Require Specific ID: Drugs requiring detail codir   | 3.35            | 3.6%            |
| 250              | Pharmacy                                                  | 3.03            | 3.3%            |
| 370              | Anesthesia                                                | 2.95            | 3.2%            |
| 610              | Magnetic Resonance Tech. (MRT)                            | 2.94            | 3.2%            |
| 120              | Room & Board (Semi-Private 2 beds)                        | 2.40            | 2.6%            |
| 710              | Recovery Room                                             | 2.35            | 2.5%            |
| 320              | Radiology - Diagnostic                                    | 1.90            | 2.0%            |
| 430              | Occupational Therapy                                      | 1.80            | 1.9%            |
| 272              | Medical/Surgical Supplies: Sterile supplies               | 1.72            | 1.9%            |
| 121              | Medical/Surgical/Gyn                                      | 1.63            | 1.8%            |
| 612              | Magnetic Resonance Tech. (MRT): Spinal cord (incl. spine) | 1.24            | 1.3%            |
| Subtotal         |                                                           | 69.07           | 74.5%           |
| Other Reve       | enue Codes                                                | 23.69           | 25.5%           |
| <b>Grand Tot</b> | al                                                        | \$92.76         | 100%            |