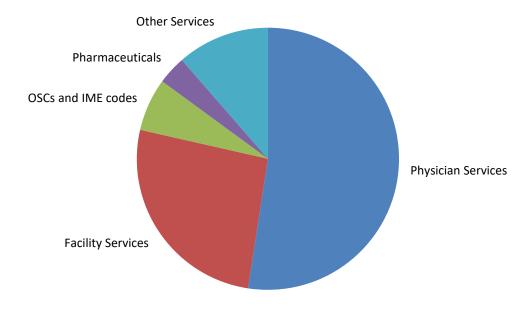

## Overview of 2017 Medical Payments by Service Category

| Physician Services          | 20               | 17 Payments   | Percent of total |  |
|-----------------------------|------------------|---------------|------------------|--|
| Evaluation & Management     | \$               | 51,798,501    | 16.1%            |  |
| Physical Medicine & Rehab   |                  | 47,235,266    | 14.7%            |  |
| Radiology                   |                  | 30,678,436    | 9.5%             |  |
| Major Surgery               |                  | 17,497,627    | 5.4%             |  |
| Medicine                    |                  | 9,562,328     | 3.0%             |  |
| Minor Surgery               |                  | 7,219,484     | 2.2%             |  |
| Chiropractic                |                  | 3,429,008     | 1.1%             |  |
| Lab & Pathology             |                  | 1,532,264     | 0.5%             |  |
| Total                       | \$168,952,915 52 |               |                  |  |
| Facility Services           |                  |               |                  |  |
| Hospital Outpatient         | \$               | 48,555,752    | 15.1%            |  |
| Hospital Inpatient          | •                | 27,074,332    | 8.4%             |  |
| ASCs                        |                  | 5,537,762     | 1.7%             |  |
| Skilled Nursing             |                  | 2,269,954     | 0.7%             |  |
| Home Health                 |                  | 569,181       | 0.2%             |  |
| Other                       |                  | 179,894       | 0.1%             |  |
| Total                       | \$               | 84,186,875    | 26.1%            |  |
| OSCs and IME codes          |                  |               |                  |  |
| IME                         | \$               | 12,286,934    | 3.8%             |  |
| OSC                         | •                | 8,001,426     | 2.5%             |  |
| IME-Related                 |                  | 748,419       | 0.2%             |  |
| Total                       |                  | \$21,036,779  | 6.5%             |  |
| Pharmaceuticals             |                  |               |                  |  |
| Generic                     | \$               | 5,191,589     | 1.6%             |  |
| Brand                       | *                | 5,440,817     | 1.7%             |  |
| Brands/w Generic Substitute |                  | 557,206       | 0.2%             |  |
| Other                       |                  | 131,076       | 0.0%             |  |
| Total                       |                  | \$11,320,688  | 3.5%             |  |
| Other Services              |                  |               |                  |  |
| Non-Hospital HCPCS          |                  | \$20,504,925  | 6.4%             |  |
| DME                         |                  | 10,292,876    | 3.2%             |  |
| Anesthesiology              |                  | 4,730,615     | 1.5%             |  |
| Dental                      |                  | 1,238,635     | 0.4%             |  |
| Other/Unknown               |                  | , -,          | 0.0%             |  |
| Total                       |                  | \$36,767,052  | 11.4%            |  |
| Grand Total                 |                  | \$322,264,309 | 100.0%           |  |
|                             |                  | . , . ,       |                  |  |