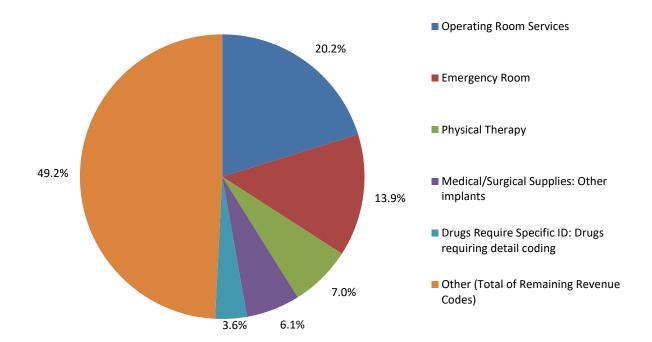

**Top 5 Workers' Compensation Non-Physician Services, 2017** 

Top 15 workers' compensation revenue codes, 2017

|                  | Top 10 workers compensation reven                         | ,               | Percent of      |
|------------------|-----------------------------------------------------------|-----------------|-----------------|
| Revenue          |                                                           | <b>Payments</b> | Total           |
| Code             | Code Description                                          | (\$ millions)   | <b>Payments</b> |
| 360              | Operating Room Services                                   | \$18.76         | 20.2%           |
| 450              | Emergency Room                                            | 12.86           | 13.9%           |
| 420              | Physical Therapy                                          | 6.49            | 7.0%            |
| 278              | Medical/Surgical Supplies: Other implants                 | 5.65            | 6.1%            |
| 636              | Drugs Require Specific ID: Drugs requiring detail codir   | 3.35            | 3.6%            |
| 250              | Pharmacy                                                  | 3.03            | 3.3%            |
| 370              | Anesthesia                                                | 2.95            | 3.2%            |
| 610              | Magnetic Resonance Tech. (MRT)                            | 2.94            | 3.2%            |
| 120              | Room & Board (Semi-Private 2 beds)                        | 2.40            | 2.6%            |
| 710              | Recovery Room                                             | 2.35            | 2.5%            |
| 320              | Radiology - Diagnostic                                    | 1.90            | 2.0%            |
| 430              | Occupational Therapy                                      | 1.80            | 1.9%            |
| 272              | Medical/Surgical Supplies: Sterile supplies               | 1.72            | 1.9%            |
| 121              | Medical/Surgical/Gyn                                      | 1.63            | 1.8%            |
| 612              | Magnetic Resonance Tech. (MRT): Spinal cord (incl. spine) | 1.24            | 1.3%            |
| Subtotal         |                                                           | 69.07           | 74.5%           |
| Other Reve       | enue Codes                                                | 23.69           | 25.5%           |
| <b>Grand Tot</b> | al                                                        | \$92.76         | 100%            |

Top 5 Workers' Compensation Payments by Revenue Code, 2017