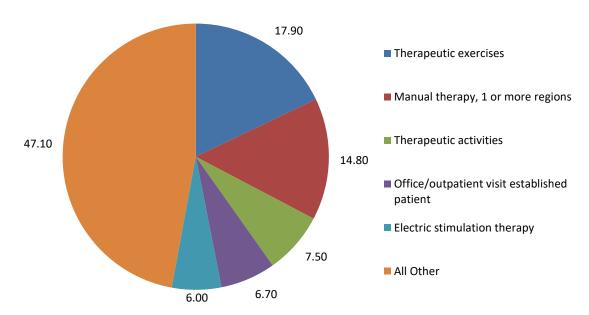

## Overview of 2017 Medical Payments by Service Category

Top 15 workers' compensation physician services, 2017

| Service<br>Code | Description of Service                      | Payments<br>(\$ millions) | Percent of<br>Total<br>Payments |
|-----------------|---------------------------------------------|---------------------------|---------------------------------|
| 97110           | Therapeutic exercises                       | \$30.23                   | 17.9%                           |
| 97140           | Manual therapy, 1 or more regions           | 24.94                     | 14.8%                           |
| 97530           | Therapeutic activities                      | 12.61                     | 7.5%                            |
| 99213           | Office/outpatient visit established patient | 11.40                     | 6.7%                            |
| 97014           | Electric stimulation therapy                | 10.09                     | 6.0%                            |
| 97799           | Physical medicine procedure                 | 8.63                      | 5.1%                            |
| 97124           | Massage therapy                             | 7.29                      | 4.3%                            |
| 98941           | Chiropract manj 3-4 regions                 | 6.86                      | 4.1%                            |
| 98940           | Chiropract manj 1-2 regions                 | 6.84                      | 4.0%                            |
| 99214           | Office/outpatient visit est                 | 5.90                      | 3.5%                            |
| 97010           | Hot or cold packs therapy                   | 5.43                      | 3.2%                            |
| 99203           | Office/outpatient visit new                 | 5.25                      | 3.1%                            |
| 99368           | Team conf w/o pat by hc pro                 | 4.89                      | 2.9%                            |
| 97035           | Ultrasound therapy                          | 3.21                      | 1.9%                            |
| 98943           | Chirapractic adjustments to extremities     | 3.19                      | 1.9%                            |
| Subtotal        |                                             | 146.76                    | 86.9%                           |
| Remaining s     | services                                    | 22.17                     | 13.1%                           |
| Total           |                                             | \$168.93                  | 100%                            |