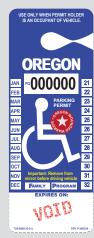

# **PERMIT TYPES**, Period of Validity, Requirements:

- ➤ Individual and Wheelchair User, valid for eight years from date of issuance

  Must be certified by your doctor as a person with a disability (see definition below) and wheelchair user if applying for that permit.
- ➤ **Wounded Warrior** (*decal for Individual permit*), valid for eight years from date of issuance Must qualify for an Individual permit; a sevice-connected disability alone is insufficient. In addition to this completed application, you must also provide both:
  - a. A letter from the Veterans' Administration indicating 50% or greater service-connected disability; and
  - b. A document reflecting discharge status other than dishonorable issued by any branch of the Armed Forces of the United States or the United States Department of Veterans' Affairs.
- > Temporary Disability, valid for up to six months

For drivers who are temporarily disabled for less than four years. Must reapply if still needed after six months.

> **Decals,** valid for the duration of the Individual permit

For placement on golf carts, motorcycles or similar vehicles for drivers already holding an individual permit.