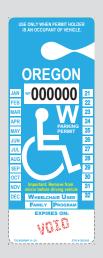

# **PERMIT TYPES**, Period of Validity, Requirements:

- ➤ Individual and Wheelchair User, valid for eight years from date of issuance

  Must be certified by your doctor as a person with a disability (see definition below) and wheelchair user if applying for that permit.
- ➤ **Wounded Warrior** (*decal for Individual permit*), valid for eight years from date of issuance Must qualify for an Individual permit; a sevice-connected disability alone is insufficient. In addition to this completed application, you must also provide both:
  - a. A letter from the Veterans' Administration indicating 50% or greater service-connected disability; and
  - b. A document reflecting discharge status other than dishonorable issued by any branch of the Armed Forces of the United States or the United States Department of Veterans' Affairs.
- > Temporary Disability, valid for up to six months

Only persons who have a valid wheelchair user permit where the placard includes "Wheelchair User" and a large white "W" are authorized to park in these spaces.

Decals are affixed to golf carts, motorcycles, or other similar vehicles.