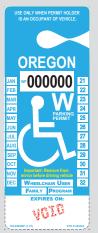

Only persons who have a valid wheelchair user permit where the placard includes "Wheelchair User" and a large white "W" are authorized to park in these spaces.

Decals are affixed to golf carts, motorcycles, or other similar vehicles.