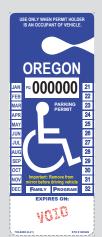

# **PERMIT TYPES**, Period of Validity, Requirements:

- ➤ Individual and Wheelchair User, valid for eight years from date of issuance

  Must be certified by your doctor as a person with a disability (see definition below) and wheelchair user if applying for that permit.
- ➤ **Wounded Warrior** (*decal for Individual permit*), valid for eight years from date of issuance Must qualify for an Individual permit; a sevice-connected disability alone is insufficient. In addition to this completed application, you must also provide both:
  - a. A letter from the Veterans' Administration indicating 50% or greater service-connected disability; and
  - b. A document reflecting discharge status other than dishonorable issued by any branch of the Armed Forces of the United States or the United States Department of Veterans' Affairs.
- > Temporary Disability, valid for up to six months

For drivers who are temporarily disabled for less than four years. Must reapply if still needed after six months.

> **Decals,** valid for the duration of the Individual permit

For placement on golf carts, motorcycles or similar vehicles for drivers already holding an individual permit.