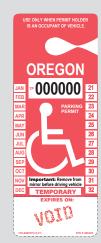

# **PERMIT TYPES**, Period of Validity, Requirements:

- ➤ Individual and Wheelchair User, valid for eight years from date of issuance

  Must be certified by your doctor as a person with a disability (see definition below) and wheelchair user if applying for that permit.
- ➤ **Wounded Warrior** (*decal for Individual permit*), valid for eight years from date of issuance Must qualify for an Individual permit; a sevice-connected disability alone is insufficient. In addition to this completed application, you must also provide both:
  - a. A letter from the Veterans' Administration indicating 50% or greater service-connected disability; and
  - b. A document reflecting discharge status other than dishonorable issued by any branch of the Armed Forces of the United States or the United States Department of Veterans' Affairs.
- > Temporary Disability, valid for up to six months

For drivers who are temporarily disabled for less than four years. Must reapply if still needed after six months.

> **Decals,** valid for the duration of the Individual permit

For placement on golf carts, motorcycles or similar vehicles for drivers already holding an individual permit.