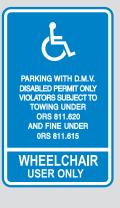

# DISABLED PERSON PARKING SIGNS AND PLACARDS

All persons with a valid Disabled Person Parking Permit placard may park in these spaces.

Specifically for persons who need a wider access aisle for special transport vehicles equipped with a lift. Please use a regular disabled person parking space if you do not need the extra space.