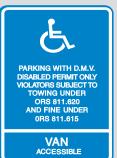

Only persons who have a valid wheelchair user permit where the placard includes "Wheelchair User" and a large white "W" are authorized to park in these spaces.

Decals are affixed to golf carts, motorcycles, or other similar vehicles.