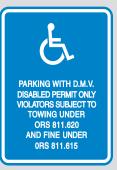

# DISABLED PERSON PARKING SIGNS AND PLACARDS

All persons with a valid Disabled Person Parking Permit placard may park in these spaces.

Specifically for persons who need a wider access aisle for special transport vehicles equipped with a lift. Please use a regular disabled person parking space if you do not need the extra space.