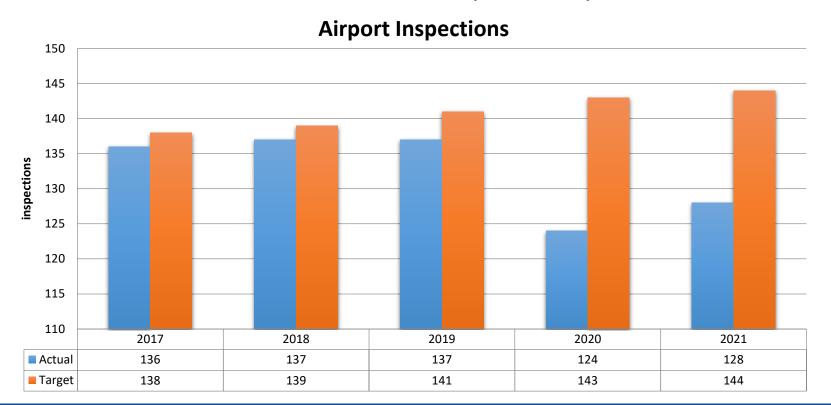

#### Runways meeting/exceeding approach standards (20:1)

2021 Annual Progress Report-KPM's

KPM #3 Number of Public Use Airports Inspections Conducted

2021 Annual Progress Report-KPM's

KPM #4 Percentage of Federal Funds Available that are Obligated or Spent