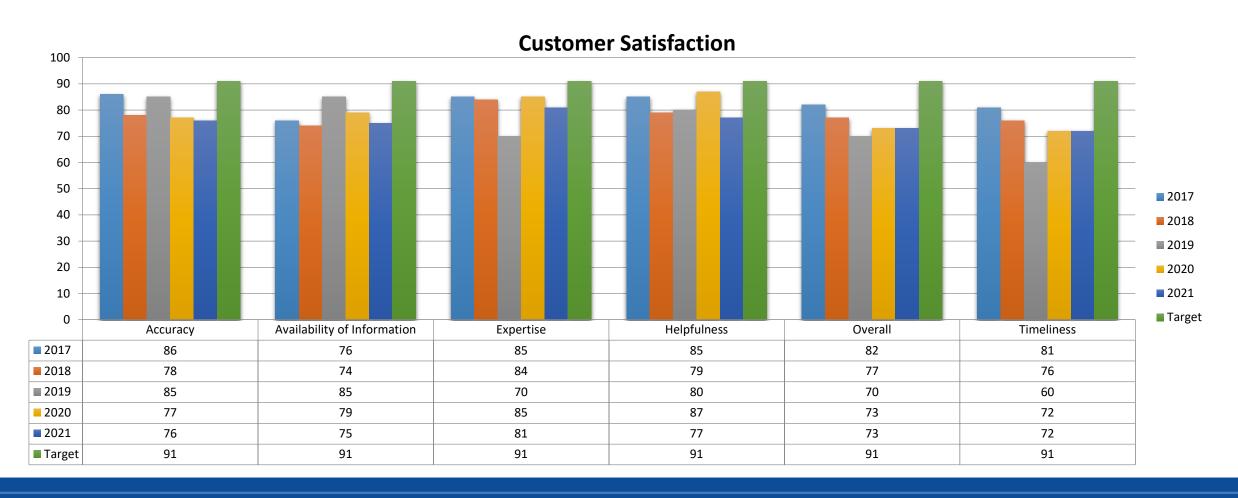

2021 Annual Progress Report-KPM's

KPM #6 Percent of Aircraft Registered

2021 Annual Progress Report-KPM's

KPM #7 Percent of Best Practices Met by the Board