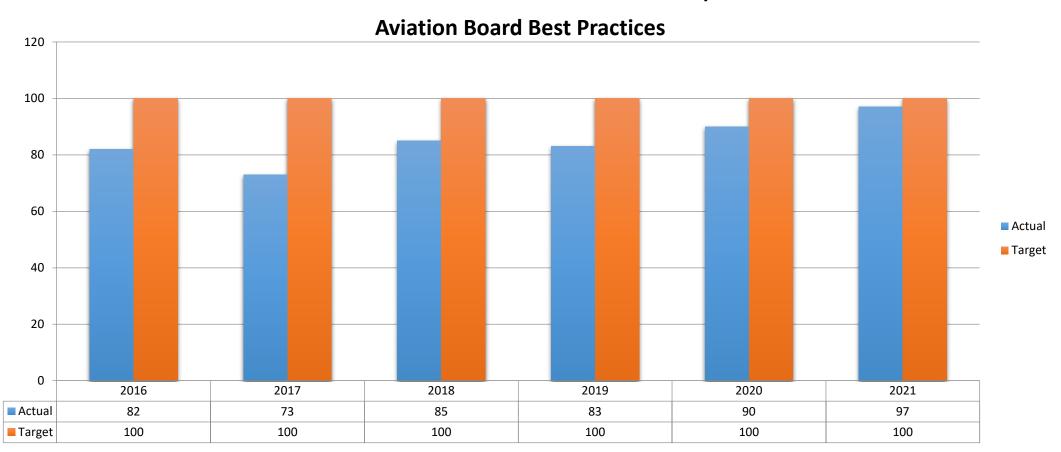

2021 Annual Progress Report-KPM's

KPM #6 Percent of Aircraft Registered

2021 Annual Progress Report-KPM's

KPM #7 Percent of Best Practices Met by the Board

#### 2021 Annual Progress Report-KPM's

KPM #7 Percent of Best Practices Met by the Board Where did we Get the Questions?

DAS & LFO developed Best Management Practices for Boards & Commissions

Based on 5 Functions-

#### KPM #7 Percent of Best Practices Met by the Board- 2021 Survey Results

| 1  | Executive Director's performance expectations are current.                        | 100% |
|----|-----------------------------------------------------------------------------------|------|
| 2  | Executive Director receives annual performance feedback.                          | 100% |
| 3  | The agency's mission and high-level goals are current and applicable.             | 100% |
| 4  | The Board reviews the Annual Performance Progress Report.                         | 100% |
| 5  | The Board is appropriately involved in review of agency's key communications.     | 80%  |
| 6  | The Board is appropriately involved in policy-making activities.                  | 100% |
| 7  | The agency's policy option packages are aligned with their mission and goals.     | 100% |
| 8  | The Board reviews all proposed budgets (likely occurs every other year).          | 100% |
| 9  | The Board periodically reviews key financial information and audit findings.      | 100% |
| 10 | The Director is appropriately accounting for resources.                           | 100% |
| 11 | The agency adheres to accounting rules and other relevant financial controls.     | 80%  |
| 12 | Board members act in accordance with their roles as public representatives.       | 100% |
| 13 | The Board coordinates with others where responsibilities and interests overlap.   | 100% |
| 14 | The Board members identify and attend appropriate training sessions.              | 100% |
| 15 | The Board reviews its management practices to ensure best practices are utilized. | 100% |
|    | Average                                                                           | 97%  |