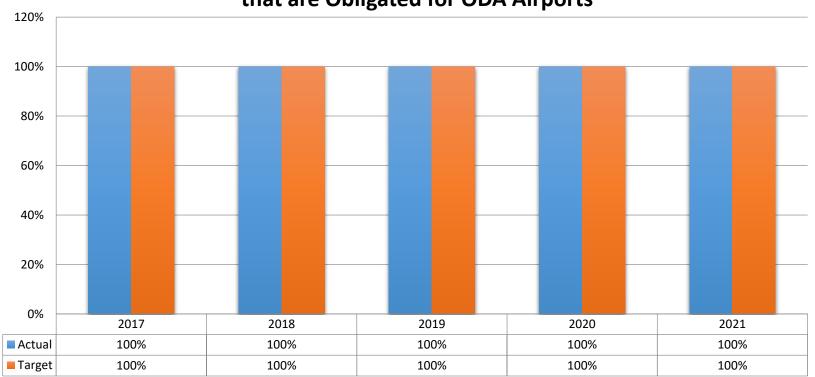

Percentage of Federal Funds Available that are Obligated for ODA Airports

2021 Annual Progress Report-KPM's

KPM #5 Customer Service Percentage of Customers rating the agency's customer service as good or excellent.