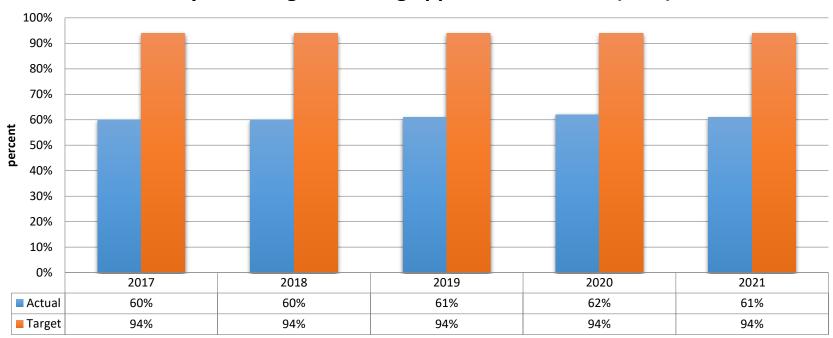

#### Runways meeting/exceeding approach standards (20:1)

2021 Annual Progress Report-KPM's

KPM #3 Number of Public Use Airports Inspections Conducted

2021 Annual Progress Report-KPM's

KPM #4 Percentage of Federal Funds Available that are Obligated or Spent