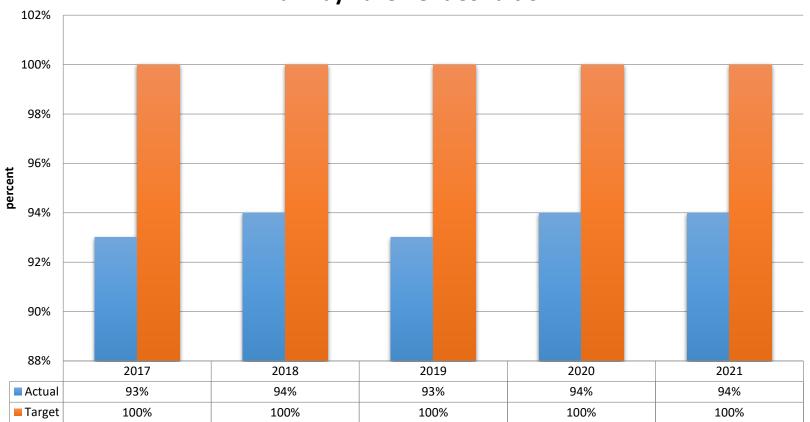

#### Runways meeting/exceeding approach standards (20:1)

2021 Annual Progress Report-KPM's

KPM #3 Number of Public Use Airports Inspections Conducted

2021 Annual Progress Report-KPM's

KPM #4 Percentage of Federal Funds Available that are Obligated or Spent