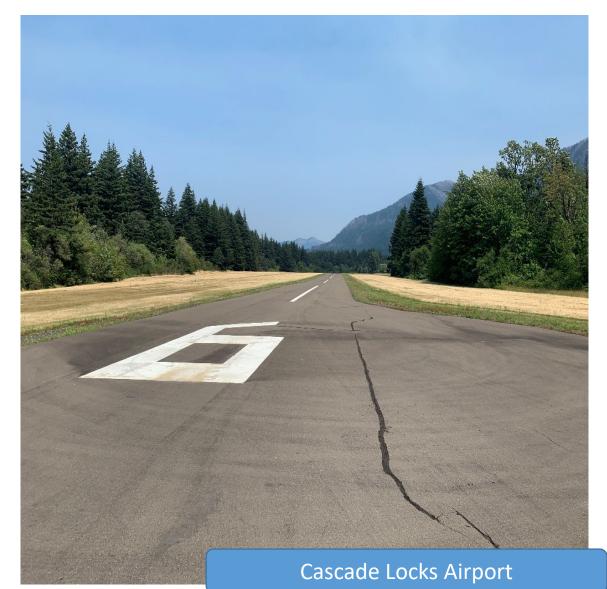

## **Cascade Locks Incident 1/18/22**

- Tuesday January 18<sup>th</sup>, noon
- SE Cessna 172 departing Hood River, bound for Salem, with 1 SOB, engine failure shortly after takeoff
- Dead stick landing at Cascade Locks Airport, no injuries or damage to aircraft
- Alternate landing sites were I-84 or the Columbia River