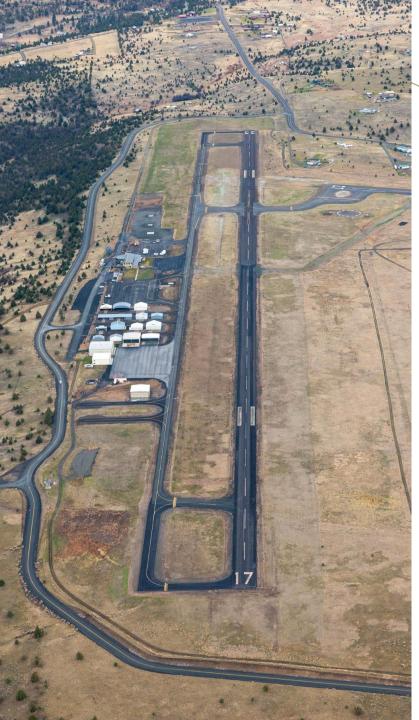

### → Needed:

- Current runway width of 60' does not meet FAA Airplane Design Group II standard of 75'.
- Required by the Critical Aircraft (Air Tractor 802A) for both width and pavement strength.
- Critical Aircraft supports wildland firefighting efforts of Oregon
  Department of Forestry and U.S.
  Forest Service.
- Upgraded runway improves the safety and usefulness of the Oregon multimodal transportation system in Eastern Oregon.

# → Justified:

- Recommended by 2018 Airport Master Plan.
- ✓ Justified by 2022 FAA Environmental Assessment and FONSI.
- Top ranked Connect Oregon aviation project and #3 overall project ranking by Southeast Area Commission on Transportation.
- ✓ Approved by FAA Seattle ADO.
- Supported by Oregon Department of Forestry for aerial firefighting operations.
- ✓ Supported by U.S. Forest Service for aerial firefighting operations.