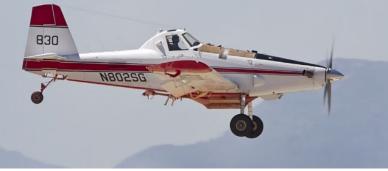

### → Needed:

- Current runway width of 60' does not meet FAA Airplane Design Group II standard of 75'.
- Required by the Critical Aircraft (Air Tractor 802A) for both width and pavement strength.
- Critical Aircraft supports wildland firefighting efforts of Oregon
  Department of Forestry and U.S.
  Forest Service.
- Upgraded runway improves the safety and usefulness of the Oregon multimodal transportation system in Eastern Oregon.