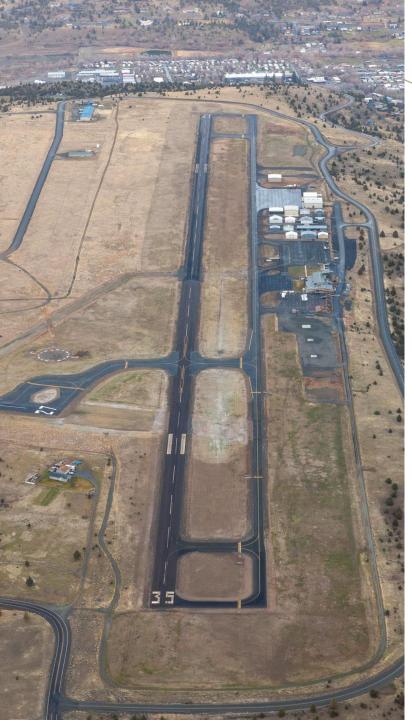

### → Needed:

- Current runway width of 60' does not meet FAA Airplane Design Group II standard of 75'.
- Required by the Critical Aircraft (Air Tractor 802A) for both width and pavement strength.
- Critical Aircraft supports wildland firefighting efforts of Oregon
  Department of Forestry and U.S.
  Forest Service.
- Upgraded runway improves the safety and usefulness of the Oregon multimodal transportation system in Eastern Oregon.

# → Justified:

- Recommended by 2018 Airport Master Plan.
- ✓ Justified by 2022 FAA Environmental Assessment and FONSI.
- Top ranked Connect Oregon aviation project and #3 overall project ranking by Southeast Area Commission on Transportation.
- ✓ Approved by FAA Seattle ADO.
- Supported by Oregon Department of Forestry for aerial firefighting operations.
- ✓ Supported by U.S. Forest Service for aerial firefighting operations.