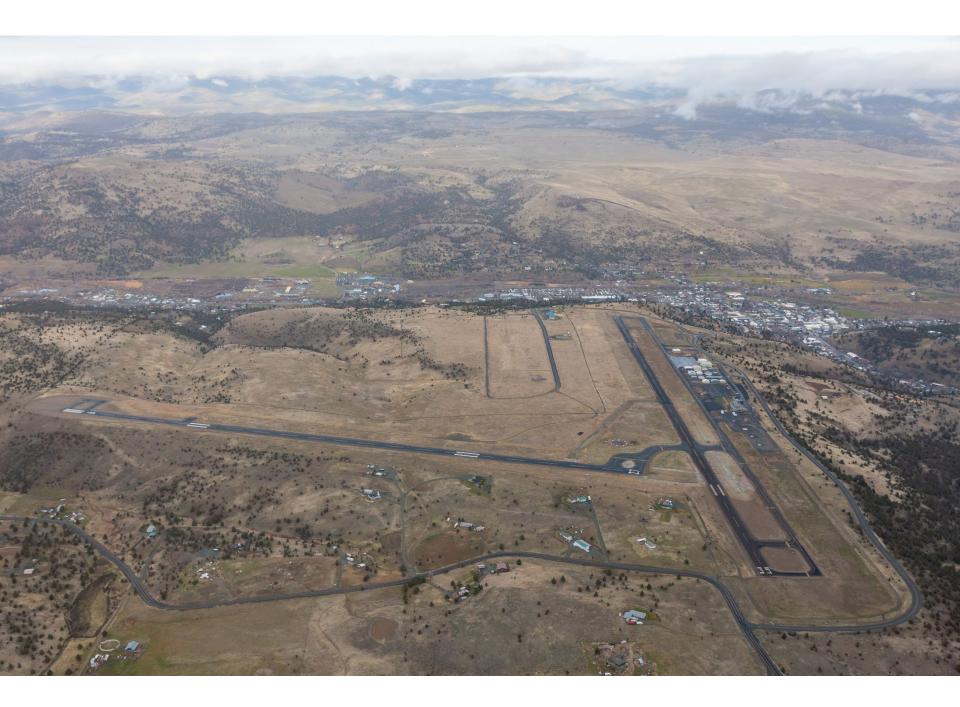

## Widen & Rehabilitate Runway 17-35

### Widen & Rehabilitate Runway 17-35

- Henefit to Oregon Transportation:
  - ✓ Connects remote Eastern Oregon to population centers to the west.
  - ✓ Supports U.S. Forest Service jobs and infrastructure.
  - ✓ Supports Oregon Department of Forestry jobs and infrastructure.
  - Provides an airport that safely serves light business jets.
  - Provides redundancy in the Oregon transportation system during a potential Cascadia event.