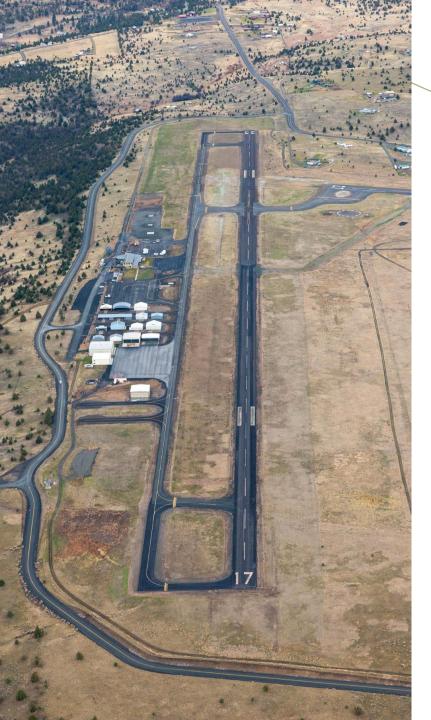

## Widen & Rehabilitate Runway 17-35

### → Needed:

- Current runway width of 60' does not meet FAA Airplane Design Group II standard of 75'.
- Required by the Critical Aircraft (Air Tractor 802A) for both width and pavement strength.
- Critical Aircraft supports wildland firefighting efforts of Oregon
  Department of Forestry and U.S.
  Forest Service.
- Upgraded runway improves the safety and usefulness of the Oregon multimodal transportation system in Eastern Oregon.