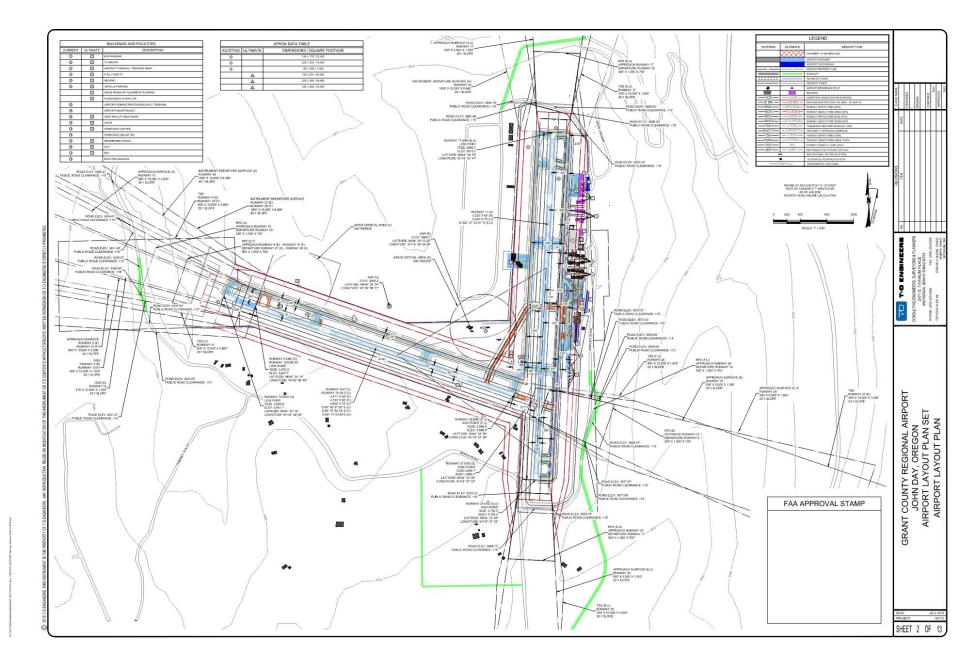

## Widen & Rehabilitate Runway 17-35

### → Needed:

- Current runway width of 60' does not meet FAA Airplane Design Group II standard of 75'.
- Required by the Critical Aircraft (Air Tractor 802A) for both width and pavement strength.
- Critical Aircraft supports wildland firefighting efforts of Oregon
  Department of Forestry and U.S.
  Forest Service.
- Upgraded runway improves the safety and usefulness of the Oregon multimodal transportation system in Eastern Oregon.

# → Justified:

- Recommended by 2018 Airport Master Plan.
- ✓ Justified by 2022 FAA Environmental Assessment and FONSI.
- Top ranked Connect Oregon aviation project and #3 overall project ranking by Southeast Area Commission on Transportation.
- ✓ Approved by FAA Seattle ADO.
- Supported by Oregon Department of Forestry for aerial firefighting operations.
- ✓ Supported by U.S. Forest Service for aerial firefighting operations.