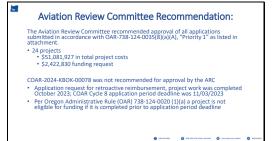

Slide 6

| N. | Aviation Review Committee Recommendation:                                                                                                                                                                      |
|----|----------------------------------------------------------------------------------------------------------------------------------------------------------------------------------------------------------------|
|    | The Aviation Review Committee recommended approving all applications, with one<br>exception as listed below, submitted in accordance with OAR-738-124-<br>0035(8)(a)(0), "Priority 3" as listed in attachment. |
|    | <ul> <li>21 projects</li> <li>\$6,857,488 total project costs</li> <li>\$1,386,015 funding request</li> </ul>                                                                                                  |
|    | COAR-2024-6K5-00030 and COAR-2024-9S9-00075 recommended for approval;<br>funding contingent on availability                                                                                                    |
|    | € 2011-20 0 2012-2012-2010 0 2010-2010 0 2010-2010 0 2010-2010                                                                                                                                                 |