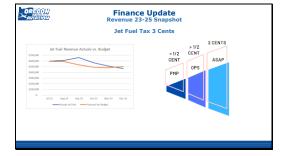

Meeting 3/12
- Cape Blanco Runway Rehabilitation
   <u>1 Bid received</u>, given intent to award base bid (paving) only due to
   insufficient funds for electrical improvements.
- Prospect Runway Reconstruction
- Approaching 100% Design, will bid this month, construction during spring/summer of 2024

# Slide 14

#### Airport Work – Upcoming Closures

- Aurora State Airport Surface Seal Project
- Spring/Summer 2024
- Cape Blanco, Prospect, Siletz Bay Runways
   Spring/Summer 2024 Multiple State Airports – Obstruction Removal March 31 2024 Aurora Runway Rehabilitation
   Open House held November 30<sup>th</sup>, 2023
   Construction in 2025

# Slide 15

(503)378-4880





**O** 3040 25th ST SE, Salem, OR 97302



# **11. Finance Presentation**

Kristen Forest

Slide 1



Slide 2













# Slide 5

|                          | c              | rego    | n Depart     |      |            | /iati | on                   |              |          |
|--------------------------|----------------|---------|--------------|------|------------|-------|----------------------|--------------|----------|
|                          | _              |         | Operation    |      |            |       |                      |              |          |
|                          | Bie            | nnium : | 2023-2025 TI | wu l | Jecember 2 |       | (25%)<br>Surrent Bie | unium 22.2   | 6        |
|                          |                |         | 21-23        |      | Siennium   |       | olected              | 11/01/1 23-2 | Total    |
|                          |                |