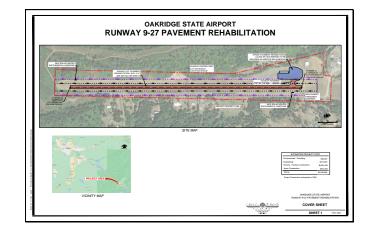

#### *Cycles 1, 2, 3 and 4 project status Current cash balance*

*Project prioritization Cycle 5 Projects* 

1<sup>st</sup> Request is for the Oakridge State Airport runway reconstruction and modernization match. If the economic grant is successful, we will withdraw the Connect Oregon grant. 2<sup>nd</sup> Request is for is for construction removal equipment acquisition to remove vegetation and obstructions at all state-owned airports. There is also a request for airport workers and a contingency fund of \$100,000 each. Shelly Humble- the equipment could be utilized at other airports if needed. There was support for the Oakridge project. It is vital for Oregon to have that funding put into Oakridge to keep it open. 11:46 Motion for the Board to approve the new SOAR Cycle 5 project for the Oakridge Runway **Reconstruction and Modernization Project and** approval of contingency and airport workers. Moved: Steve Nagy Second: Bill Graupp Vote: Aye All. The motion was re-stated at 11:51 to include the correct language: 11:51 Motion for the Board to approve the new SOAR Cycle 5 project for the Oakridge Runway Reconstruction and Modernization Project, and Obstruction Removal Equipment Acquisition, and approval of airport workers and contingency as presented. Moved: Jeff Pricher Second: Jim Knight Vote: Aye All, motion approved at 11:51. State Airports Manager Update State Airport Manager Update- Tony Beach 11:52 Winter Weather update-Small closure at Aurora State Airport Cascade Locks- is re-opened Aurora State Airport fence was struck twice and has now been repaired. Cottage Grove State Airport is recovering from