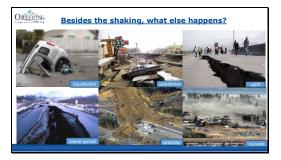

#### OREGON A brief history of the CSZ threat

- Earthquakes are measured by the amount of energy they release (on a scale of M1-M9+)
   Megathrust earthquakes (M8+) only occur on subduction Zones
- subduction Zones' Off the coast of CA, OR, WA and Canada's British Columbia is the 620 mile long Cascadia Subduction Zone The Juan de Fuca plate is subducting under the North American Plate and is locked

- the North American Plate and is locKed The CSZ has, a partial or full rupture on average of 250 years The last rupture occurred January 26, 1700, 324 years ago. We are "0.5 months pregnant"\* 10 million people live in the moderate to severe: impact zone west or the Cascades, including 3.7 million in western Oregon

#### Slide 6

| Current estimates*          |                   |         | 1 |
|-----------------------------|-------------------|---------|---|
| Major Hwys                  | Valley<br>6-12 mn | Coast   |   |
| Electricity                 | 1-3 mn            | 3-6 mn  |   |
| Water/sewer     Police/fire | 1-12 mn<br>2-4 mn | 1-3 yrs |   |
| Health care                 | 18 mns            | 3 yrs   |   |