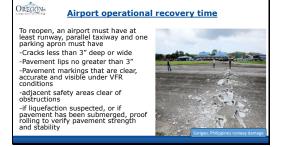

Slide 9

| OREGONS Estimated r                                                                                                                                      | ecovery time                                    |                        |
|----------------------------------------------------------------------------------------------------------------------------------------------------------|-------------------------------------------------|------------------------|
| <ul> <li>Immediate (1-3 days)*</li> <li>Within one month</li> <li>Within three months</li> <li>Within 6-12 months</li> <li>More than one year</li> </ul> | WEST of Cascades<br>none<br>13<br>8<br>19<br>22 | EAST of Cascades<br>33 |
| * based on current conditions. Once the<br>one runway west of the Cascades is expr                                                                       |                                                 |                        |