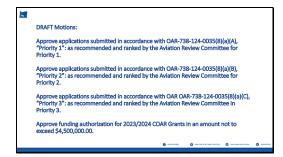

Motion to approve 11:32 am-

Motion Approve applications submitted in accordance with OAR-738-124-0035(8)(a)(A), "Priority 1" as recommended and ranked by the Aviation Review Committee for Priority 1.

Approve applications submitted in accordance with OAR-738-124-0035(8)(a)(B), "Priority 2" as recommended and ranked by the Aviation Review Committee for Priority 2.

Approve applications submitted in accordance with OAR OAR-738-124-0035(8)(a)(C), "Priority 3" as recommended and ranked by the Aviation Review Committee in Priority 3.

Approve funding authorization for 2023/2024 COAR Grants in an amount not to exceed \$4,500,000.