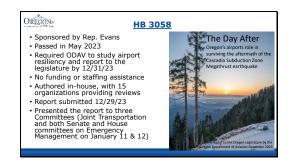

#### **PRESENTATION AGENDA**

February 1, 2024

- The Day After Oregon's airports role in surviving the aftermath of the Cascadia Subduction Zone megathrust earthquake HB 3058
   A brief history of the CSZ threat The longest 5 minutes of our lives Recovery time Statewide Airport Resiliency Assistance (SARA) grant program