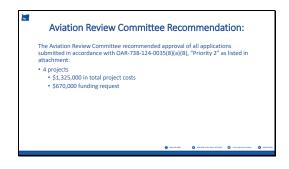

 0

Slide 3

| 1                                                                                                      | umber of Applications             | Total     | Requested ODA Funding                                                         |
|--------------------------------------------------------------------------------------------------------|-----------------------------------|-----------|-------------------------------------------------------------------------------|
| Total Priority 1                                                                                       | 25                                | \$        | 2,482,237                                                                     |
| Total Priority 2                                                                                       | 4                                 | \$        | 670,000                                                                       |
| Total Priority 3                                                                                       | 37                                | \$        | 3,744,439                                                                     |
| GRAND TOTALS                                                                                           | 66                                | \$        | 6,896,676                                                                     |
| applications were submitted as<br>olications were included in Prior<br>L" after the application number | ity 3, not in Priority 1 with FAA | AIP appli | cts. Due to statutory requirements t<br>ications. These applications are note |