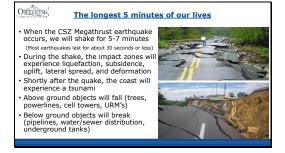

#### **PRESENTATION AGENDA**

February 1, 2024

- The Day After Oregon's airports role in surviving the aftermath of the Cascadia Subduction Zone megathrust earthquake HB 3058
   A brief history of the CSZ threat The longest 5 minutes of our lives Recovery time Statewide Airport Resiliency Assistance (SARA) grant program

#### OREGON A brief history of the CSZ threat

- Earthquakes are measured by the amount of energy they release (on a scale of M1-M9+)
   Megathrust earthquakes (M8+) only occur on subduction Zones
- subduction Zones' Off the coast of CA, OR, WA and Canada's British Columbia is the 620 mile long Cascadia Subduction Zone The Juan de Fuca plate is subducting under the North American Plate and is locked

- the North American Plate and is locKed The CSZ has, a partial or full rupture on average of 250 years The last rupture occurred January 26, 1700, 324 years ago. We are "0.5 months pregnant"\* 10 million people live in the moderate to severe: impact zone west or the Cascades, including 3.7 million in western Oregon