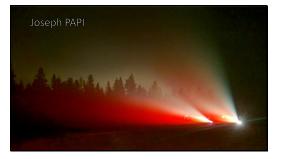

damage from the winter storm.

New PAPI at Joseph State Airport

and cleanup is underway.

3040 25th ST SE, Salem, OR 97302

| 10 | Information | 12:05 pm             | Finance Manager Update<br>23-25 Finance Update<br>Other Fund Revenue Snapshot<br>Jeff Pricher asked how UAS registration funds are<br>used. Kristen Forest answered they are collected<br>in the Aircraft Registration program and used for<br>FAA grant match and airport maintenance.<br>Sarah Lucas asked about the change to KPMs.<br>Kristen Forest answered that at the next meeting<br>there will be an agenda item on KPM changes.                                                                                                                                                                                                                                                                                                                                                                                                                                                                                                                                                                                                                                                                                                                                                                                       | Forest |
|----|-------------|----------------------|----------------------------------------------------------------------------------------------------------------------------------------------------------------------------------------------------------------------------------------------------------------------------------------------------------------------------------------------------------------------------------------------------------------------------------------------------------------------------------------------------------------------------------------------------------------------------------------------------------------------------------------------------------------------------------------------------------------------------------------------------------------------------------------------------------------------------------------------------------------------------------------------------------------------------------------------------------------------------------------------------------------------------------------------------------------------------------------------------------------------------------------------------------------------------------------------------------------------------------|--------|
|    |             | 12:20 pm –<br>1:00pm | Lunch Break                                                                                                                                                                                                                                                                                                                                                                                                                                                                                                                                                                                                                                                                                                                                                                                                                                                                                                                                                                                                                                                                                                                                                                                                                      |        |
|    |             | 1:00 pm              | <ul> <li>Board Updates This time is provided for the Board members to share news, events, or related information. </li> <li>Board Responses/ Input relating from previous Work Session Steve Nagy- The Port of Portland will be hosting a series of workshops on unleaded fuel with the community. It will include information on the status with the FAA and how people can get involved in the transition to unleaded fuel. The first meeting will be early March and there will be several over the year. </li> <li>Jeff Pricher- They are about to start STEAM education development program. 17 high school students will be obtaining part 107 licenses and flying UAS. They are hoping to use the program as a model for other programs in the state. Last month Jeff was introduced to the AIMS research center with NASA, and they will be partnering with NASA on aviation related wildland firefighting. </li> <li>Steve Nagy- discussed how the winter weather effected PDX as well. They have re-written their ice and snow plan last year and have invested in new equipment. Cathryn Stevens and Steve Nagy agreed that there would be a benefit to looking at weather solutions on a regionwide basis.</li></ul> | Board  |