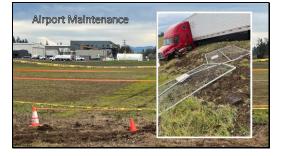

#### **Upcoming Project Updates**

- Aurora State Airport Surface Seal and Markings Project <u>1 Bid received</u>, given <u>intent to award</u>.
   Construction TBD, likely in summer 2024 due to weather
- Aurora Airport Master Plan
- FAA approval on forecast received!
   Next PAC Meeting 3/12
- Cape Blanco Runway Rehabilitation
   <u>1 Bid received</u>, given intent to award base bid (paving) only due to
   insufficient funds for electrical improvements.
- Prospect Runway Reconstruction
- Approaching 100% Design, will bid this month, construction during spring/summer of 2024