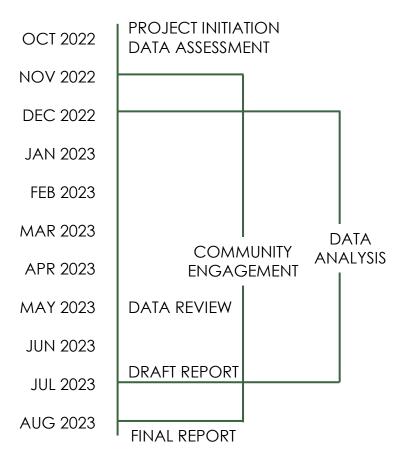

# 2023 STATE OF OREGON DISPARITY STUDY

December 2022

BBC RESEARCH & CONSULTING

- DENVER, CO
- Management
- Disparity analysis
- Data collection
- Community outreach Marketplace analysis
- Anecdotal evidence
- Utilization analysis
- Recommendations
- Availability analysis
- Reporting