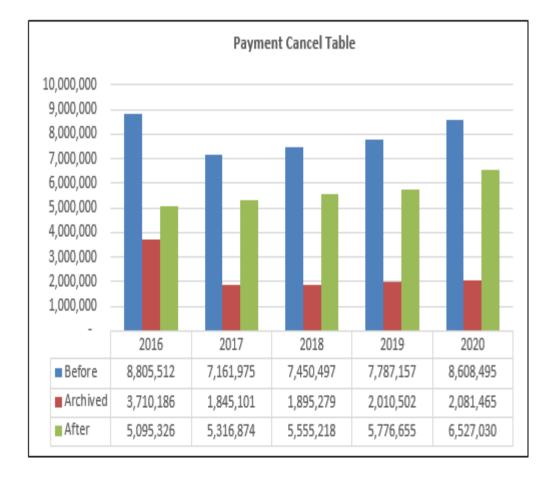

# Agenda

Welcome – Fabiola Flores

Fiscal Year-End Rollover- Alan Park

Year-End Closing Guidelines-Liz Schultz

Year-End General Ledger Close-Alan Park

Requesting Year-End Reports-Karlene Hancock

Electronic Reports-Karlene Hancock

Due Diligence for Warrant Expires-Karlene Hancock

Break

GASB 84 & 87 Updates-Liz Schultz

SPOTS Program Changes-Theresa Gahagan

**OBIEE Status-Aaron Wallace** 

Closing- Fabiola Flores

#### SFMS Calendar

- June 30- Year End Rollover
- July 20-Expires Program Runs
- August 20-Receipt Table Archive
- August 28-Year End Close Program
- September 10-Document Tracking Archive

## Job Results-Payment Control and Cancel





### Job Results- Financial Archive



## Job Results- Vendor Table Purge