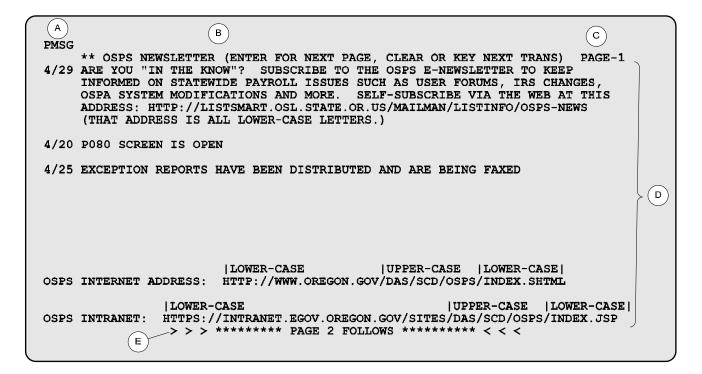

# Legend

| No. | Description                                                                                                                         |  |  |
|-----|-------------------------------------------------------------------------------------------------------------------------------------|--|--|
| Α   | Screen designation. Screen access key sequence.                                                                                     |  |  |
| В   | Screen title and instructions for using the screen.                                                                                 |  |  |
| С   | There may be multiple screens of text. This field indicates the screen displayed. Press [ENTER] to access the additional screen(s). |  |  |
| D   | Message text                                                                                                                        |  |  |
| E   | Indicates the presence of additional screen(s). Press [ENTER] to access the additional screen(s).                                   |  |  |