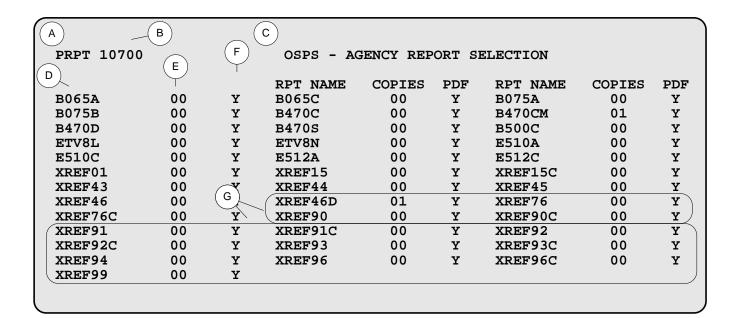

**PRPT** 

# **PRPT OSPS -- AGENCY REPORT SELECTION**

## SCREEN PURPOSE

The PRPT OSPS – Agency Report Selection screen does the following:

- Sets the number of paper copies of the B470CM OSPS Leave Accrual Detail Transaction Register and XREF46D Payroll Register an agency will receive
- Selects the reports the agency will receive in PDF format

### **LEGEND**

| No. | Description                                                                                                                                                                                       |
|-----|---------------------------------------------------------------------------------------------------------------------------------------------------------------------------------------------------|
| Α   | Screen designation. Part of screen access key sequence, required.                                                                                                                                 |
| В   | Agency number, #####. Part of screen access key sequence, optional. If you signed on with an agency number (rather than ALL) and you start with a blank screen, OSPA will default to that agency. |
| С   | Screen title. Protected.                                                                                                                                                                          |
| D   | Report name. Protected. See Notes.                                                                                                                                                                |
| Е   | Number of paper copies of the designated report that your agency will receive, ##, 00 or 01. Only OSPS has access to this field.                                                                  |
| F   | If Y, agency will access this report in PDF format at a secure website                                                                                                                            |
| G   | SFMA cost distribution reports. See Notes.                                                                                                                                                        |

# **NOTES**

RPT NAME – the report titles for the reports listed on the PRPT include:

| RPT<br>NAME | Report Name                                                                                    |  |  |
|-------------|------------------------------------------------------------------------------------------------|--|--|
| B065A       | Timesheet Audit & Control by Agency – Alpha or Batch                                           |  |  |
| B065C       | Timesheet Audit & Control by Agency – Work Charge                                              |  |  |
| B075A       | Gross Pay Adjustments (IR)                                                                     |  |  |
| B075B       | Gross Pay Adjustments                                                                          |  |  |
| B470C       | OSPS Leave Accrual – Detail Transaction Register – Check Distribution Code                     |  |  |
| B470CM      | OSPS Leave Accrual – Detail Transaction Register – Check Distribution Code – Management Report |  |  |
| B470D       | OSPS Leave Accrual – Detail Transaction Register Alpha                                         |  |  |
| B470S       | OSPS Leave Accrual – Comments Summary                                                          |  |  |
| B500C       | Detail Labor Distribution Prorate – Work Charge                                                |  |  |
| ETV8L       | List of Daily Time Sheets with a Supervisor Lock                                               |  |  |
| ETV8N       | List of Daily Time Sheets without a Supervisor Lock                                            |  |  |
| E510A       | Agency Overtime Report Alpha                                                                   |  |  |
| E510C       | Agency Overtime Report RDC                                                                     |  |  |
| E512A       | FMLA/OFLA Leave Hours                                                                          |  |  |
| E512C       | FMLA/OFLA Leave Hours by RDC                                                                   |  |  |
| XREF01      | Deduction Reconciliation                                                                       |  |  |
| XREF15      | Deduction Register Summary – Deduction Code                                                    |  |  |
| XREF15C     | Deduction Register Summary – Deduction Code – Combined Runs                                    |  |  |
| XREF43      | Payroll Register Detail Alpha                                                                  |  |  |
| XREF44      | Payroll Register Detail – Alpha – Combined Runs                                                |  |  |
| XREF45      | Payroll Register Detail – Check Distribution Code                                              |  |  |
| XREF46      | Payroll Register Detail – Check Distribution Code – Combined Runs                              |  |  |
| XREF46D     | Payroll Register Detail EID                                                                    |  |  |
| XREF76      | Deduction Register Detail – Deduction Code                                                     |  |  |
| XREF76C     | Deduction Register Detail – Deduction Code – Combined Runs                                     |  |  |
| XREF90      | SFMS Cost Distribution – Alpha                                                                 |  |  |
| XREF90C     | SFMS Cost Distribution – Alpha – Combined Runs                                                 |  |  |
| XREF91      | SFMS Cost Distribution – PCA/Index Object                                                      |  |  |
| XREF91C     | SFMS Cost Distribution – PCA/Index Object– Combined Runs                                       |  |  |
| XREF92      | SFMS Cost Distribution – PCA/Index/Project/Grant Object                                        |  |  |
| XREF92C     | SFMS Cost Distribution – PCA/Index/Project/Grant – Object – Combined Runs                      |  |  |
| XREF93      | SFMS Cost Distribution – Object                                                                |  |  |
| XREF93C     | SFMS Cost Distribution – Object – Combined Runs                                                |  |  |
| XREF94      | SFMS Cost Distribution – PCA/Index/Project/Grant – Object – Mass Transit                       |  |  |
| XREF96      | SFMS Cost Distribution – Labor Cost – Name                                                     |  |  |
| XREF96C     | SFMS Cost Distribution – Labor Cost – Name – Combined Runs                                     |  |  |
| XREF99      | Hours by Agency                                                                                |  |  |