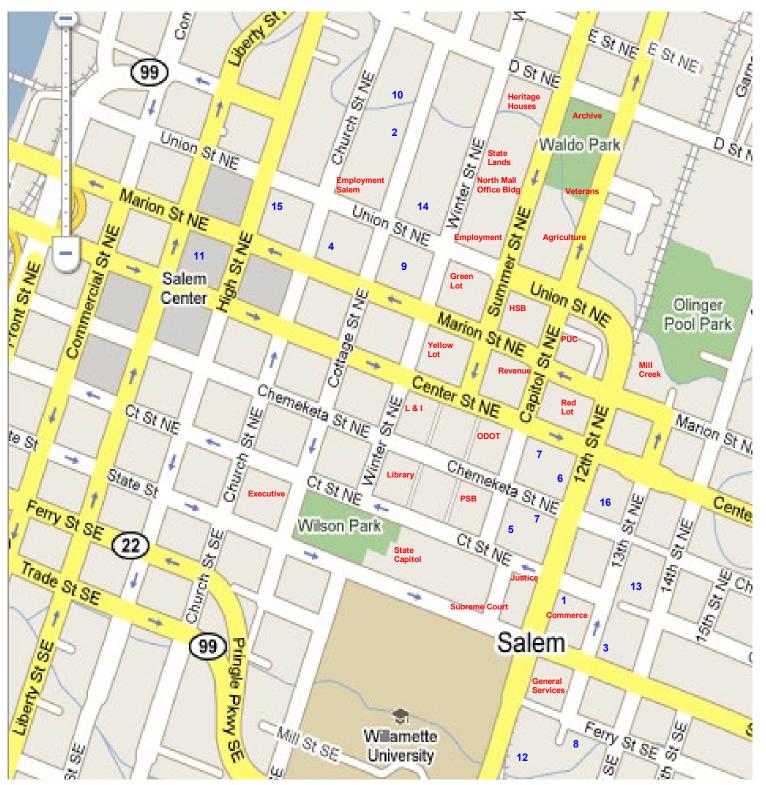

## Private Parking Lots and Other Information

| Privat                                                                                   | e Lots – Salem Capitol Mall Area                                                        |                                      |                              |                               |  |
|------------------------------------------------------------------------------------------|-----------------------------------------------------------------------------------------|--------------------------------------|------------------------------|-------------------------------|--|
| Location # (see map on following page) Rates may vary de                                 |                                                                                         |                                      | ring Legislative Session     |                               |  |
| 1                                                                                        | Oregon Business & Industry – 12 <sup>th</sup> & Court NE                                | \$65/mo. (assigned)                  | 50                           | 3-588-0050                    |  |
| 2                                                                                        | Beall, Connie – 700 block Cottage NE                                                    | Market driven (assigned)             | 50                           | 3-585-1726                    |  |
| 3                                                                                        | Bellinger Tire – 14 <sup>th</sup> and State                                             | \$52/mo. (unassigned)                | 503-399-1198                 |                               |  |
| 4                                                                                        | Howard Street Charter School – 625 Marion NE                                            | \$70/mo. (assigned)                  | ctracy@howardstreet.org      |                               |  |
| 5                                                                                        | Cliff's Automotive – 210 Capitol NE                                                     | \$65/mo. (unassigned)                | 50                           | 503-362-1620                  |  |
| 6                                                                                        | Deems, Inc. – 315 12 <sup>th</sup> NE                                                   | \$70/mo. (assigned)                  | 50                           | 503-585-1645                  |  |
| 7                                                                                        | Deems, Inc. – 266 Capitol & 1170 Center NE                                              | \$70/mo. (assigned)                  | 50                           | 503-585-1645                  |  |
| 8                                                                                        | Pike's NW Property Mgmt. – 1350 Ferry SE                                                | \$50/mo. (assigned)                  | 503-588-3586                 |                               |  |
| 9                                                                                        | Lee Apartments – 585 Winter NE                                                          | \$90/mo. (assigned/lease)            | 503-364-1641                 |                               |  |
| 10                                                                                       | Lora Hurlburt – 765 Cottage NE                                                          | \$55/mo. (assigned)                  | 503-581-2385                 |                               |  |
| 11                                                                                       | Macy's Department Store – 400 High NE                                                   | \$73/\$59/mo. (street/roof<br>mixed) | 503-391-2300                 |                               |  |
| 12                                                                                       | Mission Mill (Willamette Heritage Center) – 1313 Mill<br>NE (North alley parking strip) | \$49/mo. (assigned)                  | 50                           | 503-585-7012                  |  |
| 13                                                                                       | St. John Lutheran Church – 350 Court NE                                                 | \$50/mo. (assigned)                  | 503-588-0171                 |                               |  |
| 14                                                                                       | Winter Garden Apartments – 601 Winter NE                                                | \$70/mo. (assigned)                  | 503-371-3226                 |                               |  |
| 15                                                                                       | John or Betty Lippold - 540 Union St NE                                                 | \$45/mo. (assigned)                  | 50                           | 503-585-9514                  |  |
| 16                                                                                       | 6 Nineteen Apartments – 1245 Chemeketa NE                                               | \$58/mo. (assigned)                  | <u>6nineteenap</u>           | 6nineteenapartments@gmail.com |  |
|                                                                                          |                                                                                         |                                      |                              |                               |  |
| Privat                                                                                   | e Lots - Portland Lloyd District                                                        |                                      |                              | 1                             |  |
| City Center Parking – Office: 920 SW 6 <sup>th</sup> , Parking: 12 <sup>th</sup> & Lloyd |                                                                                         |                                      |                              | 503-221-1666                  |  |
| Liberty Centre Parking – 650 NE Holladay                                                 |                                                                                         |                                      |                              | 503-235-7275                  |  |
| Star Park – 7 <sup>th</sup> & Irving                                                     |                                                                                         |                                      |                              | 503-223-4128                  |  |
|                                                                                          | Information                                                                             |                                      |                              |                               |  |
| Parki                                                                                    |                                                                                         |                                      |                              | 2 270 5000                    |  |
| State of Oregon Parking Office (provider of this list)                                   |                                                                                         |                                      | 503-378-5090                 |                               |  |
| Capitol Building, City of Salem Daily (\$15) Parking Permits, Room 49 basement           |                                                                                         |                                      | 503-986-1180 or 503-986-1360 |                               |  |
| City of Salem – Parking Permits                                                          |                                                                                         |                                      | 503-589-2075                 |                               |  |
| ,                                                                                        | f Salem – General Parking Information/Citations                                         |                                      | 50                           | 3-588-6133                    |  |
| <b>rans</b><br>Cherri                                                                    | ots Regional Bus (surrounding communities to Salem) w                                   | ww.cherriots.org/en/regional         |                              | 503-585-5187                  |  |
| Salem-Keizer Transit Bus Information – Cherriots www.cherriots.org                       |                                                                                         |                                      |                              | 503-588-2877                  |  |
| SMART Bus – Wilsonville/Salem www.ridesmart.com                                          |                                                                                         |                                      |                              | 877-570-1585                  |  |
| Tri-Met Bus Information – Portland trimet.org                                            |                                                                                         |                                      |                              | 503-238-7433                  |  |
|                                                                                          | bol/Carpool                                                                             |                                      |                              | 505-256-7453                  |  |
| Charriete Trip Choice                                                                    |                                                                                         |                                      |                              | 55 or 888-323-7665            |  |
|                                                                                          |                                                                                         |                                      |                              |                               |  |

## Private Parking Locations - Salem Capitol Mall Area State buildings or parking lots are noted in red

Private parking lots are noted in blue