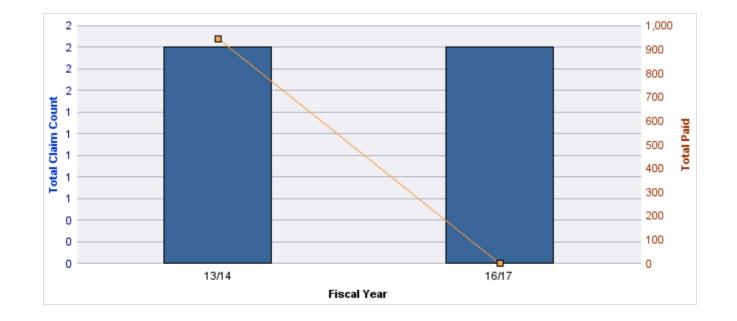

#### **ROLL-UP FOR APPRAISER CERTIFICATION & LICENSURE BOARD - ACLB**

| COVERAGE | COVERAGE<br>DESCRIPTION | OPEN<br>CLAIMS | CLOSED<br>CLAIMS | TOTAL<br>CLAIMS | AVERAGE<br>PAID | TOTAL<br>PAID | RECOVERY<br>AMOUNT | TOTAL<br>NET PAID |
|----------|-------------------------|----------------|------------------|-----------------|-----------------|---------------|--------------------|-------------------|
| GL       | GENERAL LIABILITY       | 0              | 3                | 3               | \$27,345        | \$82,034      | \$0                | \$82,034          |
|          | TOTAL                   | 0              | 3                | 3               | \$27,345        | \$82,034      | \$0                | \$82,034          |

| YEAR  | INCIDENT | OPEN<br>CLAIMS | CLOSED<br>CLAIMS | TOTAL<br>CLAIMS | AVERAGE<br>LAG TIME | AVERAGE<br>PAID | TOTAL<br>PAID | RECOVERY<br>AMOUNT | TOTAL<br>NET PAID |
|-------|----------|----------------|------------------|-----------------|---------------------|-----------------|---------------|--------------------|-------------------|
| 12/13 | 0        | 0              | 1                | 1               | 8                   | \$0             | \$0           | \$0                | \$0               |
| 13/14 | 0        | 0              | 2                | 2               | 143                 | \$41,017        | \$82,034      | \$0                | \$82,034          |
|       | 0        | 0              | 3                | 3               | 75.5                | \$20,508        | \$82,034      | \$0                | \$82,034          |