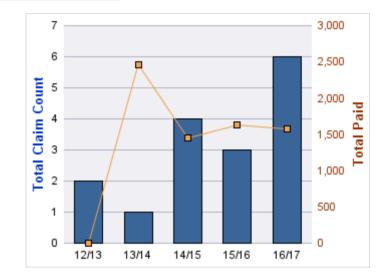

#### WORKERS COMPENSATION

| YEAR  | INCIDENT | OPEN<br>CLAIMS | CLOSED<br>CLAIMS | TOTAL<br>CLAIMS | AVERAGE<br>LAG TIME | AVERAGE<br>PAID | TOTAL<br>PAID | RECOVERY<br>AMOUNT | TOTAL<br>NET PAID |
|-------|----------|----------------|------------------|-----------------|---------------------|-----------------|---------------|--------------------|-------------------|
| 12/13 | 0        | 0              | 3                | 3               | 8.67                | \$557           | \$1,670       | \$0                | \$1,670           |
| 14/15 | 0        | 0              | 1                | 1               | 0                   | \$0             | \$0           | \$0                | \$0               |
| 15/16 | 0        | 0              | 1                | 1               | 0                   | \$1,074         | \$1,074       | \$0                | \$1,074           |
|       | 0        | 0              | 5                | 5               | 2.89                | \$543           | \$2,744       | \$0                | \$2,744           |