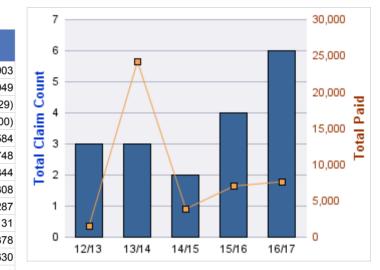

| YEAR  | INCIDENT | OPEN<br>CLAIMS | CLOSED<br>CLAIMS | TOTAL<br>CLAIMS | AVERAGE<br>LAG TIME | AVERAGE<br>PAID | TOTAL<br>PAID | RECOVERY<br>AMOUNT | TOTAL<br>NET PAID |
|-------|----------|----------------|------------------|-----------------|---------------------|-----------------|---------------|--------------------|-------------------|
| 12/13 | 0        | 0              | 1                | 1               | 8                   | \$0             | \$0           | \$0                | \$0               |
| 13/14 | 0        | 0              | 2                | 2               | 143                 | \$41,017        | \$82,034      | \$0                | \$82,034          |
|       | 0        | 0              | 3                | 3               | 75.5                | \$20,508        | \$82,034      | \$0                | \$82,034          |