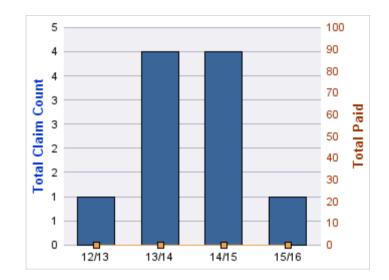

#### WORKERS COMPENSATION

| YEAR  | INCIDENT | OPEN<br>CLAIMS | CLOSED<br>CLAIMS | TOTAL<br>CLAIMS | AVERAGE<br>LAG TIME | AVERAGE<br>PAID | TOTAL<br>PAID | RECOVERY<br>AMOUNT | TOTAL<br>NET PAID |
|-------|----------|----------------|------------------|-----------------|---------------------|-----------------|---------------|--------------------|-------------------|
| 12/13 | 0        | 0              | 3                | 3               | 8.67                | \$557           | \$1,670       | \$0                | \$1,670           |
| 14/15 | 0        | 0              | 1                | 1               | 0                   | \$0             | \$0           | \$0                | \$0               |
| 15/16 | 0        | 0              | 1                | 1               | 0                   | \$1,074         | \$1,074       | \$0                | \$1,074           |
|       | 0        | 0              | 5                | 5               | 2.89                | \$543           | \$2,744       | \$0                | \$2,744           |