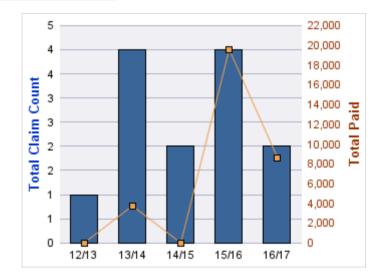

### WORKERS COMPENSATION

| YEAR  | INCIDENT | OPEN<br>CLAIMS | CLOSED<br>CLAIMS | TOTAL<br>CLAIMS | AVERAGE<br>LAG TIME | AVERAGE<br>PAID | TOTAL<br>PAID | RECOVERY<br>AMOUNT | TOTAL<br>NET PAID |
|-------|----------|----------------|------------------|-----------------|---------------------|-----------------|---------------|--------------------|-------------------|
| 12/13 | 0        | 0              | 1                | 1               | 0                   | \$0             | \$0           | \$0                | \$0               |
|       | 0        | 0              | 1                | 1               | 0                   | \$0             | \$0           | \$0                | \$0               |