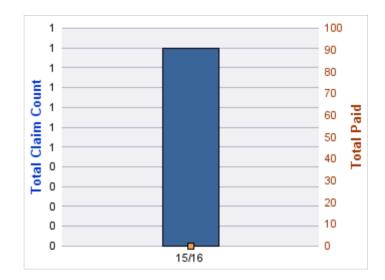

| YEAR  | INCIDENT | OPEN<br>CLAIMS | CLOSED<br>CLAIMS | TOTAL<br>CLAIMS | AVERAGE<br>LAG TIME | AVERAGE<br>PAID | TOTAL<br>PAID | RECOVERY<br>AMOUNT | TOTAL<br>NET PAID |
|-------|----------|----------------|------------------|-----------------|---------------------|-----------------|---------------|--------------------|-------------------|
| 15/16 | 0        | 0              | 1                | 1               | 23                  | \$0             | \$0           | \$0                | \$0               |
|       | 0        | 0              | 1                | 1               | 23                  | \$0             | \$0           | \$0                | \$0               |