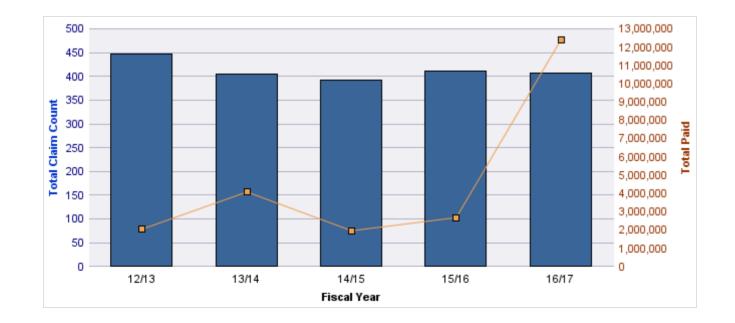

### **ROLL-UP FOR DEPARTMENT OF ADMINISTRATIVE SERVICES - DAS**

| COVERAGE | COVERAGE DESCRIPTION    | OPEN<br>CLAIMS | CLOSED<br>CLAIMS | TOTAL<br>CLAIMS | AVERAGE<br>PAID | TOTAL<br>PAID | RECOVERY<br>AMOUNT | TOTAL<br>NET PAID |
|----------|-------------------------|----------------|------------------|-----------------|-----------------|---------------|--------------------|-------------------|
| WC       | WORKERS COMPENSATION    | 1              | 164              | 165             | \$3,692         | \$609,114     | \$0                | \$609,114         |
| CL       | CITIZENS REPORTS        | 0              | 42               | 42              | \$0             | \$0           | \$0                | \$0               |
| GL       | GENERAL LIABILITY       | 0              | 24               | 24              | \$580           | \$13,919      | \$0                | \$13,919          |
| AL       | AUTO LIABILITY          | 0              | 21               | 21              | \$3,737         | \$78,477      | \$0                | \$78,477          |
| PV       | VEHICLE DAMAGE          | 0              | 15               | 15              | \$2,111         | \$31,665      | \$1,570            | \$30,095          |
| GLE      | GL-EMPLOYMENT LIABILITY | 0              | 14               | 14              | \$41,690        | \$583,663     | \$0                | \$583,663         |
| DD       | DIRECT DAMAGE PROPERTY  | 0              | 9                | 9               | \$9,113         | \$82,021      | \$8,679            | \$73,342          |
|          | TOTAL                   | 1              | 289              | 290             | \$8,703         | \$1,398,858   | \$10,249           | \$1,388,608       |