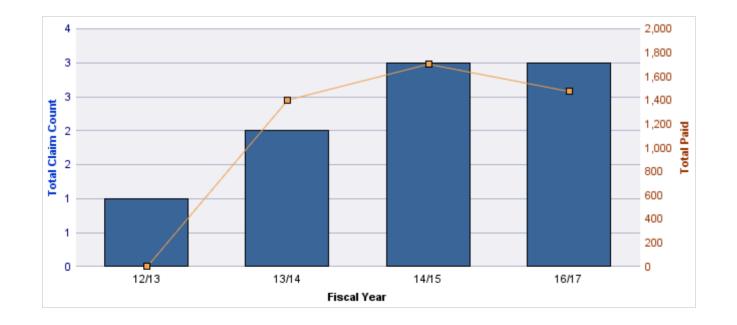

### **ROLL-UP FOR DEPARTMENT OF ADMINISTRATIVE SERVICES - DAS**

| COVERAGE | COVERAGE DESCRIPTION    | OPEN<br>CLAIMS | CLOSED<br>CLAIMS | TOTAL<br>CLAIMS | AVERAGE<br>PAID | TOTAL<br>PAID | RECOVERY<br>AMOUNT | TOTAL<br>NET PAID |
|----------|-------------------------|----------------|------------------|-----------------|-----------------|---------------|--------------------|-------------------|
| WC       | WORKERS COMPENSATION    | 1              | 164              | 165             | \$3,692         | \$609,114     | \$0                | \$609,114         |
| CL       | CITIZENS REPORTS        | 0              | 42               | 42              | \$0             | \$0           | \$0                | \$0               |
| GL       | GENERAL LIABILITY       | 0              | 24               | 24              | \$580           | \$13,919      | \$0                | \$13,919          |
| AL       | AUTO LIABILITY          | 0              | 21               | 21              | \$3,737         | \$78,477      | \$0                | \$78,477          |
| PV       | VEHICLE DAMAGE          | 0              | 15               | 15              | \$2,111         | \$31,665      | \$1,570            | \$30,095          |
| GLE      | GL-EMPLOYMENT LIABILITY | 0              | 14               | 14              | \$41,690        | \$583,663     | \$0                | \$583,663         |
| DD       | DIRECT DAMAGE PROPERTY  | 0              | 9                | 9               | \$9,113         | \$82,021      | \$8,679            | \$73,342          |
|          | TOTAL                   | 1              | 289              | 290             | \$8,703         | \$1,398,858   | \$10,249           | \$1,388,608       |

#### AUTO LIABILITY

| YEAR  | INCIDENT | OPEN<br>CLAIMS | CLOSED<br>CLAIMS | TOTAL<br>CLAIMS | AVERAGE<br>LAG TIME | AVERAGE<br>PAID | TOTAL<br>PAID | RECOVERY<br>AMOUNT | TOTAL<br>NET PAID |
|-------|----------|----------------|------------------|-----------------|---------------------|-----------------|---------------|--------------------|-------------------|
| 12/13 | 0        | 0              | 5                | 5               | 36.6                | \$1,350         | \$6,750       | \$0                | \$6,750           |
| 13/14 | 0        | 0              | 3                | 3               | 55                  | \$2,094         | \$6,282       | \$0                | \$6,282           |
| 14/15 | 0        | 0              | 4                | 4               | 115.25              | \$1,367         | \$5,467       | \$0                | \$5,467           |
| 15/16 | 0        | 0              | 6                | 6               | 24.17               | \$9,164         | \$54,982      | \$0                | \$54,982          |
| 16/17 | 0        | 0              | 3                | 3               | 56.33               | \$1,665         | \$4,996       | \$0                | \$4,996           |
|       | 0        | 0              | 21               | 21              | 57.47               | \$3,128         | \$78,477      | \$0                | \$78,477          |

### **CITIZENS REPORTS**

| YEAR  | INCIDENT | OPEN<br>CLAIMS | CLOSED<br>CLAIMS | TOTAL<br>CLAIMS | AVERAGE<br>LAG TIME | AVERAGE<br>PAID | TOTAL<br>PAID | RECOVERY<br>AMOUNT | TOTAL<br>NET PAID |
|-------|----------|----------------|------------------|-----------------|---------------------|-----------------|---------------|--------------------|-------------------|
| 12/13 | 0        | 0              | 11               | 11              | 1                   | \$0             | \$0           | \$0                | \$0               |
| 13/14 | 0        | 0              | 9                | 9               | 1.78                | \$0             | \$0           | \$0                | \$0               |
| 14/15 | 0        | 0              | 13               | 13              | 3                   | \$0             | \$0           | \$0                | \$0               |
| 15/16 | 0        | 0              | 6                | 6               | 3                   | \$0             | \$0           | \$0                | \$0               |
| 16/17 | 0        | 0              | 3                | 3               | 5.67                | \$0             | \$0           | \$0                | \$0               |
|       | 0        | 0              | 42               | 42              | 2.89                | \$0             | \$0           | \$0                | \$0               |

#### **GENERAL LIABILITY**

| YEAR  | INCIDENT | OPEN<br>CLAIMS | CLOSED<br>CLAIMS | TOTAL<br>CLAIMS | AVERAGE<br>LAG TIME | AVERAGE<br>PAID | TOTAL<br>PAID | RECOVERY<br>AMOUNT | TOTAL<br>NET PAID |
|-------|----------|----------------|------------------|-----------------|---------------------|-----------------|---------------|--------------------|-------------------|
| 12/13 | 0        | 0              | 3                | 3               | 131.67              | \$17            | \$52          | \$0                | \$52              |
| 13/14 | 0        | 0              | 5                | 5               | 17.6                | \$514           | \$2,571       | \$0                | \$2,571           |
| 14/15 | 0        | 0              | 11               | 11              | 22.18               | \$969           | \$10,660      | \$0                | \$10,660          |
| 15/16 | 0        | 0              | 3                | 3               | 262.67              | \$0             | \$0           | \$0                | \$0               |
| 16/17 | 0        | 0              | 2                | 2               | 25                  | \$318           | \$636         | \$0                | \$636             |
|       | 0        | 0              | 24               | 24              | 91.82               | \$364           | \$13,919      | \$0                | \$13,919          |

### **GL-EMPLOYMENT LIABILITY**

| YEAR  | INCIDENT | OPEN<br>CLAIMS | CLOSED<br>CLAIMS | TOTAL<br>CLAIMS | AVERAGE<br>LAG TIME | AVERAGE<br>PAID | TOTAL<br>PAID | RECOVERY<br>AMOUNT | TOTAL<br>NET PAID |
|-------|----------|----------------|------------------|-----------------|---------------------|-----------------|---------------|--------------------|-------------------|
| 12/13 | 0        | 0              | 4                | 4               | 67.25               | \$6,628         | \$26,511      | \$0                | \$26,511          |
| 13/14 | 0        | 0              | 2                | 2               | 95                  | \$69,868        | \$139,737     | \$0                | \$139,737         |
| 14/15 | 0        | 0              | 4                | 4               | 137.25              | \$104,354       | \$417,415     | \$0                | \$417,415         |
| 15/16 | 0        | 0              | 2                | 2               | 18                  | \$0             | \$0           | \$0                | \$0               |
| 16/17 | 0        | 0              | 2                | 2               | 152                 | \$0             | \$0           | \$0                | \$0               |
|       | 0        | 0              | 14               | 14              | 93.9                | \$36,170        | \$583,663     | \$0                | \$583,663         |

### **VEHICLE DAMAGE**

| YEAR  | INCIDENT | OPEN<br>CLAIMS | CLOSED<br>CLAIMS | TOTAL<br>CLAIMS | AVERAGE<br>LAG TIME | AVERAGE<br>PAID | TOTAL<br>PAID | RECOVERY<br>AMOUNT | TOTAL<br>NET PAID |
|-------|----------|----------------|------------------|-----------------|---------------------|-----------------|---------------|--------------------|-------------------|
| 12/13 | 0        | 0              | 6                | 6               | 29.67               | \$2,007         | \$12,041      | \$1,151            | \$10,890          |
| 13/14 | 0        | 0              | 3                | 3               | 50.33               | \$311           | \$932         | \$0                | \$932             |
| 14/15 | 0        | 0              | 2                | 2               | 16.5                | \$85            | \$170         | \$0                | \$170             |
| 15/16 | 0        | 0              | 1                | 1               | 0                   | \$6,165         | \$6,165       | \$40               | \$6,125           |
| 16/17 | 0        | 0              | 3                | 3               | 16.33               | \$4,119         | \$12,358      | \$379              | \$11,979          |
|       | 0        | 0              | 15               | 15              | 22.57               | \$2,537         | \$31,665      | \$1,570            | \$30,095          |