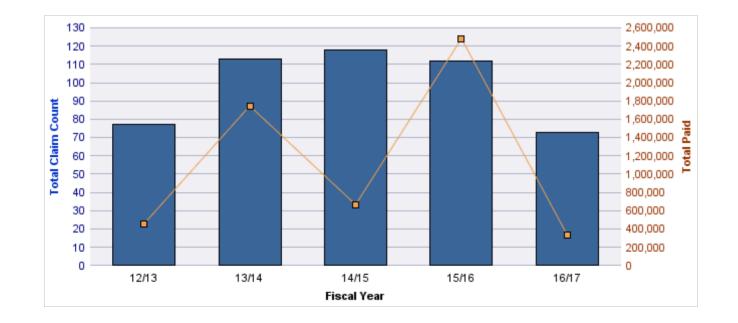

# Top 5 Cause by Claim Frequency

| CAUSE    | CLAIMS |
|----------|--------|
| SPEEDING | 2      |

| CAUSE    | TOTAL<br>PAID |
|----------|---------------|
| SPEEDING | \$0           |

| YEAR  | INCIDENT | OPEN<br>CLAIMS | CLOSED<br>CLAIMS | TOTAL<br>CLAIMS | AVERAGE<br>LAG TIME | AVERAGE<br>PAID | TOTAL<br>PAID | RECOVERY<br>AMOUNT | TOTAL<br>NET PAID |
|-------|----------|----------------|------------------|-----------------|---------------------|-----------------|---------------|--------------------|-------------------|
| 12/13 | 0        | 0              | 2                | 2               | 108.5               | \$0             | \$0           | \$0                | \$0               |
| 13/14 | 0        | 0              | 1                | 1               | 1,055               | \$0             | \$0           | \$0                | \$0               |
| 15/16 | 0        | 1              | 8                | 9               | 173.44              | \$7,527         | \$67,747      | \$0                | \$67,747          |
|       | 0        | 1              | 11               | 12              | 445.65              | \$2,509         | \$67,747      | \$0                | \$67,747          |