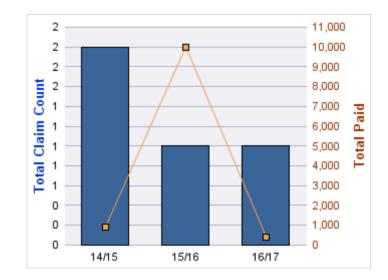

### AUTO LIABILITY

| YEAR  | INCIDENT | OPEN<br>CLAIMS | CLOSED<br>CLAIMS | TOTAL<br>CLAIMS | AVERAGE<br>LAG TIME | AVERAGE<br>PAID | TOTAL<br>PAID | RECOVERY<br>AMOUNT | TOTAL<br>NET PAID |
|-------|----------|----------------|------------------|-----------------|---------------------|-----------------|---------------|--------------------|-------------------|
| 14/15 | 0        | 0              | 1                | 1               | 49                  | \$759           | \$759         | \$0                | \$759             |
| 15/16 | 0        | 0              | 2                | 2               | 17                  | \$0             | \$0           | \$0                | \$0               |
|       | 0        | 0              | 3                | 3               | 33                  | \$379           | \$759         | \$0                | \$759             |