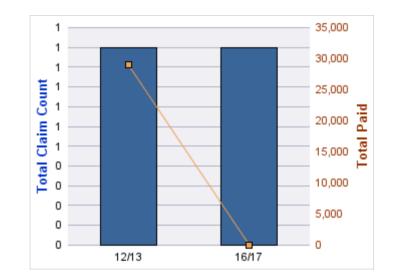

### **ROLL-UP FOR BOARD OF PHARMACY - OBPH**

| COVERAGE | COVERAGE<br>DESCRIPTION | OPEN<br>CLAIMS | CLOSED<br>CLAIMS | TOTAL<br>CLAIMS | AVERAGE<br>PAID | TOTAL<br>PAID | RECOVERY<br>AMOUNT | TOTAL<br>NET PAID |
|----------|-------------------------|----------------|------------------|-----------------|-----------------|---------------|--------------------|-------------------|
| GL       | GENERAL LIABILITY       | 0              | 1                | 1               | \$0             | \$0           | \$0                | \$0               |
|          | TOTAL                   | 0              | 1                | 1               | \$0             | \$0           | \$0                | \$0               |

| YEAR  | INCIDENT | OPEN<br>CLAIMS | CLOSED<br>CLAIMS | TOTAL<br>CLAIMS | AVERAGE<br>LAG TIME | AVERAGE<br>PAID | TOTAL<br>PAID | RECOVERY<br>AMOUNT | TOTAL<br>NET PAID |
|-------|----------|----------------|------------------|-----------------|---------------------|-----------------|---------------|--------------------|-------------------|
| 16/17 | 0        | 0              | 1                | 1               | 12                  | \$0             | \$0           | \$0                | \$0               |
|       | 0        | 0              | 1                | 1               | 12                  | \$0             | \$0           | \$0                | \$0               |