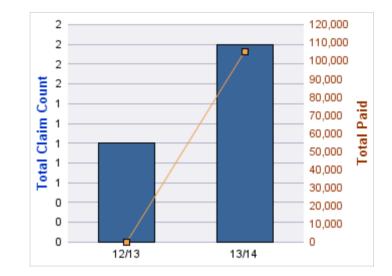

### **GL-EMPLOYMENT LIABILITY**

| YEAR  | INCIDENT | OPEN<br>CLAIMS | CLOSED<br>CLAIMS | TOTAL<br>CLAIMS | AVERAGE<br>LAG TIME | AVERAGE<br>PAID | TOTAL<br>PAID | RECOVERY<br>AMOUNT | TOTAL<br>NET PAID |
|-------|----------|----------------|------------------|-----------------|---------------------|-----------------|---------------|--------------------|-------------------|
| 13/14 | 0        | 0              | 1                | 1               | 93                  | \$0             | \$0           | \$0                | \$0               |
|       | 0        | 0              | 1                | 1               | 93                  | \$0             | \$0           | \$0                | \$0               |