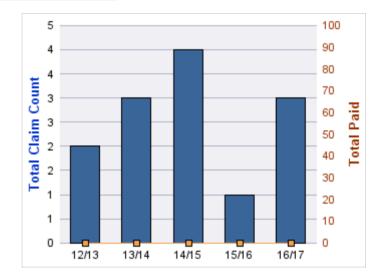

| YEAR  | INCIDENT | OPEN<br>CLAIMS | CLOSED<br>CLAIMS | TOTAL<br>CLAIMS | AVERAGE<br>LAG TIME | AVERAGE<br>PAID | TOTAL<br>PAID | RECOVERY<br>AMOUNT | TOTAL<br>NET PAID |
|-------|----------|----------------|------------------|-----------------|---------------------|-----------------|---------------|--------------------|-------------------|
| 13/14 | 0        | 0              | 2                | 2               | 48.5                | \$0             | \$0           | \$0                | \$0               |
| 14/15 | 0        | 0              | 2                | 2               | 136.5               | \$602           | \$1,204       | \$0                | \$1,204           |
|       | 0        | 0              | 4                | 4               | 92.5                | \$301           | \$1,204       | \$0                | \$1,204           |