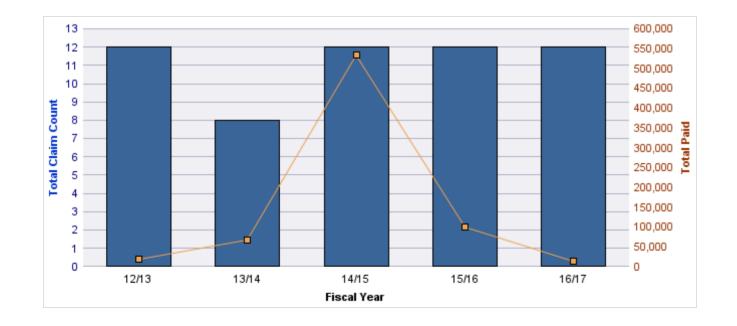

#### **ROLL-UP FOR BUREAU OF LABOR & INDUSTRIES - BOLI**

| COVERAGE | COVERAGE DESCRIPTION    | OPEN<br>CLAIMS | CLOSED<br>CLAIMS | TOTAL<br>CLAIMS | AVERAGE<br>PAID | TOTAL<br>PAID | RECOVERY<br>AMOUNT | TOTAL<br>NET PAID |
|----------|-------------------------|----------------|------------------|-----------------|-----------------|---------------|--------------------|-------------------|
| GL       | GENERAL LIABILITY       | 1              | 11               | 12              | \$5,646         | \$67,747      | \$0                | \$67,747          |
| WC       | WORKERS COMPENSATION    | 0              | 10               | 10              | \$502           | \$5,016       | \$0                | \$5,016           |
| GLE      | GL-EMPLOYMENT LIABILITY | 0              | 5                | 5               | \$22,099        | \$110,493     | \$0                | \$110,493         |
| AL       | AUTO LIABILITY          | 0              | 3                | 3               | \$253           | \$759         | \$0                | \$759             |
| CL       | CITIZENS REPORTS        | 0              | 2                | 2               | \$0             | \$0           | \$0                | \$0               |
|          | TOTAL                   | 1              | 31               | 32              | \$5,700         | \$184,015     | \$0                | \$184,015         |

# Top 5 Cause by Claim Frequency

| CAUSE    | CLAIMS |
|----------|--------|
| SPEEDING | 2      |

| CAUSE    | TOTAL<br>PAID |
|----------|---------------|
| SPEEDING | \$0           |

| YEAR  | INCIDENT | OPEN<br>CLAIMS | CLOSED<br>CLAIMS | TOTAL<br>CLAIMS | AVERAGE<br>LAG TIME | AVERAGE<br>PAID | TOTAL<br>PAID | RECOVERY<br>AMOUNT | TOTAL<br>NET PAID |
|-------|----------|----------------|------------------|-----------------|---------------------|-----------------|---------------|--------------------|-------------------|
| 12/13 | 0        | 0              | 2                | 2               | 108.5               | \$0             | \$0           | \$0                | \$0               |
| 13/14 | 0        | 0              | 1                | 1               | 1,055               | \$0             | \$0           | \$0                | \$0               |
| 15/16 | 0        | 1              | 8                | 9               | 173.44              | \$7,527         | \$67,747      | \$0                | \$67,747          |
|       | 0        | 1              | 11               | 12              | 445.65              | \$2,509         | \$67,747      | \$0                | \$67,747          |