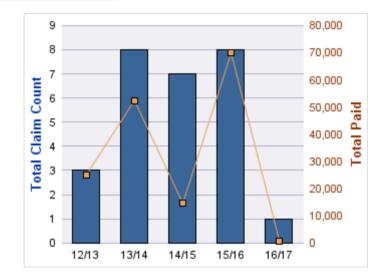

### **ROLL-UP FOR CONSTRUCTION CONTRACTORS BOARD - CCB**

| COVERAGE | COVERAGE DESCRIPTION    | OPEN<br>CLAIMS | CLOSED<br>CLAIMS | TOTAL<br>CLAIMS | AVERAGE<br>PAID | TOTAL<br>PAID | RECOVERY<br>AMOUNT | TOTAL<br>NET PAID |
|----------|-------------------------|----------------|------------------|-----------------|-----------------|---------------|--------------------|-------------------|
| CL       | CITIZENS REPORTS        | 0              | 10               | 10              | \$0             | \$0           | \$0                | \$0               |
| GL       | GENERAL LIABILITY       | 0              | 4                | 4               | \$3,578         | \$14,312      | \$0                | \$14,312          |
| WC       | WORKERS COMPENSATION    | 1              | 2                | 3               | \$31,741        | \$95,223      | \$0                | \$95,223          |
| AL       | AUTO LIABILITY          | 0              | 1                | 1               | \$0             | \$0           | \$0                | \$0               |
| GLE      | GL-EMPLOYMENT LIABILITY | 0              | 1                | 1               | \$25,000        | \$25,000      | \$0                | \$25,000          |
| PV       | VEHICLE DAMAGE          | 0              | 1                | 1               | (\$2,500)       | (\$2,500)     | \$5,992            | (\$8,493)         |
|          | TOTAL                   | 1              | 19               | 20              | \$9,636         | \$132,035     | \$5,992            | \$126,042         |

#### WORKERS COMPENSATION

| YEAR  | INCIDENT | OPEN<br>CLAIMS | CLOSED<br>CLAIMS | TOTAL<br>CLAIMS | AVERAGE<br>LAG TIME | AVERAGE<br>PAID | TOTAL<br>PAID | RECOVERY<br>AMOUNT | TOTAL<br>NET PAID |
|-------|----------|----------------|------------------|-----------------|---------------------|-----------------|---------------|--------------------|-------------------|
| 12/13 | 0        | 0              | 2                | 2               | 243                 | \$7             | \$13          | \$0                | \$13              |
| 16/17 | 0        | 1              | 0                | 1               | 2                   | \$95,210        | \$95,210      | \$0                | \$95,210          |
|       | 0        | 1              | 2                | 3               | 122.5               | \$47,608        | \$95,223      | \$0                | \$95,223          |