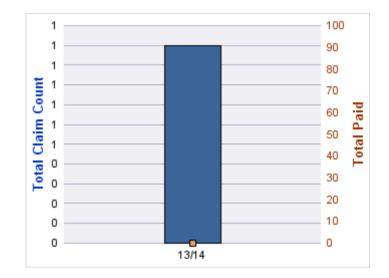

| YEAR  | INCIDENT | OPEN<br>CLAIMS | CLOSED<br>CLAIMS | TOTAL<br>CLAIMS | AVERAGE<br>LAG TIME | AVERAGE<br>PAID | TOTAL<br>PAID | RECOVERY<br>AMOUNT | TOTAL<br>NET PAID |
|-------|----------|----------------|------------------|-----------------|---------------------|-----------------|---------------|--------------------|-------------------|
| 16/17 | 0        | 0              | 1                | 1               | 12                  | \$0             | \$0           | \$0                | \$0               |
|       | 0        | 0              | 1                | 1               | 12                  | \$0             | \$0           | \$0                | \$0               |