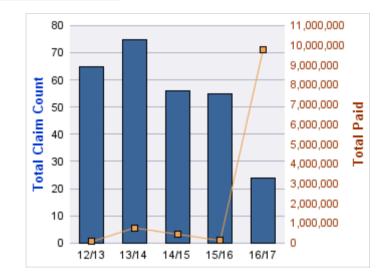

#### WORKERS COMPENSATION

| YEAR  | INCIDENT | OPEN<br>CLAIMS | CLOSED<br>CLAIMS | TOTAL<br>CLAIMS | AVERAGE<br>LAG TIME | AVERAGE<br>PAID | TOTAL<br>PAID | RECOVERY<br>AMOUNT | TOTAL<br>NET PAID |
|-------|----------|----------------|------------------|-----------------|---------------------|-----------------|---------------|--------------------|-------------------|
| 12/13 | 0        | 0              | 7                | 7               | 13.71               | \$2,851         | \$19,954      | \$0                | \$19,954          |
| 13/14 | 0        | 0              | 5                | 5               | 2.6                 | \$28            | \$142         | \$0                | \$142             |
| 14/15 | 0        | 0              | 2                | 2               | 5.5                 | \$1,657         | \$3,313       | \$0                | \$3,313           |
| 15/16 | 0        | 0              | 4                | 4               | 10                  | \$83            | \$331         | \$0                | \$331             |
| 16/17 | 0        | 0              | 1                | 1               | 0                   | \$7,394         | \$7,394       | \$0                | \$7,394           |
|       | 0        | 0              | 19               | 19              | 6.36                | \$2,402         | \$31,133      | \$0                | \$31,133          |