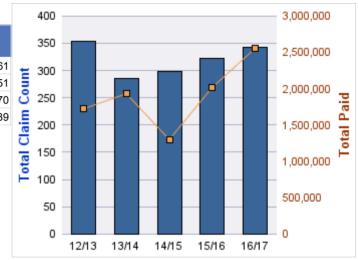

#### WORKERS COMPENSATION

| YEAR  | INCIDENT | OPEN<br>CLAIMS | CLOSED<br>CLAIMS | TOTAL<br>CLAIMS | AVERAGE<br>LAG TIME | AVERAGE<br>PAID | TOTAL<br>PAID | RECOVERY<br>AMOUNT | TOTAL<br>NET PAID |
|-------|----------|----------------|------------------|-----------------|---------------------|-----------------|---------------|--------------------|-------------------|
| 12/13 | 0        | 0              | 7                | 7               | 13.71               | \$2,851         | \$19,954      | \$0                | \$19,954          |
| 13/14 | 0        | 0              | 5                | 5               | 2.6                 | \$28            | \$142         | \$0                | \$142             |
| 14/15 | 0        | 0              | 2                | 2               | 5.5                 | \$1,657         | \$3,313       | \$0                | \$3,313           |
| 15/16 | 0        | 0              | 4                | 4               | 10                  | \$83            | \$331         | \$0                | \$331             |
| 16/17 | 0        | 0              | 1                | 1               | 0                   | \$7,394         | \$7,394       | \$0                | \$7,394           |
|       | 0        | 0              | 19               | 19              | 6.36                | \$2,402         | \$31,133      | \$0                | \$31,133          |