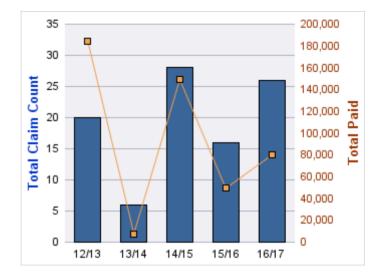

# Top 5 Cause by Claim Frequency

| CAUSE    | CLAIMS |
|----------|--------|
| SPEEDING | 2      |

| CAUSE    | TOTAL<br>PAID |
|----------|---------------|
| SPEEDING | \$0           |

| YEAR  | INCIDENT | OPEN<br>CLAIMS | CLOSED<br>CLAIMS | TOTAL<br>CLAIMS | AVERAGE<br>LAG TIME | AVERAGE<br>PAID | TOTAL<br>PAID | RECOVERY<br>AMOUNT | TOTAL<br>NET PAID |
|-------|----------|----------------|------------------|-----------------|---------------------|-----------------|---------------|--------------------|-------------------|
| 12/13 | 0        | 0              | 2                | 2               | 108.5               | \$0             | \$0           | \$0                | \$0               |
| 13/14 | 0        | 0              | 1                | 1               | 1,055               | \$0             | \$0           | \$0                | \$0               |
| 15/16 | 0        | 1              | 8                | 9               | 173.44              | \$7,527         | \$67,747      | \$0                | \$67,747          |
|       | 0        | 1              | 11               | 12              | 445.65              | \$2,509         | \$67,747      | \$0                | \$67,747          |