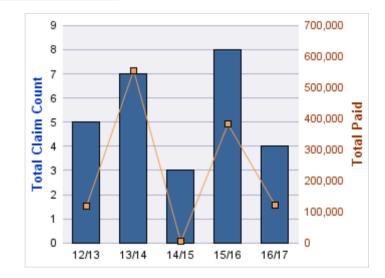

#### WORKERS COMPENSATION

| YEAR  | INCIDENT | OPEN<br>CLAIMS | CLOSED<br>CLAIMS | TOTAL<br>CLAIMS | AVERAGE<br>LAG TIME | AVERAGE<br>PAID | TOTAL<br>PAID | RECOVERY<br>AMOUNT | TOTAL<br>NET PAID |
|-------|----------|----------------|------------------|-----------------|---------------------|-----------------|---------------|--------------------|-------------------|
| 12/13 | 0        | 0              | 7                | 7               | 13.71               | \$2,851         | \$19,954      | \$0                | \$19,954          |
| 13/14 | 0        | 0              | 5                | 5               | 2.6                 | \$28            | \$142         | \$0                | \$142             |
| 14/15 | 0        | 0              | 2                | 2               | 5.5                 | \$1,657         | \$3,313       | \$0                | \$3,313           |
| 15/16 | 0        | 0              | 4                | 4               | 10                  | \$83            | \$331         | \$0                | \$331             |
| 16/17 | 0        | 0              | 1                | 1               | 0                   | \$7,394         | \$7,394       | \$0                | \$7,394           |
|       | 0        | 0              | 19               | 19              | 6.36                | \$2,402         | \$31,133      | \$0                | \$31,133          |