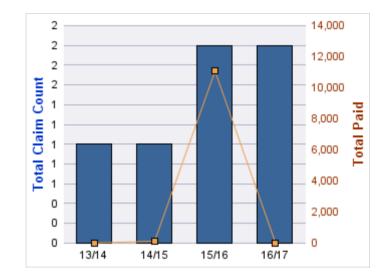

#### WORKERS COMPENSATION

| YEAR  | INCIDENT | OPEN<br>CLAIMS | CLOSED<br>CLAIMS | TOTAL<br>CLAIMS | AVERAGE<br>LAG TIME | AVERAGE<br>PAID | TOTAL<br>PAID | RECOVERY<br>AMOUNT | TOTAL<br>NET PAID |
|-------|----------|----------------|------------------|-----------------|---------------------|-----------------|---------------|--------------------|-------------------|
| 12/13 | 0        | 0              | 3                | 3               | 8.67                | \$557           | \$1,670       | \$0                | \$1,670           |
| 14/15 | 0        | 0              | 1                | 1               | 0                   | \$0             | \$0           | \$0                | \$0               |
| 15/16 | 0        | 0              | 1                | 1               | 0                   | \$1,074         | \$1,074       | \$0                | \$1,074           |
|       | 0        | 0              | 5                | 5               | 2.89                | \$543           | \$2,744       | \$0                | \$2,744           |