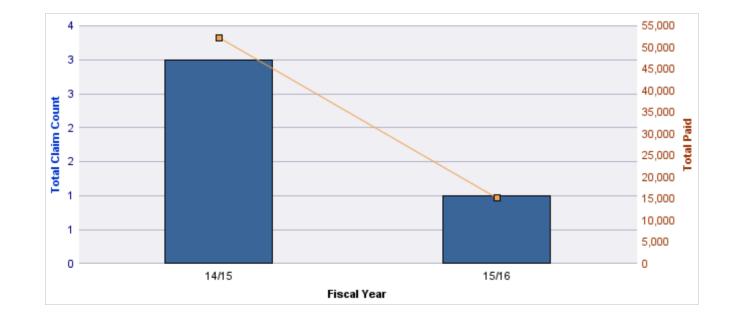

### AUTO LIABILITY

| YEAR  | INCIDENT | OPEN<br>CLAIMS | CLOSED<br>CLAIMS | TOTAL<br>CLAIMS | AVERAGE<br>LAG TIME | AVERAGE<br>PAID | TOTAL<br>PAID | RECOVERY<br>AMOUNT | TOTAL<br>NET PAID |
|-------|----------|----------------|------------------|-----------------|---------------------|-----------------|---------------|--------------------|-------------------|
| 14/15 | 0        | 0              | 1                | 1               | 49                  | \$759           | \$759         | \$0                | \$759             |
| 15/16 | 0        | 0              | 2                | 2               | 17                  | \$0             | \$0           | \$0                | \$0               |
|       | 0        | 0              | 3                | 3               | 33                  | \$379           | \$759         | \$0                | \$759             |