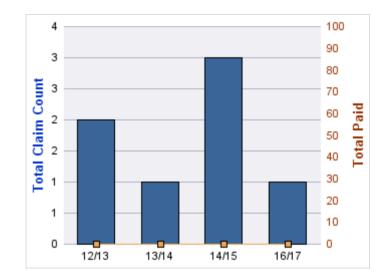

| YEAR  | INCIDENT | OPEN<br>CLAIMS | CLOSED<br>CLAIMS | TOTAL<br>CLAIMS | AVERAGE<br>LAG TIME | AVERAGE<br>PAID | TOTAL<br>PAID | RECOVERY<br>AMOUNT | TOTAL<br>NET PAID |
|-------|----------|----------------|------------------|-----------------|---------------------|-----------------|---------------|--------------------|-------------------|
| 13/14 | 0        | 0              | 2                | 2               | 48.5                | \$0             | \$0           | \$0                | \$0               |
| 14/15 | 0        | 0              | 2                | 2               | 136.5               | \$602           | \$1,204       | \$0                | \$1,204           |
|       | 0        | 0              | 4                | 4               | 92.5                | \$301           | \$1,204       | \$0                | \$1,204           |