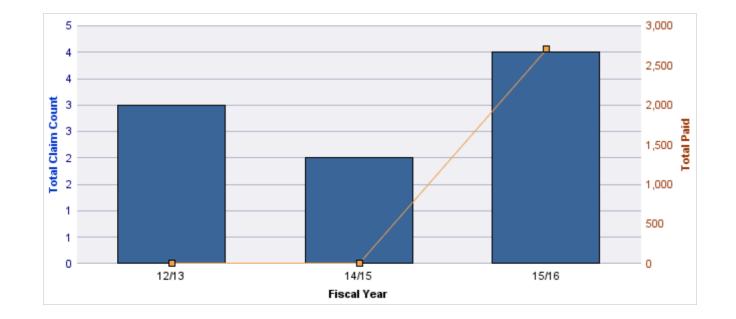

# Top 5 Cause by Claim Frequency

| CAUSE    | CLAIMS |
|----------|--------|
| SPEEDING | 2      |

| CAUSE    | TOTAL<br>PAID |
|----------|---------------|
| SPEEDING | \$0           |

| YEAR  | INCIDENT | OPEN<br>CLAIMS | CLOSED<br>CLAIMS | TOTAL<br>CLAIMS | AVERAGE<br>LAG TIME | AVERAGE<br>PAID | TOTAL<br>PAID | RECOVERY<br>AMOUNT | TOTAL<br>NET PAID |
|-------|----------|----------------|------------------|-----------------|---------------------|-----------------|---------------|--------------------|-------------------|
| 12/13 | 0        | 0              | 2                | 2               | 108.5               | \$0             | \$0           | \$0                | \$0               |
| 13/14 | 0        | 0              | 1                | 1               | 1,055               | \$0             | \$0           | \$0                | \$0               |
| 15/16 | 0        | 1              | 8                | 9               | 173.44              | \$7,527         | \$67,747      | \$0                | \$67,747          |
|       | 0        | 1              | 11               | 12              | 445.65              | \$2,509         | \$67,747      | \$0                | \$67,747          |