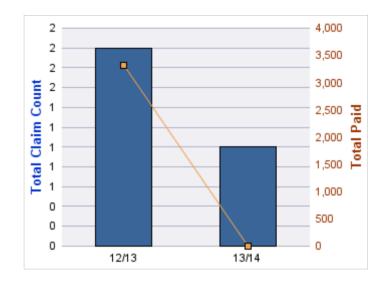

| YEAR  | INCIDENT | OPEN<br>CLAIMS | CLOSED<br>CLAIMS | TOTAL<br>CLAIMS | AVERAGE<br>LAG TIME | AVERAGE<br>PAID | TOTAL<br>PAID | RECOVERY<br>AMOUNT | TOTAL<br>NET PAID |
|-------|----------|----------------|------------------|-----------------|---------------------|-----------------|---------------|--------------------|-------------------|
| 13/14 | 0        | 0              | 2                | 2               | 48.5                | \$0             | \$0           | \$0                | \$0               |
| 14/15 | 0        | 0              | 2                | 2               | 136.5               | \$602           | \$1,204       | \$0                | \$1,204           |
|       | 0        | 0              | 4                | 4               | 92.5                | \$301           | \$1,204       | \$0                | \$1,204           |