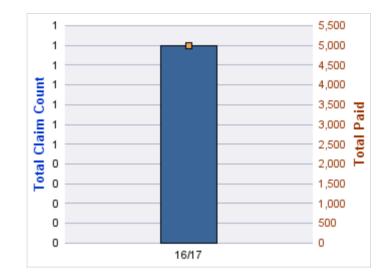

| YEAR  | INCIDENT | OPEN<br>CLAIMS | CLOSED<br>CLAIMS | TOTAL<br>CLAIMS | AVERAGE<br>LAG TIME | AVERAGE<br>PAID | TOTAL<br>PAID | RECOVERY<br>AMOUNT | TOTAL<br>NET PAID |
|-------|----------|----------------|------------------|-----------------|---------------------|-----------------|---------------|--------------------|-------------------|
| 16/17 | 0        | 0              | 1                | 1               | 12                  | \$0             | \$0           | \$0                | \$0               |
|       | 0        | 0              | 1                | 1               | 12                  | \$0             | \$0           | \$0                | \$0               |