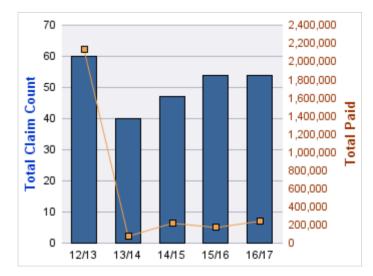

#### AUTO LIABILITY

| YEAR  | INCIDENT | OPEN<br>CLAIMS | CLOSED<br>CLAIMS | TOTAL<br>CLAIMS | AVERAGE<br>LAG TIME | AVERAGE<br>PAID | TOTAL<br>PAID | RECOVERY<br>AMOUNT | TOTAL<br>NET PAID |
|-------|----------|----------------|------------------|-----------------|---------------------|-----------------|---------------|--------------------|-------------------|
| 12/13 | 0        | 0              | 5                | 5               | 36.6                | \$1,350         | \$6,750       | \$0                | \$6,750           |
| 13/14 | 0        | 0              | 3                | 3               | 55                  | \$2,094         | \$6,282       | \$0                | \$6,282           |
| 14/15 | 0        | 0              | 4                | 4               | 115.25              | \$1,367         | \$5,467       | \$0                | \$5,467           |
| 15/16 | 0        | 0              | 6                | 6               | 24.17               | \$9,164         | \$54,982      | \$0                | \$54,982          |
| 16/17 | 0        | 0              | 3                | 3               | 56.33               | \$1,665         | \$4,996       | \$0                | \$4,996           |
|       | 0        | 0              | 21               | 21              | 57.47               | \$3,128         | \$78,477      | \$0                | \$78,477          |