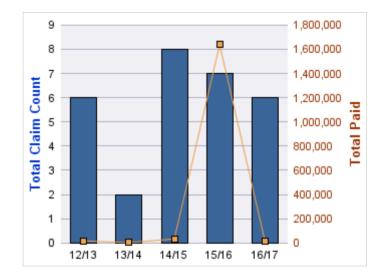

#### WORKERS COMPENSATION

| YEAR  | INCIDENT | OPEN<br>CLAIMS | CLOSED<br>CLAIMS | TOTAL<br>CLAIMS | AVERAGE<br>LAG TIME | AVERAGE<br>PAID | TOTAL<br>PAID | RECOVERY<br>AMOUNT | TOTAL<br>NET PAID |
|-------|----------|----------------|------------------|-----------------|---------------------|-----------------|---------------|--------------------|-------------------|
| 12/13 | 0        | 0              | 6                | 6               | 4                   | \$441           | \$2,644       | \$0                | \$2,644           |
| 13/14 | 0        | 0              | 2                | 2               | 20                  | \$1,186         | \$2,373       | \$0                | \$2,373           |
| 14/15 | 0        | 0              | 1                | 1               | 4                   | \$0             | \$0           | \$0                | \$0               |
| 16/17 | 0        | 0              | 1                | 1               | 1                   | \$0             | \$0           | \$0                | \$0               |
|       | 0        | 0              | 10               | 10              | 7.25                | \$407           | \$5,016       | \$0                | \$5,016           |