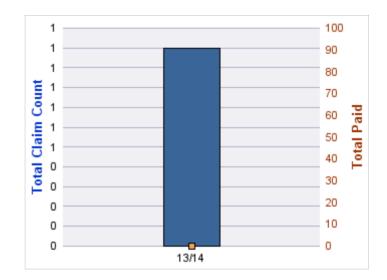

### WORKERS COMPENSATION

| YEAR  | INCIDENT | OPEN<br>CLAIMS | CLOSED<br>CLAIMS | TOTAL<br>CLAIMS | AVERAGE<br>LAG TIME | AVERAGE<br>PAID | TOTAL<br>PAID | RECOVERY<br>AMOUNT | TOTAL<br>NET PAID |
|-------|----------|----------------|------------------|-----------------|---------------------|-----------------|---------------|--------------------|-------------------|
| 12/13 | 0        | 0              | 1                | 1               | 0                   | \$0             | \$0           | \$0                | \$0               |
|       | 0        | 0              | 1                | 1               | 0                   | \$0             | \$0           | \$0                | \$0               |