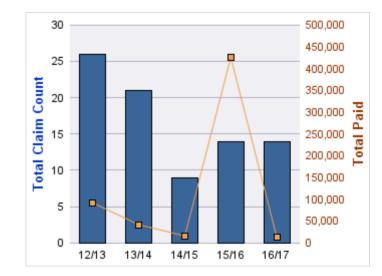

| YEAR  | INCIDENT | OPEN<br>CLAIMS | CLOSED<br>CLAIMS | TOTAL<br>CLAIMS | AVERAGE<br>LAG TIME | AVERAGE<br>PAID | TOTAL<br>PAID | RECOVERY<br>AMOUNT | TOTAL<br>NET PAID |
|-------|----------|----------------|------------------|-----------------|---------------------|-----------------|---------------|--------------------|-------------------|
| 12/13 | 0        | 0              | 1                | 1               | 8                   | \$0             | \$0           | \$0                | \$0               |
| 13/14 | 0        | 0              | 2                | 2               | 143                 | \$41,017        | \$82,034      | \$0                | \$82,034          |
|       | 0        | 0              | 3                | 3               | 75.5                | \$20,508        | \$82,034      | \$0                | \$82,034          |