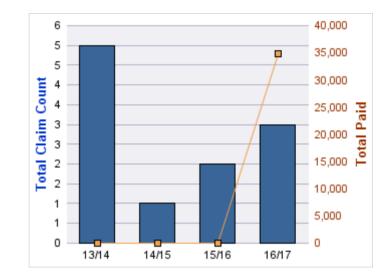

#### WORKERS COMPENSATION

| YEAR  | INCIDENT | OPEN<br>CLAIMS | CLOSED<br>CLAIMS | TOTAL<br>CLAIMS | AVERAGE<br>LAG TIME | AVERAGE<br>PAID | TOTAL<br>PAID | RECOVERY<br>AMOUNT | TOTAL<br>NET PAID |
|-------|----------|----------------|------------------|-----------------|---------------------|-----------------|---------------|--------------------|-------------------|
| 12/13 | 0        | 0              | 3                | 3               | 8.67                | \$557           | \$1,670       | \$0                | \$1,670           |
| 14/15 | 0        | 0              | 1                | 1               | 0                   | \$0             | \$0           | \$0                | \$0               |
| 15/16 | 0        | 0              | 1                | 1               | 0                   | \$1,074         | \$1,074       | \$0                | \$1,074           |
|       | 0        | 0              | 5                | 5               | 2.89                | \$543           | \$2,744       | \$0                | \$2,744           |