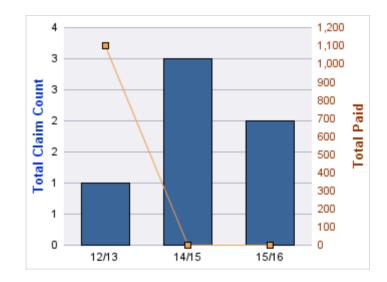

#### **ROLL-UP FOR APPRAISER CERTIFICATION & LICENSURE BOARD - ACLB**

| COVERAGE | COVERAGE<br>DESCRIPTION | OPEN<br>CLAIMS | CLOSED<br>CLAIMS | TOTAL<br>CLAIMS | AVERAGE<br>PAID | TOTAL<br>PAID | RECOVERY<br>AMOUNT | TOTAL<br>NET PAID |
|----------|-------------------------|----------------|------------------|-----------------|-----------------|---------------|--------------------|-------------------|
| GL       | GENERAL LIABILITY       | 0              | 3                | 3               | \$27,345        | \$82,034      | \$0                | \$82,034          |
|          | TOTAL                   | 0              | 3                | 3               | \$27,345        | \$82,034      | \$0                | \$82,034          |

| YEAR  | INCIDENT | OPEN<br>CLAIMS | CLOSED<br>CLAIMS | TOTAL<br>CLAIMS | AVERAGE<br>LAG TIME | AVERAGE<br>PAID | TOTAL<br>PAID | RECOVERY<br>AMOUNT | TOTAL<br>NET PAID |
|-------|----------|----------------|------------------|-----------------|---------------------|-----------------|---------------|--------------------|-------------------|
| 12/13 | 0        | 0              | 1                | 1               | 8                   | \$0             | \$0           | \$0                | \$0               |
| 13/14 | 0        | 0              | 2                | 2               | 143                 | \$41,017        | \$82,034      | \$0                | \$82,034          |
|       | 0        | 0              | 3                | 3               | 75.5                | \$20,508        | \$82,034      | \$0                | \$82,034          |