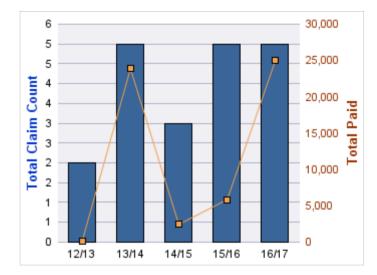

| YEAR  | INCIDENT | OPEN<br>CLAIMS | CLOSED<br>CLAIMS | TOTAL<br>CLAIMS | AVERAGE<br>LAG TIME | AVERAGE<br>PAID | TOTAL<br>PAID | RECOVERY<br>AMOUNT | TOTAL<br>NET PAID |
|-------|----------|----------------|------------------|-----------------|---------------------|-----------------|---------------|--------------------|-------------------|
| 12/13 | 0        | 0              | 1                | 1               | 8                   | \$0             | \$0           | \$0                | \$0               |
| 13/14 | 0        | 0              | 2                | 2               | 143                 | \$41,017        | \$82,034      | \$0                | \$82,034          |
|       | 0        | 0              | 3                | 3               | 75.5                | \$20,508        | \$82,034      | \$0                | \$82,034          |