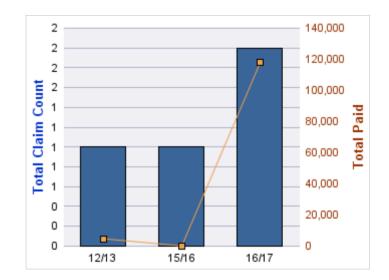

#### WORKERS COMPENSATION

| YEAR  | INCIDENT | OPEN<br>CLAIMS | CLOSED<br>CLAIMS | TOTAL<br>CLAIMS | AVERAGE<br>LAG TIME | AVERAGE<br>PAID | TOTAL<br>PAID | RECOVERY<br>AMOUNT | TOTAL<br>NET PAID |
|-------|----------|----------------|------------------|-----------------|---------------------|-----------------|---------------|--------------------|-------------------|
| 12/13 | 0        | 0              | 2                | 2               | 243                 | \$7             | \$13          | \$0                | \$13              |
| 16/17 | 0        | 1              | 0                | 1               | 2                   | \$95,210        | \$95,210      | \$0                | \$95,210          |
|       | 0        | 1              | 2                | 3               | 122.5               | \$47,608        | \$95,223      | \$0                | \$95,223          |