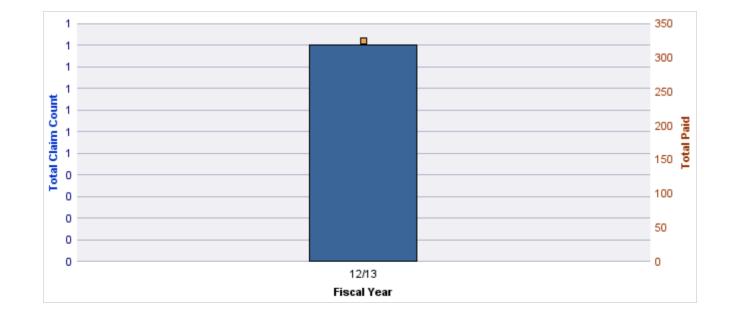

| YEAR  | INCIDENT | OPEN<br>CLAIMS | CLOSED<br>CLAIMS | TOTAL<br>CLAIMS | AVERAGE<br>LAG TIME | AVERAGE<br>PAID | TOTAL<br>PAID | RECOVERY<br>AMOUNT | TOTAL<br>NET PAID |
|-------|----------|----------------|------------------|-----------------|---------------------|-----------------|---------------|--------------------|-------------------|
| 12/13 | 0        | 0              | 1                | 1               | 210                 | \$324           | \$324         | \$0                | \$324             |
|       | 0        | 0              | 1                | 1               | 210                 | \$324           | \$324         | \$0                | \$324             |