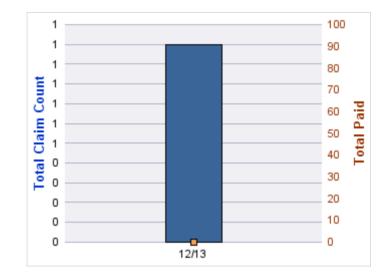

### WORKERS COMPENSATION

| YEAR  | INCIDENT | OPEN<br>CLAIMS | CLOSED<br>CLAIMS | TOTAL<br>CLAIMS | AVERAGE<br>LAG TIME | AVERAGE<br>PAID | TOTAL<br>PAID | RECOVERY<br>AMOUNT | TOTAL<br>NET PAID |
|-------|----------|----------------|------------------|-----------------|---------------------|-----------------|---------------|--------------------|-------------------|
| 12/13 | 0        | 0              | 1                | 1               | 0                   | \$0             | \$0           | \$0                | \$0               |
|       | 0        | 0              | 1                | 1               | 0                   | \$0             | \$0           | \$0                | \$0               |