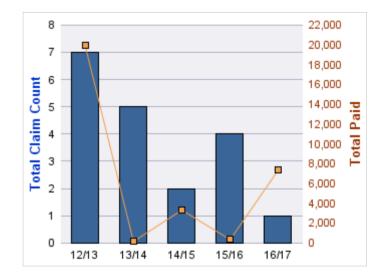

#### WORKERS COMPENSATION

| YEAR  | INCIDENT | OPEN<br>CLAIMS | CLOSED<br>CLAIMS | TOTAL<br>CLAIMS | AVERAGE<br>LAG TIME | AVERAGE<br>PAID | TOTAL<br>PAID | RECOVERY<br>AMOUNT | TOTAL<br>NET PAID |
|-------|----------|----------------|------------------|-----------------|---------------------|-----------------|---------------|--------------------|-------------------|
| 12/13 | 0        | 0              | 7                | 7               | 13.71               | \$2,851         | \$19,954      | \$0                | \$19,954          |
| 13/14 | 0        | 0              | 5                | 5               | 2.6                 | \$28            | \$142         | \$0                | \$142             |
| 14/15 | 0        | 0              | 2                | 2               | 5.5                 | \$1,657         | \$3,313       | \$0                | \$3,313           |
| 15/16 | 0        | 0              | 4                | 4               | 10                  | \$83            | \$331         | \$0                | \$331             |
| 16/17 | 0        | 0              | 1                | 1               | 0                   | \$7,394         | \$7,394       | \$0                | \$7,394           |
|       | 0        | 0              | 19               | 19              | 6.36                | \$2,402         | \$31,133      | \$0                | \$31,133          |