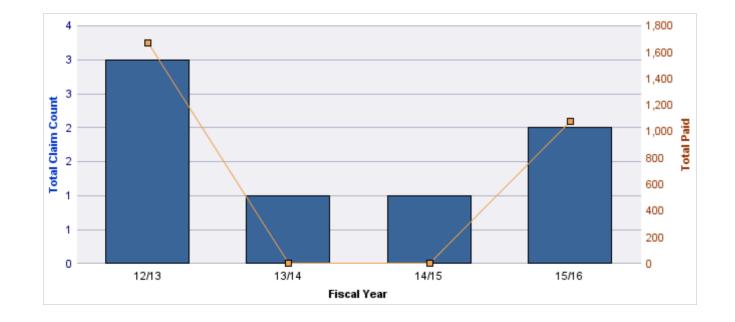

#### **ROLL-UP FOR BOARD OF MASSAGE THERAPIST - OBMT**

| COVERAGE | COVERAGE DESCRIPTION    | OPEN<br>CLAIMS | CLOSED<br>CLAIMS | TOTAL<br>CLAIMS | AVERAGE<br>PAID | TOTAL<br>PAID | RECOVERY<br>AMOUNT | TOTAL<br>NET PAID |
|----------|-------------------------|----------------|------------------|-----------------|-----------------|---------------|--------------------|-------------------|
| WC       | WORKERS COMPENSATION    | 0              | 5                | 5               | \$549           | \$2,744       | \$0                | \$2,744           |
| GL       | GENERAL LIABILITY       | 0              | 1                | 1               | \$0             | \$0           | \$0                | \$0               |
| GLE      | GL-EMPLOYMENT LIABILITY | 0              | 1                | 1               | \$0             | \$0           | \$0                | \$0               |
|          | TOTAL                   | 0              | 7                | 7               | \$183           | \$2,744       | \$0                | \$2,744           |

| YEAR  | INCIDENT | OPEN<br>CLAIMS | CLOSED<br>CLAIMS | TOTAL<br>CLAIMS | AVERAGE<br>LAG TIME | AVERAGE<br>PAID | TOTAL<br>PAID | RECOVERY<br>AMOUNT | TOTAL<br>NET PAID |
|-------|----------|----------------|------------------|-----------------|---------------------|-----------------|---------------|--------------------|-------------------|
| 15/16 | 0        | 0              | 1                | 1               | 23                  | \$0             | \$0           | \$0                | \$0               |
|       | 0        | 0              | 1                | 1               | 23                  | \$0             | \$0           | \$0                | \$0               |

### **GL-EMPLOYMENT LIABILITY**

| YEAR  | INCIDENT | OPEN<br>CLAIMS | CLOSED<br>CLAIMS | TOTAL<br>CLAIMS | AVERAGE<br>LAG TIME | AVERAGE<br>PAID | TOTAL<br>PAID | RECOVERY<br>AMOUNT | TOTAL<br>NET PAID |
|-------|----------|----------------|------------------|-----------------|---------------------|-----------------|---------------|--------------------|-------------------|
| 13/14 | 0        | 0              | 1                | 1               | 93                  | \$0             | \$0           | \$0                | \$0               |
|       | 0        | 0              | 1                | 1               | 93                  | \$0             | \$0           | \$0                | \$0               |

#### WORKERS COMPENSATION

| YEAR  | INCIDENT | OPEN<br>CLAIMS | CLOSED<br>CLAIMS | TOTAL<br>CLAIMS | AVERAGE<br>LAG TIME | AVERAGE<br>PAID | TOTAL<br>PAID | RECOVERY<br>AMOUNT | TOTAL<br>NET PAID |
|-------|----------|----------------|------------------|-----------------|---------------------|-----------------|---------------|--------------------|-------------------|
| 12/13 | 0        | 0              | 3                | 3               | 8.67                | \$557           | \$1,670       | \$0                | \$1,670           |
| 14/15 | 0        | 0              | 1                | 1               | 0                   | \$0             | \$0           | \$0                | \$0               |
| 15/16 | 0        | 0              | 1                | 1               | 0                   | \$1,074         | \$1,074       | \$0                | \$1,074           |
|       | 0        | 0              | 5                | 5               | 2.89                | \$543           | \$2,744       | \$0                | \$2,744           |