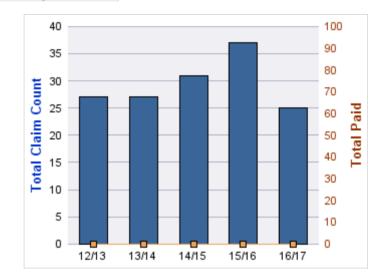

| YEAR  | INCIDENT | OPEN<br>CLAIMS | CLOSED<br>CLAIMS | TOTAL<br>CLAIMS | AVERAGE<br>LAG TIME | AVERAGE<br>PAID | TOTAL<br>PAID | RECOVERY<br>AMOUNT | TOTAL<br>NET PAID |
|-------|----------|----------------|------------------|-----------------|---------------------|-----------------|---------------|--------------------|-------------------|
| 12/13 | 0        | 0              | 1                | 1               | 8                   | \$0             | \$0           | \$0                | \$0               |
| 13/14 | 0        | 0              | 2                | 2               | 143                 | \$41,017        | \$82,034      | \$0                | \$82,034          |
|       | 0        | 0              | 3                | 3               | 75.5                | \$20,508        | \$82,034      | \$0                | \$82,034          |