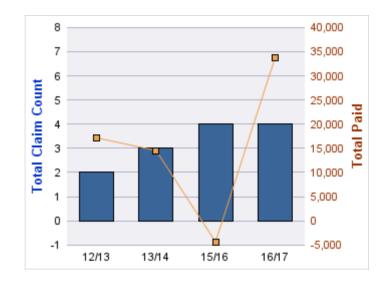

#### WORKERS COMPENSATION

| YEAR  | INCIDENT | OPEN<br>CLAIMS | CLOSED<br>CLAIMS | TOTAL<br>CLAIMS | AVERAGE<br>LAG TIME | AVERAGE<br>PAID | TOTAL<br>PAID | RECOVERY<br>AMOUNT | TOTAL<br>NET PAID |
|-------|----------|----------------|------------------|-----------------|---------------------|-----------------|---------------|--------------------|-------------------|
| 12/13 | 0        | 0              | 7                | 7               | 13.71               | \$2,851         | \$19,954      | \$0                | \$19,954          |
| 13/14 | 0        | 0              | 5                | 5               | 2.6                 | \$28            | \$142         | \$0                | \$142             |
| 14/15 | 0        | 0              | 2                | 2               | 5.5                 | \$1,657         | \$3,313       | \$0                | \$3,313           |
| 15/16 | 0        | 0              | 4                | 4               | 10                  | \$83            | \$331         | \$0                | \$331             |
| 16/17 | 0        | 0              | 1                | 1               | 0                   | \$7,394         | \$7,394       | \$0                | \$7,394           |
|       | 0        | 0              | 19               | 19              | 6.36                | \$2,402         | \$31,133      | \$0                | \$31,133          |