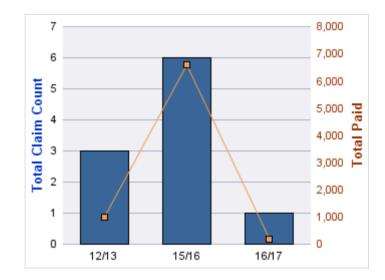

| YEAR  | INCIDENT | OPEN<br>CLAIMS | CLOSED<br>CLAIMS | TOTAL<br>CLAIMS | AVERAGE<br>LAG TIME | AVERAGE<br>PAID | TOTAL<br>PAID | RECOVERY<br>AMOUNT | TOTAL<br>NET PAID |
|-------|----------|----------------|------------------|-----------------|---------------------|-----------------|---------------|--------------------|-------------------|
| 12/13 | 0        | 0              | 1                | 1               | 8                   | \$0             | \$0           | \$0                | \$0               |
| 13/14 | 0        | 0              | 2                | 2               | 143                 | \$41,017        | \$82,034      | \$0                | \$82,034          |
|       | 0        | 0              | 3                | 3               | 75.5                | \$20,508        | \$82,034      | \$0                | \$82,034          |