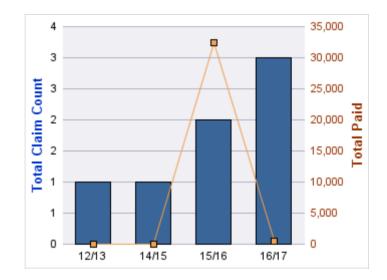

#### WORKERS COMPENSATION

| YEAR  | INCIDENT | OPEN<br>CLAIMS | CLOSED<br>CLAIMS | TOTAL<br>CLAIMS | AVERAGE<br>LAG TIME | AVERAGE<br>PAID | TOTAL<br>PAID | RECOVERY<br>AMOUNT | TOTAL<br>NET PAID |
|-------|----------|----------------|------------------|-----------------|---------------------|-----------------|---------------|--------------------|-------------------|
| 12/13 | 0        | 0              | 3                | 3               | 8.67                | \$557           | \$1,670       | \$0                | \$1,670           |
| 14/15 | 0        | 0              | 1                | 1               | 0                   | \$0             | \$0           | \$0                | \$0               |
| 15/16 | 0        | 0              | 1                | 1               | 0                   | \$1,074         | \$1,074       | \$0                | \$1,074           |
|       | 0        | 0              | 5                | 5               | 2.89                | \$543           | \$2,744       | \$0                | \$2,744           |