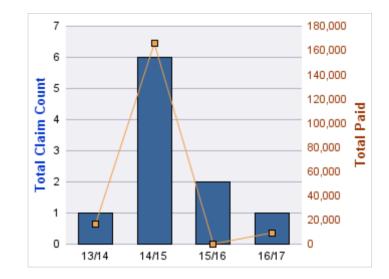

| YEAR  | INCIDENT | OPEN<br>CLAIMS | CLOSED<br>CLAIMS | TOTAL<br>CLAIMS | AVERAGE<br>LAG TIME | AVERAGE<br>PAID | TOTAL<br>PAID | RECOVERY<br>AMOUNT | TOTAL<br>NET PAID |
|-------|----------|----------------|------------------|-----------------|---------------------|-----------------|---------------|--------------------|-------------------|
| 13/14 | 0        | 0              | 2                | 2               | 48.5                | \$0             | \$0           | \$0                | \$0               |
| 14/15 | 0        | 0              | 2                | 2               | 136.5               | \$602           | \$1,204       | \$0                | \$1,204           |
|       | 0        | 0              | 4                | 4               | 92.5                | \$301           | \$1,204       | \$0                | \$1,204           |