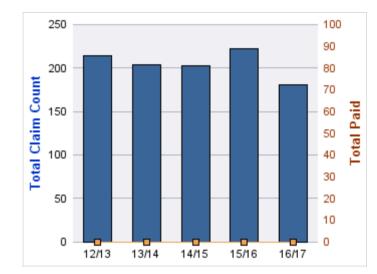

| YEAR  | INCIDENT | OPEN<br>CLAIMS | CLOSED<br>CLAIMS | TOTAL<br>CLAIMS | AVERAGE<br>LAG TIME | AVERAGE<br>PAID | TOTAL<br>PAID | RECOVERY<br>AMOUNT | TOTAL<br>NET PAID |
|-------|----------|----------------|------------------|-----------------|---------------------|-----------------|---------------|--------------------|-------------------|
| 12/13 | 0        | 0              | 1                | 1               | 8                   | \$0             | \$0           | \$0                | \$0               |
| 13/14 | 0        | 0              | 2                | 2               | 143                 | \$41,017        | \$82,034      | \$0                | \$82,034          |
|       | 0        | 0              | 3                | 3               | 75.5                | \$20,508        | \$82,034      | \$0                | \$82,034          |