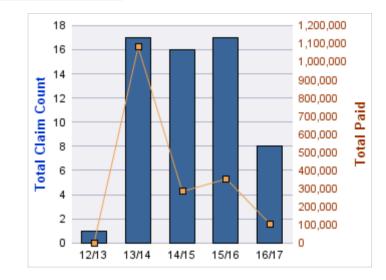

#### **ROLL-UP FOR BUREAU OF LABOR & INDUSTRIES - BOLI**

| COVERAGE | COVERAGE DESCRIPTION    | OPEN<br>CLAIMS | CLOSED<br>CLAIMS | TOTAL<br>CLAIMS | AVERAGE<br>PAID | TOTAL<br>PAID | RECOVERY<br>AMOUNT | TOTAL<br>NET PAID |
|----------|-------------------------|----------------|------------------|-----------------|-----------------|---------------|--------------------|-------------------|
| GL       | GENERAL LIABILITY       | 1              | 11               | 12              | \$5,646         | \$67,747      | \$0                | \$67,747          |
| WC       | WORKERS COMPENSATION    | 0              | 10               | 10              | \$502           | \$5,016       | \$0                | \$5,016           |
| GLE      | GL-EMPLOYMENT LIABILITY | 0              | 5                | 5               | \$22,099        | \$110,493     | \$0                | \$110,493         |
| AL       | AUTO LIABILITY          | 0              | 3                | 3               | \$253           | \$759         | \$0                | \$759             |
| CL       | CITIZENS REPORTS        | 0              | 2                | 2               | \$0             | \$0           | \$0                | \$0               |
|          | TOTAL                   | 1              | 31               | 32              | \$5,700         | \$184,015     | \$0                | \$184,015         |

# Top 5 Cause by Claim Frequency

| CAUSE    | CLAIMS |
|----------|--------|
| SPEEDING | 2      |

| CAUSE    | TOTAL<br>PAID |
|----------|---------------|
| SPEEDING | \$0           |

| YEAR  | INCIDENT | OPEN<br>CLAIMS | CLOSED<br>CLAIMS | TOTAL<br>CLAIMS | AVERAGE<br>LAG TIME | AVERAGE<br>PAID | TOTAL<br>PAID | RECOVERY<br>AMOUNT | TOTAL<br>NET PAID |
|-------|----------|----------------|------------------|-----------------|---------------------|-----------------|---------------|--------------------|-------------------|
| 12/13 | 0        | 0              | 2                | 2               | 108.5               | \$0             | \$0           | \$0                | \$0               |
| 13/14 | 0        | 0              | 1                | 1               | 1,055               | \$0             | \$0           | \$0                | \$0               |
| 15/16 | 0        | 1              | 8                | 9               | 173.44              | \$7,527         | \$67,747      | \$0                | \$67,747          |
|       | 0        | 1              | 11               | 12              | 445.65              | \$2,509         | \$67,747      | \$0                | \$67,747          |