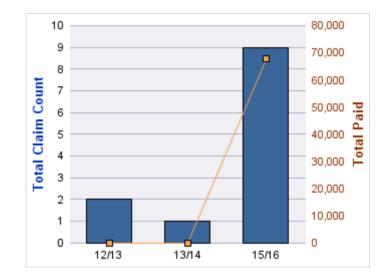

| YEAR  | INCIDENT | OPEN<br>CLAIMS | CLOSED<br>CLAIMS | TOTAL<br>CLAIMS | AVERAGE<br>LAG TIME | AVERAGE<br>PAID | TOTAL<br>PAID | RECOVERY<br>AMOUNT | TOTAL<br>NET PAID |
|-------|----------|----------------|------------------|-----------------|---------------------|-----------------|---------------|--------------------|-------------------|
| 12/13 | 0        | 0              | 4                | 4               | 62.75               | \$3,578         | \$14,312      | \$0                | \$14,312          |
|       | 0        | 0              | 4                | 4               | 62.75               | \$3,578         | \$14,312      | \$0                | \$14,312          |