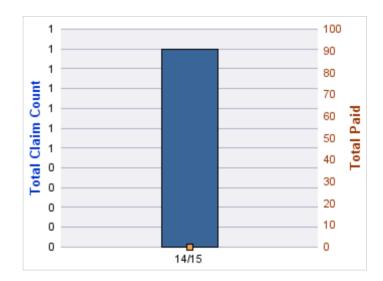

### **GL-EMPLOYMENT LIABILITY**

| YEAR  | INCIDENT | OPEN<br>CLAIMS | CLOSED<br>CLAIMS | TOTAL<br>CLAIMS | AVERAGE<br>LAG TIME | AVERAGE<br>PAID | TOTAL<br>PAID | RECOVERY<br>AMOUNT | TOTAL<br>NET PAID |
|-------|----------|----------------|------------------|-----------------|---------------------|-----------------|---------------|--------------------|-------------------|
| 12/13 | 0        | 0              | 1                | 1               | 31                  | \$0             | \$0           | \$0                | \$0               |
| 13/14 | 0        | 0              | 3                | 3               | 350.33              | \$36,831        | \$110,493     | \$0                | \$110,493         |
| 14/15 | 0        | 0              | 1                | 1               | 180                 | \$0             | \$0           | \$0                | \$0               |
|       | 0        | 0              | 5                | 5               | 187.11              | \$12,277        | \$110,493     | \$0                | \$110,493         |