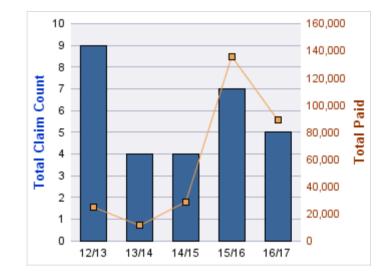

#### WORKERS COMPENSATION

| YEAR  | INCIDENT | OPEN<br>CLAIMS | CLOSED<br>CLAIMS | TOTAL<br>CLAIMS | AVERAGE<br>LAG TIME | AVERAGE<br>PAID | TOTAL<br>PAID | RECOVERY<br>AMOUNT | TOTAL<br>NET PAID |
|-------|----------|----------------|------------------|-----------------|---------------------|-----------------|---------------|--------------------|-------------------|
| 12/13 | 0        | 0              | 7                | 7               | 13.71               | \$2,851         | \$19,954      | \$0                | \$19,954          |
| 13/14 | 0        | 0              | 5                | 5               | 2.6                 | \$28            | \$142         | \$0                | \$142             |
| 14/15 | 0        | 0              | 2                | 2               | 5.5                 | \$1,657         | \$3,313       | \$0                | \$3,313           |
| 15/16 | 0        | 0              | 4                | 4               | 10                  | \$83            | \$331         | \$0                | \$331             |
| 16/17 | 0        | 0              | 1                | 1               | 0                   | \$7,394         | \$7,394       | \$0                | \$7,394           |
|       | 0        | 0              | 19               | 19              | 6.36                | \$2,402         | \$31,133      | \$0                | \$31,133          |