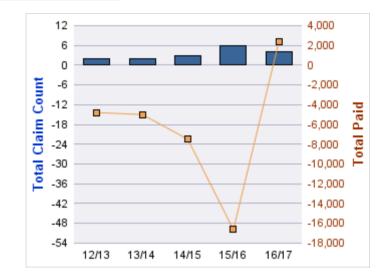

#### **ROLL-UP FOR APPRAISER CERTIFICATION & LICENSURE BOARD - ACLB**

| COVERAGE | COVERAGE<br>DESCRIPTION | OPEN<br>CLAIMS | CLOSED<br>CLAIMS | TOTAL<br>CLAIMS | AVERAGE<br>PAID | TOTAL<br>PAID | RECOVERY<br>AMOUNT | TOTAL<br>NET PAID |
|----------|-------------------------|----------------|------------------|-----------------|-----------------|---------------|--------------------|-------------------|
| GL       | GENERAL LIABILITY       | 0              | 3                | 3               | \$27,345        | \$82,034      | \$0                | \$82,034          |
|          | TOTAL                   | 0              | 3                | 3               | \$27,345        | \$82,034      | \$0                | \$82,034          |

| YEAR  | INCIDENT | OPEN<br>CLAIMS | CLOSED<br>CLAIMS | TOTAL<br>CLAIMS | AVERAGE<br>LAG TIME | AVERAGE<br>PAID | TOTAL<br>PAID | RECOVERY<br>AMOUNT | TOTAL<br>NET PAID |
|-------|----------|----------------|------------------|-----------------|---------------------|-----------------|---------------|--------------------|-------------------|
| 12/13 | 0        | 0              | 1                | 1               | 8                   | \$0             | \$0           | \$0                | \$0               |
| 13/14 | 0        | 0              | 2                | 2               | 143                 | \$41,017        | \$82,034      | \$0                | \$82,034          |
|       | 0        | 0              | 3                | 3               | 75.5                | \$20,508        | \$82,034      | \$0                | \$82,034          |