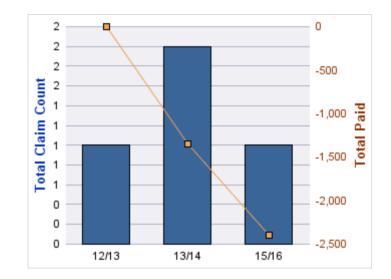

| YEAR  | INCIDENT | OPEN<br>CLAIMS | CLOSED<br>CLAIMS | TOTAL<br>CLAIMS | AVERAGE<br>LAG TIME | AVERAGE<br>PAID | TOTAL<br>PAID | RECOVERY<br>AMOUNT | TOTAL<br>NET PAID |
|-------|----------|----------------|------------------|-----------------|---------------------|-----------------|---------------|--------------------|-------------------|
| 15/16 | 0        | 0              | 1                | 1               | 23                  | \$0             | \$0           | \$0                | \$0               |
|       | 0        | 0              | 1                | 1               | 23                  | \$0             | \$0           | \$0                | \$0               |