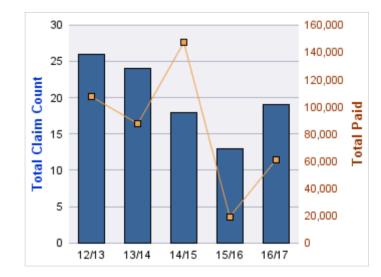

#### WORKERS COMPENSATION

| YEAR  | INCIDENT | OPEN<br>CLAIMS | CLOSED<br>CLAIMS | TOTAL<br>CLAIMS | AVERAGE<br>LAG TIME | AVERAGE<br>PAID | TOTAL<br>PAID | RECOVERY<br>AMOUNT | TOTAL<br>NET PAID |
|-------|----------|----------------|------------------|-----------------|---------------------|-----------------|---------------|--------------------|-------------------|
| 12/13 | 0        | 0              | 7                | 7               | 13.71               | \$2,851         | \$19,954      | \$0                | \$19,954          |
| 13/14 | 0        | 0              | 5                | 5               | 2.6                 | \$28            | \$142         | \$0                | \$142             |
| 14/15 | 0        | 0              | 2                | 2               | 5.5                 | \$1,657         | \$3,313       | \$0                | \$3,313           |
| 15/16 | 0        | 0              | 4                | 4               | 10                  | \$83            | \$331         | \$0                | \$331             |
| 16/17 | 0        | 0              | 1                | 1               | 0                   | \$7,394         | \$7,394       | \$0                | \$7,394           |
|       | 0        | 0              | 19               | 19              | 6.36                | \$2,402         | \$31,133      | \$0                | \$31,133          |