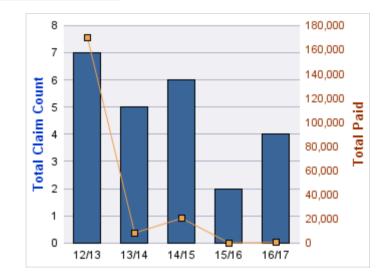

#### **ROLL-UP FOR APPRAISER CERTIFICATION & LICENSURE BOARD - ACLB**

| COVERAGE | COVERAGE<br>DESCRIPTION | OPEN<br>CLAIMS | CLOSED<br>CLAIMS | TOTAL<br>CLAIMS | AVERAGE<br>PAID | TOTAL<br>PAID | RECOVERY<br>AMOUNT | TOTAL<br>NET PAID |
|----------|-------------------------|----------------|------------------|-----------------|-----------------|---------------|--------------------|-------------------|
| GL       | GENERAL LIABILITY       | 0              | 3                | 3               | \$27,345        | \$82,034      | \$0                | \$82,034          |
|          | TOTAL                   | 0              | 3                | 3               | \$27,345        | \$82,034      | \$0                | \$82,034          |

| YEAR  | INCIDENT | OPEN<br>CLAIMS | CLOSED<br>CLAIMS | TOTAL<br>CLAIMS | AVERAGE<br>LAG TIME | AVERAGE<br>PAID | TOTAL<br>PAID | RECOVERY<br>AMOUNT | TOTAL<br>NET PAID |
|-------|----------|----------------|------------------|-----------------|---------------------|-----------------|---------------|--------------------|-------------------|
| 12/13 | 0        | 0              | 1                | 1               | 8                   | \$0             | \$0           | \$0                | \$0               |
| 13/14 | 0        | 0              | 2                | 2               | 143                 | \$41,017        | \$82,034      | \$0                | \$82,034          |
|       | 0        | 0              | 3                | 3               | 75.5                | \$20,508        | \$82,034      | \$0                | \$82,034          |