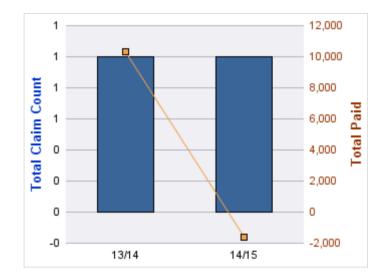

#### **ROLL-UP FOR APPRAISER CERTIFICATION & LICENSURE BOARD - ACLB**

| COVERAGE | COVERAGE<br>DESCRIPTION | OPEN<br>CLAIMS | CLOSED<br>CLAIMS | TOTAL<br>CLAIMS | AVERAGE<br>PAID | TOTAL<br>PAID | RECOVERY<br>AMOUNT | TOTAL<br>NET PAID |
|----------|-------------------------|----------------|------------------|-----------------|-----------------|---------------|--------------------|-------------------|
| GL       | GENERAL LIABILITY       | 0              | 3                | 3               | \$27,345        | \$82,034      | \$0                | \$82,034          |
|          | TOTAL                   | 0              | 3                | 3               | \$27,345        | \$82,034      | \$0                | \$82,034          |

| YEAR  | INCIDENT | OPEN<br>CLAIMS | CLOSED<br>CLAIMS | TOTAL<br>CLAIMS | AVERAGE<br>LAG TIME | AVERAGE<br>PAID | TOTAL<br>PAID | RECOVERY<br>AMOUNT | TOTAL<br>NET PAID |
|-------|----------|----------------|------------------|-----------------|---------------------|-----------------|---------------|--------------------|-------------------|
| 12/13 | 0        | 0              | 1                | 1               | 8                   | \$0             | \$0           | \$0                | \$0               |
| 13/14 | 0        | 0              | 2                | 2               | 143                 | \$41,017        | \$82,034      | \$0                | \$82,034          |
|       | 0        | 0              | 3                | 3               | 75.5                | \$20,508        | \$82,034      | \$0                | \$82,034          |