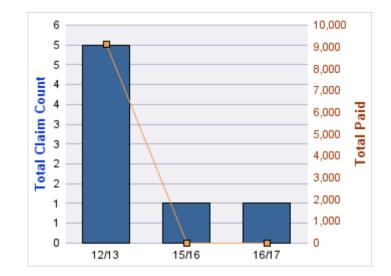

### **ROLL-UP FOR COMMISSION FOR THE BLIND - OCB**

| COVERAGE | COVERAGE DESCRIPTION    | OPEN<br>CLAIMS | CLOSED<br>CLAIMS | TOTAL<br>CLAIMS | AVERAGE<br>PAID | TOTAL<br>PAID | RECOVERY<br>AMOUNT | TOTAL<br>NET PAID |
|----------|-------------------------|----------------|------------------|-----------------|-----------------|---------------|--------------------|-------------------|
| WC       | WORKERS COMPENSATION    | 0              | 19               | 19              | \$1,639         | \$31,133      | \$0                | \$31,133          |
| CL       | CITIZENS REPORTS        | 0              | 13               | 13              | \$0             | \$0           | \$0                | \$0               |
| GL       | GENERAL LIABILITY       | 0              | 4                | 4               | \$301           | \$1,204       | \$0                | \$1,204           |
| GLE      | GL-EMPLOYMENT LIABILITY | 0              | 3                | 3               | \$134,134       | \$402,403     | \$0                | \$402,403         |
| DD       | DIRECT DAMAGE PROPERTY  | 0              | 1                | 1               | \$0             | \$0           | \$0                | \$0               |
|          | TOTAL                   | 0              | 40               | 40              | \$27,215        | \$434,741     | \$0                | \$434,741         |

#### **CITIZENS REPORTS**

| YEAR  | INCIDENT | OPEN<br>CLAIMS | CLOSED<br>CLAIMS | TOTAL<br>CLAIMS | AVERAGE<br>LAG TIME | AVERAGE<br>PAID | TOTAL<br>PAID | RECOVERY<br>AMOUNT | TOTAL<br>NET PAID |
|-------|----------|----------------|------------------|-----------------|---------------------|-----------------|---------------|--------------------|-------------------|
| 12/13 | 0        | 0              | 3                | 3               | 1                   | \$0             | \$0           | \$0                | \$0               |
| 13/14 | 0        | 0              | 4                | 4               | 0.75                | \$0             | \$0           | \$0                | \$0               |
| 14/15 | 0        | 0              | 3                | 3               | 0.67                | \$0             | \$0           | \$0                | \$0               |
| 15/16 | 0        | 0              | 3                | 3               | 6.33                | \$0             | \$0           | \$0                | \$0               |
|       | 0        | 0              | 13               | 13              | 2.19                | \$0             | \$0           | \$0                | \$0               |