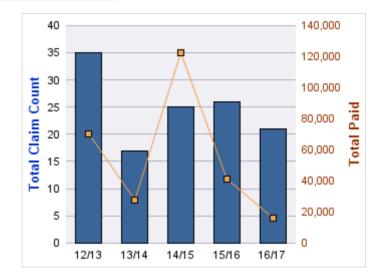

# Top 5 Cause by Claim Frequency

| CAUSE    | CLAIMS |
|----------|--------|
| SPEEDING | 2      |

| CAUSE    | TOTAL<br>PAID |
|----------|---------------|
| SPEEDING | \$0           |

| YEAR  | INCIDENT | OPEN<br>CLAIMS | CLOSED<br>CLAIMS | TOTAL<br>CLAIMS | AVERAGE<br>LAG TIME | AVERAGE<br>PAID | TOTAL<br>PAID | RECOVERY<br>AMOUNT | TOTAL<br>NET PAID |
|-------|----------|----------------|------------------|-----------------|---------------------|-----------------|---------------|--------------------|-------------------|
| 12/13 | 0        | 0              | 2                | 2               | 108.5               | \$0             | \$0           | \$0                | \$0               |
| 13/14 | 0        | 0              | 1                | 1               | 1,055               | \$0             | \$0           | \$0                | \$0               |
| 15/16 | 0        | 1              | 8                | 9               | 173.44              | \$7,527         | \$67,747      | \$0                | \$67,747          |
|       | 0        | 1              | 11               | 12              | 445.65              | \$2,509         | \$67,747      | \$0                | \$67,747          |