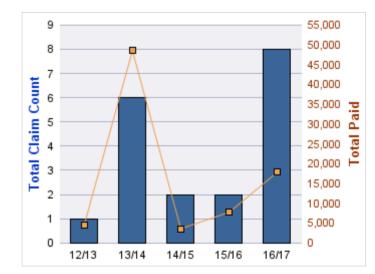

### **ROLL-UP FOR CONSTRUCTION CONTRACTORS BOARD - CCB**

| COVERAGE | COVERAGE DESCRIPTION    | OPEN<br>CLAIMS | CLOSED<br>CLAIMS | TOTAL<br>CLAIMS | AVERAGE<br>PAID | TOTAL<br>PAID | RECOVERY<br>AMOUNT | TOTAL<br>NET PAID |
|----------|-------------------------|----------------|------------------|-----------------|-----------------|---------------|--------------------|-------------------|
| CL       | CITIZENS REPORTS        | 0              | 10               | 10              | \$0             | \$0           | \$0                | \$0               |
| GL       | GENERAL LIABILITY       | 0              | 4                | 4               | \$3,578         | \$14,312      | \$0                | \$14,312          |
| WC       | WORKERS COMPENSATION    | 1              | 2                | 3               | \$31,741        | \$95,223      | \$0                | \$95,223          |
| AL       | AUTO LIABILITY          | 0              | 1                | 1               | \$0             | \$0           | \$0                | \$0               |
| GLE      | GL-EMPLOYMENT LIABILITY | 0              | 1                | 1               | \$25,000        | \$25,000      | \$0                | \$25,000          |
| PV       | VEHICLE DAMAGE          | 0              | 1                | 1               | (\$2,500)       | (\$2,500)     | \$5,992            | (\$8,493)         |
|          | TOTAL                   | 1              | 19               | 20              | \$9,636         | \$132,035     | \$5,992            | \$126,042         |