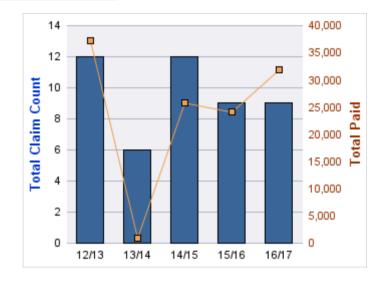

#### WORKERS COMPENSATION

| YEAR  | INCIDENT | OPEN<br>CLAIMS | CLOSED<br>CLAIMS | TOTAL<br>CLAIMS | AVERAGE<br>LAG TIME | AVERAGE<br>PAID | TOTAL<br>PAID | RECOVERY<br>AMOUNT | TOTAL<br>NET PAID |
|-------|----------|----------------|------------------|-----------------|---------------------|-----------------|---------------|--------------------|-------------------|
| 12/13 | 0        | 0              | 3                | 3               | 8.67                | \$557           | \$1,670       | \$0                | \$1,670           |
| 14/15 | 0        | 0              | 1                | 1               | 0                   | \$0             | \$0           | \$0                | \$0               |
| 15/16 | 0        | 0              | 1                | 1               | 0                   | \$1,074         | \$1,074       | \$0                | \$1,074           |
|       | 0        | 0              | 5                | 5               | 2.89                | \$543           | \$2,744       | \$0                | \$2,744           |