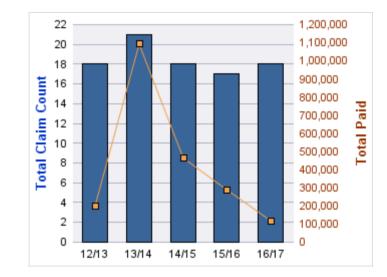

#### WORKERS COMPENSATION

| YEAR  | INCIDENT | OPEN<br>CLAIMS | CLOSED<br>CLAIMS | TOTAL<br>CLAIMS | AVERAGE<br>LAG TIME | AVERAGE<br>PAID | TOTAL<br>PAID | RECOVERY<br>AMOUNT | TOTAL<br>NET PAID |
|-------|----------|----------------|------------------|-----------------|---------------------|-----------------|---------------|--------------------|-------------------|
| 12/13 | 0        | 0              | 7                | 7               | 13.71               | \$2,851         | \$19,954      | \$0                | \$19,954          |
| 13/14 | 0        | 0              | 5                | 5               | 2.6                 | \$28            | \$142         | \$0                | \$142             |
| 14/15 | 0        | 0              | 2                | 2               | 5.5                 | \$1,657         | \$3,313       | \$0                | \$3,313           |
| 15/16 | 0        | 0              | 4                | 4               | 10                  | \$83            | \$331         | \$0                | \$331             |
| 16/17 | 0        | 0              | 1                | 1               | 0                   | \$7,394         | \$7,394       | \$0                | \$7,394           |
|       | 0        | 0              | 19               | 19              | 6.36                | \$2,402         | \$31,133      | \$0                | \$31,133          |