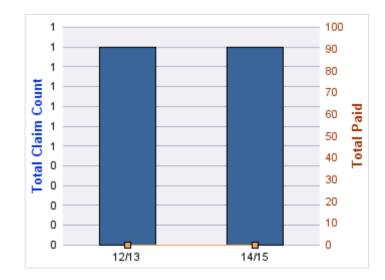

#### **ROLL-UP FOR APPRAISER CERTIFICATION & LICENSURE BOARD - ACLB**

| COVERAGE | COVERAGE<br>DESCRIPTION | OPEN<br>CLAIMS | CLOSED<br>CLAIMS | TOTAL<br>CLAIMS | AVERAGE<br>PAID | TOTAL<br>PAID | RECOVERY<br>AMOUNT | TOTAL<br>NET PAID |
|----------|-------------------------|----------------|------------------|-----------------|-----------------|---------------|--------------------|-------------------|
| GL       | GENERAL LIABILITY       | 0              | 3                | 3               | \$27,345        | \$82,034      | \$0                | \$82,034          |
|          | TOTAL                   | 0              | 3                | 3               | \$27,345        | \$82,034      | \$0                | \$82,034          |

| YEAR  | INCIDENT | OPEN<br>CLAIMS | CLOSED<br>CLAIMS | TOTAL<br>CLAIMS | AVERAGE<br>LAG TIME | AVERAGE<br>PAID | TOTAL<br>PAID | RECOVERY<br>AMOUNT | TOTAL<br>NET PAID |
|-------|----------|----------------|------------------|-----------------|---------------------|-----------------|---------------|--------------------|-------------------|
| 12/13 | 0        | 0              | 1                | 1               | 8                   | \$0             | \$0           | \$0                | \$0               |
| 13/14 | 0        | 0              | 2                | 2               | 143                 | \$41,017        | \$82,034      | \$0                | \$82,034          |
|       | 0        | 0              | 3                | 3               | 75.5                | \$20,508        | \$82,034      | \$0                | \$82,034          |