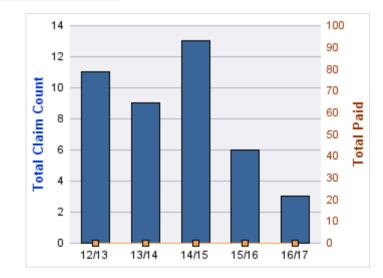

### **ROLL-UP FOR CONSTRUCTION CONTRACTORS BOARD - CCB**

| COVERAGE | COVERAGE DESCRIPTION    | OPEN<br>CLAIMS | CLOSED<br>CLAIMS | TOTAL<br>CLAIMS | AVERAGE<br>PAID | TOTAL<br>PAID | RECOVERY<br>AMOUNT | TOTAL<br>NET PAID |
|----------|-------------------------|----------------|------------------|-----------------|-----------------|---------------|--------------------|-------------------|
| CL       | CITIZENS REPORTS        | 0              | 10               | 10              | \$0             | \$0           | \$0                | \$0               |
| GL       | GENERAL LIABILITY       | 0              | 4                | 4               | \$3,578         | \$14,312      | \$0                | \$14,312          |
| WC       | WORKERS COMPENSATION    | 1              | 2                | 3               | \$31,741        | \$95,223      | \$0                | \$95,223          |
| AL       | AUTO LIABILITY          | 0              | 1                | 1               | \$0             | \$0           | \$0                | \$0               |
| GLE      | GL-EMPLOYMENT LIABILITY | 0              | 1                | 1               | \$25,000        | \$25,000      | \$0                | \$25,000          |
| PV       | VEHICLE DAMAGE          | 0              | 1                | 1               | (\$2,500)       | (\$2,500)     | \$5,992            | (\$8,493)         |
|          | TOTAL                   | 1              | 19               | 20              | \$9,636         | \$132,035     | \$5,992            | \$126,042         |

### **CITIZENS REPORTS**

| YEAR  | INCIDENT | OPEN<br>CLAIMS | CLOSED<br>CLAIMS | TOTAL<br>CLAIMS | AVERAGE<br>LAG TIME | AVERAGE<br>PAID | TOTAL<br>PAID | RECOVERY<br>AMOUNT | TOTAL<br>NET PAID |
|-------|----------|----------------|------------------|-----------------|---------------------|-----------------|---------------|--------------------|-------------------|
| 12/13 | 0        | 0              | 3                | 3               | 0                   | \$0             | \$0           | \$0                | \$0               |
| 13/14 | 0        | 0              | 1                | 1               | 13                  | \$0             | \$0           | \$0                | \$0               |
| 14/15 | 0        | 0              | 1                | 1               | 0                   | \$0             | \$0           | \$0                | \$0               |
| 15/16 | 0        | 0              | 3                | 3               | 4                   | \$0             | \$0           | \$0                | \$0               |
| 16/17 | 0        | 0              | 2                | 2               | 0                   | \$0             | \$0           | \$0                | \$0               |
|       | 0        | 0              | 10               | 10              | 3.4                 | \$0             | \$0           | \$0                | \$0               |