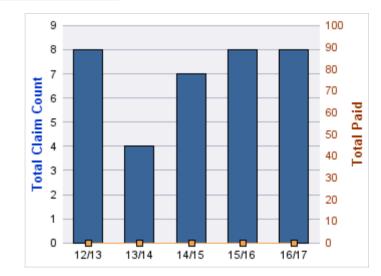

#### WORKERS COMPENSATION

| YEAR  | INCIDENT | OPEN<br>CLAIMS | CLOSED<br>CLAIMS | TOTAL<br>CLAIMS | AVERAGE<br>LAG TIME | AVERAGE<br>PAID | TOTAL<br>PAID | RECOVERY<br>AMOUNT | TOTAL<br>NET PAID |
|-------|----------|----------------|------------------|-----------------|---------------------|-----------------|---------------|--------------------|-------------------|
| 12/13 | 0        | 0              | 7                | 7               | 13.71               | \$2,851         | \$19,954      | \$0                | \$19,954          |
| 13/14 | 0        | 0              | 5                | 5               | 2.6                 | \$28            | \$142         | \$0                | \$142             |
| 14/15 | 0        | 0              | 2                | 2               | 5.5                 | \$1,657         | \$3,313       | \$0                | \$3,313           |
| 15/16 | 0        | 0              | 4                | 4               | 10                  | \$83            | \$331         | \$0                | \$331             |
| 16/17 | 0        | 0              | 1                | 1               | 0                   | \$7,394         | \$7,394       | \$0                | \$7,394           |
|       | 0        | 0              | 19               | 19              | 6.36                | \$2,402         | \$31,133      | \$0                | \$31,133          |