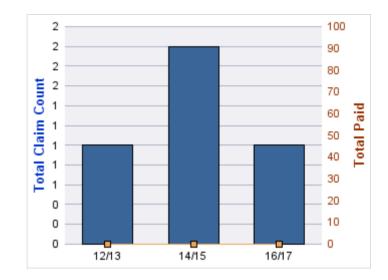

#### **ROLL-UP FOR APPRAISER CERTIFICATION & LICENSURE BOARD - ACLB**

| COVERAGE | COVERAGE<br>DESCRIPTION | OPEN<br>CLAIMS | CLOSED<br>CLAIMS | TOTAL<br>CLAIMS | AVERAGE<br>PAID | TOTAL<br>PAID | RECOVERY<br>AMOUNT | TOTAL<br>NET PAID |
|----------|-------------------------|----------------|------------------|-----------------|-----------------|---------------|--------------------|-------------------|
| GL       | GENERAL LIABILITY       | 0              | 3                | 3               | \$27,345        | \$82,034      | \$0                | \$82,034          |
|          | TOTAL                   | 0              | 3                | 3               | \$27,345        | \$82,034      | \$0                | \$82,034          |

| YEAR  | INCIDENT | OPEN<br>CLAIMS | CLOSED<br>CLAIMS | TOTAL<br>CLAIMS | AVERAGE<br>LAG TIME | AVERAGE<br>PAID | TOTAL<br>PAID | RECOVERY<br>AMOUNT | TOTAL<br>NET PAID |
|-------|----------|----------------|------------------|-----------------|---------------------|-----------------|---------------|--------------------|-------------------|
| 12/13 | 0        | 0              | 1                | 1               | 8                   | \$0             | \$0           | \$0                | \$0               |
| 13/14 | 0        | 0              | 2                | 2               | 143                 | \$41,017        | \$82,034      | \$0                | \$82,034          |
|       | 0        | 0              | 3                | 3               | 75.5                | \$20,508        | \$82,034      | \$0                | \$82,034          |