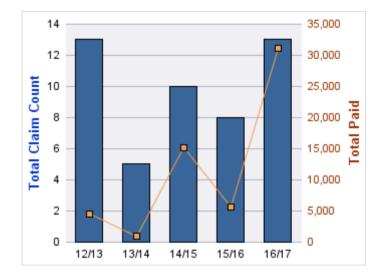

#### WORKERS COMPENSATION

| YEAR  | INCIDENT | OPEN<br>CLAIMS | CLOSED<br>CLAIMS | TOTAL<br>CLAIMS | AVERAGE<br>LAG TIME | AVERAGE<br>PAID | TOTAL<br>PAID | RECOVERY<br>AMOUNT | TOTAL<br>NET PAID |
|-------|----------|----------------|------------------|-----------------|---------------------|-----------------|---------------|--------------------|-------------------|
| 12/13 | 0        | 0              | 3                | 3               | 8.67                | \$557           | \$1,670       | \$0                | \$1,670           |
| 14/15 | 0        | 0              | 1                | 1               | 0                   | \$0             | \$0           | \$0                | \$0               |
| 15/16 | 0        | 0              | 1                | 1               | 0                   | \$1,074         | \$1,074       | \$0                | \$1,074           |
|       | 0        | 0              | 5                | 5               | 2.89                | \$543           | \$2,744       | \$0                | \$2,744           |