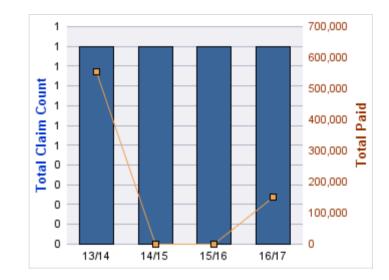

| YEAR  | INCIDENT | OPEN<br>CLAIMS | CLOSED<br>CLAIMS | TOTAL<br>CLAIMS | AVERAGE<br>LAG TIME | AVERAGE<br>PAID | TOTAL<br>PAID | RECOVERY<br>AMOUNT | TOTAL<br>NET PAID |
|-------|----------|----------------|------------------|-----------------|---------------------|-----------------|---------------|--------------------|-------------------|
| 12/13 | 0        | 0              | 1                | 1               | 210                 | \$324           | \$324         | \$0                | \$324             |
|       | 0        | 0              | 1                | 1               | 210                 | \$324           | \$324         | \$0                | \$324             |