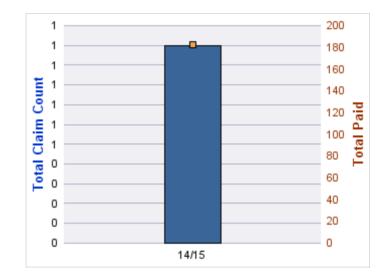

| YEAR  | INCIDENT | OPEN<br>CLAIMS | CLOSED<br>CLAIMS | TOTAL<br>CLAIMS | AVERAGE<br>LAG TIME | AVERAGE<br>PAID | TOTAL<br>PAID | RECOVERY<br>AMOUNT | TOTAL<br>NET PAID |
|-------|----------|----------------|------------------|-----------------|---------------------|-----------------|---------------|--------------------|-------------------|
| 13/14 | 0        | 0              | 2                | 2               | 48.5                | \$0             | \$0           | \$0                | \$0               |
| 14/15 | 0        | 0              | 2                | 2               | 136.5               | \$602           | \$1,204       | \$0                | \$1,204           |
|       | 0        | 0              | 4                | 4               | 92.5                | \$301           | \$1,204       | \$0                | \$1,204           |