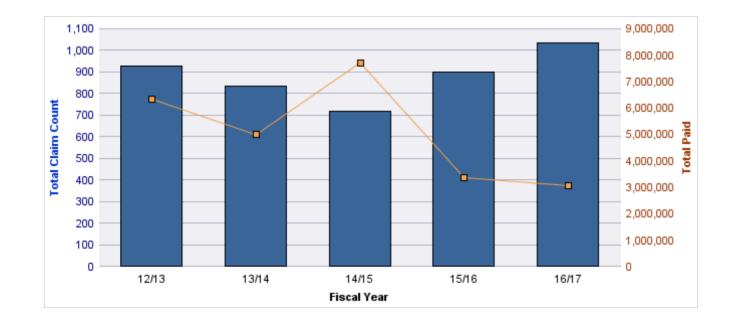

#### WORKERS COMPENSATION

| YEAR  | INCIDENT | OPEN<br>CLAIMS | CLOSED<br>CLAIMS | TOTAL<br>CLAIMS | AVERAGE<br>LAG TIME | AVERAGE<br>PAID | TOTAL<br>PAID | RECOVERY<br>AMOUNT | TOTAL<br>NET PAID |
|-------|----------|----------------|------------------|-----------------|---------------------|-----------------|---------------|--------------------|-------------------|
| 12/13 | 0        | 0              | 7                | 7               | 13.71               | \$2,851         | \$19,954      | \$0                | \$19,954          |
| 13/14 | 0        | 0              | 5                | 5               | 2.6                 | \$28            | \$142         | \$0                | \$142             |
| 14/15 | 0        | 0              | 2                | 2               | 5.5                 | \$1,657         | \$3,313       | \$0                | \$3,313           |
| 15/16 | 0        | 0              | 4                | 4               | 10                  | \$83            | \$331         | \$0                | \$331             |
| 16/17 | 0        | 0              | 1                | 1               | 0                   | \$7,394         | \$7,394       | \$0                | \$7,394           |
|       | 0        | 0              | 19               | 19              | 6.36                | \$2,402         | \$31,133      | \$0                | \$31,133          |