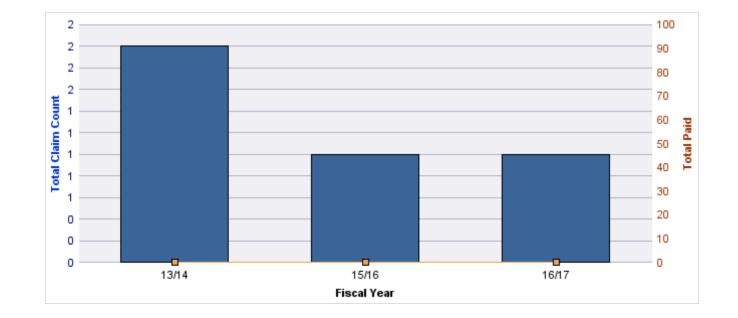

### **ROLL-UP FOR BOARD OF LICENSED SOCIAL WORKERS - BLSW**

| COVERAGE | COVERAGE DESCRIPTION | OPEN<br>CLAIMS | CLOSED<br>CLAIMS | TOTAL<br>CLAIMS | AVERAGE<br>PAID | TOTAL<br>PAID | RECOVERY<br>AMOUNT | TOTAL<br>NET PAID |
|----------|----------------------|----------------|------------------|-----------------|-----------------|---------------|--------------------|-------------------|
| WC       | WORKERS COMPENSATION | 0              | 1                | 1               | \$0             | \$0           | \$0                | \$0               |
|          | TOTAL                | 0              | 1                | 1               | \$0             | \$0           | \$0                | \$0               |

### WORKERS COMPENSATION

| YEAR  | INCIDENT | OPEN<br>CLAIMS | CLOSED<br>CLAIMS | TOTAL<br>CLAIMS | AVERAGE<br>LAG TIME | AVERAGE<br>PAID | TOTAL<br>PAID | RECOVERY<br>AMOUNT | TOTAL<br>NET PAID |
|-------|----------|----------------|------------------|-----------------|---------------------|-----------------|---------------|--------------------|-------------------|
| 12/13 | 0        | 0              | 1                | 1               | 0                   | \$0             | \$0           | \$0                | \$0               |
|       | 0        | 0              | 1                | 1               | 0                   | \$0             | \$0           | \$0                | \$0               |