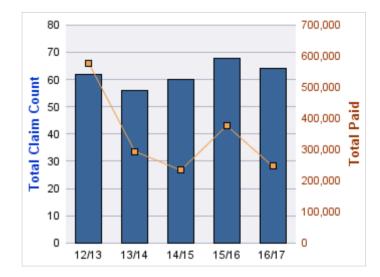

#### WORKERS COMPENSATION

| YEAR  | INCIDENT | OPEN<br>CLAIMS | CLOSED<br>CLAIMS | TOTAL<br>CLAIMS | AVERAGE<br>LAG TIME | AVERAGE<br>PAID | TOTAL<br>PAID | RECOVERY<br>AMOUNT | TOTAL<br>NET PAID |
|-------|----------|----------------|------------------|-----------------|---------------------|-----------------|---------------|--------------------|-------------------|
| 12/13 | 0        | 0              | 7                | 7               | 13.71               | \$2,851         | \$19,954      | \$0                | \$19,954          |
| 13/14 | 0        | 0              | 5                | 5               | 2.6                 | \$28            | \$142         | \$0                | \$142             |
| 14/15 | 0        | 0              | 2                | 2               | 5.5                 | \$1,657         | \$3,313       | \$0                | \$3,313           |
| 15/16 | 0        | 0              | 4                | 4               | 10                  | \$83            | \$331         | \$0                | \$331             |
| 16/17 | 0        | 0              | 1                | 1               | 0                   | \$7,394         | \$7,394       | \$0                | \$7,394           |
|       | 0        | 0              | 19               | 19              | 6.36                | \$2,402         | \$31,133      | \$0                | \$31,133          |