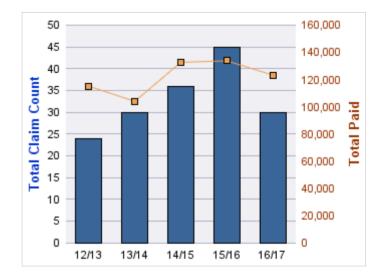

| YEAR  | INCIDENT | OPEN<br>CLAIMS | CLOSED<br>CLAIMS | TOTAL<br>CLAIMS | AVERAGE<br>LAG TIME | AVERAGE<br>PAID | TOTAL<br>PAID | RECOVERY<br>AMOUNT | TOTAL<br>NET PAID |
|-------|----------|----------------|------------------|-----------------|---------------------|-----------------|---------------|--------------------|-------------------|
| 12/13 | 0        | 0              | 1                | 1               | 8                   | \$0             | \$0           | \$0                | \$0               |
| 13/14 | 0        | 0              | 2                | 2               | 143                 | \$41,017        | \$82,034      | \$0                | \$82,034          |
|       | 0        | 0              | 3                | 3               | 75.5                | \$20,508        | \$82,034      | \$0                | \$82,034          |