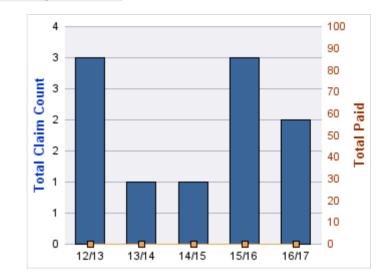

#### WORKERS COMPENSATION

| YEAR  | INCIDENT | OPEN<br>CLAIMS | CLOSED<br>CLAIMS | TOTAL<br>CLAIMS | AVERAGE<br>LAG TIME | AVERAGE<br>PAID | TOTAL<br>PAID | RECOVERY<br>AMOUNT | TOTAL<br>NET PAID |
|-------|----------|----------------|------------------|-----------------|---------------------|-----------------|---------------|--------------------|-------------------|
| 12/13 | 0        | 0              | 7                | 7               | 13.71               | \$2,851         | \$19,954      | \$0                | \$19,954          |
| 13/14 | 0        | 0              | 5                | 5               | 2.6                 | \$28            | \$142         | \$0                | \$142             |
| 14/15 | 0        | 0              | 2                | 2               | 5.5                 | \$1,657         | \$3,313       | \$0                | \$3,313           |
| 15/16 | 0        | 0              | 4                | 4               | 10                  | \$83            | \$331         | \$0                | \$331             |
| 16/17 | 0        | 0              | 1                | 1               | 0                   | \$7,394         | \$7,394       | \$0                | \$7,394           |
|       | 0        | 0              | 19               | 19              | 6.36                | \$2,402         | \$31,133      | \$0                | \$31,133          |