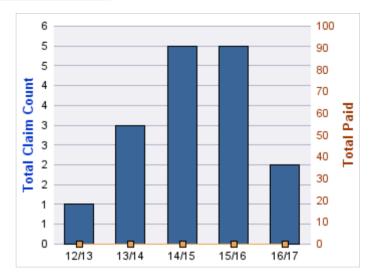

### **ROLL-UP FOR CONSTRUCTION CONTRACTORS BOARD - CCB**

| COVERAGE | COVERAGE DESCRIPTION    | OPEN<br>CLAIMS | CLOSED<br>CLAIMS | TOTAL<br>CLAIMS | AVERAGE<br>PAID | TOTAL<br>PAID | RECOVERY<br>AMOUNT | TOTAL<br>NET PAID |
|----------|-------------------------|----------------|------------------|-----------------|-----------------|---------------|--------------------|-------------------|
| CL       | CITIZENS REPORTS        | 0              | 10               | 10              | \$0             | \$0           | \$0                | \$0               |
| GL       | GENERAL LIABILITY       | 0              | 4                | 4               | \$3,578         | \$14,312      | \$0                | \$14,312          |
| WC       | WORKERS COMPENSATION    | 1              | 2                | 3               | \$31,741        | \$95,223      | \$0                | \$95,223          |
| AL       | AUTO LIABILITY          | 0              | 1                | 1               | \$0             | \$0           | \$0                | \$0               |
| GLE      | GL-EMPLOYMENT LIABILITY | 0              | 1                | 1               | \$25,000        | \$25,000      | \$0                | \$25,000          |
| PV       | VEHICLE DAMAGE          | 0              | 1                | 1               | (\$2,500)       | (\$2,500)     | \$5,992            | (\$8,493)         |
|          | TOTAL                   | 1              | 19               | 20              | \$9,636         | \$132,035     | \$5,992            | \$126,042         |

| YEAR  | INCIDENT | OPEN<br>CLAIMS | CLOSED<br>CLAIMS | TOTAL<br>CLAIMS | AVERAGE<br>LAG TIME | AVERAGE<br>PAID | TOTAL<br>PAID | RECOVERY<br>AMOUNT | TOTAL<br>NET PAID |
|-------|----------|----------------|------------------|-----------------|---------------------|-----------------|---------------|--------------------|-------------------|
| 12/13 | 0        | 0              | 4                | 4               | 62.75               | \$3,578         | \$14,312      | \$0                | \$14,312          |
|       | 0        | 0              | 4                | 4               | 62.75               | \$3,578         | \$14,312      | \$0                | \$14,312          |