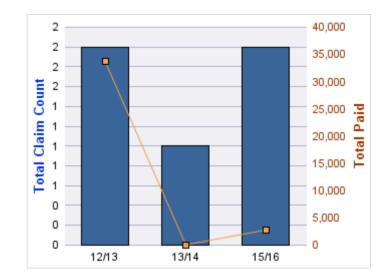

| YEAR  | INCIDENT | OPEN<br>CLAIMS | CLOSED<br>CLAIMS | TOTAL<br>CLAIMS | AVERAGE<br>LAG TIME | AVERAGE<br>PAID | TOTAL<br>PAID | RECOVERY<br>AMOUNT | TOTAL<br>NET PAID |
|-------|----------|----------------|------------------|-----------------|---------------------|-----------------|---------------|--------------------|-------------------|
| 12/13 | 0        | 0              | 1                | 1               | 8                   | \$0             | \$0           | \$0                | \$0               |
| 13/14 | 0        | 0              | 2                | 2               | 143                 | \$41,017        | \$82,034      | \$0                | \$82,034          |
|       | 0        | 0              | 3                | 3               | 75.5                | \$20,508        | \$82,034      | \$0                | \$82,034          |