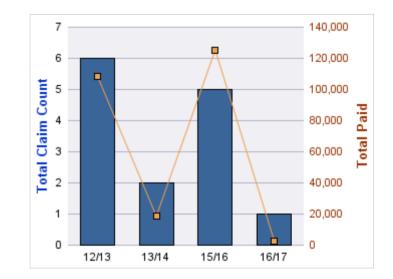

### **ROLL-UP FOR CONSTRUCTION CONTRACTORS BOARD - CCB**

| COVERAGE | COVERAGE DESCRIPTION    | OPEN<br>CLAIMS | CLOSED<br>CLAIMS | TOTAL<br>CLAIMS | AVERAGE<br>PAID | TOTAL<br>PAID | RECOVERY<br>AMOUNT | TOTAL<br>NET PAID |
|----------|-------------------------|----------------|------------------|-----------------|-----------------|---------------|--------------------|-------------------|
| CL       | CITIZENS REPORTS        | 0              | 10               | 10              | \$0             | \$0           | \$0                | \$0               |
| GL       | GENERAL LIABILITY       | 0              | 4                | 4               | \$3,578         | \$14,312      | \$0                | \$14,312          |
| WC       | WORKERS COMPENSATION    | 1              | 2                | 3               | \$31,741        | \$95,223      | \$0                | \$95,223          |
| AL       | AUTO LIABILITY          | 0              | 1                | 1               | \$0             | \$0           | \$0                | \$0               |
| GLE      | GL-EMPLOYMENT LIABILITY | 0              | 1                | 1               | \$25,000        | \$25,000      | \$0                | \$25,000          |
| PV       | VEHICLE DAMAGE          | 0              | 1                | 1               | (\$2,500)       | (\$2,500)     | \$5,992            | (\$8,493)         |
|          | TOTAL                   | 1              | 19               | 20              | \$9,636         | \$132,035     | \$5,992            | \$126,042         |

| YEAR  | INCIDENT | OPEN<br>CLAIMS | CLOSED<br>CLAIMS | TOTAL<br>CLAIMS | AVERAGE<br>LAG TIME | AVERAGE<br>PAID | TOTAL<br>PAID | RECOVERY<br>AMOUNT | TOTAL<br>NET PAID |
|-------|----------|----------------|------------------|-----------------|---------------------|-----------------|---------------|--------------------|-------------------|
| 12/13 | 0        | 0              | 4                | 4               | 62.75               | \$3,578         | \$14,312      | \$0                | \$14,312          |
|       | 0        | 0              | 4                | 4               | 62.75               | \$3,578         | \$14,312      | \$0                | \$14,312          |

#### WORKERS COMPENSATION

| YEAR  | INCIDENT | OPEN<br>CLAIMS | CLOSED<br>CLAIMS | TOTAL<br>CLAIMS | AVERAGE<br>LAG TIME | AVERAGE<br>PAID | TOTAL<br>PAID | RECOVERY<br>AMOUNT | TOTAL<br>NET PAID |
|-------|----------|----------------|------------------|-----------------|---------------------|-----------------|---------------|--------------------|-------------------|
| 12/13 | 0        | 0              | 2                | 2               | 243                 | \$7             | \$13          | \$0                | \$13              |
| 16/17 | 0        | 1              | 0                | 1               | 2                   | \$95,210        | \$95,210      | \$0                | \$95,210          |
|       | 0        | 1              | 2                | 3               | 122.5               | \$47,608        | \$95,223      | \$0                | \$95,223          |