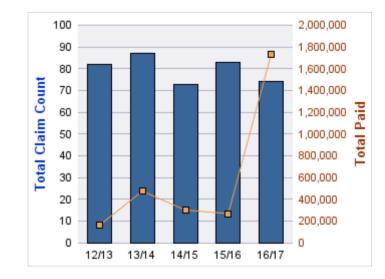

#### WORKERS COMPENSATION

| YEAR  | INCIDENT | OPEN<br>CLAIMS | CLOSED<br>CLAIMS | TOTAL<br>CLAIMS | AVERAGE<br>LAG TIME | AVERAGE<br>PAID | TOTAL<br>PAID | RECOVERY<br>AMOUNT | TOTAL<br>NET PAID |
|-------|----------|----------------|------------------|-----------------|---------------------|-----------------|---------------|--------------------|-------------------|
| 12/13 | 0        | 0              | 7                | 7               | 13.71               | \$2,851         | \$19,954      | \$0                | \$19,954          |
| 13/14 | 0        | 0              | 5                | 5               | 2.6                 | \$28            | \$142         | \$0                | \$142             |
| 14/15 | 0        | 0              | 2                | 2               | 5.5                 | \$1,657         | \$3,313       | \$0                | \$3,313           |
| 15/16 | 0        | 0              | 4                | 4               | 10                  | \$83            | \$331         | \$0                | \$331             |
| 16/17 | 0        | 0              | 1                | 1               | 0                   | \$7,394         | \$7,394       | \$0                | \$7,394           |
|       | 0        | 0              | 19               | 19              | 6.36                | \$2,402         | \$31,133      | \$0                | \$31,133          |