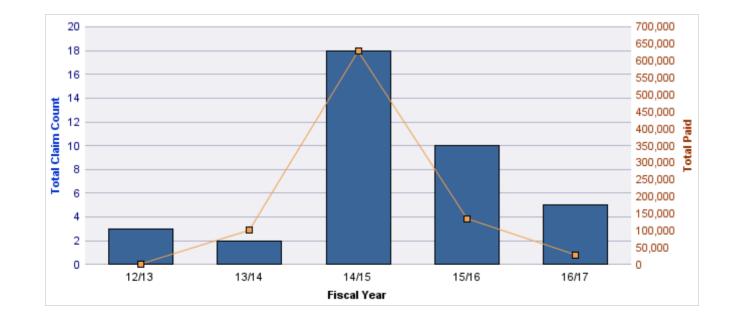

#### **ROLL-UP FOR BUREAU OF LABOR & INDUSTRIES - BOLI**

| COVERAGE | COVERAGE DESCRIPTION    | OPEN<br>CLAIMS | CLOSED<br>CLAIMS | TOTAL<br>CLAIMS | AVERAGE<br>PAID | TOTAL<br>PAID | RECOVERY<br>AMOUNT | TOTAL<br>NET PAID |
|----------|-------------------------|----------------|------------------|-----------------|-----------------|---------------|--------------------|-------------------|
| GL       | GENERAL LIABILITY       | 1              | 11               | 12              | \$5,646         | \$67,747      | \$0                | \$67,747          |
| WC       | WORKERS COMPENSATION    | 0              | 10               | 10              | \$502           | \$5,016       | \$0                | \$5,016           |
| GLE      | GL-EMPLOYMENT LIABILITY | 0              | 5                | 5               | \$22,099        | \$110,493     | \$0                | \$110,493         |
| AL       | AUTO LIABILITY          | 0              | 3                | 3               | \$253           | \$759         | \$0                | \$759             |
| CL       | CITIZENS REPORTS        | 0              | 2                | 2               | \$0             | \$0           | \$0                | \$0               |
|          | TOTAL                   | 1              | 31               | 32              | \$5,700         | \$184,015     | \$0                | \$184,015         |

# Top 5 Cause by Claim Frequency

| CAUSE    | CLAIMS |
|----------|--------|
| SPEEDING | 2      |

| CAUSE    | TOTAL<br>PAID |
|----------|---------------|
| SPEEDING | \$0           |

| YEAR  | INCIDENT | OPEN<br>CLAIMS | CLOSED<br>CLAIMS | TOTAL<br>CLAIMS | AVERAGE<br>LAG TIME | AVERAGE<br>PAID | TOTAL<br>PAID | RECOVERY<br>AMOUNT | TOTAL<br>NET PAID |
|-------|----------|----------------|------------------|-----------------|---------------------|-----------------|---------------|--------------------|-------------------|
| 12/13 | 0        | 0              | 2                | 2               | 108.5               | \$0             | \$0           | \$0                | \$0               |
| 13/14 | 0        | 0              | 1                | 1               | 1,055               | \$0             | \$0           | \$0                | \$0               |
| 15/16 | 0        | 1              | 8                | 9               | 173.44              | \$7,527         | \$67,747      | \$0                | \$67,747          |
|       | 0        | 1              | 11               | 12              | 445.65              | \$2,509         | \$67,747      | \$0                | \$67,747          |