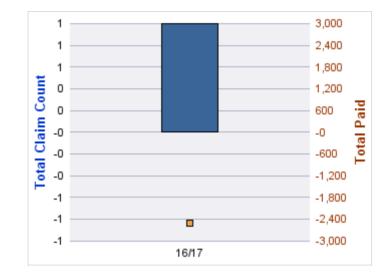

### AUTO LIABILITY

| YEAR  | INCIDENT | OPEN<br>CLAIMS | CLOSED<br>CLAIMS |   | AVERAGE<br>LAG TIME | AVERAGE<br>PAID | TOTAL<br>PAID | RECOVERY<br>AMOUNT | TOTAL<br>NET PAID |
|-------|----------|----------------|------------------|---|---------------------|-----------------|---------------|--------------------|-------------------|
| 16/17 | 0        | 0              | 1                | 1 | 5                   | \$0             | \$0           | \$0                | \$0               |
|       | 0        | 0              | 1                | 1 | 5                   | \$0             | \$0           | \$0                | \$0               |