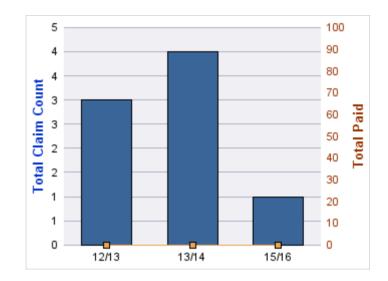

# Top 5 Cause by Claim Frequency

| CAUSE    | CLAIMS |
|----------|--------|
| SPEEDING | 2      |

| CAUSE    | TOTAL<br>PAID |
|----------|---------------|
| SPEEDING | \$0           |

| YEAR  | INCIDENT | OPEN<br>CLAIMS | CLOSED<br>CLAIMS | TOTAL<br>CLAIMS | AVERAGE<br>LAG TIME | AVERAGE<br>PAID | TOTAL<br>PAID | RECOVERY<br>AMOUNT | TOTAL<br>NET PAID |
|-------|----------|----------------|------------------|-----------------|---------------------|-----------------|---------------|--------------------|-------------------|
| 12/13 | 0        | 0              | 2                | 2               | 108.5               | \$0             | \$0           | \$0                | \$0               |
| 13/14 | 0        | 0              | 1                | 1               | 1,055               | \$0             | \$0           | \$0                | \$0               |
| 15/16 | 0        | 1              | 8                | 9               | 173.44              | \$7,527         | \$67,747      | \$0                | \$67,747          |
|       | 0        | 1              | 11               | 12              | 445.65              | \$2,509         | \$67,747      | \$0                | \$67,747          |