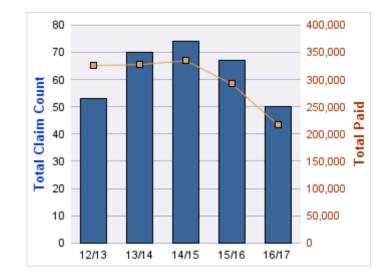

| YEAR  | INCIDENT | OPEN<br>CLAIMS | CLOSED<br>CLAIMS | TOTAL<br>CLAIMS | AVERAGE<br>LAG TIME | AVERAGE<br>PAID | TOTAL<br>PAID | RECOVERY<br>AMOUNT | TOTAL<br>NET PAID |
|-------|----------|----------------|------------------|-----------------|---------------------|-----------------|---------------|--------------------|-------------------|
| 12/13 | 0        | 0              | 1                | 1               | 8                   | \$0             | \$0           | \$0                | \$0               |
| 13/14 | 0        | 0              | 2                | 2               | 143                 | \$41,017        | \$82,034      | \$0                | \$82,034          |
|       | 0        | 0              | 3                | 3               | 75.5                | \$20,508        | \$82,034      | \$0                | \$82,034          |