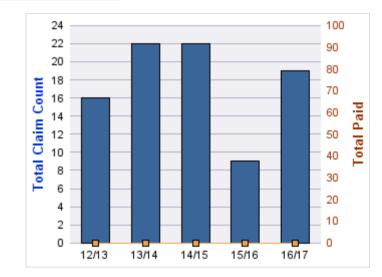

# Top 5 Cause by Claim Frequency

| CAUSE    | CLAIMS |
|----------|--------|
| SPEEDING | 2      |

| CAUSE    | TOTAL<br>PAID |
|----------|---------------|
| SPEEDING | \$0           |

| YEAR  | INCIDENT | OPEN<br>CLAIMS | CLOSED<br>CLAIMS | TOTAL<br>CLAIMS | AVERAGE<br>LAG TIME | AVERAGE<br>PAID | TOTAL<br>PAID | RECOVERY<br>AMOUNT | TOTAL<br>NET PAID |
|-------|----------|----------------|------------------|-----------------|---------------------|-----------------|---------------|--------------------|-------------------|
| 12/13 | 0        | 0              | 2                | 2               | 108.5               | \$0             | \$0           | \$0                | \$0               |
| 13/14 | 0        | 0              | 1                | 1               | 1,055               | \$0             | \$0           | \$0                | \$0               |
| 15/16 | 0        | 1              | 8                | 9               | 173.44              | \$7,527         | \$67,747      | \$0                | \$67,747          |
|       | 0        | 1              | 11               | 12              | 445.65              | \$2,509         | \$67,747      | \$0                | \$67,747          |