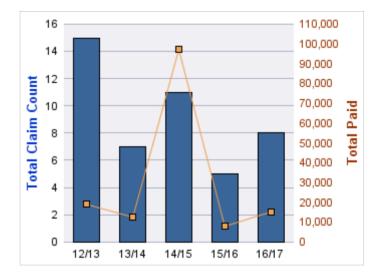

### **ROLL-UP FOR COMMISSION FOR THE BLIND - OCB**

| COVERAGE | COVERAGE DESCRIPTION    | OPEN<br>CLAIMS | CLOSED<br>CLAIMS | TOTAL<br>CLAIMS | AVERAGE<br>PAID | TOTAL<br>PAID | RECOVERY<br>AMOUNT | TOTAL<br>NET PAID |
|----------|-------------------------|----------------|------------------|-----------------|-----------------|---------------|--------------------|-------------------|
| WC       | WORKERS COMPENSATION    | 0              | 19               | 19              | \$1,639         | \$31,133      | \$0                | \$31,133          |
| CL       | CITIZENS REPORTS        | 0              | 13               | 13              | \$0             | \$0           | \$0                | \$0               |
| GL       | GENERAL LIABILITY       | 0              | 4                | 4               | \$301           | \$1,204       | \$0                | \$1,204           |
| GLE      | GL-EMPLOYMENT LIABILITY | 0              | 3                | 3               | \$134,134       | \$402,403     | \$0                | \$402,403         |
| DD       | DIRECT DAMAGE PROPERTY  | 0              | 1                | 1               | \$0             | \$0           | \$0                | \$0               |
|          | TOTAL                   | 0              | 40               | 40              | \$27,215        | \$434,741     | \$0                | \$434,741         |

#### WORKERS COMPENSATION

| YEAR  | INCIDENT | OPEN<br>CLAIMS | CLOSED<br>CLAIMS | TOTAL<br>CLAIMS | AVERAGE<br>LAG TIME | AVERAGE<br>PAID | TOTAL<br>PAID | RECOVERY<br>AMOUNT | TOTAL<br>NET PAID |
|-------|----------|----------------|------------------|-----------------|---------------------|-----------------|---------------|--------------------|-------------------|
| 12/13 | 0        | 0              | 7                | 7               | 13.71               | \$2,851         | \$19,954      | \$0                | \$19,954          |
| 13/14 | 0        | 0              | 5                | 5               | 2.6                 | \$28            | \$142         | \$0                | \$142             |
| 14/15 | 0        | 0              | 2                | 2               | 5.5                 | \$1,657         | \$3,313       | \$0                | \$3,313           |
| 15/16 | 0        | 0              | 4                | 4               | 10                  | \$83            | \$331         | \$0                | \$331             |
| 16/17 | 0        | 0              | 1                | 1               | 0                   | \$7,394         | \$7,394       | \$0                | \$7,394           |
|       | 0        | 0              | 19               | 19              | 6.36                | \$2,402         | \$31,133      | \$0                | \$31,133          |