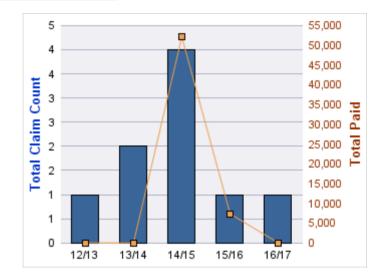

| YEAR  | INCIDENT | OPEN<br>CLAIMS | CLOSED<br>CLAIMS | TOTAL<br>CLAIMS | AVERAGE<br>LAG TIME | AVERAGE<br>PAID | TOTAL<br>PAID | RECOVERY<br>AMOUNT | TOTAL<br>NET PAID |
|-------|----------|----------------|------------------|-----------------|---------------------|-----------------|---------------|--------------------|-------------------|
| 12/13 | 0        | 0              | 1                | 1               | 8                   | \$0             | \$0           | \$0                | \$0               |
| 13/14 | 0        | 0              | 2                | 2               | 143                 | \$41,017        | \$82,034      | \$0                | \$82,034          |
|       | 0        | 0              | 3                | 3               | 75.5                | \$20,508        | \$82,034      | \$0                | \$82,034          |