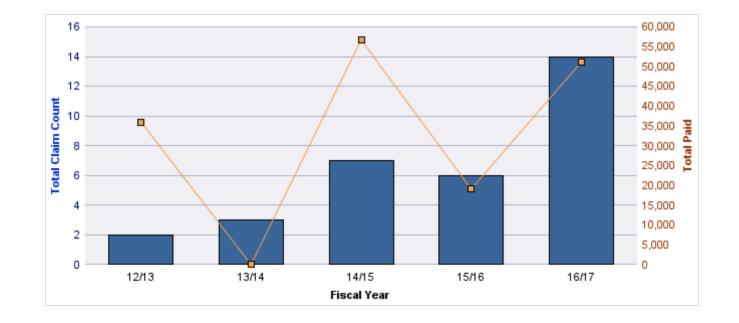

#### **ROLL-UP FOR APPRAISER CERTIFICATION & LICENSURE BOARD - ACLB**

| COVERAGE | COVERAGE<br>DESCRIPTION | OPEN<br>CLAIMS | CLOSED<br>CLAIMS | TOTAL<br>CLAIMS | AVERAGE<br>PAID | TOTAL<br>PAID | RECOVERY<br>AMOUNT | TOTAL<br>NET PAID |
|----------|-------------------------|----------------|------------------|-----------------|-----------------|---------------|--------------------|-------------------|
| GL       | GENERAL LIABILITY       | 0              | 3                | 3               | \$27,345        | \$82,034      | \$0                | \$82,034          |
|          | TOTAL                   | 0              | 3                | 3               | \$27,345        | \$82,034      | \$0                | \$82,034          |

| YEAR  | INCIDENT | OPEN<br>CLAIMS | CLOSED<br>CLAIMS | TOTAL<br>CLAIMS | AVERAGE<br>LAG TIME | AVERAGE<br>PAID | TOTAL<br>PAID | RECOVERY<br>AMOUNT | TOTAL<br>NET PAID |
|-------|----------|----------------|------------------|-----------------|---------------------|-----------------|---------------|--------------------|-------------------|
| 12/13 | 0        | 0              | 1                | 1               | 8                   | \$0             | \$0           | \$0                | \$0               |
| 13/14 | 0        | 0              | 2                | 2               | 143                 | \$41,017        | \$82,034      | \$0                | \$82,034          |
|       | 0        | 0              | 3                | 3               | 75.5                | \$20,508        | \$82,034      | \$0                | \$82,034          |