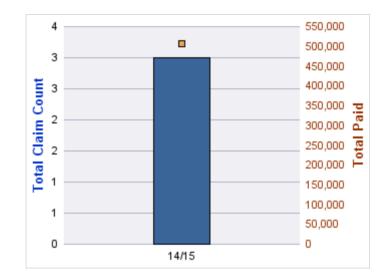

| YEAR  | INCIDENT | OPEN<br>CLAIMS | CLOSED<br>CLAIMS | TOTAL<br>CLAIMS | AVERAGE<br>LAG TIME | AVERAGE<br>PAID | TOTAL<br>PAID | RECOVERY<br>AMOUNT | TOTAL<br>NET PAID |
|-------|----------|----------------|------------------|-----------------|---------------------|-----------------|---------------|--------------------|-------------------|
| 13/14 | 0        | 0              | 2                | 2               | 48.5                | \$0             | \$0           | \$0                | \$0               |
| 14/15 | 0        | 0              | 2                | 2               | 136.5               | \$602           | \$1,204       | \$0                | \$1,204           |
|       | 0        | 0              | 4                | 4               | 92.5                | \$301           | \$1,204       | \$0                | \$1,204           |