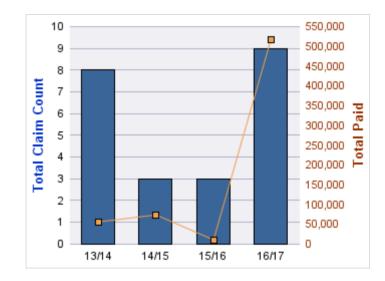

### **GL-EMPLOYMENT LIABILITY**

| YEAR  | INCIDENT | OPEN<br>CLAIMS | CLOSED<br>CLAIMS | TOTAL<br>CLAIMS | AVERAGE<br>LAG TIME | AVERAGE<br>PAID | TOTAL<br>PAID | RECOVERY<br>AMOUNT | TOTAL<br>NET PAID |
|-------|----------|----------------|------------------|-----------------|---------------------|-----------------|---------------|--------------------|-------------------|
| 13/14 | 0        | 0              | 1                | 1               | 93                  | \$0             | \$0           | \$0                | \$0               |
|       | 0        | 0              | 1                | 1               | 93                  | \$0             | \$0           | \$0                | \$0               |