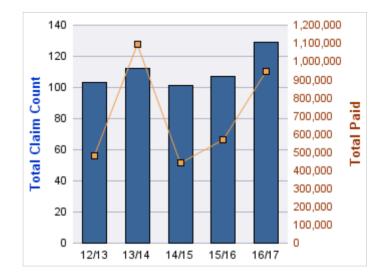

#### WORKERS COMPENSATION

| YEAR  | INCIDENT | OPEN<br>CLAIMS | CLOSED<br>CLAIMS | TOTAL<br>CLAIMS | AVERAGE<br>LAG TIME | AVERAGE<br>PAID | TOTAL<br>PAID | RECOVERY<br>AMOUNT | TOTAL<br>NET PAID |
|-------|----------|----------------|------------------|-----------------|---------------------|-----------------|---------------|--------------------|-------------------|
| 12/13 | 0        | 0              | 3                | 3               | 8.67                | \$557           | \$1,670       | \$0                | \$1,670           |
| 14/15 | 0        | 0              | 1                | 1               | 0                   | \$0             | \$0           | \$0                | \$0               |
| 15/16 | 0        | 0              | 1                | 1               | 0                   | \$1,074         | \$1,074       | \$0                | \$1,074           |
|       | 0        | 0              | 5                | 5               | 2.89                | \$543           | \$2,744       | \$0                | \$2,744           |