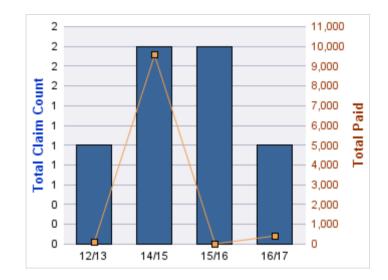

#### WORKERS COMPENSATION

| YEAR  | INCIDENT | OPEN<br>CLAIMS | CLOSED<br>CLAIMS | TOTAL<br>CLAIMS | AVERAGE<br>LAG TIME | AVERAGE<br>PAID | TOTAL<br>PAID | RECOVERY<br>AMOUNT | TOTAL<br>NET PAID |
|-------|----------|----------------|------------------|-----------------|---------------------|-----------------|---------------|--------------------|-------------------|
| 12/13 | 0        | 0              | 3                | 3               | 8.67                | \$557           | \$1,670       | \$0                | \$1,670           |
| 14/15 | 0        | 0              | 1                | 1               | 0                   | \$0             | \$0           | \$0                | \$0               |
| 15/16 | 0        | 0              | 1                | 1               | 0                   | \$1,074         | \$1,074       | \$0                | \$1,074           |
|       | 0        | 0              | 5                | 5               | 2.89                | \$543           | \$2,744       | \$0                | \$2,744           |