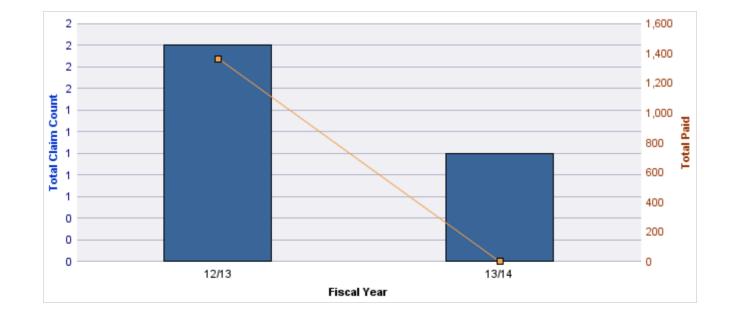

#### **ROLL-UP FOR APPRAISER CERTIFICATION & LICENSURE BOARD - ACLB**

| COVERAGE | COVERAGE<br>DESCRIPTION | OPEN<br>CLAIMS | CLOSED<br>CLAIMS | TOTAL<br>CLAIMS | AVERAGE<br>PAID | TOTAL<br>PAID | RECOVERY<br>AMOUNT | TOTAL<br>NET PAID |
|----------|-------------------------|----------------|------------------|-----------------|-----------------|---------------|--------------------|-------------------|
| GL       | GENERAL LIABILITY       | 0              | 3                | 3               | \$27,345        | \$82,034      | \$0                | \$82,034          |
|          | TOTAL                   | 0              | 3                | 3               | \$27,345        | \$82,034      | \$0                | \$82,034          |

| YEAR  | INCIDENT | OPEN<br>CLAIMS | CLOSED<br>CLAIMS | TOTAL<br>CLAIMS | AVERAGE<br>LAG TIME | AVERAGE<br>PAID | TOTAL<br>PAID | RECOVERY<br>AMOUNT | TOTAL<br>NET PAID |
|-------|----------|----------------|------------------|-----------------|---------------------|-----------------|---------------|--------------------|-------------------|
| 12/13 | 0        | 0              | 1                | 1               | 8                   | \$0             | \$0           | \$0                | \$0               |
| 13/14 | 0        | 0              | 2                | 2               | 143                 | \$41,017        | \$82,034      | \$0                | \$82,034          |
|       | 0        | 0              | 3                | 3               | 75.5                | \$20,508        | \$82,034      | \$0                | \$82,034          |