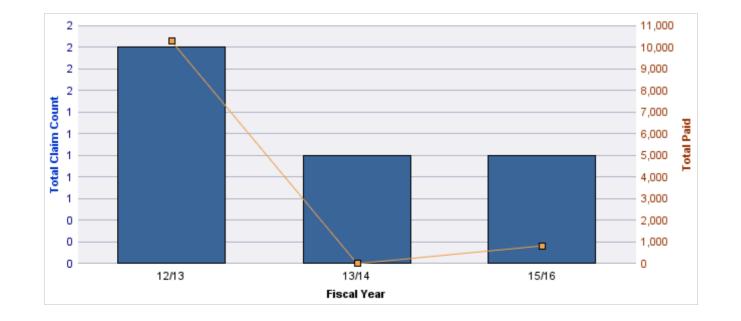

### **ROLL-UP FOR CONSTRUCTION CONTRACTORS BOARD - CCB**

| COVERAGE | COVERAGE DESCRIPTION    | OPEN<br>CLAIMS | CLOSED<br>CLAIMS | TOTAL<br>CLAIMS | AVERAGE<br>PAID | TOTAL<br>PAID | RECOVERY<br>AMOUNT | TOTAL<br>NET PAID |
|----------|-------------------------|----------------|------------------|-----------------|-----------------|---------------|--------------------|-------------------|
| CL       | CITIZENS REPORTS        | 0              | 10               | 10              | \$0             | \$0           | \$0                | \$0               |
| GL       | GENERAL LIABILITY       | 0              | 4                | 4               | \$3,578         | \$14,312      | \$0                | \$14,312          |
| WC       | WORKERS COMPENSATION    | 1              | 2                | 3               | \$31,741        | \$95,223      | \$0                | \$95,223          |
| AL       | AUTO LIABILITY          | 0              | 1                | 1               | \$0             | \$0           | \$0                | \$0               |
| GLE      | GL-EMPLOYMENT LIABILITY | 0              | 1                | 1               | \$25,000        | \$25,000      | \$0                | \$25,000          |
| PV       | VEHICLE DAMAGE          | 0              | 1                | 1               | (\$2,500)       | (\$2,500)     | \$5,992            | (\$8,493)         |
|          | TOTAL                   | 1              | 19               | 20              | \$9,636         | \$132,035     | \$5,992            | \$126,042         |

### AUTO LIABILITY

| YEAR  | INCIDENT | OPEN<br>CLAIMS | CLOSED<br>CLAIMS |   | AVERAGE<br>LAG TIME | AVERAGE<br>PAID | TOTAL<br>PAID | RECOVERY<br>AMOUNT | TOTAL<br>NET PAID |
|-------|----------|----------------|------------------|---|---------------------|-----------------|---------------|--------------------|-------------------|
| 16/17 | 0        | 0              | 1                | 1 | 5                   | \$0             | \$0           | \$0                | \$0               |
|       | 0        | 0              | 1                | 1 | 5                   | \$0             | \$0           | \$0                | \$0               |

### **CITIZENS REPORTS**

| YEAR  | INCIDENT | OPEN<br>CLAIMS | CLOSED<br>CLAIMS | TOTAL<br>CLAIMS | AVERAGE<br>LAG TIME | AVERAGE<br>PAID | TOTAL<br>PAID | RECOVERY<br>AMOUNT | TOTAL<br>NET PAID |
|-------|----------|----------------|------------------|-----------------|---------------------|-----------------|---------------|--------------------|-------------------|
| 12/13 | 0        | 0              | 3                | 3               | 0                   | \$0             | \$0           | \$0                | \$0               |
| 13/14 | 0        | 0              | 1                | 1               | 13                  | \$0             | \$0           | \$0                | \$0               |
| 14/15 | 0        | 0              | 1                | 1               | 0                   | \$0             | \$0           | \$0                | \$0               |
| 15/16 | 0        | 0              | 3                | 3               | 4                   | \$0             | \$0           | \$0                | \$0               |
| 16/17 | 0        | 0              | 2                | 2               | 0                   | \$0             | \$0           | \$0                | \$0               |
|       | 0        | 0              | 10               | 10              | 3.4                 | \$0             | \$0           | \$0                | \$0               |