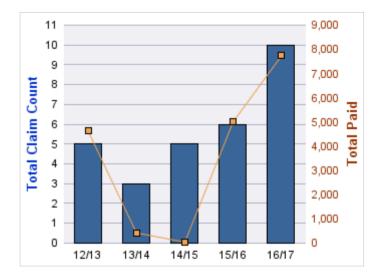

| YEAR  | INCIDENT | OPEN<br>CLAIMS | CLOSED<br>CLAIMS | TOTAL<br>CLAIMS | AVERAGE<br>LAG TIME | AVERAGE<br>PAID | TOTAL<br>PAID | RECOVERY<br>AMOUNT | TOTAL<br>NET PAID |
|-------|----------|----------------|------------------|-----------------|---------------------|-----------------|---------------|--------------------|-------------------|
| 12/13 | 0        | 0              | 1                | 1               | 8                   | \$0             | \$0           | \$0                | \$0               |
| 13/14 | 0        | 0              | 2                | 2               | 143                 | \$41,017        | \$82,034      | \$0                | \$82,034          |
|       | 0        | 0              | 3                | 3               | 75.5                | \$20,508        | \$82,034      | \$0                | \$82,034          |