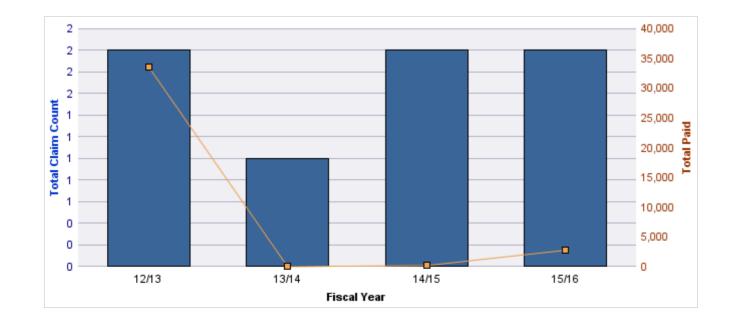

| YEAR  | INCIDENT | OPEN<br>CLAIMS | CLOSED<br>CLAIMS | TOTAL<br>CLAIMS | AVERAGE<br>LAG TIME | AVERAGE<br>PAID | TOTAL<br>PAID | RECOVERY<br>AMOUNT | TOTAL<br>NET PAID |
|-------|----------|----------------|------------------|-----------------|---------------------|-----------------|---------------|--------------------|-------------------|
| 16/17 | 0        | 0              | 1                | 1               | 6                   | \$0             | \$0           | \$0                | \$0               |
|       | 0        | 0              | 1                | 1               | 6                   | \$0             | \$0           | \$0                | \$0               |