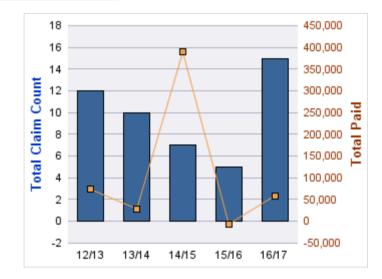

#### **GENERAL LIABILITY**

| YEAR  | INCIDENT | OPEN<br>CLAIMS | CLOSED<br>CLAIMS | TOTAL<br>CLAIMS | AVERAGE<br>LAG TIME | AVERAGE<br>PAID | TOTAL<br>PAID | RECOVERY<br>AMOUNT | TOTAL<br>NET PAID |
|-------|----------|----------------|------------------|-----------------|---------------------|-----------------|---------------|--------------------|-------------------|
| 12/13 | 0        | 0              | 3                | 3               | 131.67              | \$17            | \$52          | \$0                | \$52              |
| 13/14 | 0        | 0              | 5                | 5               | 17.6                | \$514           | \$2,571       | \$0                | \$2,571           |
| 14/15 | 0        | 0              | 11               | 11              | 22.18               | \$969           | \$10,660      | \$0                | \$10,660          |
| 15/16 | 0        | 0              | 3                | 3               | 262.67              | \$0             | \$0           | \$0                | \$0               |
| 16/17 | 0        | 0              | 2                | 2               | 25                  | \$318           | \$636         | \$0                | \$636             |
|       | 0        | 0              | 24               | 24              | 91.82               | \$364           | \$13,919      | \$0                | \$13,919          |