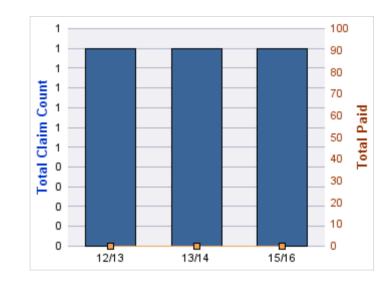

### WORKERS COMPENSATION

| YEAR  | INCIDENT | OPEN<br>CLAIMS | CLOSED<br>CLAIMS | TOTAL<br>CLAIMS | AVERAGE<br>LAG TIME | AVERAGE<br>PAID | TOTAL<br>PAID | RECOVERY<br>AMOUNT | TOTAL<br>NET PAID |
|-------|----------|----------------|------------------|-----------------|---------------------|-----------------|---------------|--------------------|-------------------|
| 12/13 | 0        | 0              | 1                | 1               | 0                   | \$0             | \$0           | \$0                | \$0               |
|       | 0        | 0              | 1                | 1               | 0                   | \$0             | \$0           | \$0                | \$0               |