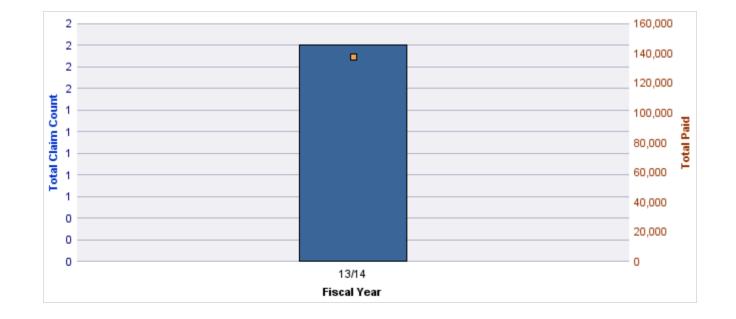

| YEAR  | INCIDENT | OPEN<br>CLAIMS | CLOSED<br>CLAIMS | TOTAL<br>CLAIMS | AVERAGE<br>LAG TIME | AVERAGE<br>PAID | TOTAL<br>PAID | RECOVERY<br>AMOUNT | TOTAL<br>NET PAID |
|-------|----------|----------------|------------------|-----------------|---------------------|-----------------|---------------|--------------------|-------------------|
| 13/14 | 0        | 0              | 2                | 2               | 48.5                | \$0             | \$0           | \$0                | \$0               |
| 14/15 | 0        | 0              | 2                | 2               | 136.5               | \$602           | \$1,204       | \$0                | \$1,204           |
|       | 0        | 0              | 4                | 4               | 92.5                | \$301           | \$1,204       | \$0                | \$1,204           |