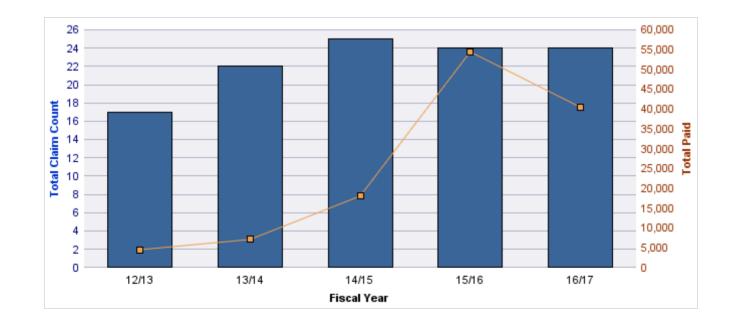

#### WORKERS COMPENSATION

| YEAR  | INCIDENT | OPEN<br>CLAIMS | CLOSED<br>CLAIMS | TOTAL<br>CLAIMS | AVERAGE<br>LAG TIME | AVERAGE<br>PAID | TOTAL<br>PAID | RECOVERY<br>AMOUNT | TOTAL<br>NET PAID |
|-------|----------|----------------|------------------|-----------------|---------------------|-----------------|---------------|--------------------|-------------------|
| 12/13 | 0        | 0              | 7                | 7               | 13.71               | \$2,851         | \$19,954      | \$0                | \$19,954          |
| 13/14 | 0        | 0              | 5                | 5               | 2.6                 | \$28            | \$142         | \$0                | \$142             |
| 14/15 | 0        | 0              | 2                | 2               | 5.5                 | \$1,657         | \$3,313       | \$0                | \$3,313           |
| 15/16 | 0        | 0              | 4                | 4               | 10                  | \$83            | \$331         | \$0                | \$331             |
| 16/17 | 0        | 0              | 1                | 1               | 0                   | \$7,394         | \$7,394       | \$0                | \$7,394           |
|       | 0        | 0              | 19               | 19              | 6.36                | \$2,402         | \$31,133      | \$0                | \$31,133          |