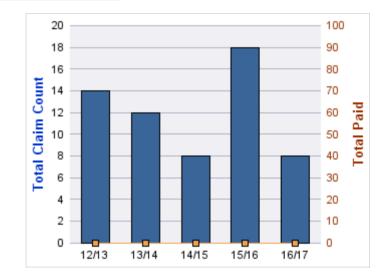

### **ROLL-UP FOR CONSTRUCTION CONTRACTORS BOARD - CCB**

| COVERAGE | COVERAGE DESCRIPTION    | OPEN<br>CLAIMS | CLOSED<br>CLAIMS | TOTAL<br>CLAIMS | AVERAGE<br>PAID | TOTAL<br>PAID | RECOVERY<br>AMOUNT | TOTAL<br>NET PAID |
|----------|-------------------------|----------------|------------------|-----------------|-----------------|---------------|--------------------|-------------------|
| CL       | CITIZENS REPORTS        | 0              | 10               | 10              | \$0             | \$0           | \$0                | \$0               |
| GL       | GENERAL LIABILITY       | 0              | 4                | 4               | \$3,578         | \$14,312      | \$0                | \$14,312          |
| WC       | WORKERS COMPENSATION    | 1              | 2                | 3               | \$31,741        | \$95,223      | \$0                | \$95,223          |
| AL       | AUTO LIABILITY          | 0              | 1                | 1               | \$0             | \$0           | \$0                | \$0               |
| GLE      | GL-EMPLOYMENT LIABILITY | 0              | 1                | 1               | \$25,000        | \$25,000      | \$0                | \$25,000          |
| PV       | VEHICLE DAMAGE          | 0              | 1                | 1               | (\$2,500)       | (\$2,500)     | \$5,992            | (\$8,493)         |
|          | TOTAL                   | 1              | 19               | 20              | \$9,636         | \$132,035     | \$5,992            | \$126,042         |

| YEAR  | INCIDENT | OPEN<br>CLAIMS | CLOSED<br>CLAIMS | TOTAL<br>CLAIMS | AVERAGE<br>LAG TIME | AVERAGE<br>PAID | TOTAL<br>PAID | RECOVERY<br>AMOUNT | TOTAL<br>NET PAID |
|-------|----------|----------------|------------------|-----------------|---------------------|-----------------|---------------|--------------------|-------------------|
| 12/13 | 0        | 0              | 4                | 4               | 62.75               | \$3,578         | \$14,312      | \$0                | \$14,312          |
|       | 0        | 0              | 4                | 4               | 62.75               | \$3,578         | \$14,312      | \$0                | \$14,312          |