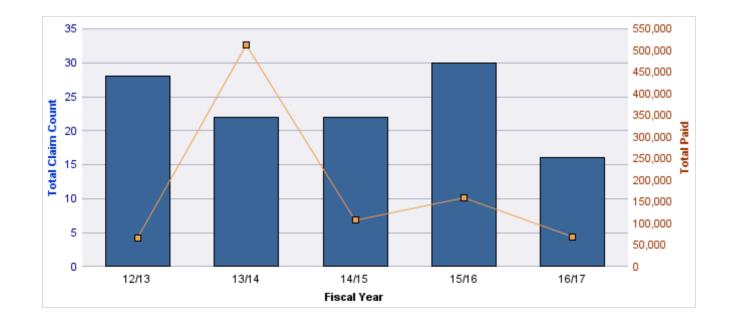

#### AUTO LIABILITY

| YEAR  | INCIDENT | OPEN<br>CLAIMS | CLOSED<br>CLAIMS | TOTAL<br>CLAIMS | AVERAGE<br>LAG TIME | AVERAGE<br>PAID | TOTAL<br>PAID | RECOVERY<br>AMOUNT | TOTAL<br>NET PAID |
|-------|----------|----------------|------------------|-----------------|---------------------|-----------------|---------------|--------------------|-------------------|
| 12/13 | 0        | 0              | 5                | 5               | 36.6                | \$1,350         | \$6,750       | \$0                | \$6,750           |
| 13/14 | 0        | 0              | 3                | 3               | 55                  | \$2,094         | \$6,282       | \$0                | \$6,282           |
| 14/15 | 0        | 0              | 4                | 4               | 115.25              | \$1,367         | \$5,467       | \$0                | \$5,467           |
| 15/16 | 0        | 0              | 6                | 6               | 24.17               | \$9,164         | \$54,982      | \$0                | \$54,982          |
| 16/17 | 0        | 0              | 3                | 3               | 56.33               | \$1,665         | \$4,996       | \$0                | \$4,996           |
|       | 0        | 0              | 21               | 21              | 57.47               | \$3,128         | \$78,477      | \$0                | \$78,477          |