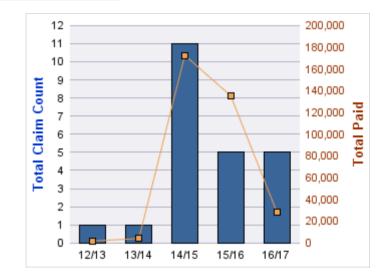

### **ROLL-UP FOR COMMISSION FOR THE BLIND - OCB**

| COVERAGE | COVERAGE DESCRIPTION    | OPEN<br>CLAIMS | CLOSED<br>CLAIMS | TOTAL<br>CLAIMS | AVERAGE<br>PAID | TOTAL<br>PAID | RECOVERY<br>AMOUNT | TOTAL<br>NET PAID |
|----------|-------------------------|----------------|------------------|-----------------|-----------------|---------------|--------------------|-------------------|
| WC       | WORKERS COMPENSATION    | 0              | 19               | 19              | \$1,639         | \$31,133      | \$0                | \$31,133          |
| CL       | CITIZENS REPORTS        | 0              | 13               | 13              | \$0             | \$0           | \$0                | \$0               |
| GL       | GENERAL LIABILITY       | 0              | 4                | 4               | \$301           | \$1,204       | \$0                | \$1,204           |
| GLE      | GL-EMPLOYMENT LIABILITY | 0              | 3                | 3               | \$134,134       | \$402,403     | \$0                | \$402,403         |
| DD       | DIRECT DAMAGE PROPERTY  | 0              | 1                | 1               | \$0             | \$0           | \$0                | \$0               |
|          | TOTAL                   | 0              | 40               | 40              | \$27,215        | \$434,741     | \$0                | \$434,741         |

#### WORKERS COMPENSATION

| YEAR  | INCIDENT | OPEN<br>CLAIMS | CLOSED<br>CLAIMS | TOTAL<br>CLAIMS | AVERAGE<br>LAG TIME | AVERAGE<br>PAID | TOTAL<br>PAID | RECOVERY<br>AMOUNT | TOTAL<br>NET PAID |
|-------|----------|----------------|------------------|-----------------|---------------------|-----------------|---------------|--------------------|-------------------|
| 12/13 | 0        | 0              | 7                | 7               | 13.71               | \$2,851         | \$19,954      | \$0                | \$19,954          |
| 13/14 | 0        | 0              | 5                | 5               | 2.6                 | \$28            | \$142         | \$0                | \$142             |
| 14/15 | 0        | 0              | 2                | 2               | 5.5                 | \$1,657         | \$3,313       | \$0                | \$3,313           |
| 15/16 | 0        | 0              | 4                | 4               | 10                  | \$83            | \$331         | \$0                | \$331             |
| 16/17 | 0        | 0              | 1                | 1               | 0                   | \$7,394         | \$7,394       | \$0                | \$7,394           |
|       | 0        | 0              | 19               | 19              | 6.36                | \$2,402         | \$31,133      | \$0                | \$31,133          |