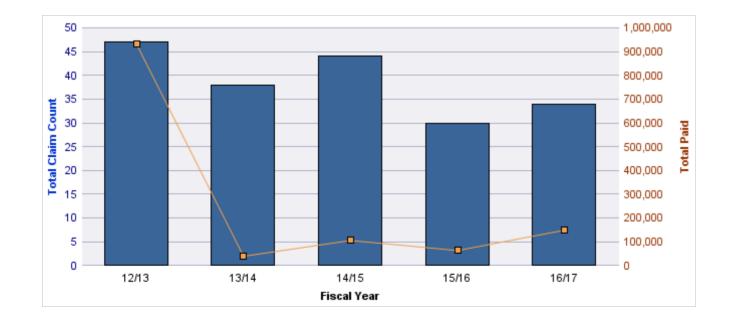

| YEAR  | INCIDENT | OPEN<br>CLAIMS | CLOSED<br>CLAIMS | TOTAL<br>CLAIMS | AVERAGE<br>LAG TIME | AVERAGE<br>PAID | TOTAL<br>PAID | RECOVERY<br>AMOUNT | TOTAL<br>NET PAID |
|-------|----------|----------------|------------------|-----------------|---------------------|-----------------|---------------|--------------------|-------------------|
| 12/13 | 0        | 0              | 1                | 1               | 8                   | \$0             | \$0           | \$0                | \$0               |
| 13/14 | 0        | 0              | 2                | 2               | 143                 | \$41,017        | \$82,034      | \$0                | \$82,034          |
|       | 0        | 0              | 3                | 3               | 75.5                | \$20,508        | \$82,034      | \$0                | \$82,034          |