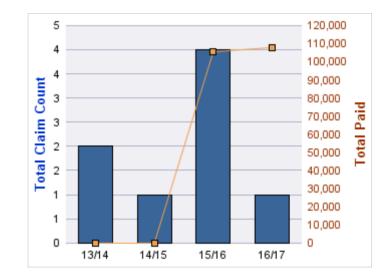

| YEAR  | INCIDENT | OPEN<br>CLAIMS | CLOSED<br>CLAIMS | TOTAL<br>CLAIMS | AVERAGE<br>LAG TIME | AVERAGE<br>PAID | TOTAL<br>PAID | RECOVERY<br>AMOUNT | TOTAL<br>NET PAID |
|-------|----------|----------------|------------------|-----------------|---------------------|-----------------|---------------|--------------------|-------------------|
| 12/13 | 0        | 0              | 1                | 1               | 8                   | \$0             | \$0           | \$0                | \$0               |
| 13/14 | 0        | 0              | 2                | 2               | 143                 | \$41,017        | \$82,034      | \$0                | \$82,034          |
|       | 0        | 0              | 3                | 3               | 75.5                | \$20,508        | \$82,034      | \$0                | \$82,034          |