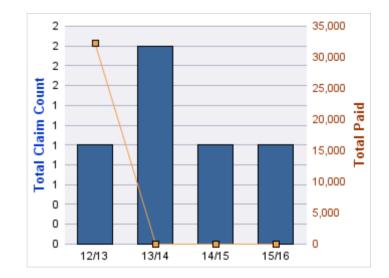

### **ROLL-UP FOR CONSTRUCTION CONTRACTORS BOARD - CCB**

| COVERAGE | COVERAGE DESCRIPTION    | OPEN<br>CLAIMS | CLOSED<br>CLAIMS | TOTAL<br>CLAIMS | AVERAGE<br>PAID | TOTAL<br>PAID | RECOVERY<br>AMOUNT | TOTAL<br>NET PAID |
|----------|-------------------------|----------------|------------------|-----------------|-----------------|---------------|--------------------|-------------------|
| CL       | CITIZENS REPORTS        | 0              | 10               | 10              | \$0             | \$0           | \$0                | \$0               |
| GL       | GENERAL LIABILITY       | 0              | 4                | 4               | \$3,578         | \$14,312      | \$0                | \$14,312          |
| WC       | WORKERS COMPENSATION    | 1              | 2                | 3               | \$31,741        | \$95,223      | \$0                | \$95,223          |
| AL       | AUTO LIABILITY          | 0              | 1                | 1               | \$0             | \$0           | \$0                | \$0               |
| GLE      | GL-EMPLOYMENT LIABILITY | 0              | 1                | 1               | \$25,000        | \$25,000      | \$0                | \$25,000          |
| PV       | VEHICLE DAMAGE          | 0              | 1                | 1               | (\$2,500)       | (\$2,500)     | \$5,992            | (\$8,493)         |
|          | TOTAL                   | 1              | 19               | 20              | \$9,636         | \$132,035     | \$5,992            | \$126,042         |

### **CITIZENS REPORTS**

| YEAR  | INCIDENT | OPEN<br>CLAIMS | CLOSED<br>CLAIMS | TOTAL<br>CLAIMS | AVERAGE<br>LAG TIME | AVERAGE<br>PAID | TOTAL<br>PAID | RECOVERY<br>AMOUNT | TOTAL<br>NET PAID |
|-------|----------|----------------|------------------|-----------------|---------------------|-----------------|---------------|--------------------|-------------------|
| 12/13 | 0        | 0              | 3                | 3               | 0                   | \$0             | \$0           | \$0                | \$0               |
| 13/14 | 0        | 0              | 1                | 1               | 13                  | \$0             | \$0           | \$0                | \$0               |
| 14/15 | 0        | 0              | 1                | 1               | 0                   | \$0             | \$0           | \$0                | \$0               |
| 15/16 | 0        | 0              | 3                | 3               | 4                   | \$0             | \$0           | \$0                | \$0               |
| 16/17 | 0        | 0              | 2                | 2               | 0                   | \$0             | \$0           | \$0                | \$0               |
|       | 0        | 0              | 10               | 10              | 3.4                 | \$0             | \$0           | \$0                | \$0               |