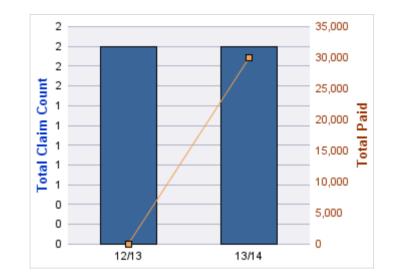

### **GL-EMPLOYMENT LIABILITY**

| YEAR  | INCIDENT | OPEN<br>CLAIMS | CLOSED<br>CLAIMS | TOTAL<br>CLAIMS | AVERAGE<br>LAG TIME | AVERAGE<br>PAID | TOTAL<br>PAID | RECOVERY<br>AMOUNT | TOTAL<br>NET PAID |
|-------|----------|----------------|------------------|-----------------|---------------------|-----------------|---------------|--------------------|-------------------|
| 13/14 | 0        | 0              | 1                | 1               | 93                  | \$0             | \$0           | \$0                | \$0               |
|       | 0        | 0              | 1                | 1               | 93                  | \$0             | \$0           | \$0                | \$0               |