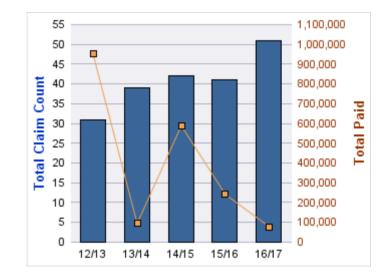

| YEAR  | INCIDENT | OPEN<br>CLAIMS | CLOSED<br>CLAIMS | TOTAL<br>CLAIMS | AVERAGE<br>LAG TIME | AVERAGE<br>PAID | TOTAL<br>PAID | RECOVERY<br>AMOUNT | TOTAL<br>NET PAID |
|-------|----------|----------------|------------------|-----------------|---------------------|-----------------|---------------|--------------------|-------------------|
| 12/13 | 0        | 0              | 1                | 1               | 8                   | \$0             | \$0           | \$0                | \$0               |
| 13/14 | 0        | 0              | 2                | 2               | 143                 | \$41,017        | \$82,034      | \$0                | \$82,034          |
|       | 0        | 0              | 3                | 3               | 75.5                | \$20,508        | \$82,034      | \$0                | \$82,034          |