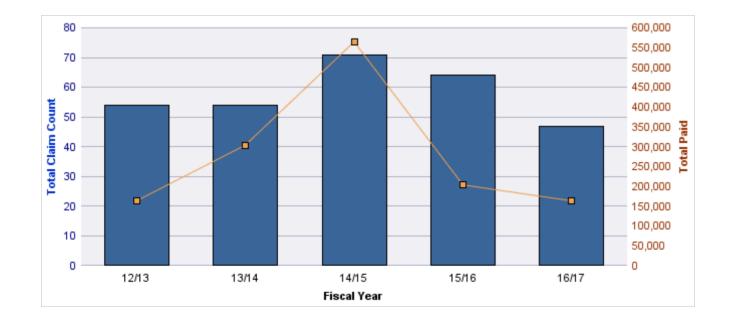

#### **ROLL-UP FOR BUREAU OF LABOR & INDUSTRIES - BOLI**

| COVERAGE | COVERAGE DESCRIPTION    | OPEN<br>CLAIMS | CLOSED<br>CLAIMS | TOTAL<br>CLAIMS | AVERAGE<br>PAID | TOTAL<br>PAID | RECOVERY<br>AMOUNT | TOTAL<br>NET PAID |
|----------|-------------------------|----------------|------------------|-----------------|-----------------|---------------|--------------------|-------------------|
| GL       | GENERAL LIABILITY       | 1              | 11               | 12              | \$5,646         | \$67,747      | \$0                | \$67,747          |
| WC       | WORKERS COMPENSATION    | 0              | 10               | 10              | \$502           | \$5,016       | \$0                | \$5,016           |
| GLE      | GL-EMPLOYMENT LIABILITY | 0              | 5                | 5               | \$22,099        | \$110,493     | \$0                | \$110,493         |
| AL       | AUTO LIABILITY          | 0              | 3                | 3               | \$253           | \$759         | \$0                | \$759             |
| CL       | CITIZENS REPORTS        | 0              | 2                | 2               | \$0             | \$0           | \$0                | \$0               |
|          | TOTAL                   | 1              | 31               | 32              | \$5,700         | \$184,015     | \$0                | \$184,015         |

# Top 5 Cause by Claim Frequency

| CAUSE    | CLAIMS |
|----------|--------|
| SPEEDING | 2      |

| CAUSE    | TOTAL<br>PAID |
|----------|---------------|
| SPEEDING | \$0           |

| YEAR  | INCIDENT | OPEN<br>CLAIMS | CLOSED<br>CLAIMS | TOTAL<br>CLAIMS | AVERAGE<br>LAG TIME | AVERAGE<br>PAID | TOTAL<br>PAID | RECOVERY<br>AMOUNT | TOTAL<br>NET PAID |
|-------|----------|----------------|------------------|-----------------|---------------------|-----------------|---------------|--------------------|-------------------|
| 12/13 | 0        | 0              | 2                | 2               | 108.5               | \$0             | \$0           | \$0                | \$0               |
| 13/14 | 0        | 0              | 1                | 1               | 1,055               | \$0             | \$0           | \$0                | \$0               |
| 15/16 | 0        | 1              | 8                | 9               | 173.44              | \$7,527         | \$67,747      | \$0                | \$67,747          |
|       | 0        | 1              | 11               | 12              | 445.65              | \$2,509         | \$67,747      | \$0                | \$67,747          |