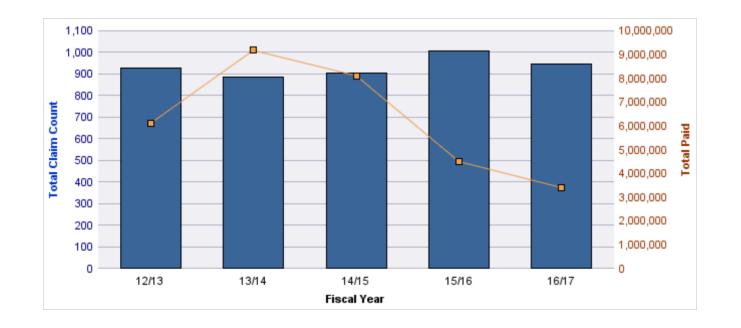

### **ROLL-UP FOR DEPARTMENT OF ADMINISTRATIVE SERVICES - DAS**

| COVERAGE | COVERAGE DESCRIPTION    | OPEN<br>CLAIMS | CLOSED<br>CLAIMS | TOTAL<br>CLAIMS | AVERAGE<br>PAID | TOTAL<br>PAID | RECOVERY<br>AMOUNT | TOTAL<br>NET PAID |
|----------|-------------------------|----------------|------------------|-----------------|-----------------|---------------|--------------------|-------------------|
| WC       | WORKERS COMPENSATION    | 1              | 164              | 165             | \$3,692         | \$609,114     | \$0                | \$609,114         |
| CL       | CITIZENS REPORTS        | 0              | 42               | 42              | \$0             | \$0           | \$0                | \$0               |
| GL       | GENERAL LIABILITY       | 0              | 24               | 24              | \$580           | \$13,919      | \$0                | \$13,919          |
| AL       | AUTO LIABILITY          | 0              | 21               | 21              | \$3,737         | \$78,477      | \$0                | \$78,477          |
| PV       | VEHICLE DAMAGE          | 0              | 15               | 15              | \$2,111         | \$31,665      | \$1,570            | \$30,095          |
| GLE      | GL-EMPLOYMENT LIABILITY | 0              | 14               | 14              | \$41,690        | \$583,663     | \$0                | \$583,663         |
| DD       | DIRECT DAMAGE PROPERTY  | 0              | 9                | 9               | \$9,113         | \$82,021      | \$8,679            | \$73,342          |
|          | TOTAL                   | 1              | 289              | 290             | \$8,703         | \$1,398,858   | \$10,249           | \$1,388,608       |