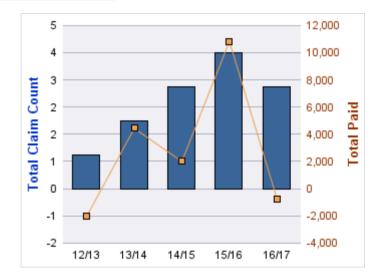

#### **ROLL-UP FOR APPRAISER CERTIFICATION & LICENSURE BOARD - ACLB**

| COVERAGE | COVERAGE<br>DESCRIPTION | OPEN<br>CLAIMS | CLOSED<br>CLAIMS | TOTAL<br>CLAIMS | AVERAGE<br>PAID | TOTAL<br>PAID | RECOVERY<br>AMOUNT | TOTAL<br>NET PAID |
|----------|-------------------------|----------------|------------------|-----------------|-----------------|---------------|--------------------|-------------------|
| GL       | GENERAL LIABILITY       | 0              | 3                | 3               | \$27,345        | \$82,034      | \$0                | \$82,034          |
|          | TOTAL                   | 0              | 3                | 3               | \$27,345        | \$82,034      | \$0                | \$82,034          |

| YEAR  | INCIDENT | OPEN<br>CLAIMS | CLOSED<br>CLAIMS | TOTAL<br>CLAIMS | AVERAGE<br>LAG TIME | AVERAGE<br>PAID | TOTAL<br>PAID | RECOVERY<br>AMOUNT | TOTAL<br>NET PAID |
|-------|----------|----------------|------------------|-----------------|---------------------|-----------------|---------------|--------------------|-------------------|
| 12/13 | 0        | 0              | 1                | 1               | 8                   | \$0             | \$0           | \$0                | \$0               |
| 13/14 | 0        | 0              | 2                | 2               | 143                 | \$41,017        | \$82,034      | \$0                | \$82,034          |
|       | 0        | 0              | 3                | 3               | 75.5                | \$20,508        | \$82,034      | \$0                | \$82,034          |