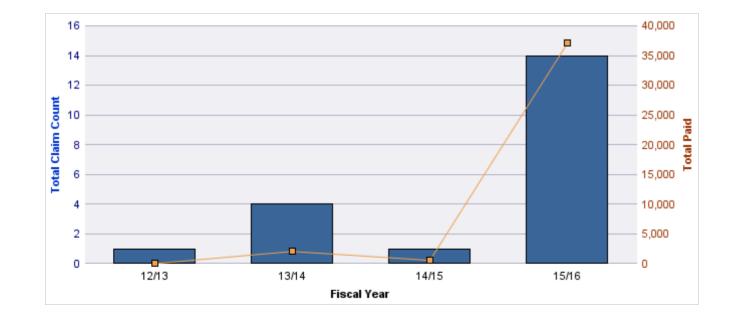

### **ROLL-UP FOR CONSTRUCTION CONTRACTORS BOARD - CCB**

| COVERAGE | COVERAGE DESCRIPTION    | OPEN<br>CLAIMS | CLOSED<br>CLAIMS | TOTAL<br>CLAIMS | AVERAGE<br>PAID | TOTAL<br>PAID | RECOVERY<br>AMOUNT | TOTAL<br>NET PAID |
|----------|-------------------------|----------------|------------------|-----------------|-----------------|---------------|--------------------|-------------------|
| CL       | CITIZENS REPORTS        | 0              | 10               | 10              | \$0             | \$0           | \$0                | \$0               |
| GL       | GENERAL LIABILITY       | 0              | 4                | 4               | \$3,578         | \$14,312      | \$0                | \$14,312          |
| WC       | WORKERS COMPENSATION    | 1              | 2                | 3               | \$31,741        | \$95,223      | \$0                | \$95,223          |
| AL       | AUTO LIABILITY          | 0              | 1                | 1               | \$0             | \$0           | \$0                | \$0               |
| GLE      | GL-EMPLOYMENT LIABILITY | 0              | 1                | 1               | \$25,000        | \$25,000      | \$0                | \$25,000          |
| PV       | VEHICLE DAMAGE          | 0              | 1                | 1               | (\$2,500)       | (\$2,500)     | \$5,992            | (\$8,493)         |
|          | TOTAL                   | 1              | 19               | 20              | \$9,636         | \$132,035     | \$5,992            | \$126,042         |

| YEAR  | INCIDENT | OPEN<br>CLAIMS | CLOSED<br>CLAIMS | TOTAL<br>CLAIMS | AVERAGE<br>LAG TIME | AVERAGE<br>PAID | TOTAL<br>PAID | RECOVERY<br>AMOUNT | TOTAL<br>NET PAID |
|-------|----------|----------------|------------------|-----------------|---------------------|-----------------|---------------|--------------------|-------------------|
| 12/13 | 0        | 0              | 4                | 4               | 62.75               | \$3,578         | \$14,312      | \$0                | \$14,312          |
|       | 0        | 0              | 4                | 4               | 62.75               | \$3,578         | \$14,312      | \$0                | \$14,312          |