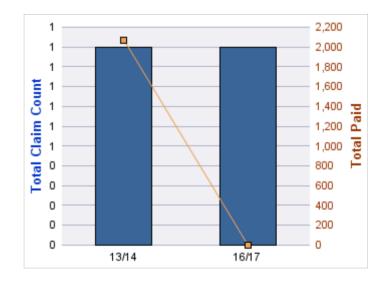

#### **ROLL-UP FOR APPRAISER CERTIFICATION & LICENSURE BOARD - ACLB**

| COVERAGE | COVERAGE<br>DESCRIPTION | OPEN<br>CLAIMS | CLOSED<br>CLAIMS | TOTAL<br>CLAIMS | AVERAGE<br>PAID | TOTAL<br>PAID | RECOVERY<br>AMOUNT | TOTAL<br>NET PAID |
|----------|-------------------------|----------------|------------------|-----------------|-----------------|---------------|--------------------|-------------------|
| GL       | GENERAL LIABILITY       | 0              | 3                | 3               | \$27,345        | \$82,034      | \$0                | \$82,034          |
|          | TOTAL                   | 0              | 3                | 3               | \$27,345        | \$82,034      | \$0                | \$82,034          |

| YEAR  | INCIDENT | OPEN<br>CLAIMS | CLOSED<br>CLAIMS | TOTAL<br>CLAIMS | AVERAGE<br>LAG TIME | AVERAGE<br>PAID | TOTAL<br>PAID | RECOVERY<br>AMOUNT | TOTAL<br>NET PAID |
|-------|----------|----------------|------------------|-----------------|---------------------|-----------------|---------------|--------------------|-------------------|
| 12/13 | 0        | 0              | 1                | 1               | 8                   | \$0             | \$0           | \$0                | \$0               |
| 13/14 | 0        | 0              | 2                | 2               | 143                 | \$41,017        | \$82,034      | \$0                | \$82,034          |
|       | 0        | 0              | 3                | 3               | 75.5                | \$20,508        | \$82,034      | \$0                | \$82,034          |