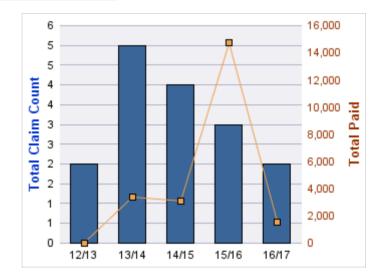

| YEAR  | INCIDENT | OPEN<br>CLAIMS | CLOSED<br>CLAIMS | TOTAL<br>CLAIMS | AVERAGE<br>LAG TIME | AVERAGE<br>PAID | TOTAL<br>PAID | RECOVERY<br>AMOUNT | TOTAL<br>NET PAID |
|-------|----------|----------------|------------------|-----------------|---------------------|-----------------|---------------|--------------------|-------------------|
| 12/13 | 0        | 0              | 1                | 1               | 8                   | \$0             | \$0           | \$0                | \$0               |
| 13/14 | 0        | 0              | 2                | 2               | 143                 | \$41,017        | \$82,034      | \$0                | \$82,034          |
|       | 0        | 0              | 3                | 3               | 75.5                | \$20,508        | \$82,034      | \$0                | \$82,034          |