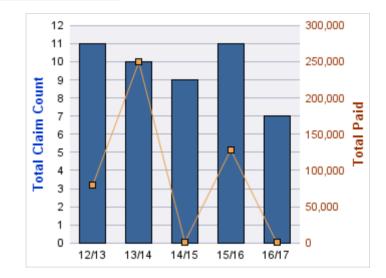

### **ROLL-UP FOR COMMISSION FOR THE BLIND - OCB**

| COVERAGE | COVERAGE DESCRIPTION    | OPEN<br>CLAIMS | CLOSED<br>CLAIMS | TOTAL<br>CLAIMS | AVERAGE<br>PAID | TOTAL<br>PAID | RECOVERY<br>AMOUNT | TOTAL<br>NET PAID |
|----------|-------------------------|----------------|------------------|-----------------|-----------------|---------------|--------------------|-------------------|
| WC       | WORKERS COMPENSATION    | 0              | 19               | 19              | \$1,639         | \$31,133      | \$0                | \$31,133          |
| CL       | CITIZENS REPORTS        | 0              | 13               | 13              | \$0             | \$0           | \$0                | \$0               |
| GL       | GENERAL LIABILITY       | 0              | 4                | 4               | \$301           | \$1,204       | \$0                | \$1,204           |
| GLE      | GL-EMPLOYMENT LIABILITY | 0              | 3                | 3               | \$134,134       | \$402,403     | \$0                | \$402,403         |
| DD       | DIRECT DAMAGE PROPERTY  | 0              | 1                | 1               | \$0             | \$0           | \$0                | \$0               |
|          | TOTAL                   | 0              | 40               | 40              | \$27,215        | \$434,741     | \$0                | \$434,741         |

#### WORKERS COMPENSATION

| YEAR  | INCIDENT | OPEN<br>CLAIMS | CLOSED<br>CLAIMS | TOTAL<br>CLAIMS | AVERAGE<br>LAG TIME | AVERAGE<br>PAID | TOTAL<br>PAID | RECOVERY<br>AMOUNT | TOTAL<br>NET PAID |
|-------|----------|----------------|------------------|-----------------|---------------------|-----------------|---------------|--------------------|-------------------|
| 12/13 | 0        | 0              | 7                | 7               | 13.71               | \$2,851         | \$19,954      | \$0                | \$19,954          |
| 13/14 | 0        | 0              | 5                | 5               | 2.6                 | \$28            | \$142         | \$0                | \$142             |
| 14/15 | 0        | 0              | 2                | 2               | 5.5                 | \$1,657         | \$3,313       | \$0                | \$3,313           |
| 15/16 | 0        | 0              | 4                | 4               | 10                  | \$83            | \$331         | \$0                | \$331             |
| 16/17 | 0        | 0              | 1                | 1               | 0                   | \$7,394         | \$7,394       | \$0                | \$7,394           |
|       | 0        | 0              | 19               | 19              | 6.36                | \$2,402         | \$31,133      | \$0                | \$31,133          |