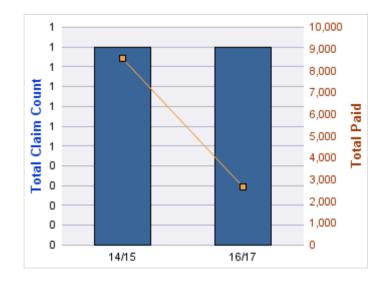

| YEAR  | INCIDENT | OPEN<br>CLAIMS | CLOSED<br>CLAIMS | TOTAL<br>CLAIMS | AVERAGE<br>LAG TIME | AVERAGE<br>PAID | TOTAL<br>PAID | RECOVERY<br>AMOUNT | TOTAL<br>NET PAID |
|-------|----------|----------------|------------------|-----------------|---------------------|-----------------|---------------|--------------------|-------------------|
| 13/14 | 0        | 0              | 2                | 2               | 48.5                | \$0             | \$0           | \$0                | \$0               |
| 14/15 | 0        | 0              | 2                | 2               | 136.5               | \$602           | \$1,204       | \$0                | \$1,204           |
|       | 0        | 0              | 4                | 4               | 92.5                | \$301           | \$1,204       | \$0                | \$1,204           |