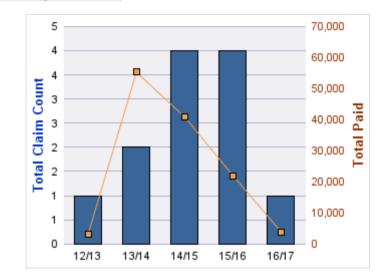

#### WORKERS COMPENSATION

| YEAR  | INCIDENT | OPEN<br>CLAIMS | CLOSED<br>CLAIMS | TOTAL<br>CLAIMS | AVERAGE<br>LAG TIME | AVERAGE<br>PAID | TOTAL<br>PAID | RECOVERY<br>AMOUNT | TOTAL<br>NET PAID |
|-------|----------|----------------|------------------|-----------------|---------------------|-----------------|---------------|--------------------|-------------------|
| 12/13 | 0        | 0              | 6                | 6               | 4                   | \$441           | \$2,644       | \$0                | \$2,644           |
| 13/14 | 0        | 0              | 2                | 2               | 20                  | \$1,186         | \$2,373       | \$0                | \$2,373           |
| 14/15 | 0        | 0              | 1                | 1               | 4                   | \$0             | \$0           | \$0                | \$0               |
| 16/17 | 0        | 0              | 1                | 1               | 1                   | \$0             | \$0           | \$0                | \$0               |
|       | 0        | 0              | 10               | 10              | 7.25                | \$407           | \$5,016       | \$0                | \$5,016           |