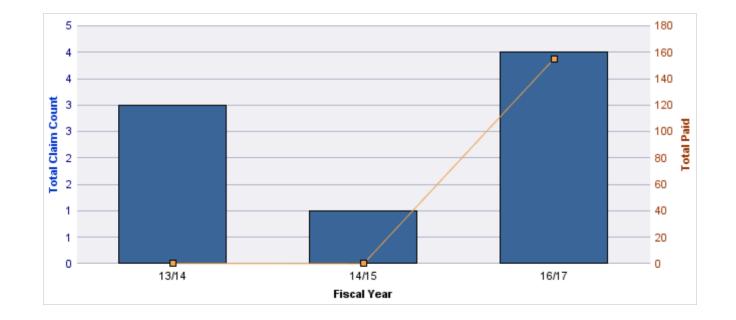

# Top 5 Cause by Claim Frequency

| CAUSE    | CLAIMS |
|----------|--------|
| SPEEDING | 2      |

| CAUSE    | TOTAL<br>PAID |
|----------|---------------|
| SPEEDING | \$0           |

| YEAR  | INCIDENT | OPEN<br>CLAIMS | CLOSED<br>CLAIMS | TOTAL<br>CLAIMS | AVERAGE<br>LAG TIME | AVERAGE<br>PAID | TOTAL<br>PAID | RECOVERY<br>AMOUNT | TOTAL<br>NET PAID |
|-------|----------|----------------|------------------|-----------------|---------------------|-----------------|---------------|--------------------|-------------------|
| 12/13 | 0        | 0              | 2                | 2               | 108.5               | \$0             | \$0           | \$0                | \$0               |
| 13/14 | 0        | 0              | 1                | 1               | 1,055               | \$0             | \$0           | \$0                | \$0               |
| 15/16 | 0        | 1              | 8                | 9               | 173.44              | \$7,527         | \$67,747      | \$0                | \$67,747          |
|       | 0        | 1              | 11               | 12              | 445.65              | \$2,509         | \$67,747      | \$0                | \$67,747          |