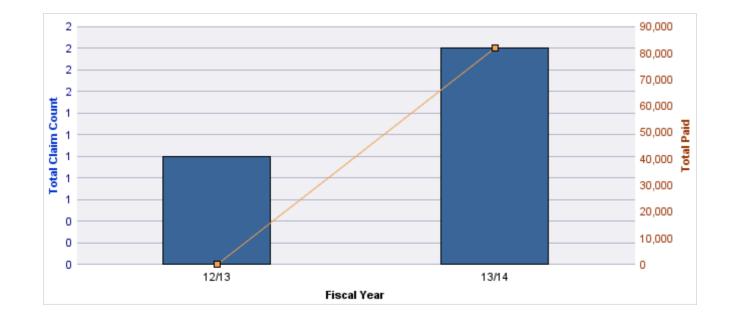

#### **ROLL-UP FOR APPRAISER CERTIFICATION & LICENSURE BOARD - ACLB**

| COVERAGE | COVERAGE<br>DESCRIPTION | OPEN<br>CLAIMS | CLOSED<br>CLAIMS | TOTAL<br>CLAIMS | AVERAGE<br>PAID | TOTAL<br>PAID | RECOVERY<br>AMOUNT | TOTAL<br>NET PAID |
|----------|-------------------------|----------------|------------------|-----------------|-----------------|---------------|--------------------|-------------------|
| GL       | GENERAL LIABILITY       | 0              | 3                | 3               | \$27,345        | \$82,034      | \$0                | \$82,034          |
|          | TOTAL                   | 0              | 3                | 3               | \$27,345        | \$82,034      | \$0                | \$82,034          |

| YEAR  | INCIDENT | OPEN<br>CLAIMS | CLOSED<br>CLAIMS | TOTAL<br>CLAIMS | AVERAGE<br>LAG TIME | AVERAGE<br>PAID | TOTAL<br>PAID | RECOVERY<br>AMOUNT | TOTAL<br>NET PAID |
|-------|----------|----------------|------------------|-----------------|---------------------|-----------------|---------------|--------------------|-------------------|
| 12/13 | 0        | 0              | 1                | 1               | 8                   | \$0             | \$0           | \$0                | \$0               |
| 13/14 | 0        | 0              | 2                | 2               | 143                 | \$41,017        | \$82,034      | \$0                | \$82,034          |
|       | 0        | 0              | 3                | 3               | 75.5                | \$20,508        | \$82,034      | \$0                | \$82,034          |