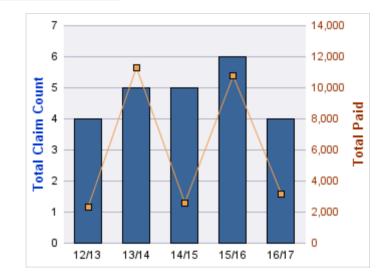

#### **GENERAL LIABILITY**

| YEAR  | INCIDENT | OPEN<br>CLAIMS | CLOSED<br>CLAIMS | TOTAL<br>CLAIMS | AVERAGE<br>LAG TIME | AVERAGE<br>PAID | TOTAL<br>PAID | RECOVERY<br>AMOUNT | TOTAL<br>NET PAID |
|-------|----------|----------------|------------------|-----------------|---------------------|-----------------|---------------|--------------------|-------------------|
| 12/13 | 0        | 0              | 3                | 3               | 131.67              | \$17            | \$52          | \$0                | \$52              |
| 13/14 | 0        | 0              | 5                | 5               | 17.6                | \$514           | \$2,571       | \$0                | \$2,571           |
| 14/15 | 0        | 0              | 11               | 11              | 22.18               | \$969           | \$10,660      | \$0                | \$10,660          |
| 15/16 | 0        | 0              | 3                | 3               | 262.67              | \$0             | \$0           | \$0                | \$0               |
| 16/17 | 0        | 0              | 2                | 2               | 25                  | \$318           | \$636         | \$0                | \$636             |
|       | 0        | 0              | 24               | 24              | 91.82               | \$364           | \$13,919      | \$0                | \$13,919          |