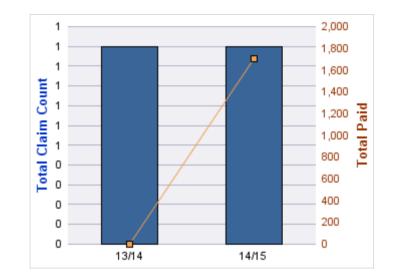

### **GL-EMPLOYMENT LIABILITY**

| YEAR  | INCIDENT | OPEN<br>CLAIMS | CLOSED<br>CLAIMS | TOTAL<br>CLAIMS | AVERAGE<br>LAG TIME | AVERAGE<br>PAID | TOTAL<br>PAID | RECOVERY<br>AMOUNT | TOTAL<br>NET PAID |
|-------|----------|----------------|------------------|-----------------|---------------------|-----------------|---------------|--------------------|-------------------|
| 13/14 | 0        | 0              | 1                | 1               | 93                  | \$0             | \$0           | \$0                | \$0               |
|       | 0        | 0              | 1                | 1               | 93                  | \$0             | \$0           | \$0                | \$0               |