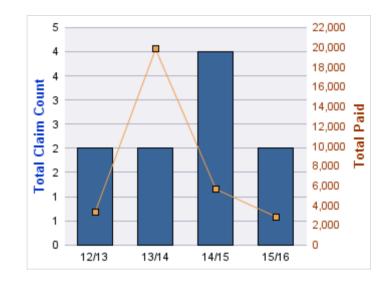

#### WORKERS COMPENSATION

| YEAR  | INCIDENT | OPEN<br>CLAIMS | CLOSED<br>CLAIMS | TOTAL<br>CLAIMS | AVERAGE<br>LAG TIME | AVERAGE<br>PAID | TOTAL<br>PAID | RECOVERY<br>AMOUNT | TOTAL<br>NET PAID |
|-------|----------|----------------|------------------|-----------------|---------------------|-----------------|---------------|--------------------|-------------------|
| 12/13 | 0        | 0              | 3                | 3               | 8.67                | \$557           | \$1,670       | \$0                | \$1,670           |
| 14/15 | 0        | 0              | 1                | 1               | 0                   | \$0             | \$0           | \$0                | \$0               |
| 15/16 | 0        | 0              | 1                | 1               | 0                   | \$1,074         | \$1,074       | \$0                | \$1,074           |
|       | 0        | 0              | 5                | 5               | 2.89                | \$543           | \$2,744       | \$0                | \$2,744           |