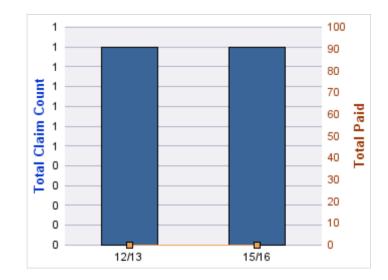

### WORKERS COMPENSATION

| YEAR  | INCIDENT | OPEN<br>CLAIMS | CLOSED<br>CLAIMS | TOTAL<br>CLAIMS | AVERAGE<br>LAG TIME | AVERAGE<br>PAID | TOTAL<br>PAID | RECOVERY<br>AMOUNT | TOTAL<br>NET PAID |
|-------|----------|----------------|------------------|-----------------|---------------------|-----------------|---------------|--------------------|-------------------|
| 12/13 | 0        | 0              | 1                | 1               | 0                   | \$0             | \$0           | \$0                | \$0               |
|       | 0        | 0              | 1                | 1               | 0                   | \$0             | \$0           | \$0                | \$0               |