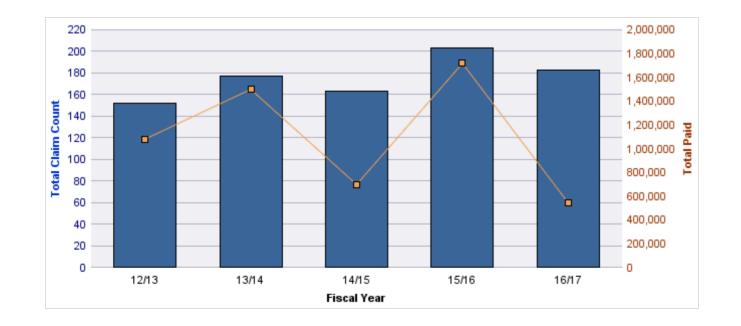

### **ROLL-UP FOR DEPARTMENT OF ADMINISTRATIVE SERVICES - DAS**

| COVERAGE | COVERAGE DESCRIPTION    | OPEN<br>CLAIMS | CLOSED<br>CLAIMS | TOTAL<br>CLAIMS | AVERAGE<br>PAID | TOTAL<br>PAID | RECOVERY<br>AMOUNT | TOTAL<br>NET PAID |
|----------|-------------------------|----------------|------------------|-----------------|-----------------|---------------|--------------------|-------------------|
| WC       | WORKERS COMPENSATION    | 1              | 164              | 165             | \$3,692         | \$609,114     | \$0                | \$609,114         |
| CL       | CITIZENS REPORTS        | 0              | 42               | 42              | \$0             | \$0           | \$0                | \$0               |
| GL       | GENERAL LIABILITY       | 0              | 24               | 24              | \$580           | \$13,919      | \$0                | \$13,919          |
| AL       | AUTO LIABILITY          | 0              | 21               | 21              | \$3,737         | \$78,477      | \$0                | \$78,477          |
| PV       | VEHICLE DAMAGE          | 0              | 15               | 15              | \$2,111         | \$31,665      | \$1,570            | \$30,095          |
| GLE      | GL-EMPLOYMENT LIABILITY | 0              | 14               | 14              | \$41,690        | \$583,663     | \$0                | \$583,663         |
| DD       | DIRECT DAMAGE PROPERTY  | 0              | 9                | 9               | \$9,113         | \$82,021      | \$8,679            | \$73,342          |
|          | TOTAL                   | 1              | 289              | 290             | \$8,703         | \$1,398,858   | \$10,249           | \$1,388,608       |