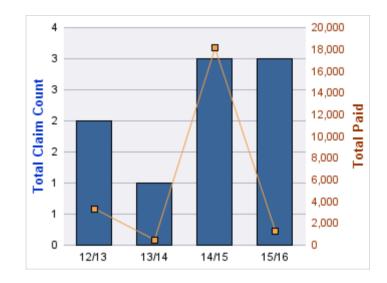

### **ROLL-UP FOR CONSTRUCTION CONTRACTORS BOARD - CCB**

| COVERAGE | COVERAGE DESCRIPTION    | OPEN<br>CLAIMS | CLOSED<br>CLAIMS | TOTAL<br>CLAIMS | AVERAGE<br>PAID | TOTAL<br>PAID | RECOVERY<br>AMOUNT | TOTAL<br>NET PAID |
|----------|-------------------------|----------------|------------------|-----------------|-----------------|---------------|--------------------|-------------------|
| CL       | CITIZENS REPORTS        | 0              | 10               | 10              | \$0             | \$0           | \$0                | \$0               |
| GL       | GENERAL LIABILITY       | 0              | 4                | 4               | \$3,578         | \$14,312      | \$0                | \$14,312          |
| WC       | WORKERS COMPENSATION    | 1              | 2                | 3               | \$31,741        | \$95,223      | \$0                | \$95,223          |
| AL       | AUTO LIABILITY          | 0              | 1                | 1               | \$0             | \$0           | \$0                | \$0               |
| GLE      | GL-EMPLOYMENT LIABILITY | 0              | 1                | 1               | \$25,000        | \$25,000      | \$0                | \$25,000          |
| PV       | VEHICLE DAMAGE          | 0              | 1                | 1               | (\$2,500)       | (\$2,500)     | \$5,992            | (\$8,493)         |
|          | TOTAL                   | 1              | 19               | 20              | \$9,636         | \$132,035     | \$5,992            | \$126,042         |

| YEAR  | INCIDENT | OPEN<br>CLAIMS | CLOSED<br>CLAIMS | TOTAL<br>CLAIMS | AVERAGE<br>LAG TIME | AVERAGE<br>PAID | TOTAL<br>PAID | RECOVERY<br>AMOUNT | TOTAL<br>NET PAID |
|-------|----------|----------------|------------------|-----------------|---------------------|-----------------|---------------|--------------------|-------------------|
| 12/13 | 0        | 0              | 4                | 4               | 62.75               | \$3,578         | \$14,312      | \$0                | \$14,312          |
|       | 0        | 0              | 4                | 4               | 62.75               | \$3,578         | \$14,312      | \$0                | \$14,312          |