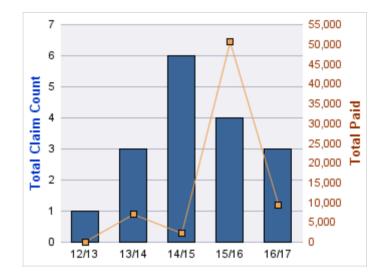

| YEAR  | INCIDENT | OPEN<br>CLAIMS | CLOSED<br>CLAIMS | TOTAL<br>CLAIMS | AVERAGE<br>LAG TIME | AVERAGE<br>PAID | TOTAL<br>PAID | RECOVERY<br>AMOUNT | TOTAL<br>NET PAID |
|-------|----------|----------------|------------------|-----------------|---------------------|-----------------|---------------|--------------------|-------------------|
| 12/13 | 0        | 0              | 1                | 1               | 8                   | \$0             | \$0           | \$0                | \$0               |
| 13/14 | 0        | 0              | 2                | 2               | 143                 | \$41,017        | \$82,034      | \$0                | \$82,034          |
|       | 0        | 0              | 3                | 3               | 75.5                | \$20,508        | \$82,034      | \$0                | \$82,034          |