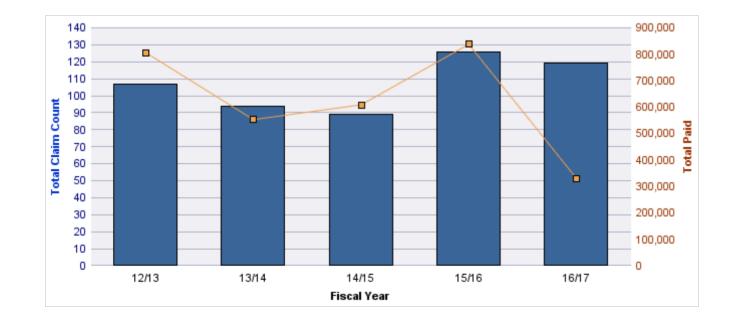

| YEAR  | INCIDENT | OPEN<br>CLAIMS | CLOSED<br>CLAIMS | TOTAL<br>CLAIMS | AVERAGE<br>LAG TIME | AVERAGE<br>PAID | TOTAL<br>PAID | RECOVERY<br>AMOUNT | TOTAL<br>NET PAID |
|-------|----------|----------------|------------------|-----------------|---------------------|-----------------|---------------|--------------------|-------------------|
| 12/13 | 0        | 0              | 1                | 1               | 8                   | \$0             | \$0           | \$0                | \$0               |
| 13/14 | 0        | 0              | 2                | 2               | 143                 | \$41,017        | \$82,034      | \$0                | \$82,034          |
|       | 0        | 0              | 3                | 3               | 75.5                | \$20,508        | \$82,034      | \$0                | \$82,034          |