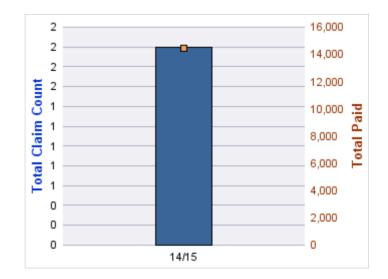

#### **ROLL-UP FOR APPRAISER CERTIFICATION & LICENSURE BOARD - ACLB**

| COVERAGE | COVERAGE<br>DESCRIPTION | OPEN<br>CLAIMS | CLOSED<br>CLAIMS | TOTAL<br>CLAIMS | AVERAGE<br>PAID | TOTAL<br>PAID | RECOVERY<br>AMOUNT | TOTAL<br>NET PAID |
|----------|-------------------------|----------------|------------------|-----------------|-----------------|---------------|--------------------|-------------------|
| GL       | GENERAL LIABILITY       | 0              | 3                | 3               | \$27,345        | \$82,034      | \$0                | \$82,034          |
|          | TOTAL                   | 0              | 3                | 3               | \$27,345        | \$82,034      | \$0                | \$82,034          |

| YEAR  | INCIDENT | OPEN<br>CLAIMS | CLOSED<br>CLAIMS | TOTAL<br>CLAIMS | AVERAGE<br>LAG TIME | AVERAGE<br>PAID | TOTAL<br>PAID | RECOVERY<br>AMOUNT | TOTAL<br>NET PAID |
|-------|----------|----------------|------------------|-----------------|---------------------|-----------------|---------------|--------------------|-------------------|
| 12/13 | 0        | 0              | 1                | 1               | 8                   | \$0             | \$0           | \$0                | \$0               |
| 13/14 | 0        | 0              | 2                | 2               | 143                 | \$41,017        | \$82,034      | \$0                | \$82,034          |
|       | 0        | 0              | 3                | 3               | 75.5                | \$20,508        | \$82,034      | \$0                | \$82,034          |