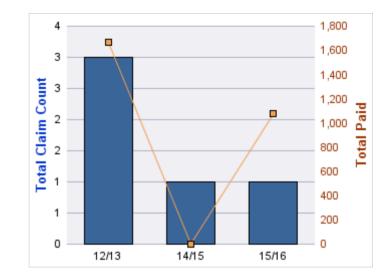

| YEAR  | INCIDENT | OPEN<br>CLAIMS | CLOSED<br>CLAIMS | TOTAL<br>CLAIMS | AVERAGE<br>LAG TIME | AVERAGE<br>PAID | TOTAL<br>PAID | RECOVERY<br>AMOUNT | TOTAL<br>NET PAID |
|-------|----------|----------------|------------------|-----------------|---------------------|-----------------|---------------|--------------------|-------------------|
| 12/13 | 0        | 0              | 1                | 1               | 8                   | \$0             | \$0           | \$0                | \$0               |
| 13/14 | 0        | 0              | 2                | 2               | 143                 | \$41,017        | \$82,034      | \$0                | \$82,034          |
|       | 0        | 0              | 3                | 3               | 75.5                | \$20,508        | \$82,034      | \$0                | \$82,034          |