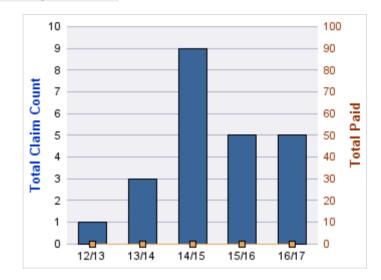

#### **CITIZENS REPORTS**

| YEAR  | INCIDENT | OPEN<br>CLAIMS | CLOSED<br>CLAIMS | TOTAL<br>CLAIMS | AVERAGE<br>LAG TIME | AVERAGE<br>PAID | TOTAL<br>PAID | RECOVERY<br>AMOUNT | TOTAL<br>NET PAID |
|-------|----------|----------------|------------------|-----------------|---------------------|-----------------|---------------|--------------------|-------------------|
| 12/13 | 0        | 0              | 3                | 3               | 1                   | \$0             | \$0           | \$0                | \$0               |
| 13/14 | 0        | 0              | 4                | 4               | 0.75                | \$0             | \$0           | \$0                | \$0               |
| 14/15 | 0        | 0              | 3                | 3               | 0.67                | \$0             | \$0           | \$0                | \$0               |
| 15/16 | 0        | 0              | 3                | 3               | 6.33                | \$0             | \$0           | \$0                | \$0               |
|       | 0        | 0              | 13               | 13              | 2.19                | \$0             | \$0           | \$0                | \$0               |