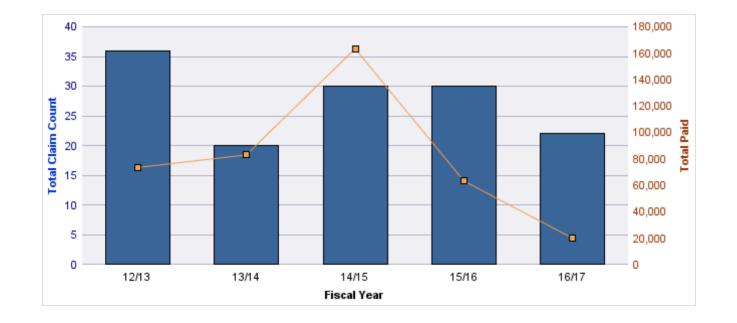

| YEAR  | INCIDENT | OPEN<br>CLAIMS | CLOSED<br>CLAIMS | TOTAL<br>CLAIMS | AVERAGE<br>LAG TIME | AVERAGE<br>PAID | TOTAL<br>PAID | RECOVERY<br>AMOUNT | TOTAL<br>NET PAID |
|-------|----------|----------------|------------------|-----------------|---------------------|-----------------|---------------|--------------------|-------------------|
| 12/13 | 0        | 0              | 1                | 1               | 8                   | \$0             | \$0           | \$0                | \$0               |
| 13/14 | 0        | 0              | 2                | 2               | 143                 | \$41,017        | \$82,034      | \$0                | \$82,034          |
|       | 0        | 0              | 3                | 3               | 75.5                | \$20,508        | \$82,034      | \$0                | \$82,034          |