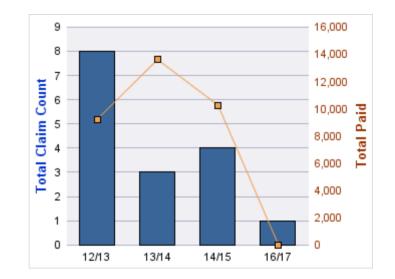

### WORKERS COMPENSATION

| YEAR  | INCIDENT | OPEN<br>CLAIMS | CLOSED<br>CLAIMS | TOTAL<br>CLAIMS | AVERAGE<br>LAG TIME | AVERAGE<br>PAID | TOTAL<br>PAID | RECOVERY<br>AMOUNT | TOTAL<br>NET PAID |
|-------|----------|----------------|------------------|-----------------|---------------------|-----------------|---------------|--------------------|-------------------|
| 12/13 | 0        | 0              | 1                | 1               | 0                   | \$0             | \$0           | \$0                | \$0               |
|       | 0        | 0              | 1                | 1               | 0                   | \$0             | \$0           | \$0                | \$0               |