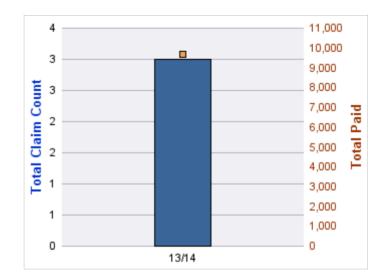

| YEAR  | INCIDENT | OPEN<br>CLAIMS | CLOSED<br>CLAIMS | TOTAL<br>CLAIMS | AVERAGE<br>LAG TIME | AVERAGE<br>PAID | TOTAL<br>PAID | RECOVERY<br>AMOUNT | TOTAL<br>NET PAID |
|-------|----------|----------------|------------------|-----------------|---------------------|-----------------|---------------|--------------------|-------------------|
| 12/13 | 0        | 0              | 1                | 1               | 8                   | \$0             | \$0           | \$0                | \$0               |
| 13/14 | 0        | 0              | 2                | 2               | 143                 | \$41,017        | \$82,034      | \$0                | \$82,034          |
|       | 0        | 0              | 3                | 3               | 75.5                | \$20,508        | \$82,034      | \$0                | \$82,034          |