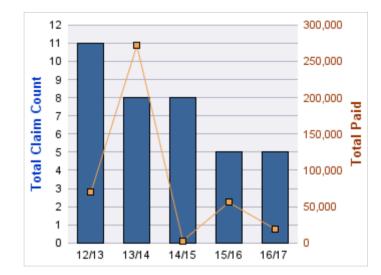

# Top 5 Cause by Claim Frequency

| CAUSE    | CLAIMS |
|----------|--------|
| SPEEDING | 2      |

| CAUSE    | TOTAL<br>PAID |
|----------|---------------|
| SPEEDING | \$0           |

| YEAR  | INCIDENT | OPEN<br>CLAIMS | CLOSED<br>CLAIMS | TOTAL<br>CLAIMS | AVERAGE<br>LAG TIME | AVERAGE<br>PAID | TOTAL<br>PAID | RECOVERY<br>AMOUNT | TOTAL<br>NET PAID |
|-------|----------|----------------|------------------|-----------------|---------------------|-----------------|---------------|--------------------|-------------------|
| 12/13 | 0        | 0              | 2                | 2               | 108.5               | \$0             | \$0           | \$0                | \$0               |
| 13/14 | 0        | 0              | 1                | 1               | 1,055               | \$0             | \$0           | \$0                | \$0               |
| 15/16 | 0        | 1              | 8                | 9               | 173.44              | \$7,527         | \$67,747      | \$0                | \$67,747          |
|       | 0        | 1              | 11               | 12              | 445.65              | \$2,509         | \$67,747      | \$0                | \$67,747          |