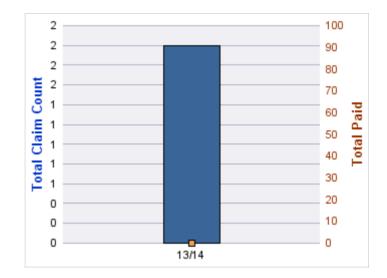

### **CITIZENS REPORTS**

| YEAR  | INCIDENT | OPEN<br>CLAIMS | CLOSED<br>CLAIMS | TOTAL<br>CLAIMS | AVERAGE<br>LAG TIME | AVERAGE<br>PAID | TOTAL<br>PAID | RECOVERY<br>AMOUNT | TOTAL<br>NET PAID |
|-------|----------|----------------|------------------|-----------------|---------------------|-----------------|---------------|--------------------|-------------------|
| 13/14 | 0        | 0              | 2                | 2               | 0                   | \$0             | \$0           | \$0                | \$0               |
|       | 0        | 0              | 2                | 2               | 0                   | \$0             | \$0           | \$0                | \$0               |