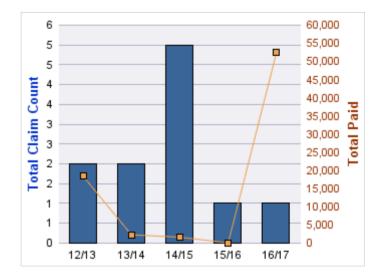

| YEAR  | INCIDENT | OPEN<br>CLAIMS | CLOSED<br>CLAIMS | TOTAL<br>CLAIMS | AVERAGE<br>LAG TIME | AVERAGE<br>PAID | TOTAL<br>PAID | RECOVERY<br>AMOUNT | TOTAL<br>NET PAID |
|-------|----------|----------------|------------------|-----------------|---------------------|-----------------|---------------|--------------------|-------------------|
| 12/13 | 0        | 0              | 1                | 1               | 8                   | \$0             | \$0           | \$0                | \$0               |
| 13/14 | 0        | 0              | 2                | 2               | 143                 | \$41,017        | \$82,034      | \$0                | \$82,034          |
|       | 0        | 0              | 3                | 3               | 75.5                | \$20,508        | \$82,034      | \$0                | \$82,034          |