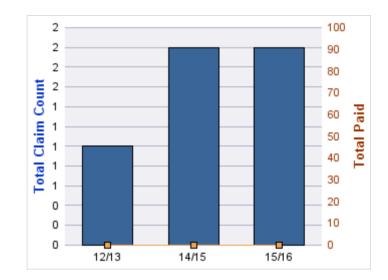

#### WORKERS COMPENSATION

| YEAR  | INCIDENT | OPEN<br>CLAIMS | CLOSED<br>CLAIMS | TOTAL<br>CLAIMS | AVERAGE<br>LAG TIME | AVERAGE<br>PAID | TOTAL<br>PAID | RECOVERY<br>AMOUNT | TOTAL<br>NET PAID |
|-------|----------|----------------|------------------|-----------------|---------------------|-----------------|---------------|--------------------|-------------------|
| 12/13 | 0        | 0              | 3                | 3               | 8.67                | \$557           | \$1,670       | \$0                | \$1,670           |
| 14/15 | 0        | 0              | 1                | 1               | 0                   | \$0             | \$0           | \$0                | \$0               |
| 15/16 | 0        | 0              | 1                | 1               | 0                   | \$1,074         | \$1,074       | \$0                | \$1,074           |
|       | 0        | 0              | 5                | 5               | 2.89                | \$543           | \$2,744       | \$0                | \$2,744           |