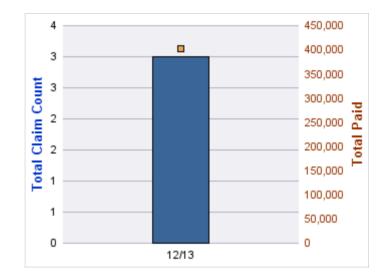

| YEAR  | INCIDENT | OPEN<br>CLAIMS | CLOSED<br>CLAIMS | TOTAL<br>CLAIMS | AVERAGE<br>LAG TIME | AVERAGE<br>PAID | TOTAL<br>PAID | RECOVERY<br>AMOUNT | TOTAL<br>NET PAID |
|-------|----------|----------------|------------------|-----------------|---------------------|-----------------|---------------|--------------------|-------------------|
| 12/13 | 0        | 0              | 1                | 1               | 8                   | \$0             | \$0           | \$0                | \$0               |
| 13/14 | 0        | 0              | 2                | 2               | 143                 | \$41,017        | \$82,034      | \$0                | \$82,034          |
|       | 0        | 0              | 3                | 3               | 75.5                | \$20,508        | \$82,034      | \$0                | \$82,034          |