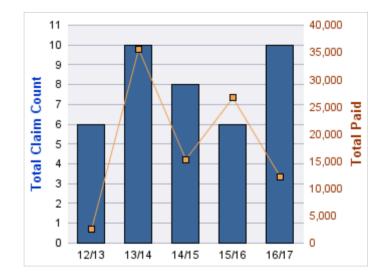

#### WORKERS COMPENSATION

| YEAR  | INCIDENT | OPEN<br>CLAIMS | CLOSED<br>CLAIMS | TOTAL<br>CLAIMS | AVERAGE<br>LAG TIME | AVERAGE<br>PAID | TOTAL<br>PAID | RECOVERY<br>AMOUNT | TOTAL<br>NET PAID |
|-------|----------|----------------|------------------|-----------------|---------------------|-----------------|---------------|--------------------|-------------------|
| 12/13 | 0        | 0              | 7                | 7               | 13.71               | \$2,851         | \$19,954      | \$0                | \$19,954          |
| 13/14 | 0        | 0              | 5                | 5               | 2.6                 | \$28            | \$142         | \$0                | \$142             |
| 14/15 | 0        | 0              | 2                | 2               | 5.5                 | \$1,657         | \$3,313       | \$0                | \$3,313           |
| 15/16 | 0        | 0              | 4                | 4               | 10                  | \$83            | \$331         | \$0                | \$331             |
| 16/17 | 0        | 0              | 1                | 1               | 0                   | \$7,394         | \$7,394       | \$0                | \$7,394           |
|       | 0        | 0              | 19               | 19              | 6.36                | \$2,402         | \$31,133      | \$0                | \$31,133          |