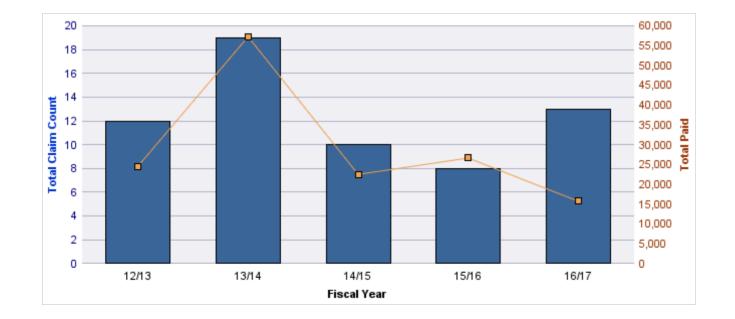

| \$0                | \$9,678           |
| DD       | DIRECT DAMAGE PROPERTY  | 0              | 2                | 2               | \$3,572         | \$7,144       | \$0                | \$7,144           |
| GLE      | GL-EMPLOYMENT LIABILITY | 0              | 2                | 2               | \$7,487         | \$14,974      | \$0                | \$14,974          |
| VL       | VOLUNTEER INJURY        | 0              | 1                | 1               | \$669           | \$669         | \$0                | \$669             |
|          | TOTAL                   | 0              | 62               | 62              | \$2,991         | \$146,712     | \$2,144            | \$144,568         |

### **ROLL-UP FOR DEPARTMENT OF PUBLIC SAFETY STANDARDS & TRAINING - DPSST**



#### AUTO LIABILITY

| YEAR  | INCIDENT | OPEN<br>CLAIMS | CLOSED<br>CLAIMS | TOTAL<br>CLAIMS | AVERAGE<br>LAG TIME | AVERAGE<br>PAID | TOTAL<br>PAID | RECOVERY<br>AMOUNT | TOTAL<br>NET PAID |
|-------|----------|----------------|------------------|-----------------|---------------------|-----------------|---------------|--------------------|-------------------|
| 13/14 | 0        | 0              | 3                | 3               | 84.67               | \$3,226         | \$9,678       | \$0                | \$9,678           |
|       | 0        | 0              | 3                | 3               | 84.67               | \$3,226         | \$9,678       | \$0                | \$9,678           |

# Top 5 Locations by Claim Frequency

| LOCATION