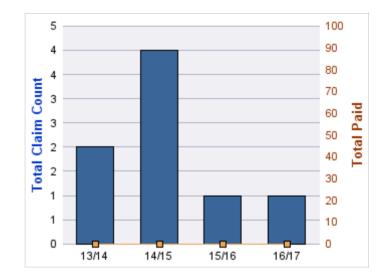

| YEAR  | INCIDENT | OPEN<br>CLAIMS | CLOSED<br>CLAIMS | TOTAL<br>CLAIMS | AVERAGE<br>LAG TIME | AVERAGE<br>PAID | TOTAL<br>PAID | RECOVERY<br>AMOUNT | TOTAL<br>NET PAID |
|-------|----------|----------------|------------------|-----------------|---------------------|-----------------|---------------|--------------------|-------------------|
| 12/13 | 0        | 0              | 1                | 1               | 8                   | \$0             | \$0           | \$0                | \$0               |
| 13/14 | 0        | 0              | 2                | 2               | 143                 | \$41,017        | \$82,034      | \$0                | \$82,034          |
|       | 0        | 0              | 3                | 3               | 75.5                | \$20,508        | \$82,034      | \$0                | \$82,034          |