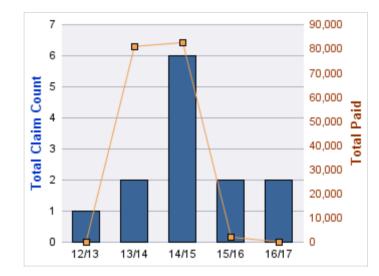

#### **GENERAL LIABILITY**

| YEAR  | INCIDENT | OPEN<br>CLAIMS | CLOSED<br>CLAIMS | TOTAL<br>CLAIMS | AVERAGE<br>LAG TIME | AVERAGE<br>PAID | TOTAL<br>PAID | RECOVERY<br>AMOUNT | TOTAL<br>NET PAID |
|-------|----------|----------------|------------------|-----------------|---------------------|-----------------|---------------|--------------------|-------------------|
| 12/13 | 0        | 0              | 3                | 3               | 131.67              | \$17            | \$52          | \$0                | \$52              |
| 13/14 | 0        | 0              | 5                | 5               | 17.6                | \$514           | \$2,571       | \$0                | \$2,571           |
| 14/15 | 0        | 0              | 11               | 11              | 22.18               | \$969           | \$10,660      | \$0                | \$10,660          |
| 15/16 | 0        | 0              | 3                | 3               | 262.67              | \$0             | \$0           | \$0                | \$0               |
| 16/17 | 0        | 0              | 2                | 2               | 25                  | \$318           | \$636         | \$0                | \$636             |
|       | 0        | 0              | 24               | 24              | 91.82               | \$364           | \$13,919      | \$0                | \$13,919          |