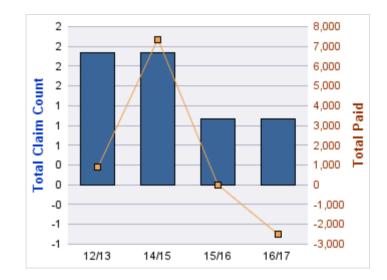

| YEAR  | INCIDENT | OPEN<br>CLAIMS | CLOSED<br>CLAIMS | TOTAL<br>CLAIMS | AVERAGE<br>LAG TIME | AVERAGE<br>PAID | TOTAL<br>PAID | RECOVERY<br>AMOUNT | TOTAL<br>NET PAID |
|-------|----------|----------------|------------------|-----------------|---------------------|-----------------|---------------|--------------------|-------------------|
| 12/13 | 0        | 0              | 1                | 1               | 8                   | \$0             | \$0           | \$0                | \$0               |
| 13/14 | 0        | 0              | 2                | 2               | 143                 | \$41,017        | \$82,034      | \$0                | \$82,034          |
|       | 0        | 0              | 3                | 3               | 75.5                | \$20,508        | \$82,034      | \$0                | \$82,034          |