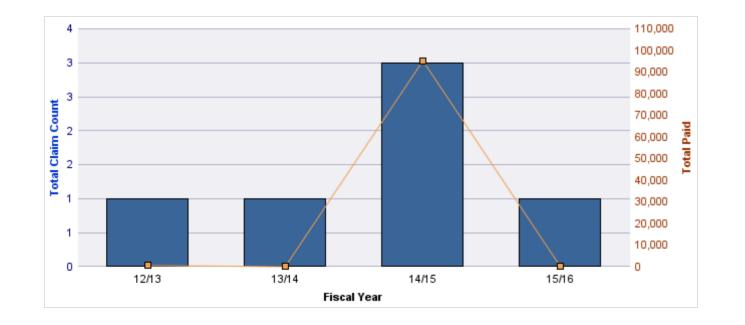

#### **ROLL-UP FOR APPRAISER CERTIFICATION & LICENSURE BOARD - ACLB**

| COVERAGE | COVERAGE<br>DESCRIPTION | OPEN<br>CLAIMS | CLOSED<br>CLAIMS | TOTAL<br>CLAIMS | AVERAGE<br>PAID | TOTAL<br>PAID | RECOVERY<br>AMOUNT | TOTAL<br>NET PAID |
|----------|-------------------------|----------------|------------------|-----------------|-----------------|---------------|--------------------|-------------------|
| GL       | GENERAL LIABILITY       | 0              | 3                | 3               | \$27,345        | \$82,034      | \$0                | \$82,034          |
|          | TOTAL                   | 0              | 3                | 3               | \$27,345        | \$82,034      | \$0                | \$82,034          |

| YEAR  | INCIDENT | OPEN<br>CLAIMS | CLOSED<br>CLAIMS | TOTAL<br>CLAIMS | AVERAGE<br>LAG TIME | AVERAGE<br>PAID | TOTAL<br>PAID | RECOVERY<br>AMOUNT | TOTAL<br>NET PAID |
|-------|----------|----------------|------------------|-----------------|---------------------|-----------------|---------------|--------------------|-------------------|
| 12/13 | 0        | 0              | 1                | 1               | 8                   | \$0             | \$0           | \$0                | \$0               |
| 13/14 | 0        | 0              | 2                | 2               | 143                 | \$41,017        | \$82,034      | \$0                | \$82,034          |
|       | 0        | 0              | 3                | 3               | 75.5                | \$20,508        | \$82,034      | \$0                | \$82,034          |