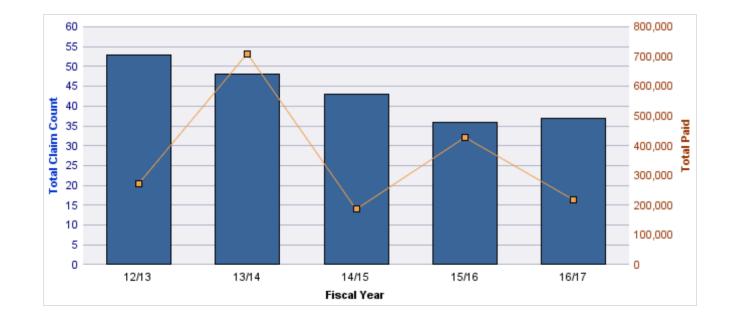

### **ROLL-UP FOR COMMISSION FOR THE BLIND - OCB**

| COVERAGE | COVERAGE DESCRIPTION    | OPEN<br>CLAIMS | CLOSED<br>CLAIMS | TOTAL<br>CLAIMS | AVERAGE<br>PAID | TOTAL<br>PAID | RECOVERY<br>AMOUNT | TOTAL<br>NET PAID |
|----------|-------------------------|----------------|------------------|-----------------|-----------------|---------------|--------------------|-------------------|
| WC       | WORKERS COMPENSATION    | 0              | 19               | 19              | \$1,639         | \$31,133      | \$0                | \$31,133          |
| CL       | CITIZENS REPORTS        | 0              | 13               | 13              | \$0             | \$0           | \$0                | \$0               |
| GL       | GENERAL LIABILITY       | 0              | 4                | 4               | \$301           | \$1,204       | \$0                | \$1,204           |
| GLE      | GL-EMPLOYMENT LIABILITY | 0              | 3                | 3               | \$134,134       | \$402,403     | \$0                | \$402,403         |
| DD       | DIRECT DAMAGE PROPERTY  | 0              | 1                | 1               | \$0             | \$0           | \$0                | \$0               |
|          | TOTAL                   | 0              | 40               | 40              | \$27,215        | \$434,741     | \$0                | \$434,741         |