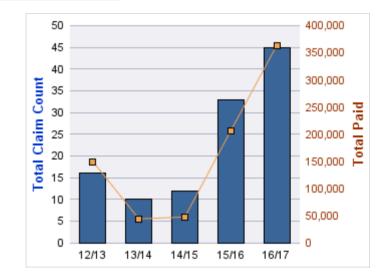

| YEAR  | INCIDENT | OPEN<br>CLAIMS | CLOSED<br>CLAIMS | TOTAL<br>CLAIMS | AVERAGE<br>LAG TIME | AVERAGE<br>PAID | TOTAL<br>PAID | RECOVERY<br>AMOUNT | TOTAL<br>NET PAID |
|-------|----------|----------------|------------------|-----------------|---------------------|-----------------|---------------|--------------------|-------------------|
| 15/16 | 0        | 0              | 1                | 1               | 23                  | \$0             | \$0           | \$0                | \$0               |
|       | 0        | 0              | 1                | 1               | 23                  | \$0             | \$0           | \$0                | \$0               |