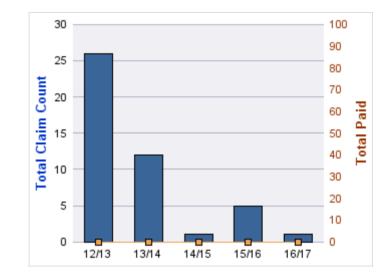

| YEAR  | INCIDENT | OPEN<br>CLAIMS | CLOSED<br>CLAIMS | TOTAL<br>CLAIMS | AVERAGE<br>LAG TIME | AVERAGE<br>PAID | TOTAL<br>PAID | RECOVERY<br>AMOUNT | TOTAL<br>NET PAID |
|-------|----------|----------------|------------------|-----------------|---------------------|-----------------|---------------|--------------------|-------------------|
| 12/13 | 0        | 0              | 1                | 1               | 8                   | \$0             | \$0           | \$0                | \$0               |
| 13/14 | 0        | 0              | 2                | 2               | 143                 | \$41,017        | \$82,034      | \$0                | \$82,034          |
|       | 0        | 0              | 3                | 3               | 75.5                | \$20,508        | \$82,034      | \$0                | \$82,034          |