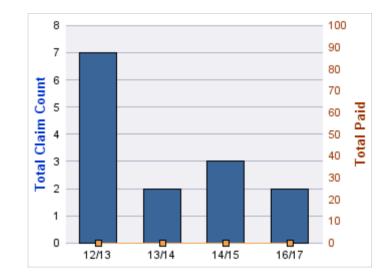

| YEAR  | INCIDENT | OPEN<br>CLAIMS | CLOSED<br>CLAIMS | TOTAL<br>CLAIMS | AVERAGE<br>LAG TIME | AVERAGE<br>PAID | TOTAL<br>PAID | RECOVERY<br>AMOUNT | TOTAL<br>NET PAID |
|-------|----------|----------------|------------------|-----------------|---------------------|-----------------|---------------|--------------------|-------------------|
| 12/13 | 0        | 0              | 1                | 1               | 8                   | \$0             | \$0           | \$0                | \$0               |
| 13/14 | 0        | 0              | 2                | 2               | 143                 | \$41,017        | \$82,034      | \$0                | \$82,034          |
|       | 0        | 0              | 3                | 3               | 75.5                | \$20,508        | \$82,034      | \$0                | \$82,034          |