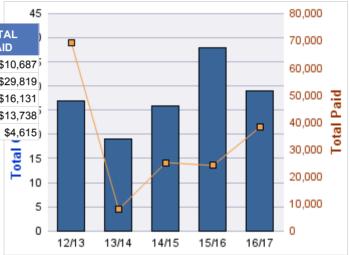

#### **ROLL-UP FOR APPRAISER CERTIFICATION & LICENSURE BOARD - ACLB**

| COVERAGE | COVERAGE<br>DESCRIPTION | OPEN<br>CLAIMS | CLOSED<br>CLAIMS | TOTAL<br>CLAIMS | AVERAGE<br>PAID | TOTAL<br>PAID | RECOVERY<br>AMOUNT | TOTAL<br>NET PAID |
|----------|-------------------------|----------------|------------------|-----------------|-----------------|---------------|--------------------|-------------------|
| GL       | GENERAL LIABILITY       | 0              | 3                | 3               | \$27,345        | \$82,034      | \$0                | \$82,034          |
|          | TOTAL                   | 0              | 3                | 3               | \$27,345        | \$82,034      | \$0                | \$82,034          |

| YEAR  | INCIDENT | OPEN<br>CLAIMS | CLOSED<br>CLAIMS | TOTAL<br>CLAIMS | AVERAGE<br>LAG TIME | AVERAGE<br>PAID | TOTAL<br>PAID | RECOVERY<br>AMOUNT | TOTAL<br>NET PAID |
|-------|----------|----------------|------------------|-----------------|---------------------|-----------------|---------------|--------------------|-------------------|
| 12/13 | 0        | 0              | 1                | 1               | 8                   | \$0             | \$0           | \$0                | \$0               |
| 13/14 | 0        | 0              | 2                | 2               | 143                 | \$41,017        | \$82,034      | \$0                | \$82,034          |
|       | 0        | 0              | 3                | 3               | 75.5                | \$20,508        | \$82,034      | \$0                | \$82,034          |