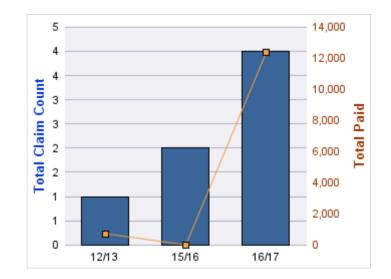

| YEAR  | INCIDENT | OPEN<br>CLAIMS | CLOSED<br>CLAIMS | TOTAL<br>CLAIMS | AVERAGE<br>LAG TIME | AVERAGE<br>PAID | TOTAL<br>PAID | RECOVERY<br>AMOUNT | TOTAL<br>NET PAID |
|-------|----------|----------------|------------------|-----------------|---------------------|-----------------|---------------|--------------------|-------------------|
| 12/13 | 0        | 0              | 1                | 1               | 8                   | \$0             | \$0           | \$0                | \$0               |
| 13/14 | 0        | 0              | 2                | 2               | 143                 | \$41,017        | \$82,034      | \$0                | \$82,034          |
|       | 0        | 0              | 3                | 3               | 75.5                | \$20,508        | \$82,034      | \$0                | \$82,034          |