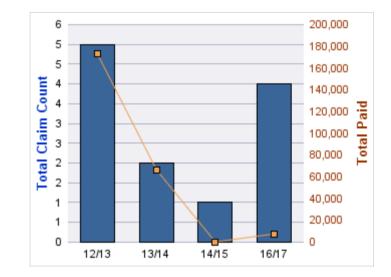

### WORKERS COMPENSATION

| YEAR  | INCIDENT | OPEN<br>CLAIMS | CLOSED<br>CLAIMS | TOTAL<br>CLAIMS | AVERAGE<br>LAG TIME | AVERAGE<br>PAID | TOTAL<br>PAID | RECOVERY<br>AMOUNT | TOTAL<br>NET PAID |
|-------|----------|----------------|------------------|-----------------|---------------------|-----------------|---------------|--------------------|-------------------|
| 12/13 | 0        | 0              | 1                | 1               | 0                   | \$0             | \$0           | \$0                | \$0               |
|       | 0        | 0              | 1                | 1               | 0                   | \$0             | \$0           | \$0                | \$0               |