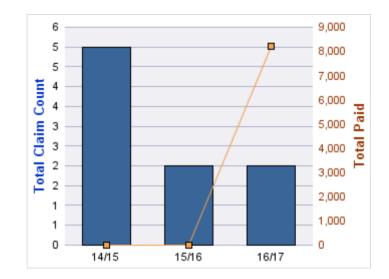

#### WORKERS COMPENSATION

| YEAR  | INCIDENT | OPEN<br>CLAIMS | CLOSED<br>CLAIMS | TOTAL<br>CLAIMS | AVERAGE<br>LAG TIME | AVERAGE<br>PAID | TOTAL<br>PAID | RECOVERY<br>AMOUNT | TOTAL<br>NET PAID |
|-------|----------|----------------|------------------|-----------------|---------------------|-----------------|---------------|--------------------|-------------------|
| 12/13 | 0        | 0              | 3                | 3               | 8.67                | \$557           | \$1,670       | \$0                | \$1,670           |
| 14/15 | 0        | 0              | 1                | 1               | 0                   | \$0             | \$0           | \$0                | \$0               |
| 15/16 | 0        | 0              | 1                | 1               | 0                   | \$1,074         | \$1,074       | \$0                | \$1,074           |
|       | 0        | 0              | 5                | 5               | 2.89                | \$543           | \$2,744       | \$0                | \$2,744           |