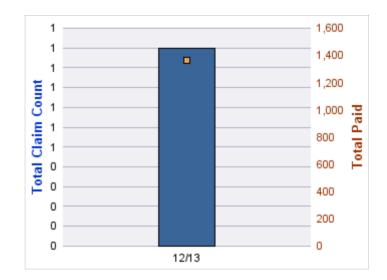

| YEAR  | INCIDENT | OPEN<br>CLAIMS | CLOSED<br>CLAIMS | TOTAL<br>CLAIMS | AVERAGE<br>LAG TIME | AVERAGE<br>PAID | TOTAL<br>PAID | RECOVERY<br>AMOUNT | TOTAL<br>NET PAID |
|-------|----------|----------------|------------------|-----------------|---------------------|-----------------|---------------|--------------------|-------------------|
| 12/13 | 0        | 0              | 1                | 1               | 8                   | \$0             | \$0           | \$0                | \$0               |
| 13/14 | 0        | 0              | 2                | 2               | 143                 | \$41,017        | \$82,034      | \$0                | \$82,034          |
|       | 0        | 0              | 3                | 3               | 75.5                | \$20,508        | \$82,034      | \$0                | \$82,034          |