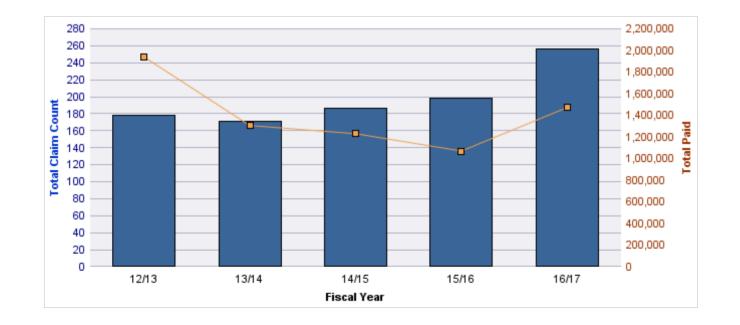

| YEAR  | INCIDENT | OPEN<br>CLAIMS | CLOSED<br>CLAIMS | TOTAL<br>CLAIMS | AVERAGE<br>LAG TIME | AVERAGE<br>PAID | TOTAL<br>PAID | RECOVERY<br>AMOUNT | TOTAL<br>NET PAID |
|-------|----------|----------------|------------------|-----------------|---------------------|-----------------|---------------|--------------------|-------------------|
| 12/13 | 0        | 0              | 1                | 1               | 8                   | \$0             | \$0           | \$0                | \$0               |
| 13/14 | 0        | 0              | 2                | 2               | 143                 | \$41,017        | \$82,034      | \$0                | \$82,034          |
|       | 0        | 0              | 3                | 3               | 75.5                | \$20,508        | \$82,034      | \$0                | \$82,034          |