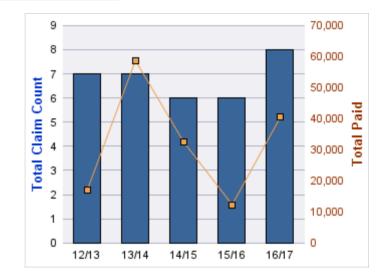

#### **ROLL-UP FOR APPRAISER CERTIFICATION & LICENSURE BOARD - ACLB**

| COVERAGE | COVERAGE<br>DESCRIPTION | OPEN<br>CLAIMS | CLOSED<br>CLAIMS | TOTAL<br>CLAIMS | AVERAGE<br>PAID | TOTAL<br>PAID | RECOVERY<br>AMOUNT | TOTAL<br>NET PAID |
|----------|-------------------------|----------------|------------------|-----------------|-----------------|---------------|--------------------|-------------------|
| GL       | GENERAL LIABILITY       | 0              | 3                | 3               | \$27,345        | \$82,034      | \$0                | \$82,034          |
|          | TOTAL                   | 0              | 3                | 3               | \$27,345        | \$82,034      | \$0                | \$82,034          |

| YEAR  | INCIDENT | OPEN<br>CLAIMS | CLOSED<br>CLAIMS | TOTAL<br>CLAIMS | AVERAGE<br>LAG TIME | AVERAGE<br>PAID | TOTAL<br>PAID | RECOVERY<br>AMOUNT | TOTAL<br>NET PAID |
|-------|----------|----------------|------------------|-----------------|---------------------|-----------------|---------------|--------------------|-------------------|
| 12/13 | 0        | 0              | 1                | 1               | 8                   | \$0             | \$0           | \$0                | \$0               |
| 13/14 | 0        | 0              | 2                | 2               | 143                 | \$41,017        | \$82,034      | \$0                | \$82,034          |
|       | 0        | 0              | 3                | 3               | 75.5                | \$20,508        | \$82,034      | \$0                | \$82,034          |