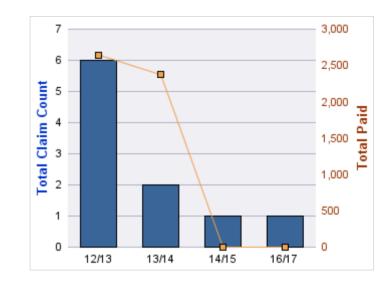

#### **CITIZENS REPORTS**

| YEAR  | INCIDENT | OPEN<br>CLAIMS | CLOSED<br>CLAIMS | TOTAL<br>CLAIMS | AVERAGE<br>LAG TIME | AVERAGE<br>PAID | TOTAL<br>PAID | RECOVERY<br>AMOUNT | TOTAL<br>NET PAID |
|-------|----------|----------------|------------------|-----------------|---------------------|-----------------|---------------|--------------------|-------------------|
| 12/13 | 0        | 0              | 3                | 3               | 1                   | \$0             | \$0           | \$0                | \$0               |
| 13/14 | 0        | 0              | 4                | 4               | 0.75                | \$0             | \$0           | \$0                | \$0               |
| 14/15 | 0        | 0              | 3                | 3               | 0.67                | \$0             | \$0           | \$0                | \$0               |
| 15/16 | 0        | 0              | 3                | 3               | 6.33                | \$0             | \$0           | \$0                | \$0               |
|       | 0        | 0              | 13               | 13              | 2.19                | \$0             | \$0           | \$0                | \$0               |