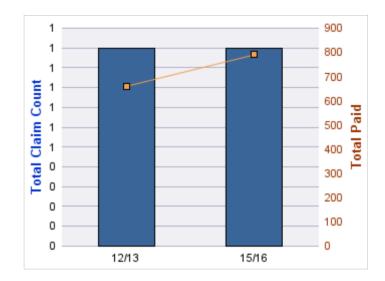

| YEAR  | INCIDENT | OPEN<br>CLAIMS | CLOSED<br>CLAIMS | TOTAL<br>CLAIMS | AVERAGE<br>LAG TIME | AVERAGE<br>PAID | TOTAL<br>PAID | RECOVERY<br>AMOUNT | TOTAL<br>NET PAID |
|-------|----------|----------------|------------------|-----------------|---------------------|-----------------|---------------|--------------------|-------------------|
| 12/13 | 0        | 0              | 1                | 1               | 210                 | \$324           | \$324         | \$0                | \$324             |
|       | 0        | 0              | 1                | 1               | 210                 | \$324           | \$324         | \$0                | \$324             |