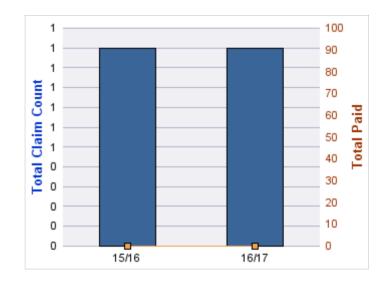

| YEAR  | INCIDENT | OPEN<br>CLAIMS | CLOSED<br>CLAIMS | TOTAL<br>CLAIMS | AVERAGE<br>LAG TIME | AVERAGE<br>PAID | TOTAL<br>PAID | RECOVERY<br>AMOUNT | TOTAL<br>NET PAID |
|-------|----------|----------------|------------------|-----------------|---------------------|-----------------|---------------|--------------------|-------------------|
| 15/16 | 0        | 0              | 1                | 1               | 23                  | \$0             | \$0           | \$0                | \$0               |
|       | 0        | 0              | 1                | 1               | 23                  | \$0             | \$0           | \$0                | \$0               |