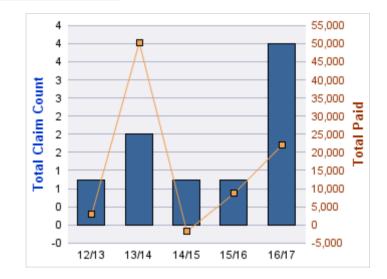

| YEAR  | INCIDENT | OPEN<br>CLAIMS | CLOSED<br>CLAIMS | TOTAL<br>CLAIMS | AVERAGE<br>LAG TIME | AVERAGE<br>PAID | TOTAL<br>PAID | RECOVERY<br>AMOUNT | TOTAL<br>NET PAID |
|-------|----------|----------------|------------------|-----------------|---------------------|-----------------|---------------|--------------------|-------------------|
| 12/13 | 0        | 0              | 1                | 1               | 8                   | \$0             | \$0           | \$0                | \$0               |
| 13/14 | 0        | 0              | 2                | 2               | 143                 | \$41,017        | \$82,034      | \$0                | \$82,034          |
|       | 0        | 0              | 3                | 3               | 75.5                | \$20,508        | \$82,034      | \$0                | \$82,034          |