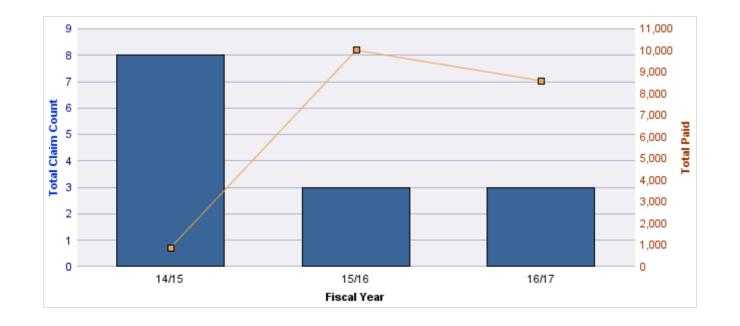

| YEAR  | INCIDENT | OPEN<br>CLAIMS | CLOSED<br>CLAIMS | TOTAL<br>CLAIMS | AVERAGE<br>LAG TIME | AVERAGE<br>PAID | TOTAL<br>PAID | RECOVERY<br>AMOUNT | TOTAL<br>NET PAID |
|-------|----------|----------------|------------------|-----------------|---------------------|-----------------|---------------|--------------------|-------------------|
| 12/13 | 0        | 0              | 1                | 1               | 8                   | \$0             | \$0           | \$0                | \$0               |
| 13/14 | 0        | 0              | 2                | 2               | 143                 | \$41,017        | \$82,034      | \$0                | \$82,034          |
|       | 0        | 0              | 3                | 3               | 75.5                | \$20,508        | \$82,034      | \$0                | \$82,034          |