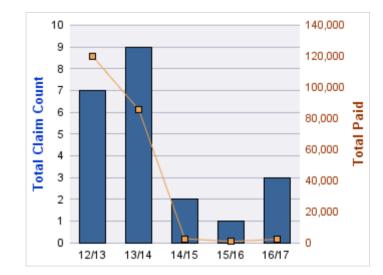

#### WORKERS COMPENSATION

| YEAR  | INCIDENT | OPEN<br>CLAIMS | CLOSED<br>CLAIMS | TOTAL<br>CLAIMS | AVERAGE<br>LAG TIME | AVERAGE<br>PAID | TOTAL<br>PAID | RECOVERY<br>AMOUNT | TOTAL<br>NET PAID |
|-------|----------|----------------|------------------|-----------------|---------------------|-----------------|---------------|--------------------|-------------------|
| 12/13 | 0        | 0              | 7                | 7               | 13.71               | \$2,851         | \$19,954      | \$0                | \$19,954          |
| 13/14 | 0        | 0              | 5                | 5               | 2.6                 | \$28            | \$142         | \$0                | \$142             |
| 14/15 | 0        | 0              | 2                | 2               | 5.5                 | \$1,657         | \$3,313       | \$0                | \$3,313           |
| 15/16 | 0        | 0              | 4                | 4               | 10                  | \$83            | \$331         | \$0                | \$331             |
| 16/17 | 0        | 0              | 1                | 1               | 0                   | \$7,394         | \$7,394       | \$0                | \$7,394           |
|       | 0        | 0              | 19               | 19              | 6.36                | \$2,402         | \$31,133      | \$0                | \$31,133          |