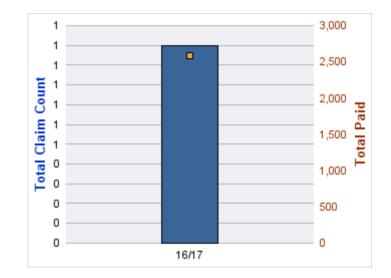

| YEAR  | INCIDENT | OPEN<br>CLAIMS | CLOSED<br>CLAIMS | TOTAL<br>CLAIMS | AVERAGE<br>LAG TIME | AVERAGE<br>PAID | TOTAL<br>PAID | RECOVERY<br>AMOUNT | TOTAL<br>NET PAID |
|-------|----------|----------------|------------------|-----------------|---------------------|-----------------|---------------|--------------------|-------------------|
| 12/13 | 0        | 0              | 1                | 1               | 210                 | \$324           | \$324         | \$0                | \$324             |
|       | 0        | 0              | 1                | 1               | 210                 | \$324           | \$324         | \$0                | \$324             |