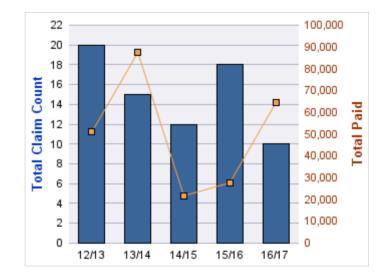

### **ROLL-UP FOR COMMISSION FOR THE BLIND - OCB**

| COVERAGE | COVERAGE DESCRIPTION    | OPEN<br>CLAIMS | CLOSED<br>CLAIMS | TOTAL<br>CLAIMS | AVERAGE<br>PAID | TOTAL<br>PAID | RECOVERY<br>AMOUNT | TOTAL<br>NET PAID |
|----------|-------------------------|----------------|------------------|-----------------|-----------------|---------------|--------------------|-------------------|
| WC       | WORKERS COMPENSATION    | 0              | 19               | 19              | \$1,639         | \$31,133      | \$0                | \$31,133          |
| CL       | CITIZENS REPORTS        | 0              | 13               | 13              | \$0             | \$0           | \$0                | \$0               |
| GL       | GENERAL LIABILITY       | 0              | 4                | 4               | \$301           | \$1,204       | \$0                | \$1,204           |
| GLE      | GL-EMPLOYMENT LIABILITY | 0              | 3                | 3               | \$134,134       | \$402,403     | \$0                | \$402,403         |
| DD       | DIRECT DAMAGE PROPERTY  | 0              | 1                | 1               | \$0             | \$0           | \$0                | \$0               |
|          | TOTAL                   | 0              | 40               | 40              | \$27,215        | \$434,741     | \$0                | \$434,741         |

#### WORKERS COMPENSATION

| YEAR  | INCIDENT | OPEN<br>CLAIMS | CLOSED<br>CLAIMS | TOTAL<br>CLAIMS | AVERAGE<br>LAG TIME | AVERAGE<br>PAID | TOTAL<br>PAID | RECOVERY<br>AMOUNT | TOTAL<br>NET PAID |
|-------|----------|----------------|------------------|-----------------|---------------------|-----------------|---------------|--------------------|-------------------|
| 12/13 | 0        | 0              | 7                | 7               | 13.71               | \$2,851         | \$19,954      | \$0                | \$19,954          |
| 13/14 | 0        | 0              | 5                | 5               | 2.6                 | \$28            | \$142         | \$0                | \$142             |
| 14/15 | 0        | 0              | 2                | 2               | 5.5                 | \$1,657         | \$3,313       | \$0                | \$3,313           |
| 15/16 | 0        | 0              | 4                | 4               | 10                  | \$83            | \$331         | \$0                | \$331             |
| 16/17 | 0        | 0              | 1                | 1               | 0                   | \$7,394         | \$7,394       | \$0                | \$7,394           |
|       | 0        | 0              | 19               | 19              | 6.36                | \$2,402         | \$31,133      | \$0                | \$31,133          |