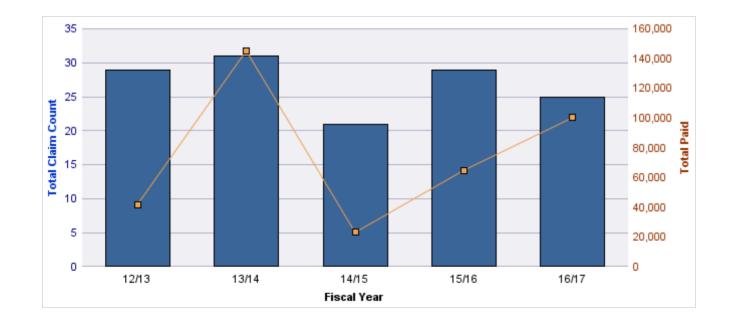

### **ROLL-UP FOR DEPARTMENT OF ADMINISTRATIVE SERVICES - DAS**

| COVERAGE | COVERAGE DESCRIPTION    | OPEN<br>CLAIMS | CLOSED<br>CLAIMS | TOTAL<br>CLAIMS | AVERAGE<br>PAID | TOTAL<br>PAID | RECOVERY<br>AMOUNT | TOTAL<br>NET PAID |
|----------|-------------------------|----------------|------------------|-----------------|-----------------|---------------|--------------------|-------------------|
| WC       | WORKERS COMPENSATION    | 1              | 164              | 165             | \$3,692         | \$609,114     | \$0                | \$609,114         |
| CL       | CITIZENS REPORTS        | 0              | 42               | 42              | \$0             | \$0           | \$0                | \$0               |
| GL       | GENERAL LIABILITY       | 0              | 24               | 24              | \$580           | \$13,919      | \$0                | \$13,919          |
| AL       | AUTO LIABILITY          | 0              | 21               | 21              | \$3,737         | \$78,477      | \$0                | \$78,477          |
| PV       | VEHICLE DAMAGE          | 0              | 15               | 15              | \$2,111         | \$31,665      | \$1,570            | \$30,095          |
| GLE      | GL-EMPLOYMENT LIABILITY | 0              | 14               | 14              | \$41,690        | \$583,663     | \$0                | \$583,663         |
| DD       | DIRECT DAMAGE PROPERTY  | 0              | 9                | 9               | \$9,113         | \$82,021      | \$8,679            | \$73,342          |
|          | TOTAL                   | 1              | 289              | 290             | \$8,703         | \$1,398,858   | \$10,249           | \$1,388,608       |