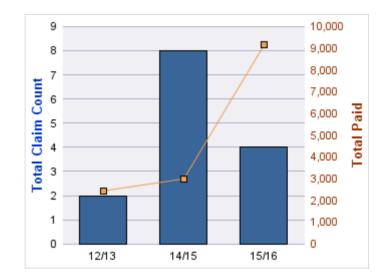

### **ROLL-UP FOR CONSTRUCTION CONTRACTORS BOARD - CCB**

| COVERAGE | COVERAGE DESCRIPTION    | OPEN<br>CLAIMS | CLOSED<br>CLAIMS | TOTAL<br>CLAIMS | AVERAGE<br>PAID | TOTAL<br>PAID | RECOVERY<br>AMOUNT | TOTAL<br>NET PAID |
|----------|-------------------------|----------------|------------------|-----------------|-----------------|---------------|--------------------|-------------------|
| CL       | CITIZENS REPORTS        | 0              | 10               | 10              | \$0             | \$0           | \$0                | \$0               |
| GL       | GENERAL LIABILITY       | 0              | 4                | 4               | \$3,578         | \$14,312      | \$0                | \$14,312          |
| WC       | WORKERS COMPENSATION    | 1              | 2                | 3               | \$31,741        | \$95,223      | \$0                | \$95,223          |
| AL       | AUTO LIABILITY          | 0              | 1                | 1               | \$0             | \$0           | \$0                | \$0               |
| GLE      | GL-EMPLOYMENT LIABILITY | 0              | 1                | 1               | \$25,000        | \$25,000      | \$0                | \$25,000          |
| PV       | VEHICLE DAMAGE          | 0              | 1                | 1               | (\$2,500)       | (\$2,500)     | \$5,992            | (\$8,493)         |
|          | TOTAL                   | 1              | 19               | 20              | \$9,636         | \$132,035     | \$5,992            | \$126,042         |