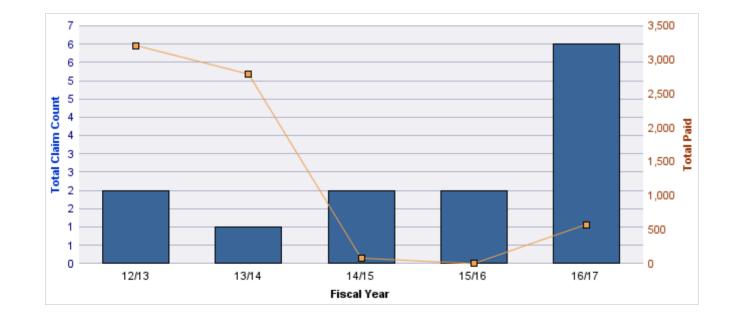

### **ROLL-UP FOR COMMISSION FOR THE BLIND - OCB**

| COVERAGE | COVERAGE DESCRIPTION    | OPEN<br>CLAIMS | CLOSED<br>CLAIMS | TOTAL<br>CLAIMS | AVERAGE<br>PAID | TOTAL<br>PAID | RECOVERY<br>AMOUNT | TOTAL<br>NET PAID |
|----------|-------------------------|----------------|------------------|-----------------|-----------------|---------------|--------------------|-------------------|
| WC       | WORKERS COMPENSATION    | 0              | 19               | 19              | \$1,639         | \$31,133      | \$0                | \$31,133          |
| CL       | CITIZENS REPORTS        | 0              | 13               | 13              | \$0             | \$0           | \$0                | \$0               |
| GL       | GENERAL LIABILITY       | 0              | 4                | 4               | \$301           | \$1,204       | \$0                | \$1,204           |
| GLE      | GL-EMPLOYMENT LIABILITY | 0              | 3                | 3               | \$134,134       | \$402,403     | \$0                | \$402,403         |
| DD       | DIRECT DAMAGE PROPERTY  | 0              | 1                | 1               | \$0             | \$0           | \$0                | \$0               |
|          | TOTAL                   | 0              | 40               | 40              | \$27,215        | \$434,741     | \$0                | \$434,741         |

#### **CITIZENS REPORTS**

| YEAR  | INCIDENT | OPEN<br>CLAIMS | CLOSED<br>CLAIMS | TOTAL<br>CLAIMS | AVERAGE<br>LAG TIME | AVERAGE<br>PAID | TOTAL<br>PAID | RECOVERY<br>AMOUNT | TOTAL<br>NET PAID |
|-------|----------|----------------|------------------|-----------------|---------------------|-----------------|---------------|--------------------|-------------------|
| 12/13 | 0        | 0              | 3                | 3               | 1                   | \$0             | \$0           | \$0                | \$0               |
| 13/14 | 0        | 0              | 4                | 4               | 0.75                | \$0             | \$0           | \$0                | \$0               |
| 14/15 | 0        | 0              | 3                | 3               | 0.67                | \$0             | \$0           | \$0                | \$0               |
| 15/16 | 0        | 0              | 3                | 3               | 6.33                | \$0             | \$0           | \$0                | \$0               |
|       | 0        | 0              | 13               | 13              | 2.19                | \$0             | \$0           | \$0                | \$0               |