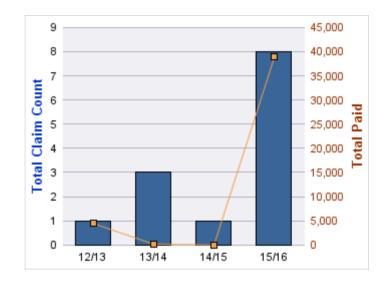

#### WORKERS COMPENSATION

| YEAR  | INCIDENT | OPEN<br>CLAIMS | CLOSED<br>CLAIMS | TOTAL<br>CLAIMS | AVERAGE<br>LAG TIME | AVERAGE<br>PAID | TOTAL<br>PAID | RECOVERY<br>AMOUNT | TOTAL<br>NET PAID |
|-------|----------|----------------|------------------|-----------------|---------------------|-----------------|---------------|--------------------|-------------------|
| 12/13 | 0        | 0              | 3                | 3               | 8.67                | \$557           | \$1,670       | \$0                | \$1,670           |
| 14/15 | 0        | 0              | 1                | 1               | 0                   | \$0             | \$0           | \$0                | \$0               |
| 15/16 | 0        | 0              | 1                | 1               | 0                   | \$1,074         | \$1,074       | \$0                | \$1,074           |
|       | 0        | 0              | 5                | 5               | 2.89                | \$543           | \$2,744       | \$0                | \$2,744           |