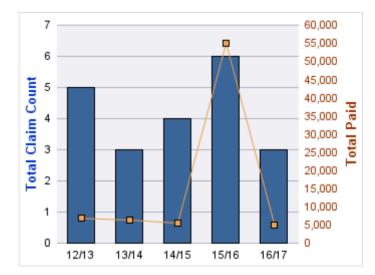

### **ROLL-UP FOR COMMISSION FOR THE BLIND - OCB**

| COVERAGE | COVERAGE DESCRIPTION    | OPEN<br>CLAIMS | CLOSED<br>CLAIMS | TOTAL<br>CLAIMS | AVERAGE<br>PAID | TOTAL<br>PAID | RECOVERY<br>AMOUNT | TOTAL<br>NET PAID |
|----------|-------------------------|----------------|------------------|-----------------|-----------------|---------------|--------------------|-------------------|
| WC       | WORKERS COMPENSATION    | 0              | 19               | 19              | \$1,639         | \$31,133      | \$0                | \$31,133          |
| CL       | CITIZENS REPORTS        | 0              | 13               | 13              | \$0             | \$0           | \$0                | \$0               |
| GL       | GENERAL LIABILITY       | 0              | 4                | 4               | \$301           | \$1,204       | \$0                | \$1,204           |
| GLE      | GL-EMPLOYMENT LIABILITY | 0              | 3                | 3               | \$134,134       | \$402,403     | \$0                | \$402,403         |
| DD       | DIRECT DAMAGE PROPERTY  | 0              | 1                | 1               | \$0             | \$0           | \$0                | \$0               |
|          | TOTAL                   | 0              | 40               | 40              | \$27,215        | \$434,741     | \$0                | \$434,741         |

#### WORKERS COMPENSATION

| YEAR  | INCIDENT | OPEN<br>CLAIMS | CLOSED<br>CLAIMS | TOTAL<br>CLAIMS | AVERAGE<br>LAG TIME | AVERAGE<br>PAID | TOTAL<br>PAID | RECOVERY<br>AMOUNT | TOTAL<br>NET PAID |
|-------|----------|----------------|------------------|-----------------|---------------------|-----------------|---------------|--------------------|-------------------|
| 12/13 | 0        | 0              | 7                | 7               | 13.71               | \$2,851         | \$19,954      | \$0                | \$19,954          |
| 13/14 | 0        | 0              | 5                | 5               | 2.6                 | \$28            | \$142         | \$0                | \$142             |
| 14/15 | 0        | 0              | 2                | 2               | 5.5                 | \$1,657         | \$3,313       | \$0                | \$3,313           |
| 15/16 | 0        | 0              | 4                | 4               | 10                  | \$83            | \$331         | \$0                | \$331             |
| 16/17 | 0        | 0              | 1                | 1               | 0                   | \$7,394         | \$7,394       | \$0                | \$7,394           |
|       | 0        | 0              | 19               | 19              | 6.36                | \$2,402         | \$31,133      | \$0                | \$31,133          |