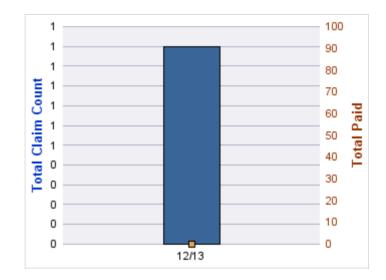

| COVERAGE | COVERAGE<br>DESCRIPTION | OPEN<br>CLAIMS | CLOSED<br>CLAIMS | TOTAL<br>CLAIMS | AVERAGE<br>PAID | TOTAL<br>PAID | RECOVERY<br>AMOUNT | TOTAL<br>NET PAID |
|----------|-------------------------|----------------|------------------|-----------------|-----------------|---------------|--------------------|-------------------|
| GL       | GENERAL LIABILITY       | 0              | 1                | 1               | \$324           | \$324         | \$0                | \$324             |
|          | TOTAL                   | 0              | 1                | 1               | \$324           | \$324         | \$0                | \$324             |

| YEAR  | INCIDENT | OPEN<br>CLAIMS | CLOSED<br>CLAIMS | TOTAL<br>CLAIMS | AVERAGE<br>LAG TIME | AVERAGE<br>PAID | TOTAL<br>PAID | RECOVERY<br>AMOUNT | TOTAL<br>NET PAID |
|-------|----------|----------------|------------------|-----------------|---------------------|-----------------|---------------|--------------------|-------------------|
| 12/13 | 0        | 0              | 1                | 1               | 210                 | \$324           | \$324         | \$0                | \$324             |
|       | 0        | 0              | 1                | 1               | 210                 | \$324           | \$324         | \$0                | \$324             |