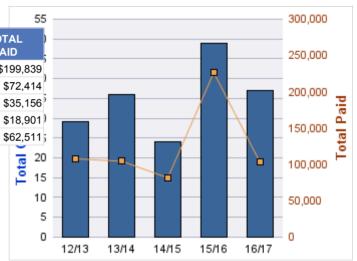

| \$623,324     | \$464              | \$622,860         |

# Top 5 Locations by Claim Frequency

| LOCATION                                                              | CLAIMS | TOTAL<br>PAID |
|-----------------------------------------------------------------------|--------|---------------|
| DHS CHILD WELFARE & SELF SUFFICIENCY PROGRAM DESIGN - DHS CW & SSP DS | 49     | \$199,        |
| DHS CW & SSP DISTRICT 02 PORTLAND - DHS CW & SSP DY DIST 02           | 31     | \$72,         |
| DHS STABILIZATION & CRISIS UNIT - DHS SACU                            | 14     | \$35,         |
| DHS AGING & PEOPLE W/DISABILITIES - DHS APD                           | 9      | \$18,         |
| DHS CW & SSP DISTRICT 16 BEAVERTON - DHS CW & SSP DY DIST16           | 9      | \$62,         |



#### Top 5 Cause by Claim Frequency

| CAUSE                                            | CLAIMS |
|--------------------------------------------------|--------|
| MOVING ACCIDENT - REARENDED CLAIMANT             | 43     |
| MOVING ACCIDENT - PARKING: BACKWARD - HIT PARKE  | 30     |
| MOVING ACCIDENT - AT INTERSECTION GOING STRAIGH  | 29     |
| MOVING ACCIDENT - AT INTERSECTION TURNING LEFT   | 11     |
| MOVING ACCIDENT - MISC - OTHER CLAIM DOES NOT FI | 8      |
| MOVING ACCIDENT - PARKING: BACKWARD - COLLIDED   | 8      |

| CAUSE                                            | TOTAL<br>PAID |
|--------------------------------------------------|---------------|
| MOVING ACCIDENT - REARENDED CLAIMANT             | \$216,638     |
| MOVING ACCIDENT - AT INTERSECTION GOING STRAIGH  | \$14