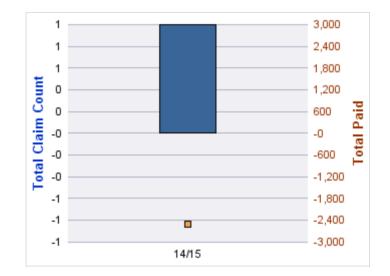

#### **ROLL-UP FOR BOARD OF MASSAGE THERAPIST - OBMT**

| COVERAGE | COVERAGE DESCRIPTION    | OPEN<br>CLAIMS | CLOSED<br>CLAIMS | TOTAL<br>CLAIMS | AVERAGE<br>PAID | TOTAL<br>PAID | RECOVERY<br>AMOUNT | TOTAL<br>NET PAID |
|----------|-------------------------|----------------|------------------|-----------------|-----------------|---------------|--------------------|-------------------|
| WC       | WORKERS COMPENSATION    | 0              | 5                | 5               | \$549           | \$2,744       | \$0                | \$2,744           |
| GL       | GENERAL LIABILITY       | 0              | 1                | 1               | \$0             | \$0           | \$0                | \$0               |
| GLE      | GL-EMPLOYMENT LIABILITY | 0              | 1                | 1               | \$0             | \$0           | \$0                | \$0               |
|          | TOTAL                   | 0              | 7                | 7               | \$183           | \$2,744       | \$0                | \$2,744           |

| YEAR  | INCIDENT | OPEN<br>CLAIMS | CLOSED<br>CLAIMS | TOTAL<br>CLAIMS | AVERAGE<br>LAG TIME | AVERAGE<br>PAID | TOTAL<br>PAID | RECOVERY<br>AMOUNT | TOTAL<br>NET PAID |
|-------|----------|----------------|------------------|-----------------|---------------------|-----------------|---------------|--------------------|-------------------|
| 15/16 | 0        | 0              | 1                | 1               | 23                  | \$0             | \$0           | \$0                | \$0               |
|       | 0        | 0              | 1                | 1               | 23                  | \$0             | \$0           | \$0                | \$0               |