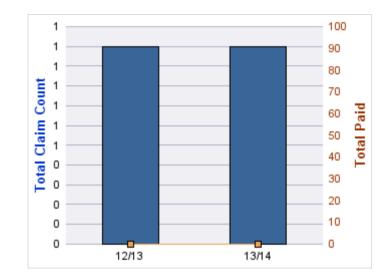

| YEAR  | INCIDENT | OPEN<br>CLAIMS | CLOSED<br>CLAIMS | TOTAL<br>CLAIMS | AVERAGE<br>LAG TIME | AVERAGE<br>PAID | TOTAL<br>PAID | RECOVERY<br>AMOUNT | TOTAL<br>NET PAID |
|-------|----------|----------------|------------------|-----------------|---------------------|-----------------|---------------|--------------------|-------------------|
| 12/13 | 0        | 0              | 1                | 1               | 210                 | \$324           | \$324         | \$0                | \$324             |
|       | 0        | 0              | 1                | 1               | 210                 | \$324           | \$324         | \$0                | \$324             |