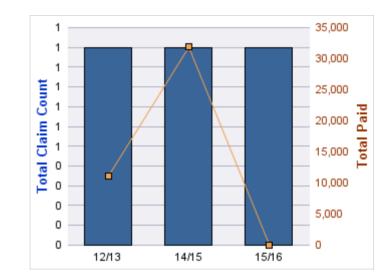

| YEAR  | INCIDENT | OPEN<br>CLAIMS | CLOSED<br>CLAIMS | TOTAL<br>CLAIMS | AVERAGE<br>LAG TIME | AVERAGE<br>PAID | TOTAL<br>PAID | RECOVERY<br>AMOUNT | TOTAL<br>NET PAID |
|-------|----------|----------------|------------------|-----------------|---------------------|-----------------|---------------|--------------------|-------------------|
| 13/14 | 0        | 0              | 2                | 2               | 48.5                | \$0             | \$0           | \$0                | \$0               |
| 14/15 | 0        | 0              | 2                | 2               | 136.5               | \$602           | \$1,204       | \$0                | \$1,204           |
|       | 0        | 0              | 4                | 4               | 92.5                | \$301           | \$1,204       | \$0                | \$1,204           |