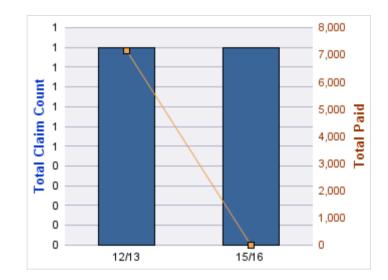

| YEAR  | INCIDENT | OPEN<br>CLAIMS | CLOSED<br>CLAIMS | TOTAL<br>CLAIMS | AVERAGE<br>LAG TIME | AVERAGE<br>PAID | TOTAL<br>PAID | RECOVERY<br>AMOUNT | TOTAL<br>NET PAID |
|-------|----------|----------------|------------------|-----------------|---------------------|-----------------|---------------|--------------------|-------------------|
| 12/13 | 0        | 0              | 1                | 1               | 210                 | \$324           | \$324         | \$0                | \$324             |
|       | 0        | 0              | 1                | 1               | 210                 | \$324           | \$324         | \$0                | \$324             |