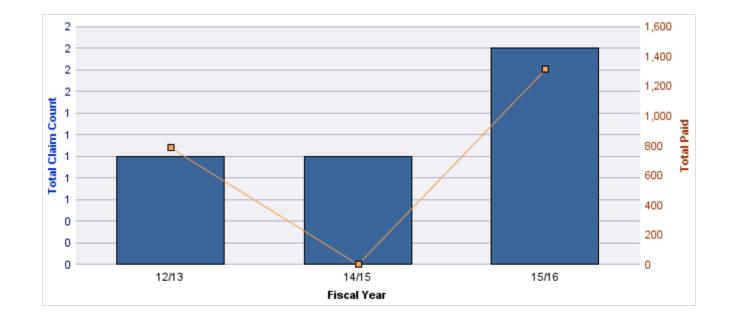

| YEAR  | INCIDENT | OPEN<br>CLAIMS | CLOSED<br>CLAIMS | TOTAL<br>CLAIMS | AVERAGE<br>LAG TIME | AVERAGE<br>PAID | TOTAL<br>PAID | RECOVERY<br>AMOUNT | TOTAL<br>NET PAID |
|-------|----------|----------------|------------------|-----------------|---------------------|-----------------|---------------|--------------------|-------------------|
| 12/13 | 0        | 0              | 1                | 1               | 8                   | \$0             | \$0           | \$0                | \$0               |
| 13/14 | 0        | 0              | 2                | 2               | 143                 | \$41,017        | \$82,034      | \$0                | \$82,034          |
|       | 0        | 0              | 3                | 3               | 75.5                | \$20,508        | \$82,034      | \$0                | \$82,034          |