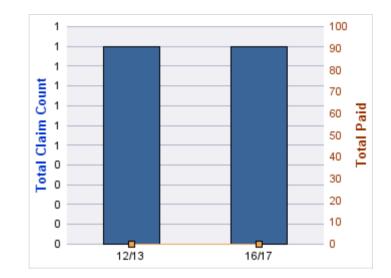

### WORKERS COMPENSATION

| YEAR  | INCIDENT | OPEN<br>CLAIMS | CLOSED<br>CLAIMS | TOTAL<br>CLAIMS | AVERAGE<br>LAG TIME | AVERAGE<br>PAID | TOTAL<br>PAID | RECOVERY<br>AMOUNT | TOTAL<br>NET PAID |
|-------|----------|----------------|------------------|-----------------|---------------------|-----------------|---------------|--------------------|-------------------|
| 12/13 | 0        | 0              | 1                | 1               | 0                   | \$0             | \$0           | \$0                | \$0               |
|       | 0        | 0              | 1                | 1               | 0                   | \$0             | \$0           | \$0                | \$0               |