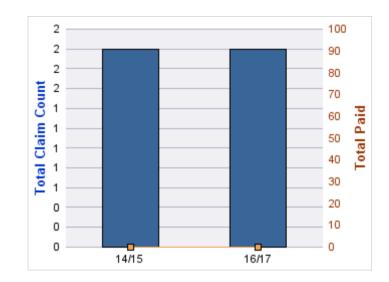

### **ROLL-UP FOR BOARD OF PHARMACY - OBPH**

| COVERAGE | COVERAGE<br>DESCRIPTION | OPEN<br>CLAIMS | CLOSED<br>CLAIMS | TOTAL<br>CLAIMS | AVERAGE<br>PAID | TOTAL<br>PAID | RECOVERY<br>AMOUNT | TOTAL<br>NET PAID |
|----------|-------------------------|----------------|------------------|-----------------|-----------------|---------------|--------------------|-------------------|
| GL       | GENERAL LIABILITY       | 0              | 1                | 1               | \$0             | \$0           | \$0                | \$0               |
|          | TOTAL                   | 0              | 1                | 1               | \$0             | \$0           | \$0                | \$0               |

| YEAR  | INCIDENT | OPEN<br>CLAIMS | CLOSED<br>CLAIMS | TOTAL<br>CLAIMS | AVERAGE<br>LAG TIME | AVERAGE<br>PAID | TOTAL<br>PAID | RECOVERY<br>AMOUNT | TOTAL<br>NET PAID |
|-------|----------|----------------|------------------|-----------------|---------------------|-----------------|---------------|--------------------|-------------------|
| 16/17 | 0        | 0              | 1                | 1               | 12                  | \$0             | \$0           | \$0                | \$0               |
|       | 0        | 0              | 1                | 1               | 12                  | \$0             | \$0           | \$0                | \$0               |