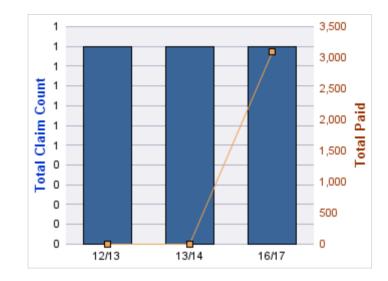

| YEAR  | INCIDENT | OPEN<br>CLAIMS | CLOSED<br>CLAIMS | TOTAL<br>CLAIMS | AVERAGE<br>LAG TIME | AVERAGE<br>PAID | TOTAL<br>PAID | RECOVERY<br>AMOUNT | TOTAL<br>NET PAID |
|-------|----------|----------------|------------------|-----------------|---------------------|-----------------|---------------|--------------------|-------------------|
| 12/13 | 0        | 0              | 1                | 1               | 8                   | \$0             | \$0           | \$0                | \$0               |
| 13/14 | 0        | 0              | 2                | 2               | 143                 | \$41,017        | \$82,034      | \$0                | \$82,034          |
|       | 0        | 0              | 3                | 3               | 75.5                | \$20,508        | \$82,034      | \$0                | \$82,034          |