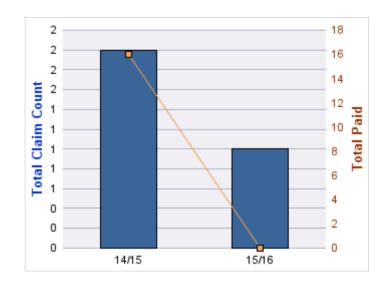

| YEAR  | INCIDENT | OPEN<br>CLAIMS | CLOSED<br>CLAIMS | TOTAL<br>CLAIMS | AVERAGE<br>LAG TIME | AVERAGE<br>PAID | TOTAL<br>PAID | RECOVERY<br>AMOUNT | TOTAL<br>NET PAID |
|-------|----------|----------------|------------------|-----------------|---------------------|-----------------|---------------|--------------------|-------------------|
| 15/16 | 0        | 0              | 1                | 1               | 23                  | \$0             | \$0           | \$0                | \$0               |
|       | 0        | 0              | 1                | 1               | 23                  | \$0             | \$0           | \$0                | \$0               |

#### WORKERS COMPENSATION

| YEAR  | INCIDENT | OPEN<br>CLAIMS | CLOSED<br>CLAIMS | TOTAL<br>CLAIMS | AVERAGE<br>LAG TIME | AVERAGE<br>PAID | TOTAL<br>PAID | RECOVERY<br>AMOUNT | TOTAL<br>NET PAID |
|-------|----------|----------------|------------------|-----------------|---------------------|-----------------|---------------|--------------------|-------------------|
| 12/13 | 0        | 0              | 3                | 3               | 8.67                | \$557           | \$1,670       | \$0                | \$1,670           |
| 14/15 | 0        | 0              | 1                | 1               | 0                   | \$0             | \$0           | \$0                | \$0               |
| 15/16 | 0        | 0              | 1                | 1               | 0                   | \$1,074         | \$1,074       | \$0                | \$1,074           |
|       | 0        | 0              | 5                | 5               | 2.89                | \$543           | \$2,744       | \$0                | \$2,744           |