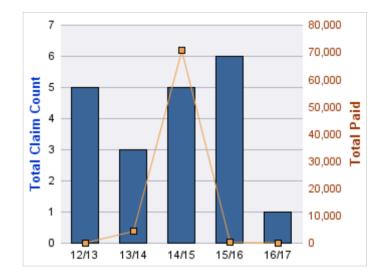

#### **GENERAL LIABILITY**

| YEAR  | INCIDENT | OPEN<br>CLAIMS | CLOSED<br>CLAIMS | TOTAL<br>CLAIMS | AVERAGE<br>LAG TIME | AVERAGE<br>PAID | TOTAL<br>PAID | RECOVERY<br>AMOUNT | TOTAL<br>NET PAID |
|-------|----------|----------------|------------------|-----------------|---------------------|-----------------|---------------|--------------------|-------------------|
| 12/13 | 0        | 0              | 3                | 3               | 131.67              | \$17            | \$52          | \$0                | \$52              |
| 13/14 | 0        | 0              | 5                | 5               | 17.6                | \$514           | \$2,571       | \$0                | \$2,571           |
| 14/15 | 0        | 0              | 11               | 11              | 22.18               | \$969           | \$10,660      | \$0                | \$10,660          |
| 15/16 | 0        | 0              | 3                | 3               | 262.67              | \$0             | \$0           | \$0                | \$0               |
| 16/17 | 0        | 0              | 2                | 2               | 25                  | \$318           | \$636         | \$0                | \$636             |
|       | 0        | 0              | 24               | 24              | 91.82               | \$364           | \$13,919      | \$0                | \$13,919          |