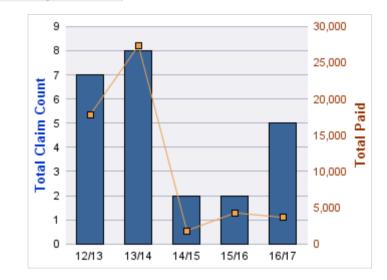

# Top 5 Cause by Claim Frequency

| CAUSE    | CLAIMS |
|----------|--------|
| SPEEDING | 2      |

| CAUSE    | TOTAL<br>PAID |
|----------|---------------|
| SPEEDING | \$0           |

| YEAR  | INCIDENT | OPEN<br>CLAIMS | CLOSED<br>CLAIMS | TOTAL<br>CLAIMS | AVERAGE<br>LAG TIME | AVERAGE<br>PAID | TOTAL<br>PAID | RECOVERY<br>AMOUNT | TOTAL<br>NET PAID |
|-------|----------|----------------|------------------|-----------------|---------------------|-----------------|---------------|--------------------|-------------------|
| 12/13 | 0        | 0              | 2                | 2               | 108.5               | \$0             | \$0           | \$0                | \$0               |
| 13/14 | 0        | 0              | 1                | 1               | 1,055               | \$0             | \$0           | \$0                | \$0               |
| 15/16 | 0        | 1              | 8                | 9               | 173.44              | \$7,527         | \$67,747      | \$0                | \$67,747          |
|       | 0        | 1              | 11               | 12              | 445.65              | \$2,509         | \$67,747      | \$0                | \$67,747          |