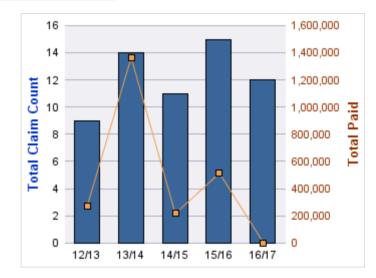

| YEAR  | INCIDENT | OPEN<br>CLAIMS | CLOSED<br>CLAIMS | TOTAL<br>CLAIMS | AVERAGE<br>LAG TIME | AVERAGE<br>PAID | TOTAL<br>PAID | RECOVERY<br>AMOUNT | TOTAL<br>NET PAID |
|-------|----------|----------------|------------------|-----------------|---------------------|-----------------|---------------|--------------------|-------------------|
| 12/13 | 0        | 0              | 1                | 1               | 8                   | \$0             | \$0           | \$0                | \$0               |
| 13/14 | 0        | 0              | 2                | 2               | 143                 | \$41,017        | \$82,034      | \$0                | \$82,034          |
|       | 0        | 0              | 3                | 3               | 75.5                | \$20,508        | \$82,034      | \$0                | \$82,034          |