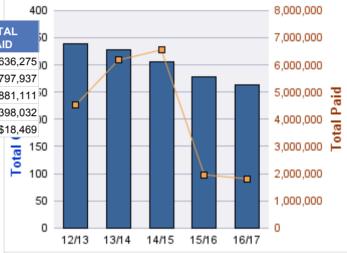

# Top 5 Cause by Claim Frequency

| CAUSE    | CLAIMS |
|----------|--------|
| SPEEDING | 2      |

| CAUSE    | TOTAL<br>PAID |
|----------|---------------|
| SPEEDING | \$0           |

| YEAR  | INCIDENT | OPEN<br>CLAIMS | CLOSED<br>CLAIMS | TOTAL<br>CLAIMS | AVERAGE<br>LAG TIME | AVERAGE<br>PAID | TOTAL<br>PAID | RECOVERY<br>AMOUNT | TOTAL<br>NET PAID |
|-------|----------|----------------|------------------|-----------------|---------------------|-----------------|---------------|--------------------|-------------------|
| 12/13 | 0        | 0              | 2                | 2               | 108.5               | \$0             | \$0           | \$0                | \$0               |
| 13/14 | 0        | 0              | 1                | 1               | 1,055               | \$0             | \$0           | \$0                | \$0               |
| 15/16 | 0        | 1              | 8                | 9               | 173.44              | \$7,527         | \$67,747      | \$0                | \$67,747          |
|       | 0        | 1              | 11               | 12              | 445.65              | \$2,509         | \$67,747      | \$0                | \$67,747          |