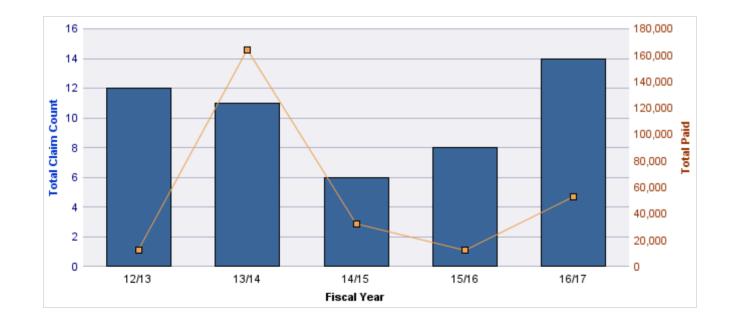

#### **ROLL-UP FOR BUREAU OF LABOR & INDUSTRIES - BOLI**

| COVERAGE | COVERAGE DESCRIPTION    | OPEN<br>CLAIMS | CLOSED<br>CLAIMS | TOTAL<br>CLAIMS | AVERAGE<br>PAID | TOTAL<br>PAID | RECOVERY<br>AMOUNT | TOTAL<br>NET PAID |
|----------|-------------------------|----------------|------------------|-----------------|-----------------|---------------|--------------------|-------------------|
| GL       | GENERAL LIABILITY       | 1              | 11               | 12              | \$5,646         | \$67,747      | \$0                | \$67,747          |
| WC       | WORKERS COMPENSATION    | 0              | 10               | 10              | \$502           | \$5,016       | \$0                | \$5,016           |
| GLE      | GL-EMPLOYMENT LIABILITY | 0              | 5                | 5               | \$22,099        | \$110,493     | \$0                | \$110,493         |
| AL       | AUTO LIABILITY          | 0              | 3                | 3               | \$253           | \$759         | \$0                | \$759             |
| CL       | CITIZENS REPORTS        | 0              | 2                | 2               | \$0             | \$0           | \$0                | \$0               |
|          | TOTAL                   | 1              | 31               | 32              | \$5,700         | \$184,015     | \$0                | \$184,015         |