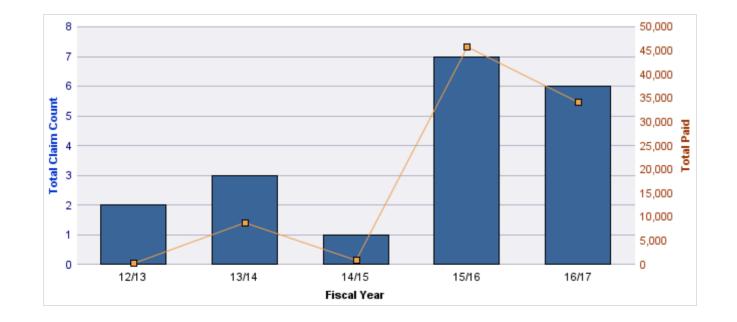

### **ROLL-UP FOR DEPARTMENT OF ADMINISTRATIVE SERVICES - DAS**

| COVERAGE | COVERAGE DESCRIPTION    | OPEN<br>CLAIMS | CLOSED<br>CLAIMS | TOTAL<br>CLAIMS | AVERAGE<br>PAID | TOTAL<br>PAID | RECOVERY<br>AMOUNT | TOTAL<br>NET PAID |
|----------|-------------------------|----------------|------------------|-----------------|-----------------|---------------|--------------------|-------------------|
| WC       | WORKERS COMPENSATION    | 1              | 164              | 165             | \$3,692         | \$609,114     | \$0                | \$609,114         |
| CL       | CITIZENS REPORTS        | 0              | 42               | 42              | \$0             | \$0           | \$0                | \$0               |
| GL       | GENERAL LIABILITY       | 0              | 24               | 24              | \$580           | \$13,919      | \$0                | \$13,919          |
| AL       | AUTO LIABILITY          | 0              | 21               | 21              | \$3,737         | \$78,477      | \$0                | \$78,477          |
| PV       | VEHICLE DAMAGE          | 0              | 15               | 15              | \$2,111         | \$31,665      | \$1,570            | \$30,095          |
| GLE      | GL-EMPLOYMENT LIABILITY | 0              | 14               | 14              | \$41,690        | \$583,663     | \$0                | \$583,663         |
| DD       | DIRECT DAMAGE PROPERTY  | 0              | 9                | 9               | \$9,113         | \$82,021      | \$8,679            | \$73,342          |
|          | TOTAL                   | 1              | 289              | 290             | \$8,703         | \$1,398,858   | \$10,249           | \$1,388,608       |

#### AUTO LIABILITY

| YEAR  | INCIDENT | OPEN<br>CLAIMS | CLOSED<br>CLAIMS | TOTAL<br>CLAIMS | AVERAGE<br>LAG TIME | AVERAGE<br>PAID | TOTAL<br>PAID | RECOVERY<br>AMOUNT | TOTAL<br>NET PAID |
|-------|----------|----------------|------------------|-----------------|---------------------|-----------------|---------------|--------------------|-------------------|
| 12/13 | 0        | 0              | 5                | 5               | 36.6                | \$1,350         | \$6,750       | \$0                | \$6,750           |
| 13/14 | 0        | 0              | 3                | 3               | 55                  | \$2,094         | \$6,282       | \$0                | \$6,282           |
| 14/15 | 0        | 0              | 4                | 4               | 115.25              | \$1,367         | \$5,467       | \$0                | \$5,467           |
| 15/16 | 0        | 0              | 6                | 6               | 24.17               | \$9,164         | \$54,982      | \$0                | \$54,982          |
| 16/17 | 0        | 0              | 3                | 3               | 56.33               | \$1,665         | \$4,996       | \$0                | \$4,996           |
|       | 0        | 0              | 21               | 21              | 57.47               | \$3,128         | \$78,477      | \$0                | \$78,477          |