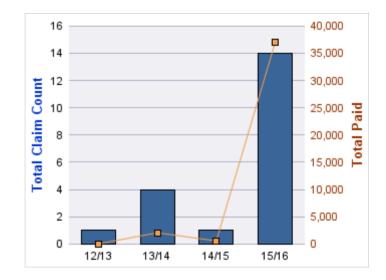

### **ROLL-UP FOR CONSTRUCTION CONTRACTORS BOARD - CCB**

| COVERAGE | COVERAGE DESCRIPTION    | OPEN<br>CLAIMS | CLOSED<br>CLAIMS | TOTAL<br>CLAIMS | AVERAGE<br>PAID | TOTAL<br>PAID | RECOVERY<br>AMOUNT | TOTAL<br>NET PAID |
|----------|-------------------------|----------------|------------------|-----------------|-----------------|---------------|--------------------|-------------------|
| CL       | CITIZENS REPORTS        | 0              | 10               | 10              | \$0             | \$0           | \$0                | \$0               |
| GL       | GENERAL LIABILITY       | 0              | 4                | 4               | \$3,578         | \$14,312      | \$0                | \$14,312          |
| WC       | WORKERS COMPENSATION    | 1              | 2                | 3               | \$31,741        | \$95,223      | \$0                | \$95,223          |
| AL       | AUTO LIABILITY          | 0              | 1                | 1               | \$0             | \$0           | \$0                | \$0               |
| GLE      | GL-EMPLOYMENT LIABILITY | 0              | 1                | 1               | \$25,000        | \$25,000      | \$0                | \$25,000          |
| PV       | VEHICLE DAMAGE          | 0              | 1                | 1               | (\$2,500)       | (\$2,500)     | \$5,992            | (\$8,493)         |
|          | TOTAL                   | 1              | 19               | 20              | \$9,636         | \$132,035     | \$5,992            | \$126,042         |

| YEAR  | INCIDENT | OPEN<br>CLAIMS | CLOSED<br>CLAIMS | TOTAL<br>CLAIMS | AVERAGE<br>LAG TIME | AVERAGE<br>PAID | TOTAL<br>PAID | RECOVERY<br>AMOUNT | TOTAL<br>NET PAID |
|-------|----------|----------------|------------------|-----------------|---------------------|-----------------|---------------|--------------------|-------------------|
| 12/13 | 0        | 0              | 4                | 4               | 62.75               | \$3,578         | \$14,312      | \$0                | \$14,312          |
|       | 0        | 0              | 4                | 4               | 62.75               | \$3,578         | \$14,312      | \$0                | \$14,312          |