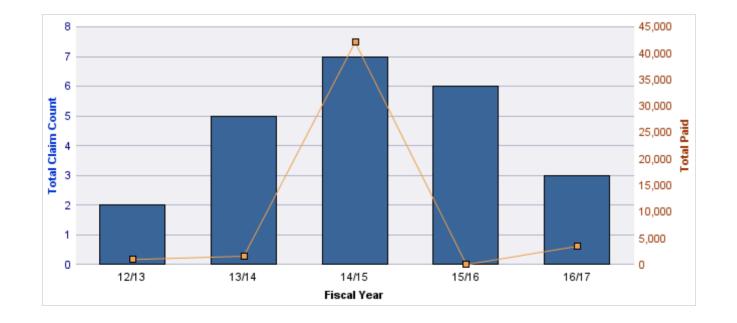

#### **ROLL-UP FOR BUREAU OF LABOR & INDUSTRIES - BOLI**

| COVERAGE | COVERAGE DESCRIPTION    | OPEN<br>CLAIMS | CLOSED<br>CLAIMS | TOTAL<br>CLAIMS | AVERAGE<br>PAID | TOTAL<br>PAID | RECOVERY<br>AMOUNT | TOTAL<br>NET PAID |
|----------|-------------------------|----------------|------------------|-----------------|-----------------|---------------|--------------------|-------------------|
| GL       | GENERAL LIABILITY       | 1              | 11               | 12              | \$5,646         | \$67,747      | \$0                | \$67,747          |
| WC       | WORKERS COMPENSATION    | 0              | 10               | 10              | \$502           | \$5,016       | \$0                | \$5,016           |
| GLE      | GL-EMPLOYMENT LIABILITY | 0              | 5                | 5               | \$22,099        | \$110,493     | \$0                | \$110,493         |
| AL       | AUTO LIABILITY          | 0              | 3                | 3               | \$253           | \$759         | \$0                | \$759             |
| CL       | CITIZENS REPORTS        | 0              | 2                | 2               | \$0             | \$0           | \$0                | \$0               |
|          | TOTAL                   | 1              | 31               | 32              | \$5,700         | \$184,015     | \$0                | \$184,015         |

# Top 5 Cause by Claim Frequency

| CAUSE    | CLAIMS |
|----------|--------|
| SPEEDING | 2      |

| CAUSE    | TOTAL<br>PAID |
|----------|---------------|
| SPEEDING | \$0           |

| YEAR  | INCIDENT | OPEN<br>CLAIMS | CLOSED<br>CLAIMS | TOTAL<br>CLAIMS | AVERAGE<br>LAG TIME | AVERAGE<br>PAID | TOTAL<br>PAID | RECOVERY<br>AMOUNT | TOTAL<br>NET PAID |
|-------|----------|----------------|------------------|-----------------|---------------------|-----------------|---------------|--------------------|-------------------|
| 12/13 | 0        | 0              | 2                | 2               | 108.5               | \$0             | \$0           | \$0                | \$0               |
| 13/14 | 0        | 0              | 1                | 1               | 1,055               | \$0             | \$0           | \$0                | \$0               |
| 15/16 | 0        | 1              | 8                | 9               | 173.44              | \$7,527         | \$67,747      | \$0                | \$67,747          |
|       | 0        | 1              | 11               | 12              | 445.65              | \$2,509         | \$67,747      | \$0                | \$67,747          |