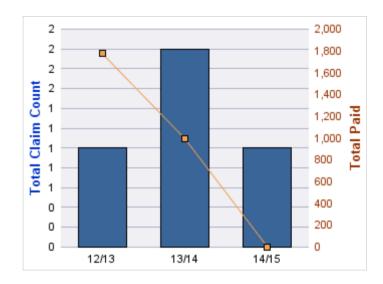

| YEAR  | INCIDENT | OPEN<br>CLAIMS | CLOSED<br>CLAIMS | TOTAL<br>CLAIMS | AVERAGE<br>LAG TIME | AVERAGE<br>PAID | TOTAL<br>PAID | RECOVERY<br>AMOUNT | TOTAL<br>NET PAID |
|-------|----------|----------------|------------------|-----------------|---------------------|-----------------|---------------|--------------------|-------------------|
| 12/13 | 0        | 0              | 1                | 1               | 8                   | \$0             | \$0           | \$0                | \$0               |
| 13/14 | 0        | 0              | 2                | 2               | 143                 | \$41,017        | \$82,034      | \$0                | \$82,034          |
|       | 0        | 0              | 3                | 3               | 75.5                | \$20,508        | \$82,034      | \$0                | \$82,034          |