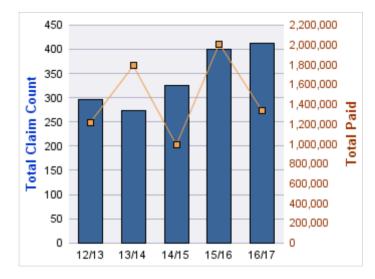

#### **ROLL-UP FOR BUREAU OF LABOR & INDUSTRIES - BOLI**

| COVERAGE | COVERAGE DESCRIPTION    | OPEN<br>CLAIMS | CLOSED<br>CLAIMS | TOTAL<br>CLAIMS | AVERAGE<br>PAID | TOTAL<br>PAID | RECOVERY<br>AMOUNT | TOTAL<br>NET PAID |
|----------|-------------------------|----------------|------------------|-----------------|-----------------|---------------|--------------------|-------------------|
| GL       | GENERAL LIABILITY       | 1              | 11               | 12              | \$5,646         | \$67,747      | \$0                | \$67,747          |
| WC       | WORKERS COMPENSATION    | 0              | 10               | 10              | \$502           | \$5,016       | \$0                | \$5,016           |
| GLE      | GL-EMPLOYMENT LIABILITY | 0              | 5                | 5               | \$22,099        | \$110,493     | \$0                | \$110,493         |
| AL       | AUTO LIABILITY          | 0              | 3                | 3               | \$253           | \$759         | \$0                | \$759             |
| CL       | CITIZENS REPORTS        | 0              | 2                | 2               | \$0             | \$0           | \$0                | \$0               |
|          | TOTAL                   | 1              | 31               | 32              | \$5,700         | \$184,015     | \$0                | \$184,015         |