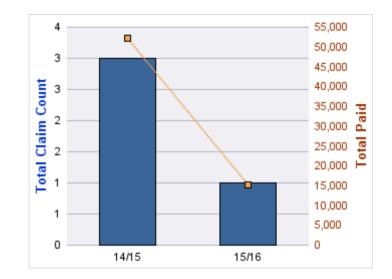

### AUTO LIABILITY

| YEAR  | INCIDENT | OPEN<br>CLAIMS | CLOSED<br>CLAIMS | TOTAL<br>CLAIMS | AVERAGE<br>LAG TIME | AVERAGE<br>PAID | TOTAL<br>PAID | RECOVERY<br>AMOUNT | TOTAL<br>NET PAID |
|-------|----------|----------------|------------------|-----------------|---------------------|-----------------|---------------|--------------------|-------------------|
| 14/15 | 0        | 0              | 1                | 1               | 49                  | \$759           | \$759         | \$0                | \$759             |
| 15/16 | 0        | 0              | 2                | 2               | 17                  | \$0             | \$0           | \$0                | \$0               |
|       | 0        | 0              | 3                | 3               | 33                  | \$379           | \$759         | \$0                | \$759             |