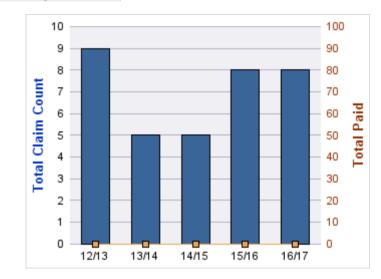

#### WORKERS COMPENSATION

| YEAR  | INCIDENT | OPEN<br>CLAIMS | CLOSED<br>CLAIMS | TOTAL<br>CLAIMS | AVERAGE<br>LAG TIME | AVERAGE<br>PAID | TOTAL<br>PAID | RECOVERY<br>AMOUNT | TOTAL<br>NET PAID |
|-------|----------|----------------|------------------|-----------------|---------------------|-----------------|---------------|--------------------|-------------------|
| 12/13 | 0        | 0              | 3                | 3               | 8.67                | \$557           | \$1,670       | \$0                | \$1,670           |
| 14/15 | 0        | 0              | 1                | 1               | 0                   | \$0             | \$0           | \$0                | \$0               |
| 15/16 | 0        | 0              | 1                | 1               | 0                   | \$1,074         | \$1,074       | \$0                | \$1,074           |
|       | 0        | 0              | 5                | 5               | 2.89                | \$543           | \$2,744       | \$0                | \$2,744           |