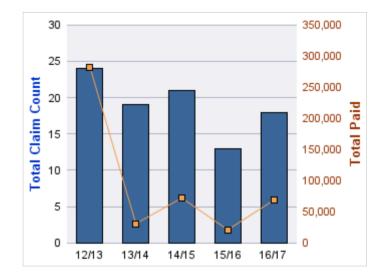

### **ROLL-UP FOR DEPARTMENT OF ADMINISTRATIVE SERVICES - DAS**

| COVERAGE | COVERAGE DESCRIPTION    | OPEN<br>CLAIMS | CLOSED<br>CLAIMS | TOTAL<br>CLAIMS | AVERAGE<br>PAID | TOTAL<br>PAID | RECOVERY<br>AMOUNT | TOTAL<br>NET PAID |
|----------|-------------------------|----------------|------------------|-----------------|-----------------|---------------|--------------------|-------------------|
| WC       | WORKERS COMPENSATION    | 1              | 164              | 165             | \$3,692         | \$609,114     | \$0                | \$609,114         |
| CL       | CITIZENS REPORTS        | 0              | 42               | 42              | \$0             | \$0           | \$0                | \$0               |
| GL       | GENERAL LIABILITY       | 0              | 24               | 24              | \$580           | \$13,919      | \$0                | \$13,919          |
| AL       | AUTO LIABILITY          | 0              | 21               | 21              | \$3,737         | \$78,477      | \$0                | \$78,477          |
| PV       | VEHICLE DAMAGE          | 0              | 15               | 15              | \$2,111         | \$31,665      | \$1,570            | \$30,095          |
| GLE      | GL-EMPLOYMENT LIABILITY | 0              | 14               | 14              | \$41,690        | \$583,663     | \$0                | \$583,663         |
| DD       | DIRECT DAMAGE PROPERTY  | 0              | 9                | 9               | \$9,113         | \$82,021      | \$8,679            | \$73,342          |
|          | TOTAL                   | 1              | 289              | 290             | \$8,703         | \$1,398,858   | \$10,249           | \$1,388,608       |