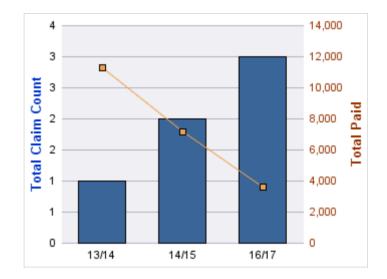

# Top 5 Cause by Claim Frequency

| CAUSE    | CLAIMS |
|----------|--------|
| SPEEDING | 2      |

| CAUSE    | TOTAL<br>PAID |
|----------|---------------|
| SPEEDING | \$0           |

| YEAR  | INCIDENT | OPEN<br>CLAIMS | CLOSED<br>CLAIMS | TOTAL<br>CLAIMS | AVERAGE<br>LAG TIME | AVERAGE<br>PAID | TOTAL<br>PAID | RECOVERY<br>AMOUNT | TOTAL<br>NET PAID |
|-------|----------|----------------|------------------|-----------------|---------------------|-----------------|---------------|--------------------|-------------------|
| 12/13 | 0        | 0              | 2                | 2               | 108.5               | \$0             | \$0           | \$0                | \$0               |
| 13/14 | 0        | 0              | 1                | 1               | 1,055               | \$0             | \$0           | \$0                | \$0               |
| 15/16 | 0        | 1              | 8                | 9               | 173.44              | \$7,527         | \$67,747      | \$0                | \$67,747          |
|       | 0        | 1              | 11               | 12              | 445.65              | \$2,509         | \$67,747      | \$0                | \$67,747          |