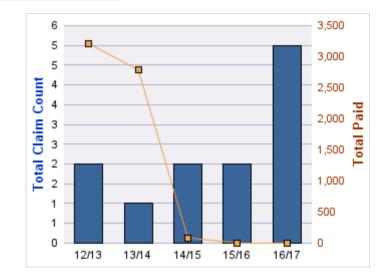

### **ROLL-UP FOR COMMISSION FOR THE BLIND - OCB**

| COVERAGE | COVERAGE DESCRIPTION    | OPEN<br>CLAIMS | CLOSED<br>CLAIMS | TOTAL<br>CLAIMS | AVERAGE<br>PAID | TOTAL<br>PAID | RECOVERY<br>AMOUNT | TOTAL<br>NET PAID |
|----------|-------------------------|----------------|------------------|-----------------|-----------------|---------------|--------------------|-------------------|
| WC       | WORKERS COMPENSATION    | 0              | 19               | 19              | \$1,639         | \$31,133      | \$0                | \$31,133          |
| CL       | CITIZENS REPORTS        | 0              | 13               | 13              | \$0             | \$0           | \$0                | \$0               |
| GL       | GENERAL LIABILITY       | 0              | 4                | 4               | \$301           | \$1,204       | \$0                | \$1,204           |
| GLE      | GL-EMPLOYMENT LIABILITY | 0              | 3                | 3               | \$134,134       | \$402,403     | \$0                | \$402,403         |
| DD       | DIRECT DAMAGE PROPERTY  | 0              | 1                | 1               | \$0             | \$0           | \$0                | \$0               |
|          | TOTAL                   | 0              | 40               | 40              | \$27,215        | \$434,741     | \$0                | \$434,741         |

#### **CITIZENS REPORTS**

| YEAR  | INCIDENT | OPEN<br>CLAIMS | CLOSED<br>CLAIMS | TOTAL<br>CLAIMS | AVERAGE<br>LAG TIME | AVERAGE<br>PAID | TOTAL<br>PAID | RECOVERY<br>AMOUNT | TOTAL<br>NET PAID |
|-------|----------|----------------|------------------|-----------------|---------------------|-----------------|---------------|--------------------|-------------------|
| 12/13 | 0        | 0              | 3                | 3               | 1                   | \$0             | \$0           | \$0                | \$0               |
| 13/14 | 0        | 0              | 4                | 4               | 0.75                | \$0             | \$0           | \$0                | \$0               |
| 14/15 | 0        | 0              | 3                | 3               | 0.67                | \$0             | \$0           | \$0                | \$0               |
| 15/16 | 0        | 0              | 3                | 3               | 6.33                | \$0             | \$0           | \$0                | \$0               |
|       | 0        | 0              | 13               | 13              | 2.19                | \$0             | \$0           | \$0                | \$0               |