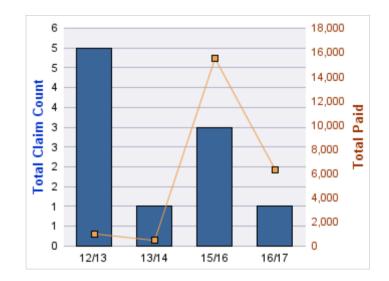

| YEAR  | INCIDENT | OPEN<br>CLAIMS | CLOSED<br>CLAIMS | TOTAL<br>CLAIMS | AVERAGE<br>LAG TIME | AVERAGE<br>PAID | TOTAL<br>PAID | RECOVERY<br>AMOUNT | TOTAL<br>NET PAID |
|-------|----------|----------------|------------------|-----------------|---------------------|-----------------|---------------|--------------------|-------------------|
| 12/13 | 0        | 0              | 1                | 1               | 8                   | \$0             | \$0           | \$0                | \$0               |
| 13/14 | 0        | 0              | 2                | 2               | 143                 | \$41,017        | \$82,034      | \$0                | \$82,034          |
|       | 0        | 0              | 3                | 3               | 75.5                | \$20,508        | \$82,034      | \$0                | \$82,034          |