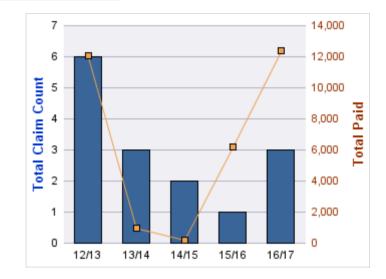

#### WORKERS COMPENSATION

| YEAR  | INCIDENT | OPEN<br>CLAIMS | CLOSED<br>CLAIMS | TOTAL<br>CLAIMS | AVERAGE<br>LAG TIME | AVERAGE<br>PAID | TOTAL<br>PAID | RECOVERY<br>AMOUNT | TOTAL<br>NET PAID |
|-------|----------|----------------|------------------|-----------------|---------------------|-----------------|---------------|--------------------|-------------------|
| 12/13 | 0        | 0              | 6                | 6               | 4                   | \$441           | \$2,644       | \$0                | \$2,644           |
| 13/14 | 0        | 0              | 2                | 2               | 20                  | \$1,186         | \$2,373       | \$0                | \$2,373           |
| 14/15 | 0        | 0              | 1                | 1               | 4                   | \$0             | \$0           | \$0                | \$0               |
| 16/17 | 0        | 0              | 1                | 1               | 1                   | \$0             | \$0           | \$0                | \$0               |
|       | 0        | 0              | 10               | 10              | 7.25                | \$407           | \$5,016       | \$0                | \$5,016           |