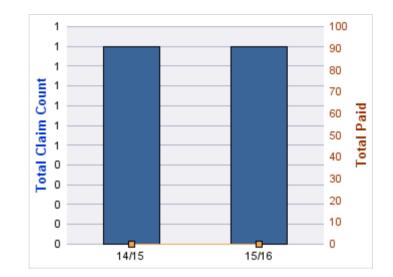

### WORKERS COMPENSATION

| YEAR  | INCIDENT | OPEN<br>CLAIMS | CLOSED<br>CLAIMS | TOTAL<br>CLAIMS | AVERAGE<br>LAG TIME | AVERAGE<br>PAID | TOTAL<br>PAID | RECOVERY<br>AMOUNT | TOTAL<br>NET PAID |
|-------|----------|----------------|------------------|-----------------|---------------------|-----------------|---------------|--------------------|-------------------|
| 12/13 | 0        | 0              | 1                | 1               | 0                   | \$0             | \$0           | \$0                | \$0               |
|       | 0        | 0              | 1                | 1               | 0                   | \$0             | \$0           | \$0                | \$0               |