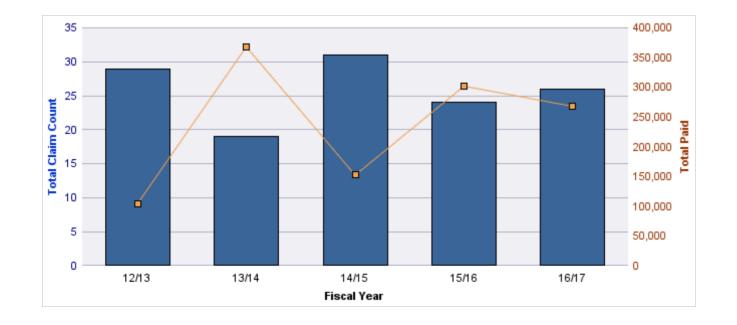

### **ROLL-UP FOR DEPARTMENT OF ADMINISTRATIVE SERVICES - DAS**

| COVERAGE | COVERAGE DESCRIPTION    | OPEN<br>CLAIMS | CLOSED<br>CLAIMS | TOTAL<br>CLAIMS | AVERAGE<br>PAID | TOTAL<br>PAID | RECOVERY<br>AMOUNT | TOTAL<br>NET PAID |
|----------|-------------------------|----------------|------------------|-----------------|-----------------|---------------|--------------------|-------------------|
| WC       | WORKERS COMPENSATION    | 1              | 164              | 165             | \$3,692         | \$609,114     | \$0                | \$609,114         |
| CL       | CITIZENS REPORTS        | 0              | 42               | 42              | \$0             | \$0           | \$0                | \$0               |
| GL       | GENERAL LIABILITY       | 0              | 24               | 24              | \$580           | \$13,919      | \$0                | \$13,919          |
| AL       | AUTO LIABILITY          | 0              | 21               | 21              | \$3,737         | \$78,477      | \$0                | \$78,477          |
| PV       | VEHICLE DAMAGE          | 0              | 15               | 15              | \$2,111         | \$31,665      | \$1,570            | \$30,095          |
| GLE      | GL-EMPLOYMENT LIABILITY | 0              | 14               | 14              | \$41,690        | \$583,663     | \$0                | \$583,663         |
| DD       | DIRECT DAMAGE PROPERTY  | 0              | 9                | 9               | \$9,113         | \$82,021      | \$8,679            | \$73,342          |
|          | TOTAL                   | 1              | 289              | 290             | \$8,703         | \$1,398,858   | \$10,249           | \$1,388,608       |