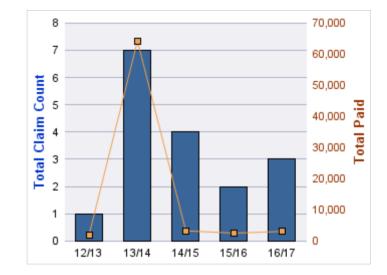

### **ROLL-UP FOR CONSTRUCTION CONTRACTORS BOARD - CCB**

| COVERAGE | COVERAGE DESCRIPTION    | OPEN<br>CLAIMS | CLOSED<br>CLAIMS | TOTAL<br>CLAIMS | AVERAGE<br>PAID | TOTAL<br>PAID | RECOVERY<br>AMOUNT | TOTAL<br>NET PAID |
|----------|-------------------------|----------------|------------------|-----------------|-----------------|---------------|--------------------|-------------------|
| CL       | CITIZENS REPORTS        | 0              | 10               | 10              | \$0             | \$0           | \$0                | \$0               |
| GL       | GENERAL LIABILITY       | 0              | 4                | 4               | \$3,578         | \$14,312      | \$0                | \$14,312          |
| WC       | WORKERS COMPENSATION    | 1              | 2                | 3               | \$31,741        | \$95,223      | \$0                | \$95,223          |
| AL       | AUTO LIABILITY          | 0              | 1                | 1               | \$0             | \$0           | \$0                | \$0               |
| GLE      | GL-EMPLOYMENT LIABILITY | 0              | 1                | 1               | \$25,000        | \$25,000      | \$0                | \$25,000          |
| PV       | VEHICLE DAMAGE          | 0              | 1                | 1               | (\$2,500)       | (\$2,500)     | \$5,992            | (\$8,493)         |
|          | TOTAL                   | 1              | 19               | 20              | \$9,636         | \$132,035     | \$5,992            | \$126,042         |