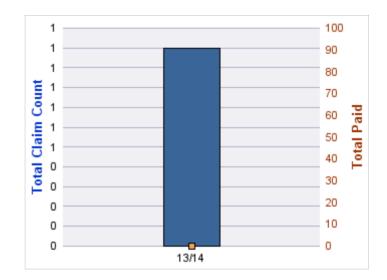

### **ROLL-UP FOR BOARD OF LICENSED SOCIAL WORKERS - BLSW**

| COVERAGE | COVERAGE DESCRIPTION | OPEN<br>CLAIMS | CLOSED<br>CLAIMS | TOTAL<br>CLAIMS | AVERAGE<br>PAID | TOTAL<br>PAID | RECOVERY<br>AMOUNT | TOTAL<br>NET PAID |
|----------|----------------------|----------------|------------------|-----------------|-----------------|---------------|--------------------|-------------------|
| WC       | WORKERS COMPENSATION | 0              | 1                | 1               | \$0             | \$0           | \$0                | \$0               |
|          | TOTAL                | 0              | 1                | 1               | \$0             | \$0           | \$0                | \$0               |

### WORKERS COMPENSATION

| YEAR  | INCIDENT | OPEN<br>CLAIMS | CLOSED<br>CLAIMS | TOTAL<br>CLAIMS | AVERAGE<br>LAG TIME | AVERAGE<br>PAID | TOTAL<br>PAID | RECOVERY<br>AMOUNT | TOTAL<br>NET PAID |
|-------|----------|----------------|------------------|-----------------|---------------------|-----------------|---------------|--------------------|-------------------|
| 12/13 | 0        | 0              | 1                | 1               | 0                   | \$0             | \$0           | \$0                | \$0               |
|       | 0        | 0              | 1                | 1               | 0                   | \$0             | \$0           | \$0                | \$0               |