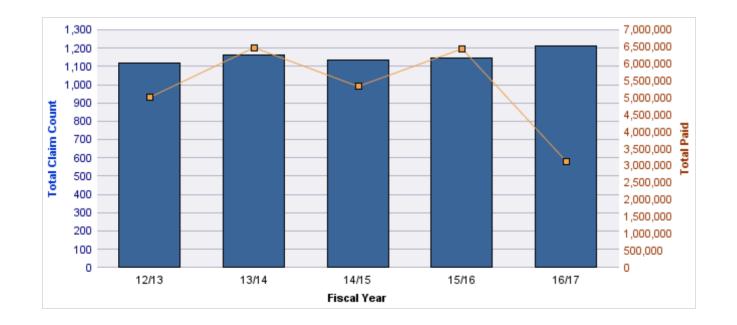

| YEAR  | INCIDENT | OPEN<br>CLAIMS | CLOSED<br>CLAIMS | TOTAL<br>CLAIMS | AVERAGE<br>LAG TIME | AVERAGE<br>PAID | TOTAL<br>PAID | RECOVERY<br>AMOUNT | TOTAL<br>NET PAID |
|-------|----------|----------------|------------------|-----------------|---------------------|-----------------|---------------|--------------------|-------------------|
| 12/13 | 0        | 0              | 1                | 1               | 8                   | \$0             | \$0           | \$0                | \$0               |
| 13/14 | 0        | 0              | 2                | 2               | 143                 | \$41,017        | \$82,034      | \$0                | \$82,034          |
|       | 0        | 0              | 3                | 3               | 75.5                | \$20,508        | \$82,034      | \$0                | \$82,034          |