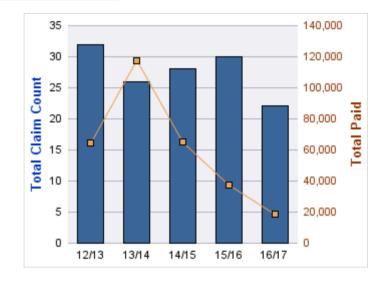

| YEAR  | INCIDENT | OPEN<br>CLAIMS | CLOSED<br>CLAIMS | TOTAL<br>CLAIMS | AVERAGE<br>LAG TIME | AVERAGE<br>PAID | TOTAL<br>PAID | RECOVERY<br>AMOUNT | TOTAL<br>NET PAID |
|-------|----------|----------------|------------------|-----------------|---------------------|-----------------|---------------|--------------------|-------------------|
| 12/13 | 0        | 0              | 1                | 1               | 8                   | \$0             | \$0           | \$0                | \$0               |
| 13/14 | 0        | 0              | 2                | 2               | 143                 | \$41,017        | \$82,034      | \$0                | \$82,034          |
|       | 0        | 0              | 3                | 3               | 75.5                | \$20,508        | \$82,034      | \$0                | \$82,034          |