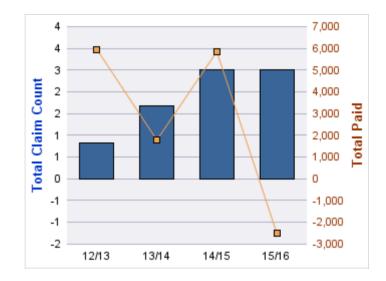

| YEAR  | INCIDENT | OPEN<br>CLAIMS | CLOSED<br>CLAIMS | TOTAL<br>CLAIMS | AVERAGE<br>LAG TIME | AVERAGE<br>PAID | TOTAL<br>PAID | RECOVERY<br>AMOUNT | TOTAL<br>NET PAID |
|-------|----------|----------------|------------------|-----------------|---------------------|-----------------|---------------|--------------------|-------------------|
| 12/13 | 0        | 0              | 1                | 1               | 8                   | \$0             | \$0           | \$0                | \$0               |
| 13/14 | 0        | 0              | 2                | 2               | 143                 | \$41,017        | \$82,034      | \$0                | \$82,034          |
|       | 0        | 0              | 3                | 3               | 75.5                | \$20,508        | \$82,034      | \$0                | \$82,034          |