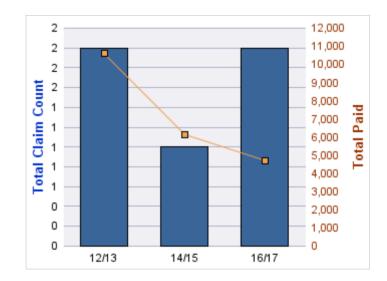

| YEAR  | INCIDENT | OPEN<br>CLAIMS | CLOSED<br>CLAIMS | TOTAL<br>CLAIMS | AVERAGE<br>LAG TIME | AVERAGE<br>PAID | TOTAL<br>PAID | RECOVERY<br>AMOUNT | TOTAL<br>NET PAID |
|-------|----------|----------------|------------------|-----------------|---------------------|-----------------|---------------|--------------------|-------------------|
| 12/13 | 0        | 0              | 1                | 1               | 8                   | \$0             | \$0           | \$0                | \$0               |
| 13/14 | 0        | 0              | 2                | 2               | 143                 | \$41,017        | \$82,034      | \$0                | \$82,034          |
|       | 0        | 0              | 3                | 3               | 75.5                | \$20,508        | \$82,034      | \$0                | \$82,034          |