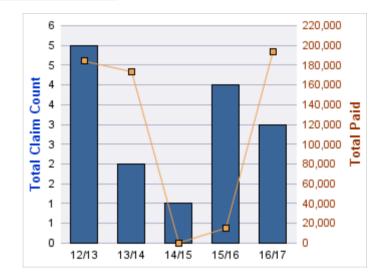

#### WORKERS COMPENSATION

| YEAR  | INCIDENT | OPEN<br>CLAIMS | CLOSED<br>CLAIMS | TOTAL<br>CLAIMS | AVERAGE<br>LAG TIME | AVERAGE<br>PAID | TOTAL<br>PAID | RECOVERY<br>AMOUNT | TOTAL<br>NET PAID |
|-------|----------|----------------|------------------|-----------------|---------------------|-----------------|---------------|--------------------|-------------------|
| 12/13 | 0        | 0              | 7                | 7               | 13.71               | \$2,851         | \$19,954      | \$0                | \$19,954          |
| 13/14 | 0        | 0              | 5                | 5               | 2.6                 | \$28            | \$142         | \$0                | \$142             |
| 14/15 | 0        | 0              | 2                | 2               | 5.5                 | \$1,657         | \$3,313       | \$0                | \$3,313           |
| 15/16 | 0        | 0              | 4                | 4               | 10                  | \$83            | \$331         | \$0                | \$331             |
| 16/17 | 0        | 0              | 1                | 1               | 0                   | \$7,394         | \$7,394       | \$0                | \$7,394           |
|       | 0        | 0              | 19               | 19              | 6.36                | \$2,402         | \$31,133      | \$0                | \$31,133          |