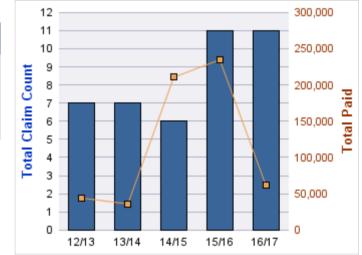

# Top 5 Cause by Claim Frequency

| CAUSE    | CLAIMS |
|----------|--------|
| SPEEDING | 2      |

| CAUSE    | TOTAL<br>PAID |
|----------|---------------|
| SPEEDING | \$0           |

| YEAR  | INCIDENT | OPEN<br>CLAIMS | CLOSED<br>CLAIMS | TOTAL<br>CLAIMS | AVERAGE<br>LAG TIME | AVERAGE<br>PAID | TOTAL<br>PAID | RECOVERY<br>AMOUNT | TOTAL<br>NET PAID |
|-------|----------|----------------|------------------|-----------------|---------------------|-----------------|---------------|--------------------|-------------------|
| 12/13 | 0        | 0              | 2                | 2               | 108.5               | \$0             | \$0           | \$0                | \$0               |
| 13/14 | 0        | 0              | 1                | 1               | 1,055               | \$0             | \$0           | \$0                | \$0               |
| 15/16 | 0        | 1              | 8                | 9               | 173.44              | \$7,527         | \$67,747      | \$0                | \$67,747          |
|       | 0        | 1              | 11               | 12              | 445.65              | \$2,509         | \$67,747      | \$0                | \$67,747          |