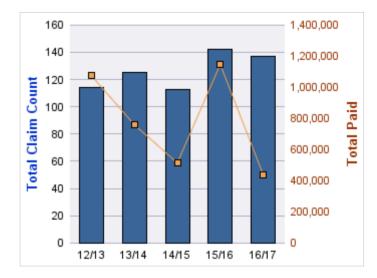

### **ROLL-UP FOR DEPARTMENT OF ADMINISTRATIVE SERVICES - DAS**

| COVERAGE | COVERAGE DESCRIPTION    | OPEN<br>CLAIMS | CLOSED<br>CLAIMS | TOTAL<br>CLAIMS | AVERAGE<br>PAID | TOTAL<br>PAID | RECOVERY<br>AMOUNT | TOTAL<br>NET PAID |
|----------|-------------------------|----------------|------------------|-----------------|-----------------|---------------|--------------------|-------------------|
| WC       | WORKERS COMPENSATION    | 1              | 164              | 165             | \$3,692         | \$609,114     | \$0                | \$609,114         |
| CL       | CITIZENS REPORTS        | 0              | 42               | 42              | \$0             | \$0           | \$0                | \$0               |
| GL       | GENERAL LIABILITY       | 0              | 24               | 24              | \$580           | \$13,919      | \$0                | \$13,919          |
| AL       | AUTO LIABILITY          | 0              | 21               | 21              | \$3,737         | \$78,477      | \$0                | \$78,477          |
| PV       | VEHICLE DAMAGE          | 0              | 15               | 15              | \$2,111         | \$31,665      | \$1,570            | \$30,095          |
| GLE      | GL-EMPLOYMENT LIABILITY | 0              | 14               | 14              | \$41,690        | \$583,663     | \$0                | \$583,663         |
| DD       | DIRECT DAMAGE PROPERTY  | 0              | 9                | 9               | \$9,113         | \$82,021      | \$8,679            | \$73,342          |
|          | TOTAL                   | 1              | 289              | 290             | \$8,703         | \$1,398,858   | \$10,249           | \$1,388,608       |