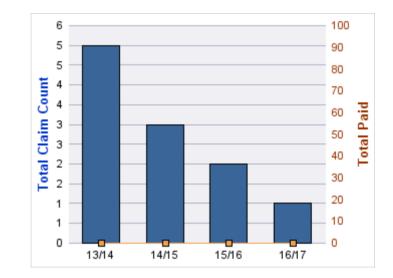

#### **ROLL-UP FOR APPRAISER CERTIFICATION & LICENSURE BOARD - ACLB**

| COVERAGE | COVERAGE<br>DESCRIPTION | OPEN<br>CLAIMS | CLOSED<br>CLAIMS | TOTAL<br>CLAIMS | AVERAGE<br>PAID | TOTAL<br>PAID | RECOVERY<br>AMOUNT | TOTAL<br>NET PAID |
|----------|-------------------------|----------------|------------------|-----------------|-----------------|---------------|--------------------|-------------------|
| GL       | GENERAL LIABILITY       | 0              | 3                | 3               | \$27,345        | \$82,034      | \$0                | \$82,034          |
|          | TOTAL                   | 0              | 3                | 3               | \$27,345        | \$82,034      | \$0                | \$82,034          |

| YEAR  | INCIDENT | OPEN<br>CLAIMS | CLOSED<br>CLAIMS | TOTAL<br>CLAIMS | AVERAGE<br>LAG TIME | AVERAGE<br>PAID | TOTAL<br>PAID | RECOVERY<br>AMOUNT | TOTAL<br>NET PAID |
|-------|----------|----------------|------------------|-----------------|---------------------|-----------------|---------------|--------------------|-------------------|
| 12/13 | 0        | 0              | 1                | 1               | 8                   | \$0             | \$0           | \$0                | \$0               |
| 13/14 | 0        | 0              | 2                | 2               | 143                 | \$41,017        | \$82,034      | \$0                | \$82,034          |
|       | 0        | 0              | 3                | 3               | 75.5                | \$20,508        | \$82,034      | \$0                | \$82,034          |