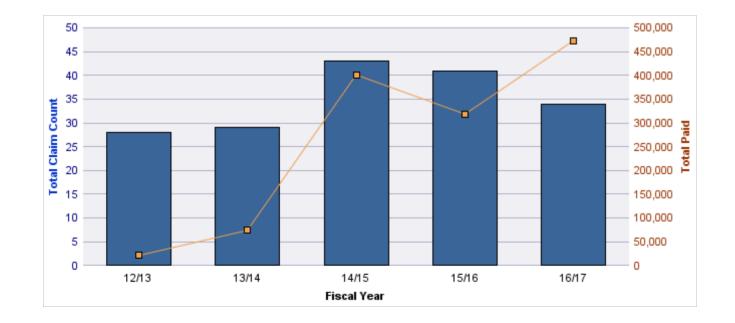

# Top 5 Cause by Claim Frequency

| CAUSE    | CLAIMS |
|----------|--------|
| SPEEDING | 2      |

| CAUSE    | TOTAL<br>PAID |
|----------|---------------|
| SPEEDING | \$0           |

| YEAR  | INCIDENT | OPEN<br>CLAIMS | CLOSED<br>CLAIMS | TOTAL<br>CLAIMS | AVERAGE<br>LAG TIME | AVERAGE<br>PAID | TOTAL<br>PAID | RECOVERY<br>AMOUNT | TOTAL<br>NET PAID |
|-------|----------|----------------|------------------|-----------------|---------------------|-----------------|---------------|--------------------|-------------------|
| 12/13 | 0        | 0              | 2                | 2               | 108.5               | \$0             | \$0           | \$0                | \$0               |
| 13/14 | 0        | 0              | 1                | 1               | 1,055               | \$0             | \$0           | \$0                | \$0               |
| 15/16 | 0        | 1              | 8                | 9               | 173.44              | \$7,527         | \$67,747      | \$0                | \$67,747          |
|       | 0        | 1              | 11               | 12              | 445.65              | \$2,509         | \$67,747      | \$0                | \$67,747          |