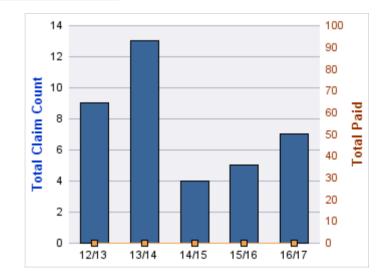

#### WORKERS COMPENSATION

| YEAR  | INCIDENT | OPEN<br>CLAIMS | CLOSED<br>CLAIMS | TOTAL<br>CLAIMS | AVERAGE<br>LAG TIME | AVERAGE<br>PAID | TOTAL<br>PAID | RECOVERY<br>AMOUNT | TOTAL<br>NET PAID |
|-------|----------|----------------|------------------|-----------------|---------------------|-----------------|---------------|--------------------|-------------------|
| 12/13 | 0        | 0              | 7                | 7               | 13.71               | \$2,851         | \$19,954      | \$0                | \$19,954          |
| 13/14 | 0        | 0              | 5                | 5               | 2.6                 | \$28            | \$142         | \$0                | \$142             |
| 14/15 | 0        | 0              | 2                | 2               | 5.5                 | \$1,657         | \$3,313       | \$0                | \$3,313           |
| 15/16 | 0        | 0              | 4                | 4               | 10                  | \$83            | \$331         | \$0                | \$331             |
| 16/17 | 0        | 0              | 1                | 1               | 0                   | \$7,394         | \$7,394       | \$0                | \$7,394           |
|       | 0        | 0              | 19               | 19              | 6.36                | \$2,402         | \$31,133      | \$0                | \$31,133          |