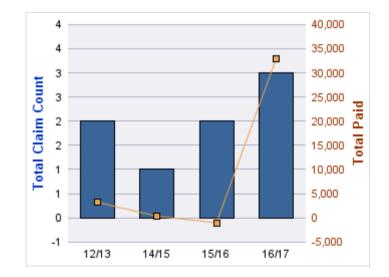

### AUTO LIABILITY

| YEAR  | INCIDENT | OPEN<br>CLAIMS | CLOSED<br>CLAIMS | TOTAL<br>CLAIMS | AVERAGE<br>LAG TIME | AVERAGE<br>PAID | TOTAL<br>PAID | RECOVERY<br>AMOUNT | TOTAL<br>NET PAID |
|-------|----------|----------------|------------------|-----------------|---------------------|-----------------|---------------|--------------------|-------------------|
| 14/15 | 0        | 0              | 1                | 1               | 49                  | \$759           | \$759         | \$0                | \$759             |
| 15/16 | 0        | 0              | 2                | 2               | 17                  | \$0             | \$0           | \$0                | \$0               |
|       | 0        | 0              | 3                | 3               | 33                  | \$379           | \$759         | \$0                | \$759             |