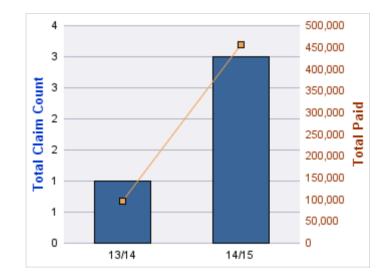

| YEAR  | INCIDENT | OPEN<br>CLAIMS | CLOSED<br>CLAIMS | TOTAL<br>CLAIMS | AVERAGE<br>LAG TIME | AVERAGE<br>PAID | TOTAL<br>PAID | RECOVERY<br>AMOUNT | TOTAL<br>NET PAID |
|-------|----------|----------------|------------------|-----------------|---------------------|-----------------|---------------|--------------------|-------------------|
| 12/13 | 0        | 0              | 1                | 1               | 8                   | \$0             | \$0           | \$0                | \$0               |
| 13/14 | 0        | 0              | 2                | 2               | 143                 | \$41,017        | \$82,034      | \$0                | \$82,034          |
|       | 0        | 0              | 3                | 3               | 75.5                | \$20,508        | \$82,034      | \$0                | \$82,034          |