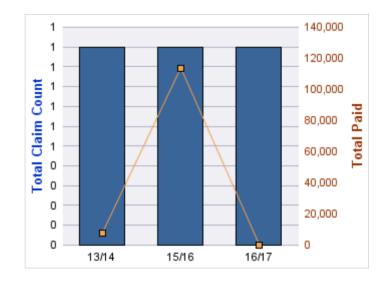

| YEAR  | INCIDENT | OPEN<br>CLAIMS | CLOSED<br>CLAIMS | TOTAL<br>CLAIMS | AVERAGE<br>LAG TIME | AVERAGE<br>PAID | TOTAL<br>PAID | RECOVERY<br>AMOUNT | TOTAL<br>NET PAID |
|-------|----------|----------------|------------------|-----------------|---------------------|-----------------|---------------|--------------------|-------------------|
| 12/13 | 0        | 0              | 1                | 1               | 8                   | \$0             | \$0           | \$0                | \$0               |
| 13/14 | 0        | 0              | 2                | 2               | 143                 | \$41,017        | \$82,034      | \$0                | \$82,034          |
|       | 0        | 0              | 3                | 3               | 75.5                | \$20,508        | \$82,034      | \$0                | \$82,034          |