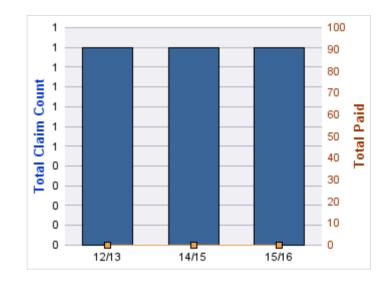

| YEAR  | INCIDENT | OPEN<br>CLAIMS | CLOSED<br>CLAIMS | TOTAL<br>CLAIMS | AVERAGE<br>LAG TIME | AVERAGE<br>PAID | TOTAL<br>PAID | RECOVERY<br>AMOUNT | TOTAL<br>NET PAID |
|-------|----------|----------------|------------------|-----------------|---------------------|-----------------|---------------|--------------------|-------------------|
| 13/14 | 0        | 0              | 2                | 2               | 48.5                | \$0             | \$0           | \$0                | \$0               |
| 14/15 | 0        | 0              | 2                | 2               | 136.5               | \$602           | \$1,204       | \$0                | \$1,204           |
|       | 0        | 0              | 4                | 4               | 92.5                | \$301           | \$1,204       | \$0                | \$1,204           |