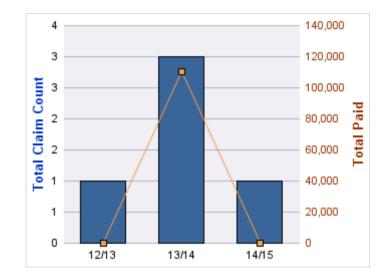

| YEAR  | INCIDENT | OPEN<br>CLAIMS | CLOSED<br>CLAIMS | TOTAL<br>CLAIMS | AVERAGE<br>LAG TIME | AVERAGE<br>PAID | TOTAL<br>PAID | RECOVERY<br>AMOUNT | TOTAL<br>NET PAID |
|-------|----------|----------------|------------------|-----------------|---------------------|-----------------|---------------|--------------------|-------------------|
| 12/13 | 0        | 0              | 1                | 1               | 8                   | \$0             | \$0           | \$0                | \$0               |
| 13/14 | 0        | 0              | 2                | 2               | 143                 | \$41,017        | \$82,034      | \$0                | \$82,034          |
|       | 0        | 0              | 3                | 3               | 75.5                | \$20,508        | \$82,034      | \$0                | \$82,034          |