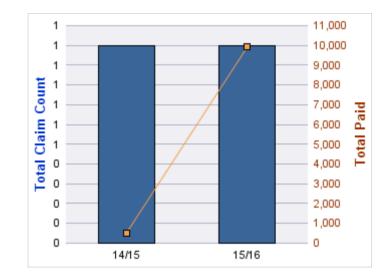

#### **ROLL-UP FOR APPRAISER CERTIFICATION & LICENSURE BOARD - ACLB**

| COVERAGE | COVERAGE<br>DESCRIPTION | OPEN<br>CLAIMS | CLOSED<br>CLAIMS | TOTAL<br>CLAIMS | AVERAGE<br>PAID | TOTAL<br>PAID | RECOVERY<br>AMOUNT | TOTAL<br>NET PAID |
|----------|-------------------------|----------------|------------------|-----------------|-----------------|---------------|--------------------|-------------------|
| GL       | GENERAL LIABILITY       | 0              | 3                | 3               | \$27,345        | \$82,034      | \$0                | \$82,034          |
|          | TOTAL                   | 0              | 3                | 3               | \$27,345        | \$82,034      | \$0                | \$82,034          |

| YEAR  | INCIDENT | OPEN<br>CLAIMS | CLOSED<br>CLAIMS | TOTAL<br>CLAIMS | AVERAGE<br>LAG TIME | AVERAGE<br>PAID | TOTAL<br>PAID | RECOVERY<br>AMOUNT | TOTAL<br>NET PAID |
|-------|----------|----------------|------------------|-----------------|---------------------|-----------------|---------------|--------------------|-------------------|
| 12/13 | 0        | 0              | 1                | 1               | 8                   | \$0             | \$0           | \$0                | \$0               |
| 13/14 | 0        | 0              | 2                | 2               | 143                 | \$41,017        | \$82,034      | \$0                | \$82,034          |
|       | 0        | 0              | 3                | 3               | 75.5                | \$20,508        | \$82,034      | \$0                | \$82,034          |