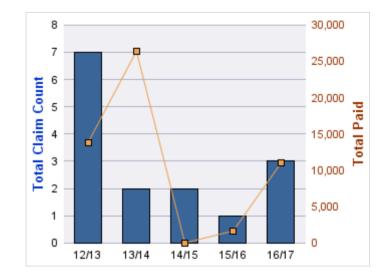

| YEAR  | INCIDENT | OPEN<br>CLAIMS | CLOSED<br>CLAIMS | TOTAL<br>CLAIMS | AVERAGE<br>LAG TIME | AVERAGE<br>PAID | TOTAL<br>PAID | RECOVERY<br>AMOUNT | TOTAL<br>NET PAID |
|-------|----------|----------------|------------------|-----------------|---------------------|-----------------|---------------|--------------------|-------------------|
| 12/13 | 0        | 0              | 1                | 1               | 8                   | \$0             | \$0           | \$0                | \$0               |
| 13/14 | 0        | 0              | 2                | 2               | 143                 | \$41,017        | \$82,034      | \$0                | \$82,034          |
|       | 0        | 0              | 3                | 3               | 75.5                | \$20,508        | \$82,034      | \$0                | \$82,034          |