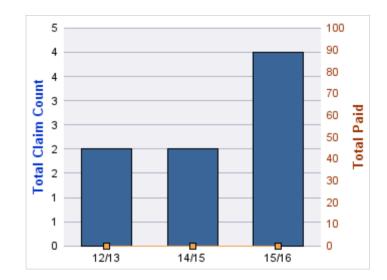

#### **ROLL-UP FOR BOARD OF MASSAGE THERAPIST - OBMT**

| COVERAGE | COVERAGE DESCRIPTION    | OPEN<br>CLAIMS | CLOSED<br>CLAIMS | TOTAL<br>CLAIMS | AVERAGE<br>PAID | TOTAL<br>PAID | RECOVERY<br>AMOUNT | TOTAL<br>NET PAID |
|----------|-------------------------|----------------|------------------|-----------------|-----------------|---------------|--------------------|-------------------|
| WC       | WORKERS COMPENSATION    | 0              | 5                | 5               | \$549           | \$2,744       | \$0                | \$2,744           |
| GL       | GENERAL LIABILITY       | 0              | 1                | 1               | \$0             | \$0           | \$0                | \$0               |
| GLE      | GL-EMPLOYMENT LIABILITY | 0              | 1                | 1               | \$0             | \$0           | \$0                | \$0               |
|          | TOTAL                   | 0              | 7                | 7               | \$183           | \$2,744       | \$0                | \$2,744           |

| YEAR  | INCIDENT | OPEN<br>CLAIMS | CLOSED<br>CLAIMS | TOTAL<br>CLAIMS | AVERAGE<br>LAG TIME | AVERAGE<br>PAID | TOTAL<br>PAID | RECOVERY<br>AMOUNT | TOTAL<br>NET PAID |
|-------|----------|----------------|------------------|-----------------|---------------------|-----------------|---------------|--------------------|-------------------|
| 15/16 | 0        | 0              | 1                | 1               | 23                  | \$0             | \$0           | \$0                | \$0               |
|       | 0        | 0              | 1                | 1               | 23                  | \$0             | \$0           | \$0                | \$0               |