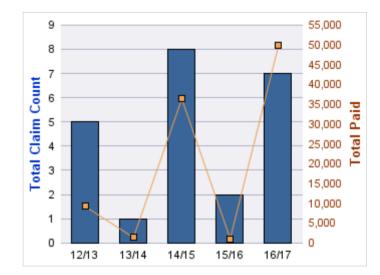

| YEAR  | INCIDENT | OPEN<br>CLAIMS | CLOSED<br>CLAIMS | TOTAL<br>CLAIMS | AVERAGE<br>LAG TIME | AVERAGE<br>PAID | TOTAL<br>PAID | RECOVERY<br>AMOUNT | TOTAL<br>NET PAID |
|-------|----------|----------------|------------------|-----------------|---------------------|-----------------|---------------|--------------------|-------------------|
| 12/13 | 0        | 0              | 1                | 1               | 8                   | \$0             | \$0           | \$0                | \$0               |
| 13/14 | 0        | 0              | 2                | 2               | 143                 | \$41,017        | \$82,034      | \$0                | \$82,034          |
|       | 0        | 0              | 3                | 3               | 75.5                | \$20,508        | \$82,034      | \$0                | \$82,034          |