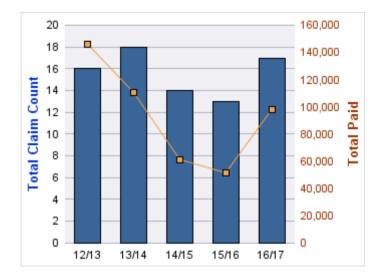

### **CITIZENS REPORTS**

| YEAR  | INCIDENT | OPEN<br>CLAIMS | CLOSED<br>CLAIMS | TOTAL<br>CLAIMS | AVERAGE<br>LAG TIME | AVERAGE<br>PAID | TOTAL<br>PAID | RECOVERY<br>AMOUNT | TOTAL<br>NET PAID |
|-------|----------|----------------|------------------|-----------------|---------------------|-----------------|---------------|--------------------|-------------------|
| 12/13 | 0        | 0              | 11               | 11              | 1                   | \$0             | \$0           | \$0                | \$0               |
| 13/14 | 0        | 0              | 9                | 9               | 1.78                | \$0             | \$0           | \$0                | \$0               |
| 14/15 | 0        | 0              | 13               | 13              | 3                   | \$0             | \$0           | \$0                | \$0               |
| 15/16 | 0        | 0              | 6                | 6               | 3                   | \$0             | \$0           | \$0                | \$0               |
| 16/17 | 0        | 0              | 3                | 3               | 5.67                | \$0             | \$0           | \$0                | \$0               |
|       | 0        | 0              | 42               | 42              | 2.89                | \$0             | \$0           | \$0                | \$0               |