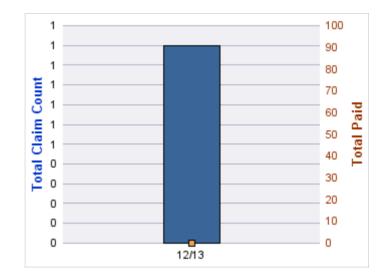

### WORKERS COMPENSATION

| YEAR  | INCIDENT | OPEN<br>CLAIMS | CLOSED<br>CLAIMS | TOTAL<br>CLAIMS | AVERAGE<br>LAG TIME | AVERAGE<br>PAID | TOTAL<br>PAID | RECOVERY<br>AMOUNT | TOTAL<br>NET PAID |
|-------|----------|----------------|------------------|-----------------|---------------------|-----------------|---------------|--------------------|-------------------|
| 12/13 | 0        | 0              | 1                | 1               | 0                   | \$0             | \$0           | \$0                | \$0               |
|       | 0        | 0              | 1                | 1               | 0                   | \$0             | \$0           | \$0                | \$0               |