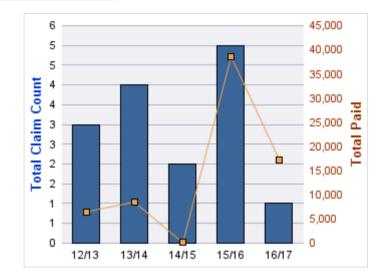

#### WORKERS COMPENSATION

| YEAR  | INCIDENT | OPEN<br>CLAIMS | CLOSED<br>CLAIMS | TOTAL<br>CLAIMS | AVERAGE<br>LAG TIME | AVERAGE<br>PAID | TOTAL<br>PAID | RECOVERY<br>AMOUNT | TOTAL<br>NET PAID |
|-------|----------|----------------|------------------|-----------------|---------------------|-----------------|---------------|--------------------|-------------------|
| 12/13 | 0        | 0              | 7                | 7               | 13.71               | \$2,851         | \$19,954      | \$0                | \$19,954          |
| 13/14 | 0        | 0              | 5                | 5               | 2.6                 | \$28            | \$142         | \$0                | \$142             |
| 14/15 | 0        | 0              | 2                | 2               | 5.5                 | \$1,657         | \$3,313       | \$0                | \$3,313           |
| 15/16 | 0        | 0              | 4                | 4               | 10                  | \$83            | \$331         | \$0                | \$331             |
| 16/17 | 0        | 0              | 1                | 1               | 0                   | \$7,394         | \$7,394       | \$0                | \$7,394           |
|       | 0        | 0              | 19               | 19              | 6.36                | \$2,402         | \$31,133      | \$0                | \$31,133          |