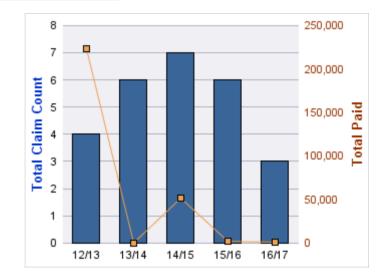

#### WORKERS COMPENSATION

| YEAR  | INCIDENT | OPEN<br>CLAIMS | CLOSED<br>CLAIMS | TOTAL<br>CLAIMS | AVERAGE<br>LAG TIME | AVERAGE<br>PAID | TOTAL<br>PAID | RECOVERY<br>AMOUNT | TOTAL<br>NET PAID |
|-------|----------|----------------|------------------|-----------------|---------------------|-----------------|---------------|--------------------|-------------------|
| 12/13 | 0        | 0              | 7                | 7               | 13.71               | \$2,851         | \$19,954      | \$0                | \$19,954          |
| 13/14 | 0        | 0              | 5                | 5               | 2.6                 | \$28            | \$142         | \$0                | \$142             |
| 14/15 | 0        | 0              | 2                | 2               | 5.5                 | \$1,657         | \$3,313       | \$0                | \$3,313           |
| 15/16 | 0        | 0              | 4                | 4               | 10                  | \$83            | \$331         | \$0                | \$331             |
| 16/17 | 0        | 0              | 1                | 1               | 0                   | \$7,394         | \$7,394       | \$0                | \$7,394           |
|       | 0        | 0              | 19               | 19              | 6.36                | \$2,402         | \$31,133      | \$0                | \$31,133          |