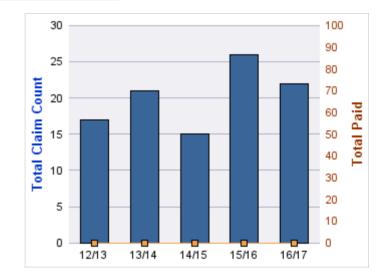

| YEAR  | INCIDENT | OPEN<br>CLAIMS | CLOSED<br>CLAIMS | TOTAL<br>CLAIMS | AVERAGE<br>LAG TIME | AVERAGE<br>PAID | TOTAL<br>PAID | RECOVERY<br>AMOUNT | TOTAL<br>NET PAID |
|-------|----------|----------------|------------------|-----------------|---------------------|-----------------|---------------|--------------------|-------------------|
| 15/16 | 0        | 0              | 1                | 1               | 23                  | \$0             | \$0           | \$0                | \$0               |
|       | 0        | 0              | 1                | 1               | 23                  | \$0             | \$0           | \$0                | \$0               |