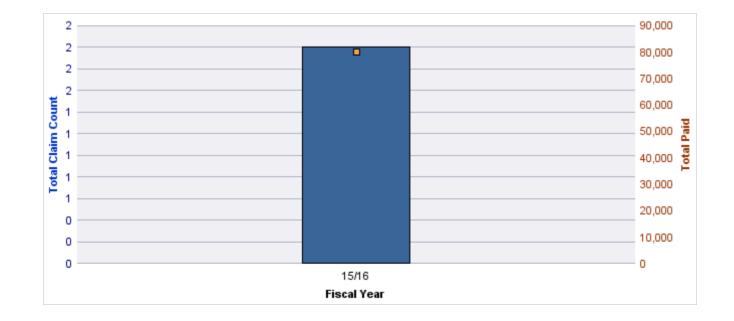

| YEAR  | INCIDENT | OPEN<br>CLAIMS | CLOSED<br>CLAIMS | TOTAL<br>CLAIMS | AVERAGE<br>LAG TIME | AVERAGE<br>PAID | TOTAL<br>PAID | RECOVERY<br>AMOUNT | TOTAL<br>NET PAID |
|-------|----------|----------------|------------------|-----------------|---------------------|-----------------|---------------|--------------------|-------------------|
| 15/16 | 0        | 0              | 1                | 1               | 23                  | \$0             | \$0           | \$0                | \$0               |
|       | 0        | 0              | 1                | 1               | 23                  | \$0             | \$0           | \$0                | \$0               |