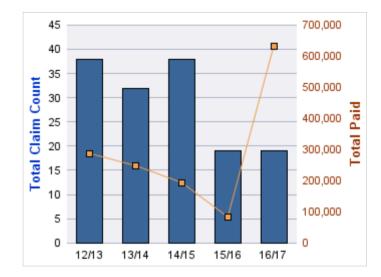

### **ROLL-UP FOR DEPARTMENT OF ADMINISTRATIVE SERVICES - DAS**

| COVERAGE | COVERAGE DESCRIPTION    | OPEN<br>CLAIMS | CLOSED<br>CLAIMS | TOTAL<br>CLAIMS | AVERAGE<br>PAID | TOTAL<br>PAID | RECOVERY<br>AMOUNT | TOTAL<br>NET PAID |
|----------|-------------------------|----------------|------------------|-----------------|-----------------|---------------|--------------------|-------------------|
| WC       | WORKERS COMPENSATION    | 1              | 164              | 165             | \$3,692         | \$609,114     | \$0                | \$609,114         |
| CL       | CITIZENS REPORTS        | 0              | 42               | 42              | \$0             | \$0           | \$0                | \$0               |
| GL       | GENERAL LIABILITY       | 0              | 24               | 24              | \$580           | \$13,919      | \$0                | \$13,919          |
| AL       | AUTO LIABILITY          | 0              | 21               | 21              | \$3,737         | \$78,477      | \$0                | \$78,477          |
| PV       | VEHICLE DAMAGE          | 0              | 15               | 15              | \$2,111         | \$31,665      | \$1,570            | \$30,095          |
| GLE      | GL-EMPLOYMENT LIABILITY | 0              | 14               | 14              | \$41,690        | \$583,663     | \$0                | \$583,663         |
| DD       | DIRECT DAMAGE PROPERTY  | 0              | 9                | 9               | \$9,113         | \$82,021      | \$8,679            | \$73,342          |
|          | TOTAL                   | 1              | 289              | 290             | \$8,703         | \$1,398,858   | \$10,249           | \$1,388,608       |

#### AUTO LIABILITY

| YEAR  | INCIDENT | OPEN<br>CLAIMS | CLOSED<br>CLAIMS | TOTAL<br>CLAIMS | AVERAGE<br>LAG TIME | AVERAGE<br>PAID | TOTAL<br>PAID | RECOVERY<br>AMOUNT | TOTAL<br>NET PAID |
|-------|----------|----------------|------------------|-----------------|---------------------|-----------------|---------------|--------------------|-------------------|
| 12/13 | 0        | 0              | 5                | 5               | 36.6                | \$1,350         | \$6,750       | \$0                | \$6,750           |
| 13/14 | 0        | 0              | 3                | 3               | 55                  | \$2,094         | \$6,282       | \$0                | \$6,282           |
| 14/15 | 0        | 0              | 4                | 4               | 115.25              | \$1,367         | \$5,467       | \$0                | \$5,467           |
| 15/16 | 0        | 0              | 6                | 6               | 24.17               | \$9,164         | \$54,982      | \$0                | \$54,982          |
| 16/17 | 0        | 0              | 3                | 3               | 56.33               | \$1,665         | \$4,996       | \$0                | \$4,996           |
|       | 0        | 0              | 21               | 21              | 57.47               | \$3,128         | \$78,477      | \$0                | \$78,477          |