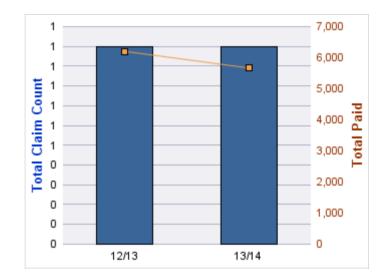

#### WORKERS COMPENSATION

| YEAR  | INCIDENT | OPEN<br>CLAIMS | CLOSED<br>CLAIMS | TOTAL<br>CLAIMS | AVERAGE<br>LAG TIME | AVERAGE<br>PAID | TOTAL<br>PAID | RECOVERY<br>AMOUNT | TOTAL<br>NET PAID |
|-------|----------|----------------|------------------|-----------------|---------------------|-----------------|---------------|--------------------|-------------------|
| 12/13 | 0        | 0              | 2                | 2               | 2                   | \$1,661         | \$3,321       | \$0                | \$3,321           |
| 13/14 | 0        | 0              | 1                | 1               | 0                   | \$0             | \$0           | \$0                | \$0               |
|       | 0        | 0              | 3                | 3               | 1                   | \$830           | \$3,321       | \$0                | \$3,321           |