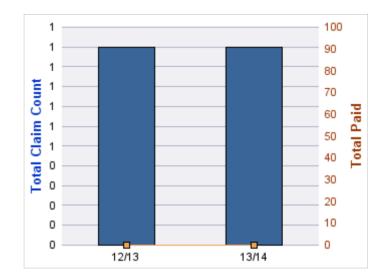

### WORKERS COMPENSATION

| YEAR  | INCIDENT | OPEN<br>CLAIMS | CLOSED<br>CLAIMS | TOTAL<br>CLAIMS | AVERAGE<br>LAG TIME | AVERAGE<br>PAID | TOTAL<br>PAID | RECOVERY<br>AMOUNT | TOTAL<br>NET PAID |
|-------|----------|----------------|------------------|-----------------|---------------------|-----------------|---------------|--------------------|-------------------|
| 12/13 | 0        | 0              | 1                | 1               | 0                   | \$0             | \$0           | \$0                | \$0               |
|       | 0        | 0              | 1                | 1               | 0                   | \$0             | \$0           | \$0                | \$0               |