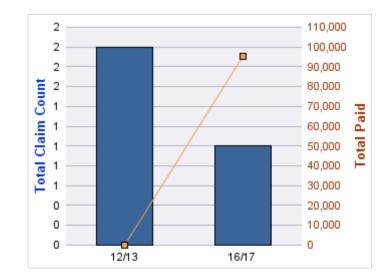

#### **ROLL-UP FOR APPRAISER CERTIFICATION & LICENSURE BOARD - ACLB**

| COVERAGE | COVERAGE<br>DESCRIPTION | OPEN<br>CLAIMS | CLOSED<br>CLAIMS | TOTAL<br>CLAIMS | AVERAGE<br>PAID | TOTAL<br>PAID | RECOVERY<br>AMOUNT | TOTAL<br>NET PAID |
|----------|-------------------------|----------------|------------------|-----------------|-----------------|---------------|--------------------|-------------------|
| GL       | GENERAL LIABILITY       | 0              | 3                | 3               | \$27,345        | \$82,034      | \$0                | \$82,034          |
|          | TOTAL                   | 0              | 3                | 3               | \$27,345        | \$82,034      | \$0                | \$82,034          |

| YEAR  | INCIDENT | OPEN<br>CLAIMS | CLOSED<br>CLAIMS | TOTAL<br>CLAIMS | AVERAGE<br>LAG TIME | AVERAGE<br>PAID | TOTAL<br>PAID | RECOVERY<br>AMOUNT | TOTAL<br>NET PAID |
|-------|----------|----------------|------------------|-----------------|---------------------|-----------------|---------------|--------------------|-------------------|
| 12/13 | 0        | 0              | 1                | 1               | 8                   | \$0             | \$0           | \$0                | \$0               |
| 13/14 | 0        | 0              | 2                | 2               | 143                 | \$41,017        | \$82,034      | \$0                | \$82,034          |
|       | 0        | 0              | 3                | 3               | 75.5                | \$20,508        | \$82,034      | \$0                | \$82,034          |