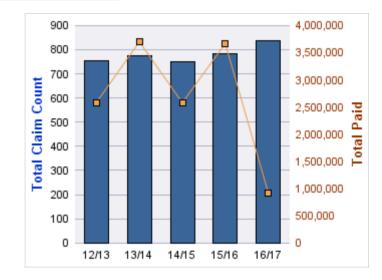

| YEAR  | INCIDENT | OPEN<br>CLAIMS | CLOSED<br>CLAIMS | TOTAL<br>CLAIMS | AVERAGE<br>LAG TIME | AVERAGE<br>PAID | TOTAL<br>PAID | RECOVERY<br>AMOUNT | TOTAL<br>NET PAID |
|-------|----------|----------------|------------------|-----------------|---------------------|-----------------|---------------|--------------------|-------------------|
| 12/13 | 0        | 0              | 1                | 1               | 8                   | \$0             | \$0           | \$0                | \$0               |
| 13/14 | 0        | 0              | 2                | 2               | 143                 | \$41,017        | \$82,034      | \$0                | \$82,034          |
|       | 0        | 0              | 3                | 3               | 75.5                | \$20,508        | \$82,034      | \$0                | \$82,034          |