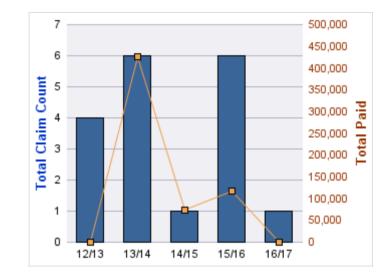

# Top 5 Cause by Claim Frequency

| CAUSE    | CLAIMS |
|----------|--------|
| SPEEDING | 2      |

| CAUSE    | TOTAL<br>PAID |
|----------|---------------|
| SPEEDING | \$0           |

| YEAR  | INCIDENT | OPEN<br>CLAIMS | CLOSED<br>CLAIMS | TOTAL<br>CLAIMS | AVERAGE<br>LAG TIME | AVERAGE<br>PAID | TOTAL<br>PAID | RECOVERY<br>AMOUNT | TOTAL<br>NET PAID |
|-------|----------|----------------|------------------|-----------------|---------------------|-----------------|---------------|--------------------|-------------------|
| 12/13 | 0        | 0              | 2                | 2               | 108.5               | \$0             | \$0           | \$0                | \$0               |
| 13/14 | 0        | 0              | 1                | 1               | 1,055               | \$0             | \$0           | \$0                | \$0               |
| 15/16 | 0        | 1              | 8                | 9               | 173.44              | \$7,527         | \$67,747      | \$0                | \$67,747          |
|       | 0        | 1              | 11               | 12              | 445.65              | \$2,509         | \$67,747      | \$0                | \$67,747          |