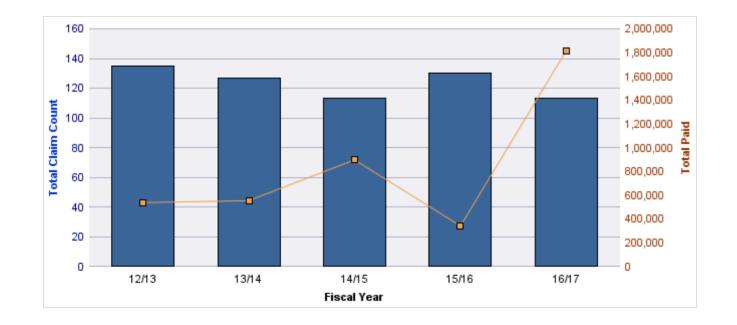

#### **ROLL-UP FOR BUREAU OF LABOR & INDUSTRIES - BOLI**

| COVERAGE | COVERAGE DESCRIPTION    | OPEN<br>CLAIMS | CLOSED<br>CLAIMS | TOTAL<br>CLAIMS | AVERAGE<br>PAID | TOTAL<br>PAID | RECOVERY<br>AMOUNT | TOTAL<br>NET PAID |
|----------|-------------------------|----------------|------------------|-----------------|-----------------|---------------|--------------------|-------------------|
| GL       | GENERAL LIABILITY       | 1              | 11               | 12              | \$5,646         | \$67,747      | \$0                | \$67,747          |
| WC       | WORKERS COMPENSATION    | 0              | 10               | 10              | \$502           | \$5,016       | \$0                | \$5,016           |
| GLE      | GL-EMPLOYMENT LIABILITY | 0              | 5                | 5               | \$22,099        | \$110,493     | \$0                | \$110,493         |
| AL       | AUTO LIABILITY          | 0              | 3                | 3               | \$253           | \$759         | \$0                | \$759             |
| CL       | CITIZENS REPORTS        | 0              | 2                | 2               | \$0             | \$0           | \$0                | \$0               |
|          | TOTAL                   | 1              | 31               | 32              | \$5,700         | \$184,015     | \$0                | \$184,015         |

# Top 5 Cause by Claim Frequency

| CAUSE    | CLAIMS |
|----------|--------|
| SPEEDING | 2      |

| CAUSE    | TOTAL<br>PAID |
|----------|---------------|
| SPEEDING | \$0           |

| YEAR  | INCIDENT | OPEN<br>CLAIMS | CLOSED<br>CLAIMS | TOTAL<br>CLAIMS | AVERAGE<br>LAG TIME | AVERAGE<br>PAID | TOTAL<br>PAID | RECOVERY<br>AMOUNT | TOTAL<br>NET PAID |
|-------|----------|----------------|------------------|-----------------|---------------------|-----------------|---------------|--------------------|-------------------|
| 12/13 | 0        | 0              | 2                | 2               | 108.5               | \$0             | \$0           | \$0                | \$0               |
| 13/14 | 0        | 0              | 1                | 1               | 1,055               | \$0             | \$0           | \$0                | \$0               |
| 15/16 | 0        | 1              | 8                | 9               | 173.44              | \$7,527         | \$67,747      | \$0                | \$67,747          |
|       | 0        | 1              | 11               | 12              | 445.65              | \$2,509         | \$67,747      | \$0                | \$67,747          |