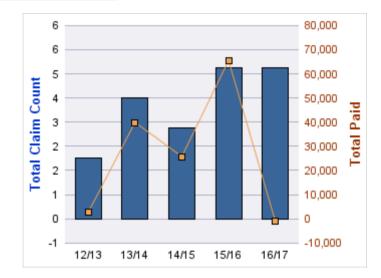

| YEAR  | INCIDENT | OPEN<br>CLAIMS | CLOSED<br>CLAIMS | TOTAL<br>CLAIMS | AVERAGE<br>LAG TIME | AVERAGE<br>PAID | TOTAL<br>PAID | RECOVERY<br>AMOUNT | TOTAL<br>NET PAID |
|-------|----------|----------------|------------------|-----------------|---------------------|-----------------|---------------|--------------------|-------------------|
| 12/13 | 0        | 0              | 1                | 1               | 8                   | \$0             | \$0           | \$0                | \$0               |
| 13/14 | 0        | 0              | 2                | 2               | 143                 | \$41,017        | \$82,034      | \$0                | \$82,034          |
|       | 0        | 0              | 3                | 3               | 75.5                | \$20,508        | \$82,034      | \$0                | \$82,034          |