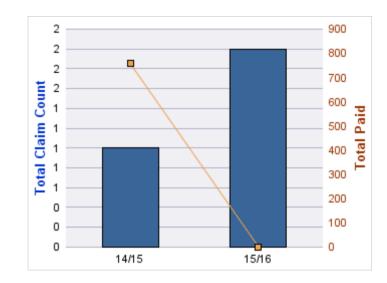

| YEAR  | INCIDENT | OPEN<br>CLAIMS | CLOSED<br>CLAIMS | TOTAL<br>CLAIMS | AVERAGE<br>LAG TIME | AVERAGE<br>PAID | TOTAL<br>PAID | RECOVERY<br>AMOUNT | TOTAL<br>NET PAID |
|-------|----------|----------------|------------------|-----------------|---------------------|-----------------|---------------|--------------------|-------------------|
| 13/14 | 0        | 0              | 2                | 2               | 48.5                | \$0             | \$0           | \$0                | \$0               |
| 14/15 | 0        | 0              | 2                | 2               | 136.5               | \$602           | \$1,204       | \$0                | \$1,204           |
|       | 0        | 0              | 4                | 4               | 92.5                | \$301           | \$1,204       | \$0                | \$1,204           |