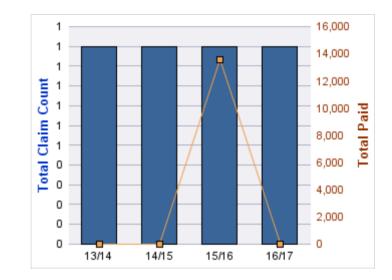

#### **ROLL-UP FOR APPRAISER CERTIFICATION & LICENSURE BOARD - ACLB**

| COVERAGE | COVERAGE<br>DESCRIPTION | OPEN<br>CLAIMS | CLOSED<br>CLAIMS | TOTAL<br>CLAIMS | AVERAGE<br>PAID | TOTAL<br>PAID | RECOVERY<br>AMOUNT | TOTAL<br>NET PAID |
|----------|-------------------------|----------------|------------------|-----------------|-----------------|---------------|--------------------|-------------------|
| GL       | GENERAL LIABILITY       | 0              | 3                | 3               | \$27,345        | \$82,034      | \$0                | \$82,034          |
|          | TOTAL                   | 0              | 3                | 3               | \$27,345        | \$82,034      | \$0                | \$82,034          |

| YEAR  | INCIDENT | OPEN<br>CLAIMS | CLOSED<br>CLAIMS | TOTAL<br>CLAIMS | AVERAGE<br>LAG TIME | AVERAGE<br>PAID | TOTAL<br>PAID | RECOVERY<br>AMOUNT | TOTAL<br>NET PAID |
|-------|----------|----------------|------------------|-----------------|---------------------|-----------------|---------------|--------------------|-------------------|
| 12/13 | 0        | 0              | 1                | 1               | 8                   | \$0             | \$0           | \$0                | \$0               |
| 13/14 | 0        | 0              | 2                | 2               | 143                 | \$41,017        | \$82,034      | \$0                | \$82,034          |
|       | 0        | 0              | 3                | 3               | 75.5                | \$20,508        | \$82,034      | \$0                | \$82,034          |