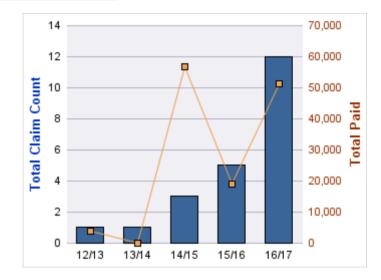

#### **ROLL-UP FOR BUREAU OF LABOR & INDUSTRIES - BOLI**

| COVERAGE | COVERAGE DESCRIPTION    | OPEN<br>CLAIMS | CLOSED<br>CLAIMS | TOTAL<br>CLAIMS | AVERAGE<br>PAID | TOTAL<br>PAID | RECOVERY<br>AMOUNT | TOTAL<br>NET PAID |
|----------|-------------------------|----------------|------------------|-----------------|-----------------|---------------|--------------------|-------------------|
| GL       | GENERAL LIABILITY       | 1              | 11               | 12              | \$5,646         | \$67,747      | \$0                | \$67,747          |
| WC       | WORKERS COMPENSATION    | 0              | 10               | 10              | \$502           | \$5,016       | \$0                | \$5,016           |
| GLE      | GL-EMPLOYMENT LIABILITY | 0              | 5                | 5               | \$22,099        | \$110,493     | \$0                | \$110,493         |
| AL       | AUTO LIABILITY          | 0              | 3                | 3               | \$253           | \$759         | \$0                | \$759             |
| CL       | CITIZENS REPORTS        | 0              | 2                | 2               | \$0             | \$0           | \$0                | \$0               |
|          | TOTAL                   | 1              | 31               | 32              | \$5,700         | \$184,015     | \$0                | \$184,015         |

# Top 5 Cause by Claim Frequency

| CAUSE    | CLAIMS |
|----------|--------|
| SPEEDING | 2      |

| CAUSE    | TOTAL<br>PAID |
|----------|---------------|
| SPEEDING | \$0           |

| YEAR  | INCIDENT | OPEN<br>CLAIMS | CLOSED<br>CLAIMS | TOTAL<br>CLAIMS | AVERAGE<br>LAG TIME | AVERAGE<br>PAID | TOTAL<br>PAID | RECOVERY<br>AMOUNT | TOTAL<br>NET PAID |
|-------|----------|----------------|------------------|-----------------|---------------------|-----------------|---------------|--------------------|-------------------|
| 12/13 | 0        | 0              | 2                | 2               | 108.5               | \$0             | \$0           | \$0                | \$0               |
| 13/14 | 0        | 0              | 1                | 1               | 1,055               | \$0             | \$0           | \$0                | \$0               |
| 15/16 | 0        | 1              | 8                | 9               | 173.44              | \$7,527         | \$67,747      | \$0                | \$67,747          |
|       | 0        | 1              | 11               | 12              | 445.65              | \$2,509         | \$67,747      | \$0                | \$67,747          |