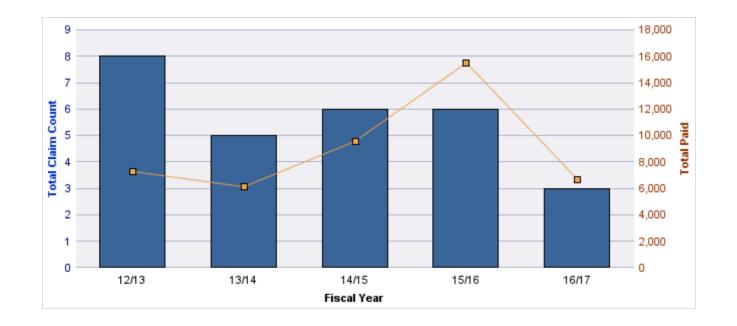

#### WORKERS COMPENSATION

| YEAR  | INCIDENT | OPEN<br>CLAIMS | CLOSED<br>CLAIMS | TOTAL<br>CLAIMS | AVERAGE<br>LAG TIME | AVERAGE<br>PAID | TOTAL<br>PAID | RECOVERY<br>AMOUNT | TOTAL<br>NET PAID |
|-------|----------|----------------|------------------|-----------------|---------------------|-----------------|---------------|--------------------|-------------------|
| 12/13 | 0        | 0              | 7                | 7               | 13.71               | \$2,851         | \$19,954      | \$0                | \$19,954          |
| 13/14 | 0        | 0              | 5                | 5               | 2.6                 | \$28            | \$142         | \$0                | \$142             |
| 14/15 | 0        | 0              | 2                | 2               | 5.5                 | \$1,657         | \$3,313       | \$0                | \$3,313           |
| 15/16 | 0        | 0              | 4                | 4               | 10                  | \$83            | \$331         | \$0                | \$331             |
| 16/17 | 0        | 0              | 1                | 1               | 0                   | \$7,394         | \$7,394       | \$0                | \$7,394           |
|       | 0        | 0              | 19               | 19              | 6.36                | \$2,402         | \$31,133      | \$0                | \$31,133          |