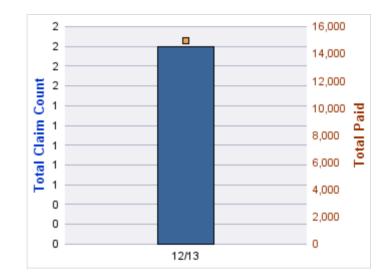

| YEAR  | INCIDENT | OPEN<br>CLAIMS | CLOSED<br>CLAIMS | TOTAL<br>CLAIMS | AVERAGE<br>LAG TIME | AVERAGE<br>PAID | TOTAL<br>PAID | RECOVERY<br>AMOUNT | TOTAL<br>NET PAID |
|-------|----------|----------------|------------------|-----------------|---------------------|-----------------|---------------|--------------------|-------------------|
| 12/13 | 0        | 0              | 1                | 1               | 8                   | \$0             | \$0           | \$0                | \$0               |
| 13/14 | 0        | 0              | 2                | 2               | 143                 | \$41,017        | \$82,034      | \$0                | \$82,034          |
|       | 0        | 0              | 3                | 3               | 75.5                | \$20,508        | \$82,034      | \$0                | \$82,034          |