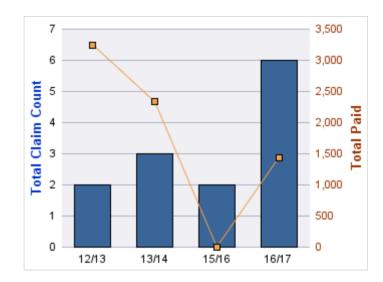

| YEAR  | INCIDENT | OPEN<br>CLAIMS | CLOSED<br>CLAIMS | TOTAL<br>CLAIMS | AVERAGE<br>LAG TIME | AVERAGE<br>PAID | TOTAL<br>PAID | RECOVERY<br>AMOUNT | TOTAL<br>NET PAID |
|-------|----------|----------------|------------------|-----------------|---------------------|-----------------|---------------|--------------------|-------------------|
| 12/13 | 0        | 0              | 1                | 1               | 8                   | \$0             | \$0           | \$0                | \$0               |
| 13/14 | 0        | 0              | 2                | 2               | 143                 | \$41,017        | \$82,034      | \$0                | \$82,034          |
|       | 0        | 0              | 3                | 3               | 75.5                | \$20,508        | \$82,034      | \$0                | \$82,034          |