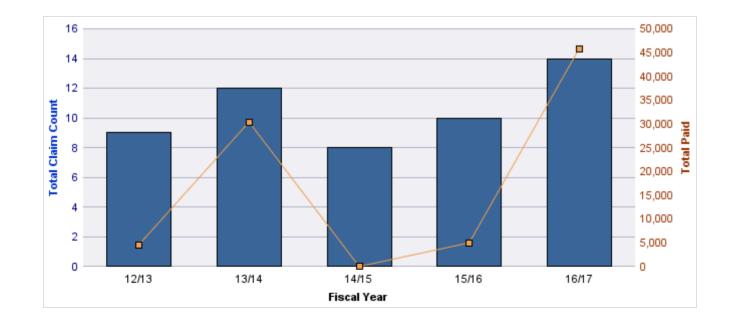

| YEAR  | INCIDENT | OPEN<br>CLAIMS | CLOSED<br>CLAIMS | TOTAL<br>CLAIMS | AVERAGE<br>LAG TIME | AVERAGE<br>PAID | TOTAL<br>PAID | RECOVERY<br>AMOUNT | TOTAL<br>NET PAID |
|-------|----------|----------------|------------------|-----------------|---------------------|-----------------|---------------|--------------------|-------------------|
| 12/13 | 0        | 0              | 1                | 1               | 8                   | \$0             | \$0           | \$0                | \$0               |
| 13/14 | 0        | 0              | 2                | 2               | 143                 | \$41,017        | \$82,034      | \$0                | \$82,034          |
|       | 0        | 0              | 3                | 3               | 75.5                | \$20,508        | \$82,034      | \$0                | \$82,034          |