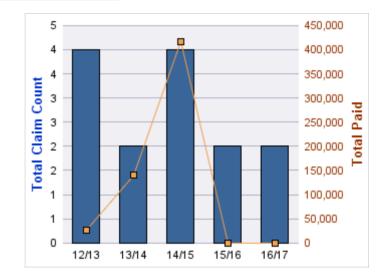

### **GL-EMPLOYMENT LIABILITY**

| YEAR  | INCIDENT | OPEN<br>CLAIMS | CLOSED<br>CLAIMS | TOTAL<br>CLAIMS | AVERAGE<br>LAG TIME | AVERAGE<br>PAID | TOTAL<br>PAID | RECOVERY<br>AMOUNT | TOTAL<br>NET PAID |
|-------|----------|----------------|------------------|-----------------|---------------------|-----------------|---------------|--------------------|-------------------|
| 12/13 | 0        | 0              | 3                | 3               | 53.33               | \$134,134       | \$402,403     | \$0                | \$402,403         |
|       | 0        | 0              | 3                | 3               | 53.33               | \$134,134       | \$402,403     | \$0                | \$402,403         |