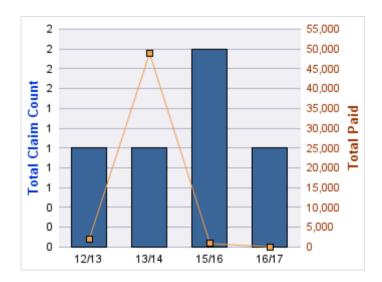

#### **ROLL-UP FOR BUREAU OF LABOR & INDUSTRIES - BOLI**

| COVERAGE | COVERAGE DESCRIPTION    | OPEN<br>CLAIMS | CLOSED<br>CLAIMS | TOTAL<br>CLAIMS | AVERAGE<br>PAID | TOTAL<br>PAID | RECOVERY<br>AMOUNT | TOTAL<br>NET PAID |
|----------|-------------------------|----------------|------------------|-----------------|-----------------|---------------|--------------------|-------------------|
| GL       | GENERAL LIABILITY       | 1              | 11               | 12              | \$5,646         | \$67,747      | \$0                | \$67,747          |
| WC       | WORKERS COMPENSATION    | 0              | 10               | 10              | \$502           | \$5,016       | \$0                | \$5,016           |
| GLE      | GL-EMPLOYMENT LIABILITY | 0              | 5                | 5               | \$22,099        | \$110,493     | \$0                | \$110,493         |
| AL       | AUTO LIABILITY          | 0              | 3                | 3               | \$253           | \$759         | \$0                | \$759             |
| CL       | CITIZENS REPORTS        | 0              | 2                | 2               | \$0             | \$0           | \$0                | \$0               |
|          | TOTAL                   | 1              | 31               | 32              | \$5,700         | \$184,015     | \$0                | \$184,015         |

# Top 5 Cause by Claim Frequency

| CAUSE    | CLAIMS |
|----------|--------|
| SPEEDING | 2      |

| CAUSE    | TOTAL<br>PAID |
|----------|---------------|
| SPEEDING | \$0           |

| YEAR  | INCIDENT | OPEN<br>CLAIMS | CLOSED<br>CLAIMS | TOTAL<br>CLAIMS | AVERAGE<br>LAG TIME | AVERAGE<br>PAID | TOTAL<br>PAID | RECOVERY<br>AMOUNT | TOTAL<br>NET PAID |
|-------|----------|----------------|------------------|-----------------|---------------------|-----------------|---------------|--------------------|-------------------|
| 12/13 | 0        | 0              | 2                | 2               | 108.5               | \$0             | \$0           | \$0                | \$0               |
| 13/14 | 0        | 0              | 1                | 1               | 1,055               | \$0             | \$0           | \$0                | \$0               |
| 15/16 | 0        | 1              | 8                | 9               | 173.44              | \$7,527         | \$67,747      | \$0                | \$67,747          |
|       | 0        | 1              | 11               | 12              | 445.65              | \$2,509         | \$67,747      | \$0                | \$67,747          |