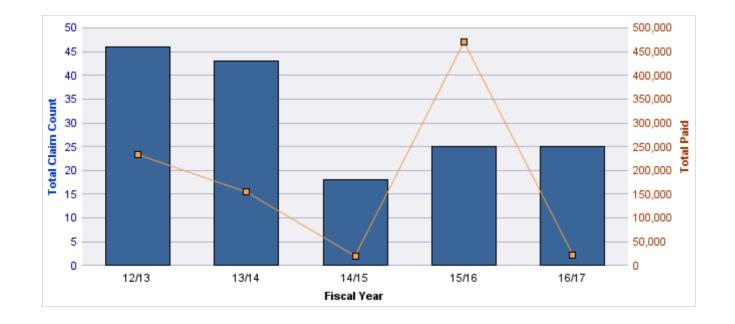

# Top 5 Cause by Claim Frequency

| CAUSE    | CLAIMS |
|----------|--------|
| SPEEDING | 2      |

| CAUSE    | TOTAL<br>PAID |
|----------|---------------|
| SPEEDING | \$0           |

| YEAR  | INCIDENT | OPEN<br>CLAIMS | CLOSED<br>CLAIMS | TOTAL<br>CLAIMS | AVERAGE<br>LAG TIME | AVERAGE<br>PAID | TOTAL<br>PAID | RECOVERY<br>AMOUNT | TOTAL<br>NET PAID |
|-------|----------|----------------|------------------|-----------------|---------------------|-----------------|---------------|--------------------|-------------------|
| 12/13 | 0        | 0              | 2                | 2               | 108.5               | \$0             | \$0           | \$0                | \$0               |
| 13/14 | 0        | 0              | 1                | 1               | 1,055               | \$0             | \$0           | \$0                | \$0               |
| 15/16 | 0        | 1              | 8                | 9               | 173.44              | \$7,527         | \$67,747      | \$0                | \$67,747          |
|       | 0        | 1              | 11               | 12              | 445.65              | \$2,509         | \$67,747      | \$0                | \$67,747          |