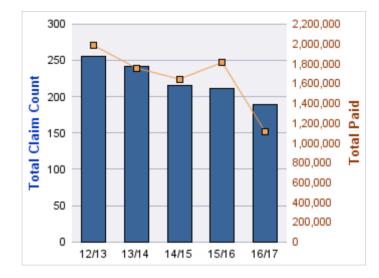

| 212             | 14.84               | \$8,554         | \$1,813,386   | \$0                | \$1,813,386       |
| 16/17 | 0        | 3              | 183              | 189             | 9.9                 | \$5,889         | \$1,112,998   | \$0                | \$1,112,998       |
|       | 0        | 4              | 1,103            | 1,114           | 16.56               | \$7,423         | \$8,315,015   | \$0                | \$8,315,015       |

## Top 5 Locations by Claim Frequency

| LOCATION                                     | CLAIMS | TOTAL<br>PAID |
|----------------------------------------------|--------|---------------|
| DEPARTMENT OF TRANSPORTATION - ODOT          | 961    | \$7,073,632   |
| ODOT DEPARTMENT OF MOTOR VEHICLES - ODOT DMV | 153    | \$1,241,384   |



# Top 5 Cause by Claim Frequency

| CAUSE                              | CLAIMS |
|------------------------------------|--------|
| Fall/Slip or Trip NOC              | 83     |
| Fall/Slip or Trip On Same Level    | 80     |
| Strain or Injury By Carpal Tunnel  | 72     |
| Strain or Injury By Lifting        | 71     |
| Motor Vehicle Crash, Other Vehicle | 66     |

| CAUSE                                  | TOTAL<br>PAID |
|----------------------------------------|---------------|
| Fall/Slip or Trip NOC                  | \$884,825     |
| Strain or Injury By Continual Noise    | \$675,152     |
| Fall/Slip or Trip On Same Level        | \$633,066     |
| Strain or Injury By Pushing or Pulling | \$616,219     |
| Strain or Injury By Lifting            | \$552,140     |

## **ROLL-UP