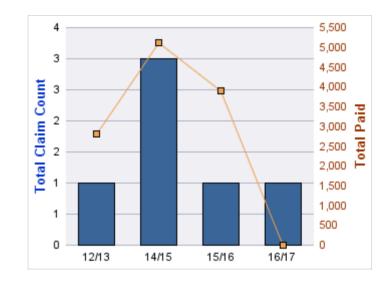

#### **ROLL-UP FOR BUREAU OF LABOR & INDUSTRIES - BOLI**

| COVERAGE | COVERAGE DESCRIPTION    | OPEN<br>CLAIMS | CLOSED<br>CLAIMS | TOTAL<br>CLAIMS | AVERAGE<br>PAID | TOTAL<br>PAID | RECOVERY<br>AMOUNT | TOTAL<br>NET PAID |
|----------|-------------------------|----------------|------------------|-----------------|-----------------|---------------|--------------------|-------------------|
| GL       | GENERAL LIABILITY       | 1              | 11               | 12              | \$5,646         | \$67,747      | \$0                | \$67,747          |
| WC       | WORKERS COMPENSATION    | 0              | 10               | 10              | \$502           | \$5,016       | \$0                | \$5,016           |
| GLE      | GL-EMPLOYMENT LIABILITY | 0              | 5                | 5               | \$22,099        | \$110,493     | \$0                | \$110,493         |
| AL       | AUTO LIABILITY          | 0              | 3                | 3               | \$253           | \$759         | \$0                | \$759             |
| CL       | CITIZENS REPORTS        | 0              | 2                | 2               | \$0             | \$0           | \$0                | \$0               |
|          | TOTAL                   | 1              | 31               | 32              | \$5,700         | \$184,015     | \$0                | \$184,015         |

# Top 5 Cause by Claim Frequency

| CAUSE    | CLAIMS |
|----------|--------|
| SPEEDING | 2      |

| CAUSE    | TOTAL<br>PAID |
|----------|---------------|
| SPEEDING | \$0           |

| YEAR  | INCIDENT | OPEN<br>CLAIMS | CLOSED<br>CLAIMS | TOTAL<br>CLAIMS | AVERAGE<br>LAG TIME | AVERAGE<br>PAID | TOTAL<br>PAID | RECOVERY<br>AMOUNT | TOTAL<br>NET PAID |
|-------|----------|----------------|------------------|-----------------|---------------------|-----------------|---------------|--------------------|-------------------|
| 12/13 | 0        | 0              | 2                | 2               | 108.5               | \$0             | \$0           | \$0                | \$0               |
| 13/14 | 0        | 0              | 1                | 1               | 1,055               | \$0             | \$0           | \$0                | \$0               |
| 15/16 | 0        | 1              | 8                | 9               | 173.44              | \$7,527         | \$67,747      | \$0                | \$67,747          |
|       | 0        | 1              | 11               | 12              | 445.65              | \$2,509         | \$67,747      | \$0                | \$67,747          |