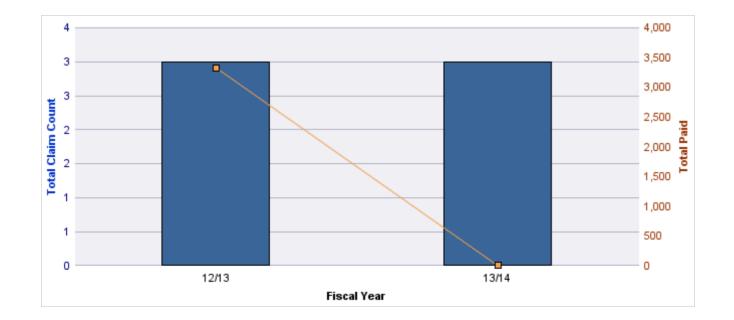

| YEAR  | INCIDENT | OPEN<br>CLAIMS | CLOSED<br>CLAIMS | TOTAL<br>CLAIMS | AVERAGE<br>LAG TIME | AVERAGE<br>PAID | TOTAL<br>PAID | RECOVERY<br>AMOUNT | TOTAL<br>NET PAID |
|-------|----------|----------------|------------------|-----------------|---------------------|-----------------|---------------|--------------------|-------------------|
| 12/13 | 0        | 0              | 1                | 1               | 8                   | \$0             | \$0           | \$0                | \$0               |
| 13/14 | 0        | 0              | 2                | 2               | 143                 | \$41,017        | \$82,034      | \$0                | \$82,034          |
|       | 0        | 0              | 3                | 3               | 75.5                | \$20,508        | \$82,034      | \$0                | \$82,034          |