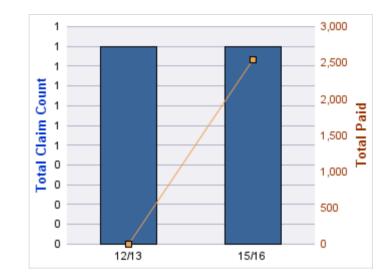

| YEAR  | INCIDENT | OPEN<br>CLAIMS | CLOSED<br>CLAIMS | TOTAL<br>CLAIMS | AVERAGE<br>LAG TIME | AVERAGE<br>PAID | TOTAL<br>PAID | RECOVERY<br>AMOUNT | TOTAL<br>NET PAID |
|-------|----------|----------------|------------------|-----------------|---------------------|-----------------|---------------|--------------------|-------------------|
| 15/16 | 0        | 0              | 1                | 1               | 23                  | \$0             | \$0           | \$0                | \$0               |
|       | 0        | 0              | 1                | 1               | 23                  | \$0             | \$0           | \$0                | \$0               |