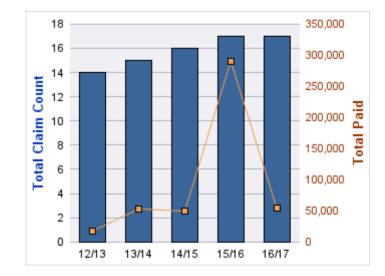

| YEAR  | INCIDENT | OPEN<br>CLAIMS | CLOSED<br>CLAIMS | TOTAL<br>CLAIMS | AVERAGE<br>LAG TIME | AVERAGE<br>PAID | TOTAL<br>PAID | RECOVERY<br>AMOUNT | TOTAL<br>NET PAID |
|-------|----------|----------------|------------------|-----------------|---------------------|-----------------|---------------|--------------------|-------------------|
| 12/13 | 0        | 0              | 1                | 1               | 8                   | \$0             | \$0           | \$0                | \$0               |
| 13/14 | 0        | 0              | 2                | 2               | 143                 | \$41,017        | \$82,034      | \$0                | \$82,034          |
|       | 0        | 0              | 3                | 3               | 75.5                | \$20,508        | \$82,034      | \$0                | \$82,034          |