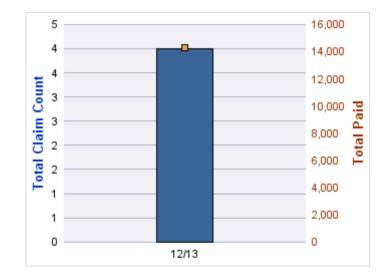

### **GL-EMPLOYMENT LIABILITY**

| YEAR  | INCIDENT | OPEN<br>CLAIMS | CLOSED<br>CLAIMS | TOTAL<br>CLAIMS | AVERAGE<br>LAG TIME | AVERAGE<br>PAID | TOTAL<br>PAID | RECOVERY<br>AMOUNT | TOTAL<br>NET PAID |
|-------|----------|----------------|------------------|-----------------|---------------------|-----------------|---------------|--------------------|-------------------|
| 12/13 | 0        | 0              | 3                | 3               | 53.33               | \$134,134       | \$402,403     | \$0                | \$402,403         |
|       | 0        | 0              | 3                | 3               | 53.33               | \$134,134       | \$402,403     | \$0                | \$402,403         |