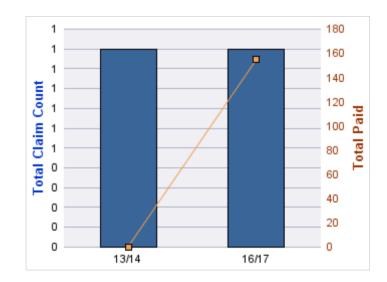

#### **ROLL-UP FOR APPRAISER CERTIFICATION & LICENSURE BOARD - ACLB**

| COVERAGE | COVERAGE<br>DESCRIPTION | OPEN<br>CLAIMS | CLOSED<br>CLAIMS | TOTAL<br>CLAIMS | AVERAGE<br>PAID | TOTAL<br>PAID | RECOVERY<br>AMOUNT | TOTAL<br>NET PAID |
|----------|-------------------------|----------------|------------------|-----------------|-----------------|---------------|--------------------|-------------------|
| GL       | GENERAL LIABILITY       | 0              | 3                | 3               | \$27,345        | \$82,034      | \$0                | \$82,034          |
|          | TOTAL                   | 0              | 3                | 3               | \$27,345        | \$82,034      | \$0                | \$82,034          |

| YEAR  | INCIDENT | OPEN<br>CLAIMS | CLOSED<br>CLAIMS | TOTAL<br>CLAIMS | AVERAGE<br>LAG TIME | AVERAGE<br>PAID | TOTAL<br>PAID | RECOVERY<br>AMOUNT | TOTAL<br>NET PAID |
|-------|----------|----------------|------------------|-----------------|---------------------|-----------------|---------------|--------------------|-------------------|
| 12/13 | 0        | 0              | 1                | 1               | 8                   | \$0             | \$0           | \$0                | \$0               |
| 13/14 | 0        | 0              | 2                | 2               | 143                 | \$41,017        | \$82,034      | \$0                | \$82,034          |
|       | 0        | 0              | 3                | 3               | 75.5                | \$20,508        | \$82,034      | \$0                | \$82,034          |