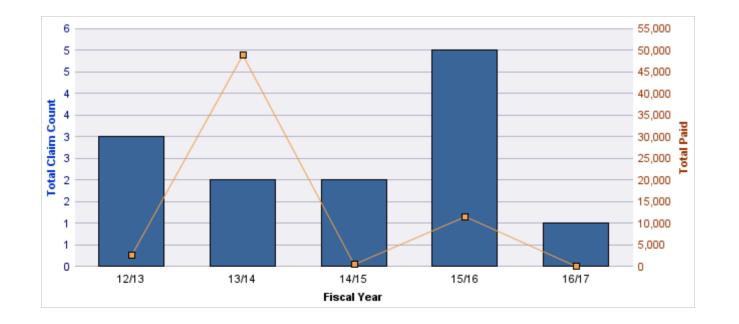

#### WORKERS COMPENSATION

| YEAR  | INCIDENT | OPEN<br>CLAIMS | CLOSED<br>CLAIMS | TOTAL<br>CLAIMS | AVERAGE<br>LAG TIME | AVERAGE<br>PAID | TOTAL<br>PAID | RECOVERY<br>AMOUNT | TOTAL<br>NET PAID |
|-------|----------|----------------|------------------|-----------------|---------------------|-----------------|---------------|--------------------|-------------------|
| 12/13 | 0        | 0              | 3                | 3               | 8.67                | \$557           | \$1,670       | \$0                | \$1,670           |
| 14/15 | 0        | 0              | 1                | 1               | 0                   | \$0             | \$0           | \$0                | \$0               |
| 15/16 | 0        | 0              | 1                | 1               | 0                   | \$1,074         | \$1,074       | \$0                | \$1,074           |
|       | 0        | 0              | 5                | 5               | 2.89                | \$543           | \$2,744       | \$0                | \$2,744           |