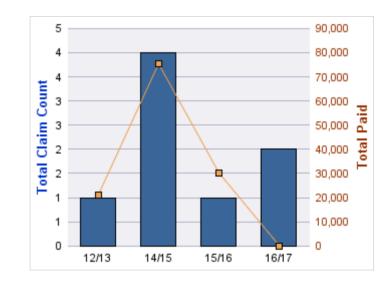

| YEAR  | INCIDENT | OPEN<br>CLAIMS | CLOSED<br>CLAIMS | TOTAL<br>CLAIMS | AVERAGE<br>LAG TIME | AVERAGE<br>PAID | TOTAL<br>PAID | RECOVERY<br>AMOUNT | TOTAL<br>NET PAID |
|-------|----------|----------------|------------------|-----------------|---------------------|-----------------|---------------|--------------------|-------------------|
| 13/14 | 0        | 0              | 2                | 2               | 48.5                | \$0             | \$0           | \$0                | \$0               |
| 14/15 | 0        | 0              | 2                | 2               | 136.5               | \$602           | \$1,204       | \$0                | \$1,204           |
|       | 0        | 0              | 4                | 4               | 92.5                | \$301           | \$1,204       | \$0                | \$1,204           |