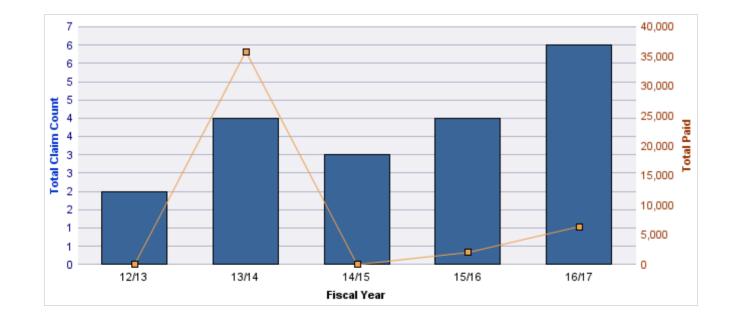

#### WORKERS COMPENSATION

| YEAR  | INCIDENT | OPEN<br>CLAIMS | CLOSED<br>CLAIMS | TOTAL<br>CLAIMS | AVERAGE<br>LAG TIME | AVERAGE<br>PAID | TOTAL<br>PAID | RECOVERY<br>AMOUNT | TOTAL<br>NET PAID |
|-------|----------|----------------|------------------|-----------------|---------------------|-----------------|---------------|--------------------|-------------------|
| 12/13 | 0        | 0              | 7                | 7               | 13.71               | \$2,851         | \$19,954      | \$0                | \$19,954          |
| 13/14 | 0        | 0              | 5                | 5               | 2.6                 | \$28            | \$142         | \$0                | \$142             |
| 14/15 | 0        | 0              | 2                | 2               | 5.5                 | \$1,657         | \$3,313       | \$0                | \$3,313           |
| 15/16 | 0        | 0              | 4                | 4               | 10                  | \$83            | \$331         | \$0                | \$331             |
| 16/17 | 0        | 0              | 1                | 1               | 0                   | \$7,394         | \$7,394       | \$0                | \$7,394           |
|       | 0        | 0              | 19               | 19              | 6.36                | \$2,402         | \$31,133      | \$0                | \$31,133          |