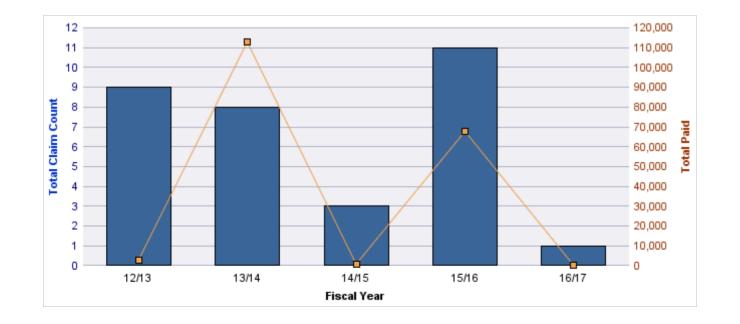

#### WORKERS COMPENSATION

| YEAR  | INCIDENT | OPEN<br>CLAIMS | CLOSED<br>CLAIMS | TOTAL<br>CLAIMS | AVERAGE<br>LAG TIME | AVERAGE<br>PAID | TOTAL<br>PAID | RECOVERY<br>AMOUNT | TOTAL<br>NET PAID |
|-------|----------|----------------|------------------|-----------------|---------------------|-----------------|---------------|--------------------|-------------------|
| 12/13 | 0        | 0              | 7                | 7               | 13.71               | \$2,851         | \$19,954      | \$0                | \$19,954          |
| 13/14 | 0        | 0              | 5                | 5               | 2.6                 | \$28            | \$142         | \$0                | \$142             |
| 14/15 | 0        | 0              | 2                | 2               | 5.5                 | \$1,657         | \$3,313       | \$0                | \$3,313           |
| 15/16 | 0        | 0              | 4                | 4               | 10                  | \$83            | \$331         | \$0                | \$331             |
| 16/17 | 0        | 0              | 1                | 1               | 0                   | \$7,394         | \$7,394       | \$0                | \$7,394           |
|       | 0        | 0              | 19               | 19              | 6.36                | \$2,402         | \$31,133      | \$0                | \$31,133          |