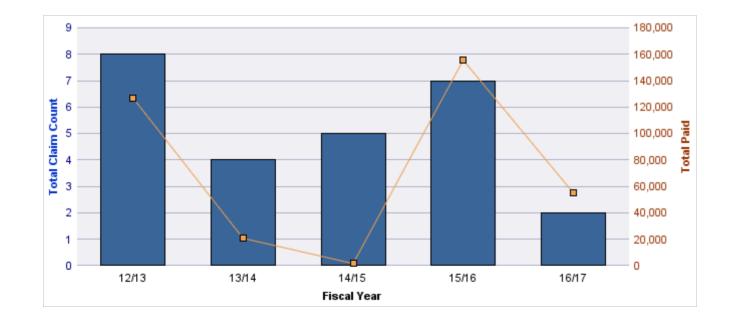

#### **ROLL-UP FOR BUREAU OF LABOR & INDUSTRIES - BOLI**

| COVERAGE | COVERAGE DESCRIPTION    | OPEN<br>CLAIMS | CLOSED<br>CLAIMS | TOTAL<br>CLAIMS | AVERAGE<br>PAID | TOTAL<br>PAID | RECOVERY<br>AMOUNT | TOTAL<br>NET PAID |
|----------|-------------------------|----------------|------------------|-----------------|-----------------|---------------|--------------------|-------------------|
| GL       | GENERAL LIABILITY       | 1              | 11               | 12              | \$5,646         | \$67,747      | \$0                | \$67,747          |
| WC       | WORKERS COMPENSATION    | 0              | 10               | 10              | \$502           | \$5,016       | \$0                | \$5,016           |
| GLE      | GL-EMPLOYMENT LIABILITY | 0              | 5                | 5               | \$22,099        | \$110,493     | \$0                | \$110,493         |
| AL       | AUTO LIABILITY          | 0              | 3                | 3               | \$253           | \$759         | \$0                | \$759             |
| CL       | CITIZENS REPORTS        | 0              | 2                | 2               | \$0             | \$0           | \$0                | \$0               |
|          | TOTAL                   | 1              | 31               | 32              | \$5,700         | \$184,015     | \$0                | \$184,015         |

# Top 5 Cause by Claim Frequency

| CAUSE    | CLAIMS |
|----------|--------|
| SPEEDING | 2      |

| CAUSE    | TOTAL<br>PAID |
|----------|---------------|
| SPEEDING | \$0           |

| YEAR  | INCIDENT | OPEN<br>CLAIMS | CLOSED<br>CLAIMS | TOTAL<br>CLAIMS | AVERAGE<br>LAG TIME | AVERAGE<br>PAID | TOTAL<br>PAID | RECOVERY<br>AMOUNT | TOTAL<br>NET PAID |
|-------|----------|----------------|------------------|-----------------|---------------------|-----------------|---------------|--------------------|-------------------|
| 12/13 | 0        | 0              | 2                | 2               | 108.5               | \$0             | \$0           | \$0                | \$0               |
| 13/14 | 0        | 0              | 1                | 1               | 1,055               | \$0             | \$0           | \$0                | \$0               |
| 15/16 | 0        | 1              | 8                | 9               | 173.44              | \$7,527         | \$67,747      | \$0                | \$67,747          |
|       | 0        | 1              | 11               | 12              | 445.65              | \$2,509         | \$67,747      | \$0                | \$67,747          |