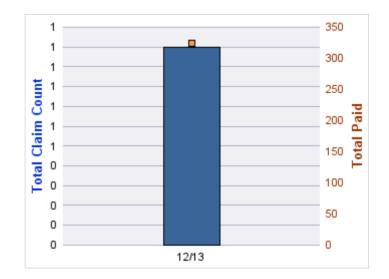

### **GL-EMPLOYMENT LIABILITY**

| YEAR  | INCIDENT | OPEN<br>CLAIMS | CLOSED<br>CLAIMS | TOTAL<br>CLAIMS | AVERAGE<br>LAG TIME | AVERAGE<br>PAID | TOTAL<br>PAID | RECOVERY<br>AMOUNT | TOTAL<br>NET PAID |
|-------|----------|----------------|------------------|-----------------|---------------------|-----------------|---------------|--------------------|-------------------|
| 13/14 | 0        | 0              | 1                | 1               | 6                   | \$25,000        | \$25,000      | \$0                | \$25,000          |
|       | 0        | 0              | 1                | 1               | 6                   | \$25,000        | \$25,000      | \$0                | \$25,000          |