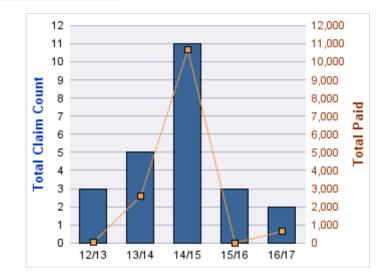

#### WORKERS COMPENSATION

| YEAR  | INCIDENT | OPEN<br>CLAIMS | CLOSED<br>CLAIMS | TOTAL<br>CLAIMS | AVERAGE<br>LAG TIME | AVERAGE<br>PAID | TOTAL<br>PAID | RECOVERY<br>AMOUNT | TOTAL<br>NET PAID |
|-------|----------|----------------|------------------|-----------------|---------------------|-----------------|---------------|--------------------|-------------------|
| 12/13 | 0        | 0              | 7                | 7               | 13.71               | \$2,851         | \$19,954      | \$0                | \$19,954          |
| 13/14 | 0        | 0              | 5                | 5               | 2.6                 | \$28            | \$142         | \$0                | \$142             |
| 14/15 | 0        | 0              | 2                | 2               | 5.5                 | \$1,657         | \$3,313       | \$0                | \$3,313           |
| 15/16 | 0        | 0              | 4                | 4               | 10                  | \$83            | \$331         | \$0                | \$331             |
| 16/17 | 0        | 0              | 1                | 1               | 0                   | \$7,394         | \$7,394       | \$0                | \$7,394           |
|       | 0        | 0              | 19               | 19              | 6.36                | \$2,402         | \$31,133      | \$0                | \$31,133          |