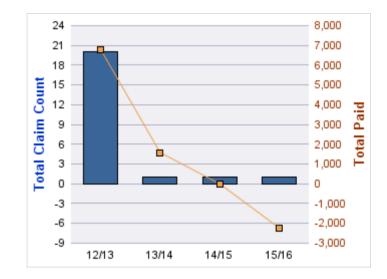

#### WORKERS COMPENSATION

| YEAR  | INCIDENT | OPEN<br>CLAIMS | CLOSED<br>CLAIMS | TOTAL<br>CLAIMS | AVERAGE<br>LAG TIME | AVERAGE<br>PAID | TOTAL<br>PAID | RECOVERY<br>AMOUNT | TOTAL<br>NET PAID |
|-------|----------|----------------|------------------|-----------------|---------------------|-----------------|---------------|--------------------|-------------------|
| 12/13 | 0        | 0              | 7                | 7               | 13.71               | \$2,851         | \$19,954      | \$0                | \$19,954          |
| 13/14 | 0        | 0              | 5                | 5               | 2.6                 | \$28            | \$142         | \$0                | \$142             |
| 14/15 | 0        | 0              | 2                | 2               | 5.5                 | \$1,657         | \$3,313       | \$0                | \$3,313           |
| 15/16 | 0        | 0              | 4                | 4               | 10                  | \$83            | \$331         | \$0                | \$331             |
| 16/17 | 0        | 0              | 1                | 1               | 0                   | \$7,394         | \$7,394       | \$0                | \$7,394           |
|       | 0        | 0              | 19               | 19              | 6.36                | \$2,402         | \$31,133      | \$0                | \$31,133          |