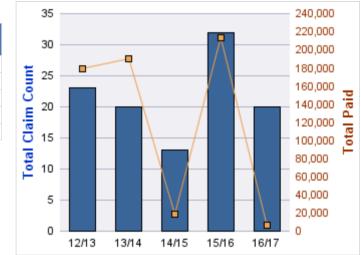

#### WORKERS COMPENSATION

| YEAR  | INCIDENT | OPEN<br>CLAIMS | CLOSED<br>CLAIMS | TOTAL<br>CLAIMS | AVERAGE<br>LAG TIME | AVERAGE<br>PAID | TOTAL<br>PAID | RECOVERY<br>AMOUNT | TOTAL<br>NET PAID |
|-------|----------|----------------|------------------|-----------------|---------------------|-----------------|---------------|--------------------|-------------------|
| 12/13 | 0        | 0              | 7                | 7               | 13.71               | \$2,851         | \$19,954      | \$0                | \$19,954          |
| 13/14 | 0        | 0              | 5                | 5               | 2.6                 | \$28            | \$142         | \$0                | \$142             |
| 14/15 | 0        | 0              | 2                | 2               | 5.5                 | \$1,657         | \$3,313       | \$0                | \$3,313           |
| 15/16 | 0        | 0              | 4                | 4               | 10                  | \$83            | \$331         | \$0                | \$331             |
| 16/17 | 0        | 0              | 1                | 1               | 0                   | \$7,394         | \$7,394       | \$0                | \$7,394           |
|       | 0        | 0              | 19               | 19              | 6.36                | \$2,402         | \$31,133      | \$0                | \$31,133          |