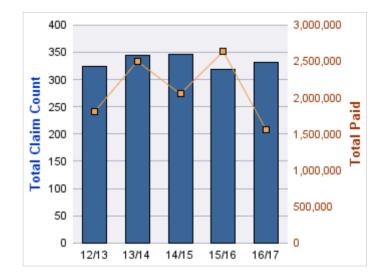

| YEAR  | INCIDENT | OPEN<br>CLAIMS | CLOSED<br>CLAIMS | TOTAL<br>CLAIMS | AVERAGE<br>LAG TIME | AVERAGE<br>PAID | TOTAL<br>PAID | RECOVERY<br>AMOUNT | TOTAL<br>NET PAID |
|-------|----------|----------------|------------------|-----------------|---------------------|-----------------|---------------|--------------------|-------------------|
| 12/13 | 0        | 0              | 1                | 1               | 8                   | \$0             | \$0           | \$0                | \$0               |
| 13/14 | 0        | 0              | 2                | 2               | 143                 | \$41,017        | \$82,034      | \$0                | \$82,034          |
|       | 0        | 0              | 3                | 3               | 75.5                | \$20,508        | \$82,034      | \$0                | \$82,034          |