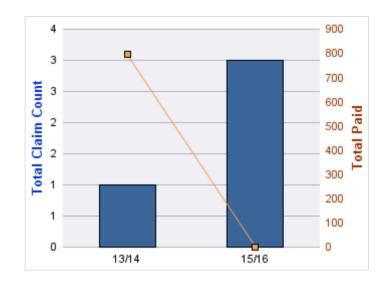

| YEAR  | INCIDENT | OPEN<br>CLAIMS | CLOSED<br>CLAIMS | TOTAL<br>CLAIMS | AVERAGE<br>LAG TIME | AVERAGE<br>PAID | TOTAL<br>PAID | RECOVERY<br>AMOUNT | TOTAL<br>NET PAID |
|-------|----------|----------------|------------------|-----------------|---------------------|-----------------|---------------|--------------------|-------------------|
| 12/13 | 0        | 0              | 1                | 1               | 8                   | \$0             | \$0           | \$0                | \$0               |
| 13/14 | 0        | 0              | 2                | 2               | 143                 | \$41,017        | \$82,034      | \$0                | \$82,034          |
|       | 0        | 0              | 3                | 3               | 75.5                | \$20,508        | \$82,034      | \$0                | \$82,034          |