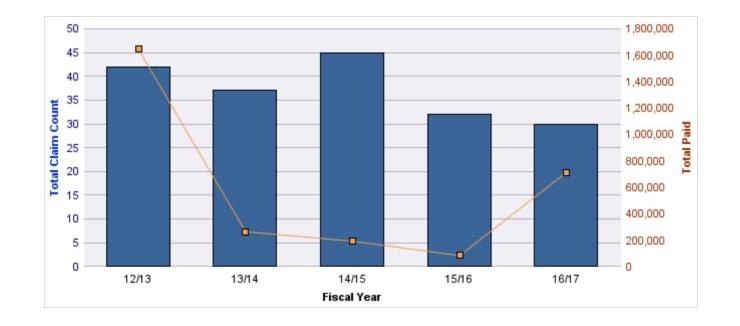

#### WORKERS COMPENSATION

| YEAR  | INCIDENT | OPEN<br>CLAIMS | CLOSED<br>CLAIMS | TOTAL<br>CLAIMS | AVERAGE<br>LAG TIME | AVERAGE<br>PAID | TOTAL<br>PAID | RECOVERY<br>AMOUNT | TOTAL<br>NET PAID |
|-------|----------|----------------|------------------|-----------------|---------------------|-----------------|---------------|--------------------|-------------------|
| 12/13 | 0        | 0              | 7                | 7               | 13.71               | \$2,851         | \$19,954      | \$0                | \$19,954          |
| 13/14 | 0        | 0              | 5                | 5               | 2.6                 | \$28            | \$142         | \$0                | \$142             |
| 14/15 | 0        | 0              | 2                | 2               | 5.5                 | \$1,657         | \$3,313       | \$0                | \$3,313           |
| 15/16 | 0        | 0              | 4                | 4               | 10                  | \$83            | \$331         | \$0                | \$331             |
| 16/17 | 0        | 0              | 1                | 1               | 0                   | \$7,394         | \$7,394       | \$0                | \$7,394           |
|       | 0        | 0              | 19               | 19              | 6.36                | \$2,402         | \$31,133      | \$0                | \$31,133          |