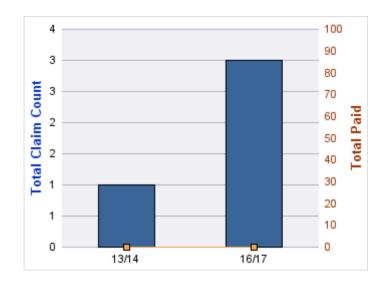

| YEAR  | INCIDENT | OPEN<br>CLAIMS | CLOSED<br>CLAIMS | TOTAL<br>CLAIMS | AVERAGE<br>LAG TIME | AVERAGE<br>PAID | TOTAL<br>PAID | RECOVERY<br>AMOUNT | TOTAL<br>NET PAID |
|-------|----------|----------------|------------------|-----------------|---------------------|-----------------|---------------|--------------------|-------------------|
| 12/13 | 0        | 0              | 4                | 4               | 62.75               | \$3,578         | \$14,312      | \$0                | \$14,312          |
|       | 0        | 0              | 4                | 4               | 62.75               | \$3,578         | \$14,312      | \$0                | \$14,312          |