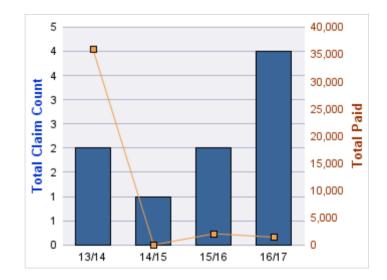

#### AUTO LIABILITY

| YEAR  | INCIDENT | OPEN<br>CLAIMS | CLOSED<br>CLAIMS | TOTAL<br>CLAIMS | AVERAGE<br>LAG TIME | AVERAGE<br>PAID | TOTAL<br>PAID | RECOVERY<br>AMOUNT | TOTAL<br>NET PAID |
|-------|----------|----------------|------------------|-----------------|---------------------|-----------------|---------------|--------------------|-------------------|
| 12/13 | 0        | 0              | 5                | 5               | 36.6                | \$1,350         | \$6,750       | \$0                | \$6,750           |
| 13/14 | 0        | 0              | 3                | 3               | 55                  | \$2,094         | \$6,282       | \$0                | \$6,282           |
| 14/15 | 0        | 0              | 4                | 4               | 115.25              | \$1,367         | \$5,467       | \$0                | \$5,467           |
| 15/16 | 0        | 0              | 6                | 6               | 24.17               | \$9,164         | \$54,982      | \$0                | \$54,982          |
| 16/17 | 0        | 0              | 3                | 3               | 56.33               | \$1,665         | \$4,996       | \$0                | \$4,996           |
|       | 0        | 0              | 21               | 21              | 57.47               | \$3,128         | \$78,477      | \$0                | \$78,477          |