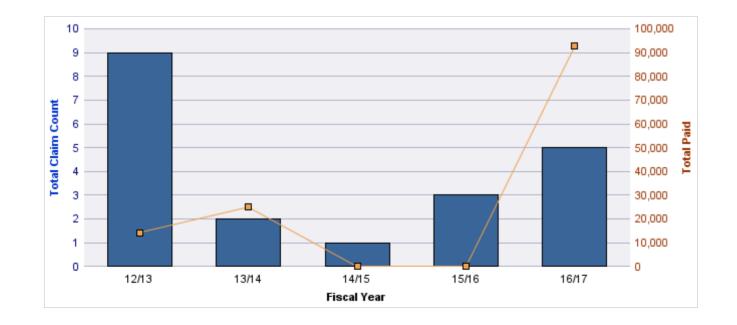

| YEAR  | INCIDENT | OPEN<br>CLAIMS | CLOSED<br>CLAIMS | TOTAL<br>CLAIMS | AVERAGE<br>LAG TIME | AVERAGE<br>PAID | TOTAL<br>PAID | RECOVERY<br>AMOUNT | TOTAL<br>NET PAID |
|-------|----------|----------------|------------------|-----------------|---------------------|-----------------|---------------|--------------------|-------------------|
| 12/13 | 0        | 0              | 1                | 1               | 8                   | \$0             | \$0           | \$0                | \$0               |
| 13/14 | 0        | 0              | 2                | 2               | 143                 | \$41,017        | \$82,034      | \$0                | \$82,034          |
|       | 0        | 0              | 3                | 3               | 75.5                | \$20,508        | \$82,034      | \$0                | \$82,034          |