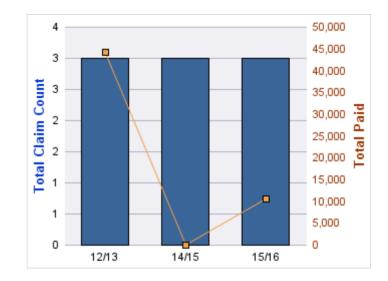

#### **ROLL-UP FOR BUREAU OF LABOR & INDUSTRIES - BOLI**

| COVERAGE | COVERAGE DESCRIPTION    | OPEN<br>CLAIMS | CLOSED<br>CLAIMS | TOTAL<br>CLAIMS | AVERAGE<br>PAID | TOTAL<br>PAID | RECOVERY<br>AMOUNT | TOTAL<br>NET PAID |
|----------|-------------------------|----------------|------------------|-----------------|-----------------|---------------|--------------------|-------------------|
| GL       | GENERAL LIABILITY       | 1              | 11               | 12              | \$5,646         | \$67,747      | \$0                | \$67,747          |
| WC       | WORKERS COMPENSATION    | 0              | 10               | 10              | \$502           | \$5,016       | \$0                | \$5,016           |
| GLE      | GL-EMPLOYMENT LIABILITY | 0              | 5                | 5               | \$22,099        | \$110,493     | \$0                | \$110,493         |
| AL       | AUTO LIABILITY          | 0              | 3                | 3               | \$253           | \$759         | \$0                | \$759             |
| CL       | CITIZENS REPORTS        | 0              | 2                | 2               | \$0             | \$0           | \$0                | \$0               |
|          | TOTAL                   | 1              | 31               | 32              | \$5,700         | \$184,015     | \$0                | \$184,015         |

### AUTO LIABILITY

| YEAR  | INCIDENT | OPEN<br>CLAIMS | CLOSED<br>CLAIMS | TOTAL<br>CLAIMS | AVERAGE<br>LAG TIME | AVERAGE<br>PAID | TOTAL<br>PAID | RECOVERY<br>AMOUNT | TOTAL<br>NET PAID |
|-------|----------|----------------|------------------|-----------------|---------------------|-----------------|---------------|--------------------|-------------------|
| 14/15 | 0        | 0              | 1                | 1               | 49                  | \$759           | \$759         | \$0                | \$759             |
| 15/16 | 0        | 0              | 2                | 2               | 17                  | \$0             | \$0           | \$0                | \$0               |
|       | 0        | 0              | 3                | 3               | 33                  | \$379           | \$759         | \$0                | \$759             |

### **CITIZENS REPORTS**

| YEAR  | INCIDENT | OPEN<br>CLAIMS | CLOSED<br>CLAIMS | TOTAL<br>CLAIMS | AVERAGE<br>LAG TIME | AVERAGE<br>PAID | TOTAL<br>PAID | RECOVERY<br>AMOUNT | TOTAL<br>NET PAID |
|-------|----------|----------------|------------------|-----------------|---------------------|-----------------|---------------|--------------------|-------------------|
| 13/14 | 0        | 0              | 2                | 2               | 0                   | \$0             | \$0           | \$0                | \$0               |
|       | 0        | 0              | 2                | 2               | 0                   | \$0             | \$0           | \$0                | \$0               |