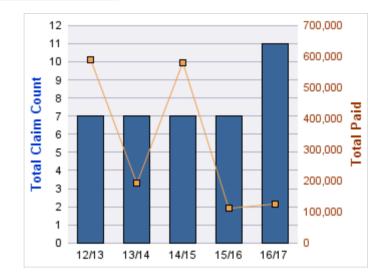

#### WORKERS COMPENSATION

| YEAR  | INCIDENT | OPEN<br>CLAIMS | CLOSED<br>CLAIMS | TOTAL<br>CLAIMS | AVERAGE<br>LAG TIME | AVERAGE<br>PAID | TOTAL<br>PAID | RECOVERY<br>AMOUNT | TOTAL<br>NET PAID |
|-------|----------|----------------|------------------|-----------------|---------------------|-----------------|---------------|--------------------|-------------------|
| 12/13 | 0        | 0              | 3                | 3               | 8.67                | \$557           | \$1,670       | \$0                | \$1,670           |
| 14/15 | 0        | 0              | 1                | 1               | 0                   | \$0             | \$0           | \$0                | \$0               |
| 15/16 | 0        | 0              | 1                | 1               | 0                   | \$1,074         | \$1,074       | \$0                | \$1,074           |
|       | 0        | 0              | 5                | 5               | 2.89                | \$543           | \$2,744       | \$0                | \$2,744           |