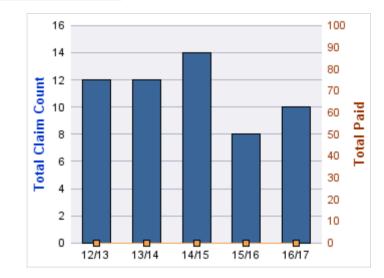

#### WORKERS COMPENSATION

| YEAR  | INCIDENT | OPEN<br>CLAIMS | CLOSED<br>CLAIMS | TOTAL<br>CLAIMS | AVERAGE<br>LAG TIME | AVERAGE<br>PAID | TOTAL<br>PAID | RECOVERY<br>AMOUNT | TOTAL<br>NET PAID |
|-------|----------|----------------|------------------|-----------------|---------------------|-----------------|---------------|--------------------|-------------------|
| 12/13 | 0        | 0              | 7                | 7               | 13.71               | \$2,851         | \$19,954      | \$0                | \$19,954          |
| 13/14 | 0        | 0              | 5                | 5               | 2.6                 | \$28            | \$142         | \$0                | \$142             |
| 14/15 | 0        | 0              | 2                | 2               | 5.5                 | \$1,657         | \$3,313       | \$0                | \$3,313           |
| 15/16 | 0        | 0              | 4                | 4               | 10                  | \$83            | \$331         | \$0                | \$331             |
| 16/17 | 0        | 0              | 1                | 1               | 0                   | \$7,394         | \$7,394       | \$0                | \$7,394           |
|       | 0        | 0              | 19               | 19              | 6.36                | \$2,402         | \$31,133      | \$0                | \$31,133          |