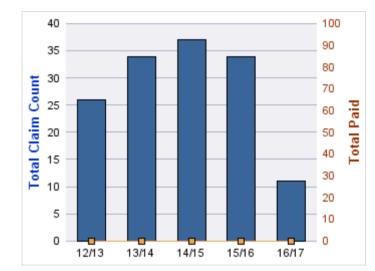

#### **GENERAL LIABILITY**

| YEAR  | INCIDENT | OPEN<br>CLAIMS | CLOSED<br>CLAIMS | TOTAL<br>CLAIMS | AVERAGE<br>LAG TIME | AVERAGE<br>PAID | TOTAL<br>PAID | RECOVERY<br>AMOUNT | TOTAL<br>NET PAID |
|-------|----------|----------------|------------------|-----------------|---------------------|-----------------|---------------|--------------------|-------------------|
| 12/13 | 0        | 0              | 3                | 3               | 131.67              | \$17            | \$52          | \$0                | \$52              |
| 13/14 | 0        | 0              | 5                | 5               | 17.6                | \$514           | \$2,571       | \$0                | \$2,571           |
| 14/15 | 0        | 0              | 11               | 11              | 22.18               | \$969           | \$10,660      | \$0                | \$10,660          |
| 15/16 | 0        | 0              | 3                | 3               | 262.67              | \$0             | \$0           | \$0                | \$0               |
| 16/17 | 0        | 0              | 2                | 2               | 25                  | \$318           | \$636         | \$0                | \$636             |
|       | 0        | 0              | 24               | 24              | 91.82               | \$364           | \$13,919      | \$0                | \$13,919          |