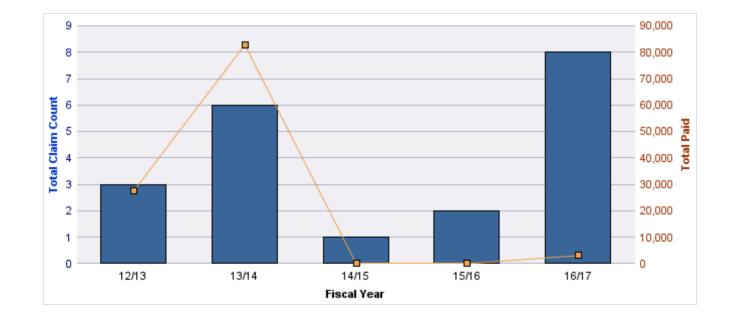

#### **ROLL-UP FOR APPRAISER CERTIFICATION & LICENSURE BOARD - ACLB**

| COVERAGE | COVERAGE<br>DESCRIPTION | OPEN<br>CLAIMS | CLOSED<br>CLAIMS | TOTAL<br>CLAIMS | AVERAGE<br>PAID | TOTAL<br>PAID | RECOVERY<br>AMOUNT | TOTAL<br>NET PAID |
|----------|-------------------------|----------------|------------------|-----------------|-----------------|---------------|--------------------|-------------------|
| GL       | GENERAL LIABILITY       | 0              | 3                | 3               | \$27,345        | \$82,034      | \$0                | \$82,034          |
|          | TOTAL                   | 0              | 3                | 3               | \$27,345        | \$82,034      | \$0                | \$82,034          |

| YEAR  | INCIDENT | OPEN<br>CLAIMS | CLOSED<br>CLAIMS | TOTAL<br>CLAIMS | AVERAGE<br>LAG TIME | AVERAGE<br>PAID | TOTAL<br>PAID | RECOVERY<br>AMOUNT | TOTAL<br>NET PAID |
|-------|----------|----------------|------------------|-----------------|---------------------|-----------------|---------------|--------------------|-------------------|
| 12/13 | 0        | 0              | 1                | 1               | 8                   | \$0             | \$0           | \$0                | \$0               |
| 13/14 | 0        | 0              | 2                | 2               | 143                 | \$41,017        | \$82,034      | \$0                | \$82,034          |
|       | 0        | 0              | 3                | 3               | 75.5                | \$20,508        | \$82,034      | \$0                | \$82,034          |