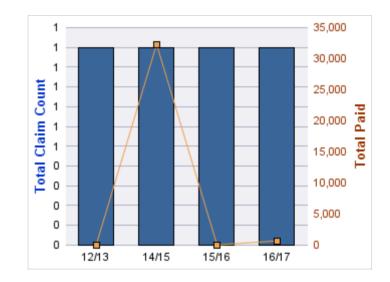

| YEAR  | INCIDENT | OPEN<br>CLAIMS | CLOSED<br>CLAIMS | TOTAL<br>CLAIMS | AVERAGE<br>LAG TIME | AVERAGE<br>PAID | TOTAL<br>PAID | RECOVERY<br>AMOUNT | TOTAL<br>NET PAID |
|-------|----------|----------------|------------------|-----------------|---------------------|-----------------|---------------|--------------------|-------------------|
| 12/13 | 0        | 0              | 1                | 1               | 210                 | \$324           | \$324         | \$0                | \$324             |
|       | 0        | 0              | 1                | 1               | 210                 | \$324           | \$324         | \$0                | \$324             |