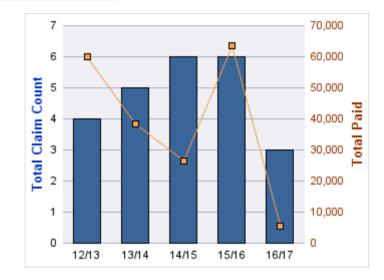

| YEAR  | INCIDENT | OPEN<br>CLAIMS | CLOSED<br>CLAIMS | TOTAL<br>CLAIMS | AVERAGE<br>LAG TIME | AVERAGE<br>PAID | TOTAL<br>PAID | RECOVERY<br>AMOUNT | TOTAL<br>NET PAID |
|-------|----------|----------------|------------------|-----------------|---------------------|-----------------|---------------|--------------------|-------------------|
| 12/13 | 0        | 0              | 1                | 1               | 8                   | \$0             | \$0           | \$0                | \$0               |
| 13/14 | 0        | 0              | 2                | 2               | 143                 | \$41,017        | \$82,034      | \$0                | \$82,034          |
|       | 0        | 0              | 3                | 3               | 75.5                | \$20,508        | \$82,034      | \$0                | \$82,034          |