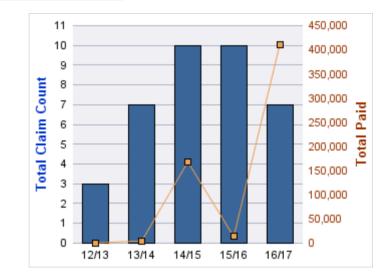

#### **ROLL-UP FOR BUREAU OF LABOR & INDUSTRIES - BOLI**

| COVERAGE | COVERAGE DESCRIPTION    | OPEN<br>CLAIMS | CLOSED<br>CLAIMS | TOTAL<br>CLAIMS | AVERAGE<br>PAID | TOTAL<br>PAID | RECOVERY<br>AMOUNT | TOTAL<br>NET PAID |
|----------|-------------------------|----------------|------------------|-----------------|-----------------|---------------|--------------------|-------------------|
| GL       | GENERAL LIABILITY       | 1              | 11               | 12              | \$5,646         | \$67,747      | \$0                | \$67,747          |
| WC       | WORKERS COMPENSATION    | 0              | 10               | 10              | \$502           | \$5,016       | \$0                | \$5,016           |
| GLE      | GL-EMPLOYMENT LIABILITY | 0              | 5                | 5               | \$22,099        | \$110,493     | \$0                | \$110,493         |
| AL       | AUTO LIABILITY          | 0              | 3                | 3               | \$253           | \$759         | \$0                | \$759             |
| CL       | CITIZENS REPORTS        | 0              | 2                | 2               | \$0             | \$0           | \$0                | \$0               |
|          | TOTAL                   | 1              | 31               | 32              | \$5,700         | \$184,015     | \$0                | \$184,015         |

# Top 5 Cause by Claim Frequency

| CAUSE    | CLAIMS |
|----------|--------|
| SPEEDING | 2      |

| CAUSE    | TOTAL<br>PAID |
|----------|---------------|
| SPEEDING | \$0           |

| YEAR  | INCIDENT | OPEN<br>CLAIMS | CLOSED<br>CLAIMS | TOTAL<br>CLAIMS | AVERAGE<br>LAG TIME | AVERAGE<br>PAID | TOTAL<br>PAID | RECOVERY<br>AMOUNT | TOTAL<br>NET PAID |
|-------|----------|----------------|------------------|-----------------|---------------------|-----------------|---------------|--------------------|-------------------|
| 12/13 | 0        | 0              | 2                | 2               | 108.5               | \$0             | \$0           | \$0                | \$0               |
| 13/14 | 0        | 0              | 1                | 1               | 1,055               | \$0             | \$0           | \$0                | \$0               |
| 15/16 | 0        | 1              | 8                | 9               | 173.44              | \$7,527         | \$67,747      | \$0                | \$67,747          |
|       | 0        | 1              | 11               | 12              | 445.65              | \$2,509         | \$67,747      | \$0                | \$67,747          |