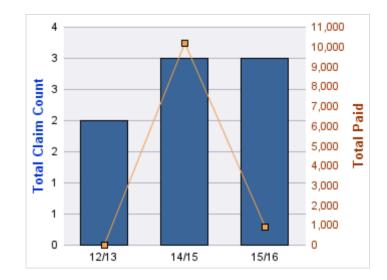

#### WORKERS COMPENSATION

| YEAR  | INCIDENT | OPEN<br>CLAIMS | CLOSED<br>CLAIMS | TOTAL<br>CLAIMS | AVERAGE<br>LAG TIME | AVERAGE<br>PAID | TOTAL<br>PAID | RECOVERY<br>AMOUNT | TOTAL<br>NET PAID |
|-------|----------|----------------|------------------|-----------------|---------------------|-----------------|---------------|--------------------|-------------------|
| 12/13 | 0        | 0              | 3                | 3               | 8.67                | \$557           | \$1,670       | \$0                | \$1,670           |
| 14/15 | 0        | 0              | 1                | 1               | 0                   | \$0             | \$0           | \$0                | \$0               |
| 15/16 | 0        | 0              | 1                | 1               | 0                   | \$1,074         | \$1,074       | \$0                | \$1,074           |
|       | 0        | 0              | 5                | 5               | 2.89                | \$543           | \$2,744       | \$0                | \$2,744           |