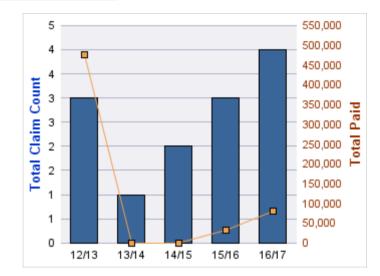

### **ROLL-UP FOR COMMISSION FOR THE BLIND - OCB**

| COVERAGE | COVERAGE DESCRIPTION    | OPEN<br>CLAIMS | CLOSED<br>CLAIMS | TOTAL<br>CLAIMS | AVERAGE<br>PAID | TOTAL<br>PAID | RECOVERY<br>AMOUNT | TOTAL<br>NET PAID |
|----------|-------------------------|----------------|------------------|-----------------|-----------------|---------------|--------------------|-------------------|
| WC       | WORKERS COMPENSATION    | 0              | 19               | 19              | \$1,639         | \$31,133      | \$0                | \$31,133          |
| CL       | CITIZENS REPORTS        | 0              | 13               | 13              | \$0             | \$0           | \$0                | \$0               |
| GL       | GENERAL LIABILITY       | 0              | 4                | 4               | \$301           | \$1,204       | \$0                | \$1,204           |
| GLE      | GL-EMPLOYMENT LIABILITY | 0              | 3                | 3               | \$134,134       | \$402,403     | \$0                | \$402,403         |
| DD       | DIRECT DAMAGE PROPERTY  | 0              | 1                | 1               | \$0             | \$0           | \$0                | \$0               |
|          | TOTAL                   | 0              | 40               | 40              | \$27,215        | \$434,741     | \$0                | \$434,741         |