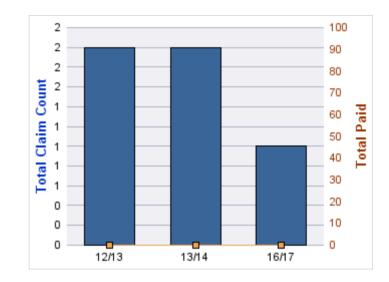

#### **ROLL-UP FOR APPRAISER CERTIFICATION & LICENSURE BOARD - ACLB**

| COVERAGE | COVERAGE<br>DESCRIPTION | OPEN<br>CLAIMS | CLOSED<br>CLAIMS | TOTAL<br>CLAIMS | AVERAGE<br>PAID | TOTAL<br>PAID | RECOVERY<br>AMOUNT | TOTAL<br>NET PAID |
|----------|-------------------------|----------------|------------------|-----------------|-----------------|---------------|--------------------|-------------------|
| GL       | GENERAL LIABILITY       | 0              | 3                | 3               | \$27,345        | \$82,034      | \$0                | \$82,034          |
|          | TOTAL                   | 0              | 3                | 3               | \$27,345        | \$82,034      | \$0                | \$82,034          |

| YEAR  | INCIDENT | OPEN<br>CLAIMS | CLOSED<br>CLAIMS | TOTAL<br>CLAIMS | AVERAGE<br>LAG TIME | AVERAGE<br>PAID | TOTAL<br>PAID | RECOVERY<br>AMOUNT | TOTAL<br>NET PAID |
|-------|----------|----------------|------------------|-----------------|---------------------|-----------------|---------------|--------------------|-------------------|
| 12/13 | 0        | 0              | 1                | 1               | 8                   | \$0             | \$0           | \$0                | \$0               |
| 13/14 | 0        | 0              | 2                | 2               | 143                 | \$41,017        | \$82,034      | \$0                | \$82,034          |
|       | 0        | 0              | 3                | 3               | 75.5                | \$20,508        | \$82,034      | \$0                | \$82,034          |