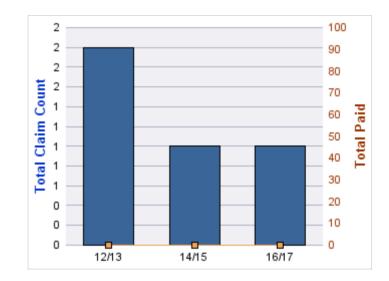

#### **CITIZENS REPORTS**

| YEAR  | INCIDENT | OPEN<br>CLAIMS | CLOSED<br>CLAIMS | TOTAL<br>CLAIMS | AVERAGE<br>LAG TIME | AVERAGE<br>PAID | TOTAL<br>PAID | RECOVERY<br>AMOUNT | TOTAL<br>NET PAID |
|-------|----------|----------------|------------------|-----------------|---------------------|-----------------|---------------|--------------------|-------------------|
| 12/13 | 0        | 0              | 3                | 3               | 1                   | \$0             | \$0           | \$0                | \$0               |
| 13/14 | 0        | 0              | 4                | 4               | 0.75                | \$0             | \$0           | \$0                | \$0               |
| 14/15 | 0        | 0              | 3                | 3               | 0.67                | \$0             | \$0           | \$0                | \$0               |
| 15/16 | 0        | 0              | 3                | 3               | 6.33                | \$0             | \$0           | \$0                | \$0               |
|       | 0        | 0              | 13               | 13              | 2.19                | \$0             | \$0           | \$0                | \$0               |