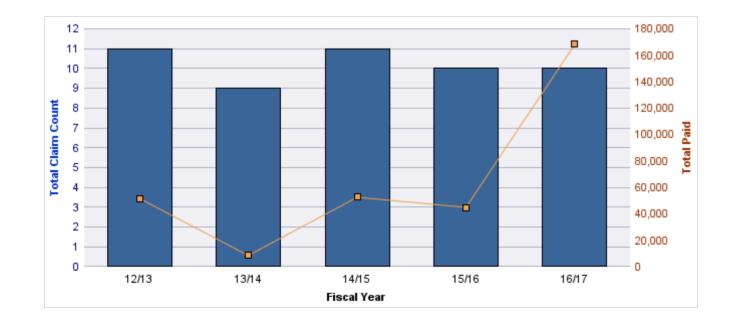

#### WORKERS COMPENSATION

| YEAR  | INCIDENT | OPEN<br>CLAIMS | CLOSED<br>CLAIMS | TOTAL<br>CLAIMS | AVERAGE<br>LAG TIME | AVERAGE<br>PAID | TOTAL<br>PAID | RECOVERY<br>AMOUNT | TOTAL<br>NET PAID |
|-------|----------|----------------|------------------|-----------------|---------------------|-----------------|---------------|--------------------|-------------------|
| 12/13 | 0        | 0              | 7                | 7               | 13.71               | \$2,851         | \$19,954      | \$0                | \$19,954          |
| 13/14 | 0        | 0              | 5                | 5               | 2.6                 | \$28            | \$142         | \$0                | \$142             |
| 14/15 | 0        | 0              | 2                | 2               | 5.5                 | \$1,657         | \$3,313       | \$0                | \$3,313           |
| 15/16 | 0        | 0              | 4                | 4               | 10                  | \$83            | \$331         | \$0                | \$331             |
| 16/17 | 0        | 0              | 1                | 1               | 0                   | \$7,394         | \$7,394       | \$0                | \$7,394           |
|       | 0        | 0              | 19               | 19              | 6.36                | \$2,402         | \$31,133      | \$0                | \$31,133          |