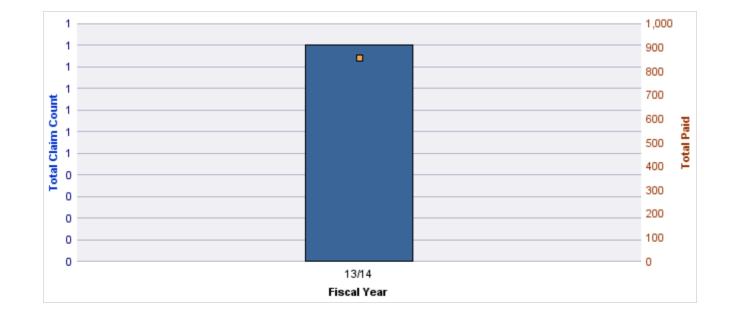

### **GL-EMPLOYMENT LIABILITY**

| YEAR  | INCIDENT | OPEN<br>CLAIMS | CLOSED<br>CLAIMS | TOTAL<br>CLAIMS | AVERAGE<br>LAG TIME | AVERAGE<br>PAID | TOTAL<br>PAID | RECOVERY<br>AMOUNT | TOTAL<br>NET PAID |
|-------|----------|----------------|------------------|-----------------|---------------------|-----------------|---------------|--------------------|-------------------|
| 13/14 | 0        | 0              | 1                | 1               | 93                  | \$0             | \$0           | \$0                | \$0               |
|       | 0        | 0              | 1                | 1               | 93                  | \$0             | \$0           | \$0                | \$0               |