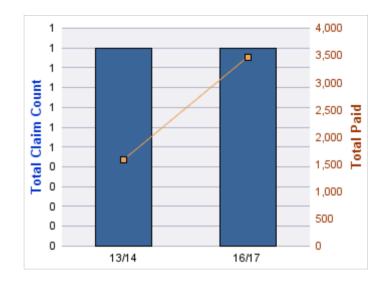

### **ROLL-UP FOR BOARD OF PHARMACY - OBPH**

| COVERAGE | COVERAGE<br>DESCRIPTION | OPEN<br>CLAIMS | CLOSED<br>CLAIMS | TOTAL<br>CLAIMS | AVERAGE<br>PAID | TOTAL<br>PAID | RECOVERY<br>AMOUNT | TOTAL<br>NET PAID |
|----------|-------------------------|----------------|------------------|-----------------|-----------------|---------------|--------------------|-------------------|
| GL       | GENERAL LIABILITY       | 0              | 1                | 1               | \$0             | \$0           | \$0                | \$0               |
|          | TOTAL                   | 0              | 1                | 1               | \$0             | \$0           | \$0                | \$0               |

| YEAR  | INCIDENT | OPEN<br>CLAIMS | CLOSED<br>CLAIMS | TOTAL<br>CLAIMS | AVERAGE<br>LAG TIME | AVERAGE<br>PAID | TOTAL<br>PAID | RECOVERY<br>AMOUNT | TOTAL<br>NET PAID |
|-------|----------|----------------|------------------|-----------------|---------------------|-----------------|---------------|--------------------|-------------------|
| 16/17 | 0        | 0              | 1                | 1               | 12                  | \$0             | \$0           | \$0                | \$0               |
|       | 0        | 0              | 1                | 1               | 12                  | \$0             | \$0           | \$0                | \$0               |