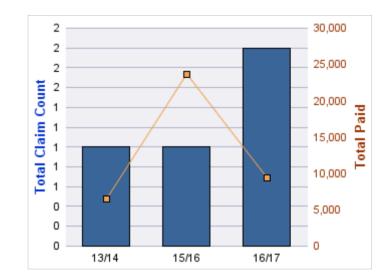

#### **ROLL-UP FOR BUREAU OF LABOR & INDUSTRIES - BOLI**

| COVERAGE | COVERAGE DESCRIPTION    | OPEN<br>CLAIMS | CLOSED<br>CLAIMS | TOTAL<br>CLAIMS | AVERAGE<br>PAID | TOTAL<br>PAID | RECOVERY<br>AMOUNT | TOTAL<br>NET PAID |
|----------|-------------------------|----------------|------------------|-----------------|-----------------|---------------|--------------------|-------------------|
| GL       | GENERAL LIABILITY       | 1              | 11               | 12              | \$5,646         | \$67,747      | \$0                | \$67,747          |
| WC       | WORKERS COMPENSATION    | 0              | 10               | 10              | \$502           | \$5,016       | \$0                | \$5,016           |
| GLE      | GL-EMPLOYMENT LIABILITY | 0              | 5                | 5               | \$22,099        | \$110,493     | \$0                | \$110,493         |
| AL       | AUTO LIABILITY          | 0              | 3                | 3               | \$253           | \$759         | \$0                | \$759             |
| CL       | CITIZENS REPORTS        | 0              | 2                | 2               | \$0             | \$0           | \$0                | \$0               |
|          | TOTAL                   | 1              | 31               | 32              | \$5,700         | \$184,015     | \$0                | \$184,015         |

### AUTO LIABILITY

| YEAR  | INCIDENT | OPEN<br>CLAIMS | CLOSED<br>CLAIMS | TOTAL<br>CLAIMS | AVERAGE<br>LAG TIME | AVERAGE<br>PAID | TOTAL<br>PAID | RECOVERY<br>AMOUNT | TOTAL<br>NET PAID |
|-------|----------|----------------|------------------|-----------------|---------------------|-----------------|---------------|--------------------|-------------------|
| 14/15 | 0        | 0              | 1                | 1               | 49                  | \$759           | \$759         | \$0                | \$759             |
| 15/16 | 0        | 0              | 2                | 2               | 17                  | \$0             | \$0           | \$0                | \$0               |
|       | 0        | 0              | 3                | 3               | 33                  | \$379           | \$759         | \$0                | \$759             |