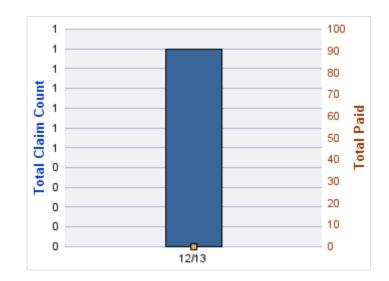

### **ROLL-UP FOR BOARD OF LICENSED SOCIAL WORKERS - BLSW**

| COVERAGE | COVERAGE DESCRIPTION | OPEN<br>CLAIMS | CLOSED<br>CLAIMS | TOTAL<br>CLAIMS | AVERAGE<br>PAID | TOTAL<br>PAID | RECOVERY<br>AMOUNT | TOTAL<br>NET PAID |
|----------|----------------------|----------------|------------------|-----------------|-----------------|---------------|--------------------|-------------------|
| WC       | WORKERS COMPENSATION | 0              | 1                | 1               | \$0             | \$0           | \$0                | \$0               |
|          | TOTAL                | 0              | 1                | 1               | \$0             | \$0           | \$0                | \$0               |

### WORKERS COMPENSATION

| YEAR  | INCIDENT | OPEN<br>CLAIMS | CLOSED<br>CLAIMS | TOTAL<br>CLAIMS | AVERAGE<br>LAG TIME | AVERAGE<br>PAID | TOTAL<br>PAID | RECOVERY<br>AMOUNT | TOTAL<br>NET PAID |
|-------|----------|----------------|------------------|-----------------|---------------------|-----------------|---------------|--------------------|-------------------|
| 12/13 | 0        | 0              | 1                | 1               | 0                   | \$0             | \$0           | \$0                | \$0               |
|       | 0        | 0              | 1                | 1               | 0                   | \$0             | \$0           | \$0                | \$0               |