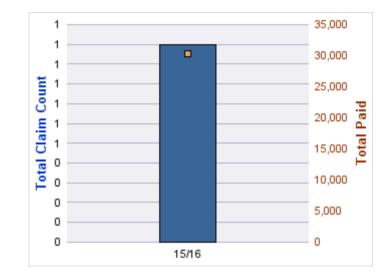

#### **ROLL-UP FOR BOARD OF MASSAGE THERAPIST - OBMT**

| COVERAGE | COVERAGE DESCRIPTION    | OPEN<br>CLAIMS | CLOSED<br>CLAIMS | TOTAL<br>CLAIMS | AVERAGE<br>PAID | TOTAL<br>PAID | RECOVERY<br>AMOUNT | TOTAL<br>NET PAID |
|----------|-------------------------|----------------|------------------|-----------------|-----------------|---------------|--------------------|-------------------|
| WC       | WORKERS COMPENSATION    | 0              | 5                | 5               | \$549           | \$2,744       | \$0                | \$2,744           |
| GL       | GENERAL LIABILITY       | 0              | 1                | 1               | \$0             | \$0           | \$0                | \$0               |
| GLE      | GL-EMPLOYMENT LIABILITY | 0              | 1                | 1               | \$0             | \$0           | \$0                | \$0               |
|          | TOTAL                   | 0              | 7                | 7               | \$183           | \$2,744       | \$0                | \$2,744           |

| YEAR  | INCIDENT | OPEN<br>CLAIMS | CLOSED<br>CLAIMS | TOTAL<br>CLAIMS | AVERAGE<br>LAG TIME | AVERAGE<br>PAID | TOTAL<br>PAID | RECOVERY<br>AMOUNT | TOTAL<br>NET PAID |
|-------|----------|----------------|------------------|-----------------|---------------------|-----------------|---------------|--------------------|-------------------|
| 15/16 | 0        | 0              | 1                | 1               | 23                  | \$0             | \$0           | \$0                | \$0               |
|       | 0        | 0              | 1                | 1               | 23                  | \$0             | \$0           | \$0                | \$0               |