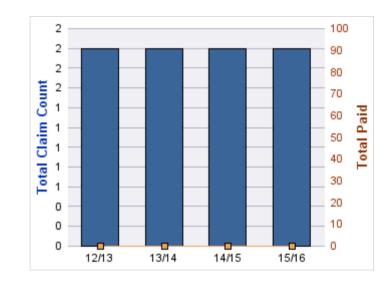

### WORKERS COMPENSATION

| YEAR  | INCIDENT | OPEN<br>CLAIMS | CLOSED<br>CLAIMS | TOTAL<br>CLAIMS | AVERAGE<br>LAG TIME | AVERAGE<br>PAID | TOTAL<br>PAID | RECOVERY<br>AMOUNT | TOTAL<br>NET PAID |
|-------|----------|----------------|------------------|-----------------|---------------------|-----------------|---------------|--------------------|-------------------|
| 12/13 | 0        | 0              | 1                | 1               | 0                   | \$0             | \$0           | \$0                | \$0               |
|       | 0        | 0              | 1                | 1               | 0                   | \$0             | \$0           | \$0                | \$0               |