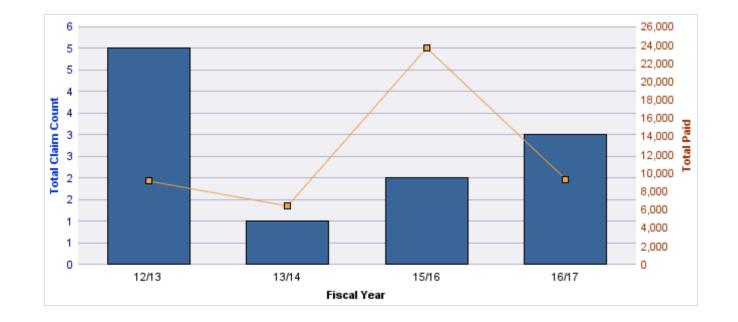

#### **ROLL-UP FOR APPRAISER CERTIFICATION & LICENSURE BOARD - ACLB**

| COVERAGE | COVERAGE<br>DESCRIPTION | OPEN<br>CLAIMS | CLOSED<br>CLAIMS | TOTAL<br>CLAIMS | AVERAGE<br>PAID | TOTAL<br>PAID | RECOVERY<br>AMOUNT | TOTAL<br>NET PAID |
|----------|-------------------------|----------------|------------------|-----------------|-----------------|---------------|--------------------|-------------------|
| GL       | GENERAL LIABILITY       | 0              | 3                | 3               | \$27,345        | \$82,034      | \$0                | \$82,034          |
|          | TOTAL                   | 0              | 3                | 3               | \$27,345        | \$82,034      | \$0                | \$82,034          |

| YEAR  | INCIDENT | OPEN<br>CLAIMS | CLOSED<br>CLAIMS | TOTAL<br>CLAIMS | AVERAGE<br>LAG TIME | AVERAGE<br>PAID | TOTAL<br>PAID | RECOVERY<br>AMOUNT | TOTAL<br>NET PAID |
|-------|----------|----------------|------------------|-----------------|---------------------|-----------------|---------------|--------------------|-------------------|
| 12/13 | 0        | 0              | 1                | 1               | 8                   | \$0             | \$0           | \$0                | \$0               |
| 13/14 | 0        | 0              | 2                | 2               | 143                 | \$41,017        | \$82,034      | \$0                | \$82,034          |
|       | 0        | 0              | 3                | 3               | 75.5                | \$20,508        | \$82,034      | \$0                | \$82,034          |