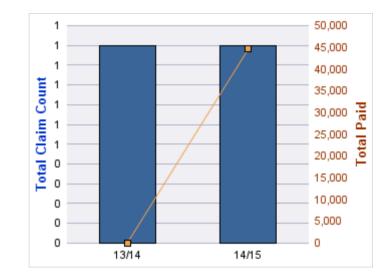

#### **ROLL-UP FOR APPRAISER CERTIFICATION & LICENSURE BOARD - ACLB**

| COVERAGE | COVERAGE<br>DESCRIPTION | OPEN<br>CLAIMS | CLOSED<br>CLAIMS | TOTAL<br>CLAIMS | AVERAGE<br>PAID | TOTAL<br>PAID | RECOVERY<br>AMOUNT | TOTAL<br>NET PAID |
|----------|-------------------------|----------------|------------------|-----------------|-----------------|---------------|--------------------|-------------------|
| GL       | GENERAL LIABILITY       | 0              | 3                | 3               | \$27,345        | \$82,034      | \$0                | \$82,034          |
|          | TOTAL                   | 0              | 3                | 3               | \$27,345        | \$82,034      | \$0                | \$82,034          |

| YEAR  | INCIDENT | OPEN<br>CLAIMS | CLOSED<br>CLAIMS | TOTAL<br>CLAIMS | AVERAGE<br>LAG TIME | AVERAGE<br>PAID | TOTAL<br>PAID | RECOVERY<br>AMOUNT | TOTAL<br>NET PAID |
|-------|----------|----------------|------------------|-----------------|---------------------|-----------------|---------------|--------------------|-------------------|
| 12/13 | 0        | 0              | 1                | 1               | 8                   | \$0             | \$0           | \$0                | \$0               |
| 13/14 | 0        | 0              | 2                | 2               | 143                 | \$41,017        | \$82,034      | \$0                | \$82,034          |
|       | 0        | 0              | 3                | 3               | 75.5                | \$20,508        | \$82,034      | \$0                | \$82,034          |