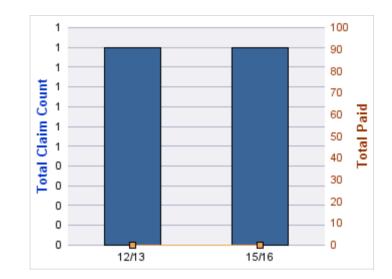

### WORKERS COMPENSATION

| YEAR  | INCIDENT | OPEN<br>CLAIMS | CLOSED<br>CLAIMS | TOTAL<br>CLAIMS | AVERAGE<br>LAG TIME | AVERAGE<br>PAID | TOTAL<br>PAID | RECOVERY<br>AMOUNT | TOTAL<br>NET PAID |
|-------|----------|----------------|------------------|-----------------|---------------------|-----------------|---------------|--------------------|-------------------|
| 12/13 | 0        | 0              | 1                | 1               | 0                   | \$0             | \$0           | \$0                | \$0               |
|       | 0        | 0              | 1                | 1               | 0                   | \$0             | \$0           | \$0                | \$0               |