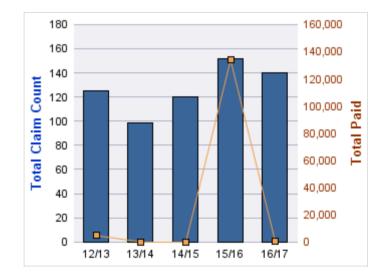

# Top 5 Cause by Claim Frequency

| CAUSE    | CLAIMS |
|----------|--------|
| SPEEDING | 2      |

| CAUSE    | TOTAL<br>PAID |
|----------|---------------|
| SPEEDING | \$0           |

| YEAR  | INCIDENT | OPEN<br>CLAIMS | CLOSED<br>CLAIMS | TOTAL<br>CLAIMS | AVERAGE<br>LAG TIME | AVERAGE<br>PAID | TOTAL<br>PAID | RECOVERY<br>AMOUNT | TOTAL<br>NET PAID |
|-------|----------|----------------|------------------|-----------------|---------------------|-----------------|---------------|--------------------|-------------------|
| 12/13 | 0        | 0              | 2                | 2               | 108.5               | \$0             | \$0           | \$0                | \$0               |
| 13/14 | 0        | 0              | 1                | 1               | 1,055               | \$0             | \$0           | \$0                | \$0               |
| 15/16 | 0        | 1              | 8                | 9               | 173.44              | \$7,527         | \$67,747      | \$0                | \$67,747          |
|       | 0        | 1              | 11               | 12              | 445.65              | \$2,509         | \$67,747      | \$0                | \$67,747          |