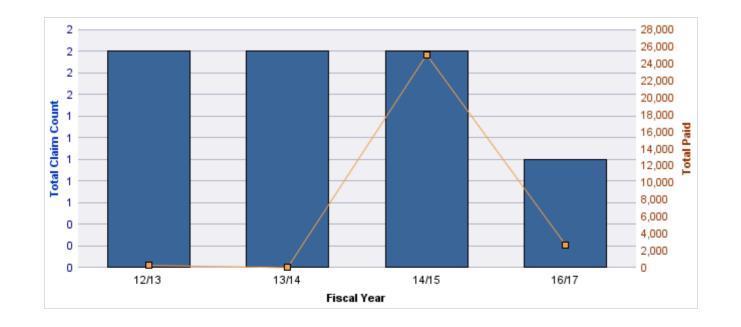

#### WORKERS COMPENSATION

| YEAR  | INCIDENT | OPEN<br>CLAIMS | CLOSED<br>CLAIMS | TOTAL<br>CLAIMS | AVERAGE<br>LAG TIME | AVERAGE<br>PAID | TOTAL<br>PAID | RECOVERY<br>AMOUNT | TOTAL<br>NET PAID |
|-------|----------|----------------|------------------|-----------------|---------------------|-----------------|---------------|--------------------|-------------------|
| 12/13 | 0        | 0              | 3                | 3               | 8.67                | \$557           | \$1,670       | \$0                | \$1,670           |
| 14/15 | 0        | 0              | 1                | 1               | 0                   | \$0             | \$0           | \$0                | \$0               |
| 15/16 | 0        | 0              | 1                | 1               | 0                   | \$1,074         | \$1,074       | \$0                | \$1,074           |
|       | 0        | 0              | 5                | 5               | 2.89                | \$543           | \$2,744       | \$0                | \$2,744           |