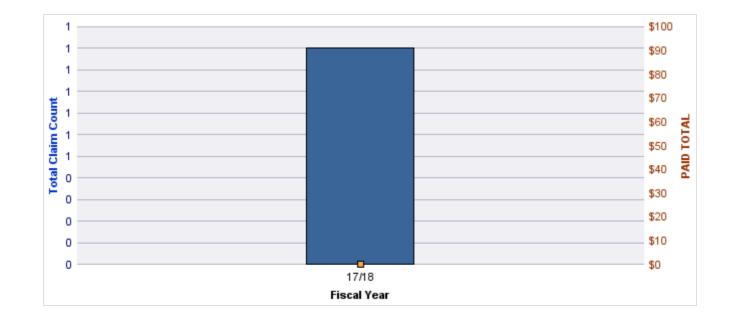

### GENERAL LIABILITY

| YEAR  | INCIDENT | OPEN<br>CLAIMS | CLOSED<br>CLAIMS | TOTAL<br>CLAIMS | AVERAGE<br>LAG TIME | AVERAGE<br>PAID | TOTAL<br>PAID | RECOVERY<br>AMOUNT | TOTAL<br>NET PAID |
|-------|----------|----------------|------------------|-----------------|---------------------|-----------------|---------------|--------------------|-------------------|
| 15/16 | 0        | 0              | 1                | 1               | 166                 | \$0             | \$0           | \$0                | \$0               |
| 18/19 | 0        | 0              | 1                | 1               | 178                 | \$0             | \$0           | \$0                | \$0               |
|       | 0        | 0              | 2                | 2               | 172                 | \$0             | \$0           | \$0                | \$0               |