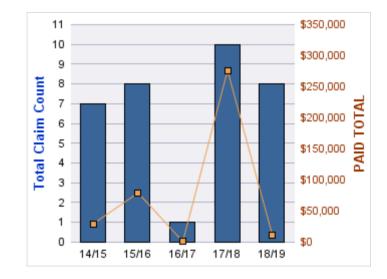

### **ROLL-UP FOR ACCOUNTANCY, OREGON BOARD OF - BOA**

| COVERAGE | COVERAGE<br>DESCRIPTION | OPEN<br>CLAIMS | CLOSED<br>CLAIMS | TOTAL<br>CLAIMS | AVERAGE<br>PAID | TOTAL<br>PAID | RECOVERY<br>AMOUNT | Default<br>Paid |
|----------|-------------------------|----------------|------------------|-----------------|-----------------|---------------|--------------------|-----------------|
| GL       | GENERAL LIABILITY       | 0              | 2                | 2               | \$0             | \$0           | \$0                | \$0             |
|          | TOTAL                   | 0              | 2                | 2               | \$0             | \$0           | \$0                | \$0             |

### GENERAL LIABILITY

| YEAR  | INCIDENT | OPEN<br>CLAIMS | CLOSED<br>CLAIMS | TOTAL<br>CLAIMS | AVERAGE<br>LAG TIME | AVERAGE<br>PAID | TOTAL<br>PAID | RECOVERY<br>AMOUNT | TOTAL<br>NET PAID |
|-------|----------|----------------|------------------|-----------------|---------------------|-----------------|---------------|--------------------|-------------------|
| 15/16 | 0        | 0              | 1                | 1               | 166                 | \$0             | \$0           | \$0                | \$0               |
| 18/19 | 0        | 0              | 1                | 1               | 178                 | \$0             | \$0           | \$0                | \$0               |
|       | 0        | 0              | 2                | 2               | 172                 | \$0             | \$0           | \$0                | \$0               |