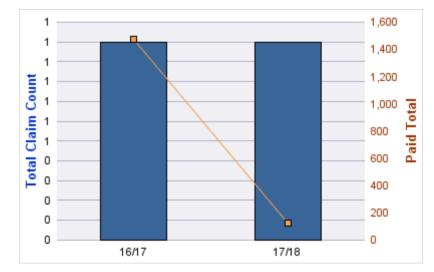

### GENERAL LIABILITY

| YEAR  | INCIDENT | OPEN<br>CLAIMS | CLOSED<br>CLAIMS | TOTAL<br>CLAIMS | AVERAGE<br>LAG TIME | AVERAGE<br>PAID | TOTAL<br>PAID | RECOVERY<br>AMOUNT | TOTAL<br>NET PAID |
|-------|----------|----------------|------------------|-----------------|---------------------|-----------------|---------------|--------------------|-------------------|
| 15/16 | 0        | 0              | 1                | 1               | 166                 | \$0             | \$0           | \$0                | \$0               |
| 18/19 | 0        | 0              | 1                | 1               | 178                 | \$0             | \$0           | \$0                | \$0               |
|       | 0        | 0              | 2                | 2               | 172                 | \$0             | \$0           | \$0                | \$0               |