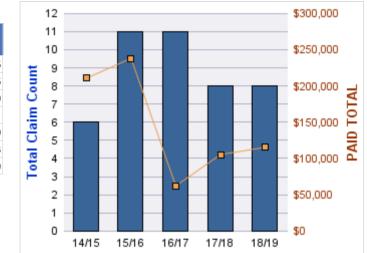

#### **ROLL-UP FOR CORRECTIONS ENTERPRISES, OREGON - OCE**

| COVERAGE | COVERAGE DESCRIPTION   | OPEN<br>CLAIMS | CLOSED<br>CLAIMS | TOTAL<br>CLAIMS | AVERAGE<br>PAID | TOTAL<br>PAID | RECOVERY<br>AMOUNT | Default<br>Paid |
|----------|------------------------|----------------|------------------|-----------------|-----------------|---------------|--------------------|-----------------|
| WC       | WORKERS COMPENSATION   | 0              | 27               | 27              | \$6,628         | \$178,945     | \$0                | \$178,945       |
| AL       | AUTO LIABILITY         | 0              | 13               | 13              | \$5,497         | \$71,461      | \$0                | \$71,461        |
| GL       | GENERAL LIABILITY      | 0              | 3                | 3               | \$1,205         | \$3,614       | \$0                | \$3,614         |
| DD       | DIRECT DAMAGE PROPERTY | 0              | 1                | 1               | \$0             | \$0           | \$0                | \$0             |
|          | TOTAL                  | 0              | 44               | 44              | \$3,332         | \$254,020     | \$0                | \$254,020       |