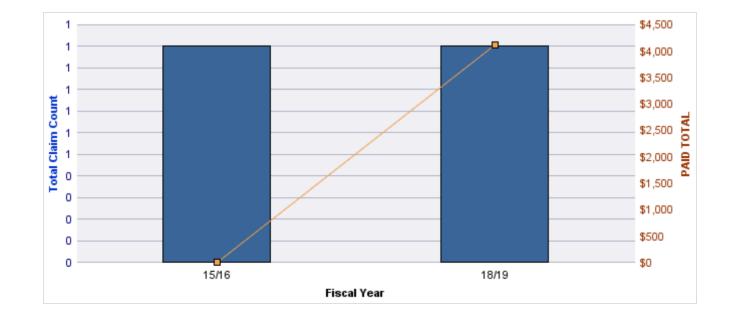

#### **GENERAL LIABILITY**

| YEAR  | INCIDENT | OPEN<br>CLAIMS | CLOSED<br>CLAIMS | TOTAL<br>CLAIMS | AVERAGE<br>LAG TIME | AVERAGE<br>PAID | TOTAL<br>PAID | RECOVERY<br>AMOUNT | TOTAL<br>NET PAID |
|-------|----------|----------------|------------------|-----------------|---------------------|-----------------|---------------|--------------------|-------------------|
| 14/15 | 0        | 0              | 3                | 3               | 82.67               | \$17,424        | \$52,272      | \$0                | \$52,272          |
| 15/16 | 0        | 0              | 1                | 1               | 25                  | \$15,125        | \$15,125      | \$0                | \$15,125          |
|       | 0        | 0              | 4                | 4               | 53.83               | \$16,275        | \$67,397      | \$0                | \$67,397          |