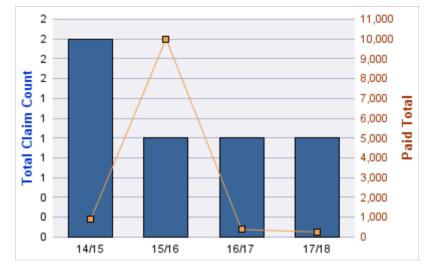

### WORKERS COMPENSATION

| YEAR  | INCIDENT | OPEN<br>CLAIMS | CLOSED<br>CLAIMS | TOTAL<br>CLAIMS | AVERAGE<br>LAG TIME | AVERAGE<br>PAID | TOTAL<br>PAID | RECOVERY<br>AMOUNT | TOTAL<br>NET PAID |
|-------|----------|----------------|------------------|-----------------|---------------------|-----------------|---------------|--------------------|-------------------|
| 14/15 | 0        | 0              | 2                | 2               | 5.5                 | \$1,657         | \$3,313       | \$0                | \$3,313           |
| 15/16 | 0        | 0              | 4                | 4               | 10                  | \$83            | \$331         | \$0                | \$331             |
| 16/17 | 0        | 0              | 1                | 1               | 0                   | \$7,394         | \$7,394       | \$0                | \$7,394           |
| 17/18 | 0        | 0              | 3                | 3               | 3                   | \$2,013         | \$6,040       | \$0                | \$6,040           |
| 18/19 | 0        | 0              | 1                | 1               | 1                   | \$0             | \$0           | \$0                | \$0               |
|       | 0        | 0              | 11               | 11              | 3.9                 | \$2,229         | \$17,078      | \$0                | \$17,078          |