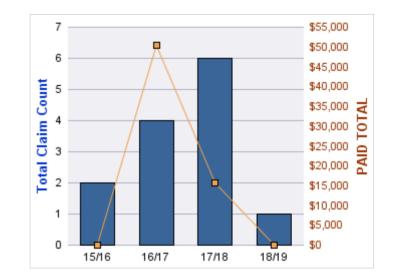

#### AUTO LIABILITY

| YEAR  | INCIDENT | OPEN<br>CLAIMS | CLOSED<br>CLAIMS | TOTAL<br>CLAIMS | AVERAGE<br>LAG TIME | AVERAGE<br>PAID | TOTAL<br>PAID | RECOVERY<br>AMOUNT | TOTAL<br>NET PAID |
|-------|----------|----------------|------------------|-----------------|---------------------|-----------------|---------------|--------------------|-------------------|
| 15/16 | 0        | 0              | 2                | 2               | 208                 | \$0             | \$0           | \$0                | \$0               |
| 16/17 | 0        | 0              | 4                | 4               | 37.25               | \$13,964        | \$55,856      | \$0                | \$55,856          |
| 17/18 | 0        | 0              | 6                | 6               | 38.17               | \$2,601         | \$15,605      | \$0                | \$15,605          |
| 18/19 | 0        | 0              | 1                | 1               | 0                   | \$0             | \$0           | \$0                | \$0               |
|       | 0        | 0              | 13               | 13              | 70.85               | \$4,141         | \$71,461      | \$0                | \$71,461          |