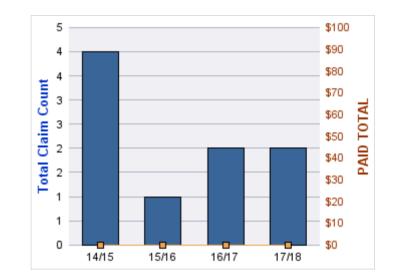

#### WORKERS COMPENSATION

| YEAR  | INCIDENT | OPEN<br>CLAIMS | CLOSED<br>CLAIMS | TOTAL<br>CLAIMS | AVERAGE<br>LAG TIME | AVERAGE<br>PAID | TOTAL<br>PAID | RECOVERY<br>AMOUNT | TOTAL<br>NET PAID |
|-------|----------|----------------|------------------|-----------------|---------------------|-----------------|---------------|--------------------|-------------------|
| 14/15 | 0        | 0              | 1                | 1               | 4                   | \$0             | \$0           | \$0                | \$0               |
| 16/17 | 0        | 0              | 1                | 1               | 1                   | \$0             | \$0           | \$0                | \$0               |
| 17/18 | 0        | 0              | 2                | 2               | 31.5                | \$0             | \$0           | \$0                | \$0               |
|       | 0        | 0              | 4                | 4               | 12.17               | \$0             | \$0           | \$0                | \$0               |