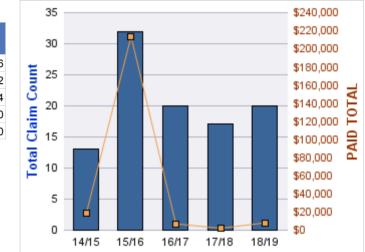

### **ROLL-UP FOR ACCOUNTANCY, OREGON BOARD OF - BOA**

| COVERAGE | COVERAGE<br>DESCRIPTION | OPEN<br>CLAIMS | CLOSED<br>CLAIMS | TOTAL<br>CLAIMS | AVERAGE<br>PAID | TOTAL<br>PAID | RECOVERY<br>AMOUNT | Default<br>Paid |
|----------|-------------------------|----------------|------------------|-----------------|-----------------|---------------|--------------------|-----------------|
| GL       | GENERAL LIABILITY       | 0              | 2                | 2               | \$0             | \$0           | \$0                | \$0             |
|          | TOTAL                   | 0              | 2                | 2               | \$0             | \$0           | \$0                | \$0             |

### GENERAL LIABILITY

| YEAR  | INCIDENT | OPEN<br>CLAIMS | CLOSED<br>CLAIMS | TOTAL<br>CLAIMS | AVERAGE<br>LAG TIME | AVERAGE<br>PAID | TOTAL<br>PAID | RECOVERY<br>AMOUNT | TOTAL<br>NET PAID |
|-------|----------|----------------|------------------|-----------------|---------------------|-----------------|---------------|--------------------|-------------------|
| 15/16 | 0        | 0              | 1                | 1               | 166                 | \$0             | \$0           | \$0                | \$0               |
| 18/19 | 0        | 0              | 1                | 1               | 178                 | \$0             | \$0           | \$0                | \$0               |
|       | 0        | 0              | 2                | 2               | 172                 | \$0             | \$0           | \$0                | \$0               |