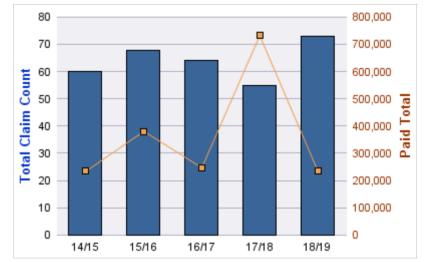

### **ROLL-UP FOR BLIND COMMISSION, OREGON - OCB**

| COVERAGE | COVERAGE DESCRIPTION   | OPEN<br>CLAIMS | CLOSED<br>CLAIMS | TOTAL<br>CLAIMS | AVERAGE<br>PAID | TOTAL<br>PAID | RECOVERY<br>AMOUNT | Default<br>Paid |
|----------|------------------------|----------------|------------------|-----------------|-----------------|---------------|--------------------|-----------------|
| WC       | WORKERS COMPENSATION   | 0              | 11               | 11              | \$1,553         | \$17,078      | \$0                | \$17,078        |
| CL       | CITIZENS REPORTS       | 0              | 9                | 9               | \$0             | \$0           | \$0                | \$0             |
| GL       | GENERAL LIABILITY      | 0              | 2                | 2               | \$602           | \$1,204       | \$0                | \$1,204         |
| DD       | DIRECT DAMAGE PROPERTY | 0              | 1                | 1               | \$0             | \$0           | \$0                | \$0             |
|          | TOTAL                  | 0              | 23               | 23              | \$539           | \$18,282      | \$0                | \$18,282        |

### WORKERS COMPENSATION

| YEAR  | INCIDENT | OPEN<br>CLAIMS | CLOSED<br>CLAIMS | TOTAL<br>CLAIMS | AVERAGE<br>LAG TIME | AVERAGE<br>PAID | TOTAL<br>PAID | RECOVERY<br>AMOUNT | TOTAL<br>NET PAID |
|-------|----------|----------------|------------------|-----------------|---------------------|-----------------|---------------|--------------------|-------------------|
| 14/15 | 0        | 0              | 2                | 2               | 5.5                 | \$1,657         | \$3,313       | \$0                | \$3,313           |
| 15/16 | 0        | 0              | 4                | 4               | 10                  | \$83            | \$331         | \$0                | \$331             |
| 16/17 | 0        | 0              | 1                | 1               | 0                   | \$7,394         | \$7,394       | \$0                | \$7,394           |
| 17/18 | 0        | 0              | 3                | 3               | 3                   | \$2,013         | \$6,040       | \$0                | \$6,040           |
| 18/19 | 0        | 0              | 1                | 1               | 1                   | \$0             | \$0           | \$0                | \$0               |
|       | 0        | 0              | 11               | 11              | 3.9                 | \$2,229         | \$17,078      | \$0                | \$17,078          |