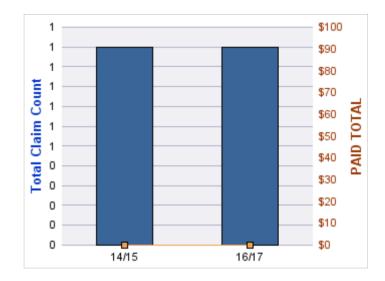

### **ROLL-UP FOR CONSTRUCTION CONTRACTORS BOARD - CCB**

| COVERAGE | COVERAGE DESCRIPTION    | OPEN<br>CLAIMS | CLOSED<br>CLAIMS | TOTAL<br>CLAIMS | AVERAGE<br>PAID | TOTAL<br>PAID | RECOVERY<br>AMOUNT | Default<br>Paid |
|----------|-------------------------|----------------|------------------|-----------------|-----------------|---------------|--------------------|-----------------|
| CL       | CITIZENS REPORTS        | 0              | 12               | 12              | \$0             | \$0           | \$0                | \$0             |
| WC       | WORKERS COMPENSATION    | 0              | 8                | 8               | \$31,663        | \$253,300     | \$0                | \$253,300       |
| AL       | AUTO LIABILITY          | 0              | 2                | 2               | \$977           | \$1,954       | \$0                | \$1,954         |
| GL       | GENERAL LIABILITY       | 0              | 1                | 1               | \$0             | \$0           | \$0                | \$0             |
| GLE      | GL-EMPLOYMENT LIABILITY | 1              | 0                | 1               | \$4,879         | \$4,879       | \$0                | \$4,879         |
| PV       | VEHICLE DAMAGE          | 0              | 1                | 1               | (\$2,500)       | (\$2,500)     | \$5,992            | (\$8,493)       |
|          | TOTAL                   | 1              | 24               | 25              | \$5,836         | \$257,633     | \$5,992            | \$251,640       |

#### AUTO LIABILITY

| YEAR  | INCIDENT | OPEN<br>CLAIMS | CLOSED<br>CLAIMS | TOTAL<br>CLAIMS | AVERAGE<br>LAG TIME | AVERAGE<br>PAID | TOTAL<br>PAID | RECOVERY<br>AMOUNT | TOTAL<br>NET PAID |
|-------|----------|----------------|------------------|-----------------|---------------------|-----------------|---------------|--------------------|-------------------|
| 16/17 | 0        | 0              | 1                | 1               | 5                   | \$0             | \$0           | \$0                | \$0               |
| 18/19 | 0        | 0              | 1                | 1               | 2                   | \$1,954         | \$1,954       | \$0                | \$1,954           |
|       | 0        | 0              | 2                | 2               | 3.5                 | \$977           | \$1,954       | \$0                | \$1,954           |

### **CITIZENS REPORTS**

| YEAR  | INCIDENT | OPEN<br>CLAIMS | CLOSED<br>CLAIMS | TOTAL<br>CLAIMS | AVERAGE<br>LAG TIME | AVERAGE<br>PAID | TOTAL<br>PAID | RECOVERY<br>AMOUNT | TOTAL<br>NET PAID |
|-------|----------|----------------|------------------|-----------------|---------------------|-----------------|---------------|--------------------|-------------------|
| 14/15 | 0        | 0              | 1                | 1               | 0                   | \$0             | \$0           | \$0                | \$0               |
| 15/16 | 0        | 0              | 3                | 3               | 4                   | \$0             | \$0           | \$0                | \$0               |
| 16/17 | 0        | 0              | 2                | 2               | 0                   | \$0             | \$0           | \$0                | \$0               |
| 17/18 | 0        | 0              | 6                | 6               | 5.17                | \$0             | \$0           | \$0                | \$0               |
|       | 0        | 0              | 12               | 12              | 2.29                | \$0             | \$0           | \$0                | \$0               |