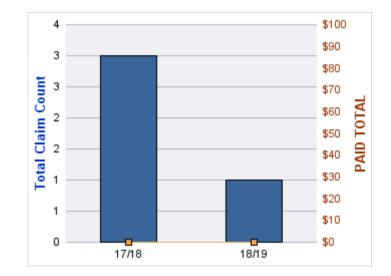

### **CITIZENS REPORTS**

| YEAR  | INCIDENT | OPEN<br>CLAIMS | CLOSED<br>CLAIMS | TOTAL<br>CLAIMS | AVERAGE<br>LAG TIME | AVERAGE<br>PAID | TOTAL<br>PAID | RECOVERY<br>AMOUNT | TOTAL<br>NET PAID |
|-------|----------|----------------|------------------|-----------------|---------------------|-----------------|---------------|--------------------|-------------------|
| 17/18 | 0        | 0              | 3                | 3               | 122.33              | \$0             | \$0           | \$0                | \$0               |
|       | 0        | 0              | 3                | 3               | 122.33              | \$0             | \$0           | \$0                | \$0               |