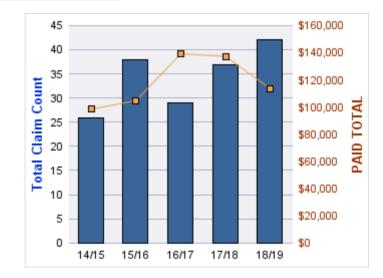

### **ROLL-UP FOR BUREAU OF LABOR & INDUSTRIES - BOLI**

| COVERAGE | COVERAGE DESCRIPTION    | OPEN<br>CLAIMS | CLOSED<br>CLAIMS | TOTAL<br>CLAIMS | AVERAGE<br>PAID | TOTAL<br>PAID | RECOVERY<br>AMOUNT | Default<br>Paid |
|----------|-------------------------|----------------|------------------|-----------------|-----------------|---------------|--------------------|-----------------|
| GL       | GENERAL LIABILITY       | 1              | 12               | 14              | \$5,229         | \$73,205      | \$0                | \$73,205        |
| WC       | WORKERS COMPENSATION    | 0              | 4                | 4               | \$0             | \$0           | \$0                | \$0             |
| AL       | AUTO LIABILITY          | 0              | 3                | 3               | \$253           | \$759         | \$0                | \$759           |
| CL       | CITIZENS REPORTS        | 0              | 3                | 3               | \$0             | \$0           | \$0                | \$0             |
| GLE      | GL-EMPLOYMENT LIABILITY | 0              | 3                | 3               | \$6,229         | \$18,686      | \$0                | \$18,686        |
|          | TOTAL                   | 1              | 25               | 27              | \$2,342         | \$92,650      | \$0                | \$92,650        |

#### **GENERAL LIABILITY**

| YEAR  | INCIDENT | OPEN<br>CLAIMS | CLOSED<br>CLAIMS | TOTAL<br>CLAIMS | AVERAGE<br>LAG TIME | AVERAGE<br>PAID | TOTAL<br>PAID | RECOVERY<br>AMOUNT | TOTAL<br>NET PAID |
|-------|----------|----------------|------------------|-----------------|---------------------|-----------------|---------------|--------------------|-------------------|
| 15/16 | 0        | 1              | 8                | 9               | 173.44              | \$7,527         | \$67,747      | \$0                | \$67,747          |
| 17/18 | 0        | 0              | 3                | 4               | 222.5               | \$1,364         | \$5,458       | \$0                | \$5,458           |
| 18/19 | 0        | 0              | 1                | 1               | 36                  | \$0             | \$0           | \$0                | \$0               |
|       | 0        | 1              | 12               | 14              | 143.98              | \$2,964         | \$73,205      | \$0                | \$73,205          |