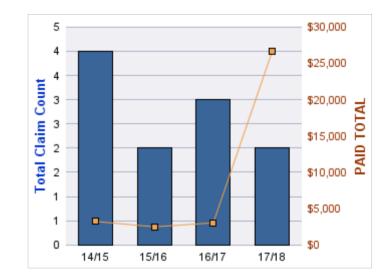

### **ROLL-UP FOR ARCHITECT EXAMINERS BOARD, OREGON - ORBAE**

| COVERAGE | COVERAGE DESCRIPTION    | OPEN<br>CLAIMS | CLOSED<br>CLAIMS | TOTAL<br>CLAIMS | AVERAGE<br>PAID | TOTAL<br>PAID | RECOVERY<br>AMOUNT | Default<br>Paid |
|----------|-------------------------|----------------|------------------|-----------------|-----------------|---------------|--------------------|-----------------|
| GLE      | GL-EMPLOYMENT LIABILITY | 0              | 1                | 1               | \$7,000         | \$7,000       | \$0                | \$7,000         |
|          | TOTAL                   | 0              | 1                | 1               | \$7,000         | \$7,000       | \$0                | \$7,000         |

#### **GL-EMPLOYMENT LIABILITY**

| YEAR  | INCIDENT | OPEN<br>CLAIMS | CLOSED<br>CLAIMS | TOTAL<br>CLAIMS | AVERAGE<br>LAG TIME | AVERAGE<br>PAID | TOTAL<br>PAID | RECOVERY<br>AMOUNT | TOTAL<br>NET PAID |
|-------|----------|----------------|------------------|-----------------|---------------------|-----------------|---------------|--------------------|-------------------|
| 15/16 | 0        | 0              | 1                | 1               | 96                  | \$7,000         | \$7,000       | \$0                | \$7,000           |
|       | 0        | 0              | 1                | 1               | 96                  | \$7,000         | \$7,000       | \$0                | \$7,000           |