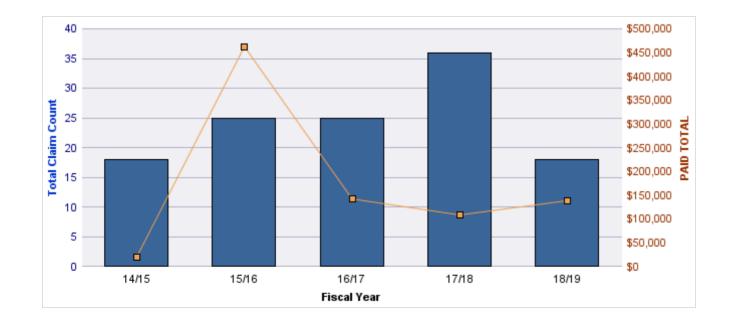

### WORKERS COMPENSATION

| YEAR  | INCIDENT | OPEN<br>CLAIMS | CLOSED<br>CLAIMS | TOTAL<br>CLAIMS | AVERAGE<br>LAG TIME | AVERAGE<br>PAID | TOTAL<br>PAID | RECOVERY<br>AMOUNT | TOTAL<br>NET PAID |
|-------|----------|----------------|------------------|-----------------|---------------------|-----------------|---------------|--------------------|-------------------|
| 14/15 | 0        | 0              | 2                | 2               | 5.5                 | \$1,657         | \$3,313       | \$0                | \$3,313           |
| 15/16 | 0        | 0              | 4                | 4               | 10                  | \$83            | \$331         | \$0                | \$331             |
| 16/17 | 0        | 0              | 1                | 1               | 0                   | \$7,394         | \$7,394       | \$0                | \$7,394           |
| 17/18 | 0        | 0              | 3                | 3               | 3                   | \$2,013         | \$6,040       | \$0                | \$6,040           |
| 18/19 | 0        | 0              | 1                | 1               | 1                   | \$0             | \$0           | \$0                | \$0               |
|       | 0        | 0              | 11               | 11              | 3.9                 | \$2,229         | \$17,078      | \$0                | \$17,078          |