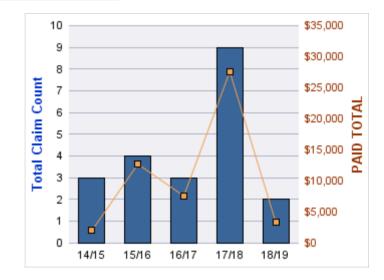

### **ROLL-UP FOR BLIND COMMISSION, OREGON - OCB**

| COVERAGE | COVERAGE DESCRIPTION   | OPEN<br>CLAIMS | CLOSED<br>CLAIMS | TOTAL<br>CLAIMS | AVERAGE<br>PAID | TOTAL<br>PAID | RECOVERY<br>AMOUNT | Default<br>Paid |
|----------|------------------------|----------------|------------------|-----------------|-----------------|---------------|--------------------|-----------------|
| WC       | WORKERS COMPENSATION   | 0              | 11               | 11              | \$1,553         | \$17,078      | \$0                | \$17,078        |
| CL       | CITIZENS REPORTS       | 0              | 9                | 9               | \$0             | \$0           | \$0                | \$0             |
| GL       | GENERAL LIABILITY      | 0              | 2                | 2               | \$602           | \$1,204       | \$0                | \$1,204         |
| DD       | DIRECT DAMAGE PROPERTY | 0              | 1                | 1               | \$0             | \$0           | \$0                | \$0             |
|          | TOTAL                  | 0              | 23               | 23              | \$539           | \$18,282      | \$0                | \$18,282        |