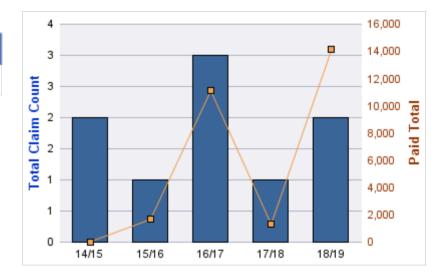

| 1                | 1               | 4                   | \$1,296         | \$1,296       | \$0                | \$1,296           |
| 18/19 | 0        | 0              | 2                | 2               | 5                   | \$7,061         | \$14,122      | \$0                | \$14,122          |
|       | 0        | 0              | 9                | 9               | 5.87                | \$2,741         | \$28,163      | \$0                | \$28,163          |

# Top 5 Locations by Claim Frequency

| LOCATION                                 | CLAIMS | TOTAL<br>PAID |
|------------------------------------------|--------|---------------|
| TRAVEL INFORMATION COUNCIL/OREGON TRAVEL |        |               |
| EXPERIENCE - OTE                         | 9      | \$28,163      |



### Top 5 Cause by Claim Frequency

| CAUSE                                    | CLAIMS |
|------------------------------------------|--------|
| Cut/Puncture By Obj. Lifted/Handled      | 1      |
| Fall/Slip or Trip Ladder or Scaffold     | 1      |
| Fall/Slip or Trip On Ice or Snow         | 1      |
| Strain or Injury By Holding or Carrying  | 1      |
| Strain or Injury By Pushing or Pulling   | 1      |
| Strain or Injury By Using Tool/Machinery | 1      |
| Struck or Injured By Hand Tool/Machine   | 1      |
| Struck or Injured By Person              | 1      |
| Struck/Stepped vs Stationary Object      | 1      |

| CAUSE                                    | TOTAL<br>PAID |
|------------------------------------------|---------------|
| Struck or Injured By Hand Tool/Machine   |