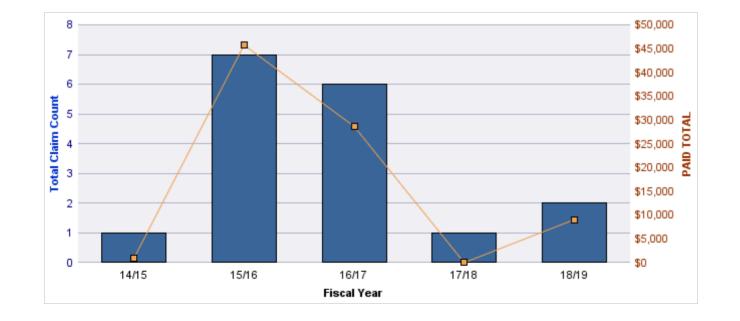

### WORKERS COMPENSATION

| YEAR  | INCIDENT | OPEN<br>CLAIMS | CLOSED<br>CLAIMS | TOTAL<br>CLAIMS | AVERAGE<br>LAG TIME | AVERAGE<br>PAID | TOTAL<br>PAID | RECOVERY<br>AMOUNT | TOTAL<br>NET PAID |
|-------|----------|----------------|------------------|-----------------|---------------------|-----------------|---------------|--------------------|-------------------|
| 14/15 | 0        | 0              | 2                | 2               | 5.5                 | \$1,657         | \$3,313       | \$0                | \$3,313           |
| 15/16 | 0        | 0              | 4                | 4               | 10                  | \$83            | \$331         | \$0                | \$331             |
| 16/17 | 0        | 0              | 1                | 1               | 0                   | \$7,394         | \$7,394       | \$0                | \$7,394           |
| 17/18 | 0        | 0              | 3                | 3               | 3                   | \$2,013         | \$6,040       | \$0                | \$6,040           |
| 18/19 | 0        | 0              | 1                | 1               | 1                   | \$0             | \$0           | \$0                | \$0               |
|       | 0        | 0              | 11               | 11              | 3.9                 | \$2,229         | \$17,078      | \$0                | \$17,078          |