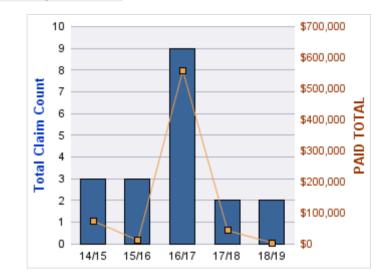

#### **GL-EMPLOYMENT LIABILITY**

| YEAR  | INCIDENT | OPEN<br>CLAIMS | CLOSED<br>CLAIMS | TOTAL<br>CLAIMS | AVERAGE<br>LAG TIME | AVERAGE<br>PAID | TOTAL<br>PAID | RECOVERY<br>AMOUNT | TOTAL<br>NET PAID |
|-------|----------|----------------|------------------|-----------------|---------------------|-----------------|---------------|--------------------|-------------------|
| 15/16 | 0        | 0              | 1                | 1               | 96                  | \$7,000         | \$7,000       | \$0                | \$7,000           |
|       | 0        | 0              | 1                | 1               | 96                  | \$7,000         | \$7,000       | \$0                | \$7,000           |