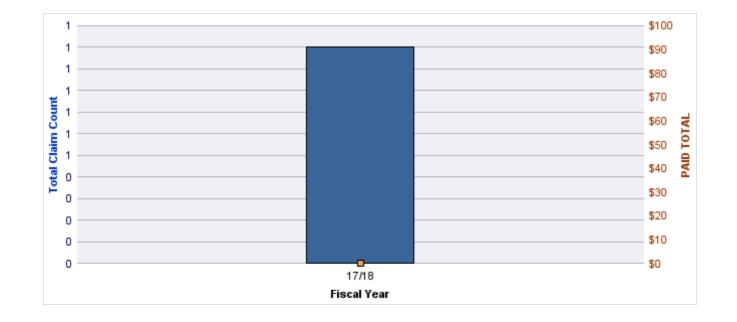

### **ROLL-UP FOR COLUMBIA RIVER GORGE COMMISSION - CRGC**

| COVERAGE | COVERAGE<br>DESCRIPTION | OPEN<br>CLAIMS | CLOSED<br>CLAIMS | TOTAL<br>CLAIMS | AVERAGE<br>PAID | TOTAL<br>PAID | RECOVERY<br>AMOUNT | Default<br>Paid |
|----------|-------------------------|----------------|------------------|-----------------|-----------------|---------------|--------------------|-----------------|
| GL       | GENERAL LIABILITY       | 0              | 1                | 1               | \$0             | \$0           | \$0                | \$0             |
|          | TOTAL                   | 0              | 1                | 1               | \$0             | \$0           | \$0                | \$0             |

#### **GENERAL LIABILITY**

| YEAR  | INCIDENT | OPEN<br>CLAIMS | CLOSED<br>CLAIMS | TOTAL<br>CLAIMS | AVERAGE<br>LAG TIME | AVERAGE<br>PAID | TOTAL<br>PAID | RECOVERY<br>AMOUNT | TOTAL<br>NET PAID |
|-------|----------|----------------|------------------|-----------------|---------------------|-----------------|---------------|--------------------|-------------------|
| 16/17 | 0        | 0              | 1                | 1               | 6                   | \$0             | \$0           | \$0                | \$0               |
|       | 0        | 0              | 1                | 1               | 6                   | \$0             | \$0           | \$0                | \$0               |

# Top 5 Locations by Claim Frequency

| LOCATION                               | CLAIMS | TOTAL<br>PAID |
|----------------------------------------|--------|---------------|
| COLUMBIA RIVER GORGE COMMISSION - CRGC | 1      | \$0           |