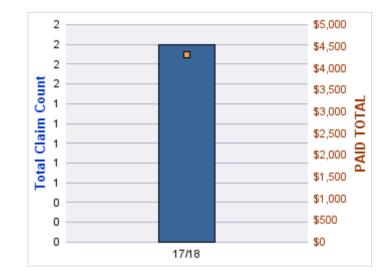

#### DIRECT DAMAGE PROPERTY

| YEAR  | INCIDENT | OPEN<br>CLAIMS | CLOSED<br>CLAIMS | TOTAL<br>CLAIMS | AVERAGE<br>LAG TIME | AVERAGE<br>PAID | TOTAL<br>PAID | RECOVERY<br>AMOUNT | TOTAL<br>NET PAID |
|-------|----------|----------------|------------------|-----------------|---------------------|-----------------|---------------|--------------------|-------------------|
| 17/18 | 0        | 0              | 1                | 1               | 2                   | \$0             | \$0           | \$0                | \$0               |
|       | 0        | 0              | 1                | 1               | 2                   | \$0             | \$0           | \$0                | \$0               |