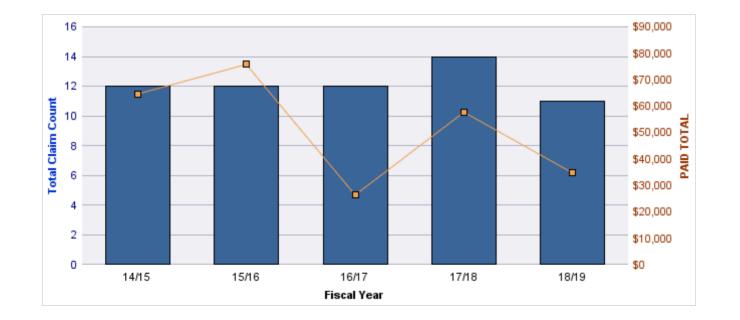

#### **GENERAL LIABILITY**

| YEAR  | INCIDENT | OPEN<br>CLAIMS | CLOSED<br>CLAIMS | TOTAL<br>CLAIMS | AVERAGE<br>LAG TIME | AVERAGE<br>PAID | TOTAL<br>PAID | RECOVERY<br>AMOUNT | TOTAL<br>NET PAID |
|-------|----------|----------------|------------------|-----------------|---------------------|-----------------|---------------|--------------------|-------------------|
| 15/16 | 0        | 1              | 8                | 9               | 173.44              | \$7,527         | \$67,747      | \$0                | \$67,747          |
| 17/18 | 0        | 0              | 3                | 4               | 222.5               | \$1,364         | \$5,458       | \$0                | \$5,458           |
| 18/19 | 0        | 0              | 1                | 1               | 36                  | \$0             | \$0           | \$0                | \$0               |
|       | 0        | 1              | 12               | 14              | 143.98              | \$2,964         | \$73,205      | \$0                | \$73,205          |