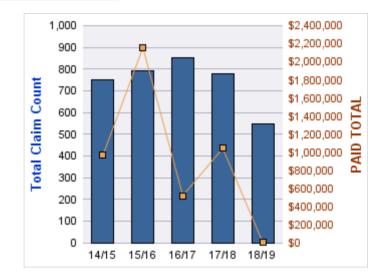

### WORKERS COMPENSATION

| YEAR  | INCIDENT | OPEN<br>CLAIMS | CLOSED<br>CLAIMS | TOTAL<br>CLAIMS | AVERAGE<br>LAG TIME | AVERAGE<br>PAID | TOTAL<br>PAID | RECOVERY<br>AMOUNT | TOTAL<br>NET PAID |
|-------|----------|----------------|------------------|-----------------|---------------------|-----------------|---------------|--------------------|-------------------|
| 14/15 | 0        | 0              | 2                | 2               | 5.5                 | \$1,657         | \$3,313       | \$0                | \$3,313           |
| 15/16 | 0        | 0              | 4                | 4               | 10                  | \$83            | \$331         | \$0                | \$331             |
| 16/17 | 0        | 0              | 1                | 1               | 0                   | \$7,394         | \$7,394       | \$0                | \$7,394           |
| 17/18 | 0        | 0              | 3                | 3               | 3                   | \$2,013         | \$6,040       | \$0                | \$6,040           |
| 18/19 | 0        | 0              | 1                | 1               | 1                   | \$0             | \$0           | \$0                | \$0               |
|       | 0        | 0              | 11               | 11              | 3.9                 | \$2,229         | \$17,078      | \$0                | \$17,078          |