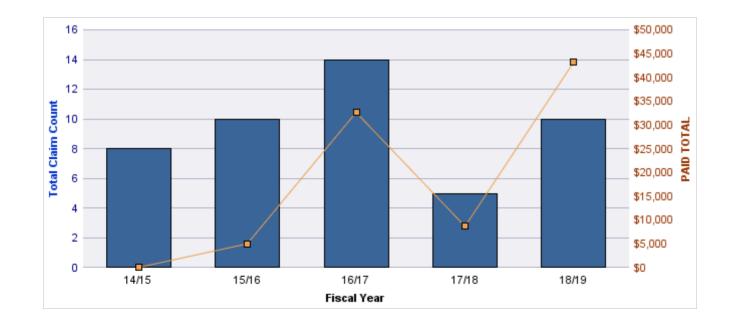

### **ROLL-UP FOR ACCOUNTANCY, OREGON BOARD OF - BOA**

| COVERAGE | COVERAGE<br>DESCRIPTION | OPEN<br>CLAIMS | CLOSED<br>CLAIMS | TOTAL<br>CLAIMS | AVERAGE<br>PAID | TOTAL<br>PAID | RECOVERY<br>AMOUNT | Default<br>Paid |
|----------|-------------------------|----------------|------------------|-----------------|-----------------|---------------|--------------------|-----------------|
| GL       | GENERAL LIABILITY       | 0              | 2                | 2               | \$0             | \$0           | \$0                | \$0             |
|          | TOTAL                   | 0              | 2                | 2               | \$0             | \$0           | \$0                | \$0             |

### GENERAL LIABILITY

| YEAR  | INCIDENT | OPEN<br>CLAIMS | CLOSED<br>CLAIMS | TOTAL<br>CLAIMS | AVERAGE<br>LAG TIME | AVERAGE<br>PAID | TOTAL<br>PAID | RECOVERY<br>AMOUNT | TOTAL<br>NET PAID |
|-------|----------|----------------|------------------|-----------------|---------------------|-----------------|---------------|--------------------|-------------------|
| 15/16 | 0        | 0              | 1                | 1               | 166                 | \$0             | \$0           | \$0                | \$0               |
| 18/19 | 0        | 0              | 1                | 1               | 178                 | \$0             | \$0           | \$0                | \$0               |
|       | 0        | 0              | 2                | 2               | 172                 | \$0             | \$0           | \$0                | \$0               |