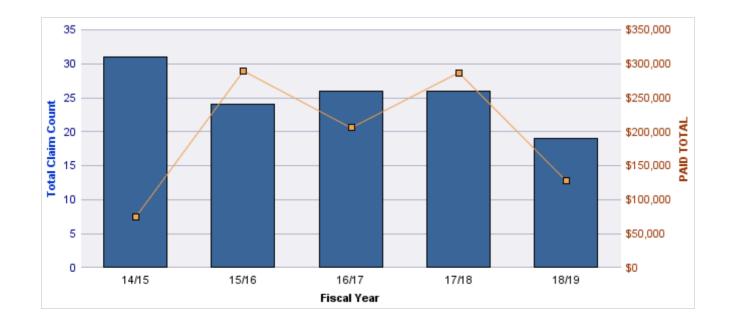

#### WORKERS COMPENSATION

| YEAR  | INCIDENT | OPEN<br>CLAIMS | CLOSED<br>CLAIMS | TOTAL<br>CLAIMS | AVERAGE<br>LAG TIME | AVERAGE<br>PAID | TOTAL<br>PAID | RECOVERY<br>AMOUNT | TOTAL<br>NET PAID |
|-------|----------|----------------|------------------|-----------------|---------------------|-----------------|---------------|--------------------|-------------------|
| 14/15 | 0        | 0              | 6                | 6               | 5.5                 | \$5,409         | \$32,453      | \$0                | \$32,453          |
| 15/16 | 0        | 0              | 6                | 6               | 154.67              | \$2,230         | \$13,382      | \$0                | \$13,382          |
| 16/17 | 0        | 0              | 8                | 8               | 12.13               | \$5,075         | \$40,601      | \$0                | \$40,601          |
| 17/18 | 0        | 0              | 4                | 4               | 7.25                | \$22,843        | \$91,373      | \$0                | \$91,373          |
| 18/19 | 0        | 0              | 3                | 3               | 8.67                | \$379           | \$1,136       | \$0                | \$1,136           |
|       | 0        | 0              | 27               | 27              | 37.64               | \$7,187         | \$178,945     | \$0                | \$178,945         |