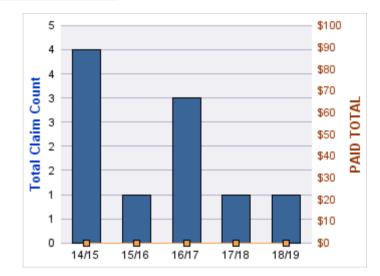

### GENERAL LIABILITY

| YEAR  | INCIDENT | OPEN<br>CLAIMS | CLOSED<br>CLAIMS | TOTAL<br>CLAIMS | AVERAGE<br>LAG TIME | AVERAGE<br>PAID | TOTAL<br>PAID | RECOVERY<br>AMOUNT | TOTAL<br>NET PAID |
|-------|----------|----------------|------------------|-----------------|---------------------|-----------------|---------------|--------------------|-------------------|
| 15/16 | 0        | 0              | 1                | 1               | 166                 | \$0             | \$0           | \$0                | \$0               |
| 18/19 | 0        | 0              | 1                | 1               | 178                 | \$0             | \$0           | \$0                | \$0               |
|       | 0        | 0              | 2                | 2               | 172                 | \$0             | \$0           | \$0                | \$0               |