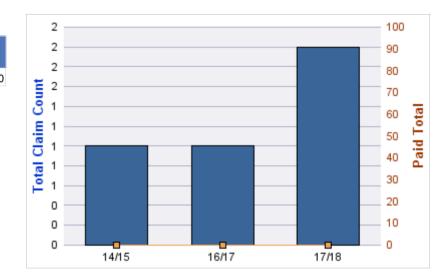

#### **GL-EMPLOYMENT LIABILITY**

| YEAR  | INCIDENT | OPEN<br>CLAIMS | CLOSED<br>CLAIMS | TOTAL<br>CLAIMS | AVERAGE<br>LAG TIME | AVERAGE<br>PAID | TOTAL<br>PAID | RECOVERY<br>AMOUNT | TOTAL<br>NET PAID |
|-------|----------|----------------|------------------|-----------------|---------------------|-----------------|---------------|--------------------|-------------------|
| 15/16 | 0        | 0              | 1                | 1               | 96                  | \$7,000         | \$7,000       | \$0                | \$7,000           |
|       | 0        | 0              | 1                | 1               | 96                  | \$7,000         | \$7,000       | \$0                | \$7,000           |