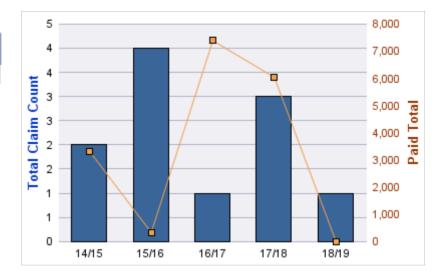

### **ROLL-UP FOR BLIND COMMISSION, OREGON - OCB**

| COVERAGE | COVERAGE DESCRIPTION   | OPEN<br>CLAIMS | CLOSED<br>CLAIMS | TOTAL<br>CLAIMS | AVERAGE<br>PAID | TOTAL<br>PAID | RECOVERY<br>AMOUNT | Default<br>Paid |
|----------|------------------------|----------------|------------------|-----------------|-----------------|---------------|--------------------|-----------------|
| WC       | WORKERS COMPENSATION   | 0              | 11               | 11              | \$1,553         | \$17,078      | \$0                | \$17,078        |
| CL       | CITIZENS REPORTS       | 0              | 9                | 9               | \$0             | \$0           | \$0                | \$0             |
| GL       | GENERAL LIABILITY      | 0              | 2                | 2               | \$602           | \$1,204       | \$0                | \$1,204         |
| DD       | DIRECT DAMAGE PROPERTY | 0              | 1                | 1               | \$0             | \$0           | \$0                | \$0             |
|          | TOTAL                  | 0              | 23               | 23              | \$539           | \$18,282      | \$0                | \$18,282        |

### WORKERS COMPENSATION

| YEAR  | INCIDENT | OPEN<br>CLAIMS | CLOSED<br>CLAIMS | TOTAL<br>CLAIMS | AVERAGE<br>LAG TIME | AVERAGE<br>PAID | TOTAL<br>PAID | RECOVERY<br>AMOUNT | TOTAL<br>NET PAID |
|-------|----------|----------------|------------------|-----------------|---------------------|-----------------|---------------|--------------------|-------------------|
| 14/15 | 0        | 0              | 2                | 2               | 5.5                 | \$1,657         | \$3,313       | \$0                | \$3,313           |
| 15/16 | 0        | 0              | 4                | 4               | 10                  | \$83            | \$331         | \$0                | \$331             |
| 16/17 | 0        | 0              | 1                | 1               | 0                   | \$7,394         | \$7,394       | \$0                | \$7,394           |
| 17/18 | 0        | 0              | 3                | 3               | 3                   | \$2,013         | \$6,040       | \$0                | \$6,040           |
| 18/19 | 0        | 0              | 1                | 1               | 1                   | \$0             | \$0           | \$0                | \$0               |
|       | 0        | 0              | 11               | 11              | 3.9                 | \$2,229         | \$17,078      | \$0                | \$17,078          |