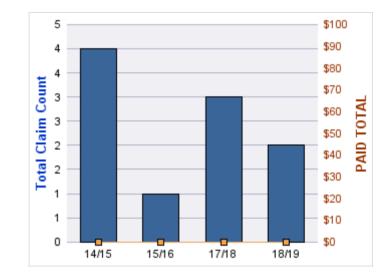

### GENERAL LIABILITY

| YEAR  | INCIDENT | OPEN<br>CLAIMS | CLOSED<br>CLAIMS | TOTAL<br>CLAIMS | AVERAGE<br>LAG TIME | AVERAGE<br>PAID | TOTAL<br>PAID | RECOVERY<br>AMOUNT | TOTAL<br>NET PAID |
|-------|----------|----------------|------------------|-----------------|---------------------|-----------------|---------------|--------------------|-------------------|
| 15/16 | 0        | 0              | 1                | 1               | 166                 | \$0             | \$0           | \$0                | \$0               |
| 18/19 | 0        | 0              | 1                | 1               | 178                 | \$0             | \$0           | \$0                | \$0               |
|       | 0        | 0              | 2                | 2               | 172                 | \$0             | \$0           | \$0                | \$0               |