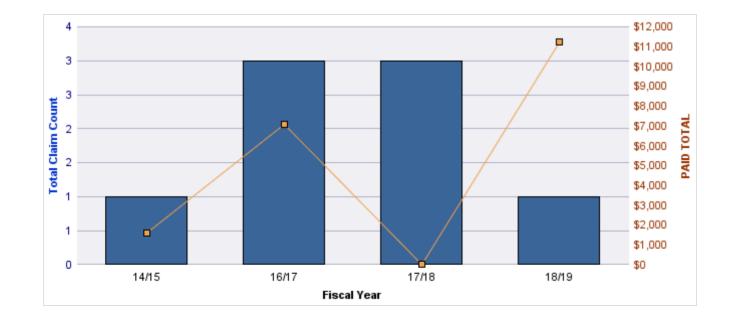

### WORKERS COMPENSATION

| YEAR  | INCIDENT | OPEN<br>CLAIMS | CLOSED<br>CLAIMS | TOTAL<br>CLAIMS | AVERAGE<br>LAG TIME | AVERAGE<br>PAID | TOTAL<br>PAID | RECOVERY<br>AMOUNT | TOTAL<br>NET PAID |
|-------|----------|----------------|------------------|-----------------|---------------------|-----------------|---------------|--------------------|-------------------|
| 14/15 | 0        | 0              | 2                | 2               | 5.5                 | \$1,657         | \$3,313       | \$0                | \$3,313           |
| 15/16 | 0        | 0              | 4                | 4               | 10                  | \$83            | \$331         | \$0                | \$331             |
| 16/17 | 0        | 0              | 1                | 1               | 0                   | \$7,394         | \$7,394       | \$0                | \$7,394           |
| 17/18 | 0        | 0              | 3                | 3               | 3                   | \$2,013         | \$6,040       | \$0                | \$6,040           |
| 18/19 | 0        | 0              | 1                | 1               | 1                   | \$0             | \$0           | \$0                | \$0               |
|       | 0        | 0              | 11               | 11              | 3.9                 | \$2,229         | \$17,078      | \$0                | \$17,078          |