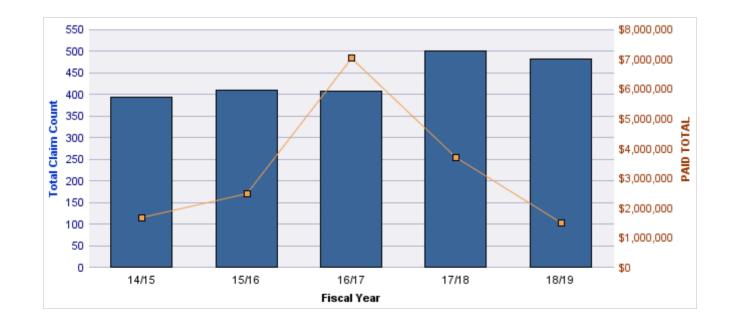

### **ROLL-UP FOR ACCOUNTANCY, OREGON BOARD OF - BOA**

| COVERAGE | COVERAGE<br>DESCRIPTION | OPEN<br>CLAIMS | CLOSED<br>CLAIMS | TOTAL<br>CLAIMS | AVERAGE<br>PAID | TOTAL<br>PAID | RECOVERY<br>AMOUNT | Default<br>Paid |
|----------|-------------------------|----------------|------------------|-----------------|-----------------|---------------|--------------------|-----------------|
| GL       | GENERAL LIABILITY       | 0              | 2                | 2               | \$0             | \$0           | \$0                | \$0             |
|          | TOTAL                   | 0              | 2                | 2               | \$0             | \$0           | \$0                | \$0             |

### GENERAL LIABILITY

| YEAR  | INCIDENT | OPEN<br>CLAIMS | CLOSED<br>CLAIMS | TOTAL<br>CLAIMS | AVERAGE<br>LAG TIME | AVERAGE<br>PAID | TOTAL<br>PAID | RECOVERY<br>AMOUNT | TOTAL<br>NET PAID |
|-------|----------|----------------|------------------|-----------------|---------------------|-----------------|---------------|--------------------|-------------------|
| 15/16 | 0        | 0              | 1                | 1               | 166                 | \$0             | \$0           | \$0                | \$0               |
| 18/19 | 0        | 0              | 1                | 1               | 178                 | \$0             | \$0           | \$0                | \$0               |
|       | 0        | 0              | 2                | 2               | 172                 | \$0             | \$0           | \$0                | \$0               |