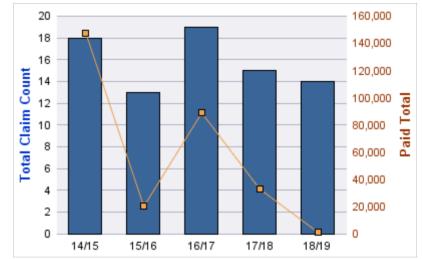

### WORKERS COMPENSATION

| YEAR  | INCIDENT | OPEN<br>CLAIMS | CLOSED<br>CLAIMS | TOTAL<br>CLAIMS | AVERAGE<br>LAG TIME | AVERAGE<br>PAID | TOTAL<br>PAID | RECOVERY<br>AMOUNT | TOTAL<br>NET PAID |
|-------|----------|----------------|------------------|-----------------|---------------------|-----------------|---------------|--------------------|-------------------|
| 14/15 | 0        | 0              | 2                | 2               | 5.5                 | \$1,657         | \$3,313       | \$0                | \$3,313           |
| 15/16 | 0        | 0              | 4                | 4               | 10                  | \$83            | \$331         | \$0                | \$331             |
| 16/17 | 0        | 0              | 1                | 1               | 0                   | \$7,394         | \$7,394       | \$0                | \$7,394           |
| 17/18 | 0        | 0              | 3                | 3               | 3                   | \$2,013         | \$6,040       | \$0                | \$6,040           |
| 18/19 | 0        | 0              | 1                | 1               | 1                   | \$0             | \$0           | \$0                | \$0               |
|       | 0        | 0              | 11               | 11              | 3.9                 | \$2,229         | \$17,078      | \$0                | \$17,078          |