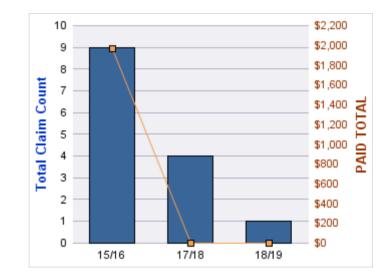

### GENERAL LIABILITY

| YEAR  | INCIDENT | OPEN<br>CLAIMS | CLOSED<br>CLAIMS | TOTAL<br>CLAIMS | AVERAGE<br>LAG TIME | AVERAGE<br>PAID | TOTAL<br>PAID | RECOVERY<br>AMOUNT | TOTAL<br>NET PAID |
|-------|----------|----------------|------------------|-----------------|---------------------|-----------------|---------------|--------------------|-------------------|
| 15/16 | 0        | 0              | 1                | 1               | 166                 | \$0             | \$0           | \$0                | \$0               |
| 18/19 | 0        | 0              | 1                | 1               | 178                 | \$0             | \$0           | \$0                | \$0               |
|       | 0        | 0              | 2                | 2               | 172                 | \$0             | \$0           | \$0                | \$0               |