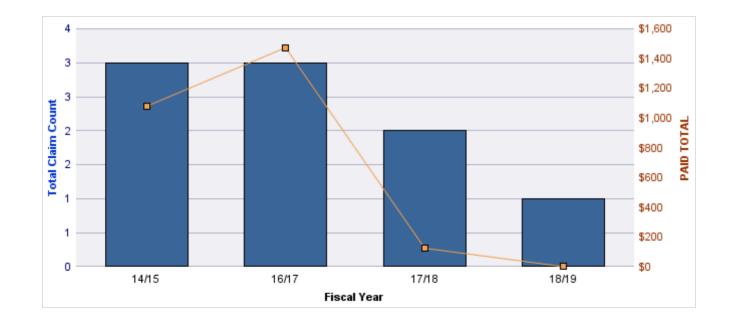

#### **GENERAL LIABILITY**

| YEAR  | INCIDENT | OPEN<br>CLAIMS | CLOSED<br>CLAIMS | TOTAL<br>CLAIMS | AVERAGE<br>LAG TIME | AVERAGE<br>PAID | TOTAL<br>PAID | RECOVERY<br>AMOUNT | TOTAL<br>NET PAID |
|-------|----------|----------------|------------------|-----------------|---------------------|-----------------|---------------|--------------------|-------------------|
| 14/15 | 0        | 0              | 3                | 3               | 82.67               | \$17,424        | \$52,272      | \$0                | \$52,272          |
| 15/16 | 0        | 0              | 1                | 1               | 25                  | \$15,125        | \$15,125      | \$0                | \$15,125          |
|       | 0        | 0              | 4                | 4               | 53.83               | \$16,275        | \$67,397      | \$0                | \$67,397          |