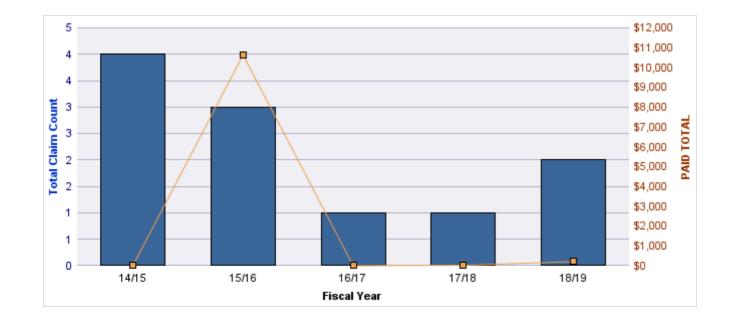

### WORKERS COMPENSATION

| YEAR  | INCIDENT | OPEN<br>CLAIMS | CLOSED<br>CLAIMS | TOTAL<br>CLAIMS | AVERAGE<br>LAG TIME | AVERAGE<br>PAID | TOTAL<br>PAID | RECOVERY<br>AMOUNT | TOTAL<br>NET PAID |
|-------|----------|----------------|------------------|-----------------|---------------------|-----------------|---------------|--------------------|-------------------|
| 14/15 | 0        | 0              | 2                | 2               | 5.5                 | \$1,657         | \$3,313       | \$0                | \$3,313           |
| 15/16 | 0        | 0              | 4                | 4               | 10                  | \$83            | \$331         | \$0                | \$331             |
| 16/17 | 0        | 0              | 1                | 1               | 0                   | \$7,394         | \$7,394       | \$0                | \$7,394           |
| 17/18 | 0        | 0              | 3                | 3               | 3                   | \$2,013         | \$6,040       | \$0                | \$6,040           |
| 18/19 | 0        | 0              | 1                | 1               | 1                   | \$0             | \$0           | \$0                | \$0               |
|       | 0        | 0              | 11               | 11              | 3.9                 | \$2,229         | \$17,078      | \$0                | \$17,078          |