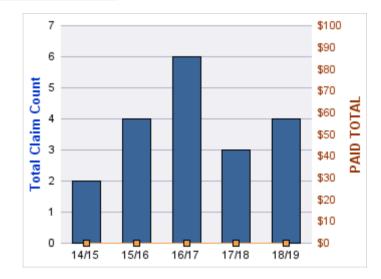

### WORKERS COMPENSATION

| YEAR  | INCIDENT | OPEN<br>CLAIMS | CLOSED<br>CLAIMS | TOTAL<br>CLAIMS | AVERAGE<br>LAG TIME | AVERAGE<br>PAID | TOTAL<br>PAID | RECOVERY<br>AMOUNT | TOTAL<br>NET PAID |
|-------|----------|----------------|------------------|-----------------|---------------------|-----------------|---------------|--------------------|-------------------|
| 14/15 | 0        | 0              | 2                | 2               | 5.5                 | \$1,657         | \$3,313       | \$0                | \$3,313           |
| 15/16 | 0        | 0              | 4                | 4               | 10                  | \$83            | \$331         | \$0                | \$331             |
| 16/17 | 0        | 0              | 1                | 1               | 0                   | \$7,394         | \$7,394       | \$0                | \$7,394           |
| 17/18 | 0        | 0              | 3                | 3               | 3                   | \$2,013         | \$6,040       | \$0                | \$6,040           |
| 18/19 | 0        | 0              | 1                | 1               | 1                   | \$0             | \$0           | \$0                | \$0               |
|       | 0        | 0              | 11               | 11              | 3.9                 | \$2,229         | \$17,078      | \$0                | \$17,078          |