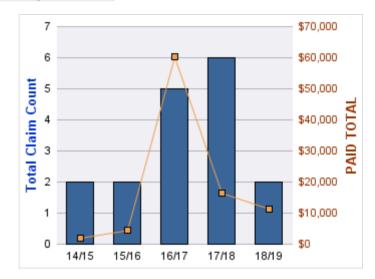

#### **GENERAL LIABILITY**

| YEAR  | INCIDENT | OPEN<br>CLAIMS | CLOSED<br>CLAIMS | TOTAL<br>CLAIMS | AVERAGE<br>LAG TIME | AVERAGE<br>PAID | TOTAL<br>PAID | RECOVERY<br>AMOUNT | TOTAL<br>NET PAID |
|-------|----------|----------------|------------------|-----------------|---------------------|-----------------|---------------|--------------------|-------------------|
| 14/15 | 0        | 0              | 3                | 3               | 82.67               | \$17,424        | \$52,272      | \$0                | \$52,272          |
| 15/16 | 0        | 0              | 1                | 1               | 25                  | \$15,125        | \$15,125      | \$0                | \$15,125          |
|       | 0        | 0              | 4                | 4               | 53.83               | \$16,275        | \$67,397      | \$0                | \$67,397          |