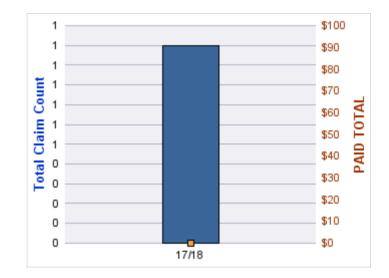

### MEDICAL MALPRACTICE

| YEAR  | INCIDENT | OPEN<br>CLAIMS | CLOSED<br>CLAIMS | TOTAL<br>CLAIMS | AVERAGE<br>LAG TIME | AVERAGE<br>PAID | TOTAL<br>PAID | RECOVERY<br>AMOUNT | TOTAL<br>NET PAID |
|-------|----------|----------------|------------------|-----------------|---------------------|-----------------|---------------|--------------------|-------------------|
| 16/17 | 0        | 1              | 0                | 1               | 908                 | \$2,853         | \$2,853       | \$0                | \$2,853           |
|       | 0        | 1              | 0                | 1               | 908                 | \$2,853         | \$2,853       | \$0                | \$2,853           |