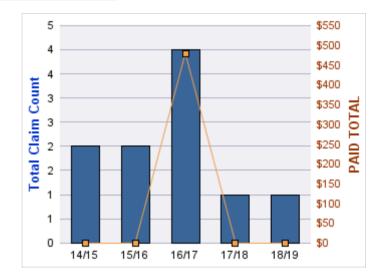

#### WORKERS COMPENSATION

| YEAR  | INCIDENT | OPEN<br>CLAIMS | CLOSED<br>CLAIMS | TOTAL<br>CLAIMS | AVERAGE<br>LAG TIME | AVERAGE<br>PAID | TOTAL<br>PAID | RECOVERY<br>AMOUNT | TOTAL<br>NET PAID |
|-------|----------|----------------|------------------|-----------------|---------------------|-----------------|---------------|--------------------|-------------------|
| 16/17 | 0        | 0              | 1                | 1               | 2                   | \$185,454       | \$185,454     | \$0                | \$185,454         |
| 17/18 | 0        | 0              | 4                | 4               | 1.75                | \$16,822        | \$67,289      | \$0                | \$67,289          |
| 18/19 | 0        | 0              | 3                | 3               | 1.67                | \$186           | \$557         | \$0                | \$557             |
|       | 0        | 0              | 8                | 8               | 1.81                | \$67,487        | \$253,300     | \$0                | \$253,300         |