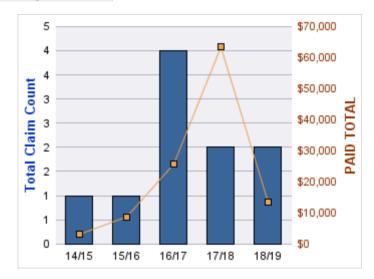

| COVERAGE | COVERAGE<br>DESCRIPTION | OPEN<br>CLAIMS | CLOSED<br>CLAIMS | TOTAL<br>CLAIMS | AVERAGE<br>PAID | TOTAL<br>PAID | RECOVERY<br>AMOUNT | Default<br>Paid |
|----------|-------------------------|----------------|------------------|-----------------|-----------------|---------------|--------------------|-----------------|
| GL       | GENERAL LIABILITY       | 0              | 4                | 4               | \$16,849        | \$67,397      | \$0                | \$67,397        |
|          | TOTAL                   | 0              | 4                | 4               | \$16,849        | \$67,397      | \$0                | \$67,397        |

#### **GENERAL LIABILITY**

| YEAR  | INCIDENT | OPEN<br>CLAIMS | CLOSED<br>CLAIMS | TOTAL<br>CLAIMS | AVERAGE<br>LAG TIME | AVERAGE<br>PAID | TOTAL<br>PAID | RECOVERY<br>AMOUNT | TOTAL<br>NET PAID |
|-------|----------|----------------|------------------|-----------------|---------------------|-----------------|---------------|--------------------|-------------------|
| 14/15 | 0        | 0              | 3                | 3               | 82.67               | \$17,424        | \$52,272      | \$0                | \$52,272          |
| 15/16 | 0        | 0              | 1                | 1               | 25                  | \$15,125        | \$15,125      | \$0                | \$15,125          |
|       | 0        | 0              | 4                | 4               | 53.83               | \$16,275        | \$67,397      | \$0                | \$67,397          |