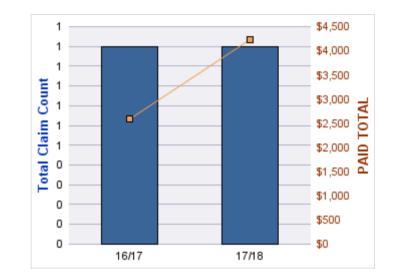

| 0              | 1                | 1               | 27                  | \$2,581         | \$2,581       | \$0                | \$2,581           |
| 17/18 | 0        | 0              | 1                | 1               | 48                  | \$4,235         | \$4,235       | \$0                | \$4,235           |
|       | 0        | 0              | 2                | 2               | 37.5                | \$3,408         | \$6,816       | \$0                | \$6,816           |

### Top 5 Locations by Claim Frequency

| LOCATION                                                  | CLAIMS | TOTAL<br>PAID |
|-----------------------------------------------------------|--------|---------------|
| TRAVEL INFORMATION COUNCIL/OREGON TRAVEL EXPERIENCE - OTE | 2      | \$6,816       |



# Top 5 Cause by Claim Frequency

| CAUSE                                            | CLAIMS |
|--------------------------------------------------|--------|
| MOVING ACCIDENT - HIT OR SWERVED TO AVOID HITTIN | 1      |
| MOVING ACCIDENT - PARKING: FORWARD - HIT PARKED  | 1      |

| CAUSE                                            | TOTAL<br>PAID |
|--------------------------------------------------|---------------|
| MOVING ACCIDENT - HIT OR SWERVED TO AVOID HITTIN | \$2,581       |
| MOVING ACCIDENT - PARKING: FORWARD - HIT PARKED  | \$4,235       |

#### WORKERS COMPENSATION

| YEAR  | INCIDENT | OPEN<br>CLAIMS | CLOSED<br>CLAIMS | TOTAL<br>CLAIMS | AVERAGE<br>LAG TIME | AVERAGE<br>PAID | TOTAL<br>PAID | RECOVERY<br>AMOUNT | TOTAL<br>NET PAID |
|-------|----------|----------------|--