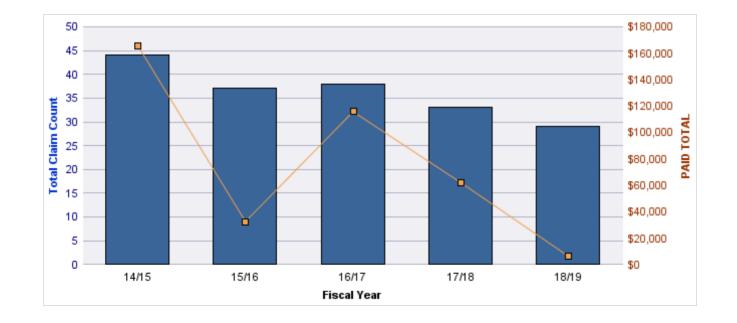

### **ROLL-UP FOR ACCOUNTANCY, OREGON BOARD OF - BOA**

| COVERAGE | COVERAGE<br>DESCRIPTION | OPEN<br>CLAIMS | CLOSED<br>CLAIMS | TOTAL<br>CLAIMS | AVERAGE<br>PAID | TOTAL<br>PAID | RECOVERY<br>AMOUNT | Default<br>Paid |
|----------|-------------------------|----------------|------------------|-----------------|-----------------|---------------|--------------------|-----------------|
| GL       | GENERAL LIABILITY       | 0              | 2                | 2               | \$0             | \$0           | \$0                | \$0             |
|          | TOTAL                   | 0              | 2                | 2               | \$0             | \$0           | \$0                | \$0             |

### GENERAL LIABILITY

| YEAR  | INCIDENT | OPEN<br>CLAIMS | CLOSED<br>CLAIMS | TOTAL<br>CLAIMS | AVERAGE<br>LAG TIME | AVERAGE<br>PAID | TOTAL<br>PAID | RECOVERY<br>AMOUNT | TOTAL<br>NET PAID |
|-------|----------|----------------|------------------|-----------------|---------------------|-----------------|---------------|--------------------|-------------------|
| 15/16 | 0        | 0              | 1                | 1               | 166                 | \$0             | \$0           | \$0                | \$0               |
| 18/19 | 0        | 0              | 1                | 1               | 178                 | \$0             | \$0           | \$0                | \$0               |
|       | 0        | 0              | 2                | 2               | 172                 | \$0             | \$0           | \$0                | \$0               |