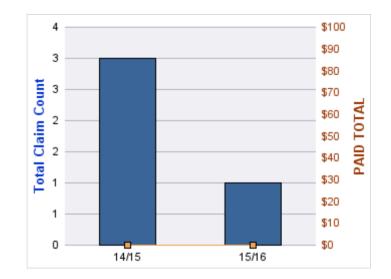

### GENERAL LIABILITY

| YEAR  | INCIDENT | OPEN<br>CLAIMS | CLOSED<br>CLAIMS | TOTAL<br>CLAIMS | AVERAGE<br>LAG TIME | AVERAGE<br>PAID | TOTAL<br>PAID | RECOVERY<br>AMOUNT | TOTAL<br>NET PAID |
|-------|----------|----------------|------------------|-----------------|---------------------|-----------------|---------------|--------------------|-------------------|
| 15/16 | 0        | 0              | 1                | 1               | 166                 | \$0             | \$0           | \$0                | \$0               |
| 18/19 | 0        | 0              | 1                | 1               | 178                 | \$0             | \$0           | \$0                | \$0               |
|       | 0        | 0              | 2                | 2               | 172                 | \$0             | \$0           | \$0                | \$0               |