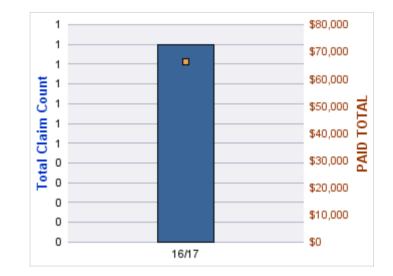

### GENERAL LIABILITY

| YEAR  | INCIDENT | OPEN<br>CLAIMS | CLOSED<br>CLAIMS | TOTAL<br>CLAIMS | AVERAGE<br>LAG TIME | AVERAGE<br>PAID | TOTAL<br>PAID | RECOVERY<br>AMOUNT | TOTAL<br>NET PAID |
|-------|----------|----------------|------------------|-----------------|---------------------|-----------------|---------------|--------------------|-------------------|
| 15/16 | 0        | 0              | 1                | 1               | 166                 | \$0             | \$0           | \$0                | \$0               |
| 18/19 | 0        | 0              | 1                | 1               | 178                 | \$0             | \$0           | \$0                | \$0               |
|       | 0        | 0              | 2                | 2               | 172                 | \$0             | \$0           | \$0                | \$0               |