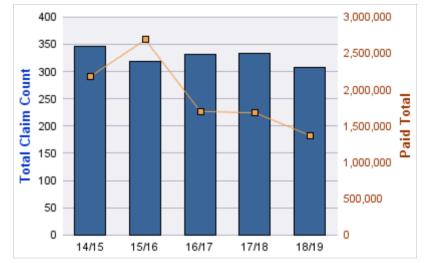

### **ROLL-UP FOR BLIND COMMISSION, OREGON - OCB**

| COVERAGE | COVERAGE DESCRIPTION   | OPEN<br>CLAIMS | CLOSED<br>CLAIMS | TOTAL<br>CLAIMS | AVERAGE<br>PAID | TOTAL<br>PAID | RECOVERY<br>AMOUNT | Default<br>Paid |
|----------|------------------------|----------------|------------------|-----------------|-----------------|---------------|--------------------|-----------------|
| WC       | WORKERS COMPENSATION   | 0              | 11               | 11              | \$1,553         | \$17,078      | \$0                | \$17,078        |
| CL       | CITIZENS REPORTS       | 0              | 9                | 9               | \$0             | \$0           | \$0                | \$0             |
| GL       | GENERAL LIABILITY      | 0              | 2                | 2               | \$602           | \$1,204       | \$0                | \$1,204         |
| DD       | DIRECT DAMAGE PROPERTY | 0              | 1                | 1               | \$0             | \$0           | \$0                | \$0             |
|          | TOTAL                  | 0              | 23               | 23              | \$539           | \$18,282      | \$0                | \$18,282        |

### WORKERS COMPENSATION

| YEAR  | INCIDENT | OPEN<br>CLAIMS | CLOSED<br>CLAIMS | TOTAL<br>CLAIMS | AVERAGE<br>LAG TIME | AVERAGE<br>PAID | TOTAL<br>PAID | RECOVERY<br>AMOUNT | TOTAL<br>NET PAID |
|-------|----------|----------------|------------------|-----------------|---------------------|-----------------|---------------|--------------------|-------------------|
| 14/15 | 0        | 0              | 2                | 2               | 5.5                 | \$1,657         | \$3,313       | \$0                | \$3,313           |
| 15/16 | 0        | 0              | 4                | 4               | 10                  | \$83            | \$331         | \$0                | \$331             |
| 16/17 | 0        | 0              | 1                | 1               | 0                   | \$7,394         | \$7,394       | \$0                | \$7,394           |
| 17/18 | 0        | 0              | 3                | 3               | 3                   | \$2,013         | \$6,040       | \$0                | \$6,040           |
| 18/19 | 0        | 0              | 1                | 1               | 1                   | \$0             | \$0           | \$0                | \$0               |
|       | 0        | 0              | 11               | 11              | 3.9                 | \$2,229         | \$17,078      | \$0                | \$17,078          |