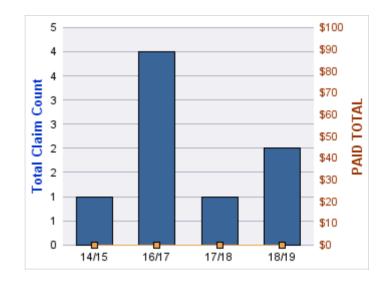

### **ROLL-UP FOR ACCOUNTANCY, OREGON BOARD OF - BOA**

| COVERAGE | COVERAGE<br>DESCRIPTION | OPEN<br>CLAIMS | CLOSED<br>CLAIMS | TOTAL<br>CLAIMS | AVERAGE<br>PAID | TOTAL<br>PAID | RECOVERY<br>AMOUNT | Default<br>Paid |
|----------|-------------------------|----------------|------------------|-----------------|-----------------|---------------|--------------------|-----------------|
| GL       | GENERAL LIABILITY       | 0              | 2                | 2               | \$0             | \$0           | \$0                | \$0             |
|          | TOTAL                   | 0              | 2                | 2               | \$0             | \$0           | \$0                | \$0             |

### GENERAL LIABILITY

| YEAR  | INCIDENT | OPEN<br>CLAIMS | CLOSED<br>CLAIMS | TOTAL<br>CLAIMS | AVERAGE<br>LAG TIME | AVERAGE<br>PAID | TOTAL<br>PAID | RECOVERY<br>AMOUNT | TOTAL<br>NET PAID |
|-------|----------|----------------|------------------|-----------------|---------------------|-----------------|---------------|--------------------|-------------------|
| 15/16 | 0        | 0              | 1                | 1               | 166                 | \$0             | \$0           | \$0                | \$0               |
| 18/19 | 0        | 0              | 1                | 1               | 178                 | \$0             | \$0           | \$0                | \$0               |
|       | 0        | 0              | 2                | 2               | 172                 | \$0             | \$0           | \$0                | \$0               |