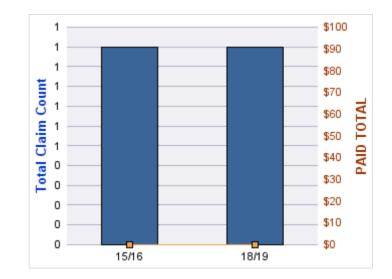

### GENERAL LIABILITY

| YEAR  | INCIDENT | OPEN<br>CLAIMS | CLOSED<br>CLAIMS | TOTAL<br>CLAIMS | AVERAGE<br>LAG TIME | AVERAGE<br>PAID | TOTAL<br>PAID | RECOVERY<br>AMOUNT | TOTAL<br>NET PAID |
|-------|----------|----------------|------------------|-----------------|---------------------|-----------------|---------------|--------------------|-------------------|
| 15/16 | 0        | 0              | 1                | 1               | 166                 | \$0             | \$0           | \$0                | \$0               |
| 18/19 | 0        | 0              | 1                | 1               | 178                 | \$0             | \$0           | \$0                | \$0               |
|       | 0        | 0              | 2                | 2               | 172                 | \$0             | \$0           | \$0                | \$0               |