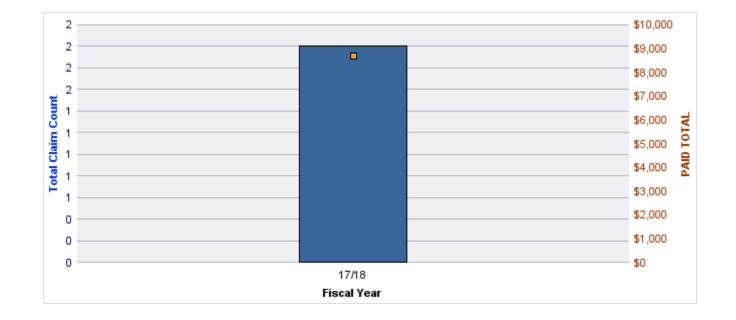

#### **GL-EMPLOYMENT LIABILITY**

| YEAR  | INCIDENT | OPEN<br>CLAIMS | CLOSED<br>CLAIMS | TOTAL<br>CLAIMS | AVERAGE<br>LAG TIME | AVERAGE<br>PAID | TOTAL<br>PAID | RECOVERY<br>AMOUNT | TOTAL<br>NET PAID |
|-------|----------|----------------|------------------|-----------------|---------------------|-----------------|---------------|--------------------|-------------------|
| 15/16 | 0        | 0              | 1                | 1               | 96                  | \$7,000         | \$7,000       | \$0                | \$7,000           |
|       | 0        | 0              | 1                | 1               | 96                  | \$7,000         | \$7,000       | \$0                | \$7,000           |