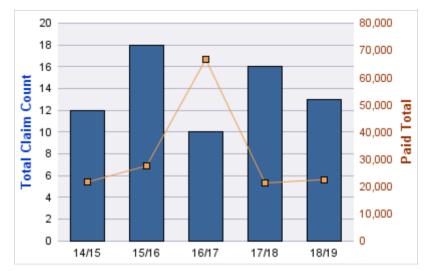

### GENERAL LIABILITY

| YEAR  | INCIDENT | OPEN<br>CLAIMS | CLOSED<br>CLAIMS | TOTAL<br>CLAIMS | AVERAGE<br>LAG TIME | AVERAGE<br>PAID | TOTAL<br>PAID | RECOVERY<br>AMOUNT | TOTAL<br>NET PAID |
|-------|----------|----------------|------------------|-----------------|---------------------|-----------------|---------------|--------------------|-------------------|
| 15/16 | 0        | 0              | 1                | 1               | 166                 | \$0             | \$0           | \$0                | \$0               |
| 18/19 | 0        | 0              | 1                | 1               | 178                 | \$0             | \$0           | \$0                | \$0               |
|       | 0        | 0              | 2                | 2               | 172                 | \$0             | \$0           | \$0                | \$0               |