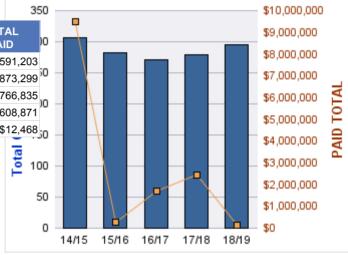

#### WORKERS COMPENSATION

| YEAR  | INCIDENT | OPEN<br>CLAIMS | CLOSED<br>CLAIMS | TOTAL<br>CLAIMS | AVERAGE<br>LAG TIME | AVERAGE<br>PAID | TOTAL<br>PAID | RECOVERY<br>AMOUNT | TOTAL<br>NET PAID |
|-------|----------|----------------|------------------|-----------------|---------------------|-----------------|---------------|--------------------|-------------------|
| 14/15 | 0        | 0              | 6                | 6               | 5.5                 | \$5,409         | \$32,453      | \$0                | \$32,453          |
| 15/16 | 0        | 0              | 6                | 6               | 154.67              | \$2,230         | \$13,382      | \$0                | \$13,382          |
| 16/17 | 0        | 0              | 8                | 8               | 12.13               | \$5,075         | \$40,601      | \$0                | \$40,601          |
| 17/18 | 0        | 0              | 4                | 4               | 7.25                | \$22,843        | \$91,373      | \$0                | \$91,373          |
| 18/19 | 0        | 0              | 3                | 3               | 8.67                | \$379           | \$1,136       | \$0                | \$1,136           |
|       | 0        | 0              | 27               | 27              | 37.64               | \$7,187         | \$178,945     | \$0                | \$178,945         |