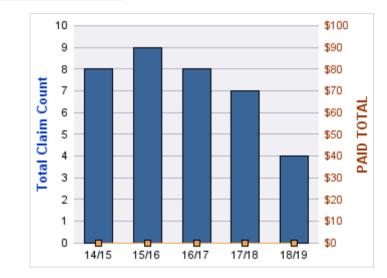

#### **CITIZENS REPORTS**

| YEAR  | INCIDENT | OPEN<br>CLAIMS | CLOSED<br>CLAIMS | TOTAL<br>CLAIMS | AVERAGE<br>LAG TIME | AVERAGE<br>PAID | TOTAL<br>PAID | RECOVERY<br>AMOUNT | TOTAL<br>NET PAID |
|-------|----------|----------------|------------------|-----------------|---------------------|-----------------|---------------|--------------------|-------------------|
| 14/15 | 0        | 0              | 3                | 3               | 0.67                | \$0             | \$0           | \$0                | \$0               |
| 15/16 | 0        | 0              | 3                | 3               | 6.33                | \$0             | \$0           | \$0                | \$0               |
| 17/18 | 0        | 0              | 1                | 1               | 0                   | \$0             | \$0           | \$0                | \$0               |
| 18/19 | 0        | 0              | 2                | 2               | 10.5                | \$0             | \$0           | \$0                | \$0               |
|       | 0        | 0              | 9                | 9               | 4.38                | \$0             | \$0           | \$0                | \$0               |