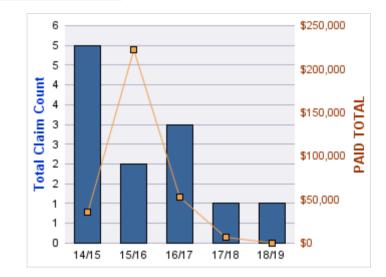

#### WORKERS COMPENSATION

| YEAR  | INCIDENT | OPEN<br>CLAIMS | CLOSED<br>CLAIMS | TOTAL<br>CLAIMS | AVERAGE<br>LAG TIME | AVERAGE<br>PAID | TOTAL<br>PAID | RECOVERY<br>AMOUNT | TOTAL<br>NET PAID |
|-------|----------|----------------|------------------|-----------------|---------------------|-----------------|---------------|--------------------|-------------------|
| 16/17 | 0        | 0              | 1                | 1               | 2                   | \$185,454       | \$185,454     | \$0                | \$185,454         |
| 17/18 | 0        | 0              | 4                | 4               | 1.75                | \$16,822        | \$67,289      | \$0                | \$67,289          |
| 18/19 | 0        | 0              | 3                | 3               | 1.67                | \$186           | \$557         | \$0                | \$557             |
|       | 0        | 0              | 8                | 8               | 1.81                | \$67,487        | \$253,300     | \$0                | \$253,300         |