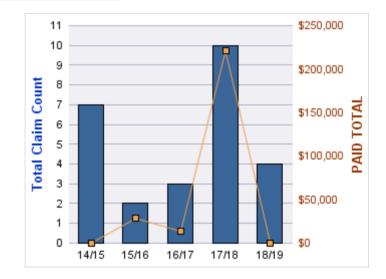

### **ROLL-UP FOR ACCOUNTANCY, OREGON BOARD OF - BOA**

| COVERAGE | COVERAGE<br>DESCRIPTION | OPEN<br>CLAIMS | CLOSED<br>CLAIMS | TOTAL<br>CLAIMS | AVERAGE<br>PAID | TOTAL<br>PAID | RECOVERY<br>AMOUNT | Default<br>Paid |
|----------|-------------------------|----------------|------------------|-----------------|-----------------|---------------|--------------------|-----------------|
| GL       | GENERAL LIABILITY       | 0              | 2                | 2               | \$0             | \$0           | \$0                | \$0             |
|          | TOTAL                   | 0              | 2                | 2               | \$0             | \$0           | \$0                | \$0             |

### GENERAL LIABILITY

| YEAR  | INCIDENT | OPEN<br>CLAIMS | CLOSED<br>CLAIMS | TOTAL<br>CLAIMS | AVERAGE<br>LAG TIME | AVERAGE<br>PAID | TOTAL<br>PAID | RECOVERY<br>AMOUNT | TOTAL<br>NET PAID |
|-------|----------|----------------|------------------|-----------------|---------------------|-----------------|---------------|--------------------|-------------------|
| 15/16 | 0        | 0              | 1                | 1               | 166                 | \$0             | \$0           | \$0                | \$0               |
| 18/19 | 0        | 0              | 1                | 1               | 178                 | \$0             | \$0           | \$0                | \$0               |
|       | 0        | 0              | 2                | 2               | 172                 | \$0             | \$0           | \$0                | \$0               |