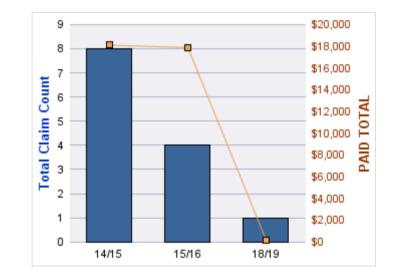

### GENERAL LIABILITY

| YEAR  | INCIDENT | OPEN<br>CLAIMS | CLOSED<br>CLAIMS | TOTAL<br>CLAIMS | AVERAGE<br>LAG TIME | AVERAGE<br>PAID | TOTAL<br>PAID | RECOVERY<br>AMOUNT | TOTAL<br>NET PAID |
|-------|----------|----------------|------------------|-----------------|---------------------|-----------------|---------------|--------------------|-------------------|
| 15/16 | 0        | 0              | 1                | 1               | 166                 | \$0             | \$0           | \$0                | \$0               |
| 18/19 | 0        | 0              | 1                | 1               | 178                 | \$0             | \$0           | \$0                | \$0               |
|       | 0        | 0              | 2                | 2               | 172                 | \$0             | \$0           | \$0                | \$0               |