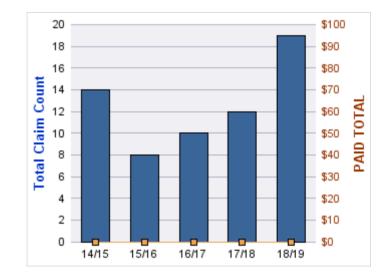

### GENERAL LIABILITY

| YEAR  | INCIDENT | OPEN<br>CLAIMS | CLOSED<br>CLAIMS | TOTAL<br>CLAIMS | AVERAGE<br>LAG TIME | AVERAGE<br>PAID | TOTAL<br>PAID | RECOVERY<br>AMOUNT | TOTAL<br>NET PAID |
|-------|----------|----------------|------------------|-----------------|---------------------|-----------------|---------------|--------------------|-------------------|
| 14/15 | 0        | 0              | 2                | 2               | 136.5               | \$602           | \$1,204       | \$0                | \$1,204           |
|       | 0        | 0              | 2                | 2               | 136.5               | \$602           | \$1,204       | \$0                | \$1,204           |