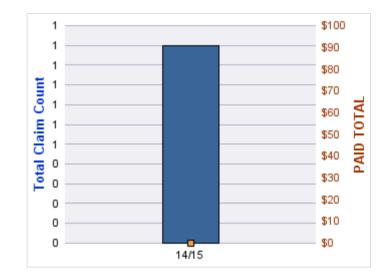

### GENERAL LIABILITY

| YEAR  | INCIDENT | OPEN<br>CLAIMS | CLOSED<br>CLAIMS | TOTAL<br>CLAIMS | AVERAGE<br>LAG TIME | AVERAGE<br>PAID | TOTAL<br>PAID | RECOVERY<br>AMOUNT | TOTAL<br>NET PAID |
|-------|----------|----------------|------------------|-----------------|---------------------|-----------------|---------------|--------------------|-------------------|
| 15/16 | 0        | 0              | 1                | 1               | 166                 | \$0             | \$0           | \$0                | \$0               |
| 18/19 | 0        | 0              | 1                | 1               | 178                 | \$0             | \$0           | \$0                | \$0               |
|       | 0        | 0              | 2                | 2               | 172                 | \$0             | \$0           | \$0                | \$0               |