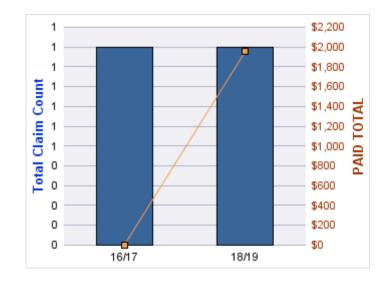

### GENERAL LIABILITY

| YEAR  | INCIDENT | OPEN<br>CLAIMS | CLOSED<br>CLAIMS | TOTAL<br>CLAIMS | AVERAGE<br>LAG TIME | AVERAGE<br>PAID | TOTAL<br>PAID | RECOVERY<br>AMOUNT | TOTAL<br>NET PAID |
|-------|----------|----------------|------------------|-----------------|---------------------|-----------------|---------------|--------------------|-------------------|
| 15/16 | 0        | 0              | 1                | 1               | 166                 | \$0             | \$0           | \$0                | \$0               |
| 18/19 | 0        | 0              | 1                | 1               | 178                 | \$0             | \$0           | \$0                | \$0               |
|       | 0        | 0              | 2                | 2               | 172                 | \$0             | \$0           | \$0                | \$0               |