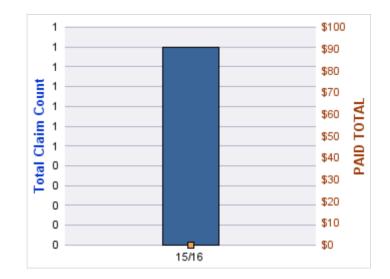

#### **ROLL-UP FOR DENTISTRY BOARD, OREGON - OBD**

| COVERAGE | COVERAGE DESCRIPTION    | OPEN<br>CLAIMS | CLOSED<br>CLAIMS | TOTAL<br>CLAIMS | AVERAGE<br>PAID | TOTAL<br>PAID | RECOVERY<br>AMOUNT | Default<br>Paid |
|----------|-------------------------|----------------|------------------|-----------------|-----------------|---------------|--------------------|-----------------|
| GL       | GENERAL LIABILITY       | 0              | 3                | 3               | \$19,459        | \$58,378      | \$0                | \$58,378        |
| GLE      | GL-EMPLOYMENT LIABILITY | 0              | 1                | 1               | \$0             | \$0           | \$0                | \$0             |
| ML       | MEDICAL MALPRACTICE     | 1              | 0                | 1               | \$2,853         | \$2,853       | \$0                | \$2,853         |
| WC       | WORKERS COMPENSATION    | 0              | 1                | 1               | \$36,799        | \$36,799      | \$0                | \$36,799        |
|          | TOTAL                   | 1              | 5                | 6               | \$14,778        | \$98,030      | \$0                | \$98,030        |

### **GL-EMPLOYMENT LIABILITY**

| YEAR  | INCIDENT | OPEN<br>CLAIMS | CLOSED<br>CLAIMS | TOTAL<br>CLAIMS | AVERAGE<br>LAG TIME | AVERAGE<br>PAID | TOTAL<br>PAID | RECOVERY<br>AMOUNT | TOTAL<br>NET PAID |
|-------|----------|----------------|------------------|-----------------|---------------------|-----------------|---------------|--------------------|-------------------|
| 15/16 | 0        | 0              | 1                | 1               | 51                  | \$0             | \$0           | \$0                | \$0               |
|       | 0        | 0              | 1                | 1               | 51                  | \$0             | \$0           | \$0                | \$0               |