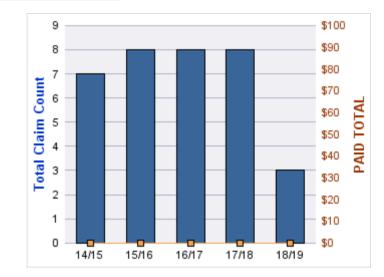

#### **ROLL-UP FOR CORRECTIONS ENTERPRISES, OREGON - OCE**

| COVERAGE | COVERAGE DESCRIPTION   | OPEN<br>CLAIMS | CLOSED<br>CLAIMS | TOTAL<br>CLAIMS | AVERAGE<br>PAID | TOTAL<br>PAID | RECOVERY<br>AMOUNT | Default<br>Paid |
|----------|------------------------|----------------|------------------|-----------------|-----------------|---------------|--------------------|-----------------|
| WC       | WORKERS COMPENSATION   | 0              | 27               | 27              | \$6,628         | \$178,945     | \$0                | \$178,945       |
| AL       | AUTO LIABILITY         | 0              | 13               | 13              | \$5,497         | \$71,461      | \$0                | \$71,461        |
| GL       | GENERAL LIABILITY      | 0              | 3                | 3               | \$1,205         | \$3,614       | \$0                | \$3,614         |
| DD       | DIRECT DAMAGE PROPERTY | 0              | 1                | 1               | \$0             | \$0           | \$0                | \$0             |
|          | TOTAL                  | 0              | 44               | 44              | \$3,332         | \$254,020     | \$0                | \$254,020       |

#### DIRECT DAMAGE PROPERTY

| YE | EAR  | INCIDENT | OPEN<br>CLAIMS | CLOSED<br>CLAIMS | - | AVERAGE<br>LAG TIME | AVERAGE<br>PAID | TOTAL<br>PAID | RECOVERY<br>AMOUNT | TOTAL<br>NET PAID |
|----|------|----------|----------------|------------------|---|---------------------|-----------------|---------------|--------------------|-------------------|
| 16 | 6/17 | 0        | 0              | 1                | 1 | 1                   | \$0             | \$0           | \$0                | \$0               |
|    |      | 0        | 0              | 1                | 1 | 1                   | \$0             | \$0           | \$0                | \$0               |