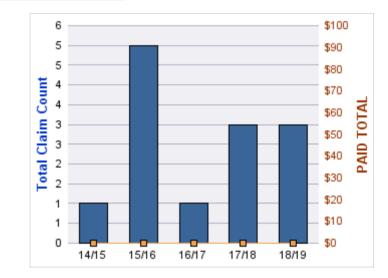

#### **GL-EMPLOYMENT LIABILITY**

| YEAR  | INCIDENT | OPEN<br>CLAIMS | CLOSED<br>CLAIMS | TOTAL<br>CLAIMS | AVERAGE<br>LAG TIME | AVERAGE<br>PAID | TOTAL<br>PAID | RECOVERY<br>AMOUNT | TOTAL<br>NET PAID |
|-------|----------|----------------|------------------|-----------------|---------------------|-----------------|---------------|--------------------|-------------------|
| 15/16 | 0        | 0              | 1                | 1               | 96                  | \$7,000         | \$7,000       | \$0                | \$7,000           |
|       | 0        | 0              | 1                | 1               | 96                  | \$7,000         | \$7,000       | \$0                | \$7,000           |