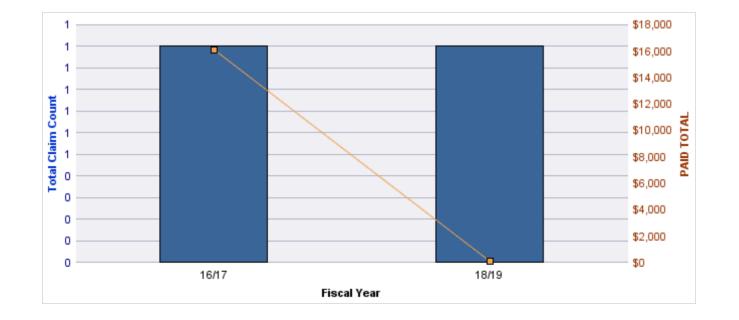

### MEDICAL MALPRACTICE

| YEAR  | INCIDENT | OPEN<br>CLAIMS | CLOSED<br>CLAIMS | TOTAL<br>CLAIMS | AVERAGE<br>LAG TIME | AVERAGE<br>PAID | TOTAL<br>PAID | RECOVERY<br>AMOUNT | TOTAL<br>NET PAID |
|-------|----------|----------------|------------------|-----------------|---------------------|-----------------|---------------|--------------------|-------------------|
| 16/17 | 0        | 1              | 0                | 1               | 908                 | \$2,853         | \$2,853       | \$0                | \$2,853           |
|       | 0        | 1              | 0                | 1               | 908                 | \$2,853         | \$2,853       | \$0                | \$2,853           |