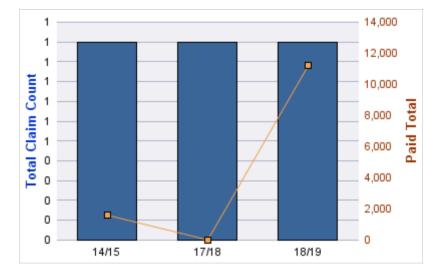

### GENERAL LIABILITY

| YEAR  | INCIDENT | OPEN<br>CLAIMS | CLOSED<br>CLAIMS | TOTAL<br>CLAIMS | AVERAGE<br>LAG TIME | AVERAGE<br>PAID | TOTAL<br>PAID | RECOVERY<br>AMOUNT | TOTAL<br>NET PAID |
|-------|----------|----------------|------------------|-----------------|---------------------|-----------------|---------------|--------------------|-------------------|
| 15/16 | 0        | 0              | 1                | 1               | 166                 | \$0             | \$0           | \$0                | \$0               |
| 18/19 | 0        | 0              | 1                | 1               | 178                 | \$0             | \$0           | \$0                | \$0               |
|       | 0        | 0              | 2                | 2               | 172                 | \$0             | \$0           | \$0                | \$0               |