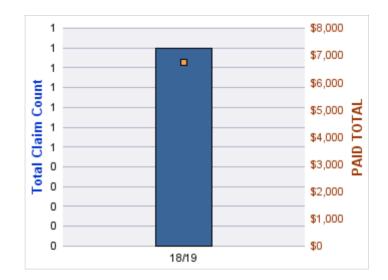

#### WORKERS COMPENSATION

| YEAR  | INCIDENT | OPEN<br>CLAIMS | CLOSED<br>CLAIMS | TOTAL<br>CLAIMS | AVERAGE<br>LAG TIME | AVERAGE<br>PAID | TOTAL<br>PAID | RECOVERY<br>AMOUNT | TOTAL<br>NET PAID |
|-------|----------|----------------|------------------|-----------------|---------------------|-----------------|---------------|--------------------|-------------------|
| 16/17 | 0        | 0              | 1                | 1               | 35                  | \$3,473         | \$3,473       | \$0                | \$3,473           |
|       | 0        | 0              | 1                | 1               | 35                  | \$3,473         | \$3,473       | \$0                | \$3,473           |