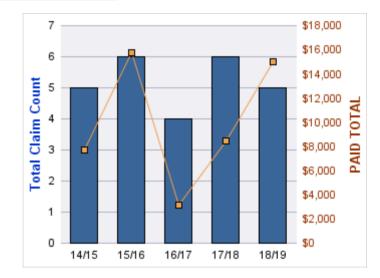

### **ROLL-UP FOR ARCHITECT EXAMINERS BOARD, OREGON - ORBAE**

| COVERAGE | COVERAGE DESCRIPTION    | OPEN<br>CLAIMS | CLOSED<br>CLAIMS | TOTAL<br>CLAIMS | AVERAGE<br>PAID | TOTAL<br>PAID | RECOVERY<br>AMOUNT | Default<br>Paid |
|----------|-------------------------|----------------|------------------|-----------------|-----------------|---------------|--------------------|-----------------|
| GLE      | GL-EMPLOYMENT LIABILITY | 0              | 1                | 1               | \$7,000         | \$7,000       | \$0                | \$7,000         |
|          | TOTAL                   | 0              | 1                | 1               | \$7,000         | \$7,000       | \$0                | \$7,000         |

#### **GL-EMPLOYMENT LIABILITY**

| YEAR  | INCIDENT | OPEN<br>CLAIMS | CLOSED<br>CLAIMS | TOTAL<br>CLAIMS | AVERAGE<br>LAG TIME | AVERAGE<br>PAID | TOTAL<br>PAID | RECOVERY<br>AMOUNT | TOTAL<br>NET PAID |
|-------|----------|----------------|------------------|-----------------|---------------------|-----------------|---------------|--------------------|-------------------|
| 15/16 | 0        | 0              | 1                | 1               | 96                  | \$7,000         | \$7,000       | \$0                | \$7,000           |
|       | 0        | 0              | 1                | 1               | 96                  | \$7,000         | \$7,000       | \$0                | \$7,000           |