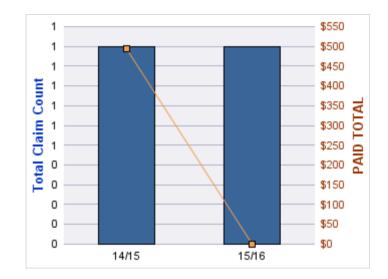

### **ROLL-UP FOR ARCHITECT EXAMINERS BOARD, OREGON - ORBAE**

| COVERAGE | COVERAGE DESCRIPTION    | OPEN<br>CLAIMS | CLOSED<br>CLAIMS | TOTAL<br>CLAIMS | AVERAGE<br>PAID | TOTAL<br>PAID | RECOVERY<br>AMOUNT | Default<br>Paid |
|----------|-------------------------|----------------|------------------|-----------------|-----------------|---------------|--------------------|-----------------|
| GLE      | GL-EMPLOYMENT LIABILITY | 0              | 1                | 1               | \$7,000         | \$7,000       | \$0                | \$7,000         |
|          | TOTAL                   | 0              | 1                | 1               | \$7,000         | \$7,000       | \$0                | \$7,000         |

#### **GL-EMPLOYMENT LIABILITY**

| YEAR  | INCIDENT | OPEN<br>CLAIMS | CLOSED<br>CLAIMS | TOTAL<br>CLAIMS | AVERAGE<br>LAG TIME | AVERAGE<br>PAID | TOTAL<br>PAID | RECOVERY<br>AMOUNT | TOTAL<br>NET PAID |
|-------|----------|----------------|------------------|-----------------|---------------------|-----------------|---------------|--------------------|-------------------|
| 15/16 | 0        | 0              | 1                | 1               | 96                  | \$7,000         | \$7,000       | \$0                | \$7,000           |
|       | 0        | 0              | 1                | 1               | 96                  | \$7,000         | \$7,000       | \$0                | \$7,000           |