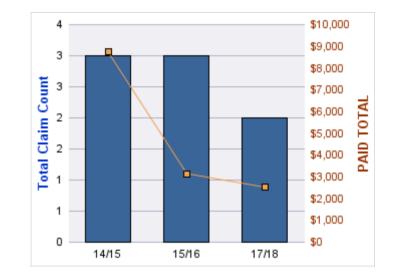

#### **GL-EMPLOYMENT LIABILITY**

| YEAR  | INCIDENT | OPEN<br>CLAIMS | CLOSED<br>CLAIMS | TOTAL<br>CLAIMS | AVERAGE<br>LAG TIME | AVERAGE<br>PAID | TOTAL<br>PAID | RECOVERY<br>AMOUNT | TOTAL<br>NET PAID |
|-------|----------|----------------|------------------|-----------------|---------------------|-----------------|---------------|--------------------|-------------------|
| 15/16 | 0        | 0              | 1                | 1               | 96                  | \$7,000         | \$7,000       | \$0                | \$7,000           |
|       | 0        | 0              | 1                | 1               | 96                  | \$7,000         | \$7,000       | \$0                | \$7,000           |