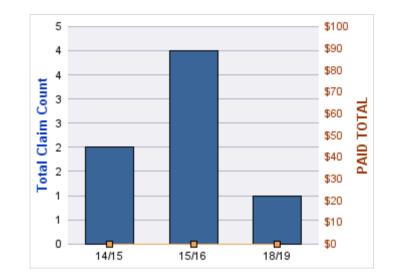

### **ROLL-UP FOR ARCHITECT EXAMINERS BOARD, OREGON - ORBAE**

| COVERAGE | COVERAGE DESCRIPTION    | OPEN<br>CLAIMS | CLOSED<br>CLAIMS | TOTAL<br>CLAIMS | AVERAGE<br>PAID | TOTAL<br>PAID | RECOVERY<br>AMOUNT | Default<br>Paid |
|----------|-------------------------|----------------|------------------|-----------------|-----------------|---------------|--------------------|-----------------|
| GLE      | GL-EMPLOYMENT LIABILITY | 0              | 1                | 1               | \$7,000         | \$7,000       | \$0                | \$7,000         |
|          | TOTAL                   | 0              | 1                | 1               | \$7,000         | \$7,000       | \$0                | \$7,000         |

#### **GL-EMPLOYMENT LIABILITY**

| YEAR  | INCIDENT | OPEN<br>CLAIMS | CLOSED<br>CLAIMS | TOTAL<br>CLAIMS | AVERAGE<br>LAG TIME | AVERAGE<br>PAID | TOTAL<br>PAID | RECOVERY<br>AMOUNT | TOTAL<br>NET PAID |
|-------|----------|----------------|------------------|-----------------|---------------------|-----------------|---------------|--------------------|-------------------|
| 15/16 | 0        | 0              | 1                | 1               | 96                  | \$7,000         | \$7,000       | \$0                | \$7,000           |
|       | 0        | 0              | 1                | 1               | 96                  | \$7,000         | \$7,000       | \$0                | \$7,000           |