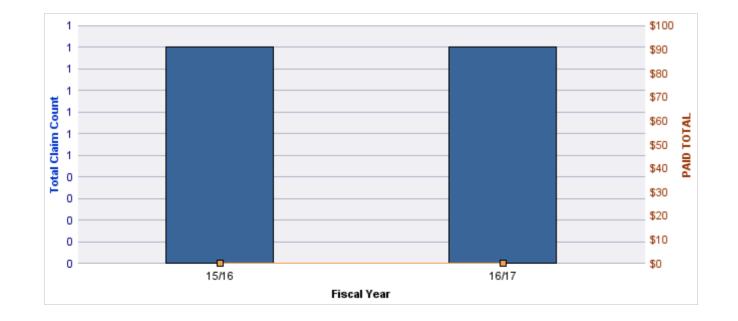

### GENERAL LIABILITY

| YEAR  | INCIDENT | OPEN<br>CLAIMS | CLOSED<br>CLAIMS | TOTAL<br>CLAIMS | AVERAGE<br>LAG TIME | AVERAGE<br>PAID | TOTAL<br>PAID | RECOVERY<br>AMOUNT | TOTAL<br>NET PAID |
|-------|----------|----------------|------------------|-----------------|---------------------|-----------------|---------------|--------------------|-------------------|
| 15/16 | 0        | 0              | 1                | 1               | 166                 | \$0             | \$0           | \$0                | \$0               |
| 18/19 | 0        | 0              | 1                | 1               | 178                 | \$0             | \$0           | \$0                | \$0               |
|       | 0        | 0              | 2                | 2               | 172                 | \$0             | \$0           | \$0                | \$0               |