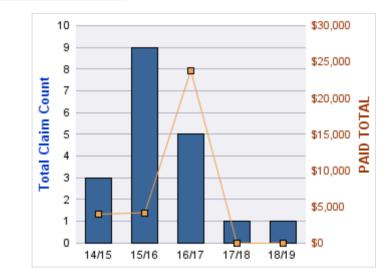

### GENERAL LIABILITY

| YEAR  | INCIDENT | OPEN<br>CLAIMS | CLOSED<br>CLAIMS | TOTAL<br>CLAIMS | AVERAGE<br>LAG TIME | AVERAGE<br>PAID | TOTAL<br>PAID | RECOVERY<br>AMOUNT | TOTAL<br>NET PAID |
|-------|----------|----------------|------------------|-----------------|---------------------|-----------------|---------------|--------------------|-------------------|
| 15/16 | 0        | 0              | 1                | 1               | 166                 | \$0             | \$0           | \$0                | \$0               |
| 18/19 | 0        | 0              | 1                | 1               | 178                 | \$0             | \$0           | \$0                | \$0               |
|       | 0        | 0              | 2                | 2               | 172                 | \$0             | \$0           | \$0                | \$0               |