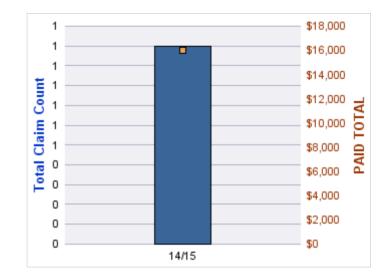

### GENERAL LIABILITY

| YEAR  | INCIDENT | OPEN<br>CLAIMS | CLOSED<br>CLAIMS | TOTAL<br>CLAIMS | AVERAGE<br>LAG TIME | AVERAGE<br>PAID | TOTAL<br>PAID | RECOVERY<br>AMOUNT | TOTAL<br>NET PAID |
|-------|----------|----------------|------------------|-----------------|---------------------|-----------------|---------------|--------------------|-------------------|
| 15/16 | 0        | 0              | 1                | 1               | 166                 | \$0             | \$0           | \$0                | \$0               |
| 18/19 | 0        | 0              | 1                | 1               | 178                 | \$0             | \$0           | \$0                | \$0               |
|       | 0        | 0              | 2                | 2               | 172                 | \$0             | \$0           | \$0                | \$0               |