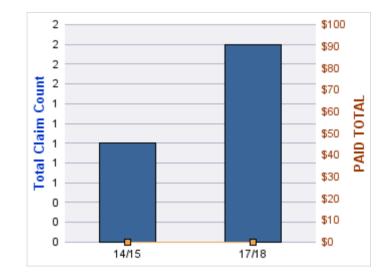

#### **CITIZENS REPORTS**

| YEAR  | INCIDENT | OPEN<br>CLAIMS | CLOSED<br>CLAIMS | TOTAL<br>CLAIMS | AVERAGE<br>LAG TIME | AVERAGE<br>PAID | TOTAL<br>PAID | RECOVERY<br>AMOUNT | TOTAL<br>NET PAID |
|-------|----------|----------------|------------------|-----------------|---------------------|-----------------|---------------|--------------------|-------------------|
| 14/15 | 0        | 0              | 3                | 3               | 0.67                | \$0             | \$0           | \$0                | \$0               |
| 15/16 | 0        | 0              | 3                | 3               | 6.33                | \$0             | \$0           | \$0                | \$0               |
| 17/18 | 0        | 0              | 1                | 1               | 0                   | \$0             | \$0           | \$0                | \$0               |
| 18/19 | 0        | 0              | 2                | 2               | 10.5                | \$0             | \$0           | \$0                | \$0               |
|       | 0        | 0              | 9                | 9               | 4.38                | \$0             | \$0           | \$0                | \$0               |