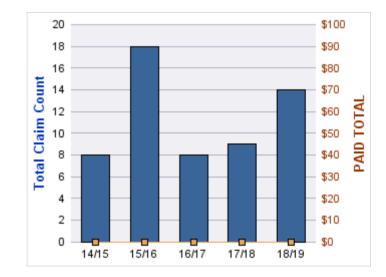

#### WORKERS COMPENSATION

| YEAR  | INCIDENT | OPEN<br>CLAIMS | CLOSED<br>CLAIMS | TOTAL<br>CLAIMS | AVERAGE<br>LAG TIME | AVERAGE<br>PAID | TOTAL<br>PAID | RECOVERY<br>AMOUNT | TOTAL<br>NET PAID |
|-------|----------|----------------|------------------|-----------------|---------------------|-----------------|---------------|--------------------|-------------------|
| 16/17 | 0        | 0              | 1                | 1               | 2                   | \$185,454       | \$185,454     | \$0                | \$185,454         |
| 17/18 | 0        | 0              | 4                | 4               | 1.75                | \$16,822        | \$67,289      | \$0                | \$67,289          |
| 18/19 | 0        | 0              | 3                | 3               | 1.67                | \$186           | \$557         | \$0                | \$557             |
|       | 0        | 0              | 8                | 8               | 1.81                | \$67,487        | \$253,300     | \$0                | \$253,300         |