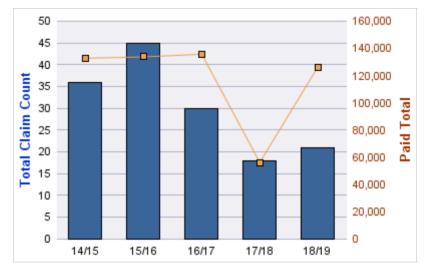

### GENERAL LIABILITY

| YEAR  | INCIDENT | OPEN<br>CLAIMS | CLOSED<br>CLAIMS | TOTAL<br>CLAIMS | AVERAGE<br>LAG TIME | AVERAGE<br>PAID | TOTAL<br>PAID | RECOVERY<br>AMOUNT | TOTAL<br>NET PAID |
|-------|----------|----------------|------------------|-----------------|---------------------|-----------------|---------------|--------------------|-------------------|
| 15/16 | 0        | 0              | 1                | 1               | 166                 | \$0             | \$0           | \$0                | \$0               |
| 18/19 | 0        | 0              | 1                | 1               | 178                 | \$0             | \$0           | \$0                | \$0               |
|       | 0        | 0              | 2                | 2               | 172                 | \$0             | \$0           | \$0                | \$0               |