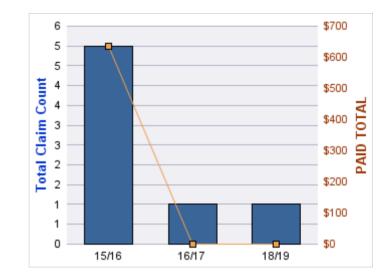

### GENERAL LIABILITY

| YEAR  | INCIDENT | OPEN<br>CLAIMS | CLOSED<br>CLAIMS | TOTAL<br>CLAIMS | AVERAGE<br>LAG TIME | AVERAGE<br>PAID | TOTAL<br>PAID | RECOVERY<br>AMOUNT | TOTAL<br>NET PAID |
|-------|----------|----------------|------------------|-----------------|---------------------|-----------------|---------------|--------------------|-------------------|
| 15/16 | 0        | 0              | 1                | 1               | 166                 | \$0             | \$0           | \$0                | \$0               |
| 18/19 | 0        | 0              | 1                | 1               | 178                 | \$0             | \$0           | \$0                | \$0               |
|       | 0        | 0              | 2                | 2               | 172                 | \$0             | \$0           | \$0                | \$0               |