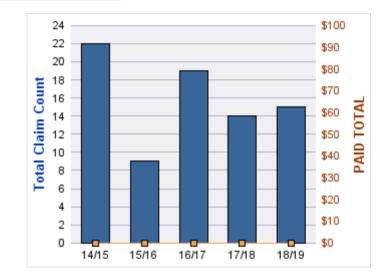

### **ROLL-UP FOR BLIND COMMISSION, OREGON - OCB**

| COVERAGE | COVERAGE DESCRIPTION   | OPEN<br>CLAIMS | CLOSED<br>CLAIMS | TOTAL<br>CLAIMS | AVERAGE<br>PAID | TOTAL<br>PAID | RECOVERY<br>AMOUNT | Default<br>Paid |
|----------|------------------------|----------------|------------------|-----------------|-----------------|---------------|--------------------|-----------------|
| WC       | WORKERS COMPENSATION   | 0              | 11               | 11              | \$1,553         | \$17,078      | \$0                | \$17,078        |
| CL       | CITIZENS REPORTS       | 0              | 9                | 9               | \$0             | \$0           | \$0                | \$0             |
| GL       | GENERAL LIABILITY      | 0              | 2                | 2               | \$602           | \$1,204       | \$0                | \$1,204         |
| DD       | DIRECT DAMAGE PROPERTY | 0              | 1                | 1               | \$0             | \$0           | \$0                | \$0             |
|          | TOTAL                  | 0              | 23               | 23              | \$539           | \$18,282      | \$0                | \$18,282        |

#### **CITIZENS REPORTS**

| YEAR  | INCIDENT | OPEN<br>CLAIMS | CLOSED<br>CLAIMS | TOTAL<br>CLAIMS | AVERAGE<br>LAG TIME | AVERAGE<br>PAID | TOTAL<br>PAID | RECOVERY<br>AMOUNT | TOTAL<br>NET PAID |
|-------|----------|----------------|------------------|-----------------|---------------------|-----------------|---------------|--------------------|-------------------|
| 14/15 | 0        | 0              | 3                | 3               | 0.67                | \$0             | \$0           | \$0                | \$0               |
| 15/16 | 0        | 0              | 3                | 3               | 6.33                | \$0             | \$0           | \$0                | \$0               |
| 17/18 | 0        | 0              | 1                | 1               | 0                   | \$0             | \$0           | \$0                | \$0               |
| 18/19 | 0        | 0              | 2                | 2               | 10.5                | \$0             | \$0           | \$0                | \$0               |
|       | 0        | 0              | 9                | 9               | 4.38                | \$0             | \$0           | \$0                | \$0               |