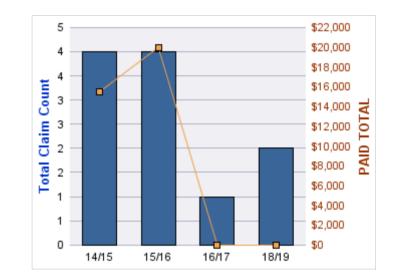

#### **GL-EMPLOYMENT LIABILITY**

| YEAR  | INCIDENT | OPEN<br>CLAIMS | CLOSED<br>CLAIMS | TOTAL<br>CLAIMS | AVERAGE<br>LAG TIME | AVERAGE<br>PAID | TOTAL<br>PAID | RECOVERY<br>AMOUNT | TOTAL<br>NET PAID |
|-------|----------|----------------|------------------|-----------------|---------------------|-----------------|---------------|--------------------|-------------------|
| 15/16 | 0        | 0              | 1                | 1               | 96                  | \$7,000         | \$7,000       | \$0                | \$7,000           |
|       | 0        | 0              | 1                | 1               | 96                  | \$7,000         | \$7,000       | \$0                | \$7,000           |