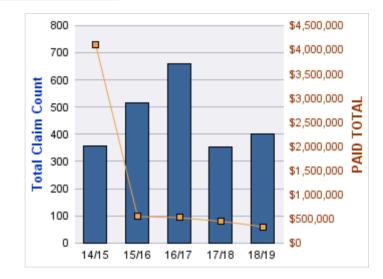

#### WORKERS COMPENSATION

| YEAR  | INCIDENT | OPEN<br>CLAIMS | CLOSED<br>CLAIMS | TOTAL<br>CLAIMS | AVERAGE<br>LAG TIME | AVERAGE<br>PAID | TOTAL<br>PAID | RECOVERY<br>AMOUNT | TOTAL<br>NET PAID |
|-------|----------|----------------|------------------|-----------------|---------------------|-----------------|---------------|--------------------|-------------------|
| 14/15 | 0        | 0              | 6                | 6               | 5.5                 | \$5,409         | \$32,453      | \$0                | \$32,453          |
| 15/16 | 0        | 0              | 6                | 6               | 154.67              | \$2,230         | \$13,382      | \$0                | \$13,382          |
| 16/17 | 0        | 0              | 8                | 8               | 12.13               | \$5,075         | \$40,601      | \$0                | \$40,601          |
| 17/18 | 0        | 0              | 4                | 4               | 7.25                | \$22,843        | \$91,373      | \$0                | \$91,373          |
| 18/19 | 0        | 0              | 3                | 3               | 8.67                | \$379           | \$1,136       | \$0                | \$1,136           |
|       | 0        | 0              | 27               | 27              | 37.64               | \$7,187         | \$178,945     | \$0                | \$178,945         |