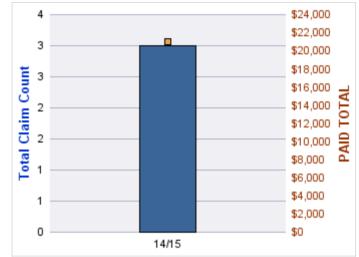

### GENERAL LIABILITY

| YEAR  | INCIDENT | OPEN<br>CLAIMS | CLOSED<br>CLAIMS | TOTAL<br>CLAIMS | AVERAGE<br>LAG TIME | AVERAGE<br>PAID | TOTAL<br>PAID | RECOVERY<br>AMOUNT | TOTAL<br>NET PAID |
|-------|----------|----------------|------------------|-----------------|---------------------|-----------------|---------------|--------------------|-------------------|
| 15/16 | 0        | 0              | 1                | 1               | 166                 | \$0             | \$0           | \$0                | \$0               |
| 18/19 | 0        | 0              | 1                | 1               | 178                 | \$0             | \$0           | \$0                | \$0               |
|       | 0        | 0              | 2                | 2               | 172                 | \$0             | \$0           | \$0                | \$0               |