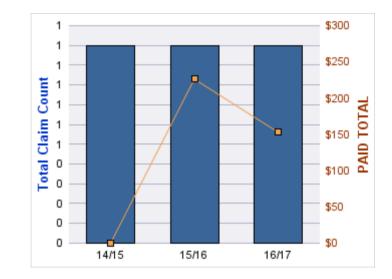

### **ROLL-UP FOR ACCOUNTANCY, OREGON BOARD OF - BOA**

| COVERAGE | COVERAGE<br>DESCRIPTION | OPEN<br>CLAIMS | CLOSED<br>CLAIMS | TOTAL<br>CLAIMS | AVERAGE<br>PAID | TOTAL<br>PAID | RECOVERY<br>AMOUNT | Default<br>Paid |
|----------|-------------------------|----------------|------------------|-----------------|-----------------|---------------|--------------------|-----------------|
| GL       | GENERAL LIABILITY       | 0              | 2                | 2               | \$0             | \$0           | \$0                | \$0             |
|          | TOTAL                   | 0              | 2                | 2               | \$0             | \$0           | \$0                | \$0             |

### GENERAL LIABILITY

| YEAR  | INCIDENT | OPEN<br>CLAIMS | CLOSED<br>CLAIMS | TOTAL<br>CLAIMS | AVERAGE<br>LAG TIME | AVERAGE<br>PAID | TOTAL<br>PAID | RECOVERY<br>AMOUNT | TOTAL<br>NET PAID |
|-------|----------|----------------|------------------|-----------------|---------------------|-----------------|---------------|--------------------|-------------------|
| 15/16 | 0        | 0              | 1                | 1               | 166                 | \$0             | \$0           | \$0                | \$0               |
| 18/19 | 0        | 0              | 1                | 1               | 178                 | \$0             | \$0           | \$0                | \$0               |
|       | 0        | 0              | 2                | 2               | 172                 | \$0             | \$0           | \$0                | \$0               |