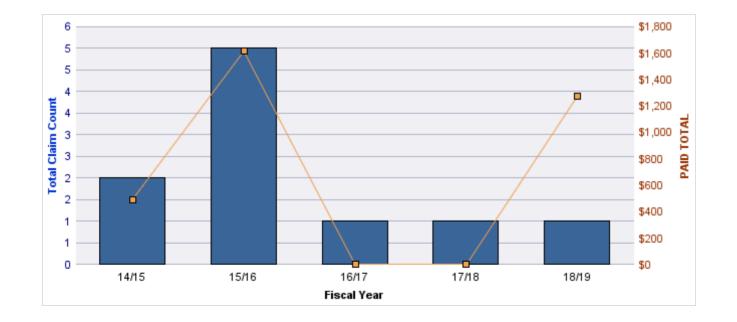

### **ROLL-UP FOR BUSINESS OREGON - OR4BIZ**

| COVERAGE | COVERAGE DESCRIPTION    | OPEN<br>CLAIMS | CLOSED<br>CLAIMS | TOTAL<br>CLAIMS | AVERAGE<br>PAID | TOTAL<br>PAID | RECOVERY<br>AMOUNT | Default<br>Paid |
|----------|-------------------------|----------------|------------------|-----------------|-----------------|---------------|--------------------|-----------------|
| CL       | CITIZENS REPORTS        | 0              | 21               | 21              | \$0             | \$0           | \$0                | \$0             |
| GLE      | GL-EMPLOYMENT LIABILITY | 2              | 3                | 5               | \$9,893         | \$49,467      | \$0                | \$49,467        |
| PV       | VEHICLE DAMAGE          | 0              | 3                | 3               | (\$1,667)       | (\$5,000)     | \$7,757            | (\$12,757)      |
| GL       | GENERAL LIABILITY       | 0              | 2                | 2               | \$0             | \$0           | \$0                | \$0             |
| WC       | WORKERS COMPENSATION    | 0              | 1                | 1               | \$3,473         | \$3,473       | \$0                | \$3,473         |
|          | TOTAL                   | 2              | 30               | 32              | \$2,340         | \$47,940      | \$7,757            | \$40,183        |

#### **CITIZENS REPORTS**

| YEAR  | INCIDENT | OPEN<br>CLAIMS | CLOSED<br>CLAIMS | TOTAL<br>CLAIMS | AVERAGE<br>LAG TIME | AVERAGE<br>PAID | TOTAL<br>PAID | RECOVERY<br>AMOUNT | TOTAL<br>NET PAID |
|-------|----------|----------------|------------------|-----------------|---------------------|-----------------|---------------|--------------------|-------------------|
| 14/15 | 0        | 0              | 5                | 5               | 1.8                 | \$0             | \$0           | \$0                | \$0               |
| 15/16 | 0        | 0              | 5                | 5               | 3.2                 | \$0             | \$0           | \$0                | \$0               |
| 16/17 | 0        | 0              | 2                | 2               | 2.5                 | \$0             | \$0           | \$0                | \$0               |
| 17/18 | 0        | 0              | 5                | 5               | 0                   | \$0             | \$0           | \$0                | \$0               |
| 18/19 | 0        | 0              | 4                | 4               | 1                   | \$0             | \$0           | \$0                | \$0               |
|       | 0        | 0              | 21               | 21              | 1.7                 | \$0             | \$0           | \$0                | \$0               |