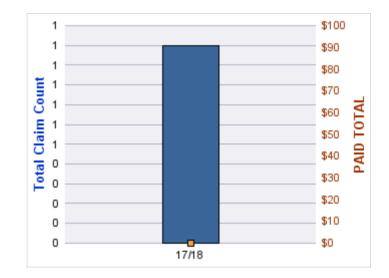

### **GL-EMPLOYMENT LIABILITY**

| YEAR  | INCIDENT | OPEN<br>CLAIMS | CLOSED<br>CLAIMS | TOTAL<br>CLAIMS | AVERAGE<br>LAG TIME | AVERAGE<br>PAID | TOTAL<br>PAID | RECOVERY<br>AMOUNT | TOTAL<br>NET PAID |
|-------|----------|----------------|------------------|-----------------|---------------------|-----------------|---------------|--------------------|-------------------|
| 17/18 | 0        | 1              | 0                | 1               | 174                 | \$4,879         | \$4,879       | \$0                | \$4,879           |
|       | 0        | 1              | 0                | 1               | 174                 | \$4,879         | \$4,879       | \$0                | \$4,879           |