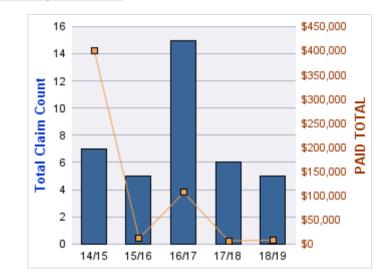

#### WORKERS COMPENSATION

| YEAR  | INCIDENT | OPEN<br>CLAIMS | CLOSED<br>CLAIMS | TOTAL<br>CLAIMS | AVERAGE<br>LAG TIME | AVERAGE<br>PAID | TOTAL<br>PAID | RECOVERY<br>AMOUNT | TOTAL<br>NET PAID |
|-------|----------|----------------|------------------|-----------------|---------------------|-----------------|---------------|--------------------|-------------------|
| 16/17 | 0        | 0              | 1                | 1               | 2                   | \$185,454       | \$185,454     | \$0                | \$185,454         |
| 17/18 | 0        | 0              | 4                | 4               | 1.75                | \$16,822        | \$67,289      | \$0                | \$67,289          |
| 18/19 | 0        | 0              | 3                | 3               | 1.67                | \$186           | \$557         | \$0                | \$557             |
|       | 0        | 0              | 8                | 8               | 1.81                | \$67,487        | \$253,300     | \$0                | \$253,300         |