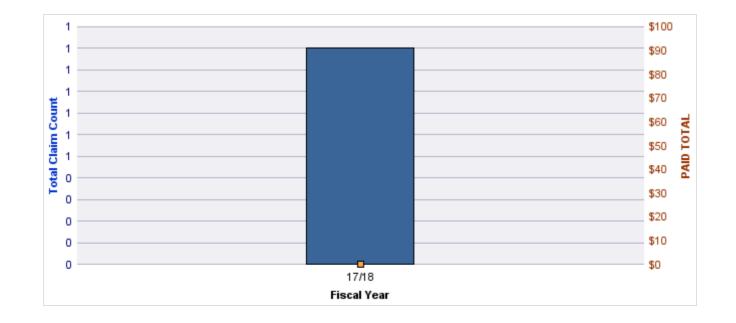

#### **ROLL-UP FOR DENTISTRY BOARD, OREGON - OBD**

| COVERAGE | COVERAGE DESCRIPTION    | OPEN<br>CLAIMS | CLOSED<br>CLAIMS | TOTAL<br>CLAIMS | AVERAGE<br>PAID | TOTAL<br>PAID | RECOVERY<br>AMOUNT | Default<br>Paid |
|----------|-------------------------|----------------|------------------|-----------------|-----------------|---------------|--------------------|-----------------|
| GL       | GENERAL LIABILITY       | 0              | 3                | 3               | \$19,459        | \$58,378      | \$0                | \$58,378        |
| GLE      | GL-EMPLOYMENT LIABILITY | 0              | 1                | 1               | \$0             | \$0           | \$0                | \$0             |
| ML       | MEDICAL MALPRACTICE     | 1              | 0                | 1               | \$2,853         | \$2,853       | \$0                | \$2,853         |
| WC       | WORKERS COMPENSATION    | 0              | 1                | 1               | \$36,799        | \$36,799      | \$0                | \$36,799        |
|          | TOTAL                   | 1              | 5                | 6               | \$14,778        | \$98,030      | \$0                | \$98,030        |

#### **GENERAL LIABILITY**

| YEAR  | INCIDENT | OPEN<br>CLAIMS | CLOSED<br>CLAIMS | TOTAL<br>CLAIMS | AVERAGE<br>LAG TIME | AVERAGE<br>PAID | TOTAL<br>PAID | RECOVERY<br>AMOUNT | TOTAL<br>NET PAID |
|-------|----------|----------------|------------------|-----------------|---------------------|-----------------|---------------|--------------------|-------------------|
| 14/15 | 0        | 0              | 2                | 2               | 34                  | \$29,189        | \$58,378      | \$0                | \$58,378          |
| 18/19 | 0        | 0              | 1                | 1               | 181                 | \$0             | \$0           | \$0                | \$0               |
|       | 0        | 0              | 3                | 3               | 107.5               | \$14,594        | \$58,378      | \$0                | \$58,378          |