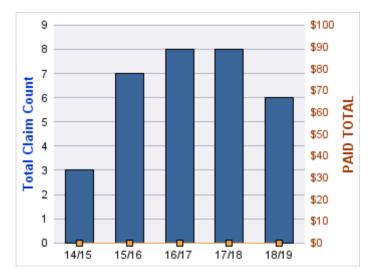

### **CITIZENS REPORTS**

| YEAR  | INCIDENT | OPEN<br>CLAIMS | CLOSED<br>CLAIMS | TOTAL<br>CLAIMS | AVERAGE<br>LAG TIME | AVERAGE<br>PAID | TOTAL<br>PAID | RECOVERY<br>AMOUNT | TOTAL<br>NET PAID |
|-------|----------|----------------|------------------|-----------------|---------------------|-----------------|---------------|--------------------|-------------------|
| 14/15 | 0        | 0              | 1                | 1               | 0                   | \$0             | \$0           | \$0                | \$0               |
| 15/16 | 0        | 0              | 3                | 3               | 4                   | \$0             | \$0           | \$0                | \$0               |
| 16/17 | 0        | 0              | 2                | 2               | 0                   | \$0             | \$0           | \$0                | \$0               |
| 17/18 | 0        | 0              | 6                | 6               | 5.17                | \$0             | \$0           | \$0                | \$0               |
|       | 0        | 0              | 12               | 12              | 2.29                | \$0             | \$0           | \$0                | \$0               |