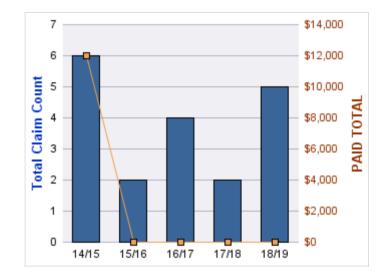

### **ROLL-UP FOR BLIND COMMISSION, OREGON - OCB**

| COVERAGE | COVERAGE DESCRIPTION   | OPEN<br>CLAIMS | CLOSED<br>CLAIMS | TOTAL<br>CLAIMS | AVERAGE<br>PAID | TOTAL<br>PAID | RECOVERY<br>AMOUNT | Default<br>Paid |
|----------|------------------------|----------------|------------------|-----------------|-----------------|---------------|--------------------|-----------------|
| WC       | WORKERS COMPENSATION   | 0              | 11               | 11              | \$1,553         | \$17,078      | \$0                | \$17,078        |
| CL       | CITIZENS REPORTS       | 0              | 9                | 9               | \$0             | \$0           | \$0                | \$0             |
| GL       | GENERAL LIABILITY      | 0              | 2                | 2               | \$602           | \$1,204       | \$0                | \$1,204         |
| DD       | DIRECT DAMAGE PROPERTY | 0              | 1                | 1               | \$0             | \$0           | \$0                | \$0             |
|          | TOTAL                  | 0              | 23               | 23              | \$539           | \$18,282      | \$0                | \$18,282        |

#### **CITIZENS REPORTS**

| YEAR  | INCIDENT | OPEN<br>CLAIMS | CLOSED<br>CLAIMS | TOTAL<br>CLAIMS | AVERAGE<br>LAG TIME | AVERAGE<br>PAID | TOTAL<br>PAID | RECOVERY<br>AMOUNT | TOTAL<br>NET PAID |
|-------|----------|----------------|------------------|-----------------|---------------------|-----------------|---------------|--------------------|-------------------|
| 14/15 | 0        | 0              | 3                | 3               | 0.67                | \$0             | \$0           | \$0                | \$0               |
| 15/16 | 0        | 0              | 3                | 3               | 6.33                | \$0             | \$0           | \$0                | \$0               |
| 17/18 | 0        | 0              | 1                | 1               | 0                   | \$0             | \$0           | \$0                | \$0               |
| 18/19 | 0        | 0              | 2                | 2               | 10.5                | \$0             | \$0           | \$0                | \$0               |
|       | 0        | 0              | 9                | 9               | 4.38                | \$0             | \$0           | \$0                | \$0               |

### WORKERS COMPENSATION

| YEAR  | INCIDENT | OPEN<br>CLAIMS | CLOSED<br>CLAIMS | TOTAL<br>CLAIMS | AVERAGE<br>LAG TIME | AVERAGE<br>PAID | TOTAL<br>PAID | RECOVERY<br>AMOUNT | TOTAL<br>NET PAID |
|-------|----------|----------------|------------------|-----------------|---------------------|-----------------|---------------|--------------------|-------------------|
| 14/15 | 0        | 0              | 2                | 2               | 5.5                 | \$1,657         | \$3,313       | \$0                | \$3,313           |
| 15/16 | 0        | 0              | 4                | 4               | 10                  | \$83            | \$331         | \$0                | \$331             |
| 16/17 | 0        | 0              | 1                | 1               | 0                   | \$7,394         | \$7,394       | \$0                | \$7,394           |
| 17/18 | 0        | 0              | 3                | 3               | 3                   | \$2,013         | \$6,040       | \$0                | \$6,040           |
| 18/19 | 0        | 0              | 1                | 1               | 1                   | \$0             | \$0           | \$0                | \$0               |
|       | 0        | 0              | 11               | 11              | 3.9                 | \$2,229         | \$17,078      | \$0                | \$17,078          |