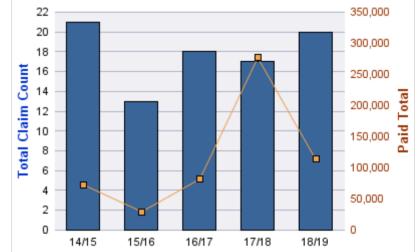

### WORKERS COMPENSATION

| YEAR  | INCIDENT | OPEN<br>CLAIMS | CLOSED<br>CLAIMS | TOTAL<br>CLAIMS | AVERAGE<br>LAG TIME | AVERAGE<br>PAID | TOTAL<br>PAID | RECOVERY<br>AMOUNT | TOTAL<br>NET PAID |
|-------|----------|----------------|------------------|-----------------|---------------------|-----------------|---------------|--------------------|-------------------|
| 14/15 | 0        | 0              | 2                | 2               | 5.5                 | \$1,657         | \$3,313       | \$0                | \$3,313           |
| 15/16 | 0        | 0              | 4                | 4               | 10                  | \$83            | \$331         | \$0                | \$331             |
| 16/17 | 0        | 0              | 1                | 1               | 0                   | \$7,394         | \$7,394       | \$0                | \$7,394           |
| 17/18 | 0        | 0              | 3                | 3               | 3                   | \$2,013         | \$6,040       | \$0                | \$6,040           |
| 18/19 | 0        | 0              | 1                | 1               | 1                   | \$0             | \$0           | \$0                | \$0               |
|       | 0        | 0              | 11               | 11              | 3.9                 | \$2,229         | \$17,078      | \$0                | \$17,078          |