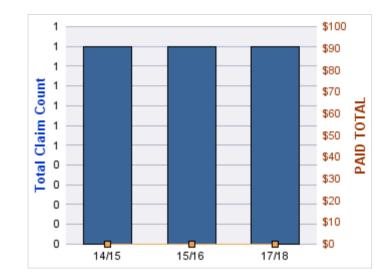

### **ROLL-UP FOR ACCOUNTANCY, OREGON BOARD OF - BOA**

| COVERAGE | COVERAGE<br>DESCRIPTION | OPEN<br>CLAIMS | CLOSED<br>CLAIMS | TOTAL<br>CLAIMS | AVERAGE<br>PAID | TOTAL<br>PAID | RECOVERY<br>AMOUNT | Default<br>Paid |
|----------|-------------------------|----------------|------------------|-----------------|-----------------|---------------|--------------------|-----------------|
| GL       | GENERAL LIABILITY       | 0              | 2                | 2               | \$0             | \$0           | \$0                | \$0             |
|          | TOTAL                   | 0              | 2                | 2               | \$0             | \$0           | \$0                | \$0             |

### GENERAL LIABILITY

| YEAR  | INCIDENT | OPEN<br>CLAIMS | CLOSED<br>CLAIMS | TOTAL<br>CLAIMS | AVERAGE<br>LAG TIME | AVERAGE<br>PAID | TOTAL<br>PAID | RECOVERY<br>AMOUNT | TOTAL<br>NET PAID |
|-------|----------|----------------|------------------|-----------------|---------------------|-----------------|---------------|--------------------|-------------------|
| 15/16 | 0        | 0              | 1                | 1               | 166                 | \$0             | \$0           | \$0                | \$0               |
| 18/19 | 0        | 0              | 1                | 1               | 178                 | \$0             | \$0           | \$0                | \$0               |
|       | 0        | 0              | 2                | 2               | 172                 | \$0             | \$0           | \$0                | \$0               |