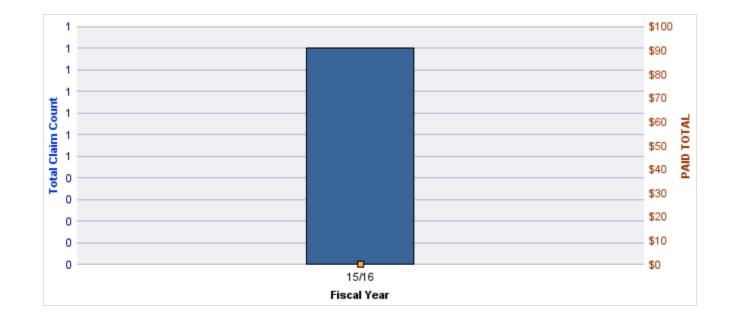

#### **GL-EMPLOYMENT LIABILITY**

| YEAR  | INCIDENT | OPEN<br>CLAIMS | CLOSED<br>CLAIMS | TOTAL<br>CLAIMS | AVERAGE<br>LAG TIME | AVERAGE<br>PAID | TOTAL<br>PAID | RECOVERY<br>AMOUNT | TOTAL<br>NET PAID |
|-------|----------|----------------|------------------|-----------------|---------------------|-----------------|---------------|--------------------|-------------------|
| 15/16 | 0        | 0              | 1                | 1               | 96                  | \$7,000         | \$7,000       | \$0                | \$7,000           |
|       | 0        | 0              | 1                | 1               | 96                  | \$7,000         | \$7,000       | \$0                | \$7,000           |