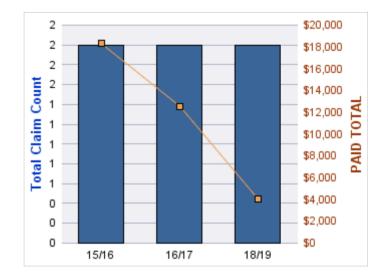

### **ROLL-UP FOR CONSTRUCTION CONTRACTORS BOARD - CCB**

| COVERAGE | COVERAGE DESCRIPTION    | OPEN<br>CLAIMS | CLOSED<br>CLAIMS | TOTAL<br>CLAIMS | AVERAGE<br>PAID | TOTAL<br>PAID | RECOVERY<br>AMOUNT | Default<br>Paid |
|----------|-------------------------|----------------|------------------|-----------------|-----------------|---------------|--------------------|-----------------|
| CL       | CITIZENS REPORTS        | 0              | 12               | 12              | \$0             | \$0           | \$0                | \$0             |
| WC       | WORKERS COMPENSATION    | 0              | 8                | 8               | \$31,663        | \$253,300     | \$0                | \$253,300       |
| AL       | AUTO LIABILITY          | 0              | 2                | 2               | \$977           | \$1,954       | \$0                | \$1,954         |
| GL       | GENERAL LIABILITY       | 0              | 1                | 1               | \$0             | \$0           | \$0                | \$0             |
| GLE      | GL-EMPLOYMENT LIABILITY | 1              | 0                | 1               | \$4,879         | \$4,879       | \$0                | \$4,879         |
| PV       | VEHICLE DAMAGE          | 0              | 1                | 1               | (\$2,500)       | (\$2,500)     | \$5,992            | (\$8,493)       |
|          | TOTAL                   | 1              | 24               | 25              | \$5,836         | \$257,633     | \$5,992            | \$251,640       |

### **CITIZENS REPORTS**

| YEAR  | INCIDENT | OPEN<br>CLAIMS | CLOSED<br>CLAIMS | TOTAL<br>CLAIMS | AVERAGE<br>LAG TIME | AVERAGE<br>PAID | TOTAL<br>PAID | RECOVERY<br>AMOUNT | TOTAL<br>NET PAID |
|-------|----------|----------------|------------------|-----------------|---------------------|-----------------|---------------|--------------------|-------------------|
| 14/15 | 0        | 0              | 1                | 1               | 0                   | \$0             | \$0           | \$0                | \$0               |
| 15/16 | 0        | 0              | 3                | 3               | 4                   | \$0             | \$0           | \$0                | \$0               |
| 16/17 | 0        | 0              | 2                | 2               | 0                   | \$0             | \$0           | \$0                | \$0               |
| 17/18 | 0        | 0              | 6                | 6               | 5.17                | \$0             | \$0           | \$0                | \$0               |
|       | 0        | 0              | 12               | 12              | 2.29                | \$0             | \$0           | \$0                | \$0               |