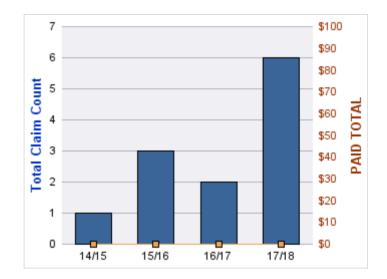

#### **CITIZENS REPORTS**

| YEAR  | INCIDENT | OPEN<br>CLAIMS | CLOSED<br>CLAIMS | TOTAL<br>CLAIMS | AVERAGE<br>LAG TIME | AVERAGE<br>PAID | TOTAL<br>PAID | RECOVERY<br>AMOUNT | TOTAL<br>NET PAID |
|-------|----------|----------------|------------------|-----------------|---------------------|-----------------|---------------|--------------------|-------------------|
| 14/15 | 0        | 0              | 3                | 3               | 0.67                | \$0             | \$0           | \$0                | \$0               |
| 15/16 | 0        | 0              | 3                | 3               | 6.33                | \$0             | \$0           | \$0                | \$0               |
| 17/18 | 0        | 0              | 1                | 1               | 0                   | \$0             | \$0           | \$0                | \$0               |
| 18/19 | 0        | 0              | 2                | 2               | 10.5                | \$0             | \$0           | \$0                | \$0               |
|       | 0        | 0              | 9                | 9               | 4.38                | \$0             | \$0           | \$0                | \$0               |