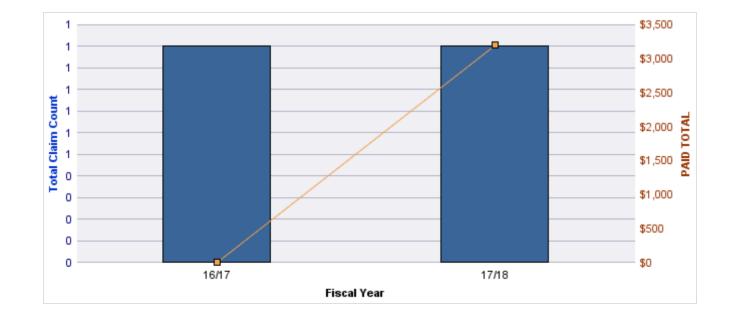

### GENERAL LIABILITY

| YEAR  | INCIDENT | OPEN<br>CLAIMS | CLOSED<br>CLAIMS | TOTAL<br>CLAIMS | AVERAGE<br>LAG TIME | AVERAGE<br>PAID | TOTAL<br>PAID | RECOVERY<br>AMOUNT | TOTAL<br>NET PAID |
|-------|----------|----------------|------------------|-----------------|---------------------|-----------------|---------------|--------------------|-------------------|
| 15/16 | 0        | 0              | 1                | 1               | 166                 | \$0             | \$0           | \$0                | \$0               |
| 18/19 | 0        | 0              | 1                | 1               | 178                 | \$0             | \$0           | \$0                | \$0               |
|       | 0        | 0              | 2                | 2               | 172                 | \$0             | \$0           | \$0                | \$0               |