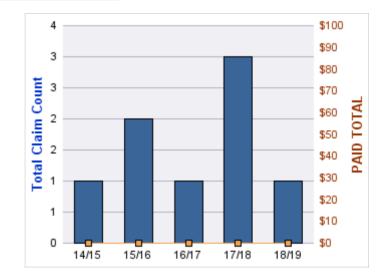

### GENERAL LIABILITY

| YEAR  | INCIDENT | OPEN<br>CLAIMS | CLOSED<br>CLAIMS | TOTAL<br>CLAIMS | AVERAGE<br>LAG TIME | AVERAGE<br>PAID | TOTAL<br>PAID | RECOVERY<br>AMOUNT | TOTAL<br>NET PAID |
|-------|----------|----------------|------------------|-----------------|---------------------|-----------------|---------------|--------------------|-------------------|
| 15/16 | 0        | 0              | 1                | 1               | 166                 | \$0             | \$0           | \$0                | \$0               |
| 18/19 | 0        | 0              | 1                | 1               | 178                 | \$0             | \$0           | \$0                | \$0               |
|       | 0        | 0              | 2                | 2               | 172                 | \$0             | \$0           | \$0                | \$0               |