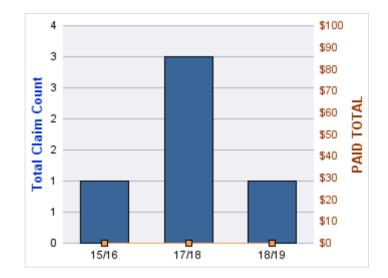

### **GL-EMPLOYMENT LIABILITY**

| YEAR  | INCIDENT | OPEN<br>CLAIMS | CLOSED<br>CLAIMS | TOTAL<br>CLAIMS | AVERAGE<br>LAG TIME | AVERAGE<br>PAID | TOTAL<br>PAID | RECOVERY<br>AMOUNT | TOTAL<br>NET PAID |
|-------|----------|----------------|------------------|-----------------|---------------------|-----------------|---------------|--------------------|-------------------|
| 14/15 | 0        | 0              | 1                | 1               | 180                 | \$0             | \$0           | \$0                | \$0               |
| 17/18 | 0        | 0              | 2                | 2               | 67                  | \$9,343         | \$18,686      | \$0                | \$18,686          |
|       | 0        | 0              | 3                | 3               | 123.5               | \$4,672         | \$18,686      | \$0                | \$18,686          |