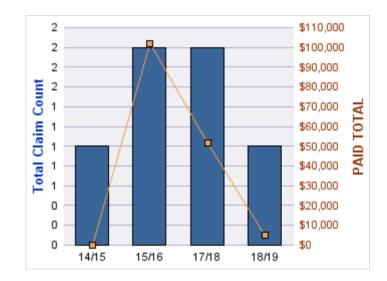

### WORKERS COMPENSATION

| YEAR  | INCIDENT | OPEN<br>CLAIMS | CLOSED<br>CLAIMS | TOTAL<br>CLAIMS | AVERAGE<br>LAG TIME | AVERAGE<br>PAID | TOTAL<br>PAID | RECOVERY<br>AMOUNT | TOTAL<br>NET PAID |
|-------|----------|----------------|------------------|-----------------|---------------------|-----------------|---------------|--------------------|-------------------|
| 14/15 | 0        | 0              | 2                | 2               | 5.5                 | \$1,657         | \$3,313       | \$0                | \$3,313           |
| 15/16 | 0        | 0              | 4                | 4               | 10                  | \$83            | \$331         | \$0                | \$331             |
| 16/17 | 0        | 0              | 1                | 1               | 0                   | \$7,394         | \$7,394       | \$0                | \$7,394           |
| 17/18 | 0        | 0              | 3                | 3               | 3                   | \$2,013         | \$6,040       | \$0                | \$6,040           |
| 18/19 | 0        | 0              | 1                | 1               | 1                   | \$0             | \$0           | \$0                | \$0               |
|       | 0        | 0              | 11               | 11              | 3.9                 | \$2,229         | \$17,078      | \$0                | \$17,078          |