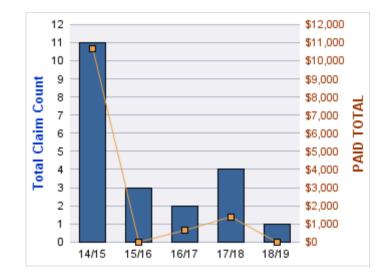

#### **ROLL-UP FOR CORRECTIONS ENTERPRISES, OREGON - OCE**

| COVERAGE | COVERAGE DESCRIPTION   | OPEN<br>CLAIMS | CLOSED<br>CLAIMS | TOTAL<br>CLAIMS | AVERAGE<br>PAID | TOTAL<br>PAID | RECOVERY<br>AMOUNT | Default<br>Paid |
|----------|------------------------|----------------|------------------|-----------------|-----------------|---------------|--------------------|-----------------|
| WC       | WORKERS COMPENSATION   | 0              | 27               | 27              | \$6,628         | \$178,945     | \$0                | \$178,945       |
| AL       | AUTO LIABILITY         | 0              | 13               | 13              | \$5,497         | \$71,461      | \$0                | \$71,461        |
| GL       | GENERAL LIABILITY      | 0              | 3                | 3               | \$1,205         | \$3,614       | \$0                | \$3,614         |
| DD       | DIRECT DAMAGE PROPERTY | 0              | 1                | 1               | \$0             | \$0           | \$0                | \$0             |
|          | TOTAL                  | 0              | 44               | 44              | \$3,332         | \$254,020     | \$0                | \$254,020       |

#### AUTO LIABILITY

| YEAR  | INCIDENT | OPEN<br>CLAIMS | CLOSED<br>CLAIMS | TOTAL<br>CLAIMS | AVERAGE<br>LAG TIME | AVERAGE<br>PAID | TOTAL<br>PAID | RECOVERY<br>AMOUNT | TOTAL<br>NET PAID |
|-------|----------|----------------|------------------|-----------------|---------------------|-----------------|---------------|--------------------|-------------------|
| 15/16 | 0        | 0              | 2                | 2               | 208                 | \$0             | \$0           | \$0                | \$0               |
| 16/17 | 0        | 0              | 4                | 4               | 37.25               | \$13,964        | \$55,856      | \$0                | \$55,856          |
| 17/18 | 0        | 0              | 6                | 6               | 38.17               | \$2,601         | \$15,605      | \$0                | \$15,605          |
| 18/19 | 0        | 0              | 1                | 1               | 0                   | \$0             | \$0           | \$0                | \$0               |
|       | 0        | 0              | 13               | 13              | 70.85               | \$4,141         | \$71,461      | \$0                | \$71,461          |

#### WORKERS COMPENSATION

| YEAR  | INCIDENT | OPEN<br>CLAIMS | CLOSED<br>CLAIMS | TOTAL<br>CLAIMS | AVERAGE<br>LAG TIME | AVERAGE<br>PAID | TOTAL<br>PAID | RECOVERY<br>AMOUNT | TOTAL<br>NET PAID |
|-------|----------|----------------|------------------|-----------------|---------------------|-----------------|---------------|--------------------|-------------------|
| 14/15 | 0        | 0              | 6                | 6               | 5.5                 | \$5,409         | \$32,453      | \$0                | \$32,453          |
| 15/16 | 0        | 0              | 6                | 6               | 154.67              | \$2,230         | \$13,382      | \$0                | \$13,382          |
| 16/17 | 0        | 0              | 8                | 8               | 12.13               | \$5,075         | \$40,601      | \$0                | \$40,601          |
| 17/18 | 0        | 0              | 4                | 4               | 7.25                | \$22,843        | \$91,373      | \$0                | \$91,373          |
| 18/19 | 0        | 0              | 3                | 3               | 8.67                | \$379           | \$1,136       | \$0                | \$1,136           |
|       | 0        | 0              | 27               | 27              | 37.64               | \$7,187         | \$178,945     | \$0                | \$178,945         |