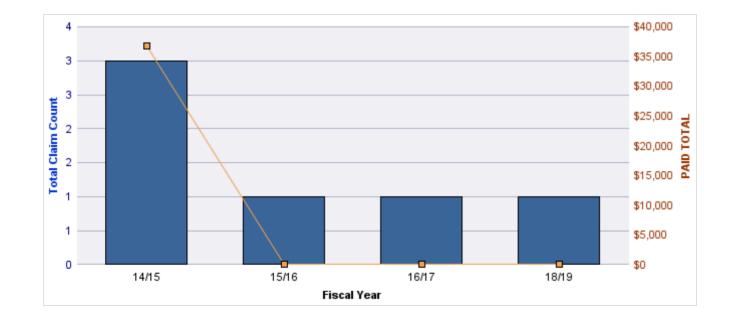

#### **ROLL-UP FOR DENTISTRY BOARD, OREGON - OBD**

| COVERAGE | COVERAGE DESCRIPTION    | OPEN<br>CLAIMS | CLOSED<br>CLAIMS | TOTAL<br>CLAIMS | AVERAGE<br>PAID | TOTAL<br>PAID | RECOVERY<br>AMOUNT | Default<br>Paid |
|----------|-------------------------|----------------|------------------|-----------------|-----------------|---------------|--------------------|-----------------|
| GL       | GENERAL LIABILITY       | 0              | 3                | 3               | \$19,459        | \$58,378      | \$0                | \$58,378        |
| GLE      | GL-EMPLOYMENT LIABILITY | 0              | 1                | 1               | \$0             | \$0           | \$0                | \$0             |
| ML       | MEDICAL MALPRACTICE     | 1              | 0                | 1               | \$2,853         | \$2,853       | \$0                | \$2,853         |
| WC       | WORKERS COMPENSATION    | 0              | 1                | 1               | \$36,799        | \$36,799      | \$0                | \$36,799        |
|          | TOTAL                   | 1              | 5                | 6               | \$14,778        | \$98,030      | \$0                | \$98,030        |

#### **GENERAL LIABILITY**

| YEAR  | INCIDENT | OPEN<br>CLAIMS | CLOSED<br>CLAIMS | TOTAL<br>CLAIMS | AVERAGE<br>LAG TIME | AVERAGE<br>PAID | TOTAL<br>PAID | RECOVERY<br>AMOUNT | TOTAL<br>NET PAID |
|-------|----------|----------------|------------------|-----------------|---------------------|-----------------|---------------|--------------------|-------------------|
| 14/15 | 0        | 0              | 2                | 2               | 34                  | \$29,189        | \$58,378      | \$0                | \$58,378          |
| 18/19 | 0        | 0              | 1                | 1               | 181                 | \$0             | \$0           | \$0                | \$0               |
|       | 0        | 0              | 3                | 3               | 107.5               | \$14,594        | \$58,378      | \$0                | \$58,378          |

## Top 5 Locations by Claim Frequency

| LOCATION                      | CLAIMS | TOTAL<br>PAID |
|-------------------------------|--------|---------------|
| DENTISTRY BOARD, OREGON - OBD | 3      | \$58,378      |