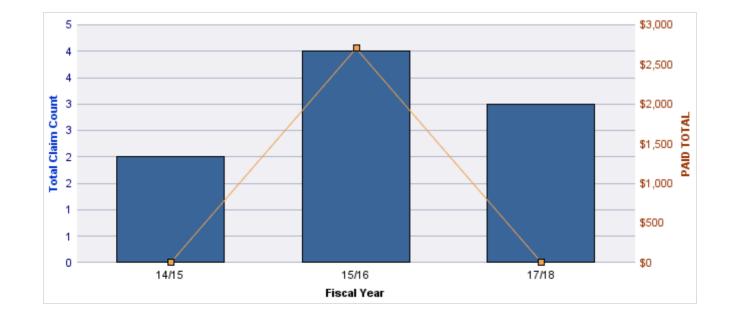

| 0              | 6                | 6               | \$0             | \$0           | \$0                | \$0             |
| GLE      | GL-EMPLOYMENT LIABILITY | 1              | 0                | 1               | \$4,361         | \$4,361       | \$0                | \$4,361         |
| PV       | VEHICLE DAMAGE          | 0              | 1                | 1               | \$0             | \$0           | \$0                | \$0             |
| WC       | WORKERS COMPENSATION    | 0              | 1                | 1               | \$2,703         | \$2,703       | \$0                | \$2,703         |
|          | TOTAL                   | 1              | 8                | 9               | \$1,766         | \$7,064       | \$0                | \$7,064         |



#### **CITIZENS REPORTS**

| YEAR  | INCIDENT | OPEN<br>CLAIMS | CLOSED<br>CLAIMS | TOTAL<br>CLAIMS | AVERAGE<br>LAG TIME | AVERAGE<br>PAID | TOTAL<br>PAID | RECOVERY<br>AMOUNT | TOTAL<br>NET PAID |
|-------|----------|----------------|------------------|-----------------|---------------------|-----------------|---------------|--------------------|-------------------|
| 14/15 | 0        | 0              | 2                | 2               | 1.5                 | \$0             | \$0           | \$0                | \$0               |
| 15/16 | 0        | 0              | 2                | 2               | 6.5                 | \$0             | \$0           | \$0                | \$0               |
| 17/18 | 0        | 0              | 2                | 2               | 0