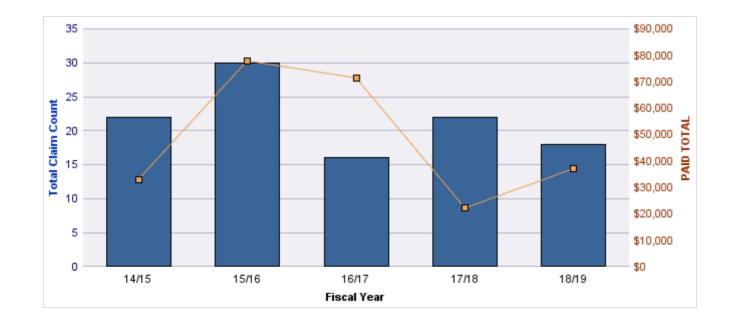

### WORKERS COMPENSATION

| YEAR  | INCIDENT | OPEN<br>CLAIMS | CLOSED<br>CLAIMS | TOTAL<br>CLAIMS | AVERAGE<br>LAG TIME | AVERAGE<br>PAID | TOTAL<br>PAID | RECOVERY<br>AMOUNT | TOTAL<br>NET PAID |
|-------|----------|----------------|------------------|-----------------|---------------------|-----------------|---------------|--------------------|-------------------|
| 14/15 | 0        | 0              | 2                | 2               | 5.5                 | \$1,657         | \$3,313       | \$0                | \$3,313           |
| 15/16 | 0        | 0              | 4                | 4               | 10                  | \$83            | \$331         | \$0                | \$331             |
| 16/17 | 0        | 0              | 1                | 1               | 0                   | \$7,394         | \$7,394       | \$0                | \$7,394           |
| 17/18 | 0        | 0              | 3                | 3               | 3                   | \$2,013         | \$6,040       | \$0                | \$6,040           |
| 18/19 | 0        | 0              | 1                | 1               | 1                   | \$0             | \$0           | \$0                | \$0               |
|       | 0        | 0              | 11               | 11              | 3.9                 | \$2,229         | \$17,078      | \$0                | \$17,078          |