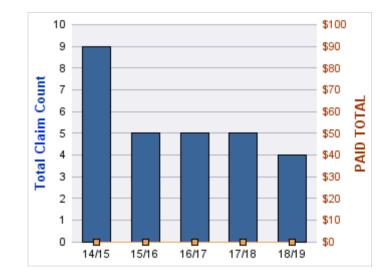

#### **CITIZENS REPORTS**

| YEAR  | INCIDENT | OPEN<br>CLAIMS | CLOSED<br>CLAIMS | TOTAL<br>CLAIMS | AVERAGE<br>LAG TIME | AVERAGE<br>PAID | TOTAL<br>PAID | RECOVERY<br>AMOUNT | TOTAL<br>NET PAID |
|-------|----------|----------------|------------------|-----------------|---------------------|-----------------|---------------|--------------------|-------------------|
| 14/15 | 0        | 0              | 3                | 3               | 0.67                | \$0             | \$0           | \$0                | \$0               |
| 15/16 | 0        | 0              | 3                | 3               | 6.33                | \$0             | \$0           | \$0                | \$0               |
| 17/18 | 0        | 0              | 1                | 1               | 0                   | \$0             | \$0           | \$0                | \$0               |
| 18/19 | 0        | 0              | 2                | 2               | 10.5                | \$0             | \$0           | \$0                | \$0               |
|       | 0        | 0              | 9                | 9               | 4.38                | \$0             | \$0           | \$0                | \$0               |