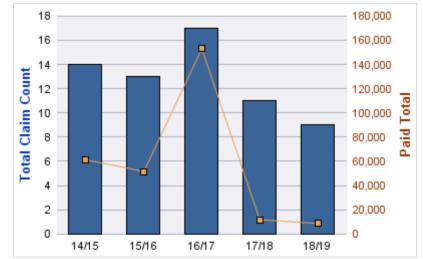

### WORKERS COMPENSATION

| YEAR  | INCIDENT | OPEN<br>CLAIMS | CLOSED<br>CLAIMS | TOTAL<br>CLAIMS | AVERAGE<br>LAG TIME | AVERAGE<br>PAID | TOTAL<br>PAID | RECOVERY<br>AMOUNT | TOTAL<br>NET PAID |
|-------|----------|----------------|------------------|-----------------|---------------------|-----------------|---------------|--------------------|-------------------|
| 14/15 | 0        | 0              | 2                | 2               | 5.5                 | \$1,657         | \$3,313       | \$0                | \$3,313           |
| 15/16 | 0        | 0              | 4                | 4               | 10                  | \$83            | \$331         | \$0                | \$331             |
| 16/17 | 0        | 0              | 1                | 1               | 0                   | \$7,394         | \$7,394       | \$0                | \$7,394           |
| 17/18 | 0        | 0              | 3                | 3               | 3                   | \$2,013         | \$6,040       | \$0                | \$6,040           |
| 18/19 | 0        | 0              | 1                | 1               | 1                   | \$0             | \$0           | \$0                | \$0               |
|       | 0        | 0              | 11               | 11              | 3.9                 | \$2,229         | \$17,078      | \$0                | \$17,078          |