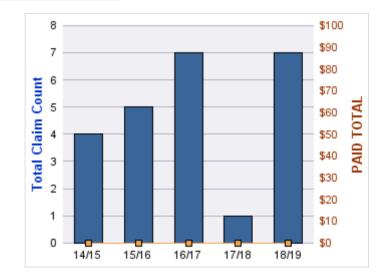

### **ROLL-UP FOR ARCHITECT EXAMINERS BOARD, OREGON - ORBAE**

| COVERAGE | COVERAGE DESCRIPTION    | OPEN<br>CLAIMS | CLOSED<br>CLAIMS | TOTAL<br>CLAIMS | AVERAGE<br>PAID | TOTAL<br>PAID | RECOVERY<br>AMOUNT | Default<br>Paid |
|----------|-------------------------|----------------|------------------|-----------------|-----------------|---------------|--------------------|-----------------|
| GLE      | GL-EMPLOYMENT LIABILITY | 0              | 1                | 1               | \$7,000         | \$7,000       | \$0                | \$7,000         |
|          | TOTAL                   | 0              | 1                | 1               | \$7,000         | \$7,000       | \$0                | \$7,000         |

#### **GL-EMPLOYMENT LIABILITY**

| YEAR  | INCIDENT | OPEN<br>CLAIMS | CLOSED<br>CLAIMS | TOTAL<br>CLAIMS | AVERAGE<br>LAG TIME | AVERAGE<br>PAID | TOTAL<br>PAID | RECOVERY<br>AMOUNT | TOTAL<br>NET PAID |
|-------|----------|----------------|------------------|-----------------|---------------------|-----------------|---------------|--------------------|-------------------|
| 15/16 | 0        | 0              | 1                | 1               | 96                  | \$7,000         | \$7,000       | \$0                | \$7,000           |
|       | 0        | 0              | 1                | 1               | 96                  | \$7,000         | \$7,000       | \$0                | \$7,000           |