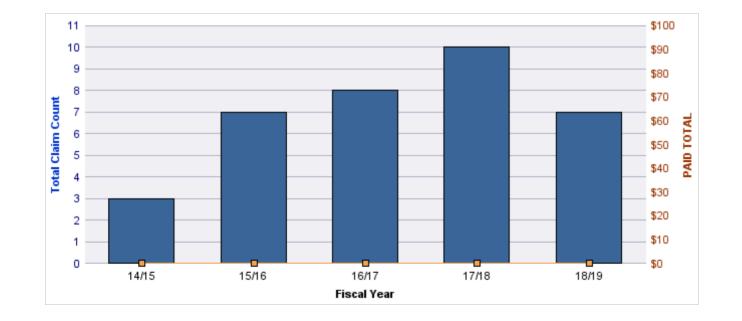

#### **CITIZENS REPORTS**

| YEAR  | INCIDENT | OPEN<br>CLAIMS | CLOSED<br>CLAIMS | TOTAL<br>CLAIMS | AVERAGE<br>LAG TIME | AVERAGE<br>PAID | TOTAL<br>PAID | RECOVERY<br>AMOUNT | TOTAL<br>NET PAID |
|-------|----------|----------------|------------------|-----------------|---------------------|-----------------|---------------|--------------------|-------------------|
| 14/15 | 0        | 0              | 3                | 3               | 0.67                | \$0             | \$0           | \$0                | \$0               |
| 15/16 | 0        | 0              | 3                | 3               | 6.33                | \$0             | \$0           | \$0                | \$0               |
| 17/18 | 0        | 0              | 1                | 1               | 0                   | \$0             | \$0           | \$0                | \$0               |
| 18/19 | 0        | 0              | 2                | 2               | 10.5                | \$0             | \$0           | \$0                | \$0               |
|       | 0        | 0              | 9                | 9               | 4.38                | \$0             | \$0           | \$0                | \$0               |