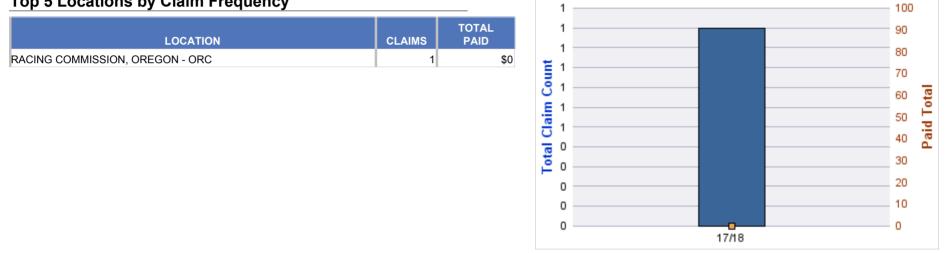

# Top 5 Locations by Claim Frequency

| LOCATION                               | CLAIMS | TOTAL<br>PAID |
|----------------------------------------|--------|---------------|
| COLUMBIA RIVER GORGE COMMISSION - CRGC | 1      | \$0           |