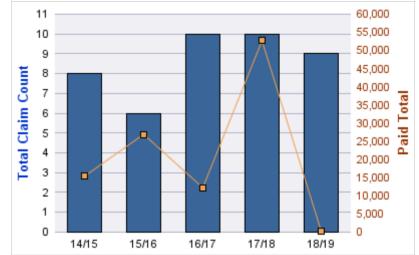

### WORKERS COMPENSATION

| YEAR  | INCIDENT | OPEN<br>CLAIMS | CLOSED<br>CLAIMS | TOTAL<br>CLAIMS | AVERAGE<br>LAG TIME | AVERAGE<br>PAID | TOTAL<br>PAID | RECOVERY<br>AMOUNT | TOTAL<br>NET PAID |
|-------|----------|----------------|------------------|-----------------|---------------------|-----------------|---------------|--------------------|-------------------|
| 14/15 | 0        | 0              | 2                | 2               | 5.5                 | \$1,657         | \$3,313       | \$0                | \$3,313           |
| 15/16 | 0        | 0              | 4                | 4               | 10                  | \$83            | \$331         | \$0                | \$331             |
| 16/17 | 0        | 0              | 1                | 1               | 0                   | \$7,394         | \$7,394       | \$0                | \$7,394           |
| 17/18 | 0        | 0              | 3                | 3               | 3                   | \$2,013         | \$6,040       | \$0                | \$6,040           |
| 18/19 | 0        | 0              | 1                | 1               | 1                   | \$0             | \$0           | \$0                | \$0               |
|       | 0        | 0              | 11               | 11              | 3.9                 | \$2,229         | \$17,078      | \$0                | \$17,078          |