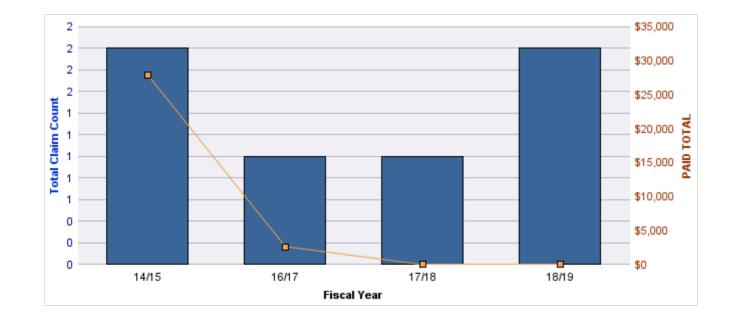

### **ROLL-UP FOR BLIND COMMISSION, OREGON - OCB**

| COVERAGE | COVERAGE DESCRIPTION   | OPEN<br>CLAIMS | CLOSED<br>CLAIMS | TOTAL<br>CLAIMS | AVERAGE<br>PAID | TOTAL<br>PAID | RECOVERY<br>AMOUNT | Default<br>Paid |
|----------|------------------------|----------------|------------------|-----------------|-----------------|---------------|--------------------|-----------------|
| WC       | WORKERS COMPENSATION   | 0              | 11               | 11              | \$1,553         | \$17,078      | \$0                | \$17,078        |
| CL       | CITIZENS REPORTS       | 0              | 9                | 9               | \$0             | \$0           | \$0                | \$0             |
| GL       | GENERAL LIABILITY      | 0              | 2                | 2               | \$602           | \$1,204       | \$0                | \$1,204         |
| DD       | DIRECT DAMAGE PROPERTY | 0              | 1                | 1               | \$0             | \$0           | \$0                | \$0             |
|          | TOTAL                  | 0              | 23               | 23              | \$539           | \$18,282      | \$0                | \$18,282        |

#### **CITIZENS REPORTS**

| YEAR  | INCIDENT | OPEN<br>CLAIMS | CLOSED<br>CLAIMS | TOTAL<br>CLAIMS | AVERAGE<br>LAG TIME | AVERAGE<br>PAID | TOTAL<br>PAID | RECOVERY<br>AMOUNT | TOTAL<br>NET PAID |
|-------|----------|----------------|------------------|-----------------|---------------------|-----------------|---------------|--------------------|-------------------|
| 14/15 | 0        | 0              | 3                | 3               | 0.67                | \$0             | \$0           | \$0                | \$0               |
| 15/16 | 0        | 0              | 3                | 3               | 6.33                | \$0             | \$0           | \$0                | \$0               |
| 17/18 | 0        | 0              | 1                | 1               | 0                   | \$0             | \$0           | \$0                | \$0               |
| 18/19 | 0        | 0              | 2                | 2               | 10.5                | \$0             | \$0           | \$0                | \$0               |
|       | 0        | 0              | 9                | 9               | 4.38                | \$0             | \$0           | \$0                | \$0               |