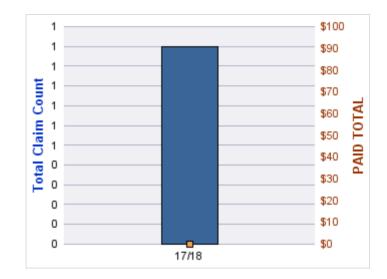

### **ROLL-UP FOR ARCHITECT EXAMINERS BOARD, OREGON - ORBAE**

| COVERAGE | COVERAGE DESCRIPTION    | OPEN<br>CLAIMS | CLOSED<br>CLAIMS | TOTAL<br>CLAIMS | AVERAGE<br>PAID | TOTAL<br>PAID | RECOVERY<br>AMOUNT | Default<br>Paid |
|----------|-------------------------|----------------|------------------|-----------------|-----------------|---------------|--------------------|-----------------|
| GLE      | GL-EMPLOYMENT LIABILITY | 0              | 1                | 1               | \$7,000         | \$7,000       | \$0                | \$7,000         |
|          | TOTAL                   | 0              | 1                | 1               | \$7,000         | \$7,000       | \$0                | \$7,000         |

#### **GL-EMPLOYMENT LIABILITY**

| YEAR  | INCIDENT | OPEN<br>CLAIMS | CLOSED<br>CLAIMS | TOTAL<br>CLAIMS | AVERAGE<br>LAG TIME | AVERAGE<br>PAID | TOTAL<br>PAID | RECOVERY<br>AMOUNT | TOTAL<br>NET PAID |
|-------|----------|----------------|------------------|-----------------|---------------------|-----------------|---------------|--------------------|-------------------|
| 15/16 | 0        | 0              | 1                | 1               | 96                  | \$7,000         | \$7,000       | \$0                | \$7,000           |
|       | 0        | 0              | 1                | 1               | 96                  | \$7,000         | \$7,000       | \$0                | \$7,000           |