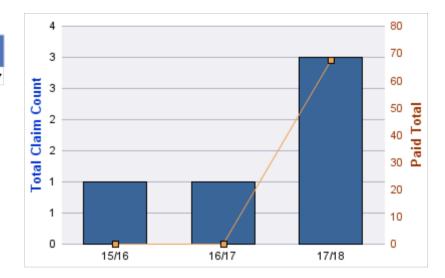

### GENERAL LIABILITY

| YEAR  | INCIDENT | OPEN<br>CLAIMS | CLOSED<br>CLAIMS | TOTAL<br>CLAIMS | AVERAGE<br>LAG TIME | AVERAGE<br>PAID | TOTAL<br>PAID | RECOVERY<br>AMOUNT | TOTAL<br>NET PAID |
|-------|----------|----------------|------------------|-----------------|---------------------|-----------------|---------------|--------------------|-------------------|
| 15/16 | 0        | 0              | 1                | 1               | 166                 | \$0             | \$0           | \$0                | \$0               |
| 18/19 | 0        | 0              | 1                | 1               | 178                 | \$0             | \$0           | \$0                | \$0               |
|       | 0        | 0              | 2                | 2               | 172                 | \$0             | \$0           | \$0                | \$0               |