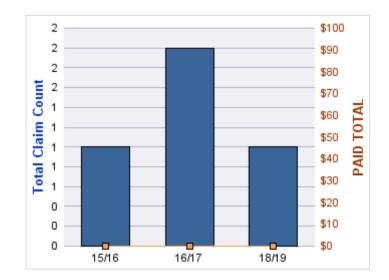

#### **CITIZENS REPORTS**

| YEAR  | INCIDENT | OPEN<br>CLAIMS | CLOSED<br>CLAIMS | TOTAL<br>CLAIMS | AVERAGE<br>LAG TIME | AVERAGE<br>PAID | TOTAL<br>PAID | RECOVERY<br>AMOUNT | TOTAL<br>NET PAID |
|-------|----------|----------------|------------------|-----------------|---------------------|-----------------|---------------|--------------------|-------------------|
| 14/15 | 0        | 0              | 5                | 5               | 1.8                 | \$0             | \$0           | \$0                | \$0               |
| 15/16 | 0        | 0              | 5                | 5               | 3.2                 | \$0             | \$0           | \$0                | \$0               |
| 16/17 | 0        | 0              | 2                | 2               | 2.5                 | \$0             | \$0           | \$0                | \$0               |
| 17/18 | 0        | 0              | 5                | 5               | 0                   | \$0             | \$0           | \$0                | \$0               |
| 18/19 | 0        | 0              | 4                | 4               | 1                   | \$0             | \$0           | \$0                | \$0               |
|       | 0        | 0              | 21               | 21              | 1.7                 | \$0             | \$0           | \$0                | \$0               |