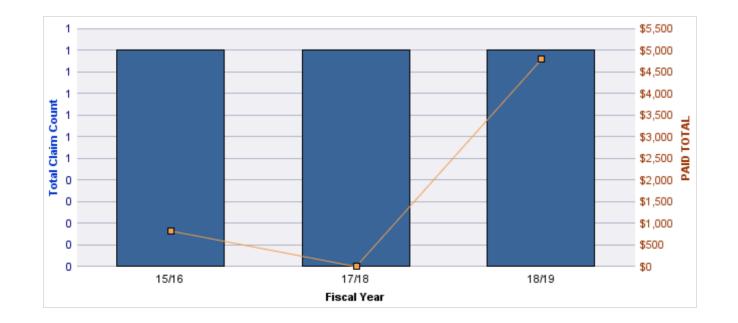

### GENERAL LIABILITY

| YEAR  | INCIDENT | OPEN<br>CLAIMS | CLOSED<br>CLAIMS | TOTAL<br>CLAIMS | AVERAGE<br>LAG TIME | AVERAGE<br>PAID | TOTAL<br>PAID | RECOVERY<br>AMOUNT | TOTAL<br>NET PAID |
|-------|----------|----------------|------------------|-----------------|---------------------|-----------------|---------------|--------------------|-------------------|
| 15/16 | 0        | 0              | 1                | 1               | 166                 | \$0             | \$0           | \$0                | \$0               |
| 18/19 | 0        | 0              | 1                | 1               | 178                 | \$0             | \$0           | \$0                | \$0               |
|       | 0        | 0              | 2                | 2               | 172                 | \$0             | \$0           | \$0                | \$0               |