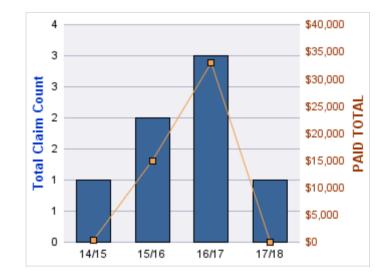

#### **GENERAL LIABILITY**

| YEAR  | INCIDENT | OPEN<br>CLAIMS | CLOSED<br>CLAIMS | TOTAL<br>CLAIMS | AVERAGE<br>LAG TIME | AVERAGE<br>PAID | TOTAL<br>PAID | RECOVERY<br>AMOUNT | TOTAL<br>NET PAID |
|-------|----------|----------------|------------------|-----------------|---------------------|-----------------|---------------|--------------------|-------------------|
| 14/15 | 0        | 0              | 3                | 3               | 82.67               | \$17,424        | \$52,272      | \$0                | \$52,272          |
| 15/16 | 0        | 0              | 1                | 1               | 25                  | \$15,125        | \$15,125      | \$0                | \$15,125          |
|       | 0        | 0              | 4                | 4               | 53.83               | \$16,275        | \$67,397      | \$0                | \$67,397          |