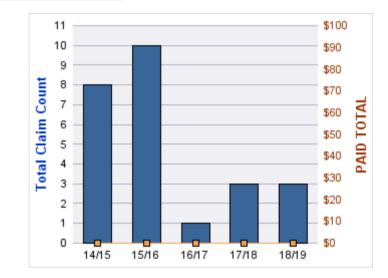

### GENERAL LIABILITY

| YEAR  | INCIDENT | OPEN<br>CLAIMS | CLOSED<br>CLAIMS | TOTAL<br>CLAIMS | AVERAGE<br>LAG TIME | AVERAGE<br>PAID | TOTAL<br>PAID | RECOVERY<br>AMOUNT | TOTAL<br>NET PAID |
|-------|----------|----------------|------------------|-----------------|---------------------|-----------------|---------------|--------------------|-------------------|
| 15/16 | 0        | 0              | 1                | 1               | 166                 | \$0             | \$0           | \$0                | \$0               |
| 18/19 | 0        | 0              | 1                | 1               | 178                 | \$0             | \$0           | \$0                | \$0               |
|       | 0        | 0              | 2                | 2               | 172                 | \$0             | \$0           | \$0                | \$0               |