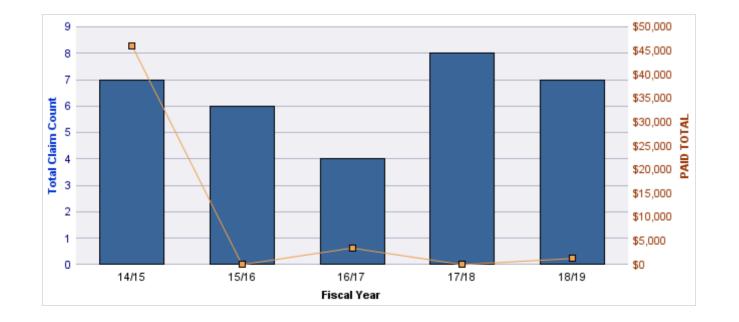

### WORKERS COMPENSATION

| YEAR  | INCIDENT | OPEN<br>CLAIMS | CLOSED<br>CLAIMS | TOTAL<br>CLAIMS | AVERAGE<br>LAG TIME | AVERAGE<br>PAID | TOTAL<br>PAID | RECOVERY<br>AMOUNT | TOTAL<br>NET PAID |
|-------|----------|----------------|------------------|-----------------|---------------------|-----------------|---------------|--------------------|-------------------|
| 14/15 | 0        | 0              | 2                | 2               | 5.5                 | \$1,657         | \$3,313       | \$0                | \$3,313           |
| 15/16 | 0        | 0              | 4                | 4               | 10                  | \$83            | \$331         | \$0                | \$331             |
| 16/17 | 0        | 0              | 1                | 1               | 0                   | \$7,394         | \$7,394       | \$0                | \$7,394           |
| 17/18 | 0        | 0              | 3                | 3               | 3                   | \$2,013         | \$6,040       | \$0                | \$6,040           |
| 18/19 | 0        | 0              | 1                | 1               | 1                   | \$0             | \$0           | \$0                | \$0               |
|       | 0        | 0              | 11               | 11              | 3.9                 | \$2,229         | \$17,078      | \$0                | \$17,078          |