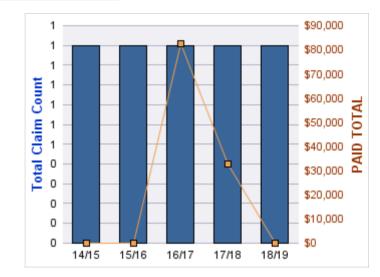

### WORKERS COMPENSATION

| YEAR  | INCIDENT | OPEN<br>CLAIMS | CLOSED<br>CLAIMS | TOTAL<br>CLAIMS | AVERAGE<br>LAG TIME | AVERAGE<br>PAID | TOTAL<br>PAID | RECOVERY<br>AMOUNT | TOTAL<br>NET PAID |
|-------|----------|----------------|------------------|-----------------|---------------------|-----------------|---------------|--------------------|-------------------|
| 14/15 | 0        | 0              | 2                | 2               | 5.5                 | \$1,657         | \$3,313       | \$0                | \$3,313           |
| 15/16 | 0        | 0              | 4                | 4               | 10                  | \$83            | \$331         | \$0                | \$331             |
| 16/17 | 0        | 0              | 1                | 1               | 0                   | \$7,394         | \$7,394       | \$0                | \$7,394           |
| 17/18 | 0        | 0              | 3                | 3               | 3                   | \$2,013         | \$6,040       | \$0                | \$6,040           |
| 18/19 | 0        | 0              | 1                | 1               | 1                   | \$0             | \$0           | \$0                | \$0               |
|       | 0        | 0              | 11               | 11              | 3.9                 | \$2,229         | \$17,078      | \$0                | \$17,078          |