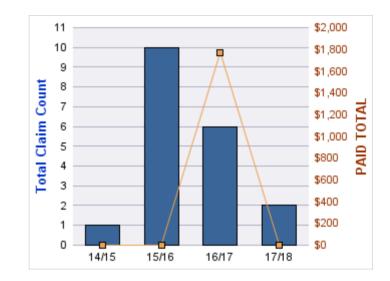

### GENERAL LIABILITY

| YEAR  | INCIDENT | OPEN<br>CLAIMS | CLOSED<br>CLAIMS | TOTAL<br>CLAIMS | AVERAGE<br>LAG TIME | AVERAGE<br>PAID | TOTAL<br>PAID | RECOVERY<br>AMOUNT | TOTAL<br>NET PAID |
|-------|----------|----------------|------------------|-----------------|---------------------|-----------------|---------------|--------------------|-------------------|
| 15/16 | 0        | 0              | 1                | 1               | 166                 | \$0             | \$0           | \$0                | \$0               |
| 18/19 | 0        | 0              | 1                | 1               | 178                 | \$0             | \$0           | \$0                | \$0               |
|       | 0        | 0              | 2                | 2               | 172                 | \$0             | \$0           | \$0                | \$0               |