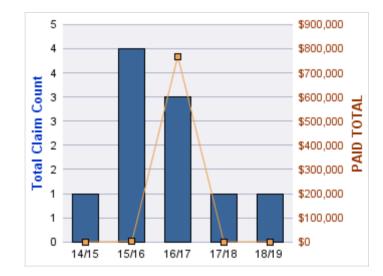

#### **GL-EMPLOYMENT LIABILITY**

| YEAR  | INCIDENT | OPEN<br>CLAIMS | CLOSED<br>CLAIMS | TOTAL<br>CLAIMS | AVERAGE<br>LAG TIME | AVERAGE<br>PAID | TOTAL<br>PAID | RECOVERY<br>AMOUNT | TOTAL<br>NET PAID |
|-------|----------|----------------|------------------|-----------------|---------------------|-----------------|---------------|--------------------|-------------------|
| 15/16 | 0        | 0              | 1                | 1               | 96                  | \$7,000         | \$7,000       | \$0                | \$7,000           |
|       | 0        | 0              | 1                | 1               | 96                  | \$7,000         | \$7,000       | \$0                | \$7,000           |