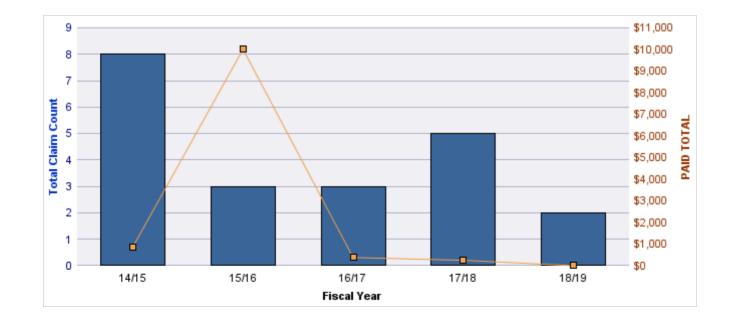

### GENERAL LIABILITY

| YEAR  | INCIDENT | OPEN<br>CLAIMS | CLOSED<br>CLAIMS | TOTAL<br>CLAIMS | AVERAGE<br>LAG TIME | AVERAGE<br>PAID | TOTAL<br>PAID | RECOVERY<br>AMOUNT | TOTAL<br>NET PAID |
|-------|----------|----------------|------------------|-----------------|---------------------|-----------------|---------------|--------------------|-------------------|
| 15/16 | 0        | 0              | 1                | 1               | 166                 | \$0             | \$0           | \$0                | \$0               |
| 18/19 | 0        | 0              | 1                | 1               | 178                 | \$0             | \$0           | \$0                | \$0               |
|       | 0        | 0              | 2                | 2               | 172                 | \$0             | \$0           | \$0                | \$0               |