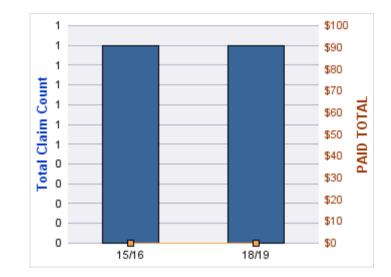

### GENERAL LIABILITY

| YEAR  | INCIDENT | OPEN<br>CLAIMS | CLOSED<br>CLAIMS | TOTAL<br>CLAIMS | AVERAGE<br>LAG TIME | AVERAGE<br>PAID | TOTAL<br>PAID | RECOVERY<br>AMOUNT | TOTAL<br>NET PAID |
|-------|----------|----------------|------------------|-----------------|---------------------|-----------------|---------------|--------------------|-------------------|
| 15/16 | 0        | 0              | 1                | 1               | 166                 | \$0             | \$0           | \$0                | \$0               |
| 18/19 | 0        | 0              | 1                | 1               | 178                 | \$0             | \$0           | \$0                | \$0               |
|       | 0        | 0              | 2                | 2               | 172                 | \$0             | \$0           | \$0                | \$0               |