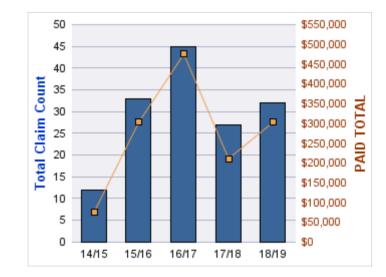

### **ROLL-UP FOR CONSTRUCTION CONTRACTORS BOARD - CCB**

| COVERAGE | COVERAGE DESCRIPTION    | OPEN<br>CLAIMS | CLOSED<br>CLAIMS | TOTAL<br>CLAIMS | AVERAGE<br>PAID | TOTAL<br>PAID | RECOVERY<br>AMOUNT | Default<br>Paid |
|----------|-------------------------|----------------|------------------|-----------------|-----------------|---------------|--------------------|-----------------|
| CL       | CITIZENS REPORTS        | 0              | 12               | 12              | \$0             | \$0           | \$0                | \$0             |
| WC       | WORKERS COMPENSATION    | 0              | 8                | 8               | \$31,663        | \$253,300     | \$0                | \$253,300       |
| AL       | AUTO LIABILITY          | 0              | 2                | 2               | \$977           | \$1,954       | \$0                | \$1,954         |
| GL       | GENERAL LIABILITY       | 0              | 1                | 1               | \$0             | \$0           | \$0                | \$0             |
| GLE      | GL-EMPLOYMENT LIABILITY | 1              | 0                | 1               | \$4,879         | \$4,879       | \$0                | \$4,879         |
| PV       | VEHICLE DAMAGE          | 0              | 1                | 1               | (\$2,500)       | (\$2,500)     | \$5,992            | (\$8,493)       |
|          | TOTAL                   | 1              | 24               | 25              | \$5,836         | \$257,633     | \$5,992            | \$251,640       |

#### WORKERS COMPENSATION

| YEAR  | INCIDENT | OPEN<br>CLAIMS | CLOSED<br>CLAIMS | TOTAL<br>CLAIMS | AVERAGE<br>LAG TIME | AVERAGE<br>PAID | TOTAL<br>PAID | RECOVERY<br>AMOUNT | TOTAL<br>NET PAID |
|-------|----------|----------------|------------------|-----------------|---------------------|-----------------|---------------|--------------------|-------------------|
| 16/17 | 0        | 0              | 1                | 1               | 2                   | \$185,454       | \$185,454     | \$0                | \$185,454         |
| 17/18 | 0        | 0              | 4                | 4               | 1.75                | \$16,822        | \$67,289      | \$0                | \$67,289          |
| 18/19 | 0        | 0              | 3                | 3               | 1.67                | \$186           | \$557         | \$0                | \$557             |
|       | 0        | 0              | 8                | 8               | 1.81                | \$67,487        | \$253,300     | \$0                | \$253,300         |