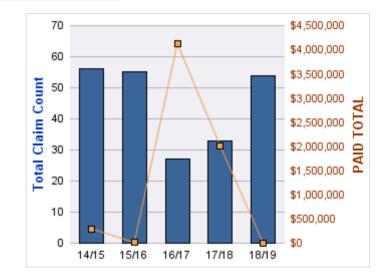

### GENERAL LIABILITY

| YEAR  | INCIDENT | OPEN<br>CLAIMS | CLOSED<br>CLAIMS | TOTAL<br>CLAIMS | AVERAGE<br>LAG TIME | AVERAGE<br>PAID | TOTAL<br>PAID | RECOVERY<br>AMOUNT | TOTAL<br>NET PAID |
|-------|----------|----------------|------------------|-----------------|---------------------|-----------------|---------------|--------------------|-------------------|
| 15/16 | 0        | 0              | 1                | 1               | 166                 | \$0             | \$0           | \$0                | \$0               |
| 18/19 | 0        | 0              | 1                | 1               | 178                 | \$0             | \$0           | \$0                | \$0               |
|       | 0        | 0              | 2                | 2               | 172                 | \$0             | \$0           | \$0                | \$0               |