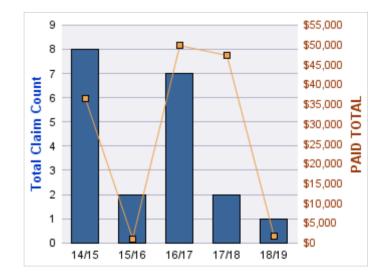

#### AUTO LIABILITY

| YEAR  | INCIDENT | OPEN<br>CLAIMS | CLOSED<br>CLAIMS | TOTAL<br>CLAIMS | AVERAGE<br>LAG TIME | AVERAGE<br>PAID | TOTAL<br>PAID | RECOVERY<br>AMOUNT | TOTAL<br>NET PAID |
|-------|----------|----------------|------------------|-----------------|---------------------|-----------------|---------------|--------------------|-------------------|
| 15/16 | 0        | 0              | 2                | 2               | 208                 | \$0             | \$0           | \$0                | \$0               |
| 16/17 | 0        | 0              | 4                | 4               | 37.25               | \$13,964        | \$55,856      | \$0                | \$55,856          |
| 17/18 | 0        | 0              | 6                | 6               | 38.17               | \$2,601         | \$15,605      | \$0                | \$15,605          |
| 18/19 | 0        | 0              | 1                | 1               | 0                   | \$0             | \$0           | \$0                | \$0               |
|       | 0        | 0              | 13               | 13              | 70.85               | \$4,141         | \$71,461      | \$0                | \$71,461          |