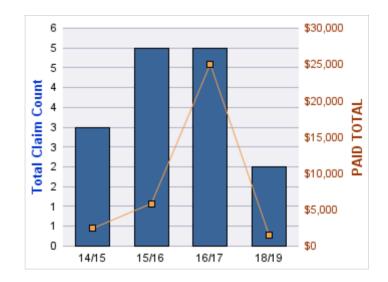

### **ROLL-UP FOR ARCHITECT EXAMINERS BOARD, OREGON - ORBAE**

| COVERAGE | COVERAGE DESCRIPTION    | OPEN<br>CLAIMS | CLOSED<br>CLAIMS | TOTAL<br>CLAIMS | AVERAGE<br>PAID | TOTAL<br>PAID | RECOVERY<br>AMOUNT | Default<br>Paid |
|----------|-------------------------|----------------|------------------|-----------------|-----------------|---------------|--------------------|-----------------|
| GLE      | GL-EMPLOYMENT LIABILITY | 0              | 1                | 1               | \$7,000         | \$7,000       | \$0                | \$7,000         |
|          | TOTAL                   | 0              | 1                | 1               | \$7,000         | \$7,000       | \$0                | \$7,000         |

#### **GL-EMPLOYMENT LIABILITY**

| YEAR  | INCIDENT | OPEN<br>CLAIMS | CLOSED<br>CLAIMS | TOTAL<br>CLAIMS | AVERAGE<br>LAG TIME | AVERAGE<br>PAID | TOTAL<br>PAID | RECOVERY<br>AMOUNT | TOTAL<br>NET PAID |
|-------|----------|----------------|------------------|-----------------|---------------------|-----------------|---------------|--------------------|-------------------|
| 15/16 | 0        | 0              | 1                | 1               | 96                  | \$7,000         | \$7,000       | \$0                | \$7,000           |
|       | 0        | 0              | 1                | 1               | 96                  | \$7,000         | \$7,000       | \$0                | \$7,000           |