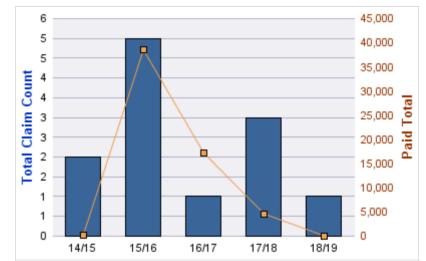

#### **GENERAL LIABILITY**

| YEAR  | INCIDENT | OPEN<br>CLAIMS | CLOSED<br>CLAIMS | TOTAL<br>CLAIMS | AVERAGE<br>LAG TIME | AVERAGE<br>PAID | TOTAL<br>PAID | RECOVERY<br>AMOUNT | TOTAL<br>NET PAID |
|-------|----------|----------------|------------------|-----------------|---------------------|-----------------|---------------|--------------------|-------------------|
| 15/16 | 0        | 1              | 8                | 9               | 173.44              | \$7,527         | \$67,747      | \$0                | \$67,747          |
| 17/18 | 0        | 0              | 3                | 4               | 222.5               | \$1,364         | \$5,458       | \$0                | \$5,458           |
| 18/19 | 0        | 0              | 1                | 1               | 36                  | \$0             | \$0           | \$0                | \$0               |
|       | 0        | 1              | 12               | 14              | 143.98              | \$2,964         | \$73,205      | \$0                | \$73,205          |