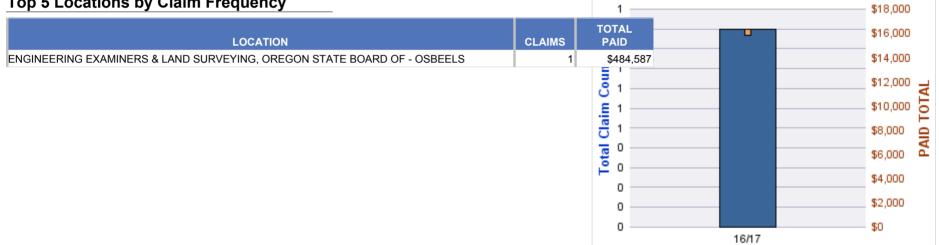

### MEDICAL MALPRACTICE

| YEAR  | INCIDENT | OPEN<br>CLAIMS | CLOSED<br>CLAIMS | TOTAL<br>CLAIMS | AVERAGE<br>LAG TIME | AVERAGE<br>PAID | TOTAL<br>PAID | RECOVERY<br>AMOUNT | TOTAL<br>NET PAID |
|-------|----------|----------------|------------------|-----------------|---------------------|-----------------|---------------|--------------------|-------------------|
| 16/17 | 0        | 1              | 0                | 1               | 908                 | \$2,853         | \$2,853       | \$0                | \$2,853           |
|       | 0        | 1              | 0                | 1               | 908                 | \$2,853         | \$2,853       | \$0                | \$2,853           |

## Top 5 Locations by Claim Frequency

| LOCATION                      | CLAIMS | TOTAL<br>PAID |
|-------------------------------|--------|---------------|
| DENTISTRY BOARD, OREGON - OBD | 1      | \$2,853       |