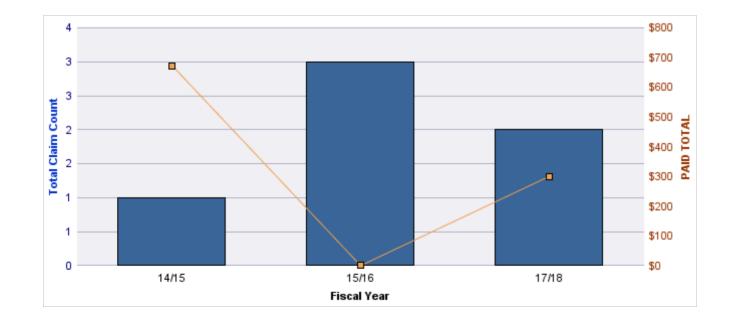

### GENERAL LIABILITY

| YEAR  | INCIDENT | OPEN<br>CLAIMS | CLOSED<br>CLAIMS | TOTAL<br>CLAIMS | AVERAGE<br>LAG TIME | AVERAGE<br>PAID | TOTAL<br>PAID | RECOVERY<br>AMOUNT | TOTAL<br>NET PAID |
|-------|----------|----------------|------------------|-----------------|---------------------|-----------------|---------------|--------------------|-------------------|
| 14/15 | 0        | 0              | 2                | 2               | 136.5               | \$602           | \$1,204       | \$0                | \$1,204           |
|       | 0        | 0              | 2                | 2               | 136.5               | \$602           | \$1,204       | \$0                | \$1,204           |