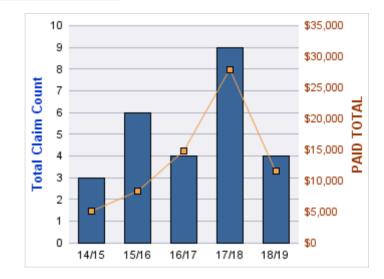

### WORKERS COMPENSATION

| YEAR  | INCIDENT | OPEN<br>CLAIMS | CLOSED<br>CLAIMS | TOTAL<br>CLAIMS | AVERAGE<br>LAG TIME | AVERAGE<br>PAID | TOTAL<br>PAID | RECOVERY<br>AMOUNT | TOTAL<br>NET PAID |
|-------|----------|----------------|------------------|-----------------|---------------------|-----------------|---------------|--------------------|-------------------|
| 14/15 | 0        | 0              | 2                | 2               | 5.5                 | \$1,657         | \$3,313       | \$0                | \$3,313           |
| 15/16 | 0        | 0              | 4                | 4               | 10                  | \$83            | \$331         | \$0                | \$331             |
| 16/17 | 0        | 0              | 1                | 1               | 0                   | \$7,394         | \$7,394       | \$0                | \$7,394           |
| 17/18 | 0        | 0              | 3                | 3               | 3                   | \$2,013         | \$6,040       | \$0                | \$6,040           |
| 18/19 | 0        | 0              | 1                | 1               | 1                   | \$0             | \$0           | \$0                | \$0               |
|       | 0        | 0              | 11               | 11              | 3.9                 | \$2,229         | \$17,078      | \$0                | \$17,078          |