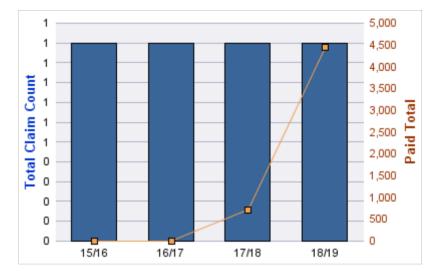

### GENERAL LIABILITY

| YEAR  | INCIDENT | OPEN<br>CLAIMS | CLOSED<br>CLAIMS | TOTAL<br>CLAIMS | AVERAGE<br>LAG TIME | AVERAGE<br>PAID | TOTAL<br>PAID | RECOVERY<br>AMOUNT | TOTAL<br>NET PAID |
|-------|----------|----------------|------------------|-----------------|---------------------|-----------------|---------------|--------------------|-------------------|
| 15/16 | 0        | 0              | 1                | 1               | 166                 | \$0             | \$0           | \$0                | \$0               |
| 18/19 | 0        | 0              | 1                | 1               | 178                 | \$0             | \$0           | \$0                | \$0               |
|       | 0        | 0              | 2                | 2               | 172                 | \$0             | \$0           | \$0                | \$0               |