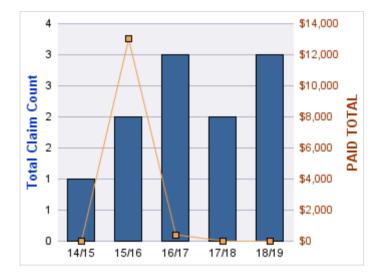

| COVERAGE | COVERAGE<br>DESCRIPTION | OPEN<br>CLAIMS | CLOSED<br>CLAIMS | TOTAL<br>CLAIMS | AVERAGE<br>PAID | TOTAL<br>PAID | RECOVERY<br>AMOUNT | Default<br>Paid |
|----------|-------------------------|----------------|------------------|-----------------|-----------------|---------------|--------------------|-----------------|
| GL       | GENERAL LIABILITY       | 0              | 4                | 4               | \$16,849        | \$67,397      | \$0                | \$67,397        |
|          | TOTAL                   | 0              | 4                | 4               | \$16,849        | \$67,397      | \$0                | \$67,397        |

#### **GENERAL LIABILITY**

| YEAR  | INCIDENT | OPEN<br>CLAIMS | CLOSED<br>CLAIMS | TOTAL<br>CLAIMS | AVERAGE<br>LAG TIME | AVERAGE<br>PAID | TOTAL<br>PAID | RECOVERY<br>AMOUNT | TOTAL<br>NET PAID |
|-------|----------|----------------|------------------|-----------------|---------------------|-----------------|---------------|--------------------|-------------------|
| 14/15 | 0        | 0              | 3                | 3               | 82.67               | \$17,424        | \$52,272      | \$0                | \$52,272          |
| 15/16 | 0        | 0              | 1                | 1               | 25                  | \$15,125        | \$15,125      | \$0                | \$15,125          |
|       | 0        | 0              | 4                | 4               | 53.83               | \$16,275        | \$67,397      | \$0                | \$67,397          |