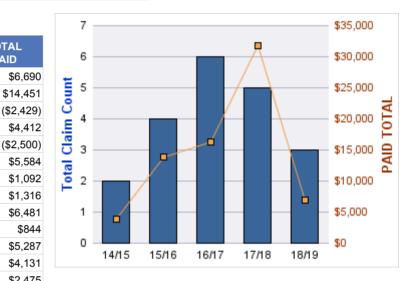

### **ROLL-UP FOR ARCHITECT EXAMINERS BOARD, OREGON - ORBAE**

| COVERAGE | COVERAGE DESCRIPTION    | OPEN<br>CLAIMS | CLOSED<br>CLAIMS | TOTAL<br>CLAIMS | AVERAGE<br>PAID | TOTAL<br>PAID | RECOVERY<br>AMOUNT | Default<br>Paid |
|----------|-------------------------|----------------|------------------|-----------------|-----------------|---------------|--------------------|-----------------|
| GLE      | GL-EMPLOYMENT LIABILITY | 0              | 1                | 1               | \$7,000         | \$7,000       | \$0                | \$7,000         |
|          | TOTAL                   | 0              | 1                | 1               | \$7,000         | \$7,000       | \$0                | \$7,000         |

#### **GL-EMPLOYMENT LIABILITY**

| YEAR  | INCIDENT | OPEN<br>CLAIMS | CLOSED<br>CLAIMS | TOTAL<br>CLAIMS | AVERAGE<br>LAG TIME | AVERAGE<br>PAID | TOTAL<br>PAID | RECOVERY<br>AMOUNT | TOTAL<br>NET PAID |
|-------|----------|----------------|------------------|-----------------|---------------------|-----------------|---------------|--------------------|-------------------|
| 15/16 | 0        | 0              | 1                | 1               | 96                  | \$7,000         | \$7,000       | \$0                | \$7,000           |
|       | 0        | 0              | 1                | 1               | 96                  | \$7,000         | \$7,000       | \$0                | \$7,000           |