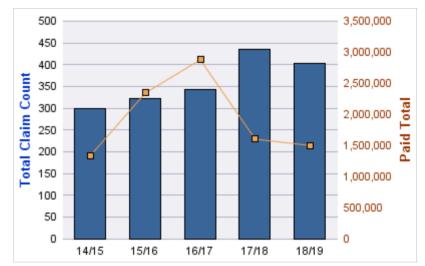

### **ROLL-UP FOR ACCOUNTANCY, OREGON BOARD OF - BOA**

| COVERAGE | COVERAGE<br>DESCRIPTION | OPEN<br>CLAIMS | CLOSED<br>CLAIMS | TOTAL<br>CLAIMS | AVERAGE<br>PAID | TOTAL<br>PAID | RECOVERY<br>AMOUNT | Default<br>Paid |
|----------|-------------------------|----------------|------------------|-----------------|-----------------|---------------|--------------------|-----------------|
| GL       | GENERAL LIABILITY       | 0              | 2                | 2               | \$0             | \$0           | \$0                | \$0             |
|          | TOTAL                   | 0              | 2                | 2               | \$0             | \$0           | \$0                | \$0             |

### GENERAL LIABILITY

| YEAR  | INCIDENT | OPEN<br>CLAIMS | CLOSED<br>CLAIMS | TOTAL<br>CLAIMS | AVERAGE<br>LAG TIME | AVERAGE<br>PAID | TOTAL<br>PAID | RECOVERY<br>AMOUNT | TOTAL<br>NET PAID |
|-------|----------|----------------|------------------|-----------------|---------------------|-----------------|---------------|--------------------|-------------------|
| 15/16 | 0        | 0              | 1                | 1               | 166                 | \$0             | \$0           | \$0                | \$0               |
| 18/19 | 0        | 0              | 1                | 1               | 178                 | \$0             | \$0           | \$0                | \$0               |
|       | 0        | 0              | 2                | 2               | 172                 | \$0             | \$0           | \$0                | \$0               |