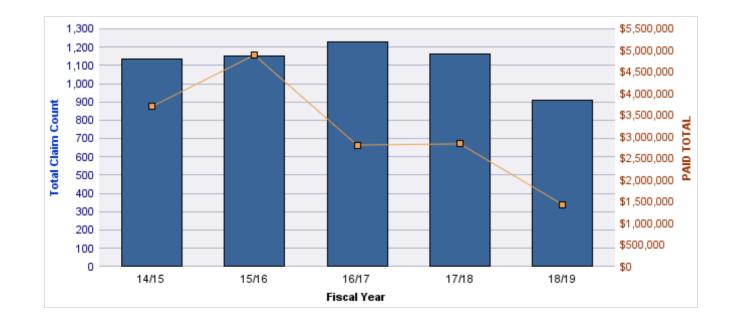

#### **ROLL-UP FOR DEPARTMENT OF ADMINISTRATIVE SERVICES - DAS**

| COVERAGE | COVERAGE DESCRIPTION    | OPEN<br>CLAIMS | CLOSED<br>CLAIMS | TOTAL<br>CLAIMS | AVERAGE<br>PAID | TOTAL<br>PAID | RECOVERY<br>AMOUNT | Default<br>Paid |
|----------|-------------------------|----------------|------------------|-----------------|-----------------|---------------|--------------------|-----------------|
| WC       | WORKERS COMPENSATION    | 0              | 150              | 150             | \$3,898         | \$584,688     | \$0                | \$584,688       |
| CL       | CITIZENS REPORTS        | 0              | 33               | 33              | \$0             | \$0           | \$0                | \$0             |
| PV       | VEHICLE DAMAGE          | 9              | 21               | 30              | \$1,946         | \$58,394      | \$419              | \$57,975        |
| AL       | AUTO LIABILITY          | 0              | 21               | 21              | \$4,143         | \$86,995      | \$0                | \$86,995        |
| GL       | GENERAL LIABILITY       | 1              | 20               | 21              | \$843           | \$17,703      | \$0                | \$17,703        |
| GLE      | GL-EMPLOYMENT LIABILITY | 2              | 11               | 13              | \$37,938        | \$493,198     | \$0                | \$493,198       |
| DD       | DIRECT DAMAGE PROPERTY  | 1              | 9                | 10              | \$9,930         | \$99,295      | \$15,079           | \$84,216        |
|          | TOTAL                   | 13             | 265              | 278             | \$8,385         | \$1,340,273   | \$15,498           | \$1,324,775     |