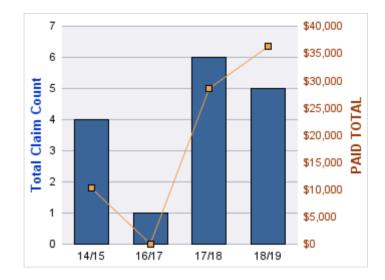

#### WORKERS COMPENSATION

| YEAR  | INCIDENT | OPEN<br>CLAIMS | CLOSED<br>CLAIMS | TOTAL<br>CLAIMS | AVERAGE<br>LAG TIME | AVERAGE<br>PAID | TOTAL<br>PAID | RECOVERY<br>AMOUNT | TOTAL<br>NET PAID |
|-------|----------|----------------|------------------|-----------------|---------------------|-----------------|---------------|--------------------|-------------------|
| 16/17 | 0        | 0              | 1                | 1               | 2                   | \$185,454       | \$185,454     | \$0                | \$185,454         |
| 17/18 | 0        | 0              | 4                | 4               | 1.75                | \$16,822        | \$67,289      | \$0                | \$67,289          |
| 18/19 | 0        | 0              | 3                | 3               | 1.67                | \$186           | \$557         | \$0                | \$557             |
|       | 0        | 0              | 8                | 8               | 1.81                | \$67,487        | \$253,300     | \$0                | \$253,300         |