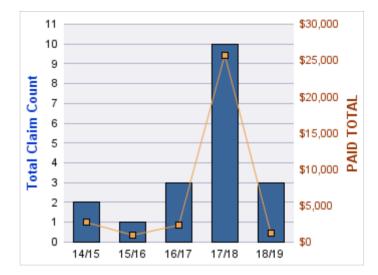

#### WORKERS COMPENSATION

| YEAR  | INCIDENT | OPEN<br>CLAIMS | CLOSED<br>CLAIMS | TOTAL<br>CLAIMS | AVERAGE<br>LAG TIME | AVERAGE<br>PAID | TOTAL<br>PAID | RECOVERY<br>AMOUNT | TOTAL<br>NET PAID |
|-------|----------|----------------|------------------|-----------------|---------------------|-----------------|---------------|--------------------|-------------------|
| 16/17 | 0        | 0              | 1                | 1               | 2                   | \$185,454       | \$185,454     | \$0                | \$185,454         |
| 17/18 | 0        | 0              | 4                | 4               | 1.75                | \$16,822        | \$67,289      | \$0                | \$67,289          |
| 18/19 | 0        | 0              | 3                | 3               | 1.67                | \$186           | \$557         | \$0                | \$557             |
|       | 0        | 0              | 8                | 8               | 1.81                | \$67,487        | \$253,300     | \$0                | \$253,300         |