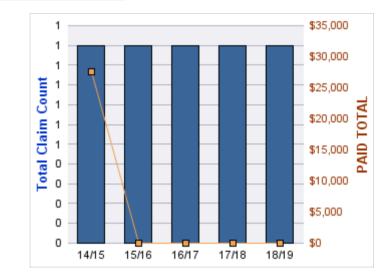

### MEDICAL MALPRACTICE

| YEAR  | INCIDENT | OPEN<br>CLAIMS | CLOSED<br>CLAIMS | TOTAL<br>CLAIMS | AVERAGE<br>LAG TIME | AVERAGE<br>PAID | TOTAL<br>PAID | RECOVERY<br>AMOUNT | TOTAL<br>NET PAID |
|-------|----------|----------------|------------------|-----------------|---------------------|-----------------|---------------|--------------------|-------------------|
| 16/17 | 0        | 1              | 0                | 1               | 908                 | \$2,853         | \$2,853       | \$0                | \$2,853           |
|       | 0        | 1              | 0                | 1               | 908                 | \$2,853         | \$2,853       | \$0                | \$2,853           |