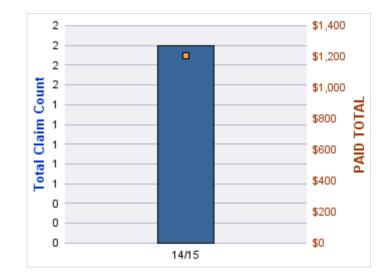

### **ROLL-UP FOR ARCHITECT EXAMINERS BOARD, OREGON - ORBAE**

| COVERAGE | COVERAGE DESCRIPTION    | OPEN<br>CLAIMS | CLOSED<br>CLAIMS | TOTAL<br>CLAIMS | AVERAGE<br>PAID | TOTAL<br>PAID | RECOVERY<br>AMOUNT | Default<br>Paid |
|----------|-------------------------|----------------|------------------|-----------------|-----------------|---------------|--------------------|-----------------|
| GLE      | GL-EMPLOYMENT LIABILITY | 0              | 1                | 1               | \$7,000         | \$7,000       | \$0                | \$7,000         |
|          | TOTAL                   | 0              | 1                | 1               | \$7,000         | \$7,000       | \$0                | \$7,000         |

#### **GL-EMPLOYMENT LIABILITY**

| YEAR  | INCIDENT | OPEN<br>CLAIMS | CLOSED<br>CLAIMS | TOTAL<br>CLAIMS | AVERAGE<br>LAG TIME | AVERAGE<br>PAID | TOTAL<br>PAID | RECOVERY<br>AMOUNT | TOTAL<br>NET PAID |
|-------|----------|----------------|------------------|-----------------|---------------------|-----------------|---------------|--------------------|-------------------|
| 15/16 | 0        | 0              | 1                | 1               | 96                  | \$7,000         | \$7,000       | \$0                | \$7,000           |
|       | 0        | 0              | 1                | 1               | 96                  | \$7,000         | \$7,000       | \$0                | \$7,000           |