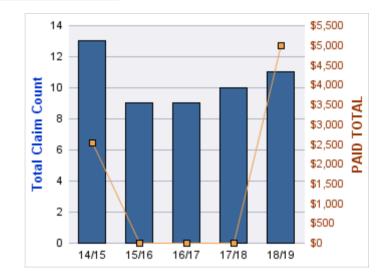

### **ROLL-UP FOR BLIND COMMISSION, OREGON - OCB**

| COVERAGE | COVERAGE DESCRIPTION   | OPEN<br>CLAIMS | CLOSED<br>CLAIMS | TOTAL<br>CLAIMS | AVERAGE<br>PAID | TOTAL<br>PAID | RECOVERY<br>AMOUNT | Default<br>Paid |
|----------|------------------------|----------------|------------------|-----------------|-----------------|---------------|--------------------|-----------------|
| WC       | WORKERS COMPENSATION   | 0              | 11               | 11              | \$1,553         | \$17,078      | \$0                | \$17,078        |
| CL       | CITIZENS REPORTS       | 0              | 9                | 9               | \$0             | \$0           | \$0                | \$0             |
| GL       | GENERAL LIABILITY      | 0              | 2                | 2               | \$602           | \$1,204       | \$0                | \$1,204         |
| DD       | DIRECT DAMAGE PROPERTY | 0              | 1                | 1               | \$0             | \$0           | \$0                | \$0             |
|          | TOTAL                  | 0              | 23               | 23              | \$539           | \$18,282      | \$0                | \$18,282        |

#### DIRECT DAMAGE PROPERTY

| YEAR  | INCIDENT | OPEN<br>CLAIMS | CLOSED<br>CLAIMS | TOTAL<br>CLAIMS | AVERAGE<br>LAG TIME | AVERAGE<br>PAID | TOTAL<br>PAID | RECOVERY<br>AMOUNT | TOTAL<br>NET PAID |
|-------|----------|----------------|------------------|-----------------|---------------------|-----------------|---------------|--------------------|-------------------|
| 17/18 | 0        | 0              | 1                | 1               | 2                   | \$0             | \$0           | \$0                | \$0               |
|       | 0        | 0              | 1                | 1               | 2                   | \$0             | \$0           | \$0                | \$0               |