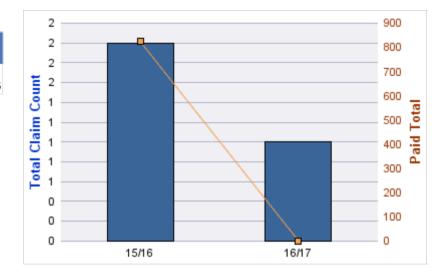

### **ROLL-UP FOR BLIND COMMISSION, OREGON - OCB**

| COVERAGE | COVERAGE DESCRIPTION   | OPEN<br>CLAIMS | CLOSED<br>CLAIMS | TOTAL<br>CLAIMS | AVERAGE<br>PAID | TOTAL<br>PAID | RECOVERY<br>AMOUNT | Default<br>Paid |
|----------|------------------------|----------------|------------------|-----------------|-----------------|---------------|--------------------|-----------------|
| WC       | WORKERS COMPENSATION   | 0              | 11               | 11              | \$1,553         | \$17,078      | \$0                | \$17,078        |
| CL       | CITIZENS REPORTS       | 0              | 9                | 9               | \$0             | \$0           | \$0                | \$0             |
| GL       | GENERAL LIABILITY      | 0              | 2                | 2               | \$602           | \$1,204       | \$0                | \$1,204         |
| DD       | DIRECT DAMAGE PROPERTY | 0              | 1                | 1               | \$0             | \$0           | \$0                | \$0             |
|          | TOTAL                  | 0              | 23               | 23              | \$539           | \$18,282      | \$0                | \$18,282        |

#### **CITIZENS REPORTS**

| YEAR  | INCIDENT | OPEN<br>CLAIMS | CLOSED<br>CLAIMS | TOTAL<br>CLAIMS | AVERAGE<br>LAG TIME | AVERAGE<br>PAID | TOTAL<br>PAID | RECOVERY<br>AMOUNT | TOTAL<br>NET PAID |
|-------|----------|----------------|------------------|-----------------|---------------------|-----------------|---------------|--------------------|-------------------|
| 14/15 | 0        | 0              | 3                | 3               | 0.67                | \$0             | \$0           | \$0                | \$0               |
| 15/16 | 0        | 0              | 3                | 3               | 6.33                | \$0             | \$0           | \$0                | \$0               |
| 17/18 | 0        | 0              | 1                | 1               | 0                   | \$0             | \$0           | \$0                | \$0               |
| 18/19 | 0        | 0              | 2                | 2               | 10.5                | \$0             | \$0           | \$0                | \$0               |
|       | 0        | 0              | 9                | 9               | 4.38                | \$0             | \$0           | \$0                | \$0               |