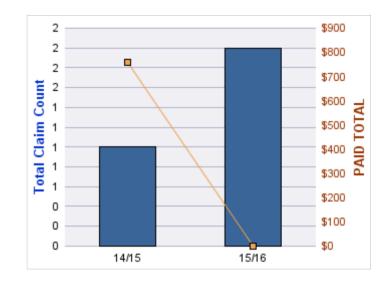

#### AUTO LIABILITY

| YEAR  | INCIDENT | OPEN<br>CLAIMS | CLOSED<br>CLAIMS | TOTAL<br>CLAIMS | AVERAGE<br>LAG TIME | AVERAGE<br>PAID | TOTAL<br>PAID | RECOVERY<br>AMOUNT | TOTAL<br>NET PAID |
|-------|----------|----------------|------------------|-----------------|---------------------|-----------------|---------------|--------------------|-------------------|
| 14/15 | 0        | 0              | 1                | 1               | 49                  | \$759           | \$759         | \$0                | \$759             |
| 15/16 | 0        | 0              | 2                | 2               | 17                  | \$0             | \$0           | \$0                | \$0               |
|       | 0        | 0              | 3                | 3               | 33                  | \$379           | \$759         | \$0                | \$759             |