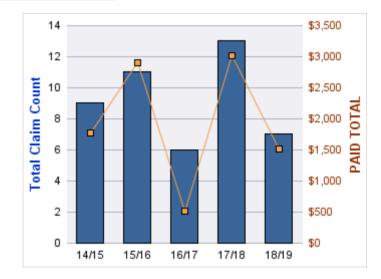

### WORKERS COMPENSATION

| YEAR  | INCIDENT | OPEN<br>CLAIMS | CLOSED<br>CLAIMS | TOTAL<br>CLAIMS | AVERAGE<br>LAG TIME | AVERAGE<br>PAID | TOTAL<br>PAID | RECOVERY<br>AMOUNT | TOTAL<br>NET PAID |
|-------|----------|----------------|------------------|-----------------|---------------------|-----------------|---------------|--------------------|-------------------|
| 14/15 | 0        | 0              | 2                | 2               | 5.5                 | \$1,657         | \$3,313       | \$0                | \$3,313           |
| 15/16 | 0        | 0              | 4                | 4               | 10                  | \$83            | \$331         | \$0                | \$331             |
| 16/17 | 0        | 0              | 1                | 1               | 0                   | \$7,394         | \$7,394       | \$0                | \$7,394           |
| 17/18 | 0        | 0              | 3                | 3               | 3                   | \$2,013         | \$6,040       | \$0                | \$6,040           |
| 18/19 | 0        | 0              | 1                | 1               | 1                   | \$0             | \$0           | \$0                | \$0               |
|       | 0        | 0              | 11               | 11              | 3.9                 | \$2,229         | \$17,078      | \$0                | \$17,078          |