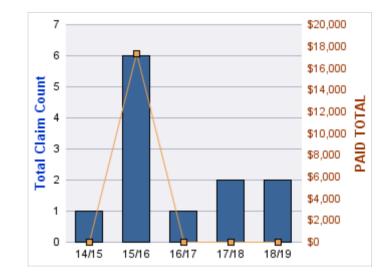

### **ROLL-UP FOR BUREAU OF LABOR & INDUSTRIES - BOLI**

| COVERAGE | COVERAGE DESCRIPTION    | OPEN<br>CLAIMS | CLOSED<br>CLAIMS | TOTAL<br>CLAIMS | AVERAGE<br>PAID | TOTAL<br>PAID | RECOVERY<br>AMOUNT | Default<br>Paid |
|----------|-------------------------|----------------|------------------|-----------------|-----------------|---------------|--------------------|-----------------|
| GL       | GENERAL LIABILITY       | 1              | 12               | 14              | \$5,229         | \$73,205      | \$0                | \$73,205        |
| WC       | WORKERS COMPENSATION    | 0              | 4                | 4               | \$0             | \$0           | \$0                | \$0             |
| AL       | AUTO LIABILITY          | 0              | 3                | 3               | \$253           | \$759         | \$0                | \$759           |
| CL       | CITIZENS REPORTS        | 0              | 3                | 3               | \$0             | \$0           | \$0                | \$0             |
| GLE      | GL-EMPLOYMENT LIABILITY | 0              | 3                | 3               | \$6,229         | \$18,686      | \$0                | \$18,686        |
|          | TOTAL                   | 1              | 25               | 27              | \$2,342         | \$92,650      | \$0                | \$92,650        |

#### **GENERAL LIABILITY**

| YEAR  | INCIDENT | OPEN<br>CLAIMS | CLOSED<br>CLAIMS | TOTAL<br>CLAIMS | AVERAGE<br>LAG TIME | AVERAGE<br>PAID | TOTAL<br>PAID | RECOVERY<br>AMOUNT | TOTAL<br>NET PAID |
|-------|----------|----------------|------------------|-----------------|---------------------|-----------------|---------------|--------------------|-------------------|
| 15/16 | 0        | 1              | 8                | 9               | 173.44              | \$7,527         | \$67,747      | \$0                | \$67,747          |
| 17/18 | 0        | 0              | 3                | 4               | 222.5               | \$1,364         | \$5,458       | \$0                | \$5,458           |
| 18/19 | 0        | 0              | 1                | 1               | 36                  | \$0             | \$0           | \$0                | \$0               |
|       | 0        | 1              | 12               | 14              | 143.98              | \$2,964         | \$73,205      | \$0                | \$73,205          |