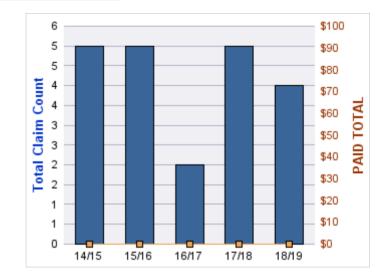

#### **CITIZENS REPORTS**

| YEAR  | INCIDENT | OPEN<br>CLAIMS | CLOSED<br>CLAIMS | TOTAL<br>CLAIMS | AVERAGE<br>LAG TIME | AVERAGE<br>PAID | TOTAL<br>PAID | RECOVERY<br>AMOUNT | TOTAL<br>NET PAID |
|-------|----------|----------------|------------------|-----------------|---------------------|-----------------|---------------|--------------------|-------------------|
| 14/15 | 0        | 0              | 3                | 3               | 0.67                | \$0             | \$0           | \$0                | \$0               |
| 15/16 | 0        | 0              | 3                | 3               | 6.33                | \$0             | \$0           | \$0                | \$0               |
| 17/18 | 0        | 0              | 1                | 1               | 0                   | \$0             | \$0           | \$0                | \$0               |
| 18/19 | 0        | 0              | 2                | 2               | 10.5                | \$0             | \$0           | \$0                | \$0               |
|       | 0        | 0              | 9                | 9               | 4.38                | \$0             | \$0           | \$0                | \$0               |