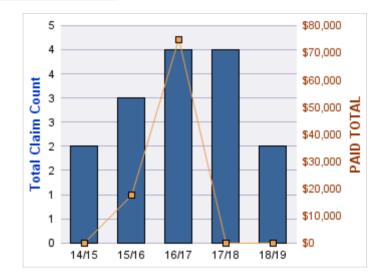

| COVERAGE | COVERAGE<br>DESCRIPTION | OPEN<br>CLAIMS | CLOSED<br>CLAIMS | TOTAL<br>CLAIMS | AVERAGE<br>PAID | TOTAL<br>PAID | RECOVERY<br>AMOUNT | Default<br>Paid |
|----------|-------------------------|----------------|------------------|-----------------|-----------------|---------------|--------------------|-----------------|
| GL       | GENERAL LIABILITY       | 0              | 4                | 4               | \$16,849        | \$67,397      | \$0                | \$67,397        |
|          | TOTAL                   | 0              | 4                | 4               | \$16,849        | \$67,397      | \$0                | \$67,397        |

#### **GENERAL LIABILITY**

| YEAR  | INCIDENT | OPEN<br>CLAIMS | CLOSED<br>CLAIMS | TOTAL<br>CLAIMS | AVERAGE<br>LAG TIME | AVERAGE<br>PAID | TOTAL<br>PAID | RECOVERY<br>AMOUNT | TOTAL<br>NET PAID |
|-------|----------|----------------|------------------|-----------------|---------------------|-----------------|---------------|--------------------|-------------------|
| 14/15 | 0        | 0              | 3                | 3               | 82.67               | \$17,424        | \$52,272      | \$0                | \$52,272          |
| 15/16 | 0        | 0              | 1                | 1               | 25                  | \$15,125        | \$15,125      | \$0                | \$15,125          |
|       | 0        | 0              | 4                | 4               | 53.83               | \$16,275        | \$67,397      | \$0                | \$67,397          |