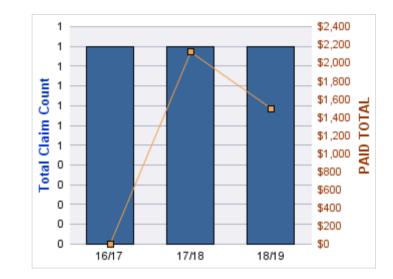

### **ROLL-UP FOR COLUMBIA RIVER GORGE COMMISSION - CRGC**

| COVERAGE | COVERAGE<br>DESCRIPTION | OPEN<br>CLAIMS | CLOSED<br>CLAIMS | TOTAL<br>CLAIMS | AVERAGE<br>PAID | TOTAL<br>PAID | RECOVERY<br>AMOUNT | Default<br>Paid |
|----------|-------------------------|----------------|------------------|-----------------|-----------------|---------------|--------------------|-----------------|
| GL       | GENERAL LIABILITY       | 0              | 1                | 1               | \$0             | \$0           | \$0                | \$0             |
|          | TOTAL                   | 0              | 1                | 1               | \$0             | \$0           | \$0                | \$0             |

#### **GENERAL LIABILITY**

| YEAR  | INCIDENT | OPEN<br>CLAIMS | CLOSED<br>CLAIMS | TOTAL<br>CLAIMS | AVERAGE<br>LAG TIME | AVERAGE<br>PAID | TOTAL<br>PAID | RECOVERY<br>AMOUNT | TOTAL<br>NET PAID |
|-------|----------|----------------|------------------|-----------------|---------------------|-----------------|---------------|--------------------|-------------------|
| 16/17 | 0        | 0              | 1                | 1               | 6                   | \$0             | \$0           | \$0                | \$0               |
|       | 0        | 0              | 1                | 1               | 6                   | \$0             | \$0           | \$0                | \$0               |

# Top 5 Locations by Claim Frequency

| LOCATION                               | CLAIMS | TOTAL<br>PAID |
|----------------------------------------|--------|---------------|
| COLUMBIA RIVER GORGE COMMISSION - CRGC | 1      | \$0           |