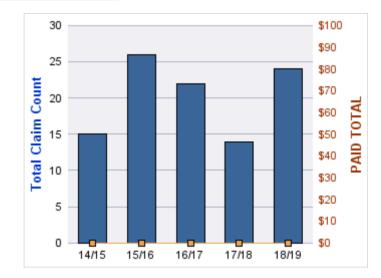

### GENERAL LIABILITY

| YEAR  | INCIDENT | OPEN<br>CLAIMS | CLOSED<br>CLAIMS | TOTAL<br>CLAIMS | AVERAGE<br>LAG TIME | AVERAGE<br>PAID | TOTAL<br>PAID | RECOVERY<br>AMOUNT | TOTAL<br>NET PAID |
|-------|----------|----------------|------------------|-----------------|---------------------|-----------------|---------------|--------------------|-------------------|
| 15/16 | 0        | 0              | 1                | 1               | 166                 | \$0             | \$0           | \$0                | \$0               |
| 18/19 | 0        | 0              | 1                | 1               | 178                 | \$0             | \$0           | \$0                | \$0               |
|       | 0        | 0              | 2                | 2               | 172                 | \$0             | \$0           | \$0                | \$0               |