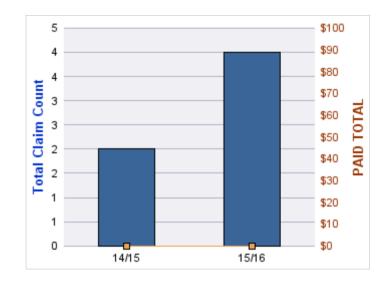

### **ROLL-UP FOR ACCOUNTANCY, OREGON BOARD OF - BOA**

| COVERAGE | COVERAGE<br>DESCRIPTION | OPEN<br>CLAIMS | CLOSED<br>CLAIMS | TOTAL<br>CLAIMS | AVERAGE<br>PAID | TOTAL<br>PAID | RECOVERY<br>AMOUNT | Default<br>Paid |
|----------|-------------------------|----------------|------------------|-----------------|-----------------|---------------|--------------------|-----------------|
| GL       | GENERAL LIABILITY       | 0              | 2                | 2               | \$0             | \$0           | \$0                | \$0             |
|          | TOTAL                   | 0              | 2                | 2               | \$0             | \$0           | \$0                | \$0             |

### GENERAL LIABILITY

| YEAR  | INCIDENT | OPEN<br>CLAIMS | CLOSED<br>CLAIMS | TOTAL<br>CLAIMS | AVERAGE<br>LAG TIME | AVERAGE<br>PAID | TOTAL<br>PAID | RECOVERY<br>AMOUNT | TOTAL<br>NET PAID |
|-------|----------|----------------|------------------|-----------------|---------------------|-----------------|---------------|--------------------|-------------------|
| 15/16 | 0        | 0              | 1                | 1               | 166                 | \$0             | \$0           | \$0                | \$0               |
| 18/19 | 0        | 0              | 1                | 1               | 178                 | \$0             | \$0           | \$0                | \$0               |
|       | 0        | 0              | 2                | 2               | 172                 | \$0             | \$0           | \$0                | \$0               |