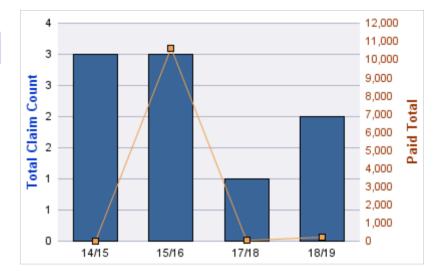

#### WORKERS COMPENSATION

| YEAR  | INCIDENT | OPEN<br>CLAIMS | CLOSED<br>CLAIMS | TOTAL<br>CLAIMS | AVERAGE<br>LAG TIME | AVERAGE<br>PAID | TOTAL<br>PAID | RECOVERY<br>AMOUNT | TOTAL<br>NET PAID |
|-------|----------|----------------|------------------|-----------------|---------------------|-----------------|---------------|--------------------|-------------------|
| 16/17 | 0        | 0              | 1                | 1               | 2                   | \$185,454       | \$185,454     | \$0                | \$185,454         |
| 17/18 | 0        | 0              | 4                | 4               | 1.75                | \$16,822        | \$67,289      | \$0                | \$67,289          |
| 18/19 | 0        | 0              | 3                | 3               | 1.67                | \$186           | \$557         | \$0                | \$557             |
|       | 0        | 0              | 8                | 8               | 1.81                | \$67,487        | \$253,300     | \$0                | \$253,300         |