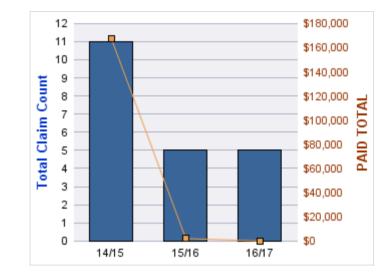

#### **ROLL-UP FOR CORRECTIONS ENTERPRISES, OREGON - OCE**

| COVERAGE | COVERAGE DESCRIPTION   | OPEN<br>CLAIMS | CLOSED<br>CLAIMS | TOTAL<br>CLAIMS | AVERAGE<br>PAID | TOTAL<br>PAID | RECOVERY<br>AMOUNT | Default<br>Paid |
|----------|------------------------|----------------|------------------|-----------------|-----------------|---------------|--------------------|-----------------|
| WC       | WORKERS COMPENSATION   | 0              | 27               | 27              | \$6,628         | \$178,945     | \$0                | \$178,945       |
| AL       | AUTO LIABILITY         | 0              | 13               | 13              | \$5,497         | \$71,461      | \$0                | \$71,461        |
| GL       | GENERAL LIABILITY      | 0              | 3                | 3               | \$1,205         | \$3,614       | \$0                | \$3,614         |
| DD       | DIRECT DAMAGE PROPERTY | 0              | 1                | 1               | \$0             | \$0           | \$0                | \$0             |
|          | TOTAL                  | 0              | 44               | 44              | \$3,332         | \$254,020     | \$0                | \$254,020       |

#### AUTO LIABILITY

| YEAR  | INCIDENT | OPEN<br>CLAIMS | CLOSED<br>CLAIMS | TOTAL<br>CLAIMS | AVERAGE<br>LAG TIME | AVERAGE<br>PAID | TOTAL<br>PAID | RECOVERY<br>AMOUNT | TOTAL<br>NET PAID |
|-------|----------|----------------|------------------|-----------------|---------------------|-----------------|---------------|--------------------|-------------------|
| 15/16 | 0        | 0              | 2                | 2               | 208                 | \$0             | \$0           | \$0                | \$0               |
| 16/17 | 0        | 0              | 4                | 4               | 37.25               | \$13,964        | \$55,856      | \$0                | \$55,856          |
| 17/18 | 0        | 0              | 6                | 6               | 38.17               | \$2,601         | \$15,605      | \$0                | \$15,605          |
| 18/19 | 0        | 0              | 1                | 1               | 0                   | \$0             | \$0           | \$0                | \$0               |
|       | 0        | 0              | 13               | 13              | 70.85               | \$4,141         | \$71,461      | \$0                | \$71,461          |

#### DIRECT DAMAGE PROPERTY

| YE | EAR  | INCIDENT | OPEN<br>CLAIMS | CLOSED<br>CLAIMS | - | AVERAGE<br>LAG TIME | AVERAGE<br>PAID | TOTAL<br>PAID | RECOVERY<br>AMOUNT | TOTAL<br>NET PAID |
|----|------|----------|----------------|------------------|---|---------------------|-----------------|---------------|--------------------|-------------------|
| 16 | 6/17 | 0        | 0              | 1                | 1 | 1                   | \$0             | \$0           | \$0                | \$0               |
|    |      | 0        | 0              | 1                | 1 | 1                   | \$0             | \$0           | \$0                | \$0               |