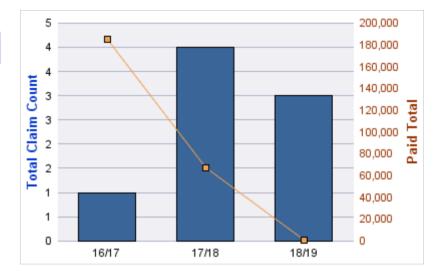

### GENERAL LIABILITY

| YEAR  | INCIDENT | OPEN<br>CLAIMS | CLOSED<br>CLAIMS | TOTAL<br>CLAIMS | AVERAGE<br>LAG TIME | AVERAGE<br>PAID | TOTAL<br>PAID | RECOVERY<br>AMOUNT | TOTAL<br>NET PAID |
|-------|----------|----------------|------------------|-----------------|---------------------|-----------------|---------------|--------------------|-------------------|
| 15/16 | 0        | 0              | 1                | 1               | 166                 | \$0             | \$0           | \$0                | \$0               |
| 18/19 | 0        | 0              | 1                | 1               | 178                 | \$0             | \$0           | \$0                | \$0               |
|       | 0        | 0              | 2                | 2               | 172                 | \$0             | \$0           | \$0                | \$0               |