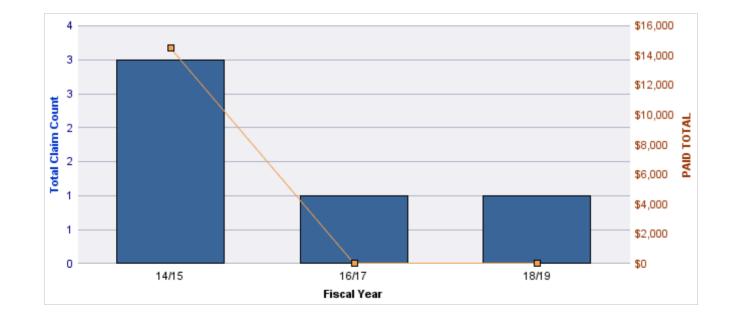

### **ROLL-UP FOR BLIND COMMISSION, OREGON - OCB**

| COVERAGE | COVERAGE DESCRIPTION   | OPEN<br>CLAIMS | CLOSED<br>CLAIMS | TOTAL<br>CLAIMS | AVERAGE<br>PAID | TOTAL<br>PAID | RECOVERY<br>AMOUNT | Default<br>Paid |
|----------|------------------------|----------------|------------------|-----------------|-----------------|---------------|--------------------|-----------------|
| WC       | WORKERS COMPENSATION   | 0              | 11               | 11              | \$1,553         | \$17,078      | \$0                | \$17,078        |
| CL       | CITIZENS REPORTS       | 0              | 9                | 9               | \$0             | \$0           | \$0                | \$0             |
| GL       | GENERAL LIABILITY      | 0              | 2                | 2               | \$602           | \$1,204       | \$0                | \$1,204         |
| DD       | DIRECT DAMAGE PROPERTY | 0              | 1                | 1               | \$0             | \$0           | \$0                | \$0             |
|          | TOTAL                  | 0              | 23               | 23              | \$539           | \$18,282      | \$0                | \$18,282        |

#### **CITIZENS REPORTS**

| YEAR  | INCIDENT | OPEN<br>CLAIMS | CLOSED<br>CLAIMS | TOTAL<br>CLAIMS | AVERAGE<br>LAG TIME | AVERAGE<br>PAID | TOTAL<br>PAID | RECOVERY<br>AMOUNT | TOTAL<br>NET PAID |
|-------|----------|----------------|------------------|-----------------|---------------------|-----------------|---------------|--------------------|-------------------|
| 14/15 | 0        | 0              | 3                | 3               | 0.67                | \$0             | \$0           | \$0                | \$0               |
| 15/16 | 0        | 0              | 3                | 3               | 6.33                | \$0             | \$0           | \$0                | \$0               |
| 17/18 | 0        | 0              | 1                | 1               | 0                   | \$0             | \$0           | \$0                | \$0               |
| 18/19 | 0        | 0              | 2                | 2               | 10.5                | \$0             | \$0           | \$0                | \$0               |
|       | 0        | 0              | 9                | 9               | 4.38                | \$0             | \$0           | \$0                | \$0               |

#### DIRECT DAMAGE PROPERTY

| YEAR  | INCIDENT | OPEN<br>CLAIMS | CLOSED<br>CLAIMS | TOTAL<br>CLAIMS | AVERAGE<br>LAG TIME | AVERAGE<br>PAID | TOTAL<br>PAID | RECOVERY<br>AMOUNT | TOTAL<br>NET PAID |
|-------|----------|----------------|------------------|-----------------|---------------------|-----------------|---------------|--------------------|-------------------|
| 17/18 | 0        | 0              | 1                | 1               | 2                   | \$0             | \$0           | \$0                | \$0               |
|       | 0        | 0              | 1                | 1               | 2                   | \$0             | \$0           | \$0                | \$0               |

### GENERAL LIABILITY

| YEAR  | INCIDENT | OPEN<br>CLAIMS | CLOSED<br>CLAIMS | TOTAL<br>CLAIMS | AVERAGE<br>LAG TIME | AVERAGE<br>PAID | TOTAL<br>PAID | RECOVERY<br>AMOUNT | TOTAL<br>NET PAID |
|-------|----------|----------------|------------------|-----------------|---------------------|-----------------|---------------|--------------------|-------------------|
| 14/15 | 0        | 0              | 2                | 2               | 136.5               | \$602           | \$1,204       | \$0                | \$1,204           |
|       | 0        | 0              | 2                | 2               | 136.5               | \$602           | \$1,204       | \$0                | \$1,204           |