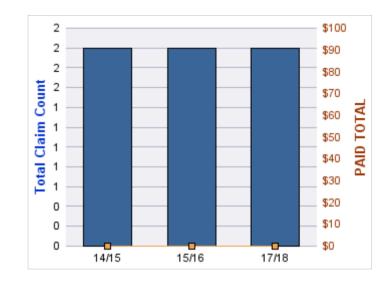

### **ROLL-UP FOR ACCOUNTANCY, OREGON BOARD OF - BOA**

| COVERAGE | COVERAGE<br>DESCRIPTION | OPEN<br>CLAIMS | CLOSED<br>CLAIMS | TOTAL<br>CLAIMS | AVERAGE<br>PAID | TOTAL<br>PAID | RECOVERY<br>AMOUNT | Default<br>Paid |
|----------|-------------------------|----------------|------------------|-----------------|-----------------|---------------|--------------------|-----------------|
| GL       | GENERAL LIABILITY       | 0              | 2                | 2               | \$0             | \$0           | \$0                | \$0             |
|          | TOTAL                   | 0              | 2                | 2               | \$0             | \$0           | \$0                | \$0             |

### GENERAL LIABILITY

| YEAR  | INCIDENT | OPEN<br>CLAIMS | CLOSED<br>CLAIMS | TOTAL<br>CLAIMS | AVERAGE<br>LAG TIME | AVERAGE<br>PAID | TOTAL<br>PAID | RECOVERY<br>AMOUNT | TOTAL<br>NET PAID |
|-------|----------|----------------|------------------|-----------------|---------------------|-----------------|---------------|--------------------|-------------------|
| 15/16 | 0        | 0              | 1                | 1               | 166                 | \$0             | \$0           | \$0                | \$0               |
| 18/19 | 0        | 0              | 1                | 1               | 178                 | \$0             | \$0           | \$0                | \$0               |
|       | 0        | 0              | 2                | 2               | 172                 | \$0             | \$0           | \$0                | \$0               |