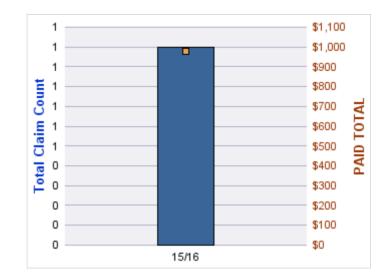

#### **GL-EMPLOYMENT LIABILITY**

| YEAR  | INCIDENT | OPEN<br>CLAIMS | CLOSED<br>CLAIMS | TOTAL<br>CLAIMS | AVERAGE<br>LAG TIME | AVERAGE<br>PAID | TOTAL<br>PAID | RECOVERY<br>AMOUNT | TOTAL<br>NET PAID |
|-------|----------|----------------|------------------|-----------------|---------------------|-----------------|---------------|--------------------|-------------------|
| 15/16 | 0        | 0              | 1                | 1               | 96                  | \$7,000         | \$7,000       | \$0                | \$7,000           |
|       | 0        | 0              | 1                | 1               | 96                  | \$7,000         | \$7,000       | \$0                | \$7,000           |