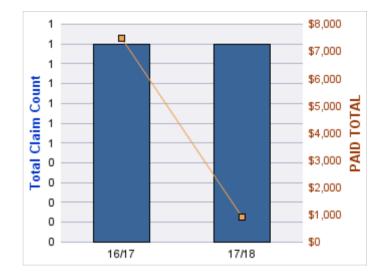

### MEDICAL MALPRACTICE

| YEAR  | INCIDENT | OPEN<br>CLAIMS | CLOSED<br>CLAIMS | TOTAL<br>CLAIMS | AVERAGE<br>LAG TIME | AVERAGE<br>PAID | TOTAL<br>PAID | RECOVERY<br>AMOUNT | TOTAL<br>NET PAID |
|-------|----------|----------------|------------------|-----------------|---------------------|-----------------|---------------|--------------------|-------------------|
| 16/17 | 0        | 1              | 0                | 1               | 908                 | \$2,853         | \$2,853       | \$0                | \$2,853           |
|       | 0        | 1              | 0                | 1               | 908                 | \$2,853         | \$2,853       | \$0                | \$2,853           |