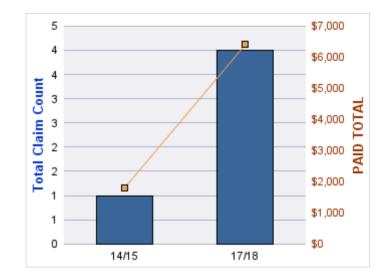

### **GL-EMPLOYMENT LIABILITY**

| YEAR  | INCIDENT | OPEN<br>CLAIMS | CLOSED<br>CLAIMS | TOTAL<br>CLAIMS | AVERAGE<br>LAG TIME | AVERAGE<br>PAID | TOTAL<br>PAID | RECOVERY<br>AMOUNT | TOTAL<br>NET PAID |
|-------|----------|----------------|------------------|-----------------|---------------------|-----------------|---------------|--------------------|-------------------|
| 14/15 | 0        | 0              | 1                | 1               | 180                 | \$0             | \$0           | \$0                | \$0               |
| 17/18 | 0        | 0              | 2                | 2               | 67                  | \$9,343         | \$18,686      | \$0                | \$18,686          |
|       | 0        | 0              | 3                | 3               | 123.5               | \$4,672         | \$18,686      | \$0                | \$18,686          |