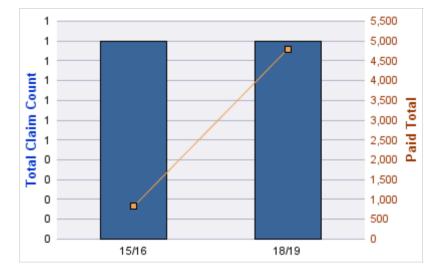

### GENERAL LIABILITY

| YEAR  | INCIDENT | OPEN<br>CLAIMS | CLOSED<br>CLAIMS | TOTAL<br>CLAIMS | AVERAGE<br>LAG TIME | AVERAGE<br>PAID | TOTAL<br>PAID | RECOVERY<br>AMOUNT | TOTAL<br>NET PAID |
|-------|----------|----------------|------------------|-----------------|---------------------|-----------------|---------------|--------------------|-------------------|
| 15/16 | 0        | 0              | 1                | 1               | 166                 | \$0             | \$0           | \$0                | \$0               |
| 18/19 | 0        | 0              | 1                | 1               | 178                 | \$0             | \$0           | \$0                | \$0               |
|       | 0        | 0              | 2                | 2               | 172                 | \$0             | \$0           | \$0                | \$0               |