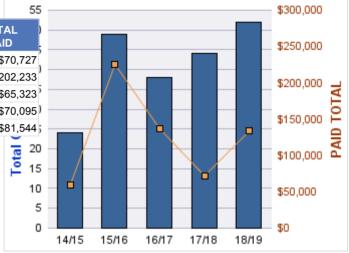

#### **GENERAL LIABILITY**

| YEAR  | INCIDENT | OPEN<br>CLAIMS | CLOSED<br>CLAIMS | TOTAL<br>CLAIMS | AVERAGE<br>LAG TIME | AVERAGE<br>PAID | TOTAL<br>PAID | RECOVERY<br>AMOUNT | TOTAL<br>NET PAID |
|-------|----------|----------------|------------------|-----------------|---------------------|-----------------|---------------|--------------------|-------------------|
| 14/15 | 0        | 0              | 3                | 3               | 82.67               | \$17,424        | \$52,272      | \$0                | \$52,272          |
| 15/16 | 0        | 0              | 1                | 1               | 25                  | \$15,125        | \$15,125      | \$0                | \$15,125          |
|       | 0        | 0              | 4                | 4               | 53.83               | \$16,275        | \$67,397      | \$0                | \$67,397          |