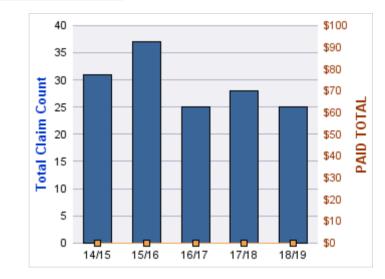

### GENERAL LIABILITY

| YEAR  | INCIDENT | OPEN<br>CLAIMS | CLOSED<br>CLAIMS | TOTAL<br>CLAIMS | AVERAGE<br>LAG TIME | AVERAGE<br>PAID | TOTAL<br>PAID | RECOVERY<br>AMOUNT | TOTAL<br>NET PAID |
|-------|----------|----------------|------------------|-----------------|---------------------|-----------------|---------------|--------------------|-------------------|
| 15/16 | 0        | 0              | 1                | 1               | 166                 | \$0             | \$0           | \$0                | \$0               |
| 18/19 | 0        | 0              | 1                | 1               | 178                 | \$0             | \$0           | \$0                | \$0               |
|       | 0        | 0              | 2                | 2               | 172                 | \$0             | \$0           | \$0                | \$0               |