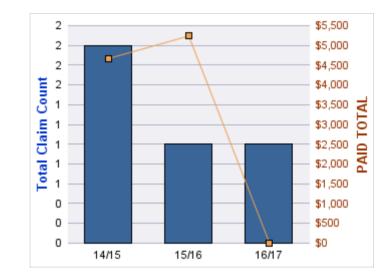

### **ROLL-UP FOR ACCOUNTANCY, OREGON BOARD OF - BOA**

| COVERAGE | COVERAGE<br>DESCRIPTION | OPEN<br>CLAIMS | CLOSED<br>CLAIMS | TOTAL<br>CLAIMS | AVERAGE<br>PAID | TOTAL<br>PAID | RECOVERY<br>AMOUNT | Default<br>Paid |
|----------|-------------------------|----------------|------------------|-----------------|-----------------|---------------|--------------------|-----------------|
| GL       | GENERAL LIABILITY       | 0              | 2                | 2               | \$0             | \$0           | \$0                | \$0             |
|          | TOTAL                   | 0              | 2                | 2               | \$0             | \$0           | \$0                | \$0             |

### GENERAL LIABILITY

| YEAR  | INCIDENT | OPEN<br>CLAIMS | CLOSED<br>CLAIMS | TOTAL<br>CLAIMS | AVERAGE<br>LAG TIME | AVERAGE<br>PAID | TOTAL<br>PAID | RECOVERY<br>AMOUNT | TOTAL<br>NET PAID |
|-------|----------|----------------|------------------|-----------------|---------------------|-----------------|---------------|--------------------|-------------------|
| 15/16 | 0        | 0              | 1                | 1               | 166                 | \$0             | \$0           | \$0                | \$0               |
| 18/19 | 0        | 0              | 1                | 1               | 178                 | \$0             | \$0           | \$0                | \$0               |
|       | 0        | 0              | 2                | 2               | 172                 | \$0             | \$0           | \$0                | \$0               |