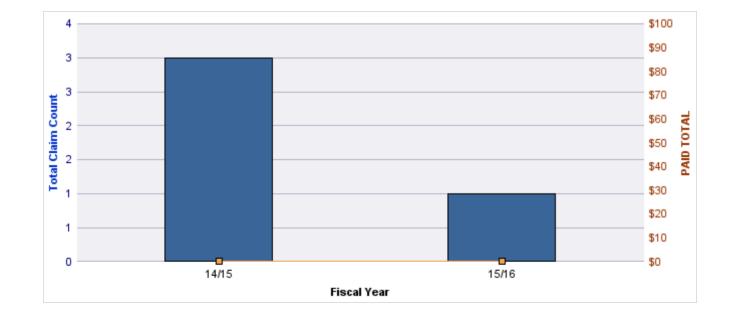

| COVERAGE | COVERAGE<br>DESCRIPTION | OPEN<br>CLAIMS | CLOSED<br>CLAIMS | TOTAL<br>CLAIMS | AVERAGE<br>PAID | TOTAL<br>PAID | RECOVERY<br>AMOUNT | Default<br>Paid |
|----------|-------------------------|----------------|------------------|-----------------|-----------------|---------------|--------------------|-----------------|
| GL       | GENERAL LIABILITY       | 0              | 4                | 4               | \$16,849        | \$67,397      | \$0                | \$67,397        |
|          | TOTAL                   | 0              | 4                | 4               | \$16,849        | \$67,397      | \$0                | \$67,397        |

#### **GENERAL LIABILITY**

| YEAR  | INCIDENT | OPEN<br>CLAIMS | CLOSED<br>CLAIMS | TOTAL<br>CLAIMS | AVERAGE<br>LAG TIME | AVERAGE<br>PAID | TOTAL<br>PAID | RECOVERY<br>AMOUNT | TOTAL<br>NET PAID |
|-------|----------|----------------|------------------|-----------------|---------------------|-----------------|---------------|--------------------|-------------------|
| 14/15 | 0        | 0              | 3                | 3               | 82.67               | \$17,424        | \$52,272      | \$0                | \$52,272          |
| 15/16 | 0        | 0              | 1                | 1               | 25                  | \$15,125        | \$15,125      | \$0                | \$15,125          |
|       | 0        | 0              | 4                | 4               | 53.83               | \$16,275        | \$67,397      | \$0                | \$67,397          |