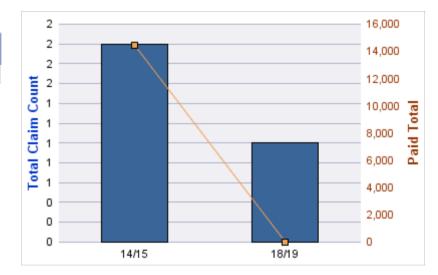

#### **ROLL-UP FOR DEPARTMENT OF ADMINISTRATIVE SERVICES - DAS**

| COVERAGE | COVERAGE DESCRIPTION    | OPEN<br>CLAIMS | CLOSED<br>CLAIMS | TOTAL<br>CLAIMS | AVERAGE<br>PAID | TOTAL<br>PAID | RECOVERY<br>AMOUNT | Default<br>Paid |
|----------|-------------------------|----------------|------------------|-----------------|-----------------|---------------|--------------------|-----------------|
| WC       | WORKERS COMPENSATION    | 0              | 150              | 150             | \$3,898         | \$584,688     | \$0                | \$584,688       |
| CL       | CITIZENS REPORTS        | 0              | 33               | 33              | \$0             | \$0           | \$0                | \$0             |
| PV       | VEHICLE DAMAGE          | 9              | 21               | 30              | \$1,946         | \$58,394      | \$419              | \$57,975        |
| AL       | AUTO LIABILITY          | 0              | 21               | 21              | \$4,143         | \$86,995      | \$0                | \$86,995        |
| GL       | GENERAL LIABILITY       | 1              | 20               | 21              | \$843           | \$17,703      | \$0                | \$17,703        |
| GLE      | GL-EMPLOYMENT LIABILITY | 2              | 11               | 13              | \$37,938        | \$493,198     | \$0                | \$493,198       |
| DD       | DIRECT DAMAGE PROPERTY  | 1              | 9                | 10              | \$9,930         | \$99,295      | \$15,079           | \$84,216        |
|          | TOTAL                   | 13             | 265              | 278             | \$8,385         | \$1,340,273   | \$15,498           | \$1,324,775     |

#### AUTO LIABILITY

| YEAR  | INCIDENT | OPEN<br>CLAIMS | CLOSED<br>CLAIMS | TOTAL<br>CLAIMS | AVERAGE<br>LAG TIME | AVERAGE<br>PAID | TOTAL<br>PAID | RECOVERY<br>AMOUNT | TOTAL<br>NET PAID |
|-------|----------|----------------|------------------|-----------------|---------------------|-----------------|---------------|--------------------|-------------------|
| 14/15 | 0        | 0              | 4                | 4               | 115.25              | \$1,367         | \$5,467       | \$0                | \$5,467           |
| 15/16 | 0        | 0              | 6                | 6               | 24.17               | \$9,170         | \$55,018      | \$0                | \$55,018          |
| 16/17 | 0        | 0              | 3                | 3               | 56.33               | \$1,665         | \$4,996       | \$0                | \$4,996           |
| 17/18 | 0        | 0              | 5                | 5               | 41.8                | \$852           | \$4,261       | \$0                | \$4,261           |
| 18/19 | 0        | 0              | 3                | 3               | 22.33               | \$5,751         | \$17,253      | \$0                | \$17,253          |
|       | 0        | 0              | 21               | 21              | 51.98               | \$3,761         | \$86,995      | \$0                | \$86,995          |

### **CITIZENS REPORTS**

| YEAR  | INCIDENT | OPEN<br>CLAIMS | CLOSED<br>CLAIMS | TOTAL<br>CLAIMS | AVERAGE<br>LAG TIME | AVERAGE<br>PAID | TOTAL<br>PAID | RECOVERY<br>AMOUNT | TOTAL<br>NET PAID |
|-------|----------|----------------|------------------|-----------------|---------------------|-----------------|---------------|--------------------|-------------------|
| 14/15 | 0        | 0              | 13               | 13              | 3                   | \$0             | \$0           | \$0                | \$0               |
| 15/16 | 0        | 0              | 6                | 6               | 3                   | \$0             | \$0           | \$0                | \$0               |
| 16/17 | 0        | 0              | 3                | 3               | 5.67                | \$0             | \$0           | \$0                | \$0               |
| 17/18 | 0        | 0              | 4                | 4               | 4.25                | \$0             | \$0           | \$0                | \$0               |
| 18/19 | 0        | 0              | 7                | 7               | 4                   | \$0             | \$0           | \$0                | \$0               |
|       | 0        | 0              | 33               | 33              | 3.98                | \$0             | \$0           | \$0                | \$0               |