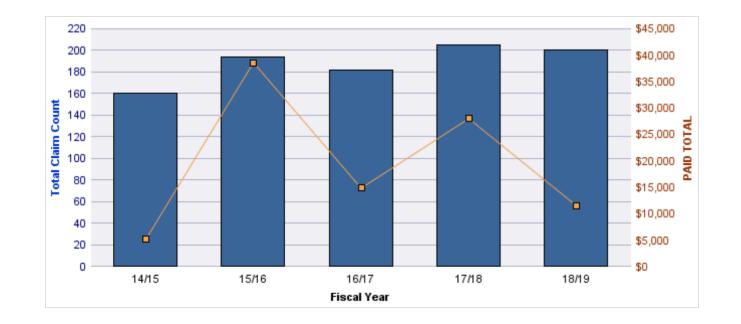

#### **GENERAL LIABILITY**

| YEAR  | INCIDENT | OPEN<br>CLAIMS | CLOSED<br>CLAIMS | TOTAL<br>CLAIMS | AVERAGE<br>LAG TIME | AVERAGE<br>PAID | TOTAL<br>PAID | RECOVERY<br>AMOUNT | TOTAL<br>NET PAID |
|-------|----------|----------------|------------------|-----------------|---------------------|-----------------|---------------|--------------------|-------------------|
| 15/16 | 0        | 1              | 8                | 9               | 173.44              | \$7,527         | \$67,747      | \$0                | \$67,747          |
| 17/18 | 0        | 0              | 3                | 4               | 222.5               | \$1,364         | \$5,458       | \$0                | \$5,458           |
| 18/19 | 0        | 0              | 1                | 1               | 36                  | \$0             | \$0           | \$0                | \$0               |
|       | 0        | 1              | 12               | 14              | 143.98              | \$2,964         | \$73,205      | \$0                | \$73,205          |