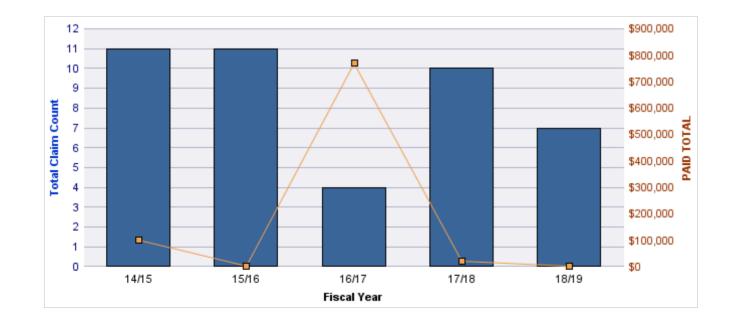

### **ROLL-UP FOR CONSTRUCTION CONTRACTORS BOARD - CCB**

| COVERAGE | COVERAGE DESCRIPTION    | OPEN<br>CLAIMS | CLOSED<br>CLAIMS | TOTAL<br>CLAIMS | AVERAGE<br>PAID | TOTAL<br>PAID | RECOVERY<br>AMOUNT | Default<br>Paid |
|----------|-------------------------|----------------|------------------|-----------------|-----------------|---------------|--------------------|-----------------|
| CL       | CITIZENS REPORTS        | 0              | 12               | 12              | \$0             | \$0           | \$0                | \$0             |
| WC       | WORKERS COMPENSATION    | 0              | 8                | 8               | \$31,663        | \$253,300     | \$0                | \$253,300       |
| AL       | AUTO LIABILITY          | 0              | 2                | 2               | \$977           | \$1,954       | \$0                | \$1,954         |
| GL       | GENERAL LIABILITY       | 0              | 1                | 1               | \$0             | \$0           | \$0                | \$0             |
| GLE      | GL-EMPLOYMENT LIABILITY | 1              | 0                | 1               | \$4,879         | \$4,879       | \$0                | \$4,879         |
| PV       | VEHICLE DAMAGE          | 0              | 1                | 1               | (\$2,500)       | (\$2,500)     | \$5,992            | (\$8,493)       |
|          | TOTAL                   | 1              | 24               | 25              | \$5,836         | \$257,633     | \$5,992            | \$251,640       |

#### WORKERS COMPENSATION

| YEAR  | INCIDENT | OPEN<br>CLAIMS | CLOSED<br>CLAIMS | TOTAL<br>CLAIMS | AVERAGE<br>LAG TIME | AVERAGE<br>PAID | TOTAL<br>PAID | RECOVERY<br>AMOUNT | TOTAL<br>NET PAID |
|-------|----------|----------------|------------------|-----------------|---------------------|-----------------|---------------|--------------------|-------------------|
| 16/17 | 0        | 0              | 1                | 1               | 2                   | \$185,454       | \$185,454     | \$0                | \$185,454         |
| 17/18 | 0        | 0              | 4                | 4               | 1.75                | \$16,822        | \$67,289      | \$0                | \$67,289          |
| 18/19 | 0        | 0              | 3                | 3               | 1.67                | \$186           | \$557         | \$0                | \$557             |
|       | 0        | 0              | 8                | 8               | 1.81                | \$67,487        | \$253,300     | \$0                | \$253,300         |