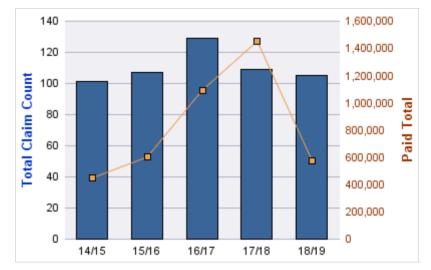

### **ROLL-UP FOR ACCOUNTANCY, OREGON BOARD OF - BOA**

| COVERAGE | COVERAGE<br>DESCRIPTION | OPEN<br>CLAIMS | CLOSED<br>CLAIMS | TOTAL<br>CLAIMS | AVERAGE<br>PAID | TOTAL<br>PAID | RECOVERY<br>AMOUNT | Default<br>Paid |
|----------|-------------------------|----------------|------------------|-----------------|-----------------|---------------|--------------------|-----------------|
| GL       | GENERAL LIABILITY       | 0              | 2                | 2               | \$0             | \$0           | \$0                | \$0             |
|          | TOTAL                   | 0              | 2                | 2               | \$0             | \$0           | \$0                | \$0             |

### GENERAL LIABILITY

| YEAR  | INCIDENT | OPEN<br>CLAIMS | CLOSED<br>CLAIMS | TOTAL<br>CLAIMS | AVERAGE<br>LAG TIME | AVERAGE<br>PAID | TOTAL<br>PAID | RECOVERY<br>AMOUNT | TOTAL<br>NET PAID |
|-------|----------|----------------|------------------|-----------------|---------------------|-----------------|---------------|--------------------|-------------------|
| 15/16 | 0        | 0              | 1                | 1               | 166                 | \$0             | \$0           | \$0                | \$0               |
| 18/19 | 0        | 0              | 1                | 1               | 178                 | \$0             | \$0           | \$0                | \$0               |
|       | 0        | 0              | 2                | 2               | 172                 | \$0             | \$0           | \$0                | \$0               |