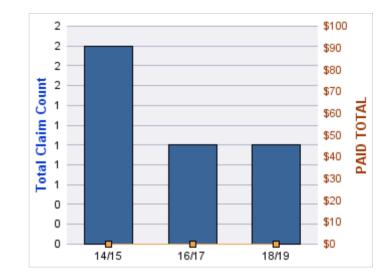

#### **GENERAL LIABILITY**

| YEAR  | INCIDENT | OPEN<br>CLAIMS | CLOSED<br>CLAIMS | TOTAL<br>CLAIMS | AVERAGE<br>LAG TIME | AVERAGE<br>PAID | TOTAL<br>PAID | RECOVERY<br>AMOUNT | TOTAL<br>NET PAID |
|-------|----------|----------------|------------------|-----------------|---------------------|-----------------|---------------|--------------------|-------------------|
| 16/17 | 0        | 0              | 1                | 1               | 6                   | \$0             | \$0           | \$0                | \$0               |
|       | 0        | 0              | 1                | 1               | 6                   | \$0             | \$0           | \$0                | \$0               |