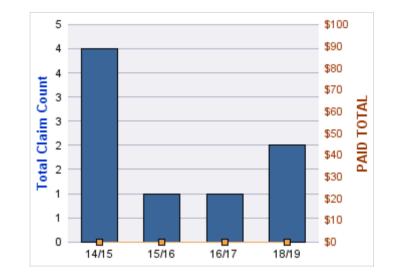

### GENERAL LIABILITY

| YEAR  | INCIDENT | OPEN<br>CLAIMS | CLOSED<br>CLAIMS | TOTAL<br>CLAIMS | AVERAGE<br>LAG TIME | AVERAGE<br>PAID | TOTAL<br>PAID | RECOVERY<br>AMOUNT | TOTAL<br>NET PAID |
|-------|----------|----------------|------------------|-----------------|---------------------|-----------------|---------------|--------------------|-------------------|
| 15/16 | 0        | 0              | 1                | 1               | 166                 | \$0             | \$0           | \$0                | \$0               |
| 18/19 | 0        | 0              | 1                | 1               | 178                 | \$0             | \$0           | \$0                | \$0               |
|       | 0        | 0              | 2                | 2               | 172                 | \$0             | \$0           | \$0                | \$0               |