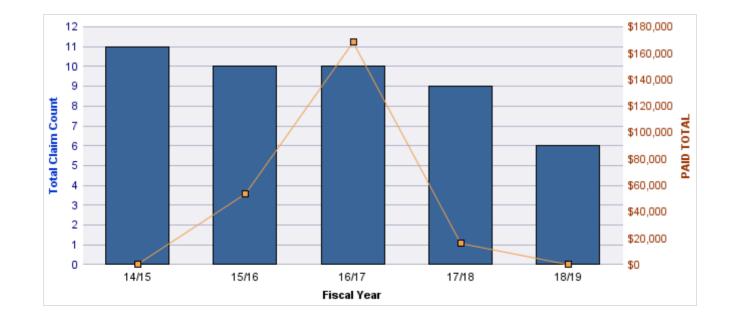

#### **ROLL-UP FOR CORRECTIONS ENTERPRISES, OREGON - OCE**

| COVERAGE | COVERAGE DESCRIPTION   | OPEN<br>CLAIMS | CLOSED<br>CLAIMS | TOTAL<br>CLAIMS | AVERAGE<br>PAID | TOTAL<br>PAID | RECOVERY<br>AMOUNT | Default<br>Paid |
|----------|------------------------|----------------|------------------|-----------------|-----------------|---------------|--------------------|-----------------|
| WC       | WORKERS COMPENSATION   | 0              | 27               | 27              | \$6,628         | \$178,945     | \$0                | \$178,945       |
| AL       | AUTO LIABILITY         | 0              | 13               | 13              | \$5,497         | \$71,461      | \$0                | \$71,461        |
| GL       | GENERAL LIABILITY      | 0              | 3                | 3               | \$1,205         | \$3,614       | \$0                | \$3,614         |
| DD       | DIRECT DAMAGE PROPERTY | 0              | 1                | 1               | \$0             | \$0           | \$0                | \$0             |
|          | TOTAL                  | 0              | 44               | 44              | \$3,332         | \$254,020     | \$0                | \$254,020       |

#### AUTO LIABILITY

| YEAR  | INCIDENT | OPEN<br>CLAIMS | CLOSED<br>CLAIMS | TOTAL<br>CLAIMS | AVERAGE<br>LAG TIME | AVERAGE<br>PAID | TOTAL<br>PAID | RECOVERY<br>AMOUNT | TOTAL<br>NET PAID |
|-------|----------|----------------|------------------|-----------------|---------------------|-----------------|---------------|--------------------|-------------------|
| 15/16 | 0        | 0              | 2                | 2               | 208                 | \$0             | \$0           | \$0                | \$0               |
| 16/17 | 0        | 0              | 4                | 4               | 37.25               | \$13,964        | \$55,856      | \$0                | \$55,856          |
| 17/18 | 0        | 0              | 6                | 6               | 38.17               | \$2,601         | \$15,605      | \$0                | \$15,605          |
| 18/19 | 0        | 0              | 1                | 1               | 0                   | \$0             | \$0           | \$0                | \$0               |
|       | 0        | 0              | 13               | 13              | 70.85               | \$4,141         | \$71,461      | \$0                | \$71,461          |

#### DIRECT DAMAGE PROPERTY

| YE | EAR  | INCIDENT | OPEN<br>CLAIMS | CLOSED<br>CLAIMS | - | AVERAGE<br>LAG TIME | AVERAGE<br>PAID | TOTAL<br>PAID | RECOVERY<br>AMOUNT | TOTAL<br>NET PAID |
|----|------|----------|----------------|------------------|---|---------------------|-----------------|---------------|--------------------|-------------------|
| 16 | 6/17 | 0        | 0              | 1                | 1 | 1                   | \$0             | \$0           | \$0                | \$0               |
|    |      | 0        | 0              | 1                | 1 | 1                   | \$0             | \$0           | \$0                | \$0               |

#### **GENERAL LIABILITY**

| YEAR  | INCIDENT | OPEN<br>CLAIMS | CLOSED<br>CLAIMS | TOTAL<br>CLAIMS | AVERAGE<br>LAG TIME | AVERAGE<br>PAID | TOTAL<br>PAID | RECOVERY<br>AMOUNT | TOTAL<br>NET PAID |
|-------|----------|----------------|------------------|-----------------|---------------------|-----------------|---------------|--------------------|-------------------|
| 16/17 | 0        | 0              | 1                | 1               | 135                 | \$0             | \$0           | \$0                | \$0               |
| 17/18 | 0        | 0              | 1                | 1               | 85                  | \$2,119         | \$2,119       | \$0                | \$2,119           |
| 18/19 | 0        | 0              | 1                | 1               | 71                  | \$1,495         | \$1,495       | \$0                | \$1,495           |
|       | 0        | 0              | 3                | 3               | 97                  | \$1,205         | \$3,614       | \$0                | \$3,614           |

#### WORKERS COMPENSATION

| YEAR  | INCIDENT | OPEN<br>CLAIMS | CLOSED<br>CLAIMS | TOTAL<br>CLAIMS | AVERAGE<br>LAG TIME | AVERAGE<br>PAID | TOTAL<br>PAID | RECOVERY<br>AMOUNT | TOTAL<br>NET PAID |
|-------|----------|----------------|------------------|-----------------|---------------------|-----------------|---------------|--------------------|-------------------|
| 14/15 | 0        | 0              | 6                | 6               | 5.5                 | \$5,409         | \$32,453      | \$0                | \$32,453          |
| 15/16 | 0        | 0              | 6                | 6               | 154.67              | \$2,230         | \$13,382      | \$0                | \$13,382          |
| 16/17 | 0        | 0              | 8                | 8               | 12.13               | \$5,075         | \$40,601      | \$0                | \$40,601          |
| 17/18 | 0        | 0              | 4                | 4               | 7.25                | \$22,843        | \$91,373      | \$0                | \$91,373          |
| 18/19 | 0        | 0              | 3                | 3               | 8.67                | \$379           | \$1,136       | \$0                | \$1,136           |
|       | 0        | 0              | 27               | 27              | 37.64               | \$7,187         | \$178,945     | \$0                | \$178,945         |