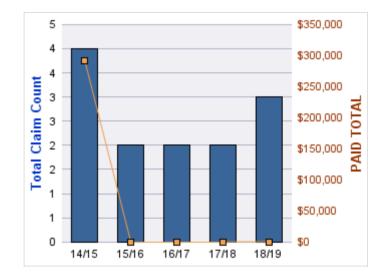

### **ROLL-UP FOR CONSTRUCTION CONTRACTORS BOARD - CCB**

| COVERAGE | COVERAGE DESCRIPTION    | OPEN<br>CLAIMS | CLOSED<br>CLAIMS | TOTAL<br>CLAIMS | AVERAGE<br>PAID | TOTAL<br>PAID | RECOVERY<br>AMOUNT | Default<br>Paid |
|----------|-------------------------|----------------|------------------|-----------------|-----------------|---------------|--------------------|-----------------|
| CL       | CITIZENS REPORTS        | 0              | 12               | 12              | \$0             | \$0           | \$0                | \$0             |
| WC       | WORKERS COMPENSATION    | 0              | 8                | 8               | \$31,663        | \$253,300     | \$0                | \$253,300       |
| AL       | AUTO LIABILITY          | 0              | 2                | 2               | \$977           | \$1,954       | \$0                | \$1,954         |
| GL       | GENERAL LIABILITY       | 0              | 1                | 1               | \$0             | \$0           | \$0                | \$0             |
| GLE      | GL-EMPLOYMENT LIABILITY | 1              | 0                | 1               | \$4,879         | \$4,879       | \$0                | \$4,879         |
| PV       | VEHICLE DAMAGE          | 0              | 1                | 1               | (\$2,500)       | (\$2,500)     | \$5,992            | (\$8,493)       |
|          | TOTAL                   | 1              | 24               | 25              | \$5,836         | \$257,633     | \$5,992            | \$251,640       |

#### WORKERS COMPENSATION

| YEAR  | INCIDENT | OPEN<br>CLAIMS | CLOSED<br>CLAIMS | TOTAL<br>CLAIMS | AVERAGE<br>LAG TIME | AVERAGE<br>PAID | TOTAL<br>PAID | RECOVERY<br>AMOUNT | TOTAL<br>NET PAID |
|-------|----------|----------------|------------------|-----------------|---------------------|-----------------|---------------|--------------------|-------------------|
| 16/17 | 0        | 0              | 1                | 1               | 2                   | \$185,454       | \$185,454     | \$0                | \$185,454         |
| 17/18 | 0        | 0              | 4                | 4               | 1.75                | \$16,822        | \$67,289      | \$0                | \$67,289          |
| 18/19 | 0        | 0              | 3                | 3               | 1.67                | \$186           | \$557         | \$0                | \$557             |
|       | 0        | 0              | 8                | 8               | 1.81                | \$67,487        | \$253,300     | \$0                | \$253,300         |