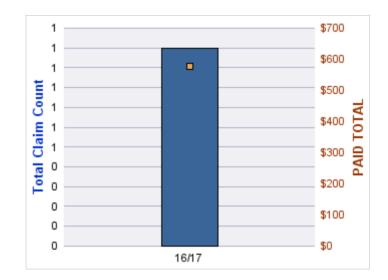

#### **GL-EMPLOYMENT LIABILITY**

| YEAR  | INCIDENT | OPEN<br>CLAIMS | CLOSED<br>CLAIMS | TOTAL<br>CLAIMS | AVERAGE<br>LAG TIME | AVERAGE<br>PAID | TOTAL<br>PAID | RECOVERY<br>AMOUNT | TOTAL<br>NET PAID |
|-------|----------|----------------|------------------|-----------------|---------------------|-----------------|---------------|--------------------|-------------------|
| 15/16 | 0        | 0              | 1                | 1               | 96                  | \$7,000         | \$7,000       | \$0                | \$7,000           |
|       | 0        | 0              | 1                | 1               | 96                  | \$7,000         | \$7,000       | \$0                | \$7,000           |