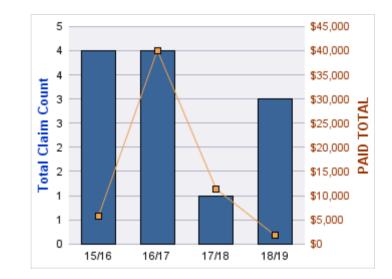

### GENERAL LIABILITY

| YEAR  | INCIDENT | OPEN<br>CLAIMS | CLOSED<br>CLAIMS | TOTAL<br>CLAIMS | AVERAGE<br>LAG TIME | AVERAGE<br>PAID | TOTAL<br>PAID | RECOVERY<br>AMOUNT | TOTAL<br>NET PAID |
|-------|----------|----------------|------------------|-----------------|---------------------|-----------------|---------------|--------------------|-------------------|
| 15/16 | 0        | 0              | 1                | 1               | 166                 | \$0             | \$0           | \$0                | \$0               |
| 18/19 | 0        | 0              | 1                | 1               | 178                 | \$0             | \$0           | \$0                | \$0               |
|       | 0        | 0              | 2                | 2               | 172                 | \$0             | \$0           | \$0                | \$0               |