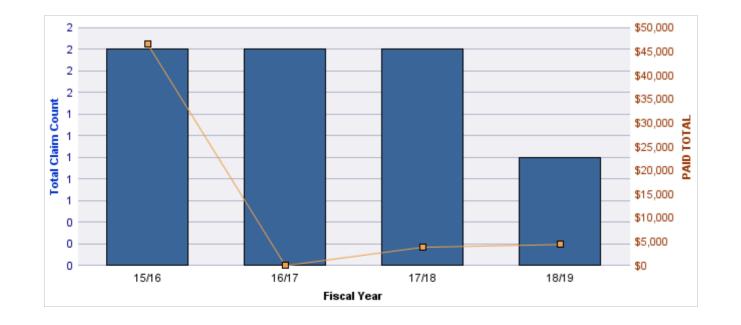

### **ROLL-UP FOR BUSINESS OREGON - OR4BIZ**

| COVERAGE | COVERAGE DESCRIPTION    | OPEN<br>CLAIMS | CLOSED<br>CLAIMS | TOTAL<br>CLAIMS | AVERAGE<br>PAID | TOTAL<br>PAID | RECOVERY<br>AMOUNT | Default<br>Paid |
|----------|-------------------------|----------------|------------------|-----------------|-----------------|---------------|--------------------|-----------------|
| CL       | CITIZENS REPORTS        | 0              | 21               | 21              | \$0             | \$0           | \$0                | \$0             |
| GLE      | GL-EMPLOYMENT LIABILITY | 2              | 3                | 5               | \$9,893         | \$49,467      | \$0                | \$49,467        |
| PV       | VEHICLE DAMAGE          | 0              | 3                | 3               | (\$1,667)       | (\$5,000)     | \$7,757            | (\$12,757)      |
| GL       | GENERAL LIABILITY       | 0              | 2                | 2               | \$0             | \$0           | \$0                | \$0             |
| WC       | WORKERS COMPENSATION    | 0              | 1                | 1               | \$3,473         | \$3,473       | \$0                | \$3,473         |
|          | TOTAL                   | 2              | 30               | 32              | \$2,340         | \$47,940      | \$7,757            | \$40,183        |

### VEHICLE DAMAGE

| YEAR  | INCIDENT | OPEN<br>CLAIMS | CLOSED<br>CLAIMS | TOTAL<br>CLAIMS | AVERAGE<br>LAG TIME | AVERAGE<br>PAID | TOTAL<br>PAID | RECOVERY<br>AMOUNT | TOTAL<br>NET PAID |
|-------|----------|----------------|------------------|-----------------|---------------------|-----------------|---------------|--------------------|-------------------|
| 14/15 | 0        | 0              | 1                | 1               | 63                  | (\$2,500)       | (\$2,500)     | \$3,971            | (\$6,471)         |
| 17/18 | 0        | 0              | 1                | 1               | 174                 | \$0             | \$0           | \$0                | \$0               |
| 18/19 | 0        | 0              | 1                | 1               | 14                  | (\$2,500)       | (\$2,500)     | \$3,786            | (\$6,286)         |
|       | 0        | 0              | 3                | 3               | 83.67               | (\$1,667)       | (\$5,000)     | \$7,757            | (\$12,757)        |