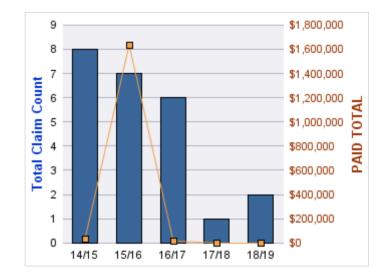

### **ROLL-UP FOR CONSTRUCTION CONTRACTORS BOARD - CCB**

| COVERAGE | COVERAGE DESCRIPTION    | OPEN<br>CLAIMS | CLOSED<br>CLAIMS | TOTAL<br>CLAIMS | AVERAGE<br>PAID | TOTAL<br>PAID | RECOVERY<br>AMOUNT | Default<br>Paid |
|----------|-------------------------|----------------|------------------|-----------------|-----------------|---------------|--------------------|-----------------|
| CL       | CITIZENS REPORTS        | 0              | 12               | 12              | \$0             | \$0           | \$0                | \$0             |
| WC       | WORKERS COMPENSATION    | 0              | 8                | 8               | \$31,663        | \$253,300     | \$0                | \$253,300       |
| AL       | AUTO LIABILITY          | 0              | 2                | 2               | \$977           | \$1,954       | \$0                | \$1,954         |
| GL       | GENERAL LIABILITY       | 0              | 1                | 1               | \$0             | \$0           | \$0                | \$0             |
| GLE      | GL-EMPLOYMENT LIABILITY | 1              | 0                | 1               | \$4,879         | \$4,879       | \$0                | \$4,879         |
| PV       | VEHICLE DAMAGE          | 0              | 1                | 1               | (\$2,500)       | (\$2,500)     | \$5,992            | (\$8,493)       |
|          | TOTAL                   | 1              | 24               | 25              | \$5,836         | \$257,633     | \$5,992            | \$251,640       |

### **CITIZENS REPORTS**

| YEAR  | INCIDENT | OPEN<br>CLAIMS | CLOSED<br>CLAIMS | TOTAL<br>CLAIMS | AVERAGE<br>LAG TIME | AVERAGE<br>PAID | TOTAL<br>PAID | RECOVERY<br>AMOUNT | TOTAL<br>NET PAID |
|-------|----------|----------------|------------------|-----------------|---------------------|-----------------|---------------|--------------------|-------------------|
| 14/15 | 0        | 0              | 1                | 1               | 0                   | \$0             | \$0           | \$0                | \$0               |
| 15/16 | 0        | 0              | 3                | 3               | 4                   | \$0             | \$0           | \$0                | \$0               |
| 16/17 | 0        | 0              | 2                | 2               | 0                   | \$0             | \$0           | \$0                | \$0               |
| 17/18 | 0        | 0              | 6                | 6               | 5.17                | \$0             | \$0           | \$0                | \$0               |
|       | 0        | 0              | 12               | 12              | 2.29                | \$0             | \$0           | \$0                | \$0               |

#### WORKERS COMPENSATION

| YEAR  | INCIDENT | OPEN<br>CLAIMS | CLOSED<br>CLAIMS | TOTAL<br>CLAIMS | AVERAGE<br>LAG TIME | AVERAGE<br>PAID | TOTAL<br>PAID | RECOVERY<br>AMOUNT | TOTAL<br>NET PAID |
|-------|----------|----------------|------------------|-----------------|---------------------|-----------------|---------------|--------------------|-------------------|
| 16/17 | 0        | 0              | 1                | 1               | 2                   | \$185,454       | \$185,454     | \$0                | \$185,454         |
| 17/18 | 0        | 0              | 4                | 4               | 1.75                | \$16,822        | \$67,289      | \$0                | \$67,289          |
| 18/19 | 0        | 0              | 3                | 3               | 1.67                | \$186           | \$557         | \$0                | \$557             |
|       | 0        | 0              | 8                | 8               | 1.81                | \$67,487        | \$253,300     | \$0                | \$253,300         |