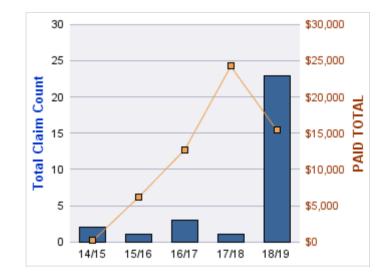

#### **ROLL-UP FOR DEPARTMENT OF ADMINISTRATIVE SERVICES - DAS**

| COVERAGE | COVERAGE DESCRIPTION    | OPEN<br>CLAIMS | CLOSED<br>CLAIMS | TOTAL<br>CLAIMS | AVERAGE<br>PAID | TOTAL<br>PAID | RECOVERY<br>AMOUNT | Default<br>Paid |
|----------|-------------------------|----------------|------------------|-----------------|-----------------|---------------|--------------------|-----------------|
| WC       | WORKERS COMPENSATION    | 0              | 150              | 150             | \$3,898         | \$584,688     | \$0                | \$584,688       |
| CL       | CITIZENS REPORTS        | 0              | 33               | 33              | \$0             | \$0           | \$0                | \$0             |
| PV       | VEHICLE DAMAGE          | 9              | 21               | 30              | \$1,946         | \$58,394      | \$419              | \$57,975        |
| AL       | AUTO LIABILITY          | 0              | 21               | 21              | \$4,143         | \$86,995      | \$0                | \$86,995        |
| GL       | GENERAL LIABILITY       | 1              | 20               | 21              | \$843           | \$17,703      | \$0                | \$17,703        |
| GLE      | GL-EMPLOYMENT LIABILITY | 2              | 11               | 13              | \$37,938        | \$493,198     | \$0                | \$493,198       |
| DD       | DIRECT DAMAGE PROPERTY  | 1              | 9                | 10              | \$9,930         | \$99,295      | \$15,079           | \$84,216        |
|          | TOTAL                   | 13             | 265              | 278             | \$8,385         | \$1,340,273   | \$15,498           | \$1,324,775     |

### **CITIZENS REPORTS**

| YEAR  | INCIDENT | OPEN<br>CLAIMS | CLOSED<br>CLAIMS | TOTAL<br>CLAIMS | AVERAGE<br>LAG TIME | AVERAGE<br>PAID | TOTAL<br>PAID | RECOVERY<br>AMOUNT | TOTAL<br>NET PAID |
|-------|----------|----------------|------------------|-----------------|---------------------|-----------------|---------------|--------------------|-------------------|
| 14/15 | 0        | 0              | 13               | 13              | 3                   | \$0             | \$0           | \$0                | \$0               |
| 15/16 | 0        | 0              | 6                | 6               | 3                   | \$0             | \$0           | \$0                | \$0               |
| 16/17 | 0        | 0              | 3                | 3               | 5.67                | \$0             | \$0           | \$0                | \$0               |
| 17/18 | 0        | 0              | 4                | 4               | 4.25                | \$0             | \$0           | \$0                | \$0               |
| 18/19 | 0        | 0              | 7                | 7               | 4                   | \$0             | \$0           | \$0                | \$0               |
|       | 0        | 0              | 33               | 33              | 3.98                | \$0             | \$0           | \$0                | \$0               |