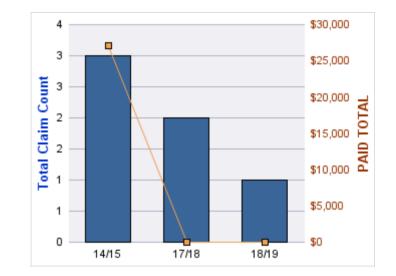

#### **ROLL-UP FOR DENTISTRY BOARD, OREGON - OBD**

| COVERAGE | COVERAGE DESCRIPTION    | OPEN<br>CLAIMS | CLOSED<br>CLAIMS | TOTAL<br>CLAIMS | AVERAGE<br>PAID | TOTAL<br>PAID | RECOVERY<br>AMOUNT | Default<br>Paid |
|----------|-------------------------|----------------|------------------|-----------------|-----------------|---------------|--------------------|-----------------|
| GL       | GENERAL LIABILITY       | 0              | 3                | 3               | \$19,459        | \$58,378      | \$0                | \$58,378        |
| GLE      | GL-EMPLOYMENT LIABILITY | 0              | 1                | 1               | \$0             | \$0           | \$0                | \$0             |
| ML       | MEDICAL MALPRACTICE     | 1              | 0                | 1               | \$2,853         | \$2,853       | \$0                | \$2,853         |
| WC       | WORKERS COMPENSATION    | 0              | 1                | 1               | \$36,799        | \$36,799      | \$0                | \$36,799        |
|          | TOTAL                   | 1              | 5                | 6               | \$14,778        | \$98,030      | \$0                | \$98,030        |

#### **GENERAL LIABILITY**

| YEAR  | INCIDENT | OPEN<br>CLAIMS | CLOSED<br>CLAIMS | TOTAL<br>CLAIMS | AVERAGE<br>LAG TIME | AVERAGE<br>PAID | TOTAL<br>PAID | RECOVERY<br>AMOUNT | TOTAL<br>NET PAID |
|-------|----------|----------------|------------------|-----------------|---------------------|-----------------|---------------|--------------------|-------------------|
| 14/15 | 0        | 0              | 2                | 2               | 34                  | \$29,189        | \$58,378      | \$0                | \$58,378          |
| 18/19 | 0        | 0              | 1                | 1               | 181                 | \$0             | \$0           | \$0                | \$0               |
|       | 0        | 0              | 3                | 3               | 107.5               | \$14,594        | \$58,378      | \$0                | \$58,378          |