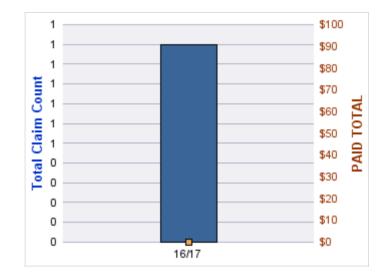

#### **GENERAL LIABILITY**

| YEAR  | INCIDENT | OPEN<br>CLAIMS | CLOSED<br>CLAIMS | TOTAL<br>CLAIMS | AVERAGE<br>LAG TIME | AVERAGE<br>PAID | TOTAL<br>PAID | RECOVERY<br>AMOUNT | TOTAL<br>NET PAID |
|-------|----------|----------------|------------------|-----------------|---------------------|-----------------|---------------|--------------------|-------------------|
| 16/17 | 0        | 0              | 1                | 1               | 6                   | \$0             | \$0           | \$0                | \$0               |
|       | 0        | 0              | 1                | 1               | 6                   | \$0             | \$0           | \$0                | \$0               |