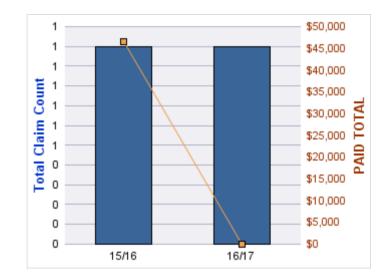

### **ROLL-UP FOR CONSTRUCTION CONTRACTORS BOARD - CCB**

| COVERAGE | COVERAGE DESCRIPTION    | OPEN<br>CLAIMS | CLOSED<br>CLAIMS | TOTAL<br>CLAIMS | AVERAGE<br>PAID | TOTAL<br>PAID | RECOVERY<br>AMOUNT | Default<br>Paid |
|----------|-------------------------|----------------|------------------|-----------------|-----------------|---------------|--------------------|-----------------|
| CL       | CITIZENS REPORTS        | 0              | 12               | 12              | \$0             | \$0           | \$0                | \$0             |
| WC       | WORKERS COMPENSATION    | 0              | 8                | 8               | \$31,663        | \$253,300     | \$0                | \$253,300       |
| AL       | AUTO LIABILITY          | 0              | 2                | 2               | \$977           | \$1,954       | \$0                | \$1,954         |
| GL       | GENERAL LIABILITY       | 0              | 1                | 1               | \$0             | \$0           | \$0                | \$0             |
| GLE      | GL-EMPLOYMENT LIABILITY | 1              | 0                | 1               | \$4,879         | \$4,879       | \$0                | \$4,879         |
| PV       | VEHICLE DAMAGE          | 0              | 1                | 1               | (\$2,500)       | (\$2,500)     | \$5,992            | (\$8,493)       |
|          | TOTAL                   | 1              | 24               | 25              | \$5,836         | \$257,633     | \$5,992            | \$251,640       |

### VEHICLE DAMAGE

| YEAR  | INCIDENT | OPEN<br>CLAIMS | CLOSED<br>CLAIMS | TOTAL<br>CLAIMS | AVERAGE<br>LAG TIME | AVERAGE<br>PAID | TOTAL<br>PAID | RECOVERY<br>AMOUNT | TOTAL<br>NET PAID |
|-------|----------|----------------|------------------|-----------------|---------------------|-----------------|---------------|--------------------|-------------------|
| 16/17 | 0        | 0              | 1                | 1               | 7                   | (\$2,500)       | (\$2,500)     | \$5,992            | (\$8,493)         |
|       | 0        | 0              | 1                | 1               | 7                   | (\$2,500)       | (\$2,500)     | \$5,992            | (\$8,493)         |