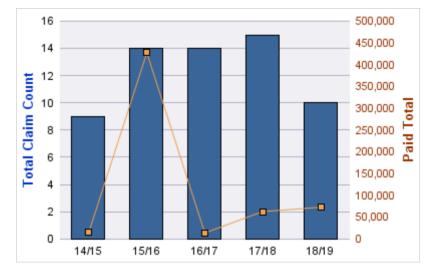

### **ROLL-UP FOR ACCOUNTANCY, OREGON BOARD OF - BOA**

| COVERAGE | COVERAGE<br>DESCRIPTION | OPEN<br>CLAIMS | CLOSED<br>CLAIMS | TOTAL<br>CLAIMS | AVERAGE<br>PAID | TOTAL<br>PAID | RECOVERY<br>AMOUNT | Default<br>Paid |
|----------|-------------------------|----------------|------------------|-----------------|-----------------|---------------|--------------------|-----------------|
| GL       | GENERAL LIABILITY       | 0              | 2                | 2               | \$0             | \$0           | \$0                | \$0             |
|          | TOTAL                   | 0              | 2                | 2               | \$0             | \$0           | \$0                | \$0             |

### GENERAL LIABILITY

| YEAR  | INCIDENT | OPEN<br>CLAIMS | CLOSED<br>CLAIMS | TOTAL<br>CLAIMS | AVERAGE<br>LAG TIME | AVERAGE<br>PAID | TOTAL<br>PAID | RECOVERY<br>AMOUNT | TOTAL<br>NET PAID |
|-------|----------|----------------|------------------|-----------------|---------------------|-----------------|---------------|--------------------|-------------------|
| 15/16 | 0        | 0              | 1                | 1               | 166                 | \$0             | \$0           | \$0                | \$0               |
| 18/19 | 0        | 0              | 1                | 1               | 178                 | \$0             | \$0           | \$0                | \$0               |
|       | 0        | 0              | 2                | 2               | 172                 | \$0             | \$0           | \$0                | \$0               |