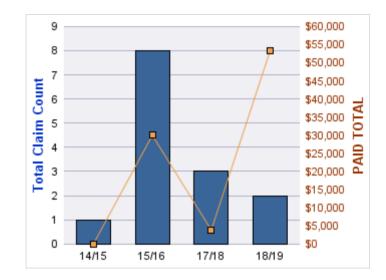

### WORKERS COMPENSATION

| YEAR  | INCIDENT | OPEN<br>CLAIMS | CLOSED<br>CLAIMS | TOTAL<br>CLAIMS | AVERAGE<br>LAG TIME | AVERAGE<br>PAID | TOTAL<br>PAID | RECOVERY<br>AMOUNT | TOTAL<br>NET PAID |
|-------|----------|----------------|------------------|-----------------|---------------------|-----------------|---------------|--------------------|-------------------|
| 14/15 | 0        | 0              | 2                | 2               | 5.5                 | \$1,657         | \$3,313       | \$0                | \$3,313           |
| 15/16 | 0        | 0              | 4                | 4               | 10                  | \$83            | \$331         | \$0                | \$331             |
| 16/17 | 0        | 0              | 1                | 1               | 0                   | \$7,394         | \$7,394       | \$0                | \$7,394           |
| 17/18 | 0        | 0              | 3                | 3               | 3                   | \$2,013         | \$6,040       | \$0                | \$6,040           |
| 18/19 | 0        | 0              | 1                | 1               | 1                   | \$0             | \$0           | \$0                | \$0               |
|       | 0        | 0              | 11               | 11              | 3.9                 | \$2,229         | \$17,078      | \$0                | \$17,078          |