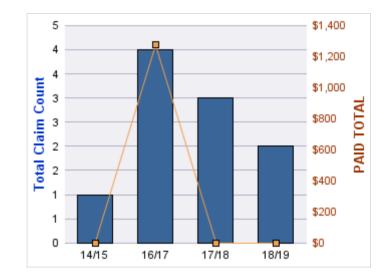

### **ROLL-UP FOR ARCHITECT EXAMINERS BOARD, OREGON - ORBAE**

| COVERAGE | COVERAGE DESCRIPTION    | OPEN<br>CLAIMS | CLOSED<br>CLAIMS | TOTAL<br>CLAIMS | AVERAGE<br>PAID | TOTAL<br>PAID | RECOVERY<br>AMOUNT | Default<br>Paid |
|----------|-------------------------|----------------|------------------|-----------------|-----------------|---------------|--------------------|-----------------|
| GLE      | GL-EMPLOYMENT LIABILITY | 0              | 1                | 1               | \$7,000         | \$7,000       | \$0                | \$7,000         |
|          | TOTAL                   | 0              | 1                | 1               | \$7,000         | \$7,000       | \$0                | \$7,000         |

#### **GL-EMPLOYMENT LIABILITY**

| YEAR  | INCIDENT | OPEN<br>CLAIMS | CLOSED<br>CLAIMS | TOTAL<br>CLAIMS | AVERAGE<br>LAG TIME | AVERAGE<br>PAID | TOTAL<br>PAID | RECOVERY<br>AMOUNT | TOTAL<br>NET PAID |
|-------|----------|----------------|------------------|-----------------|---------------------|-----------------|---------------|--------------------|-------------------|
| 15/16 | 0        | 0              | 1                | 1               | 96                  | \$7,000         | \$7,000       | \$0                | \$7,000           |
|       | 0        | 0              | 1                | 1               | 96                  | \$7,000         | \$7,000       | \$0                | \$7,000           |