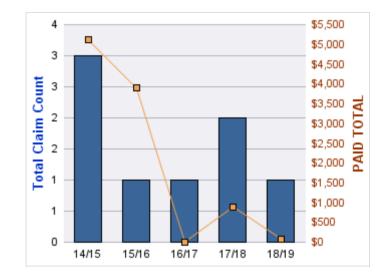

### **ROLL-UP FOR CONSTRUCTION CONTRACTORS BOARD - CCB**

| COVERAGE | COVERAGE DESCRIPTION    | OPEN<br>CLAIMS | CLOSED<br>CLAIMS | TOTAL<br>CLAIMS | AVERAGE<br>PAID | TOTAL<br>PAID | RECOVERY<br>AMOUNT | Default<br>Paid |
|----------|-------------------------|----------------|------------------|-----------------|-----------------|---------------|--------------------|-----------------|
| CL       | CITIZENS REPORTS        | 0              | 12               | 12              | \$0             | \$0           | \$0                | \$0             |
| WC       | WORKERS COMPENSATION    | 0              | 8                | 8               | \$31,663        | \$253,300     | \$0                | \$253,300       |
| AL       | AUTO LIABILITY          | 0              | 2                | 2               | \$977           | \$1,954       | \$0                | \$1,954         |
| GL       | GENERAL LIABILITY       | 0              | 1                | 1               | \$0             | \$0           | \$0                | \$0             |
| GLE      | GL-EMPLOYMENT LIABILITY | 1              | 0                | 1               | \$4,879         | \$4,879       | \$0                | \$4,879         |
| PV       | VEHICLE DAMAGE          | 0              | 1                | 1               | (\$2,500)       | (\$2,500)     | \$5,992            | (\$8,493)       |
|          | TOTAL                   | 1              | 24               | 25              | \$5,836         | \$257,633     | \$5,992            | \$251,640       |

#### WORKERS COMPENSATION

| YEAR  | INCIDENT | OPEN<br>CLAIMS | CLOSED<br>CLAIMS | TOTAL<br>CLAIMS | AVERAGE<br>LAG TIME | AVERAGE<br>PAID | TOTAL<br>PAID | RECOVERY<br>AMOUNT | TOTAL<br>NET PAID |
|-------|----------|----------------|------------------|-----------------|---------------------|-----------------|---------------|--------------------|-------------------|
| 16/17 | 0        | 0              | 1                | 1               | 2                   | \$185,454       | \$185,454     | \$0                | \$185,454         |
| 17/18 | 0        | 0              | 4                | 4               | 1.75                | \$16,822        | \$67,289      | \$0                | \$67,289          |
| 18/19 | 0        | 0              | 3                | 3               | 1.67                | \$186           | \$557         | \$0                | \$557             |
|       | 0        | 0              | 8                | 8               | 1.81                | \$67,487        | \$253,300     | \$0                | \$253,300         |