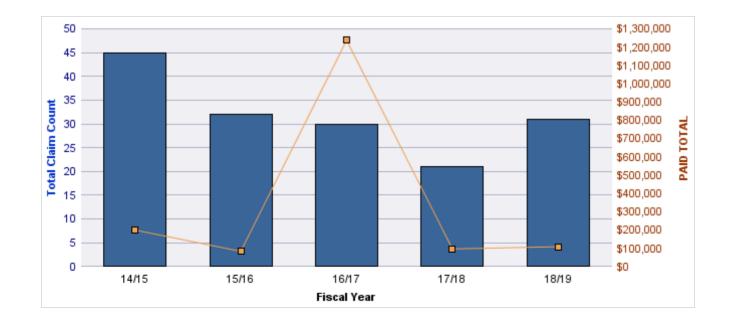

### WORKERS COMPENSATION

| YEAR  | INCIDENT | OPEN<br>CLAIMS | CLOSED<br>CLAIMS | TOTAL<br>CLAIMS | AVERAGE<br>LAG TIME | AVERAGE<br>PAID | TOTAL<br>PAID | RECOVERY<br>AMOUNT | TOTAL<br>NET PAID |
|-------|----------|----------------|------------------|-----------------|---------------------|-----------------|---------------|--------------------|-------------------|
| 14/15 | 0        | 0              | 2                | 2               | 5.5                 | \$1,657         | \$3,313       | \$0                | \$3,313           |
| 15/16 | 0        | 0              | 4                | 4               | 10                  | \$83            | \$331         | \$0                | \$331             |
| 16/17 | 0        | 0              | 1                | 1               | 0                   | \$7,394         | \$7,394       | \$0                | \$7,394           |
| 17/18 | 0        | 0              | 3                | 3               | 3                   | \$2,013         | \$6,040       | \$0                | \$6,040           |
| 18/19 | 0        | 0              | 1                | 1               | 1                   | \$0             | \$0           | \$0                | \$0               |
|       | 0        | 0              | 11               | 11              | 3.9                 | \$2,229         | \$17,078      | \$0                | \$17,078          |