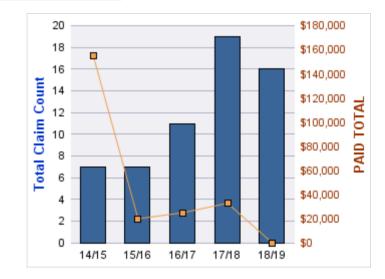

### GENERAL LIABILITY

| YEAR  | INCIDENT | OPEN<br>CLAIMS | CLOSED<br>CLAIMS | TOTAL<br>CLAIMS | AVERAGE<br>LAG TIME | AVERAGE<br>PAID | TOTAL<br>PAID | RECOVERY<br>AMOUNT | TOTAL<br>NET PAID |
|-------|----------|----------------|------------------|-----------------|---------------------|-----------------|---------------|--------------------|-------------------|
| 14/15 | 0        | 0              | 2                | 2               | 136.5               | \$602           | \$1,204       | \$0                | \$1,204           |
|       | 0        | 0              | 2                | 2               | 136.5               | \$602           | \$1,204       | \$0                | \$1,204           |