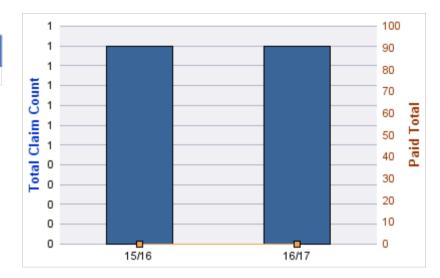

#### **GL-EMPLOYMENT LIABILITY**

| YEAR  | INCIDENT | OPEN<br>CLAIMS | CLOSED<br>CLAIMS | TOTAL<br>CLAIMS | AVERAGE<br>LAG TIME | AVERAGE<br>PAID | TOTAL<br>PAID | RECOVERY<br>AMOUNT | TOTAL<br>NET PAID |
|-------|----------|----------------|------------------|-----------------|---------------------|-----------------|---------------|--------------------|-------------------|
| 15/16 | 0        | 0              | 1                | 1               | 96                  | \$7,000         | \$7,000       | \$0                | \$7,000           |
|       | 0        | 0              | 1                | 1               | 96                  | \$7,000         | \$7,000       | \$0                | \$7,000           |