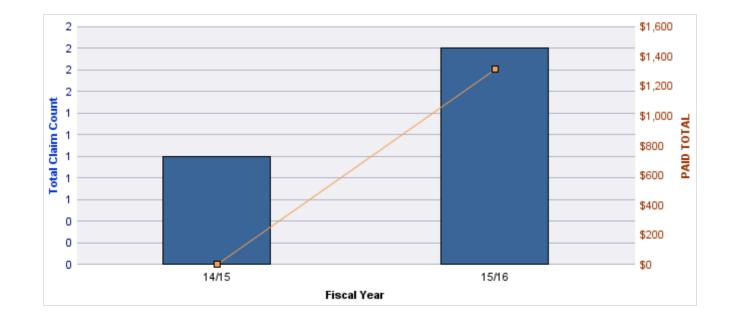

### GENERAL LIABILITY

| YEAR  | INCIDENT | OPEN<br>CLAIMS | CLOSED<br>CLAIMS | TOTAL<br>CLAIMS | AVERAGE<br>LAG TIME | AVERAGE<br>PAID | TOTAL<br>PAID | RECOVERY<br>AMOUNT | TOTAL<br>NET PAID |
|-------|----------|----------------|------------------|-----------------|---------------------|-----------------|---------------|--------------------|-------------------|
| 15/16 | 0        | 0              | 1                | 1               | 166                 | \$0             | \$0           | \$0                | \$0               |
| 18/19 | 0        | 0              | 1                | 1               | 178                 | \$0             | \$0           | \$0                | \$0               |
|       | 0        | 0              | 2                | 2               | 172                 | \$0             | \$0           | \$0                | \$0               |