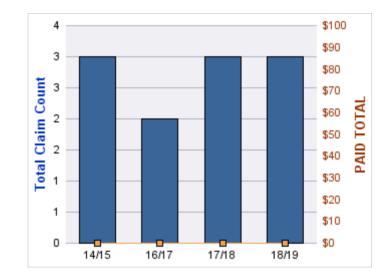

### **ROLL-UP FOR BLIND COMMISSION, OREGON - OCB**

| COVERAGE | COVERAGE DESCRIPTION   | OPEN<br>CLAIMS | CLOSED<br>CLAIMS | TOTAL<br>CLAIMS | AVERAGE<br>PAID | TOTAL<br>PAID | RECOVERY<br>AMOUNT | Default<br>Paid |
|----------|------------------------|----------------|------------------|-----------------|-----------------|---------------|--------------------|-----------------|
| WC       | WORKERS COMPENSATION   | 0              | 11               | 11              | \$1,553         | \$17,078      | \$0                | \$17,078        |
| CL       | CITIZENS REPORTS       | 0              | 9                | 9               | \$0             | \$0           | \$0                | \$0             |
| GL       | GENERAL LIABILITY      | 0              | 2                | 2               | \$602           | \$1,204       | \$0                | \$1,204         |
| DD       | DIRECT DAMAGE PROPERTY | 0              | 1                | 1               | \$0             | \$0           | \$0                | \$0             |
|          | TOTAL                  | 0              | 23               | 23              | \$539           | \$18,282      | \$0                | \$18,282        |

#### **CITIZENS REPORTS**

| YEAR  | INCIDENT | OPEN<br>CLAIMS | CLOSED<br>CLAIMS | TOTAL<br>CLAIMS | AVERAGE<br>LAG TIME | AVERAGE<br>PAID | TOTAL<br>PAID | RECOVERY<br>AMOUNT | TOTAL<br>NET PAID |
|-------|----------|----------------|------------------|-----------------|---------------------|-----------------|---------------|--------------------|-------------------|
| 14/15 | 0        | 0              | 3                | 3               | 0.67                | \$0             | \$0           | \$0                | \$0               |
| 15/16 | 0        | 0              | 3                | 3               | 6.33                | \$0             | \$0           | \$0                | \$0               |
| 17/18 | 0        | 0              | 1                | 1               | 0                   | \$0             | \$0           | \$0                | \$0               |
| 18/19 | 0        | 0              | 2                | 2               | 10.5                | \$0             | \$0           | \$0                | \$0               |
|       | 0        | 0              | 9                | 9               | 4.38                | \$0             | \$0           | \$0                | \$0               |