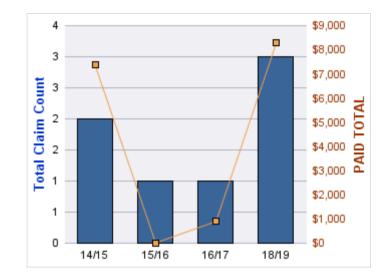

### VEHICLE DAMAGE

| YEAR  | INCIDENT | OPEN<br>CLAIMS | CLOSED<br>CLAIMS | TOTAL<br>CLAIMS | AVERAGE<br>LAG TIME | AVERAGE<br>PAID | TOTAL<br>PAID | RECOVERY<br>AMOUNT | TOTAL<br>NET PAID |
|-------|----------|----------------|------------------|-----------------|---------------------|-----------------|---------------|--------------------|-------------------|
| 14/15 | 0        | 0              | 1                | 1               | 63                  | (\$2,500)       | (\$2,500)     | \$3,971            | (\$6,471)         |
| 17/18 | 0        | 0              | 1                | 1               | 174                 | \$0             | \$0           | \$0                | \$0               |
| 18/19 | 0        | 0              | 1                | 1               | 14                  | (\$2,500)       | (\$2,500)     | \$3,786            | (\$6,286)         |
|       | 0        | 0              | 3                | 3               | 83.67               | (\$1,667)       | (\$5,000)     | \$7,757            | (\$12,757)        |