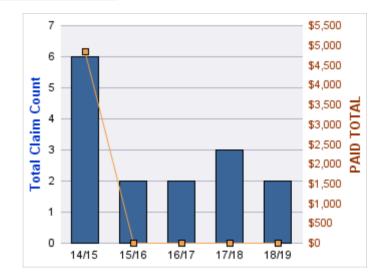

#### **CITIZENS REPORTS**

| YEAR  | INCIDENT | OPEN<br>CLAIMS | CLOSED<br>CLAIMS | TOTAL<br>CLAIMS | AVERAGE<br>LAG TIME | AVERAGE<br>PAID | TOTAL<br>PAID | RECOVERY<br>AMOUNT | TOTAL<br>NET PAID |
|-------|----------|----------------|------------------|-----------------|---------------------|-----------------|---------------|--------------------|-------------------|
| 14/15 | 0        | 0              | 3                | 3               | 0.67                | \$0             | \$0           | \$0                | \$0               |
| 15/16 | 0        | 0              | 3                | 3               | 6.33                | \$0             | \$0           | \$0                | \$0               |
| 17/18 | 0        | 0              | 1                | 1               | 0                   | \$0             | \$0           | \$0                | \$0               |
| 18/19 | 0        | 0              | 2                | 2               | 10.5                | \$0             | \$0           | \$0                | \$0               |
|       | 0        | 0              | 9                | 9               | 4.38                | \$0             | \$0           | \$0                | \$0               |