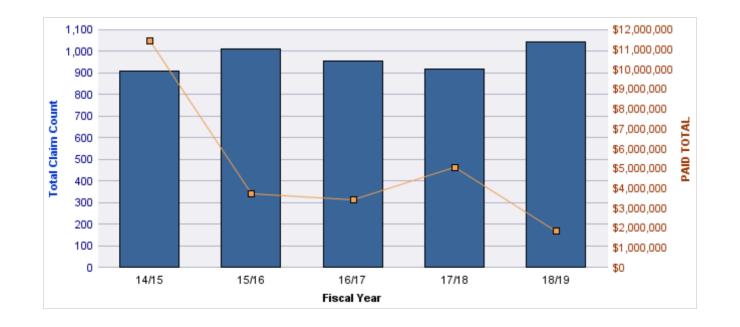

#### **ROLL-UP FOR DEPARTMENT OF ADMINISTRATIVE SERVICES - DAS**

| COVERAGE | COVERAGE DESCRIPTION    | OPEN<br>CLAIMS | CLOSED<br>CLAIMS | TOTAL<br>CLAIMS | AVERAGE<br>PAID | TOTAL<br>PAID | RECOVERY<br>AMOUNT | Default<br>Paid |
|----------|-------------------------|----------------|------------------|-----------------|-----------------|---------------|--------------------|-----------------|
| WC       | WORKERS COMPENSATION    | 0              | 150              | 150             | \$3,898         | \$584,688     | \$0                | \$584,688       |
| CL       | CITIZENS REPORTS        | 0              | 33               | 33              | \$0             | \$0           | \$0                | \$0             |
| PV       | VEHICLE DAMAGE          | 9              | 21               | 30              | \$1,946         | \$58,394      | \$419              | \$57,975        |
| AL       | AUTO LIABILITY          | 0              | 21               | 21              | \$4,143         | \$86,995      | \$0                | \$86,995        |
| GL       | GENERAL LIABILITY       | 1              | 20               | 21              | \$843           | \$17,703      | \$0                | \$17,703        |
| GLE      | GL-EMPLOYMENT LIABILITY | 2              | 11               | 13              | \$37,938        | \$493,198     | \$0                | \$493,198       |
| DD       | DIRECT DAMAGE PROPERTY  | 1              | 9                | 10              | \$9,930         | \$99,295      | \$15,079           | \$84,216        |
|          | TOTAL                   | 13             | 265              | 278             | \$8,385         | \$1,340,273   | \$15,498           | \$1,324,775     |