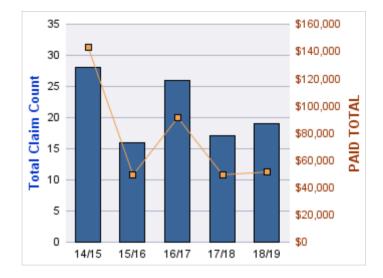

### **ROLL-UP FOR CONSTRUCTION CONTRACTORS BOARD - CCB**

| COVERAGE | COVERAGE DESCRIPTION    | OPEN<br>CLAIMS | CLOSED<br>CLAIMS | TOTAL<br>CLAIMS | AVERAGE<br>PAID | TOTAL<br>PAID | RECOVERY<br>AMOUNT | Default<br>Paid |
|----------|-------------------------|----------------|------------------|-----------------|-----------------|---------------|--------------------|-----------------|
| CL       | CITIZENS REPORTS        | 0              | 12               | 12              | \$0             | \$0           | \$0                | \$0             |
| WC       | WORKERS COMPENSATION    | 0              | 8                | 8               | \$31,663        | \$253,300     | \$0                | \$253,300       |
| AL       | AUTO LIABILITY          | 0              | 2                | 2               | \$977           | \$1,954       | \$0                | \$1,954         |
| GL       | GENERAL LIABILITY       | 0              | 1                | 1               | \$0             | \$0           | \$0                | \$0             |
| GLE      | GL-EMPLOYMENT LIABILITY | 1              | 0                | 1               | \$4,879         | \$4,879       | \$0                | \$4,879         |
| PV       | VEHICLE DAMAGE          | 0              | 1                | 1               | (\$2,500)       | (\$2,500)     | \$5,992            | (\$8,493)       |
|          | TOTAL                   | 1              | 24               | 25              | \$5,836         | \$257,633     | \$5,992            | \$251,640       |

#### WORKERS COMPENSATION

| YEAR  | INCIDENT | OPEN<br>CLAIMS | CLOSED<br>CLAIMS | TOTAL<br>CLAIMS | AVERAGE<br>LAG TIME | AVERAGE<br>PAID | TOTAL<br>PAID | RECOVERY<br>AMOUNT | TOTAL<br>NET PAID |
|-------|----------|----------------|------------------|-----------------|---------------------|-----------------|---------------|--------------------|-------------------|
| 16/17 | 0        | 0              | 1                | 1               | 2                   | \$185,454       | \$185,454     | \$0                | \$185,454         |
| 17/18 | 0        | 0              | 4                | 4               | 1.75                | \$16,822        | \$67,289      | \$0                | \$67,289          |
| 18/19 | 0        | 0              | 3                | 3               | 1.67                | \$186           | \$557         | \$0                | \$557             |
|       | 0        | 0              | 8                | 8               | 1.81                | \$67,487        | \$253,300     | \$0                | \$253,300         |