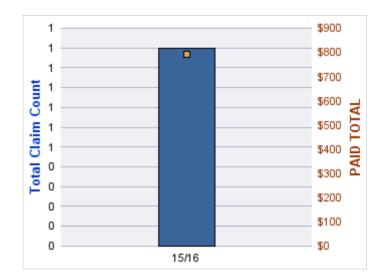

#### **ROLL-UP FOR DENTISTRY BOARD, OREGON - OBD**

| COVERAGE | COVERAGE DESCRIPTION    | OPEN<br>CLAIMS | CLOSED<br>CLAIMS | TOTAL<br>CLAIMS | AVERAGE<br>PAID | TOTAL<br>PAID | RECOVERY<br>AMOUNT | Default<br>Paid |
|----------|-------------------------|----------------|------------------|-----------------|-----------------|---------------|--------------------|-----------------|
| GL       | GENERAL LIABILITY       | 0              | 3                | 3               | \$19,459        | \$58,378      | \$0                | \$58,378        |
| GLE      | GL-EMPLOYMENT LIABILITY | 0              | 1                | 1               | \$0             | \$0           | \$0                | \$0             |
| ML       | MEDICAL MALPRACTICE     | 1              | 0                | 1               | \$2,853         | \$2,853       | \$0                | \$2,853         |
| WC       | WORKERS COMPENSATION    | 0              | 1                | 1               | \$36,799        | \$36,799      | \$0                | \$36,799        |
|          | TOTAL                   | 1              | 5                | 6               | \$14,778        | \$98,030      | \$0                | \$98,030        |

### **GL-EMPLOYMENT LIABILITY**

| YEAR  | INCIDENT | OPEN<br>CLAIMS | CLOSED<br>CLAIMS | TOTAL<br>CLAIMS | AVERAGE<br>LAG TIME | AVERAGE<br>PAID | TOTAL<br>PAID | RECOVERY<br>AMOUNT | TOTAL<br>NET PAID |
|-------|----------|----------------|------------------|-----------------|---------------------|-----------------|---------------|--------------------|-------------------|
| 15/16 | 0        | 0              | 1                | 1               | 51                  | \$0             | \$0           | \$0                | \$0               |
|       | 0        | 0              | 1                | 1               | 51                  | \$0             | \$0           | \$0                | \$0               |