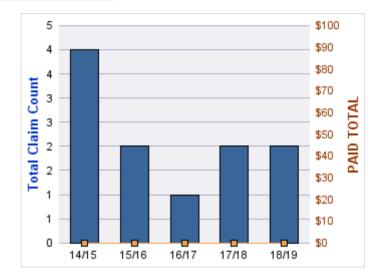

#### **GENERAL LIABILITY**

| YEAR  | INCIDENT | OPEN<br>CLAIMS | CLOSED<br>CLAIMS | TOTAL<br>CLAIMS | AVERAGE<br>LAG TIME | AVERAGE<br>PAID | TOTAL<br>PAID | RECOVERY<br>AMOUNT | TOTAL<br>NET PAID |
|-------|----------|----------------|------------------|-----------------|---------------------|-----------------|---------------|--------------------|-------------------|
| 16/17 | 0        | 0              | 1                | 1               | 135                 | \$0             | \$0           | \$0                | \$0               |
| 17/18 | 0        | 0              | 1                | 1               | 85                  | \$2,119         | \$2,119       | \$0                | \$2,119           |
| 18/19 | 0        | 0              | 1                | 1               | 71                  | \$1,495         | \$1,495       | \$0                | \$1,495           |
|       | 0        | 0              | 3                | 3               | 97                  | \$1,205         | \$3,614       | \$0                | \$3,614           |