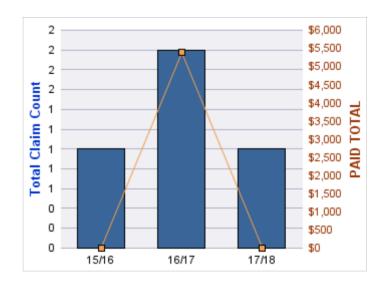

### **GL-EMPLOYMENT LIABILITY**

| YEAR  | INCIDENT | OPEN<br>CLAIMS | CLOSED<br>CLAIMS | TOTAL<br>CLAIMS | AVERAGE<br>LAG TIME | AVERAGE<br>PAID | TOTAL<br>PAID | RECOVERY<br>AMOUNT | TOTAL<br>NET PAID |
|-------|----------|----------------|------------------|-----------------|---------------------|-----------------|---------------|--------------------|-------------------|
| 14/15 | 0        | 0              | 1                | 1               | 180                 | \$0             | \$0           | \$0                | \$0               |
| 17/18 | 0        | 0              | 2                | 2               | 67                  | \$9,343         | \$18,686      | \$0                | \$18,686          |
|       | 0        | 0              | 3                | 3               | 123.5               | \$4,672         | \$18,686      | \$0                | \$18,686          |