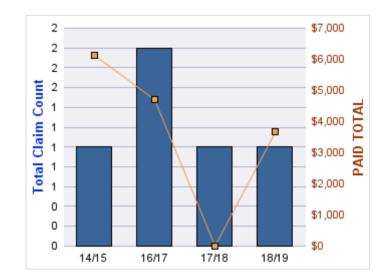

### GENERAL LIABILITY

| YEAR  | INCIDENT | OPEN<br>CLAIMS | CLOSED<br>CLAIMS | TOTAL<br>CLAIMS | AVERAGE<br>LAG TIME | AVERAGE<br>PAID | TOTAL<br>PAID | RECOVERY<br>AMOUNT | TOTAL<br>NET PAID |
|-------|----------|----------------|------------------|-----------------|---------------------|-----------------|---------------|--------------------|-------------------|
| 14/15 | 0        | 0              | 2                | 2               | 136.5               | \$602           | \$1,204       | \$0                | \$1,204           |
|       | 0        | 0              | 2                | 2               | 136.5               | \$602           | \$1,204       | \$0                | \$1,204           |