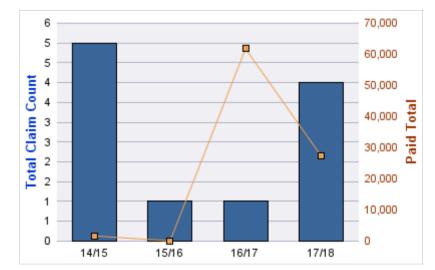

### WORKERS COMPENSATION

| YEAR  | INCIDENT | OPEN<br>CLAIMS | CLOSED<br>CLAIMS | TOTAL<br>CLAIMS | AVERAGE<br>LAG TIME | AVERAGE<br>PAID | TOTAL<br>PAID | RECOVERY<br>AMOUNT | TOTAL<br>NET PAID |
|-------|----------|----------------|------------------|-----------------|---------------------|-----------------|---------------|--------------------|-------------------|
| 14/15 | 0        | 0              | 2                | 2               | 5.5                 | \$1,657         | \$3,313       | \$0                | \$3,313           |
| 15/16 | 0        | 0              | 4                | 4               | 10                  | \$83            | \$331         | \$0                | \$331             |
| 16/17 | 0        | 0              | 1                | 1               | 0                   | \$7,394         | \$7,394       | \$0                | \$7,394           |
| 17/18 | 0        | 0              | 3                | 3               | 3                   | \$2,013         | \$6,040       | \$0                | \$6,040           |
| 18/19 | 0        | 0              | 1                | 1               | 1                   | \$0             | \$0           | \$0                | \$0               |
|       | 0        | 0              | 11               | 11              | 3.9                 | \$2,229         | \$17,078      | \$0                | \$17,078          |