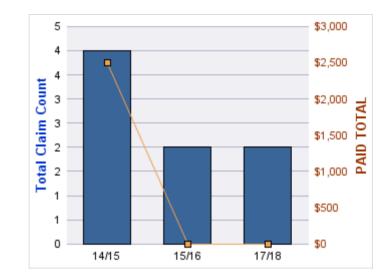

### GENERAL LIABILITY

| YEAR  | INCIDENT | OPEN<br>CLAIMS | CLOSED<br>CLAIMS | TOTAL<br>CLAIMS | AVERAGE<br>LAG TIME | AVERAGE<br>PAID | TOTAL<br>PAID | RECOVERY<br>AMOUNT | TOTAL<br>NET PAID |
|-------|----------|----------------|------------------|-----------------|---------------------|-----------------|---------------|--------------------|-------------------|
| 15/16 | 0        | 0              | 1                | 1               | 166                 | \$0             | \$0           | \$0                | \$0               |
| 18/19 | 0        | 0              | 1                | 1               | 178                 | \$0             | \$0           | \$0                | \$0               |
|       | 0        | 0              | 2                | 2               | 172                 | \$0             | \$0           | \$0                | \$0               |