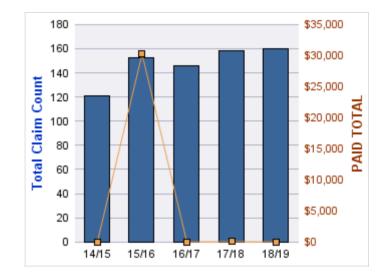

### WORKERS COMPENSATION

| YEAR  | INCIDENT | OPEN<br>CLAIMS | CLOSED<br>CLAIMS | TOTAL<br>CLAIMS | AVERAGE<br>LAG TIME | AVERAGE<br>PAID | TOTAL<br>PAID | RECOVERY<br>AMOUNT | TOTAL<br>NET PAID |
|-------|----------|----------------|------------------|-----------------|---------------------|-----------------|---------------|--------------------|-------------------|
| 14/15 | 0        | 0              | 2                | 2               | 5.5                 | \$1,657         | \$3,313       | \$0                | \$3,313           |
| 15/16 | 0        | 0              | 4                | 4               | 10                  | \$83            | \$331         | \$0                | \$331             |
| 16/17 | 0        | 0              | 1                | 1               | 0                   | \$7,394         | \$7,394       | \$0                | \$7,394           |
| 17/18 | 0        | 0              | 3                | 3               | 3                   | \$2,013         | \$6,040       | \$0                | \$6,040           |
| 18/19 | 0        | 0              | 1                | 1               | 1                   | \$0             | \$0           | \$0                | \$0               |
|       | 0        | 0              | 11               | 11              | 3.9                 | \$2,229         | \$17,078      | \$0                | \$17,078          |