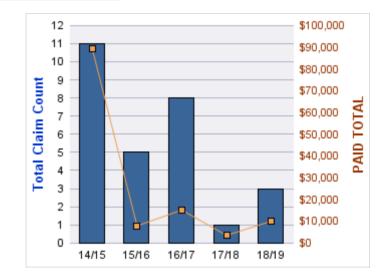

#### AUTO LIABILITY

| YEAR  | INCIDENT | OPEN<br>CLAIMS | CLOSED<br>CLAIMS | TOTAL<br>CLAIMS | AVERAGE<br>LAG TIME | AVERAGE<br>PAID | TOTAL<br>PAID | RECOVERY<br>AMOUNT | TOTAL<br>NET PAID |
|-------|----------|----------------|------------------|-----------------|---------------------|-----------------|---------------|--------------------|-------------------|
| 15/16 | 0        | 0              | 2                | 2               | 208                 | \$0             | \$0           | \$0                | \$0               |
| 16/17 | 0        | 0              | 4                | 4               | 37.25               | \$13,964        | \$55,856      | \$0                | \$55,856          |
| 17/18 | 0        | 0              | 6                | 6               | 38.17               | \$2,601         | \$15,605      | \$0                | \$15,605          |
| 18/19 | 0        | 0              | 1                | 1               | 0                   | \$0             | \$0           | \$0                | \$0               |
|       | 0        | 0              | 13               | 13              | 70.85               | \$4,141         | \$71,461      | \$0                | \$71,461          |