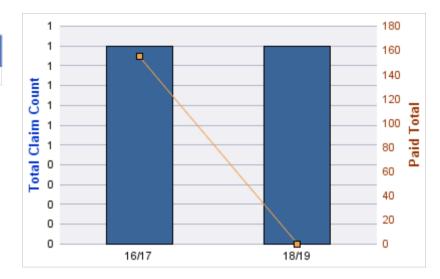

#### **GL-EMPLOYMENT LIABILITY**

| YEAR  | INCIDENT | OPEN<br>CLAIMS | CLOSED<br>CLAIMS | TOTAL<br>CLAIMS | AVERAGE<br>LAG TIME | AVERAGE<br>PAID | TOTAL<br>PAID | RECOVERY<br>AMOUNT | TOTAL<br>NET PAID |
|-------|----------|----------------|------------------|-----------------|---------------------|-----------------|---------------|--------------------|-------------------|
| 15/16 | 0        | 0              | 1                | 1               | 96                  | \$7,000         | \$7,000       | \$0                | \$7,000           |
|       | 0        | 0              | 1                | 1               | 96                  | \$7,000         | \$7,000       | \$0                | \$7,000           |