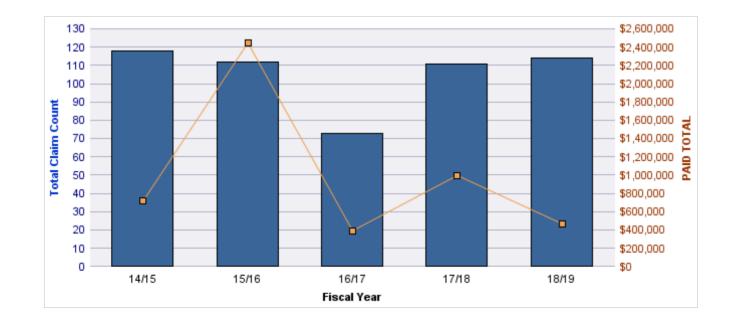

### **ROLL-UP FOR BUREAU OF LABOR & INDUSTRIES - BOLI**

| COVERAGE | COVERAGE DESCRIPTION    | OPEN<br>CLAIMS | CLOSED<br>CLAIMS | TOTAL<br>CLAIMS | AVERAGE<br>PAID | TOTAL<br>PAID | RECOVERY<br>AMOUNT | Default<br>Paid |
|----------|-------------------------|----------------|------------------|-----------------|-----------------|---------------|--------------------|-----------------|
| GL       | GENERAL LIABILITY       | 1              | 12               | 14              | \$5,229         | \$73,205      | \$0                | \$73,205        |
| WC       | WORKERS COMPENSATION    | 0              | 4                | 4               | \$0             | \$0           | \$0                | \$0             |
| AL       | AUTO LIABILITY          | 0              | 3                | 3               | \$253           | \$759         | \$0                | \$759           |
| CL       | CITIZENS REPORTS        | 0              | 3                | 3               | \$0             | \$0           | \$0                | \$0             |
| GLE      | GL-EMPLOYMENT LIABILITY | 0              | 3                | 3               | \$6,229         | \$18,686      | \$0                | \$18,686        |
|          | TOTAL                   | 1              | 25               | 27              | \$2,342         | \$92,650      | \$0                | \$92,650        |

#### **GENERAL LIABILITY**

| YEAR  | INCIDENT | OPEN<br>CLAIMS | CLOSED<br>CLAIMS | TOTAL<br>CLAIMS | AVERAGE<br>LAG TIME | AVERAGE<br>PAID | TOTAL<br>PAID | RECOVERY<br>AMOUNT | TOTAL<br>NET PAID |
|-------|----------|----------------|------------------|-----------------|---------------------|-----------------|---------------|--------------------|-------------------|
| 15/16 | 0        | 1              | 8                | 9               | 173.44              | \$7,527         | \$67,747      | \$0                | \$67,747          |
| 17/18 | 0        | 0              | 3                | 4               | 222.5               | \$1,364         | \$5,458       | \$0                | \$5,458           |
| 18/19 | 0        | 0              | 1                | 1               | 36                  | \$0             | \$0           | \$0                | \$0               |
|       | 0        | 1              | 12               | 14              | 143.98              | \$2,964         | \$73,205      | \$0                | \$73,205          |