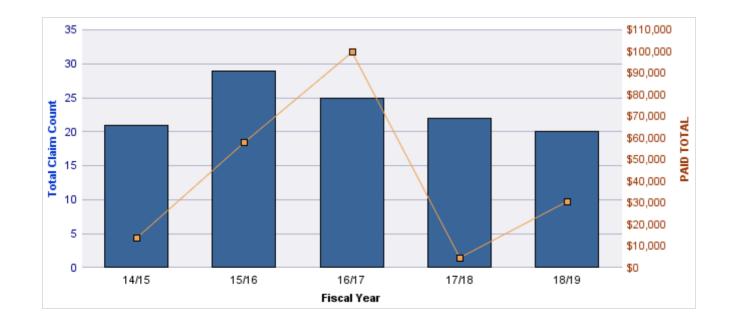

#### **GENERAL LIABILITY**

| YEAR  | INCIDENT | OPEN<br>CLAIMS | CLOSED<br>CLAIMS | TOTAL<br>CLAIMS | AVERAGE<br>LAG TIME | AVERAGE<br>PAID | TOTAL<br>PAID | RECOVERY<br>AMOUNT | TOTAL<br>NET PAID |
|-------|----------|----------------|------------------|-----------------|---------------------|-----------------|---------------|--------------------|-------------------|
| 15/16 | 0        | 1              | 8                | 9               | 173.44              | \$7,527         | \$67,747      | \$0                | \$67,747          |
| 17/18 | 0        | 0              | 3                | 4               | 222.5               | \$1,364         | \$5,458       | \$0                | \$5,458           |
| 18/19 | 0        | 0              | 1                | 1               | 36                  | \$0             | \$0           | \$0                | \$0               |
|       | 0        | 1              | 12               | 14              | 143.98              | \$2,964         | \$73,205      | \$0                | \$73,205          |