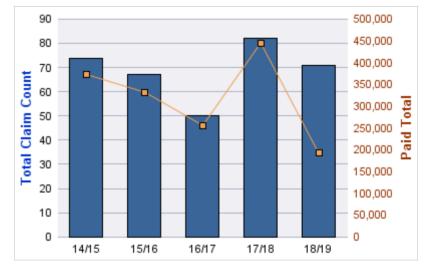

### **ROLL-UP FOR BUREAU OF LABOR & INDUSTRIES - BOLI**

| COVERAGE | COVERAGE DESCRIPTION    | OPEN<br>CLAIMS | CLOSED<br>CLAIMS | TOTAL<br>CLAIMS | AVERAGE<br>PAID | TOTAL<br>PAID | RECOVERY<br>AMOUNT | Default<br>Paid |
|----------|-------------------------|----------------|------------------|-----------------|-----------------|---------------|--------------------|-----------------|
| GL       | GENERAL LIABILITY       | 1              | 12               | 14              | \$5,229         | \$73,205      | \$0                | \$73,205        |
| WC       | WORKERS COMPENSATION    | 0              | 4                | 4               | \$0             | \$0           | \$0                | \$0             |
| AL       | AUTO LIABILITY          | 0              | 3                | 3               | \$253           | \$759         | \$0                | \$759           |
| CL       | CITIZENS REPORTS        | 0              | 3                | 3               | \$0             | \$0           | \$0                | \$0             |
| GLE      | GL-EMPLOYMENT LIABILITY | 0              | 3                | 3               | \$6,229         | \$18,686      | \$0                | \$18,686        |
|          | TOTAL                   | 1              | 25               | 27              | \$2,342         | \$92,650      | \$0                | \$92,650        |

#### **GENERAL LIABILITY**

| YEAR  | INCIDENT | OPEN<br>CLAIMS | CLOSED<br>CLAIMS | TOTAL<br>CLAIMS | AVERAGE<br>LAG TIME | AVERAGE<br>PAID | TOTAL<br>PAID | RECOVERY<br>AMOUNT | TOTAL<br>NET PAID |
|-------|----------|----------------|------------------|-----------------|---------------------|-----------------|---------------|--------------------|-------------------|
| 15/16 | 0        | 1              | 8                | 9               | 173.44              | \$7,527         | \$67,747      | \$0                | \$67,747          |
| 17/18 | 0        | 0              | 3                | 4               | 222.5               | \$1,364         | \$5,458       | \$0                | \$5,458           |
| 18/19 | 0        | 0              | 1                | 1               | 36                  | \$0             | \$0           | \$0                | \$0               |
|       | 0        | 1              | 12               | 14              | 143.98              | \$2,964         | \$73,205      | \$0                | \$73,205          |