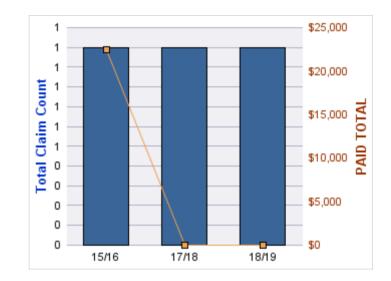

#### **GL-EMPLOYMENT LIABILITY**

| YEAR  | INCIDENT | OPEN<br>CLAIMS | CLOSED<br>CLAIMS | TOTAL<br>CLAIMS | AVERAGE<br>LAG TIME | AVERAGE<br>PAID | TOTAL<br>PAID | RECOVERY<br>AMOUNT | TOTAL<br>NET PAID |
|-------|----------|----------------|------------------|-----------------|---------------------|-----------------|---------------|--------------------|-------------------|
| 15/16 | 0        | 0              | 1                | 1               | 96                  | \$7,000         | \$7,000       | \$0                | \$7,000           |
|       | 0        | 0              | 1                | 1               | 96                  | \$7,000         | \$7,000       | \$0                | \$7,000           |