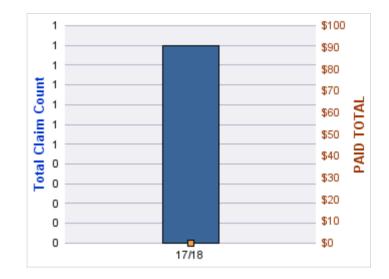

### **GL-EMPLOYMENT LIABILITY**

| YEAR  | INCIDENT | OPEN<br>CLAIMS | CLOSED<br>CLAIMS | TOTAL<br>CLAIMS | AVERAGE<br>LAG TIME | AVERAGE<br>PAID | TOTAL<br>PAID | RECOVERY<br>AMOUNT | TOTAL<br>NET PAID |
|-------|----------|----------------|------------------|-----------------|---------------------|-----------------|---------------|--------------------|-------------------|
| 17/18 | 0        | 1              | 0                | 1               | 174                 | \$4,879         | \$4,879       | \$0                | \$4,879           |
|       | 0        | 1              | 0                | 1               | 174                 | \$4,879         | \$4,879       | \$0                | \$4,879           |