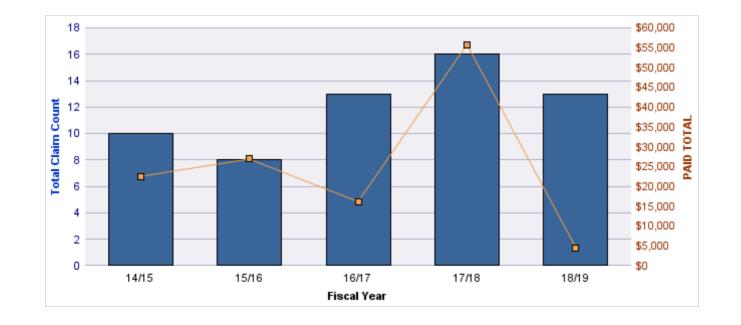

| COVERAGE | COVERAGE<br>DESCRIPTION | OPEN<br>CLAIMS | CLOSED<br>CLAIMS | TOTAL<br>CLAIMS | AVERAGE<br>PAID | TOTAL<br>PAID | RECOVERY<br>AMOUNT | Default<br>Paid |
|----------|-------------------------|----------------|------------------|-----------------|-----------------|---------------|--------------------|-----------------|
| GL       | GENERAL LIABILITY       | 0              | 4                | 4               | \$16,849        | \$67,397      | \$0                | \$67,397        |
|          | TOTAL                   | 0              | 4                | 4               | \$16,849        | \$67,397      | \$0                | \$67,397        |

#### **GENERAL LIABILITY**

| YEAR  | INCIDENT | OPEN<br>CLAIMS | CLOSED<br>CLAIMS | TOTAL<br>CLAIMS | AVERAGE<br>LAG TIME | AVERAGE<br>PAID | TOTAL<br>PAID | RECOVERY<br>AMOUNT | TOTAL<br>NET PAID |
|-------|----------|----------------|------------------|-----------------|---------------------|-----------------|---------------|--------------------|-------------------|
| 14/15 | 0        | 0              | 3                | 3               | 82.67               | \$17,424        | \$52,272      | \$0                | \$52,272          |
| 15/16 | 0        | 0              | 1                | 1               | 25                  | \$15,125        | \$15,125      | \$0                | \$15,125          |
|       | 0        | 0              | 4                | 4               | 53.83               | \$16,275        | \$67,397      | \$0                | \$67,397          |