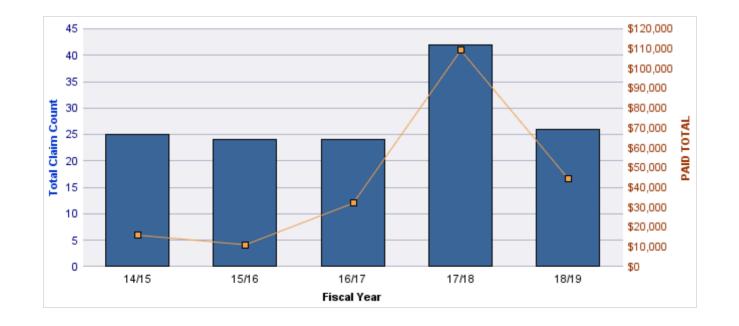

| COVERAGE | COVERAGE<br>DESCRIPTION | OPEN<br>CLAIMS | CLOSED<br>CLAIMS | TOTAL<br>CLAIMS | AVERAGE<br>PAID | TOTAL<br>PAID | RECOVERY<br>AMOUNT | Default<br>Paid |
|----------|-------------------------|----------------|------------------|-----------------|-----------------|---------------|--------------------|-----------------|
| GL       | GENERAL LIABILITY       | 0              | 4                | 4               | \$16,849        | \$67,397      | \$0                | \$67,397        |
|          | TOTAL                   | 0              | 4                | 4               | \$16,849        | \$67,397      | \$0                | \$67,397        |

#### **GENERAL LIABILITY**

| YEAR  | INCIDENT | OPEN<br>CLAIMS | CLOSED<br>CLAIMS | TOTAL<br>CLAIMS | AVERAGE<br>LAG TIME | AVERAGE<br>PAID | TOTAL<br>PAID | RECOVERY<br>AMOUNT | TOTAL<br>NET PAID |
|-------|----------|----------------|------------------|-----------------|---------------------|-----------------|---------------|--------------------|-------------------|
| 14/15 | 0        | 0              | 3                | 3               | 82.67               | \$17,424        | \$52,272      | \$0                | \$52,272          |
| 15/16 | 0        | 0              | 1                | 1               | 25                  | \$15,125        | \$15,125      | \$0                | \$15,125          |
|       | 0        | 0              | 4                | 4               | 53.83               | \$16,275        | \$67,397      | \$0                | \$67,397          |