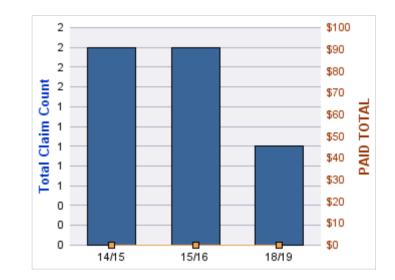

### **ROLL-UP FOR BLIND COMMISSION, OREGON - OCB**

| COVERAGE | COVERAGE DESCRIPTION   | OPEN<br>CLAIMS | CLOSED<br>CLAIMS | TOTAL<br>CLAIMS | AVERAGE<br>PAID | TOTAL<br>PAID | RECOVERY<br>AMOUNT | Default<br>Paid |
|----------|------------------------|----------------|------------------|-----------------|-----------------|---------------|--------------------|-----------------|
| WC       | WORKERS COMPENSATION   | 0              | 11               | 11              | \$1,553         | \$17,078      | \$0                | \$17,078        |
| CL       | CITIZENS REPORTS       | 0              | 9                | 9               | \$0             | \$0           | \$0                | \$0             |
| GL       | GENERAL LIABILITY      | 0              | 2                | 2               | \$602           | \$1,204       | \$0                | \$1,204         |
| DD       | DIRECT DAMAGE PROPERTY | 0              | 1                | 1               | \$0             | \$0           | \$0                | \$0             |
|          | TOTAL                  | 0              | 23               | 23              | \$539           | \$18,282      | \$0                | \$18,282        |

#### **CITIZENS REPORTS**

| YEAR  | INCIDENT | OPEN<br>CLAIMS | CLOSED<br>CLAIMS | TOTAL<br>CLAIMS | AVERAGE<br>LAG TIME | AVERAGE<br>PAID | TOTAL<br>PAID | RECOVERY<br>AMOUNT | TOTAL<br>NET PAID |
|-------|----------|----------------|------------------|-----------------|---------------------|-----------------|---------------|--------------------|-------------------|
| 14/15 | 0        | 0              | 3                | 3               | 0.67                | \$0             | \$0           | \$0                | \$0               |
| 15/16 | 0        | 0              | 3                | 3               | 6.33                | \$0             | \$0           | \$0                | \$0               |
| 17/18 | 0        | 0              | 1                | 1               | 0                   | \$0             | \$0           | \$0                | \$0               |
| 18/19 | 0        | 0              | 2                | 2               | 10.5                | \$0             | \$0           | \$0                | \$0               |
|       | 0        | 0              | 9                | 9               | 4.38                | \$0             | \$0           | \$0                | \$0               |