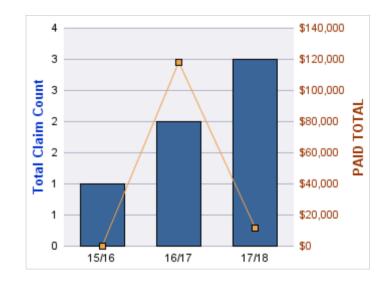

### **ROLL-UP FOR CONSTRUCTION CONTRACTORS BOARD - CCB**

| COVERAGE | COVERAGE DESCRIPTION    | OPEN<br>CLAIMS | CLOSED<br>CLAIMS | TOTAL<br>CLAIMS | AVERAGE<br>PAID | TOTAL<br>PAID | RECOVERY<br>AMOUNT | Default<br>Paid |
|----------|-------------------------|----------------|------------------|-----------------|-----------------|---------------|--------------------|-----------------|
| CL       | CITIZENS REPORTS        | 0              | 12               | 12              | \$0             | \$0           | \$0                | \$0             |
| WC       | WORKERS COMPENSATION    | 0              | 8                | 8               | \$31,663        | \$253,300     | \$0                | \$253,300       |
| AL       | AUTO LIABILITY          | 0              | 2                | 2               | \$977           | \$1,954       | \$0                | \$1,954         |
| GL       | GENERAL LIABILITY       | 0              | 1                | 1               | \$0             | \$0           | \$0                | \$0             |
| GLE      | GL-EMPLOYMENT LIABILITY | 1              | 0                | 1               | \$4,879         | \$4,879       | \$0                | \$4,879         |
| PV       | VEHICLE DAMAGE          | 0              | 1                | 1               | (\$2,500)       | (\$2,500)     | \$5,992            | (\$8,493)       |
|          | TOTAL                   | 1              | 24               | 25              | \$5,836         | \$257,633     | \$5,992            | \$251,640       |

#### AUTO LIABILITY

| YEAR  | INCIDENT | OPEN<br>CLAIMS | CLOSED<br>CLAIMS | TOTAL<br>CLAIMS | AVERAGE<br>LAG TIME | AVERAGE<br>PAID | TOTAL<br>PAID | RECOVERY<br>AMOUNT | TOTAL<br>NET PAID |
|-------|----------|----------------|------------------|-----------------|---------------------|-----------------|---------------|--------------------|-------------------|
| 16/17 | 0        | 0              | 1                | 1               | 5                   | \$0             | \$0           | \$0                | \$0               |
| 18/19 | 0        | 0              | 1                | 1               | 2                   | \$1,954         | \$1,954       | \$0                | \$1,954           |
|       | 0        | 0              | 2                | 2               | 3.5                 | \$977           | \$1,954       | \$0                | \$1,954           |

### GENERAL LIABILITY

| YEAR  | INCIDENT | OPEN<br>CLAIMS | CLOSED<br>CLAIMS | TOTAL<br>CLAIMS | AVERAGE<br>LAG TIME | AVERAGE<br>PAID | TOTAL<br>PAID | RECOVERY<br>AMOUNT | TOTAL<br>NET PAID |
|-------|----------|----------------|------------------|-----------------|---------------------|-----------------|---------------|--------------------|-------------------|
| 18/19 | 0        | 0              | 1                | 1               | 167                 | \$0             | \$0           | \$0                | \$0               |
|       | 0        | 0              | 1                | 1               | 167                 | \$0             | \$0           | \$0                | \$0               |

### **GL-EMPLOYMENT LIABILITY**

| YEAR  | INCIDENT | OPEN<br>CLAIMS | CLOSED<br>CLAIMS | TOTAL<br>CLAIMS | AVERAGE<br>LAG TIME | AVERAGE<br>PAID | TOTAL<br>PAID | RECOVERY<br>AMOUNT | TOTAL<br>NET PAID |
|-------|----------|----------------|------------------|-----------------|---------------------|-----------------|---------------|--------------------|-------------------|
| 17/18 | 0        | 1              | 0                | 1               | 174                 | \$4,879         | \$4,879       | \$0                | \$4,879           |
|       | 0        | 1              | 0                | 1               | 174                 | \$4,879         | \$4,879       | \$0                | \$4,879           |

#### WORKERS COMPENSATION

| YEAR  | INCIDENT | OPEN<br>CLAIMS | CLOSED<br>CLAIMS | TOTAL<br>CLAIMS | AVERAGE<br>LAG TIME | AVERAGE<br>PAID | TOTAL<br>PAID | RECOVERY<br>AMOUNT | TOTAL<br>NET PAID |
|-------|----------|----------------|------------------|-----------------|---------------------|-----------------|---------------|--------------------|-------------------|
| 16/17 | 0        | 0              | 1                | 1               | 2                   | \$185,454       | \$185,454     | \$0                | \$185,454         |
| 17/18 | 0        | 0              | 4                | 4               | 1.75                | \$16,822        | \$67,289      | \$0                | \$67,289          |
| 18/19 | 0        | 0              | 3                | 3               | 1.67                | \$186           | \$557         | \$0                | \$557             |
|       | 0        | 0              | 8                | 8               | 1.81                | \$67,487        | \$253,300     | \$0                | \$253,300         |