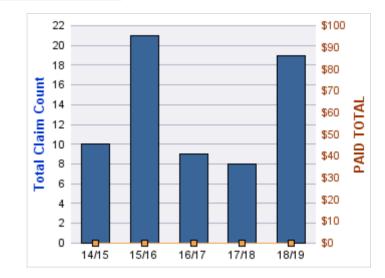

### GENERAL LIABILITY

| YEAR  | INCIDENT | OPEN<br>CLAIMS | CLOSED<br>CLAIMS | TOTAL<br>CLAIMS | AVERAGE<br>LAG TIME | AVERAGE<br>PAID | TOTAL<br>PAID | RECOVERY<br>AMOUNT | TOTAL<br>NET PAID |
|-------|----------|----------------|------------------|-----------------|---------------------|-----------------|---------------|--------------------|-------------------|
| 15/16 | 0        | 0              | 1                | 1               | 166                 | \$0             | \$0           | \$0                | \$0               |
| 18/19 | 0        | 0              | 1                | 1               | 178                 | \$0             | \$0           | \$0                | \$0               |
|       | 0        | 0              | 2                | 2               | 172                 | \$0             | \$0           | \$0                | \$0               |