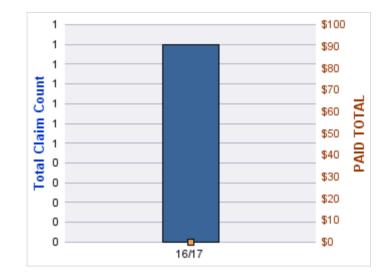

#### **GENERAL LIABILITY**

| YEAR  | INCIDENT | OPEN<br>CLAIMS | CLOSED<br>CLAIMS | TOTAL<br>CLAIMS | AVERAGE<br>LAG TIME | AVERAGE<br>PAID | TOTAL<br>PAID | RECOVERY<br>AMOUNT | TOTAL<br>NET PAID |
|-------|----------|----------------|------------------|-----------------|---------------------|-----------------|---------------|--------------------|-------------------|
| 16/17 | 0        | 0              | 1                | 1               | 6                   | \$0             | \$0           | \$0                | \$0               |
|       | 0        | 0              | 1                | 1               | 6                   | \$0             | \$0           | \$0                | \$0               |