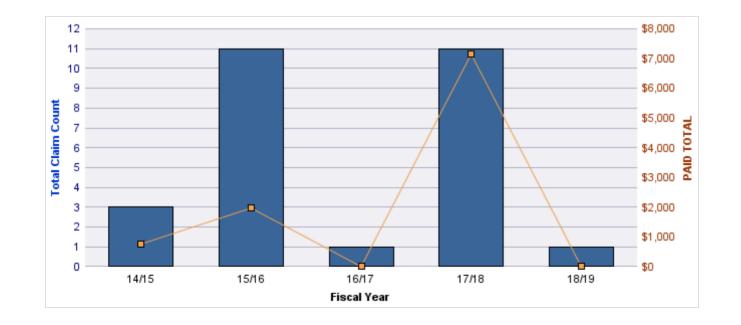

#### **GL-EMPLOYMENT LIABILITY**

| YEAR  | INCIDENT | OPEN<br>CLAIMS | CLOSED<br>CLAIMS | TOTAL<br>CLAIMS | AVERAGE<br>LAG TIME | AVERAGE<br>PAID | TOTAL<br>PAID | RECOVERY<br>AMOUNT | TOTAL<br>NET PAID |
|-------|----------|----------------|------------------|-----------------|---------------------|-----------------|---------------|--------------------|-------------------|
| 15/16 | 0        | 0              | 1                | 1               | 96                  | \$7,000         | \$7,000       | \$0                | \$7,000           |
|       | 0        | 0              | 1                | 1               | 96                  | \$7,000         | \$7,000       | \$0                | \$7,000           |