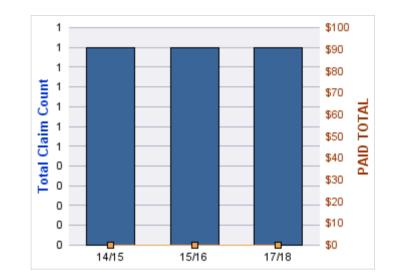

### **ROLL-UP FOR ACCOUNTANCY, OREGON BOARD OF - BOA**

| COVERAGE | COVERAGE<br>DESCRIPTION | OPEN<br>CLAIMS | CLOSED<br>CLAIMS | TOTAL<br>CLAIMS | AVERAGE<br>PAID | TOTAL<br>PAID | RECOVERY<br>AMOUNT | Default<br>Paid |
|----------|-------------------------|----------------|------------------|-----------------|-----------------|---------------|--------------------|-----------------|
| GL       | GENERAL LIABILITY       | 0              | 2                | 2               | \$0             | \$0           | \$0                | \$0             |
|          | TOTAL                   | 0              | 2                | 2               | \$0             | \$0           | \$0                | \$0             |

### GENERAL LIABILITY

| YEAR  | INCIDENT | OPEN<br>CLAIMS | CLOSED<br>CLAIMS | TOTAL<br>CLAIMS | AVERAGE<br>LAG TIME | AVERAGE<br>PAID | TOTAL<br>PAID | RECOVERY<br>AMOUNT | TOTAL<br>NET PAID |
|-------|----------|----------------|------------------|-----------------|---------------------|-----------------|---------------|--------------------|-------------------|
| 15/16 | 0        | 0              | 1                | 1               | 166                 | \$0             | \$0           | \$0                | \$0               |
| 18/19 | 0        | 0              | 1                | 1               | 178                 | \$0             | \$0           | \$0                | \$0               |
|       | 0        | 0              | 2                | 2               | 172                 | \$0             | \$0           | \$0                | \$0               |