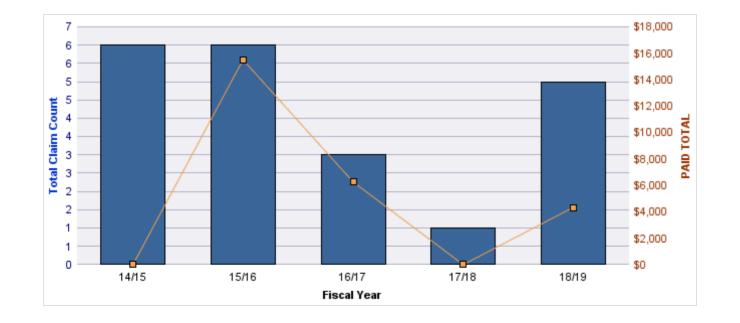

#### WORKERS COMPENSATION

| YEAR  | INCIDENT | OPEN<br>CLAIMS | CLOSED<br>CLAIMS | TOTAL<br>CLAIMS | AVERAGE<br>LAG TIME | AVERAGE<br>PAID | TOTAL<br>PAID | RECOVERY<br>AMOUNT | TOTAL<br>NET PAID |
|-------|----------|----------------|------------------|-----------------|---------------------|-----------------|---------------|--------------------|-------------------|
| 14/15 | 0        | 0              | 6                | 6               | 5.5                 | \$5,409         | \$32,453      | \$0                | \$32,453          |
| 15/16 | 0        | 0              | 6                | 6               | 154.67              | \$2,230         | \$13,382      | \$0                | \$13,382          |
| 16/17 | 0        | 0              | 8                | 8               | 12.13               | \$5,075         | \$40,601      | \$0                | \$40,601          |
| 17/18 | 0        | 0              | 4                | 4               | 7.25                | \$22,843        | \$91,373      | \$0                | \$91,373          |
| 18/19 | 0        | 0              | 3                | 3               | 8.67                | \$379           | \$1,136       | \$0                | \$1,136           |
|       | 0        | 0              | 27               | 27              | 37.64               | \$7,187         | \$178,945     | \$0                | \$178,945         |