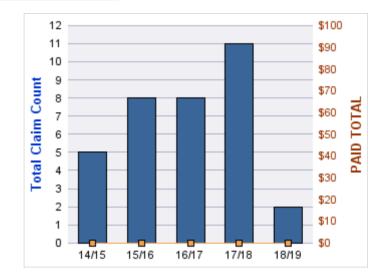

### **ROLL-UP FOR CONSTRUCTION CONTRACTORS BOARD - CCB**

| COVERAGE | COVERAGE DESCRIPTION    | OPEN<br>CLAIMS | CLOSED<br>CLAIMS | TOTAL<br>CLAIMS | AVERAGE<br>PAID | TOTAL<br>PAID | RECOVERY<br>AMOUNT | Default<br>Paid |
|----------|-------------------------|----------------|------------------|-----------------|-----------------|---------------|--------------------|-----------------|
| CL       | CITIZENS REPORTS        | 0              | 12               | 12              | \$0             | \$0           | \$0                | \$0             |
| WC       | WORKERS COMPENSATION    | 0              | 8                | 8               | \$31,663        | \$253,300     | \$0                | \$253,300       |
| AL       | AUTO LIABILITY          | 0              | 2                | 2               | \$977           | \$1,954       | \$0                | \$1,954         |
| GL       | GENERAL LIABILITY       | 0              | 1                | 1               | \$0             | \$0           | \$0                | \$0             |
| GLE      | GL-EMPLOYMENT LIABILITY | 1              | 0                | 1               | \$4,879         | \$4,879       | \$0                | \$4,879         |
| PV       | VEHICLE DAMAGE          | 0              | 1                | 1               | (\$2,500)       | (\$2,500)     | \$5,992            | (\$8,493)       |
|          | TOTAL                   | 1              | 24               | 25              | \$5,836         | \$257,633     | \$5,992            | \$251,640       |