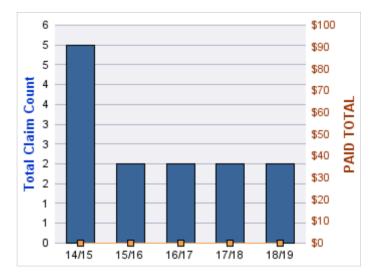

#### **GL-EMPLOYMENT LIABILITY**

| YEAR  | INCIDENT | OPEN<br>CLAIMS | CLOSED<br>CLAIMS | TOTAL<br>CLAIMS | AVERAGE<br>LAG TIME | AVERAGE<br>PAID | TOTAL<br>PAID | RECOVERY<br>AMOUNT | TOTAL<br>NET PAID |
|-------|----------|----------------|------------------|-----------------|---------------------|-----------------|---------------|--------------------|-------------------|
| 15/16 | 0        | 0              | 1                | 1               | 96                  | \$7,000         | \$7,000       | \$0                | \$7,000           |
|       | 0        | 0              | 1                | 1               | 96                  | \$7,000         | \$7,000       | \$0                | \$7,000           |