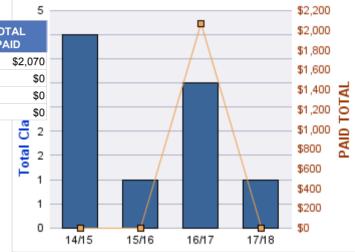

### **ROLL-UP FOR COLUMBIA RIVER GORGE COMMISSION - CRGC**

| COVERAGE | COVERAGE<br>DESCRIPTION | OPEN<br>CLAIMS | CLOSED<br>CLAIMS | TOTAL<br>CLAIMS | AVERAGE<br>PAID | TOTAL<br>PAID | RECOVERY<br>AMOUNT | Default<br>Paid |
|----------|-------------------------|----------------|------------------|-----------------|-----------------|---------------|--------------------|-----------------|
| GL       | GENERAL LIABILITY       | 0              | 1                | 1               | \$0             | \$0           | \$0                | \$0             |
|          | TOTAL                   | 0              | 1                | 1               | \$0             | \$0           | \$0                | \$0             |

#### **GENERAL LIABILITY**

| YEAR  | INCIDENT | OPEN<br>CLAIMS | CLOSED<br>CLAIMS | TOTAL<br>CLAIMS | AVERAGE<br>LAG TIME | AVERAGE<br>PAID | TOTAL<br>PAID | RECOVERY<br>AMOUNT | TOTAL<br>NET PAID |
|-------|----------|----------------|------------------|-----------------|---------------------|-----------------|---------------|--------------------|-------------------|
| 16/17 | 0        | 0              | 1                | 1               | 6                   | \$0             | \$0           | \$0                | \$0               |
|       | 0        | 0              | 1                | 1               | 6                   | \$0             | \$0           | \$0                | \$0               |