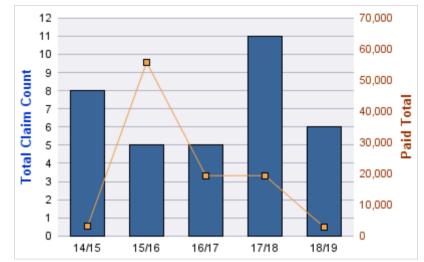

### WORKERS COMPENSATION

| YEAR  | INCIDENT | OPEN<br>CLAIMS | CLOSED<br>CLAIMS | TOTAL<br>CLAIMS | AVERAGE<br>LAG TIME | AVERAGE<br>PAID | TOTAL<br>PAID | RECOVERY<br>AMOUNT | TOTAL<br>NET PAID |
|-------|----------|----------------|------------------|-----------------|---------------------|-----------------|---------------|--------------------|-------------------|
| 14/15 | 0        | 0              | 2                | 2               | 5.5                 | \$1,657         | \$3,313       | \$0                | \$3,313           |
| 15/16 | 0        | 0              | 4                | 4               | 10                  | \$83            | \$331         | \$0                | \$331             |
| 16/17 | 0        | 0              | 1                | 1               | 0                   | \$7,394         | \$7,394       | \$0                | \$7,394           |
| 17/18 | 0        | 0              | 3                | 3               | 3                   | \$2,013         | \$6,040       | \$0                | \$6,040           |
| 18/19 | 0        | 0              | 1                | 1               | 1                   | \$0             | \$0           | \$0                | \$0               |
|       | 0        | 0              | 11               | 11              | 3.9                 | \$2,229         | \$17,078      | \$0                | \$17,078          |