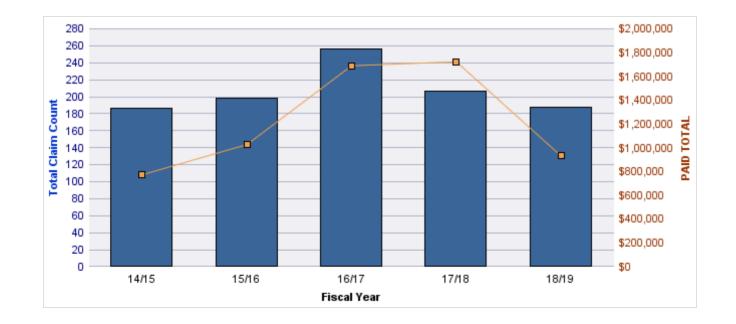

#### **ROLL-UP FOR CORRECTIONS ENTERPRISES, OREGON - OCE**

| COVERAGE | COVERAGE DESCRIPTION   | OPEN<br>CLAIMS | CLOSED<br>CLAIMS | TOTAL<br>CLAIMS | AVERAGE<br>PAID | TOTAL<br>PAID | RECOVERY<br>AMOUNT | Default<br>Paid |
|----------|------------------------|----------------|------------------|-----------------|-----------------|---------------|--------------------|-----------------|
| WC       | WORKERS COMPENSATION   | 0              | 27               | 27              | \$6,628         | \$178,945     | \$0                | \$178,945       |
| AL       | AUTO LIABILITY         | 0              | 13               | 13              | \$5,497         | \$71,461      | \$0                | \$71,461        |
| GL       | GENERAL LIABILITY      | 0              | 3                | 3               | \$1,205         | \$3,614       | \$0                | \$3,614         |
| DD       | DIRECT DAMAGE PROPERTY | 0              | 1                | 1               | \$0             | \$0           | \$0                | \$0             |
|          | TOTAL                  | 0              | 44               | 44              | \$3,332         | \$254,020     | \$0                | \$254,020       |

#### WORKERS COMPENSATION

| YEAR  | INCIDENT | OPEN<br>CLAIMS | CLOSED<br>CLAIMS | TOTAL<br>CLAIMS | AVERAGE<br>LAG TIME | AVERAGE<br>PAID | TOTAL<br>PAID | RECOVERY<br>AMOUNT | TOTAL<br>NET PAID |
|-------|----------|----------------|------------------|-----------------|---------------------|-----------------|---------------|--------------------|-------------------|
| 14/15 | 0        | 0              | 6                | 6               | 5.5                 | \$5,409         | \$32,453      | \$0                | \$32,453          |
| 15/16 | 0        | 0              | 6                | 6               | 154.67              | \$2,230         | \$13,382      | \$0                | \$13,382          |
| 16/17 | 0        | 0              | 8                | 8               | 12.13               | \$5,075         | \$40,601      | \$0                | \$40,601          |
| 17/18 | 0        | 0              | 4                | 4               | 7.25                | \$22,843        | \$91,373      | \$0                | \$91,373          |
| 18/19 | 0        | 0              | 3                | 3               | 8.67                | \$379           | \$1,136       | \$0                | \$1,136           |
|       | 0        | 0              | 27               | 27              | 37.64               | \$7,187         | \$178,945     | \$0                | \$178,945         |