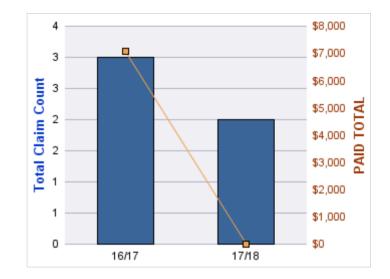

|-------------------|
| 16/17 | 0        | 1              | 1                | 3               | 459                 | \$51,602        | \$154,807     | \$0                | \$154,807         |
| 17/18 | 0        | 0              | 2                | 2               | 537                 | \$755           | \$1,509       | \$0                | \$1,509           |
|       | 0        | 1              | 3                | 5               | 498                 | \$26,179        | \$156,317     | \$0                | \$156,317         |

# Top 5 Locations by Claim Frequency

| LOCATION                                     | CLAIMS | TOTAL<br>PAID |
|----------------------------------------------|--------|---------------|
| LEGISLATIVE COUNSEL COMMITTEE, OREGON - ORLC | 5      | \$156,317     |



### Top 5 Cause by Claim Frequency

| CAUSE                                            | CLAIMS |
|--------------------------------------------------|--------|
| CIVIL RIGHTS - TITLE 42 USC SECTION 1983 ACTIONS | 2      |
| DISCRIMINATION - RETALIATION                     | 1      |
| DISCRIMINATION - SEX                             | 1      |
| DISCRIMINATION - SEXUAL HARASSMENT               | 1      |

| CAUSE                                            | TOTAL<br>PAID |
|--------------------------------------------------|---------------|
| CIVIL RIGHTS - TITLE 42 USC SECTION 1983 ACTIONS | \$1,509       |
| DISCRIMINATION - RETALIATION                     | \$5,025       |
| DISCRIMINATION - SEX                             | \$139,772     |
| DISCRIMINATION - SEXUAL HARASSMENT