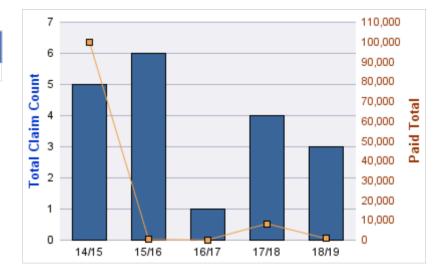

### WORKERS COMPENSATION

| YEAR  | INCIDENT | OPEN<br>CLAIMS | CLOSED<br>CLAIMS | TOTAL<br>CLAIMS | AVERAGE<br>LAG TIME | AVERAGE<br>PAID | TOTAL<br>PAID | RECOVERY<br>AMOUNT | TOTAL<br>NET PAID |
|-------|----------|----------------|------------------|-----------------|---------------------|-----------------|---------------|--------------------|-------------------|
| 14/15 | 0        | 0              | 2                | 2               | 5.5                 | \$1,657         | \$3,313       | \$0                | \$3,313           |
| 15/16 | 0        | 0              | 4                | 4               | 10                  | \$83            | \$331         | \$0                | \$331             |
| 16/17 | 0        | 0              | 1                | 1               | 0                   | \$7,394         | \$7,394       | \$0                | \$7,394           |
| 17/18 | 0        | 0              | 3                | 3               | 3                   | \$2,013         | \$6,040       | \$0                | \$6,040           |
| 18/19 | 0        | 0              | 1                | 1               | 1                   | \$0             | \$0           | \$0                | \$0               |
|       | 0        | 0              | 11               | 11              | 3.9                 | \$2,229         | \$17,078      | \$0                | \$17,078          |