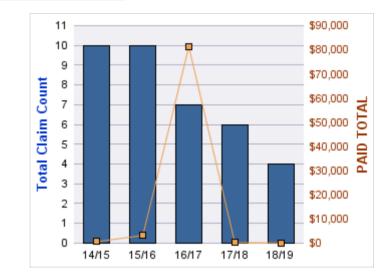

### WORKERS COMPENSATION

| YEAR  | INCIDENT | OPEN<br>CLAIMS | CLOSED<br>CLAIMS | TOTAL<br>CLAIMS | AVERAGE<br>LAG TIME | AVERAGE<br>PAID | TOTAL<br>PAID | RECOVERY<br>AMOUNT | TOTAL<br>NET PAID |
|-------|----------|----------------|------------------|-----------------|---------------------|-----------------|---------------|--------------------|-------------------|
| 14/15 | 0        | 0              | 2                | 2               | 5.5                 | \$1,657         | \$3,313       | \$0                | \$3,313           |
| 15/16 | 0        | 0              | 4                | 4               | 10                  | \$83            | \$331         | \$0                | \$331             |
| 16/17 | 0        | 0              | 1                | 1               | 0                   | \$7,394         | \$7,394       | \$0                | \$7,394           |
| 17/18 | 0        | 0              | 3                | 3               | 3                   | \$2,013         | \$6,040       | \$0                | \$6,040           |
| 18/19 | 0        | 0              | 1                | 1               | 1                   | \$0             | \$0           | \$0                | \$0               |
|       | 0        | 0              | 11               | 11              | 3.9                 | \$2,229         | \$17,078      | \$0                | \$17,078          |