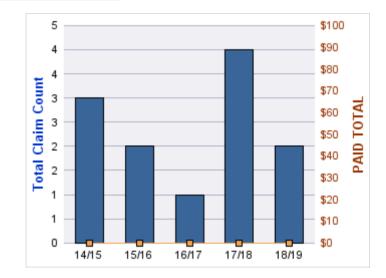

### **ROLL-UP FOR ACCOUNTANCY, OREGON BOARD OF - BOA**

| COVERAGE | COVERAGE<br>DESCRIPTION | OPEN<br>CLAIMS | CLOSED<br>CLAIMS | TOTAL<br>CLAIMS | AVERAGE<br>PAID | TOTAL<br>PAID | RECOVERY<br>AMOUNT | Default<br>Paid |
|----------|-------------------------|----------------|------------------|-----------------|-----------------|---------------|--------------------|-----------------|
| GL       | GENERAL LIABILITY       | 0              | 2                | 2               | \$0             | \$0           | \$0                | \$0             |
|          | TOTAL                   | 0              | 2                | 2               | \$0             | \$0           | \$0                | \$0             |

### GENERAL LIABILITY

| YEAR  | INCIDENT | OPEN<br>CLAIMS | CLOSED<br>CLAIMS | TOTAL<br>CLAIMS | AVERAGE<br>LAG TIME | AVERAGE<br>PAID | TOTAL<br>PAID | RECOVERY<br>AMOUNT | TOTAL<br>NET PAID |
|-------|----------|----------------|------------------|-----------------|---------------------|-----------------|---------------|--------------------|-------------------|
| 15/16 | 0        | 0              | 1                | 1               | 166                 | \$0             | \$0           | \$0                | \$0               |
| 18/19 | 0        | 0              | 1                | 1               | 178                 | \$0             | \$0           | \$0                | \$0               |
|       | 0        | 0              | 2                | 2               | 172                 | \$0             | \$0           | \$0                | \$0               |