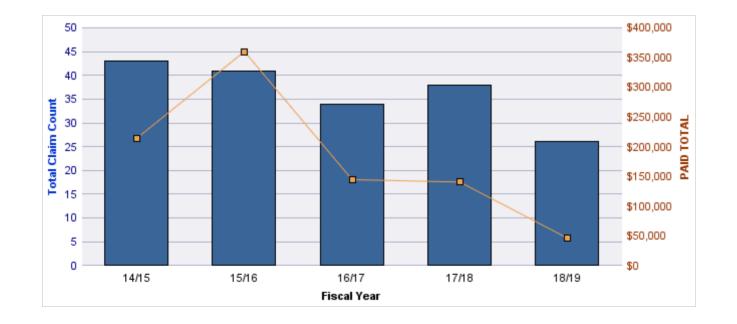

#### **ROLL-UP FOR CORRECTIONS ENTERPRISES, OREGON - OCE**

| COVERAGE | COVERAGE DESCRIPTION   | OPEN<br>CLAIMS | CLOSED<br>CLAIMS | TOTAL<br>CLAIMS | AVERAGE<br>PAID | TOTAL<br>PAID | RECOVERY<br>AMOUNT | Default<br>Paid |
|----------|------------------------|----------------|------------------|-----------------|-----------------|---------------|--------------------|-----------------|
| WC       | WORKERS COMPENSATION   | 0              | 27               | 27              | \$6,628         | \$178,945     | \$0                | \$178,945       |
| AL       | AUTO LIABILITY         | 0              | 13               | 13              | \$5,497         | \$71,461      | \$0                | \$71,461        |
| GL       | GENERAL LIABILITY      | 0              | 3                | 3               | \$1,205         | \$3,614       | \$0                | \$3,614         |
| DD       | DIRECT DAMAGE PROPERTY | 0              | 1                | 1               | \$0             | \$0           | \$0                | \$0             |
|          | TOTAL                  | 0              | 44               | 44              | \$3,332         | \$254,020     | \$0                | \$254,020       |

#### WORKERS COMPENSATION

| YEAR  | INCIDENT | OPEN<br>CLAIMS | CLOSED<br>CLAIMS | TOTAL<br>CLAIMS | AVERAGE<br>LAG TIME | AVERAGE<br>PAID | TOTAL<br>PAID | RECOVERY<br>AMOUNT | TOTAL<br>NET PAID |
|-------|----------|----------------|------------------|-----------------|---------------------|-----------------|---------------|--------------------|-------------------|
| 14/15 | 0        | 0              | 6                | 6               | 5.5                 | \$5,409         | \$32,453      | \$0                | \$32,453          |
| 15/16 | 0        | 0              | 6                | 6               | 154.67              | \$2,230         | \$13,382      | \$0                | \$13,382          |
| 16/17 | 0        | 0              | 8                | 8               | 12.13               | \$5,075         | \$40,601      | \$0                | \$40,601          |
| 17/18 | 0        | 0              | 4                | 4               | 7.25                | \$22,843        | \$91,373      | \$0                | \$91,373          |
| 18/19 | 0        | 0              | 3                | 3               | 8.67                | \$379           | \$1,136       | \$0                | \$1,136           |
|       | 0        | 0              | 27               | 27              | 37.64               | \$7,187         | \$178,945     | \$0                | \$178,945         |