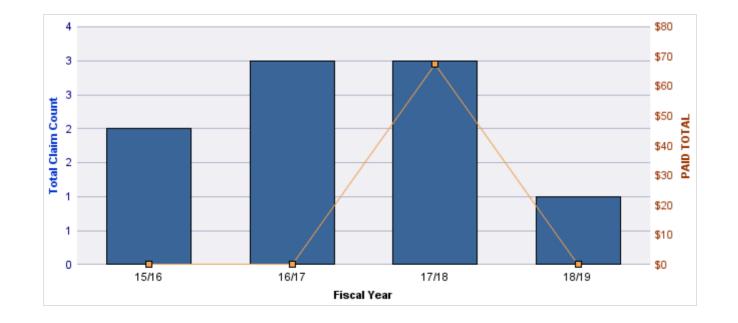

### **CITIZENS REPORTS**

| YEAR  | INCIDENT | OPEN<br>CLAIMS | CLOSED<br>CLAIMS | TOTAL<br>CLAIMS | AVERAGE<br>LAG TIME | AVERAGE<br>PAID | TOTAL<br>PAID | RECOVERY<br>AMOUNT | TOTAL<br>NET PAID |
|-------|----------|----------------|------------------|-----------------|---------------------|-----------------|---------------|--------------------|-------------------|
| 14/15 | 0        | 0              | 1                | 1               | 0                   | \$0             | \$0           | \$0                | \$0               |
| 15/16 | 0        | 0              | 3                | 3               | 4                   | \$0             | \$0           | \$0                | \$0               |
| 16/17 | 0        | 0              | 2                | 2               | 0                   | \$0             | \$0           | \$0                | \$0               |
| 17/18 | 0        | 0              | 6                | 6               | 5.17                | \$0             | \$0           | \$0                | \$0               |
|       | 0        | 0              | 12               | 12              | 2.29                | \$0             | \$0           | \$0                | \$0               |