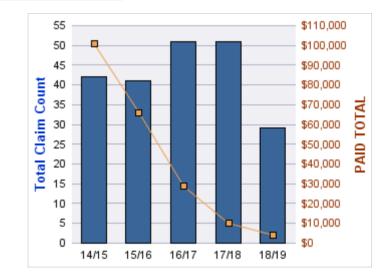

#### **ROLL-UP FOR CORRECTIONS ENTERPRISES, OREGON - OCE**

| COVERAGE | COVERAGE DESCRIPTION   | OPEN<br>CLAIMS | CLOSED<br>CLAIMS | TOTAL<br>CLAIMS | AVERAGE<br>PAID | TOTAL<br>PAID | RECOVERY<br>AMOUNT | Default<br>Paid |
|----------|------------------------|----------------|------------------|-----------------|-----------------|---------------|--------------------|-----------------|
| WC       | WORKERS COMPENSATION   | 0              | 27               | 27              | \$6,628         | \$178,945     | \$0                | \$178,945       |
| AL       | AUTO LIABILITY         | 0              | 13               | 13              | \$5,497         | \$71,461      | \$0                | \$71,461        |
| GL       | GENERAL LIABILITY      | 0              | 3                | 3               | \$1,205         | \$3,614       | \$0                | \$3,614         |
| DD       | DIRECT DAMAGE PROPERTY | 0              | 1                | 1               | \$0             | \$0           | \$0                | \$0             |
|          | TOTAL                  | 0              | 44               | 44              | \$3,332         | \$254,020     | \$0                | \$254,020       |

#### AUTO LIABILITY

| YEAR  | INCIDENT | OPEN<br>CLAIMS | CLOSED<br>CLAIMS | TOTAL<br>CLAIMS | AVERAGE<br>LAG TIME | AVERAGE<br>PAID | TOTAL<br>PAID | RECOVERY<br>AMOUNT | TOTAL<br>NET PAID |
|-------|----------|----------------|------------------|-----------------|---------------------|-----------------|---------------|--------------------|-------------------|
| 15/16 | 0        | 0              | 2                | 2               | 208                 | \$0             | \$0           | \$0                | \$0               |
| 16/17 | 0        | 0              | 4                | 4               | 37.25               | \$13,964        | \$55,856      | \$0                | \$55,856          |
| 17/18 | 0        | 0              | 6                | 6               | 38.17               | \$2,601         | \$15,605      | \$0                | \$15,605          |
| 18/19 | 0        | 0              | 1                | 1               | 0                   | \$0             | \$0           | \$0                | \$0               |
|       | 0        | 0              | 13               | 13              | 70.85               | \$4,141         | \$71,461      | \$0                | \$71,461          |

#### WORKERS COMPENSATION

| YEAR  | INCIDENT | OPEN<br>CLAIMS | CLOSED<br>CLAIMS | TOTAL<br>CLAIMS | AVERAGE<br>LAG TIME | AVERAGE<br>PAID | TOTAL<br>PAID | RECOVERY<br>AMOUNT | TOTAL<br>NET PAID |
|-------|----------|----------------|------------------|-----------------|---------------------|-----------------|---------------|--------------------|-------------------|
| 14/15 | 0        | 0              | 6                | 6               | 5.5                 | \$5,409         | \$32,453      | \$0                | \$32,453          |
| 15/16 | 0        | 0              | 6                | 6               | 154.67              | \$2,230         | \$13,382      | \$0                | \$13,382          |
| 16/17 | 0        | 0              | 8                | 8               | 12.13               | \$5,075         | \$40,601      | \$0                | \$40,601          |
| 17/18 | 0        | 0              | 4                | 4               | 7.25                | \$22,843        | \$91,373      | \$0                | \$91,373          |
| 18/19 | 0        | 0              | 3                | 3               | 8.67                | \$379           | \$1,136       | \$0                | \$1,136           |
|       | 0        | 0              | 27               | 27              | 37.64               | \$7,187         | \$178,945     | \$0                | \$178,945         |