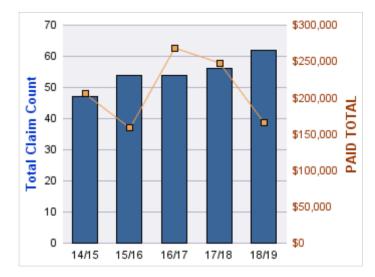

### GENERAL LIABILITY

| YEAR  | INCIDENT | OPEN<br>CLAIMS | CLOSED<br>CLAIMS | TOTAL<br>CLAIMS | AVERAGE<br>LAG TIME | AVERAGE<br>PAID | TOTAL<br>PAID | RECOVERY<br>AMOUNT | TOTAL<br>NET PAID |
|-------|----------|----------------|------------------|-----------------|---------------------|-----------------|---------------|--------------------|-------------------|
| 15/16 | 0        | 0              | 1                | 1               | 166                 | \$0             | \$0           | \$0                | \$0               |
| 18/19 | 0        | 0              | 1                | 1               | 178                 | \$0             | \$0           | \$0                | \$0               |
|       | 0        | 0              | 2                | 2               | 172                 | \$0             | \$0           | \$0                | \$0               |