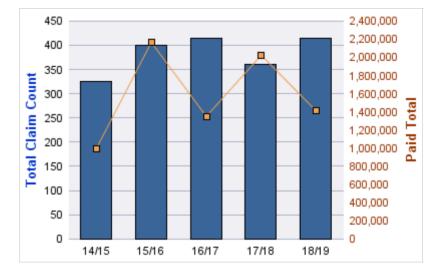

#### **ROLL-UP FOR CORRECTIONS ENTERPRISES, OREGON - OCE**

| COVERAGE | COVERAGE DESCRIPTION   | OPEN<br>CLAIMS | CLOSED<br>CLAIMS | TOTAL<br>CLAIMS | AVERAGE<br>PAID | TOTAL<br>PAID | RECOVERY<br>AMOUNT | Default<br>Paid |
|----------|------------------------|----------------|------------------|-----------------|-----------------|---------------|--------------------|-----------------|
| WC       | WORKERS COMPENSATION   | 0              | 27               | 27              | \$6,628         | \$178,945     | \$0                | \$178,945       |
| AL       | AUTO LIABILITY         | 0              | 13               | 13              | \$5,497         | \$71,461      | \$0                | \$71,461        |
| GL       | GENERAL LIABILITY      | 0              | 3                | 3               | \$1,205         | \$3,614       | \$0                | \$3,614         |
| DD       | DIRECT DAMAGE PROPERTY | 0              | 1                | 1               | \$0             | \$0           | \$0                | \$0             |
|          | TOTAL                  | 0              | 44               | 44              | \$3,332         | \$254,020     | \$0                | \$254,020       |

#### WORKERS COMPENSATION

| YEAR  | INCIDENT | OPEN<br>CLAIMS | CLOSED<br>CLAIMS | TOTAL<br>CLAIMS | AVERAGE<br>LAG TIME | AVERAGE<br>PAID | TOTAL<br>PAID | RECOVERY<br>AMOUNT | TOTAL<br>NET PAID |
|-------|----------|----------------|------------------|-----------------|---------------------|-----------------|---------------|--------------------|-------------------|
| 14/15 | 0        | 0              | 6                | 6               | 5.5                 | \$5,409         | \$32,453      | \$0                | \$32,453          |
| 15/16 | 0        | 0              | 6                | 6               | 154.67              | \$2,230         | \$13,382      | \$0                | \$13,382          |
| 16/17 | 0        | 0              | 8                | 8               | 12.13               | \$5,075         | \$40,601      | \$0                | \$40,601          |
| 17/18 | 0        | 0              | 4                | 4               | 7.25                | \$22,843        | \$91,373      | \$0                | \$91,373          |
| 18/19 | 0        | 0              | 3                | 3               | 8.67                | \$379           | \$1,136       | \$0                | \$1,136           |
|       | 0        | 0              | 27               | 27              | 37.64               | \$7,187         | \$178,945     | \$0                | \$178,945         |