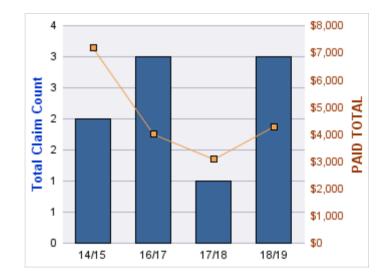

### GENERAL LIABILITY

| YEAR  | INCIDENT | OPEN<br>CLAIMS | CLOSED<br>CLAIMS | TOTAL<br>CLAIMS | AVERAGE<br>LAG TIME | AVERAGE<br>PAID | TOTAL<br>PAID | RECOVERY<br>AMOUNT | TOTAL<br>NET PAID |
|-------|----------|----------------|------------------|-----------------|---------------------|-----------------|---------------|--------------------|-------------------|
| 15/16 | 0        | 0              | 1                | 1               | 166                 | \$0             | \$0           | \$0                | \$0               |
| 18/19 | 0        | 0              | 1                | 1               | 178                 | \$0             | \$0           | \$0                | \$0               |
|       | 0        | 0              | 2                | 2               | 172                 | \$0             | \$0           | \$0                | \$0               |