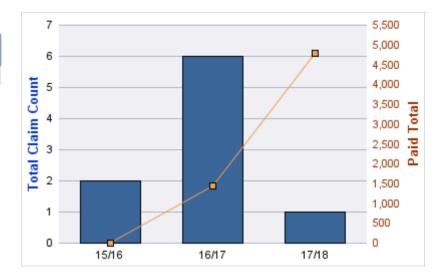

### **ROLL-UP FOR ACCOUNTANCY, OREGON BOARD OF - BOA**

| COVERAGE | COVERAGE<br>DESCRIPTION | OPEN<br>CLAIMS | CLOSED<br>CLAIMS | TOTAL<br>CLAIMS | AVERAGE<br>PAID | TOTAL<br>PAID | RECOVERY<br>AMOUNT | Default<br>Paid |
|----------|-------------------------|----------------|------------------|-----------------|-----------------|---------------|--------------------|-----------------|
| GL       | GENERAL LIABILITY       | 0              | 2                | 2               | \$0             | \$0           | \$0                | \$0             |
|          | TOTAL                   | 0              | 2                | 2               | \$0             | \$0           | \$0                | \$0             |

### GENERAL LIABILITY

| YEAR  | INCIDENT | OPEN<br>CLAIMS | CLOSED<br>CLAIMS | TOTAL<br>CLAIMS | AVERAGE<br>LAG TIME | AVERAGE<br>PAID | TOTAL<br>PAID | RECOVERY<br>AMOUNT | TOTAL<br>NET PAID |
|-------|----------|----------------|------------------|-----------------|---------------------|-----------------|---------------|--------------------|-------------------|
| 15/16 | 0        | 0              | 1                | 1               | 166                 | \$0             | \$0           | \$0                | \$0               |
| 18/19 | 0        | 0              | 1                | 1               | 178                 | \$0             | \$0           | \$0                | \$0               |
|       | 0        | 0              | 2                | 2               | 172                 | \$0             | \$0           | \$0                | \$0               |