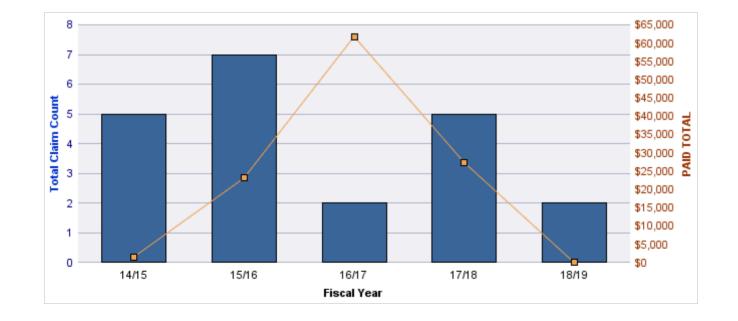

### **ROLL-UP FOR BLIND COMMISSION, OREGON - OCB**

| COVERAGE | COVERAGE DESCRIPTION   | OPEN<br>CLAIMS | CLOSED<br>CLAIMS | TOTAL<br>CLAIMS | AVERAGE<br>PAID | TOTAL<br>PAID | RECOVERY<br>AMOUNT | Default<br>Paid |
|----------|------------------------|----------------|------------------|-----------------|-----------------|---------------|--------------------|-----------------|
| WC       | WORKERS COMPENSATION   | 0              | 11               | 11              | \$1,553         | \$17,078      | \$0                | \$17,078        |
| CL       | CITIZENS REPORTS       | 0              | 9                | 9               | \$0             | \$0           | \$0                | \$0             |
| GL       | GENERAL LIABILITY      | 0              | 2                | 2               | \$602           | \$1,204       | \$0                | \$1,204         |
| DD       | DIRECT DAMAGE PROPERTY | 0              | 1                | 1               | \$0             | \$0           | \$0                | \$0             |
|          | TOTAL                  | 0              | 23               | 23              | \$539           | \$18,282      | \$0                | \$18,282        |