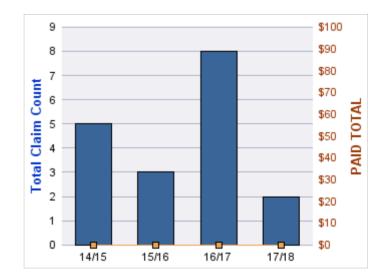

#### **GL-EMPLOYMENT LIABILITY**

| YEAR  | INCIDENT | OPEN<br>CLAIMS | CLOSED<br>CLAIMS | TOTAL<br>CLAIMS | AVERAGE<br>LAG TIME | AVERAGE<br>PAID | TOTAL<br>PAID | RECOVERY<br>AMOUNT | TOTAL<br>NET PAID |
|-------|----------|----------------|------------------|-----------------|---------------------|-----------------|---------------|--------------------|-------------------|
| 15/16 | 0        | 0              | 1                | 1               | 96                  | \$7,000         | \$7,000       | \$0                | \$7,000           |
|       | 0        | 0              | 1                | 1               | 96                  | \$7,000         | \$7,000       | \$0                | \$7,000           |