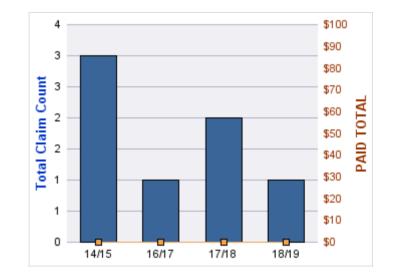

#### **GENERAL LIABILITY**

| YEAR  | INCIDENT | OPEN<br>CLAIMS | CLOSED<br>CLAIMS | TOTAL<br>CLAIMS | AVERAGE<br>LAG TIME | AVERAGE<br>PAID | TOTAL<br>PAID | RECOVERY<br>AMOUNT | TOTAL<br>NET PAID |
|-------|----------|----------------|------------------|-----------------|---------------------|-----------------|---------------|--------------------|-------------------|
| 16/17 | 0        | 0              | 1                | 1               | 135                 | \$0             | \$0           | \$0                | \$0               |
| 17/18 | 0        | 0              | 1                | 1               | 85                  | \$2,119         | \$2,119       | \$0                | \$2,119           |
| 18/19 | 0        | 0              | 1                | 1               | 71                  | \$1,495         | \$1,495       | \$0                | \$1,495           |
|       | 0        | 0              | 3                | 3               | 97                  | \$1,205         | \$3,614       | \$0                | \$3,614           |