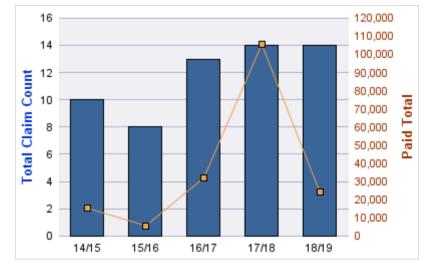

### WORKERS COMPENSATION

| YEAR  | INCIDENT | OPEN<br>CLAIMS | CLOSED<br>CLAIMS | TOTAL<br>CLAIMS | AVERAGE<br>LAG TIME | AVERAGE<br>PAID | TOTAL<br>PAID | RECOVERY<br>AMOUNT | TOTAL<br>NET PAID |
|-------|----------|----------------|------------------|-----------------|---------------------|-----------------|---------------|--------------------|-------------------|
| 14/15 | 0        | 0              | 2                | 2               | 5.5                 | \$1,657         | \$3,313       | \$0                | \$3,313           |
| 15/16 | 0        | 0              | 4                | 4               | 10                  | \$83            | \$331         | \$0                | \$331             |
| 16/17 | 0        | 0              | 1                | 1               | 0                   | \$7,394         | \$7,394       | \$0                | \$7,394           |
| 17/18 | 0        | 0              | 3                | 3               | 3                   | \$2,013         | \$6,040       | \$0                | \$6,040           |
| 18/19 | 0        | 0              | 1                | 1               | 1                   | \$0             | \$0           | \$0                | \$0               |
|       | 0        | 0              | 11               | 11              | 3.9                 | \$2,229         | \$17,078      | \$0                | \$17,078          |