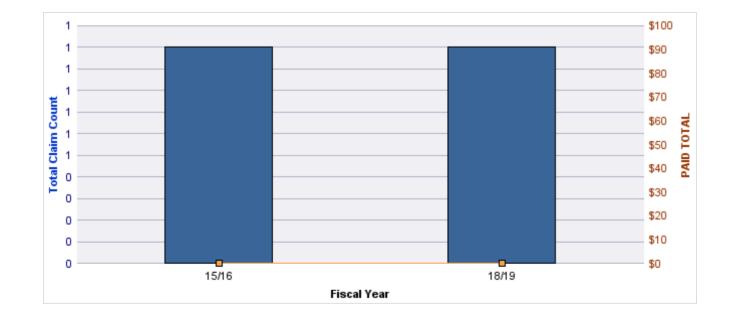

### GENERAL LIABILITY

| YEAR  | INCIDENT | OPEN<br>CLAIMS | CLOSED<br>CLAIMS | TOTAL<br>CLAIMS | AVERAGE<br>LAG TIME | AVERAGE<br>PAID | TOTAL<br>PAID | RECOVERY<br>AMOUNT | TOTAL<br>NET PAID |
|-------|----------|----------------|------------------|-----------------|---------------------|-----------------|---------------|--------------------|-------------------|
| 15/16 | 0        | 0              | 1                | 1               | 166                 | \$0             | \$0           | \$0                | \$0               |
| 18/19 | 0        | 0              | 1                | 1               | 178                 | \$0             | \$0           | \$0                | \$0               |
|       | 0        | 0              | 2                | 2               | 172                 | \$0             | \$0           | \$0                | \$0               |