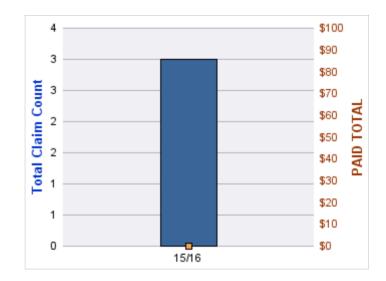

#### **GL-EMPLOYMENT LIABILITY**

| YEAR  | INCIDENT | OPEN<br>CLAIMS | CLOSED<br>CLAIMS | TOTAL<br>CLAIMS | AVERAGE<br>LAG TIME | AVERAGE<br>PAID | TOTAL<br>PAID | RECOVERY<br>AMOUNT | TOTAL<br>NET PAID |
|-------|----------|----------------|------------------|-----------------|---------------------|-----------------|---------------|--------------------|-------------------|
| 15/16 | 0        | 0              | 1                | 1               | 96                  | \$7,000         | \$7,000       | \$0                | \$7,000           |
|       | 0        | 0              | 1                | 1               | 96                  | \$7,000         | \$7,000       | \$0                | \$7,000           |