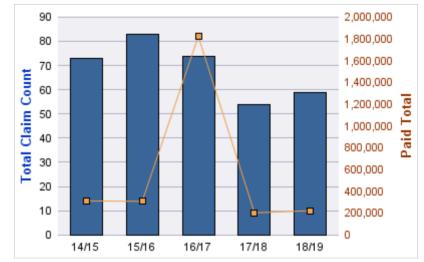

### **ROLL-UP FOR BLIND COMMISSION, OREGON - OCB**

| COVERAGE | COVERAGE DESCRIPTION   | OPEN<br>CLAIMS | CLOSED<br>CLAIMS | TOTAL<br>CLAIMS | AVERAGE<br>PAID | TOTAL<br>PAID | RECOVERY<br>AMOUNT | Default<br>Paid |
|----------|------------------------|----------------|------------------|-----------------|-----------------|---------------|--------------------|-----------------|
| WC       | WORKERS COMPENSATION   | 0              | 11               | 11              | \$1,553         | \$17,078      | \$0                | \$17,078        |
| CL       | CITIZENS REPORTS       | 0              | 9                | 9               | \$0             | \$0           | \$0                | \$0             |
| GL       | GENERAL LIABILITY      | 0              | 2                | 2               | \$602           | \$1,204       | \$0                | \$1,204         |
| DD       | DIRECT DAMAGE PROPERTY | 0              | 1                | 1               | \$0             | \$0           | \$0                | \$0             |
|          | TOTAL                  | 0              | 23               | 23              | \$539           | \$18,282      | \$0                | \$18,282        |

#### **CITIZENS REPORTS**

| YEAR  | INCIDENT | OPEN<br>CLAIMS | CLOSED<br>CLAIMS | TOTAL<br>CLAIMS | AVERAGE<br>LAG TIME | AVERAGE<br>PAID | TOTAL<br>PAID | RECOVERY<br>AMOUNT | TOTAL<br>NET PAID |
|-------|----------|----------------|------------------|-----------------|---------------------|-----------------|---------------|--------------------|-------------------|
| 14/15 | 0        | 0              | 3                | 3               | 0.67                | \$0             | \$0           | \$0                | \$0               |
| 15/16 | 0        | 0              | 3                | 3               | 6.33                | \$0             | \$0           | \$0                | \$0               |
| 17/18 | 0        | 0              | 1                | 1               | 0                   | \$0             | \$0           | \$0                | \$0               |
| 18/19 | 0        | 0              | 2                | 2               | 10.5                | \$0             | \$0           | \$0                | \$0               |
|       | 0        | 0              | 9                | 9               | 4.38                | \$0             | \$0           | \$0                | \$0               |

### WORKERS COMPENSATION

| YEAR  | INCIDENT | OPEN<br>CLAIMS | CLOSED<br>CLAIMS | TOTAL<br>CLAIMS | AVERAGE<br>LAG TIME | AVERAGE<br>PAID | TOTAL<br>PAID | RECOVERY<br>AMOUNT | TOTAL<br>NET PAID |
|-------|----------|----------------|------------------|-----------------|---------------------|-----------------|---------------|--------------------|-------------------|
| 14/15 | 0        | 0              | 2                | 2               | 5.5                 | \$1,657         | \$3,313       | \$0                | \$3,313           |
| 15/16 | 0        | 0              | 4                | 4               | 10                  | \$83            | \$331         | \$0                | \$331             |
| 16/17 | 0        | 0              | 1                | 1               | 0                   | \$7,394         | \$7,394       | \$0                | \$7,394           |
| 17/18 | 0        | 0              | 3                | 3               | 3                   | \$2,013         | \$6,040       | \$0                | \$6,040           |
| 18/19 | 0        | 0              | 1                | 1               | 1                   | \$0             | \$0           | \$0                | \$0               |
|       | 0        | 0              | 11               | 11              | 3.9                 | \$2,229         | \$17,078      | \$0                | \$17,078          |