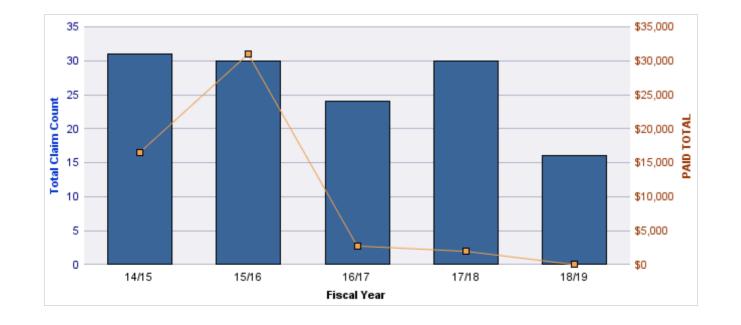

### GENERAL LIABILITY

| YEAR  | INCIDENT | OPEN<br>CLAIMS | CLOSED<br>CLAIMS | TOTAL<br>CLAIMS | AVERAGE<br>LAG TIME | AVERAGE<br>PAID | TOTAL<br>PAID | RECOVERY<br>AMOUNT | TOTAL<br>NET PAID |
|-------|----------|----------------|------------------|-----------------|---------------------|-----------------|---------------|--------------------|-------------------|
| 15/16 | 0        | 0              | 1                | 1               | 166                 | \$0             | \$0           | \$0                | \$0               |
| 18/19 | 0        | 0              | 1                | 1               | 178                 | \$0             | \$0           | \$0                | \$0               |
|       | 0        | 0              | 2                | 2               | 172                 | \$0             | \$0           | \$0                | \$0               |