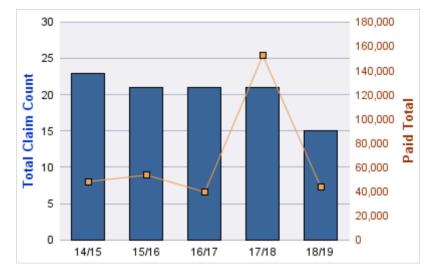

#### **ROLL-UP FOR CORRECTIONS ENTERPRISES, OREGON - OCE**

| COVERAGE | COVERAGE DESCRIPTION   | OPEN<br>CLAIMS | CLOSED<br>CLAIMS | TOTAL<br>CLAIMS | AVERAGE<br>PAID | TOTAL<br>PAID | RECOVERY<br>AMOUNT | Default<br>Paid |
|----------|------------------------|----------------|------------------|-----------------|-----------------|---------------|--------------------|-----------------|
| WC       | WORKERS COMPENSATION   | 0              | 27               | 27              | \$6,628         | \$178,945     | \$0                | \$178,945       |
| AL       | AUTO LIABILITY         | 0              | 13               | 13              | \$5,497         | \$71,461      | \$0                | \$71,461        |
| GL       | GENERAL LIABILITY      | 0              | 3                | 3               | \$1,205         | \$3,614       | \$0                | \$3,614         |
| DD       | DIRECT DAMAGE PROPERTY | 0              | 1                | 1               | \$0             | \$0           | \$0                | \$0             |
|          | TOTAL                  | 0              | 44               | 44              | \$3,332         | \$254,020     | \$0                | \$254,020       |

#### WORKERS COMPENSATION

| YEAR  | INCIDENT | OPEN<br>CLAIMS | CLOSED<br>CLAIMS | TOTAL<br>CLAIMS | AVERAGE<br>LAG TIME | AVERAGE<br>PAID | TOTAL<br>PAID | RECOVERY<br>AMOUNT | TOTAL<br>NET PAID |
|-------|----------|----------------|------------------|-----------------|---------------------|-----------------|---------------|--------------------|-------------------|
| 14/15 | 0        | 0              | 6                | 6               | 5.5                 | \$5,409         | \$32,453      | \$0                | \$32,453          |
| 15/16 | 0        | 0              | 6                | 6               | 154.67              | \$2,230         | \$13,382      | \$0                | \$13,382          |
| 16/17 | 0        | 0              | 8                | 8               | 12.13               | \$5,075         | \$40,601      | \$0                | \$40,601          |
| 17/18 | 0        | 0              | 4                | 4               | 7.25                | \$22,843        | \$91,373      | \$0                | \$91,373          |
| 18/19 | 0        | 0              | 3                | 3               | 8.67                | \$379           | \$1,136       | \$0                | \$1,136           |
|       | 0        | 0              | 27               | 27              | 37.64               | \$7,187         | \$178,945     | \$0                | \$178,945         |