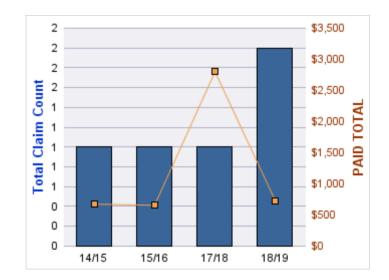

### GENERAL LIABILITY

| YEAR  | INCIDENT | OPEN<br>CLAIMS | CLOSED<br>CLAIMS | TOTAL<br>CLAIMS | AVERAGE<br>LAG TIME | AVERAGE<br>PAID | TOTAL<br>PAID | RECOVERY<br>AMOUNT | TOTAL<br>NET PAID |
|-------|----------|----------------|------------------|-----------------|---------------------|-----------------|---------------|--------------------|-------------------|
| 15/16 | 0        | 0              | 1                | 1               | 166                 | \$0             | \$0           | \$0                | \$0               |
| 18/19 | 0        | 0              | 1                | 1               | 178                 | \$0             | \$0           | \$0                | \$0               |
|       | 0        | 0              | 2                | 2               | 172                 | \$0             | \$0           | \$0                | \$0               |