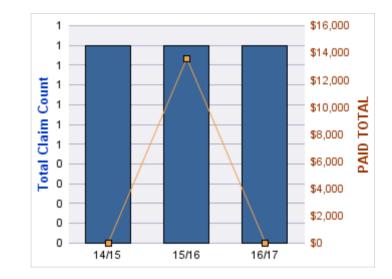

### GENERAL LIABILITY

| YEAR  | INCIDENT | OPEN<br>CLAIMS | CLOSED<br>CLAIMS | TOTAL<br>CLAIMS | AVERAGE<br>LAG TIME | AVERAGE<br>PAID | TOTAL<br>PAID | RECOVERY<br>AMOUNT | TOTAL<br>NET PAID |
|-------|----------|----------------|------------------|-----------------|---------------------|-----------------|---------------|--------------------|-------------------|
| 15/16 | 0        | 0              | 1                | 1               | 166                 | \$0             | \$0           | \$0                | \$0               |
| 18/19 | 0        | 0              | 1                | 1               | 178                 | \$0             | \$0           | \$0                | \$0               |
|       | 0        | 0              | 2                | 2               | 172                 | \$0             | \$0           | \$0                | \$0               |