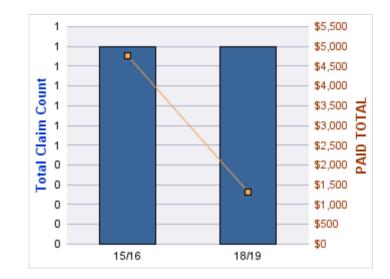

### GENERAL LIABILITY

| YEAR  | INCIDENT | OPEN<br>CLAIMS | CLOSED<br>CLAIMS | TOTAL<br>CLAIMS | AVERAGE<br>LAG TIME | AVERAGE<br>PAID | TOTAL<br>PAID | RECOVERY<br>AMOUNT | TOTAL<br>NET PAID |
|-------|----------|----------------|------------------|-----------------|---------------------|-----------------|---------------|--------------------|-------------------|
| 15/16 | 0        | 0              | 1                | 1               | 166                 | \$0             | \$0           | \$0                | \$0               |
| 18/19 | 0        | 0              | 1                | 1               | 178                 | \$0             | \$0           | \$0                | \$0               |
|       | 0        | 0              | 2                | 2               | 172                 | \$0             | \$0           | \$0                | \$0               |