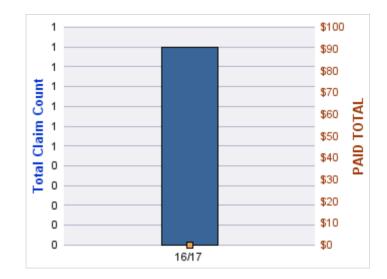

#### **GENERAL LIABILITY**

| YEAR  | INCIDENT | OPEN<br>CLAIMS | CLOSED<br>CLAIMS | TOTAL<br>CLAIMS | AVERAGE<br>LAG TIME | AVERAGE<br>PAID | TOTAL<br>PAID | RECOVERY<br>AMOUNT | TOTAL<br>NET PAID |
|-------|----------|----------------|------------------|-----------------|---------------------|-----------------|---------------|--------------------|-------------------|
| 16/17 | 0        | 0              | 1                | 1               | 6                   | \$0             | \$0           | \$0                | \$0               |
|       | 0        | 0              | 1                | 1               | 6                   | \$0             | \$0           | \$0                | \$0               |