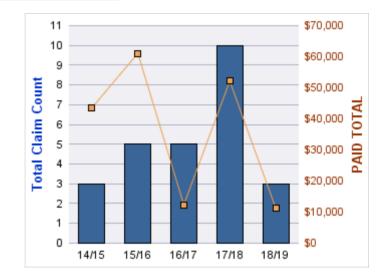

### **ROLL-UP FOR BLIND COMMISSION, OREGON - OCB**

| COVERAGE | COVERAGE DESCRIPTION   | OPEN<br>CLAIMS | CLOSED<br>CLAIMS | TOTAL<br>CLAIMS | AVERAGE<br>PAID | TOTAL<br>PAID | RECOVERY<br>AMOUNT | Default<br>Paid |
|----------|------------------------|----------------|------------------|-----------------|-----------------|---------------|--------------------|-----------------|
| WC       | WORKERS COMPENSATION   | 0              | 11               | 11              | \$1,553         | \$17,078      | \$0                | \$17,078        |
| CL       | CITIZENS REPORTS       | 0              | 9                | 9               | \$0             | \$0           | \$0                | \$0             |
| GL       | GENERAL LIABILITY      | 0              | 2                | 2               | \$602           | \$1,204       | \$0                | \$1,204         |
| DD       | DIRECT DAMAGE PROPERTY | 0              | 1                | 1               | \$0             | \$0           | \$0                | \$0             |
|          | TOTAL                  | 0              | 23               | 23              | \$539           | \$18,282      | \$0                | \$18,282        |

### WORKERS COMPENSATION

| YEAR  | INCIDENT | OPEN<br>CLAIMS | CLOSED<br>CLAIMS | TOTAL<br>CLAIMS | AVERAGE<br>LAG TIME | AVERAGE<br>PAID | TOTAL<br>PAID | RECOVERY<br>AMOUNT | TOTAL<br>NET PAID |
|-------|----------|----------------|------------------|-----------------|---------------------|-----------------|---------------|--------------------|-------------------|
| 14/15 | 0        | 0              | 2                | 2               | 5.5                 | \$1,657         | \$3,313       | \$0                | \$3,313           |
| 15/16 | 0        | 0              | 4                | 4               | 10                  | \$83            | \$331         | \$0                | \$331             |
| 16/17 | 0        | 0              | 1                | 1               | 0                   | \$7,394         | \$7,394       | \$0                | \$7,394           |
| 17/18 | 0        | 0              | 3                | 3               | 3                   | \$2,013         | \$6,040       | \$0                | \$6,040           |
| 18/19 | 0        | 0              | 1                | 1               | 1                   | \$0             | \$0           | \$0                | \$0               |
|       | 0        | 0              | 11               | 11              | 3.9                 | \$2,229         | \$17,078      | \$0                | \$17,078          |