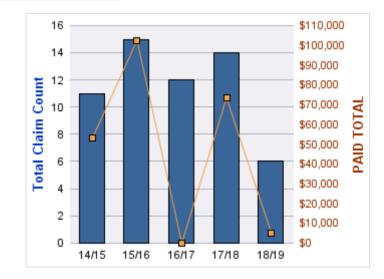

#### **GENERAL LIABILITY**

| YEAR  | INCIDENT | OPEN<br>CLAIMS | CLOSED<br>CLAIMS | TOTAL<br>CLAIMS | AVERAGE<br>LAG TIME | AVERAGE<br>PAID | TOTAL<br>PAID | RECOVERY<br>AMOUNT | TOTAL<br>NET PAID |
|-------|----------|----------------|------------------|-----------------|---------------------|-----------------|---------------|--------------------|-------------------|
| 15/16 | 0        | 1              | 8                | 9               | 173.44              | \$7,527         | \$67,747      | \$0                | \$67,747          |
| 17/18 | 0        | 0              | 3                | 4               | 222.5               | \$1,364         | \$5,458       | \$0                | \$5,458           |
| 18/19 | 0        | 0              | 1                | 1               | 36                  | \$0             | \$0           | \$0                | \$0               |
|       | 0        | 1              | 12               | 14              | 143.98              | \$2,964         | \$73,205      | \$0                | \$73,205          |