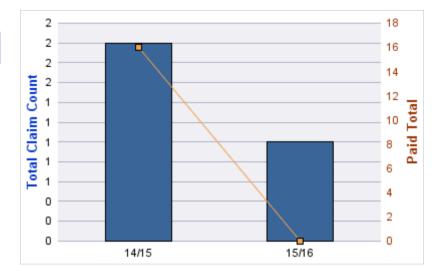

#### **ROLL-UP FOR DENTISTRY BOARD, OREGON - OBD**

| COVERAGE | COVERAGE DESCRIPTION    | OPEN<br>CLAIMS | CLOSED<br>CLAIMS | TOTAL<br>CLAIMS | AVERAGE<br>PAID | TOTAL<br>PAID | RECOVERY<br>AMOUNT | Default<br>Paid |
|----------|-------------------------|----------------|------------------|-----------------|-----------------|---------------|--------------------|-----------------|
| GL       | GENERAL LIABILITY       | 0              | 3                | 3               | \$19,459        | \$58,378      | \$0                | \$58,378        |
| GLE      | GL-EMPLOYMENT LIABILITY | 0              | 1                | 1               | \$0             | \$0           | \$0                | \$0             |
| ML       | MEDICAL MALPRACTICE     | 1              | 0                | 1               | \$2,853         | \$2,853       | \$0                | \$2,853         |
| WC       | WORKERS COMPENSATION    | 0              | 1                | 1               | \$36,799        | \$36,799      | \$0                | \$36,799        |
|          | TOTAL                   | 1              | 5                | 6               | \$14,778        | \$98,030      | \$0                | \$98,030        |

### **GL-EMPLOYMENT LIABILITY**

| YEAR  | INCIDENT | OPEN<br>CLAIMS | CLOSED<br>CLAIMS | TOTAL<br>CLAIMS | AVERAGE<br>LAG TIME | AVERAGE<br>PAID | TOTAL<br>PAID | RECOVERY<br>AMOUNT | TOTAL<br>NET PAID |
|-------|----------|----------------|------------------|-----------------|---------------------|-----------------|---------------|--------------------|-------------------|
| 15/16 | 0        | 0              | 1                | 1               | 51                  | \$0             | \$0           | \$0                | \$0               |
|       | 0        | 0              | 1                | 1               | 51                  | \$0             | \$0           | \$0                | \$0               |