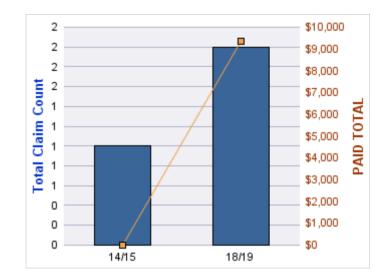

### **ROLL-UP FOR ACCOUNTANCY, OREGON BOARD OF - BOA**

| COVERAGE | COVERAGE<br>DESCRIPTION | OPEN<br>CLAIMS | CLOSED<br>CLAIMS | TOTAL<br>CLAIMS | AVERAGE<br>PAID | TOTAL<br>PAID | RECOVERY<br>AMOUNT | Default<br>Paid |
|----------|-------------------------|----------------|------------------|-----------------|-----------------|---------------|--------------------|-----------------|
| GL       | GENERAL LIABILITY       | 0              | 2                | 2               | \$0             | \$0           | \$0                | \$0             |
|          | TOTAL                   | 0              | 2                | 2               | \$0             | \$0           | \$0                | \$0             |

### GENERAL LIABILITY

| YEAR  | INCIDENT | OPEN<br>CLAIMS | CLOSED<br>CLAIMS | TOTAL<br>CLAIMS | AVERAGE<br>LAG TIME | AVERAGE<br>PAID | TOTAL<br>PAID | RECOVERY<br>AMOUNT | TOTAL<br>NET PAID |
|-------|----------|----------------|------------------|-----------------|---------------------|-----------------|---------------|--------------------|-------------------|
| 15/16 | 0        | 0              | 1                | 1               | 166                 | \$0             | \$0           | \$0                | \$0               |
| 18/19 | 0        | 0              | 1                | 1               | 178                 | \$0             | \$0           | \$0                | \$0               |
|       | 0        | 0              | 2                | 2               | 172                 | \$0             | \$0           | \$0                | \$0               |