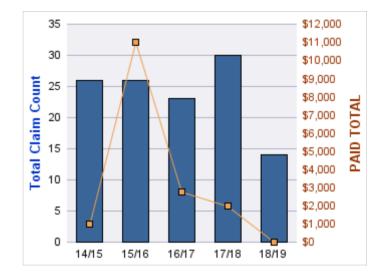

### WORKERS COMPENSATION

| YEAR  | INCIDENT | OPEN<br>CLAIMS | CLOSED<br>CLAIMS | TOTAL<br>CLAIMS | AVERAGE<br>LAG TIME | AVERAGE<br>PAID | TOTAL<br>PAID | RECOVERY<br>AMOUNT | TOTAL<br>NET PAID |
|-------|----------|----------------|------------------|-----------------|---------------------|-----------------|---------------|--------------------|-------------------|
| 14/15 | 0        | 0              | 2                | 2               | 5.5                 | \$1,657         | \$3,313       | \$0                | \$3,313           |
| 15/16 | 0        | 0              | 4                | 4               | 10                  | \$83            | \$331         | \$0                | \$331             |
| 16/17 | 0        | 0              | 1                | 1               | 0                   | \$7,394         | \$7,394       | \$0                | \$7,394           |
| 17/18 | 0        | 0              | 3                | 3               | 3                   | \$2,013         | \$6,040       | \$0                | \$6,040           |
| 18/19 | 0        | 0              | 1                | 1               | 1                   | \$0             | \$0           | \$0                | \$0               |
|       | 0        | 0              | 11               | 11              | 3.9                 | \$2,229         | \$17,078      | \$0                | \$17,078          |