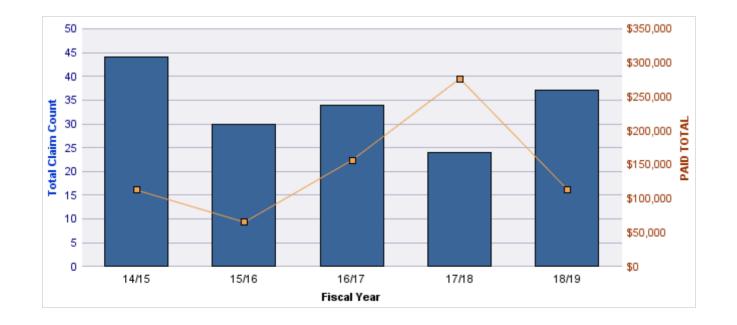

#### WORKERS COMPENSATION

| YEAR  | INCIDENT | OPEN<br>CLAIMS | CLOSED<br>CLAIMS | TOTAL<br>CLAIMS | AVERAGE<br>LAG TIME | AVERAGE<br>PAID | TOTAL<br>PAID | RECOVERY<br>AMOUNT | TOTAL<br>NET PAID |
|-------|----------|----------------|------------------|-----------------|---------------------|-----------------|---------------|--------------------|-------------------|
| 16/17 | 0        | 0              | 1                | 1               | 2                   | \$185,454       | \$185,454     | \$0                | \$185,454         |
| 17/18 | 0        | 0              | 4                | 4               | 1.75                | \$16,822        | \$67,289      | \$0                | \$67,289          |
| 18/19 | 0        | 0              | 3                | 3               | 1.67                | \$186           | \$557         | \$0                | \$557             |
|       | 0        | 0              | 8                | 8               | 1.81                | \$67,487        | \$253,300     | \$0                | \$253,300         |