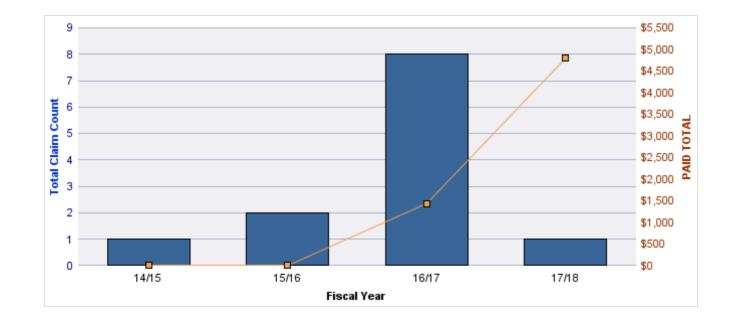

#### **GENERAL LIABILITY**

| YEAR  | INCIDENT | OPEN<br>CLAIMS | CLOSED<br>CLAIMS | TOTAL<br>CLAIMS | AVERAGE<br>LAG TIME | AVERAGE<br>PAID | TOTAL<br>PAID | RECOVERY<br>AMOUNT | TOTAL<br>NET PAID |
|-------|----------|----------------|------------------|-----------------|---------------------|-----------------|---------------|--------------------|-------------------|
| 14/15 | 0        | 0              | 3                | 3               | 82.67               | \$17,424        | \$52,272      | \$0                | \$52,272          |
| 15/16 | 0        | 0              | 1                | 1               | 25                  | \$15,125        | \$15,125      | \$0                | \$15,125          |
|       | 0        | 0              | 4                | 4               | 53.83               | \$16,275        | \$67,397      | \$0                | \$67,397          |