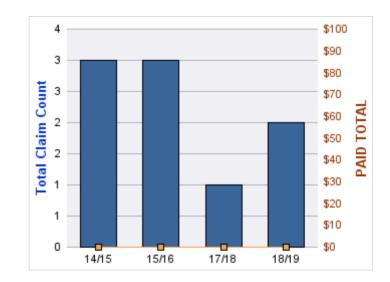

### **ROLL-UP FOR ACCOUNTANCY, OREGON BOARD OF - BOA**

| COVERAGE | COVERAGE<br>DESCRIPTION | OPEN<br>CLAIMS | CLOSED<br>CLAIMS | TOTAL<br>CLAIMS | AVERAGE<br>PAID | TOTAL<br>PAID | RECOVERY<br>AMOUNT | Default<br>Paid |
|----------|-------------------------|----------------|------------------|-----------------|-----------------|---------------|--------------------|-----------------|
| GL       | GENERAL LIABILITY       | 0              | 2                | 2               | \$0             | \$0           | \$0                | \$0             |
|          | TOTAL                   | 0              | 2                | 2               | \$0             | \$0           | \$0                | \$0             |

### GENERAL LIABILITY

| YEAR  | INCIDENT | OPEN<br>CLAIMS | CLOSED<br>CLAIMS | TOTAL<br>CLAIMS | AVERAGE<br>LAG TIME | AVERAGE<br>PAID | TOTAL<br>PAID | RECOVERY<br>AMOUNT | TOTAL<br>NET PAID |
|-------|----------|----------------|------------------|-----------------|---------------------|-----------------|---------------|--------------------|-------------------|
| 15/16 | 0        | 0              | 1                | 1               | 166                 | \$0             | \$0           | \$0                | \$0               |
| 18/19 | 0        | 0              | 1                | 1               | 178                 | \$0             | \$0           | \$0                | \$0               |
|       | 0        | 0              | 2                | 2               | 172                 | \$0             | \$0           | \$0                | \$0               |