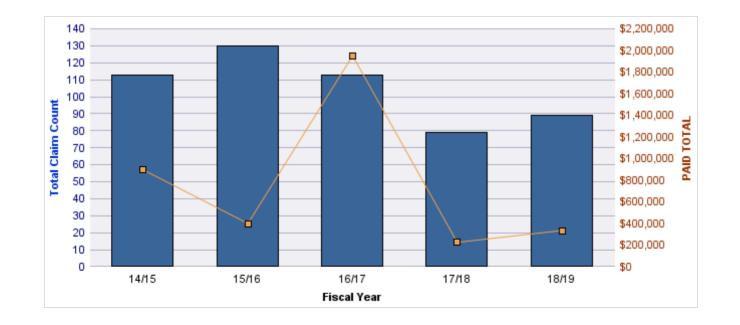

### WORKERS COMPENSATION

| YEAR  | INCIDENT | OPEN<br>CLAIMS | CLOSED<br>CLAIMS | TOTAL<br>CLAIMS | AVERAGE<br>LAG TIME | AVERAGE<br>PAID | TOTAL<br>PAID | RECOVERY<br>AMOUNT | TOTAL<br>NET PAID |
|-------|----------|----------------|------------------|-----------------|---------------------|-----------------|---------------|--------------------|-------------------|
| 14/15 | 0        | 0              | 2                | 2               | 5.5                 | \$1,657         | \$3,313       | \$0                | \$3,313           |
| 15/16 | 0        | 0              | 4                | 4               | 10                  | \$83            | \$331         | \$0                | \$331             |
| 16/17 | 0        | 0              | 1                | 1               | 0                   | \$7,394         | \$7,394       | \$0                | \$7,394           |
| 17/18 | 0        | 0              | 3                | 3               | 3                   | \$2,013         | \$6,040       | \$0                | \$6,040           |
| 18/19 | 0        | 0              | 1                | 1               | 1                   | \$0             | \$0           | \$0                | \$0               |
|       | 0        | 0              | 11               | 11              | 3.9                 | \$2,229         | \$17,078      | \$0                | \$17,078          |