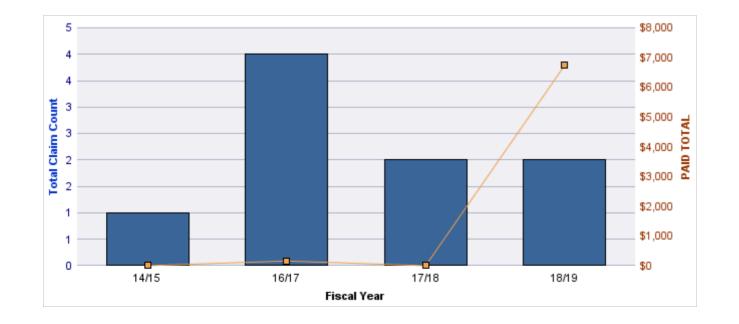

### WORKERS COMPENSATION

| YEAR  | INCIDENT | OPEN<br>CLAIMS | CLOSED<br>CLAIMS | TOTAL<br>CLAIMS | AVERAGE<br>LAG TIME | AVERAGE<br>PAID | TOTAL<br>PAID | RECOVERY<br>AMOUNT | TOTAL<br>NET PAID |
|-------|----------|----------------|------------------|-----------------|---------------------|-----------------|---------------|--------------------|-------------------|
| 14/15 | 0        | 0              | 2                | 2               | 5.5                 | \$1,657         | \$3,313       | \$0                | \$3,313           |
| 15/16 | 0        | 0              | 4                | 4               | 10                  | \$83            | \$331         | \$0                | \$331             |
| 16/17 | 0        | 0              | 1                | 1               | 0                   | \$7,394         | \$7,394       | \$0                | \$7,394           |
| 17/18 | 0        | 0              | 3                | 3               | 3                   | \$2,013         | \$6,040       | \$0                | \$6,040           |
| 18/19 | 0        | 0              | 1                | 1               | 1                   | \$0             | \$0           | \$0                | \$0               |
|       | 0        | 0              | 11               | 11              | 3.9                 | \$2,229         | \$17,078      | \$0                | \$17,078          |