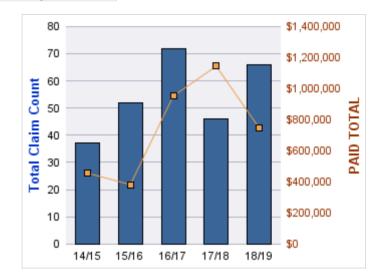

### **ROLL-UP FOR BUREAU OF LABOR & INDUSTRIES - BOLI**

| COVERAGE | COVERAGE DESCRIPTION    | OPEN<br>CLAIMS | CLOSED<br>CLAIMS | TOTAL<br>CLAIMS | AVERAGE<br>PAID | TOTAL<br>PAID | RECOVERY<br>AMOUNT | Default<br>Paid |
|----------|-------------------------|----------------|------------------|-----------------|-----------------|---------------|--------------------|-----------------|
| GL       | GENERAL LIABILITY       | 1              | 12               | 14              | \$5,229         | \$73,205      | \$0                | \$73,205        |
| WC       | WORKERS COMPENSATION    | 0              | 4                | 4               | \$0             | \$0           | \$0                | \$0             |
| AL       | AUTO LIABILITY          | 0              | 3                | 3               | \$253           | \$759         | \$0                | \$759           |
| CL       | CITIZENS REPORTS        | 0              | 3                | 3               | \$0             | \$0           | \$0                | \$0             |
| GLE      | GL-EMPLOYMENT LIABILITY | 0              | 3                | 3               | \$6,229         | \$18,686      | \$0                | \$18,686        |
|          | TOTAL                   | 1              | 25               | 27              | \$2,342         | \$92,650      | \$0                | \$92,650        |

#### **GENERAL LIABILITY**

| YEAR  | INCIDENT | OPEN<br>CLAIMS | CLOSED<br>CLAIMS | TOTAL<br>CLAIMS | AVERAGE<br>LAG TIME | AVERAGE<br>PAID | TOTAL<br>PAID | RECOVERY<br>AMOUNT | TOTAL<br>NET PAID |
|-------|----------|----------------|------------------|-----------------|---------------------|-----------------|---------------|--------------------|-------------------|
| 15/16 | 0        | 1              | 8                | 9               | 173.44              | \$7,527         | \$67,747      | \$0                | \$67,747          |
| 17/18 | 0        | 0              | 3                | 4               | 222.5               | \$1,364         | \$5,458       | \$0                | \$5,458           |
| 18/19 | 0        | 0              | 1                | 1               | 36                  | \$0             | \$0           | \$0                | \$0               |
|       | 0        | 1              | 12               | 14              | 143.98              | \$2,964         | \$73,205      | \$0                | \$73,205          |