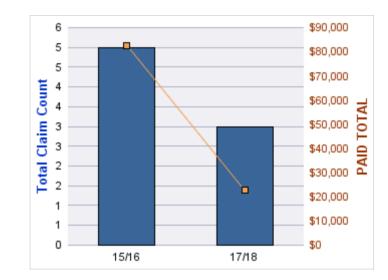

#### **GL-EMPLOYMENT LIABILITY**

| YEAR  | INCIDENT | OPEN<br>CLAIMS | CLOSED<br>CLAIMS | TOTAL<br>CLAIMS | AVERAGE<br>LAG TIME | AVERAGE<br>PAID | TOTAL<br>PAID | RECOVERY<br>AMOUNT | TOTAL<br>NET PAID |
|-------|----------|----------------|------------------|-----------------|---------------------|-----------------|---------------|--------------------|-------------------|
| 15/16 | 0        | 0              | 1                | 1               | 96                  | \$7,000         | \$7,000       | \$0                | \$7,000           |
|       | 0        | 0              | 1                | 1               | 96                  | \$7,000         | \$7,000       | \$0                | \$7,000           |