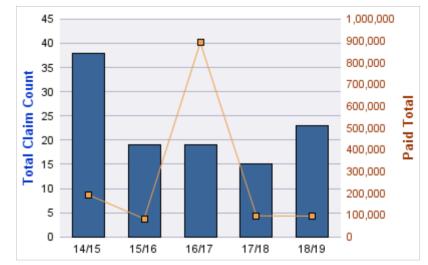

### WORKERS COMPENSATION

| YEAR  | INCIDENT | OPEN<br>CLAIMS | CLOSED<br>CLAIMS | TOTAL<br>CLAIMS | AVERAGE<br>LAG TIME | AVERAGE<br>PAID | TOTAL<br>PAID | RECOVERY<br>AMOUNT | TOTAL<br>NET PAID |
|-------|----------|----------------|------------------|-----------------|---------------------|-----------------|---------------|--------------------|-------------------|
| 14/15 | 0        | 0              | 2                | 2               | 5.5                 | \$1,657         | \$3,313       | \$0                | \$3,313           |
| 15/16 | 0        | 0              | 4                | 4               | 10                  | \$83            | \$331         | \$0                | \$331             |
| 16/17 | 0        | 0              | 1                | 1               | 0                   | \$7,394         | \$7,394       | \$0                | \$7,394           |
| 17/18 | 0        | 0              | 3                | 3               | 3                   | \$2,013         | \$6,040       | \$0                | \$6,040           |
| 18/19 | 0        | 0              | 1                | 1               | 1                   | \$0             | \$0           | \$0                | \$0               |
|       | 0        | 0              | 11               | 11              | 3.9                 | \$2,229         | \$17,078      | \$0                | \$17,078          |