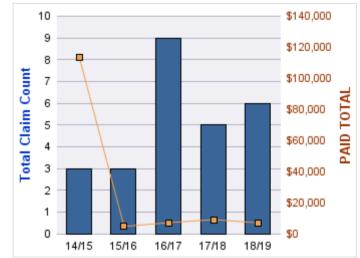

### **ROLL-UP FOR BUSINESS OREGON - OR4BIZ**

| COVERAGE | COVERAGE DESCRIPTION    | OPEN<br>CLAIMS | CLOSED<br>CLAIMS | TOTAL<br>CLAIMS | AVERAGE<br>PAID | TOTAL<br>PAID | RECOVERY<br>AMOUNT | Default<br>Paid |
|----------|-------------------------|----------------|------------------|-----------------|-----------------|---------------|--------------------|-----------------|
| CL       | CITIZENS REPORTS        | 0              | 21               | 21              | \$0             | \$0           | \$0                | \$0             |
| GLE      | GL-EMPLOYMENT LIABILITY | 2              | 3                | 5               | \$9,893         | \$49,467      | \$0                | \$49,467        |
| PV       | VEHICLE DAMAGE          | 0              | 3                | 3               | (\$1,667)       | (\$5,000)     | \$7,757            | (\$12,757)      |
| GL       | GENERAL LIABILITY       | 0              | 2                | 2               | \$0             | \$0           | \$0                | \$0             |
| WC       | WORKERS COMPENSATION    | 0              | 1                | 1               | \$3,473         | \$3,473       | \$0                | \$3,473         |
|          | TOTAL                   | 2              | 30               | 32              | \$2,340         | \$47,940      | \$7,757            | \$40,183        |