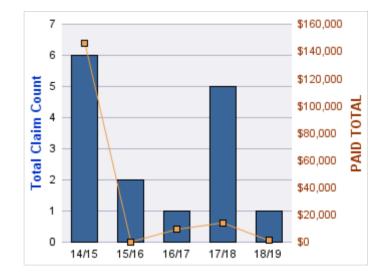

#### **ROLL-UP FOR CORRECTIONS ENTERPRISES, OREGON - OCE**

| COVERAGE | COVERAGE DESCRIPTION   | OPEN<br>CLAIMS | CLOSED<br>CLAIMS | TOTAL<br>CLAIMS | AVERAGE<br>PAID | TOTAL<br>PAID | RECOVERY<br>AMOUNT | Default<br>Paid |
|----------|------------------------|----------------|------------------|-----------------|-----------------|---------------|--------------------|-----------------|
| WC       | WORKERS COMPENSATION   | 0              | 27               | 27              | \$6,628         | \$178,945     | \$0                | \$178,945       |
| AL       | AUTO LIABILITY         | 0              | 13               | 13              | \$5,497         | \$71,461      | \$0                | \$71,461        |
| GL       | GENERAL LIABILITY      | 0              | 3                | 3               | \$1,205         | \$3,614       | \$0                | \$3,614         |
| DD       | DIRECT DAMAGE PROPERTY | 0              | 1                | 1               | \$0             | \$0           | \$0                | \$0             |
|          | TOTAL                  | 0              | 44               | 44              | \$3,332         | \$254,020     | \$0                | \$254,020       |

#### AUTO LIABILITY

| YEAR  | INCIDENT | OPEN<br>CLAIMS | CLOSED<br>CLAIMS | TOTAL<br>CLAIMS | AVERAGE<br>LAG TIME | AVERAGE<br>PAID | TOTAL<br>PAID | RECOVERY<br>AMOUNT | TOTAL<br>NET PAID |
|-------|----------|----------------|------------------|-----------------|---------------------|-----------------|---------------|--------------------|-------------------|
| 15/16 | 0        | 0              | 2                | 2               | 208                 | \$0             | \$0           | \$0                | \$0               |
| 16/17 | 0        | 0              | 4                | 4               | 37.25               | \$13,964        | \$55,856      | \$0                | \$55,856          |
| 17/18 | 0        | 0              | 6                | 6               | 38.17               | \$2,601         | \$15,605      | \$0                | \$15,605          |
| 18/19 | 0        | 0              | 1                | 1               | 0                   | \$0             | \$0           | \$0                | \$0               |
|       | 0        | 0              | 13               | 13              | 70.85               | \$4,141         | \$71,461      | \$0                | \$71,461          |