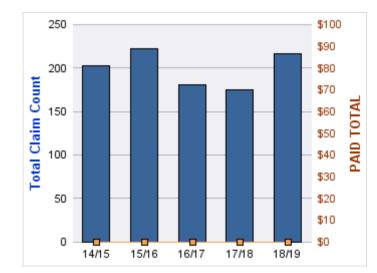

#### **GENERAL LIABILITY**

| YEAR  | INCIDENT | OPEN<br>CLAIMS | CLOSED<br>CLAIMS | TOTAL<br>CLAIMS | AVERAGE<br>LAG TIME | AVERAGE<br>PAID | TOTAL<br>PAID | RECOVERY<br>AMOUNT | TOTAL<br>NET PAID |
|-------|----------|----------------|------------------|-----------------|---------------------|-----------------|---------------|--------------------|-------------------|
| 14/15 | 0        | 0              | 3                | 3               | 82.67               | \$17,424        | \$52,272      | \$0                | \$52,272          |
| 15/16 | 0        | 0              | 1                | 1               | 25                  | \$15,125        | \$15,125      | \$0                | \$15,125          |
|       | 0        | 0              | 4                | 4               | 53.83               | \$16,275        | \$67,397      | \$0                | \$67,397          |