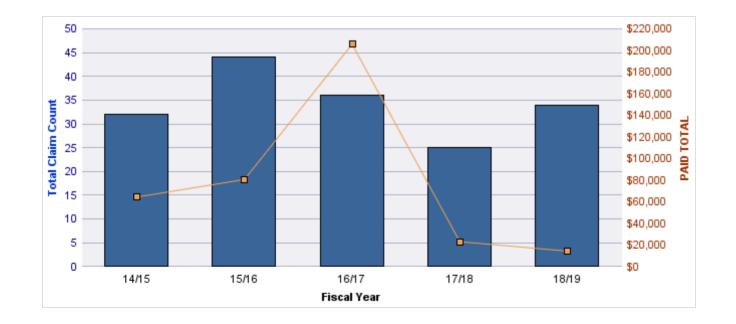

### **ROLL-UP FOR BUREAU OF LABOR & INDUSTRIES - BOLI**

| COVERAGE | COVERAGE DESCRIPTION    | OPEN<br>CLAIMS | CLOSED<br>CLAIMS | TOTAL<br>CLAIMS | AVERAGE<br>PAID | TOTAL<br>PAID | RECOVERY<br>AMOUNT | Default<br>Paid |
|----------|-------------------------|----------------|------------------|-----------------|-----------------|---------------|--------------------|-----------------|
| GL       | GENERAL LIABILITY       | 1              | 12               | 14              | \$5,229         | \$73,205      | \$0                | \$73,205        |
| WC       | WORKERS COMPENSATION    | 0              | 4                | 4               | \$0             | \$0           | \$0                | \$0             |
| AL       | AUTO LIABILITY          | 0              | 3                | 3               | \$253           | \$759         | \$0                | \$759           |
| CL       | CITIZENS REPORTS        | 0              | 3                | 3               | \$0             | \$0           | \$0                | \$0             |
| GLE      | GL-EMPLOYMENT LIABILITY | 0              | 3                | 3               | \$6,229         | \$18,686      | \$0                | \$18,686        |
|          | TOTAL                   | 1              | 25               | 27              | \$2,342         | \$92,650      | \$0                | \$92,650        |

#### **GENERAL LIABILITY**

| YEAR  | INCIDENT | OPEN<br>CLAIMS | CLOSED<br>CLAIMS | TOTAL<br>CLAIMS | AVERAGE<br>LAG TIME | AVERAGE<br>PAID | TOTAL<br>PAID | RECOVERY<br>AMOUNT | TOTAL<br>NET PAID |
|-------|----------|----------------|------------------|-----------------|---------------------|-----------------|---------------|--------------------|-------------------|
| 15/16 | 0        | 1              | 8                | 9               | 173.44              | \$7,527         | \$67,747      | \$0                | \$67,747          |
| 17/18 | 0        | 0              | 3                | 4               | 222.5               | \$1,364         | \$5,458       | \$0                | \$5,458           |
| 18/19 | 0        | 0              | 1                | 1               | 36                  | \$0             | \$0           | \$0                | \$0               |
|       | 0        | 1              | 12               | 14              | 143.98              | \$2,964         | \$73,205      | \$0                | \$73,205          |