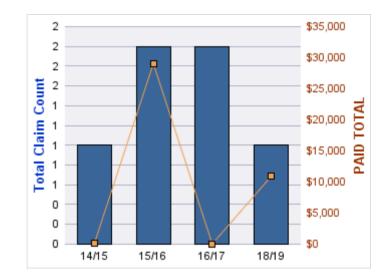

### **ROLL-UP FOR BLIND COMMISSION, OREGON - OCB**

| COVERAGE | COVERAGE DESCRIPTION   | OPEN<br>CLAIMS | CLOSED<br>CLAIMS | TOTAL<br>CLAIMS | AVERAGE<br>PAID | TOTAL<br>PAID | RECOVERY<br>AMOUNT | Default<br>Paid |
|----------|------------------------|----------------|------------------|-----------------|-----------------|---------------|--------------------|-----------------|
| WC       | WORKERS COMPENSATION   | 0              | 11               | 11              | \$1,553         | \$17,078      | \$0                | \$17,078        |
| CL       | CITIZENS REPORTS       | 0              | 9                | 9               | \$0             | \$0           | \$0                | \$0             |
| GL       | GENERAL LIABILITY      | 0              | 2                | 2               | \$602           | \$1,204       | \$0                | \$1,204         |
| DD       | DIRECT DAMAGE PROPERTY | 0              | 1                | 1               | \$0             | \$0           | \$0                | \$0             |
|          | TOTAL                  | 0              | 23               | 23              | \$539           | \$18,282      | \$0                | \$18,282        |

### WORKERS COMPENSATION

| YEAR  | INCIDENT | OPEN<br>CLAIMS | CLOSED<br>CLAIMS | TOTAL<br>CLAIMS | AVERAGE<br>LAG TIME | AVERAGE<br>PAID | TOTAL<br>PAID | RECOVERY<br>AMOUNT | TOTAL<br>NET PAID |
|-------|----------|----------------|------------------|-----------------|---------------------|-----------------|---------------|--------------------|-------------------|
| 14/15 | 0        | 0              | 2                | 2               | 5.5                 | \$1,657         | \$3,313       | \$0                | \$3,313           |
| 15/16 | 0        | 0              | 4                | 4               | 10                  | \$83            | \$331         | \$0                | \$331             |
| 16/17 | 0        | 0              | 1                | 1               | 0                   | \$7,394         | \$7,394       | \$0                | \$7,394           |
| 17/18 | 0        | 0              | 3                | 3               | 3                   | \$2,013         | \$6,040       | \$0                | \$6,040           |
| 18/19 | 0        | 0              | 1                | 1               | 1                   | \$0             | \$0           | \$0                | \$0               |
|       | 0        | 0              | 11               | 11              | 3.9                 | \$2,229         | \$17,078      | \$0                | \$17,078          |