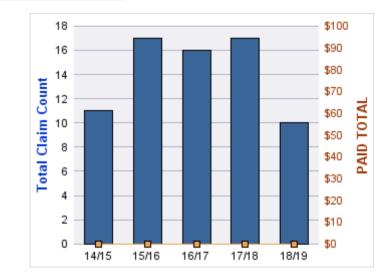

### GENERAL LIABILITY

| YEAR  | INCIDENT | OPEN<br>CLAIMS | CLOSED<br>CLAIMS | TOTAL<br>CLAIMS | AVERAGE<br>LAG TIME | AVERAGE<br>PAID | TOTAL<br>PAID | RECOVERY<br>AMOUNT | TOTAL<br>NET PAID |
|-------|----------|----------------|------------------|-----------------|---------------------|-----------------|---------------|--------------------|-------------------|
| 15/16 | 0        | 0              | 1                | 1               | 166                 | \$0             | \$0           | \$0                | \$0               |
| 18/19 | 0        | 0              | 1                | 1               | 178                 | \$0             | \$0           | \$0                | \$0               |
|       | 0        | 0              | 2                | 2               | 172                 | \$0             | \$0           | \$0                | \$0               |