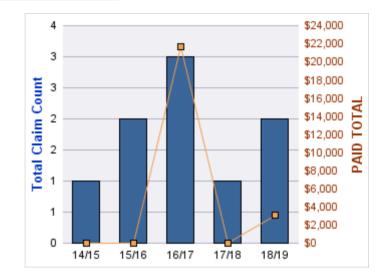

### **ROLL-UP FOR BLIND COMMISSION, OREGON - OCB**

| COVERAGE | COVERAGE DESCRIPTION   | OPEN<br>CLAIMS | CLOSED<br>CLAIMS | TOTAL<br>CLAIMS | AVERAGE<br>PAID | TOTAL<br>PAID | RECOVERY<br>AMOUNT | Default<br>Paid |
|----------|------------------------|----------------|------------------|-----------------|-----------------|---------------|--------------------|-----------------|
| WC       | WORKERS COMPENSATION   | 0              | 11               | 11              | \$1,553         | \$17,078      | \$0                | \$17,078        |
| CL       | CITIZENS REPORTS       | 0              | 9                | 9               | \$0             | \$0           | \$0                | \$0             |
| GL       | GENERAL LIABILITY      | 0              | 2                | 2               | \$602           | \$1,204       | \$0                | \$1,204         |
| DD       | DIRECT DAMAGE PROPERTY | 0              | 1                | 1               | \$0             | \$0           | \$0                | \$0             |
|          | TOTAL                  | 0              | 23               | 23              | \$539           | \$18,282      | \$0                | \$18,282        |

### WORKERS COMPENSATION

| YEAR  | INCIDENT | OPEN<br>CLAIMS | CLOSED<br>CLAIMS | TOTAL<br>CLAIMS | AVERAGE<br>LAG TIME | AVERAGE<br>PAID | TOTAL<br>PAID | RECOVERY<br>AMOUNT | TOTAL<br>NET PAID |
|-------|----------|----------------|------------------|-----------------|---------------------|-----------------|---------------|--------------------|-------------------|
| 14/15 | 0        | 0              | 2                | 2               | 5.5                 | \$1,657         | \$3,313       | \$0                | \$3,313           |
| 15/16 | 0        | 0              | 4                | 4               | 10                  | \$83            | \$331         | \$0                | \$331             |
| 16/17 | 0        | 0              | 1                | 1               | 0                   | \$7,394         | \$7,394       | \$0                | \$7,394           |
| 17/18 | 0        | 0              | 3                | 3               | 3                   | \$2,013         | \$6,040       | \$0                | \$6,040           |
| 18/19 | 0        | 0              | 1                | 1               | 1                   | \$0             | \$0           | \$0                | \$0               |
|       | 0        | 0              | 11               | 11              | 3.9                 | \$2,229         | \$17,078      | \$0                | \$17,078          |