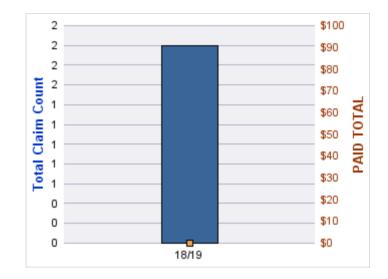

### **ROLL-UP FOR BLIND COMMISSION, OREGON - OCB**

| COVERAGE | COVERAGE DESCRIPTION   | OPEN<br>CLAIMS | CLOSED<br>CLAIMS | TOTAL<br>CLAIMS | AVERAGE<br>PAID | TOTAL<br>PAID | RECOVERY<br>AMOUNT | Default<br>Paid |
|----------|------------------------|----------------|------------------|-----------------|-----------------|---------------|--------------------|-----------------|
| WC       | WORKERS COMPENSATION   | 0              | 11               | 11              | \$1,553         | \$17,078      | \$0                | \$17,078        |
| CL       | CITIZENS REPORTS       | 0              | 9                | 9               | \$0             | \$0           | \$0                | \$0             |
| GL       | GENERAL LIABILITY      | 0              | 2                | 2               | \$602           | \$1,204       | \$0                | \$1,204         |
| DD       | DIRECT DAMAGE PROPERTY | 0              | 1                | 1               | \$0             | \$0           | \$0                | \$0             |
|          | TOTAL                  | 0              | 23               | 23              | \$539           | \$18,282      | \$0                | \$18,282        |

#### DIRECT DAMAGE PROPERTY

| YEAR  | INCIDENT | OPEN<br>CLAIMS | CLOSED<br>CLAIMS | TOTAL<br>CLAIMS | AVERAGE<br>LAG TIME | AVERAGE<br>PAID | TOTAL<br>PAID | RECOVERY<br>AMOUNT | TOTAL<br>NET PAID |
|-------|----------|----------------|------------------|-----------------|---------------------|-----------------|---------------|--------------------|-------------------|
| 17/18 | 0        | 0              | 1                | 1               | 2                   | \$0             | \$0           | \$0                | \$0               |
|       | 0        | 0              | 1                | 1               | 2                   | \$0             | \$0           | \$0                | \$0               |