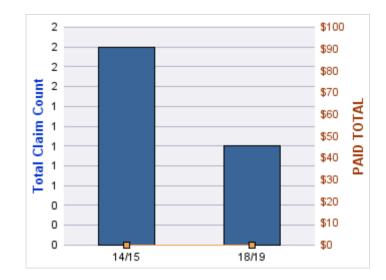

### **ROLL-UP FOR CHIEF EDUCATION OFFICE - CEO**

| COVERAGE | COVERAGE DESCRIPTION | OPEN<br>CLAIMS | CLOSED<br>CLAIMS | TOTAL<br>CLAIMS | AVERAGE<br>PAID | TOTAL<br>PAID | RECOVERY<br>AMOUNT | Default<br>Paid |
|----------|----------------------|----------------|------------------|-----------------|-----------------|---------------|--------------------|-----------------|
| WC       | WORKERS COMPENSATION | 0              | 2                | 2               | \$0             | \$0           | \$0                | \$0             |
|          | TOTAL                | 0              | 2                | 2               | \$0             | \$0           | \$0                | \$0             |

#### WORKERS COMPENSATION

| YEAR  | INCIDENT | OPEN<br>CLAIMS | CLOSED<br>CLAIMS | TOTAL<br>CLAIMS | AVERAGE<br>LAG TIME | AVERAGE<br>PAID | TOTAL<br>PAID | RECOVERY<br>AMOUNT | TOTAL<br>NET PAID |
|-------|----------|----------------|------------------|-----------------|---------------------|-----------------|---------------|--------------------|-------------------|
| 15/16 | 0        | 0              | 1                | 1               | 0                   | \$0             | \$0           | \$0                | \$0               |
| 16/17 | 0        | 0              | 1                | 1               | 7                   | \$0             | \$0           | \$0                | \$0               |
|       | 0        | 0              | 2                | 2               | 3.5                 | \$0             | \$0           | \$0                | \$0               |

# Top 5 Locations by Claim Frequency

| LOCATION                     | CLAIMS | TOTAL<br>PAID |
|------------------------------|--------|---------------|
| CHIEF EDUCATION OFFICE - CEO | 2      | \$0           |