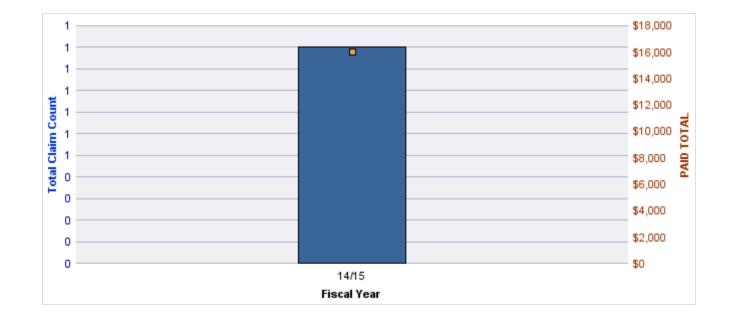

#### **ROLL-UP FOR DENTISTRY BOARD, OREGON - OBD**

| COVERAGE | COVERAGE DESCRIPTION    | OPEN<br>CLAIMS | CLOSED<br>CLAIMS | TOTAL<br>CLAIMS | AVERAGE<br>PAID | TOTAL<br>PAID | RECOVERY<br>AMOUNT | Default<br>Paid |
|----------|-------------------------|----------------|------------------|-----------------|-----------------|---------------|--------------------|-----------------|
| GL       | GENERAL LIABILITY       | 0              | 3                | 3               | \$19,459        | \$58,378      | \$0                | \$58,378        |
| GLE      | GL-EMPLOYMENT LIABILITY | 0              | 1                | 1               | \$0             | \$0           | \$0                | \$0             |
| ML       | MEDICAL MALPRACTICE     | 1              | 0                | 1               | \$2,853         | \$2,853       | \$0                | \$2,853         |
| WC       | WORKERS COMPENSATION    | 0              | 1                | 1               | \$36,799        | \$36,799      | \$0                | \$36,799        |
|          | TOTAL                   | 1              | 5                | 6               | \$14,778        | \$98,030      | \$0                | \$98,030        |

#### **GENERAL LIABILITY**

| YEAR  | INCIDENT | OPEN<br>CLAIMS | CLOSED<br>CLAIMS | TOTAL<br>CLAIMS | AVERAGE<br>LAG TIME | AVERAGE<br>PAID | TOTAL<br>PAID | RECOVERY<br>AMOUNT | TOTAL<br>NET PAID |
|-------|----------|----------------|------------------|-----------------|---------------------|-----------------|---------------|--------------------|-------------------|
| 14/15 | 0        | 0              | 2                | 2               | 34                  | \$29,189        | \$58,378      | \$0                | \$58,378          |
| 18/19 | 0        | 0              | 1                | 1               | 181                 | \$0             | \$0           | \$0                | \$0               |
|       | 0        | 0              | 3                | 3               | 107.5               | \$14,594        | \$58,378      | \$0                | \$58,378          |

## Top 5 Locations by Claim Frequency

| LOCATION                      | CLAIMS | TOTAL<br>PAID |
|-------------------------------|--------|---------------|
| DENTISTRY BOARD, OREGON - OBD | 3      | \$58,378      |