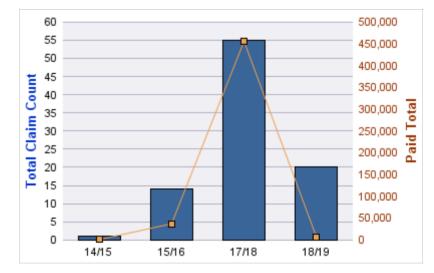

### GENERAL LIABILITY

| YEAR  | INCIDENT | OPEN<br>CLAIMS | CLOSED<br>CLAIMS | TOTAL<br>CLAIMS | AVERAGE<br>LAG TIME | AVERAGE<br>PAID | TOTAL<br>PAID | RECOVERY<br>AMOUNT | TOTAL<br>NET PAID |
|-------|----------|----------------|------------------|-----------------|---------------------|-----------------|---------------|--------------------|-------------------|
| 15/16 | 0        | 0              | 1                | 1               | 166                 | \$0             | \$0           | \$0                | \$0               |
| 18/19 | 0        | 0              | 1                | 1               | 178                 | \$0             | \$0           | \$0                | \$0               |
|       | 0        | 0              | 2                | 2               | 172                 | \$0             | \$0           | \$0                | \$0               |