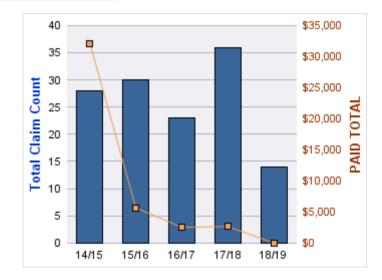

#### AUTO LIABILITY

| YEAR  | INCIDENT | OPEN<br>CLAIMS | CLOSED<br>CLAIMS | TOTAL<br>CLAIMS | AVERAGE<br>LAG TIME | AVERAGE<br>PAID | TOTAL<br>PAID | RECOVERY<br>AMOUNT | TOTAL<br>NET PAID |
|-------|----------|----------------|------------------|-----------------|---------------------|-----------------|---------------|--------------------|-------------------|
| 14/15 | 0        | 0              | 1                | 1               | 49                  | \$759           | \$759         | \$0                | \$759             |
| 15/16 | 0        | 0              | 2                | 2               | 17                  | \$0             | \$0           | \$0                | \$0               |
|       | 0        | 0              | 3                | 3               | 33                  | \$379           | \$759         | \$0                | \$759             |