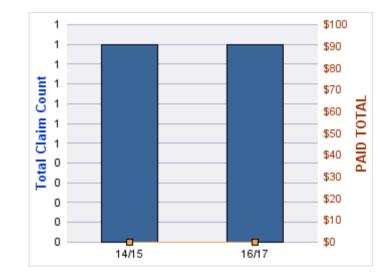

#### **GL-EMPLOYMENT LIABILITY**

| YEAR  | INCIDENT | OPEN<br>CLAIMS | CLOSED<br>CLAIMS | TOTAL<br>CLAIMS | AVERAGE<br>LAG TIME | AVERAGE<br>PAID | TOTAL<br>PAID | RECOVERY<br>AMOUNT | TOTAL<br>NET PAID |
|-------|----------|----------------|------------------|-----------------|---------------------|-----------------|---------------|--------------------|-------------------|
| 15/16 | 0        | 0              | 1                | 1               | 96                  | \$7,000         | \$7,000       | \$0                | \$7,000           |
|       | 0        | 0              | 1                | 1               | 96                  | \$7,000         | \$7,000       | \$0                | \$7,000           |