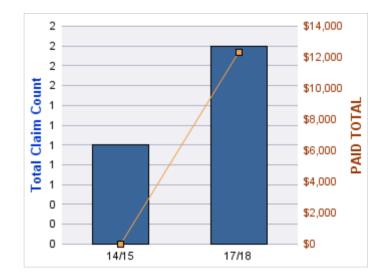

### **ROLL-UP FOR ARCHITECT EXAMINERS BOARD, OREGON - ORBAE**

| COVERAGE | COVERAGE DESCRIPTION    | OPEN<br>CLAIMS | CLOSED<br>CLAIMS | TOTAL<br>CLAIMS | AVERAGE<br>PAID | TOTAL<br>PAID | RECOVERY<br>AMOUNT | Default<br>Paid |
|----------|-------------------------|----------------|------------------|-----------------|-----------------|---------------|--------------------|-----------------|
| GLE      | GL-EMPLOYMENT LIABILITY | 0              | 1                | 1               | \$7,000         | \$7,000       | \$0                | \$7,000         |
|          | TOTAL                   | 0              | 1                | 1               | \$7,000         | \$7,000       | \$0                | \$7,000         |

#### **GL-EMPLOYMENT LIABILITY**

| YEAR  | INCIDENT | OPEN<br>CLAIMS | CLOSED<br>CLAIMS | TOTAL<br>CLAIMS | AVERAGE<br>LAG TIME | AVERAGE<br>PAID | TOTAL<br>PAID | RECOVERY<br>AMOUNT | TOTAL<br>NET PAID |
|-------|----------|----------------|------------------|-----------------|---------------------|-----------------|---------------|--------------------|-------------------|
| 15/16 | 0        | 0              | 1                | 1               | 96                  | \$7,000         | \$7,000       | \$0                | \$7,000           |
|       | 0        | 0              | 1                | 1               | 96                  | \$7,000         | \$7,000       | \$0                | \$7,000           |