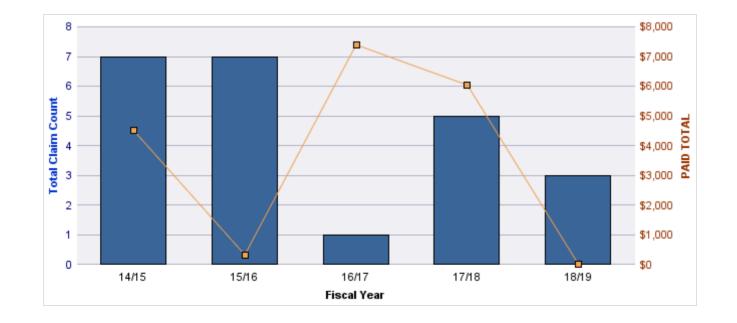

### WORKERS COMPENSATION

| YEAR  | INCIDENT | OPEN<br>CLAIMS | CLOSED<br>CLAIMS | TOTAL<br>CLAIMS | AVERAGE<br>LAG TIME | AVERAGE<br>PAID | TOTAL<br>PAID | RECOVERY<br>AMOUNT | TOTAL<br>NET PAID |
|-------|----------|----------------|------------------|-----------------|---------------------|-----------------|---------------|--------------------|-------------------|
| 14/15 | 0        | 0              | 2                | 2               | 5.5                 | \$1,657         | \$3,313       | \$0                | \$3,313           |
| 15/16 | 0        | 0              | 4                | 4               | 10                  | \$83            | \$331         | \$0                | \$331             |
| 16/17 | 0        | 0              | 1                | 1               | 0                   | \$7,394         | \$7,394       | \$0                | \$7,394           |
| 17/18 | 0        | 0              | 3                | 3               | 3                   | \$2,013         | \$6,040       | \$0                | \$6,040           |
| 18/19 | 0        | 0              | 1                | 1               | 1                   | \$0             | \$0           | \$0                | \$0               |
|       | 0        | 0              | 11               | 11              | 3.9                 | \$2,229         | \$17,078      | \$0                | \$17,078          |