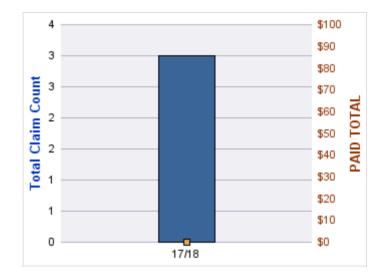

#### **GENERAL LIABILITY**

| YEAR  | INCIDENT | OPEN<br>CLAIMS | CLOSED<br>CLAIMS | TOTAL<br>CLAIMS | AVERAGE<br>LAG TIME | AVERAGE<br>PAID | TOTAL<br>PAID | RECOVERY<br>AMOUNT | TOTAL<br>NET PAID |
|-------|----------|----------------|------------------|-----------------|---------------------|-----------------|---------------|--------------------|-------------------|
| 16/17 | 0        | 0              | 1                | 1               | 6                   | \$0             | \$0           | \$0                | \$0               |
|       | 0        | 0              | 1                | 1               | 6                   | \$0             | \$0           | \$0                | \$0               |