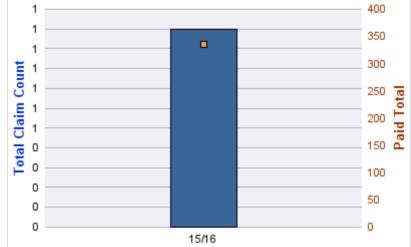

\$335             |
|       | 0        | 0              | 1                | 1               | 5                   | \$335           | \$335         | \$0                | \$335             |

# Top 5 Locations by Claim Frequency

| LOCATION                                  | CLAIMS | TOTAL<br>PAID | 1    |  |
|-------------------------------------------|--------|---------------|------|--|
| OURISM COMMISSION/TRAVEL OREGON - TRAVLOR | 1      | \$335         | 1 1  |  |
|                                           |        |               | 3    |  |
|                                           |        |               | ပီ 1 |  |
|                                           |        |               | , m  |  |
|                                           |        |               | - T  |  |



### Top 5 Cause by Claim Frequency

| CAUSE                             | CLAIMS |  |
|-----------------------------------|--------|--|
| Strain or Injury By Carpal Tunnel | 1      |  |

| CAUSE                             | TOTAL<br>PAID |
|-----------------------------------|---------------|
| Strain or Injury By Carpal Tunnel | \$335         |

| COVERAGE | COVERAGE DESCRIPTION    | OPEN<br>CLAIMS | CLOSED<br>CLAIMS | TOTAL<br>CLAIMS | AVERAGE<br>PAID | TOTAL<br>PAID | RECOVERY<br>AMOUNT | Default<br>Paid |
|----------|-------------------------|----------------|------------------|-----------------|-----------------|---------------|--------------------|-----------------|
| DD       | DIRECT DAMAGE PROPERTY  | 2              | 24               | 26              | \$5,030         | \$130