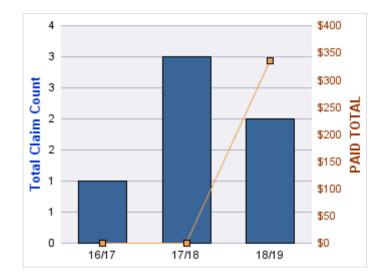

#### WORKERS COMPENSATION

| YEAR  | INCIDENT | OPEN<br>CLAIMS | CLOSED<br>CLAIMS | TOTAL<br>CLAIMS | AVERAGE<br>LAG TIME | AVERAGE<br>PAID | TOTAL<br>PAID | RECOVERY<br>AMOUNT | TOTAL<br>NET PAID |
|-------|----------|----------------|------------------|-----------------|---------------------|-----------------|---------------|--------------------|-------------------|
| 16/17 | 0        | 0              | 1                | 1               | 2                   | \$185,454       | \$185,454     | \$0                | \$185,454         |
| 17/18 | 0        | 0              | 4                | 4               | 1.75                | \$16,822        | \$67,289      | \$0                | \$67,289          |
| 18/19 | 0        | 0              | 3                | 3               | 1.67                | \$186           | \$557         | \$0                | \$557             |
|       | 0        | 0              | 8                | 8               | 1.81                | \$67,487        | \$253,300     | \$0                | \$253,300         |