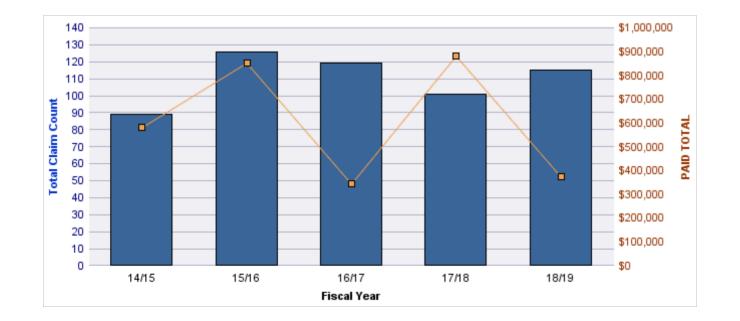

### **ROLL-UP FOR BUREAU OF LABOR & INDUSTRIES - BOLI**

| COVERAGE | COVERAGE DESCRIPTION    | OPEN<br>CLAIMS | CLOSED<br>CLAIMS | TOTAL<br>CLAIMS | AVERAGE<br>PAID | TOTAL<br>PAID | RECOVERY<br>AMOUNT | Default<br>Paid |
|----------|-------------------------|----------------|------------------|-----------------|-----------------|---------------|--------------------|-----------------|
| GL       | GENERAL LIABILITY       | 1              | 12               | 14              | \$5,229         | \$73,205      | \$0                | \$73,205        |
| WC       | WORKERS COMPENSATION    | 0              | 4                | 4               | \$0             | \$0           | \$0                | \$0             |
| AL       | AUTO LIABILITY          | 0              | 3                | 3               | \$253           | \$759         | \$0                | \$759           |
| CL       | CITIZENS REPORTS        | 0              | 3                | 3               | \$0             | \$0           | \$0                | \$0             |
| GLE      | GL-EMPLOYMENT LIABILITY | 0              | 3                | 3               | \$6,229         | \$18,686      | \$0                | \$18,686        |
|          | TOTAL                   | 1              | 25               | 27              | \$2,342         | \$92,650      | \$0                | \$92,650        |