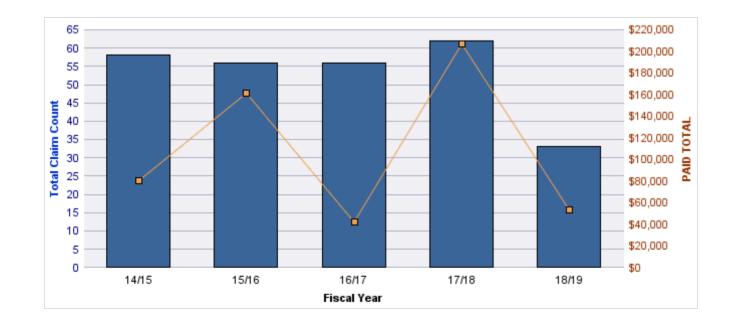

### GENERAL LIABILITY

| YEAR  | INCIDENT | OPEN<br>CLAIMS | CLOSED<br>CLAIMS | TOTAL<br>CLAIMS | AVERAGE<br>LAG TIME | AVERAGE<br>PAID | TOTAL<br>PAID | RECOVERY<br>AMOUNT | TOTAL<br>NET PAID |
|-------|----------|----------------|------------------|-----------------|---------------------|-----------------|---------------|--------------------|-------------------|
| 15/16 | 0        | 0              | 1                | 1               | 166                 | \$0             | \$0           | \$0                | \$0               |
| 18/19 | 0        | 0              | 1                | 1               | 178                 | \$0             | \$0           | \$0                | \$0               |
|       | 0        | 0              | 2                | 2               | 172                 | \$0             | \$0           | \$0                | \$0               |