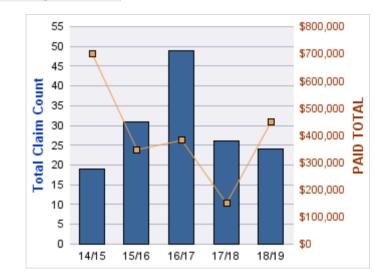

#### WORKERS COMPENSATION

| YEAR  | INCIDENT | OPEN<br>CLAIMS | CLOSED<br>CLAIMS | TOTAL<br>CLAIMS | AVERAGE<br>LAG TIME | AVERAGE<br>PAID | TOTAL<br>PAID | RECOVERY<br>AMOUNT | TOTAL<br>NET PAID |
|-------|----------|----------------|------------------|-----------------|---------------------|-----------------|---------------|--------------------|-------------------|
| 16/17 | 0        | 0              | 1                | 1               | 2                   | \$185,454       | \$185,454     | \$0                | \$185,454         |
| 17/18 | 0        | 0              | 4                | 4               | 1.75                | \$16,822        | \$67,289      | \$0                | \$67,289          |
| 18/19 | 0        | 0              | 3                | 3               | 1.67                | \$186           | \$557         | \$0                | \$557             |
|       | 0        | 0              | 8                | 8               | 1.81                | \$67,487        | \$253,300     | \$0                | \$253,300         |