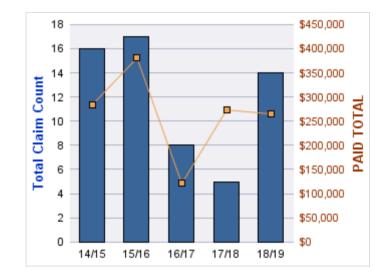

### **ROLL-UP FOR BLIND COMMISSION, OREGON - OCB**

| COVERAGE | COVERAGE DESCRIPTION   | OPEN<br>CLAIMS | CLOSED<br>CLAIMS | TOTAL<br>CLAIMS | AVERAGE<br>PAID | TOTAL<br>PAID | RECOVERY<br>AMOUNT | Default<br>Paid |
|----------|------------------------|----------------|------------------|-----------------|-----------------|---------------|--------------------|-----------------|
| WC       | WORKERS COMPENSATION   | 0              | 11               | 11              | \$1,553         | \$17,078      | \$0                | \$17,078        |
| CL       | CITIZENS REPORTS       | 0              | 9                | 9               | \$0             | \$0           | \$0                | \$0             |
| GL       | GENERAL LIABILITY      | 0              | 2                | 2               | \$602           | \$1,204       | \$0                | \$1,204         |
| DD       | DIRECT DAMAGE PROPERTY | 0              | 1                | 1               | \$0             | \$0           | \$0                | \$0             |
|          | TOTAL                  | 0              | 23               | 23              | \$539           | \$18,282      | \$0                | \$18,282        |

### WORKERS COMPENSATION

| YEAR  | INCIDENT | OPEN<br>CLAIMS | CLOSED<br>CLAIMS | TOTAL<br>CLAIMS | AVERAGE<br>LAG TIME | AVERAGE<br>PAID | TOTAL<br>PAID | RECOVERY<br>AMOUNT | TOTAL<br>NET PAID |
|-------|----------|----------------|------------------|-----------------|---------------------|-----------------|---------------|--------------------|-------------------|
| 14/15 | 0        | 0              | 2                | 2               | 5.5                 | \$1,657         | \$3,313       | \$0                | \$3,313           |
| 15/16 | 0        | 0              | 4                | 4               | 10                  | \$83            | \$331         | \$0                | \$331             |
| 16/17 | 0        | 0              | 1                | 1               | 0                   | \$7,394         | \$7,394       | \$0                | \$7,394           |
| 17/18 | 0        | 0              | 3                | 3               | 3                   | \$2,013         | \$6,040       | \$0                | \$6,040           |
| 18/19 | 0        | 0              | 1                | 1               | 1                   | \$0             | \$0           | \$0                | \$0               |
|       | 0        | 0              | 11               | 11              | 3.9                 | \$2,229         | \$17,078      | \$0                | \$17,078          |