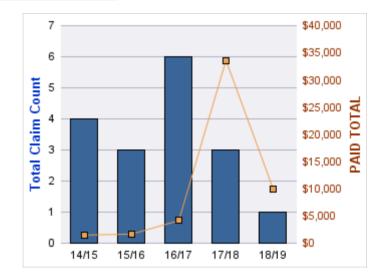

### GENERAL LIABILITY

| YEAR  | INCIDENT | OPEN<br>CLAIMS | CLOSED<br>CLAIMS | TOTAL<br>CLAIMS | AVERAGE<br>LAG TIME | AVERAGE<br>PAID | TOTAL<br>PAID | RECOVERY<br>AMOUNT | TOTAL<br>NET PAID |
|-------|----------|----------------|------------------|-----------------|---------------------|-----------------|---------------|--------------------|-------------------|
| 15/16 | 0        | 0              | 1                | 1               | 166                 | \$0             | \$0           | \$0                | \$0               |
| 18/19 | 0        | 0              | 1                | 1               | 178                 | \$0             | \$0           | \$0                | \$0               |
|       | 0        | 0              | 2                | 2               | 172                 | \$0             | \$0           | \$0                | \$0               |