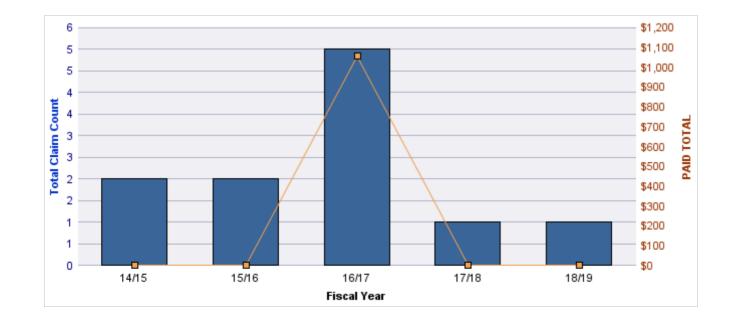

### WORKERS COMPENSATION

| YEAR  | INCIDENT | OPEN<br>CLAIMS | CLOSED<br>CLAIMS | TOTAL<br>CLAIMS | AVERAGE<br>LAG TIME | AVERAGE<br>PAID | TOTAL<br>PAID | RECOVERY<br>AMOUNT | TOTAL<br>NET PAID |
|-------|----------|----------------|------------------|-----------------|---------------------|-----------------|---------------|--------------------|-------------------|
| 14/15 | 0        | 0              | 2                | 2               | 5.5                 | \$1,657         | \$3,313       | \$0                | \$3,313           |
| 15/16 | 0        | 0              | 4                | 4               | 10                  | \$83            | \$331         | \$0                | \$331             |
| 16/17 | 0        | 0              | 1                | 1               | 0                   | \$7,394         | \$7,394       | \$0                | \$7,394           |
| 17/18 | 0        | 0              | 3                | 3               | 3                   | \$2,013         | \$6,040       | \$0                | \$6,040           |
| 18/19 | 0        | 0              | 1                | 1               | 1                   | \$0             | \$0           | \$0                | \$0               |
|       | 0        | 0              | 11               | 11              | 3.9                 | \$2,229         | \$17,078      | \$0                | \$17,078          |