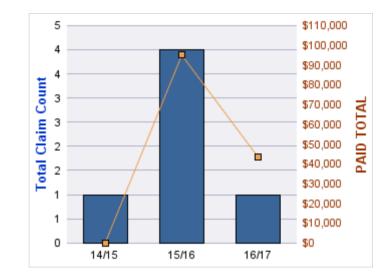

#### **GENERAL LIABILITY**

| YEAR  | INCIDENT | OPEN<br>CLAIMS | CLOSED<br>CLAIMS | TOTAL<br>CLAIMS | AVERAGE<br>LAG TIME | AVERAGE<br>PAID | TOTAL<br>PAID | RECOVERY<br>AMOUNT | TOTAL<br>NET PAID |
|-------|----------|----------------|------------------|-----------------|---------------------|-----------------|---------------|--------------------|-------------------|
| 14/15 | 0        | 0              | 3                | 3               | 82.67               | \$17,424        | \$52,272      | \$0                | \$52,272          |
| 15/16 | 0        | 0              | 1                | 1               | 25                  | \$15,125        | \$15,125      | \$0                | \$15,125          |
|       | 0        | 0              | 4                | 4               | 53.83               | \$16,275        | \$67,397      | \$0                | \$67,397          |