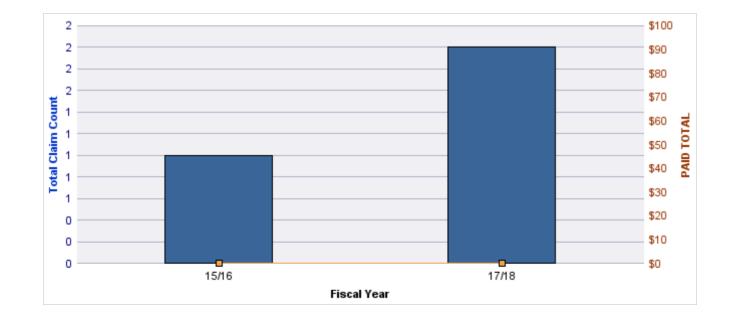

#### **GL-EMPLOYMENT LIABILITY**

| YEAR  | INCIDENT | OPEN<br>CLAIMS | CLOSED<br>CLAIMS | TOTAL<br>CLAIMS | AVERAGE<br>LAG TIME | AVERAGE<br>PAID | TOTAL<br>PAID | RECOVERY<br>AMOUNT | TOTAL<br>NET PAID |
|-------|----------|----------------|------------------|-----------------|---------------------|-----------------|---------------|--------------------|-------------------|
| 15/16 | 0        | 0              | 1                | 1               | 96                  | \$7,000         | \$7,000       | \$0                | \$7,000           |
|       | 0        | 0              | 1                | 1               | 96                  | \$7,000         | \$7,000       | \$0                | \$7,000           |