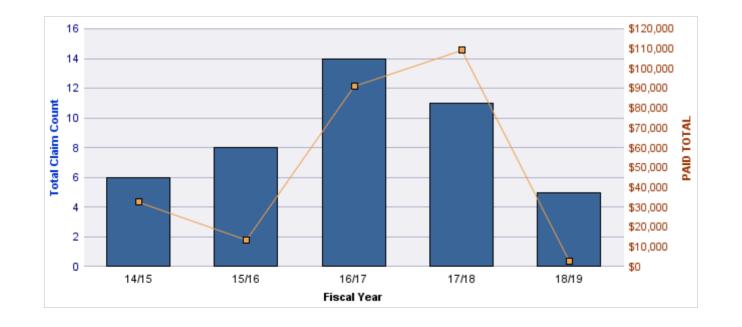

### WORKERS COMPENSATION

| YEAR  | INCIDENT | OPEN<br>CLAIMS | CLOSED<br>CLAIMS | TOTAL<br>CLAIMS | AVERAGE<br>LAG TIME | AVERAGE<br>PAID | TOTAL<br>PAID | RECOVERY<br>AMOUNT | TOTAL<br>NET PAID |
|-------|----------|----------------|------------------|-----------------|---------------------|-----------------|---------------|--------------------|-------------------|
| 14/15 | 0        | 0              | 2                | 2               | 5.5                 | \$1,657         | \$3,313       | \$0                | \$3,313           |
| 15/16 | 0        | 0              | 4                | 4               | 10                  | \$83            | \$331         | \$0                | \$331             |
| 16/17 | 0        | 0              | 1                | 1               | 0                   | \$7,394         | \$7,394       | \$0                | \$7,394           |
| 17/18 | 0        | 0              | 3                | 3               | 3                   | \$2,013         | \$6,040       | \$0                | \$6,040           |
| 18/19 | 0        | 0              | 1                | 1               | 1                   | \$0             | \$0           | \$0                | \$0               |
|       | 0        | 0              | 11               | 11              | 3.9                 | \$2,229         | \$17,078      | \$0                | \$17,078          |