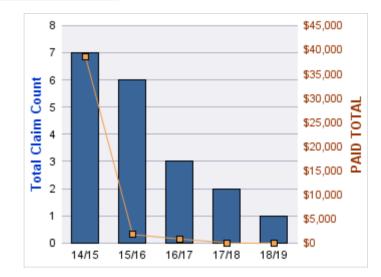

### WORKERS COMPENSATION

| YEAR  | INCIDENT | OPEN<br>CLAIMS | CLOSED<br>CLAIMS | TOTAL<br>CLAIMS | AVERAGE<br>LAG TIME | AVERAGE<br>PAID | TOTAL<br>PAID | RECOVERY<br>AMOUNT | TOTAL<br>NET PAID |
|-------|----------|----------------|------------------|-----------------|---------------------|-----------------|---------------|--------------------|-------------------|
| 14/15 | 0        | 0              | 2                | 2               | 5.5                 | \$1,657         | \$3,313       | \$0                | \$3,313           |
| 15/16 | 0        | 0              | 4                | 4               | 10                  | \$83            | \$331         | \$0                | \$331             |
| 16/17 | 0        | 0              | 1                | 1               | 0                   | \$7,394         | \$7,394       | \$0                | \$7,394           |
| 17/18 | 0        | 0              | 3                | 3               | 3                   | \$2,013         | \$6,040       | \$0                | \$6,040           |
| 18/19 | 0        | 0              | 1                | 1               | 1                   | \$0             | \$0           | \$0                | \$0               |
|       | 0        | 0              | 11               | 11              | 3.9                 | \$2,229         | \$17,078      | \$0                | \$17,078          |