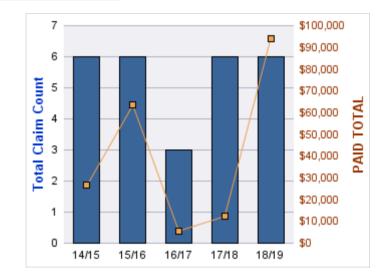

### GENERAL LIABILITY

| YEAR  | INCIDENT | OPEN<br>CLAIMS | CLOSED<br>CLAIMS | TOTAL<br>CLAIMS | AVERAGE<br>LAG TIME | AVERAGE<br>PAID | TOTAL<br>PAID | RECOVERY<br>AMOUNT | TOTAL<br>NET PAID |
|-------|----------|----------------|------------------|-----------------|---------------------|-----------------|---------------|--------------------|-------------------|
| 15/16 | 0        | 0              | 1                | 1               | 166                 | \$0             | \$0           | \$0                | \$0               |
| 18/19 | 0        | 0              | 1                | 1               | 178                 | \$0             | \$0           | \$0                | \$0               |
|       | 0        | 0              | 2                | 2               | 172                 | \$0             | \$0           | \$0                | \$0               |