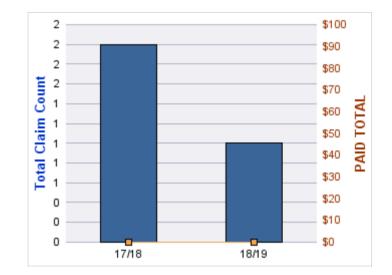

### **GL-EMPLOYMENT LIABILITY**

| YEAR  | INCIDENT | OPEN<br>CLAIMS | CLOSED<br>CLAIMS | TOTAL<br>CLAIMS | AVERAGE<br>LAG TIME | AVERAGE<br>PAID | TOTAL<br>PAID | RECOVERY<br>AMOUNT | TOTAL<br>NET PAID |
|-------|----------|----------------|------------------|-----------------|---------------------|-----------------|---------------|--------------------|-------------------|
| 17/18 | 0        | 1              | 0                | 1               | 174                 | \$4,879         | \$4,879       | \$0                | \$4,879           |
|       | 0        | 1              | 0                | 1               | 174                 | \$4,879         | \$4,879       | \$0                | \$4,879           |