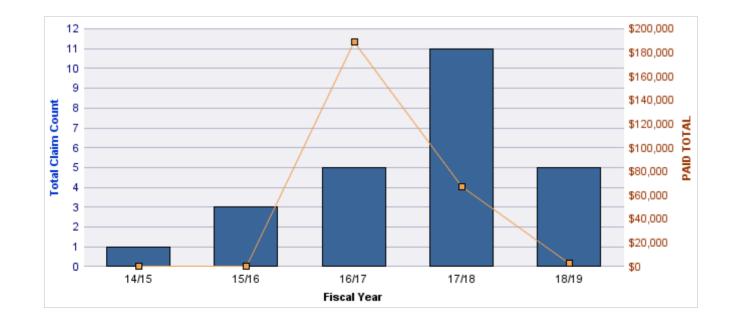

#### WORKERS COMPENSATION

| YEAR  | INCIDENT | OPEN<br>CLAIMS | CLOSED<br>CLAIMS | TOTAL<br>CLAIMS | AVERAGE<br>LAG TIME | AVERAGE<br>PAID | TOTAL<br>PAID | RECOVERY<br>AMOUNT | TOTAL<br>NET PAID |
|-------|----------|----------------|------------------|-----------------|---------------------|-----------------|---------------|--------------------|-------------------|
| 14/15 | 0        | 0              | 6                | 6               | 5.5                 | \$5,409         | \$32,453      | \$0                | \$32,453          |
| 15/16 | 0        | 0              | 6                | 6               | 154.67              | \$2,230         | \$13,382      | \$0                | \$13,382          |
| 16/17 | 0        | 0              | 8                | 8               | 12.13               | \$5,075         | \$40,601      | \$0                | \$40,601          |
| 17/18 | 0        | 0              | 4                | 4               | 7.25                | \$22,843        | \$91,373      | \$0                | \$91,373          |
| 18/19 | 0        | 0              | 3                | 3               | 8.67                | \$379           | \$1,136       | \$0                | \$1,136           |
|       | 0        | 0              | 27               | 27              | 37.64               | \$7,187         | \$178,945     | \$0                | \$178,945         |