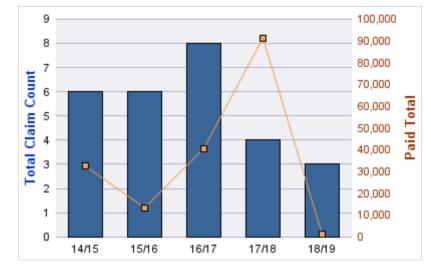

#### **ROLL-UP FOR CORRECTIONS ENTERPRISES, OREGON - OCE**

| COVERAGE | COVERAGE DESCRIPTION   | OPEN<br>CLAIMS | CLOSED<br>CLAIMS | TOTAL<br>CLAIMS | AVERAGE<br>PAID | TOTAL<br>PAID | RECOVERY<br>AMOUNT | Default<br>Paid |
|----------|------------------------|----------------|------------------|-----------------|-----------------|---------------|--------------------|-----------------|
| WC       | WORKERS COMPENSATION   | 0              | 27               | 27              | \$6,628         | \$178,945     | \$0                | \$178,945       |
| AL       | AUTO LIABILITY         | 0              | 13               | 13              | \$5,497         | \$71,461      | \$0                | \$71,461        |
| GL       | GENERAL LIABILITY      | 0              | 3                | 3               | \$1,205         | \$3,614       | \$0                | \$3,614         |
| DD       | DIRECT DAMAGE PROPERTY | 0              | 1                | 1               | \$0             | \$0           | \$0                | \$0             |
|          | TOTAL                  | 0              | 44               | 44              | \$3,332         | \$254,020     | \$0                | \$254,020       |

#### AUTO LIABILITY

| YEAR  | INCIDENT | OPEN<br>CLAIMS | CLOSED<br>CLAIMS | TOTAL<br>CLAIMS | AVERAGE<br>LAG TIME | AVERAGE<br>PAID | TOTAL<br>PAID | RECOVERY<br>AMOUNT | TOTAL<br>NET PAID |
|-------|----------|----------------|------------------|-----------------|---------------------|-----------------|---------------|--------------------|-------------------|
| 15/16 | 0        | 0              | 2                | 2               | 208                 | \$0             | \$0           | \$0                | \$0               |
| 16/17 | 0        | 0              | 4                | 4               | 37.25               | \$13,964        | \$55,856      | \$0                | \$55,856          |
| 17/18 | 0        | 0              | 6                | 6               | 38.17               | \$2,601         | \$15,605      | \$0                | \$15,605          |
| 18/19 | 0        | 0              | 1                | 1               | 0                   | \$0             | \$0           | \$0                | \$0               |
|       | 0        | 0              | 13               | 13              | 70.85               | \$4,141         | \$71,461      | \$0                | \$71,461          |

# Top 5 Locations by Claim Frequency

| LOCATION                              | CLAIMS | TOTAL<br>PAID |
|---------------------------------------|--------|---------------|
| CORRECTIONS ENTERPRISES, OREGON - OCE | 13     | \$71,461      |