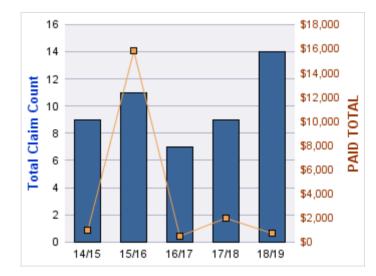

### **ROLL-UP FOR BUREAU OF LABOR & INDUSTRIES - BOLI**

| COVERAGE | COVERAGE DESCRIPTION    | OPEN<br>CLAIMS | CLOSED<br>CLAIMS | TOTAL<br>CLAIMS | AVERAGE<br>PAID | TOTAL<br>PAID | RECOVERY<br>AMOUNT | Default<br>Paid |
|----------|-------------------------|----------------|------------------|-----------------|-----------------|---------------|--------------------|-----------------|
| GL       | GENERAL LIABILITY       | 1              | 12               | 14              | \$5,229         | \$73,205      | \$0                | \$73,205        |
| WC       | WORKERS COMPENSATION    | 0              | 4                | 4               | \$0             | \$0           | \$0                | \$0             |
| AL       | AUTO LIABILITY          | 0              | 3                | 3               | \$253           | \$759         | \$0                | \$759           |
| CL       | CITIZENS REPORTS        | 0              | 3                | 3               | \$0             | \$0           | \$0                | \$0             |
| GLE      | GL-EMPLOYMENT LIABILITY | 0              | 3                | 3               | \$6,229         | \$18,686      | \$0                | \$18,686        |
|          | TOTAL                   | 1              | 25               | 27              | \$2,342         | \$92,650      | \$0                | \$92,650        |

#### **GENERAL LIABILITY**

| YEAR  | INCIDENT | OPEN<br>CLAIMS | CLOSED<br>CLAIMS | TOTAL<br>CLAIMS | AVERAGE<br>LAG TIME | AVERAGE<br>PAID | TOTAL<br>PAID | RECOVERY<br>AMOUNT | TOTAL<br>NET PAID |
|-------|----------|----------------|------------------|-----------------|---------------------|-----------------|---------------|--------------------|-------------------|
| 15/16 | 0        | 1              | 8                | 9               | 173.44              | \$7,527         | \$67,747      | \$0                | \$67,747          |
| 17/18 | 0        | 0              | 3                | 4               | 222.5               | \$1,364         | \$5,458       | \$0                | \$5,458           |
| 18/19 | 0        | 0              | 1                | 1               | 36                  | \$0             | \$0           | \$0                | \$0               |
|       | 0        | 1              | 12               | 14              | 143.98              | \$2,964         | \$73,205      | \$0                | \$73,205          |