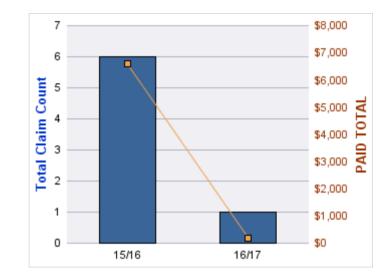

### **ROLL-UP FOR ACCOUNTANCY, OREGON BOARD OF - BOA**

| COVERAGE | COVERAGE<br>DESCRIPTION | OPEN<br>CLAIMS | CLOSED<br>CLAIMS | TOTAL<br>CLAIMS | AVERAGE<br>PAID | TOTAL<br>PAID | RECOVERY<br>AMOUNT | Default<br>Paid |
|----------|-------------------------|----------------|------------------|-----------------|-----------------|---------------|--------------------|-----------------|
| GL       | GENERAL LIABILITY       | 0              | 2                | 2               | \$0             | \$0           | \$0                | \$0             |
|          | TOTAL                   | 0              | 2                | 2               | \$0             | \$0           | \$0                | \$0             |

### GENERAL LIABILITY

| YEAR  | INCIDENT | OPEN<br>CLAIMS | CLOSED<br>CLAIMS | TOTAL<br>CLAIMS | AVERAGE<br>LAG TIME | AVERAGE<br>PAID | TOTAL<br>PAID | RECOVERY<br>AMOUNT | TOTAL<br>NET PAID |
|-------|----------|----------------|------------------|-----------------|---------------------|-----------------|---------------|--------------------|-------------------|
| 15/16 | 0        | 0              | 1                | 1               | 166                 | \$0             | \$0           | \$0                | \$0               |
| 18/19 | 0        | 0              | 1                | 1               | 178                 | \$0             | \$0           | \$0                | \$0               |
|       | 0        | 0              | 2                | 2               | 172                 | \$0             | \$0           | \$0                | \$0               |