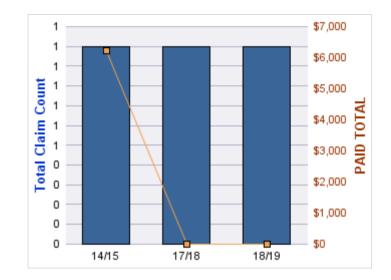

#### **GL-EMPLOYMENT LIABILITY**

| YEAR  | INCIDENT | OPEN<br>CLAIMS | CLOSED<br>CLAIMS | TOTAL<br>CLAIMS | AVERAGE<br>LAG TIME | AVERAGE<br>PAID | TOTAL<br>PAID | RECOVERY<br>AMOUNT | TOTAL<br>NET PAID |
|-------|----------|----------------|------------------|-----------------|---------------------|-----------------|---------------|--------------------|-------------------|
| 15/16 | 0        | 0              | 1                | 1               | 96                  | \$7,000         | \$7,000       | \$0                | \$7,000           |
|       | 0        | 0              | 1                | 1               | 96                  | \$7,000         | \$7,000       | \$0                | \$7,000           |