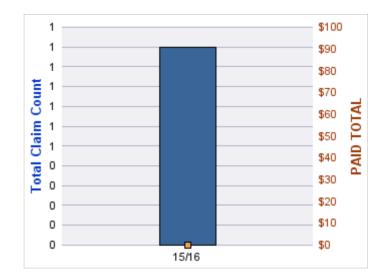

### GENERAL LIABILITY

| YEAR  | INCIDENT | OPEN<br>CLAIMS | CLOSED<br>CLAIMS | TOTAL<br>CLAIMS | AVERAGE<br>LAG TIME | AVERAGE<br>PAID | TOTAL<br>PAID | RECOVERY<br>AMOUNT | TOTAL<br>NET PAID |
|-------|----------|----------------|------------------|-----------------|---------------------|-----------------|---------------|--------------------|-------------------|
| 15/16 | 0        | 0              | 1                | 1               | 166                 | \$0             | \$0           | \$0                | \$0               |
| 18/19 | 0        | 0              | 1                | 1               | 178                 | \$0             | \$0           | \$0                | \$0               |
|       | 0        | 0              | 2                | 2               | 172                 | \$0             | \$0           | \$0                | \$0               |