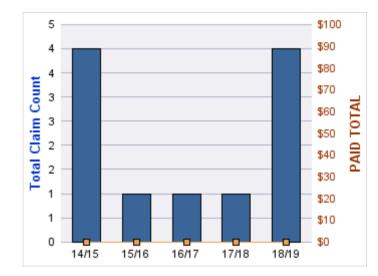

#### **GL-EMPLOYMENT LIABILITY**

| YEAR  | INCIDENT | OPEN<br>CLAIMS | CLOSED<br>CLAIMS | TOTAL<br>CLAIMS | AVERAGE<br>LAG TIME | AVERAGE<br>PAID | TOTAL<br>PAID | RECOVERY<br>AMOUNT | TOTAL<br>NET PAID |
|-------|----------|----------------|------------------|-----------------|---------------------|-----------------|---------------|--------------------|-------------------|
| 15/16 | 0        | 0              | 1                | 1               | 96                  | \$7,000         | \$7,000       | \$0                | \$7,000           |
|       | 0        | 0              | 1                | 1               | 96                  | \$7,000         | \$7,000       | \$0                | \$7,000           |