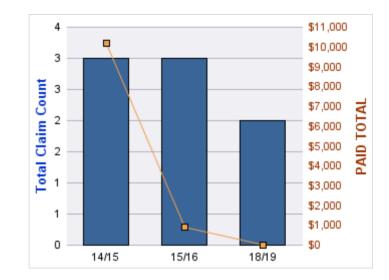

### **ROLL-UP FOR ACCOUNTANCY, OREGON BOARD OF - BOA**

| COVERAGE | COVERAGE<br>DESCRIPTION | OPEN<br>CLAIMS | CLOSED<br>CLAIMS | TOTAL<br>CLAIMS | AVERAGE<br>PAID | TOTAL<br>PAID | RECOVERY<br>AMOUNT | Default<br>Paid |
|----------|-------------------------|----------------|------------------|-----------------|-----------------|---------------|--------------------|-----------------|
| GL       | GENERAL LIABILITY       | 0              | 2                | 2               | \$0             | \$0           | \$0                | \$0             |
|          | TOTAL                   | 0              | 2                | 2               | \$0             | \$0           | \$0                | \$0             |

### GENERAL LIABILITY

| YEAR  | INCIDENT | OPEN<br>CLAIMS | CLOSED<br>CLAIMS | TOTAL<br>CLAIMS | AVERAGE<br>LAG TIME | AVERAGE<br>PAID | TOTAL<br>PAID | RECOVERY<br>AMOUNT | TOTAL<br>NET PAID |
|-------|----------|----------------|------------------|-----------------|---------------------|-----------------|---------------|--------------------|-------------------|
| 15/16 | 0        | 0              | 1                | 1               | 166                 | \$0             | \$0           | \$0                | \$0               |
| 18/19 | 0        | 0              | 1                | 1               | 178                 | \$0             | \$0           | \$0                | \$0               |
|       | 0        | 0              | 2                | 2               | 172                 | \$0             | \$0           | \$0                | \$0               |