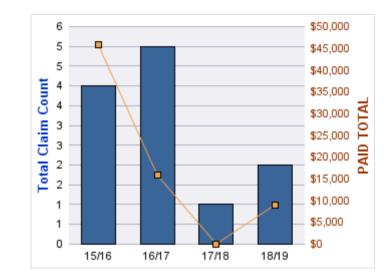

#### AUTO LIABILITY

| YEAR  | INCIDENT | OPEN<br>CLAIMS | CLOSED<br>CLAIMS | TOTAL<br>CLAIMS | AVERAGE<br>LAG TIME | AVERAGE<br>PAID | TOTAL<br>PAID | RECOVERY<br>AMOUNT | TOTAL<br>NET PAID |
|-------|----------|----------------|------------------|-----------------|---------------------|-----------------|---------------|--------------------|-------------------|
| 15/16 | 0        | 0              | 2                | 2               | 208                 | \$0             | \$0           | \$0                | \$0               |
| 16/17 | 0        | 0              | 4                | 4               | 37.25               | \$13,964        | \$55,856      | \$0                | \$55,856          |
| 17/18 | 0        | 0              | 6                | 6               | 38.17               | \$2,601         | \$15,605      | \$0                | \$15,605          |
| 18/19 | 0        | 0              | 1                | 1               | 0                   | \$0             | \$0           | \$0                | \$0               |
|       | 0        | 0              | 13               | 13              | 70.85               | \$4,141         | \$71,461      | \$0                | \$71,461          |