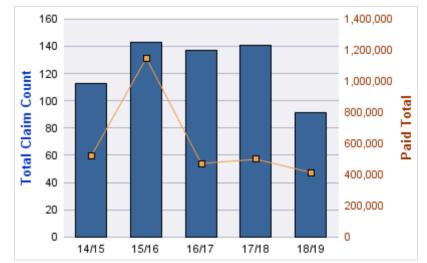

#### **ROLL-UP FOR DEPARTMENT OF ADMINISTRATIVE SERVICES - DAS**

| COVERAGE | COVERAGE DESCRIPTION    | OPEN<br>CLAIMS | CLOSED<br>CLAIMS | TOTAL<br>CLAIMS | AVERAGE<br>PAID | TOTAL<br>PAID | RECOVERY<br>AMOUNT | Default<br>Paid |
|----------|-------------------------|----------------|------------------|-----------------|-----------------|---------------|--------------------|-----------------|
| WC       | WORKERS COMPENSATION    | 0              | 150              | 150             | \$3,898         | \$584,688     | \$0                | \$584,688       |
| CL       | CITIZENS REPORTS        | 0              | 33               | 33              | \$0             | \$0           | \$0                | \$0             |
| PV       | VEHICLE DAMAGE          | 9              | 21               | 30              | \$1,946         | \$58,394      | \$419              | \$57,975        |
| AL       | AUTO LIABILITY          | 0              | 21               | 21              | \$4,143         | \$86,995      | \$0                | \$86,995        |
| GL       | GENERAL LIABILITY       | 1              | 20               | 21              | \$843           | \$17,703      | \$0                | \$17,703        |
| GLE      | GL-EMPLOYMENT LIABILITY | 2              | 11               | 13              | \$37,938        | \$493,198     | \$0                | \$493,198       |
| DD       | DIRECT DAMAGE PROPERTY  | 1              | 9                | 10              | \$9,930         | \$99,295      | \$15,079           | \$84,216        |
|          | TOTAL                   | 13             | 265              | 278             | \$8,385         | \$1,340,273   | \$15,498           | \$1,324,775     |