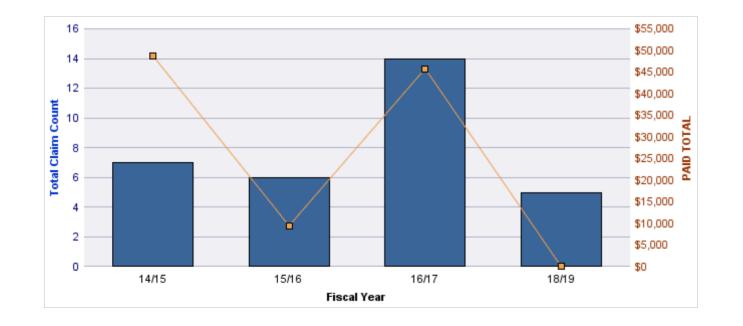

#### **ROLL-UP FOR DENTISTRY BOARD, OREGON - OBD**

| COVERAGE | COVERAGE DESCRIPTION    | OPEN<br>CLAIMS | CLOSED<br>CLAIMS | TOTAL<br>CLAIMS | AVERAGE<br>PAID | TOTAL<br>PAID | RECOVERY<br>AMOUNT | Default<br>Paid |
|----------|-------------------------|----------------|------------------|-----------------|-----------------|---------------|--------------------|-----------------|
| GL       | GENERAL LIABILITY       | 0              | 3                | 3               | \$19,459        | \$58,378      | \$0                | \$58,378        |
| GLE      | GL-EMPLOYMENT LIABILITY | 0              | 1                | 1               | \$0             | \$0           | \$0                | \$0             |
| ML       | MEDICAL MALPRACTICE     | 1              | 0                | 1               | \$2,853         | \$2,853       | \$0                | \$2,853         |
| WC       | WORKERS COMPENSATION    | 0              | 1                | 1               | \$36,799        | \$36,799      | \$0                | \$36,799        |
|          | TOTAL                   | 1              | 5                | 6               | \$14,778        | \$98,030      | \$0                | \$98,030        |

#### **GENERAL LIABILITY**

| YEAR  | INCIDENT | OPEN<br>CLAIMS | CLOSED<br>CLAIMS | TOTAL<br>CLAIMS | AVERAGE<br>LAG TIME | AVERAGE<br>PAID | TOTAL<br>PAID | RECOVERY<br>AMOUNT | TOTAL<br>NET PAID |
|-------|----------|----------------|------------------|-----------------|---------------------|-----------------|---------------|--------------------|-------------------|
| 14/15 | 0        | 0              | 2                | 2               | 34                  | \$29,189        | \$58,378      | \$0                | \$58,378          |
| 18/19 | 0        | 0              | 1                | 1               | 181                 | \$0             | \$0           | \$0                | \$0               |
|       | 0        | 0              | 3                | 3               | 107.5               | \$14,594        | \$58,378      | \$0                | \$58,378          |