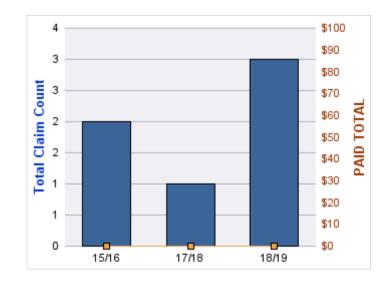

### **ROLL-UP FOR ACCOUNTANCY, OREGON BOARD OF - BOA**

| COVERAGE | COVERAGE<br>DESCRIPTION | OPEN<br>CLAIMS | CLOSED<br>CLAIMS | TOTAL<br>CLAIMS | AVERAGE<br>PAID | TOTAL<br>PAID | RECOVERY<br>AMOUNT | Default<br>Paid |
|----------|-------------------------|----------------|------------------|-----------------|-----------------|---------------|--------------------|-----------------|
| GL       | GENERAL LIABILITY       | 0              | 2                | 2               | \$0             | \$0           | \$0                | \$0             |
|          | TOTAL                   | 0              | 2                | 2               | \$0             | \$0           | \$0                | \$0             |

### GENERAL LIABILITY

| YEAR  | INCIDENT | OPEN<br>CLAIMS | CLOSED<br>CLAIMS | TOTAL<br>CLAIMS | AVERAGE<br>LAG TIME | AVERAGE<br>PAID | TOTAL<br>PAID | RECOVERY<br>AMOUNT | TOTAL<br>NET PAID |
|-------|----------|----------------|------------------|-----------------|---------------------|-----------------|---------------|--------------------|-------------------|
| 15/16 | 0        | 0              | 1                | 1               | 166                 | \$0             | \$0           | \$0                | \$0               |
| 18/19 | 0        | 0              | 1                | 1               | 178                 | \$0             | \$0           | \$0                | \$0               |
|       | 0        | 0              | 2                | 2               | 172                 | \$0             | \$0           | \$0                | \$0               |