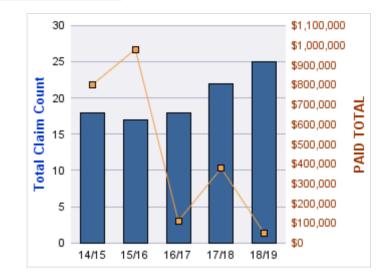

### **ROLL-UP FOR ACCOUNTANCY, OREGON BOARD OF - BOA**

| COVERAGE | COVERAGE<br>DESCRIPTION | OPEN<br>CLAIMS | CLOSED<br>CLAIMS | TOTAL<br>CLAIMS | AVERAGE<br>PAID | TOTAL<br>PAID | RECOVERY<br>AMOUNT | Default<br>Paid |
|----------|-------------------------|----------------|------------------|-----------------|-----------------|---------------|--------------------|-----------------|
| GL       | GENERAL LIABILITY       | 0              | 2                | 2               | \$0             | \$0           | \$0                | \$0             |
|          | TOTAL                   | 0              | 2                | 2               | \$0             | \$0           | \$0                | \$0             |

### GENERAL LIABILITY

| YEAR  | INCIDENT | OPEN<br>CLAIMS | CLOSED<br>CLAIMS | TOTAL<br>CLAIMS | AVERAGE<br>LAG TIME | AVERAGE<br>PAID | TOTAL<br>PAID | RECOVERY<br>AMOUNT | TOTAL<br>NET PAID |
|-------|----------|----------------|------------------|-----------------|---------------------|-----------------|---------------|--------------------|-------------------|
| 15/16 | 0        | 0              | 1                | 1               | 166                 | \$0             | \$0           | \$0                | \$0               |
| 18/19 | 0        | 0              | 1                | 1               | 178                 | \$0             | \$0           | \$0                | \$0               |
|       | 0        | 0              | 2                | 2               | 172                 | \$0             | \$0           | \$0                | \$0               |