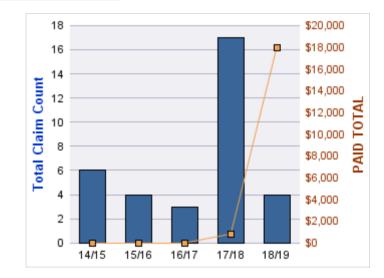

#### **GENERAL LIABILITY**

| YEAR  | INCIDENT | OPEN<br>CLAIMS | CLOSED<br>CLAIMS | TOTAL<br>CLAIMS | AVERAGE<br>LAG TIME | AVERAGE<br>PAID | TOTAL<br>PAID | RECOVERY<br>AMOUNT | TOTAL<br>NET PAID |
|-------|----------|----------------|------------------|-----------------|---------------------|-----------------|---------------|--------------------|-------------------|
| 15/16 | 0        | 1              | 8                | 9               | 173.44              | \$7,527         | \$67,747      | \$0                | \$67,747          |
| 17/18 | 0        | 0              | 3                | 4               | 222.5               | \$1,364         | \$5,458       | \$0                | \$5,458           |
| 18/19 | 0        | 0              | 1                | 1               | 36                  | \$0             | \$0           | \$0                | \$0               |
|       | 0        | 1              | 12               | 14              | 143.98              | \$2,964         | \$73,205      | \$0                | \$73,205          |