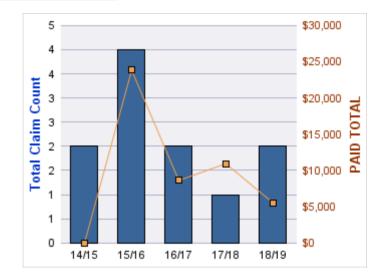

### WORKERS COMPENSATION

| YEAR  | INCIDENT | OPEN<br>CLAIMS | CLOSED<br>CLAIMS | TOTAL<br>CLAIMS | AVERAGE<br>LAG TIME | AVERAGE<br>PAID | TOTAL<br>PAID | RECOVERY<br>AMOUNT | TOTAL<br>NET PAID |
|-------|----------|----------------|------------------|-----------------|---------------------|-----------------|---------------|--------------------|-------------------|
| 14/15 | 0        | 0              | 2                | 2               | 5.5                 | \$1,657         | \$3,313       | \$0                | \$3,313           |
| 15/16 | 0        | 0              | 4                | 4               | 10                  | \$83            | \$331         | \$0                | \$331             |
| 16/17 | 0        | 0              | 1                | 1               | 0                   | \$7,394         | \$7,394       | \$0                | \$7,394           |
| 17/18 | 0        | 0              | 3                | 3               | 3                   | \$2,013         | \$6,040       | \$0                | \$6,040           |
| 18/19 | 0        | 0              | 1                | 1               | 1                   | \$0             | \$0           | \$0                | \$0               |
|       | 0        | 0              | 11               | 11              | 3.9                 | \$2,229         | \$17,078      | \$0                | \$17,078          |