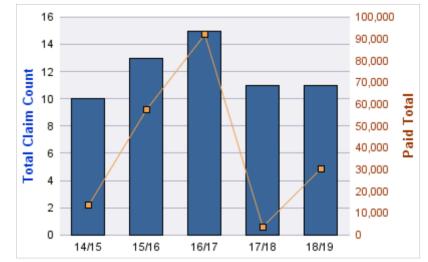

#### **ROLL-UP FOR CORRECTIONS ENTERPRISES, OREGON - OCE**

| COVERAGE | COVERAGE DESCRIPTION   | OPEN<br>CLAIMS | CLOSED<br>CLAIMS | TOTAL<br>CLAIMS | AVERAGE<br>PAID | TOTAL<br>PAID | RECOVERY<br>AMOUNT | Default<br>Paid |
|----------|------------------------|----------------|------------------|-----------------|-----------------|---------------|--------------------|-----------------|
| WC       | WORKERS COMPENSATION   | 0              | 27               | 27              | \$6,628         | \$178,945     | \$0                | \$178,945       |
| AL       | AUTO LIABILITY         | 0              | 13               | 13              | \$5,497         | \$71,461      | \$0                | \$71,461        |
| GL       | GENERAL LIABILITY      | 0              | 3                | 3               | \$1,205         | \$3,614       | \$0                | \$3,614         |
| DD       | DIRECT DAMAGE PROPERTY | 0              | 1                | 1               | \$0             | \$0           | \$0                | \$0             |
|          | TOTAL                  | 0              | 44               | 44              | \$3,332         | \$254,020     | \$0                | \$254,020       |

#### AUTO LIABILITY

| YEAR  | INCIDENT | OPEN<br>CLAIMS | CLOSED<br>CLAIMS | TOTAL<br>CLAIMS | AVERAGE<br>LAG TIME | AVERAGE<br>PAID | TOTAL<br>PAID | RECOVERY<br>AMOUNT | TOTAL<br>NET PAID |
|-------|----------|----------------|------------------|-----------------|---------------------|-----------------|---------------|--------------------|-------------------|
| 15/16 | 0        | 0              | 2                | 2               | 208                 | \$0             | \$0           | \$0                | \$0               |
| 16/17 | 0        | 0              | 4                | 4               | 37.25               | \$13,964        | \$55,856      | \$0                | \$55,856          |
| 17/18 | 0        | 0              | 6                | 6               | 38.17               | \$2,601         | \$15,605      | \$0                | \$15,605          |
| 18/19 | 0        | 0              | 1                | 1               | 0                   | \$0             | \$0           | \$0                | \$0               |
|       | 0        | 0              | 13               | 13              | 70.85               | \$4,141         | \$71,461      | \$0                | \$71,461          |

#### WORKERS COMPENSATION

| YEAR  | INCIDENT | OPEN<br>CLAIMS | CLOSED<br>CLAIMS | TOTAL<br>CLAIMS | AVERAGE<br>LAG TIME | AVERAGE<br>PAID | TOTAL<br>PAID | RECOVERY<br>AMOUNT | TOTAL<br>NET PAID |
|-------|----------|----------------|------------------|-----------------|---------------------|-----------------|---------------|--------------------|-------------------|
| 14/15 | 0        | 0              | 6                | 6               | 5.5                 | \$5,409         | \$32,453      | \$0                | \$32,453          |
| 15/16 | 0        | 0              | 6                | 6               | 154.67              | \$2,230         | \$13,382      | \$0                | \$13,382          |
| 16/17 | 0        | 0              | 8                | 8               | 12.13               | \$5,075         | \$40,601      | \$0                | \$40,601          |
| 17/18 | 0        | 0              | 4                | 4               | 7.25                | \$22,843        | \$91,373      | \$0                | \$91,373          |
| 18/19 | 0        | 0              | 3                | 3               | 8.67                | \$379           | \$1,136       | \$0                | \$1,136           |
|       | 0        | 0              | 27               | 27              | 37.64               | \$7,187         | \$178,945     | \$0                | \$178,945         |