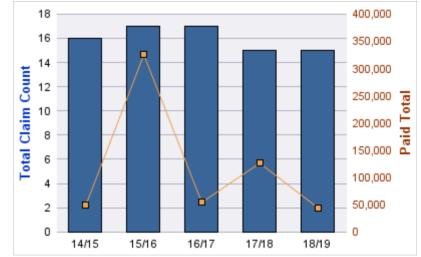

### GENERAL LIABILITY

| YEAR  | INCIDENT | OPEN<br>CLAIMS | CLOSED<br>CLAIMS | TOTAL<br>CLAIMS | AVERAGE<br>LAG TIME | AVERAGE<br>PAID | TOTAL<br>PAID | RECOVERY<br>AMOUNT | TOTAL<br>NET PAID |
|-------|----------|----------------|------------------|-----------------|---------------------|-----------------|---------------|--------------------|-------------------|
| 15/16 | 0        | 0              | 1                | 1               | 166                 | \$0             | \$0           | \$0                | \$0               |
| 18/19 | 0        | 0              | 1                | 1               | 178                 | \$0             | \$0           | \$0                | \$0               |
|       | 0        | 0              | 2                | 2               | 172                 | \$0             | \$0           | \$0                | \$0               |