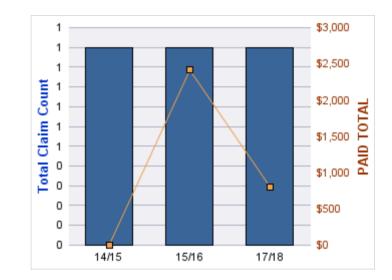

#### **GL-EMPLOYMENT LIABILITY**

| YEAR  | INCIDENT | OPEN<br>CLAIMS | CLOSED<br>CLAIMS | TOTAL<br>CLAIMS | AVERAGE<br>LAG TIME | AVERAGE<br>PAID | TOTAL<br>PAID | RECOVERY<br>AMOUNT | TOTAL<br>NET PAID |
|-------|----------|----------------|------------------|-----------------|---------------------|-----------------|---------------|--------------------|-------------------|
| 15/16 | 0        | 0              | 1                | 1               | 96                  | \$7,000         | \$7,000       | \$0                | \$7,000           |
|       | 0        | 0              | 1                | 1               | 96                  | \$7,000         | \$7,000       | \$0                | \$7,000           |