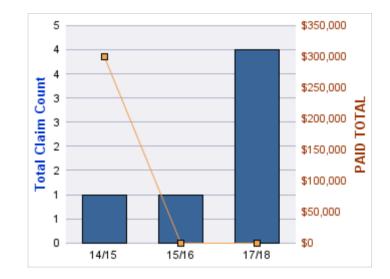

### **ROLL-UP FOR ACCOUNTANCY, OREGON BOARD OF - BOA**

| COVERAGE | COVERAGE<br>DESCRIPTION | OPEN<br>CLAIMS | CLOSED<br>CLAIMS | TOTAL<br>CLAIMS | AVERAGE<br>PAID | TOTAL<br>PAID | RECOVERY<br>AMOUNT | Default<br>Paid |
|----------|-------------------------|----------------|------------------|-----------------|-----------------|---------------|--------------------|-----------------|
| GL       | GENERAL LIABILITY       | 0              | 2                | 2               | \$0             | \$0           | \$0                | \$0             |
|          | TOTAL                   | 0              | 2                | 2               | \$0             | \$0           | \$0                | \$0             |

### GENERAL LIABILITY

| YEAR  | INCIDENT | OPEN<br>CLAIMS | CLOSED<br>CLAIMS | TOTAL<br>CLAIMS | AVERAGE<br>LAG TIME | AVERAGE<br>PAID | TOTAL<br>PAID | RECOVERY<br>AMOUNT | TOTAL<br>NET PAID |
|-------|----------|----------------|------------------|-----------------|---------------------|-----------------|---------------|--------------------|-------------------|
| 15/16 | 0        | 0              | 1                | 1               | 166                 | \$0             | \$0           | \$0                | \$0               |
| 18/19 | 0        | 0              | 1                | 1               | 178                 | \$0             | \$0           | \$0                | \$0               |
|       | 0        | 0              | 2                | 2               | 172                 | \$0             | \$0           | \$0                | \$0               |