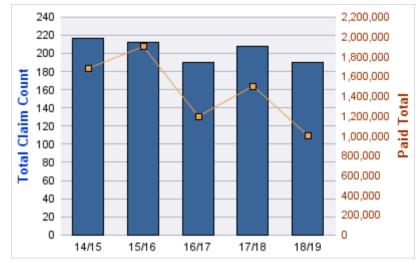

#### **ROLL-UP FOR CORRECTIONS ENTERPRISES, OREGON - OCE**

| COVERAGE | COVERAGE DESCRIPTION   | OPEN<br>CLAIMS | CLOSED<br>CLAIMS | TOTAL<br>CLAIMS | AVERAGE<br>PAID | TOTAL<br>PAID | RECOVERY<br>AMOUNT | Default<br>Paid |
|----------|------------------------|----------------|------------------|-----------------|-----------------|---------------|--------------------|-----------------|
| WC       | WORKERS COMPENSATION   | 0              | 27               | 27              | \$6,628         | \$178,945     | \$0                | \$178,945       |
| AL       | AUTO LIABILITY         | 0              | 13               | 13              | \$5,497         | \$71,461      | \$0                | \$71,461        |
| GL       | GENERAL LIABILITY      | 0              | 3                | 3               | \$1,205         | \$3,614       | \$0                | \$3,614         |
| DD       | DIRECT DAMAGE PROPERTY | 0              | 1                | 1               | \$0             | \$0           | \$0                | \$0             |
|          | TOTAL                  | 0              | 44               | 44              | \$3,332         | \$254,020     | \$0                | \$254,020       |

#### WORKERS COMPENSATION

| YEAR  | INCIDENT | OPEN<br>CLAIMS | CLOSED<br>CLAIMS | TOTAL<br>CLAIMS | AVERAGE<br>LAG TIME | AVERAGE<br>PAID | TOTAL<br>PAID | RECOVERY<br>AMOUNT | TOTAL<br>NET PAID |
|-------|----------|----------------|------------------|-----------------|---------------------|-----------------|---------------|--------------------|-------------------|
| 14/15 | 0        | 0              | 6                | 6               | 5.5                 | \$5,409         | \$32,453      | \$0                | \$32,453          |
| 15/16 | 0        | 0              | 6                | 6               | 154.67              | \$2,230         | \$13,382      | \$0                | \$13,382          |
| 16/17 | 0        | 0              | 8                | 8               | 12.13               | \$5,075         | \$40,601      | \$0                | \$40,601          |
| 17/18 | 0        | 0              | 4                | 4               | 7.25                | \$22,843        | \$91,373      | \$0                | \$91,373          |
| 18/19 | 0        | 0              | 3                | 3               | 8.67                | \$379           | \$1,136       | \$0                | \$1,136           |
|       | 0        | 0              | 27               | 27              | 37.64               | \$7,187         | \$178,945     | \$0                | \$178,945         |