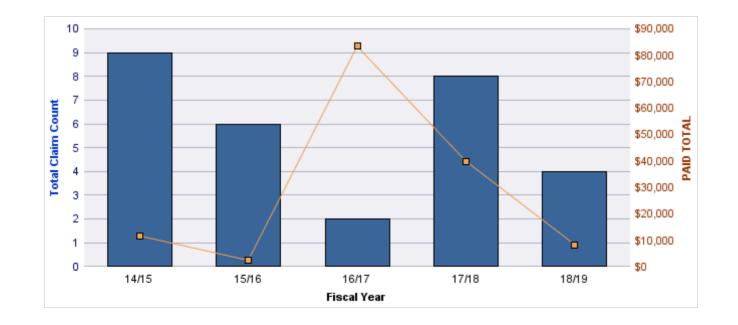

### WORKERS COMPENSATION

| YEAR  | INCIDENT | OPEN<br>CLAIMS | CLOSED<br>CLAIMS | TOTAL<br>CLAIMS | AVERAGE<br>LAG TIME | AVERAGE<br>PAID | TOTAL<br>PAID | RECOVERY<br>AMOUNT | TOTAL<br>NET PAID |
|-------|----------|----------------|------------------|-----------------|---------------------|-----------------|---------------|--------------------|-------------------|
| 14/15 | 0        | 0              | 2                | 2               | 5.5                 | \$1,657         | \$3,313       | \$0                | \$3,313           |
| 15/16 | 0        | 0              | 4                | 4               | 10                  | \$83            | \$331         | \$0                | \$331             |
| 16/17 | 0        | 0              | 1                | 1               | 0                   | \$7,394         | \$7,394       | \$0                | \$7,394           |
| 17/18 | 0        | 0              | 3                | 3               | 3                   | \$2,013         | \$6,040       | \$0                | \$6,040           |
| 18/19 | 0        | 0              | 1                | 1               | 1                   | \$0             | \$0           | \$0                | \$0               |
|       | 0        | 0              | 11               | 11              | 3.9                 | \$2,229         | \$17,078      | \$0                | \$17,078          |