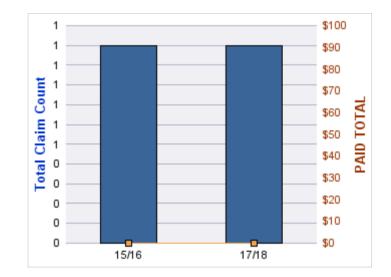

#### **GL-EMPLOYMENT LIABILITY**

| YEAR  | INCIDENT | OPEN<br>CLAIMS | CLOSED<br>CLAIMS | TOTAL<br>CLAIMS | AVERAGE<br>LAG TIME | AVERAGE<br>PAID | TOTAL<br>PAID | RECOVERY<br>AMOUNT | TOTAL<br>NET PAID |
|-------|----------|----------------|------------------|-----------------|---------------------|-----------------|---------------|--------------------|-------------------|
| 15/16 | 0        | 0              | 1                | 1               | 96                  | \$7,000         | \$7,000       | \$0                | \$7,000           |
|       | 0        | 0              | 1                | 1               | 96                  | \$7,000         | \$7,000       | \$0                | \$7,000           |