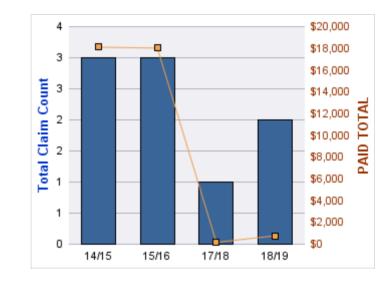

### **GL-EMPLOYMENT LIABILITY**

| YEAR  | INCIDENT | OPEN<br>CLAIMS | CLOSED<br>CLAIMS | TOTAL<br>CLAIMS | AVERAGE<br>LAG TIME | AVERAGE<br>PAID | TOTAL<br>PAID | RECOVERY<br>AMOUNT | TOTAL<br>NET PAID |
|-------|----------|----------------|------------------|-----------------|---------------------|-----------------|---------------|--------------------|-------------------|
| 14/15 | 0        | 0              | 1                | 1               | 180                 | \$0             | \$0           | \$0                | \$0               |
| 17/18 | 0        | 0              | 2                | 2               | 67                  | \$9,343         | \$18,686      | \$0                | \$18,686          |
|       | 0        | 0              | 3                | 3               | 123.5               | \$4,672         | \$18,686      | \$0                | \$18,686          |