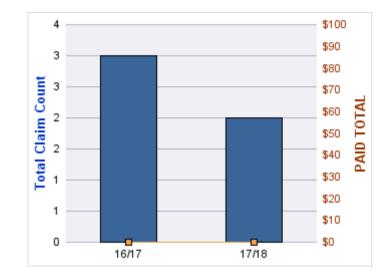

#### AUTO LIABILITY

| YEAR  | INCIDENT | OPEN<br>CLAIMS | CLOSED<br>CLAIMS | TOTAL<br>CLAIMS | AVERAGE<br>LAG TIME | AVERAGE<br>PAID | TOTAL<br>PAID | RECOVERY<br>AMOUNT | TOTAL<br>NET PAID |
|-------|----------|----------------|------------------|-----------------|---------------------|-----------------|---------------|--------------------|-------------------|
| 16/17 | 0        | 0              | 1                | 1               | 5                   | \$0             | \$0           | \$0                | \$0               |
| 18/19 | 0        | 0              | 1                | 1               | 2                   | \$1,954         | \$1,954       | \$0                | \$1,954           |
|       | 0        | 0              | 2                | 2               | 3.5                 | \$977           | \$1,954       | \$0                | \$1,954           |