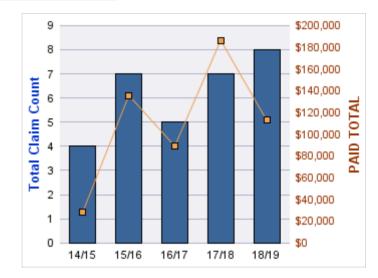

### WORKERS COMPENSATION

| YEAR  | INCIDENT | OPEN<br>CLAIMS | CLOSED<br>CLAIMS | TOTAL<br>CLAIMS | AVERAGE<br>LAG TIME | AVERAGE<br>PAID | TOTAL<br>PAID | RECOVERY<br>AMOUNT | TOTAL<br>NET PAID |
|-------|----------|----------------|------------------|-----------------|---------------------|-----------------|---------------|--------------------|-------------------|
| 14/15 | 0        | 0              | 2                | 2               | 5.5                 | \$1,657         | \$3,313       | \$0                | \$3,313           |
| 15/16 | 0        | 0              | 4                | 4               | 10                  | \$83            | \$331         | \$0                | \$331             |
| 16/17 | 0        | 0              | 1                | 1               | 0                   | \$7,394         | \$7,394       | \$0                | \$7,394           |
| 17/18 | 0        | 0              | 3                | 3               | 3                   | \$2,013         | \$6,040       | \$0                | \$6,040           |
| 18/19 | 0        | 0              | 1                | 1               | 1                   | \$0             | \$0           | \$0                | \$0               |
|       | 0        | 0              | 11               | 11              | 3.9                 | \$2,229         | \$17,078      | \$0                | \$17,078          |