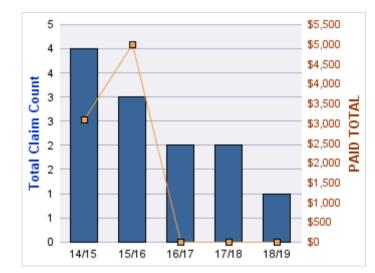

### WORKERS COMPENSATION

| YEAR  | INCIDENT | OPEN<br>CLAIMS | CLOSED<br>CLAIMS | TOTAL<br>CLAIMS | AVERAGE<br>LAG TIME | AVERAGE<br>PAID | TOTAL<br>PAID | RECOVERY<br>AMOUNT | TOTAL<br>NET PAID |
|-------|----------|----------------|------------------|-----------------|---------------------|-----------------|---------------|--------------------|-------------------|
| 14/15 | 0        | 0              | 2                | 2               | 5.5                 | \$1,657         | \$3,313       | \$0                | \$3,313           |
| 15/16 | 0        | 0              | 4                | 4               | 10                  | \$83            | \$331         | \$0                | \$331             |
| 16/17 | 0        | 0              | 1                | 1               | 0                   | \$7,394         | \$7,394       | \$0                | \$7,394           |
| 17/18 | 0        | 0              | 3                | 3               | 3                   | \$2,013         | \$6,040       | \$0                | \$6,040           |
| 18/19 | 0        | 0              | 1                | 1               | 1                   | \$0             | \$0           | \$0                | \$0               |
|       | 0        | 0              | 11               | 11              | 3.9                 | \$2,229         | \$17,078      | \$0                | \$17,078          |