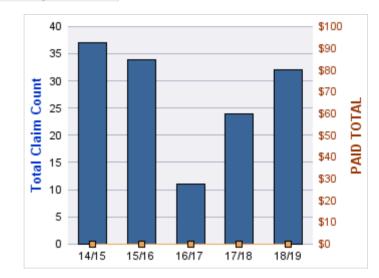

#### **CITIZENS REPORTS**

| YEAR  | INCIDENT | OPEN<br>CLAIMS | CLOSED<br>CLAIMS | TOTAL<br>CLAIMS | AVERAGE<br>LAG TIME | AVERAGE<br>PAID | TOTAL<br>PAID | RECOVERY<br>AMOUNT | TOTAL<br>NET PAID |
|-------|----------|----------------|------------------|-----------------|---------------------|-----------------|---------------|--------------------|-------------------|
| 14/15 | 0        | 0              | 5                | 5               | 1.8                 | \$0             | \$0           | \$0                | \$0               |
| 15/16 | 0        | 0              | 5                | 5               | 3.2                 | \$0             | \$0           | \$0                | \$0               |
| 16/17 | 0        | 0              | 2                | 2               | 2.5                 | \$0             | \$0           | \$0                | \$0               |
| 17/18 | 0        | 0              | 5                | 5               | 0                   | \$0             | \$0           | \$0                | \$0               |
| 18/19 | 0        | 0              | 4                | 4               | 1                   | \$0             | \$0           | \$0                | \$0               |
|       | 0        | 0              | 21               | 21              | 1.7                 | \$0             | \$0           | \$0                | \$0               |