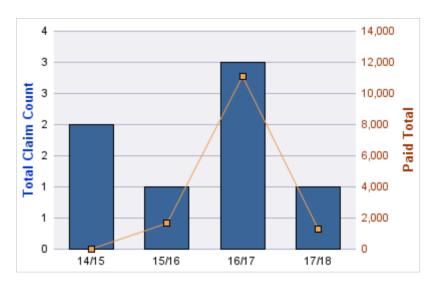

#### **AUTO LIABILITY**

| YEAR  | INCIDENT | OPEN<br>CLAIMS | CLOSED<br>CLAIMS | TOTAL<br>CLAIMS | AVERAGE<br>LAG TIME | AVERAGE<br>PAID | TOTAL<br>PAID | RECOVERY<br>AMOUNT | TOTAL<br>NET PAID |
|-------|----------|----------------|------------------|-----------------|---------------------|-----------------|---------------|--------------------|-------------------|
| 14/15 | 0        | 0              | 1                | 1               | 49                  | \$759           | \$759         | \$0                | \$759             |
| 15/16 | 0        | 0              | 2                | 2               | 17                  | \$0             | \$0           | \$0                | \$0               |
|       | 0        | 0              | 3                | 3               | 33                  | \$379           | \$759         | \$0                | \$759             |