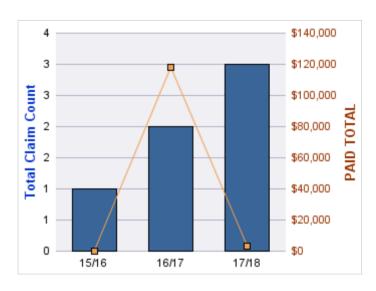

#### **GENERAL LIABILITY**

| YEAR  | INCIDENT | OPEN<br>CLAIMS | CLOSED<br>CLAIMS | TOTAL<br>CLAIMS | AVERAGE<br>LAG TIME | AVERAGE<br>PAID | TOTAL<br>PAID | RECOVERY<br>AMOUNT | TOTAL<br>NET PAID |
|-------|----------|----------------|------------------|-----------------|---------------------|-----------------|---------------|--------------------|-------------------|
| 15/16 | 0        | 0              | 1                | 1               | 23                  | \$0             | \$0           | \$0                | \$0               |
|       | 0        | 0              | 1                | 1               | 23                  | \$0             | \$0           | \$0                | \$0               |