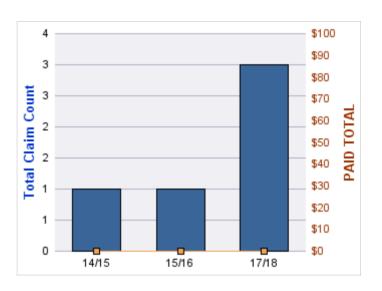

#### **ROLL-UP FOR COMMISSION ON JUDICIAL FITNESS &**

| COVERAGE | COVERAGE<br>DESCRIPTION | OPEN<br>CLAIMS | CLOSED<br>CLAIMS | TOTAL<br>CLAIMS | AVERAGE<br>PAID | TOTAL<br>PAID | RECOVERY<br>AMOUNT | TOTAL<br>NET PAID |
|----------|-------------------------|----------------|------------------|-----------------|-----------------|---------------|--------------------|-------------------|
| GL       | GENERAL LIABILITY       | 0              | 1                | 1               | \$0             | \$0           | \$0                | \$0               |
|          | TOTAL                   | 0              | 1                | 1               | \$0             | \$0           | \$0                | \$0               |