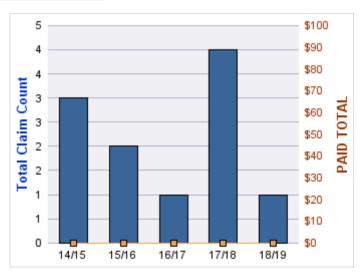

#### **WORKERS COMPENSATION**

| YEAR  | INCIDENT | OPEN<br>CLAIMS | CLOSED<br>CLAIMS | TOTAL<br>CLAIMS | AVERAGE<br>LAG TIME | AVERAGE<br>PAID | TOTAL<br>PAID | RECOVERY<br>AMOUNT | TOTAL<br>NET PAID |
|-------|----------|----------------|------------------|-----------------|---------------------|-----------------|---------------|--------------------|-------------------|
| 14/15 | 0        | 0              | 1                | 1               | 4                   | \$0             | \$0           | \$0                | \$0               |
| 16/17 | 0        | 0              | 1                | 1               | 1                   | \$0             | \$0           | \$0                | \$0               |
| 17/18 | 0        | 0              | 2                | 2               | 31.5                | \$0             | \$0           | \$0                | \$0               |
|       | 0        | 0              | 4                | 4               | 12.17               | \$0             | \$0           | \$0                | \$0               |