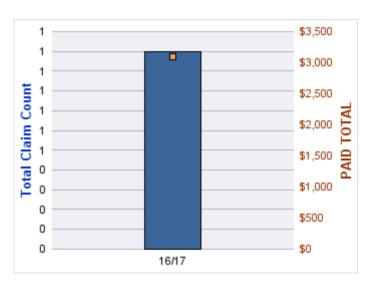

#### **DIRECT DAMAGE PROPERTY**

| YEAR  | INCIDENT | OPEN<br>CLAIMS | CLOSED<br>CLAIMS | TOTAL<br>CLAIMS | AVERAGE<br>LAG TIME | AVERAGE<br>PAID | TOTAL<br>PAID | RECOVERY<br>AMOUNT | TOTAL<br>NET PAID |
|-------|----------|----------------|------------------|-----------------|---------------------|-----------------|---------------|--------------------|-------------------|
| 16/17 | 0        | 1              | 0                | 1               | 0                   | \$3,094         | \$3,094       | \$0                | \$3,094           |
|       | 0        | 1              | 0                | 1               | 0                   | \$3,094         | \$3,094       | \$0                | \$3,094           |