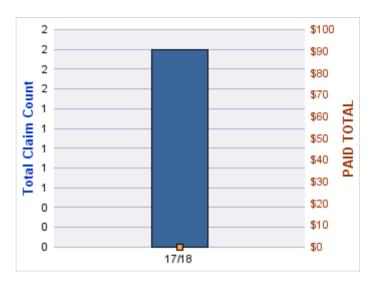

#### **WORKERS COMPENSATION**

| YEAR  | INCIDENT | OPEN<br>CLAIMS | CLOSED<br>CLAIMS | TOTAL<br>CLAIMS | AVERAGE<br>LAG TIME | AVERAGE<br>PAID | TOTAL<br>PAID | RECOVERY<br>AMOUNT | TOTAL<br>NET PAID |
|-------|----------|----------------|------------------|-----------------|---------------------|-----------------|---------------|--------------------|-------------------|
| 14/15 | 0        | 0              | 1                | 1               | 0                   | \$0             | \$0           | \$0                | \$0               |
| 15/16 | 0        | 0              | 1                | 1               | 0                   | \$1,074         | \$1,074       | \$0                | \$1,074           |
|       | 0        | 0              | 2                | 2               | 0                   | \$537           | \$1,074       | \$0                | \$1,074           |