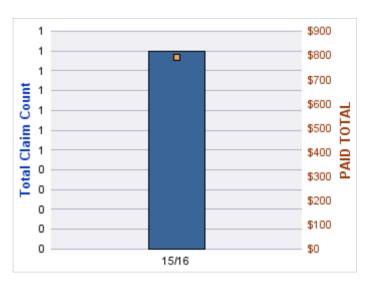

|----------|----------------|------------------|-----------------|---------------------|-----------------|---------------|--------------------|-------------------|
| 15/16 | 0        | 0              | 1                | 1               | 0                   | \$790           | \$790         | \$0                | \$790             |
|       | 0        | 0              | 1                | 1               | 0                   | \$790           | \$790         | \$0                | \$790             |

### **Top 5 Locations by Claim Frequency**

| LOCATION                                             | CLAIMS | TOTAL<br>PAID |
|------------------------------------------------------|--------|---------------|
| DEPARTMENT OF GEOLOGY & MINERALS INDUSTRIES - DOGAMI | 1      | \$790         |



#### **Top 5 Cause by Claim Frequency**

| C | AUSE                                           | CLAIMS |
|---|------------------------------------------------|--------|
| М | OVING ACCIDENT - PARKING: BACKWARD - HIT PARKE | 1      |

| CAUSE                                            | TOTAL<br>PAID |
|--------------------------------------------------|---------------|
| MOVING ACCIDENT - PARKING: BACKWARD - HIT PARKED | \$790         |

#### **CITIZENS REPORTS**

| YEAR  | INCIDENT | OPEN<br>CLAIMS | CLOSED<br>CLAIMS | TOTAL<br>CLAIMS | AVERAGE<br>LAG TIME | AVERAGE<br>PAID | TOTAL<br>PAID | RECOVERY<br>AMOUNT | TOTAL<br>NET PAID |
|-------|----------|----------------|------------------|-----------------|---------------------|-----------------|---------------|--------------------|------