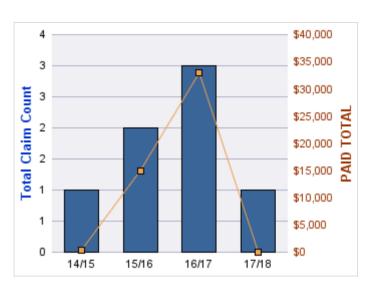

#### **GENERAL LIABILITY**

| YEAR  | INCIDENT | OPEN<br>CLAIMS | CLOSED<br>CLAIMS | TOTAL<br>CLAIMS | AVERAGE<br>LAG TIME | AVERAGE<br>PAID | TOTAL<br>PAID | RECOVERY<br>AMOUNT | TOTAL<br>NET PAID |
|-------|----------|----------------|------------------|-----------------|---------------------|-----------------|---------------|--------------------|-------------------|
| 14/15 | 0        | 0              | 11               | 11              | 22.18               | \$969           | \$10,660      | \$0                | \$10,660          |
| 15/16 | 0        | 0              | 3                | 3               | 262.67              | \$0             | \$0           | \$0                | \$0               |
| 16/17 | 0        | 0              | 2                | 2               | 25                  | \$318           | \$636         | \$0                | \$636             |
| 17/18 | 0        | 0              | 3                | 3               | 20.67               | \$462           | \$1,385       | \$0                | \$1,385           |
|       | 0        | 0              | 19               | 19              | 82.63               | \$437           | \$12,680      | \$0                | \$12,680          |