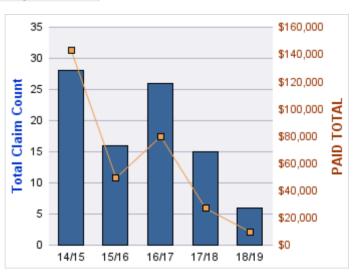

#### **AUTO LIABILITY**

| YEAR  | INCIDENT | OPEN<br>CLAIMS | CLOSED<br>CLAIMS | TOTAL<br>CLAIMS | AVERAGE<br>LAG TIME | AVERAGE<br>PAID | TOTAL<br>PAID | RECOVERY<br>AMOUNT | TOTAL<br>NET PAID |
|-------|----------|----------------|------------------|-----------------|---------------------|-----------------|---------------|--------------------|-------------------|
| 14/15 | 0        | 0              | 2                | 2               | 14                  | \$1,330         | \$2,660       | \$0                | \$2,660           |
| 15/16 | 0        | 0              | 1                | 1               | 42                  | \$932           | \$932         | \$0                | \$932             |
| 16/17 | 0        | 0              | 3                | 3               | 57.67               | \$767           | \$2,300       | \$0                | \$2,300           |
| 17/18 | 0        | 0              | 10               | 10              | 39.1                | \$2,576         | \$25,757      | \$0                | \$25,757          |
| 18/19 | 0        | 1              | 1                | 2               | 43.5                | \$500           | \$1,000       | \$0                | \$1,000           |
|       | 0        | 1              | 17               | 18              | 39.25               | \$1,221         | \$32,648      | \$0                | \$32,648          |