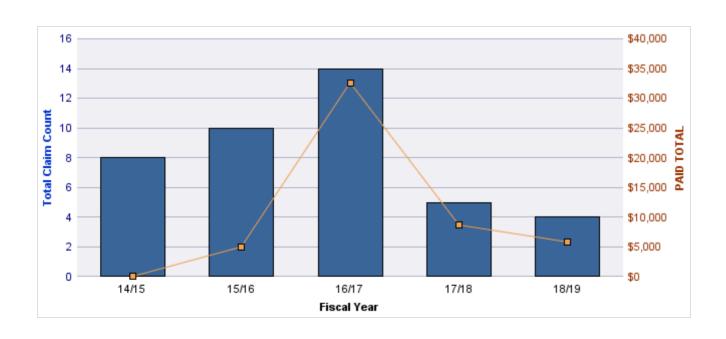

#### **WORKERS COMPENSATION**

| YEAR  | INCIDENT | OPEN<br>CLAIMS | CLOSED<br>CLAIMS | TOTAL<br>CLAIMS | AVERAGE<br>LAG TIME | AVERAGE<br>PAID | TOTAL<br>PAID | RECOVERY<br>AMOUNT | TOTAL<br>NET PAID |
|-------|----------|----------------|------------------|-----------------|---------------------|-----------------|---------------|--------------------|-------------------|
| 14/15 | 0        | 0              | 1                | 1               | 0                   | \$0             | \$0           | \$0                | \$0               |
| 15/16 | 0        | 0              | 1                | 1               | 0                   | \$1,074         | \$1,074       | \$0                | \$1,074           |
|       | 0        | 0              | 2                | 2               | 0                   | \$537           | \$1,074       | \$0                | \$1,074           |