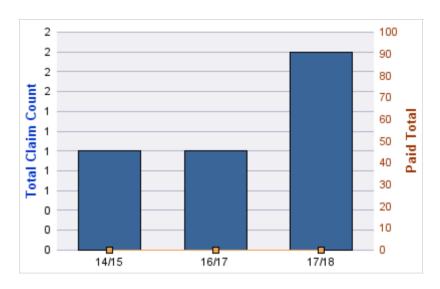

#### **CITIZENS REPORTS**

| YEAR  | INCIDENT | OPEN<br>CLAIMS | CLOSED<br>CLAIMS | TOTAL<br>CLAIMS | AVERAGE<br>LAG TIME | AVERAGE<br>PAID | TOTAL<br>PAID | RECOVERY<br>AMOUNT | TOTAL<br>NET PAID |
|-------|----------|----------------|------------------|-----------------|---------------------|-----------------|---------------|--------------------|-------------------|
| 14/15 | 0        | 0              | 3                | 3               | 0.67                | \$0             | \$0           | \$0                | \$0               |
| 15/16 | 0        | 0              | 3                | 3               | 6.33                | \$0             | \$0           | \$0                | \$0               |
| 17/18 | 0        | 0              | 1                | 1               | 0                   | \$0             | \$0           | \$0                | \$0               |
| 18/19 | 0        | 0              | 1                | 1               | 0                   | \$0             | \$0           | \$0                | \$0               |
|       | 0        | 0              | 8                | 8               | 1.75                | \$0             | \$0           | \$0                | \$0               |