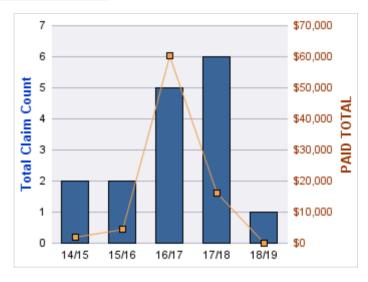

#### **AUTO LIABILITY**

| YEAR  | INCIDENT | OPEN<br>CLAIMS | CLOSED<br>CLAIMS | TOTAL<br>CLAIMS | AVERAGE<br>LAG TIME | AVERAGE<br>PAID | TOTAL<br>PAID | RECOVERY<br>AMOUNT | TOTAL<br>NET PAID |
|-------|----------|----------------|------------------|-----------------|---------------------|-----------------|---------------|--------------------|-------------------|
| 14/15 | 0        | 0              | 1                | 1               | 49                  | \$759           | \$759         | \$0                | \$759             |
| 15/16 | 0        | 0              | 2                | 2               | 17                  | \$0             | \$0           | \$0                | \$0               |
|       | 0        | 0              | 3                | 3               | 33                  | \$379           | \$759         | \$0                | \$759             |