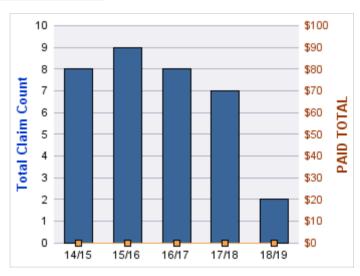

#### **ROLL-UP FOR DEPARTMENT OF ADMINISTRATIVE SER**

| COVERAGE | COVERAGE DESCRIPTION    | OPEN<br>CLAIMS | CLOSED<br>CLAIMS | TOTAL<br>CLAIMS | AVERAGE<br>PAID | TOTAL<br>PAID | RECOVERY<br>AMOUNT | TOTAL<br>NET PAID |
|----------|-------------------------|----------------|------------------|-----------------|-----------------|---------------|--------------------|-------------------|
| WC       | WORKERS COMPENSATION    | 10             | 129              | 139             | \$3,301         | \$458,880     | \$0                | \$458,880         |
| CL       | CITIZENS REPORTS        | 2              | 27               | 29              | \$0             | \$0           | \$0                | \$0               |
| GL       | GENERAL LIABILITY       | 0              | 19               | 19              | \$667           | \$12,680      | \$0                | \$12,680          |
| AL       | AUTO LIABILITY          | 1              | 17               | 18              | \$2,876         | \$51,770      | \$0                | \$51,770          |
| GLE      | GL-EMPLOYMENT LIABILITY | 1              | 9                | 10              | \$29,127        | \$291,268     | \$0                | \$291,268         |
| DD       | DIRECT DAMAGE PROPERTY  | 2              | 6                | 8               | \$5,150         | \$41,198      | \$9,554            | \$31,643          |
| PV       | VEHICLE DAMAGE          | 0              | 7                | 7               | \$6,195         | \$43,367      | \$419              | \$42,948          |
|          | TOTAL                   | 16             | 214              | 230             | \$6,760         | \$899,163     | \$9,973            | \$889,190         |