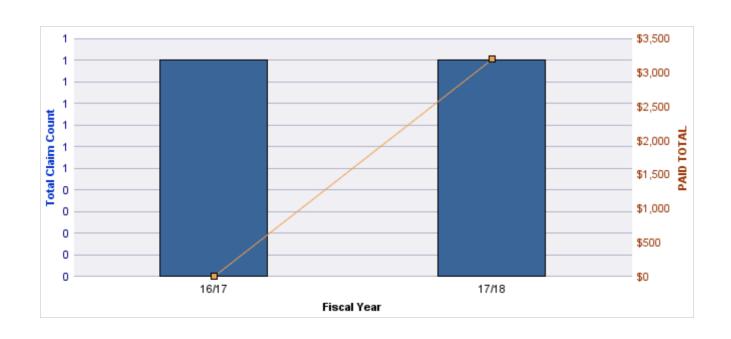

#### **WORKERS COMPENSATION**

| YEAR  | INCIDENT | OPEN<br>CLAIMS | CLOSED<br>CLAIMS | TOTAL<br>CLAIMS | AVERAGE<br>LAG TIME | AVERAGE<br>PAID | TOTAL<br>PAID | RECOVERY<br>AMOUNT | TOTAL<br>NET PAID |
|-------|----------|----------------|------------------|-----------------|---------------------|-----------------|---------------|--------------------|-------------------|
| 17/18 | 0        | 0              | 1                | 1               | 11                  | \$3,198         | \$3,198       | \$0                | \$3,198           |
|       | 0        | 0              | 1                | 1               | 11                  | \$3,198         | \$3,198       | \$0                | \$3,198           |