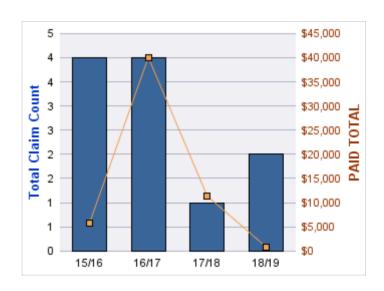

#### **WORKERS COMPENSATION**

| YEAR  | INCIDENT | OPEN<br>CLAIMS | CLOSED<br>CLAIMS | TOTAL<br>CLAIMS | AVERAGE<br>LAG TIME | AVERAGE<br>PAID | TOTAL<br>PAID | RECOVERY<br>AMOUNT | TOTAL<br>NET PAID |
|-------|----------|----------------|------------------|-----------------|---------------------|-----------------|---------------|--------------------|-------------------|
| 16/17 | 0        | 1              | 0                | 1               | 2                   | \$95,210        | \$95,210      | \$0                | \$95,210          |
| 17/18 | 0        | 1              | 2                | 4               | 1.75                | \$15,949        | \$63,794      | \$0                | \$63,794          |
| 18/19 | 0        | 0              | 2                | 2               | 2.5                 | \$106           | \$212         | \$0                | \$212             |
|       | 0        | 2              | 4                | 7               | 2.08                | \$37,088        | \$159,216     | \$0                | \$159,216         |