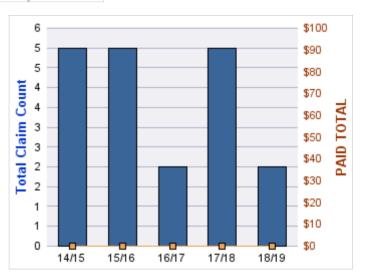

#### **WORKERS COMPENSATION**

| YEAR  | INCIDENT | OPEN<br>CLAIMS | CLOSED<br>CLAIMS | TOTAL<br>CLAIMS | AVERAGE<br>LAG TIME | AVERAGE<br>PAID | TOTAL<br>PAID | RECOVERY<br>AMOUNT | TOTAL<br>NET PAID |
|-------|----------|----------------|------------------|-----------------|---------------------|-----------------|---------------|--------------------|-------------------|
| 14/15 | 0        | 0              | 1                | 1               | 0                   | \$0             | \$0           | \$0                | \$0               |
| 15/16 | 0        | 0              | 1                | 1               | 0                   | \$1,074         | \$1,074       | \$0                | \$1,074           |
|       | 0        | 0              | 2                | 2               | 0                   | \$537           | \$1,074       | \$0                | \$1,074           |