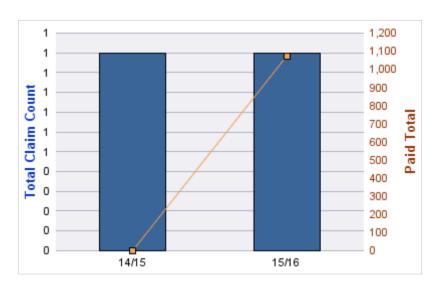

#### **WORKERS COMPENSATION**

| YEAR  | INCIDENT | OPEN<br>CLAIMS | CLOSED<br>CLAIMS | TOTAL<br>CLAIMS | AVERAGE<br>LAG TIME | AVERAGE<br>PAID | TOTAL<br>PAID | RECOVERY<br>AMOUNT | TOTAL<br>NET PAID |
|-------|----------|----------------|------------------|-----------------|---------------------|-----------------|---------------|--------------------|-------------------|
| 14/15 | 0        | 0              | 1                | 1               | 0                   | \$0             | \$0           | \$0                | \$0               |
| 15/16 | 0        | 0              | 1                | 1               | 0                   | \$1,074         | \$1,074       | \$0                | \$1,074           |
|       | 0        | 0              | 2                | 2               | 0                   | \$537           | \$1,074       | \$0                | \$1,074           |