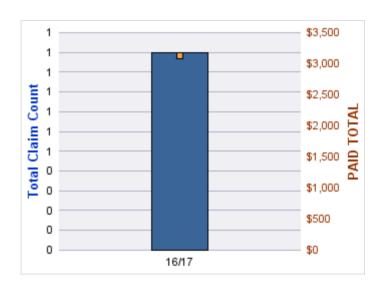

#### **WORKERS COMPENSATION**

| YEAR  | INCIDENT | OPEN<br>CLAIMS | CLOSED<br>CLAIMS | TOTAL<br>CLAIMS | AVERAGE<br>LAG TIME | AVERAGE<br>PAID | TOTAL<br>PAID | RECOVERY<br>AMOUNT | TOTAL<br>NET PAID |
|-------|----------|----------------|------------------|-----------------|---------------------|-----------------|---------------|--------------------|-------------------|
| 14/15 | 0        | 0              | 1                | 1               | 0                   | \$0             | \$0           | \$0                | \$0               |
| 15/16 | 0        | 0              | 1                | 1               | 0                   | \$1,074         | \$1,074       | \$0                | \$1,074           |
|       | 0        | 0              | 2                | 2               | 0                   | \$537           | \$1,074       | \$0                | \$1,074           |