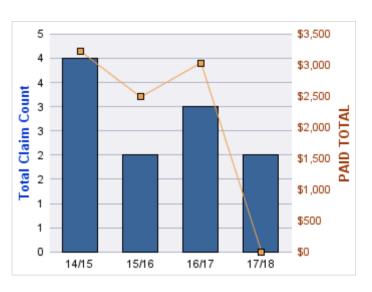

#### **ROLL-UP FOR CONSTRUCTION CONTRACTORS BOAR**

| COVERAGE | COVERAGE DESCRIPTION    | OPEN<br>CLAIMS | CLOSED<br>CLAIMS | TOTAL<br>CLAIMS | AVERAGE<br>PAID | TOTAL<br>PAID | RECOVERY<br>AMOUNT | TOTAL<br>NET PAID |
|----------|-------------------------|----------------|------------------|-----------------|-----------------|---------------|--------------------|-------------------|
| CL       | CITIZENS REPORTS        | 0              | 12               | 12              | \$0             | \$0           | \$0                | \$0               |
| WC       | WORKERS COMPENSATION    | 2              | 4                | 7               | \$22,745        | \$159,216     | \$0                | \$159,216         |
| AL       | AUTO LIABILITY          | 0              | 1                | 1               | \$0             | \$0           | \$0                | \$0               |
| GLE      | GL-EMPLOYMENT LIABILITY | 1              | 0                | 1               | \$0             | \$0           | \$0                | \$0               |
| PV       | VEHICLE DAMAGE          | 0              | 1                | 1               | \$3,492         | \$3,492       | \$5,992            | (\$2,500)         |
|          | TOTAL                   | 3              | 18               | 22              | \$5,248         | \$162,708     | \$5,992            | \$156,716         |

#### **VEHICLE DAMAGE**

| YEAR  | INCIDENT | OPEN<br>CLAIMS | CLOSED<br>CLAIMS | TOTAL<br>CLAIMS | AVERAGE<br>LAG TIME | AVERAGE<br>PAID | TOTAL<br>PAID | RECOVERY<br>AMOUNT | TOTAL<br>NET PAID |
|-------|----------|----------------|------------------|-----------------|---------------------|-----------------|---------------|--------------------|-------------------|
| 16/17 | 0        | 0              | 1                | 1               | 7                   | \$3,492         | \$3,492       | \$5,992            | (\$2,500)         |
|       | 0        | 0              | 1                | 1               | 7                   | \$3,492         | \$3,492       | \$5,992            | (\$2,500)         |