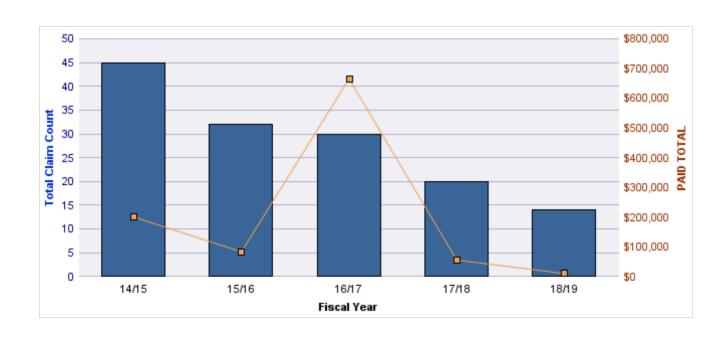

#### **WORKERS COMPENSATION**

| YEAR  | INCIDENT | OPEN<br>CLAIMS | CLOSED<br>CLAIMS | TOTAL<br>CLAIMS | AVERAGE<br>LAG TIME | AVERAGE<br>PAID | TOTAL<br>PAID | RECOVERY<br>AMOUNT | TOTAL<br>NET PAID |
|-------|----------|----------------|------------------|-----------------|---------------------|-----------------|---------------|--------------------|-------------------|
| 14/15 | 0        | 0              | 36               | 36              | 7.61                | \$3,688         | \$132,767     | \$0                | \$132,767         |
| 15/16 | 0        | 0              | 45               | 45              | 19.96               | \$2,973         | \$133,805     | \$0                | \$133,805         |
| 16/17 | 0        | 1              | 29               | 30              | 13.97               | \$4,112         | \$123,361     | \$0                | \$123,361         |
| 17/18 | 0        | 2              | 16               | 18              | 1.72                | \$3,066         | \$55,181      | \$0                | \$55,181          |
| 18/19 | 0        | 7              | 3                | 10              | 2.2                 | \$1,377         | \$13,766      | \$0                | \$13,766          |
|       | 0        | 10             | 129              | 139             | 9.09                | \$3,043         | \$458,880     | \$0                | \$458,880         |