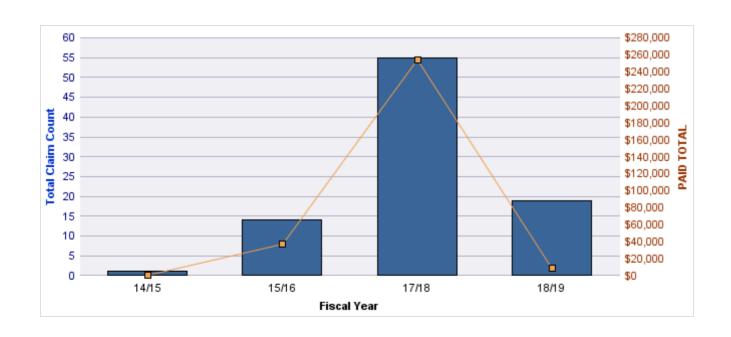

#### **GENERAL LIABILITY**

| YEAR  | INCIDENT | OPEN<br>CLAIMS | CLOSED<br>CLAIMS | TOTAL<br>CLAIMS | AVERAGE<br>LAG TIME | AVERAGE<br>PAID | TOTAL<br>PAID | RECOVERY<br>AMOUNT | TOTAL<br>NET PAID |
|-------|----------|----------------|------------------|-----------------|---------------------|-----------------|---------------|--------------------|-------------------|
| 15/16 | 0        | 1              | 8                | 9               | 173.44              | \$219           | \$1,969       | \$0                | \$1,969           |
| 17/18 | 0        | 0              | 3                | 3               | 169.67              | \$0             | \$0           | \$0                | \$0               |
| 18/19 | 0        | 1              | 0                | 1               | 36                  | \$0             | \$0           | \$0                | \$0               |
|       | 0        | 2              | 11               | 13              | 126.37              | \$73            | \$1,969       | \$0                | \$1,969           |