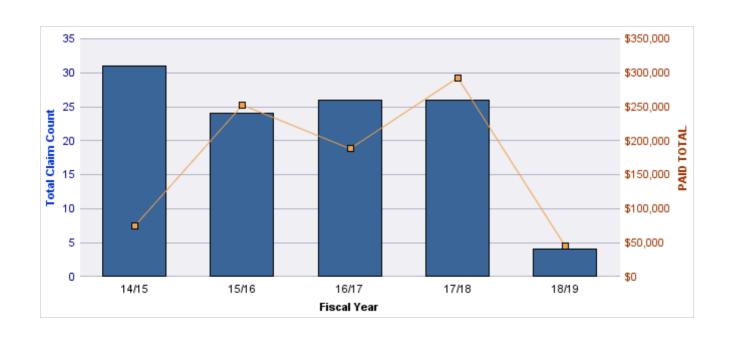

#### **WORKERS COMPENSATION**

| YEAR  | INCIDENT | OPEN<br>CLAIMS | CLOSED<br>CLAIMS | TOTAL<br>CLAIMS | AVERAGE<br>LAG TIME | AVERAGE<br>PAID | TOTAL<br>PAID | RECOVERY<br>AMOUNT | TOTAL<br>NET PAID |
|-------|----------|----------------|------------------|-----------------|---------------------|-----------------|---------------|--------------------|-------------------|
| 14/15 | 0        | 0              | 36               | 36              | 7.61                | \$3,688         | \$132,767     | \$0                | \$132,767         |
| 15/16 | 0        | 0              | 45               | 45              | 19.96               | \$2,973         | \$133,805     | \$0                | \$133,805         |
| 16/17 | 0        | 1              | 29               | 30              | 13.97               | \$4,112         | \$123,361     | \$0                | \$123,361         |
| 17/18 | 0        | 2              | 16               | 18              | 1.72                | \$3,066         | \$55,181      | \$0                | \$55,181          |
| 18/19 | 0        | 7              | 3                | 10              | 2.2                 | \$1,377         | \$13,766      | \$0                | \$13,766          |
|       | 0        | 10             | 129              | 139             | 9.09                | \$3,043         | \$458,880     | \$0                | \$458,880         |