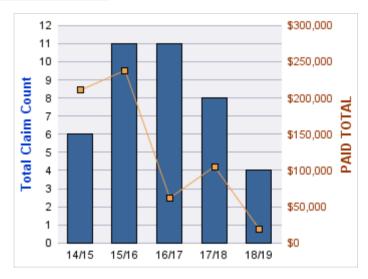

#### **GENERAL LIABILITY**

| YEAR  | INCIDENT | OPEN<br>CLAIMS | CLOSED<br>CLAIMS | TOTAL<br>CLAIMS | AVERAGE<br>LAG TIME | AVERAGE<br>PAID | TOTAL<br>PAID | RECOVERY<br>AMOUNT | TOTAL<br>NET PAID |
|-------|----------|----------------|------------------|-----------------|---------------------|-----------------|---------------|--------------------|-------------------|
| 15/16 | 0        | 0              | 1                | 1               | 23                  | \$0             | \$0           | \$0                | \$0               |
|       | 0        | 0              | 1                | 1               | 23                  | \$0             | \$0           | \$0                | \$0               |