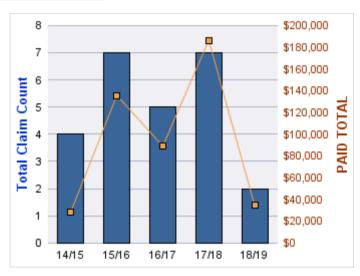

#### **WORKERS COMPENSATION**

| YEAR  | INCIDENT | OPEN<br>CLAIMS | CLOSED<br>CLAIMS | TOTAL<br>CLAIMS | AVERAGE<br>LAG TIME | AVERAGE<br>PAID | TOTAL<br>PAID | RECOVERY<br>AMOUNT | TOTAL<br>NET PAID |
|-------|----------|----------------|------------------|-----------------|---------------------|-----------------|---------------|--------------------|-------------------|
| 14/15 | 0        | 0              | 1                | 1               | 0                   | \$0             | \$0           | \$0                | \$0               |
| 15/16 | 0        | 0              | 1                | 1               | 0                   | \$1,074         | \$1,074       | \$0                | \$1,074           |
|       | 0        | 0              | 2                | 2               | 0                   | \$537           | \$1,074       | \$0                | \$1,074           |