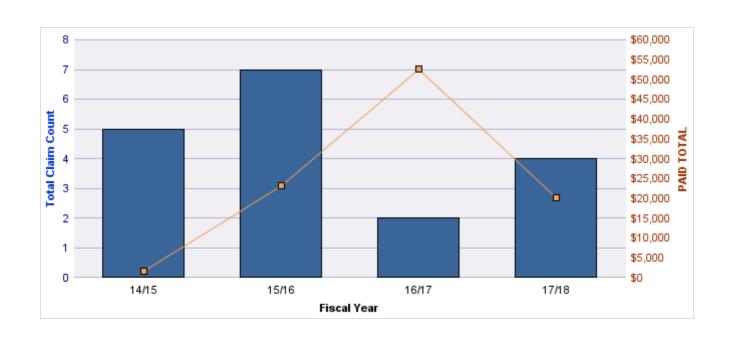

#### **WORKERS COMPENSATION**

| YEAR  | INCIDENT | OPEN<br>CLAIMS | CLOSED<br>CLAIMS | TOTAL<br>CLAIMS | AVERAGE<br>LAG TIME | AVERAGE<br>PAID | TOTAL<br>PAID | RECOVERY<br>AMOUNT | TOTAL<br>NET PAID |
|-------|----------|----------------|------------------|-----------------|---------------------|-----------------|---------------|--------------------|-------------------|
| 14/15 | 0        | 0              | 1                | 1               | 0                   | \$0             | \$0           | \$0                | \$0               |
| 15/16 | 0        | 0              | 1                | 1               | 0                   | \$1,074         | \$1,074       | \$0                | \$1,074           |
|       | 0        | 0              | 2                | 2               | 0                   | \$537           | \$1,074       | \$0                | \$1,074           |