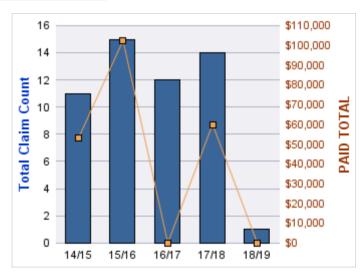

#### **WORKERS COMPENSATION**

| YEAR  | INCIDENT | OPEN<br>CLAIMS | CLOSED<br>CLAIMS | TOTAL<br>CLAIMS | AVERAGE<br>LAG TIME | AVERAGE<br>PAID | TOTAL<br>PAID | RECOVERY<br>AMOUNT | TOTAL<br>NET PAID |
|-------|----------|----------------|------------------|-----------------|---------------------|-----------------|---------------|--------------------|-------------------|
| 16/17 | 0        | 1              | 0                | 1               | 2                   | \$95,210        | \$95,210      | \$0                | \$95,210          |
| 17/18 | 0        | 1              | 2                | 4               | 1.75                | \$15,949        | \$63,794      | \$0                | \$63,794          |
| 18/19 | 0        | 0              | 2                | 2               | 2.5                 | \$106           | \$212         | \$0                | \$212             |
|       | 0        | 2              | 4                | 7               | 2.08                | \$37,088        | \$159,216     | \$0                | \$159,216         |