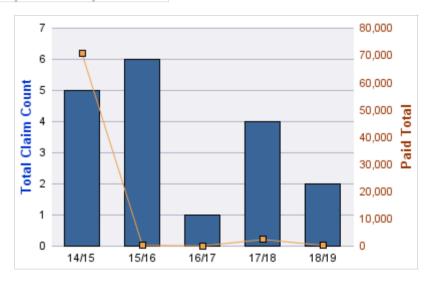

#### **WORKERS COMPENSATION**

| YEAR  | INCIDENT | OPEN<br>CLAIMS | CLOSED<br>CLAIMS | TOTAL<br>CLAIMS | AVERAGE<br>LAG TIME | AVERAGE<br>PAID | TOTAL<br>PAID | RECOVERY<br>AMOUNT | TOTAL<br>NET PAID |
|-------|----------|----------------|------------------|-----------------|---------------------|-----------------|---------------|--------------------|-------------------|
| 14/15 | 0        | 0              | 1                | 1               | 0                   | \$0             | \$0           | \$0                | \$0               |
| 15/16 | 0        | 0              | 1                | 1               | 0                   | \$1,074         | \$1,074       | \$0                | \$1,074           |
|       | 0        | 0              | 2                | 2               | 0                   | \$537           | \$1,074       | \$0                | \$1,074           |