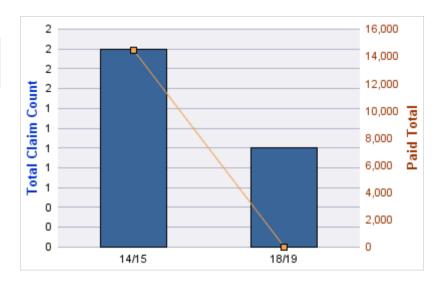

#### **WORKERS COMPENSATION**

| YEAR  | INCIDENT | OPEN<br>CLAIMS | CLOSED<br>CLAIMS | TOTAL<br>CLAIMS | AVERAGE<br>LAG TIME | AVERAGE<br>PAID | TOTAL<br>PAID | RECOVERY<br>AMOUNT | TOTAL<br>NET PAID |
|-------|----------|----------------|------------------|-----------------|---------------------|-----------------|---------------|--------------------|-------------------|
| 17/18 | 0        | 0              | 1                | 1               | 11                  | \$3,198         | \$3,198       | \$0                | \$3,198           |
|       | 0        | 0              | 1                | 1               | 11                  | \$3,198         | \$3,198       | \$0                | \$3,198           |