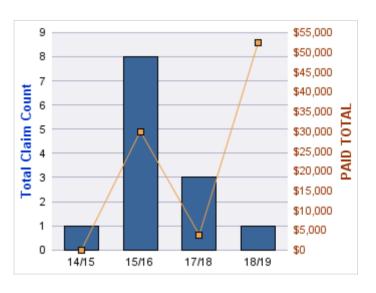

#### **WORKERS COMPENSATION**

| YEAR  | INCIDENT | OPEN<br>CLAIMS | CLOSED<br>CLAIMS | TOTAL<br>CLAIMS | AVERAGE<br>LAG TIME | AVERAGE<br>PAID | TOTAL<br>PAID | RECOVERY<br>AMOUNT | TOTAL<br>NET PAID |
|-------|----------|----------------|------------------|-----------------|---------------------|-----------------|---------------|--------------------|-------------------|
| 14/15 | 0        | 0              | 1                | 1               | 0                   | \$0             | \$0           | \$0                | \$0               |
| 15/16 | 0        | 0              | 1                | 1               | 0                   | \$1,074         | \$1,074       | \$0                | \$1,074           |
|       | 0        | 0              | 2                | 2               | 0                   | \$537           | \$1,074       | \$0                | \$1,074           |