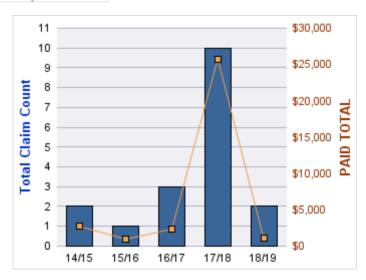

### **ROLL-UP FOR DEPARTMENT OF AGRICULTURE - ODA**

| COVERAGE | COVERAGE DESCRIPTION    | OPEN<br>CLAIMS | CLOSED<br>CLAIMS | TOTAL<br>CLAIMS | AVERAGE<br>PAID | TOTAL<br>PAID | RECOVERY<br>AMOUNT | TOTAL<br>NET PAID |
|----------|-------------------------|----------------|------------------|-----------------|-----------------|---------------|--------------------|-------------------|
| WC       | WORKERS COMPENSATION    | 4              | 54               | 58              | \$9,075         | \$526,368     | \$0                | \$526,368         |
| AL       | AUTO LIABILITY          | 1              | 17               | 18              | \$1,814         | \$32,648      | \$0                | \$32,648          |
| PV       | VEHICLE DAMAGE          | 1              | 15               | 16              | \$5,146         | \$82,340      | \$57,138           | \$25,202          |
| GL       | GENERAL LIABILITY       | 0              | 13               | 13              | \$6,642         | \$86,340      | \$0                | \$86,340          |
| CL       | CITIZENS REPORTS        | 0              | 6                | 6               | \$0             | \$0           | \$0                | \$0               |
| GLE      | GL-EMPLOYMENT LIABILITY | 0              | 2                | 2               | \$0             | \$0           | \$0                | \$0               |
| DD       | DIRECT DAMAGE PROPERTY  | 1              | 0                | 1               | \$3,094         | \$3,094       | \$0                | \$3,094           |
|          | TOTAL                   | 7              | 107              | 114             | \$3,682         | \$730,790     | \$57,138           | \$673,652         |