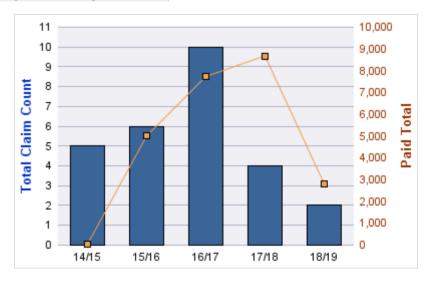

#### **WORKERS COMPENSATION**

| YEAR  | INCIDENT | OPEN<br>CLAIMS | CLOSED<br>CLAIMS | TOTAL<br>CLAIMS | AVERAGE<br>LAG TIME | AVERAGE<br>PAID | TOTAL<br>PAID | RECOVERY<br>AMOUNT | TOTAL<br>NET PAID |
|-------|----------|----------------|------------------|-----------------|---------------------|-----------------|---------------|--------------------|-------------------|
| 14/15 | 0        | 0              | 1                | 1               | 0                   | \$0             | \$0           | \$0                | \$0               |
| 15/16 | 0        | 0              | 1                | 1               | 0                   | \$1,074         | \$1,074       | \$0                | \$1,074           |
|       | 0        | 0              | 2                | 2               | 0                   | \$537           | \$1,074       | \$0                | \$1,074           |