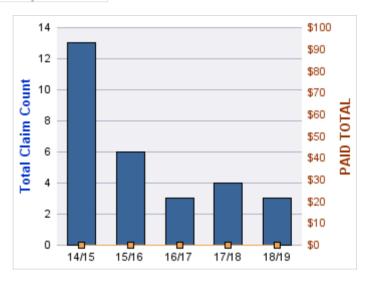

#### **ROLL-UP FOR DEPARTMENT OF ADMINISTRATIVE SER**

| COVERAGE | COVERAGE DESCRIPTION    | OPEN<br>CLAIMS | CLOSED<br>CLAIMS | TOTAL<br>CLAIMS | AVERAGE<br>PAID | TOTAL<br>PAID | RECOVERY<br>AMOUNT | TOTAL<br>NET PAID |
|----------|-------------------------|----------------|------------------|-----------------|-----------------|---------------|--------------------|-------------------|
| WC       | WORKERS COMPENSATION    | 10             | 129              | 139             | \$3,301         | \$458,880     | \$0                | \$458,880         |
| CL       | CITIZENS REPORTS        | 2              | 27               | 29              | \$0             | \$0           | \$0                | \$0               |
| GL       | GENERAL LIABILITY       | 0              | 19               | 19              | \$667           | \$12,680      | \$0                | \$12,680          |
| AL       | AUTO LIABILITY          | 1              | 17               | 18              | \$2,876         | \$51,770      | \$0                | \$51,770          |
| GLE      | GL-EMPLOYMENT LIABILITY | 1              | 9                | 10              | \$29,127        | \$291,268     | \$0                | \$291,268         |
| DD       | DIRECT DAMAGE PROPERTY  | 2              | 6                | 8               | \$5,150         | \$41,198      | \$9,554            | \$31,643          |
| PV       | VEHICLE DAMAGE          | 0              | 7                | 7               | \$6,195         | \$43,367      | \$419              | \$42,948          |
|          | TOTAL                   | 16             | 214              | 230             | \$6,760         | \$899,163     | \$9,973            | \$889,190         |

#### **CITIZENS REPORTS**

| YEAR  | INCIDENT | OPEN<br>CLAIMS | CLOSED<br>CLAIMS | TOTAL<br>CLAIMS | AVERAGE<br>LAG TIME | AVERAGE<br>PAID | TOTAL<br>PAID | RECOVERY<br>AMOUNT | TOTAL<br>NET PAID |
|-------|----------|----------------|------------------|-----------------|---------------------|-----------------|---------------|--------------------|-------------------|
| 14/15 | 0        | 0              | 13               | 13              | 3                   | \$0             | \$0           | \$0                | \$0               |
| 15/16 | 0        | 0              | 6                | 6               | 3                   | \$0             | \$0           | \$0                | \$0               |
| 16/17 | 0        | 0              | 3                | 3               | 5.67                | \$0             | \$0           | \$0                | \$0               |
| 17/18 | 0        | 0              | 4                | 4               | 4.25                | \$0             | \$0           | \$0                | \$0               |
| 18/19 | 0        | 2              | 1                | 3               | 1.67                | \$0             | \$0           | \$0                | \$0               |
|       | 0        | 2              | 27               | 29              | 3.52                | \$0             | \$0           | \$0                | \$0               |