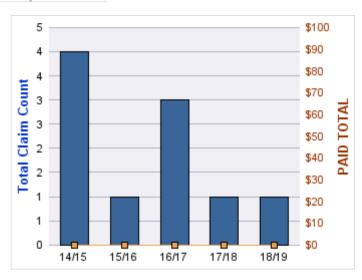

#### **WORKERS COMPENSATION**

| YEAR  | INCIDENT | OPEN<br>CLAIMS | CLOSED<br>CLAIMS | TOTAL<br>CLAIMS | AVERAGE<br>LAG TIME | AVERAGE<br>PAID | TOTAL<br>PAID | RECOVERY<br>AMOUNT | TOTAL<br>NET PAID |
|-------|----------|----------------|------------------|-----------------|---------------------|-----------------|---------------|--------------------|-------------------|
| 14/15 | 0        | 0              | 1                | 1               | 0                   | \$0             | \$0           | \$0                | \$0               |
| 15/16 | 0        | 0              | 1                | 1               | 0                   | \$1,074         | \$1,074       | \$0                | \$1,074           |
|       | 0        | 0              | 2                | 2               | 0                   | \$537           | \$1,074       | \$0                | \$1,074           |