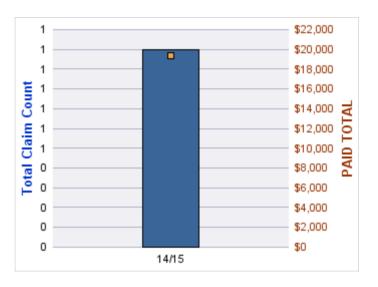

ID | TOTAL<br>PAID | RECOVERY<br>AMOUNT | TOTAL<br>NET PAID |
|-------|----------|----------------|------------------|-----------------|---------------------|-----------------|---------------|--------------------|-------------------|
| 14/15 | 0        | 0              | 1                | 1               | 62                  | \$19,361        | \$19,361      | \$2,878            | \$16,483          |
|       | 0        | 0              | 1                | 1               | 62                  | \$19,361        | \$19,361      | \$2,878            | \$16,483          |

## **Top 5 Locations by Claim Frequency**

| LOCATION                      | CLAIMS | TOTAL<br>PAID |
|-------------------------------|--------|---------------|
| DEPARTMENT OF AVIATION - ODAV | 1      | \$19,361      |



# **Top 5 Cause by Claim Frequency**

| CAUSE                                  | CLAIMS |
|----------------------------------------|--------|
| MOVING ACCIDENT - LOST CONTROL - OTHER | 1      |

| CAUSE                                  | TOTAL<br>PAID |
|----------------------------------------|---------------|
| MOVING ACCIDENT - LOST CONTROL - OTHER | \$19,361      |

# Q1 Dashboard for 7/1/2014 through 6/30/2019. Value date of 9/30/2018

### **ROLL-UP FOR DEPARTMENT OF CONSUMER & BUSINE**

| COVERAGE | COVERAGE DESCRIPTION    | OPEN<br>CLAIMS | CLOSED<br>CLAIMS | TOTAL<br>CLAIMS | AVERAGE<br>PAID | TOTAL<br>PAID | RECOVERY<br>AMOUNT | TOTAL<br>NET PAID |
|----------|-------------------------|----------------|------------------|-----------------|-----------------|---------------|------