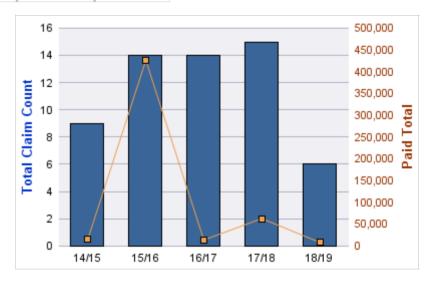

#### **WORKERS COMPENSATION**

| YEAR  | INCIDENT | OPEN<br>CLAIMS | CLOSED<br>CLAIMS | TOTAL<br>CLAIMS | AVERAGE<br>LAG TIME | AVERAGE<br>PAID | TOTAL<br>PAID | RECOVERY<br>AMOUNT | TOTAL<br>NET PAID |
|-------|----------|----------------|------------------|-----------------|---------------------|-----------------|---------------|--------------------|-------------------|
| 14/15 | 0        | 0              | 36               | 36              | 7.61                | \$3,688         | \$132,767     | \$0                | \$132,767         |
| 15/16 | 0        | 0              | 45               | 45              | 19.96               | \$2,973         | \$133,805     | \$0                | \$133,805         |
| 16/17 | 0        | 1              | 29               | 30              | 13.97               | \$4,112         | \$123,361     | \$0                | \$123,361         |
| 17/18 | 0        | 2              | 16               | 18              | 1.72                | \$3,066         | \$55,181      | \$0                | \$55,181          |
| 18/19 | 0        | 7              | 3                | 10              | 2.2                 | \$1,377         | \$13,766      | \$0                | \$13,766          |
|       | 0        | 10             | 129              | 139             | 9.09                | \$3,043         | \$458,880     | \$0                | \$458,880         |