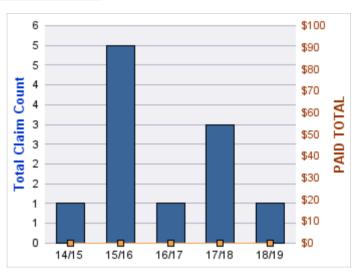

#### **GENERAL LIABILITY**

| YEAR  | INCIDENT | OPEN<br>CLAIMS | CLOSED<br>CLAIMS | TOTAL<br>CLAIMS | AVERAGE<br>LAG TIME | AVERAGE<br>PAID | TOTAL<br>PAID | RECOVERY<br>AMOUNT | TOTAL<br>NET PAID |
|-------|----------|----------------|------------------|-----------------|---------------------|-----------------|---------------|--------------------|-------------------|
| 15/16 | 0        | 0              | 1                | 1               | 23                  | \$0             | \$0           | \$0                | \$0               |
|       | 0        | 0              | 1                | 1               | 23                  | \$0             | \$0           | \$0                | \$0               |