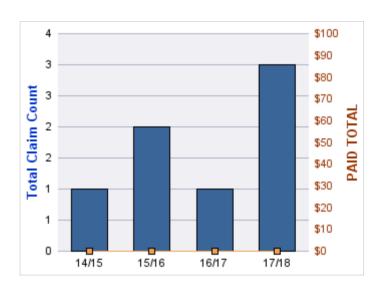

#### **GENERAL LIABILITY**

| YEAR  | INCIDENT | OPEN<br>CLAIMS | CLOSED<br>CLAIMS | TOTAL<br>CLAIMS | AVERAGE<br>LAG TIME | AVERAGE<br>PAID | TOTAL<br>PAID | RECOVERY<br>AMOUNT | TOTAL<br>NET PAID |
|-------|----------|----------------|------------------|-----------------|---------------------|-----------------|---------------|--------------------|-------------------|
| 15/16 | 0        | 1              | 8                | 9               | 173.44              | \$219           | \$1,969       | \$0                | \$1,969           |
| 17/18 | 0        | 0              | 3                | 3               | 169.67              | \$0             | \$0           | \$0                | \$0               |
| 18/19 | 0        | 1              | 0                | 1               | 36                  | \$0             | \$0           | \$0                | \$0               |
|       | 0        | 2              | 11               | 13              | 126.37              | \$73            | \$1,969       | \$0                | \$1,969           |