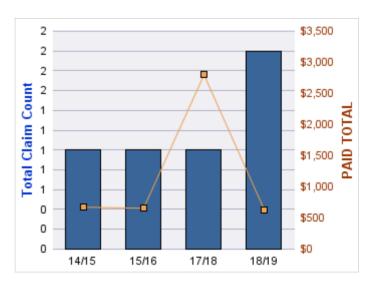

#### **ROLL-UP FOR CONSTRUCTION CONTRACTORS BOAR**

| COVERAGE | COVERAGE DESCRIPTION    | OPEN<br>CLAIMS | CLOSED<br>CLAIMS | TOTAL<br>CLAIMS | AVERAGE<br>PAID | TOTAL<br>PAID | RECOVERY<br>AMOUNT | TOTAL<br>NET PAID |
|----------|-------------------------|----------------|------------------|-----------------|-----------------|---------------|--------------------|-------------------|
| CL       | CITIZENS REPORTS        | 0              | 12               | 12              | \$0             | \$0           | \$0                | \$0               |
| WC       | WORKERS COMPENSATION    | 2              | 4                | 7               | \$22,745        | \$159,216     | \$0                | \$159,216         |
| AL       | AUTO LIABILITY          | 0              | 1                | 1               | \$0             | \$0           | \$0                | \$0               |
| GLE      | GL-EMPLOYMENT LIABILITY | 1              | 0                | 1               | \$0             | \$0           | \$0                | \$0               |
| PV       | VEHICLE DAMAGE          | 0              | 1                | 1               | \$3,492         | \$3,492       | \$5,992            | (\$2,500)         |
|          | TOTAL                   | 3              | 18               | 22              | \$5,248         | \$162,708     | \$5,992            | \$156,716         |