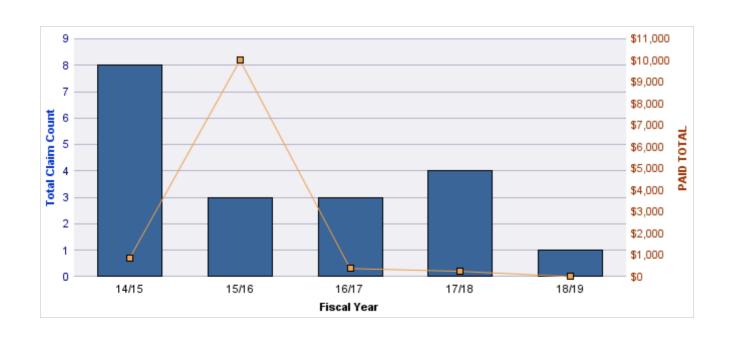

### **ROLL-UP FOR BUREAU OF LABOR & INDUSTRIES - BO**

| COVERAGE | COVERAGE DESCRIPTION    | OPEN<br>CLAIMS | CLOSED<br>CLAIMS | TOTAL<br>CLAIMS | AVERAGE<br>PAID | TOTAL<br>PAID | RECOVERY<br>AMOUNT | TOTAL<br>NET PAID |
|----------|-------------------------|----------------|------------------|-----------------|-----------------|---------------|--------------------|-------------------|
| GL       | GENERAL LIABILITY       | 2              | 11               | 13              | \$151           | \$1,969       | \$0                | \$1,969           |
| WC       | WORKERS COMPENSATION    | 0              | 4                | 4               | \$0             | \$0           | \$0                | \$0               |
| AL       | AUTO LIABILITY          | 0              | 3                | 3               | \$253           | \$759         | \$0                | \$759             |
| GLE      | GL-EMPLOYMENT LIABILITY | 2              | 1                | 3               | \$2,383         | \$7,148       | \$0                | \$7,148           |
| CL       | CITIZENS REPORTS        | 0              | 2                | 2               | \$0             | \$0           | \$0                | \$0               |
|          | TOTAL                   | 4              | 21               | 25              | \$557           | \$9,875       | \$0                | \$9,875           |