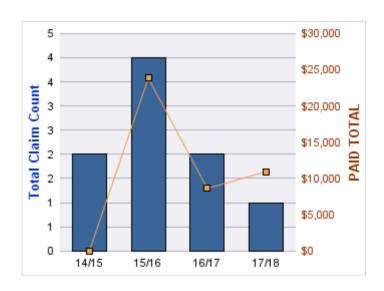

#### **GL-EMPLOYMENT LIABILITY**

| YEAR  | INCIDENT | OPEN<br>CLAIMS | CLOSED<br>CLAIMS | TOTAL<br>CLAIMS | AVERAGE<br>LAG TIME | AVERAGE<br>PAID | TOTAL<br>PAID | RECOVERY<br>AMOUNT | TOTAL<br>NET PAID |
|-------|----------|----------------|------------------|-----------------|---------------------|-----------------|---------------|--------------------|-------------------|
| 14/15 | 0        | 0              | 1                | 1               | 180                 | \$0             | \$0           | \$0                | \$0               |
| 17/18 | 0        | 2              | 0                | 2               | 67                  | \$3,574         | \$7,148       | \$0                | \$7,148           |
|       | 0        | 2              | 1                | 3               | 123.5               | \$1,787         | \$7,148       | \$0                | \$7,148           |