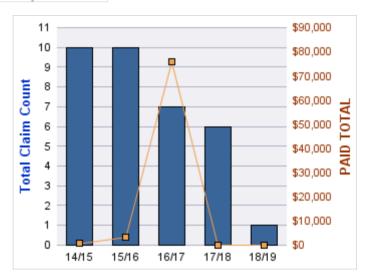

#### **GENERAL LIABILITY**

| YEAR  | INCIDENT | OPEN<br>CLAIMS | CLOSED<br>CLAIMS | TOTAL<br>CLAIMS | AVERAGE<br>LAG TIME | AVERAGE<br>PAID | TOTAL<br>PAID | RECOVERY<br>AMOUNT | TOTAL<br>NET PAID |
|-------|----------|----------------|------------------|-----------------|---------------------|-----------------|---------------|--------------------|-------------------|
| 15/16 | 0        | 1              | 8                | 9               | 173.44              | \$219           | \$1,969       | \$0                | \$1,969           |
| 17/18 | 0        | 0              | 3                | 3               | 169.67              | \$0             | \$0           | \$0                | \$0               |
| 18/19 | 0        | 1              | 0                | 1               | 36                  | \$0             | \$0           | \$0                | \$0               |
|       | 0        | 2              | 11               | 13              | 126.37              | \$73            | \$1,969       | \$0                | \$1,969           |