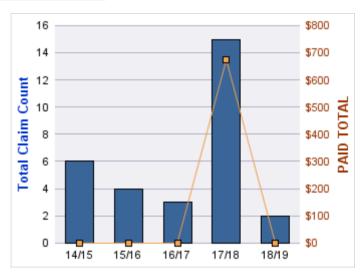

#### **WORKERS COMPENSATION**

| YEAR  | INCIDENT | OPEN<br>CLAIMS | CLOSED<br>CLAIMS | TOTAL<br>CLAIMS | AVERAGE<br>LAG TIME | AVERAGE<br>PAID | TOTAL<br>PAID | RECOVERY<br>AMOUNT | TOTAL<br>NET PAID |
|-------|----------|----------------|------------------|-----------------|---------------------|-----------------|---------------|--------------------|-------------------|
| 14/15 | 0        | 0              | 1                | 1               | 0                   | \$0             | \$0           | \$0                | \$0               |
| 15/16 | 0        | 0              | 1                | 1               | 0                   | \$1,074         | \$1,074       | \$0                | \$1,074           |
|       | 0        | 0              | 2                | 2               | 0                   | \$537           | \$1,074       | \$0                | \$1,074           |