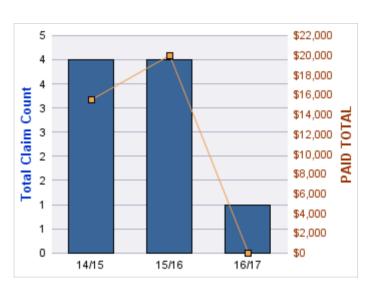

#### **ROLL-UP FOR CONSTRUCTION CONTRACTORS BOAR**

| COVERAGE | COVERAGE DESCRIPTION    | OPEN<br>CLAIMS | CLOSED<br>CLAIMS | TOTAL<br>CLAIMS | AVERAGE<br>PAID | TOTAL<br>PAID | RECOVERY<br>AMOUNT | TOTAL<br>NET PAID |
|----------|-------------------------|----------------|------------------|-----------------|-----------------|---------------|--------------------|-------------------|
| CL       | CITIZENS REPORTS        | 0              | 12               | 12              | \$0             | \$0           | \$0                | \$0               |
| WC       | WORKERS COMPENSATION    | 2              | 4                | 7               | \$22,745        | \$159,216     | \$0                | \$159,216         |
| AL       | AUTO LIABILITY          | 0              | 1                | 1               | \$0             | \$0           | \$0                | \$0               |
| GLE      | GL-EMPLOYMENT LIABILITY | 1              | 0                | 1               | \$0             | \$0           | \$0                | \$0               |
| PV       | VEHICLE DAMAGE          | 0              | 1                | 1               | \$3,492         | \$3,492       | \$5,992            | (\$2,500)         |
|          | TOTAL                   | 3              | 18               | 22              | \$5,248         | \$162,708     | \$5,992            | \$156,716         |