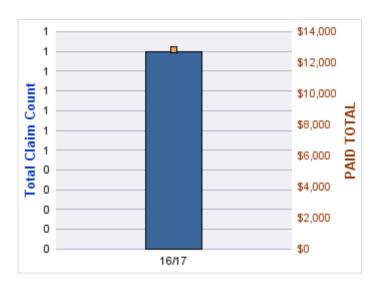

#### **GENERAL LIABILITY**

| YEAR  | INCIDENT | OPEN<br>CLAIMS | CLOSED<br>CLAIMS | TOTAL<br>CLAIMS | AVERAGE<br>LAG TIME | AVERAGE<br>PAID | TOTAL<br>PAID | RECOVERY<br>AMOUNT | TOTAL<br>NET PAID |
|-------|----------|----------------|------------------|-----------------|---------------------|-----------------|---------------|--------------------|-------------------|
| 16/17 | 0        | 0              | 1                | 1               | 12                  | \$0             | \$0           | \$0                | \$0               |
|       | 0        | 0              | 1                | 1               | 12                  | \$0             | \$0           | \$0                | \$0               |