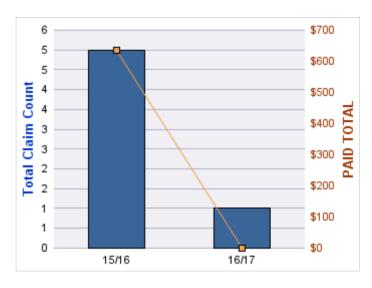

#### **GENERAL LIABILITY**

| YEAR  | INCIDENT | OPEN<br>CLAIMS | CLOSED<br>CLAIMS | TOTAL<br>CLAIMS | AVERAGE<br>LAG TIME | AVERAGE<br>PAID | TOTAL<br>PAID | RECOVERY<br>AMOUNT | TOTAL<br>NET PAID |
|-------|----------|----------------|------------------|-----------------|---------------------|-----------------|---------------|--------------------|-------------------|
| 15/16 | 0        | 0              | 1                | 1               | 23                  | \$0             | \$0           | \$0                | \$0               |
|       | 0        | 0              | 1                | 1               | 23                  | \$0             | \$0           | \$0                | \$0               |