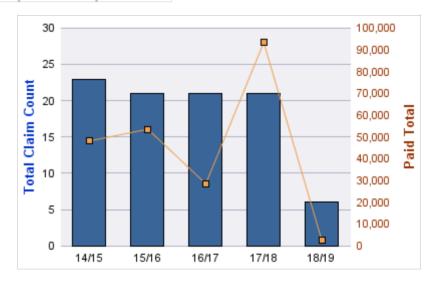

#### **WORKERS COMPENSATION**

| YEAR  | INCIDENT | OPEN<br>CLAIMS | CLOSED<br>CLAIMS | TOTAL<br>CLAIMS | AVERAGE<br>LAG TIME | AVERAGE<br>PAID | TOTAL<br>PAID | RECOVERY<br>AMOUNT | TOTAL<br>NET PAID |
|-------|----------|----------------|------------------|-----------------|---------------------|-----------------|---------------|--------------------|-------------------|
| 14/15 | 0        | 0              | 36               | 36              | 7.61                | \$3,688         | \$132,767     | \$0                | \$132,767         |
| 15/16 | 0        | 0              | 45               | 45              | 19.96               | \$2,973         | \$133,805     | \$0                | \$133,805         |
| 16/17 | 0        | 1              | 29               | 30              | 13.97               | \$4,112         | \$123,361     | \$0                | \$123,361         |
| 17/18 | 0        | 2              | 16               | 18              | 1.72                | \$3,066         | \$55,181      | \$0                | \$55,181          |
| 18/19 | 0        | 7              | 3                | 10              | 2.2                 | \$1,377         | \$13,766      | \$0                | \$13,766          |
|       | 0        | 10             | 129              | 139             | 9.09                | \$3,043         | \$458,880     | \$0                | \$458,880         |