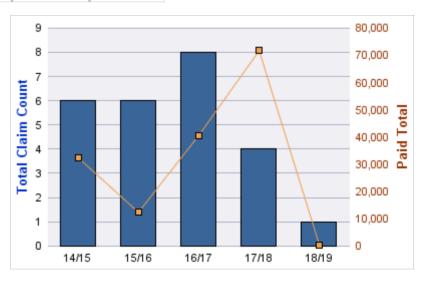

#### **AUTO LIABILITY**

| YEAR  | INCIDENT | OPEN<br>CLAIMS | CLOSED<br>CLAIMS | TOTAL<br>CLAIMS | AVERAGE<br>LAG TIME | AVERAGE<br>PAID | TOTAL<br>PAID | RECOVERY<br>AMOUNT | TOTAL<br>NET PAID |
|-------|----------|----------------|------------------|-----------------|---------------------|-----------------|---------------|--------------------|-------------------|
| 14/15 | 0        | 0              | 1                | 1               | 49                  | \$759           | \$759         | \$0                | \$759             |
| 15/16 | 0        | 0              | 2                | 2               | 17                  | \$0             | \$0           | \$0                | \$0               |
|       | 0        | 0              | 3                | 3               | 33                  | \$379           | \$759         | \$0                | \$759             |

#### **AUTO LIABILITY**

| YE  | AR | INCIDENT | OPEN<br>CLAIMS | CLOSED<br>CLAIMS | TOTAL<br>CLAIMS | AVERAGE<br>LAG TIME | AVERAGE<br>PAID | TOTAL<br>PAID | RECOVERY<br>AMOUNT | TOTAL<br>NET PAID |
|-----|----|----------|----------------|------------------|-----------------|---------------------|-----------------|---------------|--------------------|-------------------|
| 16/ | 17 | 0        | 0              | 1                | 1               | 5                   | \$0             | \$0           | \$0                | \$0               |
|     |    | 0        | 0              | 1                | 1               | 5                   | \$0             | \$0           | \$0                | \$0               |

#### **AUTO LIABILITY**

| YEAR  | INCIDENT | OPEN<br>CLAIMS | CLOSED<br>CLAIMS | TOTAL<br>CLAIMS | AVERAGE<br>LAG TIME | AVERAGE<br>PAID | TOTAL<br>PAID | RECOVERY<br>AMOUNT | TOTAL<br>NET PAID |
|-------|----------|----------------|------------------|-----------------|---------------------|-----------------|---------------|--------------------|-------------------|
| 14/15 | 0        | 0              | 4                | 4               | 115.25              | \$1,367         | \$5,467       | \$0                | \$5,467           |
| 15/16 | 0        | 0              | 6                | 6               | 24.17               | \$6,174         | \$37,046      | \$0                | \$37,046          |
| 16/17 | 0        | 0              | 3                | 3               | 56.33               | \$1,665         | \$4,996       | \$0                | \$4,996           |
| 17/18 | 0        | 1              | 4                | 5               | 41.8                | \$852           | \$4,261       | \$0                | \$4,261           |
|       | 0        | 1              | 17               | 18              | 59.39               | \$2,515         | \$51,770      | \$0                | \$51,770          |

#### **AUTO LIABILITY**

| YEAR  | INCIDENT | OPEN<br>CLAIMS | CLOSED<br>CLAIMS | TOTAL<br>CLAIMS | AVERAGE<br>LAG TIME | AVERAGE<br>PAID | TOTAL<br>PAID | RECOVERY<br>AMOUNT | TOTAL<br>NET PAID |
|-------|----------|----------------|------------------|-----------------|---------------------|-----------------|---------------|--------------------|-------------------|
| 14/15 | 0        | 0              | 2                | 2               | 14                  | \$1,330         | \$2,660       | \$0                | \$2,660           |
| 15/16 | 0        | 0              | 1                | 1               | 42                  | \$932           | \$932         | \$0                | \$932             |
| 16/17 | 0        | 0              | 3                | 3               | 57.67               | \$767           | \$2,300       | \$0                | \$2,300           |
| 17/18 | 0        | 0              | 10               | 10              | 39.1                | \$2,576         | \$25,757      | \$0                | \$25,757          |
| 18/19 | 0        | 1              | 1                | 2               | 43.5                | \$500           | \$1,000       | \$0                | \$1,000           |
|       | 0        | 1              | 17               | 18              | 39.25               | \$1,221         | \$32,648      | \$0                | \$32,648          |