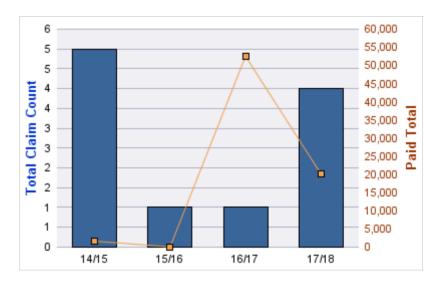

### **ROLL-UP FOR BUREAU OF LABOR & INDUSTRIES - BO**

| COVERAGE | COVERAGE DESCRIPTION    | OPEN<br>CLAIMS | CLOSED<br>CLAIMS | TOTAL<br>CLAIMS | AVERAGE<br>PAID | TOTAL<br>PAID | RECOVERY<br>AMOUNT | TOTAL<br>NET PAID |
|----------|-------------------------|----------------|------------------|-----------------|-----------------|---------------|--------------------|-------------------|
| GL       | GENERAL LIABILITY       | 2              | 11               | 13              | \$151           | \$1,969       | \$0                | \$1,969           |
| WC       | WORKERS COMPENSATION    | 0              | 4                | 4               | \$0             | \$0           | \$0                | \$0               |
| AL       | AUTO LIABILITY          | 0              | 3                | 3               | \$253           | \$759         | \$0                | \$759             |
| GLE      | GL-EMPLOYMENT LIABILITY | 2              | 1                | 3               | \$2,383         | \$7,148       | \$0                | \$7,148           |
| CL       | CITIZENS REPORTS        | 0              | 2                | 2               | \$0             | \$0           | \$0                | \$0               |
|          | TOTAL                   | 4              | 21               | 25              | \$557           | \$9,875       | \$0                | \$9,875           |

#### **AUTO LIABILITY**

| YEAR  | INCIDENT | OPEN<br>CLAIMS | CLOSED<br>CLAIMS | TOTAL<br>CLAIMS | AVERAGE<br>LAG TIME | AVERAGE<br>PAID | TOTAL<br>PAID | RECOVERY<br>AMOUNT | TOTAL<br>NET PAID |
|-------|----------|----------------|------------------|-----------------|---------------------|-----------------|---------------|--------------------|-------------------|
| 14/15 | 0        | 0              | 1                | 1               | 49                  | \$759           | \$759         | \$0                | \$759             |
| 15/16 | 0        | 0              | 2                | 2               | 17                  | \$0             | \$0           | \$0                | \$0               |
|       | 0        | 0              | 3                | 3               | 33                  | \$379           | \$759         | \$0                | \$759             |

### **CITIZENS REPORTS**

| YEAI  | R INCIDENT | OPEN<br>CLAIMS | CLOSED<br>CLAIMS | TOTAL<br>CLAIMS | AVERAGE<br>LAG TIME | AVERAGE<br>PAID | TOTAL<br>PAID | RECOVERY<br>AMOUNT | TOTAL<br>NET PAID |
|-------|------------|----------------|------------------|-----------------|---------------------|-----------------|---------------|--------------------|-------------------|
| 17/18 | 0          | 0              | 2                | 2               | 0.5                 | \$0             | \$0           | \$0                | \$0               |
|       | 0          | 0              | 2                | 2               | 0.5                 | \$0             | \$0           | \$0                | \$0               |

#### **GENERAL LIABILITY**

| YEAR  | INCIDENT | OPEN<br>CLAIMS | CLOSED<br>CLAIMS | TOTAL<br>CLAIMS | AVERAGE<br>LAG TIME | AVERAGE<br>PAID | TOTAL<br>PAID | RECOVERY<br>AMOUNT | TOTAL<br>NET PAID |
|-------|----------|----------------|------------------|-----------------|---------------------|-----------------|---------------|--------------------|-------------------|
| 15/16 | 0        | 1              | 8                | 9               | 173.44              | \$219           | \$1,969       | \$0                | \$1,969           |
| 17/18 | 0        | 0              | 3                | 3               | 169.67              | \$0             | \$0           | \$0                | \$0               |
| 18/19 | 0        | 1              | 0                | 1               | 36                  | \$0             | \$0           | \$0                | \$0               |
|       | 0        | 2              | 11               | 13              | 126.37              | \$73            | \$1,969       | \$0                | \$1,969           |

#### **GL-EMPLOYMENT LIABILITY**

| YEAR  | INCIDENT | OPEN<br>CLAIMS | CLOSED<br>CLAIMS | TOTAL<br>CLAIMS | AVERAGE<br>LAG TIME | AVERAGE<br>PAID | TOTAL<br>PAID | RECOVERY<br>AMOUNT | TOTAL<br>NET PAID |
|-------|----------|----------------|------------------|-----------------|---------------------|-----------------|---------------|--------------------|-------------------|
| 14/15 | 0        | 0              | 1                | 1               | 180                 | \$0             | \$0           | \$0                | \$0               |
| 17/18 | 0        | 2              | 0                | 2               | 67                  | \$3,574         | \$7,148       | \$0                | \$7,148           |
|       | 0        | 2              | 1                | 3               | 123.5               | \$1,787         | \$7,148       | \$0                | \$7,148           |

#### **WORKERS COMPENSATION**

| YEAR  | INCIDENT | OPEN<br>CLAIMS | CLOSED<br>CLAIMS | TOTAL<br>CLAIMS | AVERAGE<br>LAG TIME | AVERAGE<br>PAID | TOTAL<br>PAID | RECOVERY<br>AMOUNT | TOTAL<br>NET PAID |
|-------|----------|----------------|------------------|-----------------|---------------------|-----------------|---------------|--------------------|-------------------|
| 14/15 | 0        | 0              | 1                | 1               | 4                   | \$0             | \$0           | \$0                | \$0               |
| 16/17 | 0        | 0              | 1                | 1               | 1                   | \$0             | \$0           | \$0                | \$0               |
| 17/18 | 0        | 0              | 2                | 2               | 31.5                | \$0             | \$0           | \$0                | \$0               |
|       | 0        | 0              | 4                | 4               | 12.17               | \$0             | \$0           | \$0                | \$0               |