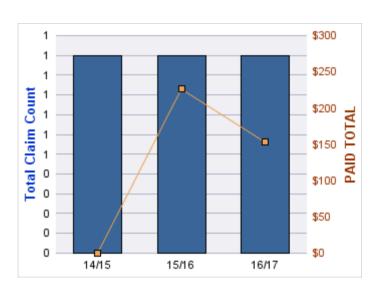

#### **ROLL-UP FOR BOARD OF PHARMACY - OBPH**

| COVERAGE | COVERAGE DESCRIPTION | OPEN<br>CLAIMS | CLOSED<br>CLAIMS | TOTAL<br>CLAIMS | AVERAGE<br>PAID | TOTAL<br>PAID | RECOVERY<br>AMOUNT | TOTAL<br>NET PAID |
|----------|----------------------|----------------|------------------|-----------------|-----------------|---------------|--------------------|-------------------|
| GL       | GENERAL LIABILITY    | 0              | 1                | 1               | \$0             | \$0           | \$0                | \$0               |
| WC       | WORKERS COMPENSATION | 0              | 1                | 1               | \$3,198         | \$3,198       | \$0                | \$3,198           |
|          | TOTAL                | 0              | 2                | 2               | \$1,599         | \$3,198       | \$0                | \$3,198           |

#### **GENERAL LIABILITY**

| YEAR  | INCIDENT | OPEN<br>CLAIMS | CLOSED<br>CLAIMS | TOTAL<br>CLAIMS | AVERAGE<br>LAG TIME | AVERAGE<br>PAID | TOTAL<br>PAID | RECOVERY<br>AMOUNT | TOTAL<br>NET PAID |
|-------|----------|----------------|------------------|-----------------|---------------------|-----------------|---------------|--------------------|-------------------|
| 16/17 | 0        | 0              | 1                | 1               | 12                  | \$0             | \$0           | \$0                | \$0               |
|       | 0        | 0              | 1                | 1               | 12                  | \$0             | \$0           | \$0                | \$0               |

#### **WORKERS COMPENSATION**

| YEAR  | INCIDENT | OPEN<br>CLAIMS | CLOSED<br>CLAIMS | TOTAL<br>CLAIMS | AVERAGE<br>LAG TIME | AVERAGE<br>PAID | TOTAL<br>PAID | RECOVERY<br>AMOUNT | TOTAL<br>NET PAID |
|-------|----------|----------------|------------------|-----------------|---------------------|-----------------|---------------|--------------------|-------------------|
| 17/18 | 0        | 0              | 1                | 1               | 11                  | \$3,198         | \$3,198       | \$0                | \$3,198           |
|       | 0        | 0              | 1                | 1               | 11                  | \$3,198         | \$3,198       | \$0                | \$3,198           |