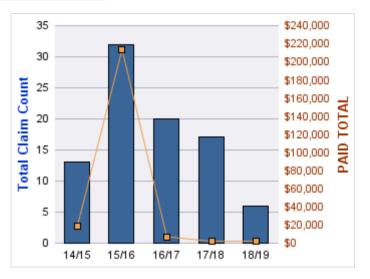

### **ROLL-UP FOR BUREAU OF LABOR & INDUSTRIES - BO**

| COVERAGE | COVERAGE DESCRIPTION    | OPEN<br>CLAIMS | CLOSED<br>CLAIMS | TOTAL<br>CLAIMS | AVERAGE<br>PAID | TOTAL<br>PAID | RECOVERY<br>AMOUNT | TOTAL<br>NET PAID |
|----------|-------------------------|----------------|------------------|-----------------|-----------------|---------------|--------------------|-------------------|
| GL       | GENERAL LIABILITY       | 2              | 11               | 13              | \$151           | \$1,969       | \$0                | \$1,969           |
| WC       | WORKERS COMPENSATION    | 0              | 4                | 4               | \$0             | \$0           | \$0                | \$0               |
| AL       | AUTO LIABILITY          | 0              | 3                | 3               | \$253           | \$759         | \$0                | \$759             |
| GLE      | GL-EMPLOYMENT LIABILITY | 2              | 1                | 3               | \$2,383         | \$7,148       | \$0                | \$7,148           |
| CL       | CITIZENS REPORTS        | 0              | 2                | 2               | \$0             | \$0           | \$0                | \$0               |
|          | TOTAL                   | 4              | 21               | 25              | \$557           | \$9,875       | \$0                | \$9,875           |