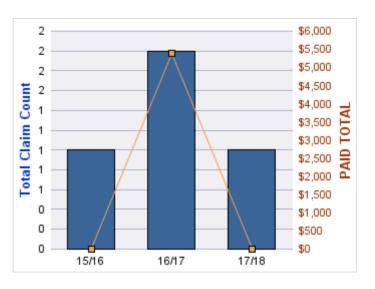

#### **AUTO LIABILITY**

| YEAR  | INCIDENT | OPEN<br>CLAIMS | CLOSED<br>CLAIMS | TOTAL<br>CLAIMS | AVERAGE<br>LAG TIME | AVERAGE<br>PAID | TOTAL<br>PAID | RECOVERY<br>AMOUNT | TOTAL<br>NET PAID |
|-------|----------|----------------|------------------|-----------------|---------------------|-----------------|---------------|--------------------|-------------------|
| 14/15 | 0        | 0              | 2                | 2               | 14                  | \$1,330         | \$2,660       | \$0                | \$2,660           |
| 15/16 | 0        | 0              | 1                | 1               | 42                  | \$932           | \$932         | \$0                | \$932             |
| 16/17 | 0        | 0              | 3                | 3               | 57.67               | \$767           | \$2,300       | \$0                | \$2,300           |
| 17/18 | 0        | 0              | 10               | 10              | 39.1                | \$2,576         | \$25,757      | \$0                | \$25,757          |
| 18/19 | 0        | 1              | 1                | 2               | 43.5                | \$500           | \$1,000       | \$0                | \$1,000           |
|       | 0        | 1              | 17               | 18              | 39.25               | \$1,221         | \$32,648      | \$0                | \$32,648          |