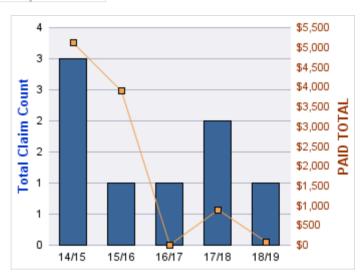

#### **GENERAL LIABILITY**

| YEAR  | INCIDENT | OPEN<br>CLAIMS | CLOSED<br>CLAIMS | TOTAL<br>CLAIMS | AVERAGE<br>LAG TIME | AVERAGE<br>PAID | TOTAL<br>PAID | RECOVERY<br>AMOUNT | TOTAL<br>NET PAID |
|-------|----------|----------------|------------------|-----------------|---------------------|-----------------|---------------|--------------------|-------------------|
| 14/15 | 0        | 0              | 11               | 11              | 22.18               | \$969           | \$10,660      | \$0                | \$10,660          |
| 15/16 | 0        | 0              | 3                | 3               | 262.67              | \$0             | \$0           | \$0                | \$0               |
| 16/17 | 0        | 0              | 2                | 2               | 25                  | \$318           | \$636         | \$0                | \$636             |
| 17/18 | 0        | 0              | 3                | 3               | 20.67               | \$462           | \$1,385       | \$0                | \$1,385           |
|       | 0        | 0              | 19               | 19              | 82.63               | \$437           | \$12,680      | \$0                | \$12,680          |