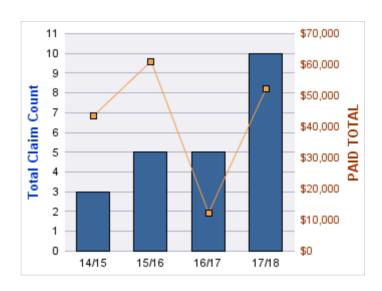

#### **AUTO LIABILITY**

| YEAR  | INCIDENT | OPEN<br>CLAIMS | CLOSED<br>CLAIMS | TOTAL<br>CLAIMS | AVERAGE<br>LAG TIME | AVERAGE<br>PAID | TOTAL<br>PAID | RECOVERY<br>AMOUNT | TOTAL<br>NET PAID |
|-------|----------|----------------|------------------|-----------------|---------------------|-----------------|---------------|--------------------|-------------------|
| 14/15 | 0        | 0              | 1                | 1               | 49                  | \$759           | \$759         | \$0                | \$759             |
| 15/16 | 0        | 0              | 2                | 2               | 17                  | \$0             | \$0           | \$0                | \$0               |
|       | 0        | 0              | 3                | 3               | 33                  | \$379           | \$759         | \$0                | \$759             |