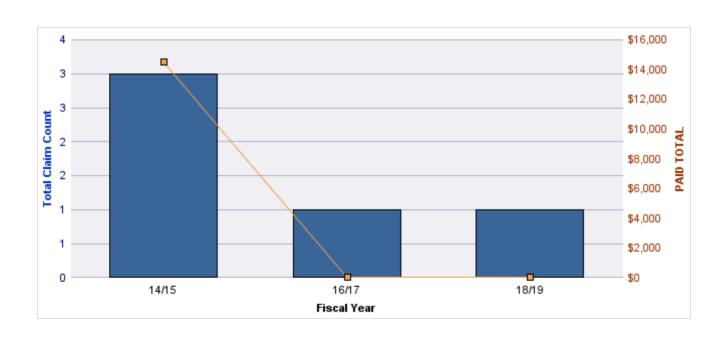

#### **WORKERS COMPENSATION**

| YEAR  | INCIDENT | OPEN<br>CLAIMS | CLOSED<br>CLAIMS | TOTAL<br>CLAIMS | AVERAGE<br>LAG TIME | AVERAGE<br>PAID | TOTAL<br>PAID | RECOVERY<br>AMOUNT | TOTAL<br>NET PAID |
|-------|----------|----------------|------------------|-----------------|---------------------|-----------------|---------------|--------------------|-------------------|
| 14/15 | 0        | 0              | 1                | 1               | 0                   | \$0             | \$0           | \$0                | \$0               |
| 15/16 | 0        | 0              | 1                | 1               | 0                   | \$1,074         | \$1,074       | \$0                | \$1,074           |
|       | 0        | 0              | 2                | 2               | 0                   | \$537           | \$1,074       | \$0                | \$1,074           |