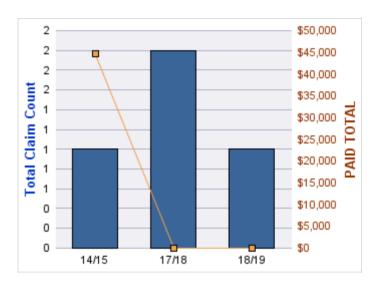

#### **AUTO LIABILITY**

| YEAR  | INCIDENT | OPEN<br>CLAIMS | CLOSED<br>CLAIMS | TOTAL<br>CLAIMS | AVERAGE<br>LAG TIME | AVERAGE<br>PAID | TOTAL<br>PAID | RECOVERY<br>AMOUNT | TOTAL<br>NET PAID |
|-------|----------|----------------|------------------|-----------------|---------------------|-----------------|---------------|--------------------|-------------------|
| 14/15 | 0        | 0              | 1                | 1               | 49                  | \$759           | \$759         | \$0                | \$759             |
| 15/16 | 0        | 0              | 2                | 2               | 17                  | \$0             | \$0           | \$0                | \$0               |
|       | 0        | 0              | 3                | 3               | 33                  | \$379           | \$759         | \$0                | \$759             |