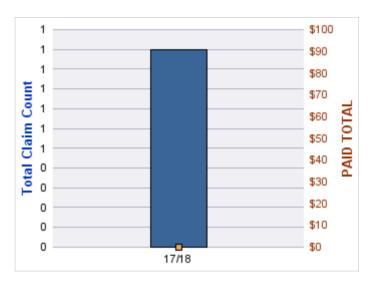

#### **GENERAL LIABILITY**

| YEAR  | INCIDENT | OPEN<br>CLAIMS | CLOSED<br>CLAIMS | TOTAL<br>CLAIMS | AVERAGE<br>LAG TIME | AVERAGE<br>PAID | TOTAL<br>PAID | RECOVERY<br>AMOUNT | TOTAL<br>NET PAID |
|-------|----------|----------------|------------------|-----------------|---------------------|-----------------|---------------|--------------------|-------------------|
| 17/18 | 0        | 0              | 1                | 1               | 87                  | \$0             | \$0           | \$0                | \$0               |
|       | 0        | 0              | 1                | 1               | 87                  | \$0             | \$0           | \$0                | \$0               |