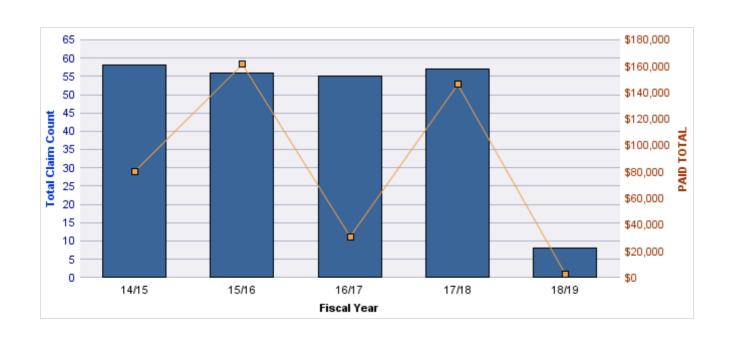

#### **WORKERS COMPENSATION**

| YEAR  | INCIDENT | OPEN<br>CLAIMS | CLOSED<br>CLAIMS | TOTAL<br>CLAIMS | AVERAGE<br>LAG TIME | AVERAGE<br>PAID | TOTAL<br>PAID | RECOVERY<br>AMOUNT | TOTAL<br>NET PAID |
|-------|----------|----------------|------------------|-----------------|---------------------|-----------------|---------------|--------------------|-------------------|
| 14/15 | 0        | 0              | 36               | 36              | 7.61                | \$3,688         | \$132,767     | \$0                | \$132,767         |
| 15/16 | 0        | 0              | 45               | 45              | 19.96               | \$2,973         | \$133,805     | \$0                | \$133,805         |
| 16/17 | 0        | 1              | 29               | 30              | 13.97               | \$4,112         | \$123,361     | \$0                | \$123,361         |
| 17/18 | 0        | 2              | 16               | 18              | 1.72                | \$3,066         | \$55,181      | \$0                | \$55,181          |
| 18/19 | 0        | 7              | 3                | 10              | 2.2                 | \$1,377         | \$13,766      | \$0                | \$13,766          |
|       | 0        | 10             | 129              | 139             | 9.09                | \$3,043         | \$458,880     | \$0                | \$458,880         |