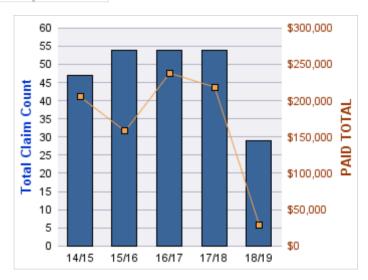

#### **ROLL-UP FOR CONSTRUCTION CONTRACTORS BOAR**

| COVERAGE | COVERAGE DESCRIPTION    | OPEN<br>CLAIMS | CLOSED<br>CLAIMS | TOTAL<br>CLAIMS | AVERAGE<br>PAID | TOTAL<br>PAID | RECOVERY<br>AMOUNT | TOTAL<br>NET PAID |
|----------|-------------------------|----------------|------------------|-----------------|-----------------|---------------|--------------------|-------------------|
| CL       | CITIZENS REPORTS        | 0              | 12               | 12              | \$0             | \$0           | \$0                | \$0               |
| WC       | WORKERS COMPENSATION    | 2              | 4                | 7               | \$22,745        | \$159,216     | \$0                | \$159,216         |
| AL       | AUTO LIABILITY          | 0              | 1                | 1               | \$0             | \$0           | \$0                | \$0               |
| GLE      | GL-EMPLOYMENT LIABILITY | 1              | 0                | 1               | \$0             | \$0           | \$0                | \$0               |
| PV       | VEHICLE DAMAGE          | 0              | 1                | 1               | \$3,492         | \$3,492       | \$5,992            | (\$2,500)         |
|          | TOTAL                   | 3              | 18               | 22              | \$5,248         | \$162,708     | \$5,992            | \$156,716         |

#### **AUTO LIABILITY**

| YE  | AR | INCIDENT | OPEN<br>CLAIMS | CLOSED<br>CLAIMS | TOTAL<br>CLAIMS | AVERAGE<br>LAG TIME | AVERAGE<br>PAID | TOTAL<br>PAID | RECOVERY<br>AMOUNT | TOTAL<br>NET PAID |
|-----|----|----------|----------------|------------------|-----------------|---------------------|-----------------|---------------|--------------------|-------------------|
| 16/ | 17 | 0        | 0              | 1                | 1               | 5                   | \$0             | \$0           | \$0                | \$0               |
|     |    | 0        | 0              | 1                | 1               | 5                   | \$0             | \$0           | \$0                | \$0               |

### **CITIZENS REPORTS**

| YEAR  | INCIDENT | OPEN<br>CLAIMS | CLOSED<br>CLAIMS | TOTAL<br>CLAIMS | AVERAGE<br>LAG TIME | AVERAGE<br>PAID | TOTAL<br>PAID | RECOVERY<br>AMOUNT | TOTAL<br>NET PAID |
|-------|----------|----------------|------------------|-----------------|---------------------|-----------------|---------------|--------------------|-------------------|
| 14/15 | 0        | 0              | 1                | 1               | 0                   | \$0             | \$0           | \$0                | \$0               |
| 15/16 | 0        | 0              | 3                | 3               | 4                   | \$0             | \$0           | \$0                | \$0               |
| 16/17 | 0        | 0              | 2                | 2               | 0                   | \$0             | \$0           | \$0                | \$0               |
| 17/18 | 0        | 0              | 6                | 6               | 5.17                | \$0             | \$0           | \$0                | \$0               |
|       | 0        | 0              | 12               | 12              | 2.29                | \$0             | \$0           | \$0                | \$0               |

### **GL-EMPLOYMENT LIABILITY**

| YEAR  | INCIDENT | OPEN<br>CLAIMS | CLOSED<br>CLAIMS | TOTAL<br>CLAIMS | AVERAGE<br>LAG TIME | AVERAGE<br>PAID | TOTAL<br>PAID | RECOVERY<br>AMOUNT | TOTAL<br>NET PAID |
|-------|----------|----------------|------------------|-----------------|---------------------|-----------------|---------------|--------------------|-------------------|
| 17/18 | 0        | 1              | 0                | 1               | 174                 | \$0             | \$0           | \$0                | \$0               |
|       | 0        | 1              | 0                | 1               | 174                 | \$0             | \$0           | \$0                | \$0               |

#### **VEHICLE DAMAGE**

| YEAR  | INCIDENT | OPEN<br>CLAIMS | CLOSED<br>CLAIMS | TOTAL<br>CLAIMS | AVERAGE<br>LAG TIME | AVERAGE<br>PAID | TOTAL<br>PAID | RECOVERY<br>AMOUNT | TOTAL<br>NET PAID |
|-------|----------|----------------|------------------|-----------------|---------------------|-----------------|---------------|--------------------|-------------------|
| 16/17 | 0        | 0              | 1                | 1               | 7                   | \$3,492         | \$3,492       | \$5,992            | (\$2,500)         |
|       | 0        | 0              | 1                | 1               | 7                   | \$3,492         | \$3,492       | \$5,992            | (\$2,500)         |

#### **WORKERS COMPENSATION**

| YEAR  | INCIDENT | OPEN<br>CLAIMS | CLOSED<br>CLAIMS | TOTAL<br>CLAIMS | AVERAGE<br>LAG TIME | AVERAGE<br>PAID | TOTAL<br>PAID | RECOVERY<br>AMOUNT | TOTAL<br>NET PAID |
|-------|----------|----------------|------------------|-----------------|---------------------|-----------------|---------------|--------------------|-------------------|
| 16/17 | 0        | 1              | 0                | 1               | 2                   | \$95,210        | \$95,210      | \$0                | \$95,210          |
| 17/18 | 0        | 1              | 2                | 4               | 1.75                | \$15,949        | \$63,794      | \$0                | \$63,794          |
| 18/19 | 0        | 0              | 2                | 2               | 2.5                 | \$106           | \$212         | \$0                | \$212             |
|       | 0        | 2              | 4                | 7               | 2.08                | \$37,088        | \$159,216     | \$0                | \$159,216         |