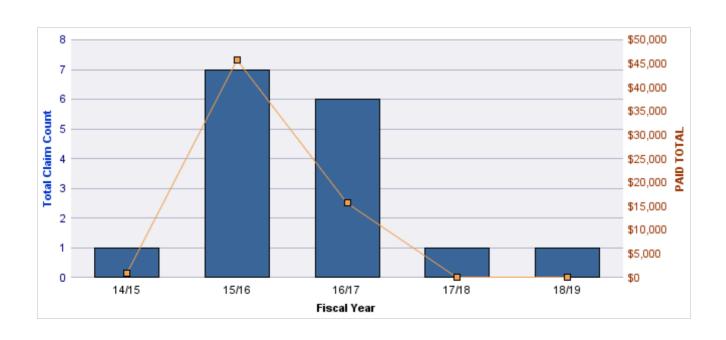

#### **WORKERS COMPENSATION**

| YEAR  | INCIDENT | OPEN<br>CLAIMS | CLOSED<br>CLAIMS | TOTAL<br>CLAIMS | AVERAGE<br>LAG TIME | AVERAGE<br>PAID | TOTAL<br>PAID | RECOVERY<br>AMOUNT | TOTAL<br>NET PAID |
|-------|----------|----------------|------------------|-----------------|---------------------|-----------------|---------------|--------------------|-------------------|
| 14/15 | 0        | 0              | 1                | 1               | 0                   | \$0             | \$0           | \$0                | \$0               |
| 15/16 | 0        | 0              | 1                | 1               | 0                   | \$1,074         | \$1,074       | \$0                | \$1,074           |
|       | 0        | 0              | 2                | 2               | 0                   | \$537           | \$1,074       | \$0                | \$1,074           |