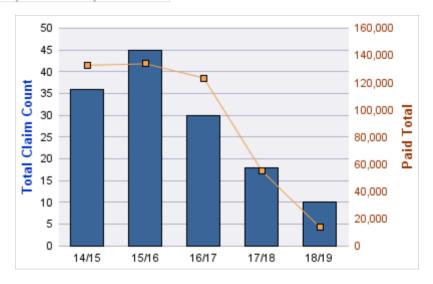

#### **WORKERS COMPENSATION**

| YEAR  | INCIDENT | OPEN<br>CLAIMS | CLOSED<br>CLAIMS | TOTAL<br>CLAIMS | AVERAGE<br>LAG TIME | AVERAGE<br>PAID | TOTAL<br>PAID | RECOVERY<br>AMOUNT | TOTAL<br>NET PAID |
|-------|----------|----------------|------------------|-----------------|---------------------|-----------------|---------------|--------------------|-------------------|
| 14/15 | 0        | 0              | 36               | 36              | 7.61                | \$3,688         | \$132,767     | \$0                | \$132,767         |
| 15/16 | 0        | 0              | 45               | 45              | 19.96               | \$2,973         | \$133,805     | \$0                | \$133,805         |
| 16/17 | 0        | 1              | 29               | 30              | 13.97               | \$4,112         | \$123,361     | \$0                | \$123,361         |
| 17/18 | 0        | 2              | 16               | 18              | 1.72                | \$3,066         | \$55,181      | \$0                | \$55,181          |
| 18/19 | 0        | 7              | 3                | 10              | 2.2                 | \$1,377         | \$13,766      | \$0                | \$13,766          |
|       | 0        | 10             | 129              | 139             | 9.09                | \$3,043         | \$458,880     | \$0                | \$458,880         |