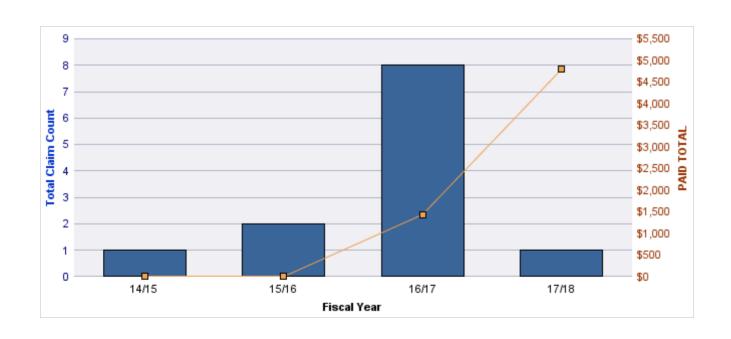

#### **GENERAL LIABILITY**

| YEAR  | INCIDENT | OPEN<br>CLAIMS | CLOSED<br>CLAIMS | TOTAL<br>CLAIMS | AVERAGE<br>LAG TIME | AVERAGE<br>PAID | TOTAL<br>PAID | RECOVERY<br>AMOUNT | TOTAL<br>NET PAID |
|-------|----------|----------------|------------------|-----------------|---------------------|-----------------|---------------|--------------------|-------------------|
| 14/15 | 0        | 0              | 11               | 11              | 22.18               | \$969           | \$10,660      | \$0                | \$10,660          |
| 15/16 | 0        | 0              | 3                | 3               | 262.67              | \$0             | \$0           | \$0                | \$0               |
| 16/17 | 0        | 0              | 2                | 2               | 25                  | \$318           | \$636         | \$0                | \$636             |
| 17/18 | 0        | 0              | 3                | 3               | 20.67               | \$462           | \$1,385       | \$0                | \$1,385           |
|       | 0        | 0              | 19               | 19              | 82.63               | \$437           | \$12,680      | \$0                | \$12,680          |