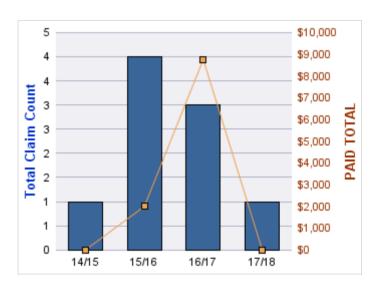

#### **GENERAL LIABILITY**

| YEAR  | INCIDENT | OPEN<br>CLAIMS | CLOSED<br>CLAIMS | TOTAL<br>CLAIMS | AVERAGE<br>LAG TIME | AVERAGE<br>PAID | TOTAL<br>PAID | RECOVERY<br>AMOUNT | TOTAL<br>NET PAID |
|-------|----------|----------------|------------------|-----------------|---------------------|-----------------|---------------|--------------------|-------------------|
| 15/16 | 0        | 1              | 8                | 9               | 173.44              | \$219           | \$1,969       | \$0                | \$1,969           |
| 17/18 | 0        | 0              | 3                | 3               | 169.67              | \$0             | \$0           | \$0                | \$0               |
| 18/19 | 0        | 1              | 0                | 1               | 36                  | \$0             | \$0           | \$0                | \$0               |
|       | 0        | 2              | 11               | 13              | 126.37              | \$73            | \$1,969       | \$0                | \$1,969           |