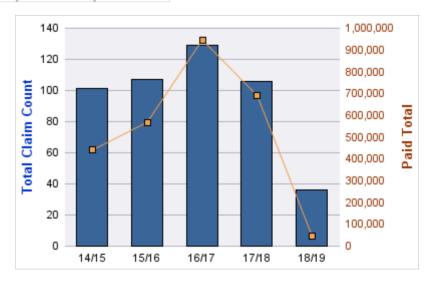

#### **ROLL-UP FOR DEPARTMENT OF ADMINISTRATIVE SER**

| COVERAGE | COVERAGE DESCRIPTION    | OPEN<br>CLAIMS | CLOSED<br>CLAIMS | TOTAL<br>CLAIMS | AVERAGE<br>PAID | TOTAL<br>PAID | RECOVERY<br>AMOUNT | TOTAL<br>NET PAID |
|----------|-------------------------|----------------|------------------|-----------------|-----------------|---------------|--------------------|-------------------|
| WC       | WORKERS COMPENSATION    | 10             | 129              | 139             | \$3,301         | \$458,880     | \$0                | \$458,880         |
| CL       | CITIZENS REPORTS        | 2              | 27               | 29              | \$0             | \$0           | \$0                | \$0               |
| GL       | GENERAL LIABILITY       | 0              | 19               | 19              | \$667           | \$12,680      | \$0                | \$12,680          |
| AL       | AUTO LIABILITY          | 1              | 17               | 18              | \$2,876         | \$51,770      | \$0                | \$51,770          |
| GLE      | GL-EMPLOYMENT LIABILITY | 1              | 9                | 10              | \$29,127        | \$291,268     | \$0                | \$291,268         |
| DD       | DIRECT DAMAGE PROPERTY  | 2              | 6                | 8               | \$5,150         | \$41,198      | \$9,554            | \$31,643          |
| PV       | VEHICLE DAMAGE          | 0              | 7                | 7               | \$6,195         | \$43,367      | \$419              | \$42,948          |
|          | TOTAL                   | 16             | 214              | 230             | \$6,760         | \$899,163     | \$9,973            | \$889,190         |

#### **WORKERS COMPENSATION**

| YEAR  | INCIDENT | OPEN<br>CLAIMS | CLOSED<br>CLAIMS | TOTAL<br>CLAIMS | AVERAGE<br>LAG TIME | AVERAGE<br>PAID | TOTAL<br>PAID | RECOVERY<br>AMOUNT | TOTAL<br>NET PAID |
|-------|----------|----------------|------------------|-----------------|---------------------|-----------------|---------------|--------------------|-------------------|
| 14/15 | 0        | 0              | 36               | 36              | 7.61                | \$3,688         | \$132,767     | \$0                | \$132,767         |
| 15/16 | 0        | 0              | 45               | 45              | 19.96               | \$2,973         | \$133,805     | \$0                | \$133,805         |
| 16/17 | 0        | 1              | 29               | 30              | 13.97               | \$4,112         | \$123,361     | \$0                | \$123,361         |
| 17/18 | 0        | 2              | 16               | 18              | 1.72                | \$3,066         | \$55,181      | \$0                | \$55,181          |
| 18/19 | 0        | 7              | 3                | 10              | 2.2                 | \$1,377         | \$13,766      | \$0                | \$13,766          |
|       | 0        | 10             | 129              | 139             | 9.09                | \$3,043         | \$458,880     | \$0                | \$458,880         |