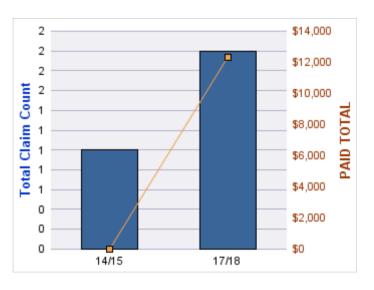

#### **WORKERS COMPENSATION**

| YEAR  | INCIDENT | OPEN<br>CLAIMS | CLOSED<br>CLAIMS | TOTAL<br>CLAIMS | AVERAGE<br>LAG TIME | AVERAGE<br>PAID | TOTAL<br>PAID | RECOVERY<br>AMOUNT | TOTAL<br>NET PAID |
|-------|----------|----------------|------------------|-----------------|---------------------|-----------------|---------------|--------------------|-------------------|
| 14/15 | 0        | 0              | 1                | 1               | 0                   | \$0             | \$0           | \$0                | \$0               |
| 15/16 | 0        | 0              | 1                | 1               | 0                   | \$1,074         | \$1,074       | \$0                | \$1,074           |
|       | 0        | 0              | 2                | 2               | 0                   | \$537           | \$1,074       | \$0                | \$1,074           |