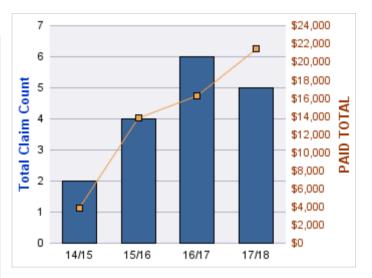

#### **WORKERS COMPENSATION**

| YEAR  | INCIDENT | OPEN<br>CLAIMS | CLOSED<br>CLAIMS | TOTAL<br>CLAIMS | AVERAGE<br>LAG TIME | AVERAGE<br>PAID | TOTAL<br>PAID | RECOVERY<br>AMOUNT | TOTAL<br>NET PAID |
|-------|----------|----------------|------------------|-----------------|---------------------|-----------------|---------------|--------------------|-------------------|
| 14/15 | 0        | 0              | 1                | 1               | 0                   | \$0             | \$0           | \$0                | \$0               |
| 15/16 | 0        | 0              | 1                | 1               | 0                   | \$1,074         | \$1,074       | \$0                | \$1,074           |
|       | 0        | 0              | 2                | 2               | 0                   | \$537           | \$1,074       | \$0                | \$1,074           |