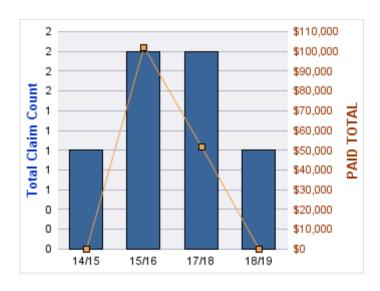

#### **WORKERS COMPENSATION**

| YEAR  | INCIDENT | OPEN<br>CLAIMS | CLOSED<br>CLAIMS | TOTAL<br>CLAIMS | AVERAGE<br>LAG TIME | AVERAGE<br>PAID | TOTAL<br>PAID | RECOVERY<br>AMOUNT | TOTAL<br>NET PAID |
|-------|----------|----------------|------------------|-----------------|---------------------|-----------------|---------------|--------------------|-------------------|
| 14/15 | 0        | 0              | 1                | 1               | 0                   | \$0             | \$0           | \$0                | \$0               |
| 15/16 | 0        | 0              | 1                | 1               | 0                   | \$1,074         | \$1,074       | \$0                | \$1,074           |
|       | 0        | 0              | 2                | 2               | 0                   | \$537           | \$1,074       | \$0                | \$1,074           |