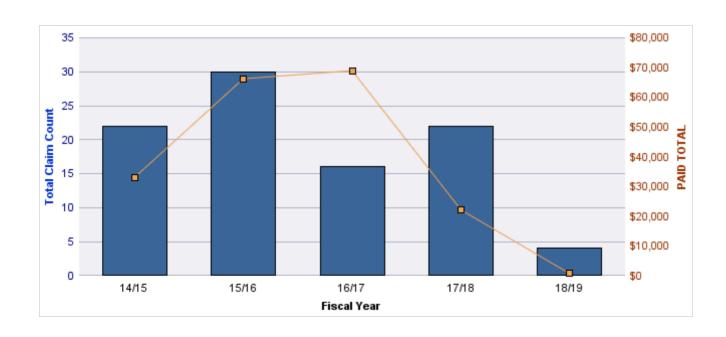

#### **WORKERS COMPENSATION**

| YEAR  | INCIDENT | OPEN<br>CLAIMS | CLOSED<br>CLAIMS | TOTAL<br>CLAIMS | AVERAGE<br>LAG TIME | AVERAGE<br>PAID | TOTAL<br>PAID | RECOVERY<br>AMOUNT | TOTAL<br>NET PAID |
|-------|----------|----------------|------------------|-----------------|---------------------|-----------------|---------------|--------------------|-------------------|
| 14/15 | 0        | 0              | 2                | 2               | 5.5                 | \$1,657         | \$3,313       | \$0                | \$3,313           |
| 15/16 | 0        | 0              | 4                | 4               | 10                  | \$83            | \$331         | \$0                | \$331             |
| 16/17 | 0        | 0              | 1                | 1               | 0                   | \$7,394         | \$7,394       | \$0                | \$7,394           |
| 17/18 | 0        | 0              | 3                | 3               | 3                   | \$2,013         | \$6,040       | \$0                | \$6,040           |
| 18/19 | 0        | 0              | 1                | 1               | 1                   | \$0             | \$0           | \$0                | \$0               |
|       | 0        | 0              | 11               | 11              | 3.9                 | \$2,229         | \$17,078      | \$0                | \$17,078          |