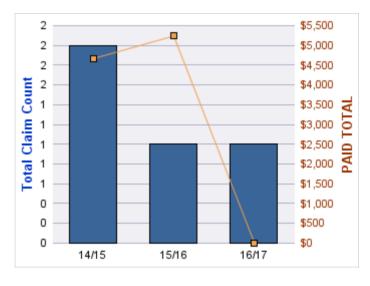

#### **DIRECT DAMAGE PROPERTY**

| YEAR  | INCIDENT | OPEN<br>CLAIMS | CLOSED<br>CLAIMS | TOTAL<br>CLAIMS | AVERAGE<br>LAG TIME | AVERAGE<br>PAID | TOTAL<br>PAID | RECOVERY<br>AMOUNT | TOTAL<br>NET PAID |
|-------|----------|----------------|------------------|-----------------|---------------------|-----------------|---------------|--------------------|-------------------|
| 16/17 | 0        | 1              | 0                | 1               | 0                   | \$3,094         | \$3,094       | \$0                | \$3,094           |
|       | 0        | 1              | 0                | 1               | 0                   | \$3,094         | \$3,094       | \$0                | \$3,094           |