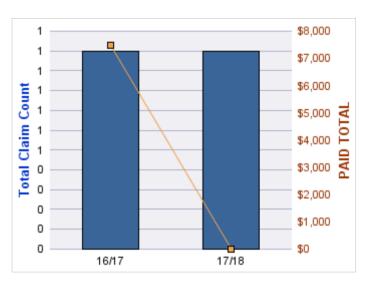

#### **GENERAL LIABILITY**

| YEAR  | INCIDENT | OPEN<br>CLAIMS | CLOSED<br>CLAIMS | TOTAL<br>CLAIMS | AVERAGE<br>LAG TIME | AVERAGE<br>PAID | TOTAL<br>PAID | RECOVERY<br>AMOUNT | TOTAL<br>NET PAID |
|-------|----------|----------------|------------------|-----------------|---------------------|-----------------|---------------|--------------------|-------------------|
| 15/16 | 0        | 0              | 1                | 1               | 23                  | \$0             | \$0           | \$0                | \$0               |
|       | 0        | 0              | 1                | 1               | 23                  | \$0             | \$0           | \$0                | \$0               |