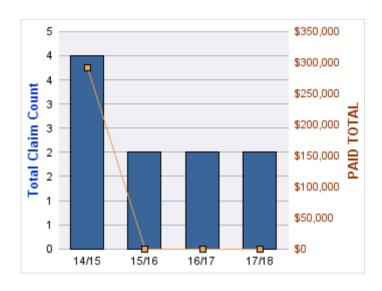

#### **WORKERS COMPENSATION**

| YEAR  | INCIDENT | OPEN<br>CLAIMS | CLOSED<br>CLAIMS | TOTAL<br>CLAIMS | AVERAGE<br>LAG TIME | AVERAGE<br>PAID | TOTAL<br>PAID | RECOVERY<br>AMOUNT | TOTAL<br>NET PAID |
|-------|----------|----------------|------------------|-----------------|---------------------|-----------------|---------------|--------------------|-------------------|
| 14/15 | 0        | 0              | 1                | 1               | 4                   | \$0             | \$0           | \$0                | \$0               |
| 16/17 | 0        | 0              | 1                | 1               | 1                   | \$0             | \$0           | \$0                | \$0               |
| 17/18 | 0        | 0              | 2                | 2               | 31.5                | \$0             | \$0           | \$0                | \$0               |
|       | 0        | 0              | 4                | 4               | 12.17               | \$0             | \$0           | \$0                | \$0               |