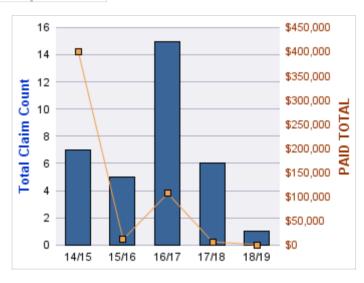

#### **GENERAL LIABILITY**

| YEAR  | INCIDENT | OPEN<br>CLAIMS | CLOSED<br>CLAIMS | TOTAL<br>CLAIMS | AVERAGE<br>LAG TIME | AVERAGE<br>PAID | TOTAL<br>PAID | RECOVERY<br>AMOUNT | TOTAL<br>NET PAID |
|-------|----------|----------------|------------------|-----------------|---------------------|-----------------|---------------|--------------------|-------------------|
| 15/16 | 0        | 0              | 1                | 1               | 23                  | \$0             | \$0           | \$0                | \$0               |
|       | 0        | 0              | 1                | 1               | 23                  | \$0             | \$0           | \$0                | \$0               |

#### **WORKERS COMPENSATION**

| YEAR  | INCIDENT | OPEN<br>CLAIMS | CLOSED<br>CLAIMS | TOTAL<br>CLAIMS | AVERAGE<br>LAG TIME | AVERAGE<br>PAID | TOTAL<br>PAID | RECOVERY<br>AMOUNT | TOTAL<br>NET PAID |
|-------|----------|----------------|------------------|-----------------|---------------------|-----------------|---------------|--------------------|-------------------|
| 14/15 | 0        | 0              | 1                | 1               | 0                   | \$0             | \$0           | \$0                | \$0               |
| 15/16 | 0        | 0              | 1                | 1               | 0                   | \$1,074         | \$1,074       | \$0                | \$1,074           |
|       | 0        | 0              | 2                | 2               | 0                   | \$537           | \$1,074       | \$0                | \$1,074           |