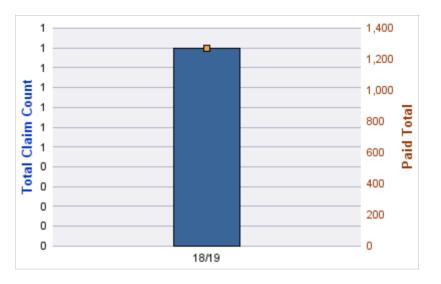

#### **WORKERS COMPENSATION**

| YEAR  | INCIDENT | OPEN<br>CLAIMS | CLOSED<br>CLAIMS | TOTAL<br>CLAIMS | AVERAGE<br>LAG TIME | AVERAGE<br>PAID | TOTAL<br>PAID | RECOVERY<br>AMOUNT | TOTAL<br>NET PAID |
|-------|----------|----------------|------------------|-----------------|---------------------|-----------------|---------------|--------------------|-------------------|
| 14/15 | 0        | 0              | 1                | 1               | 0                   | \$0             | \$0           | \$0                | \$0               |
| 15/16 | 0        | 0              | 1                | 1               | 0                   | \$1,074         | \$1,074       | \$0                | \$1,074           |
|       | 0        | 0              | 2                | 2               | 0                   | \$537           | \$1,074       | \$0                | \$1,074           |