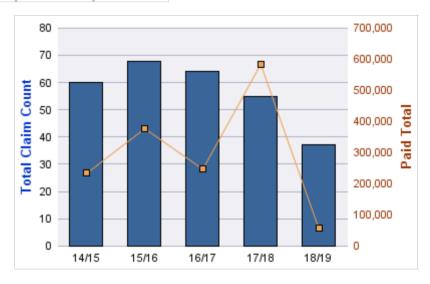

#### **WORKERS COMPENSATION**

| YEAR  | INCIDENT | OPEN<br>CLAIMS | CLOSED<br>CLAIMS | TOTAL<br>CLAIMS | AVERAGE<br>LAG TIME | AVERAGE<br>PAID | TOTAL<br>PAID | RECOVERY<br>AMOUNT | TOTAL<br>NET PAID |
|-------|----------|----------------|------------------|-----------------|---------------------|-----------------|---------------|--------------------|-------------------|
| 14/15 | 0        | 0              | 36               | 36              | 7.61                | \$3,688         | \$132,767     | \$0                | \$132,767         |
| 15/16 | 0        | 0              | 45               | 45              | 19.96               | \$2,973         | \$133,805     | \$0                | \$133,805         |
| 16/17 | 0        | 1              | 29               | 30              | 13.97               | \$4,112         | \$123,361     | \$0                | \$123,361         |
| 17/18 | 0        | 2              | 16               | 18              | 1.72                | \$3,066         | \$55,181      | \$0                | \$55,181          |
| 18/19 | 0        | 7              | 3                | 10              | 2.2                 | \$1,377         | \$13,766      | \$0                | \$13,766          |
|       | 0        | 10             | 129              | 139             | 9.09                | \$3,043         | \$458,880     | \$0                | \$458,880         |