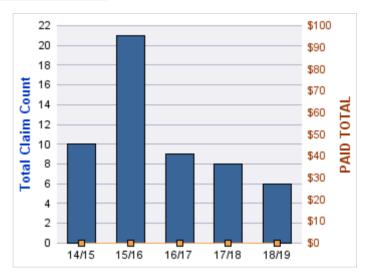

#### **CITIZENS REPORTS**

| YEAR  | INCIDENT | OPEN<br>CLAIMS | CLOSED<br>CLAIMS | TOTAL<br>CLAIMS | AVERAGE<br>LAG TIME | AVERAGE<br>PAID | TOTAL<br>PAID | RECOVERY<br>AMOUNT | TOTAL<br>NET PAID |
|-------|----------|----------------|------------------|-----------------|---------------------|-----------------|---------------|--------------------|-------------------|
| 14/15 | 0        | 0              | 3                | 3               | 0.67                | \$0             | \$0           | \$0                | \$0               |
| 15/16 | 0        | 0              | 3                | 3               | 6.33                | \$0             | \$0           | \$0                | \$0               |
| 17/18 | 0        | 0              | 1                | 1               | 0                   | \$0             | \$0           | \$0                | \$0               |
| 18/19 | 0        | 0              | 1                | 1               | 0                   | \$0             | \$0           | \$0                | \$0               |
|       | 0        | 0              | 8                | 8               | 1.75                | \$0             | \$0           | \$0                | \$0               |