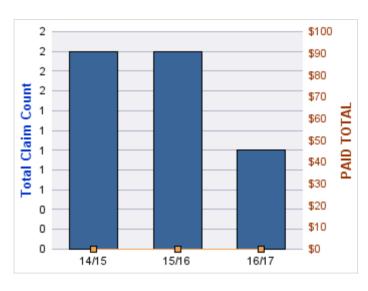

#### **WORKERS COMPENSATION**

| YEAR  | INCIDENT | OPEN<br>CLAIMS | CLOSED<br>CLAIMS | TOTAL<br>CLAIMS | AVERAGE<br>LAG TIME | AVERAGE<br>PAID | TOTAL<br>PAID | RECOVERY<br>AMOUNT | TOTAL<br>NET PAID |
|-------|----------|----------------|------------------|-----------------|---------------------|-----------------|---------------|--------------------|-------------------|
| 14/15 | 0        | 0              | 1                | 1               | 0                   | \$0             | \$0           | \$0                | \$0               |
| 15/16 | 0        | 0              | 1                | 1               | 0                   | \$1,074         | \$1,074       | \$0                | \$1,074           |
|       | 0        | 0              | 2                | 2               | 0                   | \$537           | \$1,074       | \$0                | \$1,074           |