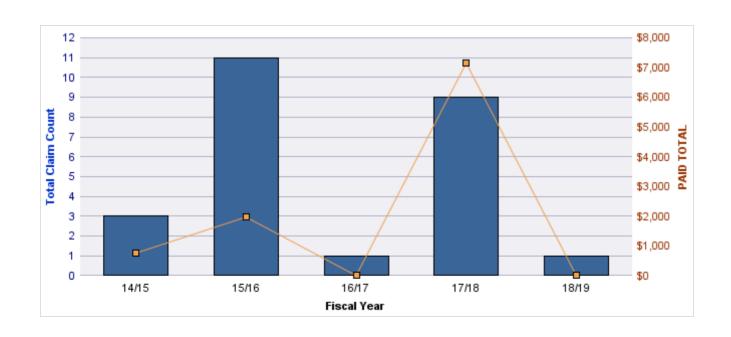

#### **WORKERS COMPENSATION**

| YEAR  | INCIDENT | OPEN<br>CLAIMS | CLOSED<br>CLAIMS | TOTAL<br>CLAIMS | AVERAGE<br>LAG TIME | AVERAGE<br>PAID | TOTAL<br>PAID | RECOVERY<br>AMOUNT | TOTAL<br>NET PAID |
|-------|----------|----------------|------------------|-----------------|---------------------|-----------------|---------------|--------------------|-------------------|
| 14/15 | 0        | 0              | 36               | 36              | 7.61                | \$3,688         | \$132,767     | \$0                | \$132,767         |
| 15/16 | 0        | 0              | 45               | 45              | 19.96               | \$2,973         | \$133,805     | \$0                | \$133,805         |
| 16/17 | 0        | 1              | 29               | 30              | 13.97               | \$4,112         | \$123,361     | \$0                | \$123,361         |
| 17/18 | 0        | 2              | 16               | 18              | 1.72                | \$3,066         | \$55,181      | \$0                | \$55,181          |
| 18/19 | 0        | 7              | 3                | 10              | 2.2                 | \$1,377         | \$13,766      | \$0                | \$13,766          |
|       | 0        | 10             | 129              | 139             | 9.09                | \$3,043         | \$458,880     | \$0                | \$458,880         |