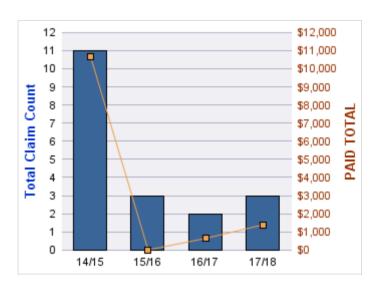

#### **WORKERS COMPENSATION**

| YEAR  | INCIDENT | OPEN<br>CLAIMS | CLOSED<br>CLAIMS | TOTAL<br>CLAIMS | AVERAGE<br>LAG TIME | AVERAGE<br>PAID | TOTAL<br>PAID | RECOVERY<br>AMOUNT | TOTAL<br>NET PAID |
|-------|----------|----------------|------------------|-----------------|---------------------|-----------------|---------------|--------------------|-------------------|
| 14/15 | 0        | 0              | 1                | 1               | 0                   | \$0             | \$0           | \$0                | \$0               |
| 15/16 | 0        | 0              | 1                | 1               | 0                   | \$1,074         | \$1,074       | \$0                | \$1,074           |
|       | 0        | 0              | 2                | 2               | 0                   | \$537           | \$1,074       | \$0                | \$1,074           |