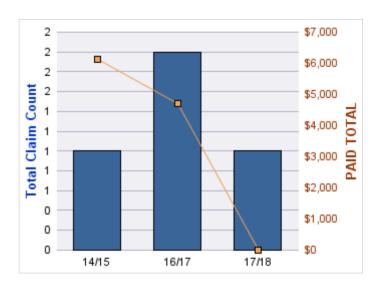

#### **GL-EMPLOYMENT LIABILITY**

| YEAR  | INCIDENT | OPEN<br>CLAIMS | CLOSED<br>CLAIMS | TOTAL<br>CLAIMS | AVERAGE<br>LAG TIME | AVERAGE<br>PAID | TOTAL<br>PAID | RECOVERY<br>AMOUNT | TOTAL<br>NET PAID |
|-------|----------|----------------|------------------|-----------------|---------------------|-----------------|---------------|--------------------|-------------------|
| 14/15 | 0        | 0              | 1                | 1               | 180                 | \$0             | \$0           | \$0                | \$0               |
| 17/18 | 0        | 2              | 0                | 2               | 67                  | \$3,574         | \$7,148       | \$0                | \$7,148           |
|       | 0        | 2              | 1                | 3               | 123.5               | \$1,787         | \$7,148       | \$0                | \$7,148           |