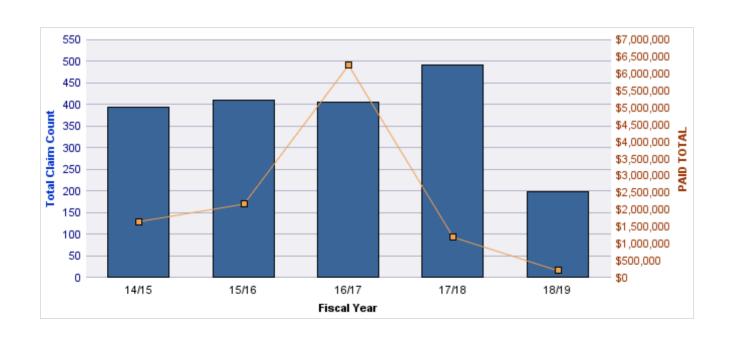

#### **WORKERS COMPENSATION**

| YEAR  | INCIDENT | OPEN<br>CLAIMS | CLOSED<br>CLAIMS | TOTAL<br>CLAIMS | AVERAGE<br>LAG TIME | AVERAGE<br>PAID | TOTAL<br>PAID | RECOVERY<br>AMOUNT | TOTAL<br>NET PAID |
|-------|----------|----------------|------------------|-----------------|---------------------|-----------------|---------------|--------------------|-------------------|
| 14/15 | 0        | 0              | 1                | 1               | 0                   | \$0             | \$0           | \$0                | \$0               |
| 15/16 | 0        | 0              | 1                | 1               | 0                   | \$1,074         | \$1,074       | \$0                | \$1,074           |
|       | 0        | 0              | 2                | 2               | 0                   | \$537           | \$1,074       | \$0                | \$1,074           |