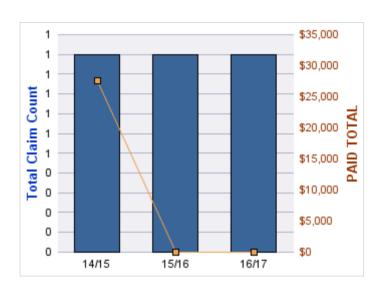

#### **GL-EMPLOYMENT LIABILITY**

| YEAR  | INCIDENT | OPEN<br>CLAIMS | CLOSED<br>CLAIMS | TOTAL<br>CLAIMS | AVERAGE<br>LAG TIME | AVERAGE<br>PAID | TOTAL<br>PAID | RECOVERY<br>AMOUNT | TOTAL<br>NET PAID |
|-------|----------|----------------|------------------|-----------------|---------------------|-----------------|---------------|--------------------|-------------------|
| 14/15 | 0        | 0              | 1                | 1               | 180                 | \$0             | \$0           | \$0                | \$0               |
| 17/18 | 0        | 2              | 0                | 2               | 67                  | \$3,574         | \$7,148       | \$0                | \$7,148           |
|       | 0        | 2              | 1                | 3               | 123.5               | \$1,787         | \$7,148       | \$0                | \$7,148           |