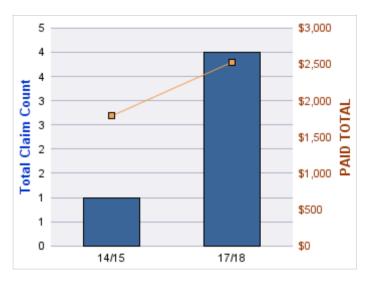

### **GENERAL LIABILITY**

| YEAR  | INCIDENT | OPEN<br>CLAIMS | CLOSED<br>CLAIMS | TOTAL<br>CLAIMS | AVERAGE<br>LAG TIME | AVERAGE<br>PAID | TOTAL<br>PAID | RECOVERY<br>AMOUNT | TOTAL<br>NET PAID |
|-------|----------|----------------|------------------|-----------------|---------------------|-----------------|---------------|--------------------|-------------------|
| 14/15 | 0        | 0              | 2                | 2               | 136.5               | \$602           | \$1,204       | \$0                | \$1,204           |
|       | 0        | 0              | 2                | 2               | 136.5               | \$602           | \$1,204       | \$0                | \$1,204           |