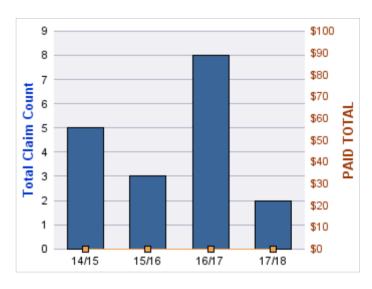

#### **AUTO LIABILITY**

| YEAR  | INCIDENT | OPEN<br>CLAIMS | CLOSED<br>CLAIMS | TOTAL<br>CLAIMS | AVERAGE<br>LAG TIME | AVERAGE<br>PAID | TOTAL<br>PAID | RECOVERY<br>AMOUNT | TOTAL<br>NET PAID |
|-------|----------|----------------|------------------|-----------------|---------------------|-----------------|---------------|--------------------|-------------------|
| 14/15 | 0        | 0              | 2                | 2               | 14                  | \$1,330         | \$2,660       | \$0                | \$2,660           |
| 15/16 | 0        | 0              | 1                | 1               | 42                  | \$932           | \$932         | \$0                | \$932             |
| 16/17 | 0        | 0              | 3                | 3               | 57.67               | \$767           | \$2,300       | \$0                | \$2,300           |
| 17/18 | 0        | 0              | 10               | 10              | 39.1                | \$2,576         | \$25,757      | \$0                | \$25,757          |
| 18/19 | 0        | 1              | 1                | 2               | 43.5                | \$500           | \$1,000       | \$0                | \$1,000           |
|       | 0        | 1              | 17               | 18              | 39.25               | \$1,221         | \$32,648      | \$0                | \$32,648          |