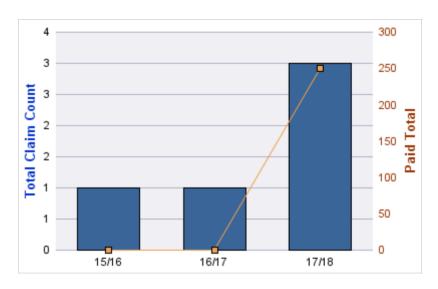

#### **GENERAL LIABILITY**

| YEAR  | INCIDENT | OPEN<br>CLAIMS | CLOSED<br>CLAIMS | TOTAL<br>CLAIMS | AVERAGE<br>LAG TIME | AVERAGE<br>PAID | TOTAL<br>PAID | RECOVERY<br>AMOUNT | TOTAL<br>NET PAID |
|-------|----------|----------------|------------------|-----------------|---------------------|-----------------|---------------|--------------------|-------------------|
| 15/16 | 0        | 0              | 1                | 1               | 23                  | \$0             | \$0           | \$0                | \$0               |
|       | 0        | 0              | 1                | 1               | 23                  | \$0             | \$0           | \$0                | \$0               |