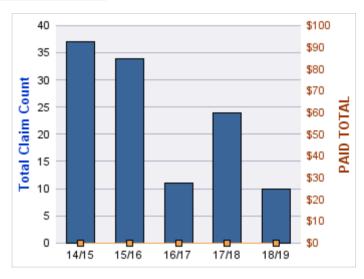

#### **WORKERS COMPENSATION**

| YEAR  | INCIDENT | OPEN<br>CLAIMS | CLOSED<br>CLAIMS | TOTAL<br>CLAIMS | AVERAGE<br>LAG TIME | AVERAGE<br>PAID | TOTAL<br>PAID | RECOVERY<br>AMOUNT | TOTAL<br>NET PAID |
|-------|----------|----------------|------------------|-----------------|---------------------|-----------------|---------------|--------------------|-------------------|
| 14/15 | 0        | 0              | 1                | 1               | 0                   | \$0             | \$0           | \$0                | \$0               |
| 15/16 | 0        | 0              | 1                | 1               | 0                   | \$1,074         | \$1,074       | \$0                | \$1,074           |
|       | 0        | 0              | 2                | 2               | 0                   | \$537           | \$1,074       | \$0                | \$1,074           |