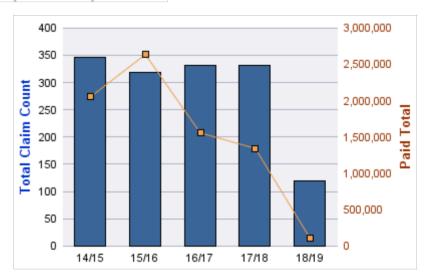

### **ROLL-UP FOR BUREAU OF LABOR & INDUSTRIES - BO**

| COVERAGE | COVERAGE DESCRIPTION    | OPEN<br>CLAIMS | CLOSED<br>CLAIMS | TOTAL<br>CLAIMS | AVERAGE<br>PAID | TOTAL<br>PAID | RECOVERY<br>AMOUNT | TOTAL<br>NET PAID |
|----------|-------------------------|----------------|------------------|-----------------|-----------------|---------------|--------------------|-------------------|
| GL       | GENERAL LIABILITY       | 2              | 11               | 13              | \$151           | \$1,969       | \$0                | \$1,969           |
| WC       | WORKERS COMPENSATION    | 0              | 4                | 4               | \$0             | \$0           | \$0                | \$0               |
| AL       | AUTO LIABILITY          | 0              | 3                | 3               | \$253           | \$759         | \$0                | \$759             |
| GLE      | GL-EMPLOYMENT LIABILITY | 2              | 1                | 3               | \$2,383         | \$7,148       | \$0                | \$7,148           |
| CL       | CITIZENS REPORTS        | 0              | 2                | 2               | \$0             | \$0           | \$0                | \$0               |
|          | TOTAL                   | 4              | 21               | 25              | \$557           | \$9,875       | \$0                | \$9,875           |