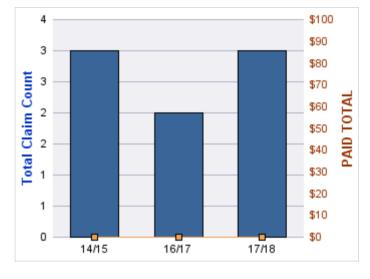

#### **ROLL-UP FOR CONSTRUCTION CONTRACTORS BOAR**

| COVERAGE | COVERAGE DESCRIPTION    | OPEN<br>CLAIMS | CLOSED<br>CLAIMS | TOTAL<br>CLAIMS | AVERAGE<br>PAID | TOTAL<br>PAID | RECOVERY<br>AMOUNT | TOTAL<br>NET PAID |
|----------|-------------------------|----------------|------------------|-----------------|-----------------|---------------|--------------------|-------------------|
| CL       | CITIZENS REPORTS        | 0              | 12               | 12              | \$0             | \$0           | \$0                | \$0               |
| WC       | WORKERS COMPENSATION    | 2              | 4                | 7               | \$22,745        | \$159,216     | \$0                | \$159,216         |
| AL       | AUTO LIABILITY          | 0              | 1                | 1               | \$0             | \$0           | \$0                | \$0               |
| GLE      | GL-EMPLOYMENT LIABILITY | 1              | 0                | 1               | \$0             | \$0           | \$0                | \$0               |
| PV       | VEHICLE DAMAGE          | 0              | 1                | 1               | \$3,492         | \$3,492       | \$5,992            | (\$2,500)         |
|          | TOTAL                   | 3              | 18               | 22              | \$5,248         | \$162,708     | \$5,992            | \$156,716         |

#### **AUTO LIABILITY**

| YE  | AR | INCIDENT | OPEN<br>CLAIMS | CLOSED<br>CLAIMS | TOTAL<br>CLAIMS | AVERAGE<br>LAG TIME | AVERAGE<br>PAID | TOTAL<br>PAID | RECOVERY<br>AMOUNT | TOTAL<br>NET PAID |
|-----|----|----------|----------------|------------------|-----------------|---------------------|-----------------|---------------|--------------------|-------------------|
| 16/ | 17 | 0        | 0              | 1                | 1               | 5                   | \$0             | \$0           | \$0                | \$0               |
|     |    | 0        | 0              | 1                | 1               | 5                   | \$0             | \$0           | \$0                | \$0               |