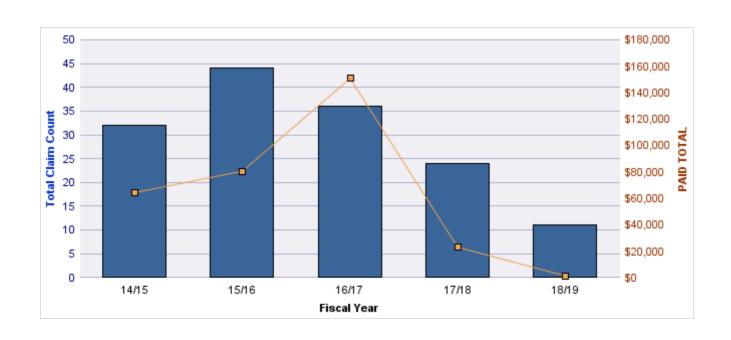

| 9                | 11              | \$5,270         | \$57,968      | \$30,266           | \$27,702          |
| GLE      | GL-EMPLOYMENT LIABILITY | 1              | 7                | 8               | \$0             | \$0           | \$0                | \$0               |
| AL       | AUTO LIABILITY          | 0              | 4                | 4               | \$7,721         | \$30,884      | \$1                | \$30,883          |
| DD       | DIRECT DAMAGE PROPERTY  | 1              | 0                | 1               | \$0             | \$0           | \$0                | \$0               |
|          | TOTAL                   | 6              | 141              | 147             | \$2,510         | \$319,933     | \$30,267           | \$289,666         |



#### **AUTO LIABILITY**

| YEAR  | INCIDENT | OPEN<br>CLAIMS | CLOSED<br>CLAIMS | TOTAL<br>CLAIMS | AVERAGE<br>LAG TIME | AVERAGE<br>PAID | TOTAL<br>PAID | RECOVERY<br>AMOUNT | TOTAL<br>NET PAID |
|-------|----------|----------------|------------------|-----------------|---------------------|-----------------|---------------|--------------------|-------------------|
| 15/16 | 0        | 0              | 2                | 2               | 1                   | \$9,161         | \$18,322      | \$1                | \$18,321          |
| 16/17 | 0        | 0              | 2                | 2               | 61                  | \$6,281         | \$12,562      | \$0                | \$12,562          |
|       | 0        | 0              | 4                | 4               | 31