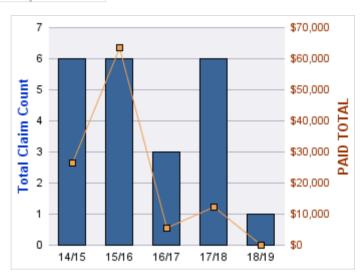

#### **AUTO LIABILITY**

| YEAR  | INCIDENT | OPEN<br>CLAIMS | CLOSED<br>CLAIMS | TOTAL<br>CLAIMS | AVERAGE<br>LAG TIME | AVERAGE<br>PAID | TOTAL<br>PAID | RECOVERY<br>AMOUNT | TOTAL<br>NET PAID |
|-------|----------|----------------|------------------|-----------------|---------------------|-----------------|---------------|--------------------|-------------------|
| 14/15 | 0        | 0              | 1                | 1               | 49                  | \$759           | \$759         | \$0                | \$759             |
| 15/16 | 0        | 0              | 2                | 2               | 17                  | \$0             | \$0           | \$0                | \$0               |
|       | 0        | 0              | 3                | 3               | 33                  | \$379           | \$759         | \$0                | \$759             |