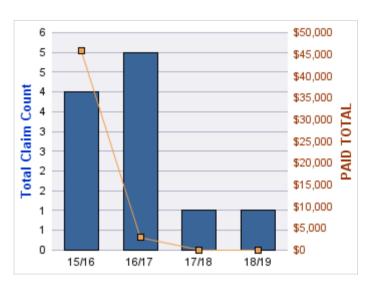

#### **WORKERS COMPENSATION**

| YEAR  | INCIDENT | OPEN<br>CLAIMS | CLOSED<br>CLAIMS | TOTAL<br>CLAIMS | AVERAGE<br>LAG TIME | AVERAGE<br>PAID | TOTAL<br>PAID | RECOVERY<br>AMOUNT | TOTAL<br>NET PAID |
|-------|----------|----------------|------------------|-----------------|---------------------|-----------------|---------------|--------------------|-------------------|
| 17/18 | 0        | 0              | 1                | 1               | 11                  | \$3,198         | \$3,198       | \$0                | \$3,198           |
|       | 0        | 0              | 1                | 1               | 11                  | \$3,198         | \$3,198       | \$0                | \$3,198           |