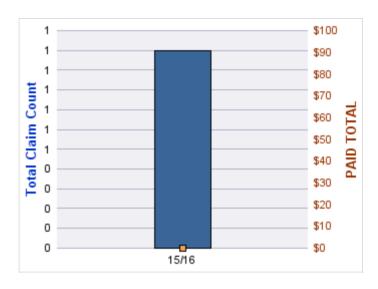

#### **GENERAL LIABILITY**

| YEAR  | INCIDENT | OPEN<br>CLAIMS | CLOSED<br>CLAIMS | TOTAL<br>CLAIMS | AVERAGE<br>LAG TIME | AVERAGE<br>PAID | TOTAL<br>PAID | RECOVERY<br>AMOUNT | TOTAL<br>NET PAID |
|-------|----------|----------------|------------------|-----------------|---------------------|-----------------|---------------|--------------------|-------------------|
| 15/16 | 0        | 0              | 1                | 1               | 23                  | \$0             | \$0           | \$0                | \$0               |
|       | 0        | 0              | 1                | 1               | 23                  | \$0             | \$0           | \$0                | \$0               |