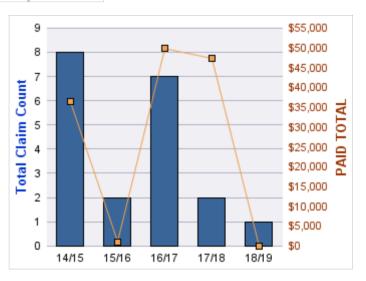

#### **WORKERS COMPENSATION**

| YEAR  | INCIDENT | OPEN<br>CLAIMS | CLOSED<br>CLAIMS | TOTAL<br>CLAIMS | AVERAGE<br>LAG TIME | AVERAGE<br>PAID | TOTAL<br>PAID | RECOVERY<br>AMOUNT | TOTAL<br>NET PAID |
|-------|----------|----------------|------------------|-----------------|---------------------|-----------------|---------------|--------------------|-------------------|
| 14/15 | 0        | 0              | 2                | 2               | 5.5                 | \$1,657         | \$3,313       | \$0                | \$3,313           |
| 15/16 | 0        | 0              | 4                | 4               | 10                  | \$83            | \$331         | \$0                | \$331             |
| 16/17 | 0        | 0              | 1                | 1               | 0                   | \$7,394         | \$7,394       | \$0                | \$7,394           |
| 17/18 | 0        | 0              | 3                | 3               | 3                   | \$2,013         | \$6,040       | \$0                | \$6,040           |
| 18/19 | 0        | 0              | 1                | 1               | 1                   | \$0             | \$0           | \$0                | \$0               |
|       | 0        | 0              | 11               | 11              | 3.9                 | \$2,229         | \$17,078      | \$0                | \$17,078          |