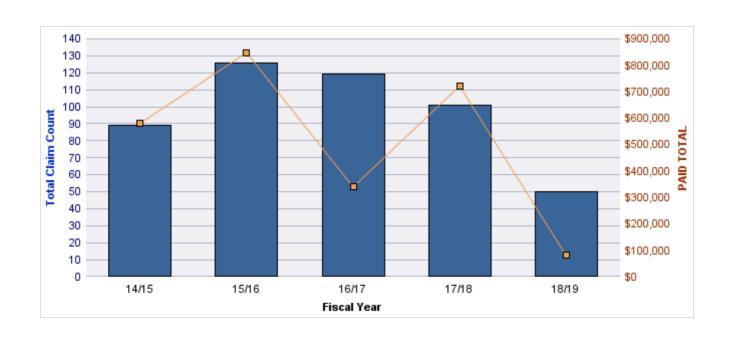

#### **WORKERS COMPENSATION**

| YEAR  | INCIDENT | OPEN<br>CLAIMS | CLOSED<br>CLAIMS | TOTAL<br>CLAIMS | AVERAGE<br>LAG TIME | AVERAGE<br>PAID | TOTAL<br>PAID | RECOVERY<br>AMOUNT | TOTAL<br>NET PAID |
|-------|----------|----------------|------------------|-----------------|---------------------|-----------------|---------------|--------------------|-------------------|
| 14/15 | 0        | 0              | 36               | 36              | 7.61                | \$3,688         | \$132,767     | \$0                | \$132,767         |
| 15/16 | 0        | 0              | 45               | 45              | 19.96               | \$2,973         | \$133,805     | \$0                | \$133,805         |
| 16/17 | 0        | 1              | 29               | 30              | 13.97               | \$4,112         | \$123,361     | \$0                | \$123,361         |
| 17/18 | 0        | 2              | 16               | 18              | 1.72                | \$3,066         | \$55,181      | \$0                | \$55,181          |
| 18/19 | 0        | 7              | 3                | 10              | 2.2                 | \$1,377         | \$13,766      | \$0                | \$13,766          |
|       | 0        | 10             | 129              | 139             | 9.09                | \$3,043         | \$458,880     | \$0                | \$458,880         |