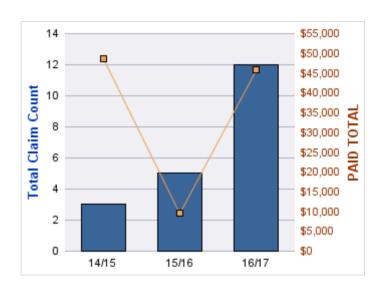

### **ROLL-UP FOR BUREAU OF LABOR & INDUSTRIES - BO**

| COVERAGE | COVERAGE DESCRIPTION    | OPEN<br>CLAIMS | CLOSED<br>CLAIMS | TOTAL<br>CLAIMS | AVERAGE<br>PAID | TOTAL<br>PAID | RECOVERY<br>AMOUNT | TOTAL<br>NET PAID |
|----------|-------------------------|----------------|------------------|-----------------|-----------------|---------------|--------------------|-------------------|
| GL       | GENERAL LIABILITY       | 2              | 11               | 13              | \$151           | \$1,969       | \$0                | \$1,969           |
| WC       | WORKERS COMPENSATION    | 0              | 4                | 4               | \$0             | \$0           | \$0                | \$0               |
| AL       | AUTO LIABILITY          | 0              | 3                | 3               | \$253           | \$759         | \$0                | \$759             |
| GLE      | GL-EMPLOYMENT LIABILITY | 2              | 1                | 3               | \$2,383         | \$7,148       | \$0                | \$7,148           |
| CL       | CITIZENS REPORTS        | 0              | 2                | 2               | \$0             | \$0           | \$0                | \$0               |
|          | TOTAL                   | 4              | 21               | 25              | \$557           | \$9,875       | \$0                | \$9,875           |

#### **AUTO LIABILITY**

| YEAR  | INCIDENT | OPEN<br>CLAIMS | CLOSED<br>CLAIMS | TOTAL<br>CLAIMS | AVERAGE<br>LAG TIME | AVERAGE<br>PAID | TOTAL<br>PAID | RECOVERY<br>AMOUNT | TOTAL<br>NET PAID |
|-------|----------|----------------|------------------|-----------------|---------------------|-----------------|---------------|--------------------|-------------------|
| 14/15 | 0        | 0              | 1                | 1               | 49                  | \$759           | \$759         | \$0                | \$759             |
| 15/16 | 0        | 0              | 2                | 2               | 17                  | \$0             | \$0           | \$0                | \$0               |
|       | 0        | 0              | 3                | 3               | 33                  | \$379           | \$759         | \$0                | \$759             |

#### **GENERAL LIABILITY**

| YEAR  | INCIDENT | OPEN<br>CLAIMS | CLOSED<br>CLAIMS | TOTAL<br>CLAIMS | AVERAGE<br>LAG TIME | AVERAGE<br>PAID | TOTAL<br>PAID | RECOVERY<br>AMOUNT | TOTAL<br>NET PAID |
|-------|----------|----------------|------------------|-----------------|---------------------|-----------------|---------------|--------------------|-------------------|
| 15/16 | 0        | 1              | 8                | 9               | 173.44              | \$219           | \$1,969       | \$0                | \$1,969           |
| 17/18 | 0        | 0              | 3                | 3               | 169.67              | \$0             | \$0           | \$0                | \$0               |
| 18/19 | 0        | 1              | 0                | 1               | 36                  | \$0             | \$0           | \$0                | \$0               |
|       | 0        | 2              | 11               | 13              | 126.37              | \$73            | \$1,969       | \$0                | \$1,969           |