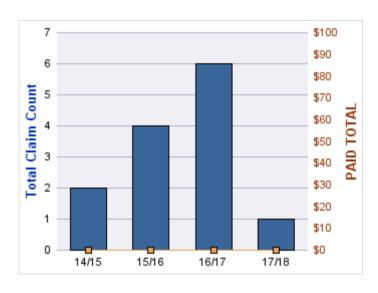

#### **GENERAL LIABILITY**

| YEAR  | INCIDENT | OPEN<br>CLAIMS | CLOSED<br>CLAIMS | TOTAL<br>CLAIMS | AVERAGE<br>LAG TIME | AVERAGE<br>PAID | TOTAL<br>PAID | RECOVERY<br>AMOUNT | TOTAL<br>NET PAID |
|-------|----------|----------------|------------------|-----------------|---------------------|-----------------|---------------|--------------------|-------------------|
| 14/15 | 0        | 0              | 11               | 11              | 22.18               | \$969           | \$10,660      | \$0                | \$10,660          |
| 15/16 | 0        | 0              | 3                | 3               | 262.67              | \$0             | \$0           | \$0                | \$0               |
| 16/17 | 0        | 0              | 2                | 2               | 25                  | \$318           | \$636         | \$0                | \$636             |
| 17/18 | 0        | 0              | 3                | 3               | 20.67               | \$462           | \$1,385       | \$0                | \$1,385           |
|       | 0        | 0              | 19               | 19              | 82.63               | \$437           | \$12,680      | \$0                | \$12,680          |