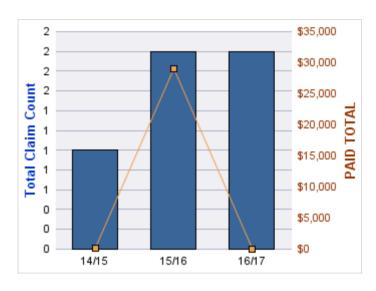

#### **WORKERS COMPENSATION**

| YEAR  | INCIDENT | OPEN<br>CLAIMS | CLOSED<br>CLAIMS | TOTAL<br>CLAIMS | AVERAGE<br>LAG TIME | AVERAGE<br>PAID | TOTAL<br>PAID | RECOVERY<br>AMOUNT | TOTAL<br>NET PAID |
|-------|----------|----------------|------------------|-----------------|---------------------|-----------------|---------------|--------------------|-------------------|
| 14/15 | 0        | 0              | 1                | 1               | 0                   | \$0             | \$0           | \$0                | \$0               |
| 15/16 | 0        | 0              | 1                | 1               | 0                   | \$1,074         | \$1,074       | \$0                | \$1,074           |
|       | 0        | 0              | 2                | 2               | 0                   | \$537           | \$1,074       | \$0                | \$1,074           |