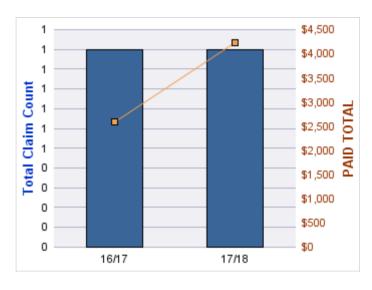

#### **WORKERS COMPENSATION**

| YEAR  | INCIDENT | OPEN<br>CLAIMS | CLOSED<br>CLAIMS | TOTAL<br>CLAIMS | AVERAGE<br>LAG TIME | AVERAGE<br>PAID | TOTAL<br>PAID | RECOVERY<br>AMOUNT | TOTAL<br>NET PAID |
|-------|----------|----------------|------------------|-----------------|---------------------|-----------------|---------------|--------------------|-------------------|
| 17/18 | 0        | 0              | 1                | 1               | 11                  | \$3,198         | \$3,198       | \$0                | \$3,198           |
|       | 0        | 0              | 1                | 1               | 11                  | \$3,198         | \$3,198       | \$0                | \$3,198           |