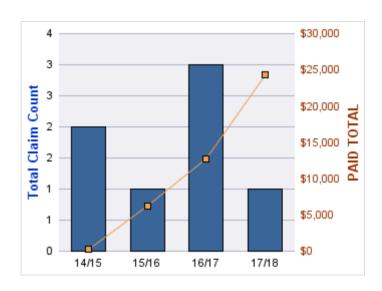

#### **WORKERS COMPENSATION**

| YEAR  | INCIDENT | OPEN<br>CLAIMS | CLOSED<br>CLAIMS | TOTAL<br>CLAIMS | AVERAGE<br>LAG TIME | AVERAGE<br>PAID | TOTAL<br>PAID | RECOVERY<br>AMOUNT | TOTAL<br>NET PAID |
|-------|----------|----------------|------------------|-----------------|---------------------|-----------------|---------------|--------------------|-------------------|
| 16/17 | 0        | 1              | 0                | 1               | 2                   | \$95,210        | \$95,210      | \$0                | \$95,210          |
| 17/18 | 0        | 1              | 2                | 4               | 1.75                | \$15,949        | \$63,794      | \$0                | \$63,794          |
| 18/19 | 0        | 0              | 2                | 2               | 2.5                 | \$106           | \$212         | \$0                | \$212             |
|       | 0        | 2              | 4                | 7               | 2.08                | \$37,088        | \$159,216     | \$0                | \$159,216         |