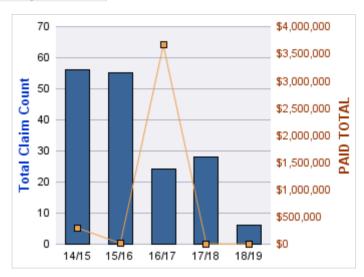

#### **WORKERS COMPENSATION**

| YEAR  | INCIDENT | OPEN<br>CLAIMS | CLOSED<br>CLAIMS | TOTAL<br>CLAIMS | AVERAGE<br>LAG TIME | AVERAGE<br>PAID | TOTAL<br>PAID | RECOVERY<br>AMOUNT | TOTAL<br>NET PAID |
|-------|----------|----------------|------------------|-----------------|---------------------|-----------------|---------------|--------------------|-------------------|
| 14/15 | 0        | 0              | 1                | 1               | 0                   | \$0             | \$0           | \$0                | \$0               |
| 15/16 | 0        | 0              | 1                | 1               | 0                   | \$1,074         | \$1,074       | \$0                | \$1,074           |
|       | 0        | 0              | 2                | 2               | 0                   | \$537           | \$1,074       | \$0                | \$1,074           |