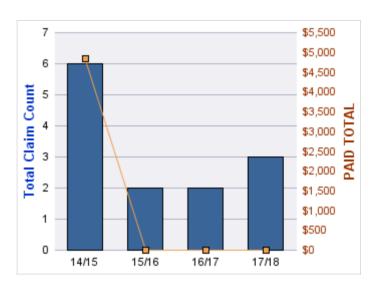

### **GENERAL LIABILITY**

| YEAR  | INCIDENT | OPEN<br>CLAIMS | CLOSED<br>CLAIMS | TOTAL<br>CLAIMS | AVERAGE<br>LAG TIME | AVERAGE<br>PAID | TOTAL<br>PAID | RECOVERY<br>AMOUNT | TOTAL<br>NET PAID |
|-------|----------|----------------|------------------|-----------------|---------------------|-----------------|---------------|--------------------|-------------------|
| 14/15 | 0        | 0              | 2                | 2               | 136.5               | \$602           | \$1,204       | \$0                | \$1,204           |
|       | 0        | 0              | 2                | 2               | 136.5               | \$602           | \$1,204       | \$0                | \$1,204           |