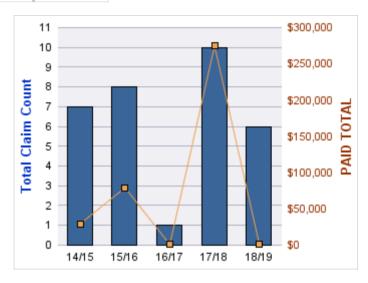

#### **GENERAL LIABILITY**

| YEAR  | INCIDENT | OPEN<br>CLAIMS | CLOSED<br>CLAIMS | TOTAL<br>CLAIMS | AVERAGE<br>LAG TIME | AVERAGE<br>PAID | TOTAL<br>PAID | RECOVERY<br>AMOUNT | TOTAL<br>NET PAID |
|-------|----------|----------------|------------------|-----------------|---------------------|-----------------|---------------|--------------------|-------------------|
| 15/16 | 0        | 0              | 1                | 1               | 23                  | \$0             | \$0           | \$0                | \$0               |
|       | 0        | 0              | 1                | 1               | 23                  | \$0             | \$0           | \$0                | \$0               |

#### **WORKERS COMPENSATION**

| YEAR  | INCIDENT | OPEN<br>CLAIMS | CLOSED<br>CLAIMS | TOTAL<br>CLAIMS | AVERAGE<br>LAG TIME | AVERAGE<br>PAID | TOTAL<br>PAID | RECOVERY<br>AMOUNT | TOTAL<br>NET PAID |
|-------|----------|----------------|------------------|-----------------|---------------------|-----------------|---------------|--------------------|-------------------|
| 14/15 | 0        | 0              | 1                | 1               | 0                   | \$0             | \$0           | \$0                | \$0               |
| 15/16 | 0        | 0              | 1                | 1               | 0                   | \$1,074         | \$1,074       | \$0                | \$1,074           |
|       | 0        | 0              | 2                | 2               | 0                   | \$537           | \$1,074       | \$0                | \$1,074           |