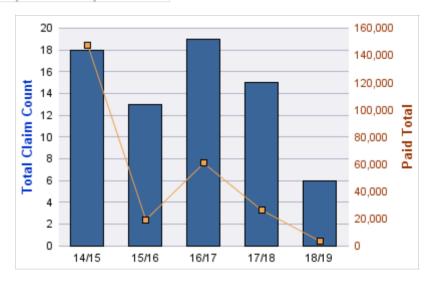

#### **WORKERS COMPENSATION**

| YEAR  | INCIDENT | OPEN<br>CLAIMS | CLOSED<br>CLAIMS | TOTAL<br>CLAIMS | AVERAGE<br>LAG TIME | AVERAGE<br>PAID | TOTAL<br>PAID | RECOVERY<br>AMOUNT | TOTAL<br>NET PAID |
|-------|----------|----------------|------------------|-----------------|---------------------|-----------------|---------------|--------------------|-------------------|
| 14/15 | 0        | 0              | 36               | 36              | 7.61                | \$3,688         | \$132,767     | \$0                | \$132,767         |
| 15/16 | 0        | 0              | 45               | 45              | 19.96               | \$2,973         | \$133,805     | \$0                | \$133,805         |
| 16/17 | 0        | 1              | 29               | 30              | 13.97               | \$4,112         | \$123,361     | \$0                | \$123,361         |
| 17/18 | 0        | 2              | 16               | 18              | 1.72                | \$3,066         | \$55,181      | \$0                | \$55,181          |
| 18/19 | 0        | 7              | 3                | 10              | 2.2                 | \$1,377         | \$13,766      | \$0                | \$13,766          |
|       | 0        | 10             | 129              | 139             | 9.09                | \$3,043         | \$458,880     | \$0                | \$458,880         |