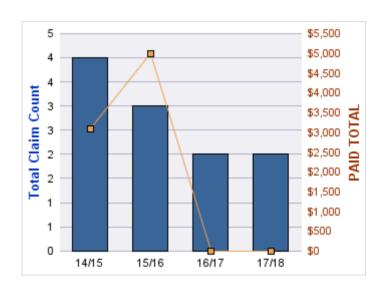

#### **WORKERS COMPENSATION**

| YEAR  | INCIDENT | OPEN<br>CLAIMS | CLOSED<br>CLAIMS | TOTAL<br>CLAIMS | AVERAGE<br>LAG TIME | AVERAGE<br>PAID | TOTAL<br>PAID | RECOVERY<br>AMOUNT | TOTAL<br>NET PAID |
|-------|----------|----------------|------------------|-----------------|---------------------|-----------------|---------------|--------------------|-------------------|
| 14/15 | 0        | 0              | 1                | 1               | 0                   | \$0             | \$0           | \$0                | \$0               |
| 15/16 | 0        | 0              | 1                | 1               | 0                   | \$1,074         | \$1,074       | \$0                | \$1,074           |
|       | 0        | 0              | 2                | 2               | 0                   | \$537           | \$1,074       | \$0                | \$1,074           |