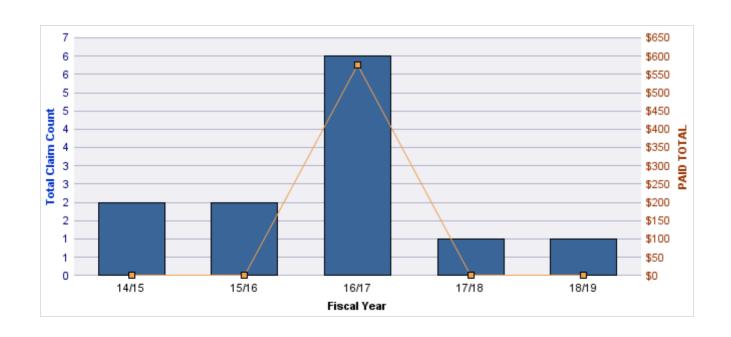

#### **WORKERS COMPENSATION**

| YEAR  | INCIDENT | OPEN<br>CLAIMS | CLOSED<br>CLAIMS | TOTAL<br>CLAIMS | AVERAGE<br>LAG TIME | AVERAGE<br>PAID | TOTAL<br>PAID | RECOVERY<br>AMOUNT | TOTAL<br>NET PAID |
|-------|----------|----------------|------------------|-----------------|---------------------|-----------------|---------------|--------------------|-------------------|
| 14/15 | 0        | 0              | 2                | 2               | 5.5                 | \$1,657         | \$3,313       | \$0                | \$3,313           |
| 15/16 | 0        | 0              | 4                | 4               | 10                  | \$83            | \$331         | \$0                | \$331             |
| 16/17 | 0        | 0              | 1                | 1               | 0                   | \$7,394         | \$7,394       | \$0                | \$7,394           |
| 17/18 | 0        | 0              | 3                | 3               | 3                   | \$2,013         | \$6,040       | \$0                | \$6,040           |
| 18/19 | 0        | 0              | 1                | 1               | 1                   | \$0             | \$0           | \$0                | \$0               |
|       | 0        | 0              | 11               | 11              | 3.9                 | \$2,229         | \$17,078      | \$0                | \$17,078          |