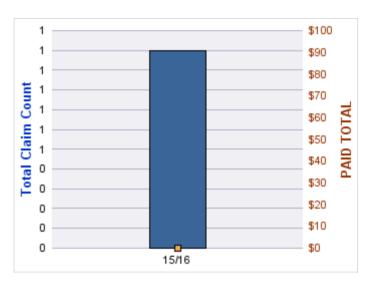

#### **GENERAL LIABILITY**

| YEAR  | INCIDENT | OPEN<br>CLAIMS | CLOSED<br>CLAIMS | TOTAL<br>CLAIMS | AVERAGE<br>LAG TIME | AVERAGE<br>PAID | TOTAL<br>PAID | RECOVERY<br>AMOUNT | TOTAL<br>NET PAID |
|-------|----------|----------------|------------------|-----------------|---------------------|-----------------|---------------|--------------------|-------------------|
| 15/16 | 0        | 0              | 1                | 1               | 23                  | \$0             | \$0           | \$0                | \$0               |
|       | 0        | 0              | 1                | 1               | 23                  | \$0             | \$0           | \$0                | \$0               |