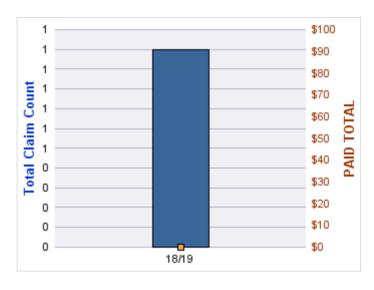

AID | TOTAL<br>PAID | RECOVERY<br>AMOUNT | TOTAL<br>NET PAID |
|-------|----------|----------------|------------------|-----------------|---------------------|-----------------|---------------|--------------------|-------------------|
| 18/19 | 0        | 1              | 0                | 1               | 34                  | \$0             | \$0           | \$0                | \$0               |
|       | 0        | 1              | 0                | 1               | 34                  | \$0             | \$0           | \$0                | \$0               |

# **Top 5 Locations by Claim Frequency**

| LOCATION                      | CLAIMS | TOTAL<br>PAID |
|-------------------------------|--------|---------------|
| DSL DIRECTORS OFFICE - DSL DO | 1      | \$0           |



# **Top 5 Cause by Claim Frequency**

| CAUSE                               | CLAIMS |
|-------------------------------------|--------|
| VOLUNTEER INJURY - SLIP, TRIP, FALL | 1      |

| CAUSE                               | TOTAL<br>PAID |
|-------------------------------------|---------------|
| VOLUNTEER INJURY - SLIP, TRIP, FALL | \$0           |

#### **WORKERS COMPENSATION**

| YEAR  | INCIDENT | OPEN<br>CLAIMS | CLOSED<br>CLAIMS | TOTAL<br>CLAIMS | AVERAGE<br>LAG TIME | AVERAGE<br>PAID | TOTAL<br>PAID | RECOVERY<br>AMOUNT | TOTAL<br>NET PAID |
|-------|----------|----------------|------------------|-----------------|---------------------|-----------------|---------------|--------------------|-------------------|
| 14/15 | 0        | 0              | 4                | 5