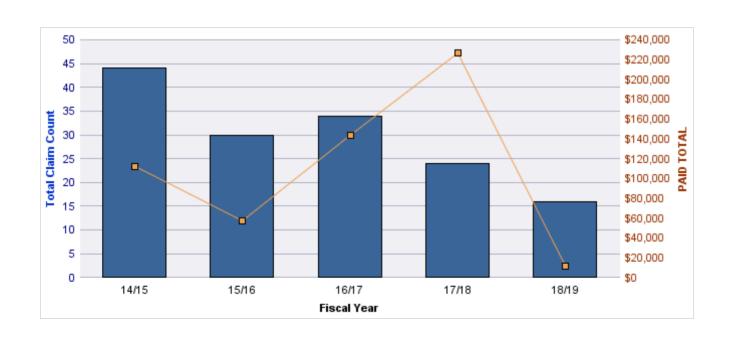

#### **ROLL-UP FOR BOARD OF MASSAGE THERAPIST - OB**

| COVERAGE | COVERAGE DESCRIPTION | OPEN<br>CLAIMS | CLOSED<br>CLAIMS | TOTAL<br>CLAIMS | AVERAGE<br>PAID | TOTAL<br>PAID | RECOVERY<br>AMOUNT | TOTAL<br>NET PAID |
|----------|----------------------|----------------|------------------|-----------------|-----------------|---------------|--------------------|-------------------|
| WC       | WORKERS COMPENSATION | 0              | 2                | 2               | \$537           | \$1,074       | \$0                | \$1,074           |
| GL       | GENERAL LIABILITY    | 0              | 1                | 1               | \$0             | \$0           | \$0                | \$0               |
|          | TOTAL                | 0              | 3                | 3               | \$268           | \$1,074       | \$0                | \$1,074           |

#### **WORKERS COMPENSATION**

| YEAR  | INCIDENT | OPEN<br>CLAIMS | CLOSED<br>CLAIMS | TOTAL<br>CLAIMS | AVERAGE<br>LAG TIME | AVERAGE<br>PAID | TOTAL<br>PAID | RECOVERY<br>AMOUNT | TOTAL<br>NET PAID |
|-------|----------|----------------|------------------|-----------------|---------------------|-----------------|---------------|--------------------|-------------------|
| 14/15 | 0        | 0              | 1                | 1               | 0                   | \$0             | \$0           | \$0                | \$0               |
| 15/16 | 0        | 0              | 1                | 1               | 0                   | \$1,074         | \$1,074       | \$0                | \$1,074           |
|       | 0        | 0              | 2                | 2               | 0                   | \$537           | \$1,074       | \$0                | \$1,074           |

#### **GENERAL LIABILITY**

| YEAR  | INCIDENT | OPEN<br>CLAIMS | CLOSED<br>CLAIMS | TOTAL<br>CLAIMS | AVERAGE<br>LAG TIME | AVERAGE<br>PAID | TOTAL<br>PAID | RECOVERY<br>AMOUNT | TOTAL<br>NET PAID |
|-------|----------|----------------|------------------|-----------------|---------------------|-----------------|---------------|--------------------|-------------------|
| 15/16 | 0        | 0              | 1                | 1               | 23                  | \$0             | \$0           | \$0                | \$0               |
|       | 0        | 0              | 1                | 1               | 23                  | \$0             | \$0           | \$0                | \$0               |