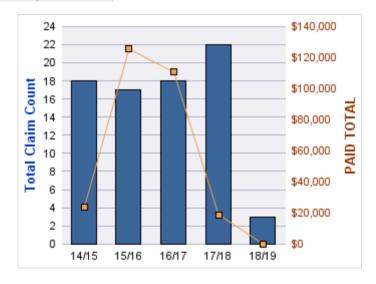

#### **WORKERS COMPENSATION**

| YEAR  | INCIDENT | OPEN<br>CLAIMS | CLOSED<br>CLAIMS | TOTAL<br>CLAIMS | AVERAGE<br>LAG TIME | AVERAGE<br>PAID | TOTAL<br>PAID | RECOVERY<br>AMOUNT | TOTAL<br>NET PAID |
|-------|----------|----------------|------------------|-----------------|---------------------|-----------------|---------------|--------------------|-------------------|
| 14/15 | 0        | 0              | 1                | 1               | 0                   | \$0             | \$0           | \$0                | \$0               |
| 15/16 | 0        | 0              | 1                | 1               | 0                   | \$1,074         | \$1,074       | \$0                | \$1,074           |
|       | 0        | 0              | 2                | 2               | 0                   | \$537           | \$1,074       | \$0                | \$1,074           |