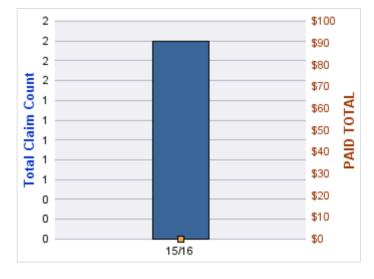

#### **GENERAL LIABILITY**

| YEAR  | INCIDENT | OPEN<br>CLAIMS | CLOSED<br>CLAIMS | TOTAL<br>CLAIMS | AVERAGE<br>LAG TIME | AVERAGE<br>PAID | TOTAL<br>PAID | RECOVERY<br>AMOUNT | TOTAL<br>NET PAID |
|-------|----------|----------------|------------------|-----------------|---------------------|-----------------|---------------|--------------------|-------------------|
| 15/16 | 0        | 0              | 1                | 1               | 23                  | \$0             | \$0           | \$0                | \$0               |
|       | 0        | 0              | 1                | 1               | 23                  | \$0             | \$0           | \$0                | \$0               |