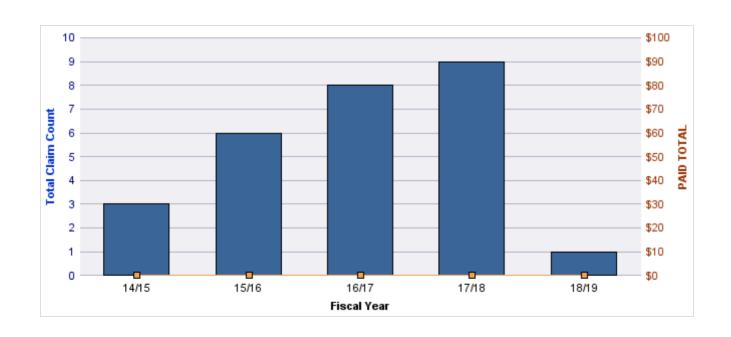

#### **CITIZENS REPORTS**

| YEAR  | INCIDENT | OPEN<br>CLAIMS | CLOSED<br>CLAIMS | TOTAL<br>CLAIMS | AVERAGE<br>LAG TIME | AVERAGE<br>PAID | TOTAL<br>PAID | RECOVERY<br>AMOUNT | TOTAL<br>NET PAID |
|-------|----------|----------------|------------------|-----------------|---------------------|-----------------|---------------|--------------------|-------------------|
| 14/15 | 0        | 0              | 3                | 3               | 0.67                | \$0             | \$0           | \$0                | \$0               |
| 15/16 | 0        | 0              | 3                | 3               | 6.33                | \$0             | \$0           | \$0                | \$0               |
| 17/18 | 0        | 0              | 1                | 1               | 0                   | \$0             | \$0           | \$0                | \$0               |
| 18/19 | 0        | 0              | 1                | 1               | 0                   | \$0             | \$0           | \$0                | \$0               |
|       | 0        | 0              | 8                | 8               | 1.75                | \$0             | \$0           | \$0                | \$0               |