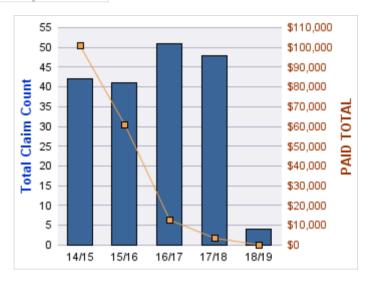

#### **WORKERS COMPENSATION**

| YEAR  | INCIDENT | OPEN<br>CLAIMS | CLOSED<br>CLAIMS | TOTAL<br>CLAIMS | AVERAGE<br>LAG TIME | AVERAGE<br>PAID | TOTAL<br>PAID | RECOVERY<br>AMOUNT | TOTAL<br>NET PAID |
|-------|----------|----------------|------------------|-----------------|---------------------|-----------------|---------------|--------------------|-------------------|
| 14/15 | 0        | 0              | 1                | 1               | 0                   | \$0             | \$0           | \$0                | \$0               |
| 15/16 | 0        | 0              | 1                | 1               | 0                   | \$1,074         | \$1,074       | \$0                | \$1,074           |
|       | 0        | 0              | 2                | 2               | 0                   | \$537           | \$1,074       | \$0                | \$1,074           |