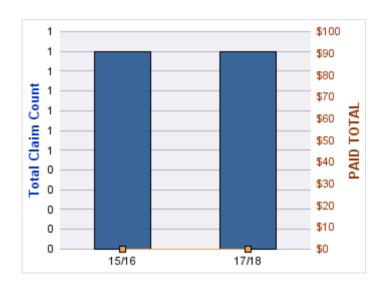

#### **GENERAL LIABILITY**

| YEAR  | INCIDENT | OPEN<br>CLAIMS | CLOSED<br>CLAIMS | TOTAL<br>CLAIMS | AVERAGE<br>LAG TIME | AVERAGE<br>PAID | TOTAL<br>PAID | RECOVERY<br>AMOUNT | TOTAL<br>NET PAID |
|-------|----------|----------------|------------------|-----------------|---------------------|-----------------|---------------|--------------------|-------------------|
| 16/17 | 0        | 0              | 1                | 1               | 6                   | \$0             | \$0           | \$0                | \$0               |
|       | 0        | 0              | 1                | 1               | 6                   | \$0             | \$0           | \$0                | \$0               |