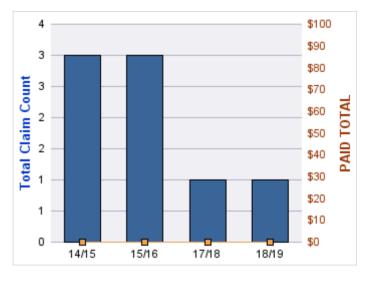

#### **CITIZENS REPORTS**

| YEAR  | INCIDENT | OPEN<br>CLAIMS | CLOSED<br>CLAIMS | TOTAL<br>CLAIMS | AVERAGE<br>LAG TIME | AVERAGE<br>PAID | TOTAL<br>PAID | RECOVERY<br>AMOUNT | TOTAL<br>NET PAID |
|-------|----------|----------------|------------------|-----------------|---------------------|-----------------|---------------|--------------------|-------------------|
| 14/15 | 0        | 0              | 3                | 3               | 0.67                | \$0             | \$0           | \$0                | \$0               |
| 15/16 | 0        | 0              | 3                | 3               | 6.33                | \$0             | \$0           | \$0                | \$0               |
| 17/18 | 0        | 0              | 1                | 1               | 0                   | \$0             | \$0           | \$0                | \$0               |
| 18/19 | 0        | 0              | 1                | 1               | 0                   | \$0             | \$0           | \$0                | \$0               |
|       | 0        | 0              | 8                | 8               | 1.75                | \$0             | \$0           | \$0                | \$0               |