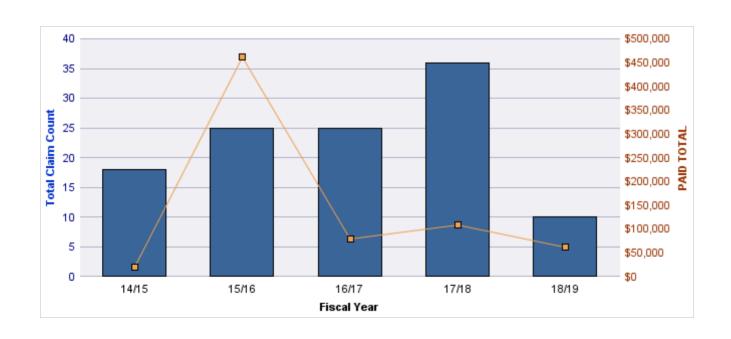

#### **WORKERS COMPENSATION**

| YEAR  | INCIDENT | OPEN<br>CLAIMS | CLOSED<br>CLAIMS | TOTAL<br>CLAIMS | AVERAGE<br>LAG TIME | AVERAGE<br>PAID | TOTAL<br>PAID | RECOVERY<br>AMOUNT | TOTAL<br>NET PAID |
|-------|----------|----------------|------------------|-----------------|---------------------|-----------------|---------------|--------------------|-------------------|
| 14/15 | 0        | 0              | 36               | 36              | 7.61                | \$3,688         | \$132,767     | \$0                | \$132,767         |
| 15/16 | 0        | 0              | 45               | 45              | 19.96               | \$2,973         | \$133,805     | \$0                | \$133,805         |
| 16/17 | 0        | 1              | 29               | 30              | 13.97               | \$4,112         | \$123,361     | \$0                | \$123,361         |
| 17/18 | 0        | 2              | 16               | 18              | 1.72                | \$3,066         | \$55,181      | \$0                | \$55,181          |
| 18/19 | 0        | 7              | 3                | 10              | 2.2                 | \$1,377         | \$13,766      | \$0                | \$13,766          |
|       | 0        | 10             | 129              | 139             | 9.09                | \$3,043         | \$458,880     | \$0                | \$458,880         |