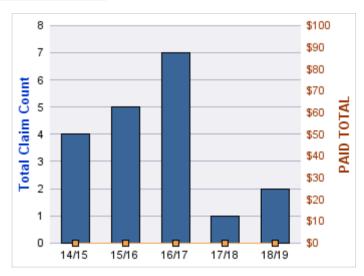

#### **ROLL-UP FOR CONSTRUCTION CONTRACTORS BOAR**

| COVERAGE | COVERAGE DESCRIPTION    | OPEN<br>CLAIMS | CLOSED<br>CLAIMS | TOTAL<br>CLAIMS | AVERAGE<br>PAID | TOTAL<br>PAID | RECOVERY<br>AMOUNT | TOTAL<br>NET PAID |
|----------|-------------------------|----------------|------------------|-----------------|-----------------|---------------|--------------------|-------------------|
| CL       | CITIZENS REPORTS        | 0              | 12               | 12              | \$0             | \$0           | \$0                | \$0               |
| WC       | WORKERS COMPENSATION    | 2              | 4                | 7               | \$22,745        | \$159,216     | \$0                | \$159,216         |
| AL       | AUTO LIABILITY          | 0              | 1                | 1               | \$0             | \$0           | \$0                | \$0               |
| GLE      | GL-EMPLOYMENT LIABILITY | 1              | 0                | 1               | \$0             | \$0           | \$0                | \$0               |
| PV       | VEHICLE DAMAGE          | 0              | 1                | 1               | \$3,492         | \$3,492       | \$5,992            | (\$2,500)         |
|          | TOTAL                   | 3              | 18               | 22              | \$5,248         | \$162,708     | \$5,992            | \$156,716         |

### **CITIZENS REPORTS**

| YEAR  | INCIDENT | OPEN<br>CLAIMS | CLOSED<br>CLAIMS | TOTAL<br>CLAIMS | AVERAGE<br>LAG TIME | AVERAGE<br>PAID | TOTAL<br>PAID | RECOVERY<br>AMOUNT | TOTAL<br>NET PAID |
|-------|----------|----------------|------------------|-----------------|---------------------|-----------------|---------------|--------------------|-------------------|
| 14/15 | 0        | 0              | 1                | 1               | 0                   | \$0             | \$0           | \$0                | \$0               |
| 15/16 | 0        | 0              | 3                | 3               | 4                   | \$0             | \$0           | \$0                | \$0               |
| 16/17 | 0        | 0              | 2                | 2               | 0                   | \$0             | \$0           | \$0                | \$0               |
| 17/18 | 0        | 0              | 6                | 6               | 5.17                | \$0             | \$0           | \$0                | \$0               |
|       | 0        | 0              | 12               | 12              | 2.29                | \$0             | \$0           | \$0                | \$0               |