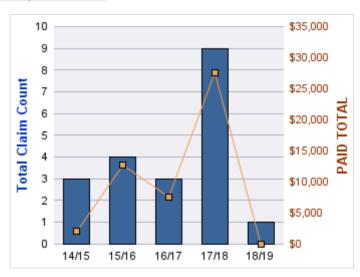

#### **GENERAL LIABILITY**

| YEAR  | INCIDENT | OPEN<br>CLAIMS | CLOSED<br>CLAIMS | TOTAL<br>CLAIMS | AVERAGE<br>LAG TIME | AVERAGE<br>PAID | TOTAL<br>PAID | RECOVERY<br>AMOUNT | TOTAL<br>NET PAID |
|-------|----------|----------------|------------------|-----------------|---------------------|-----------------|---------------|--------------------|-------------------|
| 15/16 | 0        | 1              | 8                | 9               | 173.44              | \$219           | \$1,969       | \$0                | \$1,969           |
| 17/18 | 0        | 0              | 3                | 3               | 169.67              | \$0             | \$0           | \$0                | \$0               |
| 18/19 | 0        | 1              | 0                | 1               | 36                  | \$0             | \$0           | \$0                | \$0               |
|       | 0        | 2              | 11               | 13              | 126.37              | \$73            | \$1,969       | \$0                | \$1,969           |