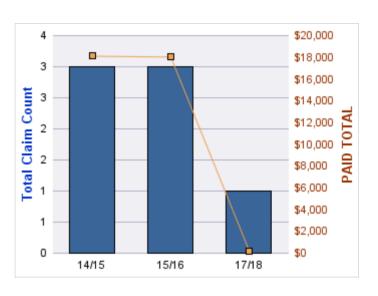

#### **WORKERS COMPENSATION**

| YEAR  | INCIDENT | OPEN<br>CLAIMS | CLOSED<br>CLAIMS | TOTAL<br>CLAIMS | AVERAGE<br>LAG TIME | AVERAGE<br>PAID | TOTAL<br>PAID | RECOVERY<br>AMOUNT | TOTAL<br>NET PAID |
|-------|----------|----------------|------------------|-----------------|---------------------|-----------------|---------------|--------------------|-------------------|
| 14/15 | 0        | 0              | 1                | 1               | 0                   | \$0             | \$0           | \$0                | \$0               |
| 15/16 | 0        | 0              | 1                | 1               | 0                   | \$1,074         | \$1,074       | \$0                | \$1,074           |
|       | 0        | 0              | 2                | 2               | 0                   | \$537           | \$1,074       | \$0                | \$1,074           |