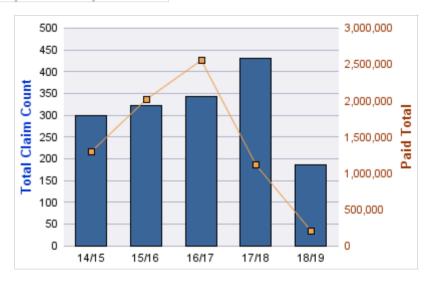

#### **WORKERS COMPENSATION**

| YEAR  | INCIDENT | OPEN<br>CLAIMS | CLOSED<br>CLAIMS | TOTAL<br>CLAIMS | AVERAGE<br>LAG TIME | AVERAGE<br>PAID | TOTAL<br>PAID | RECOVERY<br>AMOUNT | TOTAL<br>NET PAID |
|-------|----------|----------------|------------------|-----------------|---------------------|-----------------|---------------|--------------------|-------------------|
| 14/15 | 0        | 0              | 1                | 1               | 0                   | \$0             | \$0           | \$0                | \$0               |
| 15/16 | 0        | 0              | 1                | 1               | 0                   | \$1,074         | \$1,074       | \$0                | \$1,074           |
|       | 0        | 0              | 2                | 2               | 0                   | \$537           | \$1,074       | \$0                | \$1,074           |