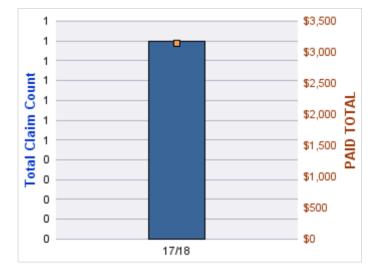

#### **GENERAL LIABILITY**

| YEAR  | INCIDENT | OPEN<br>CLAIMS | CLOSED<br>CLAIMS | TOTAL<br>CLAIMS | AVERAGE<br>LAG TIME | AVERAGE<br>PAID | TOTAL<br>PAID | RECOVERY<br>AMOUNT | TOTAL<br>NET PAID |
|-------|----------|----------------|------------------|-----------------|---------------------|-----------------|---------------|--------------------|-------------------|
| 17/18 | 0        | 0              | 1                | 1               | 87                  | \$0             | \$0           | \$0                | \$0               |
|       | 0        | 0              | 1                | 1               | 87                  | \$0             | \$0           | \$0                | \$0               |