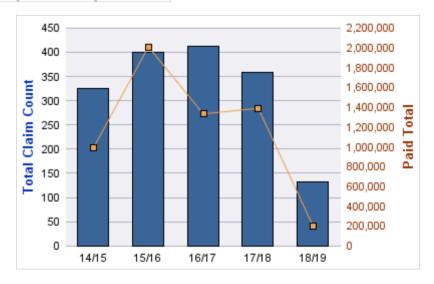

#### **ROLL-UP FOR DEPARTMENT OF ADMINISTRATIVE SER**

| COVERAGE | COVERAGE DESCRIPTION    | OPEN<br>CLAIMS | CLOSED<br>CLAIMS | TOTAL<br>CLAIMS | AVERAGE<br>PAID | TOTAL<br>PAID | RECOVERY<br>AMOUNT | TOTAL<br>NET PAID |
|----------|-------------------------|----------------|------------------|-----------------|-----------------|---------------|--------------------|-------------------|
| WC       | WORKERS COMPENSATION    | 10             | 129              | 139             | \$3,301         | \$458,880     | \$0                | \$458,880         |
| CL       | CITIZENS REPORTS        | 2              | 27               | 29              | \$0             | \$0           | \$0                | \$0               |
| GL       | GENERAL LIABILITY       | 0              | 19               | 19              | \$667           | \$12,680      | \$0                | \$12,680          |
| AL       | AUTO LIABILITY          | 1              | 17               | 18              | \$2,876         | \$51,770      | \$0                | \$51,770          |
| GLE      | GL-EMPLOYMENT LIABILITY | 1              | 9                | 10              | \$29,127        | \$291,268     | \$0                | \$291,268         |
| DD       | DIRECT DAMAGE PROPERTY  | 2              | 6                | 8               | \$5,150         | \$41,198      | \$9,554            | \$31,643          |
| PV       | VEHICLE DAMAGE          | 0              | 7                | 7               | \$6,195         | \$43,367      | \$419              | \$42,948          |
|          | TOTAL                   | 16             | 214              | 230             | \$6,760         | \$899,163     | \$9,973            | \$889,190         |