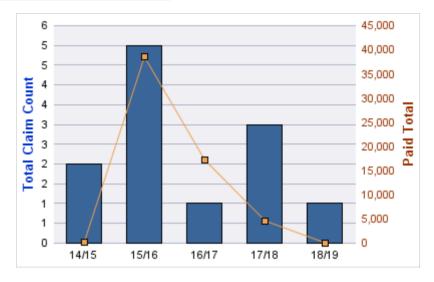

#### **WORKERS COMPENSATION**

| YEAR  | INCIDENT | OPEN<br>CLAIMS | CLOSED<br>CLAIMS | TOTAL<br>CLAIMS | AVERAGE<br>LAG TIME | AVERAGE<br>PAID | TOTAL<br>PAID | RECOVERY<br>AMOUNT | TOTAL<br>NET PAID |
|-------|----------|----------------|------------------|-----------------|---------------------|-----------------|---------------|--------------------|-------------------|
| 14/15 | 0        | 0              | 1                | 1               | 0                   | \$0             | \$0           | \$0                | \$0               |
| 15/16 | 0        | 0              | 1                | 1               | 0                   | \$1,074         | \$1,074       | \$0                | \$1,074           |
|       | 0        | 0              | 2                | 2               | 0                   | \$537           | \$1,074       | \$0                | \$1,074           |