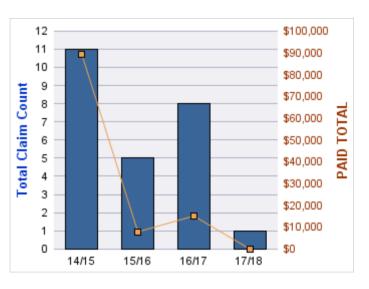

#### **WORKERS COMPENSATION**

| YEAR  | INCIDENT | OPEN<br>CLAIMS | CLOSED<br>CLAIMS | TOTAL<br>CLAIMS | AVERAGE<br>LAG TIME | AVERAGE<br>PAID | TOTAL<br>PAID | RECOVERY<br>AMOUNT | TOTAL<br>NET PAID |
|-------|----------|----------------|------------------|-----------------|---------------------|-----------------|---------------|--------------------|-------------------|
| 14/15 | 0        | 0              | 2                | 2               | 5.5                 | \$1,657         | \$3,313       | \$0                | \$3,313           |
| 15/16 | 0        | 0              | 4                | 4               | 10                  | \$83            | \$331         | \$0                | \$331             |
| 16/17 | 0        | 0              | 1                | 1               | 0                   | \$7,394         | \$7,394       | \$0                | \$7,394           |
| 17/18 | 0        | 0              | 3                | 3               | 3                   | \$2,013         | \$6,040       | \$0                | \$6,040           |
| 18/19 | 0        | 0              | 1                | 1               | 1                   | \$0             | \$0           | \$0                | \$0               |
|       | 0        | 0              | 11               | 11              | 3.9                 | \$2,229         | \$17,078      | \$0                | \$17,078          |