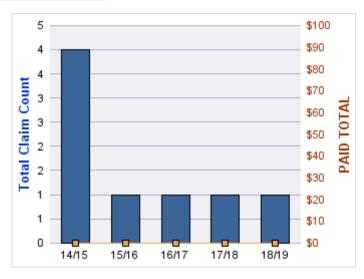

#### **WORKERS COMPENSATION**

| YEAR  | INCIDENT | OPEN<br>CLAIMS | CLOSED<br>CLAIMS | TOTAL<br>CLAIMS | AVERAGE<br>LAG TIME | AVERAGE<br>PAID | TOTAL<br>PAID | RECOVERY<br>AMOUNT | TOTAL<br>NET PAID |
|-------|----------|----------------|------------------|-----------------|---------------------|-----------------|---------------|--------------------|-------------------|
| 14/15 | 0        | 0              | 2                | 2               | 5.5                 | \$1,657         | \$3,313       | \$0                | \$3,313           |
| 15/16 | 0        | 0              | 4                | 4               | 10                  | \$83            | \$331         | \$0                | \$331             |
| 16/17 | 0        | 0              | 1                | 1               | 0                   | \$7,394         | \$7,394       | \$0                | \$7,394           |
| 17/18 | 0        | 0              | 3                | 3               | 3                   | \$2,013         | \$6,040       | \$0                | \$6,040           |
| 18/19 | 0        | 0              | 1                | 1               | 1                   | \$0             | \$0           | \$0                | \$0               |
|       | 0        | 0              | 11               | 11              | 3.9                 | \$2,229         | \$17,078      | \$0                | \$17,078          |