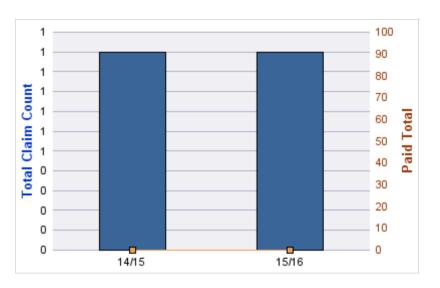

#### **ROLL-UP FOR COMMISSION ON JUDICIAL FITNESS &**

| COVERAGE | COVERAGE<br>DESCRIPTION | OPEN<br>CLAIMS | CLOSED<br>CLAIMS | TOTAL<br>CLAIMS | AVERAGE<br>PAID | TOTAL<br>PAID | RECOVERY<br>AMOUNT | TOTAL<br>NET PAID |
|----------|-------------------------|----------------|------------------|-----------------|-----------------|---------------|--------------------|-------------------|
| GL       | GENERAL LIABILITY       | 0              | 1                | 1               | \$0             | \$0           | \$0                | \$0               |
|          | TOTAL                   | 0              | 1                | 1               | \$0             | \$0           | \$0                | \$0               |

#### **GENERAL LIABILITY**

| YEAR  | INCIDENT | OPEN<br>CLAIMS | CLOSED<br>CLAIMS | TOTAL<br>CLAIMS | AVERAGE<br>LAG TIME | AVERAGE<br>PAID | TOTAL<br>PAID | RECOVERY<br>AMOUNT | TOTAL<br>NET PAID |
|-------|----------|----------------|------------------|-----------------|---------------------|-----------------|---------------|--------------------|-------------------|
| 17/18 | 0        | 0              | 1                | 1               | 87                  | \$0             | \$0           | \$0                | \$0               |
|       | 0        | 0              | 1                | 1               | 87                  | \$0             | \$0           | \$0                | \$0               |