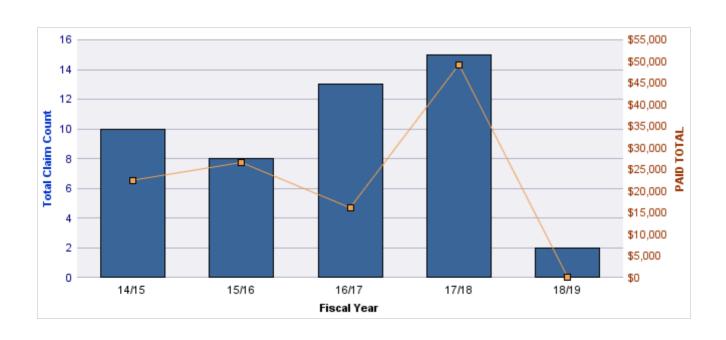

#### **GENERAL LIABILITY**

| YEAR  | INCIDENT | OPEN<br>CLAIMS | CLOSED<br>CLAIMS | TOTAL<br>CLAIMS | AVERAGE<br>LAG TIME | AVERAGE<br>PAID | TOTAL<br>PAID | RECOVERY<br>AMOUNT | TOTAL<br>NET PAID |
|-------|----------|----------------|------------------|-----------------|---------------------|-----------------|---------------|--------------------|-------------------|
| 15/16 | 0        | 1              | 8                | 9               | 173.44              | \$219           | \$1,969       | \$0                | \$1,969           |
| 17/18 | 0        | 0              | 3                | 3               | 169.67              | \$0             | \$0           | \$0                | \$0               |
| 18/19 | 0        | 1              | 0                | 1               | 36                  | \$0             | \$0           | \$0                | \$0               |
|       | 0        | 2              | 11               | 13              | 126.37              | \$73            | \$1,969       | \$0                | \$1,969           |