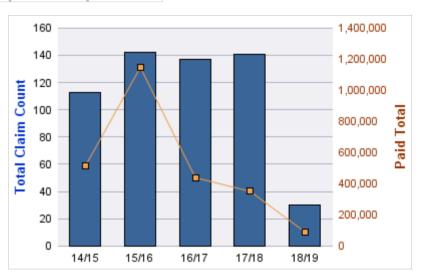

#### **WORKERS COMPENSATION**

| YEAR  | INCIDENT | OPEN<br>CLAIMS | CLOSED<br>CLAIMS | TOTAL<br>CLAIMS | AVERAGE<br>LAG TIME | AVERAGE<br>PAID | TOTAL<br>PAID | RECOVERY<br>AMOUNT | TOTAL<br>NET PAID |
|-------|----------|----------------|------------------|-----------------|---------------------|-----------------|---------------|--------------------|-------------------|
| 14/15 | 0        | 0              | 36               | 36              | 7.61                | \$3,688         | \$132,767     | \$0                | \$132,767         |
| 15/16 | 0        | 0              | 45               | 45              | 19.96               | \$2,973         | \$133,805     | \$0                | \$133,805         |
| 16/17 | 0        | 1              | 29               | 30              | 13.97               | \$4,112         | \$123,361     | \$0                | \$123,361         |
| 17/18 | 0        | 2              | 16               | 18              | 1.72                | \$3,066         | \$55,181      | \$0                | \$55,181          |
| 18/19 | 0        | 7              | 3                | 10              | 2.2                 | \$1,377         | \$13,766      | \$0                | \$13,766          |
|       | 0        | 10             | 129              | 139             | 9.09                | \$3,043         | \$458,880     | \$0                | \$458,880         |