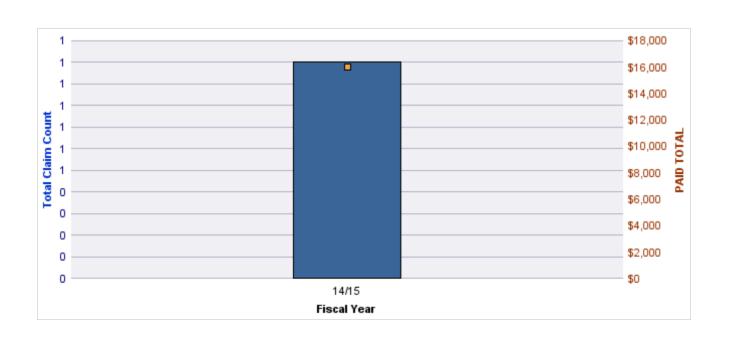

#### **WORKERS COMPENSATION**

| YEAR  | INCIDENT | OPEN<br>CLAIMS | CLOSED<br>CLAIMS | TOTAL<br>CLAIMS | AVERAGE<br>LAG TIME | AVERAGE<br>PAID | TOTAL<br>PAID | RECOVERY<br>AMOUNT | TOTAL<br>NET PAID |
|-------|----------|----------------|------------------|-----------------|---------------------|-----------------|---------------|--------------------|-------------------|
| 17/18 | 0        | 0              | 1                | 1               | 11                  | \$3,198         | \$3,198       | \$0                | \$3,198           |
|       | 0        | 0              | 1                | 1               | 11                  | \$3,198         | \$3,198       | \$0                | \$3,198           |