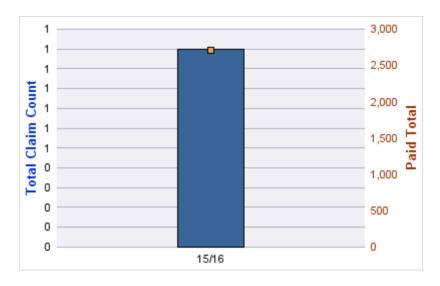

#### **WORKERS COMPENSATION**

| YEAR  | INCIDENT | OPEN<br>CLAIMS | CLOSED<br>CLAIMS | TOTAL<br>CLAIMS | AVERAGE<br>LAG TIME | AVERAGE<br>PAID | TOTAL<br>PAID | RECOVERY<br>AMOUNT | TOTAL<br>NET PAID |
|-------|----------|----------------|------------------|-----------------|---------------------|-----------------|---------------|--------------------|-------------------|
| 15/16 | 0        | 0              | 1                | 1               | 0                   | \$0             | \$0           | \$0                | \$0               |
| 16/17 | 0        | 0              | 1                | 1               | 7                   | \$0             | \$0           | \$0                | \$0               |
|       | 0        | 0              | 2                | 2               | 3.5                 | \$0             | \$0           | \$0                | \$0               |