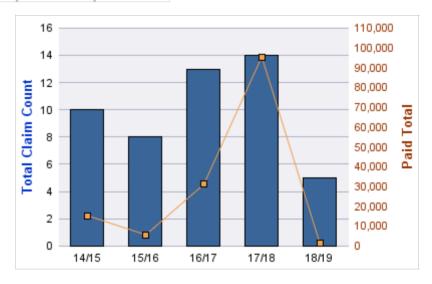

#### **WORKERS COMPENSATION**

| YEAR  | INCIDENT | OPEN<br>CLAIMS | CLOSED<br>CLAIMS | TOTAL<br>CLAIMS | AVERAGE<br>LAG TIME | AVERAGE<br>PAID | TOTAL<br>PAID | RECOVERY<br>AMOUNT | TOTAL<br>NET PAID |
|-------|----------|----------------|------------------|-----------------|---------------------|-----------------|---------------|--------------------|-------------------|
| 14/15 | 0        | 0              | 2                | 2               | 5.5                 | \$1,657         | \$3,313       | \$0                | \$3,313           |
| 15/16 | 0        | 0              | 4                | 4               | 10                  | \$83            | \$331         | \$0                | \$331             |
| 16/17 | 0        | 0              | 1                | 1               | 0                   | \$7,394         | \$7,394       | \$0                | \$7,394           |
| 17/18 | 0        | 0              | 3                | 3               | 3                   | \$2,013         | \$6,040       | \$0                | \$6,040           |
| 18/19 | 0        | 0              | 1                | 1               | 1                   | \$0             | \$0           | \$0                | \$0               |
|       | 0        | 0              | 11               | 11              | 3.9                 | \$2,229         | \$17,078      | \$0                | \$17,078          |