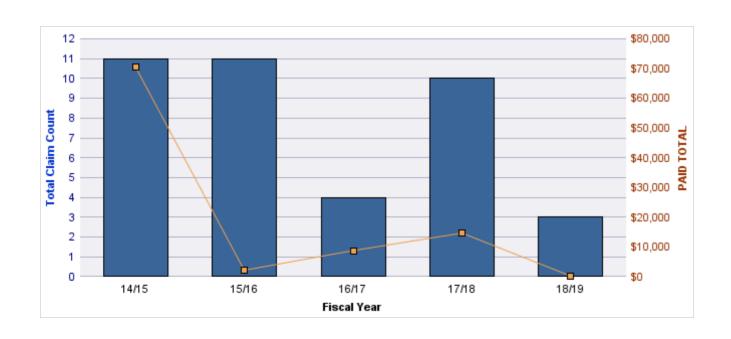

#### **ROLL-UP FOR DEPARTMENT OF ADMINISTRATIVE SER**

| COVERAGE | COVERAGE DESCRIPTION    | OPEN<br>CLAIMS | CLOSED<br>CLAIMS | TOTAL<br>CLAIMS | AVERAGE<br>PAID | TOTAL<br>PAID | RECOVERY<br>AMOUNT | TOTAL<br>NET PAID |
|----------|-------------------------|----------------|------------------|-----------------|-----------------|---------------|--------------------|-------------------|
| WC       | WORKERS COMPENSATION    | 10             | 129              | 139             | \$3,301         | \$458,880     | \$0                | \$458,880         |
| CL       | CITIZENS REPORTS        | 2              | 27               | 29              | \$0             | \$0           | \$0                | \$0               |
| GL       | GENERAL LIABILITY       | 0              | 19               | 19              | \$667           | \$12,680      | \$0                | \$12,680          |
| AL       | AUTO LIABILITY          | 1              | 17               | 18              | \$2,876         | \$51,770      | \$0                | \$51,770          |
| GLE      | GL-EMPLOYMENT LIABILITY | 1              | 9                | 10              | \$29,127        | \$291,268     | \$0                | \$291,268         |
| DD       | DIRECT DAMAGE PROPERTY  | 2              | 6                | 8               | \$5,150         | \$41,198      | \$9,554            | \$31,643          |
| PV       | VEHICLE DAMAGE          | 0              | 7                | 7               | \$6,195         | \$43,367      | \$419              | \$42,948          |
|          | TOTAL                   | 16             | 214              | 230             | \$6,760         | \$899,163     | \$9,973            | \$889,190         |

#### **AUTO LIABILITY**

| YEAR  | INCIDENT | OPEN<br>CLAIMS | CLOSED<br>CLAIMS | TOTAL<br>CLAIMS | AVERAGE<br>LAG TIME | AVERAGE<br>PAID | TOTAL<br>PAID | RECOVERY<br>AMOUNT | TOTAL<br>NET PAID |
|-------|----------|----------------|------------------|-----------------|---------------------|-----------------|---------------|--------------------|-------------------|
| 14/15 | 0        | 0              | 4                | 4               | 115.25              | \$1,367         | \$5,467       | \$0                | \$5,467           |
| 15/16 | 0        | 0              | 6                | 6               | 24.17               | \$6,174         | \$37,046      | \$0                | \$37,046          |
| 16/17 | 0        | 0              | 3                | 3               | 56.33               | \$1,665         | \$4,996       | \$0                | \$4,996           |
| 17/18 | 0        | 1              | 4                | 5               | 41.8                | \$852           | \$4,261       | \$0                | \$4,261           |
|       | 0        | 1              | 17               | 18              | 59.39               | \$2,515         | \$51,770      | \$0                | \$51,770          |

#### **CITIZENS REPORTS**

| YEAR  | INCIDENT | OPEN<br>CLAIMS | CLOSED<br>CLAIMS | TOTAL<br>CLAIMS | AVERAGE<br>LAG TIME | AVERAGE<br>PAID | TOTAL<br>PAID | RECOVERY<br>AMOUNT | TOTAL<br>NET PAID |
|-------|----------|----------------|------------------|-----------------|---------------------|-----------------|---------------|--------------------|-------------------|
| 14/15 | 0        | 0              | 13               | 13              | 3                   | \$0             | \$0           | \$0                | \$0               |
| 15/16 | 0        | 0              | 6                | 6               | 3                   | \$0             | \$0           | \$0                | \$0               |
| 16/17 | 0        | 0              | 3                | 3               | 5.67                | \$0             | \$0           | \$0                | \$0               |
| 17/18 | 0        | 0              | 4                | 4               | 4.25                | \$0             | \$0           | \$0                | \$0               |
| 18/19 | 0        | 2              | 1                | 3               | 1.67                | \$0             | \$0           | \$0                | \$0               |
|       | 0        | 2              | 27               | 29              | 3.52                | \$0             | \$0           | \$0                | \$0               |

#### **DIRECT DAMAGE PROPERTY**

| YEAR  | INCIDENT | OPEN<br>CLAIMS | CLOSED<br>CLAIMS | TOTAL<br>CLAIMS | AVERAGE<br>LAG TIME | AVERAGE<br>PAID | TOTAL<br>PAID | RECOVERY<br>AMOUNT | TOTAL<br>NET PAID |
|-------|----------|----------------|------------------|-----------------|---------------------|-----------------|---------------|--------------------|-------------------|
| 14/15 | 0        | 0              | 1                | 1               | 3                   | \$3,101         | \$3,101       | \$4,950            | (\$1,849)         |
| 15/16 | 0        | 0              | 1                | 1               | 3                   | \$8,705         | \$8,705       | \$0                | \$8,705           |
| 16/17 | 0        | 0              | 4                | 4               | 26.5                | \$6,428         | \$25,710      | \$3,729            | \$21,981          |
| 17/18 | 0        | 2              | 0                | 2               | 15.5                | \$1,841         | \$3,681       | \$875              | \$2,806           |
|       | 0        | 2              | 6                | 8               | 12                  | \$5,019         | \$41,198      | \$9,554            | \$31,643          |

#### **GENERAL LIABILITY**

| YEAR  | INCIDENT | OPEN<br>CLAIMS | CLOSED<br>CLAIMS | TOTAL<br>CLAIMS | AVERAGE<br>LAG TIME | AVERAGE<br>PAID | TOTAL<br>PAID | RECOVERY<br>AMOUNT | TOTAL<br>NET PAID |
|-------|----------|----------------|------------------|-----------------|---------------------|-----------------|---------------|--------------------|-------------------|
| 14/15 | 0        | 0              | 11               | 11              | 22.18               | \$969           | \$10,660      | \$0                | \$10,660          |
| 15/16 | 0        | 0              | 3                | 3               | 262.67              | \$0             | \$0           | \$0                | \$0               |
| 16/17 | 0        | 0              | 2                | 2               | 25                  | \$318           | \$636         | \$0                | \$636             |
| 17/18 | 0        | 0              | 3                | 3               | 20.67               | \$462           | \$1,385       | \$0                | \$1,385           |
|       | 0        | 0              | 19               | 19              | 82.63               | \$437           | \$12,680      | \$0                | \$12,680          |

#### **GL-EMPLOYMENT LIABILITY**

| YEAR  | INCIDENT | OPEN<br>CLAIMS | CLOSED<br>CLAIMS | TOTAL<br>CLAIMS | AVERAGE<br>LAG TIME | AVERAGE<br>PAID | TOTAL<br>PAID | RECOVERY<br>AMOUNT | TOTAL<br>NET PAID |
|-------|----------|----------------|------------------|-----------------|---------------------|-----------------|---------------|--------------------|-------------------|
| 14/15 | 0        | 0              | 4                | 4               | 137.25              | \$72,817        | \$291,268     | \$0                | \$291,268         |
| 15/16 | 0        | 0              | 2                | 2               | 18                  | \$0             | \$0           | \$0                | \$0               |
| 16/17 | 0        | 0              | 2                | 2               | 152                 | \$0             | \$0           | \$0                | \$0               |
| 17/18 | 0        | 1              | 1                | 2               | 89                  | \$0             | \$0           | \$0                | \$0               |
|       | 0        | 1              | 9                | 10              | 99.06               | \$18,204        | \$291,268     | \$0                | \$291,268         |

#### **VEHICLE DAMAGE**

| YEAR  | INCIDENT | OPEN<br>CLAIMS | CLOSED<br>CLAIMS | TOTAL<br>CLAIMS | AVERAGE<br>LAG TIME | AVERAGE<br>PAID | TOTAL<br>PAID | RECOVERY<br>AMOUNT | TOTAL<br>NET PAID |
|-------|----------|----------------|------------------|-----------------|---------------------|-----------------|---------------|--------------------|-------------------|
| 14/15 | 0        | 0              | 2                | 2               | 16.5                | \$85            | \$170         | \$0                | \$170             |
| 15/16 | 0        | 0              | 1                | 1               | 0                   | \$6,205         | \$6,205       | \$40               | \$6,165           |
| 16/17 | 0        | 0              | 3                | 3               | 16.33               | \$4,246         | \$12,737      | \$379              | \$12,358          |
| 17/18 | 0        | 0              | 1                | 1               | 28                  | \$24,256        | \$24,256      | \$0                | \$24,256          |
|       | 0        | 0              | 7                | 7               | 15.21               | \$8,698         | \$43,367      | \$419              | \$42,948          |

#### **WORKERS COMPENSATION**

| YEAR  | INCIDENT | OPEN<br>CLAIMS | CLOSED<br>CLAIMS | TOTAL<br>CLAIMS | AVERAGE<br>LAG TIME | AVERAGE<br>PAID | TOTAL<br>PAID | RECOVERY<br>AMOUNT | TOTAL<br>NET PAID |
|-------|----------|----------------|------------------|-----------------|---------------------|-----------------|---------------|--------------------|-------------------|
| 14/15 | 0        | 0              | 36               | 36              | 7.61                | \$3,688         | \$132,767     | \$0                | \$132,767         |
| 15/16 | 0        | 0              | 45               | 45              | 19.96               | \$2,973         | \$133,805     | \$0                | \$133,805         |
| 16/17 | 0        | 1              | 29               | 30              | 13.97               | \$4,112         | \$123,361     | \$0                | \$123,361         |
| 17/18 | 0        | 2              | 16               | 18              | 1.72                | \$3,066         | \$55,181      | \$0                | \$55,181          |
| 18/19 | 0        | 7              | 3                | 10              | 2.2                 | \$1,377         | \$13,766      | \$0                | \$13,766          |
|       | 0        | 10             | 129              | 139             | 9.09                | \$3,043         | \$458,880     | \$0                | \$458,880         |