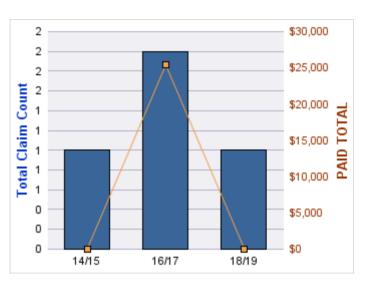

### **GENERAL LIABILITY**

| YEAR  | INCIDENT | OPEN<br>CLAIMS | CLOSED<br>CLAIMS | TOTAL<br>CLAIMS | AVERAGE<br>LAG TIME | AVERAGE<br>PAID | TOTAL<br>PAID | RECOVERY<br>AMOUNT | TOTAL<br>NET PAID |
|-------|----------|----------------|------------------|-----------------|---------------------|-----------------|---------------|--------------------|-------------------|
| 14/15 | 0        | 0              | 2                | 2               | 136.5               | \$602           | \$1,204       | \$0                | \$1,204           |
|       | 0        | 0              | 2                | 2               | 136.5               | \$602           | \$1,204       | \$0                | \$1,204           |