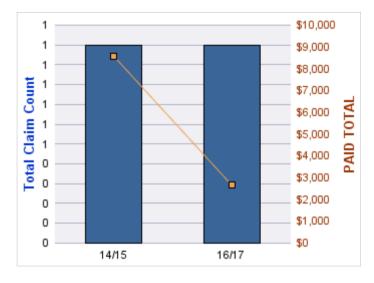

#### **WORKERS COMPENSATION**

| YEAR  | INCIDENT | OPEN<br>CLAIMS | CLOSED<br>CLAIMS | TOTAL<br>CLAIMS | AVERAGE<br>LAG TIME | AVERAGE<br>PAID | TOTAL<br>PAID | RECOVERY<br>AMOUNT | TOTAL<br>NET PAID |
|-------|----------|----------------|------------------|-----------------|---------------------|-----------------|---------------|--------------------|-------------------|
| 14/15 | 0        | 0              | 1                | 1               | 0                   | \$0             | \$0           | \$0                | \$0               |
| 15/16 | 0        | 0              | 1                | 1               | 0                   | \$1,074         | \$1,074       | \$0                | \$1,074           |
|       | 0        | 0              | 2                | 2               | 0                   | \$537           | \$1,074       | \$0                | \$1,074           |