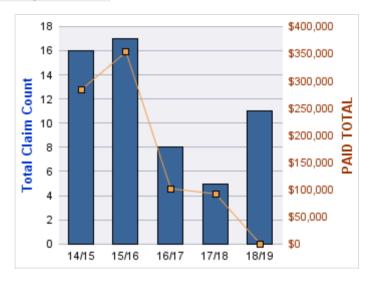

#### **WORKERS COMPENSATION**

| YEAR  | INCIDENT | OPEN<br>CLAIMS | CLOSED<br>CLAIMS | TOTAL<br>CLAIMS | AVERAGE<br>LAG TIME | AVERAGE<br>PAID | TOTAL<br>PAID | RECOVERY<br>AMOUNT | TOTAL<br>NET PAID |
|-------|----------|----------------|------------------|-----------------|---------------------|-----------------|---------------|--------------------|-------------------|
| 14/15 | 0        | 0              | 2                | 2               | 5.5                 | \$1,657         | \$3,313       | \$0                | \$3,313           |
| 15/16 | 0        | 0              | 4                | 4               | 10                  | \$83            | \$331         | \$0                | \$331             |
| 16/17 | 0        | 0              | 1                | 1               | 0                   | \$7,394         | \$7,394       | \$0                | \$7,394           |
| 17/18 | 0        | 0              | 3                | 3               | 3                   | \$2,013         | \$6,040       | \$0                | \$6,040           |
| 18/19 | 0        | 0              | 1                | 1               | 1                   | \$0             | \$0           | \$0                | \$0               |
|       | 0        | 0              | 11               | 11              | 3.9                 | \$2,229         | \$17,078      | \$0                | \$17,078          |