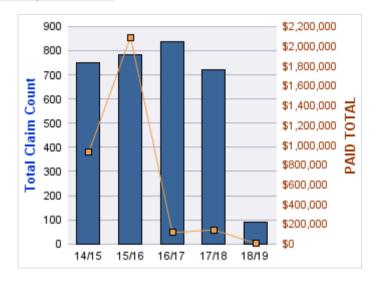

#### **ROLL-UP FOR DEPARTMENT OF ADMINISTRATIVE SER**

| COVERAGE | COVERAGE DESCRIPTION    | OPEN<br>CLAIMS | CLOSED<br>CLAIMS | TOTAL<br>CLAIMS | AVERAGE<br>PAID | TOTAL<br>PAID | RECOVERY<br>AMOUNT | TOTAL<br>NET PAID |
|----------|-------------------------|----------------|------------------|-----------------|-----------------|---------------|--------------------|-------------------|
| WC       | WORKERS COMPENSATION    | 10             | 129              | 139             | \$3,301         | \$458,880     | \$0                | \$458,880         |
| CL       | CITIZENS REPORTS        | 2              | 27               | 29              | \$0             | \$0           | \$0                | \$0               |
| GL       | GENERAL LIABILITY       | 0              | 19               | 19              | \$667           | \$12,680      | \$0                | \$12,680          |
| AL       | AUTO LIABILITY          | 1              | 17               | 18              | \$2,876         | \$51,770      | \$0                | \$51,770          |
| GLE      | GL-EMPLOYMENT LIABILITY | 1              | 9                | 10              | \$29,127        | \$291,268     | \$0                | \$291,268         |
| DD       | DIRECT DAMAGE PROPERTY  | 2              | 6                | 8               | \$5,150         | \$41,198      | \$9,554            | \$31,643          |
| PV       | VEHICLE DAMAGE          | 0              | 7                | 7               | \$6,195         | \$43,367      | \$419              | \$42,948          |
|          | TOTAL                   | 16             | 214              | 230             | \$6,760         | \$899,163     | \$9,973            | \$889,190         |