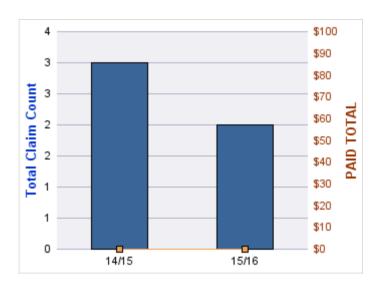

### **GENERAL LIABILITY**

| YEAR  | INCIDENT | OPEN<br>CLAIMS | CLOSED<br>CLAIMS | TOTAL<br>CLAIMS | AVERAGE<br>LAG TIME | AVERAGE<br>PAID | TOTAL<br>PAID | RECOVERY<br>AMOUNT | TOTAL<br>NET PAID |
|-------|----------|----------------|------------------|-----------------|---------------------|-----------------|---------------|--------------------|-------------------|
| 14/15 | 0        | 0              | 2                | 2               | 136.5               | \$602           | \$1,204       | \$0                | \$1,204           |
|       | 0        | 0              | 2                | 2               | 136.5               | \$602           | \$1,204       | \$0                | \$1,204           |