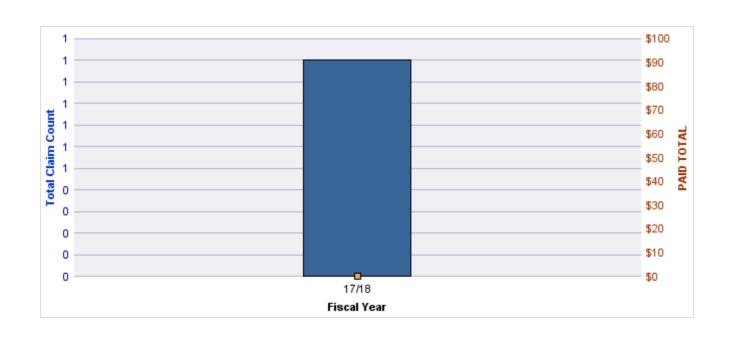

#### **DIRECT DAMAGE PROPERTY**

| YEAR  | INCIDENT | OPEN<br>CLAIMS | CLOSED<br>CLAIMS | TOTAL<br>CLAIMS | AVERAGE<br>LAG TIME | AVERAGE<br>PAID | TOTAL<br>PAID | RECOVERY<br>AMOUNT | TOTAL<br>NET PAID |
|-------|----------|----------------|------------------|-----------------|---------------------|-----------------|---------------|--------------------|-------------------|
| 17/18 | 0        | 0              | 1                | 1               | 2                   | \$0             | \$0           | \$0                | \$0               |
|       | 0        | 0              | 1                | 1               | 2                   | \$0             | \$0           | \$0                | \$0               |