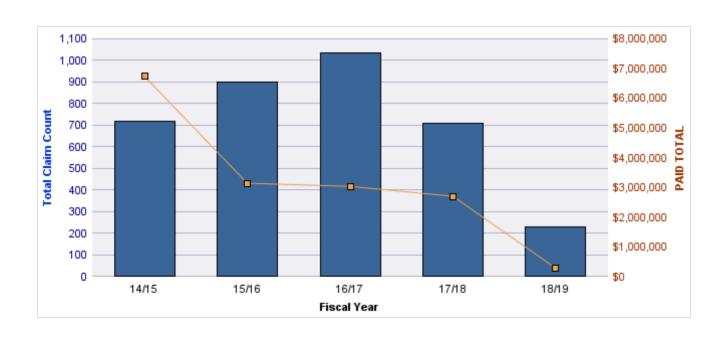

### **ROLL-UP FOR DEPARTMENT OF AGRICULTURE - ODA**

| COVERAGE | COVERAGE DESCRIPTION    | OPEN<br>CLAIMS | CLOSED<br>CLAIMS | TOTAL<br>CLAIMS | AVERAGE<br>PAID | TOTAL<br>PAID | RECOVERY<br>AMOUNT | TOTAL<br>NET PAID |
|----------|-------------------------|----------------|------------------|-----------------|-----------------|---------------|--------------------|-------------------|
| WC       | WORKERS COMPENSATION    | 4              | 54               | 58              | \$9,075         | \$526,368     | \$0                | \$526,368         |
| AL       | AUTO LIABILITY          | 1              | 17               | 18              | \$1,814         | \$32,648      | \$0                | \$32,648          |
| PV       | VEHICLE DAMAGE          | 1              | 15               | 16              | \$5,146         | \$82,340      | \$57,138           | \$25,202          |
| GL       | GENERAL LIABILITY       | 0              | 13               | 13              | \$6,642         | \$86,340      | \$0                | \$86,340          |
| CL       | CITIZENS REPORTS        | 0              | 6                | 6               | \$0             | \$0           | \$0                | \$0               |
| GLE      | GL-EMPLOYMENT LIABILITY | 0              | 2                | 2               | \$0             | \$0           | \$0                | \$0               |
| DD       | DIRECT DAMAGE PROPERTY  | 1              | 0                | 1               | \$3,094         | \$3,094       | \$0                | \$3,094           |
|          | TOTAL                   | 7              | 107              | 114             | \$3,682         | \$730,790     | \$57,138           | \$673,652         |

#### **AUTO LIABILITY**

| YEAR  | INCIDENT | OPEN<br>CLAIMS | CLOSED<br>CLAIMS | TOTAL<br>CLAIMS | AVERAGE<br>LAG TIME | AVERAGE<br>PAID | TOTAL<br>PAID | RECOVERY<br>AMOUNT | TOTAL<br>NET PAID |
|-------|----------|----------------|------------------|-----------------|---------------------|-----------------|---------------|--------------------|-------------------|
| 14/15 | 0        | 0              | 2                | 2               | 14                  | \$1,330         | \$2,660       | \$0                | \$2,660           |
| 15/16 | 0        | 0              | 1                | 1               | 42                  | \$932           | \$932         | \$0                | \$932             |
| 16/17 | 0        | 0              | 3                | 3               | 57.67               | \$767           | \$2,300       | \$0                | \$2,300           |
| 17/18 | 0        | 0              | 10               | 10              | 39.1                | \$2,576         | \$25,757      | \$0                | \$25,757          |
| 18/19 | 0        | 1              | 1                | 2               | 43.5                | \$500           | \$1,000       | \$0                | \$1,000           |
|       | 0        | 1              | 17               | 18              | 39.25               | \$1,221         | \$32,648      | \$0                | \$32,648          |

### **CITIZENS REPORTS**

| YEAR  | INCIDENT | OPEN<br>CLAIMS | CLOSED<br>CLAIMS | TOTAL<br>CLAIMS | AVERAGE<br>LAG TIME | AVERAGE<br>PAID | TOTAL<br>PAID | RECOVERY<br>AMOUNT | TOTAL<br>NET PAID |
|-------|----------|----------------|------------------|-----------------|---------------------|-----------------|---------------|--------------------|-------------------|
| 14/15 | 0        | 0              | 3                | 3               | 1.33                | \$0             | \$0           | \$0                | \$0               |
| 16/17 | 0        | 0              | 1                | 1               | 0                   | \$0             | \$0           | \$0                | \$0               |
| 17/18 | 0        | 0              | 2                | 2               | 0                   | \$0             | \$0           | \$0                | \$0               |
|       | 0        | 0              | 6                | 6               | 0.44                | \$0             | \$0           | \$0                | \$0               |

#### **DIRECT DAMAGE PROPERTY**

| YEAR  | INCIDENT | OPEN<br>CLAIMS | CLOSED<br>CLAIMS | TOTAL<br>CLAIMS | AVERAGE<br>LAG TIME | AVERAGE<br>PAID | TOTAL<br>PAID | RECOVERY<br>AMOUNT | TOTAL<br>NET PAID |
|-------|----------|----------------|------------------|-----------------|---------------------|-----------------|---------------|--------------------|-------------------|
| 16/17 | 0        | 1              | 0                | 1               | 0                   | \$3,094         | \$3,094       | \$0                | \$3,094           |
|       | 0        | 1              | 0                | 1               | 0                   | \$3,094         | \$3,094       | \$0                | \$3,094           |

#### **GENERAL LIABILITY**

| YEAR  | INCIDENT | OPEN<br>CLAIMS | CLOSED<br>CLAIMS | TOTAL<br>CLAIMS | AVERAGE<br>LAG TIME | AVERAGE<br>PAID | TOTAL<br>PAID | RECOVERY<br>AMOUNT | TOTAL<br>NET PAID |
|-------|----------|----------------|------------------|-----------------|---------------------|-----------------|---------------|--------------------|-------------------|
| 14/15 | 0        | 0              | 1                | 1               | 65                  | \$0             | \$0           | \$0                | \$0               |
| 15/16 | 0        | 0              | 8                | 8               | 100.5               | \$3,750         | \$30,000      | \$0                | \$30,000          |
| 17/18 | 0        | 0              | 3                | 3               | 17.67               | \$1,284         | \$3,852       | \$0                | \$3,852           |
| 18/19 | 0        | 0              | 1                | 1               | 11                  | \$52,488        | \$52,488      | \$0                | \$52,488          |
|       | 0        | 0              | 13               | 13              | 48.54               | \$14,381        | \$86,340      | \$0                | \$86,340          |