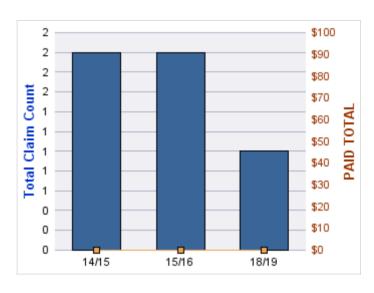

#### **CITIZENS REPORTS**

| YEAR  | INCIDENT | OPEN<br>CLAIMS | CLOSED<br>CLAIMS | TOTAL<br>CLAIMS | AVERAGE<br>LAG TIME | AVERAGE<br>PAID | TOTAL<br>PAID | RECOVERY<br>AMOUNT | TOTAL<br>NET PAID |
|-------|----------|----------------|------------------|-----------------|---------------------|-----------------|---------------|--------------------|-------------------|
| 14/15 | 0        | 0              | 3                | 3               | 0.67                | \$0             | \$0           | \$0                | \$0               |
| 15/16 | 0        | 0              | 3                | 3               | 6.33                | \$0             | \$0           | \$0                | \$0               |
| 17/18 | 0        | 0              | 1                | 1               | 0                   | \$0             | \$0           | \$0                | \$0               |
| 18/19 | 0        | 0              | 1                | 1               | 0                   | \$0             | \$0           | \$0                | \$0               |
|       | 0        | 0              | 8                | 8               | 1.75                | \$0             | \$0           | \$0                | \$0               |