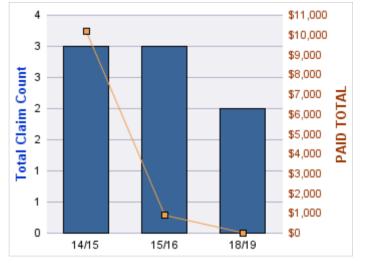

#### **ROLL-UP FOR COMMISSION FOR THE BLIND - OCB**

| COVERAGE | COVERAGE DESCRIPTION   | OPEN<br>CLAIMS | CLOSED<br>CLAIMS | TOTAL<br>CLAIMS | AVERAGE<br>PAID | TOTAL<br>PAID | RECOVERY<br>AMOUNT | TOTAL<br>NET PAID |
|----------|------------------------|----------------|------------------|-----------------|-----------------|---------------|--------------------|-------------------|
| WC       | WORKERS COMPENSATION   | 0              | 11               | 11              | \$1,553         | \$17,078      | \$0                | \$17,078          |
| CL       | CITIZENS REPORTS       | 0              | 8                | 8               | \$0             | \$0           | \$0                | \$0               |
| GL       | GENERAL LIABILITY      | 0              | 2                | 2               | \$602           | \$1,204       | \$0                | \$1,204           |
| DD       | DIRECT DAMAGE PROPERTY | 0              | 1                | 1               | \$0             | \$0           | \$0                | \$0               |
|          | TOTAL                  | 0              | 22               | 22              | \$539           | \$18,282      | \$0                | \$18,282          |

#### **CITIZENS REPORTS**

| YEAR  | INCIDENT | OPEN<br>CLAIMS | CLOSED<br>CLAIMS | TOTAL<br>CLAIMS | AVERAGE<br>LAG TIME | AVERAGE<br>PAID | TOTAL<br>PAID | RECOVERY<br>AMOUNT | TOTAL<br>NET PAID |
|-------|----------|----------------|------------------|-----------------|---------------------|-----------------|---------------|--------------------|-------------------|
| 14/15 | 0        | 0              | 3                | 3               | 0.67                | \$0             | \$0           | \$0                | \$0               |
| 15/16 | 0        | 0              | 3                | 3               | 6.33                | \$0             | \$0           | \$0                | \$0               |
| 17/18 | 0        | 0              | 1                | 1               | 0                   | \$0             | \$0           | \$0                | \$0               |
| 18/19 | 0        | 0              | 1                | 1               | 0                   | \$0             | \$0           | \$0                | \$0               |
|       | 0        | 0              | 8                | 8               | 1.75                | \$0             | \$0           | \$0                | \$0               |

#### **DIRECT DAMAGE PROPERTY**

| YEAR  | INCIDENT | OPEN<br>CLAIMS | CLOSED<br>CLAIMS | TOTAL<br>CLAIMS | AVERAGE<br>LAG TIME | AVERAGE<br>PAID | TOTAL<br>PAID | RECOVERY<br>AMOUNT | TOTAL<br>NET PAID |
|-------|----------|----------------|------------------|-----------------|---------------------|-----------------|---------------|--------------------|-------------------|
| 17/18 | 0        | 0              | 1                | 1               | 2                   | \$0             | \$0           | \$0                | \$0               |
|       | 0        | 0              | 1                | 1               | 2                   | \$0             | \$0           | \$0                | \$0               |