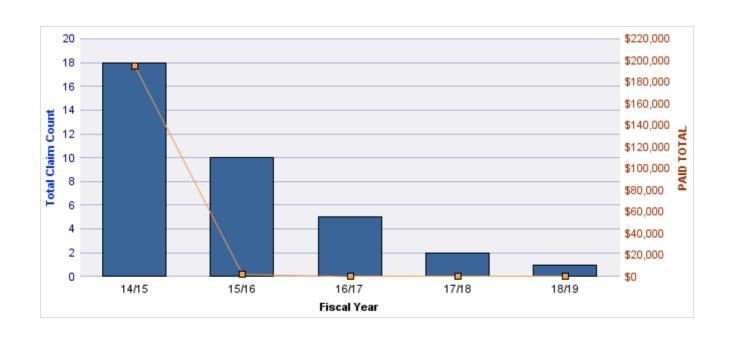

#### **ROLL-UP FOR COMMISSION FOR THE BLIND - OCB**

| COVERAGE | COVERAGE DESCRIPTION   | OPEN<br>CLAIMS | CLOSED<br>CLAIMS | TOTAL<br>CLAIMS | AVERAGE<br>PAID | TOTAL<br>PAID | RECOVERY<br>AMOUNT | TOTAL<br>NET PAID |
|----------|------------------------|----------------|------------------|-----------------|-----------------|---------------|--------------------|-------------------|
| WC       | WORKERS COMPENSATION   | 0              | 11               | 11              | \$1,553         | \$17,078      | \$0                | \$17,078          |
| CL       | CITIZENS REPORTS       | 0              | 8                | 8               | \$0             | \$0           | \$0                | \$0               |
| GL       | GENERAL LIABILITY      | 0              | 2                | 2               | \$602           | \$1,204       | \$0                | \$1,204           |
| DD       | DIRECT DAMAGE PROPERTY | 0              | 1                | 1               | \$0             | \$0           | \$0                | \$0               |
|          | TOTAL                  | 0              | 22               | 22              | \$539           | \$18,282      | \$0                | \$18,282          |

#### **WORKERS COMPENSATION**

| YEAR  | INCIDENT | OPEN<br>CLAIMS | CLOSED<br>CLAIMS | TOTAL<br>CLAIMS | AVERAGE<br>LAG TIME | AVERAGE<br>PAID | TOTAL<br>PAID | RECOVERY<br>AMOUNT | TOTAL<br>NET PAID |
|-------|----------|----------------|------------------|-----------------|---------------------|-----------------|---------------|--------------------|-------------------|
| 14/15 | 0        | 0              | 2                | 2               | 5.5                 | \$1,657         | \$3,313       | \$0                | \$3,313           |
| 15/16 | 0        | 0              | 4                | 4               | 10                  | \$83            | \$331         | \$0                | \$331             |
| 16/17 | 0        | 0              | 1                | 1               | 0                   | \$7,394         | \$7,394       | \$0                | \$7,394           |
| 17/18 | 0        | 0              | 3                | 3               | 3                   | \$2,013         | \$6,040       | \$0                | \$6,040           |
| 18/19 | 0        | 0              | 1                | 1               | 1                   | \$0             | \$0           | \$0                | \$0               |
|       | 0        | 0              | 11               | 11              | 3.9                 | \$2,229         | \$17,078      | \$0                | \$17,078          |