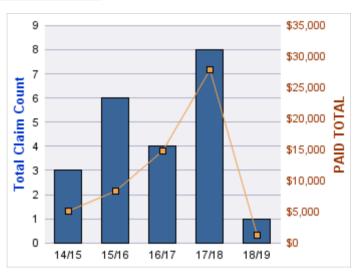

#### **ROLL-UP FOR BOARD OF PHARMACY - OBPH**

| COVERAGE | COVERAGE DESCRIPTION | OPEN<br>CLAIMS | CLOSED<br>CLAIMS | TOTAL<br>CLAIMS | AVERAGE<br>PAID | TOTAL<br>PAID | RECOVERY<br>AMOUNT | TOTAL<br>NET PAID |
|----------|----------------------|----------------|------------------|-----------------|-----------------|---------------|--------------------|-------------------|
| GL       | GENERAL LIABILITY    | 0              | 1                | 1               | \$0             | \$0           | \$0                | \$0               |
| WC       | WORKERS COMPENSATION | 0              | 1                | 1               | \$3,198         | \$3,198       | \$0                | \$3,198           |
|          | TOTAL                | 0              | 2                | 2               | \$1,599         | \$3,198       | \$0                | \$3,198           |

#### **WORKERS COMPENSATION**

| YEAR  | INCIDENT | OPEN<br>CLAIMS | CLOSED<br>CLAIMS | TOTAL<br>CLAIMS | AVERAGE<br>LAG TIME | AVERAGE<br>PAID | TOTAL<br>PAID | RECOVERY<br>AMOUNT | TOTAL<br>NET PAID |
|-------|----------|----------------|------------------|-----------------|---------------------|-----------------|---------------|--------------------|-------------------|
| 17/18 | 0        | 0              | 1                | 1               | 11                  | \$3,198         | \$3,198       | \$0                | \$3,198           |
|       | 0        | 0              | 1                | 1               | 11                  | \$3,198         | \$3,198       | \$0                | \$3,198           |