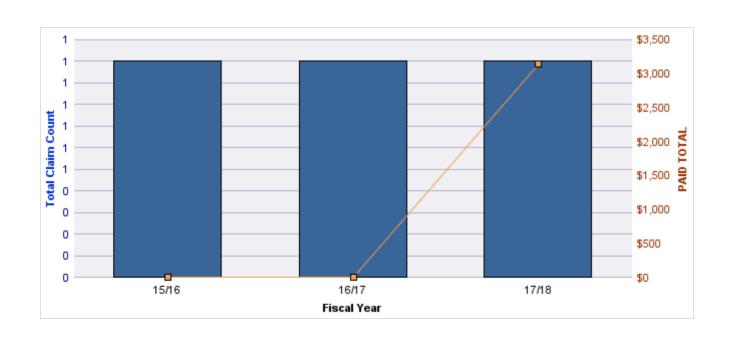

#### **GENERAL LIABILITY**

| YEAR  | INCIDENT | OPEN<br>CLAIMS | CLOSED<br>CLAIMS | TOTAL<br>CLAIMS | AVERAGE<br>LAG TIME | AVERAGE<br>PAID | TOTAL<br>PAID | RECOVERY<br>AMOUNT | TOTAL<br>NET PAID |
|-------|----------|----------------|------------------|-----------------|---------------------|-----------------|---------------|--------------------|-------------------|
| 17/18 | 0        | 0              | 1                | 1               | 87                  | \$0             | \$0           | \$0                | \$0               |
|       | 0        | 0              | 1                | 1               | 87                  | \$0             | \$0           | \$0                | \$0               |