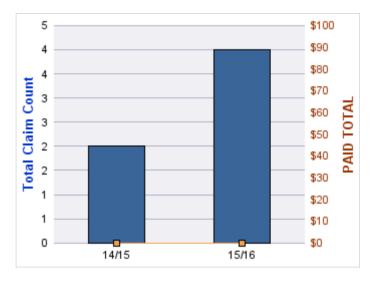

#### **GENERAL LIABILITY**

| YEAR  | INCIDENT | OPEN<br>CLAIMS | CLOSED<br>CLAIMS | TOTAL<br>CLAIMS | AVERAGE<br>LAG TIME | AVERAGE<br>PAID | TOTAL<br>PAID | RECOVERY<br>AMOUNT | TOTAL<br>NET PAID |
|-------|----------|----------------|------------------|-----------------|---------------------|-----------------|---------------|--------------------|-------------------|
| 15/16 | 0        | 0              | 1                | 1               | 23                  | \$0             | \$0           | \$0                | \$0               |
|       | 0        | 0              | 1                | 1               | 23                  | \$0             | \$0           | \$0                | \$0               |