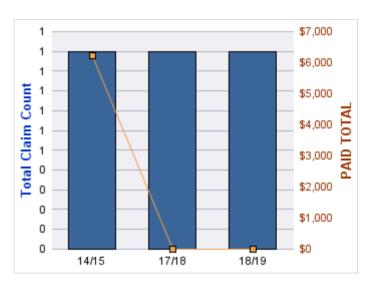

#### **DIRECT DAMAGE PROPERTY**

| YEAR  | INCIDENT | OPEN<br>CLAIMS | CLOSED<br>CLAIMS | TOTAL<br>CLAIMS | AVERAGE<br>LAG TIME | AVERAGE<br>PAID | TOTAL<br>PAID | RECOVERY<br>AMOUNT | TOTAL<br>NET PAID |
|-------|----------|----------------|------------------|-----------------|---------------------|-----------------|---------------|--------------------|-------------------|
| 17/18 | 0        | 0              | 1                | 1               | 2                   | \$0             | \$0           | \$0                | \$0               |
|       | 0        | 0              | 1                | 1               | 2                   | \$0             | \$0           | \$0                | \$0               |