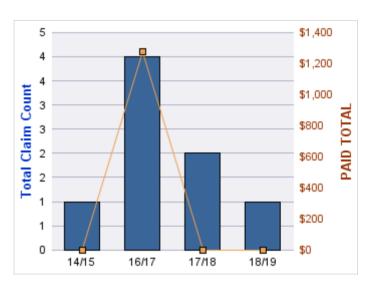

#### **GENERAL LIABILITY**

| YEAR  | INCIDENT | OPEN<br>CLAIMS | CLOSED<br>CLAIMS | TOTAL<br>CLAIMS | AVERAGE<br>LAG TIME | AVERAGE<br>PAID | TOTAL<br>PAID | RECOVERY<br>AMOUNT | TOTAL<br>NET PAID |
|-------|----------|----------------|------------------|-----------------|---------------------|-----------------|---------------|--------------------|-------------------|
| 15/16 | 0        | 0              | 1                | 1               | 23                  | \$0             | \$0           | \$0                | \$0               |
|       | 0        | 0              | 1                | 1               | 23                  | \$0             | \$0           | \$0                | \$0               |