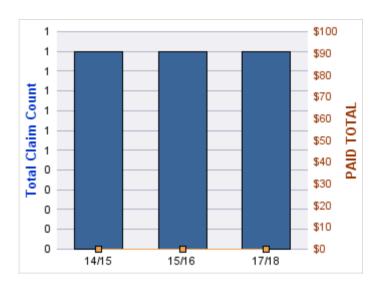

#### **AUTO LIABILITY**

| YE  | AR | INCIDENT | OPEN<br>CLAIMS | CLOSED<br>CLAIMS | TOTAL<br>CLAIMS | AVERAGE<br>LAG TIME | AVERAGE<br>PAID | TOTAL<br>PAID | RECOVERY<br>AMOUNT | TOTAL<br>NET PAID |
|-----|----|----------|----------------|------------------|-----------------|---------------------|-----------------|---------------|--------------------|-------------------|
| 16/ | 17 | 0        | 0              | 1                | 1               | 5                   | \$0             | \$0           | \$0                | \$0               |
|     |    | 0        | 0              | 1                | 1               | 5                   | \$0             | \$0           | \$0                | \$0               |