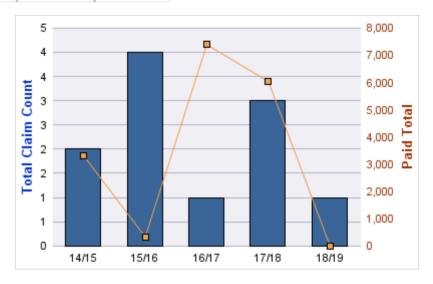

#### **WORKERS COMPENSATION**

| YEAR  | INCIDENT | OPEN<br>CLAIMS | CLOSED<br>CLAIMS | TOTAL<br>CLAIMS | AVERAGE<br>LAG TIME | AVERAGE<br>PAID | TOTAL<br>PAID | RECOVERY<br>AMOUNT | TOTAL<br>NET PAID |
|-------|----------|----------------|------------------|-----------------|---------------------|-----------------|---------------|--------------------|-------------------|
| 14/15 | 0        | 0              | 36               | 36              | 7.61                | \$3,688         | \$132,767     | \$0                | \$132,767         |
| 15/16 | 0        | 0              | 45               | 45              | 19.96               | \$2,973         | \$133,805     | \$0                | \$133,805         |
| 16/17 | 0        | 1              | 29               | 30              | 13.97               | \$4,112         | \$123,361     | \$0                | \$123,361         |
| 17/18 | 0        | 2              | 16               | 18              | 1.72                | \$3,066         | \$55,181      | \$0                | \$55,181          |
| 18/19 | 0        | 7              | 3                | 10              | 2.2                 | \$1,377         | \$13,766      | \$0                | \$13,766          |
|       | 0        | 10             | 129              | 139             | 9.09                | \$3,043         | \$458,880     | \$0                | \$458,880         |