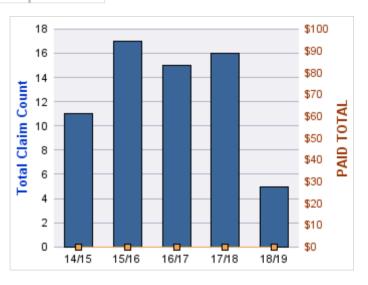

#### **WORKERS COMPENSATION**

| YEAR  | INCIDENT | OPEN<br>CLAIMS | CLOSED<br>CLAIMS | TOTAL<br>CLAIMS | AVERAGE<br>LAG TIME | AVERAGE<br>PAID | TOTAL<br>PAID | RECOVERY<br>AMOUNT | TOTAL<br>NET PAID |
|-------|----------|----------------|------------------|-----------------|---------------------|-----------------|---------------|--------------------|-------------------|
| 14/15 | 0        | 0              | 1                | 1               | 0                   | \$0             | \$0           | \$0                | \$0               |
| 15/16 | 0        | 0              | 1                | 1               | 0                   | \$1,074         | \$1,074       | \$0                | \$1,074           |
|       | 0        | 0              | 2                | 2               | 0                   | \$537           | \$1,074       | \$0                | \$1,074           |