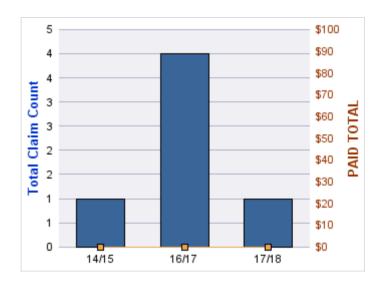

#### **WORKERS COMPENSATION**

| YEAR  | INCIDENT | OPEN<br>CLAIMS | CLOSED<br>CLAIMS | TOTAL<br>CLAIMS | AVERAGE<br>LAG TIME | AVERAGE<br>PAID | TOTAL<br>PAID | RECOVERY<br>AMOUNT | TOTAL<br>NET PAID |
|-------|----------|----------------|------------------|-----------------|---------------------|-----------------|---------------|--------------------|-------------------|
| 14/15 | 0        | 0              | 1                | 1               | 4                   | \$0             | \$0           | \$0                | \$0               |
| 16/17 | 0        | 0              | 1                | 1               | 1                   | \$0             | \$0           | \$0                | \$0               |
| 17/18 | 0        | 0              | 2                | 2               | 31.5                | \$0             | \$0           | \$0                | \$0               |
|       | 0        | 0              | 4                | 4               | 12.17               | \$0             | \$0           | \$0                | \$0               |