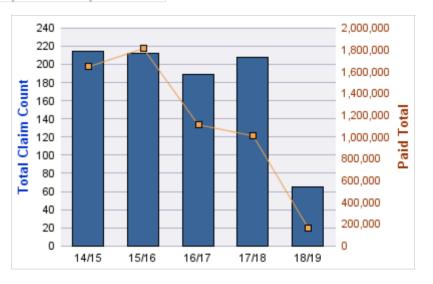

#### **ROLL-UP FOR DEPARTMENT OF ADMINISTRATIVE SER**

| COVERAGE | COVERAGE DESCRIPTION    | OPEN<br>CLAIMS | CLOSED<br>CLAIMS | TOTAL<br>CLAIMS | AVERAGE<br>PAID | TOTAL<br>PAID | RECOVERY<br>AMOUNT | TOTAL<br>NET PAID |
|----------|-------------------------|----------------|------------------|-----------------|-----------------|---------------|--------------------|-------------------|
| WC       | WORKERS COMPENSATION    | 10             | 129              | 139             | \$3,301         | \$458,880     | \$0                | \$458,880         |
| CL       | CITIZENS REPORTS        | 2              | 27               | 29              | \$0             | \$0           | \$0                | \$0               |
| GL       | GENERAL LIABILITY       | 0              | 19               | 19              | \$667           | \$12,680      | \$0                | \$12,680          |
| AL       | AUTO LIABILITY          | 1              | 17               | 18              | \$2,876         | \$51,770      | \$0                | \$51,770          |
| GLE      | GL-EMPLOYMENT LIABILITY | 1              | 9                | 10              | \$29,127        | \$291,268     | \$0                | \$291,268         |
| DD       | DIRECT DAMAGE PROPERTY  | 2              | 6                | 8               | \$5,150         | \$41,198      | \$9,554            | \$31,643          |
| PV       | VEHICLE DAMAGE          | 0              | 7                | 7               | \$6,195         | \$43,367      | \$419              | \$42,948          |
|          | TOTAL                   | 16             | 214              | 230             | \$6,760         | \$899,163     | \$9,973            | \$889,190         |