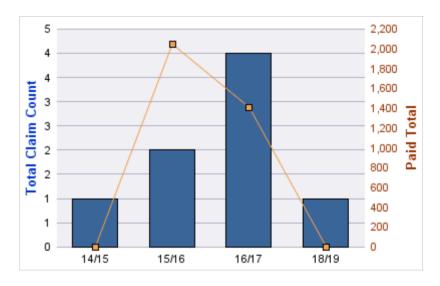

#### **GENERAL LIABILITY**

| YEAR  | INCIDENT | OPEN<br>CLAIMS | CLOSED<br>CLAIMS | TOTAL<br>CLAIMS | AVERAGE<br>LAG TIME | AVERAGE<br>PAID | TOTAL<br>PAID | RECOVERY<br>AMOUNT | TOTAL<br>NET PAID |
|-------|----------|----------------|------------------|-----------------|---------------------|-----------------|---------------|--------------------|-------------------|
| 15/16 | 0        | 0              | 1                | 1               | 23                  | \$0             | \$0           | \$0                | \$0               |
|       | 0        | 0              | 1                | 1               | 23                  | \$0             | \$0           | \$0                | \$0               |

#### **WORKERS COMPENSATION**

| YEAR  | INCIDENT | OPEN<br>CLAIMS | CLOSED<br>CLAIMS | TOTAL<br>CLAIMS | AVERAGE<br>LAG TIME | AVERAGE<br>PAID | TOTAL<br>PAID | RECOVERY<br>AMOUNT | TOTAL<br>NET PAID |
|-------|----------|----------------|------------------|-----------------|---------------------|-----------------|---------------|--------------------|-------------------|
| 14/15 | 0        | 0              | 1                | 1               | 0                   | \$0             | \$0           | \$0                | \$0               |
| 15/16 | 0        | 0              | 1                | 1               | 0                   | \$1,074         | \$1,074       | \$0                | \$1,074           |
|       | 0        | 0              | 2                | 2               | 0                   | \$537           | \$1,074       | \$0                | \$1,074           |