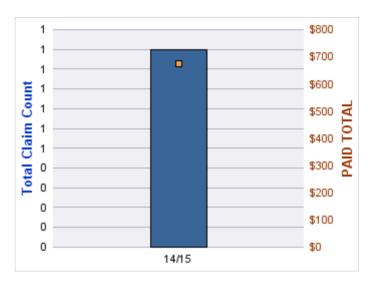

#### **WORKERS COMPENSATION**

| YEAR  | INCIDENT | OPEN<br>CLAIMS | CLOSED<br>CLAIMS | TOTAL<br>CLAIMS | AVERAGE<br>LAG TIME | AVERAGE<br>PAID | TOTAL<br>PAID | RECOVERY<br>AMOUNT | TOTAL<br>NET PAID |
|-------|----------|----------------|------------------|-----------------|---------------------|-----------------|---------------|--------------------|-------------------|
| 14/15 | 0        | 0              | 1                | 1               | 0                   | \$0             | \$0           | \$0                | \$0               |
| 15/16 | 0        | 0              | 1                | 1               | 0                   | \$1,074         | \$1,074       | \$0                | \$1,074           |
|       | 0        | 0              | 2                | 2               | 0                   | \$537           | \$1,074       | \$0                | \$1,074           |