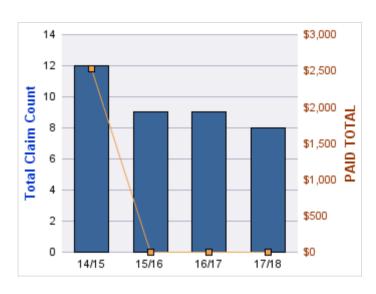

#### **ROLL-UP FOR DEPARTMENT OF ADMINISTRATIVE SER**

| COVERAGE | COVERAGE DESCRIPTION    | OPEN<br>CLAIMS | CLOSED<br>CLAIMS | TOTAL<br>CLAIMS | AVERAGE<br>PAID | TOTAL<br>PAID | RECOVERY<br>AMOUNT | TOTAL<br>NET PAID |
|----------|-------------------------|----------------|------------------|-----------------|-----------------|---------------|--------------------|-------------------|
| WC       | WORKERS COMPENSATION    | 10             | 129              | 139             | \$3,301         | \$458,880     | \$0                | \$458,880         |
| CL       | CITIZENS REPORTS        | 2              | 27               | 29              | \$0             | \$0           | \$0                | \$0               |
| GL       | GENERAL LIABILITY       | 0              | 19               | 19              | \$667           | \$12,680      | \$0                | \$12,680          |
| AL       | AUTO LIABILITY          | 1              | 17               | 18              | \$2,876         | \$51,770      | \$0                | \$51,770          |
| GLE      | GL-EMPLOYMENT LIABILITY | 1              | 9                | 10              | \$29,127        | \$291,268     | \$0                | \$291,268         |
| DD       | DIRECT DAMAGE PROPERTY  | 2              | 6                | 8               | \$5,150         | \$41,198      | \$9,554            | \$31,643          |
| PV       | VEHICLE DAMAGE          | 0              | 7                | 7               | \$6,195         | \$43,367      | \$419              | \$42,948          |
|          | TOTAL                   | 16             | 214              | 230             | \$6,760         | \$899,163     | \$9,973            | \$889,190         |

#### **GENERAL LIABILITY**

| YEAR  | INCIDENT | OPEN<br>CLAIMS | CLOSED<br>CLAIMS | TOTAL<br>CLAIMS | AVERAGE<br>LAG TIME | AVERAGE<br>PAID | TOTAL<br>PAID | RECOVERY<br>AMOUNT | TOTAL<br>NET PAID |
|-------|----------|----------------|------------------|-----------------|---------------------|-----------------|---------------|--------------------|-------------------|
| 14/15 | 0        | 0              | 11               | 11              | 22.18               | \$969           | \$10,660      | \$0                | \$10,660          |
| 15/16 | 0        | 0              | 3                | 3               | 262.67              | \$0             | \$0           | \$0                | \$0               |
| 16/17 | 0        | 0              | 2                | 2               | 25                  | \$318           | \$636         | \$0                | \$636             |
| 17/18 | 0        | 0              | 3                | 3               | 20.67               | \$462           | \$1,385       | \$0                | \$1,385           |
|       | 0        | 0              | 19               | 19              | 82.63               | \$437           | \$12,680      | \$0                | \$12,680          |