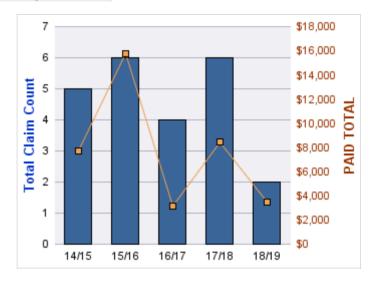

#### **ROLL-UP FOR COMMISSION FOR THE BLIND - OCB**

| COVERAGE | COVERAGE DESCRIPTION   | OPEN<br>CLAIMS | CLOSED<br>CLAIMS | TOTAL<br>CLAIMS | AVERAGE<br>PAID | TOTAL<br>PAID | RECOVERY<br>AMOUNT | TOTAL<br>NET PAID |
|----------|------------------------|----------------|------------------|-----------------|-----------------|---------------|--------------------|-------------------|
| WC       | WORKERS COMPENSATION   | 0              | 11               | 11              | \$1,553         | \$17,078      | \$0                | \$17,078          |
| CL       | CITIZENS REPORTS       | 0              | 8                | 8               | \$0             | \$0           | \$0                | \$0               |
| GL       | GENERAL LIABILITY      | 0              | 2                | 2               | \$602           | \$1,204       | \$0                | \$1,204           |
| DD       | DIRECT DAMAGE PROPERTY | 0              | 1                | 1               | \$0             | \$0           | \$0                | \$0               |
|          | TOTAL                  | 0              | 22               | 22              | \$539           | \$18,282      | \$0                | \$18,282          |