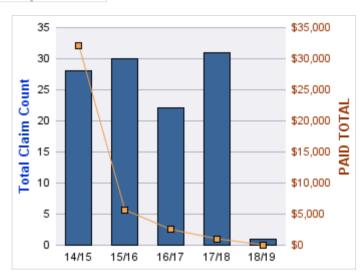

#### **WORKERS COMPENSATION**

| YEAR  | INCIDENT | OPEN<br>CLAIMS | CLOSED<br>CLAIMS | TOTAL<br>CLAIMS | AVERAGE<br>LAG TIME | AVERAGE<br>PAID | TOTAL<br>PAID | RECOVERY<br>AMOUNT | TOTAL<br>NET PAID |
|-------|----------|----------------|------------------|-----------------|---------------------|-----------------|---------------|--------------------|-------------------|
| 14/15 | 0        | 0              | 2                | 2               | 5.5                 | \$1,657         | \$3,313       | \$0                | \$3,313           |
| 15/16 | 0        | 0              | 4                | 4               | 10                  | \$83            | \$331         | \$0                | \$331             |
| 16/17 | 0        | 0              | 1                | 1               | 0                   | \$7,394         | \$7,394       | \$0                | \$7,394           |
| 17/18 | 0        | 0              | 3                | 3               | 3                   | \$2,013         | \$6,040       | \$0                | \$6,040           |
| 18/19 | 0        | 0              | 1                | 1               | 1                   | \$0             | \$0           | \$0                | \$0               |
|       | 0        | 0              | 11               | 11              | 3.9                 | \$2,229         | \$17,078      | \$0                | \$17,078          |