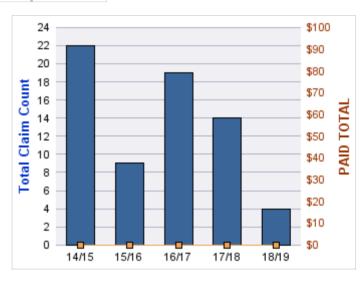

#### **ROLL-UP FOR BOARD OF MASSAGE THERAPIST - OB**

| COVERAGE | COVERAGE DESCRIPTION | OPEN<br>CLAIMS | CLOSED<br>CLAIMS | TOTAL<br>CLAIMS | AVERAGE<br>PAID | TOTAL<br>PAID | RECOVERY<br>AMOUNT | TOTAL<br>NET PAID |
|----------|----------------------|----------------|------------------|-----------------|-----------------|---------------|--------------------|-------------------|
| WC       | WORKERS COMPENSATION | 0              | 2                | 2               | \$537           | \$1,074       | \$0                | \$1,074           |
| GL       | GENERAL LIABILITY    | 0              | 1                | 1               | \$0             | \$0           | \$0                | \$0               |
|          | TOTAL                | 0              | 3                | 3               | \$268           | \$1,074       | \$0                | \$1,074           |