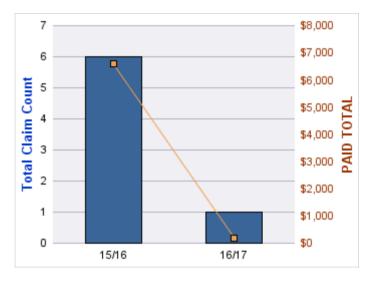

#### **GENERAL LIABILITY**

| YEAR  | INCIDENT | OPEN<br>CLAIMS | CLOSED<br>CLAIMS | TOTAL<br>CLAIMS | AVERAGE<br>LAG TIME | AVERAGE<br>PAID | TOTAL<br>PAID | RECOVERY<br>AMOUNT | TOTAL<br>NET PAID |
|-------|----------|----------------|------------------|-----------------|---------------------|-----------------|---------------|--------------------|-------------------|
| 15/16 | 0        | 0              | 1                | 1               | 23                  | \$0             | \$0           | \$0                | \$0               |
|       | 0        | 0              | 1                | 1               | 23                  | \$0             | \$0           | \$0                | \$0               |