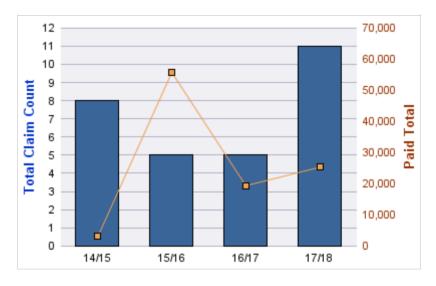

#### **WORKERS COMPENSATION**

| YEAR  | INCIDENT | OPEN<br>CLAIMS | CLOSED<br>CLAIMS | TOTAL<br>CLAIMS | AVERAGE<br>LAG TIME | AVERAGE<br>PAID | TOTAL<br>PAID | RECOVERY<br>AMOUNT | TOTAL<br>NET PAID |
|-------|----------|----------------|------------------|-----------------|---------------------|-----------------|---------------|--------------------|-------------------|
| 14/15 | 0        | 0              | 1                | 1               | 0                   | \$0             | \$0           | \$0                | \$0               |
| 15/16 | 0        | 0              | 1                | 1               | 0                   | \$1,074         | \$1,074       | \$0                | \$1,074           |
|       | 0        | 0              | 2                | 2               | 0                   | \$537           | \$1,074       | \$0                | \$1,074           |