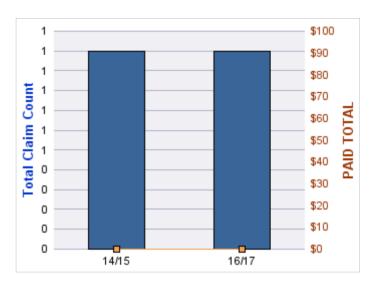

#### **GENERAL LIABILITY**

| YEAR  | INCIDENT | OPEN<br>CLAIMS | CLOSED<br>CLAIMS | TOTAL<br>CLAIMS | AVERAGE<br>LAG TIME | AVERAGE<br>PAID | TOTAL<br>PAID | RECOVERY<br>AMOUNT | TOTAL<br>NET PAID |
|-------|----------|----------------|------------------|-----------------|---------------------|-----------------|---------------|--------------------|-------------------|
| 15/16 | 0        | 0              | 1                | 1               | 23                  | \$0             | \$0           | \$0                | \$0               |
|       | 0        | 0              | 1                | 1               | 23                  | \$0             | \$0           | \$0                | \$0               |

#### **WORKERS COMPENSATION**

| YEAR  | INCIDENT | OPEN<br>CLAIMS | CLOSED<br>CLAIMS | TOTAL<br>CLAIMS | AVERAGE<br>LAG TIME | AVERAGE<br>PAID | TOTAL<br>PAID | RECOVERY<br>AMOUNT | TOTAL<br>NET PAID |
|-------|----------|----------------|------------------|-----------------|---------------------|-----------------|---------------|--------------------|-------------------|
| 14/15 | 0        | 0              | 1                | 1               | 0                   | \$0             | \$0           | \$0                | \$0               |
| 15/16 | 0        | 0              | 1                | 1               | 0                   | \$1,074         | \$1,074       | \$0                | \$1,074           |
|       | 0        | 0              | 2                | 2               | 0                   | \$537           | \$1,074       | \$0                | \$1,074           |