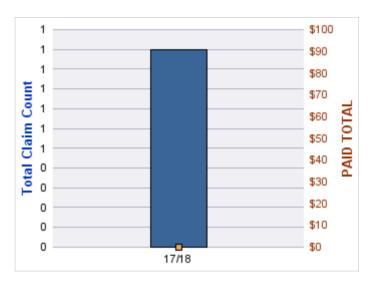

#### **GENERAL LIABILITY**

| YEAR  | INCIDENT | OPEN<br>CLAIMS | CLOSED<br>CLAIMS | TOTAL<br>CLAIMS | AVERAGE<br>LAG TIME | AVERAGE<br>PAID | TOTAL<br>PAID | RECOVERY<br>AMOUNT | TOTAL<br>NET PAID |
|-------|----------|----------------|------------------|-----------------|---------------------|-----------------|---------------|--------------------|-------------------|
| 15/16 | 0        | 0              | 1                | 1               | 23                  | \$0             | \$0           | \$0                | \$0               |
|       | 0        | 0              | 1                | 1               | 23                  | \$0             | \$0           | \$0                | \$0               |