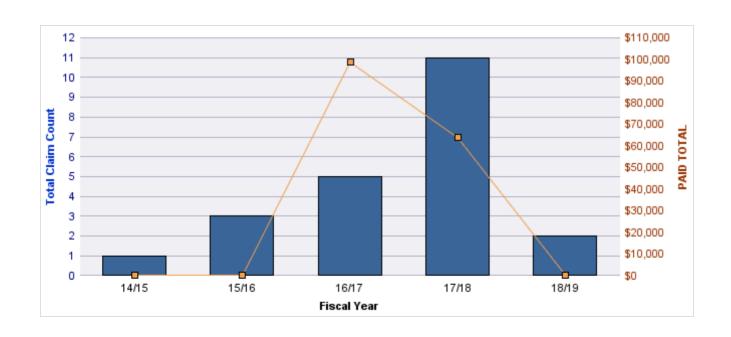

#### **ROLL-UP FOR BOARD OF MASSAGE THERAPIST - OB**

| COVERAGE | COVERAGE DESCRIPTION | OPEN<br>CLAIMS | CLOSED<br>CLAIMS | TOTAL<br>CLAIMS | AVERAGE<br>PAID | TOTAL<br>PAID | RECOVERY<br>AMOUNT | TOTAL<br>NET PAID |
|----------|----------------------|----------------|------------------|-----------------|-----------------|---------------|--------------------|-------------------|
| WC       | WORKERS COMPENSATION | 0              | 2                | 2               | \$537           | \$1,074       | \$0                | \$1,074           |
| GL       | GENERAL LIABILITY    | 0              | 1                | 1               | \$0             | \$0           | \$0                | \$0               |
|          | TOTAL                | 0              | 3                | 3               | \$268           | \$1,074       | \$0                | \$1,074           |

#### **WORKERS COMPENSATION**

| YEAR  | INCIDENT | OPEN<br>CLAIMS | CLOSED<br>CLAIMS | TOTAL<br>CLAIMS | AVERAGE<br>LAG TIME | AVERAGE<br>PAID | TOTAL<br>PAID | RECOVERY<br>AMOUNT | TOTAL<br>NET PAID |
|-------|----------|----------------|------------------|-----------------|---------------------|-----------------|---------------|--------------------|-------------------|
| 14/15 | 0        | 0              | 1                | 1               | 0                   | \$0             | \$0           | \$0                | \$0               |
| 15/16 | 0        | 0              | 1                | 1               | 0                   | \$1,074         | \$1,074       | \$0                | \$1,074           |
|       | 0        | 0              | 2                | 2               | 0                   | \$537           | \$1,074       | \$0                | \$1,074           |

#### **GENERAL LIABILITY**

| YEAR  | INCIDENT | OPEN<br>CLAIMS | CLOSED<br>CLAIMS | TOTAL<br>CLAIMS | AVERAGE<br>LAG TIME | AVERAGE<br>PAID | TOTAL<br>PAID | RECOVERY<br>AMOUNT | TOTAL<br>NET PAID |
|-------|----------|----------------|------------------|-----------------|---------------------|-----------------|---------------|--------------------|-------------------|
| 15/16 | 0        | 0              | 1                | 1               | 23                  | \$0             | \$0           | \$0                | \$0               |
|       | 0        | 0              | 1                | 1               | 23                  | \$0             | \$0           | \$0                | \$0               |