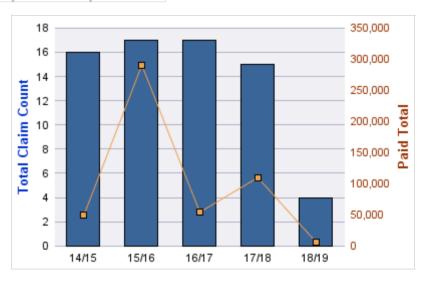

#### **WORKERS COMPENSATION**

| YEAR  | INCIDENT | OPEN<br>CLAIMS | CLOSED<br>CLAIMS | TOTAL<br>CLAIMS | AVERAGE<br>LAG TIME | AVERAGE<br>PAID | TOTAL<br>PAID | RECOVERY<br>AMOUNT | TOTAL<br>NET PAID |
|-------|----------|----------------|------------------|-----------------|---------------------|-----------------|---------------|--------------------|-------------------|
| 14/15 | 0        | 0              | 36               | 36              | 7.61                | \$3,688         | \$132,767     | \$0                | \$132,767         |
| 15/16 | 0        | 0              | 45               | 45              | 19.96               | \$2,973         | \$133,805     | \$0                | \$133,805         |
| 16/17 | 0        | 1              | 29               | 30              | 13.97               | \$4,112         | \$123,361     | \$0                | \$123,361         |
| 17/18 | 0        | 2              | 16               | 18              | 1.72                | \$3,066         | \$55,181      | \$0                | \$55,181          |
| 18/19 | 0        | 7              | 3                | 10              | 2.2                 | \$1,377         | \$13,766      | \$0                | \$13,766          |
|       | 0        | 10             | 129              | 139             | 9.09                | \$3,043         | \$458,880     | \$0                | \$458,880         |