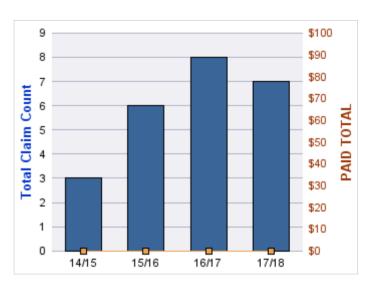

### **CITIZENS REPORTS**

| YEAR  | INCIDENT | OPEN<br>CLAIMS | CLOSED<br>CLAIMS | TOTAL<br>CLAIMS | AVERAGE<br>LAG TIME | AVERAGE<br>PAID | TOTAL<br>PAID | RECOVERY<br>AMOUNT | TOTAL<br>NET PAID |
|-------|----------|----------------|------------------|-----------------|---------------------|-----------------|---------------|--------------------|-------------------|
| 14/15 | 0        | 0              | 1                | 1               | 0                   | \$0             | \$0           | \$0                | \$0               |
| 15/16 | 0        | 0              | 3                | 3               | 4                   | \$0             | \$0           | \$0                | \$0               |
| 16/17 | 0        | 0              | 2                | 2               | 0                   | \$0             | \$0           | \$0                | \$0               |
| 17/18 | 0        | 0              | 6                | 6               | 5.17                | \$0             | \$0           | \$0                | \$0               |
|       | 0        | 0              | 12               | 12              | 2.29                | \$0             | \$0           | \$0                | \$0               |