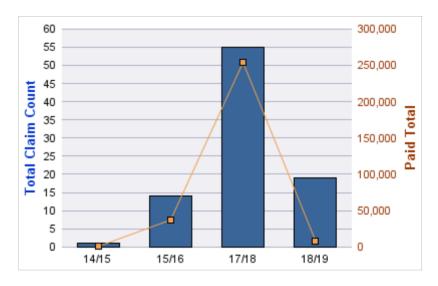

#### **GENERAL LIABILITY**

| YEAR  | INCIDENT | OPEN<br>CLAIMS | CLOSED<br>CLAIMS | TOTAL<br>CLAIMS | AVERAGE<br>LAG TIME | AVERAGE<br>PAID | TOTAL<br>PAID | RECOVERY<br>AMOUNT | TOTAL<br>NET PAID |
|-------|----------|----------------|------------------|-----------------|---------------------|-----------------|---------------|--------------------|-------------------|
| 15/16 | 0        | 1              | 8                | 9               | 173.44              | \$219           | \$1,969       | \$0                | \$1,969           |
| 17/18 | 0        | 0              | 3                | 3               | 169.67              | \$0             | \$0           | \$0                | \$0               |
| 18/19 | 0        | 1              | 0                | 1               | 36                  | \$0             | \$0           | \$0                | \$0               |
|       | 0        | 2              | 11               | 13              | 126.37              | \$73            | \$1,969       | \$0                | \$1,969           |