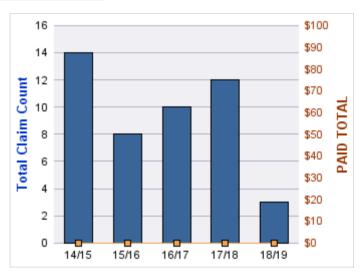

#### **AUTO LIABILITY**

| YEAR  | INCIDENT | OPEN<br>CLAIMS | CLOSED<br>CLAIMS | TOTAL<br>CLAIMS | AVERAGE<br>LAG TIME | AVERAGE<br>PAID | TOTAL<br>PAID | RECOVERY<br>AMOUNT | TOTAL<br>NET PAID |
|-------|----------|----------------|------------------|-----------------|---------------------|-----------------|---------------|--------------------|-------------------|
| 14/15 | 0        | 0              | 4                | 4               | 115.25              | \$1,367         | \$5,467       | \$0                | \$5,467           |
| 15/16 | 0        | 0              | 6                | 6               | 24.17               | \$6,174         | \$37,046      | \$0                | \$37,046          |
| 16/17 | 0        | 0              | 3                | 3               | 56.33               | \$1,665         | \$4,996       | \$0                | \$4,996           |
| 17/18 | 0        | 1              | 4                | 5               | 41.8                | \$852           | \$4,261       | \$0                | \$4,261           |
|       | 0        | 1              | 17               | 18              | 59.39               | \$2,515         | \$51,770      | \$0                | \$51,770          |