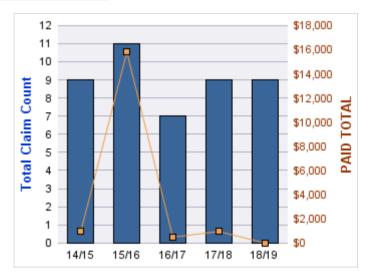

#### **WORKERS COMPENSATION**

| YEAR  | INCIDENT | OPEN<br>CLAIMS | CLOSED<br>CLAIMS | TOTAL<br>CLAIMS | AVERAGE<br>LAG TIME | AVERAGE<br>PAID | TOTAL<br>PAID | RECOVERY<br>AMOUNT | TOTAL<br>NET PAID |
|-------|----------|----------------|------------------|-----------------|---------------------|-----------------|---------------|--------------------|-------------------|
| 16/17 | 0        | 1              | 0                | 1               | 2                   | \$95,210        | \$95,210      | \$0                | \$95,210          |
| 17/18 | 0        | 1              | 2                | 4               | 1.75                | \$15,949        | \$63,794      | \$0                | \$63,794          |
| 18/19 | 0        | 0              | 2                | 2               | 2.5                 | \$106           | \$212         | \$0                | \$212             |
|       | 0        | 2              | 4                | 7               | 2.08                | \$37,088        | \$159,216     | \$0                | \$159,216         |