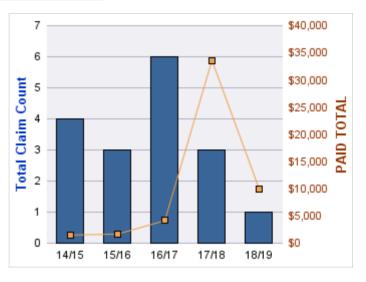

#### **WORKERS COMPENSATION**

| YEAR  | INCIDENT | OPEN<br>CLAIMS | CLOSED<br>CLAIMS | TOTAL<br>CLAIMS | AVERAGE<br>LAG TIME | AVERAGE<br>PAID | TOTAL<br>PAID | RECOVERY<br>AMOUNT | TOTAL<br>NET PAID |
|-------|----------|----------------|------------------|-----------------|---------------------|-----------------|---------------|--------------------|-------------------|
| 14/15 | 0        | 0              | 36               | 36              | 7.61                | \$3,688         | \$132,767     | \$0                | \$132,767         |
| 15/16 | 0        | 0              | 45               | 45              | 19.96               | \$2,973         | \$133,805     | \$0                | \$133,805         |
| 16/17 | 0        | 1              | 29               | 30              | 13.97               | \$4,112         | \$123,361     | \$0                | \$123,361         |
| 17/18 | 0        | 2              | 16               | 18              | 1.72                | \$3,066         | \$55,181      | \$0                | \$55,181          |
| 18/19 | 0        | 7              | 3                | 10              | 2.2                 | \$1,377         | \$13,766      | \$0                | \$13,766          |
|       | 0        | 10             | 129              | 139             | 9.09                | \$3,043         | \$458,880     | \$0                | \$458,880         |