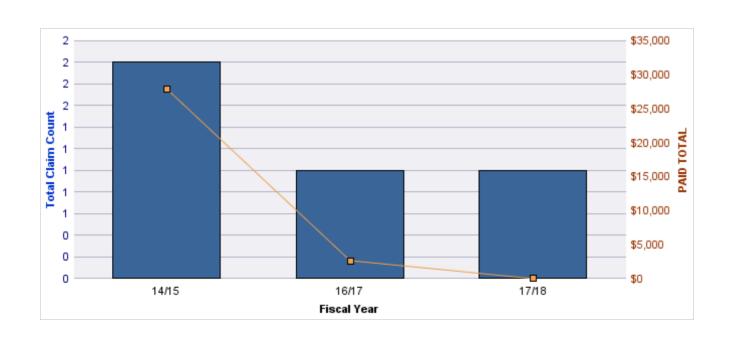

#### **ROLL-UP FOR BOARD OF MASSAGE THERAPIST - OB**

| COVERAGE | COVERAGE DESCRIPTION | OPEN<br>CLAIMS | CLOSED<br>CLAIMS | TOTAL<br>CLAIMS | AVERAGE<br>PAID | TOTAL<br>PAID | RECOVERY<br>AMOUNT | TOTAL<br>NET PAID |
|----------|----------------------|----------------|------------------|-----------------|-----------------|---------------|--------------------|-------------------|
| WC       | WORKERS COMPENSATION | 0              | 2                | 2               | \$537           | \$1,074       | \$0                | \$1,074           |
| GL       | GENERAL LIABILITY    | 0              | 1                | 1               | \$0             | \$0           | \$0                | \$0               |
|          | TOTAL                | 0              | 3                | 3               | \$268           | \$1,074       | \$0                | \$1,074           |

#### **WORKERS COMPENSATION**

| YEAR  | INCIDENT | OPEN<br>CLAIMS | CLOSED<br>CLAIMS | TOTAL<br>CLAIMS | AVERAGE<br>LAG TIME | AVERAGE<br>PAID | TOTAL<br>PAID | RECOVERY<br>AMOUNT | TOTAL<br>NET PAID |
|-------|----------|----------------|------------------|-----------------|---------------------|-----------------|---------------|--------------------|-------------------|
| 14/15 | 0        | 0              | 1                | 1               | 0                   | \$0             | \$0           | \$0                | \$0               |
| 15/16 | 0        | 0              | 1                | 1               | 0                   | \$1,074         | \$1,074       | \$0                | \$1,074           |
|       | 0        | 0              | 2                | 2               | 0                   | \$537           | \$1,074       | \$0                | \$1,074           |

#### **GENERAL LIABILITY**

| YEAR  | INCIDENT | OPEN<br>CLAIMS | CLOSED<br>CLAIMS | TOTAL<br>CLAIMS | AVERAGE<br>LAG TIME | AVERAGE<br>PAID | TOTAL<br>PAID | RECOVERY<br>AMOUNT | TOTAL<br>NET PAID |
|-------|----------|----------------|------------------|-----------------|---------------------|-----------------|---------------|--------------------|-------------------|
| 15/16 | 0        | 0              | 1                | 1               | 23                  | \$0             | \$0           | \$0                | \$0               |
|       | 0        | 0              | 1                | 1               | 23                  | \$0             | \$0           | \$0                | \$0               |