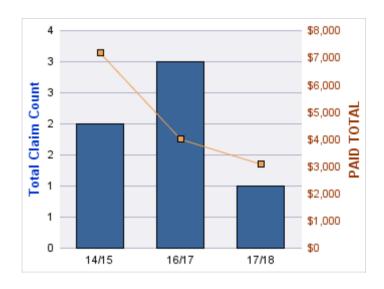

#### **AUTO LIABILITY**

| YEAR  | INCIDENT | OPEN<br>CLAIMS | CLOSED<br>CLAIMS | TOTAL<br>CLAIMS | AVERAGE<br>LAG TIME | AVERAGE<br>PAID | TOTAL<br>PAID | RECOVERY<br>AMOUNT | TOTAL<br>NET PAID |
|-------|----------|----------------|------------------|-----------------|---------------------|-----------------|---------------|--------------------|-------------------|
| 14/15 | 0        | 0              | 1                | 1               | 49                  | \$759           | \$759         | \$0                | \$759             |
| 15/16 | 0        | 0              | 2                | 2               | 17                  | \$0             | \$0           | \$0                | \$0               |
|       | 0        | 0              | 3                | 3               | 33                  | \$379           | \$759         | \$0                | \$759             |