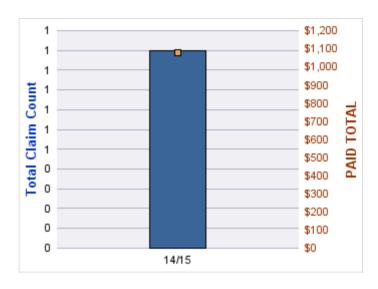

#### **WORKERS COMPENSATION**

| YEAR  | INCIDENT | OPEN<br>CLAIMS | CLOSED<br>CLAIMS | TOTAL<br>CLAIMS | AVERAGE<br>LAG TIME | AVERAGE<br>PAID | TOTAL<br>PAID | RECOVERY<br>AMOUNT | TOTAL<br>NET PAID |
|-------|----------|----------------|------------------|-----------------|---------------------|-----------------|---------------|--------------------|-------------------|
| 14/15 | 0        | 0              | 1                | 1               | 0                   | \$0             | \$0           | \$0                | \$0               |
| 15/16 | 0        | 0              | 1                | 1               | 0                   | \$1,074         | \$1,074       | \$0                | \$1,074           |
|       | 0        | 0              | 2                | 2               | 0                   | \$537           | \$1,074       | \$0                | \$1,074           |