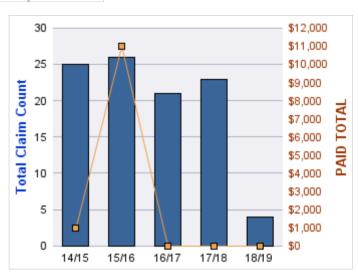

### **ROLL-UP FOR BUREAU OF LABOR & INDUSTRIES - BO**

| COVERAGE | COVERAGE DESCRIPTION    | OPEN<br>CLAIMS | CLOSED<br>CLAIMS | TOTAL<br>CLAIMS | AVERAGE<br>PAID | TOTAL<br>PAID | RECOVERY<br>AMOUNT | TOTAL<br>NET PAID |
|----------|-------------------------|----------------|------------------|-----------------|-----------------|---------------|--------------------|-------------------|
| GL       | GENERAL LIABILITY       | 2              | 11               | 13              | \$151           | \$1,969       | \$0                | \$1,969           |
| WC       | WORKERS COMPENSATION    | 0              | 4                | 4               | \$0             | \$0           | \$0                | \$0               |
| AL       | AUTO LIABILITY          | 0              | 3                | 3               | \$253           | \$759         | \$0                | \$759             |
| GLE      | GL-EMPLOYMENT LIABILITY | 2              | 1                | 3               | \$2,383         | \$7,148       | \$0                | \$7,148           |
| CL       | CITIZENS REPORTS        | 0              | 2                | 2               | \$0             | \$0           | \$0                | \$0               |
|          | TOTAL                   | 4              | 21               | 25              | \$557           | \$9,875       | \$0                | \$9,875           |