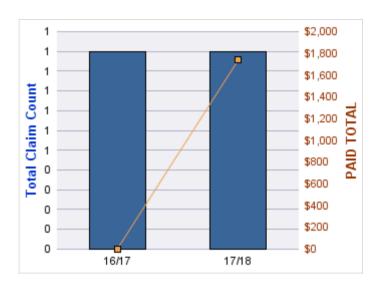

#### **GENERAL LIABILITY**

| YEAR  | INCIDENT | OPEN<br>CLAIMS | CLOSED<br>CLAIMS | TOTAL<br>CLAIMS | AVERAGE<br>LAG TIME | AVERAGE<br>PAID | TOTAL<br>PAID | RECOVERY<br>AMOUNT | TOTAL<br>NET PAID |
|-------|----------|----------------|------------------|-----------------|---------------------|-----------------|---------------|--------------------|-------------------|
| 15/16 | 0        | 0              | 1                | 1               | 23                  | \$0             | \$0           | \$0                | \$0               |
|       | 0        | 0              | 1                | 1               | 23                  | \$0             | \$0           | \$0                | \$0               |

#### **WORKERS COMPENSATION**

| YEAR  | INCIDENT | OPEN<br>CLAIMS | CLOSED<br>CLAIMS | TOTAL<br>CLAIMS | AVERAGE<br>LAG TIME | AVERAGE<br>PAID | TOTAL<br>PAID | RECOVERY<br>AMOUNT | TOTAL<br>NET PAID |
|-------|----------|----------------|------------------|-----------------|---------------------|-----------------|---------------|--------------------|-------------------|
| 14/15 | 0        | 0              | 1                | 1               | 0                   | \$0             | \$0           | \$0                | \$0               |
| 15/16 | 0        | 0              | 1                | 1               | 0                   | \$1,074         | \$1,074       | \$0                | \$1,074           |
|       | 0        | 0              | 2                | 2               | 0                   | \$537           | \$1,074       | \$0                | \$1,074           |