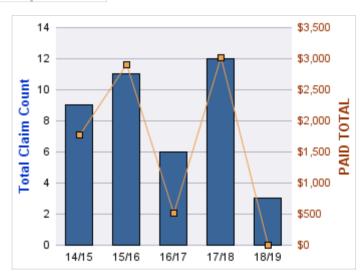

### **ROLL-UP FOR BUREAU OF LABOR & INDUSTRIES - BO**

| COVERAGE | COVERAGE DESCRIPTION    | OPEN<br>CLAIMS | CLOSED<br>CLAIMS | TOTAL<br>CLAIMS | AVERAGE<br>PAID | TOTAL<br>PAID | RECOVERY<br>AMOUNT | TOTAL<br>NET PAID |
|----------|-------------------------|----------------|------------------|-----------------|-----------------|---------------|--------------------|-------------------|
| GL       | GENERAL LIABILITY       | 2              | 11               | 13              | \$151           | \$1,969       | \$0                | \$1,969           |
| WC       | WORKERS COMPENSATION    | 0              | 4                | 4               | \$0             | \$0           | \$0                | \$0               |
| AL       | AUTO LIABILITY          | 0              | 3                | 3               | \$253           | \$759         | \$0                | \$759             |
| GLE      | GL-EMPLOYMENT LIABILITY | 2              | 1                | 3               | \$2,383         | \$7,148       | \$0                | \$7,148           |
| CL       | CITIZENS REPORTS        | 0              | 2                | 2               | \$0             | \$0           | \$0                | \$0               |
|          | TOTAL                   | 4              | 21               | 25              | \$557           | \$9,875       | \$0                | \$9,875           |