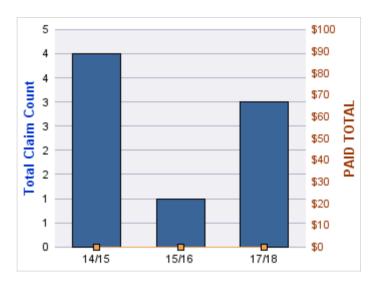

#### **GENERAL LIABILITY**

| YEAR  | INCIDENT | OPEN<br>CLAIMS | CLOSED<br>CLAIMS | TOTAL<br>CLAIMS | AVERAGE<br>LAG TIME | AVERAGE<br>PAID | TOTAL<br>PAID | RECOVERY<br>AMOUNT | TOTAL<br>NET PAID |
|-------|----------|----------------|------------------|-----------------|---------------------|-----------------|---------------|--------------------|-------------------|
| 15/16 | 0        | 0              | 1                | 1               | 23                  | \$0             | \$0           | \$0                | \$0               |
|       | 0        | 0              | 1                | 1               | 23                  | \$0             | \$0           | \$0                | \$0               |