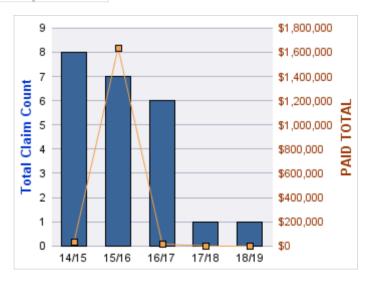

#### **WORKERS COMPENSATION**

| YEAR  | INCIDENT | OPEN<br>CLAIMS | CLOSED<br>CLAIMS | TOTAL<br>CLAIMS | AVERAGE<br>LAG TIME | AVERAGE<br>PAID | TOTAL<br>PAID | RECOVERY<br>AMOUNT | TOTAL<br>NET PAID |
|-------|----------|----------------|------------------|-----------------|---------------------|-----------------|---------------|--------------------|-------------------|
| 14/15 | 0        | 0              | 1                | 1               | 0                   | \$0             | \$0           | \$0                | \$0               |
| 15/16 | 0        | 0              | 1                | 1               | 0                   | \$1,074         | \$1,074       | \$0                | \$1,074           |
|       | 0        | 0              | 2                | 2               | 0                   | \$537           | \$1,074       | \$0                | \$1,074           |