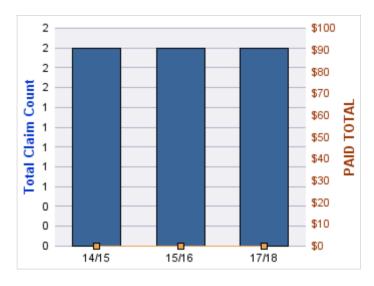

#### **CITIZENS REPORTS**

| YEAR  | INCIDENT | OPEN<br>CLAIMS | CLOSED<br>CLAIMS | TOTAL<br>CLAIMS | AVERAGE<br>LAG TIME | AVERAGE<br>PAID | TOTAL<br>PAID | RECOVERY<br>AMOUNT | TOTAL<br>NET PAID |
|-------|----------|----------------|------------------|-----------------|---------------------|-----------------|---------------|--------------------|-------------------|
| 14/15 | 0        | 0              | 3                | 3               | 0.67                | \$0             | \$0           | \$0                | \$0               |
| 15/16 | 0        | 0              | 3                | 3               | 6.33                | \$0             | \$0           | \$0                | \$0               |
| 17/18 | 0        | 0              | 1                | 1               | 0                   | \$0             | \$0           | \$0                | \$0               |
| 18/19 | 0        | 0              | 1                | 1               | 0                   | \$0             | \$0           | \$0                | \$0               |
|       | 0        | 0              | 8                | 8               | 1.75                | \$0             | \$0           | \$0                | \$0               |