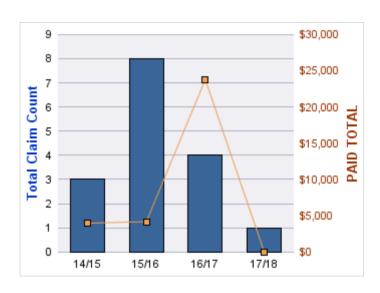

#### **WORKERS COMPENSATION**

| YEAR  | INCIDENT | OPEN<br>CLAIMS | CLOSED<br>CLAIMS | TOTAL<br>CLAIMS | AVERAGE<br>LAG TIME | AVERAGE<br>PAID | TOTAL<br>PAID | RECOVERY<br>AMOUNT | TOTAL<br>NET PAID |
|-------|----------|----------------|------------------|-----------------|---------------------|-----------------|---------------|--------------------|-------------------|
| 14/15 | 0        | 0              | 1                | 1               | 0                   | \$0             | \$0           | \$0                | \$0               |
| 15/16 | 0        | 0              | 1                | 1               | 0                   | \$1,074         | \$1,074       | \$0                | \$1,074           |
|       | 0        | 0              | 2                | 2               | 0                   | \$537           | \$1,074       | \$0                | \$1,074           |