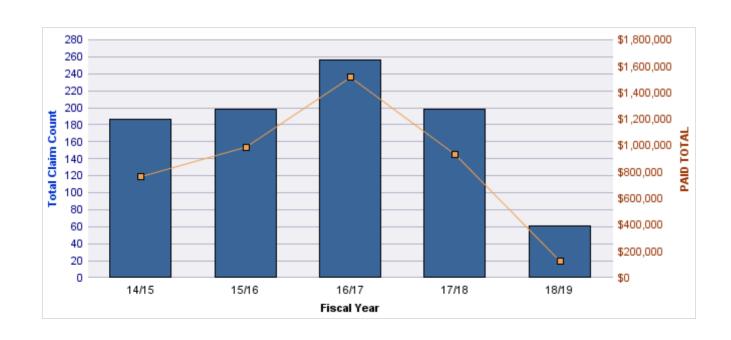

#### **WORKERS COMPENSATION**

| YEAR  | INCIDENT | OPEN<br>CLAIMS | CLOSED<br>CLAIMS | TOTAL<br>CLAIMS | AVERAGE<br>LAG TIME | AVERAGE<br>PAID | TOTAL<br>PAID | RECOVERY<br>AMOUNT | TOTAL<br>NET PAID |
|-------|----------|----------------|------------------|-----------------|---------------------|-----------------|---------------|--------------------|-------------------|
| 14/15 | 0        | 0              | 36               | 36              | 7.61                | \$3,688         | \$132,767     | \$0                | \$132,767         |
| 15/16 | 0        | 0              | 45               | 45              | 19.96               | \$2,973         | \$133,805     | \$0                | \$133,805         |
| 16/17 | 0        | 1              | 29               | 30              | 13.97               | \$4,112         | \$123,361     | \$0                | \$123,361         |
| 17/18 | 0        | 2              | 16               | 18              | 1.72                | \$3,066         | \$55,181      | \$0                | \$55,181          |
| 18/19 | 0        | 7              | 3                | 10              | 2.2                 | \$1,377         | \$13,766      | \$0                | \$13,766          |
|       | 0        | 10             | 129              | 139             | 9.09                | \$3,043         | \$458,880     | \$0                | \$458,880         |