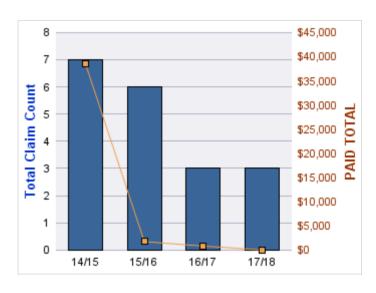

#### **GENERAL LIABILITY**

| YEAR  | INCIDENT | OPEN<br>CLAIMS | CLOSED<br>CLAIMS | TOTAL<br>CLAIMS | AVERAGE<br>LAG TIME | AVERAGE<br>PAID | TOTAL<br>PAID | RECOVERY<br>AMOUNT | TOTAL<br>NET PAID |
|-------|----------|----------------|------------------|-----------------|---------------------|-----------------|---------------|--------------------|-------------------|
| 15/16 | 0        | 1              | 8                | 9               | 173.44              | \$219           | \$1,969       | \$0                | \$1,969           |
| 17/18 | 0        | 0              | 3                | 3               | 169.67              | \$0             | \$0           | \$0                | \$0               |
| 18/19 | 0        | 1              | 0                | 1               | 36                  | \$0             | \$0           | \$0                | \$0               |
|       | 0        | 2              | 11               | 13              | 126.37              | \$73            | \$1,969       | \$0                | \$1,969           |