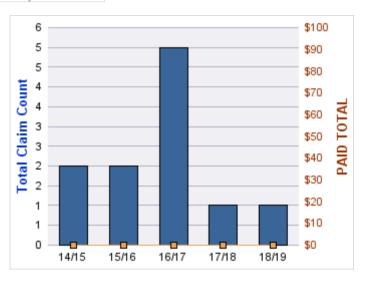

#### **WORKERS COMPENSATION**

| YEAR  | INCIDENT | OPEN<br>CLAIMS | CLOSED<br>CLAIMS | TOTAL<br>CLAIMS | AVERAGE<br>LAG TIME | AVERAGE<br>PAID | TOTAL<br>PAID | RECOVERY<br>AMOUNT | TOTAL<br>NET PAID |
|-------|----------|----------------|------------------|-----------------|---------------------|-----------------|---------------|--------------------|-------------------|
| 14/15 | 0        | 0              | 1                | 1               | 0                   | \$0             | \$0           | \$0                | \$0               |
| 15/16 | 0        | 0              | 1                | 1               | 0                   | \$1,074         | \$1,074       | \$0                | \$1,074           |
|       | 0        | 0              | 2                | 2               | 0                   | \$537           | \$1,074       | \$0                | \$1,074           |