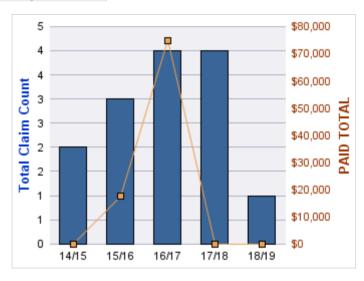

#### **WORKERS COMPENSATION**

| YEAR  | INCIDENT | OPEN<br>CLAIMS | CLOSED<br>CLAIMS | TOTAL<br>CLAIMS | AVERAGE<br>LAG TIME | AVERAGE<br>PAID | TOTAL<br>PAID | RECOVERY<br>AMOUNT | TOTAL<br>NET PAID |
|-------|----------|----------------|------------------|-----------------|---------------------|-----------------|---------------|--------------------|-------------------|
| 14/15 | 0        | 0              | 1                | 1               | 0                   | \$0             | \$0           | \$0                | \$0               |
| 15/16 | 0        | 0              | 1                | 1               | 0                   | \$1,074         | \$1,074       | \$0                | \$1,074           |
|       | 0        | 0              | 2                | 2               | 0                   | \$537           | \$1,074       | \$0                | \$1,074           |