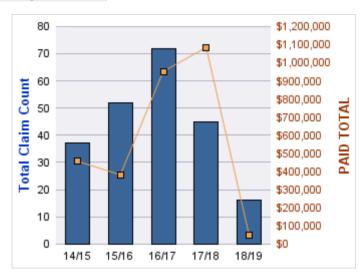

#### **WORKERS COMPENSATION**

| YEAR  | INCIDENT | OPEN<br>CLAIMS | CLOSED<br>CLAIMS | TOTAL<br>CLAIMS | AVERAGE<br>LAG TIME | AVERAGE<br>PAID | TOTAL<br>PAID | RECOVERY<br>AMOUNT | TOTAL<br>NET PAID |
|-------|----------|----------------|------------------|-----------------|---------------------|-----------------|---------------|--------------------|-------------------|
| 14/15 | 0        | 0              | 1                | 1               | 0                   | \$0             | \$0           | \$0                | \$0               |
| 15/16 | 0        | 0              | 1                | 1               | 0                   | \$1,074         | \$1,074       | \$0                | \$1,074           |
|       | 0        | 0              | 2                | 2               | 0                   | \$537           | \$1,074       | \$0                | \$1,074           |