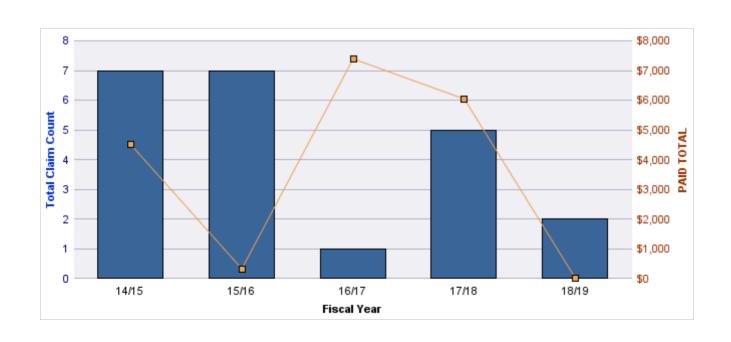

#### **WORKERS COMPENSATION**

| YEAR  | INCIDENT | OPEN<br>CLAIMS | CLOSED<br>CLAIMS | TOTAL<br>CLAIMS | AVERAGE<br>LAG TIME | AVERAGE<br>PAID | TOTAL<br>PAID | RECOVERY<br>AMOUNT | TOTAL<br>NET PAID |
|-------|----------|----------------|------------------|-----------------|---------------------|-----------------|---------------|--------------------|-------------------|
| 14/15 | 0        | 0              | 2                | 2               | 5.5                 | \$1,657         | \$3,313       | \$0                | \$3,313           |
| 15/16 | 0        | 0              | 4                | 4               | 10                  | \$83            | \$331         | \$0                | \$331             |
| 16/17 | 0        | 0              | 1                | 1               | 0                   | \$7,394         | \$7,394       | \$0                | \$7,394           |
| 17/18 | 0        | 0              | 3                | 3               | 3                   | \$2,013         | \$6,040       | \$0                | \$6,040           |
| 18/19 | 0        | 0              | 1                | 1               | 1                   | \$0             | \$0           | \$0                | \$0               |
|       | 0        | 0              | 11               | 11              | 3.9                 | \$2,229         | \$17,078      | \$0                | \$17,078          |