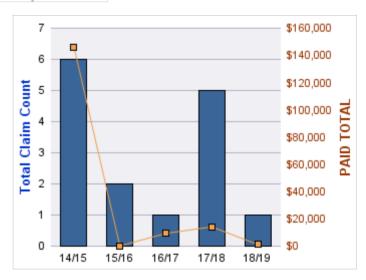

#### **AUTO LIABILITY**

| YEAR  | INCIDENT | OPEN<br>CLAIMS | CLOSED<br>CLAIMS | TOTAL<br>CLAIMS | AVERAGE<br>LAG TIME | AVERAGE<br>PAID | TOTAL<br>PAID | RECOVERY<br>AMOUNT | TOTAL<br>NET PAID |
|-------|----------|----------------|------------------|-----------------|---------------------|-----------------|---------------|--------------------|-------------------|
| 14/15 | 0        | 0              | 4                | 4               | 115.25              | \$1,367         | \$5,467       | \$0                | \$5,467           |
| 15/16 | 0        | 0              | 6                | 6               | 24.17               | \$6,174         | \$37,046      | \$0                | \$37,046          |
| 16/17 | 0        | 0              | 3                | 3               | 56.33               | \$1,665         | \$4,996       | \$0                | \$4,996           |
| 17/18 | 0        | 1              | 4                | 5               | 41.8                | \$852           | \$4,261       | \$0                | \$4,261           |
|       | 0        | 1              | 17               | 18              | 59.39               | \$2,515         | \$51,770      | \$0                | \$51,770          |