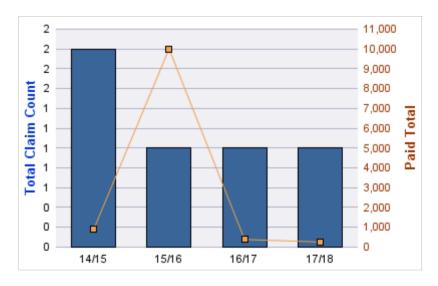

#### **ROLL-UP FOR CONSTRUCTION CONTRACTORS BOAR**

| COVERAGE | COVERAGE DESCRIPTION    | OPEN<br>CLAIMS | CLOSED<br>CLAIMS | TOTAL<br>CLAIMS | AVERAGE<br>PAID | TOTAL<br>PAID | RECOVERY<br>AMOUNT | TOTAL<br>NET PAID |
|----------|-------------------------|----------------|------------------|-----------------|-----------------|---------------|--------------------|-------------------|
| CL       | CITIZENS REPORTS        | 0              | 12               | 12              | \$0             | \$0           | \$0                | \$0               |
| WC       | WORKERS COMPENSATION    | 2              | 4                | 7               | \$22,745        | \$159,216     | \$0                | \$159,216         |
| AL       | AUTO LIABILITY          | 0              | 1                | 1               | \$0             | \$0           | \$0                | \$0               |
| GLE      | GL-EMPLOYMENT LIABILITY | 1              | 0                | 1               | \$0             | \$0           | \$0                | \$0               |
| PV       | VEHICLE DAMAGE          | 0              | 1                | 1               | \$3,492         | \$3,492       | \$5,992            | (\$2,500)         |
|          | TOTAL                   | 3              | 18               | 22              | \$5,248         | \$162,708     | \$5,992            | \$156,716         |