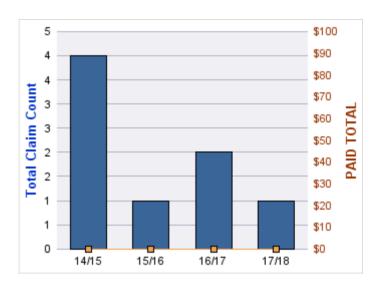

#### **WORKERS COMPENSATION**

| YEAR  | INCIDENT | OPEN<br>CLAIMS | CLOSED<br>CLAIMS | TOTAL<br>CLAIMS | AVERAGE<br>LAG TIME | AVERAGE<br>PAID | TOTAL<br>PAID | RECOVERY<br>AMOUNT | TOTAL<br>NET PAID |
|-------|----------|----------------|------------------|-----------------|---------------------|-----------------|---------------|--------------------|-------------------|
| 14/15 | 0        | 0              | 1                | 1               | 4                   | \$0             | \$0           | \$0                | \$0               |
| 16/17 | 0        | 0              | 1                | 1               | 1                   | \$0             | \$0           | \$0                | \$0               |
| 17/18 | 0        | 0              | 2                | 2               | 31.5                | \$0             | \$0           | \$0                | \$0               |
|       | 0        | 0              | 4                | 4               | 12.17               | \$0             | \$0           | \$0                | \$0               |