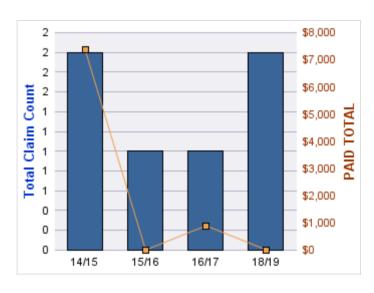

#### **ROLL-UP FOR BOARD OF MASSAGE THERAPIST - OB**

| COVERAGE | COVERAGE DESCRIPTION | OPEN<br>CLAIMS | CLOSED<br>CLAIMS | TOTAL<br>CLAIMS | AVERAGE<br>PAID | TOTAL<br>PAID | RECOVERY<br>AMOUNT | TOTAL<br>NET PAID |
|----------|----------------------|----------------|------------------|-----------------|-----------------|---------------|--------------------|-------------------|
| WC       | WORKERS COMPENSATION | 0              | 2                | 2               | \$537           | \$1,074       | \$0                | \$1,074           |
| GL       | GENERAL LIABILITY    | 0              | 1                | 1               | \$0             | \$0           | \$0                | \$0               |
|          | TOTAL                | 0              | 3                | 3               | \$268           | \$1,074       | \$0                | \$1,074           |

#### **WORKERS COMPENSATION**

| YEAR  | INCIDENT | OPEN<br>CLAIMS | CLOSED<br>CLAIMS | TOTAL<br>CLAIMS | AVERAGE<br>LAG TIME | AVERAGE<br>PAID | TOTAL<br>PAID | RECOVERY<br>AMOUNT | TOTAL<br>NET PAID |
|-------|----------|----------------|------------------|-----------------|---------------------|-----------------|---------------|--------------------|-------------------|
| 14/15 | 0        | 0              | 1                | 1               | 0                   | \$0             | \$0           | \$0                | \$0               |
| 15/16 | 0        | 0              | 1                | 1               | 0                   | \$1,074         | \$1,074       | \$0                | \$1,074           |
|       | 0        | 0              | 2                | 2               | 0                   | \$537           | \$1,074       | \$0                | \$1,074           |

**Top 5 Locations by Claim Frequency** 

| LOCATION                          | CLAIMS | TOTAL<br>PAID |
|-----------------------------------|--------|---------------|
| BOARD OF MASSAGE THERAPIST - OBMT | 2      | \$1,074       |