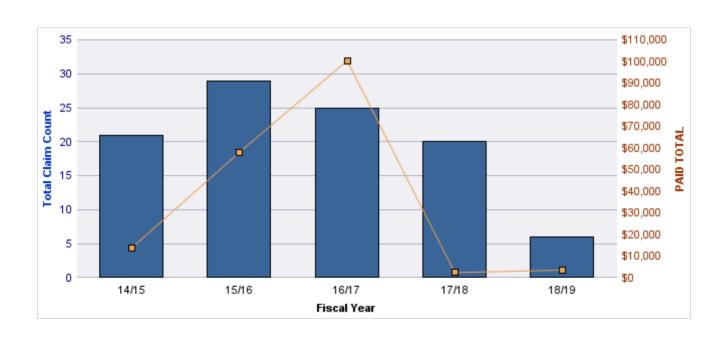

#### **GENERAL LIABILITY**

| YEAR  | INCIDENT | OPEN<br>CLAIMS | CLOSED<br>CLAIMS | TOTAL<br>CLAIMS | AVERAGE<br>LAG TIME | AVERAGE<br>PAID | TOTAL<br>PAID | RECOVERY<br>AMOUNT | TOTAL<br>NET PAID |
|-------|----------|----------------|------------------|-----------------|---------------------|-----------------|---------------|--------------------|-------------------|
| 14/15 | 0        | 0              | 11               | 11              | 22.18               | \$969           | \$10,660      | \$0                | \$10,660          |
| 15/16 | 0        | 0              | 3                | 3               | 262.67              | \$0             | \$0           | \$0                | \$0               |
| 16/17 | 0        | 0              | 2                | 2               | 25                  | \$318           | \$636         | \$0                | \$636             |
| 17/18 | 0        | 0              | 3                | 3               | 20.67               | \$462           | \$1,385       | \$0                | \$1,385           |
|       | 0        | 0              | 19               | 19              | 82.63               | \$437           | \$12,680      | \$0                | \$12,680          |