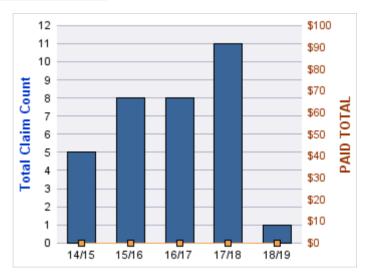

#### **WORKERS COMPENSATION**

| YEAR  | INCIDENT | OPEN<br>CLAIMS | CLOSED<br>CLAIMS | TOTAL<br>CLAIMS | AVERAGE<br>LAG TIME | AVERAGE<br>PAID | TOTAL<br>PAID | RECOVERY<br>AMOUNT | TOTAL<br>NET PAID |
|-------|----------|----------------|------------------|-----------------|---------------------|-----------------|---------------|--------------------|-------------------|
| 14/15 | 0        | 0              | 1                | 1               | 0                   | \$0             | \$0           | \$0                | \$0               |
| 15/16 | 0        | 0              | 1                | 1               | 0                   | \$1,074         | \$1,074       | \$0                | \$1,074           |
|       | 0        | 0              | 2                | 2               | 0                   | \$537           | \$1,074       | \$0                | \$1,074           |