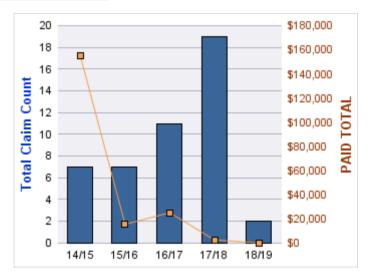

#### **ROLL-UP FOR CONSTRUCTION CONTRACTORS BOAR**

| COVERAGE | COVERAGE DESCRIPTION    | OPEN<br>CLAIMS | CLOSED<br>CLAIMS | TOTAL<br>CLAIMS | AVERAGE<br>PAID | TOTAL<br>PAID | RECOVERY<br>AMOUNT | TOTAL<br>NET PAID |
|----------|-------------------------|----------------|------------------|-----------------|-----------------|---------------|--------------------|-------------------|
| CL       | CITIZENS REPORTS        | 0              | 12               | 12              | \$0             | \$0           | \$0                | \$0               |
| WC       | WORKERS COMPENSATION    | 2              | 4                | 7               | \$22,745        | \$159,216     | \$0                | \$159,216         |
| AL       | AUTO LIABILITY          | 0              | 1                | 1               | \$0             | \$0           | \$0                | \$0               |
| GLE      | GL-EMPLOYMENT LIABILITY | 1              | 0                | 1               | \$0             | \$0           | \$0                | \$0               |
| PV       | VEHICLE DAMAGE          | 0              | 1                | 1               | \$3,492         | \$3,492       | \$5,992            | (\$2,500)         |
|          | TOTAL                   | 3              | 18               | 22              | \$5,248         | \$162,708     | \$5,992            | \$156,716         |