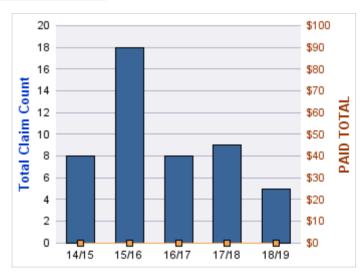

#### **WORKERS COMPENSATION**

| YEAR  | INCIDENT | OPEN<br>CLAIMS | CLOSED<br>CLAIMS | TOTAL<br>CLAIMS | AVERAGE<br>LAG TIME | AVERAGE<br>PAID | TOTAL<br>PAID | RECOVERY<br>AMOUNT | TOTAL<br>NET PAID |
|-------|----------|----------------|------------------|-----------------|---------------------|-----------------|---------------|--------------------|-------------------|
| 14/15 | 0        | 0              | 1                | 1               | 0                   | \$0             | \$0           | \$0                | \$0               |
| 15/16 | 0        | 0              | 1                | 1               | 0                   | \$1,074         | \$1,074       | \$0                | \$1,074           |
|       | 0        | 0              | 2                | 2               | 0                   | \$537           | \$1,074       | \$0                | \$1,074           |