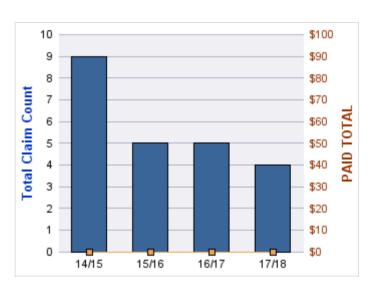

#### **ROLL-UP FOR BOARD OF MASSAGE THERAPIST - OB**

| COVERAGE | COVERAGE DESCRIPTION | OPEN<br>CLAIMS | CLOSED<br>CLAIMS | TOTAL<br>CLAIMS | AVERAGE<br>PAID | TOTAL<br>PAID | RECOVERY<br>AMOUNT | TOTAL<br>NET PAID |
|----------|----------------------|----------------|------------------|-----------------|-----------------|---------------|--------------------|-------------------|
| WC       | WORKERS COMPENSATION | 0              | 2                | 2               | \$537           | \$1,074       | \$0                | \$1,074           |
| GL       | GENERAL LIABILITY    | 0              | 1                | 1               | \$0             | \$0           | \$0                | \$0               |
|          | TOTAL                | 0              | 3                | 3               | \$268           | \$1,074       | \$0                | \$1,074           |

#### **WORKERS COMPENSATION**

| YEAR  | INCIDENT | OPEN<br>CLAIMS | CLOSED<br>CLAIMS | TOTAL<br>CLAIMS | AVERAGE<br>LAG TIME | AVERAGE<br>PAID | TOTAL<br>PAID | RECOVERY<br>AMOUNT | TOTAL<br>NET PAID |
|-------|----------|----------------|------------------|-----------------|---------------------|-----------------|---------------|--------------------|-------------------|
| 14/15 | 0        | 0              | 1                | 1               | 0                   | \$0             | \$0           | \$0                | \$0               |
| 15/16 | 0        | 0              | 1                | 1               | 0                   | \$1,074         | \$1,074       | \$0                | \$1,074           |
|       | 0        | 0              | 2                | 2               | 0                   | \$537           | \$1,074       | \$0                | \$1,074           |