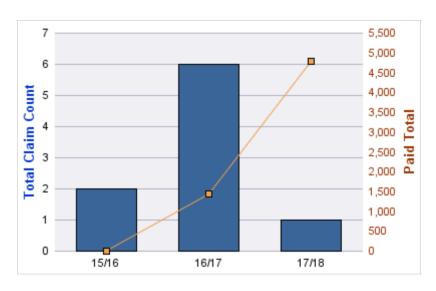

#### **AUTO LIABILITY**

| YEAR  | INCIDENT | OPEN<br>CLAIMS | CLOSED<br>CLAIMS | TOTAL<br>CLAIMS | AVERAGE<br>LAG TIME | AVERAGE<br>PAID | TOTAL<br>PAID | RECOVERY<br>AMOUNT | TOTAL<br>NET PAID |
|-------|----------|----------------|------------------|-----------------|---------------------|-----------------|---------------|--------------------|-------------------|
| 14/15 | 0        | 0              | 1                | 1               | 49                  | \$759           | \$759         | \$0                | \$759             |
| 15/16 | 0        | 0              | 2                | 2               | 17                  | \$0             | \$0           | \$0                | \$0               |
|       | 0        | 0              | 3                | 3               | 33                  | \$379           | \$759         | \$0                | \$759             |