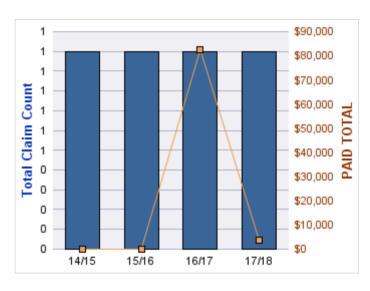

#### **ROLL-UP FOR COMMISSION ON JUDICIAL FITNESS &**

| COVERAGE | COVERAGE<br>DESCRIPTION | OPEN<br>CLAIMS | CLOSED<br>CLAIMS | TOTAL<br>CLAIMS | AVERAGE<br>PAID | TOTAL<br>PAID | RECOVERY<br>AMOUNT | TOTAL<br>NET PAID |
|----------|-------------------------|----------------|------------------|-----------------|-----------------|---------------|--------------------|-------------------|
| GL       | GENERAL LIABILITY       | 0              | 1                | 1               | \$0             | \$0           | \$0                | \$0               |
|          | TOTAL                   | 0              | 1                | 1               | \$0             | \$0           | \$0                | \$0               |

#### **GENERAL LIABILITY**

| YEAR  | INCIDENT | OPEN<br>CLAIMS | CLOSED<br>CLAIMS | TOTAL<br>CLAIMS | AVERAGE<br>LAG TIME | AVERAGE<br>PAID | TOTAL<br>PAID | RECOVERY<br>AMOUNT | TOTAL<br>NET PAID |
|-------|----------|----------------|------------------|-----------------|---------------------|-----------------|---------------|--------------------|-------------------|
| 17/18 | 0        | 0              | 1                | 1               | 87                  | \$0             | \$0           | \$0                | \$0               |
|       | 0        | 0              | 1                | 1               | 87                  | \$0             | \$0           | \$0                | \$0               |

Top 5 Locations by Claim Frequency

| LOCATION                                           | CLAIMS | TOTAL<br>PAID |
|----------------------------------------------------|--------|---------------|
| COMMISSION ON JUDICIAL FITNESS & DISABILITY - CJFD | 1      | \$0           |