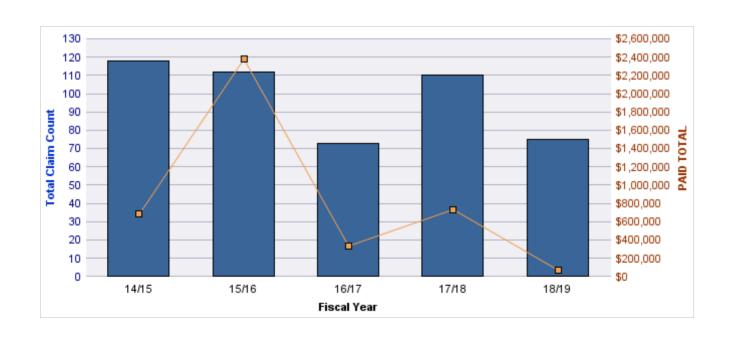

#### **WORKERS COMPENSATION**

| YEAR  | INCIDENT | OPEN<br>CLAIMS | CLOSED<br>CLAIMS | TOTAL<br>CLAIMS | AVERAGE<br>LAG TIME | AVERAGE<br>PAID | TOTAL<br>PAID | RECOVERY<br>AMOUNT | TOTAL<br>NET PAID |
|-------|----------|----------------|------------------|-----------------|---------------------|-----------------|---------------|--------------------|-------------------|
| 14/15 | 0        | 0              | 36               | 36              | 7.61                | \$3,688         | \$132,767     | \$0                | \$132,767         |
| 15/16 | 0        | 0              | 45               | 45              | 19.96               | \$2,973         | \$133,805     | \$0                | \$133,805         |
| 16/17 | 0        | 1              | 29               | 30              | 13.97               | \$4,112         | \$123,361     | \$0                | \$123,361         |
| 17/18 | 0        | 2              | 16               | 18              | 1.72                | \$3,066         | \$55,181      | \$0                | \$55,181          |
| 18/19 | 0        | 7              | 3                | 10              | 2.2                 | \$1,377         | \$13,766      | \$0                | \$13,766          |
|       | 0        | 10             | 129              | 139             | 9.09                | \$3,043         | \$458,880     | \$0                | \$458,880         |