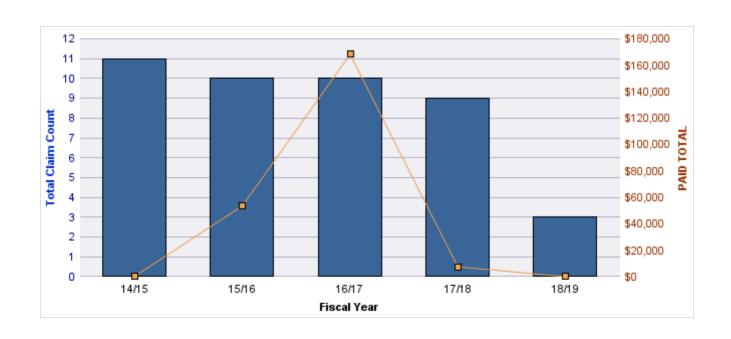

#### **WORKERS COMPENSATION**

| YEAR  | INCIDENT | OPEN<br>CLAIMS | CLOSED<br>CLAIMS | TOTAL<br>CLAIMS | AVERAGE<br>LAG TIME | AVERAGE<br>PAID | TOTAL<br>PAID | RECOVERY<br>AMOUNT | TOTAL<br>NET PAID |
|-------|----------|----------------|------------------|-----------------|---------------------|-----------------|---------------|--------------------|-------------------|
| 14/15 | 0        | 0              | 36               | 36              | 7.61                | \$3,688         | \$132,767     | \$0                | \$132,767         |
| 15/16 | 0        | 0              | 45               | 45              | 19.96               | \$2,973         | \$133,805     | \$0                | \$133,805         |
| 16/17 | 0        | 1              | 29               | 30              | 13.97               | \$4,112         | \$123,361     | \$0                | \$123,361         |
| 17/18 | 0        | 2              | 16               | 18              | 1.72                | \$3,066         | \$55,181      | \$0                | \$55,181          |
| 18/19 | 0        | 7              | 3                | 10              | 2.2                 | \$1,377         | \$13,766      | \$0                | \$13,766          |
|       | 0        | 10             | 129              | 139             | 9.09                | \$3,043         | \$458,880     | \$0                | \$458,880         |