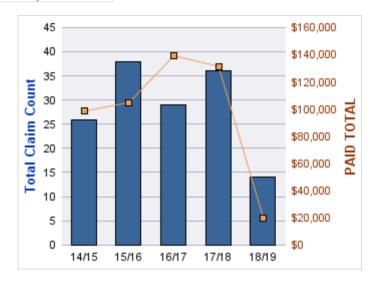

#### **WORKERS COMPENSATION**

| YEAR  | INCIDENT | OPEN<br>CLAIMS | CLOSED<br>CLAIMS | TOTAL<br>CLAIMS | AVERAGE<br>LAG TIME | AVERAGE<br>PAID | TOTAL<br>PAID | RECOVERY<br>AMOUNT | TOTAL<br>NET PAID |
|-------|----------|----------------|------------------|-----------------|---------------------|-----------------|---------------|--------------------|-------------------|
| 14/15 | 0        | 0              | 36               | 36              | 7.61                | \$3,688         | \$132,767     | \$0                | \$132,767         |
| 15/16 | 0        | 0              | 45               | 45              | 19.96               | \$2,973         | \$133,805     | \$0                | \$133,805         |
| 16/17 | 0        | 1              | 29               | 30              | 13.97               | \$4,112         | \$123,361     | \$0                | \$123,361         |
| 17/18 | 0        | 2              | 16               | 18              | 1.72                | \$3,066         | \$55,181      | \$0                | \$55,181          |
| 18/19 | 0        | 7              | 3                | 10              | 2.2                 | \$1,377         | \$13,766      | \$0                | \$13,766          |
|       | 0        | 10             | 129              | 139             | 9.09                | \$3,043         | \$458,880     | \$0                | \$458,880         |