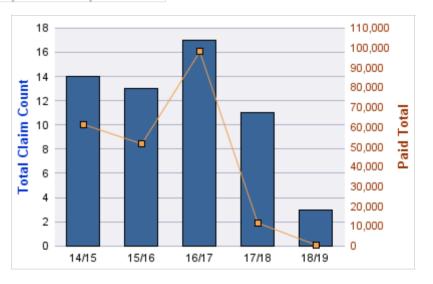

#### **WORKERS COMPENSATION**

| YEAR  | INCIDENT | OPEN<br>CLAIMS | CLOSED<br>CLAIMS | TOTAL<br>CLAIMS | AVERAGE<br>LAG TIME | AVERAGE<br>PAID | TOTAL<br>PAID | RECOVERY<br>AMOUNT | TOTAL<br>NET PAID |
|-------|----------|----------------|------------------|-----------------|---------------------|-----------------|---------------|--------------------|-------------------|
| 14/15 | 0        | 0              | 36               | 36              | 7.61                | \$3,688         | \$132,767     | \$0                | \$132,767         |
| 15/16 | 0        | 0              | 45               | 45              | 19.96               | \$2,973         | \$133,805     | \$0                | \$133,805         |
| 16/17 | 0        | 1              | 29               | 30              | 13.97               | \$4,112         | \$123,361     | \$0                | \$123,361         |
| 17/18 | 0        | 2              | 16               | 18              | 1.72                | \$3,066         | \$55,181      | \$0                | \$55,181          |
| 18/19 | 0        | 7              | 3                | 10              | 2.2                 | \$1,377         | \$13,766      | \$0                | \$13,766          |
|       | 0        | 10             | 129              | 139             | 9.09                | \$3,043         | \$458,880     | \$0                | \$458,880         |