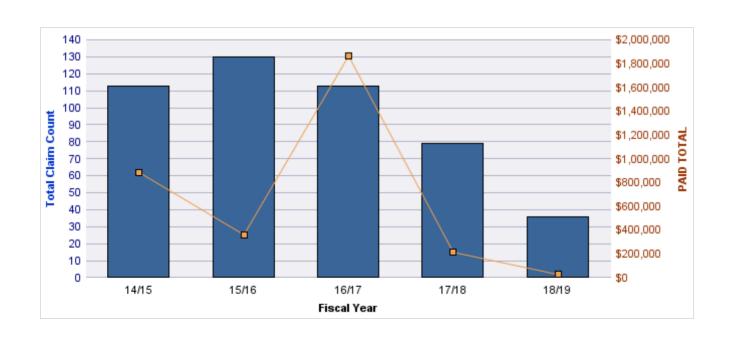

#### **WORKERS COMPENSATION**

| YEAR  | INCIDENT | OPEN<br>CLAIMS | CLOSED<br>CLAIMS | TOTAL<br>CLAIMS | AVERAGE<br>LAG TIME | AVERAGE<br>PAID | TOTAL<br>PAID | RECOVERY<br>AMOUNT | TOTAL<br>NET PAID |
|-------|----------|----------------|------------------|-----------------|---------------------|-----------------|---------------|--------------------|-------------------|
| 14/15 | 0        | 0              | 36               | 36              | 7.61                | \$3,688         | \$132,767     | \$0                | \$132,767         |
| 15/16 | 0        | 0              | 45               | 45              | 19.96               | \$2,973         | \$133,805     | \$0                | \$133,805         |
| 16/17 | 0        | 1              | 29               | 30              | 13.97               | \$4,112         | \$123,361     | \$0                | \$123,361         |
| 17/18 | 0        | 2              | 16               | 18              | 1.72                | \$3,066         | \$55,181      | \$0                | \$55,181          |
| 18/19 | 0        | 7              | 3                | 10              | 2.2                 | \$1,377         | \$13,766      | \$0                | \$13,766          |
|       | 0        | 10             | 129              | 139             | 9.09                | \$3,043         | \$458,880     | \$0                | \$458,880         |