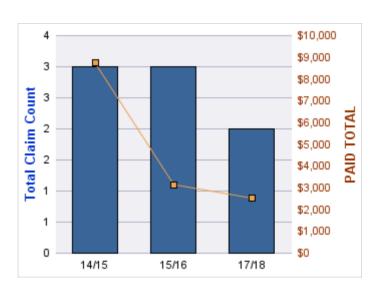

#### **WORKERS COMPENSATION**

| YEAR  | INCIDENT | OPEN<br>CLAIMS | CLOSED<br>CLAIMS | TOTAL<br>CLAIMS | AVERAGE<br>LAG TIME | AVERAGE<br>PAID | TOTAL<br>PAID | RECOVERY<br>AMOUNT | TOTAL<br>NET PAID |
|-------|----------|----------------|------------------|-----------------|---------------------|-----------------|---------------|--------------------|-------------------|
| 14/15 | 0        | 0              | 1                | 1               | 4                   | \$0             | \$0           | \$0                | \$0               |
| 16/17 | 0        | 0              | 1                | 1               | 1                   | \$0             | \$0           | \$0                | \$0               |
| 17/18 | 0        | 0              | 2                | 2               | 31.5                | \$0             | \$0           | \$0                | \$0               |
|       | 0        | 0              | 4                | 4               | 12.17               | \$0             | \$0           | \$0                | \$0               |