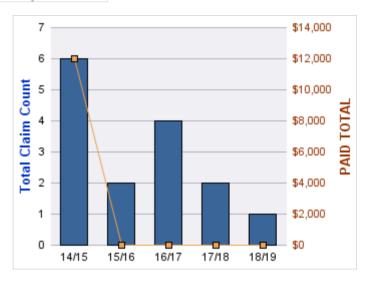

#### **ROLL-UP FOR DEPARTMENT OF ADMINISTRATIVE SER**

| COVERAGE | COVERAGE DESCRIPTION    | OPEN<br>CLAIMS | CLOSED<br>CLAIMS | TOTAL<br>CLAIMS | AVERAGE<br>PAID | TOTAL<br>PAID | RECOVERY<br>AMOUNT | TOTAL<br>NET PAID |
|----------|-------------------------|----------------|------------------|-----------------|-----------------|---------------|--------------------|-------------------|
| WC       | WORKERS COMPENSATION    | 10             | 129              | 139             | \$3,301         | \$458,880     | \$0                | \$458,880         |
| CL       | CITIZENS REPORTS        | 2              | 27               | 29              | \$0             | \$0           | \$0                | \$0               |
| GL       | GENERAL LIABILITY       | 0              | 19               | 19              | \$667           | \$12,680      | \$0                | \$12,680          |
| AL       | AUTO LIABILITY          | 1              | 17               | 18              | \$2,876         | \$51,770      | \$0                | \$51,770          |
| GLE      | GL-EMPLOYMENT LIABILITY | 1              | 9                | 10              | \$29,127        | \$291,268     | \$0                | \$291,268         |
| DD       | DIRECT DAMAGE PROPERTY  | 2              | 6                | 8               | \$5,150         | \$41,198      | \$9,554            | \$31,643          |
| PV       | VEHICLE DAMAGE          | 0              | 7                | 7               | \$6,195         | \$43,367      | \$419              | \$42,948          |
|          | TOTAL                   | 16             | 214              | 230             | \$6,760         | \$899,163     | \$9,973            | \$889,190         |

#### **AUTO LIABILITY**

| YEAR  | INCIDENT | OPEN<br>CLAIMS | CLOSED<br>CLAIMS | TOTAL<br>CLAIMS | AVERAGE<br>LAG TIME | AVERAGE<br>PAID | TOTAL<br>PAID | RECOVERY<br>AMOUNT | TOTAL<br>NET PAID |
|-------|----------|----------------|------------------|-----------------|---------------------|-----------------|---------------|--------------------|-------------------|
| 14/15 | 0        | 0              | 4                | 4               | 115.25              | \$1,367         | \$5,467       | \$0                | \$5,467           |
| 15/16 | 0        | 0              | 6                | 6               | 24.17               | \$6,174         | \$37,046      | \$0                | \$37,046          |
| 16/17 | 0        | 0              | 3                | 3               | 56.33               | \$1,665         | \$4,996       | \$0                | \$4,996           |
| 17/18 | 0        | 1              | 4                | 5               | 41.8                | \$852           | \$4,261       | \$0                | \$4,261           |
|       | 0        | 1              | 17               | 18              | 59.39               | \$2,515         | \$51,770      | \$0                | \$51,770          |