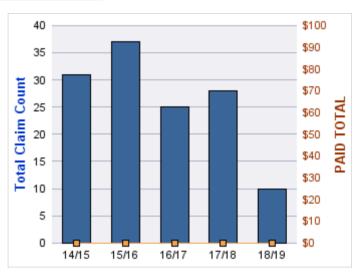

#### **WORKERS COMPENSATION**

| YEAR  | INCIDENT | OPEN<br>CLAIMS | CLOSED<br>CLAIMS | TOTAL<br>CLAIMS | AVERAGE<br>LAG TIME | AVERAGE<br>PAID | TOTAL<br>PAID | RECOVERY<br>AMOUNT | TOTAL<br>NET PAID |
|-------|----------|----------------|------------------|-----------------|---------------------|-----------------|---------------|--------------------|-------------------|
| 14/15 | 0        | 0              | 1                | 1               | 0                   | \$0             | \$0           | \$0                | \$0               |
| 15/16 | 0        | 0              | 1                | 1               | 0                   | \$1,074         | \$1,074       | \$0                | \$1,074           |
|       | 0        | 0              | 2                | 2               | 0                   | \$537           | \$1,074       | \$0                | \$1,074           |