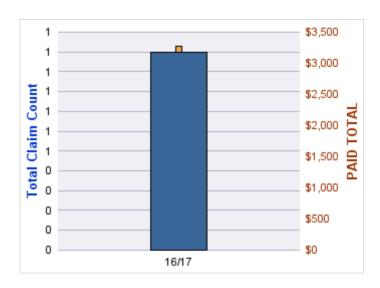

#### **GENERAL LIABILITY**

| YEAR  | INCIDENT | OPEN<br>CLAIMS | CLOSED<br>CLAIMS | TOTAL<br>CLAIMS | AVERAGE<br>LAG TIME | AVERAGE<br>PAID | TOTAL<br>PAID | RECOVERY<br>AMOUNT | TOTAL<br>NET PAID |
|-------|----------|----------------|------------------|-----------------|---------------------|-----------------|---------------|--------------------|-------------------|
| 16/17 | 0        | 0              | 1                | 1               | 12                  | \$0             | \$0           | \$0                | \$0               |
|       | 0        | 0              | 1                | 1               | 12                  | \$0             | \$0           | \$0                | \$0               |