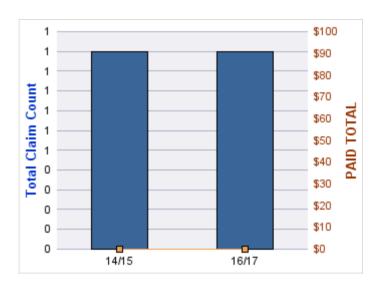

#### **GENERAL LIABILITY**

| YEAR  | INCIDENT | OPEN<br>CLAIMS | CLOSED<br>CLAIMS | TOTAL<br>CLAIMS | AVERAGE<br>LAG TIME | AVERAGE<br>PAID | TOTAL<br>PAID | RECOVERY<br>AMOUNT | TOTAL<br>NET PAID |
|-------|----------|----------------|------------------|-----------------|---------------------|-----------------|---------------|--------------------|-------------------|
| 15/16 | 0        | 0              | 1                | 1               | 23                  | \$0             | \$0           | \$0                | \$0               |
|       | 0        | 0              | 1                | 1               | 23                  | \$0             | \$0           | \$0                | \$0               |