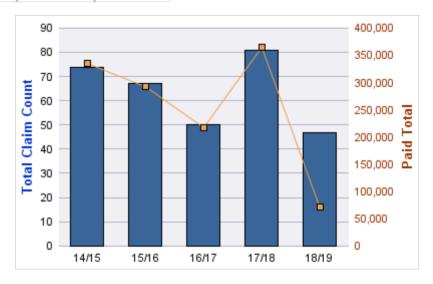

#### **AUTO LIABILITY**

| YEAR  | INCIDENT | OPEN<br>CLAIMS | CLOSED<br>CLAIMS | TOTAL<br>CLAIMS | AVERAGE<br>LAG TIME | AVERAGE<br>PAID | TOTAL<br>PAID | RECOVERY<br>AMOUNT | TOTAL<br>NET PAID |
|-------|----------|----------------|------------------|-----------------|---------------------|-----------------|---------------|--------------------|-------------------|
| 14/15 | 0        | 0              | 4                | 4               | 115.25              | \$1,367         | \$5,467       | \$0                | \$5,467           |
| 15/16 | 0        | 0              | 6                | 6               | 24.17               | \$6,174         | \$37,046      | \$0                | \$37,046          |
| 16/17 | 0        | 0              | 3                | 3               | 56.33               | \$1,665         | \$4,996       | \$0                | \$4,996           |
| 17/18 | 0        | 1              | 4                | 5               | 41.8                | \$852           | \$4,261       | \$0                | \$4,261           |
|       | 0        | 1              | 17               | 18              | 59.39               | \$2,515         | \$51,770      | \$0                | \$51,770          |

#### **CITIZENS REPORTS**

| YEAR  | INCIDENT | OPEN<br>CLAIMS | CLOSED<br>CLAIMS | TOTAL<br>CLAIMS | AVERAGE<br>LAG TIME | AVERAGE<br>PAID | TOTAL<br>PAID | RECOVERY<br>AMOUNT | TOTAL<br>NET PAID |
|-------|----------|----------------|------------------|-----------------|---------------------|-----------------|---------------|--------------------|-------------------|
| 14/15 | 0        | 0              | 13               | 13              | 3                   | \$0             | \$0           | \$0                | \$0               |
| 15/16 | 0        | 0              | 6                | 6               | 3                   | \$0             | \$0           | \$0                | \$0               |
| 16/17 | 0        | 0              | 3                | 3               | 5.67                | \$0             | \$0           | \$0                | \$0               |
| 17/18 | 0        | 0              | 4                | 4               | 4.25                | \$0             | \$0           | \$0                | \$0               |
| 18/19 | 0        | 2              | 1                | 3               | 1.67                | \$0             | \$0           | \$0                | \$0               |
|       | 0        | 2              | 27               | 29              | 3.52                | \$0             | \$0           | \$0                | \$0               |

#### **GENERAL LIABILITY**

| YEAR  | INCIDENT | OPEN<br>CLAIMS | CLOSED<br>CLAIMS | TOTAL<br>CLAIMS | AVERAGE<br>LAG TIME | AVERAGE<br>PAID | TOTAL<br>PAID | RECOVERY<br>AMOUNT | TOTAL<br>NET PAID |
|-------|----------|----------------|------------------|-----------------|---------------------|-----------------|---------------|--------------------|-------------------|
| 14/15 | 0        | 0              | 11               | 11              | 22.18               | \$969           | \$10,660      | \$0                | \$10,660          |
| 15/16 | 0        | 0              | 3                | 3               | 262.67              | \$0             | \$0           | \$0                | \$0               |
| 16/17 | 0        | 0              | 2                | 2               | 25                  | \$318           | \$636         | \$0                | \$636             |
| 17/18 | 0        | 0              | 3                | 3               | 20.67               | \$462           | \$1,385       | \$0                | \$1,385           |
|       | 0        | 0              | 19               | 19              | 82.63               | \$437           | \$12,680      | \$0                | \$12,680          |

#### **GL-EMPLOYMENT LIABILITY**

| YEAR  | INCIDENT | OPEN<br>CLAIMS | CLOSED<br>CLAIMS | TOTAL<br>CLAIMS | AVERAGE<br>LAG TIME | AVERAGE<br>PAID | TOTAL<br>PAID | RECOVERY<br>AMOUNT | TOTAL<br>NET PAID |
|-------|----------|----------------|------------------|-----------------|---------------------|-----------------|---------------|--------------------|-------------------|
| 14/15 | 0        | 0              | 4                | 4               | 137.25              | \$72,817        | \$291,268     | \$0                | \$291,268         |
| 15/16 | 0        | 0              | 2                | 2               | 18                  | \$0             | \$0           | \$0                | \$0               |
| 16/17 | 0        | 0              | 2                | 2               | 152                 | \$0             | \$0           | \$0                | \$0               |
| 17/18 | 0        | 1              | 1                | 2               | 89                  | \$0             | \$0           | \$0                | \$0               |
|       | 0        | 1              | 9                | 10              | 99.06               | \$18,204        | \$291,268     | \$0                | \$291,268         |

#### **VEHICLE DAMAGE**

| YEAR  | INCIDENT | OPEN<br>CLAIMS | CLOSED<br>CLAIMS | TOTAL<br>CLAIMS | AVERAGE<br>LAG TIME | AVERAGE<br>PAID | TOTAL<br>PAID | RECOVERY<br>AMOUNT | TOTAL<br>NET PAID |
|-------|----------|----------------|------------------|-----------------|---------------------|-----------------|---------------|--------------------|-------------------|
| 14/15 | 0        | 0              | 2                | 2               | 16.5                | \$85            | \$170         | \$0                | \$170             |
| 15/16 | 0        | 0              | 1                | 1               | 0                   | \$6,205         | \$6,205       | \$40               | \$6,165           |
| 16/17 | 0        | 0              | 3                | 3               | 16.33               | \$4,246         | \$12,737      | \$379              | \$12,358          |
| 17/18 | 0        | 0              | 1                | 1               | 28                  | \$24,256        | \$24,256      | \$0                | \$24,256          |
|       | 0        | 0              | 7                | 7               | 15.21               | \$8,698         | \$43,367      | \$419              | \$42,948          |

#### **WORKERS COMPENSATION**

| YEAR  | INCIDENT | OPEN<br>CLAIMS | CLOSED<br>CLAIMS | TOTAL<br>CLAIMS | AVERAGE<br>LAG TIME | AVERAGE<br>PAID | TOTAL<br>PAID | RECOVERY<br>AMOUNT | TOTAL<br>NET PAID |
|-------|----------|----------------|------------------|-----------------|---------------------|-----------------|---------------|--------------------|-------------------|
| 14/15 | 0        | 0              | 36               | 36              | 7.61                | \$3,688         | \$132,767     | \$0                | \$132,767         |
| 15/16 | 0        | 0              | 45               | 45              | 19.96               | \$2,973         | \$133,805     | \$0                | \$133,805         |
| 16/17 | 0        | 1              | 29               | 30              | 13.97               | \$4,112         | \$123,361     | \$0                | \$123,361         |
| 17/18 | 0        | 2              | 16               | 18              | 1.72                | \$3,066         | \$55,181      | \$0                | \$55,181          |
| 18/19 | 0        | 7              | 3                | 10              | 2.2                 | \$1,377         | \$13,766      | \$0                | \$13,766          |
|       | 0        | 10             | 129              | 139             | 9.09                | \$3,043         | \$458,880     | \$0                | \$458,880         |