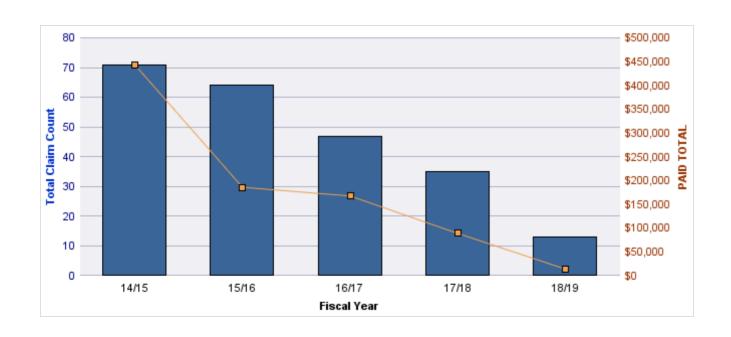

#### **ROLL-UP FOR COMMISSION FOR THE BLIND - OCB**

| COVERAGE | COVERAGE DESCRIPTION   | OPEN<br>CLAIMS | CLOSED<br>CLAIMS | TOTAL<br>CLAIMS | AVERAGE<br>PAID | TOTAL<br>PAID | RECOVERY<br>AMOUNT | TOTAL<br>NET PAID |
|----------|------------------------|----------------|------------------|-----------------|-----------------|---------------|--------------------|-------------------|
| WC       | WORKERS COMPENSATION   | 0              | 11               | 11              | \$1,553         | \$17,078      | \$0                | \$17,078          |
| CL       | CITIZENS REPORTS       | 0              | 8                | 8               | \$0             | \$0           | \$0                | \$0               |
| GL       | GENERAL LIABILITY      | 0              | 2                | 2               | \$602           | \$1,204       | \$0                | \$1,204           |
| DD       | DIRECT DAMAGE PROPERTY | 0              | 1                | 1               | \$0             | \$0           | \$0                | \$0               |
|          | TOTAL                  | 0              | 22               | 22              | \$539           | \$18,282      | \$0                | \$18,282          |

#### **WORKERS COMPENSATION**

| YEAR  | INCIDENT | OPEN<br>CLAIMS | CLOSED<br>CLAIMS | TOTAL<br>CLAIMS | AVERAGE<br>LAG TIME | AVERAGE<br>PAID | TOTAL<br>PAID | RECOVERY<br>AMOUNT | TOTAL<br>NET PAID |
|-------|----------|----------------|------------------|-----------------|---------------------|-----------------|---------------|--------------------|-------------------|
| 14/15 | 0        | 0              | 2                | 2               | 5.5                 | \$1,657         | \$3,313       | \$0                | \$3,313           |
| 15/16 | 0        | 0              | 4                | 4               | 10                  | \$83            | \$331         | \$0                | \$331             |
| 16/17 | 0        | 0              | 1                | 1               | 0                   | \$7,394         | \$7,394       | \$0                | \$7,394           |
| 17/18 | 0        | 0              | 3                | 3               | 3                   | \$2,013         | \$6,040       | \$0                | \$6,040           |
| 18/19 | 0        | 0              | 1                | 1               | 1                   | \$0             | \$0           | \$0                | \$0               |
|       | 0        | 0              | 11               | 11              | 3.9                 | \$2,229         | \$17,078      | \$0                | \$17,078          |

**Top 5 Locations by Claim Frequency** 

| LOCATION                       | CLAIMS | TOTAL<br>PAID |
|--------------------------------|--------|---------------|
| COMMISSION FOR THE BLIND - OCB | 11     | \$17,078      |