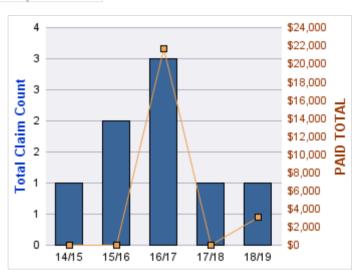

#### **GENERAL LIABILITY**

| YEAR  | INCIDENT | OPEN<br>CLAIMS | CLOSED<br>CLAIMS | TOTAL<br>CLAIMS | AVERAGE<br>LAG TIME | AVERAGE<br>PAID | TOTAL<br>PAID | RECOVERY<br>AMOUNT | TOTAL<br>NET PAID |
|-------|----------|----------------|------------------|-----------------|---------------------|-----------------|---------------|--------------------|-------------------|
| 14/15 | 0        | 0              | 11               | 11              | 22.18               | \$969           | \$10,660      | \$0                | \$10,660          |
| 15/16 | 0        | 0              | 3                | 3               | 262.67              | \$0             | \$0           | \$0                | \$0               |
| 16/17 | 0        | 0              | 2                | 2               | 25                  | \$318           | \$636         | \$0                | \$636             |
| 17/18 | 0        | 0              | 3                | 3               | 20.67               | \$462           | \$1,385       | \$0                | \$1,385           |
|       | 0        | 0              | 19               | 19              | 82.63               | \$437           | \$12,680      | \$0                | \$12,680          |