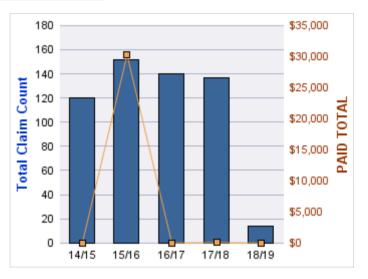

#### **CITIZENS REPORTS**

| YEAR  | INCIDENT | OPEN<br>CLAIMS | CLOSED<br>CLAIMS | TOTAL<br>CLAIMS | AVERAGE<br>LAG TIME | AVERAGE<br>PAID | TOTAL<br>PAID | RECOVERY<br>AMOUNT | TOTAL<br>NET PAID |
|-------|----------|----------------|------------------|-----------------|---------------------|-----------------|---------------|--------------------|-------------------|
| 14/15 | 0        | 0              | 3                | 3               | 0.67                | \$0             | \$0           | \$0                | \$0               |
| 15/16 | 0        | 0              | 3                | 3               | 6.33                | \$0             | \$0           | \$0                | \$0               |
| 17/18 | 0        | 0              | 1                | 1               | 0                   | \$0             | \$0           | \$0                | \$0               |
| 18/19 | 0        | 0              | 1                | 1               | 0                   | \$0             | \$0           | \$0                | \$0               |
|       | 0        | 0              | 8                | 8               | 1.75                | \$0             | \$0           | \$0                | \$0               |