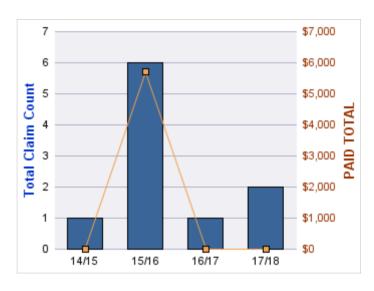

#### **WORKERS COMPENSATION**

| YEAR  | INCIDENT | OPEN<br>CLAIMS | CLOSED<br>CLAIMS | TOTAL<br>CLAIMS | AVERAGE<br>LAG TIME | AVERAGE<br>PAID | TOTAL<br>PAID | RECOVERY<br>AMOUNT | TOTAL<br>NET PAID |
|-------|----------|----------------|------------------|-----------------|---------------------|-----------------|---------------|--------------------|-------------------|
| 14/15 | 0        | 0              | 2                | 2               | 5.5                 | \$1,657         | \$3,313       | \$0                | \$3,313           |
| 15/16 | 0        | 0              | 4                | 4               | 10                  | \$83            | \$331         | \$0                | \$331             |
| 16/17 | 0        | 0              | 1                | 1               | 0                   | \$7,394         | \$7,394       | \$0                | \$7,394           |
| 17/18 | 0        | 0              | 3                | 3               | 3                   | \$2,013         | \$6,040       | \$0                | \$6,040           |
| 18/19 | 0        | 0              | 1                | 1               | 1                   | \$0             | \$0           | \$0                | \$0               |
|       | 0        | 0              | 11               | 11              | 3.9                 | \$2,229         | \$17,078      | \$0                | \$17,078          |