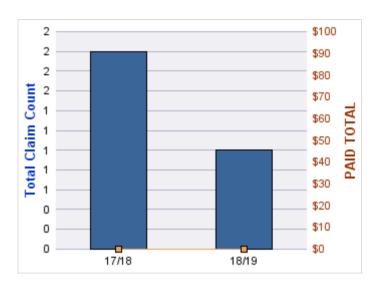

### **CITIZENS REPORTS**

| YEAR  | INCIDENT | OPEN<br>CLAIMS | CLOSED<br>CLAIMS | TOTAL<br>CLAIMS | AVERAGE<br>LAG TIME | AVERAGE<br>PAID | TOTAL<br>PAID | RECOVERY<br>AMOUNT | TOTAL<br>NET PAID |
|-------|----------|----------------|------------------|-----------------|---------------------|-----------------|---------------|--------------------|-------------------|
| 14/15 | 0        | 0              | 3                | 3               | 1.33                | \$0             | \$0           | \$0                | \$0               |
| 16/17 | 0        | 0              | 1                | 1               | 0                   | \$0             | \$0           | \$0                | \$0               |
| 17/18 | 0        | 0              | 2                | 2               | 0                   | \$0             | \$0           | \$0                | \$0               |
|       | 0        | 0              | 6                | 6               | 0.44                | \$0             | \$0           | \$0                | \$0               |