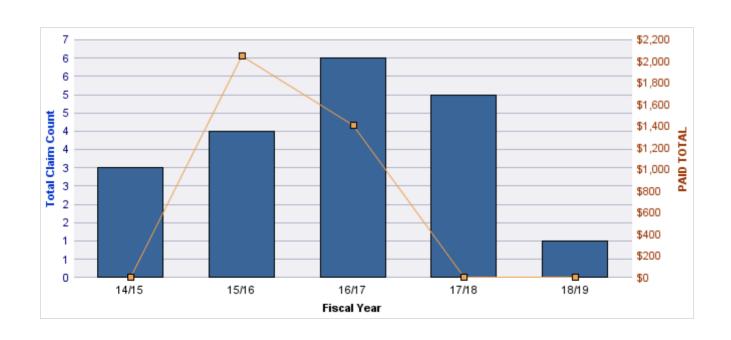

#### **AUTO LIABILITY**

| YEAR  | INCIDENT | OPEN<br>CLAIMS | CLOSED<br>CLAIMS | TOTAL<br>CLAIMS | AVERAGE<br>LAG TIME | AVERAGE<br>PAID | TOTAL<br>PAID | RECOVERY<br>AMOUNT | TOTAL<br>NET PAID |
|-------|----------|----------------|------------------|-----------------|---------------------|-----------------|---------------|--------------------|-------------------|
| 14/15 | 0        | 0              | 1                | 1               | 49                  | \$759           | \$759         | \$0                | \$759             |
| 15/16 | 0        | 0              | 2                | 2               | 17                  | \$0             | \$0           | \$0                | \$0               |
|       | 0        | 0              | 3                | 3               | 33                  | \$379           | \$759         | \$0                | \$759             |