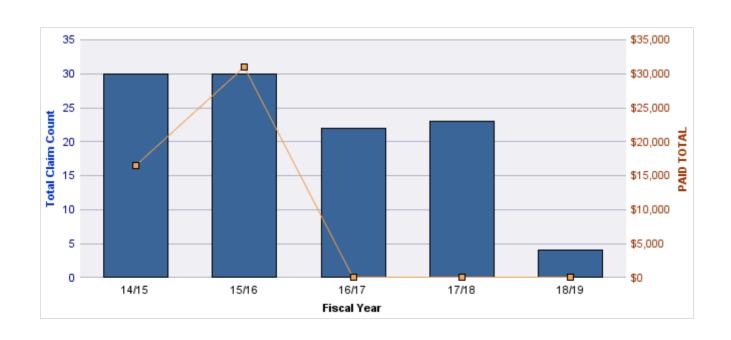

#### **ROLL-UP FOR COMMISSION FOR THE BLIND - OCB**

| COVERAGE | COVERAGE DESCRIPTION   | OPEN<br>CLAIMS | CLOSED<br>CLAIMS | TOTAL<br>CLAIMS | AVERAGE<br>PAID | TOTAL<br>PAID | RECOVERY<br>AMOUNT | TOTAL<br>NET PAID |
|----------|------------------------|----------------|------------------|-----------------|-----------------|---------------|--------------------|-------------------|
| WC       | WORKERS COMPENSATION   | 0              | 11               | 11              | \$1,553         | \$17,078      | \$0                | \$17,078          |
| CL       | CITIZENS REPORTS       | 0              | 8                | 8               | \$0             | \$0           | \$0                | \$0               |
| GL       | GENERAL LIABILITY      | 0              | 2                | 2               | \$602           | \$1,204       | \$0                | \$1,204           |
| DD       | DIRECT DAMAGE PROPERTY | 0              | 1                | 1               | \$0             | \$0           | \$0                | \$0               |
|          | TOTAL                  | 0              | 22               | 22              | \$539           | \$18,282      | \$0                | \$18,282          |