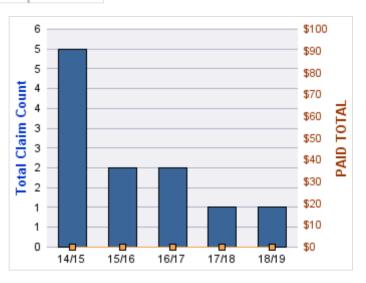

#### **ROLL-UP FOR COMMISSION FOR THE BLIND - OCB**

| COVERAGE | COVERAGE DESCRIPTION   | OPEN<br>CLAIMS | CLOSED<br>CLAIMS | TOTAL<br>CLAIMS | AVERAGE<br>PAID | TOTAL<br>PAID | RECOVERY<br>AMOUNT | TOTAL<br>NET PAID |
|----------|------------------------|----------------|------------------|-----------------|-----------------|---------------|--------------------|-------------------|
| WC       | WORKERS COMPENSATION   | 0              | 11               | 11              | \$1,553         | \$17,078      | \$0                | \$17,078          |
| CL       | CITIZENS REPORTS       | 0              | 8                | 8               | \$0             | \$0           | \$0                | \$0               |
| GL       | GENERAL LIABILITY      | 0              | 2                | 2               | \$602           | \$1,204       | \$0                | \$1,204           |
| DD       | DIRECT DAMAGE PROPERTY | 0              | 1                | 1               | \$0             | \$0           | \$0                | \$0               |
|          | TOTAL                  | 0              | 22               | 22              | \$539           | \$18,282      | \$0                | \$18,282          |