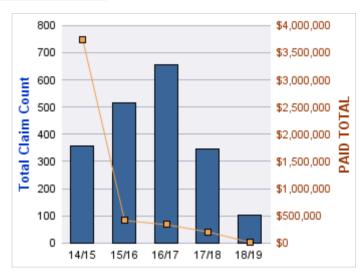

#### **WORKERS COMPENSATION**

| YEAR  | INCIDENT | OPEN<br>CLAIMS | CLOSED<br>CLAIMS | TOTAL<br>CLAIMS | AVERAGE<br>LAG TIME | AVERAGE<br>PAID | TOTAL<br>PAID | RECOVERY<br>AMOUNT | TOTAL<br>NET PAID |
|-------|----------|----------------|------------------|-----------------|---------------------|-----------------|---------------|--------------------|-------------------|
| 14/15 | 0        | 0              | 36               | 36              | 7.61                | \$3,688         | \$132,767     | \$0                | \$132,767         |
| 15/16 | 0        | 0              | 45               | 45              | 19.96               | \$2,973         | \$133,805     | \$0                | \$133,805         |
| 16/17 | 0        | 1              | 29               | 30              | 13.97               | \$4,112         | \$123,361     | \$0                | \$123,361         |
| 17/18 | 0        | 2              | 16               | 18              | 1.72                | \$3,066         | \$55,181      | \$0                | \$55,181          |
| 18/19 | 0        | 7              | 3                | 10              | 2.2                 | \$1,377         | \$13,766      | \$0                | \$13,766          |
|       | 0        | 10             | 129              | 139             | 9.09                | \$3,043         | \$458,880     | \$0                | \$458,880         |