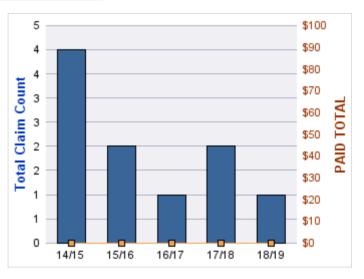

#### **WORKERS COMPENSATION**

| YEAR  | INCIDENT | OPEN<br>CLAIMS | CLOSED<br>CLAIMS | TOTAL<br>CLAIMS | AVERAGE<br>LAG TIME | AVERAGE<br>PAID | TOTAL<br>PAID | RECOVERY<br>AMOUNT | TOTAL<br>NET PAID |
|-------|----------|----------------|------------------|-----------------|---------------------|-----------------|---------------|--------------------|-------------------|
| 14/15 | 0        | 0              | 1                | 1               | 0                   | \$0             | \$0           | \$0                | \$0               |
| 15/16 | 0        | 0              | 1                | 1               | 0                   | \$1,074         | \$1,074       | \$0                | \$1,074           |
|       | 0        | 0              | 2                | 2               | 0                   | \$537           | \$1,074       | \$0                | \$1,074           |