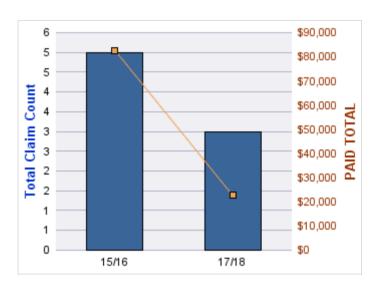

#### **GENERAL LIABILITY**

| YEAR  | INCIDENT | OPEN<br>CLAIMS | CLOSED<br>CLAIMS | TOTAL<br>CLAIMS | AVERAGE<br>LAG TIME | AVERAGE<br>PAID | TOTAL<br>PAID | RECOVERY<br>AMOUNT | TOTAL<br>NET PAID |
|-------|----------|----------------|------------------|-----------------|---------------------|-----------------|---------------|--------------------|-------------------|
| 15/16 | 0        | 0              | 1                | 1               | 23                  | \$0             | \$0           | \$0                | \$0               |
|       | 0        | 0              | 1                | 1               | 23                  | \$0             | \$0           | \$0                | \$0               |