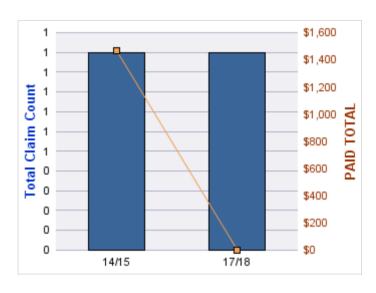

### **AUTO LIABILITY**

| YEAR  | INCIDENT | OPEN<br>CLAIMS | CLOSED<br>CLAIMS | TOTAL<br>CLAIMS | AVERAGE<br>LAG TIME | AVERAGE<br>PAID | TOTAL<br>PAID | RECOVERY<br>AMOUNT | TOTAL<br>NET PAID |
|-------|----------|----------------|------------------|-----------------|---------------------|-----------------|---------------|--------------------|-------------------|
| 17/18 | 0        | 0              | 1                | 1               | 0                   | \$3,140         | \$3,140       | \$0                | \$3,140           |
|       | 0        | 0              | 1                | 1               | 0                   | \$3,140         | \$3,140       | \$0                | \$3,140           |