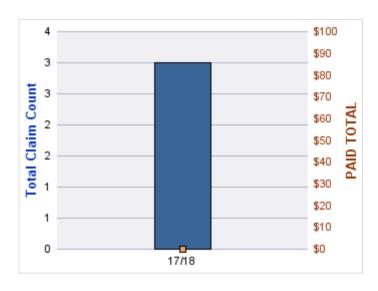

### **AUTO LIABILITY**

| YEAR  | INCIDENT | OPEN<br>CLAIMS | CLOSED<br>CLAIMS | TOTAL<br>CLAIMS | AVERAGE<br>LAG TIME | AVERAGE<br>PAID | TOTAL<br>PAID | RECOVERY<br>AMOUNT | TOTAL<br>NET PAID |
|-------|----------|----------------|------------------|-----------------|---------------------|-----------------|---------------|--------------------|-------------------|
| 17/18 | 0        | 0              | 1                | 1               | 0                   | \$3,140         | \$3,140       | \$0                | \$3,140           |
|       | 0        | 0              | 1                | 1               | 0                   | \$3,140         | \$3,140       | \$0                | \$3,140           |