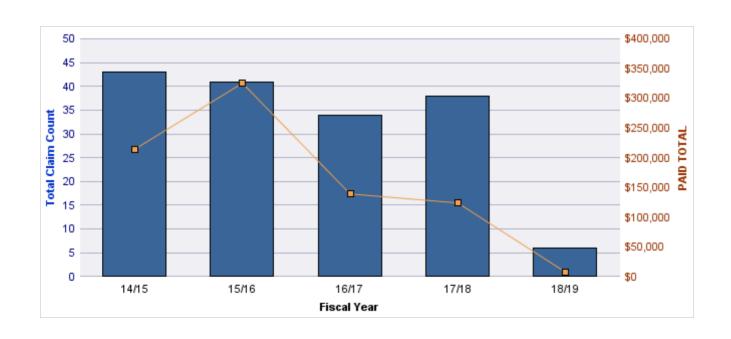

#### **GENERAL LIABILITY**

| YEAR  | INCIDENT | OPEN<br>CLAIMS | CLOSED<br>CLAIMS | TOTAL<br>CLAIMS | AVERAGE<br>LAG TIME | AVERAGE<br>PAID | TOTAL<br>PAID | RECOVERY<br>AMOUNT | TOTAL<br>NET PAID |
|-------|----------|----------------|------------------|-----------------|---------------------|-----------------|---------------|--------------------|-------------------|
| 14/15 | 0        | 0              | 11               | 11              | 22.18               | \$969           | \$10,660      | \$0                | \$10,660          |
| 15/16 | 0        | 0              | 3                | 3               | 262.67              | \$0             | \$0           | \$0                | \$0               |
| 16/17 | 0        | 0              | 2                | 2               | 25                  | \$318           | \$636         | \$0                | \$636             |
| 17/18 | 0        | 0              | 3                | 3               | 20.67               | \$462           | \$1,385       | \$0                | \$1,385           |
|       | 0        | 0              | 19               | 19              | 82.63               | \$437           | \$12,680      | \$0                | \$12,680          |