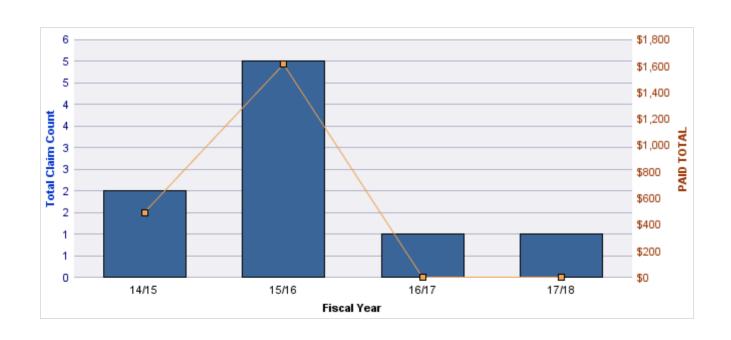

RTS     | 0              | 3                | 3               | \$0             | \$0           | \$0                | \$0               |
| WC       | WORKERS COMPENSATION | 0              | 3                | 3               | \$275           | \$825         | \$0                | \$825             |
| GL       | GENERAL LIABILITY    | 1              | 1                | 2               | \$247           | \$494         | \$0                | \$494             |
| AL       | AUTO LIABILITY       | 0              | 1                | 1               | \$790           | \$790         | \$0                | \$790             |
|          | TOTAL                | 1              | 8                | 9               | \$328           | \$2,108       | \$0                | \$2,108           |



#### **AUTO LIABILITY**

| YEAR  | INCIDENT | OPEN<br>CLAIMS | CLOSED<br>CLAIMS | TOTAL<br>CLAIMS | AVERAGE<br>LAG TIME | AVERAGE<br>PAID | TOTAL<br>PAID | RECOVERY<br>AMOUNT | TOTAL<br>NET PAID |
|-------|----------|----------------|------------------|-----------------|---------------------|-----------------|---------------|--------------------|-------------------|
| 15/16 | 0        | 0              | 1                | 1               | 0                   | \$790           | \$790         | \$0                | \$790             |
|       | 0        | 0              | 1                | 1               | 0                   | \$790           | \$790         | \$0                | \$790             |

### **Top 5 Locations by Claim Frequency**

| LOCATION