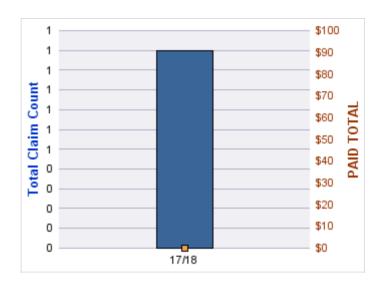

#### **GENERAL LIABILITY**

| YEAR  | INCIDENT | OPEN<br>CLAIMS | CLOSED<br>CLAIMS | TOTAL<br>CLAIMS | AVERAGE<br>LAG TIME | AVERAGE<br>PAID | TOTAL<br>PAID | RECOVERY<br>AMOUNT | TOTAL<br>NET PAID |
|-------|----------|----------------|------------------|-----------------|---------------------|-----------------|---------------|--------------------|-------------------|
| 17/18 | 0        | 0              | 1                | 1               | 87                  | \$0             | \$0           | \$0                | \$0               |
|       | 0        | 0              | 1                | 1               | 87                  | \$0             | \$0           | \$0                | \$0               |