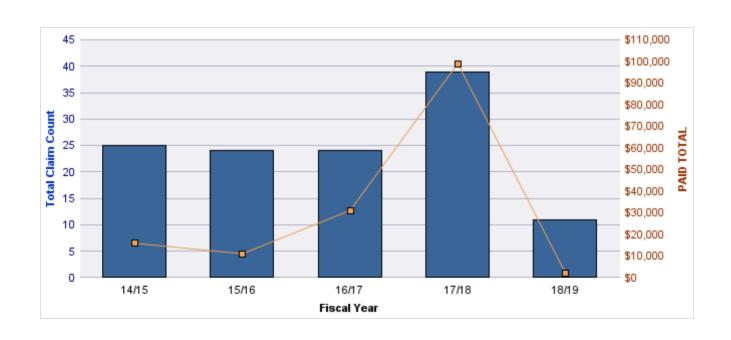

### **ROLL-UP FOR BUREAU OF LABOR & INDUSTRIES - BO**

| COVERAGE | COVERAGE DESCRIPTION    | OPEN<br>CLAIMS | CLOSED<br>CLAIMS | TOTAL<br>CLAIMS | AVERAGE<br>PAID | TOTAL<br>PAID | RECOVERY<br>AMOUNT | TOTAL<br>NET PAID |
|----------|-------------------------|----------------|------------------|-----------------|-----------------|---------------|--------------------|-------------------|
| GL       | GENERAL LIABILITY       | 2              | 11               | 13              | \$151           | \$1,969       | \$0                | \$1,969           |
| WC       | WORKERS COMPENSATION    | 0              | 4                | 4               | \$0             | \$0           | \$0                | \$0               |
| AL       | AUTO LIABILITY          | 0              | 3                | 3               | \$253           | \$759         | \$0                | \$759             |
| GLE      | GL-EMPLOYMENT LIABILITY | 2              | 1                | 3               | \$2,383         | \$7,148       | \$0                | \$7,148           |
| CL       | CITIZENS REPORTS        | 0              | 2                | 2               | \$0             | \$0           | \$0                | \$0               |
|          | TOTAL                   | 4              | 21               | 25              | \$557           | \$9,875       | \$0                | \$9,875           |