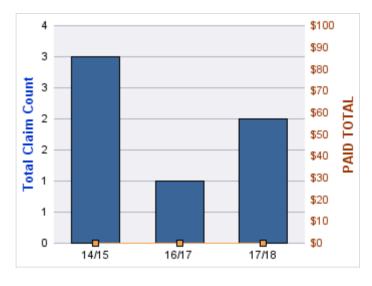

### **ROLL-UP FOR DEPARTMENT OF AGRICULTURE - ODA**

| COVERAGE | COVERAGE DESCRIPTION    | OPEN<br>CLAIMS | CLOSED<br>CLAIMS | TOTAL<br>CLAIMS | AVERAGE<br>PAID | TOTAL<br>PAID | RECOVERY<br>AMOUNT | TOTAL<br>NET PAID |
|----------|-------------------------|----------------|------------------|-----------------|-----------------|---------------|--------------------|-------------------|
| WC       | WORKERS COMPENSATION    | 4              | 54               | 58              | \$9,075         | \$526,368     | \$0                | \$526,368         |
| AL       | AUTO LIABILITY          | 1              | 17               | 18              | \$1,814         | \$32,648      | \$0                | \$32,648          |
| PV       | VEHICLE DAMAGE          | 1              | 15               | 16              | \$5,146         | \$82,340      | \$57,138           | \$25,202          |
| GL       | GENERAL LIABILITY       | 0              | 13               | 13              | \$6,642         | \$86,340      | \$0                | \$86,340          |
| CL       | CITIZENS REPORTS        | 0              | 6                | 6               | \$0             | \$0           | \$0                | \$0               |
| GLE      | GL-EMPLOYMENT LIABILITY | 0              | 2                | 2               | \$0             | \$0           | \$0                | \$0               |
| DD       | DIRECT DAMAGE PROPERTY  | 1              | 0                | 1               | \$3,094         | \$3,094       | \$0                | \$3,094           |
|          | TOTAL                   | 7              | 107              | 114             | \$3,682         | \$730,790     | \$57,138           | \$673,652         |