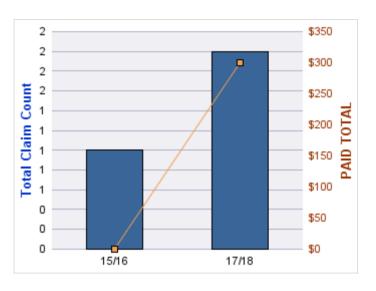

#### **GENERAL LIABILITY**

| YEAR  | INCIDENT | OPEN<br>CLAIMS | CLOSED<br>CLAIMS | TOTAL<br>CLAIMS | AVERAGE<br>LAG TIME | AVERAGE<br>PAID | TOTAL<br>PAID | RECOVERY<br>AMOUNT | TOTAL<br>NET PAID |
|-------|----------|----------------|------------------|-----------------|---------------------|-----------------|---------------|--------------------|-------------------|
| 15/16 | 0        | 0              | 1                | 1               | 23                  | \$0             | \$0           | \$0                | \$0               |
|       | 0        | 0              | 1                | 1               | 23                  | \$0             | \$0           | \$0                | \$0               |