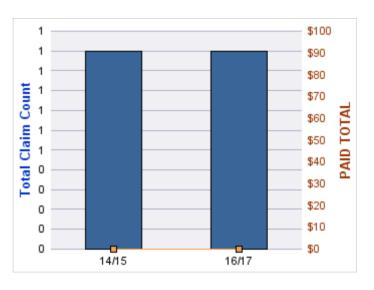

#### **GENERAL LIABILITY**

| YEAR  | INCIDENT | OPEN<br>CLAIMS | CLOSED<br>CLAIMS | TOTAL<br>CLAIMS | AVERAGE<br>LAG TIME | AVERAGE<br>PAID | TOTAL<br>PAID | RECOVERY<br>AMOUNT | TOTAL<br>NET PAID |
|-------|----------|----------------|------------------|-----------------|---------------------|-----------------|---------------|--------------------|-------------------|
| 16/17 | 0        | 0              | 1                | 1               | 12                  | \$0             | \$0           | \$0                | \$0               |
|       | 0        | 0              | 1                | 1               | 12                  | \$0             | \$0           | \$0                | \$0               |