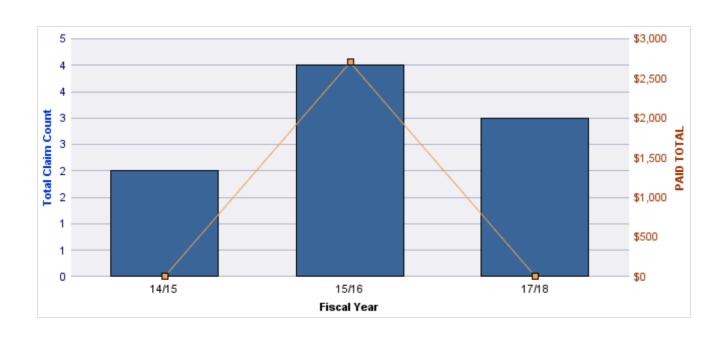

#### **WORKERS COMPENSATION**

| YEAR  | INCIDENT | OPEN<br>CLAIMS | CLOSED<br>CLAIMS | TOTAL<br>CLAIMS | AVERAGE<br>LAG TIME | AVERAGE<br>PAID | TOTAL<br>PAID | RECOVERY<br>AMOUNT | TOTAL<br>NET PAID |
|-------|----------|----------------|------------------|-----------------|---------------------|-----------------|---------------|--------------------|-------------------|
| 14/15 | 0        | 0              | 1                | 1               | 0                   | \$0             | \$0           | \$0                | \$0               |
| 15/16 | 0        | 0              | 1                | 1               | 0                   | \$1,074         | \$1,074       | \$0                | \$1,074           |
|       | 0        | 0              | 2                | 2               | 0                   | \$537           | \$1,074       | \$0                | \$1,074           |