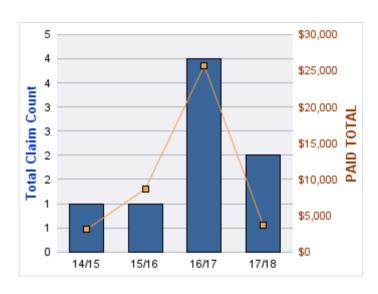

### **ROLL-UP FOR DEPARTMENT OF AGRICULTURE - ODA**

| COVERAGE | COVERAGE DESCRIPTION    | OPEN<br>CLAIMS | CLOSED<br>CLAIMS | TOTAL<br>CLAIMS | AVERAGE<br>PAID | TOTAL<br>PAID | RECOVERY<br>AMOUNT | TOTAL<br>NET PAID |
|----------|-------------------------|----------------|------------------|-----------------|-----------------|---------------|--------------------|-------------------|
| WC       | WORKERS COMPENSATION    | 4              | 54               | 58              | \$9,075         | \$526,368     | \$0                | \$526,368         |
| AL       | AUTO LIABILITY          | 1              | 17               | 18              | \$1,814         | \$32,648      | \$0                | \$32,648          |
| PV       | VEHICLE DAMAGE          | 1              | 15               | 16              | \$5,146         | \$82,340      | \$57,138           | \$25,202          |
| GL       | GENERAL LIABILITY       | 0              | 13               | 13              | \$6,642         | \$86,340      | \$0                | \$86,340          |
| CL       | CITIZENS REPORTS        | 0              | 6                | 6               | \$0             | \$0           | \$0                | \$0               |
| GLE      | GL-EMPLOYMENT LIABILITY | 0              | 2                | 2               | \$0             | \$0           | \$0                | \$0               |
| DD       | DIRECT DAMAGE PROPERTY  | 1              | 0                | 1               | \$3,094         | \$3,094       | \$0                | \$3,094           |
|          | TOTAL                   | 7              | 107              | 114             | \$3,682         | \$730,790     | \$57,138           | \$673,652         |

#### **DIRECT DAMAGE PROPERTY**

| YEAR  | INCIDENT | OPEN<br>CLAIMS | CLOSED<br>CLAIMS | TOTAL<br>CLAIMS | AVERAGE<br>LAG TIME | AVERAGE<br>PAID | TOTAL<br>PAID | RECOVERY<br>AMOUNT | TOTAL<br>NET PAID |
|-------|----------|----------------|------------------|-----------------|---------------------|-----------------|---------------|--------------------|-------------------|
| 16/17 | 0        | 1              | 0                | 1               | 0                   | \$3,094         | \$3,094       | \$0                | \$3,094           |
|       | 0        | 1              | 0                | 1               | 0                   | \$3,094         | \$3,094       | \$0                | \$3,094           |