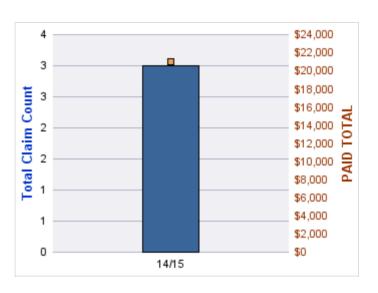

#### **WORKERS COMPENSATION**

| YEAR  | INCIDENT | OPEN<br>CLAIMS | CLOSED<br>CLAIMS | TOTAL<br>CLAIMS | AVERAGE<br>LAG TIME | AVERAGE<br>PAID | TOTAL<br>PAID | RECOVERY<br>AMOUNT | TOTAL<br>NET PAID |
|-------|----------|----------------|------------------|-----------------|---------------------|-----------------|---------------|--------------------|-------------------|
| 14/15 | 0        | 0              | 1                | 1               | 0                   | \$0             | \$0           | \$0                | \$0               |
| 15/16 | 0        | 0              | 1                | 1               | 0                   | \$1,074         | \$1,074       | \$0                | \$1,074           |
|       | 0        | 0              | 2                | 2               | 0                   | \$537           | \$1,074       | \$0                | \$1,074           |