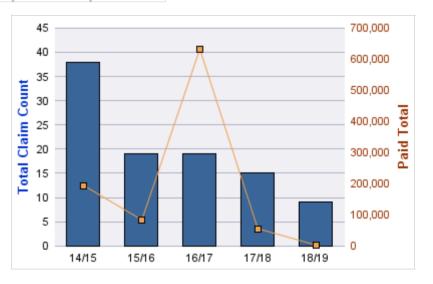

#### **WORKERS COMPENSATION**

| YEAR  | INCIDENT | OPEN<br>CLAIMS | CLOSED<br>CLAIMS | TOTAL<br>CLAIMS | AVERAGE<br>LAG TIME | AVERAGE<br>PAID | TOTAL<br>PAID | RECOVERY<br>AMOUNT | TOTAL<br>NET PAID |
|-------|----------|----------------|------------------|-----------------|---------------------|-----------------|---------------|--------------------|-------------------|
| 14/15 | 0        | 0              | 1                | 1               | 0                   | \$0             | \$0           | \$0                | \$0               |
| 15/16 | 0        | 0              | 1                | 1               | 0                   | \$1,074         | \$1,074       | \$0                | \$1,074           |
|       | 0        | 0              | 2                | 2               | 0                   | \$537           | \$1,074       | \$0                | \$1,074           |