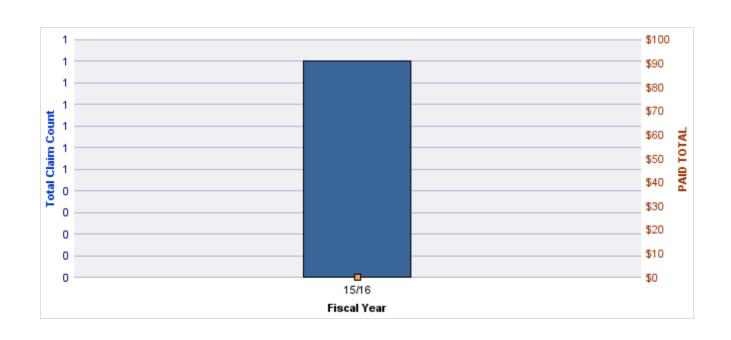

#### **GENERAL LIABILITY**

| YEAR  | INCIDENT | OPEN<br>CLAIMS | CLOSED<br>CLAIMS | TOTAL<br>CLAIMS | AVERAGE<br>LAG TIME | AVERAGE<br>PAID | TOTAL<br>PAID | RECOVERY<br>AMOUNT | TOTAL<br>NET PAID |
|-------|----------|----------------|------------------|-----------------|---------------------|-----------------|---------------|--------------------|-------------------|
| 15/16 | 0        | 0              | 1                | 1               | 23                  | \$0             | \$0           | \$0                | \$0               |
|       | 0        | 0              | 1                | 1               | 23                  | \$0             | \$0           | \$0                | \$0               |