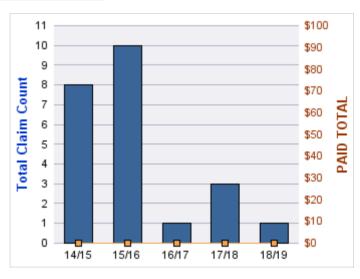

#### **GENERAL LIABILITY**

| YEAR  | INCIDENT | OPEN<br>CLAIMS | CLOSED<br>CLAIMS | TOTAL<br>CLAIMS | AVERAGE<br>LAG TIME | AVERAGE<br>PAID | TOTAL<br>PAID | RECOVERY<br>AMOUNT | TOTAL<br>NET PAID |
|-------|----------|----------------|------------------|-----------------|---------------------|-----------------|---------------|--------------------|-------------------|
| 15/16 | 0        | 1              | 8                | 9               | 173.44              | \$219           | \$1,969       | \$0                | \$1,969           |
| 17/18 | 0        | 0              | 3                | 3               | 169.67              | \$0             | \$0           | \$0                | \$0               |
| 18/19 | 0        | 1              | 0                | 1               | 36                  | \$0             | \$0           | \$0                | \$0               |
|       | 0        | 2              | 11               | 13              | 126.37              | \$73            | \$1,969       | \$0                | \$1,969           |