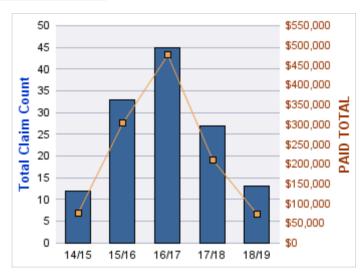

### **ROLL-UP FOR BUREAU OF LABOR & INDUSTRIES - BO**

| COVERAGE | COVERAGE DESCRIPTION    | OPEN<br>CLAIMS | CLOSED<br>CLAIMS | TOTAL<br>CLAIMS | AVERAGE<br>PAID | TOTAL<br>PAID | RECOVERY<br>AMOUNT | TOTAL<br>NET PAID |
|----------|-------------------------|----------------|------------------|-----------------|-----------------|---------------|--------------------|-------------------|
| GL       | GENERAL LIABILITY       | 2              | 11               | 13              | \$151           | \$1,969       | \$0                | \$1,969           |
| WC       | WORKERS COMPENSATION    | 0              | 4                | 4               | \$0             | \$0           | \$0                | \$0               |
| AL       | AUTO LIABILITY          | 0              | 3                | 3               | \$253           | \$759         | \$0                | \$759             |
| GLE      | GL-EMPLOYMENT LIABILITY | 2              | 1                | 3               | \$2,383         | \$7,148       | \$0                | \$7,148           |
| CL       | CITIZENS REPORTS        | 0              | 2                | 2               | \$0             | \$0           | \$0                | \$0               |
|          | TOTAL                   | 4              | 21               | 25              | \$557           | \$9,875       | \$0                | \$9,875           |

#### **GENERAL LIABILITY**

| YEAR  | INCIDENT | OPEN<br>CLAIMS | CLOSED<br>CLAIMS | TOTAL<br>CLAIMS | AVERAGE<br>LAG TIME | AVERAGE<br>PAID | TOTAL<br>PAID | RECOVERY<br>AMOUNT | TOTAL<br>NET PAID |
|-------|----------|----------------|------------------|-----------------|---------------------|-----------------|---------------|--------------------|-------------------|
| 15/16 | 0        | 1              | 8                | 9               | 173.44              | \$219           | \$1,969       | \$0                | \$1,969           |
| 17/18 | 0        | 0              | 3                | 3               | 169.67              | \$0             | \$0           | \$0                | \$0               |
| 18/19 | 0        | 1              | 0                | 1               | 36                  | \$0             | \$0           | \$0                | \$0               |
|       | 0        | 2              | 11               | 13              | 126.37              | \$73            | \$1,969       | \$0                | \$1,969           |