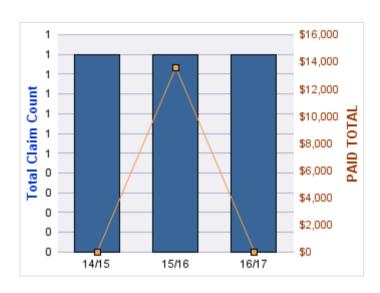

#### **GENERAL LIABILITY**

| YEAR  | INCIDENT | OPEN<br>CLAIMS | CLOSED<br>CLAIMS | TOTAL<br>CLAIMS | AVERAGE<br>LAG TIME | AVERAGE<br>PAID | TOTAL<br>PAID | RECOVERY<br>AMOUNT | TOTAL<br>NET PAID |
|-------|----------|----------------|------------------|-----------------|---------------------|-----------------|---------------|--------------------|-------------------|
| 15/16 | 0        | 0              | 1                | 1               | 23                  | \$0             | \$0           | \$0                | \$0               |
|       | 0        | 0              | 1                | 1               | 23                  | \$0             | \$0           | \$0                | \$0               |