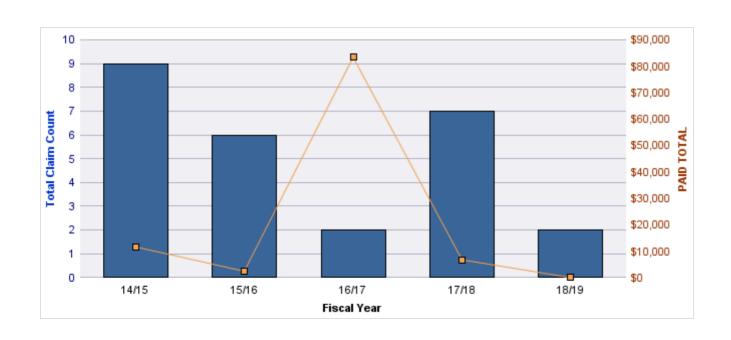

#### **AUTO LIABILITY**

| YEAR  | INCIDENT | OPEN<br>CLAIMS | CLOSED<br>CLAIMS | TOTAL<br>CLAIMS | AVERAGE<br>LAG TIME | AVERAGE<br>PAID | TOTAL<br>PAID | RECOVERY<br>AMOUNT | TOTAL<br>NET PAID |
|-------|----------|----------------|------------------|-----------------|---------------------|-----------------|---------------|--------------------|-------------------|
| 14/15 | 0        | 0              | 4                | 4               | 115.25              | \$1,367         | \$5,467       | \$0                | \$5,467           |
| 15/16 | 0        | 0              | 6                | 6               | 24.17               | \$6,174         | \$37,046      | \$0                | \$37,046          |
| 16/17 | 0        | 0              | 3                | 3               | 56.33               | \$1,665         | \$4,996       | \$0                | \$4,996           |
| 17/18 | 0        | 1              | 4                | 5               | 41.8                | \$852           | \$4,261       | \$0                | \$4,261           |
|       | 0        | 1              | 17               | 18              | 59.39               | \$2,515         | \$51,770      | \$0                | \$51,770          |