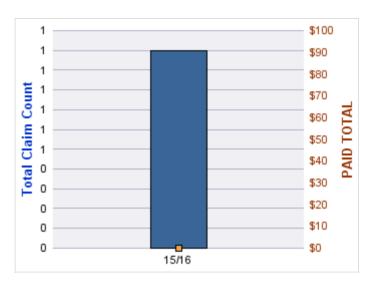

#### **GENERAL LIABILITY**

| YEAR  | INCIDENT | OPEN<br>CLAIMS | CLOSED<br>CLAIMS | TOTAL<br>CLAIMS | AVERAGE<br>LAG TIME | AVERAGE<br>PAID | TOTAL<br>PAID | RECOVERY<br>AMOUNT | TOTAL<br>NET PAID |
|-------|----------|----------------|------------------|-----------------|---------------------|-----------------|---------------|--------------------|-------------------|
| 15/16 | 0        | 0              | 1                | 1               | 23                  | \$0             | \$0           | \$0                | \$0               |
|       | 0        | 0              | 1                | 1               | 23                  | \$0             | \$0           | \$0                | \$0               |