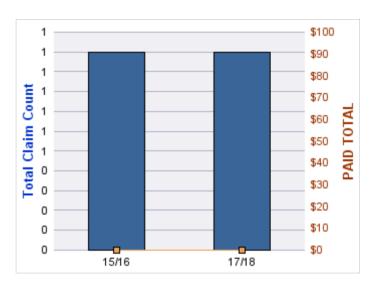

#### **AUTO LIABILITY**

| YE  | AR | INCIDENT | OPEN<br>CLAIMS | CLOSED<br>CLAIMS | TOTAL<br>CLAIMS | AVERAGE<br>LAG TIME | AVERAGE<br>PAID | TOTAL<br>PAID | RECOVERY<br>AMOUNT | TOTAL<br>NET PAID |
|-----|----|----------|----------------|------------------|-----------------|---------------------|-----------------|---------------|--------------------|-------------------|
| 16/ | 17 | 0        | 0              | 1                | 1               | 5                   | \$0             | \$0           | \$0                | \$0               |
|     |    | 0        | 0              | 1                | 1               | 5                   | \$0             | \$0           | \$0                | \$0               |