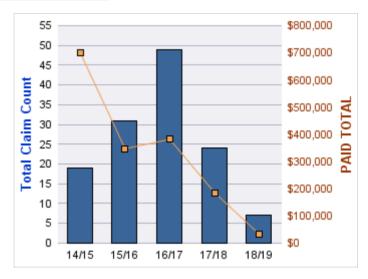

#### **WORKERS COMPENSATION**

| YEAR  | INCIDENT | OPEN<br>CLAIMS | CLOSED<br>CLAIMS | TOTAL<br>CLAIMS | AVERAGE<br>LAG TIME | AVERAGE<br>PAID | TOTAL<br>PAID | RECOVERY<br>AMOUNT | TOTAL<br>NET PAID |
|-------|----------|----------------|------------------|-----------------|---------------------|-----------------|---------------|--------------------|-------------------|
| 14/15 | 0        | 0              | 2                | 2               | 5.5                 | \$1,657         | \$3,313       | \$0                | \$3,313           |
| 15/16 | 0        | 0              | 4                | 4               | 10                  | \$83            | \$331         | \$0                | \$331             |
| 16/17 | 0        | 0              | 1                | 1               | 0                   | \$7,394         | \$7,394       | \$0                | \$7,394           |
| 17/18 | 0        | 0              | 3                | 3               | 3                   | \$2,013         | \$6,040       | \$0                | \$6,040           |
| 18/19 | 0        | 0              | 1                | 1               | 1                   | \$0             | \$0           | \$0                | \$0               |
|       | 0        | 0              | 11               | 11              | 3.9                 | \$2,229         | \$17,078      | \$0                | \$17,078          |