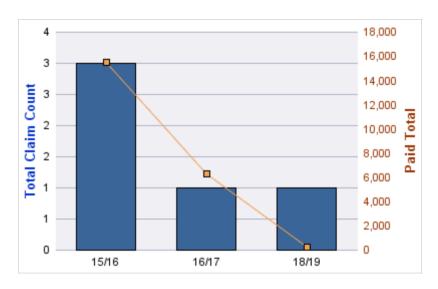

#### **AUTO LIABILITY**

| YEAR  | INCIDENT | OPEN<br>CLAIMS | CLOSED<br>CLAIMS | TOTAL<br>CLAIMS | AVERAGE<br>LAG TIME | AVERAGE<br>PAID | TOTAL<br>PAID | RECOVERY<br>AMOUNT | TOTAL<br>NET PAID |
|-------|----------|----------------|------------------|-----------------|---------------------|-----------------|---------------|--------------------|-------------------|
| 14/15 | 0        | 0              | 1                | 1               | 49                  | \$759           | \$759         | \$0                | \$759             |
| 15/16 | 0        | 0              | 2                | 2               | 17                  | \$0             | \$0           | \$0                | \$0               |
|       | 0        | 0              | 3                | 3               | 33                  | \$379           | \$759         | \$0                | \$759             |