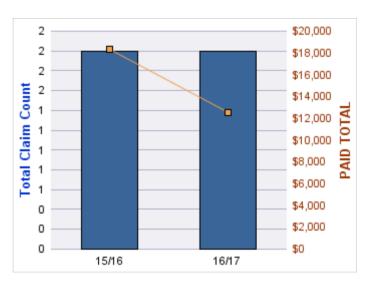

#### **GENERAL LIABILITY**

| YEAR  | INCIDENT | OPEN<br>CLAIMS | CLOSED<br>CLAIMS | TOTAL<br>CLAIMS | AVERAGE<br>LAG TIME | AVERAGE<br>PAID | TOTAL<br>PAID | RECOVERY<br>AMOUNT | TOTAL<br>NET PAID |
|-------|----------|----------------|------------------|-----------------|---------------------|-----------------|---------------|--------------------|-------------------|
| 15/16 | 0        | 0              | 1                | 1               | 23                  | \$0             | \$0           | \$0                | \$0               |
|       | 0        | 0              | 1                | 1               | 23                  | \$0             | \$0           | \$0                | \$0               |