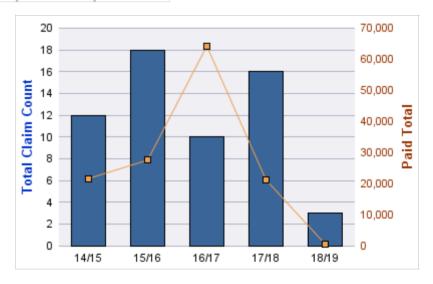

#### **WORKERS COMPENSATION**

| YEAR  | INCIDENT | OPEN<br>CLAIMS | CLOSED<br>CLAIMS | TOTAL<br>CLAIMS | AVERAGE<br>LAG TIME | AVERAGE<br>PAID | TOTAL<br>PAID | RECOVERY<br>AMOUNT | TOTAL<br>NET PAID |
|-------|----------|----------------|------------------|-----------------|---------------------|-----------------|---------------|--------------------|-------------------|
| 14/15 | 0        | 0              | 1                | 1               | 0                   | \$0             | \$0           | \$0                | \$0               |
| 15/16 | 0        | 0              | 1                | 1               | 0                   | \$1,074         | \$1,074       | \$0                | \$1,074           |
|       | 0        | 0              | 2                | 2               | 0                   | \$537           | \$1,074       | \$0                | \$1,074           |