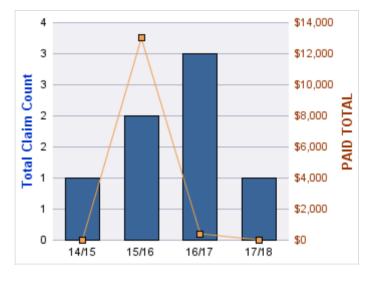

#### **VEHICLE DAMAGE**

| YEAR  | INCIDENT | OPEN<br>CLAIMS | CLOSED<br>CLAIMS | TOTAL<br>CLAIMS | AVERAGE<br>LAG TIME | AVERAGE<br>PAID | TOTAL<br>PAID | RECOVERY<br>AMOUNT | TOTAL<br>NET PAID |
|-------|----------|----------------|------------------|-----------------|---------------------|-----------------|---------------|--------------------|-------------------|
| 16/17 | 0        | 0              | 1                | 1               | 7                   | \$3,492         | \$3,492       | \$5,992            | (\$2,500)         |
|       | 0        | 0              | 1                | 1               | 7                   | \$3,492         | \$3,492       | \$5,992            | (\$2,500)         |