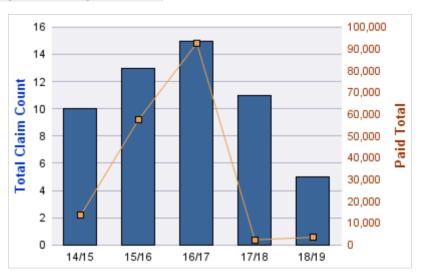

### **ROLL-UP FOR BUREAU OF LABOR & INDUSTRIES - BO**

| COVERAGE | COVERAGE DESCRIPTION    | OPEN<br>CLAIMS | CLOSED<br>CLAIMS | TOTAL<br>CLAIMS | AVERAGE<br>PAID | TOTAL<br>PAID | RECOVERY<br>AMOUNT | TOTAL<br>NET PAID |
|----------|-------------------------|----------------|------------------|-----------------|-----------------|---------------|--------------------|-------------------|
| GL       | GENERAL LIABILITY       | 2              | 11               | 13              | \$151           | \$1,969       | \$0                | \$1,969           |
| WC       | WORKERS COMPENSATION    | 0              | 4                | 4               | \$0             | \$0           | \$0                | \$0               |
| AL       | AUTO LIABILITY          | 0              | 3                | 3               | \$253           | \$759         | \$0                | \$759             |
| GLE      | GL-EMPLOYMENT LIABILITY | 2              | 1                | 3               | \$2,383         | \$7,148       | \$0                | \$7,148           |
| CL       | CITIZENS REPORTS        | 0              | 2                | 2               | \$0             | \$0           | \$0                | \$0               |
|          | TOTAL                   | 4              | 21               | 25              | \$557           | \$9,875       | \$0                | \$9,875           |

#### **AUTO LIABILITY**

| YEAR  | INCIDENT | OPEN<br>CLAIMS | CLOSED<br>CLAIMS | TOTAL<br>CLAIMS | AVERAGE<br>LAG TIME | AVERAGE<br>PAID | TOTAL<br>PAID | RECOVERY<br>AMOUNT | TOTAL<br>NET PAID |
|-------|----------|----------------|------------------|-----------------|---------------------|-----------------|---------------|--------------------|-------------------|
| 14/15 | 0        | 0              | 1                | 1               | 49                  | \$759           | \$759         | \$0                | \$759             |
| 15/16 | 0        | 0              | 2                | 2               | 17                  | \$0             | \$0           | \$0                | \$0               |
|       | 0        | 0              | 3                | 3               | 33                  | \$379           | \$759         | \$0                | \$759             |

### **CITIZENS REPORTS**

| YEAI  | R INCIDENT | OPEN<br>CLAIMS | CLOSED<br>CLAIMS | TOTAL<br>CLAIMS | AVERAGE<br>LAG TIME | AVERAGE<br>PAID | TOTAL<br>PAID | RECOVERY<br>AMOUNT | TOTAL<br>NET PAID |
|-------|------------|----------------|------------------|-----------------|---------------------|-----------------|---------------|--------------------|-------------------|
| 17/18 | 0          | 0              | 2                | 2               | 0.5                 | \$0             | \$0           | \$0                | \$0               |
|       | 0          | 0              | 2                | 2               | 0.5                 | \$0             | \$0           | \$0                | \$0               |

#### **GENERAL LIABILITY**

| YEAR  | INCIDENT | OPEN<br>CLAIMS | CLOSED<br>CLAIMS | TOTAL<br>CLAIMS | AVERAGE<br>LAG TIME | AVERAGE<br>PAID | TOTAL<br>PAID | RECOVERY<br>AMOUNT | TOTAL<br>NET PAID |
|-------|----------|----------------|------------------|-----------------|---------------------|-----------------|---------------|--------------------|-------------------|
| 15/16 | 0        | 1              | 8                | 9               | 173.44              | \$219           | \$1,969       | \$0                | \$1,969           |
| 17/18 | 0        | 0              | 3                | 3               | 169.67              | \$0             | \$0           | \$0                | \$0               |
| 18/19 | 0        | 1              | 0                | 1               | 36                  | \$0             | \$0           | \$0                | \$0               |
|       | 0        | 2              | 11               | 13              | 126.37              | \$73            | \$1,969       | \$0                | \$1,969           |

#### **GL-EMPLOYMENT LIABILITY**

| YEAR  | INCIDENT | OPEN<br>CLAIMS | CLOSED<br>CLAIMS | TOTAL<br>CLAIMS | AVERAGE<br>LAG TIME | AVERAGE<br>PAID | TOTAL<br>PAID | RECOVERY<br>AMOUNT | TOTAL<br>NET PAID |
|-------|----------|----------------|------------------|-----------------|---------------------|-----------------|---------------|--------------------|-------------------|
| 14/15 | 0        | 0              | 1                | 1               | 180                 | \$0             | \$0           | \$0                | \$0               |
| 17/18 | 0        | 2              | 0                | 2               | 67                  | \$3,574         | \$7,148       | \$0                | \$7,148           |
|       | 0        | 2              | 1                | 3               | 123.5               | \$1,787         | \$7,148       | \$0                | \$7,148           |

#### **WORKERS COMPENSATION**

| YEAR  | INCIDENT | OPEN<br>CLAIMS | CLOSED<br>CLAIMS | TOTAL<br>CLAIMS | AVERAGE<br>LAG TIME | AVERAGE<br>PAID | TOTAL<br>PAID | RECOVERY<br>AMOUNT | TOTAL<br>NET PAID |
|-------|----------|----------------|------------------|-----------------|---------------------|-----------------|---------------|--------------------|-------------------|
| 14/15 | 0        | 0              | 1                | 1               | 4                   | \$0             | \$0           | \$0                | \$0               |
| 16/17 | 0        | 0              | 1                | 1               | 1                   | \$0             | \$0           | \$0                | \$0               |
| 17/18 | 0        | 0              | 2                | 2               | 31.5                | \$0             | \$0           | \$0                | \$0               |
|       | 0        | 0              | 4                | 4               | 12.17               | \$0             | \$0           | \$0                | \$0               |