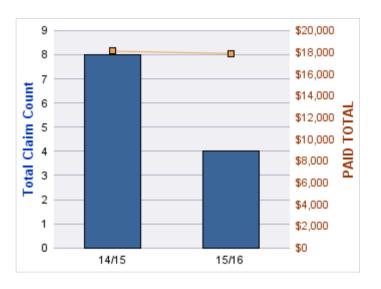

#### **GENERAL LIABILITY**

| YEAR  | INCIDENT | OPEN<br>CLAIMS | CLOSED<br>CLAIMS | TOTAL<br>CLAIMS | AVERAGE<br>LAG TIME | AVERAGE<br>PAID | TOTAL<br>PAID | RECOVERY<br>AMOUNT | TOTAL<br>NET PAID |
|-------|----------|----------------|------------------|-----------------|---------------------|-----------------|---------------|--------------------|-------------------|
| 15/16 | 0        | 0              | 1                | 1               | 23                  | \$0             | \$0           | \$0                | \$0               |
|       | 0        | 0              | 1                | 1               | 23                  | \$0             | \$0           | \$0                | \$0               |