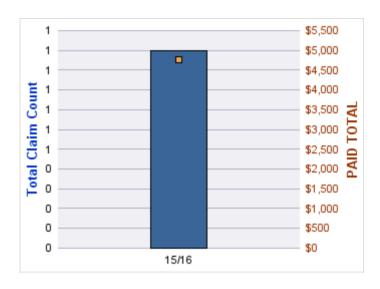

#### **GENERAL LIABILITY**

| YEAR  | INCIDENT | OPEN<br>CLAIMS | CLOSED<br>CLAIMS | TOTAL<br>CLAIMS | AVERAGE<br>LAG TIME | AVERAGE<br>PAID | TOTAL<br>PAID | RECOVERY<br>AMOUNT | TOTAL<br>NET PAID |
|-------|----------|----------------|------------------|-----------------|---------------------|-----------------|---------------|--------------------|-------------------|
| 15/16 | 0        | 0              | 1                | 1               | 23                  | \$0             | \$0           | \$0                | \$0               |
|       | 0        | 0              | 1                | 1               | 23                  | \$0             | \$0           | \$0                | \$0               |