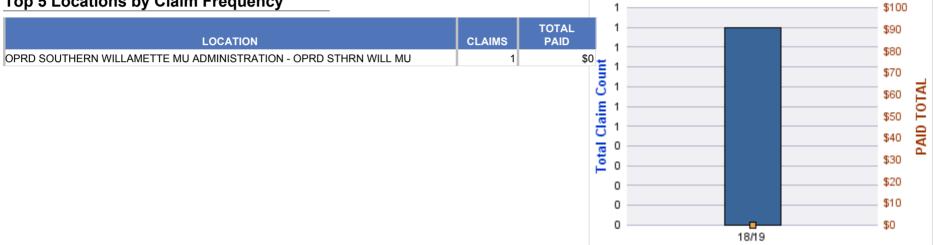

# Top 5 Locations by Claim Frequency

| LOCATION                          | CLAIMS | TOTAL<br>PAID |   |
|-----------------------------------|--------|---------------|---|
| BOARD OF MASSAGE THERAPIST - OBMT | 1      | \$0           | 0 |