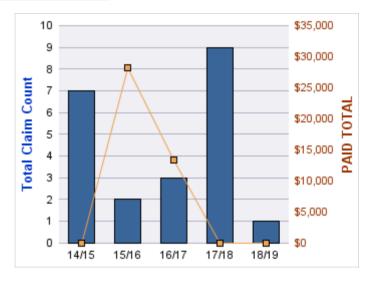

#### **WORKERS COMPENSATION**

| YEAR  | INCIDENT | OPEN<br>CLAIMS | CLOSED<br>CLAIMS | TOTAL<br>CLAIMS | AVERAGE<br>LAG TIME | AVERAGE<br>PAID | TOTAL<br>PAID | RECOVERY<br>AMOUNT | TOTAL<br>NET PAID |
|-------|----------|----------------|------------------|-----------------|---------------------|-----------------|---------------|--------------------|-------------------|
| 16/17 | 0        | 1              | 0                | 1               | 2                   | \$95,210        | \$95,210      | \$0                | \$95,210          |
| 17/18 | 0        | 1              | 2                | 4               | 1.75                | \$15,949        | \$63,794      | \$0                | \$63,794          |
| 18/19 | 0        | 0              | 2                | 2               | 2.5                 | \$106           | \$212         | \$0                | \$212             |
|       | 0        | 2              | 4                | 7               | 2.08                | \$37,088        | \$159,216     | \$0                | \$159,216         |