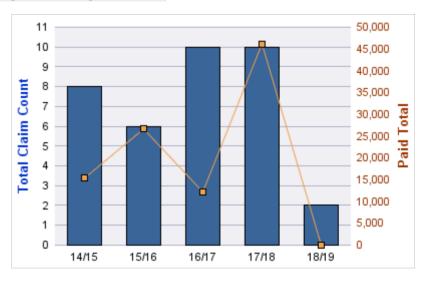

#### **AUTO LIABILITY**

| YEAR  | INCIDENT | OPEN<br>CLAIMS | CLOSED<br>CLAIMS | TOTAL<br>CLAIMS | AVERAGE<br>LAG TIME | AVERAGE<br>PAID | TOTAL<br>PAID | RECOVERY<br>AMOUNT | TOTAL<br>NET PAID |
|-------|----------|----------------|------------------|-----------------|---------------------|-----------------|---------------|--------------------|-------------------|
| 14/15 | 0        | 0              | 4                | 4               | 115.25              | \$1,367         | \$5,467       | \$0                | \$5,467           |
| 15/16 | 0        | 0              | 6                | 6               | 24.17               | \$6,174         | \$37,046      | \$0                | \$37,046          |
| 16/17 | 0        | 0              | 3                | 3               | 56.33               | \$1,665         | \$4,996       | \$0                | \$4,996           |
| 17/18 | 0        | 1              | 4                | 5               | 41.8                | \$852           | \$4,261       | \$0                | \$4,261           |
|       | 0        | 1              | 17               | 18              | 59.39               | \$2,515         | \$51,770      | \$0                | \$51,770          |