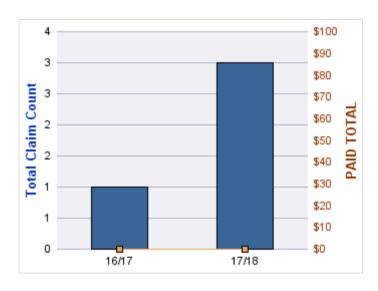

#### **ROLL-UP FOR BOARD OF MASSAGE THERAPIST - OB**

| COVERAGE | COVERAGE DESCRIPTION | OPEN<br>CLAIMS | CLOSED<br>CLAIMS | TOTAL<br>CLAIMS | AVERAGE<br>PAID | TOTAL<br>PAID | RECOVERY<br>AMOUNT | TOTAL<br>NET PAID |
|----------|----------------------|----------------|------------------|-----------------|-----------------|---------------|--------------------|-------------------|
| WC       | WORKERS COMPENSATION | 0              | 2                | 2               | \$537           | \$1,074       | \$0                | \$1,074           |
| GL       | GENERAL LIABILITY    | 0              | 1                | 1               | \$0             | \$0           | \$0                | \$0               |
|          | TOTAL                | 0              | 3                | 3               | \$268           | \$1,074       | \$0                | \$1,074           |

#### **GENERAL LIABILITY**

| YEAR  | INCIDENT | OPEN<br>CLAIMS | CLOSED<br>CLAIMS | TOTAL<br>CLAIMS | AVERAGE<br>LAG TIME | AVERAGE<br>PAID | TOTAL<br>PAID | RECOVERY<br>AMOUNT | TOTAL<br>NET PAID |
|-------|----------|----------------|------------------|-----------------|---------------------|-----------------|---------------|--------------------|-------------------|
| 15/16 | 0        | 0              | 1                | 1               | 23                  | \$0             | \$0           | \$0                | \$0               |
|       | 0        | 0              | 1                | 1               | 23                  | \$0             | \$0           | \$0                | \$0               |

#### **WORKERS COMPENSATION**

| YEAR  | INCIDENT | OPEN<br>CLAIMS | CLOSED<br>CLAIMS | TOTAL<br>CLAIMS | AVERAGE<br>LAG TIME | AVERAGE<br>PAID | TOTAL<br>PAID | RECOVERY<br>AMOUNT | TOTAL<br>NET PAID |
|-------|----------|----------------|------------------|-----------------|---------------------|-----------------|---------------|--------------------|-------------------|
| 14/15 | 0        | 0              | 1                | 1               | 0                   | \$0             | \$0           | \$0                | \$0               |
| 15/16 | 0        | 0              | 1                | 1               | 0                   | \$1,074         | \$1,074       | \$0                | \$1,074           |
|       | 0        | 0              | 2                | 2               | 0                   | \$537           | \$1,074       | \$0                | \$1,074           |