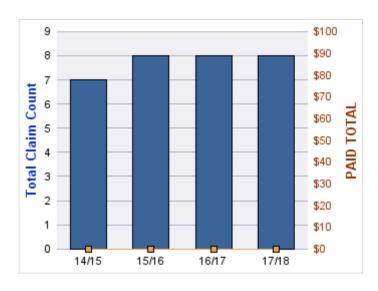

#### **WORKERS COMPENSATION**

| YEAR  | INCIDENT | OPEN<br>CLAIMS | CLOSED<br>CLAIMS | TOTAL<br>CLAIMS | AVERAGE<br>LAG TIME | AVERAGE<br>PAID | TOTAL<br>PAID | RECOVERY<br>AMOUNT | TOTAL<br>NET PAID |
|-------|----------|----------------|------------------|-----------------|---------------------|-----------------|---------------|--------------------|-------------------|
| 14/15 | 0        | 0              | 1                | 1               | 0                   | \$0             | \$0           | \$0                | \$0               |
| 15/16 | 0        | 0              | 1                | 1               | 0                   | \$1,074         | \$1,074       | \$0                | \$1,074           |
|       | 0        | 0              | 2                | 2               | 0                   | \$537           | \$1,074       | \$0                | \$1,074           |