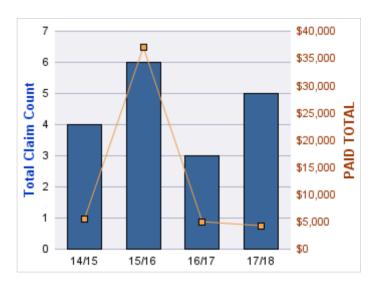

#### **ROLL-UP FOR CONSTRUCTION CONTRACTORS BOAR**

| COVERAGE | COVERAGE DESCRIPTION    | OPEN<br>CLAIMS | CLOSED<br>CLAIMS | TOTAL<br>CLAIMS | AVERAGE<br>PAID | TOTAL<br>PAID | RECOVERY<br>AMOUNT | TOTAL<br>NET PAID |
|----------|-------------------------|----------------|------------------|-----------------|-----------------|---------------|--------------------|-------------------|
| CL       | CITIZENS REPORTS        | 0              | 12               | 12              | \$0             | \$0           | \$0                | \$0               |
| WC       | WORKERS COMPENSATION    | 2              | 4                | 7               | \$22,745        | \$159,216     | \$0                | \$159,216         |
| AL       | AUTO LIABILITY          | 0              | 1                | 1               | \$0             | \$0           | \$0                | \$0               |
| GLE      | GL-EMPLOYMENT LIABILITY | 1              | 0                | 1               | \$0             | \$0           | \$0                | \$0               |
| PV       | VEHICLE DAMAGE          | 0              | 1                | 1               | \$3,492         | \$3,492       | \$5,992            | (\$2,500)         |
|          | TOTAL                   | 3              | 18               | 22              | \$5,248         | \$162,708     | \$5,992            | \$156,716         |

#### **AUTO LIABILITY**

| YE  | AR | INCIDENT | OPEN<br>CLAIMS | CLOSED<br>CLAIMS | TOTAL<br>CLAIMS | AVERAGE<br>LAG TIME | AVERAGE<br>PAID | TOTAL<br>PAID | RECOVERY<br>AMOUNT | TOTAL<br>NET PAID |
|-----|----|----------|----------------|------------------|-----------------|---------------------|-----------------|---------------|--------------------|-------------------|
| 16/ | 17 | 0        | 0              | 1                | 1               | 5                   | \$0             | \$0           | \$0                | \$0               |
|     |    | 0        | 0              | 1                | 1               | 5                   | \$0             | \$0           | \$0                | \$0               |