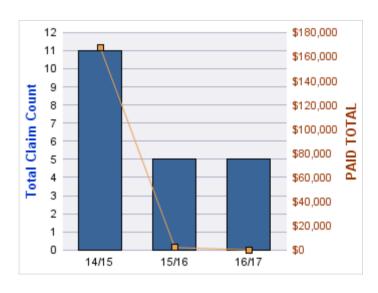

#### **ROLL-UP FOR CONSTRUCTION CONTRACTORS BOAR**

| COVERAGE | COVERAGE DESCRIPTION    | OPEN<br>CLAIMS | CLOSED<br>CLAIMS | TOTAL<br>CLAIMS | AVERAGE<br>PAID | TOTAL<br>PAID | RECOVERY<br>AMOUNT | TOTAL<br>NET PAID |
|----------|-------------------------|----------------|------------------|-----------------|-----------------|---------------|--------------------|-------------------|
| CL       | CITIZENS REPORTS        | 0              | 12               | 12              | \$0             | \$0           | \$0                | \$0               |
| WC       | WORKERS COMPENSATION    | 2              | 4                | 7               | \$22,745        | \$159,216     | \$0                | \$159,216         |
| AL       | AUTO LIABILITY          | 0              | 1                | 1               | \$0             | \$0           | \$0                | \$0               |
| GLE      | GL-EMPLOYMENT LIABILITY | 1              | 0                | 1               | \$0             | \$0           | \$0                | \$0               |
| PV       | VEHICLE DAMAGE          | 0              | 1                | 1               | \$3,492         | \$3,492       | \$5,992            | (\$2,500)         |
|          | TOTAL                   | 3              | 18               | 22              | \$5,248         | \$162,708     | \$5,992            | \$156,716         |

#### **WORKERS COMPENSATION**

| YEAR  | INCIDENT | OPEN<br>CLAIMS | CLOSED<br>CLAIMS | TOTAL<br>CLAIMS | AVERAGE<br>LAG TIME | AVERAGE<br>PAID | TOTAL<br>PAID | RECOVERY<br>AMOUNT | TOTAL<br>NET PAID |
|-------|----------|----------------|------------------|-----------------|---------------------|-----------------|---------------|--------------------|-------------------|
| 16/17 | 0        | 1              | 0                | 1               | 2                   | \$95,210        | \$95,210      | \$0                | \$95,210          |
| 17/18 | 0        | 1              | 2                | 4               | 1.75                | \$15,949        | \$63,794      | \$0                | \$63,794          |
| 18/19 | 0        | 0              | 2                | 2               | 2.5                 | \$106           | \$212         | \$0                | \$212             |
|       | 0        | 2              | 4                | 7               | 2.08                | \$37,088        | \$159,216     | \$0                | \$159,216         |