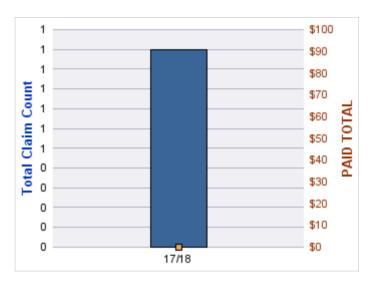

#### **GL-EMPLOYMENT LIABILITY**

| YEAR  | INCIDENT | OPEN<br>CLAIMS | CLOSED<br>CLAIMS | TOTAL<br>CLAIMS | AVERAGE<br>LAG TIME | AVERAGE<br>PAID | TOTAL<br>PAID | RECOVERY<br>AMOUNT | TOTAL<br>NET PAID |
|-------|----------|----------------|------------------|-----------------|---------------------|-----------------|---------------|--------------------|-------------------|
| 14/15 | 0        | 0              | 1                | 1               | 180                 | \$0             | \$0           | \$0                | \$0               |
| 17/18 | 0        | 2              | 0                | 2               | 67                  | \$3,574         | \$7,148       | \$0                | \$7,148           |
|       | 0        | 2              | 1                | 3               | 123.5               | \$1,787         | \$7,148       | \$0                | \$7,148           |