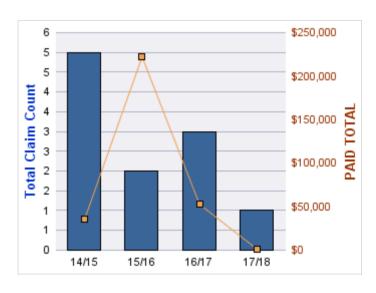

#### **ROLL-UP FOR COMMISSION FOR THE BLIND - OCB**

| COVERAGE | COVERAGE DESCRIPTION   | OPEN<br>CLAIMS | CLOSED<br>CLAIMS | TOTAL<br>CLAIMS | AVERAGE<br>PAID | TOTAL<br>PAID | RECOVERY<br>AMOUNT | TOTAL<br>NET PAID |
|----------|------------------------|----------------|------------------|-----------------|-----------------|---------------|--------------------|-------------------|
| WC       | WORKERS COMPENSATION   | 0              | 11               | 11              | \$1,553         | \$17,078      | \$0                | \$17,078          |
| CL       | CITIZENS REPORTS       | 0              | 8                | 8               | \$0             | \$0           | \$0                | \$0               |
| GL       | GENERAL LIABILITY      | 0              | 2                | 2               | \$602           | \$1,204       | \$0                | \$1,204           |
| DD       | DIRECT DAMAGE PROPERTY | 0              | 1                | 1               | \$0             | \$0           | \$0                | \$0               |
|          | TOTAL                  | 0              | 22               | 22              | \$539           | \$18,282      | \$0                | \$18,282          |