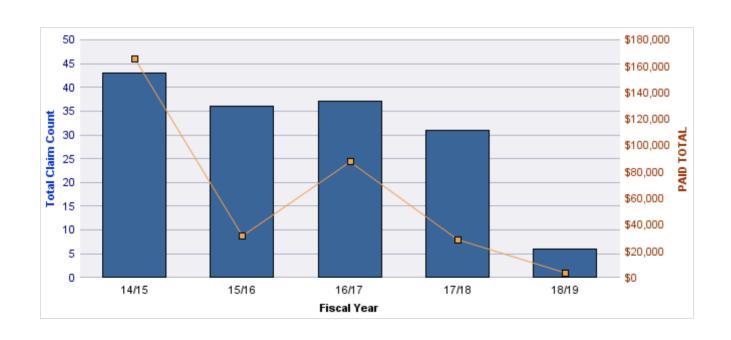

#### **ROLL-UP FOR COMMISSION FOR THE BLIND - OCB**

| COVERAGE | COVERAGE DESCRIPTION   | OPEN<br>CLAIMS | CLOSED<br>CLAIMS | TOTAL<br>CLAIMS | AVERAGE<br>PAID | TOTAL<br>PAID | RECOVERY<br>AMOUNT | TOTAL<br>NET PAID |
|----------|------------------------|----------------|------------------|-----------------|-----------------|---------------|--------------------|-------------------|
| WC       | WORKERS COMPENSATION   | 0              | 11               | 11              | \$1,553         | \$17,078      | \$0                | \$17,078          |
| CL       | CITIZENS REPORTS       | 0              | 8                | 8               | \$0             | \$0           | \$0                | \$0               |
| GL       | GENERAL LIABILITY      | 0              | 2                | 2               | \$602           | \$1,204       | \$0                | \$1,204           |
| DD       | DIRECT DAMAGE PROPERTY | 0              | 1                | 1               | \$0             | \$0           | \$0                | \$0               |
|          | TOTAL                  | 0              | 22               | 22              | \$539           | \$18,282      | \$0                | \$18,282          |

#### **WORKERS COMPENSATION**

| YEAR  | INCIDENT | OPEN<br>CLAIMS | CLOSED<br>CLAIMS | TOTAL<br>CLAIMS | AVERAGE<br>LAG TIME | AVERAGE<br>PAID | TOTAL<br>PAID | RECOVERY<br>AMOUNT | TOTAL<br>NET PAID |
|-------|----------|----------------|------------------|-----------------|---------------------|-----------------|---------------|--------------------|-------------------|
| 14/15 | 0        | 0              | 2                | 2               | 5.5                 | \$1,657         | \$3,313       | \$0                | \$3,313           |
| 15/16 | 0        | 0              | 4                | 4               | 10                  | \$83            | \$331         | \$0                | \$331             |
| 16/17 | 0        | 0              | 1                | 1               | 0                   | \$7,394         | \$7,394       | \$0                | \$7,394           |
| 17/18 | 0        | 0              | 3                | 3               | 3                   | \$2,013         | \$6,040       | \$0                | \$6,040           |
| 18/19 | 0        | 0              | 1                | 1               | 1                   | \$0             | \$0           | \$0                | \$0               |
|       | 0        | 0              | 11               | 11              | 3.9                 | \$2,229         | \$17,078      | \$0                | \$17,078          |