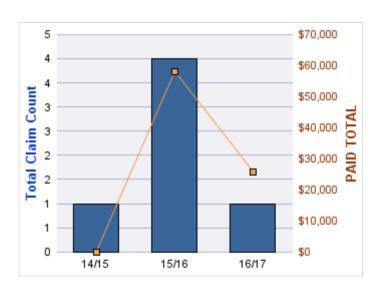

#### **GENERAL LIABILITY**

| YEAR  | INCIDENT | OPEN<br>CLAIMS | CLOSED<br>CLAIMS | TOTAL<br>CLAIMS | AVERAGE<br>LAG TIME | AVERAGE<br>PAID | TOTAL<br>PAID | RECOVERY<br>AMOUNT | TOTAL<br>NET PAID |
|-------|----------|----------------|------------------|-----------------|---------------------|-----------------|---------------|--------------------|-------------------|
| 16/17 | 0        | 0              | 1                | 1               | 6                   | \$0             | \$0           | \$0                | \$0               |
|       | 0        | 0              | 1                | 1               | 6                   | \$0             | \$0           | \$0                | \$0               |