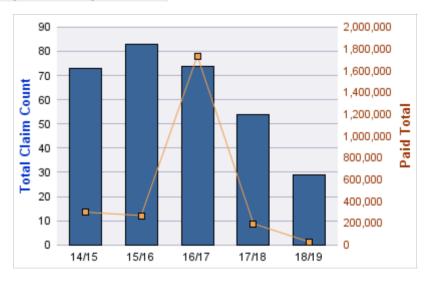

#### **AUTO LIABILITY**

| YEAR  | INCIDENT | OPEN<br>CLAIMS | CLOSED<br>CLAIMS | TOTAL<br>CLAIMS | AVERAGE<br>LAG TIME | AVERAGE<br>PAID | TOTAL<br>PAID | RECOVERY<br>AMOUNT | TOTAL<br>NET PAID |
|-------|----------|----------------|------------------|-----------------|---------------------|-----------------|---------------|--------------------|-------------------|
| 14/15 | 0        | 0              | 4                | 4               | 115.25              | \$1,367         | \$5,467       | \$0                | \$5,467           |
| 15/16 | 0        | 0              | 6                | 6               | 24.17               | \$6,174         | \$37,046      | \$0                | \$37,046          |
| 16/17 | 0        | 0              | 3                | 3               | 56.33               | \$1,665         | \$4,996       | \$0                | \$4,996           |
| 17/18 | 0        | 1              | 4                | 5               | 41.8                | \$852           | \$4,261       | \$0                | \$4,261           |
|       | 0        | 1              | 17               | 18              | 59.39               | \$2,515         | \$51,770      | \$0                | \$51,770          |