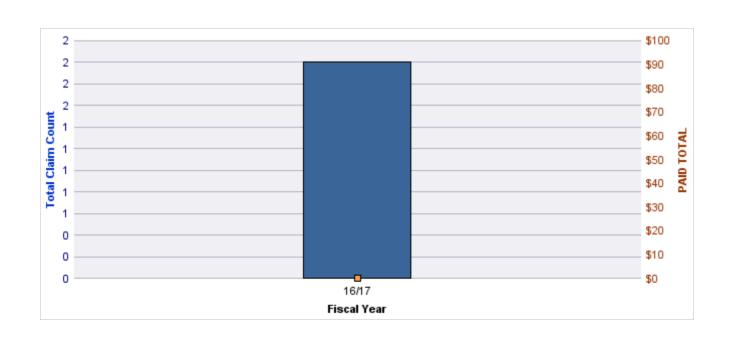

#### **GENERAL LIABILITY**

| YEAR  | INCIDENT | OPEN<br>CLAIMS | CLOSED<br>CLAIMS | TOTAL<br>CLAIMS | AVERAGE<br>LAG TIME | AVERAGE<br>PAID | TOTAL<br>PAID | RECOVERY<br>AMOUNT | TOTAL<br>NET PAID |
|-------|----------|----------------|------------------|-----------------|---------------------|-----------------|---------------|--------------------|-------------------|
| 16/17 | 0        | 0              | 1                | 1               | 12                  | \$0             | \$0           | \$0                | \$0               |
|       | 0        | 0              | 1                | 1               | 12                  | \$0             | \$0           | \$0                | \$0               |