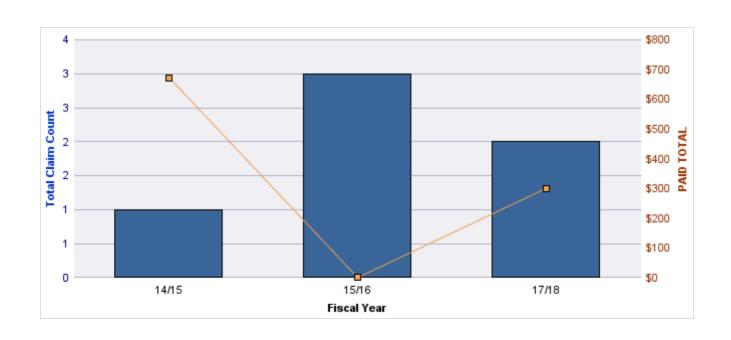

#### **WORKERS COMPENSATION**

| YEAR  | INCIDENT | OPEN<br>CLAIMS | CLOSED<br>CLAIMS | TOTAL<br>CLAIMS | AVERAGE<br>LAG TIME | AVERAGE<br>PAID | TOTAL<br>PAID | RECOVERY<br>AMOUNT | TOTAL<br>NET PAID |
|-------|----------|----------------|------------------|-----------------|---------------------|-----------------|---------------|--------------------|-------------------|
| 15/16 | 0        | 0              | 1                | 1               | 0                   | \$0             | \$0           | \$0                | \$0               |
| 16/17 | 0        | 0              | 1                | 1               | 7                   | \$0             | \$0           | \$0                | \$0               |
|       | 0        | 0              | 2                | 2               | 3.5                 | \$0             | \$0           | \$0                | \$0               |