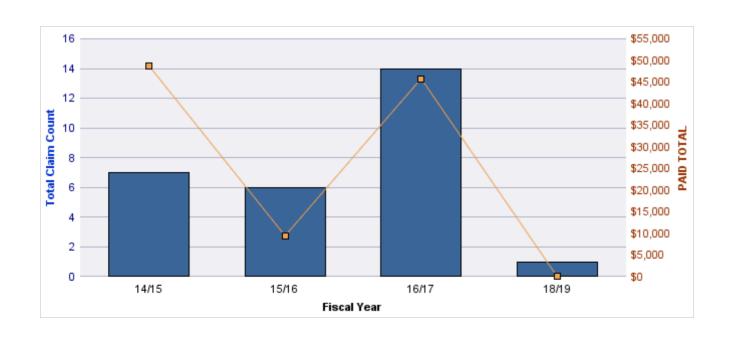

#### **GENERAL LIABILITY**

| YEAR  | INCIDENT | OPEN<br>CLAIMS | CLOSED<br>CLAIMS | TOTAL<br>CLAIMS | AVERAGE<br>LAG TIME | AVERAGE<br>PAID | TOTAL<br>PAID | RECOVERY<br>AMOUNT | TOTAL<br>NET PAID |
|-------|----------|----------------|------------------|-----------------|---------------------|-----------------|---------------|--------------------|-------------------|
| 15/16 | 0        | 0              | 1                | 1               | 23                  | \$0             | \$0           | \$0                | \$0               |
|       | 0        | 0              | 1                | 1               | 23                  | \$0             | \$0           | \$0                | \$0               |

#### **WORKERS COMPENSATION**

| YEAR  | INCIDENT | OPEN<br>CLAIMS | CLOSED<br>CLAIMS | TOTAL<br>CLAIMS | AVERAGE<br>LAG TIME | AVERAGE<br>PAID | TOTAL<br>PAID | RECOVERY<br>AMOUNT | TOTAL<br>NET PAID |
|-------|----------|----------------|------------------|-----------------|---------------------|-----------------|---------------|--------------------|-------------------|
| 14/15 | 0        | 0              | 1                | 1               | 0                   | \$0             | \$0           | \$0                | \$0               |
| 15/16 | 0        | 0              | 1                | 1               | 0                   | \$1,074         | \$1,074       | \$0                | \$1,074           |
|       | 0        | 0              | 2                | 2               | 0                   | \$537           | \$1,074       | \$0                | \$1,074           |