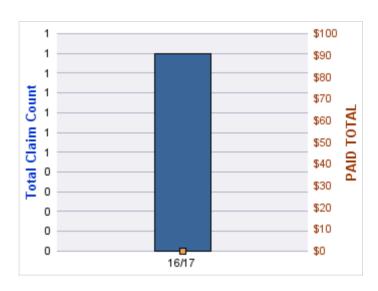

#### **WORKERS COMPENSATION**

| YEAR  | INCIDENT | OPEN<br>CLAIMS | CLOSED<br>CLAIMS | TOTAL<br>CLAIMS | AVERAGE<br>LAG TIME | AVERAGE<br>PAID | TOTAL<br>PAID | RECOVERY<br>AMOUNT | TOTAL<br>NET PAID |
|-------|----------|----------------|------------------|-----------------|---------------------|-----------------|---------------|--------------------|-------------------|
| 14/15 | 0        | 0              | 1                | 1               | 0                   | \$0             | \$0           | \$0                | \$0               |
| 15/16 | 0        | 0              | 1                | 1               | 0                   | \$1,074         | \$1,074       | \$0                | \$1,074           |
|       | 0        | 0              | 2                | 2               | 0                   | \$537           | \$1,074       | \$0                | \$1,074           |