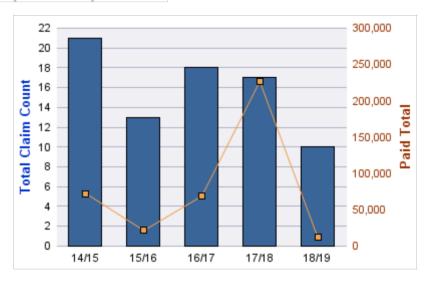

### **ROLL-UP FOR BUREAU OF LABOR & INDUSTRIES - BO**

| COVERAGE | COVERAGE DESCRIPTION    | OPEN<br>CLAIMS | CLOSED<br>CLAIMS | TOTAL<br>CLAIMS | AVERAGE<br>PAID | TOTAL<br>PAID | RECOVERY<br>AMOUNT | TOTAL<br>NET PAID |
|----------|-------------------------|----------------|------------------|-----------------|-----------------|---------------|--------------------|-------------------|
| GL       | GENERAL LIABILITY       | 2              | 11               | 13              | \$151           | \$1,969       | \$0                | \$1,969           |
| WC       | WORKERS COMPENSATION    | 0              | 4                | 4               | \$0             | \$0           | \$0                | \$0               |
| AL       | AUTO LIABILITY          | 0              | 3                | 3               | \$253           | \$759         | \$0                | \$759             |
| GLE      | GL-EMPLOYMENT LIABILITY | 2              | 1                | 3               | \$2,383         | \$7,148       | \$0                | \$7,148           |
| CL       | CITIZENS REPORTS        | 0              | 2                | 2               | \$0             | \$0           | \$0                | \$0               |
|          | TOTAL                   | 4              | 21               | 25              | \$557           | \$9,875       | \$0                | \$9,875           |

#### **AUTO LIABILITY**

| YEAR  | INCIDENT | OPEN<br>CLAIMS | CLOSED<br>CLAIMS | TOTAL<br>CLAIMS | AVERAGE<br>LAG TIME | AVERAGE<br>PAID | TOTAL<br>PAID | RECOVERY<br>AMOUNT | TOTAL<br>NET PAID |
|-------|----------|----------------|------------------|-----------------|---------------------|-----------------|---------------|--------------------|-------------------|
| 14/15 | 0        | 0              | 1                | 1               | 49                  | \$759           | \$759         | \$0                | \$759             |
| 15/16 | 0        | 0              | 2                | 2               | 17                  | \$0             | \$0           | \$0                | \$0               |
|       | 0        | 0              | 3                | 3               | 33                  | \$379           | \$759         | \$0                | \$759             |

#### **GENERAL LIABILITY**

| YEAR  | INCIDENT | OPEN<br>CLAIMS | CLOSED<br>CLAIMS | TOTAL<br>CLAIMS | AVERAGE<br>LAG TIME | AVERAGE<br>PAID | TOTAL<br>PAID | RECOVERY<br>AMOUNT | TOTAL<br>NET PAID |
|-------|----------|----------------|------------------|-----------------|---------------------|-----------------|---------------|--------------------|-------------------|
| 15/16 | 0        | 1              | 8                | 9               | 173.44              | \$219           | \$1,969       | \$0                | \$1,969           |
| 17/18 | 0        | 0              | 3                | 3               | 169.67              | \$0             | \$0           | \$0                | \$0               |
| 18/19 | 0        | 1              | 0                | 1               | 36                  | \$0             | \$0           | \$0                | \$0               |
|       | 0        | 2              | 11               | 13              | 126.37              | \$73            | \$1,969       | \$0                | \$1,969           |

#### **GL-EMPLOYMENT LIABILITY**

| YEAR  | INCIDENT | OPEN<br>CLAIMS | CLOSED<br>CLAIMS | TOTAL<br>CLAIMS | AVERAGE<br>LAG TIME | AVERAGE<br>PAID | TOTAL<br>PAID | RECOVERY<br>AMOUNT | TOTAL<br>NET PAID |
|-------|----------|----------------|------------------|-----------------|---------------------|-----------------|---------------|--------------------|-------------------|
| 14/15 | 0        | 0              | 1                | 1               | 180                 | \$0             | \$0           | \$0                | \$0               |
| 17/18 | 0        | 2              | 0                | 2               | 67                  | \$3,574         | \$7,148       | \$0                | \$7,148           |
|       | 0        | 2              | 1                | 3               | 123.5               | \$1,787         | \$7,148       | \$0                | \$7,148           |

#### **WORKERS COMPENSATION**

| YEAR  | INCIDENT | OPEN<br>CLAIMS | CLOSED<br>CLAIMS | TOTAL<br>CLAIMS | AVERAGE<br>LAG TIME | AVERAGE<br>PAID | TOTAL<br>PAID | RECOVERY<br>AMOUNT | TOTAL<br>NET PAID |
|-------|----------|----------------|------------------|-----------------|---------------------|-----------------|---------------|--------------------|-------------------|
| 14/15 | 0        | 0              | 1                | 1               | 4                   | \$0             | \$0           | \$0                | \$0               |
| 16/17 | 0        | 0              | 1                | 1               | 1                   | \$0             | \$0           | \$0                | \$0               |
| 17/18 | 0        | 0              | 2                | 2               | 31.5                | \$0             | \$0           | \$0                | \$0               |
|       | 0        | 0              | 4                | 4               | 12.17               | \$0             | \$0           | \$0                | \$0               |