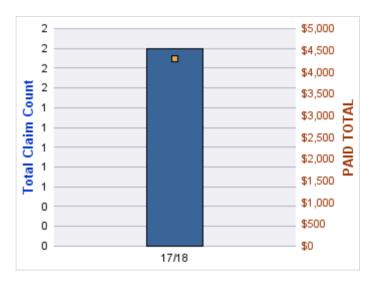

---------------|---------------------|-----------------|---------------|--------------------|-------------------|
| 17/18 | 0        | 0              | 2                | 2               | 44                  | \$2,150         | \$4,300       | \$0                | \$4,300           |
|       | 0        | 0              | 2                | 2               | 44                  | \$2,150         | \$4,300       | \$0                | \$4,300           |

### **Top 5 Locations by Claim Frequency**

| LOCATION                                     | CLAIMS | TOTAL<br>PAID |
|----------------------------------------------|--------|---------------|
| OHA HEALTH SERVICES (PUBLIC HEALTH) - OHA HS | 1      | \$0           |
| OHA OREGON STATE HOSPITAL - OHA OSH          | 1      | \$4,300       |



# **Top 5 Cause by Claim Frequency**

| CAUSE                                          | CLAIMS |
|------------------------------------------------|--------|
| CRIME - VANDALISM/MALICIOUS MISCHIEF           | 1      |
| OTHER PERILS - VEHICLE/BOAT DAMAGE TO STRUCTUR | 1      |

| CAUSE                                          | TOTAL<br>PAID |
|------------------------------------------------|---------------|
| OTHER PERILS - VEHICLE/BOAT DAMAGE TO STRUCTUR | \$4,300       |
| CRIME - VANDALISM/MALICIOUS MISCHIEF           | \$0           |

#### **GENERAL LIABILITY**

| YEAR  | INCIDENT | OPEN<br>CLAIMS | CLOSED<br>CLAIMS | TOTAL<br>CLAIMS | AVERAGE<br>LAG TIME | AVERAGE<br>PAID | TOTAL<br>PAID | RECOVERY<br>AMOUNT | TOTAL<br>NET PAID |
|-------|----------|----------------|-------------