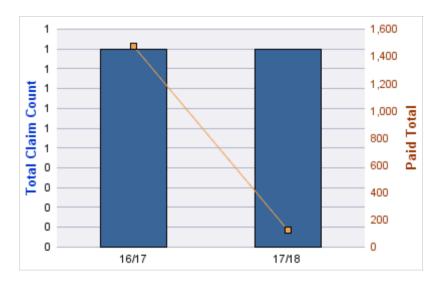

#### **WORKERS COMPENSATION**

| YEAR  | INCIDENT | OPEN<br>CLAIMS | CLOSED<br>CLAIMS | TOTAL<br>CLAIMS | AVERAGE<br>LAG TIME | AVERAGE<br>PAID | TOTAL<br>PAID | RECOVERY<br>AMOUNT | TOTAL<br>NET PAID |
|-------|----------|----------------|------------------|-----------------|---------------------|-----------------|---------------|--------------------|-------------------|
| 14/15 | 0        | 0              | 1                | 1               | 4                   | \$0             | \$0           | \$0                | \$0               |
| 16/17 | 0        | 0              | 1                | 1               | 1                   | \$0             | \$0           | \$0                | \$0               |
| 17/18 | 0        | 0              | 2                | 2               | 31.5                | \$0             | \$0           | \$0                | \$0               |
|       | 0        | 0              | 4                | 4               | 12.17               | \$0             | \$0           | \$0                | \$0               |