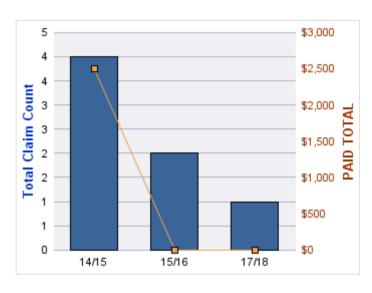

#### **ROLL-UP FOR COMMISSION FOR THE BLIND - OCB**

| COVERAGE | COVERAGE DESCRIPTION   | OPEN<br>CLAIMS | CLOSED<br>CLAIMS | TOTAL<br>CLAIMS | AVERAGE<br>PAID | TOTAL<br>PAID | RECOVERY<br>AMOUNT | TOTAL<br>NET PAID |
|----------|------------------------|----------------|------------------|-----------------|-----------------|---------------|--------------------|-------------------|
| WC       | WORKERS COMPENSATION   | 0              | 11               | 11              | \$1,553         | \$17,078      | \$0                | \$17,078          |
| CL       | CITIZENS REPORTS       | 0              | 8                | 8               | \$0             | \$0           | \$0                | \$0               |
| GL       | GENERAL LIABILITY      | 0              | 2                | 2               | \$602           | \$1,204       | \$0                | \$1,204           |
| DD       | DIRECT DAMAGE PROPERTY | 0              | 1                | 1               | \$0             | \$0           | \$0                | \$0               |
|          | TOTAL                  | 0              | 22               | 22              | \$539           | \$18,282      | \$0                | \$18,282          |

#### **WORKERS COMPENSATION**

| YEAR  | INCIDENT | OPEN<br>CLAIMS | CLOSED<br>CLAIMS | TOTAL<br>CLAIMS | AVERAGE<br>LAG TIME | AVERAGE<br>PAID | TOTAL<br>PAID | RECOVERY<br>AMOUNT | TOTAL<br>NET PAID |
|-------|----------|----------------|------------------|-----------------|---------------------|-----------------|---------------|--------------------|-------------------|
| 14/15 | 0        | 0              | 2                | 2               | 5.5                 | \$1,657         | \$3,313       | \$0                | \$3,313           |
| 15/16 | 0        | 0              | 4                | 4               | 10                  | \$83            | \$331         | \$0                | \$331             |
| 16/17 | 0        | 0              | 1                | 1               | 0                   | \$7,394         | \$7,394       | \$0                | \$7,394           |
| 17/18 | 0        | 0              | 3                | 3               | 3                   | \$2,013         | \$6,040       | \$0                | \$6,040           |
| 18/19 | 0        | 0              | 1                | 1               | 1                   | \$0             | \$0           | \$0                | \$0               |
|       | 0        | 0              | 11               | 11              | 3.9                 | \$2,229         | \$17,078      | \$0                | \$17,078          |

**Top 5 Locations by Claim Frequency** 

| LOCATION                       | CLAIMS | TOTAL<br>PAID |
|--------------------------------|--------|---------------|
| COMMISSION FOR THE BLIND - OCB | 11     | \$17,078      |