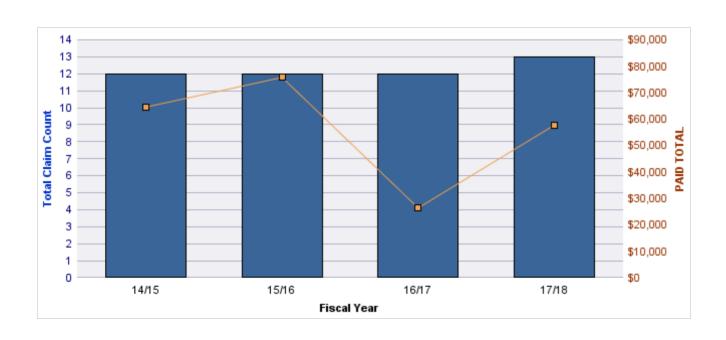

#### **WORKERS COMPENSATION**

| YEAR  | INCIDENT | OPEN<br>CLAIMS | CLOSED<br>CLAIMS | TOTAL<br>CLAIMS | AVERAGE<br>LAG TIME | AVERAGE<br>PAID | TOTAL<br>PAID | RECOVERY<br>AMOUNT | TOTAL<br>NET PAID |
|-------|----------|----------------|------------------|-----------------|---------------------|-----------------|---------------|--------------------|-------------------|
| 14/15 | 0        | 0              | 1                | 1               | 0                   | \$0             | \$0           | \$0                | \$0               |
| 15/16 | 0        | 0              | 1                | 1               | 0                   | \$1,074         | \$1,074       | \$0                | \$1,074           |
|       | 0        | 0              | 2                | 2               | 0                   | \$537           | \$1,074       | \$0                | \$1,074           |