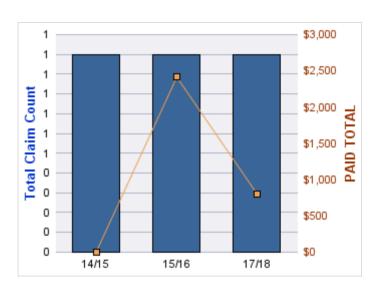

### **ROLL-UP FOR COLUMBIA RIVER GORGE COMMISSION**

| COVERAGE | COVERAGE<br>DESCRIPTION | OPEN<br>CLAIMS | CLOSED<br>CLAIMS | TOTAL<br>CLAIMS | AVERAGE<br>PAID | TOTAL<br>PAID | RECOVERY<br>AMOUNT | TOTAL<br>NET PAID |
|----------|-------------------------|----------------|------------------|-----------------|-----------------|---------------|--------------------|-------------------|
| GL       | GENERAL LIABILITY       | 0              | 1                | 1               | \$0             | \$0           | \$0                | \$0               |
|          | TOTAL                   | 0              | 1                | 1               | \$0             | \$0           | \$0                | \$0               |

#### **GENERAL LIABILITY**

| YEAR  | INCIDENT | OPEN<br>CLAIMS | CLOSED<br>CLAIMS | TOTAL<br>CLAIMS | AVERAGE<br>LAG TIME | AVERAGE<br>PAID | TOTAL<br>PAID | RECOVERY<br>AMOUNT | TOTAL<br>NET PAID |
|-------|----------|----------------|------------------|-----------------|---------------------|-----------------|---------------|--------------------|-------------------|
| 16/17 | 0        | 0              | 1                | 1               | 6                   | \$0             | \$0           | \$0                | \$0               |
|       | 0        | 0              | 1                | 1               | 6                   | \$0             | \$0           | \$0                | \$0               |

# **Top 5 Locations by Claim Frequency**

| LOCATION                               | CLAIMS | TOTAL<br>PAID |
|----------------------------------------|--------|---------------|
| COLUMBIA RIVER GORGE COMMISSION - CRGC | 1      | \$0           |