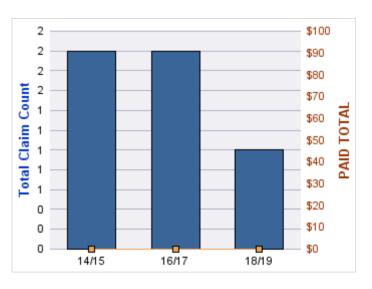

#### **ROLL-UP FOR COMMISSION FOR THE BLIND - OCB**

| COVERAGE | COVERAGE DESCRIPTION   | OPEN<br>CLAIMS | CLOSED<br>CLAIMS | TOTAL<br>CLAIMS | AVERAGE<br>PAID | TOTAL<br>PAID | RECOVERY<br>AMOUNT | TOTAL<br>NET PAID |
|----------|------------------------|----------------|------------------|-----------------|-----------------|---------------|--------------------|-------------------|
| WC       | WORKERS COMPENSATION   | 0              | 11               | 11              | \$1,553         | \$17,078      | \$0                | \$17,078          |
| CL       | CITIZENS REPORTS       | 0              | 8                | 8               | \$0             | \$0           | \$0                | \$0               |
| GL       | GENERAL LIABILITY      | 0              | 2                | 2               | \$602           | \$1,204       | \$0                | \$1,204           |
| DD       | DIRECT DAMAGE PROPERTY | 0              | 1                | 1               | \$0             | \$0           | \$0                | \$0               |
|          | TOTAL                  | 0              | 22               | 22              | \$539           | \$18,282      | \$0                | \$18,282          |

#### **CITIZENS REPORTS**

| YEAR  | INCIDENT | OPEN<br>CLAIMS | CLOSED<br>CLAIMS | TOTAL<br>CLAIMS | AVERAGE<br>LAG TIME | AVERAGE<br>PAID | TOTAL<br>PAID | RECOVERY<br>AMOUNT | TOTAL<br>NET PAID |
|-------|----------|----------------|------------------|-----------------|---------------------|-----------------|---------------|--------------------|-------------------|
| 14/15 | 0        | 0              | 3                | 3               | 0.67                | \$0             | \$0           | \$0                | \$0               |
| 15/16 | 0        | 0              | 3                | 3               | 6.33                | \$0             | \$0           | \$0                | \$0               |
| 17/18 | 0        | 0              | 1                | 1               | 0                   | \$0             | \$0           | \$0                | \$0               |
| 18/19 | 0        | 0              | 1                | 1               | 0                   | \$0             | \$0           | \$0                | \$0               |
|       | 0        | 0              | 8                | 8               | 1.75                | \$0             | \$0           | \$0                | \$0               |

#### **DIRECT DAMAGE PROPERTY**

| YEAR  | INCIDENT | OPEN<br>CLAIMS | CLOSED<br>CLAIMS | TOTAL<br>CLAIMS | AVERAGE<br>LAG TIME | AVERAGE<br>PAID | TOTAL<br>PAID | RECOVERY<br>AMOUNT | TOTAL<br>NET PAID |
|-------|----------|----------------|------------------|-----------------|---------------------|-----------------|---------------|--------------------|-------------------|
| 17/18 | 0        | 0              | 1                | 1               | 2                   | \$0             | \$0           | \$0                | \$0               |
|       | 0        | 0              | 1                | 1               | 2                   | \$0             | \$0           | \$0                | \$0               |

### **GENERAL LIABILITY**

| YEAR  | INCIDENT | OPEN<br>CLAIMS | CLOSED<br>CLAIMS | TOTAL<br>CLAIMS | AVERAGE<br>LAG TIME | AVERAGE<br>PAID | TOTAL<br>PAID | RECOVERY<br>AMOUNT | TOTAL<br>NET PAID |
|-------|----------|----------------|------------------|-----------------|---------------------|-----------------|---------------|--------------------|-------------------|
| 14/15 | 0        | 0              | 2                | 2               | 136.5               | \$602           | \$1,204       | \$0                | \$1,204           |
|       | 0        | 0              | 2                | 2               | 136.5               | \$602           | \$1,204       | \$0                | \$1,204           |