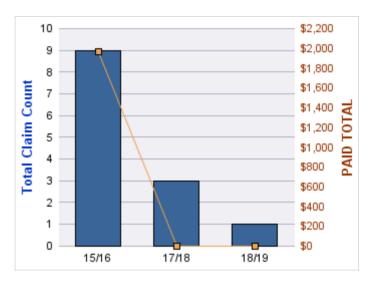

#### **GENERAL LIABILITY**

| YEAR  | INCIDENT | OPEN<br>CLAIMS | CLOSED<br>CLAIMS | TOTAL<br>CLAIMS | AVERAGE<br>LAG TIME | AVERAGE<br>PAID | TOTAL<br>PAID | RECOVERY<br>AMOUNT | TOTAL<br>NET PAID |
|-------|----------|----------------|------------------|-----------------|---------------------|-----------------|---------------|--------------------|-------------------|
| 15/16 | 0        | 0              | 1                | 1               | 23                  | \$0             | \$0           | \$0                | \$0               |
|       | 0        | 0              | 1                | 1               | 23                  | \$0             | \$0           | \$0                | \$0               |

#### **WORKERS COMPENSATION**

| YEAR  | INCIDENT | OPEN<br>CLAIMS | CLOSED<br>CLAIMS | TOTAL<br>CLAIMS | AVERAGE<br>LAG TIME | AVERAGE<br>PAID | TOTAL<br>PAID | RECOVERY<br>AMOUNT | TOTAL<br>NET PAID |
|-------|----------|----------------|------------------|-----------------|---------------------|-----------------|---------------|--------------------|-------------------|
| 14/15 | 0        | 0              | 1                | 1               | 0                   | \$0             | \$0           | \$0                | \$0               |
| 15/16 | 0        | 0              | 1                | 1               | 0                   | \$1,074         | \$1,074       | \$0                | \$1,074           |
|       | 0        | 0              | 2                | 2               | 0                   | \$537           | \$1,074       | \$0                | \$1,074           |