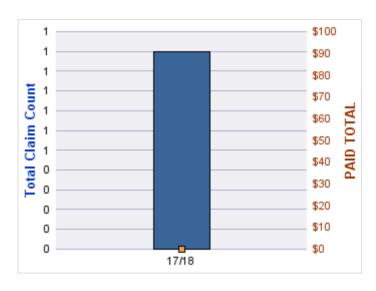

#### **ROLL-UP FOR BOARD OF PHARMACY - OBPH**

| COVERAGE | COVERAGE DESCRIPTION | OPEN<br>CLAIMS | CLOSED<br>CLAIMS | TOTAL<br>CLAIMS | AVERAGE<br>PAID | TOTAL<br>PAID | RECOVERY<br>AMOUNT | TOTAL<br>NET PAID |
|----------|----------------------|----------------|------------------|-----------------|-----------------|---------------|--------------------|-------------------|
| GL       | GENERAL LIABILITY    | 0              | 1                | 1               | \$0             | \$0           | \$0                | \$0               |
| WC       | WORKERS COMPENSATION | 0              | 1                | 1               | \$3,198         | \$3,198       | \$0                | \$3,198           |
|          | TOTAL                | 0              | 2                | 2               | \$1,599         | \$3,198       | \$0                | \$3,198           |

#### **WORKERS COMPENSATION**

| YEAR  | INCIDENT | OPEN<br>CLAIMS | CLOSED<br>CLAIMS | TOTAL<br>CLAIMS | AVERAGE<br>LAG TIME | AVERAGE<br>PAID | TOTAL<br>PAID | RECOVERY<br>AMOUNT | TOTAL<br>NET PAID |
|-------|----------|----------------|------------------|-----------------|---------------------|-----------------|---------------|--------------------|-------------------|
| 17/18 | 0        | 0              | 1                | 1               | 11                  | \$3,198         | \$3,198       | \$0                | \$3,198           |
|       | 0        | 0              | 1                | 1               | 11                  | \$3,198         | \$3,198       | \$0                | \$3,198           |