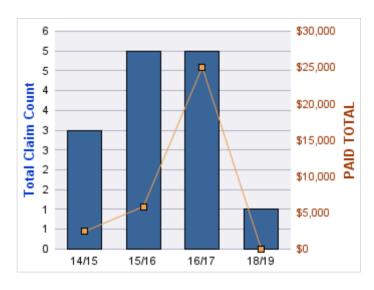

#### **GENERAL LIABILITY**

| YEAR  | INCIDENT | OPEN<br>CLAIMS | CLOSED<br>CLAIMS | TOTAL<br>CLAIMS | AVERAGE<br>LAG TIME | AVERAGE<br>PAID | TOTAL<br>PAID | RECOVERY<br>AMOUNT | TOTAL<br>NET PAID |
|-------|----------|----------------|------------------|-----------------|---------------------|-----------------|---------------|--------------------|-------------------|
| 15/16 | 0        | 0              | 1                | 1               | 23                  | \$0             | \$0           | \$0                | \$0               |
|       | 0        | 0              | 1                | 1               | 23                  | \$0             | \$0           | \$0                | \$0               |