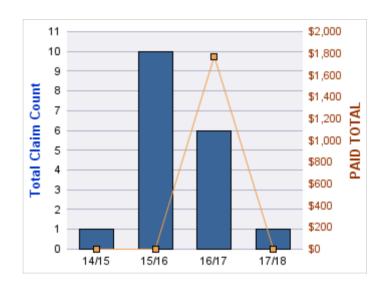

#### **ROLL-UP FOR COMMISSION FOR THE BLIND - OCB**

| COVERAGE | COVERAGE DESCRIPTION   | OPEN<br>CLAIMS | CLOSED<br>CLAIMS | TOTAL<br>CLAIMS | AVERAGE<br>PAID | TOTAL<br>PAID | RECOVERY<br>AMOUNT | TOTAL<br>NET PAID |
|----------|------------------------|----------------|------------------|-----------------|-----------------|---------------|--------------------|-------------------|
| WC       | WORKERS COMPENSATION   | 0              | 11               | 11              | \$1,553         | \$17,078      | \$0                | \$17,078          |
| CL       | CITIZENS REPORTS       | 0              | 8                | 8               | \$0             | \$0           | \$0                | \$0               |
| GL       | GENERAL LIABILITY      | 0              | 2                | 2               | \$602           | \$1,204       | \$0                | \$1,204           |
| DD       | DIRECT DAMAGE PROPERTY | 0              | 1                | 1               | \$0             | \$0           | \$0                | \$0               |
|          | TOTAL                  | 0              | 22               | 22              | \$539           | \$18,282      | \$0                | \$18,282          |

#### **WORKERS COMPENSATION**

| YEAR  | INCIDENT | OPEN<br>CLAIMS | CLOSED<br>CLAIMS | TOTAL<br>CLAIMS | AVERAGE<br>LAG TIME | AVERAGE<br>PAID | TOTAL<br>PAID | RECOVERY<br>AMOUNT | TOTAL<br>NET PAID |
|-------|----------|----------------|------------------|-----------------|---------------------|-----------------|---------------|--------------------|-------------------|
| 14/15 | 0        | 0              | 2                | 2               | 5.5                 | \$1,657         | \$3,313       | \$0                | \$3,313           |
| 15/16 | 0        | 0              | 4                | 4               | 10                  | \$83            | \$331         | \$0                | \$331             |
| 16/17 | 0        | 0              | 1                | 1               | 0                   | \$7,394         | \$7,394       | \$0                | \$7,394           |
| 17/18 | 0        | 0              | 3                | 3               | 3                   | \$2,013         | \$6,040       | \$0                | \$6,040           |
| 18/19 | 0        | 0              | 1                | 1               | 1                   | \$0             | \$0           | \$0                | \$0               |
|       | 0        | 0              | 11               | 11              | 3.9                 | \$2,229         | \$17,078      | \$0                | \$17,078          |