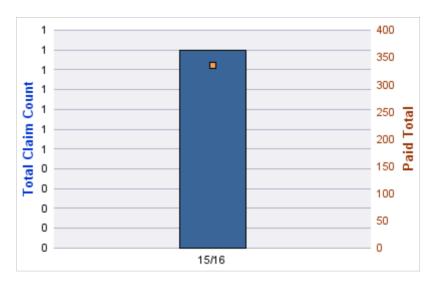

#### **ROLL-UP FOR COLUMBIA RIVER GORGE COMMISSION - CRGC**

| COVERAGE | COVERAGE<br>DESCRIPTION | OPEN<br>CLAIMS | CLOSED<br>CLAIMS | TOTAL<br>CLAIMS | AVERAGE<br>PAID | TOTAL<br>PAID | RECOVERY<br>AMOUNT | TOTAL<br>NET PAID |
|----------|-------------------------|----------------|------------------|-----------------|-----------------|---------------|--------------------|-------------------|
| GL       | GENERAL LIABILITY       | 0              | 1                | 1               | \$0             | \$0           | \$0                | \$0               |
|          | TOTAL                   | 0              | 1                | 1               | \$0             | \$0           | \$0                | \$0               |

| YEAR  | INCIDENT | OPEN<br>CLAIMS | CLOSED<br>CLAIMS | TOTAL<br>CLAIMS | AVERAGE<br>LAG TIME | AVERAGE<br>PAID | TOTAL<br>PAID | RECOVERY<br>AMOUNT | TOTAL<br>NET PAID |
|-------|----------|----------------|------------------|-----------------|---------------------|-----------------|---------------|--------------------|-------------------|
| 16/17 | 0        | 0              | 1                | 1               | 6                   | \$0             | \$0           | \$0                | \$0               |
|       | 0        | 0              | 1                | 1               | 6                   | \$0             | \$0           | \$0                | \$0               |