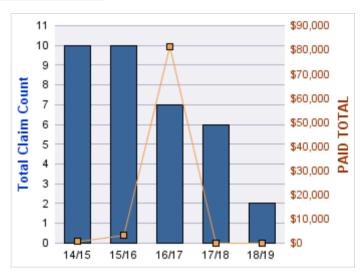

### **ROLL-UP FOR CORRECTIONS ENTERPRISES, OREGON - OCE**

| COVERAGE | COVERAGE DESCRIPTION   | OPEN<br>CLAIMS | CLOSED<br>CLAIMS | TOTAL<br>CLAIMS | AVERAGE<br>PAID | TOTAL<br>PAID | RECOVERY<br>AMOUNT | TOTAL<br>NET PAID |
|----------|------------------------|----------------|------------------|-----------------|-----------------|---------------|--------------------|-------------------|
| WC       | WORKERS COMPENSATION   | 0              | 25               | 25              | \$7,081         | \$177,021     | \$0                | \$177,021         |
| AL       | AUTO LIABILITY         | 2              | 11               | 13              | \$2,154         | \$28,008      | \$0                | \$28,008          |
| GL       | GENERAL LIABILITY      | 0              | 2                | 2               | \$1,060         | \$2,119       | \$0                | \$2,119           |
| DD       | DIRECT DAMAGE PROPERTY | 0              | 1                | 1               | \$0             | \$0           | \$0                | \$0               |
|          | TOTAL                  | 2              | 39               | 41              | \$2,574         | \$207,148     | \$0                | \$207,148         |

#### **AUTO LIABILITY**

| YEAR  | INCIDENT | OPEN<br>CLAIMS | CLOSED<br>CLAIMS | TOTAL<br>CLAIMS | AVERAGE<br>LAG TIME | AVERAGE<br>PAID | TOTAL<br>PAID | RECOVERY<br>AMOUNT | TOTAL<br>NET PAID |
|-------|----------|----------------|------------------|-----------------|---------------------|-----------------|---------------|--------------------|-------------------|
| 15/16 | 0        | 0              | 2                | 2               | 208                 | \$0             | \$0           | \$0                | \$0               |
| 16/17 | 0        | 2              | 2                | 4               | 37.25               | \$3,101         | \$12,403      | \$0                | \$12,403          |
| 17/18 | 0        | 0              | 6                | 6               | 38.17               | \$2,601         | \$15,605      | \$0                | \$15,605          |
| 18/19 | 0        | 0              | 1                | 1               | 0                   | \$0             | \$0           | \$0                | \$0               |
|       | 0        | 2              | 11               | 13              | 70.85               | \$1,425         | \$28,008      | \$0                | \$28,008          |

#### **WORKERS COMPENSATION**

| YEAR  | INCIDENT | OPEN<br>CLAIMS | CLOSED<br>CLAIMS | TOTAL<br>CLAIMS | AVERAGE<br>LAG TIME | AVERAGE<br>PAID | TOTAL<br>PAID | RECOVERY<br>AMOUNT | TOTAL<br>NET PAID |
|-------|----------|----------------|------------------|-----------------|---------------------|-----------------|---------------|--------------------|-------------------|
| 14/15 | 0        | 0              | 6                | 6               | 5.5                 | \$5,409         | \$32,453      | \$0                | \$32,453          |
| 15/16 | 0        | 0              | 6                | 6               | 154.67              | \$2,230         | \$13,382      | \$0                | \$13,382          |
| 16/17 | 0        | 0              | 8                | 8               | 12.13               | \$5,075         | \$40,601      | \$0                | \$40,601          |
| 17/18 | 0        | 0              | 4                | 4               | 7.25                | \$22,362        | \$89,449      | \$0                | \$89,449          |
| 18/19 | 0        | 0              | 1                | 1               | 19                  | \$1,136         | \$1,136       | \$0                | \$1,136           |
|       | 0        | 0              | 25               | 25              | 39.71               | \$7,242         | \$177,021     | \$0                | \$177,021         |