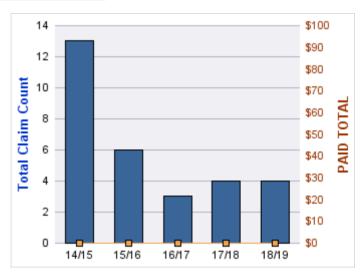

#### **CITIZENS REPORTS**

| YEAR  | INCIDENT | OPEN<br>CLAIMS | CLOSED<br>CLAIMS | TOTAL<br>CLAIMS | AVERAGE<br>LAG TIME | AVERAGE<br>PAID | TOTAL<br>PAID | RECOVERY<br>AMOUNT | TOTAL<br>NET PAID |
|-------|----------|----------------|------------------|-----------------|---------------------|-----------------|---------------|--------------------|-------------------|
| 14/15 | 0        | 0              | 3                | 3               | 0.67                | \$0             | \$0           | \$0                | \$0               |
| 15/16 | 0        | 0              | 3                | 3               | 6.33                | \$0             | \$0           | \$0                | \$0               |
| 17/18 | 0        | 0              | 1                | 1               | 0                   | \$0             | \$0           | \$0                | \$0               |
| 18/19 | 0        | 0              | 1                | 1               | 0                   | \$0             | \$0           | \$0                | \$0               |
|       | 0        | 0              | 8                | 8               | 1.75                | \$0             | \$0           | \$0                | \$0               |