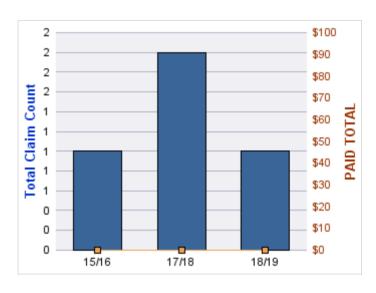

|
| 17/18 | 0        | 1              | 1                | 2               | 57                  | \$0             | \$0           | \$0                | \$0               |
| 18/19 | 0        | 1              | 0                | 1               | 137                 | \$0             | \$0           | \$0                | \$0               |
|       | 0        | 2              | 2                | 4               | 65.67               | \$0             | \$0           | \$0                | \$0               |

| LOCATION                              | CLAIMS | TOTAL<br>PAID |
|---------------------------------------|--------|---------------|
| DEPARTMENT OF EDUCATION, OREGON - ODE | 3      | \$0           |
| ODE SCHOOL FOR THE DEAF - ODE SFTD    | 1      | \$0           |



**Top 5 Cause by Claim Frequency** 

| CAUSE                                           | CLAIMS |
|-------------------------------------------------|--------|
| DISCRIMINATION - DISABILITY                     | 1      |
| DISCRIMINATION - FAILURETO EMPLOY/DEPRIVATION O | 1      |
| DISCRIMINATION - SEX                            | 1      |
| DISCRIMINATION - SEXUAL HARASSMENT              | 1      |

**Top 5 Cause by Claim Severity** 

| CAUSE                                            | TOTAL<br>PAID |
|--------------------------------------------------|---------------|
| DISCRIMINATION - DISABILITY                      | \$0           |
| DISCRIMINATION - FAILURETO EMPLOY/DEPRIVATION OF | \$0           |
| DISCRIMINATION - SEX                             | \$0           |
| DISCRIMINAT