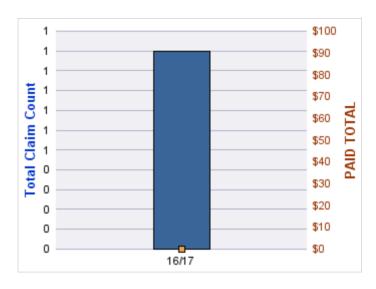

#### **AUTO LIABILITY**

| YE  | AR | INCIDENT | OPEN<br>CLAIMS | CLOSED<br>CLAIMS | TOTAL<br>CLAIMS | AVERAGE<br>LAG TIME | AVERAGE<br>PAID | TOTAL<br>PAID | RECOVERY<br>AMOUNT | TOTAL<br>NET PAID |
|-----|----|----------|----------------|------------------|-----------------|---------------------|-----------------|---------------|--------------------|-------------------|
| 16/ | 17 | 0        | 0              | 1                | 1               | 5                   | \$0             | \$0           | \$0                | \$0               |
|     |    | 0        | 0              | 1                | 1               | 5                   | \$0             | \$0           | \$0                | \$0               |