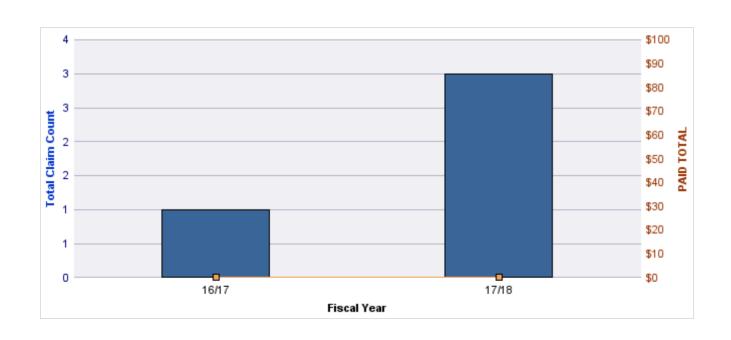

### **CITIZENS REPORTS**

| YEAR  | INCIDENT | OPEN<br>CLAIMS | CLOSED<br>CLAIMS | TOTAL<br>CLAIMS | AVERAGE<br>LAG TIME | AVERAGE<br>PAID | TOTAL<br>PAID | RECOVERY<br>AMOUNT | TOTAL<br>NET PAID |
|-------|----------|----------------|------------------|-----------------|---------------------|-----------------|---------------|--------------------|-------------------|
| 14/15 | 0        | 0              | 1                | 1               | 0                   | \$0             | \$0           | \$0                | \$0               |
| 15/16 | 0        | 0              | 3                | 3               | 4                   | \$0             | \$0           | \$0                | \$0               |
| 16/17 | 0        | 0              | 2                | 2               | 0                   | \$0             | \$0           | \$0                | \$0               |
| 17/18 | 0        | 0              | 6                | 6               | 5.17                | \$0             | \$0           | \$0                | \$0               |
|       | 0        | 0              | 12               | 12              | 2.29                | \$0             | \$0           | \$0                | \$0               |