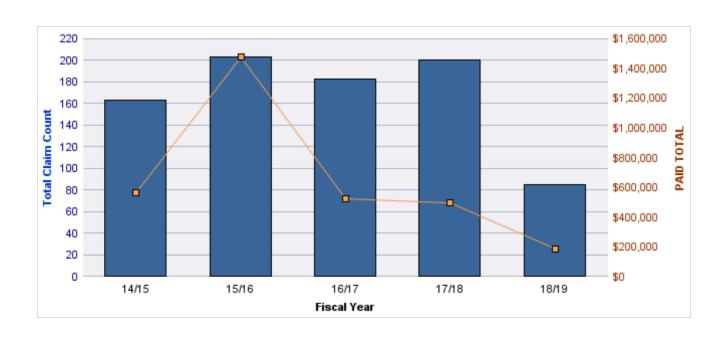

| 17               | 19              | \$2,438         | \$46,315      | \$1,156            | \$45,159          |
| GLE      | GL-EMPLOYMENT LIABILITY | 1              | 11               | 12              | \$26,341        | \$316,087     | \$0                | \$316,087         |
| DD       | DIRECT DAMAGE PROPERTY  | 1              | 7                | 8               | \$13,159        | \$105,275     | \$0                | \$105,275         |
| ML       | MEDICAL MALPRACTICE     | 1              | 0                | 1               | \$3,641         | \$3,641       | \$0                | \$3,641           |
|          | TOTAL                   | 32             | 798              | 834             | \$6,619         | \$3,249,866   | \$21,474           | \$3,228,391       |



#### **AUTO LIABILITY**

| YEAR  | INCIDENT | OPEN<br>CLAIMS | CLOSED<br>CLAIMS | TOTAL<br>CLAIMS | AVERAGE<br>LAG TIME | AVERAGE<br>PAID | TOTAL<br>PAID | RECOVERY<br>AMOUNT | TOTAL<br>NET PAID |
|-------|----------|----------------|------------------|-----------------|---------------------|-----------------|---------------|--------------------|-------------------|
| 14/15 | 0        | 0              | 2                | 2               | 10.5                | \$1,782         | \$3,565       | \$0                | \$3,565           |
| 15/16 | 0        | 0              | 2                | 2               | 1                   | \$3,877         | \$7,755       | \$0                | \$7,755           |
| 16/17 | 0        | 1              | 7                | 8               | 17.38