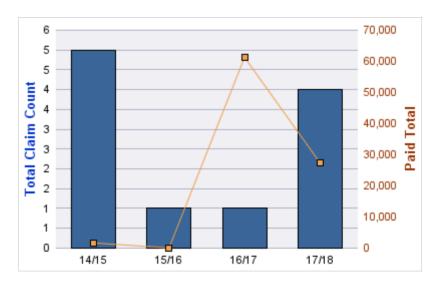

### **ROLL-UP FOR BLIND COMMISSION, OREGON - OCB**

| COVERAGE | COVERAGE DESCRIPTION   | OPEN<br>CLAIMS | CLOSED<br>CLAIMS | TOTAL<br>CLAIMS | AVERAGE<br>PAID | TOTAL<br>PAID | RECOVERY<br>AMOUNT | TOTAL<br>NET PAID |
|----------|------------------------|----------------|------------------|-----------------|-----------------|---------------|--------------------|-------------------|
| WC       | WORKERS COMPENSATION   | 0              | 11               | 11              | \$1,553         | \$17,078      | \$0                | \$17,078          |
| CL       | CITIZENS REPORTS       | 0              | 8                | 8               | \$0             | \$0           | \$0                | \$0               |
| GL       | GENERAL LIABILITY      | 0              | 2                | 2               | \$602           | \$1,204       | \$0                | \$1,204           |
| DD       | DIRECT DAMAGE PROPERTY | 0              | 1                | 1               | \$0             | \$0           | \$0                | \$0               |
|          | TOTAL                  | 0              | 22               | 22              | \$539           | \$18,282      | \$0                | \$18,282          |

#### **CITIZENS REPORTS**

| YEAR  | INCIDENT | OPEN<br>CLAIMS | CLOSED<br>CLAIMS | TOTAL<br>CLAIMS | AVERAGE<br>LAG TIME | AVERAGE<br>PAID | TOTAL<br>PAID | RECOVERY<br>AMOUNT | TOTAL<br>NET PAID |
|-------|----------|----------------|------------------|-----------------|---------------------|-----------------|---------------|--------------------|-------------------|
| 14/15 | 0        | 0              | 3                | 3               | 0.67                | \$0             | \$0           | \$0                | \$0               |
| 15/16 | 0        | 0              | 3                | 3               | 6.33                | \$0             | \$0           | \$0                | \$0               |
| 17/18 | 0        | 0              | 1                | 1               | 0                   | \$0             | \$0           | \$0                | \$0               |
| 18/19 | 0        | 0              | 1                | 1               | 0                   | \$0             | \$0           | \$0                | \$0               |
|       | 0        | 0              | 8                | 8               | 1.75                | \$0             | \$0           | \$0                | \$0               |