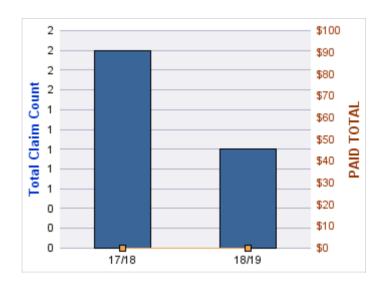

#### **DIRECT DAMAGE PROPERTY**

| YEAR  | INCIDENT | OPEN<br>CLAIMS | CLOSED<br>CLAIMS | TOTAL<br>CLAIMS | AVERAGE<br>LAG TIME | AVERAGE<br>PAID | TOTAL<br>PAID | RECOVERY<br>AMOUNT | TOTAL<br>NET PAID |
|-------|----------|----------------|------------------|-----------------|---------------------|-----------------|---------------|--------------------|-------------------|
| 17/18 | 0        | 0              | 1                | 1               | 2                   | \$0             | \$0           | \$0                | \$0               |
|       | 0        | 0              | 1                | 1               | 2                   | \$0             | \$0           | \$0                | \$0               |

#### **VEHICLE DAMAGE**

| YEAR  | INCIDENT | OPEN<br>CLAIMS | CLOSED<br>CLAIMS | TOTAL<br>CLAIMS | AVERAGE<br>LAG TIME | AVERAGE<br>PAID | TOTAL<br>PAID | RECOVERY<br>AMOUNT | TOTAL<br>NET PAID |
|-------|----------|----------------|------------------|-----------------|---------------------|-----------------|---------------|--------------------|-------------------|
| 14/15 | 0        | 0              | 1                | 1               | 63                  | \$1,471         | \$1,471       | \$3,971            | (\$2,500)         |
| 17/18 | 0        | 0              | 1                | 1               | 174                 | \$0             | \$0           | \$0                | \$0               |
| 18/19 | 0        | 1              | 0                | 1               | 14                  | \$0             | \$0           | \$0                | \$0               |
|       | 0        | 1              | 2                | 3               | 83.67               | \$490           | \$1,471       | \$3,971            | (\$2,500)         |