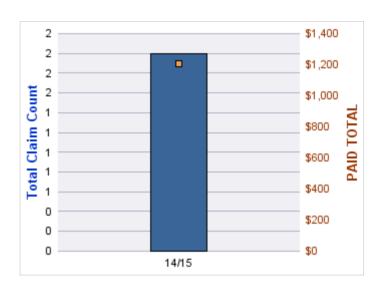

-----------|-----------------|---------------------|-----------------|---------------|--------------------|-------------------|
| 14/15 | 0        | 0              | 2                | 2               | 136.5               | \$602           | \$1,204       | \$0                | \$1,204           |
|       | 0        | 0              | 2                | 2               | 136.5               | \$602           | \$1,204       | \$0                | \$1,204           |

# **Top 5 Locations by Claim Frequency**

| LOCATION                                  | CLAIMS | TOTAL<br>PAID |
|-------------------------------------------|--------|---------------|
| BLIND COMMISSION, OREGON - OCB            | 1      | \$0           |
| OCB BUSINESS ENTERPRISES - OCB BUS ENTRPS | 1      | \$1,204       |



# Top 5 Cause by Claim Frequency

| CAUSE                                            | CLAIMS |
|--------------------------------------------------|--------|
| CIVIL RIGHTS - MEDICAL ATTENTION INADEQUATE OR D | 1      |
| OTHER - CLAIM DOESN'T FIT UNDER ANY PRECEDING LI | 1      |

| CAUSE                                             | TOTAL<br>PAID |
|---------------------------------------------------|---------------|
| OTHER - CLAIM DOESN'T FIT UNDER ANY PRECEDING LIF | \$1,204       |
| CIVIL RIGHTS - MEDICAL ATTENTION INADEQUATE OR DE | \$0           |

#### **WORKERS COMPENSATION**

| YEAR  | INCIDENT | OPEN<br>CLAIMS | CLOSED<br>CLAIMS | TOTAL<br>CLAIMS | AVERAGE<br>LAG TIME | AVERAGE<br>PAID | TOTAL<br>PAID | RECOVERY<br>AMOUNT | TOTAL<br>NET PAID |
|-------|----------|-----------