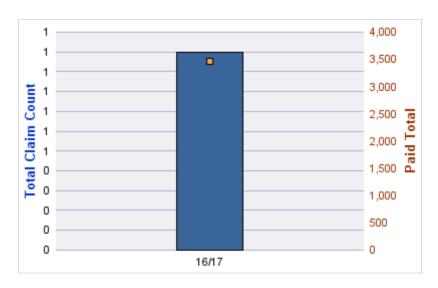

| YEAR  | INCIDENT | OPEN<br>CLAIMS | CLOSED<br>CLAIMS | TOTAL<br>CLAIMS | AVERAGE<br>LAG TIME | AVERAGE<br>PAID | TOTAL<br>PAID | RECOVERY<br>AMOUNT | TOTAL<br>NET PAID |
|-------|----------|----------------|------------------|-----------------|---------------------|-----------------|---------------|--------------------|-------------------|
| 16/17 | 0        | 0              | 1                | 1               | 6                   | \$0             | \$0           | \$0                | \$0               |
|       | 0        | 0              | 1                | 1               | 6                   | \$0             | \$0           | \$0                | \$0               |