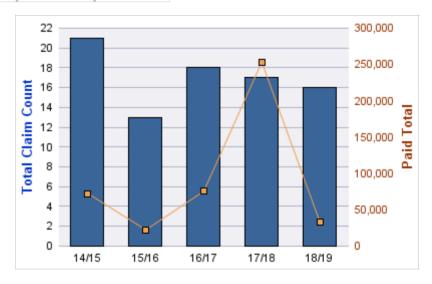

| \$4,183         | \$75,299      | \$0                | \$75,299          |
| 17/18 | 0        | 1              | 16               | 17              | 12.18               | \$14,895        | \$253,218     | \$0                | \$253,218         |
| 18/19 | 0        | 6              | 10               | 16              | 10.38               | \$2,093         | \$33,483      | \$0                | \$33,483          |
|       | 0        | 7              | 77               | 85              | 16.1                | \$5,262         | \$456,253     | \$0                | \$456,253         |

| LOCATION                            | CLAIMS | TOTAL<br>PAID |
|-------------------------------------|--------|---------------|
| EMPLOYMENT DEPARTMENT, OREGON - OED | 85     | \$456,253     |



**Top 5 Cause by Claim Frequency** 

| CAUSE                              | CLAIMS |
|------------------------------------|--------|
| Fall/Slip or Trip On Same Level    | 24     |
| Motor Vehicle Crash, Other Vehicle | 9      |
| Misc. Causes Other Than Physical   | 7      |
| Misc. Causes Other - Misc., NOC    | 6      |
| Strain or Injury By Lifting        | 6      |

**Top 5 Cause by Claim Severity** 

| CAUSE                              | TOTAL<br>PAID |
|------------------------------------|---------------|
| Fall/Slip or Trip On Same Level    | \$263,837     |
| Strain or Injury By Carpal Tunnel  | \$50,418      |
| Strain or Injury By Lifting        | \$27,439      |
| Misc. Causes Other - Misc., NOC    | \$27,037      |
| Motor Vehicle Crash, Other Vehicle | \$25,985      |

##