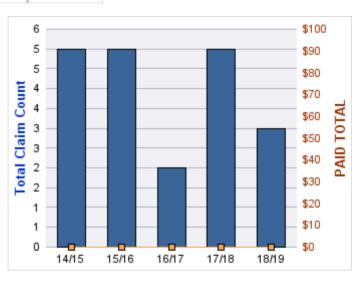

#### **WORKERS COMPENSATION**

| YEAR  | INCIDENT | OPEN<br>CLAIMS | CLOSED<br>CLAIMS | TOTAL<br>CLAIMS | AVERAGE<br>LAG TIME | AVERAGE<br>PAID | TOTAL<br>PAID | RECOVERY<br>AMOUNT | TOTAL<br>NET PAID |
|-------|----------|----------------|------------------|-----------------|---------------------|-----------------|---------------|--------------------|-------------------|
| 14/15 | 0        | 0              | 6                | 6               | 5.5                 | \$5,409         | \$32,453      | \$0                | \$32,453          |
| 15/16 | 0        | 0              | 6                | 6               | 154.67              | \$2,230         | \$13,382      | \$0                | \$13,382          |
| 16/17 | 0        | 0              | 8                | 8               | 12.13               | \$5,075         | \$40,601      | \$0                | \$40,601          |
| 17/18 | 0        | 0              | 4                | 4               | 7.25                | \$22,362        | \$89,449      | \$0                | \$89,449          |
| 18/19 | 0        | 0              | 1                | 1               | 19                  | \$1,136         | \$1,136       | \$0                | \$1,136           |
|       | 0        | 0              | 25               | 25              | 39.71               | \$7,242         | \$177,021     | \$0                | \$177,021         |