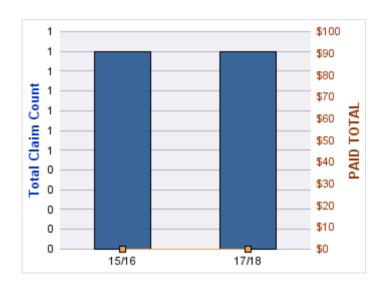

| YEAR  | INCIDENT | OPEN<br>CLAIMS | CLOSED<br>CLAIMS | TOTAL<br>CLAIMS | AVERAGE<br>LAG TIME | AVERAGE<br>PAID | TOTAL<br>PAID | RECOVERY<br>AMOUNT | TOTAL<br>NET PAID |
|-------|----------|----------------|------------------|-----------------|---------------------|-----------------|---------------|--------------------|-------------------|
| 16/17 | 0        | 0              | 1                | 1               | 6                   | \$0             | \$0           | \$0                | \$0               |
|       | 0        | 0              | 1                | 1               | 6                   | \$0             | \$0           | \$0                | \$0               |

#### **DIRECT DAMAGE PROPERTY**

| YEAR  | INCIDENT | OPEN<br>CLAIMS | CLOSED<br>CLAIMS | TOTAL<br>CLAIMS | AVERAGE<br>LAG TIME | AVERAGE<br>PAID | TOTAL<br>PAID | RECOVERY<br>AMOUNT | TOTAL<br>NET PAID |
|-------|----------|----------------|------------------|-----------------|---------------------|-----------------|---------------|--------------------|-------------------|
| 16/17 | 0        | 0              | 1                | 1               | 1                   | \$0             | \$0           | \$0                | \$0               |
|       | 0        | 0              | 1                | 1               | 1                   | \$0             | \$0           | \$0                | \$0               |