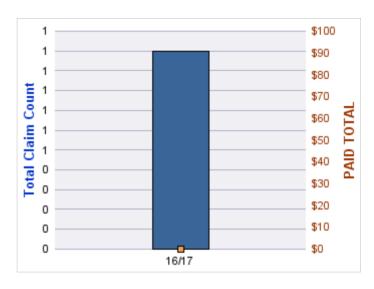

#### **ROLL-UP FOR COLUMBIA RIVER GORGE COMMISSION - CRGC**

| COVERAGE | COVERAGE<br>DESCRIPTION | OPEN<br>CLAIMS | CLOSED<br>CLAIMS | TOTAL<br>CLAIMS | AVERAGE<br>PAID | TOTAL<br>PAID | RECOVERY<br>AMOUNT | TOTAL<br>NET PAID |
|----------|-------------------------|----------------|------------------|-----------------|-----------------|---------------|--------------------|-------------------|
| GL       | GENERAL LIABILITY       | 0              | 1                | 1               | \$0             | \$0           | \$0                | \$0               |
|          | TOTAL                   | 0              | 1                | 1               | \$0             | \$0           | \$0                | \$0               |

| YEAR  | INCIDENT | OPEN<br>CLAIMS | CLOSED<br>CLAIMS | TOTAL<br>CLAIMS | AVERAGE<br>LAG TIME | AVERAGE<br>PAID | TOTAL<br>PAID | RECOVERY<br>AMOUNT | TOTAL<br>NET PAID |
|-------|----------|----------------|------------------|-----------------|---------------------|-----------------|---------------|--------------------|-------------------|
| 16/17 | 0        | 0              | 1                | 1               | 6                   | \$0             | \$0           | \$0                | \$0               |
|       | 0        | 0              | 1                | 1               | 6                   | \$0             | \$0           | \$0                | \$0               |