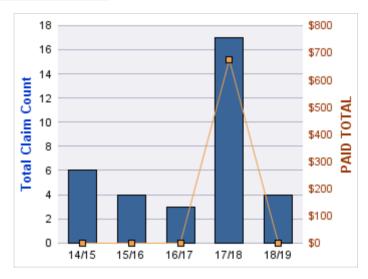

| \$674         | \$0                | \$674             |
| 18/19 | 0        | 2              | 2                | 4               | 73                  | \$0             | \$0           | \$0                | \$0               |
|       | 0        | 13             | 20               | 34              | 115.18              | \$8             | \$674         | \$0                | \$674             |

# **Top 5 Locations by Claim Frequency**

| LOCATION                                | CLAIMS | TOTAL<br>PAID |
|-----------------------------------------|--------|---------------|
| DEPARTMENT OF EDUCATION, OREGON - ODE   | 32     | \$674         |
| ODE OREGON COMMUNITY COLLEGES - ODE OCC | 1      | \$0           |
| ODE SCHOOL FOR THE DEAF - ODE SFTD      | 1      | \$0           |



# **Top 5 Cause by Claim Frequency**

| CAUSE                                            | CLAIMS |
|--------------------------------------------------|--------|
| CIVIL RIGHTS - CHILD ABUSE BY NON STATE AGENT    | 6      |
| OTHER - CLAIM DOESN'T FIT UNDER ANY PRECEDING LI | 6      |
| CIVIL RIGHTS - ADMINISTRATIVE DUE PROCESS (NON-E | 3      |
| DISCRIMINATION - RELIGION                        | 3      |
| PROCEDURES/RULES/METHODS/PRACTICES - INTERFE     | 3      |
| REGULATIONS/ENFORCEMENT OF REGULATIONS - NON     | 3      |

| CAUSE                                             | TOTAL<br>PAID |
|---------------------------------------------------|---------------|
| DISCRIMINATION - RELIGION                         | \$674         |
| CIVIL RIGHTS - ADMINISTRATIVE DUE PROCESS (NON-EN |