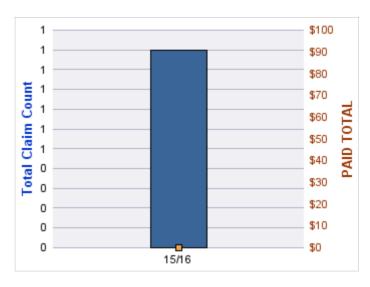

#### **GL-EMPLOYMENT LIABILITY**

| YEAR  | INCIDENT | OPEN<br>CLAIMS | CLOSED<br>CLAIMS | TOTAL<br>CLAIMS | AVERAGE<br>LAG TIME | AVERAGE<br>PAID | TOTAL<br>PAID | RECOVERY<br>AMOUNT | TOTAL<br>NET PAID |
|-------|----------|----------------|------------------|-----------------|---------------------|-----------------|---------------|--------------------|-------------------|
| 15/16 | 0        | 0              | 1                | 1               | 96                  | \$0             | \$0           | \$0                | \$0               |
|       | 0        | 0              | 1                | 1               | 96                  | \$0             | \$0           | \$0                | \$0               |