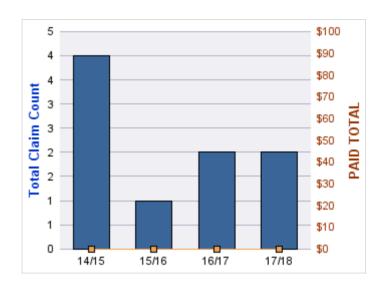

#### **CITIZENS REPORTS**

| YEAR  | INCIDENT | OPEN<br>CLAIMS | CLOSED<br>CLAIMS | TOTAL<br>CLAIMS | AVERAGE<br>LAG TIME | AVERAGE<br>PAID | TOTAL<br>PAID | RECOVERY<br>AMOUNT | TOTAL<br>NET PAID |
|-------|----------|----------------|------------------|-----------------|---------------------|-----------------|---------------|--------------------|-------------------|
| 14/15 | 0        | 0              | 5                | 5               | 1.8                 | \$0             | \$0           | \$0                | \$0               |
| 15/16 | 0        | 0              | 5                | 5               | 3.2                 | \$0             | \$0           | \$0                | \$0               |
| 16/17 | 0        | 0              | 2                | 2               | 2.5                 | \$0             | \$0           | \$0                | \$0               |
| 17/18 | 0        | 0              | 5                | 5               | 0                   | \$0             | \$0           | \$0                | \$0               |
| 18/19 | 0        | 0              | 3                | 3               | 1.33                | \$0             | \$0           | \$0                | \$0               |
|       | 0        | 0              | 20               | 20              | 1.77                | \$0             | \$0           | \$0                | \$0               |