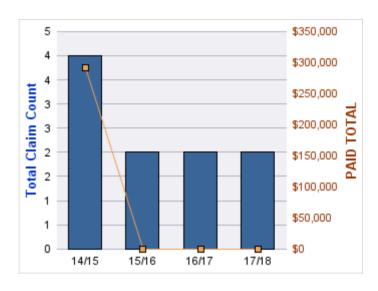

#### **ROLL-UP FOR DEPARTMENT OF ADMINISTRATIVE SERVICES - DAS**

| COVERAGE | COVERAGE DESCRIPTION    | OPEN<br>CLAIMS | CLOSED<br>CLAIMS | TOTAL<br>CLAIMS | AVERAGE<br>PAID | TOTAL<br>PAID | RECOVERY<br>AMOUNT | TOTAL<br>NET PAID |
|----------|-------------------------|----------------|------------------|-----------------|-----------------|---------------|--------------------|-------------------|
| WC       | WORKERS COMPENSATION    | 6              | 140              | 146             | \$3,285         | \$479,654     | \$0                | \$479,654         |
| CL       | CITIZENS REPORTS        | 0              | 30               | 30              | \$0             | \$0           | \$0                | \$0               |
| GL       | GENERAL LIABILITY       | 2              | 19               | 21              | \$604           | \$12,680      | \$0                | \$12,680          |
| AL       | AUTO LIABILITY          | 0              | 19               | 19              | \$2,725         | \$51,770      | \$0                | \$51,770          |
| DD       | DIRECT DAMAGE PROPERTY  | 3              | 7                | 10              | \$10,029        | \$100,287     | \$9,629            | \$90,658          |
| GLE      | GL-EMPLOYMENT LIABILITY | 0              | 10               | 10              | \$29,127        | \$291,268     | \$0                | \$291,268         |
| PV       | VEHICLE DAMAGE          | 0              | 8                | 8               | \$5,483         | \$43,863      | \$419              | \$43,444          |
|          | TOTAL                   | 11             | 233              | 244             | \$7,322         | \$979,522     | \$10,048           | \$969,474         |