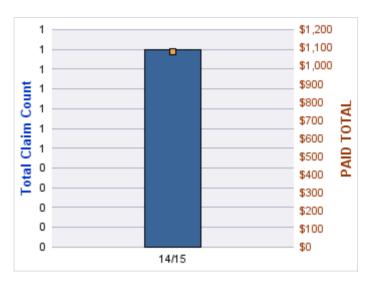

>PAID | RECOVERY<br>AMOUNT | TOTAL<br>NET PAID |
|-------|----------|----------------|------------------|-----------------|---------------------|-----------------|---------------|--------------------|-------------------|
| 14/15 | 0        | 0              | 1                | 1               | 38                  | \$1,079         | \$1,079       | \$0                | \$1,079           |
|       | 0        | 0              | 1                | 1               | 38                  | \$1,079         | \$1,079       | \$0                | \$1,079           |

### **Top 5 Locations by Claim Frequency**

| LOCATION                          | CLAIMS | TOTAL<br>PAID |
|-----------------------------------|--------|---------------|
| MARINE BOARD, OREGON STATE - OSMB | 1      | \$1,079       |



# **Top 5 Cause by Claim Frequency**

| CAUSE                                           | CLAIMS |
|-------------------------------------------------|--------|
| OPERATIONS/CONDITIONS - TIMBER CUTTING/TREE CUT | 1      |

| CAUSE                                           | TOTAL<br>PAID |
|-------------------------------------------------|---------------|
| OPERATIONS/CONDITIONS - TIMBER CUTTING/TREE CUT | \$1,079       |

#### **VOLUNTEER INJURY**

| YEAR  | INCIDENT | OPEN<br>CLAIMS | CLOSED<br>CLAIMS | TOTAL<br>CLAIMS | AVERAGE<br>LAG TIME | AVERAGE<br>PAID | TOTAL<br>PAID | RECOVERY<br>AMOUNT | TOTAL<br>NET PAID |
|-------|----------|----------------|------------------|-----------------|---------------------|-----------------|---------------|--------------------|-------------------|