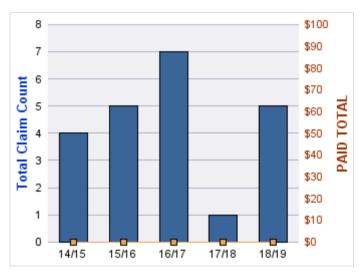

#### **CITIZENS REPORTS**

| YEAR  | INCIDENT | OPEN<br>CLAIMS | CLOSED<br>CLAIMS | TOTAL<br>CLAIMS | AVERAGE<br>LAG TIME | AVERAGE<br>PAID | TOTAL<br>PAID | RECOVERY<br>AMOUNT | TOTAL<br>NET PAID |
|-------|----------|----------------|------------------|-----------------|---------------------|-----------------|---------------|--------------------|-------------------|
| 14/15 | 0        | 0              | 3                | 3               | 0.67                | \$0             | \$0           | \$0                | \$0               |
| 15/16 | 0        | 0              | 3                | 3               | 6.33                | \$0             | \$0           | \$0                | \$0               |
| 17/18 | 0        | 0              | 1                | 1               | 0                   | \$0             | \$0           | \$0                | \$0               |
| 18/19 | 0        | 0              | 1                | 1               | 0                   | \$0             | \$0           | \$0                | \$0               |
|       | 0        | 0              | 8                | 8               | 1.75                | \$0             | \$0           | \$0                | \$0               |