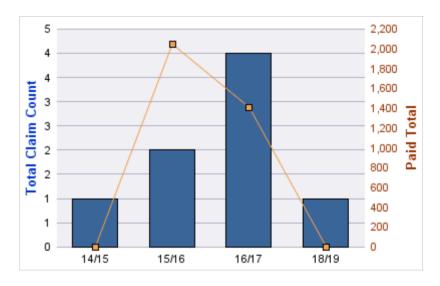

| 1                   | \$1,025         | \$2,049       | \$0                | \$2,049           |
| 16/17 | 0        | 0              | 4                | 4               | 25.25               | \$352           | \$1,409       | \$0                | \$1,409           |
| 18/19 | 0        | 0              | 1                | 1               | 1                   | \$0             | \$0           | \$0                | \$0               |
|       | 0        | 0              | 8                | 8               | 6.81                | \$344           | \$3,459       | \$0                | \$3,459           |

| LOCATION                        | CLAIMS | TOTAL<br>PAID |
|---------------------------------|--------|---------------|
| PUBLIC UTILITY COMMISSION - PUC | 8      | \$3,459       |



**Top 5 Cause by Claim Frequency** 

| CAUSE                                   | CLAIMS |
|-----------------------------------------|--------|
| Fall/Slip or Trip On Same Level         | 2      |
| Fall/Slip or Trip On Stairs             | 1      |
| Misc. Causes Foreign Body in Eye        | 1      |
| Motor Vehicle Crash, Other Vehicle      | 1      |
| Strain or Injury By Carpal Tunnel       | 1      |
| Strain or Injury By Holding or Carrying | 1      |
| Struck/Stepped vs Stationary Object     | 1      |

**Top 5 Cause by Claim Severity** 

| CAUSE                                   | TOTAL<br>PAID |
|-----------------------------------------|---------------|
| Struck/Stepped vs Stationary Object     | \$2,049       |
| Strain or Injury By Carpal Tunnel       | \$1,409       |
| Fall/