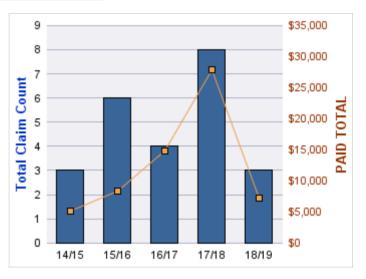

#### **WORKERS COMPENSATION**

| YEAR  | INCIDENT | OPEN<br>CLAIMS | CLOSED<br>CLAIMS | TOTAL<br>CLAIMS | AVERAGE<br>LAG TIME | AVERAGE<br>PAID | TOTAL<br>PAID | RECOVERY<br>AMOUNT | TOTAL<br>NET PAID |
|-------|----------|----------------|------------------|-----------------|---------------------|-----------------|---------------|--------------------|-------------------|
| 14/15 | 0        | 0              | 2                | 2               | 5.5                 | \$1,657         | \$3,313       | \$0                | \$3,313           |
| 15/16 | 0        | 0              | 4                | 4               | 10                  | \$83            | \$331         | \$0                | \$331             |
| 16/17 | 0        | 0              | 1                | 1               | 0                   | \$7,394         | \$7,394       | \$0                | \$7,394           |
| 17/18 | 0        | 0              | 3                | 3               | 3                   | \$2,013         | \$6,040       | \$0                | \$6,040           |
| 18/19 | 0        | 0              | 1                | 1               | 1                   | \$0             | \$0           | \$0                | \$0               |
|       | 0        | 0              | 11               | 11              | 3.9                 | \$2,229         | \$17,078      | \$0                | \$17,078          |