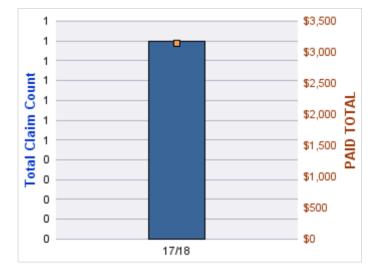

### **AUTO LIABILITY**

| YEAR  | INCIDENT | OPEN<br>CLAIMS | CLOSED<br>CLAIMS | TOTAL<br>CLAIMS | AVERAGE<br>LAG TIME | AVERAGE<br>PAID | TOTAL<br>PAID | RECOVERY<br>AMOUNT | TOTAL<br>NET PAID |
|-------|----------|----------------|------------------|-----------------|---------------------|-----------------|---------------|--------------------|-------------------|
| 17/18 | 0        | 0              | 1                | 1               | 0                   | \$3,140         | \$3,140       | \$0                | \$3,140           |
|       | 0        | 0              | 1                | 1               | 0                   | \$3,140         | \$3,140       | \$0                | \$3,140           |