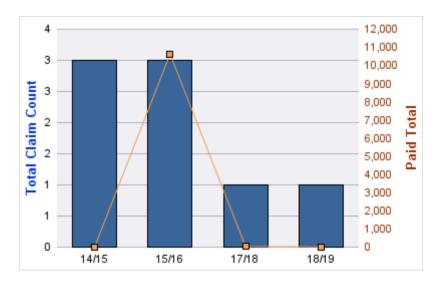

### **ROLL-UP FOR CORRECTIONS ENTERPRISES, OREGON - OCE**

| COVERAGE | COVERAGE DESCRIPTION   | OPEN<br>CLAIMS | CLOSED<br>CLAIMS | TOTAL<br>CLAIMS | AVERAGE<br>PAID | TOTAL<br>PAID | RECOVERY<br>AMOUNT | TOTAL<br>NET PAID |
|----------|------------------------|----------------|------------------|-----------------|-----------------|---------------|--------------------|-------------------|
| WC       | WORKERS COMPENSATION   | 0              | 25               | 25              | \$7,081         | \$177,021     | \$0                | \$177,021         |
| AL       | AUTO LIABILITY         | 2              | 11               | 13              | \$2,154         | \$28,008      | \$0                | \$28,008          |
| GL       | GENERAL LIABILITY      | 0              | 2                | 2               | \$1,060         | \$2,119       | \$0                | \$2,119           |
| DD       | DIRECT DAMAGE PROPERTY | 0              | 1                | 1               | \$0             | \$0           | \$0                | \$0               |
|          | TOTAL                  | 2              | 39               | 41              | \$2,574         | \$207,148     | \$0                | \$207,148         |

#### **AUTO LIABILITY**

| YEAR  | INCIDENT | OPEN<br>CLAIMS | CLOSED<br>CLAIMS | TOTAL<br>CLAIMS | AVERAGE<br>LAG TIME | AVERAGE<br>PAID | TOTAL<br>PAID | RECOVERY<br>AMOUNT | TOTAL<br>NET PAID |
|-------|----------|----------------|------------------|-----------------|---------------------|-----------------|---------------|--------------------|-------------------|
| 15/16 | 0        | 0              | 2                | 2               | 208                 | \$0             | \$0           | \$0                | \$0               |
| 16/17 | 0        | 2              | 2                | 4               | 37.25               | \$3,101         | \$12,403      | \$0                | \$12,403          |
| 17/18 | 0        | 0              | 6                | 6               | 38.17               | \$2,601         | \$15,605      | \$0                | \$15,605          |
| 18/19 | 0        | 0              | 1                | 1               | 0                   | \$0             | \$0           | \$0                | \$0               |
|       | 0        | 2              | 11               | 13              | 70.85               | \$1,425         | \$28,008      | \$0                | \$28,008          |

#### **GENERAL LIABILITY**

| YEAR  | INCIDENT | OPEN<br>CLAIMS | CLOSED<br>CLAIMS | TOTAL<br>CLAIMS | AVERAGE<br>LAG TIME | AVERAGE<br>PAID | TOTAL<br>PAID | RECOVERY<br>AMOUNT | TOTAL<br>NET PAID |
|-------|----------|----------------|------------------|-----------------|---------------------|-----------------|---------------|--------------------|-------------------|
| 16/17 | 0        | 0              | 1                | 1               | 135                 | \$0             | \$0           | \$0                | \$0               |
| 17/18 | 0        | 0              | 1                | 1               | 85                  | \$2,119         | \$2,119       | \$0                | \$2,119           |
|       | 0        | 0              | 2                | 2               | 110                 | \$1,060         | \$2,119       | \$0                | \$2,119           |