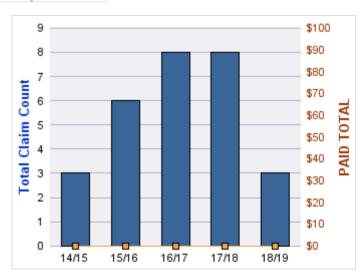

#### **CITIZENS REPORTS**

| YEAR  | INCIDENT | OPEN<br>CLAIMS | CLOSED<br>CLAIMS | TOTAL<br>CLAIMS | AVERAGE<br>LAG TIME | AVERAGE<br>PAID | TOTAL<br>PAID | RECOVERY<br>AMOUNT | TOTAL<br>NET PAID |
|-------|----------|----------------|------------------|-----------------|---------------------|-----------------|---------------|--------------------|-------------------|
| 14/15 | 0        | 0              | 3                | 3               | 0.67                | \$0             | \$0           | \$0                | \$0               |
| 15/16 | 0        | 0              | 3                | 3               | 6.33                | \$0             | \$0           | \$0                | \$0               |
| 17/18 | 0        | 0              | 1                | 1               | 0                   | \$0             | \$0           | \$0                | \$0               |
| 18/19 | 0        | 0              | 1                | 1               | 0                   | \$0             | \$0           | \$0                | \$0               |
|       | 0        | 0              | 8                | 8               | 1.75                | \$0             | \$0           | \$0                | \$0               |