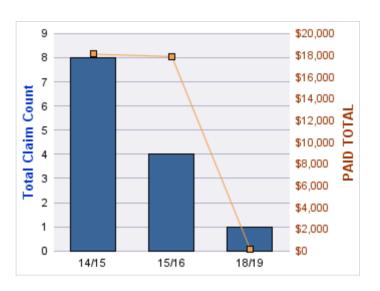

#### **WORKERS COMPENSATION**

| YEAR  | INCIDENT | OPEN<br>CLAIMS | CLOSED<br>CLAIMS | TOTAL<br>CLAIMS | AVERAGE<br>LAG TIME | AVERAGE<br>PAID | TOTAL<br>PAID | RECOVERY<br>AMOUNT | TOTAL<br>NET PAID |
|-------|----------|----------------|------------------|-----------------|---------------------|-----------------|---------------|--------------------|-------------------|
| 14/15 | 0        | 0              | 6                | 6               | 5.5                 | \$5,409         | \$32,453      | \$0                | \$32,453          |
| 15/16 | 0        | 0              | 6                | 6               | 154.67              | \$2,230         | \$13,382      | \$0                | \$13,382          |
| 16/17 | 0        | 0              | 8                | 8               | 12.13               | \$5,075         | \$40,601      | \$0                | \$40,601          |
| 17/18 | 0        | 0              | 4                | 4               | 7.25                | \$22,362        | \$89,449      | \$0                | \$89,449          |
| 18/19 | 0        | 0              | 1                | 1               | 19                  | \$1,136         | \$1,136       | \$0                | \$1,136           |
|       | 0        | 0              | 25               | 25              | 39.71               | \$7,242         | \$177,021     | \$0                | \$177,021         |