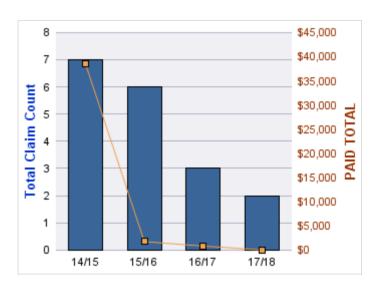

| \$0           | \$0                | \$0               |
|       | 0        | 0              | 18               | 18              | 93.41               | \$1,517         | \$41,115      | \$0                | \$41,115          |

## **Top 5 Locations by Claim Frequency**

| LOCATION                                     | CLAIMS | TOTAL<br>PAID |
|----------------------------------------------|--------|---------------|
| ODFW REGION 1 (NW REGION) - ODFW R1          | 7      | \$4,250       |
| ODFW REGION 3 (HIGH DESERT REGION) - ODFW R3 | 4      | \$36,865      |
| ODFW REGION 2 (SW REGION) - ODFW R2          | 3      | \$0           |
| ODFW SALEM ADMINISTRATION - ODFW SLM ADMIN   | 3      | \$0           |
| ODFW REGION 4 (NE REGION) - ODFW R4          | 1      | \$0           |



# **Top 5 Cause by Claim Frequency**

| CAUSE                                            | CLAIMS |
|--------------------------------------------------|--------|
| OPERATIONS/CONDITIONS - LAYOUT, PLANNING, DESIG  | 3      |
| REGULATIONS/ENFORCEMENT OF REGULATIONS - NON     | 3      |
| OTHER - CLAIM DOESN'T FIT UNDER ANY PRECEDING LI | 2      |
| CIVIL RIGHTS - LIBEL OR SLANDER                  | 1      |
| HIGHWAY CONDITIONS - ICE AND SNOW ACCUMULATIO    | 1      |
| NON-MAINTENANCE - FAILURE TO ERECT PROPER SIGN   | 1      |
| Not Applicable                                   | 1      |
| OPERATIONS/CONDITIONS - MOWING OR BRUSH CUTTI    | 1      |
| OPERATIONS/CONDITIONS - REPAIR OR MAINTENANCE    | 1      |
| OPERATIONS/CONDITIONS - TIMBER CUTTING/TREE CUT  | 1      |
| PROCEDURES/RUL