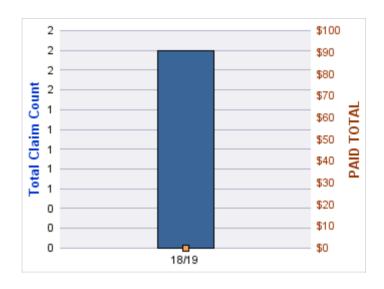

#### **ROLL-UP FOR COLUMBIA RIVER GORGE COMMISSION - CRGC**

| COVERAGE | COVERAGE<br>DESCRIPTION | OPEN<br>CLAIMS | CLOSED<br>CLAIMS | TOTAL<br>CLAIMS | AVERAGE<br>PAID | TOTAL<br>PAID | RECOVERY<br>AMOUNT | TOTAL<br>NET PAID |
|----------|-------------------------|----------------|------------------|-----------------|-----------------|---------------|--------------------|-------------------|
| GL       | GENERAL LIABILITY       | 0              | 1                | 1               | \$0             | \$0           | \$0                | \$0               |
|          | TOTAL                   | 0              | 1                | 1               | \$0             | \$0           | \$0                | \$0               |

| YEAR  | INCIDENT | OPEN<br>CLAIMS | CLOSED<br>CLAIMS | TOTAL<br>CLAIMS | AVERAGE<br>LAG TIME | AVERAGE<br>PAID | TOTAL<br>PAID | RECOVERY<br>AMOUNT | TOTAL<br>NET PAID |
|-------|----------|----------------|------------------|-----------------|---------------------|-----------------|---------------|--------------------|-------------------|
| 16/17 | 0        | 0              | 1                | 1               | 6                   | \$0             | \$0           | \$0                | \$0               |
|       | 0        | 0              | 1                | 1               | 6                   | \$0             | \$0           | \$0                | \$0               |