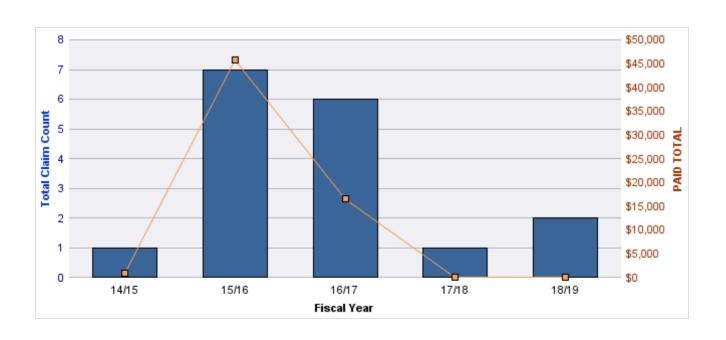

### **ROLL-UP FOR CORRECTIONS ENTERPRISES, OREGON - OCE**

| COVERAGE | COVERAGE DESCRIPTION   | OPEN<br>CLAIMS | CLOSED<br>CLAIMS | TOTAL<br>CLAIMS | AVERAGE<br>PAID | TOTAL<br>PAID | RECOVERY<br>AMOUNT | TOTAL<br>NET PAID |
|----------|------------------------|----------------|------------------|-----------------|-----------------|---------------|--------------------|-------------------|
| WC       | WORKERS COMPENSATION   | 0              | 25               | 25              | \$7,081         | \$177,021     | \$0                | \$177,021         |
| AL       | AUTO LIABILITY         | 2              | 11               | 13              | \$2,154         | \$28,008      | \$0                | \$28,008          |
| GL       | GENERAL LIABILITY      | 0              | 2                | 2               | \$1,060         | \$2,119       | \$0                | \$2,119           |
| DD       | DIRECT DAMAGE PROPERTY | 0              | 1                | 1               | \$0             | \$0           | \$0                | \$0               |
|          | TOTAL                  | 2              | 39               | 41              | \$2,574         | \$207,148     | \$0                | \$207,148         |

#### **AUTO LIABILITY**

| YEAR  | INCIDENT | OPEN<br>CLAIMS | CLOSED<br>CLAIMS | TOTAL<br>CLAIMS | AVERAGE<br>LAG TIME | AVERAGE<br>PAID | TOTAL<br>PAID | RECOVERY<br>AMOUNT | TOTAL<br>NET PAID |
|-------|----------|----------------|------------------|-----------------|---------------------|-----------------|---------------|--------------------|-------------------|
| 15/16 | 0        | 0              | 2                | 2               | 208                 | \$0             | \$0           | \$0                | \$0               |
| 16/17 | 0        | 2              | 2                | 4               | 37.25               | \$3,101         | \$12,403      | \$0                | \$12,403          |
| 17/18 | 0        | 0              | 6                | 6               | 38.17               | \$2,601         | \$15,605      | \$0                | \$15,605          |
| 18/19 | 0        | 0              | 1                | 1               | 0                   | \$0             | \$0           | \$0                | \$0               |
|       | 0        | 2              | 11               | 13              | 70.85               | \$1,425         | \$28,008      | \$0                | \$28,008          |