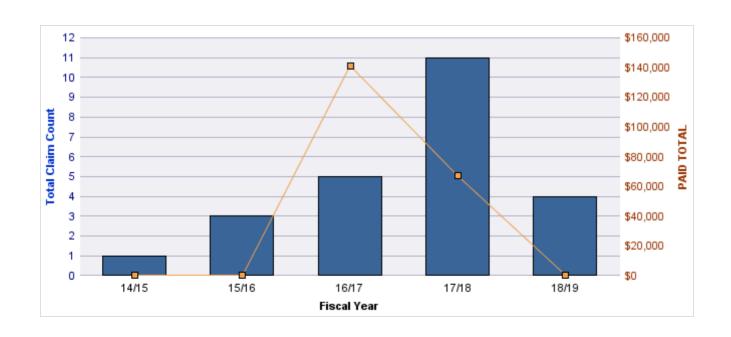

### **ROLL-UP FOR BLIND COMMISSION, OREGON - OCB**

| COVERAGE | COVERAGE DESCRIPTION   | OPEN<br>CLAIMS | CLOSED<br>CLAIMS | TOTAL<br>CLAIMS | AVERAGE<br>PAID | TOTAL<br>PAID | RECOVERY<br>AMOUNT | TOTAL<br>NET PAID |
|----------|------------------------|----------------|------------------|-----------------|-----------------|---------------|--------------------|-------------------|
| WC       | WORKERS COMPENSATION   | 0              | 11               | 11              | \$1,553         | \$17,078      | \$0                | \$17,078          |
| CL       | CITIZENS REPORTS       | 0              | 8                | 8               | \$0             | \$0           | \$0                | \$0               |
| GL       | GENERAL LIABILITY      | 0              | 2                | 2               | \$602           | \$1,204       | \$0                | \$1,204           |
| DD       | DIRECT DAMAGE PROPERTY | 0              | 1                | 1               | \$0             | \$0           | \$0                | \$0               |
|          | TOTAL                  | 0              | 22               | 22              | \$539           | \$18,282      | \$0                | \$18,282          |

#### **CITIZENS REPORTS**

| YEAR  | INCIDENT | OPEN<br>CLAIMS | CLOSED<br>CLAIMS | TOTAL<br>CLAIMS | AVERAGE<br>LAG TIME | AVERAGE<br>PAID | TOTAL<br>PAID | RECOVERY<br>AMOUNT | TOTAL<br>NET PAID |
|-------|----------|----------------|------------------|-----------------|---------------------|-----------------|---------------|--------------------|-------------------|
| 14/15 | 0        | 0              | 3                | 3               | 0.67                | \$0             | \$0           | \$0                | \$0               |
| 15/16 | 0        | 0              | 3                | 3               | 6.33                | \$0             | \$0           | \$0                | \$0               |
| 17/18 | 0        | 0              | 1                | 1               | 0                   | \$0             | \$0           | \$0                | \$0               |
| 18/19 | 0        | 0              | 1                | 1               | 0                   | \$0             | \$0           | \$0                | \$0               |
|       | 0        | 0              | 8                | 8               | 1.75                | \$0             | \$0           | \$0                | \$0               |

#### **DIRECT DAMAGE PROPERTY**

| YEAR  | INCIDENT | OPEN<br>CLAIMS | CLOSED<br>CLAIMS | TOTAL<br>CLAIMS | AVERAGE<br>LAG TIME | AVERAGE<br>PAID | TOTAL<br>PAID | RECOVERY<br>AMOUNT | TOTAL<br>NET PAID |
|-------|----------|----------------|------------------|-----------------|---------------------|-----------------|---------------|--------------------|-------------------|
| 17/18 | 0        | 0              | 1                | 1               | 2                   | \$0             | \$0           | \$0                | \$0               |
|       | 0        | 0              | 1                | 1               | 2                   | \$0             | \$0           | \$0                | \$0               |

| YEAR  | INCIDENT | OPEN<br>CLAIMS | CLOSED<br>CLAIMS | TOTAL<br>CLAIMS | AVERAGE<br>LAG TIME | AVERAGE<br>PAID | TOTAL<br>PAID | RECOVERY<br>AMOUNT | TOTAL<br>NET PAID |
|-------|----------|----------------|------------------|-----------------|---------------------|-----------------|---------------|--------------------|-------------------|
| 14/15 | 0        | 0              | 2                | 2               | 136.5               | \$602           | \$1,204       | \$0                | \$1,204           |
|       | 0        | 0              | 2                | 2               | 136.5               | \$602           | \$1,204       | \$0                | \$1,204           |

#### **WORKERS COMPENSATION**

| YEAR  | INCIDENT | OPEN<br>CLAIMS | CLOSED<br>CLAIMS | TOTAL<br>CLAIMS | AVERAGE<br>LAG TIME | AVERAGE<br>PAID | TOTAL<br>PAID | RECOVERY<br>AMOUNT | TOTAL<br>NET PAID |
|-------|----------|----------------|------------------|-----------------|---------------------|-----------------|---------------|--------------------|-------------------|
| 14/15 | 0        | 0              | 2                | 2               | 5.5                 | \$1,657         | \$3,313       | \$0                | \$3,313           |
| 15/16 | 0        | 0              | 4                | 4               | 10                  | \$83            | \$331         | \$0                | \$331             |
| 16/17 | 0        | 0              | 1                | 1               | 0                   | \$7,394         | \$7,394       | \$0                | \$7,394           |
| 17/18 | 0        | 0              | 3                | 3               | 3                   | \$2,013         | \$6,040       | \$0                | \$6,040           |
| 18/19 | 0        | 0              | 1                | 1               | 1                   | \$0             | \$0           | \$0                | \$0               |
|       | 0        | 0              | 11               | 11              | 3.9                 | \$2,229         | \$17,078      | \$0                | \$17,078          |