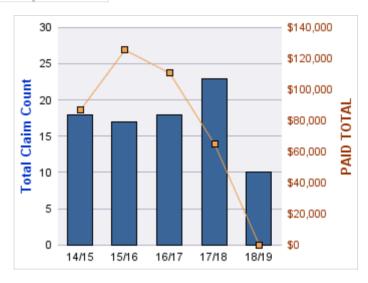

| \$550              | \$387,433         |

# **Top 5 Locations by Claim Frequency**

| LOCATION                                                    | CLAIMS | TOTAL<br>PAID |
|-------------------------------------------------------------|--------|---------------|
| DHS AGING & PEOPLE W/DISABILITIES - DHS APD                 | 19     | \$11,031      |
| DHS CENTRAL & SHARED SERVICES - DHS CSS                     | 16     | \$98,462      |
| DHS CW & SSP DISTRICT 02 PORTLAND - DHS CW & SSP DY DIST 02 | 10     | \$0           |
| DHS STABILIZATION & CRISIS UNIT - DHS SACU                  | 8      | \$48,800      |
| DHS CW & SSP DISTRICT 03 SALEM - DHS CW & SSP DY DIST03     | 6      | \$67,634      |
| DHS VOCATIONAL REHABILITATION SERVICES - DHS VOCRB          | 6      | \$0           |



# **Top 5 Cause by Claim Frequency**

| CAUSE                                            | CLAIMS |
|--------------------------------------------------|--------|
| DISCRIMINATION - WRONGFUL TERMINATION/CONSTRU    | 17     |
| DISCRIMINATION - HOSTILE WORK ENVIRONMENT        | 12     |
| DISCRIMINATION - RACE, NATIONAL ORIGIN, OR COLOR | 9      |
| DISCRIMINATION - DISABILITY                      | 8      |
| DISCRIMINATION - WRONGUL FAILURE TO TRAIN        | 6      |

| CAUSE                                            | TOTAL<br>PAID |
|--------------------------------------------------|---------------|
| DISCRIMINATION - WRONGFUL TERMINATION/CONSTRU    | \$108,757     |
| DISCRIMINATION - RACE, NATIONAL ORIGIN, OR COLOR | \$83,921      |
| DISCRIMINATION - WHISTLEBLOWING