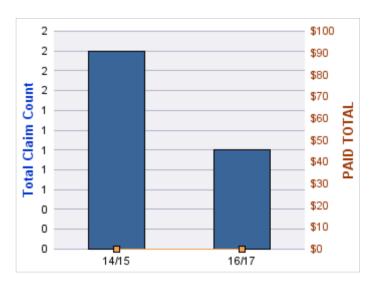

-----------------|-------------------|
| 14/15 | 0        | 0              | 2                | 2               | 1                   | \$0             | \$0           | \$0                | \$0               |
| 16/17 | 0        | 0              | 1                | 1               | 0                   | \$0             | \$0           | \$0                | \$0               |
|       | 0        | 0              | 3                | 3               | 0.5                 | \$0             | \$0           | \$0                | \$0               |

# **Top 5 Locations by Claim Frequency**

| LOCATION                          | CLAIMS | TOTAL<br>PAID |   |
|-----------------------------------|--------|---------------|---|
| MARINE BOARD, OREGON STATE - OSMB | 3      | \$            | 0 |



### **Top 5 Cause by Claim Frequency**

| CAUSE                                   | CLAIMS |
|-----------------------------------------|--------|
| CAUSE                                   | CLAINS |
| INAPPROPRIATE DRIVER/PASSENGER BEHAVIOR | 1      |
| UNSAFE AGGRESIVE/RECKLESS DRIVING       | 1      |
| UNSAFE LANE CHANGE/NO SIGNAL            | 1      |

**Top 5 Cause by Claim Severity** 

| CAUSE                                   | TOTAL<br>PAID |
|-----------------------------------------|---------------|
| INAPPROPRIATE DRIVER/PASSENGER BEHAVIOR | \$0           |
| UNSAFE AGGRESIVE/RECKLESS DRIVING       | \$0           |
| UNSAFE LANE CHANGE/NO SIGNAL            | \$0           |

#### **DIRECT DAMAGE PROPERTY**

| YEAR  | INCIDENT | OPEN<br>CLAIMS | CLOSED<br>CLAIMS | TOTAL<br>CLA