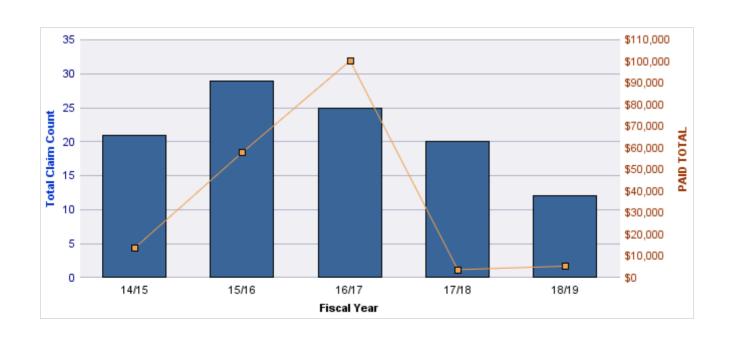

| 3                | 5               | \$0             | \$0           | \$0                | \$0               |
| PV       | VEHICLE DAMAGE          | 0              | 3                | 3               | \$126           | \$379         | \$2,726            | (\$2,347)         |
| AL       | AUTO LIABILITY          | 0              | 2                | 2               | \$3,750         | \$7,500       | \$0                | \$7,500           |
| DD       | DIRECT DAMAGE PROPERTY  | 0              | 2                | 2               | \$0             | \$0           | \$0                | \$0               |
|          | TOTAL                   | 5              | 102              | 107             | \$995           | \$181,031     | \$2,726            | \$178,304         |



### **AUTO LIABILITY**

| YEAR  | INCIDENT | OPEN<br>CLAIMS | CLOSED<br>CLAIMS | TOTAL<br>CLAIMS | AVERAGE<br>LAG TIME | AVERAGE<br>PAID | TOTAL<br>PAID | RECOVERY<br>AMOUNT | TOTAL<br>NET PAID |
|-------|----------|----------------|------------------|-----------------|---------------------|-----------------|---------------|--------------------|-------------------|
| 16/17 | 0        | 0              | 1                | 1               | 501                 | \$7,500         | \$7,500       | \$0                | \$7,500           |
| 17/18 | 0        | 0              | 1                | 1               | 62                  | \$0             | \$0           | \$0                | \$0               |
|       | 0        | 0              | 2                | 2               | 281.5