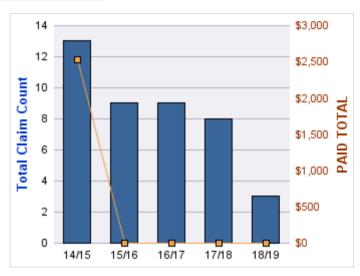

#### **CITIZENS REPORTS**

| YEAR  | INCIDENT | OPEN<br>CLAIMS | CLOSED<br>CLAIMS | TOTAL<br>CLAIMS | AVERAGE<br>LAG TIME | AVERAGE<br>PAID | TOTAL<br>PAID | RECOVERY<br>AMOUNT | TOTAL<br>NET PAID |
|-------|----------|----------------|------------------|-----------------|---------------------|-----------------|---------------|--------------------|-------------------|
| 14/15 | 0        | 0              | 3                | 3               | 0.67                | \$0             | \$0           | \$0                | \$0               |
| 15/16 | 0        | 0              | 3                | 3               | 6.33                | \$0             | \$0           | \$0                | \$0               |
| 17/18 | 0        | 0              | 1                | 1               | 0                   | \$0             | \$0           | \$0                | \$0               |
| 18/19 | 0        | 0              | 1                | 1               | 0                   | \$0             | \$0           | \$0                | \$0               |
|       | 0        | 0              | 8                | 8               | 1.75                | \$0             | \$0           | \$0                | \$0               |