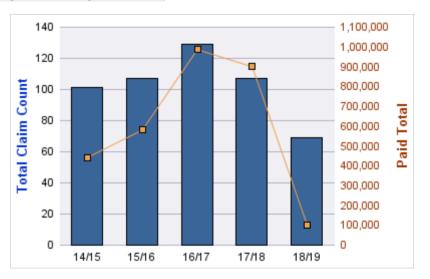

29             | 14.29               | \$7,647         | \$986,509     | \$0                | \$986,509         |
| 17/18 | 0        | 5              | 98               | 107             | 12.45               | \$8,413         | \$900,164     | \$0                | \$900,164         |
| 18/19 | 0        | 23             | 46               | 69              | 7.17                | \$1,433         | \$98,882      | \$0                | \$98,882          |
|       | 0        | 29             | 478              | 513             | 13.15               | \$5,457         | \$3,006,999   | \$0                | \$3,006,999       |

| LOCATION                   | CLAIMS | TOTAL<br>PAID |
|----------------------------|--------|---------------|
| STATE POLICE, OREGON - OSP | 513    | \$3,006,999   |



**Top 5 Cause by Claim Frequency** 

| CAUSE                             | CLAIMS |
|-----------------------------------|--------|
| Misc. Causes Other - Misc., NOC   | 74     |
| Struck or Injured By Person       | 66     |
| Strain or Injury By Carpal Tunnel | 56     |
| Fall/Slip or Trip On Ice or Snow  | 31     |
| Fall/Slip or Trip On Same Level   | 30     |

**Top 5 Cause by Claim Severity** 

| CAUSE                             | TOTAL<br>PAID |
|-----------------------------------|---------------|
| Misc. Causes Person, Act of Crime | \$581,695     |
| Strain or Injury By Carpal Tunnel | \$368,424     |
| Struck or Injured By Person       | \$323,547     |
| Misc. Causes Other Than Physical  | \$322,918     |
| Strain or Injury By Lifting       | \$231,291     |