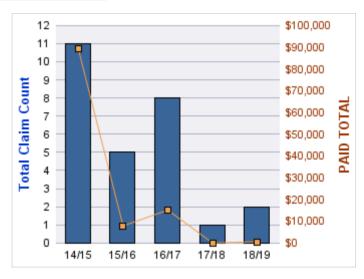

| \$532         | \$0                | \$532             |
|       | 0        | 2              | 25               | 27              | 64.53               | \$2,367         | \$112,708     | \$0                | \$112,708         |

# **Top 5 Locations by Claim Frequency**

| LOCATION                                     | CLAIMS | TOTAL<br>PAID |
|----------------------------------------------|--------|---------------|
| ODFW REGION 1 (NW REGION) - ODFW R1          | 15     | \$94,919      |
| ODFW REGION 2 (SW REGION) - ODFW R2          | 4      | \$5,988       |
| ODFW REGION 4 (NE REGION) - ODFW R4          | 3      | \$6,535       |
| DEPARTMENT OF FISH & WILDLIFE, OREGON - ODFW | 2      | \$0           |
| ODFW REGION 3 (HIGH DESERT REGION) - ODFW R3 | 2      | \$3,302       |



# **Top 5 Cause by Claim Frequency**

| CAUSE                                           | CLAIMS |
|-------------------------------------------------|--------|
| MOVING ACCIDENT - REARENDED CLAIMANT            | 10     |
| MOVING ACCIDENT - PARKING: BACKWARD - HIT PARKE | 7      |
| MOVING ACCIDENT - MISC - DROPPED HAULED MATERIA | 2      |
| MOVING ACCIDENT - AT INTERSECTION TURNING LEFT  | 1      |
| MOVING ACCIDENT - AT INTERSECTION TURNING RIGHT | 1      |
| MOVING ACCIDENT - BACKING ON ROADWAY INTO CLAI  | 1      |
| MOVING ACCIDENT - ENTERING ROADWAY: LEFT        | 1      |
| MOVING ACCIDENT - LOST CONTROL - OTHER          | 1      |
| MOVING ACCIDENT - MISC - WAS CHANGING LANES OR  | 1      |
| MOVING ACCIDENT - MISC - WAS PARKED AND STATE V | 1      |
| NONMOVING - OUR INSURED OP