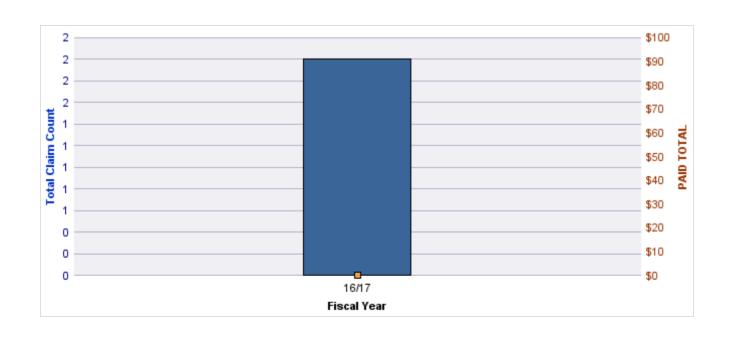

#### **ROLL-UP FOR COLUMBIA RIVER GORGE COMMISSION - CRGC**

| COVERAGE | COVERAGE<br>DESCRIPTION | OPEN<br>CLAIMS | CLOSED<br>CLAIMS | TOTAL<br>CLAIMS | AVERAGE<br>PAID | TOTAL<br>PAID | RECOVERY<br>AMOUNT | TOTAL<br>NET PAID |
|----------|-------------------------|----------------|------------------|-----------------|-----------------|---------------|--------------------|-------------------|
| GL       | GENERAL LIABILITY       | 0              | 1                | 1               | \$0             | \$0           | \$0                | \$0               |
|          | TOTAL                   | 0              | 1                | 1               | \$0             | \$0           | \$0                | \$0               |

| YEAR  | INCIDENT | OPEN<br>CLAIMS | CLOSED<br>CLAIMS | TOTAL<br>CLAIMS | AVERAGE<br>LAG TIME | AVERAGE<br>PAID | TOTAL<br>PAID | RECOVERY<br>AMOUNT | TOTAL<br>NET PAID |
|-------|----------|----------------|------------------|-----------------|---------------------|-----------------|---------------|--------------------|-------------------|
| 16/17 | 0        | 0              | 1                | 1               | 6                   | \$0             | \$0           | \$0                | \$0               |
|       | 0        | 0              | 1                | 1               | 6                   | \$0             | \$0           | \$0                | \$0               |

# **Top 5 Locations by Claim Frequency**

| LOCATION                               | CLAIMS | TOTAL<br>PAID |
|----------------------------------------|--------|---------------|
| COLUMBIA RIVER GORGE COMMISSION - CRGC | 1      | \$0           |