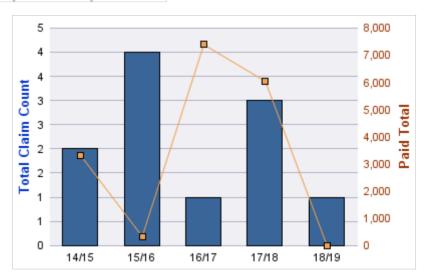

| \$7,394       | \$0                | \$7,394           |
| 17/18 | 0        | 0              | 3                | 3               | 3                   | \$2,013         | \$6,040       | \$0                | \$6,040           |
| 18/19 | 0        | 0              | 1                | 1               | 1                   | \$0             | \$0           | \$0                | \$0               |
|       | 0        | 0              | 11               | 11              | 3.9                 | \$2,229         | \$17,078      | \$0                | \$17,078          |

**Top 5 Locations by Claim Frequency** 

| LOCATION                       | CLAIMS | TOTAL<br>PAID |
|--------------------------------|--------|---------------|
| BLIND COMMISSION, OREGON - OCB | 11     | \$17,078      |



**Top 5 Cause by Claim Frequency** 

| CAUSE                                  | CLAIMS |
|----------------------------------------|--------|
| Fall/Slip or Trip On Same Level        | 2      |
| Struck/Stepped vs NOC                  | 2      |
| Fall/Slip or Trip NOC                  | 1      |
| Fall/Slip or Trip On Stairs            | 1      |
| Fall/Slip or Trip Slipped-Did Not Fall | 1      |
| Misc. Causes Ingestion/Inhalation      | 1      |
| Misc. Causes Other - Misc., NOC        | 1      |
| Strain or Injury By Lifting            | 1      |
| Struck/Stepped vs Obj. Lifted/Handled  | 1      |

**Top 5 Cause by Claim Severity** 

| CAUSE                                  | TOTAL<br>PAID |
|----------------------------------------|---------------|
| Fall/Slip or Trip On Stairs