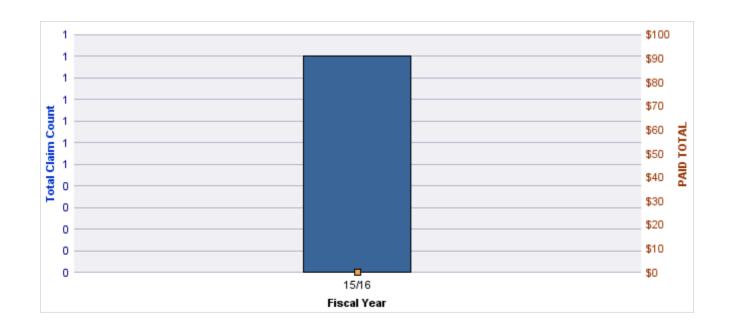

| YEAR  | INCIDENT | OPEN<br>CLAIMS | CLOSED<br>CLAIMS | TOTAL<br>CLAIMS | AVERAGE<br>LAG TIME | AVERAGE<br>PAID | TOTAL<br>PAID | RECOVERY<br>AMOUNT | TOTAL<br>NET PAID |
|-------|----------|----------------|------------------|-----------------|---------------------|-----------------|---------------|--------------------|-------------------|
| 15/16 | 0        | 0              | 1                | 1               | 166                 | \$0             | \$0           | \$0                | \$0               |
|       | 0        | 0              | 1                | 1               | 166                 | \$0             | \$0           | \$0                | \$0               |