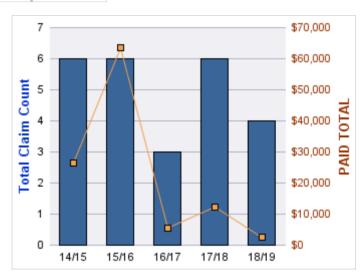

| \$2,371       | \$0                | \$2,371           |
|       | 0        | 2              | 23               | 25              | 27.57               | \$3,883         | \$109,842     | \$0                | \$109,842         |

# **Top 5 Locations by Claim Frequency**

| LOCATION                                     | CLAIMS | TOTAL<br>PAID |
|----------------------------------------------|--------|---------------|
| ODFW REGION 1 (NW REGION) - ODFW R1          | 6      | \$17,621      |
| ODFW REGION 3 (HIGH DESERT REGION) - ODFW R3 | 6      | \$28,629      |
| ODFW REGION 4 (NE REGION) - ODFW R4          | 6      | \$57,461      |
| ODFW REGION 2 (SW REGION) - ODFW R2          | 4      | \$3,225       |
| ODFW SALEM ADMINISTRATION - ODFW SLM ADMIN   | 2      | \$0           |



# **Top 5 Cause by Claim Frequency**

| CAUSE                                          | CLAIMS |
|------------------------------------------------|--------|
| FIRE OR WEATHER - FIRE OR SMOKE                | 5      |
| CRIME - THEFT - BUT NOT BURGLARY               | 4      |
| OTHER PERILS - FALLING OBJECT CAUSES DAMAGE    | 4      |
| OTHER PERILS - VEHICLE/BOAT DAMAGE TO STRUCTUR | 3      |
| FIRE OR WEATHER - OTHER WEATHER                | 2      |
| FIRE OR WEATHER - WIND                         | 2      |
| OTHER PERILS - ACCIDENTAL LIQUID DAMAGE        | 2      |

| CAUSE                                          | TOTAL<br>PAID |
|------------------------------------------------|---------------|
| FIRE OR WEATHER - FIRE OR SMOKE                | \$54,462      |
| OTHER PERILS - F