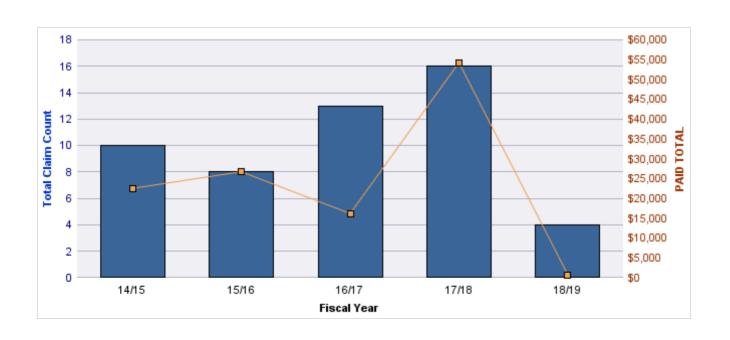

| 2                | 2               | \$0             | \$0           | \$0                | \$0               |
| GL       | GENERAL LIABILITY       | 0              | 2                | 2               | \$0             | \$0           | \$0                | \$0               |
| GLE      | GL-EMPLOYMENT LIABILITY | 2              | 0                | 2               | \$13            | \$26          | \$0                | \$26              |
| DD       | DIRECT DAMAGE PROPERTY  | 0              | 1                | 1               | \$0             | \$0           | \$0                | \$0               |
|          | TOTAL                   | 4              | 47               | 51              | \$863           | \$120,352     | \$2,100            | \$118,252         |



### **CITIZENS REPORTS**

| YEAR  | INCIDENT | OPEN<br>CLAIMS | CLOSED<br>CLAIMS | TOTAL<br>CLAIMS | AVERAGE<br>LAG TIME | AVERAGE<br>PAID | TOTAL<br>PAID | RECOVERY<br>AMOUNT | TOTAL<br>NET PAID |
|-------|----------|----------------|------------------|-----------------|---------------------|-----------------|---------------|--------------------|-------------------|
| 15/16 | 0        | 0              | 1                | 1               | 0                   | \$0             | \$0           | \$0                | \$0               |
| 17/18 | 0        | 0              | 1                | 1               | 0                   | \$0             | \$0           | \$0                | \$0               |
|       | 0        | 0              | 2                | 2               | 0