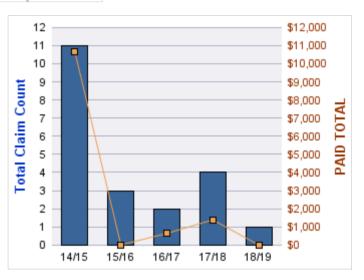

#### **WORKERS COMPENSATION**

| YEAR  | INCIDENT | OPEN<br>CLAIMS | CLOSED<br>CLAIMS | TOTAL<br>CLAIMS | AVERAGE<br>LAG TIME | AVERAGE<br>PAID | TOTAL<br>PAID | RECOVERY<br>AMOUNT | TOTAL<br>NET PAID |
|-------|----------|----------------|------------------|-----------------|---------------------|-----------------|---------------|--------------------|-------------------|
| 14/15 | 0        | 0              | 6                | 6               | 5.5                 | \$5,409         | \$32,453      | \$0                | \$32,453          |
| 15/16 | 0        | 0              | 6                | 6               | 154.67              | \$2,230         | \$13,382      | \$0                | \$13,382          |
| 16/17 | 0        | 0              | 8                | 8               | 12.13               | \$5,075         | \$40,601      | \$0                | \$40,601          |
| 17/18 | 0        | 0              | 4                | 4               | 7.25                | \$22,362        | \$89,449      | \$0                | \$89,449          |
| 18/19 | 0        | 0              | 1                | 1               | 19                  | \$1,136         | \$1,136       | \$0                | \$1,136           |
|       | 0        | 0              | 25               | 25              | 39.71               | \$7,242         | \$177,021     | \$0                | \$177,021         |