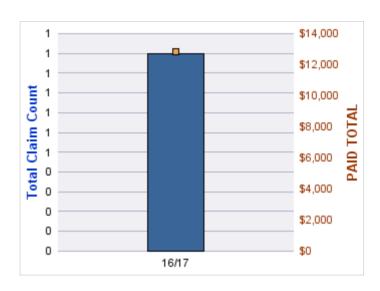

#### **CITIZENS REPORTS**

| YEAR  | INCIDENT | OPEN<br>CLAIMS | CLOSED<br>CLAIMS | TOTAL<br>CLAIMS | AVERAGE<br>LAG TIME | AVERAGE<br>PAID | TOTAL<br>PAID | RECOVERY<br>AMOUNT | TOTAL<br>NET PAID |
|-------|----------|----------------|------------------|-----------------|---------------------|-----------------|---------------|--------------------|-------------------|
| 16/17 | 0        | 0              | 1                | 1               | 1                   | \$0             | \$0           | \$0                | \$0               |
|       | 0        | 0              | 1                | 1               | 1                   | \$0             | \$0           | \$0                | \$0               |