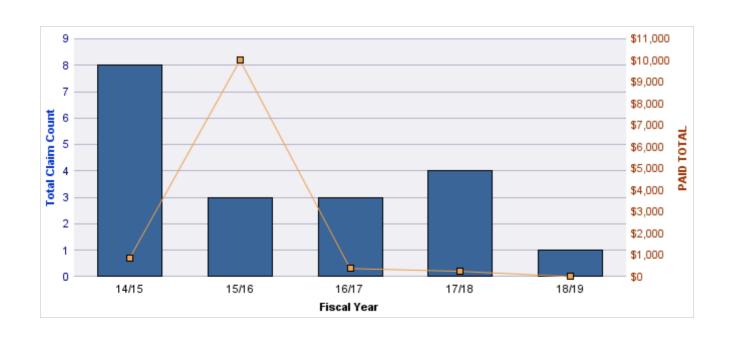

### **ROLL-UP FOR CORRECTIONS ENTERPRISES, OREGON - OCE**

| COVERAGE | COVERAGE DESCRIPTION   | OPEN<br>CLAIMS | CLOSED<br>CLAIMS | TOTAL<br>CLAIMS | AVERAGE<br>PAID | TOTAL<br>PAID | RECOVERY<br>AMOUNT | TOTAL<br>NET PAID |
|----------|------------------------|----------------|------------------|-----------------|-----------------|---------------|--------------------|-------------------|
| WC       | WORKERS COMPENSATION   | 0              | 25               | 25              | \$7,081         | \$177,021     | \$0                | \$177,021         |
| AL       | AUTO LIABILITY         | 2              | 11               | 13              | \$2,154         | \$28,008      | \$0                | \$28,008          |
| GL       | GENERAL LIABILITY      | 0              | 2                | 2               | \$1,060         | \$2,119       | \$0                | \$2,119           |
| DD       | DIRECT DAMAGE PROPERTY | 0              | 1                | 1               | \$0             | \$0           | \$0                | \$0               |
|          | TOTAL                  | 2              | 39               | 41              | \$2,574         | \$207,148     | \$0                | \$207,148         |

#### **AUTO LIABILITY**

| YEAR  | INCIDENT | OPEN<br>CLAIMS | CLOSED<br>CLAIMS | TOTAL<br>CLAIMS | AVERAGE<br>LAG TIME | AVERAGE<br>PAID | TOTAL<br>PAID | RECOVERY<br>AMOUNT | TOTAL<br>NET PAID |
|-------|----------|----------------|------------------|-----------------|---------------------|-----------------|---------------|--------------------|-------------------|
| 15/16 | 0        | 0              | 2                | 2               | 208                 | \$0             | \$0           | \$0                | \$0               |
| 16/17 | 0        | 2              | 2                | 4               | 37.25               | \$3,101         | \$12,403      | \$0                | \$12,403          |
| 17/18 | 0        | 0              | 6                | 6               | 38.17               | \$2,601         | \$15,605      | \$0                | \$15,605          |
| 18/19 | 0        | 0              | 1                | 1               | 0                   | \$0             | \$0           | \$0                | \$0               |
|       | 0        | 2              | 11               | 13              | 70.85               | \$1,425         | \$28,008      | \$0                | \$28,008          |

# **Top 5 Locations by Claim Frequency**

| LOCATION                              | CLAIMS | TOTAL<br>PAID |
|---------------------------------------|--------|---------------|
| CORRECTIONS ENTERPRISES, OREGON - OCE | 13     | \$28,008      |

### **Top 5 Cause by Claim Frequency**

| CAUSE                                            | CLAIMS |
|--------------------------------------------------|--------|
| MOVING ACCIDENT - MISC - OTHER CLAIM DOES NOT FI | 4      |
| MOVING ACCIDENT - WENT THRU WITHOUT STOPPING A   | 3      |
| MOVING ACCIDENT - AT INTERSECTION TURNING RIGHT  | 2      |
| MOVING ACCIDENT - MISC - WAS CHANGING LANES OR   | 2      |
| MOVING ACCIDENT - DEPARTING ROADWAY: RIGHT       | 1      |
| MOVING ACCIDENT - PARKING: BACKWARD - HIT PARKE  | 1      |

**Top 5 Cause by Claim Severity** 

| CAUSE                                             | TOTAL<br>PAID |
|---------------------------------------------------|---------------|
| MOVING ACCIDENT - MISC - OTHER CLAIM DOES NOT FIT | \$14,126      |
| MOVING ACCIDENT - WENT THRU WITHOUT STOPPING A    | \$11,659      |
| MOVING ACCIDENT - AT INTERSECTION TURNING RIGHT   | \$2,223       |
| MOVING ACCIDENT - DEPARTING ROADWAY: RIGHT        | \$0           |
| MOVING ACCIDENT - MISC - WAS CHANGING LANES OR    | \$0           |
| MOVING ACCIDENT - PARKING: BACKWARD - HIT PARKED  | \$0           |