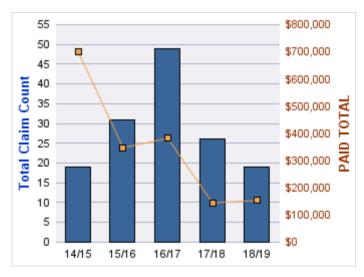

1               | \$8,026         | \$152,488     | \$500              | \$151,988         |
|       | 0        | 10             | 133              | 144             | 27.23               | \$13,870        | \$1,724,163   | \$29,292           | \$1,694,871       |

## **Top 5 Locations by Claim Frequency**

| LOCATION                                 | CLAIMS | TOTAL<br>PAID |
|------------------------------------------|--------|---------------|
| ODOT REGION 2 NORTHWEST OREGON - ODOT R2 | 36     | \$315,534     |
| ODOT REGION 5 EASTERN OREGON - ODOT R5   | 26     | \$155,196     |
| ODOT REGION 1 PORTLAND METRO - ODOT R1   | 19     | \$293,608     |
| ODOT REGION 4 CENTRAL OREGON - ODOT R4   | 19     | \$616,734     |
| ODOT REGION 3 SOUTHWEST OREGON - ODOT R3 | 18     | \$90,309      |



# **Top 5 Cause by Claim Frequency**

| CAUSE                                           | CLAIMS |
|-------------------------------------------------|--------|
| OTHER PERILS - VEHICLE/BOAT DAMAGE TO STRUCTUR  | 32     |
| OTHER PERILS - BREAKAGE - BUT NOT DAMAGE FROM S | 18     |
| CRIME - BURGLARY - EVIDENCE OF PHYSICAL DAMAGE  | 16     |
| OTHER PERILS - OTHER DAMAGE                     | 15     |
| CRIME - THEFT - BUT NOT BURGLARY                | 13     |

| CAUSE                                           | TOTAL<br>PAID |
|-------------------------------------------------|---------------|
| FIRE OR WEATHER - FIRE OR SMOKE                 | \$698,004     |
| FIRE OR WEATHER - OTHER WEATHER                 | \$245,698     |
| OTHER PERILS - VEHICLE/BOAT DAMAGE TO STRUCTUR  | \$229,61