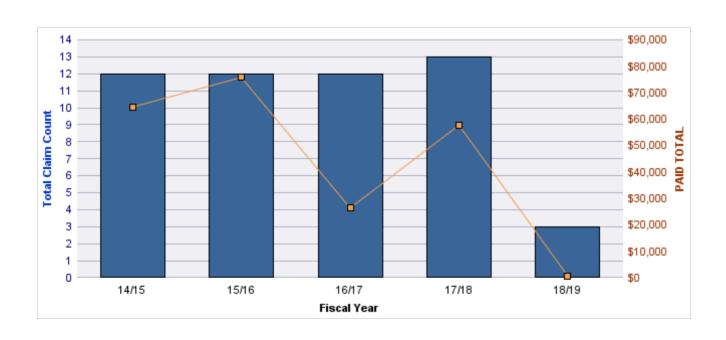

### **ROLL-UP FOR BLIND COMMISSION, OREGON - OCB**

| COVERAGE | COVERAGE DESCRIPTION   | OPEN<br>CLAIMS | CLOSED<br>CLAIMS | TOTAL<br>CLAIMS | AVERAGE<br>PAID | TOTAL<br>PAID | RECOVERY<br>AMOUNT | TOTAL<br>NET PAID |
|----------|------------------------|----------------|------------------|-----------------|-----------------|---------------|--------------------|-------------------|
| WC       | WORKERS COMPENSATION   | 0              | 11               | 11              | \$1,553         | \$17,078      | \$0                | \$17,078          |
| CL       | CITIZENS REPORTS       | 0              | 8                | 8               | \$0             | \$0           | \$0                | \$0               |
| GL       | GENERAL LIABILITY      | 0              | 2                | 2               | \$602           | \$1,204       | \$0                | \$1,204           |
| DD       | DIRECT DAMAGE PROPERTY | 0              | 1                | 1               | \$0             | \$0           | \$0                | \$0               |
|          | TOTAL                  | 0              | 22               | 22              | \$539           | \$18,282      | \$0                | \$18,282          |

#### **CITIZENS REPORTS**

| YEAR  | INCIDENT | OPEN<br>CLAIMS | CLOSED<br>CLAIMS | TOTAL<br>CLAIMS | AVERAGE<br>LAG TIME | AVERAGE<br>PAID | TOTAL<br>PAID | RECOVERY<br>AMOUNT | TOTAL<br>NET PAID |
|-------|----------|----------------|------------------|-----------------|---------------------|-----------------|---------------|--------------------|-------------------|
| 14/15 | 0        | 0              | 3                | 3               | 0.67                | \$0             | \$0           | \$0                | \$0               |
| 15/16 | 0        | 0              | 3                | 3               | 6.33                | \$0             | \$0           | \$0                | \$0               |
| 17/18 | 0        | 0              | 1                | 1               | 0                   | \$0             | \$0           | \$0                | \$0               |
| 18/19 | 0        | 0              | 1                | 1               | 0                   | \$0             | \$0           | \$0                | \$0               |
|       | 0        | 0              | 8                | 8               | 1.75                | \$0             | \$0           | \$0                | \$0               |

#### **WORKERS COMPENSATION**

| YEAR  | INCIDENT | OPEN<br>CLAIMS | CLOSED<br>CLAIMS | TOTAL<br>CLAIMS | AVERAGE<br>LAG TIME | AVERAGE<br>PAID | TOTAL<br>PAID | RECOVERY<br>AMOUNT | TOTAL<br>NET PAID |
|-------|----------|----------------|------------------|-----------------|---------------------|-----------------|---------------|--------------------|-------------------|
| 14/15 | 0        | 0              | 2                | 2               | 5.5                 | \$1,657         | \$3,313       | \$0                | \$3,313           |
| 15/16 | 0        | 0              | 4                | 4               | 10                  | \$83            | \$331         | \$0                | \$331             |
| 16/17 | 0        | 0              | 1                | 1               | 0                   | \$7,394         | \$7,394       | \$0                | \$7,394           |
| 17/18 | 0        | 0              | 3                | 3               | 3                   | \$2,013         | \$6,040       | \$0                | \$6,040           |
| 18/19 | 0        | 0              | 1                | 1               | 1                   | \$0             | \$0           | \$0                | \$0               |
|       | 0        | 0              | 11               | 11              | 3.9                 | \$2,229         | \$17,078      | \$0                | \$17,078          |