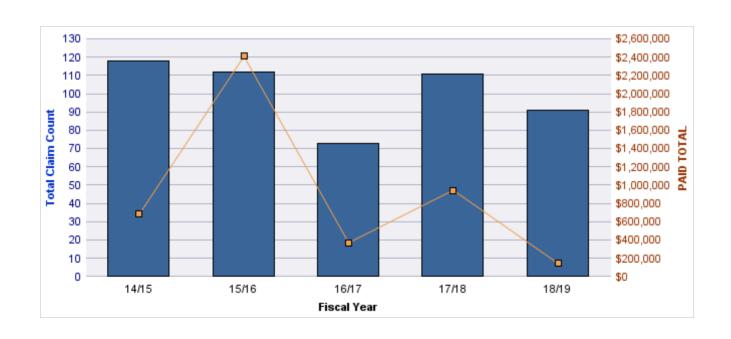

| 31               | 33              | \$11,798        | \$389,333     | \$42,668           | \$346,665         |
| AL       | AUTO LIABILITY          | 0              | 23               | 23              | \$73,223        | \$1,684,124   | \$0                | \$1,684,124       |
| CL       | CITIZENS REPORTS        | 0              | 11               | 11              | \$0             | \$0           | \$0                | \$0               |
| GLE      | GL-EMPLOYMENT LIABILITY | 0              | 1                | 1               | \$0             | \$0           | \$0                | \$0               |
|          | TOTAL                   | 25             | 478              | 505             | \$15,398        | \$4,549,344   | \$42,668           | \$4,506,676       |



#### **AUTO LIABILITY**

| YEAR  | INCIDENT | OPEN<br>CLAIMS | CLOSED<br>CLAIMS | TOTAL<br>CLAIMS | AVERAGE<br>LAG TIME | AVERAGE<br>PAID | TOTAL<br>PAID | RECOVERY<br>AMOUNT | TOTAL<br>NET PAID |
|-------|----------|----------------|------------------|-----------------|---------------------|-----------------|---------------|--------------------|-------------------|
| 14/15 | 0        | 0              | 8                | 8               | 68.38               | \$4,078         | \$32,627      | \$0                | \$32,627          |
| 15/16 | 0        | 0              | 7                | 7               | 26.57               | \$233,945       | \$1,637,617   | \$0                | \$1,637,617       |
| 16/17 | 0        | 0              | 6                | 6               | 11.17