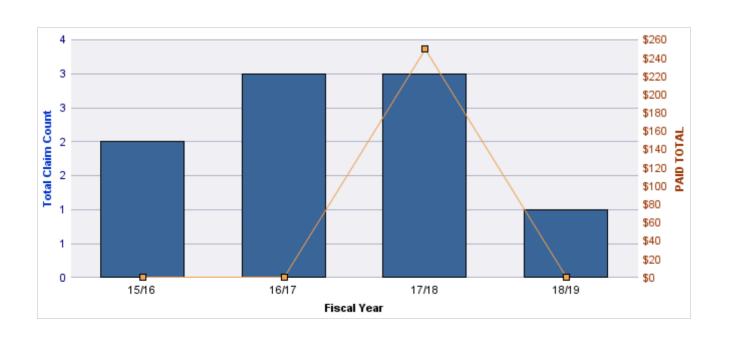

#### **AUTO LIABILITY**

| YEAR  | INCIDENT | OPEN<br>CLAIMS | CLOSED<br>CLAIMS | TOTAL<br>CLAIMS | AVERAGE<br>LAG TIME | AVERAGE<br>PAID | TOTAL<br>PAID | RECOVERY<br>AMOUNT | TOTAL<br>NET PAID |
|-------|----------|----------------|------------------|-----------------|---------------------|-----------------|---------------|--------------------|-------------------|
| 15/16 | 0        | 0              | 2                | 2               | 208                 | \$0             | \$0           | \$0                | \$0               |
| 16/17 | 0        | 2              | 2                | 4               | 37.25               | \$3,101         | \$12,403      | \$0                | \$12,403          |
| 17/18 | 0        | 0              | 6                | 6               | 38.17               | \$2,601         | \$15,605      | \$0                | \$15,605          |
| 18/19 | 0        | 0              | 1                | 1               | 0                   | \$0             | \$0           | \$0                | \$0               |
|       | 0        | 2              | 11               | 13              | 70.85               | \$1,425         | \$28,008      | \$0                | \$28,008          |