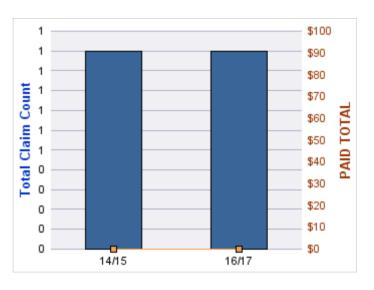

### **ROLL-UP FOR ARCHITECT EXAMINERS BOARD, OREGON - ORBAE**

| COVERAGE | COVERAGE DESCRIPTION    | OPEN<br>CLAIMS | CLOSED<br>CLAIMS | TOTAL<br>CLAIMS | AVERAGE<br>PAID | TOTAL<br>PAID | RECOVERY<br>AMOUNT | TOTAL<br>NET PAID |
|----------|-------------------------|----------------|------------------|-----------------|-----------------|---------------|--------------------|-------------------|
| GLE      | GL-EMPLOYMENT LIABILITY | 0              | 1                | 1               | \$0             | \$0           | \$0                | \$0               |
|          | TOTAL                   | 0              | 1                | 1               | \$0             | \$0           | \$0                | \$0               |

#### **GL-EMPLOYMENT LIABILITY**

| YEAR  | INCIDENT | OPEN<br>CLAIMS | CLOSED<br>CLAIMS | TOTAL<br>CLAIMS | AVERAGE<br>LAG TIME | AVERAGE<br>PAID | TOTAL<br>PAID | RECOVERY<br>AMOUNT | TOTAL<br>NET PAID |
|-------|----------|----------------|------------------|-----------------|---------------------|-----------------|---------------|--------------------|-------------------|
| 15/16 | 0        | 0              | 1                | 1               | 96                  | \$0             | \$0           | \$0                | \$0               |
|       | 0        | 0              | 1                | 1               | 96                  | \$0             | \$0           | \$0                | \$0               |