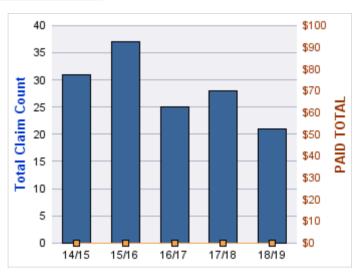

| \$0             | \$0           | \$0                | \$0               |
| 18/19 | 0        | 2              | 19               | 21              | 4.19                | \$0             | \$0           | \$0                | \$0               |
|       | 0        | 2              | 140              | 142             | 3.35                | \$0             | \$0           | \$0                | \$0               |

# **Top 5 Locations by Claim Frequency**

| LOCATION                           | CLAIMS | TOTAL<br>PAID |
|------------------------------------|--------|---------------|
| YOUTH AUTHORITY, OREGON - OYA      | 104    | \$0           |
| OYA SUPPORT CENTRAL - OYA SPT CNTL | 26     | \$0           |
|                                    | 12     | \$0           |



# **Top 5 Cause by Claim Frequency**

| CAUSE                                      | CLAIMS |
|--------------------------------------------|--------|
| SPEEDING                                   | 62     |
| UNSAFE ELECTRONIC COMMUNICATION DEVICE USE | 23     |
| UNSAFE AGGRESIVE/RECKLESS DRIVING          | 19     |
| TAILGATING                                 | 10     |
| UNSAFE LANE CHANGE/NO SIGNAL               | 6      |

| CAUSE                                         | TOTAL<br>PAID |
|-----------------------------------------------|---------------|
| FAILURE TO OBEY TRAFFIC CONTROL DEVICE        | \$0           |
| FAILURE TO YIELD                              | \$0           |
| INAPPROPRIATE DRIVER/PASSENGER BEHAVIOR       | \$0           |
| INAPPROPRIATE VEHICLE USE