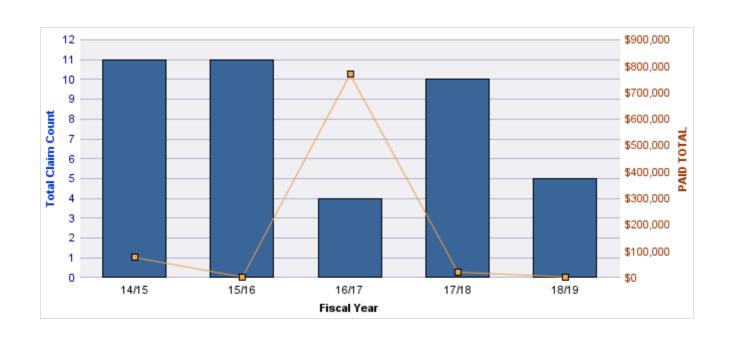

#### **ROLL-UP FOR DEPARTMENT OF ADMINISTRATIVE SERVICES - DAS**

| COVERAGE | COVERAGE DESCRIPTION    | OPEN<br>CLAIMS | CLOSED<br>CLAIMS | TOTAL<br>CLAIMS | AVERAGE<br>PAID | TOTAL<br>PAID | RECOVERY<br>AMOUNT | TOTAL<br>NET PAID |
|----------|-------------------------|----------------|------------------|-----------------|-----------------|---------------|--------------------|-------------------|
| WC       | WORKERS COMPENSATION    | 6              | 140              | 146             | \$3,285         | \$479,654     | \$0                | \$479,654         |
| CL       | CITIZENS REPORTS        | 0              | 30               | 30              | \$0             | \$0           | \$0                | \$0               |
| GL       | GENERAL LIABILITY       | 2              | 19               | 21              | \$604           | \$12,680      | \$0                | \$12,680          |
| AL       | AUTO LIABILITY          | 0              | 19               | 19              | \$2,725         | \$51,770      | \$0                | \$51,770          |
| DD       | DIRECT DAMAGE PROPERTY  | 3              | 7                | 10              | \$10,029        | \$100,287     | \$9,629            | \$90,658          |
| GLE      | GL-EMPLOYMENT LIABILITY | 0              | 10               | 10              | \$29,127        | \$291,268     | \$0                | \$291,268         |
| PV       | VEHICLE DAMAGE          | 0              | 8                | 8               | \$5,483         | \$43,863      | \$419              | \$43,444          |
|          | TOTAL                   | 11             | 233              | 244             | \$7,322         | \$979,522     | \$10,048           | \$969,474         |