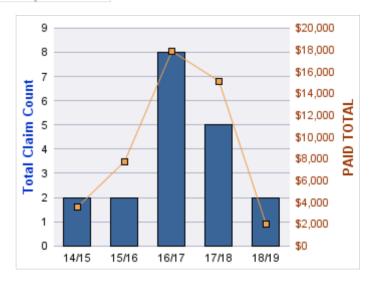

| 17               | 19              | 16.56               | \$2,381         | \$46,315      | \$1,156            | \$45,159          |

# **Top 5 Locations by Claim Frequency**

| LOCATION                                                  | CLAIMS | TOTAL<br>PAID |
|-----------------------------------------------------------|--------|---------------|
| OYA NORTH VALLEY AREA - MACLAREN YCF                      | 13     | \$27,975      |
| OYA SUPPORT CENTRAL - OYA SPT CNTL                        | 3      | \$11,523      |
| OYA EASTERN CENTRAL AREA - EASTERN OR YCF, CAMP RIVERBEND | 1      | \$2,461       |
| OYA NORTHWEST AREA - TILLAMOOK YCF, CAMP TILLAMOOK        | 1      | \$1,876       |
| YOUTH AUTHORITY, OREGON - OYA                             | 1      | \$2,480       |



### **Top 5 Cause by Claim Frequency**

| CAUSE                                           | CLAIMS |
|-------------------------------------------------|--------|
| MOVING ACCIDENT - REARENDED CLAIMANT            | 11     |
| MOVING ACCIDENT - PARKING: BACKWARD - COLLIDED  | 5      |
| MOVING ACCIDENT - AT INTERSECTION TURNING LEFT  | 1      |
| MOVING ACCIDENT - MISC - WAS CHANGING LANES OR  | 1      |
| MOVING ACCIDENT - PARKING: BACKWARD - HIT PARKE | 1      |

**Top 5 Cause by Claim Severity** 

| CAUSE                                            | TOTAL<br>PAID |
|--------------------------------------------------|---------------|
| MOVING ACCIDENT - REARENDED CLAIMANT             | \$34,168      |
| MOVING ACCIDENT - PARKING: BACKWARD - COLLIDED   | \$8,785       |
| MOVING ACCIDENT