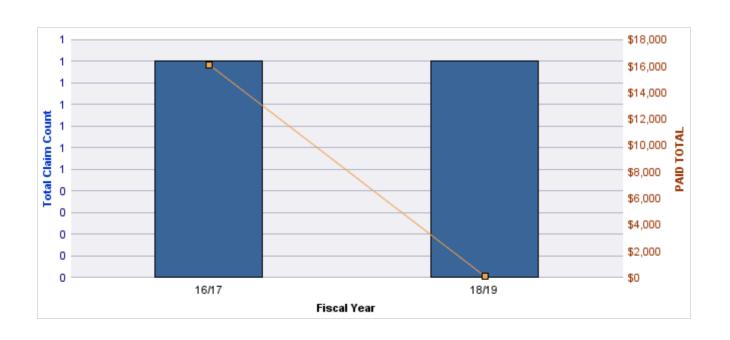

#### **ROLL-UP FOR COLUMBIA RIVER GORGE COMMISSION - CRGC**

| COVERAGE | COVERAGE<br>DESCRIPTION | OPEN<br>CLAIMS | CLOSED<br>CLAIMS | TOTAL<br>CLAIMS | AVERAGE<br>PAID | TOTAL<br>PAID | RECOVERY<br>AMOUNT | TOTAL<br>NET PAID |
|----------|-------------------------|----------------|------------------|-----------------|-----------------|---------------|--------------------|-------------------|
| GL       | GENERAL LIABILITY       | 0              | 1                | 1               | \$0             | \$0           | \$0                | \$0               |
|          | TOTAL                   | 0              | 1                | 1               | \$0             | \$0           | \$0                | \$0               |

| YEAR  | INCIDENT | OPEN<br>CLAIMS | CLOSED<br>CLAIMS | TOTAL<br>CLAIMS | AVERAGE<br>LAG TIME | AVERAGE<br>PAID | TOTAL<br>PAID | RECOVERY<br>AMOUNT | TOTAL<br>NET PAID |
|-------|----------|----------------|------------------|-----------------|---------------------|-----------------|---------------|--------------------|-------------------|
| 16/17 | 0        | 0              | 1                | 1               | 6                   | \$0             | \$0           | \$0                | \$0               |
|       | 0        | 0              | 1                | 1               | 6                   | \$0             | \$0           | \$0                | \$0               |