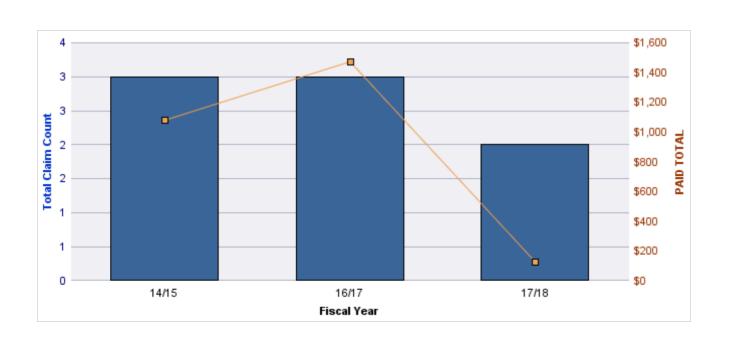

| 0              | 2                | 2               | \$798           | \$1,597       | \$0                | \$1,597           |
| DD       | DIRECT DAMAGE PROPERTY | 0              | 1                | 1               | \$0             | \$0           | \$0                | \$0               |
| GL       | GENERAL LIABILITY      | 0              | 1                | 1               | \$1,079         | \$1,079       | \$0                | \$1,079           |
| VL       | VOLUNTEER INJURY       | 0              | 1                | 1               | \$0             | \$0           | \$0                | \$0               |
|          | TOTAL                  | 0              | 8                | 8               | \$375           | \$2,676       | \$0                | \$2,676           |



#### **CITIZENS REPORTS**

| YEAR  | INCIDENT | OPEN<br>CLAIMS | CLOSED<br>CLAIMS | TOTAL<br>CLAIMS | AVERAGE<br>LAG TIME | AVERAGE<br>PAID | TOTAL<br>PAID | RECOVERY<br>AMOUNT | TOTAL<br>NET PAID |
|-------|----------|----------------|------------------|-----------------|---------------------|-----------------|---------------|--------------------|-------------------|
| 14/15 | 0        | 0              | 2                | 2               | 1                   | \$0             | \$0           | \$0                | \$0               |
| 16/17 | 0        | 0              | 1                | 1               | 0                   | \$0             | \$0           | \$0                | \$0               |
|       | 0        | 0              | 3                | 3               | 0.5