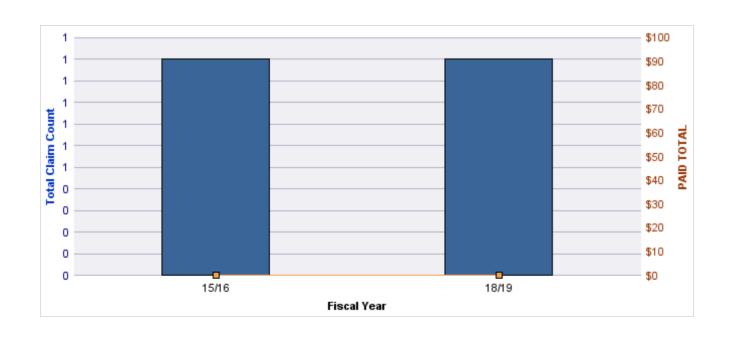

#### **ROLL-UP FOR COLUMBIA RIVER GORGE COMMISSION - CRGC**

| COVERAGE | COVERAGE<br>DESCRIPTION | OPEN<br>CLAIMS | CLOSED<br>CLAIMS | TOTAL<br>CLAIMS | AVERAGE<br>PAID | TOTAL<br>PAID | RECOVERY<br>AMOUNT | TOTAL<br>NET PAID |
|----------|-------------------------|----------------|------------------|-----------------|-----------------|---------------|--------------------|-------------------|
| GL       | GENERAL LIABILITY       | 0              | 1                | 1               | \$0             | \$0           | \$0                | \$0               |
|          | TOTAL                   | 0              | 1                | 1               | \$0             | \$0           | \$0                | \$0               |

| YEAR  | INCIDENT | OPEN<br>CLAIMS | CLOSED<br>CLAIMS | TOTAL<br>CLAIMS | AVERAGE<br>LAG TIME | AVERAGE<br>PAID | TOTAL<br>PAID | RECOVERY<br>AMOUNT | TOTAL<br>NET PAID |
|-------|----------|----------------|------------------|-----------------|---------------------|-----------------|---------------|--------------------|-------------------|
| 16/17 | 0        | 0              | 1                | 1               | 6                   | \$0             | \$0           | \$0                | \$0               |
|       | 0        | 0              | 1                | 1               | 6                   | \$0             | \$0           | \$0                | \$0               |