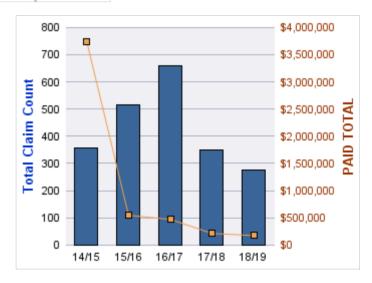

42               | \$623           | \$172,629     | \$0                | \$172,629         |
|       | 0        | 85             | 2,063            | 2,155           | 49.79               | \$2,701         | \$5,138,321   | \$0                | \$5,138,321       |

# **Top 5 Locations by Claim Frequency**

| LOCATION                                 | CLAIMS | TOTAL<br>PAID |
|------------------------------------------|--------|---------------|
| ODOT REGION 2 NORTHWEST OREGON - ODOT R2 | 661    | \$2,522,699   |
| ODOT REGION 1 PORTLAND METRO - ODOT R1   | 616    | \$669,610     |
| ODOT REGION 3 SOUTHWEST OREGON - ODOT R3 | 307    | \$950,900     |
| ODOT REGION 4 CENTRAL OREGON - ODOT R4   | 265    | \$225,501     |
| ODOT REGION 5 EASTERN OREGON - ODOT R5   | 195    | \$546,242     |



# **Top 5 Cause by Claim Frequency**

| CAUSE                                          | CLAIMS |
|------------------------------------------------|--------|
| HIGHWAY CONDITIONS - DEFECTIVE SURFACE (POTHOL | 517    |
| SURFACE/SHOULDER WORK - CHIP SEAL OR FOG SEAL  | 307    |
| SANDING/SNOW REMOVAL OPERATIONS - SANDING OPE  | 161    |
| TRAFFIC SERVICES - STRIPING AND PAINTING       | 124    |
| HIGHWAY CONDITIONS - ROCKS OR SANDING MATERIAL | 115    |

| CAUSE                                           | TOTAL<br>PAID |
|-------------------------------------------------|---------------|
| NON-MAINTENANCE - HIGHWAY DESIGN                | \$2,722,152   |
| HIGHWAY CONDITIONS - DEFECTIVE SURFACE (POTHOL  | \$436,215     |
| SANDING/SNOW REMOVAL OPERATIONS - SANDING OPE   | \$318,227     |