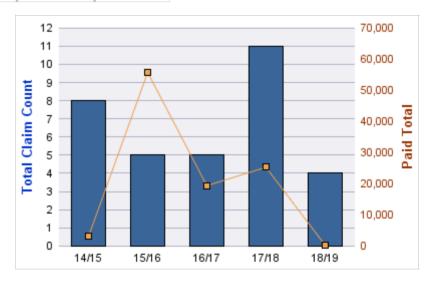

| 17.4                | \$3,871         | \$19,356      | \$0                | \$19,356          |
| 17/18 | 0        | 0              | 11               | 11              | 2.18                | \$2,299         | \$25,284      | \$0                | \$25,284          |
| 18/19 | 0        | 2              | 2                | 4               | 3.75                | \$54            | \$215         | \$0                | \$215             |
|       | 0        | 2              | 31               | 33              | 7.27                | \$3,551         | \$103,646     | \$0                | \$103,646         |

| LOCATION                     | CLAIMS | TOTAL<br>PAID |
|------------------------------|--------|---------------|
| LOTTERY, OREGON STATE - OLOT | 33     | \$103,646     |



**Top 5 Cause by Claim Frequency** 

| CAUSE                                 | CLAIMS |
|---------------------------------------|--------|
| Misc. Causes Other - Misc., NOC       | 7      |
| Motor Vehicle Crash, Other Vehicle    | 7      |
| Fall/Slip or Trip On Same Level       | 4      |
| Strain or Injury By Carpal Tunnel     | 2      |
| Strain or Injury By Twisting          | 2      |
| Struck/Stepped vs Obj. Lifted/Handled | 2      |
| Struck/Stepped vs Stationary Object   | 2      |

**Top 5 Cause by Claim Severity** 

| CAUSE                                 | TOTAL<br>PAID |
|---------------------------------------|---------------|
| Fall/Slip or Trip On Same Level       | \$55,916      |
| Strain or Injury By Twisting          | \$17,046      |
| Struck/Stepped vs Obj. Lifted/H