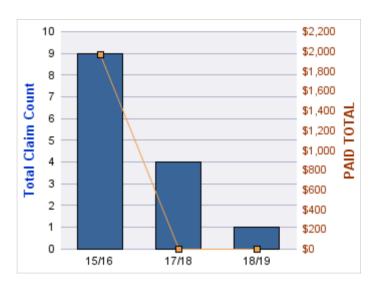

### **ROLL-UP FOR BLIND COMMISSION, OREGON - OCB**

| COVERAGE | COVERAGE DESCRIPTION   | OPEN<br>CLAIMS | CLOSED<br>CLAIMS | TOTAL<br>CLAIMS | AVERAGE<br>PAID | TOTAL<br>PAID | RECOVERY<br>AMOUNT | TOTAL<br>NET PAID |
|----------|------------------------|----------------|------------------|-----------------|-----------------|---------------|--------------------|-------------------|
| WC       | WORKERS COMPENSATION   | 0              | 11               | 11              | \$1,553         | \$17,078      | \$0                | \$17,078          |
| CL       | CITIZENS REPORTS       | 0              | 8                | 8               | \$0             | \$0           | \$0                | \$0               |
| GL       | GENERAL LIABILITY      | 0              | 2                | 2               | \$602           | \$1,204       | \$0                | \$1,204           |
| DD       | DIRECT DAMAGE PROPERTY | 0              | 1                | 1               | \$0             | \$0           | \$0                | \$0               |
|          | TOTAL                  | 0              | 22               | 22              | \$539           | \$18,282      | \$0                | \$18,282          |

#### **CITIZENS REPORTS**

| YEAR  | INCIDENT | OPEN<br>CLAIMS | CLOSED<br>CLAIMS | TOTAL<br>CLAIMS | AVERAGE<br>LAG TIME | AVERAGE<br>PAID | TOTAL<br>PAID | RECOVERY<br>AMOUNT | TOTAL<br>NET PAID |
|-------|----------|----------------|------------------|-----------------|---------------------|-----------------|---------------|--------------------|-------------------|
| 14/15 | 0        | 0              | 3                | 3               | 0.67                | \$0             | \$0           | \$0                | \$0               |
| 15/16 | 0        | 0              | 3                | 3               | 6.33                | \$0             | \$0           | \$0                | \$0               |
| 17/18 | 0        | 0              | 1                | 1               | 0                   | \$0             | \$0           | \$0                | \$0               |
| 18/19 | 0        | 0              | 1                | 1               | 0                   | \$0             | \$0           | \$0                | \$0               |
|       | 0        | 0              | 8                | 8               | 1.75                | \$0             | \$0           | \$0                | \$0               |