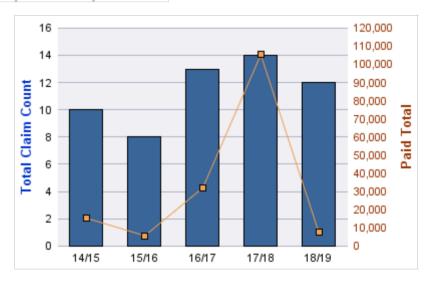

| \$2,461         | \$31,995      | \$0                | \$31,995          |
| 17/18 | 0        | 0              | 14               | 14              | 18.71               | \$7,528         | \$105,393     | \$0                | \$105,393         |
| 18/19 | 0        | 2              | 9                | 12              | 1.42                | \$627           | \$7,520       | \$0                | \$7,520           |
|       | 0        | 2              | 54               | 57              | 9.9                 | \$2,568         | \$165,731     | \$0                | \$165,731         |

| LOCATION                              | CLAIMS | TOTAL<br>PAID |
|---------------------------------------|--------|---------------|
| DEPARTMENT OF EDUCATION, OREGON - ODE | 57     | \$165,731     |



**Top 5 Cause by Claim Frequency** 

| CAUSE                           | CLAIMS |
|---------------------------------|--------|
| Fall/Slip or Trip On Same Level | 8      |
| Fall/Slip or Trip On Stairs     | 7      |
| Fall/Slip or Trip NOC           | 5      |
| Misc. Causes Other - Misc., NOC | 5      |
| Strain or Injury By Lifting     | 5      |
| Struck or Injured By Person     | 5      |

**Top 5 Cause by Claim Severity** 

| CAUSE                            | TOTAL<br>PAID |
|----------------------------------|---------------|
| Misc. Causes Other - Misc., NOC  | \$98,066      |
| Fall/Slip or Trip On Ice or Snow | \$41,973      |
| Fall/Slip or Trip NOC            | \$12,936      |
| Fall/Slip or Trip On Stairs      | \$2,884       |
| Struck or Injured By Person      | \$2,738