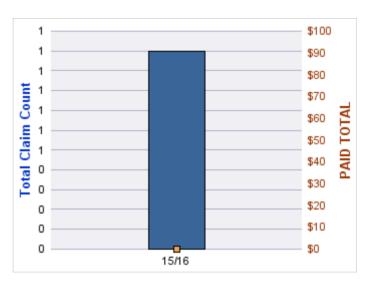

#### **GL-EMPLOYMENT LIABILITY**

| YEAR  | INCIDENT | OPEN<br>CLAIMS | CLOSED<br>CLAIMS | TOTAL<br>CLAIMS | AVERAGE<br>LAG TIME | AVERAGE<br>PAID | TOTAL<br>PAID | RECOVERY<br>AMOUNT | TOTAL<br>NET PAID |
|-------|----------|----------------|------------------|-----------------|---------------------|-----------------|---------------|--------------------|-------------------|
| 15/16 | 0        | 0              | 1                | 1               | 96                  | \$0             | \$0           | \$0                | \$0               |
|       | 0        | 0              | 1                | 1               | 96                  | \$0             | \$0           | \$0                | \$0               |