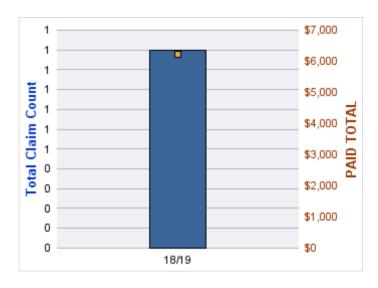

T | TOTAL<br>NET PAID |
|-------|----------|----------------|------------------|-----------------|---------------------|-----------------|---------------|--------------------|-------------------|
| 18/19 | 0        | 0              | 1                | 1               | 109                 | \$6,240         | \$6,240       | \$0                | \$6,240           |
|       | 0        | 0              | 1                | 1               | 109                 | \$6,240         | \$6,240       | \$0                | \$6,240           |

# **Top 5 Locations by Claim Frequency**

| LOCATION                                   | CLAIMS | TOTAL<br>PAID |
|--------------------------------------------|--------|---------------|
| LONG TERM CARE OMBUDSMAN, OFFICE OF - LTCO | 1      | \$6,240       |



### **Top 5 Cause by Claim Frequency**

| CAUSE                                          | CLAIMS |
|------------------------------------------------|--------|
| MOVING ACCIDENT - AT INTERSECTION TURNING LEFT | 1      |

| CAUSE                                          | TOTAL<br>PAID |
|------------------------------------------------|---------------|
| MOVING ACCIDENT - AT INTERSECTION TURNING LEFT | \$6,240       |

#### **CITIZENS REPORTS**

| YEAR  | INCIDENT | OPEN<br>CLAIMS | CLOSED<br>CLAIMS | TOTAL<br>CLAIMS | AVERAGE<br>LAG TIME | AVERAGE<br>PAID | TOTAL<br>PAID | RECOVERY<br>AMOUNT | TOTAL<br>NET PAID |
|-------|----------|----------------|------------------|-----------------|---------------------|-----------------|---------------|--------------------|-------------------|
| 16