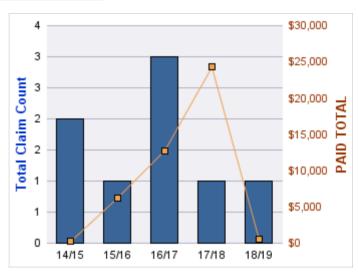

### **ROLL-UP FOR ACCOUNTANCY, OREGON BOARD OF - BOA**

| COVERAGE | COVERAGE<br>DESCRIPTION | OPEN<br>CLAIMS | CLOSED<br>CLAIMS | TOTAL<br>CLAIMS | AVERAGE<br>PAID | TOTAL<br>PAID | RECOVERY<br>AMOUNT | TOTAL<br>NET PAID |
|----------|-------------------------|----------------|------------------|-----------------|-----------------|---------------|--------------------|-------------------|
| GL       | GENERAL LIABILITY       | 0              | 1                | 1               | \$0             | \$0           | \$0                | \$0               |
|          | TOTAL                   | 0              | 1                | 1               | \$0             | \$0           | \$0                | \$0               |

| YEAR  | INCIDENT | OPEN<br>CLAIMS | CLOSED<br>CLAIMS | TOTAL<br>CLAIMS | AVERAGE<br>LAG TIME | AVERAGE<br>PAID | TOTAL<br>PAID | RECOVERY<br>AMOUNT | TOTAL<br>NET PAID |
|-------|----------|----------------|------------------|-----------------|---------------------|-----------------|---------------|--------------------|-------------------|
| 15/16 | 0        | 0              | 1                | 1               | 166                 | \$0             | \$0           | \$0                | \$0               |
|       | 0        | 0              | 1                | 1               | 166                 | \$0             | \$0           | \$0                | \$0               |