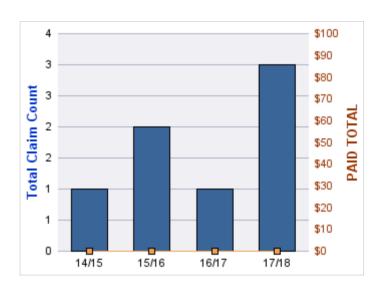

| \$0             | \$0           | \$0                | \$0               |
| 16/17 | 0        | 0              | 1                | 1               | 0                   | \$0             | \$0           | \$0                | \$0               |
| 17/18 | 0        | 0              | 3                | 3               | 3.67                | \$0             | \$0           | \$0                | \$0               |
|       | 0        | 0              | 7                | 7               | 0.92                | \$0             | \$0           | \$0                | \$0               |

| LOCATION                        | CLAIMS | TOTAL<br>PAID |     |
|---------------------------------|--------|---------------|-----|
| PUBLIC UTILITY COMMISSION - PUC | 7      |               | \$0 |



**Top 5 Cause by Claim Frequency** 

| CAUSE                     | CLAIMS |
|---------------------------|--------|
| SPEEDING                  | 5      |
| INAPPROPRIATE VEHICLE USE | 2      |

**Top 5 Cause by Claim Severity** 

| CAUSE                     | TOTAL<br>PAID |
|---------------------------|---------------|
| INAPPROPRIATE VEHICLE USE | \$0           |
| SPEEDING                  | \$0           |

#### **DIRECT DAMAGE PROPERTY**

| YEA  | ۱R | INCIDENT | OPEN<br>CLAIMS | CLOSED<br>CLAIMS | TOTAL<br>CLAIMS | AVERAGE<br>LAG TIME | AVERAGE<br>PAID | TOTAL<br>PAID | RECOVERY<br>AMOUNT | TOTAL<br>NET PAID |
|------|----|----------|----------------|------------------|-----------------|---------------------|-----------------|---------------|--------------------|-------------------