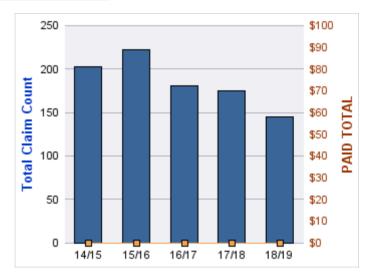

10              | 926             | 3.98                | \$0             | \$0           | \$0                | \$0               |

# **Top 5 Locations by Claim Frequency**

| LOCATION                                                    | CLAIMS | TOTAL<br>PAID |
|-------------------------------------------------------------|--------|---------------|
| DHS CW & SSP DISTRICT 02 PORTLAND - DHS CW & SSP DY DIST 02 | 190    | \$0           |
| DHS STABILIZATION & CRISIS UNIT - DHS SACU                  | 117    | \$0           |
| DHS CW & SSP DISTRICT 03 SALEM - DHS CW & SSP DY DIST03     | 100    | \$0           |
| DHS CW & SSP DISTRICT 05 EUGENE - DHS CW & SSP DY DIST05    | 81     | \$0           |
| DHS CW & SSP DISTRICT 16 BEAVERTON - DHS CW & SSP DY DIST16 | 57     | \$0           |



# **Top 5 Cause by Claim Frequency**

| CAUSE                                         | CLAIMS |
|-----------------------------------------------|--------|
| SPEEDING                                      | 372    |
| UNSAFE ELECTRONIC COMMUNICATION DEVICE USE    | 116    |
| UNSAFE AGGRESIVE/RECKLESS DRIVING             | 105    |
| OTHER, CLAIM DOES NOT FIT UNDER ANY PRECEDING | 58     |
| FAILURE TO OBEY TRAFFIC CONTROL DEVICE        | 56     |

| CAUSE                                         | TOTAL<br>PAID |
|-----------------------------------------------|---------------|
| FAILURE TO OBEY TRAFFIC CONTROL DEVICE        | \$0           |
| FAILURE TO USE SAFETY RESTRAINT               | \$0           |
| FAILURE TO YIELD                              | \$0           |
| INAPPROPRIATE