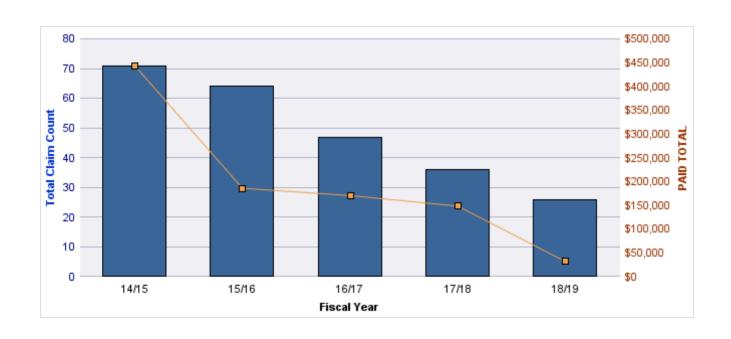

### **ROLL-UP FOR CORRECTIONS ENTERPRISES, OREGON - OCE**

| COVERAGE | COVERAGE DESCRIPTION   | OPEN<br>CLAIMS | CLOSED<br>CLAIMS | TOTAL<br>CLAIMS | AVERAGE<br>PAID | TOTAL<br>PAID | RECOVERY<br>AMOUNT | TOTAL<br>NET PAID |
|----------|------------------------|----------------|------------------|-----------------|-----------------|---------------|--------------------|-------------------|
| WC       | WORKERS COMPENSATION   | 0              | 25               | 25              | \$7,081         | \$177,021     | \$0                | \$177,021         |
| AL       | AUTO LIABILITY         | 2              | 11               | 13              | \$2,154         | \$28,008      | \$0                | \$28,008          |
| GL       | GENERAL LIABILITY      | 0              | 2                | 2               | \$1,060         | \$2,119       | \$0                | \$2,119           |
| DD       | DIRECT DAMAGE PROPERTY | 0              | 1                | 1               | \$0             | \$0           | \$0                | \$0               |
|          | TOTAL                  | 2              | 39               | 41              | \$2,574         | \$207,148     | \$0                | \$207,148         |

#### **AUTO LIABILITY**

| YEAR  | INCIDENT | OPEN<br>CLAIMS | CLOSED<br>CLAIMS | TOTAL<br>CLAIMS | AVERAGE<br>LAG TIME | AVERAGE<br>PAID | TOTAL<br>PAID | RECOVERY<br>AMOUNT | TOTAL<br>NET PAID |
|-------|----------|----------------|------------------|-----------------|---------------------|-----------------|---------------|--------------------|-------------------|
| 15/16 | 0        | 0              | 2                | 2               | 208                 | \$0             | \$0           | \$0                | \$0               |
| 16/17 | 0        | 2              | 2                | 4               | 37.25               | \$3,101         | \$12,403      | \$0                | \$12,403          |
| 17/18 | 0        | 0              | 6                | 6               | 38.17               | \$2,601         | \$15,605      | \$0                | \$15,605          |
| 18/19 | 0        | 0              | 1                | 1               | 0                   | \$0             | \$0           | \$0                | \$0               |
|       | 0        | 2              | 11               | 13              | 70.85               | \$1,425         | \$28,008      | \$0                | \$28,008          |

#### **DIRECT DAMAGE PROPERTY**

| YEAR  | INCIDENT | OPEN<br>CLAIMS | CLOSED<br>CLAIMS | TOTAL<br>CLAIMS | AVERAGE<br>LAG TIME | AVERAGE<br>PAID | TOTAL<br>PAID | RECOVERY<br>AMOUNT | TOTAL<br>NET PAID |
|-------|----------|----------------|------------------|-----------------|---------------------|-----------------|---------------|--------------------|-------------------|
| 16/17 | 0        | 0              | 1                | 1               | 1                   | \$0             | \$0           | \$0                | \$0               |
|       | 0        | 0              | 1                | 1               | 1                   | \$0             | \$0           | \$0                | \$0               |

#### **GENERAL LIABILITY**

| YEAR  | INCIDENT | OPEN<br>CLAIMS | CLOSED<br>CLAIMS | TOTAL<br>CLAIMS | AVERAGE<br>LAG TIME | AVERAGE<br>PAID | TOTAL<br>PAID | RECOVERY<br>AMOUNT | TOTAL<br>NET PAID |
|-------|----------|----------------|------------------|-----------------|---------------------|-----------------|---------------|--------------------|-------------------|
| 16/17 | 0        | 0              | 1                | 1               | 135                 | \$0             | \$0           | \$0                | \$0               |
| 17/18 | 0        | 0              | 1                | 1               | 85                  | \$2,119         | \$2,119       | \$0                | \$2,119           |
|       | 0        | 0              | 2                | 2               | 110                 | \$1,060         | \$2,119       | \$0                | \$2,119           |

#### **WORKERS COMPENSATION**

| YEAR  | INCIDENT | OPEN<br>CLAIMS | CLOSED<br>CLAIMS | TOTAL<br>CLAIMS | AVERAGE<br>LAG TIME | AVERAGE<br>PAID | TOTAL<br>PAID | RECOVERY<br>AMOUNT | TOTAL<br>NET PAID |
|-------|----------|----------------|------------------|-----------------|---------------------|-----------------|---------------|--------------------|-------------------|
| 14/15 | 0        | 0              | 6                | 6               | 5.5                 | \$5,409         | \$32,453      | \$0                | \$32,453          |
| 15/16 | 0        | 0              | 6                | 6               | 154.67              | \$2,230         | \$13,382      | \$0                | \$13,382          |
| 16/17 | 0        | 0              | 8                | 8               | 12.13               | \$5,075         | \$40,601      | \$0                | \$40,601          |
| 17/18 | 0        | 0              | 4                | 4               | 7.25                | \$22,362        | \$89,449      | \$0                | \$89,449          |
| 18/19 | 0        | 0              | 1                | 1               | 19                  | \$1,136         | \$1,136       | \$0                | \$1,136           |
|       | 0        | 0              | 25               | 25              | 39.71               | \$7,242         | \$177,021     | \$0                | \$177,021         |