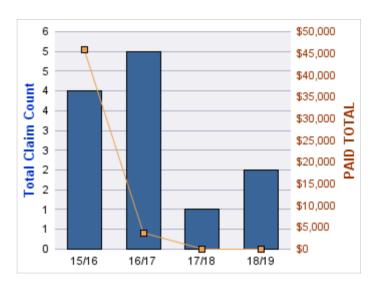

| YEAR  | INCIDENT | OPEN<br>CLAIMS | CLOSED<br>CLAIMS | TOTAL<br>CLAIMS | AVERAGE<br>LAG TIME | AVERAGE<br>PAID | TOTAL<br>PAID | RECOVERY<br>AMOUNT | TOTAL<br>NET PAID |
|-------|----------|----------------|------------------|-----------------|---------------------|-----------------|---------------|--------------------|-------------------|
| 15/16 | 0        | 1              | 8                | 9               | 173.44              | \$219           | \$1,969       | \$0                | \$1,969           |
| 17/18 | 0        | 1              | 3                | 4               | 222.5               | \$0             | \$0           | \$0                | \$0               |
| 18/19 | 0        | 0              | 1                | 1               | 36                  | \$0             | \$0           | \$0                | \$0               |
|       | 0        | 2              | 12               | 14              | 143.98              | \$73            | \$1,969       | \$0                | \$1,969           |