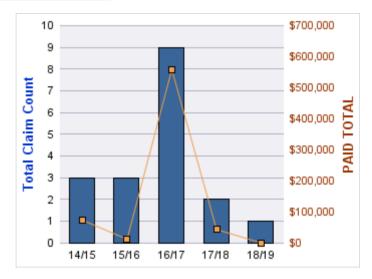

| 0        | 1              | 17               | 18              | 17.44               | \$22,408        | \$686,741     | \$4,700            | \$682,041         |

# **Top 5 Locations by Claim Frequency**

| LOCATION                                               | CLAIMS | TOTAL<br>PAID |
|--------------------------------------------------------|--------|---------------|
| DOC EASTERN OREGON CORRECTIONAL INSTITUTION - DOC EOCI | 3      | \$61,675      |
| DOC COFFEE CREEK CORRECTIONAL FACILITY - DOC CCCF      | 2      | \$69,980      |
| DOC COLUMBIA RIVER CORRECTIONAL INSTITUTION - DOC CRCI | 2      | \$65,992      |
| DOC POWDER RIVER CORRECTIONAL INSTITUTION - DOC PRCI   | 2      | \$13,564      |
| DOC SNAKE RIVER CORRECTIONAL INSTITUTION - DOC SRCI    | 2      | \$376,831     |



# **Top 5 Cause by Claim Frequency**

| CAUSE                                            | CLAIMS |
|--------------------------------------------------|--------|
| FIRE OR WEATHER - OTHER WEATHER                  | 6      |
| FIRE OR WEATHER - FIRE OR SMOKE                  | 3      |
| FIRE OR WEATHER - LIGHTNING                      | 3      |
| OTHER PERILS - ACCIDENTAL LIQUID DAMAGE          | 1      |
| OTHER PERILS - BREAKAGE - BUT NOT DAMAGE FROM \$ | 1      |
| OTHER PERILS - COLLAPSE                          | 1      |
| OTHER PERILS - EXPLOSION                         | 1      |
| OTHER PERILS - OTHER DAMAGE                      | 1      |
| OTHER PERILS - POLLUTION                         | 1      |

| CAUSE                                           | TOTAL<br>PAID |
|--------