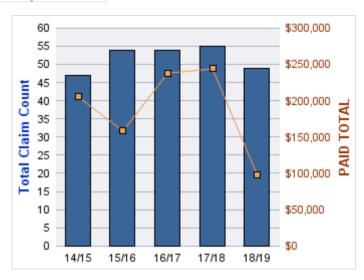

| 33               | 49              | 28.29               | \$1,990         | \$97,496      | \$0                | \$97,496          |
|       | 0        | 20             | 238              | 259             | 37.62               | \$3,626         | \$942,993     | \$7,001            | \$935,992         |

| LOCATION                                 | CLAIMS | TOTAL<br>PAID |
|------------------------------------------|--------|---------------|
| ODOT REGION 1 PORTLAND METRO - ODOT R1   | 69     | \$316,594     |
| ODOT REGION 2 NORTHWEST OREGON - ODOT R2 | 66     | \$184,164     |
| ODOT REGION 4 CENTRAL OREGON - ODOT R4   | 45     | \$153,264     |
| ODOT REGION 5 EASTERN OREGON - ODOT R5   | 38     | \$214,060     |
| ODOT REGION 3 SOUTHWEST OREGON - ODOT R3 | 29     | \$47,149      |



**Top 5 Cause by Claim Frequency** 

| CAUSE                                            | CLAIMS |
|--------------------------------------------------|--------|
| MOVING ACCIDENT - MISC - DROPPED HAULED MATERIA  | 53     |
| MOVING ACCIDENT - REARENDED CLAIMANT             | 43     |
| MOVING ACCIDENT - MISC - OTHER CLAIM DOES NOT FI | 25     |
| MOVING ACCIDENT - MISC - WAS CHANGING LANES OR   | 16     |
| MOVING ACCIDENT - PARKING: BACKWARD - HIT PARKE  | 15     |

**Top 5 Cause by Claim Severity** 

| CAUSE                                             | TOTAL<br>PAID |
|---------------------------------------------------|---------------|
| MOVING ACCIDENT - REARENDED CLAIMANT              | \$214,701     |
| MOVING ACCIDENT - ENTERING ROADWAY: LEFT          | \$165,342     |
| MOVING A