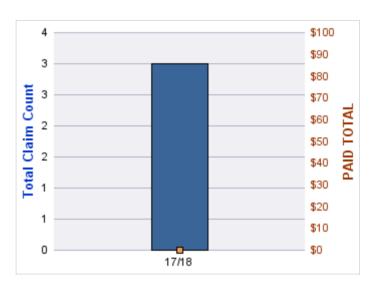

### **ROLL-UP FOR ARCHITECT EXAMINERS BOARD, OREGON - ORBAE**

| COVERAGE | COVERAGE DESCRIPTION    | OPEN<br>CLAIMS | CLOSED<br>CLAIMS | TOTAL<br>CLAIMS | AVERAGE<br>PAID | TOTAL<br>PAID | RECOVERY<br>AMOUNT | TOTAL<br>NET PAID |
|----------|-------------------------|----------------|------------------|-----------------|-----------------|---------------|--------------------|-------------------|
| GLE      | GL-EMPLOYMENT LIABILITY | 0              | 1                | 1               | \$0             | \$0           | \$0                | \$0               |
|          | TOTAL                   | 0              | 1                | 1               | \$0             | \$0           | \$0                | \$0               |

#### **GL-EMPLOYMENT LIABILITY**

| YEAR  | INCIDENT | OPEN<br>CLAIMS | CLOSED<br>CLAIMS | TOTAL<br>CLAIMS | AVERAGE<br>LAG TIME | AVERAGE<br>PAID | TOTAL<br>PAID | RECOVERY<br>AMOUNT | TOTAL<br>NET PAID |
|-------|----------|----------------|------------------|-----------------|---------------------|-----------------|---------------|--------------------|-------------------|
| 15/16 | 0        | 0              | 1                | 1               | 96                  | \$0             | \$0           | \$0                | \$0               |
|       | 0        | 0              | 1                | 1               | 96                  | \$0             | \$0           | \$0                | \$0               |