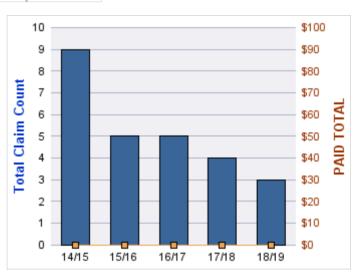

#### **CITIZENS REPORTS**

| YEAR  | INCIDENT | OPEN<br>CLAIMS | CLOSED<br>CLAIMS | TOTAL<br>CLAIMS | AVERAGE<br>LAG TIME | AVERAGE<br>PAID | TOTAL<br>PAID | RECOVERY<br>AMOUNT | TOTAL<br>NET PAID |
|-------|----------|----------------|------------------|-----------------|---------------------|-----------------|---------------|--------------------|-------------------|
| 14/15 | 0        | 0              | 3                | 3               | 0.67                | \$0             | \$0           | \$0                | \$0               |
| 15/16 | 0        | 0              | 3                | 3               | 6.33                | \$0             | \$0           | \$0                | \$0               |
| 17/18 | 0        | 0              | 1                | 1               | 0                   | \$0             | \$0           | \$0                | \$0               |
| 18/19 | 0        | 0              | 1                | 1               | 0                   | \$0             | \$0           | \$0                | \$0               |
|       | 0        | 0              | 8                | 8               | 1.75                | \$0             | \$0           | \$0                | \$0               |