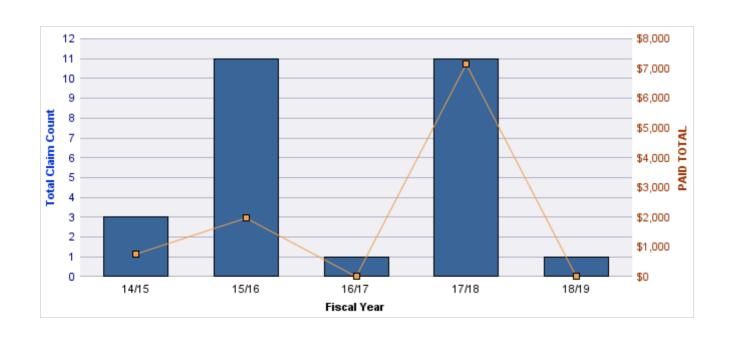

#### **ROLL-UP FOR CONSTRUCTION CONTRACTORS BOARD - CCB**

| COVERAGE | COVERAGE DESCRIPTION       | OPEN<br>CLAIMS | CLOSED<br>CLAIMS | TOTAL<br>CLAIMS | AVERAGE<br>PAID | TOTAL<br>PAID | RECOVERY<br>AMOUNT | TOTAL<br>NET PAID |
|----------|----------------------------|----------------|------------------|-----------------|-----------------|---------------|--------------------|-------------------|
| CL       | CITIZENS REPORTS           | 0              | 12               | 12              | \$0             | \$0           | \$0                | \$0               |
| WC       | WORKERS COMPENSATION       | 2              | 6                | 8               | \$25,655        | \$205,239     | \$0                | \$205,239         |
| AL       | AUTO LIABILITY             | 0              | 1                | 1               | \$0             | \$0           | \$0                | \$0               |
| GL       | GENERAL LIABILITY          | 1              | 0                | 1               | \$0             | \$0           | \$0                | \$0               |
| GLE      | .E GL-EMPLOYMENT LIABILITY |                | 0                | 1               | \$0             | \$0           | \$0                | \$0               |
| PV       | VEHICLE DAMAGE             | 0              | 1                | 1               | \$3,492         | \$3,492       | \$5,992            | (\$2,500)         |
|          | TOTAL                      | 4              | 20               | 24              | \$4,858         | \$208,731     | \$5,992            | \$202,739         |

#### **AUTO LIABILITY**

| YE  | AR | INCIDENT | OPEN<br>CLAIMS | CLOSED<br>CLAIMS | TOTAL<br>CLAIMS | AVERAGE<br>LAG TIME | AVERAGE<br>PAID | TOTAL<br>PAID | RECOVERY<br>AMOUNT | TOTAL<br>NET PAID |
|-----|----|----------|----------------|------------------|-----------------|---------------------|-----------------|---------------|--------------------|-------------------|
| 16/ | 17 | 0        | 0              | 1                | 1               | 5                   | \$0             | \$0           | \$0                | \$0               |
|     |    | 0        | 0              | 1                | 1               | 5                   | \$0             | \$0           | \$0                | \$0               |

### **CITIZENS REPORTS**

| YEAR  | INCIDENT | OPEN<br>CLAIMS | CLOSED<br>CLAIMS | TOTAL<br>CLAIMS | AVERAGE<br>LAG TIME | AVERAGE<br>PAID | TOTAL<br>PAID | RECOVERY<br>AMOUNT | TOTAL<br>NET PAID |
|-------|----------|----------------|------------------|-----------------|---------------------|-----------------|---------------|--------------------|-------------------|
| 14/15 | 0        | 0              | 1                | 1               | 0                   | \$0             | \$0           | \$0                | \$0               |
| 15/16 | 0        | 0              | 3                | 3               | 4                   | \$0             | \$0           | \$0                | \$0               |
| 16/17 | 0        | 0              | 2                | 2               | 0                   | \$0             | \$0           | \$0                | \$0               |
| 17/18 | 0        | 0              | 6                | 6               | 5.17                | \$0             | \$0           | \$0                | \$0               |
|       | 0        | 0              | 12               | 12              | 2.29                | \$0             | \$0           | \$0                | \$0               |

### **GL-EMPLOYMENT LIABILITY**

| YEAR  | INCIDENT | OPEN<br>CLAIMS | CLOSED<br>CLAIMS | TOTAL<br>CLAIMS | AVERAGE<br>LAG TIME | AVERAGE<br>PAID | TOTAL<br>PAID | RECOVERY<br>AMOUNT | TOTAL<br>NET PAID |
|-------|----------|----------------|------------------|-----------------|---------------------|-----------------|---------------|--------------------|-------------------|
| 17/18 | 0        | 1              | 0                | 1               | 174                 | \$0             | \$0           | \$0                | \$0               |
|       | 0        | 1              | 0                | 1               | 174                 | \$0             | \$0           | \$0                | \$0               |

#### **VEHICLE DAMAGE**

| YEAR  | INCIDENT | OPEN<br>CLAIMS | CLOSED<br>CLAIMS | TOTAL<br>CLAIMS | AVERAGE<br>LAG TIME | AVERAGE<br>PAID | TOTAL<br>PAID | RECOVERY<br>AMOUNT | TOTAL<br>NET PAID |
|-------|----------|----------------|------------------|-----------------|---------------------|-----------------|---------------|--------------------|-------------------|
| 16/17 | 0        | 0              | 1                | 1               | 7                   | \$3,492         | \$3,492       | \$5,992            | (\$2,500)         |
|       | 0        | 0              | 1                | 1               | 7                   | \$3,492         | \$3,492       | \$5,992            | (\$2,500)         |

#### **WORKERS COMPENSATION**

| YEAR  | INCIDENT | OPEN<br>CLAIMS | CLOSED<br>CLAIMS | TOTAL<br>CLAIMS | AVERAGE<br>LAG TIME | AVERAGE<br>PAID | TOTAL<br>PAID | RECOVERY<br>AMOUNT | TOTAL<br>NET PAID |
|-------|----------|----------------|------------------|-----------------|---------------------|-----------------|---------------|--------------------|-------------------|
| 16/17 | 0        | 1              | 0                | 1               | 2                   | \$137,772       | \$137,772     | \$0                | \$137,772         |
| 17/18 | 0        | 0              | 4                | 4               | 1.75                | \$16,772        | \$67,089      | \$0                | \$67,089          |
| 18/19 | 0        | 1              | 2                | 3               | 1.67                | \$126           | \$378         | \$0                | \$378             |
|       | 0        | 2              | 6                | 8               | 1.81                | \$51,557        | \$205,239     | \$0                | \$205,239         |