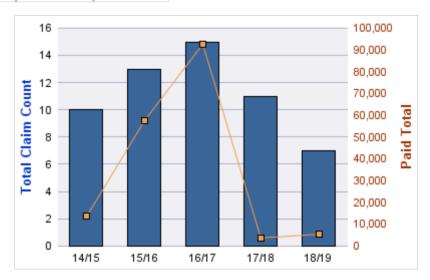

### **ROLL-UP FOR CORRECTIONS ENTERPRISES, OREGON - OCE**

| COVERAGE | COVERAGE DESCRIPTION   | OPEN<br>CLAIMS | CLOSED<br>CLAIMS | TOTAL<br>CLAIMS | AVERAGE<br>PAID | TOTAL<br>PAID | RECOVERY<br>AMOUNT | TOTAL<br>NET PAID |
|----------|------------------------|----------------|------------------|-----------------|-----------------|---------------|--------------------|-------------------|
| WC       | WORKERS COMPENSATION   | 0              | 25               | 25              | \$7,081         | \$177,021     | \$0                | \$177,021         |
| AL       | AUTO LIABILITY         | 2              | 11               | 13              | \$2,154         | \$28,008      | \$0                | \$28,008          |
| GL       | GENERAL LIABILITY      | 0              | 2                | 2               | \$1,060         | \$2,119       | \$0                | \$2,119           |
| DD       | DIRECT DAMAGE PROPERTY | 0              | 1                | 1               | \$0             | \$0           | \$0                | \$0               |
|          | TOTAL                  | 2              | 39               | 41              | \$2,574         | \$207,148     | \$0                | \$207,148         |

#### **AUTO LIABILITY**

| YEAR  | INCIDENT | OPEN<br>CLAIMS | CLOSED<br>CLAIMS | TOTAL<br>CLAIMS | AVERAGE<br>LAG TIME | AVERAGE<br>PAID | TOTAL<br>PAID | RECOVERY<br>AMOUNT | TOTAL<br>NET PAID |
|-------|----------|----------------|------------------|-----------------|---------------------|-----------------|---------------|--------------------|-------------------|
| 15/16 | 0        | 0              | 2                | 2               | 208                 | \$0             | \$0           | \$0                | \$0               |
| 16/17 | 0        | 2              | 2                | 4               | 37.25               | \$3,101         | \$12,403      | \$0                | \$12,403          |
| 17/18 | 0        | 0              | 6                | 6               | 38.17               | \$2,601         | \$15,605      | \$0                | \$15,605          |
| 18/19 | 0        | 0              | 1                | 1               | 0                   | \$0             | \$0           | \$0                | \$0               |
|       | 0        | 2              | 11               | 13              | 70.85               | \$1,425         | \$28,008      | \$0                | \$28,008          |

# **Top 5 Locations by Claim Frequency**

| LOCATION                              | CLAIMS | TOTAL<br>PAID |
|---------------------------------------|--------|---------------|
| CORRECTIONS ENTERPRISES, OREGON - OCE | 13     | \$28,008      |

### **Top 5 Cause by Claim Frequency**

| CAUSE                                            | CLAIMS |
|--------------------------------------------------|--------|
| MOVING ACCIDENT - MISC - OTHER CLAIM DOES NOT FI | 4      |
| MOVING ACCIDENT - WENT THRU WITHOUT STOPPING A   | 3      |
| MOVING ACCIDENT - AT INTERSECTION TURNING RIGHT  | 2      |
| MOVING ACCIDENT - MISC - WAS CHANGING LANES OR   | 2      |
| MOVING ACCIDENT - DEPARTING ROADWAY: RIGHT       | 1      |
| MOVING ACCIDENT - PARKING: BACKWARD - HIT PARKE  | 1      |

**Top 5 Cause by Claim Severity** 

| CAUSE                                             | TOTAL<br>PAID |
|---------------------------------------------------|---------------|
| MOVING ACCIDENT - MISC - OTHER CLAIM DOES NOT FIT | \$14,126      |
| MOVING ACCIDENT - WENT THRU WITHOUT STOPPING A    | \$11,659      |
| MOVING ACCIDENT - AT INTERSECTION TURNING RIGHT   | \$2,223       |
| MOVING ACCIDENT - DEPARTING ROADWAY: RIGHT        | \$0           |
| MOVING ACCIDENT - MISC - WAS CHANGING LANES OR    | \$0           |
| MOVING ACCIDENT - PARKING: BACKWARD - HIT PARKED  | \$0           |