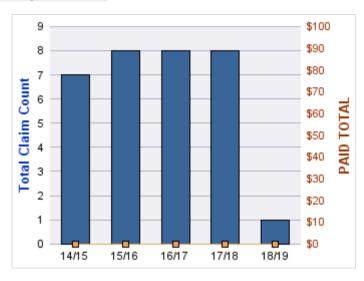

#### **ROLL-UP FOR CONSTRUCTION CONTRACTORS BOARD - CCB**

| COVERAGE | COVERAGE DESCRIPTION       | OPEN<br>CLAIMS | CLOSED<br>CLAIMS | TOTAL<br>CLAIMS | AVERAGE<br>PAID | TOTAL<br>PAID | RECOVERY<br>AMOUNT | TOTAL<br>NET PAID |
|----------|----------------------------|----------------|------------------|-----------------|-----------------|---------------|--------------------|-------------------|
| CL       | CITIZENS REPORTS           | 0              | 12               | 12              | \$0             | \$0           | \$0                | \$0               |
| WC       | WORKERS COMPENSATION       | 2              | 6                | 8               | \$25,655        | \$205,239     | \$0                | \$205,239         |
| AL       | AUTO LIABILITY             | 0              | 1                | 1               | \$0             | \$0           | \$0                | \$0               |
| GL       | GENERAL LIABILITY          | 1              | 0                | 1               | \$0             | \$0           | \$0                | \$0               |
| GLE      | .E GL-EMPLOYMENT LIABILITY |                | 0                | 1               | \$0             | \$0           | \$0                | \$0               |
| PV       | VEHICLE DAMAGE             | 0              | 1                | 1               | \$3,492         | \$3,492       | \$5,992            | (\$2,500)         |
|          | TOTAL                      | 4              | 20               | 24              | \$4,858         | \$208,731     | \$5,992            | \$202,739         |

### **CITIZENS REPORTS**

| YEAR  | INCIDENT | OPEN<br>CLAIMS | CLOSED<br>CLAIMS | TOTAL<br>CLAIMS | AVERAGE<br>LAG TIME | AVERAGE<br>PAID | TOTAL<br>PAID | RECOVERY<br>AMOUNT | TOTAL<br>NET PAID |
|-------|----------|----------------|------------------|-----------------|---------------------|-----------------|---------------|--------------------|-------------------|
| 14/15 | 0        | 0              | 1                | 1               | 0                   | \$0             | \$0           | \$0                | \$0               |
| 15/16 | 0        | 0              | 3                | 3               | 4                   | \$0             | \$0           | \$0                | \$0               |
| 16/17 | 0        | 0              | 2                | 2               | 0                   | \$0             | \$0           | \$0                | \$0               |
| 17/18 | 0        | 0              | 6                | 6               | 5.17                | \$0             | \$0           | \$0                | \$0               |
|       | 0        | 0              | 12               | 12              | 2.29                | \$0             | \$0           | \$0                | \$0               |

#### **WORKERS COMPENSATION**

| YEAR  | INCIDENT | OPEN<br>CLAIMS | CLOSED<br>CLAIMS | TOTAL<br>CLAIMS | AVERAGE<br>LAG TIME | AVERAGE<br>PAID | TOTAL<br>PAID | RECOVERY<br>AMOUNT | TOTAL<br>NET PAID |
|-------|----------|----------------|------------------|-----------------|---------------------|-----------------|---------------|--------------------|-------------------|
| 16/17 | 0        | 1              | 0                | 1               | 2                   | \$137,772       | \$137,772     | \$0                | \$137,772         |
| 17/18 | 0        | 0              | 4                | 4               | 1.75                | \$16,772        | \$67,089      | \$0                | \$67,089          |
| 18/19 | 0        | 1              | 2                | 3               | 1.67                | \$126           | \$378         | \$0                | \$378             |
|       | 0        | 2              | 6                | 8               | 1.81                | \$51,557        | \$205,239     | \$0                | \$205,239         |