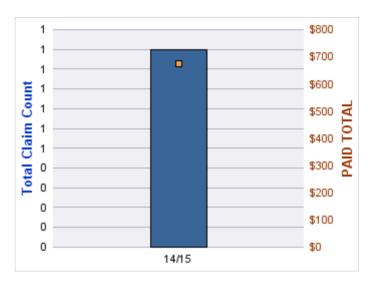

### **ROLL-UP FOR ACCOUNTANCY, OREGON BOARD OF - BOA**

| COVERAGE | COVERAGE<br>DESCRIPTION | OPEN<br>CLAIMS | CLOSED<br>CLAIMS | TOTAL<br>CLAIMS | AVERAGE<br>PAID | TOTAL<br>PAID | RECOVERY<br>AMOUNT | TOTAL<br>NET PAID |
|----------|-------------------------|----------------|------------------|-----------------|-----------------|---------------|--------------------|-------------------|
| GL       | GENERAL LIABILITY       | 0              | 1                | 1               | \$0             | \$0           | \$0                | \$0               |
|          | TOTAL                   | 0              | 1                | 1               | \$0             | \$0           | \$0                | \$0               |

| YEAR  | INCIDENT | OPEN<br>CLAIMS | CLOSED<br>CLAIMS | TOTAL<br>CLAIMS | AVERAGE<br>LAG TIME | AVERAGE<br>PAID | TOTAL<br>PAID | RECOVERY<br>AMOUNT | TOTAL<br>NET PAID |
|-------|----------|----------------|------------------|-----------------|---------------------|-----------------|---------------|--------------------|-------------------|
| 15/16 | 0        | 0              | 1                | 1               | 166                 | \$0             | \$0           | \$0                | \$0               |
|       | 0        | 0              | 1                | 1               | 166                 | \$0             | \$0           | \$0                | \$0               |