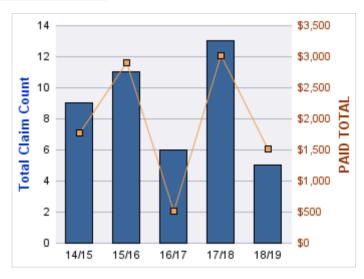

| \$1,507           |
|       | 0        | 3              | 41               | 44              | 87.73               | \$216           | \$9,708       | \$0                | \$9,708           |

# **Top 5 Locations by Claim Frequency**

| LOCATION                                           | CLAIMS | TOTAL<br>PAID |
|----------------------------------------------------|--------|---------------|
| OYA NORTH VALLEY AREA - MACLAREN YCF               | 13     | \$1,376       |
| OYA SUPPORT CENTRAL - OYA SPT CNTL                 | 10     | \$765         |
| OYA YOUTH OFFENDER FOSTER HOMES - OYA FH           | 7      | \$3,507       |
| OYA NORTHWEST AREA - TILLAMOOK YCF, CAMP TILLAMOOK | 6      | \$1,595       |
| YOUTH AUTHORITY, OREGON - OYA                      | 5      | \$2,465       |



# **Top 5 Cause by Claim Frequency**

| CAUSE                                           | CLAIMS |
|-------------------------------------------------|--------|
| OPERATIONS/CONDITIONS - CARE OF WARDS OF THE S  | 9      |
| PROCEDURES/RULES/METHODS/PRACTICES - PROPERT    | 9      |
| OPERATIONS/CONDITIONS - FOSTER CHILD ACT CAUSIN | 5      |
| OPERATIONS/CONDITIONS - FOSTER CHILD ACT CAUSIN | 5      |
| CIVIL RIGHTS - JUDICIAL DUE PROCESS             | 2      |
| OPERATIONS/CONDITIONS - MOWING OR BRUSH CUTTI   | 2      |
| OPERATIONS/CONDITIONS - SUPERVISION OF WARDS O  | 2      |

| CAUSE                                           | TOTAL<br>PAID |
|-------------------------------------------------|---------------|
| OPERATIONS/CONDITIONS - FOSTER CHILD ACT CAUSIN | \$4,891       |
| OPER