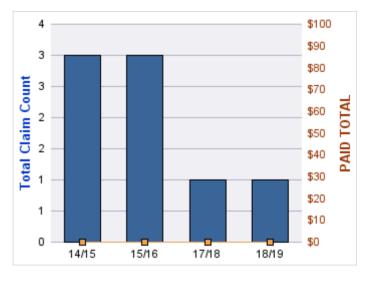

| \$0           | \$0                | \$0               |
| 17/18 | 0        | 0              | 1                | 1               | 0                   | \$0             | \$0           | \$0                | \$0               |
| 18/19 | 0        | 0              | 1                | 1               | 0                   | \$0             | \$0           | \$0                | \$0               |
|       | 0        | 0              | 8                | 8               | 1.75                | \$0             | \$0           | \$0                | \$0               |

# **Top 5 Locations by Claim Frequency**

| LOCATION                       | CLAIMS | TOTAL<br>PAID |
|--------------------------------|--------|---------------|
| BLIND COMMISSION, OREGON - OCB | 8      | \$0           |



### **Top 5 Cause by Claim Frequency**

| CAUSE                                         | CLAIMS |
|-----------------------------------------------|--------|
| CAUSE                                         | CLAINS |
| INAPPROPRIATE DRIVER/PASSENGER BEHAVIOR       | 2      |
| FAILURE TO OBEY TRAFFIC CONTROL DEVICE        | 1      |
| FAILURE TO YIELD                              | 1      |
| OTHER, CLAIM DOES NOT FIT UNDER ANY PRECEDING | 1      |
| SPEEDING                                      | 1      |
| UNSAFE AGGRESIVE/RECKLESS DRIVING             | 1      |
| UNSAFE ELECTRONIC COMMUNICATION DEVICE USE    | 1      |

**Top 5 Cause by Claim Severity** 

| CAUSE                                         | TOTAL<br>PAID |
|-----------------------------------------------|---------------|