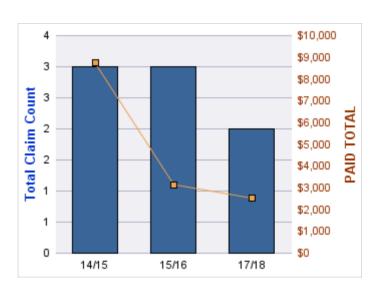

### **CITIZENS REPORTS**

| YEAR  | INCIDENT | OPEN<br>CLAIMS | CLOSED<br>CLAIMS | TOTAL<br>CLAIMS | AVERAGE<br>LAG TIME | AVERAGE<br>PAID | TOTAL<br>PAID | RECOVERY<br>AMOUNT | TOTAL<br>NET PAID |
|-------|----------|----------------|------------------|-----------------|---------------------|-----------------|---------------|--------------------|-------------------|
| 14/15 | 0        | 0              | 1                | 1               | 0                   | \$0             | \$0           | \$0                | \$0               |
| 15/16 | 0        | 0              | 3                | 3               | 4                   | \$0             | \$0           | \$0                | \$0               |
| 16/17 | 0        | 0              | 2                | 2               | 0                   | \$0             | \$0           | \$0                | \$0               |
| 17/18 | 0        | 0              | 6                | 6               | 5.17                | \$0             | \$0           | \$0                | \$0               |
|       | 0        | 0              | 12               | 12              | 2.29                | \$0             | \$0           | \$0                | \$0               |