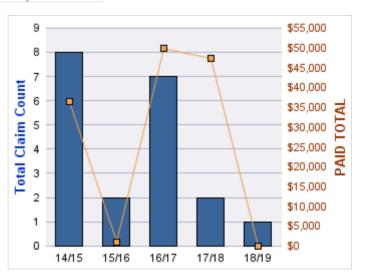

#### **ROLL-UP FOR CONSTRUCTION CONTRACTORS BOARD - CCB**

| COVERAGE | COVERAGE DESCRIPTION       | OPEN<br>CLAIMS | CLOSED<br>CLAIMS | TOTAL<br>CLAIMS | AVERAGE<br>PAID | TOTAL<br>PAID | RECOVERY<br>AMOUNT | TOTAL<br>NET PAID |
|----------|----------------------------|----------------|------------------|-----------------|-----------------|---------------|--------------------|-------------------|
| CL       | CITIZENS REPORTS           | 0              | 12               | 12              | \$0             | \$0           | \$0                | \$0               |
| WC       | WORKERS COMPENSATION       | 2              | 6                | 8               | \$25,655        | \$205,239     | \$0                | \$205,239         |
| AL       | AUTO LIABILITY             | 0              | 1                | 1               | \$0             | \$0           | \$0                | \$0               |
| GL       | GENERAL LIABILITY          | 1              | 0                | 1               | \$0             | \$0           | \$0                | \$0               |
| GLE      | .E GL-EMPLOYMENT LIABILITY |                | 0                | 1               | \$0             | \$0           | \$0                | \$0               |
| PV       | VEHICLE DAMAGE             | 0              | 1                | 1               | \$3,492         | \$3,492       | \$5,992            | (\$2,500)         |
|          | TOTAL                      | 4              | 20               | 24              | \$4,858         | \$208,731     | \$5,992            | \$202,739         |

#### **AUTO LIABILITY**

| YE  | AR | INCIDENT | OPEN<br>CLAIMS | CLOSED<br>CLAIMS | TOTAL<br>CLAIMS | AVERAGE<br>LAG TIME | AVERAGE<br>PAID | TOTAL<br>PAID | RECOVERY<br>AMOUNT | TOTAL<br>NET PAID |
|-----|----|----------|----------------|------------------|-----------------|---------------------|-----------------|---------------|--------------------|-------------------|
| 16/ | 17 | 0        | 0              | 1                | 1               | 5                   | \$0             | \$0           | \$0                | \$0               |
|     |    | 0        | 0              | 1                | 1               | 5                   | \$0             | \$0           | \$0                | \$0               |

### **CITIZENS REPORTS**

| YEAR  | INCIDENT | OPEN<br>CLAIMS | CLOSED<br>CLAIMS | TOTAL<br>CLAIMS | AVERAGE<br>LAG TIME | AVERAGE<br>PAID | TOTAL<br>PAID | RECOVERY<br>AMOUNT | TOTAL<br>NET PAID |
|-------|----------|----------------|------------------|-----------------|---------------------|-----------------|---------------|--------------------|-------------------|
| 14/15 | 0        | 0              | 1                | 1               | 0                   | \$0             | \$0           | \$0                | \$0               |
| 15/16 | 0        | 0              | 3                | 3               | 4                   | \$0             | \$0           | \$0                | \$0               |
| 16/17 | 0        | 0              | 2                | 2               | 0                   | \$0             | \$0           | \$0                | \$0               |
| 17/18 | 0        | 0              | 6                | 6               | 5.17                | \$0             | \$0           | \$0                | \$0               |
|       | 0        | 0              | 12               | 12              | 2.29                | \$0             | \$0           | \$0                | \$0               |

### **GL-EMPLOYMENT LIABILITY**

| YEAR  | INCIDENT | OPEN<br>CLAIMS | CLOSED<br>CLAIMS | TOTAL<br>CLAIMS | AVERAGE<br>LAG TIME | AVERAGE<br>PAID | TOTAL<br>PAID | RECOVERY<br>AMOUNT | TOTAL<br>NET PAID |
|-------|----------|----------------|------------------|-----------------|---------------------|-----------------|---------------|--------------------|-------------------|
| 17/18 | 0        | 1              | 0                | 1               | 174                 | \$0             | \$0           | \$0                | \$0               |
|       | 0        | 1              | 0                | 1               | 174                 | \$0             | \$0           | \$0                | \$0               |

#### **VEHICLE DAMAGE**

| YEAR  | INCIDENT | OPEN<br>CLAIMS | CLOSED<br>CLAIMS | TOTAL<br>CLAIMS | AVERAGE<br>LAG TIME | AVERAGE<br>PAID | TOTAL<br>PAID | RECOVERY<br>AMOUNT | TOTAL<br>NET PAID |
|-------|----------|----------------|------------------|-----------------|---------------------|-----------------|---------------|--------------------|-------------------|
| 16/17 | 0        | 0              | 1                | 1               | 7                   | \$3,492         | \$3,492       | \$5,992            | (\$2,500)         |
|       | 0        | 0              | 1                | 1               | 7                   | \$3,492         | \$3,492       | \$5,992            | (\$2,500)         |

#### **WORKERS COMPENSATION**

| YEAR  | INCIDENT | OPEN<br>CLAIMS | CLOSED<br>CLAIMS | TOTAL<br>CLAIMS | AVERAGE<br>LAG TIME | AVERAGE<br>PAID | TOTAL<br>PAID | RECOVERY<br>AMOUNT | TOTAL<br>NET PAID |
|-------|----------|----------------|------------------|-----------------|---------------------|-----------------|---------------|--------------------|-------------------|
| 16/17 | 0        | 1              | 0                | 1               | 2                   | \$137,772       | \$137,772     | \$0                | \$137,772         |
| 17/18 | 0        | 0              | 4                | 4               | 1.75                | \$16,772        | \$67,089      | \$0                | \$67,089          |
| 18/19 | 0        | 1              | 2                | 3               | 1.67                | \$126           | \$378         | \$0                | \$378             |
|       | 0        | 2              | 6                | 8               | 1.81                | \$51,557        | \$205,239     | \$0                | \$205,239         |