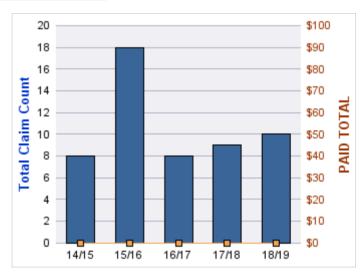

$0               |
| 17/18 | 0        | 0              | 9                | 9               | 1.78                | \$0             | \$0           | \$0                | \$0               |
| 18/19 | 0        | 1              | 9                | 10              | 0.1                 | \$0             | \$0           | \$0                | \$0               |
|       | 0        | 1              | 52               | 53              | 2.86                | \$0             | \$0           | \$0                | \$0               |

**Top 5 Locations by Claim Frequency** 

| LOCATION                                     | CLAIMS | TOTAL<br>PAID |
|----------------------------------------------|--------|---------------|
| DEPARTMENT OF FISH & WILDLIFE, OREGON - ODFW | 53     | \$0           |



**Top 5 Cause by Claim Frequency** 

| CAUSE                                         | CLAIMS |
|-----------------------------------------------|--------|
| SPEEDING                                      | 18     |
| UNSAFE AGGRESIVE/RECKLESS DRIVING             | 10     |
| OTHER, CLAIM DOES NOT FIT UNDER ANY PRECEDING | 6      |
| UNSAFE ELECTRONIC COMMUNICATION DEVICE USE    | 5      |
| FAILURE TO OBEY TRAFFIC CONTROL DEVICE        | 4      |

| CAUSE                                         | TOTAL<br>PAID |
|-----------------------------------------------|---------------|
| FAILURE TO OBEY TRAFFIC CONTROL DEVICE        | \$0           |
| FAILURE TO YIELD                              | \$0           |
| INAPPROPRIATE DRIVER/PASSENGER BEHAVIOR       | \$0           |
| OTHER, CLAIM DO