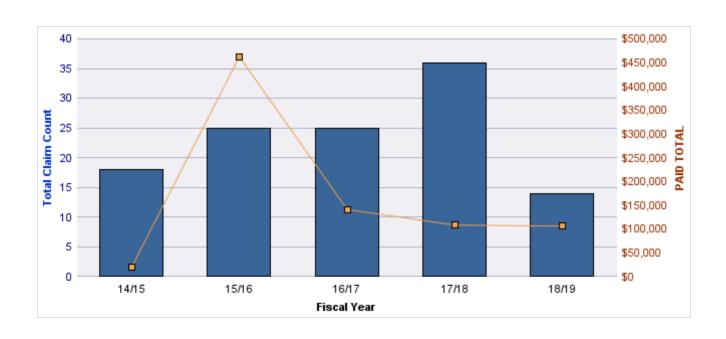

#### **ROLL-UP FOR BUSINESS OREGON - OR4BIZ**

| COVERAGE | COVERAGE DESCRIPTION    | OPEN<br>CLAIMS | CLOSED<br>CLAIMS | TOTAL<br>CLAIMS | AVERAGE<br>PAID | TOTAL<br>PAID | RECOVERY<br>AMOUNT | TOTAL<br>NET PAID |
|----------|-------------------------|----------------|------------------|-----------------|-----------------|---------------|--------------------|-------------------|
| CL       | CITIZENS REPORTS        | 0              | 20               | 20              | \$0             | \$0           | \$0                | \$0               |
| GLE      | GL-EMPLOYMENT LIABILITY | 2              | 3                | 5               | \$8,918         | \$44,588      | \$0                | \$44,588          |
| PV       | VEHICLE DAMAGE          | 1              | 2                | 3               | \$490           | \$1,471       | \$3,971            | (\$2,500)         |
| GL       | GENERAL LIABILITY       | 1              | 1                | 2               | \$0             | \$0           | \$0                | \$0               |
| WC       | WORKERS COMPENSATION    | 0              | 1                | 1               | \$3,473         | \$3,473       | \$0                | \$3,473           |
|          | TOTAL                   | 4              | 27               | 31              | \$2,576         | \$49,532      | \$3,971            | \$45,561          |

#### **GL-EMPLOYMENT LIABILITY**

| YEAR  | INCIDENT | OPEN<br>CLAIMS | CLOSED<br>CLAIMS | TOTAL<br>CLAIMS | AVERAGE<br>LAG TIME | AVERAGE<br>PAID | TOTAL<br>PAID | RECOVERY<br>AMOUNT | TOTAL<br>NET PAID |
|-------|----------|----------------|------------------|-----------------|---------------------|-----------------|---------------|--------------------|-------------------|
| 14/15 | 0        | 0              | 1                | 1               | 65                  | \$44,588        | \$44,588      | \$0                | \$44,588          |
| 17/18 | 0        | 0              | 2                | 2               | 93                  | \$0             | \$0           | \$0                | \$0               |
| 18/19 | 0        | 2              | 0                | 2               | 80.5                | \$0             | \$0           | \$0                | \$0               |
|       | 0        | 2              | 3                | 5               | 79.5                | \$14,863        | \$44,588      | \$0                | \$44,588          |