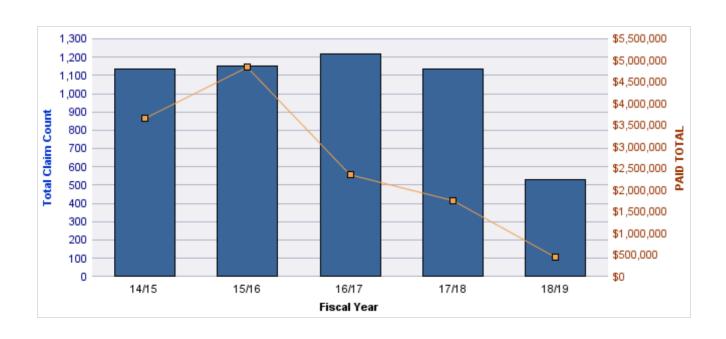

| 23               | 25              | \$1,623         | \$40,570      | \$12,424           | \$28,146          |
| DD       | DIRECT DAMAGE PROPERTY  | 1              | 17               | 18              | \$38,152        | \$686,741     | \$4,700            | \$682,041         |
| AL       | AUTO LIABILITY          | 1              | 13               | 14              | \$3,131         | \$43,835      | \$0                | \$43,835          |
| ML       | MEDICAL MALPRACTICE     | 1              | 5                | 6               | \$50,083        | \$300,500     | \$0                | \$300,500         |
|          | TOTAL                   | 351            | 4,721            | 5,167           | \$12,949        | \$13,049,063  | \$18,650           | \$13,030,413      |



#### **AUTO LIABILITY**

| YEAR  | INCIDENT | OPEN<br>CLAIMS | CLOSED<br>CLAIMS | TOTAL<br>CLAIMS | AVERAGE<br>LAG TIME | AVERAGE<br>PAID | TOTAL<br>PAID | RECOVERY<br>AMOUNT | TOTAL<br>NET PAID |
|-------|----------|----------------|------------------|-----------------|---------------------|-----------------|---------------|--------------------|-------------------|
| 14/15 | 0        | 0              | 4                | 4               | 117.25              | \$2,567         | \$10,266      | \$0                | \$10,266          |
| 16/17 | 0        | 0              | 1                | 1               | 95                  | \$0             | \$0           | \$0                | \$0               |
| 17/18 | 0        | 0              | 6                | 6               | 23.5