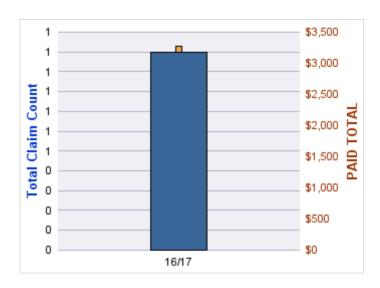

| YEAR  | INCIDENT | OPEN<br>CLAIMS | CLOSED<br>CLAIMS | TOTAL<br>CLAIMS | AVERAGE<br>LAG TIME | AVERAGE<br>PAID | TOTAL<br>PAID | RECOVERY<br>AMOUNT | TOTAL<br>NET PAID |
|-------|----------|----------------|------------------|-----------------|---------------------|-----------------|---------------|--------------------|-------------------|
| 16/17 | 0        | 0              | 1                | 1               | 6                   | \$0             | \$0           | \$0                | \$0               |
|       | 0        | 0              | 1                | 1               | 6                   | \$0             | \$0           | \$0                | \$0               |