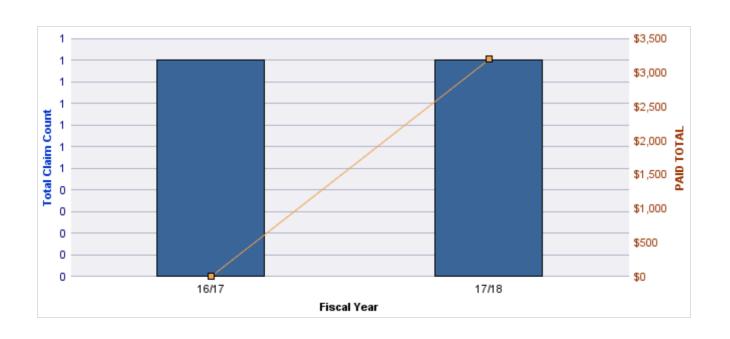

| YEAR  | INCIDENT | OPEN<br>CLAIMS | CLOSED<br>CLAIMS | TOTAL<br>CLAIMS | AVERAGE<br>LAG TIME | AVERAGE<br>PAID | TOTAL<br>PAID | RECOVERY<br>AMOUNT | TOTAL<br>NET PAID |
|-------|----------|----------------|------------------|-----------------|---------------------|-----------------|---------------|--------------------|-------------------|
| 16/17 | 0        | 0              | 1                | 1               | 6                   | \$0             | \$0           | \$0                | \$0               |
|       | 0        | 0              | 1                | 1               | 6                   | \$0             | \$0           | \$0                | \$0               |

#### **AUTO LIABILITY**

| YE  | AR | INCIDENT | OPEN<br>CLAIMS | CLOSED<br>CLAIMS | TOTAL<br>CLAIMS | AVERAGE<br>LAG TIME | AVERAGE<br>PAID | TOTAL<br>PAID | RECOVERY<br>AMOUNT | TOTAL<br>NET PAID |
|-----|----|----------|----------------|------------------|-----------------|---------------------|-----------------|---------------|--------------------|-------------------|
| 16/ | 17 | 0        | 0              | 1                | 1               | 5                   | \$0             | \$0           | \$0                | \$0               |
|     |    | 0        | 0              | 1                | 1               | 5                   | \$0             | \$0           | \$0                | \$0               |