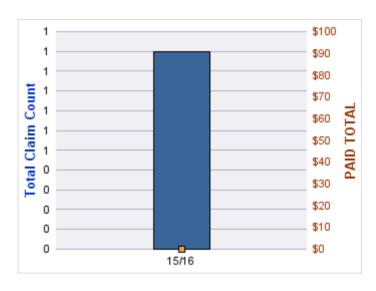

#### **GL-EMPLOYMENT LIABILITY**

| YEAR  | INCIDENT | OPEN<br>CLAIMS | CLOSED<br>CLAIMS | TOTAL<br>CLAIMS | AVERAGE<br>LAG TIME | AVERAGE<br>PAID | TOTAL<br>PAID | RECOVERY<br>AMOUNT | TOTAL<br>NET PAID |
|-------|----------|----------------|------------------|-----------------|---------------------|-----------------|---------------|--------------------|-------------------|
| 15/16 | 0        | 0              | 1                | 1               | 51                  | \$0             | \$0           | \$0                | \$0               |
|       | 0        | 0              | 1                | 1               | 51                  | \$0             | \$0           | \$0                | \$0               |