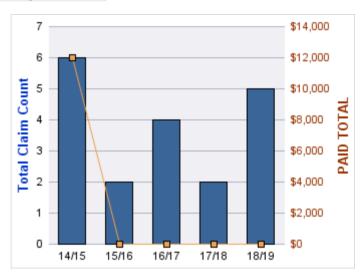

#### **WORKERS COMPENSATION**

| YEAR  | INCIDENT | OPEN<br>CLAIMS | CLOSED<br>CLAIMS | TOTAL<br>CLAIMS | AVERAGE<br>LAG TIME | AVERAGE<br>PAID | TOTAL<br>PAID | RECOVERY<br>AMOUNT | TOTAL<br>NET PAID |
|-------|----------|----------------|------------------|-----------------|---------------------|-----------------|---------------|--------------------|-------------------|
| 14/15 | 0        | 0              | 2                | 2               | 5.5                 | \$1,657         | \$3,313       | \$0                | \$3,313           |
| 15/16 | 0        | 0              | 4                | 4               | 10                  | \$83            | \$331         | \$0                | \$331             |
| 16/17 | 0        | 0              | 1                | 1               | 0                   | \$7,394         | \$7,394       | \$0                | \$7,394           |
| 17/18 | 0        | 0              | 3                | 3               | 3                   | \$2,013         | \$6,040       | \$0                | \$6,040           |
| 18/19 | 0        | 0              | 1                | 1               | 1                   | \$0             | \$0           | \$0                | \$0               |
|       | 0        | 0              | 11               | 11              | 3.9                 | \$2,229         | \$17,078      | \$0                | \$17,078          |