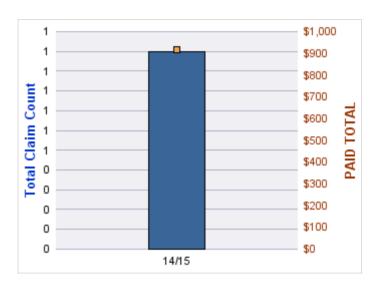

| YEAR  | INCIDENT | OPEN<br>CLAIMS | CLOSED<br>CLAIMS | TOTAL<br>CLAIMS | AVERAGE<br>LAG TIME | AVERAGE<br>PAID | TOTAL<br>PAID | RECOVERY<br>AMOUNT | TOTAL<br>NET PAID |
|-------|----------|----------------|------------------|-----------------|---------------------|-----------------|---------------|--------------------|-------------------|
| 14/15 | 0        | 0              | 2                | 2               | 136.5               | \$602           | \$1,204       | \$0                | \$1,204           |
|       | 0        | 0              | 2                | 2               | 136.5               | \$602           | \$1,204       | \$0                | \$1,204           |