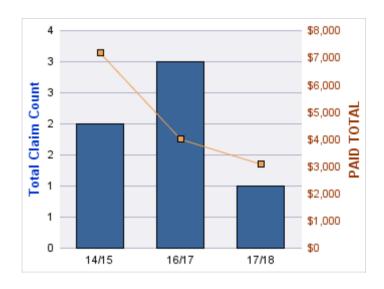

| 0              | 3                | 3               | 63.33               | \$1,332         | \$3,995       | \$419              | \$3,576           |
| 17/18 | 0        | 0              | 1                | 1               | 68                  | \$3,075         | \$3,075       | \$1,681            | \$1,394           |
|       | 0        | 0              | 6                | 6               | 55.44               | \$2,664         | \$14,243      | \$2,100            | \$12,143          |

**Top 5 Locations by Claim Frequency** 

| LOCATION                                                 | CLAIMS | TOTAL<br>PAID |
|----------------------------------------------------------|--------|---------------|
| DEPARTMENT OF PUBLIC SAFETY STANDARDS & TRAINING - DPSST | 6      | \$14,243      |



**Top 5 Cause by Claim Frequency** 

| CAUSE                                            | CLAIMS |
|--------------------------------------------------|--------|
| MOVING ACCIDENT - OTHER                          | 3      |
| MOVING ACCIDENT - HIT OR SWERVED TO AVOID HITTIN | 2      |
| MOVING ACCIDENT - PARKING: BACKWARD - HIT PARKE  | 1      |

| CAUSE                                            | TOTAL<br>PAID |
|--------------------------------------------------|---------------|
| MOVING ACCIDENT - OTHER                          | \$12,390      |
| MOVING ACCIDENT - PARKING: BACKWARD - HIT PARKET | \$1,597       |
| MOVING ACCIDENT - HIT OR SWERVED TO AVOID HITTIN | \$256         |

### **WORKERS COMPENSATION**

| YEAR  | INCIDENT | OPEN<br>CLAIMS | CLOSED<br>CLAIMS | TOTAL<br>CLAIMS |