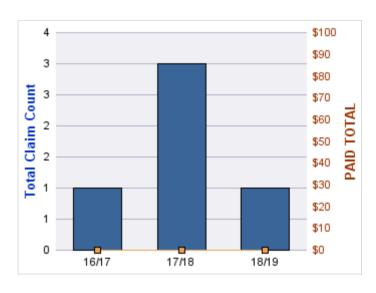

### **CITIZENS REPORTS**

| YEAR  | INCIDENT | OPEN<br>CLAIMS | CLOSED<br>CLAIMS | TOTAL<br>CLAIMS | AVERAGE<br>LAG TIME | AVERAGE<br>PAID | TOTAL<br>PAID | RECOVERY<br>AMOUNT | TOTAL<br>NET PAID |
|-------|----------|----------------|------------------|-----------------|---------------------|-----------------|---------------|--------------------|-------------------|
| 14/15 | 0        | 0              | 1                | 1               | 0                   | \$0             | \$0           | \$0                | \$0               |
| 15/16 | 0        | 0              | 3                | 3               | 4                   | \$0             | \$0           | \$0                | \$0               |
| 16/17 | 0        | 0              | 2                | 2               | 0                   | \$0             | \$0           | \$0                | \$0               |
| 17/18 | 0        | 0              | 6                | 6               | 5.17                | \$0             | \$0           | \$0                | \$0               |
|       | 0        | 0              | 12               | 12              | 2.29                | \$0             | \$0           | \$0                | \$0               |