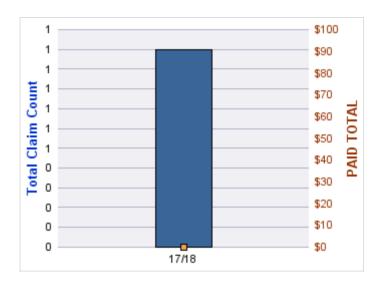

| TOTAL<br>PAID | RECOVERY<br>AMOUNT | TOTAL<br>NET PAID |
|-------|----------|----------------|------------------|-----------------|---------------------|-----------------|---------------|--------------------|-------------------|
| 17/18 | 0        | 0              | 1                | 1               | 2                   | \$0             | \$0           | \$0                | \$0               |
|       | 0        | 0              | 1                | 1               | 2                   | \$0             | \$0           | \$0                | \$0               |

# **Top 5 Locations by Claim Frequency**

| LOCATION                       | CLAIMS | TOTAL<br>PAID |
|--------------------------------|--------|---------------|
| BLIND COMMISSION, OREGON - OCB | 1      | \$0           |



# Top 5 Cause by Claim Frequency

| CAUSE                                          | CLAIMS |
|------------------------------------------------|--------|
| OTHER PERILS - VEHICLE/BOAT DAMAGE TO STRUCTUR | 1      |

| CAUSE                                          | TOTAL<br>PAID |
|------------------------------------------------|---------------|
| OTHER PERILS - VEHICLE/BOAT DAMAGE TO STRUCTUR | \$0           |

| YEAR  | INCIDENT | OPEN<br>CLAIMS | CLOSED<br>CLAIMS | TOTAL<br>CLAIMS | AVERAGE<br>LAG TIME | AVERAGE<br>PAID | TOTAL<br>PAID | RECOVERY<br>AMOUNT | TOTAL<br>NET PAID |
|-------|----------|----------------|------------------|-----------------|---------------------|-----------------|---------------|--------------------|-------------------|
| 14/15 | 0        | 0              |