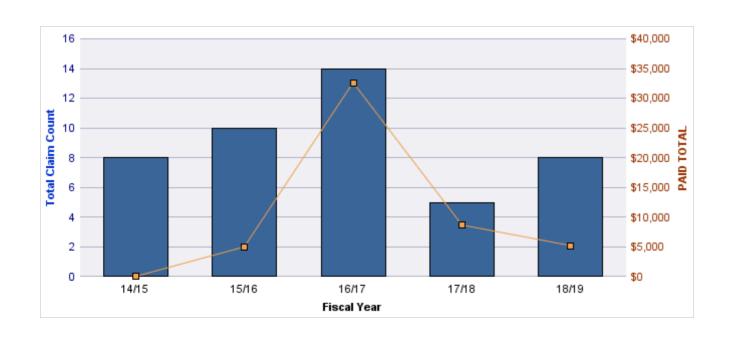

#### **ROLL-UP FOR DEPARTMENT OF ADMINISTRATIVE SERVICES - DAS**

| COVERAGE | COVERAGE DESCRIPTION    | OPEN<br>CLAIMS | CLOSED<br>CLAIMS | TOTAL<br>CLAIMS | AVERAGE<br>PAID | TOTAL<br>PAID | RECOVERY<br>AMOUNT | TOTAL<br>NET PAID |
|----------|-------------------------|----------------|------------------|-----------------|-----------------|---------------|--------------------|-------------------|
| WC       | WORKERS COMPENSATION    | 6              | 140              | 146             | \$3,285         | \$479,654     | \$0                | \$479,654         |
| CL       | CITIZENS REPORTS        | 0              | 30               | 30              | \$0             | \$0           | \$0                | \$0               |
| GL       | GENERAL LIABILITY       | 2              | 19               | 21              | \$604           | \$12,680      | \$0                | \$12,680          |
| AL       | AUTO LIABILITY          | 0              | 19               | 19              | \$2,725         | \$51,770      | \$0                | \$51,770          |
| DD       | DIRECT DAMAGE PROPERTY  | 3              | 7                | 10              | \$10,029        | \$100,287     | \$9,629            | \$90,658          |
| GLE      | GL-EMPLOYMENT LIABILITY | 0              | 10               | 10              | \$29,127        | \$291,268     | \$0                | \$291,268         |
| PV       | VEHICLE DAMAGE          | 0              | 8                | 8               | \$5,483         | \$43,863      | \$419              | \$43,444          |
|          | TOTAL                   | 11             | 233              | 244             | \$7,322         | \$979,522     | \$10,048           | \$969,474         |