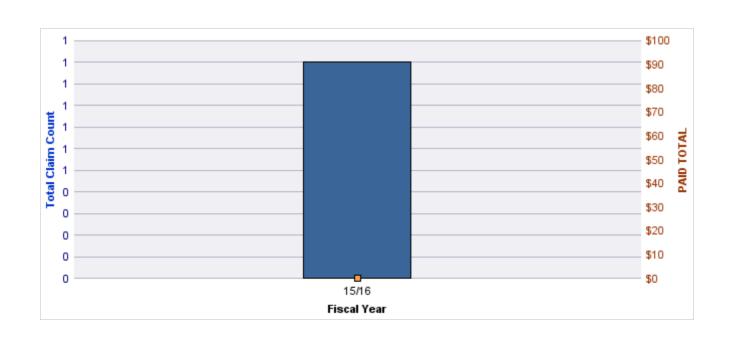

#### **GL-EMPLOYMENT LIABILITY**

| YEAR  | INCIDENT | OPEN<br>CLAIMS | CLOSED<br>CLAIMS | TOTAL<br>CLAIMS | AVERAGE<br>LAG TIME | AVERAGE<br>PAID | TOTAL<br>PAID | RECOVERY<br>AMOUNT | TOTAL<br>NET PAID |
|-------|----------|----------------|------------------|-----------------|---------------------|-----------------|---------------|--------------------|-------------------|
| 15/16 | 0        | 0              | 1                | 1               | 96                  | \$0             | \$0           | \$0                | \$0               |
|       | 0        | 0              | 1                | 1               | 96                  | \$0             | \$0           | \$0                | \$0               |