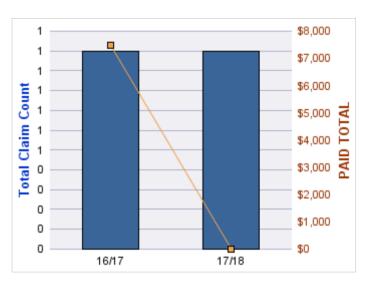

| 0              | 1                | 1               | 501                 | \$7,500         | \$7,500       | \$0                | \$7,500           |
| 17/18 | 0        | 0              | 1                | 1               | 62                  | \$0             | \$0           | \$0                | \$0               |
|       | 0        | 0              | 2                | 2               | 281.5               | \$3,750         | \$7,500       | \$0                | \$7,500           |

| LOCATION                                      | CLAIMS | TOTAL<br>PAID |
|-----------------------------------------------|--------|---------------|
| DOR BUSINESS DIVISION - DOR BD                | 1      | \$0           |
| DOR INFORMATION PROCESSING DIVISION - DOR IPD | 1      | \$7,500       |



**Top 5 Cause by Claim Frequency** 

| CAUSE                                          | CLAIMS |
|------------------------------------------------|--------|
| MOVING ACCIDENT - PARKING: BACKWARD - COLLIDED | 1      |
| MOVING ACCIDENT - REARENDED CLAIMANT           | 1      |

Top 5 Cause by Claim Severity

| CAUSE                                          | TOTAL<br>PAID |
|------------------------------------------------|---------------|
| MOVING ACCIDENT - REARENDED CLAIMANT           | \$7,500       |
| MOVING ACCIDENT - PARKING: BACKWARD - COLLIDED | \$0           |

### **CITIZENS REPORTS**

| YEAR  | INCIDENT | OPEN<br>CLAIMS | CLOSED<br>CLAIMS | TOTAL<br>CLAIMS | AVERAGE<br>LAG TIME | AVERAGE<br>PAID | TOTAL<br>PAID | RECOVERY<br>AMOUNT | TOTAL<br>NET PAID |
|-------|----------|--