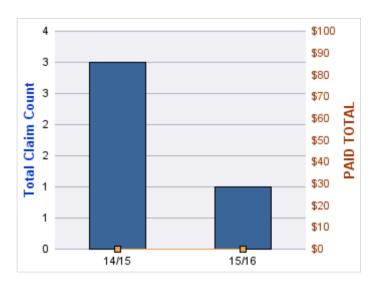

### **ROLL-UP FOR BOARD OF CHIROPRACTIC EXAMINERS, OREGON - OBCE**

| COVERAGE | COVERAGE<br>DESCRIPTION | OPEN<br>CLAIMS | CLOSED<br>CLAIMS | TOTAL<br>CLAIMS | AVERAGE<br>PAID | TOTAL<br>PAID | RECOVERY<br>AMOUNT | TOTAL<br>NET PAID |
|----------|-------------------------|----------------|------------------|-----------------|-----------------|---------------|--------------------|-------------------|
| GL       | GENERAL LIABILITY       | 0              | 4                | 4               | \$0             | \$0           | \$0                | \$0               |
|          | TOTAL                   | 0              | 4                | 4               | \$0             | \$0           | \$0                | \$0               |

| YEAR  | INCIDENT | OPEN<br>CLAIMS | CLOSED<br>CLAIMS | TOTAL<br>CLAIMS | AVERAGE<br>LAG TIME | AVERAGE<br>PAID | TOTAL<br>PAID | RECOVERY<br>AMOUNT | TOTAL<br>NET PAID |
|-------|----------|----------------|------------------|-----------------|---------------------|-----------------|---------------|--------------------|-------------------|
| 14/15 | 0        | 0              | 3                | 3               | 82.67               | \$0             | \$0           | \$0                | \$0               |
| 15/16 | 0        | 0              | 1                | 1               | 25                  | \$0             | \$0           | \$0                | \$0               |
|       | 0        | 0              | 4                | 4               | 53.83               | \$0             | \$0           | \$0                | \$0               |