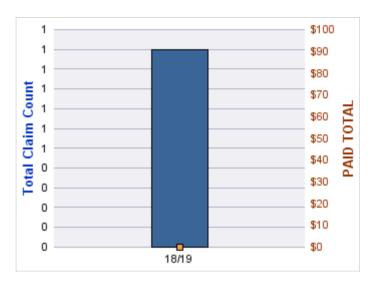

#### **DIRECT DAMAGE PROPERTY**

| YEAR  | INCIDENT | OPEN<br>CLAIMS | CLOSED<br>CLAIMS | TOTAL<br>CLAIMS | AVERAGE<br>LAG TIME | AVERAGE<br>PAID | TOTAL<br>PAID | RECOVERY<br>AMOUNT | TOTAL<br>NET PAID |
|-------|----------|----------------|------------------|-----------------|---------------------|-----------------|---------------|--------------------|-------------------|
| 16/17 | 0        | 0              | 1                | 1               | 1                   | \$0             | \$0           | \$0                | \$0               |
|       | 0        | 0              | 1                | 1               | 1                   | \$0             | \$0           | \$0                | \$0               |