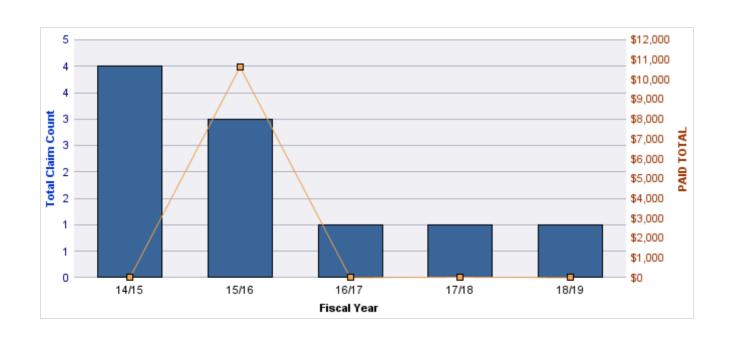

### **ROLL-UP FOR BLIND COMMISSION, OREGON - OCB**

| COVERAGE | COVERAGE DESCRIPTION   | OPEN<br>CLAIMS | CLOSED<br>CLAIMS | TOTAL<br>CLAIMS | AVERAGE<br>PAID | TOTAL<br>PAID | RECOVERY<br>AMOUNT | TOTAL<br>NET PAID |
|----------|------------------------|----------------|------------------|-----------------|-----------------|---------------|--------------------|-------------------|
| WC       | WORKERS COMPENSATION   | 0              | 11               | 11              | \$1,553         | \$17,078      | \$0                | \$17,078          |
| CL       | CITIZENS REPORTS       | 0              | 8                | 8               | \$0             | \$0           | \$0                | \$0               |
| GL       | GENERAL LIABILITY      | 0              | 2                | 2               | \$602           | \$1,204       | \$0                | \$1,204           |
| DD       | DIRECT DAMAGE PROPERTY | 0              | 1                | 1               | \$0             | \$0           | \$0                | \$0               |
|          | TOTAL                  | 0              | 22               | 22              | \$539           | \$18,282      | \$0                | \$18,282          |

#### **CITIZENS REPORTS**

| YEAR  | INCIDENT | OPEN<br>CLAIMS | CLOSED<br>CLAIMS | TOTAL<br>CLAIMS | AVERAGE<br>LAG TIME | AVERAGE<br>PAID | TOTAL<br>PAID | RECOVERY<br>AMOUNT | TOTAL<br>NET PAID |
|-------|----------|----------------|------------------|-----------------|---------------------|-----------------|---------------|--------------------|-------------------|
| 14/15 | 0        | 0              | 3                | 3               | 0.67                | \$0             | \$0           | \$0                | \$0               |
| 15/16 | 0        | 0              | 3                | 3               | 6.33                | \$0             | \$0           | \$0                | \$0               |
| 17/18 | 0        | 0              | 1                | 1               | 0                   | \$0             | \$0           | \$0                | \$0               |
| 18/19 | 0        | 0              | 1                | 1               | 0                   | \$0             | \$0           | \$0                | \$0               |
|       | 0        | 0              | 8                | 8               | 1.75                | \$0             | \$0           | \$0                | \$0               |

#### **WORKERS COMPENSATION**

| YEAR  | INCIDENT | OPEN<br>CLAIMS | CLOSED<br>CLAIMS | TOTAL<br>CLAIMS | AVERAGE<br>LAG TIME | AVERAGE<br>PAID | TOTAL<br>PAID | RECOVERY<br>AMOUNT | TOTAL<br>NET PAID |
|-------|----------|----------------|------------------|-----------------|---------------------|-----------------|---------------|--------------------|-------------------|
| 14/15 | 0        | 0              | 2                | 2               | 5.5                 | \$1,657         | \$3,313       | \$0                | \$3,313           |
| 15/16 | 0        | 0              | 4                | 4               | 10                  | \$83            | \$331         | \$0                | \$331             |
| 16/17 | 0        | 0              | 1                | 1               | 0                   | \$7,394         | \$7,394       | \$0                | \$7,394           |
| 17/18 | 0        | 0              | 3                | 3               | 3                   | \$2,013         | \$6,040       | \$0                | \$6,040           |
| 18/19 | 0        | 0              | 1                | 1               | 1                   | \$0             | \$0           | \$0                | \$0               |
|       | 0        | 0              | 11               | 11              | 3.9                 | \$2,229         | \$17,078      | \$0                | \$17,078          |