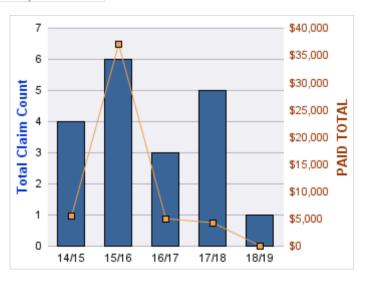

#### **ROLL-UP FOR DEPARTMENT OF ADMINISTRATIVE SERVICES - DAS**

| COVERAGE | COVERAGE DESCRIPTION    | OPEN<br>CLAIMS | CLOSED<br>CLAIMS | TOTAL<br>CLAIMS | AVERAGE<br>PAID | TOTAL<br>PAID | RECOVERY<br>AMOUNT | TOTAL<br>NET PAID |
|----------|-------------------------|----------------|------------------|-----------------|-----------------|---------------|--------------------|-------------------|
| WC       | WORKERS COMPENSATION    | 6              | 140              | 146             | \$3,285         | \$479,654     | \$0                | \$479,654         |
| CL       | CITIZENS REPORTS        | 0              | 30               | 30              | \$0             | \$0           | \$0                | \$0               |
| GL       | GENERAL LIABILITY       | 2              | 19               | 21              | \$604           | \$12,680      | \$0                | \$12,680          |
| AL       | AUTO LIABILITY          | 0              | 19               | 19              | \$2,725         | \$51,770      | \$0                | \$51,770          |
| DD       | DIRECT DAMAGE PROPERTY  | 3              | 7                | 10              | \$10,029        | \$100,287     | \$9,629            | \$90,658          |
| GLE      | GL-EMPLOYMENT LIABILITY | 0              | 10               | 10              | \$29,127        | \$291,268     | \$0                | \$291,268         |
| PV       | VEHICLE DAMAGE          | 0              | 8                | 8               | \$5,483         | \$43,863      | \$419              | \$43,444          |
|          | TOTAL                   | 11             | 233              | 244             | \$7,322         | \$979,522     | \$10,048           | \$969,474         |

#### **AUTO LIABILITY**

| YEAR  | INCIDENT | OPEN<br>CLAIMS | CLOSED<br>CLAIMS | TOTAL<br>CLAIMS | AVERAGE<br>LAG TIME | AVERAGE<br>PAID | TOTAL<br>PAID | RECOVERY<br>AMOUNT | TOTAL<br>NET PAID |
|-------|----------|----------------|------------------|-----------------|---------------------|-----------------|---------------|--------------------|-------------------|
| 14/15 | 0        | 0              | 4                | 4               | 115.25              | \$1,367         | \$5,467       | \$0                | \$5,467           |
| 15/16 | 0        | 0              | 6                | 6               | 24.17               | \$6,174         | \$37,046      | \$0                | \$37,046          |
| 16/17 | 0        | 0              | 3                | 3               | 56.33               | \$1,665         | \$4,996       | \$0                | \$4,996           |
| 17/18 | 0        | 0              | 5                | 5               | 41.8                | \$852           | \$4,261       | \$0                | \$4,261           |
| 18/19 | 0        | 0              | 1                | 1               | 10                  | \$0             | \$0           | \$0                | \$0               |
|       | 0        | 0              | 19               | 19              | 49.51               | \$2,012         | \$51,770      | \$0                | \$51,770          |