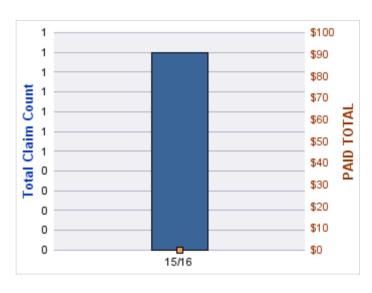

### **ROLL-UP FOR ACCOUNTANCY, OREGON BOARD OF - BOA**

| COVERAGE | COVERAGE<br>DESCRIPTION | OPEN<br>CLAIMS | CLOSED<br>CLAIMS | TOTAL<br>CLAIMS | AVERAGE<br>PAID | TOTAL<br>PAID | RECOVERY<br>AMOUNT | TOTAL<br>NET PAID |
|----------|-------------------------|----------------|------------------|-----------------|-----------------|---------------|--------------------|-------------------|
| GL       | GENERAL LIABILITY       | 0              | 1                | 1               | \$0             | \$0           | \$0                | \$0               |
|          | TOTAL                   | 0              | 1                | 1               | \$0             | \$0           | \$0                | \$0               |

| YEAR  | INCIDENT | OPEN<br>CLAIMS | CLOSED<br>CLAIMS | TOTAL<br>CLAIMS | AVERAGE<br>LAG TIME | AVERAGE<br>PAID | TOTAL<br>PAID | RECOVERY<br>AMOUNT | TOTAL<br>NET PAID |
|-------|----------|----------------|------------------|-----------------|---------------------|-----------------|---------------|--------------------|-------------------|
| 15/16 | 0        | 0              | 1                | 1               | 166                 | \$0             | \$0           | \$0                | \$0               |
|       | 0        | 0              | 1                | 1               | 166                 | \$0             | \$0           | \$0                | \$0               |