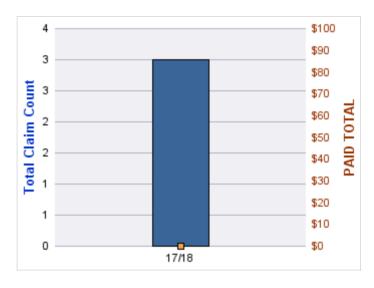

**Top 5 Cause by Claim Frequency** 

| CAUSE      | CLAIMS |
|------------|--------|
| TAILGATING | 1      |

| CAUSE      | TOTAL<br>PAID |
|------------|---------------|
| TAILGATING | \$0           |

| YEAR  | INCIDENT | OPEN<br>CLAIMS | CLOSED<br>CLAIMS | TOTAL<br>CLAIMS | AVERAGE<br>LAG TIME | AVERAGE<br>PAID | TOTAL<br>PAID | RECOVERY<br>AMOUNT | TOTAL<br>NET PAID |
|-------|----------|----------------|------------------|-----------------|---------------------|-----------------|---------------|--------------------|-------------------|
| 17/18 | 0        | 2              | 1                | 3               | 85.33               | \$0             | \$0           | \$0                | \$0               |
|       | 0        | 2              | 1                | 3               | 85.33               | \$0             | \$0           | \$0                | \$0               |