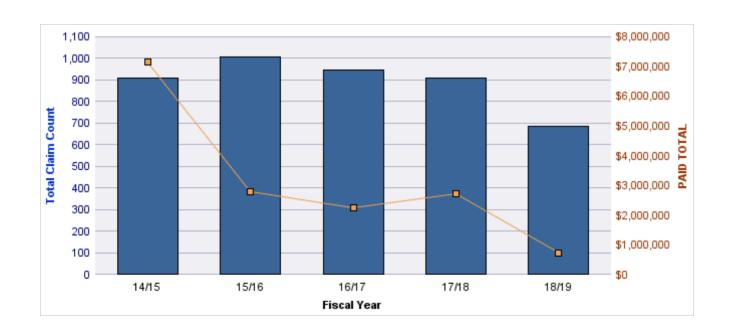

| 65               | 86              | \$4,511         | \$387,983     | \$550              | \$387,433         |
| VL       | VOLUNTEER INJURY        | 0              | 9                | 9               | \$230           | \$2,070       | \$0                | \$2,070           |
| DD       | DIRECT DAMAGE PROPERTY  | 0              | 2                | 2               | \$0             | \$0           | \$0                | \$0               |
| ML       | MEDICAL MALPRACTICE     | 0              | 1                | 1               | \$0             | \$0           | \$0                | \$0               |
|          | TOTAL                   | 261            | 4,171            | 4,462           | \$2,287         | \$15,646,363  | \$383,093          | \$15,263,270      |



#### **AUTO LIABILITY**

| YEAR  | INCIDENT | OPEN<br>CLAIMS | CLOSED<br>CLAIMS | TOTAL<br>CLAIMS | AVERAGE<br>LAG TIME | AVERAGE<br>PAID | TOTAL<br>PAID | RECOVERY<br>AMOUNT | TOTAL<br>NET PAID |
|-------|----------|----------------|------------------|-----------------|---------------------|-----------------|---------------|--------------------|-------------------|
| 14/15 | 0        | 0              | 24               | 24              | 25.92               | \$2,485         | \$59,638      | \$0                | \$59,638          |
| 15/16 | 0        | 0              | 49               | 49              | 42.14               | \$4,595         | \$225,168     | \$0                | \$225,168         |
| 16/17 | 0        | 2              | 36               | 38              | 77.58