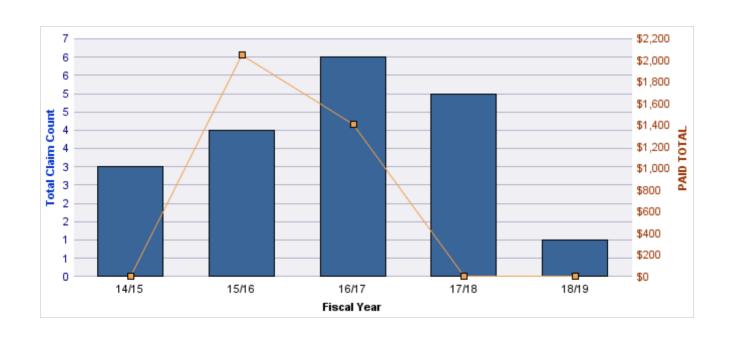

| 1                | 1               | \$0             | \$0           | \$0                | \$0               |
| DD       | DIRECT DAMAGE PROPERTY  | 0              | 1                | 1               | \$0             | \$0           | \$0                | \$0               |
| GL       | GENERAL LIABILITY       | 0              | 1                | 1               | \$0             | \$0           | \$0                | \$0               |
| GLE      | GL-EMPLOYMENT LIABILITY | 0              | 1                | 1               | \$0             | \$0           | \$0                | \$0               |
|          | TOTAL                   | 0              | 19               | 19              | \$72            | \$3,459       | \$0                | \$3,459           |



#### **AUTO LIABILITY**

| YEAR  | INCIDENT | OPEN<br>CLAIMS | CLOSED<br>CLAIMS | TOTAL<br>CLAIMS | AVERAGE<br>LAG TIME | AVERAGE<br>PAID | TOTAL<br>PAID | RECOVERY<br>AMOUNT | TOTAL<br>NET PAID |
|-------|----------|----------------|------------------|-----------------|---------------------|-----------------|---------------|--------------------|-------------------|
| 14/15 | 0        | 0              | 1                | 1               | 7                   | \$0             | \$0           | \$0                | \$0               |
|       | 0        | 0              | 1                | 1               | 7                   | \$0             | \$0           | \$0                | \$0               |

## Top 5 Locations by Claim Frequency

| LOCATION                        | CLAIMS |