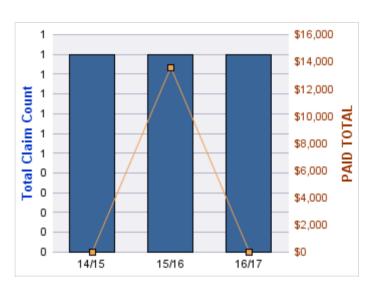

### **ROLL-UP FOR ARCHITECT EXAMINERS BOARD, OREGON - ORBAE**

| COVERAGE | COVERAGE DESCRIPTION    | OPEN<br>CLAIMS | CLOSED<br>CLAIMS | TOTAL<br>CLAIMS | AVERAGE<br>PAID | TOTAL<br>PAID | RECOVERY<br>AMOUNT | TOTAL<br>NET PAID |
|----------|-------------------------|----------------|------------------|-----------------|-----------------|---------------|--------------------|-------------------|
| GLE      | GL-EMPLOYMENT LIABILITY | 0              | 1                | 1               | \$0             | \$0           | \$0                | \$0               |
|          | TOTAL                   | 0              | 1                | 1               | \$0             | \$0           | \$0                | \$0               |

#### **GL-EMPLOYMENT LIABILITY**

| YEAR  | INCIDENT | OPEN<br>CLAIMS | CLOSED<br>CLAIMS | TOTAL<br>CLAIMS | AVERAGE<br>LAG TIME | AVERAGE<br>PAID | TOTAL<br>PAID | RECOVERY<br>AMOUNT | TOTAL<br>NET PAID |
|-------|----------|----------------|------------------|-----------------|---------------------|-----------------|---------------|--------------------|-------------------|
| 15/16 | 0        | 0              | 1                | 1               | 96                  | \$0             | \$0           | \$0                | \$0               |
|       | 0        | 0              | 1                | 1               | 96                  | \$0             | \$0           | \$0                | \$0               |