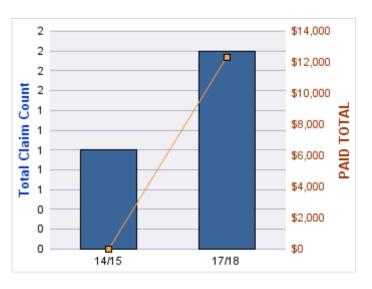

### **ROLL-UP FOR DENTISTRY BOARD, OREGON - OBD**

| COVERAGE | COVERAGE DESCRIPTION    | OPEN<br>CLAIMS | CLOSED<br>CLAIMS | TOTAL<br>CLAIMS | AVERAGE<br>PAID | TOTAL<br>PAID | RECOVERY<br>AMOUNT | TOTAL<br>NET PAID |
|----------|-------------------------|----------------|------------------|-----------------|-----------------|---------------|--------------------|-------------------|
| GL       | GENERAL LIABILITY       | 0              | 2                | 2               | \$0             | \$0           | \$0                | \$0               |
| GLE      | GL-EMPLOYMENT LIABILITY | 0              | 1                | 1               | \$0             | \$0           | \$0                | \$0               |
| WC       | WORKERS COMPENSATION    | 0              | 1                | 1               | \$36,799        | \$36,799      | \$0                | \$36,799          |
|          | TOTAL                   | 0              | 4                | 4               | \$12,266        | \$36,799      | \$0                | \$36,799          |

#### **GENERAL LIABILITY**

| YEAR  | INCIDENT | OPEN<br>CLAIMS | CLOSED<br>CLAIMS | TOTAL<br>CLAIMS | AVERAGE<br>LAG TIME | AVERAGE<br>PAID | TOTAL<br>PAID | RECOVERY<br>AMOUNT | TOTAL<br>NET PAID |
|-------|----------|----------------|------------------|-----------------|---------------------|-----------------|---------------|--------------------|-------------------|
| 14/15 | 0        | 0              | 2                | 2               | 34                  | \$0             | \$0           | \$0                | \$0               |
|       | 0        | 0              | 2                | 2               | 34                  | \$0             | \$0           | \$0                | \$0               |

# Top 5 Locations by Claim Frequency

| LOCATION                      | CLAIMS | TOTAL<br>PAID |     |
|-------------------------------|--------|---------------|-----|
| DENTISTRY BOARD, OREGON - OBD | 2      |               | \$0 |

### Top 5 Cause by Claim Frequency

| CAUSE                                         | CLAIMS |
|-----------------------------------------------|--------|
| RECORDKEEPING/PROCESSING - FAILURE TO RECORD  | 1      |
| REGULATIONS/ENFORCEMENT OF REGULATIONS - NON- | 1      |

| CAUSE                                         | TOTAL<br>PAID |
|-----------------------------------------------|---------------|
| RECORDKEEPING/PROCESSING - FAILURE TO RECORD  | \$0           |
| REGULATIONS/ENFORCEMENT OF REGULATIONS - NON- | \$0           |