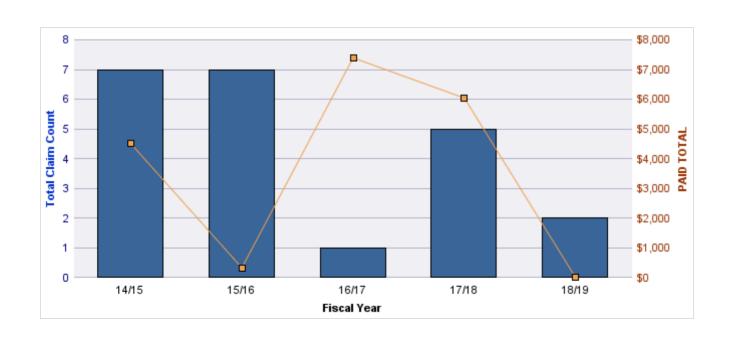

#### **AUTO LIABILITY**

| YEAR  | INCIDENT | OPEN<br>CLAIMS | CLOSED<br>CLAIMS | TOTAL<br>CLAIMS | AVERAGE<br>LAG TIME | AVERAGE<br>PAID | TOTAL<br>PAID | RECOVERY<br>AMOUNT | TOTAL<br>NET PAID |
|-------|----------|----------------|------------------|-----------------|---------------------|-----------------|---------------|--------------------|-------------------|
| 15/16 | 0        | 0              | 2                | 2               | 208                 | \$0             | \$0           | \$0                | \$0               |
| 16/17 | 0        | 2              | 2                | 4               | 37.25               | \$3,101         | \$12,403      | \$0                | \$12,403          |
| 17/18 | 0        | 0              | 6                | 6               | 38.17               | \$2,601         | \$15,605      | \$0                | \$15,605          |
| 18/19 | 0        | 0              | 1                | 1               | 0                   | \$0             | \$0           | \$0                | \$0               |
|       | 0        | 2              | 11               | 13              | 70.85               | \$1,425         | \$28,008      | \$0                | \$28,008          |