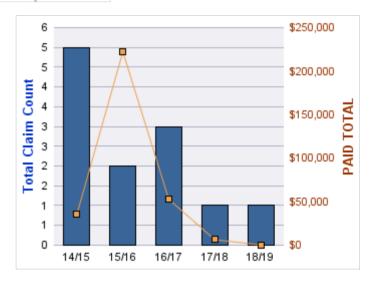

| 11               | 12              | 76.34               | \$28,340        | \$316,087     | \$0                | \$316,087         |

# **Top 5 Locations by Claim Frequency**

| LOCATION                                                  | CLAIMS | TOTAL<br>PAID |
|-----------------------------------------------------------|--------|---------------|
| OYA NORTH VALLEY AREA - MACLAREN YCF                      | 5      | \$82,885      |
| OYA EASTERN CENTRAL AREA - EASTERN OR YCF, CAMP RIVERBEND | 2      | \$11,002      |
| OYA NORTHWEST AREA - TILLAMOOK YCF, CAMP TILLAMOOK        | 2      | \$222,200     |
| OYA SOUTH VALLEY AREA - CAMP FLORENCE, CORVALLIS HOUSE    | 2      | \$0           |
| OYA SUPPORT CENTRAL - OYA SPT CNTL                        | 1      | \$0           |



# **Top 5 Cause by Claim Frequency**

| CAUSE                                           | CLAIMS |
|-------------------------------------------------|--------|
| DISCRIMINATION - WRONGFUL TERMINATION/CONSTRU   | 3      |
| DISCRIMINATION - AGE                            | 1      |
| DISCRIMINATION - DISABILITY                     | 1      |
| DISCRIMINATION - FAILURETO EMPLOY/DEPRIVATION O | 1      |
| DISCRIMINATION - INJURED WORKER                 | 1      |
| DISCRIMINATION - OFLA/FMLA                      | 1      |
| DISCRIMINATION - RETALIATION                    | 1      |
| DISCRIMINATION - SEX                            | 1      |
| DISCRIMINATION - WHISTLEBLOWING                 | 1      |
| PROCEDURES/RULES/METHODS/PRACTICES - INTERFE    | 1      |

| CAUSE