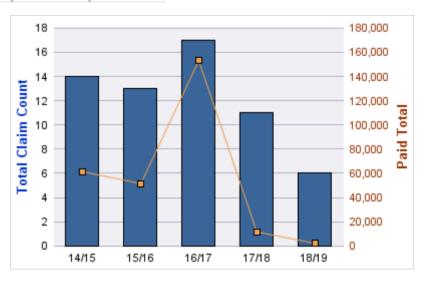

#### **WORKERS COMPENSATION**

| YEAR  | INCIDENT | OPEN<br>CLAIMS | CLOSED<br>CLAIMS | TOTAL<br>CLAIMS | AVERAGE<br>LAG TIME | AVERAGE<br>PAID | TOTAL<br>PAID | RECOVERY<br>AMOUNT | TOTAL<br>NET PAID |
|-------|----------|----------------|------------------|-----------------|---------------------|-----------------|---------------|--------------------|-------------------|
| 14/15 | 0        | 0              | 6                | 6               | 5.5                 | \$5,409         | \$32,453      | \$0                | \$32,453          |
| 15/16 | 0        | 0              | 6                | 6               | 154.67              | \$2,230         | \$13,382      | \$0                | \$13,382          |
| 16/17 | 0        | 0              | 8                | 8               | 12.13               | \$5,075         | \$40,601      | \$0                | \$40,601          |
| 17/18 | 0        | 0              | 4                | 4               | 7.25                | \$22,362        | \$89,449      | \$0                | \$89,449          |
| 18/19 | 0        | 0              | 1                | 1               | 19                  | \$1,136         | \$1,136       | \$0                | \$1,136           |
|       | 0        | 0              | 25               | 25              | 39.71               | \$7,242         | \$177,021     | \$0                | \$177,021         |