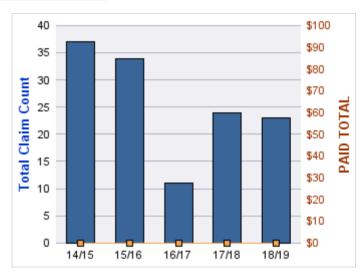

| 22               | 23              | 3.61                | \$0             | \$0           | \$0                | \$0               |
|       | 0        | 1              | 128              | 129             | 2.2                 | \$0             | \$0           | \$0                | \$0               |

# **Top 5 Locations by Claim Frequency**

| LOCATION                                     | CLAIMS | TOTAL<br>PAID |
|----------------------------------------------|--------|---------------|
|                                              | 75     | \$0           |
| DEPARTMENT OF TRANSPORTATION, OREGON - ODOT  | 51     | \$0           |
| ODOT DEPARTMENT OF MOTOR VEHICLES - ODOT DMV | 2      | \$0           |
| ODOT REGION 2 NORTHWEST OREGON - ODOT R2     | 1      | \$0           |



# **Top 5 Cause by Claim Frequency**

| 21105                                         | 01.41140 |
|-----------------------------------------------|----------|
| CAUSE                                         | CLAIMS   |
| SPEEDING                                      | 38       |
| UNSAFE AGGRESIVE/RECKLESS DRIVING             | 23       |
| OTHER, CLAIM DOES NOT FIT UNDER ANY PRECEDING | 15       |
| FAILURE TO YIELD                              | 12       |
| FAILURE TO OBEY TRAFFIC CONTROL DEVICE        | 11       |

| CAUSE                                         | TOTAL<br>PAID |
|-----------------------------------------------|---------------|
| FAILURE TO OBEY TRAFFIC CONTROL DEVICE        | \$0           |
| FAILURE TO YIELD                              | \$0           |
| INAPP