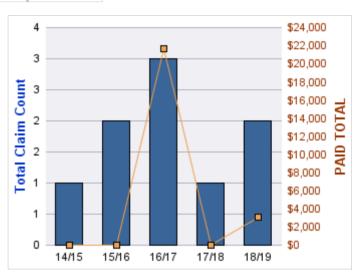

#### **ROLL-UP FOR BUREAU OF LABOR & INDUSTRIES - BOLI**

| COVERAGE | COVERAGE DESCRIPTION    | OPEN<br>CLAIMS | CLOSED<br>CLAIMS | TOTAL<br>CLAIMS | AVERAGE<br>PAID | TOTAL<br>PAID | RECOVERY<br>AMOUNT | TOTAL<br>NET PAID |
|----------|-------------------------|----------------|------------------|-----------------|-----------------|---------------|--------------------|-------------------|
| GL       | GENERAL LIABILITY       | 2              | 12               | 14              | \$141           | \$1,969       | \$0                | \$1,969           |
| WC       | WORKERS COMPENSATION    | 0              | 4                | 4               | \$0             | \$0           | \$0                | \$0               |
| AL       | AUTO LIABILITY          | 0              | 3                | 3               | \$253           | \$759         | \$0                | \$759             |
| CL       | CITIZENS REPORTS        | 1              | 2                | 3               | \$0             | \$0           | \$0                | \$0               |
| GLE      | GL-EMPLOYMENT LIABILITY | 0              | 3                | 3               | \$2,383         | \$7,148       | \$0                | \$7,148           |
|          | TOTAL                   | 3              | 24               | 27              | \$555           | \$9,875       | \$0                | \$9,875           |

| YEAR  | INCIDENT | OPEN<br>CLAIMS | CLOSED<br>CLAIMS | TOTAL<br>CLAIMS | AVERAGE<br>LAG TIME | AVERAGE<br>PAID | TOTAL<br>PAID | RECOVERY<br>AMOUNT | TOTAL<br>NET PAID |
|-------|----------|----------------|------------------|-----------------|---------------------|-----------------|---------------|--------------------|-------------------|
| 15/16 | 0        | 1              | 8                | 9               | 173.44              | \$219           | \$1,969       | \$0                | \$1,969           |
| 17/18 | 0        | 1              | 3                | 4               | 222.5               | \$0             | \$0           | \$0                | \$0               |
| 18/19 | 0        | 0              | 1                | 1               | 36                  | \$0             | \$0           | \$0                | \$0               |
|       | 0        | 2              | 12               | 14              | 143.98              | \$73            | \$1,969       | \$0                | \$1,969           |