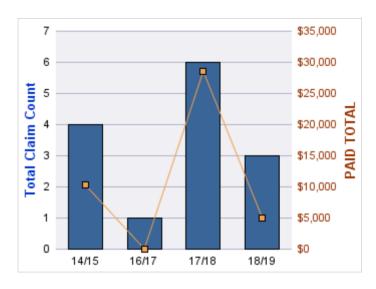

| CLAIMS | TOTAL<br>PAID |
|--------------------------------------------------------|--------|---------------|
| DOC ADMINISTRATION - DOC ADMIN                         | 4      | \$13,350      |
| DOC OREGON STATE PENITENTIARY - DOC OSP                | 2      | \$20,648      |
| DOC SNAKE RIVER CORRECTIONAL INSTITUTION - DOC SRCI    | 2      | \$963         |
| DOC TRANSPORT UNIT - DOC TRANSP UNIT - DOC TRANSP UNIT | 2      | \$4,044       |
| DOC HEALTH SERVICES DIVISION - DOC HSD                 | 1      | \$1,011       |
| DOC OREGON STATE PENITENTIARY MINIMUM - DOC OSP MIN    | 1      | \$0           |
| DOC SANTIAM CORRECTIONAL INSTITUTION - DOC SCI         | 1      | \$2,127       |
| DOC TWO RIVERS CORRECTIONAL INSTITUTION - DOC TRCI     | 1      | \$1,691       |



**Top 5 Cause by Claim Frequency** 

| CAUSE                                             | CLAIMS |
|---------------------------------------------------|--------|
| MOVING ACCIDENT - PARKING: BACKWARD - COLLIDED    | 3      |
| MOVING ACCIDENT - REARENDED CLAIMANT              | 3      |
| MOVING ACCIDENT - ENTERING ROADWAY: RIGHT         | 2      |
| MOVING ACCIDENT - PARKING: BACKWARD - HIT PARKE   | 2      |
| MOVING ACCIDENT - LOST CONTROL - OTHER            | 1      |
| MOVING ACCIDENT - MISC - WAS GOING STRAIGHT - HIT | 1      |
| NONMOVING - HIT BY ADVERSE DRIVER                 | 1      |
| NONMOVING - OUR INSURED OPENED DOOR               | 1      |

**Top 5 Cause by Claim Severity** 

| CAUSE                                          | TOTAL<br>PAID |
|--------------------------