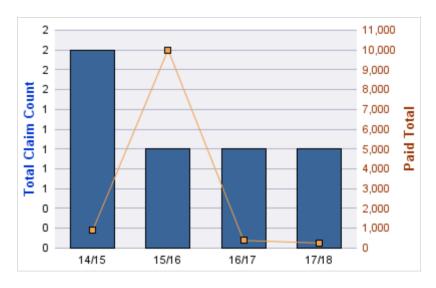

#### **ROLL-UP FOR CONSTRUCTION CONTRACTORS BOARD - CCB**

| COVERAGE | COVERAGE DESCRIPTION       | OPEN<br>CLAIMS | CLOSED<br>CLAIMS | TOTAL<br>CLAIMS | AVERAGE<br>PAID | TOTAL<br>PAID | RECOVERY<br>AMOUNT | TOTAL<br>NET PAID |
|----------|----------------------------|----------------|------------------|-----------------|-----------------|---------------|--------------------|-------------------|
| CL       | CITIZENS REPORTS           | 0              | 12               | 12              | \$0             | \$0           | \$0                | \$0               |
| WC       | WORKERS COMPENSATION       | 2              | 6                | 8               | \$25,655        | \$205,239     | \$0                | \$205,239         |
| AL       | AUTO LIABILITY             | 0              | 1                | 1               | \$0             | \$0           | \$0                | \$0               |
| GL       | GENERAL LIABILITY          | 1              | 0                | 1               | \$0             | \$0           | \$0                | \$0               |
| GLE      | .E GL-EMPLOYMENT LIABILITY |                | 0                | 1               | \$0             | \$0           | \$0                | \$0               |
| PV       | VEHICLE DAMAGE             | 0              | 1                | 1               | \$3,492         | \$3,492       | \$5,992            | (\$2,500)         |
|          | TOTAL                      | 4              | 20               | 24              | \$4,858         | \$208,731     | \$5,992            | \$202,739         |

### **CITIZENS REPORTS**

| YEAR  | INCIDENT | OPEN<br>CLAIMS | CLOSED<br>CLAIMS | TOTAL<br>CLAIMS | AVERAGE<br>LAG TIME | AVERAGE<br>PAID | TOTAL<br>PAID | RECOVERY<br>AMOUNT | TOTAL<br>NET PAID |
|-------|----------|----------------|------------------|-----------------|---------------------|-----------------|---------------|--------------------|-------------------|
| 14/15 | 0        | 0              | 1                | 1               | 0                   | \$0             | \$0           | \$0                | \$0               |
| 15/16 | 0        | 0              | 3                | 3               | 4                   | \$0             | \$0           | \$0                | \$0               |
| 16/17 | 0        | 0              | 2                | 2               | 0                   | \$0             | \$0           | \$0                | \$0               |
| 17/18 | 0        | 0              | 6                | 6               | 5.17                | \$0             | \$0           | \$0                | \$0               |
|       | 0        | 0              | 12               | 12              | 2.29                | \$0             | \$0           | \$0                | \$0               |