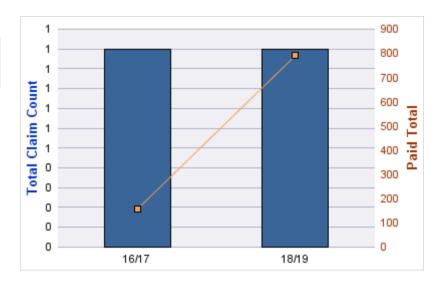

### **ROLL-UP FOR ACCOUNTANCY, OREGON BOARD OF - BOA**

| COVERAGE | COVERAGE<br>DESCRIPTION | OPEN<br>CLAIMS | CLOSED<br>CLAIMS | TOTAL<br>CLAIMS | AVERAGE<br>PAID | TOTAL<br>PAID | RECOVERY<br>AMOUNT | TOTAL<br>NET PAID |
|----------|-------------------------|----------------|------------------|-----------------|-----------------|---------------|--------------------|-------------------|
| GL       | GENERAL LIABILITY       | 0              | 1                | 1               | \$0             | \$0           | \$0                | \$0               |
|          | TOTAL                   | 0              | 1                | 1               | \$0             | \$0           | \$0                | \$0               |

| YEAR  | INCIDENT | OPEN<br>CLAIMS | CLOSED<br>CLAIMS | TOTAL<br>CLAIMS | AVERAGE<br>LAG TIME | AVERAGE<br>PAID | TOTAL<br>PAID | RECOVERY<br>AMOUNT | TOTAL<br>NET PAID |
|-------|----------|----------------|------------------|-----------------|---------------------|-----------------|---------------|--------------------|-------------------|
| 15/16 | 0        | 0              | 1                | 1               | 166                 | \$0             | \$0           | \$0                | \$0               |
|       | 0        | 0              | 1                | 1               | 166                 | \$0             | \$0           | \$0                | \$0               |