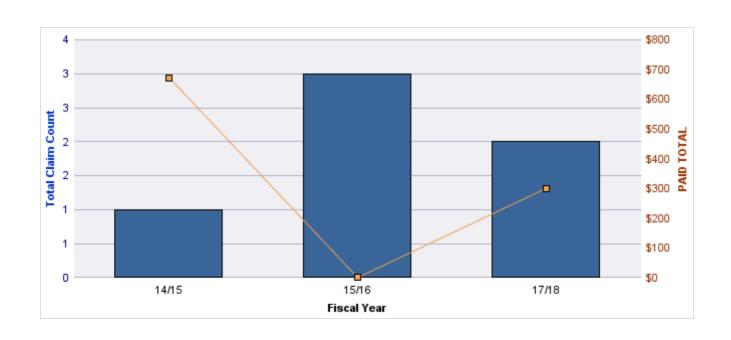

### **ROLL-UP FOR ACCOUNTANCY, OREGON BOARD OF - BOA**

| COVERAGE | COVERAGE<br>DESCRIPTION | OPEN<br>CLAIMS | CLOSED<br>CLAIMS | TOTAL<br>CLAIMS | AVERAGE<br>PAID | TOTAL<br>PAID | RECOVERY<br>AMOUNT | TOTAL<br>NET PAID |
|----------|-------------------------|----------------|------------------|-----------------|-----------------|---------------|--------------------|-------------------|
| GL       | GENERAL LIABILITY       | 0              | 1                | 1               | \$0             | \$0           | \$0                | \$0               |
|          | TOTAL                   | 0              | 1                | 1               | \$0             | \$0           | \$0                | \$0               |

| YEAR  | INCIDENT | OPEN<br>CLAIMS | CLOSED<br>CLAIMS | TOTAL<br>CLAIMS | AVERAGE<br>LAG TIME | AVERAGE<br>PAID | TOTAL<br>PAID | RECOVERY<br>AMOUNT | TOTAL<br>NET PAID |
|-------|----------|----------------|------------------|-----------------|---------------------|-----------------|---------------|--------------------|-------------------|
| 15/16 | 0        | 0              | 1                | 1               | 166                 | \$0             | \$0           | \$0                | \$0               |
|       | 0        | 0              | 1                | 1               | 166                 | \$0             | \$0           | \$0                | \$0               |