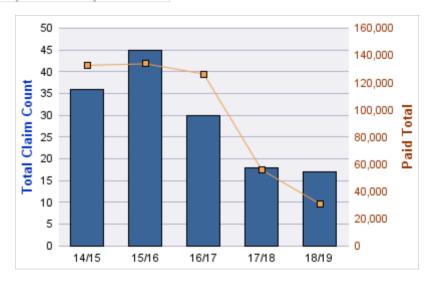

#### **ROLL-UP FOR BUREAU OF LABOR & INDUSTRIES - BOLI**

| COVERAGE | COVERAGE DESCRIPTION    | OPEN<br>CLAIMS | CLOSED<br>CLAIMS | TOTAL<br>CLAIMS | AVERAGE<br>PAID | TOTAL<br>PAID | RECOVERY<br>AMOUNT | TOTAL<br>NET PAID |
|----------|-------------------------|----------------|------------------|-----------------|-----------------|---------------|--------------------|-------------------|
| GL       | GENERAL LIABILITY       | 2              | 12               | 14              | \$141           | \$1,969       | \$0                | \$1,969           |
| WC       | WORKERS COMPENSATION    | 0              | 4                | 4               | \$0             | \$0           | \$0                | \$0               |
| AL       | AUTO LIABILITY          | 0              | 3                | 3               | \$253           | \$759         | \$0                | \$759             |
| CL       | CITIZENS REPORTS        | 1              | 2                | 3               | \$0             | \$0           | \$0                | \$0               |
| GLE      | GL-EMPLOYMENT LIABILITY | 0              | 3                | 3               | \$2,383         | \$7,148       | \$0                | \$7,148           |
|          | TOTAL                   | 3              | 24               | 27              | \$555           | \$9,875       | \$0                | \$9,875           |

| YEAR  | INCIDENT | OPEN<br>CLAIMS | CLOSED<br>CLAIMS | TOTAL<br>CLAIMS | AVERAGE<br>LAG TIME | AVERAGE<br>PAID | TOTAL<br>PAID | RECOVERY<br>AMOUNT | TOTAL<br>NET PAID |
|-------|----------|----------------|------------------|-----------------|---------------------|-----------------|---------------|--------------------|-------------------|
| 15/16 | 0        | 1              | 8                | 9               | 173.44              | \$219           | \$1,969       | \$0                | \$1,969           |
| 17/18 | 0        | 1              | 3                | 4               | 222.5               | \$0             | \$0           | \$0                | \$0               |
| 18/19 | 0        | 0              | 1                | 1               | 36                  | \$0             | \$0           | \$0                | \$0               |
|       | 0        | 2              | 12               | 14              | 143.98              | \$73            | \$1,969       | \$0                | \$1,969           |