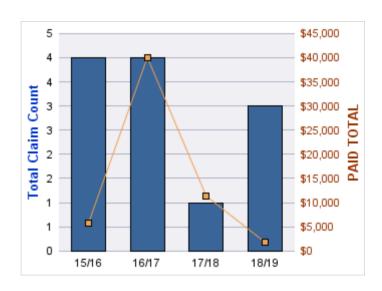

#### **AUTO LIABILITY**

| YEAR  | INCIDENT | OPEN<br>CLAIMS | CLOSED<br>CLAIMS | TOTAL<br>CLAIMS | AVERAGE<br>LAG TIME | AVERAGE<br>PAID | TOTAL<br>PAID | RECOVERY<br>AMOUNT | TOTAL<br>NET PAID |
|-------|----------|----------------|------------------|-----------------|---------------------|-----------------|---------------|--------------------|-------------------|
| 15/16 | 0        | 0              | 2                | 2               | 208                 | \$0             | \$0           | \$0                | \$0               |
| 16/17 | 0        | 2              | 2                | 4               | 37.25               | \$3,101         | \$12,403      | \$0                | \$12,403          |
| 17/18 | 0        | 0              | 6                | 6               | 38.17               | \$2,601         | \$15,605      | \$0                | \$15,605          |
| 18/19 | 0        | 0              | 1                | 1               | 0                   | \$0             | \$0           | \$0                | \$0               |
|       | 0        | 2              | 11               | 13              | 70.85               | \$1,425         | \$28,008      | \$0                | \$28,008          |