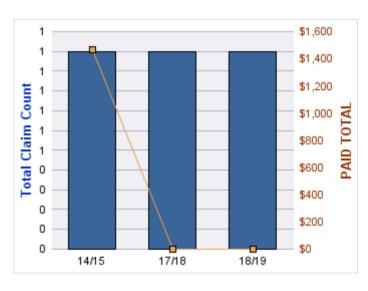

#### **CITIZENS REPORTS**

| YEAR  | INCIDENT | OPEN<br>CLAIMS | CLOSED<br>CLAIMS | TOTAL<br>CLAIMS | AVERAGE<br>LAG TIME | AVERAGE<br>PAID | TOTAL<br>PAID | RECOVERY<br>AMOUNT | TOTAL<br>NET PAID |
|-------|----------|----------------|------------------|-----------------|---------------------|-----------------|---------------|--------------------|-------------------|
| 14/15 | 0        | 0              | 3                | 3               | 0.67                | \$0             | \$0           | \$0                | \$0               |
| 15/16 | 0        | 0              | 3                | 3               | 6.33                | \$0             | \$0           | \$0                | \$0               |
| 17/18 | 0        | 0              | 1                | 1               | 0                   | \$0             | \$0           | \$0                | \$0               |
| 18/19 | 0        | 0              | 1                | 1               | 0                   | \$0             | \$0           | \$0                | \$0               |
|       | 0        | 0              | 8                | 8               | 1.75                | \$0             | \$0           | \$0                | \$0               |