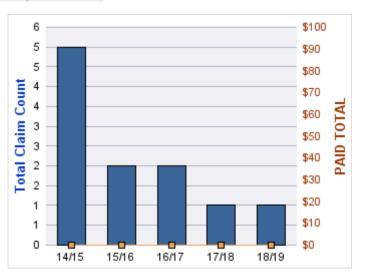

### **ROLL-UP FOR BLIND COMMISSION, OREGON - OCB**

| COVERAGE | COVERAGE DESCRIPTION   | OPEN<br>CLAIMS | CLOSED<br>CLAIMS | TOTAL<br>CLAIMS | AVERAGE<br>PAID | TOTAL<br>PAID | RECOVERY<br>AMOUNT | TOTAL<br>NET PAID |
|----------|------------------------|----------------|------------------|-----------------|-----------------|---------------|--------------------|-------------------|
| WC       | WORKERS COMPENSATION   | 0              | 11               | 11              | \$1,553         | \$17,078      | \$0                | \$17,078          |
| CL       | CITIZENS REPORTS       | 0              | 8                | 8               | \$0             | \$0           | \$0                | \$0               |
| GL       | GENERAL LIABILITY      | 0              | 2                | 2               | \$602           | \$1,204       | \$0                | \$1,204           |
| DD       | DIRECT DAMAGE PROPERTY | 0              | 1                | 1               | \$0             | \$0           | \$0                | \$0               |
|          | TOTAL                  | 0              | 22               | 22              | \$539           | \$18,282      | \$0                | \$18,282          |

#### **CITIZENS REPORTS**

| YEAR  | INCIDENT | OPEN<br>CLAIMS | CLOSED<br>CLAIMS | TOTAL<br>CLAIMS | AVERAGE<br>LAG TIME | AVERAGE<br>PAID | TOTAL<br>PAID | RECOVERY<br>AMOUNT | TOTAL<br>NET PAID |
|-------|----------|----------------|------------------|-----------------|---------------------|-----------------|---------------|--------------------|-------------------|
| 14/15 | 0        | 0              | 3                | 3               | 0.67                | \$0             | \$0           | \$0                | \$0               |
| 15/16 | 0        | 0              | 3                | 3               | 6.33                | \$0             | \$0           | \$0                | \$0               |
| 17/18 | 0        | 0              | 1                | 1               | 0                   | \$0             | \$0           | \$0                | \$0               |
| 18/19 | 0        | 0              | 1                | 1               | 0                   | \$0             | \$0           | \$0                | \$0               |
|       | 0        | 0              | 8                | 8               | 1.75                | \$0             | \$0           | \$0                | \$0               |