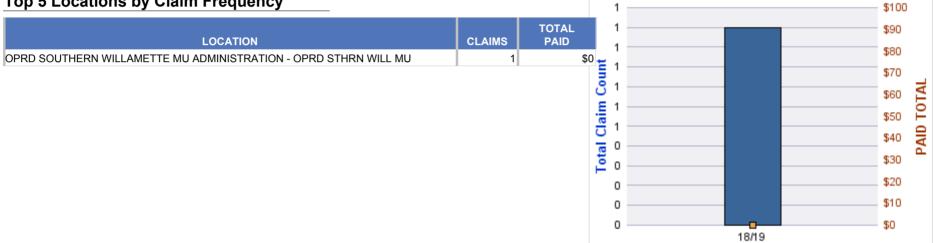

# **Top 5 Locations by Claim Frequency**

| LOCATION                           | CLAIMS | TOTAL<br>PAID |
|------------------------------------|--------|---------------|
| ACCOUNTANCY, OREGON BOARD OF - BOA | 1      | \$0           |