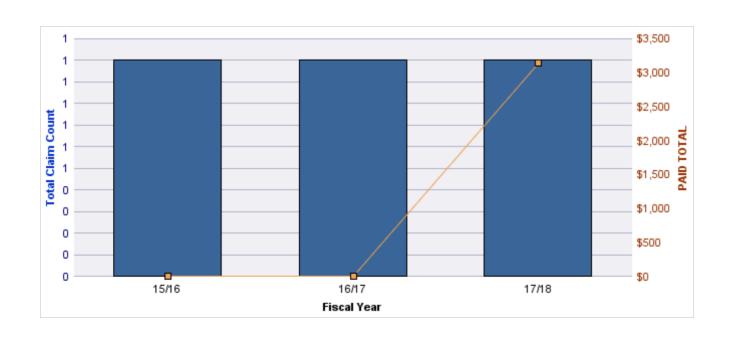

#### **AUTO LIABILITY**

| YEAR  | INCIDENT | OPEN<br>CLAIMS | CLOSED<br>CLAIMS | TOTAL<br>CLAIMS | AVERAGE<br>LAG TIME | AVERAGE<br>PAID | TOTAL<br>PAID | RECOVERY<br>AMOUNT | TOTAL<br>NET PAID |
|-------|----------|----------------|------------------|-----------------|---------------------|-----------------|---------------|--------------------|-------------------|
| 14/15 | 0        | 0              | 1                | 1               | 49                  | \$759           | \$759         | \$0                | \$759             |
| 15/16 | 0        | 0              | 2                | 2               | 17                  | \$0             | \$0           | \$0                | \$0               |
|       | 0        | 0              | 3                | 3               | 33                  | \$379           | \$759         | \$0                | \$759             |