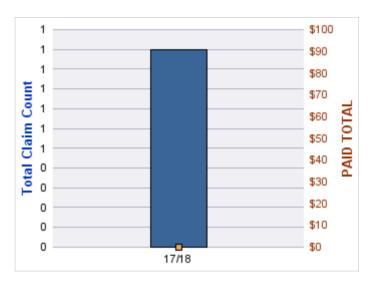

OTAL<br>PAID | RECOVERY<br>AMOUNT | TOTAL<br>NET PAID |
|-------|----------|----------------|------------------|-----------------|---------------------|-----------------|---------------|--------------------|-------------------|
| 17/18 | 0        | 0              | 1                | 1               | 14                  | \$0             | \$0           | \$0                | \$0               |
|       | 0        | 0              | 1                | 1               | 14                  | \$0             | \$0           | \$0                | \$0               |

## **Top 5 Locations by Claim Frequency**

| LOCATION                        | CLAIMS | TOTAL<br>PAID |
|---------------------------------|--------|---------------|
| PUBLIC UTILITY COMMISSION - PUC | 1      | \$0           |



## **Top 5 Cause by Claim Frequency**

| CAUSE                                        | CLAIMS |
|----------------------------------------------|--------|
| REGULATIONS/ENFORCEMENT OF REGULATIONS - NON | 1      |

| CAUSE                                         | TOTAL<br>PAID |
|-----------------------------------------------|---------------|
| REGULATIONS/ENFORCEMENT OF REGULATIONS - NON- | \$0           |

#### **GL-EMPLOYMENT LIABILITY**

| YEAR  | INCIDENT | OPEN<br>CLAIMS | CLOSED<br>CLAIMS | TOTAL<br>CLAIMS | AVERAGE<br>LAG TIME | AVERAGE<br>PAID | TOTAL<br>PAID | RECOVERY<br>AMOUNT | TOTAL<br>NET PAID |
|-------|----------|----------------|------------------|-----------------|---------------------|-----------------|---------------|--------------------|-------------------|
| 16/17