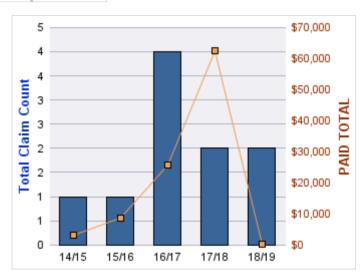

#### **AUTO LIABILITY**

| YEAR  | INCIDENT | OPEN<br>CLAIMS | CLOSED<br>CLAIMS | TOTAL<br>CLAIMS | AVERAGE<br>LAG TIME | AVERAGE<br>PAID | TOTAL<br>PAID | RECOVERY<br>AMOUNT | TOTAL<br>NET PAID |
|-------|----------|----------------|------------------|-----------------|---------------------|-----------------|---------------|--------------------|-------------------|
| 15/16 | 0        | 0              | 2                | 2               | 208                 | \$0             | \$0           | \$0                | \$0               |
| 16/17 | 0        | 2              | 2                | 4               | 37.25               | \$3,101         | \$12,403      | \$0                | \$12,403          |
| 17/18 | 0        | 0              | 6                | 6               | 38.17               | \$2,601         | \$15,605      | \$0                | \$15,605          |
| 18/19 | 0        | 0              | 1                | 1               | 0                   | \$0             | \$0           | \$0                | \$0               |
|       | 0        | 2              | 11               | 13              | 70.85               | \$1,425         | \$28,008      | \$0                | \$28,008          |