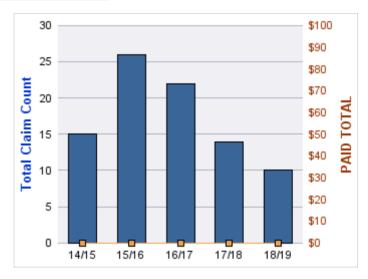

| 0        | 2              | 85               | 87              | 2.65                | \$0             | \$0           | \$0                | \$0               |

# **Top 5 Locations by Claim Frequency**

| LOCATION                                               | CLAIMS | TOTAL<br>PAID |
|--------------------------------------------------------|--------|---------------|
| DOC SNAKE RIVER CORRECTIONAL INSTITUTION - DOC SRCI    | 12     | \$0           |
| DOC ADMINISTRATION - DOC ADMIN                         | 11     | \$0           |
| DOC TRANSPORT UNIT - DOC TRANSP UNIT - DOC TRANSP UNIT | 11     | \$0           |
| DOC HEALTH SERVICES DIVISION - DOC HSD                 | 10     | \$0           |
| DOC TWO RIVERS CORRECTIONAL INSTITUTION - DOC TRCI     | 7      | \$0           |



# **Top 5 Cause by Claim Frequency**

|                                               | 21 11112 |
|-----------------------------------------------|----------|
| CAUSE                                         | CLAIMS   |
| SPEEDING                                      | 49       |
| UNSAFE AGGRESIVE/RECKLESS DRIVING             | 11       |
| FAILURE TO YIELD                              | 5        |
| INAPPROPRIATE VEHICLE USE                     | 5        |
| OTHER, CLAIM DOES NOT FIT UNDER ANY PRECEDING | 5        |

| CAUSE                                         | TOTAL<br>PAID |
|-----------------------------------------------|---------------|
| FAILURE TO OBEY TRAFFIC CONTROL DEVICE        | \$0           |
| FAILURE TO YIELD                              | \$0           |
| INAPP