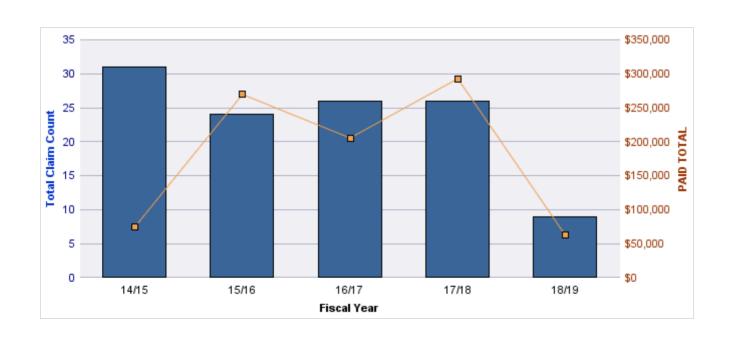

### **ROLL-UP FOR CORRECTIONS ENTERPRISES, OREGON - OCE**

| COVERAGE | COVERAGE DESCRIPTION   | OPEN<br>CLAIMS | CLOSED<br>CLAIMS | TOTAL<br>CLAIMS | AVERAGE<br>PAID | TOTAL<br>PAID | RECOVERY<br>AMOUNT | TOTAL<br>NET PAID |
|----------|------------------------|----------------|------------------|-----------------|-----------------|---------------|--------------------|-------------------|
| WC       | WORKERS COMPENSATION   | 0              | 25               | 25              | \$7,081         | \$177,021     | \$0                | \$177,021         |
| AL       | AUTO LIABILITY         | 2              | 11               | 13              | \$2,154         | \$28,008      | \$0                | \$28,008          |
| GL       | GENERAL LIABILITY      | 0              | 2                | 2               | \$1,060         | \$2,119       | \$0                | \$2,119           |
| DD       | DIRECT DAMAGE PROPERTY | 0              | 1                | 1               | \$0             | \$0           | \$0                | \$0               |
|          | TOTAL                  | 2              | 39               | 41              | \$2,574         | \$207,148     | \$0                | \$207,148         |

#### **AUTO LIABILITY**

| YEAR  | INCIDENT | OPEN<br>CLAIMS | CLOSED<br>CLAIMS | TOTAL<br>CLAIMS | AVERAGE<br>LAG TIME | AVERAGE<br>PAID | TOTAL<br>PAID | RECOVERY<br>AMOUNT | TOTAL<br>NET PAID |
|-------|----------|----------------|------------------|-----------------|---------------------|-----------------|---------------|--------------------|-------------------|
| 15/16 | 0        | 0              | 2                | 2               | 208                 | \$0             | \$0           | \$0                | \$0               |
| 16/17 | 0        | 2              | 2                | 4               | 37.25               | \$3,101         | \$12,403      | \$0                | \$12,403          |
| 17/18 | 0        | 0              | 6                | 6               | 38.17               | \$2,601         | \$15,605      | \$0                | \$15,605          |
| 18/19 | 0        | 0              | 1                | 1               | 0                   | \$0             | \$0           | \$0                | \$0               |
|       | 0        | 2              | 11               | 13              | 70.85               | \$1,425         | \$28,008      | \$0                | \$28,008          |

#### **DIRECT DAMAGE PROPERTY**

| YEAR  | INCIDENT | OPEN<br>CLAIMS | CLOSED<br>CLAIMS | TOTAL<br>CLAIMS | AVERAGE<br>LAG TIME | AVERAGE<br>PAID | TOTAL<br>PAID | RECOVERY<br>AMOUNT | TOTAL<br>NET PAID |
|-------|----------|----------------|------------------|-----------------|---------------------|-----------------|---------------|--------------------|-------------------|
| 16/17 | 0        | 0              | 1                | 1               | 1                   | \$0             | \$0           | \$0                | \$0               |
|       | 0        | 0              | 1                | 1               | 1                   | \$0             | \$0           | \$0                | \$0               |

#### **GENERAL LIABILITY**

| YEAR  | INCIDENT | OPEN<br>CLAIMS | CLOSED<br>CLAIMS | TOTAL<br>CLAIMS | AVERAGE<br>LAG TIME | AVERAGE<br>PAID | TOTAL<br>PAID | RECOVERY<br>AMOUNT | TOTAL<br>NET PAID |
|-------|----------|----------------|------------------|-----------------|---------------------|-----------------|---------------|--------------------|-------------------|
| 16/17 | 0        | 0              | 1                | 1               | 135                 | \$0             | \$0           | \$0                | \$0               |
| 17/18 | 0        | 0              | 1                | 1               | 85                  | \$2,119         | \$2,119       | \$0                | \$2,119           |
|       | 0        | 0              | 2                | 2               | 110                 | \$1,060         | \$2,119       | \$0                | \$2,119           |

#### **WORKERS COMPENSATION**

| YEAR  | INCIDENT | OPEN<br>CLAIMS | CLOSED<br>CLAIMS | TOTAL<br>CLAIMS | AVERAGE<br>LAG TIME | AVERAGE<br>PAID | TOTAL<br>PAID | RECOVERY<br>AMOUNT | TOTAL<br>NET PAID |
|-------|----------|----------------|------------------|-----------------|---------------------|-----------------|---------------|--------------------|-------------------|
| 14/15 | 0        | 0              | 6                | 6               | 5.5                 | \$5,409         | \$32,453      | \$0                | \$32,453          |
| 15/16 | 0        | 0              | 6                | 6               | 154.67              | \$2,230         | \$13,382      | \$0                | \$13,382          |
| 16/17 | 0        | 0              | 8                | 8               | 12.13               | \$5,075         | \$40,601      | \$0                | \$40,601          |
| 17/18 | 0        | 0              | 4                | 4               | 7.25                | \$22,362        | \$89,449      | \$0                | \$89,449          |
| 18/19 | 0        | 0              | 1                | 1               | 19                  | \$1,136         | \$1,136       | \$0                | \$1,136           |
|       | 0        | 0              | 25               | 25              | 39.71               | \$7,242         | \$177,021     | \$0                | \$177,021         |