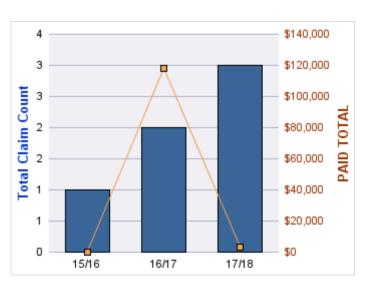

| \$0               |
| 16/17 | 0        | 0              | 2                | 2               | 12.5                | \$59,085        | \$118,170     | \$0                | \$118,170         |
| 17/18 | 0        | 2              | 1                | 3               | 16.67               | \$961           | \$2,883       | \$0                | \$2,883           |
|       | 0        | 2              | 4                | 6               | 16.72               | \$20,015        | \$121,053     | \$0                | \$121,053         |

|         |                            |        | TOTAL     |
|---------|----------------------------|--------|-----------|
|         | LOCATION                   | CLAIMS | PAID      |
| WATER F | RESOURCES DEPARTMENT - WRD | 6      | \$121,053 |



Top 5 Cause by Claim Frequency

| CAUSE                                           | CLAIMS |
|-------------------------------------------------|--------|
| MOVING ACCIDENT - AT INTERSECTION GOING STRAIGH | 4      |
| MOVING ACCIDENT - BACKING ON ROADWAY INTO CLAI  | 1      |
| MOVING ACCIDENT - MISC - WAS PARKED AND STATE V | 1      |

**Top 5 Cause by Claim Severity** 

| CAUSE                                            | TOTAL<br>PAID |
|--------------------------------------------------|---------------|
| MOVING ACCIDENT - AT INTERSECTION GOING STRAIGH  | \$118,170     |
| MOVING ACCIDENT - MISC - WAS PARKED AND STATE VE | \$2,883       |
| MOVING ACCIDENT - BACKING ON ROADWAY INTO CLAIN  | \$0           |

#### **CITIZENS REPORTS**

| YEAR  | INCIDENT | OPEN<br>CLAIMS | CLOSED<br>CLA