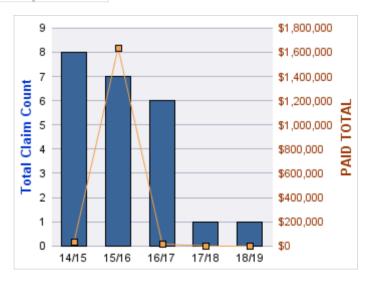

| 23              | 28.82               | \$48,067        | \$1,684,124   | \$0                | \$1,684,124       |

**Top 5 Locations by Claim Frequency** 

| LOCATION                                           | CLAIMS | TOTAL<br>PAID |
|----------------------------------------------------|--------|---------------|
| ODF DIRECTORS OFFICE - ODF DO                      | 5      | \$11,310      |
| ODF MEDFORD UNIT OFFICE - ODF MDFRD UNIT OFC       | 4      | \$15,725      |
| ODF NORTHWEST AREA OFFICE - ODF NW AREA OFC        | 4      | \$15,838      |
| ODF FOREST GROVE DISTRICT OFFICE - ODF FG DIST OFC | 3      | \$1,607,456   |
| ODF ASTORIA UNIT OFFICE - ODF ASTRA UNIT OFC       | 2      | \$2,083       |
| ODF COOS BAY UNIT OFFICE - ODF COOS BAY UNIT OFC   | 2      | \$4,665       |



**Top 5 Cause by Claim Frequency** 

| CAUSE                                             | CLAIMS |
|---------------------------------------------------|--------|
| MOVING ACCIDENT - PARKING: BACKWARD - HIT PARKE   | 6      |
| MOVING ACCIDENT - MISC - WAS GOING STRAIGHT - HIT | 3      |
| MOVING ACCIDENT - AT INTERSECTION BACKING UP      | 2      |
| MOVING ACCIDENT - ENTERING ROADWAY: LEFT          | 2      |
| MOVING ACCIDENT - MISC - DROPPED HAULED MATERIA   | 2      |

**Top 5 Cause by Claim Severity** 

| CAUSE                                             | TOTAL<br>PAID |
|---------------------------------------------------|---------------|
| MOVING ACCIDENT - ENTERING ROADWAY: LEFT          | \$1,605,906   |
| MOVING ACCIDENT - MISC - WAS GOING STRAIGHT - HIT | \$33,547      |
| M