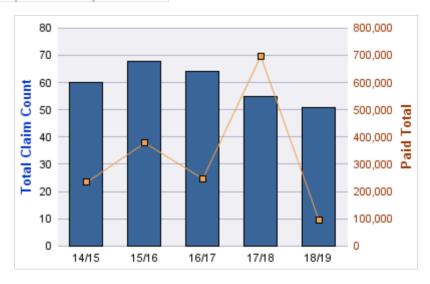

692     | \$0                | \$246,692         |
| 17/18 | 0        | 3              | 52               | 55              | 8.85                | \$12,681        | \$697,429     | \$0                | \$697,429         |
| 18/19 | 0        | 13             | 38               | 51              | 7.65                | \$1,885         | \$96,125      | \$0                | \$96,125          |
|       | 0        | 16             | 282              | 298             | 9.05                | \$5,576         | \$1,652,386   | \$0                | \$1,652,386       |

| LOCATION                                        | CLAIMS | TOTAL<br>PAID |
|-------------------------------------------------|--------|---------------|
| DEPARTMENT OF PARKS & RECREATION, OREGON - OPRD | 298    | \$1,652,386   |



**Top 5 Cause by Claim Frequency** 

| CAUSE                                 | CLAIMS |
|---------------------------------------|--------|
| Misc. Causes Other - Misc., NOC       | 28     |
| Struck or Injured By Animal or Insect | 25     |
| Strain or Injury By Lifting           | 22     |
| Fall/Slip or Trip On Same Level       | 20     |
| Fall/Slip or Trip NOC                 | 18     |

**Top 5 Cause by Claim Severity** 

| CAUSE                              | TOTAL<br>PAID |
|------------------------------------|---------------|
| Misc. Causes Other - Misc., NOC    | \$205,913     |
| Strain or Injury By Lifting        | \$183,856     |
| Fall/Slip or Trip NOC              | \$183,108     |
| Strain or Injury By Carpal Tunnel  | \$149,376     |
| Motor Vehicle Collision, Fixed Obj