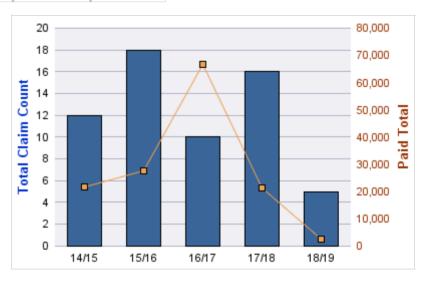

,672         | \$66,722      | \$0                | \$66,722          |
| 17/18 | 0        | 0              | 16               | 16              | 1.75                | \$1,331         | \$21,295      | \$0                | \$21,295          |
| 18/19 | 0        | 1              | 4                | 5               | 3.8                 | \$501           | \$2,507       | \$0                | \$2,507           |
|       | 0        | 1              | 60               | 61              | 3.91                | \$2,368         | \$139,748     | \$0                | \$139,748         |

| LOCATION                                 | CLAIMS | TOTAL<br>PAID |
|------------------------------------------|--------|---------------|
| LIQUOR CONTROL COMMISSION, OREGON - OLCC | 61     | \$139,748     |



**Top 5 Cause by Claim Frequency** 

| CAUSE                                   | CLAIMS |
|-----------------------------------------|--------|
| Strain or Injury By Lifting             | 15     |
| Fall/Slip or Trip On Same Level         | 6      |
| Misc. Causes Other - Misc., NOC         | 5      |
| Motor Vehicle Crash, Other Vehicle      | 5      |
| Strain or Injury By Holding or Carrying | 4      |
| Struck or Injured By Person             | 4      |

**Top 5 Cause by Claim Severity** 

| CAUSE                                | TOTAL<br>PAID |
|--------------------------------------|---------------|
| Fall/Slip or Trip NOC                | \$41,640      |
| Caught In/Under Machine or Machinery | \$23,900      |
| Strain or Injury By Lifting          | \$20,264      |
| Fall/Slip or