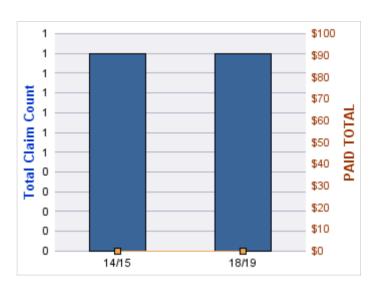

| \$0                | \$0               |
| 18/19 | 0        | 0              | 1                | 1               | 48                  | \$0             | \$0           | \$0                | \$0               |
|       | 0        | 0              | 2                | 2               | 31.5                | \$0             | \$0           | \$0                | \$0               |

# **Top 5 Locations by Claim Frequency**

| LOCATION                                                     | CLAIMS | TOTAL<br>PAID |
|--------------------------------------------------------------|--------|---------------|
| DHS CW & SSP DISTRICT 03 SALEM - DHS CW & SSP DY DIST03      | 1      | \$0           |
| DHS CW & SSP DISTRICT 13 BAKER CITY - DHS CW & SSP DY DIST13 | 1      | \$0           |



# **Top 5 Cause by Claim Frequency**

| CAUSE                                           | CLAIMS |
|-------------------------------------------------|--------|
| OTHER PERILS - BREAKAGE - BUT NOT DAMAGE FROM S | 1      |
| OTHER PERILS - OTHER DAMAGE                     | 1      |

| CAUSE                                           | TOTAL<br>PAID |
|-------------------------------------------------|---------------|
| OTHER PERILS - BREAKAGE - BUT NOT DAMAGE FROM S | \$0           |
| OTHER PERILS - OTHER DAMAGE                     | \$0           |

#### **GENERAL LIABILITY**

| YEAR  | INCIDENT | OPEN<br>CLAIMS | CLOSED<br>CLAIMS | TOTAL<br>CLAIMS | AVERAGE<br>LAG TIME | AVERAGE<br>PAID | TOTAL<br>PAID | RECOVERY<br>AMOUNT | TOTAL<br>NET PAID |
|-------|----------|----------------|-----