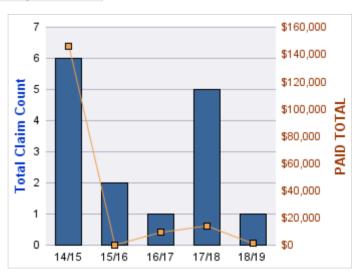

### **ROLL-UP FOR BLIND COMMISSION, OREGON - OCB**

| COVERAGE | COVERAGE DESCRIPTION   | OPEN<br>CLAIMS | CLOSED<br>CLAIMS | TOTAL<br>CLAIMS | AVERAGE<br>PAID | TOTAL<br>PAID | RECOVERY<br>AMOUNT | TOTAL<br>NET PAID |
|----------|------------------------|----------------|------------------|-----------------|-----------------|---------------|--------------------|-------------------|
| WC       | WORKERS COMPENSATION   | 0              | 11               | 11              | \$1,553         | \$17,078      | \$0                | \$17,078          |
| CL       | CITIZENS REPORTS       | 0              | 8                | 8               | \$0             | \$0           | \$0                | \$0               |
| GL       | GENERAL LIABILITY      | 0              | 2                | 2               | \$602           | \$1,204       | \$0                | \$1,204           |
| DD       | DIRECT DAMAGE PROPERTY | 0              | 1                | 1               | \$0             | \$0           | \$0                | \$0               |
|          | TOTAL                  | 0              | 22               | 22              | \$539           | \$18,282      | \$0                | \$18,282          |

#### **CITIZENS REPORTS**

| YEAR  | INCIDENT | OPEN<br>CLAIMS | CLOSED<br>CLAIMS | TOTAL<br>CLAIMS | AVERAGE<br>LAG TIME | AVERAGE<br>PAID | TOTAL<br>PAID | RECOVERY<br>AMOUNT | TOTAL<br>NET PAID |
|-------|----------|----------------|------------------|-----------------|---------------------|-----------------|---------------|--------------------|-------------------|
| 14/15 | 0        | 0              | 3                | 3               | 0.67                | \$0             | \$0           | \$0                | \$0               |
| 15/16 | 0        | 0              | 3                | 3               | 6.33                | \$0             | \$0           | \$0                | \$0               |
| 17/18 | 0        | 0              | 1                | 1               | 0                   | \$0             | \$0           | \$0                | \$0               |
| 18/19 | 0        | 0              | 1                | 1               | 0                   | \$0             | \$0           | \$0                | \$0               |
|       | 0        | 0              | 8                | 8               | 1.75                | \$0             | \$0           | \$0                | \$0               |

#### **WORKERS COMPENSATION**

| YEAR  | INCIDENT | OPEN<br>CLAIMS | CLOSED<br>CLAIMS | TOTAL<br>CLAIMS | AVERAGE<br>LAG TIME | AVERAGE<br>PAID | TOTAL<br>PAID | RECOVERY<br>AMOUNT | TOTAL<br>NET PAID |
|-------|----------|----------------|------------------|-----------------|---------------------|-----------------|---------------|--------------------|-------------------|
| 14/15 | 0        | 0              | 2                | 2               | 5.5                 | \$1,657         | \$3,313       | \$0                | \$3,313           |
| 15/16 | 0        | 0              | 4                | 4               | 10                  | \$83            | \$331         | \$0                | \$331             |
| 16/17 | 0        | 0              | 1                | 1               | 0                   | \$7,394         | \$7,394       | \$0                | \$7,394           |
| 17/18 | 0        | 0              | 3                | 3               | 3                   | \$2,013         | \$6,040       | \$0                | \$6,040           |
| 18/19 | 0        | 0              | 1                | 1               | 1                   | \$0             | \$0           | \$0                | \$0               |
|       | 0        | 0              | 11               | 11              | 3.9                 | \$2,229         | \$17,078      | \$0                | \$17,078          |