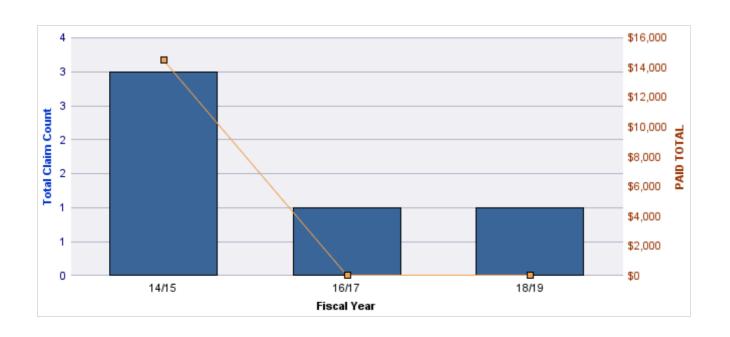

### **ROLL-UP FOR ACCOUNTANCY, OREGON BOARD OF - BOA**

| COVERAGE | COVERAGE<br>DESCRIPTION | OPEN<br>CLAIMS | CLOSED<br>CLAIMS | TOTAL<br>CLAIMS | AVERAGE<br>PAID | TOTAL<br>PAID | RECOVERY<br>AMOUNT | TOTAL<br>NET PAID |
|----------|-------------------------|----------------|------------------|-----------------|-----------------|---------------|--------------------|-------------------|
| GL       | GENERAL LIABILITY       | 0              | 1                | 1               | \$0             | \$0           | \$0                | \$0               |
|          | TOTAL                   | 0              | 1                | 1               | \$0             | \$0           | \$0                | \$0               |

| YEAR  | INCIDENT | OPEN<br>CLAIMS | CLOSED<br>CLAIMS | TOTAL<br>CLAIMS | AVERAGE<br>LAG TIME | AVERAGE<br>PAID | TOTAL<br>PAID | RECOVERY<br>AMOUNT | TOTAL<br>NET PAID |
|-------|----------|----------------|------------------|-----------------|---------------------|-----------------|---------------|--------------------|-------------------|
| 15/16 | 0        | 0              | 1                | 1               | 166                 | \$0             | \$0           | \$0                | \$0               |
|       | 0        | 0              | 1                | 1               | 166                 | \$0             | \$0           | \$0                | \$0               |