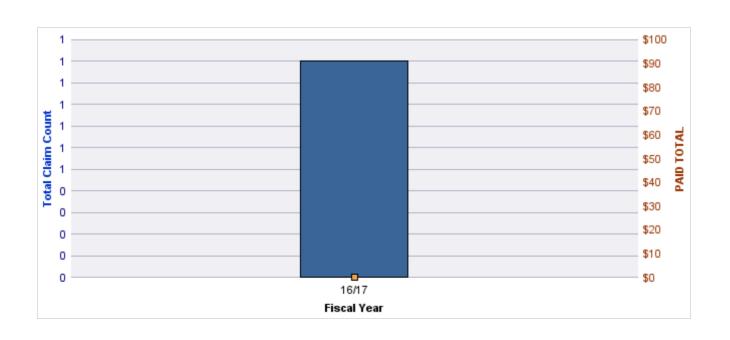

### **ROLL-UP FOR ACCOUNTANCY, OREGON BOARD OF - BOA**

| COVERAGE | COVERAGE<br>DESCRIPTION | OPEN<br>CLAIMS | CLOSED<br>CLAIMS | TOTAL<br>CLAIMS | AVERAGE<br>PAID | TOTAL<br>PAID | RECOVERY<br>AMOUNT | TOTAL<br>NET PAID |
|----------|-------------------------|----------------|------------------|-----------------|-----------------|---------------|--------------------|-------------------|
| GL       | GENERAL LIABILITY       | 0              | 1                | 1               | \$0             | \$0           | \$0                | \$0               |
|          | TOTAL                   | 0              | 1                | 1               | \$0             | \$0           | \$0                | \$0               |

| YEAR  | INCIDENT | OPEN<br>CLAIMS | CLOSED<br>CLAIMS | TOTAL<br>CLAIMS | AVERAGE<br>LAG TIME | AVERAGE<br>PAID | TOTAL<br>PAID | RECOVERY<br>AMOUNT | TOTAL<br>NET PAID |
|-------|----------|----------------|------------------|-----------------|---------------------|-----------------|---------------|--------------------|-------------------|
| 15/16 | 0        | 0              | 1                | 1               | 166                 | \$0             | \$0           | \$0                | \$0               |
|       | 0        | 0              | 1                | 1               | 166                 | \$0             | \$0           | \$0                | \$0               |