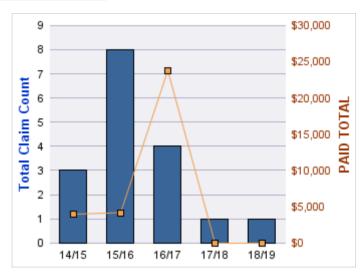

#### **CITIZENS REPORTS**

| YEAR  | INCIDENT | OPEN<br>CLAIMS | CLOSED<br>CLAIMS | TOTAL<br>CLAIMS | AVERAGE<br>LAG TIME | AVERAGE<br>PAID | TOTAL<br>PAID | RECOVERY<br>AMOUNT | TOTAL<br>NET PAID |
|-------|----------|----------------|------------------|-----------------|---------------------|-----------------|---------------|--------------------|-------------------|
| 14/15 | 0        | 0              | 5                | 5               | 1.8                 | \$0             | \$0           | \$0                | \$0               |
| 15/16 | 0        | 0              | 5                | 5               | 3.2                 | \$0             | \$0           | \$0                | \$0               |
| 16/17 | 0        | 0              | 2                | 2               | 2.5                 | \$0             | \$0           | \$0                | \$0               |
| 17/18 | 0        | 0              | 5                | 5               | 0                   | \$0             | \$0           | \$0                | \$0               |
| 18/19 | 0        | 0              | 3                | 3               | 1.33                | \$0             | \$0           | \$0                | \$0               |
|       | 0        | 0              | 20               | 20              | 1.77                | \$0             | \$0           | \$0                | \$0               |