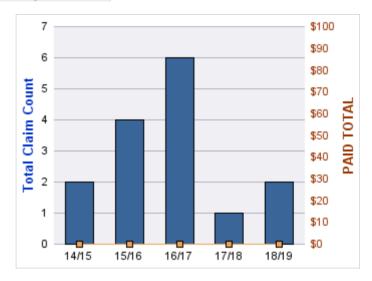

#### **CITIZENS REPORTS**

| YEAR  | INCIDENT | OPEN<br>CLAIMS | CLOSED<br>CLAIMS | TOTAL<br>CLAIMS | AVERAGE<br>LAG TIME | AVERAGE<br>PAID | TOTAL<br>PAID | RECOVERY<br>AMOUNT | TOTAL<br>NET PAID |
|-------|----------|----------------|------------------|-----------------|---------------------|-----------------|---------------|--------------------|-------------------|
| 14/15 | 0        | 0              | 5                | 5               | 1.8                 | \$0             | \$0           | \$0                | \$0               |
| 15/16 | 0        | 0              | 5                | 5               | 3.2                 | \$0             | \$0           | \$0                | \$0               |
| 16/17 | 0        | 0              | 2                | 2               | 2.5                 | \$0             | \$0           | \$0                | \$0               |
| 17/18 | 0        | 0              | 5                | 5               | 0                   | \$0             | \$0           | \$0                | \$0               |
| 18/19 | 0        | 0              | 3                | 3               | 1.33                | \$0             | \$0           | \$0                | \$0               |
|       | 0        | 0              | 20               | 20              | 1.77                | \$0             | \$0           | \$0                | \$0               |