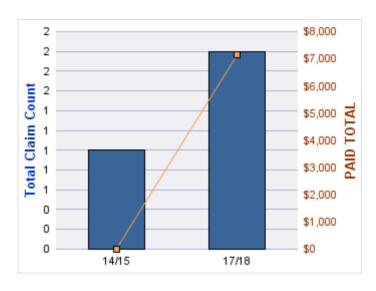

### **ROLL-UP FOR CORRECTIONS ENTERPRISES, OREGON - OCE**

| COVERAGE | COVERAGE DESCRIPTION   | OPEN<br>CLAIMS | CLOSED<br>CLAIMS | TOTAL<br>CLAIMS | AVERAGE<br>PAID | TOTAL<br>PAID | RECOVERY<br>AMOUNT | TOTAL<br>NET PAID |
|----------|------------------------|----------------|------------------|-----------------|-----------------|---------------|--------------------|-------------------|
| WC       | WORKERS COMPENSATION   | 0              | 25               | 25              | \$7,081         | \$177,021     | \$0                | \$177,021         |
| AL       | AUTO LIABILITY         | 2              | 11               | 13              | \$2,154         | \$28,008      | \$0                | \$28,008          |
| GL       | GENERAL LIABILITY      | 0              | 2                | 2               | \$1,060         | \$2,119       | \$0                | \$2,119           |
| DD       | DIRECT DAMAGE PROPERTY | 0              | 1                | 1               | \$0             | \$0           | \$0                | \$0               |
|          | TOTAL                  | 2              | 39               | 41              | \$2,574         | \$207,148     | \$0                | \$207,148         |

#### **DIRECT DAMAGE PROPERTY**

| YEAR  | INCIDENT | OPEN<br>CLAIMS | CLOSED<br>CLAIMS | TOTAL<br>CLAIMS | AVERAGE<br>LAG TIME | AVERAGE<br>PAID | TOTAL<br>PAID | RECOVERY<br>AMOUNT | TOTAL<br>NET PAID |
|-------|----------|----------------|------------------|-----------------|---------------------|-----------------|---------------|--------------------|-------------------|
| 16/17 | 0        | 0              | 1                | 1               | 1                   | \$0             | \$0           | \$0                | \$0               |
|       | 0        | 0              | 1                | 1               | 1                   | \$0             | \$0           | \$0                | \$0               |