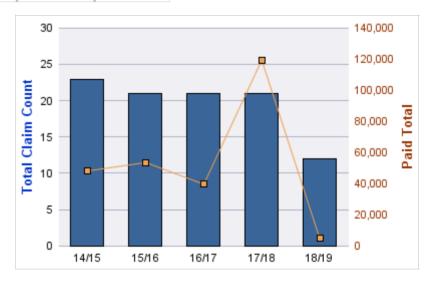

| \$0                | \$39,615          |
| 17/18 | 0        | 2              | 19               | 21              | 16.33               | \$5,689         | \$119,470     | \$0                | \$119,470         |
| 18/19 | 0        | 2              | 10               | 12              | 3.83                | \$390           | \$4,681       | \$0                | \$4,681           |
|       | 0        | 4              | 94               | 98              | 6.91                | \$2,523         | \$265,589     | \$0                | \$265,589         |

**Top 5 Locations by Claim Frequency** 

| LOCATION                           | CLAIMS | TOTAL<br>PAID |
|------------------------------------|--------|---------------|
| JUDICIAL DEPARTMENT , OREGON - OJD | 98     | \$265,589     |



**Top 5 Cause by Claim Frequency** 

| CAUSE                             | CLAIMS |
|-----------------------------------|--------|
| Fall/Slip or Trip On Same Level   | 19     |
| Fall/Slip or Trip On Stairs       | 19     |
| Misc. Causes Other - Misc., NOC   | 13     |
| Misc. Causes Ingestion/Inhalation | 8      |
| Fall/Slip or Trip On Ice or Snow  | 6      |

**Top 5 Cause by Claim Severity** 

| CAUSE                            | TOTAL<br>PAID |
|----------------------------------|---------------|
| Fall/Slip or Trip On Same Level  | \$70,598      |
| Fall/Slip or Trip NOC            | \$61,931      |
| Misc. Causes Other - Misc., NOC  | \$59,834      |
| Fall/Slip or Trip On Stairs      | \$29,181      |
| Fall/Slip or Trip On Ice or Snow | \$21,696      |

### **ROLL-UP FOR JUDIC