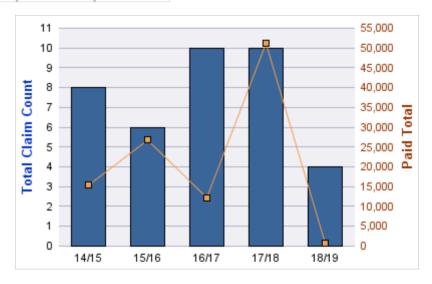

18 | 0        | 1              | 9                | 10              | 15.3                | \$5,115         | \$51,152      | \$0                | \$51,152          |
| 18/19 | 0        | 1              | 3                | 4               | 3                   | \$176           | \$705         | \$0                | \$705             |
|       | 0        | 2              | 36               | 38              | 17.42               | \$2,576         | \$106,082     | \$0                | \$106,082         |

**Top 5 Locations by Claim Frequency** 

| LOCATION                              | CLAIMS                | TOTAL<br>PAID |
|---------------------------------------|-----------------------|---------------|
| DEPARTMENT OF PUBLIC SAFETY STANDARDS | & TRAINING - DPSST 38 | \$106,082     |



**Top 5 Cause by Claim Frequency** 

| CAUSE                                     | CLAIMS |
|-------------------------------------------|--------|
| Struck or Injured By Person               | 8      |
| Fall/Slip or Trip NOC                     | 3      |
| Fall/Slip or Trip On Stairs               | 3      |
| Misc. Causes Other - Misc., NOC           | 3      |
| Caught In/Under Object Handled            | 2      |
| Strain or Injury By Carpal Tunnel         | 2      |
| Strain or Injury By Holding or Carrying   | 2      |
| Strain or Injury By Twisting              | 2      |
| Struck or Injured By Obj Handled by Other | 2      |

| CAUSE                                   | TOTAL<br>PAID |
|-----------------------------------------|---------------|
| Struck/Stepped vs NOC