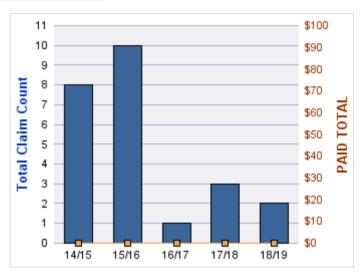

#### **CITIZENS REPORTS**

| YEAR  | INCIDENT | OPEN<br>CLAIMS | CLOSED<br>CLAIMS | TOTAL<br>CLAIMS | AVERAGE<br>LAG TIME | AVERAGE<br>PAID | TOTAL<br>PAID | RECOVERY<br>AMOUNT | TOTAL<br>NET PAID |
|-------|----------|----------------|------------------|-----------------|---------------------|-----------------|---------------|--------------------|-------------------|
| 14/15 | 0        | 0              | 3                | 3               | 0.67                | \$0             | \$0           | \$0                | \$0               |
| 15/16 | 0        | 0              | 3                | 3               | 6.33                | \$0             | \$0           | \$0                | \$0               |
| 17/18 | 0        | 0              | 1                | 1               | 0                   | \$0             | \$0           | \$0                | \$0               |
| 18/19 | 0        | 0              | 1                | 1               | 0                   | \$0             | \$0           | \$0                | \$0               |
|       | 0        | 0              | 8                | 8               | 1.75                | \$0             | \$0           | \$0                | \$0               |