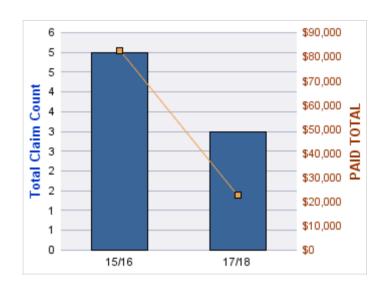

| \$22,546      | \$0                | \$22,546          |
|       | 0        | 1              | 7                | 8               | 32.1                | \$12,031        | \$105,275     | \$0                | \$105,275         |

# Top 5 Locations by Claim Frequency

| LOCATION                                                  | CLAIMS | TOTAL<br>PAID |
|-----------------------------------------------------------|--------|---------------|
| OYA SUPPORT CENTRAL - OYA SPT CNTL                        | 3      | \$57,890      |
| OYA NORTH VALLEY AREA - MACLAREN YCF                      | 2      | \$46,294      |
| OYA SOUTH VALLEY AREA - CAMP FLORENCE, CORVALLIS HOUSE    | 2      | \$1,090       |
| OYA EASTERN CENTRAL AREA - EASTERN OR YCF, CAMP RIVERBEND | 1      | \$0           |



# **Top 5 Cause by Claim Frequency**

| CAUSE                                   | CLAIMS |
|-----------------------------------------|--------|
| FIRE OR WEATHER - FIRE OR SMOKE         | 4      |
| OTHER PERILS - OTHER DAMAGE             | 2      |
| CRIME - VANDALISM/MALICIOUS MISCHIEF    | 1      |
| OTHER PERILS - ACCIDENTAL LIQUID DAMAGE | 1      |

| CAUSE                                   | TOTAL<br>PAID |
|-----------------------------------------|---------------|
| FIRE OR WEATHER - FIRE OR SMOKE         | \$69,227      |
| CRIME - VANDALISM/MALICIOUS MISCHIEF    | \$34,958      |
| OTHER PERILS - OTHER DAMAGE             | \$1,090       |
| OTHER PERILS - ACCIDENTAL LIQUID DAMAGE | \$0           |

### **GENERAL LIABILITY**

| YEAR  | INCIDENT | OPEN<br>CLAIMS | CLOSED<br>CLAIM