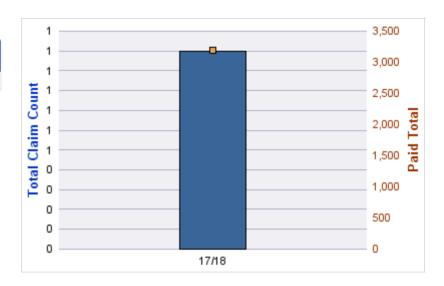

### **AUTO LIABILITY**

| YEAR  | INCIDENT | OPEN<br>CLAIMS | CLOSED<br>CLAIMS | TOTAL<br>CLAIMS | AVERAGE<br>LAG TIME | AVERAGE<br>PAID | TOTAL<br>PAID | RECOVERY<br>AMOUNT | TOTAL<br>NET PAID |
|-------|----------|----------------|------------------|-----------------|---------------------|-----------------|---------------|--------------------|-------------------|
| 17/18 | 0        | 0              | 1                | 1               | 0                   | \$3,140         | \$3,140       | \$0                | \$3,140           |
|       | 0        | 0              | 1                | 1               | 0                   | \$3,140         | \$3,140       | \$0                | \$3,140           |