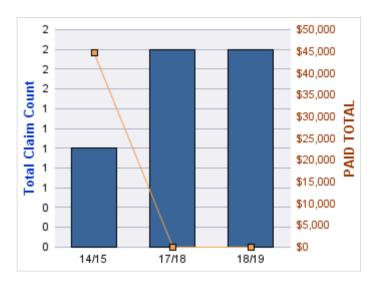

#### **AUTO LIABILITY**

| YEAR  | INCIDENT | OPEN<br>CLAIMS | CLOSED<br>CLAIMS | TOTAL<br>CLAIMS | AVERAGE<br>LAG TIME | AVERAGE<br>PAID | TOTAL<br>PAID | RECOVERY<br>AMOUNT | TOTAL<br>NET PAID |
|-------|----------|----------------|------------------|-----------------|---------------------|-----------------|---------------|--------------------|-------------------|
| 15/16 | 0        | 0              | 2                | 2               | 208                 | \$0             | \$0           | \$0                | \$0               |
| 16/17 | 0        | 2              | 2                | 4               | 37.25               | \$3,101         | \$12,403      | \$0                | \$12,403          |
| 17/18 | 0        | 0              | 6                | 6               | 38.17               | \$2,601         | \$15,605      | \$0                | \$15,605          |
| 18/19 | 0        | 0              | 1                | 1               | 0                   | \$0             | \$0           | \$0                | \$0               |
|       | 0        | 2              | 11               | 13              | 70.85               | \$1,425         | \$28,008      | \$0                | \$28,008          |