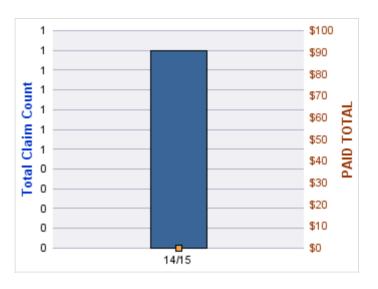

T | TOTAL<br>NET PAID |
|-------|----------|----------------|------------------|-----------------|---------------------|-----------------|---------------|--------------------|-------------------|
| 14/15 | 0        | 0              | 1                | 1               | 1                   | \$0             | \$0           | \$0                | \$0               |
|       | 0        | 0              | 1                | 1               | 1                   | \$0             | \$0           | \$0                | \$0               |

# **Top 5 Locations by Claim Frequency**

| LOCATION                                   | CLAIMS | TOTAL<br>PAID |
|--------------------------------------------|--------|---------------|
| LONG TERM CARE OMBUDSMAN, OFFICE OF - LTCO | 1      | \$0           |



# **Top 5 Cause by Claim Frequency**

| CAUSE                                           | CLAIMS |
|-------------------------------------------------|--------|
| MOVING ACCIDENT - PARKING: FORWARD - HIT PARKED | 1      |

| С | AUSE                                           | TOTAL<br>PAID |     |
|---|------------------------------------------------|---------------|-----|
| N | OVING ACCIDENT - PARKING: FORWARD - HIT PARKED |               | \$0 |

#### **WORKERS COMPENSATION**

| YEAR  | INCIDENT | OPEN<br>CLAIMS | CLOSED<br>CLAIMS | TOTAL<br>CLAIMS | AVERAGE<br>LAG TIME | AVERAGE<br>PAID | TOTAL<br>PAID | RECOVERY<br>AMOUNT | TOTAL<br>NET PAID |
|-------|----------|----------------|------------------|-----------------|---------------------|-----------------|---------------|-----------