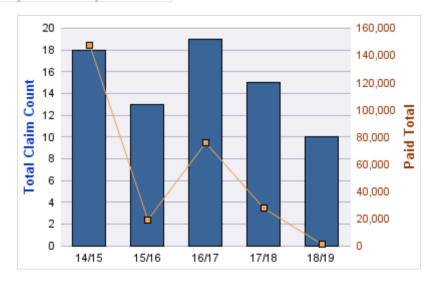

#### **ROLL-UP FOR DEPARTMENT OF ADMINISTRATIVE SERVICES - DAS**

| COVERAGE | COVERAGE DESCRIPTION    | OPEN<br>CLAIMS | CLOSED<br>CLAIMS | TOTAL<br>CLAIMS | AVERAGE<br>PAID | TOTAL<br>PAID | RECOVERY<br>AMOUNT | TOTAL<br>NET PAID |
|----------|-------------------------|----------------|------------------|-----------------|-----------------|---------------|--------------------|-------------------|
| WC       | WORKERS COMPENSATION    | 6              | 140              | 146             | \$3,285         | \$479,654     | \$0                | \$479,654         |
| CL       | CITIZENS REPORTS        | 0              | 30               | 30              | \$0             | \$0           | \$0                | \$0               |
| GL       | GENERAL LIABILITY       | 2              | 19               | 21              | \$604           | \$12,680      | \$0                | \$12,680          |
| AL       | AUTO LIABILITY          | 0              | 19               | 19              | \$2,725         | \$51,770      | \$0                | \$51,770          |
| DD       | DIRECT DAMAGE PROPERTY  | 3              | 7                | 10              | \$10,029        | \$100,287     | \$9,629            | \$90,658          |
| GLE      | GL-EMPLOYMENT LIABILITY | 0              | 10               | 10              | \$29,127        | \$291,268     | \$0                | \$291,268         |
| PV       | VEHICLE DAMAGE          | 0              | 8                | 8               | \$5,483         | \$43,863      | \$419              | \$43,444          |
|          | TOTAL                   | 11             | 233              | 244             | \$7,322         | \$979,522     | \$10,048           | \$969,474         |