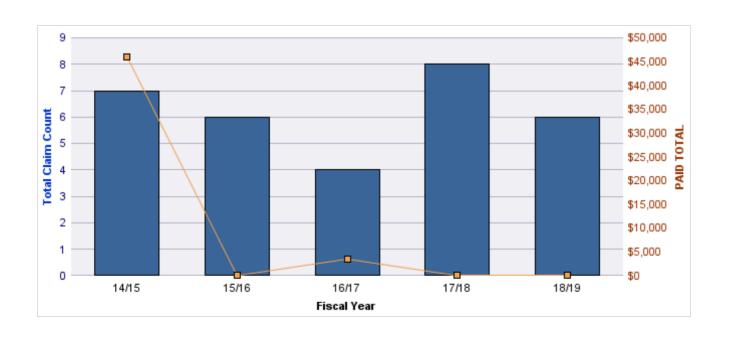

#### **CITIZENS REPORTS**

| YEAR  | INCIDENT | OPEN<br>CLAIMS | CLOSED<br>CLAIMS | TOTAL<br>CLAIMS | AVERAGE<br>LAG TIME | AVERAGE<br>PAID | TOTAL<br>PAID | RECOVERY<br>AMOUNT | TOTAL<br>NET PAID |
|-------|----------|----------------|------------------|-----------------|---------------------|-----------------|---------------|--------------------|-------------------|
| 14/15 | 0        | 0              | 3                | 3               | 0.67                | \$0             | \$0           | \$0                | \$0               |
| 15/16 | 0        | 0              | 3                | 3               | 6.33                | \$0             | \$0           | \$0                | \$0               |
| 17/18 | 0        | 0              | 1                | 1               | 0                   | \$0             | \$0           | \$0                | \$0               |
| 18/19 | 0        | 0              | 1                | 1               | 0                   | \$0             | \$0           | \$0                | \$0               |
|       | 0        | 0              | 8                | 8               | 1.75                | \$0             | \$0           | \$0                | \$0               |