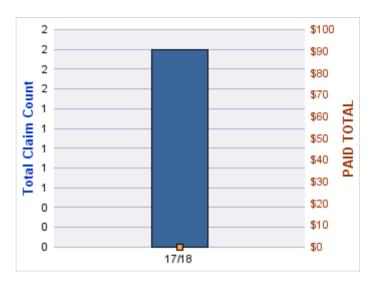

------|------------------|-----------------|---------------------|-----------------|---------------|--------------------|-------------------|
| 17/18 | 0        | 0              | 2                | 2               | 122.5               | \$0             | \$0           | \$0                | \$0               |
|       | 0        | 0              | 2                | 2               | 122.5               | \$0             | \$0           | \$0                | \$0               |

# **Top 5 Locations by Claim Frequency**

| LOCATION                                                 | CLAIMS | TOTAL<br>PAID |   |
|----------------------------------------------------------|--------|---------------|---|
| DEPARTMENT OF PUBLIC SAFETY STANDARDS & TRAINING - DPSST | 2      | \$0           | ) |



# **Top 5 Cause by Claim Frequency**

| CAUSE                                         | CLAIMS |
|-----------------------------------------------|--------|
| REGULATIONS/ENFORCEMENT OF REGULATIONS - NON- | 2      |

| CAUSE                                        | TOTAL<br>PAID |
|----------------------------------------------|---------------|
| REGULATIONS/ENFORCEMENT OF REGULATIONS - NON | - \$0         |

### **GL-EMPLOYMENT LIABILITY**

| YEAR  | INCIDENT | OPEN<br>CLAIMS | CLOSED<br>CLAIMS | TOTAL<br>CLAIMS | AVERAGE<br>LAG TIME | AVERAGE<br>PAID | TOTAL<br>PAID | RECOVERY<br>AMOUNT | TOTAL<br>NET PAID |
|-------|----------|----------------|------------------|-----------------|---------------------|-----------------|---------------|--------------------|-------------------|
| 17/18 |