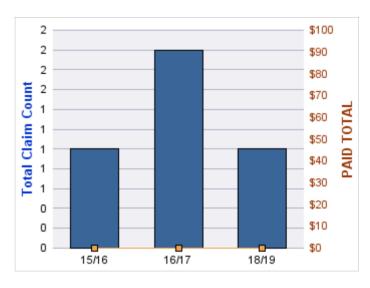

#### **DIRECT DAMAGE PROPERTY**

| YEAR  | INCIDENT | OPEN<br>CLAIMS | CLOSED<br>CLAIMS | TOTAL<br>CLAIMS | AVERAGE<br>LAG TIME | AVERAGE<br>PAID | TOTAL<br>PAID | RECOVERY<br>AMOUNT | TOTAL<br>NET PAID |
|-------|----------|----------------|------------------|-----------------|---------------------|-----------------|---------------|--------------------|-------------------|
| 16/17 | 0        | 0              | 1                | 1               | 1                   | \$0             | \$0           | \$0                | \$0               |
|       | 0        | 0              | 1                | 1               | 1                   | \$0             | \$0           | \$0                | \$0               |