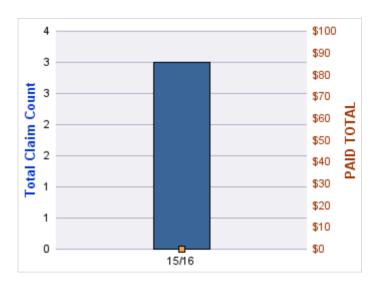

| YEAR  | INCIDENT | OPEN<br>CLAIMS | CLOSED<br>CLAIMS | TOTAL<br>CLAIMS | AVERAGE<br>LAG TIME | AVERAGE<br>PAID | TOTAL<br>PAID | RECOVERY<br>AMOUNT | TOTAL<br>NET PAID |
|-------|----------|----------------|------------------|-----------------|---------------------|-----------------|---------------|--------------------|-------------------|
| 15/16 | 0        | 0              | 1                | 1               | 166                 | \$0             | \$0           | \$0                | \$0               |
|       | 0        | 0              | 1                | 1               | 166                 | \$0             | \$0           | \$0                | \$0               |