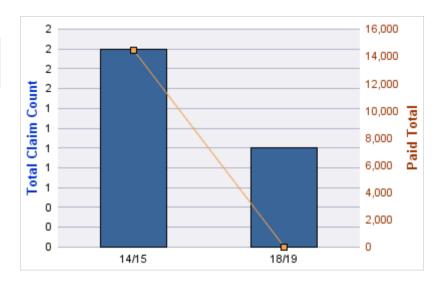

### **ROLL-UP FOR BLIND COMMISSION, OREGON - OCB**

| COVERAGE | COVERAGE DESCRIPTION   | OPEN<br>CLAIMS | CLOSED<br>CLAIMS | TOTAL<br>CLAIMS | AVERAGE<br>PAID | TOTAL<br>PAID | RECOVERY<br>AMOUNT | TOTAL<br>NET PAID |
|----------|------------------------|----------------|------------------|-----------------|-----------------|---------------|--------------------|-------------------|
| WC       | WORKERS COMPENSATION   | 0              | 11               | 11              | \$1,553         | \$17,078      | \$0                | \$17,078          |
| CL       | CITIZENS REPORTS       | 0              | 8                | 8               | \$0             | \$0           | \$0                | \$0               |
| GL       | GENERAL LIABILITY      | 0              | 2                | 2               | \$602           | \$1,204       | \$0                | \$1,204           |
| DD       | DIRECT DAMAGE PROPERTY | 0              | 1                | 1               | \$0             | \$0           | \$0                | \$0               |
|          | TOTAL                  | 0              | 22               | 22              | \$539           | \$18,282      | \$0                | \$18,282          |

#### **CITIZENS REPORTS**

| YEAR  | INCIDENT | OPEN<br>CLAIMS | CLOSED<br>CLAIMS | TOTAL<br>CLAIMS | AVERAGE<br>LAG TIME | AVERAGE<br>PAID | TOTAL<br>PAID | RECOVERY<br>AMOUNT | TOTAL<br>NET PAID |
|-------|----------|----------------|------------------|-----------------|---------------------|-----------------|---------------|--------------------|-------------------|
| 14/15 | 0        | 0              | 3                | 3               | 0.67                | \$0             | \$0           | \$0                | \$0               |
| 15/16 | 0        | 0              | 3                | 3               | 6.33                | \$0             | \$0           | \$0                | \$0               |
| 17/18 | 0        | 0              | 1                | 1               | 0                   | \$0             | \$0           | \$0                | \$0               |
| 18/19 | 0        | 0              | 1                | 1               | 0                   | \$0             | \$0           | \$0                | \$0               |
|       | 0        | 0              | 8                | 8               | 1.75                | \$0             | \$0           | \$0                | \$0               |