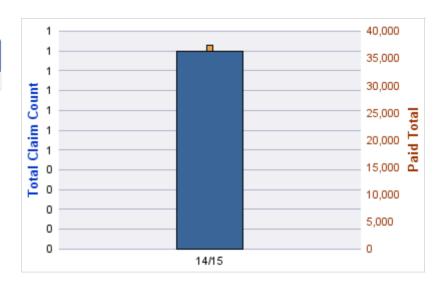

### **ROLL-UP FOR ARCHITECT EXAMINERS BOARD, OREGON - ORBAE**

| COVERAGE | COVERAGE DESCRIPTION    | OPEN<br>CLAIMS | CLOSED<br>CLAIMS | TOTAL<br>CLAIMS | AVERAGE<br>PAID | TOTAL<br>PAID | RECOVERY<br>AMOUNT | TOTAL<br>NET PAID |
|----------|-------------------------|----------------|------------------|-----------------|-----------------|---------------|--------------------|-------------------|
| GLE      | GL-EMPLOYMENT LIABILITY | 0              | 1                | 1               | \$0             | \$0           | \$0                | \$0               |
|          | TOTAL                   | 0              | 1                | 1               | \$0             | \$0           | \$0                | \$0               |

#### **GL-EMPLOYMENT LIABILITY**

| YEAR  | INCIDENT | OPEN<br>CLAIMS | CLOSED<br>CLAIMS | TOTAL<br>CLAIMS | AVERAGE<br>LAG TIME | AVERAGE<br>PAID | TOTAL<br>PAID | RECOVERY<br>AMOUNT | TOTAL<br>NET PAID |
|-------|----------|----------------|------------------|-----------------|---------------------|-----------------|---------------|--------------------|-------------------|
| 15/16 | 0        | 0              | 1                | 1               | 96                  | \$0             | \$0           | \$0                | \$0               |
|       | 0        | 0              | 1                | 1               | 96                  | \$0             | \$0           | \$0                | \$0               |