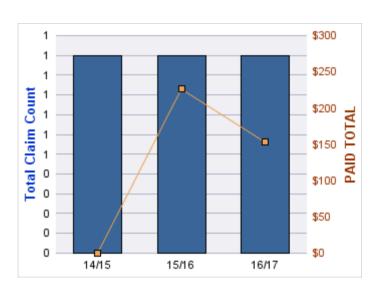

### **ROLL-UP FOR ACCOUNTANCY, OREGON BOARD OF - BOA**

| COVERAGE | COVERAGE<br>DESCRIPTION | OPEN<br>CLAIMS | CLOSED<br>CLAIMS | TOTAL<br>CLAIMS | AVERAGE<br>PAID | TOTAL<br>PAID | RECOVERY<br>AMOUNT | TOTAL<br>NET PAID |
|----------|-------------------------|----------------|------------------|-----------------|-----------------|---------------|--------------------|-------------------|
| GL       | GENERAL LIABILITY       | 0              | 1                | 1               | \$0             | \$0           | \$0                | \$0               |
|          | TOTAL                   | 0              | 1                | 1               | \$0             | \$0           | \$0                | \$0               |

| YEAR  | INCIDENT | OPEN<br>CLAIMS | CLOSED<br>CLAIMS | TOTAL<br>CLAIMS | AVERAGE<br>LAG TIME | AVERAGE<br>PAID | TOTAL<br>PAID | RECOVERY<br>AMOUNT | TOTAL<br>NET PAID |
|-------|----------|----------------|------------------|-----------------|---------------------|-----------------|---------------|--------------------|-------------------|
| 15/16 | 0        | 0              | 1                | 1               | 166                 | \$0             | \$0           | \$0                | \$0               |
|       | 0        | 0              | 1                | 1               | 166                 | \$0             | \$0           | \$0                | \$0               |

# **Top 5 Locations by Claim Frequency**

| LOCATION                           | CLAIMS | TOTAL<br>PAID |
|------------------------------------|--------|---------------|
| ACCOUNTANCY, OREGON BOARD OF - BOA | 1      | \$0           |

# Top 5 Cause by Claim Frequency

| CAUSE                                            | CLAIMS |
|--------------------------------------------------|--------|
|                                                  |        |
| CIVIL RIGHTS - ADMINISTRATIVE DUE PROCESS (NON-E | 1      |

| CAUSE                                             | TOTAL<br>PAID |   |
|---------------------------------------------------|---------------|---|
| CIVIL RIGHTS - ADMINISTRATIVE DUE PROCESS (NON-EN | \$0           | 0 |