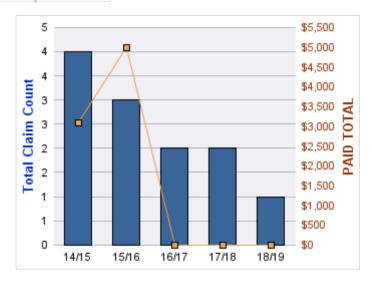

#### **CITIZENS REPORTS**

| YEAR  | INCIDENT | OPEN<br>CLAIMS | CLOSED<br>CLAIMS | TOTAL<br>CLAIMS | AVERAGE<br>LAG TIME | AVERAGE<br>PAID | TOTAL<br>PAID | RECOVERY<br>AMOUNT | TOTAL<br>NET PAID |
|-------|----------|----------------|------------------|-----------------|---------------------|-----------------|---------------|--------------------|-------------------|
| 14/15 | 0        | 0              | 3                | 3               | 0.67                | \$0             | \$0           | \$0                | \$0               |
| 15/16 | 0        | 0              | 3                | 3               | 6.33                | \$0             | \$0           | \$0                | \$0               |
| 17/18 | 0        | 0              | 1                | 1               | 0                   | \$0             | \$0           | \$0                | \$0               |
| 18/19 | 0        | 0              | 1                | 1               | 0                   | \$0             | \$0           | \$0                | \$0               |
|       | 0        | 0              | 8                | 8               | 1.75                | \$0             | \$0           | \$0                | \$0               |