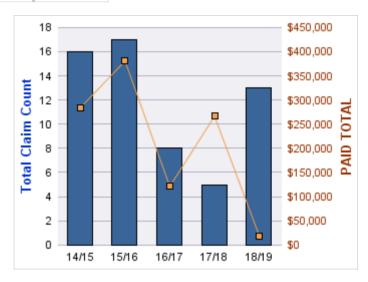

#### **ROLL-UP FOR DEPARTMENT OF ADMINISTRATIVE SERVICES - DAS**

| COVERAGE | COVERAGE DESCRIPTION    | OPEN<br>CLAIMS | CLOSED<br>CLAIMS | TOTAL<br>CLAIMS | AVERAGE<br>PAID | TOTAL<br>PAID | RECOVERY<br>AMOUNT | TOTAL<br>NET PAID |
|----------|-------------------------|----------------|------------------|-----------------|-----------------|---------------|--------------------|-------------------|
| WC       | WORKERS COMPENSATION    | 6              | 140              | 146             | \$3,285         | \$479,654     | \$0                | \$479,654         |
| CL       | CITIZENS REPORTS        | 0              | 30               | 30              | \$0             | \$0           | \$0                | \$0               |
| GL       | GENERAL LIABILITY       | 2              | 19               | 21              | \$604           | \$12,680      | \$0                | \$12,680          |
| AL       | AUTO LIABILITY          | 0              | 19               | 19              | \$2,725         | \$51,770      | \$0                | \$51,770          |
| DD       | DIRECT DAMAGE PROPERTY  | 3              | 7                | 10              | \$10,029        | \$100,287     | \$9,629            | \$90,658          |
| GLE      | GL-EMPLOYMENT LIABILITY | 0              | 10               | 10              | \$29,127        | \$291,268     | \$0                | \$291,268         |
| PV       | VEHICLE DAMAGE          | 0              | 8                | 8               | \$5,483         | \$43,863      | \$419              | \$43,444          |
|          | TOTAL                   | 11             | 233              | 244             | \$7,322         | \$979,522     | \$10,048           | \$969,474         |