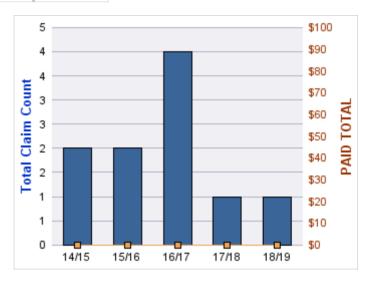

### **CITIZENS REPORTS**

| YEAR  | INCIDENT | OPEN<br>CLAIMS | CLOSED<br>CLAIMS | TOTAL<br>CLAIMS | AVERAGE<br>LAG TIME | AVERAGE<br>PAID | TOTAL<br>PAID | RECOVERY<br>AMOUNT | TOTAL<br>NET PAID |
|-------|----------|----------------|------------------|-----------------|---------------------|-----------------|---------------|--------------------|-------------------|
| 14/15 | 0        | 0              | 1                | 1               | 0                   | \$0             | \$0           | \$0                | \$0               |
| 15/16 | 0        | 0              | 3                | 3               | 4                   | \$0             | \$0           | \$0                | \$0               |
| 16/17 | 0        | 0              | 2                | 2               | 0                   | \$0             | \$0           | \$0                | \$0               |
| 17/18 | 0        | 0              | 6                | 6               | 5.17                | \$0             | \$0           | \$0                | \$0               |
|       | 0        | 0              | 12               | 12              | 2.29                | \$0             | \$0           | \$0                | \$0               |

# **Top 5 Locations by Claim Frequency**

| LOCATION                             | CLAIMS | TOTAL<br>PAID |
|--------------------------------------|--------|---------------|
| CONSTRUCTION CONTRACTORS BOARD - CCB | 11     | \$0           |
|                                      | 1      | \$0           |

# Top 5 Cause by Claim Frequency

| CAUSE                                         | CLAIMS |
|-----------------------------------------------|--------|
| OTHER, CLAIM DOES NOT FIT UNDER ANY PRECEDING | 4      |
| FAILURE TO OBEY TRAFFIC CONTROL DEVICE        | 2      |
| UNSAFE AGGRESIVE/RECKLESS DRIVING             | 2      |
| INAPPROPRIATE DRIVER/PASSENGER BEHAVIOR       | 1      |
| INAPPROPRIATE VEHICLE USE                     | 1      |
| SPEEDING                                      | 1      |
| TAILGATING                                    | 1      |

**Top 5 Cause by Claim Severity** 

| CAUSE                                         | TOTAL<br>PAID |
|-----------------------------------------------|---------------|
| FAILURE TO OBEY TRAFFIC CONTROL DEVICE        | \$0           |
| INAPPROPRIATE DRIVER/PASSENGER BEHAVIOR       | \$0           |
| INAPPROPRIATE VEHICLE USE                     | \$0           |
| OTHER, CLAIM DOES NOT FIT UNDER ANY PRECEDING | \$0           |
| SPEEDING                                      | \$0           |
| TAILGATING                                    | \$0           |
| UNSAFE AGGRESIVE/RECKLESS DRIVING             | \$0           |