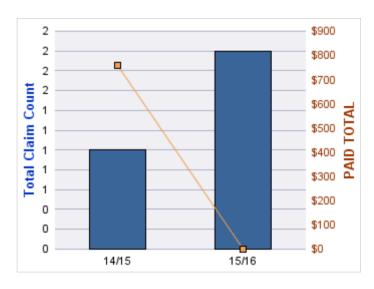

### **ROLL-UP FOR CHIEF EDUCATION OFFICE - CEO**

| COVERAGE | COVERAGE DESCRIPTION | OPEN<br>CLAIMS | CLOSED<br>CLAIMS | TOTAL<br>CLAIMS | AVERAGE<br>PAID | TOTAL<br>PAID | RECOVERY<br>AMOUNT | TOTAL<br>NET PAID |
|----------|----------------------|----------------|------------------|-----------------|-----------------|---------------|--------------------|-------------------|
| WC       | WORKERS COMPENSATION | 0              | 2                | 2               | \$0             | \$0           | \$0                | \$0               |
| AL       | AUTO LIABILITY       | 0              | 1                | 1               | \$3,140         | \$3,140       | \$0                | \$3,140           |
|          | TOTAL                | 0              | 3                | 3               | \$1,570         | \$3,140       | \$0                | \$3,140           |

### **AUTO LIABILITY**

| YEAR  | INCIDENT | OPEN<br>CLAIMS | CLOSED<br>CLAIMS | TOTAL<br>CLAIMS | AVERAGE<br>LAG TIME | AVERAGE<br>PAID | TOTAL<br>PAID | RECOVERY<br>AMOUNT | TOTAL<br>NET PAID |
|-------|----------|----------------|------------------|-----------------|---------------------|-----------------|---------------|--------------------|-------------------|
| 17/18 | 0        | 0              | 1                | 1               | 0                   | \$3,140         | \$3,140       | \$0                | \$3,140           |
|       | 0        | 0              | 1                | 1               | 0                   | \$3,140         | \$3,140       | \$0                | \$3,140           |

#### **WORKERS COMPENSATION**

| YEAR  | INCIDENT | OPEN<br>CLAIMS | CLOSED<br>CLAIMS | TOTAL<br>CLAIMS | AVERAGE<br>LAG TIME | AVERAGE<br>PAID | TOTAL<br>PAID | RECOVERY<br>AMOUNT | TOTAL<br>NET PAID |
|-------|----------|----------------|------------------|-----------------|---------------------|-----------------|---------------|--------------------|-------------------|
| 15/16 | 0        | 0              | 1                | 1               | 0                   | \$0             | \$0           | \$0                | \$0               |
| 16/17 | 0        | 0              | 1                | 1               | 7                   | \$0             | \$0           | \$0                | \$0               |
|       | 0        | 0              | 2                | 2               | 3.5                 | \$0             | \$0           | \$0                | \$0               |