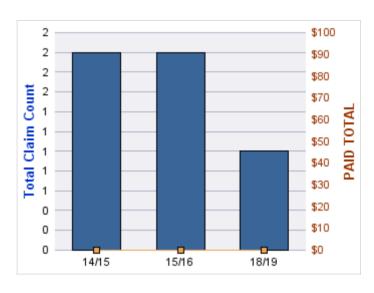

### **ROLL-UP FOR ACCOUNTANCY, OREGON BOARD OF - BOA**

| COVERAGE | COVERAGE<br>DESCRIPTION | OPEN<br>CLAIMS | CLOSED<br>CLAIMS | TOTAL<br>CLAIMS | AVERAGE<br>PAID | TOTAL<br>PAID | RECOVERY<br>AMOUNT | TOTAL<br>NET PAID |
|----------|-------------------------|----------------|------------------|-----------------|-----------------|---------------|--------------------|-------------------|
| GL       | GENERAL LIABILITY       | 0              | 1                | 1               | \$0             | \$0           | \$0                | \$0               |
|          | TOTAL                   | 0              | 1                | 1               | \$0             | \$0           | \$0                | \$0               |

| YEAR  | INCIDENT | OPEN<br>CLAIMS | CLOSED<br>CLAIMS | TOTAL<br>CLAIMS | AVERAGE<br>LAG TIME | AVERAGE<br>PAID | TOTAL<br>PAID | RECOVERY<br>AMOUNT | TOTAL<br>NET PAID |
|-------|----------|----------------|------------------|-----------------|---------------------|-----------------|---------------|--------------------|-------------------|
| 15/16 | 0        | 0              | 1                | 1               | 166                 | \$0             | \$0           | \$0                | \$0               |
|       | 0        | 0              | 1                | 1               | 166                 | \$0             | \$0           | \$0                | \$0               |