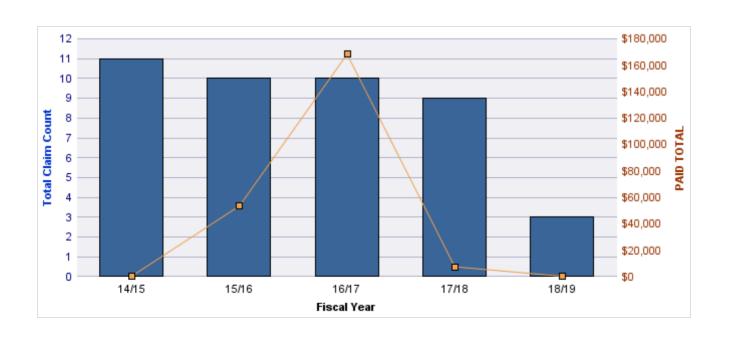

RTS     | 0              | 10               | 10              | \$0             | \$0           | \$0                | \$0               |
| GL       | GENERAL LIABILITY    | 0              | 7                | 8               | \$0             | \$0           | \$0                | \$0               |
| PV       | VEHICLE DAMAGE       | 0              | 7                | 7               | \$6,894         | \$48,256      | \$16,083           | \$32,173          |
| AL       | AUTO LIABILITY       | 2              | 4                | 6               | \$20,176        | \$121,053     | \$0                | \$121,053         |
|          | TOTAL                | 2              | 40               | 43              | \$6,424         | \$229,908     | \$16,083           | \$213,825         |



### **AUTO LIABILITY**

| YEAR  | INCIDENT | OPEN<br>CLAIMS | CLOSED<br>CLAIMS | TOTAL<br>CLAIMS | AVERAGE<br>LAG TIME | AVERAGE<br>PAID | TOTAL<br>PAID | RECOVERY<br>AMOUNT | TOTAL<br>NET PAID |
|-------|----------|----------------|------------------|-----------------|---------------------|-----------------|---------------|--------------------|-------------------|
| 15/16 | 0        | 0              | 1                | 1               | 21                  | \$0             | \$0           | \$0                | \$0               |
| 16/17 | 0        | 0              | 2                | 2               | 12.5                | \$59,085        | \$118,170     | \$0                | \$118,170         |
| 17/18 | 0        | 2              | 1                | 3               | 16.67