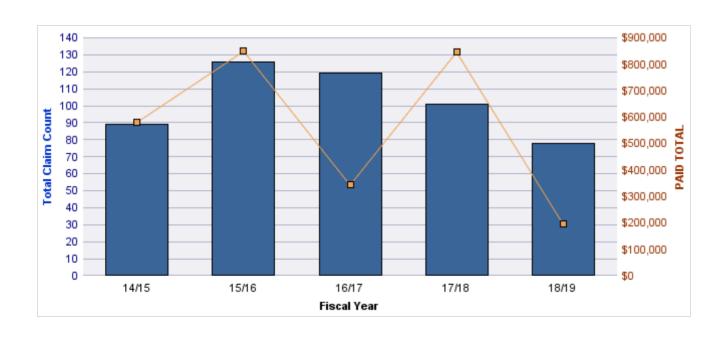

#### **ROLL-UP FOR DEPARTMENT OF ADMINISTRATIVE SERVICES - DAS**

| COVERAGE | COVERAGE DESCRIPTION    | OPEN<br>CLAIMS | CLOSED<br>CLAIMS | TOTAL<br>CLAIMS | AVERAGE<br>PAID | TOTAL<br>PAID | RECOVERY<br>AMOUNT | TOTAL<br>NET PAID |
|----------|-------------------------|----------------|------------------|-----------------|-----------------|---------------|--------------------|-------------------|
| WC       | WORKERS COMPENSATION    | 6              | 140              | 146             | \$3,285         | \$479,654     | \$0                | \$479,654         |
| CL       | CITIZENS REPORTS        | 0              | 30               | 30              | \$0             | \$0           | \$0                | \$0               |
| GL       | GENERAL LIABILITY       | 2              | 19               | 21              | \$604           | \$12,680      | \$0                | \$12,680          |
| AL       | AUTO LIABILITY          | 0              | 19               | 19              | \$2,725         | \$51,770      | \$0                | \$51,770          |
| DD       | DIRECT DAMAGE PROPERTY  | 3              | 7                | 10              | \$10,029        | \$100,287     | \$9,629            | \$90,658          |
| GLE      | GL-EMPLOYMENT LIABILITY | 0              | 10               | 10              | \$29,127        | \$291,268     | \$0                | \$291,268         |
| PV       | VEHICLE DAMAGE          | 0              | 8                | 8               | \$5,483         | \$43,863      | \$419              | \$43,444          |
|          | TOTAL                   | 11             | 233              | 244             | \$7,322         | \$979,522     | \$10,048           | \$969,474         |

#### **AUTO LIABILITY**

| YEAR  | INCIDENT | OPEN<br>CLAIMS | CLOSED<br>CLAIMS | TOTAL<br>CLAIMS | AVERAGE<br>LAG TIME | AVERAGE<br>PAID | TOTAL<br>PAID | RECOVERY<br>AMOUNT | TOTAL<br>NET PAID |
|-------|----------|----------------|------------------|-----------------|---------------------|-----------------|---------------|--------------------|-------------------|
| 14/15 | 0        | 0              | 4                | 4               | 115.25              | \$1,367         | \$5,467       | \$0                | \$5,467           |
| 15/16 | 0        | 0              | 6                | 6               | 24.17               | \$6,174         | \$37,046      | \$0                | \$37,046          |
| 16/17 | 0        | 0              | 3                | 3               | 56.33               | \$1,665         | \$4,996       | \$0                | \$4,996           |
| 17/18 | 0        | 0              | 5                | 5               | 41.8                | \$852           | \$4,261       | \$0                | \$4,261           |
| 18/19 | 0        | 0              | 1                | 1               | 10                  | \$0             | \$0           | \$0                | \$0               |
|       | 0        | 0              | 19               | 19              | 49.51               | \$2,012         | \$51,770      | \$0                | \$51,770          |