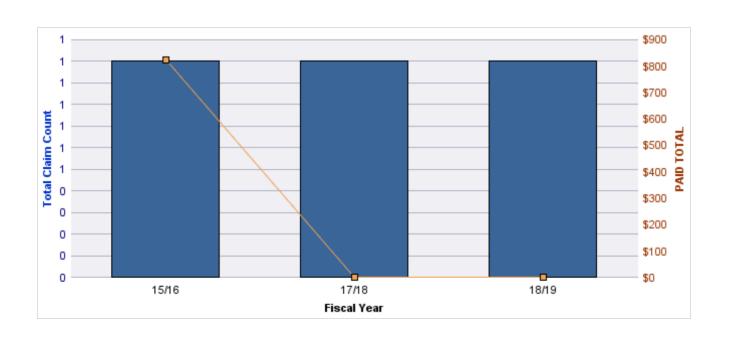

#### **GL-EMPLOYMENT LIABILITY**

| YEAR  | INCIDENT | OPEN<br>CLAIMS | CLOSED<br>CLAIMS | TOTAL<br>CLAIMS | AVERAGE<br>LAG TIME | AVERAGE<br>PAID | TOTAL<br>PAID | RECOVERY<br>AMOUNT | TOTAL<br>NET PAID |
|-------|----------|----------------|------------------|-----------------|---------------------|-----------------|---------------|--------------------|-------------------|
| 15/16 | 0        | 0              | 1                | 1               | 51                  | \$0             | \$0           | \$0                | \$0               |
|       | 0        | 0              | 1                | 1               | 51                  | \$0             | \$0           | \$0                | \$0               |