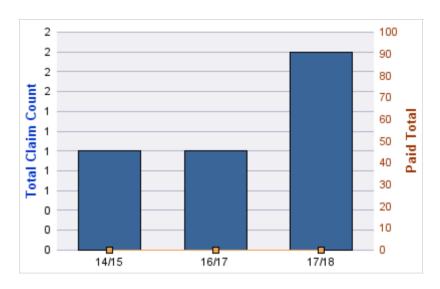

### **ROLL-UP FOR CORRECTIONS ENTERPRISES, OREGON - OCE**

| COVERAGE | COVERAGE DESCRIPTION   | OPEN<br>CLAIMS | CLOSED<br>CLAIMS | TOTAL<br>CLAIMS | AVERAGE<br>PAID | TOTAL<br>PAID | RECOVERY<br>AMOUNT | TOTAL<br>NET PAID |
|----------|------------------------|----------------|------------------|-----------------|-----------------|---------------|--------------------|-------------------|
| WC       | WORKERS COMPENSATION   | 0              | 25               | 25              | \$7,081         | \$177,021     | \$0                | \$177,021         |
| AL       | AUTO LIABILITY         | 2              | 11               | 13              | \$2,154         | \$28,008      | \$0                | \$28,008          |
| GL       | GENERAL LIABILITY      | 0              | 2                | 2               | \$1,060         | \$2,119       | \$0                | \$2,119           |
| DD       | DIRECT DAMAGE PROPERTY | 0              | 1                | 1               | \$0             | \$0           | \$0                | \$0               |
|          | TOTAL                  | 2              | 39               | 41              | \$2,574         | \$207,148     | \$0                | \$207,148         |

#### **AUTO LIABILITY**

| YEAR  | INCIDENT | OPEN<br>CLAIMS | CLOSED<br>CLAIMS | TOTAL<br>CLAIMS | AVERAGE<br>LAG TIME | AVERAGE<br>PAID | TOTAL<br>PAID | RECOVERY<br>AMOUNT | TOTAL<br>NET PAID |
|-------|----------|----------------|------------------|-----------------|---------------------|-----------------|---------------|--------------------|-------------------|
| 15/16 | 0        | 0              | 2                | 2               | 208                 | \$0             | \$0           | \$0                | \$0               |
| 16/17 | 0        | 2              | 2                | 4               | 37.25               | \$3,101         | \$12,403      | \$0                | \$12,403          |
| 17/18 | 0        | 0              | 6                | 6               | 38.17               | \$2,601         | \$15,605      | \$0                | \$15,605          |
| 18/19 | 0        | 0              | 1                | 1               | 0                   | \$0             | \$0           | \$0                | \$0               |
|       | 0        | 2              | 11               | 13              | 70.85               | \$1,425         | \$28,008      | \$0                | \$28,008          |