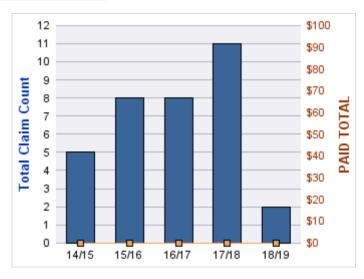

#### **ROLL-UP FOR DEPARTMENT OF ADMINISTRATIVE SERVICES - DAS**

| COVERAGE | COVERAGE DESCRIPTION    | OPEN<br>CLAIMS | CLOSED<br>CLAIMS | TOTAL<br>CLAIMS | AVERAGE<br>PAID | TOTAL<br>PAID | RECOVERY<br>AMOUNT | TOTAL<br>NET PAID |
|----------|-------------------------|----------------|------------------|-----------------|-----------------|---------------|--------------------|-------------------|
| WC       | WORKERS COMPENSATION    | 6              | 140              | 146             | \$3,285         | \$479,654     | \$0                | \$479,654         |
| CL       | CITIZENS REPORTS        | 0              | 30               | 30              | \$0             | \$0           | \$0                | \$0               |
| GL       | GENERAL LIABILITY       | 2              | 19               | 21              | \$604           | \$12,680      | \$0                | \$12,680          |
| AL       | AUTO LIABILITY          | 0              | 19               | 19              | \$2,725         | \$51,770      | \$0                | \$51,770          |
| DD       | DIRECT DAMAGE PROPERTY  | 3              | 7                | 10              | \$10,029        | \$100,287     | \$9,629            | \$90,658          |
| GLE      | GL-EMPLOYMENT LIABILITY | 0              | 10               | 10              | \$29,127        | \$291,268     | \$0                | \$291,268         |
| PV       | VEHICLE DAMAGE          | 0              | 8                | 8               | \$5,483         | \$43,863      | \$419              | \$43,444          |
|          | TOTAL                   | 11             | 233              | 244             | \$7,322         | \$979,522     | \$10,048           | \$969,474         |