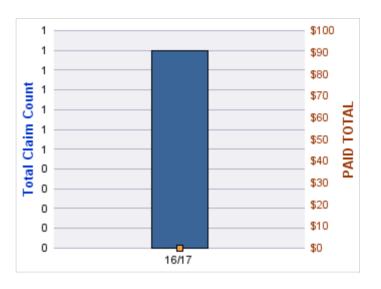

#### **DIRECT DAMAGE PROPERTY**

| YEAR  | INCIDENT | OPEN<br>CLAIMS | CLOSED<br>CLAIMS | TOTAL<br>CLAIMS | AVERAGE<br>LAG TIME | AVERAGE<br>PAID | TOTAL<br>PAID | RECOVERY<br>AMOUNT | TOTAL<br>NET PAID |
|-------|----------|----------------|------------------|-----------------|---------------------|-----------------|---------------|--------------------|-------------------|
| 16/17 | 0        | 0              | 1                | 1               | 1                   | \$0             | \$0           | \$0                | \$0               |
|       | 0        | 0              | 1                | 1               | 1                   | \$0             | \$0           | \$0                | \$0               |