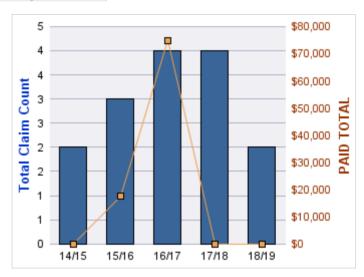

#### **AUTO LIABILITY**

| YEAR  | INCIDENT | OPEN<br>CLAIMS | CLOSED<br>CLAIMS | TOTAL<br>CLAIMS | AVERAGE<br>LAG TIME | AVERAGE<br>PAID | TOTAL<br>PAID | RECOVERY<br>AMOUNT | TOTAL<br>NET PAID |
|-------|----------|----------------|------------------|-----------------|---------------------|-----------------|---------------|--------------------|-------------------|
| 15/16 | 0        | 0              | 2                | 2               | 208                 | \$0             | \$0           | \$0                | \$0               |
| 16/17 | 0        | 2              | 2                | 4               | 37.25               | \$3,101         | \$12,403      | \$0                | \$12,403          |
| 17/18 | 0        | 0              | 6                | 6               | 38.17               | \$2,601         | \$15,605      | \$0                | \$15,605          |
| 18/19 | 0        | 0              | 1                | 1               | 0                   | \$0             | \$0           | \$0                | \$0               |
|       | 0        | 2              | 11               | 13              | 70.85               | \$1,425         | \$28,008      | \$0                | \$28,008          |