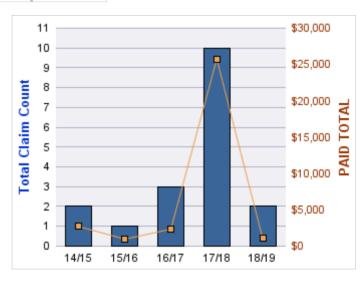

#### **ROLL-UP FOR CONSTRUCTION CONTRACTORS BOARD - CCB**

| COVERAGE | COVERAGE DESCRIPTION       | OPEN<br>CLAIMS | CLOSED<br>CLAIMS | TOTAL<br>CLAIMS | AVERAGE<br>PAID | TOTAL<br>PAID | RECOVERY<br>AMOUNT | TOTAL<br>NET PAID |
|----------|----------------------------|----------------|------------------|-----------------|-----------------|---------------|--------------------|-------------------|
| CL       | CITIZENS REPORTS           | 0              | 12               | 12              | \$0             | \$0           | \$0                | \$0               |
| WC       | WORKERS COMPENSATION       | 2              | 6                | 8               | \$25,655        | \$205,239     | \$0                | \$205,239         |
| AL       | AUTO LIABILITY             | 0              | 1                | 1               | \$0             | \$0           | \$0                | \$0               |
| GL       | GENERAL LIABILITY          | 1              | 0                | 1               | \$0             | \$0           | \$0                | \$0               |
| GLE      | .E GL-EMPLOYMENT LIABILITY |                | 0                | 1               | \$0             | \$0           | \$0                | \$0               |
| PV       | VEHICLE DAMAGE             | 0              | 1                | 1               | \$3,492         | \$3,492       | \$5,992            | (\$2,500)         |
|          | TOTAL                      | 4              | 20               | 24              | \$4,858         | \$208,731     | \$5,992            | \$202,739         |

#### **WORKERS COMPENSATION**

| YEAR  | INCIDENT | OPEN<br>CLAIMS | CLOSED<br>CLAIMS | TOTAL<br>CLAIMS | AVERAGE<br>LAG TIME | AVERAGE<br>PAID | TOTAL<br>PAID | RECOVERY<br>AMOUNT | TOTAL<br>NET PAID |
|-------|----------|----------------|------------------|-----------------|---------------------|-----------------|---------------|--------------------|-------------------|
| 16/17 | 0        | 1              | 0                | 1               | 2                   | \$137,772       | \$137,772     | \$0                | \$137,772         |
| 17/18 | 0        | 0              | 4                | 4               | 1.75                | \$16,772        | \$67,089      | \$0                | \$67,089          |
| 18/19 | 0        | 1              | 2                | 3               | 1.67                | \$126           | \$378         | \$0                | \$378             |
|       | 0        | 2              | 6                | 8               | 1.81                | \$51,557        | \$205,239     | \$0                | \$205,239         |