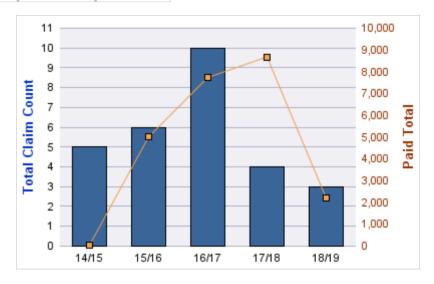

#### **ROLL-UP FOR CONSTRUCTION CONTRACTORS BOARD - CCB**

| COVERAGE | COVERAGE DESCRIPTION       | OPEN<br>CLAIMS | CLOSED<br>CLAIMS | TOTAL<br>CLAIMS | AVERAGE<br>PAID | TOTAL<br>PAID | RECOVERY<br>AMOUNT | TOTAL<br>NET PAID |
|----------|----------------------------|----------------|------------------|-----------------|-----------------|---------------|--------------------|-------------------|
| CL       | CITIZENS REPORTS           | 0              | 12               | 12              | \$0             | \$0           | \$0                | \$0               |
| WC       | WORKERS COMPENSATION       | 2              | 6                | 8               | \$25,655        | \$205,239     | \$0                | \$205,239         |
| AL       | AUTO LIABILITY             | 0              | 1                | 1               | \$0             | \$0           | \$0                | \$0               |
| GL       | GENERAL LIABILITY          | 1              | 0                | 1               | \$0             | \$0           | \$0                | \$0               |
| GLE      | .E GL-EMPLOYMENT LIABILITY |                | 0                | 1               | \$0             | \$0           | \$0                | \$0               |
| PV       | VEHICLE DAMAGE             | 0              | 1                | 1               | \$3,492         | \$3,492       | \$5,992            | (\$2,500)         |
|          | TOTAL                      | 4              | 20               | 24              | \$4,858         | \$208,731     | \$5,992            | \$202,739         |

#### **WORKERS COMPENSATION**

| YEAR  | INCIDENT | OPEN<br>CLAIMS | CLOSED<br>CLAIMS | TOTAL<br>CLAIMS | AVERAGE<br>LAG TIME | AVERAGE<br>PAID | TOTAL<br>PAID | RECOVERY<br>AMOUNT | TOTAL<br>NET PAID |
|-------|----------|----------------|------------------|-----------------|---------------------|-----------------|---------------|--------------------|-------------------|
| 16/17 | 0        | 1              | 0                | 1               | 2                   | \$137,772       | \$137,772     | \$0                | \$137,772         |
| 17/18 | 0        | 0              | 4                | 4               | 1.75                | \$16,772        | \$67,089      | \$0                | \$67,089          |
| 18/19 | 0        | 1              | 2                | 3               | 1.67                | \$126           | \$378         | \$0                | \$378             |
|       | 0        | 2              | 6                | 8               | 1.81                | \$51,557        | \$205,239     | \$0                | \$205,239         |