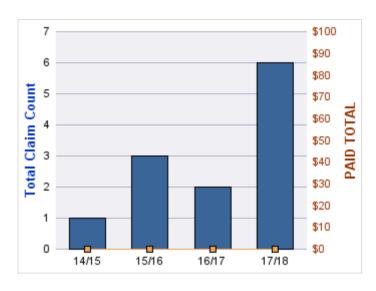

#### **ROLL-UP FOR CONSTRUCTION CONTRACTORS BOARD - CCB**

| COVERAGE | COVERAGE DESCRIPTION       | OPEN<br>CLAIMS | CLOSED<br>CLAIMS | TOTAL<br>CLAIMS | AVERAGE<br>PAID | TOTAL<br>PAID | RECOVERY<br>AMOUNT | TOTAL<br>NET PAID |
|----------|----------------------------|----------------|------------------|-----------------|-----------------|---------------|--------------------|-------------------|
| CL       | CITIZENS REPORTS           | 0              | 12               | 12              | \$0             | \$0           | \$0                | \$0               |
| WC       | WORKERS COMPENSATION       | 2              | 6                | 8               | \$25,655        | \$205,239     | \$0                | \$205,239         |
| AL       | AUTO LIABILITY             | 0              | 1                | 1               | \$0             | \$0           | \$0                | \$0               |
| GL       | GENERAL LIABILITY          | 1              | 0                | 1               | \$0             | \$0           | \$0                | \$0               |
| GLE      | .E GL-EMPLOYMENT LIABILITY |                | 0                | 1               | \$0             | \$0           | \$0                | \$0               |
| PV       | VEHICLE DAMAGE             | 0              | 1                | 1               | \$3,492         | \$3,492       | \$5,992            | (\$2,500)         |
|          | TOTAL                      | 4              | 20               | 24              | \$4,858         | \$208,731     | \$5,992            | \$202,739         |

### **CITIZENS REPORTS**

| YEAR  | INCIDENT | OPEN<br>CLAIMS | CLOSED<br>CLAIMS | TOTAL<br>CLAIMS | AVERAGE<br>LAG TIME | AVERAGE<br>PAID | TOTAL<br>PAID | RECOVERY<br>AMOUNT | TOTAL<br>NET PAID |
|-------|----------|----------------|------------------|-----------------|---------------------|-----------------|---------------|--------------------|-------------------|
| 14/15 | 0        | 0              | 1                | 1               | 0                   | \$0             | \$0           | \$0                | \$0               |
| 15/16 | 0        | 0              | 3                | 3               | 4                   | \$0             | \$0           | \$0                | \$0               |
| 16/17 | 0        | 0              | 2                | 2               | 0                   | \$0             | \$0           | \$0                | \$0               |
| 17/18 | 0        | 0              | 6                | 6               | 5.17                | \$0             | \$0           | \$0                | \$0               |
|       | 0        | 0              | 12               | 12              | 2.29                | \$0             | \$0           | \$0                | \$0               |