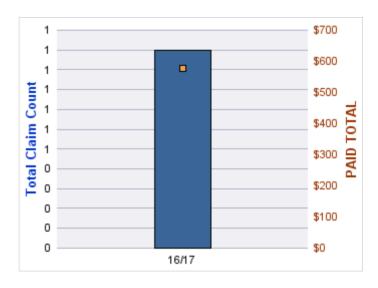

#### **WORKERS COMPENSATION**

| YEAR  | INCIDENT | OPEN<br>CLAIMS | CLOSED<br>CLAIMS | TOTAL<br>CLAIMS | AVERAGE<br>LAG TIME | AVERAGE<br>PAID | TOTAL<br>PAID | RECOVERY<br>AMOUNT | TOTAL<br>NET PAID |
|-------|----------|----------------|------------------|-----------------|---------------------|-----------------|---------------|--------------------|-------------------|
| 16/17 | 0        | 0              | 1                | 1               | 35                  | \$3,473         | \$3,473       | \$0                | \$3,473           |
|       | 0        | 0              | 1                | 1               | 35                  | \$3,473         | \$3,473       | \$0                | \$3,473           |

**Top 5 Locations by Claim Frequency** 

| LOCATION                 | CLAIMS | TOTAL<br>PAID |
|--------------------------|--------|---------------|
| BUSINESS OREGON - OR4BIZ | 1      | \$3,473       |

### **Top 5 Cause by Claim Frequency**

| CAUSE                       | CLAIMS |
|-----------------------------|--------|
| Fall/Slip or Trip On Stairs | 1      |

**Top 5 Cause by Claim Severity** 

| CAUSE                       | TOTAL<br>PAID |
|-----------------------------|---------------|
| Fall/Slip or Trip On Stairs | \$3,473       |