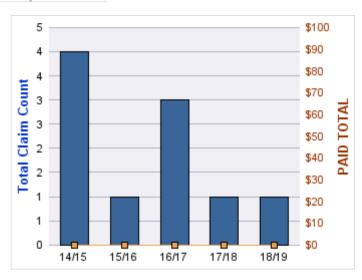

| 0        | 0              | 1                | 1               | 0                   | \$0             | \$0           | \$0                | \$0               |
| 18/19 | 0        | 0              | 1                | 1               | 1                   | \$0             | \$0           | \$0                | \$0               |
|       | 0        | 0              | 10               | 10              | 1.25                | \$0             | \$0           | \$0                | \$0               |

# **Top 5 Locations by Claim Frequency**

| LOCATION                         | CLAIMS | TOTAL<br>PAID |
|----------------------------------|--------|---------------|
| WATER RESOURCES DEPARTMENT - WRD | 9      | \$0           |
|                                  | 1      | \$0           |



# **Top 5 Cause by Claim Frequency**

| CAUSE                                         | CLAIMS |
|-----------------------------------------------|--------|
| INAPPROPRIATE VEHICLE USE                     | 3      |
| SPEEDING                                      | 3      |
| OTHER, CLAIM DOES NOT FIT UNDER ANY PRECEDING | 2      |
| UNSAFE AGGRESIVE/RECKLESS DRIVING             | 1      |
| UNSAFE ELECTRONIC COMMUNICATION DEVICE USE    | 1      |

| CAUSE                                         | TOTAL<br>PAID |
|-----------------------------------------------|---------------|
| INAPPROPRIATE VEHICLE USE                     | \$0           |
| OTHER, CLAIM DOES NOT FIT UNDER ANY PRECEDING | \$0           |
| SPEEDING                                      | \$0           |
| UNSAFE AGGRESI