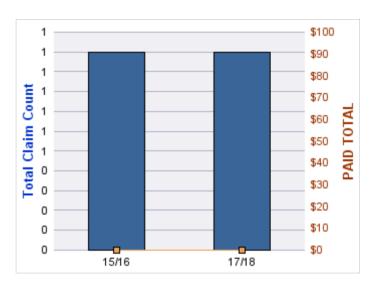

----------|
| 15/16 | 0        | 0              | 1                | 1               | 0                   | \$0             | \$0           | \$0                | \$0               |
| 17/18 | 0        | 0              | 1                | 1               | 0                   | \$0             | \$0           | \$0                | \$0               |
|       | 0        | 0              | 2                | 2               | 0                   | \$0             | \$0           | \$0                | \$0               |

| LOCATION                                                 | CLAIMS | TOTAL<br>PAID |   |
|----------------------------------------------------------|--------|---------------|---|
| DEPARTMENT OF PUBLIC SAFETY STANDARDS & TRAINING - DPSST | 2      | \$            | 0 |



**Top 5 Cause by Claim Frequency** 

| CAUSE      | CLAIMS      |
|------------|-------------|
| SPEEDING   | OLAIMO<br>1 |
| TAILGATING | 1           |

Top 5 Cause by Claim Severity

| CAUSE      | TOTAL<br>PAID |
|------------|---------------|
| SPEEDING   | \$0           |
| TAILGATING | \$0           |

#### **DIRECT DAMAGE PROPERTY**

| YEAR  | INCIDENT | OPEN<br>CLAIMS | CLOSED<br>CLAIMS | TOTAL<br>CLAIMS | AVERAGE<br>LAG TIME | AVERAGE<br>PAID | TOTAL<br>PAID | RECOVERY<br>AMOUNT | TOTAL<br>NET PAID |
|-------|----------|----------------|------------------|-----------------|---------------------|-----------------|---------------|--------------------|-------------------|
| 15/16 | 0        | 0              | 1                | 1               | 37                  | \$0