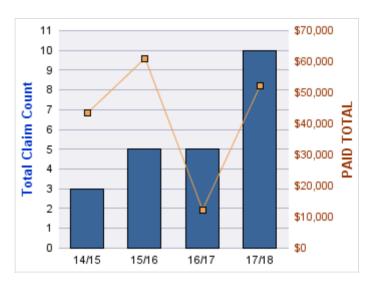

#### **ROLL-UP FOR CONSTRUCTION CONTRACTORS BOARD - CCB**

| COVERAGE | COVERAGE DESCRIPTION       | OPEN<br>CLAIMS | CLOSED<br>CLAIMS | TOTAL<br>CLAIMS | AVERAGE<br>PAID | TOTAL<br>PAID | RECOVERY<br>AMOUNT | TOTAL<br>NET PAID |
|----------|----------------------------|----------------|------------------|-----------------|-----------------|---------------|--------------------|-------------------|
| CL       | CITIZENS REPORTS           | 0              | 12               | 12              | \$0             | \$0           | \$0                | \$0               |
| WC       | WORKERS COMPENSATION       | 2              | 6                | 8               | \$25,655        | \$205,239     | \$0                | \$205,239         |
| AL       | AUTO LIABILITY             | 0              | 1                | 1               | \$0             | \$0           | \$0                | \$0               |
| GL       | GENERAL LIABILITY          | 1              | 0                | 1               | \$0             | \$0           | \$0                | \$0               |
| GLE      | .E GL-EMPLOYMENT LIABILITY |                | 0                | 1               | \$0             | \$0           | \$0                | \$0               |
| PV       | VEHICLE DAMAGE             | 0              | 1                | 1               | \$3,492         | \$3,492       | \$5,992            | (\$2,500)         |
|          | TOTAL                      | 4              | 20               | 24              | \$4,858         | \$208,731     | \$5,992            | \$202,739         |

#### **AUTO LIABILITY**

| YE  | AR | INCIDENT | OPEN<br>CLAIMS | CLOSED<br>CLAIMS | TOTAL<br>CLAIMS | AVERAGE<br>LAG TIME | AVERAGE<br>PAID | TOTAL<br>PAID | RECOVERY<br>AMOUNT | TOTAL<br>NET PAID |
|-----|----|----------|----------------|------------------|-----------------|---------------------|-----------------|---------------|--------------------|-------------------|
| 16/ | 17 | 0        | 0              | 1                | 1               | 5                   | \$0             | \$0           | \$0                | \$0               |
|     |    | 0        | 0              | 1                | 1               | 5                   | \$0             | \$0           | \$0                | \$0               |

#### **WORKERS COMPENSATION**

| YEAR  | INCIDENT | OPEN<br>CLAIMS | CLOSED<br>CLAIMS | TOTAL<br>CLAIMS | AVERAGE<br>LAG TIME | AVERAGE<br>PAID | TOTAL<br>PAID | RECOVERY<br>AMOUNT | TOTAL<br>NET PAID |
|-------|----------|----------------|------------------|-----------------|---------------------|-----------------|---------------|--------------------|-------------------|
| 16/17 | 0        | 1              | 0                | 1               | 2                   | \$137,772       | \$137,772     | \$0                | \$137,772         |
| 17/18 | 0        | 0              | 4                | 4               | 1.75                | \$16,772        | \$67,089      | \$0                | \$67,089          |
| 18/19 | 0        | 1              | 2                | 3               | 1.67                | \$126           | \$378         | \$0                | \$378             |
|       | 0        | 2              | 6                | 8               | 1.81                | \$51,557        | \$205,239     | \$0                | \$205,239         |