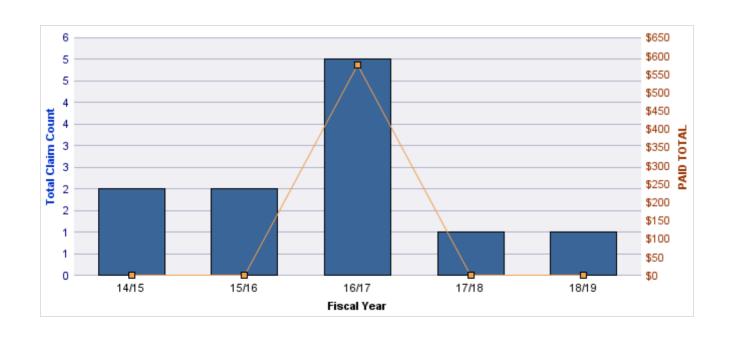

#### **WORKERS COMPENSATION**

| YEAR  | INCIDENT | OPEN<br>CLAIMS | CLOSED<br>CLAIMS | TOTAL<br>CLAIMS | AVERAGE<br>LAG TIME | AVERAGE<br>PAID | TOTAL<br>PAID | RECOVERY<br>AMOUNT | TOTAL<br>NET PAID |
|-------|----------|----------------|------------------|-----------------|---------------------|-----------------|---------------|--------------------|-------------------|
| 14/15 | 0        | 0              | 6                | 6               | 5.5                 | \$5,409         | \$32,453      | \$0                | \$32,453          |
| 15/16 | 0        | 0              | 6                | 6               | 154.67              | \$2,230         | \$13,382      | \$0                | \$13,382          |
| 16/17 | 0        | 0              | 8                | 8               | 12.13               | \$5,075         | \$40,601      | \$0                | \$40,601          |
| 17/18 | 0        | 0              | 4                | 4               | 7.25                | \$22,362        | \$89,449      | \$0                | \$89,449          |
| 18/19 | 0        | 0              | 1                | 1               | 19                  | \$1,136         | \$1,136       | \$0                | \$1,136           |
|       | 0        | 0              | 25               | 25              | 39.71               | \$7,242         | \$177,021     | \$0                | \$177,021         |

**Top 5 Locations by Claim Frequency** 

| LOCATION                              | CLAIMS | TOTAL<br>PAID |
|---------------------------------------|--------|---------------|
| CORRECTIONS ENTERPRISES, OREGON - OCE | 25     | \$177,021     |

**Top 5 Cause by Claim Frequency** 

| CAUSE                                    | CLAIMS |
|------------------------------------------|--------|
| Fall/Slip or Trip NOC                    | 3      |
| Strain or Injury By Pushing or Pulling   | 3      |
| Struck or Injured By Person              | 3      |
| Strain or Injury By Carpal Tunnel        | 2      |
| Struck or Injured By Obj. Lifted/Handled | 2      |
| Struck/Stepped vs Stationary Object      | 2      |

**Top 5 Cause by Claim Severity** 

| CAUSE                                  | TOTAL<br>PAID |
|----------------------------------------|---------------|
| Fall/Slip or Trip On Liquids or Grease | \$50,514      |
| Strain or Injury By Pushing or Pulling | \$47,258      |
| Strain or Injury By Lifting            | \$30,781      |
| Fall/Slip or Trip NOC                  | \$26,927      |
| Struck or Injured By Motor Vehicle     | \$6,605       |