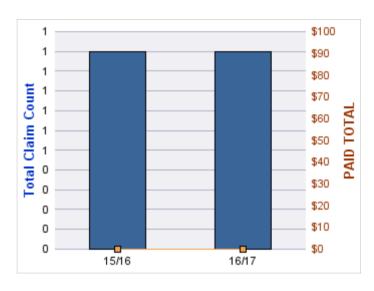

#### **GENERAL LIABILITY**

| YEAR  | INCIDENT | OPEN<br>CLAIMS | CLOSED<br>CLAIMS | TOTAL<br>CLAIMS | AVERAGE<br>LAG TIME | AVERAGE<br>PAID | TOTAL<br>PAID | RECOVERY<br>AMOUNT | TOTAL<br>NET PAID |
|-------|----------|----------------|------------------|-----------------|---------------------|-----------------|---------------|--------------------|-------------------|
| 16/17 | 0        | 0              | 1                | 1               | 135                 | \$0             | \$0           | \$0                | \$0               |
| 17/18 | 0        | 0              | 1                | 1               | 85                  | \$2,119         | \$2,119       | \$0                | \$2,119           |
|       | 0        | 0              | 2                | 2               | 110                 | \$1,060         | \$2,119       | \$0                | \$2,119           |