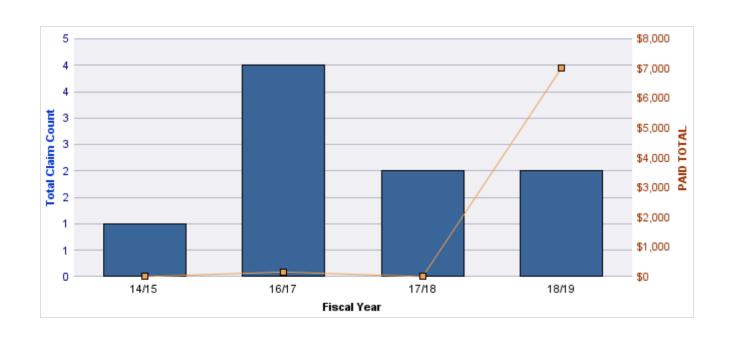

RTS     | 0              | 5                | 5               | \$0             | \$0           | \$0                | \$0               |
| WC       | WORKERS COMPENSATION | 0              | 2                | 2               | \$473           | \$946         | \$0                | \$946             |
| AL       | AUTO LIABILITY       | 0              | 1                | 1               | \$6,240         | \$6,240       | \$0                | \$6,240           |
| PV       | VEHICLE DAMAGE       | 0              | 1                | 1               | \$0             | \$0           | \$0                | \$0               |
| _        | TOTAL                | 0              | 9                | 9               | \$1,678         | \$7,187       | \$0                | \$7,187           |



#### **AUTO LIABILITY**

| YEAR  | INCIDENT | OPEN<br>CLAIMS | CLOSED<br>CLAIMS | TOTAL<br>CLAIMS | AVERAGE<br>LAG TIME | AVERAGE<br>PAID | TOTAL<br>PAID | RECOVERY<br>AMOUNT | TOTAL<br>NET PAID |
|-------|----------|----------------|------------------|-----------------|---------------------|-----------------|---------------|--------------------|-------------------|
| 18/19 | 0        | 0              | 1                | 1               | 109                 | \$6,240         | \$6,240       | \$0                | \$6,240           |
|       | 0        | 0              | 1                | 1               | 109                 | \$6,240         | \$6,240       | \$0                | \$6,240           |

# **Top 5 Locations by Claim Frequency**

| LOCATION