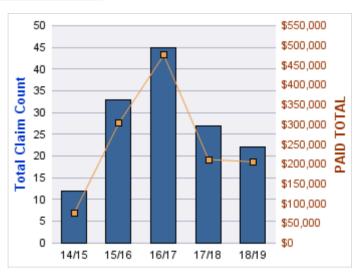

1              | 26               | 27              | 55.41               | \$7,817         | \$211,052     | \$60,833           | \$150,219         |
| 18/19 | 0        | 10             | 12               | 22              | 48.05               | \$9,332         | \$205,306     | \$41,114           | \$164,193         |
|       | 0        | 15             | 124              | 139             | 50.26               | \$8,662         | \$1,272,323   | \$347,195          | \$925,128         |

## **Top 5 Locations by Claim Frequency**

| LOCATION                            | CLAIMS | TOTAL<br>PAID |
|-------------------------------------|--------|---------------|
| STATE POLICE, OREGON - OSP          | 138    | \$1,218,658   |
| OSP FIRE MARSHAL'S OFFICE - OSP FMO | 1      | \$53,665      |



# **Top 5 Cause by Claim Frequency**

| CAUSE                                            | CLAIMS |
|--------------------------------------------------|--------|
| MOVING ACCIDENT - MISC - WAS IN HIGH SPEED PURSU | 24     |
| MOVING ACCIDENT - HIT OR SWERVED TO AVOID HITTIN | 20     |
| MOVING ACCIDENT - OTHER                          | 17     |
| NONMOVING - HIT BY ADVERSE DRIVER                | 17     |
| MOVING ACCIDENT - AT INTERSECTION GOING STRAIGH  | 10     |

| CAUSE                                             | TOTAL<br>PAID |
|---------------------------------------------------|---------------|
| MOVING ACCIDENT - OTHER                           | \$294,508     |
| MOVING ACCIDENT - MISC - WAS IN HIGH SPEED PURSUI | \$223,620     |
| NONMOVING - HIT BY ADVERSE DRIVER