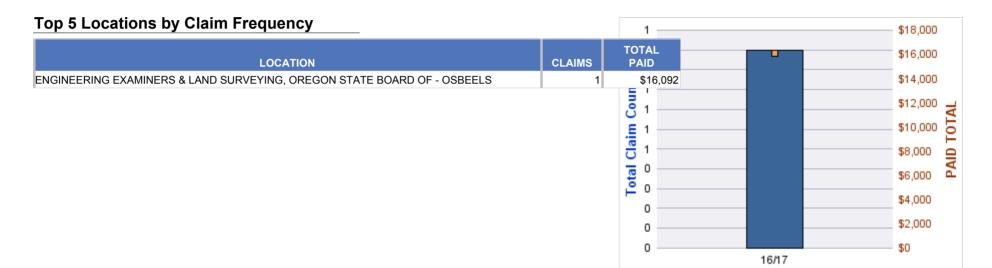

| YEAR  | INCIDENT | OPEN<br>CLAIMS | CLOSED<br>CLAIMS | TOTAL<br>CLAIMS | AVERAGE<br>LAG TIME | AVERAGE<br>PAID | TOTAL<br>PAID | RECOVERY<br>AMOUNT | TOTAL<br>NET PAID |
|-------|----------|----------------|------------------|-----------------|---------------------|-----------------|---------------|--------------------|-------------------|
| 16/17 | 0        | 0              | 1                | 1               | 6                   | \$0             | \$0           | \$0                | \$0               |
|       | 0        | 0              | 1                | 1               | 6                   | \$0             | \$0           | \$0                | \$0               |

# **Top 5 Locations by Claim Frequency**

| LOCATION                               | CLAIMS | TOTAL<br>PAID |
|----------------------------------------|--------|---------------|
| COLUMBIA RIVER GORGE COMMISSION - CRGC | 1      | \$0           |