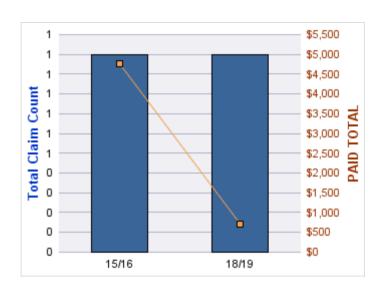

| 1                | 1               | 10                  | \$4,773         | \$4,773       | \$7,174            | (\$2,400)         |
| 18/19 | 0        | 0              | 1                | 1               | 42                  | \$707           | \$707         | \$0                | \$707             |
|       | 0        | 0              | 2                | 2               | 26                  | \$2,740         | \$5,481       | \$7,174            | (\$1,693)         |

# Top 5 Locations by Claim Frequency

| LOCATION                                | CLAIMS | TOTAL<br>PAID |
|-----------------------------------------|--------|---------------|
| DEPARTMENT OF EDUCATION, OREGON - ODE   | 1      | \$707         |
| ODE OREGON COMMUNITY COLLEGES - ODE OCC | 1      | \$4,773       |



# **Top 5 Cause by Claim Frequency**

| CAUSE                                           | CLAIMS |
|-------------------------------------------------|--------|
| MOVING ACCIDENT - AT INTERSECTION GOING STRAIGH | 1      |
| NONMOVING - HIT BY ADVERSE DRIVER               | 1      |

| CAUSE                                           | TOTAL<br>PAID |
|-------------------------------------------------|---------------|
| MOVING ACCIDENT - AT INTERSECTION GOING STRAIGH | \$4,773       |
| NONMOVING - HIT BY ADVERSE DRIVER               | \$707         |

#### **WORKERS COMPENSATION**

| YEAR  | INCIDENT | OPEN<br>CLAIMS | CLOSED<br>CLAIMS | TOTAL<br>CLAIMS | AVERAGE<br>LAG TIME | AVERAGE<br>PAID | TOTAL<br>PAID | RECOVERY<br>AMOUNT | TOTAL<br>NET PAID |
|-------|----------|----------------|--