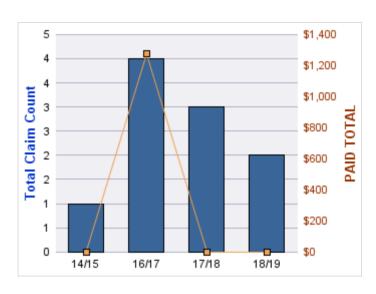

#### **ROLL-UP FOR CONSTRUCTION CONTRACTORS BOARD - CCB**

| COVERAGE | COVERAGE DESCRIPTION    | OPEN<br>CLAIMS | CLOSED<br>CLAIMS | TOTAL<br>CLAIMS | AVERAGE<br>PAID | TOTAL<br>PAID | RECOVERY<br>AMOUNT | TOTAL<br>NET PAID |
|----------|-------------------------|----------------|------------------|-----------------|-----------------|---------------|--------------------|-------------------|
| CL       | CITIZENS REPORTS        | 0              | 12               | 12              | \$0             | \$0           | \$0                | \$0               |
| WC       | WORKERS COMPENSATION    | 0              | 8                | 8               | \$31,663        | \$253,300     | \$0                | \$253,300         |
| AL       | AUTO LIABILITY          | 0              | 2                | 2               | \$977           | \$1,954       | \$0                | \$1,954           |
| GL       | GENERAL LIABILITY       | 0              | 1                | 1               | \$0             | \$0           | \$0                | \$0               |
| GLE      | GL-EMPLOYMENT LIABILITY | 1              | 0                | 1               | \$0             | \$0           | \$0                | \$0               |
| PV       | VEHICLE DAMAGE          | 0              | 1                | 1               | \$3,492         | \$3,492       | \$5,992            | (\$2,500)         |
|          | TOTAL                   | 1              | 24               | 25              | \$6,022         | \$258,746     | \$5,992            | \$252,754         |

#### **AUTO LIABILITY**

| YEAR  | INCIDENT | OPEN<br>CLAIMS | CLOSED<br>CLAIMS | TOTAL<br>CLAIMS | AVERAGE<br>LAG TIME | AVERAGE<br>PAID | TOTAL<br>PAID | RECOVERY<br>AMOUNT | TOTAL<br>NET PAID |
|-------|----------|----------------|------------------|-----------------|---------------------|-----------------|---------------|--------------------|-------------------|
| 16/17 | 0        | 0              | 1                | 1               | 5                   | \$0             | \$0           | \$0                | \$0               |
| 18/19 | 0        | 0              | 1                | 1               | 2                   | \$1,954         | \$1,954       | \$0                | \$1,954           |
|       | 0        | 0              | 2                | 2               | 3.5                 | \$977           | \$1,954       | \$0                | \$1,954           |