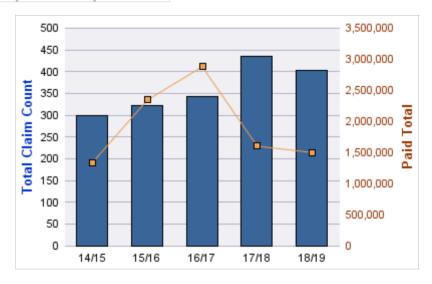

## **ROLL-UP FOR CORRECTIONS ENTERPRISES, OREGON - OCE**

| COVERAGE | COVERAGE DESCRIPTION   | OPEN<br>CLAIMS | CLOSED<br>CLAIMS | TOTAL<br>CLAIMS | AVERAGE<br>PAID | TOTAL<br>PAID | RECOVERY<br>AMOUNT | TOTAL<br>NET PAID |
|----------|------------------------|----------------|------------------|-----------------|-----------------|---------------|--------------------|-------------------|
| WC       | WORKERS COMPENSATION   | 0              | 27               | 27              | \$6,628         | \$178,945     | \$0                | \$178,945         |
| AL       | AUTO LIABILITY         | 0              | 13               | 13              | \$5,075         | \$65,970      | \$0                | \$65,970          |
| GL       | GENERAL LIABILITY      | 0              | 3                | 3               | \$1,205         | \$3,614       | \$0                | \$3,614           |
| DD       | DIRECT DAMAGE PROPERTY | 0              | 1                | 1               | \$0             | \$0           | \$0                | \$0               |
|          | TOTAL                  | 0              | 44               | 44              | \$3,227         | \$248,529     | \$0                | \$248,529         |

### **AUTO LIABILITY**

| YEAR  | INCIDENT | OPEN<br>CLAIMS | CLOSED<br>CLAIMS | TOTAL<br>CLAIMS | AVERAGE<br>LAG TIME | AVERAGE<br>PAID | TOTAL<br>PAID | RECOVERY<br>AMOUNT | TOTAL<br>NET PAID |
|-------|----------|----------------|------------------|-----------------|---------------------|-----------------|---------------|--------------------|-------------------|
| 15/16 | 0        | 0              | 2                | 2               | 208                 | \$0             | \$0           | \$0                | \$0               |
| 16/17 | 0        | 0              | 4                | 4               | 37.25               | \$12,591        | \$50,365      | \$0                | \$50,365          |
| 17/18 | 0        | 0              | 6                | 6               | 38.17               | \$2,601         | \$15,605      | \$0                | \$15,605          |
| 18/19 | 0        | 0              | 1                | 1               | 0                   | \$0             | \$0           | \$0                | \$0               |
|       | 0        | 0              | 13               | 13              | 70.85               | \$3,798         | \$65,970      | \$0                | \$65,970          |

### **WORKERS COMPENSATION**

| YEAR  | INCIDENT | OPEN<br>CLAIMS | CLOSED<br>CLAIMS | TOTAL<br>CLAIMS | AVERAGE<br>LAG TIME | AVERAGE<br>PAID | TOTAL<br>PAID | RECOVERY<br>AMOUNT | TOTAL<br>NET PAID |
|-------|----------|----------------|------------------|-----------------|---------------------|-----------------|---------------|--------------------|-------------------|
| 14/15 | 0        | 0              | 6                | 6               | 5.5                 | \$5,409         | \$32,453      | \$0                | \$32,453          |
| 15/16 | 0        | 0              | 6                | 6               | 154.67              | \$2,230         | \$13,382      | \$0                | \$13,382          |
| 16/17 | 0        | 0              | 8                | 8               | 12.13               | \$5,075         | \$40,601      | \$0                | \$40,601          |
| 17/18 | 0        | 0              | 4                | 4               | 7.25                | \$22,843        | \$91,373      | \$0                | \$91,373          |
| 18/19 | 0        | 0              | 3                | 3               | 8.67                | \$379           | \$1,136       | \$0                | \$1,136           |
|       | 0        | 0              | 27               | 27              | 37.64               | \$7,187         | \$178,945     | \$0                | \$178,945         |