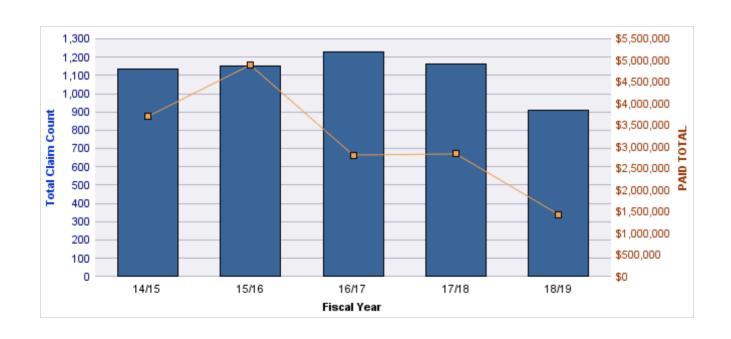

#### **ROLL-UP FOR ALL STATE AGENCIES - ALL STATE**

| COVERAGE | COVERAGE DESCRIPTION    | OPEN<br>CLAIMS | CLOSED<br>CLAIMS | TOTAL<br>CLAIMS | AVERAGE<br>PAID | TOTAL<br>PAID | RECOVERY<br>AMOUNT | TOTAL<br>NET PAID |
|----------|-------------------------|----------------|------------------|-----------------|-----------------|---------------|--------------------|-------------------|
| GL       | GENERAL LIABILITY       | 2              | 3                | 5               | \$0             | \$0           | \$0                | \$0               |
| CL       | CITIZENS REPORTS        | 0              | 1                | 1               | \$0             | \$0           | \$0                | \$0               |
| GLE      | GL-EMPLOYMENT LIABILITY | 0              | 1                | 1               | \$0             | \$0           | \$0                | \$0               |
|          | TOTAL                   | 2              | 5                | 7               | \$0             | \$0           | \$0                | \$0               |

#### **ROLL-UP FOR BUREAU OF LABOR & INDUSTRIES - BOLI**

| COVERAGE | COVERAGE DESCRIPTION    | OPEN<br>CLAIMS | CLOSED<br>CLAIMS | TOTAL<br>CLAIMS | AVERAGE<br>PAID | TOTAL<br>PAID | RECOVERY<br>AMOUNT | TOTAL<br>NET PAID |
|----------|-------------------------|----------------|------------------|-----------------|-----------------|---------------|--------------------|-------------------|
| GL       | GENERAL LIABILITY       | 1              | 12               | 14              | \$141           | \$1,969       | \$0                | \$1,969           |
| WC       | WORKERS COMPENSATION    | 0              | 4                | 4               | \$0             | \$0           | \$0                | \$0               |
| AL       | AUTO LIABILITY          | 0              | 3                | 3               | \$253           | \$759         | \$0                | \$759             |
| CL       | CITIZENS REPORTS        | 0              | 3                | 3               | \$0             | \$0           | \$0                | \$0               |
| GLE      | GL-EMPLOYMENT LIABILITY | 0              | 3                | 3               | \$2,383         | \$7,148       | \$0                | \$7,148           |
|          | TOTAL                   | 1              | 25               | 27              | \$555           | \$9,875       | \$0                | \$9,875           |