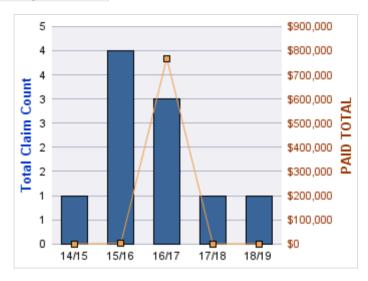

#### **ROLL-UP FOR BUSINESS OREGON - OR4BIZ**

| COVERAGE | COVERAGE DESCRIPTION    | OPEN<br>CLAIMS | CLOSED<br>CLAIMS | TOTAL<br>CLAIMS | AVERAGE<br>PAID | TOTAL<br>PAID | RECOVERY<br>AMOUNT | TOTAL<br>NET PAID |
|----------|-------------------------|----------------|------------------|-----------------|-----------------|---------------|--------------------|-------------------|
| CL       | CITIZENS REPORTS        | 0              | 21               | 21              | \$0             | \$0           | \$0                | \$0               |
| GLE      | GL-EMPLOYMENT LIABILITY | 2              | 3                | 5               | \$8,918         | \$44,588      | \$0                | \$44,588          |
| PV       | VEHICLE DAMAGE          | 0              | 3                | 3               | \$919           | \$2,757       | \$7,757            | (\$5,000)         |
| GL       | GENERAL LIABILITY       | 0              | 2                | 2               | \$0             | \$0           | \$0                | \$0               |
| WC       | WORKERS COMPENSATION    | 0              | 1                | 1               | \$3,473         | \$3,473       | \$0                | \$3,473           |
|          | TOTAL                   | 2              | 30               | 32              | \$2,662         | \$50,818      | \$7,757            | \$43,061          |

#### **CITIZENS REPORTS**

| YEAR  | INCIDENT | OPEN<br>CLAIMS | CLOSED<br>CLAIMS | TOTAL<br>CLAIMS | AVERAGE<br>LAG TIME | AVERAGE<br>PAID | TOTAL<br>PAID | RECOVERY<br>AMOUNT | TOTAL<br>NET PAID |
|-------|----------|----------------|------------------|-----------------|---------------------|-----------------|---------------|--------------------|-------------------|
| 14/15 | 0        | 0              | 5                | 5               | 1.8                 | \$0             | \$0           | \$0                | \$0               |
| 15/16 | 0        | 0              | 5                | 5               | 3.2                 | \$0             | \$0           | \$0                | \$0               |
| 16/17 | 0        | 0              | 2                | 2               | 2.5                 | \$0             | \$0           | \$0                | \$0               |
| 17/18 | 0        | 0              | 5                | 5               | 0                   | \$0             | \$0           | \$0                | \$0               |
| 18/19 | 0        | 0              | 4                | 4               | 1                   | \$0             | \$0           | \$0                | \$0               |
|       | 0        | 0              | 21               | 21              | 1.7                 | \$0             | \$0           | \$0                | \$0               |