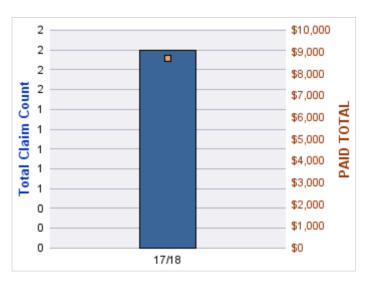

| YEAR  | INCIDENT | OPEN<br>CLAIMS | CLOSED<br>CLAIMS | TOTAL<br>CLAIMS | AVERAGE<br>LAG TIME | AVERAGE<br>PAID | TOTAL<br>PAID | RECOVERY<br>AMOUNT | TOTAL<br>NET PAID |
|-------|----------|----------------|------------------|-----------------|---------------------|-----------------|---------------|--------------------|-------------------|
| 15/16 | 0        | 0              | 1                | 1               | 166                 | \$0             | \$0           | \$0                | \$0               |
| 18/19 | 0        | 0              | 1                | 1               | 178                 | \$0             | \$0           | \$0                | \$0               |
|       | 0        | 0              | 2                | 2               | 172                 | \$0             | \$0           | \$0                | \$0               |