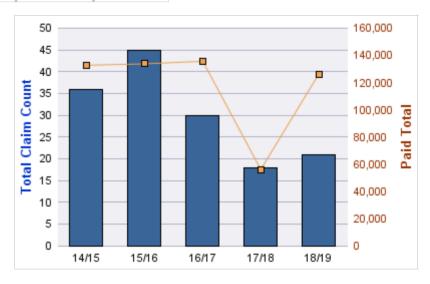

### **WORKERS COMPENSATION**

| YEAR  | INCIDENT | OPEN<br>CLAIMS | CLOSED<br>CLAIMS | TOTAL<br>CLAIMS | AVERAGE<br>LAG TIME | AVERAGE<br>PAID | TOTAL<br>PAID | RECOVERY<br>AMOUNT | TOTAL<br>NET PAID |
|-------|----------|----------------|------------------|-----------------|---------------------|-----------------|---------------|--------------------|-------------------|
| 16/17 | 0        | 0              | 1                | 1               | 2                   | \$185,454       | \$185,454     | \$0                | \$185,454         |
| 17/18 | 0        | 0              | 4                | 4               | 1.75                | \$16,822        | \$67,289      | \$0                | \$67,289          |
| 18/19 | 0        | 0              | 3                | 3               | 1.67                | \$186           | \$557         | \$0                | \$557             |
|       | 0        | 0              | 8                | 8               | 1.81                | \$67,487        | \$253,300     | \$0                | \$253,300         |