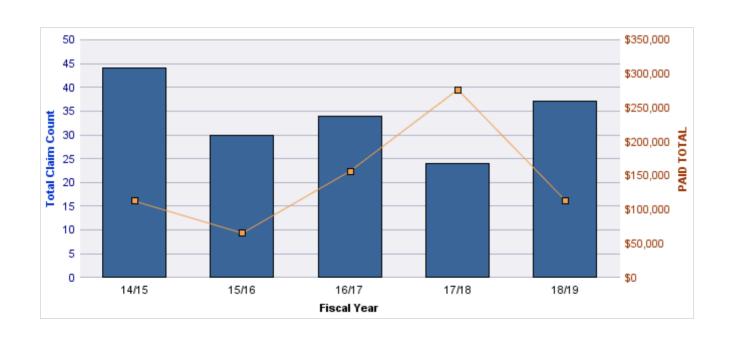

### **ROLL-UP FOR BLIND COMMISSION, OREGON - OCB**

| COVERAGE | COVERAGE DESCRIPTION   | OPEN<br>CLAIMS | CLOSED<br>CLAIMS | TOTAL<br>CLAIMS | AVERAGE<br>PAID | TOTAL<br>PAID | RECOVERY<br>AMOUNT | TOTAL<br>NET PAID |
|----------|------------------------|----------------|------------------|-----------------|-----------------|---------------|--------------------|-------------------|
| WC       | WORKERS COMPENSATION   | 0              | 11               | 11              | \$1,553         | \$17,078      | \$0                | \$17,078          |
| CL       | CITIZENS REPORTS       | 0              | 9                | 9               | \$0             | \$0           | \$0                | \$0               |
| GL       | GENERAL LIABILITY      | 0              | 2                | 2               | \$602           | \$1,204       | \$0                | \$1,204           |
| DD       | DIRECT DAMAGE PROPERTY | 0              | 1                | 1               | \$0             | \$0           | \$0                | \$0               |
|          | TOTAL                  | 0              | 23               | 23              | \$539           | \$18,282      | \$0                | \$18,282          |

#### **WORKERS COMPENSATION**

| YEAR  | INCIDENT | OPEN<br>CLAIMS | CLOSED<br>CLAIMS | TOTAL<br>CLAIMS | AVERAGE<br>LAG TIME | AVERAGE<br>PAID | TOTAL<br>PAID | RECOVERY<br>AMOUNT | TOTAL<br>NET PAID |
|-------|----------|----------------|------------------|-----------------|---------------------|-----------------|---------------|--------------------|-------------------|
| 14/15 | 0        | 0              | 2                | 2               | 5.5                 | \$1,657         | \$3,313       | \$0                | \$3,313           |
| 15/16 | 0        | 0              | 4                | 4               | 10                  | \$83            | \$331         | \$0                | \$331             |
| 16/17 | 0        | 0              | 1                | 1               | 0                   | \$7,394         | \$7,394       | \$0                | \$7,394           |
| 17/18 | 0        | 0              | 3                | 3               | 3                   | \$2,013         | \$6,040       | \$0                | \$6,040           |
| 18/19 | 0        | 0              | 1                | 1               | 1                   | \$0             | \$0           | \$0                | \$0               |
|       | 0        | 0              | 11               | 11              | 3.9                 | \$2,229         | \$17,078      | \$0                | \$17,078          |