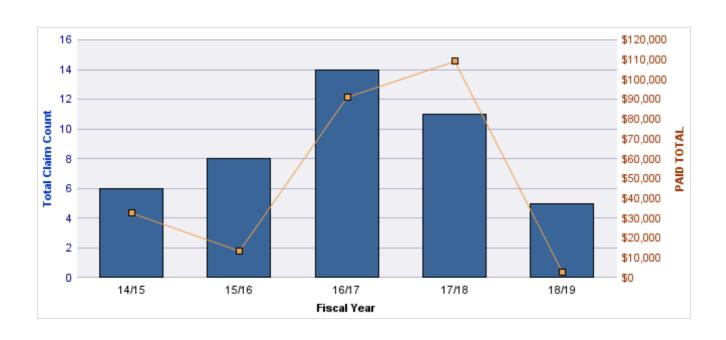

### **ROLL-UP FOR ACCOUNTANCY, OREGON BOARD OF - BOA**

| COVERAGE | COVERAGE<br>DESCRIPTION | OPEN<br>CLAIMS | CLOSED<br>CLAIMS | TOTAL<br>CLAIMS | AVERAGE<br>PAID | TOTAL<br>PAID | RECOVERY<br>AMOUNT | TOTAL<br>NET PAID |
|----------|-------------------------|----------------|------------------|-----------------|-----------------|---------------|--------------------|-------------------|
| GL       | GENERAL LIABILITY       | 0              | 2                | 2               | \$0             | \$0           | \$0                | \$0               |
|          | TOTAL                   | 0              | 2                | 2               | \$0             | \$0           | \$0                | \$0               |

| YEAR  | INCIDENT | OPEN<br>CLAIMS | CLOSED<br>CLAIMS | TOTAL<br>CLAIMS | AVERAGE<br>LAG TIME | AVERAGE<br>PAID | TOTAL<br>PAID | RECOVERY<br>AMOUNT | TOTAL<br>NET PAID |
|-------|----------|----------------|------------------|-----------------|---------------------|-----------------|---------------|--------------------|-------------------|
| 15/16 | 0        | 0              | 1                | 1               | 166                 | \$0             | \$0           | \$0                | \$0               |
| 18/19 | 0        | 0              | 1                | 1               | 178                 | \$0             | \$0           | \$0                | \$0               |
|       | 0        | 0              | 2                | 2               | 172                 | \$0             | \$0           | \$0                | \$0               |