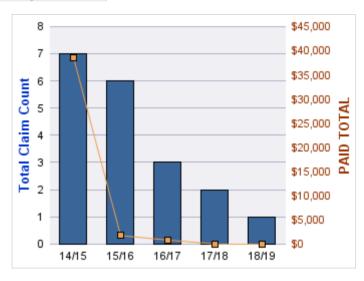

#### **ROLL-UP FOR BOARD OF CHIROPRACTIC EXAMINERS, OREGON - OBCE**

| COVERAGE | COVERAGE<br>DESCRIPTION | OPEN<br>CLAIMS | CLOSED<br>CLAIMS | TOTAL<br>CLAIMS | AVERAGE<br>PAID | TOTAL<br>PAID | RECOVERY<br>AMOUNT | TOTAL<br>NET PAID |
|----------|-------------------------|----------------|------------------|-----------------|-----------------|---------------|--------------------|-------------------|
| GL       | GENERAL LIABILITY       | 0              | 4                | 4               | \$0             | \$0           | \$0                | \$0               |
|          | TOTAL                   | 0              | 4                | 4               | \$0             | \$0           | \$0                | \$0               |

| YEAR  | INCIDENT | OPEN<br>CLAIMS | CLOSED<br>CLAIMS | TOTAL<br>CLAIMS | AVERAGE<br>LAG TIME | AVERAGE<br>PAID | TOTAL<br>PAID | RECOVERY<br>AMOUNT | TOTAL<br>NET PAID |
|-------|----------|----------------|------------------|-----------------|---------------------|-----------------|---------------|--------------------|-------------------|
| 14/15 | 0        | 0              | 3                | 3               | 82.67               | \$0             | \$0           | \$0                | \$0               |
| 15/16 | 0        | 0              | 1                | 1               | 25                  | \$0             | \$0           | \$0                | \$0               |
|       | 0        | 0              | 4                | 4               | 53.83               | \$0             | \$0           | \$0                | \$0               |