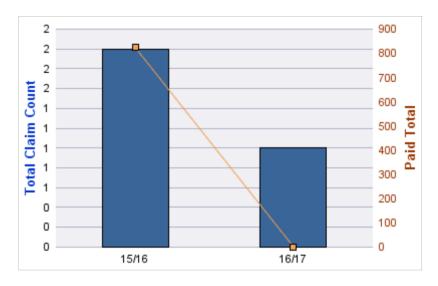

| YEAR  | INCIDENT | OPEN<br>CLAIMS | CLOSED<br>CLAIMS | TOTAL<br>CLAIMS | AVERAGE<br>LAG TIME | AVERAGE<br>PAID | TOTAL<br>PAID | RECOVERY<br>AMOUNT | TOTAL<br>NET PAID |
|-------|----------|----------------|------------------|-----------------|---------------------|-----------------|---------------|--------------------|-------------------|
| 15/16 | 0        | 0              | 1                | 1               | 166                 | \$0             | \$0           | \$0                | \$0               |
| 18/19 | 0        | 0              | 1                | 1               | 178                 | \$0             | \$0           | \$0                | \$0               |
|       | 0        | 0              | 2                | 2               | 172                 | \$0             | \$0           | \$0                | \$0               |