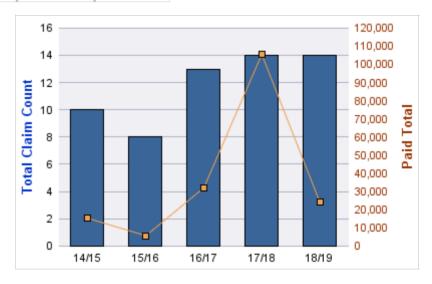

| YEAR  | INCIDENT | OPEN<br>CLAIMS | CLOSED<br>CLAIMS | TOTAL<br>CLAIMS | AVERAGE<br>LAG TIME | AVERAGE<br>PAID | TOTAL<br>PAID | RECOVERY<br>AMOUNT | TOTAL<br>NET PAID |
|-------|----------|----------------|------------------|-----------------|---------------------|-----------------|---------------|--------------------|-------------------|
| 15/16 | 0        | 1              | 8                | 9               | 173.44              | \$219           | \$1,969       | \$0                | \$1,969           |
| 17/18 | 0        | 0              | 3                | 4               | 222.5               | \$0             | \$0           | \$0                | \$0               |
| 18/19 | 0        | 0              | 1                | 1               | 36                  | \$0             | \$0           | \$0                | \$0               |
|       | 0        | 1              | 12               | 14              | 143.98              | \$73            | \$1,969       | \$0                | \$1,969           |