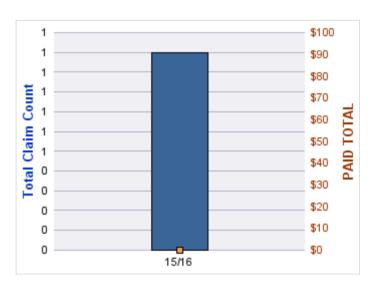

### **ROLL-UP FOR ARCHITECT EXAMINERS BOARD, OREGON - ORBAE**

| COVERAGE | COVERAGE DESCRIPTION    | OPEN<br>CLAIMS | CLOSED<br>CLAIMS | TOTAL<br>CLAIMS | AVERAGE<br>PAID | TOTAL<br>PAID | RECOVERY<br>AMOUNT | TOTAL<br>NET PAID |
|----------|-------------------------|----------------|------------------|-----------------|-----------------|---------------|--------------------|-------------------|
| GLE      | GL-EMPLOYMENT LIABILITY | 0              | 1                | 1               | \$0             | \$0           | \$0                | \$0               |
|          | TOTAL                   | 0              | 1                | 1               | \$0             | \$0           | \$0                | \$0               |

#### **GL-EMPLOYMENT LIABILITY**

| YEAR  | INCIDENT | OPEN<br>CLAIMS | CLOSED<br>CLAIMS | TOTAL<br>CLAIMS | AVERAGE<br>LAG TIME | AVERAGE<br>PAID | TOTAL<br>PAID | RECOVERY<br>AMOUNT | TOTAL<br>NET PAID |
|-------|----------|----------------|------------------|-----------------|---------------------|-----------------|---------------|--------------------|-------------------|
| 15/16 | 0        | 0              | 1                | 1               | 96                  | \$0             | \$0           | \$0                | \$0               |
|       | 0        | 0              | 1                | 1               | 96                  | \$0             | \$0           | \$0                | \$0               |