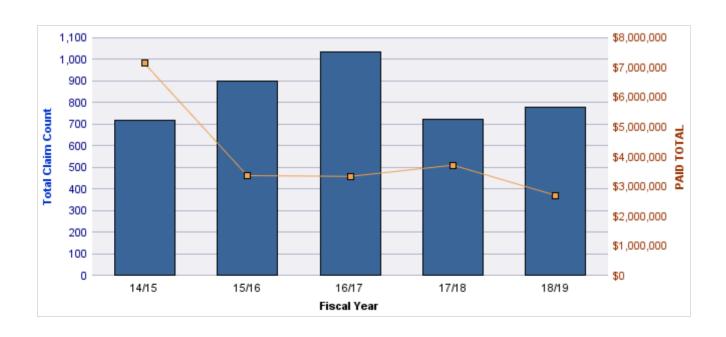

## **ROLL-UP FOR CORRECTIONS ENTERPRISES, OREGON - OCE**

| COVERAGE | COVERAGE DESCRIPTION   | OPEN<br>CLAIMS | CLOSED<br>CLAIMS | TOTAL<br>CLAIMS | AVERAGE<br>PAID | TOTAL<br>PAID | RECOVERY<br>AMOUNT | TOTAL<br>NET PAID |
|----------|------------------------|----------------|------------------|-----------------|-----------------|---------------|--------------------|-------------------|
| WC       | WORKERS COMPENSATION   | 0              | 27               | 27              | \$6,628         | \$178,945     | \$0                | \$178,945         |
| AL       | AUTO LIABILITY         | 0              | 13               | 13              | \$5,075         | \$65,970      | \$0                | \$65,970          |
| GL       | GENERAL LIABILITY      | 0              | 3                | 3               | \$1,205         | \$3,614       | \$0                | \$3,614           |
| DD       | DIRECT DAMAGE PROPERTY | 0              | 1                | 1               | \$0             | \$0           | \$0                | \$0               |
|          | TOTAL                  | 0              | 44               | 44              | \$3,227         | \$248,529     | \$0                | \$248,529         |

### **AUTO LIABILITY**

| YEAR  | INCIDENT | OPEN<br>CLAIMS | CLOSED<br>CLAIMS | TOTAL<br>CLAIMS | AVERAGE<br>LAG TIME | AVERAGE<br>PAID | TOTAL<br>PAID | RECOVERY<br>AMOUNT | TOTAL<br>NET PAID |
|-------|----------|----------------|------------------|-----------------|---------------------|-----------------|---------------|--------------------|-------------------|
| 15/16 | 0        | 0              | 2                | 2               | 208                 | \$0             | \$0           | \$0                | \$0               |
| 16/17 | 0        | 0              | 4                | 4               | 37.25               | \$12,591        | \$50,365      | \$0                | \$50,365          |
| 17/18 | 0        | 0              | 6                | 6               | 38.17               | \$2,601         | \$15,605      | \$0                | \$15,605          |
| 18/19 | 0        | 0              | 1                | 1               | 0                   | \$0             | \$0           | \$0                | \$0               |
|       | 0        | 0              | 13               | 13              | 70.85               | \$3,798         | \$65,970      | \$0                | \$65,970          |