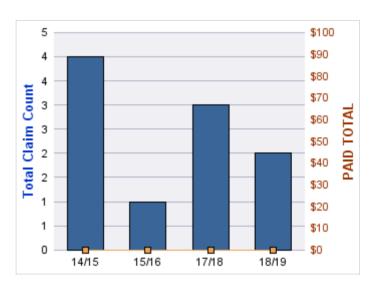

#### **ROLL-UP FOR BOARD OF CHIROPRACTIC EXAMINERS, OREGON - OBCE**

| COVERAGE | COVERAGE<br>DESCRIPTION | OPEN<br>CLAIMS | CLOSED<br>CLAIMS | TOTAL<br>CLAIMS | AVERAGE<br>PAID | TOTAL<br>PAID | RECOVERY<br>AMOUNT | TOTAL<br>NET PAID |
|----------|-------------------------|----------------|------------------|-----------------|-----------------|---------------|--------------------|-------------------|
| GL       | GENERAL LIABILITY       | 0              | 4                | 4               | \$0             | \$0           | \$0                | \$0               |
|          | TOTAL                   | 0              | 4                | 4               | \$0             | \$0           | \$0                | \$0               |

| YEAR  | INCIDENT | OPEN<br>CLAIMS | CLOSED<br>CLAIMS | TOTAL<br>CLAIMS | AVERAGE<br>LAG TIME | AVERAGE<br>PAID | TOTAL<br>PAID | RECOVERY<br>AMOUNT | TOTAL<br>NET PAID |
|-------|----------|----------------|------------------|-----------------|---------------------|-----------------|---------------|--------------------|-------------------|
| 14/15 | 0        | 0              | 3                | 3               | 82.67               | \$0             | \$0           | \$0                | \$0               |
| 15/16 | 0        | 0              | 1                | 1               | 25                  | \$0             | \$0           | \$0                | \$0               |
|       | 0        | 0              | 4                | 4               | 53.83               | \$0             | \$0           | \$0                | \$0               |