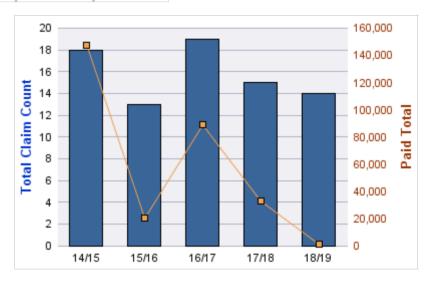

#### **ROLL-UP FOR CONSTRUCTION CONTRACTORS BOARD - CCB**

| COVERAGE | COVERAGE DESCRIPTION    | OPEN<br>CLAIMS | CLOSED<br>CLAIMS | TOTAL<br>CLAIMS | AVERAGE<br>PAID | TOTAL<br>PAID | RECOVERY<br>AMOUNT | TOTAL<br>NET PAID |
|----------|-------------------------|----------------|------------------|-----------------|-----------------|---------------|--------------------|-------------------|
| CL       | CITIZENS REPORTS        | 0              | 12               | 12              | \$0             | \$0           | \$0                | \$0               |
| WC       | WORKERS COMPENSATION    | 0              | 8                | 8               | \$31,663        | \$253,300     | \$0                | \$253,300         |
| AL       | AUTO LIABILITY          | 0              | 2                | 2               | \$977           | \$1,954       | \$0                | \$1,954           |
| GL       | GENERAL LIABILITY       | 0              | 1                | 1               | \$0             | \$0           | \$0                | \$0               |
| GLE      | GL-EMPLOYMENT LIABILITY | 1              | 0                | 1               | \$0             | \$0           | \$0                | \$0               |
| PV       | VEHICLE DAMAGE          | 0              | 1                | 1               | \$3,492         | \$3,492       | \$5,992            | (\$2,500)         |
|          | TOTAL                   | 1              | 24               | 25              | \$6,022         | \$258,746     | \$5,992            | \$252,754         |

#### **CITIZENS REPORTS**

| YEAR  | INCIDENT | OPEN<br>CLAIMS | CLOSED<br>CLAIMS | TOTAL<br>CLAIMS | AVERAGE<br>LAG TIME | AVERAGE<br>PAID | TOTAL<br>PAID | RECOVERY<br>AMOUNT | TOTAL<br>NET PAID |
|-------|----------|----------------|------------------|-----------------|---------------------|-----------------|---------------|--------------------|-------------------|
| 14/15 | 0        | 0              | 1                | 1               | 0                   | \$0             | \$0           | \$0                | \$0               |
| 15/16 | 0        | 0              | 3                | 3               | 4                   | \$0             | \$0           | \$0                | \$0               |
| 16/17 | 0        | 0              | 2                | 2               | 0                   | \$0             | \$0           | \$0                | \$0               |
| 17/18 | 0        | 0              | 6                | 6               | 5.17                | \$0             | \$0           | \$0                | \$0               |
|       | 0        | 0              | 12               | 12              | 2.29                | \$0             | \$0           | \$0                | \$0               |

### **Top 5 Locations by Claim Frequency**

| LOCATION                             | CLAIMS | TOTAL<br>PAID |
|--------------------------------------|--------|---------------|
| CONSTRUCTION CONTRACTORS BOARD - CCB | 11     | \$0           |
|                                      | 1      | \$0           |