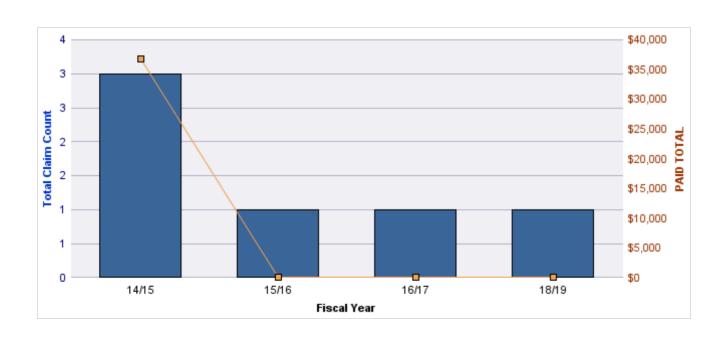

### **ROLL-UP FOR ACCOUNTANCY, OREGON BOARD OF - BOA**

| COVERAGE | COVERAGE<br>DESCRIPTION | OPEN<br>CLAIMS | CLOSED<br>CLAIMS | TOTAL<br>CLAIMS | AVERAGE<br>PAID | TOTAL<br>PAID | RECOVERY<br>AMOUNT | TOTAL<br>NET PAID |
|----------|-------------------------|----------------|------------------|-----------------|-----------------|---------------|--------------------|-------------------|
| GL       | GENERAL LIABILITY       | 0              | 2                | 2               | \$0             | \$0           | \$0                | \$0               |
|          | TOTAL                   | 0              | 2                | 2               | \$0             | \$0           | \$0                | \$0               |

| YEAR  | INCIDENT | OPEN<br>CLAIMS | CLOSED<br>CLAIMS | TOTAL<br>CLAIMS | AVERAGE<br>LAG TIME | AVERAGE<br>PAID | TOTAL<br>PAID | RECOVERY<br>AMOUNT | TOTAL<br>NET PAID |
|-------|----------|----------------|------------------|-----------------|---------------------|-----------------|---------------|--------------------|-------------------|
| 15/16 | 0        | 0              | 1                | 1               | 166                 | \$0             | \$0           | \$0                | \$0               |
| 18/19 | 0        | 0              | 1                | 1               | 178                 | \$0             | \$0           | \$0                | \$0               |
|       | 0        | 0              | 2                | 2               | 172                 | \$0             | \$0           | \$0                | \$0               |