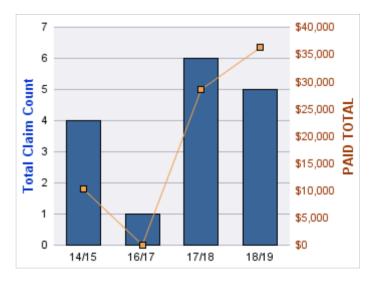

#### **ROLL-UP FOR BUSINESS OREGON - OR4BIZ**

| COVERAGE | COVERAGE DESCRIPTION    | OPEN<br>CLAIMS | CLOSED<br>CLAIMS | TOTAL<br>CLAIMS | AVERAGE<br>PAID | TOTAL<br>PAID | RECOVERY<br>AMOUNT | TOTAL<br>NET PAID |
|----------|-------------------------|----------------|------------------|-----------------|-----------------|---------------|--------------------|-------------------|
| CL       | CITIZENS REPORTS        | 0              | 21               | 21              | \$0             | \$0           | \$0                | \$0               |
| GLE      | GL-EMPLOYMENT LIABILITY | 2              | 3                | 5               | \$8,918         | \$44,588      | \$0                | \$44,588          |
| PV       | VEHICLE DAMAGE          | 0              | 3                | 3               | \$919           | \$2,757       | \$7,757            | (\$5,000)         |
| GL       | GENERAL LIABILITY       | 0              | 2                | 2               | \$0             | \$0           | \$0                | \$0               |
| WC       | WORKERS COMPENSATION    | 0              | 1                | 1               | \$3,473         | \$3,473       | \$0                | \$3,473           |
|          | TOTAL                   | 2              | 30               | 32              | \$2,662         | \$50,818      | \$7,757            | \$43,061          |