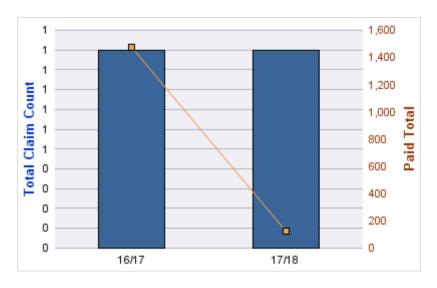

#### **CITIZENS REPORTS**

| YEAR  | INCIDENT | OPEN<br>CLAIMS | CLOSED<br>CLAIMS | TOTAL<br>CLAIMS | AVERAGE<br>LAG TIME | AVERAGE<br>PAID | TOTAL<br>PAID | RECOVERY<br>AMOUNT | TOTAL<br>NET PAID |
|-------|----------|----------------|------------------|-----------------|---------------------|-----------------|---------------|--------------------|-------------------|
| 16/17 | 0        | 0              | 1                | 1               | 1                   | \$0             | \$0           | \$0                | \$0               |
|       | 0        | 0              | 1                | 1               | 1                   | \$0             | \$0           | \$0                | \$0               |