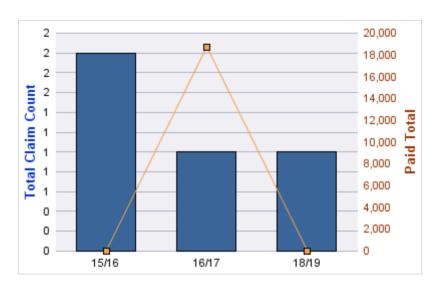

#### **ROLL-UP FOR ALL STATE AGENCIES - ALL STATE**

| COVERAGE | COVERAGE DESCRIPTION    | OPEN<br>CLAIMS | CLOSED<br>CLAIMS | TOTAL<br>CLAIMS | AVERAGE<br>PAID | TOTAL<br>PAID | RECOVERY<br>AMOUNT | TOTAL<br>NET PAID |
|----------|-------------------------|----------------|------------------|-----------------|-----------------|---------------|--------------------|-------------------|
| GL       | GENERAL LIABILITY       | 2              | 3                | 5               | \$0             | \$0           | \$0                | \$0               |
| CL       | CITIZENS REPORTS        | 0              | 1                | 1               | \$0             | \$0           | \$0                | \$0               |
| GLE      | GL-EMPLOYMENT LIABILITY | 0              | 1                | 1               | \$0             | \$0           | \$0                | \$0               |
|          | TOTAL                   | 2              | 5                | 7               | \$0             | \$0           | \$0                | \$0               |

#### **CITIZENS REPORTS**

| YEAR  | INCIDENT | OPEN<br>CLAIMS | CLOSED<br>CLAIMS | TOTAL<br>CLAIMS | AVERAGE<br>LAG TIME | AVERAGE<br>PAID | TOTAL<br>PAID | RECOVERY<br>AMOUNT | TOTAL<br>NET PAID |
|-------|----------|----------------|------------------|-----------------|---------------------|-----------------|---------------|--------------------|-------------------|
| 16/17 | 0        | 0              | 1                | 1               | 1                   | \$0             | \$0           | \$0                | \$0               |
|       | 0        | 0              | 1                | 1               | 1                   | \$0             | \$0           | \$0                | \$0               |