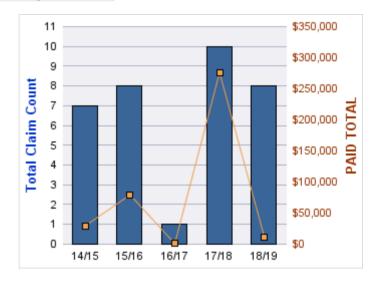

#### **ROLL-UP FOR BUREAU OF LABOR & INDUSTRIES - BOLI**

| COVERAGE | COVERAGE DESCRIPTION    | OPEN<br>CLAIMS | CLOSED<br>CLAIMS | TOTAL<br>CLAIMS | AVERAGE<br>PAID | TOTAL<br>PAID | RECOVERY<br>AMOUNT | TOTAL<br>NET PAID |
|----------|-------------------------|----------------|------------------|-----------------|-----------------|---------------|--------------------|-------------------|
| GL       | GENERAL LIABILITY       | 1              | 12               | 14              | \$141           | \$1,969       | \$0                | \$1,969           |
| WC       | WORKERS COMPENSATION    | 0              | 4                | 4               | \$0             | \$0           | \$0                | \$0               |
| AL       | AUTO LIABILITY          | 0              | 3                | 3               | \$253           | \$759         | \$0                | \$759             |
| CL       | CITIZENS REPORTS        | 0              | 3                | 3               | \$0             | \$0           | \$0                | \$0               |
| GLE      | GL-EMPLOYMENT LIABILITY | 0              | 3                | 3               | \$2,383         | \$7,148       | \$0                | \$7,148           |
|          | TOTAL                   | 1              | 25               | 27              | \$555           | \$9,875       | \$0                | \$9,875           |

| YEAR  | INCIDENT | OPEN<br>CLAIMS | CLOSED<br>CLAIMS | TOTAL<br>CLAIMS | AVERAGE<br>LAG TIME | AVERAGE<br>PAID | TOTAL<br>PAID | RECOVERY<br>AMOUNT | TOTAL<br>NET PAID |
|-------|----------|----------------|------------------|-----------------|---------------------|-----------------|---------------|--------------------|-------------------|
| 15/16 | 0        | 1              | 8                | 9               | 173.44              | \$219           | \$1,969       | \$0                | \$1,969           |
| 17/18 | 0        | 0              | 3                | 4               | 222.5               | \$0             | \$0           | \$0                | \$0               |
| 18/19 | 0        | 0              | 1                | 1               | 36                  | \$0             | \$0           | \$0                | \$0               |
|       | 0        | 1              | 12               | 14              | 143.98              | \$73            | \$1,969       | \$0                | \$1,969           |