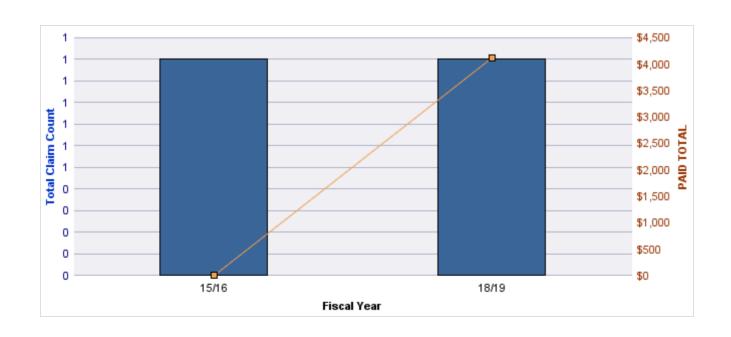

| YEAR  | INCIDENT | OPEN<br>CLAIMS | CLOSED<br>CLAIMS | TOTAL<br>CLAIMS | AVERAGE<br>LAG TIME | AVERAGE<br>PAID | TOTAL<br>PAID | RECOVERY<br>AMOUNT | TOTAL<br>NET PAID |
|-------|----------|----------------|------------------|-----------------|---------------------|-----------------|---------------|--------------------|-------------------|
| 14/15 | 0        | 0              | 3                | 3               | 82.67               | \$0             | \$0           | \$0                | \$0               |
| 15/16 | 0        | 0              | 1                | 1               | 25                  | \$0             | \$0           | \$0                | \$0               |
|       | 0        | 0              | 4                | 4               | 53.83               | \$0             | \$0           | \$0                | \$0               |