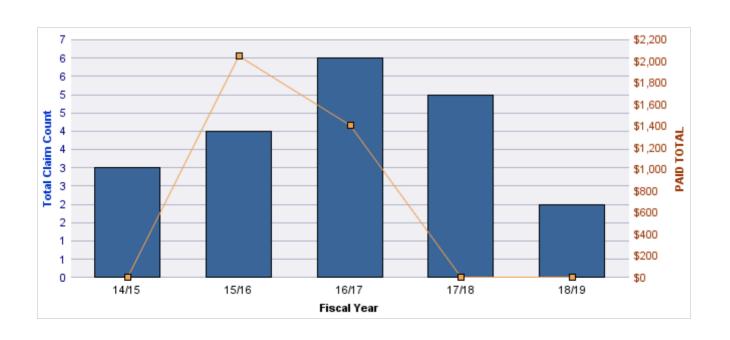

#### **ROLL-UP FOR ALL STATE AGENCIES - ALL STATE**

| COVERAGE | COVERAGE DESCRIPTION    | OPEN<br>CLAIMS | CLOSED<br>CLAIMS | TOTAL<br>CLAIMS | AVERAGE<br>PAID | TOTAL<br>PAID | RECOVERY<br>AMOUNT | TOTAL<br>NET PAID |
|----------|-------------------------|----------------|------------------|-----------------|-----------------|---------------|--------------------|-------------------|
| GL       | GENERAL LIABILITY       | 2              | 3                | 5               | \$0             | \$0           | \$0                | \$0               |
| CL       | CITIZENS REPORTS        | 0              | 1                | 1               | \$0             | \$0           | \$0                | \$0               |
| GLE      | GL-EMPLOYMENT LIABILITY | 0              | 1                | 1               | \$0             | \$0           | \$0                | \$0               |
|          | TOTAL                   | 2              | 5                | 7               | \$0             | \$0           | \$0                | \$0               |

#### **CITIZENS REPORTS**

| YEAR  | INCIDENT | OPEN<br>CLAIMS | CLOSED<br>CLAIMS | TOTAL<br>CLAIMS | AVERAGE<br>LAG TIME | AVERAGE<br>PAID | TOTAL<br>PAID | RECOVERY<br>AMOUNT | TOTAL<br>NET PAID |
|-------|----------|----------------|------------------|-----------------|---------------------|-----------------|---------------|--------------------|-------------------|
| 16/17 | 0        | 0              | 1                | 1               | 1                   | \$0             | \$0           | \$0                | \$0               |
|       | 0        | 0              | 1                | 1               | 1                   | \$0             | \$0           | \$0                | \$0               |

#### **GL-EMPLOYMENT LIABILITY**

| YEA  | R | INCIDENT | OPEN<br>CLAIMS | CLOSED<br>CLAIMS | TOTAL<br>CLAIMS | AVERAGE<br>LAG TIME | AVERAGE<br>PAID | TOTAL<br>PAID | RECOVERY<br>AMOUNT | TOTAL<br>NET PAID |
|------|---|----------|----------------|------------------|-----------------|---------------------|-----------------|---------------|--------------------|-------------------|
| 17/1 | 8 | 0        | 0              | 1                | 1               | 449                 | \$0             | \$0           | \$0                | \$0               |
|      |   | 0        | 0              | 1                | 1               | 449                 | \$0             | \$0           | \$0                | \$0               |

#### **GL-EMPLOYMENT LIABILITY**

| YEAR  | INCIDENT | OPEN<br>CLAIMS | CLOSED<br>CLAIMS | TOTAL<br>CLAIMS | AVERAGE<br>LAG TIME | AVERAGE<br>PAID | TOTAL<br>PAID | RECOVERY<br>AMOUNT | TOTAL<br>NET PAID |
|-------|----------|----------------|------------------|-----------------|---------------------|-----------------|---------------|--------------------|-------------------|
| 15/16 | 0        | 0              | 1                | 1               | 96                  | \$0             | \$0           | \$0                | \$0               |
|       | 0        | 0              | 1                | 1               | 96                  | \$0             | \$0           | \$0                | \$0               |