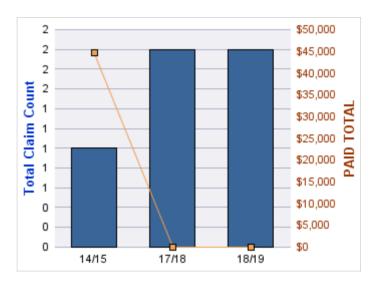

### **ROLL-UP FOR ACCOUNTANCY, OREGON BOARD OF - BOA**

| COVERAGE | COVERAGE<br>DESCRIPTION | OPEN<br>CLAIMS | CLOSED<br>CLAIMS | TOTAL<br>CLAIMS | AVERAGE<br>PAID | TOTAL<br>PAID | RECOVERY<br>AMOUNT | TOTAL<br>NET PAID |
|----------|-------------------------|----------------|------------------|-----------------|-----------------|---------------|--------------------|-------------------|
| GL       | GENERAL LIABILITY       | 0              | 2                | 2               | \$0             | \$0           | \$0                | \$0               |
|          | TOTAL                   | 0              | 2                | 2               | \$0             | \$0           | \$0                | \$0               |

| YEAR  | INCIDENT | OPEN<br>CLAIMS | CLOSED<br>CLAIMS | TOTAL<br>CLAIMS | AVERAGE<br>LAG TIME | AVERAGE<br>PAID | TOTAL<br>PAID | RECOVERY<br>AMOUNT | TOTAL<br>NET PAID |
|-------|----------|----------------|------------------|-----------------|---------------------|-----------------|---------------|--------------------|-------------------|
| 15/16 | 0        | 0              | 1                | 1               | 166                 | \$0             | \$0           | \$0                | \$0               |
| 18/19 | 0        | 0              | 1                | 1               | 178                 | \$0             | \$0           | \$0                | \$0               |
|       | 0        | 0              | 2                | 2               | 172                 | \$0             | \$0           | \$0                | \$0               |