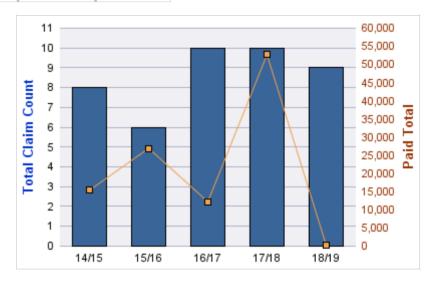

| YEAR  | INCIDENT | OPEN<br>CLAIMS | CLOSED<br>CLAIMS | TOTAL<br>CLAIMS | AVERAGE<br>LAG TIME | AVERAGE<br>PAID | TOTAL<br>PAID | RECOVERY<br>AMOUNT | TOTAL<br>NET PAID |
|-------|----------|----------------|------------------|-----------------|---------------------|-----------------|---------------|--------------------|-------------------|
| 15/16 | 0        | 1              | 8                | 9               | 173.44              | \$219           | \$1,969       | \$0                | \$1,969           |
| 17/18 | 0        | 0              | 3                | 4               | 222.5               | \$0             | \$0           | \$0                | \$0               |
| 18/19 | 0        | 0              | 1                | 1               | 36                  | \$0             | \$0           | \$0                | \$0               |
|       | 0        | 1              | 12               | 14              | 143.98              | \$73            | \$1,969       | \$0                | \$1,969           |