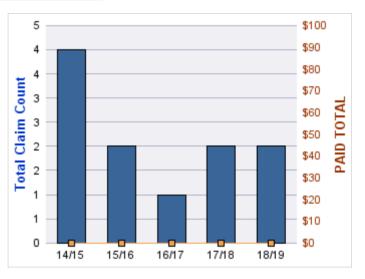

### **ROLL-UP FOR ACCOUNTANCY, OREGON BOARD OF - BOA**

| COVERAGE | COVERAGE<br>DESCRIPTION | OPEN<br>CLAIMS | CLOSED<br>CLAIMS | TOTAL<br>CLAIMS | AVERAGE<br>PAID | TOTAL<br>PAID | RECOVERY<br>AMOUNT | TOTAL<br>NET PAID |
|----------|-------------------------|----------------|------------------|-----------------|-----------------|---------------|--------------------|-------------------|
| GL       | GENERAL LIABILITY       | 0              | 2                | 2               | \$0             | \$0           | \$0                | \$0               |
|          | TOTAL                   | 0              | 2                | 2               | \$0             | \$0           | \$0                | \$0               |

| YEAR  | INCIDENT | OPEN<br>CLAIMS | CLOSED<br>CLAIMS | TOTAL<br>CLAIMS | AVERAGE<br>LAG TIME | AVERAGE<br>PAID | TOTAL<br>PAID | RECOVERY<br>AMOUNT | TOTAL<br>NET PAID |
|-------|----------|----------------|------------------|-----------------|---------------------|-----------------|---------------|--------------------|-------------------|
| 15/16 | 0        | 0              | 1                | 1               | 166                 | \$0             | \$0           | \$0                | \$0               |
| 18/19 | 0        | 0              | 1                | 1               | 178                 | \$0             | \$0           | \$0                | \$0               |
|       | 0        | 0              | 2                | 2               | 172                 | \$0             | \$0           | \$0                | \$0               |