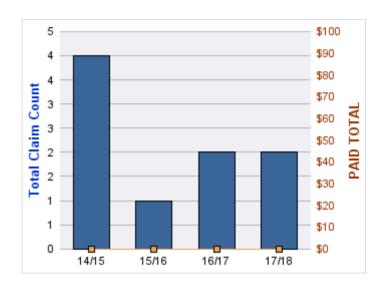

### **ROLL-UP FOR ARCHITECT EXAMINERS BOARD, OREGON - ORBAE**

| COVERAGE | COVERAGE DESCRIPTION    | OPEN<br>CLAIMS | CLOSED<br>CLAIMS | TOTAL<br>CLAIMS | AVERAGE<br>PAID | TOTAL<br>PAID | RECOVERY<br>AMOUNT | TOTAL<br>NET PAID |
|----------|-------------------------|----------------|------------------|-----------------|-----------------|---------------|--------------------|-------------------|
| GLE      | GL-EMPLOYMENT LIABILITY | 0              | 1                | 1               | \$0             | \$0           | \$0                | \$0               |
|          | TOTAL                   | 0              | 1                | 1               | \$0             | \$0           | \$0                | \$0               |

#### **GL-EMPLOYMENT LIABILITY**

| YEAR  | INCIDENT | OPEN<br>CLAIMS | CLOSED<br>CLAIMS | TOTAL<br>CLAIMS | AVERAGE<br>LAG TIME | AVERAGE<br>PAID | TOTAL<br>PAID | RECOVERY<br>AMOUNT | TOTAL<br>NET PAID |
|-------|----------|----------------|------------------|-----------------|---------------------|-----------------|---------------|--------------------|-------------------|
| 15/16 | 0        | 0              | 1                | 1               | 96                  | \$0             | \$0           | \$0                | \$0               |
|       | 0        | 0              | 1                | 1               | 96                  | \$0             | \$0           | \$0                | \$0               |