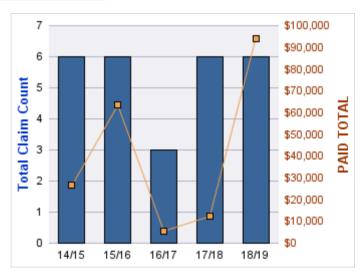

### **ROLL-UP FOR BLIND COMMISSION, OREGON - OCB**

| COVERAGE | COVERAGE DESCRIPTION   | OPEN<br>CLAIMS | CLOSED<br>CLAIMS | TOTAL<br>CLAIMS | AVERAGE<br>PAID | TOTAL<br>PAID | RECOVERY<br>AMOUNT | TOTAL<br>NET PAID |
|----------|------------------------|----------------|------------------|-----------------|-----------------|---------------|--------------------|-------------------|
| WC       | WORKERS COMPENSATION   | 0              | 11               | 11              | \$1,553         | \$17,078      | \$0                | \$17,078          |
| CL       | CITIZENS REPORTS       | 0              | 9                | 9               | \$0             | \$0           | \$0                | \$0               |
| GL       | GENERAL LIABILITY      | 0              | 2                | 2               | \$602           | \$1,204       | \$0                | \$1,204           |
| DD       | DIRECT DAMAGE PROPERTY | 0              | 1                | 1               | \$0             | \$0           | \$0                | \$0               |
|          | TOTAL                  | 0              | 23               | 23              | \$539           | \$18,282      | \$0                | \$18,282          |

#### **CITIZENS REPORTS**

| YEAR  | INCIDENT | OPEN<br>CLAIMS | CLOSED<br>CLAIMS | TOTAL<br>CLAIMS | AVERAGE<br>LAG TIME | AVERAGE<br>PAID | TOTAL<br>PAID | RECOVERY<br>AMOUNT | TOTAL<br>NET PAID |
|-------|----------|----------------|------------------|-----------------|---------------------|-----------------|---------------|--------------------|-------------------|
| 14/15 | 0        | 0              | 3                | 3               | 0.67                | \$0             | \$0           | \$0                | \$0               |
| 15/16 | 0        | 0              | 3                | 3               | 6.33                | \$0             | \$0           | \$0                | \$0               |
| 17/18 | 0        | 0              | 1                | 1               | 0                   | \$0             | \$0           | \$0                | \$0               |
| 18/19 | 0        | 0              | 2                | 2               | 10.5                | \$0             | \$0           | \$0                | \$0               |
|       | 0        | 0              | 9                | 9               | 4.38                | \$0             | \$0           | \$0                | \$0               |