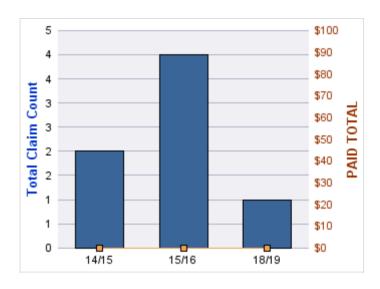

#### **CITIZENS REPORTS**

| YEAR  | INCIDENT | OPEN<br>CLAIMS | CLOSED<br>CLAIMS | TOTAL<br>CLAIMS | AVERAGE<br>LAG TIME | AVERAGE<br>PAID | TOTAL<br>PAID | RECOVERY<br>AMOUNT | TOTAL<br>NET PAID |
|-------|----------|----------------|------------------|-----------------|---------------------|-----------------|---------------|--------------------|-------------------|
| 14/15 | 0        | 0              | 5                | 5               | 1.8                 | \$0             | \$0           | \$0                | \$0               |
| 15/16 | 0        | 0              | 5                | 5               | 3.2                 | \$0             | \$0           | \$0                | \$0               |
| 16/17 | 0        | 0              | 2                | 2               | 2.5                 | \$0             | \$0           | \$0                | \$0               |
| 17/18 | 0        | 0              | 5                | 5               | 0                   | \$0             | \$0           | \$0                | \$0               |
| 18/19 | 0        | 0              | 4                | 4               | 1                   | \$0             | \$0           | \$0                | \$0               |
|       | 0        | 0              | 21               | 21              | 1.7                 | \$0             | \$0           | \$0                | \$0               |