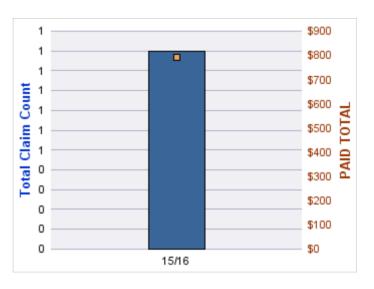

### **ROLL-UP FOR ARCHITECT EXAMINERS BOARD, OREGON - ORBAE**

| COVERAGE | COVERAGE DESCRIPTION    | OPEN<br>CLAIMS | CLOSED<br>CLAIMS | TOTAL<br>CLAIMS | AVERAGE<br>PAID | TOTAL<br>PAID | RECOVERY<br>AMOUNT | TOTAL<br>NET PAID |
|----------|-------------------------|----------------|------------------|-----------------|-----------------|---------------|--------------------|-------------------|
| GLE      | GL-EMPLOYMENT LIABILITY | 0              | 1                | 1               | \$0             | \$0           | \$0                | \$0               |
|          | TOTAL                   | 0              | 1                | 1               | \$0             | \$0           | \$0                | \$0               |

#### **GL-EMPLOYMENT LIABILITY**

| YEAR  | INCIDENT | OPEN<br>CLAIMS | CLOSED<br>CLAIMS | TOTAL<br>CLAIMS | AVERAGE<br>LAG TIME | AVERAGE<br>PAID | TOTAL<br>PAID | RECOVERY<br>AMOUNT | TOTAL<br>NET PAID |
|-------|----------|----------------|------------------|-----------------|---------------------|-----------------|---------------|--------------------|-------------------|
| 15/16 | 0        | 0              | 1                | 1               | 96                  | \$0             | \$0           | \$0                | \$0               |
|       | 0        | 0              | 1                | 1               | 96                  | \$0             | \$0           | \$0                | \$0               |