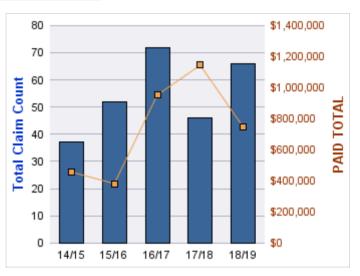

#### **ROLL-UP FOR BUREAU OF LABOR & INDUSTRIES - BOLI**

| COVERAGE | COVERAGE DESCRIPTION    | OPEN<br>CLAIMS | CLOSED<br>CLAIMS | TOTAL<br>CLAIMS | AVERAGE<br>PAID | TOTAL<br>PAID | RECOVERY<br>AMOUNT | TOTAL<br>NET PAID |
|----------|-------------------------|----------------|------------------|-----------------|-----------------|---------------|--------------------|-------------------|
| GL       | GENERAL LIABILITY       | 1              | 12               | 14              | \$141           | \$1,969       | \$0                | \$1,969           |
| WC       | WORKERS COMPENSATION    | 0              | 4                | 4               | \$0             | \$0           | \$0                | \$0               |
| AL       | AUTO LIABILITY          | 0              | 3                | 3               | \$253           | \$759         | \$0                | \$759             |
| CL       | CITIZENS REPORTS        | 0              | 3                | 3               | \$0             | \$0           | \$0                | \$0               |
| GLE      | GL-EMPLOYMENT LIABILITY | 0              | 3                | 3               | \$2,383         | \$7,148       | \$0                | \$7,148           |
|          | TOTAL                   | 1              | 25               | 27              | \$555           | \$9,875       | \$0                | \$9,875           |

#### **AUTO LIABILITY**

| YEAR  | INCIDENT | OPEN<br>CLAIMS | CLOSED<br>CLAIMS | TOTAL<br>CLAIMS | AVERAGE<br>LAG TIME | AVERAGE<br>PAID | TOTAL<br>PAID | RECOVERY<br>AMOUNT | TOTAL<br>NET PAID |
|-------|----------|----------------|------------------|-----------------|---------------------|-----------------|---------------|--------------------|-------------------|
| 14/15 | 0        | 0              | 1                | 1               | 49                  | \$759           | \$759         | \$0                | \$759             |
| 15/16 | 0        | 0              | 2                | 2               | 17                  | \$0             | \$0           | \$0                | \$0               |
|       | 0        | 0              | 3                | 3               | 33                  | \$379           | \$759         | \$0                | \$759             |