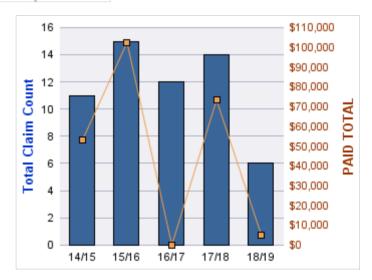

### **WORKERS COMPENSATION**

| YEAR  | INCIDENT | OPEN<br>CLAIMS | CLOSED<br>CLAIMS | TOTAL<br>CLAIMS | AVERAGE<br>LAG TIME | AVERAGE<br>PAID | TOTAL<br>PAID | RECOVERY<br>AMOUNT | TOTAL<br>NET PAID |
|-------|----------|----------------|------------------|-----------------|---------------------|-----------------|---------------|--------------------|-------------------|
| 16/17 | 0        | 0              | 1                | 1               | 2                   | \$185,454       | \$185,454     | \$0                | \$185,454         |
| 17/18 | 0        | 0              | 4                | 4               | 1.75                | \$16,822        | \$67,289      | \$0                | \$67,289          |
| 18/19 | 0        | 0              | 3                | 3               | 1.67                | \$186           | \$557         | \$0                | \$557             |
|       | 0        | 0              | 8                | 8               | 1.81                | \$67,487        | \$253,300     | \$0                | \$253,300         |