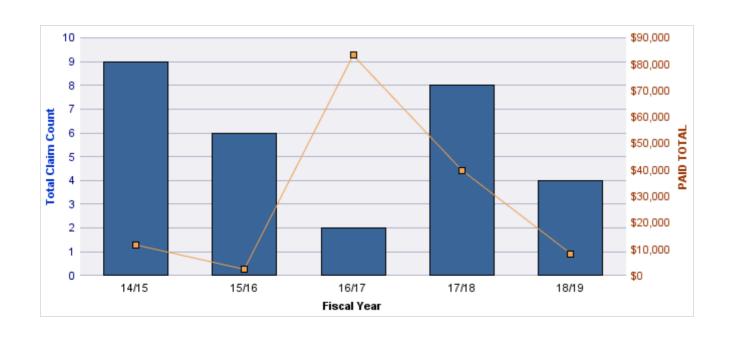

### **ROLL-UP FOR ACCOUNTANCY, OREGON BOARD OF - BOA**

| COVERAGE | COVERAGE<br>DESCRIPTION | OPEN<br>CLAIMS | CLOSED<br>CLAIMS | TOTAL<br>CLAIMS | AVERAGE<br>PAID | TOTAL<br>PAID | RECOVERY<br>AMOUNT | TOTAL<br>NET PAID |
|----------|-------------------------|----------------|------------------|-----------------|-----------------|---------------|--------------------|-------------------|
| GL       | GENERAL LIABILITY       | 0              | 2                | 2               | \$0             | \$0           | \$0                | \$0               |
|          | TOTAL                   | 0              | 2                | 2               | \$0             | \$0           | \$0                | \$0               |

| YEAR  | INCIDENT | OPEN<br>CLAIMS | CLOSED<br>CLAIMS | TOTAL<br>CLAIMS | AVERAGE<br>LAG TIME | AVERAGE<br>PAID | TOTAL<br>PAID | RECOVERY<br>AMOUNT | TOTAL<br>NET PAID |
|-------|----------|----------------|------------------|-----------------|---------------------|-----------------|---------------|--------------------|-------------------|
| 15/16 | 0        | 0              | 1                | 1               | 166                 | \$0             | \$0           | \$0                | \$0               |
| 18/19 | 0        | 0              | 1                | 1               | 178                 | \$0             | \$0           | \$0                | \$0               |
|       | 0        | 0              | 2                | 2               | 172                 | \$0             | \$0           | \$0                | \$0               |

### **Top 5 Locations by Claim Frequency**

| LOCATION                           | CLAIMS | TOTAL<br>PAID |     |
|------------------------------------|--------|---------------|-----|
| ACCOUNTANCY, OREGON BOARD OF - BOA | 2      | 9             | \$0 |

### **Top 5 Cause by Claim Frequency**

| CAUSE                                            | CLAIMS |
|--------------------------------------------------|--------|
| CIVIL RIGHTS - ADMINISTRATIVE DUE PROCESS (NON-E | 2      |

**Top 5 Cause by Claim Severity** 

| CAUSE                                             | TOTAL<br>PAID |     |
|---------------------------------------------------|---------------|-----|
| CIVIL RIGHTS - ADMINISTRATIVE DUE PROCESS (NON-EN |               | \$0 |