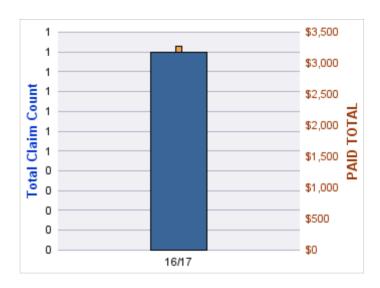

| YEAR  | INCIDENT | OPEN<br>CLAIMS | CLOSED<br>CLAIMS | TOTAL<br>CLAIMS | AVERAGE<br>LAG TIME | AVERAGE<br>PAID | TOTAL<br>PAID | RECOVERY<br>AMOUNT | TOTAL<br>NET PAID |
|-------|----------|----------------|------------------|-----------------|---------------------|-----------------|---------------|--------------------|-------------------|
| 15/16 | 0        | 0              | 1                | 1               | 166                 | \$0             | \$0           | \$0                | \$0               |
| 18/19 | 0        | 0              | 1                | 1               | 178                 | \$0             | \$0           | \$0                | \$0               |
|       | 0        | 0              | 2                | 2               | 172                 | \$0             | \$0           | \$0                | \$0               |