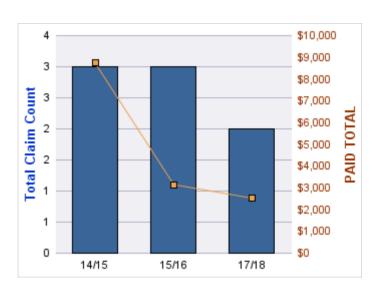

#### **ROLL-UP FOR BOARD OF CHIROPRACTIC EXAMINERS, OREGON - OBCE**

| COVERAGE | COVERAGE<br>DESCRIPTION | OPEN<br>CLAIMS | CLOSED<br>CLAIMS | TOTAL<br>CLAIMS | AVERAGE<br>PAID | TOTAL<br>PAID | RECOVERY<br>AMOUNT | TOTAL<br>NET PAID |
|----------|-------------------------|----------------|------------------|-----------------|-----------------|---------------|--------------------|-------------------|
| GL       | GENERAL LIABILITY       | 0              | 4                | 4               | \$0             | \$0           | \$0                | \$0               |
|          | TOTAL                   | 0              | 4                | 4               | \$0             | \$0           | \$0                | \$0               |

| YEAR  | INCIDENT | OPEN<br>CLAIMS | CLOSED<br>CLAIMS | TOTAL<br>CLAIMS | AVERAGE<br>LAG TIME | AVERAGE<br>PAID | TOTAL<br>PAID | RECOVERY<br>AMOUNT | TOTAL<br>NET PAID |
|-------|----------|----------------|------------------|-----------------|---------------------|-----------------|---------------|--------------------|-------------------|
| 14/15 | 0        | 0              | 3                | 3               | 82.67               | \$0             | \$0           | \$0                | \$0               |
| 15/16 | 0        | 0              | 1                | 1               | 25                  | \$0             | \$0           | \$0                | \$0               |
|       | 0        | 0              | 4                | 4               | 53.83               | \$0             | \$0           | \$0                | \$0               |

**Top 5 Locations by Claim Frequency** 

| LOCATION                                       | CLAIMS | TOTAL<br>PAID |     |
|------------------------------------------------|--------|---------------|-----|
| BOARD OF CHIROPRACTIC EXAMINERS, OREGON - OBCE | 4      |               | \$0 |