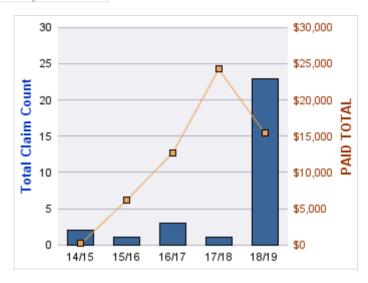

| YEAR  | INCIDENT | OPEN<br>CLAIMS | CLOSED<br>CLAIMS | TOTAL<br>CLAIMS | AVERAGE<br>LAG TIME | AVERAGE<br>PAID | TOTAL<br>PAID | RECOVERY<br>AMOUNT | TOTAL<br>NET PAID |
|-------|----------|----------------|------------------|-----------------|---------------------|-----------------|---------------|--------------------|-------------------|
| 15/16 | 0        | 1              | 8                | 9               | 173.44              | \$219           | \$1,969       | \$0                | \$1,969           |
| 17/18 | 0        | 0              | 3                | 4               | 222.5               | \$0             | \$0           | \$0                | \$0               |
| 18/19 | 0        | 0              | 1                | 1               | 36                  | \$0             | \$0           | \$0                | \$0               |
|       | 0        | 1              | 12               | 14              | 143.98              | \$73            | \$1,969       | \$0                | \$1,969           |