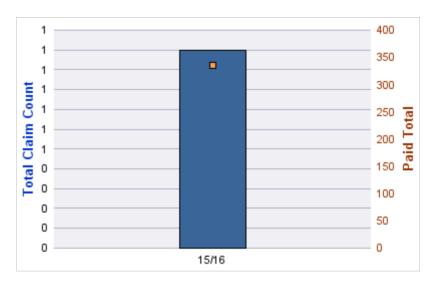

| YEAR  | INCIDENT | OPEN<br>CLAIMS | CLOSED<br>CLAIMS | TOTAL<br>CLAIMS | AVERAGE<br>LAG TIME | AVERAGE<br>PAID | TOTAL<br>PAID | RECOVERY<br>AMOUNT | TOTAL<br>NET PAID |
|-------|----------|----------------|------------------|-----------------|---------------------|-----------------|---------------|--------------------|-------------------|
| 15/16 | 0        | 0              | 1                | 1               | 166                 | \$0             | \$0           | \$0                | \$0               |
| 18/19 | 0        | 0              | 1                | 1               | 178                 | \$0             | \$0           | \$0                | \$0               |
|       | 0        | 0              | 2                | 2               | 172                 | \$0             | \$0           | \$0                | \$0               |