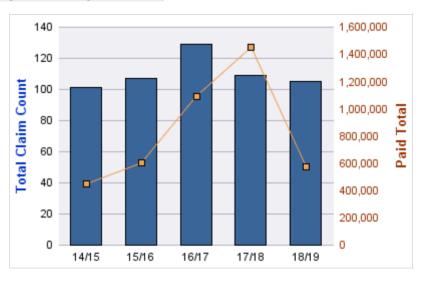

| YEAR  | INCIDENT | OPEN<br>CLAIMS | CLOSED<br>CLAIMS | TOTAL<br>CLAIMS | AVERAGE<br>LAG TIME | AVERAGE<br>PAID | TOTAL<br>PAID | RECOVERY<br>AMOUNT | TOTAL<br>NET PAID |
|-------|----------|----------------|------------------|-----------------|---------------------|-----------------|---------------|--------------------|-------------------|
| 15/16 | 0        | 0              | 1                | 1               | 166                 | \$0             | \$0           | \$0                | \$0               |
| 18/19 | 0        | 0              | 1                | 1               | 178                 | \$0             | \$0           | \$0                | \$0               |
|       | 0        | 0              | 2                | 2               | 172                 | \$0             | \$0           | \$0                | \$0               |