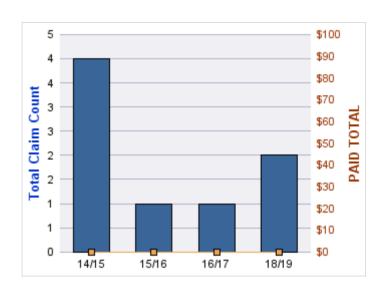

| YEAR  | INCIDENT | OPEN<br>CLAIMS | CLOSED<br>CLAIMS | TOTAL<br>CLAIMS | AVERAGE<br>LAG TIME | AVERAGE<br>PAID | TOTAL<br>PAID | RECOVERY<br>AMOUNT | TOTAL<br>NET PAID |
|-------|----------|----------------|------------------|-----------------|---------------------|-----------------|---------------|--------------------|-------------------|
| 14/15 | 0        | 0              | 3                | 3               | 82.67               | \$0             | \$0           | \$0                | \$0               |
| 15/16 | 0        | 0              | 1                | 1               | 25                  | \$0             | \$0           | \$0                | \$0               |
|       | 0        | 0              | 4                | 4               | 53.83               | \$0             | \$0           | \$0                | \$0               |