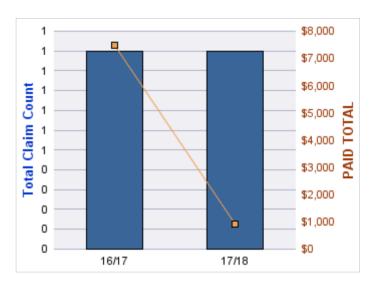

#### **ROLL-UP FOR COLUMBIA RIVER GORGE COMMISSION - CRGC**

| COVERAGE | COVERAGE<br>DESCRIPTION | OPEN<br>CLAIMS | CLOSED<br>CLAIMS | TOTAL<br>CLAIMS | AVERAGE<br>PAID | TOTAL<br>PAID | RECOVERY<br>AMOUNT | TOTAL<br>NET PAID |
|----------|-------------------------|----------------|------------------|-----------------|-----------------|---------------|--------------------|-------------------|
| GL       | GENERAL LIABILITY       | 0              | 1                | 1               | \$0             | \$0           | \$0                | \$0               |
|          | TOTAL                   | 0              | 1                | 1               | \$0             | \$0           | \$0                | \$0               |

| YEAR  | INCIDENT | OPEN<br>CLAIMS | CLOSED<br>CLAIMS | TOTAL<br>CLAIMS | AVERAGE<br>LAG TIME | AVERAGE<br>PAID | TOTAL<br>PAID | RECOVERY<br>AMOUNT | TOTAL<br>NET PAID |
|-------|----------|----------------|------------------|-----------------|---------------------|-----------------|---------------|--------------------|-------------------|
| 16/17 | 0        | 0              | 1                | 1               | 6                   | \$0             | \$0           | \$0                | \$0               |
|       | 0        | 0              | 1                | 1               | 6                   | \$0             | \$0           | \$0                | \$0               |

### **Top 5 Locations by Claim Frequency**

| LOCATION                               | CLAIMS | TOTAL<br>PAID |
|----------------------------------------|--------|---------------|
| COLUMBIA RIVER GORGE COMMISSION - CRGC | 1      | \$0           |

#### **Top 5 Cause by Claim Frequency**

| CAUSE                                        | CLAIMS |
|----------------------------------------------|--------|
| REGULATIONS/ENFORCEMENT OF REGULATIONS - NON | 1      |

| CAUSE                                         | TOTAL<br>PAID |
|-----------------------------------------------|---------------|
| REGULATIONS/ENFORCEMENT OF REGULATIONS - NON- | \$0           |