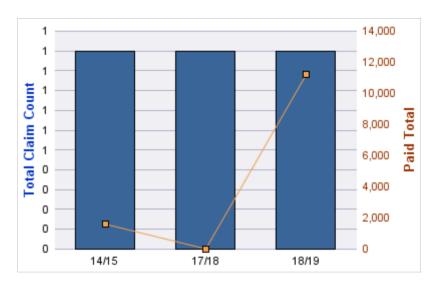

#### **ROLL-UP FOR ALL STATE AGENCIES - ALL STATE**

| COVERAGE | COVERAGE DESCRIPTION    | OPEN<br>CLAIMS | CLOSED<br>CLAIMS | TOTAL<br>CLAIMS | AVERAGE<br>PAID | TOTAL<br>PAID | RECOVERY<br>AMOUNT | TOTAL<br>NET PAID |
|----------|-------------------------|----------------|------------------|-----------------|-----------------|---------------|--------------------|-------------------|
| GL       | GENERAL LIABILITY       | 2              | 3                | 5               | \$0             | \$0           | \$0                | \$0               |
| CL       | CITIZENS REPORTS        | 0              | 1                | 1               | \$0             | \$0           | \$0                | \$0               |
| GLE      | GL-EMPLOYMENT LIABILITY | 0              | 1                | 1               | \$0             | \$0           | \$0                | \$0               |
|          | TOTAL                   | 2              | 5                | 7               | \$0             | \$0           | \$0                | \$0               |

#### **CITIZENS REPORTS**

| YEAR  | INCIDENT | OPEN<br>CLAIMS | CLOSED<br>CLAIMS | TOTAL<br>CLAIMS | AVERAGE<br>LAG TIME | AVERAGE<br>PAID | TOTAL<br>PAID | RECOVERY<br>AMOUNT | TOTAL<br>NET PAID |
|-------|----------|----------------|------------------|-----------------|---------------------|-----------------|---------------|--------------------|-------------------|
| 16/17 | 0        | 0              | 1                | 1               | 1                   | \$0             | \$0           | \$0                | \$0               |
|       | 0        | 0              | 1                | 1               | 1                   | \$0             | \$0           | \$0                | \$0               |

#### **GL-EMPLOYMENT LIABILITY**

| YEA  | R | INCIDENT | OPEN<br>CLAIMS | CLOSED<br>CLAIMS | TOTAL<br>CLAIMS | AVERAGE<br>LAG TIME | AVERAGE<br>PAID | TOTAL<br>PAID | RECOVERY<br>AMOUNT | TOTAL<br>NET PAID |
|------|---|----------|----------------|------------------|-----------------|---------------------|-----------------|---------------|--------------------|-------------------|
| 17/1 | 8 | 0        | 0              | 1                | 1               | 449                 | \$0             | \$0           | \$0                | \$0               |
|      |   | 0        | 0              | 1                | 1               | 449                 | \$0             | \$0           | \$0                | \$0               |

#### **GL-EMPLOYMENT LIABILITY**

| YEAR  | INCIDENT | OPEN<br>CLAIMS | CLOSED<br>CLAIMS | TOTAL<br>CLAIMS | AVERAGE<br>LAG TIME | AVERAGE<br>PAID | TOTAL<br>PAID | RECOVERY<br>AMOUNT | TOTAL<br>NET PAID |
|-------|----------|----------------|------------------|-----------------|---------------------|-----------------|---------------|--------------------|-------------------|
| 15/16 | 0        | 0              | 1                | 1               | 96                  | \$0             | \$0           | \$0                | \$0               |
|       | 0        | 0              | 1                | 1               | 96                  | \$0             | \$0           | \$0                | \$0               |