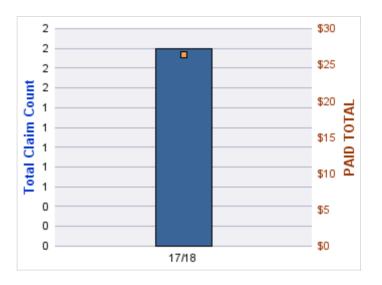

#### **GL-EMPLOYMENT LIABILITY**

| YEA  | R | INCIDENT | OPEN<br>CLAIMS | CLOSED<br>CLAIMS | TOTAL<br>CLAIMS | AVERAGE<br>LAG TIME | AVERAGE<br>PAID | TOTAL<br>PAID | RECOVERY<br>AMOUNT | TOTAL<br>NET PAID |
|------|---|----------|----------------|------------------|-----------------|---------------------|-----------------|---------------|--------------------|-------------------|
| 17/1 | 8 | 0        | 0              | 1                | 1               | 449                 | \$0             | \$0           | \$0                | \$0               |
|      |   | 0        | 0              | 1                | 1               | 449                 | \$0             | \$0           | \$0                | \$0               |