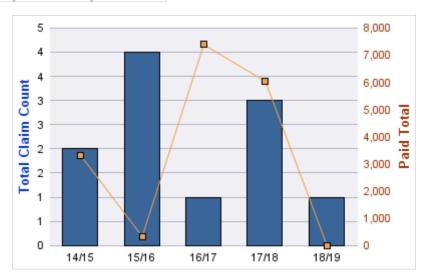

#### **ROLL-UP FOR BUREAU OF LABOR & INDUSTRIES - BOLI**

| COVERAGE | COVERAGE DESCRIPTION    | OPEN<br>CLAIMS | CLOSED<br>CLAIMS | TOTAL<br>CLAIMS | AVERAGE<br>PAID | TOTAL<br>PAID | RECOVERY<br>AMOUNT | TOTAL<br>NET PAID |
|----------|-------------------------|----------------|------------------|-----------------|-----------------|---------------|--------------------|-------------------|
| GL       | GENERAL LIABILITY       | 1              | 12               | 14              | \$141           | \$1,969       | \$0                | \$1,969           |
| WC       | WORKERS COMPENSATION    | 0              | 4                | 4               | \$0             | \$0           | \$0                | \$0               |
| AL       | AUTO LIABILITY          | 0              | 3                | 3               | \$253           | \$759         | \$0                | \$759             |
| CL       | CITIZENS REPORTS        | 0              | 3                | 3               | \$0             | \$0           | \$0                | \$0               |
| GLE      | GL-EMPLOYMENT LIABILITY | 0              | 3                | 3               | \$2,383         | \$7,148       | \$0                | \$7,148           |
|          | TOTAL                   | 1              | 25               | 27              | \$555           | \$9,875       | \$0                | \$9,875           |

| YEAR  | INCIDENT | OPEN<br>CLAIMS | CLOSED<br>CLAIMS | TOTAL<br>CLAIMS | AVERAGE<br>LAG TIME | AVERAGE<br>PAID | TOTAL<br>PAID | RECOVERY<br>AMOUNT | TOTAL<br>NET PAID |
|-------|----------|----------------|------------------|-----------------|---------------------|-----------------|---------------|--------------------|-------------------|
| 15/16 | 0        | 1              | 8                | 9               | 173.44              | \$219           | \$1,969       | \$0                | \$1,969           |
| 17/18 | 0        | 0              | 3                | 4               | 222.5               | \$0             | \$0           | \$0                | \$0               |
| 18/19 | 0        | 0              | 1                | 1               | 36                  | \$0             | \$0           | \$0                | \$0               |
|       | 0        | 1              | 12               | 14              | 143.98              | \$73            | \$1,969       | \$0                | \$1,969           |