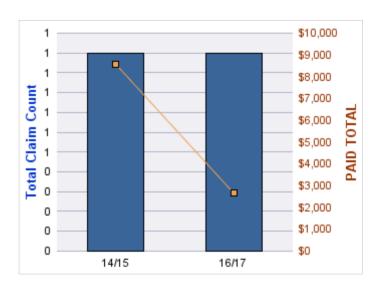

#### **ROLL-UP FOR ALL STATE AGENCIES - ALL STATE**

| COVERAGE | COVERAGE DESCRIPTION    | OPEN<br>CLAIMS | CLOSED<br>CLAIMS | TOTAL<br>CLAIMS | AVERAGE<br>PAID | TOTAL<br>PAID | RECOVERY<br>AMOUNT | TOTAL<br>NET PAID |
|----------|-------------------------|----------------|------------------|-----------------|-----------------|---------------|--------------------|-------------------|
| GL       | GENERAL LIABILITY       | 2              | 3                | 5               | \$0             | \$0           | \$0                | \$0               |
| CL       | CITIZENS REPORTS        | 0              | 1                | 1               | \$0             | \$0           | \$0                | \$0               |
| GLE      | GL-EMPLOYMENT LIABILITY | 0              | 1                | 1               | \$0             | \$0           | \$0                | \$0               |
|          | TOTAL                   | 2              | 5                | 7               | \$0             | \$0           | \$0                | \$0               |

#### **CITIZENS REPORTS**

| YEAR  | INCIDENT | OPEN<br>CLAIMS | CLOSED<br>CLAIMS | TOTAL<br>CLAIMS | AVERAGE<br>LAG TIME | AVERAGE<br>PAID | TOTAL<br>PAID | RECOVERY<br>AMOUNT | TOTAL<br>NET PAID |
|-------|----------|----------------|------------------|-----------------|---------------------|-----------------|---------------|--------------------|-------------------|
| 16/17 | 0        | 0              | 1                | 1               | 1                   | \$0             | \$0           | \$0                | \$0               |
|       | 0        | 0              | 1                | 1               | 1                   | \$0             | \$0           | \$0                | \$0               |

**Top 5 Locations by Claim Frequency** 

| LOCATION                                            | CLAIMS | TOTAL<br>PAID |     |
|-----------------------------------------------------|--------|---------------|-----|
| ALL STATE AGENCIES NOT IDENTIFIED - ALL STATE NO ID | 1      |               | \$0 |

**Top 5 Cause by Claim Frequency** 

| CAUSE      | CLAIMS |
|------------|--------|
| TAILGATING | 1      |

| CAUSE      | TOTAL<br>PAID |
|------------|---------------|
| TAILGATING | \$0           |

| YEAR  | INCIDENT | OPEN<br>CLAIMS | CLOSED<br>CLAIMS | TOTAL<br>CLAIMS | AVERAGE<br>LAG TIME | AVERAGE<br>PAID | TOTAL<br>PAID | RECOVERY<br>AMOUNT | TOTAL<br>NET PAID |
|-------|----------|----------------|------------------|-----------------|---------------------|-----------------|---------------|--------------------|-------------------|
| 15/16 | 0        | 1              | 0                | 1               | 1,325               | \$0             | \$0           | \$0                | \$0               |
| 17/18 | 0        | 1              | 2                | 3               | 85.33               | \$0             | \$0           | \$0                | \$0               |
| 18/19 | 0        | 0              | 1                | 1               | 18                  | \$0             | \$0           | \$0                | \$0               |
|       | 0        | 2              | 3                | 5               | 476.11              | \$0             | \$0           | \$0                | \$0               |

**Top 5 Locations by Claim Frequency** 

| LOCATION                                            | CLAIMS | TOTAL<br>PAID |
|-----------------------------------------------------|--------|---------------|
| ALL STATE AGENCIES - ALL STATE                      | 4      | \$0           |
| ALL STATE AGENCIES NOT IDENTIFIED - ALL STATE NO ID | 1      | \$0           |

**Top 5 Cause by Claim Frequency** 

| CAUSE                                            | CLAIMS |
|--------------------------------------------------|--------|
| OTHER - CLAIM DOESN'T FIT UNDER ANY PRECEDING LI | 2      |
| PROCEDURES/RULES/METHODS/PRACTICES - HANDLIN     | 2      |
| OPERATIONS/CONDITIONS - CARE OF WARDS OF THE S   | 1      |

| CAUSE                                             | TOTAL<br>PAID |
|---------------------------------------------------|---------------|
| OPERATIONS/CONDITIONS - CARE OF WARDS OF THE ST   | \$0           |
| OTHER - CLAIM DOESN'T FIT UNDER ANY PRECEDING LIA | \$0           |
| PROCEDURES/RULES/METHODS/PRACTICES - HANDLING     | \$0           |