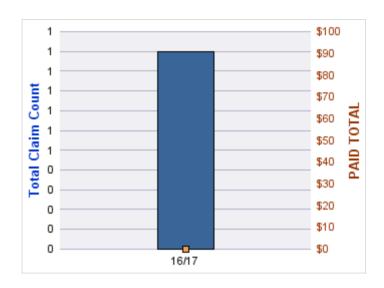

| YEAR  | INCIDENT | OPEN<br>CLAIMS | CLOSED<br>CLAIMS | TOTAL<br>CLAIMS | AVERAGE<br>LAG TIME | AVERAGE<br>PAID | TOTAL<br>PAID | RECOVERY<br>AMOUNT | TOTAL<br>NET PAID |
|-------|----------|----------------|------------------|-----------------|---------------------|-----------------|---------------|--------------------|-------------------|
| 16/17 | 0        | 0              | 1                | 1               | 6                   | \$0             | \$0           | \$0                | \$0               |
|       | 0        | 0              | 1                | 1               | 6                   | \$0             | \$0           | \$0                | \$0               |