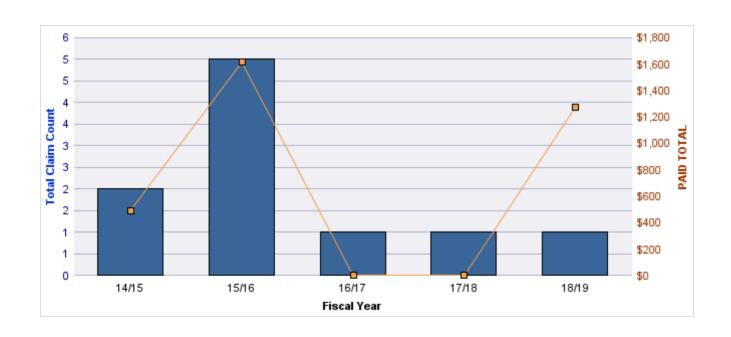

### **ROLL-UP FOR ACCOUNTANCY, OREGON BOARD OF - BOA**

| COVERAGE | COVERAGE<br>DESCRIPTION | OPEN<br>CLAIMS | CLOSED<br>CLAIMS | TOTAL<br>CLAIMS | AVERAGE<br>PAID | TOTAL<br>PAID | RECOVERY<br>AMOUNT | TOTAL<br>NET PAID |
|----------|-------------------------|----------------|------------------|-----------------|-----------------|---------------|--------------------|-------------------|
| GL       | GENERAL LIABILITY       | 0              | 2                | 2               | \$0             | \$0           | \$0                | \$0               |
|          | TOTAL                   | 0              | 2                | 2               | \$0             | \$0           | \$0                | \$0               |

| YEAR  | INCIDENT | OPEN<br>CLAIMS | CLOSED<br>CLAIMS | TOTAL<br>CLAIMS | AVERAGE<br>LAG TIME | AVERAGE<br>PAID | TOTAL<br>PAID | RECOVERY<br>AMOUNT | TOTAL<br>NET PAID |
|-------|----------|----------------|------------------|-----------------|---------------------|-----------------|---------------|--------------------|-------------------|
| 15/16 | 0        | 0              | 1                | 1               | 166                 | \$0             | \$0           | \$0                | \$0               |
| 18/19 | 0        | 0              | 1                | 1               | 178                 | \$0             | \$0           | \$0                | \$0               |
|       | 0        | 0              | 2                | 2               | 172                 | \$0             | \$0           | \$0                | \$0               |