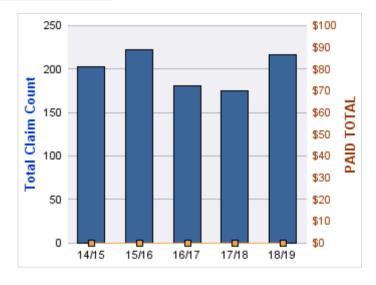

#### **CITIZENS REPORTS**

| YEAR  | INCIDENT | OPEN<br>CLAIMS | CLOSED<br>CLAIMS | TOTAL<br>CLAIMS | AVERAGE<br>LAG TIME | AVERAGE<br>PAID | TOTAL<br>PAID | RECOVERY<br>AMOUNT | TOTAL<br>NET PAID |
|-------|----------|----------------|------------------|-----------------|---------------------|-----------------|---------------|--------------------|-------------------|
| 14/15 | 0        | 0              | 5                | 5               | 1.8                 | \$0             | \$0           | \$0                | \$0               |
| 15/16 | 0        | 0              | 5                | 5               | 3.2                 | \$0             | \$0           | \$0                | \$0               |
| 16/17 | 0        | 0              | 2                | 2               | 2.5                 | \$0             | \$0           | \$0                | \$0               |
| 17/18 | 0        | 0              | 5                | 5               | 0                   | \$0             | \$0           | \$0                | \$0               |
| 18/19 | 0        | 0              | 4                | 4               | 1                   | \$0             | \$0           | \$0                | \$0               |
|       | 0        | 0              | 21               | 21              | 1.7                 | \$0             | \$0           | \$0                | \$0               |