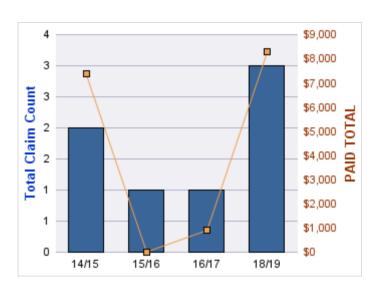

#### **ROLL-UP FOR BUSINESS OREGON - OR4BIZ**

| COVERAGE | COVERAGE DESCRIPTION    | OPEN<br>CLAIMS | CLOSED<br>CLAIMS | TOTAL<br>CLAIMS | AVERAGE<br>PAID | TOTAL<br>PAID | RECOVERY<br>AMOUNT | TOTAL<br>NET PAID |
|----------|-------------------------|----------------|------------------|-----------------|-----------------|---------------|--------------------|-------------------|
| CL       | CITIZENS REPORTS        | 0              | 21               | 21              | \$0             | \$0           | \$0                | \$0               |
| GLE      | GL-EMPLOYMENT LIABILITY | 2              | 3                | 5               | \$8,918         | \$44,588      | \$0                | \$44,588          |
| PV       | VEHICLE DAMAGE          | 0              | 3                | 3               | \$919           | \$2,757       | \$7,757            | (\$5,000)         |
| GL       | GENERAL LIABILITY       | 0              | 2                | 2               | \$0             | \$0           | \$0                | \$0               |
| WC       | WORKERS COMPENSATION    | 0              | 1                | 1               | \$3,473         | \$3,473       | \$0                | \$3,473           |
|          | TOTAL                   | 2              | 30               | 32              | \$2,662         | \$50,818      | \$7,757            | \$43,061          |

#### **CITIZENS REPORTS**

| YEAR  | INCIDENT | OPEN<br>CLAIMS | CLOSED<br>CLAIMS | TOTAL<br>CLAIMS | AVERAGE<br>LAG TIME | AVERAGE<br>PAID | TOTAL<br>PAID | RECOVERY<br>AMOUNT | TOTAL<br>NET PAID |
|-------|----------|----------------|------------------|-----------------|---------------------|-----------------|---------------|--------------------|-------------------|
| 14/15 | 0        | 0              | 5                | 5               | 1.8                 | \$0             | \$0           | \$0                | \$0               |
| 15/16 | 0        | 0              | 5                | 5               | 3.2                 | \$0             | \$0           | \$0                | \$0               |
| 16/17 | 0        | 0              | 2                | 2               | 2.5                 | \$0             | \$0           | \$0                | \$0               |
| 17/18 | 0        | 0              | 5                | 5               | 0                   | \$0             | \$0           | \$0                | \$0               |
| 18/19 | 0        | 0              | 4                | 4               | 1                   | \$0             | \$0           | \$0                | \$0               |
|       | 0        | 0              | 21               | 21              | 1.7                 | \$0             | \$0           | \$0                | \$0               |

| YEAR  | INCIDENT | OPEN<br>CLAIMS | CLOSED<br>CLAIMS | TOTAL<br>CLAIMS | AVERAGE<br>LAG TIME | AVERAGE<br>PAID | TOTAL<br>PAID | RECOVERY<br>AMOUNT | TOTAL<br>NET PAID |
|-------|----------|----------------|------------------|-----------------|---------------------|-----------------|---------------|--------------------|-------------------|
| 15/16 | 0        | 0              | 1                | 1               | 0                   | \$0             | \$0           | \$0                | \$0               |
| 16/17 | 0        | 0              | 1                | 1               | 694                 | \$0             | \$0           | \$0                | \$0               |
|       | 0        | 0              | 2                | 2               | 347                 | \$0             | \$0           | \$0                | \$0               |