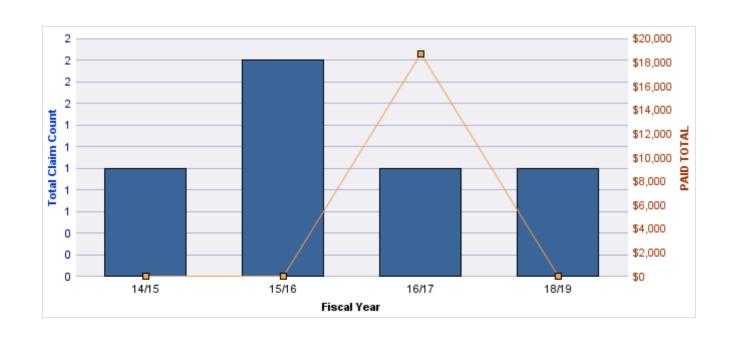

### **ROLL-UP FOR ACCOUNTANCY, OREGON BOARD OF - BOA**

| COVERAGE | COVERAGE<br>DESCRIPTION | OPEN<br>CLAIMS | CLOSED<br>CLAIMS | TOTAL<br>CLAIMS | AVERAGE<br>PAID | TOTAL<br>PAID | RECOVERY<br>AMOUNT | TOTAL<br>NET PAID |
|----------|-------------------------|----------------|------------------|-----------------|-----------------|---------------|--------------------|-------------------|
| GL       | GENERAL LIABILITY       | 0              | 2                | 2               | \$0             | \$0           | \$0                | \$0               |
|          | TOTAL                   | 0              | 2                | 2               | \$0             | \$0           | \$0                | \$0               |

| YEAR  | INCIDENT | OPEN<br>CLAIMS | CLOSED<br>CLAIMS | TOTAL<br>CLAIMS | AVERAGE<br>LAG TIME | AVERAGE<br>PAID | TOTAL<br>PAID | RECOVERY<br>AMOUNT | TOTAL<br>NET PAID |
|-------|----------|----------------|------------------|-----------------|---------------------|-----------------|---------------|--------------------|-------------------|
| 15/16 | 0        | 0              | 1                | 1               | 166                 | \$0             | \$0           | \$0                | \$0               |
| 18/19 | 0        | 0              | 1                | 1               | 178                 | \$0             | \$0           | \$0                | \$0               |
|       | 0        | 0              | 2                | 2               | 172                 | \$0             | \$0           | \$0                | \$0               |