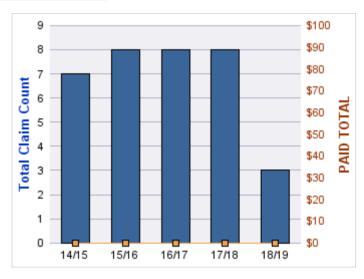

| YEAR  | INCIDENT | OPEN<br>CLAIMS | CLOSED<br>CLAIMS | TOTAL<br>CLAIMS | AVERAGE<br>LAG TIME | AVERAGE<br>PAID | TOTAL<br>PAID | RECOVERY<br>AMOUNT | TOTAL<br>NET PAID |
|-------|----------|----------------|------------------|-----------------|---------------------|-----------------|---------------|--------------------|-------------------|
| 14/15 | 0        | 0              | 3                | 3               | 82.67               | \$0             | \$0           | \$0                | \$0               |
| 15/16 | 0        | 0              | 1                | 1               | 25                  | \$0             | \$0           | \$0                | \$0               |
|       | 0        | 0              | 4                | 4               | 53.83               | \$0             | \$0           | \$0                | \$0               |