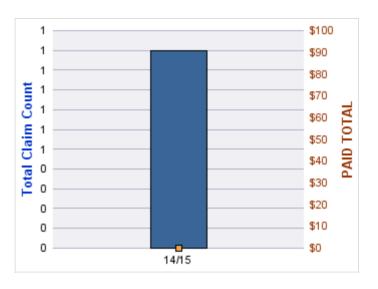

#### **ROLL-UP FOR COLUMBIA RIVER GORGE COMMISSION - CRGC**

| COVERAGE | COVERAGE<br>DESCRIPTION | OPEN<br>CLAIMS | CLOSED<br>CLAIMS | TOTAL<br>CLAIMS | AVERAGE<br>PAID | TOTAL<br>PAID | RECOVERY<br>AMOUNT | TOTAL<br>NET PAID |
|----------|-------------------------|----------------|------------------|-----------------|-----------------|---------------|--------------------|-------------------|
| GL       | GENERAL LIABILITY       | 0              | 1                | 1               | \$0             | \$0           | \$0                | \$0               |
|          | TOTAL                   | 0              | 1                | 1               | \$0             | \$0           | \$0                | \$0               |

| YEAR  | INCIDENT | OPEN<br>CLAIMS | CLOSED<br>CLAIMS | TOTAL<br>CLAIMS | AVERAGE<br>LAG TIME | AVERAGE<br>PAID | TOTAL<br>PAID | RECOVERY<br>AMOUNT | TOTAL<br>NET PAID |
|-------|----------|----------------|------------------|-----------------|---------------------|-----------------|---------------|--------------------|-------------------|
| 16/17 | 0        | 0              | 1                | 1               | 6                   | \$0             | \$0           | \$0                | \$0               |
|       | 0        | 0              | 1                | 1               | 6                   | \$0             | \$0           | \$0                | \$0               |