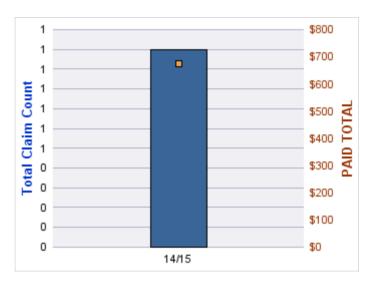

#### **ROLL-UP FOR COLUMBIA RIVER GORGE COMMISSION - CRGC**

| COVERAGE | COVERAGE<br>DESCRIPTION | OPEN<br>CLAIMS | CLOSED<br>CLAIMS | TOTAL<br>CLAIMS | AVERAGE<br>PAID | TOTAL<br>PAID | RECOVERY<br>AMOUNT | TOTAL<br>NET PAID |
|----------|-------------------------|----------------|------------------|-----------------|-----------------|---------------|--------------------|-------------------|
| GL       | GENERAL LIABILITY       | 0              | 1                | 1               | \$0             | \$0           | \$0                | \$0               |
|          | TOTAL                   | 0              | 1                | 1               | \$0             | \$0           | \$0                | \$0               |

| YEAR  | INCIDENT | OPEN<br>CLAIMS | CLOSED<br>CLAIMS | TOTAL<br>CLAIMS | AVERAGE<br>LAG TIME | AVERAGE<br>PAID | TOTAL<br>PAID | RECOVERY<br>AMOUNT | TOTAL<br>NET PAID |
|-------|----------|----------------|------------------|-----------------|---------------------|-----------------|---------------|--------------------|-------------------|
| 16/17 | 0        | 0              | 1                | 1               | 6                   | \$0             | \$0           | \$0                | \$0               |
|       | 0        | 0              | 1                | 1               | 6                   | \$0             | \$0           | \$0                | \$0               |

### **Top 5 Locations by Claim Frequency**

| LOCATION                               | CLAIMS | TOTAL<br>PAID |
|----------------------------------------|--------|---------------|
| COLUMBIA RIVER GORGE COMMISSION - CRGC | 1      | \$0           |