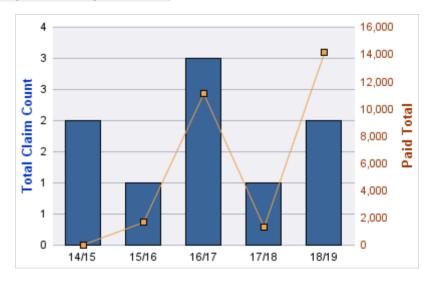

### **ROLL-UP FOR ACCOUNTANCY, OREGON BOARD OF - BOA**

| COVERAGE | COVERAGE<br>DESCRIPTION | OPEN<br>CLAIMS | CLOSED<br>CLAIMS | TOTAL<br>CLAIMS | AVERAGE<br>PAID | TOTAL<br>PAID | RECOVERY<br>AMOUNT | TOTAL<br>NET PAID |
|----------|-------------------------|----------------|------------------|-----------------|-----------------|---------------|--------------------|-------------------|
| GL       | GENERAL LIABILITY       | 0              | 2                | 2               | \$0             | \$0           | \$0                | \$0               |
|          | TOTAL                   | 0              | 2                | 2               | \$0             | \$0           | \$0                | \$0               |

| YEAR  | INCIDENT | OPEN<br>CLAIMS | CLOSED<br>CLAIMS | TOTAL<br>CLAIMS | AVERAGE<br>LAG TIME | AVERAGE<br>PAID | TOTAL<br>PAID | RECOVERY<br>AMOUNT | TOTAL<br>NET PAID |
|-------|----------|----------------|------------------|-----------------|---------------------|-----------------|---------------|--------------------|-------------------|
| 15/16 | 0        | 0              | 1                | 1               | 166                 | \$0             | \$0           | \$0                | \$0               |
| 18/19 | 0        | 0              | 1                | 1               | 178                 | \$0             | \$0           | \$0                | \$0               |
|       | 0        | 0              | 2                | 2               | 172                 | \$0             | \$0           | \$0                | \$0               |