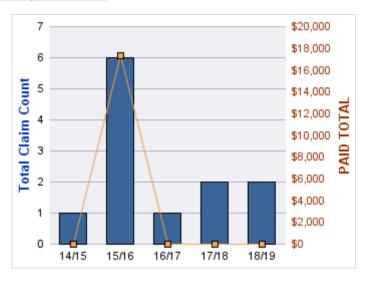

| YEAR  | INCIDENT | OPEN<br>CLAIMS | CLOSED<br>CLAIMS | TOTAL<br>CLAIMS | AVERAGE<br>LAG TIME | AVERAGE<br>PAID | TOTAL<br>PAID | RECOVERY<br>AMOUNT | TOTAL<br>NET PAID |
|-------|----------|----------------|------------------|-----------------|---------------------|-----------------|---------------|--------------------|-------------------|
| 14/15 | 0        | 0              | 3                | 3               | 82.67               | \$0             | \$0           | \$0                | \$0               |
| 15/16 | 0        | 0              | 1                | 1               | 25                  | \$0             | \$0           | \$0                | \$0               |
|       | 0        | 0              | 4                | 4               | 53.83               | \$0             | \$0           | \$0                | \$0               |