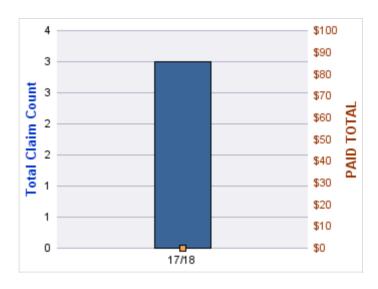

#### **ROLL-UP FOR BOARD OF CHIROPRACTIC EXAMINERS, OREGON - OBCE**

| COVERAGE | COVERAGE<br>DESCRIPTION | OPEN<br>CLAIMS | CLOSED<br>CLAIMS | TOTAL<br>CLAIMS | AVERAGE<br>PAID | TOTAL<br>PAID | RECOVERY<br>AMOUNT | TOTAL<br>NET PAID |
|----------|-------------------------|----------------|------------------|-----------------|-----------------|---------------|--------------------|-------------------|
| GL       | GENERAL LIABILITY       | 0              | 4                | 4               | \$0             | \$0           | \$0                | \$0               |
|          | TOTAL                   | 0              | 4                | 4               | \$0             | \$0           | \$0                | \$0               |

| YEAR  | INCIDENT | OPEN<br>CLAIMS | CLOSED<br>CLAIMS | TOTAL<br>CLAIMS | AVERAGE<br>LAG TIME | AVERAGE<br>PAID | TOTAL<br>PAID | RECOVERY<br>AMOUNT | TOTAL<br>NET PAID |
|-------|----------|----------------|------------------|-----------------|---------------------|-----------------|---------------|--------------------|-------------------|
| 14/15 | 0        | 0              | 3                | 3               | 82.67               | \$0             | \$0           | \$0                | \$0               |
| 15/16 | 0        | 0              | 1                | 1               | 25                  | \$0             | \$0           | \$0                | \$0               |
|       | 0        | 0              | 4                | 4               | 53.83               | \$0             | \$0           | \$0                | \$0               |