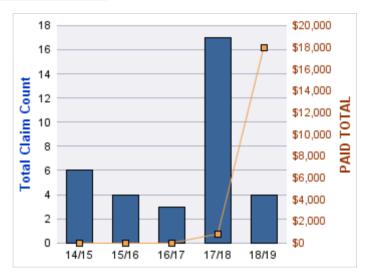

| YEAR  | INCIDENT | OPEN<br>CLAIMS | CLOSED<br>CLAIMS | TOTAL<br>CLAIMS | AVERAGE<br>LAG TIME | AVERAGE<br>PAID | TOTAL<br>PAID | RECOVERY<br>AMOUNT | TOTAL<br>NET PAID |
|-------|----------|----------------|------------------|-----------------|---------------------|-----------------|---------------|--------------------|-------------------|
| 15/16 | 0        | 0              | 1                | 1               | 166                 | \$0             | \$0           | \$0                | \$0               |
| 18/19 | 0        | 0              | 1                | 1               | 178                 | \$0             | \$0           | \$0                | \$0               |
|       | 0        | 0              | 2                | 2               | 172                 | \$0             | \$0           | \$0                | \$0               |