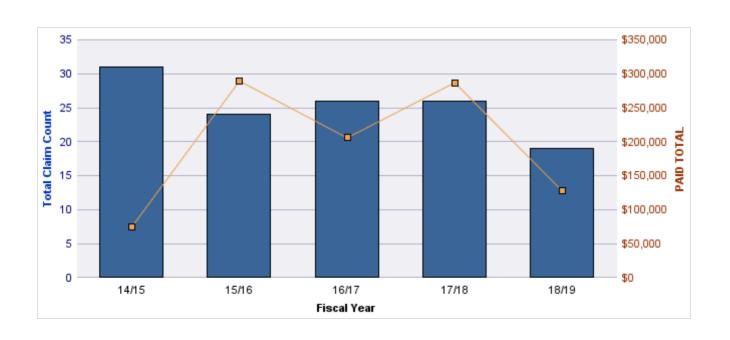

## **ROLL-UP FOR CORRECTIONS ENTERPRISES, OREGON - OCE**

| COVERAGE | COVERAGE DESCRIPTION   | OPEN<br>CLAIMS | CLOSED<br>CLAIMS | TOTAL<br>CLAIMS | AVERAGE<br>PAID | TOTAL<br>PAID | RECOVERY<br>AMOUNT | TOTAL<br>NET PAID |
|----------|------------------------|----------------|------------------|-----------------|-----------------|---------------|--------------------|-------------------|
| WC       | WORKERS COMPENSATION   | 0              | 27               | 27              | \$6,628         | \$178,945     | \$0                | \$178,945         |
| AL       | AUTO LIABILITY         | 0              | 13               | 13              | \$5,075         | \$65,970      | \$0                | \$65,970          |
| GL       | GENERAL LIABILITY      | 0              | 3                | 3               | \$1,205         | \$3,614       | \$0                | \$3,614           |
| DD       | DIRECT DAMAGE PROPERTY | 0              | 1                | 1               | \$0             | \$0           | \$0                | \$0               |
|          | TOTAL                  | 0              | 44               | 44              | \$3,227         | \$248,529     | \$0                | \$248,529         |

### **AUTO LIABILITY**

| YEAR  | INCIDENT | OPEN<br>CLAIMS | CLOSED<br>CLAIMS | TOTAL<br>CLAIMS | AVERAGE<br>LAG TIME | AVERAGE<br>PAID | TOTAL<br>PAID | RECOVERY<br>AMOUNT | TOTAL<br>NET PAID |
|-------|----------|----------------|------------------|-----------------|---------------------|-----------------|---------------|--------------------|-------------------|
| 15/16 | 0        | 0              | 2                | 2               | 208                 | \$0             | \$0           | \$0                | \$0               |
| 16/17 | 0        | 0              | 4                | 4               | 37.25               | \$12,591        | \$50,365      | \$0                | \$50,365          |
| 17/18 | 0        | 0              | 6                | 6               | 38.17               | \$2,601         | \$15,605      | \$0                | \$15,605          |
| 18/19 | 0        | 0              | 1                | 1               | 0                   | \$0             | \$0           | \$0                | \$0               |
|       | 0        | 0              | 13               | 13              | 70.85               | \$3,798         | \$65,970      | \$0                | \$65,970          |

### **DIRECT DAMAGE PROPERTY**

| YEAR  | INCIDENT | OPEN<br>CLAIMS | CLOSED<br>CLAIMS | TOTAL<br>CLAIMS | AVERAGE<br>LAG TIME | AVERAGE<br>PAID | TOTAL<br>PAID | RECOVERY<br>AMOUNT | TOTAL<br>NET PAID |
|-------|----------|----------------|------------------|-----------------|---------------------|-----------------|---------------|--------------------|-------------------|
| 16/17 | 0        | 0              | 1                | 1               | 1                   | \$0             | \$0           | \$0                | \$0               |
|       | 0        | 0              | 1                | 1               | 1                   | \$0             | \$0           | \$0                | \$0               |

### **GENERAL LIABILITY**

| YEAR  | INCIDENT | OPEN<br>CLAIMS | CLOSED<br>CLAIMS | TOTAL<br>CLAIMS | AVERAGE<br>LAG TIME | AVERAGE<br>PAID | TOTAL<br>PAID | RECOVERY<br>AMOUNT | TOTAL<br>NET PAID |
|-------|----------|----------------|------------------|-----------------|---------------------|-----------------|---------------|--------------------|-------------------|
| 16/17 | 0        | 0              | 1                | 1               | 135                 | \$0             | \$0           | \$0                | \$0               |
| 17/18 | 0        | 0              | 1                | 1               | 85                  | \$2,119         | \$2,119       | \$0                | \$2,119           |
| 18/19 | 0        | 0              | 1                | 1               | 71                  | \$1,495         | \$1,495       | \$0                | \$1,495           |
|       | 0        | 0              | 3                | 3               | 97                  | \$1,205         | \$3,614       | \$0                | \$3,614           |

### **WORKERS COMPENSATION**

| YEAR  | INCIDENT | OPEN<br>CLAIMS | CLOSED<br>CLAIMS | TOTAL<br>CLAIMS | AVERAGE<br>LAG TIME | AVERAGE<br>PAID | TOTAL<br>PAID | RECOVERY<br>AMOUNT | TOTAL<br>NET PAID |
|-------|----------|----------------|------------------|-----------------|---------------------|-----------------|---------------|--------------------|-------------------|
| 14/15 | 0        | 0              | 6                | 6               | 5.5                 | \$5,409         | \$32,453      | \$0                | \$32,453          |
| 15/16 | 0        | 0              | 6                | 6               | 154.67              | \$2,230         | \$13,382      | \$0                | \$13,382          |
| 16/17 | 0        | 0              | 8                | 8               | 12.13               | \$5,075         | \$40,601      | \$0                | \$40,601          |
| 17/18 | 0        | 0              | 4                | 4               | 7.25                | \$22,843        | \$91,373      | \$0                | \$91,373          |
| 18/19 | 0        | 0              | 3                | 3               | 8.67                | \$379           | \$1,136       | \$0                | \$1,136           |
|       | 0        | 0              | 27               | 27              | 37.64               | \$7,187         | \$178,945     | \$0                | \$178,945         |