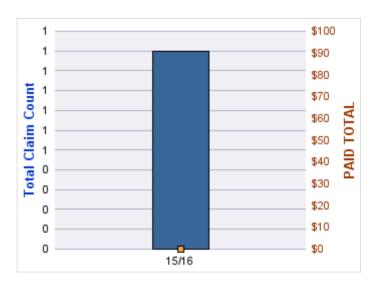

| YEAR  | INCIDENT | OPEN<br>CLAIMS | CLOSED<br>CLAIMS | TOTAL<br>CLAIMS | AVERAGE<br>LAG TIME | AVERAGE<br>PAID | TOTAL<br>PAID | RECOVERY<br>AMOUNT | TOTAL<br>NET PAID |
|-------|----------|----------------|------------------|-----------------|---------------------|-----------------|---------------|--------------------|-------------------|
| 16/17 | 0        | 0              | 1                | 1               | 6                   | \$0             | \$0           | \$0                | \$0               |
|       | 0        | 0              | 1                | 1               | 6                   | \$0             | \$0           | \$0                | \$0               |