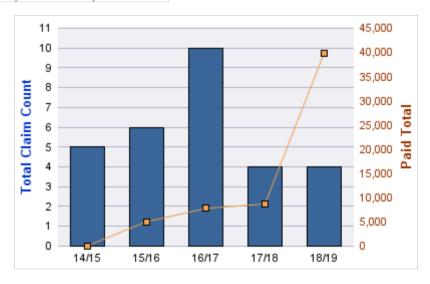

### **ROLL-UP FOR ACCOUNTANCY, OREGON BOARD OF - BOA**

| COVERAGE | COVERAGE<br>DESCRIPTION | OPEN<br>CLAIMS | CLOSED<br>CLAIMS | TOTAL<br>CLAIMS | AVERAGE<br>PAID | TOTAL<br>PAID | RECOVERY<br>AMOUNT | TOTAL<br>NET PAID |
|----------|-------------------------|----------------|------------------|-----------------|-----------------|---------------|--------------------|-------------------|
| GL       | GENERAL LIABILITY       | 0              | 2                | 2               | \$0             | \$0           | \$0                | \$0               |
|          | TOTAL                   | 0              | 2                | 2               | \$0             | \$0           | \$0                | \$0               |

| YEAR  | INCIDENT | OPEN<br>CLAIMS | CLOSED<br>CLAIMS | TOTAL<br>CLAIMS | AVERAGE<br>LAG TIME | AVERAGE<br>PAID | TOTAL<br>PAID | RECOVERY<br>AMOUNT | TOTAL<br>NET PAID |
|-------|----------|----------------|------------------|-----------------|---------------------|-----------------|---------------|--------------------|-------------------|
| 15/16 | 0        | 0              | 1                | 1               | 166                 | \$0             | \$0           | \$0                | \$0               |
| 18/19 | 0        | 0              | 1                | 1               | 178                 | \$0             | \$0           | \$0                | \$0               |
|       | 0        | 0              | 2                | 2               | 172                 | \$0             | \$0           | \$0                | \$0               |