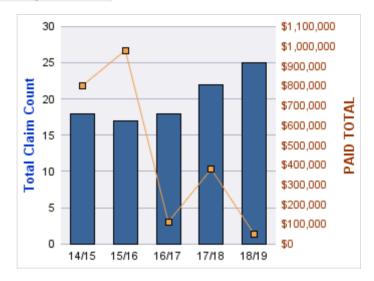

### **ROLL-UP FOR ACCOUNTANCY, OREGON BOARD OF - BOA**

| COVERAGE | COVERAGE<br>DESCRIPTION | OPEN<br>CLAIMS | CLOSED<br>CLAIMS | TOTAL<br>CLAIMS | AVERAGE<br>PAID | TOTAL<br>PAID | RECOVERY<br>AMOUNT | TOTAL<br>NET PAID |
|----------|-------------------------|----------------|------------------|-----------------|-----------------|---------------|--------------------|-------------------|
| GL       | GENERAL LIABILITY       | 0              | 2                | 2               | \$0             | \$0           | \$0                | \$0               |
|          | TOTAL                   | 0              | 2                | 2               | \$0             | \$0           | \$0                | \$0               |

| YEAR  | INCIDENT | OPEN<br>CLAIMS | CLOSED<br>CLAIMS | TOTAL<br>CLAIMS | AVERAGE<br>LAG TIME | AVERAGE<br>PAID | TOTAL<br>PAID | RECOVERY<br>AMOUNT | TOTAL<br>NET PAID |
|-------|----------|----------------|------------------|-----------------|---------------------|-----------------|---------------|--------------------|-------------------|
| 15/16 | 0        | 0              | 1                | 1               | 166                 | \$0             | \$0           | \$0                | \$0               |
| 18/19 | 0        | 0              | 1                | 1               | 178                 | \$0             | \$0           | \$0                | \$0               |
|       | 0        | 0              | 2                | 2               | 172                 | \$0             | \$0           | \$0                | \$0               |