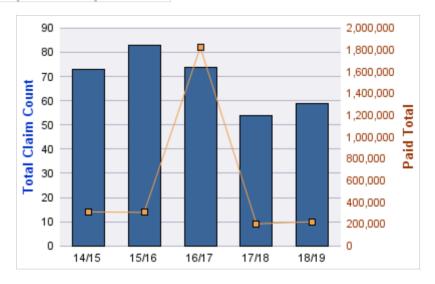

## **ROLL-UP FOR CORRECTIONS ENTERPRISES, OREGON - OCE**

| COVERAGE | COVERAGE DESCRIPTION   | OPEN<br>CLAIMS | CLOSED<br>CLAIMS | TOTAL<br>CLAIMS | AVERAGE<br>PAID | TOTAL<br>PAID | RECOVERY<br>AMOUNT | TOTAL<br>NET PAID |
|----------|------------------------|----------------|------------------|-----------------|-----------------|---------------|--------------------|-------------------|
| WC       | WORKERS COMPENSATION   | 0              | 27               | 27              | \$6,628         | \$178,945     | \$0                | \$178,945         |
| AL       | AUTO LIABILITY         | 0              | 13               | 13              | \$5,075         | \$65,970      | \$0                | \$65,970          |
| GL       | GENERAL LIABILITY      | 0              | 3                | 3               | \$1,205         | \$3,614       | \$0                | \$3,614           |
| DD       | DIRECT DAMAGE PROPERTY | 0              | 1                | 1               | \$0             | \$0           | \$0                | \$0               |
|          | TOTAL                  | 0              | 44               | 44              | \$3,227         | \$248,529     | \$0                | \$248,529         |

### **AUTO LIABILITY**

| YEAR  | INCIDENT | OPEN<br>CLAIMS | CLOSED<br>CLAIMS | TOTAL<br>CLAIMS | AVERAGE<br>LAG TIME | AVERAGE<br>PAID | TOTAL<br>PAID | RECOVERY<br>AMOUNT | TOTAL<br>NET PAID |
|-------|----------|----------------|------------------|-----------------|---------------------|-----------------|---------------|--------------------|-------------------|
| 15/16 | 0        | 0              | 2                | 2               | 208                 | \$0             | \$0           | \$0                | \$0               |
| 16/17 | 0        | 0              | 4                | 4               | 37.25               | \$12,591        | \$50,365      | \$0                | \$50,365          |
| 17/18 | 0        | 0              | 6                | 6               | 38.17               | \$2,601         | \$15,605      | \$0                | \$15,605          |
| 18/19 | 0        | 0              | 1                | 1               | 0                   | \$0             | \$0           | \$0                | \$0               |
|       | 0        | 0              | 13               | 13              | 70.85               | \$3,798         | \$65,970      | \$0                | \$65,970          |

### **DIRECT DAMAGE PROPERTY**

| YEAR  | INCIDENT | OPEN<br>CLAIMS | CLOSED<br>CLAIMS | TOTAL<br>CLAIMS | AVERAGE<br>LAG TIME | AVERAGE<br>PAID | TOTAL<br>PAID | RECOVERY<br>AMOUNT | TOTAL<br>NET PAID |
|-------|----------|----------------|------------------|-----------------|---------------------|-----------------|---------------|--------------------|-------------------|
| 16/17 | 0        | 0              | 1                | 1               | 1                   | \$0             | \$0           | \$0                | \$0               |
|       | 0        | 0              | 1                | 1               | 1                   | \$0             | \$0           | \$0                | \$0               |

### **GENERAL LIABILITY**

| YEAR  | INCIDENT | OPEN<br>CLAIMS | CLOSED<br>CLAIMS | TOTAL<br>CLAIMS | AVERAGE<br>LAG TIME | AVERAGE<br>PAID | TOTAL<br>PAID | RECOVERY<br>AMOUNT | TOTAL<br>NET PAID |
|-------|----------|----------------|------------------|-----------------|---------------------|-----------------|---------------|--------------------|-------------------|
| 16/17 | 0        | 0              | 1                | 1               | 135                 | \$0             | \$0           | \$0                | \$0               |
| 17/18 | 0        | 0              | 1                | 1               | 85                  | \$2,119         | \$2,119       | \$0                | \$2,119           |
| 18/19 | 0        | 0              | 1                | 1               | 71                  | \$1,495         | \$1,495       | \$0                | \$1,495           |
|       | 0        | 0              | 3                | 3               | 97                  | \$1,205         | \$3,614       | \$0                | \$3,614           |

### **WORKERS COMPENSATION**

| YEAR  | INCIDENT | OPEN<br>CLAIMS | CLOSED<br>CLAIMS | TOTAL<br>CLAIMS | AVERAGE<br>LAG TIME | AVERAGE<br>PAID | TOTAL<br>PAID | RECOVERY<br>AMOUNT | TOTAL<br>NET PAID |
|-------|----------|----------------|------------------|-----------------|---------------------|-----------------|---------------|--------------------|-------------------|
| 14/15 | 0        | 0              | 6                | 6               | 5.5                 | \$5,409         | \$32,453      | \$0                | \$32,453          |
| 15/16 | 0        | 0              | 6                | 6               | 154.67              | \$2,230         | \$13,382      | \$0                | \$13,382          |
| 16/17 | 0        | 0              | 8                | 8               | 12.13               | \$5,075         | \$40,601      | \$0                | \$40,601          |
| 17/18 | 0        | 0              | 4                | 4               | 7.25                | \$22,843        | \$91,373      | \$0                | \$91,373          |
| 18/19 | 0        | 0              | 3                | 3               | 8.67                | \$379           | \$1,136       | \$0                | \$1,136           |
|       | 0        | 0              | 27               | 27              | 37.64               | \$7,187         | \$178,945     | \$0                | \$178,945         |