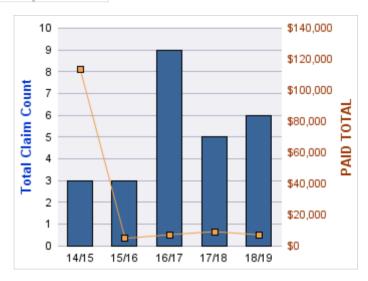

#### **ROLL-UP FOR BUSINESS OREGON - OR4BIZ**

| COVERAGE | COVERAGE DESCRIPTION    | OPEN<br>CLAIMS | CLOSED<br>CLAIMS | TOTAL<br>CLAIMS | AVERAGE<br>PAID | TOTAL<br>PAID | RECOVERY<br>AMOUNT | TOTAL<br>NET PAID |
|----------|-------------------------|----------------|------------------|-----------------|-----------------|---------------|--------------------|-------------------|
| CL       | CITIZENS REPORTS        | 0              | 21               | 21              | \$0             | \$0           | \$0                | \$0               |
| GLE      | GL-EMPLOYMENT LIABILITY | 2              | 3                | 5               | \$8,918         | \$44,588      | \$0                | \$44,588          |
| PV       | VEHICLE DAMAGE          | 0              | 3                | 3               | \$919           | \$2,757       | \$7,757            | (\$5,000)         |
| GL       | GENERAL LIABILITY       | 0              | 2                | 2               | \$0             | \$0           | \$0                | \$0               |
| WC       | WORKERS COMPENSATION    | 0              | 1                | 1               | \$3,473         | \$3,473       | \$0                | \$3,473           |
|          | TOTAL                   | 2              | 30               | 32              | \$2,662         | \$50,818      | \$7,757            | \$43,061          |

#### **CITIZENS REPORTS**

| YEAR  | INCIDENT | OPEN<br>CLAIMS | CLOSED<br>CLAIMS | TOTAL<br>CLAIMS | AVERAGE<br>LAG TIME | AVERAGE<br>PAID | TOTAL<br>PAID | RECOVERY<br>AMOUNT | TOTAL<br>NET PAID |
|-------|----------|----------------|------------------|-----------------|---------------------|-----------------|---------------|--------------------|-------------------|
| 14/15 | 0        | 0              | 5                | 5               | 1.8                 | \$0             | \$0           | \$0                | \$0               |
| 15/16 | 0        | 0              | 5                | 5               | 3.2                 | \$0             | \$0           | \$0                | \$0               |
| 16/17 | 0        | 0              | 2                | 2               | 2.5                 | \$0             | \$0           | \$0                | \$0               |
| 17/18 | 0        | 0              | 5                | 5               | 0                   | \$0             | \$0           | \$0                | \$0               |
| 18/19 | 0        | 0              | 4                | 4               | 1                   | \$0             | \$0           | \$0                | \$0               |
|       | 0        | 0              | 21               | 21              | 1.7                 | \$0             | \$0           | \$0                | \$0               |