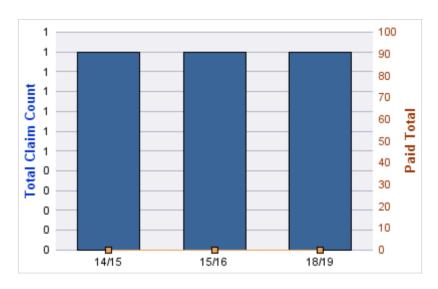

### **ROLL-UP FOR ACCOUNTANCY, OREGON BOARD OF - BOA**

| COVERAGE | COVERAGE<br>DESCRIPTION | OPEN<br>CLAIMS | CLOSED<br>CLAIMS | TOTAL<br>CLAIMS | AVERAGE<br>PAID | TOTAL<br>PAID | RECOVERY<br>AMOUNT | TOTAL<br>NET PAID |
|----------|-------------------------|----------------|------------------|-----------------|-----------------|---------------|--------------------|-------------------|
| GL       | GENERAL LIABILITY       | 0              | 2                | 2               | \$0             | \$0           | \$0                | \$0               |
|          | TOTAL                   | 0              | 2                | 2               | \$0             | \$0           | \$0                | \$0               |

| YEAR  | INCIDENT | OPEN<br>CLAIMS | CLOSED<br>CLAIMS | TOTAL<br>CLAIMS | AVERAGE<br>LAG TIME | AVERAGE<br>PAID | TOTAL<br>PAID | RECOVERY<br>AMOUNT | TOTAL<br>NET PAID |
|-------|----------|----------------|------------------|-----------------|---------------------|-----------------|---------------|--------------------|-------------------|
| 15/16 | 0        | 0              | 1                | 1               | 166                 | \$0             | \$0           | \$0                | \$0               |
| 18/19 | 0        | 0              | 1                | 1               | 178                 | \$0             | \$0           | \$0                | \$0               |
|       | 0        | 0              | 2                | 2               | 172                 | \$0             | \$0           | \$0                | \$0               |