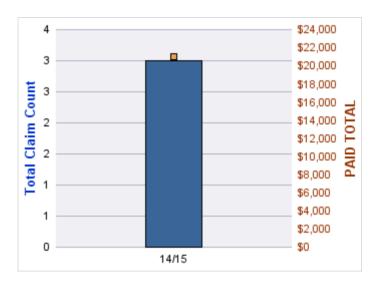

### **ROLL-UP FOR ARCHITECT EXAMINERS BOARD, OREGON - ORBAE**

| COVERAGE | COVERAGE DESCRIPTION    | OPEN<br>CLAIMS | CLOSED<br>CLAIMS | TOTAL<br>CLAIMS | AVERAGE<br>PAID | TOTAL<br>PAID | RECOVERY<br>AMOUNT | TOTAL<br>NET PAID |
|----------|-------------------------|----------------|------------------|-----------------|-----------------|---------------|--------------------|-------------------|
| GLE      | GL-EMPLOYMENT LIABILITY | 0              | 1                | 1               | \$0             | \$0           | \$0                | \$0               |
|          | TOTAL                   | 0              | 1                | 1               | \$0             | \$0           | \$0                | \$0               |

#### **GL-EMPLOYMENT LIABILITY**

| YEAR  | INCIDENT | OPEN<br>CLAIMS | CLOSED<br>CLAIMS | TOTAL<br>CLAIMS | AVERAGE<br>LAG TIME | AVERAGE<br>PAID | TOTAL<br>PAID | RECOVERY<br>AMOUNT | TOTAL<br>NET PAID |
|-------|----------|----------------|------------------|-----------------|---------------------|-----------------|---------------|--------------------|-------------------|
| 15/16 | 0        | 0              | 1                | 1               | 96                  | \$0             | \$0           | \$0                | \$0               |
|       | 0        | 0              | 1                | 1               | 96                  | \$0             | \$0           | \$0                | \$0               |