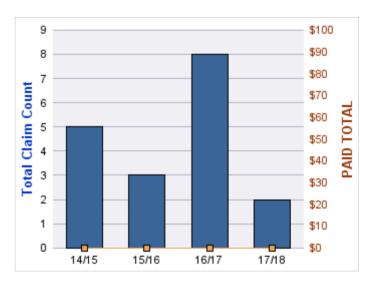

#### **ROLL-UP FOR CONSTRUCTION CONTRACTORS BOARD - CCB**

| COVERAGE | COVERAGE DESCRIPTION    | OPEN<br>CLAIMS | CLOSED<br>CLAIMS | TOTAL<br>CLAIMS | AVERAGE<br>PAID | TOTAL<br>PAID | RECOVERY<br>AMOUNT | TOTAL<br>NET PAID |
|----------|-------------------------|----------------|------------------|-----------------|-----------------|---------------|--------------------|-------------------|
| CL       | CITIZENS REPORTS        | 0              | 12               | 12              | \$0             | \$0           | \$0                | \$0               |
| WC       | WORKERS COMPENSATION    | 0              | 8                | 8               | \$31,663        | \$253,300     | \$0                | \$253,300         |
| AL       | AUTO LIABILITY          | 0              | 2                | 2               | \$977           | \$1,954       | \$0                | \$1,954           |
| GL       | GENERAL LIABILITY       | 0              | 1                | 1               | \$0             | \$0           | \$0                | \$0               |
| GLE      | GL-EMPLOYMENT LIABILITY | 1              | 0                | 1               | \$0             | \$0           | \$0                | \$0               |
| PV       | VEHICLE DAMAGE          | 0              | 1                | 1               | \$3,492         | \$3,492       | \$5,992            | (\$2,500)         |
|          | TOTAL                   | 1              | 24               | 25              | \$6,022         | \$258,746     | \$5,992            | \$252,754         |

#### **AUTO LIABILITY**

| YEAR  | INCIDENT | OPEN<br>CLAIMS | CLOSED<br>CLAIMS | TOTAL<br>CLAIMS | AVERAGE<br>LAG TIME | AVERAGE<br>PAID | TOTAL<br>PAID | RECOVERY<br>AMOUNT | TOTAL<br>NET PAID |
|-------|----------|----------------|------------------|-----------------|---------------------|-----------------|---------------|--------------------|-------------------|
| 16/17 | 0        | 0              | 1                | 1               | 5                   | \$0             | \$0           | \$0                | \$0               |
| 18/19 | 0        | 0              | 1                | 1               | 2                   | \$1,954         | \$1,954       | \$0                | \$1,954           |
|       | 0        | 0              | 2                | 2               | 3.5                 | \$977           | \$1,954       | \$0                | \$1,954           |

#### **CITIZENS REPORTS**

| YEAR  | INCIDENT | OPEN<br>CLAIMS | CLOSED<br>CLAIMS | TOTAL<br>CLAIMS | AVERAGE<br>LAG TIME | AVERAGE<br>PAID | TOTAL<br>PAID | RECOVERY<br>AMOUNT | TOTAL<br>NET PAID |
|-------|----------|----------------|------------------|-----------------|---------------------|-----------------|---------------|--------------------|-------------------|
| 14/15 | 0        | 0              | 1                | 1               | 0                   | \$0             | \$0           | \$0                | \$0               |
| 15/16 | 0        | 0              | 3                | 3               | 4                   | \$0             | \$0           | \$0                | \$0               |
| 16/17 | 0        | 0              | 2                | 2               | 0                   | \$0             | \$0           | \$0                | \$0               |
| 17/18 | 0        | 0              | 6                | 6               | 5.17                | \$0             | \$0           | \$0                | \$0               |
|       | 0        | 0              | 12               | 12              | 2.29                | \$0             | \$0           | \$0                | \$0               |

### **WORKERS COMPENSATION**

| YEAR  | INCIDENT | OPEN<br>CLAIMS | CLOSED<br>CLAIMS | TOTAL<br>CLAIMS | AVERAGE<br>LAG TIME | AVERAGE<br>PAID | TOTAL<br>PAID | RECOVERY<br>AMOUNT | TOTAL<br>NET PAID |
|-------|----------|----------------|------------------|-----------------|---------------------|-----------------|---------------|--------------------|-------------------|
| 16/17 | 0        | 0              | 1                | 1               | 2                   | \$185,454       | \$185,454     | \$0                | \$185,454         |
| 17/18 | 0        | 0              | 4                | 4               | 1.75                | \$16,822        | \$67,289      | \$0                | \$67,289          |
| 18/19 | 0        | 0              | 3                | 3               | 1.67                | \$186           | \$557         | \$0                | \$557             |
|       | 0        | 0              | 8                | 8               | 1.81                | \$67,487        | \$253,300     | \$0                | \$253,300         |