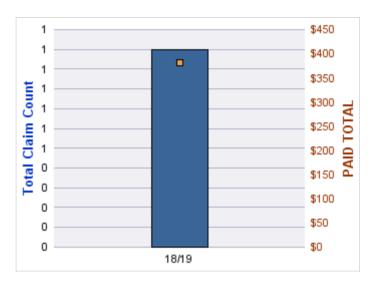

| YEAR  | INCIDENT | OPEN<br>CLAIMS | CLOSED<br>CLAIMS | TOTAL<br>CLAIMS | AVERAGE<br>LAG TIME | AVERAGE<br>PAID | TOTAL<br>PAID | RECOVERY<br>AMOUNT | TOTAL<br>NET PAID |
|-------|----------|----------------|------------------|-----------------|---------------------|-----------------|---------------|--------------------|-------------------|
| 16/17 | 0        | 0              | 1                | 1               | 6                   | \$0             | \$0           | \$0                | \$0               |
|       | 0        | 0              | 1                | 1               | 6                   | \$0             | \$0           | \$0                | \$0               |