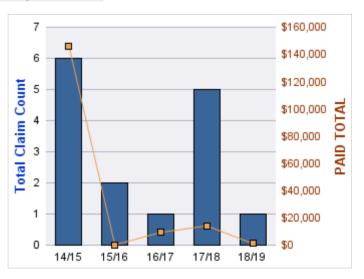

| YEAR  | INCIDENT | OPEN<br>CLAIMS | CLOSED<br>CLAIMS | TOTAL<br>CLAIMS | AVERAGE<br>LAG TIME | AVERAGE<br>PAID | TOTAL<br>PAID | RECOVERY<br>AMOUNT | TOTAL<br>NET PAID |
|-------|----------|----------------|------------------|-----------------|---------------------|-----------------|---------------|--------------------|-------------------|
| 15/16 | 0        | 0              | 1                | 1               | 166                 | \$0             | \$0           | \$0                | \$0               |
| 18/19 | 0        | 0              | 1                | 1               | 178                 | \$0             | \$0           | \$0                | \$0               |
|       | 0        | 0              | 2                | 2               | 172                 | \$0             | \$0           | \$0                | \$0               |