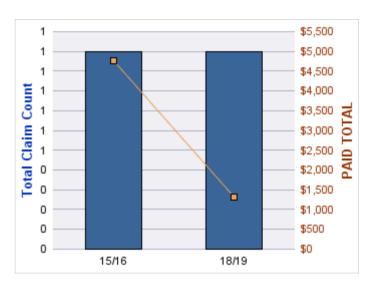

#### **GL-EMPLOYMENT LIABILITY**

| YEAR  | INCIDENT | OPEN<br>CLAIMS | CLOSED<br>CLAIMS | TOTAL<br>CLAIMS | AVERAGE<br>LAG TIME | AVERAGE<br>PAID | TOTAL<br>PAID | RECOVERY<br>AMOUNT | TOTAL<br>NET PAID |
|-------|----------|----------------|------------------|-----------------|---------------------|-----------------|---------------|--------------------|-------------------|
| 15/16 | 0        | 0              | 1                | 1               | 96                  | \$0             | \$0           | \$0                | \$0               |
|       | 0        | 0              | 1                | 1               | 96                  | \$0             | \$0           | \$0                | \$0               |