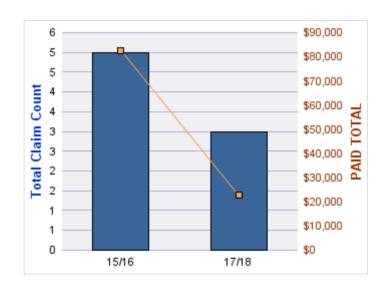

#### **GL-EMPLOYMENT LIABILITY**

| YEA  | R | INCIDENT | OPEN<br>CLAIMS | CLOSED<br>CLAIMS | TOTAL<br>CLAIMS | AVERAGE<br>LAG TIME | AVERAGE<br>PAID | TOTAL<br>PAID | RECOVERY<br>AMOUNT | TOTAL<br>NET PAID |
|------|---|----------|----------------|------------------|-----------------|---------------------|-----------------|---------------|--------------------|-------------------|
| 17/1 | 8 | 0        | 0              | 1                | 1               | 449                 | \$0             | \$0           | \$0                | \$0               |
|      |   | 0        | 0              | 1                | 1               | 449                 | \$0             | \$0           | \$0                | \$0               |

#### **GL-EMPLOYMENT LIABILITY**

| YEAR  | INCIDENT | OPEN<br>CLAIMS | CLOSED<br>CLAIMS | TOTAL<br>CLAIMS | AVERAGE<br>LAG TIME | AVERAGE<br>PAID | TOTAL<br>PAID | RECOVERY<br>AMOUNT | TOTAL<br>NET PAID |
|-------|----------|----------------|------------------|-----------------|---------------------|-----------------|---------------|--------------------|-------------------|
| 15/16 | 0        | 0              | 1                | 1               | 96                  | \$0             | \$0           | \$0                | \$0               |
|       | 0        | 0              | 1                | 1               | 96                  | \$0             | \$0           | \$0                | \$0               |