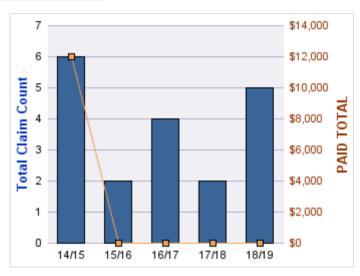

#### **ROLL-UP FOR BUREAU OF LABOR & INDUSTRIES - BOLI**

| COVERAGE | COVERAGE DESCRIPTION    | OPEN<br>CLAIMS | CLOSED<br>CLAIMS | TOTAL<br>CLAIMS | AVERAGE<br>PAID | TOTAL<br>PAID | RECOVERY<br>AMOUNT | TOTAL<br>NET PAID |
|----------|-------------------------|----------------|------------------|-----------------|-----------------|---------------|--------------------|-------------------|
| GL       | GENERAL LIABILITY       | 1              | 12               | 14              | \$141           | \$1,969       | \$0                | \$1,969           |
| WC       | WORKERS COMPENSATION    | 0              | 4                | 4               | \$0             | \$0           | \$0                | \$0               |
| AL       | AUTO LIABILITY          | 0              | 3                | 3               | \$253           | \$759         | \$0                | \$759             |
| CL       | CITIZENS REPORTS        | 0              | 3                | 3               | \$0             | \$0           | \$0                | \$0               |
| GLE      | GL-EMPLOYMENT LIABILITY | 0              | 3                | 3               | \$2,383         | \$7,148       | \$0                | \$7,148           |
|          | TOTAL                   | 1              | 25               | 27              | \$555           | \$9,875       | \$0                | \$9,875           |

| YEAR  | INCIDENT | OPEN<br>CLAIMS | CLOSED<br>CLAIMS | TOTAL<br>CLAIMS | AVERAGE<br>LAG TIME | AVERAGE<br>PAID | TOTAL<br>PAID | RECOVERY<br>AMOUNT | TOTAL<br>NET PAID |
|-------|----------|----------------|------------------|-----------------|---------------------|-----------------|---------------|--------------------|-------------------|
| 15/16 | 0        | 1              | 8                | 9               | 173.44              | \$219           | \$1,969       | \$0                | \$1,969           |
| 17/18 | 0        | 0              | 3                | 4               | 222.5               | \$0             | \$0           | \$0                | \$0               |
| 18/19 | 0        | 0              | 1                | 1               | 36                  | \$0             | \$0           | \$0                | \$0               |
|       | 0        | 1              | 12               | 14              | 143.98              | \$73            | \$1,969       | \$0                | \$1,969           |