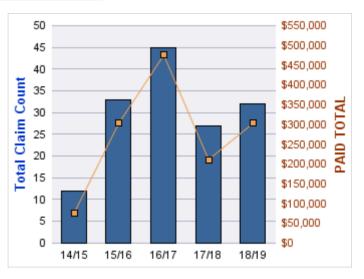

#### **ROLL-UP FOR BUSINESS OREGON - OR4BIZ**

| COVERAGE | COVERAGE DESCRIPTION    | OPEN<br>CLAIMS | CLOSED<br>CLAIMS | TOTAL<br>CLAIMS | AVERAGE<br>PAID | TOTAL<br>PAID | RECOVERY<br>AMOUNT | TOTAL<br>NET PAID |
|----------|-------------------------|----------------|------------------|-----------------|-----------------|---------------|--------------------|-------------------|
| CL       | CITIZENS REPORTS        | 0              | 21               | 21              | \$0             | \$0           | \$0                | \$0               |
| GLE      | GL-EMPLOYMENT LIABILITY | 2              | 3                | 5               | \$8,918         | \$44,588      | \$0                | \$44,588          |
| PV       | VEHICLE DAMAGE          | 0              | 3                | 3               | \$919           | \$2,757       | \$7,757            | (\$5,000)         |
| GL       | GENERAL LIABILITY       | 0              | 2                | 2               | \$0             | \$0           | \$0                | \$0               |
| WC       | WORKERS COMPENSATION    | 0              | 1                | 1               | \$3,473         | \$3,473       | \$0                | \$3,473           |
|          | TOTAL                   | 2              | 30               | 32              | \$2,662         | \$50,818      | \$7,757            | \$43,061          |

#### **CITIZENS REPORTS**

| YEAR  | INCIDENT | OPEN<br>CLAIMS | CLOSED<br>CLAIMS | TOTAL<br>CLAIMS | AVERAGE<br>LAG TIME | AVERAGE<br>PAID | TOTAL<br>PAID | RECOVERY<br>AMOUNT | TOTAL<br>NET PAID |
|-------|----------|----------------|------------------|-----------------|---------------------|-----------------|---------------|--------------------|-------------------|
| 14/15 | 0        | 0              | 5                | 5               | 1.8                 | \$0             | \$0           | \$0                | \$0               |
| 15/16 | 0        | 0              | 5                | 5               | 3.2                 | \$0             | \$0           | \$0                | \$0               |
| 16/17 | 0        | 0              | 2                | 2               | 2.5                 | \$0             | \$0           | \$0                | \$0               |
| 17/18 | 0        | 0              | 5                | 5               | 0                   | \$0             | \$0           | \$0                | \$0               |
| 18/19 | 0        | 0              | 4                | 4               | 1                   | \$0             | \$0           | \$0                | \$0               |
|       | 0        | 0              | 21               | 21              | 1.7                 | \$0             | \$0           | \$0                | \$0               |