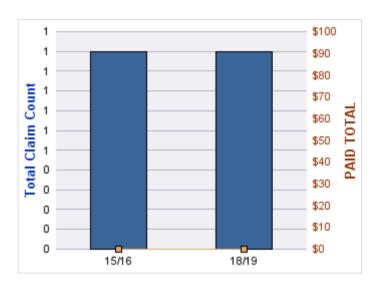

## **ROLL-UP FOR DENTISTRY BOARD, OREGON - OBD**

| COVERAGE | COVERAGE DESCRIPTION    | OPEN<br>CLAIMS | CLOSED<br>CLAIMS | TOTAL<br>CLAIMS | AVERAGE<br>PAID | TOTAL<br>PAID | RECOVERY<br>AMOUNT | TOTAL<br>NET PAID |
|----------|-------------------------|----------------|------------------|-----------------|-----------------|---------------|--------------------|-------------------|
| GL       | GENERAL LIABILITY       | 0              | 3                | 3               | \$0             | \$0           | \$0                | \$0               |
| GLE      | GL-EMPLOYMENT LIABILITY | 0              | 1                | 1               | \$0             | \$0           | \$0                | \$0               |
| ML       | MEDICAL MALPRACTICE     | 1              | 0                | 1               | \$0             | \$0           | \$0                | \$0               |
| WC       | WORKERS COMPENSATION    | 0              | 1                | 1               | \$36,799        | \$36,799      | \$0                | \$36,799          |
|          | TOTAL                   | 1              | 5                | 6               | \$9,200         | \$36,799      | \$0                | \$36,799          |

### **GL-EMPLOYMENT LIABILITY**

| YEAR  | INCIDENT | OPEN<br>CLAIMS | CLOSED<br>CLAIMS | TOTAL<br>CLAIMS | AVERAGE<br>LAG TIME | AVERAGE<br>PAID | TOTAL<br>PAID | RECOVERY<br>AMOUNT | TOTAL<br>NET PAID |
|-------|----------|----------------|------------------|-----------------|---------------------|-----------------|---------------|--------------------|-------------------|
| 15/16 | 0        | 0              | 1                | 1               | 51                  | \$0             | \$0           | \$0                | \$0               |
|       | 0        | 0              | 1                | 1               | 51                  | \$0             | \$0           | \$0                | \$0               |