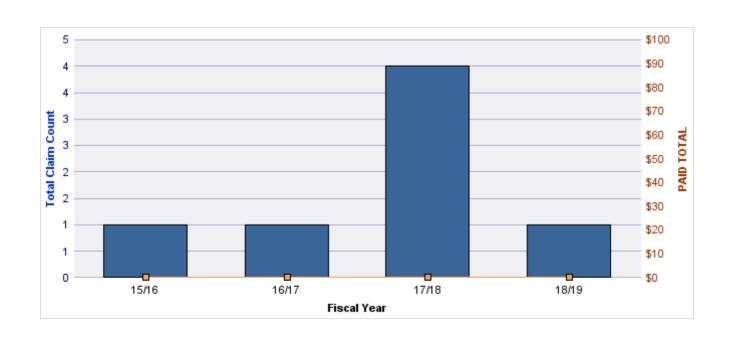

**Top 5 Cause by Claim Frequency** 

| CAUSE      | CLAIMS |
|------------|--------|
| TAILGATING | 1      |

| CAUSE      | TOTAL<br>PAID |
|------------|---------------|
| TAILGATING | \$0           |

| YEAR  | INCIDENT | OPEN<br>CLAIMS | CLOSED<br>CLAIMS | TOTAL<br>CLAIMS | AVERAGE<br>LAG TIME | AVERAGE<br>PAID | TOTAL<br>PAID | RECOVERY<br>AMOUNT | TOTAL<br>NET PAID |
|-------|----------|----------------|------------------|-----------------|---------------------|-----------------|---------------|--------------------|-------------------|
| 15/16 | 0        | 1              | 0                | 1               | 1,325               | \$0             | \$0           | \$0                | \$0               |
| 17/18 | 0        | 1              | 2                | 3               | 85.33               | \$0             | \$0           | \$0                | \$0               |
| 18/19 | 0        | 0              | 1                | 1               | 18                  | \$0             | \$0           | \$0                | \$0               |
|       | 0        | 2              | 3                | 5               | 476.11              | \$0             | \$0           | \$0                | \$0               |