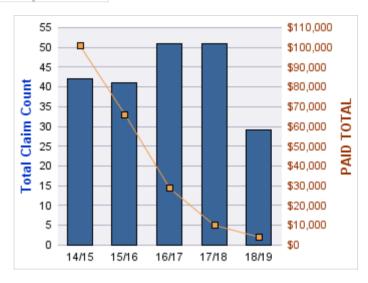

## **ROLL-UP FOR CORRECTIONS ENTERPRISES, OREGON - OCE**

| COVERAGE | COVERAGE DESCRIPTION   | OPEN<br>CLAIMS | CLOSED<br>CLAIMS | TOTAL<br>CLAIMS | AVERAGE<br>PAID | TOTAL<br>PAID | RECOVERY<br>AMOUNT | TOTAL<br>NET PAID |
|----------|------------------------|----------------|------------------|-----------------|-----------------|---------------|--------------------|-------------------|
| WC       | WORKERS COMPENSATION   | 0              | 27               | 27              | \$6,628         | \$178,945     | \$0                | \$178,945         |
| AL       | AUTO LIABILITY         | 0              | 13               | 13              | \$5,075         | \$65,970      | \$0                | \$65,970          |
| GL       | GENERAL LIABILITY      | 0              | 3                | 3               | \$1,205         | \$3,614       | \$0                | \$3,614           |
| DD       | DIRECT DAMAGE PROPERTY | 0              | 1                | 1               | \$0             | \$0           | \$0                | \$0               |
|          | TOTAL                  | 0              | 44               | 44              | \$3,227         | \$248,529     | \$0                | \$248,529         |

### **AUTO LIABILITY**

| YEAR  | INCIDENT | OPEN<br>CLAIMS | CLOSED<br>CLAIMS | TOTAL<br>CLAIMS | AVERAGE<br>LAG TIME | AVERAGE<br>PAID | TOTAL<br>PAID | RECOVERY<br>AMOUNT | TOTAL<br>NET PAID |
|-------|----------|----------------|------------------|-----------------|---------------------|-----------------|---------------|--------------------|-------------------|
| 15/16 | 0        | 0              | 2                | 2               | 208                 | \$0             | \$0           | \$0                | \$0               |
| 16/17 | 0        | 0              | 4                | 4               | 37.25               | \$12,591        | \$50,365      | \$0                | \$50,365          |
| 17/18 | 0        | 0              | 6                | 6               | 38.17               | \$2,601         | \$15,605      | \$0                | \$15,605          |
| 18/19 | 0        | 0              | 1                | 1               | 0                   | \$0             | \$0           | \$0                | \$0               |
|       | 0        | 0              | 13               | 13              | 70.85               | \$3,798         | \$65,970      | \$0                | \$65,970          |