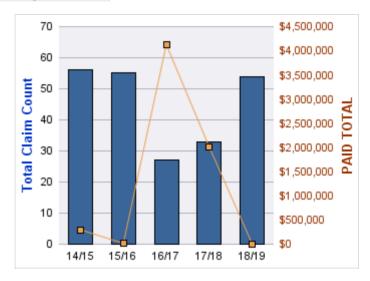

### **WORKERS COMPENSATION**

| YEAR  | INCIDENT | OPEN<br>CLAIMS | CLOSED<br>CLAIMS | TOTAL<br>CLAIMS | AVERAGE<br>LAG TIME | AVERAGE<br>PAID | TOTAL<br>PAID | RECOVERY<br>AMOUNT | TOTAL<br>NET PAID |
|-------|----------|----------------|------------------|-----------------|---------------------|-----------------|---------------|--------------------|-------------------|
| 14/15 | 0        | 0              | 6                | 6               | 5.5                 | \$5,409         | \$32,453      | \$0                | \$32,453          |
| 15/16 | 0        | 0              | 6                | 6               | 154.67              | \$2,230         | \$13,382      | \$0                | \$13,382          |
| 16/17 | 0        | 0              | 8                | 8               | 12.13               | \$5,075         | \$40,601      | \$0                | \$40,601          |
| 17/18 | 0        | 0              | 4                | 4               | 7.25                | \$22,843        | \$91,373      | \$0                | \$91,373          |
| 18/19 | 0        | 0              | 3                | 3               | 8.67                | \$379           | \$1,136       | \$0                | \$1,136           |
|       | 0        | 0              | 27               | 27              | 37.64               | \$7,187         | \$178,945     | \$0                | \$178,945         |