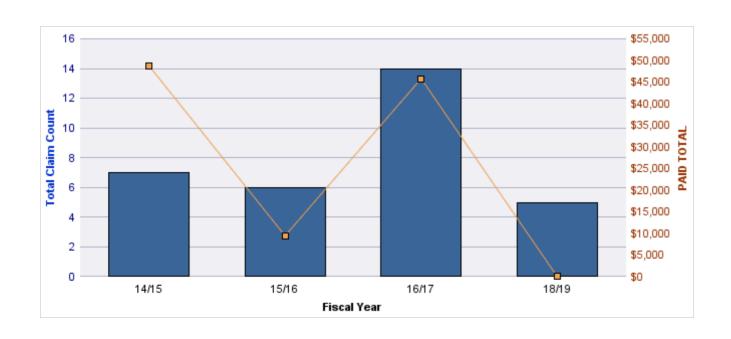

#### **ROLL-UP FOR BUREAU OF LABOR & INDUSTRIES - BOLI**

| COVERAGE | COVERAGE DESCRIPTION    | OPEN<br>CLAIMS | CLOSED<br>CLAIMS | TOTAL<br>CLAIMS | AVERAGE<br>PAID | TOTAL<br>PAID | RECOVERY<br>AMOUNT | TOTAL<br>NET PAID |
|----------|-------------------------|----------------|------------------|-----------------|-----------------|---------------|--------------------|-------------------|
| GL       | GENERAL LIABILITY       | 1              | 12               | 14              | \$141           | \$1,969       | \$0                | \$1,969           |
| WC       | WORKERS COMPENSATION    | 0              | 4                | 4               | \$0             | \$0           | \$0                | \$0               |
| AL       | AUTO LIABILITY          | 0              | 3                | 3               | \$253           | \$759         | \$0                | \$759             |
| CL       | CITIZENS REPORTS        | 0              | 3                | 3               | \$0             | \$0           | \$0                | \$0               |
| GLE      | GL-EMPLOYMENT LIABILITY | 0              | 3                | 3               | \$2,383         | \$7,148       | \$0                | \$7,148           |
|          | TOTAL                   | 1              | 25               | 27              | \$555           | \$9,875       | \$0                | \$9,875           |

| YEAR  | INCIDENT | OPEN<br>CLAIMS | CLOSED<br>CLAIMS | TOTAL<br>CLAIMS | AVERAGE<br>LAG TIME | AVERAGE<br>PAID | TOTAL<br>PAID | RECOVERY<br>AMOUNT | TOTAL<br>NET PAID |
|-------|----------|----------------|------------------|-----------------|---------------------|-----------------|---------------|--------------------|-------------------|
| 15/16 | 0        | 1              | 8                | 9               | 173.44              | \$219           | \$1,969       | \$0                | \$1,969           |
| 17/18 | 0        | 0              | 3                | 4               | 222.5               | \$0             | \$0           | \$0                | \$0               |
| 18/19 | 0        | 0              | 1                | 1               | 36                  | \$0             | \$0           | \$0                | \$0               |
|       | 0        | 1              | 12               | 14              | 143.98              | \$73            | \$1,969       | \$0                | \$1,969           |