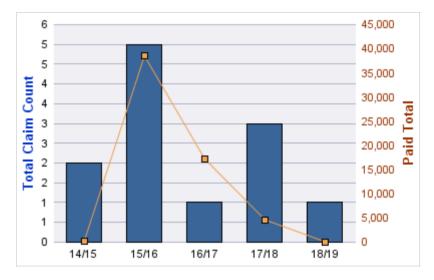

#### **ROLL-UP FOR ALL STATE AGENCIES - ALL STATE**

| COVERAGE | COVERAGE DESCRIPTION    | OPEN<br>CLAIMS | CLOSED<br>CLAIMS | TOTAL<br>CLAIMS | AVERAGE<br>PAID | TOTAL<br>PAID | RECOVERY<br>AMOUNT | TOTAL<br>NET PAID |
|----------|-------------------------|----------------|------------------|-----------------|-----------------|---------------|--------------------|-------------------|
| GL       | GENERAL LIABILITY       | 2              | 3                | 5               | \$0             | \$0           | \$0                | \$0               |
| CL       | CITIZENS REPORTS        | 0              | 1                | 1               | \$0             | \$0           | \$0                | \$0               |
| GLE      | GL-EMPLOYMENT LIABILITY | 0              | 1                | 1               | \$0             | \$0           | \$0                | \$0               |
|          | TOTAL                   | 2              | 5                | 7               | \$0             | \$0           | \$0                | \$0               |

#### **CITIZENS REPORTS**

| YEAR  | INCIDENT | OPEN<br>CLAIMS | CLOSED<br>CLAIMS | TOTAL<br>CLAIMS | AVERAGE<br>LAG TIME | AVERAGE<br>PAID | TOTAL<br>PAID | RECOVERY<br>AMOUNT | TOTAL<br>NET PAID |
|-------|----------|----------------|------------------|-----------------|---------------------|-----------------|---------------|--------------------|-------------------|
| 16/17 | 0        | 0              | 1                | 1               | 1                   | \$0             | \$0           | \$0                | \$0               |
|       | 0        | 0              | 1                | 1               | 1                   | \$0             | \$0           | \$0                | \$0               |

#### **ROLL-UP FOR BUREAU OF LABOR & INDUSTRIES - BOLI**

| COVERAGE | COVERAGE DESCRIPTION    | OPEN<br>CLAIMS | CLOSED<br>CLAIMS | TOTAL<br>CLAIMS | AVERAGE<br>PAID | TOTAL<br>PAID | RECOVERY<br>AMOUNT | TOTAL<br>NET PAID |
|----------|-------------------------|----------------|------------------|-----------------|-----------------|---------------|--------------------|-------------------|
| GL       | GENERAL LIABILITY       | 1              | 12               | 14              | \$141           | \$1,969       | \$0                | \$1,969           |
| WC       | WORKERS COMPENSATION    | 0              | 4                | 4               | \$0             | \$0           | \$0                | \$0               |
| AL       | AUTO LIABILITY          | 0              | 3                | 3               | \$253           | \$759         | \$0                | \$759             |
| CL       | CITIZENS REPORTS        | 0              | 3                | 3               | \$0             | \$0           | \$0                | \$0               |
| GLE      | GL-EMPLOYMENT LIABILITY | 0              | 3                | 3               | \$2,383         | \$7,148       | \$0                | \$7,148           |
|          | TOTAL                   | 1              | 25               | 27              | \$555           | \$9,875       | \$0                | \$9,875           |

| YEAR  | INCIDENT | OPEN<br>CLAIMS | CLOSED<br>CLAIMS | TOTAL<br>CLAIMS | AVERAGE<br>LAG TIME | AVERAGE<br>PAID | TOTAL<br>PAID | RECOVERY<br>AMOUNT | TOTAL<br>NET PAID |
|-------|----------|----------------|------------------|-----------------|---------------------|-----------------|---------------|--------------------|-------------------|
| 15/16 | 0        | 1              | 8                | 9               | 173.44              | \$219           | \$1,969       | \$0                | \$1,969           |
| 17/18 | 0        | 0              | 3                | 4               | 222.5               | \$0             | \$0           | \$0                | \$0               |
| 18/19 | 0        | 0              | 1                | 1               | 36                  | \$0             | \$0           | \$0                | \$0               |
|       | 0        | 1              | 12               | 14              | 143.98              | \$73            | \$1,969       | \$0                | \$1,969           |