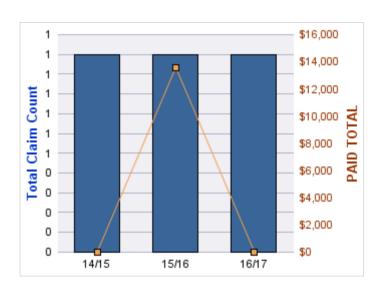

| YEAR  | INCIDENT | OPEN<br>CLAIMS | CLOSED<br>CLAIMS | TOTAL<br>CLAIMS | AVERAGE<br>LAG TIME | AVERAGE<br>PAID | TOTAL<br>PAID | RECOVERY<br>AMOUNT | TOTAL<br>NET PAID |
|-------|----------|----------------|------------------|-----------------|---------------------|-----------------|---------------|--------------------|-------------------|
| 16/17 | 0        | 0              | 1                | 1               | 6                   | \$0             | \$0           | \$0                | \$0               |
|       | 0        | 0              | 1                | 1               | 6                   | \$0             | \$0           | \$0                | \$0               |