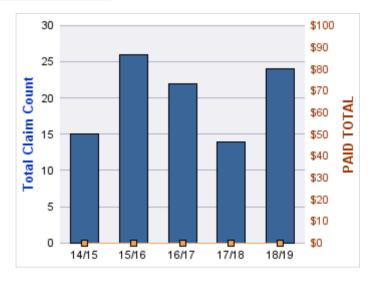

### **ROLL-UP FOR BLIND COMMISSION, OREGON - OCB**

| COVERAGE | COVERAGE DESCRIPTION   | OPEN<br>CLAIMS | CLOSED<br>CLAIMS | TOTAL<br>CLAIMS | AVERAGE<br>PAID | TOTAL<br>PAID | RECOVERY<br>AMOUNT | TOTAL<br>NET PAID |
|----------|------------------------|----------------|------------------|-----------------|-----------------|---------------|--------------------|-------------------|
| WC       | WORKERS COMPENSATION   | 0              | 11               | 11              | \$1,553         | \$17,078      | \$0                | \$17,078          |
| CL       | CITIZENS REPORTS       | 0              | 9                | 9               | \$0             | \$0           | \$0                | \$0               |
| GL       | GENERAL LIABILITY      | 0              | 2                | 2               | \$602           | \$1,204       | \$0                | \$1,204           |
| DD       | DIRECT DAMAGE PROPERTY | 0              | 1                | 1               | \$0             | \$0           | \$0                | \$0               |
|          | TOTAL                  | 0              | 23               | 23              | \$539           | \$18,282      | \$0                | \$18,282          |