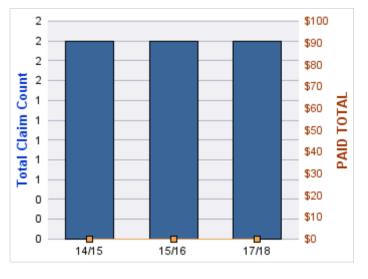

### **ROLL-UP FOR BLIND COMMISSION, OREGON - OCB**

| COVERAGE | COVERAGE DESCRIPTION   | OPEN<br>CLAIMS | CLOSED<br>CLAIMS | TOTAL<br>CLAIMS | AVERAGE<br>PAID | TOTAL<br>PAID | RECOVERY<br>AMOUNT | TOTAL<br>NET PAID |
|----------|------------------------|----------------|------------------|-----------------|-----------------|---------------|--------------------|-------------------|
| WC       | WORKERS COMPENSATION   | 0              | 11               | 11              | \$1,553         | \$17,078      | \$0                | \$17,078          |
| CL       | CITIZENS REPORTS       | 0              | 9                | 9               | \$0             | \$0           | \$0                | \$0               |
| GL       | GENERAL LIABILITY      | 0              | 2                | 2               | \$602           | \$1,204       | \$0                | \$1,204           |
| DD       | DIRECT DAMAGE PROPERTY | 0              | 1                | 1               | \$0             | \$0           | \$0                | \$0               |
|          | TOTAL                  | 0              | 23               | 23              | \$539           | \$18,282      | \$0                | \$18,282          |

#### **CITIZENS REPORTS**

| YEAR  | INCIDENT | OPEN<br>CLAIMS | CLOSED<br>CLAIMS | TOTAL<br>CLAIMS | AVERAGE<br>LAG TIME | AVERAGE<br>PAID | TOTAL<br>PAID | RECOVERY<br>AMOUNT | TOTAL<br>NET PAID |
|-------|----------|----------------|------------------|-----------------|---------------------|-----------------|---------------|--------------------|-------------------|
| 14/15 | 0        | 0              | 3                | 3               | 0.67                | \$0             | \$0           | \$0                | \$0               |
| 15/16 | 0        | 0              | 3                | 3               | 6.33                | \$0             | \$0           | \$0                | \$0               |
| 17/18 | 0        | 0              | 1                | 1               | 0                   | \$0             | \$0           | \$0                | \$0               |
| 18/19 | 0        | 0              | 2                | 2               | 10.5                | \$0             | \$0           | \$0                | \$0               |
|       | 0        | 0              | 9                | 9               | 4.38                | \$0             | \$0           | \$0                | \$0               |