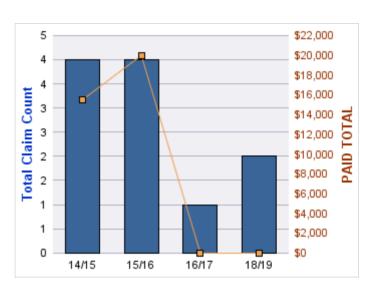

#### **ROLL-UP FOR COLUMBIA RIVER GORGE COMMISSION - CRGC**

| COVERAGE | COVERAGE<br>DESCRIPTION | OPEN<br>CLAIMS | CLOSED<br>CLAIMS | TOTAL<br>CLAIMS | AVERAGE<br>PAID | TOTAL<br>PAID | RECOVERY<br>AMOUNT | TOTAL<br>NET PAID |
|----------|-------------------------|----------------|------------------|-----------------|-----------------|---------------|--------------------|-------------------|
| GL       | GENERAL LIABILITY       | 0              | 1                | 1               | \$0             | \$0           | \$0                | \$0               |
|          | TOTAL                   | 0              | 1                | 1               | \$0             | \$0           | \$0                | \$0               |

| YEAR  | INCIDENT | OPEN<br>CLAIMS | CLOSED<br>CLAIMS | TOTAL<br>CLAIMS | AVERAGE<br>LAG TIME | AVERAGE<br>PAID | TOTAL<br>PAID | RECOVERY<br>AMOUNT | TOTAL<br>NET PAID |
|-------|----------|----------------|------------------|-----------------|---------------------|-----------------|---------------|--------------------|-------------------|
| 16/17 | 0        | 0              | 1                | 1               | 6                   | \$0             | \$0           | \$0                | \$0               |
|       | 0        | 0              | 1                | 1               | 6                   | \$0             | \$0           | \$0                | \$0               |