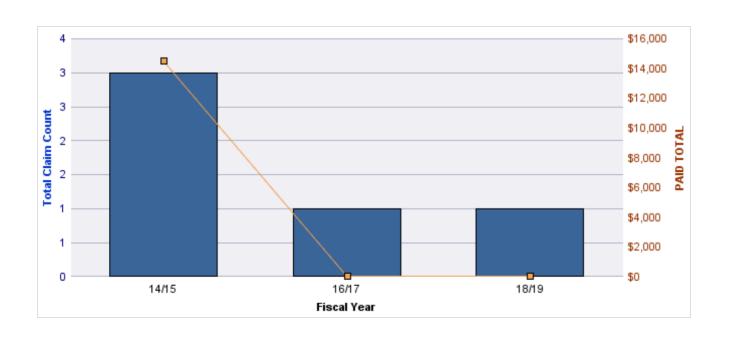

#### **CITIZENS REPORTS**

| YEAR  | INCIDENT | OPEN<br>CLAIMS | CLOSED<br>CLAIMS | TOTAL<br>CLAIMS | AVERAGE<br>LAG TIME | AVERAGE<br>PAID | TOTAL<br>PAID | RECOVERY<br>AMOUNT | TOTAL<br>NET PAID |
|-------|----------|----------------|------------------|-----------------|---------------------|-----------------|---------------|--------------------|-------------------|
| 14/15 | 0        | 0              | 3                | 3               | 0.67                | \$0             | \$0           | \$0                | \$0               |
| 15/16 | 0        | 0              | 3                | 3               | 6.33                | \$0             | \$0           | \$0                | \$0               |
| 17/18 | 0        | 0              | 1                | 1               | 0                   | \$0             | \$0           | \$0                | \$0               |
| 18/19 | 0        | 0              | 2                | 2               | 10.5                | \$0             | \$0           | \$0                | \$0               |
|       | 0        | 0              | 9                | 9               | 4.38                | \$0             | \$0           | \$0                | \$0               |