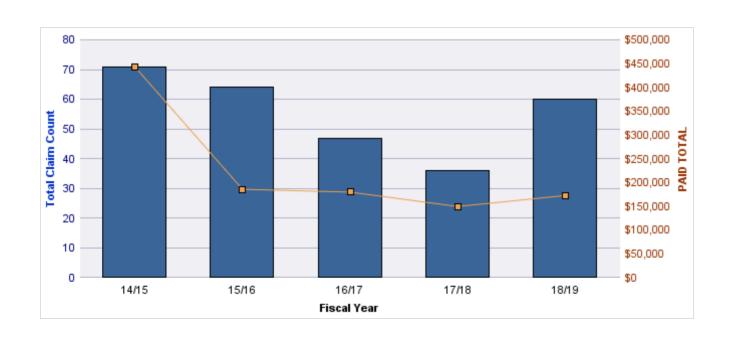

### **ROLL-UP FOR ACCOUNTANCY, OREGON BOARD OF - BOA**

| COVERAGE | COVERAGE<br>DESCRIPTION | OPEN<br>CLAIMS | CLOSED<br>CLAIMS | TOTAL<br>CLAIMS | AVERAGE<br>PAID | TOTAL<br>PAID | RECOVERY<br>AMOUNT | TOTAL<br>NET PAID |
|----------|-------------------------|----------------|------------------|-----------------|-----------------|---------------|--------------------|-------------------|
| GL       | GENERAL LIABILITY       | 0              | 2                | 2               | \$0             | \$0           | \$0                | \$0               |
|          | TOTAL                   | 0              | 2                | 2               | \$0             | \$0           | \$0                | \$0               |

| YEAR  | INCIDENT | OPEN<br>CLAIMS | CLOSED<br>CLAIMS | TOTAL<br>CLAIMS | AVERAGE<br>LAG TIME | AVERAGE<br>PAID | TOTAL<br>PAID | RECOVERY<br>AMOUNT | TOTAL<br>NET PAID |
|-------|----------|----------------|------------------|-----------------|---------------------|-----------------|---------------|--------------------|-------------------|
| 15/16 | 0        | 0              | 1                | 1               | 166                 | \$0             | \$0           | \$0                | \$0               |
| 18/19 | 0        | 0              | 1                | 1               | 178                 | \$0             | \$0           | \$0                | \$0               |
|       | 0        | 0              | 2                | 2               | 172                 | \$0             | \$0           | \$0                | \$0               |