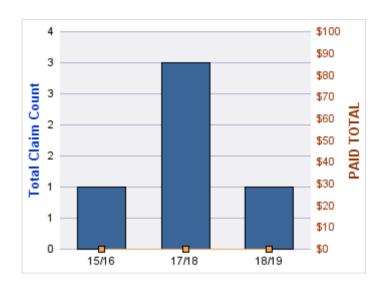

| YEAR  | INCIDENT | OPEN<br>CLAIMS | CLOSED<br>CLAIMS | TOTAL<br>CLAIMS | AVERAGE<br>LAG TIME | AVERAGE<br>PAID | TOTAL<br>PAID | RECOVERY<br>AMOUNT | TOTAL<br>NET PAID |
|-------|----------|----------------|------------------|-----------------|---------------------|-----------------|---------------|--------------------|-------------------|
| 15/16 | 0        | 0              | 1                | 1               | 166                 | \$0             | \$0           | \$0                | \$0               |
| 18/19 | 0        | 0              | 1                | 1               | 178                 | \$0             | \$0           | \$0                | \$0               |
|       | 0        | 0              | 2                | 2               | 172                 | \$0             | \$0           | \$0                | \$0               |