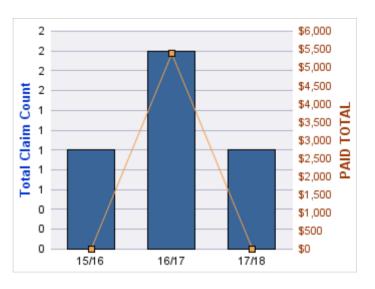

#### **ROLL-UP FOR COLUMBIA RIVER GORGE COMMISSION - CRGC**

| COVERAGE | COVERAGE<br>DESCRIPTION | OPEN<br>CLAIMS | CLOSED<br>CLAIMS | TOTAL<br>CLAIMS | AVERAGE<br>PAID | TOTAL<br>PAID | RECOVERY<br>AMOUNT | TOTAL<br>NET PAID |
|----------|-------------------------|----------------|------------------|-----------------|-----------------|---------------|--------------------|-------------------|
| GL       | GENERAL LIABILITY       | 0              | 1                | 1               | \$0             | \$0           | \$0                | \$0               |
|          | TOTAL                   | 0              | 1                | 1               | \$0             | \$0           | \$0                | \$0               |

| YEAR  | INCIDENT | OPEN<br>CLAIMS | CLOSED<br>CLAIMS | TOTAL<br>CLAIMS | AVERAGE<br>LAG TIME | AVERAGE<br>PAID | TOTAL<br>PAID | RECOVERY<br>AMOUNT | TOTAL<br>NET PAID |
|-------|----------|----------------|------------------|-----------------|---------------------|-----------------|---------------|--------------------|-------------------|
| 16/17 | 0        | 0              | 1                | 1               | 6                   | \$0             | \$0           | \$0                | \$0               |
|       | 0        | 0              | 1                | 1               | 6                   | \$0             | \$0           | \$0                | \$0               |