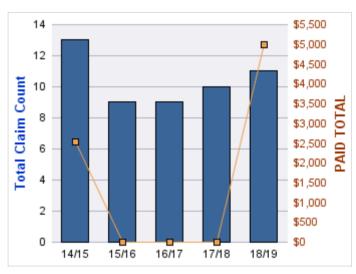

### **ROLL-UP FOR BLIND COMMISSION, OREGON - OCB**

| COVERAGE | COVERAGE DESCRIPTION   | OPEN<br>CLAIMS | CLOSED<br>CLAIMS | TOTAL<br>CLAIMS | AVERAGE<br>PAID | TOTAL<br>PAID | RECOVERY<br>AMOUNT | TOTAL<br>NET PAID |
|----------|------------------------|----------------|------------------|-----------------|-----------------|---------------|--------------------|-------------------|
| WC       | WORKERS COMPENSATION   | 0              | 11               | 11              | \$1,553         | \$17,078      | \$0                | \$17,078          |
| CL       | CITIZENS REPORTS       | 0              | 9                | 9               | \$0             | \$0           | \$0                | \$0               |
| GL       | GENERAL LIABILITY      | 0              | 2                | 2               | \$602           | \$1,204       | \$0                | \$1,204           |
| DD       | DIRECT DAMAGE PROPERTY | 0              | 1                | 1               | \$0             | \$0           | \$0                | \$0               |
|          | TOTAL                  | 0              | 23               | 23              | \$539           | \$18,282      | \$0                | \$18,282          |

#### **CITIZENS REPORTS**

| YEAR  | INCIDENT | OPEN<br>CLAIMS | CLOSED<br>CLAIMS | TOTAL<br>CLAIMS | AVERAGE<br>LAG TIME | AVERAGE<br>PAID | TOTAL<br>PAID | RECOVERY<br>AMOUNT | TOTAL<br>NET PAID |
|-------|----------|----------------|------------------|-----------------|---------------------|-----------------|---------------|--------------------|-------------------|
| 14/15 | 0        | 0              | 3                | 3               | 0.67                | \$0             | \$0           | \$0                | \$0               |
| 15/16 | 0        | 0              | 3                | 3               | 6.33                | \$0             | \$0           | \$0                | \$0               |
| 17/18 | 0        | 0              | 1                | 1               | 0                   | \$0             | \$0           | \$0                | \$0               |
| 18/19 | 0        | 0              | 2                | 2               | 10.5                | \$0             | \$0           | \$0                | \$0               |
|       | 0        | 0              | 9                | 9               | 4.38                | \$0             | \$0           | \$0                | \$0               |