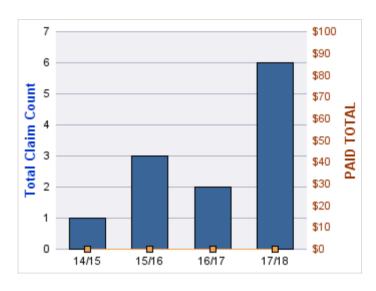

#### **ROLL-UP FOR BOARD OF CHIROPRACTIC EXAMINERS, OREGON - OBCE**

| COVERAGE | COVERAGE<br>DESCRIPTION | OPEN<br>CLAIMS | CLOSED<br>CLAIMS | TOTAL<br>CLAIMS | AVERAGE<br>PAID | TOTAL<br>PAID | RECOVERY<br>AMOUNT | TOTAL<br>NET PAID |
|----------|-------------------------|----------------|------------------|-----------------|-----------------|---------------|--------------------|-------------------|
| GL       | GENERAL LIABILITY       | 0              | 4                | 4               | \$0             | \$0           | \$0                | \$0               |
|          | TOTAL                   | 0              | 4                | 4               | \$0             | \$0           | \$0                | \$0               |

| YEAR  | INCIDENT | OPEN<br>CLAIMS | CLOSED<br>CLAIMS | TOTAL<br>CLAIMS | AVERAGE<br>LAG TIME | AVERAGE<br>PAID | TOTAL<br>PAID | RECOVERY<br>AMOUNT | TOTAL<br>NET PAID |
|-------|----------|----------------|------------------|-----------------|---------------------|-----------------|---------------|--------------------|-------------------|
| 14/15 | 0        | 0              | 3                | 3               | 82.67               | \$0             | \$0           | \$0                | \$0               |
| 15/16 | 0        | 0              | 1                | 1               | 25                  | \$0             | \$0           | \$0                | \$0               |
|       | 0        | 0              | 4                | 4               | 53.83               | \$0             | \$0           | \$0                | \$0               |

**Top 5 Locations by Claim Frequency** 

| LOCATION                                       | CLAIMS | TOTAL<br>PAID |     |
|------------------------------------------------|--------|---------------|-----|
| BOARD OF CHIROPRACTIC EXAMINERS, OREGON - OBCE | 4      |               | \$0 |

Top 5 Cause by Claim Frequency

| CAUSE                                            | CLAIMS |
|--------------------------------------------------|--------|
| CIVIL RIGHTS - ADMINISTRATIVE DUE PROCESS (NON-E | 1      |
| CIVIL RIGHTS - LIBEL OR SLANDER                  | 1      |
| DISCRIMINATION - EMPLOYMENT RELATED DEFAMATIO    | 1      |
| REGULATIONS/ENFORCEMENT OF REGULATIONS - NON-    | 1      |

Top 5 Cause by Claim Severity

| CAUSE                                             | TOTAL<br>PAID |
|---------------------------------------------------|---------------|
| CIVIL RIGHTS - ADMINISTRATIVE DUE PROCESS (NON-EN | \$0           |
| CIVIL RIGHTS - LIBEL OR SLANDER                   | \$0           |
| DISCRIMINATION - EMPLOYMENT RELATED DEFAMATION    | \$0           |
| REGULATIONS/ENFORCEMENT OF REGULATIONS - NON-     | \$0           |