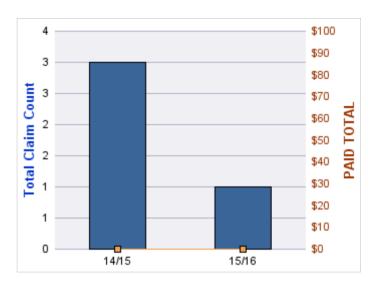

### **ROLL-UP FOR ACCOUNTANCY, OREGON BOARD OF - BOA**

| COVERAGE | COVERAGE<br>DESCRIPTION | OPEN<br>CLAIMS | CLOSED<br>CLAIMS | TOTAL<br>CLAIMS | AVERAGE<br>PAID | TOTAL<br>PAID | RECOVERY<br>AMOUNT | TOTAL<br>NET PAID |
|----------|-------------------------|----------------|------------------|-----------------|-----------------|---------------|--------------------|-------------------|
| GL       | GENERAL LIABILITY       | 0              | 2                | 2               | \$0             | \$0           | \$0                | \$0               |
|          | TOTAL                   | 0              | 2                | 2               | \$0             | \$0           | \$0                | \$0               |

| YEAR  | INCIDENT | OPEN<br>CLAIMS | CLOSED<br>CLAIMS | TOTAL<br>CLAIMS | AVERAGE<br>LAG TIME | AVERAGE<br>PAID | TOTAL<br>PAID | RECOVERY<br>AMOUNT | TOTAL<br>NET PAID |
|-------|----------|----------------|------------------|-----------------|---------------------|-----------------|---------------|--------------------|-------------------|
| 15/16 | 0        | 0              | 1                | 1               | 166                 | \$0             | \$0           | \$0                | \$0               |
| 18/19 | 0        | 0              | 1                | 1               | 178                 | \$0             | \$0           | \$0                | \$0               |
|       | 0        | 0              | 2                | 2               | 172                 | \$0             | \$0           | \$0                | \$0               |