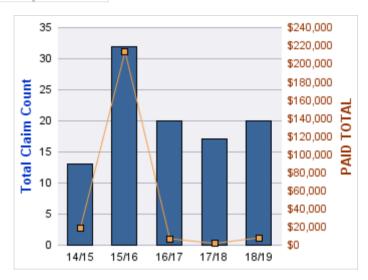

| YEAR  | INCIDENT | OPEN<br>CLAIMS | CLOSED<br>CLAIMS | TOTAL<br>CLAIMS | AVERAGE<br>LAG TIME | AVERAGE<br>PAID | TOTAL<br>PAID | RECOVERY<br>AMOUNT | TOTAL<br>NET PAID |
|-------|----------|----------------|------------------|-----------------|---------------------|-----------------|---------------|--------------------|-------------------|
| 15/16 | 0        | 0              | 1                | 1               | 166                 | \$0             | \$0           | \$0                | \$0               |
| 18/19 | 0        | 0              | 1                | 1               | 178                 | \$0             | \$0           | \$0                | \$0               |
|       | 0        | 0              | 2                | 2               | 172                 | \$0             | \$0           | \$0                | \$0               |