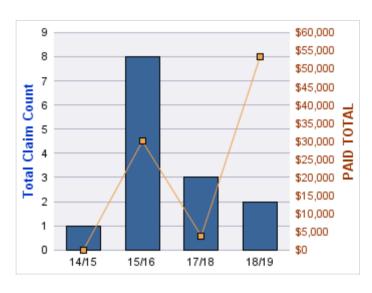

| YEAR  | INCIDENT | OPEN<br>CLAIMS | CLOSED<br>CLAIMS | TOTAL<br>CLAIMS | AVERAGE<br>LAG TIME | AVERAGE<br>PAID | TOTAL<br>PAID | RECOVERY<br>AMOUNT | TOTAL<br>NET PAID |
|-------|----------|----------------|------------------|-----------------|---------------------|-----------------|---------------|--------------------|-------------------|
| 15/16 | 0        | 0              | 1                | 1               | 166                 | \$0             | \$0           | \$0                | \$0               |
| 18/19 | 0        | 0              | 1                | 1               | 178                 | \$0             | \$0           | \$0                | \$0               |
|       | 0        | 0              | 2                | 2               | 172                 | \$0             | \$0           | \$0                | \$0               |