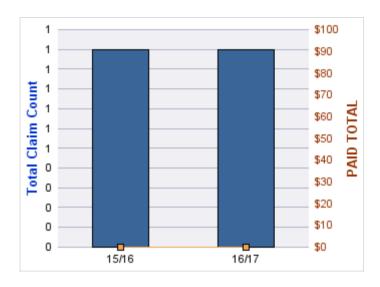

| YEAR  | INCIDENT | OPEN<br>CLAIMS | CLOSED<br>CLAIMS | TOTAL<br>CLAIMS | AVERAGE<br>LAG TIME | AVERAGE<br>PAID | TOTAL<br>PAID | RECOVERY<br>AMOUNT | TOTAL<br>NET PAID |
|-------|----------|----------------|------------------|-----------------|---------------------|-----------------|---------------|--------------------|-------------------|
| 16/17 | 0        | 0              | 1                | 1               | 6                   | \$0             | \$0           | \$0                | \$0               |
|       | 0        | 0              | 1                | 1               | 6                   | \$0             | \$0           | \$0                | \$0               |