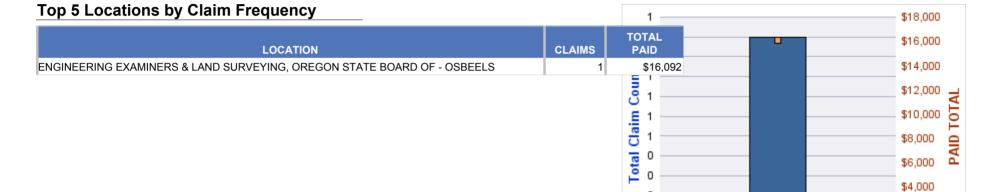

### **Top 5 Locations by Claim Frequency**

| LOCATION                           | CLAIMS | TOTAL<br>PAID |     |
|------------------------------------|--------|---------------|-----|
| ACCOUNTANCY, OREGON BOARD OF - BOA | 2      | 9             | \$0 |