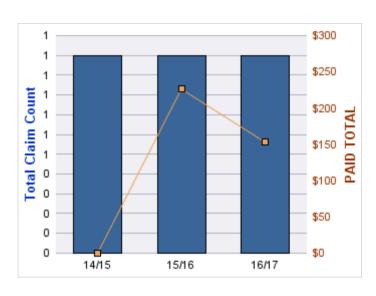

#### **ROLL-UP FOR COLUMBIA RIVER GORGE COMMISSION - CRGC**

| COVERAGE | COVERAGE<br>DESCRIPTION | OPEN<br>CLAIMS | CLOSED<br>CLAIMS | TOTAL<br>CLAIMS | AVERAGE<br>PAID | TOTAL<br>PAID | RECOVERY<br>AMOUNT | TOTAL<br>NET PAID |
|----------|-------------------------|----------------|------------------|-----------------|-----------------|---------------|--------------------|-------------------|
| GL       | GENERAL LIABILITY       | 0              | 1                | 1               | \$0             | \$0           | \$0                | \$0               |
|          | TOTAL                   | 0              | 1                | 1               | \$0             | \$0           | \$0                | \$0               |

| YEAR  | INCIDENT | OPEN<br>CLAIMS | CLOSED<br>CLAIMS | TOTAL<br>CLAIMS | AVERAGE<br>LAG TIME | AVERAGE<br>PAID | TOTAL<br>PAID | RECOVERY<br>AMOUNT | TOTAL<br>NET PAID |
|-------|----------|----------------|------------------|-----------------|---------------------|-----------------|---------------|--------------------|-------------------|
| 16/17 | 0        | 0              | 1                | 1               | 6                   | \$0             | \$0           | \$0                | \$0               |
|       | 0        | 0              | 1                | 1               | 6                   | \$0             | \$0           | \$0                | \$0               |