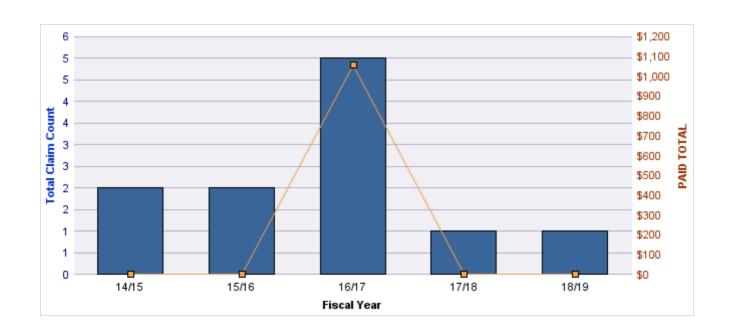

| YEAR  | INCIDENT | OPEN<br>CLAIMS | CLOSED<br>CLAIMS | TOTAL<br>CLAIMS | AVERAGE<br>LAG TIME | AVERAGE<br>PAID | TOTAL<br>PAID | RECOVERY<br>AMOUNT | TOTAL<br>NET PAID |
|-------|----------|----------------|------------------|-----------------|---------------------|-----------------|---------------|--------------------|-------------------|
| 15/16 | 0        | 1              | 8                | 9               | 173.44              | \$219           | \$1,969       | \$0                | \$1,969           |
| 17/18 | 0        | 0              | 3                | 4               | 222.5               | \$0             | \$0           | \$0                | \$0               |
| 18/19 | 0        | 0              | 1                | 1               | 36                  | \$0             | \$0           | \$0                | \$0               |
|       | 0        | 1              | 12               | 14              | 143.98              | \$73            | \$1,969       | \$0                | \$1,969           |