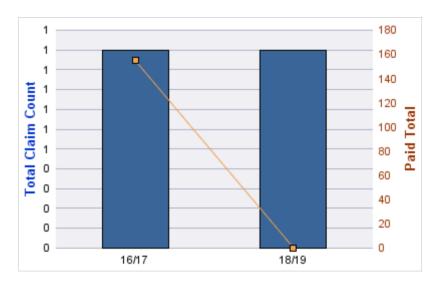

## **ROLL-UP FOR DENTISTRY BOARD, OREGON - OBD**

| COVERAGE | COVERAGE DESCRIPTION    | OPEN<br>CLAIMS | CLOSED<br>CLAIMS | TOTAL<br>CLAIMS | AVERAGE<br>PAID | TOTAL<br>PAID | RECOVERY<br>AMOUNT | TOTAL<br>NET PAID |
|----------|-------------------------|----------------|------------------|-----------------|-----------------|---------------|--------------------|-------------------|
| GL       | GENERAL LIABILITY       | 0              | 3                | 3               | \$0             | \$0           | \$0                | \$0               |
| GLE      | GL-EMPLOYMENT LIABILITY | 0              | 1                | 1               | \$0             | \$0           | \$0                | \$0               |
| ML       | MEDICAL MALPRACTICE     | 1              | 0                | 1               | \$0             | \$0           | \$0                | \$0               |
| WC       | WORKERS COMPENSATION    | 0              | 1                | 1               | \$36,799        | \$36,799      | \$0                | \$36,799          |
|          | TOTAL                   | 1              | 5                | 6               | \$9,200         | \$36,799      | \$0                | \$36,799          |

### **MEDICAL MALPRACTICE**

| YEAR  | INCIDENT | OPEN<br>CLAIMS | CLOSED<br>CLAIMS | TOTAL<br>CLAIMS | AVERAGE<br>LAG TIME | AVERAGE<br>PAID | TOTAL<br>PAID | RECOVERY<br>AMOUNT | TOTAL<br>NET PAID |
|-------|----------|----------------|------------------|-----------------|---------------------|-----------------|---------------|--------------------|-------------------|
| 16/17 | 0        | 1              | 0                | 1               | 908                 | \$0             | \$0           | \$0                | \$0               |
|       | 0        | 1              | 0                | 1               | 908                 | \$0             | \$0           | \$0                | \$0               |