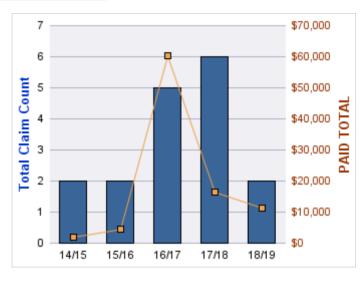

| YEAR  | INCIDENT | OPEN<br>CLAIMS | CLOSED<br>CLAIMS | TOTAL<br>CLAIMS | AVERAGE<br>LAG TIME | AVERAGE<br>PAID | TOTAL<br>PAID | RECOVERY<br>AMOUNT | TOTAL<br>NET PAID |
|-------|----------|----------------|------------------|-----------------|---------------------|-----------------|---------------|--------------------|-------------------|
| 14/15 | 0        | 0              | 2                | 2               | 136.5               | \$602           | \$1,204       | \$0                | \$1,204           |
|       | 0        | 0              | 2                | 2               | 136.5               | \$602           | \$1,204       | \$0                | \$1,204           |