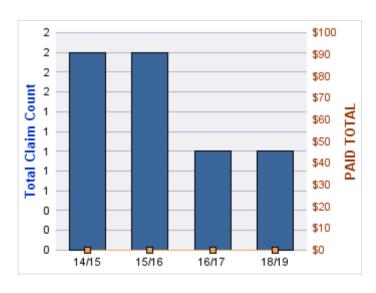

### **ROLL-UP FOR ACCOUNTANCY, OREGON BOARD OF - BOA**

| COVERAGE | COVERAGE<br>DESCRIPTION | OPEN<br>CLAIMS | CLOSED<br>CLAIMS | TOTAL<br>CLAIMS | AVERAGE<br>PAID | TOTAL<br>PAID | RECOVERY<br>AMOUNT | TOTAL<br>NET PAID |
|----------|-------------------------|----------------|------------------|-----------------|-----------------|---------------|--------------------|-------------------|
| GL       | GENERAL LIABILITY       | 0              | 2                | 2               | \$0             | \$0           | \$0                | \$0               |
|          | TOTAL                   | 0              | 2                | 2               | \$0             | \$0           | \$0                | \$0               |

| YEAR  | INCIDENT | OPEN<br>CLAIMS | CLOSED<br>CLAIMS | TOTAL<br>CLAIMS | AVERAGE<br>LAG TIME | AVERAGE<br>PAID | TOTAL<br>PAID | RECOVERY<br>AMOUNT | TOTAL<br>NET PAID |
|-------|----------|----------------|------------------|-----------------|---------------------|-----------------|---------------|--------------------|-------------------|
| 15/16 | 0        | 0              | 1                | 1               | 166                 | \$0             | \$0           | \$0                | \$0               |
| 18/19 | 0        | 0              | 1                | 1               | 178                 | \$0             | \$0           | \$0                | \$0               |
|       | 0        | 0              | 2                | 2               | 172                 | \$0             | \$0           | \$0                | \$0               |