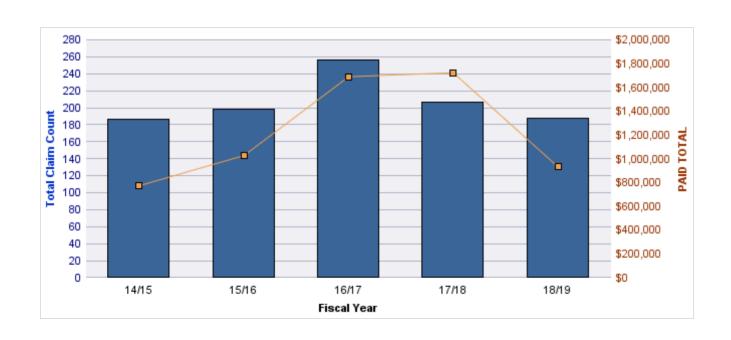

## **ROLL-UP FOR CORRECTIONS ENTERPRISES, OREGON - OCE**

| COVERAGE | COVERAGE DESCRIPTION   | OPEN<br>CLAIMS | CLOSED<br>CLAIMS | TOTAL<br>CLAIMS | AVERAGE<br>PAID | TOTAL<br>PAID | RECOVERY<br>AMOUNT | TOTAL<br>NET PAID |
|----------|------------------------|----------------|------------------|-----------------|-----------------|---------------|--------------------|-------------------|
| WC       | WORKERS COMPENSATION   | 0              | 27               | 27              | \$6,628         | \$178,945     | \$0                | \$178,945         |
| AL       | AUTO LIABILITY         | 0              | 13               | 13              | \$5,075         | \$65,970      | \$0                | \$65,970          |
| GL       | GENERAL LIABILITY      | 0              | 3                | 3               | \$1,205         | \$3,614       | \$0                | \$3,614           |
| DD       | DIRECT DAMAGE PROPERTY | 0              | 1                | 1               | \$0             | \$0           | \$0                | \$0               |
|          | TOTAL                  | 0              | 44               | 44              | \$3,227         | \$248,529     | \$0                | \$248,529         |

### **AUTO LIABILITY**

| YEAR  | INCIDENT | OPEN<br>CLAIMS | CLOSED<br>CLAIMS | TOTAL<br>CLAIMS | AVERAGE<br>LAG TIME | AVERAGE<br>PAID | TOTAL<br>PAID | RECOVERY<br>AMOUNT | TOTAL<br>NET PAID |
|-------|----------|----------------|------------------|-----------------|---------------------|-----------------|---------------|--------------------|-------------------|
| 15/16 | 0        | 0              | 2                | 2               | 208                 | \$0             | \$0           | \$0                | \$0               |
| 16/17 | 0        | 0              | 4                | 4               | 37.25               | \$12,591        | \$50,365      | \$0                | \$50,365          |
| 17/18 | 0        | 0              | 6                | 6               | 38.17               | \$2,601         | \$15,605      | \$0                | \$15,605          |
| 18/19 | 0        | 0              | 1                | 1               | 0                   | \$0             | \$0           | \$0                | \$0               |
|       | 0        | 0              | 13               | 13              | 70.85               | \$3,798         | \$65,970      | \$0                | \$65,970          |

### **WORKERS COMPENSATION**

| YEAR  | INCIDENT | OPEN<br>CLAIMS | CLOSED<br>CLAIMS | TOTAL<br>CLAIMS | AVERAGE<br>LAG TIME | AVERAGE<br>PAID | TOTAL<br>PAID | RECOVERY<br>AMOUNT | TOTAL<br>NET PAID |
|-------|----------|----------------|------------------|-----------------|---------------------|-----------------|---------------|--------------------|-------------------|
| 14/15 | 0        | 0              | 6                | 6               | 5.5                 | \$5,409         | \$32,453      | \$0                | \$32,453          |
| 15/16 | 0        | 0              | 6                | 6               | 154.67              | \$2,230         | \$13,382      | \$0                | \$13,382          |
| 16/17 | 0        | 0              | 8                | 8               | 12.13               | \$5,075         | \$40,601      | \$0                | \$40,601          |
| 17/18 | 0        | 0              | 4                | 4               | 7.25                | \$22,843        | \$91,373      | \$0                | \$91,373          |
| 18/19 | 0        | 0              | 3                | 3               | 8.67                | \$379           | \$1,136       | \$0                | \$1,136           |
|       | 0        | 0              | 27               | 27              | 37.64               | \$7,187         | \$178,945     | \$0                | \$178,945         |