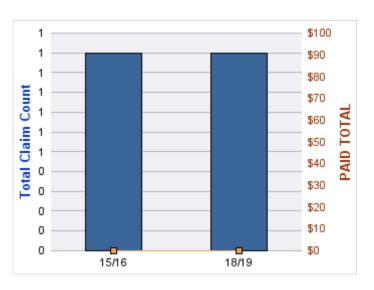

| YEAR  | INCIDENT | OPEN<br>CLAIMS | CLOSED<br>CLAIMS | TOTAL<br>CLAIMS | AVERAGE<br>LAG TIME | AVERAGE<br>PAID | TOTAL<br>PAID | RECOVERY<br>AMOUNT | TOTAL<br>NET PAID |
|-------|----------|----------------|------------------|-----------------|---------------------|-----------------|---------------|--------------------|-------------------|
| 15/16 | 0        | 0              | 1                | 1               | 166                 | \$0             | \$0           | \$0                | \$0               |
| 18/19 | 0        | 0              | 1                | 1               | 178                 | \$0             | \$0           | \$0                | \$0               |
|       | 0        | 0              | 2                | 2               | 172                 | \$0             | \$0           | \$0                | \$0               |