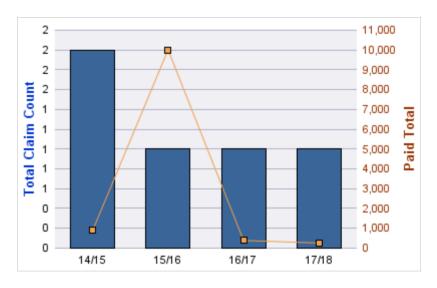

### **ROLL-UP FOR ARCHITECT EXAMINERS BOARD, OREGON - ORBAE**

| COVERAGE | COVERAGE DESCRIPTION    | OPEN<br>CLAIMS | CLOSED<br>CLAIMS | TOTAL<br>CLAIMS | AVERAGE<br>PAID | TOTAL<br>PAID | RECOVERY<br>AMOUNT | TOTAL<br>NET PAID |
|----------|-------------------------|----------------|------------------|-----------------|-----------------|---------------|--------------------|-------------------|
| GLE      | GL-EMPLOYMENT LIABILITY | 0              | 1                | 1               | \$0             | \$0           | \$0                | \$0               |
|          | TOTAL                   | 0              | 1                | 1               | \$0             | \$0           | \$0                | \$0               |

#### **GL-EMPLOYMENT LIABILITY**

| YEAR  | INCIDENT | OPEN<br>CLAIMS | CLOSED<br>CLAIMS | TOTAL<br>CLAIMS | AVERAGE<br>LAG TIME | AVERAGE<br>PAID | TOTAL<br>PAID | RECOVERY<br>AMOUNT | TOTAL<br>NET PAID |
|-------|----------|----------------|------------------|-----------------|---------------------|-----------------|---------------|--------------------|-------------------|
| 15/16 | 0        | 0              | 1                | 1               | 96                  | \$0             | \$0           | \$0                | \$0               |
|       | 0        | 0              | 1                | 1               | 96                  | \$0             | \$0           | \$0                | \$0               |