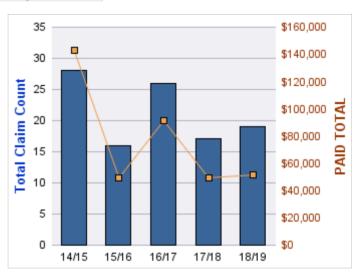

## **ROLL-UP FOR DENTISTRY BOARD, OREGON - OBD**

| COVERAGE | COVERAGE DESCRIPTION    | OPEN<br>CLAIMS | CLOSED<br>CLAIMS | TOTAL<br>CLAIMS | AVERAGE<br>PAID | TOTAL<br>PAID | RECOVERY<br>AMOUNT | TOTAL<br>NET PAID |
|----------|-------------------------|----------------|------------------|-----------------|-----------------|---------------|--------------------|-------------------|
| GL       | GENERAL LIABILITY       | 0              | 3                | 3               | \$0             | \$0           | \$0                | \$0               |
| GLE      | GL-EMPLOYMENT LIABILITY | 0              | 1                | 1               | \$0             | \$0           | \$0                | \$0               |
| ML       | MEDICAL MALPRACTICE     | 1              | 0                | 1               | \$0             | \$0           | \$0                | \$0               |
| WC       | WORKERS COMPENSATION    | 0              | 1                | 1               | \$36,799        | \$36,799      | \$0                | \$36,799          |
|          | TOTAL                   | 1              | 5                | 6               | \$9,200         | \$36,799      | \$0                | \$36,799          |

### **GENERAL LIABILITY**

| YEAR  | INCIDENT | OPEN<br>CLAIMS | CLOSED<br>CLAIMS | TOTAL<br>CLAIMS | AVERAGE<br>LAG TIME | AVERAGE<br>PAID | TOTAL<br>PAID | RECOVERY<br>AMOUNT | TOTAL<br>NET PAID |
|-------|----------|----------------|------------------|-----------------|---------------------|-----------------|---------------|--------------------|-------------------|
| 14/15 | 0        | 0              | 2                | 2               | 34                  | \$0             | \$0           | \$0                | \$0               |
| 18/19 | 0        | 0              | 1                | 1               | 181                 | \$0             | \$0           | \$0                | \$0               |
|       | 0        | 0              | 3                | 3               | 107.5               | \$0             | \$0           | \$0                | \$0               |

### **WORKERS COMPENSATION**

| YEAR  | INCIDENT | OPEN<br>CLAIMS | CLOSED<br>CLAIMS | TOTAL<br>CLAIMS | AVERAGE<br>LAG TIME | AVERAGE<br>PAID | TOTAL<br>PAID | RECOVERY<br>AMOUNT | TOTAL<br>NET PAID |
|-------|----------|----------------|------------------|-----------------|---------------------|-----------------|---------------|--------------------|-------------------|
| 14/15 | 0        | 0              | 1                | 1               | 46                  | \$36,799        | \$36,799      | \$0                | \$36,799          |
|       | 0        | 0              | 1                | 1               | 46                  | \$36,799        | \$36,799      | \$0                | \$36,799          |