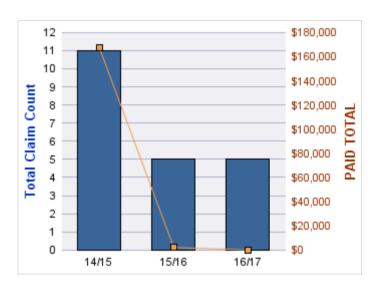

### **ROLL-UP FOR BLIND COMMISSION, OREGON - OCB**

| COVERAGE | COVERAGE DESCRIPTION   | OPEN<br>CLAIMS | CLOSED<br>CLAIMS | TOTAL<br>CLAIMS | AVERAGE<br>PAID | TOTAL<br>PAID | RECOVERY<br>AMOUNT | TOTAL<br>NET PAID |
|----------|------------------------|----------------|------------------|-----------------|-----------------|---------------|--------------------|-------------------|
| WC       | WORKERS COMPENSATION   | 0              | 11               | 11              | \$1,553         | \$17,078      | \$0                | \$17,078          |
| CL       | CITIZENS REPORTS       | 0              | 9                | 9               | \$0             | \$0           | \$0                | \$0               |
| GL       | GENERAL LIABILITY      | 0              | 2                | 2               | \$602           | \$1,204       | \$0                | \$1,204           |
| DD       | DIRECT DAMAGE PROPERTY | 0              | 1                | 1               | \$0             | \$0           | \$0                | \$0               |
|          | TOTAL                  | 0              | 23               | 23              | \$539           | \$18,282      | \$0                | \$18,282          |

#### **CITIZENS REPORTS**

| YEAR  | INCIDENT | OPEN<br>CLAIMS | CLOSED<br>CLAIMS | TOTAL<br>CLAIMS | AVERAGE<br>LAG TIME | AVERAGE<br>PAID | TOTAL<br>PAID | RECOVERY<br>AMOUNT | TOTAL<br>NET PAID |
|-------|----------|----------------|------------------|-----------------|---------------------|-----------------|---------------|--------------------|-------------------|
| 14/15 | 0        | 0              | 3                | 3               | 0.67                | \$0             | \$0           | \$0                | \$0               |
| 15/16 | 0        | 0              | 3                | 3               | 6.33                | \$0             | \$0           | \$0                | \$0               |
| 17/18 | 0        | 0              | 1                | 1               | 0                   | \$0             | \$0           | \$0                | \$0               |
| 18/19 | 0        | 0              | 2                | 2               | 10.5                | \$0             | \$0           | \$0                | \$0               |
|       | 0        | 0              | 9                | 9               | 4.38                | \$0             | \$0           | \$0                | \$0               |