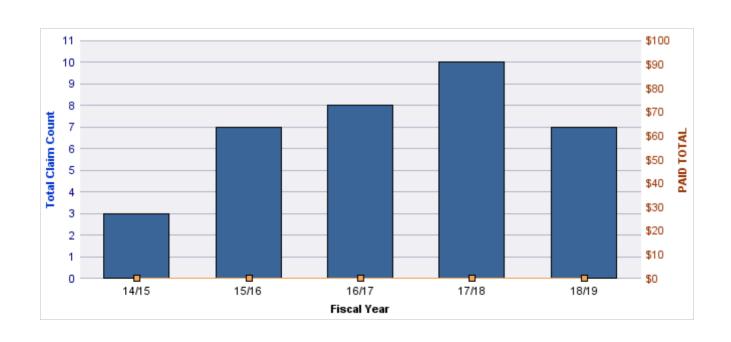

| YEAR  | INCIDENT | OPEN<br>CLAIMS | CLOSED<br>CLAIMS | TOTAL<br>CLAIMS | AVERAGE<br>LAG TIME | AVERAGE<br>PAID | TOTAL<br>PAID | RECOVERY<br>AMOUNT | TOTAL<br>NET PAID |
|-------|----------|----------------|------------------|-----------------|---------------------|-----------------|---------------|--------------------|-------------------|
| 15/16 | 0        | 1              | 8                | 9               | 173.44              | \$219           | \$1,969       | \$0                | \$1,969           |
| 17/18 | 0        | 0              | 3                | 4               | 222.5               | \$0             | \$0           | \$0                | \$0               |
| 18/19 | 0        | 0              | 1                | 1               | 36                  | \$0             | \$0           | \$0                | \$0               |
|       | 0        | 1              | 12               | 14              | 143.98              | \$73            | \$1,969       | \$0                | \$1,969           |