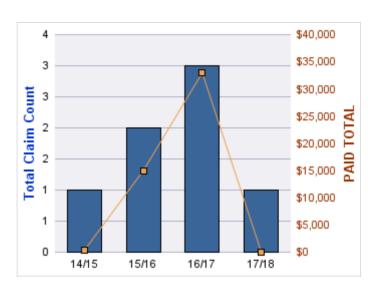

### **ROLL-UP FOR ACCOUNTANCY, OREGON BOARD OF - BOA**

| COVERAGE | COVERAGE<br>DESCRIPTION | OPEN<br>CLAIMS | CLOSED<br>CLAIMS | TOTAL<br>CLAIMS | AVERAGE<br>PAID | TOTAL<br>PAID | RECOVERY<br>AMOUNT | TOTAL<br>NET PAID |
|----------|-------------------------|----------------|------------------|-----------------|-----------------|---------------|--------------------|-------------------|
| GL       | GENERAL LIABILITY       | 0              | 2                | 2               | \$0             | \$0           | \$0                | \$0               |
|          | TOTAL                   | 0              | 2                | 2               | \$0             | \$0           | \$0                | \$0               |

| YEAR  | INCIDENT | OPEN<br>CLAIMS | CLOSED<br>CLAIMS | TOTAL<br>CLAIMS | AVERAGE<br>LAG TIME | AVERAGE<br>PAID | TOTAL<br>PAID | RECOVERY<br>AMOUNT | TOTAL<br>NET PAID |
|-------|----------|----------------|------------------|-----------------|---------------------|-----------------|---------------|--------------------|-------------------|
| 15/16 | 0        | 0              | 1                | 1               | 166                 | \$0             | \$0           | \$0                | \$0               |
| 18/19 | 0        | 0              | 1                | 1               | 178                 | \$0             | \$0           | \$0                | \$0               |
|       | 0        | 0              | 2                | 2               | 172                 | \$0             | \$0           | \$0                | \$0               |