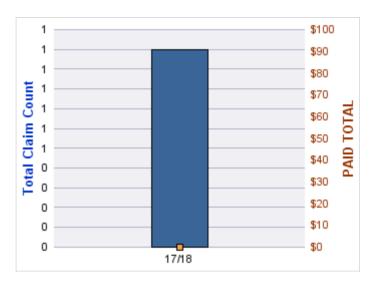

#### **ROLL-UP FOR COLUMBIA RIVER GORGE COMMISSION - CRGC**

| COVERAGE | COVERAGE<br>DESCRIPTION | OPEN<br>CLAIMS | CLOSED<br>CLAIMS | TOTAL<br>CLAIMS | AVERAGE<br>PAID | TOTAL<br>PAID | RECOVERY<br>AMOUNT | TOTAL<br>NET PAID |
|----------|-------------------------|----------------|------------------|-----------------|-----------------|---------------|--------------------|-------------------|
| GL       | GENERAL LIABILITY       | 0              | 1                | 1               | \$0             | \$0           | \$0                | \$0               |
|          | TOTAL                   | 0              | 1                | 1               | \$0             | \$0           | \$0                | \$0               |

| YEAR  | INCIDENT | OPEN<br>CLAIMS | CLOSED<br>CLAIMS | TOTAL<br>CLAIMS | AVERAGE<br>LAG TIME | AVERAGE<br>PAID | TOTAL<br>PAID | RECOVERY<br>AMOUNT | TOTAL<br>NET PAID |
|-------|----------|----------------|------------------|-----------------|---------------------|-----------------|---------------|--------------------|-------------------|
| 16/17 | 0        | 0              | 1                | 1               | 6                   | \$0             | \$0           | \$0                | \$0               |
|       | 0        | 0              | 1                | 1               | 6                   | \$0             | \$0           | \$0                | \$0               |