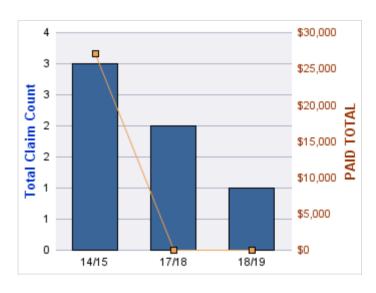

#### **ROLL-UP FOR BOARD OF CHIROPRACTIC EXAMINERS, OREGON - OBCE**

| COVERAGE | COVERAGE<br>DESCRIPTION | OPEN<br>CLAIMS | CLOSED<br>CLAIMS | TOTAL<br>CLAIMS | AVERAGE<br>PAID | TOTAL<br>PAID | RECOVERY<br>AMOUNT | TOTAL<br>NET PAID |
|----------|-------------------------|----------------|------------------|-----------------|-----------------|---------------|--------------------|-------------------|
| GL       | GENERAL LIABILITY       | 0              | 4                | 4               | \$0             | \$0           | \$0                | \$0               |
|          | TOTAL                   | 0              | 4                | 4               | \$0             | \$0           | \$0                | \$0               |

| YEAR  | INCIDENT | OPEN<br>CLAIMS | CLOSED<br>CLAIMS | TOTAL<br>CLAIMS | AVERAGE<br>LAG TIME | AVERAGE<br>PAID | TOTAL<br>PAID | RECOVERY<br>AMOUNT | TOTAL<br>NET PAID |
|-------|----------|----------------|------------------|-----------------|---------------------|-----------------|---------------|--------------------|-------------------|
| 14/15 | 0        | 0              | 3                | 3               | 82.67               | \$0             | \$0           | \$0                | \$0               |
| 15/16 | 0        | 0              | 1                | 1               | 25                  | \$0             | \$0           | \$0                | \$0               |
|       | 0        | 0              | 4                | 4               | 53.83               | \$0             | \$0           | \$0                | \$0               |