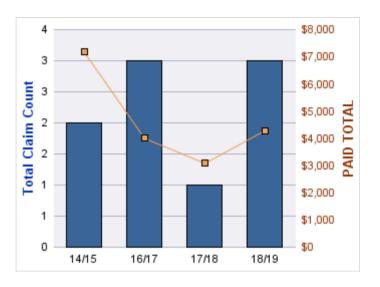

| YEAR  | INCIDENT | OPEN<br>CLAIMS | CLOSED<br>CLAIMS | TOTAL<br>CLAIMS | AVERAGE<br>LAG TIME | AVERAGE<br>PAID | TOTAL<br>PAID | RECOVERY<br>AMOUNT | TOTAL<br>NET PAID |
|-------|----------|----------------|------------------|-----------------|---------------------|-----------------|---------------|--------------------|-------------------|
| 14/15 | 0        | 0              | 3                | 3               | 82.67               | \$0             | \$0           | \$0                | \$0               |
| 15/16 | 0        | 0              | 1                | 1               | 25                  | \$0             | \$0           | \$0                | \$0               |
|       | 0        | 0              | 4                | 4               | 53.83               | \$0             | \$0           | \$0                | \$0               |