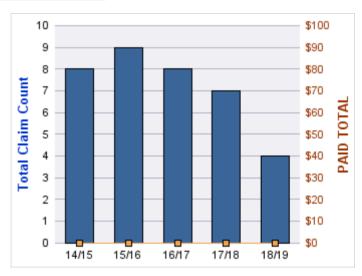

## **ROLL-UP FOR DENTISTRY BOARD, OREGON - OBD**

| COVERAGE | COVERAGE DESCRIPTION    | OPEN<br>CLAIMS | CLOSED<br>CLAIMS | TOTAL<br>CLAIMS | AVERAGE<br>PAID | TOTAL<br>PAID | RECOVERY<br>AMOUNT | TOTAL<br>NET PAID |
|----------|-------------------------|----------------|------------------|-----------------|-----------------|---------------|--------------------|-------------------|
| GL       | GENERAL LIABILITY       | 0              | 3                | 3               | \$0             | \$0           | \$0                | \$0               |
| GLE      | GL-EMPLOYMENT LIABILITY | 0              | 1                | 1               | \$0             | \$0           | \$0                | \$0               |
| ML       | MEDICAL MALPRACTICE     | 1              | 0                | 1               | \$0             | \$0           | \$0                | \$0               |
| WC       | WORKERS COMPENSATION    | 0              | 1                | 1               | \$36,799        | \$36,799      | \$0                | \$36,799          |
|          | TOTAL                   | 1              | 5                | 6               | \$9,200         | \$36,799      | \$0                | \$36,799          |

### **GENERAL LIABILITY**

| YEAR  | INCIDENT | OPEN<br>CLAIMS | CLOSED<br>CLAIMS | TOTAL<br>CLAIMS | AVERAGE<br>LAG TIME | AVERAGE<br>PAID | TOTAL<br>PAID | RECOVERY<br>AMOUNT | TOTAL<br>NET PAID |
|-------|----------|----------------|------------------|-----------------|---------------------|-----------------|---------------|--------------------|-------------------|
| 14/15 | 0        | 0              | 2                | 2               | 34                  | \$0             | \$0           | \$0                | \$0               |
| 18/19 | 0        | 0              | 1                | 1               | 181                 | \$0             | \$0           | \$0                | \$0               |
|       | 0        | 0              | 3                | 3               | 107.5               | \$0             | \$0           | \$0                | \$0               |