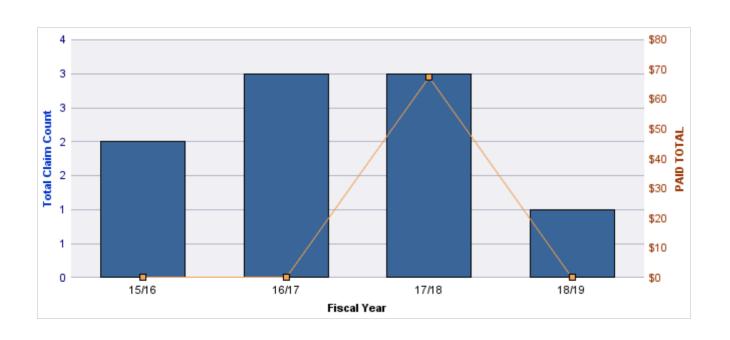

### **ROLL-UP FOR ACCOUNTANCY, OREGON BOARD OF - BOA**

| COVERAGE | COVERAGE<br>DESCRIPTION | OPEN<br>CLAIMS | CLOSED<br>CLAIMS | TOTAL<br>CLAIMS | AVERAGE<br>PAID | TOTAL<br>PAID | RECOVERY<br>AMOUNT | TOTAL<br>NET PAID |
|----------|-------------------------|----------------|------------------|-----------------|-----------------|---------------|--------------------|-------------------|
| GL       | GENERAL LIABILITY       | 0              | 2                | 2               | \$0             | \$0           | \$0                | \$0               |
|          | TOTAL                   | 0              | 2                | 2               | \$0             | \$0           | \$0                | \$0               |

| YEAR  | INCIDENT | OPEN<br>CLAIMS | CLOSED<br>CLAIMS | TOTAL<br>CLAIMS | AVERAGE<br>LAG TIME | AVERAGE<br>PAID | TOTAL<br>PAID | RECOVERY<br>AMOUNT | TOTAL<br>NET PAID |
|-------|----------|----------------|------------------|-----------------|---------------------|-----------------|---------------|--------------------|-------------------|
| 15/16 | 0        | 0              | 1                | 1               | 166                 | \$0             | \$0           | \$0                | \$0               |
| 18/19 | 0        | 0              | 1                | 1               | 178                 | \$0             | \$0           | \$0                | \$0               |
|       | 0        | 0              | 2                | 2               | 172                 | \$0             | \$0           | \$0                | \$0               |