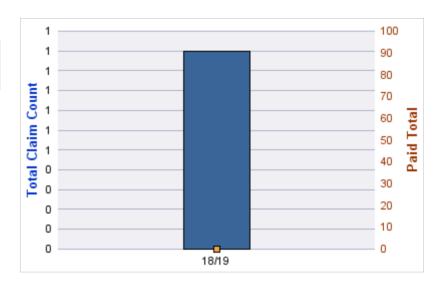

| YEAR  | INCIDENT | OPEN<br>CLAIMS | CLOSED<br>CLAIMS | TOTAL<br>CLAIMS | AVERAGE<br>LAG TIME | AVERAGE<br>PAID | TOTAL<br>PAID | RECOVERY<br>AMOUNT | TOTAL<br>NET PAID |
|-------|----------|----------------|------------------|-----------------|---------------------|-----------------|---------------|--------------------|-------------------|
| 15/16 | 0        | 0              | 1                | 1               | 166                 | \$0             | \$0           | \$0                | \$0               |
| 18/19 | 0        | 0              | 1                | 1               | 178                 | \$0             | \$0           | \$0                | \$0               |
|       | 0        | 0              | 2                | 2               | 172                 | \$0             | \$0           | \$0                | \$0               |