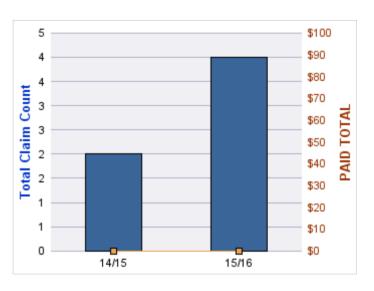

#### **ROLL-UP FOR ALL STATE AGENCIES - ALL STATE**

| COVERAGE | COVERAGE DESCRIPTION    | OPEN<br>CLAIMS | CLOSED<br>CLAIMS | TOTAL<br>CLAIMS | AVERAGE<br>PAID | TOTAL<br>PAID | RECOVERY<br>AMOUNT | TOTAL<br>NET PAID |
|----------|-------------------------|----------------|------------------|-----------------|-----------------|---------------|--------------------|-------------------|
| GL       | GENERAL LIABILITY       | 2              | 3                | 5               | \$0             | \$0           | \$0                | \$0               |
| CL       | CITIZENS REPORTS        | 0              | 1                | 1               | \$0             | \$0           | \$0                | \$0               |
| GLE      | GL-EMPLOYMENT LIABILITY | 0              | 1                | 1               | \$0             | \$0           | \$0                | \$0               |
|          | TOTAL                   | 2              | 5                | 7               | \$0             | \$0           | \$0                | \$0               |

#### **CITIZENS REPORTS**

| YEAR  | INCIDENT | OPEN<br>CLAIMS | CLOSED<br>CLAIMS | TOTAL<br>CLAIMS | AVERAGE<br>LAG TIME | AVERAGE<br>PAID | TOTAL<br>PAID | RECOVERY<br>AMOUNT | TOTAL<br>NET PAID |
|-------|----------|----------------|------------------|-----------------|---------------------|-----------------|---------------|--------------------|-------------------|
| 16/17 | 0        | 0              | 1                | 1               | 1                   | \$0             | \$0           | \$0                | \$0               |
|       | 0        | 0              | 1                | 1               | 1                   | \$0             | \$0           | \$0                | \$0               |