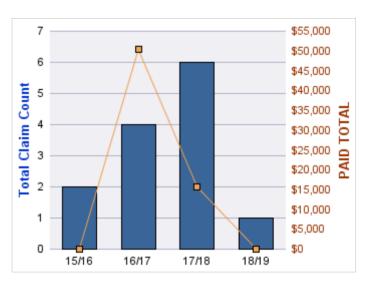

### **ROLL-UP FOR ARCHITECT EXAMINERS BOARD, OREGON - ORBAE**

| COVERAGE | COVERAGE DESCRIPTION    | OPEN<br>CLAIMS | CLOSED<br>CLAIMS | TOTAL<br>CLAIMS | AVERAGE<br>PAID | TOTAL<br>PAID | RECOVERY<br>AMOUNT | TOTAL<br>NET PAID |
|----------|-------------------------|----------------|------------------|-----------------|-----------------|---------------|--------------------|-------------------|
| GLE      | GL-EMPLOYMENT LIABILITY | 0              | 1                | 1               | \$0             | \$0           | \$0                | \$0               |
|          | TOTAL                   | 0              | 1                | 1               | \$0             | \$0           | \$0                | \$0               |

#### **GL-EMPLOYMENT LIABILITY**

| YEAR  | INCIDENT | OPEN<br>CLAIMS | CLOSED<br>CLAIMS | TOTAL<br>CLAIMS | AVERAGE<br>LAG TIME | AVERAGE<br>PAID | TOTAL<br>PAID | RECOVERY<br>AMOUNT | TOTAL<br>NET PAID |
|-------|----------|----------------|------------------|-----------------|---------------------|-----------------|---------------|--------------------|-------------------|
| 15/16 | 0        | 0              | 1                | 1               | 96                  | \$0             | \$0           | \$0                | \$0               |
|       | 0        | 0              | 1                | 1               | 96                  | \$0             | \$0           | \$0                | \$0               |