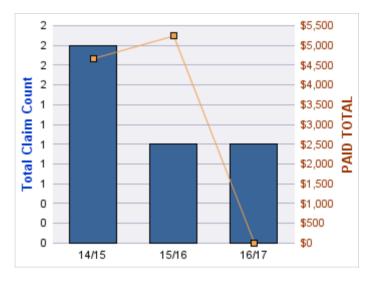

### **ROLL-UP FOR ACCOUNTANCY, OREGON BOARD OF - BOA**

| COVERAGE | COVERAGE<br>DESCRIPTION | OPEN<br>CLAIMS | CLOSED<br>CLAIMS | TOTAL<br>CLAIMS | AVERAGE<br>PAID | TOTAL<br>PAID | RECOVERY<br>AMOUNT | TOTAL<br>NET PAID |
|----------|-------------------------|----------------|------------------|-----------------|-----------------|---------------|--------------------|-------------------|
| GL       | GENERAL LIABILITY       | 0              | 2                | 2               | \$0             | \$0           | \$0                | \$0               |
|          | TOTAL                   | 0              | 2                | 2               | \$0             | \$0           | \$0                | \$0               |

| YEAR  | INCIDENT | OPEN<br>CLAIMS | CLOSED<br>CLAIMS | TOTAL<br>CLAIMS | AVERAGE<br>LAG TIME | AVERAGE<br>PAID | TOTAL<br>PAID | RECOVERY<br>AMOUNT | TOTAL<br>NET PAID |
|-------|----------|----------------|------------------|-----------------|---------------------|-----------------|---------------|--------------------|-------------------|
| 15/16 | 0        | 0              | 1                | 1               | 166                 | \$0             | \$0           | \$0                | \$0               |
| 18/19 | 0        | 0              | 1                | 1               | 178                 | \$0             | \$0           | \$0                | \$0               |
|       | 0        | 0              | 2                | 2               | 172                 | \$0             | \$0           | \$0                | \$0               |