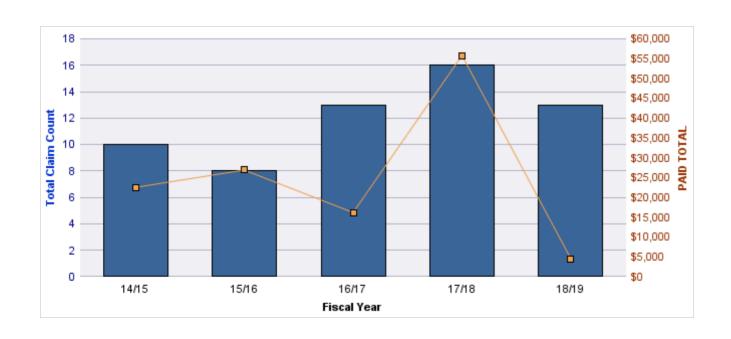

### **AUTO LIABILITY**

| YEAR  | INCIDENT | OPEN<br>CLAIMS | CLOSED<br>CLAIMS | TOTAL<br>CLAIMS | AVERAGE<br>LAG TIME | AVERAGE<br>PAID | TOTAL<br>PAID | RECOVERY<br>AMOUNT | TOTAL<br>NET PAID |
|-------|----------|----------------|------------------|-----------------|---------------------|-----------------|---------------|--------------------|-------------------|
| 15/16 | 0        | 0              | 2                | 2               | 208                 | \$0             | \$0           | \$0                | \$0               |
| 16/17 | 0        | 0              | 4                | 4               | 37.25               | \$12,591        | \$50,365      | \$0                | \$50,365          |
| 17/18 | 0        | 0              | 6                | 6               | 38.17               | \$2,601         | \$15,605      | \$0                | \$15,605          |
| 18/19 | 0        | 0              | 1                | 1               | 0                   | \$0             | \$0           | \$0                | \$0               |
|       | 0        | 0              | 13               | 13              | 70.85               | \$3,798         | \$65,970      | \$0                | \$65,970          |