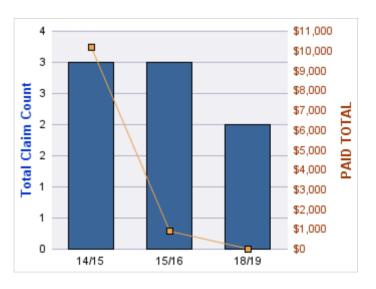

#### **ROLL-UP FOR BUSINESS OREGON - OR4BIZ**

| COVERAGE | COVERAGE DESCRIPTION    | OPEN<br>CLAIMS | CLOSED<br>CLAIMS | TOTAL<br>CLAIMS | AVERAGE<br>PAID | TOTAL<br>PAID | RECOVERY<br>AMOUNT | TOTAL<br>NET PAID |
|----------|-------------------------|----------------|------------------|-----------------|-----------------|---------------|--------------------|-------------------|
| CL       | CITIZENS REPORTS        | 0              | 21               | 21              | \$0             | \$0           | \$0                | \$0               |
| GLE      | GL-EMPLOYMENT LIABILITY | 2              | 3                | 5               | \$8,918         | \$44,588      | \$0                | \$44,588          |
| PV       | VEHICLE DAMAGE          | 0              | 3                | 3               | \$919           | \$2,757       | \$7,757            | (\$5,000)         |
| GL       | GENERAL LIABILITY       | 0              | 2                | 2               | \$0             | \$0           | \$0                | \$0               |
| WC       | WORKERS COMPENSATION    | 0              | 1                | 1               | \$3,473         | \$3,473       | \$0                | \$3,473           |
|          | TOTAL                   | 2              | 30               | 32              | \$2,662         | \$50,818      | \$7,757            | \$43,061          |

#### **VEHICLE DAMAGE**

| YEAR  | INCIDENT | OPEN<br>CLAIMS | CLOSED<br>CLAIMS | TOTAL<br>CLAIMS | AVERAGE<br>LAG TIME | AVERAGE<br>PAID | TOTAL<br>PAID | RECOVERY<br>AMOUNT | TOTAL<br>NET PAID |
|-------|----------|----------------|------------------|-----------------|---------------------|-----------------|---------------|--------------------|-------------------|
| 14/15 | 0        | 0              | 1                | 1               | 63                  | \$1,471         | \$1,471       | \$3,971            | (\$2,500)         |
| 17/18 | 0        | 0              | 1                | 1               | 174                 | \$0             | \$0           | \$0                | \$0               |
| 18/19 | 0        | 0              | 1                | 1               | 14                  | \$1,286         | \$1,286       | \$3,786            | (\$2,500)         |
|       | 0        | 0              | 3                | 3               | 83.67               | \$919           | \$2,757       | \$7,757            | (\$5,000)         |