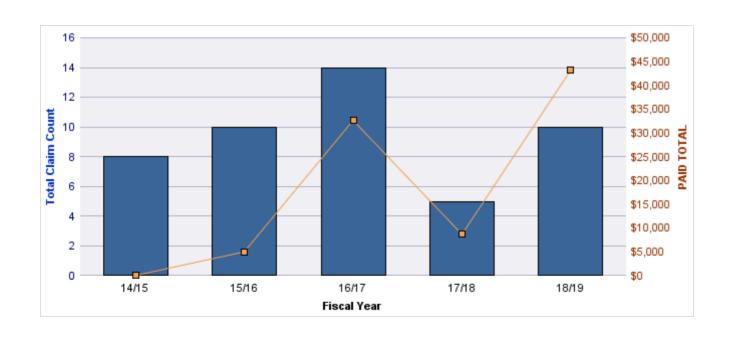

#### **ROLL-UP FOR BUREAU OF LABOR & INDUSTRIES - BOLI**

| COVERAGE | COVERAGE DESCRIPTION    | OPEN<br>CLAIMS | CLOSED<br>CLAIMS | TOTAL<br>CLAIMS | AVERAGE<br>PAID | TOTAL<br>PAID | RECOVERY<br>AMOUNT | TOTAL<br>NET PAID |
|----------|-------------------------|----------------|------------------|-----------------|-----------------|---------------|--------------------|-------------------|
| GL       | GENERAL LIABILITY       | 1              | 12               | 14              | \$141           | \$1,969       | \$0                | \$1,969           |
| WC       | WORKERS COMPENSATION    | 0              | 4                | 4               | \$0             | \$0           | \$0                | \$0               |
| AL       | AUTO LIABILITY          | 0              | 3                | 3               | \$253           | \$759         | \$0                | \$759             |
| CL       | CITIZENS REPORTS        | 0              | 3                | 3               | \$0             | \$0           | \$0                | \$0               |
| GLE      | GL-EMPLOYMENT LIABILITY | 0              | 3                | 3               | \$2,383         | \$7,148       | \$0                | \$7,148           |
|          | TOTAL                   | 1              | 25               | 27              | \$555           | \$9,875       | \$0                | \$9,875           |

| YEAR  | INCIDENT | OPEN<br>CLAIMS | CLOSED<br>CLAIMS | TOTAL<br>CLAIMS | AVERAGE<br>LAG TIME | AVERAGE<br>PAID | TOTAL<br>PAID | RECOVERY<br>AMOUNT | TOTAL<br>NET PAID |
|-------|----------|----------------|------------------|-----------------|---------------------|-----------------|---------------|--------------------|-------------------|
| 15/16 | 0        | 1              | 8                | 9               | 173.44              | \$219           | \$1,969       | \$0                | \$1,969           |
| 17/18 | 0        | 0              | 3                | 4               | 222.5               | \$0             | \$0           | \$0                | \$0               |
| 18/19 | 0        | 0              | 1                | 1               | 36                  | \$0             | \$0           | \$0                | \$0               |
|       | 0        | 1              | 12               | 14              | 143.98              | \$73            | \$1,969       | \$0                | \$1,969           |