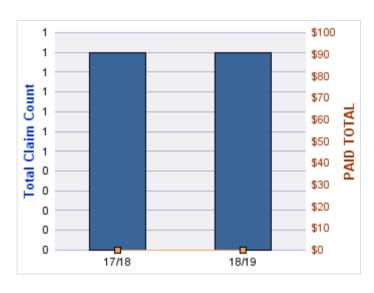

#### **GL-EMPLOYMENT LIABILITY**

| YEA  | R | INCIDENT | OPEN<br>CLAIMS | CLOSED<br>CLAIMS | TOTAL<br>CLAIMS | AVERAGE<br>LAG TIME | AVERAGE<br>PAID | TOTAL<br>PAID | RECOVERY<br>AMOUNT | TOTAL<br>NET PAID |
|------|---|----------|----------------|------------------|-----------------|---------------------|-----------------|---------------|--------------------|-------------------|
| 17/1 | 8 | 0        | 0              | 1                | 1               | 449                 | \$0             | \$0           | \$0                | \$0               |
|      |   | 0        | 0              | 1                | 1               | 449                 | \$0             | \$0           | \$0                | \$0               |

### **Top 5 Locations by Claim Frequency**

| LOCATION                       | CLAIMS | TOTAL<br>PAID |
|--------------------------------|--------|---------------|
| ALL STATE AGENCIES - ALL STATE | 1      | \$0           |

### **Top 5 Cause by Claim Frequency**

| CAUSE                                    | CLAIMS  |
|------------------------------------------|---------|
| PROCEDURES/RULES/METHODS/PRACTICES - HAN | IDLIN 1 |

| CAUSE                                        | TOTAL<br>PAID |
|----------------------------------------------|---------------|
| PROCEDURES/RULES/METHODS/PRACTICES - HANDLIN | C \$0         |