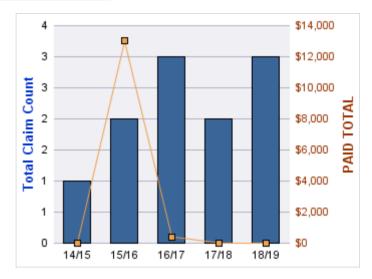

#### **ROLL-UP FOR ALL STATE AGENCIES - ALL STATE**

| COVERAGE | COVERAGE DESCRIPTION    | OPEN<br>CLAIMS | CLOSED<br>CLAIMS | TOTAL<br>CLAIMS | AVERAGE<br>PAID | TOTAL<br>PAID | RECOVERY<br>AMOUNT | TOTAL<br>NET PAID |
|----------|-------------------------|----------------|------------------|-----------------|-----------------|---------------|--------------------|-------------------|
| GL       | GENERAL LIABILITY       | 2              | 3                | 5               | \$0             | \$0           | \$0                | \$0               |
| CL       | CITIZENS REPORTS        | 0              | 1                | 1               | \$0             | \$0           | \$0                | \$0               |
| GLE      | GL-EMPLOYMENT LIABILITY | 0              | 1                | 1               | \$0             | \$0           | \$0                | \$0               |
|          | TOTAL                   | 2              | 5                | 7               | \$0             | \$0           | \$0                | \$0               |

#### **CITIZENS REPORTS**

| YEAR  | INCIDENT | OPEN<br>CLAIMS | CLOSED<br>CLAIMS | TOTAL<br>CLAIMS | AVERAGE<br>LAG TIME | AVERAGE<br>PAID | TOTAL<br>PAID | RECOVERY<br>AMOUNT | TOTAL<br>NET PAID |
|-------|----------|----------------|------------------|-----------------|---------------------|-----------------|---------------|--------------------|-------------------|
| 16/17 | 0        | 0              | 1                | 1               | 1                   | \$0             | \$0           | \$0                | \$0               |
|       | 0        | 0              | 1                | 1               | 1                   | \$0             | \$0           | \$0                | \$0               |

#### **GL-EMPLOYMENT LIABILITY**

| YEA  | R | INCIDENT | OPEN<br>CLAIMS | CLOSED<br>CLAIMS | TOTAL<br>CLAIMS | AVERAGE<br>LAG TIME | AVERAGE<br>PAID | TOTAL<br>PAID | RECOVERY<br>AMOUNT | TOTAL<br>NET PAID |
|------|---|----------|----------------|------------------|-----------------|---------------------|-----------------|---------------|--------------------|-------------------|
| 17/1 | 8 | 0        | 0              | 1                | 1               | 449                 | \$0             | \$0           | \$0                | \$0               |
|      |   | 0        | 0              | 1                | 1               | 449                 | \$0             | \$0           | \$0                | \$0               |

#### **GL-EMPLOYMENT LIABILITY**

| YEAR  | INCIDENT | OPEN<br>CLAIMS | CLOSED<br>CLAIMS | TOTAL<br>CLAIMS | AVERAGE<br>LAG TIME | AVERAGE<br>PAID | TOTAL<br>PAID | RECOVERY<br>AMOUNT | TOTAL<br>NET PAID |
|-------|----------|----------------|------------------|-----------------|---------------------|-----------------|---------------|--------------------|-------------------|
| 15/16 | 0        | 0              | 1                | 1               | 96                  | \$0             | \$0           | \$0                | \$0               |
|       | 0        | 0              | 1                | 1               | 96                  | \$0             | \$0           | \$0                | \$0               |