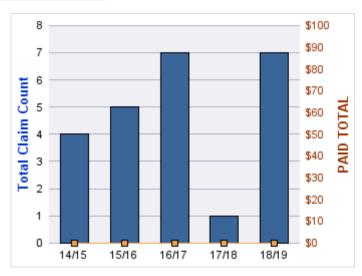

#### **ROLL-UP FOR BUSINESS OREGON - OR4BIZ**

| COVERAGE | COVERAGE DESCRIPTION    | OPEN<br>CLAIMS | CLOSED<br>CLAIMS | TOTAL<br>CLAIMS | AVERAGE<br>PAID | TOTAL<br>PAID | RECOVERY<br>AMOUNT | TOTAL<br>NET PAID |
|----------|-------------------------|----------------|------------------|-----------------|-----------------|---------------|--------------------|-------------------|
| CL       | CITIZENS REPORTS        | 0              | 21               | 21              | \$0             | \$0           | \$0                | \$0               |
| GLE      | GL-EMPLOYMENT LIABILITY | 2              | 3                | 5               | \$8,918         | \$44,588      | \$0                | \$44,588          |
| PV       | VEHICLE DAMAGE          | 0              | 3                | 3               | \$919           | \$2,757       | \$7,757            | (\$5,000)         |
| GL       | GENERAL LIABILITY       | 0              | 2                | 2               | \$0             | \$0           | \$0                | \$0               |
| WC       | WORKERS COMPENSATION    | 0              | 1                | 1               | \$3,473         | \$3,473       | \$0                | \$3,473           |
|          | TOTAL                   | 2              | 30               | 32              | \$2,662         | \$50,818      | \$7,757            | \$43,061          |

#### **CITIZENS REPORTS**

| YEAR  | INCIDENT | OPEN<br>CLAIMS | CLOSED<br>CLAIMS | TOTAL<br>CLAIMS | AVERAGE<br>LAG TIME | AVERAGE<br>PAID | TOTAL<br>PAID | RECOVERY<br>AMOUNT | TOTAL<br>NET PAID |
|-------|----------|----------------|------------------|-----------------|---------------------|-----------------|---------------|--------------------|-------------------|
| 14/15 | 0        | 0              | 5                | 5               | 1.8                 | \$0             | \$0           | \$0                | \$0               |
| 15/16 | 0        | 0              | 5                | 5               | 3.2                 | \$0             | \$0           | \$0                | \$0               |
| 16/17 | 0        | 0              | 2                | 2               | 2.5                 | \$0             | \$0           | \$0                | \$0               |
| 17/18 | 0        | 0              | 5                | 5               | 0                   | \$0             | \$0           | \$0                | \$0               |
| 18/19 | 0        | 0              | 4                | 4               | 1                   | \$0             | \$0           | \$0                | \$0               |
|       | 0        | 0              | 21               | 21              | 1.7                 | \$0             | \$0           | \$0                | \$0               |