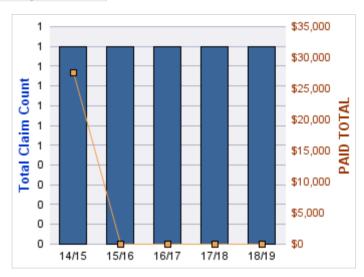

### **ROLL-UP FOR ACCOUNTANCY, OREGON BOARD OF - BOA**

| COVERAGE | COVERAGE<br>DESCRIPTION | OPEN<br>CLAIMS | CLOSED<br>CLAIMS | TOTAL<br>CLAIMS | AVERAGE<br>PAID | TOTAL<br>PAID | RECOVERY<br>AMOUNT | TOTAL<br>NET PAID |
|----------|-------------------------|----------------|------------------|-----------------|-----------------|---------------|--------------------|-------------------|
| GL       | GENERAL LIABILITY       | 0              | 2                | 2               | \$0             | \$0           | \$0                | \$0               |
|          | TOTAL                   | 0              | 2                | 2               | \$0             | \$0           | \$0                | \$0               |

| YEAR  | INCIDENT | OPEN<br>CLAIMS | CLOSED<br>CLAIMS | TOTAL<br>CLAIMS | AVERAGE<br>LAG TIME | AVERAGE<br>PAID | TOTAL<br>PAID | RECOVERY<br>AMOUNT | TOTAL<br>NET PAID |
|-------|----------|----------------|------------------|-----------------|---------------------|-----------------|---------------|--------------------|-------------------|
| 15/16 | 0        | 0              | 1                | 1               | 166                 | \$0             | \$0           | \$0                | \$0               |
| 18/19 | 0        | 0              | 1                | 1               | 178                 | \$0             | \$0           | \$0                | \$0               |
|       | 0        | 0              | 2                | 2               | 172                 | \$0             | \$0           | \$0                | \$0               |