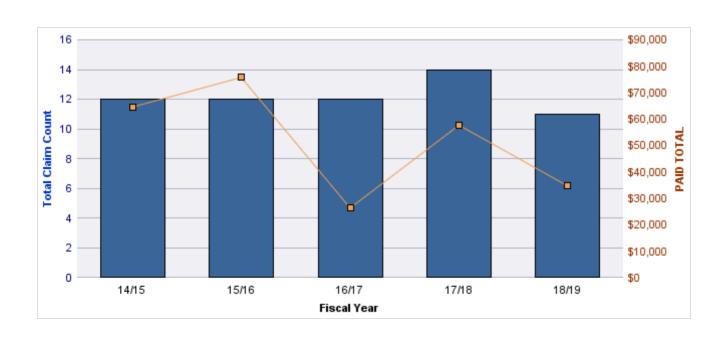

| YEAR  | INCIDENT | OPEN<br>CLAIMS | CLOSED<br>CLAIMS | TOTAL<br>CLAIMS | AVERAGE<br>LAG TIME | AVERAGE<br>PAID | TOTAL<br>PAID | RECOVERY<br>AMOUNT | TOTAL<br>NET PAID |
|-------|----------|----------------|------------------|-----------------|---------------------|-----------------|---------------|--------------------|-------------------|
| 15/16 | 0        | 1              | 8                | 9               | 173.44              | \$219           | \$1,969       | \$0                | \$1,969           |
| 17/18 | 0        | 0              | 3                | 4               | 222.5               | \$0             | \$0           | \$0                | \$0               |
| 18/19 | 0        | 0              | 1                | 1               | 36                  | \$0             | \$0           | \$0                | \$0               |
|       | 0        | 1              | 12               | 14              | 143.98              | \$73            | \$1,969       | \$0                | \$1,969           |