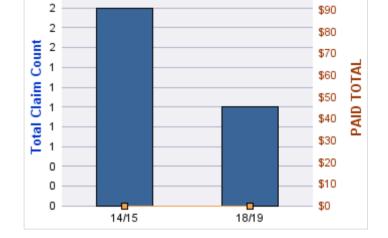

#### **ROLL-UP FOR BOARD OF CHIROPRACTIC EXAMINERS, OREGON - OBCE**

| COVERAGE | COVERAGE<br>DESCRIPTION | OPEN<br>CLAIMS | CLOSED<br>CLAIMS | TOTAL<br>CLAIMS | AVERAGE<br>PAID | TOTAL<br>PAID | RECOVERY<br>AMOUNT | TOTAL<br>NET PAID |
|----------|-------------------------|----------------|------------------|-----------------|-----------------|---------------|--------------------|-------------------|
| GL       | GENERAL LIABILITY       | 0              | 4                | 4               | \$0             | \$0           | \$0                | \$0               |
|          | TOTAL                   | 0              | 4                | 4               | \$0             | \$0           | \$0                | \$0               |

| YEAR  | INCIDENT | OPEN<br>CLAIMS | CLOSED<br>CLAIMS | TOTAL<br>CLAIMS | AVERAGE<br>LAG TIME | AVERAGE<br>PAID | TOTAL<br>PAID | RECOVERY<br>AMOUNT | TOTAL<br>NET PAID |
|-------|----------|----------------|------------------|-----------------|---------------------|-----------------|---------------|--------------------|-------------------|
| 14/15 | 0        | 0              | 3                | 3               | 82.67               | \$0             | \$0           | \$0                | \$0               |
| 15/16 | 0        | 0              | 1                | 1               | 25                  | \$0             | \$0           | \$0                | \$0               |
|       | 0        | 0              | 4                | 4               | 53.83               | \$0             | \$0           | \$0                | \$0               |