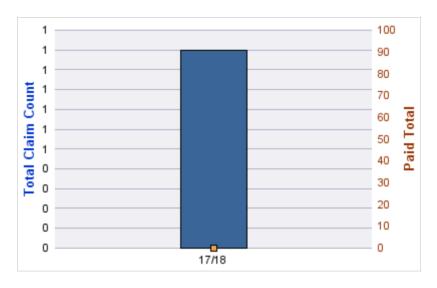

#### **ROLL-UP FOR COLUMBIA RIVER GORGE COMMISSION - CRGC**

| COVERAGE | COVERAGE<br>DESCRIPTION | OPEN<br>CLAIMS | CLOSED<br>CLAIMS | TOTAL<br>CLAIMS | AVERAGE<br>PAID | TOTAL<br>PAID | RECOVERY<br>AMOUNT | TOTAL<br>NET PAID |
|----------|-------------------------|----------------|------------------|-----------------|-----------------|---------------|--------------------|-------------------|
| GL       | GENERAL LIABILITY       | 0              | 1                | 1               | \$0             | \$0           | \$0                | \$0               |
|          | TOTAL                   | 0              | 1                | 1               | \$0             | \$0           | \$0                | \$0               |

| YEAR  | INCIDENT | OPEN<br>CLAIMS | CLOSED<br>CLAIMS | TOTAL<br>CLAIMS | AVERAGE<br>LAG TIME | AVERAGE<br>PAID | TOTAL<br>PAID | RECOVERY<br>AMOUNT | TOTAL<br>NET PAID |
|-------|----------|----------------|------------------|-----------------|---------------------|-----------------|---------------|--------------------|-------------------|
| 16/17 | 0        | 0              | 1                | 1               | 6                   | \$0             | \$0           | \$0                | \$0               |
|       | 0        | 0              | 1                | 1               | 6                   | \$0             | \$0           | \$0                | \$0               |