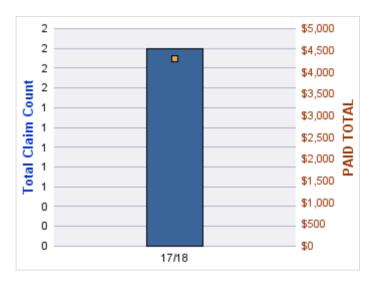

| YEAR  | INCIDENT | OPEN<br>CLAIMS | CLOSED<br>CLAIMS | TOTAL<br>CLAIMS | AVERAGE<br>LAG TIME | AVERAGE<br>PAID | TOTAL<br>PAID | RECOVERY<br>AMOUNT | TOTAL<br>NET PAID |
|-------|----------|----------------|------------------|-----------------|---------------------|-----------------|---------------|--------------------|-------------------|
| 15/16 | 0        | 0              | 1                | 1               | 166                 | \$0             | \$0           | \$0                | \$0               |
| 18/19 | 0        | 0              | 1                | 1               | 178                 | \$0             | \$0           | \$0                | \$0               |
|       | 0        | 0              | 2                | 2               | 172                 | \$0             | \$0           | \$0                | \$0               |