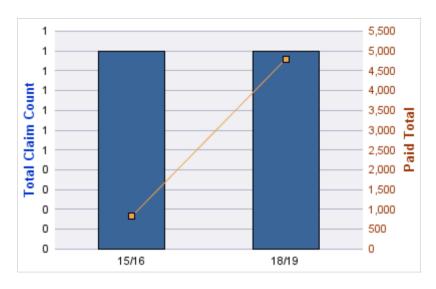

### **ROLL-UP FOR BLIND COMMISSION, OREGON - OCB**

| COVERAGE | COVERAGE DESCRIPTION   | OPEN<br>CLAIMS | CLOSED<br>CLAIMS | TOTAL<br>CLAIMS | AVERAGE<br>PAID | TOTAL<br>PAID | RECOVERY<br>AMOUNT | TOTAL<br>NET PAID |
|----------|------------------------|----------------|------------------|-----------------|-----------------|---------------|--------------------|-------------------|
| WC       | WORKERS COMPENSATION   | 0              | 11               | 11              | \$1,553         | \$17,078      | \$0                | \$17,078          |
| CL       | CITIZENS REPORTS       | 0              | 9                | 9               | \$0             | \$0           | \$0                | \$0               |
| GL       | GENERAL LIABILITY      | 0              | 2                | 2               | \$602           | \$1,204       | \$0                | \$1,204           |
| DD       | DIRECT DAMAGE PROPERTY | 0              | 1                | 1               | \$0             | \$0           | \$0                | \$0               |
|          | TOTAL                  | 0              | 23               | 23              | \$539           | \$18,282      | \$0                | \$18,282          |

#### **CITIZENS REPORTS**

| YEAR  | INCIDENT | OPEN<br>CLAIMS | CLOSED<br>CLAIMS | TOTAL<br>CLAIMS | AVERAGE<br>LAG TIME | AVERAGE<br>PAID | TOTAL<br>PAID | RECOVERY<br>AMOUNT | TOTAL<br>NET PAID |
|-------|----------|----------------|------------------|-----------------|---------------------|-----------------|---------------|--------------------|-------------------|
| 14/15 | 0        | 0              | 3                | 3               | 0.67                | \$0             | \$0           | \$0                | \$0               |
| 15/16 | 0        | 0              | 3                | 3               | 6.33                | \$0             | \$0           | \$0                | \$0               |
| 17/18 | 0        | 0              | 1                | 1               | 0                   | \$0             | \$0           | \$0                | \$0               |
| 18/19 | 0        | 0              | 2                | 2               | 10.5                | \$0             | \$0           | \$0                | \$0               |
|       | 0        | 0              | 9                | 9               | 4.38                | \$0             | \$0           | \$0                | \$0               |