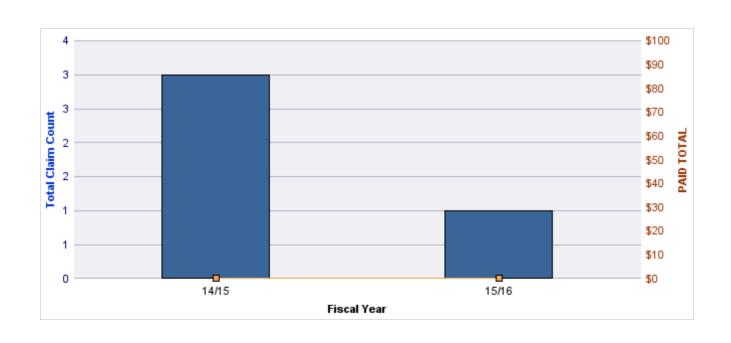

#### **ROLL-UP FOR BOARD OF CHIROPRACTIC EXAMINERS, OREGON - OBCE**

| COVERAGE | COVERAGE<br>DESCRIPTION | OPEN<br>CLAIMS | CLOSED<br>CLAIMS | TOTAL<br>CLAIMS | AVERAGE<br>PAID | TOTAL<br>PAID | RECOVERY<br>AMOUNT | TOTAL<br>NET PAID |
|----------|-------------------------|----------------|------------------|-----------------|-----------------|---------------|--------------------|-------------------|
| GL       | GENERAL LIABILITY       | 0              | 4                | 4               | \$0             | \$0           | \$0                | \$0               |
|          | TOTAL                   | 0              | 4                | 4               | \$0             | \$0           | \$0                | \$0               |

| YEAR  | INCIDENT | OPEN<br>CLAIMS | CLOSED<br>CLAIMS | TOTAL<br>CLAIMS | AVERAGE<br>LAG TIME | AVERAGE<br>PAID | TOTAL<br>PAID | RECOVERY<br>AMOUNT | TOTAL<br>NET PAID |
|-------|----------|----------------|------------------|-----------------|---------------------|-----------------|---------------|--------------------|-------------------|
| 14/15 | 0        | 0              | 3                | 3               | 82.67               | \$0             | \$0           | \$0                | \$0               |
| 15/16 | 0        | 0              | 1                | 1               | 25                  | \$0             | \$0           | \$0                | \$0               |
|       | 0        | 0              | 4                | 4               | 53.83               | \$0             | \$0           | \$0                | \$0               |