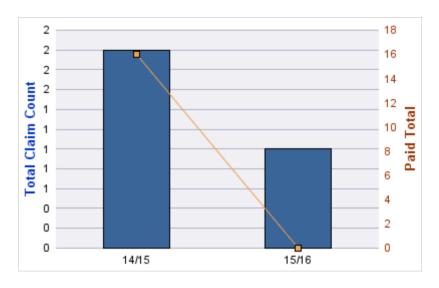

### **ROLL-UP FOR ACCOUNTANCY, OREGON BOARD OF - BOA**

| COVERAGE | COVERAGE<br>DESCRIPTION | OPEN<br>CLAIMS | CLOSED<br>CLAIMS | TOTAL<br>CLAIMS | AVERAGE<br>PAID | TOTAL<br>PAID | RECOVERY<br>AMOUNT | TOTAL<br>NET PAID |
|----------|-------------------------|----------------|------------------|-----------------|-----------------|---------------|--------------------|-------------------|
| GL       | GENERAL LIABILITY       | 0              | 2                | 2               | \$0             | \$0           | \$0                | \$0               |
|          | TOTAL                   | 0              | 2                | 2               | \$0             | \$0           | \$0                | \$0               |

| YEAR  | INCIDENT | OPEN<br>CLAIMS | CLOSED<br>CLAIMS | TOTAL<br>CLAIMS | AVERAGE<br>LAG TIME | AVERAGE<br>PAID | TOTAL<br>PAID | RECOVERY<br>AMOUNT | TOTAL<br>NET PAID |
|-------|----------|----------------|------------------|-----------------|---------------------|-----------------|---------------|--------------------|-------------------|
| 15/16 | 0        | 0              | 1                | 1               | 166                 | \$0             | \$0           | \$0                | \$0               |
| 18/19 | 0        | 0              | 1                | 1               | 178                 | \$0             | \$0           | \$0                | \$0               |
|       | 0        | 0              | 2                | 2               | 172                 | \$0             | \$0           | \$0                | \$0               |