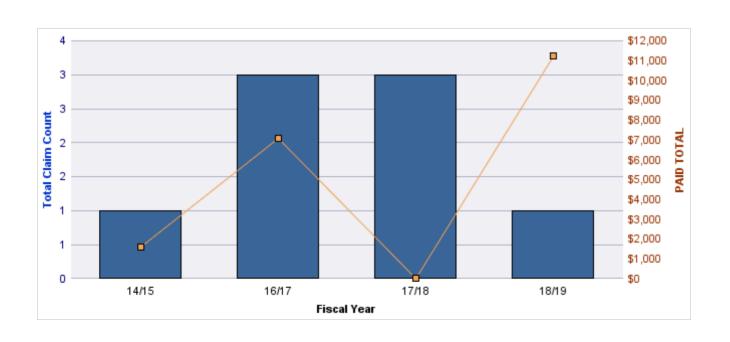

#### **ROLL-UP FOR BUREAU OF LABOR & INDUSTRIES - BOLI**

| COVERAGE | COVERAGE DESCRIPTION    | OPEN<br>CLAIMS | CLOSED<br>CLAIMS | TOTAL<br>CLAIMS | AVERAGE<br>PAID | TOTAL<br>PAID | RECOVERY<br>AMOUNT | TOTAL<br>NET PAID |
|----------|-------------------------|----------------|------------------|-----------------|-----------------|---------------|--------------------|-------------------|
| GL       | GENERAL LIABILITY       | 1              | 12               | 14              | \$141           | \$1,969       | \$0                | \$1,969           |
| WC       | WORKERS COMPENSATION    | 0              | 4                | 4               | \$0             | \$0           | \$0                | \$0               |
| AL       | AUTO LIABILITY          | 0              | 3                | 3               | \$253           | \$759         | \$0                | \$759             |
| CL       | CITIZENS REPORTS        | 0              | 3                | 3               | \$0             | \$0           | \$0                | \$0               |
| GLE      | GL-EMPLOYMENT LIABILITY | 0              | 3                | 3               | \$2,383         | \$7,148       | \$0                | \$7,148           |
|          | TOTAL                   | 1              | 25               | 27              | \$555           | \$9,875       | \$0                | \$9,875           |

#### **AUTO LIABILITY**

| YEAR  | INCIDENT | OPEN<br>CLAIMS | CLOSED<br>CLAIMS | TOTAL<br>CLAIMS | AVERAGE<br>LAG TIME | AVERAGE<br>PAID | TOTAL<br>PAID | RECOVERY<br>AMOUNT | TOTAL<br>NET PAID |
|-------|----------|----------------|------------------|-----------------|---------------------|-----------------|---------------|--------------------|-------------------|
| 14/15 | 0        | 0              | 1                | 1               | 49                  | \$759           | \$759         | \$0                | \$759             |
| 15/16 | 0        | 0              | 2                | 2               | 17                  | \$0             | \$0           | \$0                | \$0               |
|       | 0        | 0              | 3                | 3               | 33                  | \$379           | \$759         | \$0                | \$759             |