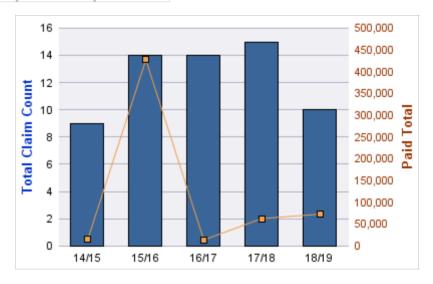

| YEAR  | INCIDENT | OPEN<br>CLAIMS | CLOSED<br>CLAIMS | TOTAL<br>CLAIMS | AVERAGE<br>LAG TIME | AVERAGE<br>PAID | TOTAL<br>PAID | RECOVERY<br>AMOUNT | TOTAL<br>NET PAID |
|-------|----------|----------------|------------------|-----------------|---------------------|-----------------|---------------|--------------------|-------------------|
| 15/16 | 0        | 1              | 8                | 9               | 173.44              | \$219           | \$1,969       | \$0                | \$1,969           |
| 17/18 | 0        | 0              | 3                | 4               | 222.5               | \$0             | \$0           | \$0                | \$0               |
| 18/19 | 0        | 0              | 1                | 1               | 36                  | \$0             | \$0           | \$0                | \$0               |
|       | 0        | 1              | 12               | 14              | 143.98              | \$73            | \$1,969       | \$0                | \$1,969           |