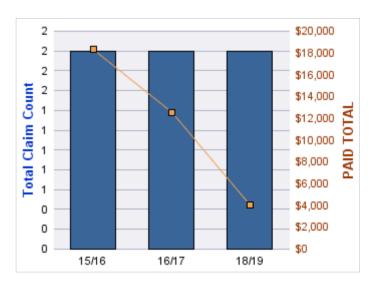

| YEAR  | INCIDENT | OPEN<br>CLAIMS | CLOSED<br>CLAIMS | TOTAL<br>CLAIMS | AVERAGE<br>LAG TIME | AVERAGE<br>PAID | TOTAL<br>PAID | RECOVERY<br>AMOUNT | TOTAL<br>NET PAID |
|-------|----------|----------------|------------------|-----------------|---------------------|-----------------|---------------|--------------------|-------------------|
| 14/15 | 0        | 0              | 3                | 3               | 82.67               | \$0             | \$0           | \$0                | \$0               |
| 15/16 | 0        | 0              | 1                | 1               | 25                  | \$0             | \$0           | \$0                | \$0               |
|       | 0        | 0              | 4                | 4               | 53.83               | \$0             | \$0           | \$0                | \$0               |