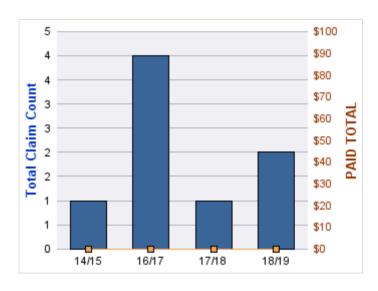

#### **ROLL-UP FOR COLUMBIA RIVER GORGE COMMISSION - CRGC**

| COVERAGE | COVERAGE<br>DESCRIPTION | OPEN<br>CLAIMS | CLOSED<br>CLAIMS | TOTAL<br>CLAIMS | AVERAGE<br>PAID | TOTAL<br>PAID | RECOVERY<br>AMOUNT | TOTAL<br>NET PAID |
|----------|-------------------------|----------------|------------------|-----------------|-----------------|---------------|--------------------|-------------------|
| GL       | GENERAL LIABILITY       | 0              | 1                | 1               | \$0             | \$0           | \$0                | \$0               |
|          | TOTAL                   | 0              | 1                | 1               | \$0             | \$0           | \$0                | \$0               |

| YEAR  | INCIDENT | OPEN<br>CLAIMS | CLOSED<br>CLAIMS | TOTAL<br>CLAIMS | AVERAGE<br>LAG TIME | AVERAGE<br>PAID | TOTAL<br>PAID | RECOVERY<br>AMOUNT | TOTAL<br>NET PAID |
|-------|----------|----------------|------------------|-----------------|---------------------|-----------------|---------------|--------------------|-------------------|
| 16/17 | 0        | 0              | 1                | 1               | 6                   | \$0             | \$0           | \$0                | \$0               |
|       | 0        | 0              | 1                | 1               | 6                   | \$0             | \$0           | \$0                | \$0               |