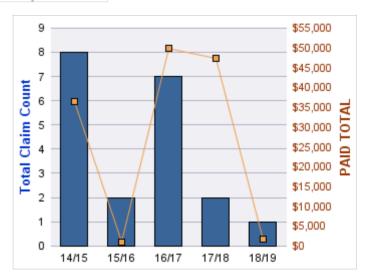

#### **ROLL-UP FOR BUSINESS OREGON - OR4BIZ**

| COVERAGE | COVERAGE DESCRIPTION    | OPEN<br>CLAIMS | CLOSED<br>CLAIMS | TOTAL<br>CLAIMS | AVERAGE<br>PAID | TOTAL<br>PAID | RECOVERY<br>AMOUNT | TOTAL<br>NET PAID |
|----------|-------------------------|----------------|------------------|-----------------|-----------------|---------------|--------------------|-------------------|
| CL       | CITIZENS REPORTS        | 0              | 21               | 21              | \$0             | \$0           | \$0                | \$0               |
| GLE      | GL-EMPLOYMENT LIABILITY | 2              | 3                | 5               | \$8,918         | \$44,588      | \$0                | \$44,588          |
| PV       | VEHICLE DAMAGE          | 0              | 3                | 3               | \$919           | \$2,757       | \$7,757            | (\$5,000)         |
| GL       | GENERAL LIABILITY       | 0              | 2                | 2               | \$0             | \$0           | \$0                | \$0               |
| WC       | WORKERS COMPENSATION    | 0              | 1                | 1               | \$3,473         | \$3,473       | \$0                | \$3,473           |
|          | TOTAL                   | 2              | 30               | 32              | \$2,662         | \$50,818      | \$7,757            | \$43,061          |

#### **CITIZENS REPORTS**

| YEAR  | INCIDENT | OPEN<br>CLAIMS | CLOSED<br>CLAIMS | TOTAL<br>CLAIMS | AVERAGE<br>LAG TIME | AVERAGE<br>PAID | TOTAL<br>PAID | RECOVERY<br>AMOUNT | TOTAL<br>NET PAID |
|-------|----------|----------------|------------------|-----------------|---------------------|-----------------|---------------|--------------------|-------------------|
| 14/15 | 0        | 0              | 5                | 5               | 1.8                 | \$0             | \$0           | \$0                | \$0               |
| 15/16 | 0        | 0              | 5                | 5               | 3.2                 | \$0             | \$0           | \$0                | \$0               |
| 16/17 | 0        | 0              | 2                | 2               | 2.5                 | \$0             | \$0           | \$0                | \$0               |
| 17/18 | 0        | 0              | 5                | 5               | 0                   | \$0             | \$0           | \$0                | \$0               |
| 18/19 | 0        | 0              | 4                | 4               | 1                   | \$0             | \$0           | \$0                | \$0               |
|       | 0        | 0              | 21               | 21              | 1.7                 | \$0             | \$0           | \$0                | \$0               |

| YEAR  | INCIDENT | OPEN<br>CLAIMS | CLOSED<br>CLAIMS | TOTAL<br>CLAIMS | AVERAGE<br>LAG TIME | AVERAGE<br>PAID | TOTAL<br>PAID | RECOVERY<br>AMOUNT | TOTAL<br>NET PAID |
|-------|----------|----------------|------------------|-----------------|---------------------|-----------------|---------------|--------------------|-------------------|
| 15/16 | 0        | 0              | 1                | 1               | 0                   | \$0             | \$0           | \$0                | \$0               |
| 16/17 | 0        | 0              | 1                | 1               | 694                 | \$0             | \$0           | \$0                | \$0               |
|       | 0        | 0              | 2                | 2               | 347                 | \$0             | \$0           | \$0                | \$0               |

#### **GL-EMPLOYMENT LIABILITY**

| YEAR  | INCIDENT | OPEN<br>CLAIMS | CLOSED<br>CLAIMS | TOTAL<br>CLAIMS | AVERAGE<br>LAG TIME | AVERAGE<br>PAID | TOTAL<br>PAID | RECOVERY<br>AMOUNT | TOTAL<br>NET PAID |
|-------|----------|----------------|------------------|-----------------|---------------------|-----------------|---------------|--------------------|-------------------|
| 14/15 | 0        | 0              | 1                | 1               | 65                  | \$44,588        | \$44,588      | \$0                | \$44,588          |
| 17/18 | 0        | 0              | 2                | 2               | 93                  | \$0             | \$0           | \$0                | \$0               |
| 18/19 | 0        | 2              | 0                | 2               | 80.5                | \$0             | \$0           | \$0                | \$0               |
|       | 0        | 2              | 3                | 5               | 79.5                | \$14,863        | \$44,588      | \$0                | \$44,588          |

#### **VEHICLE DAMAGE**

| YEAR  | INCIDENT | OPEN<br>CLAIMS | CLOSED<br>CLAIMS | TOTAL<br>CLAIMS | AVERAGE<br>LAG TIME | AVERAGE<br>PAID | TOTAL<br>PAID | RECOVERY<br>AMOUNT | TOTAL<br>NET PAID |
|-------|----------|----------------|------------------|-----------------|---------------------|-----------------|---------------|--------------------|-------------------|
| 14/15 | 0        | 0              | 1                | 1               | 63                  | \$1,471         | \$1,471       | \$3,971            | (\$2,500)         |
| 17/18 | 0        | 0              | 1                | 1               | 174                 | \$0             | \$0           | \$0                | \$0               |
| 18/19 | 0        | 0              | 1                | 1               | 14                  | \$1,286         | \$1,286       | \$3,786            | (\$2,500)         |
|       | 0        | 0              | 3                | 3               | 83.67               | \$919           | \$2,757       | \$7,757            | (\$5,000)         |

#### **WORKERS COMPENSATION**

| YEAR  | INCIDENT | OPEN<br>CLAIMS | CLOSED<br>CLAIMS | TOTAL<br>CLAIMS | AVERAGE<br>LAG TIME | AVERAGE<br>PAID | TOTAL<br>PAID | RECOVERY<br>AMOUNT | TOTAL<br>NET PAID |
|-------|----------|----------------|------------------|-----------------|---------------------|-----------------|---------------|--------------------|-------------------|
| 16/17 | 0        | 0              | 1                | 1               | 35                  | \$3,473         | \$3,473       | \$0                | \$3,473           |
|       | 0        | 0              | 1                | 1               | 35                  | \$3,473         | \$3,473       | \$0                | \$3,473           |