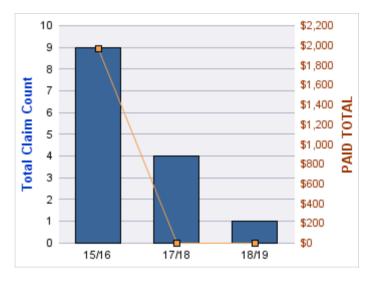

#### **ROLL-UP FOR CONSTRUCTION CONTRACTORS BOARD - CCB**

| COVERAGE | COVERAGE DESCRIPTION    | OPEN<br>CLAIMS | CLOSED<br>CLAIMS | TOTAL<br>CLAIMS | AVERAGE<br>PAID | TOTAL<br>PAID | RECOVERY<br>AMOUNT | TOTAL<br>NET PAID |
|----------|-------------------------|----------------|------------------|-----------------|-----------------|---------------|--------------------|-------------------|
| CL       | CITIZENS REPORTS        | 0              | 12               | 12              | \$0             | \$0           | \$0                | \$0               |
| WC       | WORKERS COMPENSATION    | 0              | 8                | 8               | \$31,663        | \$253,300     | \$0                | \$253,300         |
| AL       | AUTO LIABILITY          | 0              | 2                | 2               | \$977           | \$1,954       | \$0                | \$1,954           |
| GL       | GENERAL LIABILITY       | 0              | 1                | 1               | \$0             | \$0           | \$0                | \$0               |
| GLE      | GL-EMPLOYMENT LIABILITY | 1              | 0                | 1               | \$0             | \$0           | \$0                | \$0               |
| PV       | VEHICLE DAMAGE          | 0              | 1                | 1               | \$3,492         | \$3,492       | \$5,992            | (\$2,500)         |
|          | TOTAL                   | 1              | 24               | 25              | \$6,022         | \$258,746     | \$5,992            | \$252,754         |

#### **CITIZENS REPORTS**

| YEAR  | INCIDENT | OPEN<br>CLAIMS | CLOSED<br>CLAIMS | TOTAL<br>CLAIMS | AVERAGE<br>LAG TIME | AVERAGE<br>PAID | TOTAL<br>PAID | RECOVERY<br>AMOUNT | TOTAL<br>NET PAID |
|-------|----------|----------------|------------------|-----------------|---------------------|-----------------|---------------|--------------------|-------------------|
| 14/15 | 0        | 0              | 1                | 1               | 0                   | \$0             | \$0           | \$0                | \$0               |
| 15/16 | 0        | 0              | 3                | 3               | 4                   | \$0             | \$0           | \$0                | \$0               |
| 16/17 | 0        | 0              | 2                | 2               | 0                   | \$0             | \$0           | \$0                | \$0               |
| 17/18 | 0        | 0              | 6                | 6               | 5.17                | \$0             | \$0           | \$0                | \$0               |
|       | 0        | 0              | 12               | 12              | 2.29                | \$0             | \$0           | \$0                | \$0               |

### **WORKERS COMPENSATION**

| YEAR  | INCIDENT | OPEN<br>CLAIMS | CLOSED<br>CLAIMS | TOTAL<br>CLAIMS | AVERAGE<br>LAG TIME | AVERAGE<br>PAID | TOTAL<br>PAID | RECOVERY<br>AMOUNT | TOTAL<br>NET PAID |
|-------|----------|----------------|------------------|-----------------|---------------------|-----------------|---------------|--------------------|-------------------|
| 16/17 | 0        | 0              | 1                | 1               | 2                   | \$185,454       | \$185,454     | \$0                | \$185,454         |
| 17/18 | 0        | 0              | 4                | 4               | 1.75                | \$16,822        | \$67,289      | \$0                | \$67,289          |
| 18/19 | 0        | 0              | 3                | 3               | 1.67                | \$186           | \$557         | \$0                | \$557             |
|       | 0        | 0              | 8                | 8               | 1.81                | \$67,487        | \$253,300     | \$0                | \$253,300         |