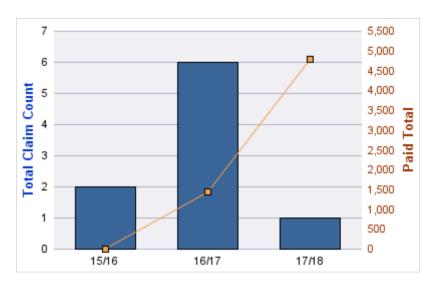

#### **ROLL-UP FOR BUREAU OF LABOR & INDUSTRIES - BOLI**

| COVERAGE | COVERAGE DESCRIPTION    | OPEN<br>CLAIMS | CLOSED<br>CLAIMS | TOTAL<br>CLAIMS | AVERAGE<br>PAID | TOTAL<br>PAID | RECOVERY<br>AMOUNT | TOTAL<br>NET PAID |
|----------|-------------------------|----------------|------------------|-----------------|-----------------|---------------|--------------------|-------------------|
| GL       | GENERAL LIABILITY       | 1              | 12               | 14              | \$141           | \$1,969       | \$0                | \$1,969           |
| WC       | WORKERS COMPENSATION    | 0              | 4                | 4               | \$0             | \$0           | \$0                | \$0               |
| AL       | AUTO LIABILITY          | 0              | 3                | 3               | \$253           | \$759         | \$0                | \$759             |
| CL       | CITIZENS REPORTS        | 0              | 3                | 3               | \$0             | \$0           | \$0                | \$0               |
| GLE      | GL-EMPLOYMENT LIABILITY | 0              | 3                | 3               | \$2,383         | \$7,148       | \$0                | \$7,148           |
|          | TOTAL                   | 1              | 25               | 27              | \$555           | \$9,875       | \$0                | \$9,875           |

| YEAR  | INCIDENT | OPEN<br>CLAIMS | CLOSED<br>CLAIMS | TOTAL<br>CLAIMS | AVERAGE<br>LAG TIME | AVERAGE<br>PAID | TOTAL<br>PAID | RECOVERY<br>AMOUNT | TOTAL<br>NET PAID |
|-------|----------|----------------|------------------|-----------------|---------------------|-----------------|---------------|--------------------|-------------------|
| 15/16 | 0        | 1              | 8                | 9               | 173.44              | \$219           | \$1,969       | \$0                | \$1,969           |
| 17/18 | 0        | 0              | 3                | 4               | 222.5               | \$0             | \$0           | \$0                | \$0               |
| 18/19 | 0        | 0              | 1                | 1               | 36                  | \$0             | \$0           | \$0                | \$0               |
|       | 0        | 1              | 12               | 14              | 143.98              | \$73            | \$1,969       | \$0                | \$1,969           |