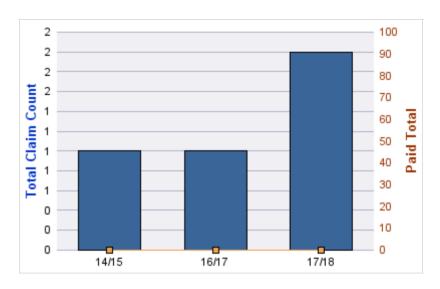

### **ROLL-UP FOR ARCHITECT EXAMINERS BOARD, OREGON - ORBAE**

| COVERAGE | COVERAGE DESCRIPTION    | OPEN<br>CLAIMS | CLOSED<br>CLAIMS | TOTAL<br>CLAIMS | AVERAGE<br>PAID | TOTAL<br>PAID | RECOVERY<br>AMOUNT | TOTAL<br>NET PAID |
|----------|-------------------------|----------------|------------------|-----------------|-----------------|---------------|--------------------|-------------------|
| GLE      | GL-EMPLOYMENT LIABILITY | 0              | 1                | 1               | \$0             | \$0           | \$0                | \$0               |
|          | TOTAL                   | 0              | 1                | 1               | \$0             | \$0           | \$0                | \$0               |

#### **GL-EMPLOYMENT LIABILITY**

| YEAR  | INCIDENT | OPEN<br>CLAIMS | CLOSED<br>CLAIMS | TOTAL<br>CLAIMS | AVERAGE<br>LAG TIME | AVERAGE<br>PAID | TOTAL<br>PAID | RECOVERY<br>AMOUNT | TOTAL<br>NET PAID |
|-------|----------|----------------|------------------|-----------------|---------------------|-----------------|---------------|--------------------|-------------------|
| 15/16 | 0        | 0              | 1                | 1               | 96                  | \$0             | \$0           | \$0                | \$0               |
|       | 0        | 0              | 1                | 1               | 96                  | \$0             | \$0           | \$0                | \$0               |