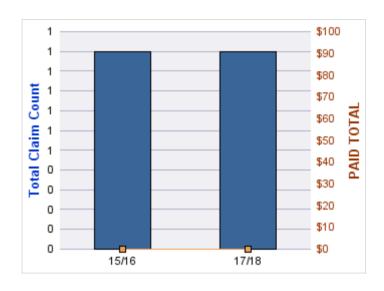

#### **ROLL-UP FOR CONSTRUCTION CONTRACTORS BOARD - CCB**

| COVERAGE | COVERAGE DESCRIPTION    | OPEN<br>CLAIMS | CLOSED<br>CLAIMS | TOTAL<br>CLAIMS | AVERAGE<br>PAID | TOTAL<br>PAID | RECOVERY<br>AMOUNT | TOTAL<br>NET PAID |
|----------|-------------------------|----------------|------------------|-----------------|-----------------|---------------|--------------------|-------------------|
| CL       | CITIZENS REPORTS        | 0              | 12               | 12              | \$0             | \$0           | \$0                | \$0               |
| WC       | WORKERS COMPENSATION    | 0              | 8                | 8               | \$31,663        | \$253,300     | \$0                | \$253,300         |
| AL       | AUTO LIABILITY          | 0              | 2                | 2               | \$977           | \$1,954       | \$0                | \$1,954           |
| GL       | GENERAL LIABILITY       | 0              | 1                | 1               | \$0             | \$0           | \$0                | \$0               |
| GLE      | GL-EMPLOYMENT LIABILITY | 1              | 0                | 1               | \$0             | \$0           | \$0                | \$0               |
| PV       | VEHICLE DAMAGE          | 0              | 1                | 1               | \$3,492         | \$3,492       | \$5,992            | (\$2,500)         |
|          | TOTAL                   | 1              | 24               | 25              | \$6,022         | \$258,746     | \$5,992            | \$252,754         |

#### **AUTO LIABILITY**

| YEAR  | INCIDENT | OPEN<br>CLAIMS | CLOSED<br>CLAIMS | TOTAL<br>CLAIMS | AVERAGE<br>LAG TIME | AVERAGE<br>PAID | TOTAL<br>PAID | RECOVERY<br>AMOUNT | TOTAL<br>NET PAID |
|-------|----------|----------------|------------------|-----------------|---------------------|-----------------|---------------|--------------------|-------------------|
| 16/17 | 0        | 0              | 1                | 1               | 5                   | \$0             | \$0           | \$0                | \$0               |
| 18/19 | 0        | 0              | 1                | 1               | 2                   | \$1,954         | \$1,954       | \$0                | \$1,954           |
|       | 0        | 0              | 2                | 2               | 3.5                 | \$977           | \$1,954       | \$0                | \$1,954           |

### **Top 5 Locations by Claim Frequency**

| LOCATION                             | CLAIMS | TOTAL<br>PAID |
|--------------------------------------|--------|---------------|
| CONSTRUCTION CONTRACTORS BOARD - CCB | 2      | \$1,954       |

#### **Top 5 Cause by Claim Frequency**

| CAUSE                                             | CLAIMS |
|---------------------------------------------------|--------|
| MOVING ACCIDENT - MISC - WAS GOING STRAIGHT - HIT | 1      |
| MOVING ACCIDENT - PARKING: FORWARD - HIT PARKED   | 1      |

| CAUSE                                             | TOTAL<br>PAID |
|---------------------------------------------------|---------------|
| MOVING ACCIDENT - PARKING: FORWARD - HIT PARKED   | \$1,954       |
| MOVING ACCIDENT - MISC - WAS GOING STRAIGHT - HIT | \$0           |