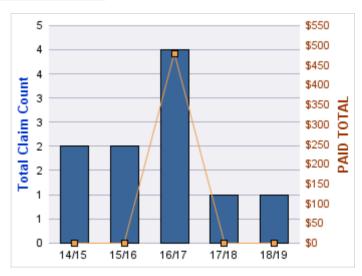

#### **GL-EMPLOYMENT LIABILITY**

| YEAR  | INCIDENT | OPEN<br>CLAIMS | CLOSED<br>CLAIMS | TOTAL<br>CLAIMS | AVERAGE<br>LAG TIME | AVERAGE<br>PAID | TOTAL<br>PAID | RECOVERY<br>AMOUNT | TOTAL<br>NET PAID |
|-------|----------|----------------|------------------|-----------------|---------------------|-----------------|---------------|--------------------|-------------------|
| 14/15 | 0        | 0              | 1                | 1               | 180                 | \$0             | \$0           | \$0                | \$0               |
| 17/18 | 0        | 0              | 2                | 2               | 67                  | \$3,574         | \$7,148       | \$0                | \$7,148           |
|       | 0        | 0              | 3                | 3               | 123.5               | \$1,787         | \$7,148       | \$0                | \$7,148           |