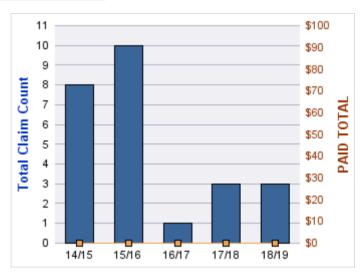

#### **ROLL-UP FOR BUSINESS OREGON - OR4BIZ**

| COVERAGE | COVERAGE DESCRIPTION    | OPEN<br>CLAIMS | CLOSED<br>CLAIMS | TOTAL<br>CLAIMS | AVERAGE<br>PAID | TOTAL<br>PAID | RECOVERY<br>AMOUNT | TOTAL<br>NET PAID |
|----------|-------------------------|----------------|------------------|-----------------|-----------------|---------------|--------------------|-------------------|
| CL       | CITIZENS REPORTS        | 0              | 21               | 21              | \$0             | \$0           | \$0                | \$0               |
| GLE      | GL-EMPLOYMENT LIABILITY | 2              | 3                | 5               | \$8,918         | \$44,588      | \$0                | \$44,588          |
| PV       | VEHICLE DAMAGE          | 0              | 3                | 3               | \$919           | \$2,757       | \$7,757            | (\$5,000)         |
| GL       | GENERAL LIABILITY       | 0              | 2                | 2               | \$0             | \$0           | \$0                | \$0               |
| WC       | WORKERS COMPENSATION    | 0              | 1                | 1               | \$3,473         | \$3,473       | \$0                | \$3,473           |
|          | TOTAL                   | 2              | 30               | 32              | \$2,662         | \$50,818      | \$7,757            | \$43,061          |

#### **CITIZENS REPORTS**

| YEAR  | INCIDENT | OPEN<br>CLAIMS | CLOSED<br>CLAIMS | TOTAL<br>CLAIMS | AVERAGE<br>LAG TIME | AVERAGE<br>PAID | TOTAL<br>PAID | RECOVERY<br>AMOUNT | TOTAL<br>NET PAID |
|-------|----------|----------------|------------------|-----------------|---------------------|-----------------|---------------|--------------------|-------------------|
| 14/15 | 0        | 0              | 5                | 5               | 1.8                 | \$0             | \$0           | \$0                | \$0               |
| 15/16 | 0        | 0              | 5                | 5               | 3.2                 | \$0             | \$0           | \$0                | \$0               |
| 16/17 | 0        | 0              | 2                | 2               | 2.5                 | \$0             | \$0           | \$0                | \$0               |
| 17/18 | 0        | 0              | 5                | 5               | 0                   | \$0             | \$0           | \$0                | \$0               |
| 18/19 | 0        | 0              | 4                | 4               | 1                   | \$0             | \$0           | \$0                | \$0               |
|       | 0        | 0              | 21               | 21              | 1.7                 | \$0             | \$0           | \$0                | \$0               |

**Top 5 Locations by Claim Frequency** 

| LOCATION                 | CLAIMS | TOTAL<br>PAID |
|--------------------------|--------|---------------|
| BUSINESS OREGON - OR4BIZ | 21     | \$0           |

**Top 5 Cause by Claim Frequency** 

| CAUSE                                         | CLAIMS |
|-----------------------------------------------|--------|
| CAUSE                                         | CLAINS |
| SPEEDING                                      | 8      |
| UNSAFE ELECTRONIC COMMUNICATION DEVICE USE    | 4      |
| INAPPROPRIATE DRIVER/PASSENGER BEHAVIOR       | 2      |
| OTHER, CLAIM DOES NOT FIT UNDER ANY PRECEDING | 2      |
| TAILGATING                                    | 2      |

**Top 5 Cause by Claim Severity** 

| CAUSE                                         | TOTAL<br>PAID |
|-----------------------------------------------|---------------|
| FAILURE TO YIELD                              | \$0           |
| INAPPROPRIATE DRIVER/PASSENGER BEHAVIOR       | \$0           |
| INAPPROPRIATE VEHICLE USE                     | \$0           |
| OTHER, CLAIM DOES NOT FIT UNDER ANY PRECEDING | \$0           |
| SPEEDING                                      | \$0           |
| TAILGATING                                    | \$0           |
| UNSAFE AGGRESIVE/RECKLESS DRIVING             | \$0           |
| UNSAFE ELECTRONIC COMMUNICATION DEVICE USE    | \$0           |