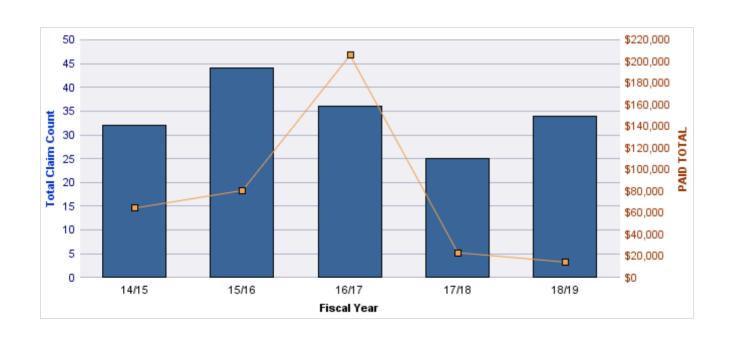

| YEAR  | INCIDENT | OPEN<br>CLAIMS | CLOSED<br>CLAIMS | TOTAL<br>CLAIMS | AVERAGE<br>LAG TIME | AVERAGE<br>PAID | TOTAL<br>PAID | RECOVERY<br>AMOUNT | TOTAL<br>NET PAID |
|-------|----------|----------------|------------------|-----------------|---------------------|-----------------|---------------|--------------------|-------------------|
| 15/16 | 0        | 1              | 8                | 9               | 173.44              | \$219           | \$1,969       | \$0                | \$1,969           |
| 17/18 | 0        | 0              | 3                | 4               | 222.5               | \$0             | \$0           | \$0                | \$0               |
| 18/19 | 0        | 0              | 1                | 1               | 36                  | \$0             | \$0           | \$0                | \$0               |
|       | 0        | 1              | 12               | 14              | 143.98              | \$73            | \$1,969       | \$0                | \$1,969           |