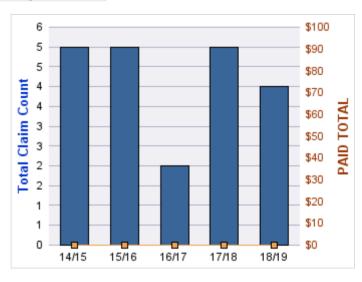

#### **ROLL-UP FOR BUREAU OF LABOR & INDUSTRIES - BOLI**

| COVERAGE | COVERAGE DESCRIPTION    | OPEN<br>CLAIMS | CLOSED<br>CLAIMS | TOTAL<br>CLAIMS | AVERAGE<br>PAID | TOTAL<br>PAID | RECOVERY<br>AMOUNT | TOTAL<br>NET PAID |
|----------|-------------------------|----------------|------------------|-----------------|-----------------|---------------|--------------------|-------------------|
| GL       | GENERAL LIABILITY       | 1              | 12               | 14              | \$141           | \$1,969       | \$0                | \$1,969           |
| WC       | WORKERS COMPENSATION    | 0              | 4                | 4               | \$0             | \$0           | \$0                | \$0               |
| AL       | AUTO LIABILITY          | 0              | 3                | 3               | \$253           | \$759         | \$0                | \$759             |
| CL       | CITIZENS REPORTS        | 0              | 3                | 3               | \$0             | \$0           | \$0                | \$0               |
| GLE      | GL-EMPLOYMENT LIABILITY | 0              | 3                | 3               | \$2,383         | \$7,148       | \$0                | \$7,148           |
|          | TOTAL                   | 1              | 25               | 27              | \$555           | \$9,875       | \$0                | \$9,875           |

#### **AUTO LIABILITY**

| YEAR  | INCIDENT | OPEN<br>CLAIMS | CLOSED<br>CLAIMS | TOTAL<br>CLAIMS | AVERAGE<br>LAG TIME | AVERAGE<br>PAID | TOTAL<br>PAID | RECOVERY<br>AMOUNT | TOTAL<br>NET PAID |
|-------|----------|----------------|------------------|-----------------|---------------------|-----------------|---------------|--------------------|-------------------|
| 14/15 | 0        | 0              | 1                | 1               | 49                  | \$759           | \$759         | \$0                | \$759             |
| 15/16 | 0        | 0              | 2                | 2               | 17                  | \$0             | \$0           | \$0                | \$0               |
|       | 0        | 0              | 3                | 3               | 33                  | \$379           | \$759         | \$0                | \$759             |

#### **CITIZENS REPORTS**

| YE | EAR  | INCIDENT | OPEN<br>CLAIMS | CLOSED<br>CLAIMS | TOTAL<br>CLAIMS | AVERAGE<br>LAG TIME | AVERAGE<br>PAID | TOTAL<br>PAID | RECOVERY<br>AMOUNT | TOTAL<br>NET PAID |
|----|------|----------|----------------|------------------|-----------------|---------------------|-----------------|---------------|--------------------|-------------------|
| 17 | 7/18 | 0        | 0              | 3                | 3               | 122.33              | \$0             | \$0           | \$0                | \$0               |
|    |      | 0        | 0              | 3                | 3               | 122.33              | \$0             | \$0           | \$0                | \$0               |

| YEAR  | INCIDENT | OPEN<br>CLAIMS | CLOSED<br>CLAIMS | TOTAL<br>CLAIMS | AVERAGE<br>LAG TIME | AVERAGE<br>PAID | TOTAL<br>PAID | RECOVERY<br>AMOUNT | TOTAL<br>NET PAID |
|-------|----------|----------------|------------------|-----------------|---------------------|-----------------|---------------|--------------------|-------------------|
| 15/16 | 0        | 1              | 8                | 9               | 173.44              | \$219           | \$1,969       | \$0                | \$1,969           |
| 17/18 | 0        | 0              | 3                | 4               | 222.5               | \$0             | \$0           | \$0                | \$0               |
| 18/19 | 0        | 0              | 1                | 1               | 36                  | \$0             | \$0           | \$0                | \$0               |
|       | 0        | 1              | 12               | 14              | 143.98              | \$73            | \$1,969       | \$0                | \$1,969           |

#### **GL-EMPLOYMENT LIABILITY**

| YEAR  | INCIDENT | OPEN<br>CLAIMS | CLOSED<br>CLAIMS | TOTAL<br>CLAIMS | AVERAGE<br>LAG TIME | AVERAGE<br>PAID | TOTAL<br>PAID | RECOVERY<br>AMOUNT | TOTAL<br>NET PAID |
|-------|----------|----------------|------------------|-----------------|---------------------|-----------------|---------------|--------------------|-------------------|
| 14/15 | 0        | 0              | 1                | 1               | 180                 | \$0             | \$0           | \$0                | \$0               |
| 17/18 | 0        | 0              | 2                | 2               | 67                  | \$3,574         | \$7,148       | \$0                | \$7,148           |
|       | 0        | 0              | 3                | 3               | 123.5               | \$1,787         | \$7,148       | \$0                | \$7,148           |

#### **WORKERS COMPENSATION**

| YEAR  | INCIDENT | OPEN<br>CLAIMS | CLOSED<br>CLAIMS | TOTAL<br>CLAIMS | AVERAGE<br>LAG TIME | AVERAGE<br>PAID | TOTAL<br>PAID | RECOVERY<br>AMOUNT | TOTAL<br>NET PAID |
|-------|----------|----------------|------------------|-----------------|---------------------|-----------------|---------------|--------------------|-------------------|
| 14/15 | 0        | 0              | 1                | 1               | 4                   | \$0             | \$0           | \$0                | \$0               |
| 16/17 | 0        | 0              | 1                | 1               | 1                   | \$0             | \$0           | \$0                | \$0               |
| 17/18 | 0        | 0              | 2                | 2               | 31.5                | \$0             | \$0           | \$0                | \$0               |
|       | 0        | 0              | 4                | 4               | 12.17               | \$0             | \$0           | \$0                | \$0               |