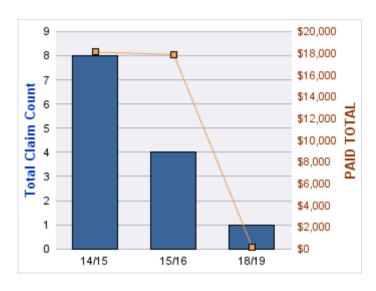

### **ROLL-UP FOR BLIND COMMISSION, OREGON - OCB**

| COVERAGE | COVERAGE DESCRIPTION   | OPEN<br>CLAIMS | CLOSED<br>CLAIMS | TOTAL<br>CLAIMS | AVERAGE<br>PAID | TOTAL<br>PAID | RECOVERY<br>AMOUNT | TOTAL<br>NET PAID |
|----------|------------------------|----------------|------------------|-----------------|-----------------|---------------|--------------------|-------------------|
| WC       | WORKERS COMPENSATION   | 0              | 11               | 11              | \$1,553         | \$17,078      | \$0                | \$17,078          |
| CL       | CITIZENS REPORTS       | 0              | 9                | 9               | \$0             | \$0           | \$0                | \$0               |
| GL       | GENERAL LIABILITY      | 0              | 2                | 2               | \$602           | \$1,204       | \$0                | \$1,204           |
| DD       | DIRECT DAMAGE PROPERTY | 0              | 1                | 1               | \$0             | \$0           | \$0                | \$0               |
|          | TOTAL                  | 0              | 23               | 23              | \$539           | \$18,282      | \$0                | \$18,282          |

#### **CITIZENS REPORTS**

| YEAR  | INCIDENT | OPEN<br>CLAIMS | CLOSED<br>CLAIMS | TOTAL<br>CLAIMS | AVERAGE<br>LAG TIME | AVERAGE<br>PAID | TOTAL<br>PAID | RECOVERY<br>AMOUNT | TOTAL<br>NET PAID |
|-------|----------|----------------|------------------|-----------------|---------------------|-----------------|---------------|--------------------|-------------------|
| 14/15 | 0        | 0              | 3                | 3               | 0.67                | \$0             | \$0           | \$0                | \$0               |
| 15/16 | 0        | 0              | 3                | 3               | 6.33                | \$0             | \$0           | \$0                | \$0               |
| 17/18 | 0        | 0              | 1                | 1               | 0                   | \$0             | \$0           | \$0                | \$0               |
| 18/19 | 0        | 0              | 2                | 2               | 10.5                | \$0             | \$0           | \$0                | \$0               |
|       | 0        | 0              | 9                | 9               | 4.38                | \$0             | \$0           | \$0                | \$0               |