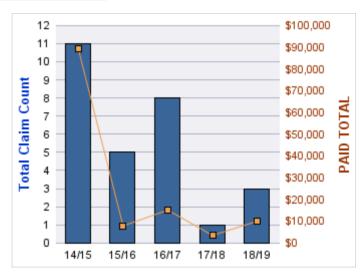

### **ROLL-UP FOR ACCOUNTANCY, OREGON BOARD OF - BOA**

| COVERAGE | COVERAGE<br>DESCRIPTION | OPEN<br>CLAIMS | CLOSED<br>CLAIMS | TOTAL<br>CLAIMS | AVERAGE<br>PAID | TOTAL<br>PAID | RECOVERY<br>AMOUNT | TOTAL<br>NET PAID |
|----------|-------------------------|----------------|------------------|-----------------|-----------------|---------------|--------------------|-------------------|
| GL       | GENERAL LIABILITY       | 0              | 2                | 2               | \$0             | \$0           | \$0                | \$0               |
|          | TOTAL                   | 0              | 2                | 2               | \$0             | \$0           | \$0                | \$0               |

| YEAR  | INCIDENT | OPEN<br>CLAIMS | CLOSED<br>CLAIMS | TOTAL<br>CLAIMS | AVERAGE<br>LAG TIME | AVERAGE<br>PAID | TOTAL<br>PAID | RECOVERY<br>AMOUNT | TOTAL<br>NET PAID |
|-------|----------|----------------|------------------|-----------------|---------------------|-----------------|---------------|--------------------|-------------------|
| 15/16 | 0        | 0              | 1                | 1               | 166                 | \$0             | \$0           | \$0                | \$0               |
| 18/19 | 0        | 0              | 1                | 1               | 178                 | \$0             | \$0           | \$0                | \$0               |
|       | 0        | 0              | 2                | 2               | 172                 | \$0             | \$0           | \$0                | \$0               |