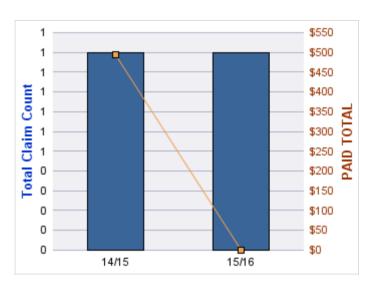

#### **ROLL-UP FOR COLUMBIA RIVER GORGE COMMISSION - CRGC**

| COVERAGE | COVERAGE<br>DESCRIPTION | OPEN<br>CLAIMS | CLOSED<br>CLAIMS | TOTAL<br>CLAIMS | AVERAGE<br>PAID | TOTAL<br>PAID | RECOVERY<br>AMOUNT | TOTAL<br>NET PAID |
|----------|-------------------------|----------------|------------------|-----------------|-----------------|---------------|--------------------|-------------------|
| GL       | GENERAL LIABILITY       | 0              | 1                | 1               | \$0             | \$0           | \$0                | \$0               |
|          | TOTAL                   | 0              | 1                | 1               | \$0             | \$0           | \$0                | \$0               |

| YEAR  | INCIDENT | OPEN<br>CLAIMS | CLOSED<br>CLAIMS | TOTAL<br>CLAIMS | AVERAGE<br>LAG TIME | AVERAGE<br>PAID | TOTAL<br>PAID | RECOVERY<br>AMOUNT | TOTAL<br>NET PAID |
|-------|----------|----------------|------------------|-----------------|---------------------|-----------------|---------------|--------------------|-------------------|
| 16/17 | 0        | 0              | 1                | 1               | 6                   | \$0             | \$0           | \$0                | \$0               |
|       | 0        | 0              | 1                | 1               | 6                   | \$0             | \$0           | \$0                | \$0               |