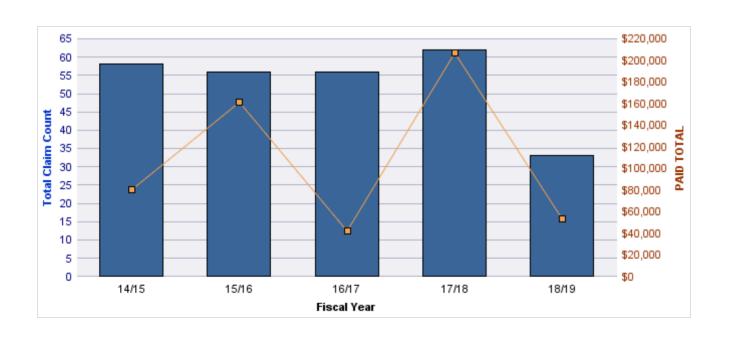

## **ROLL-UP FOR CORRECTIONS ENTERPRISES, OREGON - OCE**

| COVERAGE | COVERAGE DESCRIPTION   | OPEN<br>CLAIMS | CLOSED<br>CLAIMS | TOTAL<br>CLAIMS | AVERAGE<br>PAID | TOTAL<br>PAID | RECOVERY<br>AMOUNT | TOTAL<br>NET PAID |
|----------|------------------------|----------------|------------------|-----------------|-----------------|---------------|--------------------|-------------------|
| WC       | WORKERS COMPENSATION   | 0              | 27               | 27              | \$6,628         | \$178,945     | \$0                | \$178,945         |
| AL       | AUTO LIABILITY         | 0              | 13               | 13              | \$5,075         | \$65,970      | \$0                | \$65,970          |
| GL       | GENERAL LIABILITY      | 0              | 3                | 3               | \$1,205         | \$3,614       | \$0                | \$3,614           |
| DD       | DIRECT DAMAGE PROPERTY | 0              | 1                | 1               | \$0             | \$0           | \$0                | \$0               |
|          | TOTAL                  | 0              | 44               | 44              | \$3,227         | \$248,529     | \$0                | \$248,529         |

### **AUTO LIABILITY**

| YEAR  | INCIDENT | OPEN<br>CLAIMS | CLOSED<br>CLAIMS | TOTAL<br>CLAIMS | AVERAGE<br>LAG TIME | AVERAGE<br>PAID | TOTAL<br>PAID | RECOVERY<br>AMOUNT | TOTAL<br>NET PAID |
|-------|----------|----------------|------------------|-----------------|---------------------|-----------------|---------------|--------------------|-------------------|
| 15/16 | 0        | 0              | 2                | 2               | 208                 | \$0             | \$0           | \$0                | \$0               |
| 16/17 | 0        | 0              | 4                | 4               | 37.25               | \$12,591        | \$50,365      | \$0                | \$50,365          |
| 17/18 | 0        | 0              | 6                | 6               | 38.17               | \$2,601         | \$15,605      | \$0                | \$15,605          |
| 18/19 | 0        | 0              | 1                | 1               | 0                   | \$0             | \$0           | \$0                | \$0               |
|       | 0        | 0              | 13               | 13              | 70.85               | \$3,798         | \$65,970      | \$0                | \$65,970          |

### **DIRECT DAMAGE PROPERTY**

| YEAR  | INCIDENT | OPEN<br>CLAIMS | CLOSED<br>CLAIMS | TOTAL<br>CLAIMS | AVERAGE<br>LAG TIME | AVERAGE<br>PAID | TOTAL<br>PAID | RECOVERY<br>AMOUNT | TOTAL<br>NET PAID |
|-------|----------|----------------|------------------|-----------------|---------------------|-----------------|---------------|--------------------|-------------------|
| 16/17 | 0        | 0              | 1                | 1               | 1                   | \$0             | \$0           | \$0                | \$0               |
|       | 0        | 0              | 1                | 1               | 1                   | \$0             | \$0           | \$0                | \$0               |

### **GENERAL LIABILITY**

| YEAR  | INCIDENT | OPEN<br>CLAIMS | CLOSED<br>CLAIMS | TOTAL<br>CLAIMS | AVERAGE<br>LAG TIME | AVERAGE<br>PAID | TOTAL<br>PAID | RECOVERY<br>AMOUNT | TOTAL<br>NET PAID |
|-------|----------|----------------|------------------|-----------------|---------------------|-----------------|---------------|--------------------|-------------------|
| 16/17 | 0        | 0              | 1                | 1               | 135                 | \$0             | \$0           | \$0                | \$0               |
| 17/18 | 0        | 0              | 1                | 1               | 85                  | \$2,119         | \$2,119       | \$0                | \$2,119           |
| 18/19 | 0        | 0              | 1                | 1               | 71                  | \$1,495         | \$1,495       | \$0                | \$1,495           |
|       | 0        | 0              | 3                | 3               | 97                  | \$1,205         | \$3,614       | \$0                | \$3,614           |

### **WORKERS COMPENSATION**

| YEAR  | INCIDENT | OPEN<br>CLAIMS | CLOSED<br>CLAIMS | TOTAL<br>CLAIMS | AVERAGE<br>LAG TIME | AVERAGE<br>PAID | TOTAL<br>PAID | RECOVERY<br>AMOUNT | TOTAL<br>NET PAID |
|-------|----------|----------------|------------------|-----------------|---------------------|-----------------|---------------|--------------------|-------------------|
| 14/15 | 0        | 0              | 6                | 6               | 5.5                 | \$5,409         | \$32,453      | \$0                | \$32,453          |
| 15/16 | 0        | 0              | 6                | 6               | 154.67              | \$2,230         | \$13,382      | \$0                | \$13,382          |
| 16/17 | 0        | 0              | 8                | 8               | 12.13               | \$5,075         | \$40,601      | \$0                | \$40,601          |
| 17/18 | 0        | 0              | 4                | 4               | 7.25                | \$22,843        | \$91,373      | \$0                | \$91,373          |
| 18/19 | 0        | 0              | 3                | 3               | 8.67                | \$379           | \$1,136       | \$0                | \$1,136           |
|       | 0        | 0              | 27               | 27              | 37.64               | \$7,187         | \$178,945     | \$0                | \$178,945         |