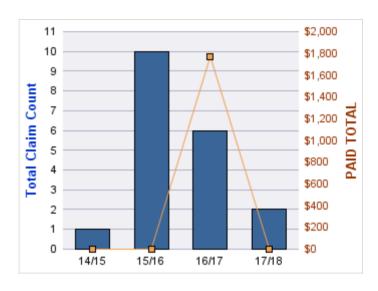

#### **ROLL-UP FOR BOARD OF CHIROPRACTIC EXAMINERS, OREGON - OBCE**

| COVERAGE | COVERAGE<br>DESCRIPTION | OPEN<br>CLAIMS | CLOSED<br>CLAIMS | TOTAL<br>CLAIMS | AVERAGE<br>PAID | TOTAL<br>PAID | RECOVERY<br>AMOUNT | TOTAL<br>NET PAID |
|----------|-------------------------|----------------|------------------|-----------------|-----------------|---------------|--------------------|-------------------|
| GL       | GENERAL LIABILITY       | 0              | 4                | 4               | \$0             | \$0           | \$0                | \$0               |
|          | TOTAL                   | 0              | 4                | 4               | \$0             | \$0           | \$0                | \$0               |

| YEAR  | INCIDENT | OPEN<br>CLAIMS | CLOSED<br>CLAIMS | TOTAL<br>CLAIMS | AVERAGE<br>LAG TIME | AVERAGE<br>PAID | TOTAL<br>PAID | RECOVERY<br>AMOUNT | TOTAL<br>NET PAID |
|-------|----------|----------------|------------------|-----------------|---------------------|-----------------|---------------|--------------------|-------------------|
| 14/15 | 0        | 0              | 3                | 3               | 82.67               | \$0             | \$0           | \$0                | \$0               |
| 15/16 | 0        | 0              | 1                | 1               | 25                  | \$0             | \$0           | \$0                | \$0               |
|       | 0        | 0              | 4                | 4               | 53.83               | \$0             | \$0           | \$0                | \$0               |