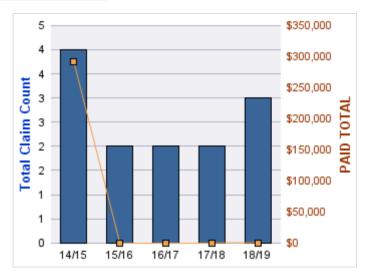

| YEAR  | INCIDENT | OPEN<br>CLAIMS | CLOSED<br>CLAIMS | TOTAL<br>CLAIMS | AVERAGE<br>LAG TIME | AVERAGE<br>PAID | TOTAL<br>PAID | RECOVERY<br>AMOUNT | TOTAL<br>NET PAID |
|-------|----------|----------------|------------------|-----------------|---------------------|-----------------|---------------|--------------------|-------------------|
| 14/15 | 0        | 0              | 2                | 2               | 136.5               | \$602           | \$1,204       | \$0                | \$1,204           |
|       | 0        | 0              | 2                | 2               | 136.5               | \$602           | \$1,204       | \$0                | \$1,204           |