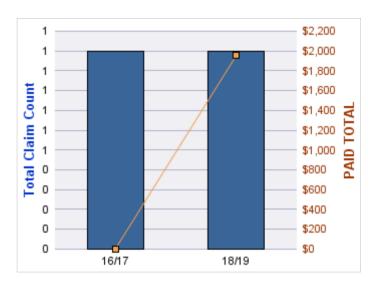

### **ROLL-UP FOR ARCHITECT EXAMINERS BOARD, OREGON - ORBAE**

| COVERAGE | COVERAGE DESCRIPTION    | OPEN<br>CLAIMS | CLOSED<br>CLAIMS | TOTAL<br>CLAIMS | AVERAGE<br>PAID | TOTAL<br>PAID | RECOVERY<br>AMOUNT | TOTAL<br>NET PAID |
|----------|-------------------------|----------------|------------------|-----------------|-----------------|---------------|--------------------|-------------------|
| GLE      | GL-EMPLOYMENT LIABILITY | 0              | 1                | 1               | \$0             | \$0           | \$0                | \$0               |
|          | TOTAL                   | 0              | 1                | 1               | \$0             | \$0           | \$0                | \$0               |

#### **GL-EMPLOYMENT LIABILITY**

| YEAR  | INCIDENT | OPEN<br>CLAIMS | CLOSED<br>CLAIMS | TOTAL<br>CLAIMS | AVERAGE<br>LAG TIME | AVERAGE<br>PAID | TOTAL<br>PAID | RECOVERY<br>AMOUNT | TOTAL<br>NET PAID |
|-------|----------|----------------|------------------|-----------------|---------------------|-----------------|---------------|--------------------|-------------------|
| 15/16 | 0        | 0              | 1                | 1               | 96                  | \$0             | \$0           | \$0                | \$0               |
|       | 0        | 0              | 1                | 1               | 96                  | \$0             | \$0           | \$0                | \$0               |

**Top 5 Locations by Claim Frequency** 

| LOCATION                                  | CLAIMS | TOTAL<br>PAID |
|-------------------------------------------|--------|---------------|
| ARCHITECT EXAMINERS BOARD, OREGON - ORBAE | 1      | \$0           |

**Top 5 Cause by Claim Frequency** 

| CAUSE                       | CLAIMS |
|-----------------------------|--------|
| DISCRIMINATION - DISABILITY | 1      |

| CAUSE                       | TOTAL<br>PAID |
|-----------------------------|---------------|
| DISCRIMINATION - DISABILITY | \$0           |