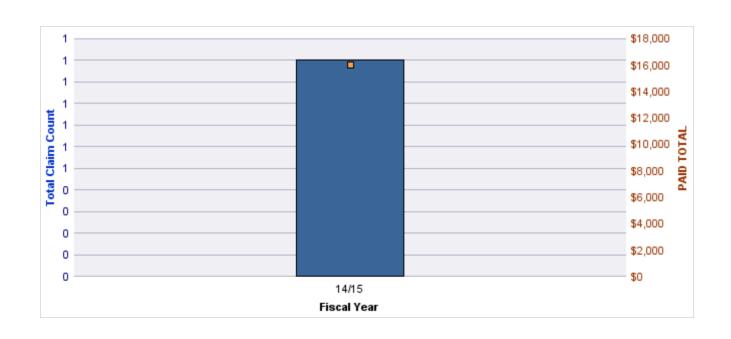

## **ROLL-UP FOR DENTISTRY BOARD, OREGON - OBD**

| COVERAGE | COVERAGE DESCRIPTION    | OPEN<br>CLAIMS | CLOSED<br>CLAIMS | TOTAL<br>CLAIMS | AVERAGE<br>PAID | TOTAL<br>PAID | RECOVERY<br>AMOUNT | TOTAL<br>NET PAID |
|----------|-------------------------|----------------|------------------|-----------------|-----------------|---------------|--------------------|-------------------|
| GL       | GENERAL LIABILITY       | 0              | 3                | 3               | \$0             | \$0           | \$0                | \$0               |
| GLE      | GL-EMPLOYMENT LIABILITY | 0              | 1                | 1               | \$0             | \$0           | \$0                | \$0               |
| ML       | MEDICAL MALPRACTICE     | 1              | 0                | 1               | \$0             | \$0           | \$0                | \$0               |
| WC       | WORKERS COMPENSATION    | 0              | 1                | 1               | \$36,799        | \$36,799      | \$0                | \$36,799          |
|          | TOTAL                   | 1              | 5                | 6               | \$9,200         | \$36,799      | \$0                | \$36,799          |

### **GENERAL LIABILITY**

| YEAR  | INCIDENT | OPEN<br>CLAIMS | CLOSED<br>CLAIMS | TOTAL<br>CLAIMS | AVERAGE<br>LAG TIME | AVERAGE<br>PAID | TOTAL<br>PAID | RECOVERY<br>AMOUNT | TOTAL<br>NET PAID |
|-------|----------|----------------|------------------|-----------------|---------------------|-----------------|---------------|--------------------|-------------------|
| 14/15 | 0        | 0              | 2                | 2               | 34                  | \$0             | \$0           | \$0                | \$0               |
| 18/19 | 0        | 0              | 1                | 1               | 181                 | \$0             | \$0           | \$0                | \$0               |
|       | 0        | 0              | 3                | 3               | 107.5               | \$0             | \$0           | \$0                | \$0               |