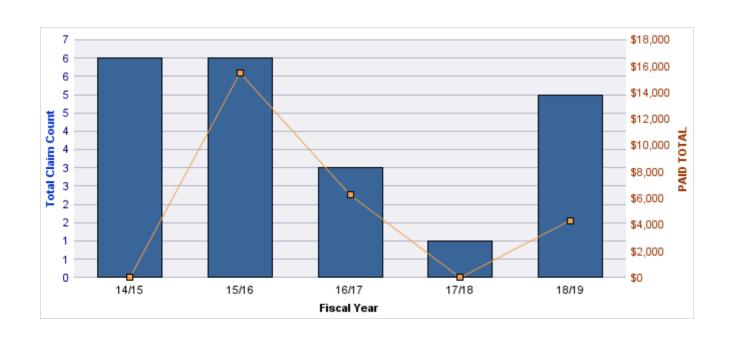

| YEAR  | INCIDENT | OPEN<br>CLAIMS | CLOSED<br>CLAIMS | TOTAL<br>CLAIMS | AVERAGE<br>LAG TIME | AVERAGE<br>PAID | TOTAL<br>PAID | RECOVERY<br>AMOUNT | TOTAL<br>NET PAID |
|-------|----------|----------------|------------------|-----------------|---------------------|-----------------|---------------|--------------------|-------------------|
| 14/15 | 0        | 0              | 3                | 3               | 82.67               | \$0             | \$0           | \$0                | \$0               |
| 15/16 | 0        | 0              | 1                | 1               | 25                  | \$0             | \$0           | \$0                | \$0               |
|       | 0        | 0              | 4                | 4               | 53.83               | \$0             | \$0           | \$0                | \$0               |