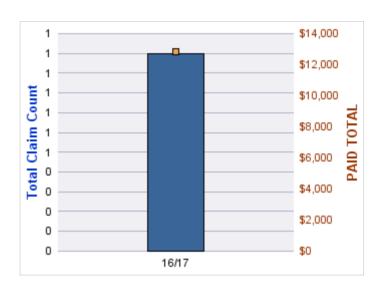

#### **ROLL-UP FOR COLUMBIA RIVER GORGE COMMISSION - CRGC**

| COVERAGE | COVERAGE<br>DESCRIPTION | OPEN<br>CLAIMS | CLOSED<br>CLAIMS | TOTAL<br>CLAIMS | AVERAGE<br>PAID | TOTAL<br>PAID | RECOVERY<br>AMOUNT | TOTAL<br>NET PAID |
|----------|-------------------------|----------------|------------------|-----------------|-----------------|---------------|--------------------|-------------------|
| GL       | GENERAL LIABILITY       | 0              | 1                | 1               | \$0             | \$0           | \$0                | \$0               |
|          | TOTAL                   | 0              | 1                | 1               | \$0             | \$0           | \$0                | \$0               |

| YEAR  | INCIDENT | OPEN<br>CLAIMS | CLOSED<br>CLAIMS | TOTAL<br>CLAIMS | AVERAGE<br>LAG TIME | AVERAGE<br>PAID | TOTAL<br>PAID | RECOVERY<br>AMOUNT | TOTAL<br>NET PAID |
|-------|----------|----------------|------------------|-----------------|---------------------|-----------------|---------------|--------------------|-------------------|
| 16/17 | 0        | 0              | 1                | 1               | 6                   | \$0             | \$0           | \$0                | \$0               |
|       | 0        | 0              | 1                | 1               | 6                   | \$0             | \$0           | \$0                | \$0               |

### **Top 5 Locations by Claim Frequency**

| LOCATION                               | CLAIMS | TOTAL<br>PAID |
|----------------------------------------|--------|---------------|
| COLUMBIA RIVER GORGE COMMISSION - CRGC | 1      | \$0           |

#### **Top 5 Cause by Claim Frequency**

| CAUSE                                        | CLAIMS |
|----------------------------------------------|--------|
| REGULATIONS/ENFORCEMENT OF REGULATIONS - NON | 1      |

| CAUSE                                         | TOTAL<br>PAID |
|-----------------------------------------------|---------------|
| REGULATIONS/ENFORCEMENT OF REGULATIONS - NON- | \$0           |