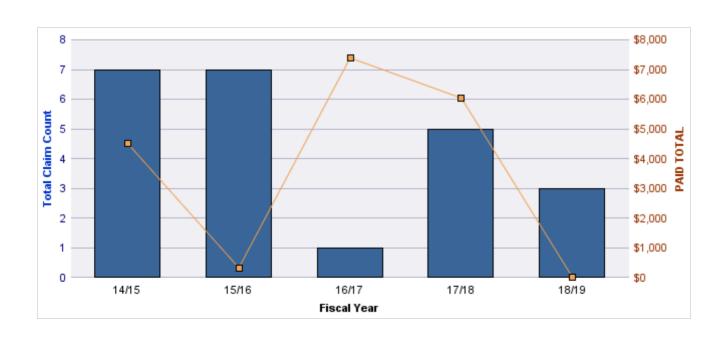

#### **WORKERS COMPENSATION**

| YEAR  | INCIDENT | OPEN<br>CLAIMS | CLOSED<br>CLAIMS | TOTAL<br>CLAIMS | AVERAGE<br>LAG TIME | AVERAGE<br>PAID | TOTAL<br>PAID | RECOVERY<br>AMOUNT | TOTAL<br>NET PAID |
|-------|----------|----------------|------------------|-----------------|---------------------|-----------------|---------------|--------------------|-------------------|
| 14/15 | 0        | 0              | 2                | 2               | 5.5                 | \$1,657         | \$3,313       | \$0                | \$3,313           |
| 15/16 | 0        | 0              | 4                | 4               | 10                  | \$83            | \$331         | \$0                | \$331             |
| 16/17 | 0        | 0              | 1                | 1               | 0                   | \$7,394         | \$7,394       | \$0                | \$7,394           |
| 17/18 | 0        | 0              | 3                | 3               | 3                   | \$2,013         | \$6,040       | \$0                | \$6,040           |
| 18/19 | 0        | 0              | 1                | 1               | 1                   | \$0             | \$0           | \$0                | \$0               |
|       | 0        | 0              | 11               | 11              | 3.9                 | \$2,229         | \$17,078      | \$0                | \$17,078          |