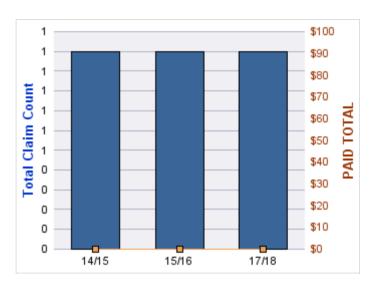

#### **ROLL-UP FOR BOARD OF CHIROPRACTIC EXAMINERS, OREGON - OBCE**

| COVERAGE | COVERAGE<br>DESCRIPTION | OPEN<br>CLAIMS | CLOSED<br>CLAIMS | TOTAL<br>CLAIMS | AVERAGE<br>PAID | TOTAL<br>PAID | RECOVERY<br>AMOUNT | TOTAL<br>NET PAID |
|----------|-------------------------|----------------|------------------|-----------------|-----------------|---------------|--------------------|-------------------|
| GL       | GENERAL LIABILITY       | 0              | 4                | 4               | \$0             | \$0           | \$0                | \$0               |
|          | TOTAL                   | 0              | 4                | 4               | \$0             | \$0           | \$0                | \$0               |

| YEAR  | INCIDENT | OPEN<br>CLAIMS | CLOSED<br>CLAIMS | TOTAL<br>CLAIMS | AVERAGE<br>LAG TIME | AVERAGE<br>PAID | TOTAL<br>PAID | RECOVERY<br>AMOUNT | TOTAL<br>NET PAID |
|-------|----------|----------------|------------------|-----------------|---------------------|-----------------|---------------|--------------------|-------------------|
| 14/15 | 0        | 0              | 3                | 3               | 82.67               | \$0             | \$0           | \$0                | \$0               |
| 15/16 | 0        | 0              | 1                | 1               | 25                  | \$0             | \$0           | \$0                | \$0               |
|       | 0        | 0              | 4                | 4               | 53.83               | \$0             | \$0           | \$0                | \$0               |