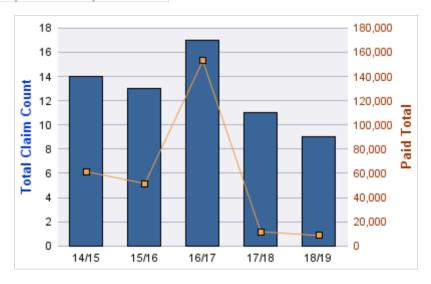

#### **ROLL-UP FOR BUREAU OF LABOR & INDUSTRIES - BOLI**

| COVERAGE | COVERAGE DESCRIPTION    | OPEN<br>CLAIMS | CLOSED<br>CLAIMS | TOTAL<br>CLAIMS | AVERAGE<br>PAID | TOTAL<br>PAID | RECOVERY<br>AMOUNT | TOTAL<br>NET PAID |
|----------|-------------------------|----------------|------------------|-----------------|-----------------|---------------|--------------------|-------------------|
| GL       | GENERAL LIABILITY       | 1              | 12               | 14              | \$141           | \$1,969       | \$0                | \$1,969           |
| WC       | WORKERS COMPENSATION    | 0              | 4                | 4               | \$0             | \$0           | \$0                | \$0               |
| AL       | AUTO LIABILITY          | 0              | 3                | 3               | \$253           | \$759         | \$0                | \$759             |
| CL       | CITIZENS REPORTS        | 0              | 3                | 3               | \$0             | \$0           | \$0                | \$0               |
| GLE      | GL-EMPLOYMENT LIABILITY | 0              | 3                | 3               | \$2,383         | \$7,148       | \$0                | \$7,148           |
|          | TOTAL                   | 1              | 25               | 27              | \$555           | \$9,875       | \$0                | \$9,875           |

#### **AUTO LIABILITY**

| YEAR  | INCIDENT | OPEN<br>CLAIMS | CLOSED<br>CLAIMS | TOTAL<br>CLAIMS | AVERAGE<br>LAG TIME | AVERAGE<br>PAID | TOTAL<br>PAID | RECOVERY<br>AMOUNT | TOTAL<br>NET PAID |
|-------|----------|----------------|------------------|-----------------|---------------------|-----------------|---------------|--------------------|-------------------|
| 14/15 | 0        | 0              | 1                | 1               | 49                  | \$759           | \$759         | \$0                | \$759             |
| 15/16 | 0        | 0              | 2                | 2               | 17                  | \$0             | \$0           | \$0                | \$0               |
|       | 0        | 0              | 3                | 3               | 33                  | \$379           | \$759         | \$0                | \$759             |