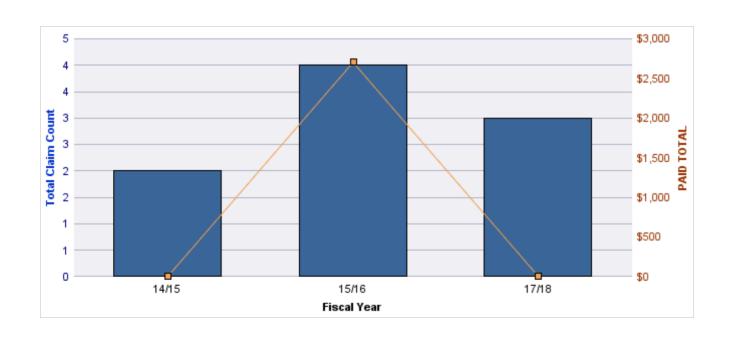

### **ROLL-UP FOR ARCHITECT EXAMINERS BOARD, OREGON - ORBAE**

| COVERAGE | COVERAGE DESCRIPTION    | OPEN<br>CLAIMS | CLOSED<br>CLAIMS | TOTAL<br>CLAIMS | AVERAGE<br>PAID | TOTAL<br>PAID | RECOVERY<br>AMOUNT | TOTAL<br>NET PAID |
|----------|-------------------------|----------------|------------------|-----------------|-----------------|---------------|--------------------|-------------------|
| GLE      | GL-EMPLOYMENT LIABILITY | 0              | 1                | 1               | \$0             | \$0           | \$0                | \$0               |
|          | TOTAL                   | 0              | 1                | 1               | \$0             | \$0           | \$0                | \$0               |

#### **GL-EMPLOYMENT LIABILITY**

| YEAR  | INCIDENT | OPEN<br>CLAIMS | CLOSED<br>CLAIMS | TOTAL<br>CLAIMS | AVERAGE<br>LAG TIME | AVERAGE<br>PAID | TOTAL<br>PAID | RECOVERY<br>AMOUNT | TOTAL<br>NET PAID |
|-------|----------|----------------|------------------|-----------------|---------------------|-----------------|---------------|--------------------|-------------------|
| 15/16 | 0        | 0              | 1                | 1               | 96                  | \$0             | \$0           | \$0                | \$0               |
|       | 0        | 0              | 1                | 1               | 96                  | \$0             | \$0           | \$0                | \$0               |