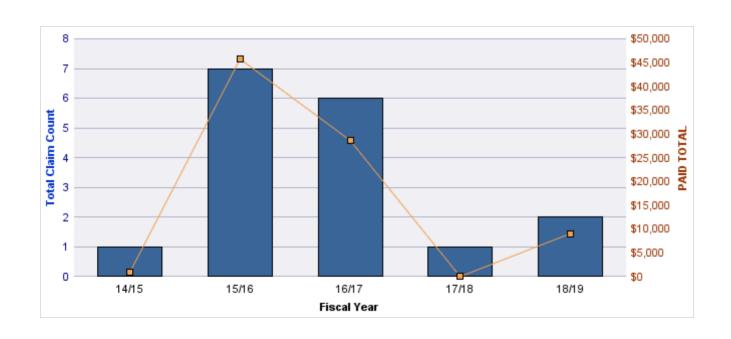

### **ROLL-UP FOR ACCOUNTANCY, OREGON BOARD OF - BOA**

| COVERAGE | COVERAGE<br>DESCRIPTION | OPEN<br>CLAIMS | CLOSED<br>CLAIMS | TOTAL<br>CLAIMS | AVERAGE<br>PAID | TOTAL<br>PAID | RECOVERY<br>AMOUNT | TOTAL<br>NET PAID |
|----------|-------------------------|----------------|------------------|-----------------|-----------------|---------------|--------------------|-------------------|
| GL       | GENERAL LIABILITY       | 0              | 2                | 2               | \$0             | \$0           | \$0                | \$0               |
|          | TOTAL                   | 0              | 2                | 2               | \$0             | \$0           | \$0                | \$0               |

| YEAR  | INCIDENT | OPEN<br>CLAIMS | CLOSED<br>CLAIMS | TOTAL<br>CLAIMS | AVERAGE<br>LAG TIME | AVERAGE<br>PAID | TOTAL<br>PAID | RECOVERY<br>AMOUNT | TOTAL<br>NET PAID |
|-------|----------|----------------|------------------|-----------------|---------------------|-----------------|---------------|--------------------|-------------------|
| 15/16 | 0        | 0              | 1                | 1               | 166                 | \$0             | \$0           | \$0                | \$0               |
| 18/19 | 0        | 0              | 1                | 1               | 178                 | \$0             | \$0           | \$0                | \$0               |
|       | 0        | 0              | 2                | 2               | 172                 | \$0             | \$0           | \$0                | \$0               |

### **Top 5 Locations by Claim Frequency**

| LOCATION                           | CLAIMS | TOTAL<br>PAID |     |
|------------------------------------|--------|---------------|-----|
| ACCOUNTANCY, OREGON BOARD OF - BOA | 2      | 9             | \$0 |

### **Top 5 Cause by Claim Frequency**

| CAUSE                                            | CLAIMS |
|--------------------------------------------------|--------|
| CIVIL RIGHTS - ADMINISTRATIVE DUE PROCESS (NON-E | 2      |

**Top 5 Cause by Claim Severity** 

| CAUSE                                             | TOTAL<br>PAID |     |
|---------------------------------------------------|---------------|-----|
| CIVIL RIGHTS - ADMINISTRATIVE DUE PROCESS (NON-EN |               | \$0 |