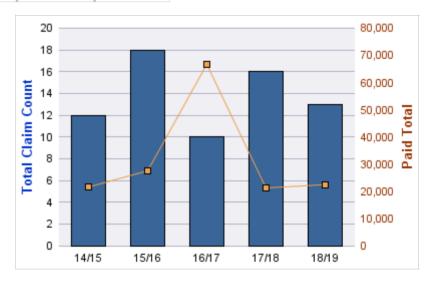

### **ROLL-UP FOR ACCOUNTANCY, OREGON BOARD OF - BOA**

| COVERAGE | COVERAGE<br>DESCRIPTION | OPEN<br>CLAIMS | CLOSED<br>CLAIMS | TOTAL<br>CLAIMS | AVERAGE<br>PAID | TOTAL<br>PAID | RECOVERY<br>AMOUNT | TOTAL<br>NET PAID |
|----------|-------------------------|----------------|------------------|-----------------|-----------------|---------------|--------------------|-------------------|
| GL       | GENERAL LIABILITY       | 0              | 2                | 2               | \$0             | \$0           | \$0                | \$0               |
|          | TOTAL                   | 0              | 2                | 2               | \$0             | \$0           | \$0                | \$0               |

| YEAR  | INCIDENT | OPEN<br>CLAIMS | CLOSED<br>CLAIMS | TOTAL<br>CLAIMS | AVERAGE<br>LAG TIME | AVERAGE<br>PAID | TOTAL<br>PAID | RECOVERY<br>AMOUNT | TOTAL<br>NET PAID |
|-------|----------|----------------|------------------|-----------------|---------------------|-----------------|---------------|--------------------|-------------------|
| 15/16 | 0        | 0              | 1                | 1               | 166                 | \$0             | \$0           | \$0                | \$0               |
| 18/19 | 0        | 0              | 1                | 1               | 178                 | \$0             | \$0           | \$0                | \$0               |
|       | 0        | 0              | 2                | 2               | 172                 | \$0             | \$0           | \$0                | \$0               |