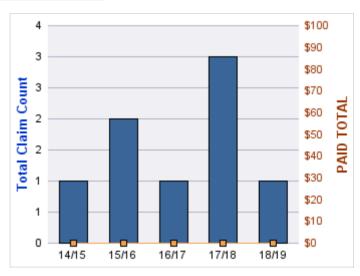

### **ROLL-UP FOR BLIND COMMISSION, OREGON - OCB**

| COVERAGE | COVERAGE DESCRIPTION   | OPEN<br>CLAIMS | CLOSED<br>CLAIMS | TOTAL<br>CLAIMS | AVERAGE<br>PAID | TOTAL<br>PAID | RECOVERY<br>AMOUNT | TOTAL<br>NET PAID |
|----------|------------------------|----------------|------------------|-----------------|-----------------|---------------|--------------------|-------------------|
| WC       | WORKERS COMPENSATION   | 0              | 11               | 11              | \$1,553         | \$17,078      | \$0                | \$17,078          |
| CL       | CITIZENS REPORTS       | 0              | 9                | 9               | \$0             | \$0           | \$0                | \$0               |
| GL       | GENERAL LIABILITY      | 0              | 2                | 2               | \$602           | \$1,204       | \$0                | \$1,204           |
| DD       | DIRECT DAMAGE PROPERTY | 0              | 1                | 1               | \$0             | \$0           | \$0                | \$0               |
|          | TOTAL                  | 0              | 23               | 23              | \$539           | \$18,282      | \$0                | \$18,282          |

#### **DIRECT DAMAGE PROPERTY**

| YEAR  | INCIDENT | OPEN<br>CLAIMS | CLOSED<br>CLAIMS | TOTAL<br>CLAIMS | AVERAGE<br>LAG TIME | AVERAGE<br>PAID | TOTAL<br>PAID | RECOVERY<br>AMOUNT | TOTAL<br>NET PAID |
|-------|----------|----------------|------------------|-----------------|---------------------|-----------------|---------------|--------------------|-------------------|
| 17/18 | 0        | 0              | 1                | 1               | 2                   | \$0             | \$0           | \$0                | \$0               |
|       | 0        | 0              | 1                | 1               | 2                   | \$0             | \$0           | \$0                | \$0               |