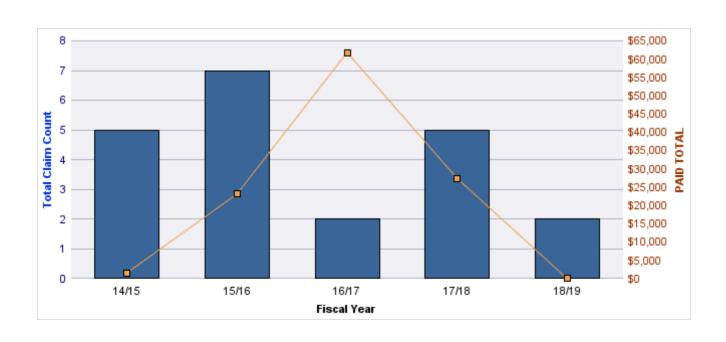

### **WORKERS COMPENSATION**

| YEAR  | INCIDENT | OPEN<br>CLAIMS | CLOSED<br>CLAIMS | TOTAL<br>CLAIMS | AVERAGE<br>LAG TIME | AVERAGE<br>PAID | TOTAL<br>PAID | RECOVERY<br>AMOUNT | TOTAL<br>NET PAID |
|-------|----------|----------------|------------------|-----------------|---------------------|-----------------|---------------|--------------------|-------------------|
| 14/15 | 0        | 0              | 6                | 6               | 5.5                 | \$5,409         | \$32,453      | \$0                | \$32,453          |
| 15/16 | 0        | 0              | 6                | 6               | 154.67              | \$2,230         | \$13,382      | \$0                | \$13,382          |
| 16/17 | 0        | 0              | 8                | 8               | 12.13               | \$5,075         | \$40,601      | \$0                | \$40,601          |
| 17/18 | 0        | 0              | 4                | 4               | 7.25                | \$22,843        | \$91,373      | \$0                | \$91,373          |
| 18/19 | 0        | 0              | 3                | 3               | 8.67                | \$379           | \$1,136       | \$0                | \$1,136           |
|       | 0        | 0              | 27               | 27              | 37.64               | \$7,187         | \$178,945     | \$0                | \$178,945         |