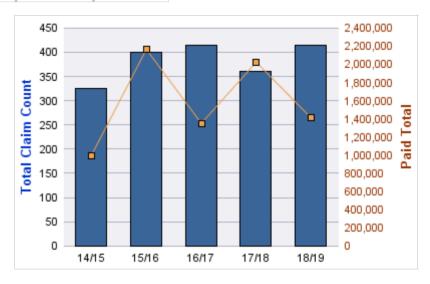

#### **ROLL-UP FOR BUSINESS OREGON - OR4BIZ**

| COVERAGE | COVERAGE DESCRIPTION    | OPEN<br>CLAIMS | CLOSED<br>CLAIMS | TOTAL<br>CLAIMS | AVERAGE<br>PAID | TOTAL<br>PAID | RECOVERY<br>AMOUNT | TOTAL<br>NET PAID |
|----------|-------------------------|----------------|------------------|-----------------|-----------------|---------------|--------------------|-------------------|
| CL       | CITIZENS REPORTS        | 0              | 21               | 21              | \$0             | \$0           | \$0                | \$0               |
| GLE      | GL-EMPLOYMENT LIABILITY | 2              | 3                | 5               | \$8,918         | \$44,588      | \$0                | \$44,588          |
| PV       | VEHICLE DAMAGE          | 0              | 3                | 3               | \$919           | \$2,757       | \$7,757            | (\$5,000)         |
| GL       | GENERAL LIABILITY       | 0              | 2                | 2               | \$0             | \$0           | \$0                | \$0               |
| WC       | WORKERS COMPENSATION    | 0              | 1                | 1               | \$3,473         | \$3,473       | \$0                | \$3,473           |
|          | TOTAL                   | 2              | 30               | 32              | \$2,662         | \$50,818      | \$7,757            | \$43,061          |

#### **GL-EMPLOYMENT LIABILITY**

| YEAR  | INCIDENT | OPEN<br>CLAIMS | CLOSED<br>CLAIMS | TOTAL<br>CLAIMS | AVERAGE<br>LAG TIME | AVERAGE<br>PAID | TOTAL<br>PAID | RECOVERY<br>AMOUNT | TOTAL<br>NET PAID |
|-------|----------|----------------|------------------|-----------------|---------------------|-----------------|---------------|--------------------|-------------------|
| 14/15 | 0        | 0              | 1                | 1               | 65                  | \$44,588        | \$44,588      | \$0                | \$44,588          |
| 17/18 | 0        | 0              | 2                | 2               | 93                  | \$0             | \$0           | \$0                | \$0               |
| 18/19 | 0        | 2              | 0                | 2               | 80.5                | \$0             | \$0           | \$0                | \$0               |
|       | 0        | 2              | 3                | 5               | 79.5                | \$14,863        | \$44,588      | \$0                | \$44,588          |