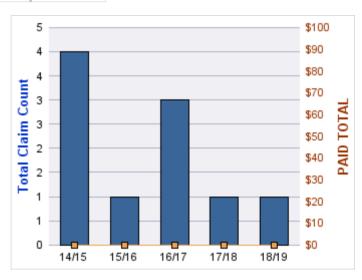

## **ROLL-UP FOR CORRECTIONS ENTERPRISES, OREGON - OCE**

| COVERAGE | COVERAGE DESCRIPTION   | OPEN<br>CLAIMS | CLOSED<br>CLAIMS | TOTAL<br>CLAIMS | AVERAGE<br>PAID | TOTAL<br>PAID | RECOVERY<br>AMOUNT | TOTAL<br>NET PAID |
|----------|------------------------|----------------|------------------|-----------------|-----------------|---------------|--------------------|-------------------|
| WC       | WORKERS COMPENSATION   | 0              | 27               | 27              | \$6,628         | \$178,945     | \$0                | \$178,945         |
| AL       | AUTO LIABILITY         | 0              | 13               | 13              | \$5,075         | \$65,970      | \$0                | \$65,970          |
| GL       | GENERAL LIABILITY      | 0              | 3                | 3               | \$1,205         | \$3,614       | \$0                | \$3,614           |
| DD       | DIRECT DAMAGE PROPERTY | 0              | 1                | 1               | \$0             | \$0           | \$0                | \$0               |
|          | TOTAL                  | 0              | 44               | 44              | \$3,227         | \$248,529     | \$0                | \$248,529         |

### **AUTO LIABILITY**

| YEAR  | INCIDENT | OPEN<br>CLAIMS | CLOSED<br>CLAIMS | TOTAL<br>CLAIMS | AVERAGE<br>LAG TIME | AVERAGE<br>PAID | TOTAL<br>PAID | RECOVERY<br>AMOUNT | TOTAL<br>NET PAID |
|-------|----------|----------------|------------------|-----------------|---------------------|-----------------|---------------|--------------------|-------------------|
| 15/16 | 0        | 0              | 2                | 2               | 208                 | \$0             | \$0           | \$0                | \$0               |
| 16/17 | 0        | 0              | 4                | 4               | 37.25               | \$12,591        | \$50,365      | \$0                | \$50,365          |
| 17/18 | 0        | 0              | 6                | 6               | 38.17               | \$2,601         | \$15,605      | \$0                | \$15,605          |
| 18/19 | 0        | 0              | 1                | 1               | 0                   | \$0             | \$0           | \$0                | \$0               |
|       | 0        | 0              | 13               | 13              | 70.85               | \$3,798         | \$65,970      | \$0                | \$65,970          |