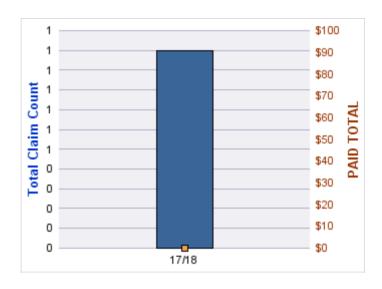

### **ROLL-UP FOR ARCHITECT EXAMINERS BOARD, OREGON - ORBAE**

| COVERAGE | COVERAGE DESCRIPTION    | OPEN<br>CLAIMS | CLOSED<br>CLAIMS | TOTAL<br>CLAIMS | AVERAGE<br>PAID | TOTAL<br>PAID | RECOVERY<br>AMOUNT | TOTAL<br>NET PAID |
|----------|-------------------------|----------------|------------------|-----------------|-----------------|---------------|--------------------|-------------------|
| GLE      | GL-EMPLOYMENT LIABILITY | 0              | 1                | 1               | \$0             | \$0           | \$0                | \$0               |
|          | TOTAL                   | 0              | 1                | 1               | \$0             | \$0           | \$0                | \$0               |

#### **GL-EMPLOYMENT LIABILITY**

| YEAR  | INCIDENT | OPEN<br>CLAIMS | CLOSED<br>CLAIMS | TOTAL<br>CLAIMS | AVERAGE<br>LAG TIME | AVERAGE<br>PAID | TOTAL<br>PAID | RECOVERY<br>AMOUNT | TOTAL<br>NET PAID |
|-------|----------|----------------|------------------|-----------------|---------------------|-----------------|---------------|--------------------|-------------------|
| 15/16 | 0        | 0              | 1                | 1               | 96                  | \$0             | \$0           | \$0                | \$0               |
|       | 0        | 0              | 1                | 1               | 96                  | \$0             | \$0           | \$0                | \$0               |