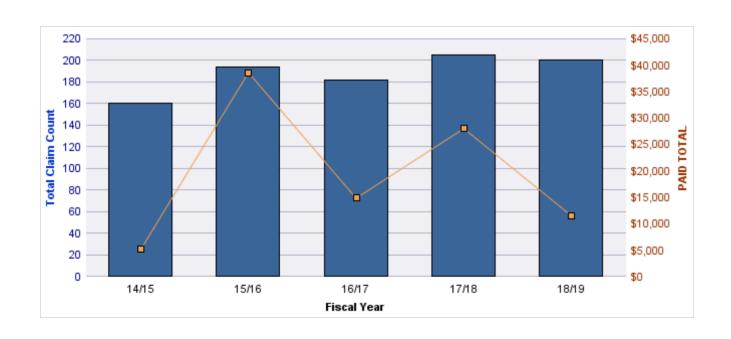

### **ROLL-UP FOR BLIND COMMISSION, OREGON - OCB**

| COVERAGE | COVERAGE DESCRIPTION   | OPEN<br>CLAIMS | CLOSED<br>CLAIMS | TOTAL<br>CLAIMS | AVERAGE<br>PAID | TOTAL<br>PAID | RECOVERY<br>AMOUNT | TOTAL<br>NET PAID |
|----------|------------------------|----------------|------------------|-----------------|-----------------|---------------|--------------------|-------------------|
| WC       | WORKERS COMPENSATION   | 0              | 11               | 11              | \$1,553         | \$17,078      | \$0                | \$17,078          |
| CL       | CITIZENS REPORTS       | 0              | 9                | 9               | \$0             | \$0           | \$0                | \$0               |
| GL       | GENERAL LIABILITY      | 0              | 2                | 2               | \$602           | \$1,204       | \$0                | \$1,204           |
| DD       | DIRECT DAMAGE PROPERTY | 0              | 1                | 1               | \$0             | \$0           | \$0                | \$0               |
|          | TOTAL                  | 0              | 23               | 23              | \$539           | \$18,282      | \$0                | \$18,282          |

#### **WORKERS COMPENSATION**

| YEAR  | INCIDENT | OPEN<br>CLAIMS | CLOSED<br>CLAIMS | TOTAL<br>CLAIMS | AVERAGE<br>LAG TIME | AVERAGE<br>PAID | TOTAL<br>PAID | RECOVERY<br>AMOUNT | TOTAL<br>NET PAID |
|-------|----------|----------------|------------------|-----------------|---------------------|-----------------|---------------|--------------------|-------------------|
| 14/15 | 0        | 0              | 2                | 2               | 5.5                 | \$1,657         | \$3,313       | \$0                | \$3,313           |
| 15/16 | 0        | 0              | 4                | 4               | 10                  | \$83            | \$331         | \$0                | \$331             |
| 16/17 | 0        | 0              | 1                | 1               | 0                   | \$7,394         | \$7,394       | \$0                | \$7,394           |
| 17/18 | 0        | 0              | 3                | 3               | 3                   | \$2,013         | \$6,040       | \$0                | \$6,040           |
| 18/19 | 0        | 0              | 1                | 1               | 1                   | \$0             | \$0           | \$0                | \$0               |
|       | 0        | 0              | 11               | 11              | 3.9                 | \$2,229         | \$17,078      | \$0                | \$17,078          |