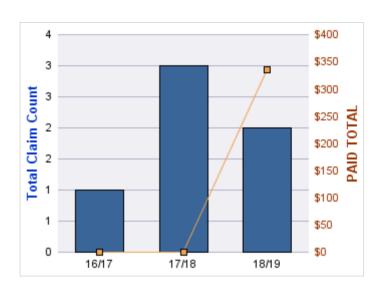

### **ROLL-UP FOR ARCHITECT EXAMINERS BOARD, OREGON - ORBAE**

| COVERAGE | COVERAGE DESCRIPTION    | OPEN<br>CLAIMS | CLOSED<br>CLAIMS | TOTAL<br>CLAIMS | AVERAGE<br>PAID | TOTAL<br>PAID | RECOVERY<br>AMOUNT | TOTAL<br>NET PAID |
|----------|-------------------------|----------------|------------------|-----------------|-----------------|---------------|--------------------|-------------------|
| GLE      | GL-EMPLOYMENT LIABILITY | 0              | 1                | 1               | \$0             | \$0           | \$0                | \$0               |
|          | TOTAL                   | 0              | 1                | 1               | \$0             | \$0           | \$0                | \$0               |

#### **GL-EMPLOYMENT LIABILITY**

| YEAR  | INCIDENT | OPEN<br>CLAIMS | CLOSED<br>CLAIMS | TOTAL<br>CLAIMS | AVERAGE<br>LAG TIME | AVERAGE<br>PAID | TOTAL<br>PAID | RECOVERY<br>AMOUNT | TOTAL<br>NET PAID |
|-------|----------|----------------|------------------|-----------------|---------------------|-----------------|---------------|--------------------|-------------------|
| 15/16 | 0        | 0              | 1                | 1               | 96                  | \$0             | \$0           | \$0                | \$0               |
|       | 0        | 0              | 1                | 1               | 96                  | \$0             | \$0           | \$0                | \$0               |