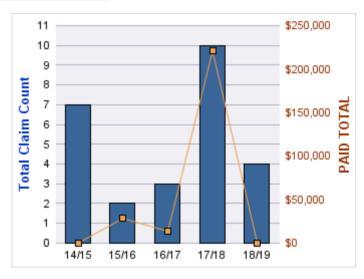

#### **ROLL-UP FOR COLUMBIA RIVER GORGE COMMISSION - CRGC**

| COVERAGE | COVERAGE<br>DESCRIPTION | OPEN<br>CLAIMS | CLOSED<br>CLAIMS | TOTAL<br>CLAIMS | AVERAGE<br>PAID | TOTAL<br>PAID | RECOVERY<br>AMOUNT | TOTAL<br>NET PAID |
|----------|-------------------------|----------------|------------------|-----------------|-----------------|---------------|--------------------|-------------------|
| GL       | GENERAL LIABILITY       | 0              | 1                | 1               | \$0             | \$0           | \$0                | \$0               |
|          | TOTAL                   | 0              | 1                | 1               | \$0             | \$0           | \$0                | \$0               |

| YEAR  | INCIDENT | OPEN<br>CLAIMS | CLOSED<br>CLAIMS | TOTAL<br>CLAIMS | AVERAGE<br>LAG TIME | AVERAGE<br>PAID | TOTAL<br>PAID | RECOVERY<br>AMOUNT | TOTAL<br>NET PAID |
|-------|----------|----------------|------------------|-----------------|---------------------|-----------------|---------------|--------------------|-------------------|
| 16/17 | 0        | 0              | 1                | 1               | 6                   | \$0             | \$0           | \$0                | \$0               |
|       | 0        | 0              | 1                | 1               | 6                   | \$0             | \$0           | \$0                | \$0               |