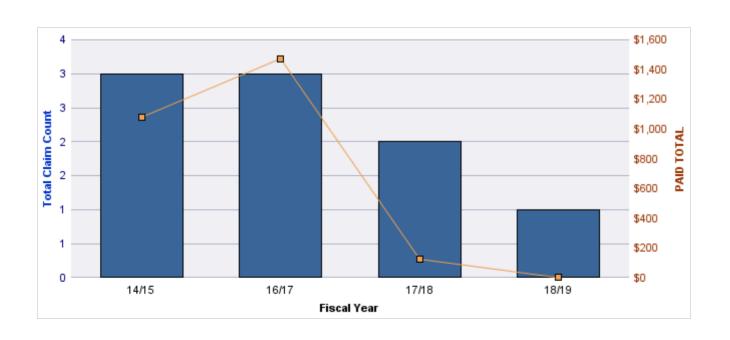

### **ROLL-UP FOR ACCOUNTANCY, OREGON BOARD OF - BOA**

| COVERAGE | COVERAGE<br>DESCRIPTION | OPEN<br>CLAIMS | CLOSED<br>CLAIMS | TOTAL<br>CLAIMS | AVERAGE<br>PAID | TOTAL<br>PAID | RECOVERY<br>AMOUNT | TOTAL<br>NET PAID |
|----------|-------------------------|----------------|------------------|-----------------|-----------------|---------------|--------------------|-------------------|
| GL       | GENERAL LIABILITY       | 0              | 2                | 2               | \$0             | \$0           | \$0                | \$0               |
|          | TOTAL                   | 0              | 2                | 2               | \$0             | \$0           | \$0                | \$0               |

| YEAR  | INCIDENT | OPEN<br>CLAIMS | CLOSED<br>CLAIMS | TOTAL<br>CLAIMS | AVERAGE<br>LAG TIME | AVERAGE<br>PAID | TOTAL<br>PAID | RECOVERY<br>AMOUNT | TOTAL<br>NET PAID |
|-------|----------|----------------|------------------|-----------------|---------------------|-----------------|---------------|--------------------|-------------------|
| 15/16 | 0        | 0              | 1                | 1               | 166                 | \$0             | \$0           | \$0                | \$0               |
| 18/19 | 0        | 0              | 1                | 1               | 178                 | \$0             | \$0           | \$0                | \$0               |
|       | 0        | 0              | 2                | 2               | 172                 | \$0             | \$0           | \$0                | \$0               |