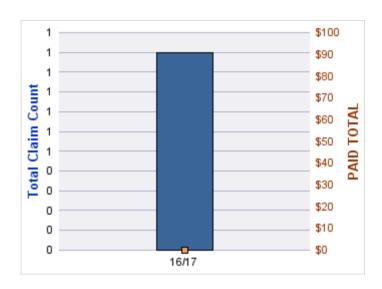

#### **GL-EMPLOYMENT LIABILITY**

| YEAR  | INCIDENT | OPEN<br>CLAIMS | CLOSED<br>CLAIMS | TOTAL<br>CLAIMS | AVERAGE<br>LAG TIME | AVERAGE<br>PAID | TOTAL<br>PAID | RECOVERY<br>AMOUNT | TOTAL<br>NET PAID |
|-------|----------|----------------|------------------|-----------------|---------------------|-----------------|---------------|--------------------|-------------------|
| 17/18 | 0        | 1              | 0                | 1               | 174                 | \$0             | \$0           | \$0                | \$0               |
|       | 0        | 1              | 0                | 1               | 174                 | \$0             | \$0           | \$0                | \$0               |