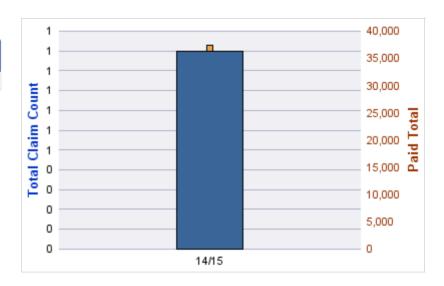

#### **ROLL-UP FOR COLUMBIA RIVER GORGE COMMISSION - CRGC**

| COVERAGE | COVERAGE<br>DESCRIPTION | OPEN<br>CLAIMS | CLOSED<br>CLAIMS | TOTAL<br>CLAIMS | AVERAGE<br>PAID | TOTAL<br>PAID | RECOVERY<br>AMOUNT | TOTAL<br>NET PAID |
|----------|-------------------------|----------------|------------------|-----------------|-----------------|---------------|--------------------|-------------------|
| GL       | GENERAL LIABILITY       | 0              | 1                | 1               | \$0             | \$0           | \$0                | \$0               |
|          | TOTAL                   | 0              | 1                | 1               | \$0             | \$0           | \$0                | \$0               |

| YEAR  | INCIDENT | OPEN<br>CLAIMS | CLOSED<br>CLAIMS | TOTAL<br>CLAIMS | AVERAGE<br>LAG TIME | AVERAGE<br>PAID | TOTAL<br>PAID | RECOVERY<br>AMOUNT | TOTAL<br>NET PAID |
|-------|----------|----------------|------------------|-----------------|---------------------|-----------------|---------------|--------------------|-------------------|
| 16/17 | 0        | 0              | 1                | 1               | 6                   | \$0             | \$0           | \$0                | \$0               |
|       | 0        | 0              | 1                | 1               | 6                   | \$0             | \$0           | \$0                | \$0               |