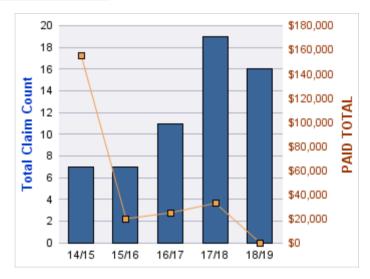

#### **ROLL-UP FOR BUREAU OF LABOR & INDUSTRIES - BOLI**

| COVERAGE | COVERAGE DESCRIPTION    | OPEN<br>CLAIMS | CLOSED<br>CLAIMS | TOTAL<br>CLAIMS | AVERAGE<br>PAID | TOTAL<br>PAID | RECOVERY<br>AMOUNT | TOTAL<br>NET PAID |
|----------|-------------------------|----------------|------------------|-----------------|-----------------|---------------|--------------------|-------------------|
| GL       | GENERAL LIABILITY       | 1              | 12               | 14              | \$141           | \$1,969       | \$0                | \$1,969           |
| WC       | WORKERS COMPENSATION    | 0              | 4                | 4               | \$0             | \$0           | \$0                | \$0               |
| AL       | AUTO LIABILITY          | 0              | 3                | 3               | \$253           | \$759         | \$0                | \$759             |
| CL       | CITIZENS REPORTS        | 0              | 3                | 3               | \$0             | \$0           | \$0                | \$0               |
| GLE      | GL-EMPLOYMENT LIABILITY | 0              | 3                | 3               | \$2,383         | \$7,148       | \$0                | \$7,148           |
|          | TOTAL                   | 1              | 25               | 27              | \$555           | \$9,875       | \$0                | \$9,875           |

| YEAR  | INCIDENT | OPEN<br>CLAIMS | CLOSED<br>CLAIMS | TOTAL<br>CLAIMS | AVERAGE<br>LAG TIME | AVERAGE<br>PAID | TOTAL<br>PAID | RECOVERY<br>AMOUNT | TOTAL<br>NET PAID |
|-------|----------|----------------|------------------|-----------------|---------------------|-----------------|---------------|--------------------|-------------------|
| 15/16 | 0        | 1              | 8                | 9               | 173.44              | \$219           | \$1,969       | \$0                | \$1,969           |
| 17/18 | 0        | 0              | 3                | 4               | 222.5               | \$0             | \$0           | \$0                | \$0               |
| 18/19 | 0        | 0              | 1                | 1               | 36                  | \$0             | \$0           | \$0                | \$0               |
|       | 0        | 1              | 12               | 14              | 143.98              | \$73            | \$1,969       | \$0                | \$1,969           |