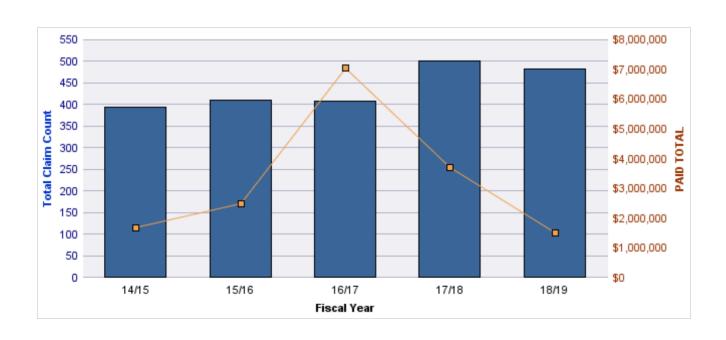

## **ROLL-UP FOR CORRECTIONS ENTERPRISES, OREGON - OCE**

| COVERAGE | COVERAGE DESCRIPTION   | OPEN<br>CLAIMS | CLOSED<br>CLAIMS | TOTAL<br>CLAIMS | AVERAGE<br>PAID | TOTAL<br>PAID | RECOVERY<br>AMOUNT | TOTAL<br>NET PAID |
|----------|------------------------|----------------|------------------|-----------------|-----------------|---------------|--------------------|-------------------|
| WC       | WORKERS COMPENSATION   | 0              | 27               | 27              | \$6,628         | \$178,945     | \$0                | \$178,945         |
| AL       | AUTO LIABILITY         | 0              | 13               | 13              | \$5,075         | \$65,970      | \$0                | \$65,970          |
| GL       | GENERAL LIABILITY      | 0              | 3                | 3               | \$1,205         | \$3,614       | \$0                | \$3,614           |
| DD       | DIRECT DAMAGE PROPERTY | 0              | 1                | 1               | \$0             | \$0           | \$0                | \$0               |
|          | TOTAL                  | 0              | 44               | 44              | \$3,227         | \$248,529     | \$0                | \$248,529         |

### **AUTO LIABILITY**

| YEAR  | INCIDENT | OPEN<br>CLAIMS | CLOSED<br>CLAIMS | TOTAL<br>CLAIMS | AVERAGE<br>LAG TIME | AVERAGE<br>PAID | TOTAL<br>PAID | RECOVERY<br>AMOUNT | TOTAL<br>NET PAID |
|-------|----------|----------------|------------------|-----------------|---------------------|-----------------|---------------|--------------------|-------------------|
| 15/16 | 0        | 0              | 2                | 2               | 208                 | \$0             | \$0           | \$0                | \$0               |
| 16/17 | 0        | 0              | 4                | 4               | 37.25               | \$12,591        | \$50,365      | \$0                | \$50,365          |
| 17/18 | 0        | 0              | 6                | 6               | 38.17               | \$2,601         | \$15,605      | \$0                | \$15,605          |
| 18/19 | 0        | 0              | 1                | 1               | 0                   | \$0             | \$0           | \$0                | \$0               |
|       | 0        | 0              | 13               | 13              | 70.85               | \$3,798         | \$65,970      | \$0                | \$65,970          |

### **DIRECT DAMAGE PROPERTY**

| YEAR  | INCIDENT | OPEN<br>CLAIMS | CLOSED<br>CLAIMS | TOTAL<br>CLAIMS | AVERAGE<br>LAG TIME | AVERAGE<br>PAID | TOTAL<br>PAID | RECOVERY<br>AMOUNT | TOTAL<br>NET PAID |
|-------|----------|----------------|------------------|-----------------|---------------------|-----------------|---------------|--------------------|-------------------|
| 16/17 | 0        | 0              | 1                | 1               | 1                   | \$0             | \$0           | \$0                | \$0               |
|       | 0        | 0              | 1                | 1               | 1                   | \$0             | \$0           | \$0                | \$0               |

### **GENERAL LIABILITY**

| YEAR  | INCIDENT | OPEN<br>CLAIMS | CLOSED<br>CLAIMS | TOTAL<br>CLAIMS | AVERAGE<br>LAG TIME | AVERAGE<br>PAID | TOTAL<br>PAID | RECOVERY<br>AMOUNT | TOTAL<br>NET PAID |
|-------|----------|----------------|------------------|-----------------|---------------------|-----------------|---------------|--------------------|-------------------|
| 16/17 | 0        | 0              | 1                | 1               | 135                 | \$0             | \$0           | \$0                | \$0               |
| 17/18 | 0        | 0              | 1                | 1               | 85                  | \$2,119         | \$2,119       | \$0                | \$2,119           |
| 18/19 | 0        | 0              | 1                | 1               | 71                  | \$1,495         | \$1,495       | \$0                | \$1,495           |
|       | 0        | 0              | 3                | 3               | 97                  | \$1,205         | \$3,614       | \$0                | \$3,614           |

### **WORKERS COMPENSATION**

| YEAR  | INCIDENT | OPEN<br>CLAIMS | CLOSED<br>CLAIMS | TOTAL<br>CLAIMS | AVERAGE<br>LAG TIME | AVERAGE<br>PAID | TOTAL<br>PAID | RECOVERY<br>AMOUNT | TOTAL<br>NET PAID |
|-------|----------|----------------|------------------|-----------------|---------------------|-----------------|---------------|--------------------|-------------------|
| 14/15 | 0        | 0              | 6                | 6               | 5.5                 | \$5,409         | \$32,453      | \$0                | \$32,453          |
| 15/16 | 0        | 0              | 6                | 6               | 154.67              | \$2,230         | \$13,382      | \$0                | \$13,382          |
| 16/17 | 0        | 0              | 8                | 8               | 12.13               | \$5,075         | \$40,601      | \$0                | \$40,601          |
| 17/18 | 0        | 0              | 4                | 4               | 7.25                | \$22,843        | \$91,373      | \$0                | \$91,373          |
| 18/19 | 0        | 0              | 3                | 3               | 8.67                | \$379           | \$1,136       | \$0                | \$1,136           |
|       | 0        | 0              | 27               | 27              | 37.64               | \$7,187         | \$178,945     | \$0                | \$178,945         |