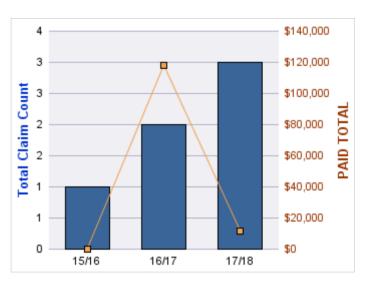

#### **ROLL-UP FOR CONSTRUCTION CONTRACTORS BOARD - CCB**

| COVERAGE | COVERAGE DESCRIPTION    | OPEN<br>CLAIMS | CLOSED<br>CLAIMS | TOTAL<br>CLAIMS | AVERAGE<br>PAID | TOTAL<br>PAID | RECOVERY<br>AMOUNT | TOTAL<br>NET PAID |
|----------|-------------------------|----------------|------------------|-----------------|-----------------|---------------|--------------------|-------------------|
| CL       | CITIZENS REPORTS        | 0              | 12               | 12              | \$0             | \$0           | \$0                | \$0               |
| WC       | WORKERS COMPENSATION    | 0              | 8                | 8               | \$31,663        | \$253,300     | \$0                | \$253,300         |
| AL       | AUTO LIABILITY          | 0              | 2                | 2               | \$977           | \$1,954       | \$0                | \$1,954           |
| GL       | GENERAL LIABILITY       | 0              | 1                | 1               | \$0             | \$0           | \$0                | \$0               |
| GLE      | GL-EMPLOYMENT LIABILITY | 1              | 0                | 1               | \$0             | \$0           | \$0                | \$0               |
| PV       | VEHICLE DAMAGE          | 0              | 1                | 1               | \$3,492         | \$3,492       | \$5,992            | (\$2,500)         |
|          | TOTAL                   | 1              | 24               | 25              | \$6,022         | \$258,746     | \$5,992            | \$252,754         |

### **WORKERS COMPENSATION**

| YEAR  | INCIDENT | OPEN<br>CLAIMS | CLOSED<br>CLAIMS | TOTAL<br>CLAIMS | AVERAGE<br>LAG TIME | AVERAGE<br>PAID | TOTAL<br>PAID | RECOVERY<br>AMOUNT | TOTAL<br>NET PAID |
|-------|----------|----------------|------------------|-----------------|---------------------|-----------------|---------------|--------------------|-------------------|
| 16/17 | 0        | 0              | 1                | 1               | 2                   | \$185,454       | \$185,454     | \$0                | \$185,454         |
| 17/18 | 0        | 0              | 4                | 4               | 1.75                | \$16,822        | \$67,289      | \$0                | \$67,289          |
| 18/19 | 0        | 0              | 3                | 3               | 1.67                | \$186           | \$557         | \$0                | \$557             |
|       | 0        | 0              | 8                | 8               | 1.81                | \$67,487        | \$253,300     | \$0                | \$253,300         |