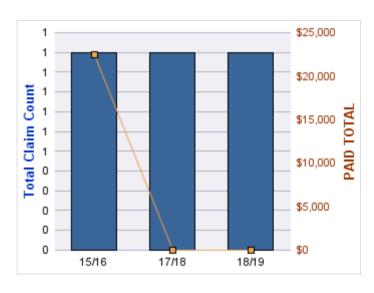

| YEAR  | INCIDENT | OPEN<br>CLAIMS | CLOSED<br>CLAIMS | TOTAL<br>CLAIMS | AVERAGE<br>LAG TIME | AVERAGE<br>PAID | TOTAL<br>PAID | RECOVERY<br>AMOUNT | TOTAL<br>NET PAID |
|-------|----------|----------------|------------------|-----------------|---------------------|-----------------|---------------|--------------------|-------------------|
| 15/16 | 0        | 0              | 1                | 1               | 166                 | \$0             | \$0           | \$0                | \$0               |
| 18/19 | 0        | 0              | 1                | 1               | 178                 | \$0             | \$0           | \$0                | \$0               |
|       | 0        | 0              | 2                | 2               | 172                 | \$0             | \$0           | \$0                | \$0               |