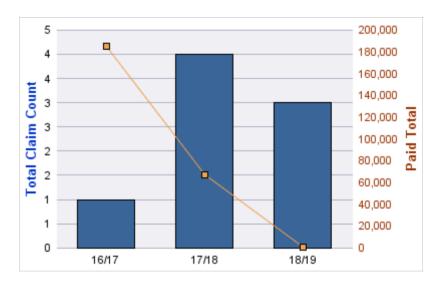

#### **ROLL-UP FOR COLUMBIA RIVER GORGE COMMISSION - CRGC**

| COVERAGE | COVERAGE<br>DESCRIPTION | OPEN<br>CLAIMS | CLOSED<br>CLAIMS | TOTAL<br>CLAIMS | AVERAGE<br>PAID | TOTAL<br>PAID | RECOVERY<br>AMOUNT | TOTAL<br>NET PAID |
|----------|-------------------------|----------------|------------------|-----------------|-----------------|---------------|--------------------|-------------------|
| GL       | GENERAL LIABILITY       | 0              | 1                | 1               | \$0             | \$0           | \$0                | \$0               |
|          | TOTAL                   | 0              | 1                | 1               | \$0             | \$0           | \$0                | \$0               |

| YEAR  | INCIDENT | OPEN<br>CLAIMS | CLOSED<br>CLAIMS | TOTAL<br>CLAIMS | AVERAGE<br>LAG TIME | AVERAGE<br>PAID | TOTAL<br>PAID | RECOVERY<br>AMOUNT | TOTAL<br>NET PAID |
|-------|----------|----------------|------------------|-----------------|---------------------|-----------------|---------------|--------------------|-------------------|
| 16/17 | 0        | 0              | 1                | 1               | 6                   | \$0             | \$0           | \$0                | \$0               |
|       | 0        | 0              | 1                | 1               | 6                   | \$0             | \$0           | \$0                | \$0               |

### **Top 5 Locations by Claim Frequency**

| LOCATION                               | CLAIMS | TOTAL<br>PAID |
|----------------------------------------|--------|---------------|
| COLUMBIA RIVER GORGE COMMISSION - CRGC | 1      | \$0           |

#### **Top 5 Cause by Claim Frequency**

| CAUSE                                        | CLAIMS |
|----------------------------------------------|--------|
| REGULATIONS/ENFORCEMENT OF REGULATIONS - NON | 1      |

| CAUSE                                         | TOTAL<br>PAID |
|-----------------------------------------------|---------------|
| REGULATIONS/ENFORCEMENT OF REGULATIONS - NON- | \$0           |