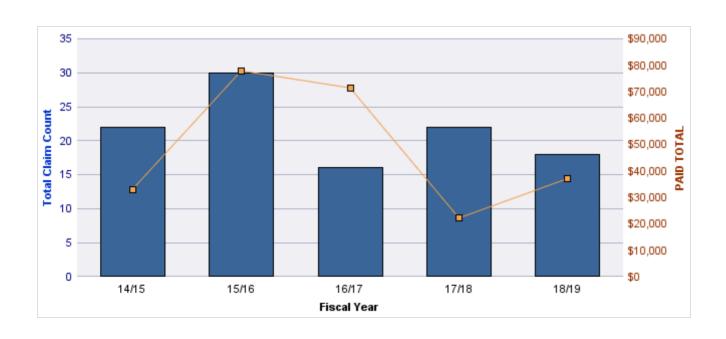

| YEAR  | INCIDENT | OPEN<br>CLAIMS | CLOSED<br>CLAIMS | TOTAL<br>CLAIMS | AVERAGE<br>LAG TIME | AVERAGE<br>PAID | TOTAL<br>PAID | RECOVERY<br>AMOUNT | TOTAL<br>NET PAID |
|-------|----------|----------------|------------------|-----------------|---------------------|-----------------|---------------|--------------------|-------------------|
| 15/16 | 0        | 1              | 8                | 9               | 173.44              | \$219           | \$1,969       | \$0                | \$1,969           |
| 17/18 | 0        | 0              | 3                | 4               | 222.5               | \$0             | \$0           | \$0                | \$0               |
| 18/19 | 0        | 0              | 1                | 1               | 36                  | \$0             | \$0           | \$0                | \$0               |
|       | 0        | 1              | 12               | 14              | 143.98              | \$73            | \$1,969       | \$0                | \$1,969           |