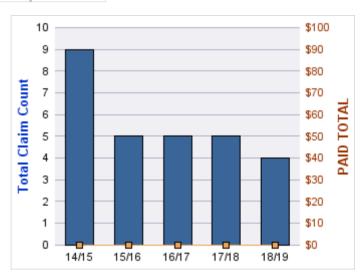

#### **ROLL-UP FOR CONSTRUCTION CONTRACTORS BOARD - CCB**

| COVERAGE | COVERAGE DESCRIPTION    | OPEN<br>CLAIMS | CLOSED<br>CLAIMS | TOTAL<br>CLAIMS | AVERAGE<br>PAID | TOTAL<br>PAID | RECOVERY<br>AMOUNT | TOTAL<br>NET PAID |
|----------|-------------------------|----------------|------------------|-----------------|-----------------|---------------|--------------------|-------------------|
| CL       | CITIZENS REPORTS        | 0              | 12               | 12              | \$0             | \$0           | \$0                | \$0               |
| WC       | WORKERS COMPENSATION    | 0              | 8                | 8               | \$31,663        | \$253,300     | \$0                | \$253,300         |
| AL       | AUTO LIABILITY          | 0              | 2                | 2               | \$977           | \$1,954       | \$0                | \$1,954           |
| GL       | GENERAL LIABILITY       | 0              | 1                | 1               | \$0             | \$0           | \$0                | \$0               |
| GLE      | GL-EMPLOYMENT LIABILITY | 1              | 0                | 1               | \$0             | \$0           | \$0                | \$0               |
| PV       | VEHICLE DAMAGE          | 0              | 1                | 1               | \$3,492         | \$3,492       | \$5,992            | (\$2,500)         |
|          | TOTAL                   | 1              | 24               | 25              | \$6,022         | \$258,746     | \$5,992            | \$252,754         |

#### **CITIZENS REPORTS**

| YEAR  | INCIDENT | OPEN<br>CLAIMS | CLOSED<br>CLAIMS | TOTAL<br>CLAIMS | AVERAGE<br>LAG TIME | AVERAGE<br>PAID | TOTAL<br>PAID | RECOVERY<br>AMOUNT | TOTAL<br>NET PAID |
|-------|----------|----------------|------------------|-----------------|---------------------|-----------------|---------------|--------------------|-------------------|
| 14/15 | 0        | 0              | 1                | 1               | 0                   | \$0             | \$0           | \$0                | \$0               |
| 15/16 | 0        | 0              | 3                | 3               | 4                   | \$0             | \$0           | \$0                | \$0               |
| 16/17 | 0        | 0              | 2                | 2               | 0                   | \$0             | \$0           | \$0                | \$0               |
| 17/18 | 0        | 0              | 6                | 6               | 5.17                | \$0             | \$0           | \$0                | \$0               |
|       | 0        | 0              | 12               | 12              | 2.29                | \$0             | \$0           | \$0                | \$0               |