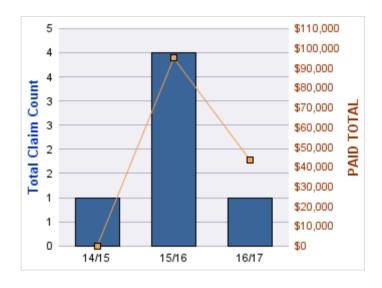

#### **GL-EMPLOYMENT LIABILITY**

| YEA  | R | INCIDENT | OPEN<br>CLAIMS | CLOSED<br>CLAIMS | TOTAL<br>CLAIMS | AVERAGE<br>LAG TIME | AVERAGE<br>PAID | TOTAL<br>PAID | RECOVERY<br>AMOUNT | TOTAL<br>NET PAID |
|------|---|----------|----------------|------------------|-----------------|---------------------|-----------------|---------------|--------------------|-------------------|
| 17/1 | 8 | 0        | 0              | 1                | 1               | 449                 | \$0             | \$0           | \$0                | \$0               |
|      |   | 0        | 0              | 1                | 1               | 449                 | \$0             | \$0           | \$0                | \$0               |