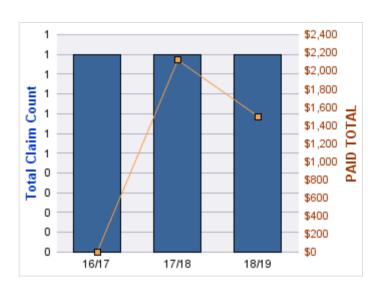

#### **ROLL-UP FOR COLUMBIA RIVER GORGE COMMISSION - CRGC**

| COVERAGE | COVERAGE<br>DESCRIPTION | OPEN<br>CLAIMS | CLOSED<br>CLAIMS | TOTAL<br>CLAIMS | AVERAGE<br>PAID | TOTAL<br>PAID | RECOVERY<br>AMOUNT | TOTAL<br>NET PAID |
|----------|-------------------------|----------------|------------------|-----------------|-----------------|---------------|--------------------|-------------------|
| GL       | GENERAL LIABILITY       | 0              | 1                | 1               | \$0             | \$0           | \$0                | \$0               |
|          | TOTAL                   | 0              | 1                | 1               | \$0             | \$0           | \$0                | \$0               |

| YEAR  | INCIDENT | OPEN<br>CLAIMS | CLOSED<br>CLAIMS | TOTAL<br>CLAIMS | AVERAGE<br>LAG TIME | AVERAGE<br>PAID | TOTAL<br>PAID | RECOVERY<br>AMOUNT | TOTAL<br>NET PAID |
|-------|----------|----------------|------------------|-----------------|---------------------|-----------------|---------------|--------------------|-------------------|
| 16/17 | 0        | 0              | 1                | 1               | 6                   | \$0             | \$0           | \$0                | \$0               |
|       | 0        | 0              | 1                | 1               | 6                   | \$0             | \$0           | \$0                | \$0               |