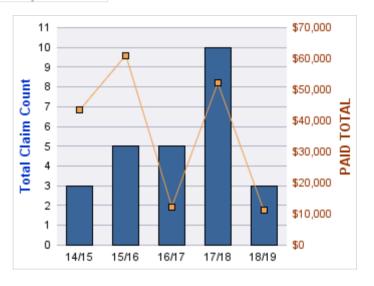

### **ROLL-UP FOR ACCOUNTANCY, OREGON BOARD OF - BOA**

| COVERAGE | COVERAGE<br>DESCRIPTION | OPEN<br>CLAIMS | CLOSED<br>CLAIMS | TOTAL<br>CLAIMS | AVERAGE<br>PAID | TOTAL<br>PAID | RECOVERY<br>AMOUNT | TOTAL<br>NET PAID |
|----------|-------------------------|----------------|------------------|-----------------|-----------------|---------------|--------------------|-------------------|
| GL       | GENERAL LIABILITY       | 0              | 2                | 2               | \$0             | \$0           | \$0                | \$0               |
|          | TOTAL                   | 0              | 2                | 2               | \$0             | \$0           | \$0                | \$0               |

| YEAR  | INCIDENT | OPEN<br>CLAIMS | CLOSED<br>CLAIMS | TOTAL<br>CLAIMS | AVERAGE<br>LAG TIME | AVERAGE<br>PAID | TOTAL<br>PAID | RECOVERY<br>AMOUNT | TOTAL<br>NET PAID |
|-------|----------|----------------|------------------|-----------------|---------------------|-----------------|---------------|--------------------|-------------------|
| 15/16 | 0        | 0              | 1                | 1               | 166                 | \$0             | \$0           | \$0                | \$0               |
| 18/19 | 0        | 0              | 1                | 1               | 178                 | \$0             | \$0           | \$0                | \$0               |
|       | 0        | 0              | 2                | 2               | 172                 | \$0             | \$0           | \$0                | \$0               |