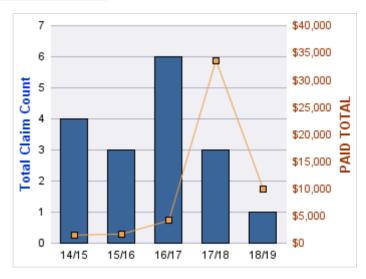

| YEAR  | INCIDENT | OPEN<br>CLAIMS | CLOSED<br>CLAIMS | TOTAL<br>CLAIMS | AVERAGE<br>LAG TIME | AVERAGE<br>PAID | TOTAL<br>PAID | RECOVERY<br>AMOUNT | TOTAL<br>NET PAID |
|-------|----------|----------------|------------------|-----------------|---------------------|-----------------|---------------|--------------------|-------------------|
| 15/16 | 0        | 1              | 8                | 9               | 173.44              | \$219           | \$1,969       | \$0                | \$1,969           |
| 17/18 | 0        | 0              | 3                | 4               | 222.5               | \$0             | \$0           | \$0                | \$0               |
| 18/19 | 0        | 0              | 1                | 1               | 36                  | \$0             | \$0           | \$0                | \$0               |
|       | 0        | 1              | 12               | 14              | 143.98              | \$73            | \$1,969       | \$0                | \$1,969           |