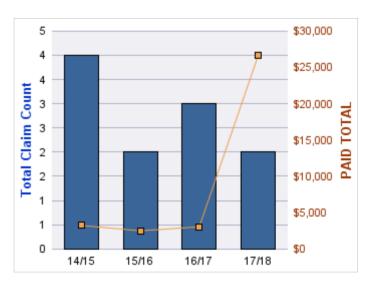

### **ROLL-UP FOR ACCOUNTANCY, OREGON BOARD OF - BOA**

| COVERAGE | COVERAGE<br>DESCRIPTION | OPEN<br>CLAIMS | CLOSED<br>CLAIMS | TOTAL<br>CLAIMS | AVERAGE<br>PAID | TOTAL<br>PAID | RECOVERY<br>AMOUNT | TOTAL<br>NET PAID |
|----------|-------------------------|----------------|------------------|-----------------|-----------------|---------------|--------------------|-------------------|
| GL       | GENERAL LIABILITY       | 0              | 2                | 2               | \$0             | \$0           | \$0                | \$0               |
|          | TOTAL                   | 0              | 2                | 2               | \$0             | \$0           | \$0                | \$0               |

| YEAR  | INCIDENT | OPEN<br>CLAIMS | CLOSED<br>CLAIMS | TOTAL<br>CLAIMS | AVERAGE<br>LAG TIME | AVERAGE<br>PAID | TOTAL<br>PAID | RECOVERY<br>AMOUNT | TOTAL<br>NET PAID |
|-------|----------|----------------|------------------|-----------------|---------------------|-----------------|---------------|--------------------|-------------------|
| 15/16 | 0        | 0              | 1                | 1               | 166                 | \$0             | \$0           | \$0                | \$0               |
| 18/19 | 0        | 0              | 1                | 1               | 178                 | \$0             | \$0           | \$0                | \$0               |
|       | 0        | 0              | 2                | 2               | 172                 | \$0             | \$0           | \$0                | \$0               |