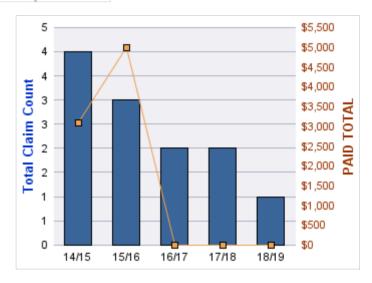

### **ROLL-UP FOR ACCOUNTANCY, OREGON BOARD OF - BOA**

| COVERAGE | COVERAGE<br>DESCRIPTION | OPEN<br>CLAIMS | CLOSED<br>CLAIMS | TOTAL<br>CLAIMS | AVERAGE<br>PAID | TOTAL<br>PAID | RECOVERY<br>AMOUNT | TOTAL<br>NET PAID |
|----------|-------------------------|----------------|------------------|-----------------|-----------------|---------------|--------------------|-------------------|
| GL       | GENERAL LIABILITY       | 0              | 2                | 2               | \$0             | \$0           | \$0                | \$0               |
|          | TOTAL                   | 0              | 2                | 2               | \$0             | \$0           | \$0                | \$0               |

| YEAR  | INCIDENT | OPEN<br>CLAIMS | CLOSED<br>CLAIMS | TOTAL<br>CLAIMS | AVERAGE<br>LAG TIME | AVERAGE<br>PAID | TOTAL<br>PAID | RECOVERY<br>AMOUNT | TOTAL<br>NET PAID |
|-------|----------|----------------|------------------|-----------------|---------------------|-----------------|---------------|--------------------|-------------------|
| 15/16 | 0        | 0              | 1                | 1               | 166                 | \$0             | \$0           | \$0                | \$0               |
| 18/19 | 0        | 0              | 1                | 1               | 178                 | \$0             | \$0           | \$0                | \$0               |
|       | 0        | 0              | 2                | 2               | 172                 | \$0             | \$0           | \$0                | \$0               |