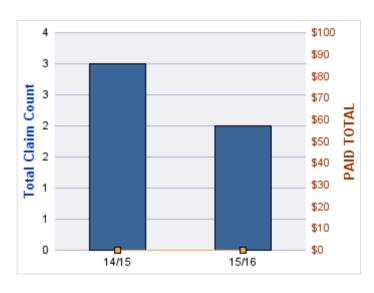

#### **CITIZENS REPORTS**

| YEAR  | INCIDENT | OPEN<br>CLAIMS | CLOSED<br>CLAIMS | TOTAL<br>CLAIMS | AVERAGE<br>LAG TIME | AVERAGE<br>PAID | TOTAL<br>PAID | RECOVERY<br>AMOUNT | TOTAL<br>NET PAID |
|-------|----------|----------------|------------------|-----------------|---------------------|-----------------|---------------|--------------------|-------------------|
| 14/15 | 0        | 0              | 3                | 3               | 0.67                | \$0             | \$0           | \$0                | \$0               |
| 15/16 | 0        | 0              | 3                | 3               | 6.33                | \$0             | \$0           | \$0                | \$0               |
| 17/18 | 0        | 0              | 1                | 1               | 0                   | \$0             | \$0           | \$0                | \$0               |
| 18/19 | 0        | 0              | 2                | 2               | 10.5                | \$0             | \$0           | \$0                | \$0               |
|       | 0        | 0              | 9                | 9               | 4.38                | \$0             | \$0           | \$0                | \$0               |