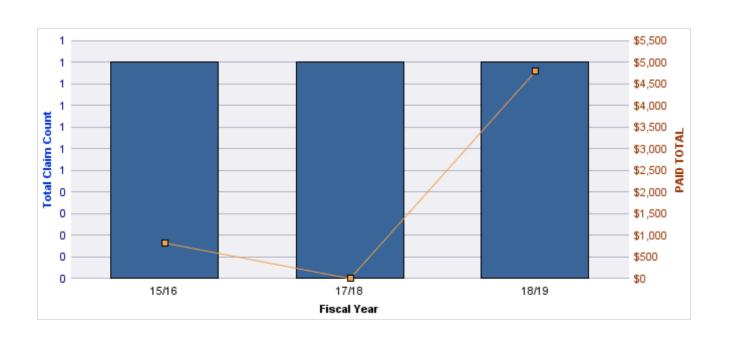

### **ROLL-UP FOR ARCHITECT EXAMINERS BOARD, OREGON - ORBAE**

| COVERAGE | COVERAGE DESCRIPTION    | OPEN<br>CLAIMS | CLOSED<br>CLAIMS | TOTAL<br>CLAIMS | AVERAGE<br>PAID | TOTAL<br>PAID | RECOVERY<br>AMOUNT | TOTAL<br>NET PAID |
|----------|-------------------------|----------------|------------------|-----------------|-----------------|---------------|--------------------|-------------------|
| GLE      | GL-EMPLOYMENT LIABILITY | 0              | 1                | 1               | \$0             | \$0           | \$0                | \$0               |
|          | TOTAL                   | 0              | 1                | 1               | \$0             | \$0           | \$0                | \$0               |

#### **GL-EMPLOYMENT LIABILITY**

| YEAR  | INCIDENT | OPEN<br>CLAIMS | CLOSED<br>CLAIMS | TOTAL<br>CLAIMS | AVERAGE<br>LAG TIME | AVERAGE<br>PAID | TOTAL<br>PAID | RECOVERY<br>AMOUNT | TOTAL<br>NET PAID |
|-------|----------|----------------|------------------|-----------------|---------------------|-----------------|---------------|--------------------|-------------------|
| 15/16 | 0        | 0              | 1                | 1               | 96                  | \$0             | \$0           | \$0                | \$0               |
|       | 0        | 0              | 1                | 1               | 96                  | \$0             | \$0           | \$0                | \$0               |