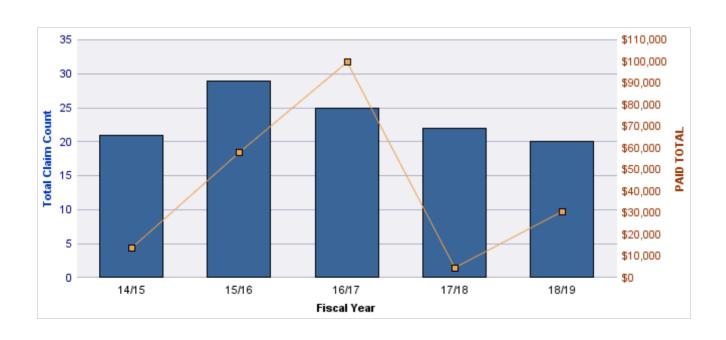

### **ROLL-UP FOR ACCOUNTANCY, OREGON BOARD OF - BOA**

| COVERAGE | COVERAGE<br>DESCRIPTION | OPEN<br>CLAIMS | CLOSED<br>CLAIMS | TOTAL<br>CLAIMS | AVERAGE<br>PAID | TOTAL<br>PAID | RECOVERY<br>AMOUNT | TOTAL<br>NET PAID |
|----------|-------------------------|----------------|------------------|-----------------|-----------------|---------------|--------------------|-------------------|
| GL       | GENERAL LIABILITY       | 0              | 2                | 2               | \$0             | \$0           | \$0                | \$0               |
|          | TOTAL                   | 0              | 2                | 2               | \$0             | \$0           | \$0                | \$0               |

| YEAR  | INCIDENT | OPEN<br>CLAIMS | CLOSED<br>CLAIMS | TOTAL<br>CLAIMS | AVERAGE<br>LAG TIME | AVERAGE<br>PAID | TOTAL<br>PAID | RECOVERY<br>AMOUNT | TOTAL<br>NET PAID |
|-------|----------|----------------|------------------|-----------------|---------------------|-----------------|---------------|--------------------|-------------------|
| 15/16 | 0        | 0              | 1                | 1               | 166                 | \$0             | \$0           | \$0                | \$0               |
| 18/19 | 0        | 0              | 1                | 1               | 178                 | \$0             | \$0           | \$0                | \$0               |
|       | 0        | 0              | 2                | 2               | 172                 | \$0             | \$0           | \$0                | \$0               |

### **Top 5 Locations by Claim Frequency**

| LOCATION                           | CLAIMS | TOTAL<br>PAID |     |
|------------------------------------|--------|---------------|-----|
| ACCOUNTANCY, OREGON BOARD OF - BOA | 2      | 9             | \$0 |

### **Top 5 Cause by Claim Frequency**

| CAUSE                                            | CLAIMS |
|--------------------------------------------------|--------|
| CIVIL RIGHTS - ADMINISTRATIVE DUE PROCESS (NON-E | 2      |

**Top 5 Cause by Claim Severity** 

| CAUSE                                             | TOTAL<br>PAID |     |
|---------------------------------------------------|---------------|-----|
| CIVIL RIGHTS - ADMINISTRATIVE DUE PROCESS (NON-EN |               | \$0 |