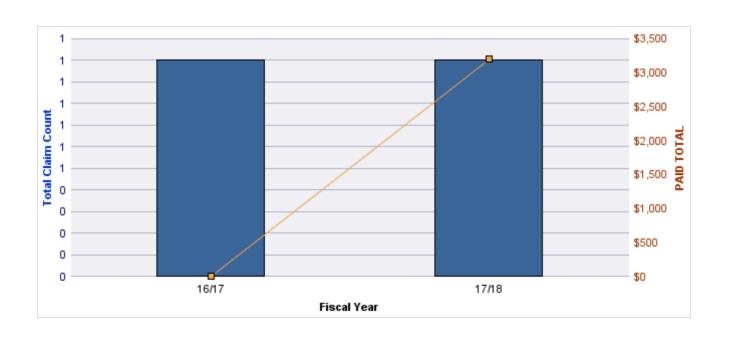

| YEAR  | INCIDENT | OPEN<br>CLAIMS | CLOSED<br>CLAIMS | TOTAL<br>CLAIMS | AVERAGE<br>LAG TIME | AVERAGE<br>PAID | TOTAL<br>PAID | RECOVERY<br>AMOUNT | TOTAL<br>NET PAID |
|-------|----------|----------------|------------------|-----------------|---------------------|-----------------|---------------|--------------------|-------------------|
| 15/16 | 0        | 0              | 1                | 1               | 166                 | \$0             | \$0           | \$0                | \$0               |
| 18/19 | 0        | 0              | 1                | 1               | 178                 | \$0             | \$0           | \$0                | \$0               |
|       | 0        | 0              | 2                | 2               | 172                 | \$0             | \$0           | \$0                | \$0               |