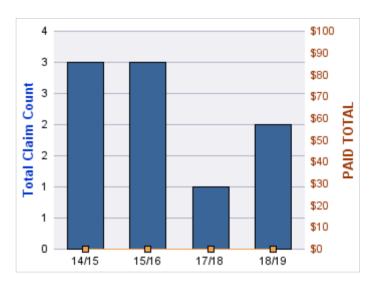

### **ROLL-UP FOR ACCOUNTANCY, OREGON BOARD OF - BOA**

| COVERAGE | COVERAGE<br>DESCRIPTION | OPEN<br>CLAIMS | CLOSED<br>CLAIMS | TOTAL<br>CLAIMS | AVERAGE<br>PAID | TOTAL<br>PAID | RECOVERY<br>AMOUNT | TOTAL<br>NET PAID |
|----------|-------------------------|----------------|------------------|-----------------|-----------------|---------------|--------------------|-------------------|
| GL       | GENERAL LIABILITY       | 0              | 2                | 2               | \$0             | \$0           | \$0                | \$0               |
|          | TOTAL                   | 0              | 2                | 2               | \$0             | \$0           | \$0                | \$0               |

| YEAR  | INCIDENT | OPEN<br>CLAIMS | CLOSED<br>CLAIMS | TOTAL<br>CLAIMS | AVERAGE<br>LAG TIME | AVERAGE<br>PAID | TOTAL<br>PAID | RECOVERY<br>AMOUNT | TOTAL<br>NET PAID |
|-------|----------|----------------|------------------|-----------------|---------------------|-----------------|---------------|--------------------|-------------------|
| 15/16 | 0        | 0              | 1                | 1               | 166                 | \$0             | \$0           | \$0                | \$0               |
| 18/19 | 0        | 0              | 1                | 1               | 178                 | \$0             | \$0           | \$0                | \$0               |
|       | 0        | 0              | 2                | 2               | 172                 | \$0             | \$0           | \$0                | \$0               |