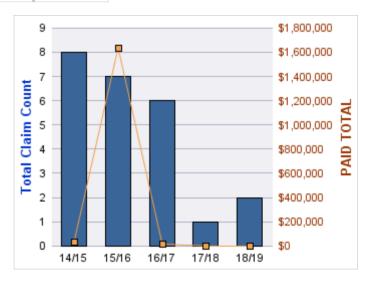

#### **ROLL-UP FOR BUREAU OF LABOR & INDUSTRIES - BOLI**

| COVERAGE | COVERAGE DESCRIPTION    | OPEN<br>CLAIMS | CLOSED<br>CLAIMS | TOTAL<br>CLAIMS | AVERAGE<br>PAID | TOTAL<br>PAID | RECOVERY<br>AMOUNT | TOTAL<br>NET PAID |
|----------|-------------------------|----------------|------------------|-----------------|-----------------|---------------|--------------------|-------------------|
| GL       | GENERAL LIABILITY       | 1              | 12               | 14              | \$141           | \$1,969       | \$0                | \$1,969           |
| WC       | WORKERS COMPENSATION    | 0              | 4                | 4               | \$0             | \$0           | \$0                | \$0               |
| AL       | AUTO LIABILITY          | 0              | 3                | 3               | \$253           | \$759         | \$0                | \$759             |
| CL       | CITIZENS REPORTS        | 0              | 3                | 3               | \$0             | \$0           | \$0                | \$0               |
| GLE      | GL-EMPLOYMENT LIABILITY | 0              | 3                | 3               | \$2,383         | \$7,148       | \$0                | \$7,148           |
|          | TOTAL                   | 1              | 25               | 27              | \$555           | \$9,875       | \$0                | \$9,875           |

| YEAR  | INCIDENT | OPEN<br>CLAIMS | CLOSED<br>CLAIMS | TOTAL<br>CLAIMS | AVERAGE<br>LAG TIME | AVERAGE<br>PAID | TOTAL<br>PAID | RECOVERY<br>AMOUNT | TOTAL<br>NET PAID |
|-------|----------|----------------|------------------|-----------------|---------------------|-----------------|---------------|--------------------|-------------------|
| 15/16 | 0        | 1              | 8                | 9               | 173.44              | \$219           | \$1,969       | \$0                | \$1,969           |
| 17/18 | 0        | 0              | 3                | 4               | 222.5               | \$0             | \$0           | \$0                | \$0               |
| 18/19 | 0        | 0              | 1                | 1               | 36                  | \$0             | \$0           | \$0                | \$0               |
|       | 0        | 1              | 12               | 14              | 143.98              | \$73            | \$1,969       | \$0                | \$1,969           |