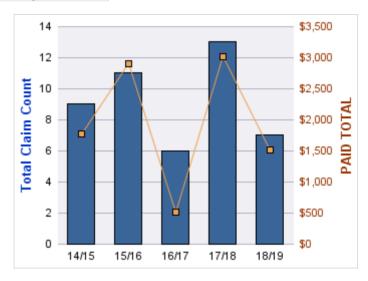

| YEAR  | INCIDENT | OPEN<br>CLAIMS | CLOSED<br>CLAIMS | TOTAL<br>CLAIMS | AVERAGE<br>LAG TIME | AVERAGE<br>PAID | TOTAL<br>PAID | RECOVERY<br>AMOUNT | TOTAL<br>NET PAID |
|-------|----------|----------------|------------------|-----------------|---------------------|-----------------|---------------|--------------------|-------------------|
| 14/15 | 0        | 0              | 3                | 3               | 82.67               | \$0             | \$0           | \$0                | \$0               |
| 15/16 | 0        | 0              | 1                | 1               | 25                  | \$0             | \$0           | \$0                | \$0               |
|       | 0        | 0              | 4                | 4               | 53.83               | \$0             | \$0           | \$0                | \$0               |