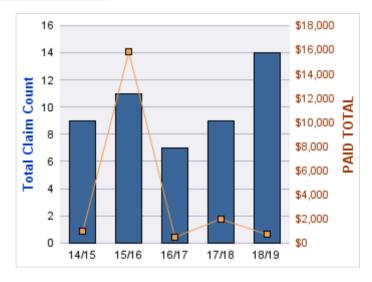

### **ROLL-UP FOR ACCOUNTANCY, OREGON BOARD OF - BOA**

| COVERAGE | COVERAGE<br>DESCRIPTION | OPEN<br>CLAIMS | CLOSED<br>CLAIMS | TOTAL<br>CLAIMS | AVERAGE<br>PAID | TOTAL<br>PAID | RECOVERY<br>AMOUNT | TOTAL<br>NET PAID |
|----------|-------------------------|----------------|------------------|-----------------|-----------------|---------------|--------------------|-------------------|
| GL       | GENERAL LIABILITY       | 0              | 2                | 2               | \$0             | \$0           | \$0                | \$0               |
|          | TOTAL                   | 0              | 2                | 2               | \$0             | \$0           | \$0                | \$0               |

| YEAR  | INCIDENT | OPEN<br>CLAIMS | CLOSED<br>CLAIMS | TOTAL<br>CLAIMS | AVERAGE<br>LAG TIME | AVERAGE<br>PAID | TOTAL<br>PAID | RECOVERY<br>AMOUNT | TOTAL<br>NET PAID |
|-------|----------|----------------|------------------|-----------------|---------------------|-----------------|---------------|--------------------|-------------------|
| 15/16 | 0        | 0              | 1                | 1               | 166                 | \$0             | \$0           | \$0                | \$0               |
| 18/19 | 0        | 0              | 1                | 1               | 178                 | \$0             | \$0           | \$0                | \$0               |
|       | 0        | 0              | 2                | 2               | 172                 | \$0             | \$0           | \$0                | \$0               |