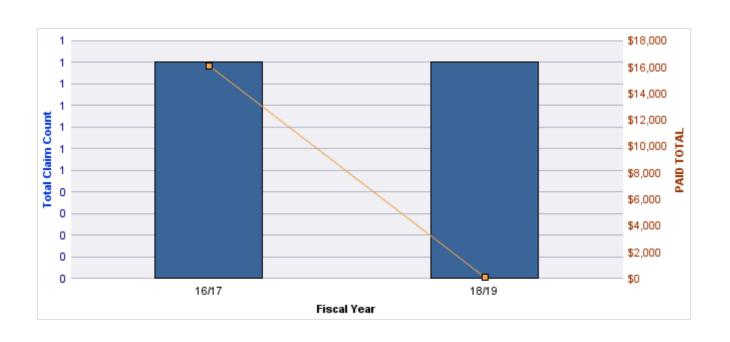

### **ROLL-UP FOR ACCOUNTANCY, OREGON BOARD OF - BOA**

| COVERAGE | COVERAGE<br>DESCRIPTION | OPEN<br>CLAIMS | CLOSED<br>CLAIMS | TOTAL<br>CLAIMS | AVERAGE<br>PAID | TOTAL<br>PAID | RECOVERY<br>AMOUNT | TOTAL<br>NET PAID |
|----------|-------------------------|----------------|------------------|-----------------|-----------------|---------------|--------------------|-------------------|
| GL       | GENERAL LIABILITY       | 0              | 2                | 2               | \$0             | \$0           | \$0                | \$0               |
|          | TOTAL                   | 0              | 2                | 2               | \$0             | \$0           | \$0                | \$0               |

| YEAR  | INCIDENT | OPEN<br>CLAIMS | CLOSED<br>CLAIMS | TOTAL<br>CLAIMS | AVERAGE<br>LAG TIME | AVERAGE<br>PAID | TOTAL<br>PAID | RECOVERY<br>AMOUNT | TOTAL<br>NET PAID |
|-------|----------|----------------|------------------|-----------------|---------------------|-----------------|---------------|--------------------|-------------------|
| 15/16 | 0        | 0              | 1                | 1               | 166                 | \$0             | \$0           | \$0                | \$0               |
| 18/19 | 0        | 0              | 1                | 1               | 178                 | \$0             | \$0           | \$0                | \$0               |
|       | 0        | 0              | 2                | 2               | 172                 | \$0             | \$0           | \$0                | \$0               |

### **Top 5 Locations by Claim Frequency**

| LOCATION                           | CLAIMS | TOTAL<br>PAID |     |
|------------------------------------|--------|---------------|-----|
| ACCOUNTANCY, OREGON BOARD OF - BOA | 2      | 9             | \$0 |