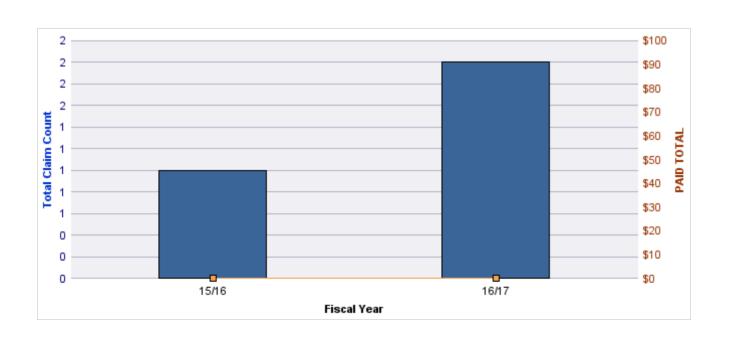

### **ROLL-UP FOR ARCHITECT EXAMINERS BOARD, OREGON - ORBAE**

| COVERAGE | COVERAGE DESCRIPTION    | OPEN<br>CLAIMS | CLOSED<br>CLAIMS | TOTAL<br>CLAIMS | AVERAGE<br>PAID | TOTAL<br>PAID | RECOVERY<br>AMOUNT | TOTAL<br>NET PAID |
|----------|-------------------------|----------------|------------------|-----------------|-----------------|---------------|--------------------|-------------------|
| GLE      | GL-EMPLOYMENT LIABILITY | 0              | 1                | 1               | \$0             | \$0           | \$0                | \$0               |
|          | TOTAL                   | 0              | 1                | 1               | \$0             | \$0           | \$0                | \$0               |

#### **GL-EMPLOYMENT LIABILITY**

| YEAR  | INCIDENT | OPEN<br>CLAIMS | CLOSED<br>CLAIMS | TOTAL<br>CLAIMS | AVERAGE<br>LAG TIME | AVERAGE<br>PAID | TOTAL<br>PAID | RECOVERY<br>AMOUNT | TOTAL<br>NET PAID |
|-------|----------|----------------|------------------|-----------------|---------------------|-----------------|---------------|--------------------|-------------------|
| 15/16 | 0        | 0              | 1                | 1               | 96                  | \$0             | \$0           | \$0                | \$0               |
|       | 0        | 0              | 1                | 1               | 96                  | \$0             | \$0           | \$0                | \$0               |