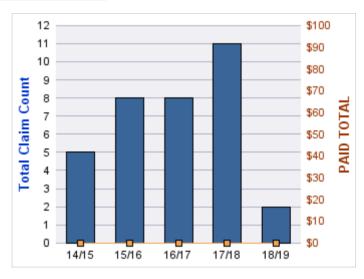

#### **ROLL-UP FOR CONSTRUCTION CONTRACTORS BOARD - CCB**

| COVERAGE | COVERAGE DESCRIPTION    | OPEN<br>CLAIMS | CLOSED<br>CLAIMS | TOTAL<br>CLAIMS | AVERAGE<br>PAID | TOTAL<br>PAID | RECOVERY<br>AMOUNT | TOTAL<br>NET PAID |
|----------|-------------------------|----------------|------------------|-----------------|-----------------|---------------|--------------------|-------------------|
| CL       | CITIZENS REPORTS        | 0              | 12               | 12              | \$0             | \$0           | \$0                | \$0               |
| WC       | WORKERS COMPENSATION    | 0              | 8                | 8               | \$31,663        | \$253,300     | \$0                | \$253,300         |
| AL       | AUTO LIABILITY          | 0              | 2                | 2               | \$977           | \$1,954       | \$0                | \$1,954           |
| GL       | GENERAL LIABILITY       | 0              | 1                | 1               | \$0             | \$0           | \$0                | \$0               |
| GLE      | GL-EMPLOYMENT LIABILITY | 1              | 0                | 1               | \$0             | \$0           | \$0                | \$0               |
| PV       | VEHICLE DAMAGE          | 0              | 1                | 1               | \$3,492         | \$3,492       | \$5,992            | (\$2,500)         |
|          | TOTAL                   | 1              | 24               | 25              | \$6,022         | \$258,746     | \$5,992            | \$252,754         |

#### **CITIZENS REPORTS**

| YEAR  | INCIDENT | OPEN<br>CLAIMS | CLOSED<br>CLAIMS | TOTAL<br>CLAIMS | AVERAGE<br>LAG TIME | AVERAGE<br>PAID | TOTAL<br>PAID | RECOVERY<br>AMOUNT | TOTAL<br>NET PAID |
|-------|----------|----------------|------------------|-----------------|---------------------|-----------------|---------------|--------------------|-------------------|
| 14/15 | 0        | 0              | 1                | 1               | 0                   | \$0             | \$0           | \$0                | \$0               |
| 15/16 | 0        | 0              | 3                | 3               | 4                   | \$0             | \$0           | \$0                | \$0               |
| 16/17 | 0        | 0              | 2                | 2               | 0                   | \$0             | \$0           | \$0                | \$0               |
| 17/18 | 0        | 0              | 6                | 6               | 5.17                | \$0             | \$0           | \$0                | \$0               |
|       | 0        | 0              | 12               | 12              | 2.29                | \$0             | \$0           | \$0                | \$0               |