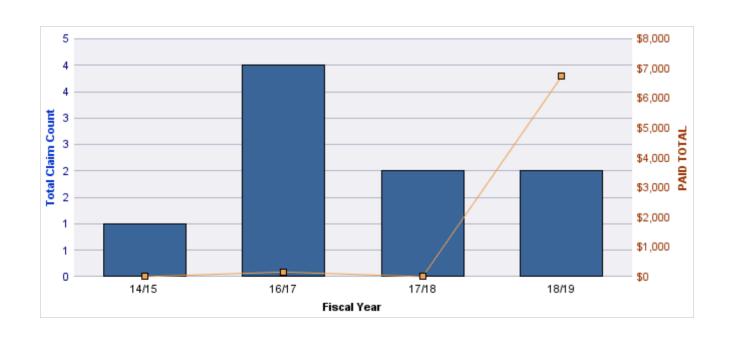

#### **ROLL-UP FOR CONSTRUCTION CONTRACTORS BOARD - CCB**

| COVERAGE | COVERAGE DESCRIPTION    | OPEN<br>CLAIMS | CLOSED<br>CLAIMS | TOTAL<br>CLAIMS | AVERAGE<br>PAID | TOTAL<br>PAID | RECOVERY<br>AMOUNT | TOTAL<br>NET PAID |
|----------|-------------------------|----------------|------------------|-----------------|-----------------|---------------|--------------------|-------------------|
| CL       | CITIZENS REPORTS        | 0              | 12               | 12              | \$0             | \$0           | \$0                | \$0               |
| WC       | WORKERS COMPENSATION    | 0              | 8                | 8               | \$31,663        | \$253,300     | \$0                | \$253,300         |
| AL       | AUTO LIABILITY          | 0              | 2                | 2               | \$977           | \$1,954       | \$0                | \$1,954           |
| GL       | GENERAL LIABILITY       | 0              | 1                | 1               | \$0             | \$0           | \$0                | \$0               |
| GLE      | GL-EMPLOYMENT LIABILITY | 1              | 0                | 1               | \$0             | \$0           | \$0                | \$0               |
| PV       | VEHICLE DAMAGE          | 0              | 1                | 1               | \$3,492         | \$3,492       | \$5,992            | (\$2,500)         |
|          | TOTAL                   | 1              | 24               | 25              | \$6,022         | \$258,746     | \$5,992            | \$252,754         |

#### **AUTO LIABILITY**

| YEAR  | INCIDENT | OPEN<br>CLAIMS | CLOSED<br>CLAIMS | TOTAL<br>CLAIMS | AVERAGE<br>LAG TIME | AVERAGE<br>PAID | TOTAL<br>PAID | RECOVERY<br>AMOUNT | TOTAL<br>NET PAID |
|-------|----------|----------------|------------------|-----------------|---------------------|-----------------|---------------|--------------------|-------------------|
| 16/17 | 0        | 0              | 1                | 1               | 5                   | \$0             | \$0           | \$0                | \$0               |
| 18/19 | 0        | 0              | 1                | 1               | 2                   | \$1,954         | \$1,954       | \$0                | \$1,954           |
|       | 0        | 0              | 2                | 2               | 3.5                 | \$977           | \$1,954       | \$0                | \$1,954           |

#### **CITIZENS REPORTS**

| YEAR  | INCIDENT | OPEN<br>CLAIMS | CLOSED<br>CLAIMS | TOTAL<br>CLAIMS | AVERAGE<br>LAG TIME | AVERAGE<br>PAID | TOTAL<br>PAID | RECOVERY<br>AMOUNT | TOTAL<br>NET PAID |
|-------|----------|----------------|------------------|-----------------|---------------------|-----------------|---------------|--------------------|-------------------|
| 14/15 | 0        | 0              | 1                | 1               | 0                   | \$0             | \$0           | \$0                | \$0               |
| 15/16 | 0        | 0              | 3                | 3               | 4                   | \$0             | \$0           | \$0                | \$0               |
| 16/17 | 0        | 0              | 2                | 2               | 0                   | \$0             | \$0           | \$0                | \$0               |
| 17/18 | 0        | 0              | 6                | 6               | 5.17                | \$0             | \$0           | \$0                | \$0               |
|       | 0        | 0              | 12               | 12              | 2.29                | \$0             | \$0           | \$0                | \$0               |

#### **GL-EMPLOYMENT LIABILITY**

| YEAR  | INCIDENT | OPEN<br>CLAIMS | CLOSED<br>CLAIMS | TOTAL<br>CLAIMS | AVERAGE<br>LAG TIME | AVERAGE<br>PAID | TOTAL<br>PAID | RECOVERY<br>AMOUNT | TOTAL<br>NET PAID |
|-------|----------|----------------|------------------|-----------------|---------------------|-----------------|---------------|--------------------|-------------------|
| 17/18 | 0        | 1              | 0                | 1               | 174                 | \$0             | \$0           | \$0                | \$0               |
|       | 0        | 1              | 0                | 1               | 174                 | \$0             | \$0           | \$0                | \$0               |