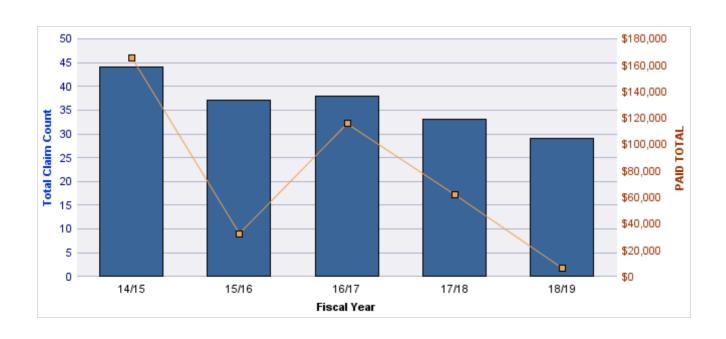

## **ROLL-UP FOR CORRECTIONS ENTERPRISES, OREGON - OCE**

| COVERAGE | COVERAGE DESCRIPTION   | OPEN<br>CLAIMS | CLOSED<br>CLAIMS | TOTAL<br>CLAIMS | AVERAGE<br>PAID | TOTAL<br>PAID | RECOVERY<br>AMOUNT | TOTAL<br>NET PAID |
|----------|------------------------|----------------|------------------|-----------------|-----------------|---------------|--------------------|-------------------|
| WC       | WORKERS COMPENSATION   | 0              | 27               | 27              | \$6,628         | \$178,945     | \$0                | \$178,945         |
| AL       | AUTO LIABILITY         | 0              | 13               | 13              | \$5,075         | \$65,970      | \$0                | \$65,970          |
| GL       | GENERAL LIABILITY      | 0              | 3                | 3               | \$1,205         | \$3,614       | \$0                | \$3,614           |
| DD       | DIRECT DAMAGE PROPERTY | 0              | 1                | 1               | \$0             | \$0           | \$0                | \$0               |
|          | TOTAL                  | 0              | 44               | 44              | \$3,227         | \$248,529     | \$0                | \$248,529         |

### **AUTO LIABILITY**

| YEAR  | INCIDENT | OPEN<br>CLAIMS | CLOSED<br>CLAIMS | TOTAL<br>CLAIMS | AVERAGE<br>LAG TIME | AVERAGE<br>PAID | TOTAL<br>PAID | RECOVERY<br>AMOUNT | TOTAL<br>NET PAID |
|-------|----------|----------------|------------------|-----------------|---------------------|-----------------|---------------|--------------------|-------------------|
| 15/16 | 0        | 0              | 2                | 2               | 208                 | \$0             | \$0           | \$0                | \$0               |
| 16/17 | 0        | 0              | 4                | 4               | 37.25               | \$12,591        | \$50,365      | \$0                | \$50,365          |
| 17/18 | 0        | 0              | 6                | 6               | 38.17               | \$2,601         | \$15,605      | \$0                | \$15,605          |
| 18/19 | 0        | 0              | 1                | 1               | 0                   | \$0             | \$0           | \$0                | \$0               |
|       | 0        | 0              | 13               | 13              | 70.85               | \$3,798         | \$65,970      | \$0                | \$65,970          |