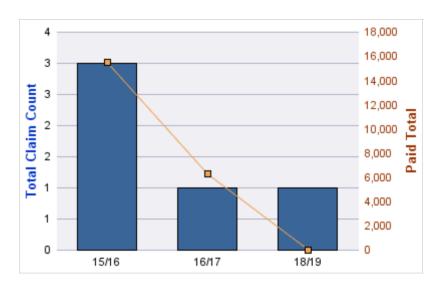

#### **ROLL-UP FOR ALL STATE AGENCIES - ALL STATE**

| COVERAGE | COVERAGE DESCRIPTION    | OPEN<br>CLAIMS | CLOSED<br>CLAIMS | TOTAL<br>CLAIMS | AVERAGE<br>PAID | TOTAL<br>PAID | RECOVERY<br>AMOUNT | TOTAL<br>NET PAID |
|----------|-------------------------|----------------|------------------|-----------------|-----------------|---------------|--------------------|-------------------|
| GL       | GENERAL LIABILITY       | 2              | 3                | 5               | \$0             | \$0           | \$0                | \$0               |
| CL       | CITIZENS REPORTS        | 0              | 1                | 1               | \$0             | \$0           | \$0                | \$0               |
| GLE      | GL-EMPLOYMENT LIABILITY | 0              | 1                | 1               | \$0             | \$0           | \$0                | \$0               |
|          | TOTAL                   | 2              | 5                | 7               | \$0             | \$0           | \$0                | \$0               |

#### **CITIZENS REPORTS**

| YEAR  | INCIDENT | OPEN<br>CLAIMS | CLOSED<br>CLAIMS | TOTAL<br>CLAIMS | AVERAGE<br>LAG TIME | AVERAGE<br>PAID | TOTAL<br>PAID | RECOVERY<br>AMOUNT | TOTAL<br>NET PAID |
|-------|----------|----------------|------------------|-----------------|---------------------|-----------------|---------------|--------------------|-------------------|
| 16/17 | 0        | 0              | 1                | 1               | 1                   | \$0             | \$0           | \$0                | \$0               |
|       | 0        | 0              | 1                | 1               | 1                   | \$0             | \$0           | \$0                | \$0               |

#### **GL-EMPLOYMENT LIABILITY**

| YEA  | R | INCIDENT | OPEN<br>CLAIMS | CLOSED<br>CLAIMS | TOTAL<br>CLAIMS | AVERAGE<br>LAG TIME | AVERAGE<br>PAID | TOTAL<br>PAID | RECOVERY<br>AMOUNT | TOTAL<br>NET PAID |
|------|---|----------|----------------|------------------|-----------------|---------------------|-----------------|---------------|--------------------|-------------------|
| 17/1 | 8 | 0        | 0              | 1                | 1               | 449                 | \$0             | \$0           | \$0                | \$0               |
|      |   | 0        | 0              | 1                | 1               | 449                 | \$0             | \$0           | \$0                | \$0               |

#### **GL-EMPLOYMENT LIABILITY**

| YEAR  | INCIDENT | OPEN<br>CLAIMS | CLOSED<br>CLAIMS | TOTAL<br>CLAIMS | AVERAGE<br>LAG TIME | AVERAGE<br>PAID | TOTAL<br>PAID | RECOVERY<br>AMOUNT | TOTAL<br>NET PAID |
|-------|----------|----------------|------------------|-----------------|---------------------|-----------------|---------------|--------------------|-------------------|
| 15/16 | 0        | 0              | 1                | 1               | 96                  | \$0             | \$0           | \$0                | \$0               |
|       | 0        | 0              | 1                | 1               | 96                  | \$0             | \$0           | \$0                | \$0               |