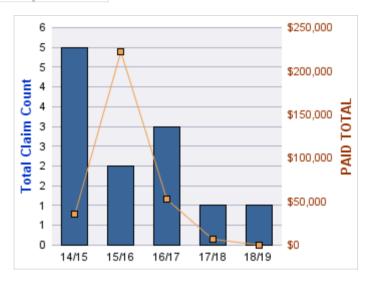

#### **AUTO LIABILITY**

| YEAR  | INCIDENT | OPEN<br>CLAIMS | CLOSED<br>CLAIMS | TOTAL<br>CLAIMS | AVERAGE<br>LAG TIME | AVERAGE<br>PAID | TOTAL<br>PAID | RECOVERY<br>AMOUNT | TOTAL<br>NET PAID |
|-------|----------|----------------|------------------|-----------------|---------------------|-----------------|---------------|--------------------|-------------------|
| 14/15 | 0        | 0              | 1                | 1               | 49                  | \$759           | \$759         | \$0                | \$759             |
| 15/16 | 0        | 0              | 2                | 2               | 17                  | \$0             | \$0           | \$0                | \$0               |
|       | 0        | 0              | 3                | 3               | 33                  | \$379           | \$759         | \$0                | \$759             |