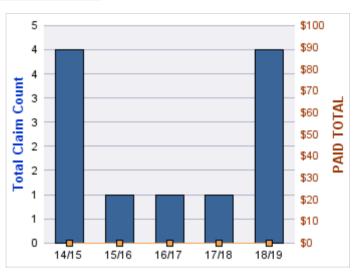

## **ROLL-UP FOR CORRECTIONS ENTERPRISES, OREGON - OCE**

| COVERAGE | COVERAGE DESCRIPTION   | OPEN<br>CLAIMS | CLOSED<br>CLAIMS | TOTAL<br>CLAIMS | AVERAGE<br>PAID | TOTAL<br>PAID | RECOVERY<br>AMOUNT | TOTAL<br>NET PAID |
|----------|------------------------|----------------|------------------|-----------------|-----------------|---------------|--------------------|-------------------|
| WC       | WORKERS COMPENSATION   | 0              | 27               | 27              | \$6,628         | \$178,945     | \$0                | \$178,945         |
| AL       | AUTO LIABILITY         | 0              | 13               | 13              | \$5,075         | \$65,970      | \$0                | \$65,970          |
| GL       | GENERAL LIABILITY      | 0              | 3                | 3               | \$1,205         | \$3,614       | \$0                | \$3,614           |
| DD       | DIRECT DAMAGE PROPERTY | 0              | 1                | 1               | \$0             | \$0           | \$0                | \$0               |
|          | TOTAL                  | 0              | 44               | 44              | \$3,227         | \$248,529     | \$0                | \$248,529         |

### **WORKERS COMPENSATION**

| YEAR  | INCIDENT | OPEN<br>CLAIMS | CLOSED<br>CLAIMS | TOTAL<br>CLAIMS | AVERAGE<br>LAG TIME | AVERAGE<br>PAID | TOTAL<br>PAID | RECOVERY<br>AMOUNT | TOTAL<br>NET PAID |
|-------|----------|----------------|------------------|-----------------|---------------------|-----------------|---------------|--------------------|-------------------|
| 14/15 | 0        | 0              | 6                | 6               | 5.5                 | \$5,409         | \$32,453      | \$0                | \$32,453          |
| 15/16 | 0        | 0              | 6                | 6               | 154.67              | \$2,230         | \$13,382      | \$0                | \$13,382          |
| 16/17 | 0        | 0              | 8                | 8               | 12.13               | \$5,075         | \$40,601      | \$0                | \$40,601          |
| 17/18 | 0        | 0              | 4                | 4               | 7.25                | \$22,843        | \$91,373      | \$0                | \$91,373          |
| 18/19 | 0        | 0              | 3                | 3               | 8.67                | \$379           | \$1,136       | \$0                | \$1,136           |
|       | 0        | 0              | 27               | 27              | 37.64               | \$7,187         | \$178,945     | \$0                | \$178,945         |