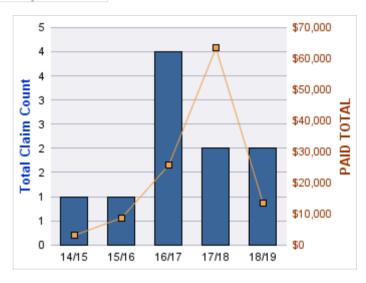

#### **ROLL-UP FOR BOARD OF CHIROPRACTIC EXAMINERS, OREGON - OBCE**

| COVERAGE | COVERAGE<br>DESCRIPTION | OPEN<br>CLAIMS | CLOSED<br>CLAIMS | TOTAL<br>CLAIMS | AVERAGE<br>PAID | TOTAL<br>PAID | RECOVERY<br>AMOUNT | TOTAL<br>NET PAID |
|----------|-------------------------|----------------|------------------|-----------------|-----------------|---------------|--------------------|-------------------|
| GL       | GENERAL LIABILITY       | 0              | 4                | 4               | \$0             | \$0           | \$0                | \$0               |
|          | TOTAL                   | 0              | 4                | 4               | \$0             | \$0           | \$0                | \$0               |

| YEAR  | INCIDENT | OPEN<br>CLAIMS | CLOSED<br>CLAIMS | TOTAL<br>CLAIMS | AVERAGE<br>LAG TIME | AVERAGE<br>PAID | TOTAL<br>PAID | RECOVERY<br>AMOUNT | TOTAL<br>NET PAID |
|-------|----------|----------------|------------------|-----------------|---------------------|-----------------|---------------|--------------------|-------------------|
| 14/15 | 0        | 0              | 3                | 3               | 82.67               | \$0             | \$0           | \$0                | \$0               |
| 15/16 | 0        | 0              | 1                | 1               | 25                  | \$0             | \$0           | \$0                | \$0               |
|       | 0        | 0              | 4                | 4               | 53.83               | \$0             | \$0           | \$0                | \$0               |