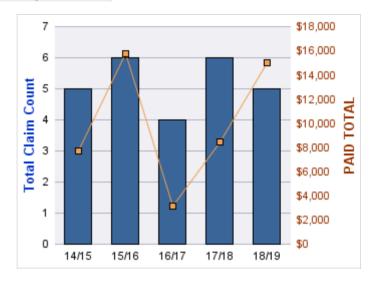

#### **ROLL-UP FOR CONSTRUCTION CONTRACTORS BOARD - CCB**

| COVERAGE | COVERAGE DESCRIPTION    | OPEN<br>CLAIMS | CLOSED<br>CLAIMS | TOTAL<br>CLAIMS | AVERAGE<br>PAID | TOTAL<br>PAID | RECOVERY<br>AMOUNT | TOTAL<br>NET PAID |
|----------|-------------------------|----------------|------------------|-----------------|-----------------|---------------|--------------------|-------------------|
| CL       | CITIZENS REPORTS        | 0              | 12               | 12              | \$0             | \$0           | \$0                | \$0               |
| WC       | WORKERS COMPENSATION    | 0              | 8                | 8               | \$31,663        | \$253,300     | \$0                | \$253,300         |
| AL       | AUTO LIABILITY          | 0              | 2                | 2               | \$977           | \$1,954       | \$0                | \$1,954           |
| GL       | GENERAL LIABILITY       | 0              | 1                | 1               | \$0             | \$0           | \$0                | \$0               |
| GLE      | GL-EMPLOYMENT LIABILITY | 1              | 0                | 1               | \$0             | \$0           | \$0                | \$0               |
| PV       | VEHICLE DAMAGE          | 0              | 1                | 1               | \$3,492         | \$3,492       | \$5,992            | (\$2,500)         |
|          | TOTAL                   | 1              | 24               | 25              | \$6,022         | \$258,746     | \$5,992            | \$252,754         |

#### **CITIZENS REPORTS**

| YEAR  | INCIDENT | OPEN<br>CLAIMS | CLOSED<br>CLAIMS | TOTAL<br>CLAIMS | AVERAGE<br>LAG TIME | AVERAGE<br>PAID | TOTAL<br>PAID | RECOVERY<br>AMOUNT | TOTAL<br>NET PAID |
|-------|----------|----------------|------------------|-----------------|---------------------|-----------------|---------------|--------------------|-------------------|
| 14/15 | 0        | 0              | 1                | 1               | 0                   | \$0             | \$0           | \$0                | \$0               |
| 15/16 | 0        | 0              | 3                | 3               | 4                   | \$0             | \$0           | \$0                | \$0               |
| 16/17 | 0        | 0              | 2                | 2               | 0                   | \$0             | \$0           | \$0                | \$0               |
| 17/18 | 0        | 0              | 6                | 6               | 5.17                | \$0             | \$0           | \$0                | \$0               |
|       | 0        | 0              | 12               | 12              | 2.29                | \$0             | \$0           | \$0                | \$0               |