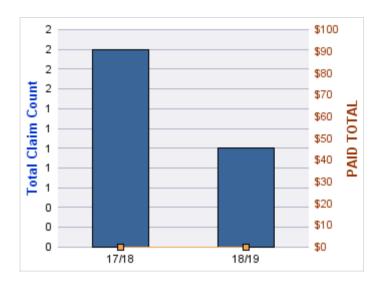

#### **GL-EMPLOYMENT LIABILITY**

| YEAR  | INCIDENT | OPEN<br>CLAIMS | CLOSED<br>CLAIMS | TOTAL<br>CLAIMS | AVERAGE<br>LAG TIME | AVERAGE<br>PAID | TOTAL<br>PAID | RECOVERY<br>AMOUNT | TOTAL<br>NET PAID |
|-------|----------|----------------|------------------|-----------------|---------------------|-----------------|---------------|--------------------|-------------------|
| 14/15 | 0        | 0              | 1                | 1               | 65                  | \$44,588        | \$44,588      | \$0                | \$44,588          |
| 17/18 | 0        | 0              | 2                | 2               | 93                  | \$0             | \$0           | \$0                | \$0               |
| 18/19 | 0        | 2              | 0                | 2               | 80.5                | \$0             | \$0           | \$0                | \$0               |
|       | 0        | 2              | 3                | 5               | 79.5                | \$14,863        | \$44,588      | \$0                | \$44,588          |