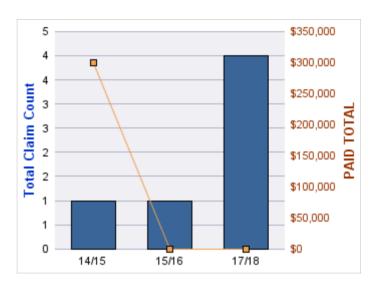

#### **ROLL-UP FOR BOARD OF CHIROPRACTIC EXAMINERS, OREGON - OBCE**

| COVERAGE | COVERAGE<br>DESCRIPTION | OPEN<br>CLAIMS | CLOSED<br>CLAIMS | TOTAL<br>CLAIMS | AVERAGE<br>PAID | TOTAL<br>PAID | RECOVERY<br>AMOUNT | TOTAL<br>NET PAID |
|----------|-------------------------|----------------|------------------|-----------------|-----------------|---------------|--------------------|-------------------|
| GL       | GENERAL LIABILITY       | 0              | 4                | 4               | \$0             | \$0           | \$0                | \$0               |
|          | TOTAL                   | 0              | 4                | 4               | \$0             | \$0           | \$0                | \$0               |

| YEAR  | INCIDENT | OPEN<br>CLAIMS | CLOSED<br>CLAIMS | TOTAL<br>CLAIMS | AVERAGE<br>LAG TIME | AVERAGE<br>PAID | TOTAL<br>PAID | RECOVERY<br>AMOUNT | TOTAL<br>NET PAID |
|-------|----------|----------------|------------------|-----------------|---------------------|-----------------|---------------|--------------------|-------------------|
| 14/15 | 0        | 0              | 3                | 3               | 82.67               | \$0             | \$0           | \$0                | \$0               |
| 15/16 | 0        | 0              | 1                | 1               | 25                  | \$0             | \$0           | \$0                | \$0               |
|       | 0        | 0              | 4                | 4               | 53.83               | \$0             | \$0           | \$0                | \$0               |