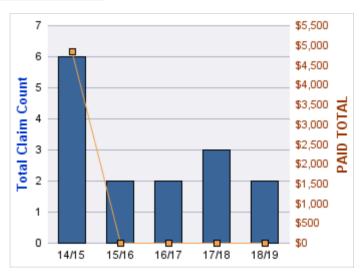

| YEAR  | INCIDENT | OPEN<br>CLAIMS | CLOSED<br>CLAIMS | TOTAL<br>CLAIMS | AVERAGE<br>LAG TIME | AVERAGE<br>PAID | TOTAL<br>PAID | RECOVERY<br>AMOUNT | TOTAL<br>NET PAID |
|-------|----------|----------------|------------------|-----------------|---------------------|-----------------|---------------|--------------------|-------------------|
| 15/16 | 0        | 0              | 1                | 1               | 166                 | \$0             | \$0           | \$0                | \$0               |
| 18/19 | 0        | 0              | 1                | 1               | 178                 | \$0             | \$0           | \$0                | \$0               |
|       | 0        | 0              | 2                | 2               | 172                 | \$0             | \$0           | \$0                | \$0               |