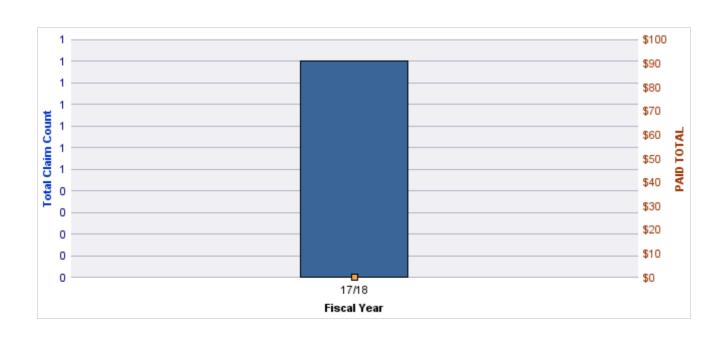

### **ROLL-UP FOR ARCHITECT EXAMINERS BOARD, OREGON - ORBAE**

| COVERAGE | COVERAGE DESCRIPTION    | OPEN<br>CLAIMS | CLOSED<br>CLAIMS | TOTAL<br>CLAIMS | AVERAGE<br>PAID | TOTAL<br>PAID | RECOVERY<br>AMOUNT | TOTAL<br>NET PAID |
|----------|-------------------------|----------------|------------------|-----------------|-----------------|---------------|--------------------|-------------------|
| GLE      | GL-EMPLOYMENT LIABILITY | 0              | 1                | 1               | \$0             | \$0           | \$0                | \$0               |
|          | TOTAL                   | 0              | 1                | 1               | \$0             | \$0           | \$0                | \$0               |

#### **GL-EMPLOYMENT LIABILITY**

| YEAR  | INCIDENT | OPEN<br>CLAIMS | CLOSED<br>CLAIMS | TOTAL<br>CLAIMS | AVERAGE<br>LAG TIME | AVERAGE<br>PAID | TOTAL<br>PAID | RECOVERY<br>AMOUNT | TOTAL<br>NET PAID |
|-------|----------|----------------|------------------|-----------------|---------------------|-----------------|---------------|--------------------|-------------------|
| 15/16 | 0        | 0              | 1                | 1               | 96                  | \$0             | \$0           | \$0                | \$0               |
|       | 0        | 0              | 1                | 1               | 96                  | \$0             | \$0           | \$0                | \$0               |