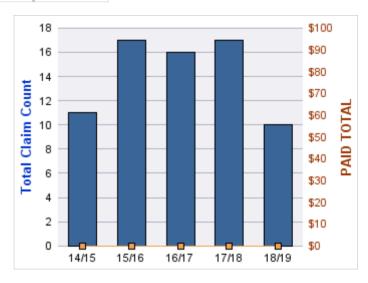

#### **ROLL-UP FOR BOARD OF CHIROPRACTIC EXAMINERS, OREGON - OBCE**

| COVERAGE | COVERAGE<br>DESCRIPTION | OPEN<br>CLAIMS | CLOSED<br>CLAIMS | TOTAL<br>CLAIMS | AVERAGE<br>PAID | TOTAL<br>PAID | RECOVERY<br>AMOUNT | TOTAL<br>NET PAID |
|----------|-------------------------|----------------|------------------|-----------------|-----------------|---------------|--------------------|-------------------|
| GL       | GENERAL LIABILITY       | 0              | 4                | 4               | \$0             | \$0           | \$0                | \$0               |
|          | TOTAL                   | 0              | 4                | 4               | \$0             | \$0           | \$0                | \$0               |

| YEAR  | INCIDENT | OPEN<br>CLAIMS | CLOSED<br>CLAIMS | TOTAL<br>CLAIMS | AVERAGE<br>LAG TIME | AVERAGE<br>PAID | TOTAL<br>PAID | RECOVERY<br>AMOUNT | TOTAL<br>NET PAID |
|-------|----------|----------------|------------------|-----------------|---------------------|-----------------|---------------|--------------------|-------------------|
| 14/15 | 0        | 0              | 3                | 3               | 82.67               | \$0             | \$0           | \$0                | \$0               |
| 15/16 | 0        | 0              | 1                | 1               | 25                  | \$0             | \$0           | \$0                | \$0               |
|       | 0        | 0              | 4                | 4               | 53.83               | \$0             | \$0           | \$0                | \$0               |