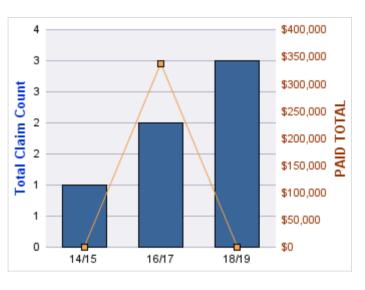

#### **ROLL-UP FOR COLUMBIA RIVER GORGE COMMISSION - CRGC**

| COVERAGE | COVERAGE<br>DESCRIPTION | OPEN<br>CLAIMS | CLOSED<br>CLAIMS | TOTAL<br>CLAIMS | AVERAGE<br>PAID | TOTAL<br>PAID | RECOVERY<br>AMOUNT | TOTAL<br>NET PAID |
|----------|-------------------------|----------------|------------------|-----------------|-----------------|---------------|--------------------|-------------------|
| GL       | GENERAL LIABILITY       | 0              | 1                | 1               | \$0             | \$0           | \$0                | \$0               |
|          | TOTAL                   | 0              | 1                | 1               | \$0             | \$0           | \$0                | \$0               |

| YEAR  | INCIDENT | OPEN<br>CLAIMS | CLOSED<br>CLAIMS | TOTAL<br>CLAIMS | AVERAGE<br>LAG TIME | AVERAGE<br>PAID | TOTAL<br>PAID | RECOVERY<br>AMOUNT | TOTAL<br>NET PAID |
|-------|----------|----------------|------------------|-----------------|---------------------|-----------------|---------------|--------------------|-------------------|
| 16/17 | 0        | 0              | 1                | 1               | 6                   | \$0             | \$0           | \$0                | \$0               |
|       | 0        | 0              | 1                | 1               | 6                   | \$0             | \$0           | \$0                | \$0               |