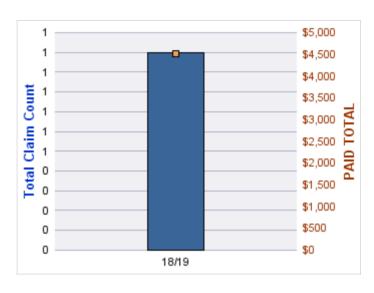

#### **ROLL-UP FOR CONSTRUCTION CONTRACTORS BOARD - CCB**

| COVERAGE | COVERAGE DESCRIPTION    | OPEN<br>CLAIMS | CLOSED<br>CLAIMS | TOTAL<br>CLAIMS | AVERAGE<br>PAID | TOTAL<br>PAID | RECOVERY<br>AMOUNT | TOTAL<br>NET PAID |
|----------|-------------------------|----------------|------------------|-----------------|-----------------|---------------|--------------------|-------------------|
| CL       | CITIZENS REPORTS        | 0              | 12               | 12              | \$0             | \$0           | \$0                | \$0               |
| WC       | WORKERS COMPENSATION    | 0              | 8                | 8               | \$31,663        | \$253,300     | \$0                | \$253,300         |
| AL       | AUTO LIABILITY          | 0              | 2                | 2               | \$977           | \$1,954       | \$0                | \$1,954           |
| GL       | GENERAL LIABILITY       | 0              | 1                | 1               | \$0             | \$0           | \$0                | \$0               |
| GLE      | GL-EMPLOYMENT LIABILITY | 1              | 0                | 1               | \$0             | \$0           | \$0                | \$0               |
| PV       | VEHICLE DAMAGE          | 0              | 1                | 1               | \$3,492         | \$3,492       | \$5,992            | (\$2,500)         |
|          | TOTAL                   | 1              | 24               | 25              | \$6,022         | \$258,746     | \$5,992            | \$252,754         |

| YEAR  | INCIDENT | OPEN<br>CLAIMS | CLOSED<br>CLAIMS | TOTAL<br>CLAIMS | AVERAGE<br>LAG TIME | AVERAGE<br>PAID | TOTAL<br>PAID | RECOVERY<br>AMOUNT | TOTAL<br>NET PAID |
|-------|----------|----------------|------------------|-----------------|---------------------|-----------------|---------------|--------------------|-------------------|
| 18/19 | 0        | 0              | 1                | 1               | 167                 | \$0             | \$0           | \$0                | \$0               |
|       | 0        | 0              | 1                | 1               | 167                 | \$0             | \$0           | \$0                | \$0               |