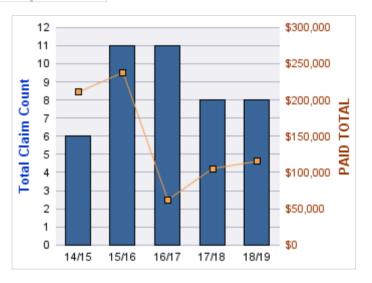

## **ROLL-UP FOR CORRECTIONS ENTERPRISES, OREGON - OCE**

| COVERAGE | COVERAGE DESCRIPTION   | OPEN<br>CLAIMS | CLOSED<br>CLAIMS | TOTAL<br>CLAIMS | AVERAGE<br>PAID | TOTAL<br>PAID | RECOVERY<br>AMOUNT | TOTAL<br>NET PAID |
|----------|------------------------|----------------|------------------|-----------------|-----------------|---------------|--------------------|-------------------|
| WC       | WORKERS COMPENSATION   | 0              | 27               | 27              | \$6,628         | \$178,945     | \$0                | \$178,945         |
| AL       | AUTO LIABILITY         | 0              | 13               | 13              | \$5,075         | \$65,970      | \$0                | \$65,970          |
| GL       | GENERAL LIABILITY      | 0              | 3                | 3               | \$1,205         | \$3,614       | \$0                | \$3,614           |
| DD       | DIRECT DAMAGE PROPERTY | 0              | 1                | 1               | \$0             | \$0           | \$0                | \$0               |
|          | TOTAL                  | 0              | 44               | 44              | \$3,227         | \$248,529     | \$0                | \$248,529         |

### **AUTO LIABILITY**

| YEAR  | INCIDENT | OPEN<br>CLAIMS | CLOSED<br>CLAIMS | TOTAL<br>CLAIMS | AVERAGE<br>LAG TIME | AVERAGE<br>PAID | TOTAL<br>PAID | RECOVERY<br>AMOUNT | TOTAL<br>NET PAID |
|-------|----------|----------------|------------------|-----------------|---------------------|-----------------|---------------|--------------------|-------------------|
| 15/16 | 0        | 0              | 2                | 2               | 208                 | \$0             | \$0           | \$0                | \$0               |
| 16/17 | 0        | 0              | 4                | 4               | 37.25               | \$12,591        | \$50,365      | \$0                | \$50,365          |
| 17/18 | 0        | 0              | 6                | 6               | 38.17               | \$2,601         | \$15,605      | \$0                | \$15,605          |
| 18/19 | 0        | 0              | 1                | 1               | 0                   | \$0             | \$0           | \$0                | \$0               |
|       | 0        | 0              | 13               | 13              | 70.85               | \$3,798         | \$65,970      | \$0                | \$65,970          |