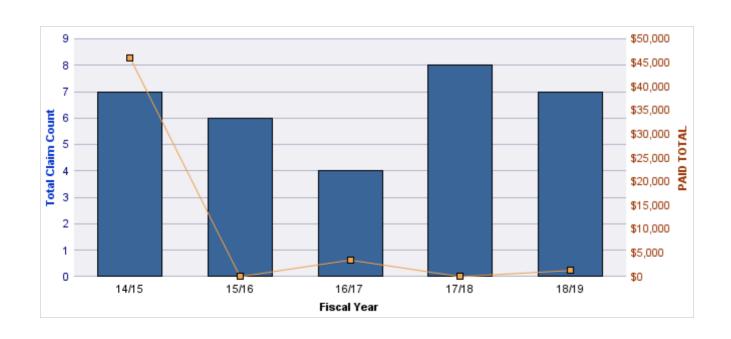

### **ROLL-UP FOR BLIND COMMISSION, OREGON - OCB**

| COVERAGE | COVERAGE DESCRIPTION   | OPEN<br>CLAIMS | CLOSED<br>CLAIMS | TOTAL<br>CLAIMS | AVERAGE<br>PAID | TOTAL<br>PAID | RECOVERY<br>AMOUNT | TOTAL<br>NET PAID |
|----------|------------------------|----------------|------------------|-----------------|-----------------|---------------|--------------------|-------------------|
| WC       | WORKERS COMPENSATION   | 0              | 11               | 11              | \$1,553         | \$17,078      | \$0                | \$17,078          |
| CL       | CITIZENS REPORTS       | 0              | 9                | 9               | \$0             | \$0           | \$0                | \$0               |
| GL       | GENERAL LIABILITY      | 0              | 2                | 2               | \$602           | \$1,204       | \$0                | \$1,204           |
| DD       | DIRECT DAMAGE PROPERTY | 0              | 1                | 1               | \$0             | \$0           | \$0                | \$0               |
|          | TOTAL                  | 0              | 23               | 23              | \$539           | \$18,282      | \$0                | \$18,282          |

#### **CITIZENS REPORTS**

| YEAR  | INCIDENT | OPEN<br>CLAIMS | CLOSED<br>CLAIMS | TOTAL<br>CLAIMS | AVERAGE<br>LAG TIME | AVERAGE<br>PAID | TOTAL<br>PAID | RECOVERY<br>AMOUNT | TOTAL<br>NET PAID |
|-------|----------|----------------|------------------|-----------------|---------------------|-----------------|---------------|--------------------|-------------------|
| 14/15 | 0        | 0              | 3                | 3               | 0.67                | \$0             | \$0           | \$0                | \$0               |
| 15/16 | 0        | 0              | 3                | 3               | 6.33                | \$0             | \$0           | \$0                | \$0               |
| 17/18 | 0        | 0              | 1                | 1               | 0                   | \$0             | \$0           | \$0                | \$0               |
| 18/19 | 0        | 0              | 2                | 2               | 10.5                | \$0             | \$0           | \$0                | \$0               |
|       | 0        | 0              | 9                | 9               | 4.38                | \$0             | \$0           | \$0                | \$0               |

#### **DIRECT DAMAGE PROPERTY**

| YEAR  | INCIDENT | OPEN<br>CLAIMS | CLOSED<br>CLAIMS | TOTAL<br>CLAIMS | AVERAGE<br>LAG TIME | AVERAGE<br>PAID | TOTAL<br>PAID | RECOVERY<br>AMOUNT | TOTAL<br>NET PAID |
|-------|----------|----------------|------------------|-----------------|---------------------|-----------------|---------------|--------------------|-------------------|
| 17/18 | 0        | 0              | 1                | 1               | 2                   | \$0             | \$0           | \$0                | \$0               |
|       | 0        | 0              | 1                | 1               | 2                   | \$0             | \$0           | \$0                | \$0               |

| YEAR  | INCIDENT | OPEN<br>CLAIMS | CLOSED<br>CLAIMS | TOTAL<br>CLAIMS | AVERAGE<br>LAG TIME | AVERAGE<br>PAID | TOTAL<br>PAID | RECOVERY<br>AMOUNT | TOTAL<br>NET PAID |
|-------|----------|----------------|------------------|-----------------|---------------------|-----------------|---------------|--------------------|-------------------|
| 14/15 | 0        | 0              | 2                | 2               | 136.5               | \$602           | \$1,204       | \$0                | \$1,204           |
|       | 0        | 0              | 2                | 2               | 136.5               | \$602           | \$1,204       | \$0                | \$1,204           |

#### **WORKERS COMPENSATION**

| YEAR  | INCIDENT | OPEN<br>CLAIMS | CLOSED<br>CLAIMS | TOTAL<br>CLAIMS | AVERAGE<br>LAG TIME | AVERAGE<br>PAID | TOTAL<br>PAID | RECOVERY<br>AMOUNT | TOTAL<br>NET PAID |
|-------|----------|----------------|------------------|-----------------|---------------------|-----------------|---------------|--------------------|-------------------|
| 14/15 | 0        | 0              | 2                | 2               | 5.5                 | \$1,657         | \$3,313       | \$0                | \$3,313           |
| 15/16 | 0        | 0              | 4                | 4               | 10                  | \$83            | \$331         | \$0                | \$331             |
| 16/17 | 0        | 0              | 1                | 1               | 0                   | \$7,394         | \$7,394       | \$0                | \$7,394           |
| 17/18 | 0        | 0              | 3                | 3               | 3                   | \$2,013         | \$6,040       | \$0                | \$6,040           |
| 18/19 | 0        | 0              | 1                | 1               | 1                   | \$0             | \$0           | \$0                | \$0               |
|       | 0        | 0              | 11               | 11              | 3.9                 | \$2,229         | \$17,078      | \$0                | \$17,078          |