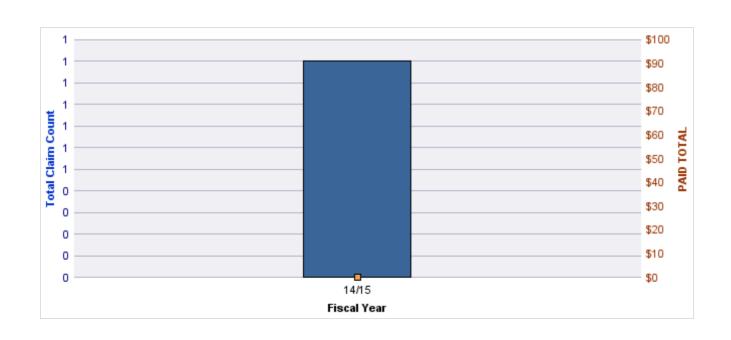

### **ROLL-UP FOR ARCHITECT EXAMINERS BOARD, OREGON - ORBAE**

| COVERAGE | COVERAGE DESCRIPTION    | OPEN<br>CLAIMS | CLOSED<br>CLAIMS | TOTAL<br>CLAIMS | AVERAGE<br>PAID | TOTAL<br>PAID | RECOVERY<br>AMOUNT | TOTAL<br>NET PAID |
|----------|-------------------------|----------------|------------------|-----------------|-----------------|---------------|--------------------|-------------------|
| GLE      | GL-EMPLOYMENT LIABILITY | 0              | 1                | 1               | \$0             | \$0           | \$0                | \$0               |
|          | TOTAL                   | 0              | 1                | 1               | \$0             | \$0           | \$0                | \$0               |

#### **GL-EMPLOYMENT LIABILITY**

| YEAR  | INCIDENT | OPEN<br>CLAIMS | CLOSED<br>CLAIMS | TOTAL<br>CLAIMS | AVERAGE<br>LAG TIME | AVERAGE<br>PAID | TOTAL<br>PAID | RECOVERY<br>AMOUNT | TOTAL<br>NET PAID |
|-------|----------|----------------|------------------|-----------------|---------------------|-----------------|---------------|--------------------|-------------------|
| 15/16 | 0        | 0              | 1                | 1               | 96                  | \$0             | \$0           | \$0                | \$0               |
|       | 0        | 0              | 1                | 1               | 96                  | \$0             | \$0           | \$0                | \$0               |