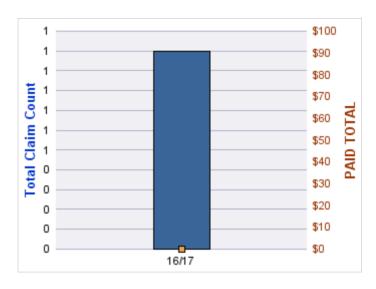

#### **CITIZENS REPORTS**

| YEAR  | INCIDENT | OPEN<br>CLAIMS | CLOSED<br>CLAIMS | TOTAL<br>CLAIMS | AVERAGE<br>LAG TIME | AVERAGE<br>PAID | TOTAL<br>PAID | RECOVERY<br>AMOUNT | TOTAL<br>NET PAID |
|-------|----------|----------------|------------------|-----------------|---------------------|-----------------|---------------|--------------------|-------------------|
| 16/17 | 0        | 0              | 1                | 1               | 1                   | \$0             | \$0           | \$0                | \$0               |
|       | 0        | 0              | 1                | 1               | 1                   | \$0             | \$0           | \$0                | \$0               |