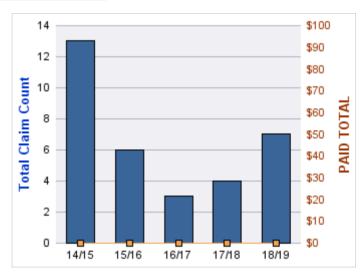

### **ROLL-UP FOR BLIND COMMISSION, OREGON - OCB**

| COVERAGE | COVERAGE DESCRIPTION   | OPEN<br>CLAIMS | CLOSED<br>CLAIMS | TOTAL<br>CLAIMS | AVERAGE<br>PAID | TOTAL<br>PAID | RECOVERY<br>AMOUNT | TOTAL<br>NET PAID |
|----------|------------------------|----------------|------------------|-----------------|-----------------|---------------|--------------------|-------------------|
| WC       | WORKERS COMPENSATION   | 0              | 11               | 11              | \$1,553         | \$17,078      | \$0                | \$17,078          |
| CL       | CITIZENS REPORTS       | 0              | 9                | 9               | \$0             | \$0           | \$0                | \$0               |
| GL       | GENERAL LIABILITY      | 0              | 2                | 2               | \$602           | \$1,204       | \$0                | \$1,204           |
| DD       | DIRECT DAMAGE PROPERTY | 0              | 1                | 1               | \$0             | \$0           | \$0                | \$0               |
|          | TOTAL                  | 0              | 23               | 23              | \$539           | \$18,282      | \$0                | \$18,282          |

#### **CITIZENS REPORTS**

| YEAR  | INCIDENT | OPEN<br>CLAIMS | CLOSED<br>CLAIMS | TOTAL<br>CLAIMS | AVERAGE<br>LAG TIME | AVERAGE<br>PAID | TOTAL<br>PAID | RECOVERY<br>AMOUNT | TOTAL<br>NET PAID |
|-------|----------|----------------|------------------|-----------------|---------------------|-----------------|---------------|--------------------|-------------------|
| 14/15 | 0        | 0              | 3                | 3               | 0.67                | \$0             | \$0           | \$0                | \$0               |
| 15/16 | 0        | 0              | 3                | 3               | 6.33                | \$0             | \$0           | \$0                | \$0               |
| 17/18 | 0        | 0              | 1                | 1               | 0                   | \$0             | \$0           | \$0                | \$0               |
| 18/19 | 0        | 0              | 2                | 2               | 10.5                | \$0             | \$0           | \$0                | \$0               |
|       | 0        | 0              | 9                | 9               | 4.38                | \$0             | \$0           | \$0                | \$0               |

#### **DIRECT DAMAGE PROPERTY**

| YEAR  | INCIDENT | OPEN<br>CLAIMS | CLOSED<br>CLAIMS | TOTAL<br>CLAIMS | AVERAGE<br>LAG TIME | AVERAGE<br>PAID | TOTAL<br>PAID | RECOVERY<br>AMOUNT | TOTAL<br>NET PAID |
|-------|----------|----------------|------------------|-----------------|---------------------|-----------------|---------------|--------------------|-------------------|
| 17/18 | 0        | 0              | 1                | 1               | 2                   | \$0             | \$0           | \$0                | \$0               |
|       | 0        | 0              | 1                | 1               | 2                   | \$0             | \$0           | \$0                | \$0               |

| YEAR  | INCIDENT | OPEN<br>CLAIMS | CLOSED<br>CLAIMS | TOTAL<br>CLAIMS | AVERAGE<br>LAG TIME | AVERAGE<br>PAID | TOTAL<br>PAID | RECOVERY<br>AMOUNT | TOTAL<br>NET PAID |
|-------|----------|----------------|------------------|-----------------|---------------------|-----------------|---------------|--------------------|-------------------|
| 14/15 | 0        | 0              | 2                | 2               | 136.5               | \$602           | \$1,204       | \$0                | \$1,204           |
|       | 0        | 0              | 2                | 2               | 136.5               | \$602           | \$1,204       | \$0                | \$1,204           |

#### **WORKERS COMPENSATION**

| YEAR  | INCIDENT | OPEN<br>CLAIMS | CLOSED<br>CLAIMS | TOTAL<br>CLAIMS | AVERAGE<br>LAG TIME | AVERAGE<br>PAID | TOTAL<br>PAID | RECOVERY<br>AMOUNT | TOTAL<br>NET PAID |
|-------|----------|----------------|------------------|-----------------|---------------------|-----------------|---------------|--------------------|-------------------|
| 14/15 | 0        | 0              | 2                | 2               | 5.5                 | \$1,657         | \$3,313       | \$0                | \$3,313           |
| 15/16 | 0        | 0              | 4                | 4               | 10                  | \$83            | \$331         | \$0                | \$331             |
| 16/17 | 0        | 0              | 1                | 1               | 0                   | \$7,394         | \$7,394       | \$0                | \$7,394           |
| 17/18 | 0        | 0              | 3                | 3               | 3                   | \$2,013         | \$6,040       | \$0                | \$6,040           |
| 18/19 | 0        | 0              | 1                | 1               | 1                   | \$0             | \$0           | \$0                | \$0               |
|       | 0        | 0              | 11               | 11              | 3.9                 | \$2,229         | \$17,078      | \$0                | \$17,078          |