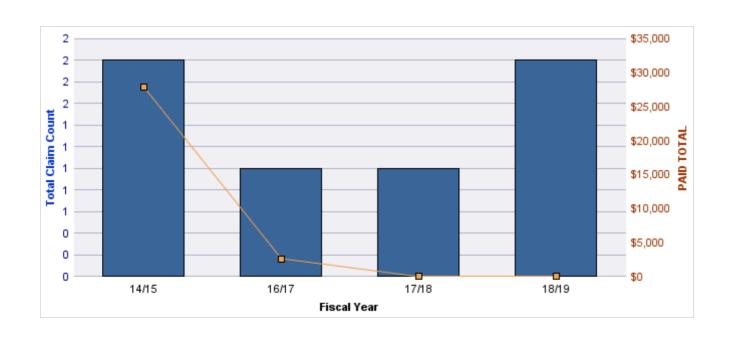

### **ROLL-UP FOR ACCOUNTANCY, OREGON BOARD OF - BOA**

| COVERAGE | COVERAGE<br>DESCRIPTION | OPEN<br>CLAIMS | CLOSED<br>CLAIMS | TOTAL<br>CLAIMS | AVERAGE<br>PAID | TOTAL<br>PAID | RECOVERY<br>AMOUNT | TOTAL<br>NET PAID |
|----------|-------------------------|----------------|------------------|-----------------|-----------------|---------------|--------------------|-------------------|
| GL       | GENERAL LIABILITY       | 0              | 2                | 2               | \$0             | \$0           | \$0                | \$0               |
|          | TOTAL                   | 0              | 2                | 2               | \$0             | \$0           | \$0                | \$0               |

| YEAR  | INCIDENT | OPEN<br>CLAIMS | CLOSED<br>CLAIMS | TOTAL<br>CLAIMS | AVERAGE<br>LAG TIME | AVERAGE<br>PAID | TOTAL<br>PAID | RECOVERY<br>AMOUNT | TOTAL<br>NET PAID |
|-------|----------|----------------|------------------|-----------------|---------------------|-----------------|---------------|--------------------|-------------------|
| 15/16 | 0        | 0              | 1                | 1               | 166                 | \$0             | \$0           | \$0                | \$0               |
| 18/19 | 0        | 0              | 1                | 1               | 178                 | \$0             | \$0           | \$0                | \$0               |
|       | 0        | 0              | 2                | 2               | 172                 | \$0             | \$0           | \$0                | \$0               |

### **Top 5 Locations by Claim Frequency**

| LOCATION                           | CLAIMS | TOTAL<br>PAID |     |
|------------------------------------|--------|---------------|-----|
| ACCOUNTANCY, OREGON BOARD OF - BOA | 2      | 9             | \$0 |

### **Top 5 Cause by Claim Frequency**

| CAUSE                                            | CLAIMS |
|--------------------------------------------------|--------|
| CIVIL RIGHTS - ADMINISTRATIVE DUE PROCESS (NON-E | 2      |

**Top 5 Cause by Claim Severity** 

| CAUSE                                             | TOTAL<br>PAID |     |
|---------------------------------------------------|---------------|-----|
| CIVIL RIGHTS - ADMINISTRATIVE DUE PROCESS (NON-EN |               | \$0 |