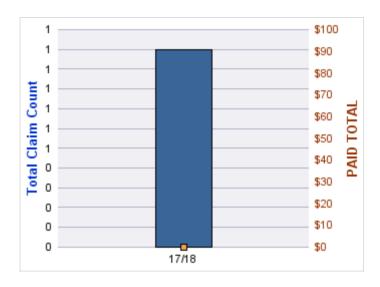

### **ROLL-UP FOR ARCHITECT EXAMINERS BOARD, OREGON - ORBAE**

| COVERAGE | COVERAGE DESCRIPTION    | OPEN<br>CLAIMS | CLOSED<br>CLAIMS | TOTAL<br>CLAIMS | AVERAGE<br>PAID | TOTAL<br>PAID | RECOVERY<br>AMOUNT | TOTAL<br>NET PAID |
|----------|-------------------------|----------------|------------------|-----------------|-----------------|---------------|--------------------|-------------------|
| GLE      | GL-EMPLOYMENT LIABILITY | 0              | 1                | 1               | \$0             | \$0           | \$0                | \$0               |
|          | TOTAL                   | 0              | 1                | 1               | \$0             | \$0           | \$0                | \$0               |

#### **GL-EMPLOYMENT LIABILITY**

| YEAR  | INCIDENT | OPEN<br>CLAIMS | CLOSED<br>CLAIMS | TOTAL<br>CLAIMS | AVERAGE<br>LAG TIME | AVERAGE<br>PAID | TOTAL<br>PAID | RECOVERY<br>AMOUNT | TOTAL<br>NET PAID |
|-------|----------|----------------|------------------|-----------------|---------------------|-----------------|---------------|--------------------|-------------------|
| 15/16 | 0        | 0              | 1                | 1               | 96                  | \$0             | \$0           | \$0                | \$0               |
|       | 0        | 0              | 1                | 1               | 96                  | \$0             | \$0           | \$0                | \$0               |