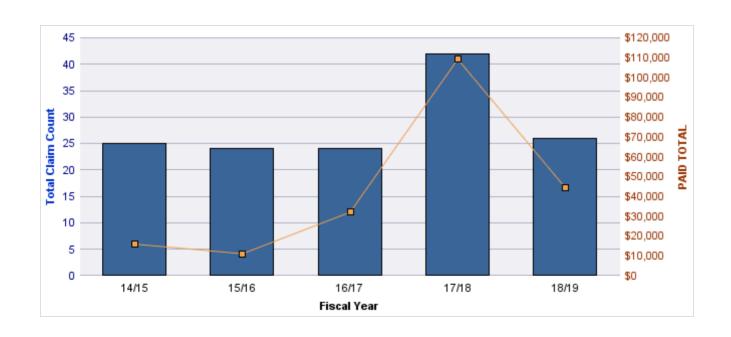

#### **ROLL-UP FOR CONSTRUCTION CONTRACTORS BOARD - CCB**

| COVERAGE | COVERAGE DESCRIPTION    | OPEN<br>CLAIMS | CLOSED<br>CLAIMS | TOTAL<br>CLAIMS | AVERAGE<br>PAID | TOTAL<br>PAID | RECOVERY<br>AMOUNT | TOTAL<br>NET PAID |
|----------|-------------------------|----------------|------------------|-----------------|-----------------|---------------|--------------------|-------------------|
| CL       | CITIZENS REPORTS        | 0              | 12               | 12              | \$0             | \$0           | \$0                | \$0               |
| WC       | WORKERS COMPENSATION    | 0              | 8                | 8               | \$31,663        | \$253,300     | \$0                | \$253,300         |
| AL       | AUTO LIABILITY          | 0              | 2                | 2               | \$977           | \$1,954       | \$0                | \$1,954           |
| GL       | GENERAL LIABILITY       | 0              | 1                | 1               | \$0             | \$0           | \$0                | \$0               |
| GLE      | GL-EMPLOYMENT LIABILITY | 1              | 0                | 1               | \$0             | \$0           | \$0                | \$0               |
| PV       | VEHICLE DAMAGE          | 0              | 1                | 1               | \$3,492         | \$3,492       | \$5,992            | (\$2,500)         |
|          | TOTAL                   | 1              | 24               | 25              | \$6,022         | \$258,746     | \$5,992            | \$252,754         |

#### **CITIZENS REPORTS**

| YEAR  | INCIDENT | OPEN<br>CLAIMS | CLOSED<br>CLAIMS | TOTAL<br>CLAIMS | AVERAGE<br>LAG TIME | AVERAGE<br>PAID | TOTAL<br>PAID | RECOVERY<br>AMOUNT | TOTAL<br>NET PAID |
|-------|----------|----------------|------------------|-----------------|---------------------|-----------------|---------------|--------------------|-------------------|
| 14/15 | 0        | 0              | 1                | 1               | 0                   | \$0             | \$0           | \$0                | \$0               |
| 15/16 | 0        | 0              | 3                | 3               | 4                   | \$0             | \$0           | \$0                | \$0               |
| 16/17 | 0        | 0              | 2                | 2               | 0                   | \$0             | \$0           | \$0                | \$0               |
| 17/18 | 0        | 0              | 6                | 6               | 5.17                | \$0             | \$0           | \$0                | \$0               |
|       | 0        | 0              | 12               | 12              | 2.29                | \$0             | \$0           | \$0                | \$0               |

### **WORKERS COMPENSATION**

| YEAR  | INCIDENT | OPEN<br>CLAIMS | CLOSED<br>CLAIMS | TOTAL<br>CLAIMS | AVERAGE<br>LAG TIME | AVERAGE<br>PAID | TOTAL<br>PAID | RECOVERY<br>AMOUNT | TOTAL<br>NET PAID |
|-------|----------|----------------|------------------|-----------------|---------------------|-----------------|---------------|--------------------|-------------------|
| 16/17 | 0        | 0              | 1                | 1               | 2                   | \$185,454       | \$185,454     | \$0                | \$185,454         |
| 17/18 | 0        | 0              | 4                | 4               | 1.75                | \$16,822        | \$67,289      | \$0                | \$67,289          |
| 18/19 | 0        | 0              | 3                | 3               | 1.67                | \$186           | \$557         | \$0                | \$557             |
|       | 0        | 0              | 8                | 8               | 1.81                | \$67,487        | \$253,300     | \$0                | \$253,300         |