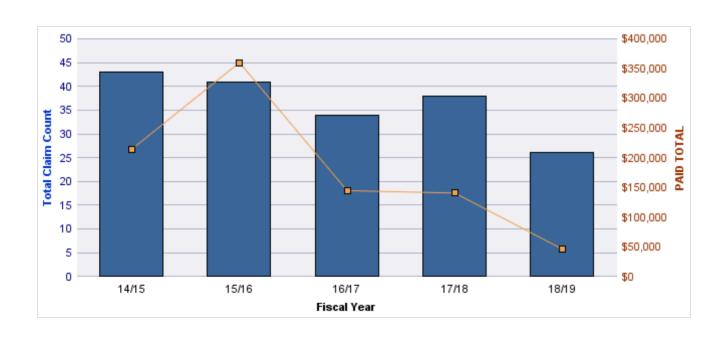

## **ROLL-UP FOR CORRECTIONS ENTERPRISES, OREGON - OCE**

| COVERAGE | COVERAGE DESCRIPTION   | OPEN<br>CLAIMS | CLOSED<br>CLAIMS | TOTAL<br>CLAIMS | AVERAGE<br>PAID | TOTAL<br>PAID | RECOVERY<br>AMOUNT | TOTAL<br>NET PAID |
|----------|------------------------|----------------|------------------|-----------------|-----------------|---------------|--------------------|-------------------|
| WC       | WORKERS COMPENSATION   | 0              | 27               | 27              | \$6,628         | \$178,945     | \$0                | \$178,945         |
| AL       | AUTO LIABILITY         | 0              | 13               | 13              | \$5,075         | \$65,970      | \$0                | \$65,970          |
| GL       | GENERAL LIABILITY      | 0              | 3                | 3               | \$1,205         | \$3,614       | \$0                | \$3,614           |
| DD       | DIRECT DAMAGE PROPERTY | 0              | 1                | 1               | \$0             | \$0           | \$0                | \$0               |
|          | TOTAL                  | 0              | 44               | 44              | \$3,227         | \$248,529     | \$0                | \$248,529         |

### **AUTO LIABILITY**

| YEAR  | INCIDENT | OPEN<br>CLAIMS | CLOSED<br>CLAIMS | TOTAL<br>CLAIMS | AVERAGE<br>LAG TIME | AVERAGE<br>PAID | TOTAL<br>PAID | RECOVERY<br>AMOUNT | TOTAL<br>NET PAID |
|-------|----------|----------------|------------------|-----------------|---------------------|-----------------|---------------|--------------------|-------------------|
| 15/16 | 0        | 0              | 2                | 2               | 208                 | \$0             | \$0           | \$0                | \$0               |
| 16/17 | 0        | 0              | 4                | 4               | 37.25               | \$12,591        | \$50,365      | \$0                | \$50,365          |
| 17/18 | 0        | 0              | 6                | 6               | 38.17               | \$2,601         | \$15,605      | \$0                | \$15,605          |
| 18/19 | 0        | 0              | 1                | 1               | 0                   | \$0             | \$0           | \$0                | \$0               |
|       | 0        | 0              | 13               | 13              | 70.85               | \$3,798         | \$65,970      | \$0                | \$65,970          |