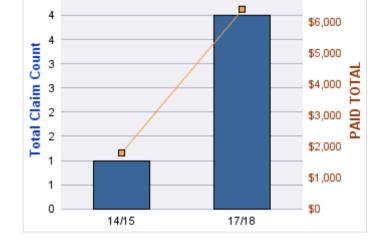

## **ROLL-UP FOR DENTISTRY BOARD, OREGON - OBD**

| COVERAGE | COVERAGE DESCRIPTION    | OPEN<br>CLAIMS | CLOSED<br>CLAIMS | TOTAL<br>CLAIMS | AVERAGE<br>PAID | TOTAL<br>PAID | RECOVERY<br>AMOUNT | TOTAL<br>NET PAID |
|----------|-------------------------|----------------|------------------|-----------------|-----------------|---------------|--------------------|-------------------|
| GL       | GENERAL LIABILITY       | 0              | 3                | 3               | \$0             | \$0           | \$0                | \$0               |
| GLE      | GL-EMPLOYMENT LIABILITY | 0              | 1                | 1               | \$0             | \$0           | \$0                | \$0               |
| ML       | MEDICAL MALPRACTICE     | 1              | 0                | 1               | \$0             | \$0           | \$0                | \$0               |
| WC       | WORKERS COMPENSATION    | 0              | 1                | 1               | \$36,799        | \$36,799      | \$0                | \$36,799          |
|          | TOTAL                   | 1              | 5                | 6               | \$9,200         | \$36,799      | \$0                | \$36,799          |

### **GENERAL LIABILITY**

| YEAR  | INCIDENT | OPEN<br>CLAIMS | CLOSED<br>CLAIMS | TOTAL<br>CLAIMS | AVERAGE<br>LAG TIME | AVERAGE<br>PAID | TOTAL<br>PAID | RECOVERY<br>AMOUNT | TOTAL<br>NET PAID |
|-------|----------|----------------|------------------|-----------------|---------------------|-----------------|---------------|--------------------|-------------------|
| 14/15 | 0        | 0              | 2                | 2               | 34                  | \$0             | \$0           | \$0                | \$0               |
| 18/19 | 0        | 0              | 1                | 1               | 181                 | \$0             | \$0           | \$0                | \$0               |
|       | 0        | 0              | 3                | 3               | 107.5               | \$0             | \$0           | \$0                | \$0               |

### **GL-EMPLOYMENT LIABILITY**

| YEAR  | INCIDENT | OPEN<br>CLAIMS | CLOSED<br>CLAIMS | TOTAL<br>CLAIMS | AVERAGE<br>LAG TIME | AVERAGE<br>PAID | TOTAL<br>PAID | RECOVERY<br>AMOUNT | TOTAL<br>NET PAID |
|-------|----------|----------------|------------------|-----------------|---------------------|-----------------|---------------|--------------------|-------------------|
| 15/16 | 0        | 0              | 1                | 1               | 51                  | \$0             | \$0           | \$0                | \$0               |
|       | 0        | 0              | 1                | 1               | 51                  | \$0             | \$0           | \$0                | \$0               |