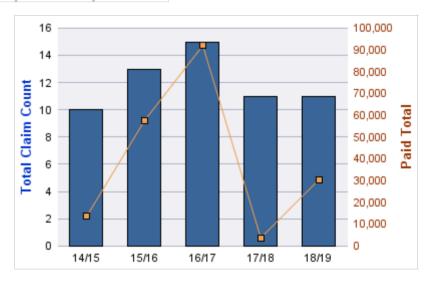

## **ROLL-UP FOR CORRECTIONS ENTERPRISES, OREGON - OCE**

| COVERAGE | COVERAGE DESCRIPTION   | OPEN<br>CLAIMS | CLOSED<br>CLAIMS | TOTAL<br>CLAIMS | AVERAGE<br>PAID | TOTAL<br>PAID | RECOVERY<br>AMOUNT | TOTAL<br>NET PAID |
|----------|------------------------|----------------|------------------|-----------------|-----------------|---------------|--------------------|-------------------|
| WC       | WORKERS COMPENSATION   | 0              | 27               | 27              | \$6,628         | \$178,945     | \$0                | \$178,945         |
| AL       | AUTO LIABILITY         | 0              | 13               | 13              | \$5,075         | \$65,970      | \$0                | \$65,970          |
| GL       | GENERAL LIABILITY      | 0              | 3                | 3               | \$1,205         | \$3,614       | \$0                | \$3,614           |
| DD       | DIRECT DAMAGE PROPERTY | 0              | 1                | 1               | \$0             | \$0           | \$0                | \$0               |
|          | TOTAL                  | 0              | 44               | 44              | \$3,227         | \$248,529     | \$0                | \$248,529         |

### **AUTO LIABILITY**

| YEAR  | INCIDENT | OPEN<br>CLAIMS | CLOSED<br>CLAIMS | TOTAL<br>CLAIMS | AVERAGE<br>LAG TIME | AVERAGE<br>PAID | TOTAL<br>PAID | RECOVERY<br>AMOUNT | TOTAL<br>NET PAID |
|-------|----------|----------------|------------------|-----------------|---------------------|-----------------|---------------|--------------------|-------------------|
| 15/16 | 0        | 0              | 2                | 2               | 208                 | \$0             | \$0           | \$0                | \$0               |
| 16/17 | 0        | 0              | 4                | 4               | 37.25               | \$12,591        | \$50,365      | \$0                | \$50,365          |
| 17/18 | 0        | 0              | 6                | 6               | 38.17               | \$2,601         | \$15,605      | \$0                | \$15,605          |
| 18/19 | 0        | 0              | 1                | 1               | 0                   | \$0             | \$0           | \$0                | \$0               |
|       | 0        | 0              | 13               | 13              | 70.85               | \$3,798         | \$65,970      | \$0                | \$65,970          |