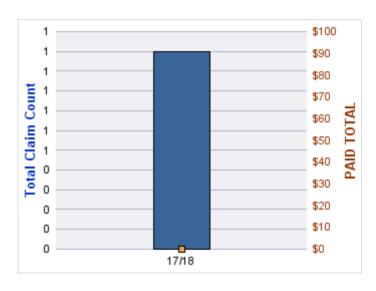

| YEAR  | INCIDENT | OPEN<br>CLAIMS | CLOSED<br>CLAIMS | TOTAL<br>CLAIMS | AVERAGE<br>LAG TIME | AVERAGE<br>PAID | TOTAL<br>PAID | RECOVERY<br>AMOUNT | TOTAL<br>NET PAID |
|-------|----------|----------------|------------------|-----------------|---------------------|-----------------|---------------|--------------------|-------------------|
| 15/16 | 0        | 0              | 1                | 1               | 166                 | \$0             | \$0           | \$0                | \$0               |
| 18/19 | 0        | 0              | 1                | 1               | 178                 | \$0             | \$0           | \$0                | \$0               |
|       | 0        | 0              | 2                | 2               | 172                 | \$0             | \$0           | \$0                | \$0               |