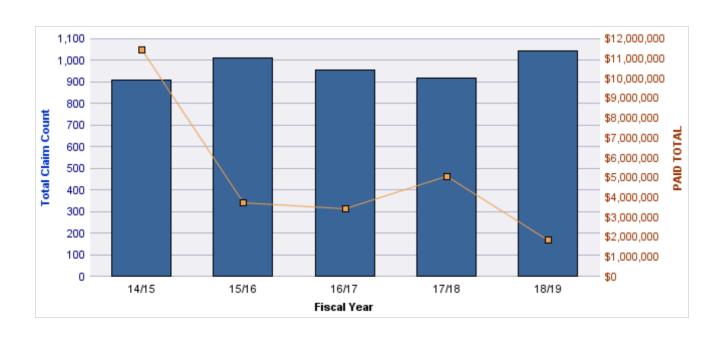

## **ROLL-UP FOR CORRECTIONS ENTERPRISES, OREGON - OCE**

| COVERAGE | COVERAGE DESCRIPTION   | OPEN<br>CLAIMS | CLOSED<br>CLAIMS | TOTAL<br>CLAIMS | AVERAGE<br>PAID | TOTAL<br>PAID | RECOVERY<br>AMOUNT | TOTAL<br>NET PAID |
|----------|------------------------|----------------|------------------|-----------------|-----------------|---------------|--------------------|-------------------|
| WC       | WORKERS COMPENSATION   | 0              | 27               | 27              | \$6,628         | \$178,945     | \$0                | \$178,945         |
| AL       | AUTO LIABILITY         | 0              | 13               | 13              | \$5,075         | \$65,970      | \$0                | \$65,970          |
| GL       | GENERAL LIABILITY      | 0              | 3                | 3               | \$1,205         | \$3,614       | \$0                | \$3,614           |
| DD       | DIRECT DAMAGE PROPERTY | 0              | 1                | 1               | \$0             | \$0           | \$0                | \$0               |
|          | TOTAL                  | 0              | 44               | 44              | \$3,227         | \$248,529     | \$0                | \$248,529         |