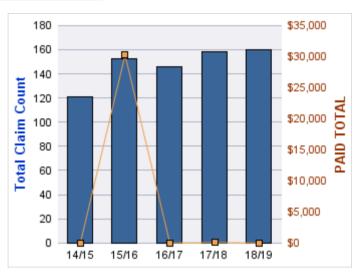

### **ROLL-UP FOR BLIND COMMISSION, OREGON - OCB**

| COVERAGE | COVERAGE DESCRIPTION   | OPEN<br>CLAIMS | CLOSED<br>CLAIMS | TOTAL<br>CLAIMS | AVERAGE<br>PAID | TOTAL<br>PAID | RECOVERY<br>AMOUNT | TOTAL<br>NET PAID |
|----------|------------------------|----------------|------------------|-----------------|-----------------|---------------|--------------------|-------------------|
| WC       | WORKERS COMPENSATION   | 0              | 11               | 11              | \$1,553         | \$17,078      | \$0                | \$17,078          |
| CL       | CITIZENS REPORTS       | 0              | 9                | 9               | \$0             | \$0           | \$0                | \$0               |
| GL       | GENERAL LIABILITY      | 0              | 2                | 2               | \$602           | \$1,204       | \$0                | \$1,204           |
| DD       | DIRECT DAMAGE PROPERTY | 0              | 1                | 1               | \$0             | \$0           | \$0                | \$0               |
|          | TOTAL                  | 0              | 23               | 23              | \$539           | \$18,282      | \$0                | \$18,282          |

#### **WORKERS COMPENSATION**

| YEAR  | INCIDENT | OPEN<br>CLAIMS | CLOSED<br>CLAIMS | TOTAL<br>CLAIMS | AVERAGE<br>LAG TIME | AVERAGE<br>PAID | TOTAL<br>PAID | RECOVERY<br>AMOUNT | TOTAL<br>NET PAID |
|-------|----------|----------------|------------------|-----------------|---------------------|-----------------|---------------|--------------------|-------------------|
| 14/15 | 0        | 0              | 2                | 2               | 5.5                 | \$1,657         | \$3,313       | \$0                | \$3,313           |
| 15/16 | 0        | 0              | 4                | 4               | 10                  | \$83            | \$331         | \$0                | \$331             |
| 16/17 | 0        | 0              | 1                | 1               | 0                   | \$7,394         | \$7,394       | \$0                | \$7,394           |
| 17/18 | 0        | 0              | 3                | 3               | 3                   | \$2,013         | \$6,040       | \$0                | \$6,040           |
| 18/19 | 0        | 0              | 1                | 1               | 1                   | \$0             | \$0           | \$0                | \$0               |
|       | 0        | 0              | 11               | 11              | 3.9                 | \$2,229         | \$17,078      | \$0                | \$17,078          |