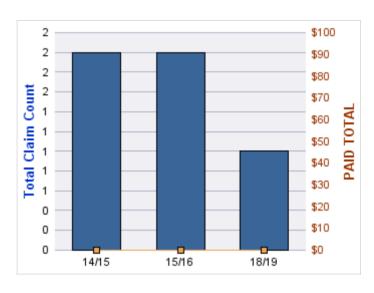

| YEAR  | INCIDENT | OPEN<br>CLAIMS | CLOSED<br>CLAIMS | TOTAL<br>CLAIMS | AVERAGE<br>LAG TIME | AVERAGE<br>PAID | TOTAL<br>PAID | RECOVERY<br>AMOUNT | TOTAL<br>NET PAID |
|-------|----------|----------------|------------------|-----------------|---------------------|-----------------|---------------|--------------------|-------------------|
| 14/15 | 0        | 0              | 3                | 3               | 82.67               | \$0             | \$0           | \$0                | \$0               |
| 15/16 | 0        | 0              | 1                | 1               | 25                  | \$0             | \$0           | \$0                | \$0               |
|       | 0        | 0              | 4                | 4               | 53.83               | \$0             | \$0           | \$0                | \$0               |