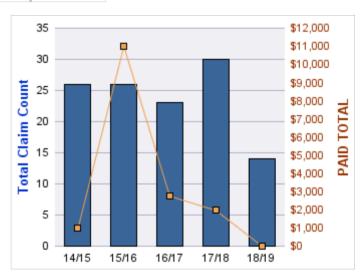

#### **ROLL-UP FOR BUREAU OF LABOR & INDUSTRIES - BOLI**

| COVERAGE | COVERAGE DESCRIPTION    | OPEN<br>CLAIMS | CLOSED<br>CLAIMS | TOTAL<br>CLAIMS | AVERAGE<br>PAID | TOTAL<br>PAID | RECOVERY<br>AMOUNT | TOTAL<br>NET PAID |
|----------|-------------------------|----------------|------------------|-----------------|-----------------|---------------|--------------------|-------------------|
| GL       | GENERAL LIABILITY       | 1              | 12               | 14              | \$141           | \$1,969       | \$0                | \$1,969           |
| WC       | WORKERS COMPENSATION    | 0              | 4                | 4               | \$0             | \$0           | \$0                | \$0               |
| AL       | AUTO LIABILITY          | 0              | 3                | 3               | \$253           | \$759         | \$0                | \$759             |
| CL       | CITIZENS REPORTS        | 0              | 3                | 3               | \$0             | \$0           | \$0                | \$0               |
| GLE      | GL-EMPLOYMENT LIABILITY | 0              | 3                | 3               | \$2,383         | \$7,148       | \$0                | \$7,148           |
|          | TOTAL                   | 1              | 25               | 27              | \$555           | \$9,875       | \$0                | \$9,875           |

#### **AUTO LIABILITY**

| YEAR  | INCIDENT | OPEN<br>CLAIMS | CLOSED<br>CLAIMS | TOTAL<br>CLAIMS | AVERAGE<br>LAG TIME | AVERAGE<br>PAID | TOTAL<br>PAID | RECOVERY<br>AMOUNT | TOTAL<br>NET PAID |
|-------|----------|----------------|------------------|-----------------|---------------------|-----------------|---------------|--------------------|-------------------|
| 14/15 | 0        | 0              | 1                | 1               | 49                  | \$759           | \$759         | \$0                | \$759             |
| 15/16 | 0        | 0              | 2                | 2               | 17                  | \$0             | \$0           | \$0                | \$0               |
|       | 0        | 0              | 3                | 3               | 33                  | \$379           | \$759         | \$0                | \$759             |

| YEAR  | INCIDENT | OPEN<br>CLAIMS | CLOSED<br>CLAIMS | TOTAL<br>CLAIMS | AVERAGE<br>LAG TIME | AVERAGE<br>PAID | TOTAL<br>PAID | RECOVERY<br>AMOUNT | TOTAL<br>NET PAID |
|-------|----------|----------------|------------------|-----------------|---------------------|-----------------|---------------|--------------------|-------------------|
| 15/16 | 0        | 1              | 8                | 9               | 173.44              | \$219           | \$1,969       | \$0                | \$1,969           |
| 17/18 | 0        | 0              | 3                | 4               | 222.5               | \$0             | \$0           | \$0                | \$0               |
| 18/19 | 0        | 0              | 1                | 1               | 36                  | \$0             | \$0           | \$0                | \$0               |
|       | 0        | 1              | 12               | 14              | 143.98              | \$73            | \$1,969       | \$0                | \$1,969           |

#### **WORKERS COMPENSATION**

| YEAR  | INCIDENT | OPEN<br>CLAIMS | CLOSED<br>CLAIMS | TOTAL<br>CLAIMS | AVERAGE<br>LAG TIME | AVERAGE<br>PAID | TOTAL<br>PAID | RECOVERY<br>AMOUNT | TOTAL<br>NET PAID |
|-------|----------|----------------|------------------|-----------------|---------------------|-----------------|---------------|--------------------|-------------------|
| 14/15 | 0        | 0              | 1                | 1               | 4                   | \$0             | \$0           | \$0                | \$0               |
| 16/17 | 0        | 0              | 1                | 1               | 1                   | \$0             | \$0           | \$0                | \$0               |
| 17/18 | 0        | 0              | 2                | 2               | 31.5                | \$0             | \$0           | \$0                | \$0               |
|       | 0        | 0              | 4                | 4               | 12.17               | \$0             | \$0           | \$0                | \$0               |