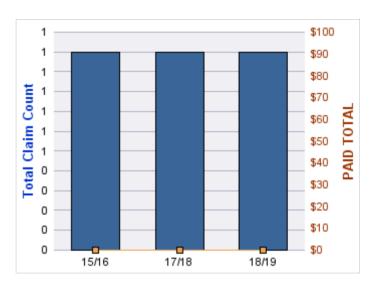

| YEAR  | INCIDENT | OPEN<br>CLAIMS | CLOSED<br>CLAIMS | TOTAL<br>CLAIMS | AVERAGE<br>LAG TIME | AVERAGE<br>PAID | TOTAL<br>PAID | RECOVERY<br>AMOUNT | TOTAL<br>NET PAID |
|-------|----------|----------------|------------------|-----------------|---------------------|-----------------|---------------|--------------------|-------------------|
| 15/16 | 0        | 0              | 1                | 1               | 166                 | \$0             | \$0           | \$0                | \$0               |
| 18/19 | 0        | 0              | 1                | 1               | 178                 | \$0             | \$0           | \$0                | \$0               |
|       | 0        | 0              | 2                | 2               | 172                 | \$0             | \$0           | \$0                | \$0               |