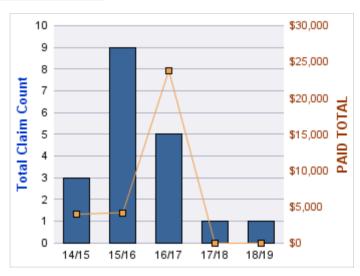

#### **ROLL-UP FOR BUREAU OF LABOR & INDUSTRIES - BOLI**

| COVERAGE | COVERAGE DESCRIPTION    | OPEN<br>CLAIMS | CLOSED<br>CLAIMS | TOTAL<br>CLAIMS | AVERAGE<br>PAID | TOTAL<br>PAID | RECOVERY<br>AMOUNT | TOTAL<br>NET PAID |
|----------|-------------------------|----------------|------------------|-----------------|-----------------|---------------|--------------------|-------------------|
| GL       | GENERAL LIABILITY       | 1              | 12               | 14              | \$141           | \$1,969       | \$0                | \$1,969           |
| WC       | WORKERS COMPENSATION    | 0              | 4                | 4               | \$0             | \$0           | \$0                | \$0               |
| AL       | AUTO LIABILITY          | 0              | 3                | 3               | \$253           | \$759         | \$0                | \$759             |
| CL       | CITIZENS REPORTS        | 0              | 3                | 3               | \$0             | \$0           | \$0                | \$0               |
| GLE      | GL-EMPLOYMENT LIABILITY | 0              | 3                | 3               | \$2,383         | \$7,148       | \$0                | \$7,148           |
|          | TOTAL                   | 1              | 25               | 27              | \$555           | \$9,875       | \$0                | \$9,875           |

#### **AUTO LIABILITY**

| YEAR  | INCIDENT | OPEN<br>CLAIMS | CLOSED<br>CLAIMS | TOTAL<br>CLAIMS | AVERAGE<br>LAG TIME | AVERAGE<br>PAID | TOTAL<br>PAID | RECOVERY<br>AMOUNT | TOTAL<br>NET PAID |
|-------|----------|----------------|------------------|-----------------|---------------------|-----------------|---------------|--------------------|-------------------|
| 14/15 | 0        | 0              | 1                | 1               | 49                  | \$759           | \$759         | \$0                | \$759             |
| 15/16 | 0        | 0              | 2                | 2               | 17                  | \$0             | \$0           | \$0                | \$0               |
|       | 0        | 0              | 3                | 3               | 33                  | \$379           | \$759         | \$0                | \$759             |