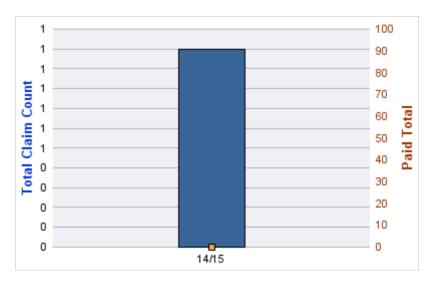

| YEAR  | INCIDENT | OPEN<br>CLAIMS | CLOSED<br>CLAIMS | TOTAL<br>CLAIMS | AVERAGE<br>LAG TIME | AVERAGE<br>PAID | TOTAL<br>PAID | RECOVERY<br>AMOUNT | TOTAL<br>NET PAID |
|-------|----------|----------------|------------------|-----------------|---------------------|-----------------|---------------|--------------------|-------------------|
| 14/15 | 0        | 0              | 3                | 3               | 82.67               | \$0             | \$0           | \$0                | \$0               |
| 15/16 | 0        | 0              | 1                | 1               | 25                  | \$0             | \$0           | \$0                | \$0               |
|       | 0        | 0              | 4                | 4               | 53.83               | \$0             | \$0           | \$0                | \$0               |