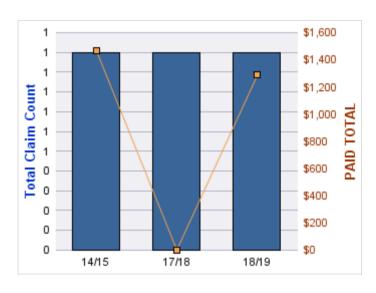

#### **ROLL-UP FOR BOARD OF CHIROPRACTIC EXAMINERS, OREGON - OBCE**

| COVERAGE | COVERAGE<br>DESCRIPTION | OPEN<br>CLAIMS | CLOSED<br>CLAIMS | TOTAL<br>CLAIMS | AVERAGE<br>PAID | TOTAL<br>PAID | RECOVERY<br>AMOUNT | TOTAL<br>NET PAID |
|----------|-------------------------|----------------|------------------|-----------------|-----------------|---------------|--------------------|-------------------|
| GL       | GENERAL LIABILITY       | 0              | 4                | 4               | \$0             | \$0           | \$0                | \$0               |
|          | TOTAL                   | 0              | 4                | 4               | \$0             | \$0           | \$0                | \$0               |

| YEAR  | INCIDENT | OPEN<br>CLAIMS | CLOSED<br>CLAIMS | TOTAL<br>CLAIMS | AVERAGE<br>LAG TIME | AVERAGE<br>PAID | TOTAL<br>PAID | RECOVERY<br>AMOUNT | TOTAL<br>NET PAID |
|-------|----------|----------------|------------------|-----------------|---------------------|-----------------|---------------|--------------------|-------------------|
| 14/15 | 0        | 0              | 3                | 3               | 82.67               | \$0             | \$0           | \$0                | \$0               |
| 15/16 | 0        | 0              | 1                | 1               | 25                  | \$0             | \$0           | \$0                | \$0               |
|       | 0        | 0              | 4                | 4               | 53.83               | \$0             | \$0           | \$0                | \$0               |