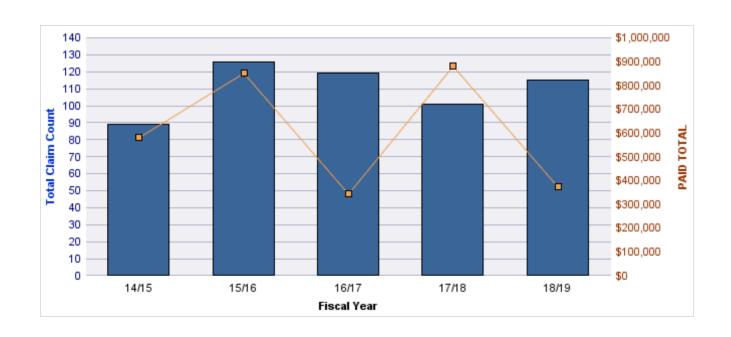

### **ROLL-UP FOR BLIND COMMISSION, OREGON - OCB**

| COVERAGE | COVERAGE DESCRIPTION   | OPEN<br>CLAIMS | CLOSED<br>CLAIMS | TOTAL<br>CLAIMS | AVERAGE<br>PAID | TOTAL<br>PAID | RECOVERY<br>AMOUNT | TOTAL<br>NET PAID |
|----------|------------------------|----------------|------------------|-----------------|-----------------|---------------|--------------------|-------------------|
| WC       | WORKERS COMPENSATION   | 0              | 11               | 11              | \$1,553         | \$17,078      | \$0                | \$17,078          |
| CL       | CITIZENS REPORTS       | 0              | 9                | 9               | \$0             | \$0           | \$0                | \$0               |
| GL       | GENERAL LIABILITY      | 0              | 2                | 2               | \$602           | \$1,204       | \$0                | \$1,204           |
| DD       | DIRECT DAMAGE PROPERTY | 0              | 1                | 1               | \$0             | \$0           | \$0                | \$0               |
|          | TOTAL                  | 0              | 23               | 23              | \$539           | \$18,282      | \$0                | \$18,282          |

#### **WORKERS COMPENSATION**

| YEAR  | INCIDENT | OPEN<br>CLAIMS | CLOSED<br>CLAIMS | TOTAL<br>CLAIMS | AVERAGE<br>LAG TIME | AVERAGE<br>PAID | TOTAL<br>PAID | RECOVERY<br>AMOUNT | TOTAL<br>NET PAID |
|-------|----------|----------------|------------------|-----------------|---------------------|-----------------|---------------|--------------------|-------------------|
| 14/15 | 0        | 0              | 2                | 2               | 5.5                 | \$1,657         | \$3,313       | \$0                | \$3,313           |
| 15/16 | 0        | 0              | 4                | 4               | 10                  | \$83            | \$331         | \$0                | \$331             |
| 16/17 | 0        | 0              | 1                | 1               | 0                   | \$7,394         | \$7,394       | \$0                | \$7,394           |
| 17/18 | 0        | 0              | 3                | 3               | 3                   | \$2,013         | \$6,040       | \$0                | \$6,040           |
| 18/19 | 0        | 0              | 1                | 1               | 1                   | \$0             | \$0           | \$0                | \$0               |
|       | 0        | 0              | 11               | 11              | 3.9                 | \$2,229         | \$17,078      | \$0                | \$17,078          |