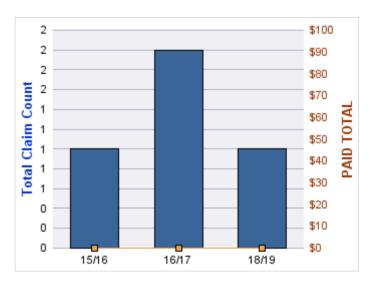

#### **ROLL-UP FOR ALL STATE AGENCIES - ALL STATE**

| COVERAGE | COVERAGE DESCRIPTION    | OPEN<br>CLAIMS | CLOSED<br>CLAIMS | TOTAL<br>CLAIMS | AVERAGE<br>PAID | TOTAL<br>PAID | RECOVERY<br>AMOUNT | TOTAL<br>NET PAID |
|----------|-------------------------|----------------|------------------|-----------------|-----------------|---------------|--------------------|-------------------|
| GL       | GENERAL LIABILITY       | 2              | 3                | 5               | \$0             | \$0           | \$0                | \$0               |
| CL       | CITIZENS REPORTS        | 0              | 1                | 1               | \$0             | \$0           | \$0                | \$0               |
| GLE      | GL-EMPLOYMENT LIABILITY | 0              | 1                | 1               | \$0             | \$0           | \$0                | \$0               |
|          | TOTAL                   | 2              | 5                | 7               | \$0             | \$0           | \$0                | \$0               |

#### **CITIZENS REPORTS**

| YEAR  | INCIDENT | OPEN<br>CLAIMS | CLOSED<br>CLAIMS | TOTAL<br>CLAIMS | AVERAGE<br>LAG TIME | AVERAGE<br>PAID | TOTAL<br>PAID | RECOVERY<br>AMOUNT | TOTAL<br>NET PAID |
|-------|----------|----------------|------------------|-----------------|---------------------|-----------------|---------------|--------------------|-------------------|
| 16/17 | 0        | 0              | 1                | 1               | 1                   | \$0             | \$0           | \$0                | \$0               |
|       | 0        | 0              | 1                | 1               | 1                   | \$0             | \$0           | \$0                | \$0               |

#### **GL-EMPLOYMENT LIABILITY**

| YEA  | R | INCIDENT | OPEN<br>CLAIMS | CLOSED<br>CLAIMS | TOTAL<br>CLAIMS | AVERAGE<br>LAG TIME | AVERAGE<br>PAID | TOTAL<br>PAID | RECOVERY<br>AMOUNT | TOTAL<br>NET PAID |
|------|---|----------|----------------|------------------|-----------------|---------------------|-----------------|---------------|--------------------|-------------------|
| 17/1 | 8 | 0        | 0              | 1                | 1               | 449                 | \$0             | \$0           | \$0                | \$0               |
|      |   | 0        | 0              | 1                | 1               | 449                 | \$0             | \$0           | \$0                | \$0               |

#### **GL-EMPLOYMENT LIABILITY**

| YEAR  | INCIDENT | OPEN<br>CLAIMS | CLOSED<br>CLAIMS | TOTAL<br>CLAIMS | AVERAGE<br>LAG TIME | AVERAGE<br>PAID | TOTAL<br>PAID | RECOVERY<br>AMOUNT | TOTAL<br>NET PAID |
|-------|----------|----------------|------------------|-----------------|---------------------|-----------------|---------------|--------------------|-------------------|
| 15/16 | 0        | 0              | 1                | 1               | 96                  | \$0             | \$0           | \$0                | \$0               |
|       | 0        | 0              | 1                | 1               | 96                  | \$0             | \$0           | \$0                | \$0               |