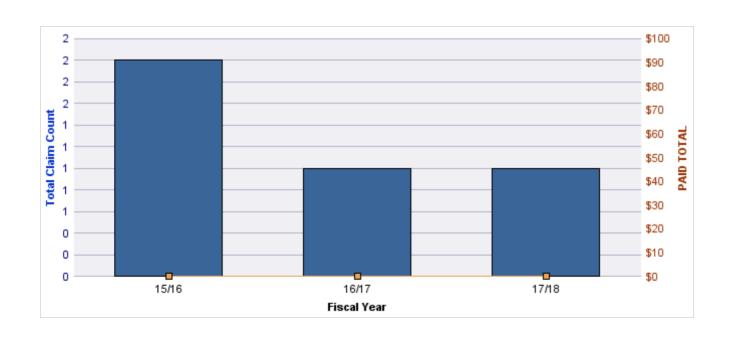

| YEAR  | INCIDENT | OPEN<br>CLAIMS | CLOSED<br>CLAIMS | TOTAL<br>CLAIMS | AVERAGE<br>LAG TIME | AVERAGE<br>PAID | TOTAL<br>PAID | RECOVERY<br>AMOUNT | TOTAL<br>NET PAID |
|-------|----------|----------------|------------------|-----------------|---------------------|-----------------|---------------|--------------------|-------------------|
| 15/16 | 0        | 1              | 8                | 9               | 173.44              | \$219           | \$1,969       | \$0                | \$1,969           |
| 17/18 | 0        | 0              | 3                | 4               | 222.5               | \$0             | \$0           | \$0                | \$0               |
| 18/19 | 0        | 0              | 1                | 1               | 36                  | \$0             | \$0           | \$0                | \$0               |
|       | 0        | 1              | 12               | 14              | 143.98              | \$73            | \$1,969       | \$0                | \$1,969           |