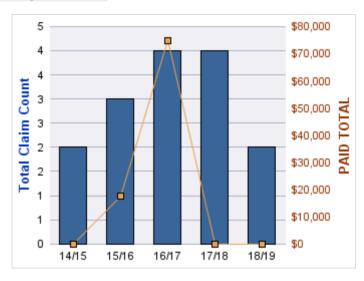

#### **ROLL-UP FOR BOARD OF CHIROPRACTIC EXAMINERS, OREGON - OBCE**

| COVERAGE | COVERAGE<br>DESCRIPTION | OPEN<br>CLAIMS | CLOSED<br>CLAIMS | TOTAL<br>CLAIMS | AVERAGE<br>PAID | TOTAL<br>PAID | RECOVERY<br>AMOUNT | TOTAL<br>NET PAID |
|----------|-------------------------|----------------|------------------|-----------------|-----------------|---------------|--------------------|-------------------|
| GL       | GENERAL LIABILITY       | 0              | 4                | 4               | \$0             | \$0           | \$0                | \$0               |
|          | TOTAL                   | 0              | 4                | 4               | \$0             | \$0           | \$0                | \$0               |

| YEAR  | INCIDENT | OPEN<br>CLAIMS | CLOSED<br>CLAIMS | TOTAL<br>CLAIMS | AVERAGE<br>LAG TIME | AVERAGE<br>PAID | TOTAL<br>PAID | RECOVERY<br>AMOUNT | TOTAL<br>NET PAID |
|-------|----------|----------------|------------------|-----------------|---------------------|-----------------|---------------|--------------------|-------------------|
| 14/15 | 0        | 0              | 3                | 3               | 82.67               | \$0             | \$0           | \$0                | \$0               |
| 15/16 | 0        | 0              | 1                | 1               | 25                  | \$0             | \$0           | \$0                | \$0               |
|       | 0        | 0              | 4                | 4               | 53.83               | \$0             | \$0           | \$0                | \$0               |