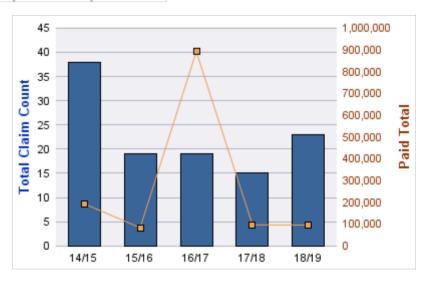

### **ROLL-UP FOR ACCOUNTANCY, OREGON BOARD OF - BOA**

| COVERAGE | COVERAGE<br>DESCRIPTION | OPEN<br>CLAIMS | CLOSED<br>CLAIMS | TOTAL<br>CLAIMS | AVERAGE<br>PAID | TOTAL<br>PAID | RECOVERY<br>AMOUNT | TOTAL<br>NET PAID |
|----------|-------------------------|----------------|------------------|-----------------|-----------------|---------------|--------------------|-------------------|
| GL       | GENERAL LIABILITY       | 0              | 2                | 2               | \$0             | \$0           | \$0                | \$0               |
|          | TOTAL                   | 0              | 2                | 2               | \$0             | \$0           | \$0                | \$0               |

| YEAR  | INCIDENT | OPEN<br>CLAIMS | CLOSED<br>CLAIMS | TOTAL<br>CLAIMS | AVERAGE<br>LAG TIME | AVERAGE<br>PAID | TOTAL<br>PAID | RECOVERY<br>AMOUNT | TOTAL<br>NET PAID |
|-------|----------|----------------|------------------|-----------------|---------------------|-----------------|---------------|--------------------|-------------------|
| 15/16 | 0        | 0              | 1                | 1               | 166                 | \$0             | \$0           | \$0                | \$0               |
| 18/19 | 0        | 0              | 1                | 1               | 178                 | \$0             | \$0           | \$0                | \$0               |
|       | 0        | 0              | 2                | 2               | 172                 | \$0             | \$0           | \$0                | \$0               |