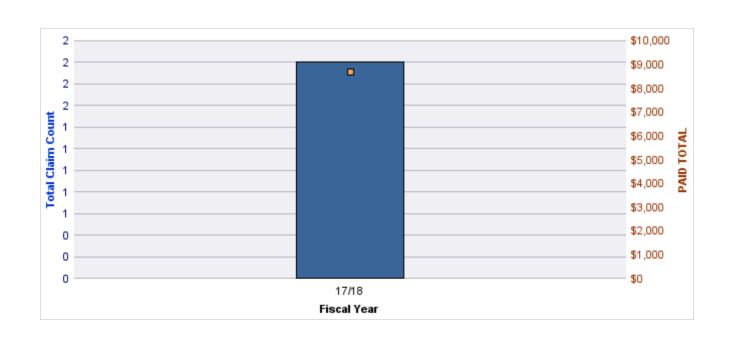

### **ROLL-UP FOR BLIND COMMISSION, OREGON - OCB**

| COVERAGE | COVERAGE DESCRIPTION   | OPEN<br>CLAIMS | CLOSED<br>CLAIMS | TOTAL<br>CLAIMS | AVERAGE<br>PAID | TOTAL<br>PAID | RECOVERY<br>AMOUNT | TOTAL<br>NET PAID |
|----------|------------------------|----------------|------------------|-----------------|-----------------|---------------|--------------------|-------------------|
| WC       | WORKERS COMPENSATION   | 0              | 11               | 11              | \$1,553         | \$17,078      | \$0                | \$17,078          |
| CL       | CITIZENS REPORTS       | 0              | 9                | 9               | \$0             | \$0           | \$0                | \$0               |
| GL       | GENERAL LIABILITY      | 0              | 2                | 2               | \$602           | \$1,204       | \$0                | \$1,204           |
| DD       | DIRECT DAMAGE PROPERTY | 0              | 1                | 1               | \$0             | \$0           | \$0                | \$0               |
|          | TOTAL                  | 0              | 23               | 23              | \$539           | \$18,282      | \$0                | \$18,282          |

| YEAR  | INCIDENT | OPEN<br>CLAIMS | CLOSED<br>CLAIMS | TOTAL<br>CLAIMS | AVERAGE<br>LAG TIME | AVERAGE<br>PAID | TOTAL<br>PAID | RECOVERY<br>AMOUNT | TOTAL<br>NET PAID |
|-------|----------|----------------|------------------|-----------------|---------------------|-----------------|---------------|--------------------|-------------------|
| 14/15 | 0        | 0              | 2                | 2               | 136.5               | \$602           | \$1,204       | \$0                | \$1,204           |
|       | 0        | 0              | 2                | 2               | 136.5               | \$602           | \$1,204       | \$0                | \$1,204           |