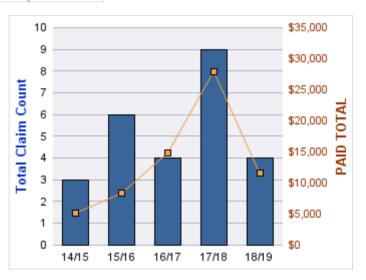

## **ROLL-UP FOR CORRECTIONS ENTERPRISES, OREGON - OCE**

| COVERAGE | COVERAGE DESCRIPTION   | OPEN<br>CLAIMS | CLOSED<br>CLAIMS | TOTAL<br>CLAIMS | AVERAGE<br>PAID | TOTAL<br>PAID | RECOVERY<br>AMOUNT | TOTAL<br>NET PAID |
|----------|------------------------|----------------|------------------|-----------------|-----------------|---------------|--------------------|-------------------|
| WC       | WORKERS COMPENSATION   | 0              | 27               | 27              | \$6,628         | \$178,945     | \$0                | \$178,945         |
| AL       | AUTO LIABILITY         | 0              | 13               | 13              | \$5,075         | \$65,970      | \$0                | \$65,970          |
| GL       | GENERAL LIABILITY      | 0              | 3                | 3               | \$1,205         | \$3,614       | \$0                | \$3,614           |
| DD       | DIRECT DAMAGE PROPERTY | 0              | 1                | 1               | \$0             | \$0           | \$0                | \$0               |
|          | TOTAL                  | 0              | 44               | 44              | \$3,227         | \$248,529     | \$0                | \$248,529         |

### **AUTO LIABILITY**

| YEAR  | INCIDENT | OPEN<br>CLAIMS | CLOSED<br>CLAIMS | TOTAL<br>CLAIMS | AVERAGE<br>LAG TIME | AVERAGE<br>PAID | TOTAL<br>PAID | RECOVERY<br>AMOUNT | TOTAL<br>NET PAID |
|-------|----------|----------------|------------------|-----------------|---------------------|-----------------|---------------|--------------------|-------------------|
| 15/16 | 0        | 0              | 2                | 2               | 208                 | \$0             | \$0           | \$0                | \$0               |
| 16/17 | 0        | 0              | 4                | 4               | 37.25               | \$12,591        | \$50,365      | \$0                | \$50,365          |
| 17/18 | 0        | 0              | 6                | 6               | 38.17               | \$2,601         | \$15,605      | \$0                | \$15,605          |
| 18/19 | 0        | 0              | 1                | 1               | 0                   | \$0             | \$0           | \$0                | \$0               |
|       | 0        | 0              | 13               | 13              | 70.85               | \$3,798         | \$65,970      | \$0                | \$65,970          |