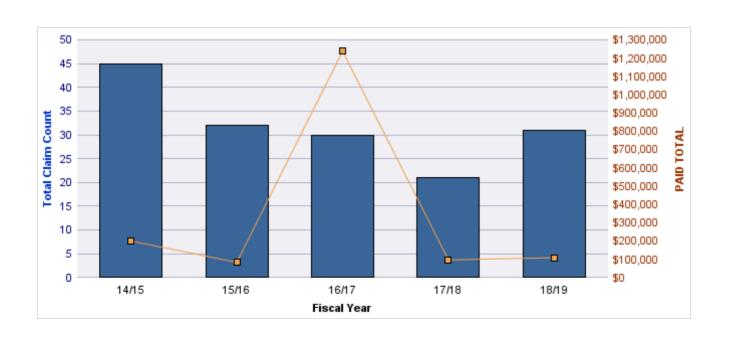

## **ROLL-UP FOR CORRECTIONS ENTERPRISES, OREGON - OCE**

| COVERAGE | COVERAGE DESCRIPTION   | OPEN<br>CLAIMS | CLOSED<br>CLAIMS | TOTAL<br>CLAIMS | AVERAGE<br>PAID | TOTAL<br>PAID | RECOVERY<br>AMOUNT | TOTAL<br>NET PAID |
|----------|------------------------|----------------|------------------|-----------------|-----------------|---------------|--------------------|-------------------|
| WC       | WORKERS COMPENSATION   | 0              | 27               | 27              | \$6,628         | \$178,945     | \$0                | \$178,945         |
| AL       | AUTO LIABILITY         | 0              | 13               | 13              | \$5,075         | \$65,970      | \$0                | \$65,970          |
| GL       | GENERAL LIABILITY      | 0              | 3                | 3               | \$1,205         | \$3,614       | \$0                | \$3,614           |
| DD       | DIRECT DAMAGE PROPERTY | 0              | 1                | 1               | \$0             | \$0           | \$0                | \$0               |
|          | TOTAL                  | 0              | 44               | 44              | \$3,227         | \$248,529     | \$0                | \$248,529         |

### **AUTO LIABILITY**

| YEAR  | INCIDENT | OPEN<br>CLAIMS | CLOSED<br>CLAIMS | TOTAL<br>CLAIMS | AVERAGE<br>LAG TIME | AVERAGE<br>PAID | TOTAL<br>PAID | RECOVERY<br>AMOUNT | TOTAL<br>NET PAID |
|-------|----------|----------------|------------------|-----------------|---------------------|-----------------|---------------|--------------------|-------------------|
| 15/16 | 0        | 0              | 2                | 2               | 208                 | \$0             | \$0           | \$0                | \$0               |
| 16/17 | 0        | 0              | 4                | 4               | 37.25               | \$12,591        | \$50,365      | \$0                | \$50,365          |
| 17/18 | 0        | 0              | 6                | 6               | 38.17               | \$2,601         | \$15,605      | \$0                | \$15,605          |
| 18/19 | 0        | 0              | 1                | 1               | 0                   | \$0             | \$0           | \$0                | \$0               |
|       | 0        | 0              | 13               | 13              | 70.85               | \$3,798         | \$65,970      | \$0                | \$65,970          |

### **DIRECT DAMAGE PROPERTY**

| YEAR  | INCIDENT | OPEN<br>CLAIMS | CLOSED<br>CLAIMS | TOTAL<br>CLAIMS | AVERAGE<br>LAG TIME | AVERAGE<br>PAID | TOTAL<br>PAID | RECOVERY<br>AMOUNT | TOTAL<br>NET PAID |
|-------|----------|----------------|------------------|-----------------|---------------------|-----------------|---------------|--------------------|-------------------|
| 16/17 | 0        | 0              | 1                | 1               | 1                   | \$0             | \$0           | \$0                | \$0               |
|       | 0        | 0              | 1                | 1               | 1                   | \$0             | \$0           | \$0                | \$0               |

### **GENERAL LIABILITY**

| YEAR  | INCIDENT | OPEN<br>CLAIMS | CLOSED<br>CLAIMS | TOTAL<br>CLAIMS | AVERAGE<br>LAG TIME | AVERAGE<br>PAID | TOTAL<br>PAID | RECOVERY<br>AMOUNT | TOTAL<br>NET PAID |
|-------|----------|----------------|------------------|-----------------|---------------------|-----------------|---------------|--------------------|-------------------|
| 16/17 | 0        | 0              | 1                | 1               | 135                 | \$0             | \$0           | \$0                | \$0               |
| 17/18 | 0        | 0              | 1                | 1               | 85                  | \$2,119         | \$2,119       | \$0                | \$2,119           |
| 18/19 | 0        | 0              | 1                | 1               | 71                  | \$1,495         | \$1,495       | \$0                | \$1,495           |
|       | 0        | 0              | 3                | 3               | 97                  | \$1,205         | \$3,614       | \$0                | \$3,614           |

### **WORKERS COMPENSATION**

| YEAR  | INCIDENT | OPEN<br>CLAIMS | CLOSED<br>CLAIMS | TOTAL<br>CLAIMS | AVERAGE<br>LAG TIME | AVERAGE<br>PAID | TOTAL<br>PAID | RECOVERY<br>AMOUNT | TOTAL<br>NET PAID |
|-------|----------|----------------|------------------|-----------------|---------------------|-----------------|---------------|--------------------|-------------------|
| 14/15 | 0        | 0              | 6                | 6               | 5.5                 | \$5,409         | \$32,453      | \$0                | \$32,453          |
| 15/16 | 0        | 0              | 6                | 6               | 154.67              | \$2,230         | \$13,382      | \$0                | \$13,382          |
| 16/17 | 0        | 0              | 8                | 8               | 12.13               | \$5,075         | \$40,601      | \$0                | \$40,601          |
| 17/18 | 0        | 0              | 4                | 4               | 7.25                | \$22,843        | \$91,373      | \$0                | \$91,373          |
| 18/19 | 0        | 0              | 3                | 3               | 8.67                | \$379           | \$1,136       | \$0                | \$1,136           |
|       | 0        | 0              | 27               | 27              | 37.64               | \$7,187         | \$178,945     | \$0                | \$178,945         |