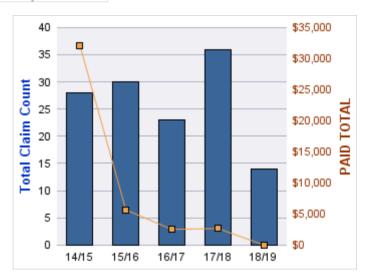

### **ROLL-UP FOR BLIND COMMISSION, OREGON - OCB**

| COVERAGE | COVERAGE DESCRIPTION   | OPEN<br>CLAIMS | CLOSED<br>CLAIMS | TOTAL<br>CLAIMS | AVERAGE<br>PAID | TOTAL<br>PAID | RECOVERY<br>AMOUNT | TOTAL<br>NET PAID |
|----------|------------------------|----------------|------------------|-----------------|-----------------|---------------|--------------------|-------------------|
| WC       | WORKERS COMPENSATION   | 0              | 11               | 11              | \$1,553         | \$17,078      | \$0                | \$17,078          |
| CL       | CITIZENS REPORTS       | 0              | 9                | 9               | \$0             | \$0           | \$0                | \$0               |
| GL       | GENERAL LIABILITY      | 0              | 2                | 2               | \$602           | \$1,204       | \$0                | \$1,204           |
| DD       | DIRECT DAMAGE PROPERTY | 0              | 1                | 1               | \$0             | \$0           | \$0                | \$0               |
|          | TOTAL                  | 0              | 23               | 23              | \$539           | \$18,282      | \$0                | \$18,282          |

#### **CITIZENS REPORTS**

| YEAR  | INCIDENT | OPEN<br>CLAIMS | CLOSED<br>CLAIMS | TOTAL<br>CLAIMS | AVERAGE<br>LAG TIME | AVERAGE<br>PAID | TOTAL<br>PAID | RECOVERY<br>AMOUNT | TOTAL<br>NET PAID |
|-------|----------|----------------|------------------|-----------------|---------------------|-----------------|---------------|--------------------|-------------------|
| 14/15 | 0        | 0              | 3                | 3               | 0.67                | \$0             | \$0           | \$0                | \$0               |
| 15/16 | 0        | 0              | 3                | 3               | 6.33                | \$0             | \$0           | \$0                | \$0               |
| 17/18 | 0        | 0              | 1                | 1               | 0                   | \$0             | \$0           | \$0                | \$0               |
| 18/19 | 0        | 0              | 2                | 2               | 10.5                | \$0             | \$0           | \$0                | \$0               |
|       | 0        | 0              | 9                | 9               | 4.38                | \$0             | \$0           | \$0                | \$0               |