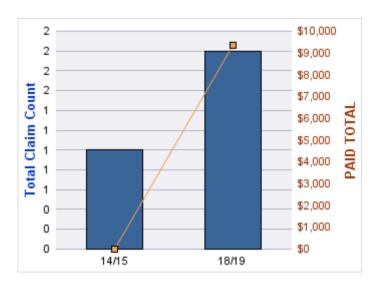

| YEAR  | INCIDENT | OPEN<br>CLAIMS | CLOSED<br>CLAIMS | TOTAL<br>CLAIMS | AVERAGE<br>LAG TIME | AVERAGE<br>PAID | TOTAL<br>PAID | RECOVERY<br>AMOUNT | TOTAL<br>NET PAID |
|-------|----------|----------------|------------------|-----------------|---------------------|-----------------|---------------|--------------------|-------------------|
| 14/15 | 0        | 0              | 2                | 2               | 136.5               | \$602           | \$1,204       | \$0                | \$1,204           |
|       | 0        | 0              | 2                | 2               | 136.5               | \$602           | \$1,204       | \$0                | \$1,204           |