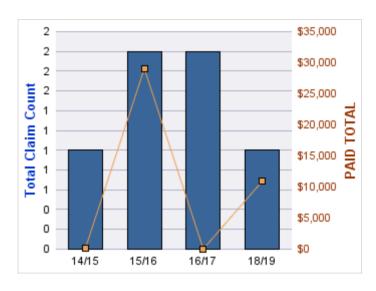

| YEAR  | INCIDENT | OPEN<br>CLAIMS | CLOSED<br>CLAIMS | TOTAL<br>CLAIMS | AVERAGE<br>LAG TIME | AVERAGE<br>PAID | TOTAL<br>PAID | RECOVERY<br>AMOUNT | TOTAL<br>NET PAID |
|-------|----------|----------------|------------------|-----------------|---------------------|-----------------|---------------|--------------------|-------------------|
| 15/16 | 0        | 0              | 1                | 1               | 166                 | \$0             | \$0           | \$0                | \$0               |
| 18/19 | 0        | 0              | 1                | 1               | 178                 | \$0             | \$0           | \$0                | \$0               |
|       | 0        | 0              | 2                | 2               | 172                 | \$0             | \$0           | \$0                | \$0               |