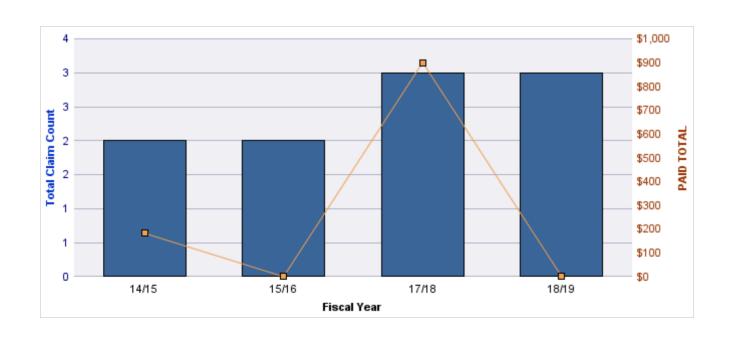

#### **CITIZENS REPORTS**

| YEAR  | INCIDENT | OPEN<br>CLAIMS | CLOSED<br>CLAIMS | TOTAL<br>CLAIMS | AVERAGE<br>LAG TIME | AVERAGE<br>PAID | TOTAL<br>PAID | RECOVERY<br>AMOUNT | TOTAL<br>NET PAID |
|-------|----------|----------------|------------------|-----------------|---------------------|-----------------|---------------|--------------------|-------------------|
| 14/15 | 0        | 0              | 5                | 5               | 1.8                 | \$0             | \$0           | \$0                | \$0               |
| 15/16 | 0        | 0              | 5                | 5               | 3.2                 | \$0             | \$0           | \$0                | \$0               |
| 16/17 | 0        | 0              | 2                | 2               | 2.5                 | \$0             | \$0           | \$0                | \$0               |
| 17/18 | 0        | 0              | 5                | 5               | 0                   | \$0             | \$0           | \$0                | \$0               |
| 18/19 | 0        | 0              | 4                | 4               | 1                   | \$0             | \$0           | \$0                | \$0               |
|       | 0        | 0              | 21               | 21              | 1.7                 | \$0             | \$0           | \$0                | \$0               |