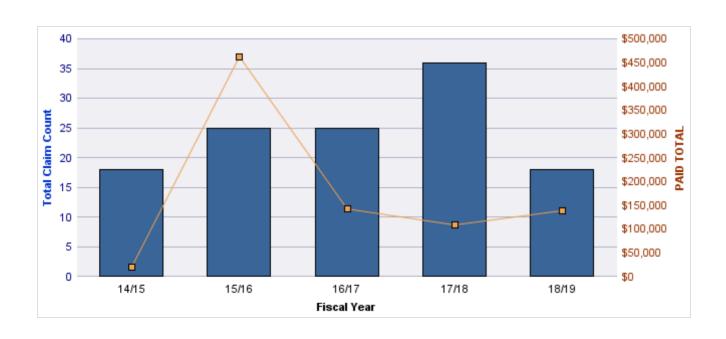

### **ROLL-UP FOR ACCOUNTANCY, OREGON BOARD OF - BOA**

| COVERAGE | COVERAGE<br>DESCRIPTION | OPEN<br>CLAIMS | CLOSED<br>CLAIMS | TOTAL<br>CLAIMS | AVERAGE<br>PAID | TOTAL<br>PAID | RECOVERY<br>AMOUNT | TOTAL<br>NET PAID |
|----------|-------------------------|----------------|------------------|-----------------|-----------------|---------------|--------------------|-------------------|
| GL       | GENERAL LIABILITY       | 0              | 2                | 2               | \$0             | \$0           | \$0                | \$0               |
|          | TOTAL                   | 0              | 2                | 2               | \$0             | \$0           | \$0                | \$0               |

| YEAR  | INCIDENT | OPEN<br>CLAIMS | CLOSED<br>CLAIMS | TOTAL<br>CLAIMS | AVERAGE<br>LAG TIME | AVERAGE<br>PAID | TOTAL<br>PAID | RECOVERY<br>AMOUNT | TOTAL<br>NET PAID |
|-------|----------|----------------|------------------|-----------------|---------------------|-----------------|---------------|--------------------|-------------------|
| 15/16 | 0        | 0              | 1                | 1               | 166                 | \$0             | \$0           | \$0                | \$0               |
| 18/19 | 0        | 0              | 1                | 1               | 178                 | \$0             | \$0           | \$0                | \$0               |
|       | 0        | 0              | 2                | 2               | 172                 | \$0             | \$0           | \$0                | \$0               |