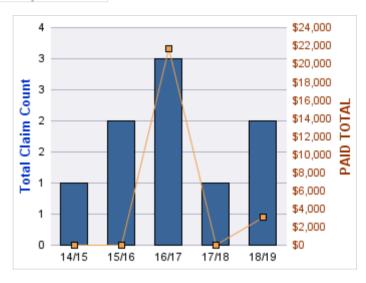

#### **CITIZENS REPORTS**

| YEAR  | INCIDENT | OPEN<br>CLAIMS | CLOSED<br>CLAIMS | TOTAL<br>CLAIMS | AVERAGE<br>LAG TIME | AVERAGE<br>PAID | TOTAL<br>PAID | RECOVERY<br>AMOUNT | TOTAL<br>NET PAID |
|-------|----------|----------------|------------------|-----------------|---------------------|-----------------|---------------|--------------------|-------------------|
| 14/15 | 0        | 0              | 5                | 5               | 1.8                 | \$0             | \$0           | \$0                | \$0               |
| 15/16 | 0        | 0              | 5                | 5               | 3.2                 | \$0             | \$0           | \$0                | \$0               |
| 16/17 | 0        | 0              | 2                | 2               | 2.5                 | \$0             | \$0           | \$0                | \$0               |
| 17/18 | 0        | 0              | 5                | 5               | 0                   | \$0             | \$0           | \$0                | \$0               |
| 18/19 | 0        | 0              | 4                | 4               | 1                   | \$0             | \$0           | \$0                | \$0               |
|       | 0        | 0              | 21               | 21              | 1.7                 | \$0             | \$0           | \$0                | \$0               |