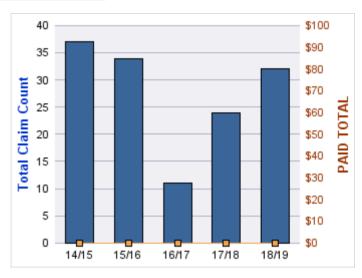

#### **ROLL-UP FOR BUSINESS OREGON - OR4BIZ**

| COVERAGE | COVERAGE DESCRIPTION    | OPEN<br>CLAIMS | CLOSED<br>CLAIMS | TOTAL<br>CLAIMS | AVERAGE<br>PAID | TOTAL<br>PAID | RECOVERY<br>AMOUNT | TOTAL<br>NET PAID |
|----------|-------------------------|----------------|------------------|-----------------|-----------------|---------------|--------------------|-------------------|
| CL       | CITIZENS REPORTS        | 0              | 21               | 21              | \$0             | \$0           | \$0                | \$0               |
| GLE      | GL-EMPLOYMENT LIABILITY | 2              | 3                | 5               | \$8,918         | \$44,588      | \$0                | \$44,588          |
| PV       | VEHICLE DAMAGE          | 0              | 3                | 3               | \$919           | \$2,757       | \$7,757            | (\$5,000)         |
| GL       | GENERAL LIABILITY       | 0              | 2                | 2               | \$0             | \$0           | \$0                | \$0               |
| WC       | WORKERS COMPENSATION    | 0              | 1                | 1               | \$3,473         | \$3,473       | \$0                | \$3,473           |
|          | TOTAL                   | 2              | 30               | 32              | \$2,662         | \$50,818      | \$7,757            | \$43,061          |

#### **CITIZENS REPORTS**

| YEAR  | INCIDENT | OPEN<br>CLAIMS | CLOSED<br>CLAIMS | TOTAL<br>CLAIMS | AVERAGE<br>LAG TIME | AVERAGE<br>PAID | TOTAL<br>PAID | RECOVERY<br>AMOUNT | TOTAL<br>NET PAID |
|-------|----------|----------------|------------------|-----------------|---------------------|-----------------|---------------|--------------------|-------------------|
| 14/15 | 0        | 0              | 5                | 5               | 1.8                 | \$0             | \$0           | \$0                | \$0               |
| 15/16 | 0        | 0              | 5                | 5               | 3.2                 | \$0             | \$0           | \$0                | \$0               |
| 16/17 | 0        | 0              | 2                | 2               | 2.5                 | \$0             | \$0           | \$0                | \$0               |
| 17/18 | 0        | 0              | 5                | 5               | 0                   | \$0             | \$0           | \$0                | \$0               |
| 18/19 | 0        | 0              | 4                | 4               | 1                   | \$0             | \$0           | \$0                | \$0               |
|       | 0        | 0              | 21               | 21              | 1.7                 | \$0             | \$0           | \$0                | \$0               |