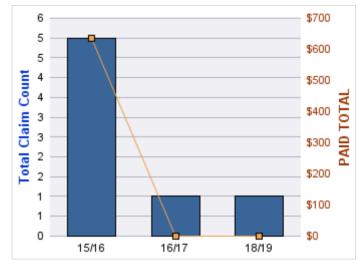

#### **AUTO LIABILITY**

| YEAR  | INCIDENT | OPEN<br>CLAIMS | CLOSED<br>CLAIMS | TOTAL<br>CLAIMS | AVERAGE<br>LAG TIME | AVERAGE<br>PAID | TOTAL<br>PAID | RECOVERY<br>AMOUNT | TOTAL<br>NET PAID |
|-------|----------|----------------|------------------|-----------------|---------------------|-----------------|---------------|--------------------|-------------------|
| 14/15 | 0        | 0              | 1                | 1               | 49                  | \$759           | \$759         | \$0                | \$759             |
| 15/16 | 0        | 0              | 2                | 2               | 17                  | \$0             | \$0           | \$0                | \$0               |
|       | 0        | 0              | 3                | 3               | 33                  | \$379           | \$759         | \$0                | \$759             |