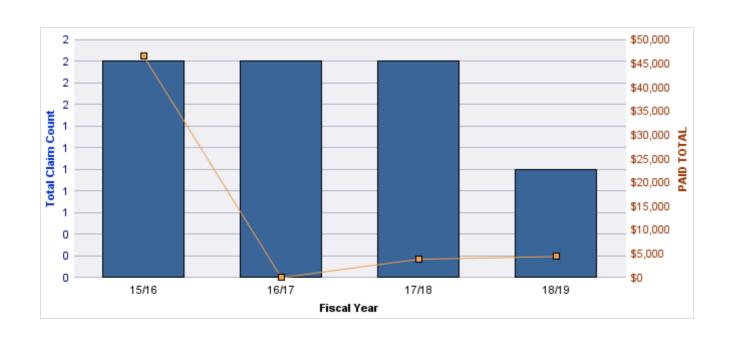

### **ROLL-UP FOR BLIND COMMISSION, OREGON - OCB**

| COVERAGE | COVERAGE DESCRIPTION   | OPEN<br>CLAIMS | CLOSED<br>CLAIMS | TOTAL<br>CLAIMS | AVERAGE<br>PAID | TOTAL<br>PAID | RECOVERY<br>AMOUNT | TOTAL<br>NET PAID |
|----------|------------------------|----------------|------------------|-----------------|-----------------|---------------|--------------------|-------------------|
| WC       | WORKERS COMPENSATION   | 0              | 11               | 11              | \$1,553         | \$17,078      | \$0                | \$17,078          |
| CL       | CITIZENS REPORTS       | 0              | 9                | 9               | \$0             | \$0           | \$0                | \$0               |
| GL       | GENERAL LIABILITY      | 0              | 2                | 2               | \$602           | \$1,204       | \$0                | \$1,204           |
| DD       | DIRECT DAMAGE PROPERTY | 0              | 1                | 1               | \$0             | \$0           | \$0                | \$0               |
|          | TOTAL                  | 0              | 23               | 23              | \$539           | \$18,282      | \$0                | \$18,282          |

#### **CITIZENS REPORTS**

| YEAR  | INCIDENT | OPEN<br>CLAIMS | CLOSED<br>CLAIMS | TOTAL<br>CLAIMS | AVERAGE<br>LAG TIME | AVERAGE<br>PAID | TOTAL<br>PAID | RECOVERY<br>AMOUNT | TOTAL<br>NET PAID |
|-------|----------|----------------|------------------|-----------------|---------------------|-----------------|---------------|--------------------|-------------------|
| 14/15 | 0        | 0              | 3                | 3               | 0.67                | \$0             | \$0           | \$0                | \$0               |
| 15/16 | 0        | 0              | 3                | 3               | 6.33                | \$0             | \$0           | \$0                | \$0               |
| 17/18 | 0        | 0              | 1                | 1               | 0                   | \$0             | \$0           | \$0                | \$0               |
| 18/19 | 0        | 0              | 2                | 2               | 10.5                | \$0             | \$0           | \$0                | \$0               |
|       | 0        | 0              | 9                | 9               | 4.38                | \$0             | \$0           | \$0                | \$0               |