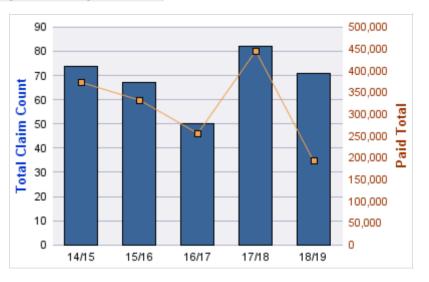

## **ROLL-UP FOR CORRECTIONS ENTERPRISES, OREGON - OCE**

| COVERAGE | COVERAGE DESCRIPTION   | OPEN<br>CLAIMS | CLOSED<br>CLAIMS | TOTAL<br>CLAIMS | AVERAGE<br>PAID | TOTAL<br>PAID | RECOVERY<br>AMOUNT | TOTAL<br>NET PAID |
|----------|------------------------|----------------|------------------|-----------------|-----------------|---------------|--------------------|-------------------|
| WC       | WORKERS COMPENSATION   | 0              | 27               | 27              | \$6,628         | \$178,945     | \$0                | \$178,945         |
| AL       | AUTO LIABILITY         | 0              | 13               | 13              | \$5,075         | \$65,970      | \$0                | \$65,970          |
| GL       | GENERAL LIABILITY      | 0              | 3                | 3               | \$1,205         | \$3,614       | \$0                | \$3,614           |
| DD       | DIRECT DAMAGE PROPERTY | 0              | 1                | 1               | \$0             | \$0           | \$0                | \$0               |
|          | TOTAL                  | 0              | 44               | 44              | \$3,227         | \$248,529     | \$0                | \$248,529         |

### **WORKERS COMPENSATION**

| YEAR  | INCIDENT | OPEN<br>CLAIMS | CLOSED<br>CLAIMS | TOTAL<br>CLAIMS | AVERAGE<br>LAG TIME | AVERAGE<br>PAID | TOTAL<br>PAID | RECOVERY<br>AMOUNT | TOTAL<br>NET PAID |
|-------|----------|----------------|------------------|-----------------|---------------------|-----------------|---------------|--------------------|-------------------|
| 14/15 | 0        | 0              | 6                | 6               | 5.5                 | \$5,409         | \$32,453      | \$0                | \$32,453          |
| 15/16 | 0        | 0              | 6                | 6               | 154.67              | \$2,230         | \$13,382      | \$0                | \$13,382          |
| 16/17 | 0        | 0              | 8                | 8               | 12.13               | \$5,075         | \$40,601      | \$0                | \$40,601          |
| 17/18 | 0        | 0              | 4                | 4               | 7.25                | \$22,843        | \$91,373      | \$0                | \$91,373          |
| 18/19 | 0        | 0              | 3                | 3               | 8.67                | \$379           | \$1,136       | \$0                | \$1,136           |
|       | 0        | 0              | 27               | 27              | 37.64               | \$7,187         | \$178,945     | \$0                | \$178,945         |