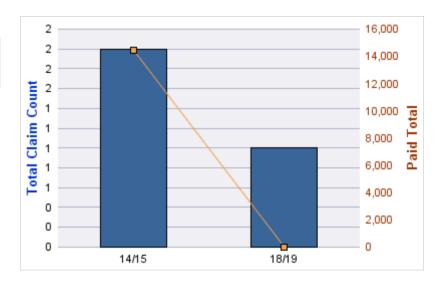

#### **CITIZENS REPORTS**

| YEAR  | INCIDENT | OPEN<br>CLAIMS | CLOSED<br>CLAIMS | TOTAL<br>CLAIMS | AVERAGE<br>LAG TIME | AVERAGE<br>PAID | TOTAL<br>PAID | RECOVERY<br>AMOUNT | TOTAL<br>NET PAID |
|-------|----------|----------------|------------------|-----------------|---------------------|-----------------|---------------|--------------------|-------------------|
| 14/15 | 0        | 0              | 5                | 5               | 1.8                 | \$0             | \$0           | \$0                | \$0               |
| 15/16 | 0        | 0              | 5                | 5               | 3.2                 | \$0             | \$0           | \$0                | \$0               |
| 16/17 | 0        | 0              | 2                | 2               | 2.5                 | \$0             | \$0           | \$0                | \$0               |
| 17/18 | 0        | 0              | 5                | 5               | 0                   | \$0             | \$0           | \$0                | \$0               |
| 18/19 | 0        | 0              | 4                | 4               | 1                   | \$0             | \$0           | \$0                | \$0               |
|       | 0        | 0              | 21               | 21              | 1.7                 | \$0             | \$0           | \$0                | \$0               |