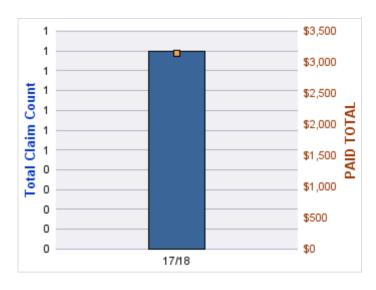

### **ROLL-UP FOR ACCOUNTANCY, OREGON BOARD OF - BOA**

| COVERAGE | COVERAGE<br>DESCRIPTION | OPEN<br>CLAIMS | CLOSED<br>CLAIMS | TOTAL<br>CLAIMS | AVERAGE<br>PAID | TOTAL<br>PAID | RECOVERY<br>AMOUNT | TOTAL<br>NET PAID |
|----------|-------------------------|----------------|------------------|-----------------|-----------------|---------------|--------------------|-------------------|
| GL       | GENERAL LIABILITY       | 0              | 2                | 2               | \$0             | \$0           | \$0                | \$0               |
|          | TOTAL                   | 0              | 2                | 2               | \$0             | \$0           | \$0                | \$0               |

| YEAR  | INCIDENT | OPEN<br>CLAIMS | CLOSED<br>CLAIMS | TOTAL<br>CLAIMS | AVERAGE<br>LAG TIME | AVERAGE<br>PAID | TOTAL<br>PAID | RECOVERY<br>AMOUNT | TOTAL<br>NET PAID |
|-------|----------|----------------|------------------|-----------------|---------------------|-----------------|---------------|--------------------|-------------------|
| 15/16 | 0        | 0              | 1                | 1               | 166                 | \$0             | \$0           | \$0                | \$0               |
| 18/19 | 0        | 0              | 1                | 1               | 178                 | \$0             | \$0           | \$0                | \$0               |
|       | 0        | 0              | 2                | 2               | 172                 | \$0             | \$0           | \$0                | \$0               |