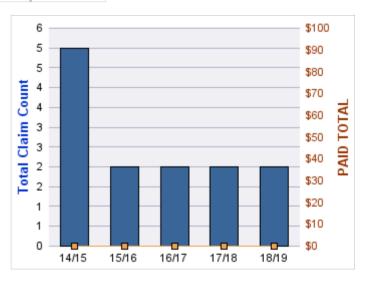

#### **ROLL-UP FOR BOARD OF CHIROPRACTIC EXAMINERS, OREGON - OBCE**

| COVERAGE | COVERAGE<br>DESCRIPTION | OPEN<br>CLAIMS | CLOSED<br>CLAIMS | TOTAL<br>CLAIMS | AVERAGE<br>PAID | TOTAL<br>PAID | RECOVERY<br>AMOUNT | TOTAL<br>NET PAID |
|----------|-------------------------|----------------|------------------|-----------------|-----------------|---------------|--------------------|-------------------|
| GL       | GENERAL LIABILITY       | 0              | 4                | 4               | \$0             | \$0           | \$0                | \$0               |
|          | TOTAL                   | 0              | 4                | 4               | \$0             | \$0           | \$0                | \$0               |

| YEAR  | INCIDENT | OPEN<br>CLAIMS | CLOSED<br>CLAIMS | TOTAL<br>CLAIMS | AVERAGE<br>LAG TIME | AVERAGE<br>PAID | TOTAL<br>PAID | RECOVERY<br>AMOUNT | TOTAL<br>NET PAID |
|-------|----------|----------------|------------------|-----------------|---------------------|-----------------|---------------|--------------------|-------------------|
| 14/15 | 0        | 0              | 3                | 3               | 82.67               | \$0             | \$0           | \$0                | \$0               |
| 15/16 | 0        | 0              | 1                | 1               | 25                  | \$0             | \$0           | \$0                | \$0               |
|       | 0        | 0              | 4                | 4               | 53.83               | \$0             | \$0           | \$0                | \$0               |