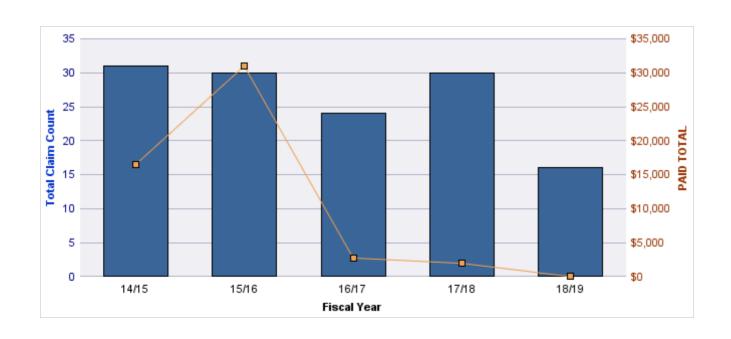

### **ROLL-UP FOR BLIND COMMISSION, OREGON - OCB**

| COVERAGE | COVERAGE DESCRIPTION   | OPEN<br>CLAIMS | CLOSED<br>CLAIMS | TOTAL<br>CLAIMS | AVERAGE<br>PAID | TOTAL<br>PAID | RECOVERY<br>AMOUNT | TOTAL<br>NET PAID |
|----------|------------------------|----------------|------------------|-----------------|-----------------|---------------|--------------------|-------------------|
| WC       | WORKERS COMPENSATION   | 0              | 11               | 11              | \$1,553         | \$17,078      | \$0                | \$17,078          |
| CL       | CITIZENS REPORTS       | 0              | 9                | 9               | \$0             | \$0           | \$0                | \$0               |
| GL       | GENERAL LIABILITY      | 0              | 2                | 2               | \$602           | \$1,204       | \$0                | \$1,204           |
| DD       | DIRECT DAMAGE PROPERTY | 0              | 1                | 1               | \$0             | \$0           | \$0                | \$0               |
|          | TOTAL                  | 0              | 23               | 23              | \$539           | \$18,282      | \$0                | \$18,282          |

#### **CITIZENS REPORTS**

| YEAR  | INCIDENT | OPEN<br>CLAIMS | CLOSED<br>CLAIMS | TOTAL<br>CLAIMS | AVERAGE<br>LAG TIME | AVERAGE<br>PAID | TOTAL<br>PAID | RECOVERY<br>AMOUNT | TOTAL<br>NET PAID |
|-------|----------|----------------|------------------|-----------------|---------------------|-----------------|---------------|--------------------|-------------------|
| 14/15 | 0        | 0              | 3                | 3               | 0.67                | \$0             | \$0           | \$0                | \$0               |
| 15/16 | 0        | 0              | 3                | 3               | 6.33                | \$0             | \$0           | \$0                | \$0               |
| 17/18 | 0        | 0              | 1                | 1               | 0                   | \$0             | \$0           | \$0                | \$0               |
| 18/19 | 0        | 0              | 2                | 2               | 10.5                | \$0             | \$0           | \$0                | \$0               |
|       | 0        | 0              | 9                | 9               | 4.38                | \$0             | \$0           | \$0                | \$0               |

#### **WORKERS COMPENSATION**

| YEAR  | INCIDENT | OPEN<br>CLAIMS | CLOSED<br>CLAIMS | TOTAL<br>CLAIMS | AVERAGE<br>LAG TIME | AVERAGE<br>PAID | TOTAL<br>PAID | RECOVERY<br>AMOUNT | TOTAL<br>NET PAID |
|-------|----------|----------------|------------------|-----------------|---------------------|-----------------|---------------|--------------------|-------------------|
| 14/15 | 0        | 0              | 2                | 2               | 5.5                 | \$1,657         | \$3,313       | \$0                | \$3,313           |
| 15/16 | 0        | 0              | 4                | 4               | 10                  | \$83            | \$331         | \$0                | \$331             |
| 16/17 | 0        | 0              | 1                | 1               | 0                   | \$7,394         | \$7,394       | \$0                | \$7,394           |
| 17/18 | 0        | 0              | 3                | 3               | 3                   | \$2,013         | \$6,040       | \$0                | \$6,040           |
| 18/19 | 0        | 0              | 1                | 1               | 1                   | \$0             | \$0           | \$0                | \$0               |
|       | 0        | 0              | 11               | 11              | 3.9                 | \$2,229         | \$17,078      | \$0                | \$17,078          |