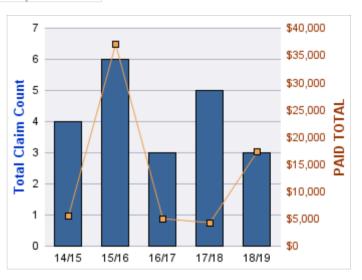

#### **ROLL-UP FOR ALL STATE AGENCIES - ALL STATE**

| COVERAGE | COVERAGE DESCRIPTION    | OPEN<br>CLAIMS | CLOSED<br>CLAIMS | TOTAL<br>CLAIMS | AVERAGE<br>PAID | TOTAL<br>PAID | RECOVERY<br>AMOUNT | TOTAL<br>NET PAID |
|----------|-------------------------|----------------|------------------|-----------------|-----------------|---------------|--------------------|-------------------|
| GL       | GENERAL LIABILITY       | 2              | 3                | 5               | \$0             | \$0           | \$0                | \$0               |
| CL       | CITIZENS REPORTS        | 0              | 1                | 1               | \$0             | \$0           | \$0                | \$0               |
| GLE      | GL-EMPLOYMENT LIABILITY | 0              | 1                | 1               | \$0             | \$0           | \$0                | \$0               |
|          | TOTAL                   | 2              | 5                | 7               | \$0             | \$0           | \$0                | \$0               |

#### **CITIZENS REPORTS**

| YEAR  | INCIDENT | OPEN<br>CLAIMS | CLOSED<br>CLAIMS | TOTAL<br>CLAIMS | AVERAGE<br>LAG TIME | AVERAGE<br>PAID | TOTAL<br>PAID | RECOVERY<br>AMOUNT | TOTAL<br>NET PAID |
|-------|----------|----------------|------------------|-----------------|---------------------|-----------------|---------------|--------------------|-------------------|
| 16/17 | 0        | 0              | 1                | 1               | 1                   | \$0             | \$0           | \$0                | \$0               |
|       | 0        | 0              | 1                | 1               | 1                   | \$0             | \$0           | \$0                | \$0               |

#### **GL-EMPLOYMENT LIABILITY**

| YEA  | R | INCIDENT | OPEN<br>CLAIMS | CLOSED<br>CLAIMS | TOTAL<br>CLAIMS | AVERAGE<br>LAG TIME | AVERAGE<br>PAID | TOTAL<br>PAID | RECOVERY<br>AMOUNT | TOTAL<br>NET PAID |
|------|---|----------|----------------|------------------|-----------------|---------------------|-----------------|---------------|--------------------|-------------------|
| 17/1 | 8 | 0        | 0              | 1                | 1               | 449                 | \$0             | \$0           | \$0                | \$0               |
|      |   | 0        | 0              | 1                | 1               | 449                 | \$0             | \$0           | \$0                | \$0               |

#### **GL-EMPLOYMENT LIABILITY**

| YEAR  | INCIDENT | OPEN<br>CLAIMS | CLOSED<br>CLAIMS | TOTAL<br>CLAIMS | AVERAGE<br>LAG TIME | AVERAGE<br>PAID | TOTAL<br>PAID | RECOVERY<br>AMOUNT | TOTAL<br>NET PAID |
|-------|----------|----------------|------------------|-----------------|---------------------|-----------------|---------------|--------------------|-------------------|
| 15/16 | 0        | 0              | 1                | 1               | 96                  | \$0             | \$0           | \$0                | \$0               |
|       | 0        | 0              | 1                | 1               | 96                  | \$0             | \$0           | \$0                | \$0               |

#### **WORKERS COMPENSATION**

| YEAR  | INCIDENT | OPEN<br>CLAIMS | CLOSED<br>CLAIMS | TOTAL<br>CLAIMS | AVERAGE<br>LAG TIME | AVERAGE<br>PAID | TOTAL<br>PAID | RECOVERY<br>AMOUNT | TOTAL<br>NET PAID |
|-------|----------|----------------|------------------|-----------------|---------------------|-----------------|---------------|--------------------|-------------------|
| 14/15 | 0        | 0              | 2                | 2               | 5.5                 | \$1,657         | \$3,313       | \$0                | \$3,313           |
| 15/16 | 0        | 0              | 4                | 4               | 10                  | \$83            | \$331         | \$0                | \$331             |
| 16/17 | 0        | 0              | 1                | 1               | 0                   | \$7,394         | \$7,394       | \$0                | \$7,394           |
| 17/18 | 0        | 0              | 3                | 3               | 3                   | \$2,013         | \$6,040       | \$0                | \$6,040           |
| 18/19 | 0        | 0              | 1                | 1               | 1                   | \$0             | \$0           | \$0                | \$0               |
|       | 0        | 0              | 11               | 11              | 3.9                 | \$2,229         | \$17,078      | \$0                | \$17,078          |