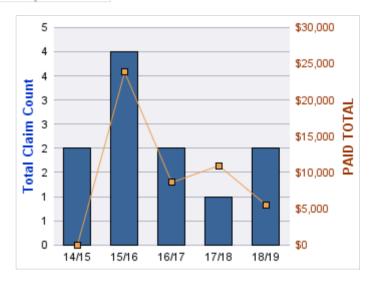

### **ROLL-UP FOR ACCOUNTANCY, OREGON BOARD OF - BOA**

| COVERAGE | COVERAGE<br>DESCRIPTION | OPEN<br>CLAIMS | CLOSED<br>CLAIMS | TOTAL<br>CLAIMS | AVERAGE<br>PAID | TOTAL<br>PAID | RECOVERY<br>AMOUNT | TOTAL<br>NET PAID |
|----------|-------------------------|----------------|------------------|-----------------|-----------------|---------------|--------------------|-------------------|
| GL       | GENERAL LIABILITY       | 0              | 2                | 2               | \$0             | \$0           | \$0                | \$0               |
|          | TOTAL                   | 0              | 2                | 2               | \$0             | \$0           | \$0                | \$0               |

| YEAR  | INCIDENT | OPEN<br>CLAIMS | CLOSED<br>CLAIMS | TOTAL<br>CLAIMS | AVERAGE<br>LAG TIME | AVERAGE<br>PAID | TOTAL<br>PAID | RECOVERY<br>AMOUNT | TOTAL<br>NET PAID |
|-------|----------|----------------|------------------|-----------------|---------------------|-----------------|---------------|--------------------|-------------------|
| 15/16 | 0        | 0              | 1                | 1               | 166                 | \$0             | \$0           | \$0                | \$0               |
| 18/19 | 0        | 0              | 1                | 1               | 178                 | \$0             | \$0           | \$0                | \$0               |
|       | 0        | 0              | 2                | 2               | 172                 | \$0             | \$0           | \$0                | \$0               |