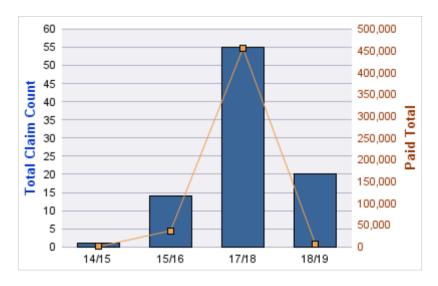

### **ROLL-UP FOR ARCHITECT EXAMINERS BOARD, OREGON - ORBAE**

| COVERAGE | COVERAGE DESCRIPTION    | OPEN<br>CLAIMS | CLOSED<br>CLAIMS | TOTAL<br>CLAIMS | AVERAGE<br>PAID | TOTAL<br>PAID | RECOVERY<br>AMOUNT | TOTAL<br>NET PAID |
|----------|-------------------------|----------------|------------------|-----------------|-----------------|---------------|--------------------|-------------------|
| GLE      | GL-EMPLOYMENT LIABILITY | 0              | 1                | 1               | \$0             | \$0           | \$0                | \$0               |
|          | TOTAL                   | 0              | 1                | 1               | \$0             | \$0           | \$0                | \$0               |

#### **GL-EMPLOYMENT LIABILITY**

| YEAR  | INCIDENT | OPEN<br>CLAIMS | CLOSED<br>CLAIMS | TOTAL<br>CLAIMS | AVERAGE<br>LAG TIME | AVERAGE<br>PAID | TOTAL<br>PAID | RECOVERY<br>AMOUNT | TOTAL<br>NET PAID |
|-------|----------|----------------|------------------|-----------------|---------------------|-----------------|---------------|--------------------|-------------------|
| 15/16 | 0        | 0              | 1                | 1               | 96                  | \$0             | \$0           | \$0                | \$0               |
|       | 0        | 0              | 1                | 1               | 96                  | \$0             | \$0           | \$0                | \$0               |