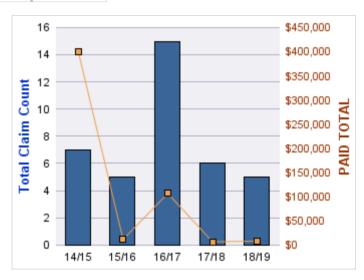

#### **ROLL-UP FOR BUREAU OF LABOR & INDUSTRIES - BOLI**

| COVERAGE | COVERAGE DESCRIPTION    | OPEN<br>CLAIMS | CLOSED<br>CLAIMS | TOTAL<br>CLAIMS | AVERAGE<br>PAID | TOTAL<br>PAID | RECOVERY<br>AMOUNT | TOTAL<br>NET PAID |
|----------|-------------------------|----------------|------------------|-----------------|-----------------|---------------|--------------------|-------------------|
| GL       | GENERAL LIABILITY       | 1              | 12               | 14              | \$141           | \$1,969       | \$0                | \$1,969           |
| WC       | WORKERS COMPENSATION    | 0              | 4                | 4               | \$0             | \$0           | \$0                | \$0               |
| AL       | AUTO LIABILITY          | 0              | 3                | 3               | \$253           | \$759         | \$0                | \$759             |
| CL       | CITIZENS REPORTS        | 0              | 3                | 3               | \$0             | \$0           | \$0                | \$0               |
| GLE      | GL-EMPLOYMENT LIABILITY | 0              | 3                | 3               | \$2,383         | \$7,148       | \$0                | \$7,148           |
|          | TOTAL                   | 1              | 25               | 27              | \$555           | \$9,875       | \$0                | \$9,875           |

#### **AUTO LIABILITY**

| YEAR  | INCIDENT | OPEN<br>CLAIMS | CLOSED<br>CLAIMS | TOTAL<br>CLAIMS | AVERAGE<br>LAG TIME | AVERAGE<br>PAID | TOTAL<br>PAID | RECOVERY<br>AMOUNT | TOTAL<br>NET PAID |
|-------|----------|----------------|------------------|-----------------|---------------------|-----------------|---------------|--------------------|-------------------|
| 14/15 | 0        | 0              | 1                | 1               | 49                  | \$759           | \$759         | \$0                | \$759             |
| 15/16 | 0        | 0              | 2                | 2               | 17                  | \$0             | \$0           | \$0                | \$0               |
|       | 0        | 0              | 3                | 3               | 33                  | \$379           | \$759         | \$0                | \$759             |

| YEAR  | INCIDENT | OPEN<br>CLAIMS | CLOSED<br>CLAIMS | TOTAL<br>CLAIMS | AVERAGE<br>LAG TIME | AVERAGE<br>PAID | TOTAL<br>PAID | RECOVERY<br>AMOUNT | TOTAL<br>NET PAID |
|-------|----------|----------------|------------------|-----------------|---------------------|-----------------|---------------|--------------------|-------------------|
| 15/16 | 0        | 1              | 8                | 9               | 173.44              | \$219           | \$1,969       | \$0                | \$1,969           |
| 17/18 | 0        | 0              | 3                | 4               | 222.5               | \$0             | \$0           | \$0                | \$0               |
| 18/19 | 0        | 0              | 1                | 1               | 36                  | \$0             | \$0           | \$0                | \$0               |
|       | 0        | 1              | 12               | 14              | 143.98              | \$73            | \$1,969       | \$0                | \$1,969           |

#### **GL-EMPLOYMENT LIABILITY**

| YEAR  | INCIDENT | OPEN<br>CLAIMS | CLOSED<br>CLAIMS | TOTAL<br>CLAIMS | AVERAGE<br>LAG TIME | AVERAGE<br>PAID | TOTAL<br>PAID | RECOVERY<br>AMOUNT | TOTAL<br>NET PAID |
|-------|----------|----------------|------------------|-----------------|---------------------|-----------------|---------------|--------------------|-------------------|
| 14/15 | 0        | 0              | 1                | 1               | 180                 | \$0             | \$0           | \$0                | \$0               |
| 17/18 | 0        | 0              | 2                | 2               | 67                  | \$3,574         | \$7,148       | \$0                | \$7,148           |
|       | 0        | 0              | 3                | 3               | 123.5               | \$1,787         | \$7,148       | \$0                | \$7,148           |

#### **WORKERS COMPENSATION**

| YEAR  | INCIDENT | OPEN<br>CLAIMS | CLOSED<br>CLAIMS | TOTAL<br>CLAIMS | AVERAGE<br>LAG TIME | AVERAGE<br>PAID | TOTAL<br>PAID | RECOVERY<br>AMOUNT | TOTAL<br>NET PAID |
|-------|----------|----------------|------------------|-----------------|---------------------|-----------------|---------------|--------------------|-------------------|
| 14/15 | 0        | 0              | 1                | 1               | 4                   | \$0             | \$0           | \$0                | \$0               |
| 16/17 | 0        | 0              | 1                | 1               | 1                   | \$0             | \$0           | \$0                | \$0               |
| 17/18 | 0        | 0              | 2                | 2               | 31.5                | \$0             | \$0           | \$0                | \$0               |
|       | 0        | 0              | 4                | 4               | 12.17               | \$0             | \$0           | \$0                | \$0               |