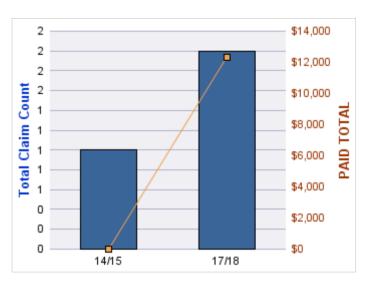

#### **ROLL-UP FOR COLUMBIA RIVER GORGE COMMISSION - CRGC**

| COVERAGE | COVERAGE<br>DESCRIPTION | OPEN<br>CLAIMS | CLOSED<br>CLAIMS | TOTAL<br>CLAIMS | AVERAGE<br>PAID | TOTAL<br>PAID | RECOVERY<br>AMOUNT | TOTAL<br>NET PAID |
|----------|-------------------------|----------------|------------------|-----------------|-----------------|---------------|--------------------|-------------------|
| GL       | GENERAL LIABILITY       | 0              | 1                | 1               | \$0             | \$0           | \$0                | \$0               |
|          | TOTAL                   | 0              | 1                | 1               | \$0             | \$0           | \$0                | \$0               |

| YEAR  | INCIDENT | OPEN<br>CLAIMS | CLOSED<br>CLAIMS | TOTAL<br>CLAIMS | AVERAGE<br>LAG TIME | AVERAGE<br>PAID | TOTAL<br>PAID | RECOVERY<br>AMOUNT | TOTAL<br>NET PAID |
|-------|----------|----------------|------------------|-----------------|---------------------|-----------------|---------------|--------------------|-------------------|
| 16/17 | 0        | 0              | 1                | 1               | 6                   | \$0             | \$0           | \$0                | \$0               |
|       | 0        | 0              | 1                | 1               | 6                   | \$0             | \$0           | \$0                | \$0               |