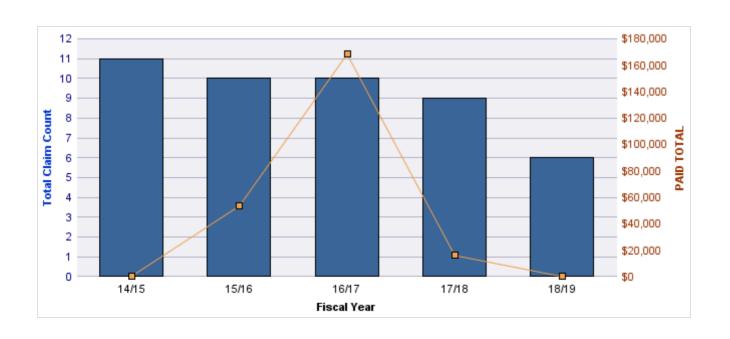

### **ROLL-UP FOR BLIND COMMISSION, OREGON - OCB**

| COVERAGE | COVERAGE DESCRIPTION   | OPEN<br>CLAIMS | CLOSED<br>CLAIMS | TOTAL<br>CLAIMS | AVERAGE<br>PAID | TOTAL<br>PAID | RECOVERY<br>AMOUNT | TOTAL<br>NET PAID |
|----------|------------------------|----------------|------------------|-----------------|-----------------|---------------|--------------------|-------------------|
| WC       | WORKERS COMPENSATION   | 0              | 11               | 11              | \$1,553         | \$17,078      | \$0                | \$17,078          |
| CL       | CITIZENS REPORTS       | 0              | 9                | 9               | \$0             | \$0           | \$0                | \$0               |
| GL       | GENERAL LIABILITY      | 0              | 2                | 2               | \$602           | \$1,204       | \$0                | \$1,204           |
| DD       | DIRECT DAMAGE PROPERTY | 0              | 1                | 1               | \$0             | \$0           | \$0                | \$0               |
|          | TOTAL                  | 0              | 23               | 23              | \$539           | \$18,282      | \$0                | \$18,282          |

#### **WORKERS COMPENSATION**

| YEAR  | INCIDENT | OPEN<br>CLAIMS | CLOSED<br>CLAIMS | TOTAL<br>CLAIMS | AVERAGE<br>LAG TIME | AVERAGE<br>PAID | TOTAL<br>PAID | RECOVERY<br>AMOUNT | TOTAL<br>NET PAID |
|-------|----------|----------------|------------------|-----------------|---------------------|-----------------|---------------|--------------------|-------------------|
| 14/15 | 0        | 0              | 2                | 2               | 5.5                 | \$1,657         | \$3,313       | \$0                | \$3,313           |
| 15/16 | 0        | 0              | 4                | 4               | 10                  | \$83            | \$331         | \$0                | \$331             |
| 16/17 | 0        | 0              | 1                | 1               | 0                   | \$7,394         | \$7,394       | \$0                | \$7,394           |
| 17/18 | 0        | 0              | 3                | 3               | 3                   | \$2,013         | \$6,040       | \$0                | \$6,040           |
| 18/19 | 0        | 0              | 1                | 1               | 1                   | \$0             | \$0           | \$0                | \$0               |
|       | 0        | 0              | 11               | 11              | 3.9                 | \$2,229         | \$17,078      | \$0                | \$17,078          |