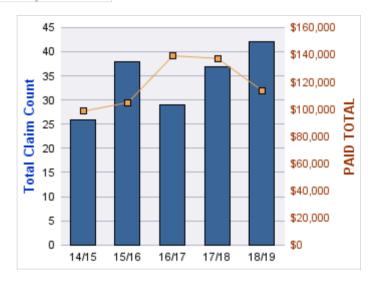

#### **ROLL-UP FOR ALL STATE AGENCIES - ALL STATE**

| COVERAGE | COVERAGE DESCRIPTION    | OPEN<br>CLAIMS | CLOSED<br>CLAIMS | TOTAL<br>CLAIMS | AVERAGE<br>PAID | TOTAL<br>PAID | RECOVERY<br>AMOUNT | TOTAL<br>NET PAID |
|----------|-------------------------|----------------|------------------|-----------------|-----------------|---------------|--------------------|-------------------|
| GL       | GENERAL LIABILITY       | 2              | 3                | 5               | \$0             | \$0           | \$0                | \$0               |
| CL       | CITIZENS REPORTS        | 0              | 1                | 1               | \$0             | \$0           | \$0                | \$0               |
| GLE      | GL-EMPLOYMENT LIABILITY | 0              | 1                | 1               | \$0             | \$0           | \$0                | \$0               |
|          | TOTAL                   | 2              | 5                | 7               | \$0             | \$0           | \$0                | \$0               |

| YEAR  | INCIDENT | OPEN<br>CLAIMS | CLOSED<br>CLAIMS | TOTAL<br>CLAIMS | AVERAGE<br>LAG TIME | AVERAGE<br>PAID | TOTAL<br>PAID | RECOVERY<br>AMOUNT | TOTAL<br>NET PAID |
|-------|----------|----------------|------------------|-----------------|---------------------|-----------------|---------------|--------------------|-------------------|
| 15/16 | 0        | 1              | 8                | 9               | 173.44              | \$219           | \$1,969       | \$0                | \$1,969           |
| 17/18 | 0        | 0              | 3                | 4               | 222.5               | \$0             | \$0           | \$0                | \$0               |
| 18/19 | 0        | 0              | 1                | 1               | 36                  | \$0             | \$0           | \$0                | \$0               |
|       | 0        | 1              | 12               | 14              | 143.98              | \$73            | \$1,969       | \$0                | \$1,969           |