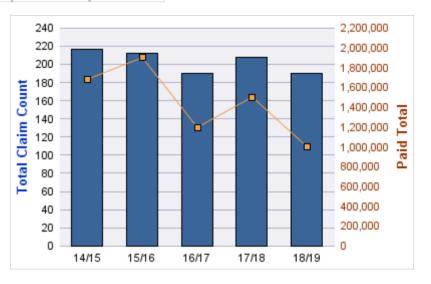

### **ROLL-UP FOR BLIND COMMISSION, OREGON - OCB**

| COVERAGE | COVERAGE DESCRIPTION   | OPEN<br>CLAIMS | CLOSED<br>CLAIMS | TOTAL<br>CLAIMS | AVERAGE<br>PAID | TOTAL<br>PAID | RECOVERY<br>AMOUNT | TOTAL<br>NET PAID |
|----------|------------------------|----------------|------------------|-----------------|-----------------|---------------|--------------------|-------------------|
| WC       | WORKERS COMPENSATION   | 0              | 11               | 11              | \$1,553         | \$17,078      | \$0                | \$17,078          |
| CL       | CITIZENS REPORTS       | 0              | 9                | 9               | \$0             | \$0           | \$0                | \$0               |
| GL       | GENERAL LIABILITY      | 0              | 2                | 2               | \$602           | \$1,204       | \$0                | \$1,204           |
| DD       | DIRECT DAMAGE PROPERTY | 0              | 1                | 1               | \$0             | \$0           | \$0                | \$0               |
|          | TOTAL                  | 0              | 23               | 23              | \$539           | \$18,282      | \$0                | \$18,282          |

#### **CITIZENS REPORTS**

| YEAR  | INCIDENT | OPEN<br>CLAIMS | CLOSED<br>CLAIMS | TOTAL<br>CLAIMS | AVERAGE<br>LAG TIME | AVERAGE<br>PAID | TOTAL<br>PAID | RECOVERY<br>AMOUNT | TOTAL<br>NET PAID |
|-------|----------|----------------|------------------|-----------------|---------------------|-----------------|---------------|--------------------|-------------------|
| 14/15 | 0        | 0              | 3                | 3               | 0.67                | \$0             | \$0           | \$0                | \$0               |
| 15/16 | 0        | 0              | 3                | 3               | 6.33                | \$0             | \$0           | \$0                | \$0               |
| 17/18 | 0        | 0              | 1                | 1               | 0                   | \$0             | \$0           | \$0                | \$0               |
| 18/19 | 0        | 0              | 2                | 2               | 10.5                | \$0             | \$0           | \$0                | \$0               |
|       | 0        | 0              | 9                | 9               | 4.38                | \$0             | \$0           | \$0                | \$0               |

#### **WORKERS COMPENSATION**

| YEAR  | INCIDENT | OPEN<br>CLAIMS | CLOSED<br>CLAIMS | TOTAL<br>CLAIMS | AVERAGE<br>LAG TIME | AVERAGE<br>PAID | TOTAL<br>PAID | RECOVERY<br>AMOUNT | TOTAL<br>NET PAID |
|-------|----------|----------------|------------------|-----------------|---------------------|-----------------|---------------|--------------------|-------------------|
| 14/15 | 0        | 0              | 2                | 2               | 5.5                 | \$1,657         | \$3,313       | \$0                | \$3,313           |
| 15/16 | 0        | 0              | 4                | 4               | 10                  | \$83            | \$331         | \$0                | \$331             |
| 16/17 | 0        | 0              | 1                | 1               | 0                   | \$7,394         | \$7,394       | \$0                | \$7,394           |
| 17/18 | 0        | 0              | 3                | 3               | 3                   | \$2,013         | \$6,040       | \$0                | \$6,040           |
| 18/19 | 0        | 0              | 1                | 1               | 1                   | \$0             | \$0           | \$0                | \$0               |
|       | 0        | 0              | 11               | 11              | 3.9                 | \$2,229         | \$17,078      | \$0                | \$17,078          |