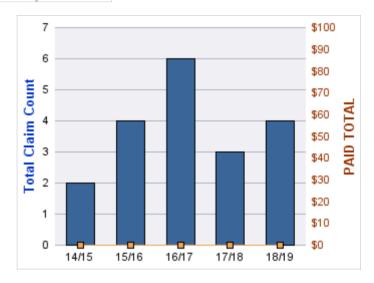

### **ROLL-UP FOR ACCOUNTANCY, OREGON BOARD OF - BOA**

| COVERAGE | COVERAGE<br>DESCRIPTION | OPEN<br>CLAIMS | CLOSED<br>CLAIMS | TOTAL<br>CLAIMS | AVERAGE<br>PAID | TOTAL<br>PAID | RECOVERY<br>AMOUNT | TOTAL<br>NET PAID |
|----------|-------------------------|----------------|------------------|-----------------|-----------------|---------------|--------------------|-------------------|
| GL       | GENERAL LIABILITY       | 0              | 2                | 2               | \$0             | \$0           | \$0                | \$0               |
|          | TOTAL                   | 0              | 2                | 2               | \$0             | \$0           | \$0                | \$0               |

| YEAR  | INCIDENT | OPEN<br>CLAIMS | CLOSED<br>CLAIMS | TOTAL<br>CLAIMS | AVERAGE<br>LAG TIME | AVERAGE<br>PAID | TOTAL<br>PAID | RECOVERY<br>AMOUNT | TOTAL<br>NET PAID |
|-------|----------|----------------|------------------|-----------------|---------------------|-----------------|---------------|--------------------|-------------------|
| 15/16 | 0        | 0              | 1                | 1               | 166                 | \$0             | \$0           | \$0                | \$0               |
| 18/19 | 0        | 0              | 1                | 1               | 178                 | \$0             | \$0           | \$0                | \$0               |
|       | 0        | 0              | 2                | 2               | 172                 | \$0             | \$0           | \$0                | \$0               |