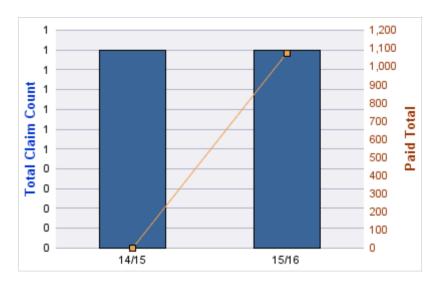

#### **GL-EMPLOYMENT LIABILITY**

| YEAR  | INCIDENT | OPEN<br>CLAIMS | CLOSED<br>CLAIMS | TOTAL<br>CLAIMS | AVERAGE<br>LAG TIME | AVERAGE<br>PAID | TOTAL<br>PAID | RECOVERY<br>AMOUNT | TOTAL<br>NET PAID |
|-------|----------|----------------|------------------|-----------------|---------------------|-----------------|---------------|--------------------|-------------------|
| 15/16 | 0        | 0              | 1                | 1               | 96                  | \$0             | \$0           | \$0                | \$0               |
|       | 0        | 0              | 1                | 1               | 96                  | \$0             | \$0           | \$0                | \$0               |