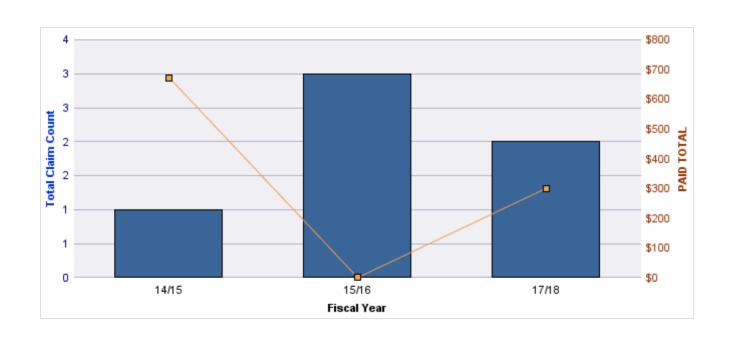

### **ROLL-UP FOR ARCHITECT EXAMINERS BOARD, OREGON - ORBAE**

| COVERAGE | COVERAGE DESCRIPTION    | OPEN<br>CLAIMS | CLOSED<br>CLAIMS | TOTAL<br>CLAIMS | AVERAGE<br>PAID | TOTAL<br>PAID | RECOVERY<br>AMOUNT | TOTAL<br>NET PAID |
|----------|-------------------------|----------------|------------------|-----------------|-----------------|---------------|--------------------|-------------------|
| GLE      | GL-EMPLOYMENT LIABILITY | 0              | 1                | 1               | \$0             | \$0           | \$0                | \$0               |
|          | TOTAL                   | 0              | 1                | 1               | \$0             | \$0           | \$0                | \$0               |

#### **GL-EMPLOYMENT LIABILITY**

| YEAR  | INCIDENT | OPEN<br>CLAIMS | CLOSED<br>CLAIMS | TOTAL<br>CLAIMS | AVERAGE<br>LAG TIME | AVERAGE<br>PAID | TOTAL<br>PAID | RECOVERY<br>AMOUNT | TOTAL<br>NET PAID |
|-------|----------|----------------|------------------|-----------------|---------------------|-----------------|---------------|--------------------|-------------------|
| 15/16 | 0        | 0              | 1                | 1               | 96                  | \$0             | \$0           | \$0                | \$0               |
|       | 0        | 0              | 1                | 1               | 96                  | \$0             | \$0           | \$0                | \$0               |

**Top 5 Locations by Claim Frequency** 

| LOCATION                                  | CLAIMS | TOTAL<br>PAID |
|-------------------------------------------|--------|---------------|
| ARCHITECT EXAMINERS BOARD, OREGON - ORBAE | 1      | \$0           |