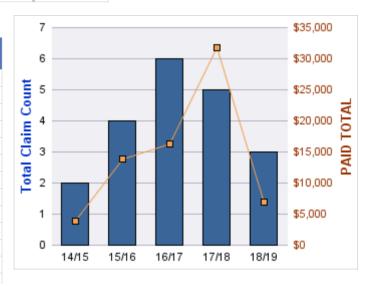

| YEAR  | INCIDENT | OPEN<br>CLAIMS | CLOSED<br>CLAIMS | TOTAL<br>CLAIMS | AVERAGE<br>LAG TIME | AVERAGE<br>PAID | TOTAL<br>PAID | RECOVERY<br>AMOUNT | TOTAL<br>NET PAID |
|-------|----------|----------------|------------------|-----------------|---------------------|-----------------|---------------|--------------------|-------------------|
| 14/15 | 0        | 0              | 3                | 3               | 82.67               | \$0             | \$0           | \$0                | \$0               |
| 15/16 | 0        | 0              | 1                | 1               | 25                  | \$0             | \$0           | \$0                | \$0               |
|       | 0        | 0              | 4                | 4               | 53.83               | \$0             | \$0           | \$0                | \$0               |