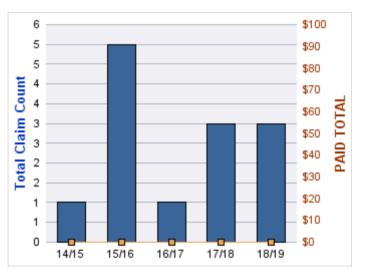

#### **ROLL-UP FOR COLUMBIA RIVER GORGE COMMISSION - CRGC**

| COVERAGE | COVERAGE<br>DESCRIPTION | OPEN<br>CLAIMS | CLOSED<br>CLAIMS | TOTAL<br>CLAIMS | AVERAGE<br>PAID | TOTAL<br>PAID | RECOVERY<br>AMOUNT | TOTAL<br>NET PAID |
|----------|-------------------------|----------------|------------------|-----------------|-----------------|---------------|--------------------|-------------------|
| GL       | GENERAL LIABILITY       | 0              | 1                | 1               | \$0             | \$0           | \$0                | \$0               |
|          | TOTAL                   | 0              | 1                | 1               | \$0             | \$0           | \$0                | \$0               |

| YEAR  | INCIDENT | OPEN<br>CLAIMS | CLOSED<br>CLAIMS | TOTAL<br>CLAIMS | AVERAGE<br>LAG TIME | AVERAGE<br>PAID | TOTAL<br>PAID | RECOVERY<br>AMOUNT | TOTAL<br>NET PAID |
|-------|----------|----------------|------------------|-----------------|---------------------|-----------------|---------------|--------------------|-------------------|
| 16/17 | 0        | 0              | 1                | 1               | 6                   | \$0             | \$0           | \$0                | \$0               |
|       | 0        | 0              | 1                | 1               | 6                   | \$0             | \$0           | \$0                | \$0               |