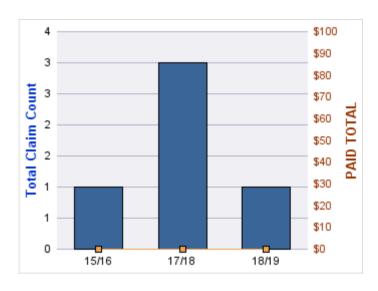

**Top 5 Cause by Claim Frequency** 

| CAUSE      | CLAIMS |
|------------|--------|
| TAILGATING | 1      |

| CAUSE      | TOTAL<br>PAID |
|------------|---------------|
| TAILGATING | \$0           |

| YEAR  | INCIDENT | OPEN<br>CLAIMS | CLOSED<br>CLAIMS | TOTAL<br>CLAIMS | AVERAGE<br>LAG TIME | AVERAGE<br>PAID | TOTAL<br>PAID | RECOVERY<br>AMOUNT | TOTAL<br>NET PAID |
|-------|----------|----------------|------------------|-----------------|---------------------|-----------------|---------------|--------------------|-------------------|
| 15/16 | 0        | 1              | 0                | 1               | 1,325               | \$0             | \$0           | \$0                | \$0               |
| 17/18 | 0        | 1              | 2                | 3               | 85.33               | \$0             | \$0           | \$0                | \$0               |
| 18/19 | 0        | 0              | 1                | 1               | 18                  | \$0             | \$0           | \$0                | \$0               |
|       | 0        | 2              | 3                | 5               | 476.11              | \$0             | \$0           | \$0                | \$0               |