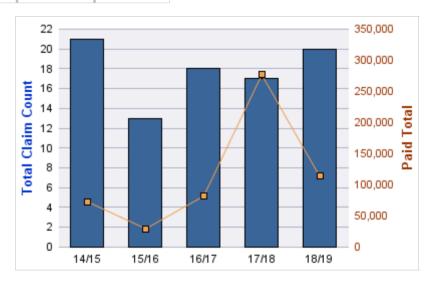

#### **ROLL-UP FOR CONSTRUCTION CONTRACTORS BOARD - CCB**

| COVERAGE | COVERAGE DESCRIPTION    | OPEN<br>CLAIMS | CLOSED<br>CLAIMS | TOTAL<br>CLAIMS | AVERAGE<br>PAID | TOTAL<br>PAID | RECOVERY<br>AMOUNT | TOTAL<br>NET PAID |
|----------|-------------------------|----------------|------------------|-----------------|-----------------|---------------|--------------------|-------------------|
| CL       | CITIZENS REPORTS        | 0              | 12               | 12              | \$0             | \$0           | \$0                | \$0               |
| WC       | WORKERS COMPENSATION    | 0              | 8                | 8               | \$31,663        | \$253,300     | \$0                | \$253,300         |
| AL       | AUTO LIABILITY          | 0              | 2                | 2               | \$977           | \$1,954       | \$0                | \$1,954           |
| GL       | GENERAL LIABILITY       | 0              | 1                | 1               | \$0             | \$0           | \$0                | \$0               |
| GLE      | GL-EMPLOYMENT LIABILITY | 1              | 0                | 1               | \$0             | \$0           | \$0                | \$0               |
| PV       | VEHICLE DAMAGE          | 0              | 1                | 1               | \$3,492         | \$3,492       | \$5,992            | (\$2,500)         |
|          | TOTAL                   | 1              | 24               | 25              | \$6,022         | \$258,746     | \$5,992            | \$252,754         |

#### **CITIZENS REPORTS**

| YEAR  | INCIDENT | OPEN<br>CLAIMS | CLOSED<br>CLAIMS | TOTAL<br>CLAIMS | AVERAGE<br>LAG TIME | AVERAGE<br>PAID | TOTAL<br>PAID | RECOVERY<br>AMOUNT | TOTAL<br>NET PAID |
|-------|----------|----------------|------------------|-----------------|---------------------|-----------------|---------------|--------------------|-------------------|
| 14/15 | 0        | 0              | 1                | 1               | 0                   | \$0             | \$0           | \$0                | \$0               |
| 15/16 | 0        | 0              | 3                | 3               | 4                   | \$0             | \$0           | \$0                | \$0               |
| 16/17 | 0        | 0              | 2                | 2               | 0                   | \$0             | \$0           | \$0                | \$0               |
| 17/18 | 0        | 0              | 6                | 6               | 5.17                | \$0             | \$0           | \$0                | \$0               |
|       | 0        | 0              | 12               | 12              | 2.29                | \$0             | \$0           | \$0                | \$0               |