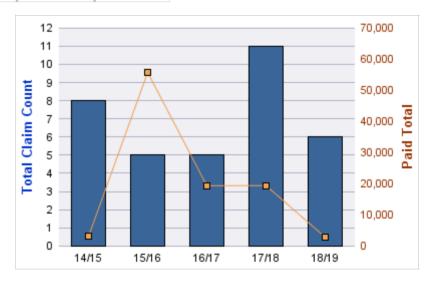

### **WORKERS COMPENSATION**

| YEAR  | INCIDENT | OPEN<br>CLAIMS | CLOSED<br>CLAIMS | TOTAL<br>CLAIMS | AVERAGE<br>LAG TIME | AVERAGE<br>PAID | TOTAL<br>PAID | RECOVERY<br>AMOUNT | TOTAL<br>NET PAID |
|-------|----------|----------------|------------------|-----------------|---------------------|-----------------|---------------|--------------------|-------------------|
| 16/17 | 0        | 0              | 1                | 1               | 2                   | \$185,454       | \$185,454     | \$0                | \$185,454         |
| 17/18 | 0        | 0              | 4                | 4               | 1.75                | \$16,822        | \$67,289      | \$0                | \$67,289          |
| 18/19 | 0        | 0              | 3                | 3               | 1.67                | \$186           | \$557         | \$0                | \$557             |
|       | 0        | 0              | 8                | 8               | 1.81                | \$67,487        | \$253,300     | \$0                | \$253,300         |