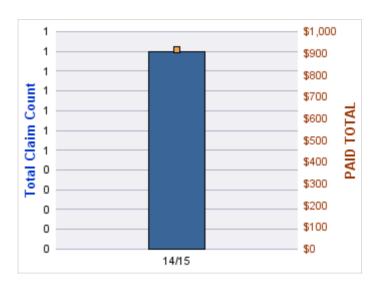

### **ROLL-UP FOR ACCOUNTANCY, OREGON BOARD OF - BOA**

| COVERAGE | COVERAGE<br>DESCRIPTION | OPEN<br>CLAIMS | CLOSED<br>CLAIMS | TOTAL<br>CLAIMS | AVERAGE<br>PAID | TOTAL<br>PAID | RECOVERY<br>AMOUNT | TOTAL<br>NET PAID |
|----------|-------------------------|----------------|------------------|-----------------|-----------------|---------------|--------------------|-------------------|
| GL       | GENERAL LIABILITY       | 0              | 2                | 2               | \$0             | \$0           | \$0                | \$0               |
|          | TOTAL                   | 0              | 2                | 2               | \$0             | \$0           | \$0                | \$0               |

| YEAR  | INCIDENT | OPEN<br>CLAIMS | CLOSED<br>CLAIMS | TOTAL<br>CLAIMS | AVERAGE<br>LAG TIME | AVERAGE<br>PAID | TOTAL<br>PAID | RECOVERY<br>AMOUNT | TOTAL<br>NET PAID |
|-------|----------|----------------|------------------|-----------------|---------------------|-----------------|---------------|--------------------|-------------------|
| 15/16 | 0        | 0              | 1                | 1               | 166                 | \$0             | \$0           | \$0                | \$0               |
| 18/19 | 0        | 0              | 1                | 1               | 178                 | \$0             | \$0           | \$0                | \$0               |
|       | 0        | 0              | 2                | 2               | 172                 | \$0             | \$0           | \$0                | \$0               |