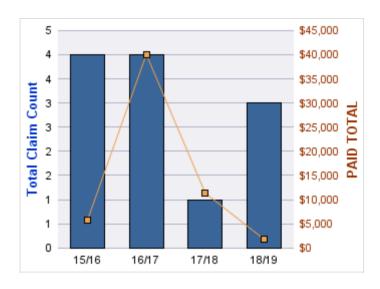

### **ROLL-UP FOR BLIND COMMISSION, OREGON - OCB**

| COVERAGE | COVERAGE DESCRIPTION   | OPEN<br>CLAIMS | CLOSED<br>CLAIMS | TOTAL<br>CLAIMS | AVERAGE<br>PAID | TOTAL<br>PAID | RECOVERY<br>AMOUNT | TOTAL<br>NET PAID |
|----------|------------------------|----------------|------------------|-----------------|-----------------|---------------|--------------------|-------------------|
| WC       | WORKERS COMPENSATION   | 0              | 11               | 11              | \$1,553         | \$17,078      | \$0                | \$17,078          |
| CL       | CITIZENS REPORTS       | 0              | 9                | 9               | \$0             | \$0           | \$0                | \$0               |
| GL       | GENERAL LIABILITY      | 0              | 2                | 2               | \$602           | \$1,204       | \$0                | \$1,204           |
| DD       | DIRECT DAMAGE PROPERTY | 0              | 1                | 1               | \$0             | \$0           | \$0                | \$0               |
|          | TOTAL                  | 0              | 23               | 23              | \$539           | \$18,282      | \$0                | \$18,282          |

#### **CITIZENS REPORTS**

| YEAR  | INCIDENT | OPEN<br>CLAIMS | CLOSED<br>CLAIMS | TOTAL<br>CLAIMS | AVERAGE<br>LAG TIME | AVERAGE<br>PAID | TOTAL<br>PAID | RECOVERY<br>AMOUNT | TOTAL<br>NET PAID |
|-------|----------|----------------|------------------|-----------------|---------------------|-----------------|---------------|--------------------|-------------------|
| 14/15 | 0        | 0              | 3                | 3               | 0.67                | \$0             | \$0           | \$0                | \$0               |
| 15/16 | 0        | 0              | 3                | 3               | 6.33                | \$0             | \$0           | \$0                | \$0               |
| 17/18 | 0        | 0              | 1                | 1               | 0                   | \$0             | \$0           | \$0                | \$0               |
| 18/19 | 0        | 0              | 2                | 2               | 10.5                | \$0             | \$0           | \$0                | \$0               |
|       | 0        | 0              | 9                | 9               | 4.38                | \$0             | \$0           | \$0                | \$0               |