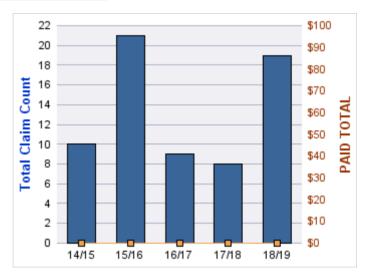

#### **CITIZENS REPORTS**

| YEAR  | INCIDENT | OPEN<br>CLAIMS | CLOSED<br>CLAIMS | TOTAL<br>CLAIMS | AVERAGE<br>LAG TIME | AVERAGE<br>PAID | TOTAL<br>PAID | RECOVERY<br>AMOUNT | TOTAL<br>NET PAID |
|-------|----------|----------------|------------------|-----------------|---------------------|-----------------|---------------|--------------------|-------------------|
| 14/15 | 0        | 0              | 5                | 5               | 1.8                 | \$0             | \$0           | \$0                | \$0               |
| 15/16 | 0        | 0              | 5                | 5               | 3.2                 | \$0             | \$0           | \$0                | \$0               |
| 16/17 | 0        | 0              | 2                | 2               | 2.5                 | \$0             | \$0           | \$0                | \$0               |
| 17/18 | 0        | 0              | 5                | 5               | 0                   | \$0             | \$0           | \$0                | \$0               |
| 18/19 | 0        | 0              | 4                | 4               | 1                   | \$0             | \$0           | \$0                | \$0               |
|       | 0        | 0              | 21               | 21              | 1.7                 | \$0             | \$0           | \$0                | \$0               |