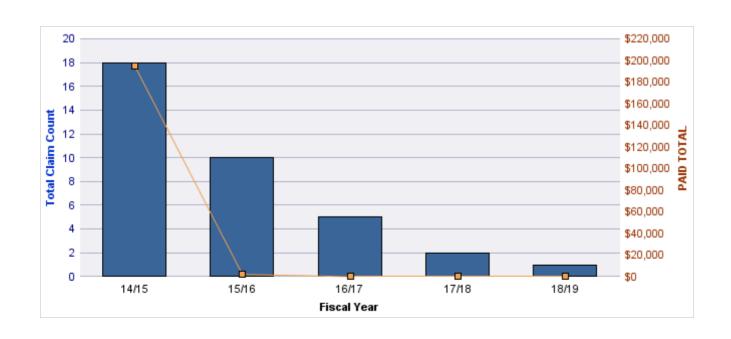

### **ROLL-UP FOR ACCOUNTANCY, OREGON BOARD OF - BOA**

| COVERAGE | COVERAGE<br>DESCRIPTION | OPEN<br>CLAIMS | CLOSED<br>CLAIMS | TOTAL<br>CLAIMS | AVERAGE<br>PAID | TOTAL<br>PAID | RECOVERY<br>AMOUNT | TOTAL<br>NET PAID |
|----------|-------------------------|----------------|------------------|-----------------|-----------------|---------------|--------------------|-------------------|
| GL       | GENERAL LIABILITY       | 0              | 2                | 2               | \$0             | \$0           | \$0                | \$0               |
|          | TOTAL                   | 0              | 2                | 2               | \$0             | \$0           | \$0                | \$0               |

| YEAR  | INCIDENT | OPEN<br>CLAIMS | CLOSED<br>CLAIMS | TOTAL<br>CLAIMS | AVERAGE<br>LAG TIME | AVERAGE<br>PAID | TOTAL<br>PAID | RECOVERY<br>AMOUNT | TOTAL<br>NET PAID |
|-------|----------|----------------|------------------|-----------------|---------------------|-----------------|---------------|--------------------|-------------------|
| 15/16 | 0        | 0              | 1                | 1               | 166                 | \$0             | \$0           | \$0                | \$0               |
| 18/19 | 0        | 0              | 1                | 1               | 178                 | \$0             | \$0           | \$0                | \$0               |
|       | 0        | 0              | 2                | 2               | 172                 | \$0             | \$0           | \$0                | \$0               |