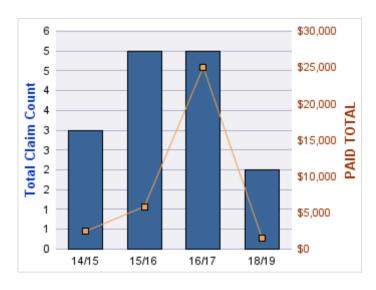

#### **ROLL-UP FOR BUSINESS OREGON - OR4BIZ**

| COVERAGE | COVERAGE DESCRIPTION    | OPEN<br>CLAIMS | CLOSED<br>CLAIMS | TOTAL<br>CLAIMS | AVERAGE<br>PAID | TOTAL<br>PAID | RECOVERY<br>AMOUNT | TOTAL<br>NET PAID |
|----------|-------------------------|----------------|------------------|-----------------|-----------------|---------------|--------------------|-------------------|
| CL       | CITIZENS REPORTS        | 0              | 21               | 21              | \$0             | \$0           | \$0                | \$0               |
| GLE      | GL-EMPLOYMENT LIABILITY | 2              | 3                | 5               | \$8,918         | \$44,588      | \$0                | \$44,588          |
| PV       | VEHICLE DAMAGE          | 0              | 3                | 3               | \$919           | \$2,757       | \$7,757            | (\$5,000)         |
| GL       | GENERAL LIABILITY       | 0              | 2                | 2               | \$0             | \$0           | \$0                | \$0               |
| WC       | WORKERS COMPENSATION    | 0              | 1                | 1               | \$3,473         | \$3,473       | \$0                | \$3,473           |
|          | TOTAL                   | 2              | 30               | 32              | \$2,662         | \$50,818      | \$7,757            | \$43,061          |

#### **CITIZENS REPORTS**

| YEAR  | INCIDENT | OPEN<br>CLAIMS | CLOSED<br>CLAIMS | TOTAL<br>CLAIMS | AVERAGE<br>LAG TIME | AVERAGE<br>PAID | TOTAL<br>PAID | RECOVERY<br>AMOUNT | TOTAL<br>NET PAID |
|-------|----------|----------------|------------------|-----------------|---------------------|-----------------|---------------|--------------------|-------------------|
| 14/15 | 0        | 0              | 5                | 5               | 1.8                 | \$0             | \$0           | \$0                | \$0               |
| 15/16 | 0        | 0              | 5                | 5               | 3.2                 | \$0             | \$0           | \$0                | \$0               |
| 16/17 | 0        | 0              | 2                | 2               | 2.5                 | \$0             | \$0           | \$0                | \$0               |
| 17/18 | 0        | 0              | 5                | 5               | 0                   | \$0             | \$0           | \$0                | \$0               |
| 18/19 | 0        | 0              | 4                | 4               | 1                   | \$0             | \$0           | \$0                | \$0               |
|       | 0        | 0              | 21               | 21              | 1.7                 | \$0             | \$0           | \$0                | \$0               |

| YEAR  | INCIDENT | OPEN<br>CLAIMS | CLOSED<br>CLAIMS | TOTAL<br>CLAIMS | AVERAGE<br>LAG TIME | AVERAGE<br>PAID | TOTAL<br>PAID | RECOVERY<br>AMOUNT | TOTAL<br>NET PAID |
|-------|----------|----------------|------------------|-----------------|---------------------|-----------------|---------------|--------------------|-------------------|
| 15/16 | 0        | 0              | 1                | 1               | 0                   | \$0             | \$0           | \$0                | \$0               |
| 16/17 | 0        | 0              | 1                | 1               | 694                 | \$0             | \$0           | \$0                | \$0               |
|       | 0        | 0              | 2                | 2               | 347                 | \$0             | \$0           | \$0                | \$0               |

#### **GL-EMPLOYMENT LIABILITY**

| YEAR  | INCIDENT | OPEN<br>CLAIMS | CLOSED<br>CLAIMS | TOTAL<br>CLAIMS | AVERAGE<br>LAG TIME | AVERAGE<br>PAID | TOTAL<br>PAID | RECOVERY<br>AMOUNT | TOTAL<br>NET PAID |
|-------|----------|----------------|------------------|-----------------|---------------------|-----------------|---------------|--------------------|-------------------|
| 14/15 | 0        | 0              | 1                | 1               | 65                  | \$44,588        | \$44,588      | \$0                | \$44,588          |
| 17/18 | 0        | 0              | 2                | 2               | 93                  | \$0             | \$0           | \$0                | \$0               |
| 18/19 | 0        | 2              | 0                | 2               | 80.5                | \$0             | \$0           | \$0                | \$0               |
|       | 0        | 2              | 3                | 5               | 79.5                | \$14,863        | \$44,588      | \$0                | \$44,588          |

#### **VEHICLE DAMAGE**

| YEAR  | INCIDENT | OPEN<br>CLAIMS | CLOSED<br>CLAIMS | TOTAL<br>CLAIMS | AVERAGE<br>LAG TIME | AVERAGE<br>PAID | TOTAL<br>PAID | RECOVERY<br>AMOUNT | TOTAL<br>NET PAID |
|-------|----------|----------------|------------------|-----------------|---------------------|-----------------|---------------|--------------------|-------------------|
| 14/15 | 0        | 0              | 1                | 1               | 63                  | \$1,471         | \$1,471       | \$3,971            | (\$2,500)         |
| 17/18 | 0        | 0              | 1                | 1               | 174                 | \$0             | \$0           | \$0                | \$0               |
| 18/19 | 0        | 0              | 1                | 1               | 14                  | \$1,286         | \$1,286       | \$3,786            | (\$2,500)         |
|       | 0        | 0              | 3                | 3               | 83.67               | \$919           | \$2,757       | \$7,757            | (\$5,000)         |

#### **WORKERS COMPENSATION**

| YEAR  | INCIDENT | OPEN<br>CLAIMS | CLOSED<br>CLAIMS | TOTAL<br>CLAIMS | AVERAGE<br>LAG TIME | AVERAGE<br>PAID | TOTAL<br>PAID | RECOVERY<br>AMOUNT | TOTAL<br>NET PAID |
|-------|----------|----------------|------------------|-----------------|---------------------|-----------------|---------------|--------------------|-------------------|
| 16/17 | 0        | 0              | 1                | 1               | 35                  | \$3,473         | \$3,473       | \$0                | \$3,473           |
|       | 0        | 0              | 1                | 1               | 35                  | \$3,473         | \$3,473       | \$0                | \$3,473           |