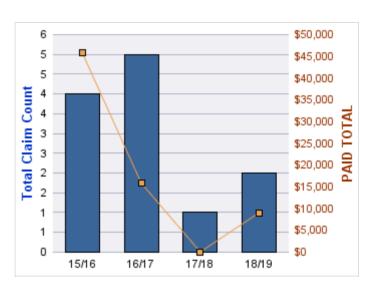

## **ROLL-UP FOR CORRECTIONS ENTERPRISES, OREGON - OCE**

| COVERAGE | COVERAGE DESCRIPTION   | OPEN<br>CLAIMS | CLOSED<br>CLAIMS | TOTAL<br>CLAIMS | AVERAGE<br>PAID | TOTAL<br>PAID | RECOVERY<br>AMOUNT | TOTAL<br>NET PAID |
|----------|------------------------|----------------|------------------|-----------------|-----------------|---------------|--------------------|-------------------|
| WC       | WORKERS COMPENSATION   | 0              | 27               | 27              | \$6,628         | \$178,945     | \$0                | \$178,945         |
| AL       | AUTO LIABILITY         | 0              | 13               | 13              | \$5,075         | \$65,970      | \$0                | \$65,970          |
| GL       | GENERAL LIABILITY      | 0              | 3                | 3               | \$1,205         | \$3,614       | \$0                | \$3,614           |
| DD       | DIRECT DAMAGE PROPERTY | 0              | 1                | 1               | \$0             | \$0           | \$0                | \$0               |
|          | TOTAL                  | 0              | 44               | 44              | \$3,227         | \$248,529     | \$0                | \$248,529         |

### **AUTO LIABILITY**

| YEAR  | INCIDENT | OPEN<br>CLAIMS | CLOSED<br>CLAIMS | TOTAL<br>CLAIMS | AVERAGE<br>LAG TIME | AVERAGE<br>PAID | TOTAL<br>PAID | RECOVERY<br>AMOUNT | TOTAL<br>NET PAID |
|-------|----------|----------------|------------------|-----------------|---------------------|-----------------|---------------|--------------------|-------------------|
| 15/16 | 0        | 0              | 2                | 2               | 208                 | \$0             | \$0           | \$0                | \$0               |
| 16/17 | 0        | 0              | 4                | 4               | 37.25               | \$12,591        | \$50,365      | \$0                | \$50,365          |
| 17/18 | 0        | 0              | 6                | 6               | 38.17               | \$2,601         | \$15,605      | \$0                | \$15,605          |
| 18/19 | 0        | 0              | 1                | 1               | 0                   | \$0             | \$0           | \$0                | \$0               |
|       | 0        | 0              | 13               | 13              | 70.85               | \$3,798         | \$65,970      | \$0                | \$65,970          |

# **Top 5 Locations by Claim Frequency**

| LOCATION                              | CLAIMS | TOTAL<br>PAID |
|---------------------------------------|--------|---------------|
| CORRECTIONS ENTERPRISES, OREGON - OCE | 13     | \$65,970      |

### **Top 5 Cause by Claim Frequency**

| CAUSE                                            | CLAIMS |
|--------------------------------------------------|--------|
| MOVING ACCIDENT - MISC - OTHER CLAIM DOES NOT FI | 4      |
| MOVING ACCIDENT - WENT THRU WITHOUT STOPPING A   | 3      |
| MOVING ACCIDENT - AT INTERSECTION TURNING RIGHT  | 2      |
| MOVING ACCIDENT - MISC - WAS CHANGING LANES OR   | 2      |
| MOVING ACCIDENT - DEPARTING ROADWAY: RIGHT       | 1      |
| MOVING ACCIDENT - PARKING: BACKWARD - HIT PARKE  | 1      |

**Top 5 Cause by Claim Severity** 

| CAUSE                                             | TOTAL<br>PAID |
|---------------------------------------------------|---------------|
| MOVING ACCIDENT - AT INTERSECTION TURNING RIGHT   | \$30,723      |
| MOVING ACCIDENT - MISC - OTHER CLAIM DOES NOT FIT | \$23,588      |
| MOVING ACCIDENT - WENT THRU WITHOUT STOPPING A    | \$11,659      |
| MOVING ACCIDENT - DEPARTING ROADWAY: RIGHT        | \$0           |
| MOVING ACCIDENT - MISC - WAS CHANGING LANES OR    | \$0           |
| MOVING ACCIDENT - PARKING: BACKWARD - HIT PARKED  | \$0           |