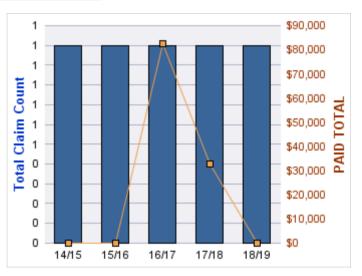

| YEAR  | INCIDENT | OPEN<br>CLAIMS | CLOSED<br>CLAIMS | TOTAL<br>CLAIMS | AVERAGE<br>LAG TIME | AVERAGE<br>PAID | TOTAL<br>PAID | RECOVERY<br>AMOUNT | TOTAL<br>NET PAID |
|-------|----------|----------------|------------------|-----------------|---------------------|-----------------|---------------|--------------------|-------------------|
| 15/16 | 0        | 0              | 1                | 1               | 166                 | \$0             | \$0           | \$0                | \$0               |
| 18/19 | 0        | 0              | 1                | 1               | 178                 | \$0             | \$0           | \$0                | \$0               |
|       | 0        | 0              | 2                | 2               | 172                 | \$0             | \$0           | \$0                | \$0               |