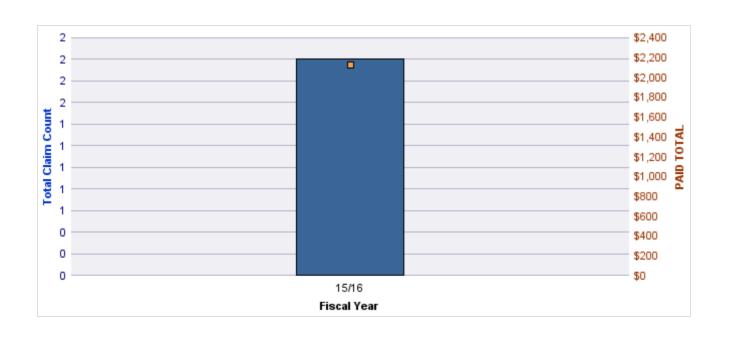

#### **ROLL-UP FOR COLUMBIA RIVER GORGE COMMISSION - CRGC**

| COVERAGE | COVERAGE<br>DESCRIPTION | OPEN<br>CLAIMS | CLOSED<br>CLAIMS | TOTAL<br>CLAIMS | AVERAGE<br>PAID | TOTAL<br>PAID | RECOVERY<br>AMOUNT | TOTAL<br>NET PAID |
|----------|-------------------------|----------------|------------------|-----------------|-----------------|---------------|--------------------|-------------------|
| GL       | GENERAL LIABILITY       | 0              | 1                | 1               | \$0             | \$0           | \$0                | \$0               |
|          | TOTAL                   | 0              | 1                | 1               | \$0             | \$0           | \$0                | \$0               |

| YEAR  | INCIDENT | OPEN<br>CLAIMS | CLOSED<br>CLAIMS | TOTAL<br>CLAIMS | AVERAGE<br>LAG TIME | AVERAGE<br>PAID | TOTAL<br>PAID | RECOVERY<br>AMOUNT | TOTAL<br>NET PAID |
|-------|----------|----------------|------------------|-----------------|---------------------|-----------------|---------------|--------------------|-------------------|
| 16/17 | 0        | 0              | 1                | 1               | 6                   | \$0             | \$0           | \$0                | \$0               |
|       | 0        | 0              | 1                | 1               | 6                   | \$0             | \$0           | \$0                | \$0               |