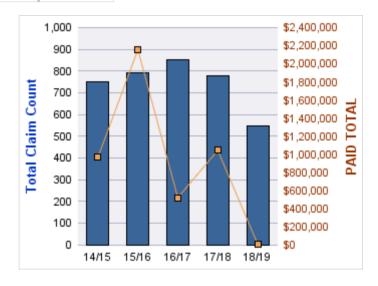

### **ROLL-UP FOR ACCOUNTANCY, OREGON BOARD OF - BOA**

| COVERAGE | COVERAGE<br>DESCRIPTION | OPEN<br>CLAIMS | CLOSED<br>CLAIMS | TOTAL<br>CLAIMS | AVERAGE<br>PAID | TOTAL<br>PAID | RECOVERY<br>AMOUNT | TOTAL<br>NET PAID |
|----------|-------------------------|----------------|------------------|-----------------|-----------------|---------------|--------------------|-------------------|
| GL       | GENERAL LIABILITY       | 0              | 2                | 2               | \$0             | \$0           | \$0                | \$0               |
|          | TOTAL                   | 0              | 2                | 2               | \$0             | \$0           | \$0                | \$0               |

| YEAR  | INCIDENT | OPEN<br>CLAIMS | CLOSED<br>CLAIMS | TOTAL<br>CLAIMS | AVERAGE<br>LAG TIME | AVERAGE<br>PAID | TOTAL<br>PAID | RECOVERY<br>AMOUNT | TOTAL<br>NET PAID |
|-------|----------|----------------|------------------|-----------------|---------------------|-----------------|---------------|--------------------|-------------------|
| 15/16 | 0        | 0              | 1                | 1               | 166                 | \$0             | \$0           | \$0                | \$0               |
| 18/19 | 0        | 0              | 1                | 1               | 178                 | \$0             | \$0           | \$0                | \$0               |
|       | 0        | 0              | 2                | 2               | 172                 | \$0             | \$0           | \$0                | \$0               |