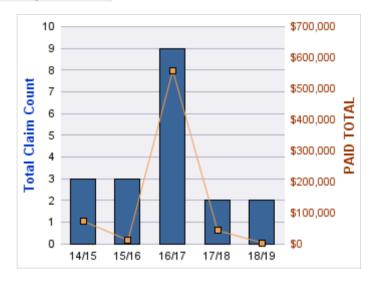

#### **ROLL-UP FOR CONSTRUCTION CONTRACTORS BOARD - CCB**

| COVERAGE | COVERAGE DESCRIPTION    | OPEN<br>CLAIMS | CLOSED<br>CLAIMS | TOTAL<br>CLAIMS | AVERAGE<br>PAID | TOTAL<br>PAID | RECOVERY<br>AMOUNT | TOTAL<br>NET PAID |
|----------|-------------------------|----------------|------------------|-----------------|-----------------|---------------|--------------------|-------------------|
| CL       | CITIZENS REPORTS        | 0              | 12               | 12              | \$0             | \$0           | \$0                | \$0               |
| WC       | WORKERS COMPENSATION    | 0              | 8                | 8               | \$31,663        | \$253,300     | \$0                | \$253,300         |
| AL       | AUTO LIABILITY          | 0              | 2                | 2               | \$977           | \$1,954       | \$0                | \$1,954           |
| GL       | GENERAL LIABILITY       | 0              | 1                | 1               | \$0             | \$0           | \$0                | \$0               |
| GLE      | GL-EMPLOYMENT LIABILITY | 1              | 0                | 1               | \$0             | \$0           | \$0                | \$0               |
| PV       | VEHICLE DAMAGE          | 0              | 1                | 1               | \$3,492         | \$3,492       | \$5,992            | (\$2,500)         |
|          | TOTAL                   | 1              | 24               | 25              | \$6,022         | \$258,746     | \$5,992            | \$252,754         |