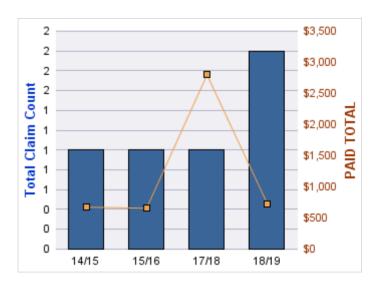

#### **ROLL-UP FOR COLUMBIA RIVER GORGE COMMISSION - CRGC**

| COVERAGE | COVERAGE<br>DESCRIPTION | OPEN<br>CLAIMS | CLOSED<br>CLAIMS | TOTAL<br>CLAIMS | AVERAGE<br>PAID | TOTAL<br>PAID | RECOVERY<br>AMOUNT | TOTAL<br>NET PAID |
|----------|-------------------------|----------------|------------------|-----------------|-----------------|---------------|--------------------|-------------------|
| GL       | GENERAL LIABILITY       | 0              | 1                | 1               | \$0             | \$0           | \$0                | \$0               |
|          | TOTAL                   | 0              | 1                | 1               | \$0             | \$0           | \$0                | \$0               |

| YEAR  | INCIDENT | OPEN<br>CLAIMS | CLOSED<br>CLAIMS | TOTAL<br>CLAIMS | AVERAGE<br>LAG TIME | AVERAGE<br>PAID | TOTAL<br>PAID | RECOVERY<br>AMOUNT | TOTAL<br>NET PAID |
|-------|----------|----------------|------------------|-----------------|---------------------|-----------------|---------------|--------------------|-------------------|
| 16/17 | 0        | 0              | 1                | 1               | 6                   | \$0             | \$0           | \$0                | \$0               |
|       | 0        | 0              | 1                | 1               | 6                   | \$0             | \$0           | \$0                | \$0               |