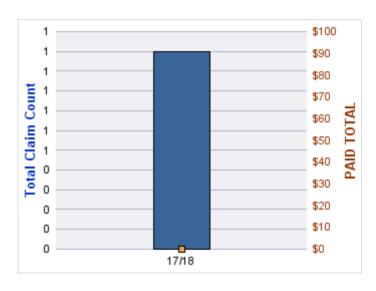

#### **GL-EMPLOYMENT LIABILITY**

| YEA  | R | INCIDENT | OPEN<br>CLAIMS | CLOSED<br>CLAIMS | TOTAL<br>CLAIMS | AVERAGE<br>LAG TIME | AVERAGE<br>PAID | TOTAL<br>PAID | RECOVERY<br>AMOUNT | TOTAL<br>NET PAID |
|------|---|----------|----------------|------------------|-----------------|---------------------|-----------------|---------------|--------------------|-------------------|
| 17/1 | 8 | 0        | 0              | 1                | 1               | 449                 | \$0             | \$0           | \$0                | \$0               |
|      |   | 0        | 0              | 1                | 1               | 449                 | \$0             | \$0           | \$0                | \$0               |