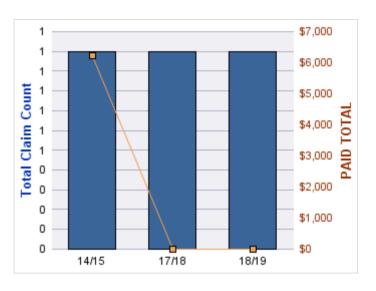

#### **ROLL-UP FOR CONSTRUCTION CONTRACTORS BOARD - CCB**

| COVERAGE | COVERAGE DESCRIPTION    | OPEN<br>CLAIMS | CLOSED<br>CLAIMS | TOTAL<br>CLAIMS | AVERAGE<br>PAID | TOTAL<br>PAID | RECOVERY<br>AMOUNT | TOTAL<br>NET PAID |
|----------|-------------------------|----------------|------------------|-----------------|-----------------|---------------|--------------------|-------------------|
| CL       | CITIZENS REPORTS        | 0              | 12               | 12              | \$0             | \$0           | \$0                | \$0               |
| WC       | WORKERS COMPENSATION    | 0              | 8                | 8               | \$31,663        | \$253,300     | \$0                | \$253,300         |
| AL       | AUTO LIABILITY          | 0              | 2                | 2               | \$977           | \$1,954       | \$0                | \$1,954           |
| GL       | GENERAL LIABILITY       | 0              | 1                | 1               | \$0             | \$0           | \$0                | \$0               |
| GLE      | GL-EMPLOYMENT LIABILITY | 1              | 0                | 1               | \$0             | \$0           | \$0                | \$0               |
| PV       | VEHICLE DAMAGE          | 0              | 1                | 1               | \$3,492         | \$3,492       | \$5,992            | (\$2,500)         |
|          | TOTAL                   | 1              | 24               | 25              | \$6,022         | \$258,746     | \$5,992            | \$252,754         |

#### **AUTO LIABILITY**

| YEAR  | INCIDENT | OPEN<br>CLAIMS | CLOSED<br>CLAIMS | TOTAL<br>CLAIMS | AVERAGE<br>LAG TIME | AVERAGE<br>PAID | TOTAL<br>PAID | RECOVERY<br>AMOUNT | TOTAL<br>NET PAID |
|-------|----------|----------------|------------------|-----------------|---------------------|-----------------|---------------|--------------------|-------------------|
| 16/17 | 0        | 0              | 1                | 1               | 5                   | \$0             | \$0           | \$0                | \$0               |
| 18/19 | 0        | 0              | 1                | 1               | 2                   | \$1,954         | \$1,954       | \$0                | \$1,954           |
|       | 0        | 0              | 2                | 2               | 3.5                 | \$977           | \$1,954       | \$0                | \$1,954           |