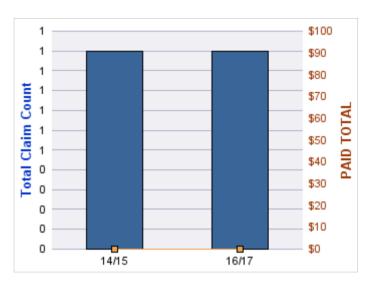

### **ROLL-UP FOR ARCHITECT EXAMINERS BOARD, OREGON - ORBAE**

| COVERAGE | COVERAGE DESCRIPTION    | OPEN<br>CLAIMS | CLOSED<br>CLAIMS | TOTAL<br>CLAIMS | AVERAGE<br>PAID | TOTAL<br>PAID | RECOVERY<br>AMOUNT | TOTAL<br>NET PAID |
|----------|-------------------------|----------------|------------------|-----------------|-----------------|---------------|--------------------|-------------------|
| GLE      | GL-EMPLOYMENT LIABILITY | 0              | 1                | 1               | \$0             | \$0           | \$0                | \$0               |
|          | TOTAL                   | 0              | 1                | 1               | \$0             | \$0           | \$0                | \$0               |

#### **GL-EMPLOYMENT LIABILITY**

| YEAR  | INCIDENT | OPEN<br>CLAIMS | CLOSED<br>CLAIMS | TOTAL<br>CLAIMS | AVERAGE<br>LAG TIME | AVERAGE<br>PAID | TOTAL<br>PAID | RECOVERY<br>AMOUNT | TOTAL<br>NET PAID |
|-------|----------|----------------|------------------|-----------------|---------------------|-----------------|---------------|--------------------|-------------------|
| 15/16 | 0        | 0              | 1                | 1               | 96                  | \$0             | \$0           | \$0                | \$0               |
|       | 0        | 0              | 1                | 1               | 96                  | \$0             | \$0           | \$0                | \$0               |