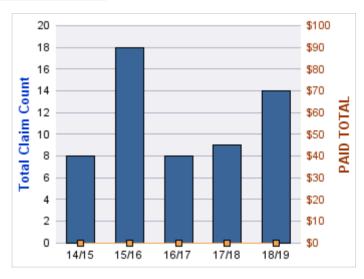

#### **ROLL-UP FOR ALL STATE AGENCIES - ALL STATE**

| COVERAGE | COVERAGE DESCRIPTION    | OPEN<br>CLAIMS | CLOSED<br>CLAIMS | TOTAL<br>CLAIMS | AVERAGE<br>PAID | TOTAL<br>PAID | RECOVERY<br>AMOUNT | TOTAL<br>NET PAID |
|----------|-------------------------|----------------|------------------|-----------------|-----------------|---------------|--------------------|-------------------|
| GL       | GENERAL LIABILITY       | 2              | 3                | 5               | \$0             | \$0           | \$0                | \$0               |
| CL       | CITIZENS REPORTS        | 0              | 1                | 1               | \$0             | \$0           | \$0                | \$0               |
| GLE      | GL-EMPLOYMENT LIABILITY | 0              | 1                | 1               | \$0             | \$0           | \$0                | \$0               |
|          | TOTAL                   | 2              | 5                | 7               | \$0             | \$0           | \$0                | \$0               |

#### **CITIZENS REPORTS**

| YEAR  | INCIDENT | OPEN<br>CLAIMS | CLOSED<br>CLAIMS | TOTAL<br>CLAIMS | AVERAGE<br>LAG TIME | AVERAGE<br>PAID | TOTAL<br>PAID | RECOVERY<br>AMOUNT | TOTAL<br>NET PAID |
|-------|----------|----------------|------------------|-----------------|---------------------|-----------------|---------------|--------------------|-------------------|
| 16/17 | 0        | 0              | 1                | 1               | 1                   | \$0             | \$0           | \$0                | \$0               |
|       | 0        | 0              | 1                | 1               | 1                   | \$0             | \$0           | \$0                | \$0               |