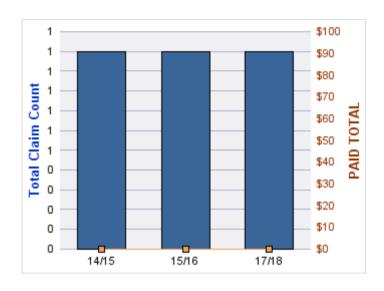

### **GENERAL LIABILITY**

| YEAR  | INCIDENT | OPEN<br>CLAIMS | CLOSED<br>CLAIMS | TOTAL<br>CLAIMS | AVERAGE<br>LAG TIME | AVERAGE<br>PAID | TOTAL<br>PAID | RECOVERY<br>AMOUNT | TOTAL<br>NET PAID |
|-------|----------|----------------|------------------|-----------------|---------------------|-----------------|---------------|--------------------|-------------------|
| 14/15 | 0        | 0              | 2                | 2               | 34                  | \$0             | \$0           | \$0                | \$0               |
| 18/19 | 0        | 0              | 1                | 1               | 181                 | \$0             | \$0           | \$0                | \$0               |
|       | 0        | 0              | 3                | 3               | 107.5               | \$0             | \$0           | \$0                | \$0               |