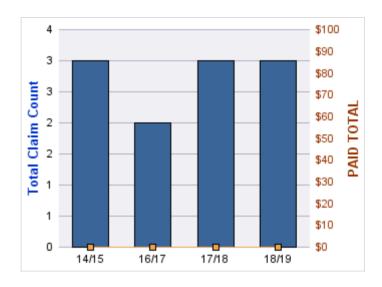

### **ROLL-UP FOR ARCHITECT EXAMINERS BOARD, OREGON - ORBAE**

| COVERAGE | COVERAGE DESCRIPTION    | OPEN<br>CLAIMS | CLOSED<br>CLAIMS | TOTAL<br>CLAIMS | AVERAGE<br>PAID | TOTAL<br>PAID | RECOVERY<br>AMOUNT | TOTAL<br>NET PAID |
|----------|-------------------------|----------------|------------------|-----------------|-----------------|---------------|--------------------|-------------------|
| GLE      | GL-EMPLOYMENT LIABILITY | 0              | 1                | 1               | \$0             | \$0           | \$0                | \$0               |
|          | TOTAL                   | 0              | 1                | 1               | \$0             | \$0           | \$0                | \$0               |

#### **GL-EMPLOYMENT LIABILITY**

| YEAR  | INCIDENT | OPEN<br>CLAIMS | CLOSED<br>CLAIMS | TOTAL<br>CLAIMS | AVERAGE<br>LAG TIME | AVERAGE<br>PAID | TOTAL<br>PAID | RECOVERY<br>AMOUNT | TOTAL<br>NET PAID |
|-------|----------|----------------|------------------|-----------------|---------------------|-----------------|---------------|--------------------|-------------------|
| 15/16 | 0        | 0              | 1                | 1               | 96                  | \$0             | \$0           | \$0                | \$0               |
|       | 0        | 0              | 1                | 1               | 96                  | \$0             | \$0           | \$0                | \$0               |