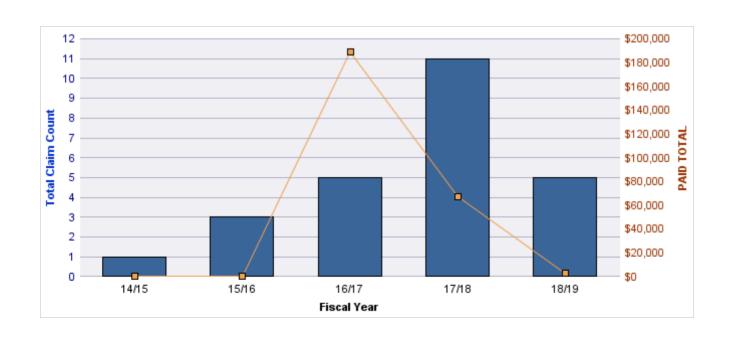

### **ROLL-UP FOR ACCOUNTANCY, OREGON BOARD OF - BOA**

| COVERAGE | COVERAGE<br>DESCRIPTION | OPEN<br>CLAIMS | CLOSED<br>CLAIMS | TOTAL<br>CLAIMS | AVERAGE<br>PAID | TOTAL<br>PAID | RECOVERY<br>AMOUNT | TOTAL<br>NET PAID |
|----------|-------------------------|----------------|------------------|-----------------|-----------------|---------------|--------------------|-------------------|
| GL       | GENERAL LIABILITY       | 0              | 2                | 2               | \$0             | \$0           | \$0                | \$0               |
|          | TOTAL                   | 0              | 2                | 2               | \$0             | \$0           | \$0                | \$0               |

| YEAR  | INCIDENT | OPEN<br>CLAIMS | CLOSED<br>CLAIMS | TOTAL<br>CLAIMS | AVERAGE<br>LAG TIME | AVERAGE<br>PAID | TOTAL<br>PAID | RECOVERY<br>AMOUNT | TOTAL<br>NET PAID |
|-------|----------|----------------|------------------|-----------------|---------------------|-----------------|---------------|--------------------|-------------------|
| 15/16 | 0        | 0              | 1                | 1               | 166                 | \$0             | \$0           | \$0                | \$0               |
| 18/19 | 0        | 0              | 1                | 1               | 178                 | \$0             | \$0           | \$0                | \$0               |
|       | 0        | 0              | 2                | 2               | 172                 | \$0             | \$0           | \$0                | \$0               |

### **Top 5 Locations by Claim Frequency**

| LOCATION                           | CLAIMS | TOTAL<br>PAID |     |
|------------------------------------|--------|---------------|-----|
| ACCOUNTANCY, OREGON BOARD OF - BOA | 2      | 9             | \$0 |

### **Top 5 Cause by Claim Frequency**

| CAUSE                                            | CLAIMS |
|--------------------------------------------------|--------|
| CIVIL RIGHTS - ADMINISTRATIVE DUE PROCESS (NON-E | 2      |

**Top 5 Cause by Claim Severity** 

| CAUSE                                             | TOTAL<br>PAID |     |
|---------------------------------------------------|---------------|-----|
| CIVIL RIGHTS - ADMINISTRATIVE DUE PROCESS (NON-EN |               | \$0 |