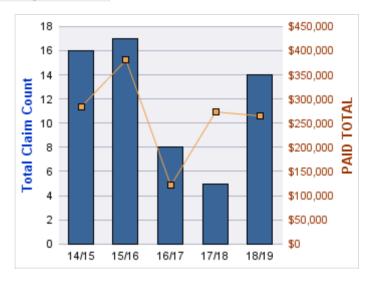

#### **ROLL-UP FOR CONSTRUCTION CONTRACTORS BOARD - CCB**

| COVERAGE | COVERAGE DESCRIPTION    | OPEN<br>CLAIMS | CLOSED<br>CLAIMS | TOTAL<br>CLAIMS | AVERAGE<br>PAID | TOTAL<br>PAID | RECOVERY<br>AMOUNT | TOTAL<br>NET PAID |
|----------|-------------------------|----------------|------------------|-----------------|-----------------|---------------|--------------------|-------------------|
| CL       | CITIZENS REPORTS        | 0              | 12               | 12              | \$0             | \$0           | \$0                | \$0               |
| WC       | WORKERS COMPENSATION    | 0              | 8                | 8               | \$31,663        | \$253,300     | \$0                | \$253,300         |
| AL       | AUTO LIABILITY          | 0              | 2                | 2               | \$977           | \$1,954       | \$0                | \$1,954           |
| GL       | GENERAL LIABILITY       | 0              | 1                | 1               | \$0             | \$0           | \$0                | \$0               |
| GLE      | GL-EMPLOYMENT LIABILITY | 1              | 0                | 1               | \$0             | \$0           | \$0                | \$0               |
| PV       | VEHICLE DAMAGE          | 0              | 1                | 1               | \$3,492         | \$3,492       | \$5,992            | (\$2,500)         |
|          | TOTAL                   | 1              | 24               | 25              | \$6,022         | \$258,746     | \$5,992            | \$252,754         |

#### **CITIZENS REPORTS**

| YEAR  | INCIDENT | OPEN<br>CLAIMS | CLOSED<br>CLAIMS | TOTAL<br>CLAIMS | AVERAGE<br>LAG TIME | AVERAGE<br>PAID | TOTAL<br>PAID | RECOVERY<br>AMOUNT | TOTAL<br>NET PAID |
|-------|----------|----------------|------------------|-----------------|---------------------|-----------------|---------------|--------------------|-------------------|
| 14/15 | 0        | 0              | 1                | 1               | 0                   | \$0             | \$0           | \$0                | \$0               |
| 15/16 | 0        | 0              | 3                | 3               | 4                   | \$0             | \$0           | \$0                | \$0               |
| 16/17 | 0        | 0              | 2                | 2               | 0                   | \$0             | \$0           | \$0                | \$0               |
| 17/18 | 0        | 0              | 6                | 6               | 5.17                | \$0             | \$0           | \$0                | \$0               |
|       | 0        | 0              | 12               | 12              | 2.29                | \$0             | \$0           | \$0                | \$0               |