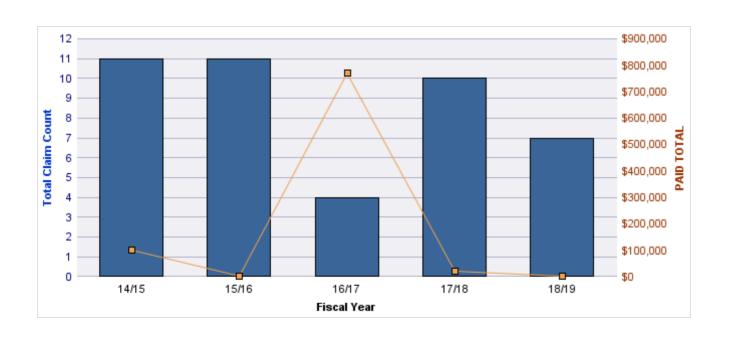

### **ROLL-UP FOR BLIND COMMISSION, OREGON - OCB**

| COVERAGE | COVERAGE DESCRIPTION   | OPEN<br>CLAIMS | CLOSED<br>CLAIMS | TOTAL<br>CLAIMS | AVERAGE<br>PAID | TOTAL<br>PAID | RECOVERY<br>AMOUNT | TOTAL<br>NET PAID |
|----------|------------------------|----------------|------------------|-----------------|-----------------|---------------|--------------------|-------------------|
| WC       | WORKERS COMPENSATION   | 0              | 11               | 11              | \$1,553         | \$17,078      | \$0                | \$17,078          |
| CL       | CITIZENS REPORTS       | 0              | 9                | 9               | \$0             | \$0           | \$0                | \$0               |
| GL       | GENERAL LIABILITY      | 0              | 2                | 2               | \$602           | \$1,204       | \$0                | \$1,204           |
| DD       | DIRECT DAMAGE PROPERTY | 0              | 1                | 1               | \$0             | \$0           | \$0                | \$0               |
|          | TOTAL                  | 0              | 23               | 23              | \$539           | \$18,282      | \$0                | \$18,282          |

#### **WORKERS COMPENSATION**

| YEAR  | INCIDENT | OPEN<br>CLAIMS | CLOSED<br>CLAIMS | TOTAL<br>CLAIMS | AVERAGE<br>LAG TIME | AVERAGE<br>PAID | TOTAL<br>PAID | RECOVERY<br>AMOUNT | TOTAL<br>NET PAID |
|-------|----------|----------------|------------------|-----------------|---------------------|-----------------|---------------|--------------------|-------------------|
| 14/15 | 0        | 0              | 2                | 2               | 5.5                 | \$1,657         | \$3,313       | \$0                | \$3,313           |
| 15/16 | 0        | 0              | 4                | 4               | 10                  | \$83            | \$331         | \$0                | \$331             |
| 16/17 | 0        | 0              | 1                | 1               | 0                   | \$7,394         | \$7,394       | \$0                | \$7,394           |
| 17/18 | 0        | 0              | 3                | 3               | 3                   | \$2,013         | \$6,040       | \$0                | \$6,040           |
| 18/19 | 0        | 0              | 1                | 1               | 1                   | \$0             | \$0           | \$0                | \$0               |
|       | 0        | 0              | 11               | 11              | 3.9                 | \$2,229         | \$17,078      | \$0                | \$17,078          |