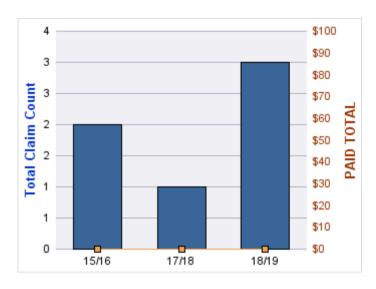

| YEAR  | INCIDENT | OPEN<br>CLAIMS | CLOSED<br>CLAIMS | TOTAL<br>CLAIMS | AVERAGE<br>LAG TIME | AVERAGE<br>PAID | TOTAL<br>PAID | RECOVERY<br>AMOUNT | TOTAL<br>NET PAID |
|-------|----------|----------------|------------------|-----------------|---------------------|-----------------|---------------|--------------------|-------------------|
| 15/16 | 0        | 0              | 1                | 1               | 166                 | \$0             | \$0           | \$0                | \$0               |
| 18/19 | 0        | 0              | 1                | 1               | 178                 | \$0             | \$0           | \$0                | \$0               |
|       | 0        | 0              | 2                | 2               | 172                 | \$0             | \$0           | \$0                | \$0               |