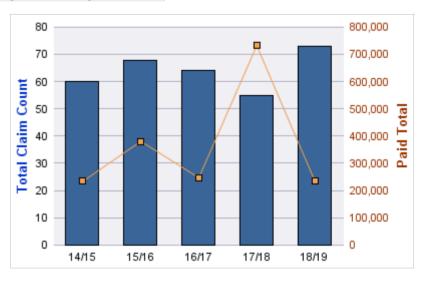

### **WORKERS COMPENSATION**

| YEAR  | INCIDENT | OPEN<br>CLAIMS | CLOSED<br>CLAIMS | TOTAL<br>CLAIMS | AVERAGE<br>LAG TIME | AVERAGE<br>PAID | TOTAL<br>PAID | RECOVERY<br>AMOUNT | TOTAL<br>NET PAID |
|-------|----------|----------------|------------------|-----------------|---------------------|-----------------|---------------|--------------------|-------------------|
| 14/15 | 0        | 0              | 6                | 6               | 5.5                 | \$5,409         | \$32,453      | \$0                | \$32,453          |
| 15/16 | 0        | 0              | 6                | 6               | 154.67              | \$2,230         | \$13,382      | \$0                | \$13,382          |
| 16/17 | 0        | 0              | 8                | 8               | 12.13               | \$5,075         | \$40,601      | \$0                | \$40,601          |
| 17/18 | 0        | 0              | 4                | 4               | 7.25                | \$22,843        | \$91,373      | \$0                | \$91,373          |
| 18/19 | 0        | 0              | 3                | 3               | 8.67                | \$379           | \$1,136       | \$0                | \$1,136           |
|       | 0        | 0              | 27               | 27              | 37.64               | \$7,187         | \$178,945     | \$0                | \$178,945         |