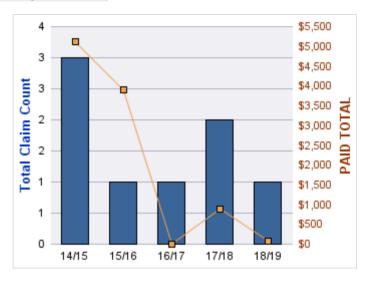

#### **CITIZENS REPORTS**

| YEAR  | INCIDENT | OPEN<br>CLAIMS | CLOSED<br>CLAIMS | TOTAL<br>CLAIMS | AVERAGE<br>LAG TIME | AVERAGE<br>PAID | TOTAL<br>PAID | RECOVERY<br>AMOUNT | TOTAL<br>NET PAID |
|-------|----------|----------------|------------------|-----------------|---------------------|-----------------|---------------|--------------------|-------------------|
| 14/15 | 0        | 0              | 5                | 5               | 1.8                 | \$0             | \$0           | \$0                | \$0               |
| 15/16 | 0        | 0              | 5                | 5               | 3.2                 | \$0             | \$0           | \$0                | \$0               |
| 16/17 | 0        | 0              | 2                | 2               | 2.5                 | \$0             | \$0           | \$0                | \$0               |
| 17/18 | 0        | 0              | 5                | 5               | 0                   | \$0             | \$0           | \$0                | \$0               |
| 18/19 | 0        | 0              | 4                | 4               | 1                   | \$0             | \$0           | \$0                | \$0               |
|       | 0        | 0              | 21               | 21              | 1.7                 | \$0             | \$0           | \$0                | \$0               |