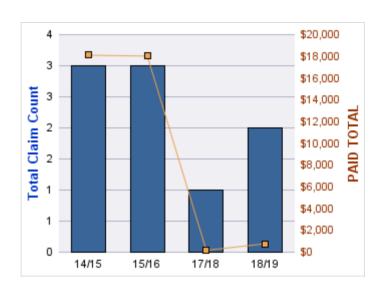

### **ROLL-UP FOR ARCHITECT EXAMINERS BOARD, OREGON - ORBAE**

| COVERAGE | COVERAGE DESCRIPTION    | OPEN<br>CLAIMS | CLOSED<br>CLAIMS | TOTAL<br>CLAIMS | AVERAGE<br>PAID | TOTAL<br>PAID | RECOVERY<br>AMOUNT | TOTAL<br>NET PAID |
|----------|-------------------------|----------------|------------------|-----------------|-----------------|---------------|--------------------|-------------------|
| GLE      | GL-EMPLOYMENT LIABILITY | 0              | 1                | 1               | \$0             | \$0           | \$0                | \$0               |
|          | TOTAL                   | 0              | 1                | 1               | \$0             | \$0           | \$0                | \$0               |

#### **GL-EMPLOYMENT LIABILITY**

| YEAR  | INCIDENT | OPEN<br>CLAIMS | CLOSED<br>CLAIMS | TOTAL<br>CLAIMS | AVERAGE<br>LAG TIME | AVERAGE<br>PAID | TOTAL<br>PAID | RECOVERY<br>AMOUNT | TOTAL<br>NET PAID |
|-------|----------|----------------|------------------|-----------------|---------------------|-----------------|---------------|--------------------|-------------------|
| 15/16 | 0        | 0              | 1                | 1               | 96                  | \$0             | \$0           | \$0                | \$0               |
|       | 0        | 0              | 1                | 1               | 96                  | \$0             | \$0           | \$0                | \$0               |