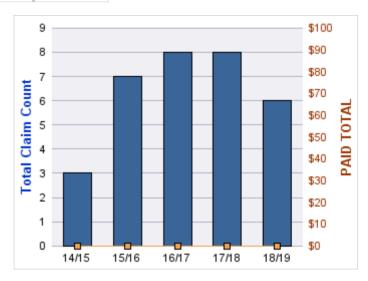

#### **CITIZENS REPORTS**

| YEAR  | INCIDENT | OPEN<br>CLAIMS | CLOSED<br>CLAIMS | TOTAL<br>CLAIMS | AVERAGE<br>LAG TIME | AVERAGE<br>PAID | TOTAL<br>PAID | RECOVERY<br>AMOUNT | TOTAL<br>NET PAID |
|-------|----------|----------------|------------------|-----------------|---------------------|-----------------|---------------|--------------------|-------------------|
| 14/15 | 0        | 0              | 5                | 5               | 1.8                 | \$0             | \$0           | \$0                | \$0               |
| 15/16 | 0        | 0              | 5                | 5               | 3.2                 | \$0             | \$0           | \$0                | \$0               |
| 16/17 | 0        | 0              | 2                | 2               | 2.5                 | \$0             | \$0           | \$0                | \$0               |
| 17/18 | 0        | 0              | 5                | 5               | 0                   | \$0             | \$0           | \$0                | \$0               |
| 18/19 | 0        | 0              | 4                | 4               | 1                   | \$0             | \$0           | \$0                | \$0               |
|       | 0        | 0              | 21               | 21              | 1.7                 | \$0             | \$0           | \$0                | \$0               |