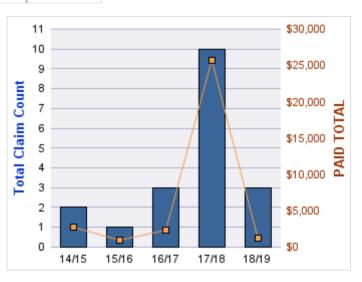

#### **ROLL-UP FOR ALL STATE AGENCIES - ALL STATE**

| COVERAGE | COVERAGE DESCRIPTION    | OPEN<br>CLAIMS | CLOSED<br>CLAIMS | TOTAL<br>CLAIMS | AVERAGE<br>PAID | TOTAL<br>PAID | RECOVERY<br>AMOUNT | TOTAL<br>NET PAID |
|----------|-------------------------|----------------|------------------|-----------------|-----------------|---------------|--------------------|-------------------|
| GL       | GENERAL LIABILITY       | 2              | 3                | 5               | \$0             | \$0           | \$0                | \$0               |
| CL       | CITIZENS REPORTS        | 0              | 1                | 1               | \$0             | \$0           | \$0                | \$0               |
| GLE      | GL-EMPLOYMENT LIABILITY | 0              | 1                | 1               | \$0             | \$0           | \$0                | \$0               |
|          | TOTAL                   | 2              | 5                | 7               | \$0             | \$0           | \$0                | \$0               |

#### **CITIZENS REPORTS**

| YEAR  | INCIDENT | OPEN<br>CLAIMS | CLOSED<br>CLAIMS | TOTAL<br>CLAIMS | AVERAGE<br>LAG TIME | AVERAGE<br>PAID | TOTAL<br>PAID | RECOVERY<br>AMOUNT | TOTAL<br>NET PAID |
|-------|----------|----------------|------------------|-----------------|---------------------|-----------------|---------------|--------------------|-------------------|
| 16/17 | 0        | 0              | 1                | 1               | 1                   | \$0             | \$0           | \$0                | \$0               |
|       | 0        | 0              | 1                | 1               | 1                   | \$0             | \$0           | \$0                | \$0               |