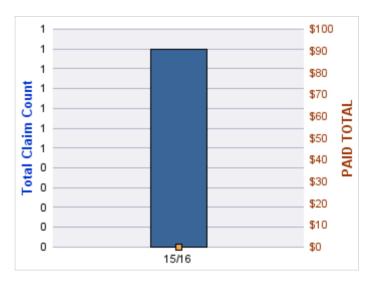

| YEAR  | INCIDENT | OPEN<br>CLAIMS | CLOSED<br>CLAIMS | TOTAL<br>CLAIMS | AVERAGE<br>LAG TIME | AVERAGE<br>PAID | TOTAL<br>PAID | RECOVERY<br>AMOUNT | TOTAL<br>NET PAID |
|-------|----------|----------------|------------------|-----------------|---------------------|-----------------|---------------|--------------------|-------------------|
| 15/16 | 0        | 0              | 1                | 1               | 166                 | \$0             | \$0           | \$0                | \$0               |
| 18/19 | 0        | 0              | 1                | 1               | 178                 | \$0             | \$0           | \$0                | \$0               |
|       | 0        | 0              | 2                | 2               | 172                 | \$0             | \$0           | \$0                | \$0               |