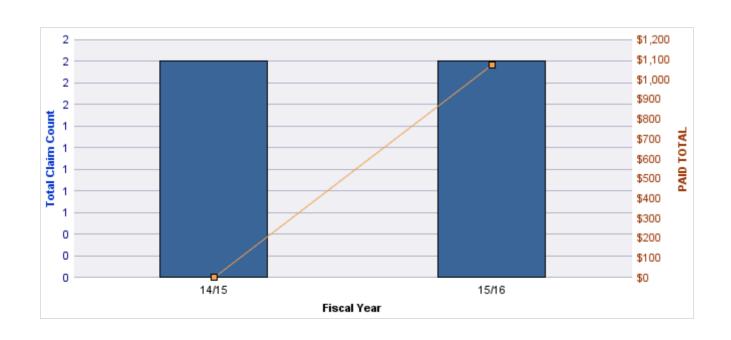

| YEAR  | INCIDENT | OPEN<br>CLAIMS | CLOSED<br>CLAIMS | TOTAL<br>CLAIMS | AVERAGE<br>LAG TIME | AVERAGE<br>PAID | TOTAL<br>PAID | RECOVERY<br>AMOUNT | TOTAL<br>NET PAID |
|-------|----------|----------------|------------------|-----------------|---------------------|-----------------|---------------|--------------------|-------------------|
| 14/15 | 0        | 0              | 3                | 3               | 82.67               | \$0             | \$0           | \$0                | \$0               |
| 15/16 | 0        | 0              | 1                | 1               | 25                  | \$0             | \$0           | \$0                | \$0               |
|       | 0        | 0              | 4                | 4               | 53.83               | \$0             | \$0           | \$0                | \$0               |