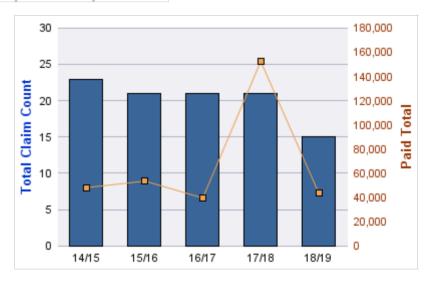

### **ROLL-UP FOR ACCOUNTANCY, OREGON BOARD OF - BOA**

| COVERAGE | COVERAGE<br>DESCRIPTION | OPEN<br>CLAIMS | CLOSED<br>CLAIMS | TOTAL<br>CLAIMS | AVERAGE<br>PAID | TOTAL<br>PAID | RECOVERY<br>AMOUNT | TOTAL<br>NET PAID |
|----------|-------------------------|----------------|------------------|-----------------|-----------------|---------------|--------------------|-------------------|
| GL       | GENERAL LIABILITY       | 0              | 2                | 2               | \$0             | \$0           | \$0                | \$0               |
|          | TOTAL                   | 0              | 2                | 2               | \$0             | \$0           | \$0                | \$0               |

| YEAR  | INCIDENT | OPEN<br>CLAIMS | CLOSED<br>CLAIMS | TOTAL<br>CLAIMS | AVERAGE<br>LAG TIME | AVERAGE<br>PAID | TOTAL<br>PAID | RECOVERY<br>AMOUNT | TOTAL<br>NET PAID |
|-------|----------|----------------|------------------|-----------------|---------------------|-----------------|---------------|--------------------|-------------------|
| 15/16 | 0        | 0              | 1                | 1               | 166                 | \$0             | \$0           | \$0                | \$0               |
| 18/19 | 0        | 0              | 1                | 1               | 178                 | \$0             | \$0           | \$0                | \$0               |
|       | 0        | 0              | 2                | 2               | 172                 | \$0             | \$0           | \$0                | \$0               |

### **Top 5 Locations by Claim Frequency**

| LOCATION                           | CLAIMS | TOTAL<br>PAID |     |
|------------------------------------|--------|---------------|-----|
| ACCOUNTANCY, OREGON BOARD OF - BOA | 2      | 9             | \$0 |

### **Top 5 Cause by Claim Frequency**

| CAUSE                                            | CLAIMS |
|--------------------------------------------------|--------|
| CIVIL RIGHTS - ADMINISTRATIVE DUE PROCESS (NON-E | 2      |

**Top 5 Cause by Claim Severity** 

| CAUSE                                             | TOTAL<br>PAID |     |
|---------------------------------------------------|---------------|-----|
| CIVIL RIGHTS - ADMINISTRATIVE DUE PROCESS (NON-EN |               | \$0 |