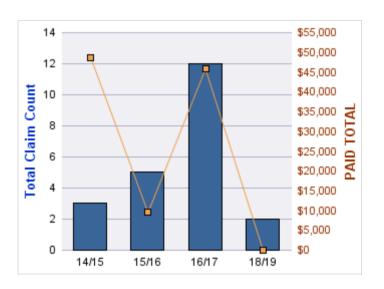

#### **ROLL-UP FOR BUSINESS OREGON - OR4BIZ**

| COVERAGE | COVERAGE DESCRIPTION    | OPEN<br>CLAIMS | CLOSED<br>CLAIMS | TOTAL<br>CLAIMS | AVERAGE<br>PAID | TOTAL<br>PAID | RECOVERY<br>AMOUNT | TOTAL<br>NET PAID |
|----------|-------------------------|----------------|------------------|-----------------|-----------------|---------------|--------------------|-------------------|
| CL       | CITIZENS REPORTS        | 0              | 21               | 21              | \$0             | \$0           | \$0                | \$0               |
| GLE      | GL-EMPLOYMENT LIABILITY | 2              | 3                | 5               | \$8,918         | \$44,588      | \$0                | \$44,588          |
| PV       | VEHICLE DAMAGE          | 0              | 3                | 3               | \$919           | \$2,757       | \$7,757            | (\$5,000)         |
| GL       | GENERAL LIABILITY       | 0              | 2                | 2               | \$0             | \$0           | \$0                | \$0               |
| WC       | WORKERS COMPENSATION    | 0              | 1                | 1               | \$3,473         | \$3,473       | \$0                | \$3,473           |
|          | TOTAL                   | 2              | 30               | 32              | \$2,662         | \$50,818      | \$7,757            | \$43,061          |

#### **CITIZENS REPORTS**

| YEAR  | INCIDENT | OPEN<br>CLAIMS | CLOSED<br>CLAIMS | TOTAL<br>CLAIMS | AVERAGE<br>LAG TIME | AVERAGE<br>PAID | TOTAL<br>PAID | RECOVERY<br>AMOUNT | TOTAL<br>NET PAID |
|-------|----------|----------------|------------------|-----------------|---------------------|-----------------|---------------|--------------------|-------------------|
| 14/15 | 0        | 0              | 5                | 5               | 1.8                 | \$0             | \$0           | \$0                | \$0               |
| 15/16 | 0        | 0              | 5                | 5               | 3.2                 | \$0             | \$0           | \$0                | \$0               |
| 16/17 | 0        | 0              | 2                | 2               | 2.5                 | \$0             | \$0           | \$0                | \$0               |
| 17/18 | 0        | 0              | 5                | 5               | 0                   | \$0             | \$0           | \$0                | \$0               |
| 18/19 | 0        | 0              | 4                | 4               | 1                   | \$0             | \$0           | \$0                | \$0               |
|       | 0        | 0              | 21               | 21              | 1.7                 | \$0             | \$0           | \$0                | \$0               |