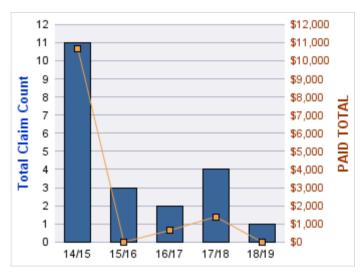

| YEAR  | INCIDENT | OPEN<br>CLAIMS | CLOSED<br>CLAIMS | TOTAL<br>CLAIMS | AVERAGE<br>LAG TIME | AVERAGE<br>PAID | TOTAL<br>PAID | RECOVERY<br>AMOUNT | TOTAL<br>NET PAID |
|-------|----------|----------------|------------------|-----------------|---------------------|-----------------|---------------|--------------------|-------------------|
| 15/16 | 0        | 0              | 1                | 1               | 166                 | \$0             | \$0           | \$0                | \$0               |
| 18/19 | 0        | 0              | 1                | 1               | 178                 | \$0             | \$0           | \$0                | \$0               |
|       | 0        | 0              | 2                | 2               | 172                 | \$0             | \$0           | \$0                | \$0               |