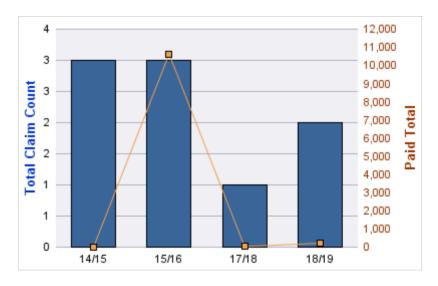

### **ROLL-UP FOR ACCOUNTANCY, OREGON BOARD OF - BOA**

| COVERAGE | COVERAGE<br>DESCRIPTION | OPEN<br>CLAIMS | CLOSED<br>CLAIMS | TOTAL<br>CLAIMS | AVERAGE<br>PAID | TOTAL<br>PAID | RECOVERY<br>AMOUNT | TOTAL<br>NET PAID |
|----------|-------------------------|----------------|------------------|-----------------|-----------------|---------------|--------------------|-------------------|
| GL       | GENERAL LIABILITY       | 0              | 2                | 2               | \$0             | \$0           | \$0                | \$0               |
|          | TOTAL                   | 0              | 2                | 2               | \$0             | \$0           | \$0                | \$0               |

| YEAR  | INCIDENT | OPEN<br>CLAIMS | CLOSED<br>CLAIMS | TOTAL<br>CLAIMS | AVERAGE<br>LAG TIME | AVERAGE<br>PAID | TOTAL<br>PAID | RECOVERY<br>AMOUNT | TOTAL<br>NET PAID |
|-------|----------|----------------|------------------|-----------------|---------------------|-----------------|---------------|--------------------|-------------------|
| 15/16 | 0        | 0              | 1                | 1               | 166                 | \$0             | \$0           | \$0                | \$0               |
| 18/19 | 0        | 0              | 1                | 1               | 178                 | \$0             | \$0           | \$0                | \$0               |
|       | 0        | 0              | 2                | 2               | 172                 | \$0             | \$0           | \$0                | \$0               |