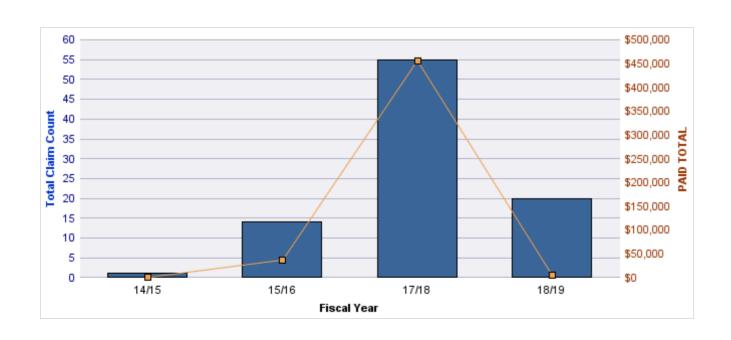

### **ROLL-UP FOR ACCOUNTANCY, OREGON BOARD OF - BOA**

| COVERAGE | COVERAGE<br>DESCRIPTION | OPEN<br>CLAIMS | CLOSED<br>CLAIMS | TOTAL<br>CLAIMS | AVERAGE<br>PAID | TOTAL<br>PAID | RECOVERY<br>AMOUNT | TOTAL<br>NET PAID |
|----------|-------------------------|----------------|------------------|-----------------|-----------------|---------------|--------------------|-------------------|
| GL       | GENERAL LIABILITY       | 0              | 2                | 2               | \$0             | \$0           | \$0                | \$0               |
|          | TOTAL                   | 0              | 2                | 2               | \$0             | \$0           | \$0                | \$0               |

| YEAR  | INCIDENT | OPEN<br>CLAIMS | CLOSED<br>CLAIMS | TOTAL<br>CLAIMS | AVERAGE<br>LAG TIME | AVERAGE<br>PAID | TOTAL<br>PAID | RECOVERY<br>AMOUNT | TOTAL<br>NET PAID |
|-------|----------|----------------|------------------|-----------------|---------------------|-----------------|---------------|--------------------|-------------------|
| 15/16 | 0        | 0              | 1                | 1               | 166                 | \$0             | \$0           | \$0                | \$0               |
| 18/19 | 0        | 0              | 1                | 1               | 178                 | \$0             | \$0           | \$0                | \$0               |
|       | 0        | 0              | 2                | 2               | 172                 | \$0             | \$0           | \$0                | \$0               |