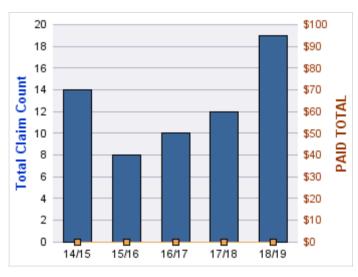

#### **ROLL-UP FOR BUSINESS OREGON - OR4BIZ**

| COVERAGE | COVERAGE DESCRIPTION    | OPEN<br>CLAIMS | CLOSED<br>CLAIMS | TOTAL<br>CLAIMS | AVERAGE<br>PAID | TOTAL<br>PAID | RECOVERY<br>AMOUNT | TOTAL<br>NET PAID |
|----------|-------------------------|----------------|------------------|-----------------|-----------------|---------------|--------------------|-------------------|
| CL       | CITIZENS REPORTS        | 0              | 21               | 21              | \$0             | \$0           | \$0                | \$0               |
| GLE      | GL-EMPLOYMENT LIABILITY | 2              | 3                | 5               | \$8,918         | \$44,588      | \$0                | \$44,588          |
| PV       | VEHICLE DAMAGE          | 0              | 3                | 3               | \$919           | \$2,757       | \$7,757            | (\$5,000)         |
| GL       | GENERAL LIABILITY       | 0              | 2                | 2               | \$0             | \$0           | \$0                | \$0               |
| WC       | WORKERS COMPENSATION    | 0              | 1                | 1               | \$3,473         | \$3,473       | \$0                | \$3,473           |
|          | TOTAL                   | 2              | 30               | 32              | \$2,662         | \$50,818      | \$7,757            | \$43,061          |

#### **CITIZENS REPORTS**

| YEAR  | INCIDENT | OPEN<br>CLAIMS | CLOSED<br>CLAIMS | TOTAL<br>CLAIMS | AVERAGE<br>LAG TIME | AVERAGE<br>PAID | TOTAL<br>PAID | RECOVERY<br>AMOUNT | TOTAL<br>NET PAID |
|-------|----------|----------------|------------------|-----------------|---------------------|-----------------|---------------|--------------------|-------------------|
| 14/15 | 0        | 0              | 5                | 5               | 1.8                 | \$0             | \$0           | \$0                | \$0               |
| 15/16 | 0        | 0              | 5                | 5               | 3.2                 | \$0             | \$0           | \$0                | \$0               |
| 16/17 | 0        | 0              | 2                | 2               | 2.5                 | \$0             | \$0           | \$0                | \$0               |
| 17/18 | 0        | 0              | 5                | 5               | 0                   | \$0             | \$0           | \$0                | \$0               |
| 18/19 | 0        | 0              | 4                | 4               | 1                   | \$0             | \$0           | \$0                | \$0               |
|       | 0        | 0              | 21               | 21              | 1.7                 | \$0             | \$0           | \$0                | \$0               |