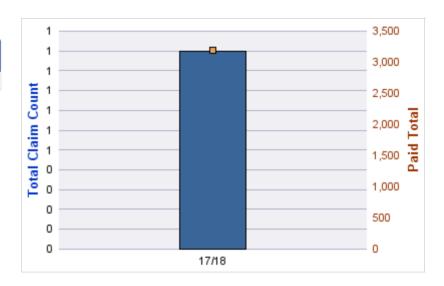

#### **GL-EMPLOYMENT LIABILITY**

| YEA  | R | INCIDENT | OPEN<br>CLAIMS | CLOSED<br>CLAIMS | TOTAL<br>CLAIMS | AVERAGE<br>LAG TIME | AVERAGE<br>PAID | TOTAL<br>PAID | RECOVERY<br>AMOUNT | TOTAL<br>NET PAID |
|------|---|----------|----------------|------------------|-----------------|---------------------|-----------------|---------------|--------------------|-------------------|
| 17/1 | 8 | 0        | 0              | 1                | 1               | 449                 | \$0             | \$0           | \$0                | \$0               |
|      |   | 0        | 0              | 1                | 1               | 449                 | \$0             | \$0           | \$0                | \$0               |