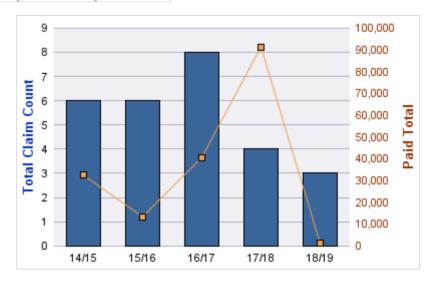

### **ROLL-UP FOR BLIND COMMISSION, OREGON - OCB**

| COVERAGE | COVERAGE DESCRIPTION   | OPEN<br>CLAIMS | CLOSED<br>CLAIMS | TOTAL<br>CLAIMS | AVERAGE<br>PAID | TOTAL<br>PAID | RECOVERY<br>AMOUNT | TOTAL<br>NET PAID |
|----------|------------------------|----------------|------------------|-----------------|-----------------|---------------|--------------------|-------------------|
| WC       | WORKERS COMPENSATION   | 0              | 11               | 11              | \$1,553         | \$17,078      | \$0                | \$17,078          |
| CL       | CITIZENS REPORTS       | 0              | 9                | 9               | \$0             | \$0           | \$0                | \$0               |
| GL       | GENERAL LIABILITY      | 0              | 2                | 2               | \$602           | \$1,204       | \$0                | \$1,204           |
| DD       | DIRECT DAMAGE PROPERTY | 0              | 1                | 1               | \$0             | \$0           | \$0                | \$0               |
|          | TOTAL                  | 0              | 23               | 23              | \$539           | \$18,282      | \$0                | \$18,282          |

#### **CITIZENS REPORTS**

| YEAR  | INCIDENT | OPEN<br>CLAIMS | CLOSED<br>CLAIMS | TOTAL<br>CLAIMS | AVERAGE<br>LAG TIME | AVERAGE<br>PAID | TOTAL<br>PAID | RECOVERY<br>AMOUNT | TOTAL<br>NET PAID |
|-------|----------|----------------|------------------|-----------------|---------------------|-----------------|---------------|--------------------|-------------------|
| 14/15 | 0        | 0              | 3                | 3               | 0.67                | \$0             | \$0           | \$0                | \$0               |
| 15/16 | 0        | 0              | 3                | 3               | 6.33                | \$0             | \$0           | \$0                | \$0               |
| 17/18 | 0        | 0              | 1                | 1               | 0                   | \$0             | \$0           | \$0                | \$0               |
| 18/19 | 0        | 0              | 2                | 2               | 10.5                | \$0             | \$0           | \$0                | \$0               |
|       | 0        | 0              | 9                | 9               | 4.38                | \$0             | \$0           | \$0                | \$0               |