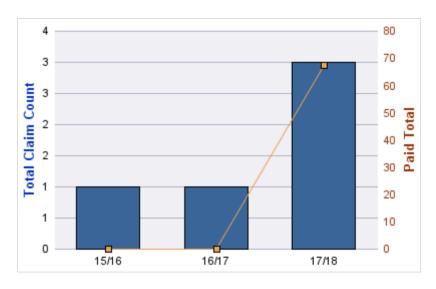

#### **ROLL-UP FOR BOARD OF CHIROPRACTIC EXAMINERS, OREGON - OBCE**

| COVERAGE | COVERAGE<br>DESCRIPTION | OPEN<br>CLAIMS | CLOSED<br>CLAIMS | TOTAL<br>CLAIMS | AVERAGE<br>PAID | TOTAL<br>PAID | RECOVERY<br>AMOUNT | TOTAL<br>NET PAID |
|----------|-------------------------|----------------|------------------|-----------------|-----------------|---------------|--------------------|-------------------|
| GL       | GENERAL LIABILITY       | 0              | 4                | 4               | \$0             | \$0           | \$0                | \$0               |
|          | TOTAL                   | 0              | 4                | 4               | \$0             | \$0           | \$0                | \$0               |

| YEAR  | INCIDENT | OPEN<br>CLAIMS | CLOSED<br>CLAIMS | TOTAL<br>CLAIMS | AVERAGE<br>LAG TIME | AVERAGE<br>PAID | TOTAL<br>PAID | RECOVERY<br>AMOUNT | TOTAL<br>NET PAID |
|-------|----------|----------------|------------------|-----------------|---------------------|-----------------|---------------|--------------------|-------------------|
| 14/15 | 0        | 0              | 3                | 3               | 82.67               | \$0             | \$0           | \$0                | \$0               |
| 15/16 | 0        | 0              | 1                | 1               | 25                  | \$0             | \$0           | \$0                | \$0               |
|       | 0        | 0              | 4                | 4               | 53.83               | \$0             | \$0           | \$0                | \$0               |