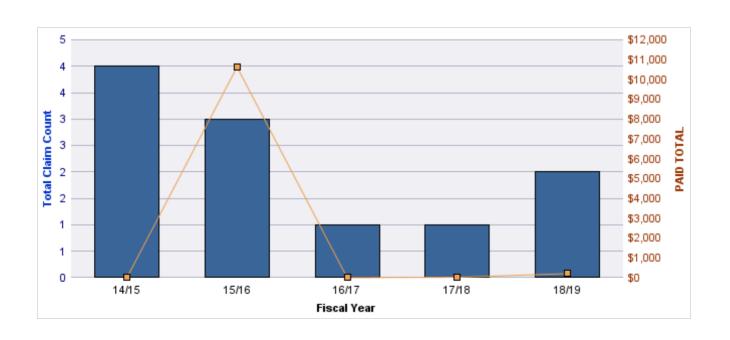

#### **ROLL-UP FOR BUREAU OF LABOR & INDUSTRIES - BOLI**

| COVERAGE | COVERAGE DESCRIPTION    | OPEN<br>CLAIMS | CLOSED<br>CLAIMS | TOTAL<br>CLAIMS | AVERAGE<br>PAID | TOTAL<br>PAID | RECOVERY<br>AMOUNT | TOTAL<br>NET PAID |
|----------|-------------------------|----------------|------------------|-----------------|-----------------|---------------|--------------------|-------------------|
| GL       | GENERAL LIABILITY       | 1              | 12               | 14              | \$141           | \$1,969       | \$0                | \$1,969           |
| WC       | WORKERS COMPENSATION    | 0              | 4                | 4               | \$0             | \$0           | \$0                | \$0               |
| AL       | AUTO LIABILITY          | 0              | 3                | 3               | \$253           | \$759         | \$0                | \$759             |
| CL       | CITIZENS REPORTS        | 0              | 3                | 3               | \$0             | \$0           | \$0                | \$0               |
| GLE      | GL-EMPLOYMENT LIABILITY | 0              | 3                | 3               | \$2,383         | \$7,148       | \$0                | \$7,148           |
|          | TOTAL                   | 1              | 25               | 27              | \$555           | \$9,875       | \$0                | \$9,875           |

#### **AUTO LIABILITY**

| YEAR  | INCIDENT | OPEN<br>CLAIMS | CLOSED<br>CLAIMS | TOTAL<br>CLAIMS | AVERAGE<br>LAG TIME | AVERAGE<br>PAID | TOTAL<br>PAID | RECOVERY<br>AMOUNT | TOTAL<br>NET PAID |
|-------|----------|----------------|------------------|-----------------|---------------------|-----------------|---------------|--------------------|-------------------|
| 14/15 | 0        | 0              | 1                | 1               | 49                  | \$759           | \$759         | \$0                | \$759             |
| 15/16 | 0        | 0              | 2                | 2               | 17                  | \$0             | \$0           | \$0                | \$0               |
|       | 0        | 0              | 3                | 3               | 33                  | \$379           | \$759         | \$0                | \$759             |

### **Top 5 Locations by Claim Frequency**

| LOCATION                            | CLAIMS | TOTAL<br>PAID |
|-------------------------------------|--------|---------------|
| BUREAU OF LABOR & INDUSTRIES - BOLI | 3      | \$759         |

#### Top 5 Cause by Claim Frequency

| CAUSE                                          | CLAIMS |
|------------------------------------------------|--------|
| MOVING ACCIDENT - AT INTERSECTION TURNING LEFT | 2      |
| MOVING ACCIDENT - REARENDED CLAIMANT           | 1      |

| CAUSE                                          | TOTAL<br>PAID |
|------------------------------------------------|---------------|
| MOVING ACCIDENT - REARENDED CLAIMANT           | \$759         |
| MOVING ACCIDENT - AT INTERSECTION TURNING LEFT | \$0           |