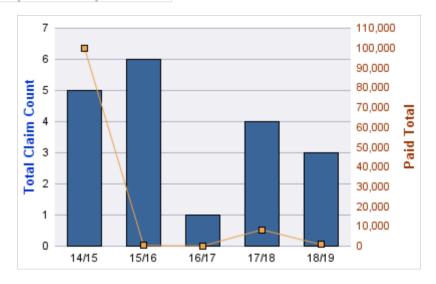

### **ROLL-UP FOR ACCOUNTANCY, OREGON BOARD OF - BOA**

| COVERAGE | COVERAGE<br>DESCRIPTION | OPEN<br>CLAIMS | CLOSED<br>CLAIMS | TOTAL<br>CLAIMS | AVERAGE<br>PAID | TOTAL<br>PAID | RECOVERY<br>AMOUNT | TOTAL<br>NET PAID |
|----------|-------------------------|----------------|------------------|-----------------|-----------------|---------------|--------------------|-------------------|
| GL       | GENERAL LIABILITY       | 0              | 2                | 2               | \$0             | \$0           | \$0                | \$0               |
|          | TOTAL                   | 0              | 2                | 2               | \$0             | \$0           | \$0                | \$0               |

| YEAR  | INCIDENT | OPEN<br>CLAIMS | CLOSED<br>CLAIMS | TOTAL<br>CLAIMS | AVERAGE<br>LAG TIME | AVERAGE<br>PAID | TOTAL<br>PAID | RECOVERY<br>AMOUNT | TOTAL<br>NET PAID |
|-------|----------|----------------|------------------|-----------------|---------------------|-----------------|---------------|--------------------|-------------------|
| 15/16 | 0        | 0              | 1                | 1               | 166                 | \$0             | \$0           | \$0                | \$0               |
| 18/19 | 0        | 0              | 1                | 1               | 178                 | \$0             | \$0           | \$0                | \$0               |
|       | 0        | 0              | 2                | 2               | 172                 | \$0             | \$0           | \$0                | \$0               |