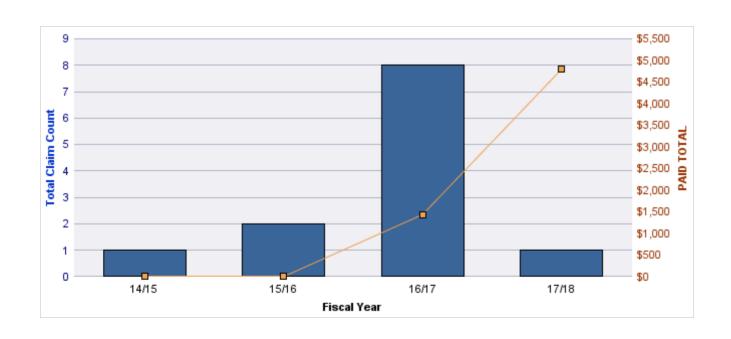

### **ROLL-UP FOR ACCOUNTANCY, OREGON BOARD OF - BOA**

| COVERAGE | COVERAGE<br>DESCRIPTION | OPEN<br>CLAIMS | CLOSED<br>CLAIMS | TOTAL<br>CLAIMS | AVERAGE<br>PAID | TOTAL<br>PAID | RECOVERY<br>AMOUNT | TOTAL<br>NET PAID |
|----------|-------------------------|----------------|------------------|-----------------|-----------------|---------------|--------------------|-------------------|
| GL       | GENERAL LIABILITY       | 0              | 2                | 2               | \$0             | \$0           | \$0                | \$0               |
|          | TOTAL                   | 0              | 2                | 2               | \$0             | \$0           | \$0                | \$0               |

| YEAR  | INCIDENT | OPEN<br>CLAIMS | CLOSED<br>CLAIMS | TOTAL<br>CLAIMS | AVERAGE<br>LAG TIME | AVERAGE<br>PAID | TOTAL<br>PAID | RECOVERY<br>AMOUNT | TOTAL<br>NET PAID |
|-------|----------|----------------|------------------|-----------------|---------------------|-----------------|---------------|--------------------|-------------------|
| 15/16 | 0        | 0              | 1                | 1               | 166                 | \$0             | \$0           | \$0                | \$0               |
| 18/19 | 0        | 0              | 1                | 1               | 178                 | \$0             | \$0           | \$0                | \$0               |
|       | 0        | 0              | 2                | 2               | 172                 | \$0             | \$0           | \$0                | \$0               |