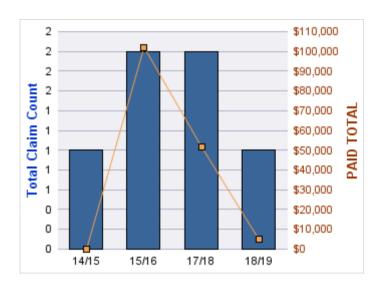

### **ROLL-UP FOR ACCOUNTANCY, OREGON BOARD OF - BOA**

| COVERAGE | COVERAGE<br>DESCRIPTION | OPEN<br>CLAIMS | CLOSED<br>CLAIMS | TOTAL<br>CLAIMS | AVERAGE<br>PAID | TOTAL<br>PAID | RECOVERY<br>AMOUNT | TOTAL<br>NET PAID |
|----------|-------------------------|----------------|------------------|-----------------|-----------------|---------------|--------------------|-------------------|
| GL       | GENERAL LIABILITY       | 0              | 2                | 2               | \$0             | \$0           | \$0                | \$0               |
|          | TOTAL                   | 0              | 2                | 2               | \$0             | \$0           | \$0                | \$0               |

| YEAR  | INCIDENT | OPEN<br>CLAIMS | CLOSED<br>CLAIMS | TOTAL<br>CLAIMS | AVERAGE<br>LAG TIME | AVERAGE<br>PAID | TOTAL<br>PAID | RECOVERY<br>AMOUNT | TOTAL<br>NET PAID |
|-------|----------|----------------|------------------|-----------------|---------------------|-----------------|---------------|--------------------|-------------------|
| 15/16 | 0        | 0              | 1                | 1               | 166                 | \$0             | \$0           | \$0                | \$0               |
| 18/19 | 0        | 0              | 1                | 1               | 178                 | \$0             | \$0           | \$0                | \$0               |
|       | 0        | 0              | 2                | 2               | 172                 | \$0             | \$0           | \$0                | \$0               |