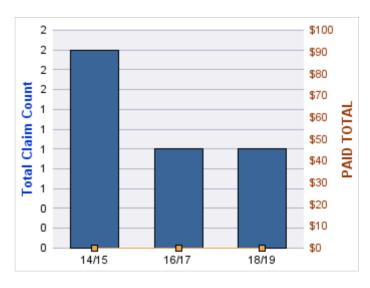

### **ROLL-UP FOR BLIND COMMISSION, OREGON - OCB**

| COVERAGE | COVERAGE DESCRIPTION   | OPEN<br>CLAIMS | CLOSED<br>CLAIMS | TOTAL<br>CLAIMS | AVERAGE<br>PAID | TOTAL<br>PAID | RECOVERY<br>AMOUNT | TOTAL<br>NET PAID |
|----------|------------------------|----------------|------------------|-----------------|-----------------|---------------|--------------------|-------------------|
| WC       | WORKERS COMPENSATION   | 0              | 11               | 11              | \$1,553         | \$17,078      | \$0                | \$17,078          |
| CL       | CITIZENS REPORTS       | 0              | 9                | 9               | \$0             | \$0           | \$0                | \$0               |
| GL       | GENERAL LIABILITY      | 0              | 2                | 2               | \$602           | \$1,204       | \$0                | \$1,204           |
| DD       | DIRECT DAMAGE PROPERTY | 0              | 1                | 1               | \$0             | \$0           | \$0                | \$0               |
|          | TOTAL                  | 0              | 23               | 23              | \$539           | \$18,282      | \$0                | \$18,282          |

#### **CITIZENS REPORTS**

| YEAR  | INCIDENT | OPEN<br>CLAIMS | CLOSED<br>CLAIMS | TOTAL<br>CLAIMS | AVERAGE<br>LAG TIME | AVERAGE<br>PAID | TOTAL<br>PAID | RECOVERY<br>AMOUNT | TOTAL<br>NET PAID |
|-------|----------|----------------|------------------|-----------------|---------------------|-----------------|---------------|--------------------|-------------------|
| 14/15 | 0        | 0              | 3                | 3               | 0.67                | \$0             | \$0           | \$0                | \$0               |
| 15/16 | 0        | 0              | 3                | 3               | 6.33                | \$0             | \$0           | \$0                | \$0               |
| 17/18 | 0        | 0              | 1                | 1               | 0                   | \$0             | \$0           | \$0                | \$0               |
| 18/19 | 0        | 0              | 2                | 2               | 10.5                | \$0             | \$0           | \$0                | \$0               |
|       | 0        | 0              | 9                | 9               | 4.38                | \$0             | \$0           | \$0                | \$0               |