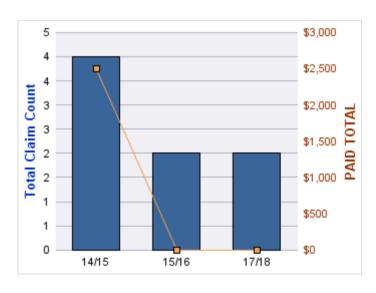

#### **ROLL-UP FOR CONSTRUCTION CONTRACTORS BOARD - CCB**

| COVERAGE | COVERAGE DESCRIPTION    | OPEN<br>CLAIMS | CLOSED<br>CLAIMS | TOTAL<br>CLAIMS | AVERAGE<br>PAID | TOTAL<br>PAID | RECOVERY<br>AMOUNT | TOTAL<br>NET PAID |
|----------|-------------------------|----------------|------------------|-----------------|-----------------|---------------|--------------------|-------------------|
| CL       | CITIZENS REPORTS        | 0              | 12               | 12              | \$0             | \$0           | \$0                | \$0               |
| WC       | WORKERS COMPENSATION    | 0              | 8                | 8               | \$31,663        | \$253,300     | \$0                | \$253,300         |
| AL       | AUTO LIABILITY          | 0              | 2                | 2               | \$977           | \$1,954       | \$0                | \$1,954           |
| GL       | GENERAL LIABILITY       | 0              | 1                | 1               | \$0             | \$0           | \$0                | \$0               |
| GLE      | GL-EMPLOYMENT LIABILITY | 1              | 0                | 1               | \$0             | \$0           | \$0                | \$0               |
| PV       | VEHICLE DAMAGE          | 0              | 1                | 1               | \$3,492         | \$3,492       | \$5,992            | (\$2,500)         |
|          | TOTAL                   | 1              | 24               | 25              | \$6,022         | \$258,746     | \$5,992            | \$252,754         |

#### **CITIZENS REPORTS**

| YEAR  | INCIDENT | OPEN<br>CLAIMS | CLOSED<br>CLAIMS | TOTAL<br>CLAIMS | AVERAGE<br>LAG TIME | AVERAGE<br>PAID | TOTAL<br>PAID | RECOVERY<br>AMOUNT | TOTAL<br>NET PAID |
|-------|----------|----------------|------------------|-----------------|---------------------|-----------------|---------------|--------------------|-------------------|
| 14/15 | 0        | 0              | 1                | 1               | 0                   | \$0             | \$0           | \$0                | \$0               |
| 15/16 | 0        | 0              | 3                | 3               | 4                   | \$0             | \$0           | \$0                | \$0               |
| 16/17 | 0        | 0              | 2                | 2               | 0                   | \$0             | \$0           | \$0                | \$0               |
| 17/18 | 0        | 0              | 6                | 6               | 5.17                | \$0             | \$0           | \$0                | \$0               |
|       | 0        | 0              | 12               | 12              | 2.29                | \$0             | \$0           | \$0                | \$0               |