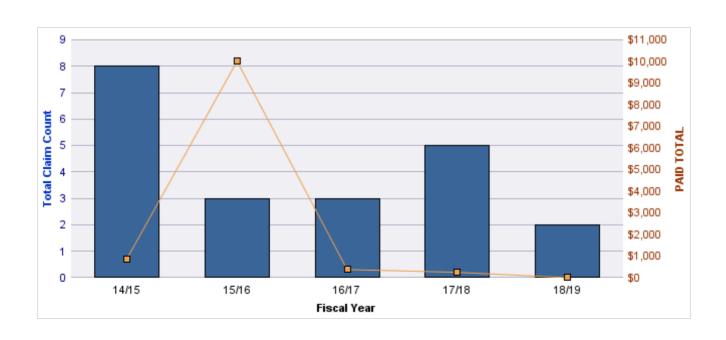

### **ROLL-UP FOR ACCOUNTANCY, OREGON BOARD OF - BOA**

| COVERAGE | COVERAGE<br>DESCRIPTION | OPEN<br>CLAIMS | CLOSED<br>CLAIMS | TOTAL<br>CLAIMS | AVERAGE<br>PAID | TOTAL<br>PAID | RECOVERY<br>AMOUNT | TOTAL<br>NET PAID |
|----------|-------------------------|----------------|------------------|-----------------|-----------------|---------------|--------------------|-------------------|
| GL       | GENERAL LIABILITY       | 0              | 2                | 2               | \$0             | \$0           | \$0                | \$0               |
|          | TOTAL                   | 0              | 2                | 2               | \$0             | \$0           | \$0                | \$0               |

| YEAR  | INCIDENT | OPEN<br>CLAIMS | CLOSED<br>CLAIMS | TOTAL<br>CLAIMS | AVERAGE<br>LAG TIME | AVERAGE<br>PAID | TOTAL<br>PAID | RECOVERY<br>AMOUNT | TOTAL<br>NET PAID |
|-------|----------|----------------|------------------|-----------------|---------------------|-----------------|---------------|--------------------|-------------------|
| 15/16 | 0        | 0              | 1                | 1               | 166                 | \$0             | \$0           | \$0                | \$0               |
| 18/19 | 0        | 0              | 1                | 1               | 178                 | \$0             | \$0           | \$0                | \$0               |
|       | 0        | 0              | 2                | 2               | 172                 | \$0             | \$0           | \$0                | \$0               |