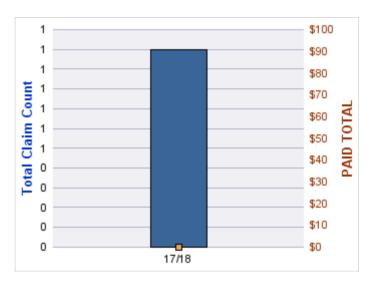

### **ROLL-UP FOR ARCHITECT EXAMINERS BOARD, OREGON - ORBAE**

| COVERAGE | COVERAGE DESCRIPTION    | OPEN<br>CLAIMS | CLOSED<br>CLAIMS | TOTAL<br>CLAIMS | AVERAGE<br>PAID | TOTAL<br>PAID | RECOVERY<br>AMOUNT | TOTAL<br>NET PAID |
|----------|-------------------------|----------------|------------------|-----------------|-----------------|---------------|--------------------|-------------------|
| GLE      | GL-EMPLOYMENT LIABILITY | 0              | 1                | 1               | \$0             | \$0           | \$0                | \$0               |
|          | TOTAL                   | 0              | 1                | 1               | \$0             | \$0           | \$0                | \$0               |

#### **GL-EMPLOYMENT LIABILITY**

| YEAR  | INCIDENT | OPEN<br>CLAIMS | CLOSED<br>CLAIMS | TOTAL<br>CLAIMS | AVERAGE<br>LAG TIME | AVERAGE<br>PAID | TOTAL<br>PAID | RECOVERY<br>AMOUNT | TOTAL<br>NET PAID |
|-------|----------|----------------|------------------|-----------------|---------------------|-----------------|---------------|--------------------|-------------------|
| 15/16 | 0        | 0              | 1                | 1               | 96                  | \$0             | \$0           | \$0                | \$0               |
|       | 0        | 0              | 1                | 1               | 96                  | \$0             | \$0           | \$0                | \$0               |