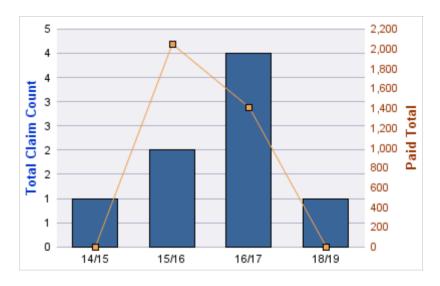

### **ROLL-UP FOR ACCOUNTANCY, OREGON BOARD OF - BOA**

| COVERAGE | COVERAGE<br>DESCRIPTION | OPEN<br>CLAIMS | CLOSED<br>CLAIMS | TOTAL<br>CLAIMS | AVERAGE<br>PAID | TOTAL<br>PAID | RECOVERY<br>AMOUNT | TOTAL<br>NET PAID |
|----------|-------------------------|----------------|------------------|-----------------|-----------------|---------------|--------------------|-------------------|
| GL       | GENERAL LIABILITY       | 0              | 2                | 2               | \$0             | \$0           | \$0                | \$0               |
|          | TOTAL                   | 0              | 2                | 2               | \$0             | \$0           | \$0                | \$0               |

| YEAR  | INCIDENT | OPEN<br>CLAIMS | CLOSED<br>CLAIMS | TOTAL<br>CLAIMS | AVERAGE<br>LAG TIME | AVERAGE<br>PAID | TOTAL<br>PAID | RECOVERY<br>AMOUNT | TOTAL<br>NET PAID |
|-------|----------|----------------|------------------|-----------------|---------------------|-----------------|---------------|--------------------|-------------------|
| 15/16 | 0        | 0              | 1                | 1               | 166                 | \$0             | \$0           | \$0                | \$0               |
| 18/19 | 0        | 0              | 1                | 1               | 178                 | \$0             | \$0           | \$0                | \$0               |
|       | 0        | 0              | 2                | 2               | 172                 | \$0             | \$0           | \$0                | \$0               |