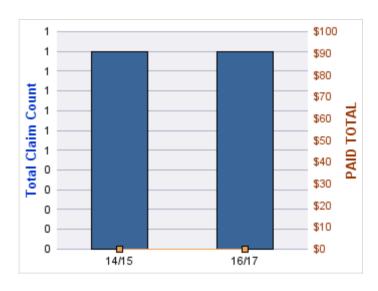

#### **CITIZENS REPORTS**

| YEAR  | INCIDENT | OPEN<br>CLAIMS | CLOSED<br>CLAIMS | TOTAL<br>CLAIMS | AVERAGE<br>LAG TIME | AVERAGE<br>PAID | TOTAL<br>PAID | RECOVERY<br>AMOUNT | TOTAL<br>NET PAID |
|-------|----------|----------------|------------------|-----------------|---------------------|-----------------|---------------|--------------------|-------------------|
| 16/17 | 0        | 0              | 1                | 1               | 1                   | \$0             | \$0           | \$0                | \$0               |
|       | 0        | 0              | 1                | 1               | 1                   | \$0             | \$0           | \$0                | \$0               |