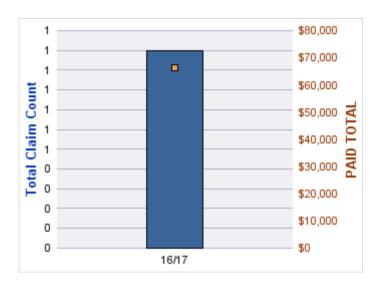

### **ROLL-UP FOR BLIND COMMISSION, OREGON - OCB**

| COVERAGE | COVERAGE DESCRIPTION   | OPEN<br>CLAIMS | CLOSED<br>CLAIMS | TOTAL<br>CLAIMS | AVERAGE<br>PAID | TOTAL<br>PAID | RECOVERY<br>AMOUNT | TOTAL<br>NET PAID |
|----------|------------------------|----------------|------------------|-----------------|-----------------|---------------|--------------------|-------------------|
| WC       | WORKERS COMPENSATION   | 0              | 11               | 11              | \$1,553         | \$17,078      | \$0                | \$17,078          |
| CL       | CITIZENS REPORTS       | 0              | 9                | 9               | \$0             | \$0           | \$0                | \$0               |
| GL       | GENERAL LIABILITY      | 0              | 2                | 2               | \$602           | \$1,204       | \$0                | \$1,204           |
| DD       | DIRECT DAMAGE PROPERTY | 0              | 1                | 1               | \$0             | \$0           | \$0                | \$0               |
|          | TOTAL                  | 0              | 23               | 23              | \$539           | \$18,282      | \$0                | \$18,282          |

#### **CITIZENS REPORTS**

| YEAR  | INCIDENT | OPEN<br>CLAIMS | CLOSED<br>CLAIMS | TOTAL<br>CLAIMS | AVERAGE<br>LAG TIME | AVERAGE<br>PAID | TOTAL<br>PAID | RECOVERY<br>AMOUNT | TOTAL<br>NET PAID |
|-------|----------|----------------|------------------|-----------------|---------------------|-----------------|---------------|--------------------|-------------------|
| 14/15 | 0        | 0              | 3                | 3               | 0.67                | \$0             | \$0           | \$0                | \$0               |
| 15/16 | 0        | 0              | 3                | 3               | 6.33                | \$0             | \$0           | \$0                | \$0               |
| 17/18 | 0        | 0              | 1                | 1               | 0                   | \$0             | \$0           | \$0                | \$0               |
| 18/19 | 0        | 0              | 2                | 2               | 10.5                | \$0             | \$0           | \$0                | \$0               |
|       | 0        | 0              | 9                | 9               | 4.38                | \$0             | \$0           | \$0                | \$0               |