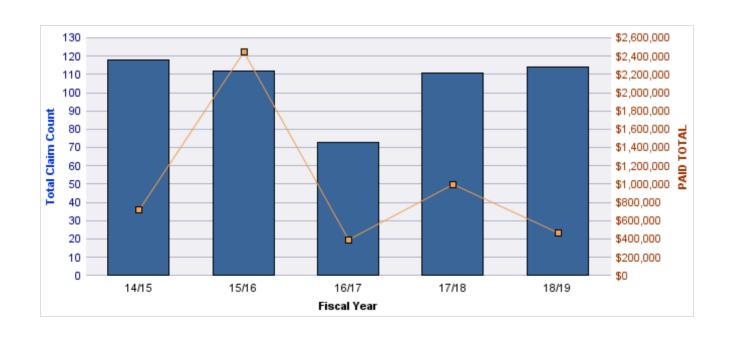

### **ROLL-UP FOR BLIND COMMISSION, OREGON - OCB**

| COVERAGE | COVERAGE DESCRIPTION   | OPEN<br>CLAIMS | CLOSED<br>CLAIMS | TOTAL<br>CLAIMS | AVERAGE<br>PAID | TOTAL<br>PAID | RECOVERY<br>AMOUNT | TOTAL<br>NET PAID |
|----------|------------------------|----------------|------------------|-----------------|-----------------|---------------|--------------------|-------------------|
| WC       | WORKERS COMPENSATION   | 0              | 11               | 11              | \$1,553         | \$17,078      | \$0                | \$17,078          |
| CL       | CITIZENS REPORTS       | 0              | 9                | 9               | \$0             | \$0           | \$0                | \$0               |
| GL       | GENERAL LIABILITY      | 0              | 2                | 2               | \$602           | \$1,204       | \$0                | \$1,204           |
| DD       | DIRECT DAMAGE PROPERTY | 0              | 1                | 1               | \$0             | \$0           | \$0                | \$0               |
|          | TOTAL                  | 0              | 23               | 23              | \$539           | \$18,282      | \$0                | \$18,282          |

#### **WORKERS COMPENSATION**

| YEAR  | INCIDENT | OPEN<br>CLAIMS | CLOSED<br>CLAIMS | TOTAL<br>CLAIMS | AVERAGE<br>LAG TIME | AVERAGE<br>PAID | TOTAL<br>PAID | RECOVERY<br>AMOUNT | TOTAL<br>NET PAID |
|-------|----------|----------------|------------------|-----------------|---------------------|-----------------|---------------|--------------------|-------------------|
| 14/15 | 0        | 0              | 2                | 2               | 5.5                 | \$1,657         | \$3,313       | \$0                | \$3,313           |
| 15/16 | 0        | 0              | 4                | 4               | 10                  | \$83            | \$331         | \$0                | \$331             |
| 16/17 | 0        | 0              | 1                | 1               | 0                   | \$7,394         | \$7,394       | \$0                | \$7,394           |
| 17/18 | 0        | 0              | 3                | 3               | 3                   | \$2,013         | \$6,040       | \$0                | \$6,040           |
| 18/19 | 0        | 0              | 1                | 1               | 1                   | \$0             | \$0           | \$0                | \$0               |
|       | 0        | 0              | 11               | 11              | 3.9                 | \$2,229         | \$17,078      | \$0                | \$17,078          |