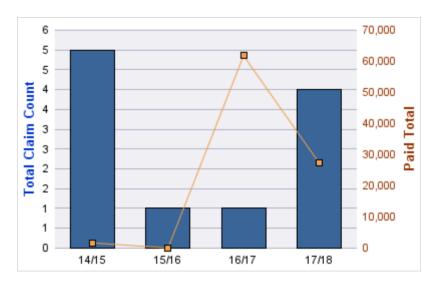

| YEAR  | INCIDENT | OPEN<br>CLAIMS | CLOSED<br>CLAIMS | TOTAL<br>CLAIMS | AVERAGE<br>LAG TIME | AVERAGE<br>PAID | TOTAL<br>PAID | RECOVERY<br>AMOUNT | TOTAL<br>NET PAID |
|-------|----------|----------------|------------------|-----------------|---------------------|-----------------|---------------|--------------------|-------------------|
| 15/16 | 0        | 1              | 8                | 9               | 173.44              | \$219           | \$1,969       | \$0                | \$1,969           |
| 17/18 | 0        | 0              | 3                | 4               | 222.5               | \$0             | \$0           | \$0                | \$0               |
| 18/19 | 0        | 0              | 1                | 1               | 36                  | \$0             | \$0           | \$0                | \$0               |
|       | 0        | 1              | 12               | 14              | 143.98              | \$73            | \$1,969       | \$0                | \$1,969           |