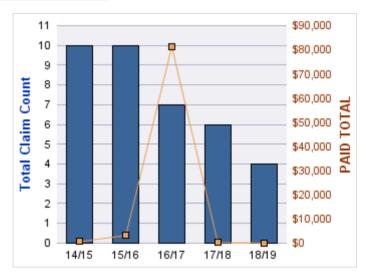

### **AUTO LIABILITY**

| YEAR  | INCIDENT | OPEN<br>CLAIMS | CLOSED<br>CLAIMS | TOTAL<br>CLAIMS | AVERAGE<br>LAG TIME | AVERAGE<br>PAID | TOTAL<br>PAID | RECOVERY<br>AMOUNT | TOTAL<br>NET PAID |
|-------|----------|----------------|------------------|-----------------|---------------------|-----------------|---------------|--------------------|-------------------|
| 15/16 | 0        | 0              | 2                | 2               | 208                 | \$0             | \$0           | \$0                | \$0               |
| 16/17 | 0        | 0              | 4                | 4               | 37.25               | \$12,591        | \$50,365      | \$0                | \$50,365          |
| 17/18 | 0        | 0              | 6                | 6               | 38.17               | \$2,601         | \$15,605      | \$0                | \$15,605          |
| 18/19 | 0        | 0              | 1                | 1               | 0                   | \$0             | \$0           | \$0                | \$0               |
|       | 0        | 0              | 13               | 13              | 70.85               | \$3,798         | \$65,970      | \$0                | \$65,970          |