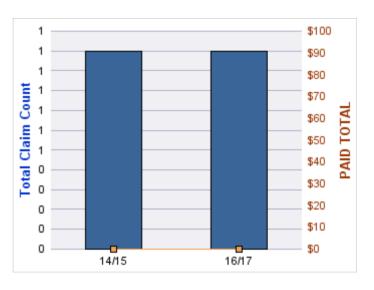

| YEAR  | INCIDENT | OPEN<br>CLAIMS | CLOSED<br>CLAIMS | TOTAL<br>CLAIMS | AVERAGE<br>LAG TIME | AVERAGE<br>PAID | TOTAL<br>PAID | RECOVERY<br>AMOUNT | TOTAL<br>NET PAID |
|-------|----------|----------------|------------------|-----------------|---------------------|-----------------|---------------|--------------------|-------------------|
| 14/15 | 0        | 0              | 3                | 3               | 82.67               | \$0             | \$0           | \$0                | \$0               |
| 15/16 | 0        | 0              | 1                | 1               | 25                  | \$0             | \$0           | \$0                | \$0               |
|       | 0        | 0              | 4                | 4               | 53.83               | \$0             | \$0           | \$0                | \$0               |