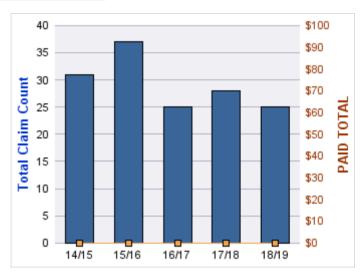

| YEAR  | INCIDENT | OPEN<br>CLAIMS | CLOSED<br>CLAIMS | TOTAL<br>CLAIMS | AVERAGE<br>LAG TIME | AVERAGE<br>PAID | TOTAL<br>PAID | RECOVERY<br>AMOUNT | TOTAL<br>NET PAID |
|-------|----------|----------------|------------------|-----------------|---------------------|-----------------|---------------|--------------------|-------------------|
| 15/16 | 0        | 0              | 1                | 1               | 166                 | \$0             | \$0           | \$0                | \$0               |
| 18/19 | 0        | 0              | 1                | 1               | 178                 | \$0             | \$0           | \$0                | \$0               |
|       | 0        | 0              | 2                | 2               | 172                 | \$0             | \$0           | \$0                | \$0               |