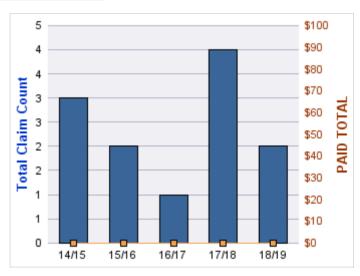

#### **ROLL-UP FOR BUSINESS OREGON - OR4BIZ**

| COVERAGE | COVERAGE DESCRIPTION    | OPEN<br>CLAIMS | CLOSED<br>CLAIMS | TOTAL<br>CLAIMS | AVERAGE<br>PAID | TOTAL<br>PAID | RECOVERY<br>AMOUNT | TOTAL<br>NET PAID |
|----------|-------------------------|----------------|------------------|-----------------|-----------------|---------------|--------------------|-------------------|
| CL       | CITIZENS REPORTS        | 0              | 21               | 21              | \$0             | \$0           | \$0                | \$0               |
| GLE      | GL-EMPLOYMENT LIABILITY | 2              | 3                | 5               | \$8,918         | \$44,588      | \$0                | \$44,588          |
| PV       | VEHICLE DAMAGE          | 0              | 3                | 3               | \$919           | \$2,757       | \$7,757            | (\$5,000)         |
| GL       | GENERAL LIABILITY       | 0              | 2                | 2               | \$0             | \$0           | \$0                | \$0               |
| WC       | WORKERS COMPENSATION    | 0              | 1                | 1               | \$3,473         | \$3,473       | \$0                | \$3,473           |
|          | TOTAL                   | 2              | 30               | 32              | \$2,662         | \$50,818      | \$7,757            | \$43,061          |

#### **CITIZENS REPORTS**

| YEAR  | INCIDENT | OPEN<br>CLAIMS | CLOSED<br>CLAIMS | TOTAL<br>CLAIMS | AVERAGE<br>LAG TIME | AVERAGE<br>PAID | TOTAL<br>PAID | RECOVERY<br>AMOUNT | TOTAL<br>NET PAID |
|-------|----------|----------------|------------------|-----------------|---------------------|-----------------|---------------|--------------------|-------------------|
| 14/15 | 0        | 0              | 5                | 5               | 1.8                 | \$0             | \$0           | \$0                | \$0               |
| 15/16 | 0        | 0              | 5                | 5               | 3.2                 | \$0             | \$0           | \$0                | \$0               |
| 16/17 | 0        | 0              | 2                | 2               | 2.5                 | \$0             | \$0           | \$0                | \$0               |
| 17/18 | 0        | 0              | 5                | 5               | 0                   | \$0             | \$0           | \$0                | \$0               |
| 18/19 | 0        | 0              | 4                | 4               | 1                   | \$0             | \$0           | \$0                | \$0               |
|       | 0        | 0              | 21               | 21              | 1.7                 | \$0             | \$0           | \$0                | \$0               |