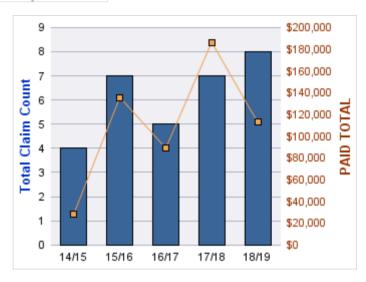

#### **ROLL-UP FOR CONSTRUCTION CONTRACTORS BOARD - CCB**

| COVERAGE | COVERAGE DESCRIPTION    | OPEN<br>CLAIMS | CLOSED<br>CLAIMS | TOTAL<br>CLAIMS | AVERAGE<br>PAID | TOTAL<br>PAID | RECOVERY<br>AMOUNT | TOTAL<br>NET PAID |
|----------|-------------------------|----------------|------------------|-----------------|-----------------|---------------|--------------------|-------------------|
| CL       | CITIZENS REPORTS        | 0              | 12               | 12              | \$0             | \$0           | \$0                | \$0               |
| WC       | WORKERS COMPENSATION    | 0              | 8                | 8               | \$31,663        | \$253,300     | \$0                | \$253,300         |
| AL       | AUTO LIABILITY          | 0              | 2                | 2               | \$977           | \$1,954       | \$0                | \$1,954           |
| GL       | GENERAL LIABILITY       | 0              | 1                | 1               | \$0             | \$0           | \$0                | \$0               |
| GLE      | GL-EMPLOYMENT LIABILITY | 1              | 0                | 1               | \$0             | \$0           | \$0                | \$0               |
| PV       | VEHICLE DAMAGE          | 0              | 1                | 1               | \$3,492         | \$3,492       | \$5,992            | (\$2,500)         |
|          | TOTAL                   | 1              | 24               | 25              | \$6,022         | \$258,746     | \$5,992            | \$252,754         |

#### **AUTO LIABILITY**

| YEAR  | INCIDENT | OPEN<br>CLAIMS | CLOSED<br>CLAIMS | TOTAL<br>CLAIMS | AVERAGE<br>LAG TIME | AVERAGE<br>PAID | TOTAL<br>PAID | RECOVERY<br>AMOUNT | TOTAL<br>NET PAID |
|-------|----------|----------------|------------------|-----------------|---------------------|-----------------|---------------|--------------------|-------------------|
| 16/17 | 0        | 0              | 1                | 1               | 5                   | \$0             | \$0           | \$0                | \$0               |
| 18/19 | 0        | 0              | 1                | 1               | 2                   | \$1,954         | \$1,954       | \$0                | \$1,954           |
|       | 0        | 0              | 2                | 2               | 3.5                 | \$977           | \$1,954       | \$0                | \$1,954           |

#### **CITIZENS REPORTS**

| YEAR  | INCIDENT | OPEN<br>CLAIMS | CLOSED<br>CLAIMS | TOTAL<br>CLAIMS | AVERAGE<br>LAG TIME | AVERAGE<br>PAID | TOTAL<br>PAID | RECOVERY<br>AMOUNT | TOTAL<br>NET PAID |
|-------|----------|----------------|------------------|-----------------|---------------------|-----------------|---------------|--------------------|-------------------|
| 14/15 | 0        | 0              | 1                | 1               | 0                   | \$0             | \$0           | \$0                | \$0               |
| 15/16 | 0        | 0              | 3                | 3               | 4                   | \$0             | \$0           | \$0                | \$0               |
| 16/17 | 0        | 0              | 2                | 2               | 0                   | \$0             | \$0           | \$0                | \$0               |
| 17/18 | 0        | 0              | 6                | 6               | 5.17                | \$0             | \$0           | \$0                | \$0               |
|       | 0        | 0              | 12               | 12              | 2.29                | \$0             | \$0           | \$0                | \$0               |

| YEAR  | INCIDENT | OPEN<br>CLAIMS | CLOSED<br>CLAIMS | TOTAL<br>CLAIMS | AVERAGE<br>LAG TIME | AVERAGE<br>PAID | TOTAL<br>PAID | RECOVERY<br>AMOUNT | TOTAL<br>NET PAID |
|-------|----------|----------------|------------------|-----------------|---------------------|-----------------|---------------|--------------------|-------------------|
| 18/19 | 0        | 0              | 1                | 1               | 167                 | \$0             | \$0           | \$0                | \$0               |
|       | 0        | 0              | 1                | 1               | 167                 | \$0             | \$0           | \$0                | \$0               |

#### **GL-EMPLOYMENT LIABILITY**

| YEAR  | INCIDENT | OPEN<br>CLAIMS | CLOSED<br>CLAIMS | TOTAL<br>CLAIMS | AVERAGE<br>LAG TIME | AVERAGE<br>PAID | TOTAL<br>PAID | RECOVERY<br>AMOUNT | TOTAL<br>NET PAID |
|-------|----------|----------------|------------------|-----------------|---------------------|-----------------|---------------|--------------------|-------------------|
| 17/18 | 0        | 1              | 0                | 1               | 174                 | \$0             | \$0           | \$0                | \$0               |
|       | 0        | 1              | 0                | 1               | 174                 | \$0             | \$0           | \$0                | \$0               |

### **VEHICLE DAMAGE**

| YEAR  | INCIDENT | OPEN<br>CLAIMS | CLOSED<br>CLAIMS | TOTAL<br>CLAIMS | AVERAGE<br>LAG TIME | AVERAGE<br>PAID | TOTAL<br>PAID | RECOVERY<br>AMOUNT | TOTAL<br>NET PAID |
|-------|----------|----------------|------------------|-----------------|---------------------|-----------------|---------------|--------------------|-------------------|
| 16/17 | 0        | 0              | 1                | 1               | 7                   | \$3,492         | \$3,492       | \$5,992            | (\$2,500)         |
|       | 0        | 0              | 1                | 1               | 7                   | \$3,492         | \$3,492       | \$5,992            | (\$2,500)         |

### **WORKERS COMPENSATION**

| YEAR  | INCIDENT | OPEN<br>CLAIMS | CLOSED<br>CLAIMS | TOTAL<br>CLAIMS | AVERAGE<br>LAG TIME | AVERAGE<br>PAID | TOTAL<br>PAID | RECOVERY<br>AMOUNT | TOTAL<br>NET PAID |
|-------|----------|----------------|------------------|-----------------|---------------------|-----------------|---------------|--------------------|-------------------|
| 16/17 | 0        | 0              | 1                | 1               | 2                   | \$185,454       | \$185,454     | \$0                | \$185,454         |
| 17/18 | 0        | 0              | 4                | 4               | 1.75                | \$16,822        | \$67,289      | \$0                | \$67,289          |
| 18/19 | 0        | 0              | 3                | 3               | 1.67                | \$186           | \$557         | \$0                | \$557             |
|       | 0        | 0              | 8                | 8               | 1.81                | \$67,487        | \$253,300     | \$0                | \$253,300         |