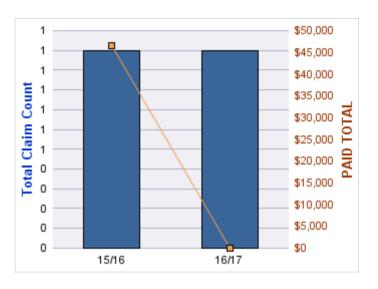

### **ROLL-UP FOR ARCHITECT EXAMINERS BOARD, OREGON - ORBAE**

| COVERAGE | COVERAGE DESCRIPTION    | OPEN<br>CLAIMS | CLOSED<br>CLAIMS | TOTAL<br>CLAIMS | AVERAGE<br>PAID | TOTAL<br>PAID | RECOVERY<br>AMOUNT | TOTAL<br>NET PAID |
|----------|-------------------------|----------------|------------------|-----------------|-----------------|---------------|--------------------|-------------------|
| GLE      | GL-EMPLOYMENT LIABILITY | 0              | 1                | 1               | \$0             | \$0           | \$0                | \$0               |
|          | TOTAL                   | 0              | 1                | 1               | \$0             | \$0           | \$0                | \$0               |

#### **GL-EMPLOYMENT LIABILITY**

| YEAR  | INCIDENT | OPEN<br>CLAIMS | CLOSED<br>CLAIMS | TOTAL<br>CLAIMS | AVERAGE<br>LAG TIME | AVERAGE<br>PAID | TOTAL<br>PAID | RECOVERY<br>AMOUNT | TOTAL<br>NET PAID |
|-------|----------|----------------|------------------|-----------------|---------------------|-----------------|---------------|--------------------|-------------------|
| 15/16 | 0        | 0              | 1                | 1               | 96                  | \$0             | \$0           | \$0                | \$0               |
|       | 0        | 0              | 1                | 1               | 96                  | \$0             | \$0           | \$0                | \$0               |