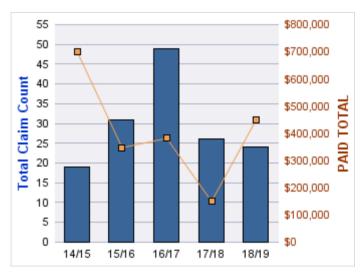

### **ROLL-UP FOR ACCOUNTANCY, OREGON BOARD OF - BOA**

| COVERAGE | COVERAGE<br>DESCRIPTION | OPEN<br>CLAIMS | CLOSED<br>CLAIMS | TOTAL<br>CLAIMS | AVERAGE<br>PAID | TOTAL<br>PAID | RECOVERY<br>AMOUNT | TOTAL<br>NET PAID |
|----------|-------------------------|----------------|------------------|-----------------|-----------------|---------------|--------------------|-------------------|
| GL       | GENERAL LIABILITY       | 0              | 2                | 2               | \$0             | \$0           | \$0                | \$0               |
|          | TOTAL                   | 0              | 2                | 2               | \$0             | \$0           | \$0                | \$0               |

| YEAR  | INCIDENT | OPEN<br>CLAIMS | CLOSED<br>CLAIMS | TOTAL<br>CLAIMS | AVERAGE<br>LAG TIME | AVERAGE<br>PAID | TOTAL<br>PAID | RECOVERY<br>AMOUNT | TOTAL<br>NET PAID |
|-------|----------|----------------|------------------|-----------------|---------------------|-----------------|---------------|--------------------|-------------------|
| 15/16 | 0        | 0              | 1                | 1               | 166                 | \$0             | \$0           | \$0                | \$0               |
| 18/19 | 0        | 0              | 1                | 1               | 178                 | \$0             | \$0           | \$0                | \$0               |
|       | 0        | 0              | 2                | 2               | 172                 | \$0             | \$0           | \$0                | \$0               |