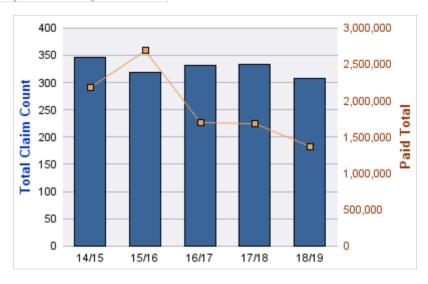

### **ROLL-UP FOR BLIND COMMISSION, OREGON - OCB**

| COVERAGE | COVERAGE DESCRIPTION   | OPEN<br>CLAIMS | CLOSED<br>CLAIMS | TOTAL<br>CLAIMS | AVERAGE<br>PAID | TOTAL<br>PAID | RECOVERY<br>AMOUNT | TOTAL<br>NET PAID |
|----------|------------------------|----------------|------------------|-----------------|-----------------|---------------|--------------------|-------------------|
| WC       | WORKERS COMPENSATION   | 0              | 11               | 11              | \$1,553         | \$17,078      | \$0                | \$17,078          |
| CL       | CITIZENS REPORTS       | 0              | 9                | 9               | \$0             | \$0           | \$0                | \$0               |
| GL       | GENERAL LIABILITY      | 0              | 2                | 2               | \$602           | \$1,204       | \$0                | \$1,204           |
| DD       | DIRECT DAMAGE PROPERTY | 0              | 1                | 1               | \$0             | \$0           | \$0                | \$0               |
|          | TOTAL                  | 0              | 23               | 23              | \$539           | \$18,282      | \$0                | \$18,282          |

#### **CITIZENS REPORTS**

| YEAR  | INCIDENT | OPEN<br>CLAIMS | CLOSED<br>CLAIMS | TOTAL<br>CLAIMS | AVERAGE<br>LAG TIME | AVERAGE<br>PAID | TOTAL<br>PAID | RECOVERY<br>AMOUNT | TOTAL<br>NET PAID |
|-------|----------|----------------|------------------|-----------------|---------------------|-----------------|---------------|--------------------|-------------------|
| 14/15 | 0        | 0              | 3                | 3               | 0.67                | \$0             | \$0           | \$0                | \$0               |
| 15/16 | 0        | 0              | 3                | 3               | 6.33                | \$0             | \$0           | \$0                | \$0               |
| 17/18 | 0        | 0              | 1                | 1               | 0                   | \$0             | \$0           | \$0                | \$0               |
| 18/19 | 0        | 0              | 2                | 2               | 10.5                | \$0             | \$0           | \$0                | \$0               |
|       | 0        | 0              | 9                | 9               | 4.38                | \$0             | \$0           | \$0                | \$0               |

#### **WORKERS COMPENSATION**

| YEAR  | INCIDENT | OPEN<br>CLAIMS | CLOSED<br>CLAIMS | TOTAL<br>CLAIMS | AVERAGE<br>LAG TIME | AVERAGE<br>PAID | TOTAL<br>PAID | RECOVERY<br>AMOUNT | TOTAL<br>NET PAID |
|-------|----------|----------------|------------------|-----------------|---------------------|-----------------|---------------|--------------------|-------------------|
| 14/15 | 0        | 0              | 2                | 2               | 5.5                 | \$1,657         | \$3,313       | \$0                | \$3,313           |
| 15/16 | 0        | 0              | 4                | 4               | 10                  | \$83            | \$331         | \$0                | \$331             |
| 16/17 | 0        | 0              | 1                | 1               | 0                   | \$7,394         | \$7,394       | \$0                | \$7,394           |
| 17/18 | 0        | 0              | 3                | 3               | 3                   | \$2,013         | \$6,040       | \$0                | \$6,040           |
| 18/19 | 0        | 0              | 1                | 1               | 1                   | \$0             | \$0           | \$0                | \$0               |
|       | 0        | 0              | 11               | 11              | 3.9                 | \$2,229         | \$17,078      | \$0                | \$17,078          |

#### **ROLL-UP FOR BUSINESS OREGON - OR4BIZ**

| COVERAGE | COVERAGE DESCRIPTION    | OPEN<br>CLAIMS | CLOSED<br>CLAIMS | TOTAL<br>CLAIMS | AVERAGE<br>PAID | TOTAL<br>PAID | RECOVERY<br>AMOUNT | TOTAL<br>NET PAID |
|----------|-------------------------|----------------|------------------|-----------------|-----------------|---------------|--------------------|-------------------|
| CL       | CITIZENS REPORTS        | 0              | 21               | 21              | \$0             | \$0           | \$0                | \$0               |
| GLE      | GL-EMPLOYMENT LIABILITY | 2              | 3                | 5               | \$8,918         | \$44,588      | \$0                | \$44,588          |
| PV       | VEHICLE DAMAGE          | 0              | 3                | 3               | \$919           | \$2,757       | \$7,757            | (\$5,000)         |
| GL       | GENERAL LIABILITY       | 0              | 2                | 2               | \$0             | \$0           | \$0                | \$0               |
| WC       | WORKERS COMPENSATION    | 0              | 1                | 1               | \$3,473         | \$3,473       | \$0                | \$3,473           |
|          | TOTAL                   | 2              | 30               | 32              | \$2,662         | \$50,818      | \$7,757            | \$43,061          |

#### **CITIZENS REPORTS**

| YEAR  | INCIDENT | OPEN<br>CLAIMS | CLOSED<br>CLAIMS | TOTAL<br>CLAIMS | AVERAGE<br>LAG TIME | AVERAGE<br>PAID | TOTAL<br>PAID | RECOVERY<br>AMOUNT | TOTAL<br>NET PAID |
|-------|----------|----------------|------------------|-----------------|---------------------|-----------------|---------------|--------------------|-------------------|
| 14/15 | 0        | 0              | 5                | 5               | 1.8                 | \$0             | \$0           | \$0                | \$0               |
| 15/16 | 0        | 0              | 5                | 5               | 3.2                 | \$0             | \$0           | \$0                | \$0               |
| 16/17 | 0        | 0              | 2                | 2               | 2.5                 | \$0             | \$0           | \$0                | \$0               |
| 17/18 | 0        | 0              | 5                | 5               | 0                   | \$0             | \$0           | \$0                | \$0               |
| 18/19 | 0        | 0              | 4                | 4               | 1                   | \$0             | \$0           | \$0                | \$0               |
|       | 0        | 0              | 21               | 21              | 1.7                 | \$0             | \$0           | \$0                | \$0               |

#### **GL-EMPLOYMENT LIABILITY**

| YEAR  | INCIDENT | OPEN<br>CLAIMS | CLOSED<br>CLAIMS | TOTAL<br>CLAIMS | AVERAGE<br>LAG TIME | AVERAGE<br>PAID | TOTAL<br>PAID | RECOVERY<br>AMOUNT | TOTAL<br>NET PAID |
|-------|----------|----------------|------------------|-----------------|---------------------|-----------------|---------------|--------------------|-------------------|
| 14/15 | 0        | 0              | 1                | 1               | 65                  | \$44,588        | \$44,588      | \$0                | \$44,588          |
| 17/18 | 0        | 0              | 2                | 2               | 93                  | \$0             | \$0           | \$0                | \$0               |
| 18/19 | 0        | 2              | 0                | 2               | 80.5                | \$0             | \$0           | \$0                | \$0               |
|       | 0        | 2              | 3                | 5               | 79.5                | \$14,863        | \$44,588      | \$0                | \$44,588          |