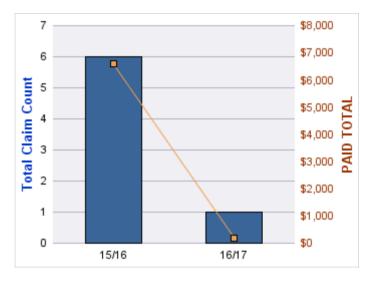

#### **ROLL-UP FOR COLUMBIA RIVER GORGE COMMISSION - CRGC**

| COVERAGE | COVERAGE<br>DESCRIPTION | OPEN<br>CLAIMS | CLOSED<br>CLAIMS | TOTAL<br>CLAIMS | AVERAGE<br>PAID | TOTAL<br>PAID | RECOVERY<br>AMOUNT | TOTAL<br>NET PAID |
|----------|-------------------------|----------------|------------------|-----------------|-----------------|---------------|--------------------|-------------------|
| GL       | GENERAL LIABILITY       | 0              | 1                | 1               | \$0             | \$0           | \$0                | \$0               |
|          | TOTAL                   | 0              | 1                | 1               | \$0             | \$0           | \$0                | \$0               |

| YEAR  | INCIDENT | OPEN<br>CLAIMS | CLOSED<br>CLAIMS | TOTAL<br>CLAIMS | AVERAGE<br>LAG TIME | AVERAGE<br>PAID | TOTAL<br>PAID | RECOVERY<br>AMOUNT | TOTAL<br>NET PAID |
|-------|----------|----------------|------------------|-----------------|---------------------|-----------------|---------------|--------------------|-------------------|
| 16/17 | 0        | 0              | 1                | 1               | 6                   | \$0             | \$0           | \$0                | \$0               |
|       | 0        | 0              | 1                | 1               | 6                   | \$0             | \$0           | \$0                | \$0               |