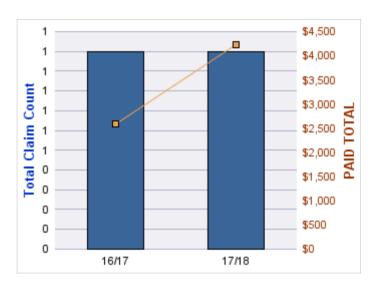

#### **ROLL-UP FOR CHIEF EDUCATION OFFICE - CEO**

| COVERAGE | COVERAGE DESCRIPTION | OPEN<br>CLAIMS | CLOSED<br>CLAIMS | TOTAL<br>CLAIMS | AVERAGE<br>PAID | TOTAL<br>PAID | RECOVERY<br>AMOUNT | TOTAL<br>NET PAID |
|----------|----------------------|----------------|------------------|-----------------|-----------------|---------------|--------------------|-------------------|
| WC       | WORKERS COMPENSATION | 0              | 2                | 2               | \$0             | \$0           | \$0                | \$0               |
|          | TOTAL                | 0              | 2                | 2               | \$0             | \$0           | \$0                | \$0               |

#### **WORKERS COMPENSATION**

| YEAR  | INCIDENT | OPEN<br>CLAIMS | CLOSED<br>CLAIMS | TOTAL<br>CLAIMS | AVERAGE<br>LAG TIME | AVERAGE<br>PAID | TOTAL<br>PAID | RECOVERY<br>AMOUNT | TOTAL<br>NET PAID |
|-------|----------|----------------|------------------|-----------------|---------------------|-----------------|---------------|--------------------|-------------------|
| 15/16 | 0        | 0              | 1                | 1               | 0                   | \$0             | \$0           | \$0                | \$0               |
| 16/17 | 0        | 0              | 1                | 1               | 7                   | \$0             | \$0           | \$0                | \$0               |
|       | 0        | 0              | 2                | 2               | 3.5                 | \$0             | \$0           | \$0                | \$0               |