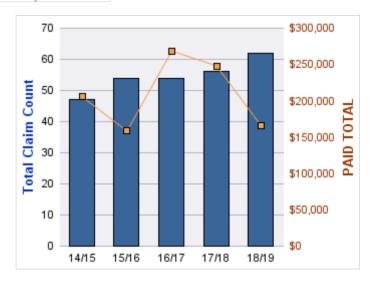

#### **ROLL-UP FOR CONSTRUCTION CONTRACTORS BOARD - CCB**

| COVERAGE | COVERAGE DESCRIPTION    | OPEN<br>CLAIMS | CLOSED<br>CLAIMS | TOTAL<br>CLAIMS | AVERAGE<br>PAID | TOTAL<br>PAID | RECOVERY<br>AMOUNT | TOTAL<br>NET PAID |
|----------|-------------------------|----------------|------------------|-----------------|-----------------|---------------|--------------------|-------------------|
| CL       | CITIZENS REPORTS        | 0              | 12               | 12              | \$0             | \$0           | \$0                | \$0               |
| WC       | WORKERS COMPENSATION    | 0              | 8                | 8               | \$31,663        | \$253,300     | \$0                | \$253,300         |
| AL       | AUTO LIABILITY          | 0              | 2                | 2               | \$977           | \$1,954       | \$0                | \$1,954           |
| GL       | GENERAL LIABILITY       | 0              | 1                | 1               | \$0             | \$0           | \$0                | \$0               |
| GLE      | GL-EMPLOYMENT LIABILITY | 1              | 0                | 1               | \$0             | \$0           | \$0                | \$0               |
| PV       | VEHICLE DAMAGE          | 0              | 1                | 1               | \$3,492         | \$3,492       | \$5,992            | (\$2,500)         |
|          | TOTAL                   | 1              | 24               | 25              | \$6,022         | \$258,746     | \$5,992            | \$252,754         |

#### **AUTO LIABILITY**

| YEAR  | INCIDENT | OPEN<br>CLAIMS | CLOSED<br>CLAIMS | TOTAL<br>CLAIMS | AVERAGE<br>LAG TIME | AVERAGE<br>PAID | TOTAL<br>PAID | RECOVERY<br>AMOUNT | TOTAL<br>NET PAID |
|-------|----------|----------------|------------------|-----------------|---------------------|-----------------|---------------|--------------------|-------------------|
| 16/17 | 0        | 0              | 1                | 1               | 5                   | \$0             | \$0           | \$0                | \$0               |
| 18/19 | 0        | 0              | 1                | 1               | 2                   | \$1,954         | \$1,954       | \$0                | \$1,954           |
|       | 0        | 0              | 2                | 2               | 3.5                 | \$977           | \$1,954       | \$0                | \$1,954           |