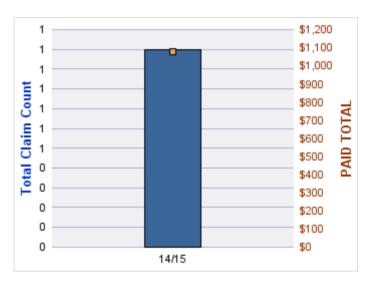

| YEAR  | INCIDENT | OPEN<br>CLAIMS | CLOSED<br>CLAIMS | TOTAL<br>CLAIMS | AVERAGE<br>LAG TIME | AVERAGE<br>PAID | TOTAL<br>PAID | RECOVERY<br>AMOUNT | TOTAL<br>NET PAID |
|-------|----------|----------------|------------------|-----------------|---------------------|-----------------|---------------|--------------------|-------------------|
| 14/15 | 0        | 0              | 2                | 2               | 136.5               | \$602           | \$1,204       | \$0                | \$1,204           |
|       | 0        | 0              | 2                | 2               | 136.5               | \$602           | \$1,204       | \$0                | \$1,204           |