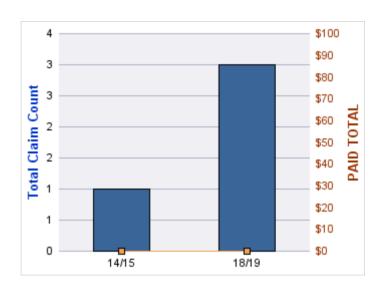

### **ROLL-UP FOR ARCHITECT EXAMINERS BOARD, OREGON - ORBAE**

| COVERAGE | COVERAGE DESCRIPTION    | OPEN<br>CLAIMS | CLOSED<br>CLAIMS | TOTAL<br>CLAIMS | AVERAGE<br>PAID | TOTAL<br>PAID | RECOVERY<br>AMOUNT | TOTAL<br>NET PAID |
|----------|-------------------------|----------------|------------------|-----------------|-----------------|---------------|--------------------|-------------------|
| GLE      | GL-EMPLOYMENT LIABILITY | 0              | 1                | 1               | \$0             | \$0           | \$0                | \$0               |
|          | TOTAL                   | 0              | 1                | 1               | \$0             | \$0           | \$0                | \$0               |

#### **GL-EMPLOYMENT LIABILITY**

| YEAR  | INCIDENT | OPEN<br>CLAIMS | CLOSED<br>CLAIMS | TOTAL<br>CLAIMS | AVERAGE<br>LAG TIME | AVERAGE<br>PAID | TOTAL<br>PAID | RECOVERY<br>AMOUNT | TOTAL<br>NET PAID |
|-------|----------|----------------|------------------|-----------------|---------------------|-----------------|---------------|--------------------|-------------------|
| 15/16 | 0        | 0              | 1                | 1               | 96                  | \$0             | \$0           | \$0                | \$0               |
|       | 0        | 0              | 1                | 1               | 96                  | \$0             | \$0           | \$0                | \$0               |