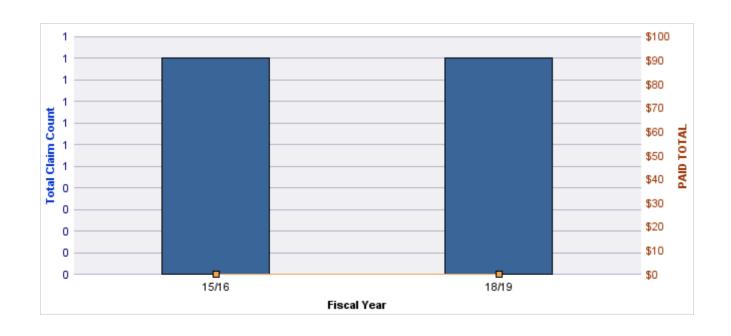

| YEAR  | INCIDENT | OPEN<br>CLAIMS | CLOSED<br>CLAIMS | TOTAL<br>CLAIMS | AVERAGE<br>LAG TIME | AVERAGE<br>PAID | TOTAL<br>PAID | RECOVERY<br>AMOUNT | TOTAL<br>NET PAID |
|-------|----------|----------------|------------------|-----------------|---------------------|-----------------|---------------|--------------------|-------------------|
| 15/16 | 0        | 0              | 1                | 1               | 166                 | \$0             | \$0           | \$0                | \$0               |
| 18/19 | 0        | 0              | 1                | 1               | 178                 | \$0             | \$0           | \$0                | \$0               |
|       | 0        | 0              | 2                | 2               | 172                 | \$0             | \$0           | \$0                | \$0               |