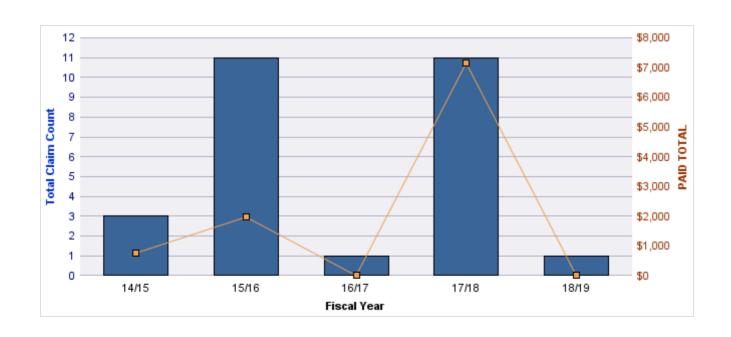

### **ROLL-UP FOR BLIND COMMISSION, OREGON - OCB**

| COVERAGE | COVERAGE DESCRIPTION   | OPEN<br>CLAIMS | CLOSED<br>CLAIMS | TOTAL<br>CLAIMS | AVERAGE<br>PAID | TOTAL<br>PAID | RECOVERY<br>AMOUNT | TOTAL<br>NET PAID |
|----------|------------------------|----------------|------------------|-----------------|-----------------|---------------|--------------------|-------------------|
| WC       | WORKERS COMPENSATION   | 0              | 11               | 11              | \$1,553         | \$17,078      | \$0                | \$17,078          |
| CL       | CITIZENS REPORTS       | 0              | 9                | 9               | \$0             | \$0           | \$0                | \$0               |
| GL       | GENERAL LIABILITY      | 0              | 2                | 2               | \$602           | \$1,204       | \$0                | \$1,204           |
| DD       | DIRECT DAMAGE PROPERTY | 0              | 1                | 1               | \$0             | \$0           | \$0                | \$0               |
|          | TOTAL                  | 0              | 23               | 23              | \$539           | \$18,282      | \$0                | \$18,282          |

#### **CITIZENS REPORTS**

| YEAR  | INCIDENT | OPEN<br>CLAIMS | CLOSED<br>CLAIMS | TOTAL<br>CLAIMS | AVERAGE<br>LAG TIME | AVERAGE<br>PAID | TOTAL<br>PAID | RECOVERY<br>AMOUNT | TOTAL<br>NET PAID |
|-------|----------|----------------|------------------|-----------------|---------------------|-----------------|---------------|--------------------|-------------------|
| 14/15 | 0        | 0              | 3                | 3               | 0.67                | \$0             | \$0           | \$0                | \$0               |
| 15/16 | 0        | 0              | 3                | 3               | 6.33                | \$0             | \$0           | \$0                | \$0               |
| 17/18 | 0        | 0              | 1                | 1               | 0                   | \$0             | \$0           | \$0                | \$0               |
| 18/19 | 0        | 0              | 2                | 2               | 10.5                | \$0             | \$0           | \$0                | \$0               |
|       | 0        | 0              | 9                | 9               | 4.38                | \$0             | \$0           | \$0                | \$0               |

#### **WORKERS COMPENSATION**

| YEAR  | INCIDENT | OPEN<br>CLAIMS | CLOSED<br>CLAIMS | TOTAL<br>CLAIMS | AVERAGE<br>LAG TIME | AVERAGE<br>PAID | TOTAL<br>PAID | RECOVERY<br>AMOUNT | TOTAL<br>NET PAID |
|-------|----------|----------------|------------------|-----------------|---------------------|-----------------|---------------|--------------------|-------------------|
| 14/15 | 0        | 0              | 2                | 2               | 5.5                 | \$1,657         | \$3,313       | \$0                | \$3,313           |
| 15/16 | 0        | 0              | 4                | 4               | 10                  | \$83            | \$331         | \$0                | \$331             |
| 16/17 | 0        | 0              | 1                | 1               | 0                   | \$7,394         | \$7,394       | \$0                | \$7,394           |
| 17/18 | 0        | 0              | 3                | 3               | 3                   | \$2,013         | \$6,040       | \$0                | \$6,040           |
| 18/19 | 0        | 0              | 1                | 1               | 1                   | \$0             | \$0           | \$0                | \$0               |
|       | 0        | 0              | 11               | 11              | 3.9                 | \$2,229         | \$17,078      | \$0                | \$17,078          |