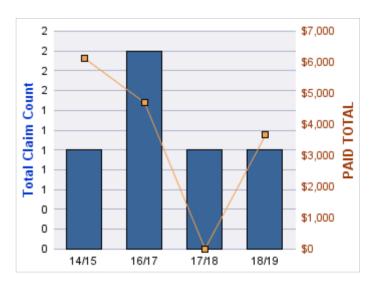

#### **GL-EMPLOYMENT LIABILITY**

| YEAR  | INCIDENT | OPEN<br>CLAIMS | CLOSED<br>CLAIMS | TOTAL<br>CLAIMS | AVERAGE<br>LAG TIME | AVERAGE<br>PAID | TOTAL<br>PAID | RECOVERY<br>AMOUNT | TOTAL<br>NET PAID |
|-------|----------|----------------|------------------|-----------------|---------------------|-----------------|---------------|--------------------|-------------------|
| 14/15 | 0        | 0              | 1                | 1               | 65                  | \$44,588        | \$44,588      | \$0                | \$44,588          |
| 17/18 | 0        | 0              | 2                | 2               | 93                  | \$0             | \$0           | \$0                | \$0               |
| 18/19 | 0        | 2              | 0                | 2               | 80.5                | \$0             | \$0           | \$0                | \$0               |
|       | 0        | 2              | 3                | 5               | 79.5                | \$14,863        | \$44,588      | \$0                | \$44,588          |