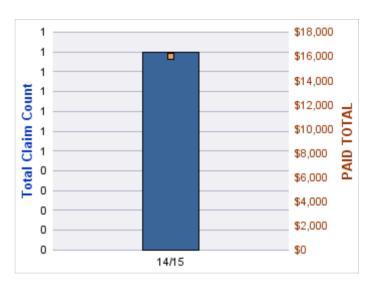

## **ROLL-UP FOR DENTISTRY BOARD, OREGON - OBD**

| COVERAGE | COVERAGE DESCRIPTION    | OPEN<br>CLAIMS | CLOSED<br>CLAIMS | TOTAL<br>CLAIMS | AVERAGE<br>PAID | TOTAL<br>PAID | RECOVERY<br>AMOUNT | TOTAL<br>NET PAID |
|----------|-------------------------|----------------|------------------|-----------------|-----------------|---------------|--------------------|-------------------|
| GL       | GENERAL LIABILITY       | 0              | 3                | 3               | \$0             | \$0           | \$0                | \$0               |
| GLE      | GL-EMPLOYMENT LIABILITY | 0              | 1                | 1               | \$0             | \$0           | \$0                | \$0               |
| ML       | MEDICAL MALPRACTICE     | 1              | 0                | 1               | \$0             | \$0           | \$0                | \$0               |
| WC       | WORKERS COMPENSATION    | 0              | 1                | 1               | \$36,799        | \$36,799      | \$0                | \$36,799          |
|          | TOTAL                   | 1              | 5                | 6               | \$9,200         | \$36,799      | \$0                | \$36,799          |

### **GENERAL LIABILITY**

| YEAR  | INCIDENT | OPEN<br>CLAIMS | CLOSED<br>CLAIMS | TOTAL<br>CLAIMS | AVERAGE<br>LAG TIME | AVERAGE<br>PAID | TOTAL<br>PAID | RECOVERY<br>AMOUNT | TOTAL<br>NET PAID |
|-------|----------|----------------|------------------|-----------------|---------------------|-----------------|---------------|--------------------|-------------------|
| 14/15 | 0        | 0              | 2                | 2               | 34                  | \$0             | \$0           | \$0                | \$0               |
| 18/19 | 0        | 0              | 1                | 1               | 181                 | \$0             | \$0           | \$0                | \$0               |
|       | 0        | 0              | 3                | 3               | 107.5               | \$0             | \$0           | \$0                | \$0               |