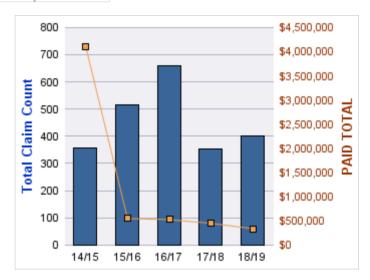

## **ROLL-UP FOR CORRECTIONS ENTERPRISES, OREGON - OCE**

| COVERAGE | COVERAGE DESCRIPTION   | OPEN<br>CLAIMS | CLOSED<br>CLAIMS | TOTAL<br>CLAIMS | AVERAGE<br>PAID | TOTAL<br>PAID | RECOVERY<br>AMOUNT | TOTAL<br>NET PAID |
|----------|------------------------|----------------|------------------|-----------------|-----------------|---------------|--------------------|-------------------|
| WC       | WORKERS COMPENSATION   | 0              | 27               | 27              | \$6,628         | \$178,945     | \$0                | \$178,945         |
| AL       | AUTO LIABILITY         | 0              | 13               | 13              | \$5,075         | \$65,970      | \$0                | \$65,970          |
| GL       | GENERAL LIABILITY      | 0              | 3                | 3               | \$1,205         | \$3,614       | \$0                | \$3,614           |
| DD       | DIRECT DAMAGE PROPERTY | 0              | 1                | 1               | \$0             | \$0           | \$0                | \$0               |
|          | TOTAL                  | 0              | 44               | 44              | \$3,227         | \$248,529     | \$0                | \$248,529         |

### **AUTO LIABILITY**

| YEAR  | INCIDENT | OPEN<br>CLAIMS | CLOSED<br>CLAIMS | TOTAL<br>CLAIMS | AVERAGE<br>LAG TIME | AVERAGE<br>PAID | TOTAL<br>PAID | RECOVERY<br>AMOUNT | TOTAL<br>NET PAID |
|-------|----------|----------------|------------------|-----------------|---------------------|-----------------|---------------|--------------------|-------------------|
| 15/16 | 0        | 0              | 2                | 2               | 208                 | \$0             | \$0           | \$0                | \$0               |
| 16/17 | 0        | 0              | 4                | 4               | 37.25               | \$12,591        | \$50,365      | \$0                | \$50,365          |
| 17/18 | 0        | 0              | 6                | 6               | 38.17               | \$2,601         | \$15,605      | \$0                | \$15,605          |
| 18/19 | 0        | 0              | 1                | 1               | 0                   | \$0             | \$0           | \$0                | \$0               |
|       | 0        | 0              | 13               | 13              | 70.85               | \$3,798         | \$65,970      | \$0                | \$65,970          |