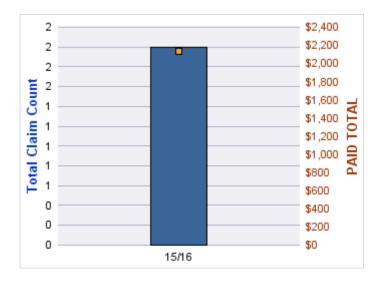

| YEAR  | INCIDENT | OPEN<br>CLAIMS | CLOSED<br>CLAIMS | TOTAL<br>CLAIMS | AVERAGE<br>LAG TIME | AVERAGE<br>PAID | TOTAL<br>PAID | RECOVERY<br>AMOUNT | TOTAL<br>NET PAID |
|-------|----------|----------------|------------------|-----------------|---------------------|-----------------|---------------|--------------------|-------------------|
| 15/16 | 0        | 0              | 1                | 1               | 166                 | \$0             | \$0           | \$0                | \$0               |
| 18/19 | 0        | 0              | 1                | 1               | 178                 | \$0             | \$0           | \$0                | \$0               |
|       | 0        | 0              | 2                | 2               | 172                 | \$0             | \$0           | \$0                | \$0               |