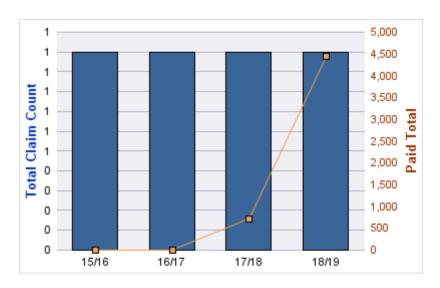

### **ROLL-UP FOR BLIND COMMISSION, OREGON - OCB**

| COVERAGE | COVERAGE DESCRIPTION   | OPEN<br>CLAIMS | CLOSED<br>CLAIMS | TOTAL<br>CLAIMS | AVERAGE<br>PAID | TOTAL<br>PAID | RECOVERY<br>AMOUNT | TOTAL<br>NET PAID |
|----------|------------------------|----------------|------------------|-----------------|-----------------|---------------|--------------------|-------------------|
| WC       | WORKERS COMPENSATION   | 0              | 11               | 11              | \$1,553         | \$17,078      | \$0                | \$17,078          |
| CL       | CITIZENS REPORTS       | 0              | 9                | 9               | \$0             | \$0           | \$0                | \$0               |
| GL       | GENERAL LIABILITY      | 0              | 2                | 2               | \$602           | \$1,204       | \$0                | \$1,204           |
| DD       | DIRECT DAMAGE PROPERTY | 0              | 1                | 1               | \$0             | \$0           | \$0                | \$0               |
|          | TOTAL                  | 0              | 23               | 23              | \$539           | \$18,282      | \$0                | \$18,282          |

#### **CITIZENS REPORTS**

| YEAR  | INCIDENT | OPEN<br>CLAIMS | CLOSED<br>CLAIMS | TOTAL<br>CLAIMS | AVERAGE<br>LAG TIME | AVERAGE<br>PAID | TOTAL<br>PAID | RECOVERY<br>AMOUNT | TOTAL<br>NET PAID |
|-------|----------|----------------|------------------|-----------------|---------------------|-----------------|---------------|--------------------|-------------------|
| 14/15 | 0        | 0              | 3                | 3               | 0.67                | \$0             | \$0           | \$0                | \$0               |
| 15/16 | 0        | 0              | 3                | 3               | 6.33                | \$0             | \$0           | \$0                | \$0               |
| 17/18 | 0        | 0              | 1                | 1               | 0                   | \$0             | \$0           | \$0                | \$0               |
| 18/19 | 0        | 0              | 2                | 2               | 10.5                | \$0             | \$0           | \$0                | \$0               |
|       | 0        | 0              | 9                | 9               | 4.38                | \$0             | \$0           | \$0                | \$0               |