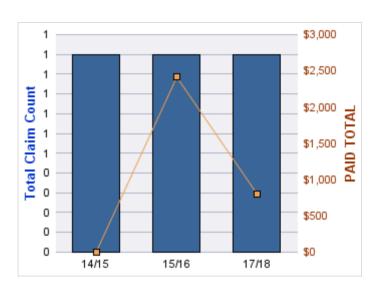

| YEAR  | INCIDENT | OPEN<br>CLAIMS | CLOSED<br>CLAIMS | TOTAL<br>CLAIMS | AVERAGE<br>LAG TIME | AVERAGE<br>PAID | TOTAL<br>PAID | RECOVERY<br>AMOUNT | TOTAL<br>NET PAID |
|-------|----------|----------------|------------------|-----------------|---------------------|-----------------|---------------|--------------------|-------------------|
| 14/15 | 0        | 0              | 3                | 3               | 82.67               | \$0             | \$0           | \$0                | \$0               |
| 15/16 | 0        | 0              | 1                | 1               | 25                  | \$0             | \$0           | \$0                | \$0               |
|       | 0        | 0              | 4                | 4               | 53.83               | \$0             | \$0           | \$0                | \$0               |