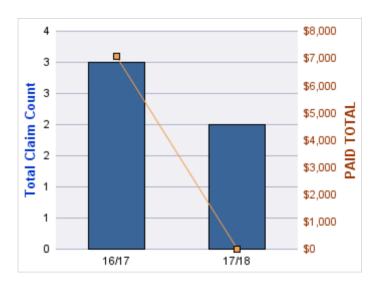

### **ROLL-UP FOR ACCOUNTANCY, OREGON BOARD OF - BOA**

| COVERAGE | COVERAGE<br>DESCRIPTION | OPEN<br>CLAIMS | CLOSED<br>CLAIMS | TOTAL<br>CLAIMS | AVERAGE<br>PAID | TOTAL<br>PAID | RECOVERY<br>AMOUNT | TOTAL<br>NET PAID |
|----------|-------------------------|----------------|------------------|-----------------|-----------------|---------------|--------------------|-------------------|
| GL       | GENERAL LIABILITY       | 0              | 2                | 2               | \$0             | \$0           | \$0                | \$0               |
|          | TOTAL                   | 0              | 2                | 2               | \$0             | \$0           | \$0                | \$0               |

| YEAR  | INCIDENT | OPEN<br>CLAIMS | CLOSED<br>CLAIMS | TOTAL<br>CLAIMS | AVERAGE<br>LAG TIME | AVERAGE<br>PAID | TOTAL<br>PAID | RECOVERY<br>AMOUNT | TOTAL<br>NET PAID |
|-------|----------|----------------|------------------|-----------------|---------------------|-----------------|---------------|--------------------|-------------------|
| 15/16 | 0        | 0              | 1                | 1               | 166                 | \$0             | \$0           | \$0                | \$0               |
| 18/19 | 0        | 0              | 1                | 1               | 178                 | \$0             | \$0           | \$0                | \$0               |
|       | 0        | 0              | 2                | 2               | 172                 | \$0             | \$0           | \$0                | \$0               |