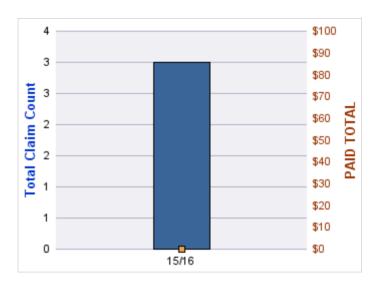

#### **ROLL-UP FOR BOARD OF CHIROPRACTIC EXAMINERS, OREGON - OBCE**

| COVERAGE | COVERAGE<br>DESCRIPTION | OPEN<br>CLAIMS | CLOSED<br>CLAIMS | TOTAL<br>CLAIMS | AVERAGE<br>PAID | TOTAL<br>PAID | RECOVERY<br>AMOUNT | TOTAL<br>NET PAID |
|----------|-------------------------|----------------|------------------|-----------------|-----------------|---------------|--------------------|-------------------|
| GL       | GENERAL LIABILITY       | 0              | 4                | 4               | \$0             | \$0           | \$0                | \$0               |
|          | TOTAL                   | 0              | 4                | 4               | \$0             | \$0           | \$0                | \$0               |

| YEAR  | INCIDENT | OPEN<br>CLAIMS | CLOSED<br>CLAIMS | TOTAL<br>CLAIMS | AVERAGE<br>LAG TIME | AVERAGE<br>PAID | TOTAL<br>PAID | RECOVERY<br>AMOUNT | TOTAL<br>NET PAID |
|-------|----------|----------------|------------------|-----------------|---------------------|-----------------|---------------|--------------------|-------------------|
| 14/15 | 0        | 0              | 3                | 3               | 82.67               | \$0             | \$0           | \$0                | \$0               |
| 15/16 | 0        | 0              | 1                | 1               | 25                  | \$0             | \$0           | \$0                | \$0               |
|       | 0        | 0              | 4                | 4               | 53.83               | \$0             | \$0           | \$0                | \$0               |

**Top 5 Locations by Claim Frequency** 

| LOCATION                                       | CLAIMS | TOTAL<br>PAID |     |
|------------------------------------------------|--------|---------------|-----|
| BOARD OF CHIROPRACTIC EXAMINERS, OREGON - OBCE | 4      |               | \$0 |

Top 5 Cause by Claim Frequency

| CAUSE                                            | CLAIMS |
|--------------------------------------------------|--------|
| CIVIL RIGHTS - ADMINISTRATIVE DUE PROCESS (NON-E | 1      |
| CIVIL RIGHTS - LIBEL OR SLANDER                  | 1      |
| DISCRIMINATION - EMPLOYMENT RELATED DEFAMATIO    | 1      |
| REGULATIONS/ENFORCEMENT OF REGULATIONS - NON-    | 1      |

Top 5 Cause by Claim Severity

| CAUSE                                             | TOTAL<br>PAID |
|---------------------------------------------------|---------------|
| CIVIL RIGHTS - ADMINISTRATIVE DUE PROCESS (NON-EN | \$0           |
| CIVIL RIGHTS - LIBEL OR SLANDER                   | \$0           |
| DISCRIMINATION - EMPLOYMENT RELATED DEFAMATION    | \$0           |
| REGULATIONS/ENFORCEMENT OF REGULATIONS - NON-     | \$0           |