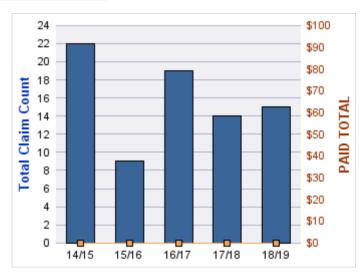

#### **ROLL-UP FOR CONSTRUCTION CONTRACTORS BOARD - CCB**

| COVERAGE | COVERAGE DESCRIPTION    | OPEN<br>CLAIMS | CLOSED<br>CLAIMS | TOTAL<br>CLAIMS | AVERAGE<br>PAID | TOTAL<br>PAID | RECOVERY<br>AMOUNT | TOTAL<br>NET PAID |
|----------|-------------------------|----------------|------------------|-----------------|-----------------|---------------|--------------------|-------------------|
| CL       | CITIZENS REPORTS        | 0              | 12               | 12              | \$0             | \$0           | \$0                | \$0               |
| WC       | WORKERS COMPENSATION    | 0              | 8                | 8               | \$31,663        | \$253,300     | \$0                | \$253,300         |
| AL       | AUTO LIABILITY          | 0              | 2                | 2               | \$977           | \$1,954       | \$0                | \$1,954           |
| GL       | GENERAL LIABILITY       | 0              | 1                | 1               | \$0             | \$0           | \$0                | \$0               |
| GLE      | GL-EMPLOYMENT LIABILITY | 1              | 0                | 1               | \$0             | \$0           | \$0                | \$0               |
| PV       | VEHICLE DAMAGE          | 0              | 1                | 1               | \$3,492         | \$3,492       | \$5,992            | (\$2,500)         |
|          | TOTAL                   | 1              | 24               | 25              | \$6,022         | \$258,746     | \$5,992            | \$252,754         |

#### **AUTO LIABILITY**

| YEAR  | INCIDENT | OPEN<br>CLAIMS | CLOSED<br>CLAIMS | TOTAL<br>CLAIMS | AVERAGE<br>LAG TIME | AVERAGE<br>PAID | TOTAL<br>PAID | RECOVERY<br>AMOUNT | TOTAL<br>NET PAID |
|-------|----------|----------------|------------------|-----------------|---------------------|-----------------|---------------|--------------------|-------------------|
| 16/17 | 0        | 0              | 1                | 1               | 5                   | \$0             | \$0           | \$0                | \$0               |
| 18/19 | 0        | 0              | 1                | 1               | 2                   | \$1,954         | \$1,954       | \$0                | \$1,954           |
|       | 0        | 0              | 2                | 2               | 3.5                 | \$977           | \$1,954       | \$0                | \$1,954           |

#### **CITIZENS REPORTS**

| YEAR  | INCIDENT | OPEN<br>CLAIMS | CLOSED<br>CLAIMS | TOTAL<br>CLAIMS | AVERAGE<br>LAG TIME | AVERAGE<br>PAID | TOTAL<br>PAID | RECOVERY<br>AMOUNT | TOTAL<br>NET PAID |
|-------|----------|----------------|------------------|-----------------|---------------------|-----------------|---------------|--------------------|-------------------|
| 14/15 | 0        | 0              | 1                | 1               | 0                   | \$0             | \$0           | \$0                | \$0               |
| 15/16 | 0        | 0              | 3                | 3               | 4                   | \$0             | \$0           | \$0                | \$0               |
| 16/17 | 0        | 0              | 2                | 2               | 0                   | \$0             | \$0           | \$0                | \$0               |
| 17/18 | 0        | 0              | 6                | 6               | 5.17                | \$0             | \$0           | \$0                | \$0               |
|       | 0        | 0              | 12               | 12              | 2.29                | \$0             | \$0           | \$0                | \$0               |

| YEAR  | INCIDENT | OPEN<br>CLAIMS | CLOSED<br>CLAIMS | TOTAL<br>CLAIMS | AVERAGE<br>LAG TIME | AVERAGE<br>PAID | TOTAL<br>PAID | RECOVERY<br>AMOUNT | TOTAL<br>NET PAID |
|-------|----------|----------------|------------------|-----------------|---------------------|-----------------|---------------|--------------------|-------------------|
| 18/19 | 0        | 0              | 1                | 1               | 167                 | \$0             | \$0           | \$0                | \$0               |
|       | 0        | 0              | 1                | 1               | 167                 | \$0             | \$0           | \$0                | \$0               |

#### **GL-EMPLOYMENT LIABILITY**

| YEAR  | INCIDENT | OPEN<br>CLAIMS | CLOSED<br>CLAIMS | TOTAL<br>CLAIMS | AVERAGE<br>LAG TIME | AVERAGE<br>PAID | TOTAL<br>PAID | RECOVERY<br>AMOUNT | TOTAL<br>NET PAID |
|-------|----------|----------------|------------------|-----------------|---------------------|-----------------|---------------|--------------------|-------------------|
| 17/18 | 0        | 1              | 0                | 1               | 174                 | \$0             | \$0           | \$0                | \$0               |
|       | 0        | 1              | 0                | 1               | 174                 | \$0             | \$0           | \$0                | \$0               |

### **VEHICLE DAMAGE**

| YEAR  | INCIDENT | OPEN<br>CLAIMS | CLOSED<br>CLAIMS | TOTAL<br>CLAIMS | AVERAGE<br>LAG TIME | AVERAGE<br>PAID | TOTAL<br>PAID | RECOVERY<br>AMOUNT | TOTAL<br>NET PAID |
|-------|----------|----------------|------------------|-----------------|---------------------|-----------------|---------------|--------------------|-------------------|
| 16/17 | 0        | 0              | 1                | 1               | 7                   | \$3,492         | \$3,492       | \$5,992            | (\$2,500)         |
|       | 0        | 0              | 1                | 1               | 7                   | \$3,492         | \$3,492       | \$5,992            | (\$2,500)         |

### **WORKERS COMPENSATION**

| YEAR  | INCIDENT | OPEN<br>CLAIMS | CLOSED<br>CLAIMS | TOTAL<br>CLAIMS | AVERAGE<br>LAG TIME | AVERAGE<br>PAID | TOTAL<br>PAID | RECOVERY<br>AMOUNT | TOTAL<br>NET PAID |
|-------|----------|----------------|------------------|-----------------|---------------------|-----------------|---------------|--------------------|-------------------|
| 16/17 | 0        | 0              | 1                | 1               | 2                   | \$185,454       | \$185,454     | \$0                | \$185,454         |
| 17/18 | 0        | 0              | 4                | 4               | 1.75                | \$16,822        | \$67,289      | \$0                | \$67,289          |
| 18/19 | 0        | 0              | 3                | 3               | 1.67                | \$186           | \$557         | \$0                | \$557             |
|       | 0        | 0              | 8                | 8               | 1.81                | \$67,487        | \$253,300     | \$0                | \$253,300         |