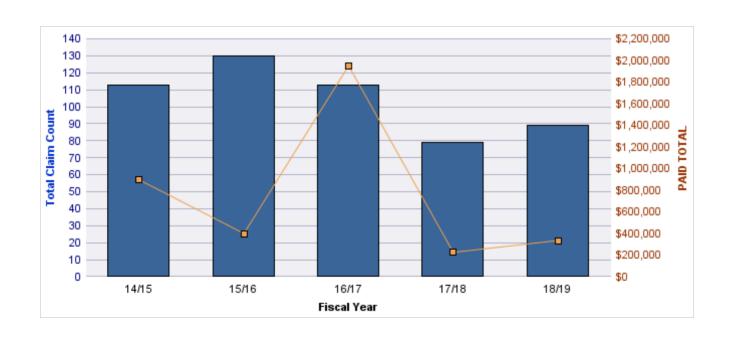

## **ROLL-UP FOR CORRECTIONS ENTERPRISES, OREGON - OCE**

| COVERAGE | COVERAGE DESCRIPTION   | OPEN<br>CLAIMS | CLOSED<br>CLAIMS | TOTAL<br>CLAIMS | AVERAGE<br>PAID | TOTAL<br>PAID | RECOVERY<br>AMOUNT | TOTAL<br>NET PAID |
|----------|------------------------|----------------|------------------|-----------------|-----------------|---------------|--------------------|-------------------|
| WC       | WORKERS COMPENSATION   | 0              | 27               | 27              | \$6,628         | \$178,945     | \$0                | \$178,945         |
| AL       | AUTO LIABILITY         | 0              | 13               | 13              | \$5,075         | \$65,970      | \$0                | \$65,970          |
| GL       | GENERAL LIABILITY      | 0              | 3                | 3               | \$1,205         | \$3,614       | \$0                | \$3,614           |
| DD       | DIRECT DAMAGE PROPERTY | 0              | 1                | 1               | \$0             | \$0           | \$0                | \$0               |
|          | TOTAL                  | 0              | 44               | 44              | \$3,227         | \$248,529     | \$0                | \$248,529         |

### **AUTO LIABILITY**

| YEAR  | INCIDENT | OPEN<br>CLAIMS | CLOSED<br>CLAIMS | TOTAL<br>CLAIMS | AVERAGE<br>LAG TIME | AVERAGE<br>PAID | TOTAL<br>PAID | RECOVERY<br>AMOUNT | TOTAL<br>NET PAID |
|-------|----------|----------------|------------------|-----------------|---------------------|-----------------|---------------|--------------------|-------------------|
| 15/16 | 0        | 0              | 2                | 2               | 208                 | \$0             | \$0           | \$0                | \$0               |
| 16/17 | 0        | 0              | 4                | 4               | 37.25               | \$12,591        | \$50,365      | \$0                | \$50,365          |
| 17/18 | 0        | 0              | 6                | 6               | 38.17               | \$2,601         | \$15,605      | \$0                | \$15,605          |
| 18/19 | 0        | 0              | 1                | 1               | 0                   | \$0             | \$0           | \$0                | \$0               |
|       | 0        | 0              | 13               | 13              | 70.85               | \$3,798         | \$65,970      | \$0                | \$65,970          |

### **WORKERS COMPENSATION**

| YEAR  | INCIDENT | OPEN<br>CLAIMS | CLOSED<br>CLAIMS | TOTAL<br>CLAIMS | AVERAGE<br>LAG TIME | AVERAGE<br>PAID | TOTAL<br>PAID | RECOVERY<br>AMOUNT | TOTAL<br>NET PAID |
|-------|----------|----------------|------------------|-----------------|---------------------|-----------------|---------------|--------------------|-------------------|
| 14/15 | 0        | 0              | 6                | 6               | 5.5                 | \$5,409         | \$32,453      | \$0                | \$32,453          |
| 15/16 | 0        | 0              | 6                | 6               | 154.67              | \$2,230         | \$13,382      | \$0                | \$13,382          |
| 16/17 | 0        | 0              | 8                | 8               | 12.13               | \$5,075         | \$40,601      | \$0                | \$40,601          |
| 17/18 | 0        | 0              | 4                | 4               | 7.25                | \$22,843        | \$91,373      | \$0                | \$91,373          |
| 18/19 | 0        | 0              | 3                | 3               | 8.67                | \$379           | \$1,136       | \$0                | \$1,136           |
|       | 0        | 0              | 27               | 27              | 37.64               | \$7,187         | \$178,945     | \$0                | \$178,945         |