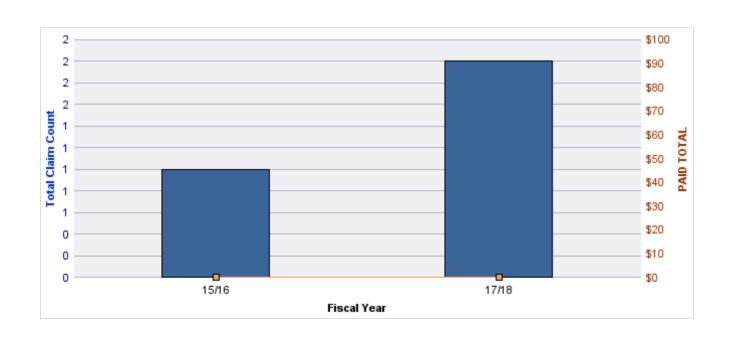

#### **ROLL-UP FOR BOARD OF CHIROPRACTIC EXAMINERS, OREGON - OBCE**

| COVERAGE | COVERAGE<br>DESCRIPTION | OPEN<br>CLAIMS | CLOSED<br>CLAIMS | TOTAL<br>CLAIMS | AVERAGE<br>PAID | TOTAL<br>PAID | RECOVERY<br>AMOUNT | TOTAL<br>NET PAID |
|----------|-------------------------|----------------|------------------|-----------------|-----------------|---------------|--------------------|-------------------|
| GL       | GENERAL LIABILITY       | 0              | 4                | 4               | \$0             | \$0           | \$0                | \$0               |
|          | TOTAL                   | 0              | 4                | 4               | \$0             | \$0           | \$0                | \$0               |

| YEAR  | INCIDENT | OPEN<br>CLAIMS | CLOSED<br>CLAIMS | TOTAL<br>CLAIMS | AVERAGE<br>LAG TIME | AVERAGE<br>PAID | TOTAL<br>PAID | RECOVERY<br>AMOUNT | TOTAL<br>NET PAID |
|-------|----------|----------------|------------------|-----------------|---------------------|-----------------|---------------|--------------------|-------------------|
| 14/15 | 0        | 0              | 3                | 3               | 82.67               | \$0             | \$0           | \$0                | \$0               |
| 15/16 | 0        | 0              | 1                | 1               | 25                  | \$0             | \$0           | \$0                | \$0               |
|       | 0        | 0              | 4                | 4               | 53.83               | \$0             | \$0           | \$0                | \$0               |