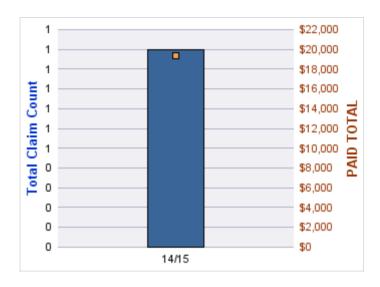

### **ROLL-UP FOR ARCHITECT EXAMINERS BOARD, OREGON - ORBAE**

| COVERAGE | COVERAGE DESCRIPTION    | OPEN<br>CLAIMS | CLOSED<br>CLAIMS | TOTAL<br>CLAIMS | AVERAGE<br>PAID | TOTAL<br>PAID | RECOVERY<br>AMOUNT | TOTAL<br>NET PAID |
|----------|-------------------------|----------------|------------------|-----------------|-----------------|---------------|--------------------|-------------------|
| GLE      | GL-EMPLOYMENT LIABILITY | 0              | 1                | 1               | \$0             | \$0           | \$0                | \$0               |
|          | TOTAL                   | 0              | 1                | 1               | \$0             | \$0           | \$0                | \$0               |

#### **GL-EMPLOYMENT LIABILITY**

| YEAR  | INCIDENT | OPEN<br>CLAIMS | CLOSED<br>CLAIMS | TOTAL<br>CLAIMS | AVERAGE<br>LAG TIME | AVERAGE<br>PAID | TOTAL<br>PAID | RECOVERY<br>AMOUNT | TOTAL<br>NET PAID |
|-------|----------|----------------|------------------|-----------------|---------------------|-----------------|---------------|--------------------|-------------------|
| 15/16 | 0        | 0              | 1                | 1               | 96                  | \$0             | \$0           | \$0                | \$0               |
|       | 0        | 0              | 1                | 1               | 96                  | \$0             | \$0           | \$0                | \$0               |

**Top 5 Locations by Claim Frequency** 

| LOCATION                                  | CLAIMS | TOTAL<br>PAID |
|-------------------------------------------|--------|---------------|
| ARCHITECT EXAMINERS BOARD, OREGON - ORBAE | 1      | \$0           |

**Top 5 Cause by Claim Frequency** 

| CAUSE                       | CLAIMS |
|-----------------------------|--------|
| DISCRIMINATION - DISABILITY | 1      |

| CAUSE                       | TOTAL<br>PAID |
|-----------------------------|---------------|
| DISCRIMINATION - DISABILITY | \$0           |