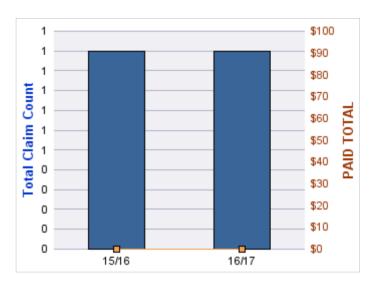

#### **ROLL-UP FOR CHIEF EDUCATION OFFICE - CEO**

| COVERAGE | COVERAGE DESCRIPTION | OPEN<br>CLAIMS | CLOSED<br>CLAIMS | TOTAL<br>CLAIMS | AVERAGE<br>PAID | TOTAL<br>PAID | RECOVERY<br>AMOUNT | TOTAL<br>NET PAID |
|----------|----------------------|----------------|------------------|-----------------|-----------------|---------------|--------------------|-------------------|
| WC       | WORKERS COMPENSATION | 0              | 2                | 2               | \$0             | \$0           | \$0                | \$0               |
|          | TOTAL                | 0              | 2                | 2               | \$0             | \$0           | \$0                | \$0               |

#### **WORKERS COMPENSATION**

| YEAR  | INCIDENT | OPEN<br>CLAIMS | CLOSED<br>CLAIMS | TOTAL<br>CLAIMS | AVERAGE<br>LAG TIME | AVERAGE<br>PAID | TOTAL<br>PAID | RECOVERY<br>AMOUNT | TOTAL<br>NET PAID |
|-------|----------|----------------|------------------|-----------------|---------------------|-----------------|---------------|--------------------|-------------------|
| 15/16 | 0        | 0              | 1                | 1               | 0                   | \$0             | \$0           | \$0                | \$0               |
| 16/17 | 0        | 0              | 1                | 1               | 7                   | \$0             | \$0           | \$0                | \$0               |
|       | 0        | 0              | 2                | 2               | 3.5                 | \$0             | \$0           | \$0                | \$0               |