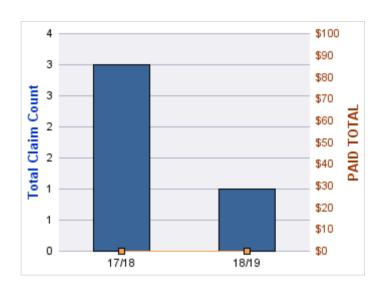

### **ROLL-UP FOR ACCOUNTANCY, OREGON BOARD OF - BOA**

| COVERAGE | COVERAGE<br>DESCRIPTION | OPEN<br>CLAIMS | CLOSED<br>CLAIMS | TOTAL<br>CLAIMS | AVERAGE<br>PAID | TOTAL<br>PAID | RECOVERY<br>AMOUNT | TOTAL<br>NET PAID |
|----------|-------------------------|----------------|------------------|-----------------|-----------------|---------------|--------------------|-------------------|
| GL       | GENERAL LIABILITY       | 0              | 2                | 2               | \$0             | \$0           | \$0                | \$0               |
|          | TOTAL                   | 0              | 2                | 2               | \$0             | \$0           | \$0                | \$0               |

| YEAR  | INCIDENT | OPEN<br>CLAIMS | CLOSED<br>CLAIMS | TOTAL<br>CLAIMS | AVERAGE<br>LAG TIME | AVERAGE<br>PAID | TOTAL<br>PAID | RECOVERY<br>AMOUNT | TOTAL<br>NET PAID |
|-------|----------|----------------|------------------|-----------------|---------------------|-----------------|---------------|--------------------|-------------------|
| 15/16 | 0        | 0              | 1                | 1               | 166                 | \$0             | \$0           | \$0                | \$0               |
| 18/19 | 0        | 0              | 1                | 1               | 178                 | \$0             | \$0           | \$0                | \$0               |
|       | 0        | 0              | 2                | 2               | 172                 | \$0             | \$0           | \$0                | \$0               |