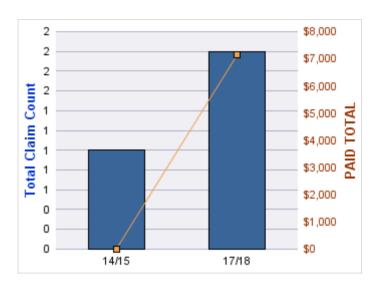

### **ROLL-UP FOR ACCOUNTANCY, OREGON BOARD OF - BOA**

| COVERAGE | COVERAGE<br>DESCRIPTION | OPEN<br>CLAIMS | CLOSED<br>CLAIMS | TOTAL<br>CLAIMS | AVERAGE<br>PAID | TOTAL<br>PAID | RECOVERY<br>AMOUNT | TOTAL<br>NET PAID |
|----------|-------------------------|----------------|------------------|-----------------|-----------------|---------------|--------------------|-------------------|
| GL       | GENERAL LIABILITY       | 0              | 2                | 2               | \$0             | \$0           | \$0                | \$0               |
|          | TOTAL                   | 0              | 2                | 2               | \$0             | \$0           | \$0                | \$0               |

| YEAR  | INCIDENT | OPEN<br>CLAIMS | CLOSED<br>CLAIMS | TOTAL<br>CLAIMS | AVERAGE<br>LAG TIME | AVERAGE<br>PAID | TOTAL<br>PAID | RECOVERY<br>AMOUNT | TOTAL<br>NET PAID |
|-------|----------|----------------|------------------|-----------------|---------------------|-----------------|---------------|--------------------|-------------------|
| 15/16 | 0        | 0              | 1                | 1               | 166                 | \$0             | \$0           | \$0                | \$0               |
| 18/19 | 0        | 0              | 1                | 1               | 178                 | \$0             | \$0           | \$0                | \$0               |
|       | 0        | 0              | 2                | 2               | 172                 | \$0             | \$0           | \$0                | \$0               |