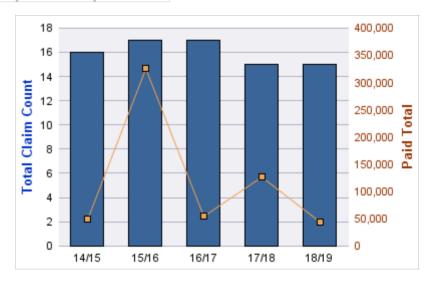

### **ROLL-UP FOR BLIND COMMISSION, OREGON - OCB**

| COVERAGE | COVERAGE DESCRIPTION   | OPEN<br>CLAIMS | CLOSED<br>CLAIMS | TOTAL<br>CLAIMS | AVERAGE<br>PAID | TOTAL<br>PAID | RECOVERY<br>AMOUNT | TOTAL<br>NET PAID |
|----------|------------------------|----------------|------------------|-----------------|-----------------|---------------|--------------------|-------------------|
| WC       | WORKERS COMPENSATION   | 0              | 11               | 11              | \$1,553         | \$17,078      | \$0                | \$17,078          |
| CL       | CITIZENS REPORTS       | 0              | 9                | 9               | \$0             | \$0           | \$0                | \$0               |
| GL       | GENERAL LIABILITY      | 0              | 2                | 2               | \$602           | \$1,204       | \$0                | \$1,204           |
| DD       | DIRECT DAMAGE PROPERTY | 0              | 1                | 1               | \$0             | \$0           | \$0                | \$0               |
|          | TOTAL                  | 0              | 23               | 23              | \$539           | \$18,282      | \$0                | \$18,282          |

#### **CITIZENS REPORTS**

| YEAR  | INCIDENT | OPEN<br>CLAIMS | CLOSED<br>CLAIMS | TOTAL<br>CLAIMS | AVERAGE<br>LAG TIME | AVERAGE<br>PAID | TOTAL<br>PAID | RECOVERY<br>AMOUNT | TOTAL<br>NET PAID |
|-------|----------|----------------|------------------|-----------------|---------------------|-----------------|---------------|--------------------|-------------------|
| 14/15 | 0        | 0              | 3                | 3               | 0.67                | \$0             | \$0           | \$0                | \$0               |
| 15/16 | 0        | 0              | 3                | 3               | 6.33                | \$0             | \$0           | \$0                | \$0               |
| 17/18 | 0        | 0              | 1                | 1               | 0                   | \$0             | \$0           | \$0                | \$0               |
| 18/19 | 0        | 0              | 2                | 2               | 10.5                | \$0             | \$0           | \$0                | \$0               |
|       | 0        | 0              | 9                | 9               | 4.38                | \$0             | \$0           | \$0                | \$0               |

#### **WORKERS COMPENSATION**

| YEAR  | INCIDENT | OPEN<br>CLAIMS | CLOSED<br>CLAIMS | TOTAL<br>CLAIMS | AVERAGE<br>LAG TIME | AVERAGE<br>PAID | TOTAL<br>PAID | RECOVERY<br>AMOUNT | TOTAL<br>NET PAID |
|-------|----------|----------------|------------------|-----------------|---------------------|-----------------|---------------|--------------------|-------------------|
| 14/15 | 0        | 0              | 2                | 2               | 5.5                 | \$1,657         | \$3,313       | \$0                | \$3,313           |
| 15/16 | 0        | 0              | 4                | 4               | 10                  | \$83            | \$331         | \$0                | \$331             |
| 16/17 | 0        | 0              | 1                | 1               | 0                   | \$7,394         | \$7,394       | \$0                | \$7,394           |
| 17/18 | 0        | 0              | 3                | 3               | 3                   | \$2,013         | \$6,040       | \$0                | \$6,040           |
| 18/19 | 0        | 0              | 1                | 1               | 1                   | \$0             | \$0           | \$0                | \$0               |
|       | 0        | 0              | 11               | 11              | 3.9                 | \$2,229         | \$17,078      | \$0                | \$17,078          |