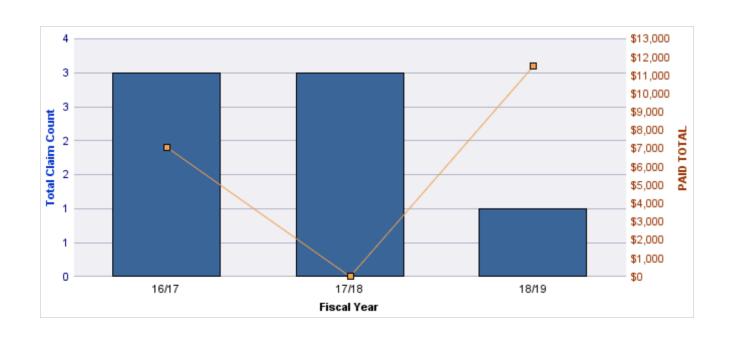

### **GENERAL LIABILITY**

| YEAR  | INCIDENT | OPEN<br>CLAIMS | CLOSED<br>CLAIMS | TOTAL<br>CLAIMS | AVERAGE<br>LAG TIME | AVERAGE<br>PAID | TOTAL<br>PAID | RECOVERY<br>AMOUNT | TOTAL<br>NET PAID |
|-------|----------|----------------|------------------|-----------------|---------------------|-----------------|---------------|--------------------|-------------------|
| 15/16 | 0        | 1              | 0                | 1               | 1,325               | \$0             | \$0           | \$0                | \$0               |
| 17/18 | 0        | 1              | 2                | 3               | 85.33               | \$0             | \$0           | \$0                | \$0               |
| 18/19 | 0        | 0              | 1                | 1               | 18                  | \$0             | \$0           | \$0                | \$0               |
| 19/20 | 0        | 3              | 0                | 3               | 49                  | \$0             | \$0           | \$0                | \$0               |
|       | 0        | 5              | 3                | 8               | 369.33              | \$0             | \$0           | \$0                | \$0               |