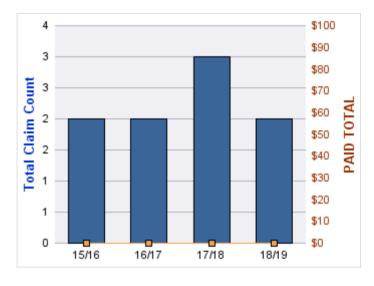

#### **GENERAL LIABILITY**

| YEAR  | INCIDENT | OPEN<br>CLAIMS | CLOSED<br>CLAIMS | TOTAL<br>CLAIMS | AVERAGE<br>LAG TIME | AVERAGE<br>PAID | TOTAL<br>PAID | RECOVERY<br>AMOUNT | TOTAL<br>NET PAID |
|-------|----------|----------------|------------------|-----------------|---------------------|-----------------|---------------|--------------------|-------------------|
| 15/16 | 0        | 0              | 1                | 1               | 166                 | \$0             | \$0           | \$0                | \$0               |
| 18/19 | 0        | 0              | 1                | 1               | 178                 | \$0             | \$0           | \$0                | \$0               |
|       | 0        | 0              | 2                | 2               | 172                 | \$0             | \$0           | \$0                | \$0               |