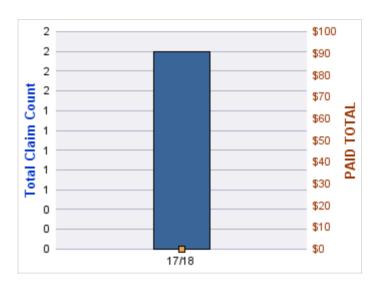

### **ROLL-UP FOR BOARD OF CHIROPRACTIC EXAMINERS, OREGON - OBCE**

| COVERAGE | COVERAGE<br>DESCRIPTION | OPEN<br>CLAIMS | CLOSED<br>CLAIMS | TOTAL<br>CLAIMS | AVERAGE<br>PAID | TOTAL<br>PAID | RECOVERY<br>AMOUNT | TOTAL<br>NET PAID |
|----------|-------------------------|----------------|------------------|-----------------|-----------------|---------------|--------------------|-------------------|
| GL       | GENERAL LIABILITY       | 0              | 1                | 1               | \$0             | \$0           | \$0                | \$0               |
|          | TOTAL                   | 0              | 1                | 1               | \$0             | \$0           | \$0                | \$0               |

#### **GENERAL LIABILITY**

| YEAR  | INCIDENT | OPEN<br>CLAIMS | CLOSED<br>CLAIMS | TOTAL<br>CLAIMS | AVERAGE<br>LAG TIME | AVERAGE<br>PAID | TOTAL<br>PAID | RECOVERY<br>AMOUNT | TOTAL<br>NET PAID |
|-------|----------|----------------|------------------|-----------------|---------------------|-----------------|---------------|--------------------|-------------------|
| 15/16 | 0        | 0              | 1                | 1               | 25                  | \$0             | \$0           | \$0                | \$0               |
|       | 0        | 0              | 1                | 1               | 25                  | \$0             | \$0           | \$0                | \$0               |