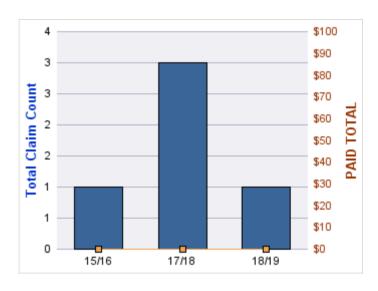

### **GL-EMPLOYMENT LIABILITY**

| YEA  | R | INCIDENT | OPEN<br>CLAIMS | CLOSED<br>CLAIMS | TOTAL<br>CLAIMS | AVERAGE<br>LAG TIME | AVERAGE<br>PAID | TOTAL<br>PAID | RECOVERY<br>AMOUNT | TOTAL<br>NET PAID |
|------|---|----------|----------------|------------------|-----------------|---------------------|-----------------|---------------|--------------------|-------------------|
| 17/1 | 8 | 0        | 0              | 1                | 1               | 449                 | \$0             | \$0           | \$0                | \$0               |
|      |   | 0        | 0              | 1                | 1               | 449                 | \$0             | \$0           | \$0                | \$0               |