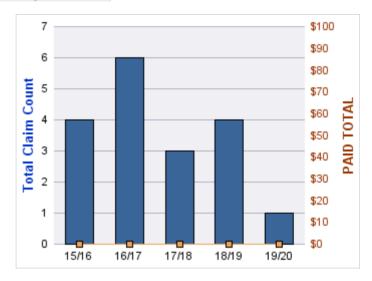

#### **GENERAL LIABILITY**

| YEAR  | INCIDENT | OPEN<br>CLAIMS | CLOSED<br>CLAIMS | TOTAL<br>CLAIMS | AVERAGE<br>LAG TIME | AVERAGE<br>PAID | TOTAL<br>PAID | RECOVERY<br>AMOUNT | TOTAL<br>NET PAID |
|-------|----------|----------------|------------------|-----------------|---------------------|-----------------|---------------|--------------------|-------------------|
| 15/16 | 0        | 0              | 1                | 1               | 166                 | \$0             | \$0           | \$0                | \$0               |
| 18/19 | 0        | 0              | 1                | 1               | 178                 | \$0             | \$0           | \$0                | \$0               |
|       | 0        | 0              | 2                | 2               | 172                 | \$0             | \$0           | \$0                | \$0               |