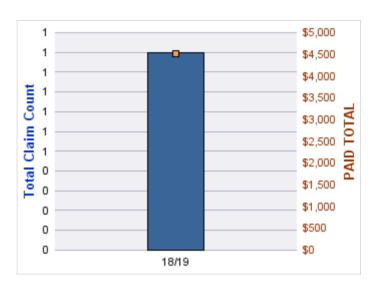

### **GL-EMPLOYMENT LIABILITY**

| YEA  | R | INCIDENT | OPEN<br>CLAIMS | CLOSED<br>CLAIMS | TOTAL<br>CLAIMS | AVERAGE<br>LAG TIME | AVERAGE<br>PAID | TOTAL<br>PAID | RECOVERY<br>AMOUNT | TOTAL<br>NET PAID |
|------|---|----------|----------------|------------------|-----------------|---------------------|-----------------|---------------|--------------------|-------------------|
| 17/1 | 8 | 0        | 0              | 1                | 1               | 449                 | \$0             | \$0           | \$0                | \$0               |
|      |   | 0        | 0              | 1                | 1               | 449                 | \$0             | \$0           | \$0                | \$0               |