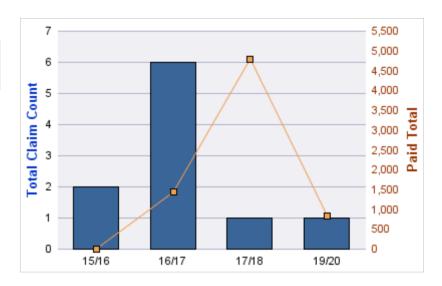

#### **GL-EMPLOYMENT LIABILITY**

| YEAR  | INCIDENT | OPEN<br>CLAIMS | CLOSED<br>CLAIMS | TOTAL<br>CLAIMS | AVERAGE<br>LAG TIME | AVERAGE<br>PAID | TOTAL<br>PAID | RECOVERY<br>AMOUNT | TOTAL<br>NET PAID |
|-------|----------|----------------|------------------|-----------------|---------------------|-----------------|---------------|--------------------|-------------------|
| 15/16 | 0        | 0              | 1                | 1               | 96                  | \$0             | \$0           | \$0                | \$0               |
|       | 0        | 0              | 1                | 1               | 96                  | \$0             | \$0           | \$0                | \$0               |