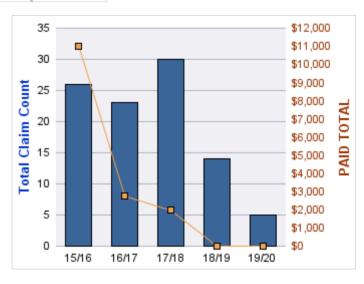

#### **WORKERS COMPENSATION**

| YEAR  | INCIDENT | OPEN<br>CLAIMS | CLOSED<br>CLAIMS | TOTAL<br>CLAIMS | AVERAGE<br>LAG TIME | AVERAGE<br>PAID | TOTAL<br>PAID | RECOVERY<br>AMOUNT | TOTAL<br>NET PAID |
|-------|----------|----------------|------------------|-----------------|---------------------|-----------------|---------------|--------------------|-------------------|
| 15/16 | 0        | 0              | 6                | 6               | 154.67              | \$2,230         | \$13,382      | \$0                | \$13,382          |
| 16/17 | 0        | 0              | 8                | 8               | 12.13               | \$5,075         | \$40,601      | \$0                | \$40,601          |
| 17/18 | 0        | 0              | 4                | 4               | 7.25                | \$22,843        | \$91,373      | \$0                | \$91,373          |
| 18/19 | 0        | 0              | 3                | 3               | 8.67                | \$379           | \$1,136       | \$0                | \$1,136           |
| 19/20 | 0        | 2              | 2                | 4               | 3.75                | \$6,788         | \$27,152      | \$0                | \$27,152          |
|       | 0        | 2              | 23               | 25              | 37.29               | \$7,463         | \$173,645     | \$0                | \$173,645         |