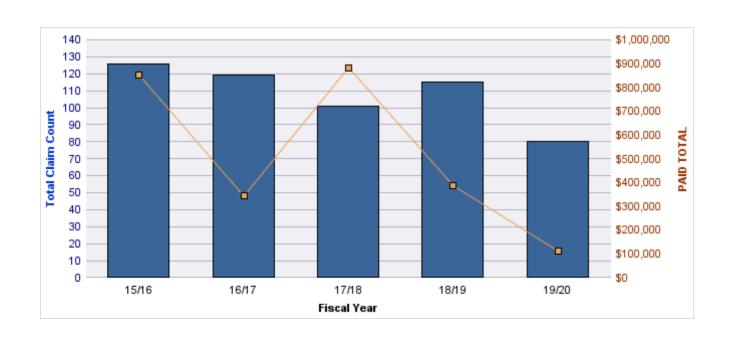

#### **ROLL-UP FOR CORRECTIONS ENTERPRISES, OREGON - OCE**

| COVERAGE | COVERAGE DESCRIPTION        | OPEN<br>CLAIMS | CLOSED<br>CLAIMS | TOTAL<br>CLAIMS | AVERAGE<br>PAID | TOTAL<br>PAID | RECOVERY<br>AMOUNT | TOTAL<br>NET PAID |
|----------|-----------------------------|----------------|------------------|-----------------|-----------------|---------------|--------------------|-------------------|
| WC       | WORKERS COMPENSATION        | 2              | 23               | 25              | \$6,946         | \$173,645     | \$0                | \$173,645         |
| AL       | AUTO LIABILITY              | 0              | 13               | 13              | \$5,075         | \$65,970      | \$0                | \$65,970          |
| GL       | GENERAL LIABILITY           | 0              | 4                | 4               | \$1,152         | \$4,609       | \$0                | \$4,609           |
| DD       | DIRECT DAMAGE PROPERTY      | 0              | 1                | 1               | \$0             | \$0           | \$0                | \$0               |
| GLE      | GLE GL-EMPLOYMENT LIABILITY |                | 0                | 1               | \$0             | \$0           | \$0                | \$0               |
|          | TOTAL                       | 3              | 41               | 44              | \$2,635         | \$244,223     | \$0                | \$244,223         |