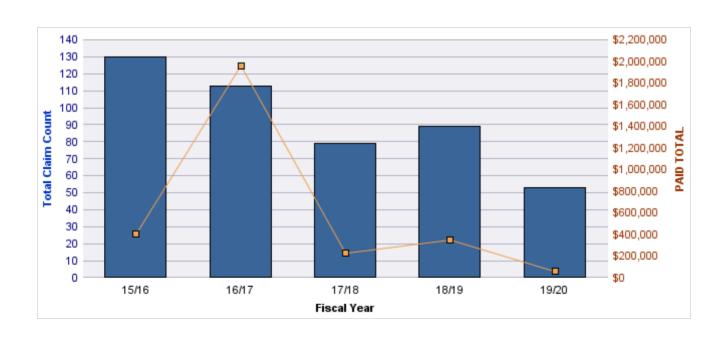

#### **ROLL-UP FOR BUREAU OF LABOR & INDUSTRIES - BOLI**

| COVERAGE | COVERAGE DESCRIPTION    | OPEN<br>CLAIMS | CLOSED<br>CLAIMS | TOTAL<br>CLAIMS | AVERAGE<br>PAID | TOTAL<br>PAID | RECOVERY<br>AMOUNT | TOTAL<br>NET PAID |
|----------|-------------------------|----------------|------------------|-----------------|-----------------|---------------|--------------------|-------------------|
| GL       | GENERAL LIABILITY       | 1              | 12               | 14              | \$141           | \$1,969       | \$0                | \$1,969           |
| CL       | CITIZENS REPORTS        | 0              | 5                | 5               | \$0             | \$0           | \$0                | \$0               |
| AL       | AUTO LIABILITY          | 0              | 3                | 3               | \$631           | \$1,892       | \$0                | \$1,892           |
| WC       | WORKERS COMPENSATION    | 0              | 3                | 3               | \$0             | \$0           | \$0                | \$0               |
| GLE      | GL-EMPLOYMENT LIABILITY | 0              | 2                | 2               | \$3,574         | \$7,148       | \$0                | \$7,148           |
|          | TOTAL                   | 1              | 25               | 27              | \$869           | \$11,008      | \$0                | \$11,008          |

#### **GENERAL LIABILITY**

| YEAR  | INCIDENT | OPEN<br>CLAIMS | CLOSED<br>CLAIMS | TOTAL<br>CLAIMS | AVERAGE<br>LAG TIME | AVERAGE<br>PAID | TOTAL<br>PAID | RECOVERY<br>AMOUNT | TOTAL<br>NET PAID |
|-------|----------|----------------|------------------|-----------------|---------------------|-----------------|---------------|--------------------|-------------------|
| 15/16 | 0        | 1              | 8                | 9               | 173.44              | \$219           | \$1,969       | \$0                | \$1,969           |
| 17/18 | 0        | 0              | 3                | 4               | 222.5               | \$0             | \$0           | \$0                | \$0               |
| 18/19 | 0        | 0              | 1                | 1               | 36                  | \$0             | \$0           | \$0                | \$0               |
|       | 0        | 1              | 12               | 14              | 143.98              | \$73            | \$1,969       | \$0                | \$1,969           |

#### **AUTO LIABILITY**

| YEAR  | INCIDENT | OPEN<br>CLAIMS | CLOSED<br>CLAIMS | TOTAL<br>CLAIMS | AVERAGE<br>LAG TIME | AVERAGE<br>PAID | TOTAL<br>PAID | RECOVERY<br>AMOUNT | TOTAL<br>NET PAID |
|-------|----------|----------------|------------------|-----------------|---------------------|-----------------|---------------|--------------------|-------------------|
| 15/16 | 0        | 0              | 2                | 2               | 17                  | \$0             | \$0           | \$0                | \$0               |
| 19/20 | 0        | 0              | 1                | 1               | 50                  | \$1,892         | \$1,892       | \$0                | \$1,892           |
|       | 0        | 0              | 3                | 3               | 33.5                | \$946           | \$1,892       | \$0                | \$1,892           |

### **CITIZENS REPORTS**

| YEAR  | INCIDENT | OPEN<br>CLAIMS | CLOSED<br>CLAIMS | TOTAL<br>CLAIMS | AVERAGE<br>LAG TIME | AVERAGE<br>PAID | TOTAL<br>PAID | RECOVERY<br>AMOUNT | TOTAL<br>NET PAID |
|-------|----------|----------------|------------------|-----------------|---------------------|-----------------|---------------|--------------------|-------------------|
| 17/18 | 0        | 0              | 3                | 3               | 122.33              | \$0             | \$0           | \$0                | \$0               |
| 19/20 | 0        | 0              | 2                | 2               | 1.5                 | \$0             | \$0           | \$0                | \$0               |
|       | 0        | 0              | 5                | 5               | 61.92               | \$0             | \$0           | \$0                | \$0               |

### **GL-EMPLOYMENT LIABILITY**

| YEAR  | INCIDENT | OPEN<br>CLAIMS | CLOSED<br>CLAIMS | TOTAL<br>CLAIMS | AVERAGE<br>LAG TIME | AVERAGE<br>PAID | TOTAL<br>PAID | RECOVERY<br>AMOUNT | TOTAL<br>NET PAID |
|-------|----------|----------------|------------------|-----------------|---------------------|-----------------|---------------|--------------------|-------------------|
| 17/18 | 0        | 0              | 2                | 2               | 67                  | \$3,574         | \$7,148       | \$0                | \$7,148           |
|       | 0        | 0              | 2                | 2               | 67                  | \$3,574         | \$7,148       | \$0                | \$7,148           |