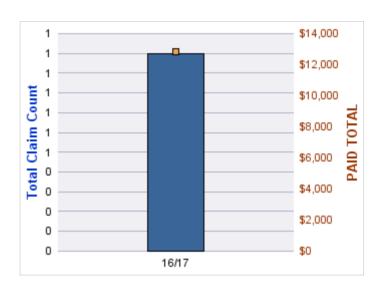

#### **CITIZENS REPORTS**

| YEAR  | INCIDENT | OPEN<br>CLAIMS | CLOSED<br>CLAIMS | TOTAL<br>CLAIMS | AVERAGE<br>LAG TIME | AVERAGE<br>PAID | TOTAL<br>PAID | RECOVERY<br>AMOUNT | TOTAL<br>NET PAID |
|-------|----------|----------------|------------------|-----------------|---------------------|-----------------|---------------|--------------------|-------------------|
| 16/17 | 0        | 0              | 1                | 1               | 1                   | \$0             | \$0           | \$0                | \$0               |
| 19/20 | 0        | 0              | 1                | 1               | 21                  | \$0             | \$0           | \$0                | \$0               |
|       | 0        | 0              | 2                | 2               | 11                  | \$0             | \$0           | \$0                | \$0               |