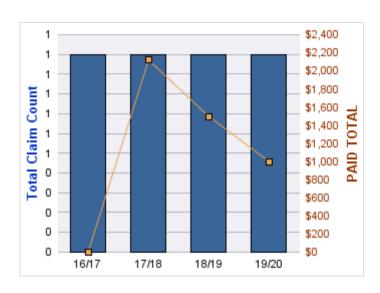

### **GENERAL LIABILITY**

| YEAR  | INCIDENT | OPEN<br>CLAIMS | CLOSED<br>CLAIMS | TOTAL<br>CLAIMS | AVERAGE<br>LAG TIME | AVERAGE<br>PAID | TOTAL<br>PAID | RECOVERY<br>AMOUNT | TOTAL<br>NET PAID |
|-------|----------|----------------|------------------|-----------------|---------------------|-----------------|---------------|--------------------|-------------------|
| 15/16 | 0        | 1              | 0                | 1               | 1,325               | \$0             | \$0           | \$0                | \$0               |
| 17/18 | 0        | 1              | 2                | 3               | 85.33               | \$0             | \$0           | \$0                | \$0               |
| 18/19 | 0        | 0              | 1                | 1               | 18                  | \$0             | \$0           | \$0                | \$0               |
| 19/20 | 0        | 3              | 0                | 3               | 49                  | \$0             | \$0           | \$0                | \$0               |
|       | 0        | 5              | 3                | 8               | 369.33              | \$0             | \$0           | \$0                | \$0               |