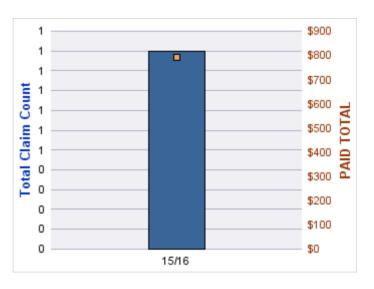

### **GL-EMPLOYMENT LIABILITY**

| YEAR  | INCIDENT | OPEN<br>CLAIMS | CLOSED<br>CLAIMS | TOTAL<br>CLAIMS | AVERAGE<br>LAG TIME | AVERAGE<br>PAID | TOTAL<br>PAID | RECOVERY<br>AMOUNT | TOTAL<br>NET PAID |
|-------|----------|----------------|------------------|-----------------|---------------------|-----------------|---------------|--------------------|-------------------|
| 15/16 | 0        | 0              | 1                | 1               | 51                  | \$0             | \$0           | \$0                | \$0               |
|       | 0        | 0              | 1                | 1               | 51                  | \$0             | \$0           | \$0                | \$0               |