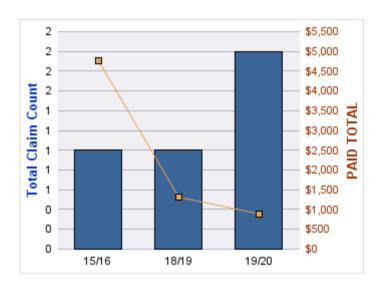

|
| 18/19 | 0        | 0              | 1                | 1               | 43                  | \$1,311         | \$1,311       | \$2,878            | (\$1,567)         |
| 19/20 | 0        | 2              | 0                | 2               | 4                   | \$443           | \$887         | \$0                | \$887             |
|       | 0        | 2              | 2                | 4               | 19                  | \$2,176         | \$6,971       | \$10,052           | (\$3,080)         |

| LOCATION                                | CLAIMS | TOTAL<br>PAID |
|-----------------------------------------|--------|---------------|
| DEPARTMENT OF EDUCATION, OREGON - ODE   | 3      | \$2,198       |
| ODE OREGON COMMUNITY COLLEGES - ODE OCC | 1      | \$4,773       |



**Top 5 Cause by Claim Frequency** 

| CAUSE                                           | CLAIMS |
|-------------------------------------------------|--------|
| THEFT - BUT NOT BURGLARY                        | 2      |
| MOVING ACCIDENT - AT INTERSECTION GOING STRAIGH | 1      |
| NONMOVING - HIT BY ADVERSE DRIVER               | 1      |

**Top 5 Cause by Claim Severity** 

| CAUSE                                           | TOTAL<br>PAID |
|-------------------------------------------------|---------------|
| MOVING ACCIDENT - AT INTERSECTION GOING STRAIGH | \$4,773       |
| NONMOVING - HIT BY ADVERSE DRIVER               | \$1,311       |
| THEFT - BUT NOT BURGLARY                        | \$887         |

### **WORKERS COMPENSATION**

| YEAR  | INCIDENT | OPEN<br>CLAIMS | CLOSED<br>