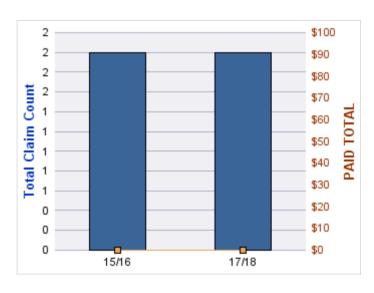

### **ROLL-UP FOR BLIND COMMISSION, OREGON - OCB**

| COVERAGE | COVERAGE DESCRIPTION   | OPEN<br>CLAIMS | CLOSED<br>CLAIMS | TOTAL<br>CLAIMS | AVERAGE<br>PAID | TOTAL<br>PAID | RECOVERY<br>AMOUNT | TOTAL<br>NET PAID |
|----------|------------------------|----------------|------------------|-----------------|-----------------|---------------|--------------------|-------------------|
| WC       | WORKERS COMPENSATION   | 0              | 12               | 12              | \$1,788         | \$21,457      | \$0                | \$21,457          |
| CL       | CITIZENS REPORTS       | 0              | 6                | 6               | \$0             | \$0           | \$0                | \$0               |
| DD       | DIRECT DAMAGE PROPERTY | 0              | 1                | 1               | \$0             | \$0           | \$0                | \$0               |
|          | TOTAL                  | 0              | 19               | 19              | \$596           | \$21,457      | \$0                | \$21,457          |

#### **CITIZENS REPORTS**

| YEAR  | INCIDENT | OPEN<br>CLAIMS | CLOSED<br>CLAIMS | TOTAL<br>CLAIMS | AVERAGE<br>LAG TIME | AVERAGE<br>PAID | TOTAL<br>PAID | RECOVERY<br>AMOUNT | TOTAL<br>NET PAID |
|-------|----------|----------------|------------------|-----------------|---------------------|-----------------|---------------|--------------------|-------------------|
| 15/16 | 0        | 0              | 3                | 3               | 6.33                | \$0             | \$0           | \$0                | \$0               |
| 17/18 | 0        | 0              | 1                | 1               | 0                   | \$0             | \$0           | \$0                | \$0               |
| 18/19 | 0        | 0              | 2                | 2               | 10.5                | \$0             | \$0           | \$0                | \$0               |
|       | 0        | 0              | 6                | 6               | 5.61                | \$0             | \$0           | \$0                | \$0               |