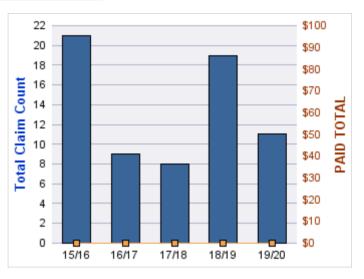

### **ROLL-UP FOR BLIND COMMISSION, OREGON - OCB**

| COVERAGE | COVERAGE DESCRIPTION   | OPEN<br>CLAIMS | CLOSED<br>CLAIMS | TOTAL<br>CLAIMS | AVERAGE<br>PAID | TOTAL<br>PAID | RECOVERY<br>AMOUNT | TOTAL<br>NET PAID |
|----------|------------------------|----------------|------------------|-----------------|-----------------|---------------|--------------------|-------------------|
| WC       | WORKERS COMPENSATION   | 0              | 12               | 12              | \$1,788         | \$21,457      | \$0                | \$21,457          |
| CL       | CITIZENS REPORTS       | 0              | 6                | 6               | \$0             | \$0           | \$0                | \$0               |
| DD       | DIRECT DAMAGE PROPERTY | 0              | 1                | 1               | \$0             | \$0           | \$0                | \$0               |
|          | TOTAL                  | 0              | 19               | 19              | \$596           | \$21,457      | \$0                | \$21,457          |

#### **CITIZENS REPORTS**

| YEAR  | INCIDENT | OPEN<br>CLAIMS | CLOSED<br>CLAIMS | TOTAL<br>CLAIMS | AVERAGE<br>LAG TIME | AVERAGE<br>PAID | TOTAL<br>PAID | RECOVERY<br>AMOUNT | TOTAL<br>NET PAID |
|-------|----------|----------------|------------------|-----------------|---------------------|-----------------|---------------|--------------------|-------------------|
| 15/16 | 0        | 0              | 3                | 3               | 6.33                | \$0             | \$0           | \$0                | \$0               |
| 17/18 | 0        | 0              | 1                | 1               | 0                   | \$0             | \$0           | \$0                | \$0               |
| 18/19 | 0        | 0              | 2                | 2               | 10.5                | \$0             | \$0           | \$0                | \$0               |
|       | 0        | 0              | 6                | 6               | 5.61                | \$0             | \$0           | \$0                | \$0               |

#### **DIRECT DAMAGE PROPERTY**

| YEAR  | INCIDENT | OPEN<br>CLAIMS | CLOSED<br>CLAIMS | TOTAL<br>CLAIMS | AVERAGE<br>LAG TIME | AVERAGE<br>PAID | TOTAL<br>PAID | RECOVERY<br>AMOUNT | TOTAL<br>NET PAID |
|-------|----------|----------------|------------------|-----------------|---------------------|-----------------|---------------|--------------------|-------------------|
| 17/18 | 0        | 0              | 1                | 1               | 2                   | \$0             | \$0           | \$0                | \$0               |
|       | 0        | 0              | 1                | 1               | 2                   | \$0             | \$0           | \$0                | \$0               |

#### **WORKERS COMPENSATION**

| YEAR  | INCIDENT | OPEN<br>CLAIMS | CLOSED<br>CLAIMS | TOTAL<br>CLAIMS | AVERAGE<br>LAG TIME | AVERAGE<br>PAID | TOTAL<br>PAID | RECOVERY<br>AMOUNT | TOTAL<br>NET PAID |
|-------|----------|----------------|------------------|-----------------|---------------------|-----------------|---------------|--------------------|-------------------|
| 15/16 | 0        | 0              | 4                | 4               | 10                  | \$83            | \$331         | \$0                | \$331             |
| 16/17 | 0        | 0              | 1                | 1               | 0                   | \$7,394         | \$7,394       | \$0                | \$7,394           |
| 17/18 | 0        | 0              | 3                | 3               | 3                   | \$2,013         | \$6,040       | \$0                | \$6,040           |
| 18/19 | 0        | 0              | 1                | 1               | 1                   | \$0             | \$0           | \$0                | \$0               |
| 19/20 | 0        | 0              | 3                | 3               | 1.33                | \$2,564         | \$7,693       | \$0                | \$7,693           |
|       | 0        | 0              | 12               | 12              | 3.07                | \$2,411         | \$21,457      | \$0                | \$21,457          |