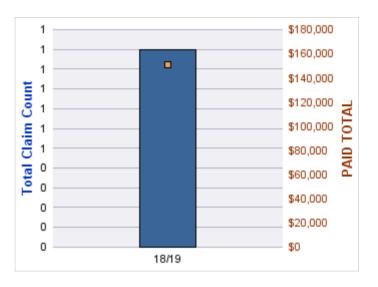

#### **GENERAL LIABILITY**

| YEAR  | INCIDENT | OPEN<br>CLAIMS | CLOSED<br>CLAIMS | TOTAL<br>CLAIMS | AVERAGE<br>LAG TIME | AVERAGE<br>PAID | TOTAL<br>PAID | RECOVERY<br>AMOUNT | TOTAL<br>NET PAID |
|-------|----------|----------------|------------------|-----------------|---------------------|-----------------|---------------|--------------------|-------------------|
| 18/19 | 0        | 0              | 1                | 1               | 181                 | \$0             | \$0           | \$0                | \$0               |
|       | 0        | 0              | 1                | 1               | 181                 | \$0             | \$0           | \$0                | \$0               |