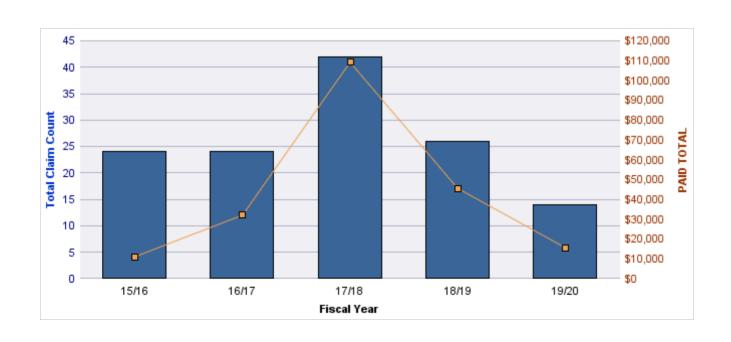

#### **ROLL-UP FOR CORRECTIONS ENTERPRISES, OREGON - OCE**

| COVERAGE | COVERAGE DESCRIPTION        | OPEN<br>CLAIMS | CLOSED<br>CLAIMS | TOTAL<br>CLAIMS | AVERAGE<br>PAID | TOTAL<br>PAID | RECOVERY<br>AMOUNT | TOTAL<br>NET PAID |
|----------|-----------------------------|----------------|------------------|-----------------|-----------------|---------------|--------------------|-------------------|
| WC       | WORKERS COMPENSATION        | 2              | 23               | 25              | \$6,946         | \$173,645     | \$0                | \$173,645         |
| AL       | AUTO LIABILITY              | 0              | 13               | 13              | \$5,075         | \$65,970      | \$0                | \$65,970          |
| GL       | GENERAL LIABILITY           | 0              | 4                | 4               | \$1,152         | \$4,609       | \$0                | \$4,609           |
| DD       | DIRECT DAMAGE PROPERTY      | 0              | 1                | 1               | \$0             | \$0           | \$0                | \$0               |
| GLE      | GLE GL-EMPLOYMENT LIABILITY |                | 0                | 1               | \$0             | \$0           | \$0                | \$0               |
|          | TOTAL                       | 3              | 41               | 44              | \$2,635         | \$244,223     | \$0                | \$244,223         |

#### **AUTO LIABILITY**

| YEAR  | INCIDENT | OPEN<br>CLAIMS | CLOSED<br>CLAIMS | TOTAL<br>CLAIMS | AVERAGE<br>LAG TIME | AVERAGE<br>PAID | TOTAL<br>PAID | RECOVERY<br>AMOUNT | TOTAL<br>NET PAID |
|-------|----------|----------------|------------------|-----------------|---------------------|-----------------|---------------|--------------------|-------------------|
| 15/16 | 0        | 0              | 2                | 2               | 208                 | \$0             | \$0           | \$0                | \$0               |
| 16/17 | 0        | 0              | 4                | 4               | 37.25               | \$12,591        | \$50,365      | \$0                | \$50,365          |
| 17/18 | 0        | 0              | 6                | 6               | 38.17               | \$2,601         | \$15,605      | \$0                | \$15,605          |
| 18/19 | 0        | 0              | 1                | 1               | 0                   | \$0             | \$0           | \$0                | \$0               |
|       | 0        | 0              | 13               | 13              | 70.85               | \$3,798         | \$65,970      | \$0                | \$65,970          |

#### **GENERAL LIABILITY**

| YEAR  | INCIDENT | OPEN<br>CLAIMS | CLOSED<br>CLAIMS | TOTAL<br>CLAIMS | AVERAGE<br>LAG TIME | AVERAGE<br>PAID | TOTAL<br>PAID | RECOVERY<br>AMOUNT | TOTAL<br>NET PAID |
|-------|----------|----------------|------------------|-----------------|---------------------|-----------------|---------------|--------------------|-------------------|
| 16/17 | 0        | 0              | 1                | 1               | 135                 | \$0             | \$0           | \$0                | \$0               |
| 17/18 | 0        | 0              | 1                | 1               | 85                  | \$2,119         | \$2,119       | \$0                | \$2,119           |
| 18/19 | 0        | 0              | 1                | 1               | 71                  | \$1,495         | \$1,495       | \$0                | \$1,495           |
| 19/20 | 0        | 0              | 1                | 1               | 13                  | \$995           | \$995         | \$0                | \$995             |
|       | 0        | 0              | 4                | 4               | 76                  | \$1,152         | \$4,609       | \$0                | \$4,609           |

#### **WORKERS COMPENSATION**

| YEAR  | INCIDENT | OPEN<br>CLAIMS | CLOSED<br>CLAIMS | TOTAL<br>CLAIMS | AVERAGE<br>LAG TIME | AVERAGE<br>PAID | TOTAL<br>PAID | RECOVERY<br>AMOUNT | TOTAL<br>NET PAID |
|-------|----------|----------------|------------------|-----------------|---------------------|-----------------|---------------|--------------------|-------------------|
| 15/16 | 0        | 0              | 6                | 6               | 154.67              | \$2,230         | \$13,382      | \$0                | \$13,382          |
| 16/17 | 0        | 0              | 8                | 8               | 12.13               | \$5,075         | \$40,601      | \$0                | \$40,601          |
| 17/18 | 0        | 0              | 4                | 4               | 7.25                | \$22,843        | \$91,373      | \$0                | \$91,373          |
| 18/19 | 0        | 0              | 3                | 3               | 8.67                | \$379           | \$1,136       | \$0                | \$1,136           |
| 19/20 | 0        | 2              | 2                | 4               | 3.75                | \$6,788         | \$27,152      | \$0                | \$27,152          |
|       | 0        | 2              | 23               | 25              | 37.29               | \$7,463         | \$173,645     | \$0                | \$173,645         |