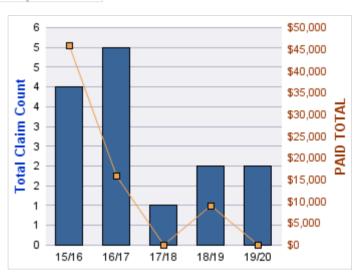

### **GENERAL LIABILITY**

| YEAR  | INCIDENT | OPEN<br>CLAIMS | CLOSED<br>CLAIMS | TOTAL<br>CLAIMS | AVERAGE<br>LAG TIME | AVERAGE<br>PAID | TOTAL<br>PAID | RECOVERY<br>AMOUNT | TOTAL<br>NET PAID |
|-------|----------|----------------|------------------|-----------------|---------------------|-----------------|---------------|--------------------|-------------------|
| 15/16 | 0        | 1              | 0                | 1               | 1,325               | \$0             | \$0           | \$0                | \$0               |
| 17/18 | 0        | 1              | 2                | 3               | 85.33               | \$0             | \$0           | \$0                | \$0               |
| 18/19 | 0        | 0              | 1                | 1               | 18                  | \$0             | \$0           | \$0                | \$0               |
| 19/20 | 0        | 3              | 0                | 3               | 49                  | \$0             | \$0           | \$0                | \$0               |
|       | 0        | 5              | 3                | 8               | 369.33              | \$0             | \$0           | \$0                | \$0               |