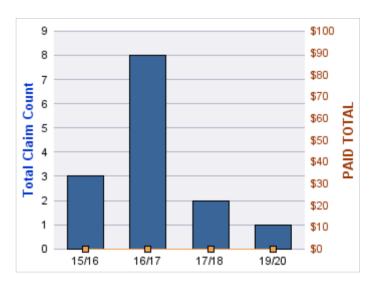

### **GL-EMPLOYMENT LIABILITY**

| YEA  | R | INCIDENT | OPEN<br>CLAIMS | CLOSED<br>CLAIMS | TOTAL<br>CLAIMS | AVERAGE<br>LAG TIME | AVERAGE<br>PAID | TOTAL<br>PAID | RECOVERY<br>AMOUNT | TOTAL<br>NET PAID |
|------|---|----------|----------------|------------------|-----------------|---------------------|-----------------|---------------|--------------------|-------------------|
| 17/1 | 8 | 0        | 0              | 1                | 1               | 449                 | \$0             | \$0           | \$0                | \$0               |
|      |   | 0        | 0              | 1                | 1               | 449                 | \$0             | \$0           | \$0                | \$0               |