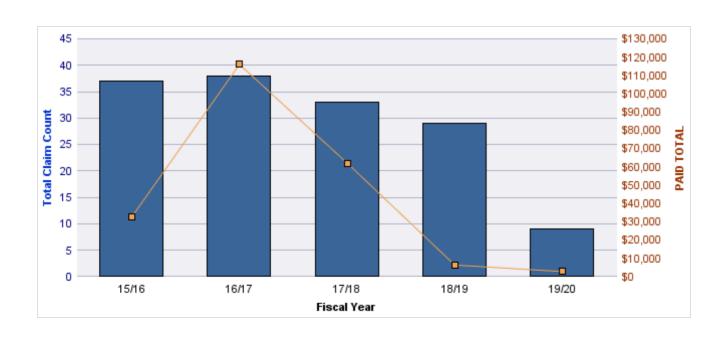

#### **AUTO LIABILITY**

| YEAR  | INCIDENT | OPEN<br>CLAIMS | CLOSED<br>CLAIMS | TOTAL<br>CLAIMS | AVERAGE<br>LAG TIME | AVERAGE<br>PAID | TOTAL<br>PAID | RECOVERY<br>AMOUNT | TOTAL<br>NET PAID |
|-------|----------|----------------|------------------|-----------------|---------------------|-----------------|---------------|--------------------|-------------------|
| 15/16 | 0        | 0              | 2                | 2               | 208                 | \$0             | \$0           | \$0                | \$0               |
| 16/17 | 0        | 0              | 4                | 4               | 37.25               | \$12,591        | \$50,365      | \$0                | \$50,365          |
| 17/18 | 0        | 0              | 6                | 6               | 38.17               | \$2,601         | \$15,605      | \$0                | \$15,605          |
| 18/19 | 0        | 0              | 1                | 1               | 0                   | \$0             | \$0           | \$0                | \$0               |
|       | 0        | 0              | 13               | 13              | 70.85               | \$3,798         | \$65,970      | \$0                | \$65,970          |