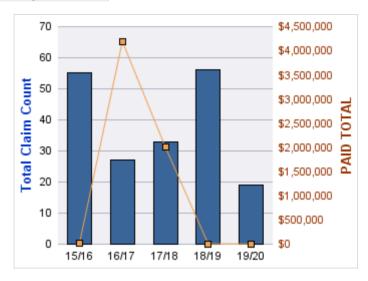

#### **AUTO LIABILITY**

| YEAR  | INCIDENT | OPEN<br>CLAIMS | CLOSED<br>CLAIMS | TOTAL<br>CLAIMS | AVERAGE<br>LAG TIME | AVERAGE<br>PAID | TOTAL<br>PAID | RECOVERY<br>AMOUNT | TOTAL<br>NET PAID |
|-------|----------|----------------|------------------|-----------------|---------------------|-----------------|---------------|--------------------|-------------------|
| 15/16 | 0        | 0              | 2                | 2               | 208                 | \$0             | \$0           | \$0                | \$0               |
| 16/17 | 0        | 0              | 4                | 4               | 37.25               | \$12,591        | \$50,365      | \$0                | \$50,365          |
| 17/18 | 0        | 0              | 6                | 6               | 38.17               | \$2,601         | \$15,605      | \$0                | \$15,605          |
| 18/19 | 0        | 0              | 1                | 1               | 0                   | \$0             | \$0           | \$0                | \$0               |
|       | 0        | 0              | 13               | 13              | 70.85               | \$3,798         | \$65,970      | \$0                | \$65,970          |