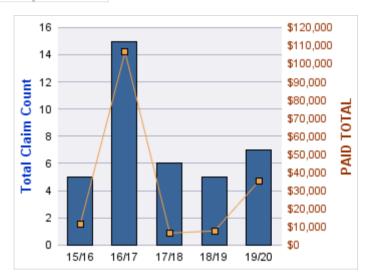

### **GENERAL LIABILITY**

| YEAR  | INCIDENT | OPEN<br>CLAIMS | CLOSED<br>CLAIMS | TOTAL<br>CLAIMS | AVERAGE<br>LAG TIME | AVERAGE<br>PAID | TOTAL<br>PAID | RECOVERY<br>AMOUNT | TOTAL<br>NET PAID |
|-------|----------|----------------|------------------|-----------------|---------------------|-----------------|---------------|--------------------|-------------------|
| 15/16 | 0        | 1              | 0                | 1               | 1,325               | \$0             | \$0           | \$0                | \$0               |
| 17/18 | 0        | 1              | 2                | 3               | 85.33               | \$0             | \$0           | \$0                | \$0               |
| 18/19 | 0        | 0              | 1                | 1               | 18                  | \$0             | \$0           | \$0                | \$0               |
| 19/20 | 0        | 3              | 0                | 3               | 49                  | \$0             | \$0           | \$0                | \$0               |
|       | 0        | 5              | 3                | 8               | 369.33              | \$0             | \$0           | \$0                | \$0               |