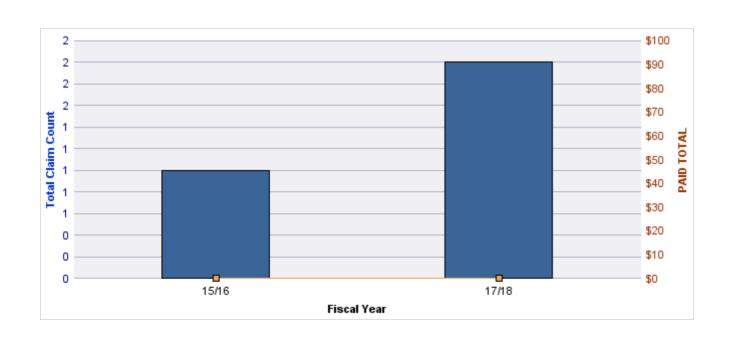

#### **GENERAL LIABILITY**

| YEAR  | INCIDENT | OPEN<br>CLAIMS | CLOSED<br>CLAIMS | TOTAL<br>CLAIMS | AVERAGE<br>LAG TIME | AVERAGE<br>PAID | TOTAL<br>PAID | RECOVERY<br>AMOUNT | TOTAL<br>NET PAID |
|-------|----------|----------------|------------------|-----------------|---------------------|-----------------|---------------|--------------------|-------------------|
| 15/16 | 0        | 0              | 1                | 1               | 166                 | \$0             | \$0           | \$0                | \$0               |
| 18/19 | 0        | 0              | 1                | 1               | 178                 | \$0             | \$0           | \$0                | \$0               |
|       | 0        | 0              | 2                | 2               | 172                 | \$0             | \$0           | \$0                | \$0               |