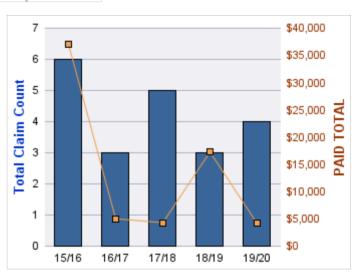

#### **ROLL-UP FOR BUREAU OF LABOR & INDUSTRIES - BOLI**

| COVERAGE | COVERAGE DESCRIPTION    | OPEN<br>CLAIMS | CLOSED<br>CLAIMS | TOTAL<br>CLAIMS | AVERAGE<br>PAID | TOTAL<br>PAID | RECOVERY<br>AMOUNT | TOTAL<br>NET PAID |
|----------|-------------------------|----------------|------------------|-----------------|-----------------|---------------|--------------------|-------------------|
| GL       | GENERAL LIABILITY       | 1              | 12               | 14              | \$141           | \$1,969       | \$0                | \$1,969           |
| CL       | CITIZENS REPORTS        | 0              | 5                | 5               | \$0             | \$0           | \$0                | \$0               |
| AL       | AUTO LIABILITY          | 0              | 3                | 3               | \$631           | \$1,892       | \$0                | \$1,892           |
| WC       | WORKERS COMPENSATION    | 0              | 3                | 3               | \$0             | \$0           | \$0                | \$0               |
| GLE      | GL-EMPLOYMENT LIABILITY | 0              | 2                | 2               | \$3,574         | \$7,148       | \$0                | \$7,148           |
|          | TOTAL                   | 1              | 25               | 27              | \$869           | \$11,008      | \$0                | \$11,008          |

#### **AUTO LIABILITY**

| YEAR  | INCIDENT | OPEN<br>CLAIMS | CLOSED<br>CLAIMS | TOTAL<br>CLAIMS | AVERAGE<br>LAG TIME | AVERAGE<br>PAID | TOTAL<br>PAID | RECOVERY<br>AMOUNT | TOTAL<br>NET PAID |
|-------|----------|----------------|------------------|-----------------|---------------------|-----------------|---------------|--------------------|-------------------|
| 15/16 | 0        | 0              | 2                | 2               | 17                  | \$0             | \$0           | \$0                | \$0               |
| 19/20 | 0        | 0              | 1                | 1               | 50                  | \$1,892         | \$1,892       | \$0                | \$1,892           |
|       | 0        | 0              | 3                | 3               | 33.5                | \$946           | \$1,892       | \$0                | \$1,892           |

### **CITIZENS REPORTS**

| YEAR  | INCIDENT | OPEN<br>CLAIMS | CLOSED<br>CLAIMS | TOTAL<br>CLAIMS | AVERAGE<br>LAG TIME | AVERAGE<br>PAID | TOTAL<br>PAID | RECOVERY<br>AMOUNT | TOTAL<br>NET PAID |
|-------|----------|----------------|------------------|-----------------|---------------------|-----------------|---------------|--------------------|-------------------|
| 17/18 | 0        | 0              | 3                | 3               | 122.33              | \$0             | \$0           | \$0                | \$0               |
| 19/20 | 0        | 0              | 2                | 2               | 1.5                 | \$0             | \$0           | \$0                | \$0               |
|       | 0        | 0              | 5                | 5               | 61.92               | \$0             | \$0           | \$0                | \$0               |

#### **GENERAL LIABILITY**

| YEAR  | INCIDENT | OPEN<br>CLAIMS | CLOSED<br>CLAIMS | TOTAL<br>CLAIMS | AVERAGE<br>LAG TIME | AVERAGE<br>PAID | TOTAL<br>PAID | RECOVERY<br>AMOUNT | TOTAL<br>NET PAID |
|-------|----------|----------------|------------------|-----------------|---------------------|-----------------|---------------|--------------------|-------------------|
| 15/16 | 0        | 1              | 8                | 9               | 173.44              | \$219           | \$1,969       | \$0                | \$1,969           |
| 17/18 | 0        | 0              | 3                | 4               | 222.5               | \$0             | \$0           | \$0                | \$0               |
| 18/19 | 0        | 0              | 1                | 1               | 36                  | \$0             | \$0           | \$0                | \$0               |
|       | 0        | 1              | 12               | 14              | 143.98              | \$73            | \$1,969       | \$0                | \$1,969           |

### **GL-EMPLOYMENT LIABILITY**

| YEAR  | INCIDENT | OPEN<br>CLAIMS | CLOSED<br>CLAIMS | TOTAL<br>CLAIMS | AVERAGE<br>LAG TIME | AVERAGE<br>PAID | TOTAL<br>PAID | RECOVERY<br>AMOUNT | TOTAL<br>NET PAID |
|-------|----------|----------------|------------------|-----------------|---------------------|-----------------|---------------|--------------------|-------------------|
| 17/18 | 0        | 0              | 2                | 2               | 67                  | \$3,574         | \$7,148       | \$0                | \$7,148           |
|       | 0        | 0              | 2                | 2               | 67                  | \$3,574         | \$7,148       | \$0                | \$7,148           |

#### **WORKERS COMPENSATION**

| YEAR  | INCIDENT | OPEN<br>CLAIMS | CLOSED<br>CLAIMS | TOTAL<br>CLAIMS | AVERAGE<br>LAG TIME | AVERAGE<br>PAID | TOTAL<br>PAID | RECOVERY<br>AMOUNT | TOTAL<br>NET PAID |
|-------|----------|----------------|------------------|-----------------|---------------------|-----------------|---------------|--------------------|-------------------|
| 16/17 | 0        | 0              | 1                | 1               | 1                   | \$0             | \$0           | \$0                | \$0               |
| 17/18 | 0        | 0              | 2                | 2               | 31.5                | \$0             | \$0           | \$0                | \$0               |
|       | 0        | 0              | 3                | 3               | 16.25               | \$0             | \$0           | \$0                | \$0               |