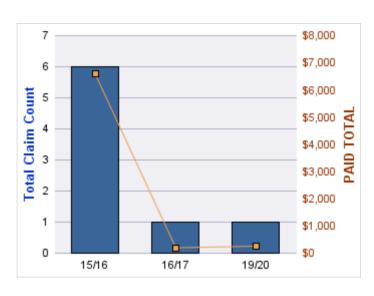

#### **GENERAL LIABILITY**

| YEAR  | INCIDENT | OPEN<br>CLAIMS | CLOSED<br>CLAIMS | TOTAL<br>CLAIMS | AVERAGE<br>LAG TIME | AVERAGE<br>PAID | TOTAL<br>PAID | RECOVERY<br>AMOUNT | TOTAL<br>NET PAID |
|-------|----------|----------------|------------------|-----------------|---------------------|-----------------|---------------|--------------------|-------------------|
| 15/16 | 0        | 0              | 1                | 1               | 25                  | \$0             | \$0           | \$0                | \$0               |
|       | 0        | 0              | 1                | 1               | 25                  | \$0             | \$0           | \$0                | \$0               |