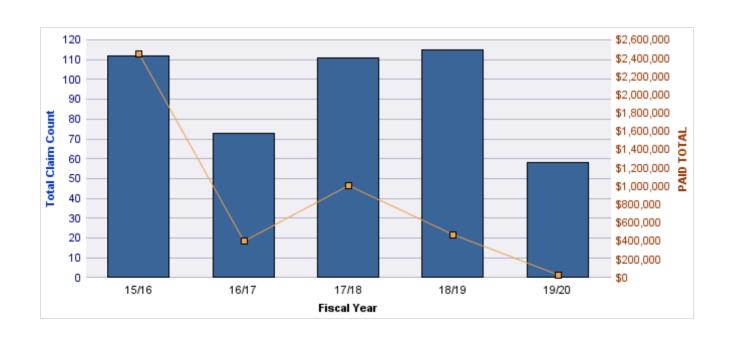

#### **ROLL-UP FOR DEPARTMENT OF ADMINISTRATIVE SERVICES - DAS**

| COVERAGE | COVERAGE DESCRIPTION    | OPEN<br>CLAIMS | CLOSED<br>CLAIMS | TOTAL<br>CLAIMS | AVERAGE<br>PAID | TOTAL<br>PAID | RECOVERY<br>AMOUNT | TOTAL<br>NET PAID |
|----------|-------------------------|----------------|------------------|-----------------|-----------------|---------------|--------------------|-------------------|
| WC       | WORKERS COMPENSATION    | 2              | 124              | 126             | \$3,805         | \$479,438     | \$0                | \$479,438         |
| PV       | VEHICLE DAMAGE          | 9              | 19               | 28              | \$2,102         | \$58,843      | \$419              | \$58,424          |
| CL       | CITIZENS REPORTS        | 1              | 24               | 25              | \$0             | \$0           | \$0                | \$0               |
| AL       | AUTO LIABILITY          | 2              | 19               | 21              | \$3,223         | \$67,689      | \$0                | \$67,689          |
| GL       | GENERAL LIABILITY       | 2              | 9                | 11              | \$184           | \$2,021       | \$0                | \$2,021           |
| DD       | DIRECT DAMAGE PROPERTY  | 1              | 9                | 10              | \$11,405        | \$114,048     | \$10,129           | \$103,919         |
| GLE      | GL-EMPLOYMENT LIABILITY | 3              | 7                | 10              | \$34            | \$335         | \$0                | \$335             |
|          | TOTAL                   | 20             | 211              | 231             | \$2,965         | \$722,374     | \$10,548           | \$711,826         |