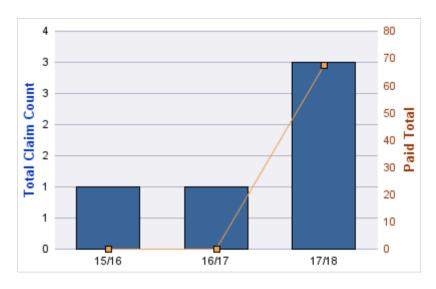

#### **GENERAL LIABILITY**

| YEAR  | INCIDENT | OPEN<br>CLAIMS | CLOSED<br>CLAIMS | TOTAL<br>CLAIMS | AVERAGE<br>LAG TIME | AVERAGE<br>PAID | TOTAL<br>PAID | RECOVERY<br>AMOUNT | TOTAL<br>NET PAID |
|-------|----------|----------------|------------------|-----------------|---------------------|-----------------|---------------|--------------------|-------------------|
| 15/16 | 0        | 0              | 1                | 1               | 166                 | \$0             | \$0           | \$0                | \$0               |
| 18/19 | 0        | 0              | 1                | 1               | 178                 | \$0             | \$0           | \$0                | \$0               |
|       | 0        | 0              | 2                | 2               | 172                 | \$0             | \$0           | \$0                | \$0               |