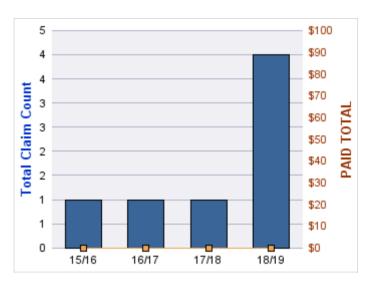

#### **GL-EMPLOYMENT LIABILITY**

| YEAR  | INCIDENT | OPEN<br>CLAIMS | CLOSED<br>CLAIMS | TOTAL<br>CLAIMS | AVERAGE<br>LAG TIME | AVERAGE<br>PAID | TOTAL<br>PAID | RECOVERY<br>AMOUNT | TOTAL<br>NET PAID |
|-------|----------|----------------|------------------|-----------------|---------------------|-----------------|---------------|--------------------|-------------------|
| 15/16 | 0        | 0              | 1                | 1               | 96                  | \$0             | \$0           | \$0                | \$0               |
|       | 0        | 0              | 1                | 1               | 96                  | \$0             | \$0           | \$0                | \$0               |