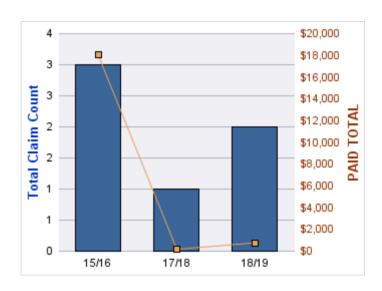

### **ROLL-UP FOR DENTISTRY BOARD, OREGON - OBD**

| COVERAGE | COVERAGE DESCRIPTION    | OPEN<br>CLAIMS | CLOSED<br>CLAIMS | TOTAL<br>CLAIMS | AVERAGE<br>PAID | TOTAL<br>PAID | RECOVERY<br>AMOUNT | TOTAL<br>NET PAID |
|----------|-------------------------|----------------|------------------|-----------------|-----------------|---------------|--------------------|-------------------|
| GL       | GENERAL LIABILITY       | 0              | 1                | 1               | \$0             | \$0           | \$0                | \$0               |
| GLE      | GL-EMPLOYMENT LIABILITY | 0              | 1                | 1               | \$0             | \$0           | \$0                | \$0               |
| ML       | MEDICAL MALPRACTICE     | 0              | 1                | 1               | \$0             | \$0           | \$0                | \$0               |
|          | TOTAL                   | 0              | 3                | 3               | \$0             | \$0           | \$0                | \$0               |

#### **GENERAL LIABILITY**

| YEAR  | INCIDENT | OPEN<br>CLAIMS | CLOSED<br>CLAIMS | TOTAL<br>CLAIMS | AVERAGE<br>LAG TIME | AVERAGE<br>PAID | TOTAL<br>PAID | RECOVERY<br>AMOUNT | TOTAL<br>NET PAID |
|-------|----------|----------------|------------------|-----------------|---------------------|-----------------|---------------|--------------------|-------------------|
| 18/19 | 0        | 0              | 1                | 1               | 181                 | \$0             | \$0           | \$0                | \$0               |
|       | 0        | 0              | 1                | 1               | 181                 | \$0             | \$0           | \$0                | \$0               |

### **GL-EMPLOYMENT LIABILITY**

| YEAR  | INCIDENT | OPEN<br>CLAIMS | CLOSED<br>CLAIMS | TOTAL<br>CLAIMS | AVERAGE<br>LAG TIME | AVERAGE<br>PAID | TOTAL<br>PAID | RECOVERY<br>AMOUNT | TOTAL<br>NET PAID |
|-------|----------|----------------|------------------|-----------------|---------------------|-----------------|---------------|--------------------|-------------------|
| 15/16 | 0        | 0              | 1                | 1               | 51                  | \$0             | \$0           | \$0                | \$0               |
|       | 0        | 0              | 1                | 1               | 51                  | \$0             | \$0           | \$0                | \$0               |