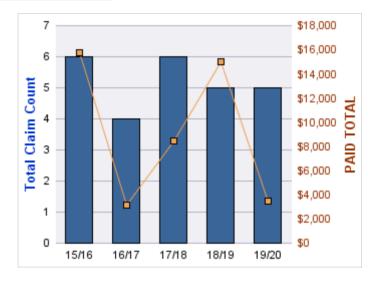

### **ROLL-UP FOR BLIND COMMISSION, OREGON - OCB**

| COVERAGE | COVERAGE DESCRIPTION   | OPEN<br>CLAIMS | CLOSED<br>CLAIMS | TOTAL<br>CLAIMS | AVERAGE<br>PAID | TOTAL<br>PAID | RECOVERY<br>AMOUNT | TOTAL<br>NET PAID |
|----------|------------------------|----------------|------------------|-----------------|-----------------|---------------|--------------------|-------------------|
| WC       | WORKERS COMPENSATION   | 0              | 12               | 12              | \$1,788         | \$21,457      | \$0                | \$21,457          |
| CL       | CITIZENS REPORTS       | 0              | 6                | 6               | \$0             | \$0           | \$0                | \$0               |
| DD       | DIRECT DAMAGE PROPERTY | 0              | 1                | 1               | \$0             | \$0           | \$0                | \$0               |
|          | TOTAL                  | 0              | 19               | 19              | \$596           | \$21,457      | \$0                | \$21,457          |

#### **CITIZENS REPORTS**

| YEAR  | INCIDENT | OPEN<br>CLAIMS | CLOSED<br>CLAIMS | TOTAL<br>CLAIMS | AVERAGE<br>LAG TIME | AVERAGE<br>PAID | TOTAL<br>PAID | RECOVERY<br>AMOUNT | TOTAL<br>NET PAID |
|-------|----------|----------------|------------------|-----------------|---------------------|-----------------|---------------|--------------------|-------------------|
| 15/16 | 0        | 0              | 3                | 3               | 6.33                | \$0             | \$0           | \$0                | \$0               |
| 17/18 | 0        | 0              | 1                | 1               | 0                   | \$0             | \$0           | \$0                | \$0               |
| 18/19 | 0        | 0              | 2                | 2               | 10.5                | \$0             | \$0           | \$0                | \$0               |
|       | 0        | 0              | 6                | 6               | 5.61                | \$0             | \$0           | \$0                | \$0               |

#### **DIRECT DAMAGE PROPERTY**

| YEAR  | INCIDENT | OPEN<br>CLAIMS | CLOSED<br>CLAIMS | TOTAL<br>CLAIMS | AVERAGE<br>LAG TIME | AVERAGE<br>PAID | TOTAL<br>PAID | RECOVERY<br>AMOUNT | TOTAL<br>NET PAID |
|-------|----------|----------------|------------------|-----------------|---------------------|-----------------|---------------|--------------------|-------------------|
| 17/18 | 0        | 0              | 1                | 1               | 2                   | \$0             | \$0           | \$0                | \$0               |
|       | 0        | 0              | 1                | 1               | 2                   | \$0             | \$0           | \$0                | \$0               |

#### **WORKERS COMPENSATION**

| YEAR  | INCIDENT | OPEN<br>CLAIMS | CLOSED<br>CLAIMS | TOTAL<br>CLAIMS | AVERAGE<br>LAG TIME | AVERAGE<br>PAID | TOTAL<br>PAID | RECOVERY<br>AMOUNT | TOTAL<br>NET PAID |
|-------|----------|----------------|------------------|-----------------|---------------------|-----------------|---------------|--------------------|-------------------|
| 15/16 | 0        | 0              | 4                | 4               | 10                  | \$83            | \$331         | \$0                | \$331             |
| 16/17 | 0        | 0              | 1                | 1               | 0                   | \$7,394         | \$7,394       | \$0                | \$7,394           |
| 17/18 | 0        | 0              | 3                | 3               | 3                   | \$2,013         | \$6,040       | \$0                | \$6,040           |
| 18/19 | 0        | 0              | 1                | 1               | 1                   | \$0             | \$0           | \$0                | \$0               |
| 19/20 | 0        | 0              | 3                | 3               | 1.33                | \$2,564         | \$7,693       | \$0                | \$7,693           |
|       | 0        | 0              | 12               | 12              | 3.07                | \$2,411         | \$21,457      | \$0                | \$21,457          |