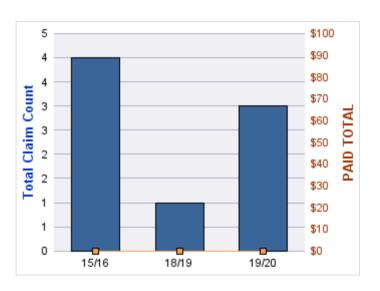

#### **CITIZENS REPORTS**

| YEAR  | INCIDENT | OPEN<br>CLAIMS | CLOSED<br>CLAIMS | TOTAL<br>CLAIMS | AVERAGE<br>LAG TIME | AVERAGE<br>PAID | TOTAL<br>PAID | RECOVERY<br>AMOUNT | TOTAL<br>NET PAID |
|-------|----------|----------------|------------------|-----------------|---------------------|-----------------|---------------|--------------------|-------------------|
| 15/16 | 0        | 0              | 3                | 3               | 6.33                | \$0             | \$0           | \$0                | \$0               |
| 17/18 | 0        | 0              | 1                | 1               | 0                   | \$0             | \$0           | \$0                | \$0               |
| 18/19 | 0        | 0              | 2                | 2               | 10.5                | \$0             | \$0           | \$0                | \$0               |
|       | 0        | 0              | 6                | 6               | 5.61                | \$0             | \$0           | \$0                | \$0               |

#### **DIRECT DAMAGE PROPERTY**

| YEAR  | INCIDENT | OPEN<br>CLAIMS | CLOSED<br>CLAIMS | TOTAL<br>CLAIMS | AVERAGE<br>LAG TIME | AVERAGE<br>PAID | TOTAL<br>PAID | RECOVERY<br>AMOUNT | TOTAL<br>NET PAID |
|-------|----------|----------------|------------------|-----------------|---------------------|-----------------|---------------|--------------------|-------------------|
| 17/18 | 0        | 0              | 1                | 1               | 2                   | \$0             | \$0           | \$0                | \$0               |
|       | 0        | 0              | 1                | 1               | 2                   | \$0             | \$0           | \$0                | \$0               |