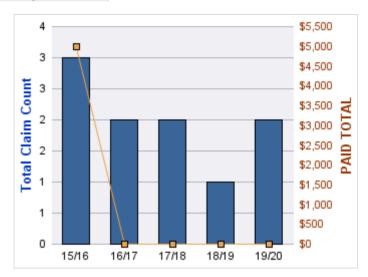

### **ROLL-UP FOR DENTISTRY BOARD, OREGON - OBD**

| COVERAGE | COVERAGE DESCRIPTION    | OPEN<br>CLAIMS | CLOSED<br>CLAIMS | TOTAL<br>CLAIMS | AVERAGE<br>PAID | TOTAL<br>PAID | RECOVERY<br>AMOUNT | TOTAL<br>NET PAID |
|----------|-------------------------|----------------|------------------|-----------------|-----------------|---------------|--------------------|-------------------|
| GL       | GENERAL LIABILITY       | 0              | 1                | 1               | \$0             | \$0           | \$0                | \$0               |
| GLE      | GL-EMPLOYMENT LIABILITY | 0              | 1                | 1               | \$0             | \$0           | \$0                | \$0               |
| ML       | MEDICAL MALPRACTICE     | 0              | 1                | 1               | \$0             | \$0           | \$0                | \$0               |
|          | TOTAL                   | 0              | 3                | 3               | \$0             | \$0           | \$0                | \$0               |

#### **GENERAL LIABILITY**

| YEAR  | INCIDENT | OPEN<br>CLAIMS | CLOSED<br>CLAIMS | TOTAL<br>CLAIMS | AVERAGE<br>LAG TIME | AVERAGE<br>PAID | TOTAL<br>PAID | RECOVERY<br>AMOUNT | TOTAL<br>NET PAID |
|-------|----------|----------------|------------------|-----------------|---------------------|-----------------|---------------|--------------------|-------------------|
| 18/19 | 0        | 0              | 1                | 1               | 181                 | \$0             | \$0           | \$0                | \$0               |
|       | 0        | 0              | 1                | 1               | 181                 | \$0             | \$0           | \$0                | \$0               |

### **GL-EMPLOYMENT LIABILITY**

| YEAR  | INCIDENT | OPEN<br>CLAIMS | CLOSED<br>CLAIMS | TOTAL<br>CLAIMS | AVERAGE<br>LAG TIME | AVERAGE<br>PAID | TOTAL<br>PAID | RECOVERY<br>AMOUNT | TOTAL<br>NET PAID |
|-------|----------|----------------|------------------|-----------------|---------------------|-----------------|---------------|--------------------|-------------------|
| 15/16 | 0        | 0              | 1                | 1               | 51                  | \$0             | \$0           | \$0                | \$0               |
|       | 0        | 0              | 1                | 1               | 51                  | \$0             | \$0           | \$0                | \$0               |

#### **MEDICAL MALPRACTICE**

| YEAR  | INCIDENT | OPEN<br>CLAIMS | CLOSED<br>CLAIMS | TOTAL<br>CLAIMS | AVERAGE<br>LAG TIME | AVERAGE<br>PAID | TOTAL<br>PAID | RECOVERY<br>AMOUNT | TOTAL<br>NET PAID |
|-------|----------|----------------|------------------|-----------------|---------------------|-----------------|---------------|--------------------|-------------------|
| 16/17 | 0        | 0              | 1                | 1               | 908                 | \$0             | \$0           | \$0                | \$0               |
|       | 0        | 0              | 1                | 1               | 908                 | \$0             | \$0           | \$0                | \$0               |