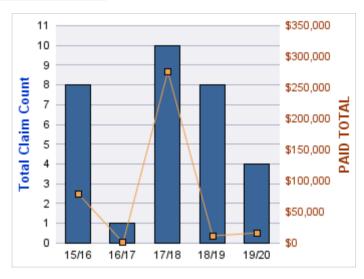

#### **ROLL-UP FOR CONSTRUCTION CONTRACTORS BOARD - CCB**

| COVERAGE | COVERAGE DESCRIPTION    | OPEN<br>CLAIMS | CLOSED<br>CLAIMS | TOTAL<br>CLAIMS | AVERAGE<br>PAID | TOTAL<br>PAID | RECOVERY<br>AMOUNT | TOTAL<br>NET PAID |
|----------|-------------------------|----------------|------------------|-----------------|-----------------|---------------|--------------------|-------------------|
| CL       | CITIZENS REPORTS        | 0              | 12               | 12              | \$0             | \$0           | \$0                | \$0               |
| WC       | WORKERS COMPENSATION    | 0              | 8                | 8               | \$31,674        | \$253,394     | \$0                | \$253,394         |
| AL       | AUTO LIABILITY          | 0              | 2                | 2               | \$977           | \$1,954       | \$0                | \$1,954           |
| GL       | GENERAL LIABILITY       | 0              | 1                | 1               | \$0             | \$0           | \$0                | \$0               |
| GLE      | GL-EMPLOYMENT LIABILITY | 1              | 0                | 1               | \$0             | \$0           | \$0                | \$0               |
| PV       | VEHICLE DAMAGE          | 0              | 1                | 1               | \$3,492         | \$3,492       | \$5,992            | (\$2,500)         |
|          | TOTAL                   | 1              | 24               | 25              | \$6,024         | \$258,840     | \$5,992            | \$252,847         |