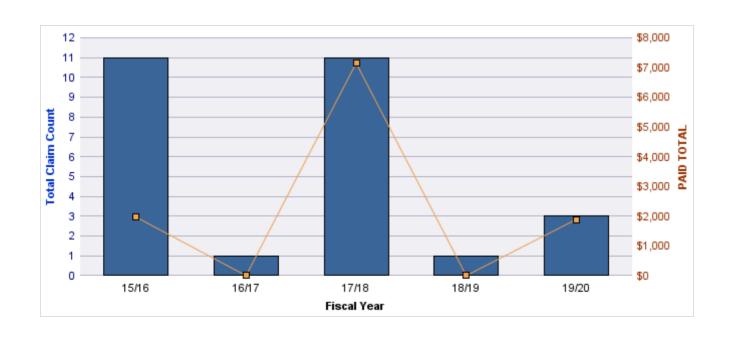

#### **ROLL-UP FOR BUREAU OF LABOR & INDUSTRIES - BOLI**

| COVERAGE | COVERAGE DESCRIPTION    | OPEN<br>CLAIMS | CLOSED<br>CLAIMS | TOTAL<br>CLAIMS | AVERAGE<br>PAID | TOTAL<br>PAID | RECOVERY<br>AMOUNT | TOTAL<br>NET PAID |
|----------|-------------------------|----------------|------------------|-----------------|-----------------|---------------|--------------------|-------------------|
| GL       | GENERAL LIABILITY       | 1              | 12               | 14              | \$141           | \$1,969       | \$0                | \$1,969           |
| CL       | CITIZENS REPORTS        | 0              | 5                | 5               | \$0             | \$0           | \$0                | \$0               |
| AL       | AUTO LIABILITY          | 0              | 3                | 3               | \$631           | \$1,892       | \$0                | \$1,892           |
| WC       | WORKERS COMPENSATION    | 0              | 3                | 3               | \$0             | \$0           | \$0                | \$0               |
| GLE      | GL-EMPLOYMENT LIABILITY | 0              | 2                | 2               | \$3,574         | \$7,148       | \$0                | \$7,148           |
|          | TOTAL                   | 1              | 25               | 27              | \$869           | \$11,008      | \$0                | \$11,008          |