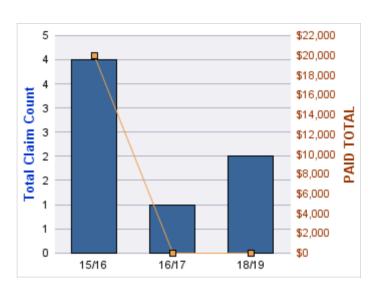

#### **DIRECT DAMAGE PROPERTY**

| YEAR  | INCIDENT | OPEN<br>CLAIMS | CLOSED<br>CLAIMS | TOTAL<br>CLAIMS | AVERAGE<br>LAG TIME | AVERAGE<br>PAID | TOTAL<br>PAID | RECOVERY<br>AMOUNT | TOTAL<br>NET PAID |
|-------|----------|----------------|------------------|-----------------|---------------------|-----------------|---------------|--------------------|-------------------|
| 16/17 | 0        | 0              | 1                | 1               | 1                   | \$0             | \$0           | \$0                | \$0               |
|       | 0        | 0              | 1                | 1               | 1                   | \$0             | \$0           | \$0                | \$0               |