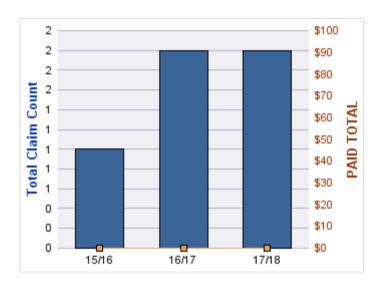

#### **ROLL-UP FOR COLUMBIA RIVER GORGE COMMISSION - CRGC**

| COVERAGE | COVERAGE<br>DESCRIPTION | OPEN<br>CLAIMS | CLOSED<br>CLAIMS | TOTAL<br>CLAIMS | AVERAGE<br>PAID | TOTAL<br>PAID | RECOVERY<br>AMOUNT | TOTAL<br>NET PAID |
|----------|-------------------------|----------------|------------------|-----------------|-----------------|---------------|--------------------|-------------------|
| GL       | GENERAL LIABILITY       | 0              | 1                | 1               | \$0             | \$0           | \$0                | \$0               |
|          | TOTAL                   | 0              | 1                | 1               | \$0             | \$0           | \$0                | \$0               |

#### **GENERAL LIABILITY**

| YEAR  | INCIDENT | OPEN<br>CLAIMS | CLOSED<br>CLAIMS | TOTAL<br>CLAIMS | AVERAGE<br>LAG TIME | AVERAGE<br>PAID | TOTAL<br>PAID | RECOVERY<br>AMOUNT | TOTAL<br>NET PAID |
|-------|----------|----------------|------------------|-----------------|---------------------|-----------------|---------------|--------------------|-------------------|
| 16/17 | 0        | 0              | 1                | 1               | 6                   | \$0             | \$0           | \$0                | \$0               |
|       | 0        | 0              | 1                | 1               | 6                   | \$0             | \$0           | \$0                | \$0               |