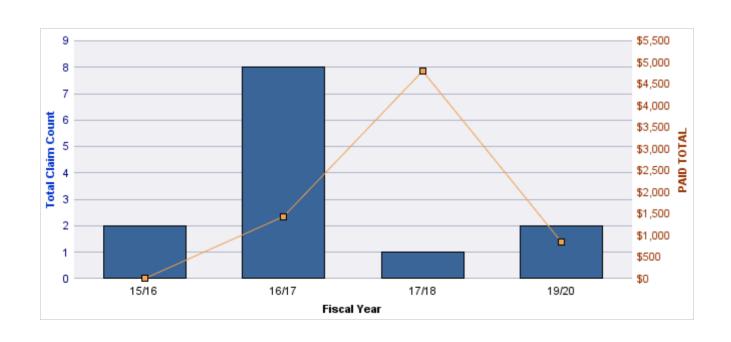

### **GENERAL LIABILITY**

| YEAR  | INCIDENT | OPEN<br>CLAIMS | CLOSED<br>CLAIMS | TOTAL<br>CLAIMS | AVERAGE<br>LAG TIME | AVERAGE<br>PAID | TOTAL<br>PAID | RECOVERY<br>AMOUNT | TOTAL<br>NET PAID |
|-------|----------|----------------|------------------|-----------------|---------------------|-----------------|---------------|--------------------|-------------------|
| 15/16 | 0        | 1              | 0                | 1               | 1,325               | \$0             | \$0           | \$0                | \$0               |
| 17/18 | 0        | 1              | 2                | 3               | 85.33               | \$0             | \$0           | \$0                | \$0               |
| 18/19 | 0        | 0              | 1                | 1               | 18                  | \$0             | \$0           | \$0                | \$0               |
| 19/20 | 0        | 3              | 0                | 3               | 49                  | \$0             | \$0           | \$0                | \$0               |
|       | 0        | 5              | 3                | 8               | 369.33              | \$0             | \$0           | \$0                | \$0               |