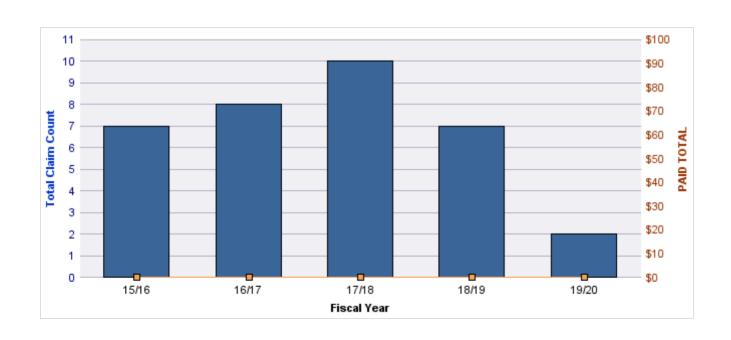

#### **AUTO LIABILITY**

| YEAR  | INCIDENT | OPEN<br>CLAIMS | CLOSED<br>CLAIMS | TOTAL<br>CLAIMS | AVERAGE<br>LAG TIME | AVERAGE<br>PAID | TOTAL<br>PAID | RECOVERY<br>AMOUNT | TOTAL<br>NET PAID |
|-------|----------|----------------|------------------|-----------------|---------------------|-----------------|---------------|--------------------|-------------------|
| 15/16 | 0        | 0              | 2                | 2               | 208                 | \$0             | \$0           | \$0                | \$0               |
| 16/17 | 0        | 0              | 4                | 4               | 37.25               | \$12,591        | \$50,365      | \$0                | \$50,365          |
| 17/18 | 0        | 0              | 6                | 6               | 38.17               | \$2,601         | \$15,605      | \$0                | \$15,605          |
| 18/19 | 0        | 0              | 1                | 1               | 0                   | \$0             | \$0           | \$0                | \$0               |
|       | 0        | 0              | 13               | 13              | 70.85               | \$3,798         | \$65,970      | \$0                | \$65,970          |