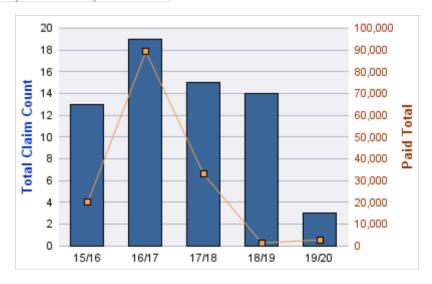

#### **GENERAL LIABILITY**

| YEAR  | INCIDENT | OPEN<br>CLAIMS | CLOSED<br>CLAIMS | TOTAL<br>CLAIMS | AVERAGE<br>LAG TIME | AVERAGE<br>PAID | TOTAL<br>PAID | RECOVERY<br>AMOUNT | TOTAL<br>NET PAID |
|-------|----------|----------------|------------------|-----------------|---------------------|-----------------|---------------|--------------------|-------------------|
| 15/16 | 0        | 1              | 8                | 9               | 173.44              | \$219           | \$1,969       | \$0                | \$1,969           |
| 17/18 | 0        | 0              | 3                | 4               | 222.5               | \$0             | \$0           | \$0                | \$0               |
| 18/19 | 0        | 0              | 1                | 1               | 36                  | \$0             | \$0           | \$0                | \$0               |
|       | 0        | 1              | 12               | 14              | 143.98              | \$73            | \$1,969       | \$0                | \$1,969           |