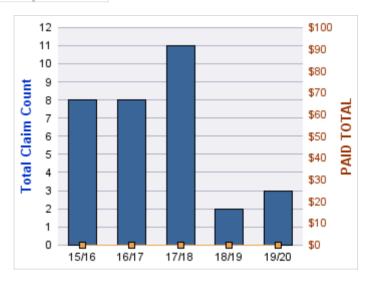

### **ROLL-UP FOR BLIND COMMISSION, OREGON - OCB**

| COVERAGE | COVERAGE DESCRIPTION   | OPEN<br>CLAIMS | CLOSED<br>CLAIMS | TOTAL<br>CLAIMS | AVERAGE<br>PAID | TOTAL<br>PAID | RECOVERY<br>AMOUNT | TOTAL<br>NET PAID |
|----------|------------------------|----------------|------------------|-----------------|-----------------|---------------|--------------------|-------------------|
| WC       | WORKERS COMPENSATION   | 0              | 12               | 12              | \$1,788         | \$21,457      | \$0                | \$21,457          |
| CL       | CITIZENS REPORTS       | 0              | 6                | 6               | \$0             | \$0           | \$0                | \$0               |
| DD       | DIRECT DAMAGE PROPERTY | 0              | 1                | 1               | \$0             | \$0           | \$0                | \$0               |
|          | TOTAL                  | 0              | 19               | 19              | \$596           | \$21,457      | \$0                | \$21,457          |

#### **CITIZENS REPORTS**

| YEAR  | INCIDENT | OPEN<br>CLAIMS | CLOSED<br>CLAIMS | TOTAL<br>CLAIMS | AVERAGE<br>LAG TIME | AVERAGE<br>PAID | TOTAL<br>PAID | RECOVERY<br>AMOUNT | TOTAL<br>NET PAID |
|-------|----------|----------------|------------------|-----------------|---------------------|-----------------|---------------|--------------------|-------------------|
| 15/16 | 0        | 0              | 3                | 3               | 6.33                | \$0             | \$0           | \$0                | \$0               |
| 17/18 | 0        | 0              | 1                | 1               | 0                   | \$0             | \$0           | \$0                | \$0               |
| 18/19 | 0        | 0              | 2                | 2               | 10.5                | \$0             | \$0           | \$0                | \$0               |
|       | 0        | 0              | 6                | 6               | 5.61                | \$0             | \$0           | \$0                | \$0               |

# **Top 5 Locations by Claim Frequency**

| LOCATION                       | CLAIMS | TOTAL<br>PAID |     |
|--------------------------------|--------|---------------|-----|
| BLIND COMMISSION, OREGON - OCB | 6      |               | \$0 |

#### **DIRECT DAMAGE PROPERTY**

| YEAR  | INCIDENT | OPEN<br>CLAIMS | CLOSED<br>CLAIMS | TOTAL<br>CLAIMS | AVERAGE<br>LAG TIME | AVERAGE<br>PAID | TOTAL<br>PAID | RECOVERY<br>AMOUNT | TOTAL<br>NET PAID |
|-------|----------|----------------|------------------|-----------------|---------------------|-----------------|---------------|--------------------|-------------------|
| 17/18 | 0        | 0              | 1                | 1               | 2                   | \$0             | \$0           | \$0                | \$0               |
|       | 0        | 0              | 1                | 1               | 2                   | \$0             | \$0           | \$0                | \$0               |

#### **WORKERS COMPENSATION**

| YEAR  | INCIDENT | OPEN<br>CLAIMS | CLOSED<br>CLAIMS | TOTAL<br>CLAIMS | AVERAGE<br>LAG TIME | AVERAGE<br>PAID | TOTAL<br>PAID | RECOVERY<br>AMOUNT | TOTAL<br>NET PAID |
|-------|----------|----------------|------------------|-----------------|---------------------|-----------------|---------------|--------------------|-------------------|
| 15/16 | 0        | 0              | 4                | 4               | 10                  | \$83            | \$331         | \$0                | \$331             |
| 16/17 | 0        | 0              | 1                | 1               | 0                   | \$7,394         | \$7,394       | \$0                | \$7,394           |
| 17/18 | 0        | 0              | 3                | 3               | 3                   | \$2,013         | \$6,040       | \$0                | \$6,040           |
| 18/19 | 0        | 0              | 1                | 1               | 1                   | \$0             | \$0           | \$0                | \$0               |
| 19/20 | 0        | 0              | 3                | 3               | 1.33                | \$2,564         | \$7,693       | \$0                | \$7,693           |
|       | 0        | 0              | 12               | 12              | 3.07                | \$2,411         | \$21,457      | \$0                | \$21,457          |