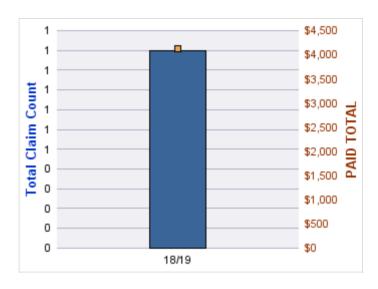

#### **MEDICAL MALPRACTICE**

| YEAR  | INCIDENT | OPEN<br>CLAIMS | CLOSED<br>CLAIMS | TOTAL<br>CLAIMS | AVERAGE<br>LAG TIME | AVERAGE<br>PAID | TOTAL<br>PAID | RECOVERY<br>AMOUNT | TOTAL<br>NET PAID |
|-------|----------|----------------|------------------|-----------------|---------------------|-----------------|---------------|--------------------|-------------------|
| 16/17 | 0        | 0              | 1                | 1               | 908                 | \$0             | \$0           | \$0                | \$0               |
|       | 0        | 0              | 1                | 1               | 908                 | \$0             | \$0           | \$0                | \$0               |