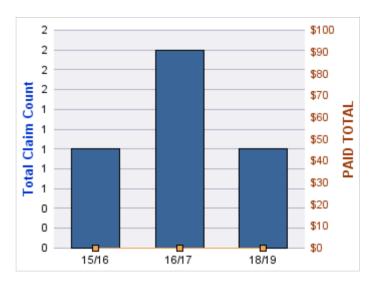

### **GL-EMPLOYMENT LIABILITY**

| YEAR  | INCIDENT | OPEN<br>CLAIMS | CLOSED<br>CLAIMS | TOTAL<br>CLAIMS | AVERAGE<br>LAG TIME | AVERAGE<br>PAID | TOTAL<br>PAID | RECOVERY<br>AMOUNT | TOTAL<br>NET PAID |
|-------|----------|----------------|------------------|-----------------|---------------------|-----------------|---------------|--------------------|-------------------|
| 17/18 | 0        | 0              | 2                | 2               | 67                  | \$3,574         | \$7,148       | \$0                | \$7,148           |
|       | 0        | 0              | 2                | 2               | 67                  | \$3,574         | \$7,148       | \$0                | \$7,148           |