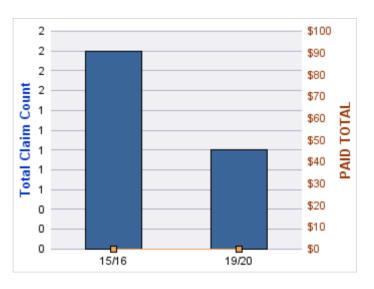

#### **GENERAL LIABILITY**

| YEAR  | INCIDENT | OPEN<br>CLAIMS | CLOSED<br>CLAIMS | TOTAL<br>CLAIMS | AVERAGE<br>LAG TIME | AVERAGE<br>PAID | TOTAL<br>PAID | RECOVERY<br>AMOUNT | TOTAL<br>NET PAID |
|-------|----------|----------------|------------------|-----------------|---------------------|-----------------|---------------|--------------------|-------------------|
| 15/16 | 0        | 0              | 1                | 1               | 166                 | \$0             | \$0           | \$0                | \$0               |
| 18/19 | 0        | 0              | 1                | 1               | 178                 | \$0             | \$0           | \$0                | \$0               |
|       | 0        | 0              | 2                | 2               | 172                 | \$0             | \$0           | \$0                | \$0               |