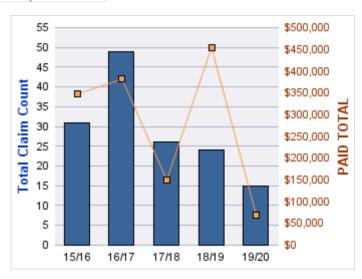

### **GENERAL LIABILITY**

| YEAR  | INCIDENT | OPEN<br>CLAIMS | CLOSED<br>CLAIMS | TOTAL<br>CLAIMS | AVERAGE<br>LAG TIME | AVERAGE<br>PAID | TOTAL<br>PAID | RECOVERY<br>AMOUNT | TOTAL<br>NET PAID |
|-------|----------|----------------|------------------|-----------------|---------------------|-----------------|---------------|--------------------|-------------------|
| 15/16 | 0        | 1              | 0                | 1               | 1,325               | \$0             | \$0           | \$0                | \$0               |
| 17/18 | 0        | 1              | 2                | 3               | 85.33               | \$0             | \$0           | \$0                | \$0               |
| 18/19 | 0        | 0              | 1                | 1               | 18                  | \$0             | \$0           | \$0                | \$0               |
| 19/20 | 0        | 3              | 0                | 3               | 49                  | \$0             | \$0           | \$0                | \$0               |
|       | 0        | 5              | 3                | 8               | 369.33              | \$0             | \$0           | \$0                | \$0               |