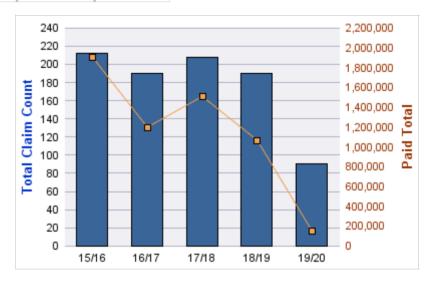

#### **ROLL-UP FOR DEPARTMENT OF ADMINISTRATIVE SERVICES - DAS**

| COVERAGE | COVERAGE DESCRIPTION    | OPEN<br>CLAIMS | CLOSED<br>CLAIMS | TOTAL<br>CLAIMS | AVERAGE<br>PAID | TOTAL<br>PAID | RECOVERY<br>AMOUNT | TOTAL<br>NET PAID |
|----------|-------------------------|----------------|------------------|-----------------|-----------------|---------------|--------------------|-------------------|
| WC       | WORKERS COMPENSATION    | 2              | 124              | 126             | \$3,805         | \$479,438     | \$0                | \$479,438         |
| PV       | VEHICLE DAMAGE          | 9              | 19               | 28              | \$2,102         | \$58,843      | \$419              | \$58,424          |
| CL       | CITIZENS REPORTS        | 1              | 24               | 25              | \$0             | \$0           | \$0                | \$0               |
| AL       | AUTO LIABILITY          | 2              | 19               | 21              | \$3,223         | \$67,689      | \$0                | \$67,689          |
| GL       | GENERAL LIABILITY       | 2              | 9                | 11              | \$184           | \$2,021       | \$0                | \$2,021           |
| DD       | DIRECT DAMAGE PROPERTY  | 1              | 9                | 10              | \$11,405        | \$114,048     | \$10,129           | \$103,919         |
| GLE      | GL-EMPLOYMENT LIABILITY | 3              | 7                | 10              | \$34            | \$335         | \$0                | \$335             |
|          | TOTAL                   | 20             | 211              | 231             | \$2,965         | \$722,374     | \$10,548           | \$711,826         |