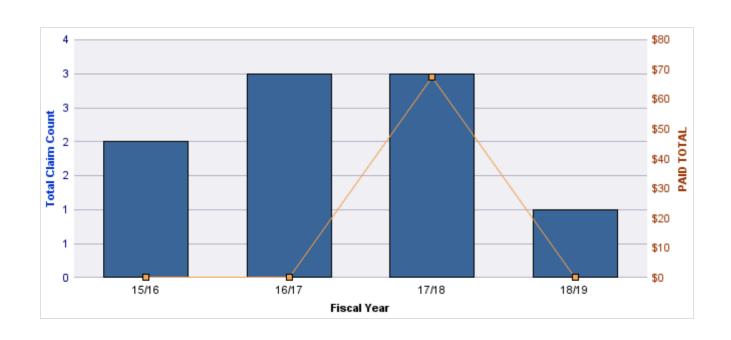

#### **GENERAL LIABILITY**

| YEAR  | INCIDENT | OPEN<br>CLAIMS | CLOSED<br>CLAIMS | TOTAL<br>CLAIMS | AVERAGE<br>LAG TIME | AVERAGE<br>PAID | TOTAL<br>PAID | RECOVERY<br>AMOUNT | TOTAL<br>NET PAID |
|-------|----------|----------------|------------------|-----------------|---------------------|-----------------|---------------|--------------------|-------------------|
| 15/16 | 0        | 1              | 8                | 9               | 173.44              | \$219           | \$1,969       | \$0                | \$1,969           |
| 17/18 | 0        | 0              | 3                | 4               | 222.5               | \$0             | \$0           | \$0                | \$0               |
| 18/19 | 0        | 0              | 1                | 1               | 36                  | \$0             | \$0           | \$0                | \$0               |
|       | 0        | 1              | 12               | 14              | 143.98              | \$73            | \$1,969       | \$0                | \$1,969           |