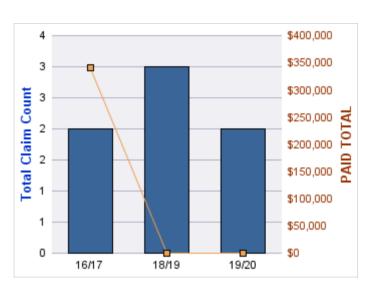

### **ROLL-UP FOR ARCHITECT EXAMINERS BOARD, OREGON - ORBAE**

| COVERAGE | COVERAGE DESCRIPTION    | OPEN<br>CLAIMS | CLOSED<br>CLAIMS | TOTAL<br>CLAIMS | AVERAGE<br>PAID | TOTAL<br>PAID | RECOVERY<br>AMOUNT | TOTAL<br>NET PAID |
|----------|-------------------------|----------------|------------------|-----------------|-----------------|---------------|--------------------|-------------------|
| GLE      | GL-EMPLOYMENT LIABILITY | 0              | 1                | 1               | \$0             | \$0           | \$0                | \$0               |
|          | TOTAL                   | 0              | 1                | 1               | \$0             | \$0           | \$0                | \$0               |

#### **GL-EMPLOYMENT LIABILITY**

| YEAR  | INCIDENT | OPEN<br>CLAIMS | CLOSED<br>CLAIMS | TOTAL<br>CLAIMS | AVERAGE<br>LAG TIME | AVERAGE<br>PAID | TOTAL<br>PAID | RECOVERY<br>AMOUNT | TOTAL<br>NET PAID |
|-------|----------|----------------|------------------|-----------------|---------------------|-----------------|---------------|--------------------|-------------------|
| 15/16 | 0        | 0              | 1                | 1               | 96                  | \$0             | \$0           | \$0                | \$0               |
|       | 0        | 0              | 1                | 1               | 96                  | \$0             | \$0           | \$0                | \$0               |

**Top 5 Locations by Claim Frequency** 

| LOCATION                                  | CLAIMS | TOTAL<br>PAID |
|-------------------------------------------|--------|---------------|
| ARCHITECT EXAMINERS BOARD, OREGON - ORBAE | 1      | \$0           |

**Top 5 Cause by Claim Frequency** 

| CAUSE                       | CLAIMS |
|-----------------------------|--------|
| DISCRIMINATION - DISABILITY | 1      |

| CAUSE                       | TOTAL<br>PAID |
|-----------------------------|---------------|
| DISCRIMINATION - DISABILITY | \$0           |