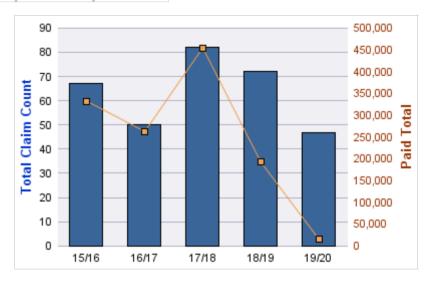

### **GENERAL LIABILITY**

| YEAR  | INCIDENT | OPEN<br>CLAIMS | CLOSED<br>CLAIMS | TOTAL<br>CLAIMS | AVERAGE<br>LAG TIME | AVERAGE<br>PAID | TOTAL<br>PAID | RECOVERY<br>AMOUNT | TOTAL<br>NET PAID |
|-------|----------|----------------|------------------|-----------------|---------------------|-----------------|---------------|--------------------|-------------------|
| 15/16 | 0        | 1              | 0                | 1               | 1,325               | \$0             | \$0           | \$0                | \$0               |
| 17/18 | 0        | 1              | 2                | 3               | 85.33               | \$0             | \$0           | \$0                | \$0               |
| 18/19 | 0        | 0              | 1                | 1               | 18                  | \$0             | \$0           | \$0                | \$0               |
| 19/20 | 0        | 3              | 0                | 3               | 49                  | \$0             | \$0           | \$0                | \$0               |
|       | 0        | 5              | 3                | 8               | 369.33              | \$0             | \$0           | \$0                | \$0               |