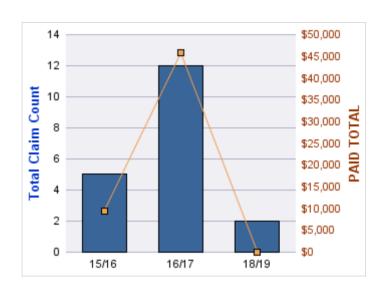

#### **ROLL-UP FOR DEPARTMENT OF ADMINISTRATIVE SERVICES - DAS**

| COVERAGE | COVERAGE DESCRIPTION    | OPEN<br>CLAIMS | CLOSED<br>CLAIMS | TOTAL<br>CLAIMS | AVERAGE<br>PAID | TOTAL<br>PAID | RECOVERY<br>AMOUNT | TOTAL<br>NET PAID |
|----------|-------------------------|----------------|------------------|-----------------|-----------------|---------------|--------------------|-------------------|
| WC       | WORKERS COMPENSATION    | 2              | 124              | 126             | \$3,805         | \$479,438     | \$0                | \$479,438         |
| PV       | VEHICLE DAMAGE          | 9              | 19               | 28              | \$2,102         | \$58,843      | \$419              | \$58,424          |
| CL       | CITIZENS REPORTS        | 1              | 24               | 25              | \$0             | \$0           | \$0                | \$0               |
| AL       | AUTO LIABILITY          | 2              | 19               | 21              | \$3,223         | \$67,689      | \$0                | \$67,689          |
| GL       | GENERAL LIABILITY       | 2              | 9                | 11              | \$184           | \$2,021       | \$0                | \$2,021           |
| DD       | DIRECT DAMAGE PROPERTY  | 1              | 9                | 10              | \$11,405        | \$114,048     | \$10,129           | \$103,919         |
| GLE      | GL-EMPLOYMENT LIABILITY | 3              | 7                | 10              | \$34            | \$335         | \$0                | \$335             |
|          | TOTAL                   | 20             | 211              | 231             | \$2,965         | \$722,374     | \$10,548           | \$711,826         |