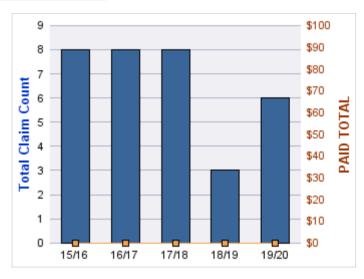

#### **CITIZENS REPORTS**

| YEAR  | INCIDENT | OPEN<br>CLAIMS | CLOSED<br>CLAIMS | TOTAL<br>CLAIMS | AVERAGE<br>LAG TIME | AVERAGE<br>PAID | TOTAL<br>PAID | RECOVERY<br>AMOUNT | TOTAL<br>NET PAID |
|-------|----------|----------------|------------------|-----------------|---------------------|-----------------|---------------|--------------------|-------------------|
| 15/16 | 0        | 0              | 3                | 3               | 6.33                | \$0             | \$0           | \$0                | \$0               |
| 17/18 | 0        | 0              | 1                | 1               | 0                   | \$0             | \$0           | \$0                | \$0               |
| 18/19 | 0        | 0              | 2                | 2               | 10.5                | \$0             | \$0           | \$0                | \$0               |
|       | 0        | 0              | 6                | 6               | 5.61                | \$0             | \$0           | \$0                | \$0               |