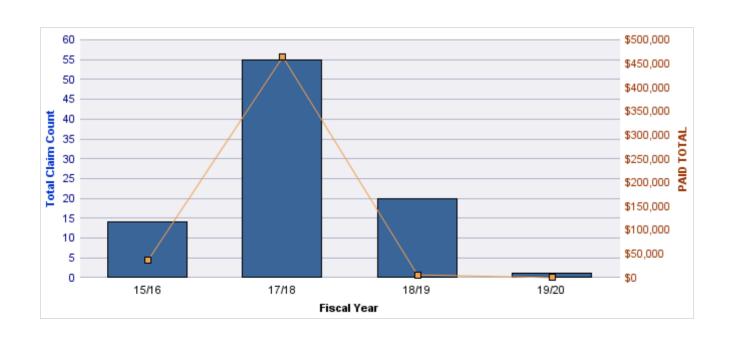

### **ROLL-UP FOR BLIND COMMISSION, OREGON - OCB**

| COVERAGE | COVERAGE DESCRIPTION   | OPEN<br>CLAIMS | CLOSED<br>CLAIMS | TOTAL<br>CLAIMS | AVERAGE<br>PAID | TOTAL<br>PAID | RECOVERY<br>AMOUNT | TOTAL<br>NET PAID |
|----------|------------------------|----------------|------------------|-----------------|-----------------|---------------|--------------------|-------------------|
| WC       | WORKERS COMPENSATION   | 0              | 12               | 12              | \$1,788         | \$21,457      | \$0                | \$21,457          |
| CL       | CITIZENS REPORTS       | 0              | 6                | 6               | \$0             | \$0           | \$0                | \$0               |
| DD       | DIRECT DAMAGE PROPERTY | 0              | 1                | 1               | \$0             | \$0           | \$0                | \$0               |
|          | TOTAL                  | 0              | 19               | 19              | \$596           | \$21,457      | \$0                | \$21,457          |

#### **CITIZENS REPORTS**

| YEAR  | INCIDENT | OPEN<br>CLAIMS | CLOSED<br>CLAIMS | TOTAL<br>CLAIMS | AVERAGE<br>LAG TIME | AVERAGE<br>PAID | TOTAL<br>PAID | RECOVERY<br>AMOUNT | TOTAL<br>NET PAID |
|-------|----------|----------------|------------------|-----------------|---------------------|-----------------|---------------|--------------------|-------------------|
| 15/16 | 0        | 0              | 3                | 3               | 6.33                | \$0             | \$0           | \$0                | \$0               |
| 17/18 | 0        | 0              | 1                | 1               | 0                   | \$0             | \$0           | \$0                | \$0               |
| 18/19 | 0        | 0              | 2                | 2               | 10.5                | \$0             | \$0           | \$0                | \$0               |
|       | 0        | 0              | 6                | 6               | 5.61                | \$0             | \$0           | \$0                | \$0               |

#### **DIRECT DAMAGE PROPERTY**

| YEAR  | INCIDENT | OPEN<br>CLAIMS | CLOSED<br>CLAIMS | TOTAL<br>CLAIMS | AVERAGE<br>LAG TIME | AVERAGE<br>PAID | TOTAL<br>PAID | RECOVERY<br>AMOUNT | TOTAL<br>NET PAID |
|-------|----------|----------------|------------------|-----------------|---------------------|-----------------|---------------|--------------------|-------------------|
| 17/18 | 0        | 0              | 1                | 1               | 2                   | \$0             | \$0           | \$0                | \$0               |
|       | 0        | 0              | 1                | 1               | 2                   | \$0             | \$0           | \$0                | \$0               |

#### **WORKERS COMPENSATION**

| YEAR  | INCIDENT | OPEN<br>CLAIMS | CLOSED<br>CLAIMS | TOTAL<br>CLAIMS | AVERAGE<br>LAG TIME | AVERAGE<br>PAID | TOTAL<br>PAID | RECOVERY<br>AMOUNT | TOTAL<br>NET PAID |
|-------|----------|----------------|------------------|-----------------|---------------------|-----------------|---------------|--------------------|-------------------|
| 15/16 | 0        | 0              | 4                | 4               | 10                  | \$83            | \$331         | \$0                | \$331             |
| 16/17 | 0        | 0              | 1                | 1               | 0                   | \$7,394         | \$7,394       | \$0                | \$7,394           |
| 17/18 | 0        | 0              | 3                | 3               | 3                   | \$2,013         | \$6,040       | \$0                | \$6,040           |
| 18/19 | 0        | 0              | 1                | 1               | 1                   | \$0             | \$0           | \$0                | \$0               |
| 19/20 | 0        | 0              | 3                | 3               | 1.33                | \$2,564         | \$7,693       | \$0                | \$7,693           |
|       | 0        | 0              | 12               | 12              | 3.07                | \$2,411         | \$21,457      | \$0                | \$21,457          |