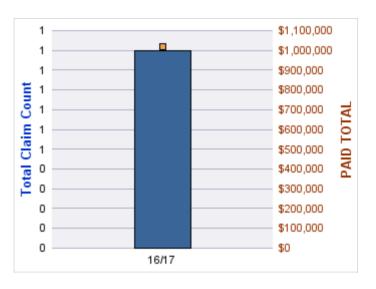

#### **MEDICAL MALPRACTICE**

| YEAR  | INCIDENT | OPEN<br>CLAIMS | CLOSED<br>CLAIMS | TOTAL<br>CLAIMS | AVERAGE<br>LAG TIME | AVERAGE<br>PAID | TOTAL<br>PAID | RECOVERY<br>AMOUNT | TOTAL<br>NET PAID |
|-------|----------|----------------|------------------|-----------------|---------------------|-----------------|---------------|--------------------|-------------------|
| 16/17 | 0        | 0              | 1                | 1               | 908                 | \$0             | \$0           | \$0                | \$0               |
|       | 0        | 0              | 1                | 1               | 908                 | \$0             | \$0           | \$0                | \$0               |

# **Top 5 Locations by Claim Frequency**

| LOCATION                      | CLAIMS | TOTAL<br>PAID |
|-------------------------------|--------|---------------|
| DENTISTRY BOARD, OREGON - OBD | 1      | \$0           |