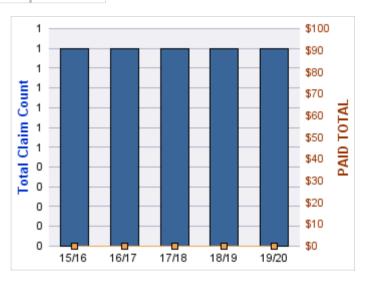

#### **GL-EMPLOYMENT LIABILITY**

| YEAR  | INCIDENT | OPEN<br>CLAIMS | CLOSED<br>CLAIMS | TOTAL<br>CLAIMS | AVERAGE<br>LAG TIME | AVERAGE<br>PAID | TOTAL<br>PAID | RECOVERY<br>AMOUNT | TOTAL<br>NET PAID |
|-------|----------|----------------|------------------|-----------------|---------------------|-----------------|---------------|--------------------|-------------------|
| 15/16 | 0        | 0              | 1                | 1               | 96                  | \$0             | \$0           | \$0                | \$0               |
|       | 0        | 0              | 1                | 1               | 96                  | \$0             | \$0           | \$0                | \$0               |