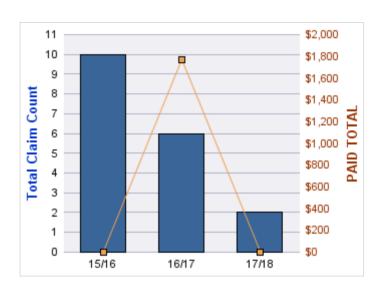

#### **AUTO LIABILITY**

| YEAR  | INCIDENT | OPEN<br>CLAIMS | CLOSED<br>CLAIMS | TOTAL<br>CLAIMS | AVERAGE<br>LAG TIME | AVERAGE<br>PAID | TOTAL<br>PAID | RECOVERY<br>AMOUNT | TOTAL<br>NET PAID |
|-------|----------|----------------|------------------|-----------------|---------------------|-----------------|---------------|--------------------|-------------------|
| 15/16 | 0        | 0              | 2                | 2               | 208                 | \$0             | \$0           | \$0                | \$0               |
| 16/17 | 0        | 0              | 4                | 4               | 37.25               | \$12,591        | \$50,365      | \$0                | \$50,365          |
| 17/18 | 0        | 0              | 6                | 6               | 38.17               | \$2,601         | \$15,605      | \$0                | \$15,605          |
| 18/19 | 0        | 0              | 1                | 1               | 0                   | \$0             | \$0           | \$0                | \$0               |
|       | 0        | 0              | 13               | 13              | 70.85               | \$3,798         | \$65,970      | \$0                | \$65,970          |