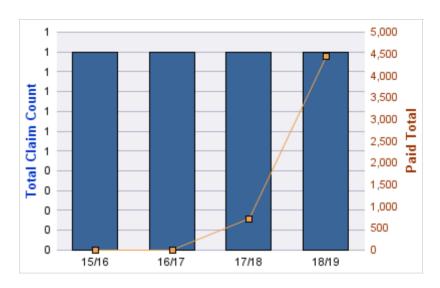

#### **GENERAL LIABILITY**

| YEAR  | INCIDENT | OPEN<br>CLAIMS | CLOSED<br>CLAIMS | TOTAL<br>CLAIMS | AVERAGE<br>LAG TIME | AVERAGE<br>PAID | TOTAL<br>PAID | RECOVERY<br>AMOUNT | TOTAL<br>NET PAID |
|-------|----------|----------------|------------------|-----------------|---------------------|-----------------|---------------|--------------------|-------------------|
| 16/17 | 0        | 0              | 1                | 1               | 6                   | \$0             | \$0           | \$0                | \$0               |
|       | 0        | 0              | 1                | 1               | 6                   | \$0             | \$0           | \$0                | \$0               |