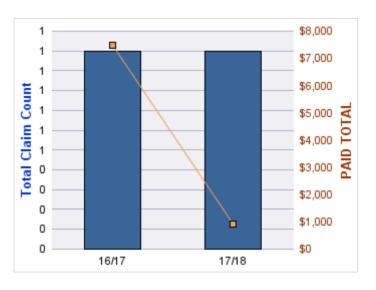

### **GL-EMPLOYMENT LIABILITY**

| YEA  | R | INCIDENT | OPEN<br>CLAIMS | CLOSED<br>CLAIMS | TOTAL<br>CLAIMS | AVERAGE<br>LAG TIME | AVERAGE<br>PAID | TOTAL<br>PAID | RECOVERY<br>AMOUNT | TOTAL<br>NET PAID |
|------|---|----------|----------------|------------------|-----------------|---------------------|-----------------|---------------|--------------------|-------------------|
| 17/1 | 8 | 0        | 0              | 1                | 1               | 449                 | \$0             | \$0           | \$0                | \$0               |
|      |   | 0        | 0              | 1                | 1               | 449                 | \$0             | \$0           | \$0                | \$0               |