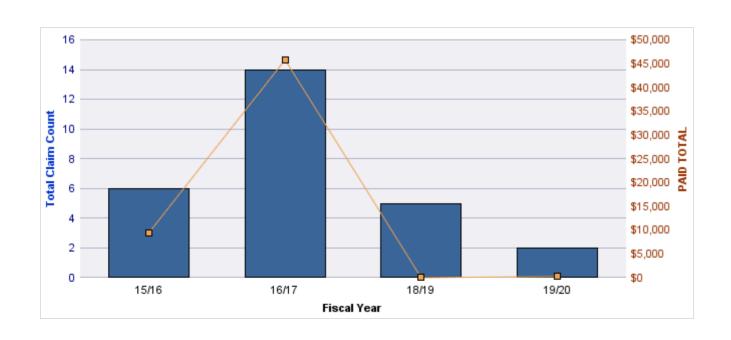

#### **ROLL-UP FOR DEPARTMENT OF ADMINISTRATIVE SERVICES - DAS**

| COVERAGE | COVERAGE DESCRIPTION    | OPEN<br>CLAIMS | CLOSED<br>CLAIMS | TOTAL<br>CLAIMS | AVERAGE<br>PAID | TOTAL<br>PAID | RECOVERY<br>AMOUNT | TOTAL<br>NET PAID |
|----------|-------------------------|----------------|------------------|-----------------|-----------------|---------------|--------------------|-------------------|
| WC       | WORKERS COMPENSATION    | 2              | 124              | 126             | \$3,805         | \$479,438     | \$0                | \$479,438         |
| PV       | VEHICLE DAMAGE          | 9              | 19               | 28              | \$2,102         | \$58,843      | \$419              | \$58,424          |
| CL       | CITIZENS REPORTS        | 1              | 24               | 25              | \$0             | \$0           | \$0                | \$0               |
| AL       | AUTO LIABILITY          | 2              | 19               | 21              | \$3,223         | \$67,689      | \$0                | \$67,689          |
| GL       | GENERAL LIABILITY       | 2              | 9                | 11              | \$184           | \$2,021       | \$0                | \$2,021           |
| DD       | DIRECT DAMAGE PROPERTY  | 1              | 9                | 10              | \$11,405        | \$114,048     | \$10,129           | \$103,919         |
| GLE      | GL-EMPLOYMENT LIABILITY | 3              | 7                | 10              | \$34            | \$335         | \$0                | \$335             |
|          | TOTAL                   | 20             | 211              | 231             | \$2,965         | \$722,374     | \$10,548           | \$711,826         |