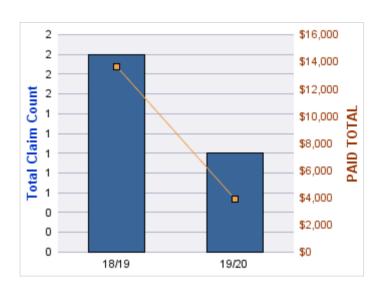

\$6,823         | \$13,645      | \$16,081           | (\$2,435)         |
| 19/20 | 0        | 0              | 1                | 1               | 18                  | \$3,911         | \$3,911       | \$4,950            | (\$1,039)         |
|       | 0        | 0              | 3                | 3               | 21.25               | \$5,367         | \$17,557      | \$21,031           | (\$3,474)         |

## **Top 5 Locations by Claim Frequency**

| LOCATION                              | CLAIMS | TOTAL<br>PAID |
|---------------------------------------|--------|---------------|
| OMD CAMP WITHYCOMBE - OMD CW          | 1      | \$3,911       |
| OMD COMMAND GROUP - OMD CMND GRP      | 1      | \$6,265       |
| OMD YOUTH CHALLENGE PROGRAM - OMD YCP | 1      | \$7,380       |



# **Top 5 Cause by Claim Frequency**

| CAUSE                                           | CLAIMS |
|-------------------------------------------------|--------|
| OTHER PERILS - VEHICLE/BOAT DAMAGE TO STRUCTUR  | 2      |
| OTHER PERILS - BREAKAGE - BUT NOT DAMAGE FROM S | 1      |

| CAUSE                                           | TOTAL<br>PAID |
|-------------------------------------------------|---------------|
| OTHER PERILS - VEHICLE/BOAT DAMAGE TO STRUCTUR  | \$13,645      |
| OTHER PERILS - BREAKAGE - BUT NOT DAMAGE FROM S | \$3,911       |

| YEAR  | INCIDENT | OPEN<br>CLAIMS | CLOSED<br>CLAIMS | TOTAL<br>CLAIMS | AVERAGE<br>LAG TIME | AVERAGE<br>PAID | TOTAL<br>PAID | RECOVERY<br>AMOUNT | TOTAL<br>NET PAID |
|-------|----------|----------------|------------------|--------------