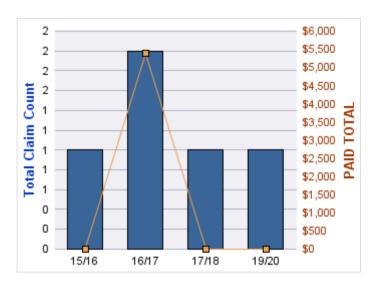

#### **GENERAL LIABILITY**

| YEAR  | INCIDENT | OPEN<br>CLAIMS | CLOSED<br>CLAIMS | TOTAL<br>CLAIMS | AVERAGE<br>LAG TIME | AVERAGE<br>PAID | TOTAL<br>PAID | RECOVERY<br>AMOUNT | TOTAL<br>NET PAID |
|-------|----------|----------------|------------------|-----------------|---------------------|-----------------|---------------|--------------------|-------------------|
| 15/16 | 0        | 0              | 1                | 1               | 166                 | \$0             | \$0           | \$0                | \$0               |
| 18/19 | 0        | 0              | 1                | 1               | 178                 | \$0             | \$0           | \$0                | \$0               |
|       | 0        | 0              | 2                | 2               | 172                 | \$0             | \$0           | \$0                | \$0               |