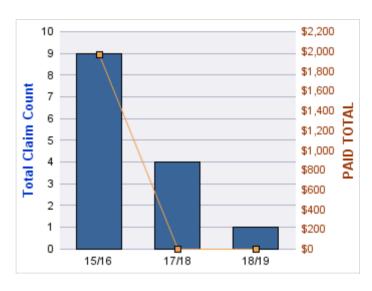

#### **GENERAL LIABILITY**

| YEAR  | INCIDENT | OPEN<br>CLAIMS | CLOSED<br>CLAIMS | TOTAL<br>CLAIMS | AVERAGE<br>LAG TIME | AVERAGE<br>PAID | TOTAL<br>PAID | RECOVERY<br>AMOUNT | TOTAL<br>NET PAID |
|-------|----------|----------------|------------------|-----------------|---------------------|-----------------|---------------|--------------------|-------------------|
| 15/16 | 0        | 1              | 8                | 9               | 173.44              | \$219           | \$1,969       | \$0                | \$1,969           |
| 17/18 | 0        | 0              | 3                | 4               | 222.5               | \$0             | \$0           | \$0                | \$0               |
| 18/19 | 0        | 0              | 1                | 1               | 36                  | \$0             | \$0           | \$0                | \$0               |
|       | 0        | 1              | 12               | 14              | 143.98              | \$73            | \$1,969       | \$0                | \$1,969           |