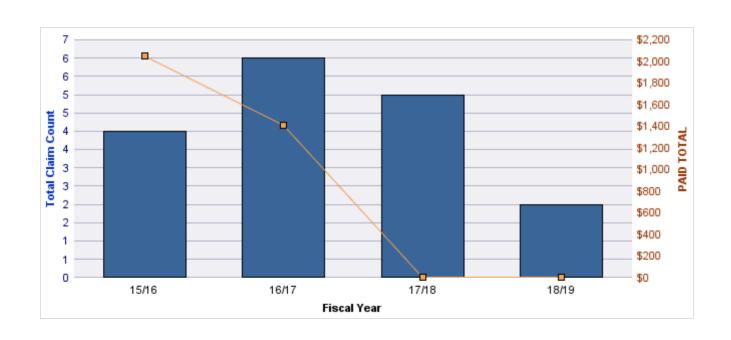

#### **GENERAL LIABILITY**

| YEAR  | INCIDENT | OPEN<br>CLAIMS | CLOSED<br>CLAIMS | TOTAL<br>CLAIMS | AVERAGE<br>LAG TIME | AVERAGE<br>PAID | TOTAL<br>PAID | RECOVERY<br>AMOUNT | TOTAL<br>NET PAID |
|-------|----------|----------------|------------------|-----------------|---------------------|-----------------|---------------|--------------------|-------------------|
| 15/16 | 0        | 0              | 1                | 1               | 166                 | \$0             | \$0           | \$0                | \$0               |
| 18/19 | 0        | 0              | 1                | 1               | 178                 | \$0             | \$0           | \$0                | \$0               |
|       | 0        | 0              | 2                | 2               | 172                 | \$0             | \$0           | \$0                | \$0               |