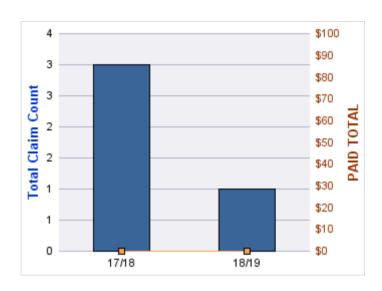

#### **ROLL-UP FOR CONSTRUCTION CONTRACTORS BOARD - CCB**

| COVERAGE | COVERAGE DESCRIPTION    | OPEN<br>CLAIMS | CLOSED<br>CLAIMS | TOTAL<br>CLAIMS | AVERAGE<br>PAID | TOTAL<br>PAID | RECOVERY<br>AMOUNT | TOTAL<br>NET PAID |
|----------|-------------------------|----------------|------------------|-----------------|-----------------|---------------|--------------------|-------------------|
| CL       | CITIZENS REPORTS        | 0              | 12               | 12              | \$0             | \$0           | \$0                | \$0               |
| WC       | WORKERS COMPENSATION    | 0              | 8                | 8               | \$31,674        | \$253,394     | \$0                | \$253,394         |
| AL       | AUTO LIABILITY          | 0              | 2                | 2               | \$977           | \$1,954       | \$0                | \$1,954           |
| GL       | GENERAL LIABILITY       | 0              | 1                | 1               | \$0             | \$0           | \$0                | \$0               |
| GLE      | GL-EMPLOYMENT LIABILITY | 1              | 0                | 1               | \$0             | \$0           | \$0                | \$0               |
| PV       | VEHICLE DAMAGE          | 0              | 1                | 1               | \$3,492         | \$3,492       | \$5,992            | (\$2,500)         |
|          | TOTAL                   | 1              | 24               | 25              | \$6,024         | \$258,840     | \$5,992            | \$252,847         |

### **GL-EMPLOYMENT LIABILITY**

| YEAR  | INCIDENT | OPEN<br>CLAIMS | CLOSED<br>CLAIMS | TOTAL<br>CLAIMS | AVERAGE<br>LAG TIME | AVERAGE<br>PAID | TOTAL<br>PAID | RECOVERY<br>AMOUNT | TOTAL<br>NET PAID |
|-------|----------|----------------|------------------|-----------------|---------------------|-----------------|---------------|--------------------|-------------------|
| 17/18 | 0        | 1              | 0                | 1               | 174                 | \$0             | \$0           | \$0                | \$0               |
|       | 0        | 1              | 0                | 1               | 174                 | \$0             | \$0           | \$0                | \$0               |