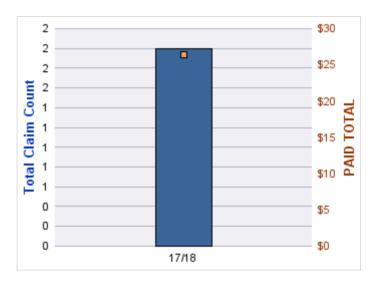

### **GL-EMPLOYMENT LIABILITY**

| YEA  | R | INCIDENT | OPEN<br>CLAIMS | CLOSED<br>CLAIMS | TOTAL<br>CLAIMS | AVERAGE<br>LAG TIME | AVERAGE<br>PAID | TOTAL<br>PAID | RECOVERY<br>AMOUNT | TOTAL<br>NET PAID |
|------|---|----------|----------------|------------------|-----------------|---------------------|-----------------|---------------|--------------------|-------------------|
| 17/1 | 8 | 0        | 0              | 1                | 1               | 449                 | \$0             | \$0           | \$0                | \$0               |
|      |   | 0        | 0              | 1                | 1               | 449                 | \$0             | \$0           | \$0                | \$0               |