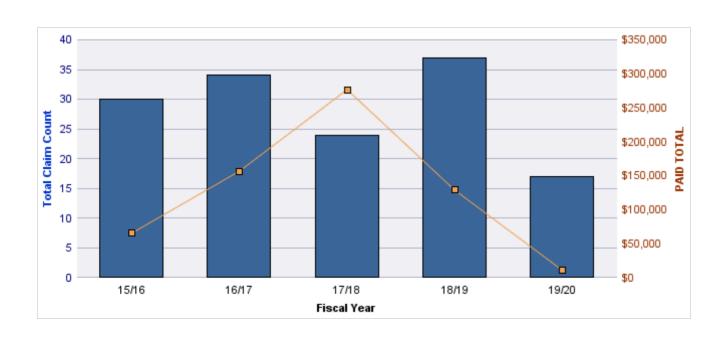

#### **ROLL-UP FOR DEPARTMENT OF ADMINISTRATIVE SERVICES - DAS**

| COVERAGE | COVERAGE DESCRIPTION    | OPEN<br>CLAIMS | CLOSED<br>CLAIMS | TOTAL<br>CLAIMS | AVERAGE<br>PAID | TOTAL<br>PAID | RECOVERY<br>AMOUNT | TOTAL<br>NET PAID |
|----------|-------------------------|----------------|------------------|-----------------|-----------------|---------------|--------------------|-------------------|
| WC       | WORKERS COMPENSATION    | 2              | 124              | 126             | \$3,805         | \$479,438     | \$0                | \$479,438         |
| PV       | VEHICLE DAMAGE          | 9              | 19               | 28              | \$2,102         | \$58,843      | \$419              | \$58,424          |
| CL       | CITIZENS REPORTS        | 1              | 24               | 25              | \$0             | \$0           | \$0                | \$0               |
| AL       | AUTO LIABILITY          | 2              | 19               | 21              | \$3,223         | \$67,689      | \$0                | \$67,689          |
| GL       | GENERAL LIABILITY       | 2              | 9                | 11              | \$184           | \$2,021       | \$0                | \$2,021           |
| DD       | DIRECT DAMAGE PROPERTY  | 1              | 9                | 10              | \$11,405        | \$114,048     | \$10,129           | \$103,919         |
| GLE      | GL-EMPLOYMENT LIABILITY | 3              | 7                | 10              | \$34            | \$335         | \$0                | \$335             |
|          | TOTAL                   | 20             | 211              | 231             | \$2,965         | \$722,374     | \$10,548           | \$711,826         |