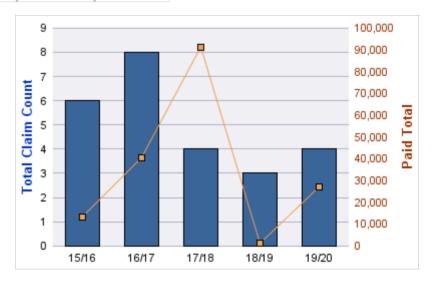

#### **WORKERS COMPENSATION**

| YEAR  | INCIDENT | OPEN<br>CLAIMS | CLOSED<br>CLAIMS | TOTAL<br>CLAIMS | AVERAGE<br>LAG TIME | AVERAGE<br>PAID | TOTAL<br>PAID | RECOVERY<br>AMOUNT | TOTAL<br>NET PAID |
|-------|----------|----------------|------------------|-----------------|---------------------|-----------------|---------------|--------------------|-------------------|
| 15/16 | 0        | 0              | 4                | 4               | 10                  | \$83            | \$331         | \$0                | \$331             |
| 16/17 | 0        | 0              | 1                | 1               | 0                   | \$7,394         | \$7,394       | \$0                | \$7,394           |
| 17/18 | 0        | 0              | 3                | 3               | 3                   | \$2,013         | \$6,040       | \$0                | \$6,040           |
| 18/19 | 0        | 0              | 1                | 1               | 1                   | \$0             | \$0           | \$0                | \$0               |
| 19/20 | 0        | 0              | 3                | 3               | 1.33                | \$2,564         | \$7,693       | \$0                | \$7,693           |
|       | 0        | 0              | 12               | 12              | 3.07                | \$2,411         | \$21,457      | \$0                | \$21,457          |