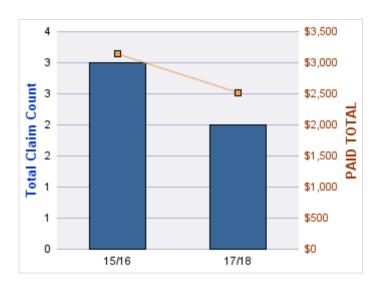

#### **GENERAL LIABILITY**

| YEAR  | INCIDENT | OPEN<br>CLAIMS | CLOSED<br>CLAIMS | TOTAL<br>CLAIMS | AVERAGE<br>LAG TIME | AVERAGE<br>PAID | TOTAL<br>PAID | RECOVERY<br>AMOUNT | TOTAL<br>NET PAID |
|-------|----------|----------------|------------------|-----------------|---------------------|-----------------|---------------|--------------------|-------------------|
| 15/16 | 0        | 0              | 1                | 1               | 25                  | \$0             | \$0           | \$0                | \$0               |
|       | 0        | 0              | 1                | 1               | 25                  | \$0             | \$0           | \$0                | \$0               |