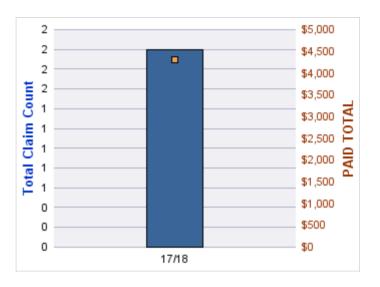

### **GL-EMPLOYMENT LIABILITY**

| YEA  | R | INCIDENT | OPEN<br>CLAIMS | CLOSED<br>CLAIMS | TOTAL<br>CLAIMS | AVERAGE<br>LAG TIME | AVERAGE<br>PAID | TOTAL<br>PAID | RECOVERY<br>AMOUNT | TOTAL<br>NET PAID |
|------|---|----------|----------------|------------------|-----------------|---------------------|-----------------|---------------|--------------------|-------------------|
| 17/1 | 8 | 0        | 0              | 1                | 1               | 449                 | \$0             | \$0           | \$0                | \$0               |
|      |   | 0        | 0              | 1                | 1               | 449                 | \$0             | \$0           | \$0                | \$0               |