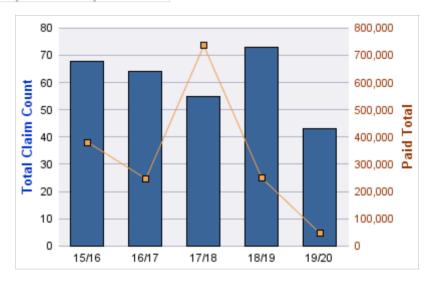

#### **ROLL-UP FOR CORRECTIONS ENTERPRISES, OREGON - OCE**

| COVERAGE | COVERAGE DESCRIPTION        | OPEN<br>CLAIMS | CLOSED<br>CLAIMS | TOTAL<br>CLAIMS | AVERAGE<br>PAID | TOTAL<br>PAID | RECOVERY<br>AMOUNT | TOTAL<br>NET PAID |
|----------|-----------------------------|----------------|------------------|-----------------|-----------------|---------------|--------------------|-------------------|
| WC       | WORKERS COMPENSATION        | 2              | 23               | 25              | \$6,946         | \$173,645     | \$0                | \$173,645         |
| AL       | AUTO LIABILITY              | 0              | 13               | 13              | \$5,075         | \$65,970      | \$0                | \$65,970          |
| GL       | GENERAL LIABILITY           | 0              | 4                | 4               | \$1,152         | \$4,609       | \$0                | \$4,609           |
| DD       | DIRECT DAMAGE PROPERTY      | 0              | 1                | 1               | \$0             | \$0           | \$0                | \$0               |
| GLE      | GLE GL-EMPLOYMENT LIABILITY |                | 0                | 1               | \$0             | \$0           | \$0                | \$0               |
|          | TOTAL                       | 3              | 41               | 44              | \$2,635         | \$244,223     | \$0                | \$244,223         |

#### **AUTO LIABILITY**

| YEAR  | INCIDENT | OPEN<br>CLAIMS | CLOSED<br>CLAIMS | TOTAL<br>CLAIMS | AVERAGE<br>LAG TIME | AVERAGE<br>PAID | TOTAL<br>PAID | RECOVERY<br>AMOUNT | TOTAL<br>NET PAID |
|-------|----------|----------------|------------------|-----------------|---------------------|-----------------|---------------|--------------------|-------------------|
| 15/16 | 0        | 0              | 2                | 2               | 208                 | \$0             | \$0           | \$0                | \$0               |
| 16/17 | 0        | 0              | 4                | 4               | 37.25               | \$12,591        | \$50,365      | \$0                | \$50,365          |
| 17/18 | 0        | 0              | 6                | 6               | 38.17               | \$2,601         | \$15,605      | \$0                | \$15,605          |
| 18/19 | 0        | 0              | 1                | 1               | 0                   | \$0             | \$0           | \$0                | \$0               |
|       | 0        | 0              | 13               | 13              | 70.85               | \$3,798         | \$65,970      | \$0                | \$65,970          |