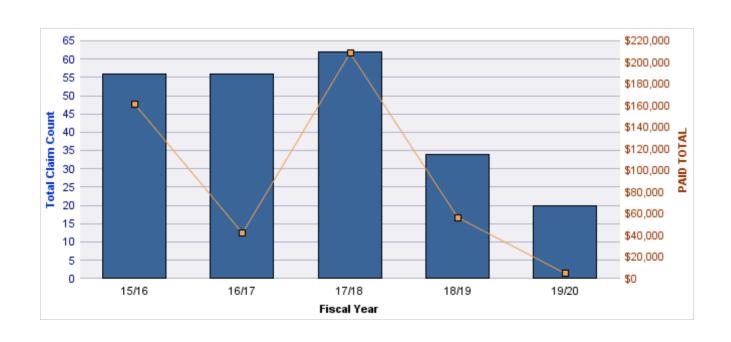

### **GENERAL LIABILITY**

| YEAR  | INCIDENT | OPEN<br>CLAIMS | CLOSED<br>CLAIMS | TOTAL<br>CLAIMS | AVERAGE<br>LAG TIME | AVERAGE<br>PAID | TOTAL<br>PAID | RECOVERY<br>AMOUNT | TOTAL<br>NET PAID |
|-------|----------|----------------|------------------|-----------------|---------------------|-----------------|---------------|--------------------|-------------------|
| 15/16 | 0        | 1              | 0                | 1               | 1,325               | \$0             | \$0           | \$0                | \$0               |
| 17/18 | 0        | 1              | 2                | 3               | 85.33               | \$0             | \$0           | \$0                | \$0               |
| 18/19 | 0        | 0              | 1                | 1               | 18                  | \$0             | \$0           | \$0                | \$0               |
| 19/20 | 0        | 3              | 0                | 3               | 49                  | \$0             | \$0           | \$0                | \$0               |
|       | 0        | 5              | 3                | 8               | 369.33              | \$0             | \$0           | \$0                | \$0               |