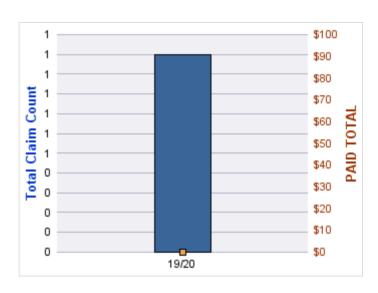

### **GL-EMPLOYMENT LIABILITY**

| YEA  | R | INCIDENT | OPEN<br>CLAIMS | CLOSED<br>CLAIMS | TOTAL<br>CLAIMS | AVERAGE<br>LAG TIME | AVERAGE<br>PAID | TOTAL<br>PAID | RECOVERY<br>AMOUNT | TOTAL<br>NET PAID |
|------|---|----------|----------------|------------------|-----------------|---------------------|-----------------|---------------|--------------------|-------------------|
| 17/1 | 8 | 0        | 0              | 1                | 1               | 449                 | \$0             | \$0           | \$0                | \$0               |
|      |   | 0        | 0              | 1                | 1               | 449                 | \$0             | \$0           | \$0                | \$0               |