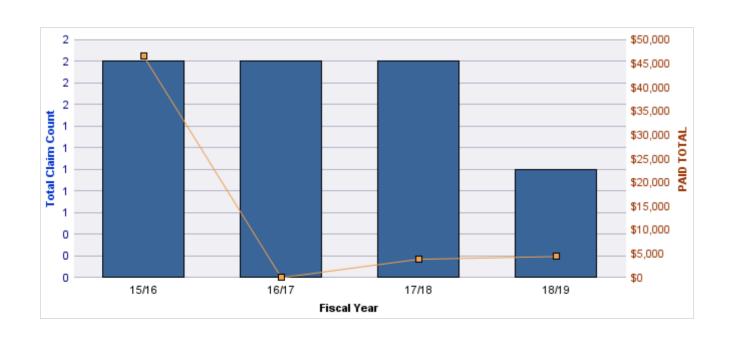

#### **GENERAL LIABILITY**

| YEAR  | INCIDENT | OPEN<br>CLAIMS | CLOSED<br>CLAIMS | TOTAL<br>CLAIMS | AVERAGE<br>LAG TIME | AVERAGE<br>PAID | TOTAL<br>PAID | RECOVERY<br>AMOUNT | TOTAL<br>NET PAID |
|-------|----------|----------------|------------------|-----------------|---------------------|-----------------|---------------|--------------------|-------------------|
| 15/16 | 0        | 0              | 1                | 1               | 166                 | \$0             | \$0           | \$0                | \$0               |
| 18/19 | 0        | 0              | 1                | 1               | 178                 | \$0             | \$0           | \$0                | \$0               |
|       | 0        | 0              | 2                | 2               | 172                 | \$0             | \$0           | \$0                | \$0               |