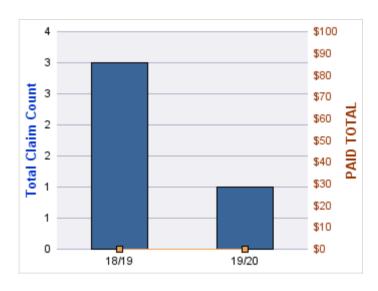

#### **VEHICLE DAMAGE**

| YEAR  | INCIDENT | OPEN<br>CLAIMS | CLOSED<br>CLAIMS | TOTAL<br>CLAIMS | AVERAGE<br>LAG TIME | AVERAGE<br>PAID | TOTAL<br>PAID | RECOVERY<br>AMOUNT | TOTAL<br>NET PAID |
|-------|----------|----------------|------------------|-----------------|---------------------|-----------------|---------------|--------------------|-------------------|
| 17/18 | 0        | 0              | 1                | 1               | 174                 | \$0             | \$0           | \$0                | \$0               |
| 18/19 | 0        | 0              | 1                | 1               | 14                  | \$1,286         | \$1,286       | \$3,786            | (\$2,500)         |
|       | 0        | 0              | 2                | 2               | 94                  | \$643           | \$1,286       | \$3,786            | (\$2,500)         |