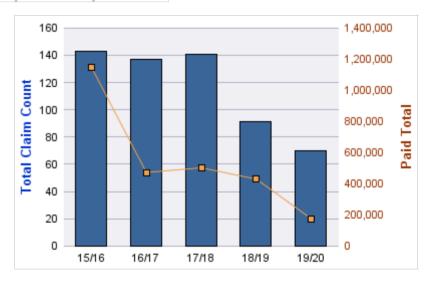

#### **GENERAL LIABILITY**

| YEAR  | INCIDENT | OPEN<br>CLAIMS | CLOSED<br>CLAIMS | TOTAL<br>CLAIMS | AVERAGE<br>LAG TIME | AVERAGE<br>PAID | TOTAL<br>PAID | RECOVERY<br>AMOUNT | TOTAL<br>NET PAID |
|-------|----------|----------------|------------------|-----------------|---------------------|-----------------|---------------|--------------------|-------------------|
| 15/16 | 0        | 0              | 1                | 1               | 166                 | \$0             | \$0           | \$0                | \$0               |
| 18/19 | 0        | 0              | 1                | 1               | 178                 | \$0             | \$0           | \$0                | \$0               |
|       | 0        | 0              | 2                | 2               | 172                 | \$0             | \$0           | \$0                | \$0               |