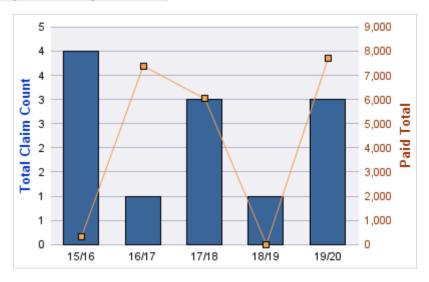

### **GENERAL LIABILITY**

| YEAR  | INCIDENT | OPEN<br>CLAIMS | CLOSED<br>CLAIMS | TOTAL<br>CLAIMS | AVERAGE<br>LAG TIME | AVERAGE<br>PAID | TOTAL<br>PAID | RECOVERY<br>AMOUNT | TOTAL<br>NET PAID |
|-------|----------|----------------|------------------|-----------------|---------------------|-----------------|---------------|--------------------|-------------------|
| 15/16 | 0        | 1              | 0                | 1               | 1,325               | \$0             | \$0           | \$0                | \$0               |
| 17/18 | 0        | 1              | 2                | 3               | 85.33               | \$0             | \$0           | \$0                | \$0               |
| 18/19 | 0        | 0              | 1                | 1               | 18                  | \$0             | \$0           | \$0                | \$0               |
| 19/20 | 0        | 3              | 0                | 3               | 49                  | \$0             | \$0           | \$0                | \$0               |
|       | 0        | 5              | 3                | 8               | 369.33              | \$0             | \$0           | \$0                | \$0               |