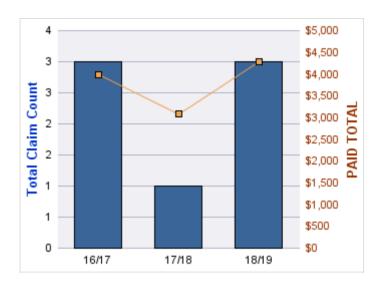

#### **CITIZENS REPORTS**

| YEAR  | INCIDENT | OPEN<br>CLAIMS | CLOSED<br>CLAIMS | TOTAL<br>CLAIMS | AVERAGE<br>LAG TIME | AVERAGE<br>PAID | TOTAL<br>PAID | RECOVERY<br>AMOUNT | TOTAL<br>NET PAID |
|-------|----------|----------------|------------------|-----------------|---------------------|-----------------|---------------|--------------------|-------------------|
| 15/16 | 0        | 0              | 3                | 3               | 6.33                | \$0             | \$0           | \$0                | \$0               |
| 17/18 | 0        | 0              | 1                | 1               | 0                   | \$0             | \$0           | \$0                | \$0               |
| 18/19 | 0        | 0              | 2                | 2               | 10.5                | \$0             | \$0           | \$0                | \$0               |
|       | 0        | 0              | 6                | 6               | 5.61                | \$0             | \$0           | \$0                | \$0               |

#### **DIRECT DAMAGE PROPERTY**

| YEAR  | INCIDENT | OPEN<br>CLAIMS | CLOSED<br>CLAIMS | TOTAL<br>CLAIMS | AVERAGE<br>LAG TIME | AVERAGE<br>PAID | TOTAL<br>PAID | RECOVERY<br>AMOUNT | TOTAL<br>NET PAID |
|-------|----------|----------------|------------------|-----------------|---------------------|-----------------|---------------|--------------------|-------------------|
| 17/18 | 0        | 0              | 1                | 1               | 2                   | \$0             | \$0           | \$0                | \$0               |
|       | 0        | 0              | 1                | 1               | 2                   | \$0             | \$0           | \$0                | \$0               |