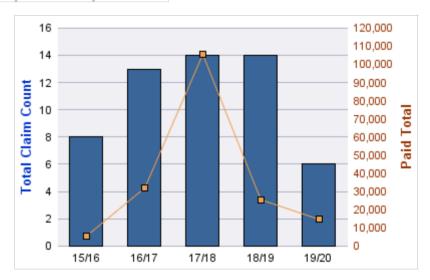

#### **GENERAL LIABILITY**

| YEAR  | INCIDENT | OPEN<br>CLAIMS | CLOSED<br>CLAIMS | TOTAL<br>CLAIMS | AVERAGE<br>LAG TIME | AVERAGE<br>PAID | TOTAL<br>PAID | RECOVERY<br>AMOUNT | TOTAL<br>NET PAID |
|-------|----------|----------------|------------------|-----------------|---------------------|-----------------|---------------|--------------------|-------------------|
| 15/16 | 0        | 0              | 1                | 1               | 166                 | \$0             | \$0           | \$0                | \$0               |
| 18/19 | 0        | 0              | 1                | 1               | 178                 | \$0             | \$0           | \$0                | \$0               |
|       | 0        | 0              | 2                | 2               | 172                 | \$0             | \$0           | \$0                | \$0               |