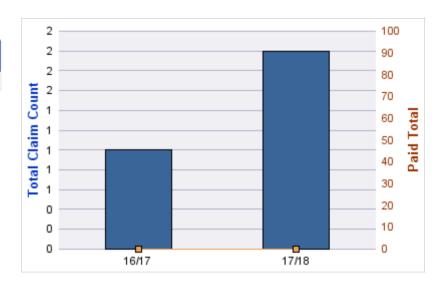

#### **CITIZENS REPORTS**

| YEAR  | INCIDENT | OPEN<br>CLAIMS | CLOSED<br>CLAIMS | TOTAL<br>CLAIMS | AVERAGE<br>LAG TIME | AVERAGE<br>PAID | TOTAL<br>PAID | RECOVERY<br>AMOUNT | TOTAL<br>NET PAID |
|-------|----------|----------------|------------------|-----------------|---------------------|-----------------|---------------|--------------------|-------------------|
| 16/17 | 0        | 0              | 1                | 1               | 1                   | \$0             | \$0           | \$0                | \$0               |
| 19/20 | 0        | 0              | 1                | 1               | 21                  | \$0             | \$0           | \$0                | \$0               |
|       | 0        | 0              | 2                | 2               | 11                  | \$0             | \$0           | \$0                | \$0               |