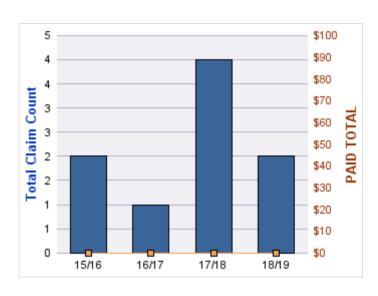

17/18

18/19

3

Total Claim Count

\$100 \$90

\$80

\$70 \$60 \$50 \$40 \$30 \$20 \$10

#### **DIRECT DAMAGE PROPERTY**

| YEAR  | INCIDENT | OPEN<br>CLAIMS | CLOSED<br>CLAIMS | TOTAL<br>CLAIMS | AVERAGE<br>LAG TIME | AVERAGE<br>PAID | TOTAL<br>PAID | RECOVERY<br>AMOUNT | TOTAL<br>NET PAID |
|-------|----------|----------------|------------------|-----------------|---------------------|-----------------|---------------|--------------------|-------------------|
| 17/18 | 0        | 0              | 1                | 1               | 2                   | \$0             | \$0           | \$0                | \$0               |
|       | 0        | 0              | 1                | 1               | 2                   | \$0             | \$0           | \$0                | \$0               |