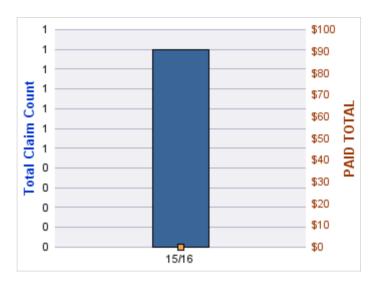

#### **GENERAL LIABILITY**

| YEAR  | INCIDENT | OPEN<br>CLAIMS | CLOSED<br>CLAIMS | TOTAL<br>CLAIMS | AVERAGE<br>LAG TIME | AVERAGE<br>PAID | TOTAL<br>PAID | RECOVERY<br>AMOUNT | TOTAL<br>NET PAID |
|-------|----------|----------------|------------------|-----------------|---------------------|-----------------|---------------|--------------------|-------------------|
| 15/16 | 0        | 0              | 1                | 1               | 166                 | \$0             | \$0           | \$0                | \$0               |
| 18/19 | 0        | 0              | 1                | 1               | 178                 | \$0             | \$0           | \$0                | \$0               |
|       | 0        | 0              | 2                | 2               | 172                 | \$0             | \$0           | \$0                | \$0               |