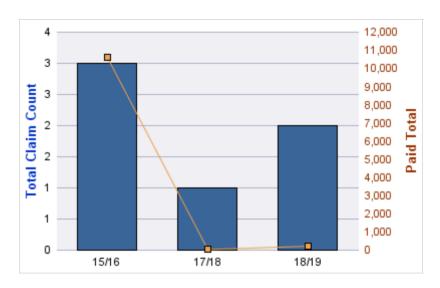

#### **ROLL-UP FOR CONSTRUCTION CONTRACTORS BOARD - CCB**

| COVERAGE | COVERAGE DESCRIPTION    | OPEN<br>CLAIMS | CLOSED<br>CLAIMS | TOTAL<br>CLAIMS | AVERAGE<br>PAID | TOTAL<br>PAID | RECOVERY<br>AMOUNT | TOTAL<br>NET PAID |
|----------|-------------------------|----------------|------------------|-----------------|-----------------|---------------|--------------------|-------------------|
| CL       | CITIZENS REPORTS        | 0              | 12               | 12              | \$0             | \$0           | \$0                | \$0               |
| WC       | WORKERS COMPENSATION    | 0              | 8                | 8               | \$31,674        | \$253,394     | \$0                | \$253,394         |
| AL       | AUTO LIABILITY          | 0              | 2                | 2               | \$977           | \$1,954       | \$0                | \$1,954           |
| GL       | GENERAL LIABILITY       | 0              | 1                | 1               | \$0             | \$0           | \$0                | \$0               |
| GLE      | GL-EMPLOYMENT LIABILITY | 1              | 0                | 1               | \$0             | \$0           | \$0                | \$0               |
| PV       | VEHICLE DAMAGE          | 0              | 1                | 1               | \$3,492         | \$3,492       | \$5,992            | (\$2,500)         |
|          | TOTAL                   | 1              | 24               | 25              | \$6,024         | \$258,840     | \$5,992            | \$252,847         |

#### **AUTO LIABILITY**

| YEAR  | INCIDENT | OPEN<br>CLAIMS | CLOSED<br>CLAIMS | TOTAL<br>CLAIMS | AVERAGE<br>LAG TIME | AVERAGE<br>PAID | TOTAL<br>PAID | RECOVERY<br>AMOUNT | TOTAL<br>NET PAID |
|-------|----------|----------------|------------------|-----------------|---------------------|-----------------|---------------|--------------------|-------------------|
| 16/17 | 0        | 0              | 1                | 1               | 5                   | \$0             | \$0           | \$0                | \$0               |
| 18/19 | 0        | 0              | 1                | 1               | 2                   | \$1,954         | \$1,954       | \$0                | \$1,954           |
|       | 0        | 0              | 2                | 2               | 3.5                 | \$977           | \$1,954       | \$0                | \$1,954           |

### **CITIZENS REPORTS**

| YEAR  | INCIDENT | OPEN<br>CLAIMS | CLOSED<br>CLAIMS | TOTAL<br>CLAIMS | AVERAGE<br>LAG TIME | AVERAGE<br>PAID | TOTAL<br>PAID | RECOVERY<br>AMOUNT | TOTAL<br>NET PAID |
|-------|----------|----------------|------------------|-----------------|---------------------|-----------------|---------------|--------------------|-------------------|
| 15/16 | 0        | 0              | 3                | 3               | 4                   | \$0             | \$0           | \$0                | \$0               |
| 16/17 | 0        | 0              | 2                | 2               | 0                   | \$0             | \$0           | \$0                | \$0               |
| 17/18 | 0        | 0              | 6                | 6               | 5.17                | \$0             | \$0           | \$0                | \$0               |
| 19/20 | 0        | 0              | 1                | 1               | 0                   | \$0             | \$0           | \$0                | \$0               |
|       | 0        | 0              | 12               | 12              | 2.29                | \$0             | \$0           | \$0                | \$0               |