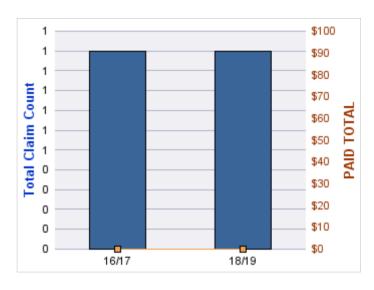

#### **GL-EMPLOYMENT LIABILITY**

| YEAR  | INCIDENT | OPEN<br>CLAIMS | CLOSED<br>CLAIMS | TOTAL<br>CLAIMS | AVERAGE<br>LAG TIME | AVERAGE<br>PAID | TOTAL<br>PAID | RECOVERY<br>AMOUNT | TOTAL<br>NET PAID |
|-------|----------|----------------|------------------|-----------------|---------------------|-----------------|---------------|--------------------|-------------------|
| 15/16 | 0        | 0              | 1                | 1               | 96                  | \$0             | \$0           | \$0                | \$0               |
|       | 0        | 0              | 1                | 1               | 96                  | \$0             | \$0           | \$0                | \$0               |