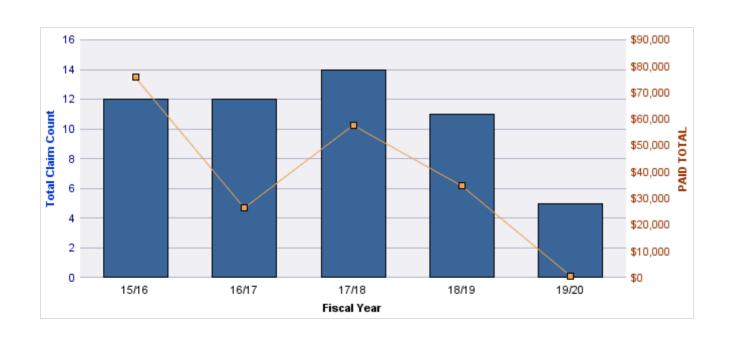

### **GENERAL LIABILITY**

| YEAR  | INCIDENT | OPEN<br>CLAIMS | CLOSED<br>CLAIMS | TOTAL<br>CLAIMS | AVERAGE<br>LAG TIME | AVERAGE<br>PAID | TOTAL<br>PAID | RECOVERY<br>AMOUNT | TOTAL<br>NET PAID |
|-------|----------|----------------|------------------|-----------------|---------------------|-----------------|---------------|--------------------|-------------------|
| 15/16 | 0        | 1              | 0                | 1               | 1,325               | \$0             | \$0           | \$0                | \$0               |
| 17/18 | 0        | 1              | 2                | 3               | 85.33               | \$0             | \$0           | \$0                | \$0               |
| 18/19 | 0        | 0              | 1                | 1               | 18                  | \$0             | \$0           | \$0                | \$0               |
| 19/20 | 0        | 3              | 0                | 3               | 49                  | \$0             | \$0           | \$0                | \$0               |
|       | 0        | 5              | 3                | 8               | 369.33              | \$0             | \$0           | \$0                | \$0               |