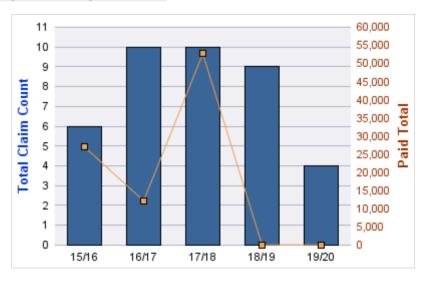

#### **AUTO LIABILITY**

| YEAR  | INCIDENT | OPEN<br>CLAIMS | CLOSED<br>CLAIMS | TOTAL<br>CLAIMS | AVERAGE<br>LAG TIME | AVERAGE<br>PAID | TOTAL<br>PAID | RECOVERY<br>AMOUNT | TOTAL<br>NET PAID |
|-------|----------|----------------|------------------|-----------------|---------------------|-----------------|---------------|--------------------|-------------------|
| 15/16 | 0        | 0              | 2                | 2               | 208                 | \$0             | \$0           | \$0                | \$0               |
| 16/17 | 0        | 0              | 4                | 4               | 37.25               | \$12,591        | \$50,365      | \$0                | \$50,365          |
| 17/18 | 0        | 0              | 6                | 6               | 38.17               | \$2,601         | \$15,605      | \$0                | \$15,605          |
| 18/19 | 0        | 0              | 1                | 1               | 0                   | \$0             | \$0           | \$0                | \$0               |
|       | 0        | 0              | 13               | 13              | 70.85               | \$3,798         | \$65,970      | \$0                | \$65,970          |