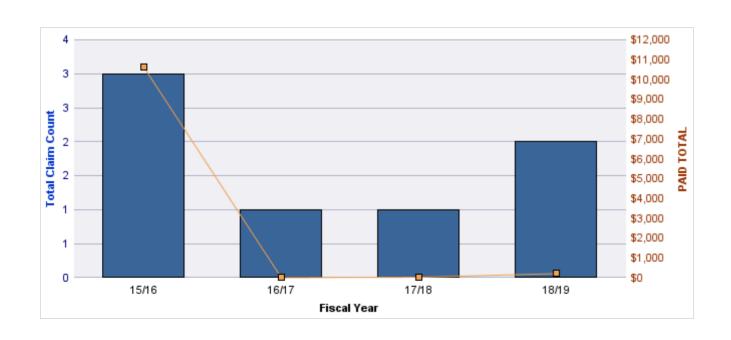

#### **CITIZENS REPORTS**

| YEAR  | INCIDENT | OPEN<br>CLAIMS | CLOSED<br>CLAIMS | TOTAL<br>CLAIMS | AVERAGE<br>LAG TIME | AVERAGE<br>PAID | TOTAL<br>PAID | RECOVERY<br>AMOUNT | TOTAL<br>NET PAID |
|-------|----------|----------------|------------------|-----------------|---------------------|-----------------|---------------|--------------------|-------------------|
| 15/16 | 0        | 0              | 3                | 3               | 6.33                | \$0             | \$0           | \$0                | \$0               |
| 17/18 | 0        | 0              | 1                | 1               | 0                   | \$0             | \$0           | \$0                | \$0               |
| 18/19 | 0        | 0              | 2                | 2               | 10.5                | \$0             | \$0           | \$0                | \$0               |
|       | 0        | 0              | 6                | 6               | 5.61                | \$0             | \$0           | \$0                | \$0               |