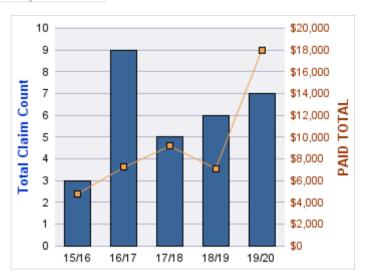

| \$0                | \$46,263          |

# **Top 5 Locations by Claim Frequency**

| LOCATION                                                    | CLAIMS | TOTAL<br>PAID |
|-------------------------------------------------------------|--------|---------------|
| OPRD AREA 1 NORTH COAST ADMIN - OPRD AREA1 ADMIN            | 5      | \$8,100       |
| OPRD CAPE BLANCO MU ADMINISTRATION - OPRD CP BLNCO MU       | 4      | \$5,166       |
| DEPARTMENT OF PARKS & RECREATION, OREGON - OPRD             | 2      | \$3,982       |
| OPRD AREA 4 SOUTH/WESTERN ADMINISTRATION - OPRD AREA4 ADMIN | 2      | \$0           |
| OPRD HARRIS BEACH MU ADMINISTRATION - OPRD HRRIS BCH MU     | 2      | \$6,973       |
| OPRD SOUTH BEACH MU ADMINISTRATION - OPRD STH BCH MU        | 2      | \$685         |



## **Top 5 Cause by Claim Frequency**

| CAUSE                                            | CLAIMS |
|--------------------------------------------------|--------|
| MOVING ACCIDENT - REARENDED CLAIMANT             | 11     |
| MOVING ACCIDENT - PARKING: BACKWARD - HIT PARKE  | 7      |
| MOVING ACCIDENT - MISC - OTHER CLAIM DOES NOT FI | 4      |
| MOVING ACCIDENT - PARKING: BACKWARD - COLLIDED   | 2      |
| MOVING ACCIDENT - PARKING: FORWARD - HIT PARKED  | 2      |

| CAUSE                                            | TOTAL<br>PAID |
|--------------------------------------------------|---------------|
| MOVING ACCIDENT - REARENDED CLAIMANT             | \$13,266      |
| MOVING ACCIDENT - PARKING: BACKWARD - COLLIDED   | \$7,966       |
| MOVING ACCIDENT - PARKING: BACKWARD - HIT PARK