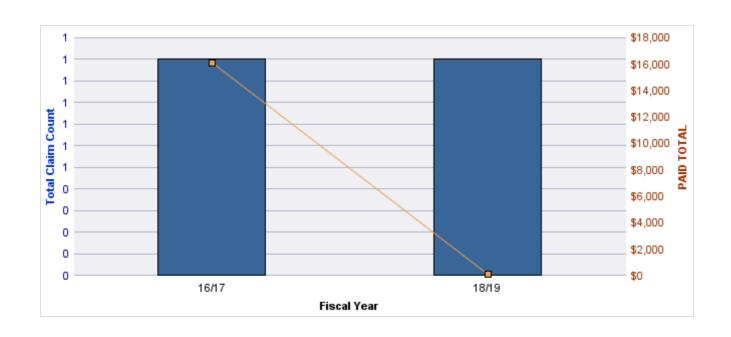

#### **GENERAL LIABILITY**

| YEAR  | INCIDENT | OPEN<br>CLAIMS | CLOSED<br>CLAIMS | TOTAL<br>CLAIMS | AVERAGE<br>LAG TIME | AVERAGE<br>PAID | TOTAL<br>PAID | RECOVERY<br>AMOUNT | TOTAL<br>NET PAID |
|-------|----------|----------------|------------------|-----------------|---------------------|-----------------|---------------|--------------------|-------------------|
| 16/17 | 0        | 0              | 1                | 1               | 6                   | \$0             | \$0           | \$0                | \$0               |
|       | 0        | 0              | 1                | 1               | 6                   | \$0             | \$0           | \$0                | \$0               |