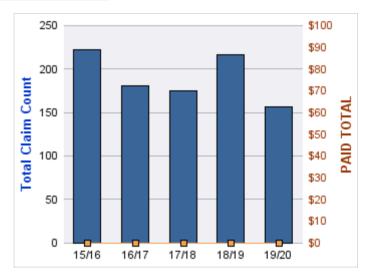

#### **CITIZENS REPORTS**

| YEAR  | INCIDENT | OPEN<br>CLAIMS | CLOSED<br>CLAIMS | TOTAL<br>CLAIMS | AVERAGE<br>LAG TIME | AVERAGE<br>PAID | TOTAL<br>PAID | RECOVERY<br>AMOUNT | TOTAL<br>NET PAID |
|-------|----------|----------------|------------------|-----------------|---------------------|-----------------|---------------|--------------------|-------------------|
| 15/16 | 0        | 0              | 3                | 3               | 6.33                | \$0             | \$0           | \$0                | \$0               |
| 17/18 | 0        | 0              | 1                | 1               | 0                   | \$0             | \$0           | \$0                | \$0               |
| 18/19 | 0        | 0              | 2                | 2               | 10.5                | \$0             | \$0           | \$0                | \$0               |
|       | 0        | 0              | 6                | 6               | 5.61                | \$0             | \$0           | \$0                | \$0               |