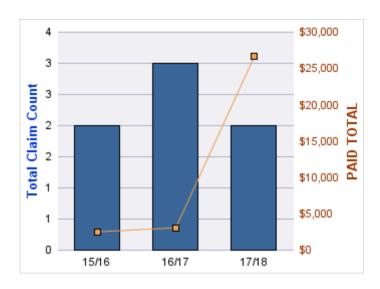

#### **AUTO LIABILITY**

| YEAR  | INCIDENT | OPEN<br>CLAIMS | CLOSED<br>CLAIMS | TOTAL<br>CLAIMS | AVERAGE<br>LAG TIME | AVERAGE<br>PAID | TOTAL<br>PAID | RECOVERY<br>AMOUNT | TOTAL<br>NET PAID |
|-------|----------|----------------|------------------|-----------------|---------------------|-----------------|---------------|--------------------|-------------------|
| 16/17 | 0        | 0              | 1                | 1               | 5                   | \$0             | \$0           | \$0                | \$0               |
| 18/19 | 0        | 0              | 1                | 1               | 2                   | \$1,954         | \$1,954       | \$0                | \$1,954           |
|       | 0        | 0              | 2                | 2               | 3.5                 | \$977           | \$1,954       | \$0                | \$1,954           |