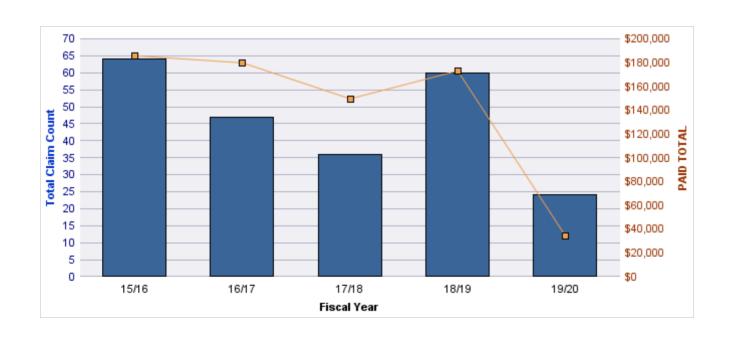

### **ROLL-UP FOR BLIND COMMISSION, OREGON - OCB**

| COVERAGE | COVERAGE DESCRIPTION   | OPEN<br>CLAIMS | CLOSED<br>CLAIMS | TOTAL<br>CLAIMS | AVERAGE<br>PAID | TOTAL<br>PAID | RECOVERY<br>AMOUNT | TOTAL<br>NET PAID |
|----------|------------------------|----------------|------------------|-----------------|-----------------|---------------|--------------------|-------------------|
| WC       | WORKERS COMPENSATION   | 0              | 12               | 12              | \$1,788         | \$21,457      | \$0                | \$21,457          |
| CL       | CITIZENS REPORTS       | 0              | 6                | 6               | \$0             | \$0           | \$0                | \$0               |
| DD       | DIRECT DAMAGE PROPERTY | 0              | 1                | 1               | \$0             | \$0           | \$0                | \$0               |
|          | TOTAL                  | 0              | 19               | 19              | \$596           | \$21,457      | \$0                | \$21,457          |

#### **CITIZENS REPORTS**

| YEAR  | INCIDENT | OPEN<br>CLAIMS | CLOSED<br>CLAIMS | TOTAL<br>CLAIMS | AVERAGE<br>LAG TIME | AVERAGE<br>PAID | TOTAL<br>PAID | RECOVERY<br>AMOUNT | TOTAL<br>NET PAID |
|-------|----------|----------------|------------------|-----------------|---------------------|-----------------|---------------|--------------------|-------------------|
| 15/16 | 0        | 0              | 3                | 3               | 6.33                | \$0             | \$0           | \$0                | \$0               |
| 17/18 | 0        | 0              | 1                | 1               | 0                   | \$0             | \$0           | \$0                | \$0               |
| 18/19 | 0        | 0              | 2                | 2               | 10.5                | \$0             | \$0           | \$0                | \$0               |
|       | 0        | 0              | 6                | 6               | 5.61                | \$0             | \$0           | \$0                | \$0               |

#### **DIRECT DAMAGE PROPERTY**

| YEAR  | INCIDENT | OPEN<br>CLAIMS | CLOSED<br>CLAIMS | TOTAL<br>CLAIMS | AVERAGE<br>LAG TIME | AVERAGE<br>PAID | TOTAL<br>PAID | RECOVERY<br>AMOUNT | TOTAL<br>NET PAID |
|-------|----------|----------------|------------------|-----------------|---------------------|-----------------|---------------|--------------------|-------------------|
| 17/18 | 0        | 0              | 1                | 1               | 2                   | \$0             | \$0           | \$0                | \$0               |
|       | 0        | 0              | 1                | 1               | 2                   | \$0             | \$0           | \$0                | \$0               |

#### **WORKERS COMPENSATION**

| YEAR  | INCIDENT | OPEN<br>CLAIMS | CLOSED<br>CLAIMS | TOTAL<br>CLAIMS | AVERAGE<br>LAG TIME | AVERAGE<br>PAID | TOTAL<br>PAID | RECOVERY<br>AMOUNT | TOTAL<br>NET PAID |
|-------|----------|----------------|------------------|-----------------|---------------------|-----------------|---------------|--------------------|-------------------|
| 15/16 | 0        | 0              | 4                | 4               | 10                  | \$83            | \$331         | \$0                | \$331             |
| 16/17 | 0        | 0              | 1                | 1               | 0                   | \$7,394         | \$7,394       | \$0                | \$7,394           |
| 17/18 | 0        | 0              | 3                | 3               | 3                   | \$2,013         | \$6,040       | \$0                | \$6,040           |
| 18/19 | 0        | 0              | 1                | 1               | 1                   | \$0             | \$0           | \$0                | \$0               |
| 19/20 | 0        | 0              | 3                | 3               | 1.33                | \$2,564         | \$7,693       | \$0                | \$7,693           |
|       | 0        | 0              | 12               | 12              | 3.07                | \$2,411         | \$21,457      | \$0                | \$21,457          |

**Top 5 Locations by Claim Frequency** 

| LOCATION                       | CLAIMS | TOTAL<br>PAID |
|--------------------------------|--------|---------------|
| BLIND COMMISSION, OREGON - OCB | 12     | \$21,457      |