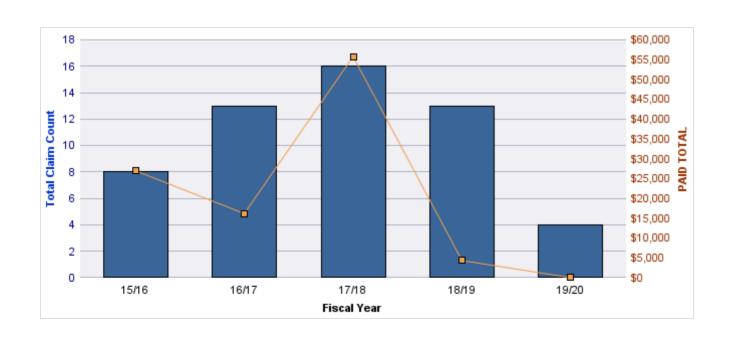

#### **ROLL-UP FOR DEPARTMENT OF ADMINISTRATIVE SERVICES - DAS**

| COVERAGE | COVERAGE DESCRIPTION    | OPEN<br>CLAIMS | CLOSED<br>CLAIMS | TOTAL<br>CLAIMS | AVERAGE<br>PAID | TOTAL<br>PAID | RECOVERY<br>AMOUNT | TOTAL<br>NET PAID |
|----------|-------------------------|----------------|------------------|-----------------|-----------------|---------------|--------------------|-------------------|
| WC       | WORKERS COMPENSATION    | 2              | 124              | 126             | \$3,805         | \$479,438     | \$0                | \$479,438         |
| PV       | VEHICLE DAMAGE          | 9              | 19               | 28              | \$2,102         | \$58,843      | \$419              | \$58,424          |
| CL       | CITIZENS REPORTS        | 1              | 24               | 25              | \$0             | \$0           | \$0                | \$0               |
| AL       | AUTO LIABILITY          | 2              | 19               | 21              | \$3,223         | \$67,689      | \$0                | \$67,689          |
| GL       | GENERAL LIABILITY       | 2              | 9                | 11              | \$184           | \$2,021       | \$0                | \$2,021           |
| DD       | DIRECT DAMAGE PROPERTY  | 1              | 9                | 10              | \$11,405        | \$114,048     | \$10,129           | \$103,919         |
| GLE      | GL-EMPLOYMENT LIABILITY | 3              | 7                | 10              | \$34            | \$335         | \$0                | \$335             |
|          | TOTAL                   | 20             | 211              | 231             | \$2,965         | \$722,374     | \$10,548           | \$711,826         |

#### **AUTO LIABILITY**

| YEAR  | INCIDENT | OPEN<br>CLAIMS | CLOSED<br>CLAIMS | TOTAL<br>CLAIMS | AVERAGE<br>LAG TIME | AVERAGE<br>PAID | TOTAL<br>PAID | RECOVERY<br>AMOUNT | TOTAL<br>NET PAID |
|-------|----------|----------------|------------------|-----------------|---------------------|-----------------|---------------|--------------------|-------------------|
| 15/16 | 0        | 0              | 6                | 6               | 24.17               | \$6,174         | \$37,046      | \$0                | \$37,046          |
| 16/17 | 0        | 0              | 3                | 3               | 56.33               | \$1,665         | \$4,996       | \$0                | \$4,996           |
| 17/18 | 0        | 0              | 5                | 5               | 41.8                | \$852           | \$4,261       | \$0                | \$4,261           |
| 18/19 | 0        | 0              | 3                | 3               | 22.33               | \$5,751         | \$17,253      | \$0                | \$17,253          |
| 19/20 | 0        | 2              | 2                | 4               | 4.5                 | \$1,033         | \$4,133       | \$0                | \$4,133           |
|       | 0        | 2              | 19               | 21              | 29.83               | \$3,095         | \$67,689      | \$0                | \$67,689          |