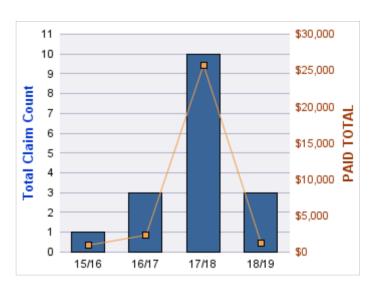

### **GL-EMPLOYMENT LIABILITY**

| YEA  | R | INCIDENT | OPEN<br>CLAIMS | CLOSED<br>CLAIMS | TOTAL<br>CLAIMS | AVERAGE<br>LAG TIME | AVERAGE<br>PAID | TOTAL<br>PAID | RECOVERY<br>AMOUNT | TOTAL<br>NET PAID |
|------|---|----------|----------------|------------------|-----------------|---------------------|-----------------|---------------|--------------------|-------------------|
| 17/1 | 8 | 0        | 0              | 1                | 1               | 449                 | \$0             | \$0           | \$0                | \$0               |
|      |   | 0        | 0              | 1                | 1               | 449                 | \$0             | \$0           | \$0                | \$0               |