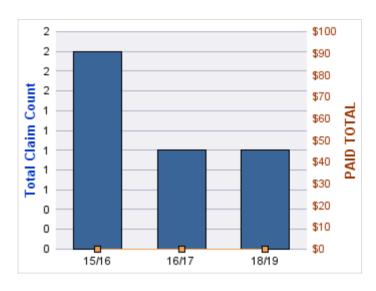

#### **GENERAL LIABILITY**

| YEAR  | INCIDENT | OPEN<br>CLAIMS | CLOSED<br>CLAIMS | TOTAL<br>CLAIMS | AVERAGE<br>LAG TIME | AVERAGE<br>PAID | TOTAL<br>PAID | RECOVERY<br>AMOUNT | TOTAL<br>NET PAID |
|-------|----------|----------------|------------------|-----------------|---------------------|-----------------|---------------|--------------------|-------------------|
| 15/16 | 0        | 0              | 1                | 1               | 166                 | \$0             | \$0           | \$0                | \$0               |
| 18/19 | 0        | 0              | 1                | 1               | 178                 | \$0             | \$0           | \$0                | \$0               |
|       | 0        | 0              | 2                | 2               | 172                 | \$0             | \$0           | \$0                | \$0               |