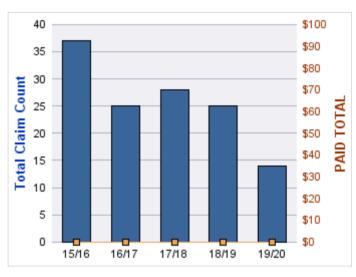

#### **ROLL-UP FOR DEPARTMENT OF ADMINISTRATIVE SERVICES - DAS**

| COVERAGE | COVERAGE DESCRIPTION    | OPEN<br>CLAIMS | CLOSED<br>CLAIMS | TOTAL<br>CLAIMS | AVERAGE<br>PAID | TOTAL<br>PAID | RECOVERY<br>AMOUNT | TOTAL<br>NET PAID |
|----------|-------------------------|----------------|------------------|-----------------|-----------------|---------------|--------------------|-------------------|
| WC       | WORKERS COMPENSATION    | 2              | 124              | 126             | \$3,805         | \$479,438     | \$0                | \$479,438         |
| PV       | VEHICLE DAMAGE          | 9              | 19               | 28              | \$2,102         | \$58,843      | \$419              | \$58,424          |
| CL       | CITIZENS REPORTS        | 1              | 24               | 25              | \$0             | \$0           | \$0                | \$0               |
| AL       | AUTO LIABILITY          | 2              | 19               | 21              | \$3,223         | \$67,689      | \$0                | \$67,689          |
| GL       | GENERAL LIABILITY       | 2              | 9                | 11              | \$184           | \$2,021       | \$0                | \$2,021           |
| DD       | DIRECT DAMAGE PROPERTY  | 1              | 9                | 10              | \$11,405        | \$114,048     | \$10,129           | \$103,919         |
| GLE      | GL-EMPLOYMENT LIABILITY | 3              | 7                | 10              | \$34            | \$335         | \$0                | \$335             |
|          | TOTAL                   | 20             | 211              | 231             | \$2,965         | \$722,374     | \$10,548           | \$711,826         |