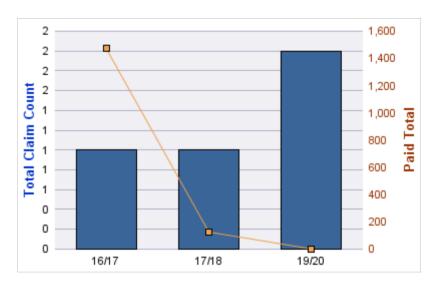

### **GENERAL LIABILITY**

| YEAR  | INCIDENT | OPEN<br>CLAIMS | CLOSED<br>CLAIMS | TOTAL<br>CLAIMS | AVERAGE<br>LAG TIME | AVERAGE<br>PAID | TOTAL<br>PAID | RECOVERY<br>AMOUNT | TOTAL<br>NET PAID |
|-------|----------|----------------|------------------|-----------------|---------------------|-----------------|---------------|--------------------|-------------------|
| 15/16 | 0        | 1              | 0                | 1               | 1,325               | \$0             | \$0           | \$0                | \$0               |
| 17/18 | 0        | 1              | 2                | 3               | 85.33               | \$0             | \$0           | \$0                | \$0               |
| 18/19 | 0        | 0              | 1                | 1               | 18                  | \$0             | \$0           | \$0                | \$0               |
| 19/20 | 0        | 3              | 0                | 3               | 49                  | \$0             | \$0           | \$0                | \$0               |
|       | 0        | 5              | 3                | 8               | 369.33              | \$0             | \$0           | \$0                | \$0               |