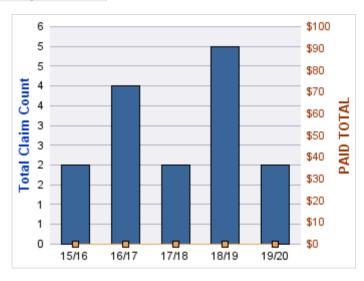

### **GENERAL LIABILITY**

| YEAR  | INCIDENT | OPEN<br>CLAIMS | CLOSED<br>CLAIMS | TOTAL<br>CLAIMS | AVERAGE<br>LAG TIME | AVERAGE<br>PAID | TOTAL<br>PAID | RECOVERY<br>AMOUNT | TOTAL<br>NET PAID |
|-------|----------|----------------|------------------|-----------------|---------------------|-----------------|---------------|--------------------|-------------------|
| 15/16 | 0        | 0              | 1                | 1               | 0                   | \$0             | \$0           | \$0                | \$0               |
| 16/17 | 0        | 0              | 1                | 1               | 694                 | \$0             | \$0           | \$0                | \$0               |
|       | 0        | 0              | 2                | 2               | 347                 | \$0             | \$0           | \$0                | \$0               |

# **Top 5 Locations by Claim Frequency**

| LOCATION                 | CLAIMS | TOTAL<br>PAID |
|--------------------------|--------|---------------|
| BUSINESS OREGON - OR4BIZ | 2      | \$0           |

# **Top 5 Cause by Claim Frequency**

| CAUSE                                        | CLAIMS |
|----------------------------------------------|--------|
| PROCEDURES/RULES/METHODS/PRACTICES - HANDLIN | 1      |
| PROCEDURES/RULES/METHODS/PRACTICES - PROPERT | 1      |

| CAUSE                                         | TOTAL<br>PAID |
|-----------------------------------------------|---------------|
| PROCEDURES/RULES/METHODS/PRACTICES - HANDLING | \$0           |
| PROCEDURES/RULES/METHODS/PRACTICES - PROPERT  | \$0           |