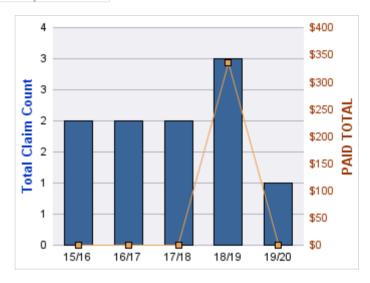

#### **CITIZENS REPORTS**

| YEAR  | INCIDENT | OPEN<br>CLAIMS | CLOSED<br>CLAIMS | TOTAL<br>CLAIMS | AVERAGE<br>LAG TIME | AVERAGE<br>PAID | TOTAL<br>PAID | RECOVERY<br>AMOUNT | TOTAL<br>NET PAID |
|-------|----------|----------------|------------------|-----------------|---------------------|-----------------|---------------|--------------------|-------------------|
| 15/16 | 0        | 0              | 3                | 3               | 6.33                | \$0             | \$0           | \$0                | \$0               |
| 17/18 | 0        | 0              | 1                | 1               | 0                   | \$0             | \$0           | \$0                | \$0               |
| 18/19 | 0        | 0              | 2                | 2               | 10.5                | \$0             | \$0           | \$0                | \$0               |
|       | 0        | 0              | 6                | 6               | 5.61                | \$0             | \$0           | \$0                | \$0               |

17/18

18/19

3

Total Claim Count

\$100 \$90

\$80

\$70 \$60 \$50 \$40 \$30 \$20 \$10

#### **DIRECT DAMAGE PROPERTY**

| YEAR  | INCIDENT | OPEN<br>CLAIMS | CLOSED<br>CLAIMS | TOTAL<br>CLAIMS | AVERAGE<br>LAG TIME | AVERAGE<br>PAID | TOTAL<br>PAID | RECOVERY<br>AMOUNT | TOTAL<br>NET PAID |
|-------|----------|----------------|------------------|-----------------|---------------------|-----------------|---------------|--------------------|-------------------|
| 17/18 | 0        | 0              | 1                | 1               | 2                   | \$0             | \$0           | \$0                | \$0               |
|       | 0        | 0              | 1                | 1               | 2                   | \$0             | \$0           | \$0                | \$0               |