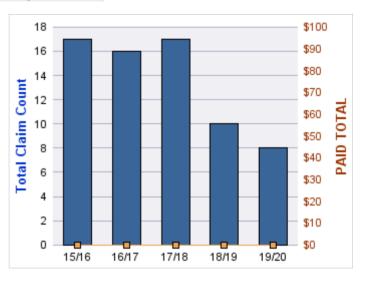

### **ROLL-UP FOR ARCHITECT EXAMINERS BOARD, OREGON - ORBAE**

| COVERAGE | COVERAGE DESCRIPTION    | OPEN<br>CLAIMS | CLOSED<br>CLAIMS | TOTAL<br>CLAIMS | AVERAGE<br>PAID | TOTAL<br>PAID | RECOVERY<br>AMOUNT | TOTAL<br>NET PAID |
|----------|-------------------------|----------------|------------------|-----------------|-----------------|---------------|--------------------|-------------------|
| GLE      | GL-EMPLOYMENT LIABILITY | 0              | 1                | 1               | \$0             | \$0           | \$0                | \$0               |
|          | TOTAL                   | 0              | 1                | 1               | \$0             | \$0           | \$0                | \$0               |

#### **GL-EMPLOYMENT LIABILITY**

| YEAR  | INCIDENT | OPEN<br>CLAIMS | CLOSED<br>CLAIMS | TOTAL<br>CLAIMS | AVERAGE<br>LAG TIME | AVERAGE<br>PAID | TOTAL<br>PAID | RECOVERY<br>AMOUNT | TOTAL<br>NET PAID |
|-------|----------|----------------|------------------|-----------------|---------------------|-----------------|---------------|--------------------|-------------------|
| 15/16 | 0        | 0              | 1                | 1               | 96                  | \$0             | \$0           | \$0                | \$0               |
|       | 0        | 0              | 1                | 1               | 96                  | \$0             | \$0           | \$0                | \$0               |

**Top 5 Locations by Claim Frequency** 

| LOCATION                                  | CLAIMS | TOTAL<br>PAID |
|-------------------------------------------|--------|---------------|
| ARCHITECT EXAMINERS BOARD, OREGON - ORBAE | 1      | \$0           |

**Top 5 Cause by Claim Frequency** 

| CAUSE                       | CLAIMS |
|-----------------------------|--------|
| DISCRIMINATION - DISABILITY | 1      |

| CAUSE                       | TOTAL<br>PAID |
|-----------------------------|---------------|
| DISCRIMINATION - DISABILITY | \$0           |