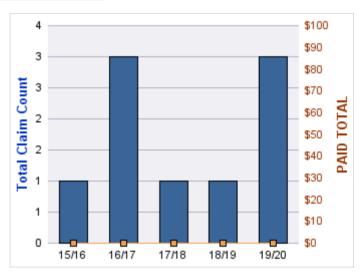

#### **GENERAL LIABILITY**

| YEAR  | INCIDENT | OPEN<br>CLAIMS | CLOSED<br>CLAIMS | TOTAL<br>CLAIMS | AVERAGE<br>LAG TIME | AVERAGE<br>PAID | TOTAL<br>PAID | RECOVERY<br>AMOUNT | TOTAL<br>NET PAID |
|-------|----------|----------------|------------------|-----------------|---------------------|-----------------|---------------|--------------------|-------------------|
| 15/16 | 0        | 0              | 1                | 1               | 166                 | \$0             | \$0           | \$0                | \$0               |
| 18/19 | 0        | 0              | 1                | 1               | 178                 | \$0             | \$0           | \$0                | \$0               |
|       | 0        | 0              | 2                | 2               | 172                 | \$0             | \$0           | \$0                | \$0               |