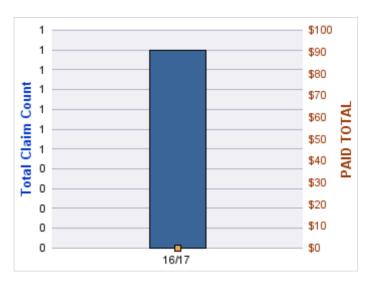

### **ROLL-UP FOR BOARD OF CHIROPRACTIC EXAMINERS, OREGON - OBCE**

| COVERAGE | COVERAGE<br>DESCRIPTION | OPEN<br>CLAIMS | CLOSED<br>CLAIMS | TOTAL<br>CLAIMS | AVERAGE<br>PAID | TOTAL<br>PAID | RECOVERY<br>AMOUNT | TOTAL<br>NET PAID |
|----------|-------------------------|----------------|------------------|-----------------|-----------------|---------------|--------------------|-------------------|
| GL       | GENERAL LIABILITY       | 0              | 1                | 1               | \$0             | \$0           | \$0                | \$0               |
|          | TOTAL                   | 0              | 1                | 1               | \$0             | \$0           | \$0                | \$0               |

#### **GENERAL LIABILITY**

| YEAR  | INCIDENT | OPEN<br>CLAIMS | CLOSED<br>CLAIMS | TOTAL<br>CLAIMS | AVERAGE<br>LAG TIME | AVERAGE<br>PAID | TOTAL<br>PAID | RECOVERY<br>AMOUNT | TOTAL<br>NET PAID |
|-------|----------|----------------|------------------|-----------------|---------------------|-----------------|---------------|--------------------|-------------------|
| 15/16 | 0        | 0              | 1                | 1               | 25                  | \$0             | \$0           | \$0                | \$0               |
|       | 0        | 0              | 1                | 1               | 25                  | \$0             | \$0           | \$0                | \$0               |