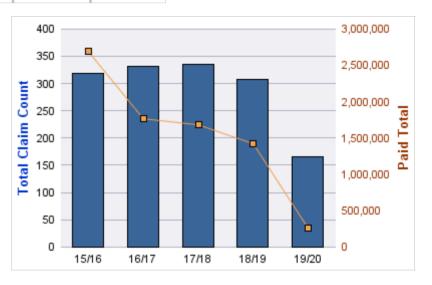

#### **ROLL-UP FOR CONSTRUCTION CONTRACTORS BOARD - CCB**

| COVERAGE | COVERAGE DESCRIPTION    | OPEN<br>CLAIMS | CLOSED<br>CLAIMS | TOTAL<br>CLAIMS | AVERAGE<br>PAID | TOTAL<br>PAID | RECOVERY<br>AMOUNT | TOTAL<br>NET PAID |
|----------|-------------------------|----------------|------------------|-----------------|-----------------|---------------|--------------------|-------------------|
| CL       | CITIZENS REPORTS        | 0              | 12               | 12              | \$0             | \$0           | \$0                | \$0               |
| WC       | WORKERS COMPENSATION    | 0              | 8                | 8               | \$31,674        | \$253,394     | \$0                | \$253,394         |
| AL       | AUTO LIABILITY          | 0              | 2                | 2               | \$977           | \$1,954       | \$0                | \$1,954           |
| GL       | GENERAL LIABILITY       | 0              | 1                | 1               | \$0             | \$0           | \$0                | \$0               |
| GLE      | GL-EMPLOYMENT LIABILITY | 1              | 0                | 1               | \$0             | \$0           | \$0                | \$0               |
| PV       | VEHICLE DAMAGE          | 0              | 1                | 1               | \$3,492         | \$3,492       | \$5,992            | (\$2,500)         |
|          | TOTAL                   | 1              | 24               | 25              | \$6,024         | \$258,840     | \$5,992            | \$252,847         |

#### **AUTO LIABILITY**

| YEAR  | INCIDENT | OPEN<br>CLAIMS | CLOSED<br>CLAIMS | TOTAL<br>CLAIMS | AVERAGE<br>LAG TIME | AVERAGE<br>PAID | TOTAL<br>PAID | RECOVERY<br>AMOUNT | TOTAL<br>NET PAID |
|-------|----------|----------------|------------------|-----------------|---------------------|-----------------|---------------|--------------------|-------------------|
| 16/17 | 0        | 0              | 1                | 1               | 5                   | \$0             | \$0           | \$0                | \$0               |
| 18/19 | 0        | 0              | 1                | 1               | 2                   | \$1,954         | \$1,954       | \$0                | \$1,954           |
|       | 0        | 0              | 2                | 2               | 3.5                 | \$977           | \$1,954       | \$0                | \$1,954           |

### **CITIZENS REPORTS**

| YEAR  | INCIDENT | OPEN<br>CLAIMS | CLOSED<br>CLAIMS | TOTAL<br>CLAIMS | AVERAGE<br>LAG TIME | AVERAGE<br>PAID | TOTAL<br>PAID | RECOVERY<br>AMOUNT | TOTAL<br>NET PAID |
|-------|----------|----------------|------------------|-----------------|---------------------|-----------------|---------------|--------------------|-------------------|
| 15/16 | 0        | 0              | 3                | 3               | 4                   | \$0             | \$0           | \$0                | \$0               |
| 16/17 | 0        | 0              | 2                | 2               | 0                   | \$0             | \$0           | \$0                | \$0               |
| 17/18 | 0        | 0              | 6                | 6               | 5.17                | \$0             | \$0           | \$0                | \$0               |
| 19/20 | 0        | 0              | 1                | 1               | 0                   | \$0             | \$0           | \$0                | \$0               |
|       | 0        | 0              | 12               | 12              | 2.29                | \$0             | \$0           | \$0                | \$0               |

#### **WORKERS COMPENSATION**

| YEAR  | INCIDENT | OPEN<br>CLAIMS | CLOSED<br>CLAIMS | TOTAL<br>CLAIMS | AVERAGE<br>LAG TIME | AVERAGE<br>PAID | TOTAL<br>PAID | RECOVERY<br>AMOUNT | TOTAL<br>NET PAID |
|-------|----------|----------------|------------------|-----------------|---------------------|-----------------|---------------|--------------------|-------------------|
| 16/17 | 0        | 0              | 1                | 1               | 2                   | \$185,547       | \$185,547     | \$0                | \$185,547         |
| 17/18 | 0        | 0              | 4                | 4               | 1.75                | \$16,822        | \$67,289      | \$0                | \$67,289          |
| 18/19 | 0        | 0              | 3                | 3               | 1.67                | \$186           | \$557         | \$0                | \$557             |
|       | 0        | 0              | 8                | 8               | 1.81                | \$67,518        | \$253,394     | \$0                | \$253,394         |