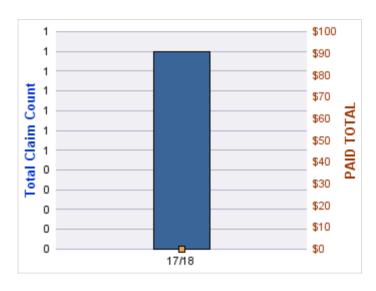

### **GL-EMPLOYMENT LIABILITY**

| YEA  | R | INCIDENT | OPEN<br>CLAIMS | CLOSED<br>CLAIMS | TOTAL<br>CLAIMS | AVERAGE<br>LAG TIME | AVERAGE<br>PAID | TOTAL<br>PAID | RECOVERY<br>AMOUNT | TOTAL<br>NET PAID |
|------|---|----------|----------------|------------------|-----------------|---------------------|-----------------|---------------|--------------------|-------------------|
| 17/1 | 8 | 0        | 0              | 1                | 1               | 449                 | \$0             | \$0           | \$0                | \$0               |
|      |   | 0        | 0              | 1                | 1               | 449                 | \$0             | \$0           | \$0                | \$0               |