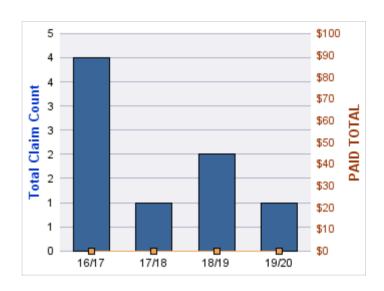

### **GENERAL LIABILITY**

| YEAR  | INCIDENT | OPEN<br>CLAIMS | CLOSED<br>CLAIMS | TOTAL<br>CLAIMS | AVERAGE<br>LAG TIME | AVERAGE<br>PAID | TOTAL<br>PAID | RECOVERY<br>AMOUNT | TOTAL<br>NET PAID |
|-------|----------|----------------|------------------|-----------------|---------------------|-----------------|---------------|--------------------|-------------------|
| 15/16 | 0        | 1              | 0                | 1               | 1,325               | \$0             | \$0           | \$0                | \$0               |
| 17/18 | 0        | 1              | 2                | 3               | 85.33               | \$0             | \$0           | \$0                | \$0               |
| 18/19 | 0        | 0              | 1                | 1               | 18                  | \$0             | \$0           | \$0                | \$0               |
| 19/20 | 0        | 3              | 0                | 3               | 49                  | \$0             | \$0           | \$0                | \$0               |
|       | 0        | 5              | 3                | 8               | 369.33              | \$0             | \$0           | \$0                | \$0               |