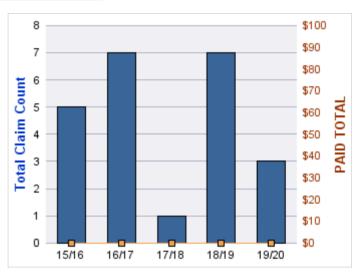

#### **GENERAL LIABILITY**

| YEAR  | INCIDENT | OPEN<br>CLAIMS | CLOSED<br>CLAIMS | TOTAL<br>CLAIMS | AVERAGE<br>LAG TIME | AVERAGE<br>PAID | TOTAL<br>PAID | RECOVERY<br>AMOUNT | TOTAL<br>NET PAID |
|-------|----------|----------------|------------------|-----------------|---------------------|-----------------|---------------|--------------------|-------------------|
| 15/16 | 0        | 1              | 8                | 9               | 173.44              | \$219           | \$1,969       | \$0                | \$1,969           |
| 17/18 | 0        | 0              | 3                | 4               | 222.5               | \$0             | \$0           | \$0                | \$0               |
| 18/19 | 0        | 0              | 1                | 1               | 36                  | \$0             | \$0           | \$0                | \$0               |
|       | 0        | 1              | 12               | 14              | 143.98              | \$73            | \$1,969       | \$0                | \$1,969           |

# Top 5 Locations by Claim Frequency

| LOCATION                            | CLAIMS | TOTAL<br>PAID |
|-------------------------------------|--------|---------------|
| BUREAU OF LABOR & INDUSTRIES - BOLI | 14     | \$1,969       |

# **Top 5 Cause by Claim Frequency**

| CAUSE                                            | CLAIMS |
|--------------------------------------------------|--------|
| CIVIL RIGHTS - ADMINISTRATIVE DUE PROCESS (NON-E | 6      |
| CIVIL RIGHTS - LIVING CONDITIONS                 | 2      |
| DISCRIMINATION - RACE, NATIONAL ORIGIN, OR COLOR | 2      |
| CIVIL RIGHTS - JUDICIAL DUE PROCESS              | 1      |
| DISCRIMINATION - LIBEL/SLANDER                   | 1      |
| DISCRIMINATION - RELIGION                        | 1      |
| REGULATIONS/ENFORCEMENT OF REGULATIONS - NON-    | 1      |

| CAUSE                                             | TOTAL<br>PAID |
|---------------------------------------------------|---------------|
| CIVIL RIGHTS - JUDICIAL DUE PROCESS               | \$1,969       |
| CIVIL RIGHTS - ADMINISTRATIVE DUE PROCESS (NON-EN | \$0           |
| CIVIL RIGHTS - LIVING CONDITIONS                  | \$0           |
| DISCRIMINATION - LIBEL/SLANDER                    | \$0           |
| DISCRIMINATION - RACE, NATIONAL ORIGIN, OR COLOR  | \$0           |
| DISCRIMINATION - RELIGION                         | \$0           |
| REGULATIONS/ENFORCEMENT OF REGULATIONS - NON-     | \$0           |