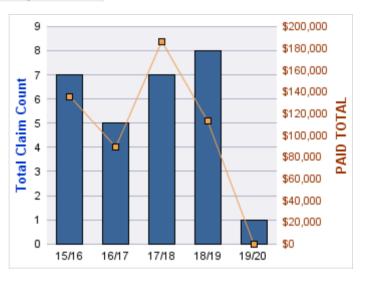

#### **WORKERS COMPENSATION**

| YEAR  | INCIDENT | OPEN<br>CLAIMS | CLOSED<br>CLAIMS | TOTAL<br>CLAIMS | AVERAGE<br>LAG TIME | AVERAGE<br>PAID | TOTAL<br>PAID | RECOVERY<br>AMOUNT | TOTAL<br>NET PAID |
|-------|----------|----------------|------------------|-----------------|---------------------|-----------------|---------------|--------------------|-------------------|
| 15/16 | 0        | 0              | 6                | 6               | 154.67              | \$2,230         | \$13,382      | \$0                | \$13,382          |
| 16/17 | 0        | 0              | 8                | 8               | 12.13               | \$5,075         | \$40,601      | \$0                | \$40,601          |
| 17/18 | 0        | 0              | 4                | 4               | 7.25                | \$22,843        | \$91,373      | \$0                | \$91,373          |
| 18/19 | 0        | 0              | 3                | 3               | 8.67                | \$379           | \$1,136       | \$0                | \$1,136           |
| 19/20 | 0        | 2              | 2                | 4               | 3.75                | \$6,788         | \$27,152      | \$0                | \$27,152          |
|       | 0        | 2              | 23               | 25              | 37.29               | \$7,463         | \$173,645     | \$0                | \$173,645         |