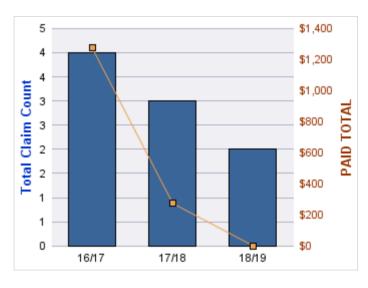

### **GL-EMPLOYMENT LIABILITY**

| YEAR  | INCIDENT | OPEN<br>CLAIMS | CLOSED<br>CLAIMS | TOTAL<br>CLAIMS | AVERAGE<br>LAG TIME | AVERAGE<br>PAID | TOTAL<br>PAID | RECOVERY<br>AMOUNT | TOTAL<br>NET PAID |
|-------|----------|----------------|------------------|-----------------|---------------------|-----------------|---------------|--------------------|-------------------|
| 17/18 | 0        | 0              | 2                | 2               | 67                  | \$3,574         | \$7,148       | \$0                | \$7,148           |
|       | 0        | 0              | 2                | 2               | 67                  | \$3,574         | \$7,148       | \$0                | \$7,148           |