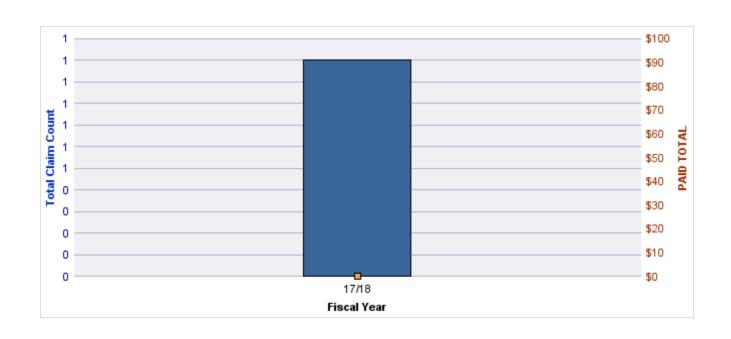

### **GL-EMPLOYMENT LIABILITY**

| YEAR  | INCIDENT | OPEN<br>CLAIMS | CLOSED<br>CLAIMS | TOTAL<br>CLAIMS | AVERAGE<br>LAG TIME | AVERAGE<br>PAID | TOTAL<br>PAID | RECOVERY<br>AMOUNT | TOTAL<br>NET PAID |
|-------|----------|----------------|------------------|-----------------|---------------------|-----------------|---------------|--------------------|-------------------|
| 17/18 | 0        | 1              | 0                | 1               | 174                 | \$0             | \$0           | \$0                | \$0               |
|       | 0        | 1              | 0                | 1               | 174                 | \$0             | \$0           | \$0                | \$0               |