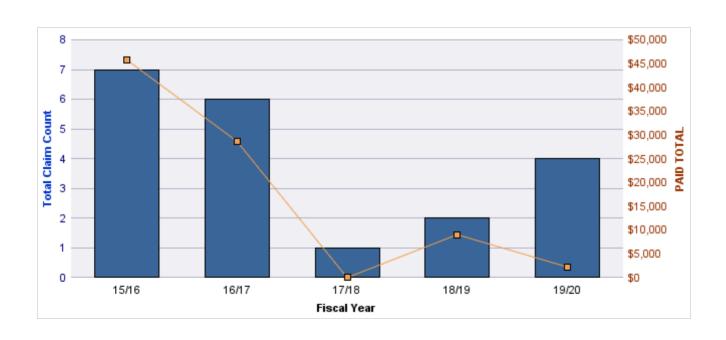

#### **WORKERS COMPENSATION**

| YEAR  | INCIDENT | OPEN<br>CLAIMS | CLOSED<br>CLAIMS | TOTAL<br>CLAIMS | AVERAGE<br>LAG TIME | AVERAGE<br>PAID | TOTAL<br>PAID | RECOVERY<br>AMOUNT | TOTAL<br>NET PAID |
|-------|----------|----------------|------------------|-----------------|---------------------|-----------------|---------------|--------------------|-------------------|
| 15/16 | 0        | 0              | 6                | 6               | 154.67              | \$2,230         | \$13,382      | \$0                | \$13,382          |
| 16/17 | 0        | 0              | 8                | 8               | 12.13               | \$5,075         | \$40,601      | \$0                | \$40,601          |
| 17/18 | 0        | 0              | 4                | 4               | 7.25                | \$22,843        | \$91,373      | \$0                | \$91,373          |
| 18/19 | 0        | 0              | 3                | 3               | 8.67                | \$379           | \$1,136       | \$0                | \$1,136           |
| 19/20 | 0        | 2              | 2                | 4               | 3.75                | \$6,788         | \$27,152      | \$0                | \$27,152          |
|       | 0        | 2              | 23               | 25              | 37.29               | \$7,463         | \$173,645     | \$0                | \$173,645         |