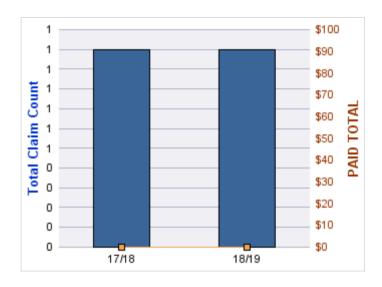

### **ROLL-UP FOR DENTISTRY BOARD, OREGON - OBD**

| COVERAGE | COVERAGE DESCRIPTION    | OPEN<br>CLAIMS | CLOSED<br>CLAIMS | TOTAL<br>CLAIMS | AVERAGE<br>PAID | TOTAL<br>PAID | RECOVERY<br>AMOUNT | TOTAL<br>NET PAID |
|----------|-------------------------|----------------|------------------|-----------------|-----------------|---------------|--------------------|-------------------|
| GL       | GENERAL LIABILITY       | 0              | 1                | 1               | \$0             | \$0           | \$0                | \$0               |
| GLE      | GL-EMPLOYMENT LIABILITY | 0              | 1                | 1               | \$0             | \$0           | \$0                | \$0               |
| ML       | MEDICAL MALPRACTICE     | 0              | 1                | 1               | \$0             | \$0           | \$0                | \$0               |
|          | TOTAL                   | 0              | 3                | 3               | \$0             | \$0           | \$0                | \$0               |

#### **GENERAL LIABILITY**

| YEAR  | INCIDENT | OPEN<br>CLAIMS | CLOSED<br>CLAIMS | TOTAL<br>CLAIMS | AVERAGE<br>LAG TIME | AVERAGE<br>PAID | TOTAL<br>PAID | RECOVERY<br>AMOUNT | TOTAL<br>NET PAID |
|-------|----------|----------------|------------------|-----------------|---------------------|-----------------|---------------|--------------------|-------------------|
| 18/19 | 0        | 0              | 1                | 1               | 181                 | \$0             | \$0           | \$0                | \$0               |
|       | 0        | 0              | 1                | 1               | 181                 | \$0             | \$0           | \$0                | \$0               |

### **GL-EMPLOYMENT LIABILITY**

| YEAR  | INCIDENT | OPEN<br>CLAIMS | CLOSED<br>CLAIMS | TOTAL<br>CLAIMS | AVERAGE<br>LAG TIME | AVERAGE<br>PAID | TOTAL<br>PAID | RECOVERY<br>AMOUNT | TOTAL<br>NET PAID |
|-------|----------|----------------|------------------|-----------------|---------------------|-----------------|---------------|--------------------|-------------------|
| 15/16 | 0        | 0              | 1                | 1               | 51                  | \$0             | \$0           | \$0                | \$0               |
|       | 0        | 0              | 1                | 1               | 51                  | \$0             | \$0           | \$0                | \$0               |