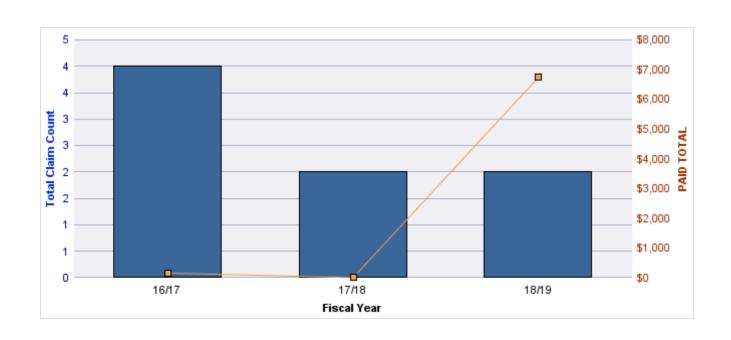

### **GL-EMPLOYMENT LIABILITY**

| YEAR  | INCIDENT | OPEN<br>CLAIMS | CLOSED<br>CLAIMS | TOTAL<br>CLAIMS | AVERAGE<br>LAG TIME | AVERAGE<br>PAID | TOTAL<br>PAID | RECOVERY<br>AMOUNT | TOTAL<br>NET PAID |
|-------|----------|----------------|------------------|-----------------|---------------------|-----------------|---------------|--------------------|-------------------|
| 17/18 | 0        | 1              | 0                | 1               | 174                 | \$0             | \$0           | \$0                | \$0               |
|       | 0        | 1              | 0                | 1               | 174                 | \$0             | \$0           | \$0                | \$0               |