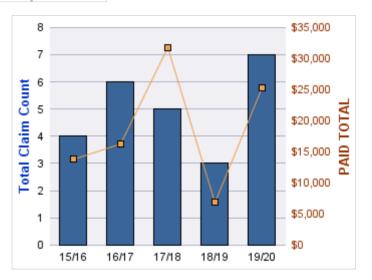

#### **ROLL-UP FOR CORRECTIONS ENTERPRISES, OREGON - OCE**

| COVERAGE | COVERAGE DESCRIPTION        | OPEN<br>CLAIMS | CLOSED<br>CLAIMS | TOTAL<br>CLAIMS | AVERAGE<br>PAID | TOTAL<br>PAID | RECOVERY<br>AMOUNT | TOTAL<br>NET PAID |
|----------|-----------------------------|----------------|------------------|-----------------|-----------------|---------------|--------------------|-------------------|
| WC       | WORKERS COMPENSATION        | 2              | 23               | 25              | \$6,946         | \$173,645     | \$0                | \$173,645         |
| AL       | AUTO LIABILITY              | 0              | 13               | 13              | \$5,075         | \$65,970      | \$0                | \$65,970          |
| GL       | GENERAL LIABILITY           | 0              | 4                | 4               | \$1,152         | \$4,609       | \$0                | \$4,609           |
| DD       | DIRECT DAMAGE PROPERTY      | 0              | 1                | 1               | \$0             | \$0           | \$0                | \$0               |
| GLE      | GLE GL-EMPLOYMENT LIABILITY |                | 0                | 1               | \$0             | \$0           | \$0                | \$0               |
|          | TOTAL                       | 3              | 41               | 44              | \$2,635         | \$244,223     | \$0                | \$244,223         |

#### **AUTO LIABILITY**

| YEAR  | INCIDENT | OPEN<br>CLAIMS | CLOSED<br>CLAIMS | TOTAL<br>CLAIMS | AVERAGE<br>LAG TIME | AVERAGE<br>PAID | TOTAL<br>PAID | RECOVERY<br>AMOUNT | TOTAL<br>NET PAID |
|-------|----------|----------------|------------------|-----------------|---------------------|-----------------|---------------|--------------------|-------------------|
| 15/16 | 0        | 0              | 2                | 2               | 208                 | \$0             | \$0           | \$0                | \$0               |
| 16/17 | 0        | 0              | 4                | 4               | 37.25               | \$12,591        | \$50,365      | \$0                | \$50,365          |
| 17/18 | 0        | 0              | 6                | 6               | 38.17               | \$2,601         | \$15,605      | \$0                | \$15,605          |
| 18/19 | 0        | 0              | 1                | 1               | 0                   | \$0             | \$0           | \$0                | \$0               |
|       | 0        | 0              | 13               | 13              | 70.85               | \$3,798         | \$65,970      | \$0                | \$65,970          |

#### **DIRECT DAMAGE PROPERTY**

| YEAR  | INCIDENT | OPEN<br>CLAIMS | CLOSED<br>CLAIMS | TOTAL<br>CLAIMS | AVERAGE<br>LAG TIME | AVERAGE<br>PAID | TOTAL<br>PAID | RECOVERY<br>AMOUNT | TOTAL<br>NET PAID |
|-------|----------|----------------|------------------|-----------------|---------------------|-----------------|---------------|--------------------|-------------------|
| 16/17 | 0        | 0              | 1                | 1               | 1                   | \$0             | \$0           | \$0                | \$0               |
|       | 0        | 0              | 1                | 1               | 1                   | \$0             | \$0           | \$0                | \$0               |

#### **GENERAL LIABILITY**

| YEAR  | INCIDENT | OPEN<br>CLAIMS | CLOSED<br>CLAIMS | TOTAL<br>CLAIMS | AVERAGE<br>LAG TIME | AVERAGE<br>PAID | TOTAL<br>PAID | RECOVERY<br>AMOUNT | TOTAL<br>NET PAID |
|-------|----------|----------------|------------------|-----------------|---------------------|-----------------|---------------|--------------------|-------------------|
| 16/17 | 0        | 0              | 1                | 1               | 135                 | \$0             | \$0           | \$0                | \$0               |
| 17/18 | 0        | 0              | 1                | 1               | 85                  | \$2,119         | \$2,119       | \$0                | \$2,119           |
| 18/19 | 0        | 0              | 1                | 1               | 71                  | \$1,495         | \$1,495       | \$0                | \$1,495           |
| 19/20 | 0        | 0              | 1                | 1               | 13                  | \$995           | \$995         | \$0                | \$995             |
|       | 0        | 0              | 4                | 4               | 76                  | \$1,152         | \$4,609       | \$0                | \$4,609           |

### **GL-EMPLOYMENT LIABILITY**

| YEAR  | INCIDENT | OPEN<br>CLAIMS | CLOSED<br>CLAIMS | TOTAL<br>CLAIMS | AVERAGE<br>LAG TIME | AVERAGE<br>PAID | TOTAL<br>PAID | RECOVERY<br>AMOUNT | TOTAL<br>NET PAID |
|-------|----------|----------------|------------------|-----------------|---------------------|-----------------|---------------|--------------------|-------------------|
| 19/20 | 0        | 1              | 0                | 1               | 59                  | \$0             | \$0           | \$0                | \$0               |
|       | 0        | 1              | 0                | 1               | 59                  | \$0             | \$0           | \$0                | \$0               |

#### **WORKERS COMPENSATION**

| YEAR  | INCIDENT | OPEN<br>CLAIMS | CLOSED<br>CLAIMS | TOTAL<br>CLAIMS | AVERAGE<br>LAG TIME | AVERAGE<br>PAID | TOTAL<br>PAID | RECOVERY<br>AMOUNT | TOTAL<br>NET PAID |
|-------|----------|----------------|------------------|-----------------|---------------------|-----------------|---------------|--------------------|-------------------|
| 15/16 | 0        | 0              | 6                | 6               | 154.67              | \$2,230         | \$13,382      | \$0                | \$13,382          |
| 16/17 | 0        | 0              | 8                | 8               | 12.13               | \$5,075         | \$40,601      | \$0                | \$40,601          |
| 17/18 | 0        | 0              | 4                | 4               | 7.25                | \$22,843        | \$91,373      | \$0                | \$91,373          |
| 18/19 | 0        | 0              | 3                | 3               | 8.67                | \$379           | \$1,136       | \$0                | \$1,136           |
| 19/20 | 0        | 2              | 2                | 4               | 3.75                | \$6,788         | \$27,152      | \$0                | \$27,152          |
|       | 0        | 2              | 23               | 25              | 37.29               | \$7,463         | \$173,645     | \$0                | \$173,645         |