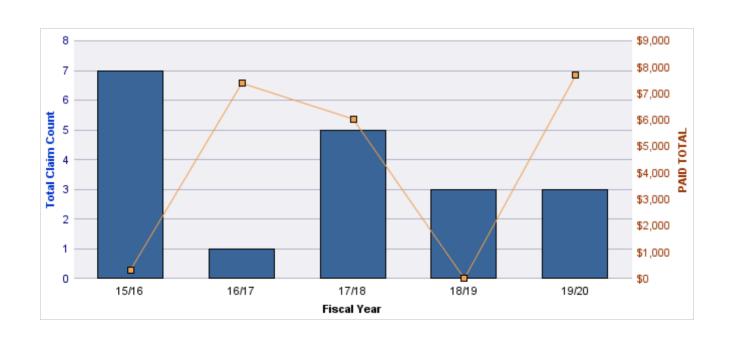

#### **CITIZENS REPORTS**

| YEAR  | INCIDENT | OPEN<br>CLAIMS | CLOSED<br>CLAIMS | TOTAL<br>CLAIMS | AVERAGE<br>LAG TIME | AVERAGE<br>PAID | TOTAL<br>PAID | RECOVERY<br>AMOUNT | TOTAL<br>NET PAID |
|-------|----------|----------------|------------------|-----------------|---------------------|-----------------|---------------|--------------------|-------------------|
| 15/16 | 0        | 0              | 3                | 3               | 6.33                | \$0             | \$0           | \$0                | \$0               |
| 17/18 | 0        | 0              | 1                | 1               | 0                   | \$0             | \$0           | \$0                | \$0               |
| 18/19 | 0        | 0              | 2                | 2               | 10.5                | \$0             | \$0           | \$0                | \$0               |
|       | 0        | 0              | 6                | 6               | 5.61                | \$0             | \$0           | \$0                | \$0               |

|                                               | 21 11112 |
|-----------------------------------------------|----------|
| CAUSE                                         | CLAIMS   |
| INAPPROPRIATE DRIVER/PASSENGER BEHAVIOR       | 2        |
| CITATION                                      | 1        |
| FAILURE TO OBEY TRAFFIC CONTROL DEVICE        | 1        |
| FAILURE TO YIELD                              | 1        |
| OTHER, CLAIM DOES NOT FIT UNDER ANY PRECEDING | 1        |

**Top 5 Cause by Claim Frequency** 

| rop 5 Gause by Claim Severity                 |               |  |  |  |  |
|-----------------------------------------------|---------------|--|--|--|--|
| CAUSE                                         | TOTAL<br>PAID |  |  |  |  |
| CITATION                                      | \$0           |  |  |  |  |
| FAILURE TO OBEY TRAFFIC CONTROL DEVICE        | \$0           |  |  |  |  |
| FAILURE TO YIELD                              | \$0           |  |  |  |  |
| INAPPROPRIATE DRIVER/PASSENGER BEHAVIOR       | \$0           |  |  |  |  |
| OTHER, CLAIM DOES NOT FIT UNDER ANY PRECEDING | \$0           |  |  |  |  |

17/18

18/19

3

Total Claim Count

\$100 \$90

\$80

\$70 \$60 \$50 \$40 \$30 \$20 \$10