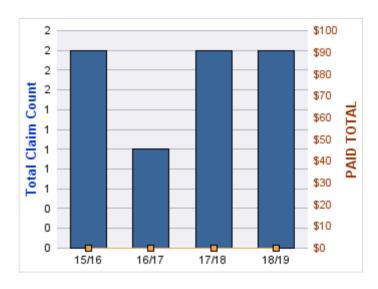

#### **CITIZENS REPORTS**

| YEAR  | INCIDENT | OPEN<br>CLAIMS | CLOSED<br>CLAIMS | TOTAL<br>CLAIMS | AVERAGE<br>LAG TIME | AVERAGE<br>PAID | TOTAL<br>PAID | RECOVERY<br>AMOUNT | TOTAL<br>NET PAID |
|-------|----------|----------------|------------------|-----------------|---------------------|-----------------|---------------|--------------------|-------------------|
| 15/16 | 0        | 0              | 3                | 3               | 6.33                | \$0             | \$0           | \$0                | \$0               |
| 17/18 | 0        | 0              | 1                | 1               | 0                   | \$0             | \$0           | \$0                | \$0               |
| 18/19 | 0        | 0              | 2                | 2               | 10.5                | \$0             | \$0           | \$0                | \$0               |
|       | 0        | 0              | 6                | 6               | 5.61                | \$0             | \$0           | \$0                | \$0               |

17/18

18/19

3

Total Claim Count

\$100 \$90

\$80

\$70 \$60 \$50 \$40 \$30 \$20 \$10