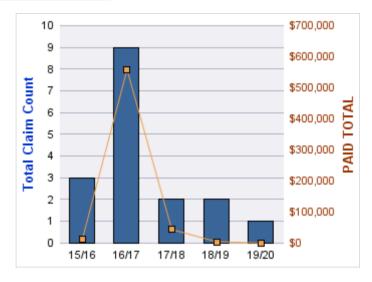

#### **GENERAL LIABILITY**

| YEAR  | INCIDENT | OPEN<br>CLAIMS | CLOSED<br>CLAIMS | TOTAL<br>CLAIMS | AVERAGE<br>LAG TIME | AVERAGE<br>PAID | TOTAL<br>PAID | RECOVERY<br>AMOUNT | TOTAL<br>NET PAID |
|-------|----------|----------------|------------------|-----------------|---------------------|-----------------|---------------|--------------------|-------------------|
| 15/16 | 0        | 0              | 1                | 1               | 166                 | \$0             | \$0           | \$0                | \$0               |
| 18/19 | 0        | 0              | 1                | 1               | 178                 | \$0             | \$0           | \$0                | \$0               |
|       | 0        | 0              | 2                | 2               | 172                 | \$0             | \$0           | \$0                | \$0               |