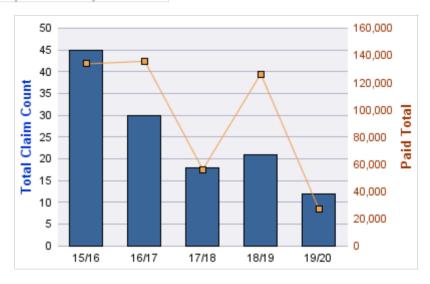

#### **WORKERS COMPENSATION**

| YEAR  | INCIDENT | OPEN<br>CLAIMS | CLOSED<br>CLAIMS | TOTAL<br>CLAIMS | AVERAGE<br>LAG TIME | AVERAGE<br>PAID | TOTAL<br>PAID | RECOVERY<br>AMOUNT | TOTAL<br>NET PAID |
|-------|----------|----------------|------------------|-----------------|---------------------|-----------------|---------------|--------------------|-------------------|
| 15/16 | 0        | 0              | 6                | 6               | 154.67              | \$2,230         | \$13,382      | \$0                | \$13,382          |
| 16/17 | 0        | 0              | 8                | 8               | 12.13               | \$5,075         | \$40,601      | \$0                | \$40,601          |
| 17/18 | 0        | 0              | 4                | 4               | 7.25                | \$22,843        | \$91,373      | \$0                | \$91,373          |
| 18/19 | 0        | 0              | 3                | 3               | 8.67                | \$379           | \$1,136       | \$0                | \$1,136           |
| 19/20 | 0        | 2              | 2                | 4               | 3.75                | \$6,788         | \$27,152      | \$0                | \$27,152          |
|       | 0        | 2              | 23               | 25              | 37.29               | \$7,463         | \$173,645     | \$0                | \$173,645         |