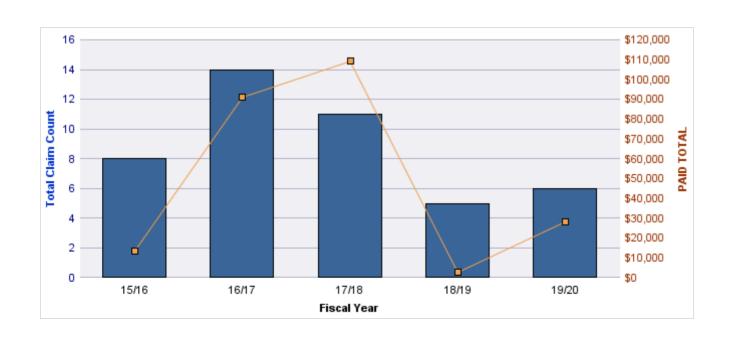

#### **GENERAL LIABILITY**

| YEAR  | INCIDENT | OPEN<br>CLAIMS | CLOSED<br>CLAIMS | TOTAL<br>CLAIMS | AVERAGE<br>LAG TIME | AVERAGE<br>PAID | TOTAL<br>PAID | RECOVERY<br>AMOUNT | TOTAL<br>NET PAID |
|-------|----------|----------------|------------------|-----------------|---------------------|-----------------|---------------|--------------------|-------------------|
| 15/16 | 0        | 1              | 8                | 9               | 173.44              | \$219           | \$1,969       | \$0                | \$1,969           |
| 17/18 | 0        | 0              | 3                | 4               | 222.5               | \$0             | \$0           | \$0                | \$0               |
| 18/19 | 0        | 0              | 1                | 1               | 36                  | \$0             | \$0           | \$0                | \$0               |
|       | 0        | 1              | 12               | 14              | 143.98              | \$73            | \$1,969       | \$0                | \$1,969           |