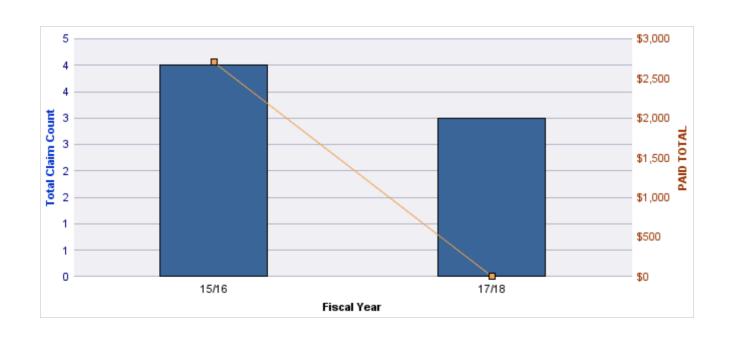

#### **GENERAL LIABILITY**

| YEAR  | INCIDENT | OPEN<br>CLAIMS | CLOSED<br>CLAIMS | TOTAL<br>CLAIMS | AVERAGE<br>LAG TIME | AVERAGE<br>PAID | TOTAL<br>PAID | RECOVERY<br>AMOUNT | TOTAL<br>NET PAID |
|-------|----------|----------------|------------------|-----------------|---------------------|-----------------|---------------|--------------------|-------------------|
| 15/16 | 0        | 0              | 1                | 1               | 25                  | \$0             | \$0           | \$0                | \$0               |
|       | 0        | 0              | 1                | 1               | 25                  | \$0             | \$0           | \$0                | \$0               |