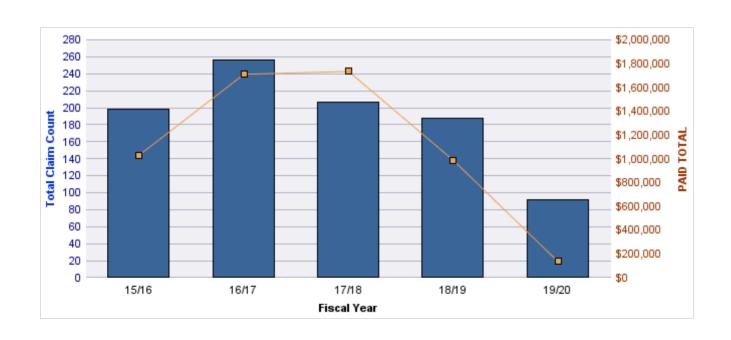

#### **WORKERS COMPENSATION**

| YEAR  | INCIDENT | OPEN<br>CLAIMS | CLOSED<br>CLAIMS | TOTAL<br>CLAIMS | AVERAGE<br>LAG TIME | AVERAGE<br>PAID | TOTAL<br>PAID | RECOVERY<br>AMOUNT | TOTAL<br>NET PAID |
|-------|----------|----------------|------------------|-----------------|---------------------|-----------------|---------------|--------------------|-------------------|
| 16/17 | 0        | 0              | 1                | 1               | 2                   | \$185,547       | \$185,547     | \$0                | \$185,547         |
| 17/18 | 0        | 0              | 4                | 4               | 1.75                | \$16,822        | \$67,289      | \$0                | \$67,289          |
| 18/19 | 0        | 0              | 3                | 3               | 1.67                | \$186           | \$557         | \$0                | \$557             |
|       | 0        | 0              | 8                | 8               | 1.81                | \$67,518        | \$253,394     | \$0                | \$253,394         |