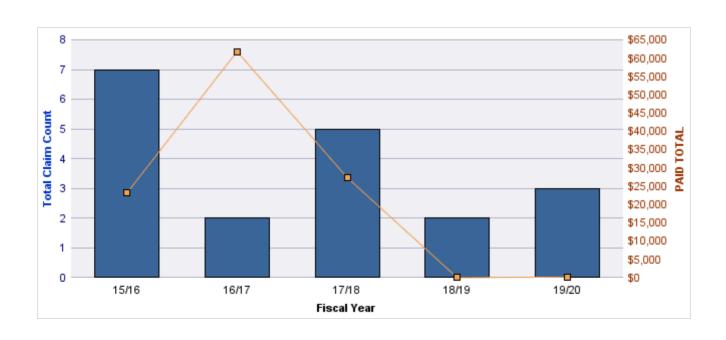

### **GENERAL LIABILITY**

| YEAR  | INCIDENT | OPEN<br>CLAIMS | CLOSED<br>CLAIMS | TOTAL<br>CLAIMS | AVERAGE<br>LAG TIME | AVERAGE<br>PAID | TOTAL<br>PAID | RECOVERY<br>AMOUNT | TOTAL<br>NET PAID |
|-------|----------|----------------|------------------|-----------------|---------------------|-----------------|---------------|--------------------|-------------------|
| 15/16 | 0        | 1              | 0                | 1               | 1,325               | \$0             | \$0           | \$0                | \$0               |
| 17/18 | 0        | 1              | 2                | 3               | 85.33               | \$0             | \$0           | \$0                | \$0               |
| 18/19 | 0        | 0              | 1                | 1               | 18                  | \$0             | \$0           | \$0                | \$0               |
| 19/20 | 0        | 3              | 0                | 3               | 49                  | \$0             | \$0           | \$0                | \$0               |
|       | 0        | 5              | 3                | 8               | 369.33              | \$0             | \$0           | \$0                | \$0               |