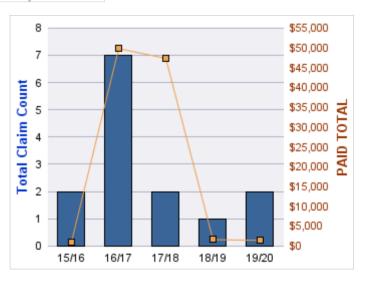

#### **AUTO LIABILITY**

| YEAR  | INCIDENT | OPEN<br>CLAIMS | CLOSED<br>CLAIMS | TOTAL<br>CLAIMS | AVERAGE<br>LAG TIME | AVERAGE<br>PAID | TOTAL<br>PAID | RECOVERY<br>AMOUNT | TOTAL<br>NET PAID |
|-------|----------|----------------|------------------|-----------------|---------------------|-----------------|---------------|--------------------|-------------------|
| 15/16 | 0        | 0              | 2                | 2               | 208                 | \$0             | \$0           | \$0                | \$0               |
| 16/17 | 0        | 0              | 4                | 4               | 37.25               | \$12,591        | \$50,365      | \$0                | \$50,365          |
| 17/18 | 0        | 0              | 6                | 6               | 38.17               | \$2,601         | \$15,605      | \$0                | \$15,605          |
| 18/19 | 0        | 0              | 1                | 1               | 0                   | \$0             | \$0           | \$0                | \$0               |
|       | 0        | 0              | 13               | 13              | 70.85               | \$3,798         | \$65,970      | \$0                | \$65,970          |