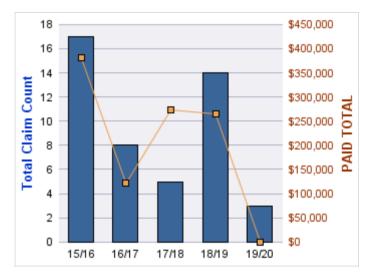

#### **GENERAL LIABILITY**

| YEAR  | INCIDENT | OPEN<br>CLAIMS | CLOSED<br>CLAIMS | TOTAL<br>CLAIMS | AVERAGE<br>LAG TIME | AVERAGE<br>PAID | TOTAL<br>PAID | RECOVERY<br>AMOUNT | TOTAL<br>NET PAID |
|-------|----------|----------------|------------------|-----------------|---------------------|-----------------|---------------|--------------------|-------------------|
| 15/16 | 0        | 1              | 8                | 9               | 173.44              | \$219           | \$1,969       | \$0                | \$1,969           |
| 17/18 | 0        | 0              | 3                | 4               | 222.5               | \$0             | \$0           | \$0                | \$0               |
| 18/19 | 0        | 0              | 1                | 1               | 36                  | \$0             | \$0           | \$0                | \$0               |
|       | 0        | 1              | 12               | 14              | 143.98              | \$73            | \$1,969       | \$0                | \$1,969           |