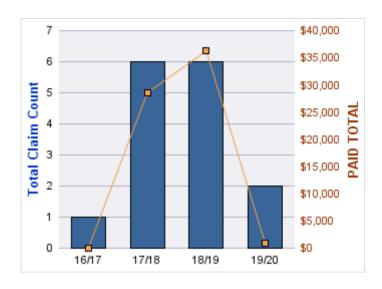

#### **AUTO LIABILITY**

| YEAR  | INCIDENT | OPEN<br>CLAIMS | CLOSED<br>CLAIMS | TOTAL<br>CLAIMS | AVERAGE<br>LAG TIME | AVERAGE<br>PAID | TOTAL<br>PAID | RECOVERY<br>AMOUNT | TOTAL<br>NET PAID |
|-------|----------|----------------|------------------|-----------------|---------------------|-----------------|---------------|--------------------|-------------------|
| 15/16 | 0        | 0              | 2                | 2               | 208                 | \$0             | \$0           | \$0                | \$0               |
| 16/17 | 0        | 0              | 4                | 4               | 37.25               | \$12,591        | \$50,365      | \$0                | \$50,365          |
| 17/18 | 0        | 0              | 6                | 6               | 38.17               | \$2,601         | \$15,605      | \$0                | \$15,605          |
| 18/19 | 0        | 0              | 1                | 1               | 0                   | \$0             | \$0           | \$0                | \$0               |
|       | 0        | 0              | 13               | 13              | 70.85               | \$3,798         | \$65,970      | \$0                | \$65,970          |