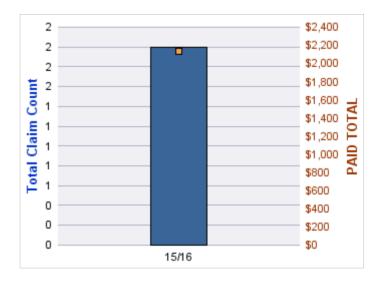

### **GL-EMPLOYMENT LIABILITY**

| YEAR  | INCIDENT | OPEN<br>CLAIMS | CLOSED<br>CLAIMS | TOTAL<br>CLAIMS | AVERAGE<br>LAG TIME | AVERAGE<br>PAID | TOTAL<br>PAID | RECOVERY<br>AMOUNT | TOTAL<br>NET PAID |
|-------|----------|----------------|------------------|-----------------|---------------------|-----------------|---------------|--------------------|-------------------|
| 15/16 | 0        | 0              | 1                | 1               | 51                  | \$0             | \$0           | \$0                | \$0               |
|       | 0        | 0              | 1                | 1               | 51                  | \$0             | \$0           | \$0                | \$0               |