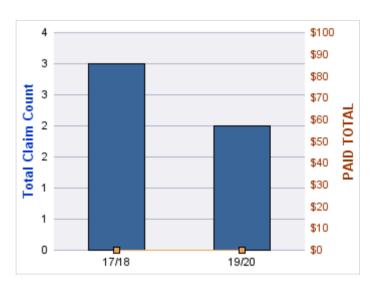

### **GL-EMPLOYMENT LIABILITY**

| YEA  | R | INCIDENT | OPEN<br>CLAIMS | CLOSED<br>CLAIMS | TOTAL<br>CLAIMS | AVERAGE<br>LAG TIME | AVERAGE<br>PAID | TOTAL<br>PAID | RECOVERY<br>AMOUNT | TOTAL<br>NET PAID |
|------|---|----------|----------------|------------------|-----------------|---------------------|-----------------|---------------|--------------------|-------------------|
| 17/1 | 8 | 0        | 0              | 1                | 1               | 449                 | \$0             | \$0           | \$0                | \$0               |
|      |   | 0        | 0              | 1                | 1               | 449                 | \$0             | \$0           | \$0                | \$0               |