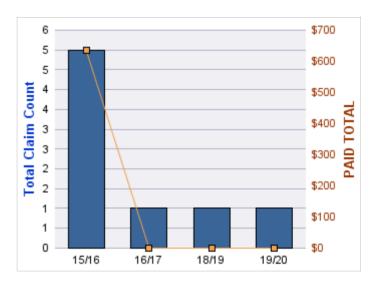

#### **CITIZENS REPORTS**

| YEAR  | INCIDENT | OPEN<br>CLAIMS | CLOSED<br>CLAIMS | TOTAL<br>CLAIMS | AVERAGE<br>LAG TIME | AVERAGE<br>PAID | TOTAL<br>PAID | RECOVERY<br>AMOUNT | TOTAL<br>NET PAID |
|-------|----------|----------------|------------------|-----------------|---------------------|-----------------|---------------|--------------------|-------------------|
| 15/16 | 0        | 0              | 3                | 3               | 6.33                | \$0             | \$0           | \$0                | \$0               |
| 17/18 | 0        | 0              | 1                | 1               | 0                   | \$0             | \$0           | \$0                | \$0               |
| 18/19 | 0        | 0              | 2                | 2               | 10.5                | \$0             | \$0           | \$0                | \$0               |
|       | 0        | 0              | 6                | 6               | 5.61                | \$0             | \$0           | \$0                | \$0               |