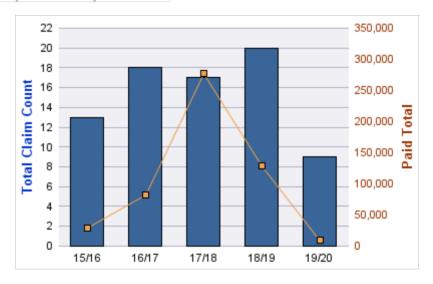

### **GENERAL LIABILITY**

| YEAR  | INCIDENT | OPEN<br>CLAIMS | CLOSED<br>CLAIMS | TOTAL<br>CLAIMS | AVERAGE<br>LAG TIME | AVERAGE<br>PAID | TOTAL<br>PAID | RECOVERY<br>AMOUNT | TOTAL<br>NET PAID |
|-------|----------|----------------|------------------|-----------------|---------------------|-----------------|---------------|--------------------|-------------------|
| 15/16 | 0        | 1              | 0                | 1               | 1,325               | \$0             | \$0           | \$0                | \$0               |
| 17/18 | 0        | 1              | 2                | 3               | 85.33               | \$0             | \$0           | \$0                | \$0               |
| 18/19 | 0        | 0              | 1                | 1               | 18                  | \$0             | \$0           | \$0                | \$0               |
| 19/20 | 0        | 3              | 0                | 3               | 49                  | \$0             | \$0           | \$0                | \$0               |
|       | 0        | 5              | 3                | 8               | 369.33              | \$0             | \$0           | \$0                | \$0               |