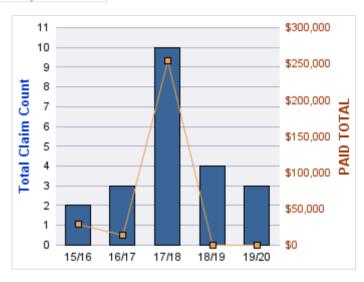

#### **DIRECT DAMAGE PROPERTY**

| YEAR  | INCIDENT | OPEN<br>CLAIMS | CLOSED<br>CLAIMS | TOTAL<br>CLAIMS | AVERAGE<br>LAG TIME | AVERAGE<br>PAID | TOTAL<br>PAID | RECOVERY<br>AMOUNT | TOTAL<br>NET PAID |
|-------|----------|----------------|------------------|-----------------|---------------------|-----------------|---------------|--------------------|-------------------|
| 17/18 | 0        | 0              | 1                | 1               | 2                   | \$0             | \$0           | \$0                | \$0               |
|       | 0        | 0              | 1                | 1               | 2                   | \$0             | \$0           | \$0                | \$0               |