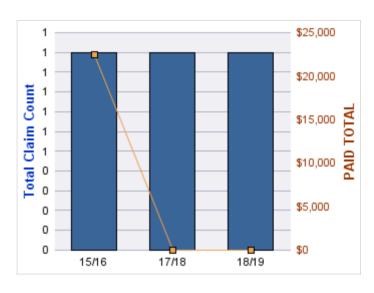

#### **GENERAL LIABILITY**

| YEAR  | INCIDENT | OPEN<br>CLAIMS | CLOSED<br>CLAIMS | TOTAL<br>CLAIMS | AVERAGE<br>LAG TIME | AVERAGE<br>PAID | TOTAL<br>PAID | RECOVERY<br>AMOUNT | TOTAL<br>NET PAID |
|-------|----------|----------------|------------------|-----------------|---------------------|-----------------|---------------|--------------------|-------------------|
| 15/16 | 0        | 0              | 1                | 1               | 25                  | \$0             | \$0           | \$0                | \$0               |
|       | 0        | 0              | 1                | 1               | 25                  | \$0             | \$0           | \$0                | \$0               |