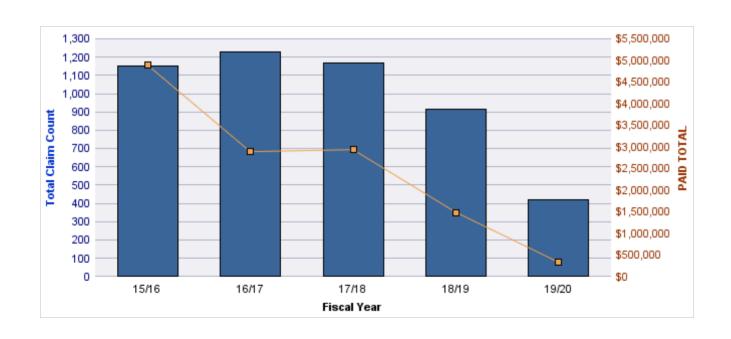

#### **WORKERS COMPENSATION**

| YEAR  | INCIDENT | OPEN<br>CLAIMS | CLOSED<br>CLAIMS | TOTAL<br>CLAIMS | AVERAGE<br>LAG TIME | AVERAGE<br>PAID | TOTAL<br>PAID | RECOVERY<br>AMOUNT | TOTAL<br>NET PAID |
|-------|----------|----------------|------------------|-----------------|---------------------|-----------------|---------------|--------------------|-------------------|
| 15/16 | 0        | 0              | 6                | 6               | 154.67              | \$2,230         | \$13,382      | \$0                | \$13,382          |
| 16/17 | 0        | 0              | 8                | 8               | 12.13               | \$5,075         | \$40,601      | \$0                | \$40,601          |
| 17/18 | 0        | 0              | 4                | 4               | 7.25                | \$22,843        | \$91,373      | \$0                | \$91,373          |
| 18/19 | 0        | 0              | 3                | 3               | 8.67                | \$379           | \$1,136       | \$0                | \$1,136           |
| 19/20 | 0        | 2              | 2                | 4               | 3.75                | \$6,788         | \$27,152      | \$0                | \$27,152          |
|       | 0        | 2              | 23               | 25              | 37.29               | \$7,463         | \$173,645     | \$0                | \$173,645         |