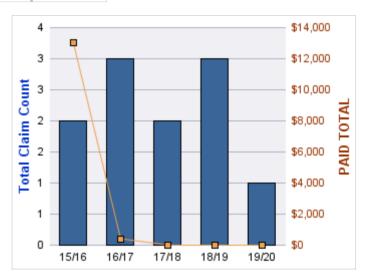

#### **GENERAL LIABILITY**

| YEAR  | INCIDENT | OPEN<br>CLAIMS | CLOSED<br>CLAIMS | TOTAL<br>CLAIMS | AVERAGE<br>LAG TIME | AVERAGE<br>PAID | TOTAL<br>PAID | RECOVERY<br>AMOUNT | TOTAL<br>NET PAID |
|-------|----------|----------------|------------------|-----------------|---------------------|-----------------|---------------|--------------------|-------------------|
| 15/16 | 0        | 0              | 1                | 1               | 166                 | \$0             | \$0           | \$0                | \$0               |
| 18/19 | 0        | 0              | 1                | 1               | 178                 | \$0             | \$0           | \$0                | \$0               |
|       | 0        | 0              | 2                | 2               | 172                 | \$0             | \$0           | \$0                | \$0               |