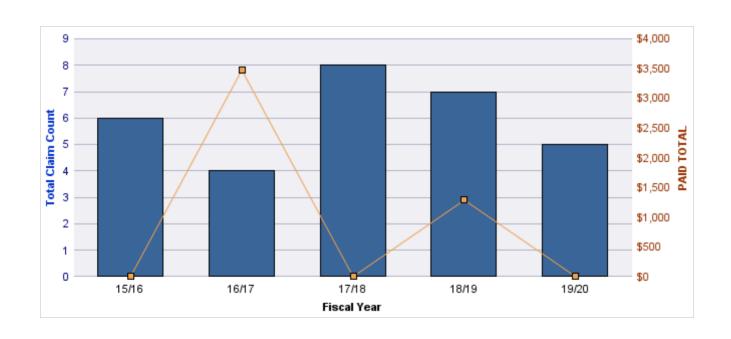

#### **GENERAL LIABILITY**

| YEAR  | INCIDENT | OPEN<br>CLAIMS | CLOSED<br>CLAIMS | TOTAL<br>CLAIMS | AVERAGE<br>LAG TIME | AVERAGE<br>PAID | TOTAL<br>PAID | RECOVERY<br>AMOUNT | TOTAL<br>NET PAID |
|-------|----------|----------------|------------------|-----------------|---------------------|-----------------|---------------|--------------------|-------------------|
| 15/16 | 0        | 0              | 1                | 1               | 166                 | \$0             | \$0           | \$0                | \$0               |
| 18/19 | 0        | 0              | 1                | 1               | 178                 | \$0             | \$0           | \$0                | \$0               |
|       | 0        | 0              | 2                | 2               | 172                 | \$0             | \$0           | \$0                | \$0               |