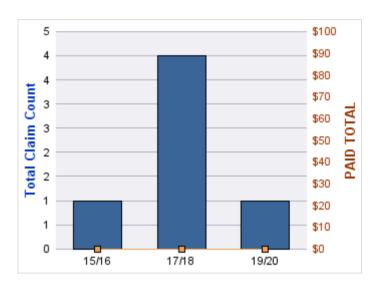

#### **DIRECT DAMAGE PROPERTY**

| YEAR  | INCIDENT | OPEN<br>CLAIMS | CLOSED<br>CLAIMS | TOTAL<br>CLAIMS | AVERAGE<br>LAG TIME | AVERAGE<br>PAID | TOTAL<br>PAID | RECOVERY<br>AMOUNT | TOTAL<br>NET PAID |
|-------|----------|----------------|------------------|-----------------|---------------------|-----------------|---------------|--------------------|-------------------|
| 17/18 | 0        | 0              | 1                | 1               | 2                   | \$0             | \$0           | \$0                | \$0               |
|       | 0        | 0              | 1                | 1               | 2                   | \$0             | \$0           | \$0                | \$0               |