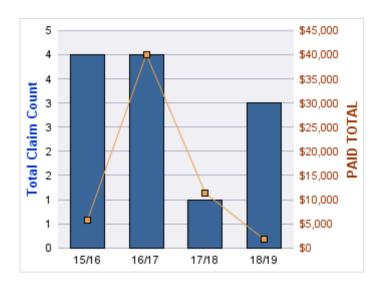

#### **ROLL-UP FOR CONSTRUCTION CONTRACTORS BOARD - CCB**

| COVERAGE | COVERAGE DESCRIPTION    | OPEN<br>CLAIMS | CLOSED<br>CLAIMS | TOTAL<br>CLAIMS | AVERAGE<br>PAID | TOTAL<br>PAID | RECOVERY<br>AMOUNT | TOTAL<br>NET PAID |
|----------|-------------------------|----------------|------------------|-----------------|-----------------|---------------|--------------------|-------------------|
| CL       | CITIZENS REPORTS        | 0              | 12               | 12              | \$0             | \$0           | \$0                | \$0               |
| WC       | WORKERS COMPENSATION    | 0              | 8                | 8               | \$31,674        | \$253,394     | \$0                | \$253,394         |
| AL       | AUTO LIABILITY          | 0              | 2                | 2               | \$977           | \$1,954       | \$0                | \$1,954           |
| GL       | GENERAL LIABILITY       | 0              | 1                | 1               | \$0             | \$0           | \$0                | \$0               |
| GLE      | GL-EMPLOYMENT LIABILITY | 1              | 0                | 1               | \$0             | \$0           | \$0                | \$0               |
| PV       | VEHICLE DAMAGE          | 0              | 1                | 1               | \$3,492         | \$3,492       | \$5,992            | (\$2,500)         |
|          | TOTAL                   | 1              | 24               | 25              | \$6,024         | \$258,840     | \$5,992            | \$252,847         |

### **GENERAL LIABILITY**

| YEAR  | INCIDENT | OPEN<br>CLAIMS | CLOSED<br>CLAIMS | TOTAL<br>CLAIMS | AVERAGE<br>LAG TIME | AVERAGE<br>PAID | TOTAL<br>PAID | RECOVERY<br>AMOUNT | TOTAL<br>NET PAID |
|-------|----------|----------------|------------------|-----------------|---------------------|-----------------|---------------|--------------------|-------------------|
| 18/19 | 0        | 0              | 1                | 1               | 167                 | \$0             | \$0           | \$0                | \$0               |
|       | 0        | 0              | 1                | 1               | 167                 | \$0             | \$0           | \$0                | \$0               |

### **GL-EMPLOYMENT LIABILITY**

| YEAR  | INCIDENT | OPEN<br>CLAIMS | CLOSED<br>CLAIMS | TOTAL<br>CLAIMS | AVERAGE<br>LAG TIME | AVERAGE<br>PAID | TOTAL<br>PAID | RECOVERY<br>AMOUNT | TOTAL<br>NET PAID |
|-------|----------|----------------|------------------|-----------------|---------------------|-----------------|---------------|--------------------|-------------------|
| 17/18 | 0        | 1              | 0                | 1               | 174                 | \$0             | \$0           | \$0                | \$0               |
|       | 0        | 1              | 0                | 1               | 174                 | \$0             | \$0           | \$0                | \$0               |

#### **VEHICLE DAMAGE**

| YEAR  | INCIDENT | OPEN<br>CLAIMS | CLOSED<br>CLAIMS | TOTAL<br>CLAIMS | AVERAGE<br>LAG TIME | AVERAGE<br>PAID | TOTAL<br>PAID | RECOVERY<br>AMOUNT | TOTAL<br>NET PAID |
|-------|----------|----------------|------------------|-----------------|---------------------|-----------------|---------------|--------------------|-------------------|
| 16/17 | 0        | 0              | 1                | 1               | 7                   | \$3,492         | \$3,492       | \$5,992            | (\$2,500)         |
|       | 0        | 0              | 1                | 1               | 7                   | \$3,492         | \$3,492       | \$5,992            | (\$2,500)         |