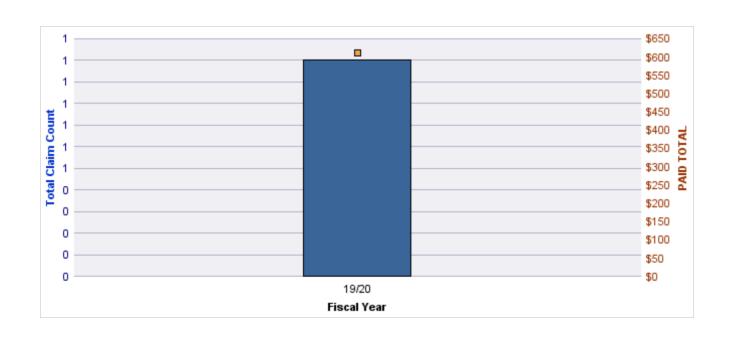

#### **GL-EMPLOYMENT LIABILITY**

| YEAR  | INCIDENT | OPEN<br>CLAIMS | CLOSED<br>CLAIMS | TOTAL<br>CLAIMS | AVERAGE<br>LAG TIME | AVERAGE<br>PAID | TOTAL<br>PAID | RECOVERY<br>AMOUNT | TOTAL<br>NET PAID |
|-------|----------|----------------|------------------|-----------------|---------------------|-----------------|---------------|--------------------|-------------------|
| 15/16 | 0        | 0              | 1                | 1               | 96                  | \$0             | \$0           | \$0                | \$0               |
|       | 0        | 0              | 1                | 1               | 96                  | \$0             | \$0           | \$0                | \$0               |