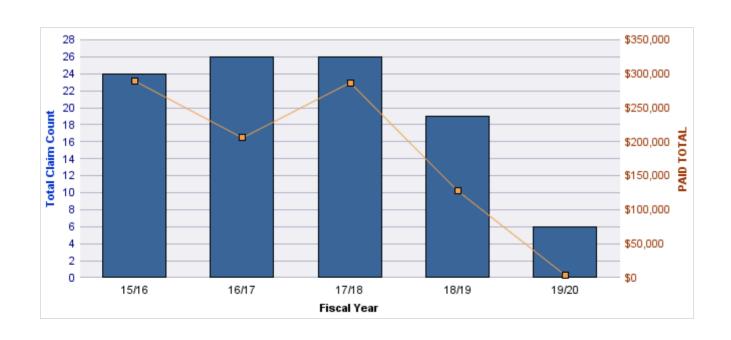

### **GENERAL LIABILITY**

| YEAR  | INCIDENT | OPEN<br>CLAIMS | CLOSED<br>CLAIMS | TOTAL<br>CLAIMS | AVERAGE<br>LAG TIME | AVERAGE<br>PAID | TOTAL<br>PAID | RECOVERY<br>AMOUNT | TOTAL<br>NET PAID |
|-------|----------|----------------|------------------|-----------------|---------------------|-----------------|---------------|--------------------|-------------------|
| 15/16 | 0        | 1              | 0                | 1               | 1,325               | \$0             | \$0           | \$0                | \$0               |
| 17/18 | 0        | 1              | 2                | 3               | 85.33               | \$0             | \$0           | \$0                | \$0               |
| 18/19 | 0        | 0              | 1                | 1               | 18                  | \$0             | \$0           | \$0                | \$0               |
| 19/20 | 0        | 3              | 0                | 3               | 49                  | \$0             | \$0           | \$0                | \$0               |
|       | 0        | 5              | 3                | 8               | 369.33              | \$0             | \$0           | \$0                | \$0               |