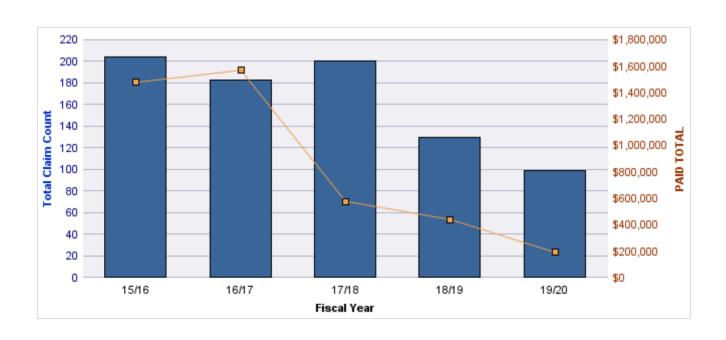

#### **ROLL-UP FOR DEPARTMENT OF ADMINISTRATIVE SERVICES - DAS**

| COVERAGE | COVERAGE DESCRIPTION    | OPEN<br>CLAIMS | CLOSED<br>CLAIMS | TOTAL<br>CLAIMS | AVERAGE<br>PAID | TOTAL<br>PAID | RECOVERY<br>AMOUNT | TOTAL<br>NET PAID |
|----------|-------------------------|----------------|------------------|-----------------|-----------------|---------------|--------------------|-------------------|
| WC       | WORKERS COMPENSATION    | 2              | 124              | 126             | \$3,805         | \$479,438     | \$0                | \$479,438         |
| PV       | VEHICLE DAMAGE          | 9              | 19               | 28              | \$2,102         | \$58,843      | \$419              | \$58,424          |
| CL       | CITIZENS REPORTS        | 1              | 24               | 25              | \$0             | \$0           | \$0                | \$0               |
| AL       | AUTO LIABILITY          | 2              | 19               | 21              | \$3,223         | \$67,689      | \$0                | \$67,689          |
| GL       | GENERAL LIABILITY       | 2              | 9                | 11              | \$184           | \$2,021       | \$0                | \$2,021           |
| DD       | DIRECT DAMAGE PROPERTY  | 1              | 9                | 10              | \$11,405        | \$114,048     | \$10,129           | \$103,919         |
| GLE      | GL-EMPLOYMENT LIABILITY | 3              | 7                | 10              | \$34            | \$335         | \$0                | \$335             |
|          | TOTAL                   | 20             | 211              | 231             | \$2,965         | \$722,374     | \$10,548           | \$711,826         |