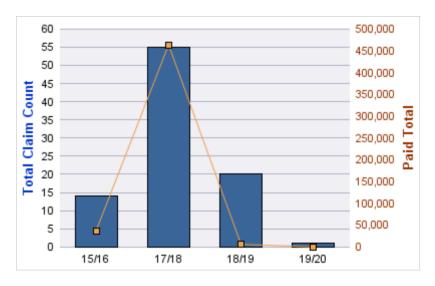

### **ROLL-UP FOR BLIND COMMISSION, OREGON - OCB**

| COVERAGE | COVERAGE DESCRIPTION   | OPEN<br>CLAIMS | CLOSED<br>CLAIMS | TOTAL<br>CLAIMS | AVERAGE<br>PAID | TOTAL<br>PAID | RECOVERY<br>AMOUNT | TOTAL<br>NET PAID |
|----------|------------------------|----------------|------------------|-----------------|-----------------|---------------|--------------------|-------------------|
| WC       | WORKERS COMPENSATION   | 0              | 12               | 12              | \$1,788         | \$21,457      | \$0                | \$21,457          |
| CL       | CITIZENS REPORTS       | 0              | 6                | 6               | \$0             | \$0           | \$0                | \$0               |
| DD       | DIRECT DAMAGE PROPERTY | 0              | 1                | 1               | \$0             | \$0           | \$0                | \$0               |
|          | TOTAL                  | 0              | 19               | 19              | \$596           | \$21,457      | \$0                | \$21,457          |

#### **CITIZENS REPORTS**

| YEAR  | INCIDENT | OPEN<br>CLAIMS | CLOSED<br>CLAIMS | TOTAL<br>CLAIMS | AVERAGE<br>LAG TIME | AVERAGE<br>PAID | TOTAL<br>PAID | RECOVERY<br>AMOUNT | TOTAL<br>NET PAID |
|-------|----------|----------------|------------------|-----------------|---------------------|-----------------|---------------|--------------------|-------------------|
| 15/16 | 0        | 0              | 3                | 3               | 6.33                | \$0             | \$0           | \$0                | \$0               |
| 17/18 | 0        | 0              | 1                | 1               | 0                   | \$0             | \$0           | \$0                | \$0               |
| 18/19 | 0        | 0              | 2                | 2               | 10.5                | \$0             | \$0           | \$0                | \$0               |
|       | 0        | 0              | 6                | 6               | 5.61                | \$0             | \$0           | \$0                | \$0               |

#### **DIRECT DAMAGE PROPERTY**

| YEAR  | INCIDENT | OPEN<br>CLAIMS | CLOSED<br>CLAIMS | TOTAL<br>CLAIMS | AVERAGE<br>LAG TIME | AVERAGE<br>PAID | TOTAL<br>PAID | RECOVERY<br>AMOUNT | TOTAL<br>NET PAID |
|-------|----------|----------------|------------------|-----------------|---------------------|-----------------|---------------|--------------------|-------------------|
| 17/18 | 0        | 0              | 1                | 1               | 2                   | \$0             | \$0           | \$0                | \$0               |
|       | 0        | 0              | 1                | 1               | 2                   | \$0             | \$0           | \$0                | \$0               |

#### **WORKERS COMPENSATION**

| YEAR  | INCIDENT | OPEN<br>CLAIMS | CLOSED<br>CLAIMS | TOTAL<br>CLAIMS | AVERAGE<br>LAG TIME | AVERAGE<br>PAID | TOTAL<br>PAID | RECOVERY<br>AMOUNT | TOTAL<br>NET PAID |
|-------|----------|----------------|------------------|-----------------|---------------------|-----------------|---------------|--------------------|-------------------|
| 15/16 | 0        | 0              | 4                | 4               | 10                  | \$83            | \$331         | \$0                | \$331             |
| 16/17 | 0        | 0              | 1                | 1               | 0                   | \$7,394         | \$7,394       | \$0                | \$7,394           |
| 17/18 | 0        | 0              | 3                | 3               | 3                   | \$2,013         | \$6,040       | \$0                | \$6,040           |
| 18/19 | 0        | 0              | 1                | 1               | 1                   | \$0             | \$0           | \$0                | \$0               |
| 19/20 | 0        | 0              | 3                | 3               | 1.33                | \$2,564         | \$7,693       | \$0                | \$7,693           |
|       | 0        | 0              | 12               | 12              | 3.07                | \$2,411         | \$21,457      | \$0                | \$21,457          |