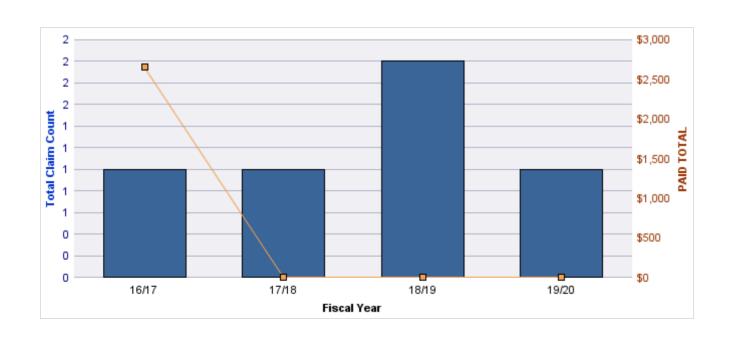

#### **DIRECT DAMAGE PROPERTY**

| YEAR  | INCIDENT | OPEN<br>CLAIMS | CLOSED<br>CLAIMS | TOTAL<br>CLAIMS | AVERAGE<br>LAG TIME | AVERAGE<br>PAID | TOTAL<br>PAID | RECOVERY<br>AMOUNT | TOTAL<br>NET PAID |
|-------|----------|----------------|------------------|-----------------|---------------------|-----------------|---------------|--------------------|-------------------|
| 17/18 | 0        | 0              | 1                | 1               | 2                   | \$0             | \$0           | \$0                | \$0               |
|       | 0        | 0              | 1                | 1               | 2                   | \$0             | \$0           | \$0                | \$0               |