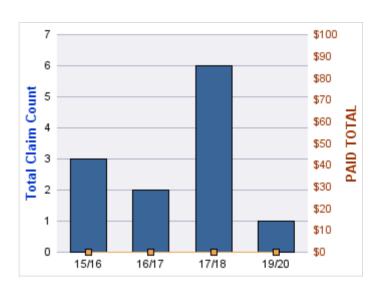

#### **GENERAL LIABILITY**

| YEAR  | INCIDENT | OPEN<br>CLAIMS | CLOSED<br>CLAIMS | TOTAL<br>CLAIMS | AVERAGE<br>LAG TIME | AVERAGE<br>PAID | TOTAL<br>PAID | RECOVERY<br>AMOUNT | TOTAL<br>NET PAID |
|-------|----------|----------------|------------------|-----------------|---------------------|-----------------|---------------|--------------------|-------------------|
| 15/16 | 0        | 0              | 1                | 1               | 166                 | \$0             | \$0           | \$0                | \$0               |
| 18/19 | 0        | 0              | 1                | 1               | 178                 | \$0             | \$0           | \$0                | \$0               |
|       | 0        | 0              | 2                | 2               | 172                 | \$0             | \$0           | \$0                | \$0               |