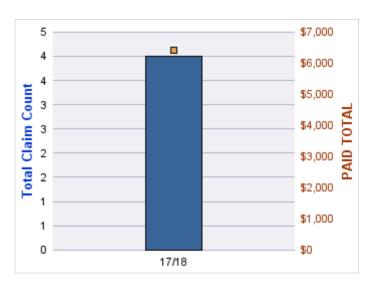

### **ROLL-UP FOR BOARD OF CHIROPRACTIC EXAMINERS, OREGON - OBCE**

| COVERAGE | COVERAGE<br>DESCRIPTION | OPEN<br>CLAIMS | CLOSED<br>CLAIMS | TOTAL<br>CLAIMS | AVERAGE<br>PAID | TOTAL<br>PAID | RECOVERY<br>AMOUNT | TOTAL<br>NET PAID |
|----------|-------------------------|----------------|------------------|-----------------|-----------------|---------------|--------------------|-------------------|
| GL       | GENERAL LIABILITY       | 0              | 1                | 1               | \$0             | \$0           | \$0                | \$0               |
|          | TOTAL                   | 0              | 1                | 1               | \$0             | \$0           | \$0                | \$0               |

#### **GENERAL LIABILITY**

| YEAR  | INCIDENT | OPEN<br>CLAIMS | CLOSED<br>CLAIMS | TOTAL<br>CLAIMS | AVERAGE<br>LAG TIME | AVERAGE<br>PAID | TOTAL<br>PAID | RECOVERY<br>AMOUNT | TOTAL<br>NET PAID |
|-------|----------|----------------|------------------|-----------------|---------------------|-----------------|---------------|--------------------|-------------------|
| 15/16 | 0        | 0              | 1                | 1               | 25                  | \$0             | \$0           | \$0                | \$0               |
|       | 0        | 0              | 1                | 1               | 25                  | \$0             | \$0           | \$0                | \$0               |