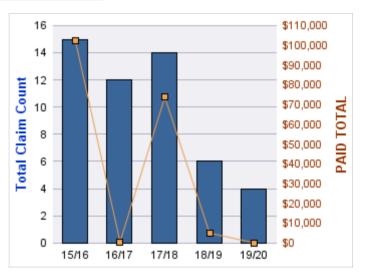

#### **GENERAL LIABILITY**

| YEAR  | INCIDENT | OPEN<br>CLAIMS | CLOSED<br>CLAIMS | TOTAL<br>CLAIMS | AVERAGE<br>LAG TIME | AVERAGE<br>PAID | TOTAL<br>PAID | RECOVERY<br>AMOUNT | TOTAL<br>NET PAID |
|-------|----------|----------------|------------------|-----------------|---------------------|-----------------|---------------|--------------------|-------------------|
| 16/17 | 0        | 0              | 1                | 1               | 135                 | \$0             | \$0           | \$0                | \$0               |
| 17/18 | 0        | 0              | 1                | 1               | 85                  | \$2,119         | \$2,119       | \$0                | \$2,119           |
| 18/19 | 0        | 0              | 1                | 1               | 71                  | \$1,495         | \$1,495       | \$0                | \$1,495           |
| 19/20 | 0        | 0              | 1                | 1               | 13                  | \$995           | \$995         | \$0                | \$995             |
|       | 0        | 0              | 4                | 4               | 76                  | \$1,152         | \$4,609       | \$0                | \$4,609           |