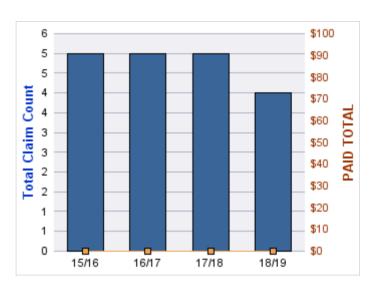

#### **GENERAL LIABILITY**

| YEAR  | INCIDENT | OPEN<br>CLAIMS | CLOSED<br>CLAIMS | TOTAL<br>CLAIMS | AVERAGE<br>LAG TIME | AVERAGE<br>PAID | TOTAL<br>PAID | RECOVERY<br>AMOUNT | TOTAL<br>NET PAID |
|-------|----------|----------------|------------------|-----------------|---------------------|-----------------|---------------|--------------------|-------------------|
| 15/16 | 0        | 0              | 1                | 1               | 166                 | \$0             | \$0           | \$0                | \$0               |
| 18/19 | 0        | 0              | 1                | 1               | 178                 | \$0             | \$0           | \$0                | \$0               |
|       | 0        | 0              | 2                | 2               | 172                 | \$0             | \$0           | \$0                | \$0               |