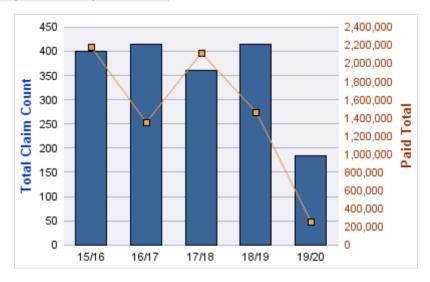

#### **ROLL-UP FOR DEPARTMENT OF ADMINISTRATIVE SERVICES - DAS**

| COVERAGE | COVERAGE DESCRIPTION    | OPEN<br>CLAIMS | CLOSED<br>CLAIMS | TOTAL<br>CLAIMS | AVERAGE<br>PAID | TOTAL<br>PAID | RECOVERY<br>AMOUNT | TOTAL<br>NET PAID |
|----------|-------------------------|----------------|------------------|-----------------|-----------------|---------------|--------------------|-------------------|
| WC       | WORKERS COMPENSATION    | 2              | 124              | 126             | \$3,805         | \$479,438     | \$0                | \$479,438         |
| PV       | VEHICLE DAMAGE          | 9              | 19               | 28              | \$2,102         | \$58,843      | \$419              | \$58,424          |
| CL       | CITIZENS REPORTS        | 1              | 24               | 25              | \$0             | \$0           | \$0                | \$0               |
| AL       | AUTO LIABILITY          | 2              | 19               | 21              | \$3,223         | \$67,689      | \$0                | \$67,689          |
| GL       | GENERAL LIABILITY       | 2              | 9                | 11              | \$184           | \$2,021       | \$0                | \$2,021           |
| DD       | DIRECT DAMAGE PROPERTY  | 1              | 9                | 10              | \$11,405        | \$114,048     | \$10,129           | \$103,919         |
| GLE      | GL-EMPLOYMENT LIABILITY | 3              | 7                | 10              | \$34            | \$335         | \$0                | \$335             |
|          | TOTAL                   | 20             | 211              | 231             | \$2,965         | \$722,374     | \$10,548           | \$711,826         |