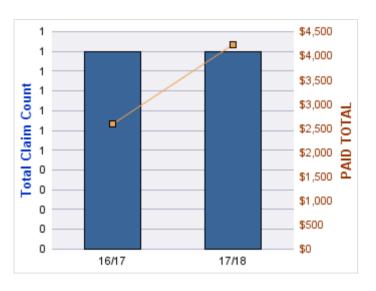

#### **GL-EMPLOYMENT LIABILITY**

| YEAR  | INCIDENT | OPEN<br>CLAIMS | CLOSED<br>CLAIMS | TOTAL<br>CLAIMS | AVERAGE<br>LAG TIME | AVERAGE<br>PAID | TOTAL<br>PAID | RECOVERY<br>AMOUNT | TOTAL<br>NET PAID |
|-------|----------|----------------|------------------|-----------------|---------------------|-----------------|---------------|--------------------|-------------------|
| 15/16 | 0        | 0              | 1                | 1               | 96                  | \$0             | \$0           | \$0                | \$0               |
|       | 0        | 0              | 1                | 1               | 96                  | \$0             | \$0           | \$0                | \$0               |