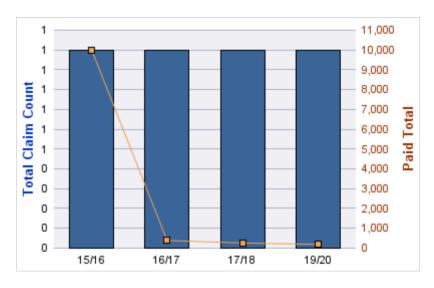

#### **GL-EMPLOYMENT LIABILITY**

| YEAR  | INCIDENT | OPEN<br>CLAIMS | CLOSED<br>CLAIMS | TOTAL<br>CLAIMS | AVERAGE<br>LAG TIME | AVERAGE<br>PAID | TOTAL<br>PAID | RECOVERY<br>AMOUNT | TOTAL<br>NET PAID |
|-------|----------|----------------|------------------|-----------------|---------------------|-----------------|---------------|--------------------|-------------------|
| 15/16 | 0        | 0              | 1                | 1               | 96                  | \$0             | \$0           | \$0                | \$0               |
|       | 0        | 0              | 1                | 1               | 96                  | \$0             | \$0           | \$0                | \$0               |