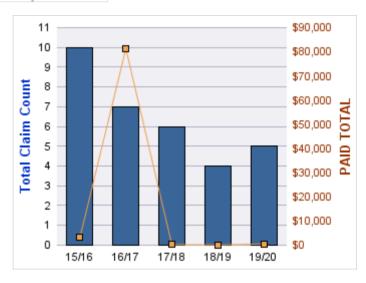

#### **ROLL-UP FOR CORRECTIONS ENTERPRISES, OREGON - OCE**

| COVERAGE | COVERAGE DESCRIPTION        | OPEN<br>CLAIMS | CLOSED<br>CLAIMS | TOTAL<br>CLAIMS | AVERAGE<br>PAID | TOTAL<br>PAID | RECOVERY<br>AMOUNT | TOTAL<br>NET PAID |
|----------|-----------------------------|----------------|------------------|-----------------|-----------------|---------------|--------------------|-------------------|
| WC       | WORKERS COMPENSATION        | 2              | 23               | 25              | \$6,946         | \$173,645     | \$0                | \$173,645         |
| AL       | AUTO LIABILITY              | 0              | 13               | 13              | \$5,075         | \$65,970      | \$0                | \$65,970          |
| GL       | GENERAL LIABILITY           | 0              | 4                | 4               | \$1,152         | \$4,609       | \$0                | \$4,609           |
| DD       | DIRECT DAMAGE PROPERTY      | 0              | 1                | 1               | \$0             | \$0           | \$0                | \$0               |
| GLE      | GLE GL-EMPLOYMENT LIABILITY |                | 0                | 1               | \$0             | \$0           | \$0                | \$0               |
|          | TOTAL                       | 3              | 41               | 44              | \$2,635         | \$244,223     | \$0                | \$244,223         |

#### **AUTO LIABILITY**

| YEAR  | INCIDENT | OPEN<br>CLAIMS | CLOSED<br>CLAIMS | TOTAL<br>CLAIMS | AVERAGE<br>LAG TIME | AVERAGE<br>PAID | TOTAL<br>PAID | RECOVERY<br>AMOUNT | TOTAL<br>NET PAID |
|-------|----------|----------------|------------------|-----------------|---------------------|-----------------|---------------|--------------------|-------------------|
| 15/16 | 0        | 0              | 2                | 2               | 208                 | \$0             | \$0           | \$0                | \$0               |
| 16/17 | 0        | 0              | 4                | 4               | 37.25               | \$12,591        | \$50,365      | \$0                | \$50,365          |
| 17/18 | 0        | 0              | 6                | 6               | 38.17               | \$2,601         | \$15,605      | \$0                | \$15,605          |
| 18/19 | 0        | 0              | 1                | 1               | 0                   | \$0             | \$0           | \$0                | \$0               |
|       | 0        | 0              | 13               | 13              | 70.85               | \$3,798         | \$65,970      | \$0                | \$65,970          |