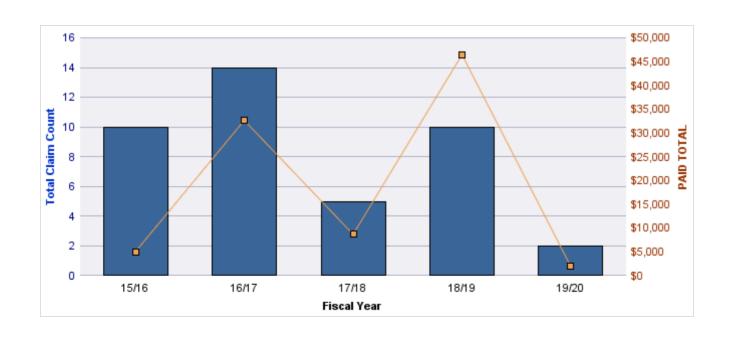

#### **GENERAL LIABILITY**

| YEAR  | INCIDENT | OPEN<br>CLAIMS | CLOSED<br>CLAIMS | TOTAL<br>CLAIMS | AVERAGE<br>LAG TIME | AVERAGE<br>PAID | TOTAL<br>PAID | RECOVERY<br>AMOUNT | TOTAL<br>NET PAID |
|-------|----------|----------------|------------------|-----------------|---------------------|-----------------|---------------|--------------------|-------------------|
| 15/16 | 0        | 1              | 8                | 9               | 173.44              | \$219           | \$1,969       | \$0                | \$1,969           |
| 17/18 | 0        | 0              | 3                | 4               | 222.5               | \$0             | \$0           | \$0                | \$0               |
| 18/19 | 0        | 0              | 1                | 1               | 36                  | \$0             | \$0           | \$0                | \$0               |
|       | 0        | 1              | 12               | 14              | 143.98              | \$73            | \$1,969       | \$0                | \$1,969           |