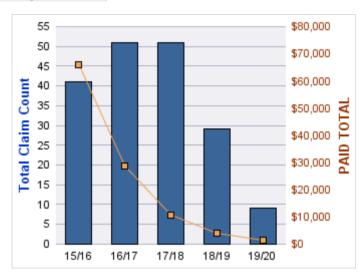

#### **WORKERS COMPENSATION**

| YEAR  | INCIDENT | OPEN<br>CLAIMS | CLOSED<br>CLAIMS | TOTAL<br>CLAIMS | AVERAGE<br>LAG TIME | AVERAGE<br>PAID | TOTAL<br>PAID | RECOVERY<br>AMOUNT | TOTAL<br>NET PAID |
|-------|----------|----------------|------------------|-----------------|---------------------|-----------------|---------------|--------------------|-------------------|
| 16/17 | 0        | 0              | 1                | 1               | 2                   | \$185,547       | \$185,547     | \$0                | \$185,547         |
| 17/18 | 0        | 0              | 4                | 4               | 1.75                | \$16,822        | \$67,289      | \$0                | \$67,289          |
| 18/19 | 0        | 0              | 3                | 3               | 1.67                | \$186           | \$557         | \$0                | \$557             |
|       | 0        | 0              | 8                | 8               | 1.81                | \$67,518        | \$253,394     | \$0                | \$253,394         |