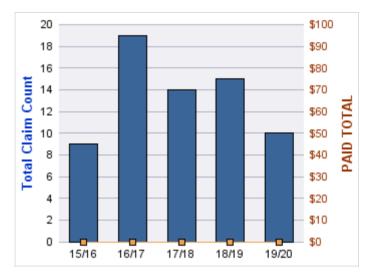

### **GENERAL LIABILITY**

| YEAR  | INCIDENT | OPEN<br>CLAIMS | CLOSED<br>CLAIMS | TOTAL<br>CLAIMS | AVERAGE<br>LAG TIME | AVERAGE<br>PAID | TOTAL<br>PAID | RECOVERY<br>AMOUNT | TOTAL<br>NET PAID |
|-------|----------|----------------|------------------|-----------------|---------------------|-----------------|---------------|--------------------|-------------------|
| 15/16 | 0        | 1              | 0                | 1               | 1,325               | \$0             | \$0           | \$0                | \$0               |
| 17/18 | 0        | 1              | 2                | 3               | 85.33               | \$0             | \$0           | \$0                | \$0               |
| 18/19 | 0        | 0              | 1                | 1               | 18                  | \$0             | \$0           | \$0                | \$0               |
| 19/20 | 0        | 3              | 0                | 3               | 49                  | \$0             | \$0           | \$0                | \$0               |
|       | 0        | 5              | 3                | 8               | 369.33              | \$0             | \$0           | \$0                | \$0               |