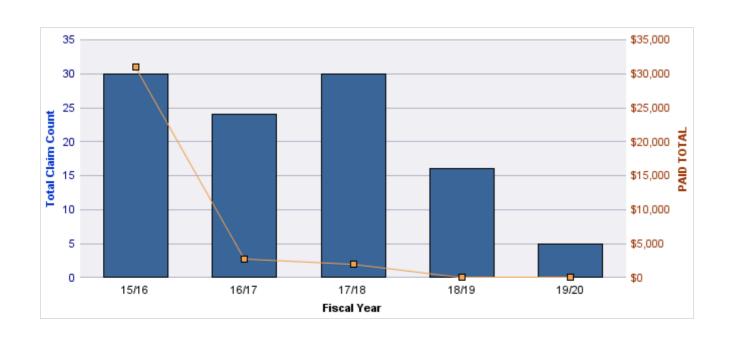

#### **AUTO LIABILITY**

| YEAR  | INCIDENT | OPEN<br>CLAIMS | CLOSED<br>CLAIMS | TOTAL<br>CLAIMS | AVERAGE<br>LAG TIME | AVERAGE<br>PAID | TOTAL<br>PAID | RECOVERY<br>AMOUNT | TOTAL<br>NET PAID |
|-------|----------|----------------|------------------|-----------------|---------------------|-----------------|---------------|--------------------|-------------------|
| 15/16 | 0        | 0              | 2                | 2               | 208                 | \$0             | \$0           | \$0                | \$0               |
| 16/17 | 0        | 0              | 4                | 4               | 37.25               | \$12,591        | \$50,365      | \$0                | \$50,365          |
| 17/18 | 0        | 0              | 6                | 6               | 38.17               | \$2,601         | \$15,605      | \$0                | \$15,605          |
| 18/19 | 0        | 0              | 1                | 1               | 0                   | \$0             | \$0           | \$0                | \$0               |
|       | 0        | 0              | 13               | 13              | 70.85               | \$3,798         | \$65,970      | \$0                | \$65,970          |