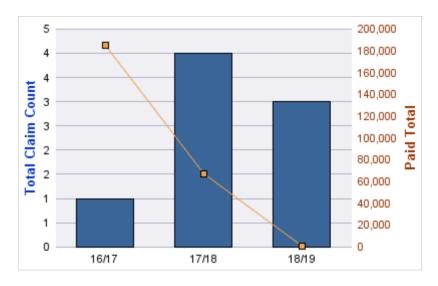

### **GENERAL LIABILITY**

| YEAR  | INCIDENT | OPEN<br>CLAIMS | CLOSED<br>CLAIMS | TOTAL<br>CLAIMS | AVERAGE<br>LAG TIME | AVERAGE<br>PAID | TOTAL<br>PAID | RECOVERY<br>AMOUNT | TOTAL<br>NET PAID |
|-------|----------|----------------|------------------|-----------------|---------------------|-----------------|---------------|--------------------|-------------------|
| 15/16 | 0        | 1              | 0                | 1               | 1,325               | \$0             | \$0           | \$0                | \$0               |
| 17/18 | 0        | 1              | 2                | 3               | 85.33               | \$0             | \$0           | \$0                | \$0               |
| 18/19 | 0        | 0              | 1                | 1               | 18                  | \$0             | \$0           | \$0                | \$0               |
| 19/20 | 0        | 3              | 0                | 3               | 49                  | \$0             | \$0           | \$0                | \$0               |
|       | 0        | 5              | 3                | 8               | 369.33              | \$0             | \$0           | \$0                | \$0               |