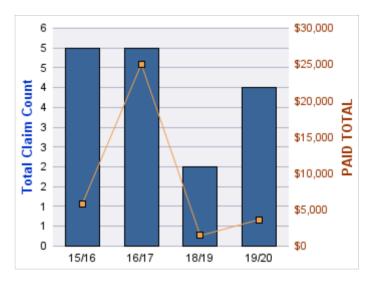

#### **WORKERS COMPENSATION**

| YEAR  | INCIDENT | OPEN<br>CLAIMS | CLOSED<br>CLAIMS | TOTAL<br>CLAIMS | AVERAGE<br>LAG TIME | AVERAGE<br>PAID | TOTAL<br>PAID | RECOVERY<br>AMOUNT | TOTAL<br>NET PAID |
|-------|----------|----------------|------------------|-----------------|---------------------|-----------------|---------------|--------------------|-------------------|
| 16/17 | 0        | 0              | 1                | 1               | 2                   | \$185,547       | \$185,547     | \$0                | \$185,547         |
| 17/18 | 0        | 0              | 4                | 4               | 1.75                | \$16,822        | \$67,289      | \$0                | \$67,289          |
| 18/19 | 0        | 0              | 3                | 3               | 1.67                | \$186           | \$557         | \$0                | \$557             |
|       | 0        | 0              | 8                | 8               | 1.81                | \$67,518        | \$253,394     | \$0                | \$253,394         |