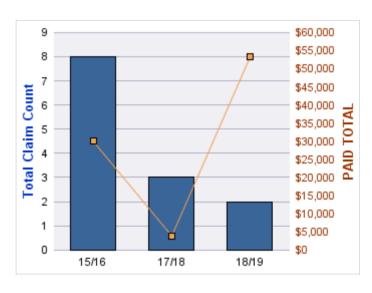

#### **GENERAL LIABILITY**

| YEAR  | INCIDENT | OPEN<br>CLAIMS | CLOSED<br>CLAIMS | TOTAL<br>CLAIMS | AVERAGE<br>LAG TIME | AVERAGE<br>PAID | TOTAL<br>PAID | RECOVERY<br>AMOUNT | TOTAL<br>NET PAID |
|-------|----------|----------------|------------------|-----------------|---------------------|-----------------|---------------|--------------------|-------------------|
| 15/16 | 0        | 0              | 1                | 1               | 166                 | \$0             | \$0           | \$0                | \$0               |
| 18/19 | 0        | 0              | 1                | 1               | 178                 | \$0             | \$0           | \$0                | \$0               |
|       | 0        | 0              | 2                | 2               | 172                 | \$0             | \$0           | \$0                | \$0               |