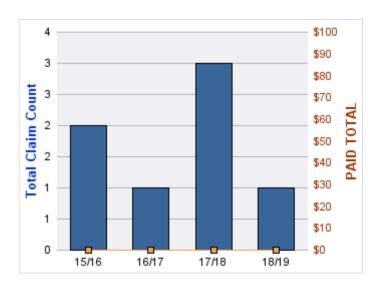

#### **CITIZENS REPORTS**

| YEAR  | INCIDENT | OPEN<br>CLAIMS | CLOSED<br>CLAIMS | TOTAL<br>CLAIMS | AVERAGE<br>LAG TIME | AVERAGE<br>PAID | TOTAL<br>PAID | RECOVERY<br>AMOUNT | TOTAL<br>NET PAID |
|-------|----------|----------------|------------------|-----------------|---------------------|-----------------|---------------|--------------------|-------------------|
| 15/16 | 0        | 0              | 3                | 3               | 6.33                | \$0             | \$0           | \$0                | \$0               |
| 17/18 | 0        | 0              | 1                | 1               | 0                   | \$0             | \$0           | \$0                | \$0               |
| 18/19 | 0        | 0              | 2                | 2               | 10.5                | \$0             | \$0           | \$0                | \$0               |
|       | 0        | 0              | 6                | 6               | 5.61                | \$0             | \$0           | \$0                | \$0               |