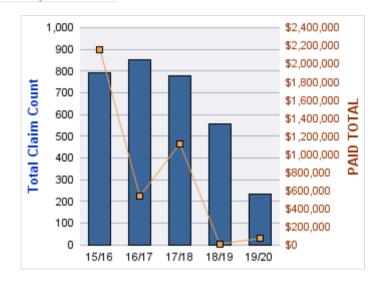

### **GENERAL LIABILITY**

| YEAR  | INCIDENT | OPEN<br>CLAIMS | CLOSED<br>CLAIMS | TOTAL<br>CLAIMS | AVERAGE<br>LAG TIME | AVERAGE<br>PAID | TOTAL<br>PAID | RECOVERY<br>AMOUNT | TOTAL<br>NET PAID |
|-------|----------|----------------|------------------|-----------------|---------------------|-----------------|---------------|--------------------|-------------------|
| 15/16 | 0        | 1              | 0                | 1               | 1,325               | \$0             | \$0           | \$0                | \$0               |
| 17/18 | 0        | 1              | 2                | 3               | 85.33               | \$0             | \$0           | \$0                | \$0               |
| 18/19 | 0        | 0              | 1                | 1               | 18                  | \$0             | \$0           | \$0                | \$0               |
| 19/20 | 0        | 3              | 0                | 3               | 49                  | \$0             | \$0           | \$0                | \$0               |
|       | 0        | 5              | 3                | 8               | 369.33              | \$0             | \$0           | \$0                | \$0               |