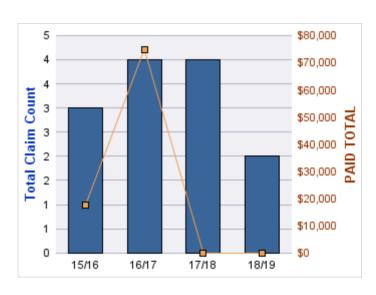

#### **AUTO LIABILITY**

| YEAR  | INCIDENT | OPEN<br>CLAIMS | CLOSED<br>CLAIMS | TOTAL<br>CLAIMS | AVERAGE<br>LAG TIME | AVERAGE<br>PAID | TOTAL<br>PAID | RECOVERY<br>AMOUNT | TOTAL<br>NET PAID |
|-------|----------|----------------|------------------|-----------------|---------------------|-----------------|---------------|--------------------|-------------------|
| 16/17 | 0        | 0              | 1                | 1               | 5                   | \$0             | \$0           | \$0                | \$0               |
| 18/19 | 0        | 0              | 1                | 1               | 2                   | \$1,954         | \$1,954       | \$0                | \$1,954           |
|       | 0        | 0              | 2                | 2               | 3.5                 | \$977           | \$1,954       | \$0                | \$1,954           |

# **Top 5 Locations by Claim Frequency**

| LOCATION                             | CLAIMS | TOTAL<br>PAID |
|--------------------------------------|--------|---------------|
| CONSTRUCTION CONTRACTORS BOARD - CCB | 2      | \$1,954       |

### **Top 5 Cause by Claim Frequency**

| CAUSE                                             | CLAIMS |
|---------------------------------------------------|--------|
| MOVING ACCIDENT - MISC - WAS GOING STRAIGHT - HIT | 1      |
| MOVING ACCIDENT - PARKING: FORWARD - HIT PARKED   | 1      |

| CAUSE                                             | TOTAL<br>PAID |
|---------------------------------------------------|---------------|
| MOVING ACCIDENT - PARKING: FORWARD - HIT PARKED   | \$1,954       |
| MOVING ACCIDENT - MISC - WAS GOING STRAIGHT - HIT | \$0           |