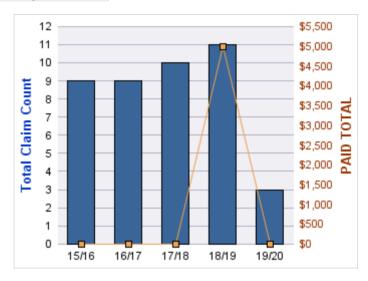

#### **WORKERS COMPENSATION**

| YEAR  | INCIDENT | OPEN<br>CLAIMS | CLOSED<br>CLAIMS | TOTAL<br>CLAIMS | AVERAGE<br>LAG TIME | AVERAGE<br>PAID | TOTAL<br>PAID | RECOVERY<br>AMOUNT | TOTAL<br>NET PAID |
|-------|----------|----------------|------------------|-----------------|---------------------|-----------------|---------------|--------------------|-------------------|
| 16/17 | 0        | 0              | 1                | 1               | 2                   | \$185,547       | \$185,547     | \$0                | \$185,547         |
| 17/18 | 0        | 0              | 4                | 4               | 1.75                | \$16,822        | \$67,289      | \$0                | \$67,289          |
| 18/19 | 0        | 0              | 3                | 3               | 1.67                | \$186           | \$557         | \$0                | \$557             |
|       | 0        | 0              | 8                | 8               | 1.81                | \$67,518        | \$253,394     | \$0                | \$253,394         |