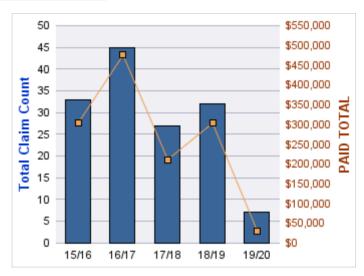

#### **WORKERS COMPENSATION**

| YEAR  | INCIDENT | OPEN<br>CLAIMS | CLOSED<br>CLAIMS | TOTAL<br>CLAIMS | AVERAGE<br>LAG TIME | AVERAGE<br>PAID | TOTAL<br>PAID | RECOVERY<br>AMOUNT | TOTAL<br>NET PAID |
|-------|----------|----------------|------------------|-----------------|---------------------|-----------------|---------------|--------------------|-------------------|
| 15/16 | 0        | 0              | 6                | 6               | 154.67              | \$2,230         | \$13,382      | \$0                | \$13,382          |
| 16/17 | 0        | 0              | 8                | 8               | 12.13               | \$5,075         | \$40,601      | \$0                | \$40,601          |
| 17/18 | 0        | 0              | 4                | 4               | 7.25                | \$22,843        | \$91,373      | \$0                | \$91,373          |
| 18/19 | 0        | 0              | 3                | 3               | 8.67                | \$379           | \$1,136       | \$0                | \$1,136           |
| 19/20 | 0        | 2              | 2                | 4               | 3.75                | \$6,788         | \$27,152      | \$0                | \$27,152          |
|       | 0        | 2              | 23               | 25              | 37.29               | \$7,463         | \$173,645     | \$0                | \$173,645         |