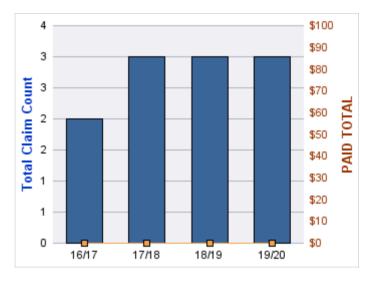

### **CITIZENS REPORTS**

| YEAR  | INCIDENT | OPEN<br>CLAIMS | CLOSED<br>CLAIMS | TOTAL<br>CLAIMS | AVERAGE<br>LAG TIME | AVERAGE<br>PAID | TOTAL<br>PAID | RECOVERY<br>AMOUNT | TOTAL<br>NET PAID |
|-------|----------|----------------|------------------|-----------------|---------------------|-----------------|---------------|--------------------|-------------------|
| 15/16 | 0        | 0              | 3                | 3               | 4                   | \$0             | \$0           | \$0                | \$0               |
| 16/17 | 0        | 0              | 2                | 2               | 0                   | \$0             | \$0           | \$0                | \$0               |
| 17/18 | 0        | 0              | 6                | 6               | 5.17                | \$0             | \$0           | \$0                | \$0               |
| 19/20 | 0        | 0              | 1                | 1               | 0                   | \$0             | \$0           | \$0                | \$0               |
|       | 0        | 0              | 12               | 12              | 2.29                | \$0             | \$0           | \$0                | \$0               |