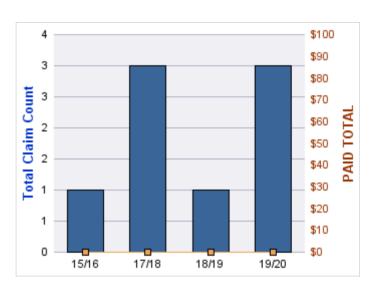

#### **GENERAL LIABILITY**

| YEAR  | INCIDENT | OPEN<br>CLAIMS | CLOSED<br>CLAIMS | TOTAL<br>CLAIMS | AVERAGE<br>LAG TIME | AVERAGE<br>PAID | TOTAL<br>PAID | RECOVERY<br>AMOUNT | TOTAL<br>NET PAID |
|-------|----------|----------------|------------------|-----------------|---------------------|-----------------|---------------|--------------------|-------------------|
| 15/16 | 0        | 0              | 1                | 1               | 166                 | \$0             | \$0           | \$0                | \$0               |
| 18/19 | 0        | 0              | 1                | 1               | 178                 | \$0             | \$0           | \$0                | \$0               |
|       | 0        | 0              | 2                | 2               | 172                 | \$0             | \$0           | \$0                | \$0               |