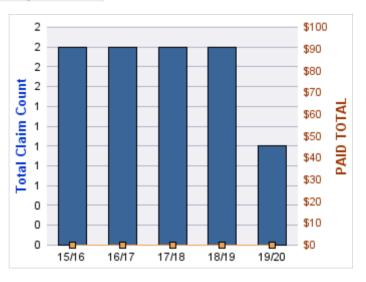

#### **GENERAL LIABILITY**

| YEAR  | INCIDENT | OPEN<br>CLAIMS | CLOSED<br>CLAIMS | TOTAL<br>CLAIMS | AVERAGE<br>LAG TIME | AVERAGE<br>PAID | TOTAL<br>PAID | RECOVERY<br>AMOUNT | TOTAL<br>NET PAID |
|-------|----------|----------------|------------------|-----------------|---------------------|-----------------|---------------|--------------------|-------------------|
| 15/16 | 0        | 0              | 1                | 1               | 166                 | \$0             | \$0           | \$0                | \$0               |
| 18/19 | 0        | 0              | 1                | 1               | 178                 | \$0             | \$0           | \$0                | \$0               |
|       | 0        | 0              | 2                | 2               | 172                 | \$0             | \$0           | \$0                | \$0               |