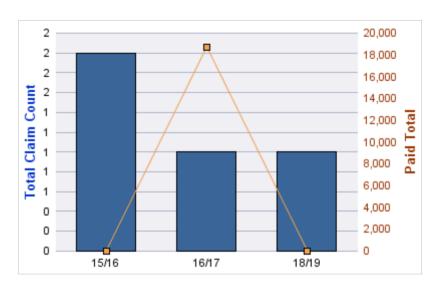

#### **GENERAL LIABILITY**

| YEAR  | INCIDENT | OPEN<br>CLAIMS | CLOSED<br>CLAIMS | TOTAL<br>CLAIMS | AVERAGE<br>LAG TIME | AVERAGE<br>PAID | TOTAL<br>PAID | RECOVERY<br>AMOUNT | TOTAL<br>NET PAID |
|-------|----------|----------------|------------------|-----------------|---------------------|-----------------|---------------|--------------------|-------------------|
| 15/16 | 0        | 0              | 1                | 1               | 166                 | \$0             | \$0           | \$0                | \$0               |
| 18/19 | 0        | 0              | 1                | 1               | 178                 | \$0             | \$0           | \$0                | \$0               |
|       | 0        | 0              | 2                | 2               | 172                 | \$0             | \$0           | \$0                | \$0               |