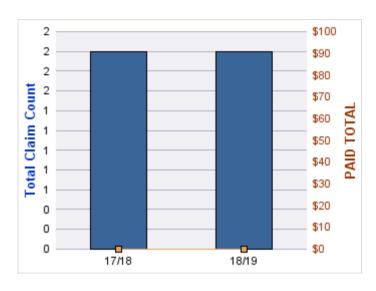

#### **DIRECT DAMAGE PROPERTY**

| YEAR  | INCIDENT | OPEN<br>CLAIMS | CLOSED<br>CLAIMS | TOTAL<br>CLAIMS | AVERAGE<br>LAG TIME | AVERAGE<br>PAID | TOTAL<br>PAID | RECOVERY<br>AMOUNT | TOTAL<br>NET PAID |
|-------|----------|----------------|------------------|-----------------|---------------------|-----------------|---------------|--------------------|-------------------|
| 17/18 | 0        | 0              | 1                | 1               | 2                   | \$0             | \$0           | \$0                | \$0               |
|       | 0        | 0              | 1                | 1               | 2                   | \$0             | \$0           | \$0                | \$0               |