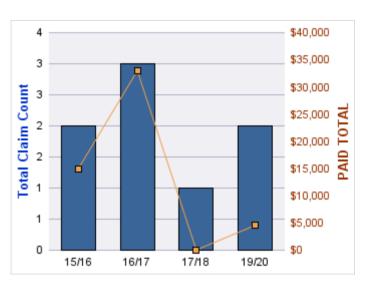

### **GENERAL LIABILITY**

| YEAR  | INCIDENT | OPEN<br>CLAIMS | CLOSED<br>CLAIMS | TOTAL<br>CLAIMS | AVERAGE<br>LAG TIME | AVERAGE<br>PAID | TOTAL<br>PAID | RECOVERY<br>AMOUNT | TOTAL<br>NET PAID |
|-------|----------|----------------|------------------|-----------------|---------------------|-----------------|---------------|--------------------|-------------------|
| 15/16 | 0        | 1              | 0                | 1               | 1,325               | \$0             | \$0           | \$0                | \$0               |
| 17/18 | 0        | 1              | 2                | 3               | 85.33               | \$0             | \$0           | \$0                | \$0               |
| 18/19 | 0        | 0              | 1                | 1               | 18                  | \$0             | \$0           | \$0                | \$0               |
| 19/20 | 0        | 3              | 0                | 3               | 49                  | \$0             | \$0           | \$0                | \$0               |
|       | 0        | 5              | 3                | 8               | 369.33              | \$0             | \$0           | \$0                | \$0               |