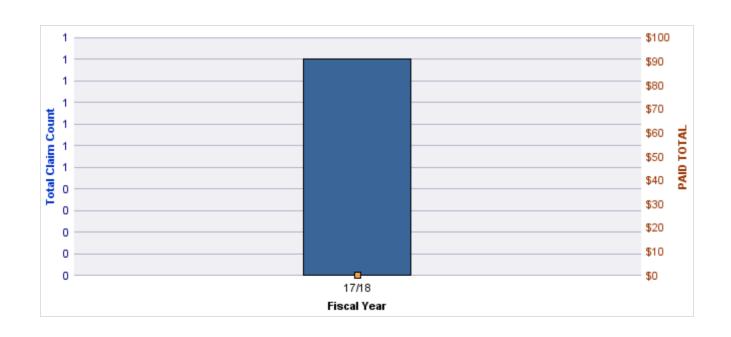

### **GL-EMPLOYMENT LIABILITY**

| YEA  | R | INCIDENT | OPEN<br>CLAIMS | CLOSED<br>CLAIMS | TOTAL<br>CLAIMS | AVERAGE<br>LAG TIME | AVERAGE<br>PAID | TOTAL<br>PAID | RECOVERY<br>AMOUNT | TOTAL<br>NET PAID |
|------|---|----------|----------------|------------------|-----------------|---------------------|-----------------|---------------|--------------------|-------------------|
| 17/1 | 8 | 0        | 0              | 1                | 1               | 449                 | \$0             | \$0           | \$0                | \$0               |
|      |   | 0        | 0              | 1                | 1               | 449                 | \$0             | \$0           | \$0                | \$0               |