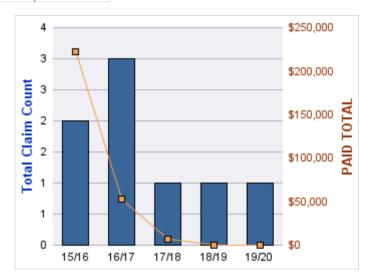

#### **WORKERS COMPENSATION**

| YEAR  | INCIDENT | OPEN<br>CLAIMS | CLOSED<br>CLAIMS | TOTAL<br>CLAIMS | AVERAGE<br>LAG TIME | AVERAGE<br>PAID | TOTAL<br>PAID | RECOVERY<br>AMOUNT | TOTAL<br>NET PAID |
|-------|----------|----------------|------------------|-----------------|---------------------|-----------------|---------------|--------------------|-------------------|
| 16/17 | 0        | 0              | 1                | 1               | 2                   | \$185,547       | \$185,547     | \$0                | \$185,547         |
| 17/18 | 0        | 0              | 4                | 4               | 1.75                | \$16,822        | \$67,289      | \$0                | \$67,289          |
| 18/19 | 0        | 0              | 3                | 3               | 1.67                | \$186           | \$557         | \$0                | \$557             |
|       | 0        | 0              | 8                | 8               | 1.81                | \$67,518        | \$253,394     | \$0                | \$253,394         |

**Top 5 Locations by Claim Frequency** 

| LOCATION                             | CLAIMS | TOTAL<br>PAID |
|--------------------------------------|--------|---------------|
| CONSTRUCTION CONTRACTORS BOARD - CCB | 8      | \$253,394     |