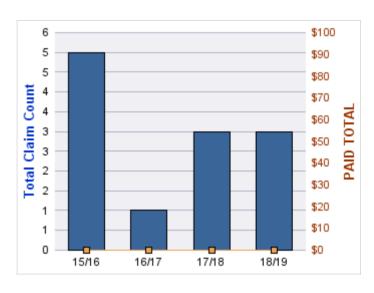

#### **ROLL-UP FOR COLUMBIA RIVER GORGE COMMISSION - CRGC**

| COVERAGE | COVERAGE<br>DESCRIPTION | OPEN<br>CLAIMS | CLOSED<br>CLAIMS | TOTAL<br>CLAIMS | AVERAGE<br>PAID | TOTAL<br>PAID | RECOVERY<br>AMOUNT | TOTAL<br>NET PAID |
|----------|-------------------------|----------------|------------------|-----------------|-----------------|---------------|--------------------|-------------------|
| GL       | GENERAL LIABILITY       | 0              | 1                | 1               | \$0             | \$0           | \$0                | \$0               |
|          | TOTAL                   | 0              | 1                | 1               | \$0             | \$0           | \$0                | \$0               |

#### **GENERAL LIABILITY**

| YEAR  | INCIDENT | OPEN<br>CLAIMS | CLOSED<br>CLAIMS | TOTAL<br>CLAIMS | AVERAGE<br>LAG TIME | AVERAGE<br>PAID | TOTAL<br>PAID | RECOVERY<br>AMOUNT | TOTAL<br>NET PAID |
|-------|----------|----------------|------------------|-----------------|---------------------|-----------------|---------------|--------------------|-------------------|
| 16/17 | 0        | 0              | 1                | 1               | 6                   | \$0             | \$0           | \$0                | \$0               |
|       | 0        | 0              | 1                | 1               | 6                   | \$0             | \$0           | \$0                | \$0               |

# **Top 5 Locations by Claim Frequency**

| LOCATION                               | CLAIMS | TOTAL<br>PAID |
|----------------------------------------|--------|---------------|
| COLUMBIA RIVER GORGE COMMISSION - CRGC | 1      | \$0           |

### **Top 5 Cause by Claim Frequency**

| CAUSE                                        | CLAIMS |
|----------------------------------------------|--------|
| REGULATIONS/ENFORCEMENT OF REGULATIONS - NON | 1      |

| CAUSE                                         | TOTAL<br>PAID |
|-----------------------------------------------|---------------|
| REGULATIONS/ENFORCEMENT OF REGULATIONS - NON- | \$0           |