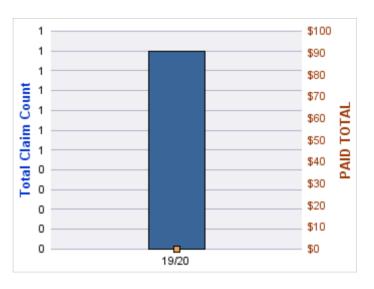

#### **GL-EMPLOYMENT LIABILITY**

| YEAR  | INCIDENT | OPEN<br>CLAIMS | CLOSED<br>CLAIMS | TOTAL<br>CLAIMS | AVERAGE<br>LAG TIME | AVERAGE<br>PAID | TOTAL<br>PAID | RECOVERY<br>AMOUNT | TOTAL<br>NET PAID |
|-------|----------|----------------|------------------|-----------------|---------------------|-----------------|---------------|--------------------|-------------------|
| 15/16 | 0        | 0              | 1                | 1               | 96                  | \$0             | \$0           | \$0                | \$0               |
|       | 0        | 0              | 1                | 1               | 96                  | \$0             | \$0           | \$0                | \$0               |