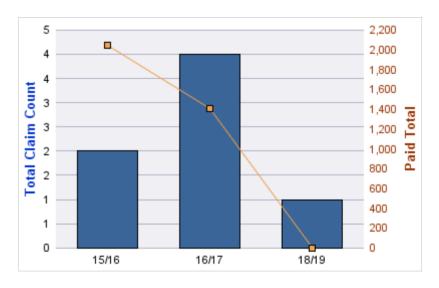

#### **GENERAL LIABILITY**

| YEAR  | INCIDENT | OPEN<br>CLAIMS | CLOSED<br>CLAIMS | TOTAL<br>CLAIMS | AVERAGE<br>LAG TIME | AVERAGE<br>PAID | TOTAL<br>PAID | RECOVERY<br>AMOUNT | TOTAL<br>NET PAID |
|-------|----------|----------------|------------------|-----------------|---------------------|-----------------|---------------|--------------------|-------------------|
| 15/16 | 0        | 0              | 1                | 1               | 166                 | \$0             | \$0           | \$0                | \$0               |
| 18/19 | 0        | 0              | 1                | 1               | 178                 | \$0             | \$0           | \$0                | \$0               |
|       | 0        | 0              | 2                | 2               | 172                 | \$0             | \$0           | \$0                | \$0               |