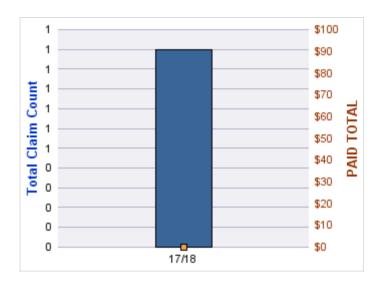

#### **GENERAL LIABILITY**

| YEAR  | INCIDENT | OPEN<br>CLAIMS | CLOSED<br>CLAIMS | TOTAL<br>CLAIMS | AVERAGE<br>LAG TIME | AVERAGE<br>PAID | TOTAL<br>PAID | RECOVERY<br>AMOUNT | TOTAL<br>NET PAID |
|-------|----------|----------------|------------------|-----------------|---------------------|-----------------|---------------|--------------------|-------------------|
| 15/16 | 0        | 0              | 1                | 1               | 166                 | \$0             | \$0           | \$0                | \$0               |
| 18/19 | 0        | 0              | 1                | 1               | 178                 | \$0             | \$0           | \$0                | \$0               |
|       | 0        | 0              | 2                | 2               | 172                 | \$0             | \$0           | \$0                | \$0               |