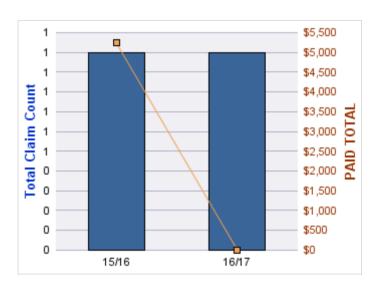

#### **GENERAL LIABILITY**

| YEAR  | INCIDENT | OPEN<br>CLAIMS | CLOSED<br>CLAIMS | TOTAL<br>CLAIMS | AVERAGE<br>LAG TIME | AVERAGE<br>PAID | TOTAL<br>PAID | RECOVERY<br>AMOUNT | TOTAL<br>NET PAID |
|-------|----------|----------------|------------------|-----------------|---------------------|-----------------|---------------|--------------------|-------------------|
| 15/16 | 0        | 0              | 1                | 1               | 166                 | \$0             | \$0           | \$0                | \$0               |
| 18/19 | 0        | 0              | 1                | 1               | 178                 | \$0             | \$0           | \$0                | \$0               |
|       | 0        | 0              | 2                | 2               | 172                 | \$0             | \$0           | \$0                | \$0               |