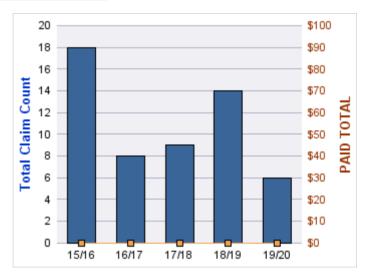

### **ROLL-UP FOR BLIND COMMISSION, OREGON - OCB**

| COVERAGE | COVERAGE DESCRIPTION   | OPEN<br>CLAIMS | CLOSED<br>CLAIMS | TOTAL<br>CLAIMS | AVERAGE<br>PAID | TOTAL<br>PAID | RECOVERY<br>AMOUNT | TOTAL<br>NET PAID |
|----------|------------------------|----------------|------------------|-----------------|-----------------|---------------|--------------------|-------------------|
| WC       | WORKERS COMPENSATION   | 0              | 12               | 12              | \$1,788         | \$21,457      | \$0                | \$21,457          |
| CL       | CITIZENS REPORTS       | 0              | 6                | 6               | \$0             | \$0           | \$0                | \$0               |
| DD       | DIRECT DAMAGE PROPERTY | 0              | 1                | 1               | \$0             | \$0           | \$0                | \$0               |
|          | TOTAL                  | 0              | 19               | 19              | \$596           | \$21,457      | \$0                | \$21,457          |

#### **CITIZENS REPORTS**

| YEAR  | INCIDENT | OPEN<br>CLAIMS | CLOSED<br>CLAIMS | TOTAL<br>CLAIMS | AVERAGE<br>LAG TIME | AVERAGE<br>PAID | TOTAL<br>PAID | RECOVERY<br>AMOUNT | TOTAL<br>NET PAID |
|-------|----------|----------------|------------------|-----------------|---------------------|-----------------|---------------|--------------------|-------------------|
| 15/16 | 0        | 0              | 3                | 3               | 6.33                | \$0             | \$0           | \$0                | \$0               |
| 17/18 | 0        | 0              | 1                | 1               | 0                   | \$0             | \$0           | \$0                | \$0               |
| 18/19 | 0        | 0              | 2                | 2               | 10.5                | \$0             | \$0           | \$0                | \$0               |
|       | 0        | 0              | 6                | 6               | 5.61                | \$0             | \$0           | \$0                | \$0               |

#### **DIRECT DAMAGE PROPERTY**

| YEAR  | INCIDENT | OPEN<br>CLAIMS | CLOSED<br>CLAIMS | TOTAL<br>CLAIMS | AVERAGE<br>LAG TIME | AVERAGE<br>PAID | TOTAL<br>PAID | RECOVERY<br>AMOUNT | TOTAL<br>NET PAID |
|-------|----------|----------------|------------------|-----------------|---------------------|-----------------|---------------|--------------------|-------------------|
| 17/18 | 0        | 0              | 1                | 1               | 2                   | \$0             | \$0           | \$0                | \$0               |
|       | 0        | 0              | 1                | 1               | 2                   | \$0             | \$0           | \$0                | \$0               |