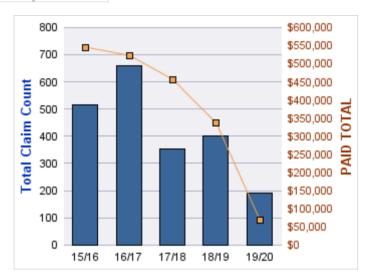

#### **WORKERS COMPENSATION**

| YEAR  | INCIDENT | OPEN<br>CLAIMS | CLOSED<br>CLAIMS | TOTAL<br>CLAIMS | AVERAGE<br>LAG TIME | AVERAGE<br>PAID | TOTAL<br>PAID | RECOVERY<br>AMOUNT | TOTAL<br>NET PAID |
|-------|----------|----------------|------------------|-----------------|---------------------|-----------------|---------------|--------------------|-------------------|
| 16/17 | 0        | 0              | 1                | 1               | 2                   | \$185,547       | \$185,547     | \$0                | \$185,547         |
| 17/18 | 0        | 0              | 4                | 4               | 1.75                | \$16,822        | \$67,289      | \$0                | \$67,289          |
| 18/19 | 0        | 0              | 3                | 3               | 1.67                | \$186           | \$557         | \$0                | \$557             |
|       | 0        | 0              | 8                | 8               | 1.81                | \$67,518        | \$253,394     | \$0                | \$253,394         |