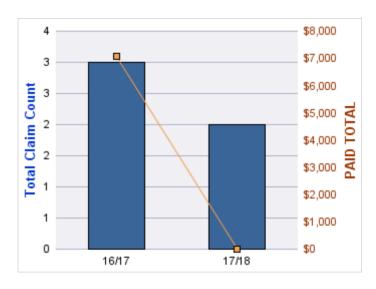

### **GL-EMPLOYMENT LIABILITY**

| YEA  | R | INCIDENT | OPEN<br>CLAIMS | CLOSED<br>CLAIMS | TOTAL<br>CLAIMS | AVERAGE<br>LAG TIME | AVERAGE<br>PAID | TOTAL<br>PAID | RECOVERY<br>AMOUNT | TOTAL<br>NET PAID |
|------|---|----------|----------------|------------------|-----------------|---------------------|-----------------|---------------|--------------------|-------------------|
| 17/1 | 8 | 0        | 0              | 1                | 1               | 449                 | \$0             | \$0           | \$0                | \$0               |
|      |   | 0        | 0              | 1                | 1               | 449                 | \$0             | \$0           | \$0                | \$0               |