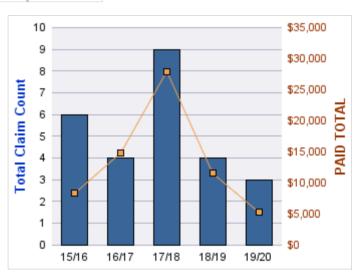

### **GENERAL LIABILITY**

| YEAR  | INCIDENT | OPEN<br>CLAIMS | CLOSED<br>CLAIMS | TOTAL<br>CLAIMS | AVERAGE<br>LAG TIME | AVERAGE<br>PAID | TOTAL<br>PAID | RECOVERY<br>AMOUNT | TOTAL<br>NET PAID |
|-------|----------|----------------|------------------|-----------------|---------------------|-----------------|---------------|--------------------|-------------------|
| 15/16 | 0        | 1              | 0                | 1               | 1,325               | \$0             | \$0           | \$0                | \$0               |
| 17/18 | 0        | 1              | 2                | 3               | 85.33               | \$0             | \$0           | \$0                | \$0               |
| 18/19 | 0        | 0              | 1                | 1               | 18                  | \$0             | \$0           | \$0                | \$0               |
| 19/20 | 0        | 3              | 0                | 3               | 49                  | \$0             | \$0           | \$0                | \$0               |
|       | 0        | 5              | 3                | 8               | 369.33              | \$0             | \$0           | \$0                | \$0               |