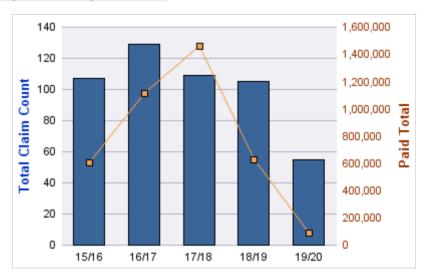

#### **GENERAL LIABILITY**

| YEAR  | INCIDENT | OPEN<br>CLAIMS | CLOSED<br>CLAIMS | TOTAL<br>CLAIMS | AVERAGE<br>LAG TIME | AVERAGE<br>PAID | TOTAL<br>PAID | RECOVERY<br>AMOUNT | TOTAL<br>NET PAID |
|-------|----------|----------------|------------------|-----------------|---------------------|-----------------|---------------|--------------------|-------------------|
| 15/16 | 0        | 0              | 1                | 1               | 166                 | \$0             | \$0           | \$0                | \$0               |
| 18/19 | 0        | 0              | 1                | 1               | 178                 | \$0             | \$0           | \$0                | \$0               |
|       | 0        | 0              | 2                | 2               | 172                 | \$0             | \$0           | \$0                | \$0               |

### **GENERAL LIABILITY**

| YEAR  | INCIDENT | OPEN<br>CLAIMS | CLOSED<br>CLAIMS | TOTAL<br>CLAIMS | AVERAGE<br>LAG TIME | AVERAGE<br>PAID | TOTAL<br>PAID | RECOVERY<br>AMOUNT | TOTAL<br>NET PAID |
|-------|----------|----------------|------------------|-----------------|---------------------|-----------------|---------------|--------------------|-------------------|
| 15/16 | 0        | 1              | 0                | 1               | 1,325               | \$0             | \$0           | \$0                | \$0               |
| 17/18 | 0        | 1              | 2                | 3               | 85.33               | \$0             | \$0           | \$0                | \$0               |
| 18/19 | 0        | 0              | 1                | 1               | 18                  | \$0             | \$0           | \$0                | \$0               |
| 19/20 | 0        | 3              | 0                | 3               | 49                  | \$0             | \$0           | \$0                | \$0               |
|       | 0        | 5              | 3                | 8               | 369.33              | \$0             | \$0           | \$0                | \$0               |