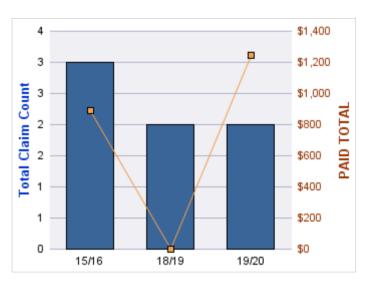

#### **GENERAL LIABILITY**

| YEAR  | INCIDENT | OPEN<br>CLAIMS | CLOSED<br>CLAIMS | TOTAL<br>CLAIMS | AVERAGE<br>LAG TIME | AVERAGE<br>PAID | TOTAL<br>PAID | RECOVERY<br>AMOUNT | TOTAL<br>NET PAID |
|-------|----------|----------------|------------------|-----------------|---------------------|-----------------|---------------|--------------------|-------------------|
| 15/16 | 0        | 0              | 1                | 1               | 25                  | \$0             | \$0           | \$0                | \$0               |
|       | 0        | 0              | 1                | 1               | 25                  | \$0             | \$0           | \$0                | \$0               |

**Top 5 Locations by Claim Frequency** 

| LOCATION                                       | CLAIMS | TOTAL<br>PAID |
|------------------------------------------------|--------|---------------|
| BOARD OF CHIROPRACTIC EXAMINERS, OREGON - OBCE | 1      | \$0           |

Top 5 Cause by Claim Frequency

| CAUSE                                            | CLAIMS |
|--------------------------------------------------|--------|
| OAGGE                                            | OLAIMO |
| CIVIL RIGHTS - ADMINISTRATIVE DUE PROCESS (NON-E | 1      |

| CAUSE                                             | TOTAL<br>PAID |    |
|---------------------------------------------------|---------------|----|
| CIVIL RIGHTS - ADMINISTRATIVE DUE PROCESS (NON-EN | \$            | 08 |