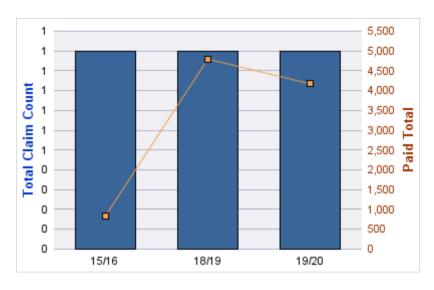

#### **GENERAL LIABILITY**

| YEAR  | INCIDENT | OPEN<br>CLAIMS | CLOSED<br>CLAIMS | TOTAL<br>CLAIMS | AVERAGE<br>LAG TIME | AVERAGE<br>PAID | TOTAL<br>PAID | RECOVERY<br>AMOUNT | TOTAL<br>NET PAID |
|-------|----------|----------------|------------------|-----------------|---------------------|-----------------|---------------|--------------------|-------------------|
| 15/16 | 0        | 0              | 1                | 1               | 166                 | \$0             | \$0           | \$0                | \$0               |
| 18/19 | 0        | 0              | 1                | 1               | 178                 | \$0             | \$0           | \$0                | \$0               |
|       | 0        | 0              | 2                | 2               | 172                 | \$0             | \$0           | \$0                | \$0               |