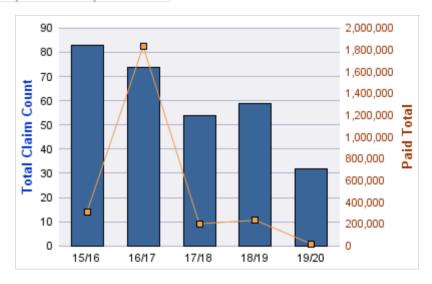

#### **ROLL-UP FOR CORRECTIONS ENTERPRISES, OREGON - OCE**

| COVERAGE | COVERAGE DESCRIPTION        | OPEN<br>CLAIMS | CLOSED<br>CLAIMS | TOTAL<br>CLAIMS | AVERAGE<br>PAID | TOTAL<br>PAID | RECOVERY<br>AMOUNT | TOTAL<br>NET PAID |
|----------|-----------------------------|----------------|------------------|-----------------|-----------------|---------------|--------------------|-------------------|
| WC       | WORKERS COMPENSATION        | 2              | 23               | 25              | \$6,946         | \$173,645     | \$0                | \$173,645         |
| AL       | AUTO LIABILITY              | 0              | 13               | 13              | \$5,075         | \$65,970      | \$0                | \$65,970          |
| GL       | GENERAL LIABILITY           | 0              | 4                | 4               | \$1,152         | \$4,609       | \$0                | \$4,609           |
| DD       | DIRECT DAMAGE PROPERTY      | 0              | 1                | 1               | \$0             | \$0           | \$0                | \$0               |
| GLE      | GLE GL-EMPLOYMENT LIABILITY |                | 0                | 1               | \$0             | \$0           | \$0                | \$0               |
|          | TOTAL                       | 3              | 41               | 44              | \$2,635         | \$244,223     | \$0                | \$244,223         |

#### **AUTO LIABILITY**

| YEAR  | INCIDENT | OPEN<br>CLAIMS | CLOSED<br>CLAIMS | TOTAL<br>CLAIMS | AVERAGE<br>LAG TIME | AVERAGE<br>PAID | TOTAL<br>PAID | RECOVERY<br>AMOUNT | TOTAL<br>NET PAID |
|-------|----------|----------------|------------------|-----------------|---------------------|-----------------|---------------|--------------------|-------------------|
| 15/16 | 0        | 0              | 2                | 2               | 208                 | \$0             | \$0           | \$0                | \$0               |
| 16/17 | 0        | 0              | 4                | 4               | 37.25               | \$12,591        | \$50,365      | \$0                | \$50,365          |
| 17/18 | 0        | 0              | 6                | 6               | 38.17               | \$2,601         | \$15,605      | \$0                | \$15,605          |
| 18/19 | 0        | 0              | 1                | 1               | 0                   | \$0             | \$0           | \$0                | \$0               |
|       | 0        | 0              | 13               | 13              | 70.85               | \$3,798         | \$65,970      | \$0                | \$65,970          |