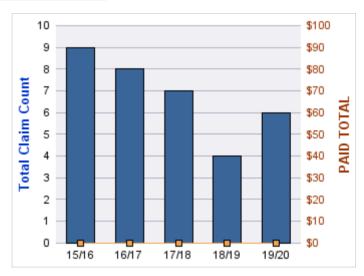

#### **GENERAL LIABILITY**

| YEAR  | INCIDENT | OPEN<br>CLAIMS | CLOSED<br>CLAIMS | TOTAL<br>CLAIMS | AVERAGE<br>LAG TIME | AVERAGE<br>PAID | TOTAL<br>PAID | RECOVERY<br>AMOUNT | TOTAL<br>NET PAID |
|-------|----------|----------------|------------------|-----------------|---------------------|-----------------|---------------|--------------------|-------------------|
| 15/16 | 0        | 0              | 1                | 1               | 166                 | \$0             | \$0           | \$0                | \$0               |
| 18/19 | 0        | 0              | 1                | 1               | 178                 | \$0             | \$0           | \$0                | \$0               |
|       | 0        | 0              | 2                | 2               | 172                 | \$0             | \$0           | \$0                | \$0               |