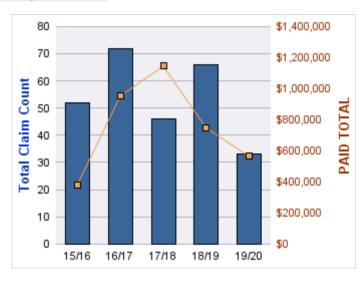

#### **WORKERS COMPENSATION**

| YEAR  | INCIDENT | OPEN<br>CLAIMS | CLOSED<br>CLAIMS | TOTAL<br>CLAIMS | AVERAGE<br>LAG TIME | AVERAGE<br>PAID | TOTAL<br>PAID | RECOVERY<br>AMOUNT | TOTAL<br>NET PAID |
|-------|----------|----------------|------------------|-----------------|---------------------|-----------------|---------------|--------------------|-------------------|
| 15/16 | 0        | 0              | 6                | 6               | 154.67              | \$2,230         | \$13,382      | \$0                | \$13,382          |
| 16/17 | 0        | 0              | 8                | 8               | 12.13               | \$5,075         | \$40,601      | \$0                | \$40,601          |
| 17/18 | 0        | 0              | 4                | 4               | 7.25                | \$22,843        | \$91,373      | \$0                | \$91,373          |
| 18/19 | 0        | 0              | 3                | 3               | 8.67                | \$379           | \$1,136       | \$0                | \$1,136           |
| 19/20 | 0        | 2              | 2                | 4               | 3.75                | \$6,788         | \$27,152      | \$0                | \$27,152          |
|       | 0        | 2              | 23               | 25              | 37.29               | \$7,463         | \$173,645     | \$0                | \$173,645         |