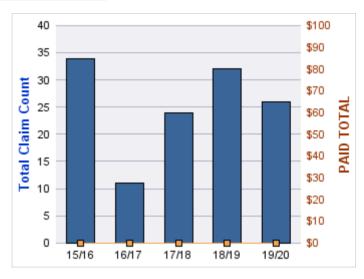

17/18

18/19

3

Total Claim Count

\$100 \$90

\$80

\$70 \$60 \$50 \$40 \$30 \$20 \$10