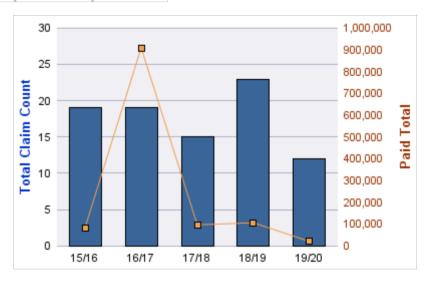

#### **ROLL-UP FOR CORRECTIONS ENTERPRISES, OREGON - OCE**

| COVERAGE | COVERAGE DESCRIPTION        | OPEN<br>CLAIMS | CLOSED<br>CLAIMS | TOTAL<br>CLAIMS | AVERAGE<br>PAID | TOTAL<br>PAID | RECOVERY<br>AMOUNT | TOTAL<br>NET PAID |
|----------|-----------------------------|----------------|------------------|-----------------|-----------------|---------------|--------------------|-------------------|
| WC       | WORKERS COMPENSATION        | 2              | 23               | 25              | \$6,946         | \$173,645     | \$0                | \$173,645         |
| AL       | AUTO LIABILITY              | 0              | 13               | 13              | \$5,075         | \$65,970      | \$0                | \$65,970          |
| GL       | GENERAL LIABILITY           | 0              | 4                | 4               | \$1,152         | \$4,609       | \$0                | \$4,609           |
| DD       | DIRECT DAMAGE PROPERTY      | 0              | 1                | 1               | \$0             | \$0           | \$0                | \$0               |
| GLE      | GLE GL-EMPLOYMENT LIABILITY |                | 0                | 1               | \$0             | \$0           | \$0                | \$0               |
|          | TOTAL                       | 3              | 41               | 44              | \$2,635         | \$244,223     | \$0                | \$244,223         |

#### **AUTO LIABILITY**

| YEAR  | INCIDENT | OPEN<br>CLAIMS | CLOSED<br>CLAIMS | TOTAL<br>CLAIMS | AVERAGE<br>LAG TIME | AVERAGE<br>PAID | TOTAL<br>PAID | RECOVERY<br>AMOUNT | TOTAL<br>NET PAID |
|-------|----------|----------------|------------------|-----------------|---------------------|-----------------|---------------|--------------------|-------------------|
| 15/16 | 0        | 0              | 2                | 2               | 208                 | \$0             | \$0           | \$0                | \$0               |
| 16/17 | 0        | 0              | 4                | 4               | 37.25               | \$12,591        | \$50,365      | \$0                | \$50,365          |
| 17/18 | 0        | 0              | 6                | 6               | 38.17               | \$2,601         | \$15,605      | \$0                | \$15,605          |
| 18/19 | 0        | 0              | 1                | 1               | 0                   | \$0             | \$0           | \$0                | \$0               |
|       | 0        | 0              | 13               | 13              | 70.85               | \$3,798         | \$65,970      | \$0                | \$65,970          |