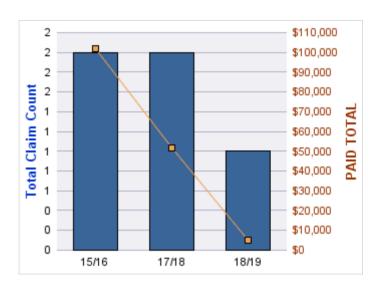

#### **GL-EMPLOYMENT LIABILITY**

| YEAR  | INCIDENT | OPEN<br>CLAIMS | CLOSED<br>CLAIMS | TOTAL<br>CLAIMS | AVERAGE<br>LAG TIME | AVERAGE<br>PAID | TOTAL<br>PAID | RECOVERY<br>AMOUNT | TOTAL<br>NET PAID |
|-------|----------|----------------|------------------|-----------------|---------------------|-----------------|---------------|--------------------|-------------------|
| 15/16 | 0        | 0              | 1                | 1               | 96                  | \$0             | \$0           | \$0                | \$0               |
|       | 0        | 0              | 1                | 1               | 96                  | \$0             | \$0           | \$0                | \$0               |