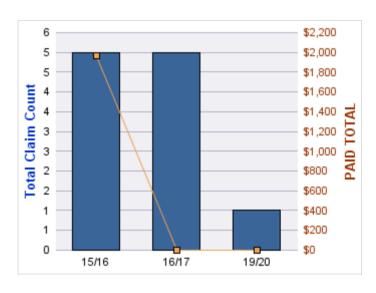

#### **GENERAL LIABILITY**

| YEAR  | INCIDENT | OPEN<br>CLAIMS | CLOSED<br>CLAIMS | TOTAL<br>CLAIMS | AVERAGE<br>LAG TIME | AVERAGE<br>PAID | TOTAL<br>PAID | RECOVERY<br>AMOUNT | TOTAL<br>NET PAID |
|-------|----------|----------------|------------------|-----------------|---------------------|-----------------|---------------|--------------------|-------------------|
| 15/16 | 0        | 0              | 1                | 1               | 166                 | \$0             | \$0           | \$0                | \$0               |
| 18/19 | 0        | 0              | 1                | 1               | 178                 | \$0             | \$0           | \$0                | \$0               |
|       | 0        | 0              | 2                | 2               | 172                 | \$0             | \$0           | \$0                | \$0               |