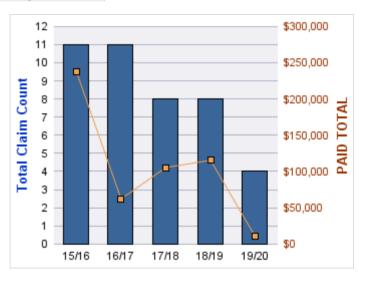

#### **ROLL-UP FOR ALL STATE AGENCIES - ALL STATE**

| COVERAGE | COVERAGE DESCRIPTION    | OPEN<br>CLAIMS | CLOSED<br>CLAIMS | TOTAL<br>CLAIMS | AVERAGE<br>PAID | TOTAL<br>PAID | RECOVERY<br>AMOUNT | TOTAL<br>NET PAID |
|----------|-------------------------|----------------|------------------|-----------------|-----------------|---------------|--------------------|-------------------|
| GL       | GENERAL LIABILITY       | 5              | 3                | 8               | \$0             | \$0           | \$0                | \$0               |
| CL       | CITIZENS REPORTS        | 0              | 2                | 2               | \$0             | \$0           | \$0                | \$0               |
| GLE      | GL-EMPLOYMENT LIABILITY | 0              | 1                | 1               | \$0             | \$0           | \$0                | \$0               |
|          | TOTAL                   | 5              | 6                | 11              | \$0             | \$0           | \$0                | \$0               |

#### **CITIZENS REPORTS**

| YEAR  | INCIDENT | OPEN<br>CLAIMS | CLOSED<br>CLAIMS | TOTAL<br>CLAIMS | AVERAGE<br>LAG TIME | AVERAGE<br>PAID | TOTAL<br>PAID | RECOVERY<br>AMOUNT | TOTAL<br>NET PAID |
|-------|----------|----------------|------------------|-----------------|---------------------|-----------------|---------------|--------------------|-------------------|
| 16/17 | 0        | 0              | 1                | 1               | 1                   | \$0             | \$0           | \$0                | \$0               |
| 19/20 | 0        | 0              | 1                | 1               | 21                  | \$0             | \$0           | \$0                | \$0               |
|       | 0        | 0              | 2                | 2               | 11                  | \$0             | \$0           | \$0                | \$0               |

### **GENERAL LIABILITY**

| YEAR  | INCIDENT | OPEN<br>CLAIMS | CLOSED<br>CLAIMS | TOTAL<br>CLAIMS | AVERAGE<br>LAG TIME | AVERAGE<br>PAID | TOTAL<br>PAID | RECOVERY<br>AMOUNT | TOTAL<br>NET PAID |
|-------|----------|----------------|------------------|-----------------|---------------------|-----------------|---------------|--------------------|-------------------|
| 15/16 | 0        | 1              | 0                | 1               | 1,325               | \$0             | \$0           | \$0                | \$0               |
| 17/18 | 0        | 1              | 2                | 3               | 85.33               | \$0             | \$0           | \$0                | \$0               |
| 18/19 | 0        | 0              | 1                | 1               | 18                  | \$0             | \$0           | \$0                | \$0               |
| 19/20 | 0        | 3              | 0                | 3               | 49                  | \$0             | \$0           | \$0                | \$0               |
|       | 0        | 5              | 3                | 8               | 369.33              | \$0             | \$0           | \$0                | \$0               |

### **GL-EMPLOYMENT LIABILITY**

| YEA  | R | INCIDENT | OPEN<br>CLAIMS | CLOSED<br>CLAIMS | TOTAL<br>CLAIMS | AVERAGE<br>LAG TIME | AVERAGE<br>PAID | TOTAL<br>PAID | RECOVERY<br>AMOUNT | TOTAL<br>NET PAID |
|------|---|----------|----------------|------------------|-----------------|---------------------|-----------------|---------------|--------------------|-------------------|
| 17/1 | 8 | 0        | 0              | 1                | 1               | 449                 | \$0             | \$0           | \$0                | \$0               |
|      |   | 0        | 0              | 1                | 1               | 449                 | \$0             | \$0           | \$0                | \$0               |