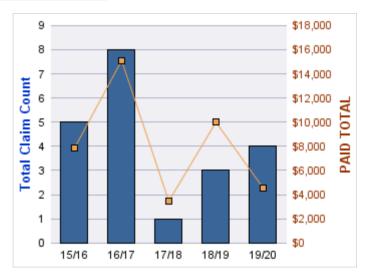

#### **ROLL-UP FOR CONSTRUCTION CONTRACTORS BOARD - CCB**

| COVERAGE | COVERAGE DESCRIPTION    | OPEN<br>CLAIMS | CLOSED<br>CLAIMS | TOTAL<br>CLAIMS | AVERAGE<br>PAID | TOTAL<br>PAID | RECOVERY<br>AMOUNT | TOTAL<br>NET PAID |
|----------|-------------------------|----------------|------------------|-----------------|-----------------|---------------|--------------------|-------------------|
| CL       | CITIZENS REPORTS        | 0              | 12               | 12              | \$0             | \$0           | \$0                | \$0               |
| WC       | WORKERS COMPENSATION    | 0              | 8                | 8               | \$31,674        | \$253,394     | \$0                | \$253,394         |
| AL       | AUTO LIABILITY          | 0              | 2                | 2               | \$977           | \$1,954       | \$0                | \$1,954           |
| GL       | GENERAL LIABILITY       | 0              | 1                | 1               | \$0             | \$0           | \$0                | \$0               |
| GLE      | GL-EMPLOYMENT LIABILITY | 1              | 0                | 1               | \$0             | \$0           | \$0                | \$0               |
| PV       | VEHICLE DAMAGE          | 0              | 1                | 1               | \$3,492         | \$3,492       | \$5,992            | (\$2,500)         |
|          | TOTAL                   | 1              | 24               | 25              | \$6,024         | \$258,840     | \$5,992            | \$252,847         |

#### **AUTO LIABILITY**

| YEAR  | INCIDENT | OPEN<br>CLAIMS | CLOSED<br>CLAIMS | TOTAL<br>CLAIMS | AVERAGE<br>LAG TIME | AVERAGE<br>PAID | TOTAL<br>PAID | RECOVERY<br>AMOUNT | TOTAL<br>NET PAID |
|-------|----------|----------------|------------------|-----------------|---------------------|-----------------|---------------|--------------------|-------------------|
| 16/17 | 0        | 0              | 1                | 1               | 5                   | \$0             | \$0           | \$0                | \$0               |
| 18/19 | 0        | 0              | 1                | 1               | 2                   | \$1,954         | \$1,954       | \$0                | \$1,954           |
|       | 0        | 0              | 2                | 2               | 3.5                 | \$977           | \$1,954       | \$0                | \$1,954           |

### **CITIZENS REPORTS**

| YEAR  | INCIDENT | OPEN<br>CLAIMS | CLOSED<br>CLAIMS | TOTAL<br>CLAIMS | AVERAGE<br>LAG TIME | AVERAGE<br>PAID | TOTAL<br>PAID | RECOVERY<br>AMOUNT | TOTAL<br>NET PAID |
|-------|----------|----------------|------------------|-----------------|---------------------|-----------------|---------------|--------------------|-------------------|
| 15/16 | 0        | 0              | 3                | 3               | 4                   | \$0             | \$0           | \$0                | \$0               |
| 16/17 | 0        | 0              | 2                | 2               | 0                   | \$0             | \$0           | \$0                | \$0               |
| 17/18 | 0        | 0              | 6                | 6               | 5.17                | \$0             | \$0           | \$0                | \$0               |
| 19/20 | 0        | 0              | 1                | 1               | 0                   | \$0             | \$0           | \$0                | \$0               |
|       | 0        | 0              | 12               | 12              | 2.29                | \$0             | \$0           | \$0                | \$0               |

### **GENERAL LIABILITY**

| YEAR  | INCIDENT | OPEN<br>CLAIMS | CLOSED<br>CLAIMS | TOTAL<br>CLAIMS | AVERAGE<br>LAG TIME | AVERAGE<br>PAID | TOTAL<br>PAID | RECOVERY<br>AMOUNT | TOTAL<br>NET PAID |
|-------|----------|----------------|------------------|-----------------|---------------------|-----------------|---------------|--------------------|-------------------|
| 18/19 | 0        | 0              | 1                | 1               | 167                 | \$0             | \$0           | \$0                | \$0               |
|       | 0        | 0              | 1                | 1               | 167                 | \$0             | \$0           | \$0                | \$0               |

### **GL-EMPLOYMENT LIABILITY**

| YEAR  | INCIDENT | OPEN<br>CLAIMS | CLOSED<br>CLAIMS | TOTAL<br>CLAIMS | AVERAGE<br>LAG TIME | AVERAGE<br>PAID | TOTAL<br>PAID | RECOVERY<br>AMOUNT | TOTAL<br>NET PAID |
|-------|----------|----------------|------------------|-----------------|---------------------|-----------------|---------------|--------------------|-------------------|
| 17/18 | 0        | 1              | 0                | 1               | 174                 | \$0             | \$0           | \$0                | \$0               |
|       | 0        | 1              | 0                | 1               | 174                 | \$0             | \$0           | \$0                | \$0               |

#### **VEHICLE DAMAGE**

| YEAR  | INCIDENT | OPEN<br>CLAIMS | CLOSED<br>CLAIMS | TOTAL<br>CLAIMS | AVERAGE<br>LAG TIME | AVERAGE<br>PAID | TOTAL<br>PAID | RECOVERY<br>AMOUNT | TOTAL<br>NET PAID |
|-------|----------|----------------|------------------|-----------------|---------------------|-----------------|---------------|--------------------|-------------------|
| 16/17 | 0        | 0              | 1                | 1               | 7                   | \$3,492         | \$3,492       | \$5,992            | (\$2,500)         |
|       | 0        | 0              | 1                | 1               | 7                   | \$3,492         | \$3,492       | \$5,992            | (\$2,500)         |

#### **WORKERS COMPENSATION**

| YEAR  | INCIDENT | OPEN<br>CLAIMS | CLOSED<br>CLAIMS | TOTAL<br>CLAIMS | AVERAGE<br>LAG TIME | AVERAGE<br>PAID | TOTAL<br>PAID | RECOVERY<br>AMOUNT | TOTAL<br>NET PAID |
|-------|----------|----------------|------------------|-----------------|---------------------|-----------------|---------------|--------------------|-------------------|
| 16/17 | 0        | 0              | 1                | 1               | 2                   | \$185,547       | \$185,547     | \$0                | \$185,547         |
| 17/18 | 0        | 0              | 4                | 4               | 1.75                | \$16,822        | \$67,289      | \$0                | \$67,289          |
| 18/19 | 0        | 0              | 3                | 3               | 1.67                | \$186           | \$557         | \$0                | \$557             |
|       | 0        | 0              | 8                | 8               | 1.81                | \$67,518        | \$253,394     | \$0                | \$253,394         |