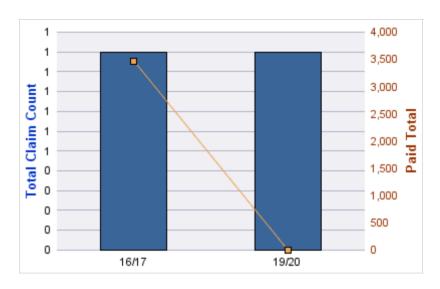

#### **GENERAL LIABILITY**

| YEAR  | INCIDENT | OPEN<br>CLAIMS | CLOSED<br>CLAIMS | TOTAL<br>CLAIMS | AVERAGE<br>LAG TIME | AVERAGE<br>PAID | TOTAL<br>PAID | RECOVERY<br>AMOUNT | TOTAL<br>NET PAID |
|-------|----------|----------------|------------------|-----------------|---------------------|-----------------|---------------|--------------------|-------------------|
| 16/17 | 0        | 0              | 1                | 1               | 6                   | \$0             | \$0           | \$0                | \$0               |
|       | 0        | 0              | 1                | 1               | 6                   | \$0             | \$0           | \$0                | \$0               |