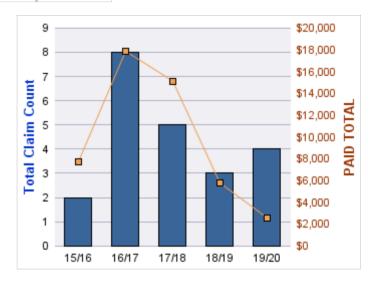

#### **ROLL-UP FOR DEPARTMENT OF ADMINISTRATIVE SERVICES - DAS**

| COVERAGE | COVERAGE DESCRIPTION    | OPEN<br>CLAIMS | CLOSED<br>CLAIMS | TOTAL<br>CLAIMS | AVERAGE<br>PAID | TOTAL<br>PAID | RECOVERY<br>AMOUNT | TOTAL<br>NET PAID |
|----------|-------------------------|----------------|------------------|-----------------|-----------------|---------------|--------------------|-------------------|
| WC       | WORKERS COMPENSATION    | 2              | 124              | 126             | \$3,805         | \$479,438     | \$0                | \$479,438         |
| PV       | VEHICLE DAMAGE          | 9              | 19               | 28              | \$2,102         | \$58,843      | \$419              | \$58,424          |
| CL       | CITIZENS REPORTS        | 1              | 24               | 25              | \$0             | \$0           | \$0                | \$0               |
| AL       | AUTO LIABILITY          | 2              | 19               | 21              | \$3,223         | \$67,689      | \$0                | \$67,689          |
| GL       | GENERAL LIABILITY       | 2              | 9                | 11              | \$184           | \$2,021       | \$0                | \$2,021           |
| DD       | DIRECT DAMAGE PROPERTY  | 1              | 9                | 10              | \$11,405        | \$114,048     | \$10,129           | \$103,919         |
| GLE      | GL-EMPLOYMENT LIABILITY | 3              | 7                | 10              | \$34            | \$335         | \$0                | \$335             |
|          | TOTAL                   | 20             | 211              | 231             | \$2,965         | \$722,374     | \$10,548           | \$711,826         |