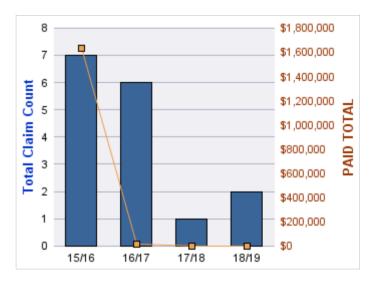

### **ROLL-UP FOR BLIND COMMISSION, OREGON - OCB**

| COVERAGE | COVERAGE DESCRIPTION   | OPEN<br>CLAIMS | CLOSED<br>CLAIMS | TOTAL<br>CLAIMS | AVERAGE<br>PAID | TOTAL<br>PAID | RECOVERY<br>AMOUNT | TOTAL<br>NET PAID |
|----------|------------------------|----------------|------------------|-----------------|-----------------|---------------|--------------------|-------------------|
| WC       | WORKERS COMPENSATION   | 0              | 12               | 12              | \$1,788         | \$21,457      | \$0                | \$21,457          |
| CL       | CITIZENS REPORTS       | 0              | 6                | 6               | \$0             | \$0           | \$0                | \$0               |
| DD       | DIRECT DAMAGE PROPERTY | 0              | 1                | 1               | \$0             | \$0           | \$0                | \$0               |
|          | TOTAL                  | 0              | 19               | 19              | \$596           | \$21,457      | \$0                | \$21,457          |

#### **CITIZENS REPORTS**

| YEAR  | INCIDENT | OPEN<br>CLAIMS | CLOSED<br>CLAIMS | TOTAL<br>CLAIMS | AVERAGE<br>LAG TIME | AVERAGE<br>PAID | TOTAL<br>PAID | RECOVERY<br>AMOUNT | TOTAL<br>NET PAID |
|-------|----------|----------------|------------------|-----------------|---------------------|-----------------|---------------|--------------------|-------------------|
| 15/16 | 0        | 0              | 3                | 3               | 6.33                | \$0             | \$0           | \$0                | \$0               |
| 17/18 | 0        | 0              | 1                | 1               | 0                   | \$0             | \$0           | \$0                | \$0               |
| 18/19 | 0        | 0              | 2                | 2               | 10.5                | \$0             | \$0           | \$0                | \$0               |
|       | 0        | 0              | 6                | 6               | 5.61                | \$0             | \$0           | \$0                | \$0               |