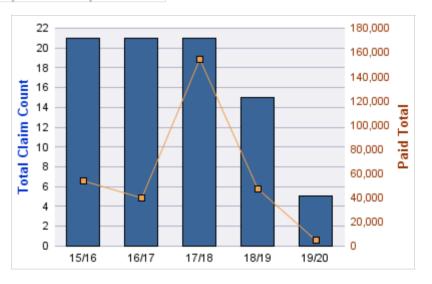

#### **WORKERS COMPENSATION**

| YEAR  | INCIDENT | OPEN<br>CLAIMS | CLOSED<br>CLAIMS | TOTAL<br>CLAIMS | AVERAGE<br>LAG TIME | AVERAGE<br>PAID | TOTAL<br>PAID | RECOVERY<br>AMOUNT | TOTAL<br>NET PAID |
|-------|----------|----------------|------------------|-----------------|---------------------|-----------------|---------------|--------------------|-------------------|
| 15/16 | 0        | 0              | 6                | 6               | 154.67              | \$2,230         | \$13,382      | \$0                | \$13,382          |
| 16/17 | 0        | 0              | 8                | 8               | 12.13               | \$5,075         | \$40,601      | \$0                | \$40,601          |
| 17/18 | 0        | 0              | 4                | 4               | 7.25                | \$22,843        | \$91,373      | \$0                | \$91,373          |
| 18/19 | 0        | 0              | 3                | 3               | 8.67                | \$379           | \$1,136       | \$0                | \$1,136           |
| 19/20 | 0        | 2              | 2                | 4               | 3.75                | \$6,788         | \$27,152      | \$0                | \$27,152          |
|       | 0        | 2              | 23               | 25              | 37.29               | \$7,463         | \$173,645     | \$0                | \$173,645         |