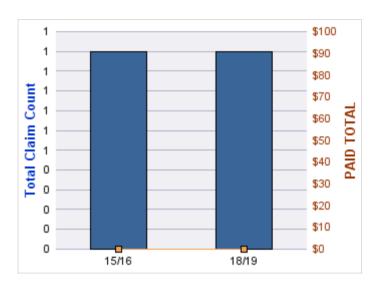

#### **GL-EMPLOYMENT LIABILITY**

| YEAR  | INCIDENT | OPEN<br>CLAIMS | CLOSED<br>CLAIMS | TOTAL<br>CLAIMS | AVERAGE<br>LAG TIME | AVERAGE<br>PAID | TOTAL<br>PAID | RECOVERY<br>AMOUNT | TOTAL<br>NET PAID |
|-------|----------|----------------|------------------|-----------------|---------------------|-----------------|---------------|--------------------|-------------------|
| 15/16 | 0        | 0              | 1                | 1               | 96                  | \$0             | \$0           | \$0                | \$0               |
|       | 0        | 0              | 1                | 1               | 96                  | \$0             | \$0           | \$0                | \$0               |

#### **GENERAL LIABILITY**

| YEAR  | INCIDENT | OPEN<br>CLAIMS | CLOSED<br>CLAIMS | TOTAL<br>CLAIMS | AVERAGE<br>LAG TIME | AVERAGE<br>PAID | TOTAL<br>PAID | RECOVERY<br>AMOUNT | TOTAL<br>NET PAID |
|-------|----------|----------------|------------------|-----------------|---------------------|-----------------|---------------|--------------------|-------------------|
| 15/16 | 0        | 0              | 1                | 1               | 25                  | \$0             | \$0           | \$0                | \$0               |
|       | 0        | 0              | 1                | 1               | 25                  | \$0             | \$0           | \$0                | \$0               |