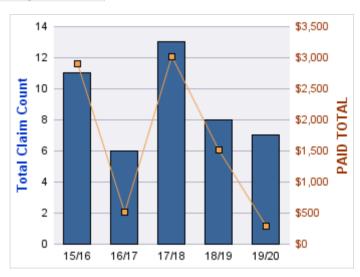

#### **AUTO LIABILITY**

| YEAR  | INCIDENT | OPEN<br>CLAIMS | CLOSED<br>CLAIMS | TOTAL<br>CLAIMS | AVERAGE<br>LAG TIME | AVERAGE<br>PAID | TOTAL<br>PAID | RECOVERY<br>AMOUNT | TOTAL<br>NET PAID |
|-------|----------|----------------|------------------|-----------------|---------------------|-----------------|---------------|--------------------|-------------------|
| 15/16 | 0        | 0              | 2                | 2               | 208                 | \$0             | \$0           | \$0                | \$0               |
| 16/17 | 0        | 0              | 4                | 4               | 37.25               | \$12,591        | \$50,365      | \$0                | \$50,365          |
| 17/18 | 0        | 0              | 6                | 6               | 38.17               | \$2,601         | \$15,605      | \$0                | \$15,605          |
| 18/19 | 0        | 0              | 1                | 1               | 0                   | \$0             | \$0           | \$0                | \$0               |
|       | 0        | 0              | 13               | 13              | 70.85               | \$3,798         | \$65,970      | \$0                | \$65,970          |

# **Top 5 Locations by Claim Frequency**

| LOCATION                              | CLAIMS | TOTAL<br>PAID |
|---------------------------------------|--------|---------------|
| CORRECTIONS ENTERPRISES, OREGON - OCE | 13     | \$65,970      |