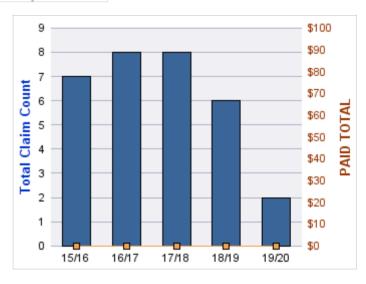

#### **GENERAL LIABILITY**

| YEAR  | INCIDENT | OPEN<br>CLAIMS | CLOSED<br>CLAIMS | TOTAL<br>CLAIMS | AVERAGE<br>LAG TIME | AVERAGE<br>PAID | TOTAL<br>PAID | RECOVERY<br>AMOUNT | TOTAL<br>NET PAID |
|-------|----------|----------------|------------------|-----------------|---------------------|-----------------|---------------|--------------------|-------------------|
| 15/16 | 0        | 0              | 1                | 1               | 166                 | \$0             | \$0           | \$0                | \$0               |
| 18/19 | 0        | 0              | 1                | 1               | 178                 | \$0             | \$0           | \$0                | \$0               |
|       | 0        | 0              | 2                | 2               | 172                 | \$0             | \$0           | \$0                | \$0               |