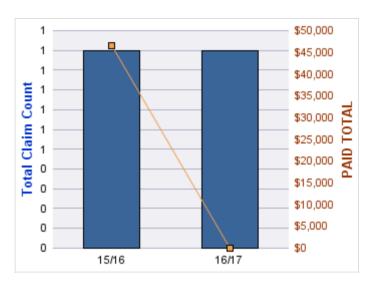

#### **GENERAL LIABILITY**

| YEAR  | INCIDENT | OPEN<br>CLAIMS | CLOSED<br>CLAIMS | TOTAL<br>CLAIMS | AVERAGE<br>LAG TIME | AVERAGE<br>PAID | TOTAL<br>PAID | RECOVERY<br>AMOUNT | TOTAL<br>NET PAID |
|-------|----------|----------------|------------------|-----------------|---------------------|-----------------|---------------|--------------------|-------------------|
| 15/16 | 0        | 0              | 1                | 1               | 25                  | \$0             | \$0           | \$0                | \$0               |
|       | 0        | 0              | 1                | 1               | 25                  | \$0             | \$0           | \$0                | \$0               |