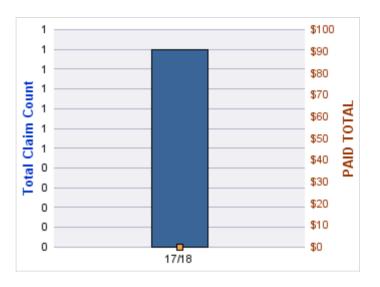

#### **DIRECT DAMAGE PROPERTY**

| YEAR  | INCIDENT | OPEN<br>CLAIMS | CLOSED<br>CLAIMS | TOTAL<br>CLAIMS | AVERAGE<br>LAG TIME | AVERAGE<br>PAID | TOTAL<br>PAID | RECOVERY<br>AMOUNT | TOTAL<br>NET PAID |
|-------|----------|----------------|------------------|-----------------|---------------------|-----------------|---------------|--------------------|-------------------|
| 17/18 | 0        | 0              | 1                | 1               | 2                   | \$0             | \$0           | \$0                | \$0               |
|       | 0        | 0              | 1                | 1               | 2                   | \$0             | \$0           | \$0                | \$0               |