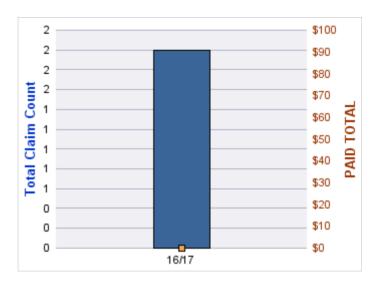

#### **GL-EMPLOYMENT LIABILITY**

| YEAR  | INCIDENT | OPEN<br>CLAIMS | CLOSED<br>CLAIMS | TOTAL<br>CLAIMS | AVERAGE<br>LAG TIME | AVERAGE<br>PAID | TOTAL<br>PAID | RECOVERY<br>AMOUNT | TOTAL<br>NET PAID |
|-------|----------|----------------|------------------|-----------------|---------------------|-----------------|---------------|--------------------|-------------------|
| 15/16 | 0        | 0              | 1                | 1               | 96                  | \$0             | \$0           | \$0                | \$0               |
|       | 0        | 0              | 1                | 1               | 96                  | \$0             | \$0           | \$0                | \$0               |