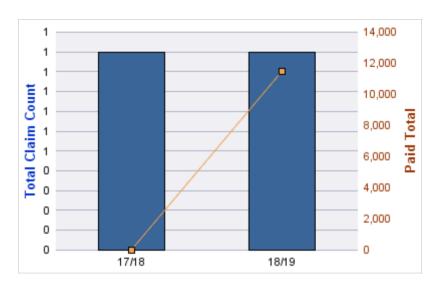

#### **GL-EMPLOYMENT LIABILITY**

| YEAR  | INCIDENT | OPEN<br>CLAIMS | CLOSED<br>CLAIMS | TOTAL<br>CLAIMS | AVERAGE<br>LAG TIME | AVERAGE<br>PAID | TOTAL<br>PAID | RECOVERY<br>AMOUNT | TOTAL<br>NET PAID |
|-------|----------|----------------|------------------|-----------------|---------------------|-----------------|---------------|--------------------|-------------------|
| 15/16 | 0        | 0              | 1                | 1               | 96                  | \$0             | \$0           | \$0                | \$0               |
|       | 0        | 0              | 1                | 1               | 96                  | \$0             | \$0           | \$0                | \$0               |