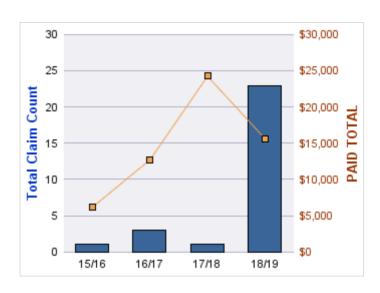

#### **AUTO LIABILITY**

| YEAR  | INCIDENT | OPEN<br>CLAIMS | CLOSED<br>CLAIMS | TOTAL<br>CLAIMS | AVERAGE<br>LAG TIME | AVERAGE<br>PAID | TOTAL<br>PAID | RECOVERY<br>AMOUNT | TOTAL<br>NET PAID |
|-------|----------|----------------|------------------|-----------------|---------------------|-----------------|---------------|--------------------|-------------------|
| 15/16 | 0        | 0              | 2                | 2               | 208                 | \$0             | \$0           | \$0                | \$0               |
| 16/17 | 0        | 0              | 4                | 4               | 37.25               | \$12,591        | \$50,365      | \$0                | \$50,365          |
| 17/18 | 0        | 0              | 6                | 6               | 38.17               | \$2,601         | \$15,605      | \$0                | \$15,605          |
| 18/19 | 0        | 0              | 1                | 1               | 0                   | \$0             | \$0           | \$0                | \$0               |
|       | 0        | 0              | 13               | 13              | 70.85               | \$3,798         | \$65,970      | \$0                | \$65,970          |