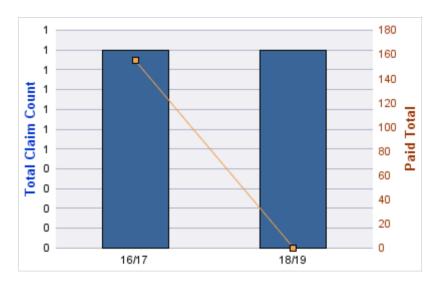

#### **GENERAL LIABILITY**

| YEAR  | INCIDENT | OPEN<br>CLAIMS | CLOSED<br>CLAIMS | TOTAL<br>CLAIMS | AVERAGE<br>LAG TIME | AVERAGE<br>PAID | TOTAL<br>PAID | RECOVERY<br>AMOUNT | TOTAL<br>NET PAID |
|-------|----------|----------------|------------------|-----------------|---------------------|-----------------|---------------|--------------------|-------------------|
| 16/17 | 0        | 0              | 1                | 1               | 6                   | \$0             | \$0           | \$0                | \$0               |
|       | 0        | 0              | 1                | 1               | 6                   | \$0             | \$0           | \$0                | \$0               |