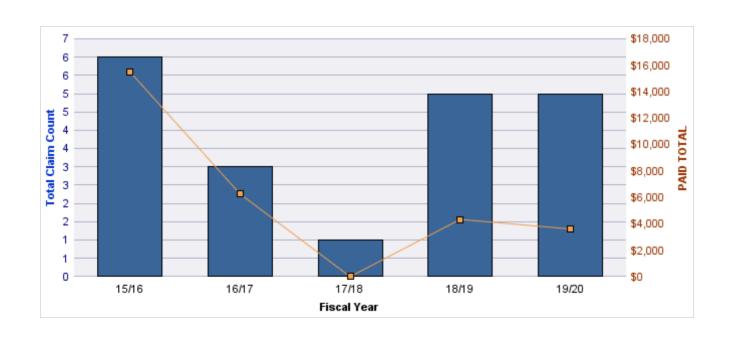

#### **WORKERS COMPENSATION**

| YEAR  | INCIDENT | OPEN<br>CLAIMS | CLOSED<br>CLAIMS | TOTAL<br>CLAIMS | AVERAGE<br>LAG TIME | AVERAGE<br>PAID | TOTAL<br>PAID | RECOVERY<br>AMOUNT | TOTAL<br>NET PAID |
|-------|----------|----------------|------------------|-----------------|---------------------|-----------------|---------------|--------------------|-------------------|
| 16/17 | 0        | 0              | 1                | 1               | 2                   | \$185,547       | \$185,547     | \$0                | \$185,547         |
| 17/18 | 0        | 0              | 4                | 4               | 1.75                | \$16,822        | \$67,289      | \$0                | \$67,289          |
| 18/19 | 0        | 0              | 3                | 3               | 1.67                | \$186           | \$557         | \$0                | \$557             |
|       | 0        | 0              | 8                | 8               | 1.81                | \$67,518        | \$253,394     | \$0                | \$253,394         |