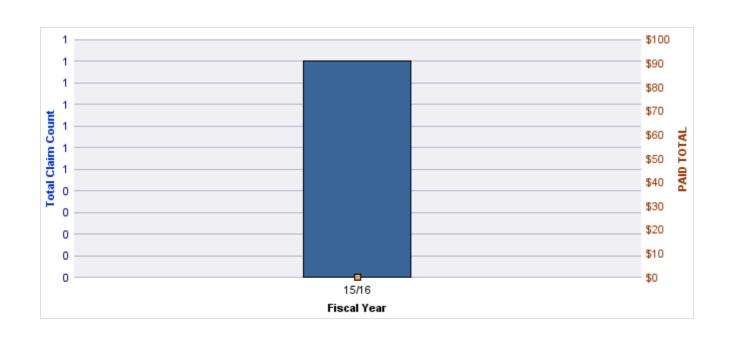

#### **GL-EMPLOYMENT LIABILITY**

| YEAR  | INCIDENT | OPEN<br>CLAIMS | CLOSED<br>CLAIMS | TOTAL<br>CLAIMS | AVERAGE<br>LAG TIME | AVERAGE<br>PAID | TOTAL<br>PAID | RECOVERY<br>AMOUNT | TOTAL<br>NET PAID |
|-------|----------|----------------|------------------|-----------------|---------------------|-----------------|---------------|--------------------|-------------------|
| 15/16 | 0        | 0              | 1                | 1               | 96                  | \$0             | \$0           | \$0                | \$0               |
|       | 0        | 0              | 1                | 1               | 96                  | \$0             | \$0           | \$0                | \$0               |