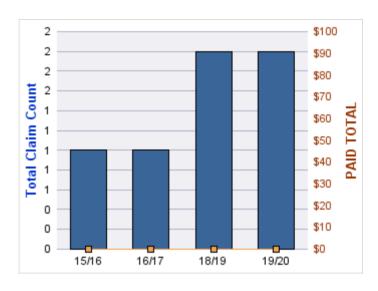

#### **GENERAL LIABILITY**

| YEAR  | INCIDENT | OPEN<br>CLAIMS | CLOSED<br>CLAIMS | TOTAL<br>CLAIMS | AVERAGE<br>LAG TIME | AVERAGE<br>PAID | TOTAL<br>PAID | RECOVERY<br>AMOUNT | TOTAL<br>NET PAID |
|-------|----------|----------------|------------------|-----------------|---------------------|-----------------|---------------|--------------------|-------------------|
| 15/16 | 0        | 0              | 1                | 1               | 166                 | \$0             | \$0           | \$0                | \$0               |
| 18/19 | 0        | 0              | 1                | 1               | 178                 | \$0             | \$0           | \$0                | \$0               |
|       | 0        | 0              | 2                | 2               | 172                 | \$0             | \$0           | \$0                | \$0               |