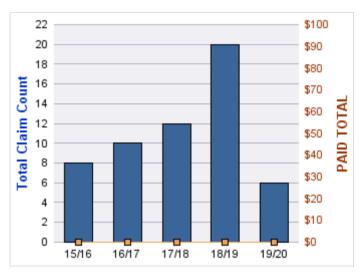

#### **ROLL-UP FOR CONSTRUCTION CONTRACTORS BOARD - CCB**

| COVERAGE | COVERAGE DESCRIPTION    | OPEN<br>CLAIMS | CLOSED<br>CLAIMS | TOTAL<br>CLAIMS | AVERAGE<br>PAID | TOTAL<br>PAID | RECOVERY<br>AMOUNT | TOTAL<br>NET PAID |
|----------|-------------------------|----------------|------------------|-----------------|-----------------|---------------|--------------------|-------------------|
| CL       | CITIZENS REPORTS        | 0              | 12               | 12              | \$0             | \$0           | \$0                | \$0               |
| WC       | WORKERS COMPENSATION    | 0              | 8                | 8               | \$31,674        | \$253,394     | \$0                | \$253,394         |
| AL       | AUTO LIABILITY          | 0              | 2                | 2               | \$977           | \$1,954       | \$0                | \$1,954           |
| GL       | GENERAL LIABILITY       | 0              | 1                | 1               | \$0             | \$0           | \$0                | \$0               |
| GLE      | GL-EMPLOYMENT LIABILITY | 1              | 0                | 1               | \$0             | \$0           | \$0                | \$0               |
| PV       | VEHICLE DAMAGE          | 0              | 1                | 1               | \$3,492         | \$3,492       | \$5,992            | (\$2,500)         |
|          | TOTAL                   | 1              | 24               | 25              | \$6,024         | \$258,840     | \$5,992            | \$252,847         |

#### **AUTO LIABILITY**

| YEAR  | INCIDENT | OPEN<br>CLAIMS | CLOSED<br>CLAIMS | TOTAL<br>CLAIMS | AVERAGE<br>LAG TIME | AVERAGE<br>PAID | TOTAL<br>PAID | RECOVERY<br>AMOUNT | TOTAL<br>NET PAID |
|-------|----------|----------------|------------------|-----------------|---------------------|-----------------|---------------|--------------------|-------------------|
| 16/17 | 0        | 0              | 1                | 1               | 5                   | \$0             | \$0           | \$0                | \$0               |
| 18/19 | 0        | 0              | 1                | 1               | 2                   | \$1,954         | \$1,954       | \$0                | \$1,954           |
|       | 0        | 0              | 2                | 2               | 3.5                 | \$977           | \$1,954       | \$0                | \$1,954           |

# **Top 5 Locations by Claim Frequency**

| LOCATION                             | CLAIMS | TOTAL<br>PAID |
|--------------------------------------|--------|---------------|
| CONSTRUCTION CONTRACTORS BOARD - CCB | 2      | \$1,954       |

### **Top 5 Cause by Claim Frequency**

| CAUSE                                             | CLAIMS |
|---------------------------------------------------|--------|
| MOVING ACCIDENT - MISC - WAS GOING STRAIGHT - HIT | 1      |
| MOVING ACCIDENT - PARKING: FORWARD - HIT PARKED   | 1      |

| CAUSE                                             | TOTAL<br>PAID |
|---------------------------------------------------|---------------|
| MOVING ACCIDENT - PARKING: FORWARD - HIT PARKED   | \$1,954       |
| MOVING ACCIDENT - MISC - WAS GOING STRAIGHT - HIT | \$0           |