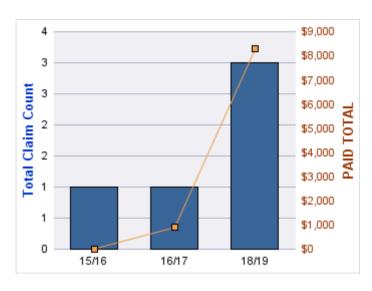

### **GENERAL LIABILITY**

| YEAR  | INCIDENT | OPEN<br>CLAIMS | CLOSED<br>CLAIMS | TOTAL<br>CLAIMS | AVERAGE<br>LAG TIME | AVERAGE<br>PAID | TOTAL<br>PAID | RECOVERY<br>AMOUNT | TOTAL<br>NET PAID |
|-------|----------|----------------|------------------|-----------------|---------------------|-----------------|---------------|--------------------|-------------------|
| 15/16 | 0        | 1              | 0                | 1               | 1,325               | \$0             | \$0           | \$0                | \$0               |
| 17/18 | 0        | 1              | 2                | 3               | 85.33               | \$0             | \$0           | \$0                | \$0               |
| 18/19 | 0        | 0              | 1                | 1               | 18                  | \$0             | \$0           | \$0                | \$0               |
| 19/20 | 0        | 3              | 0                | 3               | 49                  | \$0             | \$0           | \$0                | \$0               |
|       | 0        | 5              | 3                | 8               | 369.33              | \$0             | \$0           | \$0                | \$0               |