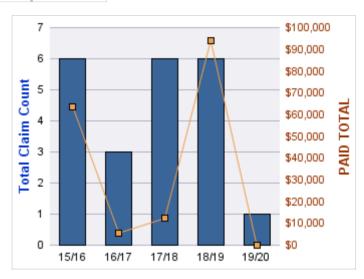

#### **ROLL-UP FOR CORRECTIONS ENTERPRISES, OREGON - OCE**

| COVERAGE | COVERAGE DESCRIPTION        | OPEN<br>CLAIMS | CLOSED<br>CLAIMS | TOTAL<br>CLAIMS | AVERAGE<br>PAID | TOTAL<br>PAID | RECOVERY<br>AMOUNT | TOTAL<br>NET PAID |
|----------|-----------------------------|----------------|------------------|-----------------|-----------------|---------------|--------------------|-------------------|
| WC       | WORKERS COMPENSATION        | 2              | 23               | 25              | \$6,946         | \$173,645     | \$0                | \$173,645         |
| AL       | AUTO LIABILITY              | 0              | 13               | 13              | \$5,075         | \$65,970      | \$0                | \$65,970          |
| GL       | GENERAL LIABILITY           | 0              | 4                | 4               | \$1,152         | \$4,609       | \$0                | \$4,609           |
| DD       | DIRECT DAMAGE PROPERTY      | 0              | 1                | 1               | \$0             | \$0           | \$0                | \$0               |
| GLE      | GLE GL-EMPLOYMENT LIABILITY |                | 0                | 1               | \$0             | \$0           | \$0                | \$0               |
|          | TOTAL                       | 3              | 41               | 44              | \$2,635         | \$244,223     | \$0                | \$244,223         |

#### **AUTO LIABILITY**

| YEAR  | INCIDENT | OPEN<br>CLAIMS | CLOSED<br>CLAIMS | TOTAL<br>CLAIMS | AVERAGE<br>LAG TIME | AVERAGE<br>PAID | TOTAL<br>PAID | RECOVERY<br>AMOUNT | TOTAL<br>NET PAID |
|-------|----------|----------------|------------------|-----------------|---------------------|-----------------|---------------|--------------------|-------------------|
| 15/16 | 0        | 0              | 2                | 2               | 208                 | \$0             | \$0           | \$0                | \$0               |
| 16/17 | 0        | 0              | 4                | 4               | 37.25               | \$12,591        | \$50,365      | \$0                | \$50,365          |
| 17/18 | 0        | 0              | 6                | 6               | 38.17               | \$2,601         | \$15,605      | \$0                | \$15,605          |
| 18/19 | 0        | 0              | 1                | 1               | 0                   | \$0             | \$0           | \$0                | \$0               |
|       | 0        | 0              | 13               | 13              | 70.85               | \$3,798         | \$65,970      | \$0                | \$65,970          |

#### **DIRECT DAMAGE PROPERTY**

| YEAR  | INCIDENT | OPEN<br>CLAIMS | CLOSED<br>CLAIMS | TOTAL<br>CLAIMS | AVERAGE<br>LAG TIME | AVERAGE<br>PAID | TOTAL<br>PAID | RECOVERY<br>AMOUNT | TOTAL<br>NET PAID |
|-------|----------|----------------|------------------|-----------------|---------------------|-----------------|---------------|--------------------|-------------------|
| 16/17 | 0        | 0              | 1                | 1               | 1                   | \$0             | \$0           | \$0                | \$0               |
|       | 0        | 0              | 1                | 1               | 1                   | \$0             | \$0           | \$0                | \$0               |

#### **GENERAL LIABILITY**

| YEAR  | INCIDENT | OPEN<br>CLAIMS | CLOSED<br>CLAIMS | TOTAL<br>CLAIMS | AVERAGE<br>LAG TIME | AVERAGE<br>PAID | TOTAL<br>PAID | RECOVERY<br>AMOUNT | TOTAL<br>NET PAID |
|-------|----------|----------------|------------------|-----------------|---------------------|-----------------|---------------|--------------------|-------------------|
| 16/17 | 0        | 0              | 1                | 1               | 135                 | \$0             | \$0           | \$0                | \$0               |
| 17/18 | 0        | 0              | 1                | 1               | 85                  | \$2,119         | \$2,119       | \$0                | \$2,119           |
| 18/19 | 0        | 0              | 1                | 1               | 71                  | \$1,495         | \$1,495       | \$0                | \$1,495           |
| 19/20 | 0        | 0              | 1                | 1               | 13                  | \$995           | \$995         | \$0                | \$995             |
|       | 0        | 0              | 4                | 4               | 76                  | \$1,152         | \$4,609       | \$0                | \$4,609           |

### **GL-EMPLOYMENT LIABILITY**

| YEAR  | INCIDENT | OPEN<br>CLAIMS | CLOSED<br>CLAIMS | TOTAL<br>CLAIMS | AVERAGE<br>LAG TIME | AVERAGE<br>PAID | TOTAL<br>PAID | RECOVERY<br>AMOUNT | TOTAL<br>NET PAID |
|-------|----------|----------------|------------------|-----------------|---------------------|-----------------|---------------|--------------------|-------------------|
| 19/20 | 0        | 1              | 0                | 1               | 59                  | \$0             | \$0           | \$0                | \$0               |
|       | 0        | 1              | 0                | 1               | 59                  | \$0             | \$0           | \$0                | \$0               |

#### **WORKERS COMPENSATION**

| YEAR  | INCIDENT | OPEN<br>CLAIMS | CLOSED<br>CLAIMS | TOTAL<br>CLAIMS | AVERAGE<br>LAG TIME | AVERAGE<br>PAID | TOTAL<br>PAID | RECOVERY<br>AMOUNT | TOTAL<br>NET PAID |
|-------|----------|----------------|------------------|-----------------|---------------------|-----------------|---------------|--------------------|-------------------|
| 15/16 | 0        | 0              | 6                | 6               | 154.67              | \$2,230         | \$13,382      | \$0                | \$13,382          |
| 16/17 | 0        | 0              | 8                | 8               | 12.13               | \$5,075         | \$40,601      | \$0                | \$40,601          |
| 17/18 | 0        | 0              | 4                | 4               | 7.25                | \$22,843        | \$91,373      | \$0                | \$91,373          |
| 18/19 | 0        | 0              | 3                | 3               | 8.67                | \$379           | \$1,136       | \$0                | \$1,136           |
| 19/20 | 0        | 2              | 2                | 4               | 3.75                | \$6,788         | \$27,152      | \$0                | \$27,152          |
|       | 0        | 2              | 23               | 25              | 37.29               | \$7,463         | \$173,645     | \$0                | \$173,645         |