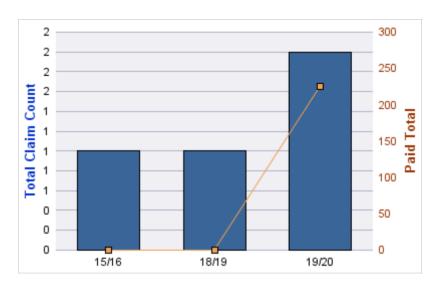

#### **ROLL-UP FOR DEPARTMENT OF ADMINISTRATIVE SERVICES - DAS**

| COVERAGE | COVERAGE DESCRIPTION    | OPEN<br>CLAIMS | CLOSED<br>CLAIMS | TOTAL<br>CLAIMS | AVERAGE<br>PAID | TOTAL<br>PAID | RECOVERY<br>AMOUNT | TOTAL<br>NET PAID |
|----------|-------------------------|----------------|------------------|-----------------|-----------------|---------------|--------------------|-------------------|
| WC       | WORKERS COMPENSATION    | 2              | 124              | 126             | \$3,805         | \$479,438     | \$0                | \$479,438         |
| PV       | VEHICLE DAMAGE          | 9              | 19               | 28              | \$2,102         | \$58,843      | \$419              | \$58,424          |
| CL       | CITIZENS REPORTS        | 1              | 24               | 25              | \$0             | \$0           | \$0                | \$0               |
| AL       | AUTO LIABILITY          | 2              | 19               | 21              | \$3,223         | \$67,689      | \$0                | \$67,689          |
| GL       | GENERAL LIABILITY       | 2              | 9                | 11              | \$184           | \$2,021       | \$0                | \$2,021           |
| DD       | DIRECT DAMAGE PROPERTY  | 1              | 9                | 10              | \$11,405        | \$114,048     | \$10,129           | \$103,919         |
| GLE      | GL-EMPLOYMENT LIABILITY | 3              | 7                | 10              | \$34            | \$335         | \$0                | \$335             |
|          | TOTAL                   | 20             | 211              | 231             | \$2,965         | \$722,374     | \$10,548           | \$711,826         |