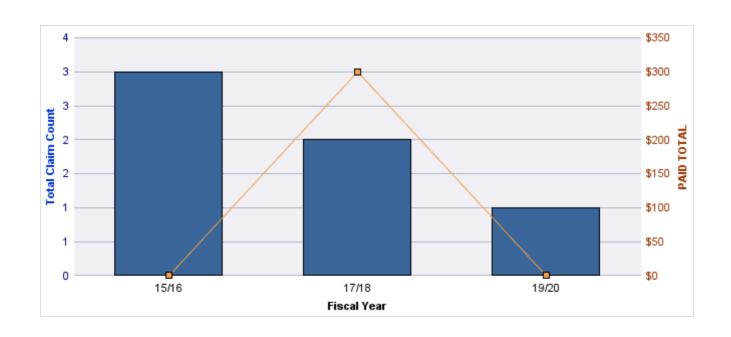

#### **GENERAL LIABILITY**

| YEAR  | INCIDENT | OPEN<br>CLAIMS | CLOSED<br>CLAIMS | TOTAL<br>CLAIMS | AVERAGE<br>LAG TIME | AVERAGE<br>PAID | TOTAL<br>PAID | RECOVERY<br>AMOUNT | TOTAL<br>NET PAID |
|-------|----------|----------------|------------------|-----------------|---------------------|-----------------|---------------|--------------------|-------------------|
| 16/17 | 0        | 0              | 1                | 1               | 6                   | \$0             | \$0           | \$0                | \$0               |
|       | 0        | 0              | 1                | 1               | 6                   | \$0             | \$0           | \$0                | \$0               |