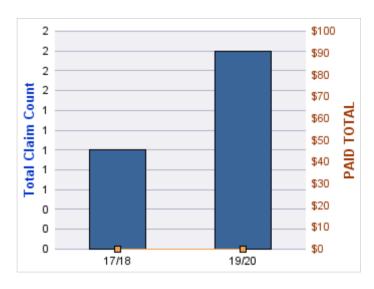

#### **ROLL-UP FOR CONSTRUCTION CONTRACTORS BOARD - CCB**

| COVERAGE | COVERAGE DESCRIPTION    | OPEN<br>CLAIMS | CLOSED<br>CLAIMS | TOTAL<br>CLAIMS | AVERAGE<br>PAID | TOTAL<br>PAID | RECOVERY<br>AMOUNT | TOTAL<br>NET PAID |
|----------|-------------------------|----------------|------------------|-----------------|-----------------|---------------|--------------------|-------------------|
| CL       | CITIZENS REPORTS        | 0              | 12               | 12              | \$0             | \$0           | \$0                | \$0               |
| WC       | WORKERS COMPENSATION    | 0              | 8                | 8               | \$31,674        | \$253,394     | \$0                | \$253,394         |
| AL       | AUTO LIABILITY          | 0              | 2                | 2               | \$977           | \$1,954       | \$0                | \$1,954           |
| GL       | GENERAL LIABILITY       | 0              | 1                | 1               | \$0             | \$0           | \$0                | \$0               |
| GLE      | GL-EMPLOYMENT LIABILITY | 1              | 0                | 1               | \$0             | \$0           | \$0                | \$0               |
| PV       | VEHICLE DAMAGE          | 0              | 1                | 1               | \$3,492         | \$3,492       | \$5,992            | (\$2,500)         |
|          | TOTAL                   | 1              | 24               | 25              | \$6,024         | \$258,840     | \$5,992            | \$252,847         |

### **GL-EMPLOYMENT LIABILITY**

| YEAR  | INCIDENT | OPEN<br>CLAIMS | CLOSED<br>CLAIMS | TOTAL<br>CLAIMS | AVERAGE<br>LAG TIME | AVERAGE<br>PAID | TOTAL<br>PAID | RECOVERY<br>AMOUNT | TOTAL<br>NET PAID |
|-------|----------|----------------|------------------|-----------------|---------------------|-----------------|---------------|--------------------|-------------------|
| 17/18 | 0        | 1              | 0                | 1               | 174                 | \$0             | \$0           | \$0                | \$0               |
|       | 0        | 1              | 0                | 1               | 174                 | \$0             | \$0           | \$0                | \$0               |