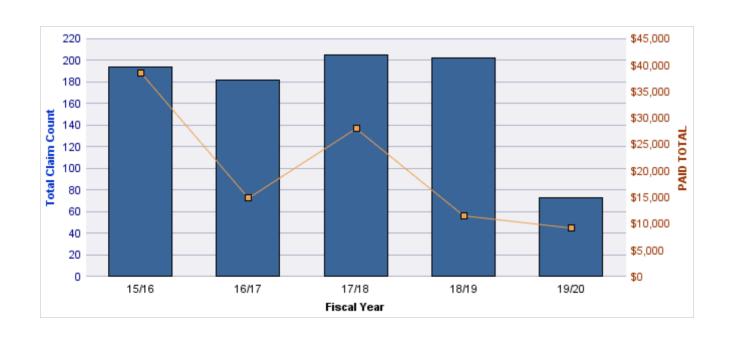

#### **ROLL-UP FOR DEPARTMENT OF ADMINISTRATIVE SERVICES - DAS**

| COVERAGE | COVERAGE DESCRIPTION    | OPEN<br>CLAIMS | CLOSED<br>CLAIMS | TOTAL<br>CLAIMS | AVERAGE<br>PAID | TOTAL<br>PAID | RECOVERY<br>AMOUNT | TOTAL<br>NET PAID |
|----------|-------------------------|----------------|------------------|-----------------|-----------------|---------------|--------------------|-------------------|
| WC       | WORKERS COMPENSATION    | 2              | 124              | 126             | \$3,805         | \$479,438     | \$0                | \$479,438         |
| PV       | VEHICLE DAMAGE          | 9              | 19               | 28              | \$2,102         | \$58,843      | \$419              | \$58,424          |
| CL       | CITIZENS REPORTS        | 1              | 24               | 25              | \$0             | \$0           | \$0                | \$0               |
| AL       | AUTO LIABILITY          | 2              | 19               | 21              | \$3,223         | \$67,689      | \$0                | \$67,689          |
| GL       | GENERAL LIABILITY       | 2              | 9                | 11              | \$184           | \$2,021       | \$0                | \$2,021           |
| DD       | DIRECT DAMAGE PROPERTY  | 1              | 9                | 10              | \$11,405        | \$114,048     | \$10,129           | \$103,919         |
| GLE      | GL-EMPLOYMENT LIABILITY | 3              | 7                | 10              | \$34            | \$335         | \$0                | \$335             |
|          | TOTAL                   | 20             | 211              | 231             | \$2,965         | \$722,374     | \$10,548           | \$711,826         |

#### **AUTO LIABILITY**

| YEAR  | INCIDENT | OPEN<br>CLAIMS | CLOSED<br>CLAIMS | TOTAL<br>CLAIMS | AVERAGE<br>LAG TIME | AVERAGE<br>PAID | TOTAL<br>PAID | RECOVERY<br>AMOUNT | TOTAL<br>NET PAID |
|-------|----------|----------------|------------------|-----------------|---------------------|-----------------|---------------|--------------------|-------------------|
| 15/16 | 0        | 0              | 6                | 6               | 24.17               | \$6,174         | \$37,046      | \$0                | \$37,046          |
| 16/17 | 0        | 0              | 3                | 3               | 56.33               | \$1,665         | \$4,996       | \$0                | \$4,996           |
| 17/18 | 0        | 0              | 5                | 5               | 41.8                | \$852           | \$4,261       | \$0                | \$4,261           |
| 18/19 | 0        | 0              | 3                | 3               | 22.33               | \$5,751         | \$17,253      | \$0                | \$17,253          |
| 19/20 | 0        | 2              | 2                | 4               | 4.5                 | \$1,033         | \$4,133       | \$0                | \$4,133           |
|       | 0        | 2              | 19               | 21              | 29.83               | \$3,095         | \$67,689      | \$0                | \$67,689          |