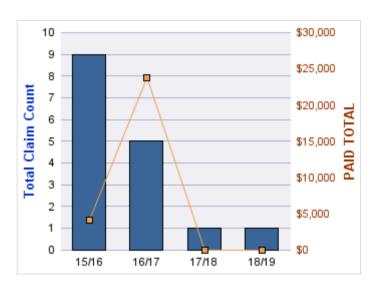

#### **GENERAL LIABILITY**

| YEAR  | INCIDENT | OPEN<br>CLAIMS | CLOSED<br>CLAIMS | TOTAL<br>CLAIMS | AVERAGE<br>LAG TIME | AVERAGE<br>PAID | TOTAL<br>PAID | RECOVERY<br>AMOUNT | TOTAL<br>NET PAID |
|-------|----------|----------------|------------------|-----------------|---------------------|-----------------|---------------|--------------------|-------------------|
| 15/16 | 0        | 0              | 1                | 1               | 166                 | \$0             | \$0           | \$0                | \$0               |
| 18/19 | 0        | 0              | 1                | 1               | 178                 | \$0             | \$0           | \$0                | \$0               |
|       | 0        | 0              | 2                | 2               | 172                 | \$0             | \$0           | \$0                | \$0               |