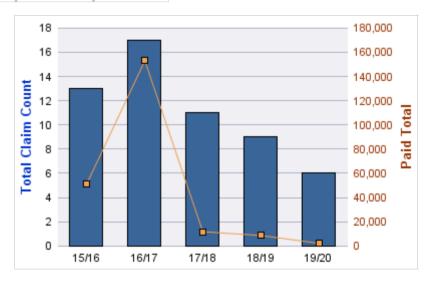

#### **GENERAL LIABILITY**

| YEAR  | INCIDENT | OPEN<br>CLAIMS | CLOSED<br>CLAIMS | TOTAL<br>CLAIMS | AVERAGE<br>LAG TIME | AVERAGE<br>PAID | TOTAL<br>PAID | RECOVERY<br>AMOUNT | TOTAL<br>NET PAID |
|-------|----------|----------------|------------------|-----------------|---------------------|-----------------|---------------|--------------------|-------------------|
| 15/16 | 0        | 0              | 1                | 1               | 166                 | \$0             | \$0           | \$0                | \$0               |
| 18/19 | 0        | 0              | 1                | 1               | 178                 | \$0             | \$0           | \$0                | \$0               |
|       | 0        | 0              | 2                | 2               | 172                 | \$0             | \$0           | \$0                | \$0               |