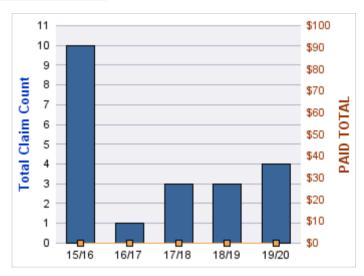

#### **CITIZENS REPORTS**

| YEAR  | INCIDENT | OPEN<br>CLAIMS | CLOSED<br>CLAIMS | TOTAL<br>CLAIMS | AVERAGE<br>LAG TIME | AVERAGE<br>PAID | TOTAL<br>PAID | RECOVERY<br>AMOUNT | TOTAL<br>NET PAID |
|-------|----------|----------------|------------------|-----------------|---------------------|-----------------|---------------|--------------------|-------------------|
| 15/16 | 0        | 0              | 3                | 3               | 6.33                | \$0             | \$0           | \$0                | \$0               |
| 17/18 | 0        | 0              | 1                | 1               | 0                   | \$0             | \$0           | \$0                | \$0               |
| 18/19 | 0        | 0              | 2                | 2               | 10.5                | \$0             | \$0           | \$0                | \$0               |
|       | 0        | 0              | 6                | 6               | 5.61                | \$0             | \$0           | \$0                | \$0               |

#### **DIRECT DAMAGE PROPERTY**

| YEAR  | INCIDENT | OPEN<br>CLAIMS | CLOSED<br>CLAIMS | TOTAL<br>CLAIMS | AVERAGE<br>LAG TIME | AVERAGE<br>PAID | TOTAL<br>PAID | RECOVERY<br>AMOUNT | TOTAL<br>NET PAID |
|-------|----------|----------------|------------------|-----------------|---------------------|-----------------|---------------|--------------------|-------------------|
| 17/18 | 0        | 0              | 1                | 1               | 2                   | \$0             | \$0           | \$0                | \$0               |
|       | 0        | 0              | 1                | 1               | 2                   | \$0             | \$0           | \$0                | \$0               |

#### **WORKERS COMPENSATION**

| YEAR  | INCIDENT | OPEN<br>CLAIMS | CLOSED<br>CLAIMS | TOTAL<br>CLAIMS | AVERAGE<br>LAG TIME | AVERAGE<br>PAID | TOTAL<br>PAID | RECOVERY<br>AMOUNT | TOTAL<br>NET PAID |
|-------|----------|----------------|------------------|-----------------|---------------------|-----------------|---------------|--------------------|-------------------|
| 15/16 | 0        | 0              | 4                | 4               | 10                  | \$83            | \$331         | \$0                | \$331             |
| 16/17 | 0        | 0              | 1                | 1               | 0                   | \$7,394         | \$7,394       | \$0                | \$7,394           |
| 17/18 | 0        | 0              | 3                | 3               | 3                   | \$2,013         | \$6,040       | \$0                | \$6,040           |
| 18/19 | 0        | 0              | 1                | 1               | 1                   | \$0             | \$0           | \$0                | \$0               |
| 19/20 | 0        | 0              | 3                | 3               | 1.33                | \$2,564         | \$7,693       | \$0                | \$7,693           |
|       | 0        | 0              | 12               | 12              | 3.07                | \$2,411         | \$21,457      | \$0                | \$21,457          |