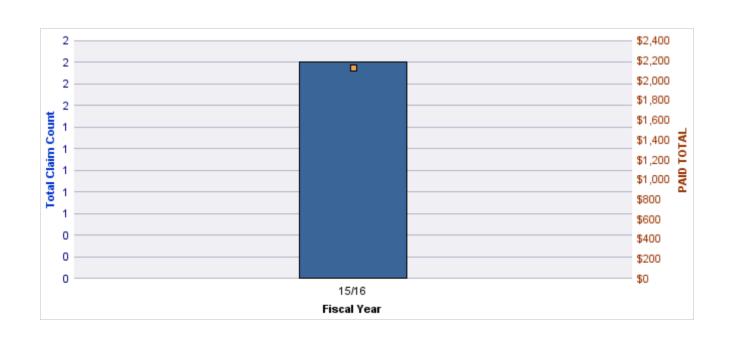

#### **GL-EMPLOYMENT LIABILITY**

| YEAR  | INCIDENT | OPEN<br>CLAIMS | CLOSED<br>CLAIMS | TOTAL<br>CLAIMS | AVERAGE<br>LAG TIME | AVERAGE<br>PAID | TOTAL<br>PAID | RECOVERY<br>AMOUNT | TOTAL<br>NET PAID |
|-------|----------|----------------|------------------|-----------------|---------------------|-----------------|---------------|--------------------|-------------------|
| 15/16 | 0        | 0              | 1                | 1               | 96                  | \$0             | \$0           | \$0                | \$0               |
|       | 0        | 0              | 1                | 1               | 96                  | \$0             | \$0           | \$0                | \$0               |