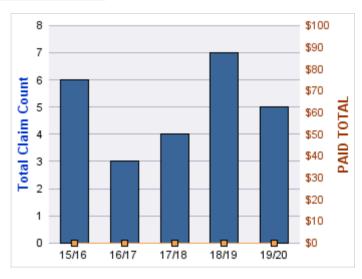

#### **ROLL-UP FOR CONSTRUCTION CONTRACTORS BOARD - CCB**

| COVERAGE | COVERAGE DESCRIPTION    | OPEN<br>CLAIMS | CLOSED<br>CLAIMS | TOTAL<br>CLAIMS | AVERAGE<br>PAID | TOTAL<br>PAID | RECOVERY<br>AMOUNT | TOTAL<br>NET PAID |
|----------|-------------------------|----------------|------------------|-----------------|-----------------|---------------|--------------------|-------------------|
| CL       | CITIZENS REPORTS        | 0              | 12               | 12              | \$0             | \$0           | \$0                | \$0               |
| WC       | WORKERS COMPENSATION    | 0              | 8                | 8               | \$31,674        | \$253,394     | \$0                | \$253,394         |
| AL       | AUTO LIABILITY          | 0              | 2                | 2               | \$977           | \$1,954       | \$0                | \$1,954           |
| GL       | GENERAL LIABILITY       | 0              | 1                | 1               | \$0             | \$0           | \$0                | \$0               |
| GLE      | GL-EMPLOYMENT LIABILITY | 1              | 0                | 1               | \$0             | \$0           | \$0                | \$0               |
| PV       | VEHICLE DAMAGE          | 0              | 1                | 1               | \$3,492         | \$3,492       | \$5,992            | (\$2,500)         |
|          | TOTAL                   | 1              | 24               | 25              | \$6,024         | \$258,840     | \$5,992            | \$252,847         |

#### **AUTO LIABILITY**

| YEAR  | INCIDENT | OPEN<br>CLAIMS | CLOSED<br>CLAIMS | TOTAL<br>CLAIMS | AVERAGE<br>LAG TIME | AVERAGE<br>PAID | TOTAL<br>PAID | RECOVERY<br>AMOUNT | TOTAL<br>NET PAID |
|-------|----------|----------------|------------------|-----------------|---------------------|-----------------|---------------|--------------------|-------------------|
| 16/17 | 0        | 0              | 1                | 1               | 5                   | \$0             | \$0           | \$0                | \$0               |
| 18/19 | 0        | 0              | 1                | 1               | 2                   | \$1,954         | \$1,954       | \$0                | \$1,954           |
|       | 0        | 0              | 2                | 2               | 3.5                 | \$977           | \$1,954       | \$0                | \$1,954           |

### **CITIZENS REPORTS**

| YEAR  | INCIDENT | OPEN<br>CLAIMS | CLOSED<br>CLAIMS | TOTAL<br>CLAIMS | AVERAGE<br>LAG TIME | AVERAGE<br>PAID | TOTAL<br>PAID | RECOVERY<br>AMOUNT | TOTAL<br>NET PAID |
|-------|----------|----------------|------------------|-----------------|---------------------|-----------------|---------------|--------------------|-------------------|
| 15/16 | 0        | 0              | 3                | 3               | 4                   | \$0             | \$0           | \$0                | \$0               |
| 16/17 | 0        | 0              | 2                | 2               | 0                   | \$0             | \$0           | \$0                | \$0               |
| 17/18 | 0        | 0              | 6                | 6               | 5.17                | \$0             | \$0           | \$0                | \$0               |
| 19/20 | 0        | 0              | 1                | 1               | 0                   | \$0             | \$0           | \$0                | \$0               |
|       | 0        | 0              | 12               | 12              | 2.29                | \$0             | \$0           | \$0                | \$0               |

### **GENERAL LIABILITY**

| YEAR  | INCIDENT | OPEN<br>CLAIMS | CLOSED<br>CLAIMS | TOTAL<br>CLAIMS | AVERAGE<br>LAG TIME | AVERAGE<br>PAID | TOTAL<br>PAID | RECOVERY<br>AMOUNT | TOTAL<br>NET PAID |
|-------|----------|----------------|------------------|-----------------|---------------------|-----------------|---------------|--------------------|-------------------|
| 18/19 | 0        | 0              | 1                | 1               | 167                 | \$0             | \$0           | \$0                | \$0               |
|       | 0        | 0              | 1                | 1               | 167                 | \$0             | \$0           | \$0                | \$0               |

### **GL-EMPLOYMENT LIABILITY**

| YEAR  | INCIDENT | OPEN<br>CLAIMS | CLOSED<br>CLAIMS | TOTAL<br>CLAIMS | AVERAGE<br>LAG TIME | AVERAGE<br>PAID | TOTAL<br>PAID | RECOVERY<br>AMOUNT | TOTAL<br>NET PAID |
|-------|----------|----------------|------------------|-----------------|---------------------|-----------------|---------------|--------------------|-------------------|
| 17/18 | 0        | 1              | 0                | 1               | 174                 | \$0             | \$0           | \$0                | \$0               |
|       | 0        | 1              | 0                | 1               | 174                 | \$0             | \$0           | \$0                | \$0               |

#### **VEHICLE DAMAGE**

| YEAR  | INCIDENT | OPEN<br>CLAIMS | CLOSED<br>CLAIMS | TOTAL<br>CLAIMS | AVERAGE<br>LAG TIME | AVERAGE<br>PAID | TOTAL<br>PAID | RECOVERY<br>AMOUNT | TOTAL<br>NET PAID |
|-------|----------|----------------|------------------|-----------------|---------------------|-----------------|---------------|--------------------|-------------------|
| 16/17 | 0        | 0              | 1                | 1               | 7                   | \$3,492         | \$3,492       | \$5,992            | (\$2,500)         |
|       | 0        | 0              | 1                | 1               | 7                   | \$3,492         | \$3,492       | \$5,992            | (\$2,500)         |

#### **WORKERS COMPENSATION**

| YEAR  | INCIDENT | OPEN<br>CLAIMS | CLOSED<br>CLAIMS | TOTAL<br>CLAIMS | AVERAGE<br>LAG TIME | AVERAGE<br>PAID | TOTAL<br>PAID | RECOVERY<br>AMOUNT | TOTAL<br>NET PAID |
|-------|----------|----------------|------------------|-----------------|---------------------|-----------------|---------------|--------------------|-------------------|
| 16/17 | 0        | 0              | 1                | 1               | 2                   | \$185,547       | \$185,547     | \$0                | \$185,547         |
| 17/18 | 0        | 0              | 4                | 4               | 1.75                | \$16,822        | \$67,289      | \$0                | \$67,289          |
| 18/19 | 0        | 0              | 3                | 3               | 1.67                | \$186           | \$557         | \$0                | \$557             |
|       | 0        | 0              | 8                | 8               | 1.81                | \$67,518        | \$253,394     | \$0                | \$253,394         |