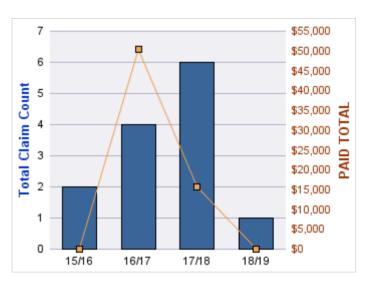

#### **WORKERS COMPENSATION**

| YEAR  | INCIDENT | OPEN<br>CLAIMS | CLOSED<br>CLAIMS | TOTAL<br>CLAIMS | AVERAGE<br>LAG TIME | AVERAGE<br>PAID | TOTAL<br>PAID | RECOVERY<br>AMOUNT | TOTAL<br>NET PAID |
|-------|----------|----------------|------------------|-----------------|---------------------|-----------------|---------------|--------------------|-------------------|
| 15/16 | 0        | 0              | 4                | 4               | 10                  | \$83            | \$331         | \$0                | \$331             |
| 16/17 | 0        | 0              | 1                | 1               | 0                   | \$7,394         | \$7,394       | \$0                | \$7,394           |
| 17/18 | 0        | 0              | 3                | 3               | 3                   | \$2,013         | \$6,040       | \$0                | \$6,040           |
| 18/19 | 0        | 0              | 1                | 1               | 1                   | \$0             | \$0           | \$0                | \$0               |
| 19/20 | 0        | 0              | 3                | 3               | 1.33                | \$2,564         | \$7,693       | \$0                | \$7,693           |
|       | 0        | 0              | 12               | 12              | 3.07                | \$2,411         | \$21,457      | \$0                | \$21,457          |