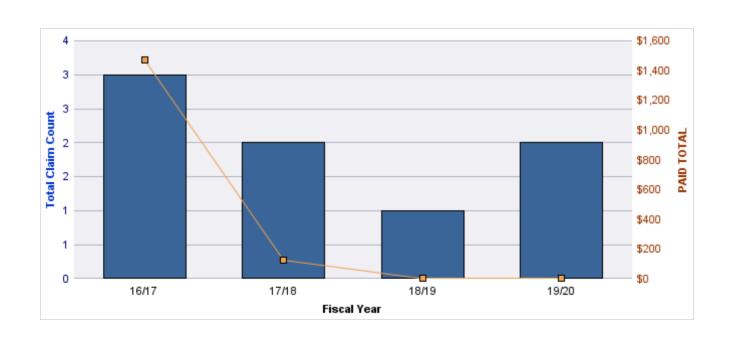

#### **GENERAL LIABILITY**

| YEAR  | INCIDENT | OPEN<br>CLAIMS | CLOSED<br>CLAIMS | TOTAL<br>CLAIMS | AVERAGE<br>LAG TIME | AVERAGE<br>PAID | TOTAL<br>PAID | RECOVERY<br>AMOUNT | TOTAL<br>NET PAID |
|-------|----------|----------------|------------------|-----------------|---------------------|-----------------|---------------|--------------------|-------------------|
| 15/16 | 0        | 0              | 1                | 1               | 166                 | \$0             | \$0           | \$0                | \$0               |
| 18/19 | 0        | 0              | 1                | 1               | 178                 | \$0             | \$0           | \$0                | \$0               |
|       | 0        | 0              | 2                | 2               | 172                 | \$0             | \$0           | \$0                | \$0               |