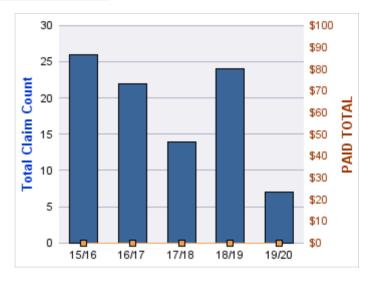

#### **CITIZENS REPORTS**

| YEAR  | INCIDENT | OPEN<br>CLAIMS | CLOSED<br>CLAIMS | TOTAL<br>CLAIMS | AVERAGE<br>LAG TIME | AVERAGE<br>PAID | TOTAL<br>PAID | RECOVERY<br>AMOUNT | TOTAL<br>NET PAID |
|-------|----------|----------------|------------------|-----------------|---------------------|-----------------|---------------|--------------------|-------------------|
| 15/16 | 0        | 0              | 3                | 3               | 6.33                | \$0             | \$0           | \$0                | \$0               |
| 17/18 | 0        | 0              | 1                | 1               | 0                   | \$0             | \$0           | \$0                | \$0               |
| 18/19 | 0        | 0              | 2                | 2               | 10.5                | \$0             | \$0           | \$0                | \$0               |
|       | 0        | 0              | 6                | 6               | 5.61                | \$0             | \$0           | \$0                | \$0               |