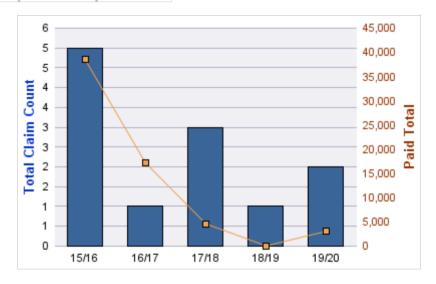

#### **WORKERS COMPENSATION**

| YEAR  | INCIDENT | OPEN<br>CLAIMS | CLOSED<br>CLAIMS | TOTAL<br>CLAIMS | AVERAGE<br>LAG TIME | AVERAGE<br>PAID | TOTAL<br>PAID | RECOVERY<br>AMOUNT | TOTAL<br>NET PAID |
|-------|----------|----------------|------------------|-----------------|---------------------|-----------------|---------------|--------------------|-------------------|
| 15/16 | 0        | 0              | 4                | 4               | 10                  | \$83            | \$331         | \$0                | \$331             |
| 16/17 | 0        | 0              | 1                | 1               | 0                   | \$7,394         | \$7,394       | \$0                | \$7,394           |
| 17/18 | 0        | 0              | 3                | 3               | 3                   | \$2,013         | \$6,040       | \$0                | \$6,040           |
| 18/19 | 0        | 0              | 1                | 1               | 1                   | \$0             | \$0           | \$0                | \$0               |
| 19/20 | 0        | 0              | 3                | 3               | 1.33                | \$2,564         | \$7,693       | \$0                | \$7,693           |
|       | 0        | 0              | 12               | 12              | 3.07                | \$2,411         | \$21,457      | \$0                | \$21,457          |