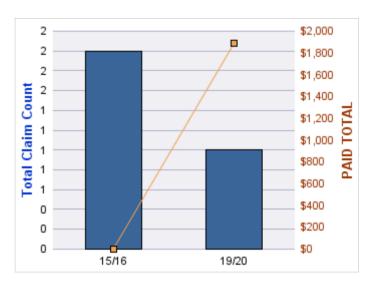

#### **GENERAL LIABILITY**

| YEAR  | INCIDENT | OPEN<br>CLAIMS | CLOSED<br>CLAIMS | TOTAL<br>CLAIMS | AVERAGE<br>LAG TIME | AVERAGE<br>PAID | TOTAL<br>PAID | RECOVERY<br>AMOUNT | TOTAL<br>NET PAID |
|-------|----------|----------------|------------------|-----------------|---------------------|-----------------|---------------|--------------------|-------------------|
| 15/16 | 0        | 0              | 1                | 1               | 166                 | \$0             | \$0           | \$0                | \$0               |
| 18/19 | 0        | 0              | 1                | 1               | 178                 | \$0             | \$0           | \$0                | \$0               |
|       | 0        | 0              | 2                | 2               | 172                 | \$0             | \$0           | \$0                | \$0               |