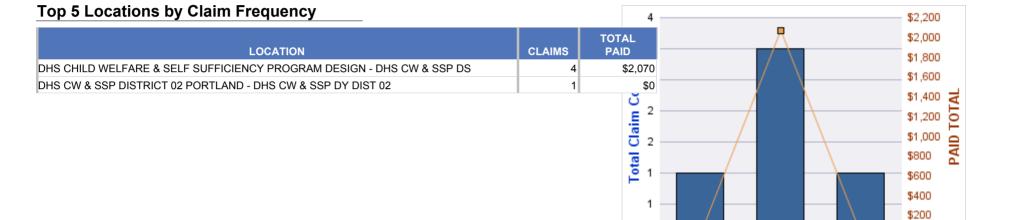

# **Top 5 Locations by Claim Frequency**

| LOCATION                       | CLAIMS | TOTAL<br>PAID |     |
|--------------------------------|--------|---------------|-----|
| BLIND COMMISSION, OREGON - OCB | 6      |               | \$0 |

|                                               | 21 11112 |
|-----------------------------------------------|----------|
| CAUSE                                         | CLAIMS   |
| INAPPROPRIATE DRIVER/PASSENGER BEHAVIOR       | 2        |
| CITATION                                      | 1        |
| FAILURE TO OBEY TRAFFIC CONTROL DEVICE        | 1        |
| FAILURE TO YIELD                              | 1        |
| OTHER, CLAIM DOES NOT FIT UNDER ANY PRECEDING | 1        |