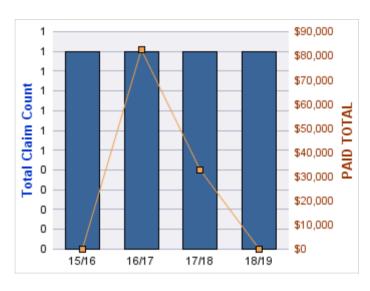

#### **GENERAL LIABILITY**

| YEAR  | INCIDENT | OPEN<br>CLAIMS | CLOSED<br>CLAIMS | TOTAL<br>CLAIMS | AVERAGE<br>LAG TIME | AVERAGE<br>PAID | TOTAL<br>PAID | RECOVERY<br>AMOUNT | TOTAL<br>NET PAID |
|-------|----------|----------------|------------------|-----------------|---------------------|-----------------|---------------|--------------------|-------------------|
| 15/16 | 0        | 0              | 1                | 1               | 166                 | \$0             | \$0           | \$0                | \$0               |
| 18/19 | 0        | 0              | 1                | 1               | 178                 | \$0             | \$0           | \$0                | \$0               |
|       | 0        | 0              | 2                | 2               | 172                 | \$0             | \$0           | \$0                | \$0               |