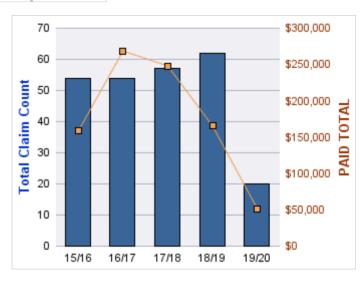

#### **WORKERS COMPENSATION**

| YEAR  | INCIDENT | OPEN<br>CLAIMS | CLOSED<br>CLAIMS | TOTAL<br>CLAIMS | AVERAGE<br>LAG TIME | AVERAGE<br>PAID | TOTAL<br>PAID | RECOVERY<br>AMOUNT | TOTAL<br>NET PAID |
|-------|----------|----------------|------------------|-----------------|---------------------|-----------------|---------------|--------------------|-------------------|
| 16/17 | 0        | 0              | 1                | 1               | 2                   | \$185,547       | \$185,547     | \$0                | \$185,547         |
| 17/18 | 0        | 0              | 4                | 4               | 1.75                | \$16,822        | \$67,289      | \$0                | \$67,289          |
| 18/19 | 0        | 0              | 3                | 3               | 1.67                | \$186           | \$557         | \$0                | \$557             |
|       | 0        | 0              | 8                | 8               | 1.81                | \$67,518        | \$253,394     | \$0                | \$253,394         |