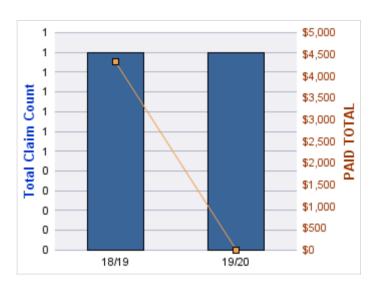

### **GENERAL LIABILITY**

| YEAR  | INCIDENT | OPEN<br>CLAIMS | CLOSED<br>CLAIMS | TOTAL<br>CLAIMS | AVERAGE<br>LAG TIME | AVERAGE<br>PAID | TOTAL<br>PAID | RECOVERY<br>AMOUNT | TOTAL<br>NET PAID |
|-------|----------|----------------|------------------|-----------------|---------------------|-----------------|---------------|--------------------|-------------------|
| 18/19 | 0        | 0              | 1                | 1               | 167                 | \$0             | \$0           | \$0                | \$0               |
|       | 0        | 0              | 1                | 1               | 167                 | \$0             | \$0           | \$0                | \$0               |