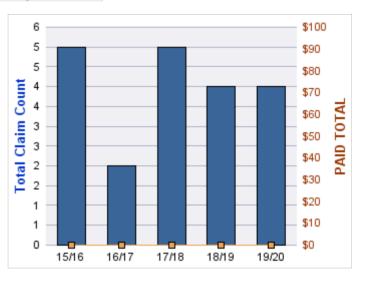

#### **CITIZENS REPORTS**

| YEAR  | INCIDENT | OPEN<br>CLAIMS | CLOSED<br>CLAIMS | TOTAL<br>CLAIMS | AVERAGE<br>LAG TIME | AVERAGE<br>PAID | TOTAL<br>PAID | RECOVERY<br>AMOUNT | TOTAL<br>NET PAID |
|-------|----------|----------------|------------------|-----------------|---------------------|-----------------|---------------|--------------------|-------------------|
| 15/16 | 0        | 0              | 3                | 3               | 6.33                | \$0             | \$0           | \$0                | \$0               |
| 17/18 | 0        | 0              | 1                | 1               | 0                   | \$0             | \$0           | \$0                | \$0               |
| 18/19 | 0        | 0              | 2                | 2               | 10.5                | \$0             | \$0           | \$0                | \$0               |
|       | 0        | 0              | 6                | 6               | 5.61                | \$0             | \$0           | \$0                | \$0               |