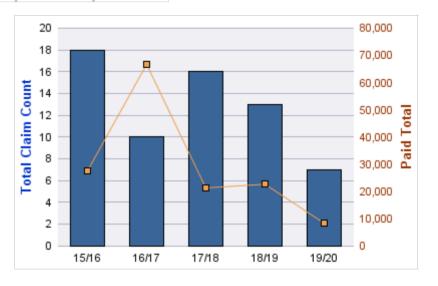

#### **GENERAL LIABILITY**

| YEAR  | INCIDENT | OPEN<br>CLAIMS | CLOSED<br>CLAIMS | TOTAL<br>CLAIMS | AVERAGE<br>LAG TIME | AVERAGE<br>PAID | TOTAL<br>PAID | RECOVERY<br>AMOUNT | TOTAL<br>NET PAID |
|-------|----------|----------------|------------------|-----------------|---------------------|-----------------|---------------|--------------------|-------------------|
| 15/16 | 0        | 1              | 8                | 9               | 173.44              | \$219           | \$1,969       | \$0                | \$1,969           |
| 17/18 | 0        | 0              | 3                | 4               | 222.5               | \$0             | \$0           | \$0                | \$0               |
| 18/19 | 0        | 0              | 1                | 1               | 36                  | \$0             | \$0           | \$0                | \$0               |
|       | 0        | 1              | 12               | 14              | 143.98              | \$73            | \$1,969       | \$0                | \$1,969           |