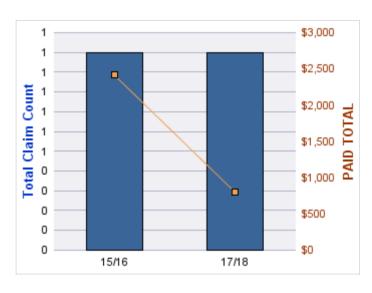

#### **GENERAL LIABILITY**

| YEAR  | INCIDENT | OPEN<br>CLAIMS | CLOSED<br>CLAIMS | TOTAL<br>CLAIMS | AVERAGE<br>LAG TIME | AVERAGE<br>PAID | TOTAL<br>PAID | RECOVERY<br>AMOUNT | TOTAL<br>NET PAID |
|-------|----------|----------------|------------------|-----------------|---------------------|-----------------|---------------|--------------------|-------------------|
| 15/16 | 0        | 0              | 1                | 1               | 166                 | \$0             | \$0           | \$0                | \$0               |
| 18/19 | 0        | 0              | 1                | 1               | 178                 | \$0             | \$0           | \$0                | \$0               |
|       | 0        | 0              | 2                | 2               | 172                 | \$0             | \$0           | \$0                | \$0               |