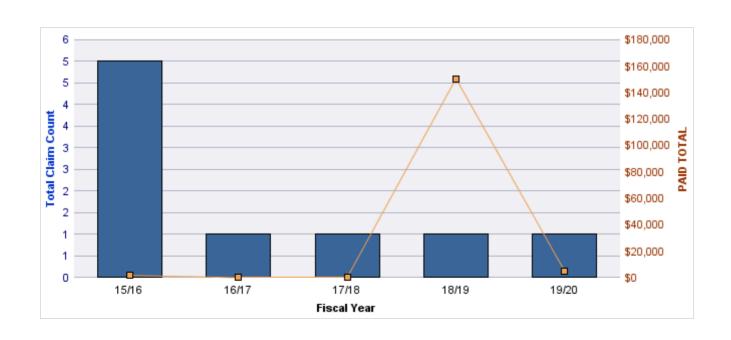

#### **AUTO LIABILITY**

| YEAR  | INCIDENT | OPEN<br>CLAIMS | CLOSED<br>CLAIMS | TOTAL<br>CLAIMS | AVERAGE<br>LAG TIME | AVERAGE<br>PAID | TOTAL<br>PAID | RECOVERY<br>AMOUNT | TOTAL<br>NET PAID |
|-------|----------|----------------|------------------|-----------------|---------------------|-----------------|---------------|--------------------|-------------------|
| 15/16 | 0        | 0              | 2                | 2               | 208                 | \$0             | \$0           | \$0                | \$0               |
| 16/17 | 0        | 0              | 4                | 4               | 37.25               | \$12,591        | \$50,365      | \$0                | \$50,365          |
| 17/18 | 0        | 0              | 6                | 6               | 38.17               | \$2,601         | \$15,605      | \$0                | \$15,605          |
| 18/19 | 0        | 0              | 1                | 1               | 0                   | \$0             | \$0           | \$0                | \$0               |
|       | 0        | 0              | 13               | 13              | 70.85               | \$3,798         | \$65,970      | \$0                | \$65,970          |