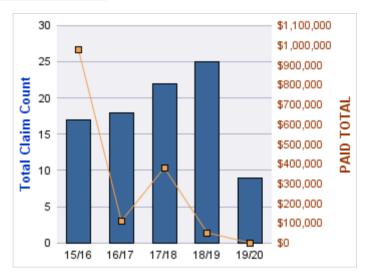

#### **WORKERS COMPENSATION**

| YEAR  | INCIDENT | OPEN<br>CLAIMS | CLOSED<br>CLAIMS | TOTAL<br>CLAIMS | AVERAGE<br>LAG TIME | AVERAGE<br>PAID | TOTAL<br>PAID | RECOVERY<br>AMOUNT | TOTAL<br>NET PAID |
|-------|----------|----------------|------------------|-----------------|---------------------|-----------------|---------------|--------------------|-------------------|
| 16/17 | 0        | 0              | 1                | 1               | 2                   | \$185,547       | \$185,547     | \$0                | \$185,547         |
| 17/18 | 0        | 0              | 4                | 4               | 1.75                | \$16,822        | \$67,289      | \$0                | \$67,289          |
| 18/19 | 0        | 0              | 3                | 3               | 1.67                | \$186           | \$557         | \$0                | \$557             |
|       | 0        | 0              | 8                | 8               | 1.81                | \$67,518        | \$253,394     | \$0                | \$253,394         |