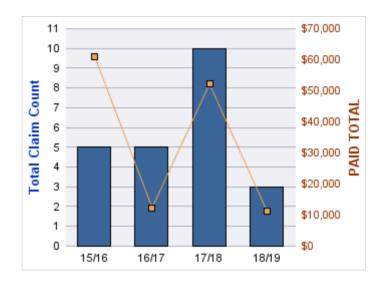

#### **AUTO LIABILITY**

| YEAR  | INCIDENT | OPEN<br>CLAIMS | CLOSED<br>CLAIMS | TOTAL<br>CLAIMS | AVERAGE<br>LAG TIME | AVERAGE<br>PAID | TOTAL<br>PAID | RECOVERY<br>AMOUNT | TOTAL<br>NET PAID |
|-------|----------|----------------|------------------|-----------------|---------------------|-----------------|---------------|--------------------|-------------------|
| 15/16 | 0        | 0              | 2                | 2               | 208                 | \$0             | \$0           | \$0                | \$0               |
| 16/17 | 0        | 0              | 4                | 4               | 37.25               | \$12,591        | \$50,365      | \$0                | \$50,365          |
| 17/18 | 0        | 0              | 6                | 6               | 38.17               | \$2,601         | \$15,605      | \$0                | \$15,605          |
| 18/19 | 0        | 0              | 1                | 1               | 0                   | \$0             | \$0           | \$0                | \$0               |
|       | 0        | 0              | 13               | 13              | 70.85               | \$3,798         | \$65,970      | \$0                | \$65,970          |