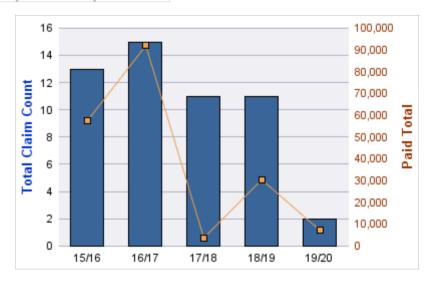

#### **WORKERS COMPENSATION**

| YEAR  | INCIDENT | OPEN<br>CLAIMS | CLOSED<br>CLAIMS | TOTAL<br>CLAIMS | AVERAGE<br>LAG TIME | AVERAGE<br>PAID | TOTAL<br>PAID | RECOVERY<br>AMOUNT | TOTAL<br>NET PAID |
|-------|----------|----------------|------------------|-----------------|---------------------|-----------------|---------------|--------------------|-------------------|
| 15/16 | 0        | 0              | 6                | 6               | 154.67              | \$2,230         | \$13,382      | \$0                | \$13,382          |
| 16/17 | 0        | 0              | 8                | 8               | 12.13               | \$5,075         | \$40,601      | \$0                | \$40,601          |
| 17/18 | 0        | 0              | 4                | 4               | 7.25                | \$22,843        | \$91,373      | \$0                | \$91,373          |
| 18/19 | 0        | 0              | 3                | 3               | 8.67                | \$379           | \$1,136       | \$0                | \$1,136           |
| 19/20 | 0        | 2              | 2                | 4               | 3.75                | \$6,788         | \$27,152      | \$0                | \$27,152          |
|       | 0        | 2              | 23               | 25              | 37.29               | \$7,463         | \$173,645     | \$0                | \$173,645         |