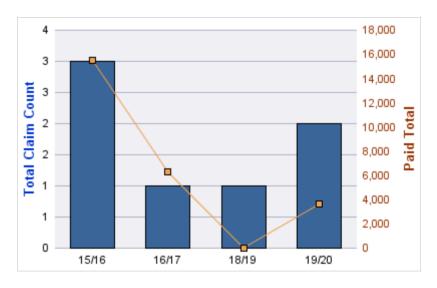

#### **GENERAL LIABILITY**

| YEAR  | INCIDENT | OPEN<br>CLAIMS | CLOSED<br>CLAIMS | TOTAL<br>CLAIMS | AVERAGE<br>LAG TIME | AVERAGE<br>PAID | TOTAL<br>PAID | RECOVERY<br>AMOUNT | TOTAL<br>NET PAID |
|-------|----------|----------------|------------------|-----------------|---------------------|-----------------|---------------|--------------------|-------------------|
| 15/16 | 0        | 1              | 8                | 9               | 173.44              | \$219           | \$1,969       | \$0                | \$1,969           |
| 17/18 | 0        | 0              | 3                | 4               | 222.5               | \$0             | \$0           | \$0                | \$0               |
| 18/19 | 0        | 0              | 1                | 1               | 36                  | \$0             | \$0           | \$0                | \$0               |
|       | 0        | 1              | 12               | 14              | 143.98              | \$73            | \$1,969       | \$0                | \$1,969           |