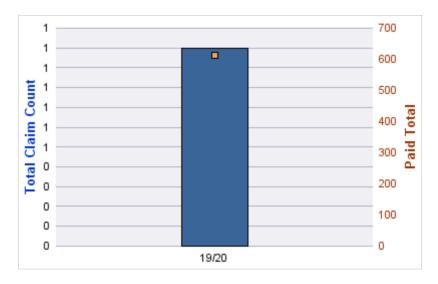

### **GL-EMPLOYMENT LIABILITY**

| YEAR  | INCIDENT | OPEN<br>CLAIMS | CLOSED<br>CLAIMS | TOTAL<br>CLAIMS | AVERAGE<br>LAG TIME | AVERAGE<br>PAID | TOTAL<br>PAID | RECOVERY<br>AMOUNT | TOTAL<br>NET PAID |
|-------|----------|----------------|------------------|-----------------|---------------------|-----------------|---------------|--------------------|-------------------|
| 15/16 | 0        | 0              | 1                | 1               | 51                  | \$0             | \$0           | \$0                | \$0               |
|       | 0        | 0              | 1                | 1               | 51                  | \$0             | \$0           | \$0                | \$0               |