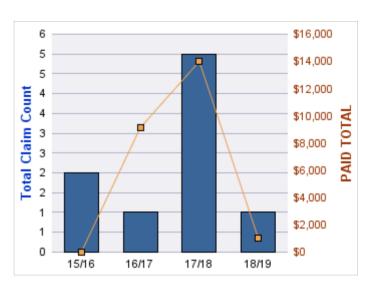

### **GL-EMPLOYMENT LIABILITY**

| YEA  | R | INCIDENT | OPEN<br>CLAIMS | CLOSED<br>CLAIMS | TOTAL<br>CLAIMS | AVERAGE<br>LAG TIME | AVERAGE<br>PAID | TOTAL<br>PAID | RECOVERY<br>AMOUNT | TOTAL<br>NET PAID |
|------|---|----------|----------------|------------------|-----------------|---------------------|-----------------|---------------|--------------------|-------------------|
| 17/1 | 8 | 0        | 0              | 1                | 1               | 449                 | \$0             | \$0           | \$0                | \$0               |
|      |   | 0        | 0              | 1                | 1               | 449                 | \$0             | \$0           | \$0                | \$0               |