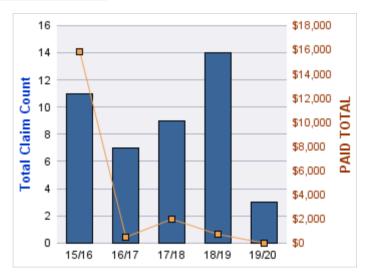

#### **ROLL-UP FOR BUREAU OF LABOR & INDUSTRIES - BOLI**

| COVERAGE | COVERAGE DESCRIPTION    | OPEN<br>CLAIMS | CLOSED<br>CLAIMS | TOTAL<br>CLAIMS | AVERAGE<br>PAID | TOTAL<br>PAID | RECOVERY<br>AMOUNT | TOTAL<br>NET PAID |
|----------|-------------------------|----------------|------------------|-----------------|-----------------|---------------|--------------------|-------------------|
| GL       | GENERAL LIABILITY       | 1              | 12               | 14              | \$141           | \$1,969       | \$0                | \$1,969           |
| CL       | CITIZENS REPORTS        | 0              | 5                | 5               | \$0             | \$0           | \$0                | \$0               |
| AL       | AUTO LIABILITY          | 0              | 3                | 3               | \$631           | \$1,892       | \$0                | \$1,892           |
| WC       | WORKERS COMPENSATION    | 0              | 3                | 3               | \$0             | \$0           | \$0                | \$0               |
| GLE      | GL-EMPLOYMENT LIABILITY | 0              | 2                | 2               | \$3,574         | \$7,148       | \$0                | \$7,148           |
|          | TOTAL                   | 1              | 25               | 27              | \$869           | \$11,008      | \$0                | \$11,008          |