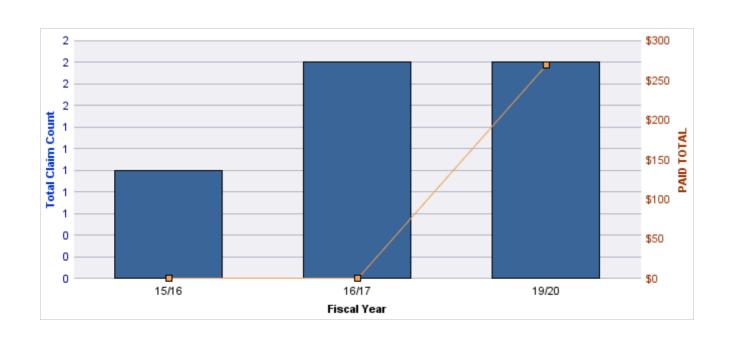

#### **GENERAL LIABILITY**

| YEAR  | INCIDENT | OPEN<br>CLAIMS | CLOSED<br>CLAIMS | TOTAL<br>CLAIMS | AVERAGE<br>LAG TIME | AVERAGE<br>PAID | TOTAL<br>PAID | RECOVERY<br>AMOUNT | TOTAL<br>NET PAID |
|-------|----------|----------------|------------------|-----------------|---------------------|-----------------|---------------|--------------------|-------------------|
| 15/16 | 0        | 0              | 1                | 1               | 166                 | \$0             | \$0           | \$0                | \$0               |
| 18/19 | 0        | 0              | 1                | 1               | 178                 | \$0             | \$0           | \$0                | \$0               |
|       | 0        | 0              | 2                | 2               | 172                 | \$0             | \$0           | \$0                | \$0               |