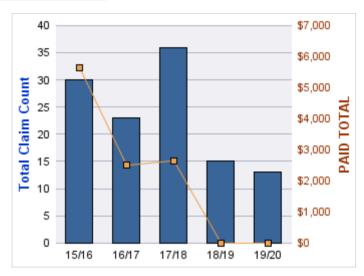

#### **CITIZENS REPORTS**

| YEAR  | INCIDENT | OPEN<br>CLAIMS | CLOSED<br>CLAIMS | TOTAL<br>CLAIMS | AVERAGE<br>LAG TIME | AVERAGE<br>PAID | TOTAL<br>PAID | RECOVERY<br>AMOUNT | TOTAL<br>NET PAID |
|-------|----------|----------------|------------------|-----------------|---------------------|-----------------|---------------|--------------------|-------------------|
| 15/16 | 0        | 0              | 3                | 3               | 6.33                | \$0             | \$0           | \$0                | \$0               |
| 17/18 | 0        | 0              | 1                | 1               | 0                   | \$0             | \$0           | \$0                | \$0               |
| 18/19 | 0        | 0              | 2                | 2               | 10.5                | \$0             | \$0           | \$0                | \$0               |
|       | 0        | 0              | 6                | 6               | 5.61                | \$0             | \$0           | \$0                | \$0               |