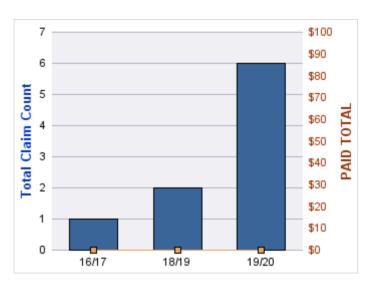

#### **CITIZENS REPORTS**

| YEAR  | INCIDENT | OPEN<br>CLAIMS | CLOSED<br>CLAIMS | TOTAL<br>CLAIMS | AVERAGE<br>LAG TIME | AVERAGE<br>PAID | TOTAL<br>PAID | RECOVERY<br>AMOUNT | TOTAL<br>NET PAID |
|-------|----------|----------------|------------------|-----------------|---------------------|-----------------|---------------|--------------------|-------------------|
| 15/16 | 0        | 0              | 3                | 3               | 6.33                | \$0             | \$0           | \$0                | \$0               |
| 17/18 | 0        | 0              | 1                | 1               | 0                   | \$0             | \$0           | \$0                | \$0               |
| 18/19 | 0        | 0              | 2                | 2               | 10.5                | \$0             | \$0           | \$0                | \$0               |
|       | 0        | 0              | 6                | 6               | 5.61                | \$0             | \$0           | \$0                | \$0               |