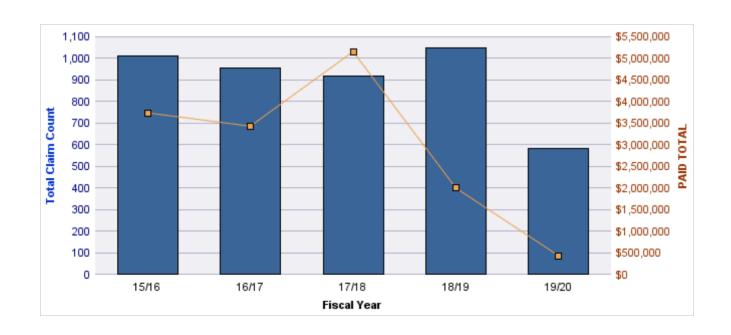

#### **WORKERS COMPENSATION**

| YEAR  | INCIDENT | OPEN<br>CLAIMS | CLOSED<br>CLAIMS | TOTAL<br>CLAIMS | AVERAGE<br>LAG TIME | AVERAGE<br>PAID | TOTAL<br>PAID | RECOVERY<br>AMOUNT | TOTAL<br>NET PAID |
|-------|----------|----------------|------------------|-----------------|---------------------|-----------------|---------------|--------------------|-------------------|
| 15/16 | 0        | 0              | 4                | 4               | 10                  | \$83            | \$331         | \$0                | \$331             |
| 16/17 | 0        | 0              | 1                | 1               | 0                   | \$7,394         | \$7,394       | \$0                | \$7,394           |
| 17/18 | 0        | 0              | 3                | 3               | 3                   | \$2,013         | \$6,040       | \$0                | \$6,040           |
| 18/19 | 0        | 0              | 1                | 1               | 1                   | \$0             | \$0           | \$0                | \$0               |
| 19/20 | 0        | 0              | 3                | 3               | 1.33                | \$2,564         | \$7,693       | \$0                | \$7,693           |
|       | 0        | 0              | 12               | 12              | 3.07                | \$2,411         | \$21,457      | \$0                | \$21,457          |