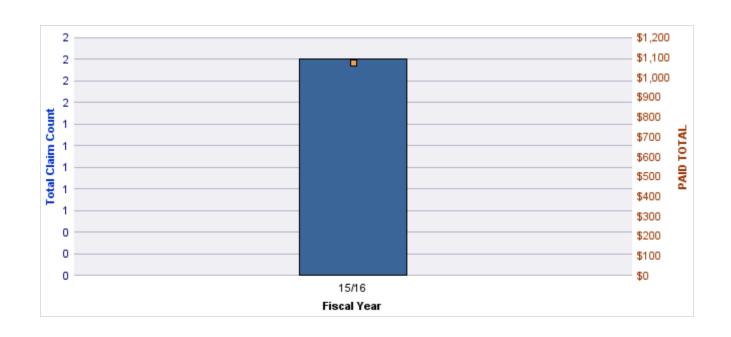

#### **GENERAL LIABILITY**

| YEAR  | INCIDENT | OPEN<br>CLAIMS | CLOSED<br>CLAIMS | TOTAL<br>CLAIMS | AVERAGE<br>LAG TIME | AVERAGE<br>PAID | TOTAL<br>PAID | RECOVERY<br>AMOUNT | TOTAL<br>NET PAID |
|-------|----------|----------------|------------------|-----------------|---------------------|-----------------|---------------|--------------------|-------------------|
| 16/17 | 0        | 0              | 1                | 1               | 6                   | \$0             | \$0           | \$0                | \$0               |
|       | 0        | 0              | 1                | 1               | 6                   | \$0             | \$0           | \$0                | \$0               |