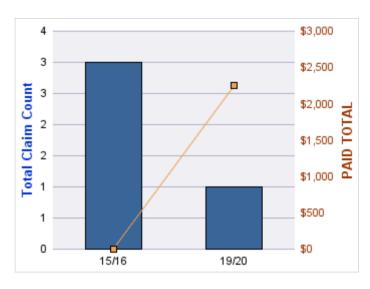

#### **GENERAL LIABILITY**

| YEAR  | INCIDENT | OPEN<br>CLAIMS | CLOSED<br>CLAIMS | TOTAL<br>CLAIMS | AVERAGE<br>LAG TIME | AVERAGE<br>PAID | TOTAL<br>PAID | RECOVERY<br>AMOUNT | TOTAL<br>NET PAID |
|-------|----------|----------------|------------------|-----------------|---------------------|-----------------|---------------|--------------------|-------------------|
| 15/16 | 0        | 0              | 1                | 1               | 166                 | \$0             | \$0           | \$0                | \$0               |
| 18/19 | 0        | 0              | 1                | 1               | 178                 | \$0             | \$0           | \$0                | \$0               |
|       | 0        | 0              | 2                | 2               | 172                 | \$0             | \$0           | \$0                | \$0               |