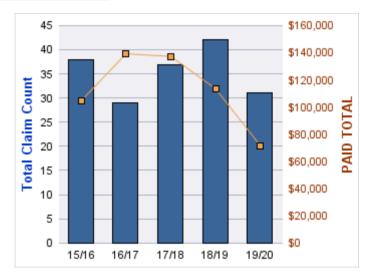

#### **WORKERS COMPENSATION**

| YEAR  | INCIDENT | OPEN<br>CLAIMS | CLOSED<br>CLAIMS | TOTAL<br>CLAIMS | AVERAGE<br>LAG TIME | AVERAGE<br>PAID | TOTAL<br>PAID | RECOVERY<br>AMOUNT | TOTAL<br>NET PAID |
|-------|----------|----------------|------------------|-----------------|---------------------|-----------------|---------------|--------------------|-------------------|
| 15/16 | 0        | 0              | 6                | 6               | 154.67              | \$2,230         | \$13,382      | \$0                | \$13,382          |
| 16/17 | 0        | 0              | 8                | 8               | 12.13               | \$5,075         | \$40,601      | \$0                | \$40,601          |
| 17/18 | 0        | 0              | 4                | 4               | 7.25                | \$22,843        | \$91,373      | \$0                | \$91,373          |
| 18/19 | 0        | 0              | 3                | 3               | 8.67                | \$379           | \$1,136       | \$0                | \$1,136           |
| 19/20 | 0        | 2              | 2                | 4               | 3.75                | \$6,788         | \$27,152      | \$0                | \$27,152          |
|       | 0        | 2              | 23               | 25              | 37.29               | \$7,463         | \$173,645     | \$0                | \$173,645         |