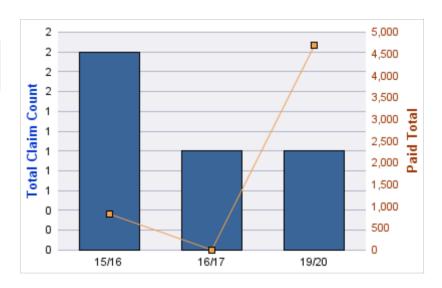

#### **GENERAL LIABILITY**

| YEAR  | INCIDENT | OPEN<br>CLAIMS | CLOSED<br>CLAIMS | TOTAL<br>CLAIMS | AVERAGE<br>LAG TIME | AVERAGE<br>PAID | TOTAL<br>PAID | RECOVERY<br>AMOUNT | TOTAL<br>NET PAID |
|-------|----------|----------------|------------------|-----------------|---------------------|-----------------|---------------|--------------------|-------------------|
| 15/16 | 0        | 0              | 1                | 1               | 166                 | \$0             | \$0           | \$0                | \$0               |
| 18/19 | 0        | 0              | 1                | 1               | 178                 | \$0             | \$0           | \$0                | \$0               |
|       | 0        | 0              | 2                | 2               | 172                 | \$0             | \$0           | \$0                | \$0               |