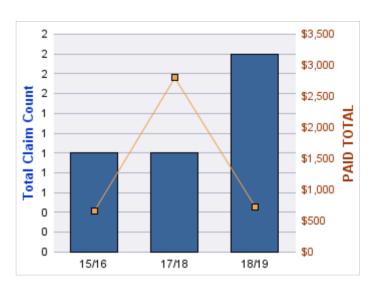

### **ROLL-UP FOR DENTISTRY BOARD, OREGON - OBD**

| COVERAGE | COVERAGE DESCRIPTION    | OPEN<br>CLAIMS | CLOSED<br>CLAIMS | TOTAL<br>CLAIMS | AVERAGE<br>PAID | TOTAL<br>PAID | RECOVERY<br>AMOUNT | TOTAL<br>NET PAID |
|----------|-------------------------|----------------|------------------|-----------------|-----------------|---------------|--------------------|-------------------|
| GL       | GENERAL LIABILITY       | 0              | 1                | 1               | \$0             | \$0           | \$0                | \$0               |
| GLE      | GL-EMPLOYMENT LIABILITY | 0              | 1                | 1               | \$0             | \$0           | \$0                | \$0               |
| ML       | MEDICAL MALPRACTICE     | 0              | 1                | 1               | \$0             | \$0           | \$0                | \$0               |
|          | TOTAL                   | 0              | 3                | 3               | \$0             | \$0           | \$0                | \$0               |

#### **GENERAL LIABILITY**

| YEAR  | INCIDENT | OPEN<br>CLAIMS | CLOSED<br>CLAIMS | TOTAL<br>CLAIMS | AVERAGE<br>LAG TIME | AVERAGE<br>PAID | TOTAL<br>PAID | RECOVERY<br>AMOUNT | TOTAL<br>NET PAID |
|-------|----------|----------------|------------------|-----------------|---------------------|-----------------|---------------|--------------------|-------------------|
| 18/19 | 0        | 0              | 1                | 1               | 181                 | \$0             | \$0           | \$0                | \$0               |
|       | 0        | 0              | 1                | 1               | 181                 | \$0             | \$0           | \$0                | \$0               |

### **GL-EMPLOYMENT LIABILITY**

| YEAR  | INCIDENT | OPEN<br>CLAIMS | CLOSED<br>CLAIMS | TOTAL<br>CLAIMS | AVERAGE<br>LAG TIME | AVERAGE<br>PAID | TOTAL<br>PAID | RECOVERY<br>AMOUNT | TOTAL<br>NET PAID |
|-------|----------|----------------|------------------|-----------------|---------------------|-----------------|---------------|--------------------|-------------------|
| 15/16 | 0        | 0              | 1                | 1               | 51                  | \$0             | \$0           | \$0                | \$0               |
|       | 0        | 0              | 1                | 1               | 51                  | \$0             | \$0           | \$0                | \$0               |

#### **MEDICAL MALPRACTICE**

| YEAR  | INCIDENT | OPEN<br>CLAIMS | CLOSED<br>CLAIMS | TOTAL<br>CLAIMS | AVERAGE<br>LAG TIME | AVERAGE<br>PAID | TOTAL<br>PAID | RECOVERY<br>AMOUNT | TOTAL<br>NET PAID |
|-------|----------|----------------|------------------|-----------------|---------------------|-----------------|---------------|--------------------|-------------------|
| 16/17 | 0        | 0              | 1                | 1               | 908                 | \$0             | \$0           | \$0                | \$0               |
|       | 0        | 0              | 1                | 1               | 908                 | \$0             | \$0           | \$0                | \$0               |