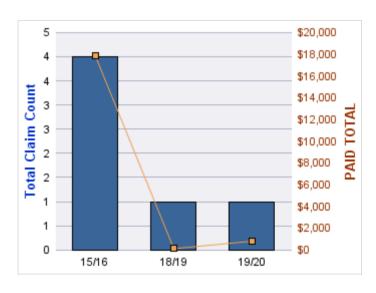

#### **GENERAL LIABILITY**

| YEAR  | INCIDENT | OPEN<br>CLAIMS | CLOSED<br>CLAIMS | TOTAL<br>CLAIMS | AVERAGE<br>LAG TIME | AVERAGE<br>PAID | TOTAL<br>PAID | RECOVERY<br>AMOUNT | TOTAL<br>NET PAID |
|-------|----------|----------------|------------------|-----------------|---------------------|-----------------|---------------|--------------------|-------------------|
| 15/16 | 0        | 0              | 1                | 1               | 166                 | \$0             | \$0           | \$0                | \$0               |
| 18/19 | 0        | 0              | 1                | 1               | 178                 | \$0             | \$0           | \$0                | \$0               |
|       | 0        | 0              | 2                | 2               | 172                 | \$0             | \$0           | \$0                | \$0               |