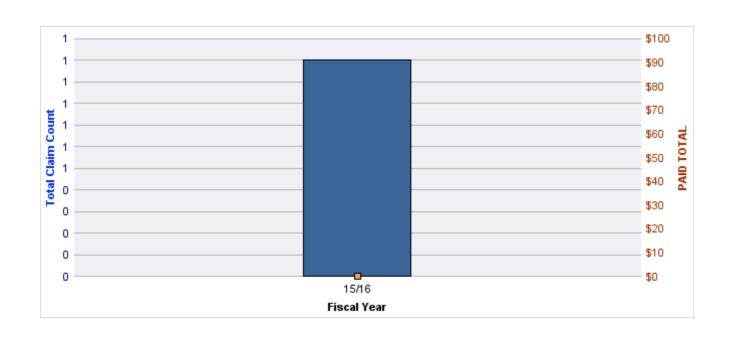

#### **GENERAL LIABILITY**

| YEAR  | INCIDENT | OPEN<br>CLAIMS | CLOSED<br>CLAIMS | TOTAL<br>CLAIMS | AVERAGE<br>LAG TIME | AVERAGE<br>PAID | TOTAL<br>PAID | RECOVERY<br>AMOUNT | TOTAL<br>NET PAID |
|-------|----------|----------------|------------------|-----------------|---------------------|-----------------|---------------|--------------------|-------------------|
| 15/16 | 0        | 0              | 1                | 1               | 166                 | \$0             | \$0           | \$0                | \$0               |
| 18/19 | 0        | 0              | 1                | 1               | 178                 | \$0             | \$0           | \$0                | \$0               |
|       | 0        | 0              | 2                | 2               | 172                 | \$0             | \$0           | \$0                | \$0               |