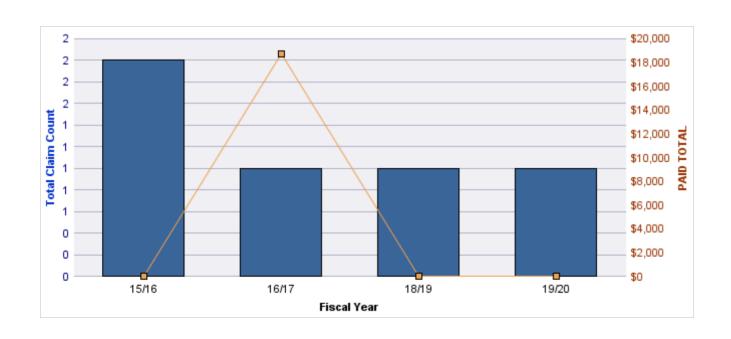

### **GENERAL LIABILITY**

| YEAR  | INCIDENT | OPEN<br>CLAIMS | CLOSED<br>CLAIMS | TOTAL<br>CLAIMS | AVERAGE<br>LAG TIME | AVERAGE<br>PAID | TOTAL<br>PAID | RECOVERY<br>AMOUNT | TOTAL<br>NET PAID |
|-------|----------|----------------|------------------|-----------------|---------------------|-----------------|---------------|--------------------|-------------------|
| 15/16 | 0        | 1              | 0                | 1               | 1,325               | \$0             | \$0           | \$0                | \$0               |
| 17/18 | 0        | 1              | 2                | 3               | 85.33               | \$0             | \$0           | \$0                | \$0               |
| 18/19 | 0        | 0              | 1                | 1               | 18                  | \$0             | \$0           | \$0                | \$0               |
| 19/20 | 0        | 3              | 0                | 3               | 49                  | \$0             | \$0           | \$0                | \$0               |
|       | 0        | 5              | 3                | 8               | 369.33              | \$0             | \$0           | \$0                | \$0               |