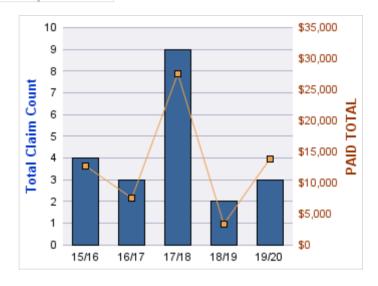

#### **WORKERS COMPENSATION**

| YEAR  | INCIDENT | OPEN<br>CLAIMS | CLOSED<br>CLAIMS | TOTAL<br>CLAIMS | AVERAGE<br>LAG TIME | AVERAGE<br>PAID | TOTAL<br>PAID | RECOVERY<br>AMOUNT | TOTAL<br>NET PAID |
|-------|----------|----------------|------------------|-----------------|---------------------|-----------------|---------------|--------------------|-------------------|
| 15/16 | 0        | 0              | 6                | 6               | 154.67              | \$2,230         | \$13,382      | \$0                | \$13,382          |
| 16/17 | 0        | 0              | 8                | 8               | 12.13               | \$5,075         | \$40,601      | \$0                | \$40,601          |
| 17/18 | 0        | 0              | 4                | 4               | 7.25                | \$22,843        | \$91,373      | \$0                | \$91,373          |
| 18/19 | 0        | 0              | 3                | 3               | 8.67                | \$379           | \$1,136       | \$0                | \$1,136           |
| 19/20 | 0        | 2              | 2                | 4               | 3.75                | \$6,788         | \$27,152      | \$0                | \$27,152          |
|       | 0        | 2              | 23               | 25              | 37.29               | \$7,463         | \$173,645     | \$0                | \$173,645         |

**Top 5 Locations by Claim Frequency** 

| LOCATION                              | CLAIMS | TOTAL<br>PAID |
|---------------------------------------|--------|---------------|
| CORRECTIONS ENTERPRISES, OREGON - OCE | 25     | \$173,645     |