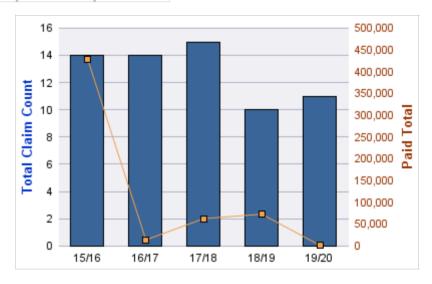

#### **GENERAL LIABILITY**

| YEAR  | INCIDENT | OPEN<br>CLAIMS | CLOSED<br>CLAIMS | TOTAL<br>CLAIMS | AVERAGE<br>LAG TIME | AVERAGE<br>PAID | TOTAL<br>PAID | RECOVERY<br>AMOUNT | TOTAL<br>NET PAID |
|-------|----------|----------------|------------------|-----------------|---------------------|-----------------|---------------|--------------------|-------------------|
| 15/16 | 0        | 1              | 8                | 9               | 173.44              | \$219           | \$1,969       | \$0                | \$1,969           |
| 17/18 | 0        | 0              | 3                | 4               | 222.5               | \$0             | \$0           | \$0                | \$0               |
| 18/19 | 0        | 0              | 1                | 1               | 36                  | \$0             | \$0           | \$0                | \$0               |
|       | 0        | 1              | 12               | 14              | 143.98              | \$73            | \$1,969       | \$0                | \$1,969           |