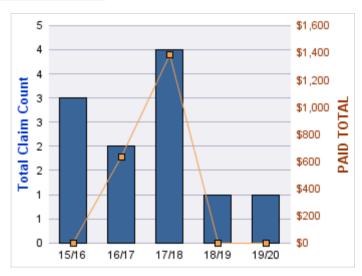

#### **GENERAL LIABILITY**

| YEAR  | INCIDENT | OPEN<br>CLAIMS | CLOSED<br>CLAIMS | TOTAL<br>CLAIMS | AVERAGE<br>LAG TIME | AVERAGE<br>PAID | TOTAL<br>PAID | RECOVERY<br>AMOUNT | TOTAL<br>NET PAID |
|-------|----------|----------------|------------------|-----------------|---------------------|-----------------|---------------|--------------------|-------------------|
| 15/16 | 0        | 0              | 1                | 1               | 166                 | \$0             | \$0           | \$0                | \$0               |
| 18/19 | 0        | 0              | 1                | 1               | 178                 | \$0             | \$0           | \$0                | \$0               |
|       | 0        | 0              | 2                | 2               | 172                 | \$0             | \$0           | \$0                | \$0               |