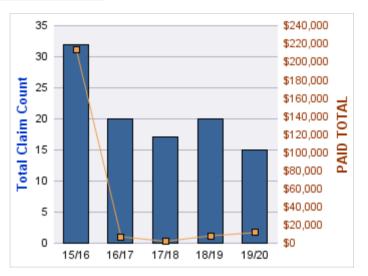

#### **ROLL-UP FOR CONSTRUCTION CONTRACTORS BOARD - CCB**

| COVERAGE | COVERAGE DESCRIPTION    | OPEN<br>CLAIMS | CLOSED<br>CLAIMS | TOTAL<br>CLAIMS | AVERAGE<br>PAID | TOTAL<br>PAID | RECOVERY<br>AMOUNT | TOTAL<br>NET PAID |
|----------|-------------------------|----------------|------------------|-----------------|-----------------|---------------|--------------------|-------------------|
| CL       | CITIZENS REPORTS        | 0              | 12               | 12              | \$0             | \$0           | \$0                | \$0               |
| WC       | WORKERS COMPENSATION    | 0              | 8                | 8               | \$31,674        | \$253,394     | \$0                | \$253,394         |
| AL       | AUTO LIABILITY          | 0              | 2                | 2               | \$977           | \$1,954       | \$0                | \$1,954           |
| GL       | GENERAL LIABILITY       | 0              | 1                | 1               | \$0             | \$0           | \$0                | \$0               |
| GLE      | GL-EMPLOYMENT LIABILITY | 1              | 0                | 1               | \$0             | \$0           | \$0                | \$0               |
| PV       | VEHICLE DAMAGE          | 0              | 1                | 1               | \$3,492         | \$3,492       | \$5,992            | (\$2,500)         |
|          | TOTAL                   | 1              | 24               | 25              | \$6,024         | \$258,840     | \$5,992            | \$252,847         |

#### **AUTO LIABILITY**

| YEAR  | INCIDENT | OPEN<br>CLAIMS | CLOSED<br>CLAIMS | TOTAL<br>CLAIMS | AVERAGE<br>LAG TIME | AVERAGE<br>PAID | TOTAL<br>PAID | RECOVERY<br>AMOUNT | TOTAL<br>NET PAID |
|-------|----------|----------------|------------------|-----------------|---------------------|-----------------|---------------|--------------------|-------------------|
| 16/17 | 0        | 0              | 1                | 1               | 5                   | \$0             | \$0           | \$0                | \$0               |
| 18/19 | 0        | 0              | 1                | 1               | 2                   | \$1,954         | \$1,954       | \$0                | \$1,954           |
|       | 0        | 0              | 2                | 2               | 3.5                 | \$977           | \$1,954       | \$0                | \$1,954           |

### **CITIZENS REPORTS**

| YEAR  | INCIDENT | OPEN<br>CLAIMS | CLOSED<br>CLAIMS | TOTAL<br>CLAIMS | AVERAGE<br>LAG TIME | AVERAGE<br>PAID | TOTAL<br>PAID | RECOVERY<br>AMOUNT | TOTAL<br>NET PAID |
|-------|----------|----------------|------------------|-----------------|---------------------|-----------------|---------------|--------------------|-------------------|
| 15/16 | 0        | 0              | 3                | 3               | 4                   | \$0             | \$0           | \$0                | \$0               |
| 16/17 | 0        | 0              | 2                | 2               | 0                   | \$0             | \$0           | \$0                | \$0               |
| 17/18 | 0        | 0              | 6                | 6               | 5.17                | \$0             | \$0           | \$0                | \$0               |
| 19/20 | 0        | 0              | 1                | 1               | 0                   | \$0             | \$0           | \$0                | \$0               |
|       | 0        | 0              | 12               | 12              | 2.29                | \$0             | \$0           | \$0                | \$0               |

### **GENERAL LIABILITY**

| YEAR  | INCIDENT | OPEN<br>CLAIMS | CLOSED<br>CLAIMS | TOTAL<br>CLAIMS | AVERAGE<br>LAG TIME | AVERAGE<br>PAID | TOTAL<br>PAID | RECOVERY<br>AMOUNT | TOTAL<br>NET PAID |
|-------|----------|----------------|------------------|-----------------|---------------------|-----------------|---------------|--------------------|-------------------|
| 18/19 | 0        | 0              | 1                | 1               | 167                 | \$0             | \$0           | \$0                | \$0               |
|       | 0        | 0              | 1                | 1               | 167                 | \$0             | \$0           | \$0                | \$0               |

### **GL-EMPLOYMENT LIABILITY**

| YEAR  | INCIDENT | OPEN<br>CLAIMS | CLOSED<br>CLAIMS | TOTAL<br>CLAIMS | AVERAGE<br>LAG TIME | AVERAGE<br>PAID | TOTAL<br>PAID | RECOVERY<br>AMOUNT | TOTAL<br>NET PAID |
|-------|----------|----------------|------------------|-----------------|---------------------|-----------------|---------------|--------------------|-------------------|
| 17/18 | 0        | 1              | 0                | 1               | 174                 | \$0             | \$0           | \$0                | \$0               |
|       | 0        | 1              | 0                | 1               | 174                 | \$0             | \$0           | \$0                | \$0               |

#### **VEHICLE DAMAGE**

| YEAR  | INCIDENT | OPEN<br>CLAIMS | CLOSED<br>CLAIMS | TOTAL<br>CLAIMS | AVERAGE<br>LAG TIME | AVERAGE<br>PAID | TOTAL<br>PAID | RECOVERY<br>AMOUNT | TOTAL<br>NET PAID |
|-------|----------|----------------|------------------|-----------------|---------------------|-----------------|---------------|--------------------|-------------------|
| 16/17 | 0        | 0              | 1                | 1               | 7                   | \$3,492         | \$3,492       | \$5,992            | (\$2,500)         |
|       | 0        | 0              | 1                | 1               | 7                   | \$3,492         | \$3,492       | \$5,992            | (\$2,500)         |

#### **WORKERS COMPENSATION**

| YEAR  | INCIDENT | OPEN<br>CLAIMS | CLOSED<br>CLAIMS | TOTAL<br>CLAIMS | AVERAGE<br>LAG TIME | AVERAGE<br>PAID | TOTAL<br>PAID | RECOVERY<br>AMOUNT | TOTAL<br>NET PAID |
|-------|----------|----------------|------------------|-----------------|---------------------|-----------------|---------------|--------------------|-------------------|
| 16/17 | 0        | 0              | 1                | 1               | 2                   | \$185,547       | \$185,547     | \$0                | \$185,547         |
| 17/18 | 0        | 0              | 4                | 4               | 1.75                | \$16,822        | \$67,289      | \$0                | \$67,289          |
| 18/19 | 0        | 0              | 3                | 3               | 1.67                | \$186           | \$557         | \$0                | \$557             |
|       | 0        | 0              | 8                | 8               | 1.81                | \$67,518        | \$253,394     | \$0                | \$253,394         |