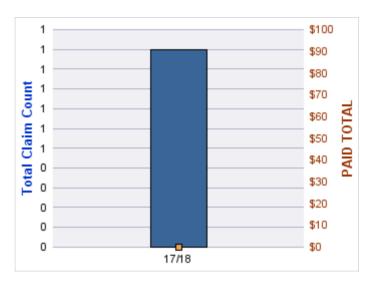

### **GL-EMPLOYMENT LIABILITY**

| YEAR  | INCIDENT | OPEN<br>CLAIMS | CLOSED<br>CLAIMS | TOTAL<br>CLAIMS | AVERAGE<br>LAG TIME | AVERAGE<br>PAID | TOTAL<br>PAID | RECOVERY<br>AMOUNT | TOTAL<br>NET PAID |
|-------|----------|----------------|------------------|-----------------|---------------------|-----------------|---------------|--------------------|-------------------|
| 17/18 | 0        | 1              | 0                | 1               | 174                 | \$0             | \$0           | \$0                | \$0               |
|       | 0        | 1              | 0                | 1               | 174                 | \$0             | \$0           | \$0                | \$0               |