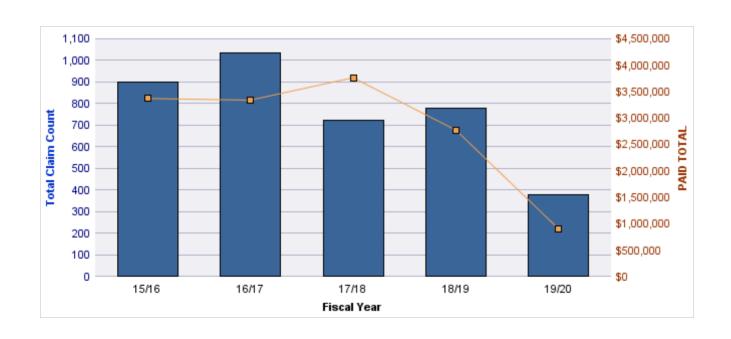

### **GENERAL LIABILITY**

| YEAR  | INCIDENT | OPEN<br>CLAIMS | CLOSED<br>CLAIMS | TOTAL<br>CLAIMS | AVERAGE<br>LAG TIME | AVERAGE<br>PAID | TOTAL<br>PAID | RECOVERY<br>AMOUNT | TOTAL<br>NET PAID |
|-------|----------|----------------|------------------|-----------------|---------------------|-----------------|---------------|--------------------|-------------------|
| 15/16 | 0        | 1              | 0                | 1               | 1,325               | \$0             | \$0           | \$0                | \$0               |
| 17/18 | 0        | 1              | 2                | 3               | 85.33               | \$0             | \$0           | \$0                | \$0               |
| 18/19 | 0        | 0              | 1                | 1               | 18                  | \$0             | \$0           | \$0                | \$0               |
| 19/20 | 0        | 3              | 0                | 3               | 49                  | \$0             | \$0           | \$0                | \$0               |
|       | 0        | 5              | 3                | 8               | 369.33              | \$0             | \$0           | \$0                | \$0               |