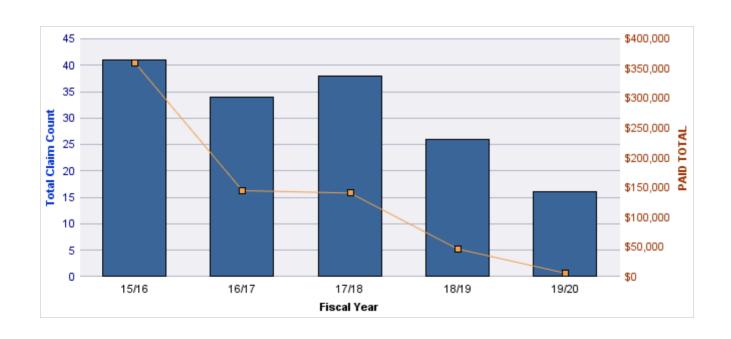

#### **GENERAL LIABILITY**

| YEAR  | INCIDENT | OPEN<br>CLAIMS | CLOSED<br>CLAIMS | TOTAL<br>CLAIMS | AVERAGE<br>LAG TIME | AVERAGE<br>PAID | TOTAL<br>PAID | RECOVERY<br>AMOUNT | TOTAL<br>NET PAID |
|-------|----------|----------------|------------------|-----------------|---------------------|-----------------|---------------|--------------------|-------------------|
| 15/16 | 0        | 0              | 1                | 1               | 166                 | \$0             | \$0           | \$0                | \$0               |
| 18/19 | 0        | 0              | 1                | 1               | 178                 | \$0             | \$0           | \$0                | \$0               |
|       | 0        | 0              | 2                | 2               | 172                 | \$0             | \$0           | \$0                | \$0               |