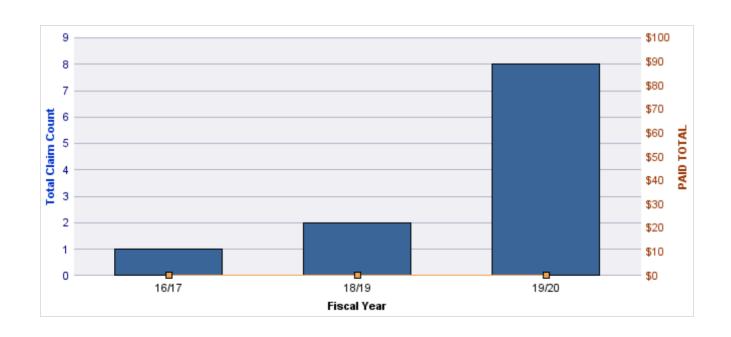

#### **CITIZENS REPORTS**

| YEAR  | INCIDENT | OPEN<br>CLAIMS | CLOSED<br>CLAIMS | TOTAL<br>CLAIMS | AVERAGE<br>LAG TIME | AVERAGE<br>PAID | TOTAL<br>PAID | RECOVERY<br>AMOUNT | TOTAL<br>NET PAID |
|-------|----------|----------------|------------------|-----------------|---------------------|-----------------|---------------|--------------------|-------------------|
| 16/17 | 0        | 0              | 1                | 1               | 1                   | \$0             | \$0           | \$0                | \$0               |
| 19/20 | 0        | 0              | 1                | 1               | 21                  | \$0             | \$0           | \$0                | \$0               |
|       | 0        | 0              | 2                | 2               | 11                  | \$0             | \$0           | \$0                | \$0               |