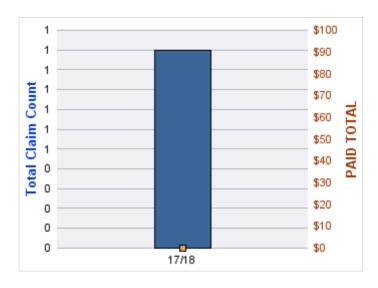

#### **GL-EMPLOYMENT LIABILITY**

| YEAR  | INCIDENT | OPEN<br>CLAIMS | CLOSED<br>CLAIMS | TOTAL<br>CLAIMS | AVERAGE<br>LAG TIME | AVERAGE<br>PAID | TOTAL<br>PAID | RECOVERY<br>AMOUNT | TOTAL<br>NET PAID |
|-------|----------|----------------|------------------|-----------------|---------------------|-----------------|---------------|--------------------|-------------------|
| 15/16 | 0        | 0              | 1                | 1               | 96                  | \$0             | \$0           | \$0                | \$0               |
|       | 0        | 0              | 1                | 1               | 96                  | \$0             | \$0           | \$0                | \$0               |