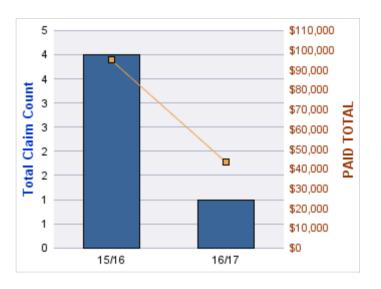

#### **GL-EMPLOYMENT LIABILITY**

| YEAR  | INCIDENT | OPEN<br>CLAIMS | CLOSED<br>CLAIMS | TOTAL<br>CLAIMS | AVERAGE<br>LAG TIME | AVERAGE<br>PAID | TOTAL<br>PAID | RECOVERY<br>AMOUNT | TOTAL<br>NET PAID |
|-------|----------|----------------|------------------|-----------------|---------------------|-----------------|---------------|--------------------|-------------------|
| 15/16 | 0        | 0              | 1                | 1               | 96                  | \$0             | \$0           | \$0                | \$0               |
|       | 0        | 0              | 1                | 1               | 96                  | \$0             | \$0           | \$0                | \$0               |