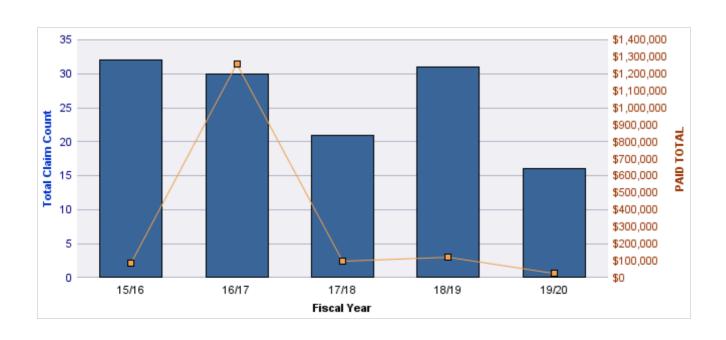

#### **ROLL-UP FOR BUREAU OF LABOR & INDUSTRIES - BOLI**

| COVERAGE | COVERAGE DESCRIPTION    | OPEN<br>CLAIMS | CLOSED<br>CLAIMS | TOTAL<br>CLAIMS | AVERAGE<br>PAID | TOTAL<br>PAID | RECOVERY<br>AMOUNT | TOTAL<br>NET PAID |
|----------|-------------------------|----------------|------------------|-----------------|-----------------|---------------|--------------------|-------------------|
| GL       | GENERAL LIABILITY       | 1              | 12               | 14              | \$141           | \$1,969       | \$0                | \$1,969           |
| CL       | CITIZENS REPORTS        | 0              | 5                | 5               | \$0             | \$0           | \$0                | \$0               |
| AL       | AUTO LIABILITY          | 0              | 3                | 3               | \$631           | \$1,892       | \$0                | \$1,892           |
| WC       | WORKERS COMPENSATION    | 0              | 3                | 3               | \$0             | \$0           | \$0                | \$0               |
| GLE      | GL-EMPLOYMENT LIABILITY | 0              | 2                | 2               | \$3,574         | \$7,148       | \$0                | \$7,148           |
|          | TOTAL                   | 1              | 25               | 27              | \$869           | \$11,008      | \$0                | \$11,008          |

#### **AUTO LIABILITY**

| YEAR  | INCIDENT | OPEN<br>CLAIMS | CLOSED<br>CLAIMS | TOTAL<br>CLAIMS | AVERAGE<br>LAG TIME | AVERAGE<br>PAID | TOTAL<br>PAID | RECOVERY<br>AMOUNT | TOTAL<br>NET PAID |
|-------|----------|----------------|------------------|-----------------|---------------------|-----------------|---------------|--------------------|-------------------|
| 15/16 | 0        | 0              | 2                | 2               | 17                  | \$0             | \$0           | \$0                | \$0               |
| 19/20 | 0        | 0              | 1                | 1               | 50                  | \$1,892         | \$1,892       | \$0                | \$1,892           |
|       | 0        | 0              | 3                | 3               | 33.5                | \$946           | \$1,892       | \$0                | \$1,892           |

### **CITIZENS REPORTS**

| YEAR  | INCIDENT | OPEN<br>CLAIMS | CLOSED<br>CLAIMS | TOTAL<br>CLAIMS | AVERAGE<br>LAG TIME | AVERAGE<br>PAID | TOTAL<br>PAID | RECOVERY<br>AMOUNT | TOTAL<br>NET PAID |
|-------|----------|----------------|------------------|-----------------|---------------------|-----------------|---------------|--------------------|-------------------|
| 17/18 | 0        | 0              | 3                | 3               | 122.33              | \$0             | \$0           | \$0                | \$0               |
| 19/20 | 0        | 0              | 2                | 2               | 1.5                 | \$0             | \$0           | \$0                | \$0               |
|       | 0        | 0              | 5                | 5               | 61.92               | \$0             | \$0           | \$0                | \$0               |

#### **GENERAL LIABILITY**

| YEAR  | INCIDENT | OPEN<br>CLAIMS | CLOSED<br>CLAIMS | TOTAL<br>CLAIMS | AVERAGE<br>LAG TIME | AVERAGE<br>PAID | TOTAL<br>PAID | RECOVERY<br>AMOUNT | TOTAL<br>NET PAID |
|-------|----------|----------------|------------------|-----------------|---------------------|-----------------|---------------|--------------------|-------------------|
| 15/16 | 0        | 1              | 8                | 9               | 173.44              | \$219           | \$1,969       | \$0                | \$1,969           |
| 17/18 | 0        | 0              | 3                | 4               | 222.5               | \$0             | \$0           | \$0                | \$0               |
| 18/19 | 0        | 0              | 1                | 1               | 36                  | \$0             | \$0           | \$0                | \$0               |
|       | 0        | 1              | 12               | 14              | 143.98              | \$73            | \$1,969       | \$0                | \$1,969           |

### **GL-EMPLOYMENT LIABILITY**

| YEAR  | INCIDENT | OPEN<br>CLAIMS | CLOSED<br>CLAIMS | TOTAL<br>CLAIMS | AVERAGE<br>LAG TIME | AVERAGE<br>PAID | TOTAL<br>PAID | RECOVERY<br>AMOUNT | TOTAL<br>NET PAID |
|-------|----------|----------------|------------------|-----------------|---------------------|-----------------|---------------|--------------------|-------------------|
| 17/18 | 0        | 0              | 2                | 2               | 67                  | \$3,574         | \$7,148       | \$0                | \$7,148           |
|       | 0        | 0              | 2                | 2               | 67                  | \$3,574         | \$7,148       | \$0                | \$7,148           |