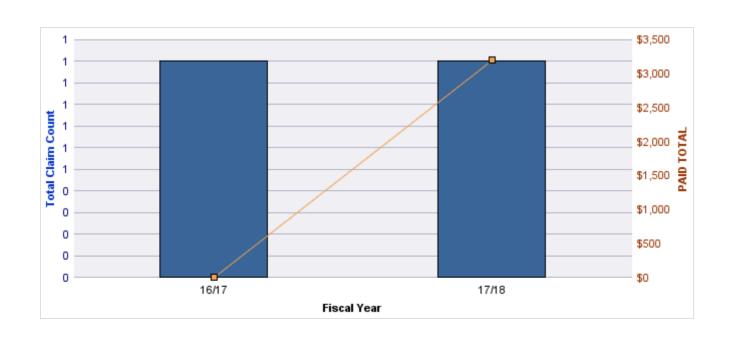

### **GL-EMPLOYMENT LIABILITY**

| YEAR  | INCIDENT | OPEN<br>CLAIMS | CLOSED<br>CLAIMS | TOTAL<br>CLAIMS | AVERAGE<br>LAG TIME | AVERAGE<br>PAID | TOTAL<br>PAID | RECOVERY<br>AMOUNT | TOTAL<br>NET PAID |
|-------|----------|----------------|------------------|-----------------|---------------------|-----------------|---------------|--------------------|-------------------|
| 17/18 | 0        | 0              | 2                | 2               | 67                  | \$3,574         | \$7,148       | \$0                | \$7,148           |
|       | 0        | 0              | 2                | 2               | 67                  | \$3,574         | \$7,148       | \$0                | \$7,148           |