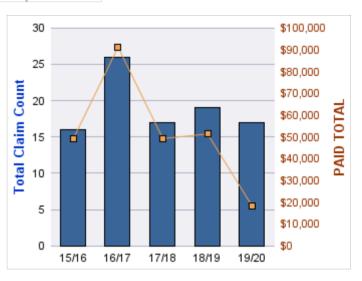

#### **WORKERS COMPENSATION**

| YEAR  | INCIDENT | OPEN<br>CLAIMS | CLOSED<br>CLAIMS | TOTAL<br>CLAIMS | AVERAGE<br>LAG TIME | AVERAGE<br>PAID | TOTAL<br>PAID | RECOVERY<br>AMOUNT | TOTAL<br>NET PAID |
|-------|----------|----------------|------------------|-----------------|---------------------|-----------------|---------------|--------------------|-------------------|
| 15/16 | 0        | 0              | 6                | 6               | 154.67              | \$2,230         | \$13,382      | \$0                | \$13,382          |
| 16/17 | 0        | 0              | 8                | 8               | 12.13               | \$5,075         | \$40,601      | \$0                | \$40,601          |
| 17/18 | 0        | 0              | 4                | 4               | 7.25                | \$22,843        | \$91,373      | \$0                | \$91,373          |
| 18/19 | 0        | 0              | 3                | 3               | 8.67                | \$379           | \$1,136       | \$0                | \$1,136           |
| 19/20 | 0        | 2              | 2                | 4               | 3.75                | \$6,788         | \$27,152      | \$0                | \$27,152          |
|       | 0        | 2              | 23               | 25              | 37.29               | \$7,463         | \$173,645     | \$0                | \$173,645         |