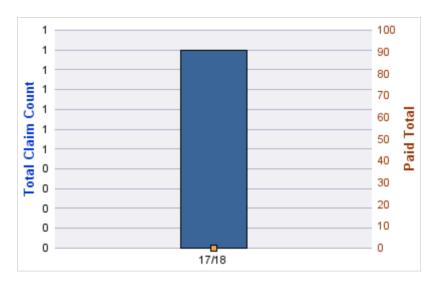

#### **GL-EMPLOYMENT LIABILITY**

| YEAR  | INCIDENT | OPEN<br>CLAIMS | CLOSED<br>CLAIMS | TOTAL<br>CLAIMS | AVERAGE<br>LAG TIME | AVERAGE<br>PAID | TOTAL<br>PAID | RECOVERY<br>AMOUNT | TOTAL<br>NET PAID |
|-------|----------|----------------|------------------|-----------------|---------------------|-----------------|---------------|--------------------|-------------------|
| 15/16 | 0        | 0              | 1                | 1               | 96                  | \$0             | \$0           | \$0                | \$0               |
|       | 0        | 0              | 1                | 1               | 96                  | \$0             | \$0           | \$0                | \$0               |