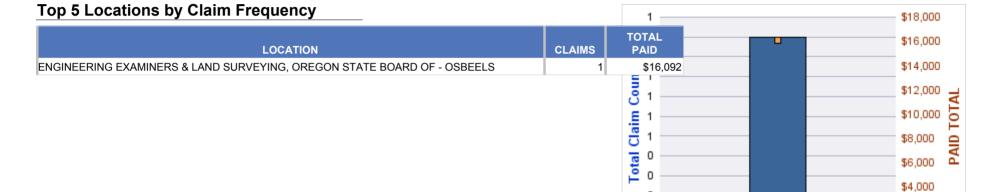

# **Top 5 Locations by Claim Frequency**

| LOCATION                           | CLAIMS | TOTAL<br>PAID |     |
|------------------------------------|--------|---------------|-----|
| ACCOUNTANCY, OREGON BOARD OF - BOA | 2      | 9             | \$0 |