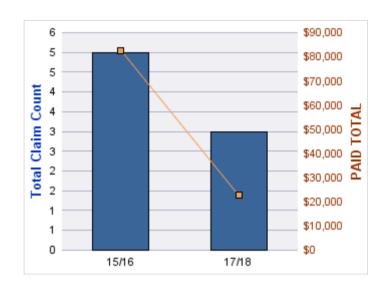

17/18

18/19

3

Total Claim Count

\$100 \$90

\$80

\$70 \$60 \$50 \$40 \$30 \$20 \$10