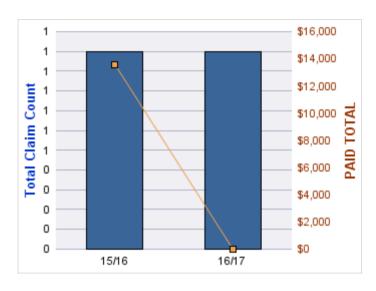

#### **GL-EMPLOYMENT LIABILITY**

| YEAR  | INCIDENT | OPEN<br>CLAIMS | CLOSED<br>CLAIMS | TOTAL<br>CLAIMS | AVERAGE<br>LAG TIME | AVERAGE<br>PAID | TOTAL<br>PAID | RECOVERY<br>AMOUNT | TOTAL<br>NET PAID |
|-------|----------|----------------|------------------|-----------------|---------------------|-----------------|---------------|--------------------|-------------------|
| 15/16 | 0        | 0              | 1                | 1               | 96                  | \$0             | \$0           | \$0                | \$0               |
|       | 0        | 0              | 1                | 1               | 96                  | \$0             | \$0           | \$0                | \$0               |