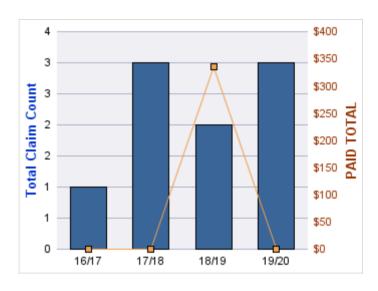

### **GENERAL LIABILITY**

| YEAR  | INCIDENT | OPEN<br>CLAIMS | CLOSED<br>CLAIMS | TOTAL<br>CLAIMS | AVERAGE<br>LAG TIME | AVERAGE<br>PAID | TOTAL<br>PAID | RECOVERY<br>AMOUNT | TOTAL<br>NET PAID |
|-------|----------|----------------|------------------|-----------------|---------------------|-----------------|---------------|--------------------|-------------------|
| 15/16 | 0        | 1              | 0                | 1               | 1,325               | \$0             | \$0           | \$0                | \$0               |
| 17/18 | 0        | 1              | 2                | 3               | 85.33               | \$0             | \$0           | \$0                | \$0               |
| 18/19 | 0        | 0              | 1                | 1               | 18                  | \$0             | \$0           | \$0                | \$0               |
| 19/20 | 0        | 3              | 0                | 3               | 49                  | \$0             | \$0           | \$0                | \$0               |
|       | 0        | 5              | 3                | 8               | 369.33              | \$0             | \$0           | \$0                | \$0               |