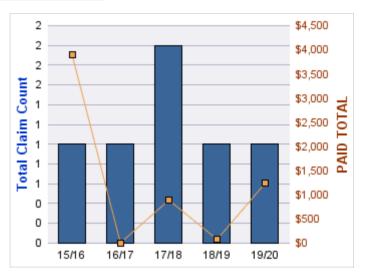

#### **GENERAL LIABILITY**

| YEAR  | INCIDENT | OPEN<br>CLAIMS | CLOSED<br>CLAIMS | TOTAL<br>CLAIMS | AVERAGE<br>LAG TIME | AVERAGE<br>PAID | TOTAL<br>PAID | RECOVERY<br>AMOUNT | TOTAL<br>NET PAID |
|-------|----------|----------------|------------------|-----------------|---------------------|-----------------|---------------|--------------------|-------------------|
| 15/16 | 0        | 0              | 1                | 1               | 166                 | \$0             | \$0           | \$0                | \$0               |
| 18/19 | 0        | 0              | 1                | 1               | 178                 | \$0             | \$0           | \$0                | \$0               |
|       | 0        | 0              | 2                | 2               | 172                 | \$0             | \$0           | \$0                | \$0               |