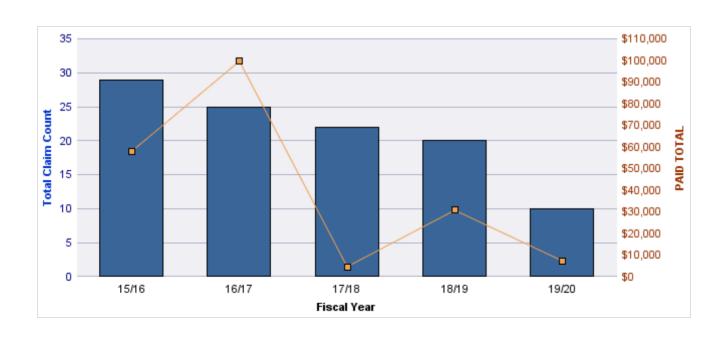

#### **GENERAL LIABILITY**

| YEAR  | INCIDENT | OPEN<br>CLAIMS | CLOSED<br>CLAIMS | TOTAL<br>CLAIMS | AVERAGE<br>LAG TIME | AVERAGE<br>PAID | TOTAL<br>PAID | RECOVERY<br>AMOUNT | TOTAL<br>NET PAID |
|-------|----------|----------------|------------------|-----------------|---------------------|-----------------|---------------|--------------------|-------------------|
| 15/16 | 0        | 0              | 1                | 1               | 166                 | \$0             | \$0           | \$0                | \$0               |
| 18/19 | 0        | 0              | 1                | 1               | 178                 | \$0             | \$0           | \$0                | \$0               |
|       | 0        | 0              | 2                | 2               | 172                 | \$0             | \$0           | \$0                | \$0               |

### **GENERAL LIABILITY**

| YEAR  | INCIDENT | OPEN<br>CLAIMS | CLOSED<br>CLAIMS | TOTAL<br>CLAIMS | AVERAGE<br>LAG TIME | AVERAGE<br>PAID | TOTAL<br>PAID | RECOVERY<br>AMOUNT | TOTAL<br>NET PAID |
|-------|----------|----------------|------------------|-----------------|---------------------|-----------------|---------------|--------------------|-------------------|
| 15/16 | 0        | 1              | 0                | 1               | 1,325               | \$0             | \$0           | \$0                | \$0               |
| 17/18 | 0        | 1              | 2                | 3               | 85.33               | \$0             | \$0           | \$0                | \$0               |
| 18/19 | 0        | 0              | 1                | 1               | 18                  | \$0             | \$0           | \$0                | \$0               |
| 19/20 | 0        | 3              | 0                | 3               | 49                  | \$0             | \$0           | \$0                | \$0               |
|       | 0        | 5              | 3                | 8               | 369.33              | \$0             | \$0           | \$0                | \$0               |