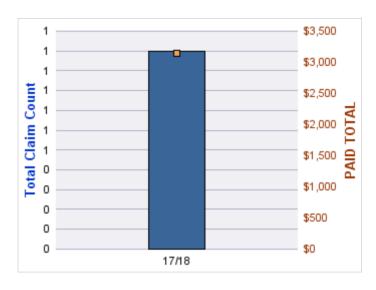

#### **DIRECT DAMAGE PROPERTY**

| YEAR  | INCIDENT | OPEN<br>CLAIMS | CLOSED<br>CLAIMS | TOTAL<br>CLAIMS | AVERAGE<br>LAG TIME | AVERAGE<br>PAID | TOTAL<br>PAID | RECOVERY<br>AMOUNT | TOTAL<br>NET PAID |
|-------|----------|----------------|------------------|-----------------|---------------------|-----------------|---------------|--------------------|-------------------|
| 17/18 | 0        | 0              | 1                | 1               | 2                   | \$0             | \$0           | \$0                | \$0               |
|       | 0        | 0              | 1                | 1               | 2                   | \$0             | \$0           | \$0                | \$0               |