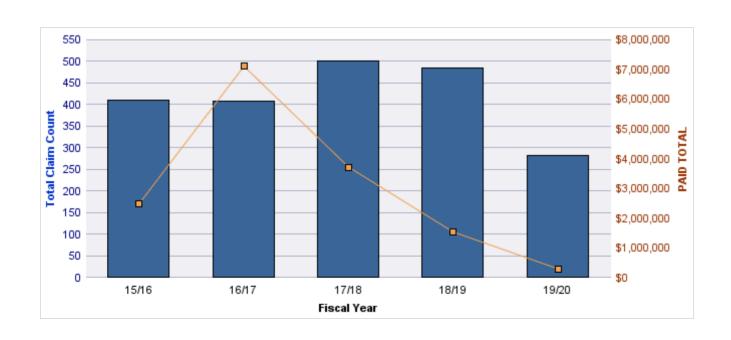

#### **WORKERS COMPENSATION**

| YEAR  | INCIDENT | OPEN<br>CLAIMS | CLOSED<br>CLAIMS | TOTAL<br>CLAIMS | AVERAGE<br>LAG TIME | AVERAGE<br>PAID | TOTAL<br>PAID | RECOVERY<br>AMOUNT | TOTAL<br>NET PAID |
|-------|----------|----------------|------------------|-----------------|---------------------|-----------------|---------------|--------------------|-------------------|
| 15/16 | 0        | 0              | 6                | 6               | 154.67              | \$2,230         | \$13,382      | \$0                | \$13,382          |
| 16/17 | 0        | 0              | 8                | 8               | 12.13               | \$5,075         | \$40,601      | \$0                | \$40,601          |
| 17/18 | 0        | 0              | 4                | 4               | 7.25                | \$22,843        | \$91,373      | \$0                | \$91,373          |
| 18/19 | 0        | 0              | 3                | 3               | 8.67                | \$379           | \$1,136       | \$0                | \$1,136           |
| 19/20 | 0        | 2              | 2                | 4               | 3.75                | \$6,788         | \$27,152      | \$0                | \$27,152          |
|       | 0        | 2              | 23               | 25              | 37.29               | \$7,463         | \$173,645     | \$0                | \$173,645         |