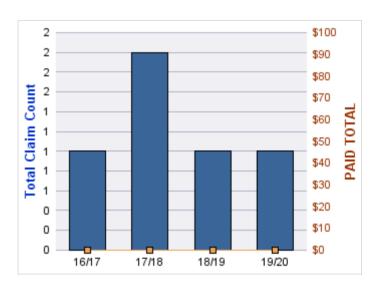

17/18

18/19

3

Total Claim Count

\$100 \$90

\$80

\$70 \$60 \$50 \$40 \$30 \$20 \$10

#### **DIRECT DAMAGE PROPERTY**

| YEAR  | INCIDENT | OPEN<br>CLAIMS | CLOSED<br>CLAIMS | TOTAL<br>CLAIMS | AVERAGE<br>LAG TIME | AVERAGE<br>PAID | TOTAL<br>PAID | RECOVERY<br>AMOUNT | TOTAL<br>NET PAID |
|-------|----------|----------------|------------------|-----------------|---------------------|-----------------|---------------|--------------------|-------------------|
| 17/18 | 0        | 0              | 1                | 1               | 2                   | \$0             | \$0           | \$0                | \$0               |
|       | 0        | 0              | 1                | 1               | 2                   | \$0             | \$0           | \$0                | \$0               |