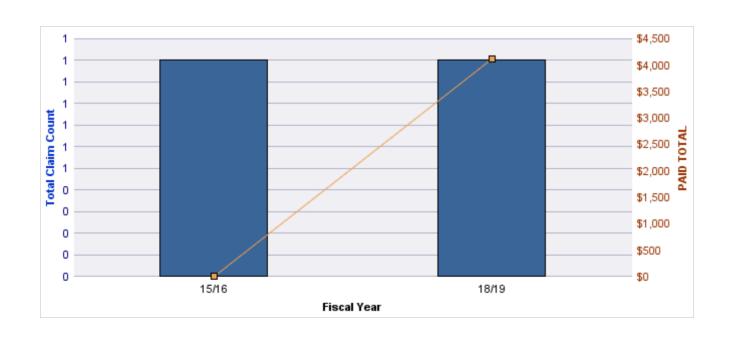

#### **GL-EMPLOYMENT LIABILITY**

| YEAR  | INCIDENT | OPEN<br>CLAIMS | CLOSED<br>CLAIMS | TOTAL<br>CLAIMS | AVERAGE<br>LAG TIME | AVERAGE<br>PAID | TOTAL<br>PAID | RECOVERY<br>AMOUNT | TOTAL<br>NET PAID |
|-------|----------|----------------|------------------|-----------------|---------------------|-----------------|---------------|--------------------|-------------------|
| 15/16 | 0        | 0              | 1                | 1               | 96                  | \$0             | \$0           | \$0                | \$0               |
|       | 0        | 0              | 1                | 1               | 96                  | \$0             | \$0           | \$0                | \$0               |