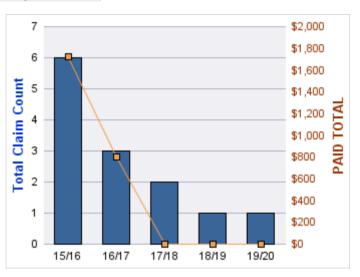

#### **GENERAL LIABILITY**

| YEAR  | INCIDENT | OPEN<br>CLAIMS | CLOSED<br>CLAIMS | TOTAL<br>CLAIMS | AVERAGE<br>LAG TIME | AVERAGE<br>PAID | TOTAL<br>PAID | RECOVERY<br>AMOUNT | TOTAL<br>NET PAID |
|-------|----------|----------------|------------------|-----------------|---------------------|-----------------|---------------|--------------------|-------------------|
| 15/16 | 0        | 0              | 1                | 1               | 166                 | \$0             | \$0           | \$0                | \$0               |
| 18/19 | 0        | 0              | 1                | 1               | 178                 | \$0             | \$0           | \$0                | \$0               |
|       | 0        | 0              | 2                | 2               | 172                 | \$0             | \$0           | \$0                | \$0               |