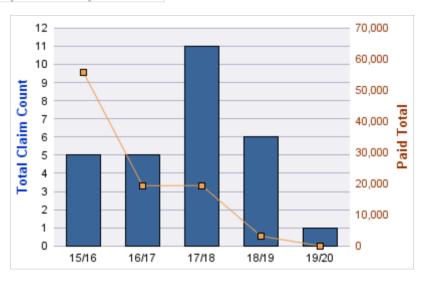

#### **AUTO LIABILITY**

| YEAR  | INCIDENT | OPEN<br>CLAIMS | CLOSED<br>CLAIMS | TOTAL<br>CLAIMS | AVERAGE<br>LAG TIME | AVERAGE<br>PAID | TOTAL<br>PAID | RECOVERY<br>AMOUNT | TOTAL<br>NET PAID |
|-------|----------|----------------|------------------|-----------------|---------------------|-----------------|---------------|--------------------|-------------------|
| 15/16 | 0        | 0              | 2                | 2               | 208                 | \$0             | \$0           | \$0                | \$0               |
| 16/17 | 0        | 0              | 4                | 4               | 37.25               | \$12,591        | \$50,365      | \$0                | \$50,365          |
| 17/18 | 0        | 0              | 6                | 6               | 38.17               | \$2,601         | \$15,605      | \$0                | \$15,605          |
| 18/19 | 0        | 0              | 1                | 1               | 0                   | \$0             | \$0           | \$0                | \$0               |
|       | 0        | 0              | 13               | 13              | 70.85               | \$3,798         | \$65,970      | \$0                | \$65,970          |

#### **DIRECT DAMAGE PROPERTY**

| YEAR  | INCIDENT | OPEN<br>CLAIMS | CLOSED<br>CLAIMS | TOTAL<br>CLAIMS | AVERAGE<br>LAG TIME | AVERAGE<br>PAID | TOTAL<br>PAID | RECOVERY<br>AMOUNT | TOTAL<br>NET PAID |
|-------|----------|----------------|------------------|-----------------|---------------------|-----------------|---------------|--------------------|-------------------|
| 16/17 | 0        | 0              | 1                | 1               | 1                   | \$0             | \$0           | \$0                | \$0               |
|       | 0        | 0              | 1                | 1               | 1                   | \$0             | \$0           | \$0                | \$0               |

#### **GENERAL LIABILITY**

| YEAR  | INCIDENT | OPEN<br>CLAIMS | CLOSED<br>CLAIMS | TOTAL<br>CLAIMS | AVERAGE<br>LAG TIME | AVERAGE<br>PAID | TOTAL<br>PAID | RECOVERY<br>AMOUNT | TOTAL<br>NET PAID |
|-------|----------|----------------|------------------|-----------------|---------------------|-----------------|---------------|--------------------|-------------------|
| 16/17 | 0        | 0              | 1                | 1               | 135                 | \$0             | \$0           | \$0                | \$0               |
| 17/18 | 0        | 0              | 1                | 1               | 85                  | \$2,119         | \$2,119       | \$0                | \$2,119           |
| 18/19 | 0        | 0              | 1                | 1               | 71                  | \$1,495         | \$1,495       | \$0                | \$1,495           |
| 19/20 | 0        | 0              | 1                | 1               | 13                  | \$995           | \$995         | \$0                | \$995             |
|       | 0        | 0              | 4                | 4               | 76                  | \$1,152         | \$4,609       | \$0                | \$4,609           |

### **GL-EMPLOYMENT LIABILITY**

| YEAR  | INCIDENT | OPEN<br>CLAIMS | CLOSED<br>CLAIMS | TOTAL<br>CLAIMS | AVERAGE<br>LAG TIME | AVERAGE<br>PAID | TOTAL<br>PAID | RECOVERY<br>AMOUNT | TOTAL<br>NET PAID |
|-------|----------|----------------|------------------|-----------------|---------------------|-----------------|---------------|--------------------|-------------------|
| 19/20 | 0        | 1              | 0                | 1               | 59                  | \$0             | \$0           | \$0                | \$0               |
|       | 0        | 1              | 0                | 1               | 59                  | \$0             | \$0           | \$0                | \$0               |

#### **WORKERS COMPENSATION**

| YEAR  | INCIDENT | OPEN<br>CLAIMS | CLOSED<br>CLAIMS | TOTAL<br>CLAIMS | AVERAGE<br>LAG TIME | AVERAGE<br>PAID | TOTAL<br>PAID | RECOVERY<br>AMOUNT | TOTAL<br>NET PAID |
|-------|----------|----------------|------------------|-----------------|---------------------|-----------------|---------------|--------------------|-------------------|
| 15/16 | 0        | 0              | 6                | 6               | 154.67              | \$2,230         | \$13,382      | \$0                | \$13,382          |
| 16/17 | 0        | 0              | 8                | 8               | 12.13               | \$5,075         | \$40,601      | \$0                | \$40,601          |
| 17/18 | 0        | 0              | 4                | 4               | 7.25                | \$22,843        | \$91,373      | \$0                | \$91,373          |
| 18/19 | 0        | 0              | 3                | 3               | 8.67                | \$379           | \$1,136       | \$0                | \$1,136           |
| 19/20 | 0        | 2              | 2                | 4               | 3.75                | \$6,788         | \$27,152      | \$0                | \$27,152          |
|       | 0        | 2              | 23               | 25              | 37.29               | \$7,463         | \$173,645     | \$0                | \$173,645         |