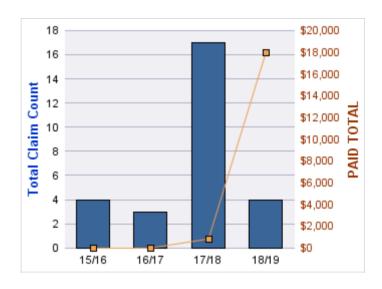

### **GENERAL LIABILITY**

| YEAR  | INCIDENT | OPEN<br>CLAIMS | CLOSED<br>CLAIMS | TOTAL<br>CLAIMS | AVERAGE<br>LAG TIME | AVERAGE<br>PAID | TOTAL<br>PAID | RECOVERY<br>AMOUNT | TOTAL<br>NET PAID |
|-------|----------|----------------|------------------|-----------------|---------------------|-----------------|---------------|--------------------|-------------------|
| 15/16 | 0        | 1              | 0                | 1               | 1,325               | \$0             | \$0           | \$0                | \$0               |
| 17/18 | 0        | 1              | 2                | 3               | 85.33               | \$0             | \$0           | \$0                | \$0               |
| 18/19 | 0        | 0              | 1                | 1               | 18                  | \$0             | \$0           | \$0                | \$0               |
| 19/20 | 0        | 3              | 0                | 3               | 49                  | \$0             | \$0           | \$0                | \$0               |
|       | 0        | 5              | 3                | 8               | 369.33              | \$0             | \$0           | \$0                | \$0               |