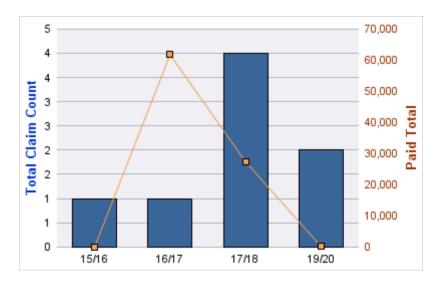

#### **GENERAL LIABILITY**

| YEAR  | INCIDENT | OPEN<br>CLAIMS | CLOSED<br>CLAIMS | TOTAL<br>CLAIMS | AVERAGE<br>LAG TIME | AVERAGE<br>PAID | TOTAL<br>PAID | RECOVERY<br>AMOUNT | TOTAL<br>NET PAID |
|-------|----------|----------------|------------------|-----------------|---------------------|-----------------|---------------|--------------------|-------------------|
| 15/16 | 0        | 0              | 1                | 1               | 166                 | \$0             | \$0           | \$0                | \$0               |
| 18/19 | 0        | 0              | 1                | 1               | 178                 | \$0             | \$0           | \$0                | \$0               |
|       | 0        | 0              | 2                | 2               | 172                 | \$0             | \$0           | \$0                | \$0               |