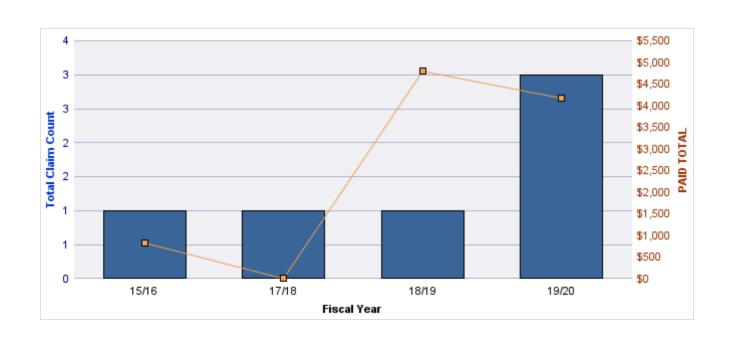

#### **ROLL-UP FOR DEPARTMENT OF ADMINISTRATIVE SERVICES - DAS**

| COVERAGE | COVERAGE DESCRIPTION    | OPEN<br>CLAIMS | CLOSED<br>CLAIMS | TOTAL<br>CLAIMS | AVERAGE<br>PAID | TOTAL<br>PAID | RECOVERY<br>AMOUNT | TOTAL<br>NET PAID |
|----------|-------------------------|----------------|------------------|-----------------|-----------------|---------------|--------------------|-------------------|
| WC       | WORKERS COMPENSATION    | 2              | 124              | 126             | \$3,805         | \$479,438     | \$0                | \$479,438         |
| PV       | VEHICLE DAMAGE          | 9              | 19               | 28              | \$2,102         | \$58,843      | \$419              | \$58,424          |
| CL       | CITIZENS REPORTS        | 1              | 24               | 25              | \$0             | \$0           | \$0                | \$0               |
| AL       | AUTO LIABILITY          | 2              | 19               | 21              | \$3,223         | \$67,689      | \$0                | \$67,689          |
| GL       | GENERAL LIABILITY       | 2              | 9                | 11              | \$184           | \$2,021       | \$0                | \$2,021           |
| DD       | DIRECT DAMAGE PROPERTY  | 1              | 9                | 10              | \$11,405        | \$114,048     | \$10,129           | \$103,919         |
| GLE      | GL-EMPLOYMENT LIABILITY | 3              | 7                | 10              | \$34            | \$335         | \$0                | \$335             |
|          | TOTAL                   | 20             | 211              | 231             | \$2,965         | \$722,374     | \$10,548           | \$711,826         |

#### **AUTO LIABILITY**

| YEAR  | INCIDENT | OPEN<br>CLAIMS | CLOSED<br>CLAIMS | TOTAL<br>CLAIMS | AVERAGE<br>LAG TIME | AVERAGE<br>PAID | TOTAL<br>PAID | RECOVERY<br>AMOUNT | TOTAL<br>NET PAID |
|-------|----------|----------------|------------------|-----------------|---------------------|-----------------|---------------|--------------------|-------------------|
| 15/16 | 0        | 0              | 6                | 6               | 24.17               | \$6,174         | \$37,046      | \$0                | \$37,046          |
| 16/17 | 0        | 0              | 3                | 3               | 56.33               | \$1,665         | \$4,996       | \$0                | \$4,996           |
| 17/18 | 0        | 0              | 5                | 5               | 41.8                | \$852           | \$4,261       | \$0                | \$4,261           |
| 18/19 | 0        | 0              | 3                | 3               | 22.33               | \$5,751         | \$17,253      | \$0                | \$17,253          |
| 19/20 | 0        | 2              | 2                | 4               | 4.5                 | \$1,033         | \$4,133       | \$0                | \$4,133           |
|       | 0        | 2              | 19               | 21              | 29.83               | \$3,095         | \$67,689      | \$0                | \$67,689          |