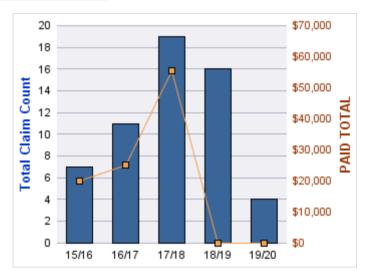

#### **WORKERS COMPENSATION**

| YEAR  | INCIDENT | OPEN<br>CLAIMS | CLOSED<br>CLAIMS | TOTAL<br>CLAIMS | AVERAGE<br>LAG TIME | AVERAGE<br>PAID | TOTAL<br>PAID | RECOVERY<br>AMOUNT | TOTAL<br>NET PAID |
|-------|----------|----------------|------------------|-----------------|---------------------|-----------------|---------------|--------------------|-------------------|
| 15/16 | 0        | 0              | 4                | 4               | 10                  | \$83            | \$331         | \$0                | \$331             |
| 16/17 | 0        | 0              | 1                | 1               | 0                   | \$7,394         | \$7,394       | \$0                | \$7,394           |
| 17/18 | 0        | 0              | 3                | 3               | 3                   | \$2,013         | \$6,040       | \$0                | \$6,040           |
| 18/19 | 0        | 0              | 1                | 1               | 1                   | \$0             | \$0           | \$0                | \$0               |
| 19/20 | 0        | 0              | 3                | 3               | 1.33                | \$2,564         | \$7,693       | \$0                | \$7,693           |
|       | 0        | 0              | 12               | 12              | 3.07                | \$2,411         | \$21,457      | \$0                | \$21,457          |