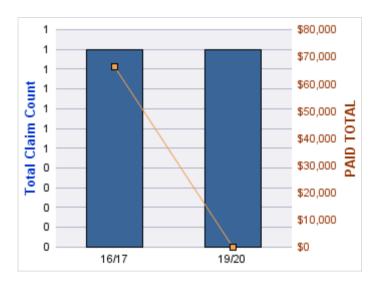

#### **GENERAL LIABILITY**

| YEAR  | INCIDENT | OPEN<br>CLAIMS | CLOSED<br>CLAIMS | TOTAL<br>CLAIMS | AVERAGE<br>LAG TIME | AVERAGE<br>PAID | TOTAL<br>PAID | RECOVERY<br>AMOUNT | TOTAL<br>NET PAID |
|-------|----------|----------------|------------------|-----------------|---------------------|-----------------|---------------|--------------------|-------------------|
| 16/17 | 0        | 0              | 1                | 1               | 6                   | \$0             | \$0           | \$0                | \$0               |
|       | 0        | 0              | 1                | 1               | 6                   | \$0             | \$0           | \$0                | \$0               |