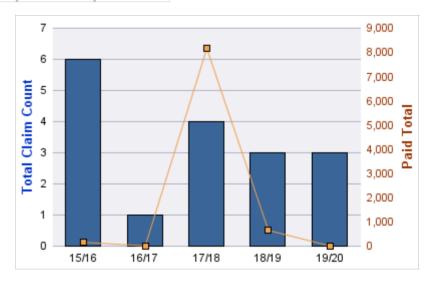

#### **GENERAL LIABILITY**

| YEAR  | INCIDENT | OPEN<br>CLAIMS | CLOSED<br>CLAIMS | TOTAL<br>CLAIMS | AVERAGE<br>LAG TIME | AVERAGE<br>PAID | TOTAL<br>PAID | RECOVERY<br>AMOUNT | TOTAL<br>NET PAID |
|-------|----------|----------------|------------------|-----------------|---------------------|-----------------|---------------|--------------------|-------------------|
| 15/16 | 0        | 0              | 1                | 1               | 166                 | \$0             | \$0           | \$0                | \$0               |
| 18/19 | 0        | 0              | 1                | 1               | 178                 | \$0             | \$0           | \$0                | \$0               |
|       | 0        | 0              | 2                | 2               | 172                 | \$0             | \$0           | \$0                | \$0               |