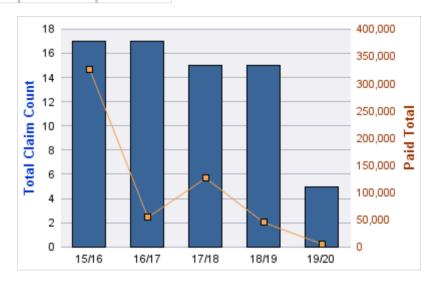

#### **ROLL-UP FOR DEPARTMENT OF ADMINISTRATIVE SERVICES - DAS**

| COVERAGE | COVERAGE DESCRIPTION    | OPEN<br>CLAIMS | CLOSED<br>CLAIMS | TOTAL<br>CLAIMS | AVERAGE<br>PAID | TOTAL<br>PAID | RECOVERY<br>AMOUNT | TOTAL<br>NET PAID |
|----------|-------------------------|----------------|------------------|-----------------|-----------------|---------------|--------------------|-------------------|
| WC       | WORKERS COMPENSATION    | 2              | 124              | 126             | \$3,805         | \$479,438     | \$0                | \$479,438         |
| PV       | VEHICLE DAMAGE          | 9              | 19               | 28              | \$2,102         | \$58,843      | \$419              | \$58,424          |
| CL       | CITIZENS REPORTS        | 1              | 24               | 25              | \$0             | \$0           | \$0                | \$0               |
| AL       | AUTO LIABILITY          | 2              | 19               | 21              | \$3,223         | \$67,689      | \$0                | \$67,689          |
| GL       | GENERAL LIABILITY       | 2              | 9                | 11              | \$184           | \$2,021       | \$0                | \$2,021           |
| DD       | DIRECT DAMAGE PROPERTY  | 1              | 9                | 10              | \$11,405        | \$114,048     | \$10,129           | \$103,919         |
| GLE      | GL-EMPLOYMENT LIABILITY | 3              | 7                | 10              | \$34            | \$335         | \$0                | \$335             |
|          | TOTAL                   | 20             | 211              | 231             | \$2,965         | \$722,374     | \$10,548           | \$711,826         |

#### **AUTO LIABILITY**

| YEAR  | INCIDENT | OPEN<br>CLAIMS | CLOSED<br>CLAIMS | TOTAL<br>CLAIMS | AVERAGE<br>LAG TIME | AVERAGE<br>PAID | TOTAL<br>PAID | RECOVERY<br>AMOUNT | TOTAL<br>NET PAID |
|-------|----------|----------------|------------------|-----------------|---------------------|-----------------|---------------|--------------------|-------------------|
| 15/16 | 0        | 0              | 6                | 6               | 24.17               | \$6,174         | \$37,046      | \$0                | \$37,046          |
| 16/17 | 0        | 0              | 3                | 3               | 56.33               | \$1,665         | \$4,996       | \$0                | \$4,996           |
| 17/18 | 0        | 0              | 5                | 5               | 41.8                | \$852           | \$4,261       | \$0                | \$4,261           |
| 18/19 | 0        | 0              | 3                | 3               | 22.33               | \$5,751         | \$17,253      | \$0                | \$17,253          |
| 19/20 | 0        | 2              | 2                | 4               | 4.5                 | \$1,033         | \$4,133       | \$0                | \$4,133           |
|       | 0        | 2              | 19               | 21              | 29.83               | \$3,095         | \$67,689      | \$0                | \$67,689          |