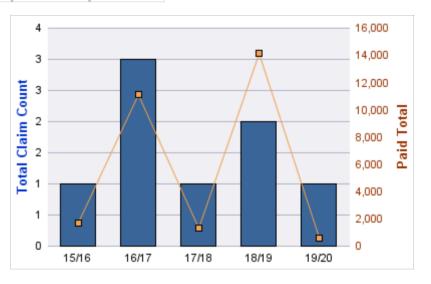

### **GENERAL LIABILITY**

| YEAR  | INCIDENT | OPEN<br>CLAIMS | CLOSED<br>CLAIMS | TOTAL<br>CLAIMS | AVERAGE<br>LAG TIME | AVERAGE<br>PAID | TOTAL<br>PAID | RECOVERY<br>AMOUNT | TOTAL<br>NET PAID |
|-------|----------|----------------|------------------|-----------------|---------------------|-----------------|---------------|--------------------|-------------------|
| 15/16 | 0        | 1              | 0                | 1               | 1,325               | \$0             | \$0           | \$0                | \$0               |
| 17/18 | 0        | 1              | 2                | 3               | 85.33               | \$0             | \$0           | \$0                | \$0               |
| 18/19 | 0        | 0              | 1                | 1               | 18                  | \$0             | \$0           | \$0                | \$0               |
| 19/20 | 0        | 3              | 0                | 3               | 49                  | \$0             | \$0           | \$0                | \$0               |
|       | 0        | 5              | 3                | 8               | 369.33              | \$0             | \$0           | \$0                | \$0               |