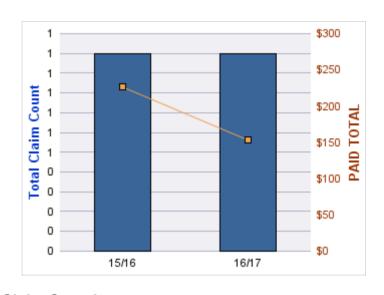

#### **GENERAL LIABILITY**

| YEAR  | INCIDENT | OPEN<br>CLAIMS | CLOSED<br>CLAIMS | TOTAL<br>CLAIMS | AVERAGE<br>LAG TIME | AVERAGE<br>PAID | TOTAL<br>PAID | RECOVERY<br>AMOUNT | TOTAL<br>NET PAID |
|-------|----------|----------------|------------------|-----------------|---------------------|-----------------|---------------|--------------------|-------------------|
| 15/16 | 0        | 0              | 1                | 1               | 25                  | \$0             | \$0           | \$0                | \$0               |
|       | 0        | 0              | 1                | 1               | 25                  | \$0             | \$0           | \$0                | \$0               |