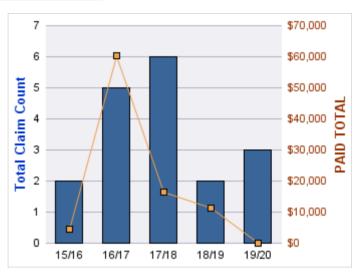

### **GENERAL LIABILITY**

| YEAR  | INCIDENT | OPEN<br>CLAIMS | CLOSED<br>CLAIMS | TOTAL<br>CLAIMS | AVERAGE<br>LAG TIME | AVERAGE<br>PAID | TOTAL<br>PAID | RECOVERY<br>AMOUNT | TOTAL<br>NET PAID |
|-------|----------|----------------|------------------|-----------------|---------------------|-----------------|---------------|--------------------|-------------------|
| 15/16 | 0        | 1              | 0                | 1               | 1,325               | \$0             | \$0           | \$0                | \$0               |
| 17/18 | 0        | 1              | 2                | 3               | 85.33               | \$0             | \$0           | \$0                | \$0               |
| 18/19 | 0        | 0              | 1                | 1               | 18                  | \$0             | \$0           | \$0                | \$0               |
| 19/20 | 0        | 3              | 0                | 3               | 49                  | \$0             | \$0           | \$0                | \$0               |
|       | 0        | 5              | 3                | 8               | 369.33              | \$0             | \$0           | \$0                | \$0               |