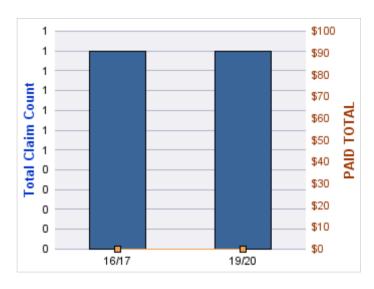

### **GL-EMPLOYMENT LIABILITY**

| YEA  | R | INCIDENT | OPEN<br>CLAIMS | CLOSED<br>CLAIMS | TOTAL<br>CLAIMS | AVERAGE<br>LAG TIME | AVERAGE<br>PAID | TOTAL<br>PAID | RECOVERY<br>AMOUNT | TOTAL<br>NET PAID |
|------|---|----------|----------------|------------------|-----------------|---------------------|-----------------|---------------|--------------------|-------------------|
| 17/1 | 8 | 0        | 0              | 1                | 1               | 449                 | \$0             | \$0           | \$0                | \$0               |
|      |   | 0        | 0              | 1                | 1               | 449                 | \$0             | \$0           | \$0                | \$0               |