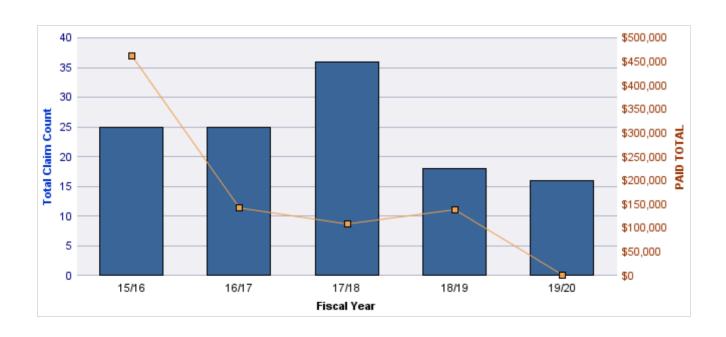

#### **GENERAL LIABILITY**

| YEAR  | INCIDENT | OPEN<br>CLAIMS | CLOSED<br>CLAIMS | TOTAL<br>CLAIMS | AVERAGE<br>LAG TIME | AVERAGE<br>PAID | TOTAL<br>PAID | RECOVERY<br>AMOUNT | TOTAL<br>NET PAID |
|-------|----------|----------------|------------------|-----------------|---------------------|-----------------|---------------|--------------------|-------------------|
| 15/16 | 0        | 0              | 1                | 1               | 166                 | \$0             | \$0           | \$0                | \$0               |
| 18/19 | 0        | 0              | 1                | 1               | 178                 | \$0             | \$0           | \$0                | \$0               |
|       | 0        | 0              | 2                | 2               | 172                 | \$0             | \$0           | \$0                | \$0               |