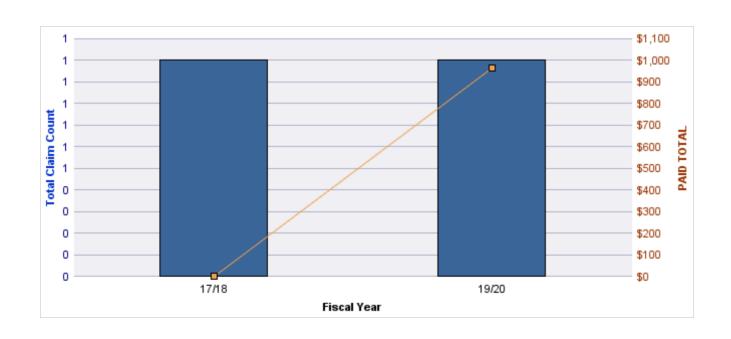

### **GL-EMPLOYMENT LIABILITY**

| YEA  | R | INCIDENT | OPEN<br>CLAIMS | CLOSED<br>CLAIMS | TOTAL<br>CLAIMS | AVERAGE<br>LAG TIME | AVERAGE<br>PAID | TOTAL<br>PAID | RECOVERY<br>AMOUNT | TOTAL<br>NET PAID |
|------|---|----------|----------------|------------------|-----------------|---------------------|-----------------|---------------|--------------------|-------------------|
| 17/1 | 8 | 0        | 0              | 1                | 1               | 449                 | \$0             | \$0           | \$0                | \$0               |
|      |   | 0        | 0              | 1                | 1               | 449                 | \$0             | \$0           | \$0                | \$0               |