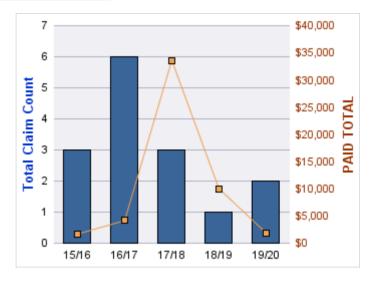

#### **CITIZENS REPORTS**

| YEAR  | INCIDENT | OPEN<br>CLAIMS | CLOSED<br>CLAIMS | TOTAL<br>CLAIMS | AVERAGE<br>LAG TIME | AVERAGE<br>PAID | TOTAL<br>PAID | RECOVERY<br>AMOUNT | TOTAL<br>NET PAID |
|-------|----------|----------------|------------------|-----------------|---------------------|-----------------|---------------|--------------------|-------------------|
| 15/16 | 0        | 0              | 3                | 3               | 6.33                | \$0             | \$0           | \$0                | \$0               |
| 17/18 | 0        | 0              | 1                | 1               | 0                   | \$0             | \$0           | \$0                | \$0               |
| 18/19 | 0        | 0              | 2                | 2               | 10.5                | \$0             | \$0           | \$0                | \$0               |
|       | 0        | 0              | 6                | 6               | 5.61                | \$0             | \$0           | \$0                | \$0               |

#### **DIRECT DAMAGE PROPERTY**

| YEAR  | INCIDENT | OPEN<br>CLAIMS | CLOSED<br>CLAIMS | TOTAL<br>CLAIMS | AVERAGE<br>LAG TIME | AVERAGE<br>PAID | TOTAL<br>PAID | RECOVERY<br>AMOUNT | TOTAL<br>NET PAID |
|-------|----------|----------------|------------------|-----------------|---------------------|-----------------|---------------|--------------------|-------------------|
| 17/18 | 0        | 0              | 1                | 1               | 2                   | \$0             | \$0           | \$0                | \$0               |
|       | 0        | 0              | 1                | 1               | 2                   | \$0             | \$0           | \$0                | \$0               |

#### **WORKERS COMPENSATION**

| YEAR  | INCIDENT | OPEN<br>CLAIMS | CLOSED<br>CLAIMS | TOTAL<br>CLAIMS | AVERAGE<br>LAG TIME | AVERAGE<br>PAID | TOTAL<br>PAID | RECOVERY<br>AMOUNT | TOTAL<br>NET PAID |
|-------|----------|----------------|------------------|-----------------|---------------------|-----------------|---------------|--------------------|-------------------|
| 15/16 | 0        | 0              | 4                | 4               | 10                  | \$83            | \$331         | \$0                | \$331             |
| 16/17 | 0        | 0              | 1                | 1               | 0                   | \$7,394         | \$7,394       | \$0                | \$7,394           |
| 17/18 | 0        | 0              | 3                | 3               | 3                   | \$2,013         | \$6,040       | \$0                | \$6,040           |
| 18/19 | 0        | 0              | 1                | 1               | 1                   | \$0             | \$0           | \$0                | \$0               |
| 19/20 | 0        | 0              | 3                | 3               | 1.33                | \$2,564         | \$7,693       | \$0                | \$7,693           |
|       | 0        | 0              | 12               | 12              | 3.07                | \$2,411         | \$21,457      | \$0                | \$21,457          |