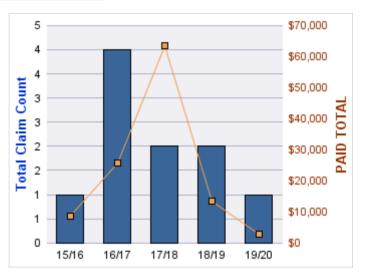

#### **ROLL-UP FOR CORRECTIONS ENTERPRISES, OREGON - OCE**

| COVERAGE | COVERAGE DESCRIPTION        | OPEN<br>CLAIMS | CLOSED<br>CLAIMS | TOTAL<br>CLAIMS | AVERAGE<br>PAID | TOTAL<br>PAID | RECOVERY<br>AMOUNT | TOTAL<br>NET PAID |
|----------|-----------------------------|----------------|------------------|-----------------|-----------------|---------------|--------------------|-------------------|
| WC       | WORKERS COMPENSATION        | 2              | 23               | 25              | \$6,946         | \$173,645     | \$0                | \$173,645         |
| AL       | AUTO LIABILITY              | 0              | 13               | 13              | \$5,075         | \$65,970      | \$0                | \$65,970          |
| GL       | GENERAL LIABILITY           | 0              | 4                | 4               | \$1,152         | \$4,609       | \$0                | \$4,609           |
| DD       | DIRECT DAMAGE PROPERTY      | 0              | 1                | 1               | \$0             | \$0           | \$0                | \$0               |
| GLE      | GLE GL-EMPLOYMENT LIABILITY |                | 0                | 1               | \$0             | \$0           | \$0                | \$0               |
|          | TOTAL                       | 3              | 41               | 44              | \$2,635         | \$244,223     | \$0                | \$244,223         |

#### **AUTO LIABILITY**

| YEAR  | INCIDENT | OPEN<br>CLAIMS | CLOSED<br>CLAIMS | TOTAL<br>CLAIMS | AVERAGE<br>LAG TIME | AVERAGE<br>PAID | TOTAL<br>PAID | RECOVERY<br>AMOUNT | TOTAL<br>NET PAID |
|-------|----------|----------------|------------------|-----------------|---------------------|-----------------|---------------|--------------------|-------------------|
| 15/16 | 0        | 0              | 2                | 2               | 208                 | \$0             | \$0           | \$0                | \$0               |
| 16/17 | 0        | 0              | 4                | 4               | 37.25               | \$12,591        | \$50,365      | \$0                | \$50,365          |
| 17/18 | 0        | 0              | 6                | 6               | 38.17               | \$2,601         | \$15,605      | \$0                | \$15,605          |
| 18/19 | 0        | 0              | 1                | 1               | 0                   | \$0             | \$0           | \$0                | \$0               |
|       | 0        | 0              | 13               | 13              | 70.85               | \$3,798         | \$65,970      | \$0                | \$65,970          |

#### **DIRECT DAMAGE PROPERTY**

| YEAR  | INCIDENT | OPEN<br>CLAIMS | CLOSED<br>CLAIMS | TOTAL<br>CLAIMS | AVERAGE<br>LAG TIME | AVERAGE<br>PAID | TOTAL<br>PAID | RECOVERY<br>AMOUNT | TOTAL<br>NET PAID |
|-------|----------|----------------|------------------|-----------------|---------------------|-----------------|---------------|--------------------|-------------------|
| 16/17 | 0        | 0              | 1                | 1               | 1                   | \$0             | \$0           | \$0                | \$0               |
|       | 0        | 0              | 1                | 1               | 1                   | \$0             | \$0           | \$0                | \$0               |

#### **GENERAL LIABILITY**

| YEAR  | INCIDENT | OPEN<br>CLAIMS | CLOSED<br>CLAIMS | TOTAL<br>CLAIMS | AVERAGE<br>LAG TIME | AVERAGE<br>PAID | TOTAL<br>PAID | RECOVERY<br>AMOUNT | TOTAL<br>NET PAID |
|-------|----------|----------------|------------------|-----------------|---------------------|-----------------|---------------|--------------------|-------------------|
| 16/17 | 0        | 0              | 1                | 1               | 135                 | \$0             | \$0           | \$0                | \$0               |
| 17/18 | 0        | 0              | 1                | 1               | 85                  | \$2,119         | \$2,119       | \$0                | \$2,119           |
| 18/19 | 0        | 0              | 1                | 1               | 71                  | \$1,495         | \$1,495       | \$0                | \$1,495           |
| 19/20 | 0        | 0              | 1                | 1               | 13                  | \$995           | \$995         | \$0                | \$995             |
|       | 0        | 0              | 4                | 4               | 76                  | \$1,152         | \$4,609       | \$0                | \$4,609           |

### **GL-EMPLOYMENT LIABILITY**

| YEAR  | INCIDENT | OPEN<br>CLAIMS | CLOSED<br>CLAIMS | TOTAL<br>CLAIMS | AVERAGE<br>LAG TIME | AVERAGE<br>PAID | TOTAL<br>PAID | RECOVERY<br>AMOUNT | TOTAL<br>NET PAID |
|-------|----------|----------------|------------------|-----------------|---------------------|-----------------|---------------|--------------------|-------------------|
| 19/20 | 0        | 1              | 0                | 1               | 59                  | \$0             | \$0           | \$0                | \$0               |
|       | 0        | 1              | 0                | 1               | 59                  | \$0             | \$0           | \$0                | \$0               |

#### **WORKERS COMPENSATION**

| YEAR  | INCIDENT | OPEN<br>CLAIMS | CLOSED<br>CLAIMS | TOTAL<br>CLAIMS | AVERAGE<br>LAG TIME | AVERAGE<br>PAID | TOTAL<br>PAID | RECOVERY<br>AMOUNT | TOTAL<br>NET PAID |
|-------|----------|----------------|------------------|-----------------|---------------------|-----------------|---------------|--------------------|-------------------|
| 15/16 | 0        | 0              | 6                | 6               | 154.67              | \$2,230         | \$13,382      | \$0                | \$13,382          |
| 16/17 | 0        | 0              | 8                | 8               | 12.13               | \$5,075         | \$40,601      | \$0                | \$40,601          |
| 17/18 | 0        | 0              | 4                | 4               | 7.25                | \$22,843        | \$91,373      | \$0                | \$91,373          |
| 18/19 | 0        | 0              | 3                | 3               | 8.67                | \$379           | \$1,136       | \$0                | \$1,136           |
| 19/20 | 0        | 2              | 2                | 4               | 3.75                | \$6,788         | \$27,152      | \$0                | \$27,152          |
|       | 0        | 2              | 23               | 25              | 37.29               | \$7,463         | \$173,645     | \$0                | \$173,645         |