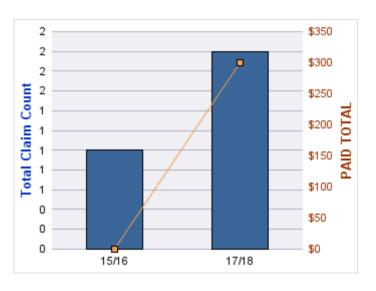

### **GENERAL LIABILITY**

| YEAR  | INCIDENT | OPEN<br>CLAIMS | CLOSED<br>CLAIMS | TOTAL<br>CLAIMS | AVERAGE<br>LAG TIME | AVERAGE<br>PAID | TOTAL<br>PAID | RECOVERY<br>AMOUNT | TOTAL<br>NET PAID |
|-------|----------|----------------|------------------|-----------------|---------------------|-----------------|---------------|--------------------|-------------------|
| 15/16 | 0        | 1              | 0                | 1               | 1,325               | \$0             | \$0           | \$0                | \$0               |
| 17/18 | 0        | 1              | 2                | 3               | 85.33               | \$0             | \$0           | \$0                | \$0               |
| 18/19 | 0        | 0              | 1                | 1               | 18                  | \$0             | \$0           | \$0                | \$0               |
| 19/20 | 0        | 3              | 0                | 3               | 49                  | \$0             | \$0           | \$0                | \$0               |
|       | 0        | 5              | 3                | 8               | 369.33              | \$0             | \$0           | \$0                | \$0               |