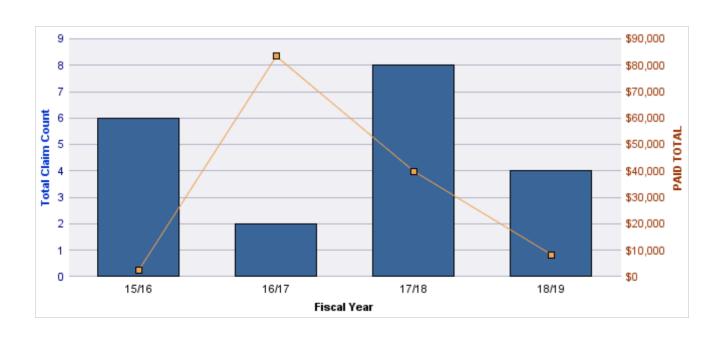

#### **CITIZENS REPORTS**

| YEAR  | INCIDENT | OPEN<br>CLAIMS | CLOSED<br>CLAIMS | TOTAL<br>CLAIMS | AVERAGE<br>LAG TIME | AVERAGE<br>PAID | TOTAL<br>PAID | RECOVERY<br>AMOUNT | TOTAL<br>NET PAID |
|-------|----------|----------------|------------------|-----------------|---------------------|-----------------|---------------|--------------------|-------------------|
| 15/16 | 0        | 0              | 3                | 3               | 6.33                | \$0             | \$0           | \$0                | \$0               |
| 17/18 | 0        | 0              | 1                | 1               | 0                   | \$0             | \$0           | \$0                | \$0               |
| 18/19 | 0        | 0              | 2                | 2               | 10.5                | \$0             | \$0           | \$0                | \$0               |
|       | 0        | 0              | 6                | 6               | 5.61                | \$0             | \$0           | \$0                | \$0               |