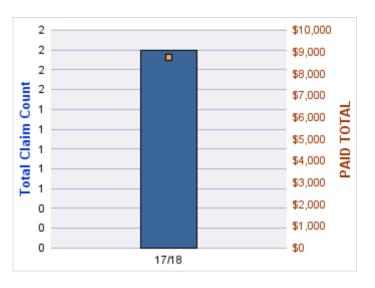

## **ROLL-UP FOR BOARD OF CHIROPRACTIC EXAMINERS, OREGON - OBCE**

| COVERAGE | COVERAGE<br>DESCRIPTION | OPEN<br>CLAIMS | CLOSED<br>CLAIMS | TOTAL<br>CLAIMS | AVERAGE<br>PAID | TOTAL<br>PAID | RECOVERY<br>AMOUNT | TOTAL<br>NET PAID |
|----------|-------------------------|----------------|------------------|-----------------|-----------------|---------------|--------------------|-------------------|
| GL       | GENERAL LIABILITY       | 0              | 1                | 1               | \$0             | \$0           | \$0                | \$0               |
|          | TOTAL                   | 0              | 1                | 1               | \$0             | \$0           | \$0                | \$0               |

| YEAR  | INCIDENT | OPEN<br>CLAIMS | CLOSED<br>CLAIMS | TOTAL<br>CLAIMS | AVERAGE<br>LAG TIME | AVERAGE<br>PAID | TOTAL<br>PAID | RECOVERY<br>AMOUNT | TOTAL<br>NET PAID |
|-------|----------|----------------|------------------|-----------------|---------------------|-----------------|---------------|--------------------|-------------------|
| 15/16 | 0        | 0              | 1                | 1               | 25                  | \$0             | \$0           | \$0                | \$0               |
|       | 0        | 0              | 1                | 1               | 25                  | \$0             | \$0           | \$0                | \$0               |