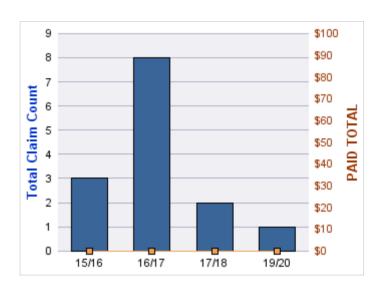

## **ROLL-UP FOR BLIND COMMISSION, OREGON - OCB**

| COVERAGE | COVERAGE DESCRIPTION   | OPEN<br>CLAIMS | CLOSED<br>CLAIMS | TOTAL<br>CLAIMS | AVERAGE<br>PAID | TOTAL<br>PAID | RECOVERY<br>AMOUNT | TOTAL<br>NET PAID |
|----------|------------------------|----------------|------------------|-----------------|-----------------|---------------|--------------------|-------------------|
| WC       | WORKERS COMPENSATION   | 0              | 12               | 12              | \$1,657         | \$19,888      | \$0                | \$19,888          |
| CL       | CITIZENS REPORTS       | 0              | 6                | 6               | \$0             | \$0           | \$0                | \$0               |
| DD       | DIRECT DAMAGE PROPERTY | 0              | 1                | 1               | \$0             | \$0           | \$0                | \$0               |
|          | TOTAL                  | 0              | 19               | 19              | \$552           | \$19,888      | \$0                | \$19,888          |

### **CITIZENS REPORTS**

| YEAR  | INCIDENT | OPEN<br>CLAIMS | CLOSED<br>CLAIMS | TOTAL<br>CLAIMS | AVERAGE<br>LAG TIME | AVERAGE<br>PAID | TOTAL<br>PAID | RECOVERY<br>AMOUNT | TOTAL<br>NET PAID |
|-------|----------|----------------|------------------|-----------------|---------------------|-----------------|---------------|--------------------|-------------------|
| 15/16 | 0        | 0              | 3                | 3               | 6.33                | \$0             | \$0           | \$0                | \$0               |
| 17/18 | 0        | 0              | 1                | 1               | 0                   | \$0             | \$0           | \$0                | \$0               |
| 18/19 | 0        | 0              | 2                | 2               | 10.5                | \$0             | \$0           | \$0                | \$0               |
|       | 0        | 0              | 6                | 6               | 5.61                | \$0             | \$0           | \$0                | \$0               |