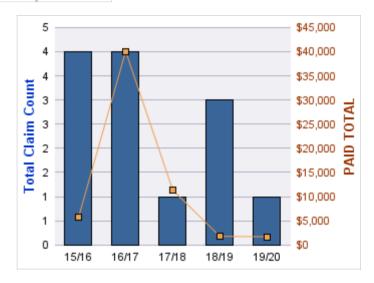

### **ROLL-UP FOR BUREAU OF LABOR & INDUSTRIES - BOLI**

| COVERAGE | COVERAGE DESCRIPTION    | OPEN<br>CLAIMS | CLOSED<br>CLAIMS | TOTAL<br>CLAIMS | AVERAGE<br>PAID | TOTAL<br>PAID | RECOVERY<br>AMOUNT | TOTAL<br>NET PAID |
|----------|-------------------------|----------------|------------------|-----------------|-----------------|---------------|--------------------|-------------------|
| GL       | GENERAL LIABILITY       | 1              | 12               | 14              | \$141           | \$1,969       | \$0                | \$1,969           |
| CL       | CITIZENS REPORTS        | 0              | 5                | 5               | \$0             | \$0           | \$0                | \$0               |
| GLE      | GL-EMPLOYMENT LIABILITY | 2              | 2                | 4               | \$1,787         | \$7,148       | \$0                | \$7,148           |
| AL       | AUTO LIABILITY          | 0              | 3                | 3               | \$631           | \$1,892       | \$0                | \$1,892           |
| WC       | WORKERS COMPENSATION    | 0              | 3                | 3               | \$0             | \$0           | \$0                | \$0               |
|          | TOTAL                   | 3              | 25               | 29              | \$512           | \$11,008      | \$0                | \$11,008          |

| YEAR  | INCIDENT | OPEN<br>CLAIMS | CLOSED<br>CLAIMS | TOTAL<br>CLAIMS | AVERAGE<br>LAG TIME | AVERAGE<br>PAID | TOTAL<br>PAID | RECOVERY<br>AMOUNT | TOTAL<br>NET PAID |
|-------|----------|----------------|------------------|-----------------|---------------------|-----------------|---------------|--------------------|-------------------|
| 15/16 | 0        | 1              | 8                | 9               | 173.44              | \$219           | \$1,969       | \$0                | \$1,969           |
| 17/18 | 0        | 0              | 3                | 4               | 222.5               | \$0             | \$0           | \$0                | \$0               |
| 18/19 | 0        | 0              | 1                | 1               | 36                  | \$0             | \$0           | \$0                | \$0               |
|       | 0        | 1              | 12               | 14              | 143.98              | \$73            | \$1,969       | \$0                | \$1,969           |