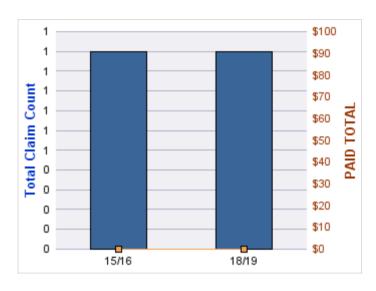

| YEAR  | INCIDENT | OPEN<br>CLAIMS | CLOSED<br>CLAIMS | TOTAL<br>CLAIMS | AVERAGE<br>LAG TIME | AVERAGE<br>PAID | TOTAL<br>PAID | RECOVERY<br>AMOUNT | TOTAL<br>NET PAID |
|-------|----------|----------------|------------------|-----------------|---------------------|-----------------|---------------|--------------------|-------------------|
| 15/16 | 0        | 0              | 1                | 1               | 166                 | \$0             | \$0           | \$0                | \$0               |
| 18/19 | 0        | 0              | 1                | 1               | 178                 | \$0             | \$0           | \$0                | \$0               |
|       | 0        | 0              | 2                | 2               | 172                 | \$0             | \$0           | \$0                | \$0               |