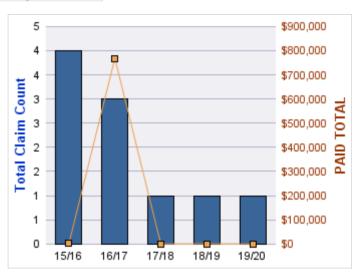

### **AUTO LIABILITY**

| YEAR  | INCIDENT | OPEN<br>CLAIMS | CLOSED<br>CLAIMS | TOTAL<br>CLAIMS | AVERAGE<br>LAG TIME | AVERAGE<br>PAID | TOTAL<br>PAID | RECOVERY<br>AMOUNT | TOTAL<br>NET PAID |
|-------|----------|----------------|------------------|-----------------|---------------------|-----------------|---------------|--------------------|-------------------|
| 15/16 | 0        | 0              | 2                | 2               | 208                 | \$0             | \$0           | \$0                | \$0               |
| 16/17 | 0        | 0              | 4                | 4               | 37.25               | \$12,591        | \$50,365      | \$0                | \$50,365          |
| 17/18 | 0        | 0              | 6                | 6               | 38.17               | \$2,601         | \$15,605      | \$0                | \$15,605          |
| 18/19 | 0        | 0              | 1                | 1               | 0                   | \$0             | \$0           | \$0                | \$0               |
|       | 0        | 0              | 13               | 13              | 70.85               | \$3,798         | \$65,970      | \$0                | \$65,970          |