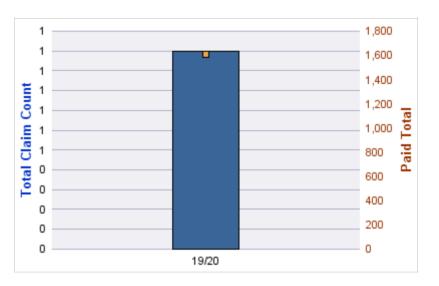

### **AUTO LIABILITY**

| YEAR  | INCIDENT | OPEN<br>CLAIMS | CLOSED<br>CLAIMS | TOTAL<br>CLAIMS | AVERAGE<br>LAG TIME | AVERAGE<br>PAID | TOTAL<br>PAID | RECOVERY<br>AMOUNT | TOTAL<br>NET PAID |
|-------|----------|----------------|------------------|-----------------|---------------------|-----------------|---------------|--------------------|-------------------|
| 15/16 | 0        | 0              | 2                | 2               | 17                  | \$0             | \$0           | \$0                | \$0               |
| 19/20 | 0        | 0              | 1                | 1               | 50                  | \$1,892         | \$1,892       | \$0                | \$1,892           |
|       | 0        | 0              | 3                | 3               | 33.5                | \$946           | \$1,892       | \$0                | \$1,892           |