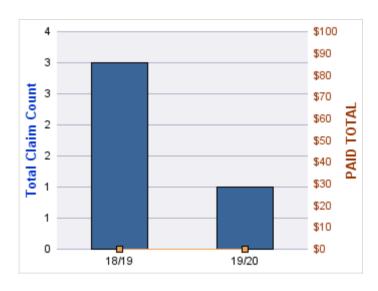

### **VEHICLE DAMAGE**

| YEAR  | INCIDENT | OPEN<br>CLAIMS | CLOSED<br>CLAIMS | TOTAL<br>CLAIMS | AVERAGE<br>LAG TIME | AVERAGE<br>PAID | TOTAL<br>PAID | RECOVERY<br>AMOUNT | TOTAL<br>NET PAID |
|-------|----------|----------------|------------------|-----------------|---------------------|-----------------|---------------|--------------------|-------------------|
| 17/18 | 0        | 0              | 1                | 1               | 174                 | \$0             | \$0           | \$0                | \$0               |
| 18/19 | 0        | 0              | 1                | 1               | 14                  | \$1,286         | \$1,286       | \$3,786            | (\$2,500)         |
|       | 0        | 0              | 2                | 2               | 94                  | \$643           | \$1,286       | \$3,786            | (\$2,500)         |