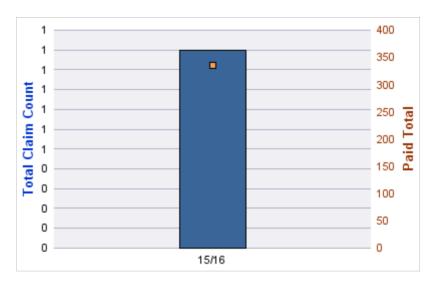

| YEAR  | INCIDENT | OPEN<br>CLAIMS | CLOSED<br>CLAIMS | TOTAL<br>CLAIMS | AVERAGE<br>LAG TIME | AVERAGE<br>PAID | TOTAL<br>PAID | RECOVERY<br>AMOUNT | TOTAL<br>NET PAID |
|-------|----------|----------------|------------------|-----------------|---------------------|-----------------|---------------|--------------------|-------------------|
| 15/16 | 0        | 0              | 1                | 1               | 25                  | \$0             | \$0           | \$0                | \$0               |
|       | 0        | 0              | 1                | 1               | 25                  | \$0             | \$0           | \$0                | \$0               |