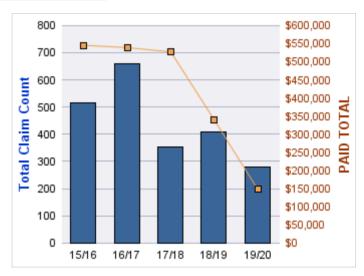

### **ROLL-UP FOR ALL STATE AGENCIES - ALL STATE**

| COVERAGE | COVERAGE DESCRIPTION    | OPEN<br>CLAIMS | CLOSED<br>CLAIMS | TOTAL<br>CLAIMS | AVERAGE<br>PAID | TOTAL<br>PAID | RECOVERY<br>AMOUNT | TOTAL<br>NET PAID |
|----------|-------------------------|----------------|------------------|-----------------|-----------------|---------------|--------------------|-------------------|
| GL       | GENERAL LIABILITY       | 7              | 3                | 10              | \$0             | \$0           | \$0                | \$0               |
| CL       | CITIZENS REPORTS        | 0              | 2                | 2               | \$0             | \$0           | \$0                | \$0               |
| GLE      | GL-EMPLOYMENT LIABILITY | 0              | 1                | 1               | \$0             | \$0           | \$0                | \$0               |
|          | TOTAL                   | 7              | 6                | 13              | \$0             | \$0           | \$0                | \$0               |

| YEAR  | INCIDENT | OPEN<br>CLAIMS | CLOSED<br>CLAIMS | TOTAL<br>CLAIMS | AVERAGE<br>LAG TIME | AVERAGE<br>PAID | TOTAL<br>PAID | RECOVERY<br>AMOUNT | TOTAL<br>NET PAID |
|-------|----------|----------------|------------------|-----------------|---------------------|-----------------|---------------|--------------------|-------------------|
| 15/16 | 0        | 1              | 0                | 1               | 1,325               | \$0             | \$0           | \$0                | \$0               |
| 17/18 | 0        | 3              | 2                | 5               | 333                 | \$0             | \$0           | \$0                | \$0               |
| 18/19 | 0        | 0              | 1                | 1               | 18                  | \$0             | \$0           | \$0                | \$0               |
| 19/20 | 0        | 3              | 0                | 3               | 110.33              | \$0             | \$0           | \$0                | \$0               |
|       | 0        | 7              | 3                | 10              | 446.58              | \$0             | \$0           | \$0                | \$0               |