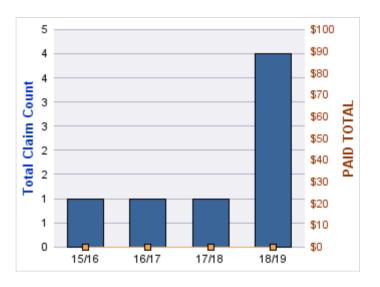

| YEAR  | INCIDENT | OPEN<br>CLAIMS | CLOSED<br>CLAIMS | TOTAL<br>CLAIMS | AVERAGE<br>LAG TIME | AVERAGE<br>PAID | TOTAL<br>PAID | RECOVERY<br>AMOUNT | TOTAL<br>NET PAID |
|-------|----------|----------------|------------------|-----------------|---------------------|-----------------|---------------|--------------------|-------------------|
| 15/16 | 0        | 1              | 0                | 1               | 1,325               | \$0             | \$0           | \$0                | \$0               |
| 17/18 | 0        | 3              | 2                | 5               | 333                 | \$0             | \$0           | \$0                | \$0               |
| 18/19 | 0        | 0              | 1                | 1               | 18                  | \$0             | \$0           | \$0                | \$0               |
| 19/20 | 0        | 3              | 0                | 3               | 110.33              | \$0             | \$0           | \$0                | \$0               |
|       | 0        | 7              | 3                | 10              | 446.58              | \$0             | \$0           | \$0                | \$0               |