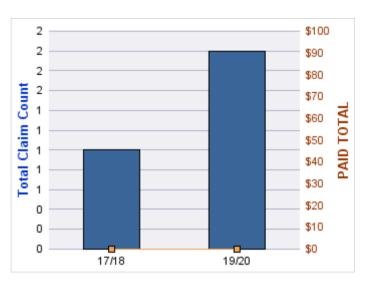

### **AUTO LIABILITY**

| YEAR  | INCIDENT | OPEN<br>CLAIMS | CLOSED<br>CLAIMS | TOTAL<br>CLAIMS | AVERAGE<br>LAG TIME | AVERAGE<br>PAID | TOTAL<br>PAID | RECOVERY<br>AMOUNT | TOTAL<br>NET PAID |
|-------|----------|----------------|------------------|-----------------|---------------------|-----------------|---------------|--------------------|-------------------|
| 16/17 | 0        | 0              | 1                | 1               | 5                   | \$0             | \$0           | \$0                | \$0               |
| 18/19 | 0        | 0              | 1                | 1               | 2                   | \$1,954         | \$1,954       | \$0                | \$1,954           |
|       | 0        | 0              | 2                | 2               | 3.5                 | \$977           | \$1,954       | \$0                | \$1,954           |

## **CITIZENS REPORTS**

| YEAR  | INCIDENT | OPEN<br>CLAIMS | CLOSED<br>CLAIMS | TOTAL<br>CLAIMS | AVERAGE<br>LAG TIME | AVERAGE<br>PAID | TOTAL<br>PAID | RECOVERY<br>AMOUNT | TOTAL<br>NET PAID |
|-------|----------|----------------|------------------|-----------------|---------------------|-----------------|---------------|--------------------|-------------------|
| 15/16 | 0        | 0              | 3                | 3               | 4                   | \$0             | \$0           | \$0                | \$0               |
| 16/17 | 0        | 0              | 2                | 2               | 0                   | \$0             | \$0           | \$0                | \$0               |
| 17/18 | 0        | 0              | 6                | 6               | 5.17                | \$0             | \$0           | \$0                | \$0               |
| 19/20 | 0        | 0              | 1                | 1               | 0                   | \$0             | \$0           | \$0                | \$0               |
|       | 0        | 0              | 12               | 12              | 2.29                | \$0             | \$0           | \$0                | \$0               |