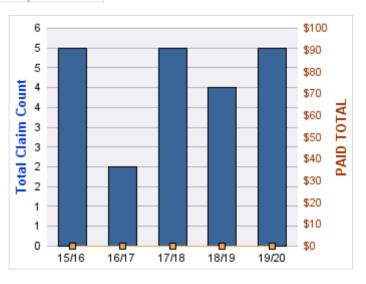

### **CITIZENS REPORTS**

| YEAR  | INCIDENT | OPEN<br>CLAIMS | CLOSED<br>CLAIMS | TOTAL<br>CLAIMS | AVERAGE<br>LAG TIME | AVERAGE<br>PAID | TOTAL<br>PAID | RECOVERY<br>AMOUNT | TOTAL<br>NET PAID |
|-------|----------|----------------|------------------|-----------------|---------------------|-----------------|---------------|--------------------|-------------------|
| 15/16 | 0        | 0              | 3                | 3               | 6.33                | \$0             | \$0           | \$0                | \$0               |
| 17/18 | 0        | 0              | 1                | 1               | 0                   | \$0             | \$0           | \$0                | \$0               |
| 18/19 | 0        | 0              | 2                | 2               | 10.5                | \$0             | \$0           | \$0                | \$0               |
|       | 0        | 0              | 6                | 6               | 5.61                | \$0             | \$0           | \$0                | \$0               |