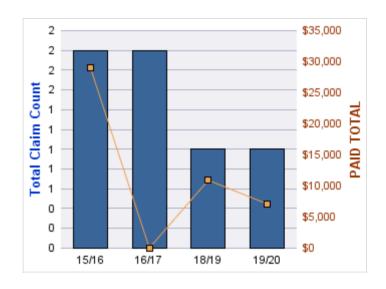

## **ROLL-UP FOR BLIND COMMISSION, OREGON - OCB**

| COVERAGE | COVERAGE DESCRIPTION   | OPEN<br>CLAIMS | CLOSED<br>CLAIMS | TOTAL<br>CLAIMS | AVERAGE<br>PAID | TOTAL<br>PAID | RECOVERY<br>AMOUNT | TOTAL<br>NET PAID |
|----------|------------------------|----------------|------------------|-----------------|-----------------|---------------|--------------------|-------------------|
| WC       | WORKERS COMPENSATION   | 0              | 12               | 12              | \$1,657         | \$19,888      | \$0                | \$19,888          |
| CL       | CITIZENS REPORTS       | 0              | 6                | 6               | \$0             | \$0           | \$0                | \$0               |
| DD       | DIRECT DAMAGE PROPERTY | 0              | 1                | 1               | \$0             | \$0           | \$0                | \$0               |
|          | TOTAL                  | 0              | 19               | 19              | \$552           | \$19,888      | \$0                | \$19,888          |

### **CITIZENS REPORTS**

| YEAR  | INCIDENT | OPEN<br>CLAIMS | CLOSED<br>CLAIMS | TOTAL<br>CLAIMS | AVERAGE<br>LAG TIME | AVERAGE<br>PAID | TOTAL<br>PAID | RECOVERY<br>AMOUNT | TOTAL<br>NET PAID |
|-------|----------|----------------|------------------|-----------------|---------------------|-----------------|---------------|--------------------|-------------------|
| 15/16 | 0        | 0              | 3                | 3               | 6.33                | \$0             | \$0           | \$0                | \$0               |
| 17/18 | 0        | 0              | 1                | 1               | 0                   | \$0             | \$0           | \$0                | \$0               |
| 18/19 | 0        | 0              | 2                | 2               | 10.5                | \$0             | \$0           | \$0                | \$0               |
|       | 0        | 0              | 6                | 6               | 5.61                | \$0             | \$0           | \$0                | \$0               |

#### **DIRECT DAMAGE PROPERTY**

| YEAR  | INCIDENT | OPEN<br>CLAIMS | CLOSED<br>CLAIMS | TOTAL<br>CLAIMS | AVERAGE<br>LAG TIME | AVERAGE<br>PAID | TOTAL<br>PAID | RECOVERY<br>AMOUNT | TOTAL<br>NET PAID |
|-------|----------|----------------|------------------|-----------------|---------------------|-----------------|---------------|--------------------|-------------------|
| 17/18 | 0        | 0              | 1                | 1               | 2                   | \$0             | \$0           | \$0                | \$0               |
|       | 0        | 0              | 1                | 1               | 2                   | \$0             | \$0           | \$0                | \$0               |