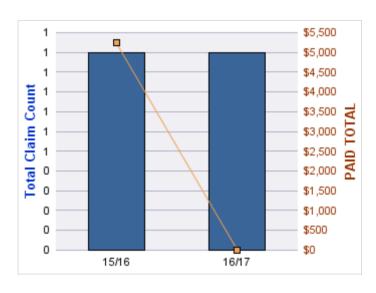

### **ROLL-UP FOR COLUMBIA RIVER GORGE COMMISSION - CRGC**

| COVERAGE | COVERAGE<br>DESCRIPTION | OPEN<br>CLAIMS | CLOSED<br>CLAIMS | TOTAL<br>CLAIMS | AVERAGE<br>PAID | TOTAL<br>PAID | RECOVERY<br>AMOUNT | TOTAL<br>NET PAID |
|----------|-------------------------|----------------|------------------|-----------------|-----------------|---------------|--------------------|-------------------|
| GL       | GENERAL LIABILITY       | 0              | 1                | 1               | \$0             | \$0           | \$0                | \$0               |
|          | TOTAL                   | 0              | 1                | 1               | \$0             | \$0           | \$0                | \$0               |

| YEAR  | INCIDENT | OPEN<br>CLAIMS | CLOSED<br>CLAIMS | TOTAL<br>CLAIMS | AVERAGE<br>LAG TIME | AVERAGE<br>PAID | TOTAL<br>PAID | RECOVERY<br>AMOUNT | TOTAL<br>NET PAID |
|-------|----------|----------------|------------------|-----------------|---------------------|-----------------|---------------|--------------------|-------------------|
| 16/17 | 0        | 0              | 1                | 1               | 6                   | \$0             | \$0           | \$0                | \$0               |
|       | 0        | 0              | 1                | 1               | 6                   | \$0             | \$0           | \$0                | \$0               |