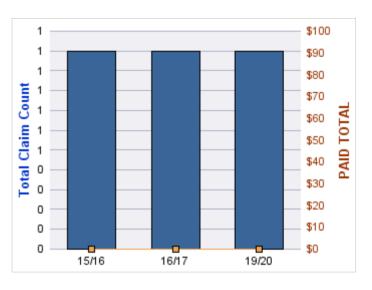

## **ROLL-UP FOR BLIND COMMISSION, OREGON - OCB**

| COVERAGE | COVERAGE DESCRIPTION   | OPEN<br>CLAIMS | CLOSED<br>CLAIMS | TOTAL<br>CLAIMS | AVERAGE<br>PAID | TOTAL<br>PAID | RECOVERY<br>AMOUNT | TOTAL<br>NET PAID |
|----------|------------------------|----------------|------------------|-----------------|-----------------|---------------|--------------------|-------------------|
| WC       | WORKERS COMPENSATION   | 0              | 12               | 12              | \$1,657         | \$19,888      | \$0                | \$19,888          |
| CL       | CITIZENS REPORTS       | 0              | 6                | 6               | \$0             | \$0           | \$0                | \$0               |
| DD       | DIRECT DAMAGE PROPERTY | 0              | 1                | 1               | \$0             | \$0           | \$0                | \$0               |
|          | TOTAL                  | 0              | 19               | 19              | \$552           | \$19,888      | \$0                | \$19,888          |

### **CITIZENS REPORTS**

| YEAR  | INCIDENT | OPEN<br>CLAIMS | CLOSED<br>CLAIMS | TOTAL<br>CLAIMS | AVERAGE<br>LAG TIME | AVERAGE<br>PAID | TOTAL<br>PAID | RECOVERY<br>AMOUNT | TOTAL<br>NET PAID |
|-------|----------|----------------|------------------|-----------------|---------------------|-----------------|---------------|--------------------|-------------------|
| 15/16 | 0        | 0              | 3                | 3               | 6.33                | \$0             | \$0           | \$0                | \$0               |
| 17/18 | 0        | 0              | 1                | 1               | 0                   | \$0             | \$0           | \$0                | \$0               |
| 18/19 | 0        | 0              | 2                | 2               | 10.5                | \$0             | \$0           | \$0                | \$0               |
|       | 0        | 0              | 6                | 6               | 5.61                | \$0             | \$0           | \$0                | \$0               |