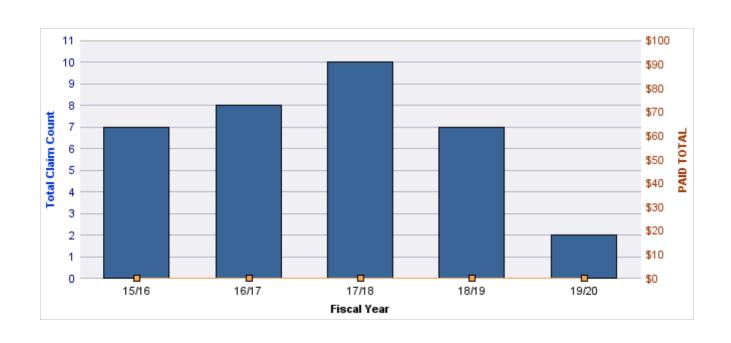

| YEAR  | INCIDENT | OPEN<br>CLAIMS | CLOSED<br>CLAIMS | TOTAL<br>CLAIMS | AVERAGE<br>LAG TIME | AVERAGE<br>PAID | TOTAL<br>PAID | RECOVERY<br>AMOUNT | TOTAL<br>NET PAID |
|-------|----------|----------------|------------------|-----------------|---------------------|-----------------|---------------|--------------------|-------------------|
| 15/16 | 0        | 1              | 0                | 1               | 1,325               | \$0             | \$0           | \$0                | \$0               |
| 17/18 | 0        | 3              | 2                | 5               | 333                 | \$0             | \$0           | \$0                | \$0               |
| 18/19 | 0        | 0              | 1                | 1               | 18                  | \$0             | \$0           | \$0                | \$0               |
| 19/20 | 0        | 3              | 0                | 3               | 110.33              | \$0             | \$0           | \$0                | \$0               |
|       | 0        | 7              | 3                | 10              | 446.58              | \$0             | \$0           | \$0                | \$0               |