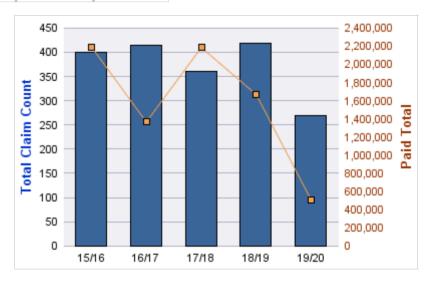

## **ROLL-UP FOR BLIND COMMISSION, OREGON - OCB**

| COVERAGE | COVERAGE DESCRIPTION   | OPEN<br>CLAIMS | CLOSED<br>CLAIMS | TOTAL<br>CLAIMS | AVERAGE<br>PAID | TOTAL<br>PAID | RECOVERY<br>AMOUNT | TOTAL<br>NET PAID |
|----------|------------------------|----------------|------------------|-----------------|-----------------|---------------|--------------------|-------------------|
| WC       | WORKERS COMPENSATION   | 0              | 12               | 12              | \$1,657         | \$19,888      | \$0                | \$19,888          |
| CL       | CITIZENS REPORTS       | 0              | 6                | 6               | \$0             | \$0           | \$0                | \$0               |
| DD       | DIRECT DAMAGE PROPERTY | 0              | 1                | 1               | \$0             | \$0           | \$0                | \$0               |
|          | TOTAL                  | 0              | 19               | 19              | \$552           | \$19,888      | \$0                | \$19,888          |

### **CITIZENS REPORTS**

| YEAR  | INCIDENT | OPEN<br>CLAIMS | CLOSED<br>CLAIMS | TOTAL<br>CLAIMS | AVERAGE<br>LAG TIME | AVERAGE<br>PAID | TOTAL<br>PAID | RECOVERY<br>AMOUNT | TOTAL<br>NET PAID |
|-------|----------|----------------|------------------|-----------------|---------------------|-----------------|---------------|--------------------|-------------------|
| 15/16 | 0        | 0              | 3                | 3               | 6.33                | \$0             | \$0           | \$0                | \$0               |
| 17/18 | 0        | 0              | 1                | 1               | 0                   | \$0             | \$0           | \$0                | \$0               |
| 18/19 | 0        | 0              | 2                | 2               | 10.5                | \$0             | \$0           | \$0                | \$0               |
|       | 0        | 0              | 6                | 6               | 5.61                | \$0             | \$0           | \$0                | \$0               |

#### **DIRECT DAMAGE PROPERTY**

| YEAR  | INCIDENT | OPEN<br>CLAIMS | CLOSED<br>CLAIMS | TOTAL<br>CLAIMS | AVERAGE<br>LAG TIME | AVERAGE<br>PAID | TOTAL<br>PAID | RECOVERY<br>AMOUNT | TOTAL<br>NET PAID |
|-------|----------|----------------|------------------|-----------------|---------------------|-----------------|---------------|--------------------|-------------------|
| 17/18 | 0        | 0              | 1                | 1               | 2                   | \$0             | \$0           | \$0                | \$0               |
|       | 0        | 0              | 1                | 1               | 2                   | \$0             | \$0           | \$0                | \$0               |

#### **WORKERS COMPENSATION**

| YEAR  | INCIDENT | OPEN<br>CLAIMS | CLOSED<br>CLAIMS | TOTAL<br>CLAIMS | AVERAGE<br>LAG TIME | AVERAGE<br>PAID | TOTAL<br>PAID | RECOVERY<br>AMOUNT | TOTAL<br>NET PAID |
|-------|----------|----------------|------------------|-----------------|---------------------|-----------------|---------------|--------------------|-------------------|
| 15/16 | 0        | 0              | 4                | 4               | 10                  | \$83            | \$331         | \$0                | \$331             |
| 16/17 | 0        | 0              | 1                | 1               | 0                   | \$7,394         | \$7,394       | \$0                | \$7,394           |
| 17/18 | 0        | 0              | 3                | 3               | 3                   | \$2,013         | \$6,040       | \$0                | \$6,040           |
| 18/19 | 0        | 0              | 1                | 1               | 1                   | \$0             | \$0           | \$0                | \$0               |
| 19/20 | 0        | 0              | 3                | 3               | 1.33                | \$2,041         | \$6,123       | \$0                | \$6,123           |
|       | 0        | 0              | 12               | 12              | 3.07                | \$2,306         | \$19,888      | \$0                | \$19,888          |