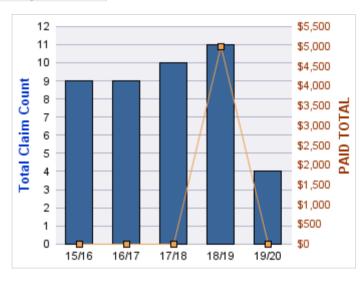

| YEAR  | INCIDENT | OPEN<br>CLAIMS | CLOSED<br>CLAIMS | TOTAL<br>CLAIMS | AVERAGE<br>LAG TIME | AVERAGE<br>PAID | TOTAL<br>PAID | RECOVERY<br>AMOUNT | TOTAL<br>NET PAID |
|-------|----------|----------------|------------------|-----------------|---------------------|-----------------|---------------|--------------------|-------------------|
| 15/16 | 0        | 1              | 8                | 9               | 173.44              | \$219           | \$1,969       | \$0                | \$1,969           |
| 17/18 | 0        | 0              | 3                | 4               | 222.5               | \$0             | \$0           | \$0                | \$0               |
| 18/19 | 0        | 0              | 1                | 1               | 36                  | \$0             | \$0           | \$0                | \$0               |
|       | 0        | 1              | 12               | 14              | 143.98              | \$73            | \$1,969       | \$0                | \$1,969           |