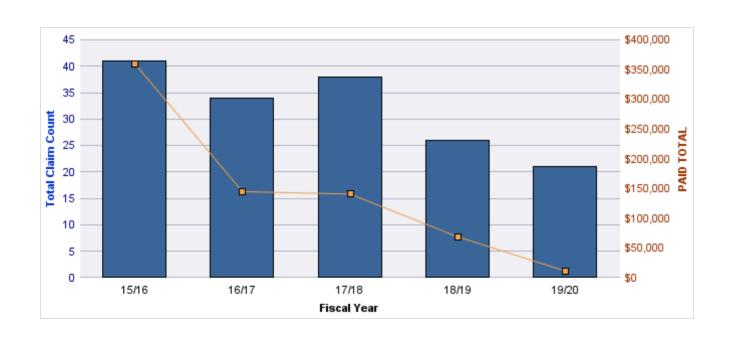

### **ROLL-UP FOR BUSINESS OREGON - OR4BIZ**

| COVERAGE | COVERAGE DESCRIPTION    | OPEN<br>CLAIMS | CLOSED<br>CLAIMS | TOTAL<br>CLAIMS | AVERAGE<br>PAID | TOTAL<br>PAID | RECOVERY<br>AMOUNT | TOTAL<br>NET PAID |
|----------|-------------------------|----------------|------------------|-----------------|-----------------|---------------|--------------------|-------------------|
| CL       | CITIZENS REPORTS        | 0              | 21               | 21              | \$0             | \$0           | \$0                | \$0               |
| GLE      | GL-EMPLOYMENT LIABILITY | 1              | 3                | 4               | \$2,178         | \$8,710       | \$0                | \$8,710           |
| GL       | GENERAL LIABILITY       | 1              | 2                | 3               | \$0             | \$0           | \$0                | \$0               |
| PV       | VEHICLE DAMAGE          | 0              | 2                | 2               | \$643           | \$1,286       | \$3,786            | (\$2,500)         |
| WC       | WORKERS COMPENSATION    | 1              | 1                | 2               | \$2,791         | \$5,582       | \$0                | \$5,582           |
|          | TOTAL                   | 3              | 29               | 32              | \$1,122         | \$15,578      | \$3,786            | \$11,792          |