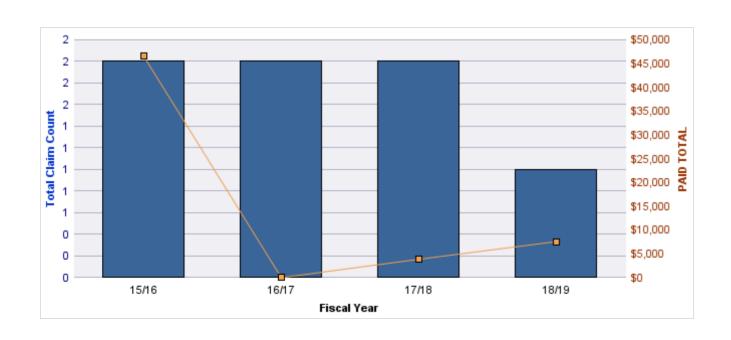

# **ROLL-UP FOR ACCOUNTANCY, OREGON BOARD OF - BOA**

| COVERAGE | COVERAGE<br>DESCRIPTION | OPEN<br>CLAIMS | CLOSED<br>CLAIMS | TOTAL<br>CLAIMS | AVERAGE<br>PAID | TOTAL<br>PAID | RECOVERY<br>AMOUNT | TOTAL<br>NET PAID |
|----------|-------------------------|----------------|------------------|-----------------|-----------------|---------------|--------------------|-------------------|
| GL       | GENERAL LIABILITY       | 0              | 2                | 2               | \$0             | \$0           | \$0                | \$0               |
|          | TOTAL                   | 0              | 2                | 2               | \$0             | \$0           | \$0                | \$0               |

| YEAR  | INCIDENT | OPEN<br>CLAIMS | CLOSED<br>CLAIMS | TOTAL<br>CLAIMS | AVERAGE<br>LAG TIME | AVERAGE<br>PAID | TOTAL<br>PAID | RECOVERY<br>AMOUNT | TOTAL<br>NET PAID |
|-------|----------|----------------|------------------|-----------------|---------------------|-----------------|---------------|--------------------|-------------------|
| 15/16 | 0        | 0              | 1                | 1               | 166                 | \$0             | \$0           | \$0                | \$0               |
| 18/19 | 0        | 0              | 1                | 1               | 178                 | \$0             | \$0           | \$0                | \$0               |
|       | 0        | 0              | 2                | 2               | 172                 | \$0             | \$0           | \$0                | \$0               |