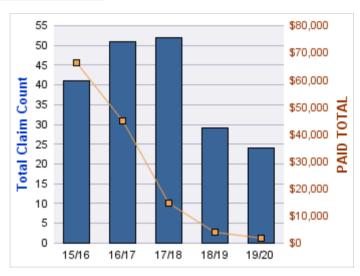

| YEAR  | INCIDENT | OPEN<br>CLAIMS | CLOSED<br>CLAIMS | TOTAL<br>CLAIMS | AVERAGE<br>LAG TIME | AVERAGE<br>PAID | TOTAL<br>PAID | RECOVERY<br>AMOUNT | TOTAL<br>NET PAID |
|-------|----------|----------------|------------------|-----------------|---------------------|-----------------|---------------|--------------------|-------------------|
| 15/16 | 0        | 1              | 0                | 1               | 1,325               | \$0             | \$0           | \$0                | \$0               |
| 17/18 | 0        | 3              | 2                | 5               | 333                 | \$0             | \$0           | \$0                | \$0               |
| 18/19 | 0        | 0              | 1                | 1               | 18                  | \$0             | \$0           | \$0                | \$0               |
| 19/20 | 0        | 3              | 0                | 3               | 110.33              | \$0             | \$0           | \$0                | \$0               |
|       | 0        | 7              | 3                | 10              | 446.58              | \$0             | \$0           | \$0                | \$0               |