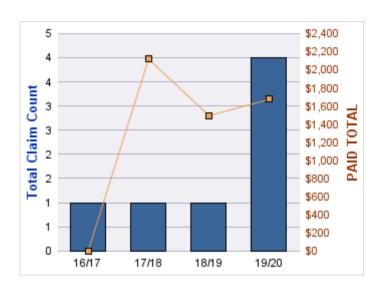

| YEAR  | INCIDENT | OPEN<br>CLAIMS | CLOSED<br>CLAIMS | TOTAL<br>CLAIMS | AVERAGE<br>LAG TIME | AVERAGE<br>PAID | TOTAL<br>PAID | RECOVERY<br>AMOUNT | TOTAL<br>NET PAID |
|-------|----------|----------------|------------------|-----------------|---------------------|-----------------|---------------|--------------------|-------------------|
| 15/16 | 0        | 0              | 1                | 1               | 166                 | \$0             | \$0           | \$0                | \$0               |
| 18/19 | 0        | 0              | 1                | 1               | 178                 | \$0             | \$0           | \$0                | \$0               |
|       | 0        | 0              | 2                | 2               | 172                 | \$0             | \$0           | \$0                | \$0               |