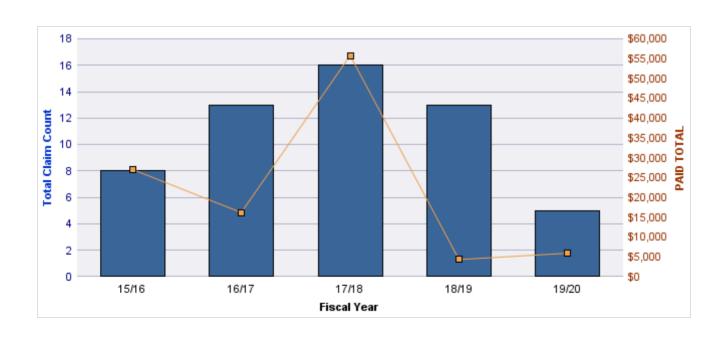

### **ROLL-UP FOR BUREAU OF LABOR & INDUSTRIES - BOLI**

| COVERAGE | COVERAGE DESCRIPTION    | OPEN<br>CLAIMS | CLOSED<br>CLAIMS | TOTAL<br>CLAIMS | AVERAGE<br>PAID | TOTAL<br>PAID | RECOVERY<br>AMOUNT | TOTAL<br>NET PAID |
|----------|-------------------------|----------------|------------------|-----------------|-----------------|---------------|--------------------|-------------------|
| GL       | GENERAL LIABILITY       | 1              | 12               | 14              | \$141           | \$1,969       | \$0                | \$1,969           |
| CL       | CITIZENS REPORTS        | 0              | 5                | 5               | \$0             | \$0           | \$0                | \$0               |
| GLE      | GL-EMPLOYMENT LIABILITY | 2              | 2                | 4               | \$1,787         | \$7,148       | \$0                | \$7,148           |
| AL       | AUTO LIABILITY          | 0              | 3                | 3               | \$631           | \$1,892       | \$0                | \$1,892           |
| WC       | WORKERS COMPENSATION    | 0              | 3                | 3               | \$0             | \$0           | \$0                | \$0               |
|          | TOTAL                   | 3              | 25               | 29              | \$512           | \$11,008      | \$0                | \$11,008          |

| YEAR  | INCIDENT | OPEN<br>CLAIMS | CLOSED<br>CLAIMS | TOTAL<br>CLAIMS | AVERAGE<br>LAG TIME | AVERAGE<br>PAID | TOTAL<br>PAID | RECOVERY<br>AMOUNT | TOTAL<br>NET PAID |
|-------|----------|----------------|------------------|-----------------|---------------------|-----------------|---------------|--------------------|-------------------|
| 15/16 | 0        | 1              | 8                | 9               | 173.44              | \$219           | \$1,969       | \$0                | \$1,969           |
| 17/18 | 0        | 0              | 3                | 4               | 222.5               | \$0             | \$0           | \$0                | \$0               |
| 18/19 | 0        | 0              | 1                | 1               | 36                  | \$0             | \$0           | \$0                | \$0               |
|       | 0        | 1              | 12               | 14              | 143.98              | \$73            | \$1,969       | \$0                | \$1,969           |