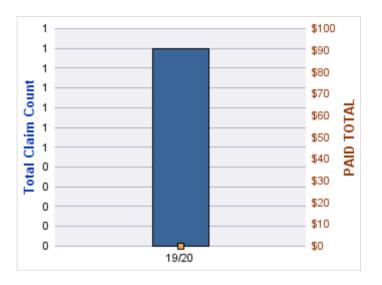

| YEAR  | INCIDENT | OPEN<br>CLAIMS | CLOSED<br>CLAIMS | TOTAL<br>CLAIMS | AVERAGE<br>LAG TIME | AVERAGE<br>PAID | TOTAL<br>PAID | RECOVERY<br>AMOUNT | TOTAL<br>NET PAID |
|-------|----------|----------------|------------------|-----------------|---------------------|-----------------|---------------|--------------------|-------------------|
| 16/17 | 0        | 1              | 0                | 1               | 1                   | \$0             | \$0           | \$0                | \$0               |
|       | 0        | 1              | 0                | 1               | 1                   | \$0             | \$0           | \$0                | \$0               |