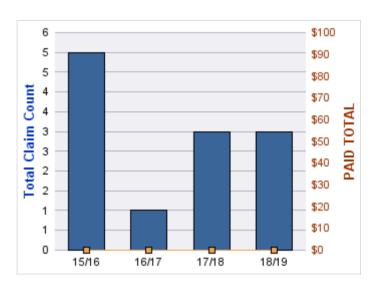

#### **DIRECT DAMAGE PROPERTY**

| YEAR  | INCIDENT | OPEN<br>CLAIMS | CLOSED<br>CLAIMS | TOTAL<br>CLAIMS | AVERAGE<br>LAG TIME | AVERAGE<br>PAID | TOTAL<br>PAID | RECOVERY<br>AMOUNT | TOTAL<br>NET PAID |
|-------|----------|----------------|------------------|-----------------|---------------------|-----------------|---------------|--------------------|-------------------|
| 17/18 | 0        | 0              | 1                | 1               | 2                   | \$0             | \$0           | \$0                | \$0               |
|       | 0        | 0              | 1                | 1               | 2                   | \$0             | \$0           | \$0                | \$0               |