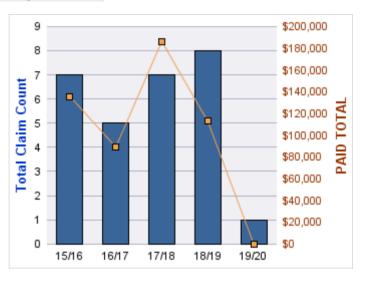

| YEAR  | INCIDENT | OPEN<br>CLAIMS | CLOSED<br>CLAIMS | TOTAL<br>CLAIMS | AVERAGE<br>LAG TIME | AVERAGE<br>PAID | TOTAL<br>PAID | RECOVERY<br>AMOUNT | TOTAL<br>NET PAID |
|-------|----------|----------------|------------------|-----------------|---------------------|-----------------|---------------|--------------------|-------------------|
| 15/16 | 0        | 1              | 0                | 1               | 1,325               | \$0             | \$0           | \$0                | \$0               |
| 17/18 | 0        | 3              | 2                | 5               | 333                 | \$0             | \$0           | \$0                | \$0               |
| 18/19 | 0        | 0              | 1                | 1               | 18                  | \$0             | \$0           | \$0                | \$0               |
| 19/20 | 0        | 3              | 0                | 3               | 110.33              | \$0             | \$0           | \$0                | \$0               |
|       | 0        | 7              | 3                | 10              | 446.58              | \$0             | \$0           | \$0                | \$0               |