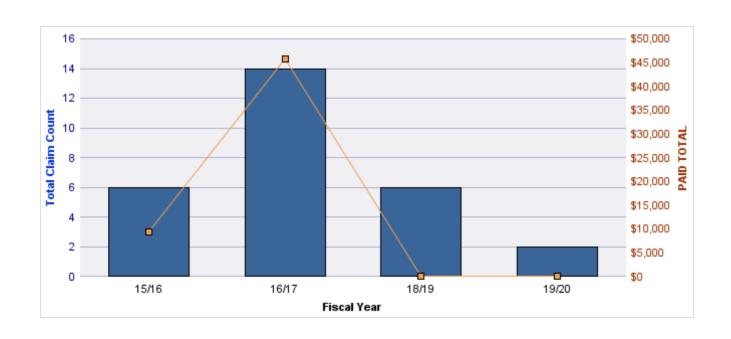

### **ROLL-UP FOR ALL STATE AGENCIES - ALL STATE**

| COVERAGE | COVERAGE DESCRIPTION    | OPEN<br>CLAIMS | CLOSED<br>CLAIMS | TOTAL<br>CLAIMS | AVERAGE<br>PAID | TOTAL<br>PAID | RECOVERY<br>AMOUNT | TOTAL<br>NET PAID |
|----------|-------------------------|----------------|------------------|-----------------|-----------------|---------------|--------------------|-------------------|
| GL       | GENERAL LIABILITY       | 7              | 3                | 10              | \$0             | \$0           | \$0                | \$0               |
| CL       | CITIZENS REPORTS        | 0              | 2                | 2               | \$0             | \$0           | \$0                | \$0               |
| GLE      | GL-EMPLOYMENT LIABILITY | 0              | 1                | 1               | \$0             | \$0           | \$0                | \$0               |
|          | TOTAL                   | 7              | 6                | 13              | \$0             | \$0           | \$0                | \$0               |

| YEAR  | INCIDENT | OPEN<br>CLAIMS | CLOSED<br>CLAIMS | TOTAL<br>CLAIMS | AVERAGE<br>LAG TIME | AVERAGE<br>PAID | TOTAL<br>PAID | RECOVERY<br>AMOUNT | TOTAL<br>NET PAID |
|-------|----------|----------------|------------------|-----------------|---------------------|-----------------|---------------|--------------------|-------------------|
| 15/16 | 0        | 1              | 0                | 1               | 1,325               | \$0             | \$0           | \$0                | \$0               |
| 17/18 | 0        | 3              | 2                | 5               | 333                 | \$0             | \$0           | \$0                | \$0               |
| 18/19 | 0        | 0              | 1                | 1               | 18                  | \$0             | \$0           | \$0                | \$0               |
| 19/20 | 0        | 3              | 0                | 3               | 110.33              | \$0             | \$0           | \$0                | \$0               |
|       | 0        | 7              | 3                | 10              | 446.58              | \$0             | \$0           | \$0                | \$0               |