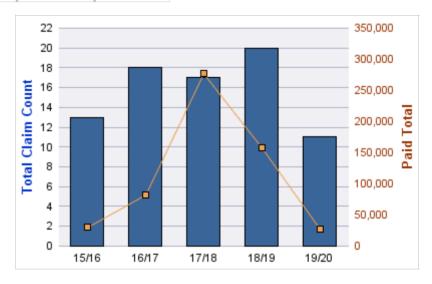

# **ROLL-UP FOR ACCOUNTANCY, OREGON BOARD OF - BOA**

| COVERAGE | COVERAGE<br>DESCRIPTION | OPEN<br>CLAIMS | CLOSED<br>CLAIMS | TOTAL<br>CLAIMS | AVERAGE<br>PAID | TOTAL<br>PAID | RECOVERY<br>AMOUNT | TOTAL<br>NET PAID |
|----------|-------------------------|----------------|------------------|-----------------|-----------------|---------------|--------------------|-------------------|
| GL       | GENERAL LIABILITY       | 0              | 2                | 2               | \$0             | \$0           | \$0                | \$0               |
|          | TOTAL                   | 0              | 2                | 2               | \$0             | \$0           | \$0                | \$0               |

| YEAR  | INCIDENT | OPEN<br>CLAIMS | CLOSED<br>CLAIMS | TOTAL<br>CLAIMS | AVERAGE<br>LAG TIME | AVERAGE<br>PAID | TOTAL<br>PAID | RECOVERY<br>AMOUNT | TOTAL<br>NET PAID |
|-------|----------|----------------|------------------|-----------------|---------------------|-----------------|---------------|--------------------|-------------------|
| 15/16 | 0        | 0              | 1                | 1               | 166                 | \$0             | \$0           | \$0                | \$0               |
| 18/19 | 0        | 0              | 1                | 1               | 178                 | \$0             | \$0           | \$0                | \$0               |
|       | 0        | 0              | 2                | 2               | 172                 | \$0             | \$0           | \$0                | \$0               |