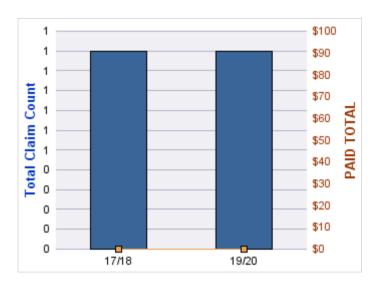

| YEAR  | INCIDENT | OPEN<br>CLAIMS | CLOSED<br>CLAIMS | TOTAL<br>CLAIMS | AVERAGE<br>LAG TIME | AVERAGE<br>PAID | TOTAL<br>PAID | RECOVERY<br>AMOUNT | TOTAL<br>NET PAID |
|-------|----------|----------------|------------------|-----------------|---------------------|-----------------|---------------|--------------------|-------------------|
| 15/16 | 0        | 0              | 1                | 1               | 166                 | \$0             | \$0           | \$0                | \$0               |
| 18/19 | 0        | 0              | 1                | 1               | 178                 | \$0             | \$0           | \$0                | \$0               |
|       | 0        | 0              | 2                | 2               | 172                 | \$0             | \$0           | \$0                | \$0               |