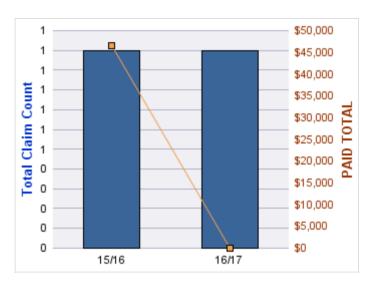

## **ROLL-UP FOR ADVOCACY COMMISSIONS, OFFICE OF - OAC**

| COVERAGE | COVERAGE<br>DESCRIPTION | OPEN<br>CLAIMS | CLOSED<br>CLAIMS | TOTAL<br>CLAIMS | AVERAGE<br>PAID | TOTAL<br>PAID | RECOVERY<br>AMOUNT | TOTAL<br>NET PAID |
|----------|-------------------------|----------------|------------------|-----------------|-----------------|---------------|--------------------|-------------------|
| GL       | GENERAL LIABILITY       | 1              | 0                | 1               | \$0             | \$0           | \$0                | \$0               |
|          | TOTAL                   | 1              | 0                | 1               | \$0             | \$0           | \$0                | \$0               |

| YEAR  | INCIDENT | OPEN<br>CLAIMS | CLOSED<br>CLAIMS | TOTAL<br>CLAIMS | AVERAGE<br>LAG TIME | AVERAGE<br>PAID | TOTAL<br>PAID | RECOVERY<br>AMOUNT | TOTAL<br>NET PAID |
|-------|----------|----------------|------------------|-----------------|---------------------|-----------------|---------------|--------------------|-------------------|
| 16/17 | 0        | 1              | 0                | 1               | 1                   | \$0             | \$0           | \$0                | \$0               |
|       | 0        | 1              | 0                | 1               | 1                   | \$0             | \$0           | \$0                | \$0               |