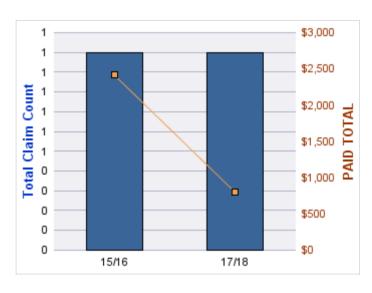

## **GL-EMPLOYMENT LIABILITY**

| YEA  | R | INCIDENT | OPEN<br>CLAIMS | CLOSED<br>CLAIMS | TOTAL<br>CLAIMS | AVERAGE<br>LAG TIME | AVERAGE<br>PAID | TOTAL<br>PAID | RECOVERY<br>AMOUNT | TOTAL<br>NET PAID |
|------|---|----------|----------------|------------------|-----------------|---------------------|-----------------|---------------|--------------------|-------------------|
| 17/1 | 8 | 0        | 0              | 1                | 1               | 449                 | \$0             | \$0           | \$0                | \$0               |
|      |   | 0        | 0              | 1                | 1               | 449                 | \$0             | \$0           | \$0                | \$0               |