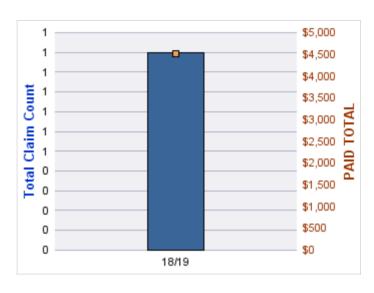

### **GENERAL LIABILITY**

| YEAR  | INCIDENT | OPEN<br>CLAIMS | CLOSED<br>CLAIMS | TOTAL<br>CLAIMS | AVERAGE<br>LAG TIME | AVERAGE<br>PAID | TOTAL<br>PAID | RECOVERY<br>AMOUNT | TOTAL<br>NET PAID |
|-------|----------|----------------|------------------|-----------------|---------------------|-----------------|---------------|--------------------|-------------------|
| 18/19 | 0        | 0              | 1                | 1               | 181                 | \$0             | \$0           | \$0                | \$0               |
|       | 0        | 0              | 1                | 1               | 181                 | \$0             | \$0           | \$0                | \$0               |