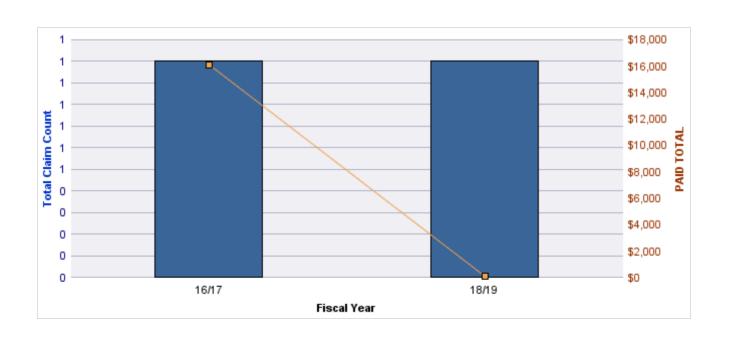

## **ROLL-UP FOR DENTISTRY BOARD, OREGON - OBD**

| COVERAGE | COVERAGE DESCRIPTION    | OPEN<br>CLAIMS | CLOSED<br>CLAIMS | TOTAL<br>CLAIMS | AVERAGE<br>PAID | TOTAL<br>PAID | RECOVERY<br>AMOUNT | TOTAL<br>NET PAID |
|----------|-------------------------|----------------|------------------|-----------------|-----------------|---------------|--------------------|-------------------|
| GL       | GENERAL LIABILITY       | 0              | 1                | 1               | \$0             | \$0           | \$0                | \$0               |
| GLE      | GL-EMPLOYMENT LIABILITY | 0              | 1                | 1               | \$0             | \$0           | \$0                | \$0               |
| ML       | MEDICAL MALPRACTICE     | 0              | 1                | 1               | \$0             | \$0           | \$0                | \$0               |
|          | TOTAL                   | 0              | 3                | 3               | \$0             | \$0           | \$0                | \$0               |

### **GENERAL LIABILITY**

| YEAR  | INCIDENT | OPEN<br>CLAIMS | CLOSED<br>CLAIMS | TOTAL<br>CLAIMS | AVERAGE<br>LAG TIME | AVERAGE<br>PAID | TOTAL<br>PAID | RECOVERY<br>AMOUNT | TOTAL<br>NET PAID |
|-------|----------|----------------|------------------|-----------------|---------------------|-----------------|---------------|--------------------|-------------------|
| 18/19 | 0        | 0              | 1                | 1               | 181                 | \$0             | \$0           | \$0                | \$0               |
|       | 0        | 0              | 1                | 1               | 181                 | \$0             | \$0           | \$0                | \$0               |

## **GL-EMPLOYMENT LIABILITY**

| YEAR  | INCIDENT | OPEN<br>CLAIMS | CLOSED<br>CLAIMS | TOTAL<br>CLAIMS | AVERAGE<br>LAG TIME | AVERAGE<br>PAID | TOTAL<br>PAID | RECOVERY<br>AMOUNT | TOTAL<br>NET PAID |
|-------|----------|----------------|------------------|-----------------|---------------------|-----------------|---------------|--------------------|-------------------|
| 15/16 | 0        | 0              | 1                | 1               | 51                  | \$0             | \$0           | \$0                | \$0               |
|       | 0        | 0              | 1                | 1               | 51                  | \$0             | \$0           | \$0                | \$0               |