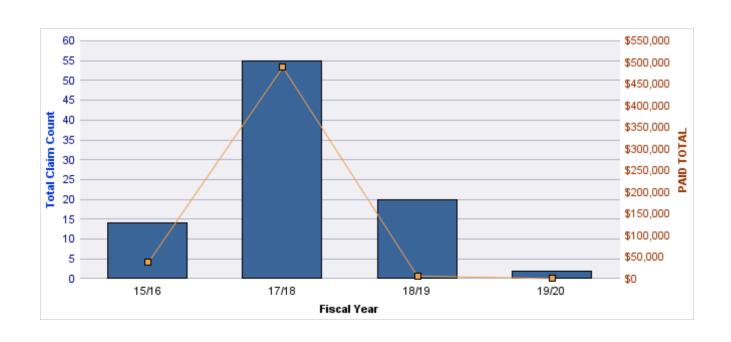

## **ROLL-UP FOR CORRECTIONS ENTERPRISES, OREGON - OCE**

| COVERAGE | COVERAGE DESCRIPTION    | OPEN<br>CLAIMS | CLOSED<br>CLAIMS | TOTAL<br>CLAIMS | AVERAGE<br>PAID | TOTAL<br>PAID | RECOVERY<br>AMOUNT | TOTAL<br>NET PAID |
|----------|-------------------------|----------------|------------------|-----------------|-----------------|---------------|--------------------|-------------------|
| WC       | WORKERS COMPENSATION    | 0              | 26               | 26              | \$6,956         | \$180,857     | \$0                | \$180,857         |
| AL       | AUTO LIABILITY          | 0              | 13               | 13              | \$5,075         | \$65,970      | \$0                | \$65,970          |
| GL       | GENERAL LIABILITY       | 2              | 5                | 7               | \$756           | \$5,289       | \$0                | \$5,289           |
| DD       | DIRECT DAMAGE PROPERTY  | 0              | 1                | 1               | \$0             | \$0           | \$0                | \$0               |
| GLE      | GL-EMPLOYMENT LIABILITY | 1              | 0                | 1               | \$0             | \$0           | \$0                | \$0               |
|          | TOTAL                   | 3              | 45               | 48              | \$2,557         | \$252,116     | \$0                | \$252,116         |

### **AUTO LIABILITY**

| YEAR  | INCIDENT | OPEN<br>CLAIMS | CLOSED<br>CLAIMS | TOTAL<br>CLAIMS | AVERAGE<br>LAG TIME | AVERAGE<br>PAID | TOTAL<br>PAID | RECOVERY<br>AMOUNT | TOTAL<br>NET PAID |
|-------|----------|----------------|------------------|-----------------|---------------------|-----------------|---------------|--------------------|-------------------|
| 15/16 | 0        | 0              | 2                | 2               | 208                 | \$0             | \$0           | \$0                | \$0               |
| 16/17 | 0        | 0              | 4                | 4               | 37.25               | \$12,591        | \$50,365      | \$0                | \$50,365          |
| 17/18 | 0        | 0              | 6                | 6               | 38.17               | \$2,601         | \$15,605      | \$0                | \$15,605          |
| 18/19 | 0        | 0              | 1                | 1               | 0                   | \$0             | \$0           | \$0                | \$0               |
|       | 0        | 0              | 13               | 13              | 70.85               | \$3,798         | \$65,970      | \$0                | \$65,970          |