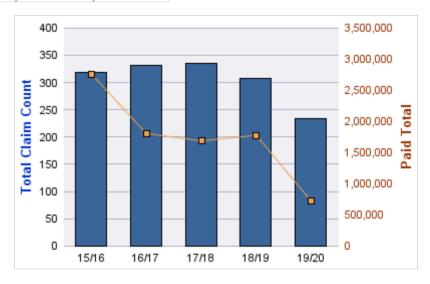

### **ROLL-UP FOR ALL STATE AGENCIES - ALL STATE**

| COVERAGE | COVERAGE DESCRIPTION    | OPEN<br>CLAIMS | CLOSED<br>CLAIMS | TOTAL<br>CLAIMS | AVERAGE<br>PAID | TOTAL<br>PAID | RECOVERY<br>AMOUNT | TOTAL<br>NET PAID |
|----------|-------------------------|----------------|------------------|-----------------|-----------------|---------------|--------------------|-------------------|
| GL       | GENERAL LIABILITY       | 7              | 3                | 10              | \$0             | \$0           | \$0                | \$0               |
| CL       | CITIZENS REPORTS        | 0              | 2                | 2               | \$0             | \$0           | \$0                | \$0               |
| GLE      | GL-EMPLOYMENT LIABILITY | 0              | 1                | 1               | \$0             | \$0           | \$0                | \$0               |
|          | TOTAL                   | 7              | 6                | 13              | \$0             | \$0           | \$0                | \$0               |

| YEAR  | INCIDENT | OPEN<br>CLAIMS | CLOSED<br>CLAIMS | TOTAL<br>CLAIMS | AVERAGE<br>LAG TIME | AVERAGE<br>PAID | TOTAL<br>PAID | RECOVERY<br>AMOUNT | TOTAL<br>NET PAID |
|-------|----------|----------------|------------------|-----------------|---------------------|-----------------|---------------|--------------------|-------------------|
| 15/16 | 0        | 1              | 0                | 1               | 1,325               | \$0             | \$0           | \$0                | \$0               |
| 17/18 | 0        | 3              | 2                | 5               | 333                 | \$0             | \$0           | \$0                | \$0               |
| 18/19 | 0        | 0              | 1                | 1               | 18                  | \$0             | \$0           | \$0                | \$0               |
| 19/20 | 0        | 3              | 0                | 3               | 110.33              | \$0             | \$0           | \$0                | \$0               |
|       | 0        | 7              | 3                | 10              | 446.58              | \$0             | \$0           | \$0                | \$0               |