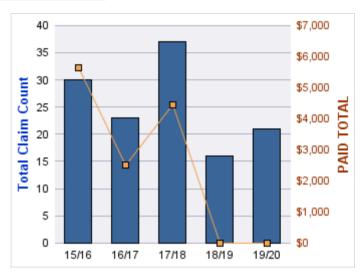

## **ROLL-UP FOR CORRECTIONS ENTERPRISES, OREGON - OCE**

| COVERAGE | COVERAGE DESCRIPTION    | OPEN<br>CLAIMS | CLOSED<br>CLAIMS | TOTAL<br>CLAIMS | AVERAGE<br>PAID | TOTAL<br>PAID | RECOVERY<br>AMOUNT | TOTAL<br>NET PAID |
|----------|-------------------------|----------------|------------------|-----------------|-----------------|---------------|--------------------|-------------------|
| WC       | WORKERS COMPENSATION    | 0              | 26               | 26              | \$6,956         | \$180,857     | \$0                | \$180,857         |
| AL       | AUTO LIABILITY          | 0              | 13               | 13              | \$5,075         | \$65,970      | \$0                | \$65,970          |
| GL       | GENERAL LIABILITY       | 2              | 5                | 7               | \$756           | \$5,289       | \$0                | \$5,289           |
| DD       | DIRECT DAMAGE PROPERTY  | 0              | 1                | 1               | \$0             | \$0           | \$0                | \$0               |
| GLE      | GL-EMPLOYMENT LIABILITY | 1              | 0                | 1               | \$0             | \$0           | \$0                | \$0               |
|          | TOTAL                   | 3              | 45               | 48              | \$2,557         | \$252,116     | \$0                | \$252,116         |

### **AUTO LIABILITY**

| YEAR  | INCIDENT | OPEN<br>CLAIMS | CLOSED<br>CLAIMS | TOTAL<br>CLAIMS | AVERAGE<br>LAG TIME | AVERAGE<br>PAID | TOTAL<br>PAID | RECOVERY<br>AMOUNT | TOTAL<br>NET PAID |
|-------|----------|----------------|------------------|-----------------|---------------------|-----------------|---------------|--------------------|-------------------|
| 15/16 | 0        | 0              | 2                | 2               | 208                 | \$0             | \$0           | \$0                | \$0               |
| 16/17 | 0        | 0              | 4                | 4               | 37.25               | \$12,591        | \$50,365      | \$0                | \$50,365          |
| 17/18 | 0        | 0              | 6                | 6               | 38.17               | \$2,601         | \$15,605      | \$0                | \$15,605          |
| 18/19 | 0        | 0              | 1                | 1               | 0                   | \$0             | \$0           | \$0                | \$0               |
|       | 0        | 0              | 13               | 13              | 70.85               | \$3,798         | \$65,970      | \$0                | \$65,970          |