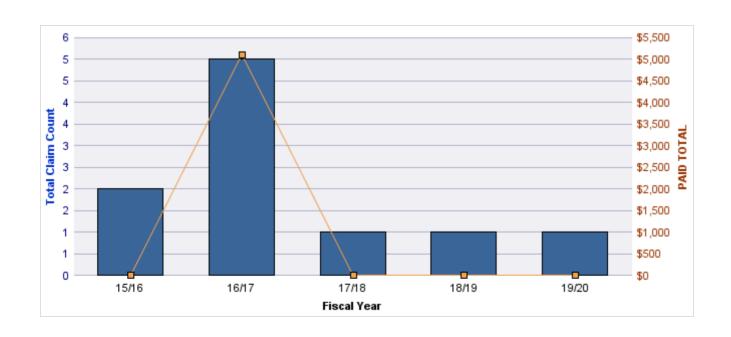

### **ROLL-UP FOR ALL STATE AGENCIES - ALL STATE**

| COVERAGE | COVERAGE DESCRIPTION    | OPEN<br>CLAIMS | CLOSED<br>CLAIMS | TOTAL<br>CLAIMS | AVERAGE<br>PAID | TOTAL<br>PAID | RECOVERY<br>AMOUNT | TOTAL<br>NET PAID |
|----------|-------------------------|----------------|------------------|-----------------|-----------------|---------------|--------------------|-------------------|
| GL       | GENERAL LIABILITY       | 7              | 3                | 10              | \$0             | \$0           | \$0                | \$0               |
| CL       | CITIZENS REPORTS        | 0              | 2                | 2               | \$0             | \$0           | \$0                | \$0               |
| GLE      | GL-EMPLOYMENT LIABILITY | 0              | 1                | 1               | \$0             | \$0           | \$0                | \$0               |
|          | TOTAL                   | 7              | 6                | 13              | \$0             | \$0           | \$0                | \$0               |

### **CITIZENS REPORTS**

| YEAR  | INCIDENT | OPEN<br>CLAIMS | CLOSED<br>CLAIMS | TOTAL<br>CLAIMS | AVERAGE<br>LAG TIME | AVERAGE<br>PAID | TOTAL<br>PAID | RECOVERY<br>AMOUNT | TOTAL<br>NET PAID |
|-------|----------|----------------|------------------|-----------------|---------------------|-----------------|---------------|--------------------|-------------------|
| 16/17 | 0        | 0              | 1                | 1               | 1                   | \$0             | \$0           | \$0                | \$0               |
| 19/20 | 0        | 0              | 1                | 1               | 21                  | \$0             | \$0           | \$0                | \$0               |
|       | 0        | 0              | 2                | 2               | 11                  | \$0             | \$0           | \$0                | \$0               |

| YEAR  | INCIDENT | OPEN<br>CLAIMS | CLOSED<br>CLAIMS | TOTAL<br>CLAIMS | AVERAGE<br>LAG TIME | AVERAGE<br>PAID | TOTAL<br>PAID | RECOVERY<br>AMOUNT | TOTAL<br>NET PAID |
|-------|----------|----------------|------------------|-----------------|---------------------|-----------------|---------------|--------------------|-------------------|
| 15/16 | 0        | 1              | 0                | 1               | 1,325               | \$0             | \$0           | \$0                | \$0               |
| 17/18 | 0        | 3              | 2                | 5               | 333                 | \$0             | \$0           | \$0                | \$0               |
| 18/19 | 0        | 0              | 1                | 1               | 18                  | \$0             | \$0           | \$0                | \$0               |
| 19/20 | 0        | 3              | 0                | 3               | 110.33              | \$0             | \$0           | \$0                | \$0               |
|       | 0        | 7              | 3                | 10              | 446.58              | \$0             | \$0           | \$0                | \$0               |

## **GL-EMPLOYMENT LIABILITY**

| YEA  | R | INCIDENT | OPEN<br>CLAIMS | CLOSED<br>CLAIMS | TOTAL<br>CLAIMS | AVERAGE<br>LAG TIME | AVERAGE<br>PAID | TOTAL<br>PAID | RECOVERY<br>AMOUNT | TOTAL<br>NET PAID |
|------|---|----------|----------------|------------------|-----------------|---------------------|-----------------|---------------|--------------------|-------------------|
| 17/1 | 8 | 0        | 0              | 1                | 1               | 449                 | \$0             | \$0           | \$0                | \$0               |
|      |   | 0        | 0              | 1                | 1               | 449                 | \$0             | \$0           | \$0                | \$0               |