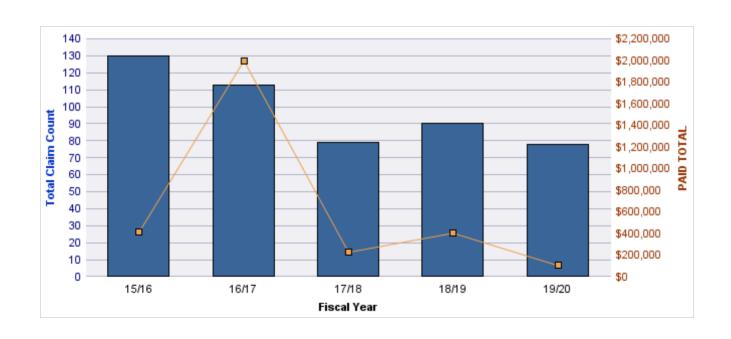

### **WORKERS COMPENSATION**

| YEAR  | INCIDENT | OPEN<br>CLAIMS | CLOSED<br>CLAIMS | TOTAL<br>CLAIMS | AVERAGE<br>LAG TIME | AVERAGE<br>PAID | TOTAL<br>PAID | RECOVERY<br>AMOUNT | TOTAL<br>NET PAID |
|-------|----------|----------------|------------------|-----------------|---------------------|-----------------|---------------|--------------------|-------------------|
| 15/16 | 0        | 0              | 6                | 6               | 154.67              | \$2,230         | \$13,382      | \$0                | \$13,382          |
| 16/17 | 0        | 0              | 8                | 8               | 12.13               | \$5,075         | \$40,601      | \$0                | \$40,601          |
| 17/18 | 0        | 0              | 4                | 4               | 7.25                | \$22,902        | \$91,607      | \$0                | \$91,607          |
| 18/19 | 0        | 0              | 3                | 3               | 8.67                | \$379           | \$1,136       | \$0                | \$1,136           |
| 19/20 | 0        | 0              | 5                | 5               | 6.4                 | \$6,826         | \$34,131      | \$0                | \$34,131          |
|       | 0        | 0              | 26               | 26              | 37.82               | \$7,482         | \$180,857     | \$0                | \$180,857         |