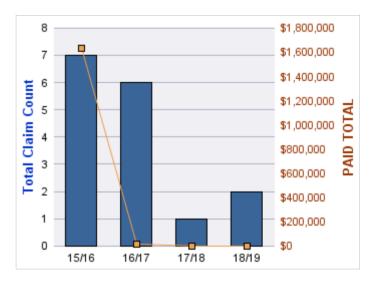

### **ROLL-UP FOR BUREAU OF LABOR & INDUSTRIES - BOLI**

| COVERAGE | COVERAGE DESCRIPTION    | OPEN<br>CLAIMS | CLOSED<br>CLAIMS | TOTAL<br>CLAIMS | AVERAGE<br>PAID | TOTAL<br>PAID | RECOVERY<br>AMOUNT | TOTAL<br>NET PAID |
|----------|-------------------------|----------------|------------------|-----------------|-----------------|---------------|--------------------|-------------------|
| GL       | GENERAL LIABILITY       | 1              | 12               | 14              | \$141           | \$1,969       | \$0                | \$1,969           |
| CL       | CITIZENS REPORTS        | 0              | 5                | 5               | \$0             | \$0           | \$0                | \$0               |
| GLE      | GL-EMPLOYMENT LIABILITY | 2              | 2                | 4               | \$1,787         | \$7,148       | \$0                | \$7,148           |
| AL       | AUTO LIABILITY          | 0              | 3                | 3               | \$631           | \$1,892       | \$0                | \$1,892           |
| WC       | WORKERS COMPENSATION    | 0              | 3                | 3               | \$0             | \$0           | \$0                | \$0               |
|          | TOTAL                   | 3              | 25               | 29              | \$512           | \$11,008      | \$0                | \$11,008          |

| YEAR  | INCIDENT | OPEN<br>CLAIMS | CLOSED<br>CLAIMS | TOTAL<br>CLAIMS | AVERAGE<br>LAG TIME | AVERAGE<br>PAID | TOTAL<br>PAID | RECOVERY<br>AMOUNT | TOTAL<br>NET PAID |
|-------|----------|----------------|------------------|-----------------|---------------------|-----------------|---------------|--------------------|-------------------|
| 15/16 | 0        | 1              | 8                | 9               | 173.44              | \$219           | \$1,969       | \$0                | \$1,969           |
| 17/18 | 0        | 0              | 3                | 4               | 222.5               | \$0             | \$0           | \$0                | \$0               |
| 18/19 | 0        | 0              | 1                | 1               | 36                  | \$0             | \$0           | \$0                | \$0               |
|       | 0        | 1              | 12               | 14              | 143.98              | \$73            | \$1,969       | \$0                | \$1,969           |