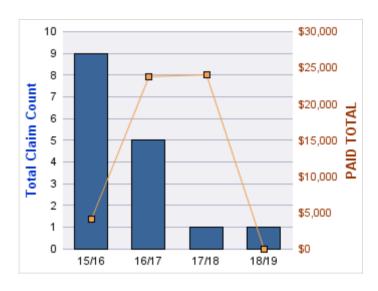

| YEAR  | INCIDENT | OPEN<br>CLAIMS | CLOSED<br>CLAIMS | TOTAL<br>CLAIMS | AVERAGE<br>LAG TIME | AVERAGE<br>PAID | TOTAL<br>PAID | RECOVERY<br>AMOUNT | TOTAL<br>NET PAID |
|-------|----------|----------------|------------------|-----------------|---------------------|-----------------|---------------|--------------------|-------------------|
| 15/16 | 0        | 0              | 1                | 1               | 166                 | \$0             | \$0           | \$0                | \$0               |
| 18/19 | 0        | 0              | 1                | 1               | 178                 | \$0             | \$0           | \$0                | \$0               |
|       | 0        | 0              | 2                | 2               | 172                 | \$0             | \$0           | \$0                | \$0               |