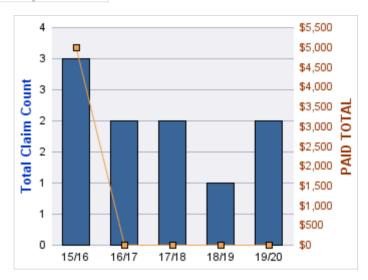

# **ROLL-UP FOR ACCOUNTANCY, OREGON BOARD OF - BOA**

| COVERAGE | COVERAGE<br>DESCRIPTION | OPEN<br>CLAIMS | CLOSED<br>CLAIMS | TOTAL<br>CLAIMS | AVERAGE<br>PAID | TOTAL<br>PAID | RECOVERY<br>AMOUNT | TOTAL<br>NET PAID |
|----------|-------------------------|----------------|------------------|-----------------|-----------------|---------------|--------------------|-------------------|
| GL       | GENERAL LIABILITY       | 0              | 2                | 2               | \$0             | \$0           | \$0                | \$0               |
|          | TOTAL                   | 0              | 2                | 2               | \$0             | \$0           | \$0                | \$0               |

| YEAR  | INCIDENT | OPEN<br>CLAIMS | CLOSED<br>CLAIMS | TOTAL<br>CLAIMS | AVERAGE<br>LAG TIME | AVERAGE<br>PAID | TOTAL<br>PAID | RECOVERY<br>AMOUNT | TOTAL<br>NET PAID |
|-------|----------|----------------|------------------|-----------------|---------------------|-----------------|---------------|--------------------|-------------------|
| 15/16 | 0        | 0              | 1                | 1               | 166                 | \$0             | \$0           | \$0                | \$0               |
| 18/19 | 0        | 0              | 1                | 1               | 178                 | \$0             | \$0           | \$0                | \$0               |
|       | 0        | 0              | 2                | 2               | 172                 | \$0             | \$0           | \$0                | \$0               |