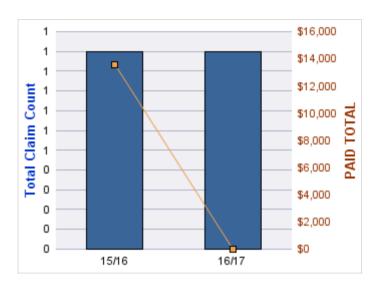

| YEAR  | INCIDENT | OPEN<br>CLAIMS | CLOSED<br>CLAIMS | TOTAL<br>CLAIMS | AVERAGE<br>LAG TIME | AVERAGE<br>PAID | TOTAL<br>PAID | RECOVERY<br>AMOUNT | TOTAL<br>NET PAID |
|-------|----------|----------------|------------------|-----------------|---------------------|-----------------|---------------|--------------------|-------------------|
| 16/17 | 0        | 1              | 0                | 1               | 1                   | \$0             | \$0           | \$0                | \$0               |
|       | 0        | 1              | 0                | 1               | 1                   | \$0             | \$0           | \$0                | \$0               |