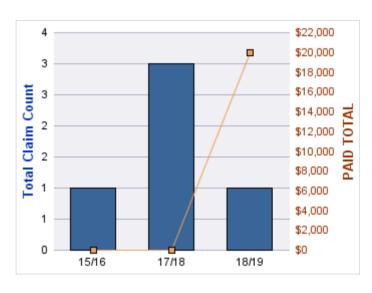

### **ROLL-UP FOR COLUMBIA RIVER GORGE COMMISSION - CRGC**

| COVERAGE | COVERAGE<br>DESCRIPTION | OPEN<br>CLAIMS | CLOSED<br>CLAIMS | TOTAL<br>CLAIMS | AVERAGE<br>PAID | TOTAL<br>PAID | RECOVERY<br>AMOUNT | TOTAL<br>NET PAID |
|----------|-------------------------|----------------|------------------|-----------------|-----------------|---------------|--------------------|-------------------|
| GL       | GENERAL LIABILITY       | 0              | 1                | 1               | \$0             | \$0           | \$0                | \$0               |
|          | TOTAL                   | 0              | 1                | 1               | \$0             | \$0           | \$0                | \$0               |

| YEAR  | INCIDENT | OPEN<br>CLAIMS | CLOSED<br>CLAIMS | TOTAL<br>CLAIMS | AVERAGE<br>LAG TIME | AVERAGE<br>PAID | TOTAL<br>PAID | RECOVERY<br>AMOUNT | TOTAL<br>NET PAID |
|-------|----------|----------------|------------------|-----------------|---------------------|-----------------|---------------|--------------------|-------------------|
| 16/17 | 0        | 0              | 1                | 1               | 6                   | \$0             | \$0           | \$0                | \$0               |
|       | 0        | 0              | 1                | 1               | 6                   | \$0             | \$0           | \$0                | \$0               |