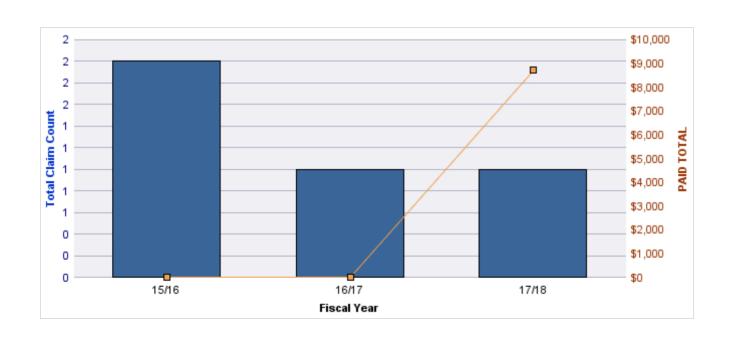

# **ROLL-UP FOR ACCOUNTANCY, OREGON BOARD OF - BOA**

| COVERAGE | COVERAGE<br>DESCRIPTION | OPEN<br>CLAIMS | CLOSED<br>CLAIMS | TOTAL<br>CLAIMS | AVERAGE<br>PAID | TOTAL<br>PAID | RECOVERY<br>AMOUNT | TOTAL<br>NET PAID |
|----------|-------------------------|----------------|------------------|-----------------|-----------------|---------------|--------------------|-------------------|
| GL       | GENERAL LIABILITY       | 0              | 2                | 2               | \$0             | \$0           | \$0                | \$0               |
|          | TOTAL                   | 0              | 2                | 2               | \$0             | \$0           | \$0                | \$0               |

| YEAR  | INCIDENT | OPEN<br>CLAIMS | CLOSED<br>CLAIMS | TOTAL<br>CLAIMS | AVERAGE<br>LAG TIME | AVERAGE<br>PAID | TOTAL<br>PAID | RECOVERY<br>AMOUNT | TOTAL<br>NET PAID |
|-------|----------|----------------|------------------|-----------------|---------------------|-----------------|---------------|--------------------|-------------------|
| 15/16 | 0        | 0              | 1                | 1               | 166                 | \$0             | \$0           | \$0                | \$0               |
| 18/19 | 0        | 0              | 1                | 1               | 178                 | \$0             | \$0           | \$0                | \$0               |
|       | 0        | 0              | 2                | 2               | 172                 | \$0             | \$0           | \$0                | \$0               |