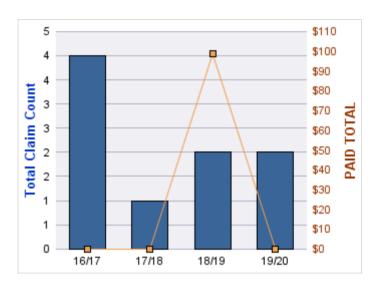

| YEAR  | INCIDENT | OPEN<br>CLAIMS | CLOSED<br>CLAIMS | TOTAL<br>CLAIMS | AVERAGE<br>LAG TIME | AVERAGE<br>PAID | TOTAL<br>PAID | RECOVERY<br>AMOUNT | TOTAL<br>NET PAID |
|-------|----------|----------------|------------------|-----------------|---------------------|-----------------|---------------|--------------------|-------------------|
| 15/16 | 0        | 1              | 8                | 9               | 173.44              | \$219           | \$1,969       | \$0                | \$1,969           |
| 17/18 | 0        | 0              | 3                | 4               | 222.5               | \$0             | \$0           | \$0                | \$0               |
| 18/19 | 0        | 0              | 1                | 1               | 36                  | \$0             | \$0           | \$0                | \$0               |
|       | 0        | 1              | 12               | 14              | 143.98              | \$73            | \$1,969       | \$0                | \$1,969           |