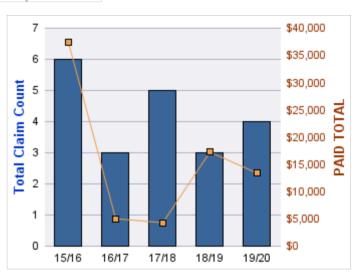

## **ROLL-UP FOR BLIND COMMISSION, OREGON - OCB**

| COVERAGE | COVERAGE DESCRIPTION   | OPEN<br>CLAIMS | CLOSED<br>CLAIMS | TOTAL<br>CLAIMS | AVERAGE<br>PAID | TOTAL<br>PAID | RECOVERY<br>AMOUNT | TOTAL<br>NET PAID |
|----------|------------------------|----------------|------------------|-----------------|-----------------|---------------|--------------------|-------------------|
| WC       | WORKERS COMPENSATION   | 0              | 12               | 12              | \$1,657         | \$19,888      | \$0                | \$19,888          |
| CL       | CITIZENS REPORTS       | 0              | 6                | 6               | \$0             | \$0           | \$0                | \$0               |
| DD       | DIRECT DAMAGE PROPERTY | 0              | 1                | 1               | \$0             | \$0           | \$0                | \$0               |
|          | TOTAL                  | 0              | 19               | 19              | \$552           | \$19,888      | \$0                | \$19,888          |

#### **WORKERS COMPENSATION**

| YEAR  | INCIDENT | OPEN<br>CLAIMS | CLOSED<br>CLAIMS | TOTAL<br>CLAIMS | AVERAGE<br>LAG TIME | AVERAGE<br>PAID | TOTAL<br>PAID | RECOVERY<br>AMOUNT | TOTAL<br>NET PAID |
|-------|----------|----------------|------------------|-----------------|---------------------|-----------------|---------------|--------------------|-------------------|
| 15/16 | 0        | 0              | 4                | 4               | 10                  | \$83            | \$331         | \$0                | \$331             |
| 16/17 | 0        | 0              | 1                | 1               | 0                   | \$7,394         | \$7,394       | \$0                | \$7,394           |
| 17/18 | 0        | 0              | 3                | 3               | 3                   | \$2,013         | \$6,040       | \$0                | \$6,040           |
| 18/19 | 0        | 0              | 1                | 1               | 1                   | \$0             | \$0           | \$0                | \$0               |
| 19/20 | 0        | 0              | 3                | 3               | 1.33                | \$2,041         | \$6,123       | \$0                | \$6,123           |
|       | 0        | 0              | 12               | 12              | 3.07                | \$2,306         | \$19,888      | \$0                | \$19,888          |