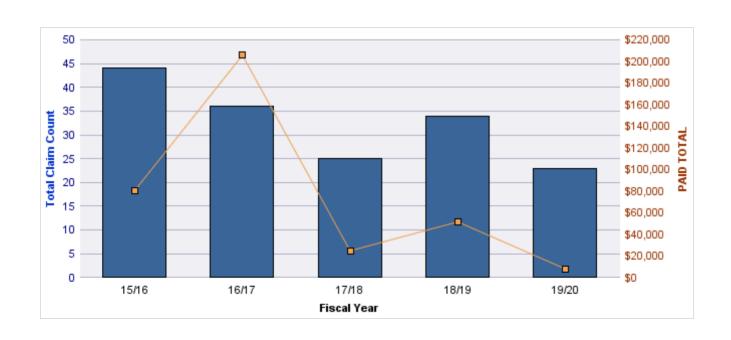

| YEAR  | INCIDENT | OPEN<br>CLAIMS | CLOSED<br>CLAIMS | TOTAL<br>CLAIMS | AVERAGE<br>LAG TIME | AVERAGE<br>PAID | TOTAL<br>PAID | RECOVERY<br>AMOUNT | TOTAL<br>NET PAID |
|-------|----------|----------------|------------------|-----------------|---------------------|-----------------|---------------|--------------------|-------------------|
| 15/16 | 0        | 1              | 0                | 1               | 1,325               | \$0             | \$0           | \$0                | \$0               |
| 17/18 | 0        | 3              | 2                | 5               | 333                 | \$0             | \$0           | \$0                | \$0               |
| 18/19 | 0        | 0              | 1                | 1               | 18                  | \$0             | \$0           | \$0                | \$0               |
| 19/20 | 0        | 3              | 0                | 3               | 110.33              | \$0             | \$0           | \$0                | \$0               |
|       | 0        | 7              | 3                | 10              | 446.58              | \$0             | \$0           | \$0                | \$0               |