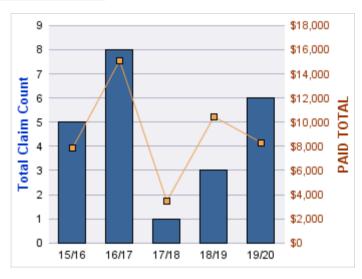

| YEAR  | INCIDENT | OPEN<br>CLAIMS | CLOSED<br>CLAIMS | TOTAL<br>CLAIMS | AVERAGE<br>LAG TIME | AVERAGE<br>PAID | TOTAL<br>PAID | RECOVERY<br>AMOUNT | TOTAL<br>NET PAID |
|-------|----------|----------------|------------------|-----------------|---------------------|-----------------|---------------|--------------------|-------------------|
| 15/16 | 0        | 1              | 8                | 9               | 173.44              | \$219           | \$1,969       | \$0                | \$1,969           |
| 17/18 | 0        | 0              | 3                | 4               | 222.5               | \$0             | \$0           | \$0                | \$0               |
| 18/19 | 0        | 0              | 1                | 1               | 36                  | \$0             | \$0           | \$0                | \$0               |
|       | 0        | 1              | 12               | 14              | 143.98              | \$73            | \$1,969       | \$0                | \$1,969           |