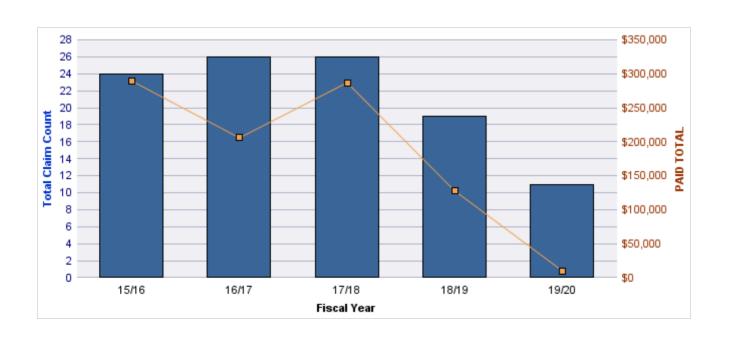

### **ROLL-UP FOR BUREAU OF LABOR & INDUSTRIES - BOLI**

| COVERAGE | COVERAGE DESCRIPTION    | OPEN<br>CLAIMS | CLOSED<br>CLAIMS | TOTAL<br>CLAIMS | AVERAGE<br>PAID | TOTAL<br>PAID | RECOVERY<br>AMOUNT | TOTAL<br>NET PAID |
|----------|-------------------------|----------------|------------------|-----------------|-----------------|---------------|--------------------|-------------------|
| GL       | GENERAL LIABILITY       | 1              | 12               | 14              | \$141           | \$1,969       | \$0                | \$1,969           |
| CL       | CITIZENS REPORTS        | 0              | 5                | 5               | \$0             | \$0           | \$0                | \$0               |
| GLE      | GL-EMPLOYMENT LIABILITY | 2              | 2                | 4               | \$1,787         | \$7,148       | \$0                | \$7,148           |
| AL       | AUTO LIABILITY          | 0              | 3                | 3               | \$631           | \$1,892       | \$0                | \$1,892           |
| WC       | WORKERS COMPENSATION    | 0              | 3                | 3               | \$0             | \$0           | \$0                | \$0               |
|          | TOTAL                   | 3              | 25               | 29              | \$512           | \$11,008      | \$0                | \$11,008          |