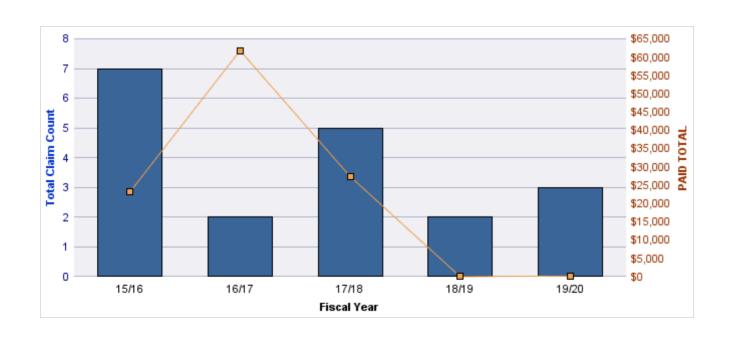

### **ROLL-UP FOR ALL STATE AGENCIES - ALL STATE**

| COVERAGE | COVERAGE DESCRIPTION    | OPEN<br>CLAIMS | CLOSED<br>CLAIMS | TOTAL<br>CLAIMS | AVERAGE<br>PAID | TOTAL<br>PAID | RECOVERY<br>AMOUNT | TOTAL<br>NET PAID |
|----------|-------------------------|----------------|------------------|-----------------|-----------------|---------------|--------------------|-------------------|
| GL       | GENERAL LIABILITY       | 7              | 3                | 10              | \$0             | \$0           | \$0                | \$0               |
| CL       | CITIZENS REPORTS        | 0              | 2                | 2               | \$0             | \$0           | \$0                | \$0               |
| GLE      | GL-EMPLOYMENT LIABILITY | 0              | 1                | 1               | \$0             | \$0           | \$0                | \$0               |
|          | TOTAL                   | 7              | 6                | 13              | \$0             | \$0           | \$0                | \$0               |

| YEAR  | INCIDENT | OPEN<br>CLAIMS | CLOSED<br>CLAIMS | TOTAL<br>CLAIMS | AVERAGE<br>LAG TIME | AVERAGE<br>PAID | TOTAL<br>PAID | RECOVERY<br>AMOUNT | TOTAL<br>NET PAID |
|-------|----------|----------------|------------------|-----------------|---------------------|-----------------|---------------|--------------------|-------------------|
| 15/16 | 0        | 1              | 0                | 1               | 1,325               | \$0             | \$0           | \$0                | \$0               |
| 17/18 | 0        | 3              | 2                | 5               | 333                 | \$0             | \$0           | \$0                | \$0               |
| 18/19 | 0        | 0              | 1                | 1               | 18                  | \$0             | \$0           | \$0                | \$0               |
| 19/20 | 0        | 3              | 0                | 3               | 110.33              | \$0             | \$0           | \$0                | \$0               |
|       | 0        | 7              | 3                | 10              | 446.58              | \$0             | \$0           | \$0                | \$0               |