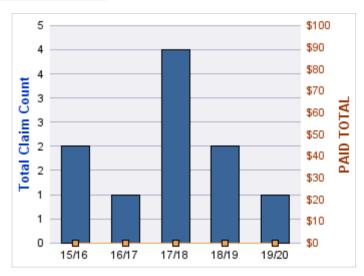

### **ROLL-UP FOR BUSINESS OREGON - OR4BIZ**

| COVERAGE | COVERAGE DESCRIPTION    | OPEN<br>CLAIMS | CLOSED<br>CLAIMS | TOTAL<br>CLAIMS | AVERAGE<br>PAID | TOTAL<br>PAID | RECOVERY<br>AMOUNT | TOTAL<br>NET PAID |
|----------|-------------------------|----------------|------------------|-----------------|-----------------|---------------|--------------------|-------------------|
| CL       | CITIZENS REPORTS        | 0              | 21               | 21              | \$0             | \$0           | \$0                | \$0               |
| GLE      | GL-EMPLOYMENT LIABILITY | 1              | 3                | 4               | \$2,178         | \$8,710       | \$0                | \$8,710           |
| GL       | GENERAL LIABILITY       | 1              | 2                | 3               | \$0             | \$0           | \$0                | \$0               |
| PV       | VEHICLE DAMAGE          | 0              | 2                | 2               | \$643           | \$1,286       | \$3,786            | (\$2,500)         |
| WC       | WORKERS COMPENSATION    | 1              | 1                | 2               | \$2,791         | \$5,582       | \$0                | \$5,582           |
|          | TOTAL                   | 3              | 29               | 32              | \$1,122         | \$15,578      | \$3,786            | \$11,792          |

| YEAR  | INCIDENT | OPEN<br>CLAIMS | CLOSED<br>CLAIMS | TOTAL<br>CLAIMS | AVERAGE<br>LAG TIME | AVERAGE<br>PAID | TOTAL<br>PAID | RECOVERY<br>AMOUNT | TOTAL<br>NET PAID |
|-------|----------|----------------|------------------|-----------------|---------------------|-----------------|---------------|--------------------|-------------------|
| 15/16 | 0        | 0              | 1                | 1               | 0                   | \$0             | \$0           | \$0                | \$0               |
| 16/17 | 0        | 0              | 1                | 1               | 694                 | \$0             | \$0           | \$0                | \$0               |
| 19/20 | 0        | 1              | 0                | 1               | 163                 | \$0             | \$0           | \$0                | \$0               |
|       | 0        | 1              | 2                | 3               | 285.67              | \$0             | \$0           | \$0                | \$0               |