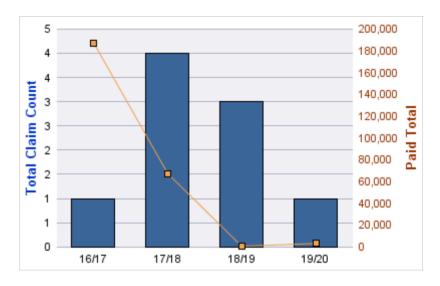

### **ROLL-UP FOR ALL STATE AGENCIES - ALL STATE**

| COVERAGE | COVERAGE DESCRIPTION    | OPEN<br>CLAIMS | CLOSED<br>CLAIMS | TOTAL<br>CLAIMS | AVERAGE<br>PAID | TOTAL<br>PAID | RECOVERY<br>AMOUNT | TOTAL<br>NET PAID |
|----------|-------------------------|----------------|------------------|-----------------|-----------------|---------------|--------------------|-------------------|
| GL       | GENERAL LIABILITY       | 7              | 3                | 10              | \$0             | \$0           | \$0                | \$0               |
| CL       | CITIZENS REPORTS        | 0              | 2                | 2               | \$0             | \$0           | \$0                | \$0               |
| GLE      | GL-EMPLOYMENT LIABILITY | 0              | 1                | 1               | \$0             | \$0           | \$0                | \$0               |
|          | TOTAL                   | 7              | 6                | 13              | \$0             | \$0           | \$0                | \$0               |

| YEAR  | INCIDENT | OPEN<br>CLAIMS | CLOSED<br>CLAIMS | TOTAL<br>CLAIMS | AVERAGE<br>LAG TIME | AVERAGE<br>PAID | TOTAL<br>PAID | RECOVERY<br>AMOUNT | TOTAL<br>NET PAID |
|-------|----------|----------------|------------------|-----------------|---------------------|-----------------|---------------|--------------------|-------------------|
| 15/16 | 0        | 1              | 0                | 1               | 1,325               | \$0             | \$0           | \$0                | \$0               |
| 17/18 | 0        | 3              | 2                | 5               | 333                 | \$0             | \$0           | \$0                | \$0               |
| 18/19 | 0        | 0              | 1                | 1               | 18                  | \$0             | \$0           | \$0                | \$0               |
| 19/20 | 0        | 3              | 0                | 3               | 110.33              | \$0             | \$0           | \$0                | \$0               |
|       | 0        | 7              | 3                | 10              | 446.58              | \$0             | \$0           | \$0                | \$0               |