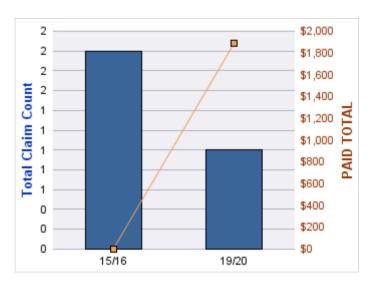

### **ROLL-UP FOR ALL STATE AGENCIES - ALL STATE**

| COVERAGE | COVERAGE DESCRIPTION    | OPEN<br>CLAIMS | CLOSED<br>CLAIMS | TOTAL<br>CLAIMS | AVERAGE<br>PAID | TOTAL<br>PAID | RECOVERY<br>AMOUNT | TOTAL<br>NET PAID |
|----------|-------------------------|----------------|------------------|-----------------|-----------------|---------------|--------------------|-------------------|
| GL       | GENERAL LIABILITY       | 7              | 3                | 10              | \$0             | \$0           | \$0                | \$0               |
| CL       | CITIZENS REPORTS        | 0              | 2                | 2               | \$0             | \$0           | \$0                | \$0               |
| GLE      | GL-EMPLOYMENT LIABILITY | 0              | 1                | 1               | \$0             | \$0           | \$0                | \$0               |
|          | TOTAL                   | 7              | 6                | 13              | \$0             | \$0           | \$0                | \$0               |

**Top 5 Locations by Claim Frequency** 

| LOCATION                                            | CLAIMS | TOTAL<br>PAID |
|-----------------------------------------------------|--------|---------------|
| ALL STATE AGENCIES - ALL STATE                      | 1      | \$0           |
| ALL STATE AGENCIES NOT IDENTIFIED - ALL STATE NO ID | 1      | \$0           |