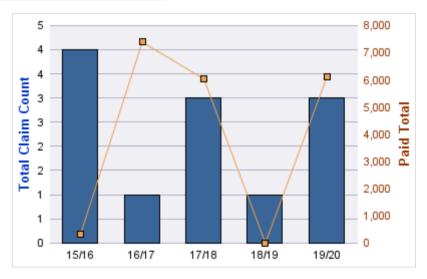

### **ROLL-UP FOR CONSTRUCTION CONTRACTORS BOARD - CCB**

| COVERAGE | COVERAGE DESCRIPTION    | OPEN<br>CLAIMS | CLOSED<br>CLAIMS | TOTAL<br>CLAIMS | AVERAGE<br>PAID | TOTAL<br>PAID | RECOVERY<br>AMOUNT | TOTAL<br>NET PAID |
|----------|-------------------------|----------------|------------------|-----------------|-----------------|---------------|--------------------|-------------------|
| CL       | CITIZENS REPORTS        | 0              | 12               | 12              | \$0             | \$0           | \$0                | \$0               |
| WC       | WORKERS COMPENSATION    | 0              | 9                | 9               | \$28,679        | \$258,107     | \$0                | \$258,107         |
| AL       | AUTO LIABILITY          | 0              | 2                | 2               | \$977           | \$1,954       | \$0                | \$1,954           |
| GLE      | GL-EMPLOYMENT LIABILITY | 1              | 1                | 2               | \$4,355         | \$8,710       | \$0                | \$8,710           |
| GL       | GENERAL LIABILITY       | 0              | 1                | 1               | \$0             | \$0           | \$0                | \$0               |
| PV       | VEHICLE DAMAGE          | 0              | 1                | 1               | \$3,492         | \$3,492       | \$5,992            | (\$2,500)         |
|          | TOTAL                   | 1              | 26               | 27              | \$6,250         | \$272,263     | \$5,992            | \$266,271         |

### **AUTO LIABILITY**

| YEAR  | INCIDENT | OPEN<br>CLAIMS | CLOSED<br>CLAIMS | TOTAL<br>CLAIMS | AVERAGE<br>LAG TIME | AVERAGE<br>PAID | TOTAL<br>PAID | RECOVERY<br>AMOUNT | TOTAL<br>NET PAID |
|-------|----------|----------------|------------------|-----------------|---------------------|-----------------|---------------|--------------------|-------------------|
| 16/17 | 0        | 0              | 1                | 1               | 5                   | \$0             | \$0           | \$0                | \$0               |
| 18/19 | 0        | 0              | 1                | 1               | 2                   | \$1,954         | \$1,954       | \$0                | \$1,954           |
|       | 0        | 0              | 2                | 2               | 3.5                 | \$977           | \$1,954       | \$0                | \$1,954           |

## **CITIZENS REPORTS**

| YEAR  | INCIDENT | OPEN<br>CLAIMS | CLOSED<br>CLAIMS | TOTAL<br>CLAIMS | AVERAGE<br>LAG TIME | AVERAGE<br>PAID | TOTAL<br>PAID | RECOVERY<br>AMOUNT | TOTAL<br>NET PAID |
|-------|----------|----------------|------------------|-----------------|---------------------|-----------------|---------------|--------------------|-------------------|
| 15/16 | 0        | 0              | 3                | 3               | 4                   | \$0             | \$0           | \$0                | \$0               |
| 16/17 | 0        | 0              | 2                | 2               | 0                   | \$0             | \$0           | \$0                | \$0               |
| 17/18 | 0        | 0              | 6                | 6               | 5.17                | \$0             | \$0           | \$0                | \$0               |
| 19/20 | 0        | 0              | 1                | 1               | 0                   | \$0             | \$0           | \$0                | \$0               |
|       | 0        | 0              | 12               | 12              | 2.29                | \$0             | \$0           | \$0                | \$0               |

| YEAR  | INCIDENT | OPEN<br>CLAIMS | CLOSED<br>CLAIMS | TOTAL<br>CLAIMS | AVERAGE<br>LAG TIME | AVERAGE<br>PAID | TOTAL<br>PAID | RECOVERY<br>AMOUNT | TOTAL<br>NET PAID |
|-------|----------|----------------|------------------|-----------------|---------------------|-----------------|---------------|--------------------|-------------------|
| 18/19 | 0        | 0              | 1                | 1               | 167                 | \$0             | \$0           | \$0                | \$0               |
|       | 0        | 0              | 1                | 1               | 167                 | \$0             | \$0           | \$0                | \$0               |

## **GL-EMPLOYMENT LIABILITY**

| YEAR  | INCIDENT | OPEN<br>CLAIMS | CLOSED<br>CLAIMS | TOTAL<br>CLAIMS | AVERAGE<br>LAG TIME | AVERAGE<br>PAID | TOTAL<br>PAID | RECOVERY<br>AMOUNT | TOTAL<br>NET PAID |
|-------|----------|----------------|------------------|-----------------|---------------------|-----------------|---------------|--------------------|-------------------|
| 17/18 | 0        | 0              | 1                | 1               | 174                 | \$8,710         | \$8,710       | \$0                | \$8,710           |
| 19/20 | 0        | 1              | 0                | 1               | 30                  | \$0             | \$0           | \$0                | \$0               |
|       | 0        | 1              | 1                | 2               | 102                 | \$4,355         | \$8,710       | \$0                | \$8,710           |

#### **VEHICLE DAMAGE**

| YEAR  | INCIDENT | OPEN<br>CLAIMS | CLOSED<br>CLAIMS | TOTAL<br>CLAIMS | AVERAGE<br>LAG TIME | AVERAGE<br>PAID | TOTAL<br>PAID | RECOVERY<br>AMOUNT | TOTAL<br>NET PAID |
|-------|----------|----------------|------------------|-----------------|---------------------|-----------------|---------------|--------------------|-------------------|
| 16/17 | 0        | 0              | 1                | 1               | 7                   | \$3,492         | \$3,492       | \$5,992            | (\$2,500)         |
|       | 0        | 0              | 1                | 1               | 7                   | \$3,492         | \$3,492       | \$5,992            | (\$2,500)         |

### **WORKERS COMPENSATION**

| YEAR  | INCIDENT | OPEN<br>CLAIMS | CLOSED<br>CLAIMS | TOTAL<br>CLAIMS | AVERAGE<br>LAG TIME | AVERAGE<br>PAID | TOTAL<br>PAID | RECOVERY<br>AMOUNT | TOTAL<br>NET PAID |
|-------|----------|----------------|------------------|-----------------|---------------------|-----------------|---------------|--------------------|-------------------|
| 16/17 | 0        | 0              | 1                | 1               | 2                   | \$187,150       | \$187,150     | \$0                | \$187,150         |
| 17/18 | 0        | 0              | 4                | 4               | 1.75                | \$16,822        | \$67,289      | \$0                | \$67,289          |
| 18/19 | 0        | 0              | 3                | 3               | 1.67                | \$186           | \$557         | \$0                | \$557             |
| 19/20 | 0        | 0              | 1                | 1               | 20                  | \$3,111         | \$3,111       | \$0                | \$3,111           |
|       | 0        | 0              | 9                | 9               | 6.35                | \$51,817        | \$258,107     | \$0                | \$258,107         |