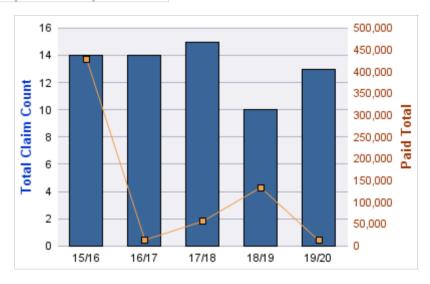

### **ROLL-UP FOR CONSTRUCTION CONTRACTORS BOARD - CCB**

| COVERAGE | COVERAGE DESCRIPTION    | OPEN<br>CLAIMS | CLOSED<br>CLAIMS | TOTAL<br>CLAIMS | AVERAGE<br>PAID | TOTAL<br>PAID | RECOVERY<br>AMOUNT | TOTAL<br>NET PAID |
|----------|-------------------------|----------------|------------------|-----------------|-----------------|---------------|--------------------|-------------------|
| CL       | CITIZENS REPORTS        | 0              | 12               | 12              | \$0             | \$0           | \$0                | \$0               |
| WC       | WORKERS COMPENSATION    | 0              | 9                | 9               | \$28,679        | \$258,107     | \$0                | \$258,107         |
| AL       | AUTO LIABILITY          | 0              | 2                | 2               | \$977           | \$1,954       | \$0                | \$1,954           |
| GLE      | GL-EMPLOYMENT LIABILITY | 1              | 1                | 2               | \$4,355         | \$8,710       | \$0                | \$8,710           |
| GL       | GENERAL LIABILITY       | 0              | 1                | 1               | \$0             | \$0           | \$0                | \$0               |
| PV       | VEHICLE DAMAGE          | 0              | 1                | 1               | \$3,492         | \$3,492       | \$5,992            | (\$2,500)         |
|          | TOTAL                   | 1              | 26               | 27              | \$6,250         | \$272,263     | \$5,992            | \$266,271         |

# **Top 5 Locations by Claim Frequency**

| LOCATION                             | CLAIMS | TOTAL<br>PAID |     |
|--------------------------------------|--------|---------------|-----|
| CONSTRUCTION CONTRACTORS BOARD - CCB | 12     | 9             | \$0 |