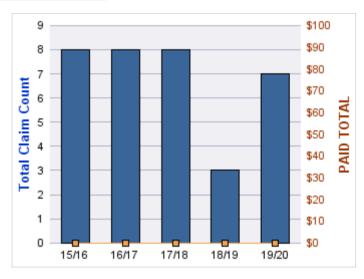

### **CITIZENS REPORTS**

| YEAR  | INCIDENT | OPEN<br>CLAIMS | CLOSED<br>CLAIMS | TOTAL<br>CLAIMS | AVERAGE<br>LAG TIME | AVERAGE<br>PAID | TOTAL<br>PAID | RECOVERY<br>AMOUNT | TOTAL<br>NET PAID |
|-------|----------|----------------|------------------|-----------------|---------------------|-----------------|---------------|--------------------|-------------------|
| 15/16 | 0        | 0              | 3                | 3               | 6.33                | \$0             | \$0           | \$0                | \$0               |
| 17/18 | 0        | 0              | 1                | 1               | 0                   | \$0             | \$0           | \$0                | \$0               |
| 18/19 | 0        | 0              | 2                | 2               | 10.5                | \$0             | \$0           | \$0                | \$0               |
|       | 0        | 0              | 6                | 6               | 5.61                | \$0             | \$0           | \$0                | \$0               |