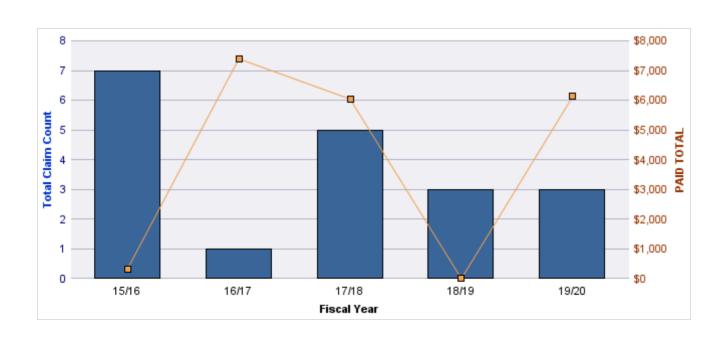

### **ROLL-UP FOR ALL STATE AGENCIES - ALL STATE**

| COVERAGE | COVERAGE DESCRIPTION    | OPEN<br>CLAIMS | CLOSED<br>CLAIMS | TOTAL<br>CLAIMS | AVERAGE<br>PAID | TOTAL<br>PAID | RECOVERY<br>AMOUNT | TOTAL<br>NET PAID |
|----------|-------------------------|----------------|------------------|-----------------|-----------------|---------------|--------------------|-------------------|
| GL       | GENERAL LIABILITY       | 7              | 3                | 10              | \$0             | \$0           | \$0                | \$0               |
| CL       | CITIZENS REPORTS        | 0              | 2                | 2               | \$0             | \$0           | \$0                | \$0               |
| GLE      | GL-EMPLOYMENT LIABILITY | 0              | 1                | 1               | \$0             | \$0           | \$0                | \$0               |
|          | TOTAL                   | 7              | 6                | 13              | \$0             | \$0           | \$0                | \$0               |

| YEAR  | INCIDENT | OPEN<br>CLAIMS | CLOSED<br>CLAIMS | TOTAL<br>CLAIMS | AVERAGE<br>LAG TIME | AVERAGE<br>PAID | TOTAL<br>PAID | RECOVERY<br>AMOUNT | TOTAL<br>NET PAID |
|-------|----------|----------------|------------------|-----------------|---------------------|-----------------|---------------|--------------------|-------------------|
| 15/16 | 0        | 1              | 0                | 1               | 1,325               | \$0             | \$0           | \$0                | \$0               |
| 17/18 | 0        | 3              | 2                | 5               | 333                 | \$0             | \$0           | \$0                | \$0               |
| 18/19 | 0        | 0              | 1                | 1               | 18                  | \$0             | \$0           | \$0                | \$0               |
| 19/20 | 0        | 3              | 0                | 3               | 110.33              | \$0             | \$0           | \$0                | \$0               |
|       | 0        | 7              | 3                | 10              | 446.58              | \$0             | \$0           | \$0                | \$0               |