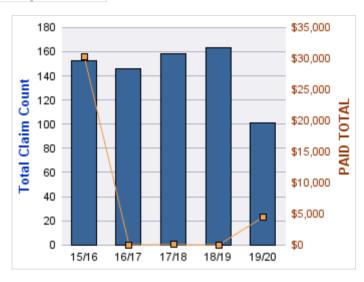

| YEAR  | INCIDENT | OPEN<br>CLAIMS | CLOSED<br>CLAIMS | TOTAL<br>CLAIMS | AVERAGE<br>LAG TIME | AVERAGE<br>PAID | TOTAL<br>PAID | RECOVERY<br>AMOUNT | TOTAL<br>NET PAID |
|-------|----------|----------------|------------------|-----------------|---------------------|-----------------|---------------|--------------------|-------------------|
| 15/16 | 0        | 1              | 8                | 9               | 173.44              | \$219           | \$1,969       | \$0                | \$1,969           |
| 17/18 | 0        | 0              | 3                | 4               | 222.5               | \$0             | \$0           | \$0                | \$0               |
| 18/19 | 0        | 0              | 1                | 1               | 36                  | \$0             | \$0           | \$0                | \$0               |
|       | 0        | 1              | 12               | 14              | 143.98              | \$73            | \$1,969       | \$0                | \$1,969           |