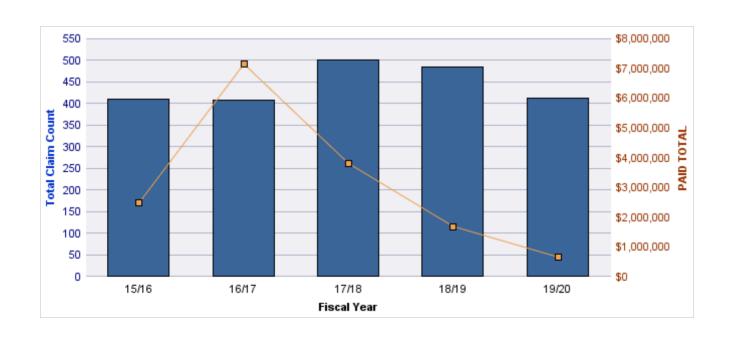

### **WORKERS COMPENSATION**

| YEAR  | INCIDENT | OPEN<br>CLAIMS | CLOSED<br>CLAIMS | TOTAL<br>CLAIMS | AVERAGE<br>LAG TIME | AVERAGE<br>PAID | TOTAL<br>PAID | RECOVERY<br>AMOUNT | TOTAL<br>NET PAID |
|-------|----------|----------------|------------------|-----------------|---------------------|-----------------|---------------|--------------------|-------------------|
| 15/16 | 0        | 0              | 6                | 6               | 154.67              | \$2,230         | \$13,382      | \$0                | \$13,382          |
| 16/17 | 0        | 0              | 8                | 8               | 12.13               | \$5,075         | \$40,601      | \$0                | \$40,601          |
| 17/18 | 0        | 0              | 4                | 4               | 7.25                | \$22,902        | \$91,607      | \$0                | \$91,607          |
| 18/19 | 0        | 0              | 3                | 3               | 8.67                | \$379           | \$1,136       | \$0                | \$1,136           |
| 19/20 | 0        | 0              | 5                | 5               | 6.4                 | \$6,826         | \$34,131      | \$0                | \$34,131          |
|       | 0        | 0              | 26               | 26              | 37.82               | \$7,482         | \$180,857     | \$0                | \$180,857         |