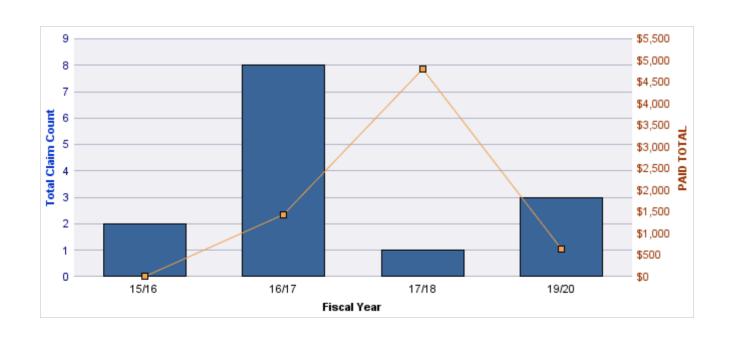

### **ROLL-UP FOR ALL STATE AGENCIES - ALL STATE**

| COVERAGE | COVERAGE DESCRIPTION    | OPEN<br>CLAIMS | CLOSED<br>CLAIMS | TOTAL<br>CLAIMS | AVERAGE<br>PAID | TOTAL<br>PAID | RECOVERY<br>AMOUNT | TOTAL<br>NET PAID |
|----------|-------------------------|----------------|------------------|-----------------|-----------------|---------------|--------------------|-------------------|
| GL       | GENERAL LIABILITY       | 7              | 3                | 10              | \$0             | \$0           | \$0                | \$0               |
| CL       | CITIZENS REPORTS        | 0              | 2                | 2               | \$0             | \$0           | \$0                | \$0               |
| GLE      | GL-EMPLOYMENT LIABILITY | 0              | 1                | 1               | \$0             | \$0           | \$0                | \$0               |
|          | TOTAL                   | 7              | 6                | 13              | \$0             | \$0           | \$0                | \$0               |

| YEAR  | INCIDENT | OPEN<br>CLAIMS | CLOSED<br>CLAIMS | TOTAL<br>CLAIMS | AVERAGE<br>LAG TIME | AVERAGE<br>PAID | TOTAL<br>PAID | RECOVERY<br>AMOUNT | TOTAL<br>NET PAID |
|-------|----------|----------------|------------------|-----------------|---------------------|-----------------|---------------|--------------------|-------------------|
| 15/16 | 0        | 1              | 0                | 1               | 1,325               | \$0             | \$0           | \$0                | \$0               |
| 17/18 | 0        | 3              | 2                | 5               | 333                 | \$0             | \$0           | \$0                | \$0               |
| 18/19 | 0        | 0              | 1                | 1               | 18                  | \$0             | \$0           | \$0                | \$0               |
| 19/20 | 0        | 3              | 0                | 3               | 110.33              | \$0             | \$0           | \$0                | \$0               |
|       | 0        | 7              | 3                | 10              | 446.58              | \$0             | \$0           | \$0                | \$0               |