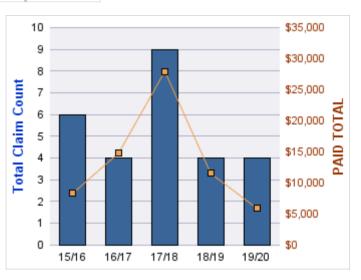

### **WORKERS COMPENSATION**

| YEAR  | INCIDENT | OPEN<br>CLAIMS | CLOSED<br>CLAIMS | TOTAL<br>CLAIMS | AVERAGE<br>LAG TIME | AVERAGE<br>PAID | TOTAL<br>PAID | RECOVERY<br>AMOUNT | TOTAL<br>NET PAID |
|-------|----------|----------------|------------------|-----------------|---------------------|-----------------|---------------|--------------------|-------------------|
| 16/17 | 0        | 0              | 1                | 1               | 2                   | \$187,150       | \$187,150     | \$0                | \$187,150         |
| 17/18 | 0        | 0              | 4                | 4               | 1.75                | \$16,822        | \$67,289      | \$0                | \$67,289          |
| 18/19 | 0        | 0              | 3                | 3               | 1.67                | \$186           | \$557         | \$0                | \$557             |
| 19/20 | 0        | 0              | 1                | 1               | 20                  | \$3,111         | \$3,111       | \$0                | \$3,111           |
|       | 0        | 0              | 9                | 9               | 6.35                | \$51,817        | \$258,107     | \$0                | \$258,107         |