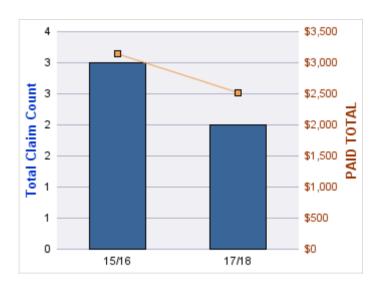

| YEAR  | INCIDENT | OPEN<br>CLAIMS | CLOSED<br>CLAIMS | TOTAL<br>CLAIMS | AVERAGE<br>LAG TIME | AVERAGE<br>PAID | TOTAL<br>PAID | RECOVERY<br>AMOUNT | TOTAL<br>NET PAID |
|-------|----------|----------------|------------------|-----------------|---------------------|-----------------|---------------|--------------------|-------------------|
| 16/17 | 0        | 1              | 0                | 1               | 1                   | \$0             | \$0           | \$0                | \$0               |
|       | 0        | 1              | 0                | 1               | 1                   | \$0             | \$0           | \$0                | \$0               |