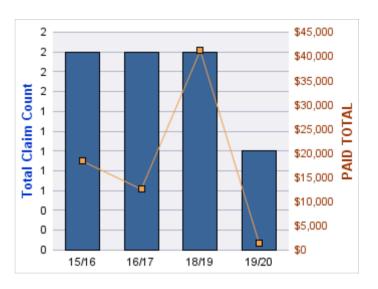

| YEAR  | INCIDENT | OPEN<br>CLAIMS | CLOSED<br>CLAIMS | TOTAL<br>CLAIMS | AVERAGE<br>LAG TIME | AVERAGE<br>PAID | TOTAL<br>PAID | RECOVERY<br>AMOUNT | TOTAL<br>NET PAID |
|-------|----------|----------------|------------------|-----------------|---------------------|-----------------|---------------|--------------------|-------------------|
| 15/16 | 0        | 0              | 1                | 1               | 0                   | \$0             | \$0           | \$0                | \$0               |
| 16/17 | 0        | 0              | 1                | 1               | 694                 | \$0             | \$0           | \$0                | \$0               |
| 19/20 | 0        | 1              | 0                | 1               | 163                 | \$0             | \$0           | \$0                | \$0               |
|       | 0        | 1              | 2                | 3               | 285.67              | \$0             | \$0           | \$0                | \$0               |