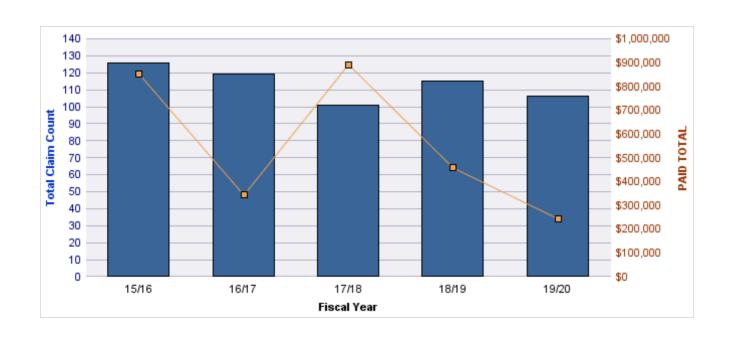

| YEAR  | INCIDENT | OPEN<br>CLAIMS | CLOSED<br>CLAIMS | TOTAL<br>CLAIMS | AVERAGE<br>LAG TIME | AVERAGE<br>PAID | TOTAL<br>PAID | RECOVERY<br>AMOUNT | TOTAL<br>NET PAID |
|-------|----------|----------------|------------------|-----------------|---------------------|-----------------|---------------|--------------------|-------------------|
| 15/16 | 0        | 1              | 0                | 1               | 1,325               | \$0             | \$0           | \$0                | \$0               |
| 17/18 | 0        | 3              | 2                | 5               | 333                 | \$0             | \$0           | \$0                | \$0               |
| 18/19 | 0        | 0              | 1                | 1               | 18                  | \$0             | \$0           | \$0                | \$0               |
| 19/20 | 0        | 3              | 0                | 3               | 110.33              | \$0             | \$0           | \$0                | \$0               |
|       | 0        | 7              | 3                | 10              | 446.58              | \$0             | \$0           | \$0                | \$0               |