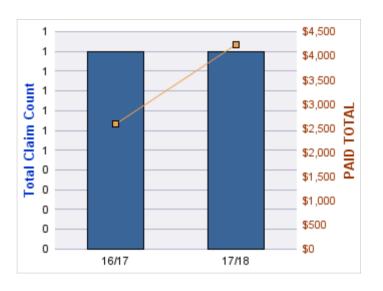

| YEAR  | INCIDENT | OPEN<br>CLAIMS | CLOSED<br>CLAIMS | TOTAL<br>CLAIMS | AVERAGE<br>LAG TIME | AVERAGE<br>PAID | TOTAL<br>PAID | RECOVERY<br>AMOUNT | TOTAL<br>NET PAID |
|-------|----------|----------------|------------------|-----------------|---------------------|-----------------|---------------|--------------------|-------------------|
| 16/17 | 0        | 1              | 0                | 1               | 1                   | \$0             | \$0           | \$0                | \$0               |
|       | 0        | 1              | 0                | 1               | 1                   | \$0             | \$0           | \$0                | \$0               |