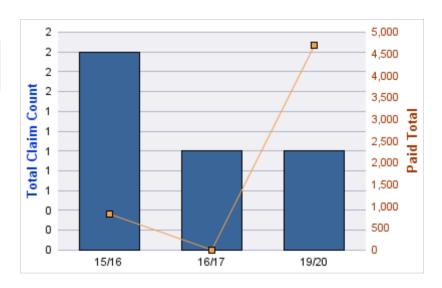

| YEAR  | INCIDENT | OPEN<br>CLAIMS | CLOSED<br>CLAIMS | TOTAL<br>CLAIMS | AVERAGE<br>LAG TIME | AVERAGE<br>PAID | TOTAL<br>PAID | RECOVERY<br>AMOUNT | TOTAL<br>NET PAID |
|-------|----------|----------------|------------------|-----------------|---------------------|-----------------|---------------|--------------------|-------------------|
| 15/16 | 0        | 1              | 0                | 1               | 1,325               | \$0             | \$0           | \$0                | \$0               |
| 17/18 | 0        | 3              | 2                | 5               | 333                 | \$0             | \$0           | \$0                | \$0               |
| 18/19 | 0        | 0              | 1                | 1               | 18                  | \$0             | \$0           | \$0                | \$0               |
| 19/20 | 0        | 3              | 0                | 3               | 110.33              | \$0             | \$0           | \$0                | \$0               |
|       | 0        | 7              | 3                | 10              | 446.58              | \$0             | \$0           | \$0                | \$0               |