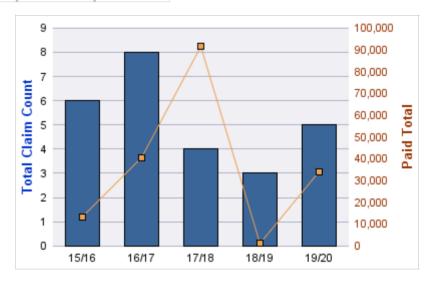

| YEAR  | INCIDENT | OPEN<br>CLAIMS | CLOSED<br>CLAIMS | TOTAL<br>CLAIMS | AVERAGE<br>LAG TIME | AVERAGE<br>PAID | TOTAL<br>PAID | RECOVERY<br>AMOUNT | TOTAL<br>NET PAID |
|-------|----------|----------------|------------------|-----------------|---------------------|-----------------|---------------|--------------------|-------------------|
| 15/16 | 0        | 1              | 0                | 1               | 1,325               | \$0             | \$0           | \$0                | \$0               |
| 17/18 | 0        | 3              | 2                | 5               | 333                 | \$0             | \$0           | \$0                | \$0               |
| 18/19 | 0        | 0              | 1                | 1               | 18                  | \$0             | \$0           | \$0                | \$0               |
| 19/20 | 0        | 3              | 0                | 3               | 110.33              | \$0             | \$0           | \$0                | \$0               |
|       | 0        | 7              | 3                | 10              | 446.58              | \$0             | \$0           | \$0                | \$0               |