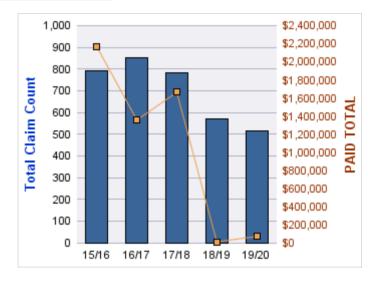

### **ROLL-UP FOR ALL STATE AGENCIES - ALL STATE**

| COVERAGE | COVERAGE DESCRIPTION    | OPEN<br>CLAIMS | CLOSED<br>CLAIMS | TOTAL<br>CLAIMS | AVERAGE<br>PAID | TOTAL<br>PAID | RECOVERY<br>AMOUNT | TOTAL<br>NET PAID |
|----------|-------------------------|----------------|------------------|-----------------|-----------------|---------------|--------------------|-------------------|
| GL       | GENERAL LIABILITY       | 7              | 3                | 10              | \$0             | \$0           | \$0                | \$0               |
| CL       | CITIZENS REPORTS        | 0              | 2                | 2               | \$0             | \$0           | \$0                | \$0               |
| GLE      | GL-EMPLOYMENT LIABILITY | 0              | 1                | 1               | \$0             | \$0           | \$0                | \$0               |
|          | TOTAL                   | 7              | 6                | 13              | \$0             | \$0           | \$0                | \$0               |

| YEAR  | INCIDENT | OPEN<br>CLAIMS | CLOSED<br>CLAIMS | TOTAL<br>CLAIMS | AVERAGE<br>LAG TIME | AVERAGE<br>PAID | TOTAL<br>PAID | RECOVERY<br>AMOUNT | TOTAL<br>NET PAID |
|-------|----------|----------------|------------------|-----------------|---------------------|-----------------|---------------|--------------------|-------------------|
| 15/16 | 0        | 1              | 0                | 1               | 1,325               | \$0             | \$0           | \$0                | \$0               |
| 17/18 | 0        | 3              | 2                | 5               | 333                 | \$0             | \$0           | \$0                | \$0               |
| 18/19 | 0        | 0              | 1                | 1               | 18                  | \$0             | \$0           | \$0                | \$0               |
| 19/20 | 0        | 3              | 0                | 3               | 110.33              | \$0             | \$0           | \$0                | \$0               |
|       | 0        | 7              | 3                | 10              | 446.58              | \$0             | \$0           | \$0                | \$0               |