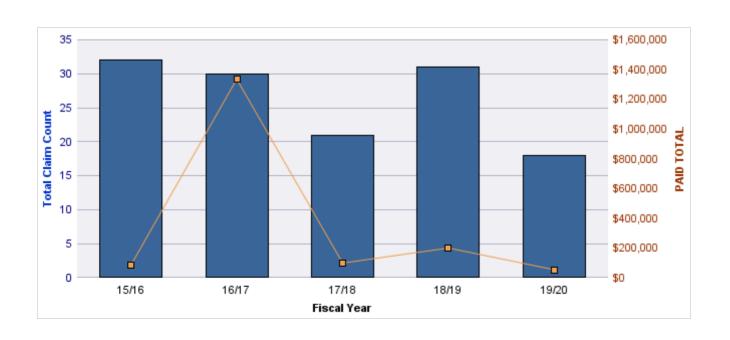

| YEAR  | INCIDENT | OPEN<br>CLAIMS | CLOSED<br>CLAIMS | TOTAL<br>CLAIMS | AVERAGE<br>LAG TIME | AVERAGE<br>PAID | TOTAL<br>PAID | RECOVERY<br>AMOUNT | TOTAL<br>NET PAID |
|-------|----------|----------------|------------------|-----------------|---------------------|-----------------|---------------|--------------------|-------------------|
| 15/16 | 0        | 1              | 8                | 9               | 173.44              | \$219           | \$1,969       | \$0                | \$1,969           |
| 17/18 | 0        | 0              | 3                | 4               | 222.5               | \$0             | \$0           | \$0                | \$0               |
| 18/19 | 0        | 0              | 1                | 1               | 36                  | \$0             | \$0           | \$0                | \$0               |
|       | 0        | 1              | 12               | 14              | 143.98              | \$73            | \$1,969       | \$0                | \$1,969           |