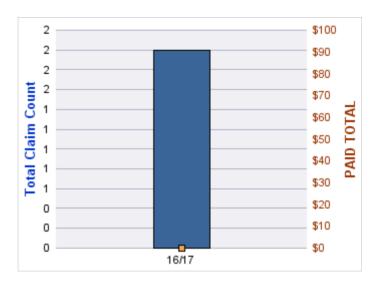

## **ROLL-UP FOR ADVOCACY COMMISSIONS, OFFICE OF - OAC**

| COVERAGE | COVERAGE<br>DESCRIPTION | OPEN<br>CLAIMS | CLOSED<br>CLAIMS | TOTAL<br>CLAIMS | AVERAGE<br>PAID | TOTAL<br>PAID | RECOVERY<br>AMOUNT | TOTAL<br>NET PAID |
|----------|-------------------------|----------------|------------------|-----------------|-----------------|---------------|--------------------|-------------------|
| GL       | GENERAL LIABILITY       | 1              | 0                | 1               | \$0             | \$0           | \$0                | \$0               |
|          | TOTAL                   | 1              | 0                | 1               | \$0             | \$0           | \$0                | \$0               |

| YEAR  | INCIDENT | OPEN<br>CLAIMS | CLOSED<br>CLAIMS | TOTAL<br>CLAIMS | AVERAGE<br>LAG TIME | AVERAGE<br>PAID | TOTAL<br>PAID | RECOVERY<br>AMOUNT | TOTAL<br>NET PAID |
|-------|----------|----------------|------------------|-----------------|---------------------|-----------------|---------------|--------------------|-------------------|
| 16/17 | 0        | 1              | 0                | 1               | 1                   | \$0             | \$0           | \$0                | \$0               |
|       | 0        | 1              | 0                | 1               | 1                   | \$0             | \$0           | \$0                | \$0               |