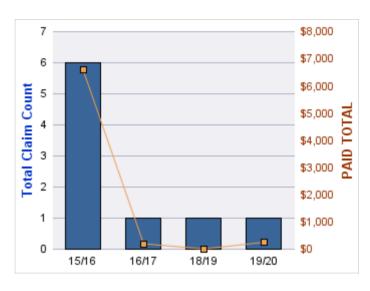

### **CITIZENS REPORTS**

| YEAR  | INCIDENT | OPEN<br>CLAIMS | CLOSED<br>CLAIMS | TOTAL<br>CLAIMS | AVERAGE<br>LAG TIME | AVERAGE<br>PAID | TOTAL<br>PAID | RECOVERY<br>AMOUNT | TOTAL<br>NET PAID |
|-------|----------|----------------|------------------|-----------------|---------------------|-----------------|---------------|--------------------|-------------------|
| 15/16 | 0        | 0              | 3                | 3               | 6.33                | \$0             | \$0           | \$0                | \$0               |
| 17/18 | 0        | 0              | 1                | 1               | 0                   | \$0             | \$0           | \$0                | \$0               |
| 18/19 | 0        | 0              | 2                | 2               | 10.5                | \$0             | \$0           | \$0                | \$0               |
|       | 0        | 0              | 6                | 6               | 5.61                | \$0             | \$0           | \$0                | \$0               |