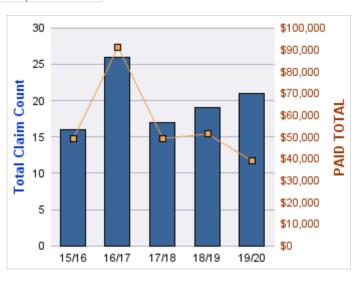

## **ROLL-UP FOR BLIND COMMISSION, OREGON - OCB**

| COVERAGE | COVERAGE DESCRIPTION   | OPEN<br>CLAIMS | CLOSED<br>CLAIMS | TOTAL<br>CLAIMS | AVERAGE<br>PAID | TOTAL<br>PAID | RECOVERY<br>AMOUNT | TOTAL<br>NET PAID |
|----------|------------------------|----------------|------------------|-----------------|-----------------|---------------|--------------------|-------------------|
| WC       | WORKERS COMPENSATION   | 0              | 12               | 12              | \$1,657         | \$19,888      | \$0                | \$19,888          |
| CL       | CITIZENS REPORTS       | 0              | 6                | 6               | \$0             | \$0           | \$0                | \$0               |
| DD       | DIRECT DAMAGE PROPERTY | 0              | 1                | 1               | \$0             | \$0           | \$0                | \$0               |
|          | TOTAL                  | 0              | 19               | 19              | \$552           | \$19,888      | \$0                | \$19,888          |

#### **WORKERS COMPENSATION**

| YEAR  | INCIDENT | OPEN<br>CLAIMS | CLOSED<br>CLAIMS | TOTAL<br>CLAIMS | AVERAGE<br>LAG TIME | AVERAGE<br>PAID | TOTAL<br>PAID | RECOVERY<br>AMOUNT | TOTAL<br>NET PAID |
|-------|----------|----------------|------------------|-----------------|---------------------|-----------------|---------------|--------------------|-------------------|
| 15/16 | 0        | 0              | 4                | 4               | 10                  | \$83            | \$331         | \$0                | \$331             |
| 16/17 | 0        | 0              | 1                | 1               | 0                   | \$7,394         | \$7,394       | \$0                | \$7,394           |
| 17/18 | 0        | 0              | 3                | 3               | 3                   | \$2,013         | \$6,040       | \$0                | \$6,040           |
| 18/19 | 0        | 0              | 1                | 1               | 1                   | \$0             | \$0           | \$0                | \$0               |
| 19/20 | 0        | 0              | 3                | 3               | 1.33                | \$2,041         | \$6,123       | \$0                | \$6,123           |
|       | 0        | 0              | 12               | 12              | 3.07                | \$2,306         | \$19,888      | \$0                | \$19,888          |