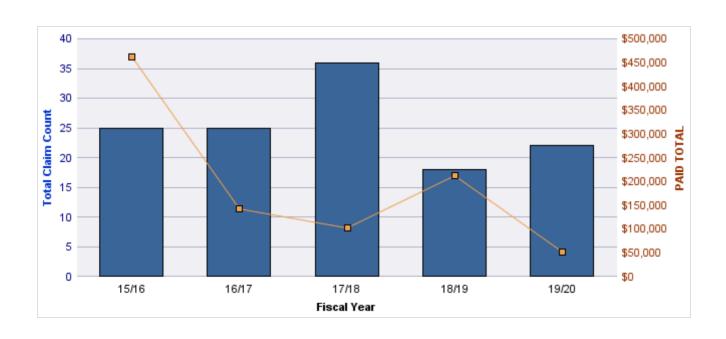

### **ROLL-UP FOR ALL STATE AGENCIES - ALL STATE**

| COVERAGE | COVERAGE DESCRIPTION    | OPEN<br>CLAIMS | CLOSED<br>CLAIMS | TOTAL<br>CLAIMS | AVERAGE<br>PAID | TOTAL<br>PAID | RECOVERY<br>AMOUNT | TOTAL<br>NET PAID |
|----------|-------------------------|----------------|------------------|-----------------|-----------------|---------------|--------------------|-------------------|
| GL       | GENERAL LIABILITY       | 7              | 3                | 10              | \$0             | \$0           | \$0                | \$0               |
| CL       | CITIZENS REPORTS        | 0              | 2                | 2               | \$0             | \$0           | \$0                | \$0               |
| GLE      | GL-EMPLOYMENT LIABILITY | 0              | 1                | 1               | \$0             | \$0           | \$0                | \$0               |
|          | TOTAL                   | 7              | 6                | 13              | \$0             | \$0           | \$0                | \$0               |

| YEAR  | INCIDENT | OPEN<br>CLAIMS | CLOSED<br>CLAIMS | TOTAL<br>CLAIMS | AVERAGE<br>LAG TIME | AVERAGE<br>PAID | TOTAL<br>PAID | RECOVERY<br>AMOUNT | TOTAL<br>NET PAID |
|-------|----------|----------------|------------------|-----------------|---------------------|-----------------|---------------|--------------------|-------------------|
| 15/16 | 0        | 1              | 0                | 1               | 1,325               | \$0             | \$0           | \$0                | \$0               |
| 17/18 | 0        | 3              | 2                | 5               | 333                 | \$0             | \$0           | \$0                | \$0               |
| 18/19 | 0        | 0              | 1                | 1               | 18                  | \$0             | \$0           | \$0                | \$0               |
| 19/20 | 0        | 3              | 0                | 3               | 110.33              | \$0             | \$0           | \$0                | \$0               |
|       | 0        | 7              | 3                | 10              | 446.58              | \$0             | \$0           | \$0                | \$0               |