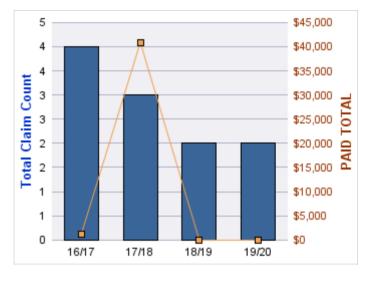

### **CITIZENS REPORTS**

| YEAR  | INCIDENT | OPEN<br>CLAIMS | CLOSED<br>CLAIMS | TOTAL<br>CLAIMS | AVERAGE<br>LAG TIME | AVERAGE<br>PAID | TOTAL<br>PAID | RECOVERY<br>AMOUNT | TOTAL<br>NET PAID |
|-------|----------|----------------|------------------|-----------------|---------------------|-----------------|---------------|--------------------|-------------------|
| 15/16 | 0        | 0              | 3                | 3               | 6.33                | \$0             | \$0           | \$0                | \$0               |
| 17/18 | 0        | 0              | 1                | 1               | 0                   | \$0             | \$0           | \$0                | \$0               |
| 18/19 | 0        | 0              | 2                | 2               | 10.5                | \$0             | \$0           | \$0                | \$0               |
|       | 0        | 0              | 6                | 6               | 5.61                | \$0             | \$0           | \$0                | \$0               |