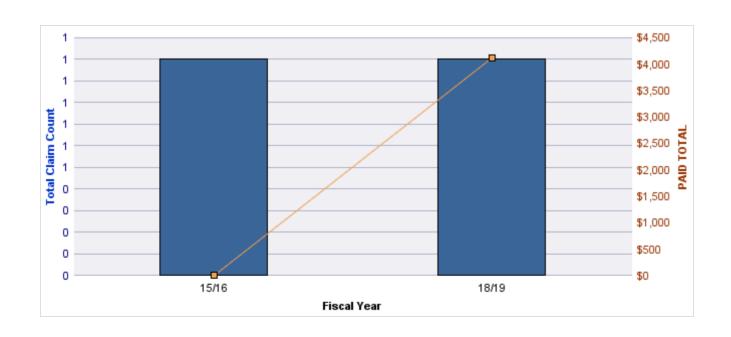

| YEAR  | INCIDENT | OPEN<br>CLAIMS | CLOSED<br>CLAIMS | TOTAL<br>CLAIMS | AVERAGE<br>LAG TIME | AVERAGE<br>PAID | TOTAL<br>PAID | RECOVERY<br>AMOUNT | TOTAL<br>NET PAID |
|-------|----------|----------------|------------------|-----------------|---------------------|-----------------|---------------|--------------------|-------------------|
| 15/16 | 0        | 0              | 1                | 1               | 166                 | \$0             | \$0           | \$0                | \$0               |
| 18/19 | 0        | 0              | 1                | 1               | 178                 | \$0             | \$0           | \$0                | \$0               |
|       | 0        | 0              | 2                | 2               | 172                 | \$0             | \$0           | \$0                | \$0               |