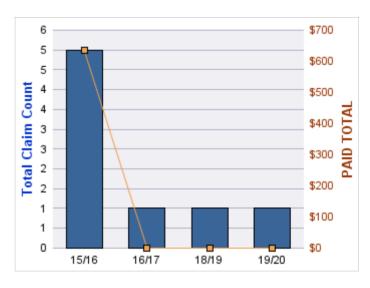

## **ROLL-UP FOR BLIND COMMISSION, OREGON - OCB**

| COVERAGE | COVERAGE DESCRIPTION   | OPEN<br>CLAIMS | CLOSED<br>CLAIMS | TOTAL<br>CLAIMS | AVERAGE<br>PAID | TOTAL<br>PAID | RECOVERY<br>AMOUNT | TOTAL<br>NET PAID |
|----------|------------------------|----------------|------------------|-----------------|-----------------|---------------|--------------------|-------------------|
| WC       | WORKERS COMPENSATION   | 0              | 12               | 12              | \$1,657         | \$19,888      | \$0                | \$19,888          |
| CL       | CITIZENS REPORTS       | 0              | 6                | 6               | \$0             | \$0           | \$0                | \$0               |
| DD       | DIRECT DAMAGE PROPERTY | 0              | 1                | 1               | \$0             | \$0           | \$0                | \$0               |
|          | TOTAL                  | 0              | 19               | 19              | \$552           | \$19,888      | \$0                | \$19,888          |

### **CITIZENS REPORTS**

| YEAR  | INCIDENT | OPEN<br>CLAIMS | CLOSED<br>CLAIMS | TOTAL<br>CLAIMS | AVERAGE<br>LAG TIME | AVERAGE<br>PAID | TOTAL<br>PAID | RECOVERY<br>AMOUNT | TOTAL<br>NET PAID |
|-------|----------|----------------|------------------|-----------------|---------------------|-----------------|---------------|--------------------|-------------------|
| 15/16 | 0        | 0              | 3                | 3               | 6.33                | \$0             | \$0           | \$0                | \$0               |
| 17/18 | 0        | 0              | 1                | 1               | 0                   | \$0             | \$0           | \$0                | \$0               |
| 18/19 | 0        | 0              | 2                | 2               | 10.5                | \$0             | \$0           | \$0                | \$0               |
|       | 0        | 0              | 6                | 6               | 5.61                | \$0             | \$0           | \$0                | \$0               |