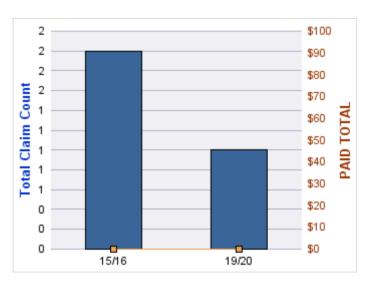

| YEAR  | INCIDENT | OPEN<br>CLAIMS | CLOSED<br>CLAIMS | TOTAL<br>CLAIMS | AVERAGE<br>LAG TIME | AVERAGE<br>PAID | TOTAL<br>PAID | RECOVERY<br>AMOUNT | TOTAL<br>NET PAID |
|-------|----------|----------------|------------------|-----------------|---------------------|-----------------|---------------|--------------------|-------------------|
| 15/16 | 0        | 0              | 1                | 1               | 166                 | \$0             | \$0           | \$0                | \$0               |
| 18/19 | 0        | 0              | 1                | 1               | 178                 | \$0             | \$0           | \$0                | \$0               |
|       | 0        | 0              | 2                | 2               | 172                 | \$0             | \$0           | \$0                | \$0               |