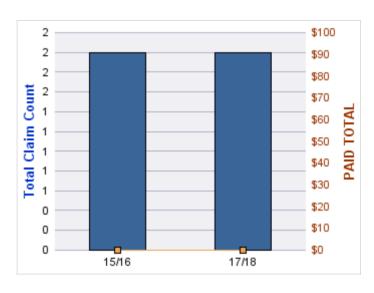

| YEAR  | INCIDENT | OPEN<br>CLAIMS | CLOSED<br>CLAIMS | TOTAL<br>CLAIMS | AVERAGE<br>LAG TIME | AVERAGE<br>PAID | TOTAL<br>PAID | RECOVERY<br>AMOUNT | TOTAL<br>NET PAID |
|-------|----------|----------------|------------------|-----------------|---------------------|-----------------|---------------|--------------------|-------------------|
| 16/17 | 0        | 1              | 0                | 1               | 1                   | \$0             | \$0           | \$0                | \$0               |
|       | 0        | 1              | 0                | 1               | 1                   | \$0             | \$0           | \$0                | \$0               |