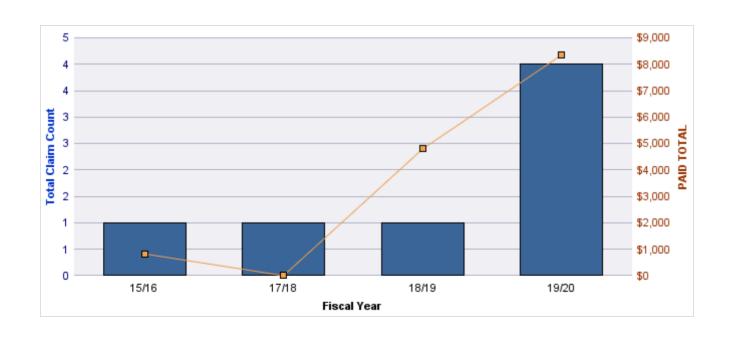

### **AUTO LIABILITY**

| YEAR  | INCIDENT | OPEN<br>CLAIMS | CLOSED<br>CLAIMS | TOTAL<br>CLAIMS | AVERAGE<br>LAG TIME | AVERAGE<br>PAID | TOTAL<br>PAID | RECOVERY<br>AMOUNT | TOTAL<br>NET PAID |
|-------|----------|----------------|------------------|-----------------|---------------------|-----------------|---------------|--------------------|-------------------|
| 15/16 | 0        | 0              | 2                | 2               | 208                 | \$0             | \$0           | \$0                | \$0               |
| 16/17 | 0        | 0              | 4                | 4               | 37.25               | \$12,591        | \$50,365      | \$0                | \$50,365          |
| 17/18 | 0        | 0              | 6                | 6               | 38.17               | \$2,601         | \$15,605      | \$0                | \$15,605          |
| 18/19 | 0        | 0              | 1                | 1               | 0                   | \$0             | \$0           | \$0                | \$0               |
|       | 0        | 0              | 13               | 13              | 70.85               | \$3,798         | \$65,970      | \$0                | \$65,970          |