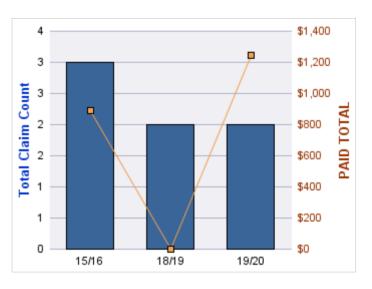

### **CITIZENS REPORTS**

| YEAR  | INCIDENT | OPEN<br>CLAIMS | CLOSED<br>CLAIMS | TOTAL<br>CLAIMS | AVERAGE<br>LAG TIME | AVERAGE<br>PAID | TOTAL<br>PAID | RECOVERY<br>AMOUNT | TOTAL<br>NET PAID |
|-------|----------|----------------|------------------|-----------------|---------------------|-----------------|---------------|--------------------|-------------------|
| 15/16 | 0        | 0              | 3                | 3               | 6.33                | \$0             | \$0           | \$0                | \$0               |
| 17/18 | 0        | 0              | 1                | 1               | 0                   | \$0             | \$0           | \$0                | \$0               |
| 18/19 | 0        | 0              | 2                | 2               | 10.5                | \$0             | \$0           | \$0                | \$0               |
|       | 0        | 0              | 6                | 6               | 5.61                | \$0             | \$0           | \$0                | \$0               |