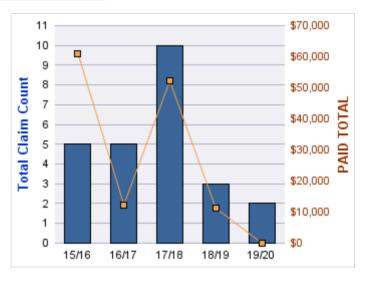

## **ROLL-UP FOR CORRECTIONS ENTERPRISES, OREGON - OCE**

| COVERAGE | COVERAGE DESCRIPTION    | OPEN<br>CLAIMS | CLOSED<br>CLAIMS | TOTAL<br>CLAIMS | AVERAGE<br>PAID | TOTAL<br>PAID | RECOVERY<br>AMOUNT | TOTAL<br>NET PAID |
|----------|-------------------------|----------------|------------------|-----------------|-----------------|---------------|--------------------|-------------------|
| WC       | WORKERS COMPENSATION    | 0              | 26               | 26              | \$6,956         | \$180,857     | \$0                | \$180,857         |
| AL       | AUTO LIABILITY          | 0              | 13               | 13              | \$5,075         | \$65,970      | \$0                | \$65,970          |
| GL       | GENERAL LIABILITY       | 2              | 5                | 7               | \$756           | \$5,289       | \$0                | \$5,289           |
| DD       | DIRECT DAMAGE PROPERTY  | 0              | 1                | 1               | \$0             | \$0           | \$0                | \$0               |
| GLE      | GL-EMPLOYMENT LIABILITY | 1              | 0                | 1               | \$0             | \$0           | \$0                | \$0               |
|          | TOTAL                   | 3              | 45               | 48              | \$2,557         | \$252,116     | \$0                | \$252,116         |

### **AUTO LIABILITY**

| YEAR  | INCIDENT | OPEN<br>CLAIMS | CLOSED<br>CLAIMS | TOTAL<br>CLAIMS | AVERAGE<br>LAG TIME | AVERAGE<br>PAID | TOTAL<br>PAID | RECOVERY<br>AMOUNT | TOTAL<br>NET PAID |
|-------|----------|----------------|------------------|-----------------|---------------------|-----------------|---------------|--------------------|-------------------|
| 15/16 | 0        | 0              | 2                | 2               | 208                 | \$0             | \$0           | \$0                | \$0               |
| 16/17 | 0        | 0              | 4                | 4               | 37.25               | \$12,591        | \$50,365      | \$0                | \$50,365          |
| 17/18 | 0        | 0              | 6                | 6               | 38.17               | \$2,601         | \$15,605      | \$0                | \$15,605          |
| 18/19 | 0        | 0              | 1                | 1               | 0                   | \$0             | \$0           | \$0                | \$0               |
|       | 0        | 0              | 13               | 13              | 70.85               | \$3,798         | \$65,970      | \$0                | \$65,970          |