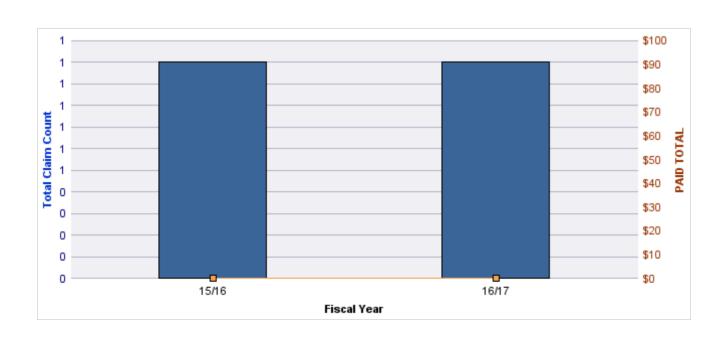

## **ROLL-UP FOR ADVOCACY COMMISSIONS, OFFICE OF - OAC**

| COVERAGE | COVERAGE<br>DESCRIPTION | OPEN<br>CLAIMS | CLOSED<br>CLAIMS | TOTAL<br>CLAIMS | AVERAGE<br>PAID | TOTAL<br>PAID | RECOVERY<br>AMOUNT | TOTAL<br>NET PAID |
|----------|-------------------------|----------------|------------------|-----------------|-----------------|---------------|--------------------|-------------------|
| GL       | GENERAL LIABILITY       | 1              | 0                | 1               | \$0             | \$0           | \$0                | \$0               |
|          | TOTAL                   | 1              | 0                | 1               | \$0             | \$0           | \$0                | \$0               |

| YEAR  | INCIDENT | OPEN<br>CLAIMS | CLOSED<br>CLAIMS | TOTAL<br>CLAIMS | AVERAGE<br>LAG TIME | AVERAGE<br>PAID | TOTAL<br>PAID | RECOVERY<br>AMOUNT | TOTAL<br>NET PAID |
|-------|----------|----------------|------------------|-----------------|---------------------|-----------------|---------------|--------------------|-------------------|
| 16/17 | 0        | 1              | 0                | 1               | 1                   | \$0             | \$0           | \$0                | \$0               |
|       | 0        | 1              | 0                | 1               | 1                   | \$0             | \$0           | \$0                | \$0               |