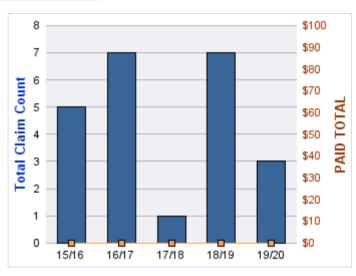

| YEAR  | INCIDENT | OPEN<br>CLAIMS | CLOSED<br>CLAIMS | TOTAL<br>CLAIMS | AVERAGE<br>LAG TIME | AVERAGE<br>PAID | TOTAL<br>PAID | RECOVERY<br>AMOUNT | TOTAL<br>NET PAID |
|-------|----------|----------------|------------------|-----------------|---------------------|-----------------|---------------|--------------------|-------------------|
| 15/16 | 0        | 0              | 1                | 1               | 166                 | \$0             | \$0           | \$0                | \$0               |
| 18/19 | 0        | 0              | 1                | 1               | 178                 | \$0             | \$0           | \$0                | \$0               |
|       | 0        | 0              | 2                | 2               | 172                 | \$0             | \$0           | \$0                | \$0               |