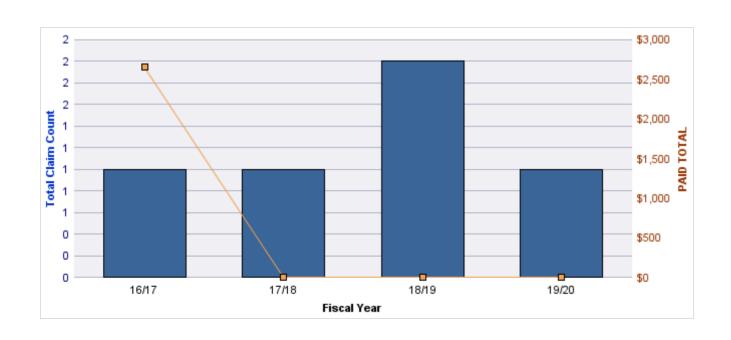

## **ROLL-UP FOR CORRECTIONS ENTERPRISES, OREGON - OCE**

| COVERAGE | COVERAGE DESCRIPTION    | OPEN<br>CLAIMS | CLOSED<br>CLAIMS | TOTAL<br>CLAIMS | AVERAGE<br>PAID | TOTAL<br>PAID | RECOVERY<br>AMOUNT | TOTAL<br>NET PAID |
|----------|-------------------------|----------------|------------------|-----------------|-----------------|---------------|--------------------|-------------------|
| WC       | WORKERS COMPENSATION    | 0              | 26               | 26              | \$6,956         | \$180,857     | \$0                | \$180,857         |
| AL       | AUTO LIABILITY          | 0              | 13               | 13              | \$5,075         | \$65,970      | \$0                | \$65,970          |
| GL       | GENERAL LIABILITY       | 2              | 5                | 7               | \$756           | \$5,289       | \$0                | \$5,289           |
| DD       | DIRECT DAMAGE PROPERTY  | 0              | 1                | 1               | \$0             | \$0           | \$0                | \$0               |
| GLE      | GL-EMPLOYMENT LIABILITY | 1              | 0                | 1               | \$0             | \$0           | \$0                | \$0               |
|          | TOTAL                   | 3              | 45               | 48              | \$2,557         | \$252,116     | \$0                | \$252,116         |

#### **GENERAL LIABILITY**

| YEAR  | INCIDENT | OPEN<br>CLAIMS | CLOSED<br>CLAIMS | TOTAL<br>CLAIMS | AVERAGE<br>LAG TIME | AVERAGE<br>PAID | TOTAL<br>PAID | RECOVERY<br>AMOUNT | TOTAL<br>NET PAID |
|-------|----------|----------------|------------------|-----------------|---------------------|-----------------|---------------|--------------------|-------------------|
| 16/17 | 0        | 0              | 1                | 1               | 135                 | \$0             | \$0           | \$0                | \$0               |
| 17/18 | 0        | 0              | 1                | 1               | 85                  | \$2,119         | \$2,119       | \$0                | \$2,119           |
| 18/19 | 0        | 0              | 1                | 1               | 71                  | \$1,495         | \$1,495       | \$0                | \$1,495           |
| 19/20 | 0        | 2              | 2                | 4               | 79.5                | \$419           | \$1,675       | \$0                | \$1,675           |
|       | 0        | 2              | 5                | 7               | 92.63               | \$1,008         | \$5,289       | \$0                | \$5,289           |