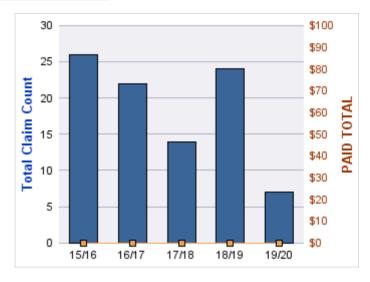

### **ROLL-UP FOR BUSINESS OREGON - OR4BIZ**

| COVERAGE | COVERAGE DESCRIPTION    | OPEN<br>CLAIMS | CLOSED<br>CLAIMS | TOTAL<br>CLAIMS | AVERAGE<br>PAID | TOTAL<br>PAID | RECOVERY<br>AMOUNT | TOTAL<br>NET PAID |
|----------|-------------------------|----------------|------------------|-----------------|-----------------|---------------|--------------------|-------------------|
| CL       | CITIZENS REPORTS        | 0              | 21               | 21              | \$0             | \$0           | \$0                | \$0               |
| GLE      | GL-EMPLOYMENT LIABILITY | 1              | 3                | 4               | \$2,178         | \$8,710       | \$0                | \$8,710           |
| GL       | GENERAL LIABILITY       | 1              | 2                | 3               | \$0             | \$0           | \$0                | \$0               |
| PV       | VEHICLE DAMAGE          | 0              | 2                | 2               | \$643           | \$1,286       | \$3,786            | (\$2,500)         |
| WC       | WORKERS COMPENSATION    | 1              | 1                | 2               | \$2,791         | \$5,582       | \$0                | \$5,582           |
|          | TOTAL                   | 3              | 29               | 32              | \$1,122         | \$15,578      | \$3,786            | \$11,792          |

### **CITIZENS REPORTS**

| YEAR  | INCIDENT | OPEN<br>CLAIMS | CLOSED<br>CLAIMS | TOTAL<br>CLAIMS | AVERAGE<br>LAG TIME | AVERAGE<br>PAID | TOTAL<br>PAID | RECOVERY<br>AMOUNT | TOTAL<br>NET PAID |
|-------|----------|----------------|------------------|-----------------|---------------------|-----------------|---------------|--------------------|-------------------|
| 15/16 | 0        | 0              | 5                | 5               | 3.2                 | \$0             | \$0           | \$0                | \$0               |
| 16/17 | 0        | 0              | 2                | 2               | 2.5                 | \$0             | \$0           | \$0                | \$0               |
| 17/18 | 0        | 0              | 5                | 5               | 0                   | \$0             | \$0           | \$0                | \$0               |
| 18/19 | 0        | 0              | 4                | 4               | 1                   | \$0             | \$0           | \$0                | \$0               |
| 19/20 | 0        | 0              | 5                | 5               | 6.8                 | \$0             | \$0           | \$0                | \$0               |
|       | 0        | 0              | 21               | 21              | 2.7                 | \$0             | \$0           | \$0                | \$0               |