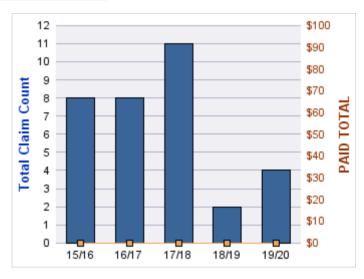

## **ROLL-UP FOR BLIND COMMISSION, OREGON - OCB**

| COVERAGE | COVERAGE DESCRIPTION   | OPEN<br>CLAIMS | CLOSED<br>CLAIMS | TOTAL<br>CLAIMS | AVERAGE<br>PAID | TOTAL<br>PAID | RECOVERY<br>AMOUNT | TOTAL<br>NET PAID |
|----------|------------------------|----------------|------------------|-----------------|-----------------|---------------|--------------------|-------------------|
| WC       | WORKERS COMPENSATION   | 0              | 12               | 12              | \$1,657         | \$19,888      | \$0                | \$19,888          |
| CL       | CITIZENS REPORTS       | 0              | 6                | 6               | \$0             | \$0           | \$0                | \$0               |
| DD       | DIRECT DAMAGE PROPERTY | 0              | 1                | 1               | \$0             | \$0           | \$0                | \$0               |
|          | TOTAL                  | 0              | 19               | 19              | \$552           | \$19,888      | \$0                | \$19,888          |

### **CITIZENS REPORTS**

| YEAR  | INCIDENT | OPEN<br>CLAIMS | CLOSED<br>CLAIMS | TOTAL<br>CLAIMS | AVERAGE<br>LAG TIME | AVERAGE<br>PAID | TOTAL<br>PAID | RECOVERY<br>AMOUNT | TOTAL<br>NET PAID |
|-------|----------|----------------|------------------|-----------------|---------------------|-----------------|---------------|--------------------|-------------------|
| 15/16 | 0        | 0              | 3                | 3               | 6.33                | \$0             | \$0           | \$0                | \$0               |
| 17/18 | 0        | 0              | 1                | 1               | 0                   | \$0             | \$0           | \$0                | \$0               |
| 18/19 | 0        | 0              | 2                | 2               | 10.5                | \$0             | \$0           | \$0                | \$0               |
|       | 0        | 0              | 6                | 6               | 5.61                | \$0             | \$0           | \$0                | \$0               |

# **Top 5 Locations by Claim Frequency**

| LOCATION                       | CLAIMS | TOTAL<br>PAID |     |
|--------------------------------|--------|---------------|-----|
| BLIND COMMISSION, OREGON - OCB | 6      |               | \$0 |

|                                               | 21 11112 |
|-----------------------------------------------|----------|
| CAUSE                                         | CLAIMS   |
| INAPPROPRIATE DRIVER/PASSENGER BEHAVIOR       | 2        |
| CITATION                                      | 1        |
| FAILURE TO OBEY TRAFFIC CONTROL DEVICE        | 1        |
| FAILURE TO YIELD                              | 1        |
| OTHER, CLAIM DOES NOT FIT UNDER ANY PRECEDING | 1        |

**Top 5 Cause by Claim Frequency** 

| Top 5 Cause by Claim Seventy                  |               |  |  |  |  |
|-----------------------------------------------|---------------|--|--|--|--|
| CAUSE                                         | TOTAL<br>PAID |  |  |  |  |
| CITATION                                      | \$0           |  |  |  |  |
| FAILURE TO OBEY TRAFFIC CONTROL DEVICE        | \$0           |  |  |  |  |
| FAILURE TO YIELD                              | \$0           |  |  |  |  |
| INAPPROPRIATE DRIVER/PASSENGER BEHAVIOR       | \$0           |  |  |  |  |
| OTHER, CLAIM DOES NOT FIT UNDER ANY PRECEDING | \$0           |  |  |  |  |

17/18

18/19

3

Total Claim Count

\$100 \$90

\$80

\$70 \$60 \$50 \$40 \$30 \$20 \$10

#### **DIRECT DAMAGE PROPERTY**

| YEAR  | INCIDENT | OPEN<br>CLAIMS | CLOSED<br>CLAIMS | TOTAL<br>CLAIMS | AVERAGE<br>LAG TIME | AVERAGE<br>PAID | TOTAL<br>PAID | RECOVERY<br>AMOUNT | TOTAL<br>NET PAID |
|-------|----------|----------------|------------------|-----------------|---------------------|-----------------|---------------|--------------------|-------------------|
| 17/18 | 0        | 0              | 1                | 1               | 2                   | \$0             | \$0           | \$0                | \$0               |
|       | 0        | 0              | 1                | 1               | 2                   | \$0             | \$0           | \$0                | \$0               |

# **Top 5 Locations by Claim Frequency**

| LOCATION                       | CLAIMS | TOTAL<br>PAID |
|--------------------------------|--------|---------------|
| BLIND COMMISSION, OREGON - OCB | 1      | \$0           |

# Top 5 Cause by Claim Frequency

| CAUSE                                          | CLAIMS |
|------------------------------------------------|--------|
| OTHER PERILS - VEHICLE/BOAT DAMAGE TO STRUCTUR | 1      |

| CAUSE                                         | TOTAL<br>PAID |
|-----------------------------------------------|---------------|
| OTHER PERILS - VEHICLE/BOAT DAMAGE TO STRUCTU | JR \$0        |

#### **WORKERS COMPENSATION**

| YEAR  | INCIDENT | OPEN<br>CLAIMS | CLOSED<br>CLAIMS | TOTAL<br>CLAIMS | AVERAGE<br>LAG TIME | AVERAGE<br>PAID | TOTAL<br>PAID | RECOVERY<br>AMOUNT | TOTAL<br>NET PAID |
|-------|----------|----------------|------------------|-----------------|---------------------|-----------------|---------------|--------------------|-------------------|
| 15/16 | 0        | 0              | 4                | 4               | 10                  | \$83            | \$331         | \$0                | \$331             |
| 16/17 | 0        | 0              | 1                | 1               | 0                   | \$7,394         | \$7,394       | \$0                | \$7,394           |
| 17/18 | 0        | 0              | 3                | 3               | 3                   | \$2,013         | \$6,040       | \$0                | \$6,040           |
| 18/19 | 0        | 0              | 1                | 1               | 1                   | \$0             | \$0           | \$0                | \$0               |
| 19/20 | 0        | 0              | 3                | 3               | 1.33                | \$2,041         | \$6,123       | \$0                | \$6,123           |
|       | 0        | 0              | 12               | 12              | 3.07                | \$2,306         | \$19,888      | \$0                | \$19,888          |

**Top 5 Locations by Claim Frequency** 

| LOCATION                       | CLAIMS | TOTAL<br>PAID |
|--------------------------------|--------|---------------|
| BLIND COMMISSION, OREGON - OCB | 12     | \$19,888      |

**Top 5 Cause by Claim Frequency** 

| CAUSE                                  | CLAIMS |
|----------------------------------------|--------|
| Fall/Slip or Trip On Same Level        | 2      |
| Cut/Puncture By Hand Tool/Not Power    | 1      |
| Fall/Slip or Trip NOC                  | 1      |
| Fall/Slip or Trip On Stairs            | 1      |
| Fall/Slip or Trip Slipped-Did Not Fall | 1      |
| Misc. Causes Ingestion/Inhalation      | 1      |
| Misc. Causes Other - Misc., NOC        | 1      |
| Strain or Injury By Lifting            | 1      |
| Struck/Stepped vs NOC                  | 1      |
| Struck/Stepped vs Obj. Lifted/Handled  | 1      |
| Struck/Stepped vs Stationary Object    | 1      |

Top 5 Cause by Claim Severity

| CAUSE                               | TOTAL<br>PAID |
|-------------------------------------|---------------|
| Fall/Slip or Trip On Stairs         | \$7,394       |
| Struck/Stepped vs Stationary Object | \$6,123       |
| Misc. Causes Other - Misc., NOC     | \$4,796       |
| Fall/Slip or Trip On Same Level     | \$1,243       |
| Struck/Stepped vs NOC               | \$303         |