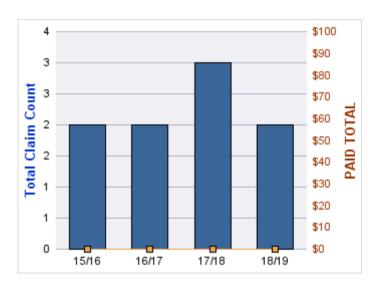

### **CITIZENS REPORTS**

| YEAR  | INCIDENT | OPEN<br>CLAIMS | CLOSED<br>CLAIMS | TOTAL<br>CLAIMS | AVERAGE<br>LAG TIME | AVERAGE<br>PAID | TOTAL<br>PAID | RECOVERY<br>AMOUNT | TOTAL<br>NET PAID |
|-------|----------|----------------|------------------|-----------------|---------------------|-----------------|---------------|--------------------|-------------------|
| 15/16 | 0        | 0              | 3                | 3               | 6.33                | \$0             | \$0           | \$0                | \$0               |
| 17/18 | 0        | 0              | 1                | 1               | 0                   | \$0             | \$0           | \$0                | \$0               |
| 18/19 | 0        | 0              | 2                | 2               | 10.5                | \$0             | \$0           | \$0                | \$0               |
|       | 0        | 0              | 6                | 6               | 5.61                | \$0             | \$0           | \$0                | \$0               |