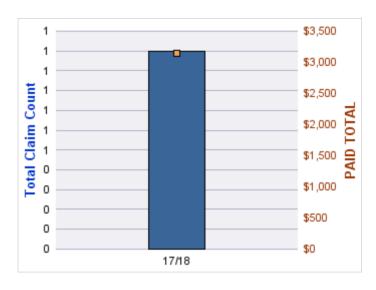

## ROLL-UP FOR ARCHITECT EXAMINERS BOARD, OREGON - ORBAE

| COVERAGE | COVERAGE DESCRIPTION    | OPEN<br>CLAIMS | CLOSED<br>CLAIMS | TOTAL<br>CLAIMS | AVERAGE<br>PAID | TOTAL<br>PAID | RECOVERY<br>AMOUNT | TOTAL<br>NET PAID |
|----------|-------------------------|----------------|------------------|-----------------|-----------------|---------------|--------------------|-------------------|
| GLE      | GL-EMPLOYMENT LIABILITY | 0              | 1                | 1               | \$0             | \$0           | \$0                | \$0               |
|          | TOTAL                   | 0              | 1                | 1               | \$0             | \$0           | \$0                | \$0               |

### **GL-EMPLOYMENT LIABILITY**

| YEAR  | INCIDENT | OPEN<br>CLAIMS | CLOSED<br>CLAIMS | TOTAL<br>CLAIMS | AVERAGE<br>LAG TIME | AVERAGE<br>PAID | TOTAL<br>PAID | RECOVERY<br>AMOUNT | TOTAL<br>NET PAID |
|-------|----------|----------------|------------------|-----------------|---------------------|-----------------|---------------|--------------------|-------------------|
| 15/16 | 0        | 0              | 1                | 1               | 96                  | \$0             | \$0           | \$0                | \$0               |
|       | 0        | 0              | 1                | 1               | 96                  | \$0             | \$0           | \$0                | \$0               |