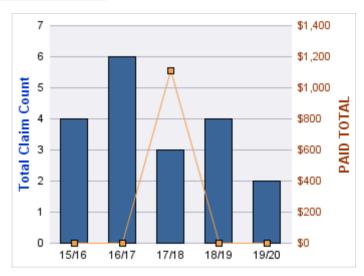

### **ROLL-UP FOR CONSTRUCTION CONTRACTORS BOARD - CCB**

| COVERAGE | COVERAGE DESCRIPTION    | OPEN<br>CLAIMS | CLOSED<br>CLAIMS | TOTAL<br>CLAIMS | AVERAGE<br>PAID | TOTAL<br>PAID | RECOVERY<br>AMOUNT | TOTAL<br>NET PAID |
|----------|-------------------------|----------------|------------------|-----------------|-----------------|---------------|--------------------|-------------------|
| CL       | CITIZENS REPORTS        | 0              | 12               | 12              | \$0             | \$0           | \$0                | \$0               |
| WC       | WORKERS COMPENSATION    | 0              | 9                | 9               | \$28,679        | \$258,107     | \$0                | \$258,107         |
| AL       | AUTO LIABILITY          | 0              | 2                | 2               | \$977           | \$1,954       | \$0                | \$1,954           |
| GLE      | GL-EMPLOYMENT LIABILITY | 1              | 1                | 2               | \$4,355         | \$8,710       | \$0                | \$8,710           |
| GL       | GENERAL LIABILITY       | 0              | 1                | 1               | \$0             | \$0           | \$0                | \$0               |
| PV       | VEHICLE DAMAGE          | 0              | 1                | 1               | \$3,492         | \$3,492       | \$5,992            | (\$2,500)         |
|          | TOTAL                   | 1              | 26               | 27              | \$6,250         | \$272,263     | \$5,992            | \$266,271         |

### **AUTO LIABILITY**

| YEAR  | INCIDENT | OPEN<br>CLAIMS | CLOSED<br>CLAIMS | TOTAL<br>CLAIMS | AVERAGE<br>LAG TIME | AVERAGE<br>PAID | TOTAL<br>PAID | RECOVERY<br>AMOUNT | TOTAL<br>NET PAID |
|-------|----------|----------------|------------------|-----------------|---------------------|-----------------|---------------|--------------------|-------------------|
| 16/17 | 0        | 0              | 1                | 1               | 5                   | \$0             | \$0           | \$0                | \$0               |
| 18/19 | 0        | 0              | 1                | 1               | 2                   | \$1,954         | \$1,954       | \$0                | \$1,954           |
|       | 0        | 0              | 2                | 2               | 3.5                 | \$977           | \$1,954       | \$0                | \$1,954           |