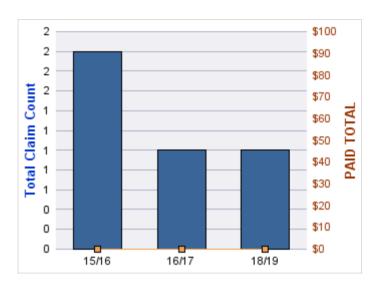

| YEAR  | INCIDENT | OPEN<br>CLAIMS | CLOSED<br>CLAIMS | TOTAL<br>CLAIMS | AVERAGE<br>LAG TIME | AVERAGE<br>PAID | TOTAL<br>PAID | RECOVERY<br>AMOUNT | TOTAL<br>NET PAID |
|-------|----------|----------------|------------------|-----------------|---------------------|-----------------|---------------|--------------------|-------------------|
| 16/17 | 0        | 1              | 0                | 1               | 1                   | \$0             | \$0           | \$0                | \$0               |
|       | 0        | 1              | 0                | 1               | 1                   | \$0             | \$0           | \$0                | \$0               |