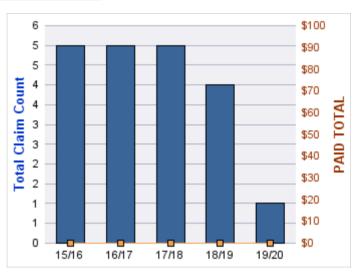

#### **WORKERS COMPENSATION**

| YEAR  | INCIDENT | OPEN<br>CLAIMS | CLOSED<br>CLAIMS | TOTAL<br>CLAIMS | AVERAGE<br>LAG TIME | AVERAGE<br>PAID | TOTAL<br>PAID | RECOVERY<br>AMOUNT | TOTAL<br>NET PAID |
|-------|----------|----------------|------------------|-----------------|---------------------|-----------------|---------------|--------------------|-------------------|
| 15/16 | 0        | 0              | 4                | 4               | 10                  | \$83            | \$331         | \$0                | \$331             |
| 16/17 | 0        | 0              | 1                | 1               | 0                   | \$7,394         | \$7,394       | \$0                | \$7,394           |
| 17/18 | 0        | 0              | 3                | 3               | 3                   | \$2,013         | \$6,040       | \$0                | \$6,040           |
| 18/19 | 0        | 0              | 1                | 1               | 1                   | \$0             | \$0           | \$0                | \$0               |
| 19/20 | 0        | 0              | 3                | 3               | 1.33                | \$2,041         | \$6,123       | \$0                | \$6,123           |
|       | 0        | 0              | 12               | 12              | 3.07                | \$2,306         | \$19,888      | \$0                | \$19,888          |