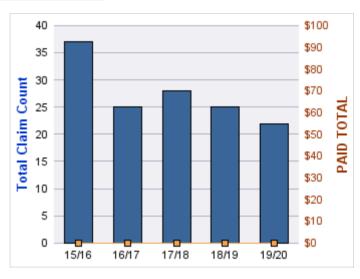

## **ROLL-UP FOR BLIND COMMISSION, OREGON - OCB**

| COVERAGE | COVERAGE DESCRIPTION   | OPEN<br>CLAIMS | CLOSED<br>CLAIMS | TOTAL<br>CLAIMS | AVERAGE<br>PAID | TOTAL<br>PAID | RECOVERY<br>AMOUNT | TOTAL<br>NET PAID |
|----------|------------------------|----------------|------------------|-----------------|-----------------|---------------|--------------------|-------------------|
| WC       | WORKERS COMPENSATION   | 0              | 12               | 12              | \$1,657         | \$19,888      | \$0                | \$19,888          |
| CL       | CITIZENS REPORTS       | 0              | 6                | 6               | \$0             | \$0           | \$0                | \$0               |
| DD       | DIRECT DAMAGE PROPERTY | 0              | 1                | 1               | \$0             | \$0           | \$0                | \$0               |
|          | TOTAL                  | 0              | 19               | 19              | \$552           | \$19,888      | \$0                | \$19,888          |

### **CITIZENS REPORTS**

| YEAR  | INCIDENT | OPEN<br>CLAIMS | CLOSED<br>CLAIMS | TOTAL<br>CLAIMS | AVERAGE<br>LAG TIME | AVERAGE<br>PAID | TOTAL<br>PAID | RECOVERY<br>AMOUNT | TOTAL<br>NET PAID |
|-------|----------|----------------|------------------|-----------------|---------------------|-----------------|---------------|--------------------|-------------------|
| 15/16 | 0        | 0              | 3                | 3               | 6.33                | \$0             | \$0           | \$0                | \$0               |
| 17/18 | 0        | 0              | 1                | 1               | 0                   | \$0             | \$0           | \$0                | \$0               |
| 18/19 | 0        | 0              | 2                | 2               | 10.5                | \$0             | \$0           | \$0                | \$0               |
|       | 0        | 0              | 6                | 6               | 5.61                | \$0             | \$0           | \$0                | \$0               |