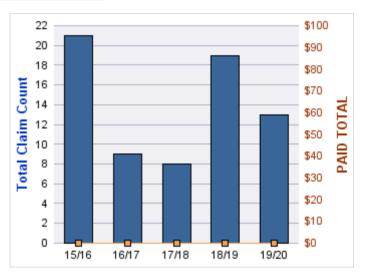

### **CITIZENS REPORTS**

| YEAR  | INCIDENT | OPEN<br>CLAIMS | CLOSED<br>CLAIMS | TOTAL<br>CLAIMS | AVERAGE<br>LAG TIME | AVERAGE<br>PAID | TOTAL<br>PAID | RECOVERY<br>AMOUNT | TOTAL<br>NET PAID |
|-------|----------|----------------|------------------|-----------------|---------------------|-----------------|---------------|--------------------|-------------------|
| 15/16 | 0        | 0              | 5                | 5               | 3.2                 | \$0             | \$0           | \$0                | \$0               |
| 16/17 | 0        | 0              | 2                | 2               | 2.5                 | \$0             | \$0           | \$0                | \$0               |
| 17/18 | 0        | 0              | 5                | 5               | 0                   | \$0             | \$0           | \$0                | \$0               |
| 18/19 | 0        | 0              | 4                | 4               | 1                   | \$0             | \$0           | \$0                | \$0               |
| 19/20 | 0        | 0              | 5                | 5               | 6.8                 | \$0             | \$0           | \$0                | \$0               |
|       | 0        | 0              | 21               | 21              | 2.7                 | \$0             | \$0           | \$0                | \$0               |