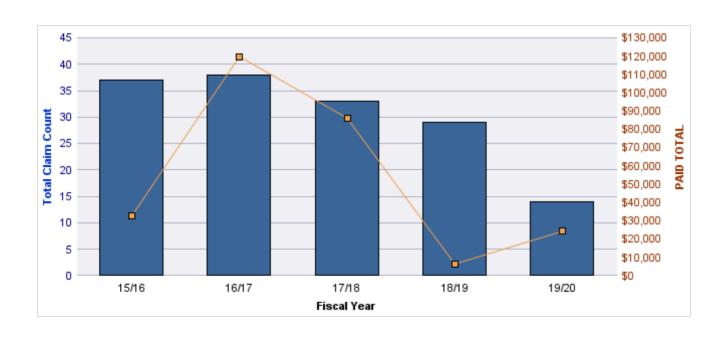

### **ROLL-UP FOR BUREAU OF LABOR & INDUSTRIES - BOLI**

| COVERAGE | COVERAGE DESCRIPTION    | OPEN<br>CLAIMS | CLOSED<br>CLAIMS | TOTAL<br>CLAIMS | AVERAGE<br>PAID | TOTAL<br>PAID | RECOVERY<br>AMOUNT | TOTAL<br>NET PAID |
|----------|-------------------------|----------------|------------------|-----------------|-----------------|---------------|--------------------|-------------------|
| GL       | GENERAL LIABILITY       | 1              | 12               | 14              | \$141           | \$1,969       | \$0                | \$1,969           |
| CL       | CITIZENS REPORTS        | 0              | 5                | 5               | \$0             | \$0           | \$0                | \$0               |
| GLE      | GL-EMPLOYMENT LIABILITY | 2              | 2                | 4               | \$1,787         | \$7,148       | \$0                | \$7,148           |
| AL       | AUTO LIABILITY          | 0              | 3                | 3               | \$631           | \$1,892       | \$0                | \$1,892           |
| WC       | WORKERS COMPENSATION    | 0              | 3                | 3               | \$0             | \$0           | \$0                | \$0               |
|          | TOTAL                   | 3              | 25               | 29              | \$512           | \$11,008      | \$0                | \$11,008          |

| YEAR  | INCIDENT | OPEN<br>CLAIMS | CLOSED<br>CLAIMS | TOTAL<br>CLAIMS | AVERAGE<br>LAG TIME | AVERAGE<br>PAID | TOTAL<br>PAID | RECOVERY<br>AMOUNT | TOTAL<br>NET PAID |
|-------|----------|----------------|------------------|-----------------|---------------------|-----------------|---------------|--------------------|-------------------|
| 15/16 | 0        | 1              | 8                | 9               | 173.44              | \$219           | \$1,969       | \$0                | \$1,969           |
| 17/18 | 0        | 0              | 3                | 4               | 222.5               | \$0             | \$0           | \$0                | \$0               |
| 18/19 | 0        | 0              | 1                | 1               | 36                  | \$0             | \$0           | \$0                | \$0               |
|       | 0        | 1              | 12               | 14              | 143.98              | \$73            | \$1,969       | \$0                | \$1,969           |