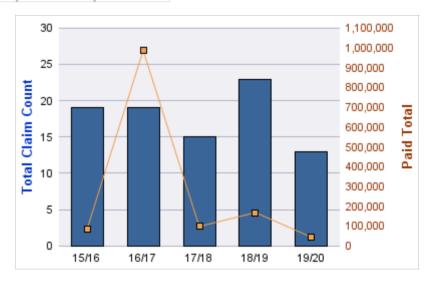

### **ROLL-UP FOR ALL STATE AGENCIES - ALL STATE**

| COVERAGE | COVERAGE DESCRIPTION    | OPEN<br>CLAIMS | CLOSED<br>CLAIMS | TOTAL<br>CLAIMS | AVERAGE<br>PAID | TOTAL<br>PAID | RECOVERY<br>AMOUNT | TOTAL<br>NET PAID |
|----------|-------------------------|----------------|------------------|-----------------|-----------------|---------------|--------------------|-------------------|
| GL       | GENERAL LIABILITY       | 7              | 3                | 10              | \$0             | \$0           | \$0                | \$0               |
| CL       | CITIZENS REPORTS        | 0              | 2                | 2               | \$0             | \$0           | \$0                | \$0               |
| GLE      | GL-EMPLOYMENT LIABILITY | 0              | 1                | 1               | \$0             | \$0           | \$0                | \$0               |
|          | TOTAL                   | 7              | 6                | 13              | \$0             | \$0           | \$0                | \$0               |

| YEAR  | INCIDENT | OPEN<br>CLAIMS | CLOSED<br>CLAIMS | TOTAL<br>CLAIMS | AVERAGE<br>LAG TIME | AVERAGE<br>PAID | TOTAL<br>PAID | RECOVERY<br>AMOUNT | TOTAL<br>NET PAID |
|-------|----------|----------------|------------------|-----------------|---------------------|-----------------|---------------|--------------------|-------------------|
| 15/16 | 0        | 1              | 0                | 1               | 1,325               | \$0             | \$0           | \$0                | \$0               |
| 17/18 | 0        | 3              | 2                | 5               | 333                 | \$0             | \$0           | \$0                | \$0               |
| 18/19 | 0        | 0              | 1                | 1               | 18                  | \$0             | \$0           | \$0                | \$0               |
| 19/20 | 0        | 3              | 0                | 3               | 110.33              | \$0             | \$0           | \$0                | \$0               |
|       | 0        | 7              | 3                | 10              | 446.58              | \$0             | \$0           | \$0                | \$0               |