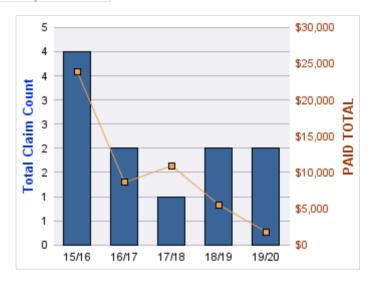

| YEAR  | INCIDENT | OPEN<br>CLAIMS | CLOSED<br>CLAIMS | TOTAL<br>CLAIMS | AVERAGE<br>LAG TIME | AVERAGE<br>PAID | TOTAL<br>PAID | RECOVERY<br>AMOUNT | TOTAL<br>NET PAID |
|-------|----------|----------------|------------------|-----------------|---------------------|-----------------|---------------|--------------------|-------------------|
| 15/16 | 0        | 1              | 0                | 1               | 1,325               | \$0             | \$0           | \$0                | \$0               |
| 17/18 | 0        | 3              | 2                | 5               | 333                 | \$0             | \$0           | \$0                | \$0               |
| 18/19 | 0        | 0              | 1                | 1               | 18                  | \$0             | \$0           | \$0                | \$0               |
| 19/20 | 0        | 3              | 0                | 3               | 110.33              | \$0             | \$0           | \$0                | \$0               |
|       | 0        | 7              | 3                | 10              | 446.58              | \$0             | \$0           | \$0                | \$0               |