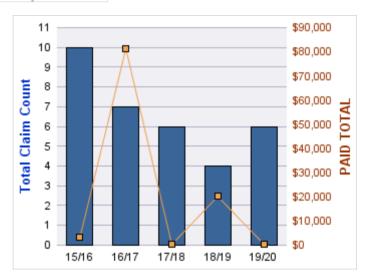

### **WORKERS COMPENSATION**

| YEAR  | INCIDENT | OPEN<br>CLAIMS | CLOSED<br>CLAIMS | TOTAL<br>CLAIMS | AVERAGE<br>LAG TIME | AVERAGE<br>PAID | TOTAL<br>PAID | RECOVERY<br>AMOUNT | TOTAL<br>NET PAID |
|-------|----------|----------------|------------------|-----------------|---------------------|-----------------|---------------|--------------------|-------------------|
| 15/16 | 0        | 0              | 6                | 6               | 154.67              | \$2,230         | \$13,382      | \$0                | \$13,382          |
| 16/17 | 0        | 0              | 8                | 8               | 12.13               | \$5,075         | \$40,601      | \$0                | \$40,601          |
| 17/18 | 0        | 0              | 4                | 4               | 7.25                | \$22,902        | \$91,607      | \$0                | \$91,607          |
| 18/19 | 0        | 0              | 3                | 3               | 8.67                | \$379           | \$1,136       | \$0                | \$1,136           |
| 19/20 | 0        | 0              | 5                | 5               | 6.4                 | \$6,826         | \$34,131      | \$0                | \$34,131          |
|       | 0        | 0              | 26               | 26              | 37.82               | \$7,482         | \$180,857     | \$0                | \$180,857         |