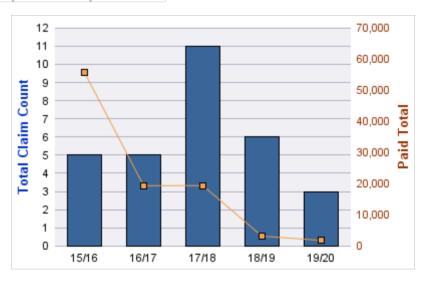

### **WORKERS COMPENSATION**

| YEAR  | INCIDENT | OPEN<br>CLAIMS | CLOSED<br>CLAIMS | TOTAL<br>CLAIMS | AVERAGE<br>LAG TIME | AVERAGE<br>PAID | TOTAL<br>PAID | RECOVERY<br>AMOUNT | TOTAL<br>NET PAID |
|-------|----------|----------------|------------------|-----------------|---------------------|-----------------|---------------|--------------------|-------------------|
| 15/16 | 0        | 0              | 6                | 6               | 154.67              | \$2,230         | \$13,382      | \$0                | \$13,382          |
| 16/17 | 0        | 0              | 8                | 8               | 12.13               | \$5,075         | \$40,601      | \$0                | \$40,601          |
| 17/18 | 0        | 0              | 4                | 4               | 7.25                | \$22,902        | \$91,607      | \$0                | \$91,607          |
| 18/19 | 0        | 0              | 3                | 3               | 8.67                | \$379           | \$1,136       | \$0                | \$1,136           |
| 19/20 | 0        | 0              | 5                | 5               | 6.4                 | \$6,826         | \$34,131      | \$0                | \$34,131          |
|       | 0        | 0              | 26               | 26              | 37.82               | \$7,482         | \$180,857     | \$0                | \$180,857         |