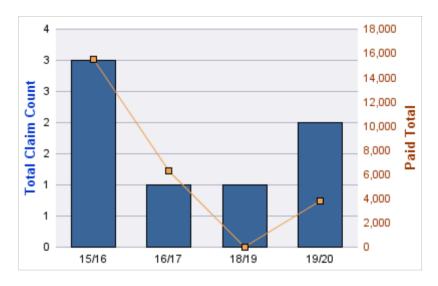

| YEAR  | INCIDENT | OPEN<br>CLAIMS | CLOSED<br>CLAIMS | TOTAL<br>CLAIMS | AVERAGE<br>LAG TIME | AVERAGE<br>PAID | TOTAL<br>PAID | RECOVERY<br>AMOUNT | TOTAL<br>NET PAID |
|-------|----------|----------------|------------------|-----------------|---------------------|-----------------|---------------|--------------------|-------------------|
| 15/16 | 0        | 1              | 0                | 1               | 1,325               | \$0             | \$0           | \$0                | \$0               |
| 17/18 | 0        | 3              | 2                | 5               | 333                 | \$0             | \$0           | \$0                | \$0               |
| 18/19 | 0        | 0              | 1                | 1               | 18                  | \$0             | \$0           | \$0                | \$0               |
| 19/20 | 0        | 3              | 0                | 3               | 110.33              | \$0             | \$0           | \$0                | \$0               |
|       | 0        | 7              | 3                | 10              | 446.58              | \$0             | \$0           | \$0                | \$0               |