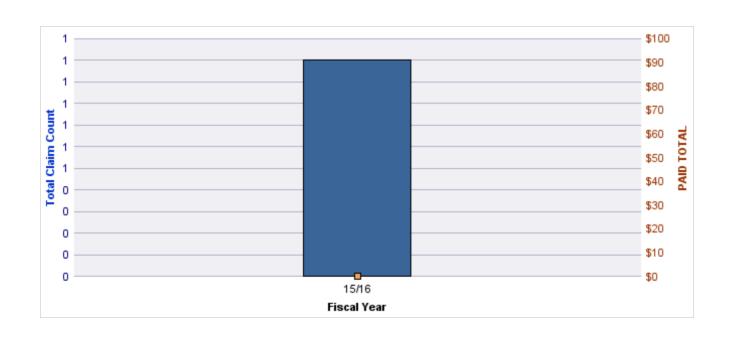

### **GL-EMPLOYMENT LIABILITY**

| YEAR  | INCIDENT | OPEN<br>CLAIMS | CLOSED<br>CLAIMS | TOTAL<br>CLAIMS | AVERAGE<br>LAG TIME | AVERAGE<br>PAID | TOTAL<br>PAID | RECOVERY<br>AMOUNT | TOTAL<br>NET PAID |
|-------|----------|----------------|------------------|-----------------|---------------------|-----------------|---------------|--------------------|-------------------|
| 15/16 | 0        | 0              | 1                | 1               | 96                  | \$0             | \$0           | \$0                | \$0               |
|       | 0        | 0              | 1                | 1               | 96                  | \$0             | \$0           | \$0                | \$0               |