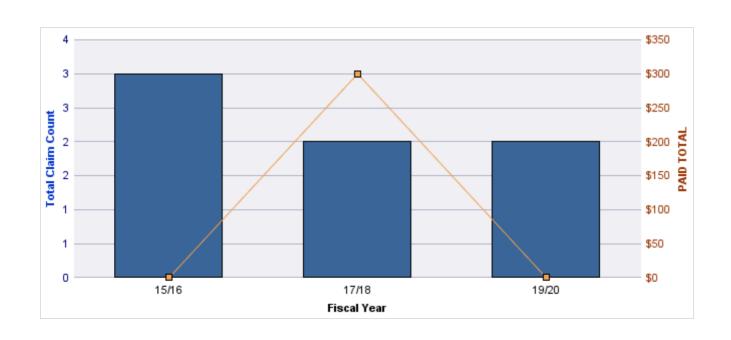

## **GL-EMPLOYMENT LIABILITY**

| YEA  | R | INCIDENT | OPEN<br>CLAIMS | CLOSED<br>CLAIMS | TOTAL<br>CLAIMS | AVERAGE<br>LAG TIME | AVERAGE<br>PAID | TOTAL<br>PAID | RECOVERY<br>AMOUNT | TOTAL<br>NET PAID |
|------|---|----------|----------------|------------------|-----------------|---------------------|-----------------|---------------|--------------------|-------------------|
| 17/1 | 8 | 0        | 0              | 1                | 1               | 449                 | \$0             | \$0           | \$0                | \$0               |
|      |   | 0        | 0              | 1                | 1               | 449                 | \$0             | \$0           | \$0                | \$0               |