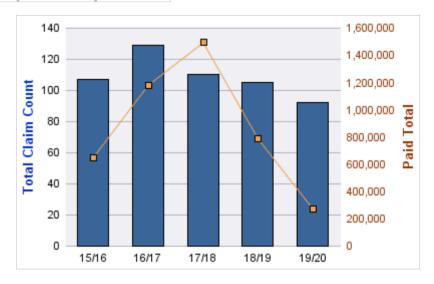

13,576        | \$1,493,339   | \$0                | \$1,493,339       |
| 18/19 | 0        | 8              | 96               | 105             | 8.98                | \$7,468         | \$784,192     | \$0                | \$784,192         |
| 19/20 | 0        | 19             | 73               | 92              | 13.41               | \$2,916         | \$268,286     | \$0                | \$268,286         |
|       | 0        | 29             | 510              | 543             | 18.05               | \$7,837         | \$4,376,175   | \$0                | \$4,376,175       |

**Top 5 Locations by Claim Frequency** 

| LOCATION                   | CLAIMS | TOTAL<br>PAID |
|----------------------------|--------|---------------|
| STATE POLICE, OREGON - OSP | 543    | \$4,376,175   |



**Top 5 Cause by Claim Frequency** 

| CAUSE                              | CLAIMS |
|------------------------------------|--------|
| Misc. Causes Other - Misc., NOC    | 81     |
| Strain or Injury By Carpal Tunnel  | 65     |
| Struck or Injured By Person        | 59     |
| Motor Vehicle Crash, Other Vehicle | 31     |
| Fall/Slip or Trip On Ice or Snow   | 28     |

**Top 5 Cause by Claim Severity** 

| CAUSE                             | TOTAL<br>PAID |
|-----------------------------------|---------------|
| Misc. Causes Other Than Physical  | \$828,524     |
| Misc. Causes Person, Act of Crime | \$747,487     |
| Strain or Injury By Carpal Tunnel | \$481,522     |
| Misc. Causes Other - Misc., NOC   | \$388,706     |
| Strain or Injury By Lifting       | \$372,908     |

#### **RO