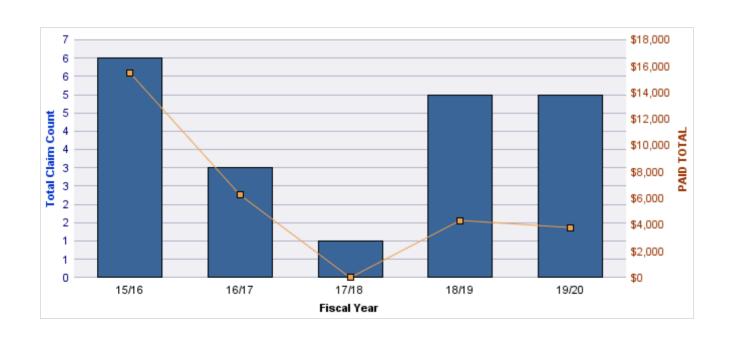

| YEAR  | INCIDENT | OPEN<br>CLAIMS | CLOSED<br>CLAIMS | TOTAL<br>CLAIMS | AVERAGE<br>LAG TIME | AVERAGE<br>PAID | TOTAL<br>PAID | RECOVERY<br>AMOUNT | TOTAL<br>NET PAID |
|-------|----------|----------------|------------------|-----------------|---------------------|-----------------|---------------|--------------------|-------------------|
| 15/16 | 0        | 1              | 0                | 1               | 1,325               | \$0             | \$0           | \$0                | \$0               |
| 17/18 | 0        | 3              | 2                | 5               | 333                 | \$0             | \$0           | \$0                | \$0               |
| 18/19 | 0        | 0              | 1                | 1               | 18                  | \$0             | \$0           | \$0                | \$0               |
| 19/20 | 0        | 3              | 0                | 3               | 110.33              | \$0             | \$0           | \$0                | \$0               |
|       | 0        | 7              | 3                | 10              | 446.58              | \$0             | \$0           | \$0                | \$0               |