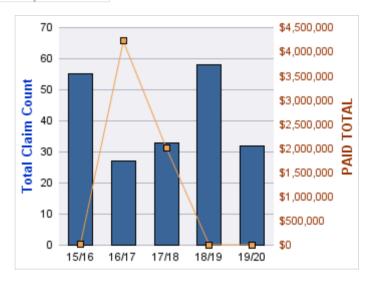

| YEAR  | INCIDENT | OPEN<br>CLAIMS | CLOSED<br>CLAIMS | TOTAL<br>CLAIMS | AVERAGE<br>LAG TIME | AVERAGE<br>PAID | TOTAL<br>PAID | RECOVERY<br>AMOUNT | TOTAL<br>NET PAID |
|-------|----------|----------------|------------------|-----------------|---------------------|-----------------|---------------|--------------------|-------------------|
| 15/16 | 0        | 1              | 0                | 1               | 1,325               | \$0             | \$0           | \$0                | \$0               |
| 17/18 | 0        | 3              | 2                | 5               | 333                 | \$0             | \$0           | \$0                | \$0               |
| 18/19 | 0        | 0              | 1                | 1               | 18                  | \$0             | \$0           | \$0                | \$0               |
| 19/20 | 0        | 3              | 0                | 3               | 110.33              | \$0             | \$0           | \$0                | \$0               |
|       | 0        | 7              | 3                | 10              | 446.58              | \$0             | \$0           | \$0                | \$0               |