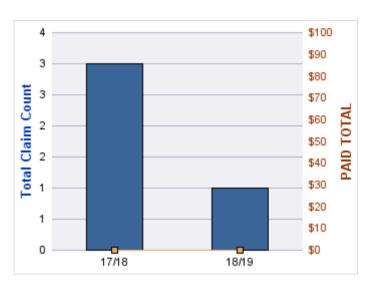

| YEAR  | INCIDENT | OPEN<br>CLAIMS | CLOSED<br>CLAIMS | TOTAL<br>CLAIMS | AVERAGE<br>LAG TIME | AVERAGE<br>PAID | TOTAL<br>PAID | RECOVERY<br>AMOUNT | TOTAL<br>NET PAID |
|-------|----------|----------------|------------------|-----------------|---------------------|-----------------|---------------|--------------------|-------------------|
| 15/16 | 0        | 0              | 1                | 1               | 166                 | \$0             | \$0           | \$0                | \$0               |
| 18/19 | 0        | 0              | 1                | 1               | 178                 | \$0             | \$0           | \$0                | \$0               |
|       | 0        | 0              | 2                | 2               | 172                 | \$0             | \$0           | \$0                | \$0               |