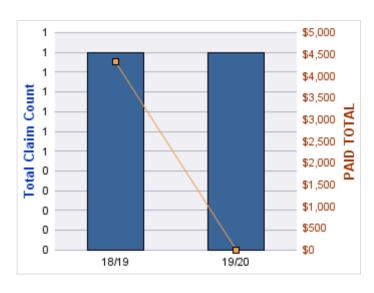

### **GL-EMPLOYMENT LIABILITY**

| YEAR  | INCIDENT | OPEN<br>CLAIMS | CLOSED<br>CLAIMS | TOTAL<br>CLAIMS | AVERAGE<br>LAG TIME | AVERAGE<br>PAID | TOTAL<br>PAID | RECOVERY<br>AMOUNT | TOTAL<br>NET PAID |
|-------|----------|----------------|------------------|-----------------|---------------------|-----------------|---------------|--------------------|-------------------|
| 17/18 | 0        | 0              | 2                | 2               | 93                  | \$0             | \$0           | \$0                | \$0               |
| 18/19 | 0        | 1              | 1                | 2               | 80.5                | \$4,355         | \$8,710       | \$0                | \$8,710           |
|       | 0        | 1              | 3                | 4               | 86.75               | \$2,178         | \$8,710       | \$0                | \$8,710           |