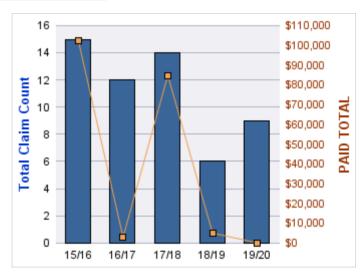

### **WORKERS COMPENSATION**

| YEAR  | INCIDENT | OPEN<br>CLAIMS | CLOSED<br>CLAIMS | TOTAL<br>CLAIMS | AVERAGE<br>LAG TIME | AVERAGE<br>PAID | TOTAL<br>PAID | RECOVERY<br>AMOUNT | TOTAL<br>NET PAID |
|-------|----------|----------------|------------------|-----------------|---------------------|-----------------|---------------|--------------------|-------------------|
| 15/16 | 0        | 0              | 6                | 6               | 154.67              | \$2,230         | \$13,382      | \$0                | \$13,382          |
| 16/17 | 0        | 0              | 8                | 8               | 12.13               | \$5,075         | \$40,601      | \$0                | \$40,601          |
| 17/18 | 0        | 0              | 4                | 4               | 7.25                | \$22,902        | \$91,607      | \$0                | \$91,607          |
| 18/19 | 0        | 0              | 3                | 3               | 8.67                | \$379           | \$1,136       | \$0                | \$1,136           |
| 19/20 | 0        | 0              | 5                | 5               | 6.4                 | \$6,826         | \$34,131      | \$0                | \$34,131          |
|       | 0        | 0              | 26               | 26              | 37.82               | \$7,482         | \$180,857     | \$0                | \$180,857         |