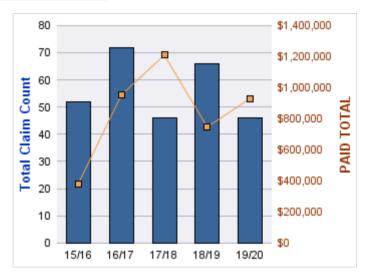

## **ROLL-UP FOR CORRECTIONS ENTERPRISES, OREGON - OCE**

| COVERAGE | COVERAGE DESCRIPTION    | OPEN<br>CLAIMS | CLOSED<br>CLAIMS | TOTAL<br>CLAIMS | AVERAGE<br>PAID | TOTAL<br>PAID | RECOVERY<br>AMOUNT | TOTAL<br>NET PAID |
|----------|-------------------------|----------------|------------------|-----------------|-----------------|---------------|--------------------|-------------------|
| WC       | WORKERS COMPENSATION    | 0              | 26               | 26              | \$6,956         | \$180,857     | \$0                | \$180,857         |
| AL       | AUTO LIABILITY          | 0              | 13               | 13              | \$5,075         | \$65,970      | \$0                | \$65,970          |
| GL       | GENERAL LIABILITY       | 2              | 5                | 7               | \$756           | \$5,289       | \$0                | \$5,289           |
| DD       | DIRECT DAMAGE PROPERTY  | 0              | 1                | 1               | \$0             | \$0           | \$0                | \$0               |
| GLE      | GL-EMPLOYMENT LIABILITY | 1              | 0                | 1               | \$0             | \$0           | \$0                | \$0               |
|          | TOTAL                   | 3              | 45               | 48              | \$2,557         | \$252,116     | \$0                | \$252,116         |

### **WORKERS COMPENSATION**

| YEAR  | INCIDENT | OPEN<br>CLAIMS | CLOSED<br>CLAIMS | TOTAL<br>CLAIMS | AVERAGE<br>LAG TIME | AVERAGE<br>PAID | TOTAL<br>PAID | RECOVERY<br>AMOUNT | TOTAL<br>NET PAID |
|-------|----------|----------------|------------------|-----------------|---------------------|-----------------|---------------|--------------------|-------------------|
| 15/16 | 0        | 0              | 6                | 6               | 154.67              | \$2,230         | \$13,382      | \$0                | \$13,382          |
| 16/17 | 0        | 0              | 8                | 8               | 12.13               | \$5,075         | \$40,601      | \$0                | \$40,601          |
| 17/18 | 0        | 0              | 4                | 4               | 7.25                | \$22,902        | \$91,607      | \$0                | \$91,607          |
| 18/19 | 0        | 0              | 3                | 3               | 8.67                | \$379           | \$1,136       | \$0                | \$1,136           |
| 19/20 | 0        | 0              | 5                | 5               | 6.4                 | \$6,826         | \$34,131      | \$0                | \$34,131          |
|       | 0        | 0              | 26               | 26              | 37.82               | \$7,482         | \$180,857     | \$0                | \$180,857         |