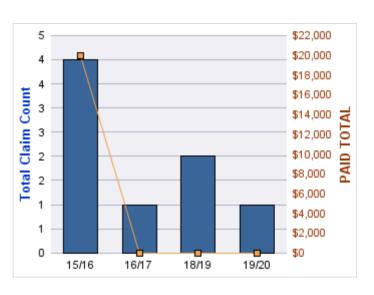

| YEAR  | INCIDENT | OPEN<br>CLAIMS | CLOSED<br>CLAIMS | TOTAL<br>CLAIMS | AVERAGE<br>LAG TIME | AVERAGE<br>PAID | TOTAL<br>PAID | RECOVERY<br>AMOUNT | TOTAL<br>NET PAID |
|-------|----------|----------------|------------------|-----------------|---------------------|-----------------|---------------|--------------------|-------------------|
| 15/16 | 0        | 1              | 0                | 1               | 1,325               | \$0             | \$0           | \$0                | \$0               |
| 17/18 | 0        | 3              | 2                | 5               | 333                 | \$0             | \$0           | \$0                | \$0               |
| 18/19 | 0        | 0              | 1                | 1               | 18                  | \$0             | \$0           | \$0                | \$0               |
| 19/20 | 0        | 3              | 0                | 3               | 110.33              | \$0             | \$0           | \$0                | \$0               |
|       | 0        | 7              | 3                | 10              | 446.58              | \$0             | \$0           | \$0                | \$0               |