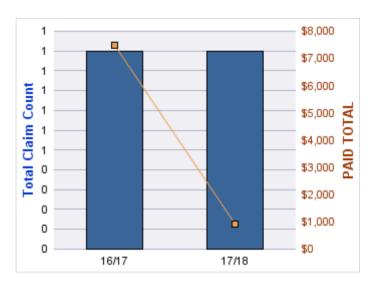

## **ROLL-UP FOR ADVOCACY COMMISSIONS, OFFICE OF - OAC**

| COVERAGE | COVERAGE<br>DESCRIPTION | OPEN<br>CLAIMS | CLOSED<br>CLAIMS | TOTAL<br>CLAIMS | AVERAGE<br>PAID | TOTAL<br>PAID | RECOVERY<br>AMOUNT | TOTAL<br>NET PAID |
|----------|-------------------------|----------------|------------------|-----------------|-----------------|---------------|--------------------|-------------------|
| GL       | GENERAL LIABILITY       | 1              | 0                | 1               | \$0             | \$0           | \$0                | \$0               |
|          | TOTAL                   | 1              | 0                | 1               | \$0             | \$0           | \$0                | \$0               |

| YEAR  | INCIDENT | OPEN<br>CLAIMS | CLOSED<br>CLAIMS | TOTAL<br>CLAIMS | AVERAGE<br>LAG TIME | AVERAGE<br>PAID | TOTAL<br>PAID | RECOVERY<br>AMOUNT | TOTAL<br>NET PAID |
|-------|----------|----------------|------------------|-----------------|---------------------|-----------------|---------------|--------------------|-------------------|
| 16/17 | 0        | 1              | 0                | 1               | 1                   | \$0             | \$0           | \$0                | \$0               |
|       | 0        | 1              | 0                | 1               | 1                   | \$0             | \$0           | \$0                | \$0               |