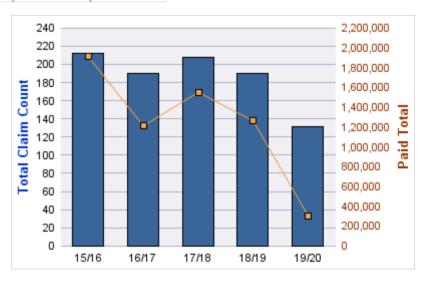

### **ROLL-UP FOR BUSINESS OREGON - OR4BIZ**

| COVERAGE | COVERAGE DESCRIPTION    | OPEN<br>CLAIMS | CLOSED<br>CLAIMS | TOTAL<br>CLAIMS | AVERAGE<br>PAID | TOTAL<br>PAID | RECOVERY<br>AMOUNT | TOTAL<br>NET PAID |
|----------|-------------------------|----------------|------------------|-----------------|-----------------|---------------|--------------------|-------------------|
| CL       | CITIZENS REPORTS        | 0              | 21               | 21              | \$0             | \$0           | \$0                | \$0               |
| GLE      | GL-EMPLOYMENT LIABILITY | 1              | 3                | 4               | \$2,178         | \$8,710       | \$0                | \$8,710           |
| GL       | GENERAL LIABILITY       | 1              | 2                | 3               | \$0             | \$0           | \$0                | \$0               |
| PV       | VEHICLE DAMAGE          | 0              | 2                | 2               | \$643           | \$1,286       | \$3,786            | (\$2,500)         |
| WC       | WORKERS COMPENSATION    | 1              | 1                | 2               | \$2,791         | \$5,582       | \$0                | \$5,582           |
|          | TOTAL                   | 3              | 29               | 32              | \$1,122         | \$15,578      | \$3,786            | \$11,792          |

### **CITIZENS REPORTS**

| YEAR  | INCIDENT | OPEN<br>CLAIMS | CLOSED<br>CLAIMS | TOTAL<br>CLAIMS | AVERAGE<br>LAG TIME | AVERAGE<br>PAID | TOTAL<br>PAID | RECOVERY<br>AMOUNT | TOTAL<br>NET PAID |
|-------|----------|----------------|------------------|-----------------|---------------------|-----------------|---------------|--------------------|-------------------|
| 15/16 | 0        | 0              | 5                | 5               | 3.2                 | \$0             | \$0           | \$0                | \$0               |
| 16/17 | 0        | 0              | 2                | 2               | 2.5                 | \$0             | \$0           | \$0                | \$0               |
| 17/18 | 0        | 0              | 5                | 5               | 0                   | \$0             | \$0           | \$0                | \$0               |
| 18/19 | 0        | 0              | 4                | 4               | 1                   | \$0             | \$0           | \$0                | \$0               |
| 19/20 | 0        | 0              | 5                | 5               | 6.8                 | \$0             | \$0           | \$0                | \$0               |
|       | 0        | 0              | 21               | 21              | 2.7                 | \$0             | \$0           | \$0                | \$0               |