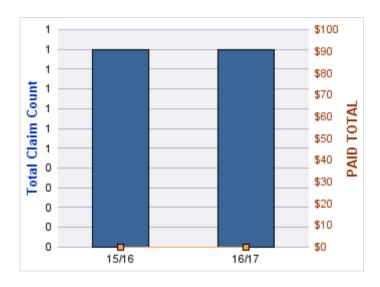

## **ROLL-UP FOR ADVOCACY COMMISSIONS, OFFICE OF - OAC**

| COVERAGE | COVERAGE<br>DESCRIPTION | OPEN<br>CLAIMS | CLOSED<br>CLAIMS | TOTAL<br>CLAIMS | AVERAGE<br>PAID | TOTAL<br>PAID | RECOVERY<br>AMOUNT | TOTAL<br>NET PAID |
|----------|-------------------------|----------------|------------------|-----------------|-----------------|---------------|--------------------|-------------------|
| GL       | GENERAL LIABILITY       | 1              | 0                | 1               | \$0             | \$0           | \$0                | \$0               |
|          | TOTAL                   | 1              | 0                | 1               | \$0             | \$0           | \$0                | \$0               |

| YEAR  | INCIDENT | OPEN<br>CLAIMS | CLOSED<br>CLAIMS | TOTAL<br>CLAIMS | AVERAGE<br>LAG TIME | AVERAGE<br>PAID | TOTAL<br>PAID | RECOVERY<br>AMOUNT | TOTAL<br>NET PAID |
|-------|----------|----------------|------------------|-----------------|---------------------|-----------------|---------------|--------------------|-------------------|
| 16/17 | 0        | 1              | 0                | 1               | 1                   | \$0             | \$0           | \$0                | \$0               |
|       | 0        | 1              | 0                | 1               | 1                   | \$0             | \$0           | \$0                | \$0               |