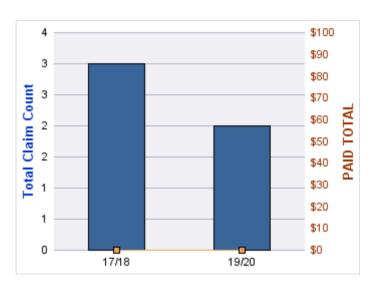

### **ROLL-UP FOR ALL STATE AGENCIES - ALL STATE**

| COVERAGE | COVERAGE DESCRIPTION    | OPEN<br>CLAIMS | CLOSED<br>CLAIMS | TOTAL<br>CLAIMS | AVERAGE<br>PAID | TOTAL<br>PAID | RECOVERY<br>AMOUNT | TOTAL<br>NET PAID |
|----------|-------------------------|----------------|------------------|-----------------|-----------------|---------------|--------------------|-------------------|
| GL       | GENERAL LIABILITY       | 7              | 3                | 10              | \$0             | \$0           | \$0                | \$0               |
| CL       | CITIZENS REPORTS        | 0              | 2                | 2               | \$0             | \$0           | \$0                | \$0               |
| GLE      | GL-EMPLOYMENT LIABILITY | 0              | 1                | 1               | \$0             | \$0           | \$0                | \$0               |
|          | TOTAL                   | 7              | 6                | 13              | \$0             | \$0           | \$0                | \$0               |

Top 5 Cause by Claim Frequency

| CAUSE                                            | CLAIMS |
|--------------------------------------------------|--------|
| PROCEDURES/RULES/METHODS/PRACTICES - HANDLIN     | 5      |
| OTHER - CLAIM DOESN'T FIT UNDER ANY PRECEDING LI | 3      |
| OPERATIONS/CONDITIONS - CARE OF WARDS OF THE S   | 1      |
| REGULATIONS/ENFORCEMENT OF REGULATIONS - NON-    | 1      |