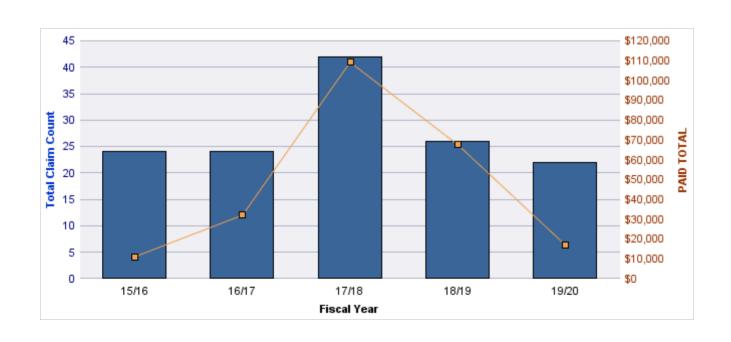

### **ROLL-UP FOR CONSTRUCTION CONTRACTORS BOARD - CCB**

| COVERAGE | COVERAGE DESCRIPTION    | OPEN<br>CLAIMS | CLOSED<br>CLAIMS | TOTAL<br>CLAIMS | AVERAGE<br>PAID | TOTAL<br>PAID | RECOVERY<br>AMOUNT | TOTAL<br>NET PAID |
|----------|-------------------------|----------------|------------------|-----------------|-----------------|---------------|--------------------|-------------------|
| CL       | CITIZENS REPORTS        | 0              | 12               | 12              | \$0             | \$0           | \$0                | \$0               |
| WC       | WORKERS COMPENSATION    | 0              | 9                | 9               | \$28,679        | \$258,107     | \$0                | \$258,107         |
| AL       | AUTO LIABILITY          | 0              | 2                | 2               | \$977           | \$1,954       | \$0                | \$1,954           |
| GLE      | GL-EMPLOYMENT LIABILITY | 1              | 1                | 2               | \$4,355         | \$8,710       | \$0                | \$8,710           |
| GL       | GENERAL LIABILITY       | 0              | 1                | 1               | \$0             | \$0           | \$0                | \$0               |
| PV       | VEHICLE DAMAGE          | 0              | 1                | 1               | \$3,492         | \$3,492       | \$5,992            | (\$2,500)         |
|          | TOTAL                   | 1              | 26               | 27              | \$6,250         | \$272,263     | \$5,992            | \$266,271         |

### **WORKERS COMPENSATION**

| YEAR  | INCIDENT | OPEN<br>CLAIMS | CLOSED<br>CLAIMS | TOTAL<br>CLAIMS | AVERAGE<br>LAG TIME | AVERAGE<br>PAID | TOTAL<br>PAID | RECOVERY<br>AMOUNT | TOTAL<br>NET PAID |
|-------|----------|----------------|------------------|-----------------|---------------------|-----------------|---------------|--------------------|-------------------|
| 16/17 | 0        | 0              | 1                | 1               | 2                   | \$187,150       | \$187,150     | \$0                | \$187,150         |
| 17/18 | 0        | 0              | 4                | 4               | 1.75                | \$16,822        | \$67,289      | \$0                | \$67,289          |
| 18/19 | 0        | 0              | 3                | 3               | 1.67                | \$186           | \$557         | \$0                | \$557             |
| 19/20 | 0        | 0              | 1                | 1               | 20                  | \$3,111         | \$3,111       | \$0                | \$3,111           |
|       | 0        | 0              | 9                | 9               | 6.35                | \$51,817        | \$258,107     | \$0                | \$258,107         |