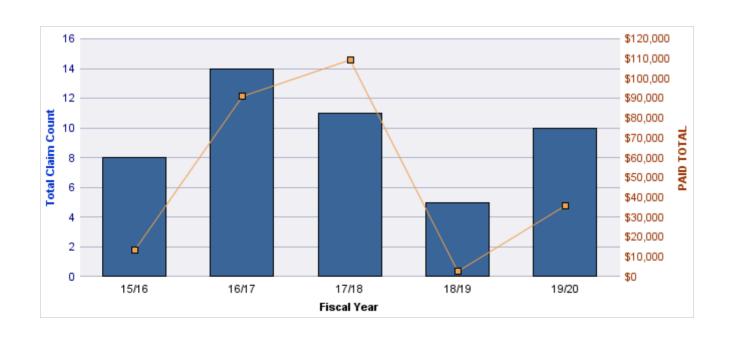

## **ROLL-UP FOR CORRECTIONS ENTERPRISES, OREGON - OCE**

| COVERAGE | COVERAGE DESCRIPTION    | OPEN<br>CLAIMS | CLOSED<br>CLAIMS | TOTAL<br>CLAIMS | AVERAGE<br>PAID | TOTAL<br>PAID | RECOVERY<br>AMOUNT | TOTAL<br>NET PAID |
|----------|-------------------------|----------------|------------------|-----------------|-----------------|---------------|--------------------|-------------------|
| WC       | WORKERS COMPENSATION    | 0              | 26               | 26              | \$6,956         | \$180,857     | \$0                | \$180,857         |
| AL       | AUTO LIABILITY          | 0              | 13               | 13              | \$5,075         | \$65,970      | \$0                | \$65,970          |
| GL       | GENERAL LIABILITY       | 2              | 5                | 7               | \$756           | \$5,289       | \$0                | \$5,289           |
| DD       | DIRECT DAMAGE PROPERTY  | 0              | 1                | 1               | \$0             | \$0           | \$0                | \$0               |
| GLE      | GL-EMPLOYMENT LIABILITY | 1              | 0                | 1               | \$0             | \$0           | \$0                | \$0               |
|          | TOTAL                   | 3              | 45               | 48              | \$2,557         | \$252,116     | \$0                | \$252,116         |

### **AUTO LIABILITY**

| YEAR  | INCIDENT | OPEN<br>CLAIMS | CLOSED<br>CLAIMS | TOTAL<br>CLAIMS | AVERAGE<br>LAG TIME | AVERAGE<br>PAID | TOTAL<br>PAID | RECOVERY<br>AMOUNT | TOTAL<br>NET PAID |
|-------|----------|----------------|------------------|-----------------|---------------------|-----------------|---------------|--------------------|-------------------|
| 15/16 | 0        | 0              | 2                | 2               | 208                 | \$0             | \$0           | \$0                | \$0               |
| 16/17 | 0        | 0              | 4                | 4               | 37.25               | \$12,591        | \$50,365      | \$0                | \$50,365          |
| 17/18 | 0        | 0              | 6                | 6               | 38.17               | \$2,601         | \$15,605      | \$0                | \$15,605          |
| 18/19 | 0        | 0              | 1                | 1               | 0                   | \$0             | \$0           | \$0                | \$0               |
|       | 0        | 0              | 13               | 13              | 70.85               | \$3,798         | \$65,970      | \$0                | \$65,970          |

#### **GENERAL LIABILITY**

| YEAR  | INCIDENT | OPEN<br>CLAIMS | CLOSED<br>CLAIMS | TOTAL<br>CLAIMS | AVERAGE<br>LAG TIME | AVERAGE<br>PAID | TOTAL<br>PAID | RECOVERY<br>AMOUNT | TOTAL<br>NET PAID |
|-------|----------|----------------|------------------|-----------------|---------------------|-----------------|---------------|--------------------|-------------------|
| 16/17 | 0        | 0              | 1                | 1               | 135                 | \$0             | \$0           | \$0                | \$0               |
| 17/18 | 0        | 0              | 1                | 1               | 85                  | \$2,119         | \$2,119       | \$0                | \$2,119           |
| 18/19 | 0        | 0              | 1                | 1               | 71                  | \$1,495         | \$1,495       | \$0                | \$1,495           |
| 19/20 | 0        | 2              | 2                | 4               | 79.5                | \$419           | \$1,675       | \$0                | \$1,675           |
|       | 0        | 2              | 5                | 7               | 92.63               | \$1,008         | \$5,289       | \$0                | \$5,289           |

### **WORKERS COMPENSATION**

| YEAR  | INCIDENT | OPEN<br>CLAIMS | CLOSED<br>CLAIMS | TOTAL<br>CLAIMS | AVERAGE<br>LAG TIME | AVERAGE<br>PAID | TOTAL<br>PAID | RECOVERY<br>AMOUNT | TOTAL<br>NET PAID |
|-------|----------|----------------|------------------|-----------------|---------------------|-----------------|---------------|--------------------|-------------------|
| 15/16 | 0        | 0              | 6                | 6               | 154.67              | \$2,230         | \$13,382      | \$0                | \$13,382          |
| 16/17 | 0        | 0              | 8                | 8               | 12.13               | \$5,075         | \$40,601      | \$0                | \$40,601          |
| 17/18 | 0        | 0              | 4                | 4               | 7.25                | \$22,902        | \$91,607      | \$0                | \$91,607          |
| 18/19 | 0        | 0              | 3                | 3               | 8.67                | \$379           | \$1,136       | \$0                | \$1,136           |
| 19/20 | 0        | 0              | 5                | 5               | 6.4                 | \$6,826         | \$34,131      | \$0                | \$34,131          |
|       | 0        | 0              | 26               | 26              | 37.82               | \$7,482         | \$180,857     | \$0                | \$180,857         |