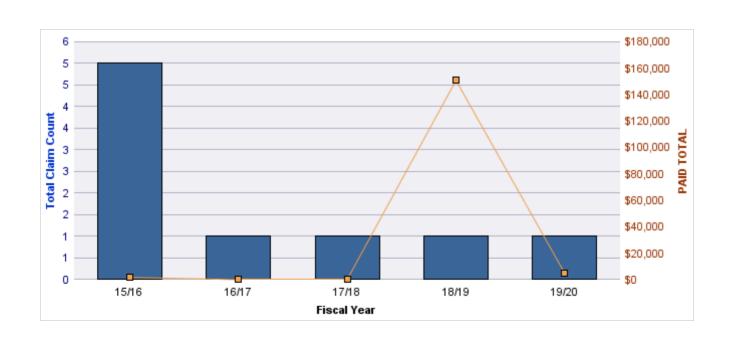

| YEAR  | INCIDENT | OPEN<br>CLAIMS | CLOSED<br>CLAIMS | TOTAL<br>CLAIMS | AVERAGE<br>LAG TIME | AVERAGE<br>PAID | TOTAL<br>PAID | RECOVERY<br>AMOUNT | TOTAL<br>NET PAID |
|-------|----------|----------------|------------------|-----------------|---------------------|-----------------|---------------|--------------------|-------------------|
| 15/16 | 0        | 0              | 1                | 1               | 166                 | \$0             | \$0           | \$0                | \$0               |
| 18/19 | 0        | 0              | 1                | 1               | 178                 | \$0             | \$0           | \$0                | \$0               |
|       | 0        | 0              | 2                | 2               | 172                 | \$0             | \$0           | \$0                | \$0               |