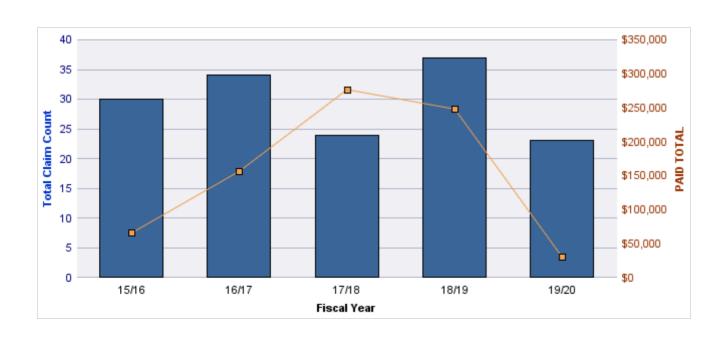

### **WORKERS COMPENSATION**

| YEAR  | INCIDENT | OPEN<br>CLAIMS | CLOSED<br>CLAIMS | TOTAL<br>CLAIMS | AVERAGE<br>LAG TIME | AVERAGE<br>PAID | TOTAL<br>PAID | RECOVERY<br>AMOUNT | TOTAL<br>NET PAID |
|-------|----------|----------------|------------------|-----------------|---------------------|-----------------|---------------|--------------------|-------------------|
| 15/16 | 0        | 0              | 6                | 6               | 154.67              | \$2,230         | \$13,382      | \$0                | \$13,382          |
| 16/17 | 0        | 0              | 8                | 8               | 12.13               | \$5,075         | \$40,601      | \$0                | \$40,601          |
| 17/18 | 0        | 0              | 4                | 4               | 7.25                | \$22,902        | \$91,607      | \$0                | \$91,607          |
| 18/19 | 0        | 0              | 3                | 3               | 8.67                | \$379           | \$1,136       | \$0                | \$1,136           |
| 19/20 | 0        | 0              | 5                | 5               | 6.4                 | \$6,826         | \$34,131      | \$0                | \$34,131          |
|       | 0        | 0              | 26               | 26              | 37.82               | \$7,482         | \$180,857     | \$0                | \$180,857         |