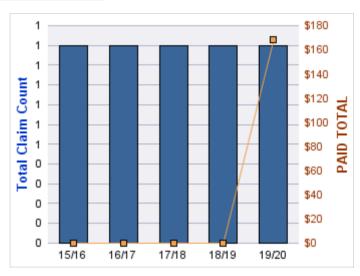

| YEAR  | INCIDENT | OPEN<br>CLAIMS | CLOSED<br>CLAIMS | TOTAL<br>CLAIMS | AVERAGE<br>LAG TIME | AVERAGE<br>PAID | TOTAL<br>PAID | RECOVERY<br>AMOUNT | TOTAL<br>NET PAID |
|-------|----------|----------------|------------------|-----------------|---------------------|-----------------|---------------|--------------------|-------------------|
| 15/16 | 0        | 0              | 1                | 1               | 166                 | \$0             | \$0           | \$0                | \$0               |
| 18/19 | 0        | 0              | 1                | 1               | 178                 | \$0             | \$0           | \$0                | \$0               |
|       | 0        | 0              | 2                | 2               | 172                 | \$0             | \$0           | \$0                | \$0               |