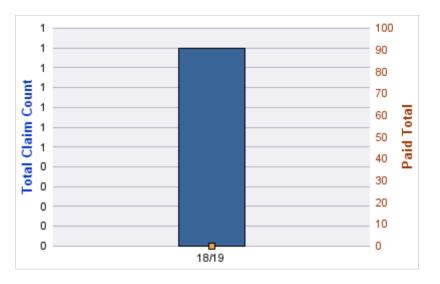

| YEAR  | INCIDENT | OPEN<br>CLAIMS | CLOSED<br>CLAIMS | TOTAL<br>CLAIMS | AVERAGE<br>LAG TIME | AVERAGE<br>PAID | TOTAL<br>PAID | RECOVERY<br>AMOUNT | TOTAL<br>NET PAID |
|-------|----------|----------------|------------------|-----------------|---------------------|-----------------|---------------|--------------------|-------------------|
| 16/17 | 0        | 1              | 0                | 1               | 1                   | \$0             | \$0           | \$0                | \$0               |
|       | 0        | 1              | 0                | 1               | 1                   | \$0             | \$0           | \$0                | \$0               |