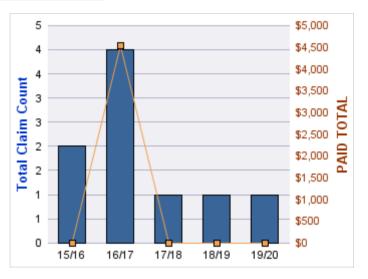

### **ROLL-UP FOR BUREAU OF LABOR & INDUSTRIES - BOLI**

| COVERAGE | COVERAGE DESCRIPTION    | OPEN<br>CLAIMS | CLOSED<br>CLAIMS | TOTAL<br>CLAIMS | AVERAGE<br>PAID | TOTAL<br>PAID | RECOVERY<br>AMOUNT | TOTAL<br>NET PAID |
|----------|-------------------------|----------------|------------------|-----------------|-----------------|---------------|--------------------|-------------------|
| GL       | GENERAL LIABILITY       | 1              | 12               | 14              | \$141           | \$1,969       | \$0                | \$1,969           |
| CL       | CITIZENS REPORTS        | 0              | 5                | 5               | \$0             | \$0           | \$0                | \$0               |
| GLE      | GL-EMPLOYMENT LIABILITY | 2              | 2                | 4               | \$1,787         | \$7,148       | \$0                | \$7,148           |
| AL       | AUTO LIABILITY          | 0              | 3                | 3               | \$631           | \$1,892       | \$0                | \$1,892           |
| WC       | WORKERS COMPENSATION    | 0              | 3                | 3               | \$0             | \$0           | \$0                | \$0               |
|          | TOTAL                   | 3              | 25               | 29              | \$512           | \$11,008      | \$0                | \$11,008          |

### **AUTO LIABILITY**

| YEAR  | INCIDENT | OPEN<br>CLAIMS | CLOSED<br>CLAIMS | TOTAL<br>CLAIMS | AVERAGE<br>LAG TIME | AVERAGE<br>PAID | TOTAL<br>PAID | RECOVERY<br>AMOUNT | TOTAL<br>NET PAID |
|-------|----------|----------------|------------------|-----------------|---------------------|-----------------|---------------|--------------------|-------------------|
| 15/16 | 0        | 0              | 2                | 2               | 17                  | \$0             | \$0           | \$0                | \$0               |
| 19/20 | 0        | 0              | 1                | 1               | 50                  | \$1,892         | \$1,892       | \$0                | \$1,892           |
|       | 0        | 0              | 3                | 3               | 33.5                | \$946           | \$1,892       | \$0                | \$1,892           |

## **CITIZENS REPORTS**

| YEAR  | INCIDENT | OPEN<br>CLAIMS | CLOSED<br>CLAIMS | TOTAL<br>CLAIMS | AVERAGE<br>LAG TIME | AVERAGE<br>PAID | TOTAL<br>PAID | RECOVERY<br>AMOUNT | TOTAL<br>NET PAID |
|-------|----------|----------------|------------------|-----------------|---------------------|-----------------|---------------|--------------------|-------------------|
| 17/18 | 0        | 0              | 3                | 3               | 122.33              | \$0             | \$0           | \$0                | \$0               |
| 19/20 | 0        | 0              | 2                | 2               | 1.5                 | \$0             | \$0           | \$0                | \$0               |
|       | 0        | 0              | 5                | 5               | 61.92               | \$0             | \$0           | \$0                | \$0               |

| YEAR  | INCIDENT | OPEN<br>CLAIMS | CLOSED<br>CLAIMS | TOTAL<br>CLAIMS | AVERAGE<br>LAG TIME | AVERAGE<br>PAID | TOTAL<br>PAID | RECOVERY<br>AMOUNT | TOTAL<br>NET PAID |
|-------|----------|----------------|------------------|-----------------|---------------------|-----------------|---------------|--------------------|-------------------|
| 15/16 | 0        | 1              | 8                | 9               | 173.44              | \$219           | \$1,969       | \$0                | \$1,969           |
| 17/18 | 0        | 0              | 3                | 4               | 222.5               | \$0             | \$0           | \$0                | \$0               |
| 18/19 | 0        | 0              | 1                | 1               | 36                  | \$0             | \$0           | \$0                | \$0               |
|       | 0        | 1              | 12               | 14              | 143.98              | \$73            | \$1,969       | \$0                | \$1,969           |

## **GL-EMPLOYMENT LIABILITY**

| YEAR  | INCIDENT | OPEN<br>CLAIMS | CLOSED<br>CLAIMS | TOTAL<br>CLAIMS | AVERAGE<br>LAG TIME | AVERAGE<br>PAID | TOTAL<br>PAID | RECOVERY<br>AMOUNT | TOTAL<br>NET PAID |
|-------|----------|----------------|------------------|-----------------|---------------------|-----------------|---------------|--------------------|-------------------|
| 17/18 | 0        | 0              | 2                | 2               | 67                  | \$3,574         | \$7,148       | \$0                | \$7,148           |
| 19/20 | 0        | 2              | 0                | 2               | 37.5                | \$0             | \$0           | \$0                | \$0               |
|       | 0        | 2              | 2                | 4               | 52.25               | \$1,787         | \$7,148       | \$0                | \$7,148           |