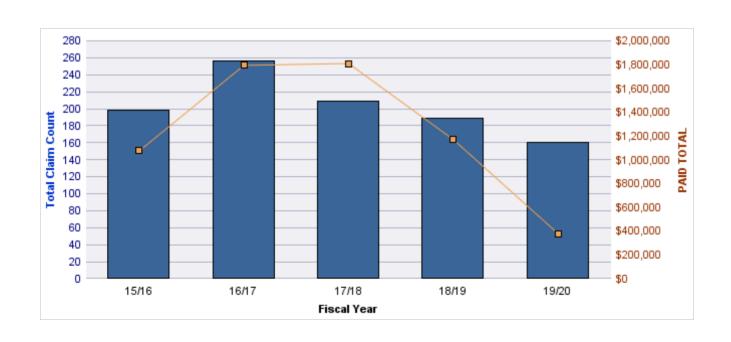

### **ROLL-UP FOR ALL STATE AGENCIES - ALL STATE**

| COVERAGE | COVERAGE DESCRIPTION    | OPEN<br>CLAIMS | CLOSED<br>CLAIMS | TOTAL<br>CLAIMS | AVERAGE<br>PAID | TOTAL<br>PAID | RECOVERY<br>AMOUNT | TOTAL<br>NET PAID |
|----------|-------------------------|----------------|------------------|-----------------|-----------------|---------------|--------------------|-------------------|
| GL       | GENERAL LIABILITY       | 7              | 3                | 10              | \$0             | \$0           | \$0                | \$0               |
| CL       | CITIZENS REPORTS        | 0              | 2                | 2               | \$0             | \$0           | \$0                | \$0               |
| GLE      | GL-EMPLOYMENT LIABILITY | 0              | 1                | 1               | \$0             | \$0           | \$0                | \$0               |
|          | TOTAL                   | 7              | 6                | 13              | \$0             | \$0           | \$0                | \$0               |

### **ROLL-UP FOR BUREAU OF LABOR & INDUSTRIES - BOLI**

| COVERAGE | COVERAGE DESCRIPTION    | OPEN<br>CLAIMS | CLOSED<br>CLAIMS | TOTAL<br>CLAIMS | AVERAGE<br>PAID | TOTAL<br>PAID | RECOVERY<br>AMOUNT | TOTAL<br>NET PAID |
|----------|-------------------------|----------------|------------------|-----------------|-----------------|---------------|--------------------|-------------------|
| GL       | GENERAL LIABILITY       | 1              | 12               | 14              | \$141           | \$1,969       | \$0                | \$1,969           |
| CL       | CITIZENS REPORTS        | 0              | 5                | 5               | \$0             | \$0           | \$0                | \$0               |
| GLE      | GL-EMPLOYMENT LIABILITY | 2              | 2                | 4               | \$1,787         | \$7,148       | \$0                | \$7,148           |
| AL       | AUTO LIABILITY          | 0              | 3                | 3               | \$631           | \$1,892       | \$0                | \$1,892           |
| WC       | WORKERS COMPENSATION    | 0              | 3                | 3               | \$0             | \$0           | \$0                | \$0               |
|          | TOTAL                   | 3              | 25               | 29              | \$512           | \$11,008      | \$0                | \$11,008          |

| YEAR  | INCIDENT | OPEN<br>CLAIMS | CLOSED<br>CLAIMS | TOTAL<br>CLAIMS | AVERAGE<br>LAG TIME | AVERAGE<br>PAID | TOTAL<br>PAID | RECOVERY<br>AMOUNT | TOTAL<br>NET PAID |
|-------|----------|----------------|------------------|-----------------|---------------------|-----------------|---------------|--------------------|-------------------|
| 15/16 | 0        | 1              | 8                | 9               | 173.44              | \$219           | \$1,969       | \$0                | \$1,969           |
| 17/18 | 0        | 0              | 3                | 4               | 222.5               | \$0             | \$0           | \$0                | \$0               |
| 18/19 | 0        | 0              | 1                | 1               | 36                  | \$0             | \$0           | \$0                | \$0               |
|       | 0        | 1              | 12               | 14              | 143.98              | \$73            | \$1,969       | \$0                | \$1,969           |