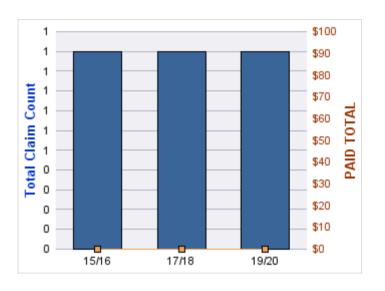

## **ROLL-UP FOR ADVOCACY COMMISSIONS, OFFICE OF - OAC**

| COVERAGE | COVERAGE<br>DESCRIPTION | OPEN<br>CLAIMS | CLOSED<br>CLAIMS | TOTAL<br>CLAIMS | AVERAGE<br>PAID | TOTAL<br>PAID | RECOVERY<br>AMOUNT | TOTAL<br>NET PAID |
|----------|-------------------------|----------------|------------------|-----------------|-----------------|---------------|--------------------|-------------------|
| GL       | GENERAL LIABILITY       | 1              | 0                | 1               | \$0             | \$0           | \$0                | \$0               |
|          | TOTAL                   | 1              | 0                | 1               | \$0             | \$0           | \$0                | \$0               |

| YEAR  | INCIDENT | OPEN<br>CLAIMS | CLOSED<br>CLAIMS | TOTAL<br>CLAIMS | AVERAGE<br>LAG TIME | AVERAGE<br>PAID | TOTAL<br>PAID | RECOVERY<br>AMOUNT | TOTAL<br>NET PAID |
|-------|----------|----------------|------------------|-----------------|---------------------|-----------------|---------------|--------------------|-------------------|
| 16/17 | 0        | 1              | 0                | 1               | 1                   | \$0             | \$0           | \$0                | \$0               |
|       | 0        | 1              | 0                | 1               | 1                   | \$0             | \$0           | \$0                | \$0               |