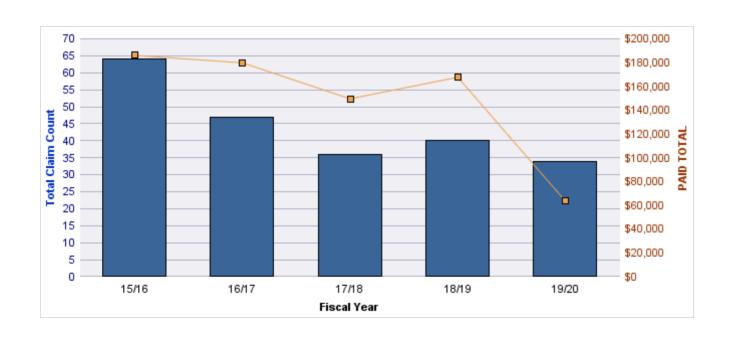

### **ROLL-UP FOR ALL STATE AGENCIES - ALL STATE**

| COVERAGE | COVERAGE DESCRIPTION    | OPEN<br>CLAIMS | CLOSED<br>CLAIMS | TOTAL<br>CLAIMS | AVERAGE<br>PAID | TOTAL<br>PAID | RECOVERY<br>AMOUNT | TOTAL<br>NET PAID |
|----------|-------------------------|----------------|------------------|-----------------|-----------------|---------------|--------------------|-------------------|
| GL       | GENERAL LIABILITY       | 7              | 3                | 10              | \$0             | \$0           | \$0                | \$0               |
| CL       | CITIZENS REPORTS        | 0              | 2                | 2               | \$0             | \$0           | \$0                | \$0               |
| GLE      | GL-EMPLOYMENT LIABILITY | 0              | 1                | 1               | \$0             | \$0           | \$0                | \$0               |
|          | TOTAL                   | 7              | 6                | 13              | \$0             | \$0           | \$0                | \$0               |

| YEAR  | INCIDENT | OPEN<br>CLAIMS | CLOSED<br>CLAIMS | TOTAL<br>CLAIMS | AVERAGE<br>LAG TIME | AVERAGE<br>PAID | TOTAL<br>PAID | RECOVERY<br>AMOUNT | TOTAL<br>NET PAID |
|-------|----------|----------------|------------------|-----------------|---------------------|-----------------|---------------|--------------------|-------------------|
| 15/16 | 0        | 1              | 0                | 1               | 1,325               | \$0             | \$0           | \$0                | \$0               |
| 17/18 | 0        | 3              | 2                | 5               | 333                 | \$0             | \$0           | \$0                | \$0               |
| 18/19 | 0        | 0              | 1                | 1               | 18                  | \$0             | \$0           | \$0                | \$0               |
| 19/20 | 0        | 3              | 0                | 3               | 110.33              | \$0             | \$0           | \$0                | \$0               |
|       | 0        | 7              | 3                | 10              | 446.58              | \$0             | \$0           | \$0                | \$0               |