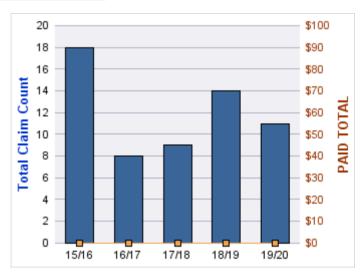

### **CITIZENS REPORTS**

| YEAR  | INCIDENT | OPEN<br>CLAIMS | CLOSED<br>CLAIMS | TOTAL<br>CLAIMS | AVERAGE<br>LAG TIME | AVERAGE<br>PAID | TOTAL<br>PAID | RECOVERY<br>AMOUNT | TOTAL<br>NET PAID |
|-------|----------|----------------|------------------|-----------------|---------------------|-----------------|---------------|--------------------|-------------------|
| 15/16 | 0        | 0              | 5                | 5               | 3.2                 | \$0             | \$0           | \$0                | \$0               |
| 16/17 | 0        | 0              | 2                | 2               | 2.5                 | \$0             | \$0           | \$0                | \$0               |
| 17/18 | 0        | 0              | 5                | 5               | 0                   | \$0             | \$0           | \$0                | \$0               |
| 18/19 | 0        | 0              | 4                | 4               | 1                   | \$0             | \$0           | \$0                | \$0               |
| 19/20 | 0        | 0              | 5                | 5               | 6.8                 | \$0             | \$0           | \$0                | \$0               |
|       | 0        | 0              | 21               | 21              | 2.7                 | \$0             | \$0           | \$0                | \$0               |