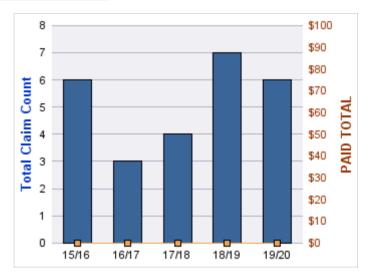

## **ROLL-UP FOR BLIND COMMISSION, OREGON - OCB**

| COVERAGE | COVERAGE DESCRIPTION   | OPEN<br>CLAIMS | CLOSED<br>CLAIMS | TOTAL<br>CLAIMS | AVERAGE<br>PAID | TOTAL<br>PAID | RECOVERY<br>AMOUNT | TOTAL<br>NET PAID |
|----------|------------------------|----------------|------------------|-----------------|-----------------|---------------|--------------------|-------------------|
| WC       | WORKERS COMPENSATION   | 0              | 12               | 12              | \$1,657         | \$19,888      | \$0                | \$19,888          |
| CL       | CITIZENS REPORTS       | 0              | 6                | 6               | \$0             | \$0           | \$0                | \$0               |
| DD       | DIRECT DAMAGE PROPERTY | 0              | 1                | 1               | \$0             | \$0           | \$0                | \$0               |
|          | TOTAL                  | 0              | 19               | 19              | \$552           | \$19,888      | \$0                | \$19,888          |

### **CITIZENS REPORTS**

| YEAR  | INCIDENT | OPEN<br>CLAIMS | CLOSED<br>CLAIMS | TOTAL<br>CLAIMS | AVERAGE<br>LAG TIME | AVERAGE<br>PAID | TOTAL<br>PAID | RECOVERY<br>AMOUNT | TOTAL<br>NET PAID |
|-------|----------|----------------|------------------|-----------------|---------------------|-----------------|---------------|--------------------|-------------------|
| 15/16 | 0        | 0              | 3                | 3               | 6.33                | \$0             | \$0           | \$0                | \$0               |
| 17/18 | 0        | 0              | 1                | 1               | 0                   | \$0             | \$0           | \$0                | \$0               |
| 18/19 | 0        | 0              | 2                | 2               | 10.5                | \$0             | \$0           | \$0                | \$0               |
|       | 0        | 0              | 6                | 6               | 5.61                | \$0             | \$0           | \$0                | \$0               |