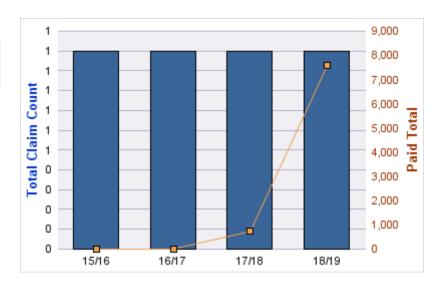

### **ROLL-UP FOR COLUMBIA RIVER GORGE COMMISSION - CRGC**

| COVERAGE | COVERAGE<br>DESCRIPTION | OPEN<br>CLAIMS | CLOSED<br>CLAIMS | TOTAL<br>CLAIMS | AVERAGE<br>PAID | TOTAL<br>PAID | RECOVERY<br>AMOUNT | TOTAL<br>NET PAID |
|----------|-------------------------|----------------|------------------|-----------------|-----------------|---------------|--------------------|-------------------|
| GL       | GENERAL LIABILITY       | 0              | 1                | 1               | \$0             | \$0           | \$0                | \$0               |
|          | TOTAL                   | 0              | 1                | 1               | \$0             | \$0           | \$0                | \$0               |

| YEAR  | INCIDENT | OPEN<br>CLAIMS | CLOSED<br>CLAIMS | TOTAL<br>CLAIMS | AVERAGE<br>LAG TIME | AVERAGE<br>PAID | TOTAL<br>PAID | RECOVERY<br>AMOUNT | TOTAL<br>NET PAID |
|-------|----------|----------------|------------------|-----------------|---------------------|-----------------|---------------|--------------------|-------------------|
| 16/17 | 0        | 0              | 1                | 1               | 6                   | \$0             | \$0           | \$0                | \$0               |
|       | 0        | 0              | 1                | 1               | 6                   | \$0             | \$0           | \$0                | \$0               |