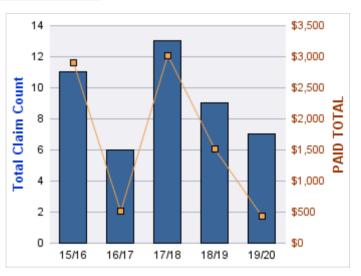

## **ROLL-UP FOR CORRECTIONS ENTERPRISES, OREGON - OCE**

| COVERAGE | COVERAGE DESCRIPTION    | OPEN<br>CLAIMS | CLOSED<br>CLAIMS | TOTAL<br>CLAIMS | AVERAGE<br>PAID | TOTAL<br>PAID | RECOVERY<br>AMOUNT | TOTAL<br>NET PAID |
|----------|-------------------------|----------------|------------------|-----------------|-----------------|---------------|--------------------|-------------------|
| WC       | WORKERS COMPENSATION    | 0              | 26               | 26              | \$6,956         | \$180,857     | \$0                | \$180,857         |
| AL       | AUTO LIABILITY          | 0              | 13               | 13              | \$5,075         | \$65,970      | \$0                | \$65,970          |
| GL       | GENERAL LIABILITY       | 2              | 5                | 7               | \$756           | \$5,289       | \$0                | \$5,289           |
| DD       | DIRECT DAMAGE PROPERTY  | 0              | 1                | 1               | \$0             | \$0           | \$0                | \$0               |
| GLE      | GL-EMPLOYMENT LIABILITY | 1              | 0                | 1               | \$0             | \$0           | \$0                | \$0               |
|          | TOTAL                   | 3              | 45               | 48              | \$2,557         | \$252,116     | \$0                | \$252,116         |

### **AUTO LIABILITY**

| YEAR  | INCIDENT | OPEN<br>CLAIMS | CLOSED<br>CLAIMS | TOTAL<br>CLAIMS | AVERAGE<br>LAG TIME | AVERAGE<br>PAID | TOTAL<br>PAID | RECOVERY<br>AMOUNT | TOTAL<br>NET PAID |
|-------|----------|----------------|------------------|-----------------|---------------------|-----------------|---------------|--------------------|-------------------|
| 15/16 | 0        | 0              | 2                | 2               | 208                 | \$0             | \$0           | \$0                | \$0               |
| 16/17 | 0        | 0              | 4                | 4               | 37.25               | \$12,591        | \$50,365      | \$0                | \$50,365          |
| 17/18 | 0        | 0              | 6                | 6               | 38.17               | \$2,601         | \$15,605      | \$0                | \$15,605          |
| 18/19 | 0        | 0              | 1                | 1               | 0                   | \$0             | \$0           | \$0                | \$0               |
|       | 0        | 0              | 13               | 13              | 70.85               | \$3,798         | \$65,970      | \$0                | \$65,970          |