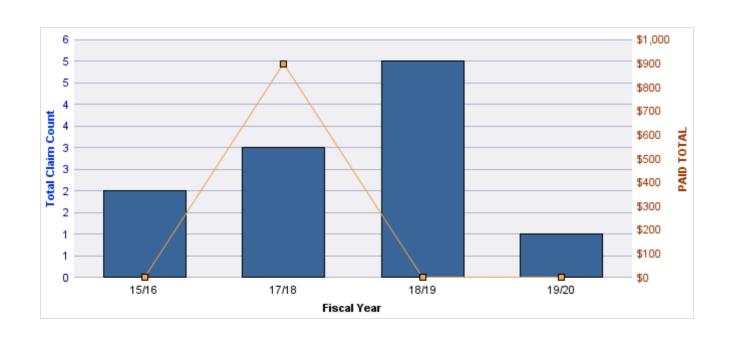

| YEAR  | INCIDENT | OPEN<br>CLAIMS | CLOSED<br>CLAIMS | TOTAL<br>CLAIMS | AVERAGE<br>LAG TIME | AVERAGE<br>PAID | TOTAL<br>PAID | RECOVERY<br>AMOUNT | TOTAL<br>NET PAID |
|-------|----------|----------------|------------------|-----------------|---------------------|-----------------|---------------|--------------------|-------------------|
| 15/16 | 0        | 1              | 0                | 1               | 1,325               | \$0             | \$0           | \$0                | \$0               |
| 17/18 | 0        | 3              | 2                | 5               | 333                 | \$0             | \$0           | \$0                | \$0               |
| 18/19 | 0        | 0              | 1                | 1               | 18                  | \$0             | \$0           | \$0                | \$0               |
| 19/20 | 0        | 3              | 0                | 3               | 110.33              | \$0             | \$0           | \$0                | \$0               |
|       | 0        | 7              | 3                | 10              | 446.58              | \$0             | \$0           | \$0                | \$0               |