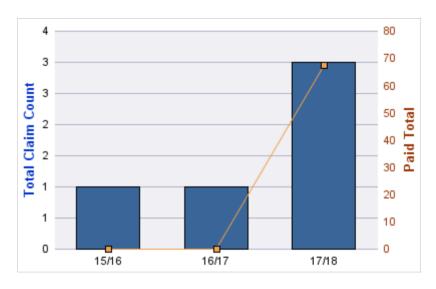

### **ROLL-UP FOR BUREAU OF LABOR & INDUSTRIES - BOLI**

| COVERAGE | COVERAGE DESCRIPTION    | OPEN<br>CLAIMS | CLOSED<br>CLAIMS | TOTAL<br>CLAIMS | AVERAGE<br>PAID | TOTAL<br>PAID | RECOVERY<br>AMOUNT | TOTAL<br>NET PAID |
|----------|-------------------------|----------------|------------------|-----------------|-----------------|---------------|--------------------|-------------------|
| GL       | GENERAL LIABILITY       | 1              | 12               | 14              | \$141           | \$1,969       | \$0                | \$1,969           |
| CL       | CITIZENS REPORTS        | 0              | 5                | 5               | \$0             | \$0           | \$0                | \$0               |
| GLE      | GL-EMPLOYMENT LIABILITY | 2              | 2                | 4               | \$1,787         | \$7,148       | \$0                | \$7,148           |
| AL       | AUTO LIABILITY          | 0              | 3                | 3               | \$631           | \$1,892       | \$0                | \$1,892           |
| WC       | WORKERS COMPENSATION    | 0              | 3                | 3               | \$0             | \$0           | \$0                | \$0               |
|          | TOTAL                   | 3              | 25               | 29              | \$512           | \$11,008      | \$0                | \$11,008          |

| YEAR  | INCIDENT | OPEN<br>CLAIMS | CLOSED<br>CLAIMS | TOTAL<br>CLAIMS | AVERAGE<br>LAG TIME | AVERAGE<br>PAID | TOTAL<br>PAID | RECOVERY<br>AMOUNT | TOTAL<br>NET PAID |
|-------|----------|----------------|------------------|-----------------|---------------------|-----------------|---------------|--------------------|-------------------|
| 15/16 | 0        | 1              | 8                | 9               | 173.44              | \$219           | \$1,969       | \$0                | \$1,969           |
| 17/18 | 0        | 0              | 3                | 4               | 222.5               | \$0             | \$0           | \$0                | \$0               |
| 18/19 | 0        | 0              | 1                | 1               | 36                  | \$0             | \$0           | \$0                | \$0               |
|       | 0        | 1              | 12               | 14              | 143.98              | \$73            | \$1,969       | \$0                | \$1,969           |