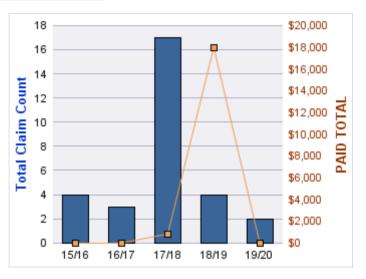

## **ROLL-UP FOR BLIND COMMISSION, OREGON - OCB**

| COVERAGE | COVERAGE DESCRIPTION   | OPEN<br>CLAIMS | CLOSED<br>CLAIMS | TOTAL<br>CLAIMS | AVERAGE<br>PAID | TOTAL<br>PAID | RECOVERY<br>AMOUNT | TOTAL<br>NET PAID |
|----------|------------------------|----------------|------------------|-----------------|-----------------|---------------|--------------------|-------------------|
| WC       | WORKERS COMPENSATION   | 0              | 12               | 12              | \$1,657         | \$19,888      | \$0                | \$19,888          |
| CL       | CITIZENS REPORTS       | 0              | 6                | 6               | \$0             | \$0           | \$0                | \$0               |
| DD       | DIRECT DAMAGE PROPERTY | 0              | 1                | 1               | \$0             | \$0           | \$0                | \$0               |
|          | TOTAL                  | 0              | 19               | 19              | \$552           | \$19,888      | \$0                | \$19,888          |

### **CITIZENS REPORTS**

| YEAR  | INCIDENT | OPEN<br>CLAIMS | CLOSED<br>CLAIMS | TOTAL<br>CLAIMS | AVERAGE<br>LAG TIME | AVERAGE<br>PAID | TOTAL<br>PAID | RECOVERY<br>AMOUNT | TOTAL<br>NET PAID |
|-------|----------|----------------|------------------|-----------------|---------------------|-----------------|---------------|--------------------|-------------------|
| 15/16 | 0        | 0              | 3                | 3               | 6.33                | \$0             | \$0           | \$0                | \$0               |
| 17/18 | 0        | 0              | 1                | 1               | 0                   | \$0             | \$0           | \$0                | \$0               |
| 18/19 | 0        | 0              | 2                | 2               | 10.5                | \$0             | \$0           | \$0                | \$0               |
|       | 0        | 0              | 6                | 6               | 5.61                | \$0             | \$0           | \$0                | \$0               |

#### **DIRECT DAMAGE PROPERTY**

| YEAR  | INCIDENT | OPEN<br>CLAIMS | CLOSED<br>CLAIMS | TOTAL<br>CLAIMS | AVERAGE<br>LAG TIME | AVERAGE<br>PAID | TOTAL<br>PAID | RECOVERY<br>AMOUNT | TOTAL<br>NET PAID |
|-------|----------|----------------|------------------|-----------------|---------------------|-----------------|---------------|--------------------|-------------------|
| 17/18 | 0        | 0              | 1                | 1               | 2                   | \$0             | \$0           | \$0                | \$0               |
|       | 0        | 0              | 1                | 1               | 2                   | \$0             | \$0           | \$0                | \$0               |

#### **WORKERS COMPENSATION**

| YEAR  | INCIDENT | OPEN<br>CLAIMS | CLOSED<br>CLAIMS | TOTAL<br>CLAIMS | AVERAGE<br>LAG TIME | AVERAGE<br>PAID | TOTAL<br>PAID | RECOVERY<br>AMOUNT | TOTAL<br>NET PAID |
|-------|----------|----------------|------------------|-----------------|---------------------|-----------------|---------------|--------------------|-------------------|
| 15/16 | 0        | 0              | 4                | 4               | 10                  | \$83            | \$331         | \$0                | \$331             |
| 16/17 | 0        | 0              | 1                | 1               | 0                   | \$7,394         | \$7,394       | \$0                | \$7,394           |
| 17/18 | 0        | 0              | 3                | 3               | 3                   | \$2,013         | \$6,040       | \$0                | \$6,040           |
| 18/19 | 0        | 0              | 1                | 1               | 1                   | \$0             | \$0           | \$0                | \$0               |
| 19/20 | 0        | 0              | 3                | 3               | 1.33                | \$2,041         | \$6,123       | \$0                | \$6,123           |
|       | 0        | 0              | 12               | 12              | 3.07                | \$2,306         | \$19,888      | \$0                | \$19,888          |