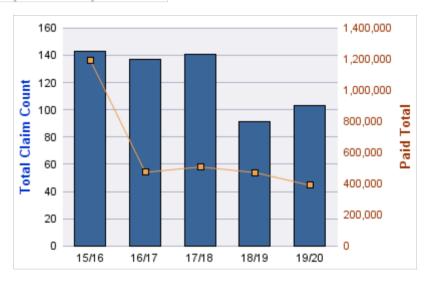

| YEAR  | INCIDENT | OPEN<br>CLAIMS | CLOSED<br>CLAIMS | TOTAL<br>CLAIMS | AVERAGE<br>LAG TIME | AVERAGE<br>PAID | TOTAL<br>PAID | RECOVERY<br>AMOUNT | TOTAL<br>NET PAID |
|-------|----------|----------------|------------------|-----------------|---------------------|-----------------|---------------|--------------------|-------------------|
| 15/16 | 0        | 1              | 8                | 9               | 173.44              | \$219           | \$1,969       | \$0                | \$1,969           |
| 17/18 | 0        | 0              | 3                | 4               | 222.5               | \$0             | \$0           | \$0                | \$0               |
| 18/19 | 0        | 0              | 1                | 1               | 36                  | \$0             | \$0           | \$0                | \$0               |
|       | 0        | 1              | 12               | 14              | 143.98              | \$73            | \$1,969       | \$0                | \$1,969           |