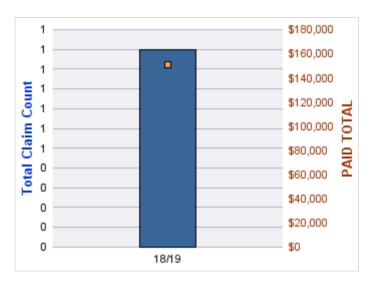

### **GENERAL LIABILITY**

| YEAR  | INCIDENT | OPEN<br>CLAIMS | CLOSED<br>CLAIMS | TOTAL<br>CLAIMS | AVERAGE<br>LAG TIME | AVERAGE<br>PAID | TOTAL<br>PAID | RECOVERY<br>AMOUNT | TOTAL<br>NET PAID |
|-------|----------|----------------|------------------|-----------------|---------------------|-----------------|---------------|--------------------|-------------------|
| 18/19 | 0        | 0              | 1                | 1               | 181                 | \$0             | \$0           | \$0                | \$0               |
|       | 0        | 0              | 1                | 1               | 181                 | \$0             | \$0           | \$0                | \$0               |