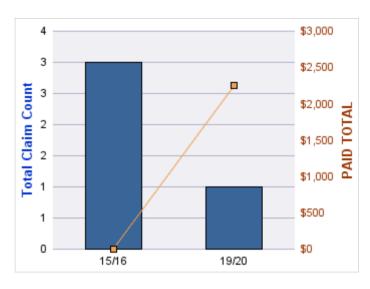

--------|--------------------|-------------------|
| 15/16 | 0        | 0              | 3                | 3               | 72                  | \$0             | \$0           | \$0                | \$0               |
| 19/20 | 0        | 0              | 1                | 1               | 5                   | \$2,251         | \$2,251       | \$0                | \$2,251           |
|       | 0        | 0              | 4                | 4               | 38.5                | \$1,126         | \$2,251       | \$0                | \$2,251           |

# **Top 5 Locations by Claim Frequency**

| LOCATION                          | CLAIMS | TOTAL<br>PAID |
|-----------------------------------|--------|---------------|
| STATE FAIR COUNCIL, OREGON - OSFC | 4      | \$2,251       |



### **Top 5 Cause by Claim Frequency**

| CAUSE                                            | CLAIMS |
|--------------------------------------------------|--------|
| MOVING ACCIDENT - MISC - OTHER CLAIM DOES NOT FI | 3      |
| MOVING ACCIDENT - PARKING: BACKWARD - HIT PARKE  | 1      |

| CAUSE                                             | TOTAL<br>PAID |
|---------------------------------------------------|---------------|
| MOVING ACCIDENT - PARKING: BACKWARD - HIT PARKED  | \$2,251       |
| MOVING ACCIDENT - MISC - OTHER CLAIM DOES NOT FIT | \$0           |

#### **DIRECT DAMAGE PROPERTY**

| YEAR  | INCIDENT | OPEN<br>CLAIMS | CLOSED<br>CLAIMS | TOTAL<br>CLAIMS | AVERAGE<br>LAG TIME | AVERAGE<br>PAID | TOTAL<br>PAID | RECOVERY<br>AMOUNT | TOTAL<br>NET PAID |
|-------|----------|---