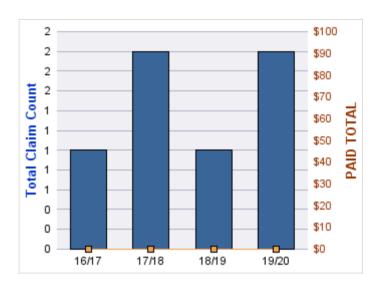

## **ROLL-UP FOR BLIND COMMISSION, OREGON - OCB**

| COVERAGE | COVERAGE DESCRIPTION   | OPEN<br>CLAIMS | CLOSED<br>CLAIMS | TOTAL<br>CLAIMS | AVERAGE<br>PAID | TOTAL<br>PAID | RECOVERY<br>AMOUNT | TOTAL<br>NET PAID |
|----------|------------------------|----------------|------------------|-----------------|-----------------|---------------|--------------------|-------------------|
| WC       | WORKERS COMPENSATION   | 0              | 12               | 12              | \$1,657         | \$19,888      | \$0                | \$19,888          |
| CL       | CITIZENS REPORTS       | 0              | 6                | 6               | \$0             | \$0           | \$0                | \$0               |
| DD       | DIRECT DAMAGE PROPERTY | 0              | 1                | 1               | \$0             | \$0           | \$0                | \$0               |
|          | TOTAL                  | 0              | 19               | 19              | \$552           | \$19,888      | \$0                | \$19,888          |

### **CITIZENS REPORTS**

| YEAR  | INCIDENT | OPEN<br>CLAIMS | CLOSED<br>CLAIMS | TOTAL<br>CLAIMS | AVERAGE<br>LAG TIME | AVERAGE<br>PAID | TOTAL<br>PAID | RECOVERY<br>AMOUNT | TOTAL<br>NET PAID |
|-------|----------|----------------|------------------|-----------------|---------------------|-----------------|---------------|--------------------|-------------------|
| 15/16 | 0        | 0              | 3                | 3               | 6.33                | \$0             | \$0           | \$0                | \$0               |
| 17/18 | 0        | 0              | 1                | 1               | 0                   | \$0             | \$0           | \$0                | \$0               |
| 18/19 | 0        | 0              | 2                | 2               | 10.5                | \$0             | \$0           | \$0                | \$0               |
|       | 0        | 0              | 6                | 6               | 5.61                | \$0             | \$0           | \$0                | \$0               |