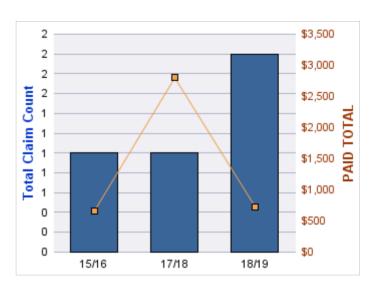

### **ROLL-UP FOR COLUMBIA RIVER GORGE COMMISSION - CRGC**

| COVERAGE | COVERAGE<br>DESCRIPTION | OPEN<br>CLAIMS | CLOSED<br>CLAIMS | TOTAL<br>CLAIMS | AVERAGE<br>PAID | TOTAL<br>PAID | RECOVERY<br>AMOUNT | TOTAL<br>NET PAID |
|----------|-------------------------|----------------|------------------|-----------------|-----------------|---------------|--------------------|-------------------|
| GL       | GENERAL LIABILITY       | 0              | 1                | 1               | \$0             | \$0           | \$0                | \$0               |
|          | TOTAL                   | 0              | 1                | 1               | \$0             | \$0           | \$0                | \$0               |

| YEAR  | INCIDENT | OPEN<br>CLAIMS | CLOSED<br>CLAIMS | TOTAL<br>CLAIMS | AVERAGE<br>LAG TIME | AVERAGE<br>PAID | TOTAL<br>PAID | RECOVERY<br>AMOUNT | TOTAL<br>NET PAID |
|-------|----------|----------------|------------------|-----------------|---------------------|-----------------|---------------|--------------------|-------------------|
| 16/17 | 0        | 0              | 1                | 1               | 6                   | \$0             | \$0           | \$0                | \$0               |
|       | 0        | 0              | 1                | 1               | 6                   | \$0             | \$0           | \$0                | \$0               |