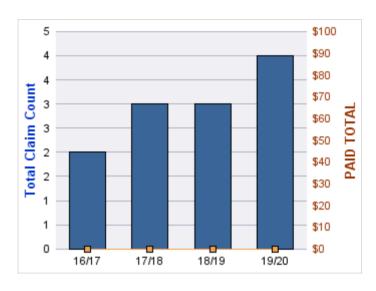

17/18

18/19

3

Total Claim Count

\$100 \$90

\$80

\$70 \$60 \$50 \$40 \$30 \$20 \$10