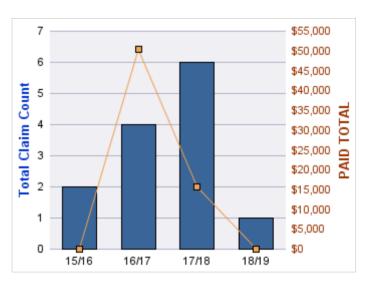

## **ROLL-UP FOR BLIND COMMISSION, OREGON - OCB**

| COVERAGE | COVERAGE DESCRIPTION   | OPEN<br>CLAIMS | CLOSED<br>CLAIMS | TOTAL<br>CLAIMS | AVERAGE<br>PAID | TOTAL<br>PAID | RECOVERY<br>AMOUNT | TOTAL<br>NET PAID |
|----------|------------------------|----------------|------------------|-----------------|-----------------|---------------|--------------------|-------------------|
| WC       | WORKERS COMPENSATION   | 0              | 12               | 12              | \$1,657         | \$19,888      | \$0                | \$19,888          |
| CL       | CITIZENS REPORTS       | 0              | 6                | 6               | \$0             | \$0           | \$0                | \$0               |
| DD       | DIRECT DAMAGE PROPERTY | 0              | 1                | 1               | \$0             | \$0           | \$0                | \$0               |
|          | TOTAL                  | 0              | 19               | 19              | \$552           | \$19,888      | \$0                | \$19,888          |

### **CITIZENS REPORTS**

| YEAR  | INCIDENT | OPEN<br>CLAIMS | CLOSED<br>CLAIMS | TOTAL<br>CLAIMS | AVERAGE<br>LAG TIME | AVERAGE<br>PAID | TOTAL<br>PAID | RECOVERY<br>AMOUNT | TOTAL<br>NET PAID |
|-------|----------|----------------|------------------|-----------------|---------------------|-----------------|---------------|--------------------|-------------------|
| 15/16 | 0        | 0              | 3                | 3               | 6.33                | \$0             | \$0           | \$0                | \$0               |
| 17/18 | 0        | 0              | 1                | 1               | 0                   | \$0             | \$0           | \$0                | \$0               |
| 18/19 | 0        | 0              | 2                | 2               | 10.5                | \$0             | \$0           | \$0                | \$0               |
|       | 0        | 0              | 6                | 6               | 5.61                | \$0             | \$0           | \$0                | \$0               |

#### **DIRECT DAMAGE PROPERTY**

| YEAR  | INCIDENT | OPEN<br>CLAIMS | CLOSED<br>CLAIMS | TOTAL<br>CLAIMS | AVERAGE<br>LAG TIME | AVERAGE<br>PAID | TOTAL<br>PAID | RECOVERY<br>AMOUNT | TOTAL<br>NET PAID |
|-------|----------|----------------|------------------|-----------------|---------------------|-----------------|---------------|--------------------|-------------------|
| 17/18 | 0        | 0              | 1                | 1               | 2                   | \$0             | \$0           | \$0                | \$0               |
|       | 0        | 0              | 1                | 1               | 2                   | \$0             | \$0           | \$0                | \$0               |

#### **WORKERS COMPENSATION**

| YEAR  | INCIDENT | OPEN<br>CLAIMS | CLOSED<br>CLAIMS | TOTAL<br>CLAIMS | AVERAGE<br>LAG TIME | AVERAGE<br>PAID | TOTAL<br>PAID | RECOVERY<br>AMOUNT | TOTAL<br>NET PAID |
|-------|----------|----------------|------------------|-----------------|---------------------|-----------------|---------------|--------------------|-------------------|
| 15/16 | 0        | 0              | 4                | 4               | 10                  | \$83            | \$331         | \$0                | \$331             |
| 16/17 | 0        | 0              | 1                | 1               | 0                   | \$7,394         | \$7,394       | \$0                | \$7,394           |
| 17/18 | 0        | 0              | 3                | 3               | 3                   | \$2,013         | \$6,040       | \$0                | \$6,040           |
| 18/19 | 0        | 0              | 1                | 1               | 1                   | \$0             | \$0           | \$0                | \$0               |
| 19/20 | 0        | 0              | 3                | 3               | 1.33                | \$2,041         | \$6,123       | \$0                | \$6,123           |
|       | 0        | 0              | 12               | 12              | 3.07                | \$2,306         | \$19,888      | \$0                | \$19,888          |