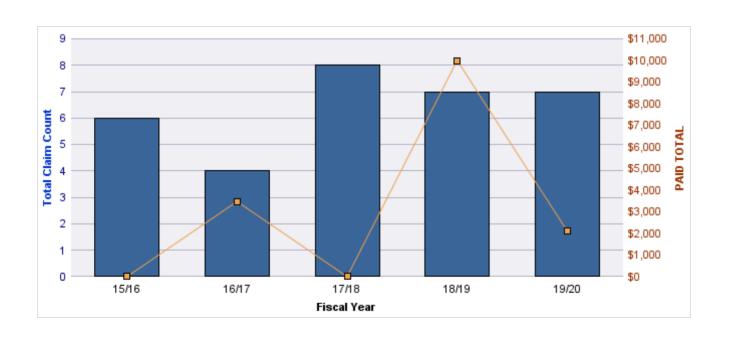

### **WORKERS COMPENSATION**

| YEAR  | INCIDENT | OPEN<br>CLAIMS | CLOSED<br>CLAIMS | TOTAL<br>CLAIMS | AVERAGE<br>LAG TIME | AVERAGE<br>PAID | TOTAL<br>PAID | RECOVERY<br>AMOUNT | TOTAL<br>NET PAID |
|-------|----------|----------------|------------------|-----------------|---------------------|-----------------|---------------|--------------------|-------------------|
| 15/16 | 0        | 0              | 6                | 6               | 154.67              | \$2,230         | \$13,382      | \$0                | \$13,382          |
| 16/17 | 0        | 0              | 8                | 8               | 12.13               | \$5,075         | \$40,601      | \$0                | \$40,601          |
| 17/18 | 0        | 0              | 4                | 4               | 7.25                | \$22,902        | \$91,607      | \$0                | \$91,607          |
| 18/19 | 0        | 0              | 3                | 3               | 8.67                | \$379           | \$1,136       | \$0                | \$1,136           |
| 19/20 | 0        | 0              | 5                | 5               | 6.4                 | \$6,826         | \$34,131      | \$0                | \$34,131          |
|       | 0        | 0              | 26               | 26              | 37.82               | \$7,482         | \$180,857     | \$0                | \$180,857         |