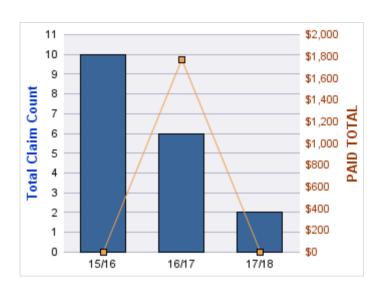

| YEAR  | INCIDENT | OPEN<br>CLAIMS | CLOSED<br>CLAIMS | TOTAL<br>CLAIMS | AVERAGE<br>LAG TIME | AVERAGE<br>PAID | TOTAL<br>PAID | RECOVERY<br>AMOUNT | TOTAL<br>NET PAID |
|-------|----------|----------------|------------------|-----------------|---------------------|-----------------|---------------|--------------------|-------------------|
| 15/16 | 0        | 1              | 0                | 1               | 1,325               | \$0             | \$0           | \$0                | \$0               |
| 17/18 | 0        | 3              | 2                | 5               | 333                 | \$0             | \$0           | \$0                | \$0               |
| 18/19 | 0        | 0              | 1                | 1               | 18                  | \$0             | \$0           | \$0                | \$0               |
| 19/20 | 0        | 3              | 0                | 3               | 110.33              | \$0             | \$0           | \$0                | \$0               |
|       | 0        | 7              | 3                | 10              | 446.58              | \$0             | \$0           | \$0                | \$0               |