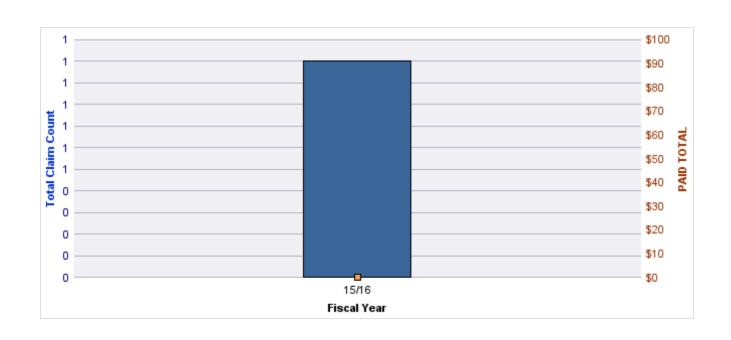

### **GL-EMPLOYMENT LIABILITY**

| YEAR  | INCIDENT | OPEN<br>CLAIMS | CLOSED<br>CLAIMS | TOTAL<br>CLAIMS | AVERAGE<br>LAG TIME | AVERAGE<br>PAID | TOTAL<br>PAID | RECOVERY<br>AMOUNT | TOTAL<br>NET PAID |
|-------|----------|----------------|------------------|-----------------|---------------------|-----------------|---------------|--------------------|-------------------|
| 15/16 | 0        | 0              | 1                | 1               | 96                  | \$0             | \$0           | \$0                | \$0               |
|       | 0        | 0              | 1                | 1               | 96                  | \$0             | \$0           | \$0                | \$0               |