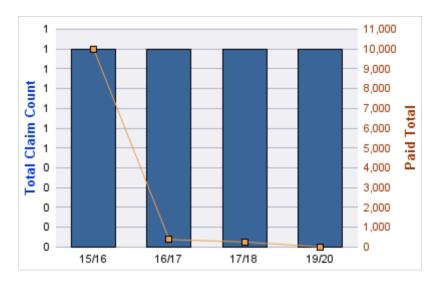

## ROLL-UP FOR ARCHITECT EXAMINERS BOARD, OREGON - ORBAE

| COVERAGE | COVERAGE DESCRIPTION    | OPEN<br>CLAIMS | CLOSED<br>CLAIMS | TOTAL<br>CLAIMS | AVERAGE<br>PAID | TOTAL<br>PAID | RECOVERY<br>AMOUNT | TOTAL<br>NET PAID |
|----------|-------------------------|----------------|------------------|-----------------|-----------------|---------------|--------------------|-------------------|
| GLE      | GL-EMPLOYMENT LIABILITY | 0              | 1                | 1               | \$0             | \$0           | \$0                | \$0               |
|          | TOTAL                   | 0              | 1                | 1               | \$0             | \$0           | \$0                | \$0               |

### **GL-EMPLOYMENT LIABILITY**

| YEAR  | INCIDENT | OPEN<br>CLAIMS | CLOSED<br>CLAIMS | TOTAL<br>CLAIMS | AVERAGE<br>LAG TIME | AVERAGE<br>PAID | TOTAL<br>PAID | RECOVERY<br>AMOUNT | TOTAL<br>NET PAID |
|-------|----------|----------------|------------------|-----------------|---------------------|-----------------|---------------|--------------------|-------------------|
| 15/16 | 0        | 0              | 1                | 1               | 96                  | \$0             | \$0           | \$0                | \$0               |
|       | 0        | 0              | 1                | 1               | 96                  | \$0             | \$0           | \$0                | \$0               |