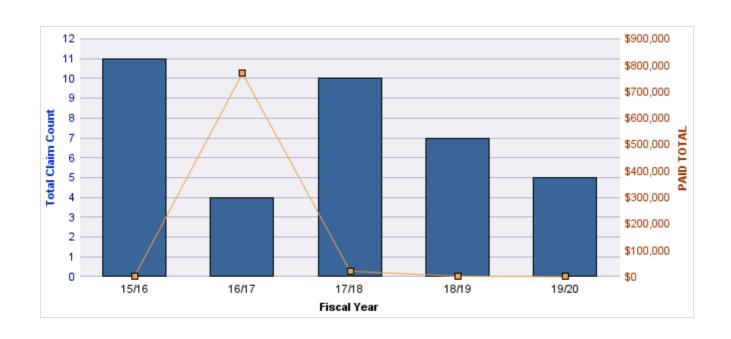

### **WORKERS COMPENSATION**

| YEAR  | INCIDENT | OPEN<br>CLAIMS | CLOSED<br>CLAIMS | TOTAL<br>CLAIMS | AVERAGE<br>LAG TIME | AVERAGE<br>PAID | TOTAL<br>PAID | RECOVERY<br>AMOUNT | TOTAL<br>NET PAID |
|-------|----------|----------------|------------------|-----------------|---------------------|-----------------|---------------|--------------------|-------------------|
| 15/16 | 0        | 0              | 6                | 6               | 154.67              | \$2,230         | \$13,382      | \$0                | \$13,382          |
| 16/17 | 0        | 0              | 8                | 8               | 12.13               | \$5,075         | \$40,601      | \$0                | \$40,601          |
| 17/18 | 0        | 0              | 4                | 4               | 7.25                | \$22,902        | \$91,607      | \$0                | \$91,607          |
| 18/19 | 0        | 0              | 3                | 3               | 8.67                | \$379           | \$1,136       | \$0                | \$1,136           |
| 19/20 | 0        | 0              | 5                | 5               | 6.4                 | \$6,826         | \$34,131      | \$0                | \$34,131          |
|       | 0        | 0              | 26               | 26              | 37.82               | \$7,482         | \$180,857     | \$0                | \$180,857         |