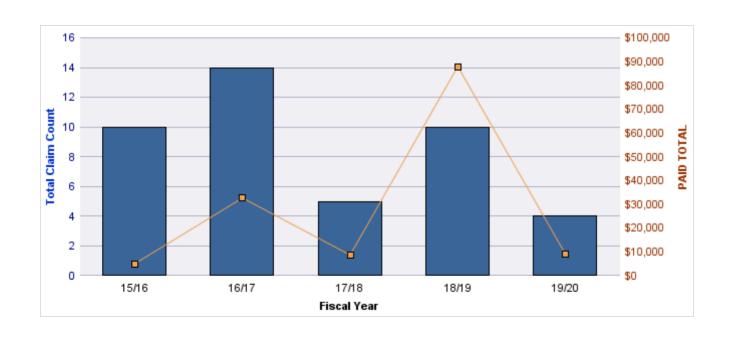

### **ROLL-UP FOR BUREAU OF LABOR & INDUSTRIES - BOLI**

| COVERAGE | COVERAGE DESCRIPTION    | OPEN<br>CLAIMS | CLOSED<br>CLAIMS | TOTAL<br>CLAIMS | AVERAGE<br>PAID | TOTAL<br>PAID | RECOVERY<br>AMOUNT | TOTAL<br>NET PAID |
|----------|-------------------------|----------------|------------------|-----------------|-----------------|---------------|--------------------|-------------------|
| GL       | GENERAL LIABILITY       | 1              | 12               | 14              | \$141           | \$1,969       | \$0                | \$1,969           |
| CL       | CITIZENS REPORTS        | 0              | 5                | 5               | \$0             | \$0           | \$0                | \$0               |
| GLE      | GL-EMPLOYMENT LIABILITY | 2              | 2                | 4               | \$1,787         | \$7,148       | \$0                | \$7,148           |
| AL       | AUTO LIABILITY          | 0              | 3                | 3               | \$631           | \$1,892       | \$0                | \$1,892           |
| WC       | WORKERS COMPENSATION    | 0              | 3                | 3               | \$0             | \$0           | \$0                | \$0               |
|          | TOTAL                   | 3              | 25               | 29              | \$512           | \$11,008      | \$0                | \$11,008          |

| YEAR  | INCIDENT | OPEN<br>CLAIMS | CLOSED<br>CLAIMS | TOTAL<br>CLAIMS | AVERAGE<br>LAG TIME | AVERAGE<br>PAID | TOTAL<br>PAID | RECOVERY<br>AMOUNT | TOTAL<br>NET PAID |
|-------|----------|----------------|------------------|-----------------|---------------------|-----------------|---------------|--------------------|-------------------|
| 15/16 | 0        | 1              | 8                | 9               | 173.44              | \$219           | \$1,969       | \$0                | \$1,969           |
| 17/18 | 0        | 0              | 3                | 4               | 222.5               | \$0             | \$0           | \$0                | \$0               |
| 18/19 | 0        | 0              | 1                | 1               | 36                  | \$0             | \$0           | \$0                | \$0               |
|       | 0        | 1              | 12               | 14              | 143.98              | \$73            | \$1,969       | \$0                | \$1,969           |