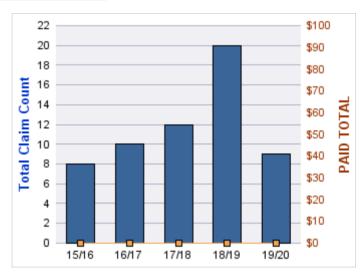

### **CITIZENS REPORTS**

| YEAR  | INCIDENT | OPEN<br>CLAIMS | CLOSED<br>CLAIMS | TOTAL<br>CLAIMS | AVERAGE<br>LAG TIME | AVERAGE<br>PAID | TOTAL<br>PAID | RECOVERY<br>AMOUNT | TOTAL<br>NET PAID |
|-------|----------|----------------|------------------|-----------------|---------------------|-----------------|---------------|--------------------|-------------------|
| 15/16 | 0        | 0              | 3                | 3               | 6.33                | \$0             | \$0           | \$0                | \$0               |
| 17/18 | 0        | 0              | 1                | 1               | 0                   | \$0             | \$0           | \$0                | \$0               |
| 18/19 | 0        | 0              | 2                | 2               | 10.5                | \$0             | \$0           | \$0                | \$0               |
|       | 0        | 0              | 6                | 6               | 5.61                | \$0             | \$0           | \$0                | \$0               |