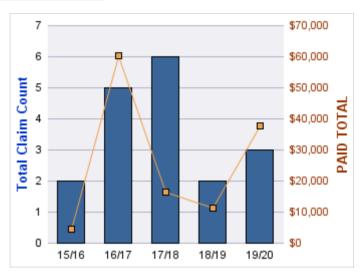

### **ROLL-UP FOR BUREAU OF LABOR & INDUSTRIES - BOLI**

| COVERAGE | COVERAGE DESCRIPTION    | OPEN<br>CLAIMS | CLOSED<br>CLAIMS | TOTAL<br>CLAIMS | AVERAGE<br>PAID | TOTAL<br>PAID | RECOVERY<br>AMOUNT | TOTAL<br>NET PAID |
|----------|-------------------------|----------------|------------------|-----------------|-----------------|---------------|--------------------|-------------------|
| GL       | GENERAL LIABILITY       | 1              | 12               | 14              | \$141           | \$1,969       | \$0                | \$1,969           |
| CL       | CITIZENS REPORTS        | 0              | 5                | 5               | \$0             | \$0           | \$0                | \$0               |
| GLE      | GL-EMPLOYMENT LIABILITY | 2              | 2                | 4               | \$1,787         | \$7,148       | \$0                | \$7,148           |
| AL       | AUTO LIABILITY          | 0              | 3                | 3               | \$631           | \$1,892       | \$0                | \$1,892           |
| WC       | WORKERS COMPENSATION    | 0              | 3                | 3               | \$0             | \$0           | \$0                | \$0               |
|          | TOTAL                   | 3              | 25               | 29              | \$512           | \$11,008      | \$0                | \$11,008          |

| YEAR  | INCIDENT | OPEN<br>CLAIMS | CLOSED<br>CLAIMS | TOTAL<br>CLAIMS | AVERAGE<br>LAG TIME | AVERAGE<br>PAID | TOTAL<br>PAID | RECOVERY<br>AMOUNT | TOTAL<br>NET PAID |
|-------|----------|----------------|------------------|-----------------|---------------------|-----------------|---------------|--------------------|-------------------|
| 15/16 | 0        | 1              | 8                | 9               | 173.44              | \$219           | \$1,969       | \$0                | \$1,969           |
| 17/18 | 0        | 0              | 3                | 4               | 222.5               | \$0             | \$0           | \$0                | \$0               |
| 18/19 | 0        | 0              | 1                | 1               | 36                  | \$0             | \$0           | \$0                | \$0               |
|       | 0        | 1              | 12               | 14              | 143.98              | \$73            | \$1,969       | \$0                | \$1,969           |