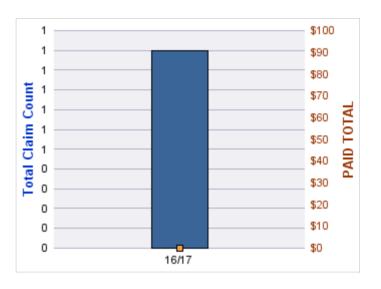

| YEAR  | INCIDENT | OPEN<br>CLAIMS | CLOSED<br>CLAIMS | TOTAL<br>CLAIMS | AVERAGE<br>LAG TIME | AVERAGE<br>PAID | TOTAL<br>PAID | RECOVERY<br>AMOUNT | TOTAL<br>NET PAID |
|-------|----------|----------------|------------------|-----------------|---------------------|-----------------|---------------|--------------------|-------------------|
| 16/17 | 0        | 1              | 0                | 1               | 1                   | \$0             | \$0           | \$0                | \$0               |
|       | 0        | 1              | 0                | 1               | 1                   | \$0             | \$0           | \$0                | \$0               |