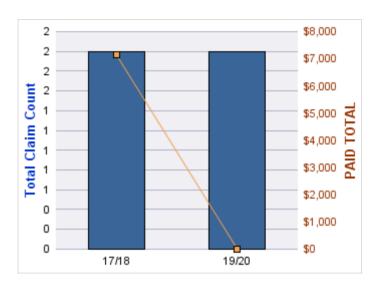

| YEAR  | INCIDENT | OPEN<br>CLAIMS | CLOSED<br>CLAIMS | TOTAL<br>CLAIMS | AVERAGE<br>LAG TIME | AVERAGE<br>PAID | TOTAL<br>PAID | RECOVERY<br>AMOUNT | TOTAL<br>NET PAID |
|-------|----------|----------------|------------------|-----------------|---------------------|-----------------|---------------|--------------------|-------------------|
| 15/16 | 0        | 0              | 1                | 1               | 166                 | \$0             | \$0           | \$0                | \$0               |
| 18/19 | 0        | 0              | 1                | 1               | 178                 | \$0             | \$0           | \$0                | \$0               |
|       | 0        | 0              | 2                | 2               | 172                 | \$0             | \$0           | \$0                | \$0               |