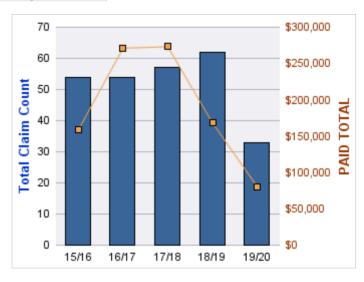

## **ROLL-UP FOR BLIND COMMISSION, OREGON - OCB**

| COVERAGE | COVERAGE DESCRIPTION   | OPEN<br>CLAIMS | CLOSED<br>CLAIMS | TOTAL<br>CLAIMS | AVERAGE<br>PAID | TOTAL<br>PAID | RECOVERY<br>AMOUNT | TOTAL<br>NET PAID |
|----------|------------------------|----------------|------------------|-----------------|-----------------|---------------|--------------------|-------------------|
| WC       | WORKERS COMPENSATION   | 0              | 12               | 12              | \$1,657         | \$19,888      | \$0                | \$19,888          |
| CL       | CITIZENS REPORTS       | 0              | 6                | 6               | \$0             | \$0           | \$0                | \$0               |
| DD       | DIRECT DAMAGE PROPERTY | 0              | 1                | 1               | \$0             | \$0           | \$0                | \$0               |
|          | TOTAL                  | 0              | 19               | 19              | \$552           | \$19,888      | \$0                | \$19,888          |

#### **WORKERS COMPENSATION**

| YEAR  | INCIDENT | OPEN<br>CLAIMS | CLOSED<br>CLAIMS | TOTAL<br>CLAIMS | AVERAGE<br>LAG TIME | AVERAGE<br>PAID | TOTAL<br>PAID | RECOVERY<br>AMOUNT | TOTAL<br>NET PAID |
|-------|----------|----------------|------------------|-----------------|---------------------|-----------------|---------------|--------------------|-------------------|
| 15/16 | 0        | 0              | 4                | 4               | 10                  | \$83            | \$331         | \$0                | \$331             |
| 16/17 | 0        | 0              | 1                | 1               | 0                   | \$7,394         | \$7,394       | \$0                | \$7,394           |
| 17/18 | 0        | 0              | 3                | 3               | 3                   | \$2,013         | \$6,040       | \$0                | \$6,040           |
| 18/19 | 0        | 0              | 1                | 1               | 1                   | \$0             | \$0           | \$0                | \$0               |
| 19/20 | 0        | 0              | 3                | 3               | 1.33                | \$2,041         | \$6,123       | \$0                | \$6,123           |
|       | 0        | 0              | 12               | 12              | 3.07                | \$2,306         | \$19,888      | \$0                | \$19,888          |