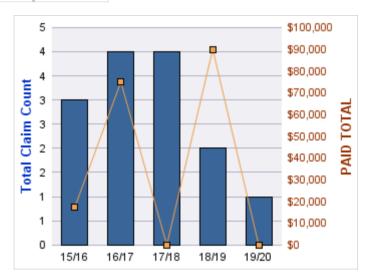

#### **WORKERS COMPENSATION**

| YEAR  | INCIDENT | OPEN<br>CLAIMS | CLOSED<br>CLAIMS | TOTAL<br>CLAIMS | AVERAGE<br>LAG TIME | AVERAGE<br>PAID | TOTAL<br>PAID | RECOVERY<br>AMOUNT | TOTAL<br>NET PAID |
|-------|----------|----------------|------------------|-----------------|---------------------|-----------------|---------------|--------------------|-------------------|
| 15/16 | 0        | 0              | 4                | 4               | 10                  | \$83            | \$331         | \$0                | \$331             |
| 16/17 | 0        | 0              | 1                | 1               | 0                   | \$7,394         | \$7,394       | \$0                | \$7,394           |
| 17/18 | 0        | 0              | 3                | 3               | 3                   | \$2,013         | \$6,040       | \$0                | \$6,040           |
| 18/19 | 0        | 0              | 1                | 1               | 1                   | \$0             | \$0           | \$0                | \$0               |
| 19/20 | 0        | 0              | 3                | 3               | 1.33                | \$2,041         | \$6,123       | \$0                | \$6,123           |
|       | 0        | 0              | 12               | 12              | 3.07                | \$2,306         | \$19,888      | \$0                | \$19,888          |