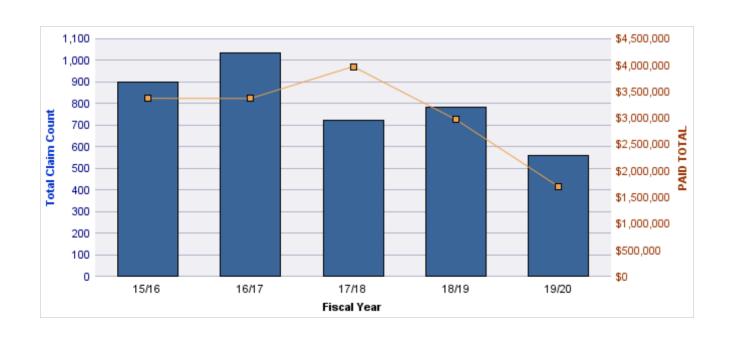

### **ROLL-UP FOR ALL STATE AGENCIES - ALL STATE**

| COVERAGE | COVERAGE DESCRIPTION    | OPEN<br>CLAIMS | CLOSED<br>CLAIMS | TOTAL<br>CLAIMS | AVERAGE<br>PAID | TOTAL<br>PAID | RECOVERY<br>AMOUNT | TOTAL<br>NET PAID |
|----------|-------------------------|----------------|------------------|-----------------|-----------------|---------------|--------------------|-------------------|
| GL       | GENERAL LIABILITY       | 7              | 3                | 10              | \$0             | \$0           | \$0                | \$0               |
| CL       | CITIZENS REPORTS        | 0              | 2                | 2               | \$0             | \$0           | \$0                | \$0               |
| GLE      | GL-EMPLOYMENT LIABILITY | 0              | 1                | 1               | \$0             | \$0           | \$0                | \$0               |
|          | TOTAL                   | 7              | 6                | 13              | \$0             | \$0           | \$0                | \$0               |

| YEAR  | INCIDENT | OPEN<br>CLAIMS | CLOSED<br>CLAIMS | TOTAL<br>CLAIMS | AVERAGE<br>LAG TIME | AVERAGE<br>PAID | TOTAL<br>PAID | RECOVERY<br>AMOUNT | TOTAL<br>NET PAID |
|-------|----------|----------------|------------------|-----------------|---------------------|-----------------|---------------|--------------------|-------------------|
| 15/16 | 0        | 1              | 0                | 1               | 1,325               | \$0             | \$0           | \$0                | \$0               |
| 17/18 | 0        | 3              | 2                | 5               | 333                 | \$0             | \$0           | \$0                | \$0               |
| 18/19 | 0        | 0              | 1                | 1               | 18                  | \$0             | \$0           | \$0                | \$0               |
| 19/20 | 0        | 3              | 0                | 3               | 110.33              | \$0             | \$0           | \$0                | \$0               |
|       | 0        | 7              | 3                | 10              | 446.58              | \$0             | \$0           | \$0                | \$0               |