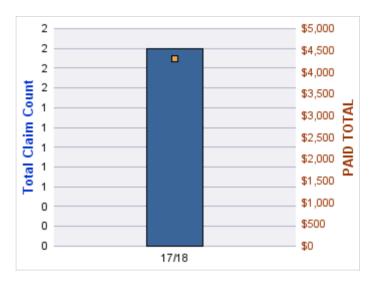

## **GL-EMPLOYMENT LIABILITY**

| YEA  | R | INCIDENT | OPEN<br>CLAIMS | CLOSED<br>CLAIMS | TOTAL<br>CLAIMS | AVERAGE<br>LAG TIME | AVERAGE<br>PAID | TOTAL<br>PAID | RECOVERY<br>AMOUNT | TOTAL<br>NET PAID |
|------|---|----------|----------------|------------------|-----------------|---------------------|-----------------|---------------|--------------------|-------------------|
| 17/1 | 8 | 0        | 0              | 1                | 1               | 449                 | \$0             | \$0           | \$0                | \$0               |
|      |   | 0        | 0              | 1                | 1               | 449                 | \$0             | \$0           | \$0                | \$0               |