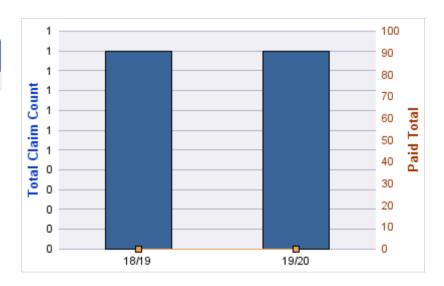

| YEAR  | INCIDENT | OPEN<br>CLAIMS | CLOSED<br>CLAIMS | TOTAL<br>CLAIMS | AVERAGE<br>LAG TIME | AVERAGE<br>PAID | TOTAL<br>PAID | RECOVERY<br>AMOUNT | TOTAL<br>NET PAID |
|-------|----------|----------------|------------------|-----------------|---------------------|-----------------|---------------|--------------------|-------------------|
| 15/16 | 0        | 0              | 1                | 1               | 166                 | \$0             | \$0           | \$0                | \$0               |
| 18/19 | 0        | 0              | 1                | 1               | 178                 | \$0             | \$0           | \$0                | \$0               |
|       | 0        | 0              | 2                | 2               | 172                 | \$0             | \$0           | \$0                | \$0               |