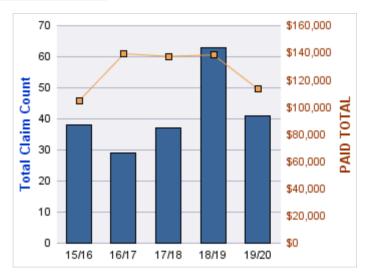

# **ROLL-UP FOR ACCOUNTANCY, OREGON BOARD OF - BOA**

| COVERAGE | COVERAGE<br>DESCRIPTION | OPEN<br>CLAIMS | CLOSED<br>CLAIMS | TOTAL<br>CLAIMS | AVERAGE<br>PAID | TOTAL<br>PAID | RECOVERY<br>AMOUNT | TOTAL<br>NET PAID |
|----------|-------------------------|----------------|------------------|-----------------|-----------------|---------------|--------------------|-------------------|
| GL       | GENERAL LIABILITY       | 0              | 2                | 2               | \$0             | \$0           | \$0                | \$0               |
|          | TOTAL                   | 0              | 2                | 2               | \$0             | \$0           | \$0                | \$0               |

| YEAR  | INCIDENT | OPEN<br>CLAIMS | CLOSED<br>CLAIMS | TOTAL<br>CLAIMS | AVERAGE<br>LAG TIME | AVERAGE<br>PAID | TOTAL<br>PAID | RECOVERY<br>AMOUNT | TOTAL<br>NET PAID |
|-------|----------|----------------|------------------|-----------------|---------------------|-----------------|---------------|--------------------|-------------------|
| 15/16 | 0        | 0              | 1                | 1               | 166                 | \$0             | \$0           | \$0                | \$0               |
| 18/19 | 0        | 0              | 1                | 1               | 178                 | \$0             | \$0           | \$0                | \$0               |
|       | 0        | 0              | 2                | 2               | 172                 | \$0             | \$0           | \$0                | \$0               |