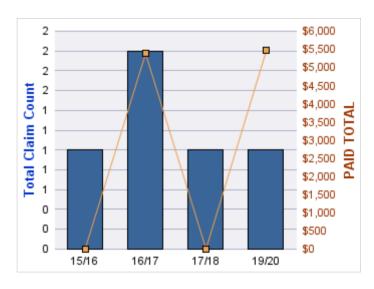

| YEAR  | INCIDENT | OPEN<br>CLAIMS | CLOSED<br>CLAIMS | TOTAL<br>CLAIMS | AVERAGE<br>LAG TIME | AVERAGE<br>PAID | TOTAL<br>PAID | RECOVERY<br>AMOUNT | TOTAL<br>NET PAID |
|-------|----------|----------------|------------------|-----------------|---------------------|-----------------|---------------|--------------------|-------------------|
| 16/17 | 0        | 1              | 0                | 1               | 1                   | \$0             | \$0           | \$0                | \$0               |
|       | 0        | 1              | 0                | 1               | 1                   | \$0             | \$0           | \$0                | \$0               |