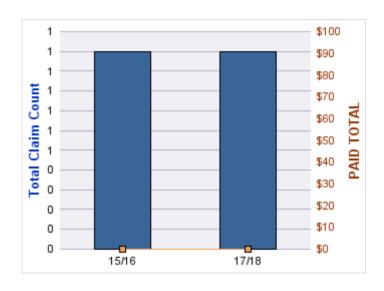

### **ROLL-UP FOR COLUMBIA RIVER GORGE COMMISSION - CRGC**

| COVERAGE | COVERAGE<br>DESCRIPTION | OPEN<br>CLAIMS | CLOSED<br>CLAIMS | TOTAL<br>CLAIMS | AVERAGE<br>PAID | TOTAL<br>PAID | RECOVERY<br>AMOUNT | TOTAL<br>NET PAID |
|----------|-------------------------|----------------|------------------|-----------------|-----------------|---------------|--------------------|-------------------|
| GL       | GENERAL LIABILITY       | 0              | 1                | 1               | \$0             | \$0           | \$0                | \$0               |
|          | TOTAL                   | 0              | 1                | 1               | \$0             | \$0           | \$0                | \$0               |

| YEAR  | INCIDENT | OPEN<br>CLAIMS | CLOSED<br>CLAIMS | TOTAL<br>CLAIMS | AVERAGE<br>LAG TIME | AVERAGE<br>PAID | TOTAL<br>PAID | RECOVERY<br>AMOUNT | TOTAL<br>NET PAID |
|-------|----------|----------------|------------------|-----------------|---------------------|-----------------|---------------|--------------------|-------------------|
| 16/17 | 0        | 0              | 1                | 1               | 6                   | \$0             | \$0           | \$0                | \$0               |
|       | 0        | 0              | 1                | 1               | 6                   | \$0             | \$0           | \$0                | \$0               |