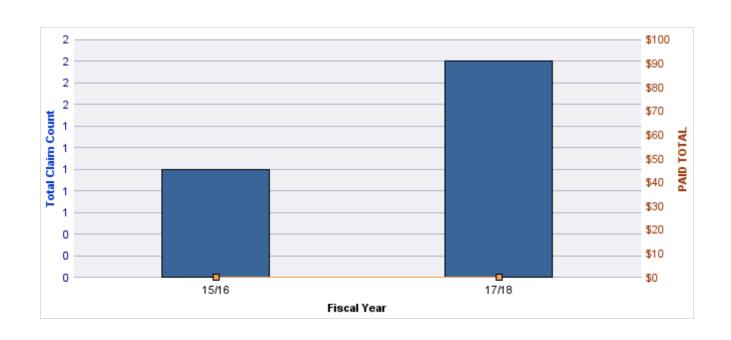

| YEAR  | INCIDENT | OPEN<br>CLAIMS | CLOSED<br>CLAIMS | TOTAL<br>CLAIMS | AVERAGE<br>LAG TIME | AVERAGE<br>PAID | TOTAL<br>PAID | RECOVERY<br>AMOUNT | TOTAL<br>NET PAID |
|-------|----------|----------------|------------------|-----------------|---------------------|-----------------|---------------|--------------------|-------------------|
| 15/16 | 0        | 0              | 1                | 1               | 166                 | \$0             | \$0           | \$0                | \$0               |
| 18/19 | 0        | 0              | 1                | 1               | 178                 | \$0             | \$0           | \$0                | \$0               |
|       | 0        | 0              | 2                | 2               | 172                 | \$0             | \$0           | \$0                | \$0               |