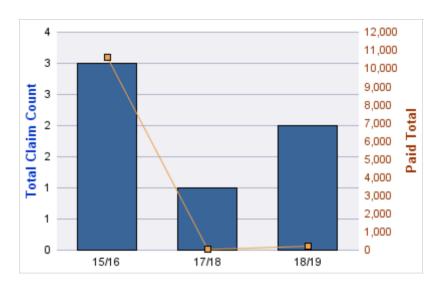

### **CITIZENS REPORTS**

| YEAR  | INCIDENT | OPEN<br>CLAIMS | CLOSED<br>CLAIMS | TOTAL<br>CLAIMS | AVERAGE<br>LAG TIME | AVERAGE<br>PAID | TOTAL<br>PAID | RECOVERY<br>AMOUNT | TOTAL<br>NET PAID |
|-------|----------|----------------|------------------|-----------------|---------------------|-----------------|---------------|--------------------|-------------------|
| 15/16 | 0        | 0              | 3                | 3               | 6.33                | \$0             | \$0           | \$0                | \$0               |
| 17/18 | 0        | 0              | 1                | 1               | 0                   | \$0             | \$0           | \$0                | \$0               |
| 18/19 | 0        | 0              | 2                | 2               | 10.5                | \$0             | \$0           | \$0                | \$0               |
|       | 0        | 0              | 6                | 6               | 5.61                | \$0             | \$0           | \$0                | \$0               |

#### **DIRECT DAMAGE PROPERTY**

| YEAR  | INCIDENT | OPEN<br>CLAIMS | CLOSED<br>CLAIMS | TOTAL<br>CLAIMS | AVERAGE<br>LAG TIME | AVERAGE<br>PAID | TOTAL<br>PAID | RECOVERY<br>AMOUNT | TOTAL<br>NET PAID |
|-------|----------|----------------|------------------|-----------------|---------------------|-----------------|---------------|--------------------|-------------------|
| 17/18 | 0        | 0              | 1                | 1               | 2                   | \$0             | \$0           | \$0                | \$0               |
|       | 0        | 0              | 1                | 1               | 2                   | \$0             | \$0           | \$0                | \$0               |