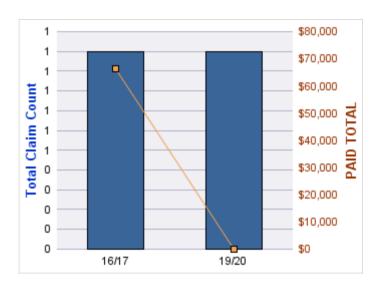

### **ROLL-UP FOR COLUMBIA RIVER GORGE COMMISSION - CRGC**

| COVERAGE | COVERAGE<br>DESCRIPTION | OPEN<br>CLAIMS | CLOSED<br>CLAIMS | TOTAL<br>CLAIMS | AVERAGE<br>PAID | TOTAL<br>PAID | RECOVERY<br>AMOUNT | TOTAL<br>NET PAID |
|----------|-------------------------|----------------|------------------|-----------------|-----------------|---------------|--------------------|-------------------|
| GL       | GENERAL LIABILITY       | 0              | 1                | 1               | \$0             | \$0           | \$0                | \$0               |
|          | TOTAL                   | 0              | 1                | 1               | \$0             | \$0           | \$0                | \$0               |

| YEAR  | INCIDENT | OPEN<br>CLAIMS | CLOSED<br>CLAIMS | TOTAL<br>CLAIMS | AVERAGE<br>LAG TIME | AVERAGE<br>PAID | TOTAL<br>PAID | RECOVERY<br>AMOUNT | TOTAL<br>NET PAID |
|-------|----------|----------------|------------------|-----------------|---------------------|-----------------|---------------|--------------------|-------------------|
| 16/17 | 0        | 0              | 1                | 1               | 6                   | \$0             | \$0           | \$0                | \$0               |
|       | 0        | 0              | 1                | 1               | 6                   | \$0             | \$0           | \$0                | \$0               |