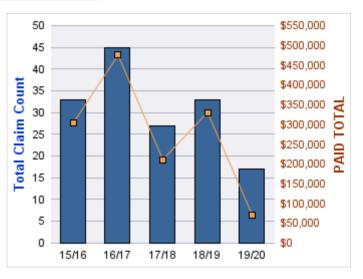

### **WORKERS COMPENSATION**

| YEAR  | INCIDENT | OPEN<br>CLAIMS | CLOSED<br>CLAIMS | TOTAL<br>CLAIMS | AVERAGE<br>LAG TIME | AVERAGE<br>PAID | TOTAL<br>PAID | RECOVERY<br>AMOUNT | TOTAL<br>NET PAID |
|-------|----------|----------------|------------------|-----------------|---------------------|-----------------|---------------|--------------------|-------------------|
| 15/16 | 0        | 0              | 6                | 6               | 154.67              | \$2,230         | \$13,382      | \$0                | \$13,382          |
| 16/17 | 0        | 0              | 8                | 8               | 12.13               | \$5,075         | \$40,601      | \$0                | \$40,601          |
| 17/18 | 0        | 0              | 4                | 4               | 7.25                | \$22,902        | \$91,607      | \$0                | \$91,607          |
| 18/19 | 0        | 0              | 3                | 3               | 8.67                | \$379           | \$1,136       | \$0                | \$1,136           |
| 19/20 | 0        | 0              | 5                | 5               | 6.4                 | \$6,826         | \$34,131      | \$0                | \$34,131          |
|       | 0        | 0              | 26               | 26              | 37.82               | \$7,482         | \$180,857     | \$0                | \$180,857         |