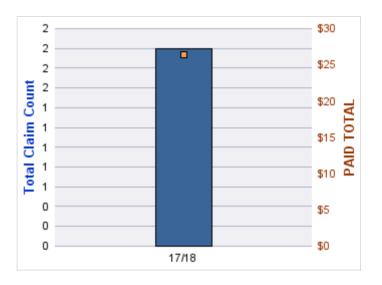

# **ROLL-UP FOR ACCOUNTANCY, OREGON BOARD OF - BOA**

| COVERAGE | COVERAGE<br>DESCRIPTION | OPEN<br>CLAIMS | CLOSED<br>CLAIMS | TOTAL<br>CLAIMS | AVERAGE<br>PAID | TOTAL<br>PAID | RECOVERY<br>AMOUNT | TOTAL<br>NET PAID |
|----------|-------------------------|----------------|------------------|-----------------|-----------------|---------------|--------------------|-------------------|
| GL       | GENERAL LIABILITY       | 0              | 2                | 2               | \$0             | \$0           | \$0                | \$0               |
|          | TOTAL                   | 0              | 2                | 2               | \$0             | \$0           | \$0                | \$0               |

| YEAR  | INCIDENT | OPEN<br>CLAIMS | CLOSED<br>CLAIMS | TOTAL<br>CLAIMS | AVERAGE<br>LAG TIME | AVERAGE<br>PAID | TOTAL<br>PAID | RECOVERY<br>AMOUNT | TOTAL<br>NET PAID |
|-------|----------|----------------|------------------|-----------------|---------------------|-----------------|---------------|--------------------|-------------------|
| 15/16 | 0        | 0              | 1                | 1               | 166                 | \$0             | \$0           | \$0                | \$0               |
| 18/19 | 0        | 0              | 1                | 1               | 178                 | \$0             | \$0           | \$0                | \$0               |
|       | 0        | 0              | 2                | 2               | 172                 | \$0             | \$0           | \$0                | \$0               |