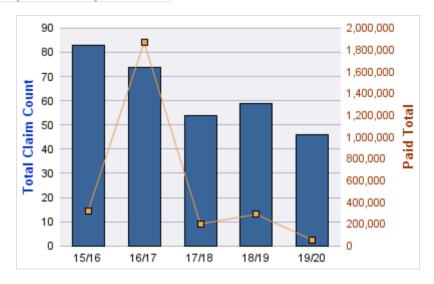

### **WORKERS COMPENSATION**

| YEAR  | INCIDENT | OPEN<br>CLAIMS | CLOSED<br>CLAIMS | TOTAL<br>CLAIMS | AVERAGE<br>LAG TIME | AVERAGE<br>PAID | TOTAL<br>PAID | RECOVERY<br>AMOUNT | TOTAL<br>NET PAID |
|-------|----------|----------------|------------------|-----------------|---------------------|-----------------|---------------|--------------------|-------------------|
| 15/16 | 0        | 0              | 6                | 6               | 154.67              | \$2,230         | \$13,382      | \$0                | \$13,382          |
| 16/17 | 0        | 0              | 8                | 8               | 12.13               | \$5,075         | \$40,601      | \$0                | \$40,601          |
| 17/18 | 0        | 0              | 4                | 4               | 7.25                | \$22,902        | \$91,607      | \$0                | \$91,607          |
| 18/19 | 0        | 0              | 3                | 3               | 8.67                | \$379           | \$1,136       | \$0                | \$1,136           |
| 19/20 | 0        | 0              | 5                | 5               | 6.4                 | \$6,826         | \$34,131      | \$0                | \$34,131          |
|       | 0        | 0              | 26               | 26              | 37.82               | \$7,482         | \$180,857     | \$0                | \$180,857         |