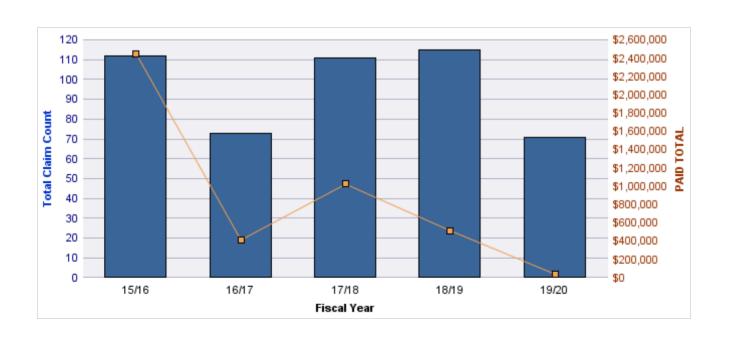

### **ROLL-UP FOR ALL STATE AGENCIES - ALL STATE**

| COVERAGE | COVERAGE DESCRIPTION    | OPEN<br>CLAIMS | CLOSED<br>CLAIMS | TOTAL<br>CLAIMS | AVERAGE<br>PAID | TOTAL<br>PAID | RECOVERY<br>AMOUNT | TOTAL<br>NET PAID |
|----------|-------------------------|----------------|------------------|-----------------|-----------------|---------------|--------------------|-------------------|
| GL       | GENERAL LIABILITY       | 7              | 3                | 10              | \$0             | \$0           | \$0                | \$0               |
| CL       | CITIZENS REPORTS        | 0              | 2                | 2               | \$0             | \$0           | \$0                | \$0               |
| GLE      | GL-EMPLOYMENT LIABILITY | 0              | 1                | 1               | \$0             | \$0           | \$0                | \$0               |
|          | TOTAL                   | 7              | 6                | 13              | \$0             | \$0           | \$0                | \$0               |

| YEAR  | INCIDENT | OPEN<br>CLAIMS | CLOSED<br>CLAIMS | TOTAL<br>CLAIMS | AVERAGE<br>LAG TIME | AVERAGE<br>PAID | TOTAL<br>PAID | RECOVERY<br>AMOUNT | TOTAL<br>NET PAID |
|-------|----------|----------------|------------------|-----------------|---------------------|-----------------|---------------|--------------------|-------------------|
| 15/16 | 0        | 1              | 0                | 1               | 1,325               | \$0             | \$0           | \$0                | \$0               |
| 17/18 | 0        | 3              | 2                | 5               | 333                 | \$0             | \$0           | \$0                | \$0               |
| 18/19 | 0        | 0              | 1                | 1               | 18                  | \$0             | \$0           | \$0                | \$0               |
| 19/20 | 0        | 3              | 0                | 3               | 110.33              | \$0             | \$0           | \$0                | \$0               |
|       | 0        | 7              | 3                | 10              | 446.58              | \$0             | \$0           | \$0                | \$0               |