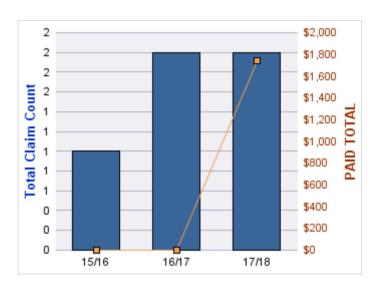

## **ROLL-UP FOR ADVOCACY COMMISSIONS, OFFICE OF - OAC**

| COVERAGE | COVERAGE<br>DESCRIPTION | OPEN<br>CLAIMS | CLOSED<br>CLAIMS | TOTAL<br>CLAIMS | AVERAGE<br>PAID | TOTAL<br>PAID | RECOVERY<br>AMOUNT | TOTAL<br>NET PAID |
|----------|-------------------------|----------------|------------------|-----------------|-----------------|---------------|--------------------|-------------------|
| GL       | GENERAL LIABILITY       | 1              | 0                | 1               | \$0             | \$0           | \$0                | \$0               |
|          | TOTAL                   | 1              | 0                | 1               | \$0             | \$0           | \$0                | \$0               |

| YEAR  | INCIDENT | OPEN<br>CLAIMS | CLOSED<br>CLAIMS | TOTAL<br>CLAIMS | AVERAGE<br>LAG TIME | AVERAGE<br>PAID | TOTAL<br>PAID | RECOVERY<br>AMOUNT | TOTAL<br>NET PAID |
|-------|----------|----------------|------------------|-----------------|---------------------|-----------------|---------------|--------------------|-------------------|
| 16/17 | 0        | 1              | 0                | 1               | 1                   | \$0             | \$0           | \$0                | \$0               |
|       | 0        | 1              | 0                | 1               | 1                   | \$0             | \$0           | \$0                | \$0               |