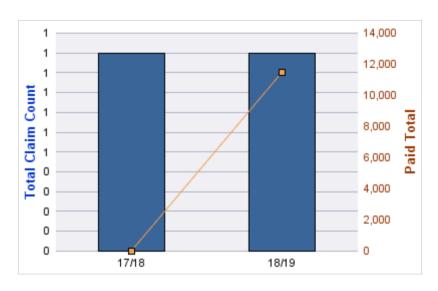

# **ROLL-UP FOR ACCOUNTANCY, OREGON BOARD OF - BOA**

| COVERAGE | COVERAGE<br>DESCRIPTION | OPEN<br>CLAIMS | CLOSED<br>CLAIMS | TOTAL<br>CLAIMS | AVERAGE<br>PAID | TOTAL<br>PAID | RECOVERY<br>AMOUNT | TOTAL<br>NET PAID |
|----------|-------------------------|----------------|------------------|-----------------|-----------------|---------------|--------------------|-------------------|
| GL       | GENERAL LIABILITY       | 0              | 2                | 2               | \$0             | \$0           | \$0                | \$0               |
|          | TOTAL                   | 0              | 2                | 2               | \$0             | \$0           | \$0                | \$0               |

| YEAR  | INCIDENT | OPEN<br>CLAIMS | CLOSED<br>CLAIMS | TOTAL<br>CLAIMS | AVERAGE<br>LAG TIME | AVERAGE<br>PAID | TOTAL<br>PAID | RECOVERY<br>AMOUNT | TOTAL<br>NET PAID |
|-------|----------|----------------|------------------|-----------------|---------------------|-----------------|---------------|--------------------|-------------------|
| 15/16 | 0        | 0              | 1                | 1               | 166                 | \$0             | \$0           | \$0                | \$0               |
| 18/19 | 0        | 0              | 1                | 1               | 178                 | \$0             | \$0           | \$0                | \$0               |
|       | 0        | 0              | 2                | 2               | 172                 | \$0             | \$0           | \$0                | \$0               |