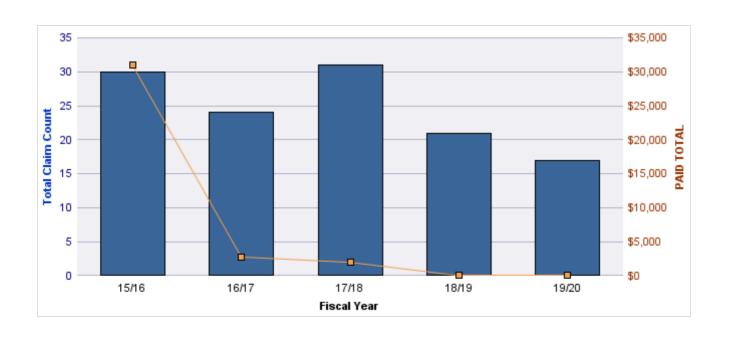

### **ROLL-UP FOR CONSTRUCTION CONTRACTORS BOARD - CCB**

| COVERAGE | COVERAGE DESCRIPTION    | OPEN<br>CLAIMS | CLOSED<br>CLAIMS | TOTAL<br>CLAIMS | AVERAGE<br>PAID | TOTAL<br>PAID | RECOVERY<br>AMOUNT | TOTAL<br>NET PAID |
|----------|-------------------------|----------------|------------------|-----------------|-----------------|---------------|--------------------|-------------------|
| CL       | CITIZENS REPORTS        | 0              | 12               | 12              | \$0             | \$0           | \$0                | \$0               |
| WC       | WORKERS COMPENSATION    | 0              | 9                | 9               | \$28,679        | \$258,107     | \$0                | \$258,107         |
| AL       | AUTO LIABILITY          | 0              | 2                | 2               | \$977           | \$1,954       | \$0                | \$1,954           |
| GLE      | GL-EMPLOYMENT LIABILITY | 1              | 1                | 2               | \$4,355         | \$8,710       | \$0                | \$8,710           |
| GL       | GENERAL LIABILITY       | 0              | 1                | 1               | \$0             | \$0           | \$0                | \$0               |
| PV       | VEHICLE DAMAGE          | 0              | 1                | 1               | \$3,492         | \$3,492       | \$5,992            | (\$2,500)         |
|          | TOTAL                   | 1              | 26               | 27              | \$6,250         | \$272,263     | \$5,992            | \$266,271         |

## **CITIZENS REPORTS**

| YEAR  | INCIDENT | OPEN<br>CLAIMS | CLOSED<br>CLAIMS | TOTAL<br>CLAIMS | AVERAGE<br>LAG TIME | AVERAGE<br>PAID | TOTAL<br>PAID | RECOVERY<br>AMOUNT | TOTAL<br>NET PAID |
|-------|----------|----------------|------------------|-----------------|---------------------|-----------------|---------------|--------------------|-------------------|
| 15/16 | 0        | 0              | 3                | 3               | 4                   | \$0             | \$0           | \$0                | \$0               |
| 16/17 | 0        | 0              | 2                | 2               | 0                   | \$0             | \$0           | \$0                | \$0               |
| 17/18 | 0        | 0              | 6                | 6               | 5.17                | \$0             | \$0           | \$0                | \$0               |
| 19/20 | 0        | 0              | 1                | 1               | 0                   | \$0             | \$0           | \$0                | \$0               |
|       | 0        | 0              | 12               | 12              | 2.29                | \$0             | \$0           | \$0                | \$0               |