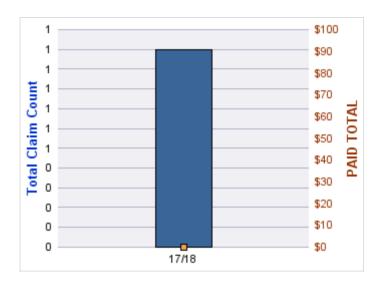

## ROLL-UP FOR ARCHITECT EXAMINERS BOARD, OREGON - ORBAE

| COVERAGE | COVERAGE DESCRIPTION    | OPEN<br>CLAIMS | CLOSED<br>CLAIMS | TOTAL<br>CLAIMS | AVERAGE<br>PAID | TOTAL<br>PAID | RECOVERY<br>AMOUNT | TOTAL<br>NET PAID |
|----------|-------------------------|----------------|------------------|-----------------|-----------------|---------------|--------------------|-------------------|
| GLE      | GL-EMPLOYMENT LIABILITY | 0              | 1                | 1               | \$0             | \$0           | \$0                | \$0               |
|          | TOTAL                   | 0              | 1                | 1               | \$0             | \$0           | \$0                | \$0               |

### **GL-EMPLOYMENT LIABILITY**

| YEAR  | INCIDENT | OPEN<br>CLAIMS | CLOSED<br>CLAIMS | TOTAL<br>CLAIMS | AVERAGE<br>LAG TIME | AVERAGE<br>PAID | TOTAL<br>PAID | RECOVERY<br>AMOUNT | TOTAL<br>NET PAID |
|-------|----------|----------------|------------------|-----------------|---------------------|-----------------|---------------|--------------------|-------------------|
| 15/16 | 0        | 0              | 1                | 1               | 96                  | \$0             | \$0           | \$0                | \$0               |
|       | 0        | 0              | 1                | 1               | 96                  | \$0             | \$0           | \$0                | \$0               |