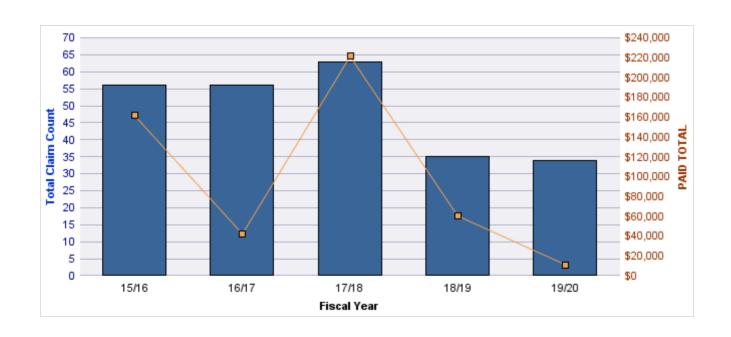

### **ROLL-UP FOR ALL STATE AGENCIES - ALL STATE**

| COVERAGE | COVERAGE DESCRIPTION    | OPEN<br>CLAIMS | CLOSED<br>CLAIMS | TOTAL<br>CLAIMS | AVERAGE<br>PAID | TOTAL<br>PAID | RECOVERY<br>AMOUNT | TOTAL<br>NET PAID |
|----------|-------------------------|----------------|------------------|-----------------|-----------------|---------------|--------------------|-------------------|
| GL       | GENERAL LIABILITY       | 7              | 3                | 10              | \$0             | \$0           | \$0                | \$0               |
| CL       | CITIZENS REPORTS        | 0              | 2                | 2               | \$0             | \$0           | \$0                | \$0               |
| GLE      | GL-EMPLOYMENT LIABILITY | 0              | 1                | 1               | \$0             | \$0           | \$0                | \$0               |
|          | TOTAL                   | 7              | 6                | 13              | \$0             | \$0           | \$0                | \$0               |

| YEAR  | INCIDENT | OPEN<br>CLAIMS | CLOSED<br>CLAIMS | TOTAL<br>CLAIMS | AVERAGE<br>LAG TIME | AVERAGE<br>PAID | TOTAL<br>PAID | RECOVERY<br>AMOUNT | TOTAL<br>NET PAID |
|-------|----------|----------------|------------------|-----------------|---------------------|-----------------|---------------|--------------------|-------------------|
| 15/16 | 0        | 1              | 0                | 1               | 1,325               | \$0             | \$0           | \$0                | \$0               |
| 17/18 | 0        | 3              | 2                | 5               | 333                 | \$0             | \$0           | \$0                | \$0               |
| 18/19 | 0        | 0              | 1                | 1               | 18                  | \$0             | \$0           | \$0                | \$0               |
| 19/20 | 0        | 3              | 0                | 3               | 110.33              | \$0             | \$0           | \$0                | \$0               |
|       | 0        | 7              | 3                | 10              | 446.58              | \$0             | \$0           | \$0                | \$0               |