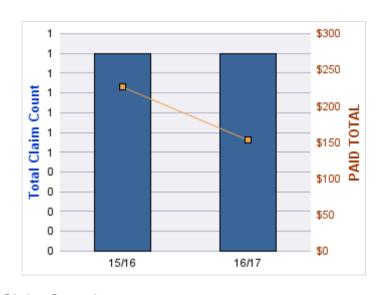

| YEAR  | INCIDENT | OPEN<br>CLAIMS | CLOSED<br>CLAIMS | TOTAL<br>CLAIMS | AVERAGE<br>LAG TIME | AVERAGE<br>PAID | TOTAL<br>PAID | RECOVERY<br>AMOUNT | TOTAL<br>NET PAID |
|-------|----------|----------------|------------------|-----------------|---------------------|-----------------|---------------|--------------------|-------------------|
| 15/16 | 0        | 0              | 1                | 1               | 25                  | \$0             | \$0           | \$0                | \$0               |
|       | 0        | 0              | 1                | 1               | 25                  | \$0             | \$0           | \$0                | \$0               |