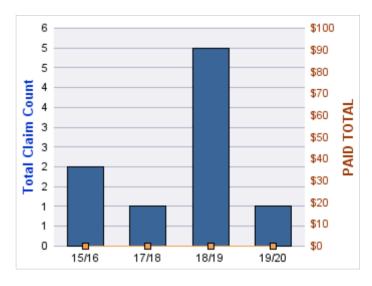

### **CITIZENS REPORTS**

| YEAR  | INCIDENT | OPEN<br>CLAIMS | CLOSED<br>CLAIMS | TOTAL<br>CLAIMS | AVERAGE<br>LAG TIME | AVERAGE<br>PAID | TOTAL<br>PAID | RECOVERY<br>AMOUNT | TOTAL<br>NET PAID |
|-------|----------|----------------|------------------|-----------------|---------------------|-----------------|---------------|--------------------|-------------------|
| 15/16 | 0        | 0              | 3                | 3               | 6.33                | \$0             | \$0           | \$0                | \$0               |
| 17/18 | 0        | 0              | 1                | 1               | 0                   | \$0             | \$0           | \$0                | \$0               |
| 18/19 | 0        | 0              | 2                | 2               | 10.5                | \$0             | \$0           | \$0                | \$0               |
|       | 0        | 0              | 6                | 6               | 5.61                | \$0             | \$0           | \$0                | \$0               |

#### **DIRECT DAMAGE PROPERTY**

| YEAR  | INCIDENT | OPEN<br>CLAIMS | CLOSED<br>CLAIMS | TOTAL<br>CLAIMS | AVERAGE<br>LAG TIME | AVERAGE<br>PAID | TOTAL<br>PAID | RECOVERY<br>AMOUNT | TOTAL<br>NET PAID |
|-------|----------|----------------|------------------|-----------------|---------------------|-----------------|---------------|--------------------|-------------------|
| 17/18 | 0        | 0              | 1                | 1               | 2                   | \$0             | \$0           | \$0                | \$0               |
|       | 0        | 0              | 1                | 1               | 2                   | \$0             | \$0           | \$0                | \$0               |