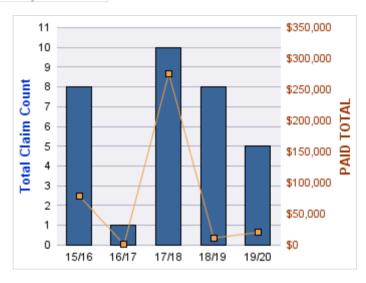

### **AUTO LIABILITY**

| YEAR  | INCIDENT | OPEN<br>CLAIMS | CLOSED<br>CLAIMS | TOTAL<br>CLAIMS | AVERAGE<br>LAG TIME | AVERAGE<br>PAID | TOTAL<br>PAID | RECOVERY<br>AMOUNT | TOTAL<br>NET PAID |
|-------|----------|----------------|------------------|-----------------|---------------------|-----------------|---------------|--------------------|-------------------|
| 15/16 | 0        | 0              | 2                | 2               | 208                 | \$0             | \$0           | \$0                | \$0               |
| 16/17 | 0        | 0              | 4                | 4               | 37.25               | \$12,591        | \$50,365      | \$0                | \$50,365          |
| 17/18 | 0        | 0              | 6                | 6               | 38.17               | \$2,601         | \$15,605      | \$0                | \$15,605          |
| 18/19 | 0        | 0              | 1                | 1               | 0                   | \$0             | \$0           | \$0                | \$0               |
|       | 0        | 0              | 13               | 13              | 70.85               | \$3,798         | \$65,970      | \$0                | \$65,970          |