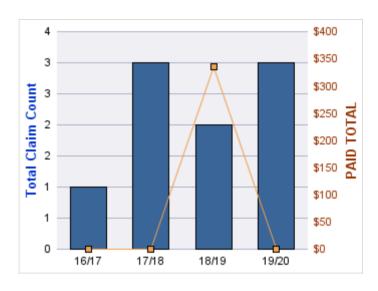

| YEAR  | INCIDENT | OPEN<br>CLAIMS | CLOSED<br>CLAIMS | TOTAL<br>CLAIMS | AVERAGE<br>LAG TIME | AVERAGE<br>PAID | TOTAL<br>PAID | RECOVERY<br>AMOUNT | TOTAL<br>NET PAID |
|-------|----------|----------------|------------------|-----------------|---------------------|-----------------|---------------|--------------------|-------------------|
| 15/16 | 0        | 0              | 1                | 1               | 166                 | \$0             | \$0           | \$0                | \$0               |
| 18/19 | 0        | 0              | 1                | 1               | 178                 | \$0             | \$0           | \$0                | \$0               |
|       | 0        | 0              | 2                | 2               | 172                 | \$0             | \$0           | \$0                | \$0               |