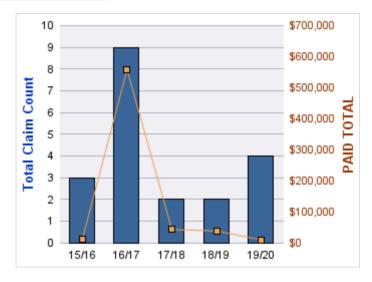

## **ROLL-UP FOR CORRECTIONS ENTERPRISES, OREGON - OCE**

| COVERAGE | COVERAGE DESCRIPTION    | OPEN<br>CLAIMS | CLOSED<br>CLAIMS | TOTAL<br>CLAIMS | AVERAGE<br>PAID | TOTAL<br>PAID | RECOVERY<br>AMOUNT | TOTAL<br>NET PAID |
|----------|-------------------------|----------------|------------------|-----------------|-----------------|---------------|--------------------|-------------------|
| WC       | WORKERS COMPENSATION    | 0              | 26               | 26              | \$6,956         | \$180,857     | \$0                | \$180,857         |
| AL       | AUTO LIABILITY          | 0              | 13               | 13              | \$5,075         | \$65,970      | \$0                | \$65,970          |
| GL       | GENERAL LIABILITY       | 2              | 5                | 7               | \$756           | \$5,289       | \$0                | \$5,289           |
| DD       | DIRECT DAMAGE PROPERTY  | 0              | 1                | 1               | \$0             | \$0           | \$0                | \$0               |
| GLE      | GL-EMPLOYMENT LIABILITY | 1              | 0                | 1               | \$0             | \$0           | \$0                | \$0               |
|          | TOTAL                   | 3              | 45               | 48              | \$2,557         | \$252,116     | \$0                | \$252,116         |

### **AUTO LIABILITY**

| YEAR  | INCIDENT | OPEN<br>CLAIMS | CLOSED<br>CLAIMS | TOTAL<br>CLAIMS | AVERAGE<br>LAG TIME | AVERAGE<br>PAID | TOTAL<br>PAID | RECOVERY<br>AMOUNT | TOTAL<br>NET PAID |
|-------|----------|----------------|------------------|-----------------|---------------------|-----------------|---------------|--------------------|-------------------|
| 15/16 | 0        | 0              | 2                | 2               | 208                 | \$0             | \$0           | \$0                | \$0               |
| 16/17 | 0        | 0              | 4                | 4               | 37.25               | \$12,591        | \$50,365      | \$0                | \$50,365          |
| 17/18 | 0        | 0              | 6                | 6               | 38.17               | \$2,601         | \$15,605      | \$0                | \$15,605          |
| 18/19 | 0        | 0              | 1                | 1               | 0                   | \$0             | \$0           | \$0                | \$0               |
|       | 0        | 0              | 13               | 13              | 70.85               | \$3,798         | \$65,970      | \$0                | \$65,970          |