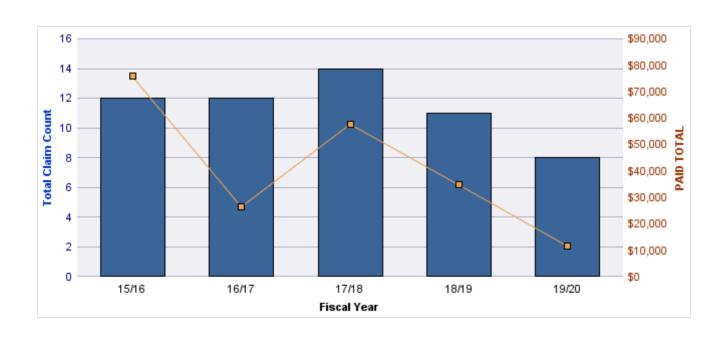

# **ROLL-UP FOR ACCOUNTANCY, OREGON BOARD OF - BOA**

| COVERAGE | COVERAGE<br>DESCRIPTION | OPEN<br>CLAIMS | CLOSED<br>CLAIMS | TOTAL<br>CLAIMS | AVERAGE<br>PAID | TOTAL<br>PAID | RECOVERY<br>AMOUNT | TOTAL<br>NET PAID |
|----------|-------------------------|----------------|------------------|-----------------|-----------------|---------------|--------------------|-------------------|
| GL       | GENERAL LIABILITY       | 0              | 2                | 2               | \$0             | \$0           | \$0                | \$0               |
|          | TOTAL                   | 0              | 2                | 2               | \$0             | \$0           | \$0                | \$0               |

| YEAR  | INCIDENT | OPEN<br>CLAIMS | CLOSED<br>CLAIMS | TOTAL<br>CLAIMS | AVERAGE<br>LAG TIME | AVERAGE<br>PAID | TOTAL<br>PAID | RECOVERY<br>AMOUNT | TOTAL<br>NET PAID |
|-------|----------|----------------|------------------|-----------------|---------------------|-----------------|---------------|--------------------|-------------------|
| 15/16 | 0        | 0              | 1                | 1               | 166                 | \$0             | \$0           | \$0                | \$0               |
| 18/19 | 0        | 0              | 1                | 1               | 178                 | \$0             | \$0           | \$0                | \$0               |
|       | 0        | 0              | 2                | 2               | 172                 | \$0             | \$0           | \$0                | \$0               |