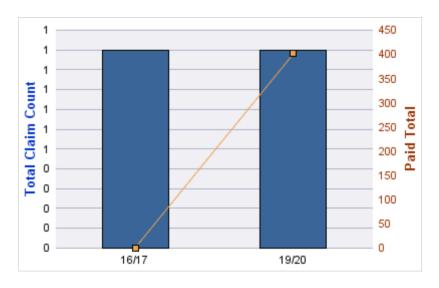

### **ROLL-UP FOR COLUMBIA RIVER GORGE COMMISSION - CRGC**

| COVERAGE | COVERAGE<br>DESCRIPTION | OPEN<br>CLAIMS | CLOSED<br>CLAIMS | TOTAL<br>CLAIMS | AVERAGE<br>PAID | TOTAL<br>PAID | RECOVERY<br>AMOUNT | TOTAL<br>NET PAID |
|----------|-------------------------|----------------|------------------|-----------------|-----------------|---------------|--------------------|-------------------|
| GL       | GENERAL LIABILITY       | 0              | 1                | 1               | \$0             | \$0           | \$0                | \$0               |
|          | TOTAL                   | 0              | 1                | 1               | \$0             | \$0           | \$0                | \$0               |

| YEAR  | INCIDENT | OPEN<br>CLAIMS | CLOSED<br>CLAIMS | TOTAL<br>CLAIMS | AVERAGE<br>LAG TIME | AVERAGE<br>PAID | TOTAL<br>PAID | RECOVERY<br>AMOUNT | TOTAL<br>NET PAID |
|-------|----------|----------------|------------------|-----------------|---------------------|-----------------|---------------|--------------------|-------------------|
| 16/17 | 0        | 0              | 1                | 1               | 6                   | \$0             | \$0           | \$0                | \$0               |
|       | 0        | 0              | 1                | 1               | 6                   | \$0             | \$0           | \$0                | \$0               |