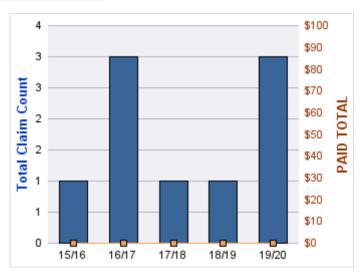

| YEAR  | INCIDENT | OPEN<br>CLAIMS | CLOSED<br>CLAIMS | TOTAL<br>CLAIMS | AVERAGE<br>LAG TIME | AVERAGE<br>PAID | TOTAL<br>PAID | RECOVERY<br>AMOUNT | TOTAL<br>NET PAID |
|-------|----------|----------------|------------------|-----------------|---------------------|-----------------|---------------|--------------------|-------------------|
| 15/16 | 0        | 0              | 1                | 1               | 166                 | \$0             | \$0           | \$0                | \$0               |
| 18/19 | 0        | 0              | 1                | 1               | 178                 | \$0             | \$0           | \$0                | \$0               |
|       | 0        | 0              | 2                | 2               | 172                 | \$0             | \$0           | \$0                | \$0               |