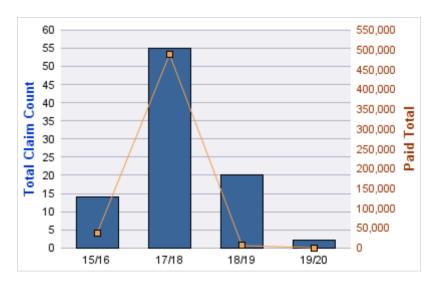

| YEAR  | INCIDENT | OPEN<br>CLAIMS | CLOSED<br>CLAIMS | TOTAL<br>CLAIMS | AVERAGE<br>LAG TIME | AVERAGE<br>PAID | TOTAL<br>PAID | RECOVERY<br>AMOUNT | TOTAL<br>NET PAID |
|-------|----------|----------------|------------------|-----------------|---------------------|-----------------|---------------|--------------------|-------------------|
| 15/16 | 0        | 0              | 1                | 1               | 166                 | \$0             | \$0           | \$0                | \$0               |
| 18/19 | 0        | 0              | 1                | 1               | 178                 | \$0             | \$0           | \$0                | \$0               |
|       | 0        | 0              | 2                | 2               | 172                 | \$0             | \$0           | \$0                | \$0               |

| YEAR  | INCIDENT | OPEN<br>CLAIMS | CLOSED<br>CLAIMS | TOTAL<br>CLAIMS | AVERAGE<br>LAG TIME | AVERAGE<br>PAID | TOTAL<br>PAID | RECOVERY<br>AMOUNT | TOTAL<br>NET PAID |
|-------|----------|----------------|------------------|-----------------|---------------------|-----------------|---------------|--------------------|-------------------|
| 15/16 | 0        | 1              | 0                | 1               | 1,325               | \$0             | \$0           | \$0                | \$0               |
| 17/18 | 0        | 3              | 2                | 5               | 333                 | \$0             | \$0           | \$0                | \$0               |
| 18/19 | 0        | 0              | 1                | 1               | 18                  | \$0             | \$0           | \$0                | \$0               |
| 19/20 | 0        | 3              | 0                | 3               | 110.33              | \$0             | \$0           | \$0                | \$0               |
|       | 0        | 7              | 3                | 10              | 446.58              | \$0             | \$0           | \$0                | \$0               |