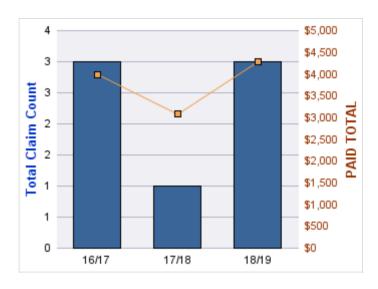

### **ROLL-UP FOR BUREAU OF LABOR & INDUSTRIES - BOLI**

| COVERAGE | COVERAGE DESCRIPTION    | OPEN<br>CLAIMS | CLOSED<br>CLAIMS | TOTAL<br>CLAIMS | AVERAGE<br>PAID | TOTAL<br>PAID | RECOVERY<br>AMOUNT | TOTAL<br>NET PAID |
|----------|-------------------------|----------------|------------------|-----------------|-----------------|---------------|--------------------|-------------------|
| GL       | GENERAL LIABILITY       | 1              | 12               | 14              | \$141           | \$1,969       | \$0                | \$1,969           |
| CL       | CITIZENS REPORTS        | 0              | 5                | 5               | \$0             | \$0           | \$0                | \$0               |
| GLE      | GL-EMPLOYMENT LIABILITY | 2              | 2                | 4               | \$1,787         | \$7,148       | \$0                | \$7,148           |
| AL       | AUTO LIABILITY          | 0              | 3                | 3               | \$631           | \$1,892       | \$0                | \$1,892           |
| WC       | WORKERS COMPENSATION    | 0              | 3                | 3               | \$0             | \$0           | \$0                | \$0               |
|          | TOTAL                   | 3              | 25               | 29              | \$512           | \$11,008      | \$0                | \$11,008          |

| YEAR  | INCIDENT | OPEN<br>CLAIMS | CLOSED<br>CLAIMS | TOTAL<br>CLAIMS | AVERAGE<br>LAG TIME | AVERAGE<br>PAID | TOTAL<br>PAID | RECOVERY<br>AMOUNT | TOTAL<br>NET PAID |
|-------|----------|----------------|------------------|-----------------|---------------------|-----------------|---------------|--------------------|-------------------|
| 15/16 | 0        | 1              | 8                | 9               | 173.44              | \$219           | \$1,969       | \$0                | \$1,969           |
| 17/18 | 0        | 0              | 3                | 4               | 222.5               | \$0             | \$0           | \$0                | \$0               |
| 18/19 | 0        | 0              | 1                | 1               | 36                  | \$0             | \$0           | \$0                | \$0               |
|       | 0        | 1              | 12               | 14              | 143.98              | \$73            | \$1,969       | \$0                | \$1,969           |