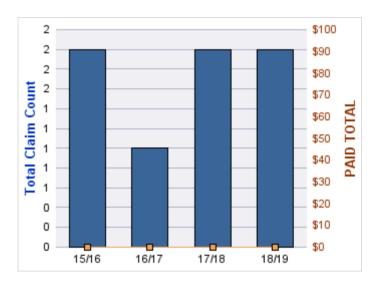

### **CITIZENS REPORTS**

| YEAR  | INCIDENT | OPEN<br>CLAIMS | CLOSED<br>CLAIMS | TOTAL<br>CLAIMS | AVERAGE<br>LAG TIME | AVERAGE<br>PAID | TOTAL<br>PAID | RECOVERY<br>AMOUNT | TOTAL<br>NET PAID |
|-------|----------|----------------|------------------|-----------------|---------------------|-----------------|---------------|--------------------|-------------------|
| 15/16 | 0        | 0              | 3                | 3               | 6.33                | \$0             | \$0           | \$0                | \$0               |
| 17/18 | 0        | 0              | 1                | 1               | 0                   | \$0             | \$0           | \$0                | \$0               |
| 18/19 | 0        | 0              | 2                | 2               | 10.5                | \$0             | \$0           | \$0                | \$0               |
|       | 0        | 0              | 6                | 6               | 5.61                | \$0             | \$0           | \$0                | \$0               |