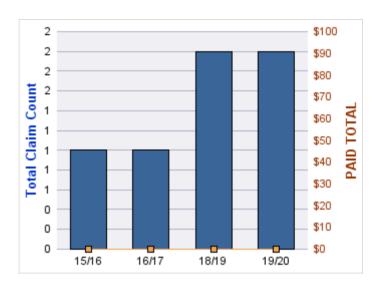

| YEAR  | INCIDENT | OPEN<br>CLAIMS | CLOSED<br>CLAIMS | TOTAL<br>CLAIMS | AVERAGE<br>LAG TIME | AVERAGE<br>PAID | TOTAL<br>PAID | RECOVERY<br>AMOUNT | TOTAL<br>NET PAID |
|-------|----------|----------------|------------------|-----------------|---------------------|-----------------|---------------|--------------------|-------------------|
| 15/16 | 0        | 0              | 1                | 1               | 166                 | \$0             | \$0           | \$0                | \$0               |
| 18/19 | 0        | 0              | 1                | 1               | 178                 | \$0             | \$0           | \$0                | \$0               |
|       | 0        | 0              | 2                | 2               | 172                 | \$0             | \$0           | \$0                | \$0               |