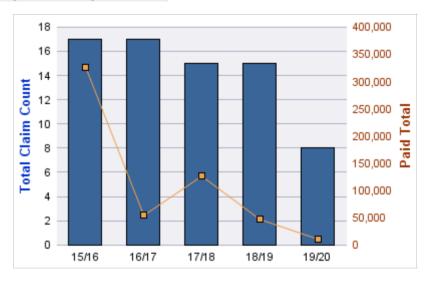

### **AUTO LIABILITY**

| YEAR  | INCIDENT | OPEN<br>CLAIMS | CLOSED<br>CLAIMS | TOTAL<br>CLAIMS | AVERAGE<br>LAG TIME | AVERAGE<br>PAID | TOTAL<br>PAID | RECOVERY<br>AMOUNT | TOTAL<br>NET PAID |
|-------|----------|----------------|------------------|-----------------|---------------------|-----------------|---------------|--------------------|-------------------|
| 15/16 | 0        | 0              | 2                | 2               | 208                 | \$0             | \$0           | \$0                | \$0               |
| 16/17 | 0        | 0              | 4                | 4               | 37.25               | \$12,591        | \$50,365      | \$0                | \$50,365          |
| 17/18 | 0        | 0              | 6                | 6               | 38.17               | \$2,601         | \$15,605      | \$0                | \$15,605          |
| 18/19 | 0        | 0              | 1                | 1               | 0                   | \$0             | \$0           | \$0                | \$0               |
|       | 0        | 0              | 13               | 13              | 70.85               | \$3,798         | \$65,970      | \$0                | \$65,970          |