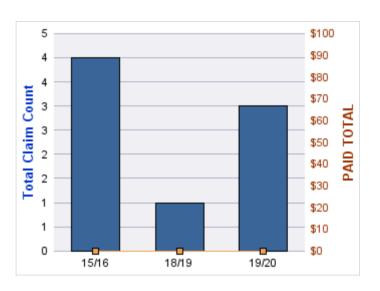

## **ROLL-UP FOR BLIND COMMISSION, OREGON - OCB**

| COVERAGE | COVERAGE DESCRIPTION   | OPEN<br>CLAIMS | CLOSED<br>CLAIMS | TOTAL<br>CLAIMS | AVERAGE<br>PAID | TOTAL<br>PAID | RECOVERY<br>AMOUNT | TOTAL<br>NET PAID |
|----------|------------------------|----------------|------------------|-----------------|-----------------|---------------|--------------------|-------------------|
| WC       | WORKERS COMPENSATION   | 0              | 12               | 12              | \$1,657         | \$19,888      | \$0                | \$19,888          |
| CL       | CITIZENS REPORTS       | 0              | 6                | 6               | \$0             | \$0           | \$0                | \$0               |
| DD       | DIRECT DAMAGE PROPERTY | 0              | 1                | 1               | \$0             | \$0           | \$0                | \$0               |
|          | TOTAL                  | 0              | 19               | 19              | \$552           | \$19,888      | \$0                | \$19,888          |

### **CITIZENS REPORTS**

| YEAR  | INCIDENT | OPEN<br>CLAIMS | CLOSED<br>CLAIMS | TOTAL<br>CLAIMS | AVERAGE<br>LAG TIME | AVERAGE<br>PAID | TOTAL<br>PAID | RECOVERY<br>AMOUNT | TOTAL<br>NET PAID |
|-------|----------|----------------|------------------|-----------------|---------------------|-----------------|---------------|--------------------|-------------------|
| 15/16 | 0        | 0              | 3                | 3               | 6.33                | \$0             | \$0           | \$0                | \$0               |
| 17/18 | 0        | 0              | 1                | 1               | 0                   | \$0             | \$0           | \$0                | \$0               |
| 18/19 | 0        | 0              | 2                | 2               | 10.5                | \$0             | \$0           | \$0                | \$0               |
|       | 0        | 0              | 6                | 6               | 5.61                | \$0             | \$0           | \$0                | \$0               |