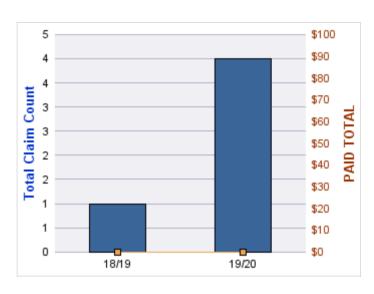

### **GL-EMPLOYMENT LIABILITY**

| YEAR  | INCIDENT | OPEN<br>CLAIMS | CLOSED<br>CLAIMS | TOTAL<br>CLAIMS | AVERAGE<br>LAG TIME | AVERAGE<br>PAID | TOTAL<br>PAID | RECOVERY<br>AMOUNT | TOTAL<br>NET PAID |
|-------|----------|----------------|------------------|-----------------|---------------------|-----------------|---------------|--------------------|-------------------|
| 17/18 | 0        | 0              | 2                | 2               | 93                  | \$0             | \$0           | \$0                | \$0               |
| 18/19 | 0        | 1              | 1                | 2               | 80.5                | \$4,355         | \$8,710       | \$0                | \$8,710           |
|       | 0        | 1              | 3                | 4               | 86.75               | \$2,178         | \$8,710       | \$0                | \$8,710           |