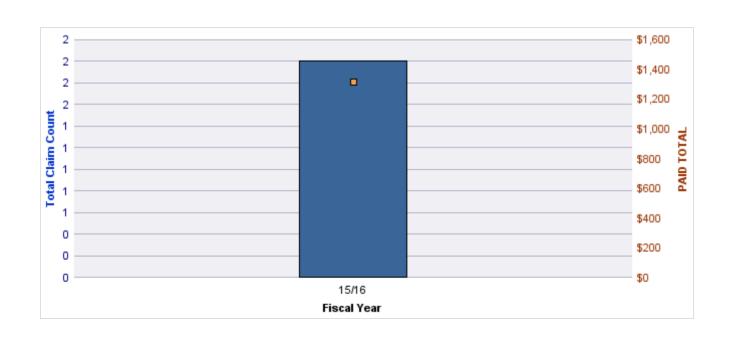

| YEAR  | INCIDENT | OPEN<br>CLAIMS | CLOSED<br>CLAIMS | TOTAL<br>CLAIMS | AVERAGE<br>LAG TIME | AVERAGE<br>PAID | TOTAL<br>PAID | RECOVERY<br>AMOUNT | TOTAL<br>NET PAID |
|-------|----------|----------------|------------------|-----------------|---------------------|-----------------|---------------|--------------------|-------------------|
| 16/17 | 0        | 0              | 1                | 1               | 6                   | \$0             | \$0           | \$0                | \$0               |
|       | 0        | 0              | 1                | 1               | 6                   | \$0             | \$0           | \$0                | \$0               |