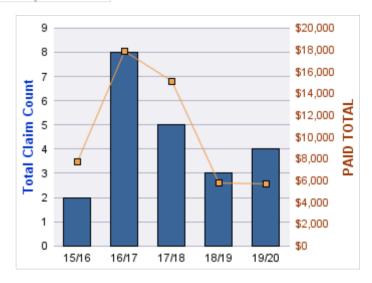

### **ROLL-UP FOR CONSTRUCTION CONTRACTORS BOARD - CCB**

| COVERAGE | COVERAGE DESCRIPTION    | OPEN<br>CLAIMS | CLOSED<br>CLAIMS | TOTAL<br>CLAIMS | AVERAGE<br>PAID | TOTAL<br>PAID | RECOVERY<br>AMOUNT | TOTAL<br>NET PAID |
|----------|-------------------------|----------------|------------------|-----------------|-----------------|---------------|--------------------|-------------------|
| CL       | CITIZENS REPORTS        | 0              | 12               | 12              | \$0             | \$0           | \$0                | \$0               |
| WC       | WORKERS COMPENSATION    | 0              | 9                | 9               | \$28,679        | \$258,107     | \$0                | \$258,107         |
| AL       | AUTO LIABILITY          | 0              | 2                | 2               | \$977           | \$1,954       | \$0                | \$1,954           |
| GLE      | GL-EMPLOYMENT LIABILITY | 1              | 1                | 2               | \$4,355         | \$8,710       | \$0                | \$8,710           |
| GL       | GENERAL LIABILITY       | 0              | 1                | 1               | \$0             | \$0           | \$0                | \$0               |
| PV       | VEHICLE DAMAGE          | 0              | 1                | 1               | \$3,492         | \$3,492       | \$5,992            | (\$2,500)         |
|          | TOTAL                   | 1              | 26               | 27              | \$6,250         | \$272,263     | \$5,992            | \$266,271         |

### **WORKERS COMPENSATION**

| YEAR  | INCIDENT | OPEN<br>CLAIMS | CLOSED<br>CLAIMS | TOTAL<br>CLAIMS | AVERAGE<br>LAG TIME | AVERAGE<br>PAID | TOTAL<br>PAID | RECOVERY<br>AMOUNT | TOTAL<br>NET PAID |
|-------|----------|----------------|------------------|-----------------|---------------------|-----------------|---------------|--------------------|-------------------|
| 16/17 | 0        | 0              | 1                | 1               | 2                   | \$187,150       | \$187,150     | \$0                | \$187,150         |
| 17/18 | 0        | 0              | 4                | 4               | 1.75                | \$16,822        | \$67,289      | \$0                | \$67,289          |
| 18/19 | 0        | 0              | 3                | 3               | 1.67                | \$186           | \$557         | \$0                | \$557             |
| 19/20 | 0        | 0              | 1                | 1               | 20                  | \$3,111         | \$3,111       | \$0                | \$3,111           |
|       | 0        | 0              | 9                | 9               | 6.35                | \$51,817        | \$258,107     | \$0                | \$258,107         |