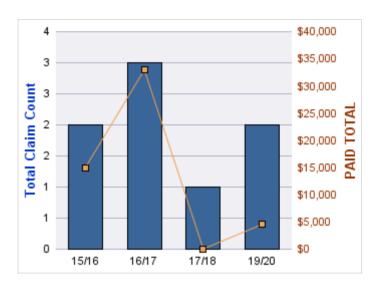

### **CITIZENS REPORTS**

| YEAR  | INCIDENT | OPEN<br>CLAIMS | CLOSED<br>CLAIMS | TOTAL<br>CLAIMS | AVERAGE<br>LAG TIME | AVERAGE<br>PAID | TOTAL<br>PAID | RECOVERY<br>AMOUNT | TOTAL<br>NET PAID |
|-------|----------|----------------|------------------|-----------------|---------------------|-----------------|---------------|--------------------|-------------------|
| 15/16 | 0        | 0              | 3                | 3               | 6.33                | \$0             | \$0           | \$0                | \$0               |
| 17/18 | 0        | 0              | 1                | 1               | 0                   | \$0             | \$0           | \$0                | \$0               |
| 18/19 | 0        | 0              | 2                | 2               | 10.5                | \$0             | \$0           | \$0                | \$0               |
|       | 0        | 0              | 6                | 6               | 5.61                | \$0             | \$0           | \$0                | \$0               |