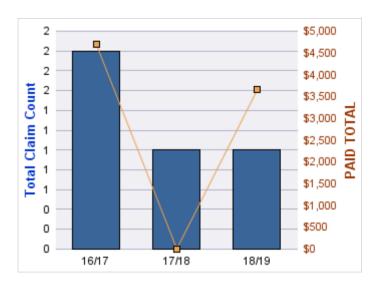

# **ROLL-UP FOR ACCOUNTANCY, OREGON BOARD OF - BOA**

| COVERAGE | COVERAGE<br>DESCRIPTION | OPEN<br>CLAIMS | CLOSED<br>CLAIMS | TOTAL<br>CLAIMS | AVERAGE<br>PAID | TOTAL<br>PAID | RECOVERY<br>AMOUNT | TOTAL<br>NET PAID |
|----------|-------------------------|----------------|------------------|-----------------|-----------------|---------------|--------------------|-------------------|
| GL       | GENERAL LIABILITY       | 0              | 2                | 2               | \$0             | \$0           | \$0                | \$0               |
|          | TOTAL                   | 0              | 2                | 2               | \$0             | \$0           | \$0                | \$0               |

| YEAR  | INCIDENT | OPEN<br>CLAIMS | CLOSED<br>CLAIMS | TOTAL<br>CLAIMS | AVERAGE<br>LAG TIME | AVERAGE<br>PAID | TOTAL<br>PAID | RECOVERY<br>AMOUNT | TOTAL<br>NET PAID |
|-------|----------|----------------|------------------|-----------------|---------------------|-----------------|---------------|--------------------|-------------------|
| 15/16 | 0        | 0              | 1                | 1               | 166                 | \$0             | \$0           | \$0                | \$0               |
| 18/19 | 0        | 0              | 1                | 1               | 178                 | \$0             | \$0           | \$0                | \$0               |
|       | 0        | 0              | 2                | 2               | 172                 | \$0             | \$0           | \$0                | \$0               |