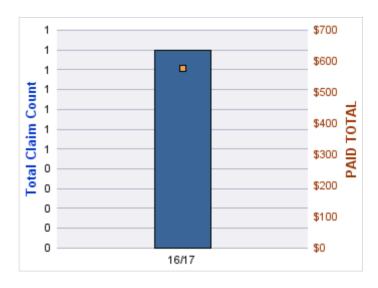

| YEAR  | INCIDENT | OPEN<br>CLAIMS | CLOSED<br>CLAIMS | TOTAL<br>CLAIMS | AVERAGE<br>LAG TIME | AVERAGE<br>PAID | TOTAL<br>PAID | RECOVERY<br>AMOUNT | TOTAL<br>NET PAID |
|-------|----------|----------------|------------------|-----------------|---------------------|-----------------|---------------|--------------------|-------------------|
| 16/17 | 0        | 1              | 0                | 1               | 1                   | \$0             | \$0           | \$0                | \$0               |
|       | 0        | 1              | 0                | 1               | 1                   | \$0             | \$0           | \$0                | \$0               |