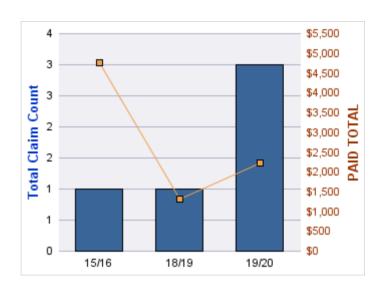

## **ROLL-UP FOR CHIEF EDUCATION OFFICE - CEO**

| COVERAGE | COVERAGE DESCRIPTION | OPEN<br>CLAIMS | CLOSED<br>CLAIMS | TOTAL<br>CLAIMS | AVERAGE<br>PAID | TOTAL<br>PAID | RECOVERY<br>AMOUNT | TOTAL<br>NET PAID |
|----------|----------------------|----------------|------------------|-----------------|-----------------|---------------|--------------------|-------------------|
| WC       | WORKERS COMPENSATION | 0              | 2                | 2               | \$0             | \$0           | \$0                | \$0               |
|          | TOTAL                | 0              | 2                | 2               | \$0             | \$0           | \$0                | \$0               |

### **WORKERS COMPENSATION**

| YEAR  | INCIDENT | OPEN<br>CLAIMS | CLOSED<br>CLAIMS | TOTAL<br>CLAIMS | AVERAGE<br>LAG TIME | AVERAGE<br>PAID | TOTAL<br>PAID | RECOVERY<br>AMOUNT | TOTAL<br>NET PAID |
|-------|----------|----------------|------------------|-----------------|---------------------|-----------------|---------------|--------------------|-------------------|
| 15/16 | 0        | 0              | 1                | 1               | 0                   | \$0             | \$0           | \$0                | \$0               |
| 16/17 | 0        | 0              | 1                | 1               | 7                   | \$0             | \$0           | \$0                | \$0               |
|       | 0        | 0              | 2                | 2               | 3.5                 | \$0             | \$0           | \$0                | \$0               |