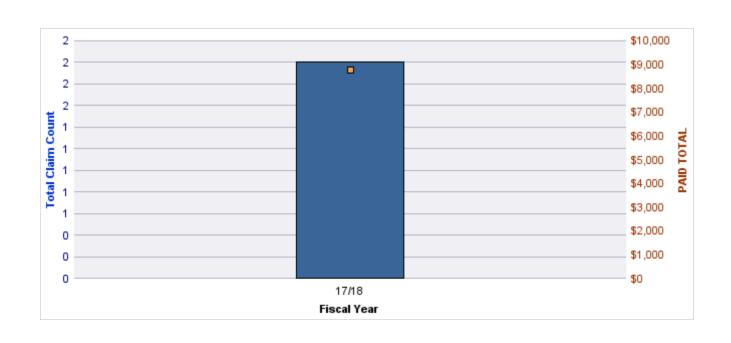

## **ROLL-UP FOR ADVOCACY COMMISSIONS, OFFICE OF - OAC**

| COVERAGE | COVERAGE<br>DESCRIPTION | OPEN<br>CLAIMS | CLOSED<br>CLAIMS | TOTAL<br>CLAIMS | AVERAGE<br>PAID | TOTAL<br>PAID | RECOVERY<br>AMOUNT | TOTAL<br>NET PAID |
|----------|-------------------------|----------------|------------------|-----------------|-----------------|---------------|--------------------|-------------------|
| GL       | GENERAL LIABILITY       | 1              | 0                | 1               | \$0             | \$0           | \$0                | \$0               |
|          | TOTAL                   | 1              | 0                | 1               | \$0             | \$0           | \$0                | \$0               |

| YEAR  | INCIDENT | OPEN<br>CLAIMS | CLOSED<br>CLAIMS | TOTAL<br>CLAIMS | AVERAGE<br>LAG TIME | AVERAGE<br>PAID | TOTAL<br>PAID | RECOVERY<br>AMOUNT | TOTAL<br>NET PAID |
|-------|----------|----------------|------------------|-----------------|---------------------|-----------------|---------------|--------------------|-------------------|
| 16/17 | 0        | 1              | 0                | 1               | 1                   | \$0             | \$0           | \$0                | \$0               |
|       | 0        | 1              | 0                | 1               | 1                   | \$0             | \$0           | \$0                | \$0               |