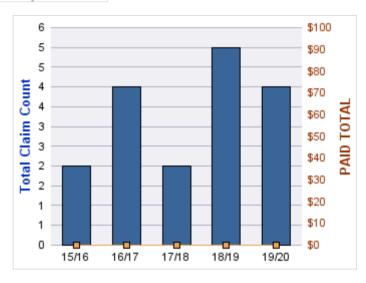

| YEAR  | INCIDENT | OPEN<br>CLAIMS | CLOSED<br>CLAIMS | TOTAL<br>CLAIMS | AVERAGE<br>LAG TIME | AVERAGE<br>PAID | TOTAL<br>PAID | RECOVERY<br>AMOUNT | TOTAL<br>NET PAID |
|-------|----------|----------------|------------------|-----------------|---------------------|-----------------|---------------|--------------------|-------------------|
| 15/16 | 0        | 1              | 0                | 1               | 1,325               | \$0             | \$0           | \$0                | \$0               |
| 17/18 | 0        | 3              | 2                | 5               | 333                 | \$0             | \$0           | \$0                | \$0               |
| 18/19 | 0        | 0              | 1                | 1               | 18                  | \$0             | \$0           | \$0                | \$0               |
| 19/20 | 0        | 3              | 0                | 3               | 110.33              | \$0             | \$0           | \$0                | \$0               |
|       | 0        | 7              | 3                | 10              | 446.58              | \$0             | \$0           | \$0                | \$0               |