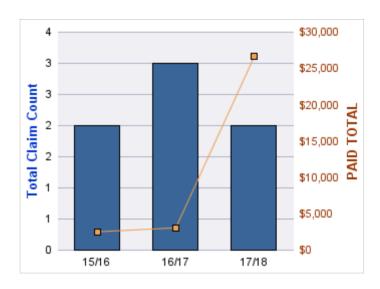

| YEAR  | INCIDENT | OPEN<br>CLAIMS | CLOSED<br>CLAIMS | TOTAL<br>CLAIMS | AVERAGE<br>LAG TIME | AVERAGE<br>PAID | TOTAL<br>PAID | RECOVERY<br>AMOUNT | TOTAL<br>NET PAID |
|-------|----------|----------------|------------------|-----------------|---------------------|-----------------|---------------|--------------------|-------------------|
| 15/16 | 0        | 0              | 1                | 1               | 166                 | \$0             | \$0           | \$0                | \$0               |
| 18/19 | 0        | 0              | 1                | 1               | 178                 | \$0             | \$0           | \$0                | \$0               |
|       | 0        | 0              | 2                | 2               | 172                 | \$0             | \$0           | \$0                | \$0               |