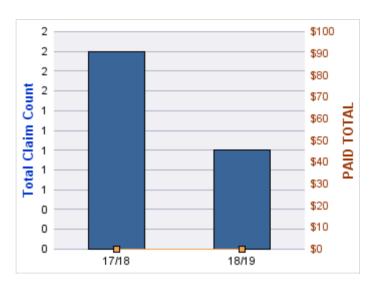

#### **DIRECT DAMAGE PROPERTY**

| YEAR  | INCIDENT | OPEN<br>CLAIMS | CLOSED<br>CLAIMS | TOTAL<br>CLAIMS | AVERAGE<br>LAG TIME | AVERAGE<br>PAID | TOTAL<br>PAID | RECOVERY<br>AMOUNT | TOTAL<br>NET PAID |
|-------|----------|----------------|------------------|-----------------|---------------------|-----------------|---------------|--------------------|-------------------|
| 17/18 | 0        | 0              | 1                | 1               | 2                   | \$0             | \$0           | \$0                | \$0               |
|       | 0        | 0              | 1                | 1               | 2                   | \$0             | \$0           | \$0                | \$0               |

### **VEHICLE DAMAGE**

| YEAR  | INCIDENT | OPEN<br>CLAIMS | CLOSED<br>CLAIMS | TOTAL<br>CLAIMS | AVERAGE<br>LAG TIME | AVERAGE<br>PAID | TOTAL<br>PAID | RECOVERY<br>AMOUNT | TOTAL<br>NET PAID |
|-------|----------|----------------|------------------|-----------------|---------------------|-----------------|---------------|--------------------|-------------------|
| 17/18 | 0        | 0              | 1                | 1               | 174                 | \$0             | \$0           | \$0                | \$0               |
| 18/19 | 0        | 0              | 1                | 1               | 14                  | \$1,286         | \$1,286       | \$3,786            | (\$2,500)         |
|       | 0        | 0              | 2                | 2               | 94                  | \$643           | \$1,286       | \$3,786            | (\$2,500)         |