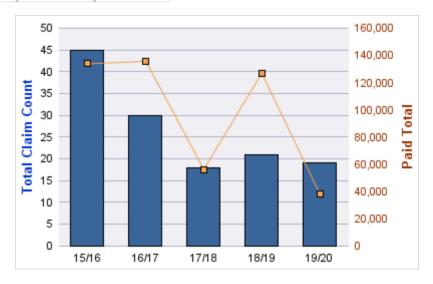

### **WORKERS COMPENSATION**

| YEAR  | INCIDENT | OPEN<br>CLAIMS | CLOSED<br>CLAIMS | TOTAL<br>CLAIMS | AVERAGE<br>LAG TIME | AVERAGE<br>PAID | TOTAL<br>PAID | RECOVERY<br>AMOUNT | TOTAL<br>NET PAID |
|-------|----------|----------------|------------------|-----------------|---------------------|-----------------|---------------|--------------------|-------------------|
| 15/16 | 0        | 0              | 6                | 6               | 154.67              | \$2,230         | \$13,382      | \$0                | \$13,382          |
| 16/17 | 0        | 0              | 8                | 8               | 12.13               | \$5,075         | \$40,601      | \$0                | \$40,601          |
| 17/18 | 0        | 0              | 4                | 4               | 7.25                | \$22,902        | \$91,607      | \$0                | \$91,607          |
| 18/19 | 0        | 0              | 3                | 3               | 8.67                | \$379           | \$1,136       | \$0                | \$1,136           |
| 19/20 | 0        | 0              | 5                | 5               | 6.4                 | \$6,826         | \$34,131      | \$0                | \$34,131          |
|       | 0        | 0              | 26               | 26              | 37.82               | \$7,482         | \$180,857     | \$0                | \$180,857         |