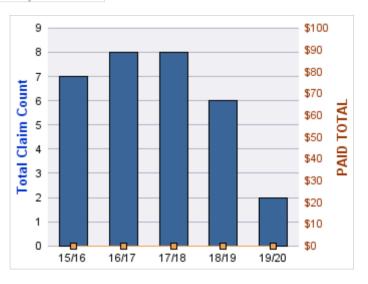

### **CITIZENS REPORTS**

| YEAR  | INCIDENT | OPEN<br>CLAIMS | CLOSED<br>CLAIMS | TOTAL<br>CLAIMS | AVERAGE<br>LAG TIME | AVERAGE<br>PAID | TOTAL<br>PAID | RECOVERY<br>AMOUNT | TOTAL<br>NET PAID |
|-------|----------|----------------|------------------|-----------------|---------------------|-----------------|---------------|--------------------|-------------------|
| 15/16 | 0        | 0              | 3                | 3               | 6.33                | \$0             | \$0           | \$0                | \$0               |
| 17/18 | 0        | 0              | 1                | 1               | 0                   | \$0             | \$0           | \$0                | \$0               |
| 18/19 | 0        | 0              | 2                | 2               | 10.5                | \$0             | \$0           | \$0                | \$0               |
|       | 0        | 0              | 6                | 6               | 5.61                | \$0             | \$0           | \$0                | \$0               |