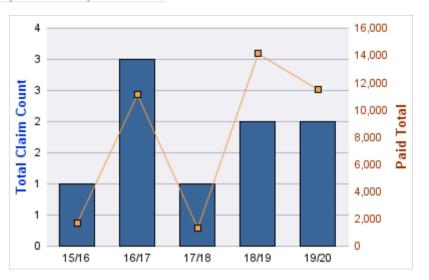

| YEAR  | INCIDENT | OPEN<br>CLAIMS | CLOSED<br>CLAIMS | TOTAL<br>CLAIMS | AVERAGE<br>LAG TIME | AVERAGE<br>PAID | TOTAL<br>PAID | RECOVERY<br>AMOUNT | TOTAL<br>NET PAID |
|-------|----------|----------------|------------------|-----------------|---------------------|-----------------|---------------|--------------------|-------------------|
| 15/16 | 0        | 1              | 0                | 1               | 1,325               | \$0             | \$0           | \$0                | \$0               |
| 17/18 | 0        | 3              | 2                | 5               | 333                 | \$0             | \$0           | \$0                | \$0               |
| 18/19 | 0        | 0              | 1                | 1               | 18                  | \$0             | \$0           | \$0                | \$0               |
| 19/20 | 0        | 3              | 0                | 3               | 110.33              | \$0             | \$0           | \$0                | \$0               |
|       | 0        | 7              | 3                | 10              | 446.58              | \$0             | \$0           | \$0                | \$0               |