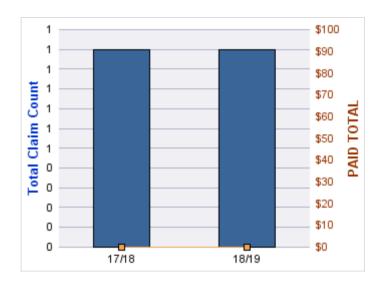

#### **DIRECT DAMAGE PROPERTY**

| YEAR  | INCIDENT | OPEN<br>CLAIMS | CLOSED<br>CLAIMS | TOTAL<br>CLAIMS | AVERAGE<br>LAG TIME | AVERAGE<br>PAID | TOTAL<br>PAID | RECOVERY<br>AMOUNT | TOTAL<br>NET PAID |
|-------|----------|----------------|------------------|-----------------|---------------------|-----------------|---------------|--------------------|-------------------|
| 16/17 | 0        | 0              | 1                | 1               | 1                   | \$0             | \$0           | \$0                | \$0               |
|       | 0        | 0              | 1                | 1               | 1                   | \$0             | \$0           | \$0                | \$0               |

17/18

18/19

3

Total Claim Count

\$100 \$90

\$80

\$70 \$60 \$50 \$40 \$30 \$20 \$10