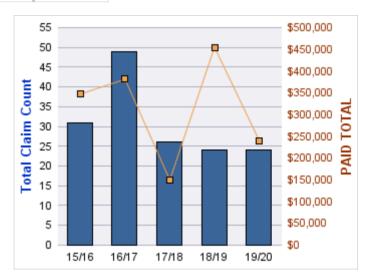

### **ROLL-UP FOR CONSTRUCTION CONTRACTORS BOARD - CCB**

| COVERAGE | COVERAGE DESCRIPTION    | OPEN<br>CLAIMS | CLOSED<br>CLAIMS | TOTAL<br>CLAIMS | AVERAGE<br>PAID | TOTAL<br>PAID | RECOVERY<br>AMOUNT | TOTAL<br>NET PAID |
|----------|-------------------------|----------------|------------------|-----------------|-----------------|---------------|--------------------|-------------------|
| CL       | CITIZENS REPORTS        | 0              | 12               | 12              | \$0             | \$0           | \$0                | \$0               |
| WC       | WORKERS COMPENSATION    | 0              | 9                | 9               | \$28,679        | \$258,107     | \$0                | \$258,107         |
| AL       | AUTO LIABILITY          | 0              | 2                | 2               | \$977           | \$1,954       | \$0                | \$1,954           |
| GLE      | GL-EMPLOYMENT LIABILITY | 1              | 1                | 2               | \$4,355         | \$8,710       | \$0                | \$8,710           |
| GL       | GENERAL LIABILITY       | 0              | 1                | 1               | \$0             | \$0           | \$0                | \$0               |
| PV       | VEHICLE DAMAGE          | 0              | 1                | 1               | \$3,492         | \$3,492       | \$5,992            | (\$2,500)         |
|          | TOTAL                   | 1              | 26               | 27              | \$6,250         | \$272,263     | \$5,992            | \$266,271         |

## **CITIZENS REPORTS**

| YEAR  | INCIDENT | OPEN<br>CLAIMS | CLOSED<br>CLAIMS | TOTAL<br>CLAIMS | AVERAGE<br>LAG TIME | AVERAGE<br>PAID | TOTAL<br>PAID | RECOVERY<br>AMOUNT | TOTAL<br>NET PAID |
|-------|----------|----------------|------------------|-----------------|---------------------|-----------------|---------------|--------------------|-------------------|
| 15/16 | 0        | 0              | 3                | 3               | 4                   | \$0             | \$0           | \$0                | \$0               |
| 16/17 | 0        | 0              | 2                | 2               | 0                   | \$0             | \$0           | \$0                | \$0               |
| 17/18 | 0        | 0              | 6                | 6               | 5.17                | \$0             | \$0           | \$0                | \$0               |
| 19/20 | 0        | 0              | 1                | 1               | 0                   | \$0             | \$0           | \$0                | \$0               |
|       | 0        | 0              | 12               | 12              | 2.29                | \$0             | \$0           | \$0                | \$0               |