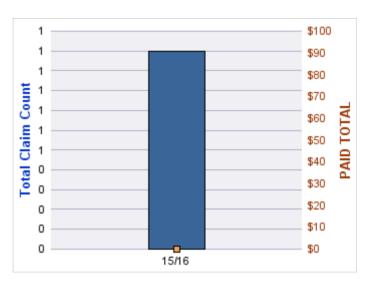

| YEAR  | INCIDENT | OPEN<br>CLAIMS | CLOSED<br>CLAIMS | TOTAL<br>CLAIMS | AVERAGE<br>LAG TIME | AVERAGE<br>PAID | TOTAL<br>PAID | RECOVERY<br>AMOUNT | TOTAL<br>NET PAID |
|-------|----------|----------------|------------------|-----------------|---------------------|-----------------|---------------|--------------------|-------------------|
| 15/16 | 0        | 0              | 1                | 1               | 25                  | \$0             | \$0           | \$0                | \$0               |
|       | 0        | 0              | 1                | 1               | 25                  | \$0             | \$0           | \$0                | \$0               |