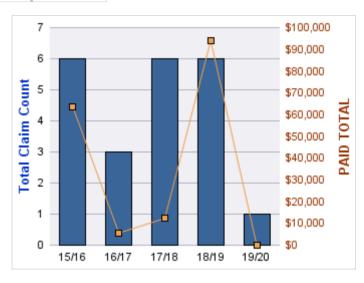

### **WORKERS COMPENSATION**

| YEAR  | INCIDENT | OPEN<br>CLAIMS | CLOSED<br>CLAIMS | TOTAL<br>CLAIMS | AVERAGE<br>LAG TIME | AVERAGE<br>PAID | TOTAL<br>PAID | RECOVERY<br>AMOUNT | TOTAL<br>NET PAID |
|-------|----------|----------------|------------------|-----------------|---------------------|-----------------|---------------|--------------------|-------------------|
| 15/16 | 0        | 0              | 6                | 6               | 154.67              | \$2,230         | \$13,382      | \$0                | \$13,382          |
| 16/17 | 0        | 0              | 8                | 8               | 12.13               | \$5,075         | \$40,601      | \$0                | \$40,601          |
| 17/18 | 0        | 0              | 4                | 4               | 7.25                | \$22,902        | \$91,607      | \$0                | \$91,607          |
| 18/19 | 0        | 0              | 3                | 3               | 8.67                | \$379           | \$1,136       | \$0                | \$1,136           |
| 19/20 | 0        | 0              | 5                | 5               | 6.4                 | \$6,826         | \$34,131      | \$0                | \$34,131          |
|       | 0        | 0              | 26               | 26              | 37.82               | \$7,482         | \$180,857     | \$0                | \$180,857         |