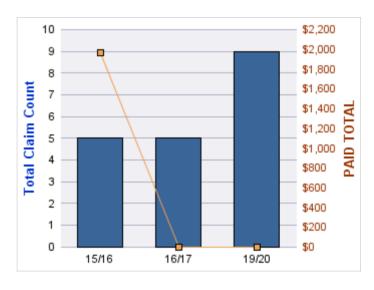

| YEAR  | INCIDENT | OPEN<br>CLAIMS | CLOSED<br>CLAIMS | TOTAL<br>CLAIMS | AVERAGE<br>LAG TIME | AVERAGE<br>PAID | TOTAL<br>PAID | RECOVERY<br>AMOUNT | TOTAL<br>NET PAID |
|-------|----------|----------------|------------------|-----------------|---------------------|-----------------|---------------|--------------------|-------------------|
| 15/16 | 0        | 0              | 1                | 1               | 166                 | \$0             | \$0           | \$0                | \$0               |
| 18/19 | 0        | 0              | 1                | 1               | 178                 | \$0             | \$0           | \$0                | \$0               |
|       | 0        | 0              | 2                | 2               | 172                 | \$0             | \$0           | \$0                | \$0               |