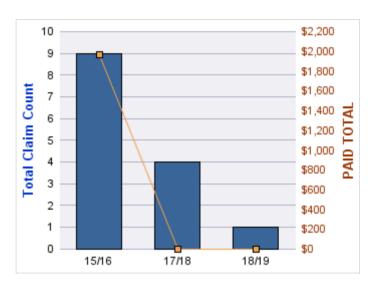

### **ROLL-UP FOR ALL STATE AGENCIES - ALL STATE**

| COVERAGE | COVERAGE DESCRIPTION    | OPEN<br>CLAIMS | CLOSED<br>CLAIMS | TOTAL<br>CLAIMS | AVERAGE<br>PAID | TOTAL<br>PAID | RECOVERY<br>AMOUNT | TOTAL<br>NET PAID |
|----------|-------------------------|----------------|------------------|-----------------|-----------------|---------------|--------------------|-------------------|
| GL       | GENERAL LIABILITY       | 7              | 3                | 10              | \$0             | \$0           | \$0                | \$0               |
| CL       | CITIZENS REPORTS        | 0              | 2                | 2               | \$0             | \$0           | \$0                | \$0               |
| GLE      | GL-EMPLOYMENT LIABILITY | 0              | 1                | 1               | \$0             | \$0           | \$0                | \$0               |
|          | TOTAL                   | 7              | 6                | 13              | \$0             | \$0           | \$0                | \$0               |

**Top 5 Locations by Claim Frequency** 

| LOCATION                                            | CLAIMS | TOTAL<br>PAID |
|-----------------------------------------------------|--------|---------------|
| ALL STATE AGENCIES - ALL STATE                      | 9      | \$0           |
| ALL STATE AGENCIES NOT IDENTIFIED - ALL STATE NO ID | 1      | \$0           |