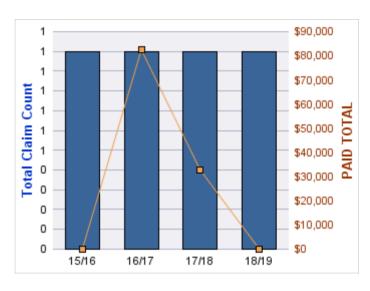

| YEAR  | INCIDENT | OPEN<br>CLAIMS | CLOSED<br>CLAIMS | TOTAL<br>CLAIMS | AVERAGE<br>LAG TIME | AVERAGE<br>PAID | TOTAL<br>PAID | RECOVERY<br>AMOUNT | TOTAL<br>NET PAID |
|-------|----------|----------------|------------------|-----------------|---------------------|-----------------|---------------|--------------------|-------------------|
| 15/16 | 0        | 1              | 0                | 1               | 1,325               | \$0             | \$0           | \$0                | \$0               |
| 17/18 | 0        | 3              | 2                | 5               | 333                 | \$0             | \$0           | \$0                | \$0               |
| 18/19 | 0        | 0              | 1                | 1               | 18                  | \$0             | \$0           | \$0                | \$0               |
| 19/20 | 0        | 3              | 0                | 3               | 110.33              | \$0             | \$0           | \$0                | \$0               |
|       | 0        | 7              | 3                | 10              | 446.58              | \$0             | \$0           | \$0                | \$0               |