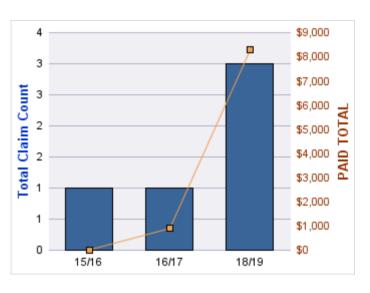

| YEAR  | INCIDENT | OPEN<br>CLAIMS | CLOSED<br>CLAIMS | TOTAL<br>CLAIMS | AVERAGE<br>LAG TIME | AVERAGE<br>PAID | TOTAL<br>PAID | RECOVERY<br>AMOUNT | TOTAL<br>NET PAID |
|-------|----------|----------------|------------------|-----------------|---------------------|-----------------|---------------|--------------------|-------------------|
| 15/16 | 0        | 0              | 1                | 1               | 166                 | \$0             | \$0           | \$0                | \$0               |
| 18/19 | 0        | 0              | 1                | 1               | 178                 | \$0             | \$0           | \$0                | \$0               |
|       | 0        | 0              | 2                | 2               | 172                 | \$0             | \$0           | \$0                | \$0               |