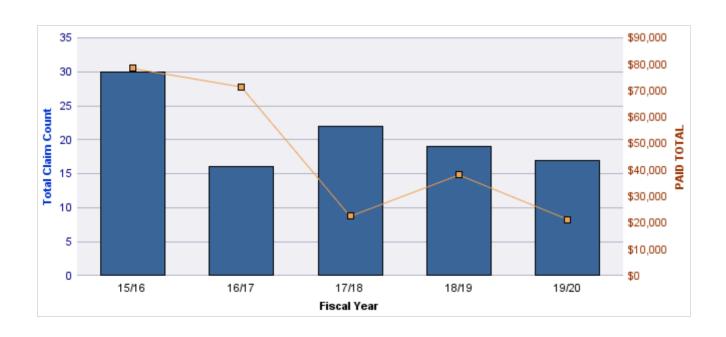

## **ROLL-UP FOR CORRECTIONS ENTERPRISES, OREGON - OCE**

| COVERAGE | COVERAGE DESCRIPTION    | OPEN<br>CLAIMS | CLOSED<br>CLAIMS | TOTAL<br>CLAIMS | AVERAGE<br>PAID | TOTAL<br>PAID | RECOVERY<br>AMOUNT | TOTAL<br>NET PAID |
|----------|-------------------------|----------------|------------------|-----------------|-----------------|---------------|--------------------|-------------------|
| WC       | WORKERS COMPENSATION    | 0              | 26               | 26              | \$6,956         | \$180,857     | \$0                | \$180,857         |
| AL       | AUTO LIABILITY          | 0              | 13               | 13              | \$5,075         | \$65,970      | \$0                | \$65,970          |
| GL       | GENERAL LIABILITY       | 2              | 5                | 7               | \$756           | \$5,289       | \$0                | \$5,289           |
| DD       | DIRECT DAMAGE PROPERTY  | 0              | 1                | 1               | \$0             | \$0           | \$0                | \$0               |
| GLE      | GL-EMPLOYMENT LIABILITY | 1              | 0                | 1               | \$0             | \$0           | \$0                | \$0               |
|          | TOTAL                   | 3              | 45               | 48              | \$2,557         | \$252,116     | \$0                | \$252,116         |

### **AUTO LIABILITY**

| YEAR  | INCIDENT | OPEN<br>CLAIMS | CLOSED<br>CLAIMS | TOTAL<br>CLAIMS | AVERAGE<br>LAG TIME | AVERAGE<br>PAID | TOTAL<br>PAID | RECOVERY<br>AMOUNT | TOTAL<br>NET PAID |
|-------|----------|----------------|------------------|-----------------|---------------------|-----------------|---------------|--------------------|-------------------|
| 15/16 | 0        | 0              | 2                | 2               | 208                 | \$0             | \$0           | \$0                | \$0               |
| 16/17 | 0        | 0              | 4                | 4               | 37.25               | \$12,591        | \$50,365      | \$0                | \$50,365          |
| 17/18 | 0        | 0              | 6                | 6               | 38.17               | \$2,601         | \$15,605      | \$0                | \$15,605          |
| 18/19 | 0        | 0              | 1                | 1               | 0                   | \$0             | \$0           | \$0                | \$0               |
|       | 0        | 0              | 13               | 13              | 70.85               | \$3,798         | \$65,970      | \$0                | \$65,970          |

### **WORKERS COMPENSATION**

| YEAR  | INCIDENT | OPEN<br>CLAIMS | CLOSED<br>CLAIMS | TOTAL<br>CLAIMS | AVERAGE<br>LAG TIME | AVERAGE<br>PAID | TOTAL<br>PAID | RECOVERY<br>AMOUNT | TOTAL<br>NET PAID |
|-------|----------|----------------|------------------|-----------------|---------------------|-----------------|---------------|--------------------|-------------------|
| 15/16 | 0        | 0              | 6                | 6               | 154.67              | \$2,230         | \$13,382      | \$0                | \$13,382          |
| 16/17 | 0        | 0              | 8                | 8               | 12.13               | \$5,075         | \$40,601      | \$0                | \$40,601          |
| 17/18 | 0        | 0              | 4                | 4               | 7.25                | \$22,902        | \$91,607      | \$0                | \$91,607          |
| 18/19 | 0        | 0              | 3                | 3               | 8.67                | \$379           | \$1,136       | \$0                | \$1,136           |
| 19/20 | 0        | 0              | 5                | 5               | 6.4                 | \$6,826         | \$34,131      | \$0                | \$34,131          |
|       | 0        | 0              | 26               | 26              | 37.82               | \$7,482         | \$180,857     | \$0                | \$180,857         |