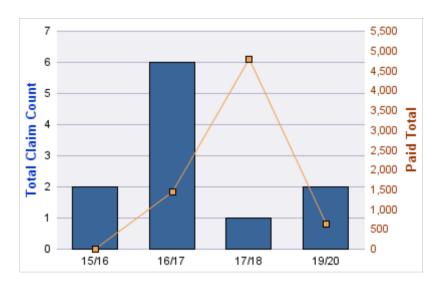

### **ROLL-UP FOR BUREAU OF LABOR & INDUSTRIES - BOLI**

| COVERAGE | COVERAGE DESCRIPTION    | OPEN<br>CLAIMS | CLOSED<br>CLAIMS | TOTAL<br>CLAIMS | AVERAGE<br>PAID | TOTAL<br>PAID | RECOVERY<br>AMOUNT | TOTAL<br>NET PAID |
|----------|-------------------------|----------------|------------------|-----------------|-----------------|---------------|--------------------|-------------------|
| GL       | GENERAL LIABILITY       | 1              | 12               | 14              | \$141           | \$1,969       | \$0                | \$1,969           |
| CL       | CITIZENS REPORTS        | 0              | 5                | 5               | \$0             | \$0           | \$0                | \$0               |
| GLE      | GL-EMPLOYMENT LIABILITY | 2              | 2                | 4               | \$1,787         | \$7,148       | \$0                | \$7,148           |
| AL       | AUTO LIABILITY          | 0              | 3                | 3               | \$631           | \$1,892       | \$0                | \$1,892           |
| WC       | WORKERS COMPENSATION    | 0              | 3                | 3               | \$0             | \$0           | \$0                | \$0               |
|          | TOTAL                   | 3              | 25               | 29              | \$512           | \$11,008      | \$0                | \$11,008          |

| YEAR  | INCIDENT | OPEN<br>CLAIMS | CLOSED<br>CLAIMS | TOTAL<br>CLAIMS | AVERAGE<br>LAG TIME | AVERAGE<br>PAID | TOTAL<br>PAID | RECOVERY<br>AMOUNT | TOTAL<br>NET PAID |
|-------|----------|----------------|------------------|-----------------|---------------------|-----------------|---------------|--------------------|-------------------|
| 15/16 | 0        | 1              | 8                | 9               | 173.44              | \$219           | \$1,969       | \$0                | \$1,969           |
| 17/18 | 0        | 0              | 3                | 4               | 222.5               | \$0             | \$0           | \$0                | \$0               |
| 18/19 | 0        | 0              | 1                | 1               | 36                  | \$0             | \$0           | \$0                | \$0               |
|       | 0        | 1              | 12               | 14              | 143.98              | \$73            | \$1,969       | \$0                | \$1,969           |