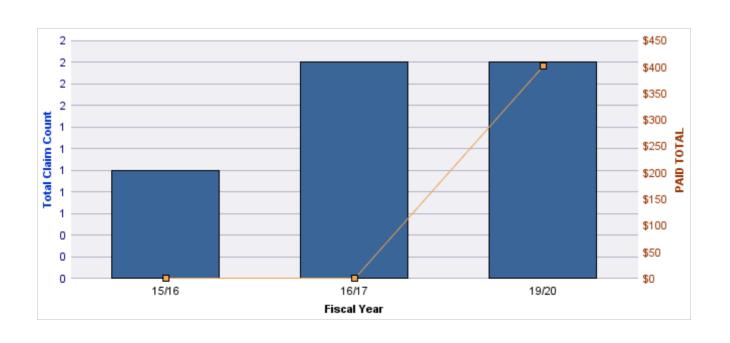

# **ROLL-UP FOR ACCOUNTANCY, OREGON BOARD OF - BOA**

| COVERAGE | COVERAGE<br>DESCRIPTION | OPEN<br>CLAIMS | CLOSED<br>CLAIMS | TOTAL<br>CLAIMS | AVERAGE<br>PAID | TOTAL<br>PAID | RECOVERY<br>AMOUNT | TOTAL<br>NET PAID |
|----------|-------------------------|----------------|------------------|-----------------|-----------------|---------------|--------------------|-------------------|
| GL       | GENERAL LIABILITY       | 0              | 2                | 2               | \$0             | \$0           | \$0                | \$0               |
|          | TOTAL                   | 0              | 2                | 2               | \$0             | \$0           | \$0                | \$0               |

| YEAR  | INCIDENT | OPEN<br>CLAIMS | CLOSED<br>CLAIMS | TOTAL<br>CLAIMS | AVERAGE<br>LAG TIME | AVERAGE<br>PAID | TOTAL<br>PAID | RECOVERY<br>AMOUNT | TOTAL<br>NET PAID |
|-------|----------|----------------|------------------|-----------------|---------------------|-----------------|---------------|--------------------|-------------------|
| 15/16 | 0        | 0              | 1                | 1               | 166                 | \$0             | \$0           | \$0                | \$0               |
| 18/19 | 0        | 0              | 1                | 1               | 178                 | \$0             | \$0           | \$0                | \$0               |
|       | 0        | 0              | 2                | 2               | 172                 | \$0             | \$0           | \$0                | \$0               |