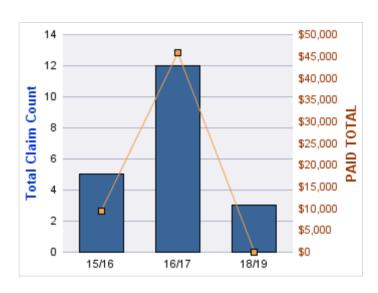

### **ROLL-UP FOR BUREAU OF LABOR & INDUSTRIES - BOLI**

| COVERAGE | COVERAGE DESCRIPTION    | OPEN<br>CLAIMS | CLOSED<br>CLAIMS | TOTAL<br>CLAIMS | AVERAGE<br>PAID | TOTAL<br>PAID | RECOVERY<br>AMOUNT | TOTAL<br>NET PAID |
|----------|-------------------------|----------------|------------------|-----------------|-----------------|---------------|--------------------|-------------------|
| GL       | GENERAL LIABILITY       | 1              | 12               | 14              | \$141           | \$1,969       | \$0                | \$1,969           |
| CL       | CITIZENS REPORTS        | 0              | 5                | 5               | \$0             | \$0           | \$0                | \$0               |
| GLE      | GL-EMPLOYMENT LIABILITY | 2              | 2                | 4               | \$1,787         | \$7,148       | \$0                | \$7,148           |
| AL       | AUTO LIABILITY          | 0              | 3                | 3               | \$631           | \$1,892       | \$0                | \$1,892           |
| WC       | WORKERS COMPENSATION    | 0              | 3                | 3               | \$0             | \$0           | \$0                | \$0               |
|          | TOTAL                   | 3              | 25               | 29              | \$512           | \$11,008      | \$0                | \$11,008          |

| YEAR  | INCIDENT | OPEN<br>CLAIMS | CLOSED<br>CLAIMS | TOTAL<br>CLAIMS | AVERAGE<br>LAG TIME | AVERAGE<br>PAID | TOTAL<br>PAID | RECOVERY<br>AMOUNT | TOTAL<br>NET PAID |
|-------|----------|----------------|------------------|-----------------|---------------------|-----------------|---------------|--------------------|-------------------|
| 15/16 | 0        | 1              | 8                | 9               | 173.44              | \$219           | \$1,969       | \$0                | \$1,969           |
| 17/18 | 0        | 0              | 3                | 4               | 222.5               | \$0             | \$0           | \$0                | \$0               |
| 18/19 | 0        | 0              | 1                | 1               | 36                  | \$0             | \$0           | \$0                | \$0               |
|       | 0        | 1              | 12               | 14              | 143.98              | \$73            | \$1,969       | \$0                | \$1,969           |