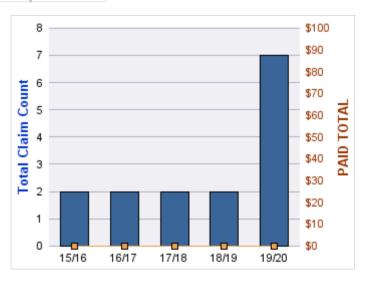

# **ROLL-UP FOR ACCOUNTANCY, OREGON BOARD OF - BOA**

| COVERAGE | COVERAGE<br>DESCRIPTION | OPEN<br>CLAIMS | CLOSED<br>CLAIMS | TOTAL<br>CLAIMS | AVERAGE<br>PAID | TOTAL<br>PAID | RECOVERY<br>AMOUNT | TOTAL<br>NET PAID |
|----------|-------------------------|----------------|------------------|-----------------|-----------------|---------------|--------------------|-------------------|
| GL       | GENERAL LIABILITY       | 0              | 2                | 2               | \$0             | \$0           | \$0                | \$0               |
|          | TOTAL                   | 0              | 2                | 2               | \$0             | \$0           | \$0                | \$0               |

| YEAR  | INCIDENT | OPEN<br>CLAIMS | CLOSED<br>CLAIMS | TOTAL<br>CLAIMS | AVERAGE<br>LAG TIME | AVERAGE<br>PAID | TOTAL<br>PAID | RECOVERY<br>AMOUNT | TOTAL<br>NET PAID |
|-------|----------|----------------|------------------|-----------------|---------------------|-----------------|---------------|--------------------|-------------------|
| 15/16 | 0        | 0              | 1                | 1               | 166                 | \$0             | \$0           | \$0                | \$0               |
| 18/19 | 0        | 0              | 1                | 1               | 178                 | \$0             | \$0           | \$0                | \$0               |
|       | 0        | 0              | 2                | 2               | 172                 | \$0             | \$0           | \$0                | \$0               |