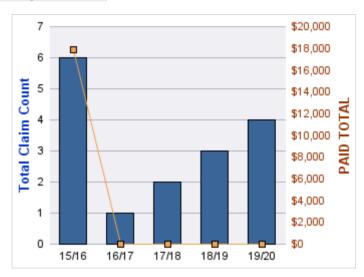

### **ROLL-UP FOR BUREAU OF LABOR & INDUSTRIES - BOLI**

| COVERAGE | COVERAGE DESCRIPTION    | OPEN<br>CLAIMS | CLOSED<br>CLAIMS | TOTAL<br>CLAIMS | AVERAGE<br>PAID | TOTAL<br>PAID | RECOVERY<br>AMOUNT | TOTAL<br>NET PAID |
|----------|-------------------------|----------------|------------------|-----------------|-----------------|---------------|--------------------|-------------------|
| GL       | GENERAL LIABILITY       | 1              | 12               | 14              | \$141           | \$1,969       | \$0                | \$1,969           |
| CL       | CITIZENS REPORTS        | 0              | 5                | 5               | \$0             | \$0           | \$0                | \$0               |
| GLE      | GL-EMPLOYMENT LIABILITY | 2              | 2                | 4               | \$1,787         | \$7,148       | \$0                | \$7,148           |
| AL       | AUTO LIABILITY          | 0              | 3                | 3               | \$631           | \$1,892       | \$0                | \$1,892           |
| WC       | WORKERS COMPENSATION    | 0              | 3                | 3               | \$0             | \$0           | \$0                | \$0               |
|          | TOTAL                   | 3              | 25               | 29              | \$512           | \$11,008      | \$0                | \$11,008          |

### **AUTO LIABILITY**

| YEAR  | INCIDENT | OPEN<br>CLAIMS | CLOSED<br>CLAIMS | TOTAL<br>CLAIMS | AVERAGE<br>LAG TIME | AVERAGE<br>PAID | TOTAL<br>PAID | RECOVERY<br>AMOUNT | TOTAL<br>NET PAID |
|-------|----------|----------------|------------------|-----------------|---------------------|-----------------|---------------|--------------------|-------------------|
| 15/16 | 0        | 0              | 2                | 2               | 17                  | \$0             | \$0           | \$0                | \$0               |
| 19/20 | 0        | 0              | 1                | 1               | 50                  | \$1,892         | \$1,892       | \$0                | \$1,892           |
|       | 0        | 0              | 3                | 3               | 33.5                | \$946           | \$1,892       | \$0                | \$1,892           |

## **CITIZENS REPORTS**

| YEAR  | INCIDENT | OPEN<br>CLAIMS | CLOSED<br>CLAIMS | TOTAL<br>CLAIMS | AVERAGE<br>LAG TIME | AVERAGE<br>PAID | TOTAL<br>PAID | RECOVERY<br>AMOUNT | TOTAL<br>NET PAID |
|-------|----------|----------------|------------------|-----------------|---------------------|-----------------|---------------|--------------------|-------------------|
| 17/18 | 0        | 0              | 3                | 3               | 122.33              | \$0             | \$0           | \$0                | \$0               |
| 19/20 | 0        | 0              | 2                | 2               | 1.5                 | \$0             | \$0           | \$0                | \$0               |
|       | 0        | 0              | 5                | 5               | 61.92               | \$0             | \$0           | \$0                | \$0               |

| YEAR  | INCIDENT | OPEN<br>CLAIMS | CLOSED<br>CLAIMS | TOTAL<br>CLAIMS | AVERAGE<br>LAG TIME | AVERAGE<br>PAID | TOTAL<br>PAID | RECOVERY<br>AMOUNT | TOTAL<br>NET PAID |
|-------|----------|----------------|------------------|-----------------|---------------------|-----------------|---------------|--------------------|-------------------|
| 15/16 | 0        | 1              | 8                | 9               | 173.44              | \$219           | \$1,969       | \$0                | \$1,969           |
| 17/18 | 0        | 0              | 3                | 4               | 222.5               | \$0             | \$0           | \$0                | \$0               |
| 18/19 | 0        | 0              | 1                | 1               | 36                  | \$0             | \$0           | \$0                | \$0               |
|       | 0        | 1              | 12               | 14              | 143.98              | \$73            | \$1,969       | \$0                | \$1,969           |