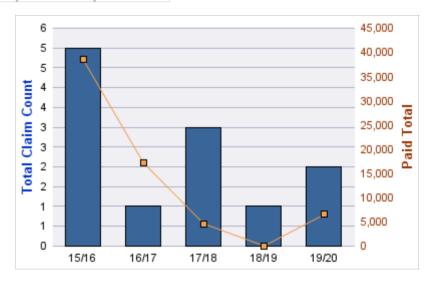

### **WORKERS COMPENSATION**

| YEAR  | INCIDENT | OPEN<br>CLAIMS | CLOSED<br>CLAIMS | TOTAL<br>CLAIMS | AVERAGE<br>LAG TIME | AVERAGE<br>PAID | TOTAL<br>PAID | RECOVERY<br>AMOUNT | TOTAL<br>NET PAID |
|-------|----------|----------------|------------------|-----------------|---------------------|-----------------|---------------|--------------------|-------------------|
| 15/16 | 0        | 0              | 6                | 6               | 154.67              | \$2,230         | \$13,382      | \$0                | \$13,382          |
| 16/17 | 0        | 0              | 8                | 8               | 12.13               | \$5,075         | \$40,601      | \$0                | \$40,601          |
| 17/18 | 0        | 0              | 4                | 4               | 7.25                | \$22,902        | \$91,607      | \$0                | \$91,607          |
| 18/19 | 0        | 0              | 3                | 3               | 8.67                | \$379           | \$1,136       | \$0                | \$1,136           |
| 19/20 | 0        | 0              | 5                | 5               | 6.4                 | \$6,826         | \$34,131      | \$0                | \$34,131          |
|       | 0        | 0              | 26               | 26              | 37.82               | \$7,482         | \$180,857     | \$0                | \$180,857         |