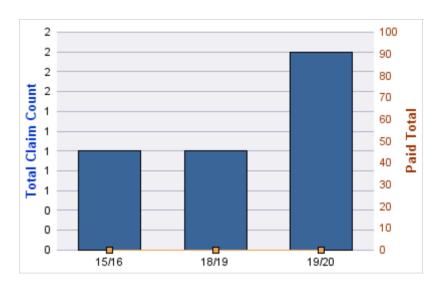

### **ROLL-UP FOR BUSINESS OREGON - OR4BIZ**

| COVERAGE | COVERAGE DESCRIPTION    | OPEN<br>CLAIMS | CLOSED<br>CLAIMS | TOTAL<br>CLAIMS | AVERAGE<br>PAID | TOTAL<br>PAID | RECOVERY<br>AMOUNT | TOTAL<br>NET PAID |
|----------|-------------------------|----------------|------------------|-----------------|-----------------|---------------|--------------------|-------------------|
| CL       | CITIZENS REPORTS        | 0              | 21               | 21              | \$0             | \$0           | \$0                | \$0               |
| GLE      | GL-EMPLOYMENT LIABILITY | 1              | 3                | 4               | \$2,178         | \$8,710       | \$0                | \$8,710           |
| GL       | GENERAL LIABILITY       | 1              | 2                | 3               | \$0             | \$0           | \$0                | \$0               |
| PV       | VEHICLE DAMAGE          | 0              | 2                | 2               | \$643           | \$1,286       | \$3,786            | (\$2,500)         |
| WC       | WORKERS COMPENSATION    | 1              | 1                | 2               | \$2,791         | \$5,582       | \$0                | \$5,582           |
|          | TOTAL                   | 3              | 29               | 32              | \$1,122         | \$15,578      | \$3,786            | \$11,792          |

| YEAR  | INCIDENT | OPEN<br>CLAIMS | CLOSED<br>CLAIMS | TOTAL<br>CLAIMS | AVERAGE<br>LAG TIME | AVERAGE<br>PAID | TOTAL<br>PAID | RECOVERY<br>AMOUNT | TOTAL<br>NET PAID |
|-------|----------|----------------|------------------|-----------------|---------------------|-----------------|---------------|--------------------|-------------------|
| 15/16 | 0        | 0              | 1                | 1               | 0                   | \$0             | \$0           | \$0                | \$0               |
| 16/17 | 0        | 0              | 1                | 1               | 694                 | \$0             | \$0           | \$0                | \$0               |
| 19/20 | 0        | 1              | 0                | 1               | 163                 | \$0             | \$0           | \$0                | \$0               |
|       | 0        | 1              | 2                | 3               | 285.67              | \$0             | \$0           | \$0                | \$0               |