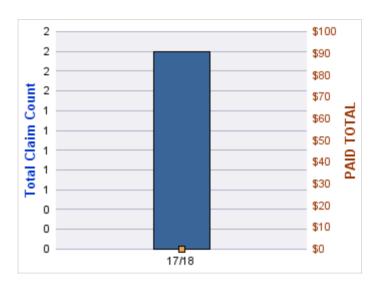

## **ROLL-UP FOR ADVOCACY COMMISSIONS, OFFICE OF - OAC**

| COVERAGE | COVERAGE<br>DESCRIPTION | OPEN<br>CLAIMS | CLOSED<br>CLAIMS | TOTAL<br>CLAIMS | AVERAGE<br>PAID | TOTAL<br>PAID | RECOVERY<br>AMOUNT | TOTAL<br>NET PAID |
|----------|-------------------------|----------------|------------------|-----------------|-----------------|---------------|--------------------|-------------------|
| GL       | GENERAL LIABILITY       | 1              | 0                | 1               | \$0             | \$0           | \$0                | \$0               |
|          | TOTAL                   | 1              | 0                | 1               | \$0             | \$0           | \$0                | \$0               |

| YEAR  | INCIDENT | OPEN<br>CLAIMS | CLOSED<br>CLAIMS | TOTAL<br>CLAIMS | AVERAGE<br>LAG TIME | AVERAGE<br>PAID | TOTAL<br>PAID | RECOVERY<br>AMOUNT | TOTAL<br>NET PAID |
|-------|----------|----------------|------------------|-----------------|---------------------|-----------------|---------------|--------------------|-------------------|
| 16/17 | 0        | 1              | 0                | 1               | 1                   | \$0             | \$0           | \$0                | \$0               |
|       | 0        | 1              | 0                | 1               | 1                   | \$0             | \$0           | \$0                | \$0               |