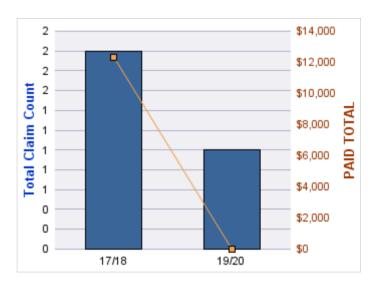

| YEAR  | INCIDENT | OPEN<br>CLAIMS | CLOSED<br>CLAIMS | TOTAL<br>CLAIMS | AVERAGE<br>LAG TIME | AVERAGE<br>PAID | TOTAL<br>PAID | RECOVERY<br>AMOUNT | TOTAL<br>NET PAID |
|-------|----------|----------------|------------------|-----------------|---------------------|-----------------|---------------|--------------------|-------------------|
| 15/16 | 0        | 0              | 1                | 1               | 166                 | \$0             | \$0           | \$0                | \$0               |
| 18/19 | 0        | 0              | 1                | 1               | 178                 | \$0             | \$0           | \$0                | \$0               |
|       | 0        | 0              | 2                | 2               | 172                 | \$0             | \$0           | \$0                | \$0               |