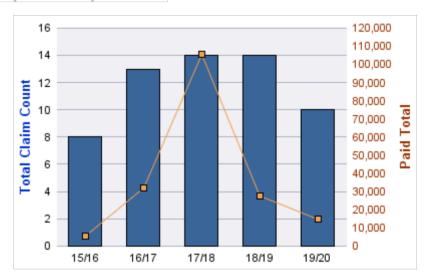

### **ROLL-UP FOR CONSTRUCTION CONTRACTORS BOARD - CCB**

| COVERAGE | COVERAGE DESCRIPTION    | OPEN<br>CLAIMS | CLOSED<br>CLAIMS | TOTAL<br>CLAIMS | AVERAGE<br>PAID | TOTAL<br>PAID | RECOVERY<br>AMOUNT | TOTAL<br>NET PAID |
|----------|-------------------------|----------------|------------------|-----------------|-----------------|---------------|--------------------|-------------------|
| CL       | CITIZENS REPORTS        | 0              | 12               | 12              | \$0             | \$0           | \$0                | \$0               |
| WC       | WORKERS COMPENSATION    | 0              | 9                | 9               | \$28,679        | \$258,107     | \$0                | \$258,107         |
| AL       | AUTO LIABILITY          | 0              | 2                | 2               | \$977           | \$1,954       | \$0                | \$1,954           |
| GLE      | GL-EMPLOYMENT LIABILITY | 1              | 1                | 2               | \$4,355         | \$8,710       | \$0                | \$8,710           |
| GL       | GENERAL LIABILITY       | 0              | 1                | 1               | \$0             | \$0           | \$0                | \$0               |
| PV       | VEHICLE DAMAGE          | 0              | 1                | 1               | \$3,492         | \$3,492       | \$5,992            | (\$2,500)         |
|          | TOTAL                   | 1              | 26               | 27              | \$6,250         | \$272,263     | \$5,992            | \$266,271         |

### **AUTO LIABILITY**

| YEAR  | INCIDENT | OPEN<br>CLAIMS | CLOSED<br>CLAIMS | TOTAL<br>CLAIMS | AVERAGE<br>LAG TIME | AVERAGE<br>PAID | TOTAL<br>PAID | RECOVERY<br>AMOUNT | TOTAL<br>NET PAID |
|-------|----------|----------------|------------------|-----------------|---------------------|-----------------|---------------|--------------------|-------------------|
| 16/17 | 0        | 0              | 1                | 1               | 5                   | \$0             | \$0           | \$0                | \$0               |
| 18/19 | 0        | 0              | 1                | 1               | 2                   | \$1,954         | \$1,954       | \$0                | \$1,954           |
|       | 0        | 0              | 2                | 2               | 3.5                 | \$977           | \$1,954       | \$0                | \$1,954           |

## **CITIZENS REPORTS**

| YEAR  | INCIDENT | OPEN<br>CLAIMS | CLOSED<br>CLAIMS | TOTAL<br>CLAIMS | AVERAGE<br>LAG TIME | AVERAGE<br>PAID | TOTAL<br>PAID | RECOVERY<br>AMOUNT | TOTAL<br>NET PAID |
|-------|----------|----------------|------------------|-----------------|---------------------|-----------------|---------------|--------------------|-------------------|
| 15/16 | 0        | 0              | 3                | 3               | 4                   | \$0             | \$0           | \$0                | \$0               |
| 16/17 | 0        | 0              | 2                | 2               | 0                   | \$0             | \$0           | \$0                | \$0               |
| 17/18 | 0        | 0              | 6                | 6               | 5.17                | \$0             | \$0           | \$0                | \$0               |
| 19/20 | 0        | 0              | 1                | 1               | 0                   | \$0             | \$0           | \$0                | \$0               |
|       | 0        | 0              | 12               | 12              | 2.29                | \$0             | \$0           | \$0                | \$0               |

| YEAR  | INCIDENT | OPEN<br>CLAIMS | CLOSED<br>CLAIMS | TOTAL<br>CLAIMS | AVERAGE<br>LAG TIME | AVERAGE<br>PAID | TOTAL<br>PAID | RECOVERY<br>AMOUNT | TOTAL<br>NET PAID |
|-------|----------|----------------|------------------|-----------------|---------------------|-----------------|---------------|--------------------|-------------------|
| 18/19 | 0        | 0              | 1                | 1               | 167                 | \$0             | \$0           | \$0                | \$0               |
|       | 0        | 0              | 1                | 1               | 167                 | \$0             | \$0           | \$0                | \$0               |

## **GL-EMPLOYMENT LIABILITY**

| YEAR  | INCIDENT | OPEN<br>CLAIMS | CLOSED<br>CLAIMS | TOTAL<br>CLAIMS | AVERAGE<br>LAG TIME | AVERAGE<br>PAID | TOTAL<br>PAID | RECOVERY<br>AMOUNT | TOTAL<br>NET PAID |
|-------|----------|----------------|------------------|-----------------|---------------------|-----------------|---------------|--------------------|-------------------|
| 17/18 | 0        | 0              | 1                | 1               | 174                 | \$8,710         | \$8,710       | \$0                | \$8,710           |
| 19/20 | 0        | 1              | 0                | 1               | 30                  | \$0             | \$0           | \$0                | \$0               |
|       | 0        | 1              | 1                | 2               | 102                 | \$4,355         | \$8,710       | \$0                | \$8,710           |

#### **VEHICLE DAMAGE**

| YEAR  | INCIDENT | OPEN<br>CLAIMS | CLOSED<br>CLAIMS | TOTAL<br>CLAIMS | AVERAGE<br>LAG TIME | AVERAGE<br>PAID | TOTAL<br>PAID | RECOVERY<br>AMOUNT | TOTAL<br>NET PAID |
|-------|----------|----------------|------------------|-----------------|---------------------|-----------------|---------------|--------------------|-------------------|
| 16/17 | 0        | 0              | 1                | 1               | 7                   | \$3,492         | \$3,492       | \$5,992            | (\$2,500)         |
|       | 0        | 0              | 1                | 1               | 7                   | \$3,492         | \$3,492       | \$5,992            | (\$2,500)         |

### **WORKERS COMPENSATION**

| YEAR  | INCIDENT | OPEN<br>CLAIMS | CLOSED<br>CLAIMS | TOTAL<br>CLAIMS | AVERAGE<br>LAG TIME | AVERAGE<br>PAID | TOTAL<br>PAID | RECOVERY<br>AMOUNT | TOTAL<br>NET PAID |
|-------|----------|----------------|------------------|-----------------|---------------------|-----------------|---------------|--------------------|-------------------|
| 16/17 | 0        | 0              | 1                | 1               | 2                   | \$187,150       | \$187,150     | \$0                | \$187,150         |
| 17/18 | 0        | 0              | 4                | 4               | 1.75                | \$16,822        | \$67,289      | \$0                | \$67,289          |
| 18/19 | 0        | 0              | 3                | 3               | 1.67                | \$186           | \$557         | \$0                | \$557             |
| 19/20 | 0        | 0              | 1                | 1               | 20                  | \$3,111         | \$3,111       | \$0                | \$3,111           |
|       | 0        | 0              | 9                | 9               | 6.35                | \$51,817        | \$258,107     | \$0                | \$258,107         |