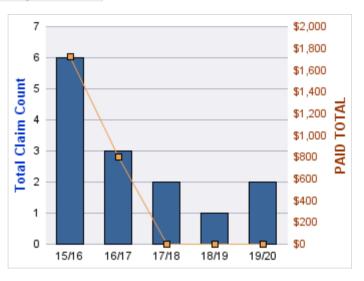

### **CITIZENS REPORTS**

| YEAR  | INCIDENT | OPEN<br>CLAIMS | CLOSED<br>CLAIMS | TOTAL<br>CLAIMS | AVERAGE<br>LAG TIME | AVERAGE<br>PAID | TOTAL<br>PAID | RECOVERY<br>AMOUNT | TOTAL<br>NET PAID |
|-------|----------|----------------|------------------|-----------------|---------------------|-----------------|---------------|--------------------|-------------------|
| 15/16 | 0        | 0              | 3                | 3               | 6.33                | \$0             | \$0           | \$0                | \$0               |
| 17/18 | 0        | 0              | 1                | 1               | 0                   | \$0             | \$0           | \$0                | \$0               |
| 18/19 | 0        | 0              | 2                | 2               | 10.5                | \$0             | \$0           | \$0                | \$0               |
|       | 0        | 0              | 6                | 6               | 5.61                | \$0             | \$0           | \$0                | \$0               |