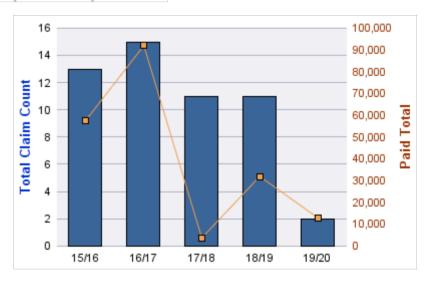

### **AUTO LIABILITY**

| YEAR  | INCIDENT | OPEN<br>CLAIMS | CLOSED<br>CLAIMS | TOTAL<br>CLAIMS | AVERAGE<br>LAG TIME | AVERAGE<br>PAID | TOTAL<br>PAID | RECOVERY<br>AMOUNT | TOTAL<br>NET PAID |
|-------|----------|----------------|------------------|-----------------|---------------------|-----------------|---------------|--------------------|-------------------|
| 15/16 | 0        | 0              | 2                | 2               | 208                 | \$0             | \$0           | \$0                | \$0               |
| 16/17 | 0        | 0              | 4                | 4               | 37.25               | \$12,591        | \$50,365      | \$0                | \$50,365          |
| 17/18 | 0        | 0              | 6                | 6               | 38.17               | \$2,601         | \$15,605      | \$0                | \$15,605          |
| 18/19 | 0        | 0              | 1                | 1               | 0                   | \$0             | \$0           | \$0                | \$0               |
|       | 0        | 0              | 13               | 13              | 70.85               | \$3,798         | \$65,970      | \$0                | \$65,970          |