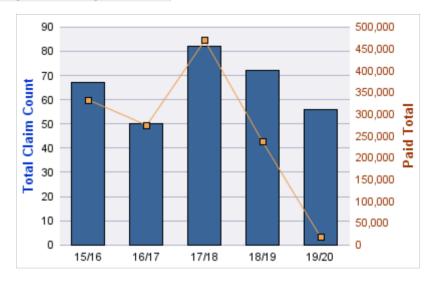

### **WORKERS COMPENSATION**

| YEAR  | INCIDENT | OPEN<br>CLAIMS | CLOSED<br>CLAIMS | TOTAL<br>CLAIMS | AVERAGE<br>LAG TIME | AVERAGE<br>PAID | TOTAL<br>PAID | RECOVERY<br>AMOUNT | TOTAL<br>NET PAID |
|-------|----------|----------------|------------------|-----------------|---------------------|-----------------|---------------|--------------------|-------------------|
| 15/16 | 0        | 0              | 6                | 6               | 154.67              | \$2,230         | \$13,382      | \$0                | \$13,382          |
| 16/17 | 0        | 0              | 8                | 8               | 12.13               | \$5,075         | \$40,601      | \$0                | \$40,601          |
| 17/18 | 0        | 0              | 4                | 4               | 7.25                | \$22,902        | \$91,607      | \$0                | \$91,607          |
| 18/19 | 0        | 0              | 3                | 3               | 8.67                | \$379           | \$1,136       | \$0                | \$1,136           |
| 19/20 | 0        | 0              | 5                | 5               | 6.4                 | \$6,826         | \$34,131      | \$0                | \$34,131          |
|       | 0        | 0              | 26               | 26              | 37.82               | \$7,482         | \$180,857     | \$0                | \$180,857         |