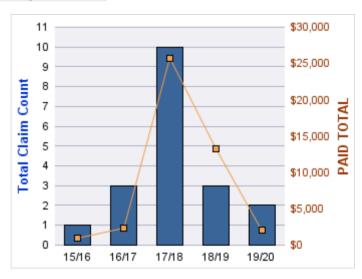

### **ROLL-UP FOR CONSTRUCTION CONTRACTORS BOARD - CCB**

| COVERAGE | COVERAGE DESCRIPTION    | OPEN<br>CLAIMS | CLOSED<br>CLAIMS | TOTAL<br>CLAIMS | AVERAGE<br>PAID | TOTAL<br>PAID | RECOVERY<br>AMOUNT | TOTAL<br>NET PAID |
|----------|-------------------------|----------------|------------------|-----------------|-----------------|---------------|--------------------|-------------------|
| CL       | CITIZENS REPORTS        | 0              | 12               | 12              | \$0             | \$0           | \$0                | \$0               |
| WC       | WORKERS COMPENSATION    | 0              | 9                | 9               | \$28,679        | \$258,107     | \$0                | \$258,107         |
| AL       | AUTO LIABILITY          | 0              | 2                | 2               | \$977           | \$1,954       | \$0                | \$1,954           |
| GLE      | GL-EMPLOYMENT LIABILITY | 1              | 1                | 2               | \$4,355         | \$8,710       | \$0                | \$8,710           |
| GL       | GENERAL LIABILITY       | 0              | 1                | 1               | \$0             | \$0           | \$0                | \$0               |
| PV       | VEHICLE DAMAGE          | 0              | 1                | 1               | \$3,492         | \$3,492       | \$5,992            | (\$2,500)         |
|          | TOTAL                   | 1              | 26               | 27              | \$6,250         | \$272,263     | \$5,992            | \$266,271         |

| YEAR  | INCIDENT | OPEN<br>CLAIMS | CLOSED<br>CLAIMS | TOTAL<br>CLAIMS | AVERAGE<br>LAG TIME | AVERAGE<br>PAID | TOTAL<br>PAID | RECOVERY<br>AMOUNT | TOTAL<br>NET PAID |
|-------|----------|----------------|------------------|-----------------|---------------------|-----------------|---------------|--------------------|-------------------|
| 18/19 | 0        | 0              | 1                | 1               | 167                 | \$0             | \$0           | \$0                | \$0               |
|       | 0        | 0              | 1                | 1               | 167                 | \$0             | \$0           | \$0                | \$0               |