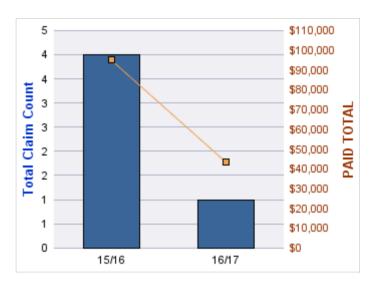

| YEAR  | INCIDENT | OPEN<br>CLAIMS | CLOSED<br>CLAIMS | TOTAL<br>CLAIMS | AVERAGE<br>LAG TIME | AVERAGE<br>PAID | TOTAL<br>PAID | RECOVERY<br>AMOUNT | TOTAL<br>NET PAID |
|-------|----------|----------------|------------------|-----------------|---------------------|-----------------|---------------|--------------------|-------------------|
| 15/16 | 0        | 0              | 1                | 1               | 25                  | \$0             | \$0           | \$0                | \$0               |
|       | 0        | 0              | 1                | 1               | 25                  | \$0             | \$0           | \$0                | \$0               |