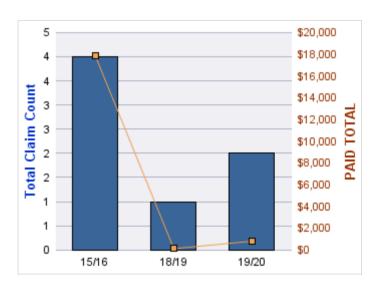

### **WORKERS COMPENSATION**

| YEAR  | INCIDENT | OPEN<br>CLAIMS | CLOSED<br>CLAIMS | TOTAL<br>CLAIMS | AVERAGE<br>LAG TIME | AVERAGE<br>PAID | TOTAL<br>PAID | RECOVERY<br>AMOUNT | TOTAL<br>NET PAID |
|-------|----------|----------------|------------------|-----------------|---------------------|-----------------|---------------|--------------------|-------------------|
| 15/16 | 0        | 0              | 6                | 6               | 154.67              | \$2,230         | \$13,382      | \$0                | \$13,382          |
| 16/17 | 0        | 0              | 8                | 8               | 12.13               | \$5,075         | \$40,601      | \$0                | \$40,601          |
| 17/18 | 0        | 0              | 4                | 4               | 7.25                | \$22,902        | \$91,607      | \$0                | \$91,607          |
| 18/19 | 0        | 0              | 3                | 3               | 8.67                | \$379           | \$1,136       | \$0                | \$1,136           |
| 19/20 | 0        | 0              | 5                | 5               | 6.4                 | \$6,826         | \$34,131      | \$0                | \$34,131          |
|       | 0        | 0              | 26               | 26              | 37.82               | \$7,482         | \$180,857     | \$0                | \$180,857         |