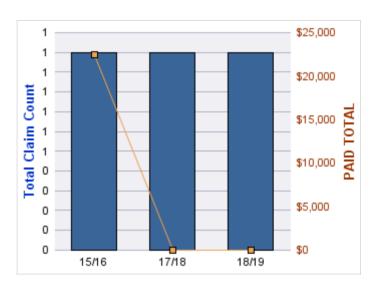

### **ROLL-UP FOR COLUMBIA RIVER GORGE COMMISSION - CRGC**

| COVERAGE | COVERAGE<br>DESCRIPTION | OPEN<br>CLAIMS | CLOSED<br>CLAIMS | TOTAL<br>CLAIMS | AVERAGE<br>PAID | TOTAL<br>PAID | RECOVERY<br>AMOUNT | TOTAL<br>NET PAID |
|----------|-------------------------|----------------|------------------|-----------------|-----------------|---------------|--------------------|-------------------|
| GL       | GENERAL LIABILITY       | 0              | 1                | 1               | \$0             | \$0           | \$0                | \$0               |
|          | TOTAL                   | 0              | 1                | 1               | \$0             | \$0           | \$0                | \$0               |

| YEAR  | INCIDENT | OPEN<br>CLAIMS | CLOSED<br>CLAIMS | TOTAL<br>CLAIMS | AVERAGE<br>LAG TIME | AVERAGE<br>PAID | TOTAL<br>PAID | RECOVERY<br>AMOUNT | TOTAL<br>NET PAID |
|-------|----------|----------------|------------------|-----------------|---------------------|-----------------|---------------|--------------------|-------------------|
| 16/17 | 0        | 0              | 1                | 1               | 6                   | \$0             | \$0           | \$0                | \$0               |
|       | 0        | 0              | 1                | 1               | 6                   | \$0             | \$0           | \$0                | \$0               |