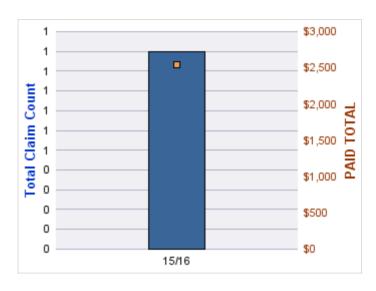

| YEAR  | INCIDENT | OPEN<br>CLAIMS | CLOSED<br>CLAIMS | TOTAL<br>CLAIMS | AVERAGE<br>LAG TIME | AVERAGE<br>PAID | TOTAL<br>PAID | RECOVERY<br>AMOUNT | TOTAL<br>NET PAID |
|-------|----------|----------------|------------------|-----------------|---------------------|-----------------|---------------|--------------------|-------------------|
| 15/16 | 0        | 0              | 1                | 1               | 25                  | \$0             | \$0           | \$0                | \$0               |
|       | 0        | 0              | 1                | 1               | 25                  | \$0             | \$0           | \$0                | \$0               |