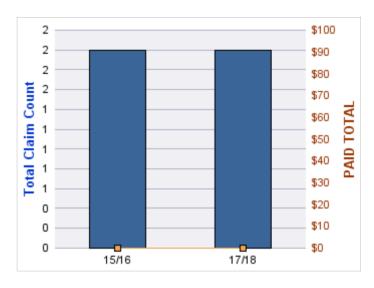

| YEAR  | INCIDENT | OPEN<br>CLAIMS | CLOSED<br>CLAIMS | TOTAL<br>CLAIMS | AVERAGE<br>LAG TIME | AVERAGE<br>PAID | TOTAL<br>PAID | RECOVERY<br>AMOUNT | TOTAL<br>NET PAID |
|-------|----------|----------------|------------------|-----------------|---------------------|-----------------|---------------|--------------------|-------------------|
| 15/16 | 0        | 0              | 1                | 1               | 166                 | \$0             | \$0           | \$0                | \$0               |
| 18/19 | 0        | 0              | 1                | 1               | 178                 | \$0             | \$0           | \$0                | \$0               |
|       | 0        | 0              | 2                | 2               | 172                 | \$0             | \$0           | \$0                | \$0               |