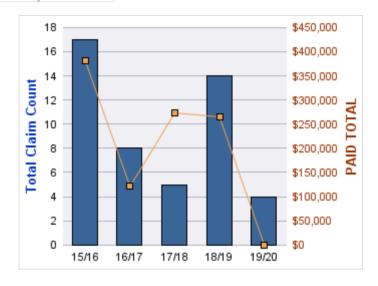

### **ROLL-UP FOR CONSTRUCTION CONTRACTORS BOARD - CCB**

| COVERAGE | COVERAGE DESCRIPTION    | OPEN<br>CLAIMS | CLOSED<br>CLAIMS | TOTAL<br>CLAIMS | AVERAGE<br>PAID | TOTAL<br>PAID | RECOVERY<br>AMOUNT | TOTAL<br>NET PAID |
|----------|-------------------------|----------------|------------------|-----------------|-----------------|---------------|--------------------|-------------------|
| CL       | CITIZENS REPORTS        | 0              | 12               | 12              | \$0             | \$0           | \$0                | \$0               |
| WC       | WORKERS COMPENSATION    | 0              | 9                | 9               | \$28,679        | \$258,107     | \$0                | \$258,107         |
| AL       | AUTO LIABILITY          | 0              | 2                | 2               | \$977           | \$1,954       | \$0                | \$1,954           |
| GLE      | GL-EMPLOYMENT LIABILITY | 1              | 1                | 2               | \$4,355         | \$8,710       | \$0                | \$8,710           |
| GL       | GENERAL LIABILITY       | 0              | 1                | 1               | \$0             | \$0           | \$0                | \$0               |
| PV       | VEHICLE DAMAGE          | 0              | 1                | 1               | \$3,492         | \$3,492       | \$5,992            | (\$2,500)         |
|          | TOTAL                   | 1              | 26               | 27              | \$6,250         | \$272,263     | \$5,992            | \$266,271         |

## **CITIZENS REPORTS**

| YEAR  | INCIDENT | OPEN<br>CLAIMS | CLOSED<br>CLAIMS | TOTAL<br>CLAIMS | AVERAGE<br>LAG TIME | AVERAGE<br>PAID | TOTAL<br>PAID | RECOVERY<br>AMOUNT | TOTAL<br>NET PAID |
|-------|----------|----------------|------------------|-----------------|---------------------|-----------------|---------------|--------------------|-------------------|
| 15/16 | 0        | 0              | 3                | 3               | 4                   | \$0             | \$0           | \$0                | \$0               |
| 16/17 | 0        | 0              | 2                | 2               | 0                   | \$0             | \$0           | \$0                | \$0               |
| 17/18 | 0        | 0              | 6                | 6               | 5.17                | \$0             | \$0           | \$0                | \$0               |
| 19/20 | 0        | 0              | 1                | 1               | 0                   | \$0             | \$0           | \$0                | \$0               |
|       | 0        | 0              | 12               | 12              | 2.29                | \$0             | \$0           | \$0                | \$0               |