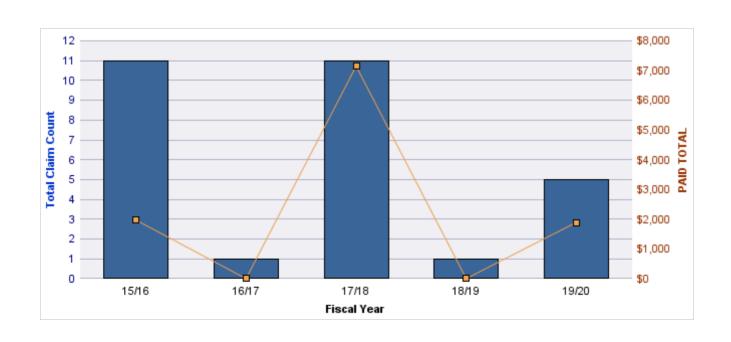

### **ROLL-UP FOR ALL STATE AGENCIES - ALL STATE**

| COVERAGE | COVERAGE DESCRIPTION    | OPEN<br>CLAIMS | CLOSED<br>CLAIMS | TOTAL<br>CLAIMS | AVERAGE<br>PAID | TOTAL<br>PAID | RECOVERY<br>AMOUNT | TOTAL<br>NET PAID |
|----------|-------------------------|----------------|------------------|-----------------|-----------------|---------------|--------------------|-------------------|
| GL       | GENERAL LIABILITY       | 7              | 3                | 10              | \$0             | \$0           | \$0                | \$0               |
| CL       | CITIZENS REPORTS        | 0              | 2                | 2               | \$0             | \$0           | \$0                | \$0               |
| GLE      | GL-EMPLOYMENT LIABILITY | 0              | 1                | 1               | \$0             | \$0           | \$0                | \$0               |
|          | TOTAL                   | 7              | 6                | 13              | \$0             | \$0           | \$0                | \$0               |

| YEAR  | INCIDENT | OPEN<br>CLAIMS | CLOSED<br>CLAIMS | TOTAL<br>CLAIMS | AVERAGE<br>LAG TIME | AVERAGE<br>PAID | TOTAL<br>PAID | RECOVERY<br>AMOUNT | TOTAL<br>NET PAID |
|-------|----------|----------------|------------------|-----------------|---------------------|-----------------|---------------|--------------------|-------------------|
| 15/16 | 0        | 1              | 0                | 1               | 1,325               | \$0             | \$0           | \$0                | \$0               |
| 17/18 | 0        | 3              | 2                | 5               | 333                 | \$0             | \$0           | \$0                | \$0               |
| 18/19 | 0        | 0              | 1                | 1               | 18                  | \$0             | \$0           | \$0                | \$0               |
| 19/20 | 0        | 3              | 0                | 3               | 110.33              | \$0             | \$0           | \$0                | \$0               |
|       | 0        | 7              | 3                | 10              | 446.58              | \$0             | \$0           | \$0                | \$0               |