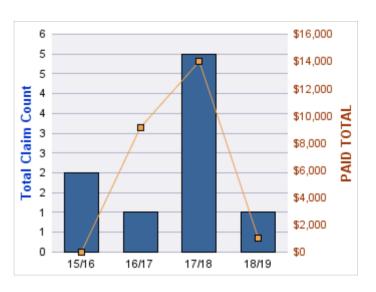

| YEAR  | INCIDENT | OPEN<br>CLAIMS | CLOSED<br>CLAIMS | TOTAL<br>CLAIMS | AVERAGE<br>LAG TIME | AVERAGE<br>PAID | TOTAL<br>PAID | RECOVERY<br>AMOUNT | TOTAL<br>NET PAID |
|-------|----------|----------------|------------------|-----------------|---------------------|-----------------|---------------|--------------------|-------------------|
| 15/16 | 0        | 0              | 1                | 1               | 166                 | \$0             | \$0           | \$0                | \$0               |
| 18/19 | 0        | 0              | 1                | 1               | 178                 | \$0             | \$0           | \$0                | \$0               |
|       | 0        | 0              | 2                | 2               | 172                 | \$0             | \$0           | \$0                | \$0               |