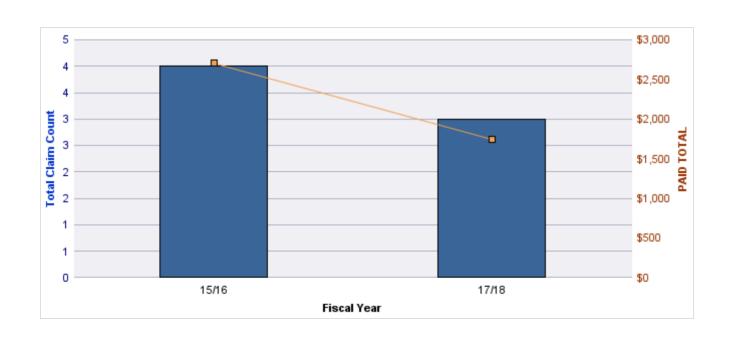

## **GL-EMPLOYMENT LIABILITY**

| YEA  | R | INCIDENT | OPEN<br>CLAIMS | CLOSED<br>CLAIMS | TOTAL<br>CLAIMS | AVERAGE<br>LAG TIME | AVERAGE<br>PAID | TOTAL<br>PAID | RECOVERY<br>AMOUNT | TOTAL<br>NET PAID |
|------|---|----------|----------------|------------------|-----------------|---------------------|-----------------|---------------|--------------------|-------------------|
| 17/1 | 8 | 0        | 0              | 1                | 1               | 449                 | \$0             | \$0           | \$0                | \$0               |
|      |   | 0        | 0              | 1                | 1               | 449                 | \$0             | \$0           | \$0                | \$0               |