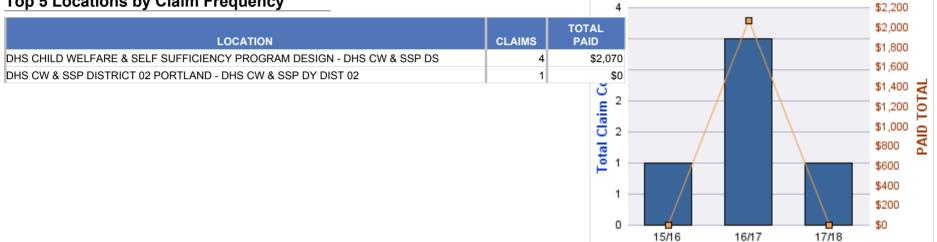

# **Top 5 Locations by Claim Frequency**

| LOCATION                           | CLAIMS | TOTAL<br>PAID |     |
|------------------------------------|--------|---------------|-----|
| ACCOUNTANCY, OREGON BOARD OF - BOA | 2      | 9             | \$0 |

# **Top 5 Cause by Claim Frequency**

| CAUSE                                            | CLAIMS |
|--------------------------------------------------|--------|
| CIVIL RIGHTS - ADMINISTRATIVE DUE PROCESS (NON-E | 2      |

**Top 5 Cause by Claim Severity** 

| CAUSE                                             | TOTAL<br>PAID |     |
|---------------------------------------------------|---------------|-----|
| CIVIL RIGHTS - ADMINISTRATIVE DUE PROCESS (NON-EN |               | \$0 |