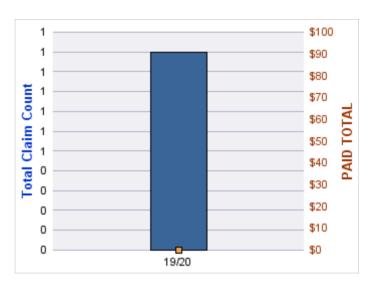

| YEAR  | INCIDENT | OPEN<br>CLAIMS | CLOSED<br>CLAIMS | TOTAL<br>CLAIMS | AVERAGE<br>LAG TIME | AVERAGE<br>PAID | TOTAL<br>PAID | RECOVERY<br>AMOUNT | TOTAL<br>NET PAID |
|-------|----------|----------------|------------------|-----------------|---------------------|-----------------|---------------|--------------------|-------------------|
| 16/17 | 0        | 0              | 1                | 1               | 6                   | \$0             | \$0           | \$0                | \$0               |
|       | 0        | 0              | 1                | 1               | 6                   | \$0             | \$0           | \$0                | \$0               |