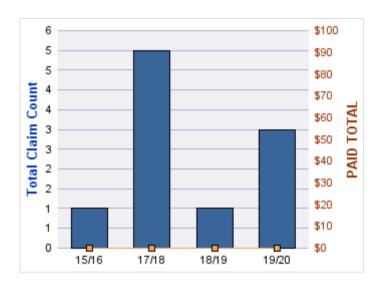

| YEAR  | INCIDENT | OPEN<br>CLAIMS | CLOSED<br>CLAIMS | TOTAL<br>CLAIMS | AVERAGE<br>LAG TIME | AVERAGE<br>PAID | TOTAL<br>PAID | RECOVERY<br>AMOUNT | TOTAL<br>NET PAID |
|-------|----------|----------------|------------------|-----------------|---------------------|-----------------|---------------|--------------------|-------------------|
| 15/16 | 0        | 0              | 1                | 1               | 166                 | \$0             | \$0           | \$0                | \$0               |
| 18/19 | 0        | 0              | 1                | 1               | 178                 | \$0             | \$0           | \$0                | \$0               |
|       | 0        | 0              | 2                | 2               | 172                 | \$0             | \$0           | \$0                | \$0               |