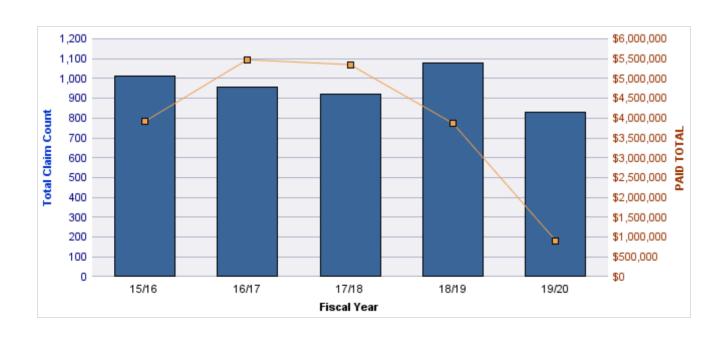

### **ROLL-UP FOR ALL STATE AGENCIES - ALL STATE**

| COVERAGE | COVERAGE DESCRIPTION    | OPEN<br>CLAIMS | CLOSED<br>CLAIMS | TOTAL<br>CLAIMS | AVERAGE<br>PAID | TOTAL<br>PAID | RECOVERY<br>AMOUNT | TOTAL<br>NET PAID |
|----------|-------------------------|----------------|------------------|-----------------|-----------------|---------------|--------------------|-------------------|
| GL       | GENERAL LIABILITY       | 7              | 3                | 10              | \$0             | \$0           | \$0                | \$0               |
| CL       | CITIZENS REPORTS        | 0              | 2                | 2               | \$0             | \$0           | \$0                | \$0               |
| GLE      | GL-EMPLOYMENT LIABILITY | 0              | 1                | 1               | \$0             | \$0           | \$0                | \$0               |
|          | TOTAL                   | 7              | 6                | 13              | \$0             | \$0           | \$0                | \$0               |

| YEAR  | INCIDENT | OPEN<br>CLAIMS | CLOSED<br>CLAIMS | TOTAL<br>CLAIMS | AVERAGE<br>LAG TIME | AVERAGE<br>PAID | TOTAL<br>PAID | RECOVERY<br>AMOUNT | TOTAL<br>NET PAID |
|-------|----------|----------------|------------------|-----------------|---------------------|-----------------|---------------|--------------------|-------------------|
| 15/16 | 0        | 1              | 0                | 1               | 1,325               | \$0             | \$0           | \$0                | \$0               |
| 17/18 | 0        | 3              | 2                | 5               | 333                 | \$0             | \$0           | \$0                | \$0               |
| 18/19 | 0        | 0              | 1                | 1               | 18                  | \$0             | \$0           | \$0                | \$0               |
| 19/20 | 0        | 3              | 0                | 3               | 110.33              | \$0             | \$0           | \$0                | \$0               |
|       | 0        | 7              | 3                | 10              | 446.58              | \$0             | \$0           | \$0                | \$0               |