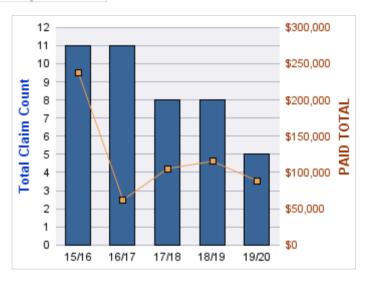

### **ROLL-UP FOR BUREAU OF LABOR & INDUSTRIES - BOLI**

| COVERAGE | COVERAGE DESCRIPTION    | OPEN<br>CLAIMS | CLOSED<br>CLAIMS | TOTAL<br>CLAIMS | AVERAGE<br>PAID | TOTAL<br>PAID | RECOVERY<br>AMOUNT | TOTAL<br>NET PAID |
|----------|-------------------------|----------------|------------------|-----------------|-----------------|---------------|--------------------|-------------------|
| GL       | GENERAL LIABILITY       | 1              | 12               | 14              | \$141           | \$1,969       | \$0                | \$1,969           |
| CL       | CITIZENS REPORTS        | 0              | 5                | 5               | \$0             | \$0           | \$0                | \$0               |
| GLE      | GL-EMPLOYMENT LIABILITY | 2              | 2                | 4               | \$1,787         | \$7,148       | \$0                | \$7,148           |
| AL       | AUTO LIABILITY          | 0              | 3                | 3               | \$631           | \$1,892       | \$0                | \$1,892           |
| WC       | WORKERS COMPENSATION    | 0              | 3                | 3               | \$0             | \$0           | \$0                | \$0               |
|          | TOTAL                   | 3              | 25               | 29              | \$512           | \$11,008      | \$0                | \$11,008          |

### **AUTO LIABILITY**

| YEAR  | INCIDENT | OPEN<br>CLAIMS | CLOSED<br>CLAIMS | TOTAL<br>CLAIMS | AVERAGE<br>LAG TIME | AVERAGE<br>PAID | TOTAL<br>PAID | RECOVERY<br>AMOUNT | TOTAL<br>NET PAID |
|-------|----------|----------------|------------------|-----------------|---------------------|-----------------|---------------|--------------------|-------------------|
| 15/16 | 0        | 0              | 2                | 2               | 17                  | \$0             | \$0           | \$0                | \$0               |
| 19/20 | 0        | 0              | 1                | 1               | 50                  | \$1,892         | \$1,892       | \$0                | \$1,892           |
|       | 0        | 0              | 3                | 3               | 33.5                | \$946           | \$1,892       | \$0                | \$1,892           |

# **Top 5 Locations by Claim Frequency**

| LOCATION                            | CLAIMS | TOTAL<br>PAID |
|-------------------------------------|--------|---------------|
| BUREAU OF LABOR & INDUSTRIES - BOLI | 3      | \$1,892       |

## **Top 5 Cause by Claim Frequency**

| CAUSE                                          | CLAIMS |
|------------------------------------------------|--------|
| MOVING ACCIDENT - AT INTERSECTION TURNING LEFT | 2      |
| MOVING ACCIDENT - PARKING: BACKWARD - COLLIDED | 1      |

| CAUSE                                          | TOTAL<br>PAID |
|------------------------------------------------|---------------|
| MOVING ACCIDENT - PARKING: BACKWARD - COLLIDED | \$1,892       |
| MOVING ACCIDENT - AT INTERSECTION TURNING LEFT | \$0           |

## **CITIZENS REPORTS**

| YEAR  | INCIDENT | OPEN<br>CLAIMS | CLOSED<br>CLAIMS | TOTAL<br>CLAIMS | AVERAGE<br>LAG TIME | AVERAGE<br>PAID | TOTAL<br>PAID | RECOVERY<br>AMOUNT | TOTAL<br>NET PAID |
|-------|----------|----------------|------------------|-----------------|---------------------|-----------------|---------------|--------------------|-------------------|
| 17/18 | 0        | 0              | 3                | 3               | 122.33              | \$0             | \$0           | \$0                | \$0               |
| 19/20 | 0        | 0              | 2                | 2               | 1.5                 | \$0             | \$0           | \$0                | \$0               |
|       | 0        | 0              | 5                | 5               | 61.92               | \$0             | \$0           | \$0                | \$0               |

# **Top 5 Locations by Claim Frequency**

| LOCATION                            | CLAIMS | TOTAL<br>PAID |     |
|-------------------------------------|--------|---------------|-----|
| BUREAU OF LABOR & INDUSTRIES - BOLI | 5      |               | \$0 |

# Top 5 Cause by Claim Frequency

| CAUSE                                         | CLAIMS |
|-----------------------------------------------|--------|
| OTHER, CLAIM DOES NOT FIT UNDER ANY PRECEDING | 2      |
| UNSAFE AGGRESIVE/RECKLESS DRIVING             | 1      |
| UNSAFE ELECTRONIC COMMUNICATION DEVICE USE    | 1      |
| UNSAFE PASSING                                | 1      |

| CAUSE                                         | TOTAL<br>PAID |
|-----------------------------------------------|---------------|
| OTHER, CLAIM DOES NOT FIT UNDER ANY PRECEDING | \$0           |
| UNSAFE AGGRESIVE/RECKLESS DRIVING             | \$0           |
| UNSAFE ELECTRONIC COMMUNICATION DEVICE USE    | \$0           |
| UNSAFE PASSING                                | \$0           |

| YEAR  | INCIDENT | OPEN<br>CLAIMS | CLOSED<br>CLAIMS | TOTAL<br>CLAIMS | AVERAGE<br>LAG TIME | AVERAGE<br>PAID | TOTAL<br>PAID | RECOVERY<br>AMOUNT | TOTAL<br>NET PAID |
|-------|----------|----------------|------------------|-----------------|---------------------|-----------------|---------------|--------------------|-------------------|
| 15/16 | 0        | 1              | 8                | 9               | 173.44              | \$219           | \$1,969       | \$0                | \$1,969           |
| 17/18 | 0        | 0              | 3                | 4               | 222.5               | \$0             | \$0           | \$0                | \$0               |
| 18/19 | 0        | 0              | 1                | 1               | 36                  | \$0             | \$0           | \$0                | \$0               |
|       | 0        | 1              | 12               | 14              | 143.98              | \$73            | \$1,969       | \$0                | \$1,969           |

# Top 5 Locations by Claim Frequency

| LOCATION                            | CLAIMS | TOTAL<br>PAID |
|-------------------------------------|--------|---------------|
| BUREAU OF LABOR & INDUSTRIES - BOLI | 14     | \$1,969       |

# **Top 5 Cause by Claim Frequency**

| CAUSE                                            | CLAIMS |
|--------------------------------------------------|--------|
| CIVIL RIGHTS - ADMINISTRATIVE DUE PROCESS (NON-E | 6      |
| CIVIL RIGHTS - LIVING CONDITIONS                 | 2      |
| DISCRIMINATION - RACE, NATIONAL ORIGIN, OR COLOR | 2      |
| CIVIL RIGHTS - JUDICIAL DUE PROCESS              | 1      |
| DISCRIMINATION - LIBEL/SLANDER                   | 1      |
| DISCRIMINATION - RELIGION                        | 1      |
| REGULATIONS/ENFORCEMENT OF REGULATIONS - NON-    | 1      |

| CAUSE                                             | TOTAL<br>PAID |
|---------------------------------------------------|---------------|
| CIVIL RIGHTS - JUDICIAL DUE PROCESS               | \$1,969       |
| CIVIL RIGHTS - ADMINISTRATIVE DUE PROCESS (NON-EN | \$0           |
| CIVIL RIGHTS - LIVING CONDITIONS                  | \$0           |
| DISCRIMINATION - LIBEL/SLANDER                    | \$0           |
| DISCRIMINATION - RACE, NATIONAL ORIGIN, OR COLOR  | \$0           |
| DISCRIMINATION - RELIGION                         | \$0           |
| REGULATIONS/ENFORCEMENT OF REGULATIONS - NON-     | \$0           |

## **GL-EMPLOYMENT LIABILITY**

| YEAR  | INCIDENT | OPEN<br>CLAIMS | CLOSED<br>CLAIMS | TOTAL<br>CLAIMS | AVERAGE<br>LAG TIME | AVERAGE<br>PAID | TOTAL<br>PAID | RECOVERY<br>AMOUNT | TOTAL<br>NET PAID |
|-------|----------|----------------|------------------|-----------------|---------------------|-----------------|---------------|--------------------|-------------------|
| 17/18 | 0        | 0              | 2                | 2               | 67                  | \$3,574         | \$7,148       | \$0                | \$7,148           |
| 19/20 | 0        | 2              | 0                | 2               | 37.5                | \$0             | \$0           | \$0                | \$0               |
|       | 0        | 2              | 2                | 4               | 52.25               | \$1,787         | \$7,148       | \$0                | \$7,148           |

## **Top 5 Locations by Claim Frequency**

| LOCATION                            | CLAIMS | TOTAL<br>PAID |
|-------------------------------------|--------|---------------|
| BUREAU OF LABOR & INDUSTRIES - BOLI | 4      | \$7,148       |

# **Top 5 Cause by Claim Frequency**

| CAUSE                                | CLAIMS |
|--------------------------------------|--------|
| DISCRIMINATION - DISABILITY          | 3      |
| DISCRIMINATION - WRONGFUL DISCIPLINE | 1      |

| CAUSE                                | TOTAL<br>PAID |
|--------------------------------------|---------------|
| DISCRIMINATION - DISABILITY          | \$7,148       |
| DISCRIMINATION - WRONGFUL DISCIPLINE | \$0           |

### **WORKERS COMPENSATION**

| YEAR  | INCIDENT | OPEN<br>CLAIMS | CLOSED<br>CLAIMS | TOTAL<br>CLAIMS | AVERAGE<br>LAG TIME | AVERAGE<br>PAID | TOTAL<br>PAID | RECOVERY<br>AMOUNT | TOTAL<br>NET PAID |
|-------|----------|----------------|------------------|-----------------|---------------------|-----------------|---------------|--------------------|-------------------|
| 16/17 | 0        | 0              | 1                | 1               | 1                   | \$0             | \$0           | \$0                | \$0               |
| 17/18 | 0        | 0              | 2                | 2               | 31.5                | \$0             | \$0           | \$0                | \$0               |
|       | 0        | 0              | 3                | 3               | 16.25               | \$0             | \$0           | \$0                | \$0               |

**Top 5 Locations by Claim Frequency** 

| LOCATION                            | CLAIMS | TOTAL<br>PAID |
|-------------------------------------|--------|---------------|
| BUREAU OF LABOR & INDUSTRIES - BOLI | 3      | \$0           |

**Top 5 Cause by Claim Frequency** 

| CAUSE                            | CLAIMS |
|----------------------------------|--------|
| Fall/Slip or Trip NOC            | 1      |
| Fall/Slip or Trip On Ice or Snow | 1      |
| Misc. Causes Other Than Physical | 1      |

**Top 5 Cause by Claim Severity** 

| CAUSE                            | TOTAL<br>PAID |
|----------------------------------|---------------|
| Fall/Slip or Trip NOC            | \$0           |
| Fall/Slip or Trip On Ice or Snow | \$0           |
| Misc. Causes Other Than Physical | \$0           |