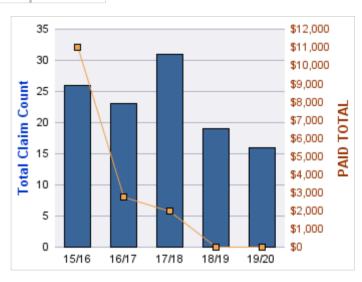

| YEAR  | INCIDENT | OPEN<br>CLAIMS | CLOSED<br>CLAIMS | TOTAL<br>CLAIMS | AVERAGE<br>LAG TIME | AVERAGE<br>PAID | TOTAL<br>PAID | RECOVERY<br>AMOUNT | TOTAL<br>NET PAID |
|-------|----------|----------------|------------------|-----------------|---------------------|-----------------|---------------|--------------------|-------------------|
| 15/16 | 0        | 1              | 8                | 9               | 173.44              | \$219           | \$1,969       | \$0                | \$1,969           |
| 17/18 | 0        | 0              | 3                | 4               | 222.5               | \$0             | \$0           | \$0                | \$0               |
| 18/19 | 0        | 0              | 1                | 1               | 36                  | \$0             | \$0           | \$0                | \$0               |
|       | 0        | 1              | 12               | 14              | 143.98              | \$73            | \$1,969       | \$0                | \$1,969           |