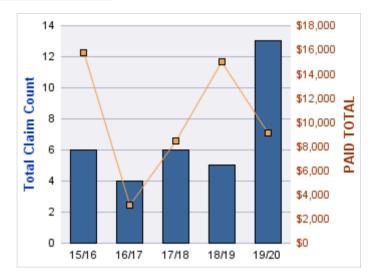

## **ROLL-UP FOR CORRECTIONS ENTERPRISES, OREGON - OCE**

| COVERAGE | COVERAGE DESCRIPTION    | OPEN<br>CLAIMS | CLOSED<br>CLAIMS | TOTAL<br>CLAIMS | AVERAGE<br>PAID | TOTAL<br>PAID | RECOVERY<br>AMOUNT | TOTAL<br>NET PAID |
|----------|-------------------------|----------------|------------------|-----------------|-----------------|---------------|--------------------|-------------------|
| WC       | WORKERS COMPENSATION    | 0              | 26               | 26              | \$6,956         | \$180,857     | \$0                | \$180,857         |
| AL       | AUTO LIABILITY          | 0              | 13               | 13              | \$5,075         | \$65,970      | \$0                | \$65,970          |
| GL       | GENERAL LIABILITY       | 2              | 5                | 7               | \$756           | \$5,289       | \$0                | \$5,289           |
| DD       | DIRECT DAMAGE PROPERTY  | 0              | 1                | 1               | \$0             | \$0           | \$0                | \$0               |
| GLE      | GL-EMPLOYMENT LIABILITY | 1              | 0                | 1               | \$0             | \$0           | \$0                | \$0               |
|          | TOTAL                   | 3              | 45               | 48              | \$2,557         | \$252,116     | \$0                | \$252,116         |

#### **GENERAL LIABILITY**

| YEAR  | INCIDENT | OPEN<br>CLAIMS | CLOSED<br>CLAIMS | TOTAL<br>CLAIMS | AVERAGE<br>LAG TIME | AVERAGE<br>PAID | TOTAL<br>PAID | RECOVERY<br>AMOUNT | TOTAL<br>NET PAID |
|-------|----------|----------------|------------------|-----------------|---------------------|-----------------|---------------|--------------------|-------------------|
| 16/17 | 0        | 0              | 1                | 1               | 135                 | \$0             | \$0           | \$0                | \$0               |
| 17/18 | 0        | 0              | 1                | 1               | 85                  | \$2,119         | \$2,119       | \$0                | \$2,119           |
| 18/19 | 0        | 0              | 1                | 1               | 71                  | \$1,495         | \$1,495       | \$0                | \$1,495           |
| 19/20 | 0        | 2              | 2                | 4               | 79.5                | \$419           | \$1,675       | \$0                | \$1,675           |
|       | 0        | 2              | 5                | 7               | 92.63               | \$1,008         | \$5,289       | \$0                | \$5,289           |