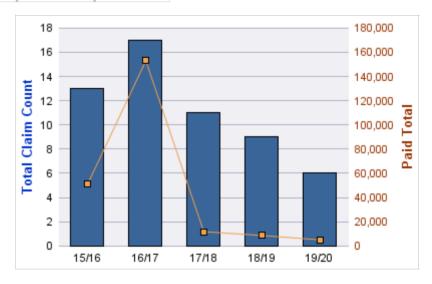

### **ROLL-UP FOR BUSINESS OREGON - OR4BIZ**

| COVERAGE | COVERAGE DESCRIPTION    | OPEN<br>CLAIMS | CLOSED<br>CLAIMS | TOTAL<br>CLAIMS | AVERAGE<br>PAID | TOTAL<br>PAID | RECOVERY<br>AMOUNT | TOTAL<br>NET PAID |
|----------|-------------------------|----------------|------------------|-----------------|-----------------|---------------|--------------------|-------------------|
| CL       | CITIZENS REPORTS        | 0              | 21               | 21              | \$0             | \$0           | \$0                | \$0               |
| GLE      | GL-EMPLOYMENT LIABILITY | 1              | 3                | 4               | \$2,178         | \$8,710       | \$0                | \$8,710           |
| GL       | GENERAL LIABILITY       | 1              | 2                | 3               | \$0             | \$0           | \$0                | \$0               |
| PV       | VEHICLE DAMAGE          | 0              | 2                | 2               | \$643           | \$1,286       | \$3,786            | (\$2,500)         |
| WC       | WORKERS COMPENSATION    | 1              | 1                | 2               | \$2,791         | \$5,582       | \$0                | \$5,582           |
|          | TOTAL                   | 3              | 29               | 32              | \$1,122         | \$15,578      | \$3,786            | \$11,792          |

### **CITIZENS REPORTS**

| YEAR  | INCIDENT | OPEN<br>CLAIMS | CLOSED<br>CLAIMS | TOTAL<br>CLAIMS | AVERAGE<br>LAG TIME | AVERAGE<br>PAID | TOTAL<br>PAID | RECOVERY<br>AMOUNT | TOTAL<br>NET PAID |
|-------|----------|----------------|------------------|-----------------|---------------------|-----------------|---------------|--------------------|-------------------|
| 15/16 | 0        | 0              | 5                | 5               | 3.2                 | \$0             | \$0           | \$0                | \$0               |
| 16/17 | 0        | 0              | 2                | 2               | 2.5                 | \$0             | \$0           | \$0                | \$0               |
| 17/18 | 0        | 0              | 5                | 5               | 0                   | \$0             | \$0           | \$0                | \$0               |
| 18/19 | 0        | 0              | 4                | 4               | 1                   | \$0             | \$0           | \$0                | \$0               |
| 19/20 | 0        | 0              | 5                | 5               | 6.8                 | \$0             | \$0           | \$0                | \$0               |
|       | 0        | 0              | 21               | 21              | 2.7                 | \$0             | \$0           | \$0                | \$0               |