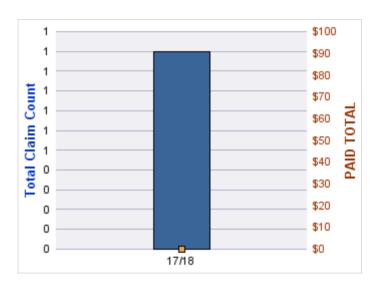

## **GL-EMPLOYMENT LIABILITY**

| YEA  | R | INCIDENT | OPEN<br>CLAIMS | CLOSED<br>CLAIMS | TOTAL<br>CLAIMS | AVERAGE<br>LAG TIME | AVERAGE<br>PAID | TOTAL<br>PAID | RECOVERY<br>AMOUNT | TOTAL<br>NET PAID |
|------|---|----------|----------------|------------------|-----------------|---------------------|-----------------|---------------|--------------------|-------------------|
| 17/1 | 8 | 0        | 0              | 1                | 1               | 449                 | \$0             | \$0           | \$0                | \$0               |
|      |   | 0        | 0              | 1                | 1               | 449                 | \$0             | \$0           | \$0                | \$0               |