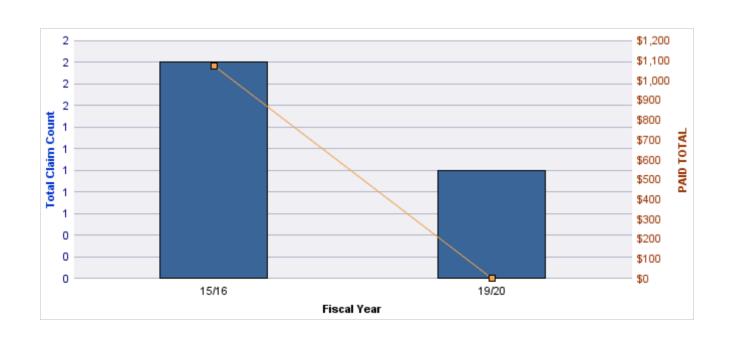

| YEAR  | INCIDENT | OPEN<br>CLAIMS | CLOSED<br>CLAIMS | TOTAL<br>CLAIMS | AVERAGE<br>LAG TIME | AVERAGE<br>PAID | TOTAL<br>PAID | RECOVERY<br>AMOUNT | TOTAL<br>NET PAID |
|-------|----------|----------------|------------------|-----------------|---------------------|-----------------|---------------|--------------------|-------------------|
| 15/16 | 0        | 0              | 1                | 1               | 166                 | \$0             | \$0           | \$0                | \$0               |
| 18/19 | 0        | 0              | 1                | 1               | 178                 | \$0             | \$0           | \$0                | \$0               |
|       | 0        | 0              | 2                | 2               | 172                 | \$0             | \$0           | \$0                | \$0               |