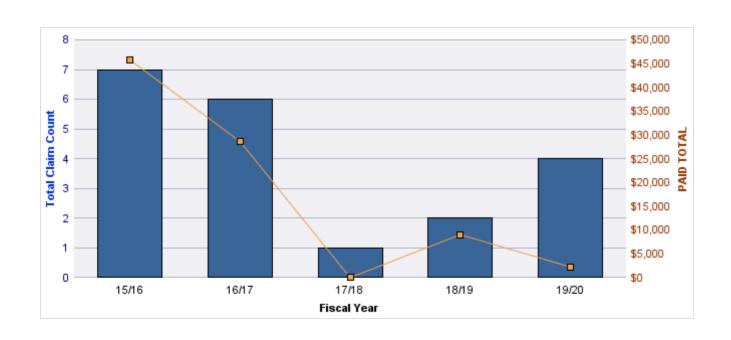

| YEAR  | INCIDENT | OPEN<br>CLAIMS | CLOSED<br>CLAIMS | TOTAL<br>CLAIMS | AVERAGE<br>LAG TIME | AVERAGE<br>PAID | TOTAL<br>PAID | RECOVERY<br>AMOUNT | TOTAL<br>NET PAID |
|-------|----------|----------------|------------------|-----------------|---------------------|-----------------|---------------|--------------------|-------------------|
| 15/16 | 0        | 1              | 0                | 1               | 1,325               | \$0             | \$0           | \$0                | \$0               |
| 17/18 | 0        | 3              | 2                | 5               | 333                 | \$0             | \$0           | \$0                | \$0               |
| 18/19 | 0        | 0              | 1                | 1               | 18                  | \$0             | \$0           | \$0                | \$0               |
| 19/20 | 0        | 3              | 0                | 3               | 110.33              | \$0             | \$0           | \$0                | \$0               |
|       | 0        | 7              | 3                | 10              | 446.58              | \$0             | \$0           | \$0                | \$0               |