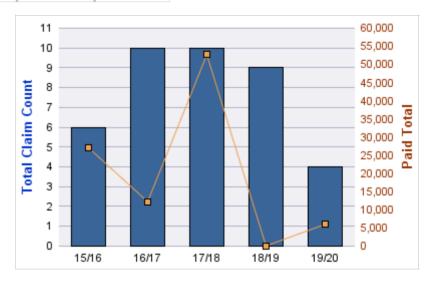

### **ROLL-UP FOR BUSINESS OREGON - OR4BIZ**

| COVERAGE | COVERAGE DESCRIPTION    | OPEN<br>CLAIMS | CLOSED<br>CLAIMS | TOTAL<br>CLAIMS | AVERAGE<br>PAID | TOTAL<br>PAID | RECOVERY<br>AMOUNT | TOTAL<br>NET PAID |
|----------|-------------------------|----------------|------------------|-----------------|-----------------|---------------|--------------------|-------------------|
| CL       | CITIZENS REPORTS        | 0              | 21               | 21              | \$0             | \$0           | \$0                | \$0               |
| GLE      | GL-EMPLOYMENT LIABILITY | 1              | 3                | 4               | \$2,178         | \$8,710       | \$0                | \$8,710           |
| GL       | GENERAL LIABILITY       | 1              | 2                | 3               | \$0             | \$0           | \$0                | \$0               |
| PV       | VEHICLE DAMAGE          | 0              | 2                | 2               | \$643           | \$1,286       | \$3,786            | (\$2,500)         |
| WC       | WORKERS COMPENSATION    | 1              | 1                | 2               | \$2,791         | \$5,582       | \$0                | \$5,582           |
|          | TOTAL                   | 3              | 29               | 32              | \$1,122         | \$15,578      | \$3,786            | \$11,792          |

### **CITIZENS REPORTS**

| YEAR  | INCIDENT | OPEN<br>CLAIMS | CLOSED<br>CLAIMS | TOTAL<br>CLAIMS | AVERAGE<br>LAG TIME | AVERAGE<br>PAID | TOTAL<br>PAID | RECOVERY<br>AMOUNT | TOTAL<br>NET PAID |
|-------|----------|----------------|------------------|-----------------|---------------------|-----------------|---------------|--------------------|-------------------|
| 15/16 | 0        | 0              | 5                | 5               | 3.2                 | \$0             | \$0           | \$0                | \$0               |
| 16/17 | 0        | 0              | 2                | 2               | 2.5                 | \$0             | \$0           | \$0                | \$0               |
| 17/18 | 0        | 0              | 5                | 5               | 0                   | \$0             | \$0           | \$0                | \$0               |
| 18/19 | 0        | 0              | 4                | 4               | 1                   | \$0             | \$0           | \$0                | \$0               |
| 19/20 | 0        | 0              | 5                | 5               | 6.8                 | \$0             | \$0           | \$0                | \$0               |
|       | 0        | 0              | 21               | 21              | 2.7                 | \$0             | \$0           | \$0                | \$0               |

| YEAR  | INCIDENT | OPEN<br>CLAIMS | CLOSED<br>CLAIMS | TOTAL<br>CLAIMS | AVERAGE<br>LAG TIME | AVERAGE<br>PAID | TOTAL<br>PAID | RECOVERY<br>AMOUNT | TOTAL<br>NET PAID |
|-------|----------|----------------|------------------|-----------------|---------------------|-----------------|---------------|--------------------|-------------------|
| 15/16 | 0        | 0              | 1                | 1               | 0                   | \$0             | \$0           | \$0                | \$0               |
| 16/17 | 0        | 0              | 1                | 1               | 694                 | \$0             | \$0           | \$0                | \$0               |
| 19/20 | 0        | 1              | 0                | 1               | 163                 | \$0             | \$0           | \$0                | \$0               |
|       | 0        | 1              | 2                | 3               | 285.67              | \$0             | \$0           | \$0                | \$0               |