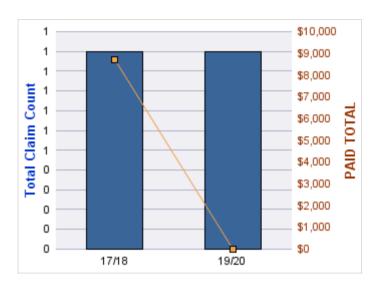

# **ROLL-UP FOR ACCOUNTANCY, OREGON BOARD OF - BOA**

| COVERAGE | COVERAGE<br>DESCRIPTION | OPEN<br>CLAIMS | CLOSED<br>CLAIMS | TOTAL<br>CLAIMS | AVERAGE<br>PAID | TOTAL<br>PAID | RECOVERY<br>AMOUNT | TOTAL<br>NET PAID |
|----------|-------------------------|----------------|------------------|-----------------|-----------------|---------------|--------------------|-------------------|
| GL       | GENERAL LIABILITY       | 0              | 2                | 2               | \$0             | \$0           | \$0                | \$0               |
|          | TOTAL                   | 0              | 2                | 2               | \$0             | \$0           | \$0                | \$0               |

| YEAR  | INCIDENT | OPEN<br>CLAIMS | CLOSED<br>CLAIMS | TOTAL<br>CLAIMS | AVERAGE<br>LAG TIME | AVERAGE<br>PAID | TOTAL<br>PAID | RECOVERY<br>AMOUNT | TOTAL<br>NET PAID |
|-------|----------|----------------|------------------|-----------------|---------------------|-----------------|---------------|--------------------|-------------------|
| 15/16 | 0        | 0              | 1                | 1               | 166                 | \$0             | \$0           | \$0                | \$0               |
| 18/19 | 0        | 0              | 1                | 1               | 178                 | \$0             | \$0           | \$0                | \$0               |
|       | 0        | 0              | 2                | 2               | 172                 | \$0             | \$0           | \$0                | \$0               |