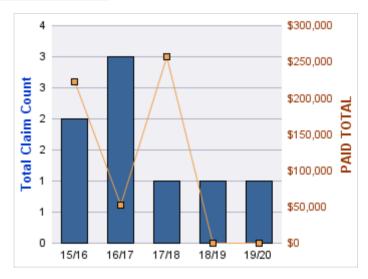

| YEAR  | INCIDENT | OPEN<br>CLAIMS | CLOSED<br>CLAIMS | TOTAL<br>CLAIMS | AVERAGE<br>LAG TIME | AVERAGE<br>PAID | TOTAL<br>PAID | RECOVERY<br>AMOUNT | TOTAL<br>NET PAID |
|-------|----------|----------------|------------------|-----------------|---------------------|-----------------|---------------|--------------------|-------------------|
| 15/16 | 0        | 0              | 1                | 1               | 166                 | \$0             | \$0           | \$0                | \$0               |
| 18/19 | 0        | 0              | 1                | 1               | 178                 | \$0             | \$0           | \$0                | \$0               |
|       | 0        | 0              | 2                | 2               | 172                 | \$0             | \$0           | \$0                | \$0               |