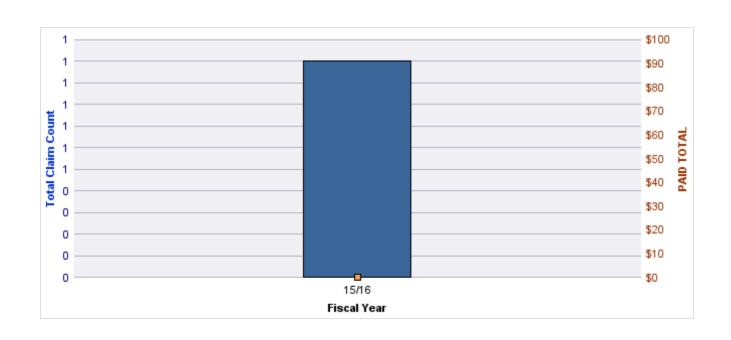

### **ROLL-UP FOR COLUMBIA RIVER GORGE COMMISSION - CRGC**

| COVERAGE | COVERAGE<br>DESCRIPTION | OPEN<br>CLAIMS | CLOSED<br>CLAIMS | TOTAL<br>CLAIMS | AVERAGE<br>PAID | TOTAL<br>PAID | RECOVERY<br>AMOUNT | TOTAL<br>NET PAID |
|----------|-------------------------|----------------|------------------|-----------------|-----------------|---------------|--------------------|-------------------|
| GL       | GENERAL LIABILITY       | 0              | 1                | 1               | \$0             | \$0           | \$0                | \$0               |
|          | TOTAL                   | 0              | 1                | 1               | \$0             | \$0           | \$0                | \$0               |

| YEAR  | INCIDENT | OPEN<br>CLAIMS | CLOSED<br>CLAIMS | TOTAL<br>CLAIMS | AVERAGE<br>LAG TIME | AVERAGE<br>PAID | TOTAL<br>PAID | RECOVERY<br>AMOUNT | TOTAL<br>NET PAID |
|-------|----------|----------------|------------------|-----------------|---------------------|-----------------|---------------|--------------------|-------------------|
| 16/17 | 0        | 0              | 1                | 1               | 6                   | \$0             | \$0           | \$0                | \$0               |
|       | 0        | 0              | 1                | 1               | 6                   | \$0             | \$0           | \$0                | \$0               |