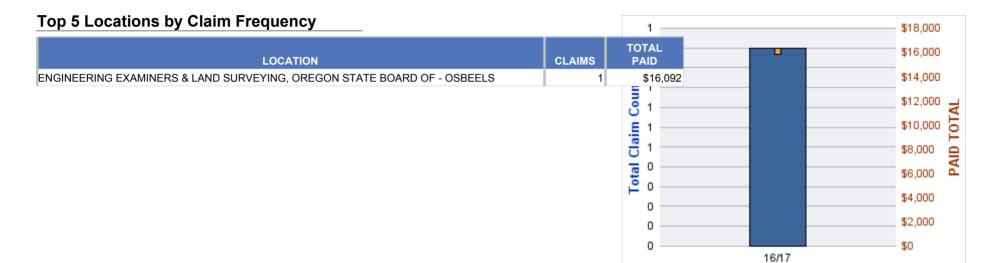

# **Top 5 Locations by Claim Frequency**

| LOCATION                           | CLAIMS | TOTAL<br>PAID |     |
|------------------------------------|--------|---------------|-----|
| ACCOUNTANCY, OREGON BOARD OF - BOA | 2      | 9             | \$0 |