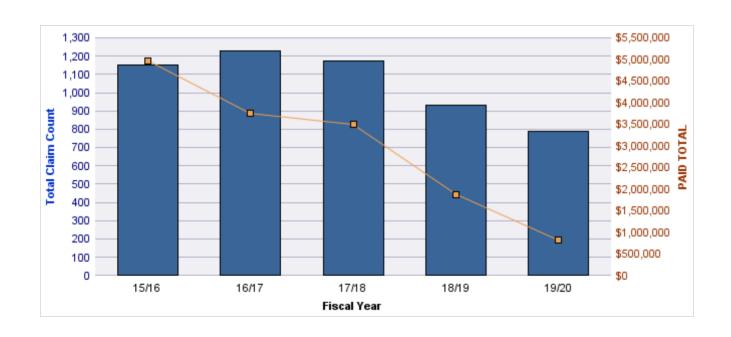

### **ROLL-UP FOR ALL STATE AGENCIES - ALL STATE**

| COVERAGE | COVERAGE DESCRIPTION    | OPEN<br>CLAIMS | CLOSED<br>CLAIMS | TOTAL<br>CLAIMS | AVERAGE<br>PAID | TOTAL<br>PAID | RECOVERY<br>AMOUNT | TOTAL<br>NET PAID |
|----------|-------------------------|----------------|------------------|-----------------|-----------------|---------------|--------------------|-------------------|
| GL       | GENERAL LIABILITY       | 7              | 3                | 10              | \$0             | \$0           | \$0                | \$0               |
| CL       | CITIZENS REPORTS        | 0              | 2                | 2               | \$0             | \$0           | \$0                | \$0               |
| GLE      | GL-EMPLOYMENT LIABILITY | 0              | 1                | 1               | \$0             | \$0           | \$0                | \$0               |
|          | TOTAL                   | 7              | 6                | 13              | \$0             | \$0           | \$0                | \$0               |

| YEAR  | INCIDENT | OPEN<br>CLAIMS | CLOSED<br>CLAIMS | TOTAL<br>CLAIMS | AVERAGE<br>LAG TIME | AVERAGE<br>PAID | TOTAL<br>PAID | RECOVERY<br>AMOUNT | TOTAL<br>NET PAID |
|-------|----------|----------------|------------------|-----------------|---------------------|-----------------|---------------|--------------------|-------------------|
| 15/16 | 0        | 1              | 0                | 1               | 1,325               | \$0             | \$0           | \$0                | \$0               |
| 17/18 | 0        | 3              | 2                | 5               | 333                 | \$0             | \$0           | \$0                | \$0               |
| 18/19 | 0        | 0              | 1                | 1               | 18                  | \$0             | \$0           | \$0                | \$0               |
| 19/20 | 0        | 3              | 0                | 3               | 110.33              | \$0             | \$0           | \$0                | \$0               |
|       | 0        | 7              | 3                | 10              | 446.58              | \$0             | \$0           | \$0                | \$0               |