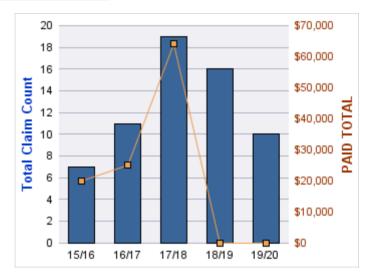

### **ROLL-UP FOR CONSTRUCTION CONTRACTORS BOARD - CCB**

| COVERAGE | COVERAGE DESCRIPTION    | OPEN<br>CLAIMS | CLOSED<br>CLAIMS | TOTAL<br>CLAIMS | AVERAGE<br>PAID | TOTAL<br>PAID | RECOVERY<br>AMOUNT | TOTAL<br>NET PAID |
|----------|-------------------------|----------------|------------------|-----------------|-----------------|---------------|--------------------|-------------------|
| CL       | CITIZENS REPORTS        | 0              | 12               | 12              | \$0             | \$0           | \$0                | \$0               |
| WC       | WORKERS COMPENSATION    | 0              | 9                | 9               | \$28,679        | \$258,107     | \$0                | \$258,107         |
| AL       | AUTO LIABILITY          | 0              | 2                | 2               | \$977           | \$1,954       | \$0                | \$1,954           |
| GLE      | GL-EMPLOYMENT LIABILITY | 1              | 1                | 2               | \$4,355         | \$8,710       | \$0                | \$8,710           |
| GL       | GENERAL LIABILITY       | 0              | 1                | 1               | \$0             | \$0           | \$0                | \$0               |
| PV       | VEHICLE DAMAGE          | 0              | 1                | 1               | \$3,492         | \$3,492       | \$5,992            | (\$2,500)         |
|          | TOTAL                   | 1              | 26               | 27              | \$6,250         | \$272,263     | \$5,992            | \$266,271         |

### **WORKERS COMPENSATION**

| YEAR  | INCIDENT | OPEN<br>CLAIMS | CLOSED<br>CLAIMS | TOTAL<br>CLAIMS | AVERAGE<br>LAG TIME | AVERAGE<br>PAID | TOTAL<br>PAID | RECOVERY<br>AMOUNT | TOTAL<br>NET PAID |
|-------|----------|----------------|------------------|-----------------|---------------------|-----------------|---------------|--------------------|-------------------|
| 16/17 | 0        | 0              | 1                | 1               | 2                   | \$187,150       | \$187,150     | \$0                | \$187,150         |
| 17/18 | 0        | 0              | 4                | 4               | 1.75                | \$16,822        | \$67,289      | \$0                | \$67,289          |
| 18/19 | 0        | 0              | 3                | 3               | 1.67                | \$186           | \$557         | \$0                | \$557             |
| 19/20 | 0        | 0              | 1                | 1               | 20                  | \$3,111         | \$3,111       | \$0                | \$3,111           |
|       | 0        | 0              | 9                | 9               | 6.35                | \$51,817        | \$258,107     | \$0                | \$258,107         |