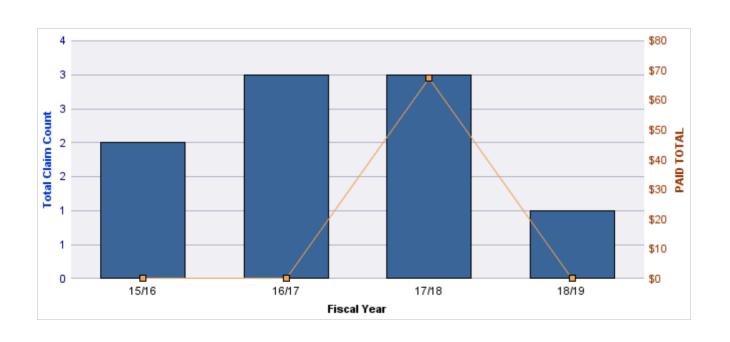

### **ROLL-UP FOR ALL STATE AGENCIES - ALL STATE**

| COVERAGE | COVERAGE DESCRIPTION    | OPEN<br>CLAIMS | CLOSED<br>CLAIMS | TOTAL<br>CLAIMS | AVERAGE<br>PAID | TOTAL<br>PAID | RECOVERY<br>AMOUNT | TOTAL<br>NET PAID |
|----------|-------------------------|----------------|------------------|-----------------|-----------------|---------------|--------------------|-------------------|
| GL       | GENERAL LIABILITY       | 7              | 3                | 10              | \$0             | \$0           | \$0                | \$0               |
| CL       | CITIZENS REPORTS        | 0              | 2                | 2               | \$0             | \$0           | \$0                | \$0               |
| GLE      | GL-EMPLOYMENT LIABILITY | 0              | 1                | 1               | \$0             | \$0           | \$0                | \$0               |
|          | TOTAL                   | 7              | 6                | 13              | \$0             | \$0           | \$0                | \$0               |

| YEAR  | INCIDENT | OPEN<br>CLAIMS | CLOSED<br>CLAIMS | TOTAL<br>CLAIMS | AVERAGE<br>LAG TIME | AVERAGE<br>PAID | TOTAL<br>PAID | RECOVERY<br>AMOUNT | TOTAL<br>NET PAID |
|-------|----------|----------------|------------------|-----------------|---------------------|-----------------|---------------|--------------------|-------------------|
| 15/16 | 0        | 1              | 0                | 1               | 1,325               | \$0             | \$0           | \$0                | \$0               |
| 17/18 | 0        | 3              | 2                | 5               | 333                 | \$0             | \$0           | \$0                | \$0               |
| 18/19 | 0        | 0              | 1                | 1               | 18                  | \$0             | \$0           | \$0                | \$0               |
| 19/20 | 0        | 3              | 0                | 3               | 110.33              | \$0             | \$0           | \$0                | \$0               |
|       | 0        | 7              | 3                | 10              | 446.58              | \$0             | \$0           | \$0                | \$0               |