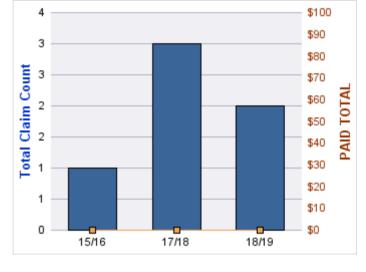

### **CITIZENS REPORTS**

| YEAR  | INCIDENT | OPEN<br>CLAIMS | CLOSED<br>CLAIMS | TOTAL<br>CLAIMS | AVERAGE<br>LAG TIME | AVERAGE<br>PAID | TOTAL<br>PAID | RECOVERY<br>AMOUNT | TOTAL<br>NET PAID |
|-------|----------|----------------|------------------|-----------------|---------------------|-----------------|---------------|--------------------|-------------------|
| 15/16 | 0        | 0              | 3                | 3               | 6.33                | \$0             | \$0           | \$0                | \$0               |
| 17/18 | 0        | 0              | 1                | 1               | 0                   | \$0             | \$0           | \$0                | \$0               |
| 18/19 | 0        | 0              | 2                | 2               | 10.5                | \$0             | \$0           | \$0                | \$0               |
|       | 0        | 0              | 6                | 6               | 5.61                | \$0             | \$0           | \$0                | \$0               |