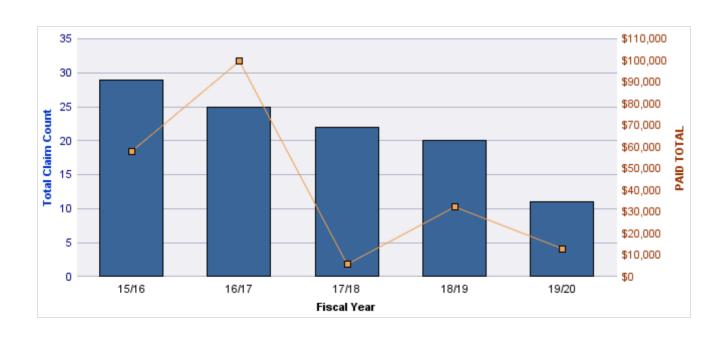

### **ROLL-UP FOR CONSTRUCTION CONTRACTORS BOARD - CCB**

| COVERAGE | COVERAGE DESCRIPTION    | OPEN<br>CLAIMS | CLOSED<br>CLAIMS | TOTAL<br>CLAIMS | AVERAGE<br>PAID | TOTAL<br>PAID | RECOVERY<br>AMOUNT | TOTAL<br>NET PAID |
|----------|-------------------------|----------------|------------------|-----------------|-----------------|---------------|--------------------|-------------------|
| CL       | CITIZENS REPORTS        | 0              | 12               | 12              | \$0             | \$0           | \$0                | \$0               |
| WC       | WORKERS COMPENSATION    | 0              | 9                | 9               | \$28,679        | \$258,107     | \$0                | \$258,107         |
| AL       | AUTO LIABILITY          | 0              | 2                | 2               | \$977           | \$1,954       | \$0                | \$1,954           |
| GLE      | GL-EMPLOYMENT LIABILITY | 1              | 1                | 2               | \$4,355         | \$8,710       | \$0                | \$8,710           |
| GL       | GENERAL LIABILITY       | 0              | 1                | 1               | \$0             | \$0           | \$0                | \$0               |
| PV       | VEHICLE DAMAGE          | 0              | 1                | 1               | \$3,492         | \$3,492       | \$5,992            | (\$2,500)         |
|          | TOTAL                   | 1              | 26               | 27              | \$6,250         | \$272,263     | \$5,992            | \$266,271         |

## **CITIZENS REPORTS**

| YEAR  | INCIDENT | OPEN<br>CLAIMS | CLOSED<br>CLAIMS | TOTAL<br>CLAIMS | AVERAGE<br>LAG TIME | AVERAGE<br>PAID | TOTAL<br>PAID | RECOVERY<br>AMOUNT | TOTAL<br>NET PAID |
|-------|----------|----------------|------------------|-----------------|---------------------|-----------------|---------------|--------------------|-------------------|
| 15/16 | 0        | 0              | 3                | 3               | 4                   | \$0             | \$0           | \$0                | \$0               |
| 16/17 | 0        | 0              | 2                | 2               | 0                   | \$0             | \$0           | \$0                | \$0               |
| 17/18 | 0        | 0              | 6                | 6               | 5.17                | \$0             | \$0           | \$0                | \$0               |
| 19/20 | 0        | 0              | 1                | 1               | 0                   | \$0             | \$0           | \$0                | \$0               |
|       | 0        | 0              | 12               | 12              | 2.29                | \$0             | \$0           | \$0                | \$0               |

| YEAR  | INCIDENT | OPEN<br>CLAIMS | CLOSED<br>CLAIMS | TOTAL<br>CLAIMS | AVERAGE<br>LAG TIME | AVERAGE<br>PAID | TOTAL<br>PAID | RECOVERY<br>AMOUNT | TOTAL<br>NET PAID |
|-------|----------|----------------|------------------|-----------------|---------------------|-----------------|---------------|--------------------|-------------------|
| 18/19 | 0        | 0              | 1                | 1               | 167                 | \$0             | \$0           | \$0                | \$0               |
|       | 0        | 0              | 1                | 1               | 167                 | \$0             | \$0           | \$0                | \$0               |