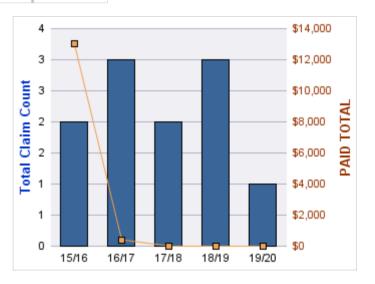

| YEAR  | INCIDENT | OPEN<br>CLAIMS | CLOSED<br>CLAIMS | TOTAL<br>CLAIMS | AVERAGE<br>LAG TIME | AVERAGE<br>PAID | TOTAL<br>PAID | RECOVERY<br>AMOUNT | TOTAL<br>NET PAID |
|-------|----------|----------------|------------------|-----------------|---------------------|-----------------|---------------|--------------------|-------------------|
| 15/16 | 0        | 0              | 1                | 1               | 166                 | \$0             | \$0           | \$0                | \$0               |
| 18/19 | 0        | 0              | 1                | 1               | 178                 | \$0             | \$0           | \$0                | \$0               |
|       | 0        | 0              | 2                | 2               | 172                 | \$0             | \$0           | \$0                | \$0               |