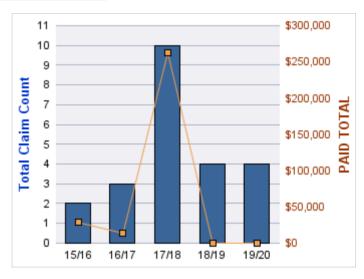

### **ROLL-UP FOR CONSTRUCTION CONTRACTORS BOARD - CCB**

| COVERAGE | COVERAGE DESCRIPTION    | OPEN<br>CLAIMS | CLOSED<br>CLAIMS | TOTAL<br>CLAIMS | AVERAGE<br>PAID | TOTAL<br>PAID | RECOVERY<br>AMOUNT | TOTAL<br>NET PAID |
|----------|-------------------------|----------------|------------------|-----------------|-----------------|---------------|--------------------|-------------------|
| CL       | CITIZENS REPORTS        | 0              | 12               | 12              | \$0             | \$0           | \$0                | \$0               |
| WC       | WORKERS COMPENSATION    | 0              | 9                | 9               | \$28,679        | \$258,107     | \$0                | \$258,107         |
| AL       | AUTO LIABILITY          | 0              | 2                | 2               | \$977           | \$1,954       | \$0                | \$1,954           |
| GLE      | GL-EMPLOYMENT LIABILITY | 1              | 1                | 2               | \$4,355         | \$8,710       | \$0                | \$8,710           |
| GL       | GENERAL LIABILITY       | 0              | 1                | 1               | \$0             | \$0           | \$0                | \$0               |
| PV       | VEHICLE DAMAGE          | 0              | 1                | 1               | \$3,492         | \$3,492       | \$5,992            | (\$2,500)         |
|          | TOTAL                   | 1              | 26               | 27              | \$6,250         | \$272,263     | \$5,992            | \$266,271         |

# **Top 5 Locations by Claim Frequency**

| LOCATION                             | CLAIMS | TOTAL<br>PAID |     |
|--------------------------------------|--------|---------------|-----|
| CONSTRUCTION CONTRACTORS BOARD - CCB | 12     | 9             | \$0 |