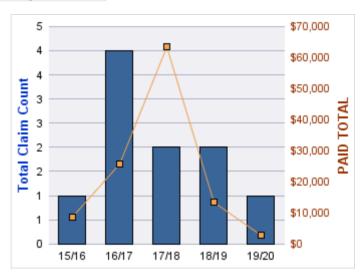

### **ROLL-UP FOR CONSTRUCTION CONTRACTORS BOARD - CCB**

| COVERAGE | COVERAGE DESCRIPTION    | OPEN<br>CLAIMS | CLOSED<br>CLAIMS | TOTAL<br>CLAIMS | AVERAGE<br>PAID | TOTAL<br>PAID | RECOVERY<br>AMOUNT | TOTAL<br>NET PAID |
|----------|-------------------------|----------------|------------------|-----------------|-----------------|---------------|--------------------|-------------------|
| CL       | CITIZENS REPORTS        | 0              | 12               | 12              | \$0             | \$0           | \$0                | \$0               |
| WC       | WORKERS COMPENSATION    | 0              | 9                | 9               | \$28,679        | \$258,107     | \$0                | \$258,107         |
| AL       | AUTO LIABILITY          | 0              | 2                | 2               | \$977           | \$1,954       | \$0                | \$1,954           |
| GLE      | GL-EMPLOYMENT LIABILITY | 1              | 1                | 2               | \$4,355         | \$8,710       | \$0                | \$8,710           |
| GL       | GENERAL LIABILITY       | 0              | 1                | 1               | \$0             | \$0           | \$0                | \$0               |
| PV       | VEHICLE DAMAGE          | 0              | 1                | 1               | \$3,492         | \$3,492       | \$5,992            | (\$2,500)         |
|          | TOTAL                   | 1              | 26               | 27              | \$6,250         | \$272,263     | \$5,992            | \$266,271         |

### **AUTO LIABILITY**

| YEAR  | INCIDENT | OPEN<br>CLAIMS | CLOSED<br>CLAIMS | TOTAL<br>CLAIMS | AVERAGE<br>LAG TIME | AVERAGE<br>PAID | TOTAL<br>PAID | RECOVERY<br>AMOUNT | TOTAL<br>NET PAID |
|-------|----------|----------------|------------------|-----------------|---------------------|-----------------|---------------|--------------------|-------------------|
| 16/17 | 0        | 0              | 1                | 1               | 5                   | \$0             | \$0           | \$0                | \$0               |
| 18/19 | 0        | 0              | 1                | 1               | 2                   | \$1,954         | \$1,954       | \$0                | \$1,954           |
|       | 0        | 0              | 2                | 2               | 3.5                 | \$977           | \$1,954       | \$0                | \$1,954           |