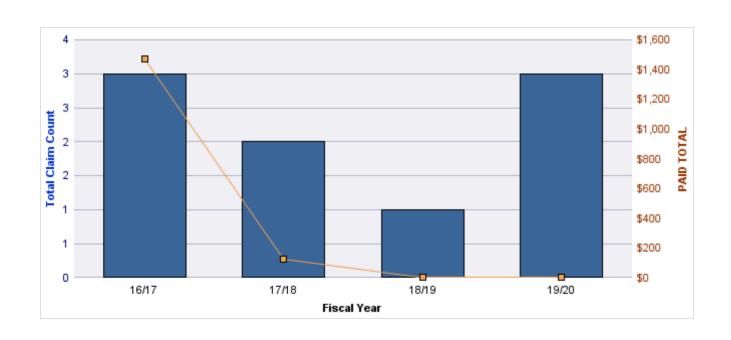

### **CITIZENS REPORTS**

| YEAR  | INCIDENT | OPEN<br>CLAIMS | CLOSED<br>CLAIMS | TOTAL<br>CLAIMS | AVERAGE<br>LAG TIME | AVERAGE<br>PAID | TOTAL<br>PAID | RECOVERY<br>AMOUNT | TOTAL<br>NET PAID |
|-------|----------|----------------|------------------|-----------------|---------------------|-----------------|---------------|--------------------|-------------------|
| 15/16 | 0        | 0              | 5                | 5               | 3.2                 | \$0             | \$0           | \$0                | \$0               |
| 16/17 | 0        | 0              | 2                | 2               | 2.5                 | \$0             | \$0           | \$0                | \$0               |
| 17/18 | 0        | 0              | 5                | 5               | 0                   | \$0             | \$0           | \$0                | \$0               |
| 18/19 | 0        | 0              | 4                | 4               | 1                   | \$0             | \$0           | \$0                | \$0               |
| 19/20 | 0        | 0              | 5                | 5               | 6.8                 | \$0             | \$0           | \$0                | \$0               |
|       | 0        | 0              | 21               | 21              | 2.7                 | \$0             | \$0           | \$0                | \$0               |