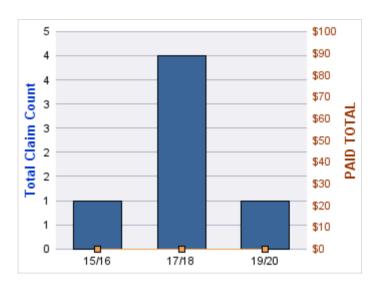

## **ROLL-UP FOR BLIND COMMISSION, OREGON - OCB**

| COVERAGE | COVERAGE DESCRIPTION   | OPEN<br>CLAIMS | CLOSED<br>CLAIMS | TOTAL<br>CLAIMS | AVERAGE<br>PAID | TOTAL<br>PAID | RECOVERY<br>AMOUNT | TOTAL<br>NET PAID |
|----------|------------------------|----------------|------------------|-----------------|-----------------|---------------|--------------------|-------------------|
| WC       | WORKERS COMPENSATION   | 0              | 12               | 12              | \$1,657         | \$19,888      | \$0                | \$19,888          |
| CL       | CITIZENS REPORTS       | 0              | 6                | 6               | \$0             | \$0           | \$0                | \$0               |
| DD       | DIRECT DAMAGE PROPERTY | 0              | 1                | 1               | \$0             | \$0           | \$0                | \$0               |
|          | TOTAL                  | 0              | 19               | 19              | \$552           | \$19,888      | \$0                | \$19,888          |

#### **DIRECT DAMAGE PROPERTY**

| YEAR  | INCIDENT | OPEN<br>CLAIMS | CLOSED<br>CLAIMS | TOTAL<br>CLAIMS | AVERAGE<br>LAG TIME | AVERAGE<br>PAID | TOTAL<br>PAID | RECOVERY<br>AMOUNT | TOTAL<br>NET PAID |
|-------|----------|----------------|------------------|-----------------|---------------------|-----------------|---------------|--------------------|-------------------|
| 17/18 | 0        | 0              | 1                | 1               | 2                   | \$0             | \$0           | \$0                | \$0               |
|       | 0        | 0              | 1                | 1               | 2                   | \$0             | \$0           | \$0                | \$0               |