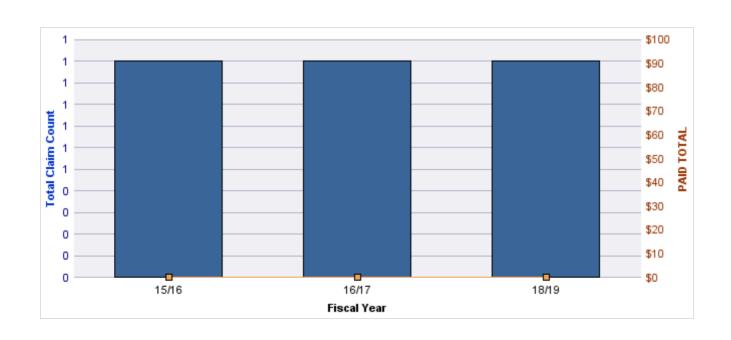

### **GL-EMPLOYMENT LIABILITY**

| YEAR  | INCIDENT | OPEN<br>CLAIMS | CLOSED<br>CLAIMS | TOTAL<br>CLAIMS | AVERAGE<br>LAG TIME | AVERAGE<br>PAID | TOTAL<br>PAID | RECOVERY<br>AMOUNT | TOTAL<br>NET PAID |
|-------|----------|----------------|------------------|-----------------|---------------------|-----------------|---------------|--------------------|-------------------|
| 15/16 | 0        | 0              | 1                | 1               | 96                  | \$0             | \$0           | \$0                | \$0               |
|       | 0        | 0              | 1                | 1               | 96                  | \$0             | \$0           | \$0                | \$0               |