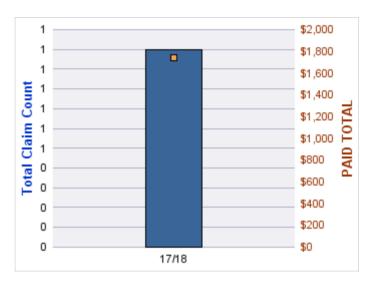

## **GL-EMPLOYMENT LIABILITY**

| YEA  | R | INCIDENT | OPEN<br>CLAIMS | CLOSED<br>CLAIMS | TOTAL<br>CLAIMS | AVERAGE<br>LAG TIME | AVERAGE<br>PAID | TOTAL<br>PAID | RECOVERY<br>AMOUNT | TOTAL<br>NET PAID |
|------|---|----------|----------------|------------------|-----------------|---------------------|-----------------|---------------|--------------------|-------------------|
| 17/1 | 8 | 0        | 0              | 1                | 1               | 449                 | \$0             | \$0           | \$0                | \$0               |
|      |   | 0        | 0              | 1                | 1               | 449                 | \$0             | \$0           | \$0                | \$0               |