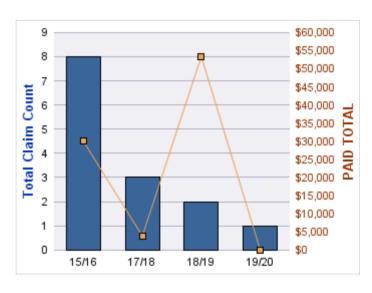

### **ROLL-UP FOR ALL STATE AGENCIES - ALL STATE**

| COVERAGE | COVERAGE DESCRIPTION    | OPEN<br>CLAIMS | CLOSED<br>CLAIMS | TOTAL<br>CLAIMS | AVERAGE<br>PAID | TOTAL<br>PAID | RECOVERY<br>AMOUNT | TOTAL<br>NET PAID |
|----------|-------------------------|----------------|------------------|-----------------|-----------------|---------------|--------------------|-------------------|
| GL       | GENERAL LIABILITY       | 7              | 3                | 10              | \$0             | \$0           | \$0                | \$0               |
| CL       | CITIZENS REPORTS        | 0              | 2                | 2               | \$0             | \$0           | \$0                | \$0               |
| GLE      | GL-EMPLOYMENT LIABILITY | 0              | 1                | 1               | \$0             | \$0           | \$0                | \$0               |
|          | TOTAL                   | 7              | 6                | 13              | \$0             | \$0           | \$0                | \$0               |

| YEAR  | INCIDENT | OPEN<br>CLAIMS | CLOSED<br>CLAIMS | TOTAL<br>CLAIMS | AVERAGE<br>LAG TIME | AVERAGE<br>PAID | TOTAL<br>PAID | RECOVERY<br>AMOUNT | TOTAL<br>NET PAID |
|-------|----------|----------------|------------------|-----------------|---------------------|-----------------|---------------|--------------------|-------------------|
| 15/16 | 0        | 1              | 0                | 1               | 1,325               | \$0             | \$0           | \$0                | \$0               |
| 17/18 | 0        | 3              | 2                | 5               | 333                 | \$0             | \$0           | \$0                | \$0               |
| 18/19 | 0        | 0              | 1                | 1               | 18                  | \$0             | \$0           | \$0                | \$0               |
| 19/20 | 0        | 3              | 0                | 3               | 110.33              | \$0             | \$0           | \$0                | \$0               |
|       | 0        | 7              | 3                | 10              | 446.58              | \$0             | \$0           | \$0                | \$0               |