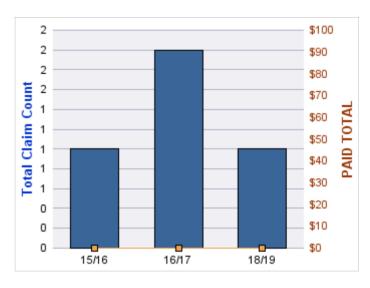

## **ROLL-UP FOR BLIND COMMISSION, OREGON - OCB**

| COVERAGE | COVERAGE DESCRIPTION   | OPEN<br>CLAIMS | CLOSED<br>CLAIMS | TOTAL<br>CLAIMS | AVERAGE<br>PAID | TOTAL<br>PAID | RECOVERY<br>AMOUNT | TOTAL<br>NET PAID |
|----------|------------------------|----------------|------------------|-----------------|-----------------|---------------|--------------------|-------------------|
| WC       | WORKERS COMPENSATION   | 0              | 12               | 12              | \$1,657         | \$19,888      | \$0                | \$19,888          |
| CL       | CITIZENS REPORTS       | 0              | 6                | 6               | \$0             | \$0           | \$0                | \$0               |
| DD       | DIRECT DAMAGE PROPERTY | 0              | 1                | 1               | \$0             | \$0           | \$0                | \$0               |
|          | TOTAL                  | 0              | 19               | 19              | \$552           | \$19,888      | \$0                | \$19,888          |

### **CITIZENS REPORTS**

| YEAR  | INCIDENT | OPEN<br>CLAIMS | CLOSED<br>CLAIMS | TOTAL<br>CLAIMS | AVERAGE<br>LAG TIME | AVERAGE<br>PAID | TOTAL<br>PAID | RECOVERY<br>AMOUNT | TOTAL<br>NET PAID |
|-------|----------|----------------|------------------|-----------------|---------------------|-----------------|---------------|--------------------|-------------------|
| 15/16 | 0        | 0              | 3                | 3               | 6.33                | \$0             | \$0           | \$0                | \$0               |
| 17/18 | 0        | 0              | 1                | 1               | 0                   | \$0             | \$0           | \$0                | \$0               |
| 18/19 | 0        | 0              | 2                | 2               | 10.5                | \$0             | \$0           | \$0                | \$0               |
|       | 0        | 0              | 6                | 6               | 5.61                | \$0             | \$0           | \$0                | \$0               |