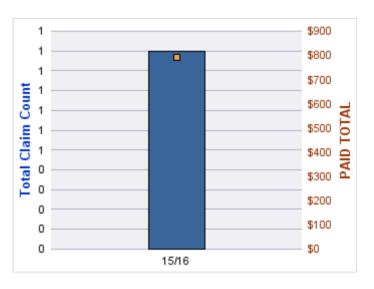

### **GL-EMPLOYMENT LIABILITY**

| YEAR  | INCIDENT | OPEN<br>CLAIMS | CLOSED<br>CLAIMS | TOTAL<br>CLAIMS | AVERAGE<br>LAG TIME | AVERAGE<br>PAID | TOTAL<br>PAID | RECOVERY<br>AMOUNT | TOTAL<br>NET PAID |
|-------|----------|----------------|------------------|-----------------|---------------------|-----------------|---------------|--------------------|-------------------|
| 15/16 | 0        | 0              | 1                | 1               | 96                  | \$0             | \$0           | \$0                | \$0               |
|       | 0        | 0              | 1                | 1               | 96                  | \$0             | \$0           | \$0                | \$0               |