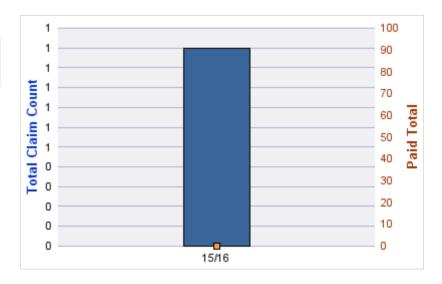

| YEAR  | INCIDENT | OPEN<br>CLAIMS | CLOSED<br>CLAIMS | TOTAL<br>CLAIMS | AVERAGE<br>LAG TIME | AVERAGE<br>PAID | TOTAL<br>PAID | RECOVERY<br>AMOUNT | TOTAL<br>NET PAID |
|-------|----------|----------------|------------------|-----------------|---------------------|-----------------|---------------|--------------------|-------------------|
| 15/16 | 0        | 0              | 1                | 1               | 25                  | \$0             | \$0           | \$0                | \$0               |
|       | 0        | 0              | 1                | 1               | 25                  | \$0             | \$0           | \$0                | \$0               |