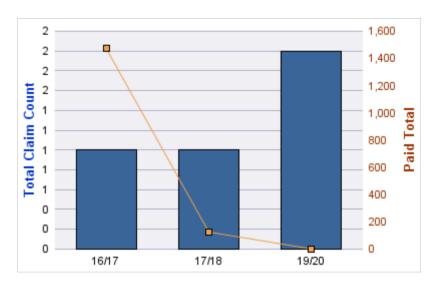

| YEAR  | INCIDENT | OPEN<br>CLAIMS | CLOSED<br>CLAIMS | TOTAL<br>CLAIMS | AVERAGE<br>LAG TIME | AVERAGE<br>PAID | TOTAL<br>PAID | RECOVERY<br>AMOUNT | TOTAL<br>NET PAID |
|-------|----------|----------------|------------------|-----------------|---------------------|-----------------|---------------|--------------------|-------------------|
| 16/17 | 0        | 0              | 1                | 1               | 6                   | \$0             | \$0           | \$0                | \$0               |
|       | 0        | 0              | 1                | 1               | 6                   | \$0             | \$0           | \$0                | \$0               |