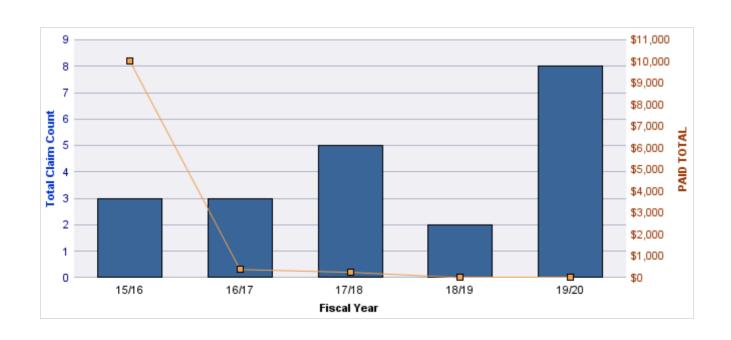

### **ROLL-UP FOR CONSTRUCTION CONTRACTORS BOARD - CCB**

| COVERAGE | COVERAGE DESCRIPTION    | OPEN<br>CLAIMS | CLOSED<br>CLAIMS | TOTAL<br>CLAIMS | AVERAGE<br>PAID | TOTAL<br>PAID | RECOVERY<br>AMOUNT | TOTAL<br>NET PAID |
|----------|-------------------------|----------------|------------------|-----------------|-----------------|---------------|--------------------|-------------------|
| CL       | CITIZENS REPORTS        | 0              | 12               | 12              | \$0             | \$0           | \$0                | \$0               |
| WC       | WORKERS COMPENSATION    | 0              | 9                | 9               | \$28,679        | \$258,107     | \$0                | \$258,107         |
| AL       | AUTO LIABILITY          | 0              | 2                | 2               | \$977           | \$1,954       | \$0                | \$1,954           |
| GLE      | GL-EMPLOYMENT LIABILITY | 1              | 1                | 2               | \$4,355         | \$8,710       | \$0                | \$8,710           |
| GL       | GENERAL LIABILITY       | 0              | 1                | 1               | \$0             | \$0           | \$0                | \$0               |
| PV       | VEHICLE DAMAGE          | 0              | 1                | 1               | \$3,492         | \$3,492       | \$5,992            | (\$2,500)         |
|          | TOTAL                   | 1              | 26               | 27              | \$6,250         | \$272,263     | \$5,992            | \$266,271         |

### **AUTO LIABILITY**

| YEAR  | INCIDENT | OPEN<br>CLAIMS | CLOSED<br>CLAIMS | TOTAL<br>CLAIMS | AVERAGE<br>LAG TIME | AVERAGE<br>PAID | TOTAL<br>PAID | RECOVERY<br>AMOUNT | TOTAL<br>NET PAID |
|-------|----------|----------------|------------------|-----------------|---------------------|-----------------|---------------|--------------------|-------------------|
| 16/17 | 0        | 0              | 1                | 1               | 5                   | \$0             | \$0           | \$0                | \$0               |
| 18/19 | 0        | 0              | 1                | 1               | 2                   | \$1,954         | \$1,954       | \$0                | \$1,954           |
|       | 0        | 0              | 2                | 2               | 3.5                 | \$977           | \$1,954       | \$0                | \$1,954           |

## **CITIZENS REPORTS**

| YEAR  | INCIDENT | OPEN<br>CLAIMS | CLOSED<br>CLAIMS | TOTAL<br>CLAIMS | AVERAGE<br>LAG TIME | AVERAGE<br>PAID | TOTAL<br>PAID | RECOVERY<br>AMOUNT | TOTAL<br>NET PAID |
|-------|----------|----------------|------------------|-----------------|---------------------|-----------------|---------------|--------------------|-------------------|
| 15/16 | 0        | 0              | 3                | 3               | 4                   | \$0             | \$0           | \$0                | \$0               |
| 16/17 | 0        | 0              | 2                | 2               | 0                   | \$0             | \$0           | \$0                | \$0               |
| 17/18 | 0        | 0              | 6                | 6               | 5.17                | \$0             | \$0           | \$0                | \$0               |
| 19/20 | 0        | 0              | 1                | 1               | 0                   | \$0             | \$0           | \$0                | \$0               |
|       | 0        | 0              | 12               | 12              | 2.29                | \$0             | \$0           | \$0                | \$0               |

| YEAR  | INCIDENT | OPEN<br>CLAIMS | CLOSED<br>CLAIMS | TOTAL<br>CLAIMS | AVERAGE<br>LAG TIME | AVERAGE<br>PAID | TOTAL<br>PAID | RECOVERY<br>AMOUNT | TOTAL<br>NET PAID |
|-------|----------|----------------|------------------|-----------------|---------------------|-----------------|---------------|--------------------|-------------------|
| 18/19 | 0        | 0              | 1                | 1               | 167                 | \$0             | \$0           | \$0                | \$0               |
|       | 0        | 0              | 1                | 1               | 167                 | \$0             | \$0           | \$0                | \$0               |

## **GL-EMPLOYMENT LIABILITY**

| YEAR  | INCIDENT | OPEN<br>CLAIMS | CLOSED<br>CLAIMS | TOTAL<br>CLAIMS | AVERAGE<br>LAG TIME | AVERAGE<br>PAID | TOTAL<br>PAID | RECOVERY<br>AMOUNT | TOTAL<br>NET PAID |
|-------|----------|----------------|------------------|-----------------|---------------------|-----------------|---------------|--------------------|-------------------|
| 17/18 | 0        | 0              | 1                | 1               | 174                 | \$8,710         | \$8,710       | \$0                | \$8,710           |
| 19/20 | 0        | 1              | 0                | 1               | 30                  | \$0             | \$0           | \$0                | \$0               |
|       | 0        | 1              | 1                | 2               | 102                 | \$4,355         | \$8,710       | \$0                | \$8,710           |