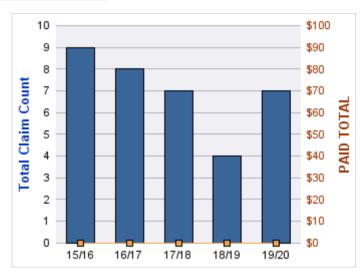

## **ROLL-UP FOR BLIND COMMISSION, OREGON - OCB**

| COVERAGE | COVERAGE DESCRIPTION   | OPEN<br>CLAIMS | CLOSED<br>CLAIMS | TOTAL<br>CLAIMS | AVERAGE<br>PAID | TOTAL<br>PAID | RECOVERY<br>AMOUNT | TOTAL<br>NET PAID |
|----------|------------------------|----------------|------------------|-----------------|-----------------|---------------|--------------------|-------------------|
| WC       | WORKERS COMPENSATION   | 0              | 12               | 12              | \$1,657         | \$19,888      | \$0                | \$19,888          |
| CL       | CITIZENS REPORTS       | 0              | 6                | 6               | \$0             | \$0           | \$0                | \$0               |
| DD       | DIRECT DAMAGE PROPERTY | 0              | 1                | 1               | \$0             | \$0           | \$0                | \$0               |
|          | TOTAL                  | 0              | 19               | 19              | \$552           | \$19,888      | \$0                | \$19,888          |

### **CITIZENS REPORTS**

| YEAR  | INCIDENT | OPEN<br>CLAIMS | CLOSED<br>CLAIMS | TOTAL<br>CLAIMS | AVERAGE<br>LAG TIME | AVERAGE<br>PAID | TOTAL<br>PAID | RECOVERY<br>AMOUNT | TOTAL<br>NET PAID |
|-------|----------|----------------|------------------|-----------------|---------------------|-----------------|---------------|--------------------|-------------------|
| 15/16 | 0        | 0              | 3                | 3               | 6.33                | \$0             | \$0           | \$0                | \$0               |
| 17/18 | 0        | 0              | 1                | 1               | 0                   | \$0             | \$0           | \$0                | \$0               |
| 18/19 | 0        | 0              | 2                | 2               | 10.5                | \$0             | \$0           | \$0                | \$0               |
|       | 0        | 0              | 6                | 6               | 5.61                | \$0             | \$0           | \$0                | \$0               |