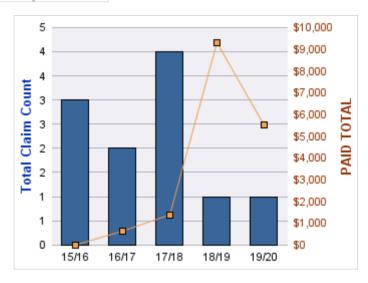

| YEAR  | INCIDENT | OPEN<br>CLAIMS | CLOSED<br>CLAIMS | TOTAL<br>CLAIMS | AVERAGE<br>LAG TIME | AVERAGE<br>PAID | TOTAL<br>PAID | RECOVERY<br>AMOUNT | TOTAL<br>NET PAID |
|-------|----------|----------------|------------------|-----------------|---------------------|-----------------|---------------|--------------------|-------------------|
| 15/16 | 0        | 0              | 1                | 1               | 166                 | \$0             | \$0           | \$0                | \$0               |
| 18/19 | 0        | 0              | 1                | 1               | 178                 | \$0             | \$0           | \$0                | \$0               |
|       | 0        | 0              | 2                | 2               | 172                 | \$0             | \$0           | \$0                | \$0               |