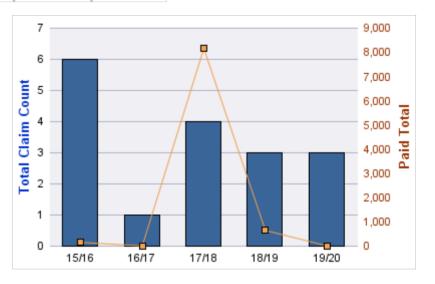

### **WORKERS COMPENSATION**

| YEAR  | INCIDENT | OPEN<br>CLAIMS | CLOSED<br>CLAIMS | TOTAL<br>CLAIMS | AVERAGE<br>LAG TIME | AVERAGE<br>PAID | TOTAL<br>PAID | RECOVERY<br>AMOUNT | TOTAL<br>NET PAID |
|-------|----------|----------------|------------------|-----------------|---------------------|-----------------|---------------|--------------------|-------------------|
| 15/16 | 0        | 0              | 6                | 6               | 154.67              | \$2,230         | \$13,382      | \$0                | \$13,382          |
| 16/17 | 0        | 0              | 8                | 8               | 12.13               | \$5,075         | \$40,601      | \$0                | \$40,601          |
| 17/18 | 0        | 0              | 4                | 4               | 7.25                | \$22,902        | \$91,607      | \$0                | \$91,607          |
| 18/19 | 0        | 0              | 3                | 3               | 8.67                | \$379           | \$1,136       | \$0                | \$1,136           |
| 19/20 | 0        | 0              | 5                | 5               | 6.4                 | \$6,826         | \$34,131      | \$0                | \$34,131          |
|       | 0        | 0              | 26               | 26              | 37.82               | \$7,482         | \$180,857     | \$0                | \$180,857         |