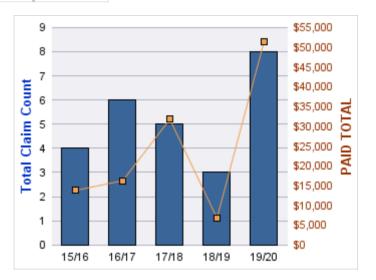

### **ROLL-UP FOR CONSTRUCTION CONTRACTORS BOARD - CCB**

| COVERAGE | COVERAGE DESCRIPTION    | OPEN<br>CLAIMS | CLOSED<br>CLAIMS | TOTAL<br>CLAIMS | AVERAGE<br>PAID | TOTAL<br>PAID | RECOVERY<br>AMOUNT | TOTAL<br>NET PAID |
|----------|-------------------------|----------------|------------------|-----------------|-----------------|---------------|--------------------|-------------------|
| CL       | CITIZENS REPORTS        | 0              | 12               | 12              | \$0             | \$0           | \$0                | \$0               |
| WC       | WORKERS COMPENSATION    | 0              | 9                | 9               | \$28,679        | \$258,107     | \$0                | \$258,107         |
| AL       | AUTO LIABILITY          | 0              | 2                | 2               | \$977           | \$1,954       | \$0                | \$1,954           |
| GLE      | GL-EMPLOYMENT LIABILITY | 1              | 1                | 2               | \$4,355         | \$8,710       | \$0                | \$8,710           |
| GL       | GENERAL LIABILITY       | 0              | 1                | 1               | \$0             | \$0           | \$0                | \$0               |
| PV       | VEHICLE DAMAGE          | 0              | 1                | 1               | \$3,492         | \$3,492       | \$5,992            | (\$2,500)         |
|          | TOTAL                   | 1              | 26               | 27              | \$6,250         | \$272,263     | \$5,992            | \$266,271         |

### **AUTO LIABILITY**

| YEAR  | INCIDENT | OPEN<br>CLAIMS | CLOSED<br>CLAIMS | TOTAL<br>CLAIMS | AVERAGE<br>LAG TIME | AVERAGE<br>PAID | TOTAL<br>PAID | RECOVERY<br>AMOUNT | TOTAL<br>NET PAID |
|-------|----------|----------------|------------------|-----------------|---------------------|-----------------|---------------|--------------------|-------------------|
| 16/17 | 0        | 0              | 1                | 1               | 5                   | \$0             | \$0           | \$0                | \$0               |
| 18/19 | 0        | 0              | 1                | 1               | 2                   | \$1,954         | \$1,954       | \$0                | \$1,954           |
|       | 0        | 0              | 2                | 2               | 3.5                 | \$977           | \$1,954       | \$0                | \$1,954           |

# **Top 5 Locations by Claim Frequency**

| LOCATION                             | CLAIMS | TOTAL<br>PAID |
|--------------------------------------|--------|---------------|
| CONSTRUCTION CONTRACTORS BOARD - CCB | 2      | \$1,954       |

## **Top 5 Cause by Claim Frequency**

| CAUSE                                             | CLAIMS |
|---------------------------------------------------|--------|
| MOVING ACCIDENT - MISC - WAS GOING STRAIGHT - HIT | 1      |
| MOVING ACCIDENT - PARKING: FORWARD - HIT PARKED   | 1      |

| CAUSE                                             | TOTAL<br>PAID |
|---------------------------------------------------|---------------|
| MOVING ACCIDENT - PARKING: FORWARD - HIT PARKED   | \$1,954       |
| MOVING ACCIDENT - MISC - WAS GOING STRAIGHT - HIT | \$0           |

## **CITIZENS REPORTS**

| YEAR  | INCIDENT | OPEN<br>CLAIMS | CLOSED<br>CLAIMS | TOTAL<br>CLAIMS | AVERAGE<br>LAG TIME | AVERAGE<br>PAID | TOTAL<br>PAID | RECOVERY<br>AMOUNT | TOTAL<br>NET PAID |
|-------|----------|----------------|------------------|-----------------|---------------------|-----------------|---------------|--------------------|-------------------|
| 15/16 | 0        | 0              | 3                | 3               | 4                   | \$0             | \$0           | \$0                | \$0               |
| 16/17 | 0        | 0              | 2                | 2               | 0                   | \$0             | \$0           | \$0                | \$0               |
| 17/18 | 0        | 0              | 6                | 6               | 5.17                | \$0             | \$0           | \$0                | \$0               |
| 19/20 | 0        | 0              | 1                | 1               | 0                   | \$0             | \$0           | \$0                | \$0               |
|       | 0        | 0              | 12               | 12              | 2.29                | \$0             | \$0           | \$0                | \$0               |

# **Top 5 Locations by Claim Frequency**

| LOCATION                             | CLAIMS | TOTAL<br>PAID |     |
|--------------------------------------|--------|---------------|-----|
| CONSTRUCTION CONTRACTORS BOARD - CCB | 12     | 9             | \$0 |

# **Top 5 Cause by Claim Frequency**

| CAUSE                                         | CLAIMS |
|-----------------------------------------------|--------|
| OTHER, CLAIM DOES NOT FIT UNDER ANY PRECEDING | 3      |
| FAILURE TO OBEY TRAFFIC CONTROL DEVICE        | 2      |
| UNSAFE AGGRESIVE/RECKLESS DRIVING             | 2      |
| FAILURE TO YIELD                              | 1      |
| INAPPROPRIATE DRIVER/PASSENGER BEHAVIOR       | 1      |
| INAPPROPRIATE VEHICLE USE                     | 1      |
| SPEEDING                                      | 1      |
| TAILGATING                                    | 1      |

| CAUSE                                         | TOTAL<br>PAID |
|-----------------------------------------------|---------------|
| FAILURE TO OBEY TRAFFIC CONTROL DEVICE        | \$0           |
| FAILURE TO YIELD                              | \$0           |
| INAPPROPRIATE DRIVER/PASSENGER BEHAVIOR       | \$0           |
| INAPPROPRIATE VEHICLE USE                     | \$0           |
| OTHER, CLAIM DOES NOT FIT UNDER ANY PRECEDING | \$0           |
| SPEEDING                                      | \$0           |
| TAILGATING                                    | \$0           |
| UNSAFE AGGRESIVE/RECKLESS DRIVING             | \$0           |

| YEAR  | INCIDENT | OPEN<br>CLAIMS | CLOSED<br>CLAIMS | TOTAL<br>CLAIMS | AVERAGE<br>LAG TIME | AVERAGE<br>PAID | TOTAL<br>PAID | RECOVERY<br>AMOUNT | TOTAL<br>NET PAID |
|-------|----------|----------------|------------------|-----------------|---------------------|-----------------|---------------|--------------------|-------------------|
| 18/19 | 0        | 0              | 1                | 1               | 167                 | \$0             | \$0           | \$0                | \$0               |
|       | 0        | 0              | 1                | 1               | 167                 | \$0             | \$0           | \$0                | \$0               |

# **Top 5 Locations by Claim Frequency**

| LOCATION                             | CLAIMS | TOTAL<br>PAID |
|--------------------------------------|--------|---------------|
| CONSTRUCTION CONTRACTORS BOARD - CCB | 1      | \$0           |

# **Top 5 Cause by Claim Frequency**

| CAUSE                                            | CLAIMS |
|--------------------------------------------------|--------|
| OTHER - CLAIM DOESN'T FIT UNDER ANY PRECEDING LI | 1      |

| CAUSE                                             | TOTAL<br>PAID |
|---------------------------------------------------|---------------|
| OTHER - CLAIM DOESN'T FIT UNDER ANY PRECEDING LIA | \$0           |

## **GL-EMPLOYMENT LIABILITY**

| YEAR  | INCIDENT | OPEN<br>CLAIMS | CLOSED<br>CLAIMS | TOTAL<br>CLAIMS | AVERAGE<br>LAG TIME | AVERAGE<br>PAID | TOTAL<br>PAID | RECOVERY<br>AMOUNT | TOTAL<br>NET PAID |
|-------|----------|----------------|------------------|-----------------|---------------------|-----------------|---------------|--------------------|-------------------|
| 17/18 | 0        | 0              | 1                | 1               | 174                 | \$8,710         | \$8,710       | \$0                | \$8,710           |
| 19/20 | 0        | 1              | 0                | 1               | 30                  | \$0             | \$0           | \$0                | \$0               |
|       | 0        | 1              | 1                | 2               | 102                 | \$4,355         | \$8,710       | \$0                | \$8,710           |

# **Top 5 Locations by Claim Frequency**

| LOCATION                             | CLAIMS | TOTAL<br>PAID |
|--------------------------------------|--------|---------------|
| CONSTRUCTION CONTRACTORS BOARD - CCB | 2      | \$8,710       |

# **Top 5 Cause by Claim Frequency**

| CAUSE                                           | CLAIMS |
|-------------------------------------------------|--------|
| DISCRIMINATION - FAILURETO EMPLOY/DEPRIVATION O | 1      |
| DISCRIMINATION - WRONGFUL TERMINATION/CONSTRU   | 1      |

| CAUSE                                            | TOTAL<br>PAID |
|--------------------------------------------------|---------------|
| DISCRIMINATION - FAILURETO EMPLOY/DEPRIVATION OF | \$8,710       |
| DISCRIMINATION - WRONGFUL TERMINATION/CONSTRU    | \$0           |

#### **VEHICLE DAMAGE**

| YEAR  | INCIDENT | OPEN<br>CLAIMS | CLOSED<br>CLAIMS | TOTAL<br>CLAIMS | AVERAGE<br>LAG TIME | AVERAGE<br>PAID | TOTAL<br>PAID | RECOVERY<br>AMOUNT | TOTAL<br>NET PAID |
|-------|----------|----------------|------------------|-----------------|---------------------|-----------------|---------------|--------------------|-------------------|
| 16/17 | 0        | 0              | 1                | 1               | 7                   | \$3,492         | \$3,492       | \$5,992            | (\$2,500)         |
|       | 0        | 0              | 1                | 1               | 7                   | \$3,492         | \$3,492       | \$5,992            | (\$2,500)         |

# **Top 5 Locations by Claim Frequency**

| LOCATION                             | CLAIMS | TOTAL<br>PAID |
|--------------------------------------|--------|---------------|
| CONSTRUCTION CONTRACTORS BOARD - CCB | 1      | \$3,492       |

# **Top 5 Cause by Claim Frequency**

| CAUSE                                           | CLAIMS |
|-------------------------------------------------|--------|
| MOVING ACCIDENT - AT INTERSECTION GOING STRAIGH | 1      |

| CAUSE                                     | TOTAL<br>PAID  |
|-------------------------------------------|----------------|
| MOVING ACCIDENT - AT INTERSECTION GOING S | TRAIGH \$3,492 |

### **WORKERS COMPENSATION**

| YEAR  | INCIDENT | OPEN<br>CLAIMS | CLOSED<br>CLAIMS | TOTAL<br>CLAIMS | AVERAGE<br>LAG TIME | AVERAGE<br>PAID | TOTAL<br>PAID | RECOVERY<br>AMOUNT | TOTAL<br>NET PAID |
|-------|----------|----------------|------------------|-----------------|---------------------|-----------------|---------------|--------------------|-------------------|
| 16/17 | 0        | 0              | 1                | 1               | 2                   | \$187,150       | \$187,150     | \$0                | \$187,150         |
| 17/18 | 0        | 0              | 4                | 4               | 1.75                | \$16,822        | \$67,289      | \$0                | \$67,289          |
| 18/19 | 0        | 0              | 3                | 3               | 1.67                | \$186           | \$557         | \$0                | \$557             |
| 19/20 | 0        | 0              | 1                | 1               | 20                  | \$3,111         | \$3,111       | \$0                | \$3,111           |
|       | 0        | 0              | 9                | 9               | 6.35                | \$51,817        | \$258,107     | \$0                | \$258,107         |

**Top 5 Locations by Claim Frequency** 

| LOCATION                             | CLAIMS | TOTAL<br>PAID |
|--------------------------------------|--------|---------------|
| CONSTRUCTION CONTRACTORS BOARD - CCB | 9      | \$258,107     |

**Top 5 Cause by Claim Frequency** 

| CAUSE                                    | CLAIMS |
|------------------------------------------|--------|
| Fall/Slip or Trip On Same Level          | 3      |
| Strain or Injury By Twisting             | 2      |
| Motor Vehicle Crash, Other Vehicle       | 1      |
| Struck or Injured By Obj. Lifted/Handled | 1      |
| Struck or Injured By Person              | 1      |
| Struck/Stepped vs NOC                    | 1      |

| CAUSE                                    | TOTAL<br>PAID |
|------------------------------------------|---------------|
| Strain or Injury By Twisting             | \$232,868     |
| Fall/Slip or Trip On Same Level          | \$14,177      |
| Struck or Injured By Person              | \$10,505      |
| Struck/Stepped vs NOC                    | \$557         |
| Motor Vehicle Crash, Other Vehicle       | \$0           |
| Struck or Injured By Obj. Lifted/Handled | \$0           |