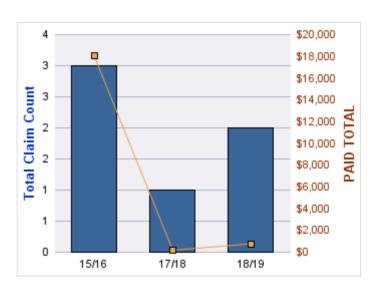

| YEAR  | INCIDENT | OPEN<br>CLAIMS | CLOSED<br>CLAIMS | TOTAL<br>CLAIMS | AVERAGE<br>LAG TIME | AVERAGE<br>PAID | TOTAL<br>PAID | RECOVERY<br>AMOUNT | TOTAL<br>NET PAID |
|-------|----------|----------------|------------------|-----------------|---------------------|-----------------|---------------|--------------------|-------------------|
| 15/16 | 0        | 1              | 0                | 1               | 1,325               | \$0             | \$0           | \$0                | \$0               |
| 17/18 | 0        | 3              | 2                | 5               | 333                 | \$0             | \$0           | \$0                | \$0               |
| 18/19 | 0        | 0              | 1                | 1               | 18                  | \$0             | \$0           | \$0                | \$0               |
| 19/20 | 0        | 3              | 0                | 3               | 110.33              | \$0             | \$0           | \$0                | \$0               |
|       | 0        | 7              | 3                | 10              | 446.58              | \$0             | \$0           | \$0                | \$0               |