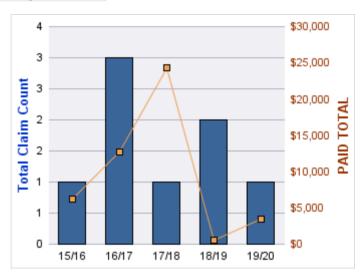

| YEAR  | INCIDENT | OPEN<br>CLAIMS | CLOSED<br>CLAIMS | TOTAL<br>CLAIMS | AVERAGE<br>LAG TIME | AVERAGE<br>PAID | TOTAL<br>PAID | RECOVERY<br>AMOUNT | TOTAL<br>NET PAID |
|-------|----------|----------------|------------------|-----------------|---------------------|-----------------|---------------|--------------------|-------------------|
| 15/16 | 0        | 1              | 8                | 9               | 173.44              | \$219           | \$1,969       | \$0                | \$1,969           |
| 17/18 | 0        | 0              | 3                | 4               | 222.5               | \$0             | \$0           | \$0                | \$0               |
| 18/19 | 0        | 0              | 1                | 1               | 36                  | \$0             | \$0           | \$0                | \$0               |
|       | 0        | 1              | 12               | 14              | 143.98              | \$73            | \$1,969       | \$0                | \$1,969           |