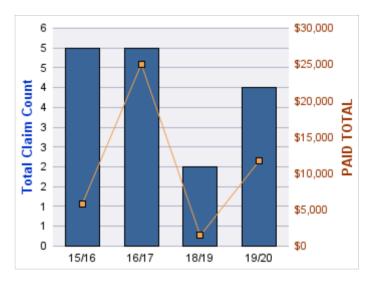

### **CITIZENS REPORTS**

| YEAR  | INCIDENT | OPEN<br>CLAIMS | CLOSED<br>CLAIMS | TOTAL<br>CLAIMS | AVERAGE<br>LAG TIME | AVERAGE<br>PAID | TOTAL<br>PAID | RECOVERY<br>AMOUNT | TOTAL<br>NET PAID |
|-------|----------|----------------|------------------|-----------------|---------------------|-----------------|---------------|--------------------|-------------------|
| 15/16 | 0        | 0              | 3                | 3               | 6.33                | \$0             | \$0           | \$0                | \$0               |
| 17/18 | 0        | 0              | 1                | 1               | 0                   | \$0             | \$0           | \$0                | \$0               |
| 18/19 | 0        | 0              | 2                | 2               | 10.5                | \$0             | \$0           | \$0                | \$0               |
|       | 0        | 0              | 6                | 6               | 5.61                | \$0             | \$0           | \$0                | \$0               |