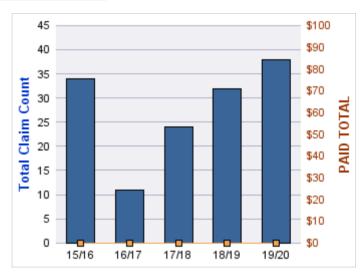

### **ROLL-UP FOR BUSINESS OREGON - OR4BIZ**

| COVERAGE | COVERAGE DESCRIPTION    | OPEN<br>CLAIMS | CLOSED<br>CLAIMS | TOTAL<br>CLAIMS | AVERAGE<br>PAID | TOTAL<br>PAID | RECOVERY<br>AMOUNT | TOTAL<br>NET PAID |
|----------|-------------------------|----------------|------------------|-----------------|-----------------|---------------|--------------------|-------------------|
| CL       | CITIZENS REPORTS        | 0              | 21               | 21              | \$0             | \$0           | \$0                | \$0               |
| GLE      | GL-EMPLOYMENT LIABILITY | 1              | 3                | 4               | \$2,178         | \$8,710       | \$0                | \$8,710           |
| GL       | GENERAL LIABILITY       | 1              | 2                | 3               | \$0             | \$0           | \$0                | \$0               |
| PV       | VEHICLE DAMAGE          | 0              | 2                | 2               | \$643           | \$1,286       | \$3,786            | (\$2,500)         |
| WC       | WORKERS COMPENSATION    | 1              | 1                | 2               | \$2,791         | \$5,582       | \$0                | \$5,582           |
|          | TOTAL                   | 3              | 29               | 32              | \$1,122         | \$15,578      | \$3,786            | \$11,792          |

### **CITIZENS REPORTS**

| YEAR  | INCIDENT | OPEN<br>CLAIMS | CLOSED<br>CLAIMS | TOTAL<br>CLAIMS | AVERAGE<br>LAG TIME | AVERAGE<br>PAID | TOTAL<br>PAID | RECOVERY<br>AMOUNT | TOTAL<br>NET PAID |
|-------|----------|----------------|------------------|-----------------|---------------------|-----------------|---------------|--------------------|-------------------|
| 15/16 | 0        | 0              | 5                | 5               | 3.2                 | \$0             | \$0           | \$0                | \$0               |
| 16/17 | 0        | 0              | 2                | 2               | 2.5                 | \$0             | \$0           | \$0                | \$0               |
| 17/18 | 0        | 0              | 5                | 5               | 0                   | \$0             | \$0           | \$0                | \$0               |
| 18/19 | 0        | 0              | 4                | 4               | 1                   | \$0             | \$0           | \$0                | \$0               |
| 19/20 | 0        | 0              | 5                | 5               | 6.8                 | \$0             | \$0           | \$0                | \$0               |
|       | 0        | 0              | 21               | 21              | 2.7                 | \$0             | \$0           | \$0                | \$0               |