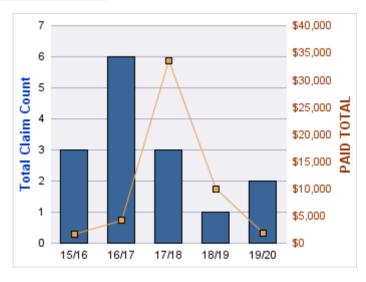

| YEAR  | INCIDENT | OPEN<br>CLAIMS | CLOSED<br>CLAIMS | TOTAL<br>CLAIMS | AVERAGE<br>LAG TIME | AVERAGE<br>PAID | TOTAL<br>PAID | RECOVERY<br>AMOUNT | TOTAL<br>NET PAID |
|-------|----------|----------------|------------------|-----------------|---------------------|-----------------|---------------|--------------------|-------------------|
| 15/16 | 0        | 1              | 0                | 1               | 1,325               | \$0             | \$0           | \$0                | \$0               |
| 17/18 | 0        | 3              | 2                | 5               | 333                 | \$0             | \$0           | \$0                | \$0               |
| 18/19 | 0        | 0              | 1                | 1               | 18                  | \$0             | \$0           | \$0                | \$0               |
| 19/20 | 0        | 3              | 0                | 3               | 110.33              | \$0             | \$0           | \$0                | \$0               |
|       | 0        | 7              | 3                | 10              | 446.58              | \$0             | \$0           | \$0                | \$0               |