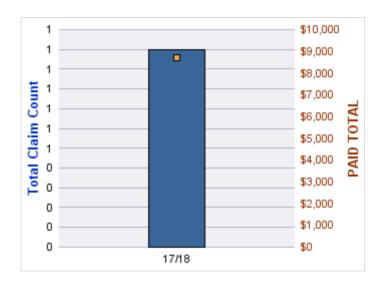

## **GL-EMPLOYMENT LIABILITY**

| YEA  | R | INCIDENT | OPEN<br>CLAIMS | CLOSED<br>CLAIMS | TOTAL<br>CLAIMS | AVERAGE<br>LAG TIME | AVERAGE<br>PAID | TOTAL<br>PAID | RECOVERY<br>AMOUNT | TOTAL<br>NET PAID |
|------|---|----------|----------------|------------------|-----------------|---------------------|-----------------|---------------|--------------------|-------------------|
| 17/1 | 8 | 0        | 0              | 1                | 1               | 449                 | \$0             | \$0           | \$0                | \$0               |
|      |   | 0        | 0              | 1                | 1               | 449                 | \$0             | \$0           | \$0                | \$0               |