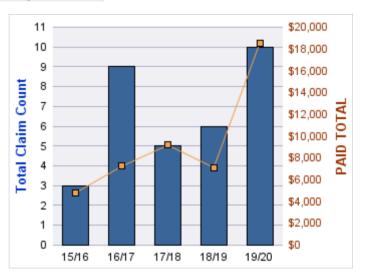

#### **WORKERS COMPENSATION**

| YEAR  | INCIDENT | OPEN<br>CLAIMS | CLOSED<br>CLAIMS | TOTAL<br>CLAIMS | AVERAGE<br>LAG TIME | AVERAGE<br>PAID | TOTAL<br>PAID | RECOVERY<br>AMOUNT | TOTAL<br>NET PAID |
|-------|----------|----------------|------------------|-----------------|---------------------|-----------------|---------------|--------------------|-------------------|
| 15/16 | 0        | 0              | 4                | 4               | 10                  | \$83            | \$331         | \$0                | \$331             |
| 16/17 | 0        | 0              | 1                | 1               | 0                   | \$7,394         | \$7,394       | \$0                | \$7,394           |
| 17/18 | 0        | 0              | 3                | 3               | 3                   | \$2,013         | \$6,040       | \$0                | \$6,040           |
| 18/19 | 0        | 0              | 1                | 1               | 1                   | \$0             | \$0           | \$0                | \$0               |
| 19/20 | 0        | 0              | 3                | 3               | 1.33                | \$2,041         | \$6,123       | \$0                | \$6,123           |
|       | 0        | 0              | 12               | 12              | 3.07                | \$2,306         | \$19,888      | \$0                | \$19,888          |