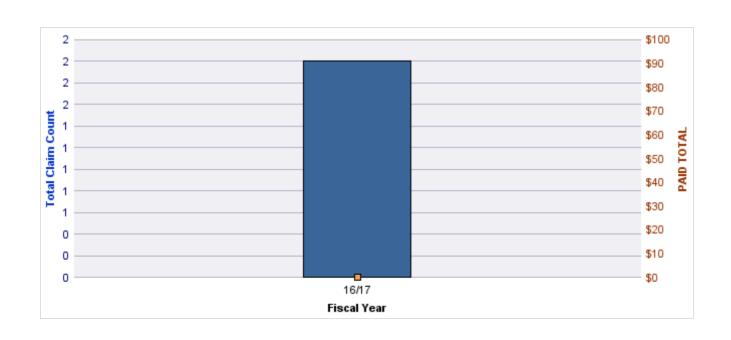

## **ROLL-UP FOR ADVOCACY COMMISSIONS, OFFICE OF - OAC**

| COVERAGE | COVERAGE<br>DESCRIPTION | OPEN<br>CLAIMS | CLOSED<br>CLAIMS | TOTAL<br>CLAIMS | AVERAGE<br>PAID | TOTAL<br>PAID | RECOVERY<br>AMOUNT | TOTAL<br>NET PAID |
|----------|-------------------------|----------------|------------------|-----------------|-----------------|---------------|--------------------|-------------------|
| GL       | GENERAL LIABILITY       | 1              | 0                | 1               | \$0             | \$0           | \$0                | \$0               |
|          | TOTAL                   | 1              | 0                | 1               | \$0             | \$0           | \$0                | \$0               |

| YEAR  | INCIDENT | OPEN<br>CLAIMS | CLOSED<br>CLAIMS | TOTAL<br>CLAIMS | AVERAGE<br>LAG TIME | AVERAGE<br>PAID | TOTAL<br>PAID | RECOVERY<br>AMOUNT | TOTAL<br>NET PAID |
|-------|----------|----------------|------------------|-----------------|---------------------|-----------------|---------------|--------------------|-------------------|
| 16/17 | 0        | 1              | 0                | 1               | 1                   | \$0             | \$0           | \$0                | \$0               |
|       | 0        | 1              | 0                | 1               | 1                   | \$0             | \$0           | \$0                | \$0               |