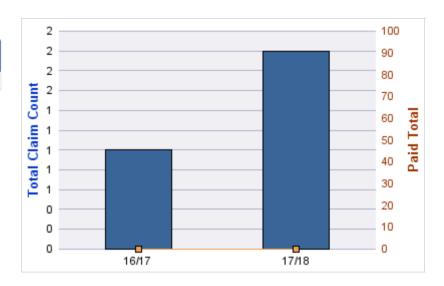

| YEAR  | INCIDENT | OPEN<br>CLAIMS | CLOSED<br>CLAIMS | TOTAL<br>CLAIMS | AVERAGE<br>LAG TIME | AVERAGE<br>PAID | TOTAL<br>PAID | RECOVERY<br>AMOUNT | TOTAL<br>NET PAID |
|-------|----------|----------------|------------------|-----------------|---------------------|-----------------|---------------|--------------------|-------------------|
| 16/17 | 0        | 1              | 0                | 1               | 1                   | \$0             | \$0           | \$0                | \$0               |
|       | 0        | 1              | 0                | 1               | 1                   | \$0             | \$0           | \$0                | \$0               |