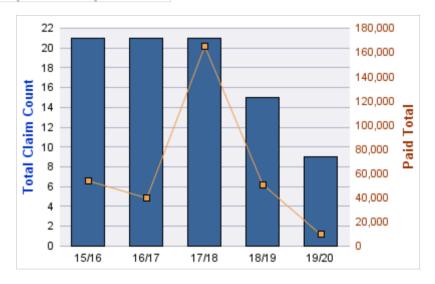

| YEAR  | INCIDENT | OPEN<br>CLAIMS | CLOSED<br>CLAIMS | TOTAL<br>CLAIMS | AVERAGE<br>LAG TIME | AVERAGE<br>PAID | TOTAL<br>PAID | RECOVERY<br>AMOUNT | TOTAL<br>NET PAID |
|-------|----------|----------------|------------------|-----------------|---------------------|-----------------|---------------|--------------------|-------------------|
| 15/16 | 0        | 1              | 0                | 1               | 1,325               | \$0             | \$0           | \$0                | \$0               |
| 17/18 | 0        | 3              | 2                | 5               | 333                 | \$0             | \$0           | \$0                | \$0               |
| 18/19 | 0        | 0              | 1                | 1               | 18                  | \$0             | \$0           | \$0                | \$0               |
| 19/20 | 0        | 3              | 0                | 3               | 110.33              | \$0             | \$0           | \$0                | \$0               |
|       | 0        | 7              | 3                | 10              | 446.58              | \$0             | \$0           | \$0                | \$0               |