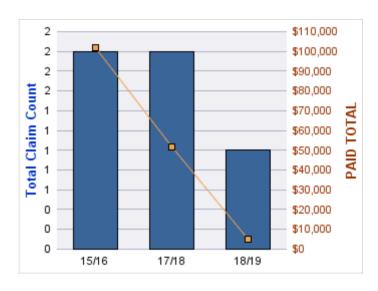

### **ROLL-UP FOR CONSTRUCTION CONTRACTORS BOARD - CCB**

| COVERAGE | COVERAGE DESCRIPTION    | OPEN<br>CLAIMS | CLOSED<br>CLAIMS | TOTAL<br>CLAIMS | AVERAGE<br>PAID | TOTAL<br>PAID | RECOVERY<br>AMOUNT | TOTAL<br>NET PAID |
|----------|-------------------------|----------------|------------------|-----------------|-----------------|---------------|--------------------|-------------------|
| CL       | CITIZENS REPORTS        | 0              | 12               | 12              | \$0             | \$0           | \$0                | \$0               |
| WC       | WORKERS COMPENSATION    | 0              | 9                | 9               | \$28,679        | \$258,107     | \$0                | \$258,107         |
| AL       | AUTO LIABILITY          | 0              | 2                | 2               | \$977           | \$1,954       | \$0                | \$1,954           |
| GLE      | GL-EMPLOYMENT LIABILITY | 1              | 1                | 2               | \$4,355         | \$8,710       | \$0                | \$8,710           |
| GL       | GENERAL LIABILITY       | 0              | 1                | 1               | \$0             | \$0           | \$0                | \$0               |
| PV       | VEHICLE DAMAGE          | 0              | 1                | 1               | \$3,492         | \$3,492       | \$5,992            | (\$2,500)         |
|          | TOTAL                   | 1              | 26               | 27              | \$6,250         | \$272,263     | \$5,992            | \$266,271         |

### **AUTO LIABILITY**

| YEAR  | INCIDENT | OPEN<br>CLAIMS | CLOSED<br>CLAIMS | TOTAL<br>CLAIMS | AVERAGE<br>LAG TIME | AVERAGE<br>PAID | TOTAL<br>PAID | RECOVERY<br>AMOUNT | TOTAL<br>NET PAID |
|-------|----------|----------------|------------------|-----------------|---------------------|-----------------|---------------|--------------------|-------------------|
| 16/17 | 0        | 0              | 1                | 1               | 5                   | \$0             | \$0           | \$0                | \$0               |
| 18/19 | 0        | 0              | 1                | 1               | 2                   | \$1,954         | \$1,954       | \$0                | \$1,954           |
|       | 0        | 0              | 2                | 2               | 3.5                 | \$977           | \$1,954       | \$0                | \$1,954           |