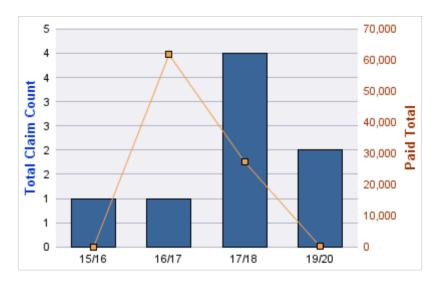

### **ROLL-UP FOR CONSTRUCTION CONTRACTORS BOARD - CCB**

| COVERAGE | COVERAGE DESCRIPTION    | OPEN<br>CLAIMS | CLOSED<br>CLAIMS | TOTAL<br>CLAIMS | AVERAGE<br>PAID | TOTAL<br>PAID | RECOVERY<br>AMOUNT | TOTAL<br>NET PAID |
|----------|-------------------------|----------------|------------------|-----------------|-----------------|---------------|--------------------|-------------------|
| CL       | CITIZENS REPORTS        | 0              | 12               | 12              | \$0             | \$0           | \$0                | \$0               |
| WC       | WORKERS COMPENSATION    | 0              | 9                | 9               | \$28,679        | \$258,107     | \$0                | \$258,107         |
| AL       | AUTO LIABILITY          | 0              | 2                | 2               | \$977           | \$1,954       | \$0                | \$1,954           |
| GLE      | GL-EMPLOYMENT LIABILITY | 1              | 1                | 2               | \$4,355         | \$8,710       | \$0                | \$8,710           |
| GL       | GENERAL LIABILITY       | 0              | 1                | 1               | \$0             | \$0           | \$0                | \$0               |
| PV       | VEHICLE DAMAGE          | 0              | 1                | 1               | \$3,492         | \$3,492       | \$5,992            | (\$2,500)         |
|          | TOTAL                   | 1              | 26               | 27              | \$6,250         | \$272,263     | \$5,992            | \$266,271         |

## **CITIZENS REPORTS**

| YEAR  | INCIDENT | OPEN<br>CLAIMS | CLOSED<br>CLAIMS | TOTAL<br>CLAIMS | AVERAGE<br>LAG TIME | AVERAGE<br>PAID | TOTAL<br>PAID | RECOVERY<br>AMOUNT | TOTAL<br>NET PAID |
|-------|----------|----------------|------------------|-----------------|---------------------|-----------------|---------------|--------------------|-------------------|
| 15/16 | 0        | 0              | 3                | 3               | 4                   | \$0             | \$0           | \$0                | \$0               |
| 16/17 | 0        | 0              | 2                | 2               | 0                   | \$0             | \$0           | \$0                | \$0               |
| 17/18 | 0        | 0              | 6                | 6               | 5.17                | \$0             | \$0           | \$0                | \$0               |
| 19/20 | 0        | 0              | 1                | 1               | 0                   | \$0             | \$0           | \$0                | \$0               |
|       | 0        | 0              | 12               | 12              | 2.29                | \$0             | \$0           | \$0                | \$0               |