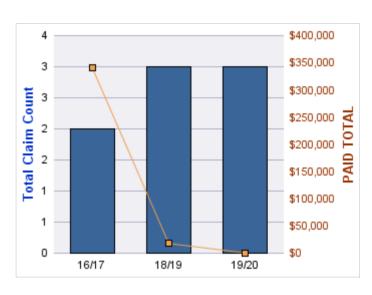

### **AUTO LIABILITY**

| YEAR  | INCIDENT | OPEN<br>CLAIMS | CLOSED<br>CLAIMS | TOTAL<br>CLAIMS | AVERAGE<br>LAG TIME | AVERAGE<br>PAID | TOTAL<br>PAID | RECOVERY<br>AMOUNT | TOTAL<br>NET PAID |
|-------|----------|----------------|------------------|-----------------|---------------------|-----------------|---------------|--------------------|-------------------|
| 15/16 | 0        | 0              | 2                | 2               | 208                 | \$0             | \$0           | \$0                | \$0               |
| 16/17 | 0        | 0              | 4                | 4               | 37.25               | \$12,591        | \$50,365      | \$0                | \$50,365          |
| 17/18 | 0        | 0              | 6                | 6               | 38.17               | \$2,601         | \$15,605      | \$0                | \$15,605          |
| 18/19 | 0        | 0              | 1                | 1               | 0                   | \$0             | \$0           | \$0                | \$0               |
|       | 0        | 0              | 13               | 13              | 70.85               | \$3,798         | \$65,970      | \$0                | \$65,970          |