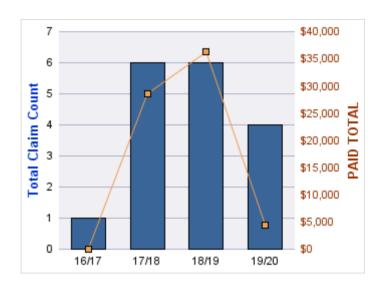

### **ROLL-UP FOR CONSTRUCTION CONTRACTORS BOARD - CCB**

| COVERAGE | COVERAGE DESCRIPTION    | OPEN<br>CLAIMS | CLOSED<br>CLAIMS | TOTAL<br>CLAIMS | AVERAGE<br>PAID | TOTAL<br>PAID | RECOVERY<br>AMOUNT | TOTAL<br>NET PAID |
|----------|-------------------------|----------------|------------------|-----------------|-----------------|---------------|--------------------|-------------------|
| CL       | CITIZENS REPORTS        | 0              | 12               | 12              | \$0             | \$0           | \$0                | \$0               |
| WC       | WORKERS COMPENSATION    | 0              | 9                | 9               | \$28,679        | \$258,107     | \$0                | \$258,107         |
| AL       | AUTO LIABILITY          | 0              | 2                | 2               | \$977           | \$1,954       | \$0                | \$1,954           |
| GLE      | GL-EMPLOYMENT LIABILITY | 1              | 1                | 2               | \$4,355         | \$8,710       | \$0                | \$8,710           |
| GL       | GENERAL LIABILITY       | 0              | 1                | 1               | \$0             | \$0           | \$0                | \$0               |
| PV       | VEHICLE DAMAGE          | 0              | 1                | 1               | \$3,492         | \$3,492       | \$5,992            | (\$2,500)         |
|          | TOTAL                   | 1              | 26               | 27              | \$6,250         | \$272,263     | \$5,992            | \$266,271         |

### **WORKERS COMPENSATION**

| YEAR  | INCIDENT | OPEN<br>CLAIMS | CLOSED<br>CLAIMS | TOTAL<br>CLAIMS | AVERAGE<br>LAG TIME | AVERAGE<br>PAID | TOTAL<br>PAID | RECOVERY<br>AMOUNT | TOTAL<br>NET PAID |
|-------|----------|----------------|------------------|-----------------|---------------------|-----------------|---------------|--------------------|-------------------|
| 16/17 | 0        | 0              | 1                | 1               | 2                   | \$187,150       | \$187,150     | \$0                | \$187,150         |
| 17/18 | 0        | 0              | 4                | 4               | 1.75                | \$16,822        | \$67,289      | \$0                | \$67,289          |
| 18/19 | 0        | 0              | 3                | 3               | 1.67                | \$186           | \$557         | \$0                | \$557             |
| 19/20 | 0        | 0              | 1                | 1               | 20                  | \$3,111         | \$3,111       | \$0                | \$3,111           |
|       | 0        | 0              | 9                | 9               | 6.35                | \$51,817        | \$258,107     | \$0                | \$258,107         |