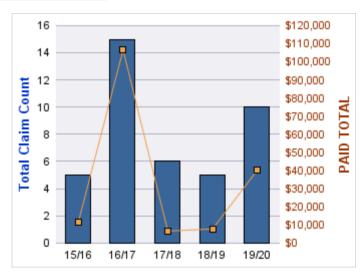

| YEAR  | INCIDENT | OPEN<br>CLAIMS | CLOSED<br>CLAIMS | TOTAL<br>CLAIMS | AVERAGE<br>LAG TIME | AVERAGE<br>PAID | TOTAL<br>PAID | RECOVERY<br>AMOUNT | TOTAL<br>NET PAID |
|-------|----------|----------------|------------------|-----------------|---------------------|-----------------|---------------|--------------------|-------------------|
| 15/16 | 0        | 1              | 0                | 1               | 1,325               | \$0             | \$0           | \$0                | \$0               |
| 17/18 | 0        | 3              | 2                | 5               | 333                 | \$0             | \$0           | \$0                | \$0               |
| 18/19 | 0        | 0              | 1                | 1               | 18                  | \$0             | \$0           | \$0                | \$0               |
| 19/20 | 0        | 3              | 0                | 3               | 110.33              | \$0             | \$0           | \$0                | \$0               |
|       | 0        | 7              | 3                | 10              | 446.58              | \$0             | \$0           | \$0                | \$0               |