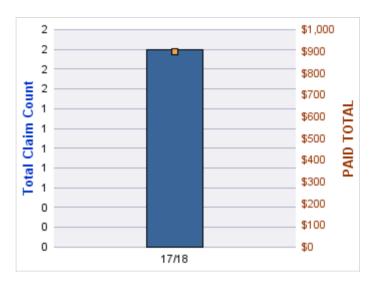

| YEAR  | INCIDENT | OPEN<br>CLAIMS | CLOSED<br>CLAIMS | TOTAL<br>CLAIMS | AVERAGE<br>LAG TIME | AVERAGE<br>PAID | TOTAL<br>PAID | RECOVERY<br>AMOUNT | TOTAL<br>NET PAID |
|-------|----------|----------------|------------------|-----------------|---------------------|-----------------|---------------|--------------------|-------------------|
| 16/17 | 0        | 0              | 1                | 1               | 6                   | \$0             | \$0           | \$0                | \$0               |
|       | 0        | 0              | 1                | 1               | 6                   | \$0             | \$0           | \$0                | \$0               |