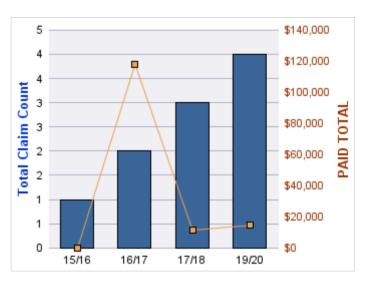

### **AUTO LIABILITY**

| YEAR  | INCIDENT | OPEN<br>CLAIMS | CLOSED<br>CLAIMS | TOTAL<br>CLAIMS | AVERAGE<br>LAG TIME | AVERAGE<br>PAID | TOTAL<br>PAID | RECOVERY<br>AMOUNT | TOTAL<br>NET PAID |
|-------|----------|----------------|------------------|-----------------|---------------------|-----------------|---------------|--------------------|-------------------|
| 15/16 | 0        | 0              | 2                | 2               | 208                 | \$0             | \$0           | \$0                | \$0               |
| 16/17 | 0        | 0              | 4                | 4               | 37.25               | \$12,591        | \$50,365      | \$0                | \$50,365          |
| 17/18 | 0        | 0              | 6                | 6               | 38.17               | \$2,601         | \$15,605      | \$0                | \$15,605          |
| 18/19 | 0        | 0              | 1                | 1               | 0                   | \$0             | \$0           | \$0                | \$0               |
|       | 0        | 0              | 13               | 13              | 70.85               | \$3,798         | \$65,970      | \$0                | \$65,970          |