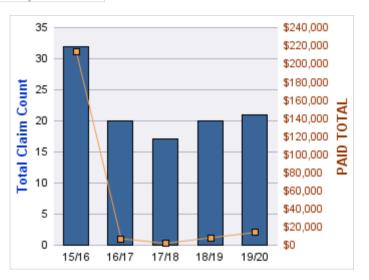

### **ROLL-UP FOR BUSINESS OREGON - OR4BIZ**

| COVERAGE | COVERAGE DESCRIPTION    | OPEN<br>CLAIMS | CLOSED<br>CLAIMS | TOTAL<br>CLAIMS | AVERAGE<br>PAID | TOTAL<br>PAID | RECOVERY<br>AMOUNT | TOTAL<br>NET PAID |
|----------|-------------------------|----------------|------------------|-----------------|-----------------|---------------|--------------------|-------------------|
| CL       | CITIZENS REPORTS        | 0              | 21               | 21              | \$0             | \$0           | \$0                | \$0               |
| GLE      | GL-EMPLOYMENT LIABILITY | 1              | 3                | 4               | \$2,178         | \$8,710       | \$0                | \$8,710           |
| GL       | GENERAL LIABILITY       | 1              | 2                | 3               | \$0             | \$0           | \$0                | \$0               |
| PV       | VEHICLE DAMAGE          | 0              | 2                | 2               | \$643           | \$1,286       | \$3,786            | (\$2,500)         |
| WC       | WORKERS COMPENSATION    | 1              | 1                | 2               | \$2,791         | \$5,582       | \$0                | \$5,582           |
|          | TOTAL                   | 3              | 29               | 32              | \$1,122         | \$15,578      | \$3,786            | \$11,792          |

### **CITIZENS REPORTS**

| YEAR  | INCIDENT | OPEN<br>CLAIMS | CLOSED<br>CLAIMS | TOTAL<br>CLAIMS | AVERAGE<br>LAG TIME | AVERAGE<br>PAID | TOTAL<br>PAID | RECOVERY<br>AMOUNT | TOTAL<br>NET PAID |
|-------|----------|----------------|------------------|-----------------|---------------------|-----------------|---------------|--------------------|-------------------|
| 15/16 | 0        | 0              | 5                | 5               | 3.2                 | \$0             | \$0           | \$0                | \$0               |
| 16/17 | 0        | 0              | 2                | 2               | 2.5                 | \$0             | \$0           | \$0                | \$0               |
| 17/18 | 0        | 0              | 5                | 5               | 0                   | \$0             | \$0           | \$0                | \$0               |
| 18/19 | 0        | 0              | 4                | 4               | 1                   | \$0             | \$0           | \$0                | \$0               |
| 19/20 | 0        | 0              | 5                | 5               | 6.8                 | \$0             | \$0           | \$0                | \$0               |
|       | 0        | 0              | 21               | 21              | 2.7                 | \$0             | \$0           | \$0                | \$0               |

**Top 5 Locations by Claim Frequency** 

| LOCATION                 | CLAIMS | TOTAL<br>PAID |
|--------------------------|--------|---------------|
| BUSINESS OREGON - OR4BIZ | 21     | \$0           |

**Top 5 Cause by Claim Frequency** 

| CAUSE                                         | CLAIMS |
|-----------------------------------------------|--------|
| CAUSE                                         | CLAINS |
| SPEEDING                                      | 8      |
| OTHER, CLAIM DOES NOT FIT UNDER ANY PRECEDING | 4      |
| UNSAFE ELECTRONIC COMMUNICATION DEVICE USE    | 4      |
| INAPPROPRIATE DRIVER/PASSENGER BEHAVIOR       | 2      |
| FAILURE TO YIELD                              | 1      |
| TAILGATING                                    | 1      |
| UNSAFE AGGRESIVE/RECKLESS DRIVING             | 1      |

**Top 5 Cause by Claim Severity** 

| CAUSE                                         | TOTAL<br>PAID |
|-----------------------------------------------|---------------|
| FAILURE TO YIELD                              | \$0           |
| INAPPROPRIATE DRIVER/PASSENGER BEHAVIOR       | \$0           |
| OTHER, CLAIM DOES NOT FIT UNDER ANY PRECEDING | \$0           |
| SPEEDING                                      | \$0           |
| TAILGATING                                    | \$0           |
| UNSAFE AGGRESIVE/RECKLESS DRIVING             | \$0           |
| UNSAFE ELECTRONIC COMMUNICATION DEVICE USE    | \$0           |

| YEAR  | INCIDENT | OPEN<br>CLAIMS | CLOSED<br>CLAIMS | TOTAL<br>CLAIMS | AVERAGE<br>LAG TIME | AVERAGE<br>PAID | TOTAL<br>PAID | RECOVERY<br>AMOUNT | TOTAL<br>NET PAID |
|-------|----------|----------------|------------------|-----------------|---------------------|-----------------|---------------|--------------------|-------------------|
| 15/16 | 0        | 0              | 1                | 1               | 0                   | \$0             | \$0           | \$0                | \$0               |
| 16/17 | 0        | 0              | 1                | 1               | 694                 | \$0             | \$0           | \$0                | \$0               |
| 19/20 | 0        | 1              | 0                | 1               | 163                 | \$0             | \$0           | \$0                | \$0               |
|       | 0        | 1              | 2                | 3               | 285.67              | \$0             | \$0           | \$0                | \$0               |

# **Top 5 Locations by Claim Frequency**

| LOCATION                 | CLAIMS | TOTAL<br>PAID |
|--------------------------|--------|---------------|
| BUSINESS OREGON - OR4BIZ | 3      | \$0           |

# Top 5 Cause by Claim Frequency

| CAUSE                                        | CLAIMS |
|----------------------------------------------|--------|
| PROCEDURES/RULES/METHODS/PRACTICES - HANDLIN | 1      |
| PROCEDURES/RULES/METHODS/PRACTICES - INTERFE | 1      |
| PROCEDURES/RULES/METHODS/PRACTICES - PROPERT | 1      |

**Top 5 Cause by Claim Severity** 

| CAUSE                                         | TOTAL<br>PAID |
|-----------------------------------------------|---------------|
| PROCEDURES/RULES/METHODS/PRACTICES - HANDLING | \$0           |
| PROCEDURES/RULES/METHODS/PRACTICES - INTERFER | \$0           |
| PROCEDURES/RULES/METHODS/PRACTICES - PROPERT  | \$0           |

### **GL-EMPLOYMENT LIABILITY**

| YEAR  | INCIDENT | OPEN<br>CLAIMS | CLOSED<br>CLAIMS | TOTAL<br>CLAIMS | AVERAGE<br>LAG TIME | AVERAGE<br>PAID | TOTAL<br>PAID | RECOVERY<br>AMOUNT | TOTAL<br>NET PAID |
|-------|----------|----------------|------------------|-----------------|---------------------|-----------------|---------------|--------------------|-------------------|
| 17/18 | 0        | 0              | 2                | 2               | 93                  | \$0             | \$0           | \$0                | \$0               |
| 18/19 | 0        | 1              | 1                | 2               | 80.5                | \$4,355         | \$8,710       | \$0                | \$8,710           |
|       | 0        | 1              | 3                | 4               | 86.75               | \$2,178         | \$8,710       | \$0                | \$8,710           |

## **Top 5 Locations by Claim Frequency**

| LOCATION                 | CLAIMS | TOTAL<br>PAID |
|--------------------------|--------|---------------|
| BUSINESS OREGON - OR4BIZ | 4      | \$8,710       |

# **Top 5 Cause by Claim Frequency**

| CAUSE                                           | CLAIMS |
|-------------------------------------------------|--------|
| DISCRIMINATION - SEX                            | 2      |
| DISCRIMINATION - FAILURETO EMPLOY/DEPRIVATION O | 1      |
| DISCRIMINATION - RETALIATION                    | 1      |

| CAUSE                                            | TOTAL<br>PAID |
|--------------------------------------------------|---------------|
| DISCRIMINATION - FAILURETO EMPLOY/DEPRIVATION OF | \$8,710       |
| DISCRIMINATION - RETALIATION                     | \$0           |
| DISCRIMINATION - SEX                             | \$0           |

### **VEHICLE DAMAGE**

| YEAR  | INCIDENT | OPEN<br>CLAIMS | CLOSED<br>CLAIMS | TOTAL<br>CLAIMS | AVERAGE<br>LAG TIME | AVERAGE<br>PAID | TOTAL<br>PAID | RECOVERY<br>AMOUNT | TOTAL<br>NET PAID |
|-------|----------|----------------|------------------|-----------------|---------------------|-----------------|---------------|--------------------|-------------------|
| 17/18 | 0        | 0              | 1                | 1               | 174                 | \$0             | \$0           | \$0                | \$0               |
| 18/19 | 0        | 0              | 1                | 1               | 14                  | \$1,286         | \$1,286       | \$3,786            | (\$2,500)         |
|       | 0        | 0              | 2                | 2               | 94                  | \$643           | \$1,286       | \$3,786            | (\$2,500)         |

# **Top 5 Locations by Claim Frequency**

| LOCATION                 | CLAIMS | TOTAL<br>PAID |
|--------------------------|--------|---------------|
| BUSINESS OREGON - OR4BIZ | 2      | \$1,286       |

# **Top 5 Cause by Claim Frequency**

| CAUSE                                | CLAIMS |
|--------------------------------------|--------|
| CRIME - VANDALISM/MALICIOUS MISCHIEF | 1      |
| NONMOVING - HIT BY ADVERSE DRIVER    | 1      |

**Top 5 Cause by Claim Severity** 

| CAUSE                                | TOTAL<br>PAID |
|--------------------------------------|---------------|
| NONMOVING - HIT BY ADVERSE DRIVER    | \$1,286       |
| CRIME - VANDALISM/MALICIOUS MISCHIEF | \$0           |

### **WORKERS COMPENSATION**

| YEAR  | INCIDENT | OPEN<br>CLAIMS | CLOSED<br>CLAIMS | TOTAL<br>CLAIMS | AVERAGE<br>LAG TIME | AVERAGE<br>PAID | TOTAL<br>PAID | RECOVERY<br>AMOUNT | TOTAL<br>NET PAID |
|-------|----------|----------------|------------------|-----------------|---------------------|-----------------|---------------|--------------------|-------------------|
| 16/17 | 0        | 0              | 1                | 1               | 35                  | \$3,473         | \$3,473       | \$0                | \$3,473           |
| 19/20 | 0        | 1              | 0                | 1               | 2                   | \$2,108         | \$2,108       | \$0                | \$2,108           |
| _     | 0        | 1              | 1                | 2               | 18.5                | \$2,791         | \$5,582       | \$0                | \$5,582           |

**Top 5 Locations by Claim Frequency** 

| LOCATION                 | CLAIMS | TOTAL<br>PAID |
|--------------------------|--------|---------------|
| BUSINESS OREGON - OR4BIZ | 2      | \$5,582       |

**Top 5 Cause by Claim Frequency** 

| CAUSE                           | CLAIMS |
|---------------------------------|--------|
| Fall/Slip or Trip On Same Level | 1      |
| Fall/Slip or Trip On Stairs     | 1      |

| CAUSE                           | TOTAL<br>PAID |
|---------------------------------|---------------|
| Fall/Slip or Trip On Stairs     | \$3,473       |
| Fall/Slip or Trip On Same Level | \$2,108       |