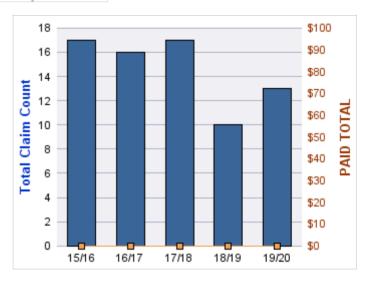

## **ROLL-UP FOR BLIND COMMISSION, OREGON - OCB**

| COVERAGE | COVERAGE DESCRIPTION   | OPEN<br>CLAIMS | CLOSED<br>CLAIMS | TOTAL<br>CLAIMS | AVERAGE<br>PAID | TOTAL<br>PAID | RECOVERY<br>AMOUNT | TOTAL<br>NET PAID |
|----------|------------------------|----------------|------------------|-----------------|-----------------|---------------|--------------------|-------------------|
| WC       | WORKERS COMPENSATION   | 0              | 12               | 12              | \$1,657         | \$19,888      | \$0                | \$19,888          |
| CL       | CITIZENS REPORTS       | 0              | 6                | 6               | \$0             | \$0           | \$0                | \$0               |
| DD       | DIRECT DAMAGE PROPERTY | 0              | 1                | 1               | \$0             | \$0           | \$0                | \$0               |
|          | TOTAL                  | 0              | 19               | 19              | \$552           | \$19,888      | \$0                | \$19,888          |

### **CITIZENS REPORTS**

| YEAR  | INCIDENT | OPEN<br>CLAIMS | CLOSED<br>CLAIMS | TOTAL<br>CLAIMS | AVERAGE<br>LAG TIME | AVERAGE<br>PAID | TOTAL<br>PAID | RECOVERY<br>AMOUNT | TOTAL<br>NET PAID |
|-------|----------|----------------|------------------|-----------------|---------------------|-----------------|---------------|--------------------|-------------------|
| 15/16 | 0        | 0              | 3                | 3               | 6.33                | \$0             | \$0           | \$0                | \$0               |
| 17/18 | 0        | 0              | 1                | 1               | 0                   | \$0             | \$0           | \$0                | \$0               |
| 18/19 | 0        | 0              | 2                | 2               | 10.5                | \$0             | \$0           | \$0                | \$0               |
|       | 0        | 0              | 6                | 6               | 5.61                | \$0             | \$0           | \$0                | \$0               |