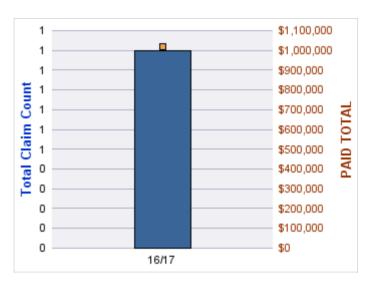

| YEAR  | INCIDENT | OPEN<br>CLAIMS | CLOSED<br>CLAIMS | TOTAL<br>CLAIMS | AVERAGE<br>LAG TIME | AVERAGE<br>PAID | TOTAL<br>PAID | RECOVERY<br>AMOUNT | TOTAL<br>NET PAID |
|-------|----------|----------------|------------------|-----------------|---------------------|-----------------|---------------|--------------------|-------------------|
| 16/17 | 0        | 1              | 0                | 1               | 1                   | \$0             | \$0           | \$0                | \$0               |
|       | 0        | 1              | 0                | 1               | 1                   | \$0             | \$0           | \$0                | \$0               |