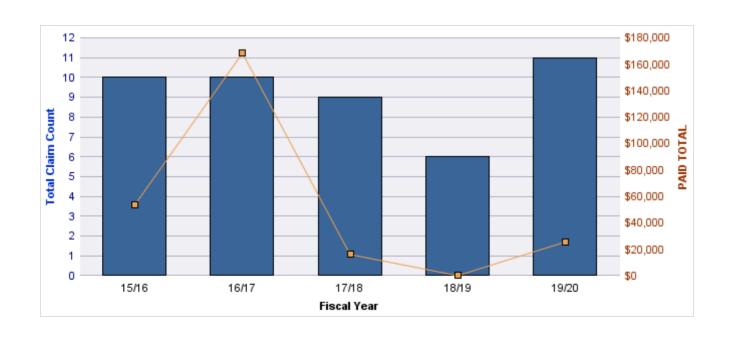

### **WORKERS COMPENSATION**

| YEAR  | INCIDENT | OPEN<br>CLAIMS | CLOSED<br>CLAIMS | TOTAL<br>CLAIMS | AVERAGE<br>LAG TIME | AVERAGE<br>PAID | TOTAL<br>PAID | RECOVERY<br>AMOUNT | TOTAL<br>NET PAID |
|-------|----------|----------------|------------------|-----------------|---------------------|-----------------|---------------|--------------------|-------------------|
| 15/16 | 0        | 0              | 6                | 6               | 154.67              | \$2,230         | \$13,382      | \$0                | \$13,382          |
| 16/17 | 0        | 0              | 8                | 8               | 12.13               | \$5,075         | \$40,601      | \$0                | \$40,601          |
| 17/18 | 0        | 0              | 4                | 4               | 7.25                | \$22,902        | \$91,607      | \$0                | \$91,607          |
| 18/19 | 0        | 0              | 3                | 3               | 8.67                | \$379           | \$1,136       | \$0                | \$1,136           |
| 19/20 | 0        | 0              | 5                | 5               | 6.4                 | \$6,826         | \$34,131      | \$0                | \$34,131          |
|       | 0        | 0              | 26               | 26              | 37.82               | \$7,482         | \$180,857     | \$0                | \$180,857         |