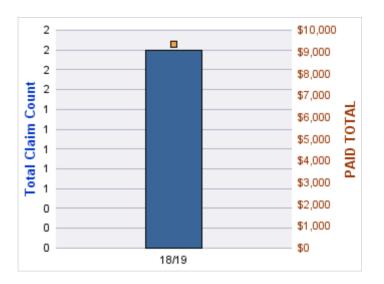

## **ROLL-UP FOR CHIEF EDUCATION OFFICE - CEO**

| COVERAGE | COVERAGE DESCRIPTION | OPEN<br>CLAIMS | CLOSED<br>CLAIMS | TOTAL<br>CLAIMS | AVERAGE<br>PAID | TOTAL<br>PAID | RECOVERY<br>AMOUNT | TOTAL<br>NET PAID |
|----------|----------------------|----------------|------------------|-----------------|-----------------|---------------|--------------------|-------------------|
| WC       | WORKERS COMPENSATION | 0              | 2                | 2               | \$0             | \$0           | \$0                | \$0               |
|          | TOTAL                | 0              | 2                | 2               | \$0             | \$0           | \$0                | \$0               |

### **WORKERS COMPENSATION**

| YEAR  | INCIDENT | OPEN<br>CLAIMS | CLOSED<br>CLAIMS | TOTAL<br>CLAIMS | AVERAGE<br>LAG TIME | AVERAGE<br>PAID | TOTAL<br>PAID | RECOVERY<br>AMOUNT | TOTAL<br>NET PAID |
|-------|----------|----------------|------------------|-----------------|---------------------|-----------------|---------------|--------------------|-------------------|
| 15/16 | 0        | 0              | 1                | 1               | 0                   | \$0             | \$0           | \$0                | \$0               |
| 16/17 | 0        | 0              | 1                | 1               | 7                   | \$0             | \$0           | \$0                | \$0               |
|       | 0        | 0              | 2                | 2               | 3.5                 | \$0             | \$0           | \$0                | \$0               |