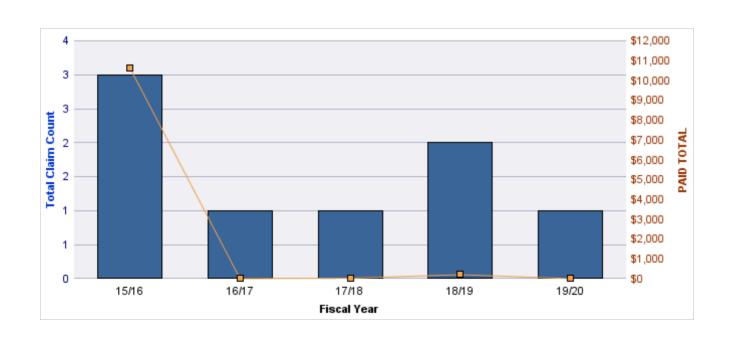

| YEAR  | INCIDENT | OPEN<br>CLAIMS | CLOSED<br>CLAIMS | TOTAL<br>CLAIMS | AVERAGE<br>LAG TIME | AVERAGE<br>PAID | TOTAL<br>PAID | RECOVERY<br>AMOUNT | TOTAL<br>NET PAID |
|-------|----------|----------------|------------------|-----------------|---------------------|-----------------|---------------|--------------------|-------------------|
| 15/16 | 0        | 1              | 8                | 9               | 173.44              | \$219           | \$1,969       | \$0                | \$1,969           |
| 17/18 | 0        | 0              | 3                | 4               | 222.5               | \$0             | \$0           | \$0                | \$0               |
| 18/19 | 0        | 0              | 1                | 1               | 36                  | \$0             | \$0           | \$0                | \$0               |
|       | 0        | 1              | 12               | 14              | 143.98              | \$73            | \$1,969       | \$0                | \$1,969           |