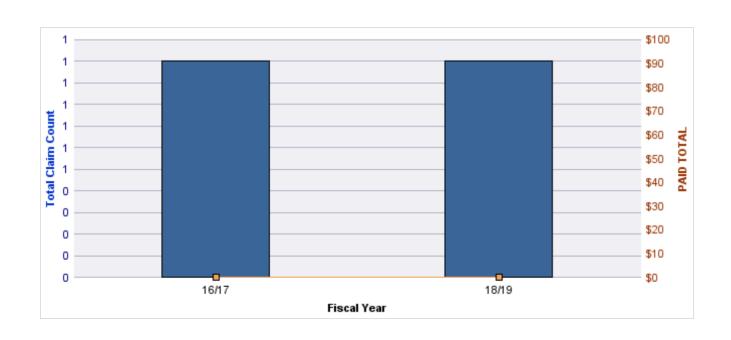

| YEAR  | INCIDENT | OPEN<br>CLAIMS | CLOSED<br>CLAIMS | TOTAL<br>CLAIMS | AVERAGE<br>LAG TIME | AVERAGE<br>PAID | TOTAL<br>PAID | RECOVERY<br>AMOUNT | TOTAL<br>NET PAID |
|-------|----------|----------------|------------------|-----------------|---------------------|-----------------|---------------|--------------------|-------------------|
| 15/16 | 0        | 0              | 1                | 1               | 166                 | \$0             | \$0           | \$0                | \$0               |
| 18/19 | 0        | 0              | 1                | 1               | 178                 | \$0             | \$0           | \$0                | \$0               |
|       | 0        | 0              | 2                | 2               | 172                 | \$0             | \$0           | \$0                | \$0               |