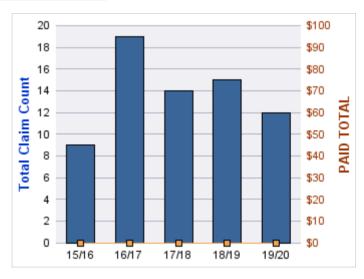

| YEAR  | INCIDENT | OPEN<br>CLAIMS | CLOSED<br>CLAIMS | TOTAL<br>CLAIMS | AVERAGE<br>LAG TIME | AVERAGE<br>PAID | TOTAL<br>PAID | RECOVERY<br>AMOUNT | TOTAL<br>NET PAID |
|-------|----------|----------------|------------------|-----------------|---------------------|-----------------|---------------|--------------------|-------------------|
| 15/16 | 0        | 1              | 8                | 9               | 173.44              | \$219           | \$1,969       | \$0                | \$1,969           |
| 17/18 | 0        | 0              | 3                | 4               | 222.5               | \$0             | \$0           | \$0                | \$0               |
| 18/19 | 0        | 0              | 1                | 1               | 36                  | \$0             | \$0           | \$0                | \$0               |
|       | 0        | 1              | 12               | 14              | 143.98              | \$73            | \$1,969       | \$0                | \$1,969           |