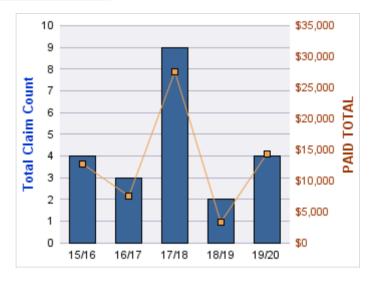

| YEAR  | INCIDENT | OPEN<br>CLAIMS | CLOSED<br>CLAIMS | TOTAL<br>CLAIMS | AVERAGE<br>LAG TIME | AVERAGE<br>PAID | TOTAL<br>PAID | RECOVERY<br>AMOUNT | TOTAL<br>NET PAID |
|-------|----------|----------------|------------------|-----------------|---------------------|-----------------|---------------|--------------------|-------------------|
| 15/16 | 0        | 1              | 0                | 1               | 1,325               | \$0             | \$0           | \$0                | \$0               |
| 17/18 | 0        | 3              | 2                | 5               | 333                 | \$0             | \$0           | \$0                | \$0               |
| 18/19 | 0        | 0              | 1                | 1               | 18                  | \$0             | \$0           | \$0                | \$0               |
| 19/20 | 0        | 3              | 0                | 3               | 110.33              | \$0             | \$0           | \$0                | \$0               |
|       | 0        | 7              | 3                | 10              | 446.58              | \$0             | \$0           | \$0                | \$0               |