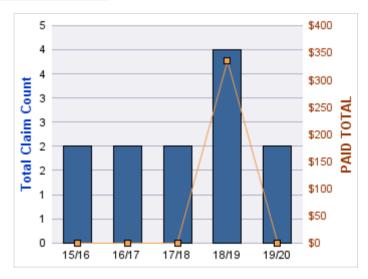

17/18

18/19

3

Total Claim Count

\$100 \$90

\$80

\$70 \$60 \$50 \$40 \$30 \$20 \$10