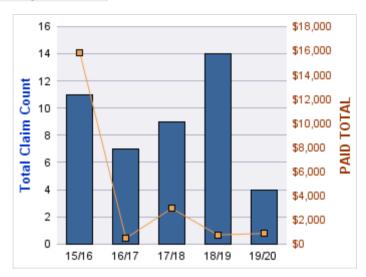

| YEAR  | INCIDENT | OPEN<br>CLAIMS | CLOSED<br>CLAIMS | TOTAL<br>CLAIMS | AVERAGE<br>LAG TIME | AVERAGE<br>PAID | TOTAL<br>PAID | RECOVERY<br>AMOUNT | TOTAL<br>NET PAID |
|-------|----------|----------------|------------------|-----------------|---------------------|-----------------|---------------|--------------------|-------------------|
| 15/16 | 0        | 1              | 0                | 1               | 1,325               | \$0             | \$0           | \$0                | \$0               |
| 17/18 | 0        | 3              | 2                | 5               | 333                 | \$0             | \$0           | \$0                | \$0               |
| 18/19 | 0        | 0              | 1                | 1               | 18                  | \$0             | \$0           | \$0                | \$0               |
| 19/20 | 0        | 3              | 0                | 3               | 110.33              | \$0             | \$0           | \$0                | \$0               |
|       | 0        | 7              | 3                | 10              | 446.58              | \$0             | \$0           | \$0                | \$0               |