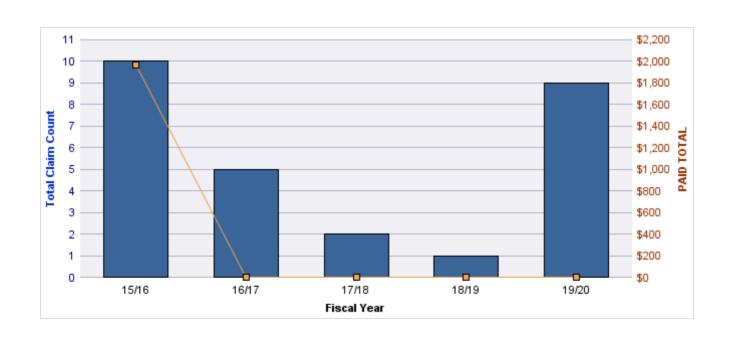

| 11               | 19              | \$104           | \$1,969       | \$0                | \$1,969           |
| CL       | CITIZENS REPORTS        | 0              | 4                | 4               | \$0             | \$0           | \$0                | \$0               |
| GLE      | GL-EMPLOYMENT LIABILITY | 1              | 2                | 3               | \$0             | \$0           | \$0                | \$0               |
| WC       | WORKERS COMPENSATION    |                | 1                | 1               | \$0             | \$0           | \$0                | \$0               |
|          | TOTAL                   | 9              | 18               | 27              | \$26            | \$1,969       | \$0                | \$1,969           |



#### **CITIZENS REPORTS**

| YI | EAR  | INCIDENT | OPEN<br>CLAIMS | CLOSED<br>CLAIMS | TOTAL<br>CLAIMS | AVERAGE<br>LAG TIME | AVERAGE<br>PAID | TOTAL<br>PAID | RECOVERY<br>AMOUNT | TOTAL<br>NET PAID |
|----|------|----------|----------------|------------------|-----------------|---------------------|-----------------|---------------|--------------------|-------------------|
| 15 | 5/16 | 0        | 0              | 4                | 4               | 1                   | \$0             | \$0           | \$0                | \$0               |
|    |      | 0        | 0              | 4                | 4               | 1                   | \$0             | \$0           | \$0                | \$0               |

## **Top 5 Locations by Claim Frequency**

| LOCATION