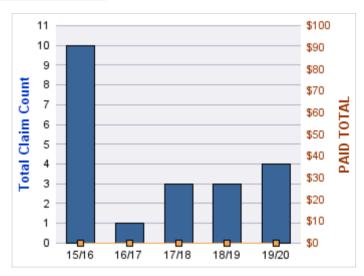

## **ROLL-UP FOR BLIND COMMISSION, OREGON - OCB**

| COVERAGE | COVERAGE DESCRIPTION   | OPEN<br>CLAIMS | CLOSED<br>CLAIMS | TOTAL<br>CLAIMS | AVERAGE<br>PAID | TOTAL<br>PAID | RECOVERY<br>AMOUNT | TOTAL<br>NET PAID |
|----------|------------------------|----------------|------------------|-----------------|-----------------|---------------|--------------------|-------------------|
| WC       | WORKERS COMPENSATION   | 0              | 12               | 12              | \$1,657         | \$19,888      | \$0                | \$19,888          |
| CL       | CITIZENS REPORTS       | 0              | 6                | 6               | \$0             | \$0           | \$0                | \$0               |
| DD       | DIRECT DAMAGE PROPERTY | 0              | 1                | 1               | \$0             | \$0           | \$0                | \$0               |
|          | TOTAL                  | 0              | 19               | 19              | \$552           | \$19,888      | \$0                | \$19,888          |

### **CITIZENS REPORTS**

| YEAR  | INCIDENT | OPEN<br>CLAIMS | CLOSED<br>CLAIMS | TOTAL<br>CLAIMS | AVERAGE<br>LAG TIME | AVERAGE<br>PAID | TOTAL<br>PAID | RECOVERY<br>AMOUNT | TOTAL<br>NET PAID |
|-------|----------|----------------|------------------|-----------------|---------------------|-----------------|---------------|--------------------|-------------------|
| 15/16 | 0        | 0              | 3                | 3               | 6.33                | \$0             | \$0           | \$0                | \$0               |
| 17/18 | 0        | 0              | 1                | 1               | 0                   | \$0             | \$0           | \$0                | \$0               |
| 18/19 | 0        | 0              | 2                | 2               | 10.5                | \$0             | \$0           | \$0                | \$0               |
|       | 0        | 0              | 6                | 6               | 5.61                | \$0             | \$0           | \$0                | \$0               |