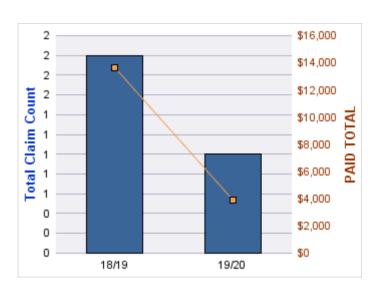

| YEAR  | INCIDENT | OPEN<br>CLAIMS | CLOSED<br>CLAIMS | TOTAL<br>CLAIMS | AVERAGE<br>LAG TIME | AVERAGE<br>PAID | TOTAL<br>PAID | RECOVERY<br>AMOUNT | TOTAL<br>NET PAID |
|-------|----------|----------------|------------------|-----------------|---------------------|-----------------|---------------|--------------------|-------------------|
| 15/16 | 0        | 0              | 1                | 1               | 166                 | \$0             | \$0           | \$0                | \$0               |
| 18/19 | 0        | 0              | 1                | 1               | 178                 | \$0             | \$0           | \$0                | \$0               |
|       | 0        | 0              | 2                | 2               | 172                 | \$0             | \$0           | \$0                | \$0               |