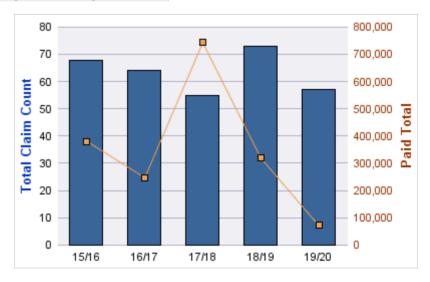

### **ROLL-UP FOR ALL STATE AGENCIES - ALL STATE**

| COVERAGE | COVERAGE DESCRIPTION    | OPEN<br>CLAIMS | CLOSED<br>CLAIMS | TOTAL<br>CLAIMS | AVERAGE<br>PAID | TOTAL<br>PAID | RECOVERY<br>AMOUNT | TOTAL<br>NET PAID |
|----------|-------------------------|----------------|------------------|-----------------|-----------------|---------------|--------------------|-------------------|
| GL       | GENERAL LIABILITY       | 7              | 3                | 10              | \$0             | \$0           | \$0                | \$0               |
| CL       | CITIZENS REPORTS        | 0              | 2                | 2               | \$0             | \$0           | \$0                | \$0               |
| GLE      | GL-EMPLOYMENT LIABILITY | 0              | 1                | 1               | \$0             | \$0           | \$0                | \$0               |
|          | TOTAL                   | 7              | 6                | 13              | \$0             | \$0           | \$0                | \$0               |

| YEAR  | INCIDENT | OPEN<br>CLAIMS | CLOSED<br>CLAIMS | TOTAL<br>CLAIMS | AVERAGE<br>LAG TIME | AVERAGE<br>PAID | TOTAL<br>PAID | RECOVERY<br>AMOUNT | TOTAL<br>NET PAID |
|-------|----------|----------------|------------------|-----------------|---------------------|-----------------|---------------|--------------------|-------------------|
| 15/16 | 0        | 1              | 0                | 1               | 1,325               | \$0             | \$0           | \$0                | \$0               |
| 17/18 | 0        | 3              | 2                | 5               | 333                 | \$0             | \$0           | \$0                | \$0               |
| 18/19 | 0        | 0              | 1                | 1               | 18                  | \$0             | \$0           | \$0                | \$0               |
| 19/20 | 0        | 3              | 0                | 3               | 110.33              | \$0             | \$0           | \$0                | \$0               |
|       | 0        | 7              | 3                | 10              | 446.58              | \$0             | \$0           | \$0                | \$0               |