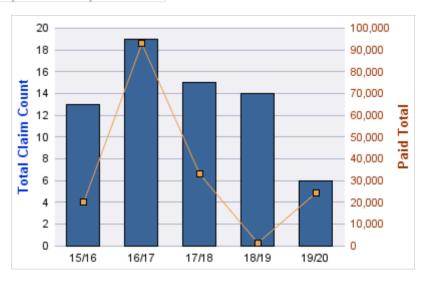

| YEAR  | INCIDENT | OPEN<br>CLAIMS | CLOSED<br>CLAIMS | TOTAL<br>CLAIMS | AVERAGE<br>LAG TIME | AVERAGE<br>PAID | TOTAL<br>PAID | RECOVERY<br>AMOUNT | TOTAL<br>NET PAID |
|-------|----------|----------------|------------------|-----------------|---------------------|-----------------|---------------|--------------------|-------------------|
| 15/16 | 0        | 1              | 0                | 1               | 1,325               | \$0             | \$0           | \$0                | \$0               |
| 17/18 | 0        | 3              | 2                | 5               | 333                 | \$0             | \$0           | \$0                | \$0               |
| 18/19 | 0        | 0              | 1                | 1               | 18                  | \$0             | \$0           | \$0                | \$0               |
| 19/20 | 0        | 3              | 0                | 3               | 110.33              | \$0             | \$0           | \$0                | \$0               |
|       | 0        | 7              | 3                | 10              | 446.58              | \$0             | \$0           | \$0                | \$0               |