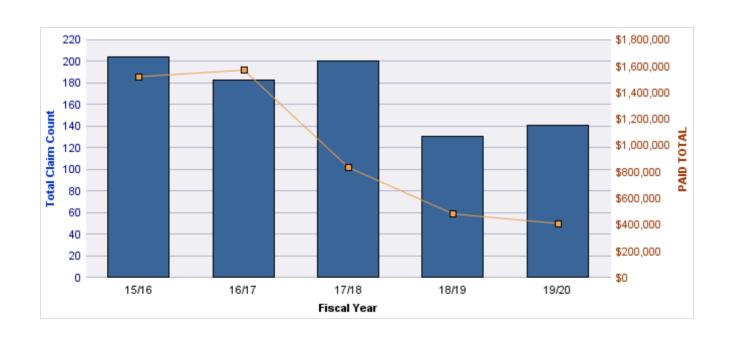

### **ROLL-UP FOR ALL STATE AGENCIES - ALL STATE**

| COVERAGE | COVERAGE DESCRIPTION    | OPEN<br>CLAIMS | CLOSED<br>CLAIMS | TOTAL<br>CLAIMS | AVERAGE<br>PAID | TOTAL<br>PAID | RECOVERY<br>AMOUNT | TOTAL<br>NET PAID |
|----------|-------------------------|----------------|------------------|-----------------|-----------------|---------------|--------------------|-------------------|
| GL       | GENERAL LIABILITY       | 7              | 3                | 10              | \$0             | \$0           | \$0                | \$0               |
| CL       | CITIZENS REPORTS        | 0              | 2                | 2               | \$0             | \$0           | \$0                | \$0               |
| GLE      | GL-EMPLOYMENT LIABILITY | 0              | 1                | 1               | \$0             | \$0           | \$0                | \$0               |
|          | TOTAL                   | 7              | 6                | 13              | \$0             | \$0           | \$0                | \$0               |

| YEAR  | INCIDENT | OPEN<br>CLAIMS | CLOSED<br>CLAIMS | TOTAL<br>CLAIMS | AVERAGE<br>LAG TIME | AVERAGE<br>PAID | TOTAL<br>PAID | RECOVERY<br>AMOUNT | TOTAL<br>NET PAID |
|-------|----------|----------------|------------------|-----------------|---------------------|-----------------|---------------|--------------------|-------------------|
| 15/16 | 0        | 1              | 0                | 1               | 1,325               | \$0             | \$0           | \$0                | \$0               |
| 17/18 | 0        | 3              | 2                | 5               | 333                 | \$0             | \$0           | \$0                | \$0               |
| 18/19 | 0        | 0              | 1                | 1               | 18                  | \$0             | \$0           | \$0                | \$0               |
| 19/20 | 0        | 3              | 0                | 3               | 110.33              | \$0             | \$0           | \$0                | \$0               |
|       | 0        | 7              | 3                | 10              | 446.58              | \$0             | \$0           | \$0                | \$0               |