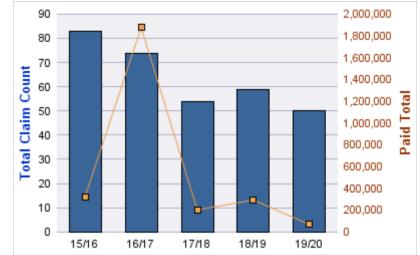

#### **ROLL-UP FOR BUSINESS OREGON - OR4BIZ**

| COVERAGE | COVERAGE DESCRIPTION    | OPEN<br>CLAIMS | CLOSED<br>CLAIMS | TOTAL<br>CLAIMS | AVERAGE<br>PAID | TOTAL<br>PAID | RECOVERY<br>AMOUNT | TOTAL<br>NET PAID |
|----------|-------------------------|----------------|------------------|-----------------|-----------------|---------------|--------------------|-------------------|
| CL       | CITIZENS REPORTS        | 0              | 21               | 21              | \$0             | \$0           | \$0                | \$0               |
| GLE      | GL-EMPLOYMENT LIABILITY | 1              | 3                | 4               | \$2,178         | \$8,710       | \$0                | \$8,710           |
| GL       | GENERAL LIABILITY       | 1              | 2                | 3               | \$0             | \$0           | \$0                | \$0               |
| PV       | VEHICLE DAMAGE          | 0              | 2                | 2               | \$643           | \$1,286       | \$3,786            | (\$2,500)         |
| WC       | WORKERS COMPENSATION    | 1              | 1                | 2               | \$3,826         | \$7,652       | \$0                | \$7,652           |
|          | TOTAL                   | 3              | 29               | 32              | \$1,329         | \$17,648      | \$3,786            | \$13,862          |