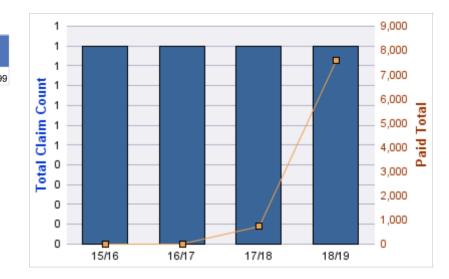

#### **ROLL-UP FOR CONSTRUCTION CONTRACTORS BOARD - CCB**

| COVERAGE | COVERAGE DESCRIPTION    | OPEN<br>CLAIMS | CLOSED<br>CLAIMS | TOTAL<br>CLAIMS | AVERAGE<br>PAID | TOTAL<br>PAID | RECOVERY<br>AMOUNT | TOTAL<br>NET PAID |
|----------|-------------------------|----------------|------------------|-----------------|-----------------|---------------|--------------------|-------------------|
| CL       | CITIZENS REPORTS        | 0              | 12               | 12              | \$0             | \$0           | \$0                | \$0               |
| WC       | WORKERS COMPENSATION    | 0              | 9                | 9               | \$28,679        | \$258,107     | \$0                | \$258,107         |
| AL       | AUTO LIABILITY          | 0              | 2                | 2               | \$977           | \$1,954       | \$0                | \$1,954           |
| GLE      | GL-EMPLOYMENT LIABILITY | 1              | 1                | 2               | \$4,355         | \$8,710       | \$0                | \$8,710           |
| GL       | GENERAL LIABILITY       | 0              | 1                | 1               | \$0             | \$0           | \$0                | \$0               |
| PV       | VEHICLE DAMAGE          | 0              | 1                | 1               | \$3,492         | \$3,492       | \$5,992            | (\$2,500)         |
|          | TOTAL                   | 1              | 26               | 27              | \$6,250         | \$272,263     | \$5,992            | \$266,271         |

#### AUTO LIABILITY

| YEAR  | INCIDENT | OPEN<br>CLAIMS | CLOSED<br>CLAIMS | TOTAL<br>CLAIMS | AVERAGE<br>LAG TIME | AVERAGE<br>PAID | TOTAL<br>PAID | RECOVERY<br>AMOUNT | TOTAL<br>NET PAID |
|-------|----------|----------------|------------------|-----------------|---------------------|-----------------|---------------|--------------------|-------------------|
| 16/17 | 0        | 0              | 1                | 1               | 5                   | \$0             | \$0           | \$0                | \$0               |
| 18/19 | 0        | 0              | 1                | 1               | 2                   | \$1,954         | \$1,954       | \$0                | \$1,954           |
|       | 0        | 0              | 2                | 2               | 3.5                 | \$977           | \$1,954       | \$0                | \$1,954           |

## Top 5 Locations by Claim Frequency

| LOCATION                             | CLAIMS | TOTAL<br>PAID |
|--------------------------------------|--------|---------------|
| CONSTRUCTION CONTRACTORS BOARD - CCB | 2      | \$1,954       |