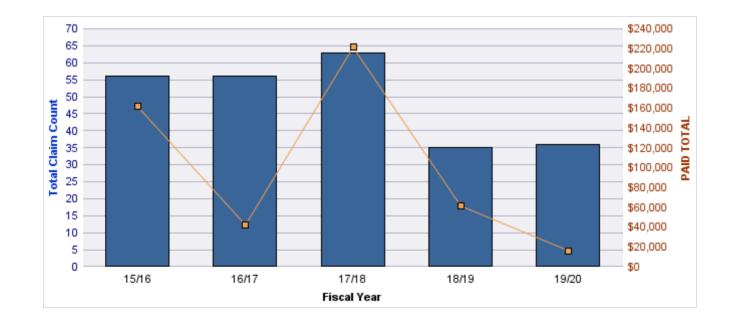

#### **ROLL-UP FOR CONSTRUCTION CONTRACTORS BOARD - CCB**

| COVERAGE | COVERAGE DESCRIPTION    | OPEN<br>CLAIMS | CLOSED<br>CLAIMS | TOTAL<br>CLAIMS | AVERAGE<br>PAID | TOTAL<br>PAID | RECOVERY<br>AMOUNT | TOTAL<br>NET PAID |
|----------|-------------------------|----------------|------------------|-----------------|-----------------|---------------|--------------------|-------------------|
| CL       | CITIZENS REPORTS        | 0              | 12               | 12              | \$0             | \$0           | \$0                | \$0               |
| WC       | WORKERS COMPENSATION    | 0              | 9                | 9               | \$28,679        | \$258,107     | \$0                | \$258,107         |
| AL       | AUTO LIABILITY          | 0              | 2                | 2               | \$977           | \$1,954       | \$0                | \$1,954           |
| GLE      | GL-EMPLOYMENT LIABILITY | 1              | 1                | 2               | \$4,355         | \$8,710       | \$0                | \$8,710           |
| GL       | GENERAL LIABILITY       | 0              | 1                | 1               | \$0             | \$0           | \$0                | \$0               |
| PV       | VEHICLE DAMAGE          | 0              | 1                | 1               | \$3,492         | \$3,492       | \$5,992            | (\$2,500)         |
|          | TOTAL                   | 1              | 26               | 27              | \$6,250         | \$272,263     | \$5,992            | \$266,271         |

#### WORKERS COMPENSATION

| YEAR  | INCIDENT | OPEN<br>CLAIMS | CLOSED<br>CLAIMS | TOTAL<br>CLAIMS | AVERAGE<br>LAG TIME | AVERAGE<br>PAID | TOTAL<br>PAID | RECOVERY<br>AMOUNT | TOTAL<br>NET PAID |
|-------|----------|----------------|------------------|-----------------|---------------------|-----------------|---------------|--------------------|-------------------|
| 16/17 | 0        | 0              | 1                | 1               | 2                   | \$187,150       | \$187,150     | \$0                | \$187,150         |
| 17/18 | 0        | 0              | 4                | 4               | 1.75                | \$16,822        | \$67,289      | \$0                | \$67,289          |
| 18/19 | 0        | 0              | 3                | 3               | 1.67                | \$186           | \$557         | \$0                | \$557             |
| 19/20 | 0        | 0              | 1                | 1               | 20                  | \$3,111         | \$3,111       | \$0                | \$3,111           |
|       | 0        | 0              | 9                | 9               | 6.35                | \$51,817        | \$258,107     | \$0                | \$258,107         |