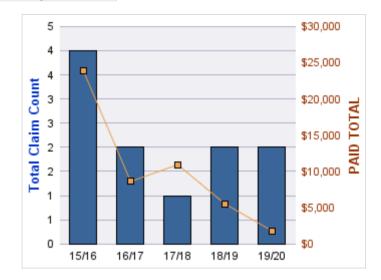

### **ROLL-UP FOR DENTISTRY BOARD, OREGON - OBD**

| COVERAGE | COVERAGE DESCRIPTION    | OPEN<br>CLAIMS | CLOSED<br>CLAIMS | TOTAL<br>CLAIMS | AVERAGE<br>PAID | TOTAL<br>PAID | RECOVERY<br>AMOUNT | TOTAL<br>NET PAID |
|----------|-------------------------|----------------|------------------|-----------------|-----------------|---------------|--------------------|-------------------|
| GL       | GENERAL LIABILITY       | 0              | 1                | 1               | \$0             | \$0           | \$0                | \$0               |
| GLE      | GL-EMPLOYMENT LIABILITY | 0              | 1                | 1               | \$0             | \$0           | \$0                | \$0               |
| ML       | MEDICAL MALPRACTICE     | 0              | 1                | 1               | \$0             | \$0           | \$0                | \$0               |
|          | TOTAL                   | 0              | 3                | 3               | \$0             | \$0           | \$0                | \$0               |

#### **GENERAL LIABILITY**

| YEAR  | INCIDENT | OPEN<br>CLAIMS | CLOSED<br>CLAIMS | TOTAL<br>CLAIMS | AVERAGE<br>LAG TIME | AVERAGE<br>PAID | TOTAL<br>PAID | RECOVERY<br>AMOUNT | TOTAL<br>NET PAID |
|-------|----------|----------------|------------------|-----------------|---------------------|-----------------|---------------|--------------------|-------------------|
| 18/19 | 0        | 0              | 1                | 1               | 181                 | \$0             | \$0           | \$0                | \$0               |
|       | 0        | 0              | 1                | 1               | 181                 | \$0             | \$0           | \$0                | \$0               |

### **GL-EMPLOYMENT LIABILITY**

| YEAR  | INCIDENT | OPEN<br>CLAIMS | CLOSED<br>CLAIMS | TOTAL<br>CLAIMS | AVERAGE<br>LAG TIME | AVERAGE<br>PAID | TOTAL<br>PAID | RECOVERY<br>AMOUNT | TOTAL<br>NET PAID |
|-------|----------|----------------|------------------|-----------------|---------------------|-----------------|---------------|--------------------|-------------------|
| 15/16 | 0        | 0              | 1                | 1               | 51                  | \$0             | \$0           | \$0                | \$0               |
|       | 0        | 0              | 1                | 1               | 51                  | \$0             | \$0           | \$0                | \$0               |

### MEDICAL MALPRACTICE

| YEAR  | INCIDENT | OPEN<br>CLAIMS | CLOSED<br>CLAIMS | TOTAL<br>CLAIMS | AVERAGE<br>LAG TIME | AVERAGE<br>PAID | TOTAL<br>PAID | RECOVERY<br>AMOUNT | TOTAL<br>NET PAID |
|-------|----------|----------------|------------------|-----------------|---------------------|-----------------|---------------|--------------------|-------------------|
| 16/17 | 0        | 0              | 1                | 1               | 908                 | \$0             | \$0           | \$0                | \$0               |
|       | 0        | 0              | 1                | 1               | 908                 | \$0             | \$0           | \$0                | \$0               |