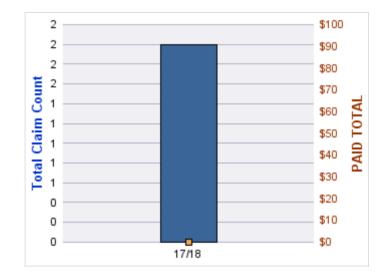

#### **ROLL-UP FOR CONSTRUCTION CONTRACTORS BOARD - CCB**

| COVERAGE | COVERAGE DESCRIPTION    | OPEN<br>CLAIMS | CLOSED<br>CLAIMS | TOTAL<br>CLAIMS | AVERAGE<br>PAID | TOTAL<br>PAID | RECOVERY<br>AMOUNT | TOTAL<br>NET PAID |
|----------|-------------------------|----------------|------------------|-----------------|-----------------|---------------|--------------------|-------------------|
| CL       | CITIZENS REPORTS        | 0              | 12               | 12              | \$0             | \$0           | \$0                | \$0               |
| WC       | WORKERS COMPENSATION    | 0              | 9                | 9               | \$28,679        | \$258,107     | \$0                | \$258,107         |
| AL       | AUTO LIABILITY          | 0              | 2                | 2               | \$977           | \$1,954       | \$0                | \$1,954           |
| GLE      | GL-EMPLOYMENT LIABILITY | 1              | 1                | 2               | \$4,355         | \$8,710       | \$0                | \$8,710           |
| GL       | GENERAL LIABILITY       | 0              | 1                | 1               | \$0             | \$0           | \$0                | \$0               |
| PV       | VEHICLE DAMAGE          | 0              | 1                | 1               | \$3,492         | \$3,492       | \$5,992            | (\$2,500)         |
|          | TOTAL                   | 1              | 26               | 27              | \$6,250         | \$272,263     | \$5,992            | \$266,271         |

#### AUTO LIABILITY

| YEAR  | INCIDENT | OPEN<br>CLAIMS | CLOSED<br>CLAIMS | TOTAL<br>CLAIMS | AVERAGE<br>LAG TIME | AVERAGE<br>PAID | TOTAL<br>PAID | RECOVERY<br>AMOUNT | TOTAL<br>NET PAID |
|-------|----------|----------------|------------------|-----------------|---------------------|-----------------|---------------|--------------------|-------------------|
| 16/17 | 0        | 0              | 1                | 1               | 5                   | \$0             | \$0           | \$0                | \$0               |
| 18/19 | 0        | 0              | 1                | 1               | 2                   | \$1,954         | \$1,954       | \$0                | \$1,954           |
|       | 0        | 0              | 2                | 2               | 3.5                 | \$977           | \$1,954       | \$0                | \$1,954           |