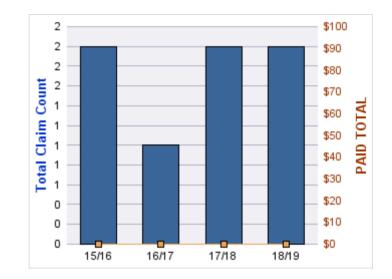

| YEAR  | INCIDENT | OPEN<br>CLAIMS | CLOSED<br>CLAIMS | TOTAL<br>CLAIMS | AVERAGE<br>LAG TIME | AVERAGE<br>PAID | TOTAL<br>PAID | RECOVERY<br>AMOUNT | TOTAL<br>NET PAID |
|-------|----------|----------------|------------------|-----------------|---------------------|-----------------|---------------|--------------------|-------------------|
| 16/17 | 0        | 1              | 0                | 1               | 1                   | \$0             | \$0           | \$0                | \$0               |
|       | 0        | 1              | 0                | 1               | 1                   | \$0             | \$0           | \$0                | \$0               |