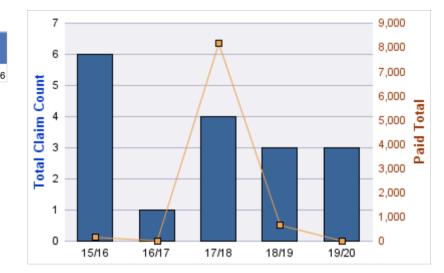

### **ROLL-UP FOR CORRECTIONS ENTERPRISES, OREGON - OCE**

| COVERAGE | COVERAGE DESCRIPTION    | OPEN<br>CLAIMS | CLOSED<br>CLAIMS | TOTAL<br>CLAIMS | AVERAGE<br>PAID | TOTAL<br>PAID | RECOVERY<br>AMOUNT | TOTAL<br>NET PAID |
|----------|-------------------------|----------------|------------------|-----------------|-----------------|---------------|--------------------|-------------------|
| WC       | WORKERS COMPENSATION    | 1              | 26               | 27              | \$6,754         | \$182,360     | \$0                | \$182,360         |
| AL       | AUTO LIABILITY          | 0              | 13               | 13              | \$5,075         | \$65,970      | \$0                | \$65,970          |
| GL       | GENERAL LIABILITY       | 2              | 6                | 8               | \$661           | \$5,289       | \$0                | \$5,289           |
| DD       | DIRECT DAMAGE PROPERTY  | 0              | 1                | 1               | \$0             | \$0           | \$0                | \$0               |
| GLE      | GL-EMPLOYMENT LIABILITY | 1              | 0                | 1               | \$0             | \$0           | \$0                | \$0               |
|          | TOTAL                   | 4              | 46               | 50              | \$2,498         | \$253,619     | \$0                | \$253,619         |

#### WORKERS COMPENSATION

| YEAR  | INCIDENT | OPEN<br>CLAIMS | CLOSED<br>CLAIMS | TOTAL<br>CLAIMS | AVERAGE<br>LAG TIME | AVERAGE<br>PAID | TOTAL<br>PAID | RECOVERY<br>AMOUNT | TOTAL<br>NET PAID |
|-------|----------|----------------|------------------|-----------------|---------------------|-----------------|---------------|--------------------|-------------------|
| 15/16 | 0        | 0              | 6                | 6               | 154.67              | \$2,230         | \$13,382      | \$0                | \$13,382          |
| 16/17 | 0        | 0              | 8                | 8               | 12.13               | \$5,075         | \$40,601      | \$0                | \$40,601          |
| 17/18 | 0        | 0              | 4                | 4               | 7.25                | \$22,902        | \$91,607      | \$0                | \$91,607          |
| 18/19 | 0        | 0              | 3                | 3               | 8.67                | \$379           | \$1,136       | \$0                | \$1,136           |
| 19/20 | 0        | 1              | 5                | 6               | 5.33                | \$5,939         | \$35,634      | \$0                | \$35,634          |
|       | 0        | 1              | 26               | 27              | 37.61               | \$7,305         | \$182,360     | \$0                | \$182,360         |