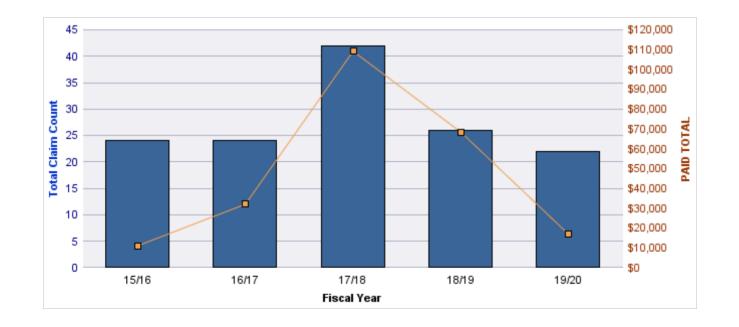

| 25               | 30              | \$627           | \$18,824      | \$0                | \$18,824          |
| GLE      | GL-EMPLOYMENT LIABILITY | 1              | 4                | 5               | \$4,000         | \$20,000      | \$0                | \$20,000          |
| PV       | VEHICLE DAMAGE          | 0              | 5                | 5               | \$1,662         | \$8,309       | \$10,052           | (\$1,743)         |
| AL       | AUTO LIABILITY          | 0              | 4                | 4               | \$1,043         | \$4,171       | \$0                | \$4,171           |
|          | TOTAL                   | 4              | 131              | 138             | \$1,748         | \$237,507     | \$10,052           | \$227,456         |



### AUTO LIABILITY

| YEAR  | INCIDENT | OPEN<br>CLAIMS | CLOSED<br>CLAIMS | TOTAL<br>CLAIMS | AVERAGE<br>LAG TIME | AVERAGE<br>PAID | TOTAL<br>PAID | RECOVERY<br>AMOUNT | TOTAL<br>NET PAID |
|-------|----------|----------------|------------------|-----------------|---------------------|-----------------|---------------|--------------------|-------------------|
| 15/16 | 0        | 0              | 1                | 1               | 0                   | \$653           | \$653         | \$0                | \$653             |
| 17/18 | 0        | 0              | 1                | 1               | 24                  | \$2,798         | \$2,798       | \$0                | \$2,798           |
| 18/19 | 0        | 0              | 2                | 2               | 23