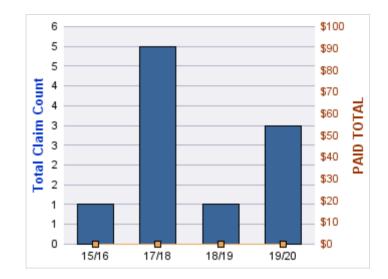

#### **ROLL-UP FOR CONSTRUCTION CONTRACTORS BOARD - CCB**

| COVERAGE | COVERAGE DESCRIPTION    | OPEN<br>CLAIMS | CLOSED<br>CLAIMS | TOTAL<br>CLAIMS | AVERAGE<br>PAID | TOTAL<br>PAID | RECOVERY<br>AMOUNT | TOTAL<br>NET PAID |
|----------|-------------------------|----------------|------------------|-----------------|-----------------|---------------|--------------------|-------------------|
| CL       | CITIZENS REPORTS        | 0              | 12               | 12              | \$0             | \$0           | \$0                | \$0               |
| WC       | WORKERS COMPENSATION    | 0              | 9                | 9               | \$28,679        | \$258,107     | \$0                | \$258,107         |
| AL       | AUTO LIABILITY          | 0              | 2                | 2               | \$977           | \$1,954       | \$0                | \$1,954           |
| GLE      | GL-EMPLOYMENT LIABILITY | 1              | 1                | 2               | \$4,355         | \$8,710       | \$0                | \$8,710           |
| GL       | GENERAL LIABILITY       | 0              | 1                | 1               | \$0             | \$0           | \$0                | \$0               |
| PV       | VEHICLE DAMAGE          | 0              | 1                | 1               | \$3,492         | \$3,492       | \$5,992            | (\$2,500)         |
|          | TOTAL                   | 1              | 26               | 27              | \$6,250         | \$272,263     | \$5,992            | \$266,271         |

#### **CITIZENS REPORTS**

| YEAR  | INCIDENT | OPEN<br>CLAIMS | CLOSED<br>CLAIMS | TOTAL<br>CLAIMS | AVERAGE<br>LAG TIME | AVERAGE<br>PAID | TOTAL<br>PAID | RECOVERY<br>AMOUNT | TOTAL<br>NET PAID |
|-------|----------|----------------|------------------|-----------------|---------------------|-----------------|---------------|--------------------|-------------------|
| 15/16 | 0        | 0              | 3                | 3               | 4                   | \$0             | \$0           | \$0                | \$0               |
| 16/17 | 0        | 0              | 2                | 2               | 0                   | \$0             | \$0           | \$0                | \$0               |
| 17/18 | 0        | 0              | 6                | 6               | 5.17                | \$0             | \$0           | \$0                | \$0               |
| 19/20 | 0        | 0              | 1                | 1               | 0                   | \$0             | \$0           | \$0                | \$0               |
|       | 0        | 0              | 12               | 12              | 2.29                | \$0             | \$0           | \$0                | \$0               |