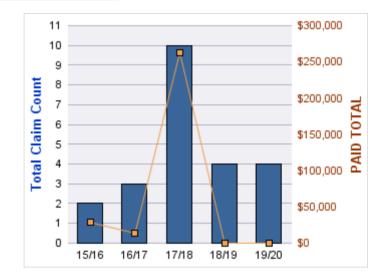

#### **ROLL-UP FOR BUREAU OF LABOR & INDUSTRIES - BOLI**

| COVERAGE | COVERAGE DESCRIPTION    | OPEN<br>CLAIMS | CLOSED<br>CLAIMS | TOTAL<br>CLAIMS | AVERAGE<br>PAID | TOTAL<br>PAID | RECOVERY<br>AMOUNT | TOTAL<br>NET PAID |
|----------|-------------------------|----------------|------------------|-----------------|-----------------|---------------|--------------------|-------------------|
| GL       | GENERAL LIABILITY       | 1              | 12               | 14              | \$141           | \$1,969       | \$0                | \$1,969           |
| CL       | CITIZENS REPORTS        | 0              | 5                | 5               | \$0             | \$0           | \$0                | \$0               |
| GLE      | GL-EMPLOYMENT LIABILITY | 2              | 2                | 4               | \$1,787         | \$7,148       | \$0                | \$7,148           |
| AL       | AUTO LIABILITY          | 0              | 3                | 3               | \$631           | \$1,892       | \$0                | \$1,892           |
| WC       | WORKERS COMPENSATION    | 0              | 3                | 3               | \$0             | \$0           | \$0                | \$0               |
|          | TOTAL                   | 3              | 25               | 29              | \$512           | \$11,008      | \$0                | \$11,008          |

| YEAR  | INCIDENT | OPEN<br>CLAIMS | CLOSED<br>CLAIMS | TOTAL<br>CLAIMS | AVERAGE<br>LAG TIME | AVERAGE<br>PAID | TOTAL<br>PAID | RECOVERY<br>AMOUNT | TOTAL<br>NET PAID |
|-------|----------|----------------|------------------|-----------------|---------------------|-----------------|---------------|--------------------|-------------------|
| 15/16 | 0        | 1              | 8                | 9               | 173.44              | \$219           | \$1,969       | \$0                | \$1,969           |
| 17/18 | 0        | 0              | 3                | 4               | 222.5               | \$0             | \$0           | \$0                | \$0               |
| 18/19 | 0        | 0              | 1                | 1               | 36                  | \$0             | \$0           | \$0                | \$0               |
|       | 0        | 1              | 12               | 14              | 143.98              | \$73            | \$1,969       | \$0                | \$1,969           |