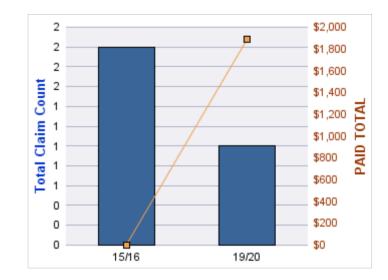

#### **ROLL-UP FOR COLUMBIA RIVER GORGE COMMISSION - CRGC**

| COVERAGE | COVERAGE<br>DESCRIPTION | OPEN<br>CLAIMS | CLOSED<br>CLAIMS | TOTAL<br>CLAIMS | AVERAGE<br>PAID | TOTAL<br>PAID | RECOVERY<br>AMOUNT | TOTAL<br>NET PAID |
|----------|-------------------------|----------------|------------------|-----------------|-----------------|---------------|--------------------|-------------------|
| GL       | GENERAL LIABILITY       | 0              | 1                | 1               | \$0             | \$0           | \$0                | \$0               |
|          | TOTAL                   | 0              | 1                | 1               | \$0             | \$0           | \$0                | \$0               |

| YEAR  | INCIDENT | OPEN<br>CLAIMS | CLOSED<br>CLAIMS | TOTAL<br>CLAIMS | AVERAGE<br>LAG TIME | AVERAGE<br>PAID | TOTAL<br>PAID | RECOVERY<br>AMOUNT | TOTAL<br>NET PAID |
|-------|----------|----------------|------------------|-----------------|---------------------|-----------------|---------------|--------------------|-------------------|
| 16/17 | 0        | 0              | 1                | 1               | 6                   | \$0             | \$0           | \$0                | \$0               |
|       | 0        | 0              | 1                | 1               | 6                   | \$0             | \$0           | \$0                | \$0               |