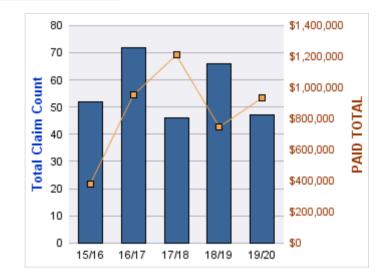

#### **ROLL-UP FOR BUSINESS OREGON - OR4BIZ**

| COVERAGE | COVERAGE DESCRIPTION    | OPEN<br>CLAIMS | CLOSED<br>CLAIMS | TOTAL<br>CLAIMS | AVERAGE<br>PAID | TOTAL<br>PAID | RECOVERY<br>AMOUNT | TOTAL<br>NET PAID |
|----------|-------------------------|----------------|------------------|-----------------|-----------------|---------------|--------------------|-------------------|
| CL       | CITIZENS REPORTS        | 0              | 21               | 21              | \$0             | \$0           | \$0                | \$0               |
| GLE      | GL-EMPLOYMENT LIABILITY | 1              | 3                | 4               | \$2,178         | \$8,710       | \$0                | \$8,710           |
| GL       | GENERAL LIABILITY       | 1              | 2                | 3               | \$0             | \$0           | \$0                | \$0               |
| PV       | VEHICLE DAMAGE          | 0              | 2                | 2               | \$643           | \$1,286       | \$3,786            | (\$2,500)         |
| WC       | WORKERS COMPENSATION    | 1              | 1                | 2               | \$3,826         | \$7,652       | \$0                | \$7,652           |
|          | TOTAL                   | 3              | 29               | 32              | \$1,329         | \$17,648      | \$3,786            | \$13,862          |

#### **CITIZENS REPORTS**

| YEAR  | INCIDENT | OPEN<br>CLAIMS | CLOSED<br>CLAIMS | TOTAL<br>CLAIMS | AVERAGE<br>LAG TIME | AVERAGE<br>PAID | TOTAL<br>PAID | RECOVERY<br>AMOUNT | TOTAL<br>NET PAID |
|-------|----------|----------------|------------------|-----------------|---------------------|-----------------|---------------|--------------------|-------------------|
| 15/16 | 0        | 0              | 5                | 5               | 3.2                 | \$0             | \$0           | \$0                | \$0               |
| 16/17 | 0        | 0              | 2                | 2               | 2.5                 | \$0             | \$0           | \$0                | \$0               |
| 17/18 | 0        | 0              | 5                | 5               | 0                   | \$0             | \$0           | \$0                | \$0               |
| 18/19 | 0        | 0              | 4                | 4               | 1                   | \$0             | \$0           | \$0                | \$0               |
| 19/20 | 0        | 0              | 5                | 5               | 6.8                 | \$0             | \$0           | \$0                | \$0               |
|       | 0        | 0              | 21               | 21              | 2.7                 | \$0             | \$0           | \$0                | \$0               |