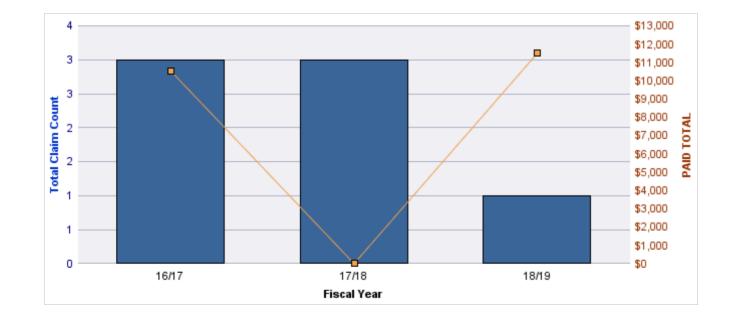

#### **ROLL-UP FOR BUREAU OF LABOR & INDUSTRIES - BOLI**

| COVERAGE | COVERAGE DESCRIPTION    | OPEN<br>CLAIMS | CLOSED<br>CLAIMS | TOTAL<br>CLAIMS | AVERAGE<br>PAID | TOTAL<br>PAID | RECOVERY<br>AMOUNT | TOTAL<br>NET PAID |
|----------|-------------------------|----------------|------------------|-----------------|-----------------|---------------|--------------------|-------------------|
| GL       | GENERAL LIABILITY       | 1              | 12               | 14              | \$141           | \$1,969       | \$0                | \$1,969           |
| CL       | CITIZENS REPORTS        | 0              | 5                | 5               | \$0             | \$0           | \$0                | \$0               |
| GLE      | GL-EMPLOYMENT LIABILITY | 2              | 2                | 4               | \$1,787         | \$7,148       | \$0                | \$7,148           |
| AL       | AUTO LIABILITY          | 0              | 3                | 3               | \$631           | \$1,892       | \$0                | \$1,892           |
| WC       | WORKERS COMPENSATION    | 0              | 3                | 3               | \$0             | \$0           | \$0                | \$0               |
|          | TOTAL                   | 3              | 25               | 29              | \$512           | \$11,008      | \$0                | \$11,008          |

| YEAR  | INCIDENT | OPEN<br>CLAIMS | CLOSED<br>CLAIMS | TOTAL<br>CLAIMS | AVERAGE<br>LAG TIME | AVERAGE<br>PAID | TOTAL<br>PAID | RECOVERY<br>AMOUNT | TOTAL<br>NET PAID |
|-------|----------|----------------|------------------|-----------------|---------------------|-----------------|---------------|--------------------|-------------------|
| 15/16 | 0        | 1              | 8                | 9               | 173.44              | \$219           | \$1,969       | \$0                | \$1,969           |
| 17/18 | 0        | 0              | 3                | 4               | 222.5               | \$0             | \$0           | \$0                | \$0               |
| 18/19 | 0        | 0              | 1                | 1               | 36                  | \$0             | \$0           | \$0                | \$0               |
|       | 0        | 1              | 12               | 14              | 143.98              | \$73            | \$1,969       | \$0                | \$1,969           |