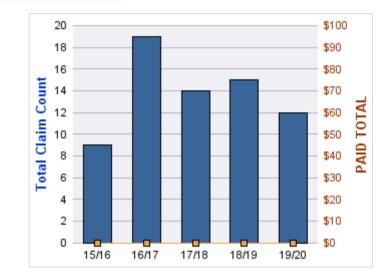

#### **ROLL-UP FOR BUREAU OF LABOR & INDUSTRIES - BOLI**

| COVERAGE | COVERAGE DESCRIPTION    | OPEN<br>CLAIMS | CLOSED<br>CLAIMS | TOTAL<br>CLAIMS | AVERAGE<br>PAID | TOTAL<br>PAID | RECOVERY<br>AMOUNT | TOTAL<br>NET PAID |
|----------|-------------------------|----------------|------------------|-----------------|-----------------|---------------|--------------------|-------------------|
| GL       | GENERAL LIABILITY       | 1              | 12               | 14              | \$141           | \$1,969       | \$0                | \$1,969           |
| CL       | CITIZENS REPORTS        | 0              | 5                | 5               | \$0             | \$0           | \$0                | \$0               |
| GLE      | GL-EMPLOYMENT LIABILITY | 2              | 2                | 4               | \$1,787         | \$7,148       | \$0                | \$7,148           |
| AL       | AUTO LIABILITY          | 0              | 3                | 3               | \$631           | \$1,892       | \$0                | \$1,892           |
| WC       | WORKERS COMPENSATION    | 0              | 3                | 3               | \$0             | \$0           | \$0                | \$0               |
|          | TOTAL                   | 3              | 25               | 29              | \$512           | \$11,008      | \$0                | \$11,008          |

| YEAR  | INCIDENT | OPEN<br>CLAIMS | CLOSED<br>CLAIMS | TOTAL<br>CLAIMS | AVERAGE<br>LAG TIME | AVERAGE<br>PAID | TOTAL<br>PAID | RECOVERY<br>AMOUNT | TOTAL<br>NET PAID |
|-------|----------|----------------|------------------|-----------------|---------------------|-----------------|---------------|--------------------|-------------------|
| 15/16 | 0        | 1              | 8                | 9               | 173.44              | \$219           | \$1,969       | \$0                | \$1,969           |
| 17/18 | 0        | 0              | 3                | 4               | 222.5               | \$0             | \$0           | \$0                | \$0               |
| 18/19 | 0        | 0              | 1                | 1               | 36                  | \$0             | \$0           | \$0                | \$0               |
|       | 0        | 1              | 12               | 14              | 143.98              | \$73            | \$1,969       | \$0                | \$1,969           |