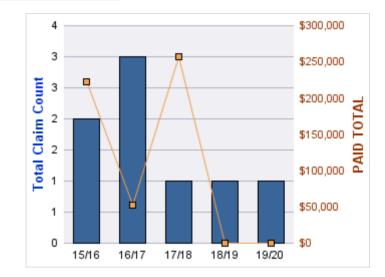

#### **ROLL-UP FOR BUSINESS OREGON - OR4BIZ**

| COVERAGE | COVERAGE DESCRIPTION    | OPEN<br>CLAIMS | CLOSED<br>CLAIMS | TOTAL<br>CLAIMS | AVERAGE<br>PAID | TOTAL<br>PAID | RECOVERY<br>AMOUNT | TOTAL<br>NET PAID |
|----------|-------------------------|----------------|------------------|-----------------|-----------------|---------------|--------------------|-------------------|
| CL       | CITIZENS REPORTS        | 0              | 21               | 21              | \$0             | \$0           | \$0                | \$0               |
| GLE      | GL-EMPLOYMENT LIABILITY | 1              | 3                | 4               | \$2,178         | \$8,710       | \$0                | \$8,710           |
| GL       | GENERAL LIABILITY       | 1              | 2                | 3               | \$0             | \$0           | \$0                | \$0               |
| PV       | VEHICLE DAMAGE          | 0              | 2                | 2               | \$643           | \$1,286       | \$3,786            | (\$2,500)         |
| WC       | WORKERS COMPENSATION    | 1              | 1                | 2               | \$3,826         | \$7,652       | \$0                | \$7,652           |
|          | TOTAL                   | 3              | 29               | 32              | \$1,329         | \$17,648      | \$3,786            | \$13,862          |