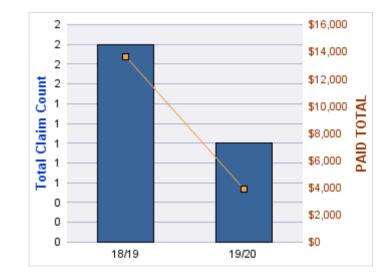

#### **ROLL-UP FOR ACCOUNTANCY, OREGON BOARD OF - BOA**

| COVERAGE | COVERAGE<br>DESCRIPTION | OPEN<br>CLAIMS | CLOSED<br>CLAIMS | TOTAL<br>CLAIMS | AVERAGE<br>PAID | TOTAL<br>PAID | RECOVERY<br>AMOUNT | TOTAL<br>NET PAID |
|----------|-------------------------|----------------|------------------|-----------------|-----------------|---------------|--------------------|-------------------|
| GL       | GENERAL LIABILITY       | 0              | 2                | 2               | \$0             | \$0           | \$0                | \$0               |
|          | TOTAL                   | 0              | 2                | 2               | \$0             | \$0           | \$0                | \$0               |

| YEAR  | INCIDENT | OPEN<br>CLAIMS | CLOSED<br>CLAIMS | TOTAL<br>CLAIMS | AVERAGE<br>LAG TIME | AVERAGE<br>PAID | TOTAL<br>PAID | RECOVERY<br>AMOUNT | TOTAL<br>NET PAID |
|-------|----------|----------------|------------------|-----------------|---------------------|-----------------|---------------|--------------------|-------------------|
| 15/16 | 0        | 0              | 1                | 1               | 166                 | \$0             | \$0           | \$0                | \$0               |
| 18/19 | 0        | 0              | 1                | 1               | 178                 | \$0             | \$0           | \$0                | \$0               |
|       | 0        | 0              | 2                | 2               | 172                 | \$0             | \$0           | \$0                | \$0               |