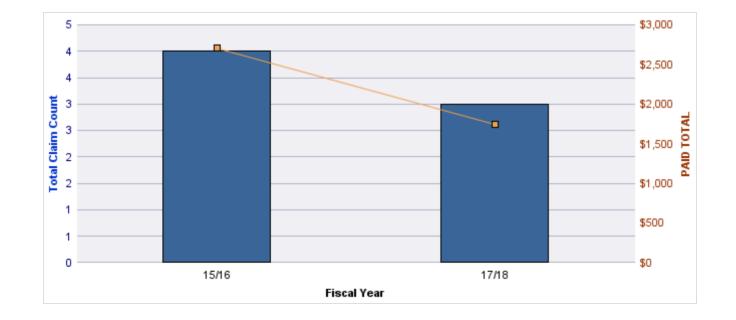

#### **ROLL-UP FOR ARCHITECT EXAMINERS BOARD, OREGON - ORBAE**

| COVERAGE | COVERAGE DESCRIPTION    | OPEN<br>CLAIMS | CLOSED<br>CLAIMS | TOTAL<br>CLAIMS | AVERAGE<br>PAID | TOTAL<br>PAID | RECOVERY<br>AMOUNT | TOTAL<br>NET PAID |
|----------|-------------------------|----------------|------------------|-----------------|-----------------|---------------|--------------------|-------------------|
| GLE      | GL-EMPLOYMENT LIABILITY | 0              | 1                | 1               | \$0             | \$0           | \$0                | \$0               |
|          | TOTAL                   | 0              | 1                | 1               | \$0             | \$0           | \$0                | \$0               |

#### **GL-EMPLOYMENT LIABILITY**

| YEAR  | INCIDENT | OPEN<br>CLAIMS | CLOSED<br>CLAIMS | TOTAL<br>CLAIMS | AVERAGE<br>LAG TIME | AVERAGE<br>PAID | TOTAL<br>PAID | RECOVERY<br>AMOUNT | TOTAL<br>NET PAID |
|-------|----------|----------------|------------------|-----------------|---------------------|-----------------|---------------|--------------------|-------------------|
| 15/16 | 0        | 0              | 1                | 1               | 96                  | \$0             | \$0           | \$0                | \$0               |
|       | 0        | 0              | 1                | 1               | 96                  | \$0             | \$0           | \$0                | \$0               |