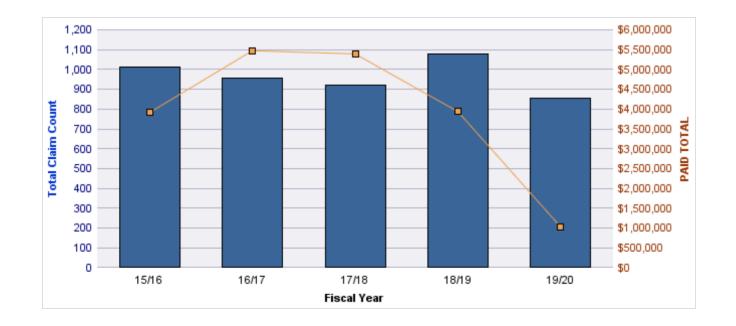

#### **ROLL-UP FOR ALL STATE AGENCIES - ALL STATE**

| COVERAGE | COVERAGE DESCRIPTION    | OPEN<br>CLAIMS | CLOSED<br>CLAIMS | TOTAL<br>CLAIMS | AVERAGE<br>PAID | TOTAL<br>PAID | RECOVERY<br>AMOUNT | TOTAL<br>NET PAID |
|----------|-------------------------|----------------|------------------|-----------------|-----------------|---------------|--------------------|-------------------|
| GL       | GENERAL LIABILITY       | 7              | 3                | 10              | \$0             | \$0           | \$0                | \$0               |
| CL       | CITIZENS REPORTS 0      |                | 2                | 2               | \$0             | \$0           | \$0                | \$0               |
| GLE      | GL-EMPLOYMENT LIABILITY | 0              | 1                | 1               | \$0             | \$0           | \$0                | \$0               |
|          | TOTAL                   | 7              | 6                | 13              | \$0             | \$0           | \$0                | \$0               |

| YEAR  | INCIDENT | OPEN<br>CLAIMS | CLOSED<br>CLAIMS | TOTAL<br>CLAIMS | AVERAGE<br>LAG TIME | AVERAGE<br>PAID | TOTAL<br>PAID | RECOVERY<br>AMOUNT | TOTAL<br>NET PAID |
|-------|----------|----------------|------------------|-----------------|---------------------|-----------------|---------------|--------------------|-------------------|
| 15/16 | 0        | 1              | 0                | 1               | 1,325               | \$0             | \$0           | \$0                | \$0               |
| 17/18 | 0        | 3              | 2                | 5               | 333                 | \$0             | \$0           | \$0                | \$0               |
| 18/19 | 0        | 0              | 1                | 1               | 18                  | \$0             | \$0           | \$0                | \$0               |
| 19/20 | 0        | 3              | 0                | 3               | 110.33              | \$0             | \$0           | \$0                | \$0               |
|       | 0        | 7              | 3                | 10              | 446.58              | \$0             | \$0           | \$0                | \$0               |