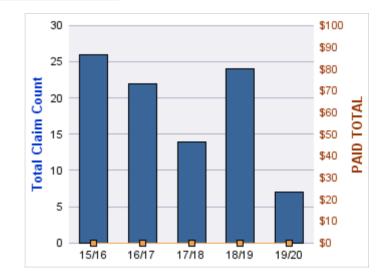

#### **ROLL-UP FOR ALL STATE AGENCIES - ALL STATE**

| COVERAGE | COVERAGE DESCRIPTION    | OPEN<br>CLAIMS | CLOSED<br>CLAIMS | TOTAL<br>CLAIMS | AVERAGE<br>PAID | TOTAL<br>PAID | RECOVERY<br>AMOUNT | TOTAL<br>NET PAID |
|----------|-------------------------|----------------|------------------|-----------------|-----------------|---------------|--------------------|-------------------|
| GL       | GENERAL LIABILITY       | 7              | 3                | 10              | \$0             | \$0           | \$0                | \$0               |
| CL       | CITIZENS REPORTS 0      |                | 2                | 2               | \$0             | \$0           | \$0                | \$0               |
| GLE      | GL-EMPLOYMENT LIABILITY | 0              | 1                | 1               | \$0             | \$0           | \$0                | \$0               |
|          | TOTAL                   | 7              | 6                | 13              | \$0             | \$0           | \$0                | \$0               |

| YEAR  | INCIDENT | OPEN<br>CLAIMS | CLOSED<br>CLAIMS | TOTAL<br>CLAIMS | AVERAGE<br>LAG TIME | AVERAGE<br>PAID | TOTAL<br>PAID | RECOVERY<br>AMOUNT | TOTAL<br>NET PAID |
|-------|----------|----------------|------------------|-----------------|---------------------|-----------------|---------------|--------------------|-------------------|
| 15/16 | 0        | 1              | 0                | 1               | 1,325               | \$0             | \$0           | \$0                | \$0               |
| 17/18 | 0        | 3              | 2                | 5               | 333                 | \$0             | \$0           | \$0                | \$0               |
| 18/19 | 0        | 0              | 1                | 1               | 18                  | \$0             | \$0           | \$0                | \$0               |
| 19/20 | 0        | 3              | 0                | 3               | 110.33              | \$0             | \$0           | \$0                | \$0               |
|       | 0        | 7              | 3                | 10              | 446.58              | \$0             | \$0           | \$0                | \$0               |