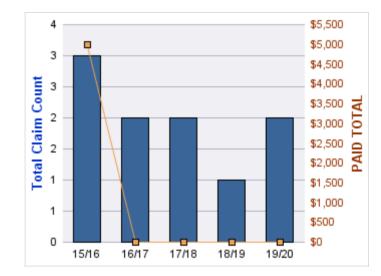

#### **ROLL-UP FOR ACCOUNTANCY, OREGON BOARD OF - BOA**

| COVERAGE | COVERAGE<br>DESCRIPTION | OPEN<br>CLAIMS | CLOSED<br>CLAIMS | TOTAL<br>CLAIMS | AVERAGE<br>PAID | TOTAL<br>PAID | RECOVERY<br>AMOUNT | TOTAL<br>NET PAID |
|----------|-------------------------|----------------|------------------|-----------------|-----------------|---------------|--------------------|-------------------|
| GL       | GENERAL LIABILITY       | 0              | 2                | 2               | \$0             | \$0           | \$0                | \$0               |
|          | TOTAL                   | 0              | 2                | 2               | \$0             | \$0           | \$0                | \$0               |

| YEAR  | INCIDENT | OPEN<br>CLAIMS | CLOSED<br>CLAIMS | TOTAL<br>CLAIMS | AVERAGE<br>LAG TIME | AVERAGE<br>PAID | TOTAL<br>PAID | RECOVERY<br>AMOUNT | TOTAL<br>NET PAID |
|-------|----------|----------------|------------------|-----------------|---------------------|-----------------|---------------|--------------------|-------------------|
| 15/16 | 0        | 0              | 1                | 1               | 166                 | \$0             | \$0           | \$0                | \$0               |
| 18/19 | 0        | 0              | 1                | 1               | 178                 | \$0             | \$0           | \$0                | \$0               |
|       | 0        | 0              | 2                | 2               | 172                 | \$0             | \$0           | \$0                | \$0               |