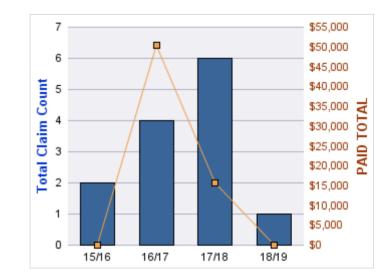

#### **ROLL-UP FOR BUREAU OF LABOR & INDUSTRIES - BOLI**

| COVERAGE | COVERAGE DESCRIPTION    | OPEN<br>CLAIMS | CLOSED<br>CLAIMS | TOTAL<br>CLAIMS | AVERAGE<br>PAID | TOTAL<br>PAID | RECOVERY<br>AMOUNT | TOTAL<br>NET PAID |
|----------|-------------------------|----------------|------------------|-----------------|-----------------|---------------|--------------------|-------------------|
| GL       | GENERAL LIABILITY       | 1              | 12               | 14              | \$141           | \$1,969       | \$0                | \$1,969           |
| CL       | CITIZENS REPORTS        | 0              | 5                | 5               | \$0             | \$0           | \$0                | \$0               |
| GLE      | GL-EMPLOYMENT LIABILITY | 2              | 2                | 4               | \$1,787         | \$7,148       | \$0                | \$7,148           |
| AL       | AUTO LIABILITY          | 0              | 3                | 3               | \$631           | \$1,892       | \$0                | \$1,892           |
| WC       | WORKERS COMPENSATION    | 0              | 3                | 3               | \$0             | \$0           | \$0                | \$0               |
|          | TOTAL                   | 3              | 25               | 29              | \$512           | \$11,008      | \$0                | \$11,008          |

| YEAR  | INCIDENT | OPEN<br>CLAIMS | CLOSED<br>CLAIMS | TOTAL<br>CLAIMS | AVERAGE<br>LAG TIME | AVERAGE<br>PAID | TOTAL<br>PAID | RECOVERY<br>AMOUNT | TOTAL<br>NET PAID |
|-------|----------|----------------|------------------|-----------------|---------------------|-----------------|---------------|--------------------|-------------------|
| 15/16 | 0        | 1              | 8                | 9               | 173.44              | \$219           | \$1,969       | \$0                | \$1,969           |
| 17/18 | 0        | 0              | 3                | 4               | 222.5               | \$0             | \$0           | \$0                | \$0               |
| 18/19 | 0        | 0              | 1                | 1               | 36                  | \$0             | \$0           | \$0                | \$0               |
|       | 0        | 1              | 12               | 14              | 143.98              | \$73            | \$1,969       | \$0                | \$1,969           |