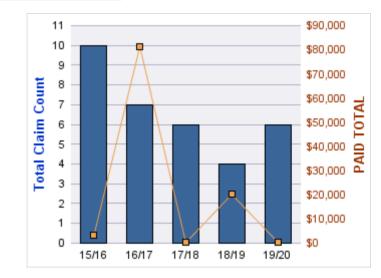

### **ROLL-UP FOR CORRECTIONS ENTERPRISES, OREGON - OCE**

| COVERAGE | COVERAGE DESCRIPTION    | OPEN<br>CLAIMS | CLOSED<br>CLAIMS | TOTAL<br>CLAIMS | AVERAGE<br>PAID | TOTAL<br>PAID | RECOVERY<br>AMOUNT | TOTAL<br>NET PAID |
|----------|-------------------------|----------------|------------------|-----------------|-----------------|---------------|--------------------|-------------------|
| WC       | WORKERS COMPENSATION    | 1              | 26               | 27              | \$6,754         | \$182,360     | \$0                | \$182,360         |
| AL       | AUTO LIABILITY          | 0              | 13               | 13              | \$5,075         | \$65,970      | \$0                | \$65,970          |
| GL       | GENERAL LIABILITY       | 2              | 6                | 8               | \$661           | \$5,289       | \$0                | \$5,289           |
| DD       | DIRECT DAMAGE PROPERTY  | 0              | 1                | 1               | \$0             | \$0           | \$0                | \$0               |
| GLE      | GL-EMPLOYMENT LIABILITY | 1              | 0                | 1               | \$0             | \$0           | \$0                | \$0               |
|          | TOTAL                   | 4              | 46               | 50              | \$2,498         | \$253,619     | \$0                | \$253,619         |

#### AUTO LIABILITY

| YEAR  | INCIDENT | OPEN<br>CLAIMS | CLOSED<br>CLAIMS | TOTAL<br>CLAIMS | AVERAGE<br>LAG TIME | AVERAGE<br>PAID | TOTAL<br>PAID | RECOVERY<br>AMOUNT | TOTAL<br>NET PAID |
|-------|----------|----------------|------------------|-----------------|---------------------|-----------------|---------------|--------------------|-------------------|
| 15/16 | 0        | 0              | 2                | 2               | 208                 | \$0             | \$0           | \$0                | \$0               |
| 16/17 | 0        | 0              | 4                | 4               | 37.25               | \$12,591        | \$50,365      | \$0                | \$50,365          |
| 17/18 | 0        | 0              | 6                | 6               | 38.17               | \$2,601         | \$15,605      | \$0                | \$15,605          |
| 18/19 | 0        | 0              | 1                | 1               | 0                   | \$0             | \$0           | \$0                | \$0               |
|       | 0        | 0              | 13               | 13              | 70.85               | \$3,798         | \$65,970      | \$0                | \$65,970          |