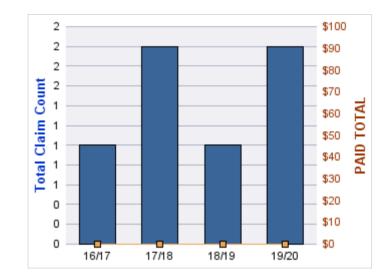

| YEAR  | INCIDENT | OPEN<br>CLAIMS | CLOSED<br>CLAIMS | TOTAL<br>CLAIMS | AVERAGE<br>LAG TIME | AVERAGE<br>PAID | TOTAL<br>PAID | RECOVERY<br>AMOUNT | TOTAL<br>NET PAID |
|-------|----------|----------------|------------------|-----------------|---------------------|-----------------|---------------|--------------------|-------------------|
| 15/16 | 0        | 1              | 8                | 9               | 173.44              | \$219           | \$1,969       | \$0                | \$1,969           |
| 17/18 | 0        | 0              | 3                | 4               | 222.5               | \$0             | \$0           | \$0                | \$0               |
| 18/19 | 0        | 0              | 1                | 1               | 36                  | \$0             | \$0           | \$0                | \$0               |
|       | 0        | 1              | 12               | 14              | 143.98              | \$73            | \$1,969       | \$0                | \$1,969           |