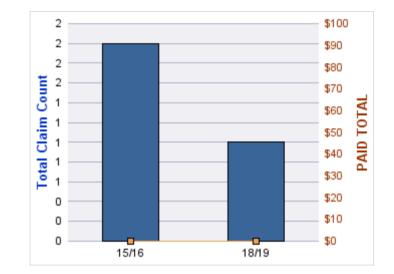

| YEAR  | INCIDENT | OPEN<br>CLAIMS | CLOSED<br>CLAIMS | TOTAL<br>CLAIMS | AVERAGE<br>LAG TIME | AVERAGE<br>PAID | TOTAL<br>PAID | RECOVERY<br>AMOUNT | TOTAL<br>NET PAID |
|-------|----------|----------------|------------------|-----------------|---------------------|-----------------|---------------|--------------------|-------------------|
| 15/16 | 0        | 0              | 1                | 1               | 166                 | \$0             | \$0           | \$0                | \$0               |
| 18/19 | 0        | 0              | 1                | 1               | 178                 | \$0             | \$0           | \$0                | \$0               |
|       | 0        | 0              | 2                | 2               | 172                 | \$0             | \$0           | \$0                | \$0               |