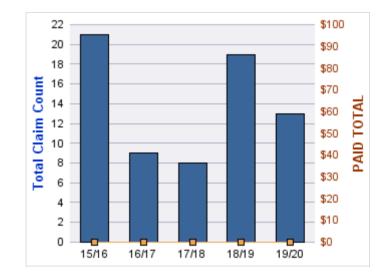

### **ROLL-UP FOR CORRECTIONS ENTERPRISES, OREGON - OCE**

| COVERAGE | COVERAGE DESCRIPTION    | OPEN<br>CLAIMS | CLOSED<br>CLAIMS | TOTAL<br>CLAIMS | AVERAGE<br>PAID | TOTAL<br>PAID | RECOVERY<br>AMOUNT | TOTAL<br>NET PAID |
|----------|-------------------------|----------------|------------------|-----------------|-----------------|---------------|--------------------|-------------------|
| WC       | WORKERS COMPENSATION    | 1              | 26               | 27              | \$6,754         | \$182,360     | \$0                | \$182,360         |
| AL       | AUTO LIABILITY          | 0              | 13               | 13              | \$5,075         | \$65,970      | \$0                | \$65,970          |
| GL       | GENERAL LIABILITY       | 2              | 6                | 8               | \$661           | \$5,289       | \$0                | \$5,289           |
| DD       | DIRECT DAMAGE PROPERTY  | 0              | 1                | 1               | \$0             | \$0           | \$0                | \$0               |
| GLE      | GL-EMPLOYMENT LIABILITY | 1              | 0                | 1               | \$0             | \$0           | \$0                | \$0               |
|          | TOTAL                   | 4              | 46               | 50              | \$2,498         | \$253,619     | \$0                | \$253,619         |