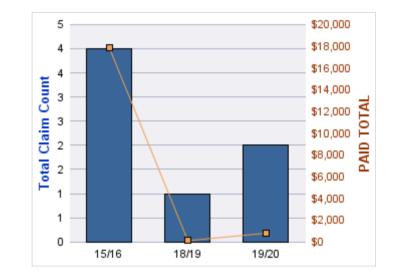

#### **ROLL-UP FOR ACCOUNTANCY, OREGON BOARD OF - BOA**

| COVERAGE | COVERAGE<br>DESCRIPTION | OPEN<br>CLAIMS | CLOSED<br>CLAIMS | TOTAL<br>CLAIMS | AVERAGE<br>PAID | TOTAL<br>PAID | RECOVERY<br>AMOUNT | TOTAL<br>NET PAID |
|----------|-------------------------|----------------|------------------|-----------------|-----------------|---------------|--------------------|-------------------|
| GL       | GENERAL LIABILITY       | 0              | 2                | 2               | \$0             | \$0           | \$0                | \$0               |
|          | TOTAL                   | 0              | 2                | 2               | \$0             | \$0           | \$0                | \$0               |

| YEAR  | INCIDENT | OPEN<br>CLAIMS | CLOSED<br>CLAIMS | TOTAL<br>CLAIMS | AVERAGE<br>LAG TIME | AVERAGE<br>PAID | TOTAL<br>PAID | RECOVERY<br>AMOUNT | TOTAL<br>NET PAID |
|-------|----------|----------------|------------------|-----------------|---------------------|-----------------|---------------|--------------------|-------------------|
| 15/16 | 0        | 0              | 1                | 1               | 166                 | \$0             | \$0           | \$0                | \$0               |
| 18/19 | 0        | 0              | 1                | 1               | 178                 | \$0             | \$0           | \$0                | \$0               |
|       | 0        | 0              | 2                | 2               | 172                 | \$0             | \$0           | \$0                | \$0               |