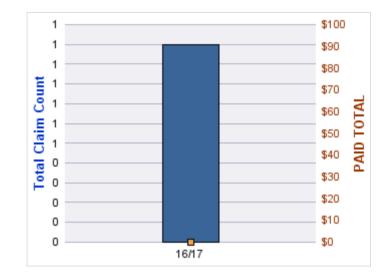

#### **ROLL-UP FOR ADVOCACY COMMISSIONS, OFFICE OF - OAC**

| COVERAGE | COVERAGE<br>DESCRIPTION | OPEN<br>CLAIMS | CLOSED<br>CLAIMS | TOTAL<br>CLAIMS | AVERAGE<br>PAID | TOTAL<br>PAID | RECOVERY<br>AMOUNT | TOTAL<br>NET PAID |
|----------|-------------------------|----------------|------------------|-----------------|-----------------|---------------|--------------------|-------------------|
| GL       | GENERAL LIABILITY       | 1              | 0                | 1               | \$0             | \$0           | \$0                | \$0               |
|          | TOTAL                   | 1              | 0                | 1               | \$0             | \$0           | \$0                | \$0               |

| YEAR  | INCIDENT | OPEN<br>CLAIMS | CLOSED<br>CLAIMS | TOTAL<br>CLAIMS | AVERAGE<br>LAG TIME | AVERAGE<br>PAID | TOTAL<br>PAID | RECOVERY<br>AMOUNT | TOTAL<br>NET PAID |
|-------|----------|----------------|------------------|-----------------|---------------------|-----------------|---------------|--------------------|-------------------|
| 16/17 | 0        | 1              | 0                | 1               | 1                   | \$0             | \$0           | \$0                | \$0               |
|       | 0        | 1              | 0                | 1               | 1                   | \$0             | \$0           | \$0                | \$0               |