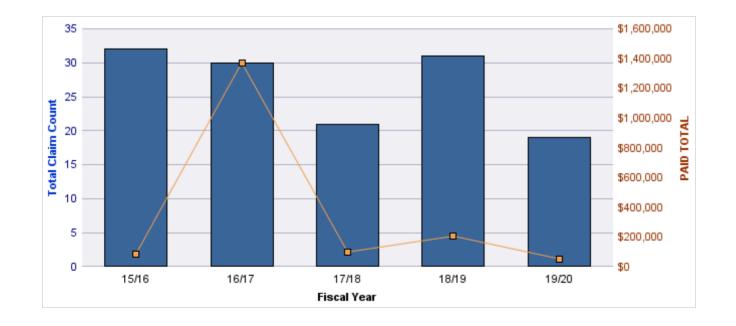

| YEAR  | INCIDENT | OPEN<br>CLAIMS | CLOSED<br>CLAIMS | TOTAL<br>CLAIMS | AVERAGE<br>LAG TIME | AVERAGE<br>PAID | TOTAL<br>PAID | RECOVERY<br>AMOUNT | TOTAL<br>NET PAID |
|-------|----------|----------------|------------------|-----------------|---------------------|-----------------|---------------|--------------------|-------------------|
| 15/16 | 0        | 1              | 8                | 9               | 173.44              | \$219           | \$1,969       | \$0                | \$1,969           |
| 17/18 | 0        | 0              | 3                | 4               | 222.5               | \$0             | \$0           | \$0                | \$0               |
| 18/19 | 0        | 0              | 1                | 1               | 36                  | \$0             | \$0           | \$0                | \$0               |
|       | 0        | 1              | 12               | 14              | 143.98              | \$73            | \$1,969       | \$0                | \$1,969           |