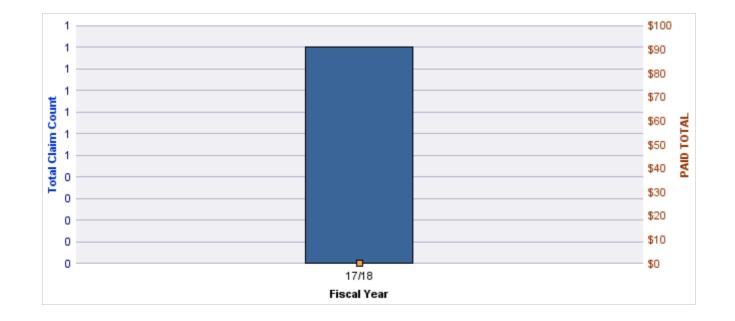

#### **GL-EMPLOYMENT LIABILITY**

| YEAR  | INCIDENT | OPEN<br>CLAIMS | CLOSED<br>CLAIMS | TOTAL<br>CLAIMS | AVERAGE<br>LAG TIME | AVERAGE<br>PAID | TOTAL<br>PAID | RECOVERY<br>AMOUNT | TOTAL<br>NET PAID |
|-------|----------|----------------|------------------|-----------------|---------------------|-----------------|---------------|--------------------|-------------------|
| 17/18 | 0        | 0              | 1                | 1               | 449                 | \$0             | \$0           | \$0                | \$0               |
|       | 0        | 0              | 1                | 1               | 449                 | \$0             | \$0           | \$0                | \$0               |