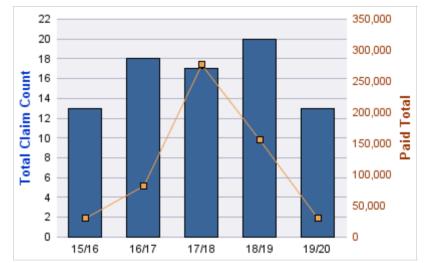

#### **ROLL-UP FOR ALL STATE AGENCIES - ALL STATE**

| COVERAGE | COVERAGE DESCRIPTION    | OPEN<br>CLAIMS | CLOSED<br>CLAIMS | TOTAL<br>CLAIMS | AVERAGE<br>PAID | TOTAL<br>PAID | RECOVERY<br>AMOUNT | TOTAL<br>NET PAID |
|----------|-------------------------|----------------|------------------|-----------------|-----------------|---------------|--------------------|-------------------|
| GL       | GENERAL LIABILITY       | 7              | 3                | 10              | \$0             | \$0           | \$0                | \$0               |
| CL       | CITIZENS REPORTS 0      |                | 2                | 2               | \$0             | \$0           | \$0                | \$0               |
| GLE      | GL-EMPLOYMENT LIABILITY | 0              | 1                | 1               | \$0             | \$0           | \$0                | \$0               |
|          | TOTAL                   | 7              | 6                | 13              | \$0             | \$0           | \$0                | \$0               |

| YEAR  | INCIDENT | OPEN<br>CLAIMS | CLOSED<br>CLAIMS | TOTAL<br>CLAIMS | AVERAGE<br>LAG TIME | AVERAGE<br>PAID | TOTAL<br>PAID | RECOVERY<br>AMOUNT | TOTAL<br>NET PAID |
|-------|----------|----------------|------------------|-----------------|---------------------|-----------------|---------------|--------------------|-------------------|
| 15/16 | 0        | 1              | 0                | 1               | 1,325               | \$0             | \$0           | \$0                | \$0               |
| 17/18 | 0        | 3              | 2                | 5               | 333                 | \$0             | \$0           | \$0                | \$0               |
| 18/19 | 0        | 0              | 1                | 1               | 18                  | \$0             | \$0           | \$0                | \$0               |
| 19/20 | 0        | 3              | 0                | 3               | 110.33              | \$0             | \$0           | \$0                | \$0               |
|       | 0        | 7              | 3                | 10              | 446.58              | \$0             | \$0           | \$0                | \$0               |