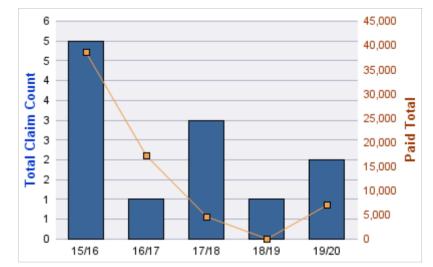

#### **ROLL-UP FOR BLIND COMMISSION, OREGON - OCB**

| COVERAGE | COVERAGE DESCRIPTION   | OPEN<br>CLAIMS | CLOSED<br>CLAIMS | TOTAL<br>CLAIMS | AVERAGE<br>PAID | TOTAL<br>PAID | RECOVERY<br>AMOUNT | TOTAL<br>NET PAID |
|----------|------------------------|----------------|------------------|-----------------|-----------------|---------------|--------------------|-------------------|
| WC       | WORKERS COMPENSATION   | 0              | 12               | 12              | \$1,657         | \$19,888      | \$0                | \$19,888          |
| CL       | CITIZENS REPORTS       | 0              | 6                | 6               | \$0             | \$0           | \$0                | \$0               |
| DD       | DIRECT DAMAGE PROPERTY | 0              | 1                | 1               | \$0             | \$0           | \$0                | \$0               |
|          | TOTAL                  | 0              | 19               | 19              | \$552           | \$19,888      | \$0                | \$19,888          |

#### **CITIZENS REPORTS**

| YEAR  | INCIDENT | OPEN<br>CLAIMS | CLOSED<br>CLAIMS | TOTAL<br>CLAIMS | AVERAGE<br>LAG TIME | AVERAGE<br>PAID | TOTAL<br>PAID | RECOVERY<br>AMOUNT | TOTAL<br>NET PAID |
|-------|----------|----------------|------------------|-----------------|---------------------|-----------------|---------------|--------------------|-------------------|
| 15/16 | 0        | 0              | 3                | 3               | 6.33                | \$0             | \$0           | \$0                | \$0               |
| 17/18 | 0        | 0              | 1                | 1               | 0                   | \$0             | \$0           | \$0                | \$0               |
| 18/19 | 0        | 0              | 2                | 2               | 10.5                | \$0             | \$0           | \$0                | \$0               |
|       | 0        | 0              | 6                | 6               | 5.61                | \$0             | \$0           | \$0                | \$0               |

#### DIRECT DAMAGE PROPERTY

| YEAR  | INCIDENT | OPEN<br>CLAIMS | CLOSED<br>CLAIMS | TOTAL<br>CLAIMS | AVERAGE<br>LAG TIME | AVERAGE<br>PAID | TOTAL<br>PAID | RECOVERY<br>AMOUNT | TOTAL<br>NET PAID |
|-------|----------|----------------|------------------|-----------------|---------------------|-----------------|---------------|--------------------|-------------------|
| 17/18 | 0        | 0              | 1                | 1               | 2                   | \$0             | \$0           | \$0                | \$0               |
|       | 0        | 0              | 1                | 1               | 2                   | \$0             | \$0           | \$0                | \$0               |

#### WORKERS COMPENSATION

| YEAR  | INCIDENT | OPEN<br>CLAIMS | CLOSED<br>CLAIMS | TOTAL<br>CLAIMS | AVERAGE<br>LAG TIME | AVERAGE<br>PAID | TOTAL<br>PAID | RECOVERY<br>AMOUNT | TOTAL<br>NET PAID |
|-------|----------|----------------|------------------|-----------------|---------------------|-----------------|---------------|--------------------|-------------------|
| 15/16 | 0        | 0              | 4                | 4               | 10                  | \$83            | \$331         | \$0                | \$331             |
| 16/17 | 0        | 0              | 1                | 1               | 0                   | \$7,394         | \$7,394       | \$0                | \$7,394           |
| 17/18 | 0        | 0              | 3                | 3               | 3                   | \$2,013         | \$6,040       | \$0                | \$6,040           |
| 18/19 | 0        | 0              | 1                | 1               | 1                   | \$0             | \$0           | \$0                | \$0               |
| 19/20 | 0        | 0              | 3                | 3               | 1.33                | \$2,041         | \$6,123       | \$0                | \$6,123           |
|       | 0        | 0              | 12               | 12              | 3.07                | \$2,306         | \$19,888      | \$0                | \$19,888          |