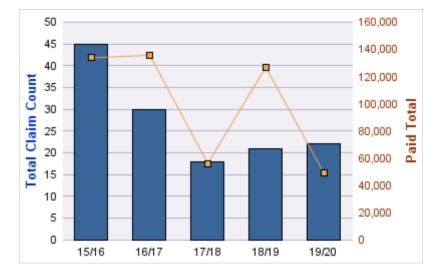

#### **ROLL-UP FOR ALL STATE AGENCIES - ALL STATE**

| COVERAGE | COVERAGE DESCRIPTION    | OPEN<br>CLAIMS | CLOSED<br>CLAIMS | TOTAL<br>CLAIMS | AVERAGE<br>PAID | TOTAL<br>PAID | RECOVERY<br>AMOUNT | TOTAL<br>NET PAID |
|----------|-------------------------|----------------|------------------|-----------------|-----------------|---------------|--------------------|-------------------|
| GL       | GENERAL LIABILITY       | 7              | 3                | 10              | \$0             | \$0           | \$0                | \$0               |
| CL       | CITIZENS REPORTS 0      |                | 2                | 2               | \$0             | \$0           | \$0                | \$0               |
| GLE      | GL-EMPLOYMENT LIABILITY | 0              | 1                | 1               | \$0             | \$0           | \$0                | \$0               |
|          | TOTAL                   | 7              | 6                | 13              | \$0             | \$0           | \$0                | \$0               |

| YEAR  | INCIDENT | OPEN<br>CLAIMS | CLOSED<br>CLAIMS | TOTAL<br>CLAIMS | AVERAGE<br>LAG TIME | AVERAGE<br>PAID | TOTAL<br>PAID | RECOVERY<br>AMOUNT | TOTAL<br>NET PAID |
|-------|----------|----------------|------------------|-----------------|---------------------|-----------------|---------------|--------------------|-------------------|
| 15/16 | 0        | 1              | 0                | 1               | 1,325               | \$0             | \$0           | \$0                | \$0               |
| 17/18 | 0        | 3              | 2                | 5               | 333                 | \$0             | \$0           | \$0                | \$0               |
| 18/19 | 0        | 0              | 1                | 1               | 18                  | \$0             | \$0           | \$0                | \$0               |
| 19/20 | 0        | 3              | 0                | 3               | 110.33              | \$0             | \$0           | \$0                | \$0               |
|       | 0        | 7              | 3                | 10              | 446.58              | \$0             | \$0           | \$0                | \$0               |