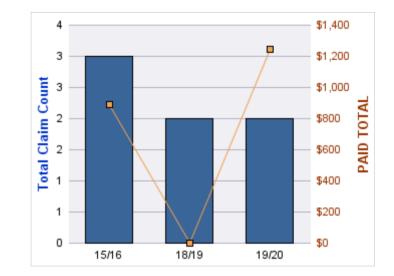

#### **ROLL-UP FOR ACCOUNTANCY, OREGON BOARD OF - BOA**

| COVERAGE | COVERAGE<br>DESCRIPTION | OPEN<br>CLAIMS | CLOSED<br>CLAIMS | TOTAL<br>CLAIMS | AVERAGE<br>PAID | TOTAL<br>PAID | RECOVERY<br>AMOUNT | TOTAL<br>NET PAID |
|----------|-------------------------|----------------|------------------|-----------------|-----------------|---------------|--------------------|-------------------|
| GL       | GENERAL LIABILITY       | 0              | 2                | 2               | \$0             | \$0           | \$0                | \$0               |
|          | TOTAL                   | 0              | 2                | 2               | \$0             | \$0           | \$0                | \$0               |

| YEAR  | INCIDENT | OPEN<br>CLAIMS | CLOSED<br>CLAIMS | TOTAL<br>CLAIMS | AVERAGE<br>LAG TIME | AVERAGE<br>PAID | TOTAL<br>PAID | RECOVERY<br>AMOUNT | TOTAL<br>NET PAID |
|-------|----------|----------------|------------------|-----------------|---------------------|-----------------|---------------|--------------------|-------------------|
| 15/16 | 0        | 0              | 1                | 1               | 166                 | \$0             | \$0           | \$0                | \$0               |
| 18/19 | 0        | 0              | 1                | 1               | 178                 | \$0             | \$0           | \$0                | \$0               |
|       | 0        | 0              | 2                | 2               | 172                 | \$0             | \$0           | \$0                | \$0               |