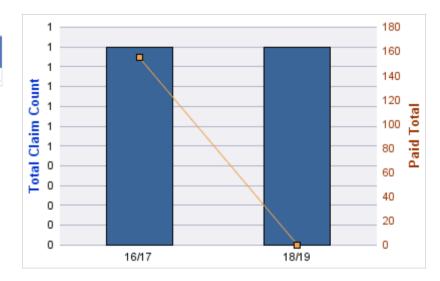

#### **ROLL-UP FOR ACCOUNTANCY, OREGON BOARD OF - BOA**

| COVERAGE | COVERAGE<br>DESCRIPTION | OPEN<br>CLAIMS | CLOSED<br>CLAIMS | TOTAL<br>CLAIMS | AVERAGE<br>PAID | TOTAL<br>PAID | RECOVERY<br>AMOUNT | TOTAL<br>NET PAID |
|----------|-------------------------|----------------|------------------|-----------------|-----------------|---------------|--------------------|-------------------|
| GL       | GENERAL LIABILITY       | 0              | 2                | 2               | \$0             | \$0           | \$0                | \$0               |
|          | TOTAL                   | 0              | 2                | 2               | \$0             | \$0           | \$0                | \$0               |

| YEAR  | INCIDENT | OPEN<br>CLAIMS | CLOSED<br>CLAIMS | TOTAL<br>CLAIMS | AVERAGE<br>LAG TIME | AVERAGE<br>PAID | TOTAL<br>PAID | RECOVERY<br>AMOUNT | TOTAL<br>NET PAID |
|-------|----------|----------------|------------------|-----------------|---------------------|-----------------|---------------|--------------------|-------------------|
| 15/16 | 0        | 0              | 1                | 1               | 166                 | \$0             | \$0           | \$0                | \$0               |
| 18/19 | 0        | 0              | 1                | 1               | 178                 | \$0             | \$0           | \$0                | \$0               |
|       | 0        | 0              | 2                | 2               | 172                 | \$0             | \$0           | \$0                | \$0               |