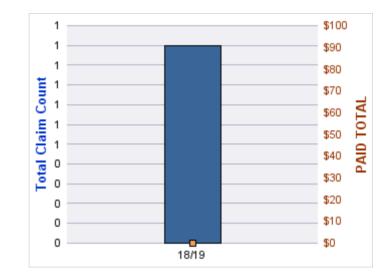

| YEAR  | INCIDENT | OPEN<br>CLAIMS | CLOSED<br>CLAIMS | TOTAL<br>CLAIMS | AVERAGE<br>LAG TIME | AVERAGE<br>PAID | TOTAL<br>PAID | RECOVERY<br>AMOUNT | TOTAL<br>NET PAID |
|-------|----------|----------------|------------------|-----------------|---------------------|-----------------|---------------|--------------------|-------------------|
| 15/16 | 0        | 0              | 1                | 1               | 166                 | \$0             | \$0           | \$0                | \$0               |
| 18/19 | 0        | 0              | 1                | 1               | 178                 | \$0             | \$0           | \$0                | \$0               |
|       | 0        | 0              | 2                | 2               | 172                 | \$0             | \$0           | \$0                | \$0               |