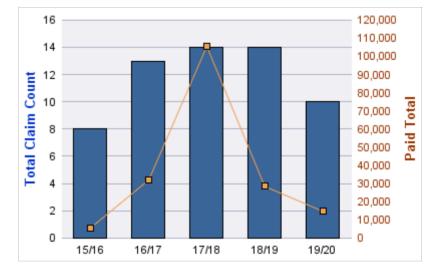

#### **ROLL-UP FOR ALL STATE AGENCIES - ALL STATE**

| COVERAGE | COVERAGE DESCRIPTION    | OPEN<br>CLAIMS | CLOSED<br>CLAIMS | TOTAL<br>CLAIMS | AVERAGE<br>PAID | TOTAL<br>PAID | RECOVERY<br>AMOUNT | TOTAL<br>NET PAID |
|----------|-------------------------|----------------|------------------|-----------------|-----------------|---------------|--------------------|-------------------|
| GL       | GENERAL LIABILITY       | 7              | 3                | 10              | \$0             | \$0           | \$0                | \$0               |
| CL       | CITIZENS REPORTS 0      |                | 2                | 2               | \$0             | \$0           | \$0                | \$0               |
| GLE      | GL-EMPLOYMENT LIABILITY | 0              | 1                | 1               | \$0             | \$0           | \$0                | \$0               |
|          | TOTAL                   | 7              | 6                | 13              | \$0             | \$0           | \$0                | \$0               |

| YEAR  | INCIDENT | OPEN<br>CLAIMS | CLOSED<br>CLAIMS | TOTAL<br>CLAIMS | AVERAGE<br>LAG TIME | AVERAGE<br>PAID | TOTAL<br>PAID | RECOVERY<br>AMOUNT | TOTAL<br>NET PAID |
|-------|----------|----------------|------------------|-----------------|---------------------|-----------------|---------------|--------------------|-------------------|
| 15/16 | 0        | 1              | 0                | 1               | 1,325               | \$0             | \$0           | \$0                | \$0               |
| 17/18 | 0        | 3              | 2                | 5               | 333                 | \$0             | \$0           | \$0                | \$0               |
| 18/19 | 0        | 0              | 1                | 1               | 18                  | \$0             | \$0           | \$0                | \$0               |
| 19/20 | 0        | 3              | 0                | 3               | 110.33              | \$0             | \$0           | \$0                | \$0               |
|       | 0        | 7              | 3                | 10              | 446.58              | \$0             | \$0           | \$0                | \$0               |