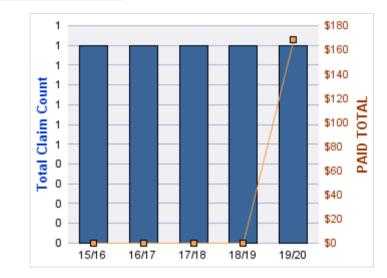

#### **ROLL-UP FOR COLUMBIA RIVER GORGE COMMISSION - CRGC**

| COVERAGE | COVERAGE<br>DESCRIPTION | OPEN<br>CLAIMS | CLOSED<br>CLAIMS | TOTAL<br>CLAIMS | AVERAGE<br>PAID | TOTAL<br>PAID | RECOVERY<br>AMOUNT | TOTAL<br>NET PAID |
|----------|-------------------------|----------------|------------------|-----------------|-----------------|---------------|--------------------|-------------------|
| GL       | GENERAL LIABILITY       | 0              | 1                | 1               | \$0             | \$0           | \$0                | \$0               |
|          | TOTAL                   | 0              | 1                | 1               | \$0             | \$0           | \$0                | \$0               |

| YEAR  | INCIDENT | OPEN<br>CLAIMS | CLOSED<br>CLAIMS | TOTAL<br>CLAIMS | AVERAGE<br>LAG TIME | AVERAGE<br>PAID | TOTAL<br>PAID | RECOVERY<br>AMOUNT | TOTAL<br>NET PAID |
|-------|----------|----------------|------------------|-----------------|---------------------|-----------------|---------------|--------------------|-------------------|
| 16/17 | 0        | 0              | 1                | 1               | 6                   | \$0             | \$0           | \$0                | \$0               |
|       | 0        | 0              | 1                | 1               | 6                   | \$0             | \$0           | \$0                | \$0               |