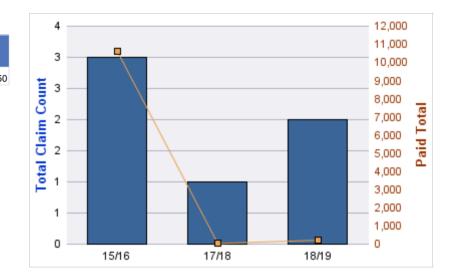

#### **ROLL-UP FOR CONSTRUCTION CONTRACTORS BOARD - CCB**

| COVERAGE | COVERAGE DESCRIPTION    | OPEN<br>CLAIMS | CLOSED<br>CLAIMS | TOTAL<br>CLAIMS | AVERAGE<br>PAID | TOTAL<br>PAID | RECOVERY<br>AMOUNT | TOTAL<br>NET PAID |
|----------|-------------------------|----------------|------------------|-----------------|-----------------|---------------|--------------------|-------------------|
| CL       | CITIZENS REPORTS        | 0              | 12               | 12              | \$0             | \$0           | \$0                | \$0               |
| WC       | WORKERS COMPENSATION    | 0              | 9                | 9               | \$28,679        | \$258,107     | \$0                | \$258,107         |
| AL       | AUTO LIABILITY          | 0              | 2                | 2               | \$977           | \$1,954       | \$0                | \$1,954           |
| GLE      | GL-EMPLOYMENT LIABILITY | 1              | 1                | 2               | \$4,355         | \$8,710       | \$0                | \$8,710           |
| GL       | GENERAL LIABILITY       | 0              | 1                | 1               | \$0             | \$0           | \$0                | \$0               |
| PV       | VEHICLE DAMAGE          | 0              | 1                | 1               | \$3,492         | \$3,492       | \$5,992            | (\$2,500)         |
|          | TOTAL                   | 1              | 26               | 27              | \$6,250         | \$272,263     | \$5,992            | \$266,271         |

#### AUTO LIABILITY

| YEAR  | INCIDENT | OPEN<br>CLAIMS | CLOSED<br>CLAIMS | TOTAL<br>CLAIMS | AVERAGE<br>LAG TIME | AVERAGE<br>PAID | TOTAL<br>PAID | RECOVERY<br>AMOUNT | TOTAL<br>NET PAID |
|-------|----------|----------------|------------------|-----------------|---------------------|-----------------|---------------|--------------------|-------------------|
| 16/17 | 0        | 0              | 1                | 1               | 5                   | \$0             | \$0           | \$0                | \$0               |
| 18/19 | 0        | 0              | 1                | 1               | 2                   | \$1,954         | \$1,954       | \$0                | \$1,954           |
|       | 0        | 0              | 2                | 2               | 3.5                 | \$977           | \$1,954       | \$0                | \$1,954           |

#### **CITIZENS REPORTS**

| YEAR  | INCIDENT | OPEN<br>CLAIMS | CLOSED<br>CLAIMS | TOTAL<br>CLAIMS | AVERAGE<br>LAG TIME | AVERAGE<br>PAID | TOTAL<br>PAID | RECOVERY<br>AMOUNT | TOTAL<br>NET PAID |
|-------|----------|----------------|------------------|-----------------|---------------------|-----------------|---------------|--------------------|-------------------|
| 15/16 | 0        | 0              | 3                | 3               | 4                   | \$0             | \$0           | \$0                | \$0               |
| 16/17 | 0        | 0              | 2                | 2               | 0                   | \$0             | \$0           | \$0                | \$0               |
| 17/18 | 0        | 0              | 6                | 6               | 5.17                | \$0             | \$0           | \$0                | \$0               |
| 19/20 | 0        | 0              | 1                | 1               | 0                   | \$0             | \$0           | \$0                | \$0               |
|       | 0        | 0              | 12               | 12              | 2.29                | \$0             | \$0           | \$0                | \$0               |