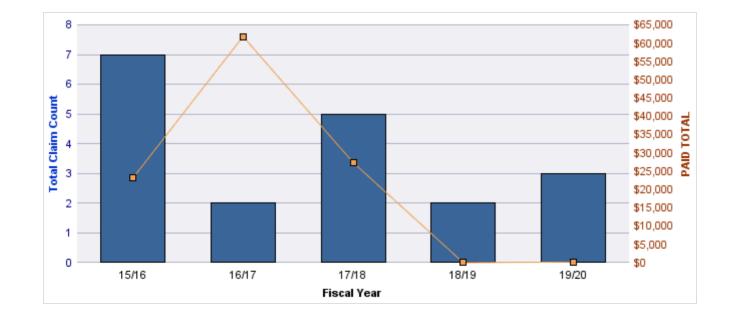

#### **ROLL-UP FOR ALL STATE AGENCIES - ALL STATE**

| COVERAGE | COVERAGE DESCRIPTION    | OPEN<br>CLAIMS | CLOSED<br>CLAIMS | TOTAL<br>CLAIMS | AVERAGE<br>PAID | TOTAL<br>PAID | RECOVERY<br>AMOUNT | TOTAL<br>NET PAID |
|----------|-------------------------|----------------|------------------|-----------------|-----------------|---------------|--------------------|-------------------|
| GL       | GENERAL LIABILITY       | 7              | 3                | 10              | \$0             | \$0           | \$0                | \$0               |
| CL       | CITIZENS REPORTS 0      |                | 2                | 2               | \$0             | \$0           | \$0                | \$0               |
| GLE      | GL-EMPLOYMENT LIABILITY | 0              | 1                | 1               | \$0             | \$0           | \$0                | \$0               |
|          | TOTAL                   | 7              | 6                | 13              | \$0             | \$0           | \$0                | \$0               |

| YEAR  | INCIDENT | OPEN<br>CLAIMS | CLOSED<br>CLAIMS | TOTAL<br>CLAIMS | AVERAGE<br>LAG TIME | AVERAGE<br>PAID | TOTAL<br>PAID | RECOVERY<br>AMOUNT | TOTAL<br>NET PAID |
|-------|----------|----------------|------------------|-----------------|---------------------|-----------------|---------------|--------------------|-------------------|
| 15/16 | 0        | 1              | 0                | 1               | 1,325               | \$0             | \$0           | \$0                | \$0               |
| 17/18 | 0        | 3              | 2                | 5               | 333                 | \$0             | \$0           | \$0                | \$0               |
| 18/19 | 0        | 0              | 1                | 1               | 18                  | \$0             | \$0           | \$0                | \$0               |
| 19/20 | 0        | 3              | 0                | 3               | 110.33              | \$0             | \$0           | \$0                | \$0               |
|       | 0        | 7              | 3                | 10              | 446.58              | \$0             | \$0           | \$0                | \$0               |