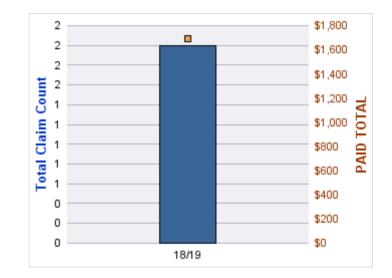

#### **GL-EMPLOYMENT LIABILITY**

| YEAR  | INCIDENT | OPEN<br>CLAIMS | CLOSED<br>CLAIMS | TOTAL<br>CLAIMS | AVERAGE<br>LAG TIME | AVERAGE<br>PAID | TOTAL<br>PAID | RECOVERY<br>AMOUNT | TOTAL<br>NET PAID |
|-------|----------|----------------|------------------|-----------------|---------------------|-----------------|---------------|--------------------|-------------------|
| 17/18 | 0        | 0              | 2                | 2               | 67                  | \$3,574         | \$7,148       | \$0                | \$7,148           |
| 19/20 | 0        | 2              | 0                | 2               | 37.5                | \$0             | \$0           | \$0                | \$0               |
|       | 0        | 2              | 2                | 4               | 52.25               | \$1,787         | \$7,148       | \$0                | \$7,148           |