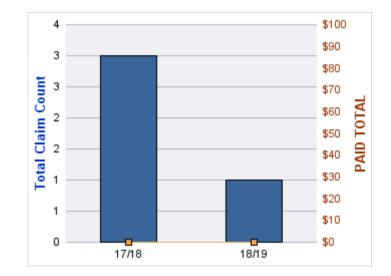

### **ROLL-UP FOR DENTISTRY BOARD, OREGON - OBD**

| COVERAGE | COVERAGE DESCRIPTION    | OPEN<br>CLAIMS | CLOSED<br>CLAIMS | TOTAL<br>CLAIMS | AVERAGE<br>PAID | TOTAL<br>PAID | RECOVERY<br>AMOUNT | TOTAL<br>NET PAID |
|----------|-------------------------|----------------|------------------|-----------------|-----------------|---------------|--------------------|-------------------|
| GL       | GENERAL LIABILITY       | 0              | 1                | 1               | \$0             | \$0           | \$0                | \$0               |
| GLE      | GL-EMPLOYMENT LIABILITY | 0              | 1                | 1               | \$0             | \$0           | \$0                | \$0               |
| ML       | MEDICAL MALPRACTICE     | 0              | 1                | 1               | \$0             | \$0           | \$0                | \$0               |
|          | TOTAL                   | 0              | 3                | 3               | \$0             | \$0           | \$0                | \$0               |

#### **GENERAL LIABILITY**

| YEAR  | INCIDENT | OPEN<br>CLAIMS | CLOSED<br>CLAIMS | TOTAL<br>CLAIMS | AVERAGE<br>LAG TIME | AVERAGE<br>PAID | TOTAL<br>PAID | RECOVERY<br>AMOUNT | TOTAL<br>NET PAID |
|-------|----------|----------------|------------------|-----------------|---------------------|-----------------|---------------|--------------------|-------------------|
| 18/19 | 0        | 0              | 1                | 1               | 181                 | \$0             | \$0           | \$0                | \$0               |
|       | 0        | 0              | 1                | 1               | 181                 | \$0             | \$0           | \$0                | \$0               |