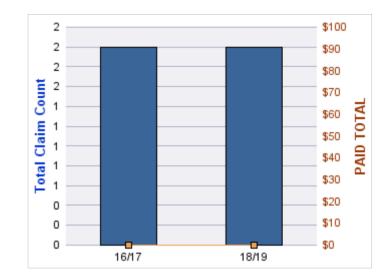

#### **ROLL-UP FOR CONSTRUCTION CONTRACTORS BOARD - CCB**

| COVERAGE | COVERAGE DESCRIPTION    | OPEN<br>CLAIMS | CLOSED<br>CLAIMS | TOTAL<br>CLAIMS | AVERAGE<br>PAID | TOTAL<br>PAID | RECOVERY<br>AMOUNT | TOTAL<br>NET PAID |
|----------|-------------------------|----------------|------------------|-----------------|-----------------|---------------|--------------------|-------------------|
| CL       | CITIZENS REPORTS        | 0              | 12               | 12              | \$0             | \$0           | \$0                | \$0               |
| WC       | WORKERS COMPENSATION    | 0              | 9                | 9               | \$28,679        | \$258,107     | \$0                | \$258,107         |
| AL       | AUTO LIABILITY          | 0              | 2                | 2               | \$977           | \$1,954       | \$0                | \$1,954           |
| GLE      | GL-EMPLOYMENT LIABILITY | 1              | 1                | 2               | \$4,355         | \$8,710       | \$0                | \$8,710           |
| GL       | GENERAL LIABILITY       | 0              | 1                | 1               | \$0             | \$0           | \$0                | \$0               |
| PV       | VEHICLE DAMAGE          | 0              | 1                | 1               | \$3,492         | \$3,492       | \$5,992            | (\$2,500)         |
|          | TOTAL                   | 1              | 26               | 27              | \$6,250         | \$272,263     | \$5,992            | \$266,271         |

#### AUTO LIABILITY

| YEAR  | INCIDENT | OPEN<br>CLAIMS | CLOSED<br>CLAIMS | TOTAL<br>CLAIMS | AVERAGE<br>LAG TIME | AVERAGE<br>PAID | TOTAL<br>PAID | RECOVERY<br>AMOUNT | TOTAL<br>NET PAID |
|-------|----------|----------------|------------------|-----------------|---------------------|-----------------|---------------|--------------------|-------------------|
| 16/17 | 0        | 0              | 1                | 1               | 5                   | \$0             | \$0           | \$0                | \$0               |
| 18/19 | 0        | 0              | 1                | 1               | 2                   | \$1,954         | \$1,954       | \$0                | \$1,954           |
|       | 0        | 0              | 2                | 2               | 3.5                 | \$977           | \$1,954       | \$0                | \$1,954           |

| YEAR  | INCIDENT | OPEN<br>CLAIMS | CLOSED<br>CLAIMS | TOTAL<br>CLAIMS | AVERAGE<br>LAG TIME | AVERAGE<br>PAID | TOTAL<br>PAID | RECOVERY<br>AMOUNT | TOTAL<br>NET PAID |
|-------|----------|----------------|------------------|-----------------|---------------------|-----------------|---------------|--------------------|-------------------|
| 18/19 | 0        | 0              | 1                | 1               | 167                 | \$0             | \$0           | \$0                | \$0               |
|       | 0        | 0              | 1                | 1               | 167                 | \$0             | \$0           | \$0                | \$0               |