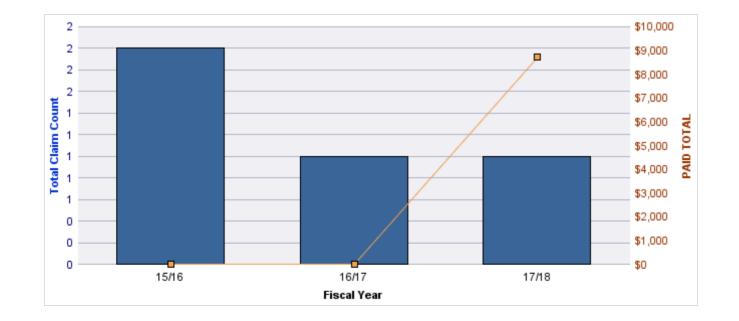

#### **ROLL-UP FOR ARCHITECT EXAMINERS BOARD, OREGON - ORBAE**

| COVERAGE | COVERAGE DESCRIPTION    | OPEN<br>CLAIMS | CLOSED<br>CLAIMS | TOTAL<br>CLAIMS | AVERAGE<br>PAID | TOTAL<br>PAID | RECOVERY<br>AMOUNT | TOTAL<br>NET PAID |
|----------|-------------------------|----------------|------------------|-----------------|-----------------|---------------|--------------------|-------------------|
| GLE      | GL-EMPLOYMENT LIABILITY | 0              | 1                | 1               | \$0             | \$0           | \$0                | \$0               |
|          | TOTAL                   | 0              | 1                | 1               | \$0             | \$0           | \$0                | \$0               |

#### **GL-EMPLOYMENT LIABILITY**

| YEAR  | INCIDENT | OPEN<br>CLAIMS | CLOSED<br>CLAIMS | TOTAL<br>CLAIMS | AVERAGE<br>LAG TIME | AVERAGE<br>PAID | TOTAL<br>PAID | RECOVERY<br>AMOUNT | TOTAL<br>NET PAID |
|-------|----------|----------------|------------------|-----------------|---------------------|-----------------|---------------|--------------------|-------------------|
| 15/16 | 0        | 0              | 1                | 1               | 96                  | \$0             | \$0           | \$0                | \$0               |
|       | 0        | 0              | 1                | 1               | 96                  | \$0             | \$0           | \$0                | \$0               |