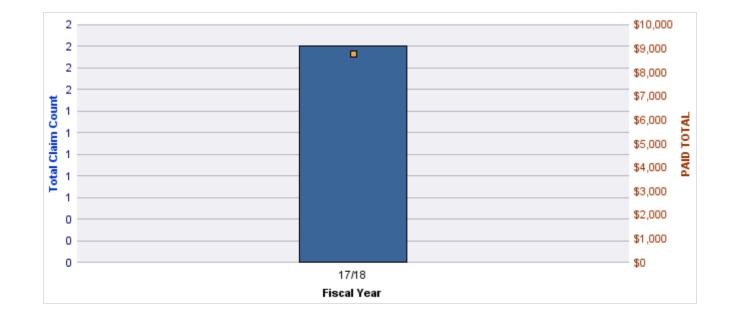

#### **ROLL-UP FOR ADVOCACY COMMISSIONS, OFFICE OF - OAC**

| COVERAGE | COVERAGE<br>DESCRIPTION | OPEN<br>CLAIMS | CLOSED<br>CLAIMS | TOTAL<br>CLAIMS | AVERAGE<br>PAID | TOTAL<br>PAID | RECOVERY<br>AMOUNT | TOTAL<br>NET PAID |
|----------|-------------------------|----------------|------------------|-----------------|-----------------|---------------|--------------------|-------------------|
| GL       | GENERAL LIABILITY       | 1              | 0                | 1               | \$0             | \$0           | \$0                | \$0               |
|          | TOTAL                   | 1              | 0                | 1               | \$0             | \$0           | \$0                | \$0               |

| YEAR  | INCIDENT | OPEN<br>CLAIMS | CLOSED<br>CLAIMS | TOTAL<br>CLAIMS | AVERAGE<br>LAG TIME | AVERAGE<br>PAID | TOTAL<br>PAID | RECOVERY<br>AMOUNT | TOTAL<br>NET PAID |
|-------|----------|----------------|------------------|-----------------|---------------------|-----------------|---------------|--------------------|-------------------|
| 16/17 | 0        | 1              | 0                | 1               | 1                   | \$0             | \$0           | \$0                | \$0               |
|       | 0        | 1              | 0                | 1               | 1                   | \$0             | \$0           | \$0                | \$0               |