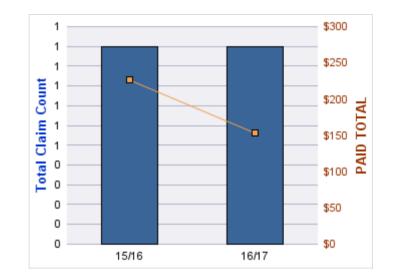

#### **ROLL-UP FOR ACCOUNTANCY, OREGON BOARD OF - BOA**

| COVERAGE | COVERAGE<br>DESCRIPTION | OPEN<br>CLAIMS | CLOSED<br>CLAIMS | TOTAL<br>CLAIMS | AVERAGE<br>PAID | TOTAL<br>PAID | RECOVERY<br>AMOUNT | TOTAL<br>NET PAID |
|----------|-------------------------|----------------|------------------|-----------------|-----------------|---------------|--------------------|-------------------|
| GL       | GENERAL LIABILITY       | 0              | 2                | 2               | \$0             | \$0           | \$0                | \$0               |
|          | TOTAL                   | 0              | 2                | 2               | \$0             | \$0           | \$0                | \$0               |

| YEAR  | INCIDENT | OPEN<br>CLAIMS | CLOSED<br>CLAIMS | TOTAL<br>CLAIMS | AVERAGE<br>LAG TIME | AVERAGE<br>PAID | TOTAL<br>PAID | RECOVERY<br>AMOUNT | TOTAL<br>NET PAID |
|-------|----------|----------------|------------------|-----------------|---------------------|-----------------|---------------|--------------------|-------------------|
| 15/16 | 0        | 0              | 1                | 1               | 166                 | \$0             | \$0           | \$0                | \$0               |
| 18/19 | 0        | 0              | 1                | 1               | 178                 | \$0             | \$0           | \$0                | \$0               |
|       | 0        | 0              | 2                | 2               | 172                 | \$0             | \$0           | \$0                | \$0               |