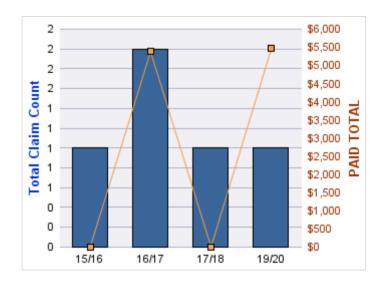

| YEAR  | INCIDENT | OPEN<br>CLAIMS | CLOSED<br>CLAIMS | TOTAL<br>CLAIMS | AVERAGE<br>LAG TIME | AVERAGE<br>PAID | TOTAL<br>PAID | RECOVERY<br>AMOUNT | TOTAL<br>NET PAID |
|-------|----------|----------------|------------------|-----------------|---------------------|-----------------|---------------|--------------------|-------------------|
| 15/16 | 0        | 1              | 0                | 1               | 1,325               | \$0             | \$0           | \$0                | \$0               |
| 17/18 | 0        | 3              | 2                | 5               | 333                 | \$0             | \$0           | \$0                | \$0               |
| 18/19 | 0        | 0              | 1                | 1               | 18                  | \$0             | \$0           | \$0                | \$0               |
| 19/20 | 0        | 3              | 0                | 3               | 110.33              | \$0             | \$0           | \$0                | \$0               |
|       | 0        | 7              | 3                | 10              | 446.58              | \$0             | \$0           | \$0                | \$0               |