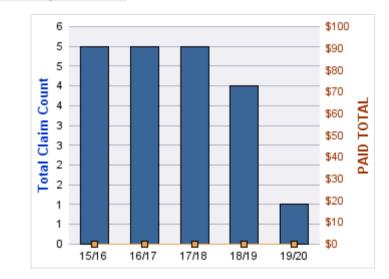

#### **ROLL-UP FOR BUREAU OF LABOR & INDUSTRIES - BOLI**

| COVERAGE | COVERAGE DESCRIPTION    | OPEN<br>CLAIMS | CLOSED<br>CLAIMS | TOTAL<br>CLAIMS | AVERAGE<br>PAID | TOTAL<br>PAID | RECOVERY<br>AMOUNT | TOTAL<br>NET PAID |
|----------|-------------------------|----------------|------------------|-----------------|-----------------|---------------|--------------------|-------------------|
| GL       | GENERAL LIABILITY       | 1              | 12               | 14              | \$141           | \$1,969       | \$0                | \$1,969           |
| CL       | CITIZENS REPORTS        | 0              | 5                | 5               | \$0             | \$0           | \$0                | \$0               |
| GLE      | GL-EMPLOYMENT LIABILITY | 2              | 2                | 4               | \$1,787         | \$7,148       | \$0                | \$7,148           |
| AL       | AUTO LIABILITY          | 0              | 3                | 3               | \$631           | \$1,892       | \$0                | \$1,892           |
| WC       | WORKERS COMPENSATION    | 0              | 3                | 3               | \$0             | \$0           | \$0                | \$0               |
|          | TOTAL                   | 3              | 25               | 29              | \$512           | \$11,008      | \$0                | \$11,008          |

| YEAR  | INCIDENT | OPEN<br>CLAIMS | CLOSED<br>CLAIMS | TOTAL<br>CLAIMS | AVERAGE<br>LAG TIME | AVERAGE<br>PAID | TOTAL<br>PAID | RECOVERY<br>AMOUNT | TOTAL<br>NET PAID |
|-------|----------|----------------|------------------|-----------------|---------------------|-----------------|---------------|--------------------|-------------------|
| 15/16 | 0        | 1              | 8                | 9               | 173.44              | \$219           | \$1,969       | \$0                | \$1,969           |
| 17/18 | 0        | 0              | 3                | 4               | 222.5               | \$0             | \$0           | \$0                | \$0               |
| 18/19 | 0        | 0              | 1                | 1               | 36                  | \$0             | \$0           | \$0                | \$0               |
|       | 0        | 1              | 12               | 14              | 143.98              | \$73            | \$1,969       | \$0                | \$1,969           |