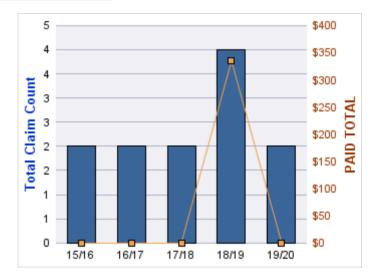

#### **ROLL-UP FOR ACCOUNTANCY, OREGON BOARD OF - BOA**

| COVERAGE | COVERAGE<br>DESCRIPTION | OPEN<br>CLAIMS | CLOSED<br>CLAIMS | TOTAL<br>CLAIMS | AVERAGE<br>PAID | TOTAL<br>PAID | RECOVERY<br>AMOUNT | TOTAL<br>NET PAID |
|----------|-------------------------|----------------|------------------|-----------------|-----------------|---------------|--------------------|-------------------|
| GL       | GENERAL LIABILITY       | 0              | 2                | 2               | \$0             | \$0           | \$0                | \$0               |
|          | TOTAL                   | 0              | 2                | 2               | \$0             | \$0           | \$0                | \$0               |

| YEAR  | INCIDENT | OPEN<br>CLAIMS | CLOSED<br>CLAIMS | TOTAL<br>CLAIMS | AVERAGE<br>LAG TIME | AVERAGE<br>PAID | TOTAL<br>PAID | RECOVERY<br>AMOUNT | TOTAL<br>NET PAID |
|-------|----------|----------------|------------------|-----------------|---------------------|-----------------|---------------|--------------------|-------------------|
| 15/16 | 0        | 0              | 1                | 1               | 166                 | \$0             | \$0           | \$0                | \$0               |
| 18/19 | 0        | 0              | 1                | 1               | 178                 | \$0             | \$0           | \$0                | \$0               |
|       | 0        | 0              | 2                | 2               | 172                 | \$0             | \$0           | \$0                | \$0               |