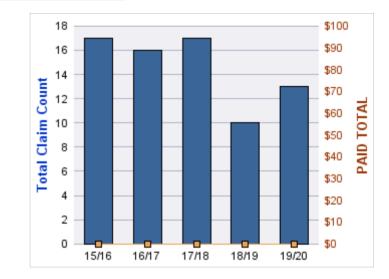

#### **ROLL-UP FOR CONSTRUCTION CONTRACTORS BOARD - CCB**

| COVERAGE | COVERAGE DESCRIPTION    | OPEN<br>CLAIMS | CLOSED<br>CLAIMS | TOTAL<br>CLAIMS | AVERAGE<br>PAID | TOTAL<br>PAID | RECOVERY<br>AMOUNT | TOTAL<br>NET PAID |
|----------|-------------------------|----------------|------------------|-----------------|-----------------|---------------|--------------------|-------------------|
| CL       | CITIZENS REPORTS        | 0              | 12               | 12              | \$0             | \$0           | \$0                | \$0               |
| WC       | WORKERS COMPENSATION    | 0              | 9                | 9               | \$28,679        | \$258,107     | \$0                | \$258,107         |
| AL       | AUTO LIABILITY          | 0              | 2                | 2               | \$977           | \$1,954       | \$0                | \$1,954           |
| GLE      | GL-EMPLOYMENT LIABILITY | 1              | 1                | 2               | \$4,355         | \$8,710       | \$0                | \$8,710           |
| GL       | GENERAL LIABILITY       | 0              | 1                | 1               | \$0             | \$0           | \$0                | \$0               |
| PV       | VEHICLE DAMAGE          | 0              | 1                | 1               | \$3,492         | \$3,492       | \$5,992            | (\$2,500)         |
|          | TOTAL                   | 1              | 26               | 27              | \$6,250         | \$272,263     | \$5,992            | \$266,271         |