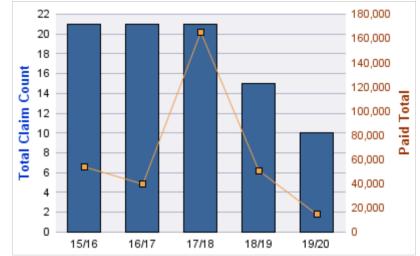

#### **ROLL-UP FOR ACCOUNTANCY, OREGON BOARD OF - BOA**

| COVERAGE | COVERAGE<br>DESCRIPTION | OPEN<br>CLAIMS | CLOSED<br>CLAIMS | TOTAL<br>CLAIMS | AVERAGE<br>PAID | TOTAL<br>PAID | RECOVERY<br>AMOUNT | TOTAL<br>NET PAID |
|----------|-------------------------|----------------|------------------|-----------------|-----------------|---------------|--------------------|-------------------|
| GL       | GENERAL LIABILITY       | 0              | 2                | 2               | \$0             | \$0           | \$0                | \$0               |
|          | TOTAL                   | 0              | 2                | 2               | \$0             | \$0           | \$0                | \$0               |

| YEAR  | INCIDENT | OPEN<br>CLAIMS | CLOSED<br>CLAIMS | TOTAL<br>CLAIMS | AVERAGE<br>LAG TIME | AVERAGE<br>PAID | TOTAL<br>PAID | RECOVERY<br>AMOUNT | TOTAL<br>NET PAID |
|-------|----------|----------------|------------------|-----------------|---------------------|-----------------|---------------|--------------------|-------------------|
| 15/16 | 0        | 0              | 1                | 1               | 166                 | \$0             | \$0           | \$0                | \$0               |
| 18/19 | 0        | 0              | 1                | 1               | 178                 | \$0             | \$0           | \$0                | \$0               |
|       | 0        | 0              | 2                | 2               | 172                 | \$0             | \$0           | \$0                | \$0               |