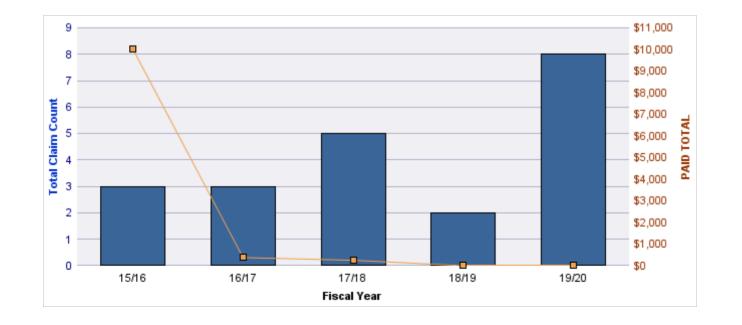

#### **ROLL-UP FOR BUREAU OF LABOR & INDUSTRIES - BOLI**

| COVERAGE | COVERAGE DESCRIPTION    | OPEN<br>CLAIMS | CLOSED<br>CLAIMS | TOTAL<br>CLAIMS | AVERAGE<br>PAID | TOTAL<br>PAID | RECOVERY<br>AMOUNT | TOTAL<br>NET PAID |
|----------|-------------------------|----------------|------------------|-----------------|-----------------|---------------|--------------------|-------------------|
| GL       | GENERAL LIABILITY       | 1              | 12               | 14              | \$141           | \$1,969       | \$0                | \$1,969           |
| CL       | CITIZENS REPORTS        | 0              | 5                | 5               | \$0             | \$0           | \$0                | \$0               |
| GLE      | GL-EMPLOYMENT LIABILITY | 2              | 2                | 4               | \$1,787         | \$7,148       | \$0                | \$7,148           |
| AL       | AUTO LIABILITY          | 0              | 3                | 3               | \$631           | \$1,892       | \$0                | \$1,892           |
| WC       | WORKERS COMPENSATION    | 0              | 3                | 3               | \$0             | \$0           | \$0                | \$0               |
|          | TOTAL                   | 3              | 25               | 29              | \$512           | \$11,008      | \$0                | \$11,008          |

| YEAR  | INCIDENT | OPEN<br>CLAIMS | CLOSED<br>CLAIMS | TOTAL<br>CLAIMS | AVERAGE<br>LAG TIME | AVERAGE<br>PAID | TOTAL<br>PAID | RECOVERY<br>AMOUNT | TOTAL<br>NET PAID |
|-------|----------|----------------|------------------|-----------------|---------------------|-----------------|---------------|--------------------|-------------------|
| 15/16 | 0        | 1              | 8                | 9               | 173.44              | \$219           | \$1,969       | \$0                | \$1,969           |
| 17/18 | 0        | 0              | 3                | 4               | 222.5               | \$0             | \$0           | \$0                | \$0               |
| 18/19 | 0        | 0              | 1                | 1               | 36                  | \$0             | \$0           | \$0                | \$0               |
|       | 0        | 1              | 12               | 14              | 143.98              | \$73            | \$1,969       | \$0                | \$1,969           |