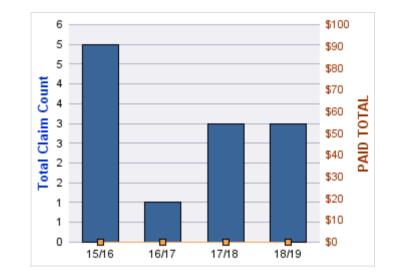

### **ROLL-UP FOR CORRECTIONS ENTERPRISES, OREGON - OCE**

| COVERAGE | COVERAGE DESCRIPTION    | OPEN<br>CLAIMS | CLOSED<br>CLAIMS | TOTAL<br>CLAIMS | AVERAGE<br>PAID | TOTAL<br>PAID | RECOVERY<br>AMOUNT | TOTAL<br>NET PAID |
|----------|-------------------------|----------------|------------------|-----------------|-----------------|---------------|--------------------|-------------------|
| WC       | WORKERS COMPENSATION    | 1              | 26               | 27              | \$6,754         | \$182,360     | \$0                | \$182,360         |
| AL       | AUTO LIABILITY          | 0              | 13               | 13              | \$5,075         | \$65,970      | \$0                | \$65,970          |
| GL       | GENERAL LIABILITY       | 2              | 6                | 8               | \$661           | \$5,289       | \$0                | \$5,289           |
| DD       | DIRECT DAMAGE PROPERTY  | 0              | 1                | 1               | \$0             | \$0           | \$0                | \$0               |
| GLE      | GL-EMPLOYMENT LIABILITY | 1              | 0                | 1               | \$0             | \$0           | \$0                | \$0               |
|          | TOTAL                   | 4              | 46               | 50              | \$2,498         | \$253,619     | \$0                | \$253,619         |