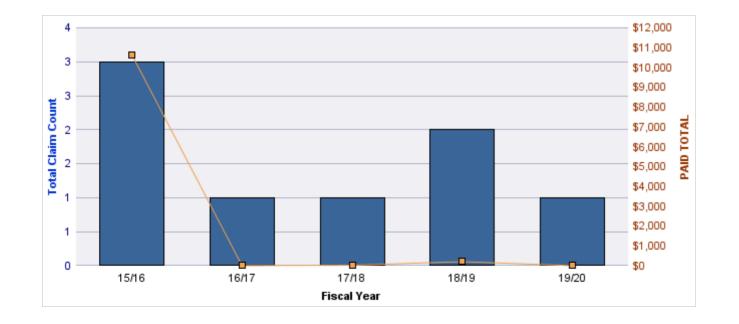

#### **ROLL-UP FOR BLIND COMMISSION, OREGON - OCB**

| COVERAGE | COVERAGE DESCRIPTION   | OPEN<br>CLAIMS | CLOSED<br>CLAIMS | TOTAL<br>CLAIMS | AVERAGE<br>PAID | TOTAL<br>PAID | RECOVERY<br>AMOUNT | TOTAL<br>NET PAID |
|----------|------------------------|----------------|------------------|-----------------|-----------------|---------------|--------------------|-------------------|
| WC       | WORKERS COMPENSATION   | 0              | 12               | 12              | \$1,657         | \$19,888      | \$0                | \$19,888          |
| CL       | CITIZENS REPORTS       | 0              | 6                | 6               | \$0             | \$0           | \$0                | \$0               |
| DD       | DIRECT DAMAGE PROPERTY | 0              | 1                | 1               | \$0             | \$0           | \$0                | \$0               |
|          | TOTAL                  | 0              | 19               | 19              | \$552           | \$19,888      | \$0                | \$19,888          |

#### **CITIZENS REPORTS**

| YEAR  | INCIDENT | OPEN<br>CLAIMS | CLOSED<br>CLAIMS | TOTAL<br>CLAIMS | AVERAGE<br>LAG TIME | AVERAGE<br>PAID | TOTAL<br>PAID | RECOVERY<br>AMOUNT | TOTAL<br>NET PAID |
|-------|----------|----------------|------------------|-----------------|---------------------|-----------------|---------------|--------------------|-------------------|
| 15/16 | 0        | 0              | 3                | 3               | 6.33                | \$0             | \$0           | \$0                | \$0               |
| 17/18 | 0        | 0              | 1                | 1               | 0                   | \$0             | \$0           | \$0                | \$0               |
| 18/19 | 0        | 0              | 2                | 2               | 10.5                | \$0             | \$0           | \$0                | \$0               |
|       | 0        | 0              | 6                | 6               | 5.61                | \$0             | \$0           | \$0                | \$0               |

#### DIRECT DAMAGE PROPERTY

| YEAR  | INCIDENT | OPEN<br>CLAIMS | CLOSED<br>CLAIMS | TOTAL<br>CLAIMS | AVERAGE<br>LAG TIME | AVERAGE<br>PAID | TOTAL<br>PAID | RECOVERY<br>AMOUNT | TOTAL<br>NET PAID |
|-------|----------|----------------|------------------|-----------------|---------------------|-----------------|---------------|--------------------|-------------------|
| 17/18 | 0        | 0              | 1                | 1               | 2                   | \$0             | \$0           | \$0                | \$0               |
|       | 0        | 0              | 1                | 1               | 2                   | \$0             | \$0           | \$0                | \$0               |

#### WORKERS COMPENSATION

| YEAR  | INCIDENT | OPEN<br>CLAIMS | CLOSED<br>CLAIMS | TOTAL<br>CLAIMS | AVERAGE<br>LAG TIME | AVERAGE<br>PAID | TOTAL<br>PAID | RECOVERY<br>AMOUNT | TOTAL<br>NET PAID |
|-------|----------|----------------|------------------|-----------------|---------------------|-----------------|---------------|--------------------|-------------------|
| 15/16 | 0        | 0              | 4                | 4               | 10                  | \$83            | \$331         | \$0                | \$331             |
| 16/17 | 0        | 0              | 1                | 1               | 0                   | \$7,394         | \$7,394       | \$0                | \$7,394           |
| 17/18 | 0        | 0              | 3                | 3               | 3                   | \$2,013         | \$6,040       | \$0                | \$6,040           |
| 18/19 | 0        | 0              | 1                | 1               | 1                   | \$0             | \$0           | \$0                | \$0               |
| 19/20 | 0        | 0              | 3                | 3               | 1.33                | \$2,041         | \$6,123       | \$0                | \$6,123           |
|       | 0        | 0              | 12               | 12              | 3.07                | \$2,306         | \$19,888      | \$0                | \$19,888          |