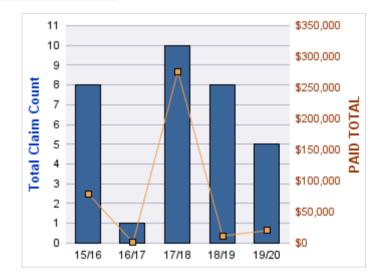

#### **ROLL-UP FOR ALL STATE AGENCIES - ALL STATE**

| COVERAGE | COVERAGE DESCRIPTION    | OPEN<br>CLAIMS | CLOSED<br>CLAIMS | TOTAL<br>CLAIMS | AVERAGE<br>PAID | TOTAL<br>PAID | RECOVERY<br>AMOUNT | TOTAL<br>NET PAID |
|----------|-------------------------|----------------|------------------|-----------------|-----------------|---------------|--------------------|-------------------|
| GL       | GENERAL LIABILITY       | 7              | 3                | 10              | \$0             | \$0           | \$0                | \$0               |
| CL       | CITIZENS REPORTS 0      |                | 2                | 2               | \$0             | \$0           | \$0                | \$0               |
| GLE      | GL-EMPLOYMENT LIABILITY | 0              | 1                | 1               | \$0             | \$0           | \$0                | \$0               |
|          | TOTAL                   | 7              | 6                | 13              | \$0             | \$0           | \$0                | \$0               |

| YEAR  | INCIDENT | OPEN<br>CLAIMS | CLOSED<br>CLAIMS | TOTAL<br>CLAIMS | AVERAGE<br>LAG TIME | AVERAGE<br>PAID | TOTAL<br>PAID | RECOVERY<br>AMOUNT | TOTAL<br>NET PAID |
|-------|----------|----------------|------------------|-----------------|---------------------|-----------------|---------------|--------------------|-------------------|
| 15/16 | 0        | 1              | 0                | 1               | 1,325               | \$0             | \$0           | \$0                | \$0               |
| 17/18 | 0        | 3              | 2                | 5               | 333                 | \$0             | \$0           | \$0                | \$0               |
| 18/19 | 0        | 0              | 1                | 1               | 18                  | \$0             | \$0           | \$0                | \$0               |
| 19/20 | 0        | 3              | 0                | 3               | 110.33              | \$0             | \$0           | \$0                | \$0               |
|       | 0        | 7              | 3                | 10              | 446.58              | \$0             | \$0           | \$0                | \$0               |