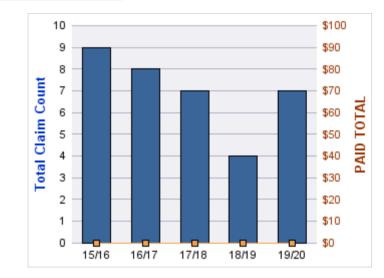

4                | 4               | 0.75                | \$0             | \$0           | \$0                | \$0               |
| 19/20 | 0        | 0              | 7                | 7               | 6                   | \$0             | \$0           | \$0                | \$0               |
|       | 0        | 0              | 35               | 35              | 3                   | \$0             | \$0           | \$0                | \$0               |

### **Top 5 Locations by Claim Frequency**

| LOCATION                                | CLAIMS | TOTAL<br>PAID |
|-----------------------------------------|--------|---------------|
| DEPARTMENT OF EDUCATION, OREGON - ODE   | 34     | \$0           |
| ODE OREGON COMMUNITY COLLEGES - ODE OCC | 1      | \$0           |



# Top 5 Cause by Claim Frequency

| CAUSE                                         | CLAIMS |
|-----------------------------------------------|--------|
| SPEEDING                                      | 13     |
| UNSAFE ELECTRONIC COMMUNICATION DEVICE USE    | 7      |
| OTHER, CLAIM DOES NOT FIT UNDER ANY PRECEDING | 4      |
| FAILURE TO OBEY TRAFFIC CONTROL DEVICE        | 3      |
| UNSAFE AGGRESIVE/RECKLESS DRIVING             | 3      |

| CAUSE                                         | TOTAL<br>PAID |
|-----------------------------------------------|---------------|
| FAILURE TO OBEY TRAFFIC CONTROL DEVICE        | \$0           |
| FAILURE TO YIELD                              | \$0           |
| INAPPROPRIATE DRIVER/PASSENGER BEHAVIOR       | \$0           |
| OTHER, CLAIM DOES