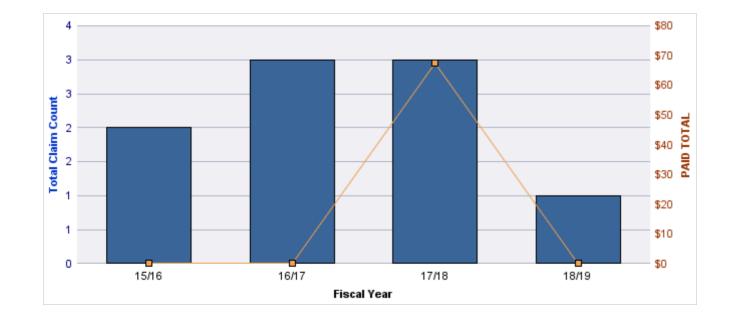

#### **ROLL-UP FOR CONSTRUCTION CONTRACTORS BOARD - CCB**

| COVERAGE | COVERAGE DESCRIPTION    | OPEN<br>CLAIMS | CLOSED<br>CLAIMS | TOTAL<br>CLAIMS | AVERAGE<br>PAID | TOTAL<br>PAID | RECOVERY<br>AMOUNT | TOTAL<br>NET PAID |
|----------|-------------------------|----------------|------------------|-----------------|-----------------|---------------|--------------------|-------------------|
| CL       | CITIZENS REPORTS        | 0              | 12               | 12              | \$0             | \$0           | \$0                | \$0               |
| WC       | WORKERS COMPENSATION    | 0              | 9                | 9               | \$28,679        | \$258,107     | \$0                | \$258,107         |
| AL       | AUTO LIABILITY          | 0              | 2                | 2               | \$977           | \$1,954       | \$0                | \$1,954           |
| GLE      | GL-EMPLOYMENT LIABILITY | 1              | 1                | 2               | \$4,355         | \$8,710       | \$0                | \$8,710           |
| GL       | GENERAL LIABILITY       | 0              | 1                | 1               | \$0             | \$0           | \$0                | \$0               |
| PV       | VEHICLE DAMAGE          | 0              | 1                | 1               | \$3,492         | \$3,492       | \$5,992            | (\$2,500)         |
|          | TOTAL                   | 1              | 26               | 27              | \$6,250         | \$272,263     | \$5,992            | \$266,271         |