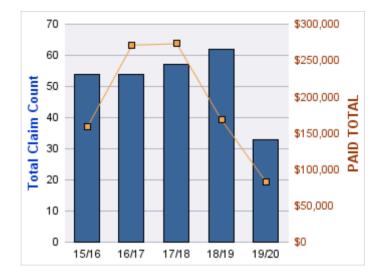

### **ROLL-UP FOR CORRECTIONS ENTERPRISES, OREGON - OCE**

| COVERAGE | COVERAGE DESCRIPTION    | OPEN<br>CLAIMS | CLOSED<br>CLAIMS | TOTAL<br>CLAIMS | AVERAGE<br>PAID | TOTAL<br>PAID | RECOVERY<br>AMOUNT | TOTAL<br>NET PAID |
|----------|-------------------------|----------------|------------------|-----------------|-----------------|---------------|--------------------|-------------------|
| WC       | WORKERS COMPENSATION    | 1              | 26               | 27              | \$6,754         | \$182,360     | \$0                | \$182,360         |
| AL       | AUTO LIABILITY          | 0              | 13               | 13              | \$5,075         | \$65,970      | \$0                | \$65,970          |
| GL       | GENERAL LIABILITY       | 2              | 6                | 8               | \$661           | \$5,289       | \$0                | \$5,289           |
| DD       | DIRECT DAMAGE PROPERTY  | 0              | 1                | 1               | \$0             | \$0           | \$0                | \$0               |
| GLE      | GL-EMPLOYMENT LIABILITY | 1              | 0                | 1               | \$0             | \$0           | \$0                | \$0               |
|          | TOTAL                   | 4              | 46               | 50              | \$2,498         | \$253,619     | \$0                | \$253,619         |

#### WORKERS COMPENSATION

| YEAR  | INCIDENT | OPEN<br>CLAIMS | CLOSED<br>CLAIMS | TOTAL<br>CLAIMS | AVERAGE<br>LAG TIME | AVERAGE<br>PAID | TOTAL<br>PAID | RECOVERY<br>AMOUNT | TOTAL<br>NET PAID |
|-------|----------|----------------|------------------|-----------------|---------------------|-----------------|---------------|--------------------|-------------------|
| 15/16 | 0        | 0              | 6                | 6               | 154.67              | \$2,230         | \$13,382      | \$0                | \$13,382          |
| 16/17 | 0        | 0              | 8                | 8               | 12.13               | \$5,075         | \$40,601      | \$0                | \$40,601          |
| 17/18 | 0        | 0              | 4                | 4               | 7.25                | \$22,902        | \$91,607      | \$0                | \$91,607          |
| 18/19 | 0        | 0              | 3                | 3               | 8.67                | \$379           | \$1,136       | \$0                | \$1,136           |
| 19/20 | 0        | 1              | 5                | 6               | 5.33                | \$5,939         | \$35,634      | \$0                | \$35,634          |
|       | 0        | 1              | 26               | 27              | 37.61               | \$7,305         | \$182,360     | \$0                | \$182,360         |