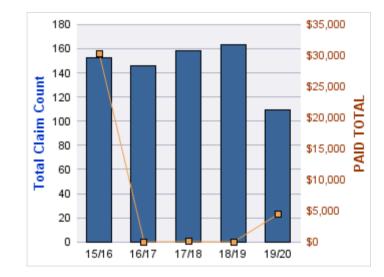

### **ROLL-UP FOR CORRECTIONS ENTERPRISES, OREGON - OCE**

| COVERAGE | COVERAGE DESCRIPTION    | OPEN<br>CLAIMS | CLOSED<br>CLAIMS | TOTAL<br>CLAIMS | AVERAGE<br>PAID | TOTAL<br>PAID | RECOVERY<br>AMOUNT | TOTAL<br>NET PAID |
|----------|-------------------------|----------------|------------------|-----------------|-----------------|---------------|--------------------|-------------------|
| WC       | WORKERS COMPENSATION    | 1              | 26               | 27              | \$6,754         | \$182,360     | \$0                | \$182,360         |
| AL       | AUTO LIABILITY          | 0              | 13               | 13              | \$5,075         | \$65,970      | \$0                | \$65,970          |
| GL       | GENERAL LIABILITY       | 2              | 6                | 8               | \$661           | \$5,289       | \$0                | \$5,289           |
| DD       | DIRECT DAMAGE PROPERTY  | 0              | 1                | 1               | \$0             | \$0           | \$0                | \$0               |
| GLE      | GL-EMPLOYMENT LIABILITY | 1              | 0                | 1               | \$0             | \$0           | \$0                | \$0               |
|          | TOTAL                   | 4              | 46               | 50              | \$2,498         | \$253,619     | \$0                | \$253,619         |