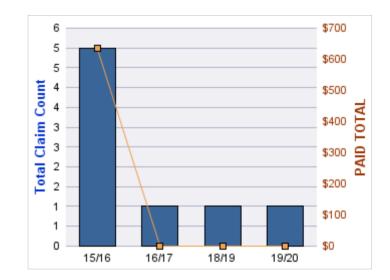

#### **ROLL-UP FOR BLIND COMMISSION, OREGON - OCB**

| COVERAGE | COVERAGE DESCRIPTION   | OPEN<br>CLAIMS | CLOSED<br>CLAIMS | TOTAL<br>CLAIMS | AVERAGE<br>PAID | TOTAL<br>PAID | RECOVERY<br>AMOUNT | TOTAL<br>NET PAID |
|----------|------------------------|----------------|------------------|-----------------|-----------------|---------------|--------------------|-------------------|
| WC       | WORKERS COMPENSATION   | 0              | 12               | 12              | \$1,657         | \$19,888      | \$0                | \$19,888          |
| CL       | CITIZENS REPORTS       | 0              | 6                | 6               | \$0             | \$0           | \$0                | \$0               |
| DD       | DIRECT DAMAGE PROPERTY | 0              | 1                | 1               | \$0             | \$0           | \$0                | \$0               |
|          | TOTAL                  | 0              | 19               | 19              | \$552           | \$19,888      | \$0                | \$19,888          |

#### **CITIZENS REPORTS**

| YEAR  | INCIDENT | OPEN<br>CLAIMS | CLOSED<br>CLAIMS | TOTAL<br>CLAIMS | AVERAGE<br>LAG TIME | AVERAGE<br>PAID | TOTAL<br>PAID | RECOVERY<br>AMOUNT | TOTAL<br>NET PAID |
|-------|----------|----------------|------------------|-----------------|---------------------|-----------------|---------------|--------------------|-------------------|
| 15/16 | 0        | 0              | 3                | 3               | 6.33                | \$0             | \$0           | \$0                | \$0               |
| 17/18 | 0        | 0              | 1                | 1               | 0                   | \$0             | \$0           | \$0                | \$0               |
| 18/19 | 0        | 0              | 2                | 2               | 10.5                | \$0             | \$0           | \$0                | \$0               |
|       | 0        | 0              | 6                | 6               | 5.61                | \$0             | \$0           | \$0                | \$0               |