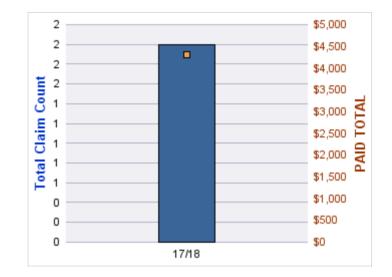

#### **ROLL-UP FOR BOARD OF CHIROPRACTIC EXAMINERS, OREGON - OBCE**

| COVERAGE | COVERAGE<br>DESCRIPTION | OPEN<br>CLAIMS | CLOSED<br>CLAIMS | TOTAL<br>CLAIMS | AVERAGE<br>PAID | TOTAL<br>PAID | RECOVERY<br>AMOUNT | TOTAL<br>NET PAID |
|----------|-------------------------|----------------|------------------|-----------------|-----------------|---------------|--------------------|-------------------|
| GL       | GENERAL LIABILITY       | 0              | 1                | 1               | \$0             | \$0           | \$0                | \$0               |
|          | TOTAL                   | 0              | 1                | 1               | \$0             | \$0           | \$0                | \$0               |

| YEAR  | INCIDENT | OPEN<br>CLAIMS | CLOSED<br>CLAIMS | TOTAL<br>CLAIMS | AVERAGE<br>LAG TIME | AVERAGE<br>PAID | TOTAL<br>PAID | RECOVERY<br>AMOUNT | TOTAL<br>NET PAID |
|-------|----------|----------------|------------------|-----------------|---------------------|-----------------|---------------|--------------------|-------------------|
| 15/16 | 0        | 0              | 1                | 1               | 25                  | \$0             | \$0           | \$0                | \$0               |
|       | 0        | 0              | 1                | 1               | 25                  | \$0             | \$0           | \$0                | \$0               |

## Top 5 Locations by Claim Frequency

| LOCATION                                       | CLAIMS | TOTAL<br>PAID |
|------------------------------------------------|--------|---------------|
| BOARD OF CHIROPRACTIC EXAMINERS, OREGON - OBCE | 1      | \$0           |

#### Top 5 Cause by Claim Frequency

| CAUSE                                            | CLAIMS |
|--------------------------------------------------|--------|
| CIVIL RIGHTS - ADMINISTRATIVE DUE PROCESS (NON-E | 1      |

| CAUSE                                             | TOTAL<br>PAID |     |
|---------------------------------------------------|---------------|-----|
| CIVIL RIGHTS - ADMINISTRATIVE DUE PROCESS (NON-EN | :             | \$0 |