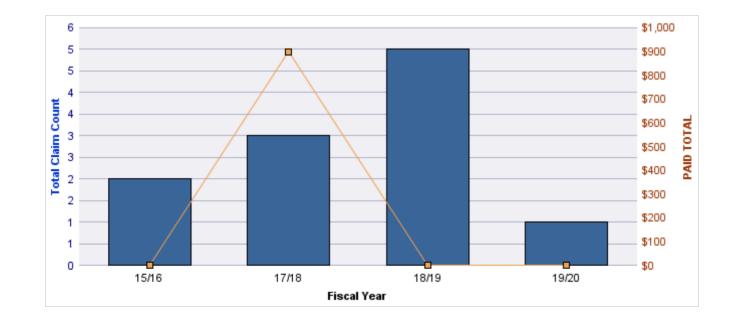

#### **ROLL-UP FOR ALL STATE AGENCIES - ALL STATE**

| COVERAGE | COVERAGE DESCRIPTION    | OPEN<br>CLAIMS | CLOSED<br>CLAIMS | TOTAL<br>CLAIMS | AVERAGE<br>PAID | TOTAL<br>PAID | RECOVERY<br>AMOUNT | TOTAL<br>NET PAID |
|----------|-------------------------|----------------|------------------|-----------------|-----------------|---------------|--------------------|-------------------|
| GL       | GENERAL LIABILITY       | 7              | 3                | 10              | \$0             | \$0           | \$0                | \$0               |
| CL       | CITIZENS REPORTS 0      |                | 2                | 2               | \$0             | \$0           | \$0                | \$0               |
| GLE      | GL-EMPLOYMENT LIABILITY | 0              | 1                | 1               | \$0             | \$0           | \$0                | \$0               |
|          | TOTAL                   | 7              | 6                | 13              | \$0             | \$0           | \$0                | \$0               |

| YEAR  | INCIDENT | OPEN<br>CLAIMS | CLOSED<br>CLAIMS | TOTAL<br>CLAIMS | AVERAGE<br>LAG TIME | AVERAGE<br>PAID | TOTAL<br>PAID | RECOVERY<br>AMOUNT | TOTAL<br>NET PAID |
|-------|----------|----------------|------------------|-----------------|---------------------|-----------------|---------------|--------------------|-------------------|
| 15/16 | 0        | 1              | 0                | 1               | 1,325               | \$0             | \$0           | \$0                | \$0               |
| 17/18 | 0        | 3              | 2                | 5               | 333                 | \$0             | \$0           | \$0                | \$0               |
| 18/19 | 0        | 0              | 1                | 1               | 18                  | \$0             | \$0           | \$0                | \$0               |
| 19/20 | 0        | 3              | 0                | 3               | 110.33              | \$0             | \$0           | \$0                | \$0               |
|       | 0        | 7              | 3                | 10              | 446.58              | \$0             | \$0           | \$0                | \$0               |