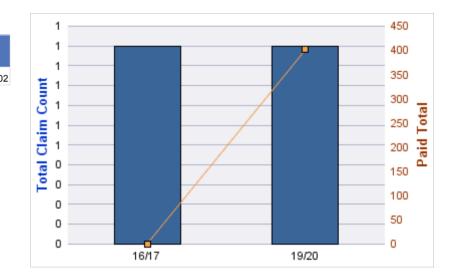

#### **ROLL-UP FOR COLUMBIA RIVER GORGE COMMISSION - CRGC**

| COVERAGE | COVERAGE<br>DESCRIPTION | OPEN<br>CLAIMS | CLOSED<br>CLAIMS | TOTAL<br>CLAIMS | AVERAGE<br>PAID | TOTAL<br>PAID | RECOVERY<br>AMOUNT | TOTAL<br>NET PAID |
|----------|-------------------------|----------------|------------------|-----------------|-----------------|---------------|--------------------|-------------------|
| GL       | GENERAL LIABILITY       | 0              | 1                | 1               | \$0             | \$0           | \$0                | \$0               |
|          | TOTAL                   | 0              | 1                | 1               | \$0             | \$0           | \$0                | \$0               |

| YEAR  | INCIDENT | OPEN<br>CLAIMS | CLOSED<br>CLAIMS | TOTAL<br>CLAIMS | AVERAGE<br>LAG TIME | AVERAGE<br>PAID | TOTAL<br>PAID | RECOVERY<br>AMOUNT | TOTAL<br>NET PAID |
|-------|----------|----------------|------------------|-----------------|---------------------|-----------------|---------------|--------------------|-------------------|
| 16/17 | 0        | 0              | 1                | 1               | 6                   | \$0             | \$0           | \$0                | \$0               |
|       | 0        | 0              | 1                | 1               | 6                   | \$0             | \$0           | \$0                | \$0               |