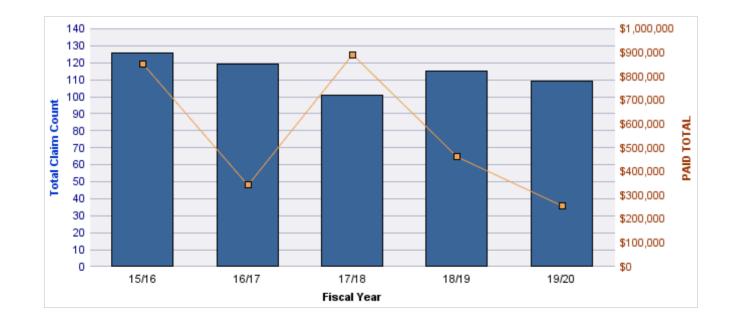

| YEAR  | INCIDENT | OPEN<br>CLAIMS | CLOSED<br>CLAIMS | TOTAL<br>CLAIMS | AVERAGE<br>LAG TIME | AVERAGE<br>PAID | TOTAL<br>PAID | RECOVERY<br>AMOUNT | TOTAL<br>NET PAID |
|-------|----------|----------------|------------------|-----------------|---------------------|-----------------|---------------|--------------------|-------------------|
| 15/16 | 0        | 1              | 8                | 9               | 173.44              | \$219           | \$1,969       | \$0                | \$1,969           |
| 17/18 | 0        | 0              | 3                | 4               | 222.5               | \$0             | \$0           | \$0                | \$0               |
| 18/19 | 0        | 0              | 1                | 1               | 36                  | \$0             | \$0           | \$0                | \$0               |
|       | 0        | 1              | 12               | 14              | 143.98              | \$73            | \$1,969       | \$0                | \$1,969           |