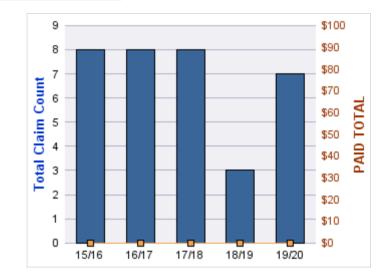

#### **ROLL-UP FOR ALL STATE AGENCIES - ALL STATE**

| COVERAGE | COVERAGE DESCRIPTION    | OPEN<br>CLAIMS | CLOSED<br>CLAIMS | TOTAL<br>CLAIMS | AVERAGE<br>PAID | TOTAL<br>PAID | RECOVERY<br>AMOUNT | TOTAL<br>NET PAID |
|----------|-------------------------|----------------|------------------|-----------------|-----------------|---------------|--------------------|-------------------|
| GL       | GENERAL LIABILITY       | 7              | 3                | 10              | \$0             | \$0           | \$0                | \$0               |
| CL       | CITIZENS REPORTS 0      |                | 2                | 2               | \$0             | \$0           | \$0                | \$0               |
| GLE      | GL-EMPLOYMENT LIABILITY | 0              | 1                | 1               | \$0             | \$0           | \$0                | \$0               |
|          | TOTAL                   | 7              | 6                | 13              | \$0             | \$0           | \$0                | \$0               |

| YEAR  | INCIDENT | OPEN<br>CLAIMS | CLOSED<br>CLAIMS | TOTAL<br>CLAIMS | AVERAGE<br>LAG TIME | AVERAGE<br>PAID | TOTAL<br>PAID | RECOVERY<br>AMOUNT | TOTAL<br>NET PAID |
|-------|----------|----------------|------------------|-----------------|---------------------|-----------------|---------------|--------------------|-------------------|
| 15/16 | 0        | 1              | 0                | 1               | 1,325               | \$0             | \$0           | \$0                | \$0               |
| 17/18 | 0        | 3              | 2                | 5               | 333                 | \$0             | \$0           | \$0                | \$0               |
| 18/19 | 0        | 0              | 1                | 1               | 18                  | \$0             | \$0           | \$0                | \$0               |
| 19/20 | 0        | 3              | 0                | 3               | 110.33              | \$0             | \$0           | \$0                | \$0               |
|       | 0        | 7              | 3                | 10              | 446.58              | \$0             | \$0           | \$0                | \$0               |