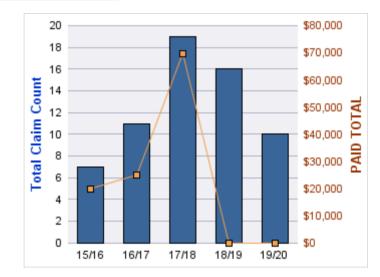

#### **ROLL-UP FOR BUREAU OF LABOR & INDUSTRIES - BOLI**

| COVERAGE | COVERAGE DESCRIPTION    | OPEN<br>CLAIMS | CLOSED<br>CLAIMS | TOTAL<br>CLAIMS | AVERAGE<br>PAID | TOTAL<br>PAID | RECOVERY<br>AMOUNT | TOTAL<br>NET PAID |
|----------|-------------------------|----------------|------------------|-----------------|-----------------|---------------|--------------------|-------------------|
| GL       | GENERAL LIABILITY       | 1              | 12               | 14              | \$141           | \$1,969       | \$0                | \$1,969           |
| CL       | CITIZENS REPORTS        | 0              | 5                | 5               | \$0             | \$0           | \$0                | \$0               |
| GLE      | GL-EMPLOYMENT LIABILITY | 2              | 2                | 4               | \$1,787         | \$7,148       | \$0                | \$7,148           |
| AL       | AUTO LIABILITY          | 0              | 3                | 3               | \$631           | \$1,892       | \$0                | \$1,892           |
| WC       | WORKERS COMPENSATION    | 0              | 3                | 3               | \$0             | \$0           | \$0                | \$0               |
|          | TOTAL                   | 3              | 25               | 29              | \$512           | \$11,008      | \$0                | \$11,008          |

| YEAR  | INCIDENT | OPEN<br>CLAIMS | CLOSED<br>CLAIMS | TOTAL<br>CLAIMS | AVERAGE<br>LAG TIME | AVERAGE<br>PAID | TOTAL<br>PAID | RECOVERY<br>AMOUNT | TOTAL<br>NET PAID |
|-------|----------|----------------|------------------|-----------------|---------------------|-----------------|---------------|--------------------|-------------------|
| 15/16 | 0        | 1              | 8                | 9               | 173.44              | \$219           | \$1,969       | \$0                | \$1,969           |
| 17/18 | 0        | 0              | 3                | 4               | 222.5               | \$0             | \$0           | \$0                | \$0               |
| 18/19 | 0        | 0              | 1                | 1               | 36                  | \$0             | \$0           | \$0                | \$0               |
|       | 0        | 1              | 12               | 14              | 143.98              | \$73            | \$1,969       | \$0                | \$1,969           |