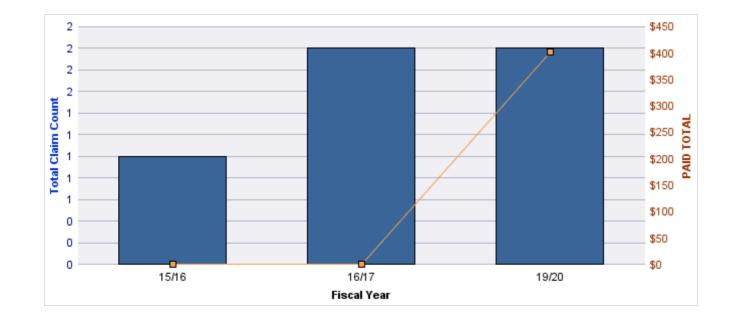

#### **ROLL-UP FOR ACCOUNTANCY, OREGON BOARD OF - BOA**

| COVERAGE | COVERAGE<br>DESCRIPTION | OPEN<br>CLAIMS | CLOSED<br>CLAIMS | TOTAL<br>CLAIMS | AVERAGE<br>PAID | TOTAL<br>PAID | RECOVERY<br>AMOUNT | TOTAL<br>NET PAID |
|----------|-------------------------|----------------|------------------|-----------------|-----------------|---------------|--------------------|-------------------|
| GL       | GENERAL LIABILITY       | 0              | 2                | 2               | \$0             | \$0           | \$0                | \$0               |
|          | TOTAL                   | 0              | 2                | 2               | \$0             | \$0           | \$0                | \$0               |

| YEAR  | INCIDENT | OPEN<br>CLAIMS | CLOSED<br>CLAIMS | TOTAL<br>CLAIMS | AVERAGE<br>LAG TIME | AVERAGE<br>PAID | TOTAL<br>PAID | RECOVERY<br>AMOUNT | TOTAL<br>NET PAID |
|-------|----------|----------------|------------------|-----------------|---------------------|-----------------|---------------|--------------------|-------------------|
| 15/16 | 0        | 0              | 1                | 1               | 166                 | \$0             | \$0           | \$0                | \$0               |
| 18/19 | 0        | 0              | 1                | 1               | 178                 | \$0             | \$0           | \$0                | \$0               |
|       | 0        | 0              | 2                | 2               | 172                 | \$0             | \$0           | \$0                | \$0               |