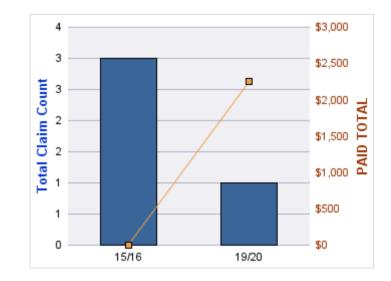

#### **ROLL-UP FOR ALL STATE AGENCIES - ALL STATE**

| COVERAGE | COVERAGE DESCRIPTION    | OPEN<br>CLAIMS | CLOSED<br>CLAIMS | TOTAL<br>CLAIMS | AVERAGE<br>PAID | TOTAL<br>PAID | RECOVERY<br>AMOUNT | TOTAL<br>NET PAID |
|----------|-------------------------|----------------|------------------|-----------------|-----------------|---------------|--------------------|-------------------|
| GL       | GENERAL LIABILITY       | 7              | 3                | 10              | \$0             | \$0           | \$0                | \$0               |
| CL       | CITIZENS REPORTS 0      |                | 2                | 2               | \$0             | \$0           | \$0                | \$0               |
| GLE      | GL-EMPLOYMENT LIABILITY | 0              | 1                | 1               | \$0             | \$0           | \$0                | \$0               |
|          | TOTAL                   | 7              | 6                | 13              | \$0             | \$0           | \$0                | \$0               |

## Top 5 Locations by Claim Frequency

| LOCATION                                            | CLAIMS | TOTAL<br>PAID |
|-----------------------------------------------------|--------|---------------|
| ALL STATE AGENCIES - ALL STATE                      | 1      | \$0           |
| ALL STATE AGENCIES NOT IDENTIFIED - ALL STATE NO ID | 1      | \$0           |