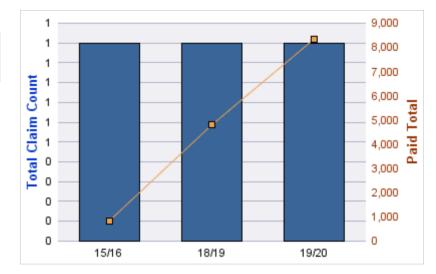

#### **ROLL-UP FOR ARCHITECT EXAMINERS BOARD, OREGON - ORBAE**

| COVERAGE | COVERAGE DESCRIPTION    | OPEN<br>CLAIMS | CLOSED<br>CLAIMS | TOTAL<br>CLAIMS | AVERAGE<br>PAID | TOTAL<br>PAID | RECOVERY<br>AMOUNT | TOTAL<br>NET PAID |
|----------|-------------------------|----------------|------------------|-----------------|-----------------|---------------|--------------------|-------------------|
| GLE      | GL-EMPLOYMENT LIABILITY | 0              | 1                | 1               | \$0             | \$0           | \$0                | \$0               |
|          | TOTAL                   | 0              | 1                | 1               | \$0             | \$0           | \$0                | \$0               |

#### **GL-EMPLOYMENT LIABILITY**

| YEAR  | INCIDENT | OPEN<br>CLAIMS | CLOSED<br>CLAIMS | TOTAL<br>CLAIMS | AVERAGE<br>LAG TIME | AVERAGE<br>PAID | TOTAL<br>PAID | RECOVERY<br>AMOUNT | TOTAL<br>NET PAID |
|-------|----------|----------------|------------------|-----------------|---------------------|-----------------|---------------|--------------------|-------------------|
| 15/16 | 0        | 0              | 1                | 1               | 96                  | \$0             | \$0           | \$0                | \$0               |
|       | 0        | 0              | 1                | 1               | 96                  | \$0             | \$0           | \$0                | \$0               |