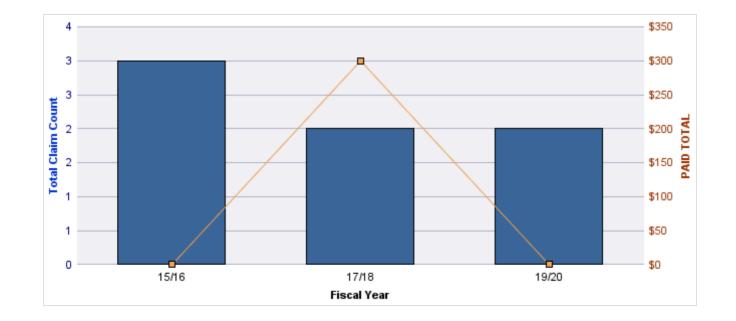

| YEAR  | INCIDENT | OPEN<br>CLAIMS | CLOSED<br>CLAIMS | TOTAL<br>CLAIMS | AVERAGE<br>LAG TIME | AVERAGE<br>PAID | TOTAL<br>PAID | RECOVERY<br>AMOUNT | TOTAL<br>NET PAID |
|-------|----------|----------------|------------------|-----------------|---------------------|-----------------|---------------|--------------------|-------------------|
| 15/16 | 0        | 1              | 0                | 1               | 1,325               | \$0             | \$0           | \$0                | \$0               |
| 17/18 | 0        | 3              | 2                | 5               | 333                 | \$0             | \$0           | \$0                | \$0               |
| 18/19 | 0        | 0              | 1                | 1               | 18                  | \$0             | \$0           | \$0                | \$0               |
| 19/20 | 0        | 3              | 0                | 3               | 110.33              | \$0             | \$0           | \$0                | \$0               |
|       | 0        | 7              | 3                | 10              | 446.58              | \$0             | \$0           | \$0                | \$0               |