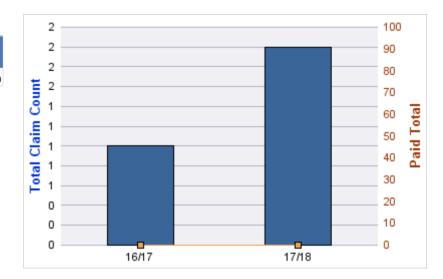

#### **ROLL-UP FOR ADVOCACY COMMISSIONS, OFFICE OF - OAC**

| COVERAGE | COVERAGE<br>DESCRIPTION | OPEN<br>CLAIMS | CLOSED<br>CLAIMS | TOTAL<br>CLAIMS | AVERAGE<br>PAID | TOTAL<br>PAID | RECOVERY<br>AMOUNT | TOTAL<br>NET PAID |
|----------|-------------------------|----------------|------------------|-----------------|-----------------|---------------|--------------------|-------------------|
| GL       | GENERAL LIABILITY       | 1              | 0                | 1               | \$0             | \$0           | \$0                | \$0               |
|          | TOTAL                   | 1              | 0                | 1               | \$0             | \$0           | \$0                | \$0               |

| YEAR  | INCIDENT | OPEN<br>CLAIMS | CLOSED<br>CLAIMS | TOTAL<br>CLAIMS | AVERAGE<br>LAG TIME | AVERAGE<br>PAID | TOTAL<br>PAID | RECOVERY<br>AMOUNT | TOTAL<br>NET PAID |
|-------|----------|----------------|------------------|-----------------|---------------------|-----------------|---------------|--------------------|-------------------|
| 16/17 | 0        | 1              | 0                | 1               | 1                   | \$0             | \$0           | \$0                | \$0               |
|       | 0        | 1              | 0                | 1               | 1                   | \$0             | \$0           | \$0                | \$0               |