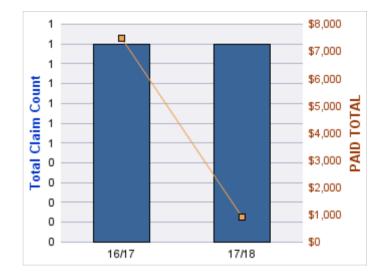

#### **GL-EMPLOYMENT LIABILITY**

| YEAR  | INCIDENT | OPEN<br>CLAIMS | CLOSED<br>CLAIMS | TOTAL<br>CLAIMS | AVERAGE<br>LAG TIME | AVERAGE<br>PAID | TOTAL<br>PAID | RECOVERY<br>AMOUNT | TOTAL<br>NET PAID |
|-------|----------|----------------|------------------|-----------------|---------------------|-----------------|---------------|--------------------|-------------------|
| 17/18 | 0        | 0              | 2                | 2               | 67                  | \$3,574         | \$7,148       | \$0                | \$7,148           |
| 19/20 | 0        | 2              | 0                | 2               | 37.5                | \$0             | \$0           | \$0                | \$0               |
|       | 0        | 2              | 2                | 4               | 52.25               | \$1,787         | \$7,148       | \$0                | \$7,148           |