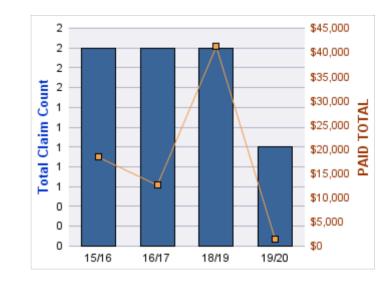

#### **ROLL-UP FOR CONSTRUCTION CONTRACTORS BOARD - CCB**

| COVERAGE | COVERAGE DESCRIPTION    | OPEN<br>CLAIMS | CLOSED<br>CLAIMS | TOTAL<br>CLAIMS | AVERAGE<br>PAID | TOTAL<br>PAID | RECOVERY<br>AMOUNT | TOTAL<br>NET PAID |
|----------|-------------------------|----------------|------------------|-----------------|-----------------|---------------|--------------------|-------------------|
| CL       | CITIZENS REPORTS        | 0              | 12               | 12              | \$0             | \$0           | \$0                | \$0               |
| WC       | WORKERS COMPENSATION    | 0              | 9                | 9               | \$28,679        | \$258,107     | \$0                | \$258,107         |
| AL       | AUTO LIABILITY          | 0              | 2                | 2               | \$977           | \$1,954       | \$0                | \$1,954           |
| GLE      | GL-EMPLOYMENT LIABILITY | 1              | 1                | 2               | \$4,355         | \$8,710       | \$0                | \$8,710           |
| GL       | GENERAL LIABILITY       | 0              | 1                | 1               | \$0             | \$0           | \$0                | \$0               |
| PV       | VEHICLE DAMAGE          | 0              | 1                | 1               | \$3,492         | \$3,492       | \$5,992            | (\$2,500)         |
|          | TOTAL                   | 1              | 26               | 27              | \$6,250         | \$272,263     | \$5,992            | \$266,271         |

| YEAR  | INCIDENT | OPEN<br>CLAIMS | CLOSED<br>CLAIMS | TOTAL<br>CLAIMS | AVERAGE<br>LAG TIME | AVERAGE<br>PAID | TOTAL<br>PAID | RECOVERY<br>AMOUNT | TOTAL<br>NET PAID |
|-------|----------|----------------|------------------|-----------------|---------------------|-----------------|---------------|--------------------|-------------------|
| 18/19 | 0        | 0              | 1                | 1               | 167                 | \$0             | \$0           | \$0                | \$0               |
|       | 0        | 0              | 1                | 1               | 167                 | \$0             | \$0           | \$0                | \$0               |