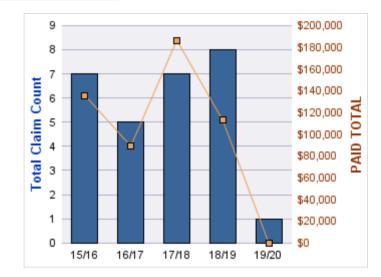

| YEAR  | INCIDENT | OPEN<br>CLAIMS | CLOSED<br>CLAIMS | TOTAL<br>CLAIMS | AVERAGE<br>LAG TIME | AVERAGE<br>PAID | TOTAL<br>PAID | RECOVERY<br>AMOUNT | TOTAL<br>NET PAID |
|-------|----------|----------------|------------------|-----------------|---------------------|-----------------|---------------|--------------------|-------------------|
| 15/16 | 0        | 0              | 1                | 1               | 166                 | \$0             | \$0           | \$0                | \$0               |
| 18/19 | 0        | 0              | 1                | 1               | 178                 | \$0             | \$0           | \$0                | \$0               |
|       | 0        | 0              | 2                | 2               | 172                 | \$0             | \$0           | \$0                | \$0               |