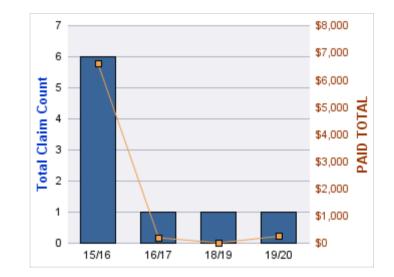

#### **ROLL-UP FOR BUREAU OF LABOR & INDUSTRIES - BOLI**

| COVERAGE | COVERAGE DESCRIPTION    | OPEN<br>CLAIMS | CLOSED<br>CLAIMS | TOTAL<br>CLAIMS | AVERAGE<br>PAID | TOTAL<br>PAID | RECOVERY<br>AMOUNT | TOTAL<br>NET PAID |
|----------|-------------------------|----------------|------------------|-----------------|-----------------|---------------|--------------------|-------------------|
| GL       | GENERAL LIABILITY       | 1              | 12               | 14              | \$141           | \$1,969       | \$0                | \$1,969           |
| CL       | CITIZENS REPORTS        | 0              | 5                | 5               | \$0             | \$0           | \$0                | \$0               |
| GLE      | GL-EMPLOYMENT LIABILITY | 2              | 2                | 4               | \$1,787         | \$7,148       | \$0                | \$7,148           |
| AL       | AUTO LIABILITY          | 0              | 3                | 3               | \$631           | \$1,892       | \$0                | \$1,892           |
| WC       | WORKERS COMPENSATION    | 0              | 3                | 3               | \$0             | \$0           | \$0                | \$0               |
|          | TOTAL                   | 3              | 25               | 29              | \$512           | \$11,008      | \$0                | \$11,008          |