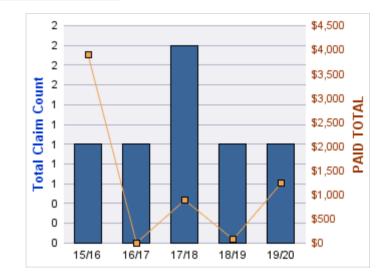

#### **ROLL-UP FOR ACCOUNTANCY, OREGON BOARD OF - BOA**

| COVERAGE | COVERAGE<br>DESCRIPTION | OPEN<br>CLAIMS | CLOSED<br>CLAIMS | TOTAL<br>CLAIMS | AVERAGE<br>PAID | TOTAL<br>PAID | RECOVERY<br>AMOUNT | TOTAL<br>NET PAID |
|----------|-------------------------|----------------|------------------|-----------------|-----------------|---------------|--------------------|-------------------|
| GL       | GENERAL LIABILITY       | 0              | 2                | 2               | \$0             | \$0           | \$0                | \$0               |
|          | TOTAL                   | 0              | 2                | 2               | \$0             | \$0           | \$0                | \$0               |

| YEAR  | INCIDENT | OPEN<br>CLAIMS | CLOSED<br>CLAIMS | TOTAL<br>CLAIMS | AVERAGE<br>LAG TIME | AVERAGE<br>PAID | TOTAL<br>PAID | RECOVERY<br>AMOUNT | TOTAL<br>NET PAID |
|-------|----------|----------------|------------------|-----------------|---------------------|-----------------|---------------|--------------------|-------------------|
| 15/16 | 0        | 0              | 1                | 1               | 166                 | \$0             | \$0           | \$0                | \$0               |
| 18/19 | 0        | 0              | 1                | 1               | 178                 | \$0             | \$0           | \$0                | \$0               |
|       | 0        | 0              | 2                | 2               | 172                 | \$0             | \$0           | \$0                | \$0               |