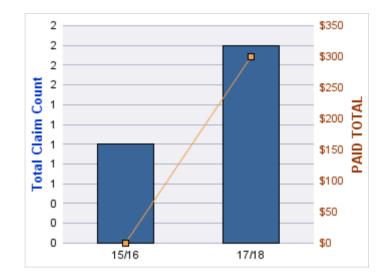

#### **GL-EMPLOYMENT LIABILITY**

| YEAR  | INCIDENT | OPEN<br>CLAIMS | CLOSED<br>CLAIMS | TOTAL<br>CLAIMS | AVERAGE<br>LAG TIME | AVERAGE<br>PAID | TOTAL<br>PAID | RECOVERY<br>AMOUNT | TOTAL<br>NET PAID |
|-------|----------|----------------|------------------|-----------------|---------------------|-----------------|---------------|--------------------|-------------------|
| 17/18 | 0        | 0              | 1                | 1               | 449                 | \$0             | \$0           | \$0                | \$0               |
|       | 0        | 0              | 1                | 1               | 449                 | \$0             | \$0           | \$0                | \$0               |