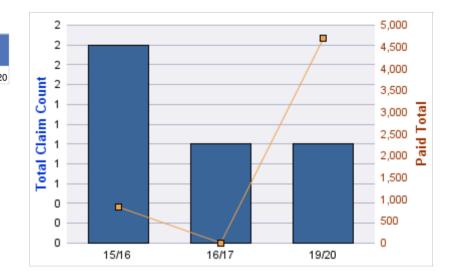

#### **ROLL-UP FOR ACCOUNTANCY, OREGON BOARD OF - BOA**

| COVERAGE | COVERAGE<br>DESCRIPTION | OPEN<br>CLAIMS | CLOSED<br>CLAIMS | TOTAL<br>CLAIMS | AVERAGE<br>PAID | TOTAL<br>PAID | RECOVERY<br>AMOUNT | TOTAL<br>NET PAID |
|----------|-------------------------|----------------|------------------|-----------------|-----------------|---------------|--------------------|-------------------|
| GL       | GENERAL LIABILITY       | 0              | 2                | 2               | \$0             | \$0           | \$0                | \$0               |
|          | TOTAL                   | 0              | 2                | 2               | \$0             | \$0           | \$0                | \$0               |

| YEAR  | INCIDENT | OPEN<br>CLAIMS | CLOSED<br>CLAIMS | TOTAL<br>CLAIMS | AVERAGE<br>LAG TIME | AVERAGE<br>PAID | TOTAL<br>PAID | RECOVERY<br>AMOUNT | TOTAL<br>NET PAID |
|-------|----------|----------------|------------------|-----------------|---------------------|-----------------|---------------|--------------------|-------------------|
| 15/16 | 0        | 0              | 1                | 1               | 166                 | \$0             | \$0           | \$0                | \$0               |
| 18/19 | 0        | 0              | 1                | 1               | 178                 | \$0             | \$0           | \$0                | \$0               |
|       | 0        | 0              | 2                | 2               | 172                 | \$0             | \$0           | \$0                | \$0               |