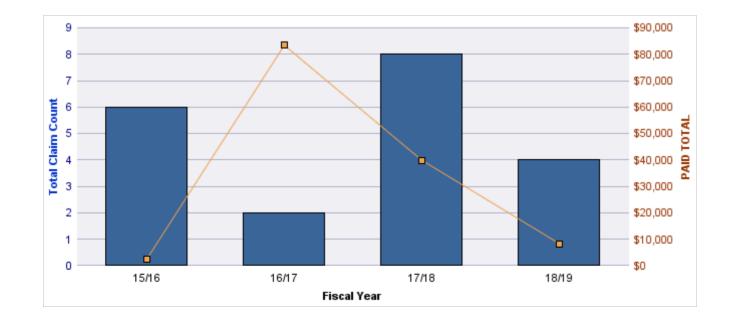

| 3                | 4               | \$0             | \$0           | \$0                | \$0               |
| GLE      | GL-EMPLOYMENT LIABILITY | 1              | 3                | 4               | \$28,789        | \$115,156     | \$0                | \$115,156         |
| PV       | VEHICLE DAMAGE          | 0              | 2                | 2               | \$1,604         | \$3,208       | \$4,646            | (\$1,439)         |
| CL       | CITIZENS REPORTS        | 0              | 1                | 1               | \$0             | \$0           | \$0                | \$0               |
|          | TOTAL                   | 2              | 18               | 20              | \$5,639         | \$133,957     | \$18,836           | \$115,121         |



#### AUTO LIABILITY

| YEAR  | INCIDENT | OPEN<br>CLAIMS | CLOSED<br>CLAIMS | TOTAL<br>CLAIMS | AVERAGE<br>LAG TIME | AVERAGE<br>PAID | TOTAL<br>PAID | RECOVERY<br>AMOUNT | TOTAL<br>NET PAID |
|-------|----------|----------------|------------------|-----------------|---------------------|-----------------|---------------|--------------------|-------------------|
| 17/18 | 0        | 0              | 4                | 4               | 3.5                 | \$1,601         | \$6,404       | \$0                | \$6,404           |
|       | 0        | 0              | 4                | 4               | 3.5                 | \$1,601         | \$6,404       | \$0                | \$6,404           |

### Top 5 Locations by Claim Frequency

| LOCATION                | CLAIMS | TOTAL<br>PA