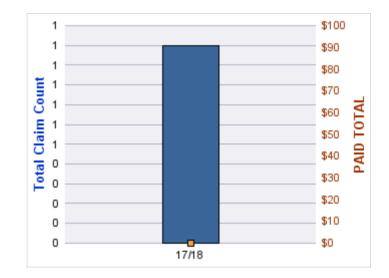

### **ROLL-UP FOR DENTISTRY BOARD, OREGON - OBD**

| COVERAGE | COVERAGE DESCRIPTION    | OPEN<br>CLAIMS | CLOSED<br>CLAIMS | TOTAL<br>CLAIMS | AVERAGE<br>PAID | TOTAL<br>PAID | RECOVERY<br>AMOUNT | TOTAL<br>NET PAID |
|----------|-------------------------|----------------|------------------|-----------------|-----------------|---------------|--------------------|-------------------|
| GL       | GENERAL LIABILITY       | 0              | 1                | 1               | \$0             | \$0           | \$0                | \$0               |
| GLE      | GL-EMPLOYMENT LIABILITY | 0              | 1                | 1               | \$0             | \$0           | \$0                | \$0               |
| ML       | MEDICAL MALPRACTICE     | 0              | 1                | 1               | \$0             | \$0           | \$0                | \$0               |
|          | TOTAL                   | 0              | 3                | 3               | \$0             | \$0           | \$0                | \$0               |

#### **GENERAL LIABILITY**

| YEAR  | INCIDENT | OPEN<br>CLAIMS | CLOSED<br>CLAIMS | TOTAL<br>CLAIMS | AVERAGE<br>LAG TIME | AVERAGE<br>PAID | TOTAL<br>PAID | RECOVERY<br>AMOUNT | TOTAL<br>NET PAID |
|-------|----------|----------------|------------------|-----------------|---------------------|-----------------|---------------|--------------------|-------------------|
| 18/19 | 0        | 0              | 1                | 1               | 181                 | \$0             | \$0           | \$0                | \$0               |
|       | 0        | 0              | 1                | 1               | 181                 | \$0             | \$0           | \$0                | \$0               |