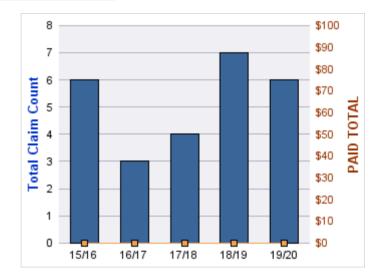

#### **ROLL-UP FOR ALL STATE AGENCIES - ALL STATE**

| COVERAGE | COVERAGE DESCRIPTION    | OPEN<br>CLAIMS | CLOSED<br>CLAIMS | TOTAL<br>CLAIMS | AVERAGE<br>PAID | TOTAL<br>PAID | RECOVERY<br>AMOUNT | TOTAL<br>NET PAID |
|----------|-------------------------|----------------|------------------|-----------------|-----------------|---------------|--------------------|-------------------|
| GL       | GENERAL LIABILITY       | 7              | 3                | 10              | \$0             | \$0           | \$0                | \$0               |
| CL       | CITIZENS REPORTS 0      |                | 2                | 2               | \$0             | \$0           | \$0                | \$0               |
| GLE      | GL-EMPLOYMENT LIABILITY | 0              | 1                | 1               | \$0             | \$0           | \$0                | \$0               |
|          | TOTAL                   | 7              | 6                | 13              | \$0             | \$0           | \$0                | \$0               |

| YEAR  | INCIDENT | OPEN<br>CLAIMS | CLOSED<br>CLAIMS | TOTAL<br>CLAIMS | AVERAGE<br>LAG TIME | AVERAGE<br>PAID | TOTAL<br>PAID | RECOVERY<br>AMOUNT | TOTAL<br>NET PAID |
|-------|----------|----------------|------------------|-----------------|---------------------|-----------------|---------------|--------------------|-------------------|
| 15/16 | 0        | 1              | 0                | 1               | 1,325               | \$0             | \$0           | \$0                | \$0               |
| 17/18 | 0        | 3              | 2                | 5               | 333                 | \$0             | \$0           | \$0                | \$0               |
| 18/19 | 0        | 0              | 1                | 1               | 18                  | \$0             | \$0           | \$0                | \$0               |
| 19/20 | 0        | 3              | 0                | 3               | 110.33              | \$0             | \$0           | \$0                | \$0               |
|       | 0        | 7              | 3                | 10              | 446.58              | \$0             | \$0           | \$0                | \$0               |