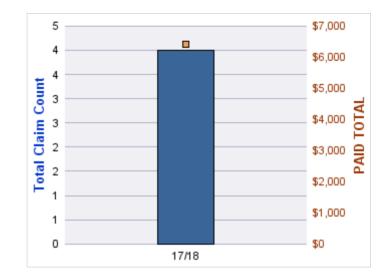

#### **GL-EMPLOYMENT LIABILITY**

| YEAR  | INCIDENT | OPEN<br>CLAIMS | CLOSED<br>CLAIMS | TOTAL<br>CLAIMS | AVERAGE<br>LAG TIME | AVERAGE<br>PAID | TOTAL<br>PAID | RECOVERY<br>AMOUNT | TOTAL<br>NET PAID |
|-------|----------|----------------|------------------|-----------------|---------------------|-----------------|---------------|--------------------|-------------------|
| 17/18 | 0        | 0              | 1                | 1               | 449                 | \$0             | \$0           | \$0                | \$0               |
|       | 0        | 0              | 1                | 1               | 449                 | \$0             | \$0           | \$0                | \$0               |