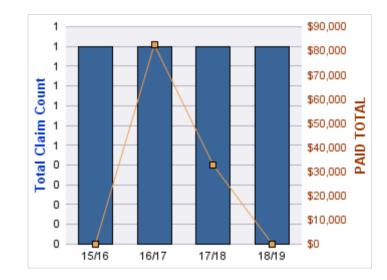

#### **ROLL-UP FOR ACCOUNTANCY, OREGON BOARD OF - BOA**

| COVERAGE | COVERAGE<br>DESCRIPTION | OPEN<br>CLAIMS | CLOSED<br>CLAIMS | TOTAL<br>CLAIMS | AVERAGE<br>PAID | TOTAL<br>PAID | RECOVERY<br>AMOUNT | TOTAL<br>NET PAID |
|----------|-------------------------|----------------|------------------|-----------------|-----------------|---------------|--------------------|-------------------|
| GL       | GENERAL LIABILITY       | 0              | 2                | 2               | \$0             | \$0           | \$0                | \$0               |
|          | TOTAL                   | 0              | 2                | 2               | \$0             | \$0           | \$0                | \$0               |

| YEAR  | INCIDENT | OPEN<br>CLAIMS | CLOSED<br>CLAIMS | TOTAL<br>CLAIMS | AVERAGE<br>LAG TIME | AVERAGE<br>PAID | TOTAL<br>PAID | RECOVERY<br>AMOUNT | TOTAL<br>NET PAID |
|-------|----------|----------------|------------------|-----------------|---------------------|-----------------|---------------|--------------------|-------------------|
| 15/16 | 0        | 0              | 1                | 1               | 166                 | \$0             | \$0           | \$0                | \$0               |
| 18/19 | 0        | 0              | 1                | 1               | 178                 | \$0             | \$0           | \$0                | \$0               |
|       | 0        | 0              | 2                | 2               | 172                 | \$0             | \$0           | \$0                | \$0               |