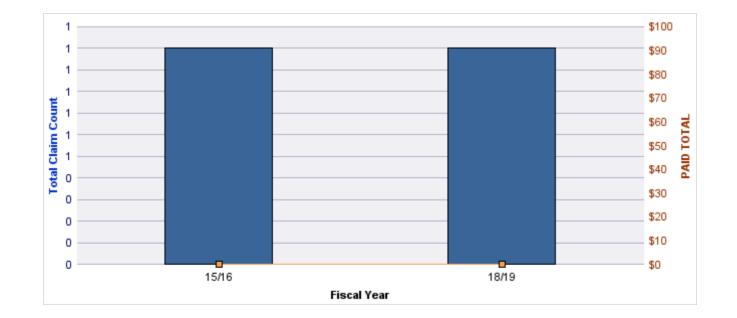

#### **ROLL-UP FOR ACCOUNTANCY, OREGON BOARD OF - BOA**

| COVERAGE | COVERAGE<br>DESCRIPTION | OPEN<br>CLAIMS | CLOSED<br>CLAIMS | TOTAL<br>CLAIMS | AVERAGE<br>PAID | TOTAL<br>PAID | RECOVERY<br>AMOUNT | TOTAL<br>NET PAID |
|----------|-------------------------|----------------|------------------|-----------------|-----------------|---------------|--------------------|-------------------|
| GL       | GENERAL LIABILITY       | 0              | 2                | 2               | \$0             | \$0           | \$0                | \$0               |
|          | TOTAL                   | 0              | 2                | 2               | \$0             | \$0           | \$0                | \$0               |

| YEAR  | INCIDENT | OPEN<br>CLAIMS | CLOSED<br>CLAIMS | TOTAL<br>CLAIMS | AVERAGE<br>LAG TIME | AVERAGE<br>PAID | TOTAL<br>PAID | RECOVERY<br>AMOUNT | TOTAL<br>NET PAID |
|-------|----------|----------------|------------------|-----------------|---------------------|-----------------|---------------|--------------------|-------------------|
| 15/16 | 0        | 0              | 1                | 1               | 166                 | \$0             | \$0           | \$0                | \$0               |
| 18/19 | 0        | 0              | 1                | 1               | 178                 | \$0             | \$0           | \$0                | \$0               |
|       | 0        | 0              | 2                | 2               | 172                 | \$0             | \$0           | \$0                | \$0               |