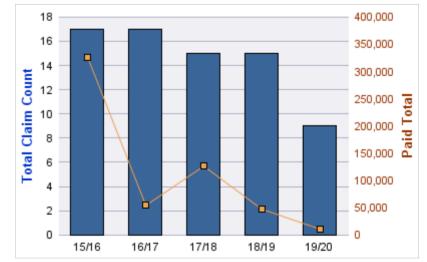

#### **ROLL-UP FOR ALL STATE AGENCIES - ALL STATE**

| COVERAGE | COVERAGE DESCRIPTION    | OPEN<br>CLAIMS | CLOSED<br>CLAIMS | TOTAL<br>CLAIMS | AVERAGE<br>PAID | TOTAL<br>PAID | RECOVERY<br>AMOUNT | TOTAL<br>NET PAID |
|----------|-------------------------|----------------|------------------|-----------------|-----------------|---------------|--------------------|-------------------|
| GL       | GENERAL LIABILITY       | 7              | 3                | 10              | \$0             | \$0           | \$0                | \$0               |
| CL       | CITIZENS REPORTS 0      |                | 2                | 2               | \$0             | \$0           | \$0                | \$0               |
| GLE      | GL-EMPLOYMENT LIABILITY | 0              | 1                | 1               | \$0             | \$0           | \$0                | \$0               |
|          | TOTAL                   | 7              | 6                | 13              | \$0             | \$0           | \$0                | \$0               |

| YEAR  | INCIDENT | OPEN<br>CLAIMS | CLOSED<br>CLAIMS | TOTAL<br>CLAIMS | AVERAGE<br>LAG TIME | AVERAGE<br>PAID | TOTAL<br>PAID | RECOVERY<br>AMOUNT | TOTAL<br>NET PAID |
|-------|----------|----------------|------------------|-----------------|---------------------|-----------------|---------------|--------------------|-------------------|
| 15/16 | 0        | 1              | 0                | 1               | 1,325               | \$0             | \$0           | \$0                | \$0               |
| 17/18 | 0        | 3              | 2                | 5               | 333                 | \$0             | \$0           | \$0                | \$0               |
| 18/19 | 0        | 0              | 1                | 1               | 18                  | \$0             | \$0           | \$0                | \$0               |
| 19/20 | 0        | 3              | 0                | 3               | 110.33              | \$0             | \$0           | \$0                | \$0               |
|       | 0        | 7              | 3                | 10              | 446.58              | \$0             | \$0           | \$0                | \$0               |