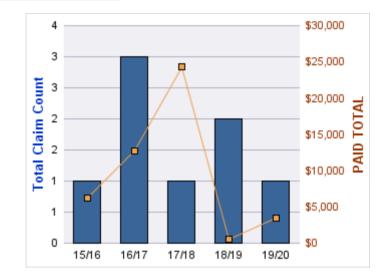

#### **ROLL-UP FOR ADVOCACY COMMISSIONS, OFFICE OF - OAC**

| COVERAGE | COVERAGE<br>DESCRIPTION | OPEN<br>CLAIMS | CLOSED<br>CLAIMS | TOTAL<br>CLAIMS | AVERAGE<br>PAID | TOTAL<br>PAID | RECOVERY<br>AMOUNT | TOTAL<br>NET PAID |
|----------|-------------------------|----------------|------------------|-----------------|-----------------|---------------|--------------------|-------------------|
| GL       | GENERAL LIABILITY       | 1              | 0                | 1               | \$0             | \$0           | \$0                | \$0               |
|          | TOTAL                   | 1              | 0                | 1               | \$0             | \$0           | \$0                | \$0               |

| YEAR  | INCIDENT | OPEN<br>CLAIMS | CLOSED<br>CLAIMS | TOTAL<br>CLAIMS | AVERAGE<br>LAG TIME | AVERAGE<br>PAID | TOTAL<br>PAID | RECOVERY<br>AMOUNT | TOTAL<br>NET PAID |
|-------|----------|----------------|------------------|-----------------|---------------------|-----------------|---------------|--------------------|-------------------|
| 16/17 | 0        | 1              | 0                | 1               | 1                   | \$0             | \$0           | \$0                | \$0               |
|       | 0        | 1              | 0                | 1               | 1                   | \$0             | \$0           | \$0                | \$0               |