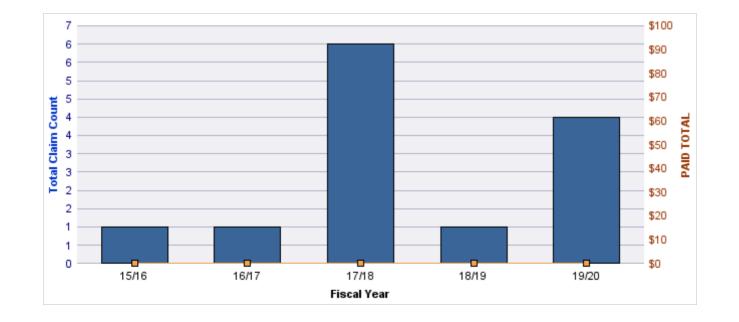

#### **ROLL-UP FOR ALL STATE AGENCIES - ALL STATE**

| COVERAGE | COVERAGE DESCRIPTION    | OPEN<br>CLAIMS | CLOSED<br>CLAIMS | TOTAL<br>CLAIMS | AVERAGE<br>PAID | TOTAL<br>PAID | RECOVERY<br>AMOUNT | TOTAL<br>NET PAID |
|----------|-------------------------|----------------|------------------|-----------------|-----------------|---------------|--------------------|-------------------|
| GL       | GENERAL LIABILITY       | 7              | 3                | 10              | \$0             | \$0           | \$0                | \$0               |
| CL       | CITIZENS REPORTS 0      |                | 2                | 2               | \$0             | \$0           | \$0                | \$0               |
| GLE      | GL-EMPLOYMENT LIABILITY | 0              | 1                | 1               | \$0             | \$0           | \$0                | \$0               |
|          | TOTAL                   | 7              | 6                | 13              | \$0             | \$0           | \$0                | \$0               |

| YEAR  | INCIDENT | OPEN<br>CLAIMS | CLOSED<br>CLAIMS | TOTAL<br>CLAIMS | AVERAGE<br>LAG TIME | AVERAGE<br>PAID | TOTAL<br>PAID | RECOVERY<br>AMOUNT | TOTAL<br>NET PAID |
|-------|----------|----------------|------------------|-----------------|---------------------|-----------------|---------------|--------------------|-------------------|
| 15/16 | 0        | 1              | 0                | 1               | 1,325               | \$0             | \$0           | \$0                | \$0               |
| 17/18 | 0        | 3              | 2                | 5               | 333                 | \$0             | \$0           | \$0                | \$0               |
| 18/19 | 0        | 0              | 1                | 1               | 18                  | \$0             | \$0           | \$0                | \$0               |
| 19/20 | 0        | 3              | 0                | 3               | 110.33              | \$0             | \$0           | \$0                | \$0               |
|       | 0        | 7              | 3                | 10              | 446.58              | \$0             | \$0           | \$0                | \$0               |