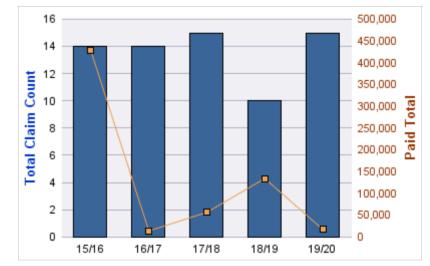

#### **ROLL-UP FOR CONSTRUCTION CONTRACTORS BOARD - CCB**

| COVERAGE | COVERAGE DESCRIPTION    | OPEN<br>CLAIMS | CLOSED<br>CLAIMS | TOTAL<br>CLAIMS | AVERAGE<br>PAID | TOTAL<br>PAID | RECOVERY<br>AMOUNT | TOTAL<br>NET PAID |
|----------|-------------------------|----------------|------------------|-----------------|-----------------|---------------|--------------------|-------------------|
| CL       | CITIZENS REPORTS        | 0              | 12               | 12              | \$0             | \$0           | \$0                | \$0               |
| WC       | WORKERS COMPENSATION    | 0              | 9                | 9               | \$28,679        | \$258,107     | \$0                | \$258,107         |
| AL       | AUTO LIABILITY          | 0              | 2                | 2               | \$977           | \$1,954       | \$0                | \$1,954           |
| GLE      | GL-EMPLOYMENT LIABILITY | 1              | 1                | 2               | \$4,355         | \$8,710       | \$0                | \$8,710           |
| GL       | GENERAL LIABILITY       | 0              | 1                | 1               | \$0             | \$0           | \$0                | \$0               |
| PV       | VEHICLE DAMAGE          | 0              | 1                | 1               | \$3,492         | \$3,492       | \$5,992            | (\$2,500)         |
|          | TOTAL                   | 1              | 26               | 27              | \$6,250         | \$272,263     | \$5,992            | \$266,271         |

#### **CITIZENS REPORTS**

| YEAR  | INCIDENT | OPEN<br>CLAIMS | CLOSED<br>CLAIMS | TOTAL<br>CLAIMS | AVERAGE<br>LAG TIME | AVERAGE<br>PAID | TOTAL<br>PAID | RECOVERY<br>AMOUNT | TOTAL<br>NET PAID |
|-------|----------|----------------|------------------|-----------------|---------------------|-----------------|---------------|--------------------|-------------------|
| 15/16 | 0        | 0              | 3                | 3               | 4                   | \$0             | \$0           | \$0                | \$0               |
| 16/17 | 0        | 0              | 2                | 2               | 0                   | \$0             | \$0           | \$0                | \$0               |
| 17/18 | 0        | 0              | 6                | 6               | 5.17                | \$0             | \$0           | \$0                | \$0               |
| 19/20 | 0        | 0              | 1                | 1               | 0                   | \$0             | \$0           | \$0                | \$0               |
|       | 0        | 0              | 12               | 12              | 2.29                | \$0             | \$0           | \$0                | \$0               |

| YEAR  | INCIDENT | OPEN<br>CLAIMS | CLOSED<br>CLAIMS | TOTAL<br>CLAIMS | AVERAGE<br>LAG TIME | AVERAGE<br>PAID | TOTAL<br>PAID | RECOVERY<br>AMOUNT | TOTAL<br>NET PAID |
|-------|----------|----------------|------------------|-----------------|---------------------|-----------------|---------------|--------------------|-------------------|
| 18/19 | 0        | 0              | 1                | 1               | 167                 | \$0             | \$0           | \$0                | \$0               |
|       | 0        | 0              | 1                | 1               | 167                 | \$0             | \$0           | \$0                | \$0               |

#### WORKERS COMPENSATION

| YEAR  | INCIDENT | OPEN<br>CLAIMS | CLOSED<br>CLAIMS | TOTAL<br>CLAIMS | AVERAGE<br>LAG TIME | AVERAGE<br>PAID | TOTAL<br>PAID | RECOVERY<br>AMOUNT | TOTAL<br>NET PAID |
|-------|----------|----------------|------------------|-----------------|---------------------|-----------------|---------------|--------------------|-------------------|
| 16/17 | 0        | 0              | 1                | 1               | 2                   | \$187,150       | \$187,150     | \$0                | \$187,150         |
| 17/18 | 0        | 0              | 4                | 4               | 1.75                | \$16,822        | \$67,289      | \$0                | \$67,289          |
| 18/19 | 0        | 0              | 3                | 3               | 1.67                | \$186           | \$557         | \$0                | \$557             |
| 19/20 | 0        | 0              | 1                | 1               | 20                  | \$3,111         | \$3,111       | \$0                | \$3,111           |
|       | 0        | 0              | 9                | 9               | 6.35                | \$51,817        | \$258,107     | \$0                | \$258,107         |

#### AUTO LIABILITY

| YEAR  | INCIDENT | OPEN<br>CLAIMS | CLOSED<br>CLAIMS | TOTAL<br>CLAIMS | AVERAGE<br>LAG TIME | AVERAGE<br>PAID | TOTAL<br>PAID | RECOVERY<br>AMOUNT | TOTAL<br>NET PAID |
|-------|----------|----------------|------------------|-----------------|---------------------|-----------------|---------------|--------------------|-------------------|
| 15/16 | 0        | 0              | 2                | 2               | 208                 | \$0             | \$0           | \$0                | \$0               |
| 16/17 | 0        | 0              | 4                | 4               | 37.25               | \$12,591        | \$50,365      | \$0                | \$50,365          |
| 17/18 | 0        | 0              | 6                | 6               | 38.17               | \$2,601         | \$15,605      | \$0                | \$15,605          |
| 18/19 | 0        | 0              | 1                | 1               | 0                   | \$0             | \$0           | \$0                | \$0               |
|       | 0        | 0              | 13               | 13              | 70.85               | \$3,798         | \$65,970      | \$0                | \$65,970          |