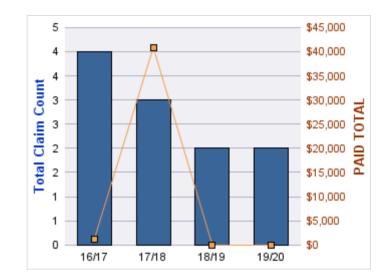

#### **ROLL-UP FOR BUREAU OF LABOR & INDUSTRIES - BOLI**

| COVERAGE | COVERAGE DESCRIPTION    | OPEN<br>CLAIMS | CLOSED<br>CLAIMS | TOTAL<br>CLAIMS | AVERAGE<br>PAID | TOTAL<br>PAID | RECOVERY<br>AMOUNT | TOTAL<br>NET PAID |
|----------|-------------------------|----------------|------------------|-----------------|-----------------|---------------|--------------------|-------------------|
| GL       | GENERAL LIABILITY       | 1              | 12               | 14              | \$141           | \$1,969       | \$0                | \$1,969           |
| CL       | CITIZENS REPORTS        | 0              | 5                | 5               | \$0             | \$0           | \$0                | \$0               |
| GLE      | GL-EMPLOYMENT LIABILITY | 2              | 2                | 4               | \$1,787         | \$7,148       | \$0                | \$7,148           |
| AL       | AUTO LIABILITY          | 0              | 3                | 3               | \$631           | \$1,892       | \$0                | \$1,892           |
| WC       | WORKERS COMPENSATION    | 0              | 3                | 3               | \$0             | \$0           | \$0                | \$0               |
|          | TOTAL                   | 3              | 25               | 29              | \$512           | \$11,008      | \$0                | \$11,008          |

| YEAR  | INCIDENT | OPEN<br>CLAIMS | CLOSED<br>CLAIMS | TOTAL<br>CLAIMS | AVERAGE<br>LAG TIME | AVERAGE<br>PAID | TOTAL<br>PAID | RECOVERY<br>AMOUNT | TOTAL<br>NET PAID |
|-------|----------|----------------|------------------|-----------------|---------------------|-----------------|---------------|--------------------|-------------------|
| 15/16 | 0        | 1              | 8                | 9               | 173.44              | \$219           | \$1,969       | \$0                | \$1,969           |
| 17/18 | 0        | 0              | 3                | 4               | 222.5               | \$0             | \$0           | \$0                | \$0               |
| 18/19 | 0        | 0              | 1                | 1               | 36                  | \$0             | \$0           | \$0                | \$0               |
|       | 0        | 1              | 12               | 14              | 143.98              | \$73            | \$1,969       | \$0                | \$1,969           |