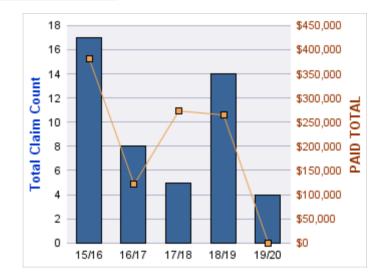

#### **ROLL-UP FOR ALL STATE AGENCIES - ALL STATE**

| COVERAGE | COVERAGE DESCRIPTION    | OPEN<br>CLAIMS | CLOSED<br>CLAIMS | TOTAL<br>CLAIMS | AVERAGE<br>PAID | TOTAL<br>PAID | RECOVERY<br>AMOUNT | TOTAL<br>NET PAID |
|----------|-------------------------|----------------|------------------|-----------------|-----------------|---------------|--------------------|-------------------|
| GL       | GENERAL LIABILITY       | 7              | 3                | 10              | \$0             | \$0           | \$0                | \$0               |
| CL       | CITIZENS REPORTS 0      |                | 2                | 2               | \$0             | \$0           | \$0                | \$0               |
| GLE      | GL-EMPLOYMENT LIABILITY | 0              | 1                | 1               | \$0             | \$0           | \$0                | \$0               |
|          | TOTAL                   | 7              | 6                | 13              | \$0             | \$0           | \$0                | \$0               |

| YEAR  | INCIDENT | OPEN<br>CLAIMS | CLOSED<br>CLAIMS | TOTAL<br>CLAIMS | AVERAGE<br>LAG TIME | AVERAGE<br>PAID | TOTAL<br>PAID | RECOVERY<br>AMOUNT | TOTAL<br>NET PAID |
|-------|----------|----------------|------------------|-----------------|---------------------|-----------------|---------------|--------------------|-------------------|
| 15/16 | 0        | 1              | 0                | 1               | 1,325               | \$0             | \$0           | \$0                | \$0               |
| 17/18 | 0        | 3              | 2                | 5               | 333                 | \$0             | \$0           | \$0                | \$0               |
| 18/19 | 0        | 0              | 1                | 1               | 18                  | \$0             | \$0           | \$0                | \$0               |
| 19/20 | 0        | 3              | 0                | 3               | 110.33              | \$0             | \$0           | \$0                | \$0               |
|       | 0        | 7              | 3                | 10              | 446.58              | \$0             | \$0           | \$0                | \$0               |