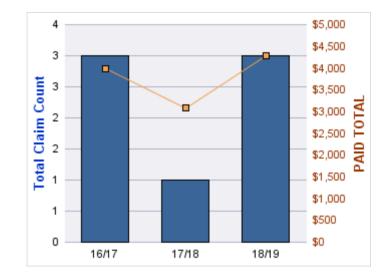

| YEAR  | INCIDENT | OPEN<br>CLAIMS | CLOSED<br>CLAIMS | TOTAL<br>CLAIMS | AVERAGE<br>LAG TIME | AVERAGE<br>PAID | TOTAL<br>PAID | RECOVERY<br>AMOUNT | TOTAL<br>NET PAID |
|-------|----------|----------------|------------------|-----------------|---------------------|-----------------|---------------|--------------------|-------------------|
| 15/16 | 0        | 1              | 0                | 1               | 1,325               | \$0             | \$0           | \$0                | \$0               |
| 17/18 | 0        | 3              | 2                | 5               | 333                 | \$0             | \$0           | \$0                | \$0               |
| 18/19 | 0        | 0              | 1                | 1               | 18                  | \$0             | \$0           | \$0                | \$0               |
| 19/20 | 0        | 3              | 0                | 3               | 110.33              | \$0             | \$0           | \$0                | \$0               |
|       | 0        | 7              | 3                | 10              | 446.58              | \$0             | \$0           | \$0                | \$0               |