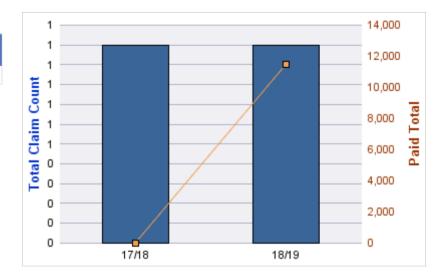

#### **ROLL-UP FOR ACCOUNTANCY, OREGON BOARD OF - BOA**

| COVERAGE | COVERAGE<br>DESCRIPTION | OPEN<br>CLAIMS | CLOSED<br>CLAIMS | TOTAL<br>CLAIMS | AVERAGE<br>PAID | TOTAL<br>PAID | RECOVERY<br>AMOUNT | TOTAL<br>NET PAID |
|----------|-------------------------|----------------|------------------|-----------------|-----------------|---------------|--------------------|-------------------|
| GL       | GENERAL LIABILITY       | 0              | 2                | 2               | \$0             | \$0           | \$0                | \$0               |
|          | TOTAL                   | 0              | 2                | 2               | \$0             | \$0           | \$0                | \$0               |

| YEAR  | INCIDENT | OPEN<br>CLAIMS | CLOSED<br>CLAIMS | TOTAL<br>CLAIMS | AVERAGE<br>LAG TIME | AVERAGE<br>PAID | TOTAL<br>PAID | RECOVERY<br>AMOUNT | TOTAL<br>NET PAID |
|-------|----------|----------------|------------------|-----------------|---------------------|-----------------|---------------|--------------------|-------------------|
| 15/16 | 0        | 0              | 1                | 1               | 166                 | \$0             | \$0           | \$0                | \$0               |
| 18/19 | 0        | 0              | 1                | 1               | 178                 | \$0             | \$0           | \$0                | \$0               |
|       | 0        | 0              | 2                | 2               | 172                 | \$0             | \$0           | \$0                | \$0               |