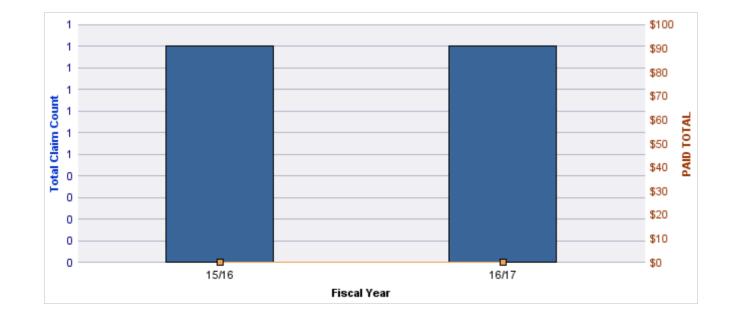

#### **ROLL-UP FOR BOARD OF CHIROPRACTIC EXAMINERS, OREGON - OBCE**

| COVERAGE | COVERAGE<br>DESCRIPTION | OPEN<br>CLAIMS | CLOSED<br>CLAIMS | TOTAL<br>CLAIMS | AVERAGE<br>PAID | TOTAL<br>PAID | RECOVERY<br>AMOUNT | TOTAL<br>NET PAID |
|----------|-------------------------|----------------|------------------|-----------------|-----------------|---------------|--------------------|-------------------|
| GL       | GENERAL LIABILITY       | 0              | 1                | 1               | \$0             | \$0           | \$0                | \$0               |
|          | TOTAL                   | 0              | 1                | 1               | \$0             | \$0           | \$0                | \$0               |

| YEAR  | INCIDENT | OPEN<br>CLAIMS | CLOSED<br>CLAIMS | TOTAL<br>CLAIMS | AVERAGE<br>LAG TIME | AVERAGE<br>PAID | TOTAL<br>PAID | RECOVERY<br>AMOUNT | TOTAL<br>NET PAID |
|-------|----------|----------------|------------------|-----------------|---------------------|-----------------|---------------|--------------------|-------------------|
| 15/16 | 0        | 0              | 1                | 1               | 25                  | \$0             | \$0           | \$0                | \$0               |
|       | 0        | 0              | 1                | 1               | 25                  | \$0             | \$0           | \$0                | \$0               |