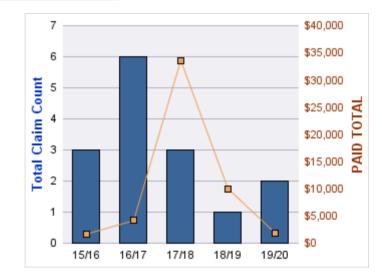

| YEAR  | INCIDENT | OPEN<br>CLAIMS | CLOSED<br>CLAIMS | TOTAL<br>CLAIMS | AVERAGE<br>LAG TIME | AVERAGE<br>PAID | TOTAL<br>PAID | RECOVERY<br>AMOUNT | TOTAL<br>NET PAID |
|-------|----------|----------------|------------------|-----------------|---------------------|-----------------|---------------|--------------------|-------------------|
| 15/16 | 0        | 1              | 0                | 1               | 1,325               | \$0             | \$0           | \$0                | \$0               |
| 17/18 | 0        | 3              | 2                | 5               | 333                 | \$0             | \$0           | \$0                | \$0               |
| 18/19 | 0        | 0              | 1                | 1               | 18                  | \$0             | \$0           | \$0                | \$0               |
| 19/20 | 0        | 3              | 0                | 3               | 110.33              | \$0             | \$0           | \$0                | \$0               |
|       | 0        | 7              | 3                | 10              | 446.58              | \$0             | \$0           | \$0                | \$0               |