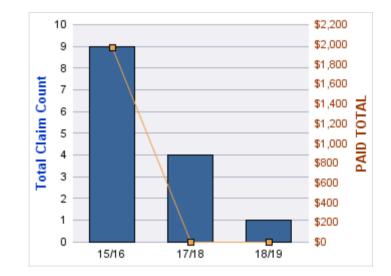

#### **ROLL-UP FOR CONSTRUCTION CONTRACTORS BOARD - CCB**

| COVERAGE | COVERAGE DESCRIPTION    | OPEN<br>CLAIMS | CLOSED<br>CLAIMS | TOTAL<br>CLAIMS | AVERAGE<br>PAID | TOTAL<br>PAID | RECOVERY<br>AMOUNT | TOTAL<br>NET PAID |
|----------|-------------------------|----------------|------------------|-----------------|-----------------|---------------|--------------------|-------------------|
| CL       | CITIZENS REPORTS        | 0              | 12               | 12              | \$0             | \$0           | \$0                | \$0               |
| WC       | WORKERS COMPENSATION    | 0              | 9                | 9               | \$28,679        | \$258,107     | \$0                | \$258,107         |
| AL       | AUTO LIABILITY          | 0              | 2                | 2               | \$977           | \$1,954       | \$0                | \$1,954           |
| GLE      | GL-EMPLOYMENT LIABILITY | 1              | 1                | 2               | \$4,355         | \$8,710       | \$0                | \$8,710           |
| GL       | GENERAL LIABILITY       | 0              | 1                | 1               | \$0             | \$0           | \$0                | \$0               |
| PV       | VEHICLE DAMAGE          | 0              | 1                | 1               | \$3,492         | \$3,492       | \$5,992            | (\$2,500)         |
|          | TOTAL                   | 1              | 26               | 27              | \$6,250         | \$272,263     | \$5,992            | \$266,271         |

#### **CITIZENS REPORTS**

| YEAR  | INCIDENT | OPEN<br>CLAIMS | CLOSED<br>CLAIMS | TOTAL<br>CLAIMS | AVERAGE<br>LAG TIME | AVERAGE<br>PAID | TOTAL<br>PAID | RECOVERY<br>AMOUNT | TOTAL<br>NET PAID |
|-------|----------|----------------|------------------|-----------------|---------------------|-----------------|---------------|--------------------|-------------------|
| 15/16 | 0        | 0              | 3                | 3               | 4                   | \$0             | \$0           | \$0                | \$0               |
| 16/17 | 0        | 0              | 2                | 2               | 0                   | \$0             | \$0           | \$0                | \$0               |
| 17/18 | 0        | 0              | 6                | 6               | 5.17                | \$0             | \$0           | \$0                | \$0               |
| 19/20 | 0        | 0              | 1                | 1               | 0                   | \$0             | \$0           | \$0                | \$0               |
|       | 0        | 0              | 12               | 12              | 2.29                | \$0             | \$0           | \$0                | \$0               |

| YEAR  | INCIDENT | OPEN<br>CLAIMS | CLOSED<br>CLAIMS | TOTAL<br>CLAIMS | AVERAGE<br>LAG TIME | AVERAGE<br>PAID | TOTAL<br>PAID | RECOVERY<br>AMOUNT | TOTAL<br>NET PAID |
|-------|----------|----------------|------------------|-----------------|---------------------|-----------------|---------------|--------------------|-------------------|
| 18/19 | 0        | 0              | 1                | 1               | 167                 | \$0             | \$0           | \$0                | \$0               |
|       | 0        | 0              | 1                | 1               | 167                 | \$0             | \$0           | \$0                | \$0               |