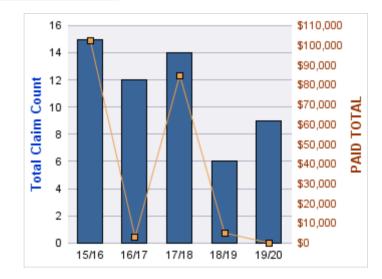

### **ROLL-UP FOR CORRECTIONS ENTERPRISES, OREGON - OCE**

| COVERAGE | COVERAGE DESCRIPTION    | OPEN<br>CLAIMS | CLOSED<br>CLAIMS | TOTAL<br>CLAIMS | AVERAGE<br>PAID | TOTAL<br>PAID | RECOVERY<br>AMOUNT | TOTAL<br>NET PAID |
|----------|-------------------------|----------------|------------------|-----------------|-----------------|---------------|--------------------|-------------------|
| WC       | WORKERS COMPENSATION    | 1              | 26               | 27              | \$6,754         | \$182,360     | \$0                | \$182,360         |
| AL       | AUTO LIABILITY          | 0              | 13               | 13              | \$5,075         | \$65,970      | \$0                | \$65,970          |
| GL       | GENERAL LIABILITY       | 2              | 6                | 8               | \$661           | \$5,289       | \$0                | \$5,289           |
| DD       | DIRECT DAMAGE PROPERTY  | 0              | 1                | 1               | \$0             | \$0           | \$0                | \$0               |
| GLE      | GL-EMPLOYMENT LIABILITY | 1              | 0                | 1               | \$0             | \$0           | \$0                | \$0               |
|          | TOTAL                   | 4              | 46               | 50              | \$2,498         | \$253,619     | \$0                | \$253,619         |

#### AUTO LIABILITY

| YEAR  | INCIDENT | OPEN<br>CLAIMS | CLOSED<br>CLAIMS | TOTAL<br>CLAIMS | AVERAGE<br>LAG TIME | AVERAGE<br>PAID | TOTAL<br>PAID | RECOVERY<br>AMOUNT | TOTAL<br>NET PAID |
|-------|----------|----------------|------------------|-----------------|---------------------|-----------------|---------------|--------------------|-------------------|
| 15/16 | 0        | 0              | 2                | 2               | 208                 | \$0             | \$0           | \$0                | \$0               |
| 16/17 | 0        | 0              | 4                | 4               | 37.25               | \$12,591        | \$50,365      | \$0                | \$50,365          |
| 17/18 | 0        | 0              | 6                | 6               | 38.17               | \$2,601         | \$15,605      | \$0                | \$15,605          |
| 18/19 | 0        | 0              | 1                | 1               | 0                   | \$0             | \$0           | \$0                | \$0               |
|       | 0        | 0              | 13               | 13              | 70.85               | \$3,798         | \$65,970      | \$0                | \$65,970          |

#### DIRECT DAMAGE PROPERTY

| YE | EAR  | INCIDENT | OPEN<br>CLAIMS | CLOSED<br>CLAIMS | - | AVERAGE<br>LAG TIME | AVERAGE<br>PAID | TOTAL<br>PAID | RECOVERY<br>AMOUNT | TOTAL<br>NET PAID |
|----|------|----------|----------------|------------------|---|---------------------|-----------------|---------------|--------------------|-------------------|
| 16 | 6/17 | 0        | 0              | 1                | 1 | 1                   | \$0             | \$0           | \$0                | \$0               |
|    |      | 0        | 0              | 1                | 1 | 1                   | \$0             | \$0           | \$0                | \$0               |

#### **GENERAL LIABILITY**

| YEAR  | INCIDENT | OPEN<br>CLAIMS | CLOSED<br>CLAIMS | TOTAL<br>CLAIMS | AVERAGE<br>LAG TIME | AVERAGE<br>PAID | TOTAL<br>PAID | RECOVERY<br>AMOUNT | TOTAL<br>NET PAID |
|-------|----------|----------------|------------------|-----------------|---------------------|-----------------|---------------|--------------------|-------------------|
| 16/17 | 0        | 0              | 1                | 1               | 135                 | \$0             | \$0           | \$0                | \$0               |
| 17/18 | 0        | 0              | 1                | 1               | 85                  | \$2,119         | \$2,119       | \$0                | \$2,119           |
| 18/19 | 0        | 0              | 1                | 1               | 71                  | \$1,495         | \$1,495       | \$0                | \$1,495           |
| 19/20 | 0        | 2              | 3                | 5               | 90.8                | \$335           | \$1,675       | \$0                | \$1,675           |
|       | 0        | 2              | 6                | 8               | 95.45               | \$987           | \$5,289       | \$0                | \$5,289           |

### **GL-EMPLOYMENT LIABILITY**

| YEAR  | INCIDENT | OPEN<br>CLAIMS | CLOSED<br>CLAIMS | TOTAL<br>CLAIMS | AVERAGE<br>LAG TIME | AVERAGE<br>PAID | TOTAL<br>PAID | RECOVERY<br>AMOUNT | TOTAL<br>NET PAID |
|-------|----------|----------------|------------------|-----------------|---------------------|-----------------|---------------|--------------------|-------------------|
| 19/20 | 0        | 1              | 0                | 1               | 59                  | \$0             | \$0           | \$0                | \$0               |
|       | 0        | 1              | 0                | 1               | 59                  | \$0             | \$0           | \$0                | \$0               |

#### WORKERS COMPENSATION

| YEAR  | INCIDENT | OPEN<br>CLAIMS | CLOSED<br>CLAIMS | TOTAL<br>CLAIMS | AVERAGE<br>LAG TIME | AVERAGE<br>PAID | TOTAL<br>PAID | RECOVERY<br>AMOUNT | TOTAL<br>NET PAID |
|-------|----------|----------------|------------------|-----------------|---------------------|-----------------|---------------|--------------------|-------------------|
| 15/16 | 0        | 0              | 6                | 6               | 154.67              | \$2,230         | \$13,382      | \$0                | \$13,382          |
| 16/17 | 0        | 0              | 8                | 8               | 12.13               | \$5,075         | \$40,601      | \$0                | \$40,601          |
| 17/18 | 0        | 0              | 4                | 4               | 7.25                | \$22,902        | \$91,607      | \$0                | \$91,607          |
| 18/19 | 0        | 0              | 3                | 3               | 8.67                | \$379           | \$1,136       | \$0                | \$1,136           |
| 19/20 | 0        | 1              | 5                | 6               | 5.33                | \$5,939         | \$35,634      | \$0                | \$35,634          |
|       | 0        | 1              | 26               | 27              | 37.61               | \$7,305         | \$182,360     | \$0                | \$182,360         |