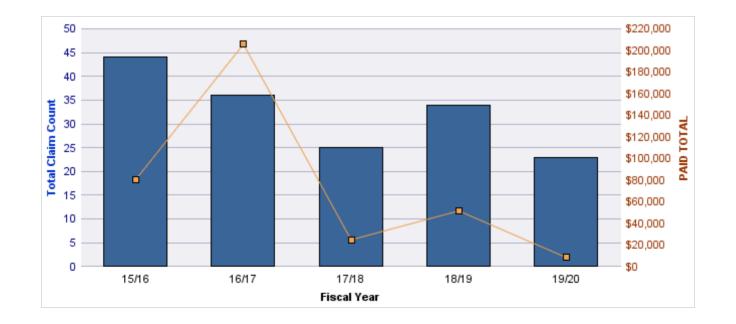

#### **ROLL-UP FOR ALL STATE AGENCIES - ALL STATE**

| COVERAGE | COVERAGE DESCRIPTION    | OPEN<br>CLAIMS | CLOSED<br>CLAIMS | TOTAL<br>CLAIMS | AVERAGE<br>PAID | TOTAL<br>PAID | RECOVERY<br>AMOUNT | TOTAL<br>NET PAID |
|----------|-------------------------|----------------|------------------|-----------------|-----------------|---------------|--------------------|-------------------|
| GL       | GENERAL LIABILITY       | 7              | 3                | 10              | \$0             | \$0           | \$0                | \$0               |
| CL       | CITIZENS REPORTS 0      |                | 2                | 2               | \$0             | \$0           | \$0                | \$0               |
| GLE      | GL-EMPLOYMENT LIABILITY | 0              | 1                | 1               | \$0             | \$0           | \$0                | \$0               |
|          | TOTAL                   | 7              | 6                | 13              | \$0             | \$0           | \$0                | \$0               |

| YEAR  | INCIDENT | OPEN<br>CLAIMS | CLOSED<br>CLAIMS | TOTAL<br>CLAIMS | AVERAGE<br>LAG TIME | AVERAGE<br>PAID | TOTAL<br>PAID | RECOVERY<br>AMOUNT | TOTAL<br>NET PAID |
|-------|----------|----------------|------------------|-----------------|---------------------|-----------------|---------------|--------------------|-------------------|
| 15/16 | 0        | 1              | 0                | 1               | 1,325               | \$0             | \$0           | \$0                | \$0               |
| 17/18 | 0        | 3              | 2                | 5               | 333                 | \$0             | \$0           | \$0                | \$0               |
| 18/19 | 0        | 0              | 1                | 1               | 18                  | \$0             | \$0           | \$0                | \$0               |
| 19/20 | 0        | 3              | 0                | 3               | 110.33              | \$0             | \$0           | \$0                | \$0               |
|       | 0        | 7              | 3                | 10              | 446.58              | \$0             | \$0           | \$0                | \$0               |