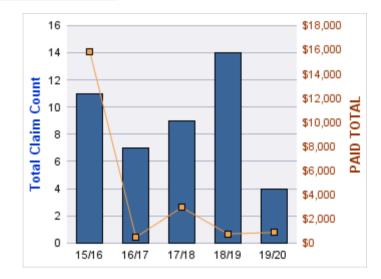

#### **ROLL-UP FOR ARCHITECT EXAMINERS BOARD, OREGON - ORBAE**

| COVERAGE | COVERAGE DESCRIPTION    | OPEN<br>CLAIMS | CLOSED<br>CLAIMS | TOTAL<br>CLAIMS | AVERAGE<br>PAID | TOTAL<br>PAID | RECOVERY<br>AMOUNT | TOTAL<br>NET PAID |
|----------|-------------------------|----------------|------------------|-----------------|-----------------|---------------|--------------------|-------------------|
| GLE      | GL-EMPLOYMENT LIABILITY | 0              | 1                | 1               | \$0             | \$0           | \$0                | \$0               |
|          | TOTAL                   | 0              | 1                | 1               | \$0             | \$0           | \$0                | \$0               |

#### **GL-EMPLOYMENT LIABILITY**

| YEAR  | INCIDENT | OPEN<br>CLAIMS | CLOSED<br>CLAIMS | TOTAL<br>CLAIMS | AVERAGE<br>LAG TIME | AVERAGE<br>PAID | TOTAL<br>PAID | RECOVERY<br>AMOUNT | TOTAL<br>NET PAID |
|-------|----------|----------------|------------------|-----------------|---------------------|-----------------|---------------|--------------------|-------------------|
| 15/16 | 0        | 0              | 1                | 1               | 96                  | \$0             | \$0           | \$0                | \$0               |
|       | 0        | 0              | 1                | 1               | 96                  | \$0             | \$0           | \$0                | \$0               |