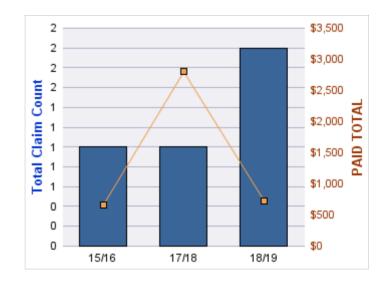

| 1                | 1               | 24                  | \$2,798         | \$2,798       | \$0                | \$2,798           |
| 18/19 | 0        | 0              | 2                | 2               | 23                  | \$360           | \$720         | \$0                | \$720             |
|       | 0        | 0              | 4                | 4               | 15.67               | \$1,270         | \$4,171       | \$0                | \$4,171           |

# Top 5 Locations by Claim Frequency

| LOCATION                              | CLAIMS | TOTAL<br>PAID |
|---------------------------------------|--------|---------------|
| DEPARTMENT OF EDUCATION, OREGON - ODE | 3      | \$1,373       |
| ODE SCHOOL FOR THE DEAF - ODE SFTD    | 1      | \$2,798       |



#### Top 5 Cause by Claim Frequency

| CAUSE                                           | CLAIMS |
|-------------------------------------------------|--------|
| MOVING ACCIDENT - REARENDED CLAIMANT            | 3      |
| MOVING ACCIDENT - PARKING: FORWARD - HIT PARKED | 1      |

| CAUSE                                           | TOTAL<br>PAID |
|-------------------------------------------------|---------------|
| MOVING ACCIDENT - PARKING: FORWARD - HIT PARKED | \$2,798       |
| MOVING ACCIDENT - REARENDED CLAIMANT            | \$1,373       |

### **CITIZENS REPORTS**

| YEAR  | INCIDENT | OPEN<br>CLAIMS | CLOSED<br>CLAIMS | TOTAL<br>CLAIMS | AVERAGE<br>LAG TIME | AVERAGE<br>PAID | TOTAL<br>PAID | RECOVERY<br>AMOUNT | TOTAL<br>NET PAID |
|-------|----------|----------------|--------