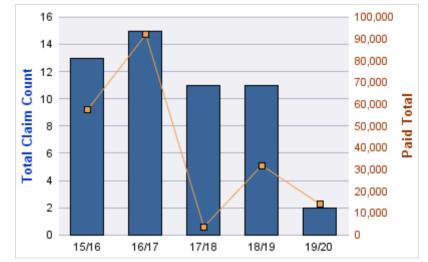

#### **ROLL-UP FOR CONSTRUCTION CONTRACTORS BOARD - CCB**

| COVERAGE | COVERAGE DESCRIPTION    | OPEN<br>CLAIMS | CLOSED<br>CLAIMS | TOTAL<br>CLAIMS | AVERAGE<br>PAID | TOTAL<br>PAID | RECOVERY<br>AMOUNT | TOTAL<br>NET PAID |
|----------|-------------------------|----------------|------------------|-----------------|-----------------|---------------|--------------------|-------------------|
| CL       | CITIZENS REPORTS        | 0              | 12               | 12              | \$0             | \$0           | \$0                | \$0               |
| WC       | WORKERS COMPENSATION    | 0              | 9                | 9               | \$28,679        | \$258,107     | \$0                | \$258,107         |
| AL       | AUTO LIABILITY          | 0              | 2                | 2               | \$977           | \$1,954       | \$0                | \$1,954           |
| GLE      | GL-EMPLOYMENT LIABILITY | 1              | 1                | 2               | \$4,355         | \$8,710       | \$0                | \$8,710           |
| GL       | GENERAL LIABILITY       | 0              | 1                | 1               | \$0             | \$0           | \$0                | \$0               |
| PV       | VEHICLE DAMAGE          | 0              | 1                | 1               | \$3,492         | \$3,492       | \$5,992            | (\$2,500)         |
|          | TOTAL                   | 1              | 26               | 27              | \$6,250         | \$272,263     | \$5,992            | \$266,271         |

| YEAR  | INCIDENT | OPEN<br>CLAIMS | CLOSED<br>CLAIMS | TOTAL<br>CLAIMS | AVERAGE<br>LAG TIME | AVERAGE<br>PAID | TOTAL<br>PAID | RECOVERY<br>AMOUNT | TOTAL<br>NET PAID |
|-------|----------|----------------|------------------|-----------------|---------------------|-----------------|---------------|--------------------|-------------------|
| 18/19 | 0        | 0              | 1                | 1               | 167                 | \$0             | \$0           | \$0                | \$0               |
|       | 0        | 0              | 1                | 1               | 167                 | \$0             | \$0           | \$0                | \$0               |