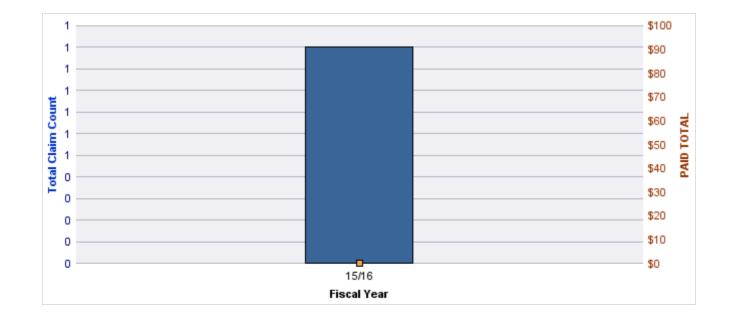

#### **ROLL-UP FOR ACCOUNTANCY, OREGON BOARD OF - BOA**

| COVERAGE | COVERAGE<br>DESCRIPTION | OPEN<br>CLAIMS | CLOSED<br>CLAIMS | TOTAL<br>CLAIMS | AVERAGE<br>PAID | TOTAL<br>PAID | RECOVERY<br>AMOUNT | TOTAL<br>NET PAID |
|----------|-------------------------|----------------|------------------|-----------------|-----------------|---------------|--------------------|-------------------|
| GL       | GENERAL LIABILITY       | 0              | 2                | 2               | \$0             | \$0           | \$0                | \$0               |
|          | TOTAL                   | 0              | 2                | 2               | \$0             | \$0           | \$0                | \$0               |

| YEAR  | INCIDENT | OPEN<br>CLAIMS | CLOSED<br>CLAIMS | TOTAL<br>CLAIMS | AVERAGE<br>LAG TIME | AVERAGE<br>PAID | TOTAL<br>PAID | RECOVERY<br>AMOUNT | TOTAL<br>NET PAID |
|-------|----------|----------------|------------------|-----------------|---------------------|-----------------|---------------|--------------------|-------------------|
| 15/16 | 0        | 0              | 1                | 1               | 166                 | \$0             | \$0           | \$0                | \$0               |
| 18/19 | 0        | 0              | 1                | 1               | 178                 | \$0             | \$0           | \$0                | \$0               |
|       | 0        | 0              | 2                | 2               | 172                 | \$0             | \$0           | \$0                | \$0               |