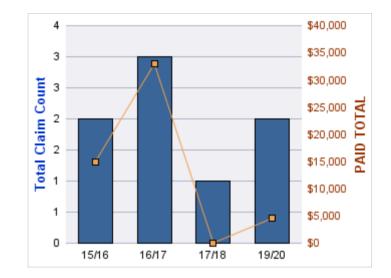

#### **ROLL-UP FOR ALL STATE AGENCIES - ALL STATE**

| COVERAGE | COVERAGE DESCRIPTION    | OPEN<br>CLAIMS | CLOSED<br>CLAIMS | TOTAL<br>CLAIMS | AVERAGE<br>PAID | TOTAL<br>PAID | RECOVERY<br>AMOUNT | TOTAL<br>NET PAID |
|----------|-------------------------|----------------|------------------|-----------------|-----------------|---------------|--------------------|-------------------|
| GL       | GENERAL LIABILITY       | 7              | 3                | 10              | \$0             | \$0           | \$0                | \$0               |
| CL       | CITIZENS REPORTS 0      |                | 2                | 2               | \$0             | \$0           | \$0                | \$0               |
| GLE      | GL-EMPLOYMENT LIABILITY | 0              | 1                | 1               | \$0             | \$0           | \$0                | \$0               |
|          | TOTAL                   | 7              | 6                | 13              | \$0             | \$0           | \$0                | \$0               |

| YEAR  | INCIDENT | OPEN<br>CLAIMS | CLOSED<br>CLAIMS | TOTAL<br>CLAIMS | AVERAGE<br>LAG TIME | AVERAGE<br>PAID | TOTAL<br>PAID | RECOVERY<br>AMOUNT | TOTAL<br>NET PAID |
|-------|----------|----------------|------------------|-----------------|---------------------|-----------------|---------------|--------------------|-------------------|
| 15/16 | 0        | 1              | 0                | 1               | 1,325               | \$0             | \$0           | \$0                | \$0               |
| 17/18 | 0        | 3              | 2                | 5               | 333                 | \$0             | \$0           | \$0                | \$0               |
| 18/19 | 0        | 0              | 1                | 1               | 18                  | \$0             | \$0           | \$0                | \$0               |
| 19/20 | 0        | 3              | 0                | 3               | 110.33              | \$0             | \$0           | \$0                | \$0               |
|       | 0        | 7              | 3                | 10              | 446.58              | \$0             | \$0           | \$0                | \$0               |