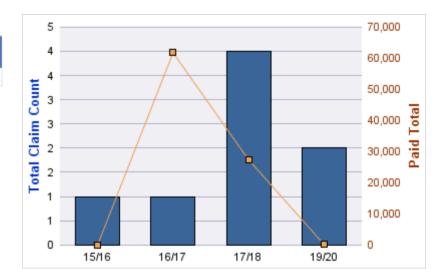

### **ROLL-UP FOR CORRECTIONS ENTERPRISES, OREGON - OCE**

| COVERAGE | COVERAGE DESCRIPTION    | OPEN<br>CLAIMS | CLOSED<br>CLAIMS | TOTAL<br>CLAIMS | AVERAGE<br>PAID | TOTAL<br>PAID | RECOVERY<br>AMOUNT | TOTAL<br>NET PAID |
|----------|-------------------------|----------------|------------------|-----------------|-----------------|---------------|--------------------|-------------------|
| WC       | WORKERS COMPENSATION    | 1              | 26               | 27              | \$6,754         | \$182,360     | \$0                | \$182,360         |
| AL       | AUTO LIABILITY          | 0              | 13               | 13              | \$5,075         | \$65,970      | \$0                | \$65,970          |
| GL       | GENERAL LIABILITY       | 2              | 6                | 8               | \$661           | \$5,289       | \$0                | \$5,289           |
| DD       | DIRECT DAMAGE PROPERTY  | 0              | 1                | 1               | \$0             | \$0           | \$0                | \$0               |
| GLE      | GL-EMPLOYMENT LIABILITY | 1              | 0                | 1               | \$0             | \$0           | \$0                | \$0               |
|          | TOTAL                   | 4              | 46               | 50              | \$2,498         | \$253,619     | \$0                | \$253,619         |

#### AUTO LIABILITY

| YEAR  | INCIDENT | OPEN<br>CLAIMS | CLOSED<br>CLAIMS | TOTAL<br>CLAIMS | AVERAGE<br>LAG TIME | AVERAGE<br>PAID | TOTAL<br>PAID | RECOVERY<br>AMOUNT | TOTAL<br>NET PAID |
|-------|----------|----------------|------------------|-----------------|---------------------|-----------------|---------------|--------------------|-------------------|
| 15/16 | 0        | 0              | 2                | 2               | 208                 | \$0             | \$0           | \$0                | \$0               |
| 16/17 | 0        | 0              | 4                | 4               | 37.25               | \$12,591        | \$50,365      | \$0                | \$50,365          |
| 17/18 | 0        | 0              | 6                | 6               | 38.17               | \$2,601         | \$15,605      | \$0                | \$15,605          |
| 18/19 | 0        | 0              | 1                | 1               | 0                   | \$0             | \$0           | \$0                | \$0               |
|       | 0        | 0              | 13               | 13              | 70.85               | \$3,798         | \$65,970      | \$0                | \$65,970          |

#### WORKERS COMPENSATION

| YEAR  | INCIDENT | OPEN<br>CLAIMS | CLOSED<br>CLAIMS | TOTAL<br>CLAIMS | AVERAGE<br>LAG TIME | AVERAGE<br>PAID | TOTAL<br>PAID | RECOVERY<br>AMOUNT | TOTAL<br>NET PAID |
|-------|----------|----------------|------------------|-----------------|---------------------|-----------------|---------------|--------------------|-------------------|
| 15/16 | 0        | 0              | 6                | 6               | 154.67              | \$2,230         | \$13,382      | \$0                | \$13,382          |
| 16/17 | 0        | 0              | 8                | 8               | 12.13               | \$5,075         | \$40,601      | \$0                | \$40,601          |
| 17/18 | 0        | 0              | 4                | 4               | 7.25                | \$22,902        | \$91,607      | \$0                | \$91,607          |
| 18/19 | 0        | 0              | 3                | 3               | 8.67                | \$379           | \$1,136       | \$0                | \$1,136           |
| 19/20 | 0        | 1              | 5                | 6               | 5.33                | \$5,939         | \$35,634      | \$0                | \$35,634          |
|       | 0        | 1              | 26               | 27              | 37.61               | \$7,305         | \$182,360     | \$0                | \$182,360         |