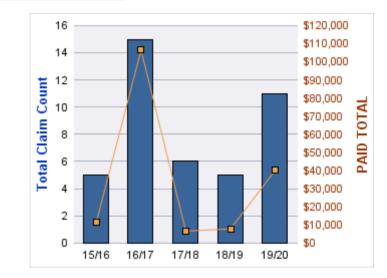

#### **ROLL-UP FOR ALL STATE AGENCIES - ALL STATE**

| COVERAGE | COVERAGE DESCRIPTION    | OPEN<br>CLAIMS | CLOSED<br>CLAIMS | TOTAL<br>CLAIMS | AVERAGE<br>PAID | TOTAL<br>PAID | RECOVERY<br>AMOUNT | TOTAL<br>NET PAID |
|----------|-------------------------|----------------|------------------|-----------------|-----------------|---------------|--------------------|-------------------|
| GL       | GENERAL LIABILITY       | 7              | 3                | 10              | \$0             | \$0           | \$0                | \$0               |
| CL       | CITIZENS REPORTS 0      |                | 2                | 2               | \$0             | \$0           | \$0                | \$0               |
| GLE      | GL-EMPLOYMENT LIABILITY | 0              | 1                | 1               | \$0             | \$0           | \$0                | \$0               |
|          | TOTAL                   | 7              | 6                | 13              | \$0             | \$0           | \$0                | \$0               |