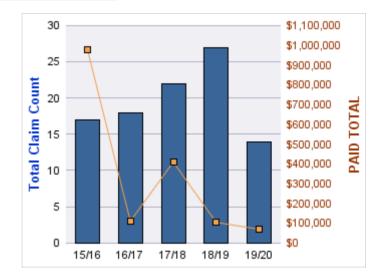

#### WORKERS COMPENSATION

| YEAR  | INCIDENT | OPEN<br>CLAIMS | CLOSED<br>CLAIMS | TOTAL<br>CLAIMS | AVERAGE<br>LAG TIME | AVERAGE<br>PAID | TOTAL<br>PAID | RECOVERY<br>AMOUNT | TOTAL<br>NET PAID |
|-------|----------|----------------|------------------|-----------------|---------------------|-----------------|---------------|--------------------|-------------------|
| 15/16 | 0        | 0              | 6                | 6               | 154.67              | \$2,230         | \$13,382      | \$0                | \$13,382          |
| 16/17 | 0        | 0              | 8                | 8               | 12.13               | \$5,075         | \$40,601      | \$0                | \$40,601          |
| 17/18 | 0        | 0              | 4                | 4               | 7.25                | \$22,902        | \$91,607      | \$0                | \$91,607          |
| 18/19 | 0        | 0              | 3                | 3               | 8.67                | \$379           | \$1,136       | \$0                | \$1,136           |
| 19/20 | 0        | 1              | 5                | 6               | 5.33                | \$5,939         | \$35,634      | \$0                | \$35,634          |
|       | 0        | 1              | 26               | 27              | 37.61               | \$7,305         | \$182,360     | \$0                | \$182,360         |