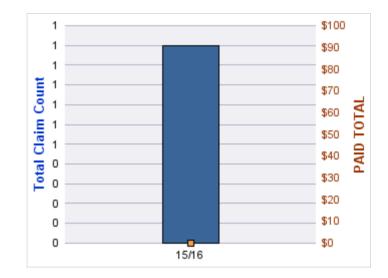

#### **GL-EMPLOYMENT LIABILITY**

| YEAR  | INCIDENT | OPEN<br>CLAIMS | CLOSED<br>CLAIMS | TOTAL<br>CLAIMS | AVERAGE<br>LAG TIME | AVERAGE<br>PAID | TOTAL<br>PAID | RECOVERY<br>AMOUNT | TOTAL<br>NET PAID |
|-------|----------|----------------|------------------|-----------------|---------------------|-----------------|---------------|--------------------|-------------------|
| 15/16 | 0        | 0              | 1                | 1               | 96                  | \$0             | \$0           | \$0                | \$0               |
|       | 0        | 0              | 1                | 1               | 96                  | \$0             | \$0           | \$0                | \$0               |