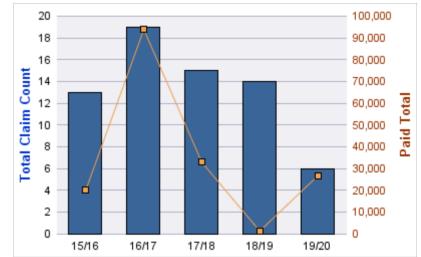

| YEAR  | INCIDENT | OPEN<br>CLAIMS | CLOSED<br>CLAIMS | TOTAL<br>CLAIMS | AVERAGE<br>LAG TIME | AVERAGE<br>PAID | TOTAL<br>PAID | RECOVERY<br>AMOUNT | TOTAL<br>NET PAID |
|-------|----------|----------------|------------------|-----------------|---------------------|-----------------|---------------|--------------------|-------------------|
| 15/16 | 0        | 0              | 1                | 1               | 166                 | \$0             | \$0           | \$0                | \$0               |
| 18/19 | 0        | 0              | 1                | 1               | 178                 | \$0             | \$0           | \$0                | \$0               |
|       | 0        | 0              | 2                | 2               | 172                 | \$0             | \$0           | \$0                | \$0               |