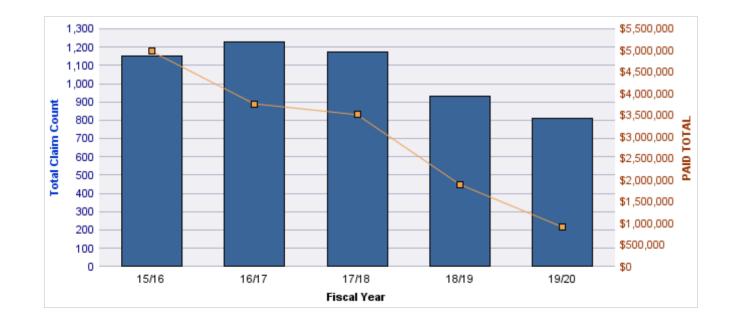

| 27               | 34              | \$1,514         | \$51,467      | \$12,172           | \$39,295          |
| DD       | DIRECT DAMAGE PROPERTY  | 1              | 19               | 20              | \$33,096        | \$661,924     | \$4,700            | \$657,224         |
| AL       | AUTO LIABILITY          | 1              | 16               | 17              | \$4,072         | \$69,216      | \$277              | \$68,939          |
| ML       | MEDICAL MALPRACTICE     | 0              | 6                | 6               | \$0             | \$0           | \$0                | \$0               |
|          | TOTAL                   | 400            | 4,760            | 5,298           | \$5,969         | \$15,069,301  | \$22,641           | \$15,046,659      |



### AUTO LIABILITY

| YEAR  | INCIDENT | OPEN<br>CLAIMS | CLOSED<br>CLAIMS | TOTAL<br>CLAIMS | AVERAGE<br>LAG TIME | AVERAGE<br>PAID | TOTAL<br>PAID | RECOVERY<br>AMOUNT | TOTAL<br>NET PAID |
|-------|----------|----------------|------------------|-----------------|---------------------|-----------------|---------------|--------------------|-------------------|
| 16/17 | 0        | 0              | 1                | 1               | 95                  | \$0             | \$0           | \$0                | \$0               |
| 17/18 | 0        | 0              | 6                | 6               | 23.5                | \$4,760         | \$28,562      | \$0                | \$28,562          |
| 18/19 | 0        | 0              | 6                | 6               | 77.17