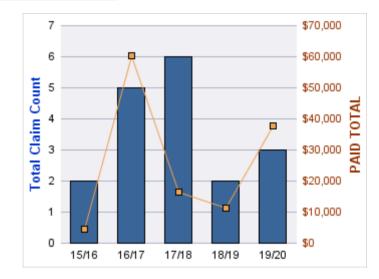

#### **ROLL-UP FOR BUSINESS OREGON - OR4BIZ**

| COVERAGE | COVERAGE DESCRIPTION    | OPEN<br>CLAIMS | CLOSED<br>CLAIMS | TOTAL<br>CLAIMS | AVERAGE<br>PAID | TOTAL<br>PAID | RECOVERY<br>AMOUNT | TOTAL<br>NET PAID |
|----------|-------------------------|----------------|------------------|-----------------|-----------------|---------------|--------------------|-------------------|
| CL       | CITIZENS REPORTS        | 0              | 21               | 21              | \$0             | \$0           | \$0                | \$0               |
| GLE      | GL-EMPLOYMENT LIABILITY | 1              | 3                | 4               | \$2,178         | \$8,710       | \$0                | \$8,710           |
| GL       | GENERAL LIABILITY       | 1              | 2                | 3               | \$0             | \$0           | \$0                | \$0               |
| PV       | VEHICLE DAMAGE          | 0              | 2                | 2               | \$643           | \$1,286       | \$3,786            | (\$2,500)         |
| WC       | WORKERS COMPENSATION    | 1              | 1                | 2               | \$3,826         | \$7,652       | \$0                | \$7,652           |
|          | TOTAL                   | 3              | 29               | 32              | \$1,329         | \$17,648      | \$3,786            | \$13,862          |

#### **CITIZENS REPORTS**

| YEAR  | INCIDENT | OPEN<br>CLAIMS | CLOSED<br>CLAIMS | TOTAL<br>CLAIMS | AVERAGE<br>LAG TIME | AVERAGE<br>PAID | TOTAL<br>PAID | RECOVERY<br>AMOUNT | TOTAL<br>NET PAID |
|-------|----------|----------------|------------------|-----------------|---------------------|-----------------|---------------|--------------------|-------------------|
| 15/16 | 0        | 0              | 5                | 5               | 3.2                 | \$0             | \$0           | \$0                | \$0               |
| 16/17 | 0        | 0              | 2                | 2               | 2.5                 | \$0             | \$0           | \$0                | \$0               |
| 17/18 | 0        | 0              | 5                | 5               | 0                   | \$0             | \$0           | \$0                | \$0               |
| 18/19 | 0        | 0              | 4                | 4               | 1                   | \$0             | \$0           | \$0                | \$0               |
| 19/20 | 0        | 0              | 5                | 5               | 6.8                 | \$0             | \$0           | \$0                | \$0               |
|       | 0        | 0              | 21               | 21              | 2.7                 | \$0             | \$0           | \$0                | \$0               |

| YEAR  | INCIDENT | OPEN<br>CLAIMS | CLOSED<br>CLAIMS | TOTAL<br>CLAIMS | AVERAGE<br>LAG TIME | AVERAGE<br>PAID | TOTAL<br>PAID | RECOVERY<br>AMOUNT | TOTAL<br>NET PAID |
|-------|----------|----------------|------------------|-----------------|---------------------|-----------------|---------------|--------------------|-------------------|
| 15/16 | 0        | 0              | 1                | 1               | 0                   | \$0             | \$0           | \$0                | \$0               |
| 16/17 | 0        | 0              | 1                | 1               | 694                 | \$0             | \$0           | \$0                | \$0               |
| 19/20 | 0        | 1              | 0                | 1               | 163                 | \$0             | \$0           | \$0                | \$0               |
|       | 0        | 1              | 2                | 3               | 285.67              | \$0             | \$0           | \$0                | \$0               |

### VEHICLE DAMAGE

| YEAR  | INCIDENT | OPEN<br>CLAIMS | CLOSED<br>CLAIMS | TOTAL<br>CLAIMS | AVERAGE<br>LAG TIME | AVERAGE<br>PAID | TOTAL<br>PAID | RECOVERY<br>AMOUNT | TOTAL<br>NET PAID |
|-------|----------|----------------|------------------|-----------------|---------------------|-----------------|---------------|--------------------|-------------------|
| 17/18 | 0        | 0              | 1                | 1               | 174                 | \$0             | \$0           | \$0                | \$0               |
| 18/19 | 0        | 0              | 1                | 1               | 14                  | \$1,286         | \$1,286       | \$3,786            | (\$2,500)         |
|       | 0        | 0              | 2                | 2               | 94                  | \$643           | \$1,286       | \$3,786            | (\$2,500)         |

#### WORKERS COMPENSATION

| YEAR  | INCIDENT | OPEN<br>CLAIMS | CLOSED<br>CLAIMS | TOTAL<br>CLAIMS | AVERAGE<br>LAG TIME | AVERAGE<br>PAID | TOTAL<br>PAID | RECOVERY<br>AMOUNT | TOTAL<br>NET PAID |
|-------|----------|----------------|------------------|-----------------|---------------------|-----------------|---------------|--------------------|-------------------|
| 16/17 | 0        | 0              | 1                | 1               | 35                  | \$3,473         | \$3,473       | \$0                | \$3,473           |
| 19/20 | 0        | 1              | 0                | 1               | 2                   | \$4,178         | \$4,178       | \$0                | \$4,178           |
|       | 0        | 1              | 1                | 2               | 18.5                | \$3,826         | \$7,652       | \$0                | \$7,652           |