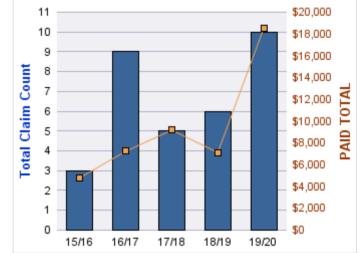

#### **CITIZENS REPORTS**

| YEAR  | INCIDENT | OPEN<br>CLAIMS | CLOSED<br>CLAIMS | TOTAL<br>CLAIMS | AVERAGE<br>LAG TIME | AVERAGE<br>PAID | TOTAL<br>PAID | RECOVERY<br>AMOUNT | TOTAL<br>NET PAID |
|-------|----------|----------------|------------------|-----------------|---------------------|-----------------|---------------|--------------------|-------------------|
| 15/16 | 0        | 0              | 5                | 5               | 3.2                 | \$0             | \$0           | \$0                | \$0               |
| 16/17 | 0        | 0              | 2                | 2               | 2.5                 | \$0             | \$0           | \$0                | \$0               |
| 17/18 | 0        | 0              | 5                | 5               | 0                   | \$0             | \$0           | \$0                | \$0               |
| 18/19 | 0        | 0              | 4                | 4               | 1                   | \$0             | \$0           | \$0                | \$0               |
| 19/20 | 0        | 0              | 5                | 5               | 6.8                 | \$0             | \$0           | \$0                | \$0               |
|       | 0        | 0              | 21               | 21              | 2.7                 | \$0             | \$0           | \$0                | \$0               |