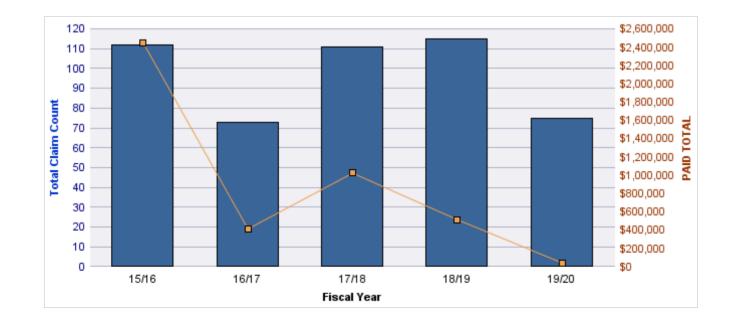

### **ROLL-UP FOR CORRECTIONS ENTERPRISES, OREGON - OCE**

| COVERAGE | COVERAGE DESCRIPTION    | OPEN<br>CLAIMS | CLOSED<br>CLAIMS | TOTAL<br>CLAIMS | AVERAGE<br>PAID | TOTAL<br>PAID | RECOVERY<br>AMOUNT | TOTAL<br>NET PAID |
|----------|-------------------------|----------------|------------------|-----------------|-----------------|---------------|--------------------|-------------------|
| WC       | WORKERS COMPENSATION    | 1              | 26               | 27              | \$6,754         | \$182,360     | \$0                | \$182,360         |
| AL       | AUTO LIABILITY          | 0              | 13               | 13              | \$5,075         | \$65,970      | \$0                | \$65,970          |
| GL       | GENERAL LIABILITY       | 2              | 6                | 8               | \$661           | \$5,289       | \$0                | \$5,289           |
| DD       | DIRECT DAMAGE PROPERTY  | 0              | 1                | 1               | \$0             | \$0           | \$0                | \$0               |
| GLE      | GL-EMPLOYMENT LIABILITY | 1              | 0                | 1               | \$0             | \$0           | \$0                | \$0               |
|          | TOTAL                   | 4              | 46               | 50              | \$2,498         | \$253,619     | \$0                | \$253,619         |