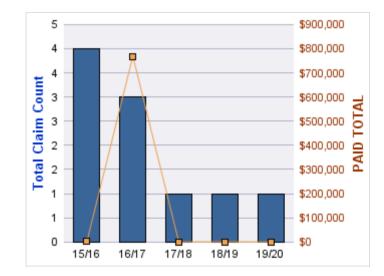

#### **ROLL-UP FOR BUSINESS OREGON - OR4BIZ**

| COVERAGE | COVERAGE DESCRIPTION    | OPEN<br>CLAIMS | CLOSED<br>CLAIMS | TOTAL<br>CLAIMS | AVERAGE<br>PAID | TOTAL<br>PAID | RECOVERY<br>AMOUNT | TOTAL<br>NET PAID |
|----------|-------------------------|----------------|------------------|-----------------|-----------------|---------------|--------------------|-------------------|
| CL       | CITIZENS REPORTS        | 0              | 21               | 21              | \$0             | \$0           | \$0                | \$0               |
| GLE      | GL-EMPLOYMENT LIABILITY | 1              | 3                | 4               | \$2,178         | \$8,710       | \$0                | \$8,710           |
| GL       | GENERAL LIABILITY       | 1              | 2                | 3               | \$0             | \$0           | \$0                | \$0               |
| PV       | VEHICLE DAMAGE          | 0              | 2                | 2               | \$643           | \$1,286       | \$3,786            | (\$2,500)         |
| WC       | WORKERS COMPENSATION    | 1              | 1                | 2               | \$3,826         | \$7,652       | \$0                | \$7,652           |
|          | TOTAL                   | 3              | 29               | 32              | \$1,329         | \$17,648      | \$3,786            | \$13,862          |

#### **CITIZENS REPORTS**

| YEAR  | INCIDENT | OPEN<br>CLAIMS | CLOSED<br>CLAIMS | TOTAL<br>CLAIMS | AVERAGE<br>LAG TIME | AVERAGE<br>PAID | TOTAL<br>PAID | RECOVERY<br>AMOUNT | TOTAL<br>NET PAID |
|-------|----------|----------------|------------------|-----------------|---------------------|-----------------|---------------|--------------------|-------------------|
| 15/16 | 0        | 0              | 5                | 5               | 3.2                 | \$0             | \$0           | \$0                | \$0               |
| 16/17 | 0        | 0              | 2                | 2               | 2.5                 | \$0             | \$0           | \$0                | \$0               |
| 17/18 | 0        | 0              | 5                | 5               | 0                   | \$0             | \$0           | \$0                | \$0               |
| 18/19 | 0        | 0              | 4                | 4               | 1                   | \$0             | \$0           | \$0                | \$0               |
| 19/20 | 0        | 0              | 5                | 5               | 6.8                 | \$0             | \$0           | \$0                | \$0               |
|       | 0        | 0              | 21               | 21              | 2.7                 | \$0             | \$0           | \$0                | \$0               |