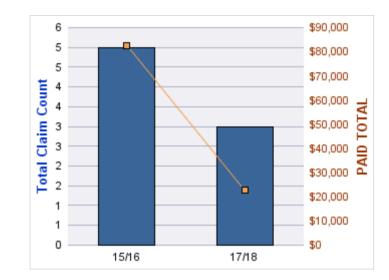

| \$22,546      | \$0                | \$22,546          |
|       | 0        | 0              | 8                | 8               | 32.1                | \$12,031        | \$105,275     | \$0                | \$105,275         |

#### **Top 5 Locations by Claim Frequency**

| LOCATION                                                  | CLAIMS | TOTAL<br>PAID |
|-----------------------------------------------------------|--------|---------------|
| OYA SUPPORT CENTRAL - OYA SPT CNTL                        | 3      | \$57,890      |
| OYA NORTH VALLEY AREA - MACLAREN YCF                      | 2      | \$46,294      |
| OYA SOUTH VALLEY AREA - CAMP FLORENCE, CORVALLIS HOUSE    | 2      | \$1,090       |
| OYA EASTERN CENTRAL AREA - EASTERN OR YCF, CAMP RIVERBEND | 1      | \$0           |



# Top 5 Cause by Claim Frequency

| CAUSE                                   | CLAIMS |
|-----------------------------------------|--------|
| FIRE OR WEATHER - FIRE OR SMOKE         | 4      |
| OTHER PERILS - OTHER DAMAGE             | 2      |
| CRIME - VANDALISM/MALICIOUS MISCHIEF    | 1      |
| OTHER PERILS - ACCIDENTAL LIQUID DAMAGE | 1      |

| CAUSE                                   | TOTAL<br>PAID |
|-----------------------------------------|---------------|
| FIRE OR WEATHER - FIRE OR SMOKE         | \$69,227      |
| CRIME - VANDALISM/MALICIOUS MISCHIEF    | \$34,958      |
| OTHER PERILS - OTHER DAMAGE             | \$1,090       |
| OTHER PERILS - ACCIDENTAL LIQUID DAMAGE | \$0           |

## **GENERAL LIABILITY**

| YEAR  | INCIDENT | OPEN<br>CLAIMS | CLOSED<br>CLAIMS | T