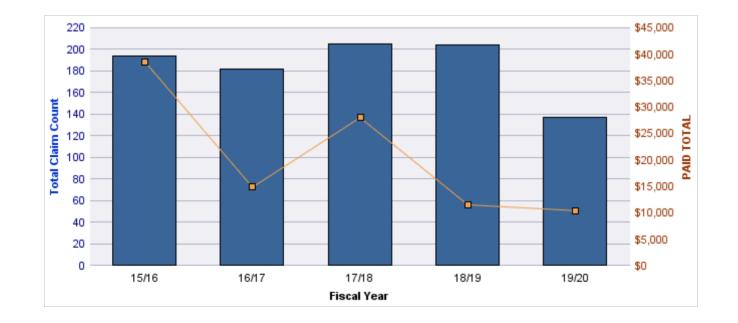

#### **ROLL-UP FOR BUSINESS OREGON - OR4BIZ**

| COVERAGE | COVERAGE DESCRIPTION    | OPEN<br>CLAIMS | CLOSED<br>CLAIMS | TOTAL<br>CLAIMS | AVERAGE<br>PAID | TOTAL<br>PAID | RECOVERY<br>AMOUNT | TOTAL<br>NET PAID |
|----------|-------------------------|----------------|------------------|-----------------|-----------------|---------------|--------------------|-------------------|
| CL       | CITIZENS REPORTS        | 0              | 21               | 21              | \$0             | \$0           | \$0                | \$0               |
| GLE      | GL-EMPLOYMENT LIABILITY | 1              | 3                | 4               | \$2,178         | \$8,710       | \$0                | \$8,710           |
| GL       | GENERAL LIABILITY       | 1              | 2                | 3               | \$0             | \$0           | \$0                | \$0               |
| PV       | VEHICLE DAMAGE          | 0              | 2                | 2               | \$643           | \$1,286       | \$3,786            | (\$2,500)         |
| WC       | WORKERS COMPENSATION    | 1              | 1                | 2               | \$3,826         | \$7,652       | \$0                | \$7,652           |
|          | TOTAL                   | 3              | 29               | 32              | \$1,329         | \$17,648      | \$3,786            | \$13,862          |