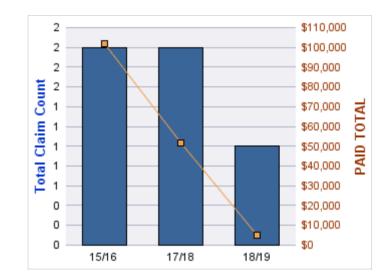

#### **ROLL-UP FOR ADVOCACY COMMISSIONS, OFFICE OF - OAC**

| COVERAGE | COVERAGE<br>DESCRIPTION | OPEN<br>CLAIMS | CLOSED<br>CLAIMS | TOTAL<br>CLAIMS | AVERAGE<br>PAID | TOTAL<br>PAID | RECOVERY<br>AMOUNT | TOTAL<br>NET PAID |
|----------|-------------------------|----------------|------------------|-----------------|-----------------|---------------|--------------------|-------------------|
| GL       | GENERAL LIABILITY       | 1              | 0                | 1               | \$0             | \$0           | \$0                | \$0               |
|          | TOTAL                   | 1              | 0                | 1               | \$0             | \$0           | \$0                | \$0               |

| YEAR  | INCIDENT | OPEN<br>CLAIMS | CLOSED<br>CLAIMS | TOTAL<br>CLAIMS | AVERAGE<br>LAG TIME | AVERAGE<br>PAID | TOTAL<br>PAID | RECOVERY<br>AMOUNT | TOTAL<br>NET PAID |
|-------|----------|----------------|------------------|-----------------|---------------------|-----------------|---------------|--------------------|-------------------|
| 16/17 | 0        | 1              | 0                | 1               | 1                   | \$0             | \$0           | \$0                | \$0               |
|       | 0        | 1              | 0                | 1               | 1                   | \$0             | \$0           | \$0                | \$0               |