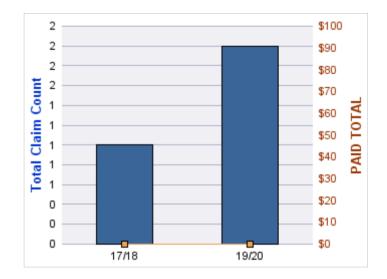

#### **ROLL-UP FOR ACCOUNTANCY, OREGON BOARD OF - BOA**

| COVERAGE | COVERAGE<br>DESCRIPTION | OPEN<br>CLAIMS | CLOSED<br>CLAIMS | TOTAL<br>CLAIMS | AVERAGE<br>PAID | TOTAL<br>PAID | RECOVERY<br>AMOUNT | TOTAL<br>NET PAID |
|----------|-------------------------|----------------|------------------|-----------------|-----------------|---------------|--------------------|-------------------|
| GL       | GENERAL LIABILITY       | 0              | 2                | 2               | \$0             | \$0           | \$0                | \$0               |
|          | TOTAL                   | 0              | 2                | 2               | \$0             | \$0           | \$0                | \$0               |

| YEAR  | INCIDENT | OPEN<br>CLAIMS | CLOSED<br>CLAIMS | TOTAL<br>CLAIMS | AVERAGE<br>LAG TIME | AVERAGE<br>PAID | TOTAL<br>PAID | RECOVERY<br>AMOUNT | TOTAL<br>NET PAID |
|-------|----------|----------------|------------------|-----------------|---------------------|-----------------|---------------|--------------------|-------------------|
| 15/16 | 0        | 0              | 1                | 1               | 166                 | \$0             | \$0           | \$0                | \$0               |
| 18/19 | 0        | 0              | 1                | 1               | 178                 | \$0             | \$0           | \$0                | \$0               |
|       | 0        | 0              | 2                | 2               | 172                 | \$0             | \$0           | \$0                | \$0               |