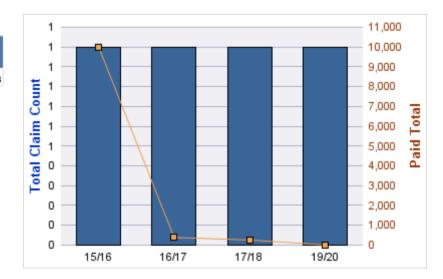

### **ROLL-UP FOR CORRECTIONS ENTERPRISES, OREGON - OCE**

| COVERAGE | COVERAGE DESCRIPTION    | OPEN<br>CLAIMS | CLOSED<br>CLAIMS | TOTAL<br>CLAIMS | AVERAGE<br>PAID | TOTAL<br>PAID | RECOVERY<br>AMOUNT | TOTAL<br>NET PAID |
|----------|-------------------------|----------------|------------------|-----------------|-----------------|---------------|--------------------|-------------------|
| WC       | WORKERS COMPENSATION    | 1              | 26               | 27              | \$6,754         | \$182,360     | \$0                | \$182,360         |
| AL       | AUTO LIABILITY          | 0              | 13               | 13              | \$5,075         | \$65,970      | \$0                | \$65,970          |
| GL       | GENERAL LIABILITY       | 2              | 6                | 8               | \$661           | \$5,289       | \$0                | \$5,289           |
| DD       | DIRECT DAMAGE PROPERTY  | 0              | 1                | 1               | \$0             | \$0           | \$0                | \$0               |
| GLE      | GL-EMPLOYMENT LIABILITY | 1              | 0                | 1               | \$0             | \$0           | \$0                | \$0               |
|          | TOTAL                   | 4              | 46               | 50              | \$2,498         | \$253,619     | \$0                | \$253,619         |

#### AUTO LIABILITY

| YEAR  | INCIDENT | OPEN<br>CLAIMS | CLOSED<br>CLAIMS | TOTAL<br>CLAIMS | AVERAGE<br>LAG TIME | AVERAGE<br>PAID | TOTAL<br>PAID | RECOVERY<br>AMOUNT | TOTAL<br>NET PAID |
|-------|----------|----------------|------------------|-----------------|---------------------|-----------------|---------------|--------------------|-------------------|
| 15/16 | 0        | 0              | 2                | 2               | 208                 | \$0             | \$0           | \$0                | \$0               |
| 16/17 | 0        | 0              | 4                | 4               | 37.25               | \$12,591        | \$50,365      | \$0                | \$50,365          |
| 17/18 | 0        | 0              | 6                | 6               | 38.17               | \$2,601         | \$15,605      | \$0                | \$15,605          |
| 18/19 | 0        | 0              | 1                | 1               | 0                   | \$0             | \$0           | \$0                | \$0               |
|       | 0        | 0              | 13               | 13              | 70.85               | \$3,798         | \$65,970      | \$0                | \$65,970          |