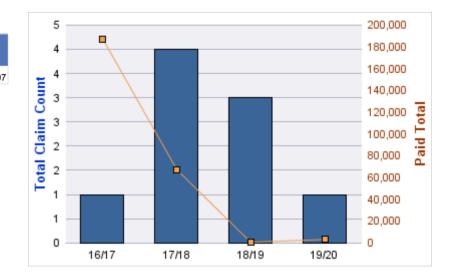

| YEAR  | INCIDENT | OPEN<br>CLAIMS | CLOSED<br>CLAIMS | TOTAL<br>CLAIMS | AVERAGE<br>LAG TIME | AVERAGE<br>PAID | TOTAL<br>PAID | RECOVERY<br>AMOUNT | TOTAL<br>NET PAID |
|-------|----------|----------------|------------------|-----------------|---------------------|-----------------|---------------|--------------------|-------------------|
| 15/16 | 0        | 1              | 0                | 1               | 1,325               | \$0             | \$0           | \$0                | \$0               |
| 17/18 | 0        | 3              | 2                | 5               | 333                 | \$0             | \$0           | \$0                | \$0               |
| 18/19 | 0        | 0              | 1                | 1               | 18                  | \$0             | \$0           | \$0                | \$0               |
| 19/20 | 0        | 3              | 0                | 3               | 110.33              | \$0             | \$0           | \$0                | \$0               |
|       | 0        | 7              | 3                | 10              | 446.58              | \$0             | \$0           | \$0                | \$0               |