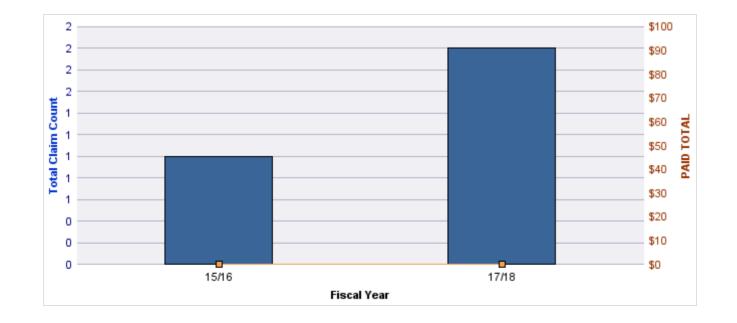

#### **ROLL-UP FOR COLUMBIA RIVER GORGE COMMISSION - CRGC**

| COVERAGE | COVERAGE<br>DESCRIPTION | OPEN<br>CLAIMS | CLOSED<br>CLAIMS | TOTAL<br>CLAIMS | AVERAGE<br>PAID | TOTAL<br>PAID | RECOVERY<br>AMOUNT | TOTAL<br>NET PAID |
|----------|-------------------------|----------------|------------------|-----------------|-----------------|---------------|--------------------|-------------------|
| GL       | GENERAL LIABILITY       | 0              | 1                | 1               | \$0             | \$0           | \$0                | \$0               |
|          | TOTAL                   | 0              | 1                | 1               | \$0             | \$0           | \$0                | \$0               |

| YEAR  | INCIDENT | OPEN<br>CLAIMS | CLOSED<br>CLAIMS | TOTAL<br>CLAIMS | AVERAGE<br>LAG TIME | AVERAGE<br>PAID | TOTAL<br>PAID | RECOVERY<br>AMOUNT | TOTAL<br>NET PAID |
|-------|----------|----------------|------------------|-----------------|---------------------|-----------------|---------------|--------------------|-------------------|
| 16/17 | 0        | 0              | 1                | 1               | 6                   | \$0             | \$0           | \$0                | \$0               |
|       | 0        | 0              | 1                | 1               | 6                   | \$0             | \$0           | \$0                | \$0               |

## Top 5 Locations by Claim Frequency

| LOCATION                               | CLAIMS | TOTAL<br>PAID |
|----------------------------------------|--------|---------------|
| COLUMBIA RIVER GORGE COMMISSION - CRGC | 1      | \$0           |