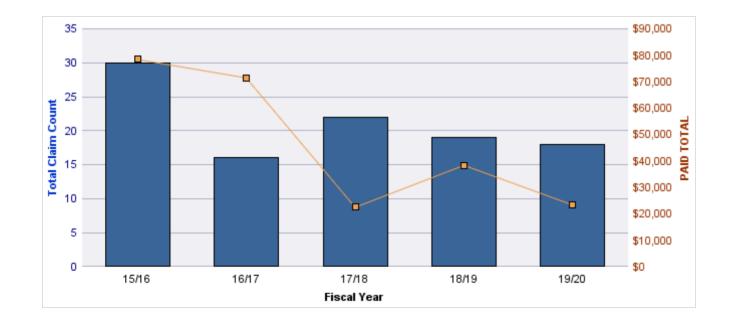

#### **ROLL-UP FOR BLIND COMMISSION, OREGON - OCB**

| COVERAGE | COVERAGE DESCRIPTION   | OPEN<br>CLAIMS | CLOSED<br>CLAIMS | TOTAL<br>CLAIMS | AVERAGE<br>PAID | TOTAL<br>PAID | RECOVERY<br>AMOUNT | TOTAL<br>NET PAID |
|----------|------------------------|----------------|------------------|-----------------|-----------------|---------------|--------------------|-------------------|
| WC       | WORKERS COMPENSATION   | 0              | 12               | 12              | \$1,657         | \$19,888      | \$0                | \$19,888          |
| CL       | CITIZENS REPORTS       | 0              | 6                | 6               | \$0             | \$0           | \$0                | \$0               |
| DD       | DIRECT DAMAGE PROPERTY | 0              | 1                | 1               | \$0             | \$0           | \$0                | \$0               |
|          | TOTAL                  | 0              | 19               | 19              | \$552           | \$19,888      | \$0                | \$19,888          |

#### **CITIZENS REPORTS**

| YEAR  | INCIDENT | OPEN<br>CLAIMS | CLOSED<br>CLAIMS | TOTAL<br>CLAIMS | AVERAGE<br>LAG TIME | AVERAGE<br>PAID | TOTAL<br>PAID | RECOVERY<br>AMOUNT | TOTAL<br>NET PAID |
|-------|----------|----------------|------------------|-----------------|---------------------|-----------------|---------------|--------------------|-------------------|
| 15/16 | 0        | 0              | 3                | 3               | 6.33                | \$0             | \$0           | \$0                | \$0               |
| 17/18 | 0        | 0              | 1                | 1               | 0                   | \$0             | \$0           | \$0                | \$0               |
| 18/19 | 0        | 0              | 2                | 2               | 10.5                | \$0             | \$0           | \$0                | \$0               |
|       | 0        | 0              | 6                | 6               | 5.61                | \$0             | \$0           | \$0                | \$0               |

#### DIRECT DAMAGE PROPERTY

| YEAR  | INCIDENT | OPEN<br>CLAIMS | CLOSED<br>CLAIMS | TOTAL<br>CLAIMS | AVERAGE<br>LAG TIME | AVERAGE<br>PAID | TOTAL<br>PAID | RECOVERY<br>AMOUNT | TOTAL<br>NET PAID |
|-------|----------|----------------|------------------|-----------------|---------------------|-----------------|---------------|--------------------|-------------------|
| 17/18 | 0        | 0              | 1                | 1               | 2                   | \$0             | \$0           | \$0                | \$0               |
|       | 0        | 0              | 1                | 1               | 2                   | \$0             | \$0           | \$0                | \$0               |

#### WORKERS COMPENSATION

| YEAR  | INCIDENT | OPEN<br>CLAIMS | CLOSED<br>CLAIMS | TOTAL<br>CLAIMS | AVERAGE<br>LAG TIME | AVERAGE<br>PAID | TOTAL<br>PAID | RECOVERY<br>AMOUNT | TOTAL<br>NET PAID |
|-------|----------|----------------|------------------|-----------------|---------------------|-----------------|---------------|--------------------|-------------------|
| 15/16 | 0        | 0              | 4                | 4               | 10                  | \$83            | \$331         | \$0                | \$331             |
| 16/17 | 0        | 0              | 1                | 1               | 0                   | \$7,394         | \$7,394       | \$0                | \$7,394           |
| 17/18 | 0        | 0              | 3                | 3               | 3                   | \$2,013         | \$6,040       | \$0                | \$6,040           |
| 18/19 | 0        | 0              | 1                | 1               | 1                   | \$0             | \$0           | \$0                | \$0               |
| 19/20 | 0        | 0              | 3                | 3               | 1.33                | \$2,041         | \$6,123       | \$0                | \$6,123           |
|       | 0        | 0              | 12               | 12              | 3.07                | \$2,306         | \$19,888      | \$0                | \$19,888          |