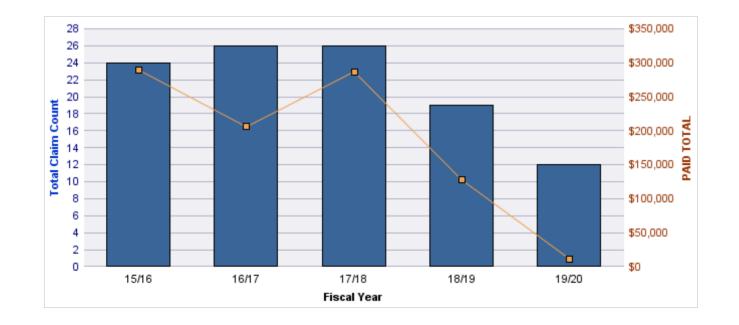

#### **ROLL-UP FOR BLIND COMMISSION, OREGON - OCB**

| COVERAGE | COVERAGE DESCRIPTION   | OPEN<br>CLAIMS | CLOSED<br>CLAIMS | TOTAL<br>CLAIMS | AVERAGE<br>PAID | TOTAL<br>PAID | RECOVERY<br>AMOUNT | TOTAL<br>NET PAID |
|----------|------------------------|----------------|------------------|-----------------|-----------------|---------------|--------------------|-------------------|
| WC       | WORKERS COMPENSATION   | 0              | 12               | 12              | \$1,657         | \$19,888      | \$0                | \$19,888          |
| CL       | CITIZENS REPORTS       | 0              | 6                | 6               | \$0             | \$0           | \$0                | \$0               |
| DD       | DIRECT DAMAGE PROPERTY | 0              | 1                | 1               | \$0             | \$0           | \$0                | \$0               |
|          | TOTAL                  | 0              | 19               | 19              | \$552           | \$19,888      | \$0                | \$19,888          |

#### **CITIZENS REPORTS**

| YEAR  | INCIDENT | OPEN<br>CLAIMS | CLOSED<br>CLAIMS | TOTAL<br>CLAIMS | AVERAGE<br>LAG TIME | AVERAGE<br>PAID | TOTAL<br>PAID | RECOVERY<br>AMOUNT | TOTAL<br>NET PAID |
|-------|----------|----------------|------------------|-----------------|---------------------|-----------------|---------------|--------------------|-------------------|
| 15/16 | 0        | 0              | 3                | 3               | 6.33                | \$0             | \$0           | \$0                | \$0               |
| 17/18 | 0        | 0              | 1                | 1               | 0                   | \$0             | \$0           | \$0                | \$0               |
| 18/19 | 0        | 0              | 2                | 2               | 10.5                | \$0             | \$0           | \$0                | \$0               |
|       | 0        | 0              | 6                | 6               | 5.61                | \$0             | \$0           | \$0                | \$0               |

#### WORKERS COMPENSATION

| YEAR  | INCIDENT | OPEN<br>CLAIMS | CLOSED<br>CLAIMS | TOTAL<br>CLAIMS | AVERAGE<br>LAG TIME | AVERAGE<br>PAID | TOTAL<br>PAID | RECOVERY<br>AMOUNT | TOTAL<br>NET PAID |
|-------|----------|----------------|------------------|-----------------|---------------------|-----------------|---------------|--------------------|-------------------|
| 15/16 | 0        | 0              | 4                | 4               | 10                  | \$83            | \$331         | \$0                | \$331             |
| 16/17 | 0        | 0              | 1                | 1               | 0                   | \$7,394         | \$7,394       | \$0                | \$7,394           |
| 17/18 | 0        | 0              | 3                | 3               | 3                   | \$2,013         | \$6,040       | \$0                | \$6,040           |
| 18/19 | 0        | 0              | 1                | 1               | 1                   | \$0             | \$0           | \$0                | \$0               |
| 19/20 | 0        | 0              | 3                | 3               | 1.33                | \$2,041         | \$6,123       | \$0                | \$6,123           |
|       | 0        | 0              | 12               | 12              | 3.07                | \$2,306         | \$19,888      | \$0                | \$19,888          |