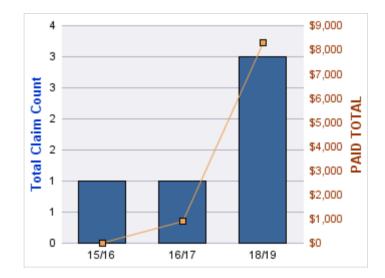

| YEAR  | INCIDENT | OPEN<br>CLAIMS | CLOSED<br>CLAIMS | TOTAL<br>CLAIMS | AVERAGE<br>LAG TIME | AVERAGE<br>PAID | TOTAL<br>PAID | RECOVERY<br>AMOUNT | TOTAL<br>NET PAID |
|-------|----------|----------------|------------------|-----------------|---------------------|-----------------|---------------|--------------------|-------------------|
| 15/16 | 0        | 1              | 0                | 1               | 1,325               | \$0             | \$0           | \$0                | \$0               |
| 17/18 | 0        | 3              | 2                | 5               | 333                 | \$0             | \$0           | \$0                | \$0               |
| 18/19 | 0        | 0              | 1                | 1               | 18                  | \$0             | \$0           | \$0                | \$0               |
| 19/20 | 0        | 3              | 0                | 3               | 110.33              | \$0             | \$0           | \$0                | \$0               |
|       | 0        | 7              | 3                | 10              | 446.58              | \$0             | \$0           | \$0                | \$0               |