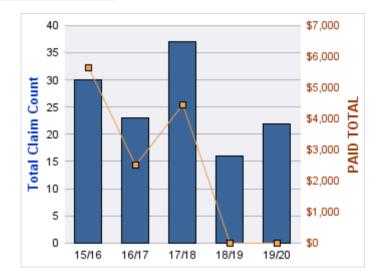

#### **ROLL-UP FOR ALL STATE AGENCIES - ALL STATE**

| COVERAGE | COVERAGE DESCRIPTION    | OPEN<br>CLAIMS | CLOSED<br>CLAIMS | TOTAL<br>CLAIMS | AVERAGE<br>PAID | TOTAL<br>PAID | RECOVERY<br>AMOUNT | TOTAL<br>NET PAID |
|----------|-------------------------|----------------|------------------|-----------------|-----------------|---------------|--------------------|-------------------|
| GL       | GENERAL LIABILITY       | 7              | 3                | 10              | \$0             | \$0           | \$0                | \$0               |
| CL       | CITIZENS REPORTS 0      |                | 2                | 2               | \$0             | \$0           | \$0                | \$0               |
| GLE      | GL-EMPLOYMENT LIABILITY | 0              | 1                | 1               | \$0             | \$0           | \$0                | \$0               |
|          | TOTAL                   | 7              | 6                | 13              | \$0             | \$0           | \$0                | \$0               |

| YEAR  | INCIDENT | OPEN<br>CLAIMS | CLOSED<br>CLAIMS | TOTAL<br>CLAIMS | AVERAGE<br>LAG TIME | AVERAGE<br>PAID | TOTAL<br>PAID | RECOVERY<br>AMOUNT | TOTAL<br>NET PAID |
|-------|----------|----------------|------------------|-----------------|---------------------|-----------------|---------------|--------------------|-------------------|
| 15/16 | 0        | 1              | 0                | 1               | 1,325               | \$0             | \$0           | \$0                | \$0               |
| 17/18 | 0        | 3              | 2                | 5               | 333                 | \$0             | \$0           | \$0                | \$0               |
| 18/19 | 0        | 0              | 1                | 1               | 18                  | \$0             | \$0           | \$0                | \$0               |
| 19/20 | 0        | 3              | 0                | 3               | 110.33              | \$0             | \$0           | \$0                | \$0               |
|       | 0        | 7              | 3                | 10              | 446.58              | \$0             | \$0           | \$0                | \$0               |