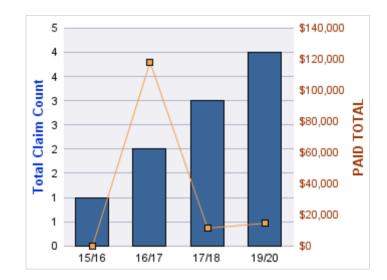

### **ROLL-UP FOR CORRECTIONS ENTERPRISES, OREGON - OCE**

| COVERAGE | COVERAGE DESCRIPTION    | OPEN<br>CLAIMS | CLOSED<br>CLAIMS | TOTAL<br>CLAIMS | AVERAGE<br>PAID | TOTAL<br>PAID | RECOVERY<br>AMOUNT | TOTAL<br>NET PAID |
|----------|-------------------------|----------------|------------------|-----------------|-----------------|---------------|--------------------|-------------------|
| WC       | WORKERS COMPENSATION    | 1              | 26               | 27              | \$6,754         | \$182,360     | \$0                | \$182,360         |
| AL       | AUTO LIABILITY          | 0              | 13               | 13              | \$5,075         | \$65,970      | \$0                | \$65,970          |
| GL       | GENERAL LIABILITY       | 2              | 6                | 8               | \$661           | \$5,289       | \$0                | \$5,289           |
| DD       | DIRECT DAMAGE PROPERTY  | 0              | 1                | 1               | \$0             | \$0           | \$0                | \$0               |
| GLE      | GL-EMPLOYMENT LIABILITY | 1              | 0                | 1               | \$0             | \$0           | \$0                | \$0               |
|          | TOTAL                   | 4              | 46               | 50              | \$2,498         | \$253,619     | \$0                | \$253,619         |

#### **GENERAL LIABILITY**

| YEAR  | INCIDENT | OPEN<br>CLAIMS | CLOSED<br>CLAIMS | TOTAL<br>CLAIMS | AVERAGE<br>LAG TIME | AVERAGE<br>PAID | TOTAL<br>PAID | RECOVERY<br>AMOUNT | TOTAL<br>NET PAID |
|-------|----------|----------------|------------------|-----------------|---------------------|-----------------|---------------|--------------------|-------------------|
| 16/17 | 0        | 0              | 1                | 1               | 135                 | \$0             | \$0           | \$0                | \$0               |
| 17/18 | 0        | 0              | 1                | 1               | 85                  | \$2,119         | \$2,119       | \$0                | \$2,119           |
| 18/19 | 0        | 0              | 1                | 1               | 71                  | \$1,495         | \$1,495       | \$0                | \$1,495           |
| 19/20 | 0        | 2              | 3                | 5               | 90.8                | \$335           | \$1,675       | \$0                | \$1,675           |
|       | 0        | 2              | 6                | 8               | 95.45               | \$987           | \$5,289       | \$0                | \$5,289           |