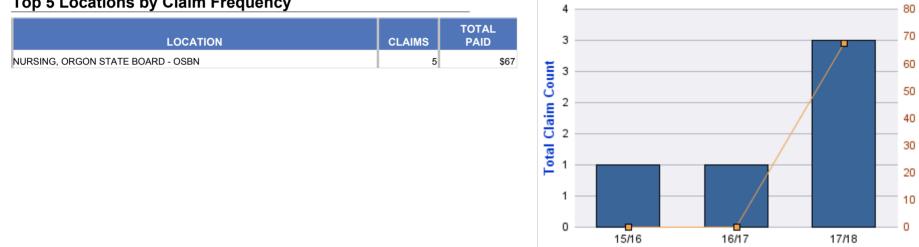

## Top 5 Locations by Claim Frequency

| LOCATION                           | CLAIMS | TOTAL<br>PAID |
|------------------------------------|--------|---------------|
| ACCOUNTANCY, OREGON BOARD OF - BOA | 2      | \$0           |