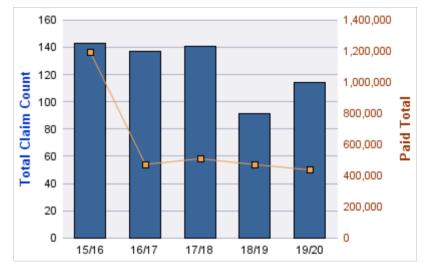

### **ROLL-UP FOR CORRECTIONS ENTERPRISES, OREGON - OCE**

| COVERAGE | COVERAGE DESCRIPTION    | OPEN<br>CLAIMS | CLOSED<br>CLAIMS | TOTAL<br>CLAIMS | AVERAGE<br>PAID | TOTAL<br>PAID | RECOVERY<br>AMOUNT | TOTAL<br>NET PAID |
|----------|-------------------------|----------------|------------------|-----------------|-----------------|---------------|--------------------|-------------------|
| WC       | WORKERS COMPENSATION    | 1              | 26               | 27              | \$6,754         | \$182,360     | \$0                | \$182,360         |
| AL       | AUTO LIABILITY          | 0              | 13               | 13              | \$5,075         | \$65,970      | \$0                | \$65,970          |
| GL       | GENERAL LIABILITY       | 2              | 6                | 8               | \$661           | \$5,289       | \$0                | \$5,289           |
| DD       | DIRECT DAMAGE PROPERTY  | 0              | 1                | 1               | \$0             | \$0           | \$0                | \$0               |
| GLE      | GL-EMPLOYMENT LIABILITY | 1              | 0                | 1               | \$0             | \$0           | \$0                | \$0               |
|          | TOTAL                   | 4              | 46               | 50              | \$2,498         | \$253,619     | \$0                | \$253,619         |