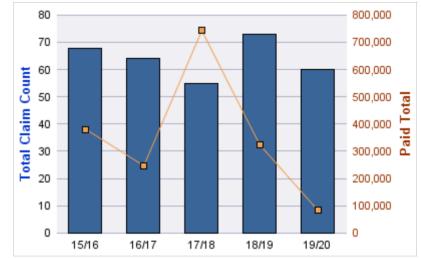

### **ROLL-UP FOR CORRECTIONS ENTERPRISES, OREGON - OCE**

| COVERAGE | COVERAGE DESCRIPTION    | OPEN<br>CLAIMS | CLOSED<br>CLAIMS | TOTAL<br>CLAIMS | AVERAGE<br>PAID | TOTAL<br>PAID | RECOVERY<br>AMOUNT | TOTAL<br>NET PAID |
|----------|-------------------------|----------------|------------------|-----------------|-----------------|---------------|--------------------|-------------------|
| WC       | WORKERS COMPENSATION    | 1              | 26               | 27              | \$6,754         | \$182,360     | \$0                | \$182,360         |
| AL       | AUTO LIABILITY          | 0              | 13               | 13              | \$5,075         | \$65,970      | \$0                | \$65,970          |
| GL       | GENERAL LIABILITY       | 2              | 6                | 8               | \$661           | \$5,289       | \$0                | \$5,289           |
| DD       | DIRECT DAMAGE PROPERTY  | 0              | 1                | 1               | \$0             | \$0           | \$0                | \$0               |
| GLE      | GL-EMPLOYMENT LIABILITY | 1              | 0                | 1               | \$0             | \$0           | \$0                | \$0               |
|          | TOTAL                   | 4              | 46               | 50              | \$2,498         | \$253,619     | \$0                | \$253,619         |

#### WORKERS COMPENSATION

| YEAR  | INCIDENT | OPEN<br>CLAIMS | CLOSED<br>CLAIMS | TOTAL<br>CLAIMS | AVERAGE<br>LAG TIME | AVERAGE<br>PAID | TOTAL<br>PAID | RECOVERY<br>AMOUNT | TOTAL<br>NET PAID |
|-------|----------|----------------|------------------|-----------------|---------------------|-----------------|---------------|--------------------|-------------------|
| 15/16 | 0        | 0              | 6                | 6               | 154.67              | \$2,230         | \$13,382      | \$0                | \$13,382          |
| 16/17 | 0        | 0              | 8                | 8               | 12.13               | \$5,075         | \$40,601      | \$0                | \$40,601          |
| 17/18 | 0        | 0              | 4                | 4               | 7.25                | \$22,902        | \$91,607      | \$0                | \$91,607          |
| 18/19 | 0        | 0              | 3                | 3               | 8.67                | \$379           | \$1,136       | \$0                | \$1,136           |
| 19/20 | 0        | 1              | 5                | 6               | 5.33                | \$5,939         | \$35,634      | \$0                | \$35,634          |
|       | 0        | 1              | 26               | 27              | 37.61               | \$7,305         | \$182,360     | \$0                | \$182,360         |