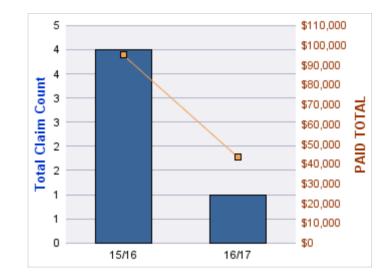

#### **GL-EMPLOYMENT LIABILITY**

| YEAR  | INCIDENT | OPEN<br>CLAIMS | CLOSED<br>CLAIMS | TOTAL<br>CLAIMS | AVERAGE<br>LAG TIME | AVERAGE<br>PAID | TOTAL<br>PAID | RECOVERY<br>AMOUNT | TOTAL<br>NET PAID |
|-------|----------|----------------|------------------|-----------------|---------------------|-----------------|---------------|--------------------|-------------------|
| 15/16 | 0        | 0              | 1                | 1               | 96                  | \$0             | \$0           | \$0                | \$0               |
|       | 0        | 0              | 1                | 1               | 96                  | \$0             | \$0           | \$0                | \$0               |