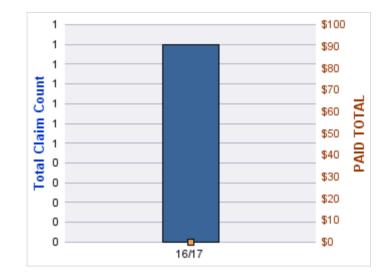

#### **ROLL-UP FOR COLUMBIA RIVER GORGE COMMISSION - CRGC**

| COVERAGE | COVERAGE<br>DESCRIPTION | OPEN<br>CLAIMS | CLOSED<br>CLAIMS | TOTAL<br>CLAIMS | AVERAGE<br>PAID | TOTAL<br>PAID | RECOVERY<br>AMOUNT | TOTAL<br>NET PAID |
|----------|-------------------------|----------------|------------------|-----------------|-----------------|---------------|--------------------|-------------------|
| GL       | GENERAL LIABILITY       | 0              | 1                | 1               | \$0             | \$0           | \$0                | \$0               |
|          | TOTAL                   | 0              | 1                | 1               | \$0             | \$0           | \$0                | \$0               |

| YEAR  | INCIDENT | OPEN<br>CLAIMS | CLOSED<br>CLAIMS | TOTAL<br>CLAIMS | AVERAGE<br>LAG TIME | AVERAGE<br>PAID | TOTAL<br>PAID | RECOVERY<br>AMOUNT | TOTAL<br>NET PAID |
|-------|----------|----------------|------------------|-----------------|---------------------|-----------------|---------------|--------------------|-------------------|
| 16/17 | 0        | 0              | 1                | 1               | 6                   | \$0             | \$0           | \$0                | \$0               |
|       | 0        | 0              | 1                | 1               | 6                   | \$0             | \$0           | \$0                | \$0               |