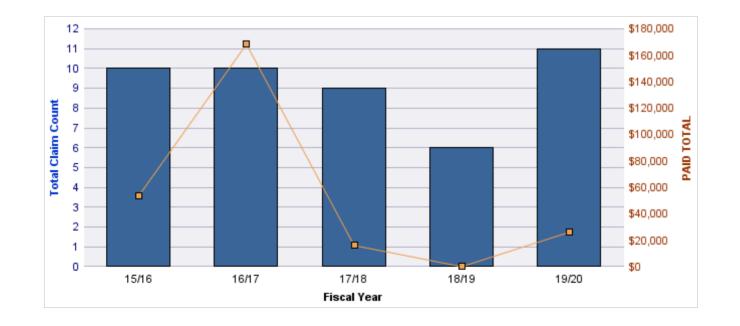

### **ROLL-UP FOR CORRECTIONS ENTERPRISES, OREGON - OCE**

| COVERAGE | COVERAGE DESCRIPTION    | OPEN<br>CLAIMS | CLOSED<br>CLAIMS | TOTAL<br>CLAIMS | AVERAGE<br>PAID | TOTAL<br>PAID | RECOVERY<br>AMOUNT | TOTAL<br>NET PAID |
|----------|-------------------------|----------------|------------------|-----------------|-----------------|---------------|--------------------|-------------------|
| WC       | WORKERS COMPENSATION    | 1              | 26               | 27              | \$6,754         | \$182,360     | \$0                | \$182,360         |
| AL       | AUTO LIABILITY          | 0              | 13               | 13              | \$5,075         | \$65,970      | \$0                | \$65,970          |
| GL       | GENERAL LIABILITY       | 2              | 6                | 8               | \$661           | \$5,289       | \$0                | \$5,289           |
| DD       | DIRECT DAMAGE PROPERTY  | 0              | 1                | 1               | \$0             | \$0           | \$0                | \$0               |
| GLE      | GL-EMPLOYMENT LIABILITY | 1              | 0                | 1               | \$0             | \$0           | \$0                | \$0               |
|          | TOTAL                   | 4              | 46               | 50              | \$2,498         | \$253,619     | \$0                | \$253,619         |

#### WORKERS COMPENSATION

| YEAR  | INCIDENT | OPEN<br>CLAIMS | CLOSED<br>CLAIMS | TOTAL<br>CLAIMS | AVERAGE<br>LAG TIME | AVERAGE<br>PAID | TOTAL<br>PAID | RECOVERY<br>AMOUNT | TOTAL<br>NET PAID |
|-------|----------|----------------|------------------|-----------------|---------------------|-----------------|---------------|--------------------|-------------------|
| 15/16 | 0        | 0              | 6                | 6               | 154.67              | \$2,230         | \$13,382      | \$0                | \$13,382          |
| 16/17 | 0        | 0              | 8                | 8               | 12.13               | \$5,075         | \$40,601      | \$0                | \$40,601          |
| 17/18 | 0        | 0              | 4                | 4               | 7.25                | \$22,902        | \$91,607      | \$0                | \$91,607          |
| 18/19 | 0        | 0              | 3                | 3               | 8.67                | \$379           | \$1,136       | \$0                | \$1,136           |
| 19/20 | 0        | 1              | 5                | 6               | 5.33                | \$5,939         | \$35,634      | \$0                | \$35,634          |
|       | 0        | 1              | 26               | 27              | 37.61               | \$7,305         | \$182,360     | \$0                | \$182,360         |