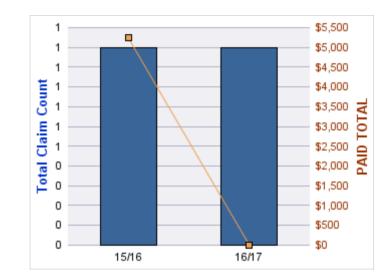

#### **ROLL-UP FOR ACCOUNTANCY, OREGON BOARD OF - BOA**

| COVERAGE | COVERAGE<br>DESCRIPTION | OPEN<br>CLAIMS | CLOSED<br>CLAIMS | TOTAL<br>CLAIMS | AVERAGE<br>PAID | TOTAL<br>PAID | RECOVERY<br>AMOUNT | TOTAL<br>NET PAID |
|----------|-------------------------|----------------|------------------|-----------------|-----------------|---------------|--------------------|-------------------|
| GL       | GENERAL LIABILITY       | 0              | 2                | 2               | \$0             | \$0           | \$0                | \$0               |
|          | TOTAL                   | 0              | 2                | 2               | \$0             | \$0           | \$0                | \$0               |

| YEAR  | INCIDENT | OPEN<br>CLAIMS | CLOSED<br>CLAIMS | TOTAL<br>CLAIMS | AVERAGE<br>LAG TIME | AVERAGE<br>PAID | TOTAL<br>PAID | RECOVERY<br>AMOUNT | TOTAL<br>NET PAID |
|-------|----------|----------------|------------------|-----------------|---------------------|-----------------|---------------|--------------------|-------------------|
| 15/16 | 0        | 0              | 1                | 1               | 166                 | \$0             | \$0           | \$0                | \$0               |
| 18/19 | 0        | 0              | 1                | 1               | 178                 | \$0             | \$0           | \$0                | \$0               |
|       | 0        | 0              | 2                | 2               | 172                 | \$0             | \$0           | \$0                | \$0               |