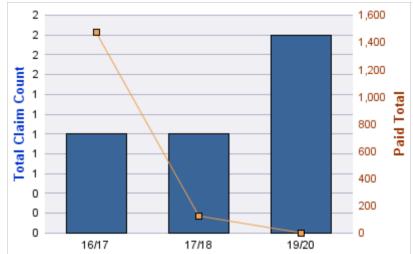

#### **ROLL-UP FOR BUREAU OF LABOR & INDUSTRIES - BOLI**

| COVERAGE | COVERAGE DESCRIPTION    | OPEN<br>CLAIMS | CLOSED<br>CLAIMS | TOTAL<br>CLAIMS | AVERAGE<br>PAID | TOTAL<br>PAID | RECOVERY<br>AMOUNT | TOTAL<br>NET PAID |
|----------|-------------------------|----------------|------------------|-----------------|-----------------|---------------|--------------------|-------------------|
| GL       | GENERAL LIABILITY       | 1              | 12               | 14              | \$141           | \$1,969       | \$0                | \$1,969           |
| CL       | CITIZENS REPORTS        | 0              | 5                | 5               | \$0             | \$0           | \$0                | \$0               |
| GLE      | GL-EMPLOYMENT LIABILITY | 2              | 2                | 4               | \$1,787         | \$7,148       | \$0                | \$7,148           |
| AL       | AUTO LIABILITY          | 0              | 3                | 3               | \$631           | \$1,892       | \$0                | \$1,892           |
| WC       | WORKERS COMPENSATION    | 0              | 3                | 3               | \$0             | \$0           | \$0                | \$0               |
|          | TOTAL                   | 3              | 25               | 29              | \$512           | \$11,008      | \$0                | \$11,008          |

| YEAR  | INCIDENT | OPEN<br>CLAIMS | CLOSED<br>CLAIMS | TOTAL<br>CLAIMS | AVERAGE<br>LAG TIME | AVERAGE<br>PAID | TOTAL<br>PAID | RECOVERY<br>AMOUNT | TOTAL<br>NET PAID |
|-------|----------|----------------|------------------|-----------------|---------------------|-----------------|---------------|--------------------|-------------------|
| 15/16 | 0        | 1              | 8                | 9               | 173.44              | \$219           | \$1,969       | \$0                | \$1,969           |
| 17/18 | 0        | 0              | 3                | 4               | 222.5               | \$0             | \$0           | \$0                | \$0               |
| 18/19 | 0        | 0              | 1                | 1               | 36                  | \$0             | \$0           | \$0                | \$0               |
|       | 0        | 1              | 12               | 14              | 143.98              | \$73            | \$1,969       | \$0                | \$1,969           |