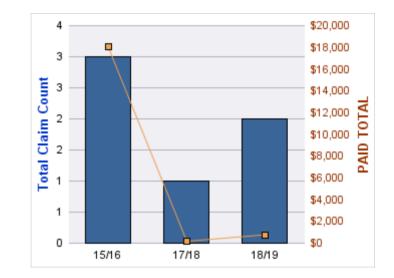

#### **ROLL-UP FOR ACCOUNTANCY, OREGON BOARD OF - BOA**

| COVERAGE | COVERAGE<br>DESCRIPTION | OPEN<br>CLAIMS | CLOSED<br>CLAIMS | TOTAL<br>CLAIMS | AVERAGE<br>PAID | TOTAL<br>PAID | RECOVERY<br>AMOUNT | TOTAL<br>NET PAID |
|----------|-------------------------|----------------|------------------|-----------------|-----------------|---------------|--------------------|-------------------|
| GL       | GENERAL LIABILITY       | 0              | 2                | 2               | \$0             | \$0           | \$0                | \$0               |
|          | TOTAL                   | 0              | 2                | 2               | \$0             | \$0           | \$0                | \$0               |

| YEAR  | INCIDENT | OPEN<br>CLAIMS | CLOSED<br>CLAIMS | TOTAL<br>CLAIMS | AVERAGE<br>LAG TIME | AVERAGE<br>PAID | TOTAL<br>PAID | RECOVERY<br>AMOUNT | TOTAL<br>NET PAID |
|-------|----------|----------------|------------------|-----------------|---------------------|-----------------|---------------|--------------------|-------------------|
| 15/16 | 0        | 0              | 1                | 1               | 166                 | \$0             | \$0           | \$0                | \$0               |
| 18/19 | 0        | 0              | 1                | 1               | 178                 | \$0             | \$0           | \$0                | \$0               |
|       | 0        | 0              | 2                | 2               | 172                 | \$0             | \$0           | \$0                | \$0               |