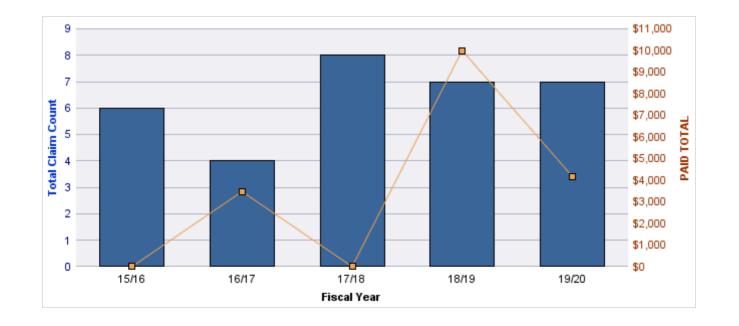

### **ROLL-UP FOR CORRECTIONS ENTERPRISES, OREGON - OCE**

| COVERAGE | COVERAGE DESCRIPTION    | OPEN<br>CLAIMS | CLOSED<br>CLAIMS | TOTAL<br>CLAIMS | AVERAGE<br>PAID | TOTAL<br>PAID | RECOVERY<br>AMOUNT | TOTAL<br>NET PAID |
|----------|-------------------------|----------------|------------------|-----------------|-----------------|---------------|--------------------|-------------------|
| WC       | WORKERS COMPENSATION    | 1              | 26               | 27              | \$6,754         | \$182,360     | \$0                | \$182,360         |
| AL       | AUTO LIABILITY          | 0              | 13               | 13              | \$5,075         | \$65,970      | \$0                | \$65,970          |
| GL       | GENERAL LIABILITY       | 2              | 6                | 8               | \$661           | \$5,289       | \$0                | \$5,289           |
| DD       | DIRECT DAMAGE PROPERTY  | 0              | 1                | 1               | \$0             | \$0           | \$0                | \$0               |
| GLE      | GL-EMPLOYMENT LIABILITY | 1              | 0                | 1               | \$0             | \$0           | \$0                | \$0               |
|          | TOTAL                   | 4              | 46               | 50              | \$2,498         | \$253,619     | \$0                | \$253,619         |

#### WORKERS COMPENSATION

| YEAR  | INCIDENT | OPEN<br>CLAIMS | CLOSED<br>CLAIMS | TOTAL<br>CLAIMS | AVERAGE<br>LAG TIME | AVERAGE<br>PAID | TOTAL<br>PAID | RECOVERY<br>AMOUNT | TOTAL<br>NET PAID |
|-------|----------|----------------|------------------|-----------------|---------------------|-----------------|---------------|--------------------|-------------------|
| 15/16 | 0        | 0              | 6                | 6               | 154.67              | \$2,230         | \$13,382      | \$0                | \$13,382          |
| 16/17 | 0        | 0              | 8                | 8               | 12.13               | \$5,075         | \$40,601      | \$0                | \$40,601          |
| 17/18 | 0        | 0              | 4                | 4               | 7.25                | \$22,902        | \$91,607      | \$0                | \$91,607          |
| 18/19 | 0        | 0              | 3                | 3               | 8.67                | \$379           | \$1,136       | \$0                | \$1,136           |
| 19/20 | 0        | 1              | 5                | 6               | 5.33                | \$5,939         | \$35,634      | \$0                | \$35,634          |
|       | 0        | 1              | 26               | 27              | 37.61               | \$7,305         | \$182,360     | \$0                | \$182,360         |