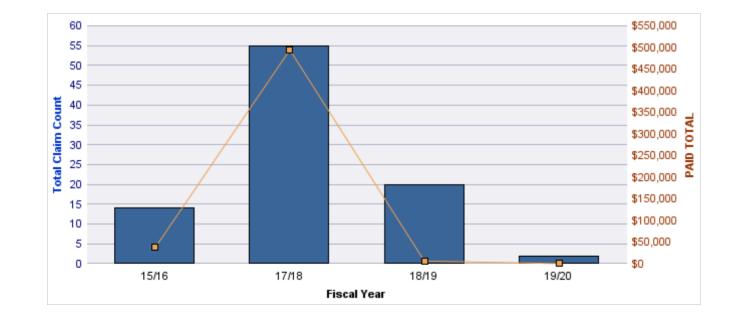

### **ROLL-UP FOR CORRECTIONS ENTERPRISES, OREGON - OCE**

| COVERAGE | COVERAGE DESCRIPTION    | OPEN<br>CLAIMS | CLOSED<br>CLAIMS | TOTAL<br>CLAIMS | AVERAGE<br>PAID | TOTAL<br>PAID | RECOVERY<br>AMOUNT | TOTAL<br>NET PAID |
|----------|-------------------------|----------------|------------------|-----------------|-----------------|---------------|--------------------|-------------------|
| WC       | WORKERS COMPENSATION    | 1              | 26               | 27              | \$6,754         | \$182,360     | \$0                | \$182,360         |
| AL       | AUTO LIABILITY          | 0              | 13               | 13              | \$5,075         | \$65,970      | \$0                | \$65,970          |
| GL       | GENERAL LIABILITY       | 2              | 6                | 8               | \$661           | \$5,289       | \$0                | \$5,289           |
| DD       | DIRECT DAMAGE PROPERTY  | 0              | 1                | 1               | \$0             | \$0           | \$0                | \$0               |
| GLE      | GL-EMPLOYMENT LIABILITY | 1              | 0                | 1               | \$0             | \$0           | \$0                | \$0               |
|          | TOTAL                   | 4              | 46               | 50              | \$2,498         | \$253,619     | \$0                | \$253,619         |

#### AUTO LIABILITY

| YEAR  | INCIDENT | OPEN<br>CLAIMS | CLOSED<br>CLAIMS | TOTAL<br>CLAIMS | AVERAGE<br>LAG TIME | AVERAGE<br>PAID | TOTAL<br>PAID | RECOVERY<br>AMOUNT | TOTAL<br>NET PAID |
|-------|----------|----------------|------------------|-----------------|---------------------|-----------------|---------------|--------------------|-------------------|
| 15/16 | 0        | 0              | 2                | 2               | 208                 | \$0             | \$0           | \$0                | \$0               |
| 16/17 | 0        | 0              | 4                | 4               | 37.25               | \$12,591        | \$50,365      | \$0                | \$50,365          |
| 17/18 | 0        | 0              | 6                | 6               | 38.17               | \$2,601         | \$15,605      | \$0                | \$15,605          |
| 18/19 | 0        | 0              | 1                | 1               | 0                   | \$0             | \$0           | \$0                | \$0               |
|       | 0        | 0              | 13               | 13              | 70.85               | \$3,798         | \$65,970      | \$0                | \$65,970          |