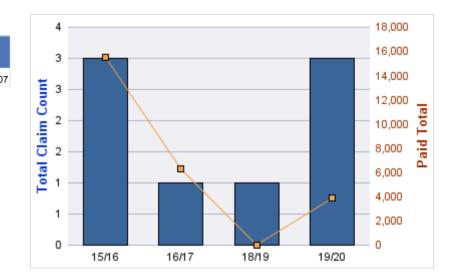

### **ROLL-UP FOR CORRECTIONS ENTERPRISES, OREGON - OCE**

| COVERAGE | COVERAGE DESCRIPTION    | OPEN<br>CLAIMS | CLOSED<br>CLAIMS | TOTAL<br>CLAIMS | AVERAGE<br>PAID | TOTAL<br>PAID | RECOVERY<br>AMOUNT | TOTAL<br>NET PAID |
|----------|-------------------------|----------------|------------------|-----------------|-----------------|---------------|--------------------|-------------------|
| WC       | WORKERS COMPENSATION    | 1              | 26               | 27              | \$6,754         | \$182,360     | \$0                | \$182,360         |
| AL       | AUTO LIABILITY          | 0              | 13               | 13              | \$5,075         | \$65,970      | \$0                | \$65,970          |
| GL       | GENERAL LIABILITY       | 2              | 6                | 8               | \$661           | \$5,289       | \$0                | \$5,289           |
| DD       | DIRECT DAMAGE PROPERTY  | 0              | 1                | 1               | \$0             | \$0           | \$0                | \$0               |
| GLE      | GL-EMPLOYMENT LIABILITY | 1              | 0                | 1               | \$0             | \$0           | \$0                | \$0               |
|          | TOTAL                   | 4              | 46               | 50              | \$2,498         | \$253,619     | \$0                | \$253,619         |

#### AUTO LIABILITY

| YEAR  | INCIDENT | OPEN<br>CLAIMS | CLOSED<br>CLAIMS | TOTAL<br>CLAIMS | AVERAGE<br>LAG TIME | AVERAGE<br>PAID | TOTAL<br>PAID | RECOVERY<br>AMOUNT | TOTAL<br>NET PAID |
|-------|----------|----------------|------------------|-----------------|---------------------|-----------------|---------------|--------------------|-------------------|
| 15/16 | 0        | 0              | 2                | 2               | 208                 | \$0             | \$0           | \$0                | \$0               |
| 16/17 | 0        | 0              | 4                | 4               | 37.25               | \$12,591        | \$50,365      | \$0                | \$50,365          |
| 17/18 | 0        | 0              | 6                | 6               | 38.17               | \$2,601         | \$15,605      | \$0                | \$15,605          |
| 18/19 | 0        | 0              | 1                | 1               | 0                   | \$0             | \$0           | \$0                | \$0               |
|       | 0        | 0              | 13               | 13              | 70.85               | \$3,798         | \$65,970      | \$0                | \$65,970          |