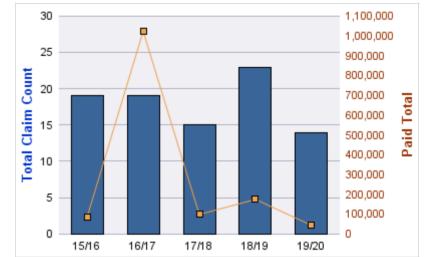

### **ROLL-UP FOR CORRECTIONS ENTERPRISES, OREGON - OCE**

| COVERAGE | COVERAGE DESCRIPTION    | OPEN<br>CLAIMS | CLOSED<br>CLAIMS | TOTAL<br>CLAIMS | AVERAGE<br>PAID | TOTAL<br>PAID | RECOVERY<br>AMOUNT | TOTAL<br>NET PAID |
|----------|-------------------------|----------------|------------------|-----------------|-----------------|---------------|--------------------|-------------------|
| WC       | WORKERS COMPENSATION    | 1              | 26               | 27              | \$6,754         | \$182,360     | \$0                | \$182,360         |
| AL       | AUTO LIABILITY          | 0              | 13               | 13              | \$5,075         | \$65,970      | \$0                | \$65,970          |
| GL       | GENERAL LIABILITY       | 2              | 6                | 8               | \$661           | \$5,289       | \$0                | \$5,289           |
| DD       | DIRECT DAMAGE PROPERTY  | 0              | 1                | 1               | \$0             | \$0           | \$0                | \$0               |
| GLE      | GL-EMPLOYMENT LIABILITY | 1              | 0                | 1               | \$0             | \$0           | \$0                | \$0               |
|          | TOTAL                   | 4              | 46               | 50              | \$2,498         | \$253,619     | \$0                | \$253,619         |

#### AUTO LIABILITY

| YEAR  | INCIDENT | OPEN<br>CLAIMS | CLOSED<br>CLAIMS | TOTAL<br>CLAIMS | AVERAGE<br>LAG TIME | AVERAGE<br>PAID | TOTAL<br>PAID | RECOVERY<br>AMOUNT | TOTAL<br>NET PAID |
|-------|----------|----------------|------------------|-----------------|---------------------|-----------------|---------------|--------------------|-------------------|
| 15/16 | 0        | 0              | 2                | 2               | 208                 | \$0             | \$0           | \$0                | \$0               |
| 16/17 | 0        | 0              | 4                | 4               | 37.25               | \$12,591        | \$50,365      | \$0                | \$50,365          |
| 17/18 | 0        | 0              | 6                | 6               | 38.17               | \$2,601         | \$15,605      | \$0                | \$15,605          |
| 18/19 | 0        | 0              | 1                | 1               | 0                   | \$0             | \$0           | \$0                | \$0               |
|       | 0        | 0              | 13               | 13              | 70.85               | \$3,798         | \$65,970      | \$0                | \$65,970          |

#### **GENERAL LIABILITY**

| YEAR  | INCIDENT | OPEN<br>CLAIMS | CLOSED<br>CLAIMS | TOTAL<br>CLAIMS | AVERAGE<br>LAG TIME | AVERAGE<br>PAID | TOTAL<br>PAID | RECOVERY<br>AMOUNT | TOTAL<br>NET PAID |
|-------|----------|----------------|------------------|-----------------|---------------------|-----------------|---------------|--------------------|-------------------|
| 16/17 | 0        | 0              | 1                | 1               | 135                 | \$0             | \$0           | \$0                | \$0               |
| 17/18 | 0        | 0              | 1                | 1               | 85                  | \$2,119         | \$2,119       | \$0                | \$2,119           |
| 18/19 | 0        | 0              | 1                | 1               | 71                  | \$1,495         | \$1,495       | \$0                | \$1,495           |
| 19/20 | 0        | 2              | 3                | 5               | 90.8                | \$335           | \$1,675       | \$0                | \$1,675           |
|       | 0        | 2              | 6                | 8               | 95.45               | \$987           | \$5,289       | \$0                | \$5,289           |

#### WORKERS COMPENSATION

| YEAR  | INCIDENT | OPEN<br>CLAIMS | CLOSED<br>CLAIMS | TOTAL<br>CLAIMS | AVERAGE<br>LAG TIME | AVERAGE<br>PAID | TOTAL<br>PAID | RECOVERY<br>AMOUNT | TOTAL<br>NET PAID |
|-------|----------|----------------|------------------|-----------------|---------------------|-----------------|---------------|--------------------|-------------------|
| 15/16 | 0        | 0              | 6                | 6               | 154.67              | \$2,230         | \$13,382      | \$0                | \$13,382          |
| 16/17 | 0        | 0              | 8                | 8               | 12.13               | \$5,075         | \$40,601      | \$0                | \$40,601          |
| 17/18 | 0        | 0              | 4                | 4               | 7.25                | \$22,902        | \$91,607      | \$0                | \$91,607          |
| 18/19 | 0        | 0              | 3                | 3               | 8.67                | \$379           | \$1,136       | \$0                | \$1,136           |
| 19/20 | 0        | 1              | 5                | 6               | 5.33                | \$5,939         | \$35,634      | \$0                | \$35,634          |
|       | 0        | 1              | 26               | 27              | 37.61               | \$7,305         | \$182,360     | \$0                | \$182,360         |