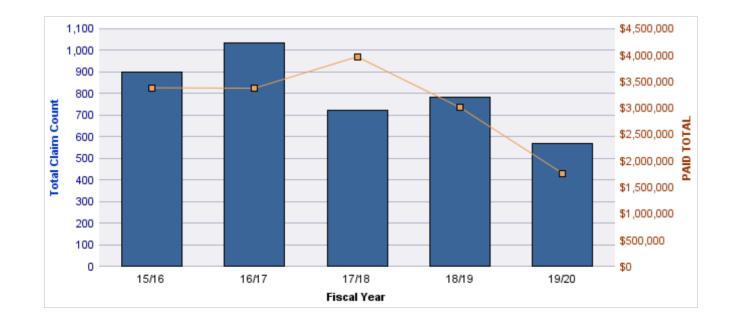

#### **ROLL-UP FOR ALL STATE AGENCIES - ALL STATE**

| COVERAGE | COVERAGE DESCRIPTION    | OPEN<br>CLAIMS | CLOSED<br>CLAIMS | TOTAL<br>CLAIMS | AVERAGE<br>PAID | TOTAL<br>PAID | RECOVERY<br>AMOUNT | TOTAL<br>NET PAID |
|----------|-------------------------|----------------|------------------|-----------------|-----------------|---------------|--------------------|-------------------|
| GL       | GENERAL LIABILITY       | 7              | 3                | 10              | \$0             | \$0           | \$0                | \$0               |
| CL       | CITIZENS REPORTS 0      |                | 2                | 2               | \$0             | \$0           | \$0                | \$0               |
| GLE      | GL-EMPLOYMENT LIABILITY | 0              | 1                | 1               | \$0             | \$0           | \$0                | \$0               |
|          | TOTAL                   | 7              | 6                | 13              | \$0             | \$0           | \$0                | \$0               |

| YEAR  | INCIDENT | OPEN<br>CLAIMS | CLOSED<br>CLAIMS | TOTAL<br>CLAIMS | AVERAGE<br>LAG TIME | AVERAGE<br>PAID | TOTAL<br>PAID | RECOVERY<br>AMOUNT | TOTAL<br>NET PAID |
|-------|----------|----------------|------------------|-----------------|---------------------|-----------------|---------------|--------------------|-------------------|
| 15/16 | 0        | 1              | 0                | 1               | 1,325               | \$0             | \$0           | \$0                | \$0               |
| 17/18 | 0        | 3              | 2                | 5               | 333                 | \$0             | \$0           | \$0                | \$0               |
| 18/19 | 0        | 0              | 1                | 1               | 18                  | \$0             | \$0           | \$0                | \$0               |
| 19/20 | 0        | 3              | 0                | 3               | 110.33              | \$0             | \$0           | \$0                | \$0               |
|       | 0        | 7              | 3                | 10              | 446.58              | \$0             | \$0           | \$0                | \$0               |