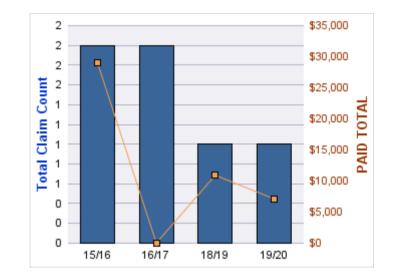

#### **ROLL-UP FOR ALL STATE AGENCIES - ALL STATE**

| COVERAGE | COVERAGE DESCRIPTION    | OPEN<br>CLAIMS | CLOSED<br>CLAIMS | TOTAL<br>CLAIMS | AVERAGE<br>PAID | TOTAL<br>PAID | RECOVERY<br>AMOUNT | TOTAL<br>NET PAID |
|----------|-------------------------|----------------|------------------|-----------------|-----------------|---------------|--------------------|-------------------|
| GL       | GENERAL LIABILITY       | 7              | 3                | 10              | \$0             | \$0           | \$0                | \$0               |
| CL       | CITIZENS REPORTS 0      |                | 2                | 2               | \$0             | \$0           | \$0                | \$0               |
| GLE      | GL-EMPLOYMENT LIABILITY | 0              | 1                | 1               | \$0             | \$0           | \$0                | \$0               |
|          | TOTAL                   | 7              | 6                | 13              | \$0             | \$0           | \$0                | \$0               |

| YEAR  | INCIDENT | OPEN<br>CLAIMS | CLOSED<br>CLAIMS | TOTAL<br>CLAIMS | AVERAGE<br>LAG TIME | AVERAGE<br>PAID | TOTAL<br>PAID | RECOVERY<br>AMOUNT | TOTAL<br>NET PAID |
|-------|----------|----------------|------------------|-----------------|---------------------|-----------------|---------------|--------------------|-------------------|
| 15/16 | 0        | 1              | 0                | 1               | 1,325               | \$0             | \$0           | \$0                | \$0               |
| 17/18 | 0        | 3              | 2                | 5               | 333                 | \$0             | \$0           | \$0                | \$0               |
| 18/19 | 0        | 0              | 1                | 1               | 18                  | \$0             | \$0           | \$0                | \$0               |
| 19/20 | 0        | 3              | 0                | 3               | 110.33              | \$0             | \$0           | \$0                | \$0               |
|       | 0        | 7              | 3                | 10              | 446.58              | \$0             | \$0           | \$0                | \$0               |