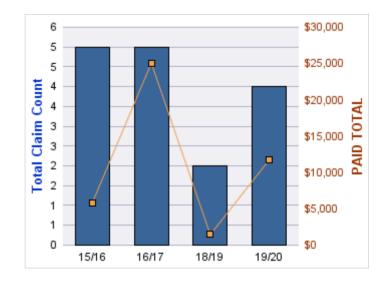

#### **ROLL-UP FOR BLIND COMMISSION, OREGON - OCB**

| COVERAGE | COVERAGE DESCRIPTION   | OPEN<br>CLAIMS | CLOSED<br>CLAIMS | TOTAL<br>CLAIMS | AVERAGE<br>PAID | TOTAL<br>PAID | RECOVERY<br>AMOUNT | TOTAL<br>NET PAID |
|----------|------------------------|----------------|------------------|-----------------|-----------------|---------------|--------------------|-------------------|
| WC       | WORKERS COMPENSATION   | 0              | 12               | 12              | \$1,657         | \$19,888      | \$0                | \$19,888          |
| CL       | CITIZENS REPORTS       | 0              | 6                | 6               | \$0             | \$0           | \$0                | \$0               |
| DD       | DIRECT DAMAGE PROPERTY | 0              | 1                | 1               | \$0             | \$0           | \$0                | \$0               |
|          | TOTAL                  | 0              | 19               | 19              | \$552           | \$19,888      | \$0                | \$19,888          |

#### **CITIZENS REPORTS**

| YEAR  | INCIDENT | OPEN<br>CLAIMS | CLOSED<br>CLAIMS | TOTAL<br>CLAIMS | AVERAGE<br>LAG TIME | AVERAGE<br>PAID | TOTAL<br>PAID | RECOVERY<br>AMOUNT | TOTAL<br>NET PAID |
|-------|----------|----------------|------------------|-----------------|---------------------|-----------------|---------------|--------------------|-------------------|
| 15/16 | 0        | 0              | 3                | 3               | 6.33                | \$0             | \$0           | \$0                | \$0               |
| 17/18 | 0        | 0              | 1                | 1               | 0                   | \$0             | \$0           | \$0                | \$0               |
| 18/19 | 0        | 0              | 2                | 2               | 10.5                | \$0             | \$0           | \$0                | \$0               |
|       | 0        | 0              | 6                | 6               | 5.61                | \$0             | \$0           | \$0                | \$0               |