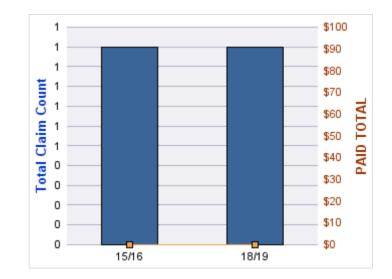

#### **ROLL-UP FOR ADVOCACY COMMISSIONS, OFFICE OF - OAC**

| COVERAGE | COVERAGE<br>DESCRIPTION | OPEN<br>CLAIMS | CLOSED<br>CLAIMS | TOTAL<br>CLAIMS | AVERAGE<br>PAID | TOTAL<br>PAID | RECOVERY<br>AMOUNT | TOTAL<br>NET PAID |
|----------|-------------------------|----------------|------------------|-----------------|-----------------|---------------|--------------------|-------------------|
| GL       | GENERAL LIABILITY       | 1              | 0                | 1               | \$0             | \$0           | \$0                | \$0               |
|          | TOTAL                   | 1              | 0                | 1               | \$0             | \$0           | \$0                | \$0               |

| YEAR  | INCIDENT | OPEN<br>CLAIMS | CLOSED<br>CLAIMS | TOTAL<br>CLAIMS | AVERAGE<br>LAG TIME | AVERAGE<br>PAID | TOTAL<br>PAID | RECOVERY<br>AMOUNT | TOTAL<br>NET PAID |
|-------|----------|----------------|------------------|-----------------|---------------------|-----------------|---------------|--------------------|-------------------|
| 16/17 | 0        | 1              | 0                | 1               | 1                   | \$0             | \$0           | \$0                | \$0               |
|       | 0        | 1              | 0                | 1               | 1                   | \$0             | \$0           | \$0                | \$0               |