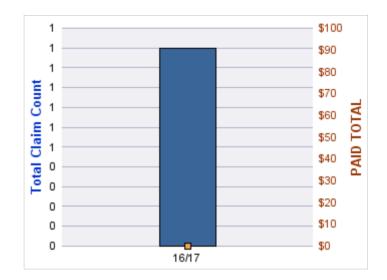

#### **ROLL-UP FOR ADVOCACY COMMISSIONS, OFFICE OF - OAC**

| COVERAGE | COVERAGE<br>DESCRIPTION | OPEN<br>CLAIMS | CLOSED<br>CLAIMS | TOTAL<br>CLAIMS | AVERAGE<br>PAID | TOTAL<br>PAID | RECOVERY<br>AMOUNT | TOTAL<br>NET PAID |
|----------|-------------------------|----------------|------------------|-----------------|-----------------|---------------|--------------------|-------------------|
| GL       | GENERAL LIABILITY       | 1              | 0                | 1               | \$0             | \$0           | \$0                | \$0               |
|          | TOTAL                   | 1              | 0                | 1               | \$0             | \$0           | \$0                | \$0               |

| YEAR  | INCIDENT | OPEN<br>CLAIMS | CLOSED<br>CLAIMS | TOTAL<br>CLAIMS | AVERAGE<br>LAG TIME | AVERAGE<br>PAID | TOTAL<br>PAID | RECOVERY<br>AMOUNT | TOTAL<br>NET PAID |
|-------|----------|----------------|------------------|-----------------|---------------------|-----------------|---------------|--------------------|-------------------|
| 16/17 | 0        | 1              | 0                | 1               | 1                   | \$0             | \$0           | \$0                | \$0               |
|       | 0        | 1              | 0                | 1               | 1                   | \$0             | \$0           | \$0                | \$0               |