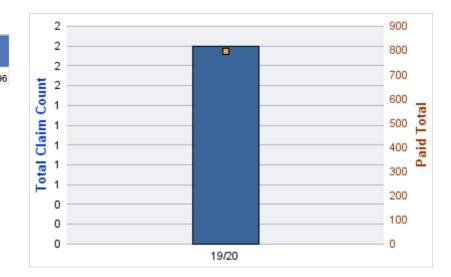

### **ROLL-UP FOR CORRECTIONS ENTERPRISES, OREGON - OCE**

| COVERAGE | COVERAGE DESCRIPTION    | OPEN<br>CLAIMS | CLOSED<br>CLAIMS | TOTAL<br>CLAIMS | AVERAGE<br>PAID | TOTAL<br>PAID | RECOVERY<br>AMOUNT | TOTAL<br>NET PAID |
|----------|-------------------------|----------------|------------------|-----------------|-----------------|---------------|--------------------|-------------------|
| WC       | WORKERS COMPENSATION    | 1              | 26               | 27              | \$6,754         | \$182,360     | \$0                | \$182,360         |
| AL       | AUTO LIABILITY          | 0              | 13               | 13              | \$5,075         | \$65,970      | \$0                | \$65,970          |
| GL       | GENERAL LIABILITY       | 2              | 6                | 8               | \$661           | \$5,289       | \$0                | \$5,289           |
| DD       | DIRECT DAMAGE PROPERTY  | 0              | 1                | 1               | \$0             | \$0           | \$0                | \$0               |
| GLE      | GL-EMPLOYMENT LIABILITY | 1              | 0                | 1               | \$0             | \$0           | \$0                | \$0               |
|          | TOTAL                   | 4              | 46               | 50              | \$2,498         | \$253,619     | \$0                | \$253,619         |