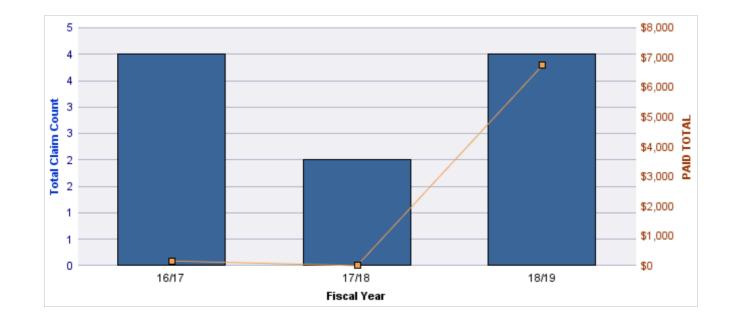

#### **ROLL-UP FOR COLUMBIA RIVER GORGE COMMISSION - CRGC**

| COVERAGE | COVERAGE<br>DESCRIPTION | OPEN<br>CLAIMS | CLOSED<br>CLAIMS | TOTAL<br>CLAIMS | AVERAGE<br>PAID | TOTAL<br>PAID | RECOVERY<br>AMOUNT | TOTAL<br>NET PAID |
|----------|-------------------------|----------------|------------------|-----------------|-----------------|---------------|--------------------|-------------------|
| GL       | GENERAL LIABILITY       | 0              | 1                | 1               | \$0             | \$0           | \$0                | \$0               |
|          | TOTAL                   | 0              | 1                | 1               | \$0             | \$0           | \$0                | \$0               |

| YEAR  | INCIDENT | OPEN<br>CLAIMS | CLOSED<br>CLAIMS | TOTAL<br>CLAIMS | AVERAGE<br>LAG TIME | AVERAGE<br>PAID | TOTAL<br>PAID | RECOVERY<br>AMOUNT | TOTAL<br>NET PAID |
|-------|----------|----------------|------------------|-----------------|---------------------|-----------------|---------------|--------------------|-------------------|
| 16/17 | 0        | 0              | 1                | 1               | 6                   | \$0             | \$0           | \$0                | \$0               |
|       | 0        | 0              | 1                | 1               | 6                   | \$0             | \$0           | \$0                | \$0               |