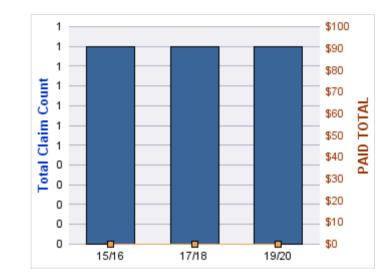

#### **ROLL-UP FOR ACCOUNTANCY, OREGON BOARD OF - BOA**

| COVERAGE | COVERAGE<br>DESCRIPTION | OPEN<br>CLAIMS | CLOSED<br>CLAIMS | TOTAL<br>CLAIMS | AVERAGE<br>PAID | TOTAL<br>PAID | RECOVERY<br>AMOUNT | TOTAL<br>NET PAID |
|----------|-------------------------|----------------|------------------|-----------------|-----------------|---------------|--------------------|-------------------|
| GL       | GENERAL LIABILITY       | 0              | 2                | 2               | \$0             | \$0           | \$0                | \$0               |
|          | TOTAL                   | 0              | 2                | 2               | \$0             | \$0           | \$0                | \$0               |

| YEAR  | INCIDENT | OPEN<br>CLAIMS | CLOSED<br>CLAIMS | TOTAL<br>CLAIMS | AVERAGE<br>LAG TIME | AVERAGE<br>PAID | TOTAL<br>PAID | RECOVERY<br>AMOUNT | TOTAL<br>NET PAID |
|-------|----------|----------------|------------------|-----------------|---------------------|-----------------|---------------|--------------------|-------------------|
| 15/16 | 0        | 0              | 1                | 1               | 166                 | \$0             | \$0           | \$0                | \$0               |
| 18/19 | 0        | 0              | 1                | 1               | 178                 | \$0             | \$0           | \$0                | \$0               |
|       | 0        | 0              | 2                | 2               | 172                 | \$0             | \$0           | \$0                | \$0               |