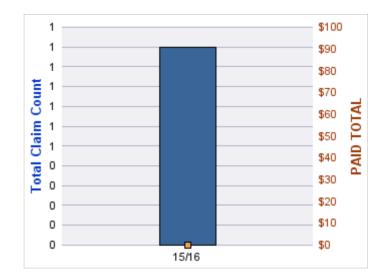

#### **ROLL-UP FOR COLUMBIA RIVER GORGE COMMISSION - CRGC**

| COVERAGE | COVERAGE<br>DESCRIPTION | OPEN<br>CLAIMS | CLOSED<br>CLAIMS | TOTAL<br>CLAIMS | AVERAGE<br>PAID | TOTAL<br>PAID | RECOVERY<br>AMOUNT | TOTAL<br>NET PAID |
|----------|-------------------------|----------------|------------------|-----------------|-----------------|---------------|--------------------|-------------------|
| GL       | GENERAL LIABILITY       | 0              | 1                | 1               | \$0             | \$0           | \$0                | \$0               |
|          | TOTAL                   | 0              | 1                | 1               | \$0             | \$0           | \$0                | \$0               |

| YEAR  | INCIDENT | OPEN<br>CLAIMS | CLOSED<br>CLAIMS | TOTAL<br>CLAIMS | AVERAGE<br>LAG TIME | AVERAGE<br>PAID | TOTAL<br>PAID | RECOVERY<br>AMOUNT | TOTAL<br>NET PAID |
|-------|----------|----------------|------------------|-----------------|---------------------|-----------------|---------------|--------------------|-------------------|
| 16/17 | 0        | 0              | 1                | 1               | 6                   | \$0             | \$0           | \$0                | \$0               |
|       | 0        | 0              | 1                | 1               | 6                   | \$0             | \$0           | \$0                | \$0               |