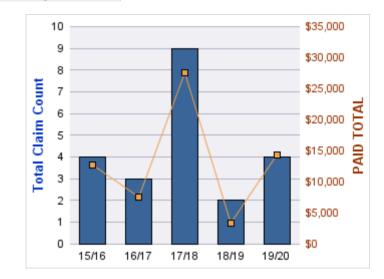

#### **ROLL-UP FOR CONSTRUCTION CONTRACTORS BOARD - CCB**

| COVERAGE | COVERAGE DESCRIPTION    | OPEN<br>CLAIMS | CLOSED<br>CLAIMS | TOTAL<br>CLAIMS | AVERAGE<br>PAID | TOTAL<br>PAID | RECOVERY<br>AMOUNT | TOTAL<br>NET PAID |
|----------|-------------------------|----------------|------------------|-----------------|-----------------|---------------|--------------------|-------------------|
| CL       | CITIZENS REPORTS        | 0              | 12               | 12              | \$0             | \$0           | \$0                | \$0               |
| WC       | WORKERS COMPENSATION    | 0              | 9                | 9               | \$28,679        | \$258,107     | \$0                | \$258,107         |
| AL       | AUTO LIABILITY          | 0              | 2                | 2               | \$977           | \$1,954       | \$0                | \$1,954           |
| GLE      | GL-EMPLOYMENT LIABILITY | 1              | 1                | 2               | \$4,355         | \$8,710       | \$0                | \$8,710           |
| GL       | GENERAL LIABILITY       | 0              | 1                | 1               | \$0             | \$0           | \$0                | \$0               |
| PV       | VEHICLE DAMAGE          | 0              | 1                | 1               | \$3,492         | \$3,492       | \$5,992            | (\$2,500)         |
|          | TOTAL                   | 1              | 26               | 27              | \$6,250         | \$272,263     | \$5,992            | \$266,271         |