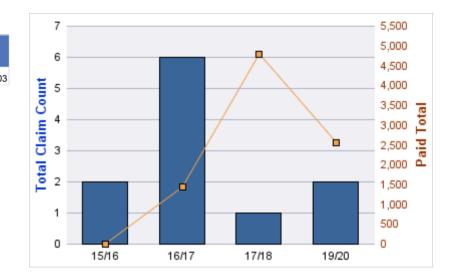

#### **ROLL-UP FOR ALL STATE AGENCIES - ALL STATE**

| COVERAGE | COVERAGE DESCRIPTION    | OPEN<br>CLAIMS | CLOSED<br>CLAIMS | TOTAL<br>CLAIMS | AVERAGE<br>PAID | TOTAL<br>PAID | RECOVERY<br>AMOUNT | TOTAL<br>NET PAID |
|----------|-------------------------|----------------|------------------|-----------------|-----------------|---------------|--------------------|-------------------|
| GL       | GENERAL LIABILITY       | 7              | 3                | 10              | \$0             | \$0           | \$0                | \$0               |
| CL       | CITIZENS REPORTS 0      |                | 2                | 2               | \$0             | \$0           | \$0                | \$0               |
| GLE      | GL-EMPLOYMENT LIABILITY | 0              | 1                | 1               | \$0             | \$0           | \$0                | \$0               |
|          | TOTAL                   | 7              | 6                | 13              | \$0             | \$0           | \$0                | \$0               |

| YEAR  | INCIDENT | OPEN<br>CLAIMS | CLOSED<br>CLAIMS | TOTAL<br>CLAIMS | AVERAGE<br>LAG TIME | AVERAGE<br>PAID | TOTAL<br>PAID | RECOVERY<br>AMOUNT | TOTAL<br>NET PAID |
|-------|----------|----------------|------------------|-----------------|---------------------|-----------------|---------------|--------------------|-------------------|
| 15/16 | 0        | 1              | 0                | 1               | 1,325               | \$0             | \$0           | \$0                | \$0               |
| 17/18 | 0        | 3              | 2                | 5               | 333                 | \$0             | \$0           | \$0                | \$0               |
| 18/19 | 0        | 0              | 1                | 1               | 18                  | \$0             | \$0           | \$0                | \$0               |
| 19/20 | 0        | 3              | 0                | 3               | 110.33              | \$0             | \$0           | \$0                | \$0               |
|       | 0        | 7              | 3                | 10              | 446.58              | \$0             | \$0           | \$0                | \$0               |