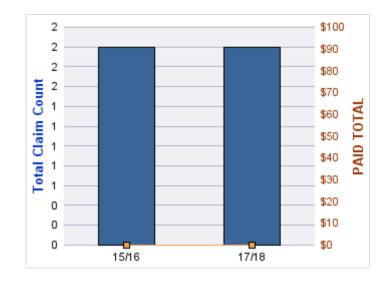

#### **ROLL-UP FOR ACCOUNTANCY, OREGON BOARD OF - BOA**

| COVERAGE | COVERAGE<br>DESCRIPTION | OPEN<br>CLAIMS | CLOSED<br>CLAIMS | TOTAL<br>CLAIMS | AVERAGE<br>PAID | TOTAL<br>PAID | RECOVERY<br>AMOUNT | TOTAL<br>NET PAID |
|----------|-------------------------|----------------|------------------|-----------------|-----------------|---------------|--------------------|-------------------|
| GL       | GENERAL LIABILITY       | 0              | 2                | 2               | \$0             | \$0           | \$0                | \$0               |
|          | TOTAL                   | 0              | 2                | 2               | \$0             | \$0           | \$0                | \$0               |

| YEAR  | INCIDENT | OPEN<br>CLAIMS | CLOSED<br>CLAIMS | TOTAL<br>CLAIMS | AVERAGE<br>LAG TIME | AVERAGE<br>PAID | TOTAL<br>PAID | RECOVERY<br>AMOUNT | TOTAL<br>NET PAID |
|-------|----------|----------------|------------------|-----------------|---------------------|-----------------|---------------|--------------------|-------------------|
| 15/16 | 0        | 0              | 1                | 1               | 166                 | \$0             | \$0           | \$0                | \$0               |
| 18/19 | 0        | 0              | 1                | 1               | 178                 | \$0             | \$0           | \$0                | \$0               |
|       | 0        | 0              | 2                | 2               | 172                 | \$0             | \$0           | \$0                | \$0               |