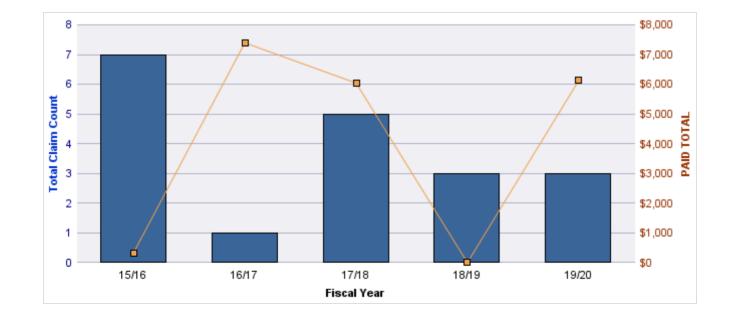

#### **ROLL-UP FOR BLIND COMMISSION, OREGON - OCB**

| COVERAGE | COVERAGE DESCRIPTION   | OPEN<br>CLAIMS | CLOSED<br>CLAIMS | TOTAL<br>CLAIMS | AVERAGE<br>PAID | TOTAL<br>PAID | RECOVERY<br>AMOUNT | TOTAL<br>NET PAID |
|----------|------------------------|----------------|------------------|-----------------|-----------------|---------------|--------------------|-------------------|
| WC       | WORKERS COMPENSATION   | 0              | 12               | 12              | \$1,657         | \$19,888      | \$0                | \$19,888          |
| CL       | CITIZENS REPORTS       | 0              | 6                | 6               | \$0             | \$0           | \$0                | \$0               |
| DD       | DIRECT DAMAGE PROPERTY | 0              | 1                | 1               | \$0             | \$0           | \$0                | \$0               |
|          | TOTAL                  | 0              | 19               | 19              | \$552           | \$19,888      | \$0                | \$19,888          |

#### **CITIZENS REPORTS**

| YEAR  | INCIDENT | OPEN<br>CLAIMS | CLOSED<br>CLAIMS | TOTAL<br>CLAIMS | AVERAGE<br>LAG TIME | AVERAGE<br>PAID | TOTAL<br>PAID | RECOVERY<br>AMOUNT | TOTAL<br>NET PAID |
|-------|----------|----------------|------------------|-----------------|---------------------|-----------------|---------------|--------------------|-------------------|
| 15/16 | 0        | 0              | 3                | 3               | 6.33                | \$0             | \$0           | \$0                | \$0               |
| 17/18 | 0        | 0              | 1                | 1               | 0                   | \$0             | \$0           | \$0                | \$0               |
| 18/19 | 0        | 0              | 2                | 2               | 10.5                | \$0             | \$0           | \$0                | \$0               |
|       | 0        | 0              | 6                | 6               | 5.61                | \$0             | \$0           | \$0                | \$0               |

#### DIRECT DAMAGE PROPERTY

| YEAR  | INCIDENT | OPEN<br>CLAIMS | CLOSED<br>CLAIMS | TOTAL<br>CLAIMS | AVERAGE<br>LAG TIME | AVERAGE<br>PAID | TOTAL<br>PAID | RECOVERY<br>AMOUNT | TOTAL<br>NET PAID |
|-------|----------|----------------|------------------|-----------------|---------------------|-----------------|---------------|--------------------|-------------------|
| 17/18 | 0        | 0              | 1                | 1               | 2                   | \$0             | \$0           | \$0                | \$0               |
|       | 0        | 0              | 1                | 1               | 2                   | \$0             | \$0           | \$0                | \$0               |

#### WORKERS COMPENSATION

| YEAR  | INCIDENT | OPEN<br>CLAIMS | CLOSED<br>CLAIMS | TOTAL<br>CLAIMS | AVERAGE<br>LAG TIME | AVERAGE<br>PAID | TOTAL<br>PAID | RECOVERY<br>AMOUNT | TOTAL<br>NET PAID |
|-------|----------|----------------|------------------|-----------------|---------------------|-----------------|---------------|--------------------|-------------------|
| 15/16 | 0        | 0              | 4                | 4               | 10                  | \$83            | \$331         | \$0                | \$331             |
| 16/17 | 0        | 0              | 1                | 1               | 0                   | \$7,394         | \$7,394       | \$0                | \$7,394           |
| 17/18 | 0        | 0              | 3                | 3               | 3                   | \$2,013         | \$6,040       | \$0                | \$6,040           |
| 18/19 | 0        | 0              | 1                | 1               | 1                   | \$0             | \$0           | \$0                | \$0               |
| 19/20 | 0        | 0              | 3                | 3               | 1.33                | \$2,041         | \$6,123       | \$0                | \$6,123           |
|       | 0        | 0              | 12               | 12              | 3.07                | \$2,306         | \$19,888      | \$0                | \$19,888          |