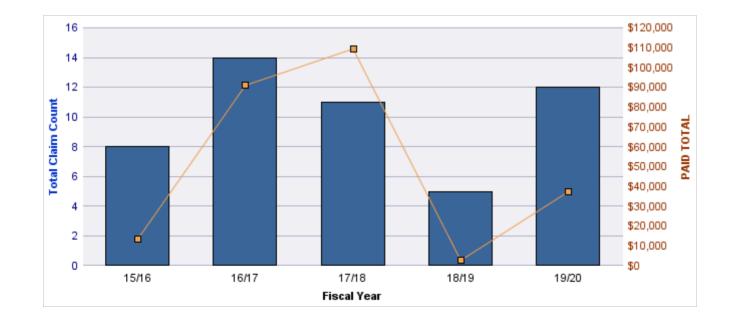

#### **ROLL-UP FOR ALL STATE AGENCIES - ALL STATE**

| COVERAGE | COVERAGE DESCRIPTION    | OPEN<br>CLAIMS | CLOSED<br>CLAIMS | TOTAL<br>CLAIMS | AVERAGE<br>PAID | TOTAL<br>PAID | RECOVERY<br>AMOUNT | TOTAL<br>NET PAID |
|----------|-------------------------|----------------|------------------|-----------------|-----------------|---------------|--------------------|-------------------|
| GL       | GENERAL LIABILITY       | 7              | 3                | 10              | \$0             | \$0           | \$0                | \$0               |
| CL       | CITIZENS REPORTS 0      |                | 2                | 2               | \$0             | \$0           | \$0                | \$0               |
| GLE      | GL-EMPLOYMENT LIABILITY | 0              | 1                | 1               | \$0             | \$0           | \$0                | \$0               |
|          | TOTAL                   | 7              | 6                | 13              | \$0             | \$0           | \$0                | \$0               |

| YEAR  | INCIDENT | OPEN<br>CLAIMS | CLOSED<br>CLAIMS | TOTAL<br>CLAIMS | AVERAGE<br>LAG TIME | AVERAGE<br>PAID | TOTAL<br>PAID | RECOVERY<br>AMOUNT | TOTAL<br>NET PAID |
|-------|----------|----------------|------------------|-----------------|---------------------|-----------------|---------------|--------------------|-------------------|
| 15/16 | 0        | 1              | 0                | 1               | 1,325               | \$0             | \$0           | \$0                | \$0               |
| 17/18 | 0        | 3              | 2                | 5               | 333                 | \$0             | \$0           | \$0                | \$0               |
| 18/19 | 0        | 0              | 1                | 1               | 18                  | \$0             | \$0           | \$0                | \$0               |
| 19/20 | 0        | 3              | 0                | 3               | 110.33              | \$0             | \$0           | \$0                | \$0               |
|       | 0        | 7              | 3                | 10              | 446.58              | \$0             | \$0           | \$0                | \$0               |