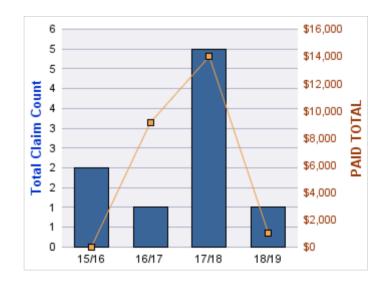

#### **ROLL-UP FOR ACCOUNTANCY, OREGON BOARD OF - BOA**

| COVERAGE | COVERAGE<br>DESCRIPTION | OPEN<br>CLAIMS | CLOSED<br>CLAIMS | TOTAL<br>CLAIMS | AVERAGE<br>PAID | TOTAL<br>PAID | RECOVERY<br>AMOUNT | TOTAL<br>NET PAID |
|----------|-------------------------|----------------|------------------|-----------------|-----------------|---------------|--------------------|-------------------|
| GL       | GENERAL LIABILITY       | 0              | 2                | 2               | \$0             | \$0           | \$0                | \$0               |
|          | TOTAL                   | 0              | 2                | 2               | \$0             | \$0           | \$0                | \$0               |

| YEAR  | INCIDENT | OPEN<br>CLAIMS | CLOSED<br>CLAIMS | TOTAL<br>CLAIMS | AVERAGE<br>LAG TIME | AVERAGE<br>PAID | TOTAL<br>PAID | RECOVERY<br>AMOUNT | TOTAL<br>NET PAID |
|-------|----------|----------------|------------------|-----------------|---------------------|-----------------|---------------|--------------------|-------------------|
| 15/16 | 0        | 0              | 1                | 1               | 166                 | \$0             | \$0           | \$0                | \$0               |
| 18/19 | 0        | 0              | 1                | 1               | 178                 | \$0             | \$0           | \$0                | \$0               |
|       | 0        | 0              | 2                | 2               | 172                 | \$0             | \$0           | \$0                | \$0               |