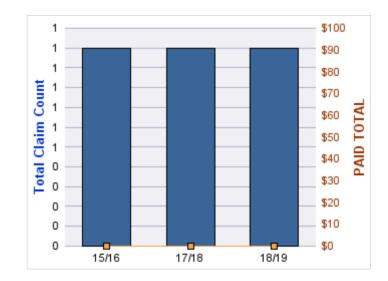

| YEAR  | INCIDENT | OPEN<br>CLAIMS | CLOSED<br>CLAIMS | TOTAL<br>CLAIMS | AVERAGE<br>LAG TIME | AVERAGE<br>PAID | TOTAL<br>PAID | RECOVERY<br>AMOUNT | TOTAL<br>NET PAID |
|-------|----------|----------------|------------------|-----------------|---------------------|-----------------|---------------|--------------------|-------------------|
| 15/16 | 0        | 0              | 1                | 1               | 166                 | \$0             | \$0           | \$0                | \$0               |
| 18/19 | 0        | 0              | 1                | 1               | 178                 | \$0             | \$0           | \$0                | \$0               |
|       | 0        | 0              | 2                | 2               | 172                 | \$0             | \$0           | \$0                | \$0               |