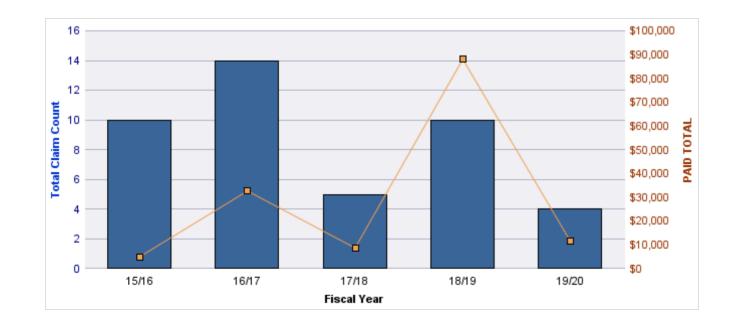

#### **ROLL-UP FOR ALL STATE AGENCIES - ALL STATE**

| COVERAGE | COVERAGE DESCRIPTION    | OPEN<br>CLAIMS | CLOSED<br>CLAIMS | TOTAL<br>CLAIMS | AVERAGE<br>PAID | TOTAL<br>PAID | RECOVERY<br>AMOUNT | TOTAL<br>NET PAID |
|----------|-------------------------|----------------|------------------|-----------------|-----------------|---------------|--------------------|-------------------|
| GL       | GENERAL LIABILITY       | 7              | 3                | 10              | \$0             | \$0           | \$0                | \$0               |
| CL       | CITIZENS REPORTS 0      |                | 2                | 2               | \$0             | \$0           | \$0                | \$0               |
| GLE      | GL-EMPLOYMENT LIABILITY | 0              | 1                | 1               | \$0             | \$0           | \$0                | \$0               |
|          | TOTAL                   | 7              | 6                | 13              | \$0             | \$0           | \$0                | \$0               |

| YEAR  | INCIDENT | OPEN<br>CLAIMS | CLOSED<br>CLAIMS | TOTAL<br>CLAIMS | AVERAGE<br>LAG TIME | AVERAGE<br>PAID | TOTAL<br>PAID | RECOVERY<br>AMOUNT | TOTAL<br>NET PAID |
|-------|----------|----------------|------------------|-----------------|---------------------|-----------------|---------------|--------------------|-------------------|
| 15/16 | 0        | 1              | 0                | 1               | 1,325               | \$0             | \$0           | \$0                | \$0               |
| 17/18 | 0        | 3              | 2                | 5               | 333                 | \$0             | \$0           | \$0                | \$0               |
| 18/19 | 0        | 0              | 1                | 1               | 18                  | \$0             | \$0           | \$0                | \$0               |
| 19/20 | 0        | 3              | 0                | 3               | 110.33              | \$0             | \$0           | \$0                | \$0               |
|       | 0        | 7              | 3                | 10              | 446.58              | \$0             | \$0           | \$0                | \$0               |