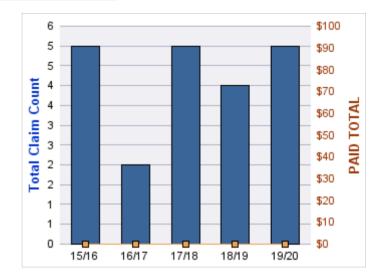

#### **ROLL-UP FOR BLIND COMMISSION, OREGON - OCB**

| COVERAGE | COVERAGE DESCRIPTION   | OPEN<br>CLAIMS | CLOSED<br>CLAIMS | TOTAL<br>CLAIMS | AVERAGE<br>PAID | TOTAL<br>PAID | RECOVERY<br>AMOUNT | TOTAL<br>NET PAID |
|----------|------------------------|----------------|------------------|-----------------|-----------------|---------------|--------------------|-------------------|
| WC       | WORKERS COMPENSATION   | 0              | 12               | 12              | \$1,657         | \$19,888      | \$0                | \$19,888          |
| CL       | CITIZENS REPORTS       | 0              | 6                | 6               | \$0             | \$0           | \$0                | \$0               |
| DD       | DIRECT DAMAGE PROPERTY | 0              | 1                | 1               | \$0             | \$0           | \$0                | \$0               |
|          | TOTAL                  | 0              | 19               | 19              | \$552           | \$19,888      | \$0                | \$19,888          |

#### **CITIZENS REPORTS**

| YEAR  | INCIDENT | OPEN<br>CLAIMS | CLOSED<br>CLAIMS | TOTAL<br>CLAIMS | AVERAGE<br>LAG TIME | AVERAGE<br>PAID | TOTAL<br>PAID | RECOVERY<br>AMOUNT | TOTAL<br>NET PAID |
|-------|----------|----------------|------------------|-----------------|---------------------|-----------------|---------------|--------------------|-------------------|
| 15/16 | 0        | 0              | 3                | 3               | 6.33                | \$0             | \$0           | \$0                | \$0               |
| 17/18 | 0        | 0              | 1                | 1               | 0                   | \$0             | \$0           | \$0                | \$0               |
| 18/19 | 0        | 0              | 2                | 2               | 10.5                | \$0             | \$0           | \$0                | \$0               |
|       | 0        | 0              | 6                | 6               | 5.61                | \$0             | \$0           | \$0                | \$0               |