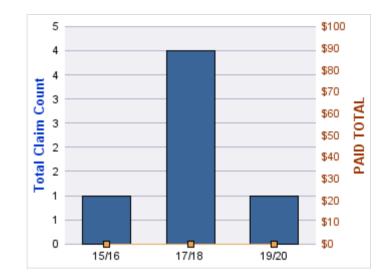

#### **ROLL-UP FOR BUSINESS OREGON - OR4BIZ**

| COVERAGE | COVERAGE DESCRIPTION    | OPEN<br>CLAIMS | CLOSED<br>CLAIMS | TOTAL<br>CLAIMS | AVERAGE<br>PAID | TOTAL<br>PAID | RECOVERY<br>AMOUNT | TOTAL<br>NET PAID |
|----------|-------------------------|----------------|------------------|-----------------|-----------------|---------------|--------------------|-------------------|
| CL       | CITIZENS REPORTS        | 0              | 21               | 21              | \$0             | \$0           | \$0                | \$0               |
| GLE      | GL-EMPLOYMENT LIABILITY | 1              | 3                | 4               | \$2,178         | \$8,710       | \$0                | \$8,710           |
| GL       | GENERAL LIABILITY       | 1              | 2                | 3               | \$0             | \$0           | \$0                | \$0               |
| PV       | VEHICLE DAMAGE          | 0              | 2                | 2               | \$643           | \$1,286       | \$3,786            | (\$2,500)         |
| WC       | WORKERS COMPENSATION    | 1              | 1                | 2               | \$3,826         | \$7,652       | \$0                | \$7,652           |
|          | TOTAL                   | 3              | 29               | 32              | \$1,329         | \$17,648      | \$3,786            | \$13,862          |

#### **CITIZENS REPORTS**

| YEAR  | INCIDENT | OPEN<br>CLAIMS | CLOSED<br>CLAIMS | TOTAL<br>CLAIMS | AVERAGE<br>LAG TIME | AVERAGE<br>PAID | TOTAL<br>PAID | RECOVERY<br>AMOUNT | TOTAL<br>NET PAID |
|-------|----------|----------------|------------------|-----------------|---------------------|-----------------|---------------|--------------------|-------------------|
| 15/16 | 0        | 0              | 5                | 5               | 3.2                 | \$0             | \$0           | \$0                | \$0               |
| 16/17 | 0        | 0              | 2                | 2               | 2.5                 | \$0             | \$0           | \$0                | \$0               |
| 17/18 | 0        | 0              | 5                | 5               | 0                   | \$0             | \$0           | \$0                | \$0               |
| 18/19 | 0        | 0              | 4                | 4               | 1                   | \$0             | \$0           | \$0                | \$0               |
| 19/20 | 0        | 0              | 5                | 5               | 6.8                 | \$0             | \$0           | \$0                | \$0               |
|       | 0        | 0              | 21               | 21              | 2.7                 | \$0             | \$0           | \$0                | \$0               |