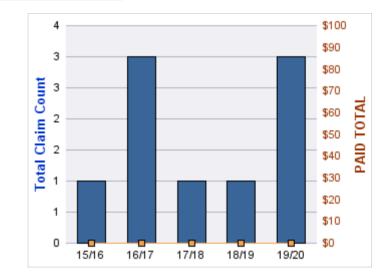

#### **ROLL-UP FOR ACCOUNTANCY, OREGON BOARD OF - BOA**

| COVERAGE | COVERAGE<br>DESCRIPTION | OPEN<br>CLAIMS | CLOSED<br>CLAIMS | TOTAL<br>CLAIMS | AVERAGE<br>PAID | TOTAL<br>PAID | RECOVERY<br>AMOUNT | TOTAL<br>NET PAID |
|----------|-------------------------|----------------|------------------|-----------------|-----------------|---------------|--------------------|-------------------|
| GL       | GENERAL LIABILITY       | 0              | 2                | 2               | \$0             | \$0           | \$0                | \$0               |
|          | TOTAL                   | 0              | 2                | 2               | \$0             | \$0           | \$0                | \$0               |

| YEAR  | INCIDENT | OPEN<br>CLAIMS | CLOSED<br>CLAIMS | TOTAL<br>CLAIMS | AVERAGE<br>LAG TIME | AVERAGE<br>PAID | TOTAL<br>PAID | RECOVERY<br>AMOUNT | TOTAL<br>NET PAID |
|-------|----------|----------------|------------------|-----------------|---------------------|-----------------|---------------|--------------------|-------------------|
| 15/16 | 0        | 0              | 1                | 1               | 166                 | \$0             | \$0           | \$0                | \$0               |
| 18/19 | 0        | 0              | 1                | 1               | 178                 | \$0             | \$0           | \$0                | \$0               |
|       | 0        | 0              | 2                | 2               | 172                 | \$0             | \$0           | \$0                | \$0               |