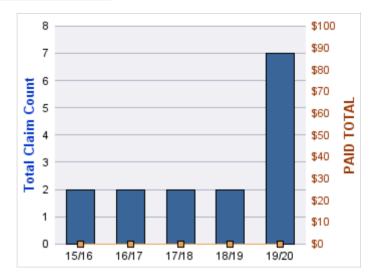

#### **ROLL-UP FOR BUSINESS OREGON - OR4BIZ**

| COVERAGE | COVERAGE DESCRIPTION    | OPEN<br>CLAIMS | CLOSED<br>CLAIMS | TOTAL<br>CLAIMS | AVERAGE<br>PAID | TOTAL<br>PAID | RECOVERY<br>AMOUNT | TOTAL<br>NET PAID |
|----------|-------------------------|----------------|------------------|-----------------|-----------------|---------------|--------------------|-------------------|
| CL       | CITIZENS REPORTS        | 0              | 21               | 21              | \$0             | \$0           | \$0                | \$0               |
| GLE      | GL-EMPLOYMENT LIABILITY | 1              | 3                | 4               | \$2,178         | \$8,710       | \$0                | \$8,710           |
| GL       | GENERAL LIABILITY       | 1              | 2                | 3               | \$0             | \$0           | \$0                | \$0               |
| PV       | VEHICLE DAMAGE          | 0              | 2                | 2               | \$643           | \$1,286       | \$3,786            | (\$2,500)         |
| WC       | WORKERS COMPENSATION    | 1              | 1                | 2               | \$3,826         | \$7,652       | \$0                | \$7,652           |
|          | TOTAL                   | 3              | 29               | 32              | \$1,329         | \$17,648      | \$3,786            | \$13,862          |

#### **CITIZENS REPORTS**

| YEAR  | INCIDENT | OPEN<br>CLAIMS | CLOSED<br>CLAIMS | TOTAL<br>CLAIMS | AVERAGE<br>LAG TIME | AVERAGE<br>PAID | TOTAL<br>PAID | RECOVERY<br>AMOUNT | TOTAL<br>NET PAID |
|-------|----------|----------------|------------------|-----------------|---------------------|-----------------|---------------|--------------------|-------------------|
| 15/16 | 0        | 0              | 5                | 5               | 3.2                 | \$0             | \$0           | \$0                | \$0               |
| 16/17 | 0        | 0              | 2                | 2               | 2.5                 | \$0             | \$0           | \$0                | \$0               |
| 17/18 | 0        | 0              | 5                | 5               | 0                   | \$0             | \$0           | \$0                | \$0               |
| 18/19 | 0        | 0              | 4                | 4               | 1                   | \$0             | \$0           | \$0                | \$0               |
| 19/20 | 0        | 0              | 5                | 5               | 6.8                 | \$0             | \$0           | \$0                | \$0               |
|       | 0        | 0              | 21               | 21              | 2.7                 | \$0             | \$0           | \$0                | \$0               |