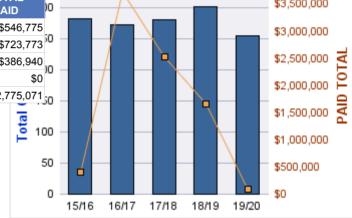

| YEAR  | INCIDENT | OPEN<br>CLAIMS | CLOSED<br>CLAIMS | TOTAL<br>CLAIMS | AVERAGE<br>LAG TIME | AVERAGE<br>PAID | TOTAL<br>PAID | RECOVERY<br>AMOUNT | TOTAL<br>NET PAID |
|-------|----------|----------------|------------------|-----------------|---------------------|-----------------|---------------|--------------------|-------------------|
| 15/16 | 0        | 1              | 8                | 9               | 173.44              | \$219           | \$1,969       | \$0                | \$1,969           |
| 17/18 | 0        | 0              | 3                | 4               | 222.5               | \$0             | \$0           | \$0                | \$0               |
| 18/19 | 0        | 0              | 1                | 1               | 36                  | \$0             | \$0           | \$0                | \$0               |
|       | 0        | 1              | 12               | 14              | 143.98              | \$73            | \$1,969       | \$0                | \$1,969           |