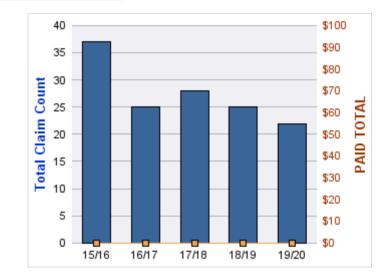

| \$0             | \$0           | \$0                | \$0               |
| 19/20 | 0        | 0              | 22               | 22              | 6.05                | \$0             | \$0           | \$0                | \$0               |
|       | 0        | 0              | 137              | 137             | 4.4                 | \$0             | \$0           | \$0                | \$0               |

## **Top 5 Locations by Claim Frequency**

| LOCATION                           | CLAIMS | TOTAL<br>PAID |
|------------------------------------|--------|---------------|
| YOUTH AUTHORITY, OREGON - OYA      | 102    | \$0           |
| OYA SUPPORT CENTRAL - OYA SPT CNTL | 26     | \$0           |
|                                    | 9      | \$0           |



# Top 5 Cause by Claim Frequency

| CAUSE                                      | CLAIMS |
|--------------------------------------------|--------|
| SPEEDING                                   | 51     |
| UNSAFE ELECTRONIC COMMUNICATION DEVICE USE | 23     |
| UNSAFE AGGRESIVE/RECKLESS DRIVING          | 18     |
| TAILGATING                                 | 11     |
| FAILURE TO OBEY TRAFFIC CONTROL DEVICE     | 7      |

| CAUSE                                         | TOTAL<br>PAID |
|-----------------------------------------------|---------------|
| CITATION                                      | \$0           |
| FAILURE TO OBEY TRAFFIC CONTROL DEVICE        | \$0           |
| FAILURE TO YIELD                              | \$0           |
| INAPPROPRIATE DRIVER/PASSENGER BEHAVIOR