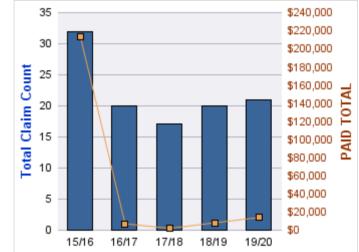

#### **ROLL-UP FOR BLIND COMMISSION, OREGON - OCB**

| COVERAGE | COVERAGE DESCRIPTION   | OPEN<br>CLAIMS | CLOSED<br>CLAIMS | TOTAL<br>CLAIMS | AVERAGE<br>PAID | TOTAL<br>PAID | RECOVERY<br>AMOUNT | TOTAL<br>NET PAID |
|----------|------------------------|----------------|------------------|-----------------|-----------------|---------------|--------------------|-------------------|
| WC       | WORKERS COMPENSATION   | 0              | 12               | 12              | \$1,657         | \$19,888      | \$0                | \$19,888          |
| CL       | CITIZENS REPORTS       | 0              | 6                | 6               | \$0             | \$0           | \$0                | \$0               |
| DD       | DIRECT DAMAGE PROPERTY | 0              | 1                | 1               | \$0             | \$0           | \$0                | \$0               |
|          | TOTAL                  | 0              | 19               | 19              | \$552           | \$19,888      | \$0                | \$19,888          |

#### WORKERS COMPENSATION

| YEAR  | INCIDENT | OPEN<br>CLAIMS | CLOSED<br>CLAIMS | TOTAL<br>CLAIMS | AVERAGE<br>LAG TIME | AVERAGE<br>PAID | TOTAL<br>PAID | RECOVERY<br>AMOUNT | TOTAL<br>NET PAID |
|-------|----------|----------------|------------------|-----------------|---------------------|-----------------|---------------|--------------------|-------------------|
| 15/16 | 0        | 0              | 4                | 4               | 10                  | \$83            | \$331         | \$0                | \$331             |
| 16/17 | 0        | 0              | 1                | 1               | 0                   | \$7,394         | \$7,394       | \$0                | \$7,394           |
| 17/18 | 0        | 0              | 3                | 3               | 3                   | \$2,013         | \$6,040       | \$0                | \$6,040           |
| 18/19 | 0        | 0              | 1                | 1               | 1                   | \$0             | \$0           | \$0                | \$0               |
| 19/20 | 0        | 0              | 3                | 3               | 1.33                | \$2,041         | \$6,123       | \$0                | \$6,123           |
|       | 0        | 0              | 12               | 12              | 3.07                | \$2,306         | \$19,888      | \$0                | \$19,888          |