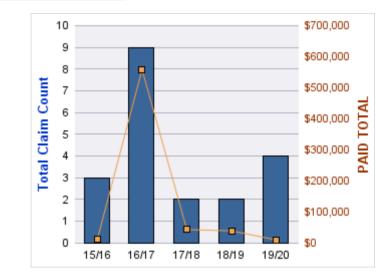

#### **ROLL-UP FOR CONSTRUCTION CONTRACTORS BOARD - CCB**

| COVERAGE | COVERAGE DESCRIPTION    | OPEN<br>CLAIMS | CLOSED<br>CLAIMS | TOTAL<br>CLAIMS | AVERAGE<br>PAID | TOTAL<br>PAID | RECOVERY<br>AMOUNT | TOTAL<br>NET PAID |
|----------|-------------------------|----------------|------------------|-----------------|-----------------|---------------|--------------------|-------------------|
| CL       | CITIZENS REPORTS        | 0              | 12               | 12              | \$0             | \$0           | \$0                | \$0               |
| WC       | WORKERS COMPENSATION    | 0              | 9                | 9               | \$28,679        | \$258,107     | \$0                | \$258,107         |
| AL       | AUTO LIABILITY          | 0              | 2                | 2               | \$977           | \$1,954       | \$0                | \$1,954           |
| GLE      | GL-EMPLOYMENT LIABILITY | 1              | 1                | 2               | \$4,355         | \$8,710       | \$0                | \$8,710           |
| GL       | GENERAL LIABILITY       | 0              | 1                | 1               | \$0             | \$0           | \$0                | \$0               |
| PV       | VEHICLE DAMAGE          | 0              | 1                | 1               | \$3,492         | \$3,492       | \$5,992            | (\$2,500)         |
|          | TOTAL                   | 1              | 26               | 27              | \$6,250         | \$272,263     | \$5,992            | \$266,271         |