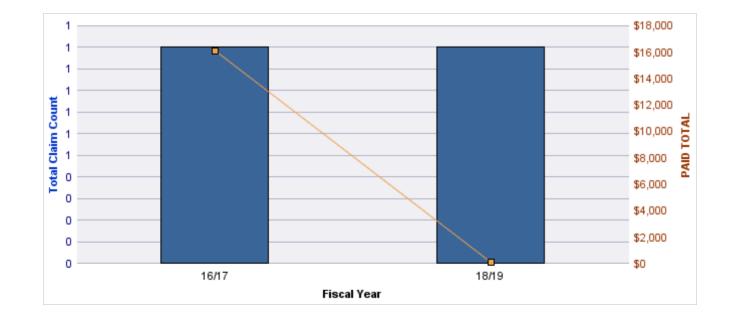

#### **ROLL-UP FOR ARCHITECT EXAMINERS BOARD, OREGON - ORBAE**

| COVERAGE | COVERAGE DESCRIPTION    | OPEN<br>CLAIMS | CLOSED<br>CLAIMS | TOTAL<br>CLAIMS | AVERAGE<br>PAID | TOTAL<br>PAID | RECOVERY<br>AMOUNT | TOTAL<br>NET PAID |
|----------|-------------------------|----------------|------------------|-----------------|-----------------|---------------|--------------------|-------------------|
| GLE      | GL-EMPLOYMENT LIABILITY | 0              | 1                | 1               | \$0             | \$0           | \$0                | \$0               |
|          | TOTAL                   | 0              | 1                | 1               | \$0             | \$0           | \$0                | \$0               |

#### **GL-EMPLOYMENT LIABILITY**

| YEAR  | INCIDENT | OPEN<br>CLAIMS | CLOSED<br>CLAIMS | TOTAL<br>CLAIMS | AVERAGE<br>LAG TIME | AVERAGE<br>PAID | TOTAL<br>PAID | RECOVERY<br>AMOUNT | TOTAL<br>NET PAID |
|-------|----------|----------------|------------------|-----------------|---------------------|-----------------|---------------|--------------------|-------------------|
| 15/16 | 0        | 0              | 1                | 1               | 96                  | \$0             | \$0           | \$0                | \$0               |
|       | 0        | 0              | 1                | 1               | 96                  | \$0             | \$0           | \$0                | \$0               |