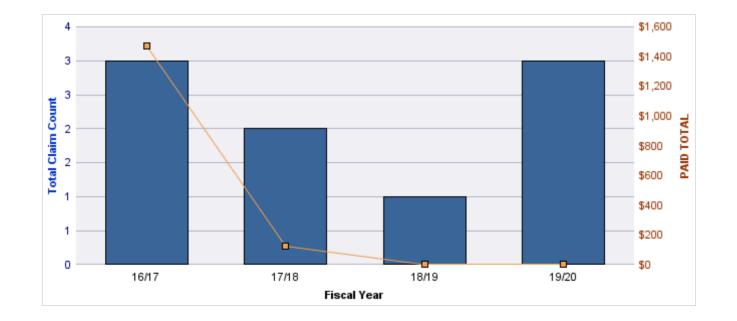

#### **ROLL-UP FOR ALL STATE AGENCIES - ALL STATE**

| COVERAGE | COVERAGE DESCRIPTION    | OPEN<br>CLAIMS | CLOSED<br>CLAIMS | TOTAL<br>CLAIMS | AVERAGE<br>PAID | TOTAL<br>PAID | RECOVERY<br>AMOUNT | TOTAL<br>NET PAID |
|----------|-------------------------|----------------|------------------|-----------------|-----------------|---------------|--------------------|-------------------|
| GL       | GENERAL LIABILITY       | 7              | 3                | 10              | \$0             | \$0           | \$0                | \$0               |
| CL       | CITIZENS REPORTS 0      |                | 2                | 2               | \$0             | \$0           | \$0                | \$0               |
| GLE      | GL-EMPLOYMENT LIABILITY | 0              | 1                | 1               | \$0             | \$0           | \$0                | \$0               |
|          | TOTAL                   | 7              | 6                | 13              | \$0             | \$0           | \$0                | \$0               |

| YEAR  | INCIDENT | OPEN<br>CLAIMS | CLOSED<br>CLAIMS | TOTAL<br>CLAIMS | AVERAGE<br>LAG TIME | AVERAGE<br>PAID | TOTAL<br>PAID | RECOVERY<br>AMOUNT | TOTAL<br>NET PAID |
|-------|----------|----------------|------------------|-----------------|---------------------|-----------------|---------------|--------------------|-------------------|
| 15/16 | 0        | 1              | 0                | 1               | 1,325               | \$0             | \$0           | \$0                | \$0               |
| 17/18 | 0        | 3              | 2                | 5               | 333                 | \$0             | \$0           | \$0                | \$0               |
| 18/19 | 0        | 0              | 1                | 1               | 18                  | \$0             | \$0           | \$0                | \$0               |
| 19/20 | 0        | 3              | 0                | 3               | 110.33              | \$0             | \$0           | \$0                | \$0               |
|       | 0        | 7              | 3                | 10              | 446.58              | \$0             | \$0           | \$0                | \$0               |