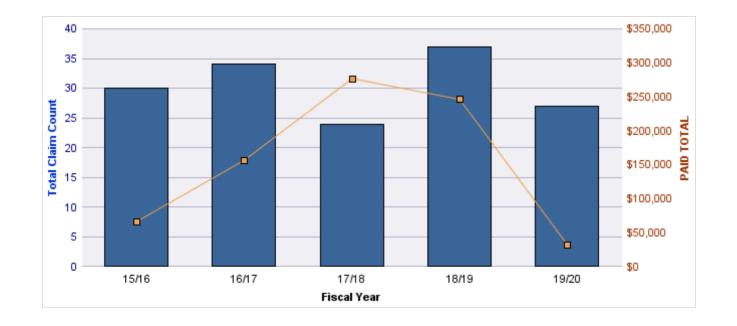

#### **ROLL-UP FOR BUREAU OF LABOR & INDUSTRIES - BOLI**

| COVERAGE | COVERAGE DESCRIPTION    | OPEN<br>CLAIMS | CLOSED<br>CLAIMS | TOTAL<br>CLAIMS | AVERAGE<br>PAID | TOTAL<br>PAID | RECOVERY<br>AMOUNT | TOTAL<br>NET PAID |
|----------|-------------------------|----------------|------------------|-----------------|-----------------|---------------|--------------------|-------------------|
| GL       | GENERAL LIABILITY       | 1              | 12               | 14              | \$141           | \$1,969       | \$0                | \$1,969           |
| CL       | CITIZENS REPORTS        | 0              | 5                | 5               | \$0             | \$0           | \$0                | \$0               |
| GLE      | GL-EMPLOYMENT LIABILITY | 2              | 2                | 4               | \$1,787         | \$7,148       | \$0                | \$7,148           |
| AL       | AUTO LIABILITY          | 0              | 3                | 3               | \$631           | \$1,892       | \$0                | \$1,892           |
| WC       | WORKERS COMPENSATION    | 0              | 3                | 3               | \$0             | \$0           | \$0                | \$0               |
|          | TOTAL                   | 3              | 25               | 29              | \$512           | \$11,008      | \$0                | \$11,008          |

| YEAR  | INCIDENT | OPEN<br>CLAIMS | CLOSED<br>CLAIMS | TOTAL<br>CLAIMS | AVERAGE<br>LAG TIME | AVERAGE<br>PAID | TOTAL<br>PAID | RECOVERY<br>AMOUNT | TOTAL<br>NET PAID |
|-------|----------|----------------|------------------|-----------------|---------------------|-----------------|---------------|--------------------|-------------------|
| 15/16 | 0        | 1              | 8                | 9               | 173.44              | \$219           | \$1,969       | \$0                | \$1,969           |
| 17/18 | 0        | 0              | 3                | 4               | 222.5               | \$0             | \$0           | \$0                | \$0               |
| 18/19 | 0        | 0              | 1                | 1               | 36                  | \$0             | \$0           | \$0                | \$0               |
|       | 0        | 1              | 12               | 14              | 143.98              | \$73            | \$1,969       | \$0                | \$1,969           |