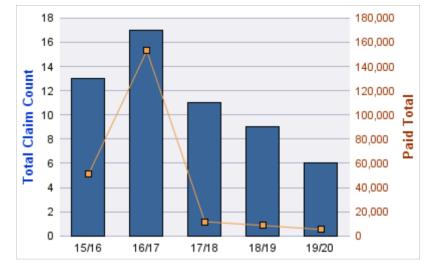

#### **ROLL-UP FOR BUREAU OF LABOR & INDUSTRIES - BOLI**

| COVERAGE | COVERAGE DESCRIPTION    | OPEN<br>CLAIMS | CLOSED<br>CLAIMS | TOTAL<br>CLAIMS | AVERAGE<br>PAID | TOTAL<br>PAID | RECOVERY<br>AMOUNT | TOTAL<br>NET PAID |
|----------|-------------------------|----------------|------------------|-----------------|-----------------|---------------|--------------------|-------------------|
| GL       | GENERAL LIABILITY       | 1              | 12               | 14              | \$141           | \$1,969       | \$0                | \$1,969           |
| CL       | CITIZENS REPORTS        | 0              | 5                | 5               | \$0             | \$0           | \$0                | \$0               |
| GLE      | GL-EMPLOYMENT LIABILITY | 2              | 2                | 4               | \$1,787         | \$7,148       | \$0                | \$7,148           |
| AL       | AUTO LIABILITY          | 0              | 3                | 3               | \$631           | \$1,892       | \$0                | \$1,892           |
| WC       | WORKERS COMPENSATION    | 0              | 3                | 3               | \$0             | \$0           | \$0                | \$0               |
|          | TOTAL                   | 3              | 25               | 29              | \$512           | \$11,008      | \$0                | \$11,008          |

| YEAR  | INCIDENT | OPEN<br>CLAIMS | CLOSED<br>CLAIMS | TOTAL<br>CLAIMS | AVERAGE<br>LAG TIME | AVERAGE<br>PAID | TOTAL<br>PAID | RECOVERY<br>AMOUNT | TOTAL<br>NET PAID |
|-------|----------|----------------|------------------|-----------------|---------------------|-----------------|---------------|--------------------|-------------------|
| 15/16 | 0        | 1              | 8                | 9               | 173.44              | \$219           | \$1,969       | \$0                | \$1,969           |
| 17/18 | 0        | 0              | 3                | 4               | 222.5               | \$0             | \$0           | \$0                | \$0               |
| 18/19 | 0        | 0              | 1                | 1               | 36                  | \$0             | \$0           | \$0                | \$0               |
|       | 0        | 1              | 12               | 14              | 143.98              | \$73            | \$1,969       | \$0                | \$1,969           |