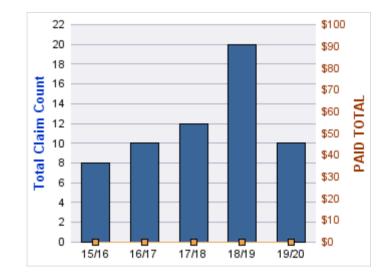

#### **ROLL-UP FOR ALL STATE AGENCIES - ALL STATE**

| COVERAGE | COVERAGE DESCRIPTION    | OPEN<br>CLAIMS | CLOSED<br>CLAIMS | TOTAL<br>CLAIMS | AVERAGE<br>PAID | TOTAL<br>PAID | RECOVERY<br>AMOUNT | TOTAL<br>NET PAID |
|----------|-------------------------|----------------|------------------|-----------------|-----------------|---------------|--------------------|-------------------|
| GL       | GENERAL LIABILITY       | 7              | 3                | 10              | \$0             | \$0           | \$0                | \$0               |
| CL       | CITIZENS REPORTS 0      |                | 2                | 2               | \$0             | \$0           | \$0                | \$0               |
| GLE      | GL-EMPLOYMENT LIABILITY | 0              | 1                | 1               | \$0             | \$0           | \$0                | \$0               |
|          | TOTAL                   | 7              | 6                | 13              | \$0             | \$0           | \$0                | \$0               |

| YEAR  | INCIDENT | OPEN<br>CLAIMS | CLOSED<br>CLAIMS | TOTAL<br>CLAIMS | AVERAGE<br>LAG TIME | AVERAGE<br>PAID | TOTAL<br>PAID | RECOVERY<br>AMOUNT | TOTAL<br>NET PAID |
|-------|----------|----------------|------------------|-----------------|---------------------|-----------------|---------------|--------------------|-------------------|
| 15/16 | 0        | 1              | 0                | 1               | 1,325               | \$0             | \$0           | \$0                | \$0               |
| 17/18 | 0        | 3              | 2                | 5               | 333                 | \$0             | \$0           | \$0                | \$0               |
| 18/19 | 0        | 0              | 1                | 1               | 18                  | \$0             | \$0           | \$0                | \$0               |
| 19/20 | 0        | 3              | 0                | 3               | 110.33              | \$0             | \$0           | \$0                | \$0               |
|       | 0        | 7              | 3                | 10              | 446.58              | \$0             | \$0           | \$0                | \$0               |