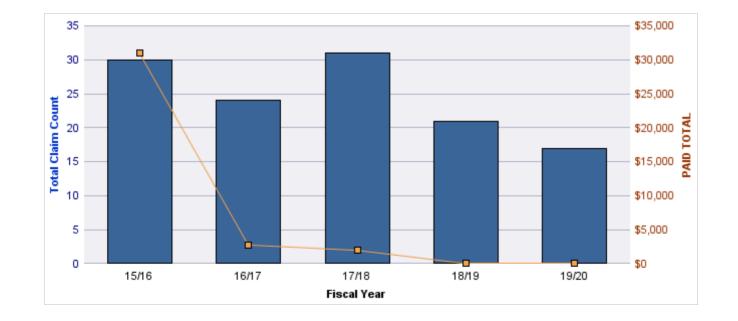

#### **ROLL-UP FOR ACCOUNTANCY, OREGON BOARD OF - BOA**

| COVERAGE | COVERAGE<br>DESCRIPTION | OPEN<br>CLAIMS | CLOSED<br>CLAIMS | TOTAL<br>CLAIMS | AVERAGE<br>PAID | TOTAL<br>PAID | RECOVERY<br>AMOUNT | TOTAL<br>NET PAID |
|----------|-------------------------|----------------|------------------|-----------------|-----------------|---------------|--------------------|-------------------|
| GL       | GENERAL LIABILITY       | 0              | 2                | 2               | \$0             | \$0           | \$0                | \$0               |
|          | TOTAL                   | 0              | 2                | 2               | \$0             | \$0           | \$0                | \$0               |

| YEAR  | INCIDENT | OPEN<br>CLAIMS | CLOSED<br>CLAIMS | TOTAL<br>CLAIMS | AVERAGE<br>LAG TIME | AVERAGE<br>PAID | TOTAL<br>PAID | RECOVERY<br>AMOUNT | TOTAL<br>NET PAID |
|-------|----------|----------------|------------------|-----------------|---------------------|-----------------|---------------|--------------------|-------------------|
| 15/16 | 0        | 0              | 1                | 1               | 166                 | \$0             | \$0           | \$0                | \$0               |
| 18/19 | 0        | 0              | 1                | 1               | 178                 | \$0             | \$0           | \$0                | \$0               |
|       | 0        | 0              | 2                | 2               | 172                 | \$0             | \$0           | \$0                | \$0               |