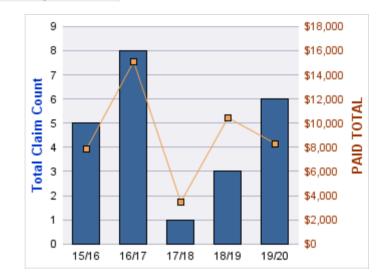

### **ROLL-UP FOR CORRECTIONS ENTERPRISES, OREGON - OCE**

| COVERAGE | COVERAGE DESCRIPTION    | OPEN<br>CLAIMS | CLOSED<br>CLAIMS | TOTAL<br>CLAIMS | AVERAGE<br>PAID | TOTAL<br>PAID | RECOVERY<br>AMOUNT | TOTAL<br>NET PAID |
|----------|-------------------------|----------------|------------------|-----------------|-----------------|---------------|--------------------|-------------------|
| WC       | WORKERS COMPENSATION    | 1              | 26               | 27              | \$6,754         | \$182,360     | \$0                | \$182,360         |
| AL       | AUTO LIABILITY          | 0              | 13               | 13              | \$5,075         | \$65,970      | \$0                | \$65,970          |
| GL       | GENERAL LIABILITY       | 2              | 6                | 8               | \$661           | \$5,289       | \$0                | \$5,289           |
| DD       | DIRECT DAMAGE PROPERTY  | 0              | 1                | 1               | \$0             | \$0           | \$0                | \$0               |
| GLE      | GL-EMPLOYMENT LIABILITY | 1              | 0                | 1               | \$0             | \$0           | \$0                | \$0               |
|          | TOTAL                   | 4              | 46               | 50              | \$2,498         | \$253,619     | \$0                | \$253,619         |

#### AUTO LIABILITY

| YEAR  | INCIDENT | OPEN<br>CLAIMS | CLOSED<br>CLAIMS | TOTAL<br>CLAIMS | AVERAGE<br>LAG TIME | AVERAGE<br>PAID | TOTAL<br>PAID | RECOVERY<br>AMOUNT | TOTAL<br>NET PAID |
|-------|----------|----------------|------------------|-----------------|---------------------|-----------------|---------------|--------------------|-------------------|
| 15/16 | 0        | 0              | 2                | 2               | 208                 | \$0             | \$0           | \$0                | \$0               |
| 16/17 | 0        | 0              | 4                | 4               | 37.25               | \$12,591        | \$50,365      | \$0                | \$50,365          |
| 17/18 | 0        | 0              | 6                | 6               | 38.17               | \$2,601         | \$15,605      | \$0                | \$15,605          |
| 18/19 | 0        | 0              | 1                | 1               | 0                   | \$0             | \$0           | \$0                | \$0               |
|       | 0        | 0              | 13               | 13              | 70.85               | \$3,798         | \$65,970      | \$0                | \$65,970          |

#### DIRECT DAMAGE PROPERTY

| YE | EAR  | INCIDENT | OPEN<br>CLAIMS | CLOSED<br>CLAIMS | - | AVERAGE<br>LAG TIME | AVERAGE<br>PAID | TOTAL<br>PAID | RECOVERY<br>AMOUNT | TOTAL<br>NET PAID |
|----|------|----------|----------------|------------------|---|---------------------|-----------------|---------------|--------------------|-------------------|
| 16 | 6/17 | 0        | 0              | 1                | 1 | 1                   | \$0             | \$0           | \$0                | \$0               |
|    |      | 0        | 0              | 1                | 1 | 1                   | \$0             | \$0           | \$0                | \$0               |

#### **GENERAL LIABILITY**

| YEAR  | INCIDENT | OPEN<br>CLAIMS | CLOSED<br>CLAIMS | TOTAL<br>CLAIMS | AVERAGE<br>LAG TIME | AVERAGE<br>PAID | TOTAL<br>PAID | RECOVERY<br>AMOUNT | TOTAL<br>NET PAID |
|-------|----------|----------------|------------------|-----------------|---------------------|-----------------|---------------|--------------------|-------------------|
| 16/17 | 0        | 0              | 1                | 1               | 135                 | \$0             | \$0           | \$0                | \$0               |
| 17/18 | 0        | 0              | 1                | 1               | 85                  | \$2,119         | \$2,119       | \$0                | \$2,119           |
| 18/19 | 0        | 0              | 1                | 1               | 71                  | \$1,495         | \$1,495       | \$0                | \$1,495           |
| 19/20 | 0        | 2              | 3                | 5               | 90.8                | \$335           | \$1,675       | \$0                | \$1,675           |
|       | 0        | 2              | 6                | 8               | 95.45               | \$987           | \$5,289       | \$0                | \$5,289           |

### **GL-EMPLOYMENT LIABILITY**

| YEAR  | INCIDENT | OPEN<br>CLAIMS | CLOSED<br>CLAIMS | TOTAL<br>CLAIMS | AVERAGE<br>LAG TIME | AVERAGE<br>PAID | TOTAL<br>PAID | RECOVERY<br>AMOUNT | TOTAL<br>NET PAID |
|-------|----------|----------------|------------------|-----------------|---------------------|-----------------|---------------|--------------------|-------------------|
| 19/20 | 0        | 1              | 0                | 1               | 59                  | \$0             | \$0           | \$0                | \$0               |
|       | 0        | 1              | 0                | 1               | 59                  | \$0             | \$0           | \$0                | \$0               |

#### WORKERS COMPENSATION

| YEAR  | INCIDENT | OPEN<br>CLAIMS | CLOSED<br>CLAIMS | TOTAL<br>CLAIMS | AVERAGE<br>LAG TIME | AVERAGE<br>PAID | TOTAL<br>PAID | RECOVERY<br>AMOUNT | TOTAL<br>NET PAID |
|-------|----------|----------------|------------------|-----------------|---------------------|-----------------|---------------|--------------------|-------------------|
| 15/16 | 0        | 0              | 6                | 6               | 154.67              | \$2,230         | \$13,382      | \$0                | \$13,382          |
| 16/17 | 0        | 0              | 8                | 8               | 12.13               | \$5,075         | \$40,601      | \$0                | \$40,601          |
| 17/18 | 0        | 0              | 4                | 4               | 7.25                | \$22,902        | \$91,607      | \$0                | \$91,607          |
| 18/19 | 0        | 0              | 3                | 3               | 8.67                | \$379           | \$1,136       | \$0                | \$1,136           |
| 19/20 | 0        | 1              | 5                | 6               | 5.33                | \$5,939         | \$35,634      | \$0                | \$35,634          |
|       | 0        | 1              | 26               | 27              | 37.61               | \$7,305         | \$182,360     | \$0                | \$182,360         |