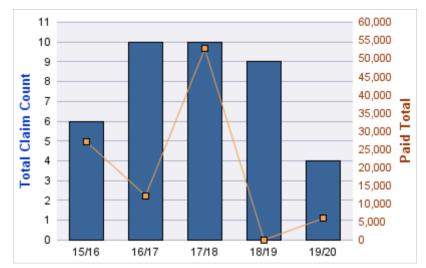

| YEAR  | INCIDENT | OPEN<br>CLAIMS | CLOSED<br>CLAIMS | TOTAL<br>CLAIMS | AVERAGE<br>LAG TIME | AVERAGE<br>PAID | TOTAL<br>PAID | RECOVERY<br>AMOUNT | TOTAL<br>NET PAID |
|-------|----------|----------------|------------------|-----------------|---------------------|-----------------|---------------|--------------------|-------------------|
| 15/16 | 0        | 1              | 8                | 9               | 173.44              | \$219           | \$1,969       | \$0                | \$1,969           |
| 17/18 | 0        | 0              | 3                | 4               | 222.5               | \$0             | \$0           | \$0                | \$0               |
| 18/19 | 0        | 0              | 1                | 1               | 36                  | \$0             | \$0           | \$0                | \$0               |
|       | 0        | 1              | 12               | 14              | 143.98              | \$73            | \$1,969       | \$0                | \$1,969           |