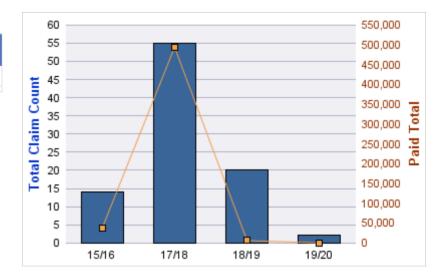

| YEAR  | INCIDENT | OPEN<br>CLAIMS | CLOSED<br>CLAIMS | TOTAL<br>CLAIMS | AVERAGE<br>LAG TIME | AVERAGE<br>PAID | TOTAL<br>PAID | RECOVERY<br>AMOUNT | TOTAL<br>NET PAID |
|-------|----------|----------------|------------------|-----------------|---------------------|-----------------|---------------|--------------------|-------------------|
| 15/16 | 0        | 0              | 1                | 1               | 166                 | \$0             | \$0           | \$0                | \$0               |
| 18/19 | 0        | 0              | 1                | 1               | 178                 | \$0             | \$0           | \$0                | \$0               |
|       | 0        | 0              | 2                | 2               | 172                 | \$0             | \$0           | \$0                | \$0               |