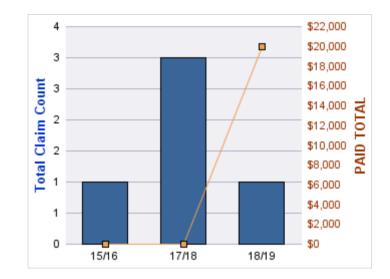

#### **ROLL-UP FOR ADVOCACY COMMISSIONS, OFFICE OF - OAC**

| COVERAGE | COVERAGE<br>DESCRIPTION | OPEN<br>CLAIMS | CLOSED<br>CLAIMS | TOTAL<br>CLAIMS | AVERAGE<br>PAID | TOTAL<br>PAID | RECOVERY<br>AMOUNT | TOTAL<br>NET PAID |
|----------|-------------------------|----------------|------------------|-----------------|-----------------|---------------|--------------------|-------------------|
| GL       | GENERAL LIABILITY       | 1              | 0                | 1               | \$0             | \$0           | \$0                | \$0               |
|          | TOTAL                   | 1              | 0                | 1               | \$0             | \$0           | \$0                | \$0               |

| YEAR  | INCIDENT | OPEN<br>CLAIMS | CLOSED<br>CLAIMS | TOTAL<br>CLAIMS | AVERAGE<br>LAG TIME | AVERAGE<br>PAID | TOTAL<br>PAID | RECOVERY<br>AMOUNT | TOTAL<br>NET PAID |
|-------|----------|----------------|------------------|-----------------|---------------------|-----------------|---------------|--------------------|-------------------|
| 16/17 | 0        | 1              | 0                | 1               | 1                   | \$0             | \$0           | \$0                | \$0               |
|       | 0        | 1              | 0                | 1               | 1                   | \$0             | \$0           | \$0                | \$0               |