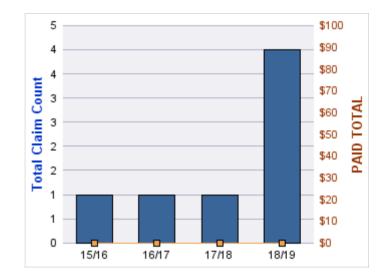

#### **ROLL-UP FOR ADVOCACY COMMISSIONS, OFFICE OF - OAC**

| COVERAGE | COVERAGE<br>DESCRIPTION | OPEN<br>CLAIMS | CLOSED<br>CLAIMS | TOTAL<br>CLAIMS | AVERAGE<br>PAID | TOTAL<br>PAID | RECOVERY<br>AMOUNT | TOTAL<br>NET PAID |
|----------|-------------------------|----------------|------------------|-----------------|-----------------|---------------|--------------------|-------------------|
| GL       | GENERAL LIABILITY       | 1              | 0                | 1               | \$0             | \$0           | \$0                | \$0               |
|          | TOTAL                   | 1              | 0                | 1               | \$0             | \$0           | \$0                | \$0               |

| YEAR  | INCIDENT | OPEN<br>CLAIMS | CLOSED<br>CLAIMS | TOTAL<br>CLAIMS | AVERAGE<br>LAG TIME | AVERAGE<br>PAID | TOTAL<br>PAID | RECOVERY<br>AMOUNT | TOTAL<br>NET PAID |
|-------|----------|----------------|------------------|-----------------|---------------------|-----------------|---------------|--------------------|-------------------|
| 16/17 | 0        | 1              | 0                | 1               | 1                   | \$0             | \$0           | \$0                | \$0               |
|       | 0        | 1              | 0                | 1               | 1                   | \$0             | \$0           | \$0                | \$0               |