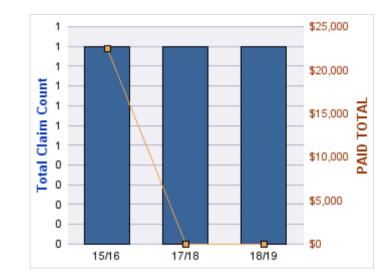

#### **ROLL-UP FOR ACCOUNTANCY, OREGON BOARD OF - BOA**

| COVERAGE | COVERAGE<br>DESCRIPTION | OPEN<br>CLAIMS | CLOSED<br>CLAIMS | TOTAL<br>CLAIMS | AVERAGE<br>PAID | TOTAL<br>PAID | RECOVERY<br>AMOUNT | TOTAL<br>NET PAID |
|----------|-------------------------|----------------|------------------|-----------------|-----------------|---------------|--------------------|-------------------|
| GL       | GENERAL LIABILITY       | 0              | 2                | 2               | \$0             | \$0           | \$0                | \$0               |
|          | TOTAL                   | 0              | 2                | 2               | \$0             | \$0           | \$0                | \$0               |

| YEAR  | INCIDENT | OPEN<br>CLAIMS | CLOSED<br>CLAIMS | TOTAL<br>CLAIMS | AVERAGE<br>LAG TIME | AVERAGE<br>PAID | TOTAL<br>PAID | RECOVERY<br>AMOUNT | TOTAL<br>NET PAID |
|-------|----------|----------------|------------------|-----------------|---------------------|-----------------|---------------|--------------------|-------------------|
| 15/16 | 0        | 0              | 1                | 1               | 166                 | \$0             | \$0           | \$0                | \$0               |
| 18/19 | 0        | 0              | 1                | 1               | 178                 | \$0             | \$0           | \$0                | \$0               |
|       | 0        | 0              | 2                | 2               | 172                 | \$0             | \$0           | \$0                | \$0               |