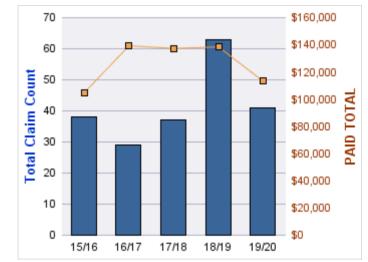

#### WORKERS COMPENSATION

| YEAR  | INCIDENT | OPEN<br>CLAIMS | CLOSED<br>CLAIMS | TOTAL<br>CLAIMS | AVERAGE<br>LAG TIME | AVERAGE<br>PAID | TOTAL<br>PAID | RECOVERY<br>AMOUNT | TOTAL<br>NET PAID |
|-------|----------|----------------|------------------|-----------------|---------------------|-----------------|---------------|--------------------|-------------------|
| 16/17 | 0        | 0              | 1                | 1               | 2                   | \$187,150       | \$187,150     | \$0                | \$187,150         |
| 17/18 | 0        | 0              | 4                | 4               | 1.75                | \$16,822        | \$67,289      | \$0                | \$67,289          |
| 18/19 | 0        | 0              | 3                | 3               | 1.67                | \$186           | \$557         | \$0                | \$557             |
| 19/20 | 0        | 0              | 1                | 1               | 20                  | \$3,111         | \$3,111       | \$0                | \$3,111           |
|       | 0        | 0              | 9                | 9               | 6.35                | \$51,817        | \$258,107     | \$0                | \$258,107         |