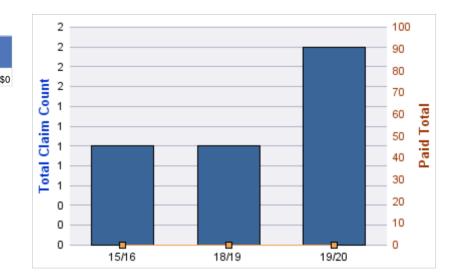

#### **ROLL-UP FOR BUSINESS OREGON - OR4BIZ**

| COVERAGE | COVERAGE DESCRIPTION    | OPEN<br>CLAIMS | CLOSED<br>CLAIMS | TOTAL<br>CLAIMS | AVERAGE<br>PAID | TOTAL<br>PAID | RECOVERY<br>AMOUNT | TOTAL<br>NET PAID |
|----------|-------------------------|----------------|------------------|-----------------|-----------------|---------------|--------------------|-------------------|
| CL       | CITIZENS REPORTS        | 0              | 21               | 21              | \$0             | \$0           | \$0                | \$0               |
| GLE      | GL-EMPLOYMENT LIABILITY | 1              | 3                | 4               | \$2,178         | \$8,710       | \$0                | \$8,710           |
| GL       | GENERAL LIABILITY       | 1              | 2                | 3               | \$0             | \$0           | \$0                | \$0               |
| PV       | VEHICLE DAMAGE          | 0              | 2                | 2               | \$643           | \$1,286       | \$3,786            | (\$2,500)         |
| WC       | WORKERS COMPENSATION    | 1              | 1                | 2               | \$3,826         | \$7,652       | \$0                | \$7,652           |
|          | TOTAL                   | 3              | 29               | 32              | \$1,329         | \$17,648      | \$3,786            | \$13,862          |

#### **CITIZENS REPORTS**

| YEAR  | INCIDENT | OPEN<br>CLAIMS | CLOSED<br>CLAIMS | TOTAL<br>CLAIMS | AVERAGE<br>LAG TIME | AVERAGE<br>PAID | TOTAL<br>PAID | RECOVERY<br>AMOUNT | TOTAL<br>NET PAID |
|-------|----------|----------------|------------------|-----------------|---------------------|-----------------|---------------|--------------------|-------------------|
| 15/16 | 0        | 0              | 5                | 5               | 3.2                 | \$0             | \$0           | \$0                | \$0               |
| 16/17 | 0        | 0              | 2                | 2               | 2.5                 | \$0             | \$0           | \$0                | \$0               |
| 17/18 | 0        | 0              | 5                | 5               | 0                   | \$0             | \$0           | \$0                | \$0               |
| 18/19 | 0        | 0              | 4                | 4               | 1                   | \$0             | \$0           | \$0                | \$0               |
| 19/20 | 0        | 0              | 5                | 5               | 6.8                 | \$0             | \$0           | \$0                | \$0               |
|       | 0        | 0              | 21               | 21              | 2.7                 | \$0             | \$0           | \$0                | \$0               |

| YEAR  | INCIDENT | OPEN<br>CLAIMS | CLOSED<br>CLAIMS | TOTAL<br>CLAIMS | AVERAGE<br>LAG TIME | AVERAGE<br>PAID | TOTAL<br>PAID | RECOVERY<br>AMOUNT | TOTAL<br>NET PAID |
|-------|----------|----------------|------------------|-----------------|---------------------|-----------------|---------------|--------------------|-------------------|
| 15/16 | 0        | 0              | 1                | 1               | 0                   | \$0             | \$0           | \$0                | \$0               |
| 16/17 | 0        | 0              | 1                | 1               | 694                 | \$0             | \$0           | \$0                | \$0               |
| 19/20 | 0        | 1              | 0                | 1               | 163                 | \$0             | \$0           | \$0                | \$0               |
|       | 0        | 1              | 2                | 3               | 285.67              | \$0             | \$0           | \$0                | \$0               |