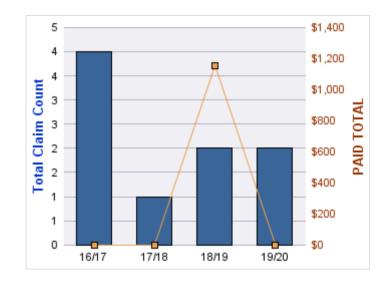

#### **ROLL-UP FOR ARCHITECT EXAMINERS BOARD, OREGON - ORBAE**

| COVERAGE | COVERAGE DESCRIPTION    | OPEN<br>CLAIMS | CLOSED<br>CLAIMS | TOTAL<br>CLAIMS | AVERAGE<br>PAID | TOTAL<br>PAID | RECOVERY<br>AMOUNT | TOTAL<br>NET PAID |
|----------|-------------------------|----------------|------------------|-----------------|-----------------|---------------|--------------------|-------------------|
| GLE      | GL-EMPLOYMENT LIABILITY | 0              | 1                | 1               | \$0             | \$0           | \$0                | \$0               |
|          | TOTAL                   | 0              | 1                | 1               | \$0             | \$0           | \$0                | \$0               |

#### **GL-EMPLOYMENT LIABILITY**

| YEAR  | INCIDENT | OPEN<br>CLAIMS | CLOSED<br>CLAIMS | TOTAL<br>CLAIMS | AVERAGE<br>LAG TIME | AVERAGE<br>PAID | TOTAL<br>PAID | RECOVERY<br>AMOUNT | TOTAL<br>NET PAID |
|-------|----------|----------------|------------------|-----------------|---------------------|-----------------|---------------|--------------------|-------------------|
| 15/16 | 0        | 0              | 1                | 1               | 96                  | \$0             | \$0           | \$0                | \$0               |
|       | 0        | 0              | 1                | 1               | 96                  | \$0             | \$0           | \$0                | \$0               |