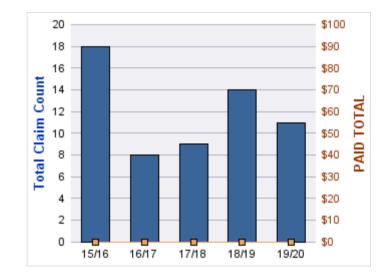

#### **ROLL-UP FOR ACCOUNTANCY, OREGON BOARD OF - BOA**

| COVERAGE | COVERAGE<br>DESCRIPTION | OPEN<br>CLAIMS | CLOSED<br>CLAIMS | TOTAL<br>CLAIMS | AVERAGE<br>PAID | TOTAL<br>PAID | RECOVERY<br>AMOUNT | TOTAL<br>NET PAID |
|----------|-------------------------|----------------|------------------|-----------------|-----------------|---------------|--------------------|-------------------|
| GL       | GENERAL LIABILITY       | 0              | 2                | 2               | \$0             | \$0           | \$0                | \$0               |
|          | TOTAL                   | 0              | 2                | 2               | \$0             | \$0           | \$0                | \$0               |

| YEAR  | INCIDENT | OPEN<br>CLAIMS | CLOSED<br>CLAIMS | TOTAL<br>CLAIMS | AVERAGE<br>LAG TIME | AVERAGE<br>PAID | TOTAL<br>PAID | RECOVERY<br>AMOUNT | TOTAL<br>NET PAID |
|-------|----------|----------------|------------------|-----------------|---------------------|-----------------|---------------|--------------------|-------------------|
| 15/16 | 0        | 0              | 1                | 1               | 166                 | \$0             | \$0           | \$0                | \$0               |
| 18/19 | 0        | 0              | 1                | 1               | 178                 | \$0             | \$0           | \$0                | \$0               |
|       | 0        | 0              | 2                | 2               | 172                 | \$0             | \$0           | \$0                | \$0               |