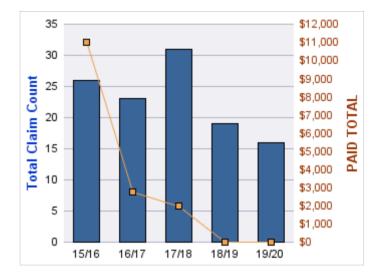

#### **ROLL-UP FOR ALL STATE AGENCIES - ALL STATE**

| COVERAGE | COVERAGE DESCRIPTION    | OPEN<br>CLAIMS | CLOSED<br>CLAIMS | TOTAL<br>CLAIMS | AVERAGE<br>PAID | TOTAL<br>PAID | RECOVERY<br>AMOUNT | TOTAL<br>NET PAID |
|----------|-------------------------|----------------|------------------|-----------------|-----------------|---------------|--------------------|-------------------|
| GL       | GENERAL LIABILITY       | 7              | 3                | 10              | \$0             | \$0           | \$0                | \$0               |
| CL       | CITIZENS REPORTS 0      |                | 2                | 2               | \$0             | \$0           | \$0                | \$0               |
| GLE      | GL-EMPLOYMENT LIABILITY | 0              | 1                | 1               | \$0             | \$0           | \$0                | \$0               |
|          | TOTAL                   | 7              | 6                | 13              | \$0             | \$0           | \$0                | \$0               |

| YEAR  | INCIDENT | OPEN<br>CLAIMS | CLOSED<br>CLAIMS | TOTAL<br>CLAIMS | AVERAGE<br>LAG TIME | AVERAGE<br>PAID | TOTAL<br>PAID | RECOVERY<br>AMOUNT | TOTAL<br>NET PAID |
|-------|----------|----------------|------------------|-----------------|---------------------|-----------------|---------------|--------------------|-------------------|
| 15/16 | 0        | 1              | 0                | 1               | 1,325               | \$0             | \$0           | \$0                | \$0               |
| 17/18 | 0        | 3              | 2                | 5               | 333                 | \$0             | \$0           | \$0                | \$0               |
| 18/19 | 0        | 0              | 1                | 1               | 18                  | \$0             | \$0           | \$0                | \$0               |
| 19/20 | 0        | 3              | 0                | 3               | 110.33              | \$0             | \$0           | \$0                | \$0               |
|       | 0        | 7              | 3                | 10              | 446.58              | \$0             | \$0           | \$0                | \$0               |