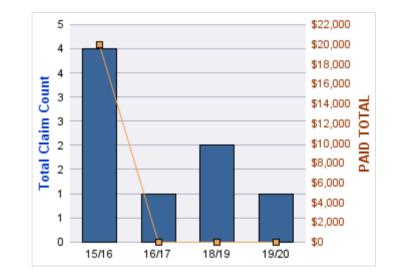

#### **ROLL-UP FOR ARCHITECT EXAMINERS BOARD, OREGON - ORBAE**

| COVERAGE | COVERAGE DESCRIPTION    | OPEN<br>CLAIMS | CLOSED<br>CLAIMS | TOTAL<br>CLAIMS | AVERAGE<br>PAID | TOTAL<br>PAID | RECOVERY<br>AMOUNT | TOTAL<br>NET PAID |
|----------|-------------------------|----------------|------------------|-----------------|-----------------|---------------|--------------------|-------------------|
| GLE      | GL-EMPLOYMENT LIABILITY | 0              | 1                | 1               | \$0             | \$0           | \$0                | \$0               |
|          | TOTAL                   | 0              | 1                | 1               | \$0             | \$0           | \$0                | \$0               |

#### **GL-EMPLOYMENT LIABILITY**

| YEAR  | INCIDENT | OPEN<br>CLAIMS | CLOSED<br>CLAIMS | TOTAL<br>CLAIMS | AVERAGE<br>LAG TIME | AVERAGE<br>PAID | TOTAL<br>PAID | RECOVERY<br>AMOUNT | TOTAL<br>NET PAID |
|-------|----------|----------------|------------------|-----------------|---------------------|-----------------|---------------|--------------------|-------------------|
| 15/16 | 0        | 0              | 1                | 1               | 96                  | \$0             | \$0           | \$0                | \$0               |
|       | 0        | 0              | 1                | 1               | 96                  | \$0             | \$0           | \$0                | \$0               |