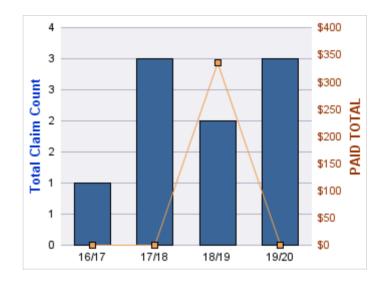

#### **ROLL-UP FOR BUREAU OF LABOR & INDUSTRIES - BOLI**

| COVERAGE | COVERAGE DESCRIPTION    | OPEN<br>CLAIMS | CLOSED<br>CLAIMS | TOTAL<br>CLAIMS | AVERAGE<br>PAID | TOTAL<br>PAID | RECOVERY<br>AMOUNT | TOTAL<br>NET PAID |
|----------|-------------------------|----------------|------------------|-----------------|-----------------|---------------|--------------------|-------------------|
| GL       | GENERAL LIABILITY       | 1              | 12               | 14              | \$141           | \$1,969       | \$0                | \$1,969           |
| CL       | CITIZENS REPORTS        | 0              | 5                | 5               | \$0             | \$0           | \$0                | \$0               |
| GLE      | GL-EMPLOYMENT LIABILITY | 2              | 2                | 4               | \$1,787         | \$7,148       | \$0                | \$7,148           |
| AL       | AUTO LIABILITY          | 0              | 3                | 3               | \$631           | \$1,892       | \$0                | \$1,892           |
| WC       | WORKERS COMPENSATION    | 0              | 3                | 3               | \$0             | \$0           | \$0                | \$0               |
|          | TOTAL                   | 3              | 25               | 29              | \$512           | \$11,008      | \$0                | \$11,008          |

| YEAR  | INCIDENT | OPEN<br>CLAIMS | CLOSED<br>CLAIMS | TOTAL<br>CLAIMS | AVERAGE<br>LAG TIME | AVERAGE<br>PAID | TOTAL<br>PAID | RECOVERY<br>AMOUNT | TOTAL<br>NET PAID |
|-------|----------|----------------|------------------|-----------------|---------------------|-----------------|---------------|--------------------|-------------------|
| 15/16 | 0        | 1              | 8                | 9               | 173.44              | \$219           | \$1,969       | \$0                | \$1,969           |
| 17/18 | 0        | 0              | 3                | 4               | 222.5               | \$0             | \$0           | \$0                | \$0               |
| 18/19 | 0        | 0              | 1                | 1               | 36                  | \$0             | \$0           | \$0                | \$0               |
|       | 0        | 1              | 12               | 14              | 143.98              | \$73            | \$1,969       | \$0                | \$1,969           |