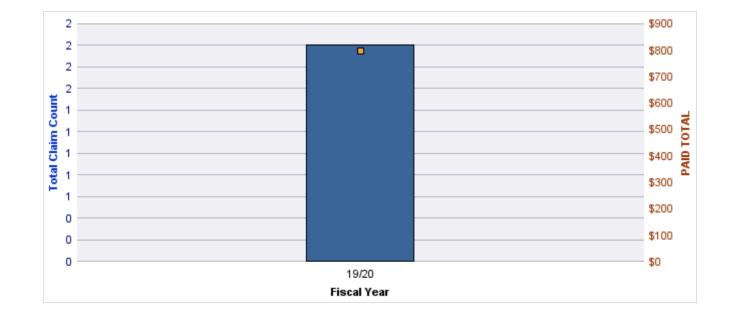

### **ROLL-UP FOR CORRECTIONS ENTERPRISES, OREGON - OCE**

| COVERAGE | COVERAGE DESCRIPTION    | OPEN<br>CLAIMS | CLOSED<br>CLAIMS | TOTAL<br>CLAIMS | AVERAGE<br>PAID | TOTAL<br>PAID | RECOVERY<br>AMOUNT | TOTAL<br>NET PAID |
|----------|-------------------------|----------------|------------------|-----------------|-----------------|---------------|--------------------|-------------------|
| WC       | WORKERS COMPENSATION    | 1              | 26               | 27              | \$6,754         | \$182,360     | \$0                | \$182,360         |
| AL       | AUTO LIABILITY          | 0              | 13               | 13              | \$5,075         | \$65,970      | \$0                | \$65,970          |
| GL       | GENERAL LIABILITY       | 2              | 6                | 8               | \$661           | \$5,289       | \$0                | \$5,289           |
| DD       | DIRECT DAMAGE PROPERTY  | 0              | 1                | 1               | \$0             | \$0           | \$0                | \$0               |
| GLE      | GL-EMPLOYMENT LIABILITY | 1              | 0                | 1               | \$0             | \$0           | \$0                | \$0               |
|          | TOTAL                   | 4              | 46               | 50              | \$2,498         | \$253,619     | \$0                | \$253,619         |