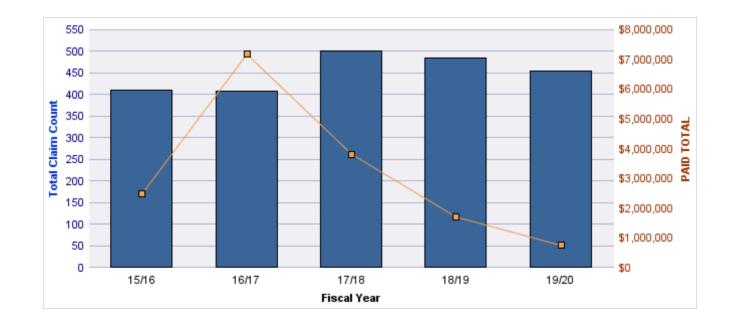

#### **ROLL-UP FOR ALL STATE AGENCIES - ALL STATE**

| COVERAGE | COVERAGE DESCRIPTION    | OPEN<br>CLAIMS | CLOSED<br>CLAIMS | TOTAL<br>CLAIMS | AVERAGE<br>PAID | TOTAL<br>PAID | RECOVERY<br>AMOUNT | TOTAL<br>NET PAID |
|----------|-------------------------|----------------|------------------|-----------------|-----------------|---------------|--------------------|-------------------|
| GL       | GENERAL LIABILITY       | 7              | 3                | 10              | \$0             | \$0           | \$0                | \$0               |
| CL       | CITIZENS REPORTS 0      |                | 2                | 2               | \$0             | \$0           | \$0                | \$0               |
| GLE      | GL-EMPLOYMENT LIABILITY | 0              | 1                | 1               | \$0             | \$0           | \$0                | \$0               |
|          | TOTAL                   | 7              | 6                | 13              | \$0             | \$0           | \$0                | \$0               |

| YEAR  | INCIDENT | OPEN<br>CLAIMS | CLOSED<br>CLAIMS | TOTAL<br>CLAIMS | AVERAGE<br>LAG TIME | AVERAGE<br>PAID | TOTAL<br>PAID | RECOVERY<br>AMOUNT | TOTAL<br>NET PAID |
|-------|----------|----------------|------------------|-----------------|---------------------|-----------------|---------------|--------------------|-------------------|
| 15/16 | 0        | 1              | 0                | 1               | 1,325               | \$0             | \$0           | \$0                | \$0               |
| 17/18 | 0        | 3              | 2                | 5               | 333                 | \$0             | \$0           | \$0                | \$0               |
| 18/19 | 0        | 0              | 1                | 1               | 18                  | \$0             | \$0           | \$0                | \$0               |
| 19/20 | 0        | 3              | 0                | 3               | 110.33              | \$0             | \$0           | \$0                | \$0               |
|       | 0        | 7              | 3                | 10              | 446.58              | \$0             | \$0           | \$0                | \$0               |