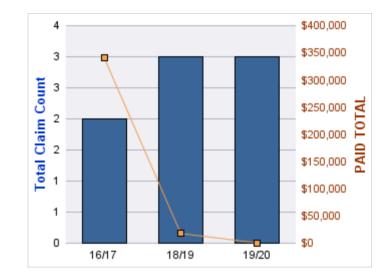

#### **ROLL-UP FOR CONSTRUCTION CONTRACTORS BOARD - CCB**

| COVERAGE | COVERAGE DESCRIPTION    | OPEN<br>CLAIMS | CLOSED<br>CLAIMS | TOTAL<br>CLAIMS | AVERAGE<br>PAID | TOTAL<br>PAID | RECOVERY<br>AMOUNT | TOTAL<br>NET PAID |
|----------|-------------------------|----------------|------------------|-----------------|-----------------|---------------|--------------------|-------------------|
| CL       | CITIZENS REPORTS        | 0              | 12               | 12              | \$0             | \$0           | \$0                | \$0               |
| WC       | WORKERS COMPENSATION    | 0              | 9                | 9               | \$28,679        | \$258,107     | \$0                | \$258,107         |
| AL       | AUTO LIABILITY          | 0              | 2                | 2               | \$977           | \$1,954       | \$0                | \$1,954           |
| GLE      | GL-EMPLOYMENT LIABILITY | 1              | 1                | 2               | \$4,355         | \$8,710       | \$0                | \$8,710           |
| GL       | GENERAL LIABILITY       | 0              | 1                | 1               | \$0             | \$0           | \$0                | \$0               |
| PV       | VEHICLE DAMAGE          | 0              | 1                | 1               | \$3,492         | \$3,492       | \$5,992            | (\$2,500)         |
|          | TOTAL                   | 1              | 26               | 27              | \$6,250         | \$272,263     | \$5,992            | \$266,271         |

#### AUTO LIABILITY

| YEAR  | INCIDENT | OPEN<br>CLAIMS | CLOSED<br>CLAIMS | TOTAL<br>CLAIMS | AVERAGE<br>LAG TIME | AVERAGE<br>PAID | TOTAL<br>PAID | RECOVERY<br>AMOUNT | TOTAL<br>NET PAID |
|-------|----------|----------------|------------------|-----------------|---------------------|-----------------|---------------|--------------------|-------------------|
| 16/17 | 0        | 0              | 1                | 1               | 5                   | \$0             | \$0           | \$0                | \$0               |
| 18/19 | 0        | 0              | 1                | 1               | 2                   | \$1,954         | \$1,954       | \$0                | \$1,954           |
|       | 0        | 0              | 2                | 2               | 3.5                 | \$977           | \$1,954       | \$0                | \$1,954           |

### **GL-EMPLOYMENT LIABILITY**

| YEAR  | INCIDENT | OPEN<br>CLAIMS | CLOSED<br>CLAIMS | TOTAL<br>CLAIMS | AVERAGE<br>LAG TIME | AVERAGE<br>PAID | TOTAL<br>PAID | RECOVERY<br>AMOUNT | TOTAL<br>NET PAID |
|-------|----------|----------------|------------------|-----------------|---------------------|-----------------|---------------|--------------------|-------------------|
| 17/18 | 0        | 0              | 1                | 1               | 174                 | \$8,710         | \$8,710       | \$0                | \$8,710           |
| 19/20 | 0        | 1              | 0                | 1               | 30                  | \$0             | \$0           | \$0                | \$0               |
|       | 0        | 1              | 1                | 2               | 102                 | \$4,355         | \$8,710       | \$0                | \$8,710           |