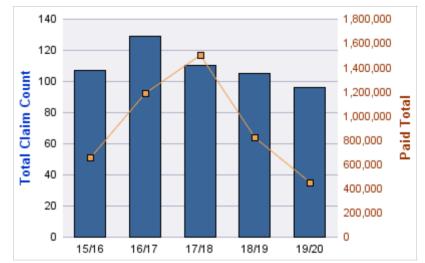

\$13,657        | \$1,502,254   | \$0                | \$1,502,254       |
| 18/19 | 0        | 6              | 99               | 105             | 8.98                | \$7,790         | \$817,906     | \$0                | \$817,906         |
| 19/20 | 0        | 18             | 78               | 96              | 12.88               | \$4,686         | \$449,889     | \$0                | \$449,889         |
|       | 0        | 26             | 518              | 547             | 17.94               | \$8,289         | \$4,610,973   | \$0                | \$4,610,973       |

## Top 5 Locations by Claim Frequency

| LOCATION                   | CLAIMS | TOTAL<br>PAID |
|----------------------------|--------|---------------|
| STATE POLICE, OREGON - OSP | 547    | \$4,610,973   |



#### Top 5 Cause by Claim Frequency

| CAUSE                              | CLAIMS |
|------------------------------------|--------|
| Misc. Causes Other - Misc., NOC    | 81     |
| Strain or Injury By Carpal Tunnel  | 65     |
| Struck or Injured By Person        | 59     |
| Motor Vehicle Crash, Other Vehicle | 31     |
| Fall/Slip or Trip On Ice or Snow   | 28     |

| CAUSE                             | TOTAL<br>PAID |
|-----------------------------------|---------------|
| Misc. Causes Other Than Physical  | \$968,903     |
| Misc. Causes Person, Act of Crime | \$753,673     |
| Strain or Injury By Carpal Tunnel | \$489,813     |
| Misc. Causes Other - Misc., NOC   | \$426,253     |
| Strain or Injury By Lifting       | \$376,814     |

#### **ROLL-UP FOR TEACHER STANDARDS & PRACTI