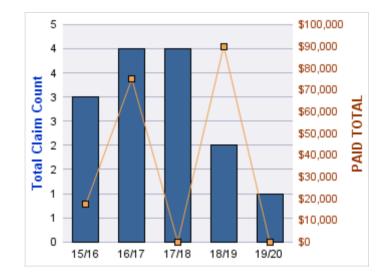

#### **ROLL-UP FOR CONSTRUCTION CONTRACTORS BOARD - CCB**

| COVERAGE | COVERAGE DESCRIPTION    | OPEN<br>CLAIMS | CLOSED<br>CLAIMS | TOTAL<br>CLAIMS | AVERAGE<br>PAID | TOTAL<br>PAID | RECOVERY<br>AMOUNT | TOTAL<br>NET PAID |
|----------|-------------------------|----------------|------------------|-----------------|-----------------|---------------|--------------------|-------------------|
| CL       | CITIZENS REPORTS        | 0              | 12               | 12              | \$0             | \$0           | \$0                | \$0               |
| WC       | WORKERS COMPENSATION    | 0              | 9                | 9               | \$28,679        | \$258,107     | \$0                | \$258,107         |
| AL       | AUTO LIABILITY          | 0              | 2                | 2               | \$977           | \$1,954       | \$0                | \$1,954           |
| GLE      | GL-EMPLOYMENT LIABILITY | 1              | 1                | 2               | \$4,355         | \$8,710       | \$0                | \$8,710           |
| GL       | GENERAL LIABILITY       | 0              | 1                | 1               | \$0             | \$0           | \$0                | \$0               |
| PV       | VEHICLE DAMAGE          | 0              | 1                | 1               | \$3,492         | \$3,492       | \$5,992            | (\$2,500)         |
|          | TOTAL                   | 1              | 26               | 27              | \$6,250         | \$272,263     | \$5,992            | \$266,271         |

#### WORKERS COMPENSATION

| YEAR  | INCIDENT | OPEN<br>CLAIMS | CLOSED<br>CLAIMS | TOTAL<br>CLAIMS | AVERAGE<br>LAG TIME | AVERAGE<br>PAID | TOTAL<br>PAID | RECOVERY<br>AMOUNT | TOTAL<br>NET PAID |
|-------|----------|----------------|------------------|-----------------|---------------------|-----------------|---------------|--------------------|-------------------|
| 16/17 | 0        | 0              | 1                | 1               | 2                   | \$187,150       | \$187,150     | \$0                | \$187,150         |
| 17/18 | 0        | 0              | 4                | 4               | 1.75                | \$16,822        | \$67,289      | \$0                | \$67,289          |
| 18/19 | 0        | 0              | 3                | 3               | 1.67                | \$186           | \$557         | \$0                | \$557             |
| 19/20 | 0        | 0              | 1                | 1               | 20                  | \$3,111         | \$3,111       | \$0                | \$3,111           |
|       | 0        | 0              | 9                | 9               | 6.35                | \$51,817        | \$258,107     | \$0                | \$258,107         |