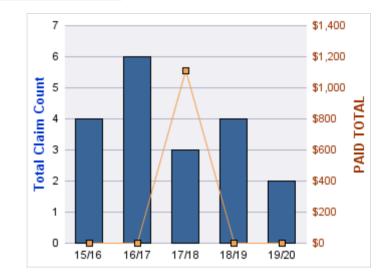

#### **ROLL-UP FOR ALL STATE AGENCIES - ALL STATE**

| COVERAGE | COVERAGE DESCRIPTION    | OPEN<br>CLAIMS | CLOSED<br>CLAIMS | TOTAL<br>CLAIMS | AVERAGE<br>PAID | TOTAL<br>PAID | RECOVERY<br>AMOUNT | TOTAL<br>NET PAID |
|----------|-------------------------|----------------|------------------|-----------------|-----------------|---------------|--------------------|-------------------|
| GL       | GENERAL LIABILITY       | 7              | 3                | 10              | \$0             | \$0           | \$0                | \$0               |
| CL       | CITIZENS REPORTS 0      |                | 2                | 2               | \$0             | \$0           | \$0                | \$0               |
| GLE      | GL-EMPLOYMENT LIABILITY | 0              | 1                | 1               | \$0             | \$0           | \$0                | \$0               |
|          | TOTAL                   | 7              | 6                | 13              | \$0             | \$0           | \$0                | \$0               |

| YEAR  | INCIDENT | OPEN<br>CLAIMS | CLOSED<br>CLAIMS | TOTAL<br>CLAIMS | AVERAGE<br>LAG TIME | AVERAGE<br>PAID | TOTAL<br>PAID | RECOVERY<br>AMOUNT | TOTAL<br>NET PAID |
|-------|----------|----------------|------------------|-----------------|---------------------|-----------------|---------------|--------------------|-------------------|
| 15/16 | 0        | 1              | 0                | 1               | 1,325               | \$0             | \$0           | \$0                | \$0               |
| 17/18 | 0        | 3              | 2                | 5               | 333                 | \$0             | \$0           | \$0                | \$0               |
| 18/19 | 0        | 0              | 1                | 1               | 18                  | \$0             | \$0           | \$0                | \$0               |
| 19/20 | 0        | 3              | 0                | 3               | 110.33              | \$0             | \$0           | \$0                | \$0               |
|       | 0        | 7              | 3                | 10              | 446.58              | \$0             | \$0           | \$0                | \$0               |