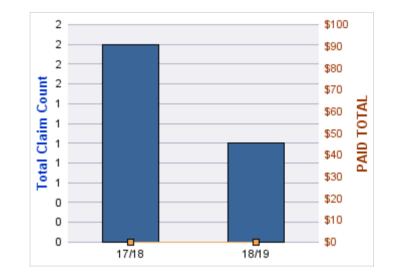

#### **ROLL-UP FOR ACCOUNTANCY, OREGON BOARD OF - BOA**

| COVERAGE | COVERAGE<br>DESCRIPTION | OPEN<br>CLAIMS | CLOSED<br>CLAIMS | TOTAL<br>CLAIMS | AVERAGE<br>PAID | TOTAL<br>PAID | RECOVERY<br>AMOUNT | TOTAL<br>NET PAID |
|----------|-------------------------|----------------|------------------|-----------------|-----------------|---------------|--------------------|-------------------|
| GL       | GENERAL LIABILITY       | 0              | 2                | 2               | \$0             | \$0           | \$0                | \$0               |
|          | TOTAL                   | 0              | 2                | 2               | \$0             | \$0           | \$0                | \$0               |

| YEAR  | INCIDENT | OPEN<br>CLAIMS | CLOSED<br>CLAIMS | TOTAL<br>CLAIMS | AVERAGE<br>LAG TIME | AVERAGE<br>PAID | TOTAL<br>PAID | RECOVERY<br>AMOUNT | TOTAL<br>NET PAID |
|-------|----------|----------------|------------------|-----------------|---------------------|-----------------|---------------|--------------------|-------------------|
| 15/16 | 0        | 0              | 1                | 1               | 166                 | \$0             | \$0           | \$0                | \$0               |
| 18/19 | 0        | 0              | 1                | 1               | 178                 | \$0             | \$0           | \$0                | \$0               |
|       | 0        | 0              | 2                | 2               | 172                 | \$0             | \$0           | \$0                | \$0               |