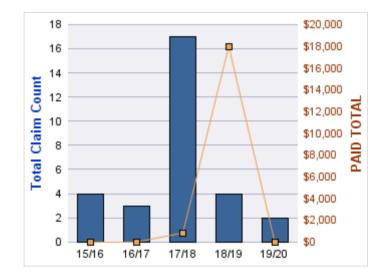

#### **ROLL-UP FOR ACCOUNTANCY, OREGON BOARD OF - BOA**

| COVERAGE | COVERAGE<br>DESCRIPTION | OPEN<br>CLAIMS | CLOSED<br>CLAIMS | TOTAL<br>CLAIMS | AVERAGE<br>PAID | TOTAL<br>PAID | RECOVERY<br>AMOUNT | TOTAL<br>NET PAID |
|----------|-------------------------|----------------|------------------|-----------------|-----------------|---------------|--------------------|-------------------|
| GL       | GENERAL LIABILITY       | 0              | 2                | 2               | \$0             | \$0           | \$0                | \$0               |
|          | TOTAL                   | 0              | 2                | 2               | \$0             | \$0           | \$0                | \$0               |

| YEAR  | INCIDENT | OPEN<br>CLAIMS | CLOSED<br>CLAIMS | TOTAL<br>CLAIMS | AVERAGE<br>LAG TIME | AVERAGE<br>PAID | TOTAL<br>PAID | RECOVERY<br>AMOUNT | TOTAL<br>NET PAID |
|-------|----------|----------------|------------------|-----------------|---------------------|-----------------|---------------|--------------------|-------------------|
| 15/16 | 0        | 0              | 1                | 1               | 166                 | \$0             | \$0           | \$0                | \$0               |
| 18/19 | 0        | 0              | 1                | 1               | 178                 | \$0             | \$0           | \$0                | \$0               |
|       | 0        | 0              | 2                | 2               | 172                 | \$0             | \$0           | \$0                | \$0               |