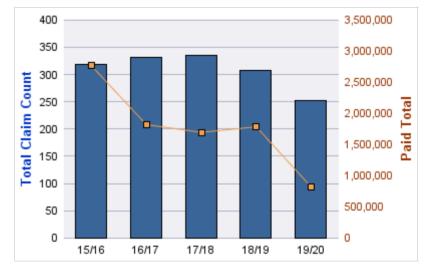

| \$1,696,877   | \$0                | \$1,696,877       |
| 18/19 | 0        | 8              | 299              | 308             | 7.04                | \$5,798         | \$1,785,795   | \$0                | \$1,785,795       |
| 19/20 | 0        | 50             | 201              | 252             | 8.58                | \$3,247         | \$818,276     | \$0                | \$818,276         |
|       | 0        | 60             | 1,481            | 1,547           | 14.48               | \$5,651         | \$8,889,256   | \$0                | \$8,889,256       |

# Top 5 Locations by Claim Frequency

| LOCATION                        | CLAIMS | TOTAL<br>PAID |
|---------------------------------|--------|---------------|
| DEPARTMENT OF CORRECTIONS - DOC | 1,547  | \$8,889,256   |



### Top 5 Cause by Claim Frequency

| CAUSE                             | CLAIMS |
|-----------------------------------|--------|
| Misc. Causes Other - Misc., NOC   | 353    |
| Struck or Injured By Person       | 288    |
| Strain or Injury By Carpal Tunnel | 108    |
| Fall/Slip or Trip On Same Level   | 81     |
| Misc. Causes Ingestion/Inhalation | 66     |

| CAUSE                                  | TOTAL<br>PAID |
|----------------------------------------|---------------|
| Struck or Injured By Person            | \$1,881,576   |
| Strain or Injury By Twisting           | \$862,929     |
| Strain or Injury By Carpal Tunnel      | \$755,368     |
| Misc. Causes Other - Misc., NOC        | \$632,005     |
| Strain or Injury By Pushing or Pulling | \$571,537     |

### **ROLL-UP FOR