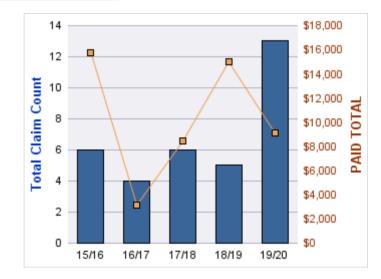

#### **ROLL-UP FOR CONSTRUCTION CONTRACTORS BOARD - CCB**

| COVERAGE | COVERAGE DESCRIPTION    | OPEN<br>CLAIMS | CLOSED<br>CLAIMS | TOTAL<br>CLAIMS | AVERAGE<br>PAID | TOTAL<br>PAID | RECOVERY<br>AMOUNT | TOTAL<br>NET PAID |
|----------|-------------------------|----------------|------------------|-----------------|-----------------|---------------|--------------------|-------------------|
| CL       | CITIZENS REPORTS        | 0              | 12               | 12              | \$0             | \$0           | \$0                | \$0               |
| WC       | WORKERS COMPENSATION    | 0              | 9                | 9               | \$28,679        | \$258,107     | \$0                | \$258,107         |
| AL       | AUTO LIABILITY          | 0              | 2                | 2               | \$977           | \$1,954       | \$0                | \$1,954           |
| GLE      | GL-EMPLOYMENT LIABILITY | 1              | 1                | 2               | \$4,355         | \$8,710       | \$0                | \$8,710           |
| GL       | GENERAL LIABILITY       | 0              | 1                | 1               | \$0             | \$0           | \$0                | \$0               |
| PV       | VEHICLE DAMAGE          | 0              | 1                | 1               | \$3,492         | \$3,492       | \$5,992            | (\$2,500)         |
|          | TOTAL                   | 1              | 26               | 27              | \$6,250         | \$272,263     | \$5,992            | \$266,271         |

#### **CITIZENS REPORTS**

| YEAR  | INCIDENT | OPEN<br>CLAIMS | CLOSED<br>CLAIMS | TOTAL<br>CLAIMS | AVERAGE<br>LAG TIME | AVERAGE<br>PAID | TOTAL<br>PAID | RECOVERY<br>AMOUNT | TOTAL<br>NET PAID |
|-------|----------|----------------|------------------|-----------------|---------------------|-----------------|---------------|--------------------|-------------------|
| 15/16 | 0        | 0              | 3                | 3               | 4                   | \$0             | \$0           | \$0                | \$0               |
| 16/17 | 0        | 0              | 2                | 2               | 0                   | \$0             | \$0           | \$0                | \$0               |
| 17/18 | 0        | 0              | 6                | 6               | 5.17                | \$0             | \$0           | \$0                | \$0               |
| 19/20 | 0        | 0              | 1                | 1               | 0                   | \$0             | \$0           | \$0                | \$0               |
|       | 0        | 0              | 12               | 12              | 2.29                | \$0             | \$0           | \$0                | \$0               |