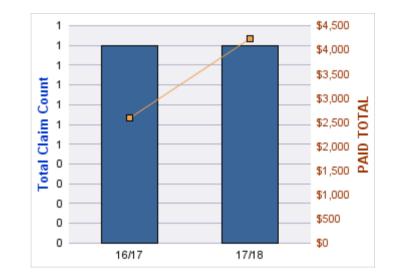

#### **ROLL-UP FOR ADVOCACY COMMISSIONS, OFFICE OF - OAC**

| COVERAGE | COVERAGE<br>DESCRIPTION | OPEN<br>CLAIMS | CLOSED<br>CLAIMS | TOTAL<br>CLAIMS | AVERAGE<br>PAID | TOTAL<br>PAID | RECOVERY<br>AMOUNT | TOTAL<br>NET PAID |
|----------|-------------------------|----------------|------------------|-----------------|-----------------|---------------|--------------------|-------------------|
| GL       | GENERAL LIABILITY       | 1              | 0                | 1               | \$0             | \$0           | \$0                | \$0               |
|          | TOTAL                   | 1              | 0                | 1               | \$0             | \$0           | \$0                | \$0               |

| YEAR  | INCIDENT | OPEN<br>CLAIMS | CLOSED<br>CLAIMS | TOTAL<br>CLAIMS | AVERAGE<br>LAG TIME | AVERAGE<br>PAID | TOTAL<br>PAID | RECOVERY<br>AMOUNT | TOTAL<br>NET PAID |
|-------|----------|----------------|------------------|-----------------|---------------------|-----------------|---------------|--------------------|-------------------|
| 16/17 | 0        | 1              | 0                | 1               | 1                   | \$0             | \$0           | \$0                | \$0               |
|       | 0        | 1              | 0                | 1               | 1                   | \$0             | \$0           | \$0                | \$0               |