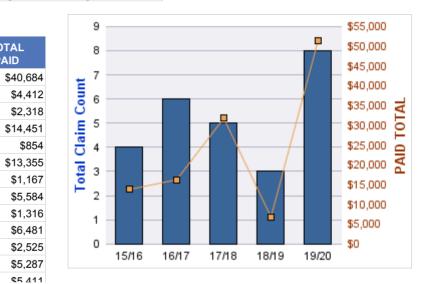

#### **ROLL-UP FOR BUREAU OF LABOR & INDUSTRIES - BOLI**

| COVERAGE | COVERAGE DESCRIPTION    | OPEN<br>CLAIMS | CLOSED<br>CLAIMS | TOTAL<br>CLAIMS | AVERAGE<br>PAID | TOTAL<br>PAID | RECOVERY<br>AMOUNT | TOTAL<br>NET PAID |
|----------|-------------------------|----------------|------------------|-----------------|-----------------|---------------|--------------------|-------------------|
| GL       | GENERAL LIABILITY       | 1              | 12               | 14              | \$141           | \$1,969       | \$0                | \$1,969           |
| CL       | CITIZENS REPORTS        | 0              | 5                | 5               | \$0             | \$0           | \$0                | \$0               |
| GLE      | GL-EMPLOYMENT LIABILITY | 2              | 2                | 4               | \$1,787         | \$7,148       | \$0                | \$7,148           |
| AL       | AUTO LIABILITY          | 0              | 3                | 3               | \$631           | \$1,892       | \$0                | \$1,892           |
| WC       | WORKERS COMPENSATION    | 0              | 3                | 3               | \$0             | \$0           | \$0                | \$0               |
|          | TOTAL                   | 3              | 25               | 29              | \$512           | \$11,008      | \$0                | \$11,008          |

| YEAR  | INCIDENT | OPEN<br>CLAIMS | CLOSED<br>CLAIMS | TOTAL<br>CLAIMS | AVERAGE<br>LAG TIME | AVERAGE<br>PAID | TOTAL<br>PAID | RECOVERY<br>AMOUNT | TOTAL<br>NET PAID |
|-------|----------|----------------|------------------|-----------------|---------------------|-----------------|---------------|--------------------|-------------------|
| 15/16 | 0        | 1              | 8                | 9               | 173.44              | \$219           | \$1,969       | \$0                | \$1,969           |
| 17/18 | 0        | 0              | 3                | 4               | 222.5               | \$0             | \$0           | \$0                | \$0               |
| 18/19 | 0        | 0              | 1                | 1               | 36                  | \$0             | \$0           | \$0                | \$0               |
|       | 0        | 1              | 12               | 14              | 143.98              | \$73            | \$1,969       | \$0                | \$1,969           |