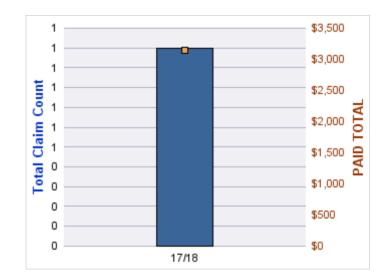

#### **ROLL-UP FOR ARCHITECT EXAMINERS BOARD, OREGON - ORBAE**

| COVERAGE | COVERAGE DESCRIPTION    | OPEN<br>CLAIMS | CLOSED<br>CLAIMS | TOTAL<br>CLAIMS | AVERAGE<br>PAID | TOTAL<br>PAID | RECOVERY<br>AMOUNT | TOTAL<br>NET PAID |
|----------|-------------------------|----------------|------------------|-----------------|-----------------|---------------|--------------------|-------------------|
| GLE      | GL-EMPLOYMENT LIABILITY | 0              | 1                | 1               | \$0             | \$0           | \$0                | \$0               |
|          | TOTAL                   | 0              | 1                | 1               | \$0             | \$0           | \$0                | \$0               |

#### **GL-EMPLOYMENT LIABILITY**

| YEAR  | INCIDENT | OPEN<br>CLAIMS | CLOSED<br>CLAIMS | TOTAL<br>CLAIMS | AVERAGE<br>LAG TIME | AVERAGE<br>PAID | TOTAL<br>PAID | RECOVERY<br>AMOUNT | TOTAL<br>NET PAID |
|-------|----------|----------------|------------------|-----------------|---------------------|-----------------|---------------|--------------------|-------------------|
| 15/16 | 0        | 0              | 1                | 1               | 96                  | \$0             | \$0           | \$0                | \$0               |
|       | 0        | 0              | 1                | 1               | 96                  | \$0             | \$0           | \$0                | \$0               |

## Top 5 Locations by Claim Frequency

| LOCATION                                  | CLAIMS | TOTAL<br>PAID |
|-------------------------------------------|--------|---------------|
| ARCHITECT EXAMINERS BOARD, OREGON - ORBAE | 1      | \$0           |