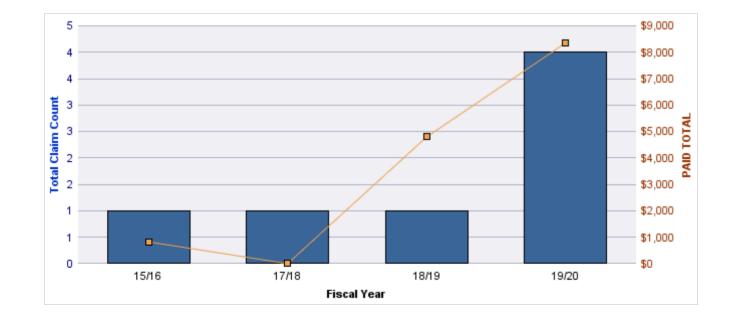

### **ROLL-UP FOR CORRECTIONS ENTERPRISES, OREGON - OCE**

| COVERAGE | COVERAGE DESCRIPTION    | OPEN<br>CLAIMS | CLOSED<br>CLAIMS | TOTAL<br>CLAIMS | AVERAGE<br>PAID | TOTAL<br>PAID | RECOVERY<br>AMOUNT | TOTAL<br>NET PAID |
|----------|-------------------------|----------------|------------------|-----------------|-----------------|---------------|--------------------|-------------------|
| WC       | WORKERS COMPENSATION    | 1              | 26               | 27              | \$6,754         | \$182,360     | \$0                | \$182,360         |
| AL       | AUTO LIABILITY          | 0              | 13               | 13              | \$5,075         | \$65,970      | \$0                | \$65,970          |
| GL       | GENERAL LIABILITY       | 2              | 6                | 8               | \$661           | \$5,289       | \$0                | \$5,289           |
| DD       | DIRECT DAMAGE PROPERTY  | 0              | 1                | 1               | \$0             | \$0           | \$0                | \$0               |
| GLE      | GL-EMPLOYMENT LIABILITY | 1              | 0                | 1               | \$0             | \$0           | \$0                | \$0               |
|          | TOTAL                   | 4              | 46               | 50              | \$2,498         | \$253,619     | \$0                | \$253,619         |

#### AUTO LIABILITY

| YEAR  | INCIDENT | OPEN<br>CLAIMS | CLOSED<br>CLAIMS | TOTAL<br>CLAIMS | AVERAGE<br>LAG TIME | AVERAGE<br>PAID | TOTAL<br>PAID | RECOVERY<br>AMOUNT | TOTAL<br>NET PAID |
|-------|----------|----------------|------------------|-----------------|---------------------|-----------------|---------------|--------------------|-------------------|
| 15/16 | 0        | 0              | 2                | 2               | 208                 | \$0             | \$0           | \$0                | \$0               |
| 16/17 | 0        | 0              | 4                | 4               | 37.25               | \$12,591        | \$50,365      | \$0                | \$50,365          |
| 17/18 | 0        | 0              | 6                | 6               | 38.17               | \$2,601         | \$15,605      | \$0                | \$15,605          |
| 18/19 | 0        | 0              | 1                | 1               | 0                   | \$0             | \$0           | \$0                | \$0               |
|       | 0        | 0              | 13               | 13              | 70.85               | \$3,798         | \$65,970      | \$0                | \$65,970          |

#### DIRECT DAMAGE PROPERTY

| YE | EAR  | INCIDENT | OPEN<br>CLAIMS | CLOSED<br>CLAIMS | - | AVERAGE<br>LAG TIME | AVERAGE<br>PAID | TOTAL<br>PAID | RECOVERY<br>AMOUNT | TOTAL<br>NET PAID |
|----|------|----------|----------------|------------------|---|---------------------|-----------------|---------------|--------------------|-------------------|
| 16 | 6/17 | 0        | 0              | 1                | 1 | 1                   | \$0             | \$0           | \$0                | \$0               |
|    |      | 0        | 0              | 1                | 1 | 1                   | \$0             | \$0           | \$0                | \$0               |

#### **GENERAL LIABILITY**

| YEAR  | INCIDENT | OPEN<br>CLAIMS | CLOSED<br>CLAIMS | TOTAL<br>CLAIMS | AVERAGE<br>LAG TIME | AVERAGE<br>PAID | TOTAL<br>PAID | RECOVERY<br>AMOUNT | TOTAL<br>NET PAID |
|-------|----------|----------------|------------------|-----------------|---------------------|-----------------|---------------|--------------------|-------------------|
| 16/17 | 0        | 0              | 1                | 1               | 135                 | \$0             | \$0           | \$0                | \$0               |
| 17/18 | 0        | 0              | 1                | 1               | 85                  | \$2,119         | \$2,119       | \$0                | \$2,119           |
| 18/19 | 0        | 0              | 1                | 1               | 71                  | \$1,495         | \$1,495       | \$0                | \$1,495           |
| 19/20 | 0        | 2              | 3                | 5               | 90.8                | \$335           | \$1,675       | \$0                | \$1,675           |
|       | 0        | 2              | 6                | 8               | 95.45               | \$987           | \$5,289       | \$0                | \$5,289           |