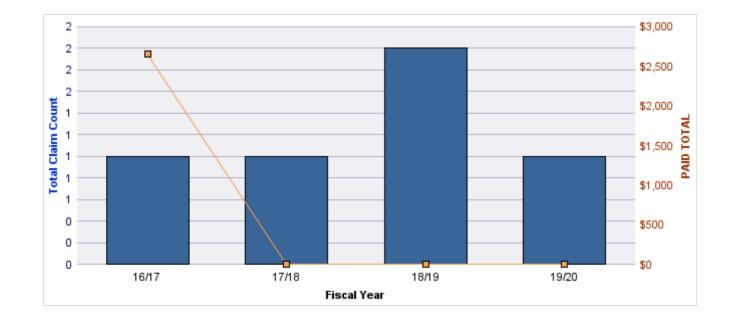

### **ROLL-UP FOR DENTISTRY BOARD, OREGON - OBD**

| COVERAGE | COVERAGE DESCRIPTION    | OPEN<br>CLAIMS | CLOSED<br>CLAIMS | TOTAL<br>CLAIMS | AVERAGE<br>PAID | TOTAL<br>PAID | RECOVERY<br>AMOUNT | TOTAL<br>NET PAID |
|----------|-------------------------|----------------|------------------|-----------------|-----------------|---------------|--------------------|-------------------|
| GL       | GENERAL LIABILITY       | 0              | 1                | 1               | \$0             | \$0           | \$0                | \$0               |
| GLE      | GL-EMPLOYMENT LIABILITY | 0              | 1                | 1               | \$0             | \$0           | \$0                | \$0               |
| ML       | MEDICAL MALPRACTICE     | 0              | 1                | 1               | \$0             | \$0           | \$0                | \$0               |
|          | TOTAL                   | 0              | 3                | 3               | \$0             | \$0           | \$0                | \$0               |

#### **GENERAL LIABILITY**

| YEAR  | INCIDENT | OPEN<br>CLAIMS | CLOSED<br>CLAIMS | TOTAL<br>CLAIMS | AVERAGE<br>LAG TIME | AVERAGE<br>PAID | TOTAL<br>PAID | RECOVERY<br>AMOUNT | TOTAL<br>NET PAID |
|-------|----------|----------------|------------------|-----------------|---------------------|-----------------|---------------|--------------------|-------------------|
| 18/19 | 0        | 0              | 1                | 1               | 181                 | \$0             | \$0           | \$0                | \$0               |
|       | 0        | 0              | 1                | 1               | 181                 | \$0             | \$0           | \$0                | \$0               |

### **GL-EMPLOYMENT LIABILITY**

| YEAR  | INCIDENT | OPEN<br>CLAIMS | CLOSED<br>CLAIMS | TOTAL<br>CLAIMS | AVERAGE<br>LAG TIME | AVERAGE<br>PAID | TOTAL<br>PAID | RECOVERY<br>AMOUNT | TOTAL<br>NET PAID |
|-------|----------|----------------|------------------|-----------------|---------------------|-----------------|---------------|--------------------|-------------------|
| 15/16 | 0        | 0              | 1                | 1               | 51                  | \$0             | \$0           | \$0                | \$0               |
|       | 0        | 0              | 1                | 1               | 51                  | \$0             | \$0           | \$0                | \$0               |

### MEDICAL MALPRACTICE

| YEAR  | INCIDENT | OPEN<br>CLAIMS | CLOSED<br>CLAIMS | TOTAL<br>CLAIMS | AVERAGE<br>LAG TIME | AVERAGE<br>PAID | TOTAL<br>PAID | RECOVERY<br>AMOUNT | TOTAL<br>NET PAID |
|-------|----------|----------------|------------------|-----------------|---------------------|-----------------|---------------|--------------------|-------------------|
| 16/17 | 0        | 0              | 1                | 1               | 908                 | \$0             | \$0           | \$0                | \$0               |
|       | 0        | 0              | 1                | 1               | 908                 | \$0             | \$0           | \$0                | \$0               |