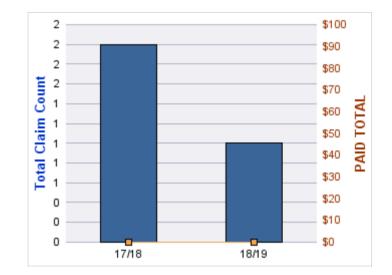

#### **ROLL-UP FOR CONSTRUCTION CONTRACTORS BOARD - CCB**

| COVERAGE | COVERAGE DESCRIPTION    | OPEN<br>CLAIMS | CLOSED<br>CLAIMS | TOTAL<br>CLAIMS | AVERAGE<br>PAID | TOTAL<br>PAID | RECOVERY<br>AMOUNT | TOTAL<br>NET PAID |
|----------|-------------------------|----------------|------------------|-----------------|-----------------|---------------|--------------------|-------------------|
| CL       | CITIZENS REPORTS        | 0              | 12               | 12              | \$0             | \$0           | \$0                | \$0               |
| WC       | WORKERS COMPENSATION    | 0              | 9                | 9               | \$28,679        | \$258,107     | \$0                | \$258,107         |
| AL       | AUTO LIABILITY          | 0              | 2                | 2               | \$977           | \$1,954       | \$0                | \$1,954           |
| GLE      | GL-EMPLOYMENT LIABILITY | 1              | 1                | 2               | \$4,355         | \$8,710       | \$0                | \$8,710           |
| GL       | GENERAL LIABILITY       | 0              | 1                | 1               | \$0             | \$0           | \$0                | \$0               |
| PV       | VEHICLE DAMAGE          | 0              | 1                | 1               | \$3,492         | \$3,492       | \$5,992            | (\$2,500)         |
|          | TOTAL                   | 1              | 26               | 27              | \$6,250         | \$272,263     | \$5,992            | \$266,271         |

#### AUTO LIABILITY

| YEAR  | INCIDENT | OPEN<br>CLAIMS | CLOSED<br>CLAIMS | TOTAL<br>CLAIMS | AVERAGE<br>LAG TIME | AVERAGE<br>PAID | TOTAL<br>PAID | RECOVERY<br>AMOUNT | TOTAL<br>NET PAID |
|-------|----------|----------------|------------------|-----------------|---------------------|-----------------|---------------|--------------------|-------------------|
| 16/17 | 0        | 0              | 1                | 1               | 5                   | \$0             | \$0           | \$0                | \$0               |
| 18/19 | 0        | 0              | 1                | 1               | 2                   | \$1,954         | \$1,954       | \$0                | \$1,954           |
|       | 0        | 0              | 2                | 2               | 3.5                 | \$977           | \$1,954       | \$0                | \$1,954           |