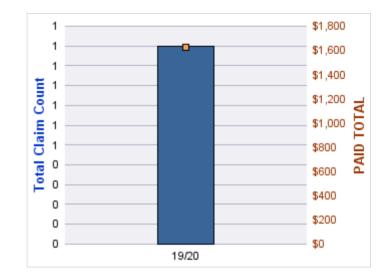

### **ROLL-UP FOR DENTISTRY BOARD, OREGON - OBD**

| COVERAGE | COVERAGE DESCRIPTION    | OPEN<br>CLAIMS | CLOSED<br>CLAIMS | TOTAL<br>CLAIMS | AVERAGE<br>PAID | TOTAL<br>PAID | RECOVERY<br>AMOUNT | TOTAL<br>NET PAID |
|----------|-------------------------|----------------|------------------|-----------------|-----------------|---------------|--------------------|-------------------|
| GL       | GENERAL LIABILITY       | 0              | 1                | 1               | \$0             | \$0           | \$0                | \$0               |
| GLE      | GL-EMPLOYMENT LIABILITY | 0              | 1                | 1               | \$0             | \$0           | \$0                | \$0               |
| ML       | MEDICAL MALPRACTICE     | 0              | 1                | 1               | \$0             | \$0           | \$0                | \$0               |
|          | TOTAL                   | 0              | 3                | 3               | \$0             | \$0           | \$0                | \$0               |

### MEDICAL MALPRACTICE

| YEAR  | INCIDENT | OPEN<br>CLAIMS | CLOSED<br>CLAIMS | TOTAL<br>CLAIMS | AVERAGE<br>LAG TIME | AVERAGE<br>PAID | TOTAL<br>PAID | RECOVERY<br>AMOUNT | TOTAL<br>NET PAID |
|-------|----------|----------------|------------------|-----------------|---------------------|-----------------|---------------|--------------------|-------------------|
| 16/17 | 0        | 0              | 1                | 1               | 908                 | \$0             | \$0           | \$0                | \$0               |
|       | 0        | 0              | 1                | 1               | 908                 | \$0             | \$0           | \$0                | \$0               |