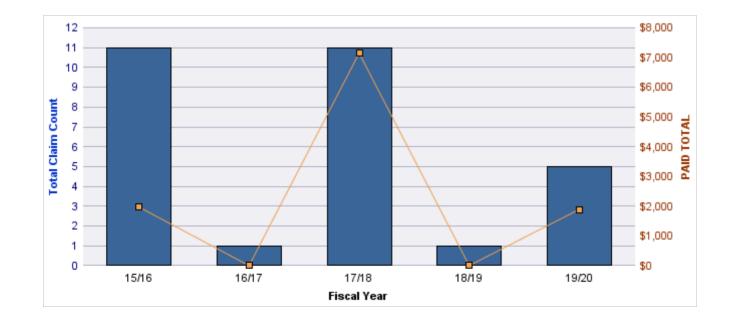

#### **ROLL-UP FOR ALL STATE AGENCIES - ALL STATE**

| COVERAGE | COVERAGE DESCRIPTION    | OPEN<br>CLAIMS | CLOSED<br>CLAIMS | TOTAL<br>CLAIMS | AVERAGE<br>PAID | TOTAL<br>PAID | RECOVERY<br>AMOUNT | TOTAL<br>NET PAID |
|----------|-------------------------|----------------|------------------|-----------------|-----------------|---------------|--------------------|-------------------|
| GL       | GENERAL LIABILITY       | 7              | 3                | 10              | \$0             | \$0           | \$0                | \$0               |
| CL       | CITIZENS REPORTS 0      |                | 2                | 2               | \$0             | \$0           | \$0                | \$0               |
| GLE      | GL-EMPLOYMENT LIABILITY | 0              | 1                | 1               | \$0             | \$0           | \$0                | \$0               |
|          | TOTAL                   | 7              | 6                | 13              | \$0             | \$0           | \$0                | \$0               |

#### **CITIZENS REPORTS**

| YEAR  | INCIDENT | OPEN<br>CLAIMS | CLOSED<br>CLAIMS | TOTAL<br>CLAIMS | AVERAGE<br>LAG TIME | AVERAGE<br>PAID | TOTAL<br>PAID | RECOVERY<br>AMOUNT | TOTAL<br>NET PAID |
|-------|----------|----------------|------------------|-----------------|---------------------|-----------------|---------------|--------------------|-------------------|
| 16/17 | 0        | 0              | 1                | 1               | 1                   | \$0             | \$0           | \$0                | \$0               |
| 19/20 | 0        | 0              | 1                | 1               | 21                  | \$0             | \$0           | \$0                | \$0               |
|       | 0        | 0              | 2                | 2               | 11                  | \$0             | \$0           | \$0                | \$0               |

| YEAR  | INCIDENT | OPEN<br>CLAIMS | CLOSED<br>CLAIMS | TOTAL<br>CLAIMS | AVERAGE<br>LAG TIME | AVERAGE<br>PAID | TOTAL<br>PAID | RECOVERY<br>AMOUNT | TOTAL<br>NET PAID |
|-------|----------|----------------|------------------|-----------------|---------------------|-----------------|---------------|--------------------|-------------------|
| 15/16 | 0        | 1              | 0                | 1               | 1,325               | \$0             | \$0           | \$0                | \$0               |
| 17/18 | 0        | 3              | 2                | 5               | 333                 | \$0             | \$0           | \$0                | \$0               |
| 18/19 | 0        | 0              | 1                | 1               | 18                  | \$0             | \$0           | \$0                | \$0               |
| 19/20 | 0        | 3              | 0                | 3               | 110.33              | \$0             | \$0           | \$0                | \$0               |
|       | 0        | 7              | 3                | 10              | 446.58              | \$0             | \$0           | \$0                | \$0               |

#### **GL-EMPLOYMENT LIABILITY**

| YEAR  | INCIDENT | OPEN<br>CLAIMS | CLOSED<br>CLAIMS | TOTAL<br>CLAIMS | AVERAGE<br>LAG TIME | AVERAGE<br>PAID | TOTAL<br>PAID | RECOVERY<br>AMOUNT | TOTAL<br>NET PAID |
|-------|----------|----------------|------------------|-----------------|---------------------|-----------------|---------------|--------------------|-------------------|
| 17/18 | 0        | 0              | 1                | 1               | 449                 | \$0             | \$0           | \$0                | \$0               |
|       | 0        | 0              | 1                | 1               | 449                 | \$0             | \$0           | \$0                | \$0               |