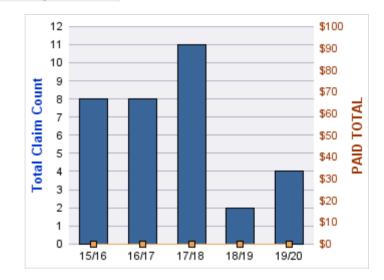

#### **CITIZENS REPORTS**

| YEAR  | INCIDENT | OPEN<br>CLAIMS | CLOSED<br>CLAIMS | TOTAL<br>CLAIMS | AVERAGE<br>LAG TIME | AVERAGE<br>PAID | TOTAL<br>PAID | RECOVERY<br>AMOUNT | TOTAL<br>NET PAID |
|-------|----------|----------------|------------------|-----------------|---------------------|-----------------|---------------|--------------------|-------------------|
| 15/16 | 0        | 0              | 3                | 3               | 4                   | \$0             | \$0           | \$0                | \$0               |
| 16/17 | 0        | 0              | 2                | 2               | 0                   | \$0             | \$0           | \$0                | \$0               |
| 17/18 | 0        | 0              | 6                | 6               | 5.17                | \$0             | \$0           | \$0                | \$0               |
| 19/20 | 0        | 0              | 1                | 1               | 0                   | \$0             | \$0           | \$0                | \$0               |
|       | 0        | 0              | 12               | 12              | 2.29                | \$0             | \$0           | \$0                | \$0               |