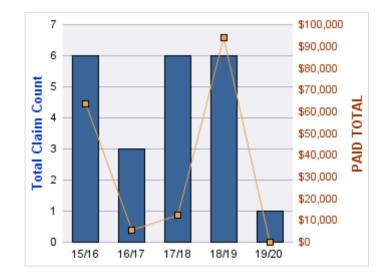

#### **ROLL-UP FOR BUREAU OF LABOR & INDUSTRIES - BOLI**

| COVERAGE | COVERAGE DESCRIPTION    | OPEN<br>CLAIMS | CLOSED<br>CLAIMS | TOTAL<br>CLAIMS | AVERAGE<br>PAID | TOTAL<br>PAID | RECOVERY<br>AMOUNT | TOTAL<br>NET PAID |
|----------|-------------------------|----------------|------------------|-----------------|-----------------|---------------|--------------------|-------------------|
| GL       | GENERAL LIABILITY       | 1              | 12               | 14              | \$141           | \$1,969       | \$0                | \$1,969           |
| CL       | CITIZENS REPORTS        | 0              | 5                | 5               | \$0             | \$0           | \$0                | \$0               |
| GLE      | GL-EMPLOYMENT LIABILITY | 2              | 2                | 4               | \$1,787         | \$7,148       | \$0                | \$7,148           |
| AL       | AUTO LIABILITY          | 0              | 3                | 3               | \$631           | \$1,892       | \$0                | \$1,892           |
| WC       | WORKERS COMPENSATION    | 0              | 3                | 3               | \$0             | \$0           | \$0                | \$0               |
|          | TOTAL                   | 3              | 25               | 29              | \$512           | \$11,008      | \$0                | \$11,008          |

| YEAR  | INCIDENT | OPEN<br>CLAIMS | CLOSED<br>CLAIMS | TOTAL<br>CLAIMS | AVERAGE<br>LAG TIME | AVERAGE<br>PAID | TOTAL<br>PAID | RECOVERY<br>AMOUNT | TOTAL<br>NET PAID |
|-------|----------|----------------|------------------|-----------------|---------------------|-----------------|---------------|--------------------|-------------------|
| 15/16 | 0        | 1              | 8                | 9               | 173.44              | \$219           | \$1,969       | \$0                | \$1,969           |
| 17/18 | 0        | 0              | 3                | 4               | 222.5               | \$0             | \$0           | \$0                | \$0               |
| 18/19 | 0        | 0              | 1                | 1               | 36                  | \$0             | \$0           | \$0                | \$0               |
|       | 0        | 1              | 12               | 14              | 143.98              | \$73            | \$1,969       | \$0                | \$1,969           |