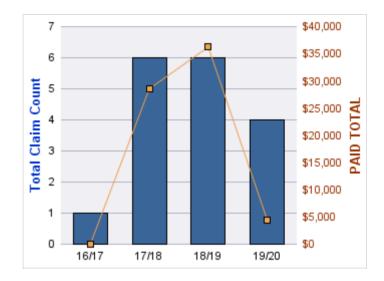

#### **ROLL-UP FOR ADVOCACY COMMISSIONS, OFFICE OF - OAC**

| COVERAGE | COVERAGE<br>DESCRIPTION | OPEN<br>CLAIMS | CLOSED<br>CLAIMS | TOTAL<br>CLAIMS | AVERAGE<br>PAID | TOTAL<br>PAID | RECOVERY<br>AMOUNT | TOTAL<br>NET PAID |
|----------|-------------------------|----------------|------------------|-----------------|-----------------|---------------|--------------------|-------------------|
| GL       | GENERAL LIABILITY       | 1              | 0                | 1               | \$0             | \$0           | \$0                | \$0               |
|          | TOTAL                   | 1              | 0                | 1               | \$0             | \$0           | \$0                | \$0               |

| YEAR  | INCIDENT | OPEN<br>CLAIMS | CLOSED<br>CLAIMS | TOTAL<br>CLAIMS | AVERAGE<br>LAG TIME | AVERAGE<br>PAID | TOTAL<br>PAID | RECOVERY<br>AMOUNT | TOTAL<br>NET PAID |
|-------|----------|----------------|------------------|-----------------|---------------------|-----------------|---------------|--------------------|-------------------|
| 16/17 | 0        | 1              | 0                | 1               | 1                   | \$0             | \$0           | \$0                | \$0               |
|       | 0        | 1              | 0                | 1               | 1                   | \$0             | \$0           | \$0                | \$0               |