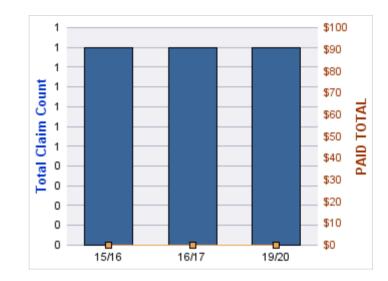

### **ROLL-UP FOR DENTISTRY BOARD, OREGON - OBD**

| COVERAGE | COVERAGE DESCRIPTION    | OPEN<br>CLAIMS | CLOSED<br>CLAIMS | TOTAL<br>CLAIMS | AVERAGE<br>PAID | TOTAL<br>PAID | RECOVERY<br>AMOUNT | TOTAL<br>NET PAID |
|----------|-------------------------|----------------|------------------|-----------------|-----------------|---------------|--------------------|-------------------|
| GL       | GENERAL LIABILITY       | 0              | 1                | 1               | \$0             | \$0           | \$0                | \$0               |
| GLE      | GL-EMPLOYMENT LIABILITY | 0              | 1                | 1               | \$0             | \$0           | \$0                | \$0               |
| ML       | MEDICAL MALPRACTICE     | 0              | 1                | 1               | \$0             | \$0           | \$0                | \$0               |
|          | TOTAL                   | 0              | 3                | 3               | \$0             | \$0           | \$0                | \$0               |