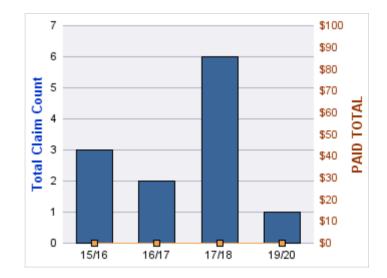

| YEAR  | INCIDENT | OPEN<br>CLAIMS | CLOSED<br>CLAIMS | TOTAL<br>CLAIMS | AVERAGE<br>LAG TIME | AVERAGE<br>PAID | TOTAL<br>PAID | RECOVERY<br>AMOUNT | TOTAL<br>NET PAID |
|-------|----------|----------------|------------------|-----------------|---------------------|-----------------|---------------|--------------------|-------------------|
| 15/16 | 0        | 0              | 1                | 1               | 166                 | \$0             | \$0           | \$0                | \$0               |
| 18/19 | 0        | 0              | 1                | 1               | 178                 | \$0             | \$0           | \$0                | \$0               |
|       | 0        | 0              | 2                | 2               | 172                 | \$0             | \$0           | \$0                | \$0               |