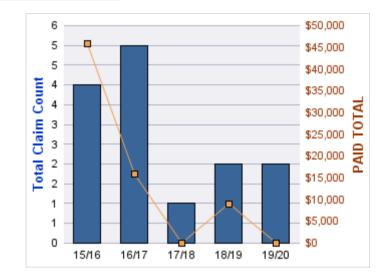

#### **ROLL-UP FOR ALL STATE AGENCIES - ALL STATE**

| COVERAGE | COVERAGE DESCRIPTION    | OPEN<br>CLAIMS | CLOSED<br>CLAIMS | TOTAL<br>CLAIMS | AVERAGE<br>PAID | TOTAL<br>PAID | RECOVERY<br>AMOUNT | TOTAL<br>NET PAID |
|----------|-------------------------|----------------|------------------|-----------------|-----------------|---------------|--------------------|-------------------|
| GL       | GENERAL LIABILITY       | 7              | 3                | 10              | \$0             | \$0           | \$0                | \$0               |
| CL       | CITIZENS REPORTS 0      |                | 2                | 2               | \$0             | \$0           | \$0                | \$0               |
| GLE      | GL-EMPLOYMENT LIABILITY | 0              | 1                | 1               | \$0             | \$0           | \$0                | \$0               |
|          | TOTAL                   | 7              | 6                | 13              | \$0             | \$0           | \$0                | \$0               |

| YEAR  | INCIDENT | OPEN<br>CLAIMS | CLOSED<br>CLAIMS | TOTAL<br>CLAIMS | AVERAGE<br>LAG TIME | AVERAGE<br>PAID | TOTAL<br>PAID | RECOVERY<br>AMOUNT | TOTAL<br>NET PAID |
|-------|----------|----------------|------------------|-----------------|---------------------|-----------------|---------------|--------------------|-------------------|
| 15/16 | 0        | 1              | 0                | 1               | 1,325               | \$0             | \$0           | \$0                | \$0               |
| 17/18 | 0        | 3              | 2                | 5               | 333                 | \$0             | \$0           | \$0                | \$0               |
| 18/19 | 0        | 0              | 1                | 1               | 18                  | \$0             | \$0           | \$0                | \$0               |
| 19/20 | 0        | 3              | 0                | 3               | 110.33              | \$0             | \$0           | \$0                | \$0               |
|       | 0        | 7              | 3                | 10              | 446.58              | \$0             | \$0           | \$0                | \$0               |