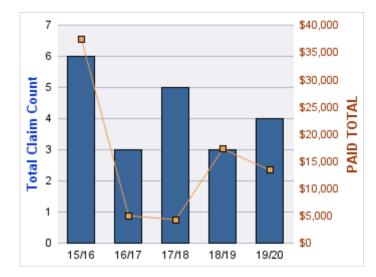

#### **ROLL-UP FOR ACCOUNTANCY, OREGON BOARD OF - BOA**

| COVERAGE | COVERAGE<br>DESCRIPTION | OPEN<br>CLAIMS | CLOSED<br>CLAIMS | TOTAL<br>CLAIMS | AVERAGE<br>PAID | TOTAL<br>PAID | RECOVERY<br>AMOUNT | TOTAL<br>NET PAID |
|----------|-------------------------|----------------|------------------|-----------------|-----------------|---------------|--------------------|-------------------|
| GL       | GENERAL LIABILITY       | 0              | 2                | 2               | \$0             | \$0           | \$0                | \$0               |
|          | TOTAL                   | 0              | 2                | 2               | \$0             | \$0           | \$0                | \$0               |

| YEAR  | INCIDENT | OPEN<br>CLAIMS | CLOSED<br>CLAIMS | TOTAL<br>CLAIMS | AVERAGE<br>LAG TIME | AVERAGE<br>PAID | TOTAL<br>PAID | RECOVERY<br>AMOUNT | TOTAL<br>NET PAID |
|-------|----------|----------------|------------------|-----------------|---------------------|-----------------|---------------|--------------------|-------------------|
| 15/16 | 0        | 0              | 1                | 1               | 166                 | \$0             | \$0           | \$0                | \$0               |
| 18/19 | 0        | 0              | 1                | 1               | 178                 | \$0             | \$0           | \$0                | \$0               |
|       | 0        | 0              | 2                | 2               | 172                 | \$0             | \$0           | \$0                | \$0               |