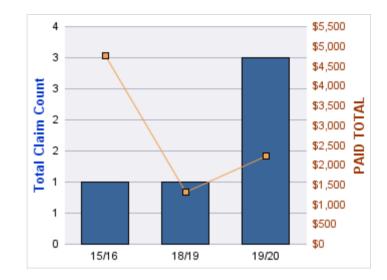

#### **ROLL-UP FOR ARCHITECT EXAMINERS BOARD, OREGON - ORBAE**

| COVERAGE | COVERAGE DESCRIPTION    | OPEN<br>CLAIMS | CLOSED<br>CLAIMS | TOTAL<br>CLAIMS | AVERAGE<br>PAID | TOTAL<br>PAID | RECOVERY<br>AMOUNT | TOTAL<br>NET PAID |
|----------|-------------------------|----------------|------------------|-----------------|-----------------|---------------|--------------------|-------------------|
| GLE      | GL-EMPLOYMENT LIABILITY | 0              | 1                | 1               | \$0             | \$0           | \$0                | \$0               |
|          | TOTAL                   | 0              | 1                | 1               | \$0             | \$0           | \$0                | \$0               |

#### **GL-EMPLOYMENT LIABILITY**

| YEAR  | INCIDENT | OPEN<br>CLAIMS | CLOSED<br>CLAIMS | TOTAL<br>CLAIMS | AVERAGE<br>LAG TIME | AVERAGE<br>PAID | TOTAL<br>PAID | RECOVERY<br>AMOUNT | TOTAL<br>NET PAID |
|-------|----------|----------------|------------------|-----------------|---------------------|-----------------|---------------|--------------------|-------------------|
| 15/16 | 0        | 0              | 1                | 1               | 96                  | \$0             | \$0           | \$0                | \$0               |
|       | 0        | 0              | 1                | 1               | 96                  | \$0             | \$0           | \$0                | \$0               |