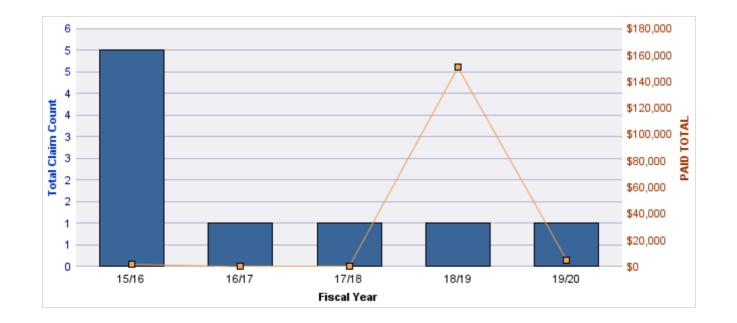

### **ROLL-UP FOR CORRECTIONS ENTERPRISES, OREGON - OCE**

| COVERAGE | COVERAGE DESCRIPTION    | OPEN<br>CLAIMS | CLOSED<br>CLAIMS | TOTAL<br>CLAIMS | AVERAGE<br>PAID | TOTAL<br>PAID | RECOVERY<br>AMOUNT | TOTAL<br>NET PAID |
|----------|-------------------------|----------------|------------------|-----------------|-----------------|---------------|--------------------|-------------------|
| WC       | WORKERS COMPENSATION    | 1              | 26               | 27              | \$6,754         | \$182,360     | \$0                | \$182,360         |
| AL       | AUTO LIABILITY          | 0              | 13               | 13              | \$5,075         | \$65,970      | \$0                | \$65,970          |
| GL       | GENERAL LIABILITY       | 2              | 6                | 8               | \$661           | \$5,289       | \$0                | \$5,289           |
| DD       | DIRECT DAMAGE PROPERTY  | 0              | 1                | 1               | \$0             | \$0           | \$0                | \$0               |
| GLE      | GL-EMPLOYMENT LIABILITY | 1              | 0                | 1               | \$0             | \$0           | \$0                | \$0               |
|          | TOTAL                   | 4              | 46               | 50              | \$2,498         | \$253,619     | \$0                | \$253,619         |

#### AUTO LIABILITY

| YEAR  | INCIDENT | OPEN<br>CLAIMS | CLOSED<br>CLAIMS | TOTAL<br>CLAIMS | AVERAGE<br>LAG TIME | AVERAGE<br>PAID | TOTAL<br>PAID | RECOVERY<br>AMOUNT | TOTAL<br>NET PAID |
|-------|----------|----------------|------------------|-----------------|---------------------|-----------------|---------------|--------------------|-------------------|
| 15/16 | 0        | 0              | 2                | 2               | 208                 | \$0             | \$0           | \$0                | \$0               |
| 16/17 | 0        | 0              | 4                | 4               | 37.25               | \$12,591        | \$50,365      | \$0                | \$50,365          |
| 17/18 | 0        | 0              | 6                | 6               | 38.17               | \$2,601         | \$15,605      | \$0                | \$15,605          |
| 18/19 | 0        | 0              | 1                | 1               | 0                   | \$0             | \$0           | \$0                | \$0               |
|       | 0        | 0              | 13               | 13              | 70.85               | \$3,798         | \$65,970      | \$0                | \$65,970          |