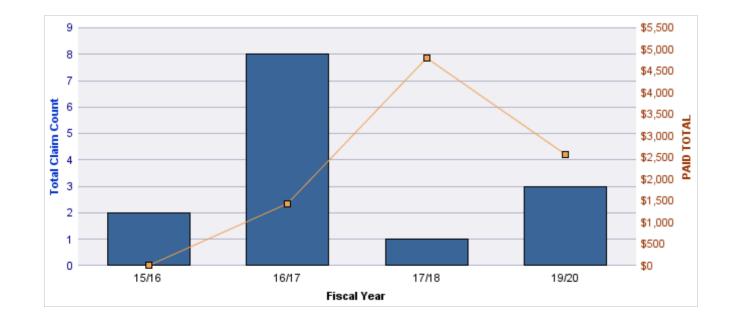

#### **ROLL-UP FOR ACCOUNTANCY, OREGON BOARD OF - BOA**

| COVERAGE | COVERAGE<br>DESCRIPTION | OPEN<br>CLAIMS | CLOSED<br>CLAIMS | TOTAL<br>CLAIMS | AVERAGE<br>PAID | TOTAL<br>PAID | RECOVERY<br>AMOUNT | TOTAL<br>NET PAID |
|----------|-------------------------|----------------|------------------|-----------------|-----------------|---------------|--------------------|-------------------|
| GL       | GENERAL LIABILITY       | 0              | 2                | 2               | \$0             | \$0           | \$0                | \$0               |
|          | TOTAL                   | 0              | 2                | 2               | \$0             | \$0           | \$0                | \$0               |

| YEAR  | INCIDENT | OPEN<br>CLAIMS | CLOSED<br>CLAIMS | TOTAL<br>CLAIMS | AVERAGE<br>LAG TIME | AVERAGE<br>PAID | TOTAL<br>PAID | RECOVERY<br>AMOUNT | TOTAL<br>NET PAID |
|-------|----------|----------------|------------------|-----------------|---------------------|-----------------|---------------|--------------------|-------------------|
| 15/16 | 0        | 0              | 1                | 1               | 166                 | \$0             | \$0           | \$0                | \$0               |
| 18/19 | 0        | 0              | 1                | 1               | 178                 | \$0             | \$0           | \$0                | \$0               |
|       | 0        | 0              | 2                | 2               | 172                 | \$0             | \$0           | \$0                | \$0               |