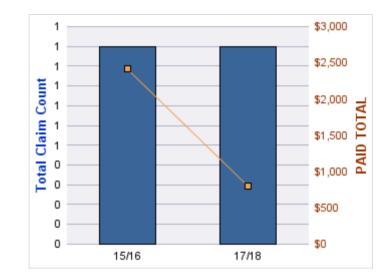

#### **ROLL-UP FOR ADVOCACY COMMISSIONS, OFFICE OF - OAC**

| COVERAGE | COVERAGE<br>DESCRIPTION | OPEN<br>CLAIMS | CLOSED<br>CLAIMS | TOTAL<br>CLAIMS | AVERAGE<br>PAID | TOTAL<br>PAID | RECOVERY<br>AMOUNT | TOTAL<br>NET PAID |
|----------|-------------------------|----------------|------------------|-----------------|-----------------|---------------|--------------------|-------------------|
| GL       | GENERAL LIABILITY       | 1              | 0                | 1               | \$0             | \$0           | \$0                | \$0               |
|          | TOTAL                   | 1              | 0                | 1               | \$0             | \$0           | \$0                | \$0               |

| YEAR  | INCIDENT | OPEN<br>CLAIMS | CLOSED<br>CLAIMS | TOTAL<br>CLAIMS | AVERAGE<br>LAG TIME | AVERAGE<br>PAID | TOTAL<br>PAID | RECOVERY<br>AMOUNT | TOTAL<br>NET PAID |
|-------|----------|----------------|------------------|-----------------|---------------------|-----------------|---------------|--------------------|-------------------|
| 16/17 | 0        | 1              | 0                | 1               | 1                   | \$0             | \$0           | \$0                | \$0               |
|       | 0        | 1              | 0                | 1               | 1                   | \$0             | \$0           | \$0                | \$0               |