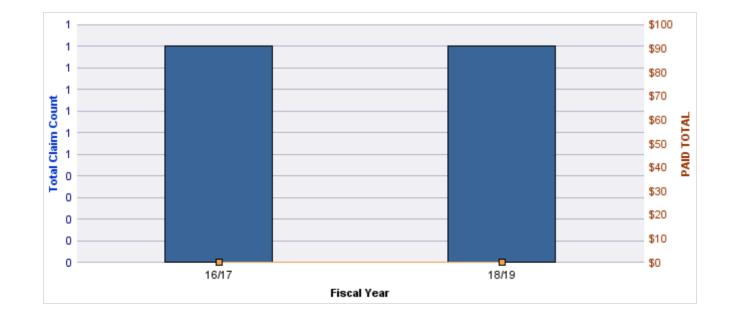

#### **ROLL-UP FOR ACCOUNTANCY, OREGON BOARD OF - BOA**

| COVERAGE | COVERAGE<br>DESCRIPTION | OPEN<br>CLAIMS | CLOSED<br>CLAIMS | TOTAL<br>CLAIMS | AVERAGE<br>PAID | TOTAL<br>PAID | RECOVERY<br>AMOUNT | TOTAL<br>NET PAID |
|----------|-------------------------|----------------|------------------|-----------------|-----------------|---------------|--------------------|-------------------|
| GL       | GENERAL LIABILITY       | 0              | 2                | 2               | \$0             | \$0           | \$0                | \$0               |
|          | TOTAL                   | 0              | 2                | 2               | \$0             | \$0           | \$0                | \$0               |

| YEAR  | INCIDENT | OPEN<br>CLAIMS | CLOSED<br>CLAIMS | TOTAL<br>CLAIMS | AVERAGE<br>LAG TIME | AVERAGE<br>PAID | TOTAL<br>PAID | RECOVERY<br>AMOUNT | TOTAL<br>NET PAID |
|-------|----------|----------------|------------------|-----------------|---------------------|-----------------|---------------|--------------------|-------------------|
| 15/16 | 0        | 0              | 1                | 1               | 166                 | \$0             | \$0           | \$0                | \$0               |
| 18/19 | 0        | 0              | 1                | 1               | 178                 | \$0             | \$0           | \$0                | \$0               |
|       | 0        | 0              | 2                | 2               | 172                 | \$0             | \$0           | \$0                | \$0               |