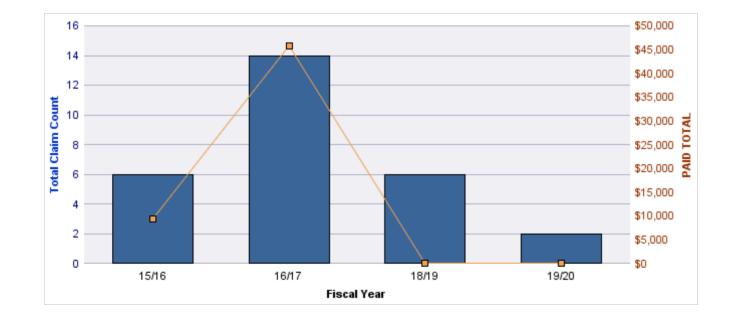

#### **ROLL-UP FOR BUREAU OF LABOR & INDUSTRIES - BOLI**

| COVERAGE | COVERAGE DESCRIPTION    | OPEN<br>CLAIMS | CLOSED<br>CLAIMS | TOTAL<br>CLAIMS | AVERAGE<br>PAID | TOTAL<br>PAID | RECOVERY<br>AMOUNT | TOTAL<br>NET PAID |
|----------|-------------------------|----------------|------------------|-----------------|-----------------|---------------|--------------------|-------------------|
| GL       | GENERAL LIABILITY       | 1              | 12               | 14              | \$141           | \$1,969       | \$0                | \$1,969           |
| CL       | CITIZENS REPORTS        | 0              | 5                | 5               | \$0             | \$0           | \$0                | \$0               |
| GLE      | GL-EMPLOYMENT LIABILITY | 2              | 2                | 4               | \$1,787         | \$7,148       | \$0                | \$7,148           |
| AL       | AUTO LIABILITY          | 0              | 3                | 3               | \$631           | \$1,892       | \$0                | \$1,892           |
| WC       | WORKERS COMPENSATION    | 0              | 3                | 3               | \$0             | \$0           | \$0                | \$0               |
|          | TOTAL                   | 3              | 25               | 29              | \$512           | \$11,008      | \$0                | \$11,008          |

| YEAR  | INCIDENT | OPEN<br>CLAIMS | CLOSED<br>CLAIMS | TOTAL<br>CLAIMS | AVERAGE<br>LAG TIME | AVERAGE<br>PAID | TOTAL<br>PAID | RECOVERY<br>AMOUNT | TOTAL<br>NET PAID |
|-------|----------|----------------|------------------|-----------------|---------------------|-----------------|---------------|--------------------|-------------------|
| 15/16 | 0        | 1              | 8                | 9               | 173.44              | \$219           | \$1,969       | \$0                | \$1,969           |
| 17/18 | 0        | 0              | 3                | 4               | 222.5               | \$0             | \$0           | \$0                | \$0               |
| 18/19 | 0        | 0              | 1                | 1               | 36                  | \$0             | \$0           | \$0                | \$0               |
|       | 0        | 1              | 12               | 14              | 143.98              | \$73            | \$1,969       | \$0                | \$1,969           |