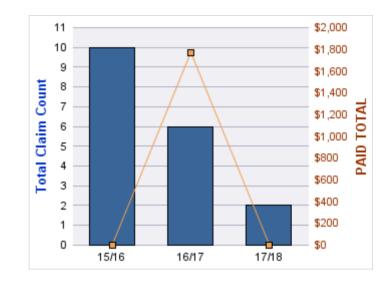

#### **ROLL-UP FOR ALL STATE AGENCIES - ALL STATE**

| COVERAGE | COVERAGE DESCRIPTION    | OPEN<br>CLAIMS | CLOSED<br>CLAIMS | TOTAL<br>CLAIMS | AVERAGE<br>PAID | TOTAL<br>PAID | RECOVERY<br>AMOUNT | TOTAL<br>NET PAID |
|----------|-------------------------|----------------|------------------|-----------------|-----------------|---------------|--------------------|-------------------|
| GL       | GENERAL LIABILITY       | 7              | 3                | 10              | \$0             | \$0           | \$0                | \$0               |
| CL       | CITIZENS REPORTS 0      |                | 2                | 2               | \$0             | \$0           | \$0                | \$0               |
| GLE      | GL-EMPLOYMENT LIABILITY | 0              | 1                | 1               | \$0             | \$0           | \$0                | \$0               |
|          | TOTAL                   | 7              | 6                | 13              | \$0             | \$0           | \$0                | \$0               |

#### **CITIZENS REPORTS**

| YEAR  | INCIDENT | OPEN<br>CLAIMS | CLOSED<br>CLAIMS | TOTAL<br>CLAIMS | AVERAGE<br>LAG TIME | AVERAGE<br>PAID | TOTAL<br>PAID | RECOVERY<br>AMOUNT | TOTAL<br>NET PAID |
|-------|----------|----------------|------------------|-----------------|---------------------|-----------------|---------------|--------------------|-------------------|
| 16/17 | 0        | 0              | 1                | 1               | 1                   | \$0             | \$0           | \$0                | \$0               |
| 19/20 | 0        | 0              | 1                | 1               | 21                  | \$0             | \$0           | \$0                | \$0               |
|       | 0        | 0              | 2                | 2               | 11                  | \$0             | \$0           | \$0                | \$0               |

| YEAR  | INCIDENT | OPEN<br>CLAIMS | CLOSED<br>CLAIMS | TOTAL<br>CLAIMS | AVERAGE<br>LAG TIME | AVERAGE<br>PAID | TOTAL<br>PAID | RECOVERY<br>AMOUNT | TOTAL<br>NET PAID |
|-------|----------|----------------|------------------|-----------------|---------------------|-----------------|---------------|--------------------|-------------------|
| 15/16 | 0        | 1              | 0                | 1               | 1,325               | \$0             | \$0           | \$0                | \$0               |
| 17/18 | 0        | 3              | 2                | 5               | 333                 | \$0             | \$0           | \$0                | \$0               |
| 18/19 | 0        | 0              | 1                | 1               | 18                  | \$0             | \$0           | \$0                | \$0               |
| 19/20 | 0        | 3              | 0                | 3               | 110.33              | \$0             | \$0           | \$0                | \$0               |
|       | 0        | 7              | 3                | 10              | 446.58              | \$0             | \$0           | \$0                | \$0               |