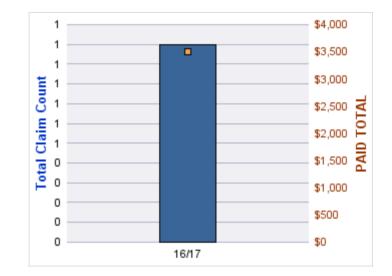

### MEDICAL MALPRACTICE

| YEAR  | INCIDENT | OPEN<br>CLAIMS | CLOSED<br>CLAIMS | TOTAL<br>CLAIMS | AVERAGE<br>LAG TIME | AVERAGE<br>PAID | TOTAL<br>PAID | RECOVERY<br>AMOUNT | TOTAL<br>NET PAID |
|-------|----------|----------------|------------------|-----------------|---------------------|-----------------|---------------|--------------------|-------------------|
| 16/17 | 0        | 0              | 1                | 1               | 908                 | \$0             | \$0           | \$0                | \$0               |
|       | 0        | 0              | 1                | 1               | 908                 | \$0             | \$0           | \$0                | \$0               |