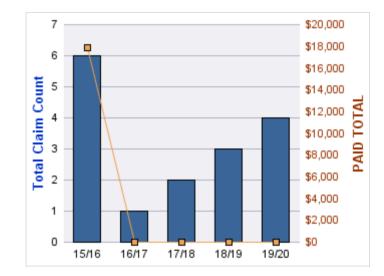

#### **ROLL-UP FOR CONSTRUCTION CONTRACTORS BOARD - CCB**

| COVERAGE | COVERAGE DESCRIPTION    | OPEN<br>CLAIMS | CLOSED<br>CLAIMS | TOTAL<br>CLAIMS | AVERAGE<br>PAID | TOTAL<br>PAID | RECOVERY<br>AMOUNT | TOTAL<br>NET PAID |
|----------|-------------------------|----------------|------------------|-----------------|-----------------|---------------|--------------------|-------------------|
| CL       | CITIZENS REPORTS        | 0              | 12               | 12              | \$0             | \$0           | \$0                | \$0               |
| WC       | WORKERS COMPENSATION    | 0              | 9                | 9               | \$28,679        | \$258,107     | \$0                | \$258,107         |
| AL       | AUTO LIABILITY          | 0              | 2                | 2               | \$977           | \$1,954       | \$0                | \$1,954           |
| GLE      | GL-EMPLOYMENT LIABILITY | 1              | 1                | 2               | \$4,355         | \$8,710       | \$0                | \$8,710           |
| GL       | GENERAL LIABILITY       | 0              | 1                | 1               | \$0             | \$0           | \$0                | \$0               |
| PV       | VEHICLE DAMAGE          | 0              | 1                | 1               | \$3,492         | \$3,492       | \$5,992            | (\$2,500)         |
|          | TOTAL                   | 1              | 26               | 27              | \$6,250         | \$272,263     | \$5,992            | \$266,271         |

#### **CITIZENS REPORTS**

| YEAR  | INCIDENT | OPEN<br>CLAIMS | CLOSED<br>CLAIMS | TOTAL<br>CLAIMS | AVERAGE<br>LAG TIME | AVERAGE<br>PAID | TOTAL<br>PAID | RECOVERY<br>AMOUNT | TOTAL<br>NET PAID |
|-------|----------|----------------|------------------|-----------------|---------------------|-----------------|---------------|--------------------|-------------------|
| 15/16 | 0        | 0              | 3                | 3               | 4                   | \$0             | \$0           | \$0                | \$0               |
| 16/17 | 0        | 0              | 2                | 2               | 0                   | \$0             | \$0           | \$0                | \$0               |
| 17/18 | 0        | 0              | 6                | 6               | 5.17                | \$0             | \$0           | \$0                | \$0               |
| 19/20 | 0        | 0              | 1                | 1               | 0                   | \$0             | \$0           | \$0                | \$0               |
|       | 0        | 0              | 12               | 12              | 2.29                | \$0             | \$0           | \$0                | \$0               |