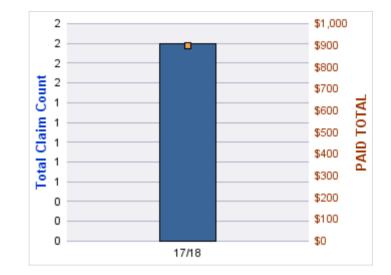

#### **ROLL-UP FOR ACCOUNTANCY, OREGON BOARD OF - BOA**

| COVERAGE | COVERAGE<br>DESCRIPTION | OPEN<br>CLAIMS | CLOSED<br>CLAIMS | TOTAL<br>CLAIMS | AVERAGE<br>PAID | TOTAL<br>PAID | RECOVERY<br>AMOUNT | TOTAL<br>NET PAID |
|----------|-------------------------|----------------|------------------|-----------------|-----------------|---------------|--------------------|-------------------|
| GL       | GENERAL LIABILITY       | 0              | 2                | 2               | \$0             | \$0           | \$0                | \$0               |
|          | TOTAL                   | 0              | 2                | 2               | \$0             | \$0           | \$0                | \$0               |

| YEAR  | INCIDENT | OPEN<br>CLAIMS | CLOSED<br>CLAIMS | TOTAL<br>CLAIMS | AVERAGE<br>LAG TIME | AVERAGE<br>PAID | TOTAL<br>PAID | RECOVERY<br>AMOUNT | TOTAL<br>NET PAID |
|-------|----------|----------------|------------------|-----------------|---------------------|-----------------|---------------|--------------------|-------------------|
| 15/16 | 0        | 0              | 1                | 1               | 166                 | \$0             | \$0           | \$0                | \$0               |
| 18/19 | 0        | 0              | 1                | 1               | 178                 | \$0             | \$0           | \$0                | \$0               |
|       | 0        | 0              | 2                | 2               | 172                 | \$0             | \$0           | \$0                | \$0               |