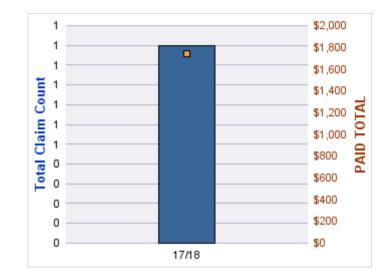

#### **GL-EMPLOYMENT LIABILITY**

| YEAR  | INCIDENT | OPEN<br>CLAIMS | CLOSED<br>CLAIMS | TOTAL<br>CLAIMS | AVERAGE<br>LAG TIME | AVERAGE<br>PAID | TOTAL<br>PAID | RECOVERY<br>AMOUNT | TOTAL<br>NET PAID |
|-------|----------|----------------|------------------|-----------------|---------------------|-----------------|---------------|--------------------|-------------------|
| 17/18 | 0        | 0              | 1                | 1               | 449                 | \$0             | \$0           | \$0                | \$0               |
|       | 0        | 0              | 1                | 1               | 449                 | \$0             | \$0           | \$0                | \$0               |