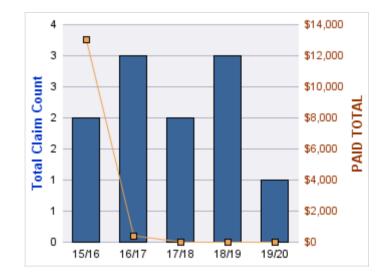

#### **ROLL-UP FOR ACCOUNTANCY, OREGON BOARD OF - BOA**

| COVERAGE | COVERAGE<br>DESCRIPTION | OPEN<br>CLAIMS | CLOSED<br>CLAIMS | TOTAL<br>CLAIMS | AVERAGE<br>PAID | TOTAL<br>PAID | RECOVERY<br>AMOUNT | TOTAL<br>NET PAID |
|----------|-------------------------|----------------|------------------|-----------------|-----------------|---------------|--------------------|-------------------|
| GL       | GENERAL LIABILITY       | 0              | 2                | 2               | \$0             | \$0           | \$0                | \$0               |
|          | TOTAL                   | 0              | 2                | 2               | \$0             | \$0           | \$0                | \$0               |

| YEAR  | INCIDENT | OPEN<br>CLAIMS | CLOSED<br>CLAIMS | TOTAL<br>CLAIMS | AVERAGE<br>LAG TIME | AVERAGE<br>PAID | TOTAL<br>PAID | RECOVERY<br>AMOUNT | TOTAL<br>NET PAID |
|-------|----------|----------------|------------------|-----------------|---------------------|-----------------|---------------|--------------------|-------------------|
| 15/16 | 0        | 0              | 1                | 1               | 166                 | \$0             | \$0           | \$0                | \$0               |
| 18/19 | 0        | 0              | 1                | 1               | 178                 | \$0             | \$0           | \$0                | \$0               |
|       | 0        | 0              | 2                | 2               | 172                 | \$0             | \$0           | \$0                | \$0               |