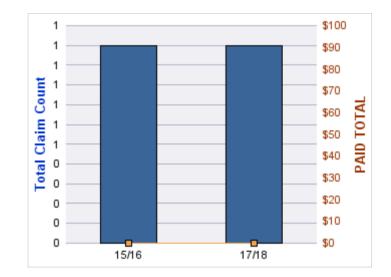

#### **GENERAL LIABILITY**

| YEAR  | INCIDENT | OPEN<br>CLAIMS | CLOSED<br>CLAIMS | TOTAL<br>CLAIMS | AVERAGE<br>LAG TIME | AVERAGE<br>PAID | TOTAL<br>PAID | RECOVERY<br>AMOUNT | TOTAL<br>NET PAID |
|-------|----------|----------------|------------------|-----------------|---------------------|-----------------|---------------|--------------------|-------------------|
| 16/17 | 0        | 0              | 1                | 1               | 135                 | \$0             | \$0           | \$0                | \$0               |
| 17/18 | 0        | 0              | 1                | 1               | 85                  | \$2,119         | \$2,119       | \$0                | \$2,119           |
| 18/19 | 0        | 0              | 1                | 1               | 71                  | \$1,495         | \$1,495       | \$0                | \$1,495           |
| 19/20 | 0        | 2              | 3                | 5               | 90.8                | \$335           | \$1,675       | \$0                | \$1,675           |
|       | 0        | 2              | 6                | 8               | 95.45               | \$987           | \$5,289       | \$0                | \$5,289           |