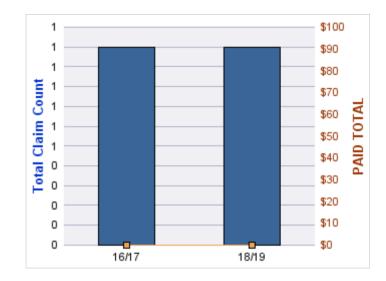

#### **ROLL-UP FOR ARCHITECT EXAMINERS BOARD, OREGON - ORBAE**

| COVERAGE | COVERAGE DESCRIPTION    | OPEN<br>CLAIMS | CLOSED<br>CLAIMS | TOTAL<br>CLAIMS | AVERAGE<br>PAID | TOTAL<br>PAID | RECOVERY<br>AMOUNT | TOTAL<br>NET PAID |
|----------|-------------------------|----------------|------------------|-----------------|-----------------|---------------|--------------------|-------------------|
| GLE      | GL-EMPLOYMENT LIABILITY | 0              | 1                | 1               | \$0             | \$0           | \$0                | \$0               |
|          | TOTAL                   | 0              | 1                | 1               | \$0             | \$0           | \$0                | \$0               |

#### **GL-EMPLOYMENT LIABILITY**

| YEAR  | INCIDENT | OPEN<br>CLAIMS | CLOSED<br>CLAIMS | TOTAL<br>CLAIMS | AVERAGE<br>LAG TIME | AVERAGE<br>PAID | TOTAL<br>PAID | RECOVERY<br>AMOUNT | TOTAL<br>NET PAID |
|-------|----------|----------------|------------------|-----------------|---------------------|-----------------|---------------|--------------------|-------------------|
| 15/16 | 0        | 0              | 1                | 1               | 96                  | \$0             | \$0           | \$0                | \$0               |
|       | 0        | 0              | 1                | 1               | 96                  | \$0             | \$0           | \$0                | \$0               |