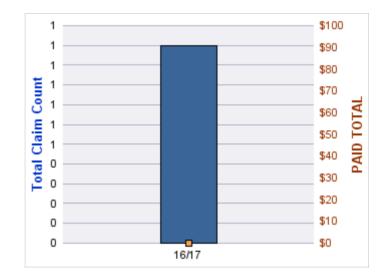

| YEAR  | INCIDENT | OPEN<br>CLAIMS | CLOSED<br>CLAIMS | TOTAL<br>CLAIMS | AVERAGE<br>LAG TIME | AVERAGE<br>PAID | TOTAL<br>PAID | RECOVERY<br>AMOUNT | TOTAL<br>NET PAID |
|-------|----------|----------------|------------------|-----------------|---------------------|-----------------|---------------|--------------------|-------------------|
| 16/17 | 0        | 0              | 1                | 1               | 6                   | \$0             | \$0           | \$0                | \$0               |
|       | 0        | 0              | 1                | 1               | 6                   | \$0             | \$0           | \$0                | \$0               |