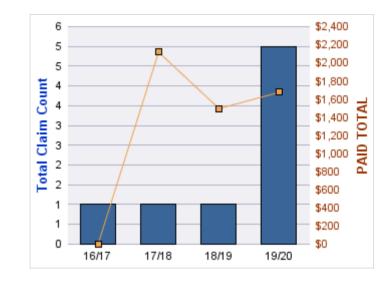

#### **ROLL-UP FOR CONSTRUCTION CONTRACTORS BOARD - CCB**

| COVERAGE | COVERAGE DESCRIPTION    | OPEN<br>CLAIMS | CLOSED<br>CLAIMS | TOTAL<br>CLAIMS | AVERAGE<br>PAID | TOTAL<br>PAID | RECOVERY<br>AMOUNT | TOTAL<br>NET PAID |
|----------|-------------------------|----------------|------------------|-----------------|-----------------|---------------|--------------------|-------------------|
| CL       | CITIZENS REPORTS        | 0              | 12               | 12              | \$0             | \$0           | \$0                | \$0               |
| WC       | WORKERS COMPENSATION    | 0              | 9                | 9               | \$28,679        | \$258,107     | \$0                | \$258,107         |
| AL       | AUTO LIABILITY          | 0              | 2                | 2               | \$977           | \$1,954       | \$0                | \$1,954           |
| GLE      | GL-EMPLOYMENT LIABILITY | 1              | 1                | 2               | \$4,355         | \$8,710       | \$0                | \$8,710           |
| GL       | GENERAL LIABILITY       | 0              | 1                | 1               | \$0             | \$0           | \$0                | \$0               |
| PV       | VEHICLE DAMAGE          | 0              | 1                | 1               | \$3,492         | \$3,492       | \$5,992            | (\$2,500)         |
|          | TOTAL                   | 1              | 26               | 27              | \$6,250         | \$272,263     | \$5,992            | \$266,271         |