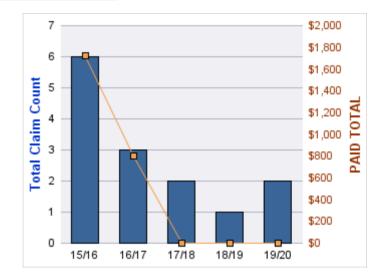

#### **ROLL-UP FOR BUSINESS OREGON - OR4BIZ**

| COVERAGE | COVERAGE DESCRIPTION    | OPEN<br>CLAIMS | CLOSED<br>CLAIMS | TOTAL<br>CLAIMS | AVERAGE<br>PAID | TOTAL<br>PAID | RECOVERY<br>AMOUNT | TOTAL<br>NET PAID |
|----------|-------------------------|----------------|------------------|-----------------|-----------------|---------------|--------------------|-------------------|
| CL       | CITIZENS REPORTS        | 0              | 21               | 21              | \$0             | \$0           | \$0                | \$0               |
| GLE      | GL-EMPLOYMENT LIABILITY | 1              | 3                | 4               | \$2,178         | \$8,710       | \$0                | \$8,710           |
| GL       | GENERAL LIABILITY       | 1              | 2                | 3               | \$0             | \$0           | \$0                | \$0               |
| PV       | VEHICLE DAMAGE          | 0              | 2                | 2               | \$643           | \$1,286       | \$3,786            | (\$2,500)         |
| WC       | WORKERS COMPENSATION    | 1              | 1                | 2               | \$3,826         | \$7,652       | \$0                | \$7,652           |
|          | TOTAL                   | 3              | 29               | 32              | \$1,329         | \$17,648      | \$3,786            | \$13,862          |

#### **CITIZENS REPORTS**

| YEAR  | INCIDENT | OPEN<br>CLAIMS | CLOSED<br>CLAIMS | TOTAL<br>CLAIMS | AVERAGE<br>LAG TIME | AVERAGE<br>PAID | TOTAL<br>PAID | RECOVERY<br>AMOUNT | TOTAL<br>NET PAID |
|-------|----------|----------------|------------------|-----------------|---------------------|-----------------|---------------|--------------------|-------------------|
| 15/16 | 0        | 0              | 5                | 5               | 3.2                 | \$0             | \$0           | \$0                | \$0               |
| 16/17 | 0        | 0              | 2                | 2               | 2.5                 | \$0             | \$0           | \$0                | \$0               |
| 17/18 | 0        | 0              | 5                | 5               | 0                   | \$0             | \$0           | \$0                | \$0               |
| 18/19 | 0        | 0              | 4                | 4               | 1                   | \$0             | \$0           | \$0                | \$0               |
| 19/20 | 0        | 0              | 5                | 5               | 6.8                 | \$0             | \$0           | \$0                | \$0               |
|       | 0        | 0              | 21               | 21              | 2.7                 | \$0             | \$0           | \$0                | \$0               |