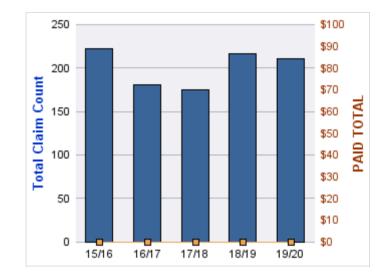

### **ROLL-UP FOR CORRECTIONS ENTERPRISES, OREGON - OCE**

| COVERAGE | COVERAGE DESCRIPTION    | OPEN<br>CLAIMS | CLOSED<br>CLAIMS | TOTAL<br>CLAIMS | AVERAGE<br>PAID | TOTAL<br>PAID | RECOVERY<br>AMOUNT | TOTAL<br>NET PAID |
|----------|-------------------------|----------------|------------------|-----------------|-----------------|---------------|--------------------|-------------------|
| WC       | WORKERS COMPENSATION    | 1              | 26               | 27              | \$6,754         | \$182,360     | \$0                | \$182,360         |
| AL       | AUTO LIABILITY          | 0              | 13               | 13              | \$5,075         | \$65,970      | \$0                | \$65,970          |
| GL       | GENERAL LIABILITY       | 2              | 6                | 8               | \$661           | \$5,289       | \$0                | \$5,289           |
| DD       | DIRECT DAMAGE PROPERTY  | 0              | 1                | 1               | \$0             | \$0           | \$0                | \$0               |
| GLE      | GL-EMPLOYMENT LIABILITY | 1              | 0                | 1               | \$0             | \$0           | \$0                | \$0               |
|          | TOTAL                   | 4              | 46               | 50              | \$2,498         | \$253,619     | \$0                | \$253,619         |