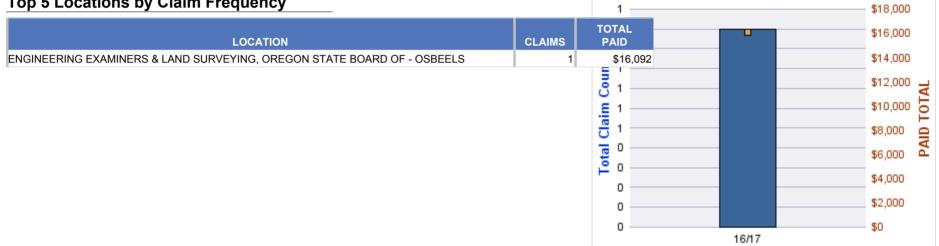

## Top 5 Locations by Claim Frequency

| LOCATION                                  | CLAIMS | TOTAL<br>PAID |
|-------------------------------------------|--------|---------------|
| ARCHITECT EXAMINERS BOARD, OREGON - ORBAE | 1      | \$0           |