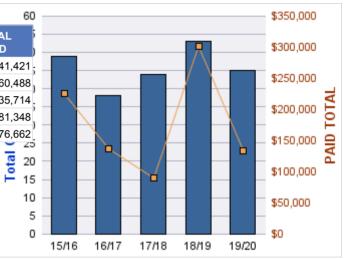

#### **ROLL-UP FOR CONSTRUCTION CONTRACTORS BOARD - CCB**

| COVERAGE | COVERAGE DESCRIPTION    | OPEN<br>CLAIMS | CLOSED<br>CLAIMS | TOTAL<br>CLAIMS | AVERAGE<br>PAID | TOTAL<br>PAID | RECOVERY<br>AMOUNT | TOTAL<br>NET PAID |
|----------|-------------------------|----------------|------------------|-----------------|-----------------|---------------|--------------------|-------------------|
| CL       | CITIZENS REPORTS        | 0              | 12               | 12              | \$0             | \$0           | \$0                | \$0               |
| WC       | WORKERS COMPENSATION    | 0              | 9                | 9               | \$28,679        | \$258,107     | \$0                | \$258,107         |
| AL       | AUTO LIABILITY          | 0              | 2                | 2               | \$977           | \$1,954       | \$0                | \$1,954           |
| GLE      | GL-EMPLOYMENT LIABILITY | 1              | 1                | 2               | \$4,355         | \$8,710       | \$0                | \$8,710           |
| GL       | GENERAL LIABILITY       | 0              | 1                | 1               | \$0             | \$0           | \$0                | \$0               |
| PV       | VEHICLE DAMAGE          | 0              | 1                | 1               | \$3,492         | \$3,492       | \$5,992            | (\$2,500)         |
|          | TOTAL                   | 1              | 26               | 27              | \$6,250         | \$272,263     | \$5,992            | \$266,271         |