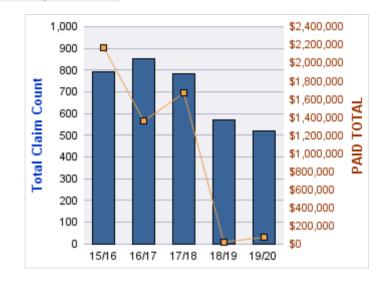

#### **ROLL-UP FOR ALL STATE AGENCIES - ALL STATE**

| COVERAGE | COVERAGE DESCRIPTION    | OPEN<br>CLAIMS | CLOSED<br>CLAIMS | TOTAL<br>CLAIMS | AVERAGE<br>PAID | TOTAL<br>PAID | RECOVERY<br>AMOUNT | TOTAL<br>NET PAID |
|----------|-------------------------|----------------|------------------|-----------------|-----------------|---------------|--------------------|-------------------|
| GL       | GENERAL LIABILITY       | 7              | 3                | 10              | \$0             | \$0           | \$0                | \$0               |
| CL       | CITIZENS REPORTS 0      |                | 2                | 2               | \$0             | \$0           | \$0                | \$0               |
| GLE      | GL-EMPLOYMENT LIABILITY | 0              | 1                | 1               | \$0             | \$0           | \$0                | \$0               |
|          | TOTAL                   | 7              | 6                | 13              | \$0             | \$0           | \$0                | \$0               |

| YEAR  | INCIDENT | OPEN<br>CLAIMS | CLOSED<br>CLAIMS | TOTAL<br>CLAIMS | AVERAGE<br>LAG TIME | AVERAGE<br>PAID | TOTAL<br>PAID | RECOVERY<br>AMOUNT | TOTAL<br>NET PAID |
|-------|----------|----------------|------------------|-----------------|---------------------|-----------------|---------------|--------------------|-------------------|
| 15/16 | 0        | 1              | 0                | 1               | 1,325               | \$0             | \$0           | \$0                | \$0               |
| 17/18 | 0        | 3              | 2                | 5               | 333                 | \$0             | \$0           | \$0                | \$0               |
| 18/19 | 0        | 0              | 1                | 1               | 18                  | \$0             | \$0           | \$0                | \$0               |
| 19/20 | 0        | 3              | 0                | 3               | 110.33              | \$0             | \$0           | \$0                | \$0               |
|       | 0        | 7              | 3                | 10              | 446.58              | \$0             | \$0           | \$0                | \$0               |