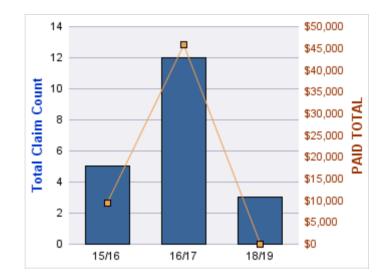

### **ROLL-UP FOR CORRECTIONS ENTERPRISES, OREGON - OCE**

| COVERAGE | COVERAGE DESCRIPTION    | OPEN<br>CLAIMS | CLOSED<br>CLAIMS | TOTAL<br>CLAIMS | AVERAGE<br>PAID | TOTAL<br>PAID | RECOVERY<br>AMOUNT | TOTAL<br>NET PAID |
|----------|-------------------------|----------------|------------------|-----------------|-----------------|---------------|--------------------|-------------------|
| WC       | WORKERS COMPENSATION    | 1              | 26               | 27              | \$6,754         | \$182,360     | \$0                | \$182,360         |
| AL       | AUTO LIABILITY          | 0              | 13               | 13              | \$5,075         | \$65,970      | \$0                | \$65,970          |
| GL       | GENERAL LIABILITY       | 2              | 6                | 8               | \$661           | \$5,289       | \$0                | \$5,289           |
| DD       | DIRECT DAMAGE PROPERTY  | 0              | 1                | 1               | \$0             | \$0           | \$0                | \$0               |
| GLE      | GL-EMPLOYMENT LIABILITY | 1              | 0                | 1               | \$0             | \$0           | \$0                | \$0               |
|          | TOTAL                   | 4              | 46               | 50              | \$2,498         | \$253,619     | \$0                | \$253,619         |

#### AUTO LIABILITY

| YEAR  | INCIDENT | OPEN<br>CLAIMS | CLOSED<br>CLAIMS | TOTAL<br>CLAIMS | AVERAGE<br>LAG TIME | AVERAGE<br>PAID | TOTAL<br>PAID | RECOVERY<br>AMOUNT | TOTAL<br>NET PAID |
|-------|----------|----------------|------------------|-----------------|---------------------|-----------------|---------------|--------------------|-------------------|
| 15/16 | 0        | 0              | 2                | 2               | 208                 | \$0             | \$0           | \$0                | \$0               |
| 16/17 | 0        | 0              | 4                | 4               | 37.25               | \$12,591        | \$50,365      | \$0                | \$50,365          |
| 17/18 | 0        | 0              | 6                | 6               | 38.17               | \$2,601         | \$15,605      | \$0                | \$15,605          |
| 18/19 | 0        | 0              | 1                | 1               | 0                   | \$0             | \$0           | \$0                | \$0               |
|       | 0        | 0              | 13               | 13              | 70.85               | \$3,798         | \$65,970      | \$0                | \$65,970          |