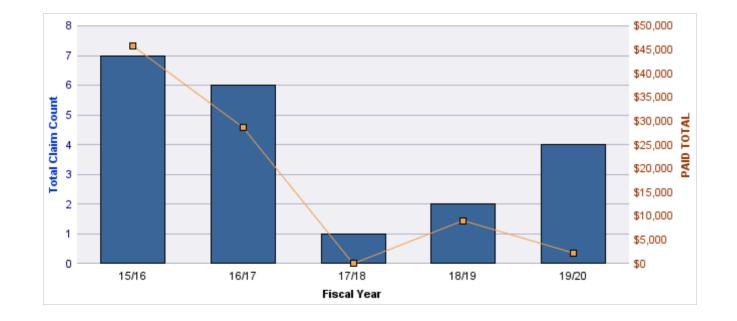

#### **ROLL-UP FOR ALL STATE AGENCIES - ALL STATE**

| COVERAGE | COVERAGE DESCRIPTION    | OPEN<br>CLAIMS | CLOSED<br>CLAIMS | TOTAL<br>CLAIMS | AVERAGE<br>PAID | TOTAL<br>PAID | RECOVERY<br>AMOUNT | TOTAL<br>NET PAID |
|----------|-------------------------|----------------|------------------|-----------------|-----------------|---------------|--------------------|-------------------|
| GL       | GENERAL LIABILITY       | 7              | 3                | 10              | \$0             | \$0           | \$0                | \$0               |
| CL       | CITIZENS REPORTS 0      |                | 2                | 2               | \$0             | \$0           | \$0                | \$0               |
| GLE      | GL-EMPLOYMENT LIABILITY | 0              | 1                | 1               | \$0             | \$0           | \$0                | \$0               |
|          | TOTAL                   | 7              | 6                | 13              | \$0             | \$0           | \$0                | \$0               |

| YEAR  | INCIDENT | OPEN<br>CLAIMS | CLOSED<br>CLAIMS | TOTAL<br>CLAIMS | AVERAGE<br>LAG TIME | AVERAGE<br>PAID | TOTAL<br>PAID | RECOVERY<br>AMOUNT | TOTAL<br>NET PAID |
|-------|----------|----------------|------------------|-----------------|---------------------|-----------------|---------------|--------------------|-------------------|
| 15/16 | 0        | 1              | 0                | 1               | 1,325               | \$0             | \$0           | \$0                | \$0               |
| 17/18 | 0        | 3              | 2                | 5               | 333                 | \$0             | \$0           | \$0                | \$0               |
| 18/19 | 0        | 0              | 1                | 1               | 18                  | \$0             | \$0           | \$0                | \$0               |
| 19/20 | 0        | 3              | 0                | 3               | 110.33              | \$0             | \$0           | \$0                | \$0               |
|       | 0        | 7              | 3                | 10              | 446.58              | \$0             | \$0           | \$0                | \$0               |