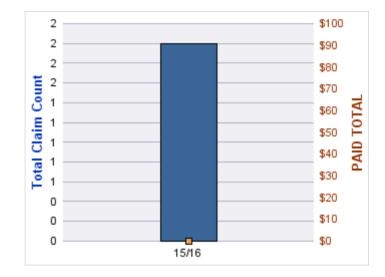

#### **ROLL-UP FOR COLUMBIA RIVER GORGE COMMISSION - CRGC**

| COVERAGE | COVERAGE<br>DESCRIPTION | OPEN<br>CLAIMS | CLOSED<br>CLAIMS | TOTAL<br>CLAIMS | AVERAGE<br>PAID | TOTAL<br>PAID | RECOVERY<br>AMOUNT | TOTAL<br>NET PAID |
|----------|-------------------------|----------------|------------------|-----------------|-----------------|---------------|--------------------|-------------------|
| GL       | GENERAL LIABILITY       | 0              | 1                | 1               | \$0             | \$0           | \$0                | \$0               |
|          | TOTAL                   | 0              | 1                | 1               | \$0             | \$0           | \$0                | \$0               |

| YEAR  | INCIDENT | OPEN<br>CLAIMS | CLOSED<br>CLAIMS | TOTAL<br>CLAIMS | AVERAGE<br>LAG TIME | AVERAGE<br>PAID | TOTAL<br>PAID | RECOVERY<br>AMOUNT | TOTAL<br>NET PAID |
|-------|----------|----------------|------------------|-----------------|---------------------|-----------------|---------------|--------------------|-------------------|
| 16/17 | 0        | 0              | 1                | 1               | 6                   | \$0             | \$0           | \$0                | \$0               |
|       | 0        | 0              | 1                | 1               | 6                   | \$0             | \$0           | \$0                | \$0               |