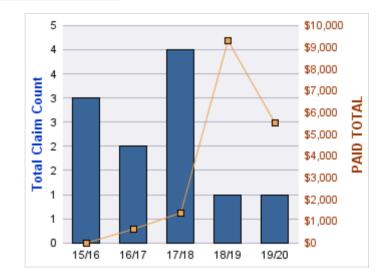

#### **ROLL-UP FOR BLIND COMMISSION, OREGON - OCB**

| COVERAGE | COVERAGE DESCRIPTION   | OPEN<br>CLAIMS | CLOSED<br>CLAIMS | TOTAL<br>CLAIMS | AVERAGE<br>PAID | TOTAL<br>PAID | RECOVERY<br>AMOUNT | TOTAL<br>NET PAID |
|----------|------------------------|----------------|------------------|-----------------|-----------------|---------------|--------------------|-------------------|
| WC       | WORKERS COMPENSATION   | 0              | 12               | 12              | \$1,657         | \$19,888      | \$0                | \$19,888          |
| CL       | CITIZENS REPORTS       | 0              | 6                | 6               | \$0             | \$0           | \$0                | \$0               |
| DD       | DIRECT DAMAGE PROPERTY | 0              | 1                | 1               | \$0             | \$0           | \$0                | \$0               |
|          | TOTAL                  | 0              | 19               | 19              | \$552           | \$19,888      | \$0                | \$19,888          |

#### WORKERS COMPENSATION

| YEAR  | INCIDENT | OPEN<br>CLAIMS | CLOSED<br>CLAIMS | TOTAL<br>CLAIMS | AVERAGE<br>LAG TIME | AVERAGE<br>PAID | TOTAL<br>PAID | RECOVERY<br>AMOUNT | TOTAL<br>NET PAID |
|-------|----------|----------------|------------------|-----------------|---------------------|-----------------|---------------|--------------------|-------------------|
| 15/16 | 0        | 0              | 4                | 4               | 10                  | \$83            | \$331         | \$0                | \$331             |
| 16/17 | 0        | 0              | 1                | 1               | 0                   | \$7,394         | \$7,394       | \$0                | \$7,394           |
| 17/18 | 0        | 0              | 3                | 3               | 3                   | \$2,013         | \$6,040       | \$0                | \$6,040           |
| 18/19 | 0        | 0              | 1                | 1               | 1                   | \$0             | \$0           | \$0                | \$0               |
| 19/20 | 0        | 0              | 3                | 3               | 1.33                | \$2,041         | \$6,123       | \$0                | \$6,123           |
|       | 0        | 0              | 12               | 12              | 3.07                | \$2,306         | \$19,888      | \$0                | \$19,888          |