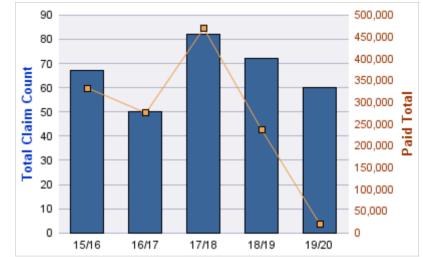

#### **ROLL-UP FOR CONSTRUCTION CONTRACTORS BOARD - CCB**

| COVERAGE | COVERAGE DESCRIPTION    | OPEN<br>CLAIMS | CLOSED<br>CLAIMS | TOTAL<br>CLAIMS | AVERAGE<br>PAID | TOTAL<br>PAID | RECOVERY<br>AMOUNT | TOTAL<br>NET PAID |
|----------|-------------------------|----------------|------------------|-----------------|-----------------|---------------|--------------------|-------------------|
| CL       | CITIZENS REPORTS        | 0              | 12               | 12              | \$0             | \$0           | \$0                | \$0               |
| WC       | WORKERS COMPENSATION    | 0              | 9                | 9               | \$28,679        | \$258,107     | \$0                | \$258,107         |
| AL       | AUTO LIABILITY          | 0              | 2                | 2               | \$977           | \$1,954       | \$0                | \$1,954           |
| GLE      | GL-EMPLOYMENT LIABILITY | 1              | 1                | 2               | \$4,355         | \$8,710       | \$0                | \$8,710           |
| GL       | GENERAL LIABILITY       | 0              | 1                | 1               | \$0             | \$0           | \$0                | \$0               |
| PV       | VEHICLE DAMAGE          | 0              | 1                | 1               | \$3,492         | \$3,492       | \$5,992            | (\$2,500)         |
|          | TOTAL                   | 1              | 26               | 27              | \$6,250         | \$272,263     | \$5,992            | \$266,271         |

#### **CITIZENS REPORTS**

| YEAR  | INCIDENT | OPEN<br>CLAIMS | CLOSED<br>CLAIMS | TOTAL<br>CLAIMS | AVERAGE<br>LAG TIME | AVERAGE<br>PAID | TOTAL<br>PAID | RECOVERY<br>AMOUNT | TOTAL<br>NET PAID |
|-------|----------|----------------|------------------|-----------------|---------------------|-----------------|---------------|--------------------|-------------------|
| 15/16 | 0        | 0              | 3                | 3               | 4                   | \$0             | \$0           | \$0                | \$0               |
| 16/17 | 0        | 0              | 2                | 2               | 0                   | \$0             | \$0           | \$0                | \$0               |
| 17/18 | 0        | 0              | 6                | 6               | 5.17                | \$0             | \$0           | \$0                | \$0               |
| 19/20 | 0        | 0              | 1                | 1               | 0                   | \$0             | \$0           | \$0                | \$0               |
|       | 0        | 0              | 12               | 12              | 2.29                | \$0             | \$0           | \$0                | \$0               |