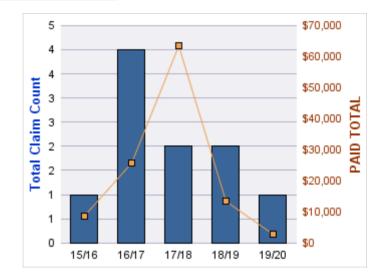

#### **ROLL-UP FOR BLIND COMMISSION, OREGON - OCB**

| COVERAGE | COVERAGE DESCRIPTION   | OPEN<br>CLAIMS | CLOSED<br>CLAIMS | TOTAL<br>CLAIMS | AVERAGE<br>PAID | TOTAL<br>PAID | RECOVERY<br>AMOUNT | TOTAL<br>NET PAID |
|----------|------------------------|----------------|------------------|-----------------|-----------------|---------------|--------------------|-------------------|
| WC       | WORKERS COMPENSATION   | 0              | 12               | 12              | \$1,657         | \$19,888      | \$0                | \$19,888          |
| CL       | CITIZENS REPORTS       | 0              | 6                | 6               | \$0             | \$0           | \$0                | \$0               |
| DD       | DIRECT DAMAGE PROPERTY | 0              | 1                | 1               | \$0             | \$0           | \$0                | \$0               |
|          | TOTAL                  | 0              | 19               | 19              | \$552           | \$19,888      | \$0                | \$19,888          |

#### **CITIZENS REPORTS**

| YEAR  | INCIDENT | OPEN<br>CLAIMS | CLOSED<br>CLAIMS | TOTAL<br>CLAIMS | AVERAGE<br>LAG TIME | AVERAGE<br>PAID | TOTAL<br>PAID | RECOVERY<br>AMOUNT | TOTAL<br>NET PAID |
|-------|----------|----------------|------------------|-----------------|---------------------|-----------------|---------------|--------------------|-------------------|
| 15/16 | 0        | 0              | 3                | 3               | 6.33                | \$0             | \$0           | \$0                | \$0               |
| 17/18 | 0        | 0              | 1                | 1               | 0                   | \$0             | \$0           | \$0                | \$0               |
| 18/19 | 0        | 0              | 2                | 2               | 10.5                | \$0             | \$0           | \$0                | \$0               |
|       | 0        | 0              | 6                | 6               | 5.61                | \$0             | \$0           | \$0                | \$0               |