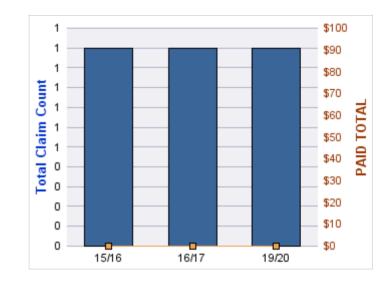

#### **ROLL-UP FOR ADVOCACY COMMISSIONS, OFFICE OF - OAC**

| COVERAGE | COVERAGE<br>DESCRIPTION | OPEN<br>CLAIMS | CLOSED<br>CLAIMS | TOTAL<br>CLAIMS | AVERAGE<br>PAID | TOTAL<br>PAID | RECOVERY<br>AMOUNT | TOTAL<br>NET PAID |
|----------|-------------------------|----------------|------------------|-----------------|-----------------|---------------|--------------------|-------------------|
| GL       | GENERAL LIABILITY       | 1              | 0                | 1               | \$0             | \$0           | \$0                | \$0               |
|          | TOTAL                   | 1              | 0                | 1               | \$0             | \$0           | \$0                | \$0               |

| YEAR  | INCIDENT | OPEN<br>CLAIMS | CLOSED<br>CLAIMS | TOTAL<br>CLAIMS | AVERAGE<br>LAG TIME | AVERAGE<br>PAID | TOTAL<br>PAID | RECOVERY<br>AMOUNT | TOTAL<br>NET PAID |
|-------|----------|----------------|------------------|-----------------|---------------------|-----------------|---------------|--------------------|-------------------|
| 16/17 | 0        | 1              | 0                | 1               | 1                   | \$0             | \$0           | \$0                | \$0               |
|       | 0        | 1              | 0                | 1               | 1                   | \$0             | \$0           | \$0                | \$0               |