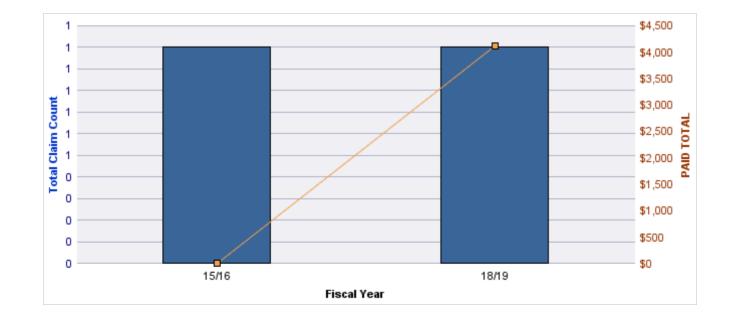

### **ROLL-UP FOR DENTISTRY BOARD, OREGON - OBD**

| COVERAGE | COVERAGE DESCRIPTION    | OPEN<br>CLAIMS | CLOSED<br>CLAIMS | TOTAL<br>CLAIMS | AVERAGE<br>PAID | TOTAL<br>PAID | RECOVERY<br>AMOUNT | TOTAL<br>NET PAID |
|----------|-------------------------|----------------|------------------|-----------------|-----------------|---------------|--------------------|-------------------|
| GL       | GENERAL LIABILITY       | 0              | 1                | 1               | \$0             | \$0           | \$0                | \$0               |
| GLE      | GL-EMPLOYMENT LIABILITY | 0              | 1                | 1               | \$0             | \$0           | \$0                | \$0               |
| ML       | MEDICAL MALPRACTICE     | 0              | 1                | 1               | \$0             | \$0           | \$0                | \$0               |
|          | TOTAL                   | 0              | 3                | 3               | \$0             | \$0           | \$0                | \$0               |

#### **GENERAL LIABILITY**

| YEAR  | INCIDENT | OPEN<br>CLAIMS | CLOSED<br>CLAIMS | TOTAL<br>CLAIMS | AVERAGE<br>LAG TIME | AVERAGE<br>PAID | TOTAL<br>PAID | RECOVERY<br>AMOUNT | TOTAL<br>NET PAID |
|-------|----------|----------------|------------------|-----------------|---------------------|-----------------|---------------|--------------------|-------------------|
| 18/19 | 0        | 0              | 1                | 1               | 181                 | \$0             | \$0           | \$0                | \$0               |
|       | 0        | 0              | 1                | 1               | 181                 | \$0             | \$0           | \$0                | \$0               |

### **GL-EMPLOYMENT LIABILITY**

| YEAR  | INCIDENT | OPEN<br>CLAIMS | CLOSED<br>CLAIMS | TOTAL<br>CLAIMS | AVERAGE<br>LAG TIME | AVERAGE<br>PAID | TOTAL<br>PAID | RECOVERY<br>AMOUNT | TOTAL<br>NET PAID |
|-------|----------|----------------|------------------|-----------------|---------------------|-----------------|---------------|--------------------|-------------------|
| 15/16 | 0        | 0              | 1                | 1               | 51                  | \$0             | \$0           | \$0                | \$0               |
|       | 0        | 0              | 1                | 1               | 51                  | \$0             | \$0           | \$0                | \$0               |