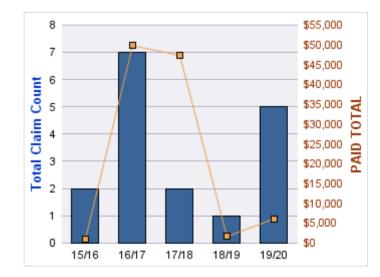

#### **ROLL-UP FOR CONSTRUCTION CONTRACTORS BOARD - CCB**

| COVERAGE | COVERAGE DESCRIPTION    | OPEN<br>CLAIMS | CLOSED<br>CLAIMS | TOTAL<br>CLAIMS | AVERAGE<br>PAID | TOTAL<br>PAID | RECOVERY<br>AMOUNT | TOTAL<br>NET PAID |
|----------|-------------------------|----------------|------------------|-----------------|-----------------|---------------|--------------------|-------------------|
| CL       | CITIZENS REPORTS        | 0              | 12               | 12              | \$0             | \$0           | \$0                | \$0               |
| WC       | WORKERS COMPENSATION    | 0              | 9                | 9               | \$28,679        | \$258,107     | \$0                | \$258,107         |
| AL       | AUTO LIABILITY          | 0              | 2                | 2               | \$977           | \$1,954       | \$0                | \$1,954           |
| GLE      | GL-EMPLOYMENT LIABILITY | 1              | 1                | 2               | \$4,355         | \$8,710       | \$0                | \$8,710           |
| GL       | GENERAL LIABILITY       | 0              | 1                | 1               | \$0             | \$0           | \$0                | \$0               |
| PV       | VEHICLE DAMAGE          | 0              | 1                | 1               | \$3,492         | \$3,492       | \$5,992            | (\$2,500)         |
|          | TOTAL                   | 1              | 26               | 27              | \$6,250         | \$272,263     | \$5,992            | \$266,271         |

#### AUTO LIABILITY

| YEAR  | INCIDENT | OPEN<br>CLAIMS | CLOSED<br>CLAIMS | TOTAL<br>CLAIMS | AVERAGE<br>LAG TIME | AVERAGE<br>PAID | TOTAL<br>PAID | RECOVERY<br>AMOUNT | TOTAL<br>NET PAID |
|-------|----------|----------------|------------------|-----------------|---------------------|-----------------|---------------|--------------------|-------------------|
| 16/17 | 0        | 0              | 1                | 1               | 5                   | \$0             | \$0           | \$0                | \$0               |
| 18/19 | 0        | 0              | 1                | 1               | 2                   | \$1,954         | \$1,954       | \$0                | \$1,954           |
|       | 0        | 0              | 2                | 2               | 3.5                 | \$977           | \$1,954       | \$0                | \$1,954           |

#### WORKERS COMPENSATION

| YEAR  | INCIDENT | OPEN<br>CLAIMS | CLOSED<br>CLAIMS | TOTAL<br>CLAIMS | AVERAGE<br>LAG TIME | AVERAGE<br>PAID | TOTAL<br>PAID | RECOVERY<br>AMOUNT | TOTAL<br>NET PAID |
|-------|----------|----------------|------------------|-----------------|---------------------|-----------------|---------------|--------------------|-------------------|
| 16/17 | 0        | 0              | 1                | 1               | 2                   | \$187,150       | \$187,150     | \$0                | \$187,150         |
| 17/18 | 0        | 0              | 4                | 4               | 1.75                | \$16,822        | \$67,289      | \$0                | \$67,289          |
| 18/19 | 0        | 0              | 3                | 3               | 1.67                | \$186           | \$557         | \$0                | \$557             |
| 19/20 | 0        | 0              | 1                | 1               | 20                  | \$3,111         | \$3,111       | \$0                | \$3,111           |
|       | 0        | 0              | 9                | 9               | 6.35                | \$51,817        | \$258,107     | \$0                | \$258,107         |