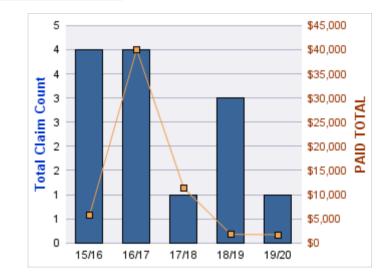

#### **ROLL-UP FOR ALL STATE AGENCIES - ALL STATE**

| COVERAGE | COVERAGE DESCRIPTION    | OPEN<br>CLAIMS | CLOSED<br>CLAIMS | TOTAL<br>CLAIMS | AVERAGE<br>PAID | TOTAL<br>PAID | RECOVERY<br>AMOUNT | TOTAL<br>NET PAID |
|----------|-------------------------|----------------|------------------|-----------------|-----------------|---------------|--------------------|-------------------|
| GL       | GENERAL LIABILITY       | 7              | 3                | 10              | \$0             | \$0           | \$0                | \$0               |
| CL       | CITIZENS REPORTS 0      |                | 2                | 2               | \$0             | \$0           | \$0                | \$0               |
| GLE      | GL-EMPLOYMENT LIABILITY | 0              | 1                | 1               | \$0             | \$0           | \$0                | \$0               |
|          | TOTAL                   | 7              | 6                | 13              | \$0             | \$0           | \$0                | \$0               |

| YEAR  | INCIDENT | OPEN<br>CLAIMS | CLOSED<br>CLAIMS | TOTAL<br>CLAIMS | AVERAGE<br>LAG TIME | AVERAGE<br>PAID | TOTAL<br>PAID | RECOVERY<br>AMOUNT | TOTAL<br>NET PAID |
|-------|----------|----------------|------------------|-----------------|---------------------|-----------------|---------------|--------------------|-------------------|
| 15/16 | 0        | 1              | 0                | 1               | 1,325               | \$0             | \$0           | \$0                | \$0               |
| 17/18 | 0        | 3              | 2                | 5               | 333                 | \$0             | \$0           | \$0                | \$0               |
| 18/19 | 0        | 0              | 1                | 1               | 18                  | \$0             | \$0           | \$0                | \$0               |
| 19/20 | 0        | 3              | 0                | 3               | 110.33              | \$0             | \$0           | \$0                | \$0               |
|       | 0        | 7              | 3                | 10              | 446.58              | \$0             | \$0           | \$0                | \$0               |