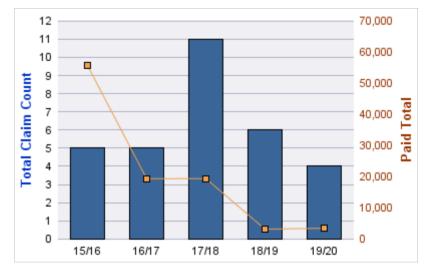

#### **ROLL-UP FOR ACCOUNTANCY, OREGON BOARD OF - BOA**

| COVERAGE | COVERAGE<br>DESCRIPTION | OPEN<br>CLAIMS | CLOSED<br>CLAIMS | TOTAL<br>CLAIMS | AVERAGE<br>PAID | TOTAL<br>PAID | RECOVERY<br>AMOUNT | TOTAL<br>NET PAID |
|----------|-------------------------|----------------|------------------|-----------------|-----------------|---------------|--------------------|-------------------|
| GL       | GENERAL LIABILITY       | 0              | 2                | 2               | \$0             | \$0           | \$0                | \$0               |
|          | TOTAL                   | 0              | 2                | 2               | \$0             | \$0           | \$0                | \$0               |

| YEAR  | INCIDENT | OPEN<br>CLAIMS | CLOSED<br>CLAIMS | TOTAL<br>CLAIMS | AVERAGE<br>LAG TIME | AVERAGE<br>PAID | TOTAL<br>PAID | RECOVERY<br>AMOUNT | TOTAL<br>NET PAID |
|-------|----------|----------------|------------------|-----------------|---------------------|-----------------|---------------|--------------------|-------------------|
| 15/16 | 0        | 0              | 1                | 1               | 166                 | \$0             | \$0           | \$0                | \$0               |
| 18/19 | 0        | 0              | 1                | 1               | 178                 | \$0             | \$0           | \$0                | \$0               |
|       | 0        | 0              | 2                | 2               | 172                 | \$0             | \$0           | \$0                | \$0               |