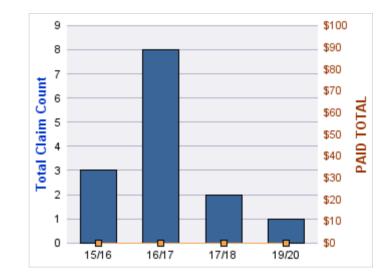

#### **ROLL-UP FOR ACCOUNTANCY, OREGON BOARD OF - BOA**

| COVERAGE | COVERAGE<br>DESCRIPTION | OPEN<br>CLAIMS | CLOSED<br>CLAIMS | TOTAL<br>CLAIMS | AVERAGE<br>PAID | TOTAL<br>PAID | RECOVERY<br>AMOUNT | TOTAL<br>NET PAID |
|----------|-------------------------|----------------|------------------|-----------------|-----------------|---------------|--------------------|-------------------|
| GL       | GENERAL LIABILITY       | 0              | 2                | 2               | \$0             | \$0           | \$0                | \$0               |
|          | TOTAL                   | 0              | 2                | 2               | \$0             | \$0           | \$0                | \$0               |

| YEAR  | INCIDENT | OPEN<br>CLAIMS | CLOSED<br>CLAIMS | TOTAL<br>CLAIMS | AVERAGE<br>LAG TIME | AVERAGE<br>PAID | TOTAL<br>PAID | RECOVERY<br>AMOUNT | TOTAL<br>NET PAID |
|-------|----------|----------------|------------------|-----------------|---------------------|-----------------|---------------|--------------------|-------------------|
| 15/16 | 0        | 0              | 1                | 1               | 166                 | \$0             | \$0           | \$0                | \$0               |
| 18/19 | 0        | 0              | 1                | 1               | 178                 | \$0             | \$0           | \$0                | \$0               |
|       | 0        | 0              | 2                | 2               | 172                 | \$0             | \$0           | \$0                | \$0               |