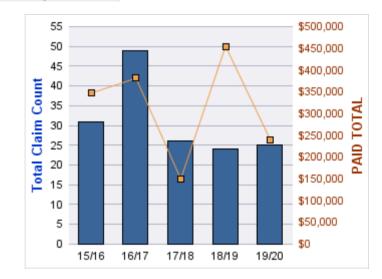

#### **ROLL-UP FOR CONSTRUCTION CONTRACTORS BOARD - CCB**

| COVERAGE | COVERAGE DESCRIPTION    | OPEN<br>CLAIMS | CLOSED<br>CLAIMS | TOTAL<br>CLAIMS | AVERAGE<br>PAID | TOTAL<br>PAID | RECOVERY<br>AMOUNT | TOTAL<br>NET PAID |
|----------|-------------------------|----------------|------------------|-----------------|-----------------|---------------|--------------------|-------------------|
| CL       | CITIZENS REPORTS        | 0              | 12               | 12              | \$0             | \$0           | \$0                | \$0               |
| WC       | WORKERS COMPENSATION    | 0              | 9                | 9               | \$28,679        | \$258,107     | \$0                | \$258,107         |
| AL       | AUTO LIABILITY          | 0              | 2                | 2               | \$977           | \$1,954       | \$0                | \$1,954           |
| GLE      | GL-EMPLOYMENT LIABILITY | 1              | 1                | 2               | \$4,355         | \$8,710       | \$0                | \$8,710           |
| GL       | GENERAL LIABILITY       | 0              | 1                | 1               | \$0             | \$0           | \$0                | \$0               |
| PV       | VEHICLE DAMAGE          | 0              | 1                | 1               | \$3,492         | \$3,492       | \$5,992            | (\$2,500)         |
|          | TOTAL                   | 1              | 26               | 27              | \$6,250         | \$272,263     | \$5,992            | \$266,271         |

#### AUTO LIABILITY

| YEAR  | INCIDENT | OPEN<br>CLAIMS | CLOSED<br>CLAIMS | TOTAL<br>CLAIMS | AVERAGE<br>LAG TIME | AVERAGE<br>PAID | TOTAL<br>PAID | RECOVERY<br>AMOUNT | TOTAL<br>NET PAID |
|-------|----------|----------------|------------------|-----------------|---------------------|-----------------|---------------|--------------------|-------------------|
| 16/17 | 0        | 0              | 1                | 1               | 5                   | \$0             | \$0           | \$0                | \$0               |
| 18/19 | 0        | 0              | 1                | 1               | 2                   | \$1,954         | \$1,954       | \$0                | \$1,954           |
|       | 0        | 0              | 2                | 2               | 3.5                 | \$977           | \$1,954       | \$0                | \$1,954           |