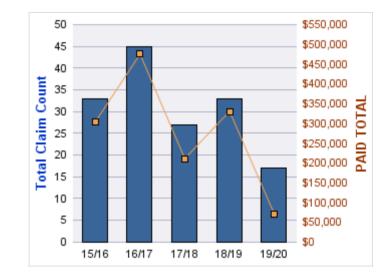

#### **ROLL-UP FOR BUSINESS OREGON - OR4BIZ**

| COVERAGE | COVERAGE DESCRIPTION    | OPEN<br>CLAIMS | CLOSED<br>CLAIMS | TOTAL<br>CLAIMS | AVERAGE<br>PAID | TOTAL<br>PAID | RECOVERY<br>AMOUNT | TOTAL<br>NET PAID |
|----------|-------------------------|----------------|------------------|-----------------|-----------------|---------------|--------------------|-------------------|
| CL       | CITIZENS REPORTS        | 0              | 21               | 21              | \$0             | \$0           | \$0                | \$0               |
| GLE      | GL-EMPLOYMENT LIABILITY | 1              | 3                | 4               | \$2,178         | \$8,710       | \$0                | \$8,710           |
| GL       | GENERAL LIABILITY       | 1              | 2                | 3               | \$0             | \$0           | \$0                | \$0               |
| PV       | VEHICLE DAMAGE          | 0              | 2                | 2               | \$643           | \$1,286       | \$3,786            | (\$2,500)         |
| WC       | WORKERS COMPENSATION    | 1              | 1                | 2               | \$3,826         | \$7,652       | \$0                | \$7,652           |
|          | TOTAL                   | 3              | 29               | 32              | \$1,329         | \$17,648      | \$3,786            | \$13,862          |

| YEAR  | INCIDENT | OPEN<br>CLAIMS | CLOSED<br>CLAIMS | TOTAL<br>CLAIMS | AVERAGE<br>LAG TIME | AVERAGE<br>PAID | TOTAL<br>PAID | RECOVERY<br>AMOUNT | TOTAL<br>NET PAID |
|-------|----------|----------------|------------------|-----------------|---------------------|-----------------|---------------|--------------------|-------------------|
| 15/16 | 0        | 0              | 1                | 1               | 0                   | \$0             | \$0           | \$0                | \$0               |
| 16/17 | 0        | 0              | 1                | 1               | 694                 | \$0             | \$0           | \$0                | \$0               |
| 19/20 | 0        | 1              | 0                | 1               | 163                 | \$0             | \$0           | \$0                | \$0               |
|       | 0        | 1              | 2                | 3               | 285.67              | \$0             | \$0           | \$0                | \$0               |