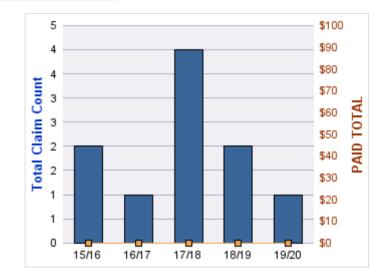

#### **ROLL-UP FOR ADVOCACY COMMISSIONS, OFFICE OF - OAC**

| COVERAGE | COVERAGE<br>DESCRIPTION | OPEN<br>CLAIMS | CLOSED<br>CLAIMS | TOTAL<br>CLAIMS | AVERAGE<br>PAID | TOTAL<br>PAID | RECOVERY<br>AMOUNT | TOTAL<br>NET PAID |
|----------|-------------------------|----------------|------------------|-----------------|-----------------|---------------|--------------------|-------------------|
| GL       | GENERAL LIABILITY       | 1              | 0                | 1               | \$0             | \$0           | \$0                | \$0               |
|          | TOTAL                   | 1              | 0                | 1               | \$0             | \$0           | \$0                | \$0               |

| YEAR  | INCIDENT | OPEN<br>CLAIMS | CLOSED<br>CLAIMS | TOTAL<br>CLAIMS | AVERAGE<br>LAG TIME | AVERAGE<br>PAID | TOTAL<br>PAID | RECOVERY<br>AMOUNT | TOTAL<br>NET PAID |
|-------|----------|----------------|------------------|-----------------|---------------------|-----------------|---------------|--------------------|-------------------|
| 16/17 | 0        | 1              | 0                | 1               | 1                   | \$0             | \$0           | \$0                | \$0               |
|       | 0        | 1              | 0                | 1               | 1                   | \$0             | \$0           | \$0                | \$0               |