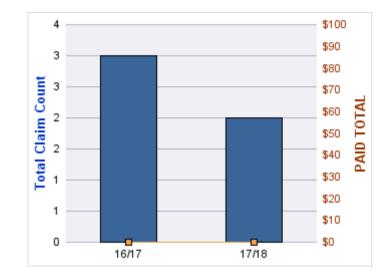

#### **ROLL-UP FOR CONSTRUCTION CONTRACTORS BOARD - CCB**

| COVERAGE | COVERAGE DESCRIPTION    | OPEN<br>CLAIMS | CLOSED<br>CLAIMS | TOTAL<br>CLAIMS | AVERAGE<br>PAID | TOTAL<br>PAID | RECOVERY<br>AMOUNT | TOTAL<br>NET PAID |
|----------|-------------------------|----------------|------------------|-----------------|-----------------|---------------|--------------------|-------------------|
| CL       | CITIZENS REPORTS        | 0              | 12               | 12              | \$0             | \$0           | \$0                | \$0               |
| WC       | WORKERS COMPENSATION    | 0              | 9                | 9               | \$28,679        | \$258,107     | \$0                | \$258,107         |
| AL       | AUTO LIABILITY          | 0              | 2                | 2               | \$977           | \$1,954       | \$0                | \$1,954           |
| GLE      | GL-EMPLOYMENT LIABILITY | 1              | 1                | 2               | \$4,355         | \$8,710       | \$0                | \$8,710           |
| GL       | GENERAL LIABILITY       | 0              | 1                | 1               | \$0             | \$0           | \$0                | \$0               |
| PV       | VEHICLE DAMAGE          | 0              | 1                | 1               | \$3,492         | \$3,492       | \$5,992            | (\$2,500)         |
|          | TOTAL                   | 1              | 26               | 27              | \$6,250         | \$272,263     | \$5,992            | \$266,271         |

#### **CITIZENS REPORTS**

| YEAR  | INCIDENT | OPEN<br>CLAIMS | CLOSED<br>CLAIMS | TOTAL<br>CLAIMS | AVERAGE<br>LAG TIME | AVERAGE<br>PAID | TOTAL<br>PAID | RECOVERY<br>AMOUNT | TOTAL<br>NET PAID |
|-------|----------|----------------|------------------|-----------------|---------------------|-----------------|---------------|--------------------|-------------------|
| 15/16 | 0        | 0              | 3                | 3               | 4                   | \$0             | \$0           | \$0                | \$0               |
| 16/17 | 0        | 0              | 2                | 2               | 0                   | \$0             | \$0           | \$0                | \$0               |
| 17/18 | 0        | 0              | 6                | 6               | 5.17                | \$0             | \$0           | \$0                | \$0               |
| 19/20 | 0        | 0              | 1                | 1               | 0                   | \$0             | \$0           | \$0                | \$0               |
|       | 0        | 0              | 12               | 12              | 2.29                | \$0             | \$0           | \$0                | \$0               |