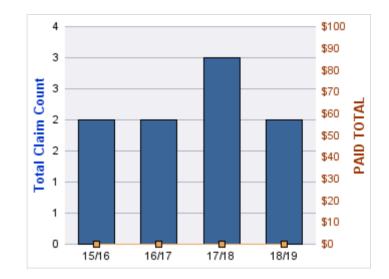

#### **GL-EMPLOYMENT LIABILITY**

| YEAR  | INCIDENT | OPEN<br>CLAIMS | CLOSED<br>CLAIMS | TOTAL<br>CLAIMS | AVERAGE<br>LAG TIME | AVERAGE<br>PAID | TOTAL<br>PAID | RECOVERY<br>AMOUNT | TOTAL<br>NET PAID |
|-------|----------|----------------|------------------|-----------------|---------------------|-----------------|---------------|--------------------|-------------------|
| 17/18 | 0        | 0              | 1                | 1               | 449                 | \$0             | \$0           | \$0                | \$0               |
|       | 0        | 0              | 1                | 1               | 449                 | \$0             | \$0           | \$0                | \$0               |