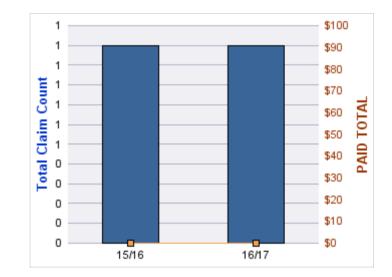

#### **ROLL-UP FOR BOARD OF CHIROPRACTIC EXAMINERS, OREGON - OBCE**

| COVERAGE | COVERAGE<br>DESCRIPTION | OPEN<br>CLAIMS | CLOSED<br>CLAIMS | TOTAL<br>CLAIMS | AVERAGE<br>PAID | TOTAL<br>PAID | RECOVERY<br>AMOUNT | TOTAL<br>NET PAID |
|----------|-------------------------|----------------|------------------|-----------------|-----------------|---------------|--------------------|-------------------|
| GL       | GENERAL LIABILITY       | 0              | 1                | 1               | \$0             | \$0           | \$0                | \$0               |
|          | TOTAL                   | 0              | 1                | 1               | \$0             | \$0           | \$0                | \$0               |

| YEAR  | INCIDENT | OPEN<br>CLAIMS | CLOSED<br>CLAIMS | TOTAL<br>CLAIMS | AVERAGE<br>LAG TIME | AVERAGE<br>PAID | TOTAL<br>PAID | RECOVERY<br>AMOUNT | TOTAL<br>NET PAID |
|-------|----------|----------------|------------------|-----------------|---------------------|-----------------|---------------|--------------------|-------------------|
| 15/16 | 0        | 0              | 1                | 1               | 25                  | \$0             | \$0           | \$0                | \$0               |
|       | 0        | 0              | 1                | 1               | 25                  | \$0             | \$0           | \$0                | \$0               |