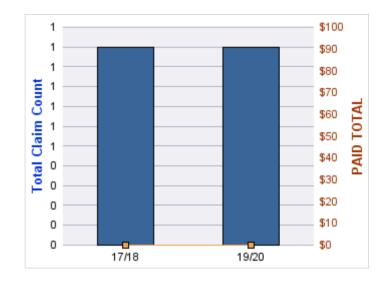

#### **ROLL-UP FOR ACCOUNTANCY, OREGON BOARD OF - BOA**

| COVERAGE | COVERAGE<br>DESCRIPTION | OPEN<br>CLAIMS | CLOSED<br>CLAIMS | TOTAL<br>CLAIMS | AVERAGE<br>PAID | TOTAL<br>PAID | RECOVERY<br>AMOUNT | TOTAL<br>NET PAID |
|----------|-------------------------|----------------|------------------|-----------------|-----------------|---------------|--------------------|-------------------|
| GL       | GENERAL LIABILITY       | 0              | 2                | 2               | \$0             | \$0           | \$0                | \$0               |
|          | TOTAL                   | 0              | 2                | 2               | \$0             | \$0           | \$0                | \$0               |

| YEAR  | INCIDENT | OPEN<br>CLAIMS | CLOSED<br>CLAIMS | TOTAL<br>CLAIMS | AVERAGE<br>LAG TIME | AVERAGE<br>PAID | TOTAL<br>PAID | RECOVERY<br>AMOUNT | TOTAL<br>NET PAID |
|-------|----------|----------------|------------------|-----------------|---------------------|-----------------|---------------|--------------------|-------------------|
| 15/16 | 0        | 0              | 1                | 1               | 166                 | \$0             | \$0           | \$0                | \$0               |
| 18/19 | 0        | 0              | 1                | 1               | 178                 | \$0             | \$0           | \$0                | \$0               |
|       | 0        | 0              | 2                | 2               | 172                 | \$0             | \$0           | \$0                | \$0               |