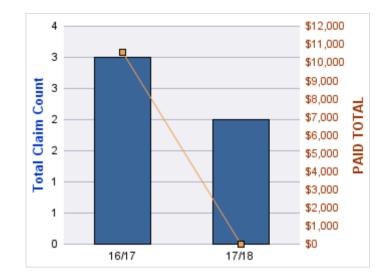

#### **ROLL-UP FOR CONSTRUCTION CONTRACTORS BOARD - CCB**

| COVERAGE | COVERAGE DESCRIPTION    | OPEN<br>CLAIMS | CLOSED<br>CLAIMS | TOTAL<br>CLAIMS | AVERAGE<br>PAID | TOTAL<br>PAID | RECOVERY<br>AMOUNT | TOTAL<br>NET PAID |
|----------|-------------------------|----------------|------------------|-----------------|-----------------|---------------|--------------------|-------------------|
| CL       | CITIZENS REPORTS        | 0              | 12               | 12              | \$0             | \$0           | \$0                | \$0               |
| WC       | WORKERS COMPENSATION    | 0              | 9                | 9               | \$28,679        | \$258,107     | \$0                | \$258,107         |
| AL       | AUTO LIABILITY          | 0              | 2                | 2               | \$977           | \$1,954       | \$0                | \$1,954           |
| GLE      | GL-EMPLOYMENT LIABILITY | 1              | 1                | 2               | \$4,355         | \$8,710       | \$0                | \$8,710           |
| GL       | GENERAL LIABILITY       | 0              | 1                | 1               | \$0             | \$0           | \$0                | \$0               |
| PV       | VEHICLE DAMAGE          | 0              | 1                | 1               | \$3,492         | \$3,492       | \$5,992            | (\$2,500)         |
|          | TOTAL                   | 1              | 26               | 27              | \$6,250         | \$272,263     | \$5,992            | \$266,271         |

#### **CITIZENS REPORTS**

| YEAR  | INCIDENT | OPEN<br>CLAIMS | CLOSED<br>CLAIMS | TOTAL<br>CLAIMS | AVERAGE<br>LAG TIME | AVERAGE<br>PAID | TOTAL<br>PAID | RECOVERY<br>AMOUNT | TOTAL<br>NET PAID |
|-------|----------|----------------|------------------|-----------------|---------------------|-----------------|---------------|--------------------|-------------------|
| 15/16 | 0        | 0              | 3                | 3               | 4                   | \$0             | \$0           | \$0                | \$0               |
| 16/17 | 0        | 0              | 2                | 2               | 0                   | \$0             | \$0           | \$0                | \$0               |
| 17/18 | 0        | 0              | 6                | 6               | 5.17                | \$0             | \$0           | \$0                | \$0               |
| 19/20 | 0        | 0              | 1                | 1               | 0                   | \$0             | \$0           | \$0                | \$0               |
|       | 0        | 0              | 12               | 12              | 2.29                | \$0             | \$0           | \$0                | \$0               |