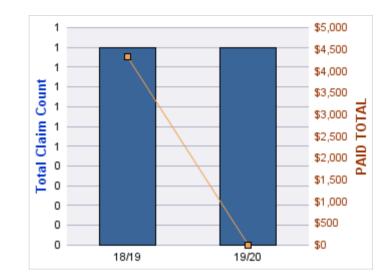

#### **ROLL-UP FOR ACCOUNTANCY, OREGON BOARD OF - BOA**

| COVERAGE | COVERAGE<br>DESCRIPTION | OPEN<br>CLAIMS | CLOSED<br>CLAIMS | TOTAL<br>CLAIMS | AVERAGE<br>PAID | TOTAL<br>PAID | RECOVERY<br>AMOUNT | TOTAL<br>NET PAID |
|----------|-------------------------|----------------|------------------|-----------------|-----------------|---------------|--------------------|-------------------|
| GL       | GENERAL LIABILITY       | 0              | 2                | 2               | \$0             | \$0           | \$0                | \$0               |
|          | TOTAL                   | 0              | 2                | 2               | \$0             | \$0           | \$0                | \$0               |

| YEAR  | INCIDENT | OPEN<br>CLAIMS | CLOSED<br>CLAIMS | TOTAL<br>CLAIMS | AVERAGE<br>LAG TIME | AVERAGE<br>PAID | TOTAL<br>PAID | RECOVERY<br>AMOUNT | TOTAL<br>NET PAID |
|-------|----------|----------------|------------------|-----------------|---------------------|-----------------|---------------|--------------------|-------------------|
| 15/16 | 0        | 0              | 1                | 1               | 166                 | \$0             | \$0           | \$0                | \$0               |
| 18/19 | 0        | 0              | 1                | 1               | 178                 | \$0             | \$0           | \$0                | \$0               |
|       | 0        | 0              | 2                | 2               | 172                 | \$0             | \$0           | \$0                | \$0               |