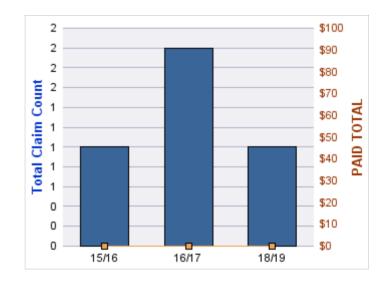

#### **ROLL-UP FOR ACCOUNTANCY, OREGON BOARD OF - BOA**

| COVERAGE | COVERAGE<br>DESCRIPTION | OPEN<br>CLAIMS | CLOSED<br>CLAIMS | TOTAL<br>CLAIMS | AVERAGE<br>PAID | TOTAL<br>PAID | RECOVERY<br>AMOUNT | TOTAL<br>NET PAID |
|----------|-------------------------|----------------|------------------|-----------------|-----------------|---------------|--------------------|-------------------|
| GL       | GENERAL LIABILITY       | 0              | 2                | 2               | \$0             | \$0           | \$0                | \$0               |
|          | TOTAL                   | 0              | 2                | 2               | \$0             | \$0           | \$0                | \$0               |

| YEAR  | INCIDENT | OPEN<br>CLAIMS | CLOSED<br>CLAIMS | TOTAL<br>CLAIMS | AVERAGE<br>LAG TIME | AVERAGE<br>PAID | TOTAL<br>PAID | RECOVERY<br>AMOUNT | TOTAL<br>NET PAID |
|-------|----------|----------------|------------------|-----------------|---------------------|-----------------|---------------|--------------------|-------------------|
| 15/16 | 0        | 0              | 1                | 1               | 166                 | \$0             | \$0           | \$0                | \$0               |
| 18/19 | 0        | 0              | 1                | 1               | 178                 | \$0             | \$0           | \$0                | \$0               |
|       | 0        | 0              | 2                | 2               | 172                 | \$0             | \$0           | \$0                | \$0               |