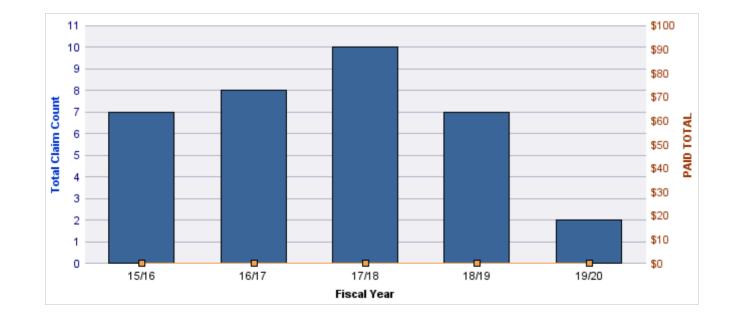

#### **ROLL-UP FOR ALL STATE AGENCIES - ALL STATE**

| COVERAGE | COVERAGE DESCRIPTION    | OPEN<br>CLAIMS | CLOSED<br>CLAIMS | TOTAL<br>CLAIMS | AVERAGE<br>PAID | TOTAL<br>PAID | RECOVERY<br>AMOUNT | TOTAL<br>NET PAID |
|----------|-------------------------|----------------|------------------|-----------------|-----------------|---------------|--------------------|-------------------|
| GL       | GENERAL LIABILITY       | 7              | 3                | 10              | \$0             | \$0           | \$0                | \$0               |
| CL       | CITIZENS REPORTS 0      |                | 2                | 2               | \$0             | \$0           | \$0                | \$0               |
| GLE      | GL-EMPLOYMENT LIABILITY | 0              | 1                | 1               | \$0             | \$0           | \$0                | \$0               |
|          | TOTAL                   | 7              | 6                | 13              | \$0             | \$0           | \$0                | \$0               |

| YEAR  | INCIDENT | OPEN<br>CLAIMS | CLOSED<br>CLAIMS | TOTAL<br>CLAIMS | AVERAGE<br>LAG TIME | AVERAGE<br>PAID | TOTAL<br>PAID | RECOVERY<br>AMOUNT | TOTAL<br>NET PAID |
|-------|----------|----------------|------------------|-----------------|---------------------|-----------------|---------------|--------------------|-------------------|
| 15/16 | 0        | 1              | 0                | 1               | 1,325               | \$0             | \$0           | \$0                | \$0               |
| 17/18 | 0        | 3              | 2                | 5               | 333                 | \$0             | \$0           | \$0                | \$0               |
| 18/19 | 0        | 0              | 1                | 1               | 18                  | \$0             | \$0           | \$0                | \$0               |
| 19/20 | 0        | 3              | 0                | 3               | 110.33              | \$0             | \$0           | \$0                | \$0               |
|       | 0        | 7              | 3                | 10              | 446.58              | \$0             | \$0           | \$0                | \$0               |