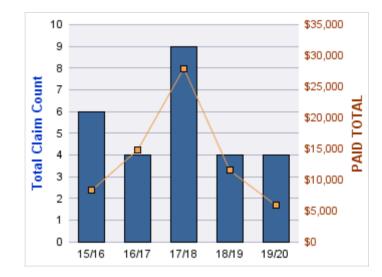

#### **ROLL-UP FOR BUSINESS OREGON - OR4BIZ**

| COVERAGE | COVERAGE DESCRIPTION    | OPEN<br>CLAIMS | CLOSED<br>CLAIMS | TOTAL<br>CLAIMS | AVERAGE<br>PAID | TOTAL<br>PAID | RECOVERY<br>AMOUNT | TOTAL<br>NET PAID |
|----------|-------------------------|----------------|------------------|-----------------|-----------------|---------------|--------------------|-------------------|
| CL       | CITIZENS REPORTS        | 0              | 21               | 21              | \$0             | \$0           | \$0                | \$0               |
| GLE      | GL-EMPLOYMENT LIABILITY | 1              | 3                | 4               | \$2,178         | \$8,710       | \$0                | \$8,710           |
| GL       | GENERAL LIABILITY       | 1              | 2                | 3               | \$0             | \$0           | \$0                | \$0               |
| PV       | VEHICLE DAMAGE          | 0              | 2                | 2               | \$643           | \$1,286       | \$3,786            | (\$2,500)         |
| WC       | WORKERS COMPENSATION    | 1              | 1                | 2               | \$3,826         | \$7,652       | \$0                | \$7,652           |
|          | TOTAL                   | 3              | 29               | 32              | \$1,329         | \$17,648      | \$3,786            | \$13,862          |