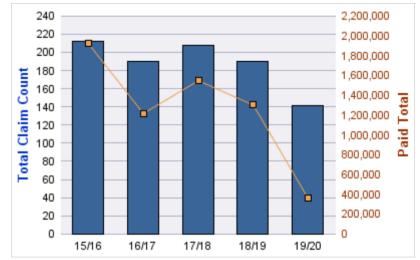

#### **ROLL-UP FOR CONSTRUCTION CONTRACTORS BOARD - CCB**

| COVERAGE | COVERAGE DESCRIPTION    | OPEN<br>CLAIMS | CLOSED<br>CLAIMS | TOTAL<br>CLAIMS | AVERAGE<br>PAID | TOTAL<br>PAID | RECOVERY<br>AMOUNT | TOTAL<br>NET PAID |
|----------|-------------------------|----------------|------------------|-----------------|-----------------|---------------|--------------------|-------------------|
| CL       | CITIZENS REPORTS        | 0              | 12               | 12              | \$0             | \$0           | \$0                | \$0               |
| WC       | WORKERS COMPENSATION    | 0              | 9                | 9               | \$28,679        | \$258,107     | \$0                | \$258,107         |
| AL       | AUTO LIABILITY          | 0              | 2                | 2               | \$977           | \$1,954       | \$0                | \$1,954           |
| GLE      | GL-EMPLOYMENT LIABILITY | 1              | 1                | 2               | \$4,355         | \$8,710       | \$0                | \$8,710           |
| GL       | GENERAL LIABILITY       | 0              | 1                | 1               | \$0             | \$0           | \$0                | \$0               |
| PV       | VEHICLE DAMAGE          | 0              | 1                | 1               | \$3,492         | \$3,492       | \$5,992            | (\$2,500)         |
|          | TOTAL                   | 1              | 26               | 27              | \$6,250         | \$272,263     | \$5,992            | \$266,271         |

#### **CITIZENS REPORTS**

| YEAR  | INCIDENT | OPEN<br>CLAIMS | CLOSED<br>CLAIMS | TOTAL<br>CLAIMS | AVERAGE<br>LAG TIME | AVERAGE<br>PAID | TOTAL<br>PAID | RECOVERY<br>AMOUNT | TOTAL<br>NET PAID |
|-------|----------|----------------|------------------|-----------------|---------------------|-----------------|---------------|--------------------|-------------------|
| 15/16 | 0        | 0              | 3                | 3               | 4                   | \$0             | \$0           | \$0                | \$0               |
| 16/17 | 0        | 0              | 2                | 2               | 0                   | \$0             | \$0           | \$0                | \$0               |
| 17/18 | 0        | 0              | 6                | 6               | 5.17                | \$0             | \$0           | \$0                | \$0               |
| 19/20 | 0        | 0              | 1                | 1               | 0                   | \$0             | \$0           | \$0                | \$0               |
|       | 0        | 0              | 12               | 12              | 2.29                | \$0             | \$0           | \$0                | \$0               |