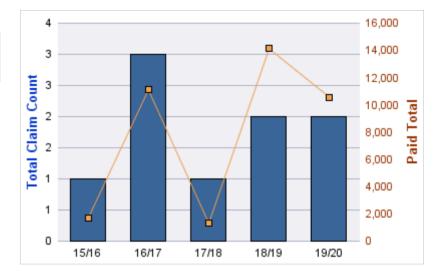

#### **ROLL-UP FOR ALL STATE AGENCIES - ALL STATE**

| COVERAGE | COVERAGE DESCRIPTION    | OPEN<br>CLAIMS | CLOSED<br>CLAIMS | TOTAL<br>CLAIMS | AVERAGE<br>PAID | TOTAL<br>PAID | RECOVERY<br>AMOUNT | TOTAL<br>NET PAID |
|----------|-------------------------|----------------|------------------|-----------------|-----------------|---------------|--------------------|-------------------|
| GL       | GENERAL LIABILITY       | 7              | 3                | 10              | \$0             | \$0           | \$0                | \$0               |
| CL       | CITIZENS REPORTS 0      |                | 2                | 2               | \$0             | \$0           | \$0                | \$0               |
| GLE      | GL-EMPLOYMENT LIABILITY | 0              | 1                | 1               | \$0             | \$0           | \$0                | \$0               |
|          | TOTAL                   | 7              | 6                | 13              | \$0             | \$0           | \$0                | \$0               |

| YEAR  | INCIDENT | OPEN<br>CLAIMS | CLOSED<br>CLAIMS | TOTAL<br>CLAIMS | AVERAGE<br>LAG TIME | AVERAGE<br>PAID | TOTAL<br>PAID | RECOVERY<br>AMOUNT | TOTAL<br>NET PAID |
|-------|----------|----------------|------------------|-----------------|---------------------|-----------------|---------------|--------------------|-------------------|
| 15/16 | 0        | 1              | 0                | 1               | 1,325               | \$0             | \$0           | \$0                | \$0               |
| 17/18 | 0        | 3              | 2                | 5               | 333                 | \$0             | \$0           | \$0                | \$0               |
| 18/19 | 0        | 0              | 1                | 1               | 18                  | \$0             | \$0           | \$0                | \$0               |
| 19/20 | 0        | 3              | 0                | 3               | 110.33              | \$0             | \$0           | \$0                | \$0               |
|       | 0        | 7              | 3                | 10              | 446.58              | \$0             | \$0           | \$0                | \$0               |