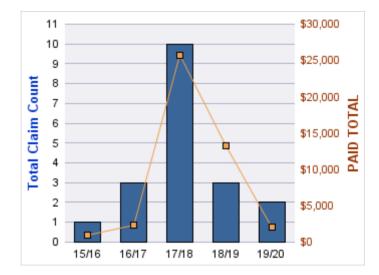

| YEAR  | INCIDENT | OPEN<br>CLAIMS | CLOSED<br>CLAIMS | TOTAL<br>CLAIMS | AVERAGE<br>LAG TIME | AVERAGE<br>PAID | TOTAL<br>PAID | RECOVERY<br>AMOUNT | TOTAL<br>NET PAID |
|-------|----------|----------------|------------------|-----------------|---------------------|-----------------|---------------|--------------------|-------------------|
| 15/16 | 0        | 1              | 0                | 1               | 1,325               | \$0             | \$0           | \$0                | \$0               |
| 17/18 | 0        | 3              | 2                | 5               | 333                 | \$0             | \$0           | \$0                | \$0               |
| 18/19 | 0        | 0              | 1                | 1               | 18                  | \$0             | \$0           | \$0                | \$0               |
| 19/20 | 0        | 3              | 0                | 3               | 110.33              | \$0             | \$0           | \$0                | \$0               |
|       | 0        | 7              | 3                | 10              | 446.58              | \$0             | \$0           | \$0                | \$0               |