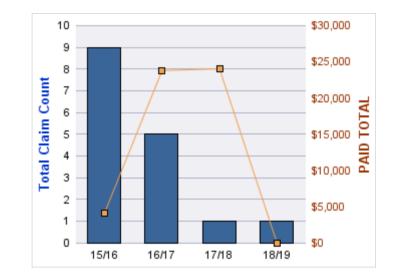

| YEAR  | INCIDENT | OPEN<br>CLAIMS | CLOSED<br>CLAIMS | TOTAL<br>CLAIMS | AVERAGE<br>LAG TIME | AVERAGE<br>PAID | TOTAL<br>PAID | RECOVERY<br>AMOUNT | TOTAL<br>NET PAID |
|-------|----------|----------------|------------------|-----------------|---------------------|-----------------|---------------|--------------------|-------------------|
| 15/16 | 0        | 1              | 8                | 9               | 173.44              | \$219           | \$1,969       | \$0                | \$1,969           |
| 17/18 | 0        | 0              | 3                | 4               | 222.5               | \$0             | \$0           | \$0                | \$0               |
| 18/19 | 0        | 0              | 1                | 1               | 36                  | \$0             | \$0           | \$0                | \$0               |
|       | 0        | 1              | 12               | 14              | 143.98              | \$73            | \$1,969       | \$0                | \$1,969           |