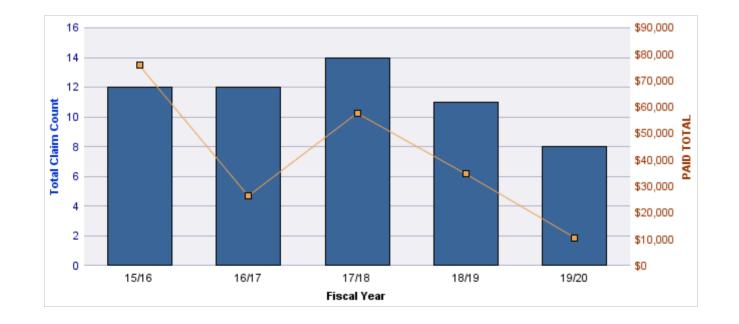

| YEAR  | INCIDENT | OPEN<br>CLAIMS | CLOSED<br>CLAIMS | TOTAL<br>CLAIMS | AVERAGE<br>LAG TIME | AVERAGE<br>PAID | TOTAL<br>PAID | RECOVERY<br>AMOUNT | TOTAL<br>NET PAID |
|-------|----------|----------------|------------------|-----------------|---------------------|-----------------|---------------|--------------------|-------------------|
| 15/16 | 0        | 1              | 8                | 9               | 173.44              | \$219           | \$1,969       | \$0                | \$1,969           |
| 17/18 | 0        | 0              | 3                | 4               | 222.5               | \$0             | \$0           | \$0                | \$0               |
| 18/19 | 0        | 0              | 1                | 1               | 36                  | \$0             | \$0           | \$0                | \$0               |
|       | 0        | 1              | 12               | 14              | 143.98              | \$73            | \$1,969       | \$0                | \$1,969           |