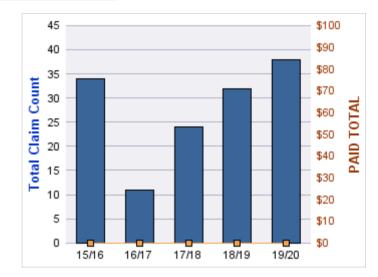

#### **ROLL-UP FOR CONSTRUCTION CONTRACTORS BOARD - CCB**

| COVERAGE | COVERAGE DESCRIPTION    | OPEN<br>CLAIMS | CLOSED<br>CLAIMS | TOTAL<br>CLAIMS | AVERAGE<br>PAID | TOTAL<br>PAID | RECOVERY<br>AMOUNT | TOTAL<br>NET PAID |
|----------|-------------------------|----------------|------------------|-----------------|-----------------|---------------|--------------------|-------------------|
| CL       | CITIZENS REPORTS        | 0              | 12               | 12              | \$0             | \$0           | \$0                | \$0               |
| WC       | WORKERS COMPENSATION    | 0              | 9                | 9               | \$28,679        | \$258,107     | \$0                | \$258,107         |
| AL       | AUTO LIABILITY          | 0              | 2                | 2               | \$977           | \$1,954       | \$0                | \$1,954           |
| GLE      | GL-EMPLOYMENT LIABILITY | 1              | 1                | 2               | \$4,355         | \$8,710       | \$0                | \$8,710           |
| GL       | GENERAL LIABILITY       | 0              | 1                | 1               | \$0             | \$0           | \$0                | \$0               |
| PV       | VEHICLE DAMAGE          | 0              | 1                | 1               | \$3,492         | \$3,492       | \$5,992            | (\$2,500)         |
|          | TOTAL                   | 1              | 26               | 27              | \$6,250         | \$272,263     | \$5,992            | \$266,271         |

#### **CITIZENS REPORTS**

| YEAR  | INCIDENT | OPEN<br>CLAIMS | CLOSED<br>CLAIMS | TOTAL<br>CLAIMS | AVERAGE<br>LAG TIME | AVERAGE<br>PAID | TOTAL<br>PAID | RECOVERY<br>AMOUNT | TOTAL<br>NET PAID |
|-------|----------|----------------|------------------|-----------------|---------------------|-----------------|---------------|--------------------|-------------------|
| 15/16 | 0        | 0              | 3                | 3               | 4                   | \$0             | \$0           | \$0                | \$0               |
| 16/17 | 0        | 0              | 2                | 2               | 0                   | \$0             | \$0           | \$0                | \$0               |
| 17/18 | 0        | 0              | 6                | 6               | 5.17                | \$0             | \$0           | \$0                | \$0               |
| 19/20 | 0        | 0              | 1                | 1               | 0                   | \$0             | \$0           | \$0                | \$0               |
|       | 0        | 0              | 12               | 12              | 2.29                | \$0             | \$0           | \$0                | \$0               |