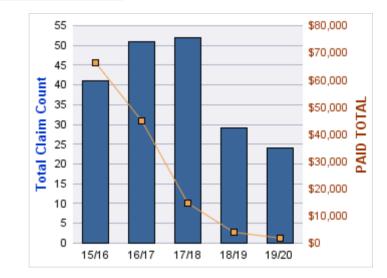

#### **ROLL-UP FOR ALL STATE AGENCIES - ALL STATE**

| COVERAGE | COVERAGE DESCRIPTION    | OPEN<br>CLAIMS | CLOSED<br>CLAIMS | TOTAL<br>CLAIMS | AVERAGE<br>PAID | TOTAL<br>PAID | RECOVERY<br>AMOUNT | TOTAL<br>NET PAID |
|----------|-------------------------|----------------|------------------|-----------------|-----------------|---------------|--------------------|-------------------|
| GL       | GENERAL LIABILITY       | 7              | 3                | 10              | \$0             | \$0           | \$0                | \$0               |
| CL       | CITIZENS REPORTS 0      |                | 2                | 2               | \$0             | \$0           | \$0                | \$0               |
| GLE      | GL-EMPLOYMENT LIABILITY | 0              | 1                | 1               | \$0             | \$0           | \$0                | \$0               |
|          | TOTAL                   | 7              | 6                | 13              | \$0             | \$0           | \$0                | \$0               |

| YEAR  | INCIDENT | OPEN<br>CLAIMS | CLOSED<br>CLAIMS | TOTAL<br>CLAIMS | AVERAGE<br>LAG TIME | AVERAGE<br>PAID | TOTAL<br>PAID | RECOVERY<br>AMOUNT | TOTAL<br>NET PAID |
|-------|----------|----------------|------------------|-----------------|---------------------|-----------------|---------------|--------------------|-------------------|
| 15/16 | 0        | 1              | 0                | 1               | 1,325               | \$0             | \$0           | \$0                | \$0               |
| 17/18 | 0        | 3              | 2                | 5               | 333                 | \$0             | \$0           | \$0                | \$0               |
| 18/19 | 0        | 0              | 1                | 1               | 18                  | \$0             | \$0           | \$0                | \$0               |
| 19/20 | 0        | 3              | 0                | 3               | 110.33              | \$0             | \$0           | \$0                | \$0               |
|       | 0        | 7              | 3                | 10              | 446.58              | \$0             | \$0           | \$0                | \$0               |