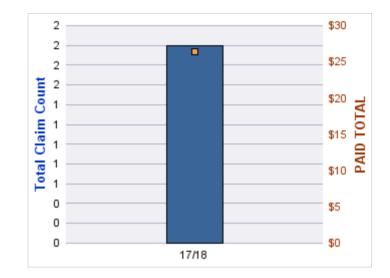

| YEAR  | INCIDENT | OPEN<br>CLAIMS | CLOSED<br>CLAIMS | TOTAL<br>CLAIMS | AVERAGE<br>LAG TIME | AVERAGE<br>PAID | TOTAL<br>PAID | RECOVERY<br>AMOUNT | TOTAL<br>NET PAID |
|-------|----------|----------------|------------------|-----------------|---------------------|-----------------|---------------|--------------------|-------------------|
| 16/17 | 0        | 1              | 0                | 1               | 1                   | \$0             | \$0           | \$0                | \$0               |
|       | 0        | 1              | 0                | 1               | 1                   | \$0             | \$0           | \$0                | \$0               |