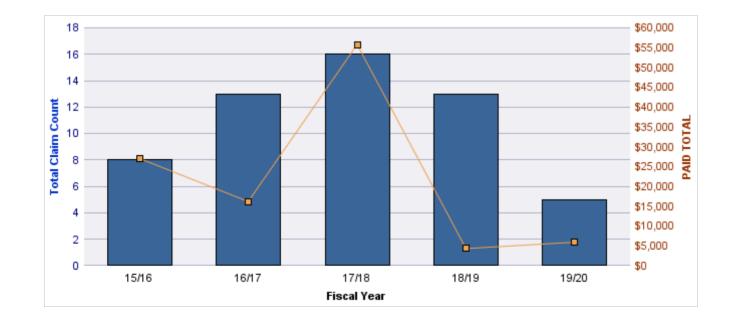

#### **ROLL-UP FOR CONSTRUCTION CONTRACTORS BOARD - CCB**

| COVERAGE | COVERAGE DESCRIPTION    | OPEN<br>CLAIMS | CLOSED<br>CLAIMS | TOTAL<br>CLAIMS | AVERAGE<br>PAID | TOTAL<br>PAID | RECOVERY<br>AMOUNT | TOTAL<br>NET PAID |
|----------|-------------------------|----------------|------------------|-----------------|-----------------|---------------|--------------------|-------------------|
| CL       | CITIZENS REPORTS        | 0              | 12               | 12              | \$0             | \$0           | \$0                | \$0               |
| WC       | WORKERS COMPENSATION    | 0              | 9                | 9               | \$28,679        | \$258,107     | \$0                | \$258,107         |
| AL       | AUTO LIABILITY          | 0              | 2                | 2               | \$977           | \$1,954       | \$0                | \$1,954           |
| GLE      | GL-EMPLOYMENT LIABILITY | 1              | 1                | 2               | \$4,355         | \$8,710       | \$0                | \$8,710           |
| GL       | GENERAL LIABILITY       | 0              | 1                | 1               | \$0             | \$0           | \$0                | \$0               |
| PV       | VEHICLE DAMAGE          | 0              | 1                | 1               | \$3,492         | \$3,492       | \$5,992            | (\$2,500)         |
|          | TOTAL                   | 1              | 26               | 27              | \$6,250         | \$272,263     | \$5,992            | \$266,271         |

#### WORKERS COMPENSATION

| YEAR  | INCIDENT | OPEN<br>CLAIMS | CLOSED<br>CLAIMS | TOTAL<br>CLAIMS | AVERAGE<br>LAG TIME | AVERAGE<br>PAID | TOTAL<br>PAID | RECOVERY<br>AMOUNT | TOTAL<br>NET PAID |
|-------|----------|----------------|------------------|-----------------|---------------------|-----------------|---------------|--------------------|-------------------|
| 16/17 | 0        | 0              | 1                | 1               | 2                   | \$187,150       | \$187,150     | \$0                | \$187,150         |
| 17/18 | 0        | 0              | 4                | 4               | 1.75                | \$16,822        | \$67,289      | \$0                | \$67,289          |
| 18/19 | 0        | 0              | 3                | 3               | 1.67                | \$186           | \$557         | \$0                | \$557             |
| 19/20 | 0        | 0              | 1                | 1               | 20                  | \$3,111         | \$3,111       | \$0                | \$3,111           |
|       | 0        | 0              | 9                | 9               | 6.35                | \$51,817        | \$258,107     | \$0                | \$258,107         |