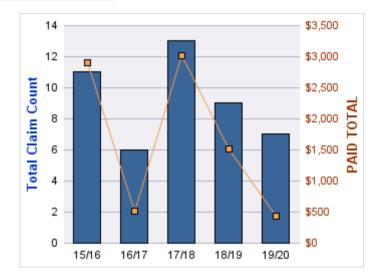

#### **ROLL-UP FOR BUREAU OF LABOR & INDUSTRIES - BOLI**

| COVERAGE | COVERAGE DESCRIPTION    | OPEN<br>CLAIMS | CLOSED<br>CLAIMS | TOTAL<br>CLAIMS | AVERAGE<br>PAID | TOTAL<br>PAID | RECOVERY<br>AMOUNT | TOTAL<br>NET PAID |
|----------|-------------------------|----------------|------------------|-----------------|-----------------|---------------|--------------------|-------------------|
| GL       | GENERAL LIABILITY       | 1              | 12               | 14              | \$141           | \$1,969       | \$0                | \$1,969           |
| CL       | CITIZENS REPORTS        | 0              | 5                | 5               | \$0             | \$0           | \$0                | \$0               |
| GLE      | GL-EMPLOYMENT LIABILITY | 2              | 2                | 4               | \$1,787         | \$7,148       | \$0                | \$7,148           |
| AL       | AUTO LIABILITY          | 0              | 3                | 3               | \$631           | \$1,892       | \$0                | \$1,892           |
| WC       | WORKERS COMPENSATION    | 0              | 3                | 3               | \$0             | \$0           | \$0                | \$0               |
|          | TOTAL                   | 3              | 25               | 29              | \$512           | \$11,008      | \$0                | \$11,008          |