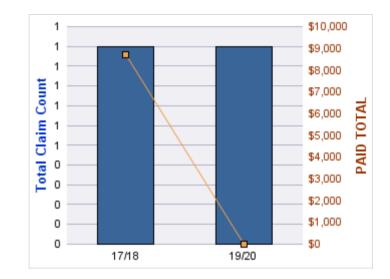

#### **GL-EMPLOYMENT LIABILITY**

| YEAR  | INCIDENT | OPEN<br>CLAIMS | CLOSED<br>CLAIMS | TOTAL<br>CLAIMS | AVERAGE<br>LAG TIME | AVERAGE<br>PAID | TOTAL<br>PAID | RECOVERY<br>AMOUNT | TOTAL<br>NET PAID |
|-------|----------|----------------|------------------|-----------------|---------------------|-----------------|---------------|--------------------|-------------------|
| 17/18 | 0        | 0              | 1                | 1               | 449                 | \$0             | \$0           | \$0                | \$0               |
|       | 0        | 0              | 1                | 1               | 449                 | \$0             | \$0           | \$0                | \$0               |