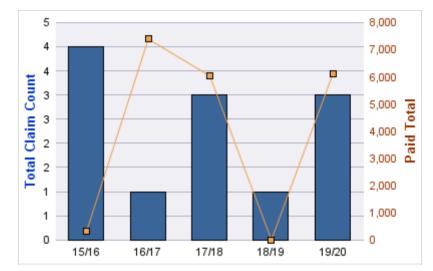

#### **ROLL-UP FOR CONSTRUCTION CONTRACTORS BOARD - CCB**

| COVERAGE | COVERAGE DESCRIPTION    | OPEN<br>CLAIMS | CLOSED<br>CLAIMS | TOTAL<br>CLAIMS | AVERAGE<br>PAID | TOTAL<br>PAID | RECOVERY<br>AMOUNT | TOTAL<br>NET PAID |
|----------|-------------------------|----------------|------------------|-----------------|-----------------|---------------|--------------------|-------------------|
| CL       | CITIZENS REPORTS        | 0              | 12               | 12              | \$0             | \$0           | \$0                | \$0               |
| WC       | WORKERS COMPENSATION    | 0              | 9                | 9               | \$28,679        | \$258,107     | \$0                | \$258,107         |
| AL       | AUTO LIABILITY          | 0              | 2                | 2               | \$977           | \$1,954       | \$0                | \$1,954           |
| GLE      | GL-EMPLOYMENT LIABILITY | 1              | 1                | 2               | \$4,355         | \$8,710       | \$0                | \$8,710           |
| GL       | GENERAL LIABILITY       | 0              | 1                | 1               | \$0             | \$0           | \$0                | \$0               |
| PV       | VEHICLE DAMAGE          | 0              | 1                | 1               | \$3,492         | \$3,492       | \$5,992            | (\$2,500)         |
|          | TOTAL                   | 1              | 26               | 27              | \$6,250         | \$272,263     | \$5,992            | \$266,271         |

#### **CITIZENS REPORTS**

| YEAR  | INCIDENT | OPEN<br>CLAIMS | CLOSED<br>CLAIMS | TOTAL<br>CLAIMS | AVERAGE<br>LAG TIME | AVERAGE<br>PAID | TOTAL<br>PAID | RECOVERY<br>AMOUNT | TOTAL<br>NET PAID |
|-------|----------|----------------|------------------|-----------------|---------------------|-----------------|---------------|--------------------|-------------------|
| 15/16 | 0        | 0              | 3                | 3               | 4                   | \$0             | \$0           | \$0                | \$0               |
| 16/17 | 0        | 0              | 2                | 2               | 0                   | \$0             | \$0           | \$0                | \$0               |
| 17/18 | 0        | 0              | 6                | 6               | 5.17                | \$0             | \$0           | \$0                | \$0               |
| 19/20 | 0        | 0              | 1                | 1               | 0                   | \$0             | \$0           | \$0                | \$0               |
|       | 0        | 0              | 12               | 12              | 2.29                | \$0             | \$0           | \$0                | \$0               |

| YEAR  | INCIDENT | OPEN<br>CLAIMS | CLOSED<br>CLAIMS | TOTAL<br>CLAIMS | AVERAGE<br>LAG TIME | AVERAGE<br>PAID | TOTAL<br>PAID | RECOVERY<br>AMOUNT | TOTAL<br>NET PAID |
|-------|----------|----------------|------------------|-----------------|---------------------|-----------------|---------------|--------------------|-------------------|
| 18/19 | 0        | 0              | 1                | 1               | 167                 | \$0             | \$0           | \$0                | \$0               |
|       | 0        | 0              | 1                | 1               | 167                 | \$0             | \$0           | \$0                | \$0               |

### **GL-EMPLOYMENT LIABILITY**

| YEAR  | INCIDENT | OPEN<br>CLAIMS | CLOSED<br>CLAIMS | TOTAL<br>CLAIMS | AVERAGE<br>LAG TIME | AVERAGE<br>PAID | TOTAL<br>PAID | RECOVERY<br>AMOUNT | TOTAL<br>NET PAID |
|-------|----------|----------------|------------------|-----------------|---------------------|-----------------|---------------|--------------------|-------------------|
| 17/18 | 0        | 0              | 1                | 1               | 174                 | \$8,710         | \$8,710       | \$0                | \$8,710           |
| 19/20 | 0        | 1              | 0                | 1               | 30                  | \$0             | \$0           | \$0                | \$0               |
|       | 0        | 1              | 1                | 2               | 102                 | \$4,355         | \$8,710       | \$0                | \$8,710           |

#### VEHICLE DAMAGE

| YEAR  | INCIDENT | OPEN<br>CLAIMS | CLOSED<br>CLAIMS | TOTAL<br>CLAIMS | AVERAGE<br>LAG TIME | AVERAGE<br>PAID | TOTAL<br>PAID | RECOVERY<br>AMOUNT | TOTAL<br>NET PAID |
|-------|----------|----------------|------------------|-----------------|---------------------|-----------------|---------------|--------------------|-------------------|
| 16/17 | 0        | 0              | 1                | 1               | 7                   | \$3,492         | \$3,492       | \$5,992            | (\$2,500)         |
|       | 0        | 0              | 1                | 1               | 7                   | \$3,492         | \$3,492       | \$5,992            | (\$2,500)         |

#### WORKERS COMPENSATION

| YEAR  | INCIDENT | OPEN<br>CLAIMS | CLOSED<br>CLAIMS | TOTAL<br>CLAIMS | AVERAGE<br>LAG TIME | AVERAGE<br>PAID | TOTAL<br>PAID | RECOVERY<br>AMOUNT | TOTAL<br>NET PAID |
|-------|----------|----------------|------------------|-----------------|---------------------|-----------------|---------------|--------------------|-------------------|
| 16/17 | 0        | 0              | 1                | 1               | 2                   | \$187,150       | \$187,150     | \$0                | \$187,150         |
| 17/18 | 0        | 0              | 4                | 4               | 1.75                | \$16,822        | \$67,289      | \$0                | \$67,289          |
| 18/19 | 0        | 0              | 3                | 3               | 1.67                | \$186           | \$557         | \$0                | \$557             |
| 19/20 | 0        | 0              | 1                | 1               | 20                  | \$3,111         | \$3,111       | \$0                | \$3,111           |
|       | 0        | 0              | 9                | 9               | 6.35                | \$51,817        | \$258,107     | \$0                | \$258,107         |