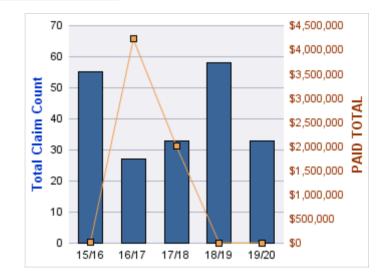

#### **ROLL-UP FOR CONSTRUCTION CONTRACTORS BOARD - CCB**

| COVERAGE | COVERAGE DESCRIPTION    | OPEN<br>CLAIMS | CLOSED<br>CLAIMS | TOTAL<br>CLAIMS | AVERAGE<br>PAID | TOTAL<br>PAID | RECOVERY<br>AMOUNT | TOTAL<br>NET PAID |
|----------|-------------------------|----------------|------------------|-----------------|-----------------|---------------|--------------------|-------------------|
| CL       | CITIZENS REPORTS        | 0              | 12               | 12              | \$0             | \$0           | \$0                | \$0               |
| WC       | WORKERS COMPENSATION    | 0              | 9                | 9               | \$28,679        | \$258,107     | \$0                | \$258,107         |
| AL       | AUTO LIABILITY          | 0              | 2                | 2               | \$977           | \$1,954       | \$0                | \$1,954           |
| GLE      | GL-EMPLOYMENT LIABILITY | 1              | 1                | 2               | \$4,355         | \$8,710       | \$0                | \$8,710           |
| GL       | GENERAL LIABILITY       | 0              | 1                | 1               | \$0             | \$0           | \$0                | \$0               |
| PV       | VEHICLE DAMAGE          | 0              | 1                | 1               | \$3,492         | \$3,492       | \$5,992            | (\$2,500)         |
|          | TOTAL                   | 1              | 26               | 27              | \$6,250         | \$272,263     | \$5,992            | \$266,271         |

#### AUTO LIABILITY

| YEAR  | INCIDENT | OPEN<br>CLAIMS | CLOSED<br>CLAIMS | TOTAL<br>CLAIMS | AVERAGE<br>LAG TIME | AVERAGE<br>PAID | TOTAL<br>PAID | RECOVERY<br>AMOUNT | TOTAL<br>NET PAID |
|-------|----------|----------------|------------------|-----------------|---------------------|-----------------|---------------|--------------------|-------------------|
| 16/17 | 0        | 0              | 1                | 1               | 5                   | \$0             | \$0           | \$0                | \$0               |
| 18/19 | 0        | 0              | 1                | 1               | 2                   | \$1,954         | \$1,954       | \$0                | \$1,954           |
|       | 0        | 0              | 2                | 2               | 3.5                 | \$977           | \$1,954       | \$0                | \$1,954           |

#### **CITIZENS REPORTS**

| YEAR  | INCIDENT | OPEN<br>CLAIMS | CLOSED<br>CLAIMS | TOTAL<br>CLAIMS | AVERAGE<br>LAG TIME | AVERAGE<br>PAID | TOTAL<br>PAID | RECOVERY<br>AMOUNT | TOTAL<br>NET PAID |
|-------|----------|----------------|------------------|-----------------|---------------------|-----------------|---------------|--------------------|-------------------|
| 15/16 | 0        | 0              | 3                | 3               | 4                   | \$0             | \$0           | \$0                | \$0               |
| 16/17 | 0        | 0              | 2                | 2               | 0                   | \$0             | \$0           | \$0                | \$0               |
| 17/18 | 0        | 0              | 6                | 6               | 5.17                | \$0             | \$0           | \$0                | \$0               |
| 19/20 | 0        | 0              | 1                | 1               | 0                   | \$0             | \$0           | \$0                | \$0               |
|       | 0        | 0              | 12               | 12              | 2.29                | \$0             | \$0           | \$0                | \$0               |

| YEAR  | INCIDENT | OPEN<br>CLAIMS | CLOSED<br>CLAIMS | TOTAL<br>CLAIMS | AVERAGE<br>LAG TIME | AVERAGE<br>PAID | TOTAL<br>PAID | RECOVERY<br>AMOUNT | TOTAL<br>NET PAID |
|-------|----------|----------------|------------------|-----------------|---------------------|-----------------|---------------|--------------------|-------------------|
| 18/19 | 0        | 0              | 1                | 1               | 167                 | \$0             | \$0           | \$0                | \$0               |
|       | 0        | 0              | 1                | 1               | 167                 | \$0             | \$0           | \$0                | \$0               |

### **GL-EMPLOYMENT LIABILITY**

| YEAR  | INCIDENT | OPEN<br>CLAIMS | CLOSED<br>CLAIMS | TOTAL<br>CLAIMS | AVERAGE<br>LAG TIME | AVERAGE<br>PAID | TOTAL<br>PAID | RECOVERY<br>AMOUNT | TOTAL<br>NET PAID |
|-------|----------|----------------|------------------|-----------------|---------------------|-----------------|---------------|--------------------|-------------------|
| 17/18 | 0        | 0              | 1                | 1               | 174                 | \$8,710         | \$8,710       | \$0                | \$8,710           |
| 19/20 | 0        | 1              | 0                | 1               | 30                  | \$0             | \$0           | \$0                | \$0               |
|       | 0        | 1              | 1                | 2               | 102                 | \$4,355         | \$8,710       | \$0                | \$8,710           |

#### WORKERS COMPENSATION

| YEAR  | INCIDENT | OPEN<br>CLAIMS | CLOSED<br>CLAIMS | TOTAL<br>CLAIMS | AVERAGE<br>LAG TIME | AVERAGE<br>PAID | TOTAL<br>PAID | RECOVERY<br>AMOUNT | TOTAL<br>NET PAID |
|-------|----------|----------------|------------------|-----------------|---------------------|-----------------|---------------|--------------------|-------------------|
| 16/17 | 0        | 0              | 1                | 1               | 2                   | \$187,150       | \$187,150     | \$0                | \$187,150         |
| 17/18 | 0        | 0              | 4                | 4               | 1.75                | \$16,822        | \$67,289      | \$0                | \$67,289          |
| 18/19 | 0        | 0              | 3                | 3               | 1.67                | \$186           | \$557         | \$0                | \$557             |
| 19/20 | 0        | 0              | 1                | 1               | 20                  | \$3,111         | \$3,111       | \$0                | \$3,111           |
|       | 0        | 0              | 9                | 9               | 6.35                | \$51,817        | \$258,107     | \$0                | \$258,107         |