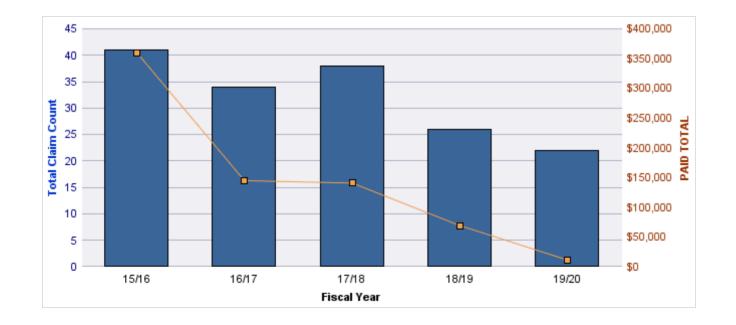

#### **ROLL-UP FOR CONSTRUCTION CONTRACTORS BOARD - CCB**

| COVERAGE | COVERAGE DESCRIPTION    | OPEN<br>CLAIMS | CLOSED<br>CLAIMS | TOTAL<br>CLAIMS | AVERAGE<br>PAID | TOTAL<br>PAID | RECOVERY<br>AMOUNT | TOTAL<br>NET PAID |
|----------|-------------------------|----------------|------------------|-----------------|-----------------|---------------|--------------------|-------------------|
| CL       | CITIZENS REPORTS        | 0              | 12               | 12              | \$0             | \$0           | \$0                | \$0               |
| WC       | WORKERS COMPENSATION    | 0              | 9                | 9               | \$28,679        | \$258,107     | \$0                | \$258,107         |
| AL       | AUTO LIABILITY          | 0              | 2                | 2               | \$977           | \$1,954       | \$0                | \$1,954           |
| GLE      | GL-EMPLOYMENT LIABILITY | 1              | 1                | 2               | \$4,355         | \$8,710       | \$0                | \$8,710           |
| GL       | GENERAL LIABILITY       | 0              | 1                | 1               | \$0             | \$0           | \$0                | \$0               |
| PV       | VEHICLE DAMAGE          | 0              | 1                | 1               | \$3,492         | \$3,492       | \$5,992            | (\$2,500)         |
|          | TOTAL                   | 1              | 26               | 27              | \$6,250         | \$272,263     | \$5,992            | \$266,271         |

#### **CITIZENS REPORTS**

| YEAR  | INCIDENT | OPEN<br>CLAIMS | CLOSED<br>CLAIMS | TOTAL<br>CLAIMS | AVERAGE<br>LAG TIME | AVERAGE<br>PAID | TOTAL<br>PAID | RECOVERY<br>AMOUNT | TOTAL<br>NET PAID |
|-------|----------|----------------|------------------|-----------------|---------------------|-----------------|---------------|--------------------|-------------------|
| 15/16 | 0        | 0              | 3                | 3               | 4                   | \$0             | \$0           | \$0                | \$0               |
| 16/17 | 0        | 0              | 2                | 2               | 0                   | \$0             | \$0           | \$0                | \$0               |
| 17/18 | 0        | 0              | 6                | 6               | 5.17                | \$0             | \$0           | \$0                | \$0               |
| 19/20 | 0        | 0              | 1                | 1               | 0                   | \$0             | \$0           | \$0                | \$0               |
|       | 0        | 0              | 12               | 12              | 2.29                | \$0             | \$0           | \$0                | \$0               |