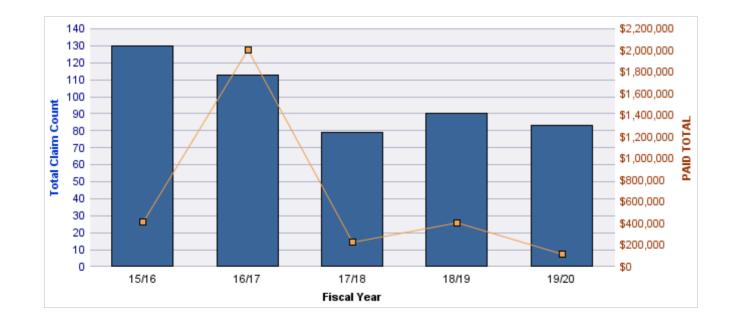

#### **ROLL-UP FOR CONSTRUCTION CONTRACTORS BOARD - CCB**

| COVERAGE | COVERAGE DESCRIPTION    | OPEN<br>CLAIMS | CLOSED<br>CLAIMS | TOTAL<br>CLAIMS | AVERAGE<br>PAID | TOTAL<br>PAID | RECOVERY<br>AMOUNT | TOTAL<br>NET PAID |
|----------|-------------------------|----------------|------------------|-----------------|-----------------|---------------|--------------------|-------------------|
| CL       | CITIZENS REPORTS        | 0              | 12               | 12              | \$0             | \$0           | \$0                | \$0               |
| WC       | WORKERS COMPENSATION    | 0              | 9                | 9               | \$28,679        | \$258,107     | \$0                | \$258,107         |
| AL       | AUTO LIABILITY          | 0              | 2                | 2               | \$977           | \$1,954       | \$0                | \$1,954           |
| GLE      | GL-EMPLOYMENT LIABILITY | 1              | 1                | 2               | \$4,355         | \$8,710       | \$0                | \$8,710           |
| GL       | GENERAL LIABILITY       | 0              | 1                | 1               | \$0             | \$0           | \$0                | \$0               |
| PV       | VEHICLE DAMAGE          | 0              | 1                | 1               | \$3,492         | \$3,492       | \$5,992            | (\$2,500)         |
|          | TOTAL                   | 1              | 26               | 27              | \$6,250         | \$272,263     | \$5,992            | \$266,271         |

#### AUTO LIABILITY

| YEAR  | INCIDENT | OPEN<br>CLAIMS | CLOSED<br>CLAIMS | TOTAL<br>CLAIMS | AVERAGE<br>LAG TIME | AVERAGE<br>PAID | TOTAL<br>PAID | RECOVERY<br>AMOUNT | TOTAL<br>NET PAID |
|-------|----------|----------------|------------------|-----------------|---------------------|-----------------|---------------|--------------------|-------------------|
| 16/17 | 0        | 0              | 1                | 1               | 5                   | \$0             | \$0           | \$0                | \$0               |
| 18/19 | 0        | 0              | 1                | 1               | 2                   | \$1,954         | \$1,954       | \$0                | \$1,954           |
|       | 0        | 0              | 2                | 2               | 3.5                 | \$977           | \$1,954       | \$0                | \$1,954           |

#### **CITIZENS REPORTS**

| YEAR  | INCIDENT | OPEN<br>CLAIMS | CLOSED<br>CLAIMS | TOTAL<br>CLAIMS | AVERAGE<br>LAG TIME | AVERAGE<br>PAID | TOTAL<br>PAID | RECOVERY<br>AMOUNT | TOTAL<br>NET PAID |
|-------|----------|----------------|------------------|-----------------|---------------------|-----------------|---------------|--------------------|-------------------|
| 15/16 | 0        | 0              | 3                | 3               | 4                   | \$0             | \$0           | \$0                | \$0               |
| 16/17 | 0        | 0              | 2                | 2               | 0                   | \$0             | \$0           | \$0                | \$0               |
| 17/18 | 0        | 0              | 6                | 6               | 5.17                | \$0             | \$0           | \$0                | \$0               |
| 19/20 | 0        | 0              | 1                | 1               | 0                   | \$0             | \$0           | \$0                | \$0               |
|       | 0        | 0              | 12               | 12              | 2.29                | \$0             | \$0           | \$0                | \$0               |

| YEAR  | INCIDENT | OPEN<br>CLAIMS | CLOSED<br>CLAIMS | TOTAL<br>CLAIMS | AVERAGE<br>LAG TIME | AVERAGE<br>PAID | TOTAL<br>PAID | RECOVERY<br>AMOUNT | TOTAL<br>NET PAID |
|-------|----------|----------------|------------------|-----------------|---------------------|-----------------|---------------|--------------------|-------------------|
| 18/19 | 0        | 0              | 1                | 1               | 167                 | \$0             | \$0           | \$0                | \$0               |
|       | 0        | 0              | 1                | 1               | 167                 | \$0             | \$0           | \$0                | \$0               |

### **GL-EMPLOYMENT LIABILITY**

| YEAR  | INCIDENT | OPEN<br>CLAIMS | CLOSED<br>CLAIMS | TOTAL<br>CLAIMS | AVERAGE<br>LAG TIME | AVERAGE<br>PAID | TOTAL<br>PAID | RECOVERY<br>AMOUNT | TOTAL<br>NET PAID |
|-------|----------|----------------|------------------|-----------------|---------------------|-----------------|---------------|--------------------|-------------------|
| 17/18 | 0        | 0              | 1                | 1               | 174                 | \$8,710         | \$8,710       | \$0                | \$8,710           |
| 19/20 | 0        | 1              | 0                | 1               | 30                  | \$0             | \$0           | \$0                | \$0               |
|       | 0        | 1              | 1                | 2               | 102                 | \$4,355         | \$8,710       | \$0                | \$8,710           |

#### VEHICLE DAMAGE

| YEAR  | INCIDENT | OPEN<br>CLAIMS | CLOSED<br>CLAIMS | TOTAL<br>CLAIMS | AVERAGE<br>LAG TIME | AVERAGE<br>PAID | TOTAL<br>PAID | RECOVERY<br>AMOUNT | TOTAL<br>NET PAID |
|-------|----------|----------------|------------------|-----------------|---------------------|-----------------|---------------|--------------------|-------------------|
| 16/17 | 0        | 0              | 1                | 1               | 7                   | \$3,492         | \$3,492       | \$5,992            | (\$2,500)         |
|       | 0        | 0              | 1                | 1               | 7                   | \$3,492         | \$3,492       | \$5,992            | (\$2,500)         |

#### WORKERS COMPENSATION

| YEAR  | INCIDENT | OPEN<br>CLAIMS | CLOSED<br>CLAIMS | TOTAL<br>CLAIMS | AVERAGE<br>LAG TIME | AVERAGE<br>PAID | TOTAL<br>PAID | RECOVERY<br>AMOUNT | TOTAL<br>NET PAID |
|-------|----------|----------------|------------------|-----------------|---------------------|-----------------|---------------|--------------------|-------------------|
| 16/17 | 0        | 0              | 1                | 1               | 2                   | \$187,150       | \$187,150     | \$0                | \$187,150         |
| 17/18 | 0        | 0              | 4                | 4               | 1.75                | \$16,822        | \$67,289      | \$0                | \$67,289          |
| 18/19 | 0        | 0              | 3                | 3               | 1.67                | \$186           | \$557         | \$0                | \$557             |
| 19/20 | 0        | 0              | 1                | 1               | 20                  | \$3,111         | \$3,111       | \$0                | \$3,111           |
|       | 0        | 0              | 9                | 9               | 6.35                | \$51,817        | \$258,107     | \$0                | \$258,107         |