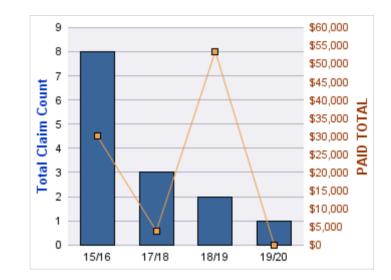

#### WORKERS COMPENSATION

| YEAR  | INCIDENT | OPEN<br>CLAIMS | CLOSED<br>CLAIMS | TOTAL<br>CLAIMS | AVERAGE<br>LAG TIME | AVERAGE<br>PAID | TOTAL<br>PAID | RECOVERY<br>AMOUNT | TOTAL<br>NET PAID |
|-------|----------|----------------|------------------|-----------------|---------------------|-----------------|---------------|--------------------|-------------------|
| 15/16 | 0        | 0              | 6                | 6               | 154.67              | \$2,230         | \$13,382      | \$0                | \$13,382          |
| 16/17 | 0        | 0              | 8                | 8               | 12.13               | \$5,075         | \$40,601      | \$0                | \$40,601          |
| 17/18 | 0        | 0              | 4                | 4               | 7.25                | \$22,902        | \$91,607      | \$0                | \$91,607          |
| 18/19 | 0        | 0              | 3                | 3               | 8.67                | \$379           | \$1,136       | \$0                | \$1,136           |
| 19/20 | 0        | 1              | 5                | 6               | 5.33                | \$5,939         | \$35,634      | \$0                | \$35,634          |
|       | 0        | 1              | 26               | 27              | 37.61               | \$7,305         | \$182,360     | \$0                | \$182,360         |