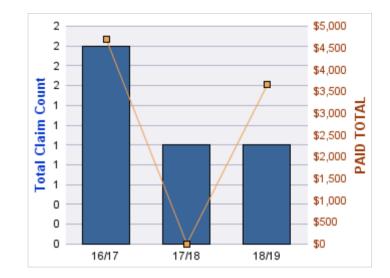

#### **ROLL-UP FOR BUREAU OF LABOR & INDUSTRIES - BOLI**

| COVERAGE | COVERAGE DESCRIPTION    | OPEN<br>CLAIMS | CLOSED<br>CLAIMS | TOTAL<br>CLAIMS | AVERAGE<br>PAID | TOTAL<br>PAID | RECOVERY<br>AMOUNT | TOTAL<br>NET PAID |
|----------|-------------------------|----------------|------------------|-----------------|-----------------|---------------|--------------------|-------------------|
| GL       | GENERAL LIABILITY       | 1              | 12               | 14              | \$141           | \$1,969       | \$0                | \$1,969           |
| CL       | CITIZENS REPORTS        | 0              | 5                | 5               | \$0             | \$0           | \$0                | \$0               |
| GLE      | GL-EMPLOYMENT LIABILITY | 2              | 2                | 4               | \$1,787         | \$7,148       | \$0                | \$7,148           |
| AL       | AUTO LIABILITY          | 0              | 3                | 3               | \$631           | \$1,892       | \$0                | \$1,892           |
| WC       | WORKERS COMPENSATION    | 0              | 3                | 3               | \$0             | \$0           | \$0                | \$0               |
|          | TOTAL                   | 3              | 25               | 29              | \$512           | \$11,008      | \$0                | \$11,008          |

#### AUTO LIABILITY

| YEAR  | INCIDENT | OPEN<br>CLAIMS | CLOSED<br>CLAIMS | TOTAL<br>CLAIMS | AVERAGE<br>LAG TIME | AVERAGE<br>PAID | TOTAL<br>PAID | RECOVERY<br>AMOUNT | TOTAL<br>NET PAID |
|-------|----------|----------------|------------------|-----------------|---------------------|-----------------|---------------|--------------------|-------------------|
| 15/16 | 0        | 0              | 2                | 2               | 17                  | \$0             | \$0           | \$0                | \$0               |
| 19/20 | 0        | 0              | 1                | 1               | 50                  | \$1,892         | \$1,892       | \$0                | \$1,892           |
|       | 0        | 0              | 3                | 3               | 33.5                | \$946           | \$1,892       | \$0                | \$1,892           |

#### **CITIZENS REPORTS**

| YEAR  | INCIDENT | OPEN<br>CLAIMS | CLOSED<br>CLAIMS | TOTAL<br>CLAIMS | AVERAGE<br>LAG TIME | AVERAGE<br>PAID | TOTAL<br>PAID | RECOVERY<br>AMOUNT | TOTAL<br>NET PAID |
|-------|----------|----------------|------------------|-----------------|---------------------|-----------------|---------------|--------------------|-------------------|
| 17/18 | 0        | 0              | 3                | 3               | 122.33              | \$0             | \$0           | \$0                | \$0               |
| 19/20 | 0        | 0              | 2                | 2               | 1.5                 | \$0             | \$0           | \$0                | \$0               |
|       | 0        | 0              | 5                | 5               | 61.92               | \$0             | \$0           | \$0                | \$0               |

| YEAR  | INCIDENT | OPEN<br>CLAIMS | CLOSED<br>CLAIMS | TOTAL<br>CLAIMS | AVERAGE<br>LAG TIME | AVERAGE<br>PAID | TOTAL<br>PAID | RECOVERY<br>AMOUNT | TOTAL<br>NET PAID |
|-------|----------|----------------|------------------|-----------------|---------------------|-----------------|---------------|--------------------|-------------------|
| 15/16 | 0        | 1              | 8                | 9               | 173.44              | \$219           | \$1,969       | \$0                | \$1,969           |
| 17/18 | 0        | 0              | 3                | 4               | 222.5               | \$0             | \$0           | \$0                | \$0               |
| 18/19 | 0        | 0              | 1                | 1               | 36                  | \$0             | \$0           | \$0                | \$0               |
|       | 0        | 1              | 12               | 14              | 143.98              | \$73            | \$1,969       | \$0                | \$1,969           |

#### **GL-EMPLOYMENT LIABILITY**

| YEAR  | INCIDENT | OPEN<br>CLAIMS | CLOSED<br>CLAIMS | TOTAL<br>CLAIMS | AVERAGE<br>LAG TIME | AVERAGE<br>PAID | TOTAL<br>PAID | RECOVERY<br>AMOUNT | TOTAL<br>NET PAID |
|-------|----------|----------------|------------------|-----------------|---------------------|-----------------|---------------|--------------------|-------------------|
| 17/18 | 0        | 0              | 2                | 2               | 67                  | \$3,574         | \$7,148       | \$0                | \$7,148           |
| 19/20 | 0        | 2              | 0                | 2               | 37.5                | \$0             | \$0           | \$0                | \$0               |
|       | 0        | 2              | 2                | 4               | 52.25               | \$1,787         | \$7,148       | \$0                | \$7,148           |

#### WORKERS COMPENSATION

| YEAR  | INCIDENT | OPEN<br>CLAIMS | CLOSED<br>CLAIMS | TOTAL<br>CLAIMS | AVERAGE<br>LAG TIME | AVERAGE<br>PAID | TOTAL<br>PAID | RECOVERY<br>AMOUNT | TOTAL<br>NET PAID |
|-------|----------|----------------|------------------|-----------------|---------------------|-----------------|---------------|--------------------|-------------------|
| 16/17 | 0        | 0              | 1                | 1               | 1                   | \$0             | \$0           | \$0                | \$0               |
| 17/18 | 0        | 0              | 2                | 2               | 31.5                | \$0             | \$0           | \$0                | \$0               |
|       | 0        | 0              | 3                | 3               | 16.25               | \$0             | \$0           | \$0                | \$0               |