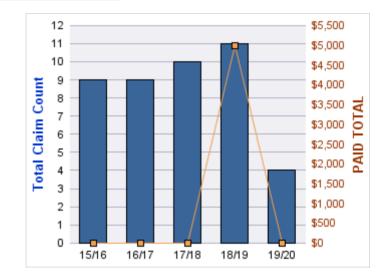

| YEAR  | INCIDENT | OPEN<br>CLAIMS | CLOSED<br>CLAIMS | TOTAL<br>CLAIMS | AVERAGE<br>LAG TIME | AVERAGE<br>PAID | TOTAL<br>PAID | RECOVERY<br>AMOUNT | TOTAL<br>NET PAID |
|-------|----------|----------------|------------------|-----------------|---------------------|-----------------|---------------|--------------------|-------------------|
| 15/16 | 0        | 1              | 0                | 1               | 1,325               | \$0             | \$0           | \$0                | \$0               |
| 17/18 | 0        | 3              | 2                | 5               | 333                 | \$0             | \$0           | \$0                | \$0               |
| 18/19 | 0        | 0              | 1                | 1               | 18                  | \$0             | \$0           | \$0                | \$0               |
| 19/20 | 0        | 3              | 0                | 3               | 110.33              | \$0             | \$0           | \$0                | \$0               |
|       | 0        | 7              | 3                | 10              | 446.58              | \$0             | \$0           | \$0                | \$0               |