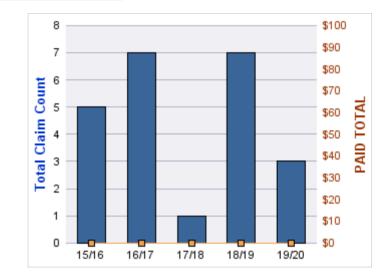

#### **ROLL-UP FOR BLIND COMMISSION, OREGON - OCB**

| COVERAGE | COVERAGE DESCRIPTION   | OPEN<br>CLAIMS | CLOSED<br>CLAIMS | TOTAL<br>CLAIMS | AVERAGE<br>PAID | TOTAL<br>PAID | RECOVERY<br>AMOUNT | TOTAL<br>NET PAID |
|----------|------------------------|----------------|------------------|-----------------|-----------------|---------------|--------------------|-------------------|
| WC       | WORKERS COMPENSATION   | 0              | 12               | 12              | \$1,657         | \$19,888      | \$0                | \$19,888          |
| CL       | CITIZENS REPORTS       | 0              | 6                | 6               | \$0             | \$0           | \$0                | \$0               |
| DD       | DIRECT DAMAGE PROPERTY | 0              | 1                | 1               | \$0             | \$0           | \$0                | \$0               |
|          | TOTAL                  | 0              | 19               | 19              | \$552           | \$19,888      | \$0                | \$19,888          |

#### **CITIZENS REPORTS**

| YEAR  | INCIDENT | OPEN<br>CLAIMS | CLOSED<br>CLAIMS | TOTAL<br>CLAIMS | AVERAGE<br>LAG TIME | AVERAGE<br>PAID | TOTAL<br>PAID | RECOVERY<br>AMOUNT | TOTAL<br>NET PAID |
|-------|----------|----------------|------------------|-----------------|---------------------|-----------------|---------------|--------------------|-------------------|
| 15/16 | 0        | 0              | 3                | 3               | 6.33                | \$0             | \$0           | \$0                | \$0               |
| 17/18 | 0        | 0              | 1                | 1               | 0                   | \$0             | \$0           | \$0                | \$0               |
| 18/19 | 0        | 0              | 2                | 2               | 10.5                | \$0             | \$0           | \$0                | \$0               |
|       | 0        | 0              | 6                | 6               | 5.61                | \$0             | \$0           | \$0                | \$0               |