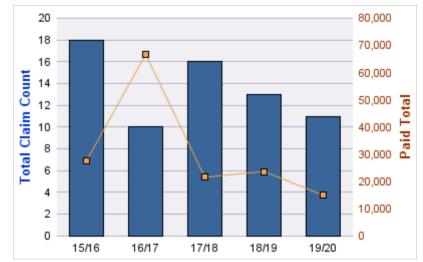

#### **ROLL-UP FOR ALL STATE AGENCIES - ALL STATE**

| COVERAGE | COVERAGE DESCRIPTION    | OPEN<br>CLAIMS | CLOSED<br>CLAIMS | TOTAL<br>CLAIMS | AVERAGE<br>PAID | TOTAL<br>PAID | RECOVERY<br>AMOUNT | TOTAL<br>NET PAID |
|----------|-------------------------|----------------|------------------|-----------------|-----------------|---------------|--------------------|-------------------|
| GL       | GENERAL LIABILITY       | 7              | 3                | 10              | \$0             | \$0           | \$0                | \$0               |
| CL       | CITIZENS REPORTS 0      |                | 2                | 2               | \$0             | \$0           | \$0                | \$0               |
| GLE      | GL-EMPLOYMENT LIABILITY | 0              | 1                | 1               | \$0             | \$0           | \$0                | \$0               |
|          | TOTAL                   | 7              | 6                | 13              | \$0             | \$0           | \$0                | \$0               |

| YEAR  | INCIDENT | OPEN<br>CLAIMS | CLOSED<br>CLAIMS | TOTAL<br>CLAIMS | AVERAGE<br>LAG TIME | AVERAGE<br>PAID | TOTAL<br>PAID | RECOVERY<br>AMOUNT | TOTAL<br>NET PAID |
|-------|----------|----------------|------------------|-----------------|---------------------|-----------------|---------------|--------------------|-------------------|
| 15/16 | 0        | 1              | 0                | 1               | 1,325               | \$0             | \$0           | \$0                | \$0               |
| 17/18 | 0        | 3              | 2                | 5               | 333                 | \$0             | \$0           | \$0                | \$0               |
| 18/19 | 0        | 0              | 1                | 1               | 18                  | \$0             | \$0           | \$0                | \$0               |
| 19/20 | 0        | 3              | 0                | 3               | 110.33              | \$0             | \$0           | \$0                | \$0               |
|       | 0        | 7              | 3                | 10              | 446.58              | \$0             | \$0           | \$0                | \$0               |