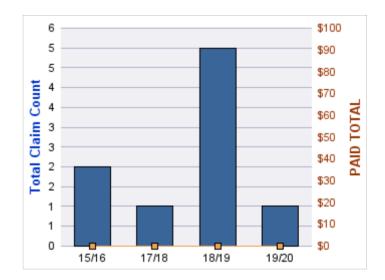

#### **ROLL-UP FOR BUREAU OF LABOR & INDUSTRIES - BOLI**

| COVERAGE | COVERAGE DESCRIPTION    | OPEN<br>CLAIMS | CLOSED<br>CLAIMS | TOTAL<br>CLAIMS | AVERAGE<br>PAID | TOTAL<br>PAID | RECOVERY<br>AMOUNT | TOTAL<br>NET PAID |
|----------|-------------------------|----------------|------------------|-----------------|-----------------|---------------|--------------------|-------------------|
| GL       | GENERAL LIABILITY       | 1              | 12               | 14              | \$141           | \$1,969       | \$0                | \$1,969           |
| CL       | CITIZENS REPORTS        | 0              | 5                | 5               | \$0             | \$0           | \$0                | \$0               |
| GLE      | GL-EMPLOYMENT LIABILITY | 2              | 2                | 4               | \$1,787         | \$7,148       | \$0                | \$7,148           |
| AL       | AUTO LIABILITY          | 0              | 3                | 3               | \$631           | \$1,892       | \$0                | \$1,892           |
| WC       | WORKERS COMPENSATION    | 0              | 3                | 3               | \$0             | \$0           | \$0                | \$0               |
|          | TOTAL                   | 3              | 25               | 29              | \$512           | \$11,008      | \$0                | \$11,008          |

| YEAR  | INCIDENT | OPEN<br>CLAIMS | CLOSED<br>CLAIMS | TOTAL<br>CLAIMS | AVERAGE<br>LAG TIME | AVERAGE<br>PAID | TOTAL<br>PAID | RECOVERY<br>AMOUNT | TOTAL<br>NET PAID |
|-------|----------|----------------|------------------|-----------------|---------------------|-----------------|---------------|--------------------|-------------------|
| 15/16 | 0        | 1              | 8                | 9               | 173.44              | \$219           | \$1,969       | \$0                | \$1,969           |
| 17/18 | 0        | 0              | 3                | 4               | 222.5               | \$0             | \$0           | \$0                | \$0               |
| 18/19 | 0        | 0              | 1                | 1               | 36                  | \$0             | \$0           | \$0                | \$0               |
|       | 0        | 1              | 12               | 14              | 143.98              | \$73            | \$1,969       | \$0                | \$1,969           |