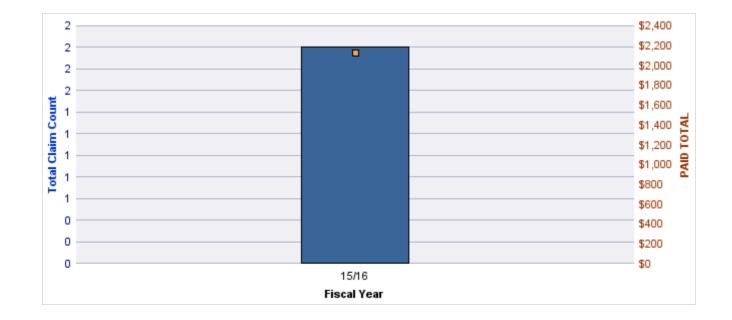

#### **ROLL-UP FOR ADVOCACY COMMISSIONS, OFFICE OF - OAC**

| COVERAGE | COVERAGE<br>DESCRIPTION | OPEN<br>CLAIMS | CLOSED<br>CLAIMS | TOTAL<br>CLAIMS | AVERAGE<br>PAID | TOTAL<br>PAID | RECOVERY<br>AMOUNT | TOTAL<br>NET PAID |
|----------|-------------------------|----------------|------------------|-----------------|-----------------|---------------|--------------------|-------------------|
| GL       | GENERAL LIABILITY       | 1              | 0                | 1               | \$0             | \$0           | \$0                | \$0               |
|          | TOTAL                   | 1              | 0                | 1               | \$0             | \$0           | \$0                | \$0               |

| YEAR  | INCIDENT | OPEN<br>CLAIMS | CLOSED<br>CLAIMS | TOTAL<br>CLAIMS | AVERAGE<br>LAG TIME | AVERAGE<br>PAID | TOTAL<br>PAID | RECOVERY<br>AMOUNT | TOTAL<br>NET PAID |
|-------|----------|----------------|------------------|-----------------|---------------------|-----------------|---------------|--------------------|-------------------|
| 16/17 | 0        | 1              | 0                | 1               | 1                   | \$0             | \$0           | \$0                | \$0               |
|       | 0        | 1              | 0                | 1               | 1                   | \$0             | \$0           | \$0                | \$0               |