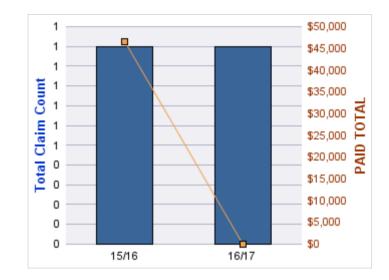

#### **ROLL-UP FOR ADVOCACY COMMISSIONS, OFFICE OF - OAC**

| COVERAGE | COVERAGE<br>DESCRIPTION | OPEN<br>CLAIMS | CLOSED<br>CLAIMS | TOTAL<br>CLAIMS | AVERAGE<br>PAID | TOTAL<br>PAID | RECOVERY<br>AMOUNT | TOTAL<br>NET PAID |
|----------|-------------------------|----------------|------------------|-----------------|-----------------|---------------|--------------------|-------------------|
| GL       | GENERAL LIABILITY       | 1              | 0                | 1               | \$0             | \$0           | \$0                | \$0               |
|          | TOTAL                   | 1              | 0                | 1               | \$0             | \$0           | \$0                | \$0               |

| YEAR  | INCIDENT | OPEN<br>CLAIMS | CLOSED<br>CLAIMS | TOTAL<br>CLAIMS | AVERAGE<br>LAG TIME | AVERAGE<br>PAID | TOTAL<br>PAID | RECOVERY<br>AMOUNT | TOTAL<br>NET PAID |
|-------|----------|----------------|------------------|-----------------|---------------------|-----------------|---------------|--------------------|-------------------|
| 16/17 | 0        | 1              | 0                | 1               | 1                   | \$0             | \$0           | \$0                | \$0               |
|       | 0        | 1              | 0                | 1               | 1                   | \$0             | \$0           | \$0                | \$0               |

## Top 5 Locations by Claim Frequency

| LOCATION                              | CLAIMS | TOTAL<br>PAID |
|---------------------------------------|--------|---------------|
| ADVOCACY COMMISSIONS, OFFICE OF - OAC | 1      | \$0           |