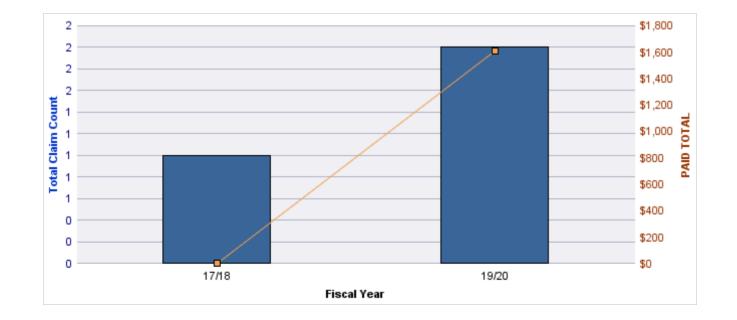

#### DIRECT DAMAGE PROPERTY

| YEAR  | INCIDENT | OPEN<br>CLAIMS | CLOSED<br>CLAIMS | TOTAL<br>CLAIMS | AVERAGE<br>LAG TIME | AVERAGE<br>PAID | TOTAL<br>PAID | RECOVERY<br>AMOUNT | TOTAL<br>NET PAID |
|-------|----------|----------------|------------------|-----------------|---------------------|-----------------|---------------|--------------------|-------------------|
| 17/18 | 0        | 0              | 1                | 1               | 2                   | \$0             | \$0           | \$0                | \$0               |
|       | 0        | 0              | 1                | 1               | 2                   | \$0             | \$0           | \$0                | \$0               |

### VEHICLE DAMAGE

| YEAR  | INCIDENT | OPEN<br>CLAIMS | CLOSED<br>CLAIMS | TOTAL<br>CLAIMS | AVERAGE<br>LAG TIME | AVERAGE<br>PAID | TOTAL<br>PAID | RECOVERY<br>AMOUNT | TOTAL<br>NET PAID |
|-------|----------|----------------|------------------|-----------------|---------------------|-----------------|---------------|--------------------|-------------------|
| 17/18 | 0        | 0              | 1                | 1               | 174                 | \$0             | \$0           | \$0                | \$0               |
| 18/19 | 0        | 0              | 1                | 1               | 14                  | \$1,286         | \$1,286       | \$3,786            | (\$2,500)         |
|       | 0        | 0              | 2                | 2               | 94                  | \$643           | \$1,286       | \$3,786            | (\$2,500)         |