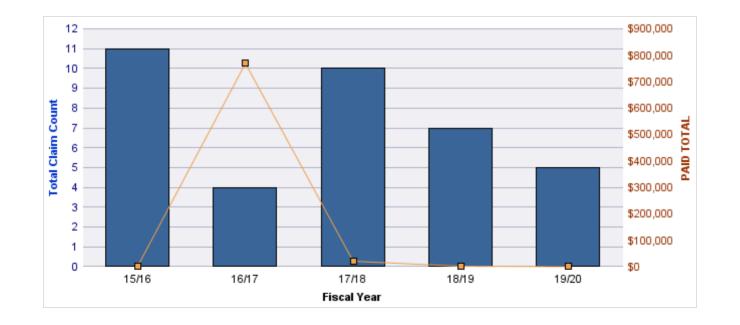

#### **ROLL-UP FOR ALL STATE AGENCIES - ALL STATE**

| COVERAGE | COVERAGE DESCRIPTION    | OPEN<br>CLAIMS | CLOSED<br>CLAIMS | TOTAL<br>CLAIMS | AVERAGE<br>PAID | TOTAL<br>PAID | RECOVERY<br>AMOUNT | TOTAL<br>NET PAID |
|----------|-------------------------|----------------|------------------|-----------------|-----------------|---------------|--------------------|-------------------|
| GL       | GENERAL LIABILITY       | 7              | 3                | 10              | \$0             | \$0           | \$0                | \$0               |
| CL       | CITIZENS REPORTS 0      |                | 2                | 2               | \$0             | \$0           | \$0                | \$0               |
| GLE      | GL-EMPLOYMENT LIABILITY | 0              | 1                | 1               | \$0             | \$0           | \$0                | \$0               |
|          | TOTAL                   | 7              | 6                | 13              | \$0             | \$0           | \$0                | \$0               |

| YEAR  | INCIDENT | OPEN<br>CLAIMS | CLOSED<br>CLAIMS | TOTAL<br>CLAIMS | AVERAGE<br>LAG TIME | AVERAGE<br>PAID | TOTAL<br>PAID | RECOVERY<br>AMOUNT | TOTAL<br>NET PAID |
|-------|----------|----------------|------------------|-----------------|---------------------|-----------------|---------------|--------------------|-------------------|
| 15/16 | 0        | 1              | 0                | 1               | 1,325               | \$0             | \$0           | \$0                | \$0               |
| 17/18 | 0        | 3              | 2                | 5               | 333                 | \$0             | \$0           | \$0                | \$0               |
| 18/19 | 0        | 0              | 1                | 1               | 18                  | \$0             | \$0           | \$0                | \$0               |
| 19/20 | 0        | 3              | 0                | 3               | 110.33              | \$0             | \$0           | \$0                | \$0               |
|       | 0        | 7              | 3                | 10              | 446.58              | \$0             | \$0           | \$0                | \$0               |