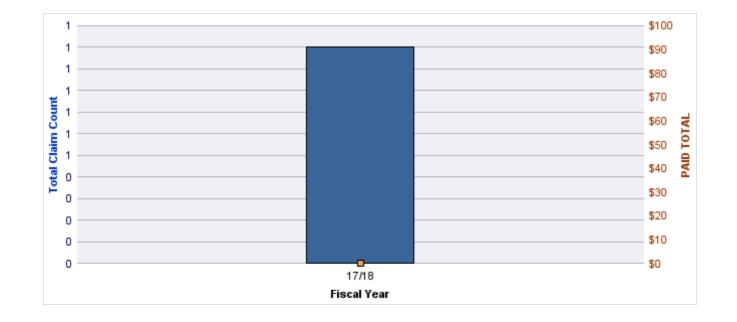

#### **ROLL-UP FOR ALL STATE AGENCIES - ALL STATE**

| COVERAGE | COVERAGE DESCRIPTION    | OPEN<br>CLAIMS | CLOSED<br>CLAIMS | TOTAL<br>CLAIMS | AVERAGE<br>PAID | TOTAL<br>PAID | RECOVERY<br>AMOUNT | TOTAL<br>NET PAID |
|----------|-------------------------|----------------|------------------|-----------------|-----------------|---------------|--------------------|-------------------|
| GL       | GENERAL LIABILITY       | 7              | 3                | 10              | \$0             | \$0           | \$0                | \$0               |
| CL       | CITIZENS REPORTS 0      |                | 2                | 2               | \$0             | \$0           | \$0                | \$0               |
| GLE      | GL-EMPLOYMENT LIABILITY | 0              | 1                | 1               | \$0             | \$0           | \$0                | \$0               |
|          | TOTAL                   | 7              | 6                | 13              | \$0             | \$0           | \$0                | \$0               |

#### **GL-EMPLOYMENT LIABILITY**

| YEAR  | INCIDENT | OPEN<br>CLAIMS | CLOSED<br>CLAIMS | TOTAL<br>CLAIMS | AVERAGE<br>LAG TIME | AVERAGE<br>PAID | TOTAL<br>PAID | RECOVERY<br>AMOUNT | TOTAL<br>NET PAID |
|-------|----------|----------------|------------------|-----------------|---------------------|-----------------|---------------|--------------------|-------------------|
| 17/18 | 0        | 0              | 1                | 1               | 449                 | \$0             | \$0           | \$0                | \$0               |
|       | 0        | 0              | 1                | 1               | 449                 | \$0             | \$0           | \$0                | \$0               |