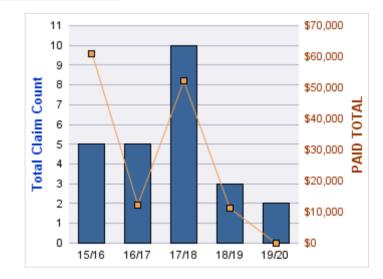

| YEAR  | INCIDENT | OPEN<br>CLAIMS | CLOSED<br>CLAIMS | TOTAL<br>CLAIMS | AVERAGE<br>LAG TIME | AVERAGE<br>PAID | TOTAL<br>PAID | RECOVERY<br>AMOUNT | TOTAL<br>NET PAID |
|-------|----------|----------------|------------------|-----------------|---------------------|-----------------|---------------|--------------------|-------------------|
| 15/16 | 0        | 0              | 1                | 1               | 0                   | \$0             | \$0           | \$0                | \$0               |
| 16/17 | 0        | 0              | 1                | 1               | 694                 | \$0             | \$0           | \$0                | \$0               |
| 19/20 | 0        | 1              | 0                | 1               | 163                 | \$0             | \$0           | \$0                | \$0               |
|       | 0        | 1              | 2                | 3               | 285.67              | \$0             | \$0           | \$0                | \$0               |