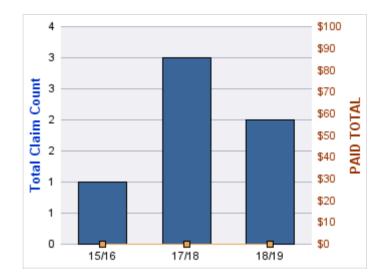

#### **ROLL-UP FOR CONSTRUCTION CONTRACTORS BOARD - CCB**

| COVERAGE | COVERAGE DESCRIPTION    | OPEN<br>CLAIMS | CLOSED<br>CLAIMS | TOTAL<br>CLAIMS | AVERAGE<br>PAID | TOTAL<br>PAID | RECOVERY<br>AMOUNT | TOTAL<br>NET PAID |
|----------|-------------------------|----------------|------------------|-----------------|-----------------|---------------|--------------------|-------------------|
| CL       | CITIZENS REPORTS        | 0              | 12               | 12              | \$0             | \$0           | \$0                | \$0               |
| WC       | WORKERS COMPENSATION    | 0              | 9                | 9               | \$28,679        | \$258,107     | \$0                | \$258,107         |
| AL       | AUTO LIABILITY          | 0              | 2                | 2               | \$977           | \$1,954       | \$0                | \$1,954           |
| GLE      | GL-EMPLOYMENT LIABILITY | 1              | 1                | 2               | \$4,355         | \$8,710       | \$0                | \$8,710           |
| GL       | GENERAL LIABILITY       | 0              | 1                | 1               | \$0             | \$0           | \$0                | \$0               |
| PV       | VEHICLE DAMAGE          | 0              | 1                | 1               | \$3,492         | \$3,492       | \$5,992            | (\$2,500)         |
|          | TOTAL                   | 1              | 26               | 27              | \$6,250         | \$272,263     | \$5,992            | \$266,271         |

#### **CITIZENS REPORTS**

| YEAR  | INCIDENT | OPEN<br>CLAIMS | CLOSED<br>CLAIMS | TOTAL<br>CLAIMS | AVERAGE<br>LAG TIME | AVERAGE<br>PAID | TOTAL<br>PAID | RECOVERY<br>AMOUNT | TOTAL<br>NET PAID |
|-------|----------|----------------|------------------|-----------------|---------------------|-----------------|---------------|--------------------|-------------------|
| 15/16 | 0        | 0              | 3                | 3               | 4                   | \$0             | \$0           | \$0                | \$0               |
| 16/17 | 0        | 0              | 2                | 2               | 0                   | \$0             | \$0           | \$0                | \$0               |
| 17/18 | 0        | 0              | 6                | 6               | 5.17                | \$0             | \$0           | \$0                | \$0               |
| 19/20 | 0        | 0              | 1                | 1               | 0                   | \$0             | \$0           | \$0                | \$0               |
|       | 0        | 0              | 12               | 12              | 2.29                | \$0             | \$0           | \$0                | \$0               |