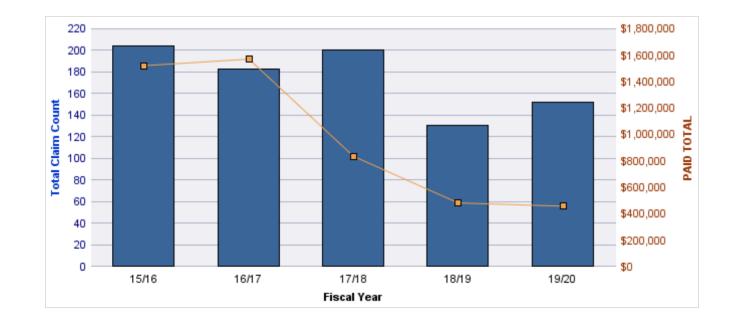

| 21               | 22              | \$2,977         | \$65,503      | \$27,759           | \$37,744          |
| DD       | DIRECT DAMAGE PROPERTY  | 0              | 8                | 8               | \$13,159        | \$105,275     | \$0                | \$105,275         |
| GLE      | GL-EMPLOYMENT LIABILITY | 2              | 6                | 8               | \$66,426        | \$531,406     | \$0                | \$531,406         |
| ML       | MEDICAL MALPRACTICE     | 0              | 1                | 1               | \$1,019,189     | \$1,019,189   | \$0                | \$1,019,189       |
|          | TOTAL                   | 40             | 825              | 870             | \$138,654       | \$4,865,557   | \$28,915           | \$4,836,642       |



#### AUTO LIABILITY

| YEAR  | INCIDENT | OPEN<br>CLAIMS | CLOSED<br>CLAIMS | TOTAL<br>CLAIMS | AVERAGE<br>LAG TIME | AVERAGE<br>PAID | TOTAL<br>PAID | RECOVERY<br>AMOUNT | TOTAL<br>NET PAID |
|-------|----------|----------------|------------------|-----------------|---------------------|-----------------|---------------|--------------------|-------------------|
| 15/16 | 0        | 0              | 2                | 2               | 1                   | \$3,877         | \$7,755       | \$0                | \$7,755           |
| 16/17 | 0        | 0              | 8                | 8               | 17.38               | \$2,236         | \$17,888      | \$0                | \$17,888          |
| 17/18 | 0        | 0              | 5                | 5               | 24.4