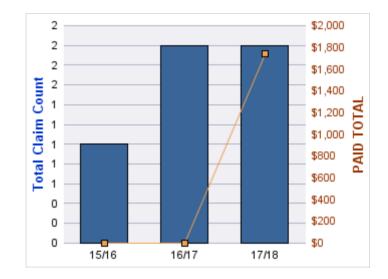

#### **ROLL-UP FOR ADVOCACY COMMISSIONS, OFFICE OF - OAC**

| COVERAGE | COVERAGE<br>DESCRIPTION | OPEN<br>CLAIMS | CLOSED<br>CLAIMS | TOTAL<br>CLAIMS | AVERAGE<br>PAID | TOTAL<br>PAID | RECOVERY<br>AMOUNT | TOTAL<br>NET PAID |
|----------|-------------------------|----------------|------------------|-----------------|-----------------|---------------|--------------------|-------------------|
| GL       | GENERAL LIABILITY       | 1              | 0                | 1               | \$0             | \$0           | \$0                | \$0               |
|          | TOTAL                   | 1              | 0                | 1               | \$0             | \$0           | \$0                | \$0               |

| YEAR  | INCIDENT | OPEN<br>CLAIMS | CLOSED<br>CLAIMS | TOTAL<br>CLAIMS | AVERAGE<br>LAG TIME | AVERAGE<br>PAID | TOTAL<br>PAID | RECOVERY<br>AMOUNT | TOTAL<br>NET PAID |
|-------|----------|----------------|------------------|-----------------|---------------------|-----------------|---------------|--------------------|-------------------|
| 16/17 | 0        | 1              | 0                | 1               | 1                   | \$0             | \$0           | \$0                | \$0               |
|       | 0        | 1              | 0                | 1               | 1                   | \$0             | \$0           | \$0                | \$0               |