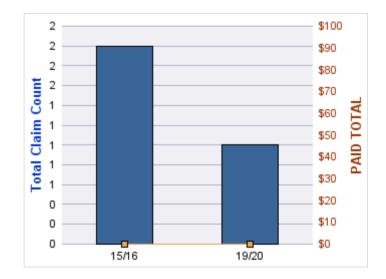

| YEAR  | INCIDENT | OPEN<br>CLAIMS | CLOSED<br>CLAIMS | TOTAL<br>CLAIMS | AVERAGE<br>LAG TIME | AVERAGE<br>PAID | TOTAL<br>PAID | RECOVERY<br>AMOUNT | TOTAL<br>NET PAID |
|-------|----------|----------------|------------------|-----------------|---------------------|-----------------|---------------|--------------------|-------------------|
| 16/17 | 0        | 1              | 0                | 1               | 1                   | \$0             | \$0           | \$0                | \$0               |
|       | 0        | 1              | 0                | 1               | 1                   | \$0             | \$0           | \$0                | \$0               |