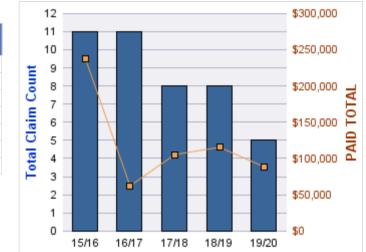

#### AUTO LIABILITY

| YEAR  | INCIDENT | OPEN<br>CLAIMS | CLOSED<br>CLAIMS | TOTAL<br>CLAIMS | AVERAGE<br>LAG TIME | AVERAGE<br>PAID | TOTAL<br>PAID | RECOVERY<br>AMOUNT | TOTAL<br>NET PAID |
|-------|----------|----------------|------------------|-----------------|---------------------|-----------------|---------------|--------------------|-------------------|
| 15/16 | 0        | 0              | 2                | 2               | 208                 | \$0             | \$0           | \$0                | \$0               |
| 16/17 | 0        | 0              | 4                | 4               | 37.25               | \$12,591        | \$50,365      | \$0                | \$50,365          |
| 17/18 | 0        | 0              | 6                | 6               | 38.17               | \$2,601         | \$15,605      | \$0                | \$15,605          |
| 18/19 | 0        | 0              | 1                | 1               | 0                   | \$0             | \$0           | \$0                | \$0               |
|       | 0        | 0              | 13               | 13              | 70.85               | \$3,798         | \$65,970      | \$0                | \$65,970          |