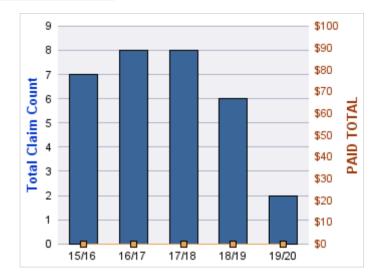

#### **ROLL-UP FOR ALL STATE AGENCIES - ALL STATE**

| COVERAGE | COVERAGE DESCRIPTION    | OPEN<br>CLAIMS | CLOSED<br>CLAIMS | TOTAL<br>CLAIMS | AVERAGE<br>PAID | TOTAL<br>PAID | RECOVERY<br>AMOUNT | TOTAL<br>NET PAID |
|----------|-------------------------|----------------|------------------|-----------------|-----------------|---------------|--------------------|-------------------|
| GL       | GENERAL LIABILITY       | 7              | 3                | 10              | \$0             | \$0           | \$0                | \$0               |
| CL       | CITIZENS REPORTS 0      |                | 2                | 2               | \$0             | \$0           | \$0                | \$0               |
| GLE      | GL-EMPLOYMENT LIABILITY | 0              | 1                | 1               | \$0             | \$0           | \$0                | \$0               |
|          | TOTAL                   | 7              | 6                | 13              | \$0             | \$0           | \$0                | \$0               |

| YEAR  | INCIDENT | OPEN<br>CLAIMS | CLOSED<br>CLAIMS | TOTAL<br>CLAIMS | AVERAGE<br>LAG TIME | AVERAGE<br>PAID | TOTAL<br>PAID | RECOVERY<br>AMOUNT | TOTAL<br>NET PAID |
|-------|----------|----------------|------------------|-----------------|---------------------|-----------------|---------------|--------------------|-------------------|
| 15/16 | 0        | 1              | 0                | 1               | 1,325               | \$0             | \$0           | \$0                | \$0               |
| 17/18 | 0        | 3              | 2                | 5               | 333                 | \$0             | \$0           | \$0                | \$0               |
| 18/19 | 0        | 0              | 1                | 1               | 18                  | \$0             | \$0           | \$0                | \$0               |
| 19/20 | 0        | 3              | 0                | 3               | 110.33              | \$0             | \$0           | \$0                | \$0               |
|       | 0        | 7              | 3                | 10              | 446.58              | \$0             | \$0           | \$0                | \$0               |