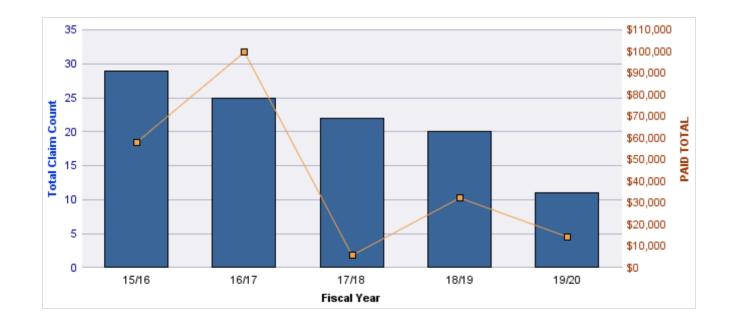

| YEAR  | INCIDENT | OPEN<br>CLAIMS | CLOSED<br>CLAIMS | TOTAL<br>CLAIMS | AVERAGE<br>LAG TIME | AVERAGE<br>PAID | TOTAL<br>PAID | RECOVERY<br>AMOUNT | TOTAL<br>NET PAID |
|-------|----------|----------------|------------------|-----------------|---------------------|-----------------|---------------|--------------------|-------------------|
| 15/16 | 0        | 1              | 8                | 9               | 173.44              | \$219           | \$1,969       | \$0                | \$1,969           |
| 17/18 | 0        | 0              | 3                | 4               | 222.5               | \$0             | \$0           | \$0                | \$0               |
| 18/19 | 0        | 0              | 1                | 1               | 36                  | \$0             | \$0           | \$0                | \$0               |
|       | 0        | 1              | 12               | 14              | 143.98              | \$73            | \$1,969       | \$0                | \$1,969           |