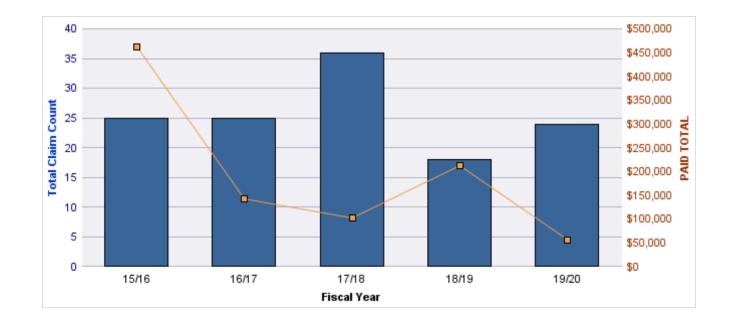

#### **ROLL-UP FOR ARCHITECT EXAMINERS BOARD, OREGON - ORBAE**

| COVERAGE | COVERAGE DESCRIPTION    | OPEN<br>CLAIMS | CLOSED<br>CLAIMS | TOTAL<br>CLAIMS | AVERAGE<br>PAID | TOTAL<br>PAID | RECOVERY<br>AMOUNT | TOTAL<br>NET PAID |
|----------|-------------------------|----------------|------------------|-----------------|-----------------|---------------|--------------------|-------------------|
| GLE      | GL-EMPLOYMENT LIABILITY | 0              | 1                | 1               | \$0             | \$0           | \$0                | \$0               |
|          | TOTAL                   | 0              | 1                | 1               | \$0             | \$0           | \$0                | \$0               |

#### **GL-EMPLOYMENT LIABILITY**

| YEAR  | INCIDENT | OPEN<br>CLAIMS | CLOSED<br>CLAIMS | TOTAL<br>CLAIMS | AVERAGE<br>LAG TIME | AVERAGE<br>PAID | TOTAL<br>PAID | RECOVERY<br>AMOUNT | TOTAL<br>NET PAID |
|-------|----------|----------------|------------------|-----------------|---------------------|-----------------|---------------|--------------------|-------------------|
| 15/16 | 0        | 0              | 1                | 1               | 96                  | \$0             | \$0           | \$0                | \$0               |
|       | 0        | 0              | 1                | 1               | 96                  | \$0             | \$0           | \$0                | \$0               |