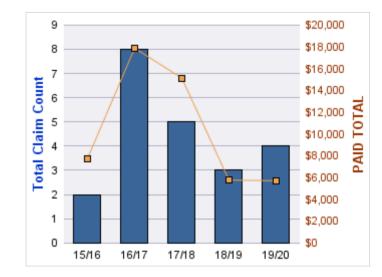

1              | 21               | 22              | 34.01               | \$2,498         | \$52,263      | \$1,156            | \$51,107          |

# Top 5 Locations by Claim Frequency

| LOCATION                                                  | CLAIMS | TOTAL<br>PAID |
|-----------------------------------------------------------|--------|---------------|
| OYA NORTH VALLEY AREA - MACLAREN YCF                      | 13     | \$30,675      |
| OYA SUPPORT CENTRAL - OYA SPT CNTL                        | 5      | \$14,106      |
| OYA EASTERN CENTRAL AREA - EASTERN OR YCF, CAMP RIVERBEND | 2      | \$3,125       |
| OYA NORTHWEST AREA - TILLAMOOK YCF, CAMP TILLAMOOK        | 1      | \$1,876       |
| YOUTH AUTHORITY, OREGON - OYA                             | 1      | \$2,480       |



#### Top 5 Cause by Claim Frequency

| CAUSE                                           | CLAIMS |
|-------------------------------------------------|--------|
| MOVING ACCIDENT - REARENDED CLAIMANT            | 12     |
| MOVING ACCIDENT - PARKING: BACKWARD - COLLIDED  | 4      |
| MOVING ACCIDENT - AT INTERSECTION GOING STRAIGH | 2      |
| MOVING ACCIDENT - AT INTERSECTION TURNING LEFT  | 1      |
| MOVING ACCIDENT - AT INTERSECTION TURNING RIGHT | 1      |
| MOVING ACCIDENT - MISC - WAS PARKED AND STATE V | 1      |
| MOVING ACCIDENT - PARKING: BACKWARD - HIT PARKE | 1      |

| CAUSE                                            | TOTAL<br>PAID |
|--------------------------------------------------|---------------|
| MOVING ACCIDENT - REARENDED CLAIMANT             | \$36,086      |
| MO