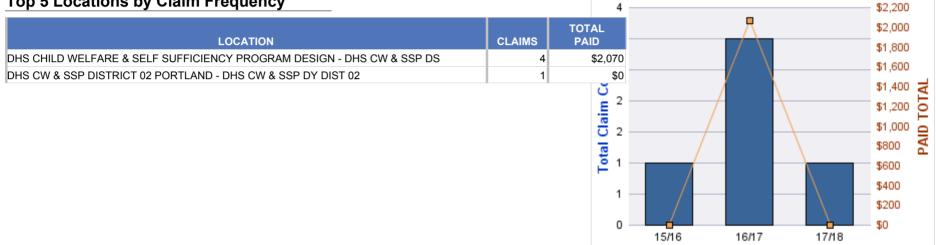

## Top 5 Locations by Claim Frequency

| LOCATION                           | CLAIMS | TOTAL<br>PAID |
|------------------------------------|--------|---------------|
| ACCOUNTANCY, OREGON BOARD OF - BOA | 2      | \$0           |