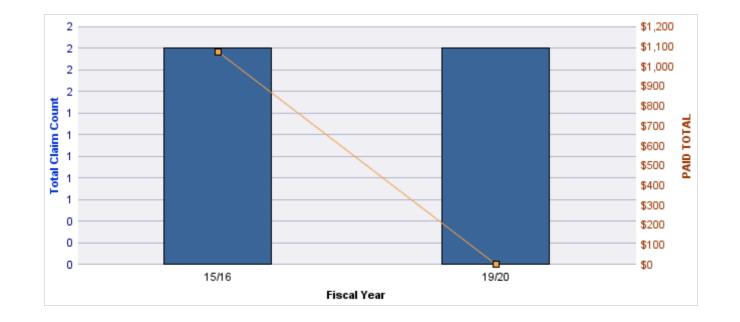

#### **ROLL-UP FOR ACCOUNTANCY, OREGON BOARD OF - BOA**

| COVERAGE | COVERAGE<br>DESCRIPTION | OPEN<br>CLAIMS | CLOSED<br>CLAIMS | TOTAL<br>CLAIMS | AVERAGE<br>PAID | TOTAL<br>PAID | RECOVERY<br>AMOUNT | TOTAL<br>NET PAID |
|----------|-------------------------|----------------|------------------|-----------------|-----------------|---------------|--------------------|-------------------|
| GL       | GENERAL LIABILITY       | 0              | 2                | 2               | \$0             | \$0           | \$0                | \$0               |
|          | TOTAL                   | 0              | 2                | 2               | \$0             | \$0           | \$0                | \$0               |

| YEAR  | INCIDENT | OPEN<br>CLAIMS | CLOSED<br>CLAIMS | TOTAL<br>CLAIMS | AVERAGE<br>LAG TIME | AVERAGE<br>PAID | TOTAL<br>PAID | RECOVERY<br>AMOUNT | TOTAL<br>NET PAID |
|-------|----------|----------------|------------------|-----------------|---------------------|-----------------|---------------|--------------------|-------------------|
| 15/16 | 0        | 0              | 1                | 1               | 166                 | \$0             | \$0           | \$0                | \$0               |
| 18/19 | 0        | 0              | 1                | 1               | 178                 | \$0             | \$0           | \$0                | \$0               |
|       | 0        | 0              | 2                | 2               | 172                 | \$0             | \$0           | \$0                | \$0               |