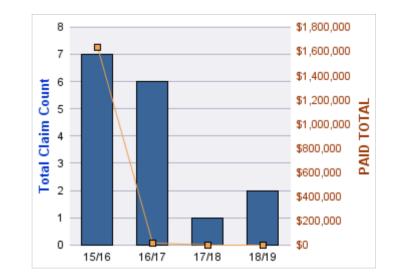

#### **ROLL-UP FOR ACCOUNTANCY, OREGON BOARD OF - BOA**

| COVERAGE | COVERAGE<br>DESCRIPTION | OPEN<br>CLAIMS | CLOSED<br>CLAIMS | TOTAL<br>CLAIMS | AVERAGE<br>PAID | TOTAL<br>PAID | RECOVERY<br>AMOUNT | TOTAL<br>NET PAID |
|----------|-------------------------|----------------|------------------|-----------------|-----------------|---------------|--------------------|-------------------|
| GL       | GENERAL LIABILITY       | 0              | 2                | 2               | \$0             | \$0           | \$0                | \$0               |
|          | TOTAL                   | 0              | 2                | 2               | \$0             | \$0           | \$0                | \$0               |

| YEAR  | INCIDENT | OPEN<br>CLAIMS | CLOSED<br>CLAIMS | TOTAL<br>CLAIMS | AVERAGE<br>LAG TIME | AVERAGE<br>PAID | TOTAL<br>PAID | RECOVERY<br>AMOUNT | TOTAL<br>NET PAID |
|-------|----------|----------------|------------------|-----------------|---------------------|-----------------|---------------|--------------------|-------------------|
| 15/16 | 0        | 0              | 1                | 1               | 166                 | \$0             | \$0           | \$0                | \$0               |
| 18/19 | 0        | 0              | 1                | 1               | 178                 | \$0             | \$0           | \$0                | \$0               |
|       | 0        | 0              | 2                | 2               | 172                 | \$0             | \$0           | \$0                | \$0               |