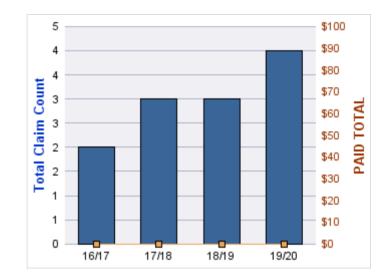

| YEAR  | INCIDENT | OPEN<br>CLAIMS | CLOSED<br>CLAIMS | TOTAL<br>CLAIMS | AVERAGE<br>LAG TIME | AVERAGE<br>PAID | TOTAL<br>PAID | RECOVERY<br>AMOUNT | TOTAL<br>NET PAID |
|-------|----------|----------------|------------------|-----------------|---------------------|-----------------|---------------|--------------------|-------------------|
| 15/16 | 0        | 0              | 1                | 1               | 166                 | \$0             | \$0           | \$0                | \$0               |
| 18/19 | 0        | 0              | 1                | 1               | 178                 | \$0             | \$0           | \$0                | \$0               |
|       | 0        | 0              | 2                | 2               | 172                 | \$0             | \$0           | \$0                | \$0               |