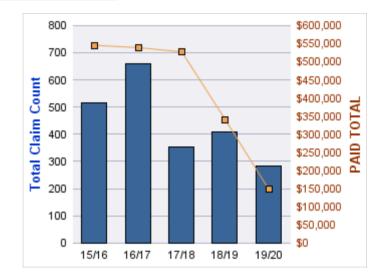

#### **ROLL-UP FOR BLIND COMMISSION, OREGON - OCB**

| COVERAGE | COVERAGE DESCRIPTION   | OPEN<br>CLAIMS | CLOSED<br>CLAIMS | TOTAL<br>CLAIMS | AVERAGE<br>PAID | TOTAL<br>PAID | RECOVERY<br>AMOUNT | TOTAL<br>NET PAID |
|----------|------------------------|----------------|------------------|-----------------|-----------------|---------------|--------------------|-------------------|
| WC       | WORKERS COMPENSATION   | 0              | 12               | 12              | \$1,657         | \$19,888      | \$0                | \$19,888          |
| CL       | CITIZENS REPORTS       | 0              | 6                | 6               | \$0             | \$0           | \$0                | \$0               |
| DD       | DIRECT DAMAGE PROPERTY | 0              | 1                | 1               | \$0             | \$0           | \$0                | \$0               |
|          | TOTAL                  | 0              | 19               | 19              | \$552           | \$19,888      | \$0                | \$19,888          |

#### WORKERS COMPENSATION

| YEAR  | INCIDENT | OPEN<br>CLAIMS | CLOSED<br>CLAIMS | TOTAL<br>CLAIMS | AVERAGE<br>LAG TIME | AVERAGE<br>PAID | TOTAL<br>PAID | RECOVERY<br>AMOUNT | TOTAL<br>NET PAID |
|-------|----------|----------------|------------------|-----------------|---------------------|-----------------|---------------|--------------------|-------------------|
| 15/16 | 0        | 0              | 4                | 4               | 10                  | \$83            | \$331         | \$0                | \$331             |
| 16/17 | 0        | 0              | 1                | 1               | 0                   | \$7,394         | \$7,394       | \$0                | \$7,394           |
| 17/18 | 0        | 0              | 3                | 3               | 3                   | \$2,013         | \$6,040       | \$0                | \$6,040           |
| 18/19 | 0        | 0              | 1                | 1               | 1                   | \$0             | \$0           | \$0                | \$0               |
| 19/20 | 0        | 0              | 3                | 3               | 1.33                | \$2,041         | \$6,123       | \$0                | \$6,123           |
|       | 0        | 0              | 12               | 12              | 3.07                | \$2,306         | \$19,888      | \$0                | \$19,888          |