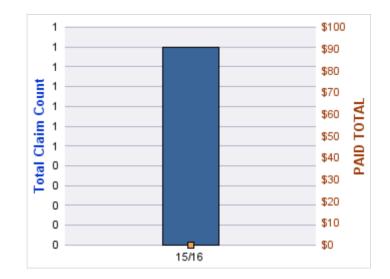

#### **GL-EMPLOYMENT LIABILITY**

| YEAR  | INCIDENT | OPEN<br>CLAIMS | CLOSED<br>CLAIMS | TOTAL<br>CLAIMS | AVERAGE<br>LAG TIME | AVERAGE<br>PAID | TOTAL<br>PAID | RECOVERY<br>AMOUNT | TOTAL<br>NET PAID |
|-------|----------|----------------|------------------|-----------------|---------------------|-----------------|---------------|--------------------|-------------------|
| 15/16 | 0        | 0              | 1                | 1               | 96                  | \$0             | \$0           | \$0                | \$0               |
|       | 0        | 0              | 1                | 1               | 96                  | \$0             | \$0           | \$0                | \$0               |