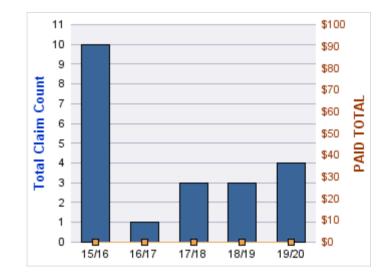

| YEAR  | INCIDENT | OPEN<br>CLAIMS | CLOSED<br>CLAIMS | TOTAL<br>CLAIMS | AVERAGE<br>LAG TIME | AVERAGE<br>PAID | TOTAL<br>PAID | RECOVERY<br>AMOUNT | TOTAL<br>NET PAID |
|-------|----------|----------------|------------------|-----------------|---------------------|-----------------|---------------|--------------------|-------------------|
| 15/16 | 0        | 1              | 0                | 1               | 1,325               | \$0             | \$0           | \$0                | \$0               |
| 17/18 | 0        | 3              | 2                | 5               | 333                 | \$0             | \$0           | \$0                | \$0               |
| 18/19 | 0        | 0              | 1                | 1               | 18                  | \$0             | \$0           | \$0                | \$0               |
| 19/20 | 0        | 3              | 0                | 3               | 110.33              | \$0             | \$0           | \$0                | \$0               |
|       | 0        | 7              | 3                | 10              | 446.58              | \$0             | \$0           | \$0                | \$0               |