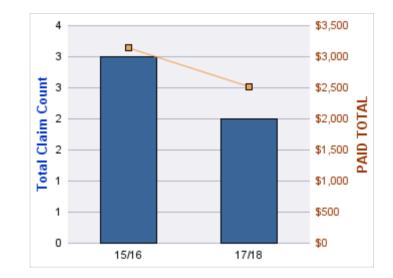

#### WORKERS COMPENSATION

| YEAR  | INCIDENT | OPEN<br>CLAIMS | CLOSED<br>CLAIMS | TOTAL<br>CLAIMS | AVERAGE<br>LAG TIME | AVERAGE<br>PAID | TOTAL<br>PAID | RECOVERY<br>AMOUNT | TOTAL<br>NET PAID |
|-------|----------|----------------|------------------|-----------------|---------------------|-----------------|---------------|--------------------|-------------------|
| 15/16 | 0        | 0              | 1                | 1               | 0                   | \$0             | \$0           | \$0                | \$0               |
| 16/17 | 0        | 0              | 1                | 1               | 7                   | \$0             | \$0           | \$0                | \$0               |
|       | 0        | 0              | 2                | 2               | 3.5                 | \$0             | \$0           | \$0                | \$0               |