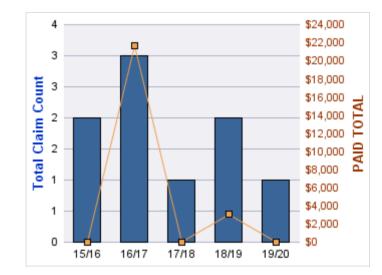

| YEAR  | INCIDENT | OPEN<br>CLAIMS | CLOSED<br>CLAIMS | TOTAL<br>CLAIMS | AVERAGE<br>LAG TIME | AVERAGE<br>PAID | TOTAL<br>PAID | RECOVERY<br>AMOUNT | TOTAL<br>NET PAID |
|-------|----------|----------------|------------------|-----------------|---------------------|-----------------|---------------|--------------------|-------------------|
| 15/16 | 0        | 1              | 8                | 9               | 173.44              | \$219           | \$1,969       | \$0                | \$1,969           |
| 17/18 | 0        | 0              | 3                | 4               | 222.5               | \$0             | \$0           | \$0                | \$0               |
| 18/19 | 0        | 0              | 1                | 1               | 36                  | \$0             | \$0           | \$0                | \$0               |
|       | 0        | 1              | 12               | 14              | 143.98              | \$73            | \$1,969       | \$0                | \$1,969           |