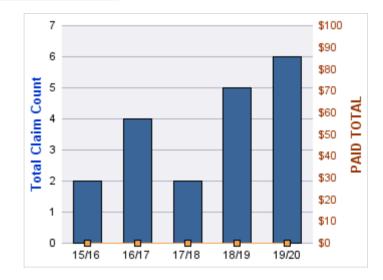

#### **ROLL-UP FOR BUREAU OF LABOR & INDUSTRIES - BOLI**

| COVERAGE | COVERAGE DESCRIPTION    | OPEN<br>CLAIMS | CLOSED<br>CLAIMS | TOTAL<br>CLAIMS | AVERAGE<br>PAID | TOTAL<br>PAID | RECOVERY<br>AMOUNT | TOTAL<br>NET PAID |
|----------|-------------------------|----------------|------------------|-----------------|-----------------|---------------|--------------------|-------------------|
| GL       | GENERAL LIABILITY       | 1              | 12               | 14              | \$141           | \$1,969       | \$0                | \$1,969           |
| CL       | CITIZENS REPORTS        | 0              | 5                | 5               | \$0             | \$0           | \$0                | \$0               |
| GLE      | GL-EMPLOYMENT LIABILITY | 2              | 2                | 4               | \$1,787         | \$7,148       | \$0                | \$7,148           |
| AL       | AUTO LIABILITY          | 0              | 3                | 3               | \$631           | \$1,892       | \$0                | \$1,892           |
| WC       | WORKERS COMPENSATION    | 0              | 3                | 3               | \$0             | \$0           | \$0                | \$0               |
|          | TOTAL                   | 3              | 25               | 29              | \$512           | \$11,008      | \$0                | \$11,008          |

| YEAR  | INCIDENT | OPEN<br>CLAIMS | CLOSED<br>CLAIMS | TOTAL<br>CLAIMS | AVERAGE<br>LAG TIME | AVERAGE<br>PAID | TOTAL<br>PAID | RECOVERY<br>AMOUNT | TOTAL<br>NET PAID |
|-------|----------|----------------|------------------|-----------------|---------------------|-----------------|---------------|--------------------|-------------------|
| 15/16 | 0        | 1              | 8                | 9               | 173.44              | \$219           | \$1,969       | \$0                | \$1,969           |
| 17/18 | 0        | 0              | 3                | 4               | 222.5               | \$0             | \$0           | \$0                | \$0               |
| 18/19 | 0        | 0              | 1                | 1               | 36                  | \$0             | \$0           | \$0                | \$0               |
|       | 0        | 1              | 12               | 14              | 143.98              | \$73            | \$1,969       | \$0                | \$1,969           |