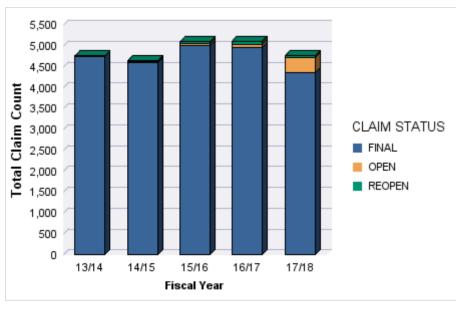

### **AUTO LIABILITY**

| YEAR  | OPEN<br>CLAIMS | CLOSED<br>CLAIMS | TOTAL<br>CLAIMS | AVERAGE<br>LAG TIME | AVERAGE<br>PAID | TOTAL<br>PAID | RECOVERY<br>AMOUNT | TOTAL<br>NET PAID |
|-------|----------------|------------------|-----------------|---------------------|-----------------|---------------|--------------------|-------------------|
| 13/14 | 0              | 156              | 156             | 41.21               | \$3,451         | \$538,298     | \$0                | \$538,298         |
| 14/15 | 0              | 176              | 176             | 42.18               | \$5,547         | \$976,343     | \$0                | \$976,343         |
| 15/16 | 0              | 187              | 187             | 52.21               | \$11,709        | \$2,189,603   | \$1                | \$2,189,602       |
| 16/17 | 7              | 196              | 204             | 49.51               | \$3,814         | \$778,023     | \$0                | \$778,023         |
| 17/18 | 20             | 173              | 194             | 49.63               | \$2,619         | \$508,091     | \$8,157            | \$499,934         |
|       | 27             | 888              | 917             | 46.95               | \$5,428         | \$4,990,358   | \$8,158            | \$4,982,201       |