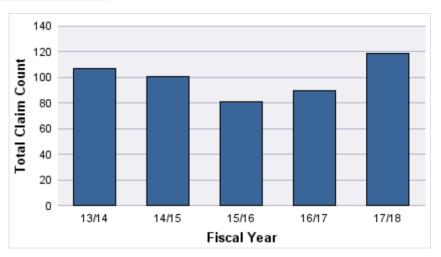

#### **VEHICLE DAMAGE**

| YEAR  | OPEN<br>CLAIMS | CLOSED<br>CLAIMS | TOTAL<br>CLAIMS | AVERAGE<br>LAG TIME | AVERAGE<br>PAID | TOTAL<br>PAID | RECOVERY<br>AMOUNT | TOTAL<br>NET PAID |
|-------|----------------|------------------|-----------------|---------------------|-----------------|---------------|--------------------|-------------------|
| 13/14 | 0              | 141              | 141             | 31.88               | \$5,429         | \$765,518     | \$175,934          | \$589,584         |
| 14/15 | 1              | 140              | 141             | 37.7                | \$6,887         | \$971,083     | \$199,768          | \$771,314         |
| 15/16 | 4              | 183              | 187             | 37.24               | \$3,336         | \$623,846     | \$424,125          | \$199,721         |
| 16/17 | 3              | 205              | 209             | 30.51               | \$6,282         | \$1,312,949   | \$584,208          | \$728,741         |
| 17/18 | 21             | 157              | 179             | 35.42               | \$9,294         | \$1,663,700   | \$350,212          | \$1,313,488       |
|       | 29             | 826              | 857             | 34.55               | \$6,246         | \$5,337,096   | \$1,734,248        | \$3,602,848       |