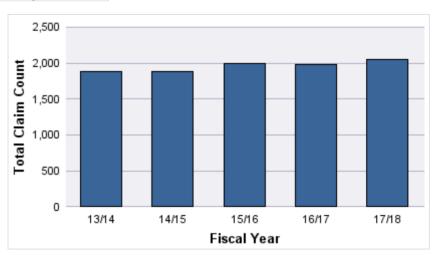

#### **WORKERS COMPENSATION**

| YEAR  | OPEN<br>CLAIMS | CLOSED<br>CLAIMS | TOTAL<br>CLAIMS | AVERAGE<br>LAG TIME | AVERAGE<br>PAID | TOTAL<br>PAID | RECOVERY<br>AMOUNT | TOTAL<br>NET PAID |
|-------|----------------|------------------|-----------------|---------------------|-----------------|---------------|--------------------|-------------------|
| 13/14 | 0              | 1,884            | 1,884           | 16.84               | \$6,635         | \$12,499,525  | \$0                | \$12,499,525      |
| 14/15 | 2              | 1,869            | 1,876           | 10.28               | \$4,765         | \$8,938,281   | \$0                | \$8,938,281       |
| 15/16 | 3              | 1,981            | 1,991           | 14.04               | \$6,417         | \$12,776,092  | \$0                | \$12,776,092      |
| 16/17 | 12             | 1,966            | 1,985           | 10.75               | \$6,140         | \$12,187,206  | \$0                | \$12,187,206      |
| 17/18 | 63             | 1,982            | 2,058           | 10.58               | \$4,588         | \$9,441,551   | \$0                | \$9,441,551       |
|       | 80             | 9,682            | 9,794           | 12.5                | \$5,709         | \$55,842,655  | \$0                | \$55,842,655      |