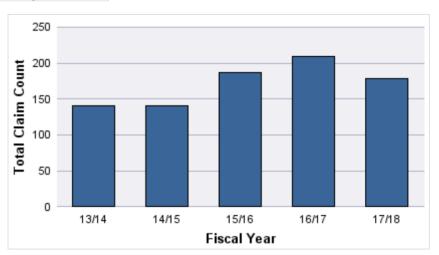

### **AUTO LIABILITY**

| YEAR  | OPEN<br>CLAIMS | CLOSED<br>CLAIMS | TOTAL<br>CLAIMS | AVERAGE<br>LAG TIME | AVERAGE<br>PAID | TOTAL<br>PAID | RECOVERY<br>AMOUNT | TOTAL<br>NET PAID |
|-------|----------------|------------------|-----------------|---------------------|-----------------|---------------|--------------------|-------------------|
| 13/14 | 0              | 156              | 156             | 41.21               | \$3,451         | \$538,298     | \$0                | \$538,298         |
| 14/15 | 0              | 176              | 176             | 42.18               | \$5,547         | \$976,343     | \$0                | \$976,343         |
| 15/16 | 0              | 187              | 187             | 52.21               | \$11,709        | \$2,189,603   | \$1                | \$2,189,602       |
| 16/17 | 7              | 196              | 204             | 49.51               | \$3,814         | \$778,023     | \$0                | \$778,023         |
| 17/18 | 20             | 173              | 194             | 49.63               | \$2,619         | \$508,091     | \$8,157            | \$499,934         |
|       | 27             | 888              | 917             | 46.95               | \$5,428         | \$4,990,358   | \$8,158            | \$4,982,201       |