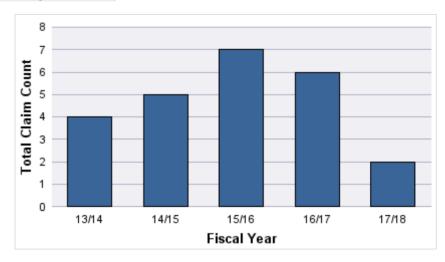

#### **MEDICAL MALPRACTICE**

| YEAR  | OPEN<br>CLAIMS | CLOSED<br>CLAIMS | TOTAL<br>CLAIMS | AVERAGE<br>LAG TIME | AVERAGE<br>PAID | TOTAL<br>PAID | RECOVERY<br>AMOUNT | TOTAL<br>NET PAID |
|-------|----------------|------------------|-----------------|---------------------|-----------------|---------------|--------------------|-------------------|
| 13/14 | 0              | 3                | 3               | 276                 | \$0             | \$0           | \$0                | \$0               |
| 14/15 | 0              | 9                | 10              | 183.2               | \$35,121        | \$351,206     | \$0                | \$351,206         |
| 15/16 | 0              | 7                | 7               | 297.57              | \$0             | \$0           | \$0                | \$0               |
| 16/17 | 1              | 6                | 7               | 133.43              | \$4,416         | \$30,914      | \$0                | \$30,914          |
| 17/18 | 1              | 7                | 8               | 184                 | \$0             | \$0           | \$0                | \$0               |
|       | 2              | 32               | 35              | 214.84              | \$7,907         | \$382,120     | \$0                | \$382,120         |