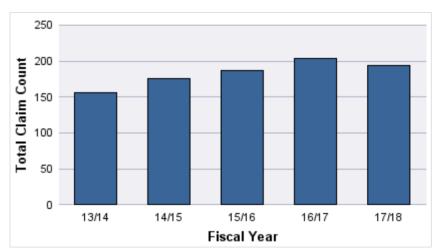

### **AUTO LIABILITY**

| YEAR  | OPEN<br>CLAIMS | CLOSED<br>CLAIMS | TOTAL<br>CLAIMS | AVERAGE<br>LAG TIME | AVERAGE<br>PAID | TOTAL<br>PAID | RECOVERY<br>AMOUNT | TOTAL<br>NET PAID |
|-------|----------------|------------------|-----------------|---------------------|-----------------|---------------|--------------------|-------------------|
| 13/14 | 0              | 156              | 156             | 41.21               | \$3,451         | \$538,298     | \$0                | \$538,298         |
| 14/15 | 0              | 176              | 176             | 42.18               | \$5,547         | \$976,343     | \$0                | \$976,343         |
| 15/16 | 0              | 187              | 187             | 52.21               | \$11,709        | \$2,189,603   | \$1                | \$2,189,602       |
| 16/17 | 7              | 196              | 204             | 49.51               | \$3,814         | \$778,023     | \$0                | \$778,023         |
| 17/18 | 20             | 173              | 194             | 49.63               | \$2,619         | \$508,091     | \$8,157            | \$499,934         |
|       | 27             | 888              | 917             | 46.95               | \$5,428         | \$4,990,358   | \$8,158            | \$4,982,201       |