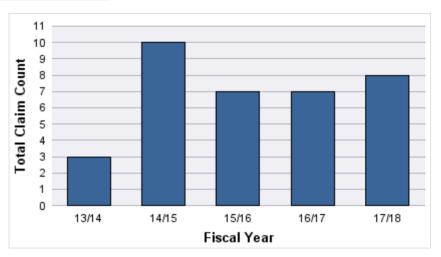

#### **MEDICAL MALPRACTICE**

| YEAR  | OPEN<br>CLAIMS | CLOSED<br>CLAIMS | TOTAL<br>CLAIMS | AVERAGE<br>LAG TIME | AVERAGE<br>PAID | TOTAL<br>PAID | RECOVERY<br>AMOUNT | TOTAL<br>NET PAID |
|-------|----------------|------------------|-----------------|---------------------|-----------------|---------------|--------------------|-------------------|
| 13/14 | 0              | 3                | 3               | 276                 | \$0             | \$0           | \$0                | \$0               |
| 14/15 | 0              | 9                | 10              | 183.2               | \$35,121        | \$351,206     | \$0                | \$351,206         |
| 15/16 | 0              | 7                | 7               | 297.57              | \$0             | \$0           | \$0                | \$0               |
| 16/17 | 1              | 6                | 7               | 133.43              | \$4,416         | \$30,914      | \$0                | \$30,914          |
| 17/18 | 1              | 7                | 8               | 184                 | \$0             | \$0           | \$0                | \$0               |
|       | 2              | 32               | 35              | 214.84              | \$7,907         | \$382,120     | \$0                | \$382,120         |