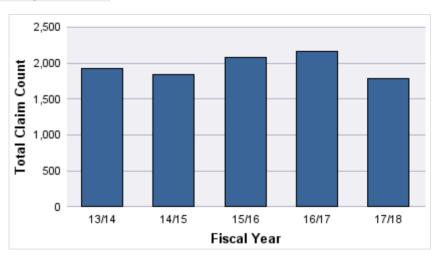

### **GENERAL LIABILITY**

| YEAR  | OPEN<br>CLAIMS | CLOSED<br>CLAIMS | TOTAL<br>CLAIMS | AVERAGE<br>LAG TIME | AVERAGE<br>PAID | TOTAL<br>PAID | RECOVERY<br>AMOUNT | TOTAL<br>NET PAID |
|-------|----------------|------------------|-----------------|---------------------|-----------------|---------------|--------------------|-------------------|
| 13/14 | 12             | 1,910            | 1,926           | 112.78              | \$8,049         | \$15,503,171  | \$44,311           | \$15,458,859      |
| 14/15 | 20             | 1,803            | 1,835           | 108.04              | \$8,857         | \$16,251,944  | \$32,337           | \$16,219,607      |
| 15/16 | 40             | 2,004            | 2,075           | 100.58              | \$4,156         | \$8,623,753   | \$2,467            | \$8,621,285       |
| 16/17 | 56             | 2,044            | 2,162           | 90.12               | \$7,571         | \$16,369,435  | \$0                | \$16,369,435      |
| 17/18 | 201            | 1,537            | 1,778           | 91.51               | \$1,270         | \$2,257,359   | \$0                | \$2,257,359       |
|       | 329            | 9,298            | 9,776           | 100.61              | \$5,981         | \$59,005,661  | \$79,116           | \$58,926,545      |