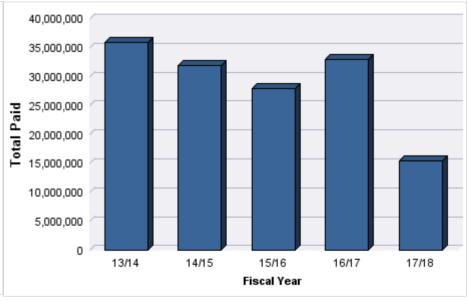

### **AUTO LIABILITY**

| YEAR  | OPEN<br>CLAIMS | CLOSED<br>CLAIMS | TOTAL<br>CLAIMS | AVERAGE<br>LAG TIME | AVERAGE<br>PAID | TOTAL<br>PAID | RECOVERY<br>AMOUNT | TOTAL<br>NET PAID |
|-------|----------------|------------------|-----------------|---------------------|-----------------|---------------|--------------------|-------------------|
| 13/14 | 0              | 156              | 156             | 41.21               | \$3,451         | \$538,298     | \$0                | \$538,298         |
| 14/15 | 0              | 176              | 176             | 42.18               | \$5,547         | \$976,343     | \$0                | \$976,343         |
| 15/16 | 0              | 187              | 187             | 52.21               | \$11,709        | \$2,189,603   | \$1                | \$2,189,602       |
| 16/17 | 7              | 196              | 204             | 49.51               | \$3,814         | \$778,023     | \$0                | \$778,023         |
| 17/18 | 20             | 173              | 194             | 49.63               | \$2,619         | \$508,091     | \$8,157            | \$499,934         |
|       | 27             | 888              | 917             | 46.95               | \$5,428         | \$4,990,358   | \$8,158            | \$4,982,201       |