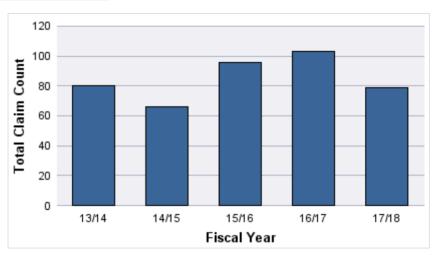

### **AUTO LIABILITY**

| YEAR  | OPEN<br>CLAIMS | CLOSED<br>CLAIMS | TOTAL<br>CLAIMS | AVERAGE<br>LAG TIME | AVERAGE<br>PAID | TOTAL<br>PAID | RECOVERY<br>AMOUNT | TOTAL<br>NET PAID |
|-------|----------------|------------------|-----------------|---------------------|-----------------|---------------|--------------------|-------------------|
| 13/14 | 0              | 156              | 156             | 41.21               | \$3,451         | \$538,298     | \$0                | \$538,298         |
| 14/15 | 0              | 176              | 176             | 42.18               | \$5,547         | \$976,343     | \$0                | \$976,343         |
| 15/16 | 0              | 187              | 187             | 52.21               | \$11,709        | \$2,189,603   | \$1                | \$2,189,602       |
| 16/17 | 7              | 196              | 204             | 49.51               | \$3,814         | \$778,023     | \$0                | \$778,023         |
| 17/18 | 20             | 173              | 194             | 49.63               | \$2,619         | \$508,091     | \$8,157            | \$499,934         |
|       | 27             | 888              | 917             | 46.95               | \$5,428         | \$4,990,358   | \$8,158            | \$4,982,201       |