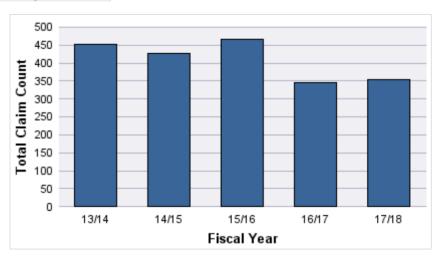

### **AUTO LIABILITY**

| YEAR  | OPEN<br>CLAIMS | CLOSED<br>CLAIMS | TOTAL<br>CLAIMS | AVERAGE<br>LAG TIME | AVERAGE<br>PAID | TOTAL<br>PAID | RECOVERY<br>AMOUNT | TOTAL<br>NET PAID |
|-------|----------------|------------------|-----------------|---------------------|-----------------|---------------|--------------------|-------------------|
| 13/14 | 0              | 156              | 156             | 41.21               | \$3,451         | \$538,298     | \$0                | \$538,298         |
| 14/15 | 0              | 176              | 176             | 42.18               | \$5,547         | \$976,343     | \$0                | \$976,343         |
| 15/16 | 0              | 187              | 187             | 52.21               | \$11,709        | \$2,189,603   | \$1                | \$2,189,602       |
| 16/17 | 7              | 196              | 204             | 49.51               | \$3,814         | \$778,023     | \$0                | \$778,023         |
| 17/18 | 20             | 173              | 194             | 49.63               | \$2,619         | \$508,091     | \$8,157            | \$499,934         |
|       | 27             | 888              | 917             | 46.95               | \$5,428         | \$4,990,358   | \$8,158            | \$4,982,201       |