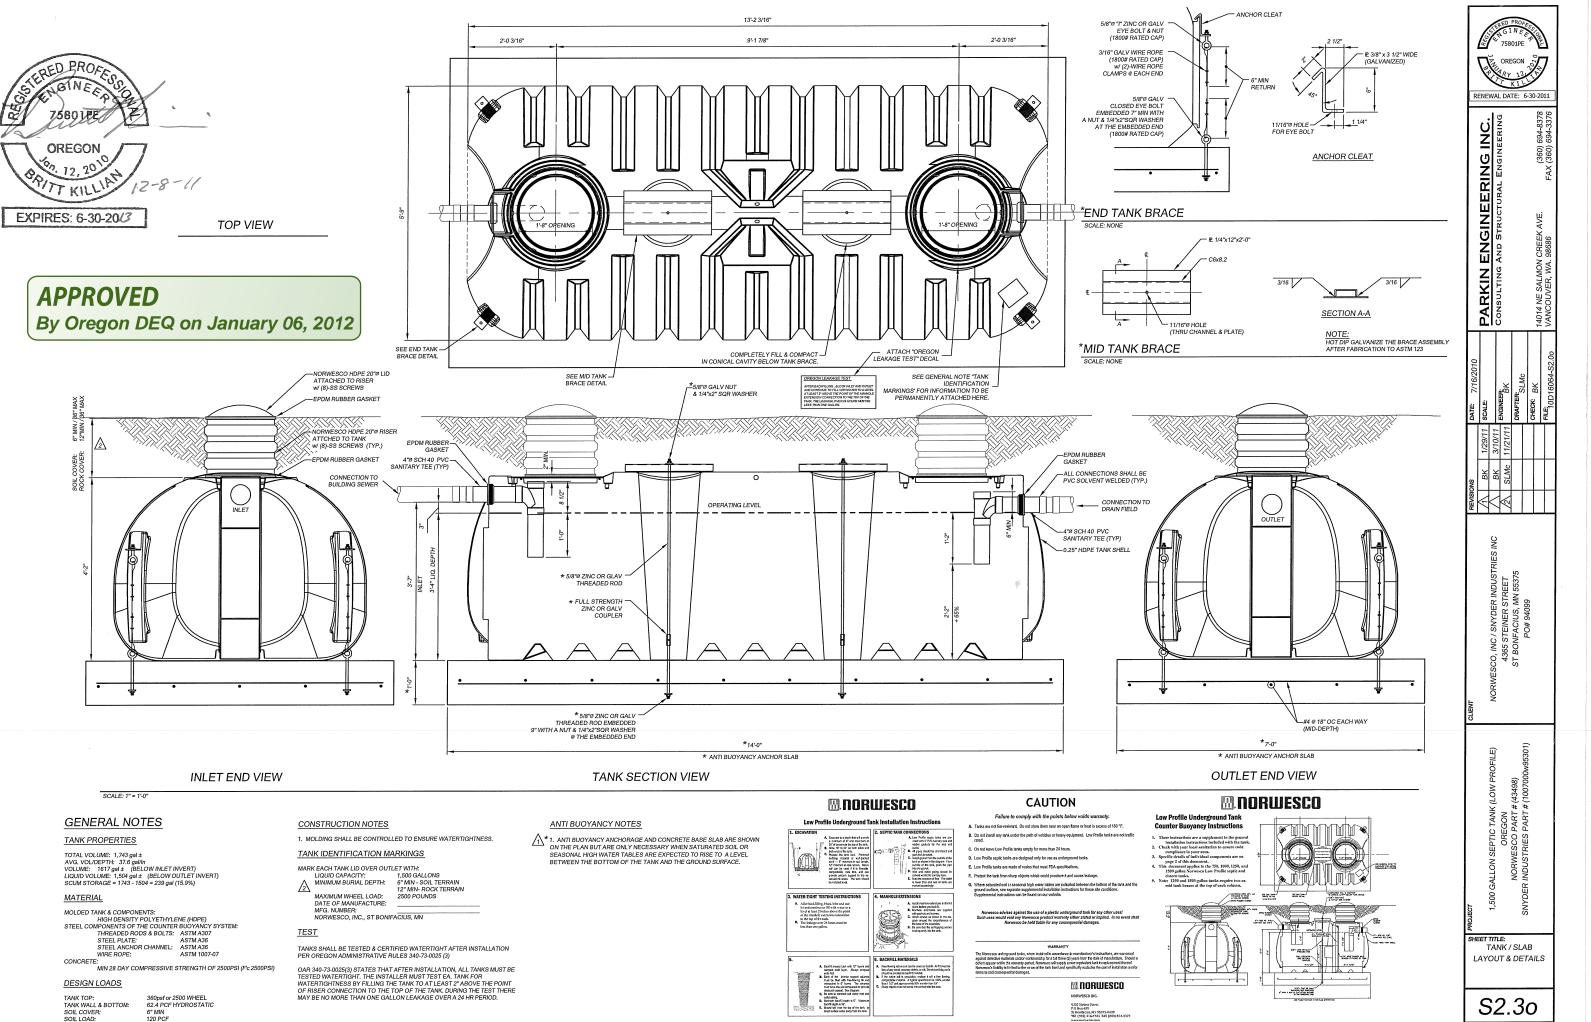

6" MIN 120 PCF

|    | Failure to comply with the points below voids warranty.                                                                                                                                                                                                           | L    |
|----|-------------------------------------------------------------------------------------------------------------------------------------------------------------------------------------------------------------------------------------------------------------------|------|
| A. | Tanks are not fire-resistant. Do not store them near an open flame or heat in excess of 180 °F.                                                                                                                                                                   | C    |
| B. | Do not install any tank under the path of vehicles or heavy equipment. Low Prolite tanks are not traffic<br>rated.                                                                                                                                                | ь.   |
| c. | Do not leave Low Profile tanks empty for more than 24 hours.                                                                                                                                                                                                      | 2.   |
| D. | Low Profile septic tanks are designed only for use as underground tanks.                                                                                                                                                                                          | 3.   |
| E. | Low Profile tanks are made of resins that meet FDA specifications.                                                                                                                                                                                                | 4.   |
| F. | Protect the tank from sharp objects which could puncture it and cause leakage.                                                                                                                                                                                    | 5. 3 |
| G. | Where saturated and cr sessonal high water tables are indicated between the bottom of the tank and the<br>ground surface, see separate supplemental institution instructions for these site conditions.<br>Supplemental instructions can be found on our website. |      |
|    | Horvesco advises taplinst the use of a physic underground tack for any other uses!<br>Such uses would well any Norvesco product warrady either stated or implicit. In so event shall<br>Norvesco be held liable for any consequential damages.                    |      |
|    | WARRANTY                                                                                                                                                                                                                                                          |      |
|    | The Nonecsco underground tanks, when installed in accordance to manufacture's instructions, are warranced<br>analyst datastics matariais active warrancebin for a trif torae (X) years from the date of manufacture. Should a                                     |      |