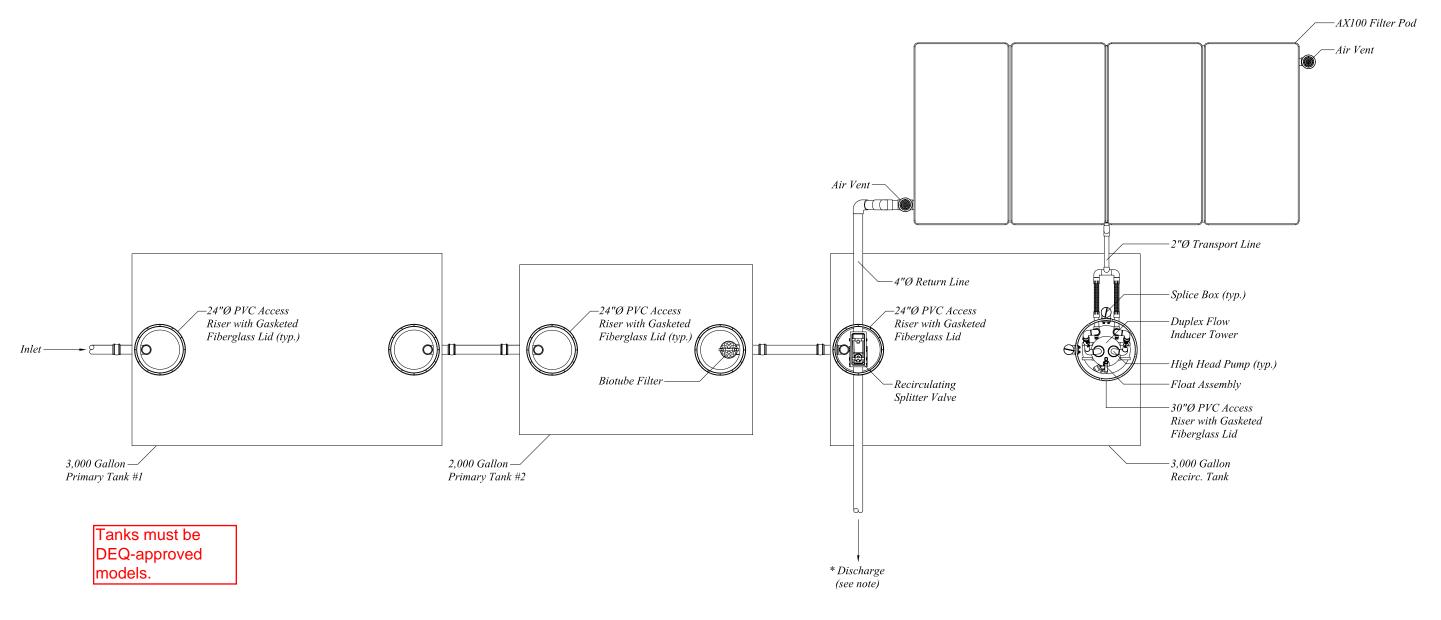

**APPROVED** 

By Randy Trox at 1:38 pm, Dec 23, 2015

Note

Gravity discharge shown, duplex pump discharge is also an option

Portions or all of this Standard System Configuration Drawing, as appropriate, may be reproduced and integrated into the site—specific layout and configuration of a system by its designer.

**Disclaimer:** This Standard System Configuration Drawing is provided solely as a design aid, and in no event should it be used as a replacement for site—specific engineering and design of the layout and configuration of an actual system. Orenco neither represents nor warrants that the configuration illustrated herein will perform in compliance with the requirements for any particular site or application.

| OR AX100 Residential      | Drawn By:    | BEN SMITH    | Scale: I" = 4'-0" |                  |
|---------------------------|--------------|--------------|-------------------|------------------|
| AdvanTex Treatment System | Reviewed By: | JS           | Sheet:            | I OF I           |
| Mode 1 Plan View          | File Name:   | DRI320-I.DWG | Rev: <i>1.0</i>   | Date: ///03/2015 |