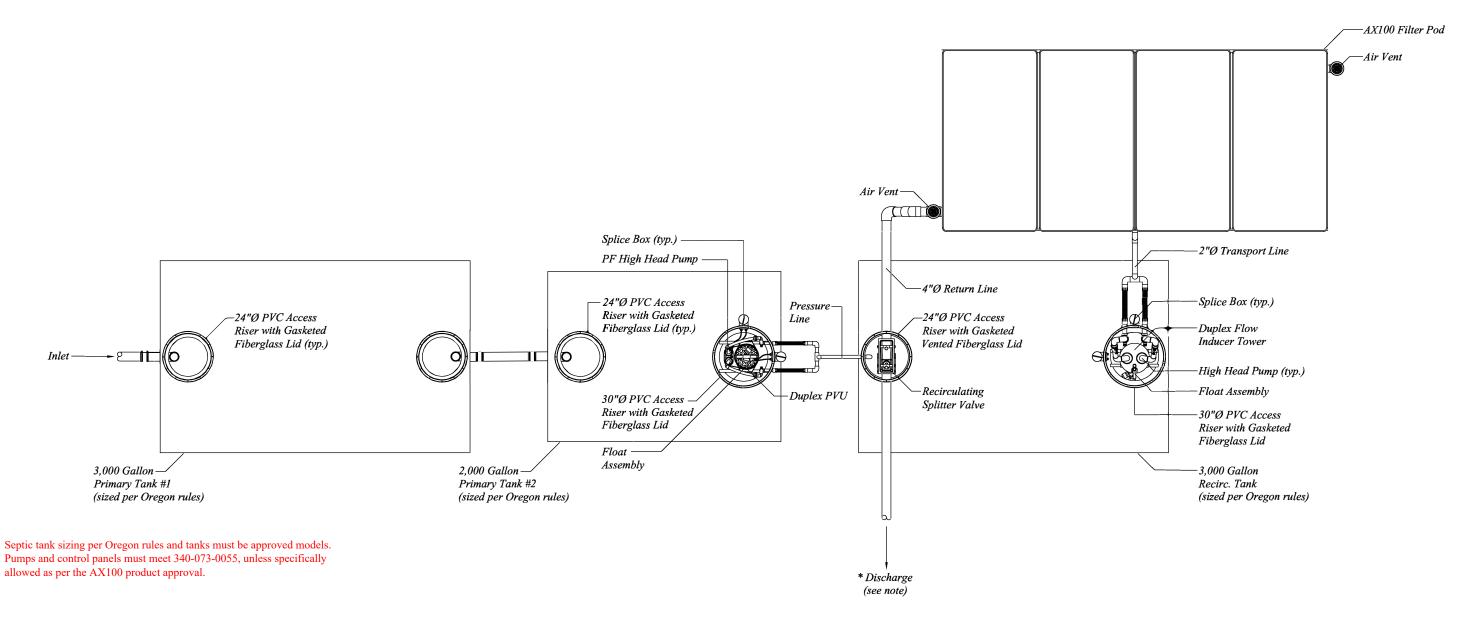

Note.

Gravity discharge shown, duplex pump discharge is also an option

Orenco Systems, Inc. Portions or all of this Standard System Configuration Drawing, as appropriate, may be reproduced and integrated into the site-specific layout and configuration of a system by its designer. Disclaimer: This Standard System Configuration Drawing is provided solely as a design aid, and in no event should it be used as a replacement for site—specific engineering and design of the layout and configuration of an actual system. Orenco neither represents nor warrants that the configuration illustrated herein will perform in compliance with the requirements for any particular site or application.

| OR AX100 Residential      |  |
|---------------------------|--|
| AdvanTex Treatment System |  |
| Mode 1 Plan View          |  |

| Drawn By:    | CSJ          | Scale: <b>/"</b> | = 4'-0" |         |
|--------------|--------------|------------------|---------|---------|
| Reviewed By: | JS           | Sheet:           | I OF    | 1       |
| File Name:   | DR1320-3.DWG | Rev: <i>1.0</i>  | Date:   | 1/20/21 |