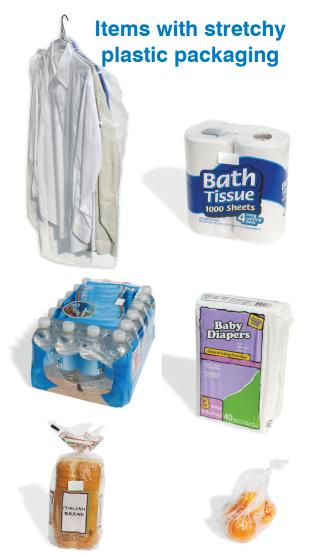

Remember, plastic bags don't belong in your recycling roll cart.

Take clean and dry plastic bags, stretchy plastic packaging and wraps to a grocery store or a drop-off recycling center near you. Don't include candy wrappers, chip bags, sixpack rings, degradable bags or frozen food bags.