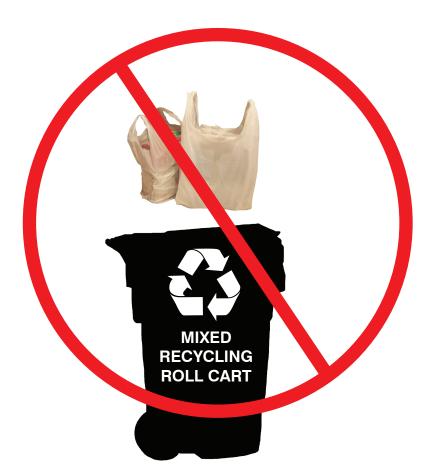

Remember, plastic bags don't belong in your recycling roll cart.

Take clean and dry plastic bags, stretchy plastic packaging and wraps to a grocery store or a drop-off recycling center near you. Don't include candy wrappers, chip bags, sixpack rings, degradable bags or frozen food bags.