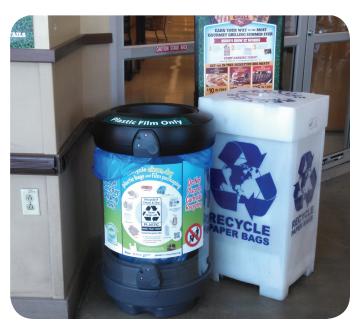

Remember, plastic bags don't belong in your recycling roll cart.

Take clean and dry plastic bags, stretchy plastic packaging and wraps to a grocery store or a drop-off recycling center near you. Don't include candy wrappers, chip bags, sixpack rings, degradable bags or frozen food bags.

## Find a location:

www.WashingtonCountyRecycles.com/WhatToRecycleWhere