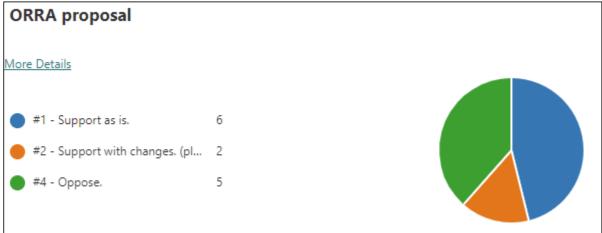

government materials. This is the list of items that may be collected in comingled recycling

Can be amended via approved PRO program plans





Environmental Quality Commission creates the initial lists called for in SB 582 with input from DEQ, after consultation with ORSAC and a Rulemaking Advisory Committee.



List of materials local governments must collect for recycling (glass might be here)



Producer responsibility organization (PRO) drop-off/depot collection list (glass might be here)



Uniform statewide collection list. A subset of local government materials. This is the list of items that may be collected in comingled recycling

Can be amended via approved PRO program plans (very unlikely that glass will be here)



### Review straw poll results





## Straw poll results







### Discuss and edit proposals





# Public Input





## Next Steps

- Written public input 5/6-5/11
- Meeting #7 5/16, 2-4 p.m.
  - Verbal public input (1- 2 p.m.)
  - Editing report

- Meeting #8 5/23, 2:30-4:30 p.m.
  - Finalizing report & next steps
- Submit report 6/1