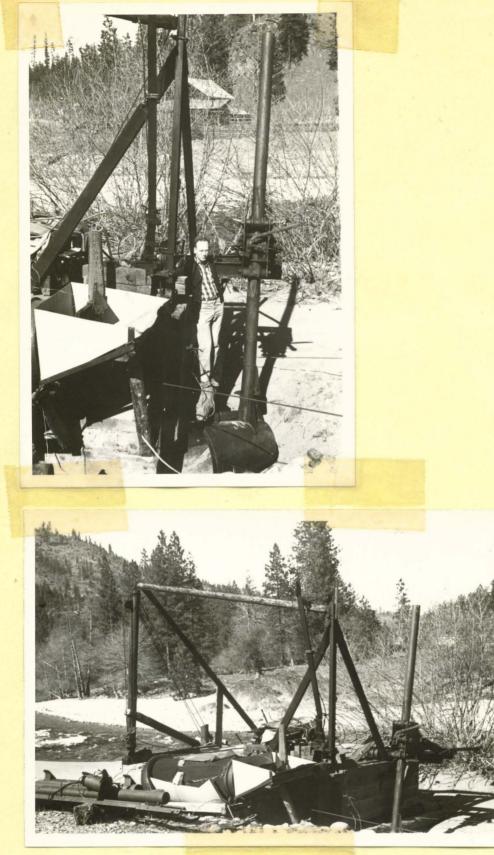

## HEAD'S WASHER

Owner: Dick Head, Star Route, Jacksonville, Oregon.

Location: NW4 sec. 8, T. 40 S., R. 3 W., 1.7 miles south of McKee bridge, on west side of the Applegate River.

Geology: A river bar in the immediate vicinity was worked. Material is mainly sand with small cobbles.

Equipment: A small dry-land washing plant treats gravel excavated by a bucket on the end of a hollow rod, 20 feet long. The rod and bucket are pulled through rollers and the gravel dumped into a small trommel. A stacker handles the oversize.