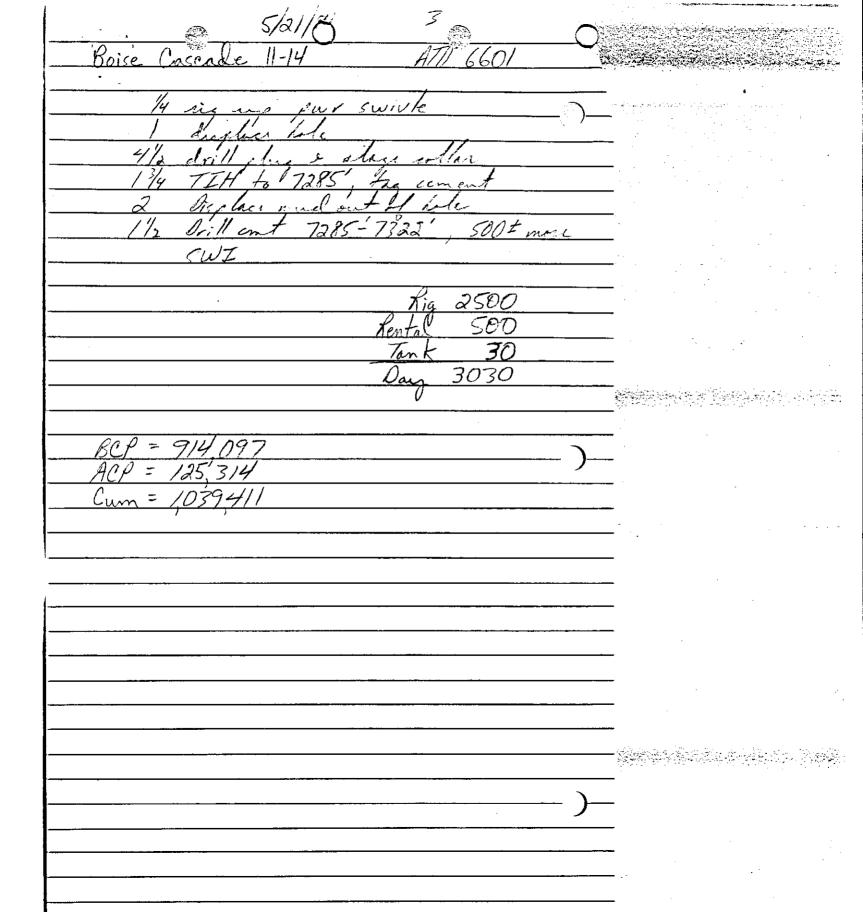

4-2544

148,450

43,160

-

WOB

Operations Regulate AT 893 Ft. W/Bit # 3 Past 24 Hr. 121

% OIL\_

SIZE