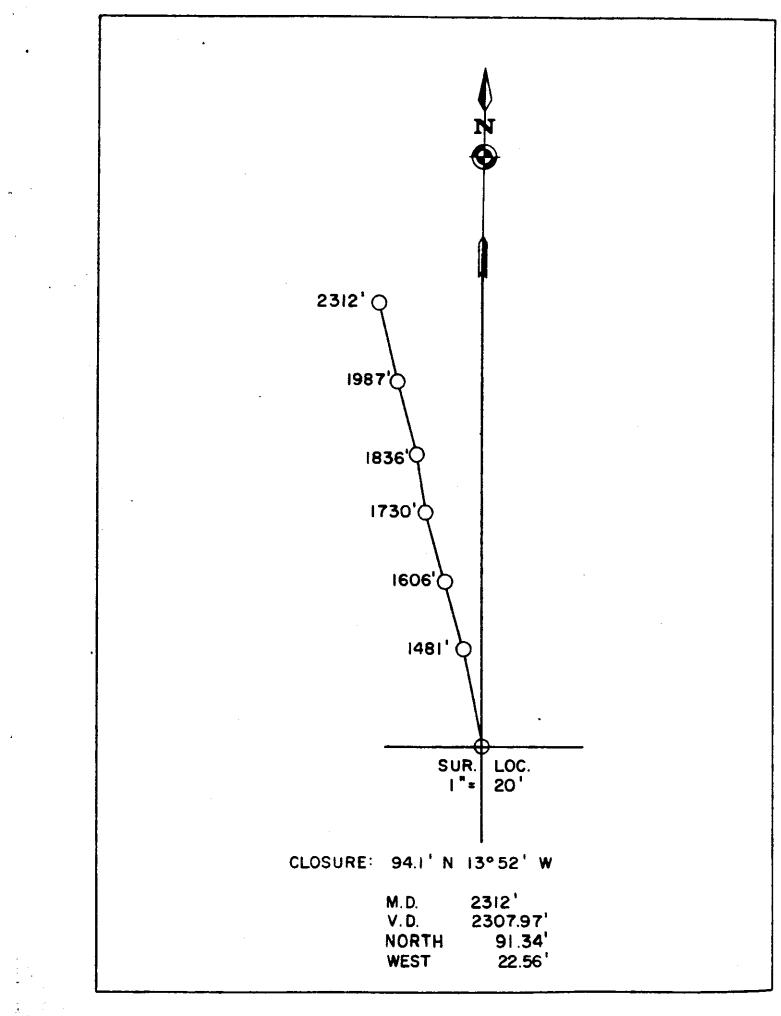

## REICHHOLD ENERGY CO. COLOMBIA COUNTY 13-1 RD NO.1

OB NO. B 3355

DATE 05/13/82

DIRECTIONAL DRILLING, INC.

BAKERSFIELD Phone: 324-3574

|   | WELL COLOMI       | BIA COUNT                  | Y 13-1 PD 1                           | MIST              | COLOMBIASTATEOREGON |               |                   |       |                                       |
|---|-------------------|----------------------------|---------------------------------------|-------------------|---------------------|---------------|-------------------|-------|---------------------------------------|
|   | MEABURED<br>DEPTH | TERMINAL<br>DRIFT<br>ANGLE | TERMINAL<br>DIRECTION OF<br>DEVIATION | VERTICAL<br>DEPTH | NORTH               | TOTAL CO      | ORDINATES<br>EAST | WEST  | CLOSURE                               |
| ľ | 1005              | 0°45'                      | N 08 W                                | 1004.98           | 6.52                | ]             |                   | .92   |                                       |
| Ī | 1380              | 1°30'                      | N 23 W                                | 1379.91           | 13.61               |               | <u> </u>          | 2.89  |                                       |
| Ī | 1443              | 4°30'                      | N 13 W                                | 1442.82           | 16.75               | <del> -</del> | <u> </u>          | 3.91  |                                       |
| ſ | 1481              | 6°30'                      | N 18 W                                | 1480.65           | 20.26               |               | <u> </u>          | 4.88  |                                       |
|   | 1606              | 6°45'                      | N 13 W                                | 1604.81           | 34.16               | · · ·         | <u> </u>          | 8.73  | <u></u>                               |
|   | 1730              | 6°45'                      | N 13 W                                | 1727.95           | 48.36               |               |                   | 12.01 |                                       |
|   | 1836              | 6*301                      | N 13 W                                | 1833.24           | 60.27               |               | †                 | 14.76 |                                       |
|   | 1940              | 6°15'                      | N 13 W ±                              | 1936.60           | 71.53               |               |                   | 17.36 |                                       |
|   | 1987              | 4 <b>°</b> 30'             | N 28 W                                | 1983.39           | 75.65               |               |                   | 18.90 |                                       |
|   | 2125              | 2°15'                      | N 18 W                                | 2121.16           | 83.13               |               |                   | 22.08 | <u></u>                               |
|   | 2250              | <b>2°</b> 30'              | NORTH                                 | 2246.05           | 88.24               |               |                   | 22.89 |                                       |
|   | 2312              | 3°15'                      | N 12 E                                | 2307.97           | 91.34               |               |                   | 22.56 |                                       |
|   | 2284 700          |                            | Approx. Morth                         | 271604            | 94.001              |               |                   | 27.00 | · · · · · · · · · · · · · · · · · · · |
|   | ·                 |                            | ALL METHO                             | S OF CALCUL       | ATIONS AR           | 2 AVERAGE     | ANGLE             |       |                                       |
|   |                   |                            |                                       |                   |                     |               |                   |       |                                       |