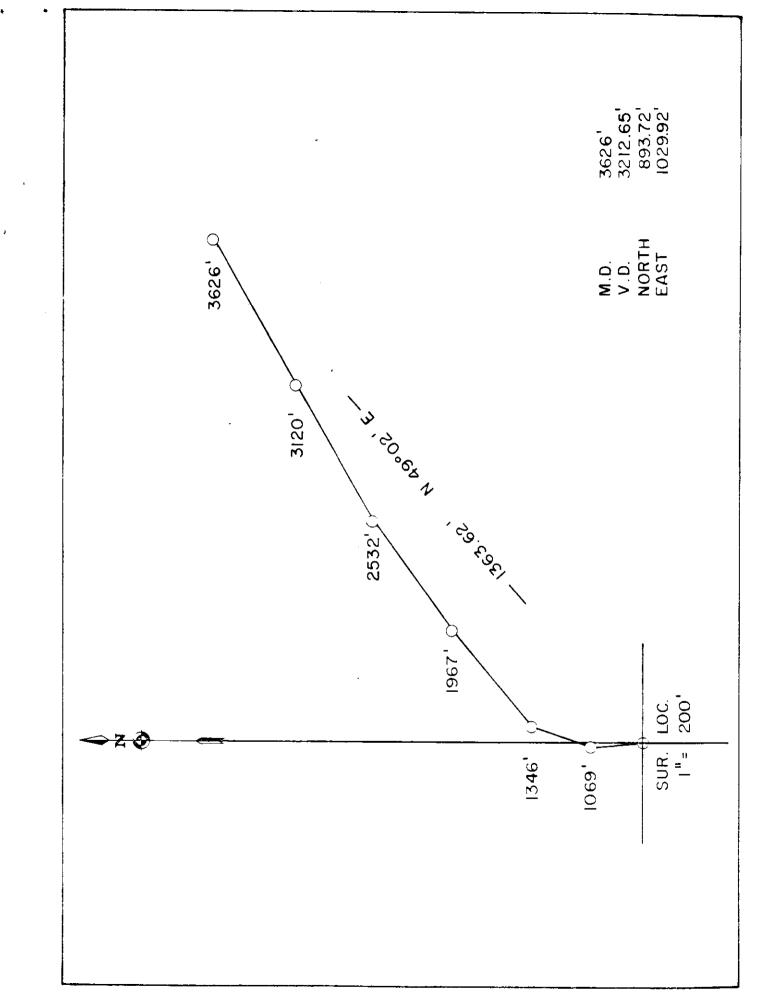

B2715

| MEASURED<br>DEPTH | TERMINAL       | TERMINAL<br>DIRECTION OF<br>DEVIATION |                   | TOTAL COORDINATES |               |             |                  |        |
|-------------------|----------------|---------------------------------------|-------------------|-------------------|---------------|-------------|------------------|--------|
|                   | DRIFT<br>AMGLE |                                       | VERTICAL<br>DEPTH | NORTH             | SOUTH         | EAST        | WEST             | CLOSUF |
| 418               | ASSUMED        | VERTICAL TO                           | THIS DEPTH        |                   |               |             | <del></del>      | :      |
| 458               | 60             | N 60 W                                | 457.93            | 1.26              |               |             | 2.18             |        |
| 516               | 9              | N 65 W                                | 515.44            | 4.75              |               | <u> </u>    | 8.89             | -      |
| 543               | 80             | N 75 W                                | 542.14            | 6.12              |               |             | 12.64            |        |
| 574               | 7 30 '         | N 70 W                                | 572.86            | 7.37              |               | <u> </u>    | 16.63            |        |
| 635               | 6 30 1         | N 50 W                                | 633.40            | 11.09             | -             |             | 23.07            | •      |
| 665               | 7 30'          | N 44 W                                | 663 - 18          | 13.58             |               |             | 25.74            |        |
| 696               | 8 301          | N 35 W                                | 693.88            | 16.91             |               | <del></del> | 28.48            |        |
| 758               | 80301          | N 19 W                                | 755.20            | 25.08             |               |             | 32.64            |        |
| 788               | 80             | N 13 W                                | 784.89            | 29.22             |               | 1           | 33.83            |        |
| 818               | 80             | N 10 W                                | 814.59            | 33.31             |               |             | 34.66            |        |
| 849               | 7              | N 15 E                                | 845.33            | 37.35             |               |             | 34.49            |        |
| 881               | 11 301         | N 16 E                                | 876.91            | 42.31             |               |             | 33.11            |        |
| 912               | 170            | N 11 E                                | 906.96            | 49.73             | <del>-</del>  |             | 31.33            | •      |
| 943               | 210            | N 17 E                                | 936.27            | 59.52             |               |             | 28.89            |        |
| 1008              | 240            | N 20 E                                | 996.32            | 83.11             |               |             | 21.00            |        |
| 1069              | 26°            | N 20 E                                | 1051.61           | 107.33            |               |             | 12.18            |        |
| 1223              | 27 30'         | N 20 E                                | 1189.13           | 172.47            |               | 11.53       |                  |        |
| 1346              | 27 30 3        | N 22 E                                | 1298.23           | 225.49            | <del>-</del>  | 31.88       | -                |        |
| 1396              | 220451         | N 45 E                                | 1343.50           | 243.19            |               | 43.60       |                  | · -    |
| 1511              | 220            | N 50 E                                | 1449.84           | 272.77            |               | 75.87       |                  |        |
| 1635              | 230            | N 52 E                                | 1564.40           | 302.63            |               | 112.75      |                  |        |
| 1780              | 26°            | N 50 E                                | 1696.35           | 340.47            |               | 159.48      |                  | · _    |
| 1967              | 29             | N 52 E                                | 1862.22           | 394.81            |               | 226.59      |                  |        |
| 2152              | 29             | N 52 E                                | 2024.02           | 450.03            |               | 297.26      |                  |        |
| 2347              | 30°            | N 54 E                                | 2193.74           | 507.82            |               | 373.95      |                  |        |
| 2532              | 30°            | N 56 E                                | 2353.96           | 560.88            | <del></del> ! | 449.72      |                  |        |
| 2747              | 310            | N 61 E                                | 2539.21           | 617.89            |               | 542.76      |                  |        |
| 2933              | 35°            | N 61 E                                | 2695.20           | 667.00            |               | 631.36      |                  |        |
| 3120              | 380            | N 61 E                                | 2845.52           | 720.93            |               | 728.65      |                  | _      |
| 3297              | 420            | N 60 E                                | 2981.11           | 776.96            |               | 827.67      | <del>- /</del> ! |        |
| - <del></del>     | <del></del> -  |                                       |                   | ,,,,,,,           |               | 0-7.07      |                  |        |

## DIDECTIONAL

| Omi Aiti   | MEIGHH            | OLD ENERGY CO            | DKPURALIUN   | ADDRESS  |                   |              |          |                                                  |
|------------|-------------------|--------------------------|--------------|----------|-------------------|--------------|----------|--------------------------------------------------|
| Columb     | ia County         | 43-11 FIELD NI           |              |          |                   | -            |          |                                                  |
| ELL NEHALL | M_BASIN_#         | 43-1 FIELD NE            | EHALEM BASIN | COUNTY   | COLOMBIA          | ST#          | TE OR    | EGON                                             |
| MEASURED   | TERMINAL<br>DRIFT | TERMINAL<br>DIRECTION OF | VERTICAL     |          | TOTAL COORDINATES |              |          |                                                  |
| DEPTH      | ANGLE             | DEVIATION                | DEPTH        | NORTH    | SOUTH             | EAST         | WEST     | CLOSURE                                          |
| 3415       | 440               | N 60 E                   | 3067.41      | 817.19   |                   | 897.37       |          |                                                  |
| 3626       | 49                | N 60 E                   | 3212.65      | 893.72   |                   | 1029.92      |          |                                                  |
|            | CLOSUR            | E: 1363.621              | N 49 02      | Ε        | ·                 | :            |          | ·                                                |
|            | 1                 | THODS OF CAL             |              |          | ANGLE             | <u>_</u>     |          |                                                  |
|            |                   |                          |              |          |                   |              |          |                                                  |
|            |                   |                          |              | !        | <del>-</del>      | -            |          |                                                  |
|            |                   |                          |              | <u> </u> |                   |              |          |                                                  |
|            |                   |                          |              |          |                   | . !          |          |                                                  |
|            |                   |                          |              |          |                   |              |          |                                                  |
|            |                   |                          | _            |          |                   |              |          |                                                  |
|            | <u> </u>          |                          |              |          |                   |              |          |                                                  |
|            |                   |                          |              |          |                   |              |          |                                                  |
|            |                   |                          |              |          |                   |              |          |                                                  |
|            |                   |                          |              |          |                   |              |          | <del> </del>                                     |
|            |                   |                          |              |          |                   | <del>-</del> |          |                                                  |
|            |                   |                          |              |          |                   |              |          | <del> </del>                                     |
|            |                   |                          |              |          |                   |              |          |                                                  |
|            |                   |                          |              |          |                   |              |          |                                                  |
|            |                   |                          | ř .          |          |                   |              | ··-      | <u> </u>                                         |
|            |                   |                          |              |          |                   |              |          |                                                  |
|            |                   |                          |              |          |                   |              | <u> </u> | <del>                                     </del> |
|            |                   |                          |              | -        |                   |              |          |                                                  |
|            |                   |                          |              |          |                   |              |          |                                                  |
|            |                   |                          |              |          |                   |              |          |                                                  |
|            |                   |                          |              |          |                   |              |          |                                                  |
|            |                   |                          |              |          |                   | <del>-</del> |          |                                                  |
|            |                   |                          |              |          |                   |              |          | <u> </u>                                         |
|            |                   |                          |              |          |                   |              |          | <del></del>                                      |
|            |                   |                          |              |          |                   |              |          | T .                                              |