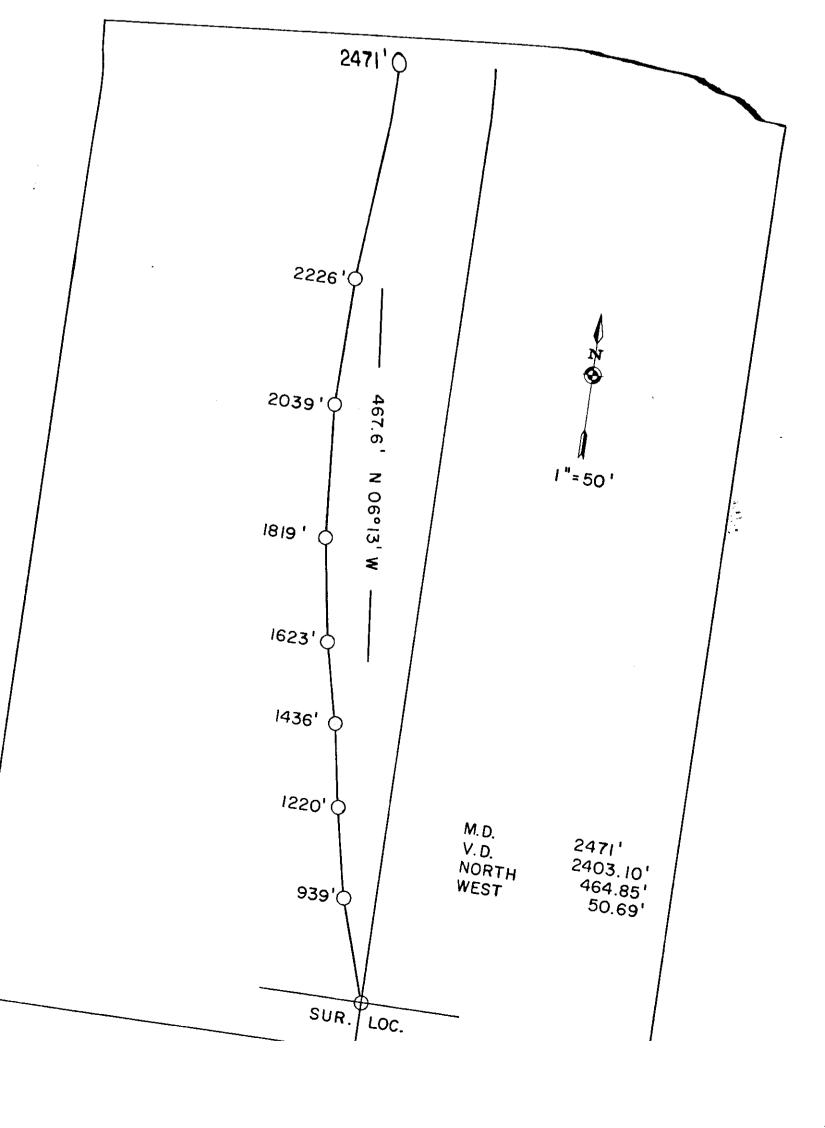

## BAKERSFIELD Phone: 324–3574

DIRECTIONAL DRILLING, INC. **JOB NOB3130** COMPANY REICHHOLD ENERGY CORPORATION ADDRESS WELL LONGVIEW FIBES 12-33 FIELD MIST COLOMBIA STATE OREGON \_COUNTY\_ TERMINAL TOTAL COORDINATES TERMINAL DIRECTION OF VERTICAL DEPTH DRIFT MEASURED SOUTH **WEST** CLOSURE EAST DEPTH DEVIATION NORTH ASSUMED VERTICAL AT THIS DEPTH <u>450</u> 450.00 2.07 .67 533 N 18 W 532.97 627 5°451 N 14 W 626.70 8.96 2.65 752 8°30' N 23 W 750.73 23.66 7.57 846 9°30' N 22 W 37.25 843.58 13.19 9° 939 N 13 W 935.37 51.51 17.69 9° 992 N 10 W 987.71 59.63 19.34 10° 1159 N 10 W 1152.42 86.77 24.13 10°15' 1220 N 13 W 1212.47 97.28 26.27 1311.74 11° N 10 W 29.98 1321 115.53 12° 1424.43 1436 N 13 W 138.00 34.55 1623 14°30' N 13 W 1606.45 179.76 44.19 53.29 1819 16°30' N 07 W 1795.33 231.34 2004.71 2039 19°15' N 02 W 298.66 58.59 22° 2226 N 02 E 2179.72 364.53 58.59 2471 26°30' 2403.10 464.85 50.69 N 07 E CLOSURE: | 467.6' N 06° 13' W ALL METHODS OF CALCULATIONS ARE AVERAGE ANGLE MD 100 1306 2180 .522 2226 2354 2471 2403 MU 2-43 2286