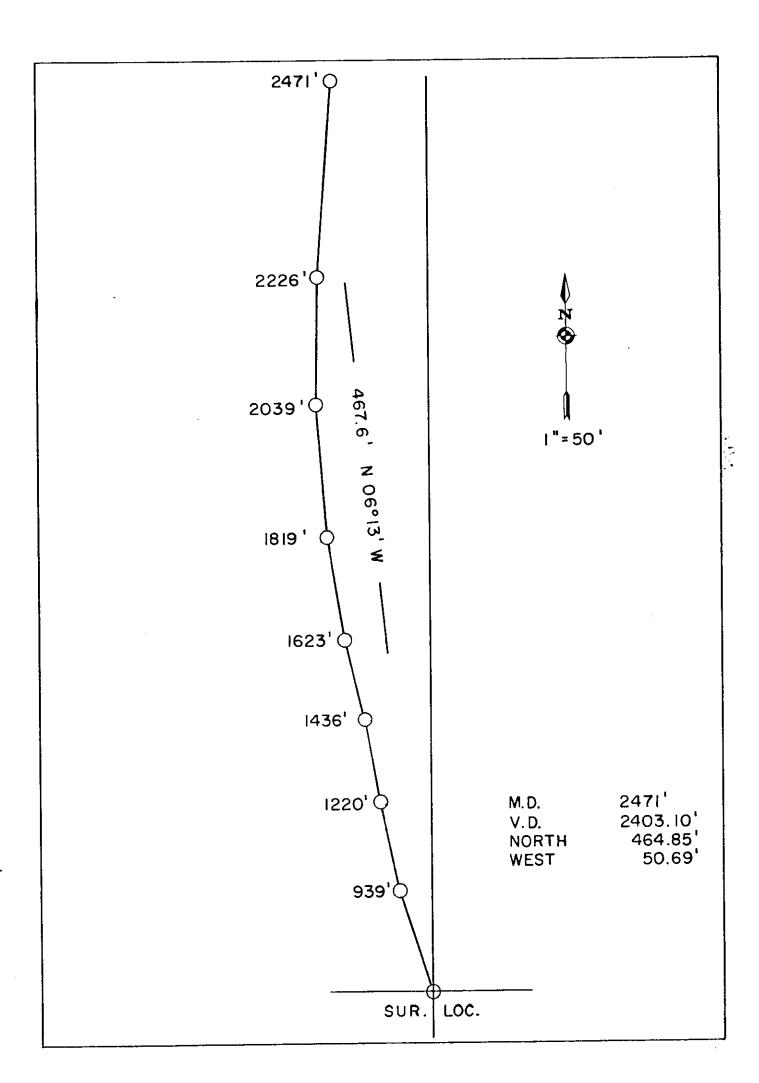

## BAKERSFIELD Phone: 324–3574

DIRECTIONAL DRILLING, INC. **JOB NOB3130** COMPANY REICHHOLD ENERGY CORPORATION ADDRESS WELL LONGVIEW FIBES 12-33 FIELD MIST COLOMBIA STATE OREGON \_COUNTY\_ TERMINAL TOTAL COORDINATES TERMINAL DIRECTION OF VERTICAL DEPTH DRIFT MEASURED SOUTH **WEST** CLOSURE EAST DEPTH DEVIATION NORTH ASSUMED VERTICAL AT THIS DEPTH <u>450</u> 450.00 2.07 .67 533 N 18 W 532.97 627 5°451 N 14 W 626.70 8.96 2.65 752 8°30' N 23 W 750.73 23.66 7.57 846 9°30' N 22 W 37.25 843.58 13.19 9° 939 N 13 W 935.37 51.51 17.69 9° 992 N 10 W 987.71 59.63 19.34 10° 1159 N 10 W 1152.42 86.77 24.13 10°15' 1220 N 13 W 1212.47 97.28 26.27 1311.74 11° N 10 W 29.98 1321 115.53 12° 1424.43 1436 N 13 W 138.00 34.55 1623 14°30' N 13 W 1606.45 179.76 44.19 53.29 1819 16°30' N 07 W 1795.33 231.34 2004.71 2039 19°15' N 02 W 298.66 58.59 22° 2226 N 02 E 2179.72 364.53 58.59 2471 26°30' 2403.10 464.85 50.69 N 07 E CLOSURE: | 467.6' N 06° 13' W ALL METHODS OF CALCULATIONS ARE AVERAGE ANGLE MD 100 1306 2180 .522 2226 2354 2471 2403 MU 2-43 2286