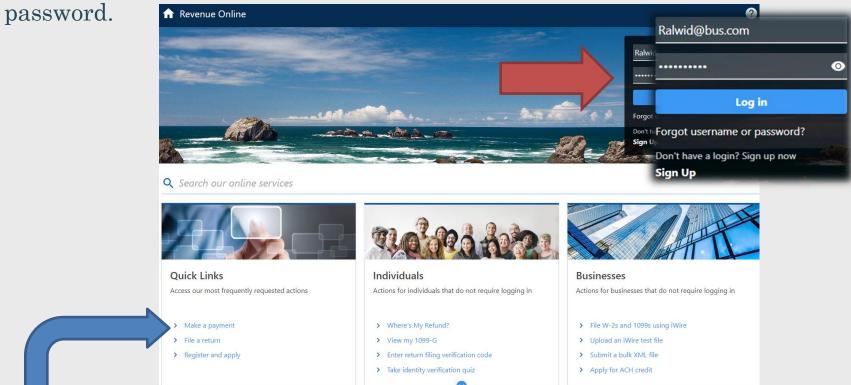

### Log in to your Revenue Online account using your username (email) and

**NOTE:** If you do not have a Revenue Online account, you can make a payment by clicking the **Make a payment** link on the Revenue Online home screen. To use this payment option, you will need to have registered with us and know your CAT account ID. If you do not have this number available to you, call us at 503-945-8005, so that we may issue a letter containing the needed information.