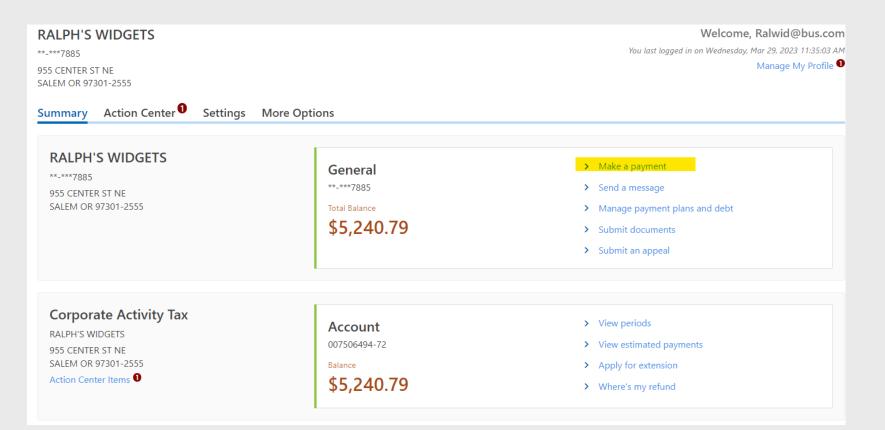

### From your Revenue Online home screen, choose Make a payment under the **General** section