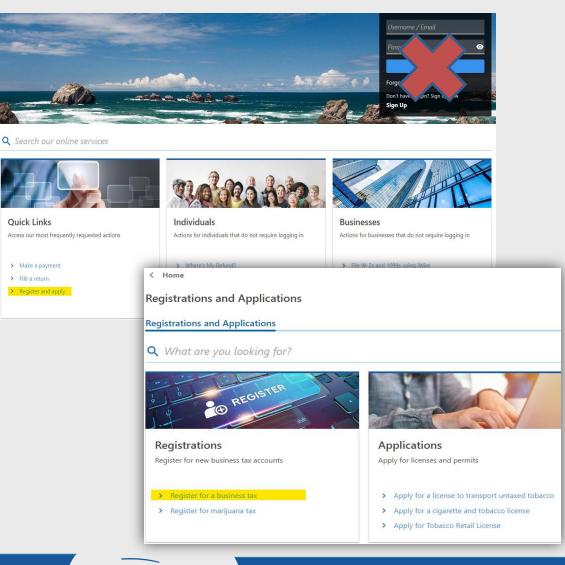

#### **Revenue Online**

Under Quick Links, click Register and apply. (Do not sign in or create a new Revenue Online account at this time.)

From the **Registrations** menu select **Register for a business tax**.