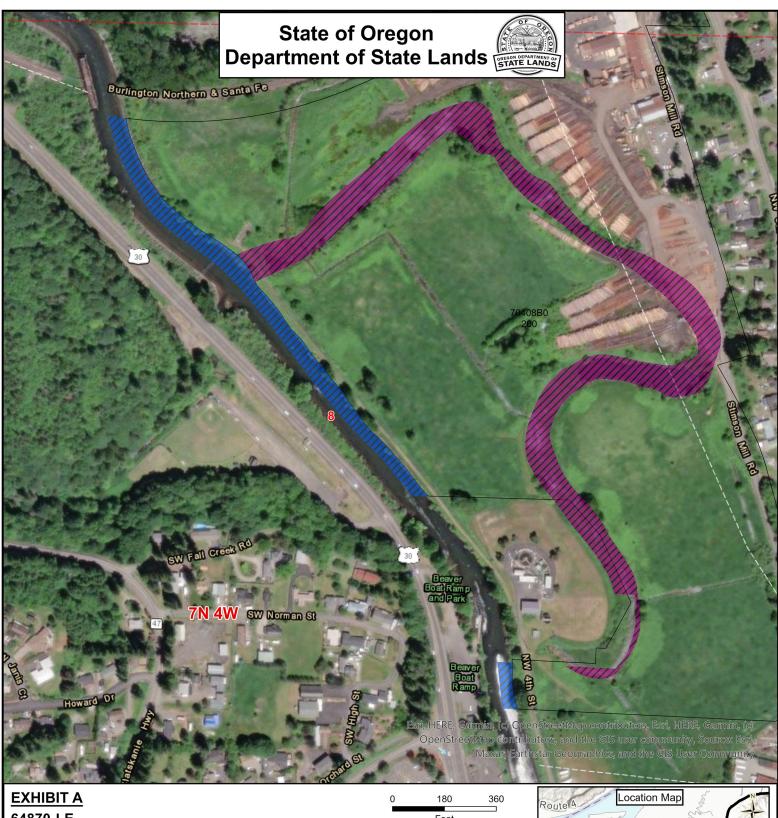

- **Transaction # 64870-LE (approximately 6 acres):** Abutting tax lot 200 from the Ordinary High Water Line to the center of the current channel of the Clatskanie River
- **Transaction # 64904-LE (approximately 1 acre):** Abutting tax lots 201 and 3100 from the Ordinary High Water Line to the center of the current channel of the Clatskanie River

In order to clear title to the lands located at: **Township 07 North, Range 04 West, Section 08.** See the attached map(s) for more information.

Colu\_Tax

DSL to Stimson

/// Stimpson to DSL

This map depicts the approximate location and extent of a Department of State Lands Proprietary authorization for use. This product is for informational purposes only and may not have been prepared for, or be suitable for legal, engineering, or surveying purposes. Users of this information should review or consult the primary data and information sources to ascertain the usability of the information. Feet N W S Map Projection: Oregon Statewide Lambert Datum NAD83 International Feet State of Oregon Department of State Lands 775 Summer St NE, Suite 100 Salem, OR 97301 503-986-5200 www.oregon.gov/DSL Date: 2/28/2024