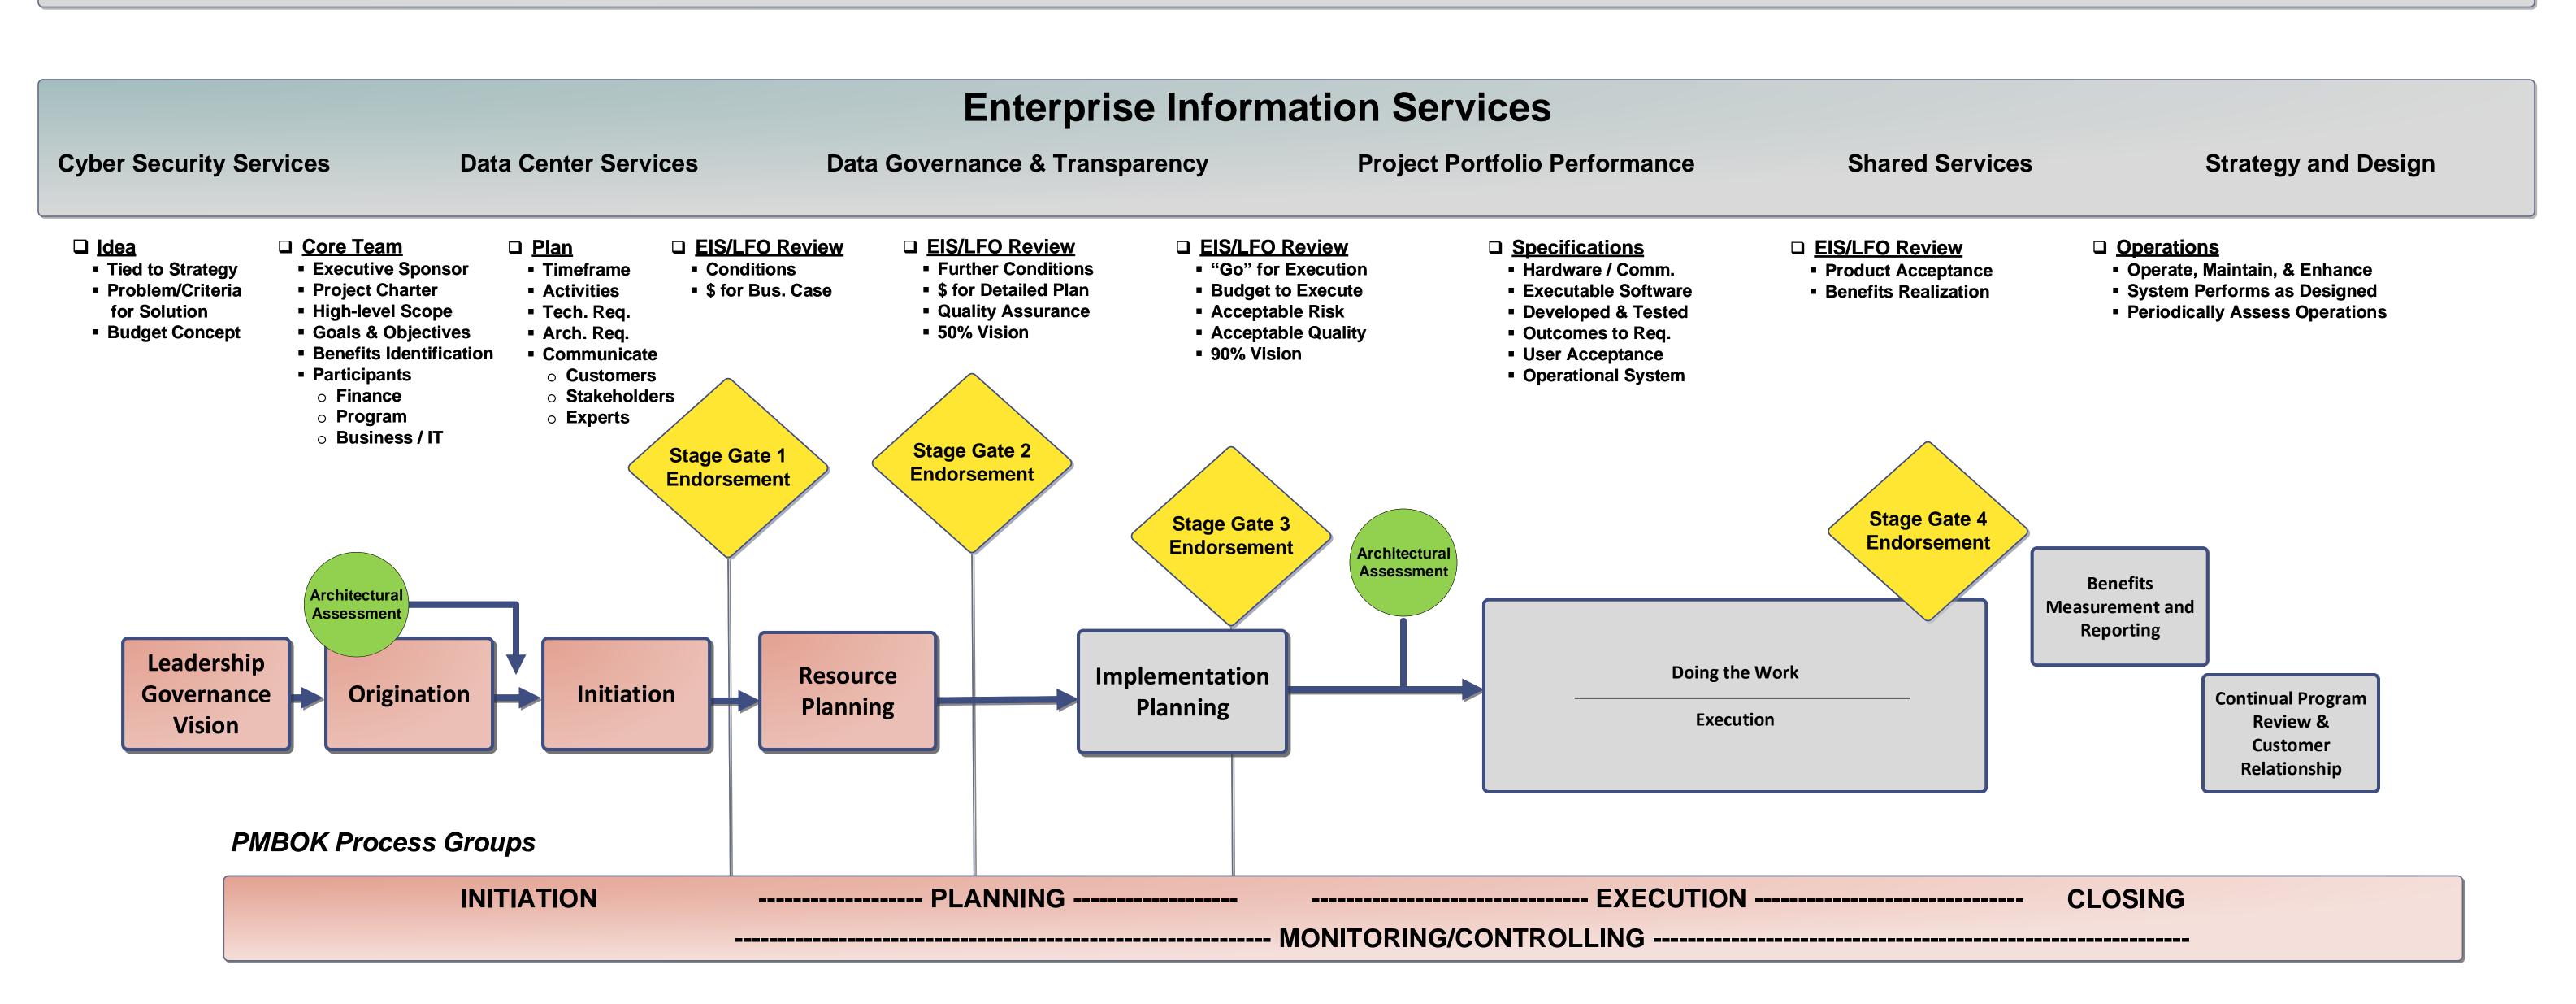

### **PMBOK Process Groups**

Artifacts expected for each Stage Gate are available in the Stage Gate Document List (https://www.oregon.gov/eis/project-portfolio-performance/Documents/eis-p3-required-artifact-form-level-1-2-3.pdf)

**PMBOK Process Groups** 

Artifacts expected for each Stage Gate are available in the Stage Gate Document List (https://www.oregon.gov/eis/project-portfolio-performance/Documents/eis-p3-required-artifact-form-level-1-2-3.pdf)