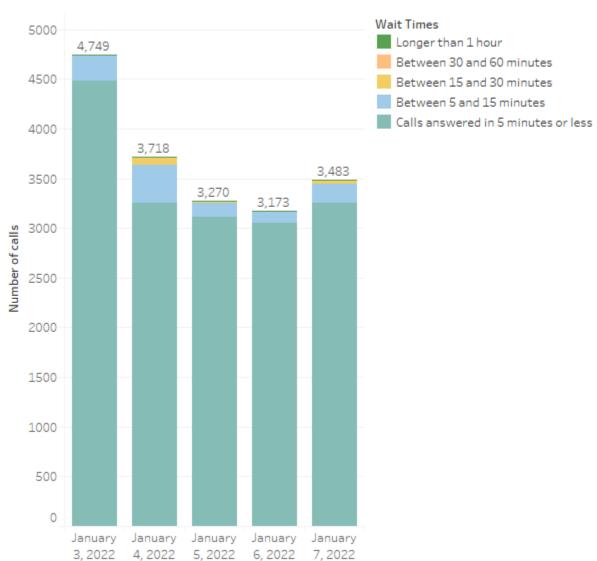

### **January 03, 2022 – January 07, 2022 Performance:**

The Oregon Employment Department is meeting its December 1<sup>st</sup> goal. Of all calls answered during this timeframe, 93.31% of calls were answered in five minutes or less.

# Calls Answered

The numbers located at the top of the columns indicate the total number of calls answered that day, for the period in review (January 03, 2022 – January 07, 2022).