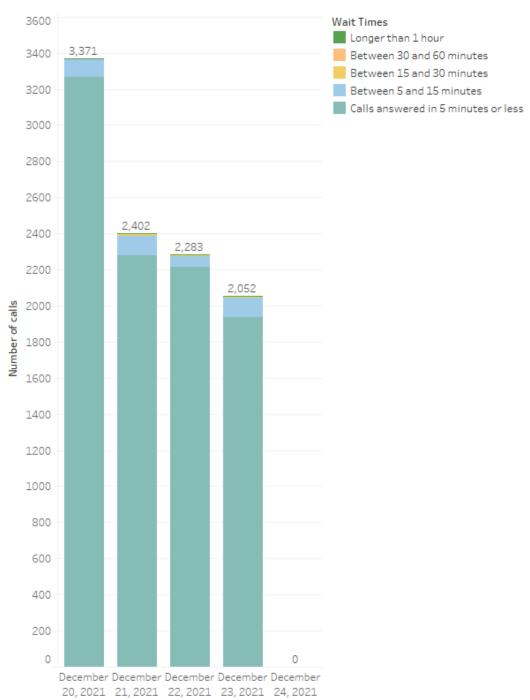

## December 20, 2021 – December 24, 2021 Performance:

The Oregon Employment Department is meeting its December 1<sup>st</sup> goal. Of all calls answered during this timeframe, 95.91% of calls were answered in five minutes or less.

## Calls Answered

The numbers located at the top of the columns indicate the total number of calls answered that day, for the period in review (December 20, 2021 – December 24, 2021).