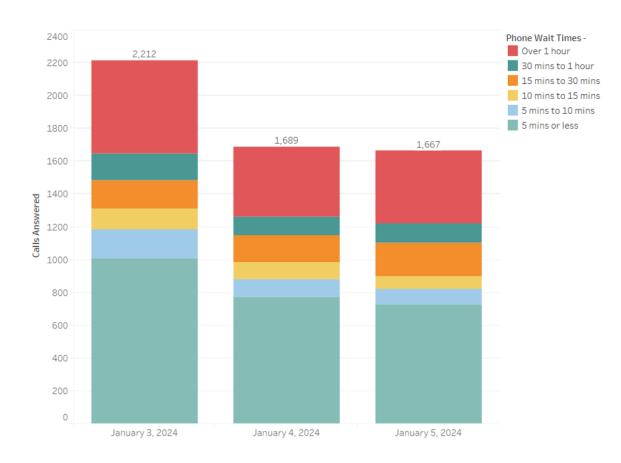

# January 3, 2024 – January 5, 2024 Performance:

The Oregon Employment Department did not meet its goal. Of all calls answered during this timeframe, 44.95% of calls were answered in five minutes or less.

#### **Call Wait Times**

| January 3, 2024 – January 5, 2024 |        |
|-----------------------------------|--------|
| 5 minutes or less                 | 44.95% |
| Between 5 and 10 minutes          | 6.84%  |
| Between 10 and 15 minutes         | 5.66%  |
| Between 15 and 30 minutes         | 9.61%  |
| Between 30 and 60 minutes         | 7.11%  |
| Longer than 1 hour                | 25.83% |

#### Calls Answered

Select Week Last week

The numbers located at the top of the columns indicate the total number of calls answered that day, for the period in review (January 3, 2024 – January 5, 2024).