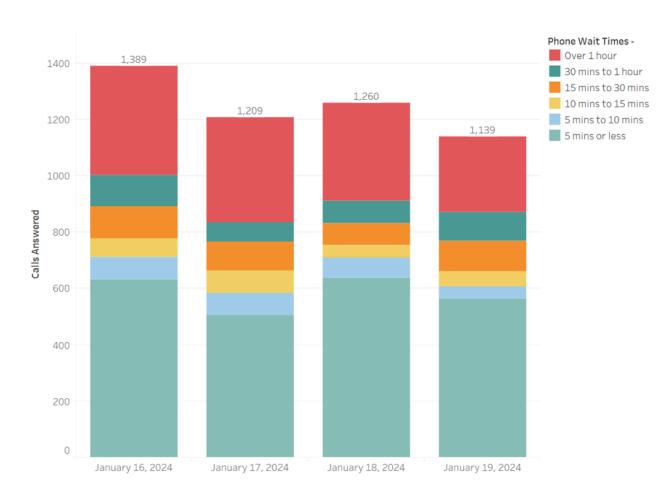

# January 16, 2024 – January 19, 2024 Performance:

The Oregon Employment Department did not meet its goal. Of all calls answered during this timeframe, 46.77% of calls were answered in five minutes or less.

#### **Call Wait Times**

| January 16, 2024 – January 19, 2024 |        |
|-------------------------------------|--------|
| 5 minutes or less                   | 46.77% |
| Between 5 and 10 minutes            | 5.50%  |
| Between 10 and 15 minutes           | 4.94%  |
| Between 15 and 30 minutes           | 7.98%  |
| Between 30 and 60 minutes           | 7.26%  |
| Longer than 1 hour                  | 27.54% |

#### Calls Answered

Select Week Last week

The numbers located at the top of the columns indicate the total number of calls answered that day, for the period in review (January 16, 2024 – January 19, 2024).