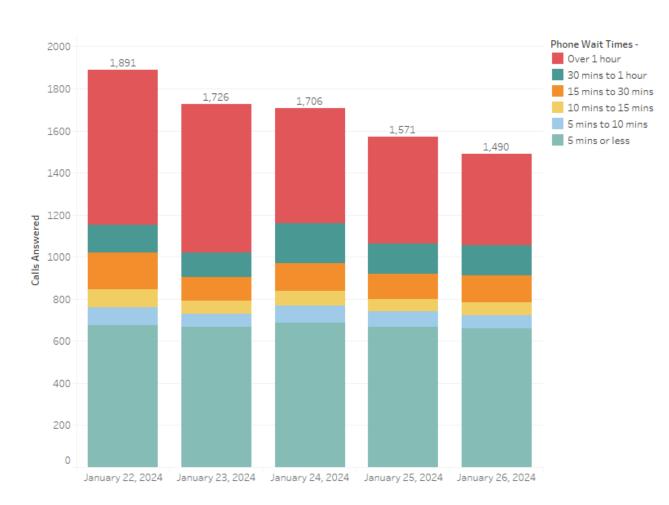

# January 22, 2024 – January 26, 2024 Performance:

The Oregon Employment Department did not meet its goal. Of all calls answered during this timeframe, 40.08% of calls were answered in five minutes or less.

#### **Call Wait Times**

| January 22, 2024 – January 26, 2024 |        |  |
|-------------------------------------|--------|--|
| 5 minutes or less                   | 40.08% |  |
| Between 5 and 10 minutes            | 4.29%  |  |
| Between 10 and 15 minutes           | 4.04%  |  |
| Between 15 and 30 minutes           | 7.99%  |  |
| Between 30 and 60 minutes           | 8.61%  |  |
| Longer than 1 hour                  | 34.98% |  |

#### Calls Answered

The numbers located at the top of the columns indicate the total number of calls answered that day, for the period in review (January 22, 2024 – January 26, 2024).