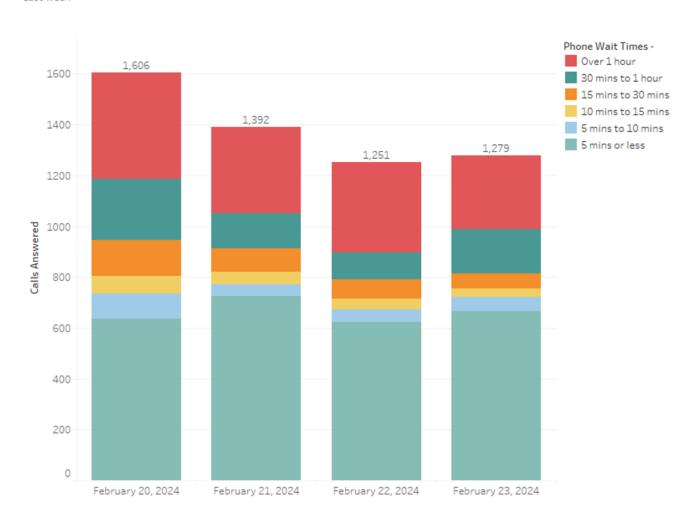

# February 20, 2024 – February 23, 2024 Performance:

The Oregon Employment Department did not meet its goal. Of all calls answered during this timeframe, 47.88% of calls were answered in five minutes or less.

#### **Call Wait Times**

| February 20, 2024 – February 23, 2024 |        |  |
|---------------------------------------|--------|--|
| 5 minutes or less                     | 47.88% |  |
| Between 5 and 10 minutes              | 4.52%  |  |
| Between 10 and 15 minutes             | 3.56%  |  |
| Between 15 and 30 minutes             | 6.68%  |  |
| Between 30 and 60 minutes             | 11.83% |  |
| Longer than 1 hour                    | 25.52% |  |

#### Calls Answered

Select Week Last week

The numbers located at the top of the columns indicate the total number of calls answered that day, for the period in review (February 20, 2024 – February 23, 2024).