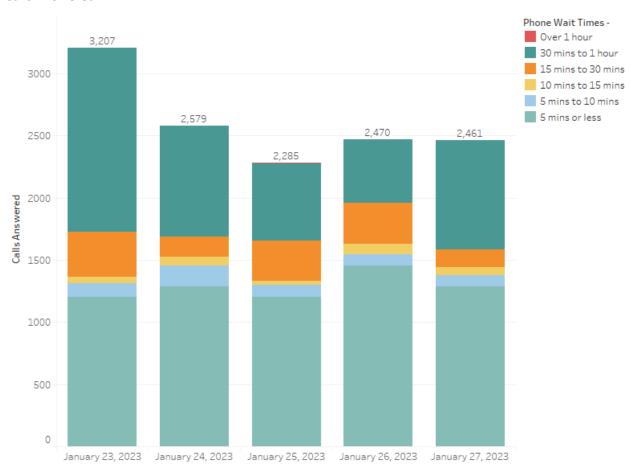

## January 23, 2023 – January 27, 2023 Performance:

The Oregon Employment Department did not meet its goal. Of all calls answered during this timeframe, 49.43% of calls were answered in five minutes or less.

### **Total Calls Answered**

| Current Dates in Review             |  |
|-------------------------------------|--|
| January 23, 2023 – January 27, 2023 |  |
| 13,002                              |  |

#### **Call Wait Times**

| January 23, 2023 – January 27, 2023 |        |
|-------------------------------------|--------|
| 5 minutes or less                   | 49.43% |
| Between 5 and 10 minutes            | 4.27%  |
| Between 10 and 15 minutes           | 2.39%  |
| Between 15 and 30 minutes           | 10.09% |
| Between 30 and 60 minutes           | 33.81% |
| Longer than 1 hour                  | 0.01%  |

### Calls Answered

The numbers located at the top of the columns indicate the total number of calls answered that day, for the period in review (January 23, 2023 – January 27, 2023).