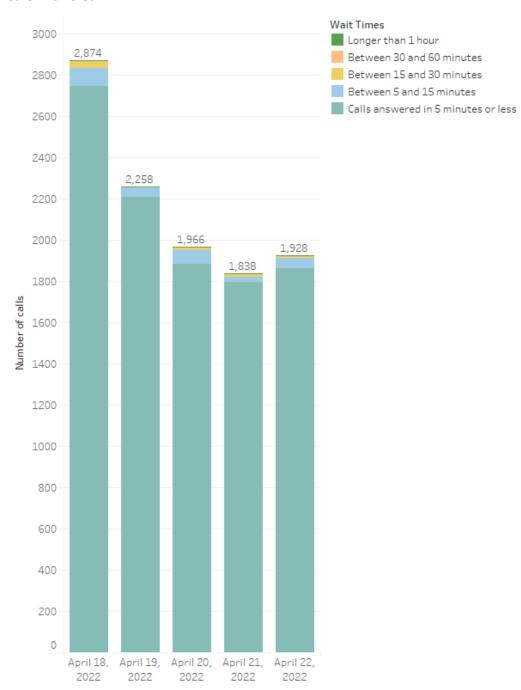

# **April 18, 2022 – April 22, 2022 Performance:**

The Oregon Employment Department is meeting its December 1<sup>st</sup> goal. Of all calls answered during this timeframe, 96.65% of calls were answered in five minutes or less.

#### Calls Answered

The numbers located at the top of the columns indicate the total number of calls answered that day, for the period in review (April 18, 2022 – April 22, 2022).