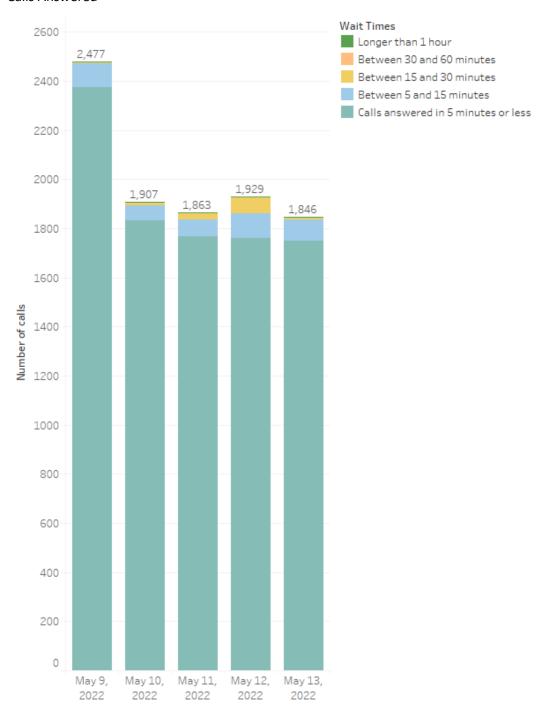

#### Calls Answered

The numbers located at the top of the columns indicate the total number of calls answered that day, for the period in review (May 09, 2022 – May 13, 2022).