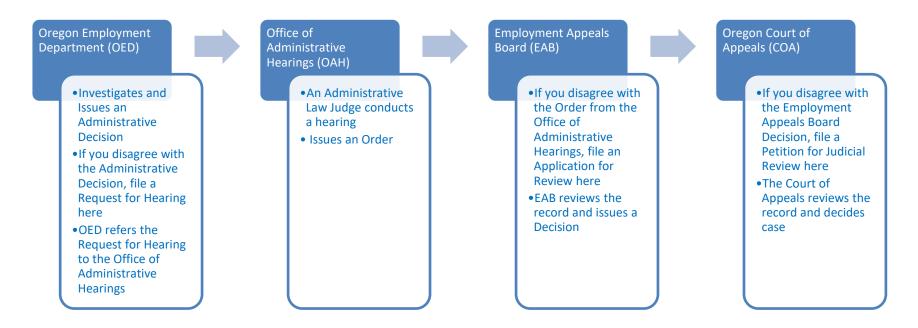

## THE OREGON UNEMPLOYMENT INSURANCE APPEALS PROCESS

## Visit these websites for more information on Oregon Unemployment Insurance Appeals:

Oregon Employment Department - <a href="https://www.oregon.gov/EMPLOY/Unemployment/Pages/Appeals-Process.aspx">https://www.oregon.gov/EMPLOY/Unemployment/Pages/Appeals-Process.aspx</a>
Office of Administrative Hearings - <a href="https://www.oregon.gov/oah/Pages/UI\_Publications2.aspx">https://www.oregon.gov/oah/Pages/UI\_Publications2.aspx</a>
Employment Appeals Board - <a href="https://www.oregon.gov/EMPLOY/EAB/Pages/default.aspx">https://www.oregon.gov/EMPLOY/EAB/Pages/default.aspx</a>
Oregon Court of Appeals - <a href="https://www.courts.oregon.gov/courts/appellate/forms/Pages/appeal.aspx">https://www.courts.oregon.gov/courts/appellate/forms/Pages/appeal.aspx</a>