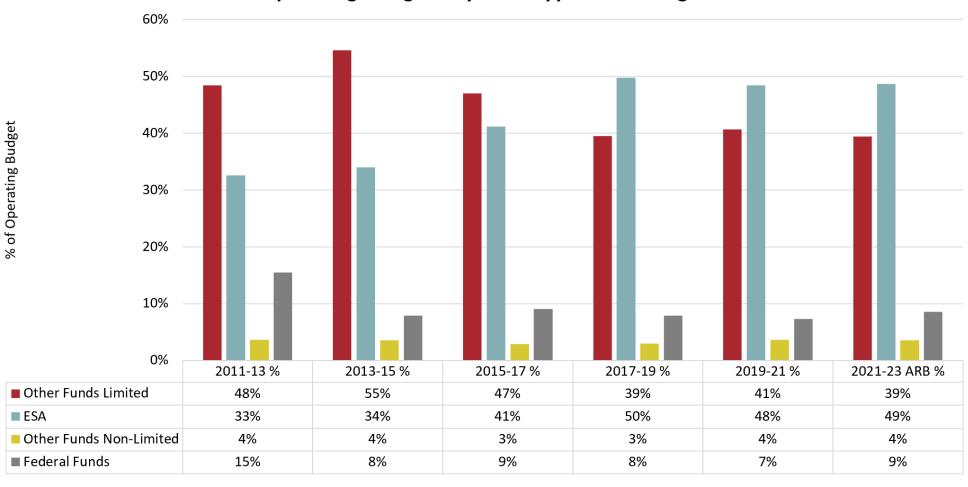

| 11%         | 10%         |
|            | Energy Facility Siting             |                                                 | 26%         | 30%         |
|            | Administrative Services            |                                                 | 67%         | 66%         |
|            |                                    | Director's Office                               | 100%        | 99%         |
|            |                                    | Central Services                                | 53%         | 55%         |
| All Agency |                                    |                                                 | 16%         | 20%         |



## **ODOE's Operating Budget History**





## Operating Budget - By Fund Type Percentage