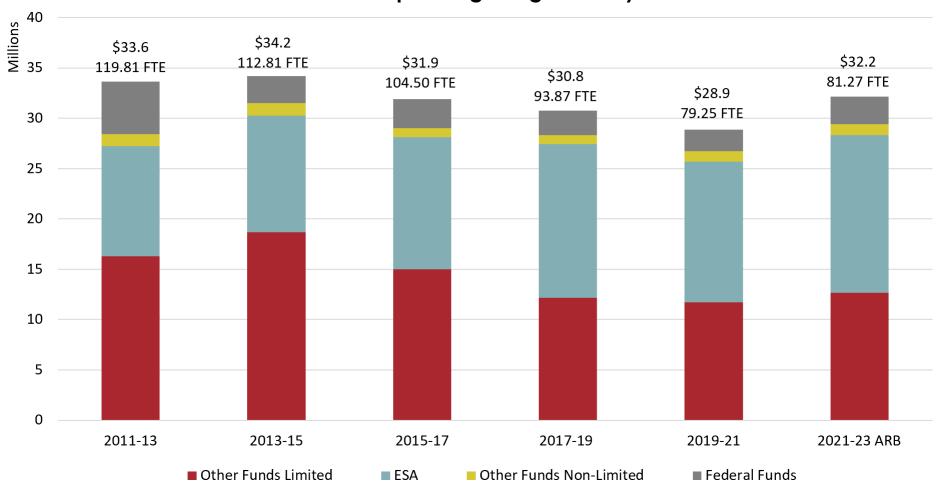

Safety                     |                                                 | 11%         | 10%         |
|            | Energy Facility Siting             |                                                 | 26%         | 30%         |
|            | Administrative Services            |                                                 | 67%         | 66%         |
|            |                                    | Director's Office                               | 100%        | 99%         |
|            |                                    | Central Services                                | 53%         | 55%         |
| All Agency |                                    |                                                 | 16%         | 20%         |



## **ODOE's Operating Budget History**





## Operating Budget - By Fund Type Percentage